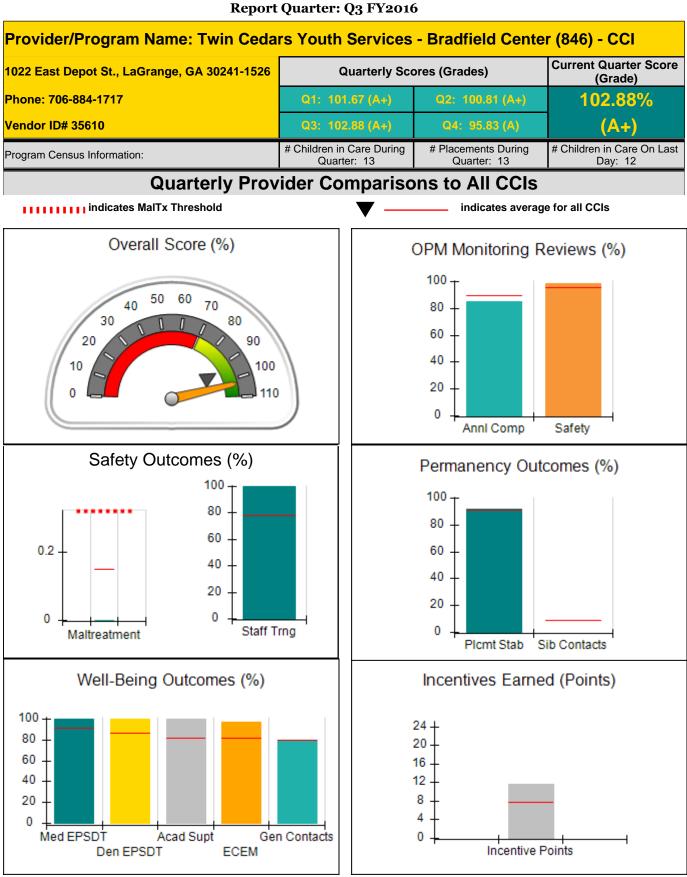

### Child Protective Services Investigations and Dispositions

| Total Reports:                    | 1 |
|-----------------------------------|---|
| Number Screened In:               | 0 |
| Number Screened Out:              | 1 |
| Number Substantiated:             | 0 |
| Number Unsubstantiated:           | 0 |
| Number Active CPS Investigations: | 0 |

Report Quarter: Q3 FY2016 Provider/Program Name: House of Dawn - Second Chance Home (918) - CCI **Current Quarter Score** 298 South Main Street , Jonesboro, GA 30236 **Quarterly Scores (Grades)** (Grade) Phone: 770 477-2385 107.96% Q4: 100.86 (A+) Vendor ID# 35422 Q3: 107.96 (A+) AH # Children in Care During # Placements During # Children in Care On Last Program Census Information: Quarter: 2 Quarter: 2 Day: 1 **Quarterly Provider Comparisons to All CCIs** IIIIIII indicates MalTx Threshold indicates average for all CCIs Overall Score (%) OPM Monitoring Reviews (%) 100 50 60 70 40 80 30 80 60 20 90 40 10 100 20 0 110 0 Annl Comp Safety Safety Outcomes (%) Permanency Outcomes (%) 100 100 80 80 60 0.2 60 40 40 20 20 0 0 0 Staff Trng Maltreatment Plcmt Stab Sib Contacts Well-Being Outcomes (%) Incentives Earned (Points) 100 24 -80 20 60 16 40 12 8 20 4 0 Med EPSDT Acad Supt Gen Contacts 0 Incentive Points Den EPSDT ECEM

Report Quarter: Q3 FY2016

| 298 South Main Street , Jonesboro, GA 30236<br>Phone: 770 477-2385<br>Vendor ID# 35422 |                                    | Quarterly Scores (Grades)               |                                   | Current Quarter Score<br>(Grade)     |  |
|----------------------------------------------------------------------------------------|------------------------------------|-----------------------------------------|-----------------------------------|--------------------------------------|--|
|                                                                                        |                                    | Q1: 101.57 (A+)                         | Q2: 102.80 (A+)                   | 107.96%<br>(A+)                      |  |
|                                                                                        |                                    | Q3: 107.96 (A+)                         | Q4: 100.86 (A+)                   |                                      |  |
| Program Census Information:                                                            |                                    | # Children in Care During<br>Quarter: 2 | # Placements During<br>Quarter: 2 | # Children in Care On<br>Last Day: 1 |  |
|                                                                                        | Avg<br>Performance All<br>CCIs (%) | Provider<br>Performance (%)*            | Possible Points<br>(Weight)       | Provider Points<br>Earned            |  |
| OPM Monitoring Reviews                                                                 |                                    |                                         |                                   |                                      |  |
| Annual Comprehensive Reviews                                                           | 90%                                | 99%                                     | 25                                | 24.7                                 |  |
| Safety Reviews                                                                         | 96%                                | 92%                                     | 15                                | 13.73                                |  |
| Monitoring Sub-Total                                                                   |                                    |                                         | 40                                | 38.4                                 |  |
| CCI Safety Outcomes                                                                    |                                    |                                         |                                   |                                      |  |
| Incidence of Maltreatment                                                              | 0.15%                              | No Substantiated<br>Reports             | 10                                | 10.00                                |  |
| Staff Training                                                                         | 78%                                | 100%                                    | 4                                 | 4.00                                 |  |
| Safety Sub-Total                                                                       |                                    |                                         | 14                                | 14.0                                 |  |
| CCI Permanency Outcomes                                                                |                                    |                                         |                                   |                                      |  |
| Placement Stability                                                                    | 91%                                | 100%                                    | 20                                | 20.0                                 |  |
| Sibling Contacts                                                                       | 9%                                 | None Planned                            |                                   |                                      |  |
| Permanency Sub-Total                                                                   |                                    |                                         | 20                                | 20.00                                |  |
| CCI Well-Being Outcomes                                                                |                                    |                                         |                                   |                                      |  |
| EPSDT Medical Visits                                                                   | 91%                                | 100%                                    | 4                                 | 4.00                                 |  |
| EPSDT Dental Visits                                                                    | 87%                                | 100%                                    | 4                                 | 4.00                                 |  |
| Academic Supports                                                                      | 82%                                | 100%                                    | 4                                 | 4.00                                 |  |
| Provider ECEM Visits                                                                   | 82%                                | 100%                                    | 7                                 | 7.0                                  |  |
| Provider General Contacts                                                              | 80%                                | 100%                                    | 7                                 | 7.0                                  |  |
| Well-Being Sub-Total                                                                   |                                    |                                         | 26                                | 26.0                                 |  |