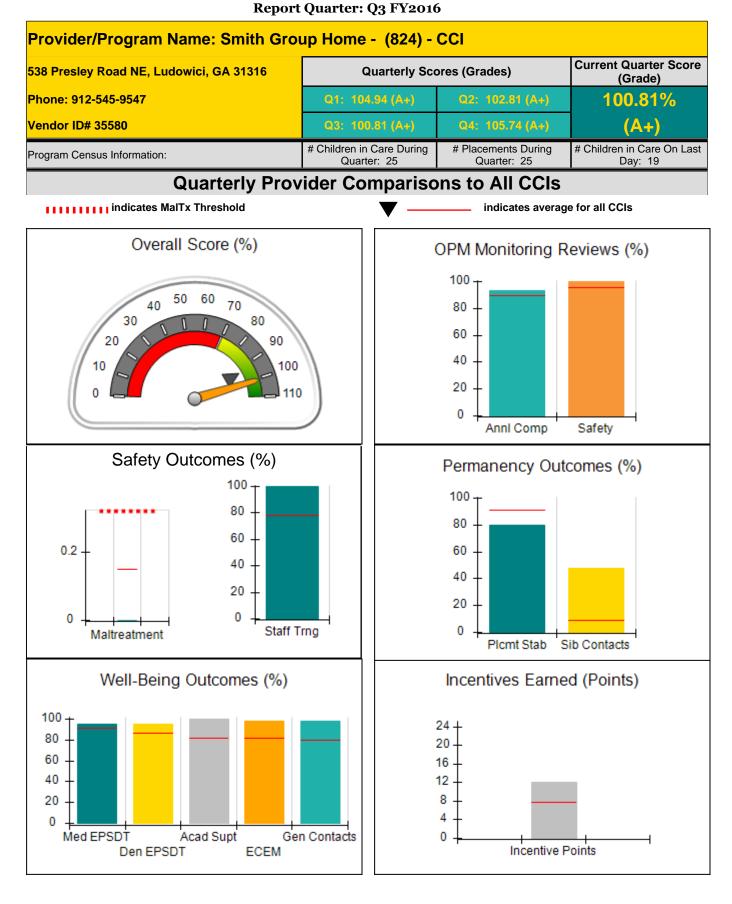

### Report Quarter: Q3 FY2016

| Program Census Information:                                                                                 |                                                          | # Children in Care During<br>Quarter: 49 | # Placements During<br>Quarter: 49 | # Children in Care On<br>Last Day: 38 |
|-------------------------------------------------------------------------------------------------------------|----------------------------------------------------------|------------------------------------------|------------------------------------|---------------------------------------|
| CCI Incentive Credits                                                                                       | AvgProviderFPerformance AllPerformance (%)*CCIs (Points) |                                          | Possible Points<br>(Weight)        | Provider Points<br>Earned             |
| Early EPSDT Medical Visits                                                                                  |                                                          | 100%                                     | 2                                  | 2.00                                  |
| Early EPSDT Dental Visits                                                                                   |                                                          | 100%                                     | 2                                  | 2.00                                  |
| Permanency Contacts                                                                                         |                                                          | 100%                                     | 5                                  | 5.00                                  |
| Additional Academic Supports                                                                                |                                                          | 100%                                     | 2                                  | 2.00                                  |
| Active Agency Accreditation                                                                                 |                                                          | 50%                                      | 4                                  | 2.00                                  |
| Staff Clinical Licensure                                                                                    |                                                          | 0%                                       | 5                                  | 0.00                                  |
| Behavior Management (threshold = 0)                                                                         |                                                          | 100%                                     | 4                                  | 4.00                                  |
| Incentives Total                                                                                            | 7.67                                                     |                                          | 24                                 | 17.00                                 |
| Maximum total                                                                                               | combined incentive                                       | credit allowed is 10 points.             | Incentives Awarded                 | 10.00                                 |
| Performance calculation descriptions can be found in the FY 2016 RBWO PBP Measurements and Standards Guide. |                                                          |                                          |                                    |                                       |

### Child Protective Services Investigations and Dispositions

| Total Reports:                    | 0 |
|-----------------------------------|---|
| Number Screened In:               | 0 |
| Number Screened Out:              | 0 |
| Number Substantiated:             | 0 |
| Number Unsubstantiated:           | 0 |
| Number Active CPS Investigations: | 0 |

Report Quarter: Q3 FY2016

| 187 Goshen Church Way, Waleska, GA 30183 |                                    | Quarterly Scores (Grades)               |                                   | Current Quarter Score<br>(Grade)     |  |
|------------------------------------------|------------------------------------|-----------------------------------------|-----------------------------------|--------------------------------------|--|
| Phone: 770-796-4618                      |                                    | Q1: 106.86 (A+)                         | Q2: 104.65 (A+)                   | 103.25%                              |  |
| Vendor ID# 106196                        |                                    | Q3: 103.25 (A+)                         | Q4: 100.65 (A+)                   | (A+)                                 |  |
| Program Census Information:              |                                    | # Children in Care During<br>Quarter: 6 | # Placements During<br>Quarter: 6 | # Children in Care On<br>Last Day: 6 |  |
|                                          | Avg<br>Performance All<br>CCIs (%) | Provider<br>Performance (%)*            | Possible Points<br>(Weight)       | Provider Points<br>Earned            |  |
| OPM Monitoring Reviews                   |                                    |                                         |                                   |                                      |  |
| Annual Comprehensive Reviews             | 90%                                | 97%                                     | 25                                | 24.3                                 |  |
| Safety Reviews                           | 96%                                | 100%                                    | 15                                | 15.0                                 |  |
| Monitoring Sub-Total                     |                                    |                                         | 40                                | 39.3                                 |  |
| CCI Safety Outcomes                      |                                    |                                         |                                   |                                      |  |
| Incidence of Maltreatment                | 0.15%                              | No Substantiated<br>Reports             | 10                                | 10.0                                 |  |
| Staff Training                           | 78%                                | 100%                                    | 4                                 | 4.0                                  |  |
| Safety Sub-Total                         |                                    |                                         | 14                                | 14.0                                 |  |
| CCI Permanency Outcomes                  |                                    |                                         |                                   |                                      |  |
| Placement Stability                      | 91%                                | 100%                                    | 15                                | 15.0                                 |  |
| Sibling Contacts                         | 9%                                 | 0%                                      | 5                                 | 0.0                                  |  |
| Permanency Sub-Tota                      |                                    |                                         | 20                                | 15.0                                 |  |
| CCI Well-Being Outcomes                  |                                    |                                         |                                   |                                      |  |
| EPSDT Medical Visits                     | 91%                                | 100%                                    | 4                                 | 4.0                                  |  |
| EPSDT Dental Visits                      | 87%                                | 100%                                    | 4                                 | 4.0                                  |  |
| Academic Supports                        | 82%                                | 94%                                     | 4                                 | 3.7                                  |  |
| Provider ECEM Visits                     | 82%                                | 94%                                     | 7                                 | 6.5                                  |  |
| Provider General Contacts                | 80%                                | 94%                                     | 7                                 | 6.5                                  |  |
| Well-Being Sub-Total                     |                                    |                                         | 26                                | 24.9                                 |  |