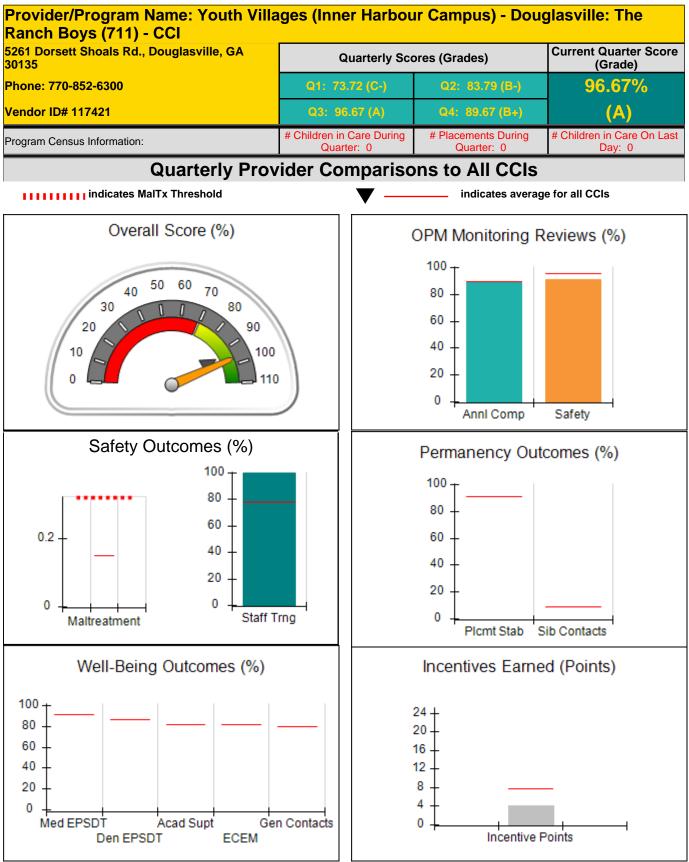

Contracting SCORE

**RBWO Provider GA+SCORECARD - CCI** 

FY2016 - Quarter 3

| Provider                                                                         | Page |
|----------------------------------------------------------------------------------|------|
| Young Adult Guidance Center, The - (860) - CCI                                   | 421  |
| Youth Villages (Inner Harbour Campus) - Douglas Center: Girls (624) - CCI        | 424  |
| Youth Villages (Inner Harbour Campus) - Douglasville: The Ranch Boys (711) - CCI | 427  |
| Youth Villages (Inner Harbour Campus) - EXCEL Program: Boys (1027) - CCI         | 430  |