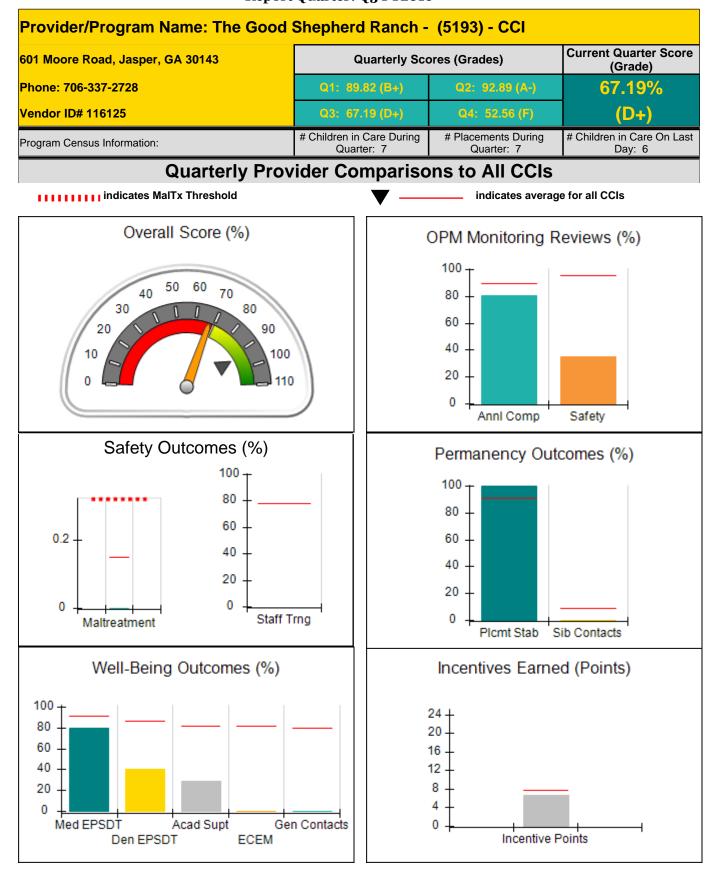

 Monitoring & Outcomes:
 Possible Points = 100
 Points Earned = 88.05

 Score Before Incentives Credit
 8

Score Before Incentives Credit88.05%Incentives Awarded5.65 ptsPBP VerificationN/A ptsTotal Score93.70%