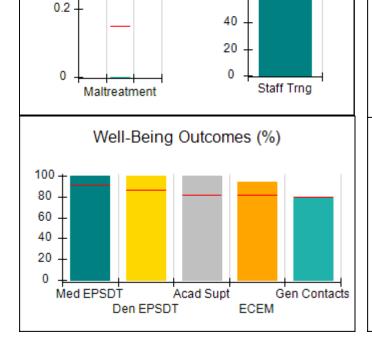

## **Quarterly Provider Comparisons to All CCIs**

#### indicates MalTx Threshold

Report Quarter: Q3 FY2016

| 2048 Young's Mill Rd., LaGrange, GA 30241<br>Phone: 706-845-9771 |                                    | Quarterly Scores (Grades)                |                                    | Current Quarter Score<br>(Grade)     |  |
|------------------------------------------------------------------|------------------------------------|------------------------------------------|------------------------------------|--------------------------------------|--|
|                                                                  |                                    | Q1: 104.80 (A+)                          | Q2: 109.88 (A+)                    | 101.09%                              |  |
| Vendor ID# 35381                                                 |                                    | Q3: 101.09 (A+)                          | Q4: 102.18 (A+)                    | (A+)                                 |  |
| Program Census Information:                                      |                                    | # Children in Care During<br>Quarter: 14 | # Placements During<br>Quarter: 14 | # Children in Care On<br>Last Day: 9 |  |
|                                                                  | Avg<br>Performance All<br>CCIs (%) | Provider<br>Performance (%)*             | Possible Points<br>(Weight)        | Provider Points<br>Earned            |  |
| OPM Monitoring Reviews                                           |                                    |                                          |                                    |                                      |  |
| Annual Comprehensive Reviews                                     | 90%                                | 100%                                     | 25                                 | 25.0                                 |  |
| Safety Reviews                                                   | 96%                                | 99%                                      | 15                                 | 14.8                                 |  |
| Monitoring Sub-Total                                             |                                    |                                          | 40                                 | 39.8                                 |  |
| CCI Safety Outcomes                                              |                                    |                                          |                                    |                                      |  |
| Incidence of Maltreatment                                        | 0.15%                              | No Substantiated<br>Reports              | 10                                 | 10.0                                 |  |
| Staff Training                                                   | 78%                                | 100%                                     | 4                                  | 4.0                                  |  |
| Safety Sub-Total                                                 |                                    |                                          | 14                                 | 14.0                                 |  |
| CCI Permanency Outcomes                                          |                                    |                                          |                                    |                                      |  |
| Placement Stability                                              | 91%                                | 93%                                      | 15                                 | 13.9                                 |  |
| Sibling Contacts                                                 | 9%                                 | 0%                                       | 5                                  | 0.0                                  |  |
| Permanency Sub-Total                                             |                                    |                                          | 20                                 | 13.9                                 |  |
| CCI Well-Being Outcomes                                          |                                    |                                          |                                    |                                      |  |
| EPSDT Medical Visits                                             | 91%                                | 100%                                     | 4                                  | 4.0                                  |  |
| EPSDT Dental Visits                                              | 87%                                | 100%                                     | 4                                  | 4.0                                  |  |
| Academic Supports                                                | 82%                                | 100%                                     | 4                                  | 4.0                                  |  |
| Provider ECEM Visits                                             | 82%                                | 95%                                      | 7                                  | 6.6                                  |  |
| Provider General Contacts                                        | 80%                                | 95%                                      | 7                                  | 6.6                                  |  |
| Well-Being Sub-Total                                             |                                    |                                          | 26                                 | 25.3                                 |  |

\*Performance calculation descriptions can be found in the FY 2016 RBWO PBP Measurements and Standards Guide.

| Monitoring & Outcomes: Possible Points = 100 | Points Earned = 93.09          |           |
|----------------------------------------------|--------------------------------|-----------|
| Score Before I                               | Score Before Incentives Credit |           |
| Inc                                          | entives Awarded                | 10.00 pts |
|                                              | PBP Verification               | -2.00 pts |
|                                              | Total Score                    | 101.09%   |

Provider/Program Name: Georgia Sheriff's Youth Home - dba Pineland (679) - CCI