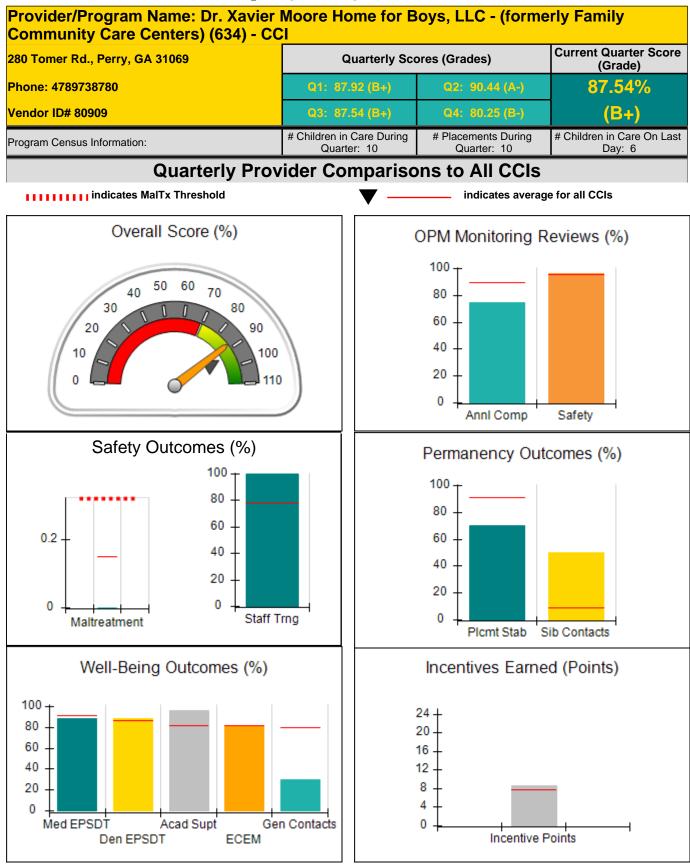

| 6.00                                  |
| Performance calculation descriptions can be found in the FY 2016 RBWO PBP Measurements and Standards Guide. |                                         |                                          |                                    |                                       |

#### Child Protective Services Investigations and Dispositions

| Total Reports:                    | 5 |
|-----------------------------------|---|
| Number Screened In:               | 2 |
| Number Screened Out:              | 3 |
| Number Substantiated:             | 0 |
| Number Unsubstantiated:           | 0 |
| Number Active CPS Investigations: | 2 |



DHS, DFCS, Office of Provider Management

### Performance-Based Placement Measures RBWO Provider GA+SCORECARD - CCI







DHS, DFCS, Office of Provider Management

## Performance-Based Placement Measures RBWO Provider GA+SCORECARD - CCI



Report Quarter: Q3 FY2016

|                                                                         |                                                                                                                                          |