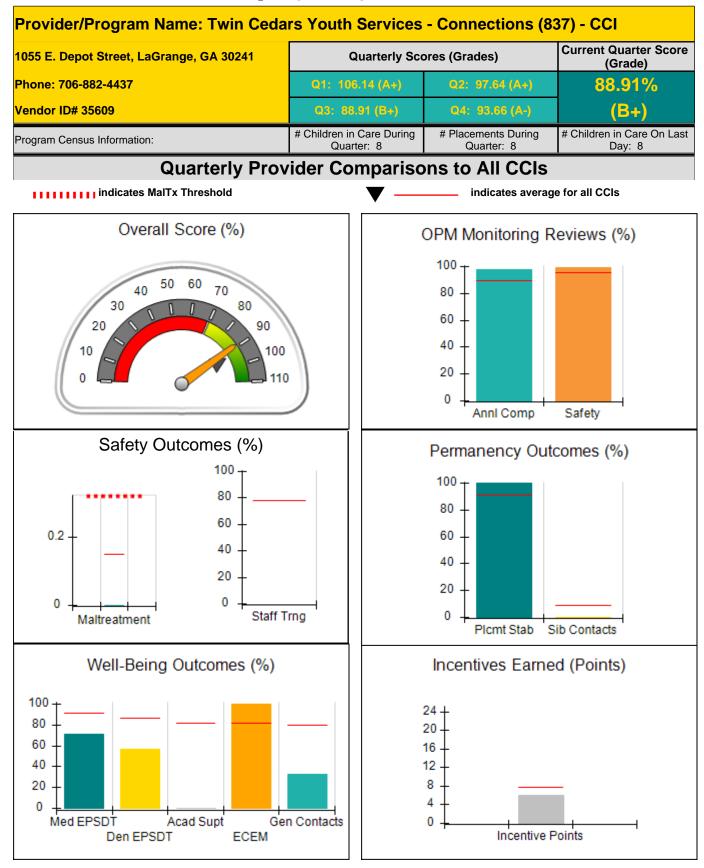

\*Performance calculation descriptions can be found in the FY 2016 RBWO PBP Measurements and Standards Guide.

| Monitoring & Outcomes:         | : Possible Points = 100 Points Earned = 98.46 |             | = 98.46  |
|--------------------------------|-----------------------------------------------|-------------|----------|
| Score Before Incentives Credit |                                               |             | 98.46%   |
| Incentives Awarded 9           |                                               |             | 9.50 pts |
| PBP Verification               |                                               | 0.00 pts    |          |
| Total Score                    |                                               | Total Score | 107.96%  |

Provider/Program Name: House of Dawn - Second Chance Home (918) - CCI

### Report Quarter: Q3 FY2016

| Program Census Information:                                                                                  |                                         | # Children in Care During<br>Quarter: 2 | # Placements During<br>Quarter: 2 | # Children in Care On<br>Last Day: 1 |
|--------------------------------------------------------------------------------------------------------------|-----------------------------------------|-----------------------------------------|-----------------------------------|--------------------------------------|
| CCI Incentive Credits                                                                                        | Avg<br>Performance All<br>CCIs (Points) | Provider<br>Performance (%)*            | Possible Points<br>(Weight)       | Provider Points<br>Earned            |
| Early EPSDT Medical Visits                                                                                   |                                         | 100%                                    | 2                                 | 2.00                                 |
| Early EPSDT Dental Visits                                                                                    |                                         | 100%                                    | 2                                 | 2.00                                 |
| Permanency Contacts                                                                                          |                                         | None Planned                            | 5                                 |                                      |
| Additional Academic Supports                                                                                 |                                         | 75%                                     | 2                                 | 1.50                                 |
| Active Agency Accreditation                                                                                  |                                         | 0%                                      | 4                                 | 0.00                                 |
| Staff Clinical Licensure                                                                                     |                                         | 0%                                      | 5                                 | 0.00                                 |
| Behavior Management (threshold = 0)                                                                          |                                         | 100%                                    | 4                                 | 4.00                                 |
| Incentives Total                                                                                             | 7.67                                    |                                         | 24                                | 9.50                                 |
| Maximum total combined incentive credit allowed is 10 points.                                                |                                         | Incentives Awarded                      | 9.50                              |                                      |
| *Performance calculation descriptions can be found in the FY 2016 RBWO PBP Measurements and Standards Guide. |                                         |                                         |                                   |                                      |