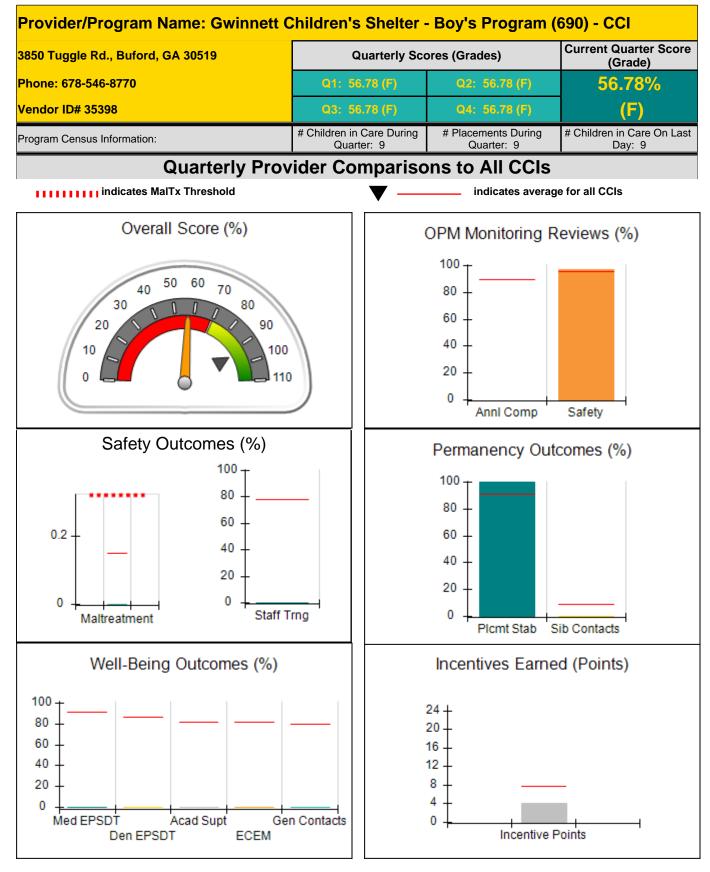

| Monitoring & Outcomes: | Possible Points = 100 | Points Earned = 68.97 |                     |
|------------------------|-----------------------|-----------------------|---------------------|
|                        | Score Before I        | ncentives Credit      | <mark>68.97%</mark> |
|                        | Inc                   | entives Awarded       | 4.00 pts            |
|                        |                       | PBP Verification      | 0.00 pts            |
|                        |                       | Total Score           | 72.97%              |

Provider/Program Name: Coweta Teen Mothers & Babe Service Center, Inc. - (5145) - CCI

## **Report Quarter: Q3 FY2016**

| Program Census Information:                                                                                  |                                         | # Children in Care During<br>Quarter: 4 | # Placements During<br>Quarter: 4 | # Children in Care On<br>Last Day: 1 |
|--------------------------------------------------------------------------------------------------------------|-----------------------------------------|-----------------------------------------|-----------------------------------|--------------------------------------|
| CCI Incentive Credits                                                                                        | Avg<br>Performance All<br>CCIs (Points) | Provider<br>Performance (%)*            | Possible Points<br>(Weight)       | Provider Points<br>Earned            |
| Early EPSDT Medical Visits                                                                                   |                                         | 0%                                      | 2                                 | 0.00                                 |
| Early EPSDT Dental Visits                                                                                    |                                         | Not Eligible                            | 2                                 |                                      |
| Permanency Contacts                                                                                          |                                         | 0%                                      | 5                                 | 0.00                                 |
| Additional Academic Supports                                                                                 |                                         | 0%                                      | 2                                 | 0.00                                 |
| Active Agency Accreditation                                                                                  |                                         | 0%                                      | 4                                 | 0.00                                 |
| Staff Clinical Licensure                                                                                     |                                         | 0%                                      | 5                                 | 0.00                                 |
| Behavior Management (threshold = 0)                                                                          |                                         | 100%                                    | 4                                 | 4.00                                 |
| Incentives Total                                                                                             | 7.67                                    |                                         | 24                                | 4.00                                 |
| Maximum total combined incentive credit allowed is 10 points.                                                |                                         | Incentives Awarded                      | 4.00                              |                                      |
| *Performance calculation descriptions can be found in the FY 2016 RBWO PBP Measurements and Standards Guide. |                                         |                                         |                                   |                                      |