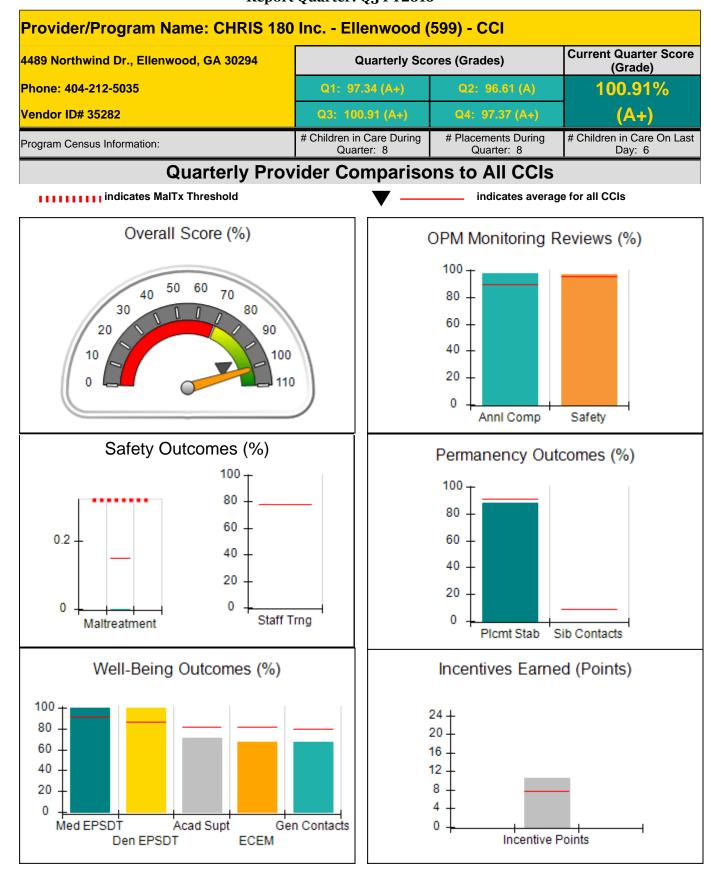

#### Child Protective Services Investigations and Dispositions

| Total Reports:                    | 1 |
|-----------------------------------|---|
| Number Screened In:               | 0 |
| Number Screened Out:              | 1 |
| Number Substantiated:             | 0 |
| Number Unsubstantiated:           | 0 |
| Number Active CPS Investigations: | 0 |

Provider/Program Name: Broken Shackle Ranch - (576) - CCI **Current Quarter Score** 1542 Francis Bridge Rd., Davisboro, GA 31018 **Quarterly Scores (Grades)** (Grade) Phone: 478-348-6555 100.97% Q4: 95.80 (A) Vendor ID# 35252 Q3: 100.97 (A+) # Children in Care During # Placements During # Children in Care On Last Program Census Information: Quarter: 3 Quarter: 3 Day: 3 **Quarterly Provider Comparisons to All CCIs** IIIIIII indicates MalTx Threshold indicates average for all CCIs Overall Score (%) OPM Monitoring Reviews (%) 100 50 60 70 40 80 30 80 60 20 90 40 10 100 20 0 110 0 Annl Comp Safety Safety Outcomes (%) Permanency Outcomes (%) 100 100 80 80 60 0.2 60 40 40 20 20 0 0 0 Staff Trng Maltreatment Plcmt Stab Sib Contacts Well-Being Outcomes (%)

Incentive Points

40

8

4

0

**CCI Well-Being Outcomes** 

**EPSDT Medical Visits** 

**EPSDT** Dental Visits

Academic Supports

Provider ECEM Visits

Provider General Contacts

Well-Being Sub-Total

DHS, DFCS, Office of Provider Management Performance-Based Placement Measures RBWO Provider GA+SCORECARD - CCI Report Quarter: Q3 FY2016