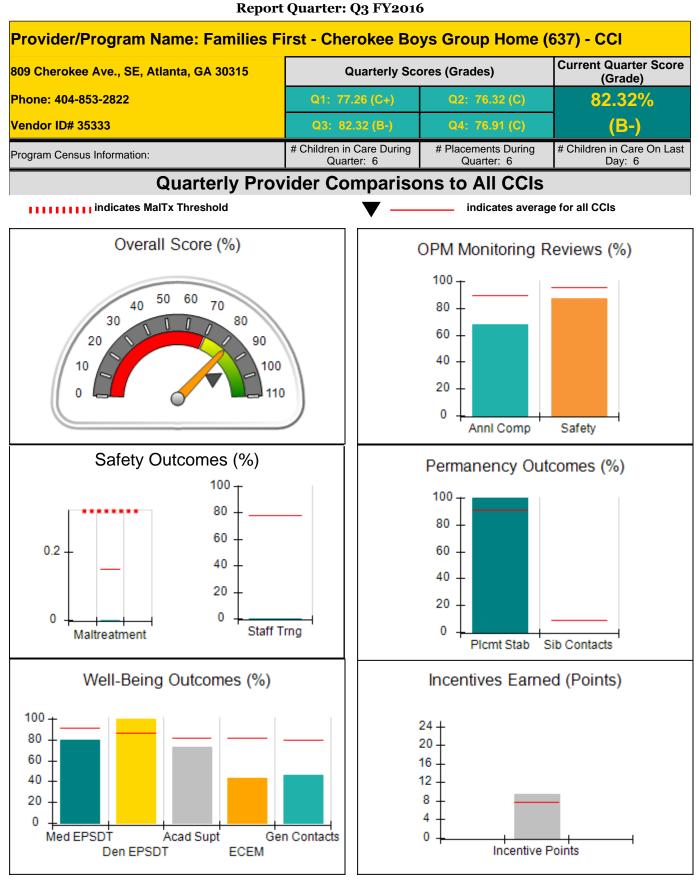

l combined incentive credit allowed is 10 points. |                                         | Incentives Awarded                      | 10.00                             |                                      |
| *Performance calculation descriptions can be                  | 16 RBWO PBP Measureme                   | ents and Standards Guide.               |                                   |                                      |

#### Child Protective Services Investigations and Dispositions

| Total Reports:                    | 1 |
|-----------------------------------|---|
| Number Screened In:               | 0 |
| Number Screened Out:              | 1 |
| Number Substantiated:             | 0 |
| Number Unsubstantiated:           | 0 |
| Number Active CPS Investigations: | 0 |











Report Quarter: Q3 FY2016

| Provider/Program Name: Fa                                       | milies First -                     | Cherokee Boys                           | Group Home (63                    | 37) - CCI                            |  |
|-----------------------------------------------------------------|------------------------------------|-----------------------------------------|-----------------------------------|--------------------------------------|--|
| 809 Cherokee Ave., SE, Atlanta, GA 30315<br>Phone: 404-853-2822 |                                    | Quarterly Scores (Grades)               |                                   | Current Quarter Score<br>(Grade)     |  |
|                                                                 |