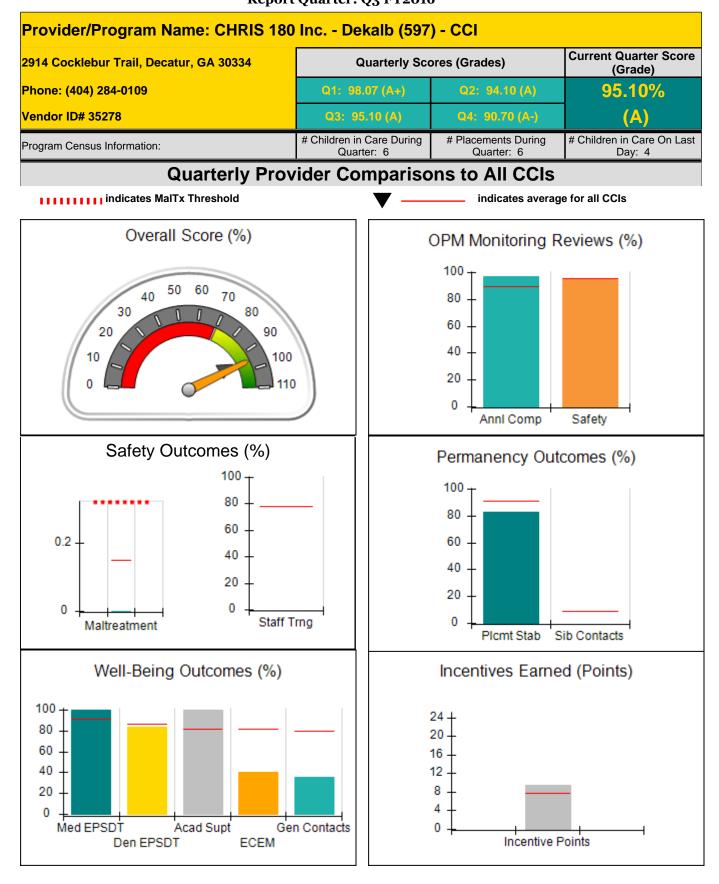

| Incentives Awarded                      | 4.40                              |                                      |
| *Performance calculation descriptions can be found in the FY 2016 RBWO PBP Measurement |                                         |                                         | ents and Standards Guide.         |                                      |

### Child Protective Services Investigations and Dispositions

| Total Reports:                    | 0 |
|-----------------------------------|---|
| Number Screened In:               | 0 |
| Number Screened Out:              | 0 |
| Number Substantiated:             | 0 |
| Number Unsubstantiated:           | 0 |
| Number Active CPS Investigations: | 0 |





Report Quarter: Q3 FY2016







| Provider/Program Name: C                                         | HRIS 180 Inc.                      | - Dekalb (597) - (                      | ссі                               |                                      |
|------------------------------------------------------------------|------------------------------------|-----------------------------------------|-----------------------------------|--------------------------------------|
| 2914 Cocklebur Trail, Decatur, GA 30334<br>Phone: (404) 284-0109 |                                    | Quarterly Scores (Grades)               |                                   | Current Quarter Score<br>(Grade)     |
|                                                                  |                                    | Q1: 98.07 (A+)