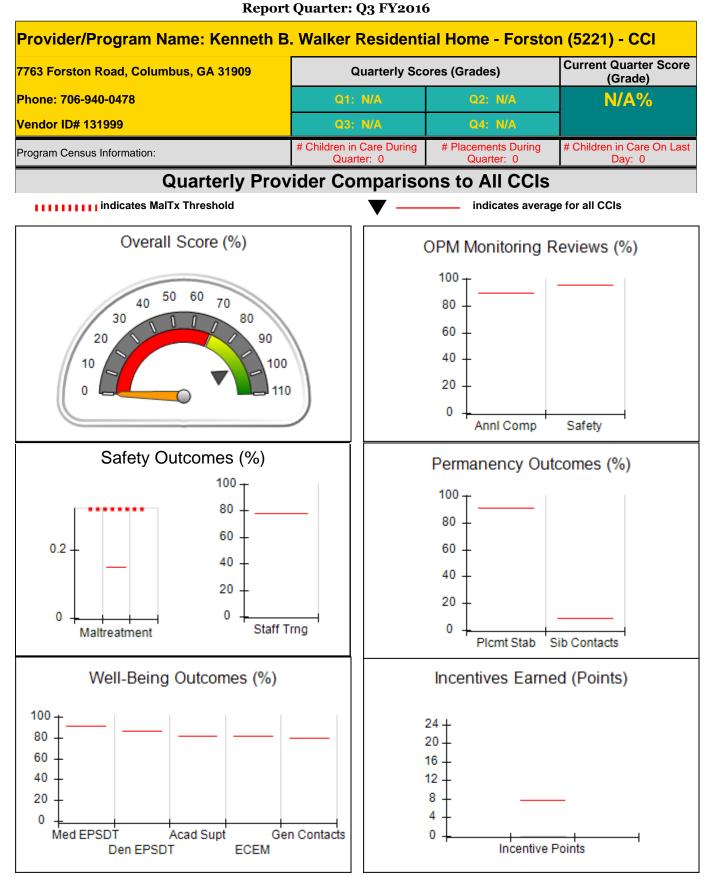

| 168 Evans Road, Jackson, GA 30233<br>Phone: 770-389-9886 |                                    | Quarterly Scores (Grades)               |                                   | Current Quarter Score<br>(Grade)     |  |
|----------------------------------------------------------|------------------------------------|-----------------------------------------|-----------------------------------|--------------------------------------|--|
|                                                          |                                    | Q1: 92.47 (A-)                          | Q2: 98.07 (A+)                    | 100.30%                              |  |
| Vendor ID# 125395                                        |                                    | Q3: 100.30 (A+)                         | Q4: 96.34 (A)                     | (A+)                                 |  |
| Program Census Information:                              |                                    | # Children in Care During<br>Quarter: 6 | # Placements During<br>Quarter: 6 | # Children in Care On<br>Last Day: 5 |  |
|                                                          | Avg<br>Performance All<br>CCIs (%) | Provider<br>Performance (%)*            | Possible Points<br>(Weight)       | Provider Points<br>Earned            |  |
| OPM Monitoring Reviews                                   |                                    |                                         |                                   | ·                                    |  |
| Annual Comprehensive Reviews                             | 90%                                | 100%                                    | 25                                | 25.0                                 |  |
| Safety Reviews                                           | 96%                                | 99%                                     | 15                                | 14.8                                 |  |
| Monitoring Sub-Total                                     |                                    |                                         | 40                                | 39.8                                 |  |
| CCI Safety Outcomes                                      |                                    |                                         |                                   |                                      |  |
| Incidence of Maltreatment                                | 0.15%                              | No Substantiated<br>Reports             | 10                                | 10.00                                |  |
| Staff Training                                           | 78%                                | 50%                                     | 4                                 | 2.0                                  |  |
| Safety Sub-Total                                         |                                    |                                         | 14                                | 12.0                                 |  |
| CCI Permanency Outcomes                                  |                                    |                                         |                                   |                                      |  |
| Placement Stability                                      | 91%                                | 83%                                     | 15                                | 12.4                                 |  |
| Sibling Contacts                                         | 9%                                 | 0%                                      | 5                                 | 0.00                                 |  |
| Permanency Sub-Total                                     |                                    |                                         | 20                                | 12.4                                 |  |
| CCI Well-Being Outcomes                                  |                                    |                                         |                                   |                                      |  |
| EPSDT Medical Visits                                     | 91%                                | 100%                                    | 4                                 | 4.00                                 |  |
| EPSDT Dental Visits                                      | 87%                                | 100%                                    | 4                                 | 4.00                                 |  |
| Academic Supports                                        | 82%                                | 100%                                    | 4                                 | 4.00                                 |  |
| Provider ECEM Visits                                     | 82%                                | 100%                                    | 7                                 | 7.00                                 |  |
| Provider General Contacts                                | 80%                                | 100%                                    | 7                                 | 7.0                                  |  |