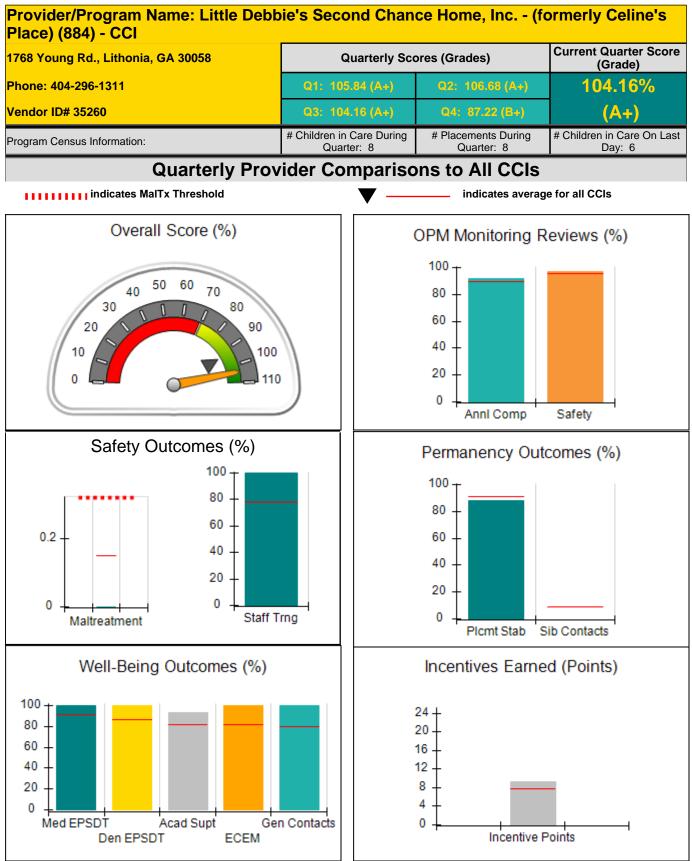

s Awarded                | 7.60                                 |
| *Performance calculation descriptions can be found in the FY 2016 RBWO PBP Measurements and Standards Guide. |                                         |                                         |                                   |                                      |

#### Child Protective Services Investigations and Dispositions

| Total Reports:                    | 0 |
|-----------------------------------|---|
| Number Screened In:               | 0 |
| Number Screened Out:              | 0 |
| Number Substantiated:             | 0 |
| Number Unsubstantiated:           | 0 |
| Number Active CPS Investigations: | 0 |



Performance-Based Placement Measures RBWO Provider GA+SCORECARD - CCI



Report Quarter: Q3 FY2016





## Performance-Based Placement Measures RBWO Provider GA+SCORECARD - CCI



Report Quarter: Q3 FY2016

| 1768 Young Rd., Lithonia, GA 30058 |                                    | Quarterly Scores (Grades)               |                                   | Current Quarter Score<br>(Grade)     |
|------------------------------------|------------------------------------|-----------------------------------------|-----------------------------------|--------------------------------------|
| Phone: 404-296-1311                |                                    | Q1: 105.84 (A+)                         | Q2: 106.68 (A+)                   | 104.16%                              |
| Vendor ID# 35260                   |                                    | Q3: 104.16 (A+)