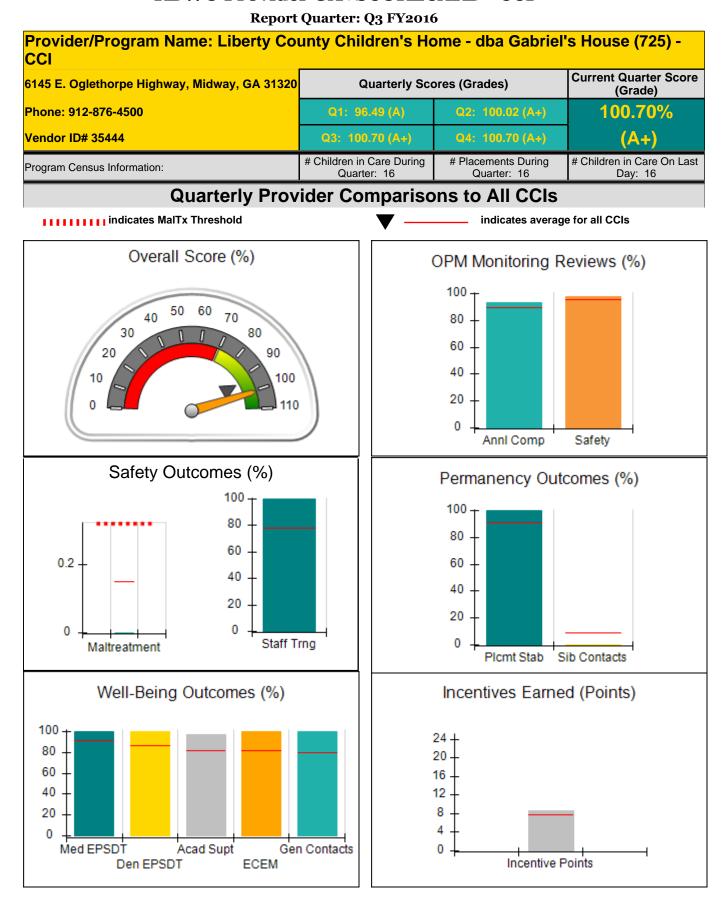

| Monitoring & Outcomes: | Possible Points = 100          | Points Earned = 76.49 |           |
|------------------------|--------------------------------|-----------------------|-----------|
|                        | Score Before Incentives Credit |                       | 76.49%    |
|                        | Inc                            | entives Awarded       | 9.34 pts  |
|                        | PBP Verification               |                       | -3.51 pts |
|                        |                                | Total Score           | 82.32%    |