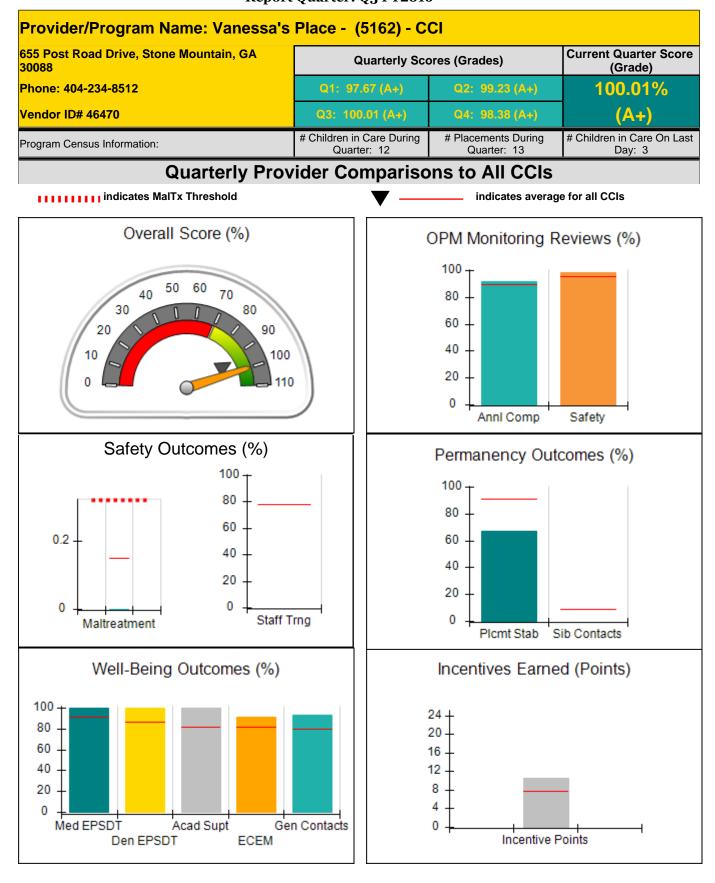

### Report Quarter: Q3 FY2016

| Program Census Information:                                                                                 |                                         | # Children in Care During<br>Quarter: 5 | # Placements During<br>Quarter: 5 | # Children in Care On<br>Last Day: 3 |
|-------------------------------------------------------------------------------------------------------------|-----------------------------------------|-----------------------------------------|-----------------------------------|--------------------------------------|
| CCI Incentive Credits                                                                                       | Avg<br>Performance All<br>CCIs (Points) | Provider<br>Performance (%)*            | Possible Points<br>(Weight)       | Provider Points<br>Earned            |
| Early EPSDT Medical Visits                                                                                  |                                         | 100%                                    | 2                                 | 2.00                                 |
| Early EPSDT Dental Visits                                                                                   |                                         | 100%                                    | 2                                 | 2.00                                 |
| Permanency Contacts                                                                                         |                                         | None Planned                            | 5                                 |                                      |
| Additional Academic Supports                                                                                |                                         | 0%                                      | 2                                 | 0.00                                 |
| Active Agency Accreditation                                                                                 |                                         | 0%                                      | 4                                 | 0.00                                 |
| Staff Clinical Licensure                                                                                    |                                         | 10%                                     | 5                                 | 0.50                                 |
| Behavior Management (threshold = 0)                                                                         |                                         | 100%                                    | 4                                 | 4.00                                 |
| Incentives Total                                                                                            | 7.67                                    |                                         | 24                                | 8.50                                 |
| Maximum total combined incentive credit allowed is 10 points.                                               |                                         |                                         | Incentives Awarded                | 8.50                                 |
| Performance calculation descriptions can be found in the FY 2016 RBWO PBP Measurements and Standards Guide. |                                         |                                         |                                   |                                      |

#### Child Protective Services Investigations and Dispositions

| Total Reports:                    | 0 |
|-----------------------------------|---|
| Number Screened In:               | 0 |
| Number Screened Out:              | 0 |
| Number Substantiated:             | 0 |
| Number Unsubstantiated:           | 0 |
| Number Active CPS Investigations: | 0 |

**Report Quarter: Q3 FY2016** 

**Report Quarter: Q3 FY2016** 

| 129 Samaritan Dr., Cumming, GA 30040<br>Phone: 678-947-6217<br>Vendor ID# 35432 |                                                                                                                                                                                                                                                                                                                    | ores (Grades)                                                                                                                                                                                                                                                                                                                                                                                                                                                                                                                                                                                              | (Grade)                                                                                                                                                                                                                                                                                                                                                                                                                                                                                                                                                                                                                                                                                                                                                                                                                                                                                                                                                      |
|---------------------------------------------------------------------------------|--------------------------------------------------------------------------------------------------------------------------------------------------------------------------------------------------------------------------------------------------------------------------------------------------------------------|------------------------------------------------------------------------------------------------------------------------------------------------------------------------------------------------------------------------------------------------------------------------------------------------------------------------------------------------------------------------------------------------------------------------------------------------------------------------------------------------------------------------------------------------------------------------------------------------------------|--------------------------------------------------------------------------------------------------------------------------------------------------------------------------------------------------------------------------------------------------------------------------------------------------------------------------------------------------------------------------------------------------------------------------------------------------------------------------------------------------------------------------------------------------------------------------------------------------------------------------------------------------------------------------------------------------------------------------------------------------------------------------------------------------------------------------------------------------------------------------------------------------------------------------------------------------------------|
|                                                                                 |                                                                                                                                                                                                                                                                                                                    | Q2: 107.95 (A+)                                                                                                                                                                                                                                                                                                                                                                                                                                                                                                                                                                                            | 106.78%                                                                                                                                                                                                                                                                                                                                                                                                                                                                                                                                                                                                                                                                                                                                                                                                                                                                                                                                                      |
|                                                                                 |                                                                                                                                                                                                                                                                                                                    | Q4: 107.66 (A+)                                                                                                                                                                                                                                                                                                                                                                                                                                                                                                                                                                                            | (A+)                                                                                                                                                                                                                                                                                                                                                                                                                                                                                                                                                                                                                                                                                                                                                                                                                                                                                                                                                         |
|                                                                                 | # Children in Care During<br>Quarter: 16                                                                                                                                                                                                                                                                           | # Placements During<br>Quarter: 16                                                                                                                                                                                                                                                                                                                                                                                                                                                                                                                                                                         | # Children in Care On<br>Last Day: 8                                                                                                                                                                                                                                                                                                                                                                                                                                                                                                                                                                                                                                                                                                                                                                                                                                                                                                                         |
| Avg<br>Performance All<br>CCIs (%)                                              | Provider<br>Performance (%)*                                                                                                                                                                                                                                                                                       | Possible Points<br>(Weight)                                                                                                                                                                                                                                                                                                                                                                                                                                                                                                                                                                                | Provider Points<br>Earned                                                                                                                                                                                                                                                                                                                                                                                                                                                                                                                                                                                                                                                                                                                                                                                                                                                                                                                                    |
|                                                                                 |                                                                                                                                                                                                                                                                                                                    |                                                                                                                                                                                                                                                                                                                                                                                                                                                                                                                                                                                                            |                                                                                                                                                                                                                                                                                                                                                                                                                                                                                                                                                                                                                                                                                                                                                                                                                                                                                                                                                              |
| 90%                                                                             | 100%                                                                                                                                                                                                                                                                                                               | 25                                                                                                                                                                                                                                                                                                                                                                                                                                                                                                                                                                                                         | 25.0                                                                                                                                                                                                                                                                                                                                                                                                                                                                                                                                                                                                                                                                                                                                                                                                                                                                                                                                                         |
| 96%                                                                             | 96%                                                                                                                                                                                                                                                                                                                | 15                                                                                                                                                                                                                                                                                                                                                                                                                                                                                                                                                                                                         | 14.3                                                                                                                                                                                                                                                                                                                                                                                                                                                                                                                                                                                                                                                                                                                                                                                                                                                                                                                                                         |
| al                                                                              |                                                                                                                                                                                                                                                                                                                    | 40                                                                                                                                                                                                                                                                                                                                                                                                                                                                                                                                                                                                         | 39.3                                                                                                                                                                                                                                                                                                                                                                                                                                                                                                                                                                                                                                                                                                                                                                                                                                                                                                                                                         |
|                                                                                 |                                                                                                                                                                                                                                                                                                                    |                                                                                                                                                                                                                                                                                                                                                                                                                                                                                                                                                                                                            |                                                                                                                                                                                                                                                                                                                                                                                                                                                                                                                                                                                                                                                                                                                                                                                                                                                                                                                                                              |
| 0.15%                                                                           | No Substantiated<br>Reports                                                                                                                                                                                                                                                                                        | 10                                                                                                                                                                                                                                                                                                                                                                                                                                                                                                                                                                                                         | 10.0                                                                                                                                                                                                                                                                                                                                                                                                                                                                                                                                                                                                                                                                                                                                                                                                                                                                                                                                                         |
| 78%                                                                             | 100%                                                                                                                                                                                                                                                                                                               | 4                                                                                                                                                                                                                                                                                                                                                                                                                                                                                                                                                                                                          | 4.0                                                                                                                                                                                                                                                                                                                                                                                                                                                                                                                                                                                                                                                                                                                                                                                                                                                                                                                                                          |
| al                                                                              |                                                                                                                                                                                                                                                                                                                    | 14                                                                                                                                                                                                                                                                                                                                                                                                                                                                                                                                                                                                         | 14.0                                                                                                                                                                                                                                                                                                                                                                                                                                                                                                                                                                                                                                                                                                                                                                                                                                                                                                                                                         |
|                                                                                 |                                                                                                                                                                                                                                                                                                                    |                                                                                                                                                                                                                                                                                                                                                                                                                                                                                                                                                                                                            |                                                                                                                                                                                                                                                                                                                                                                                                                                                                                                                                                                                                                                                                                                                                                                                                                                                                                                                                                              |
| 91%                                                                             | 88%                                                                                                                                                                                                                                                                                                                | 20                                                                                                                                                                                                                                                                                                                                                                                                                                                                                                                                                                                                         | 17.6                                                                                                                                                                                                                                                                                                                                                                                                                                                                                                                                                                                                                                                                                                                                                                                                                                                                                                                                                         |
| 9%                                                                              | None Planned                                                                                                                                                                                                                                                                                                       |                                                                                                                                                                                                                                                                                                                                                                                                                                                                                                                                                                                                            |                                                                                                                                                                                                                                                                                                                                                                                                                                                                                                                                                                                                                                                                                                                                                                                                                                                                                                                                                              |
| al                                                                              |                                                                                                                                                                                                                                                                                                                    | 20                                                                                                                                                                                                                                                                                                                                                                                                                                                                                                                                                                                                         | 17.6                                                                                                                                                                                                                                                                                                                                                                                                                                                                                                                                                                                                                                                                                                                                                                                                                                                                                                                                                         |
|                                                                                 |                                                                                                                                                                                                                                                                                                                    |                                                                                                                                                                                                                                                                                                                                                                                                                                                                                                                                                                                                            |                                                                                                                                                                                                                                                                                                                                                                                                                                                                                                                                                                                                                                                                                                                                                                                                                                                                                                                                                              |
| 91%                                                                             | 100%                                                                                                                                                                                                                                                                                                               | 4                                                                                                                                                                                                                                                                                                                                                                                                                                                                                                                                                                                                          | 4.0                                                                                                                                                                                                                                                                                                                                                                                                                                                                                                                                                                                                                                                                                                                                                                                                                                                                                                                                                          |
| 87%                                                                             | 100%                                                                                                                                                                                                                                                                                                               | 4                                                                                                                                                                                                                                                                                                                                                                                                                                                                                                                                                                                                          | 4.0                                                                                                                                                                                                                                                                                                                                                                                                                                                                                                                                                                                                                                                                                                                                                                                                                                                                                                                                                          |
| 82%                                                                             | 95%                                                                                                                                                                                                                                                                                                                | 4                                                                                                                                                                                                                                                                                                                                                                                                                                                                                                                                                                                                          | 3.8                                                                                                                                                                                                                                                                                                                                                                                                                                                                                                                                                                                                                                                                                                                                                                                                                                                                                                                                                          |
| 82%                                                                             | 100%                                                                                                                                                                                                                                                                                                               | 7                                                                                                                                                                                                                                                                                                                                                                                                                                                                                                                                                                                                          | 7.0                                                                                                                                                                                                                                                                                                                                                                                                                                                                                                                                                                                                                                                                                                                                                                                                                                                                                                                                                          |
| 80%                                                                             | 100%                                                                                                                                                                                                                                                                                                               | 7                                                                                                                                                                                                                                                                                                                                                                                                                                                                                                                                                                                                          | 7.0                                                                                                                                                                                                                                                                                                                                                                                                                                                                                                                                                                                                                                                                                                                                                                                                                                                                                                                                                          |
|                                                                                 | Avg<br>Performance All<br>CCIs (%)           90%           90%           90%           0.15%           0.15%           0.15%           90%           90%           90%           90%           90%           90%           90%           90%           91%           91%           91%           82%           82% | Avg<br>Performance All<br>CCIs (%)         Provider<br>Performance (%)*           90%         100%           90%         100%           96%         96%           100%         96%           0.15%         No Substantiated<br>Reports           0.15%         No Substantiated<br>Reports           100%         96%           100%         88%           91%         88%           99%         None Planned           100%         91%           100%         87%           100%         87%           100%         82%           100%         82%           100%         82%           100%         82% | OI: 105 78 (A+)         OI: 107 66 (A+)           # Children in Care During<br>Quarter: 16         # Placements During<br>Quarter: 16           Avg<br>Performance All<br>CCIs (%)         Provider<br>Performance (%)*         Possible Points<br>(Weight)           90%         100%         25           96%         96%         15           al         40         40           0.15%         No Substantiated<br>Reports         10           78%         100%         4           10         88%         20           91%         88%         20           91%         88%         20           91%         100%         4           88%         20         4           88%         20         4           88%         20         4           88%         20         4           88%         20         4           88%         4         4           88%         4         4           82%         95%         4           82%         100%         7 |