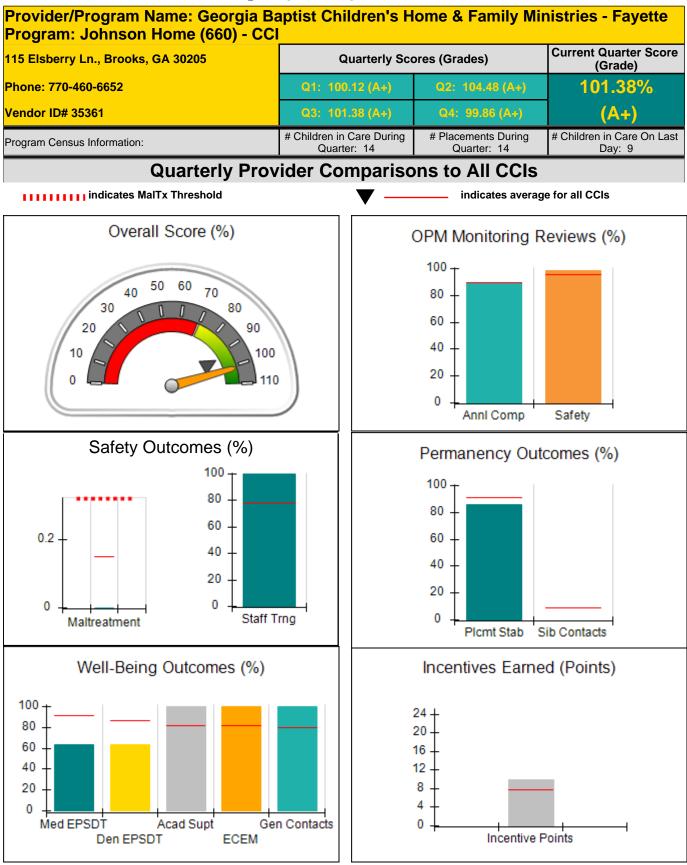

| 6.00                                 |
| *Performance calculation descriptions can be found in the FY 2016 RBWO PBP Measurements and Standards Guide. |                                                               |                                         |                                   |                                      |

#### Child Protective Services Investigations and Dispositions

| Total Reports:                    | 0 |
|-----------------------------------|---|
| Number Screened In:               | 0 |
| Number Screened Out:              | 0 |
| Number Substantiated:             | 0 |
| Number Unsubstantiated:           | 0 |
| Number Active CPS Investigations: | 0 |



### Performance-Based Placement Measures RBWO Provider GA+SCORECARD - CCI







## Performance-Based Placement Measures RBWO Provider GA+SCORECARD - CCI



Report Quarter: Q3 FY2016

| Provider/Program Name: Georgia Baptist Children's Home & Family Ministries - Fayette<br>Program: Johnson Home (660) - CCI |                                    |                                          |                                    |                                      |  |
|---------------------------------------------------------------------------------------------------------------------------|------------------------------------|------------------------------------------|------------------------------------|--------------------------------------|--|
| 115 Elsberry Ln., Brooks, GA 30205<br>Phone: 770-460-6652