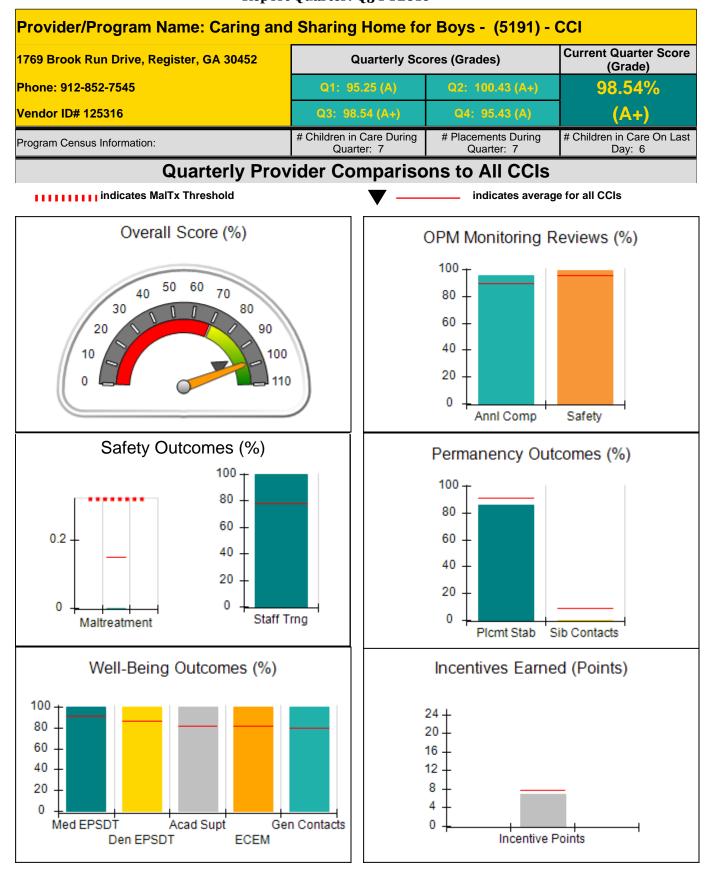

| Incentives Awarded                      | 6.00                              |                                      |
| Performance calculation descriptions can be found in the FY 2016 RBWO PBP Measurements and Standards Guide. |                                         |                                         |                                   |                                      |

#### Child Protective Services Investigations and Dispositions

| Total Reports:                    | 0 |
|-----------------------------------|---|
| Number Screened In:               | 0 |
| Number Screened Out:              | 0 |
| Number Substantiated:             | 0 |
| Number Unsubstantiated:           | 0 |
| Number Active CPS Investigations: | 0 |





Report Quarter: Q3 FY2016







Report Quarter: Q3 FY2016

| 1769 Brook Run Drive, Register, GA 30452 |                                    | Quarterly Scores (Grades)               |                                   | Current Quarter Score                |
|------------------------------------------|------------------------------------|-----------------------------------------|-----------------------------------|--------------------------------------|
| Phone: 912-852-7545<br>Vendor ID# 125316 |                                    | (9                                      |                                   | (Grade)                              |
|                                          |                                    | Q1: 95.25 (A)                           | Q2: 100.43 (A+)                   | 98.54%