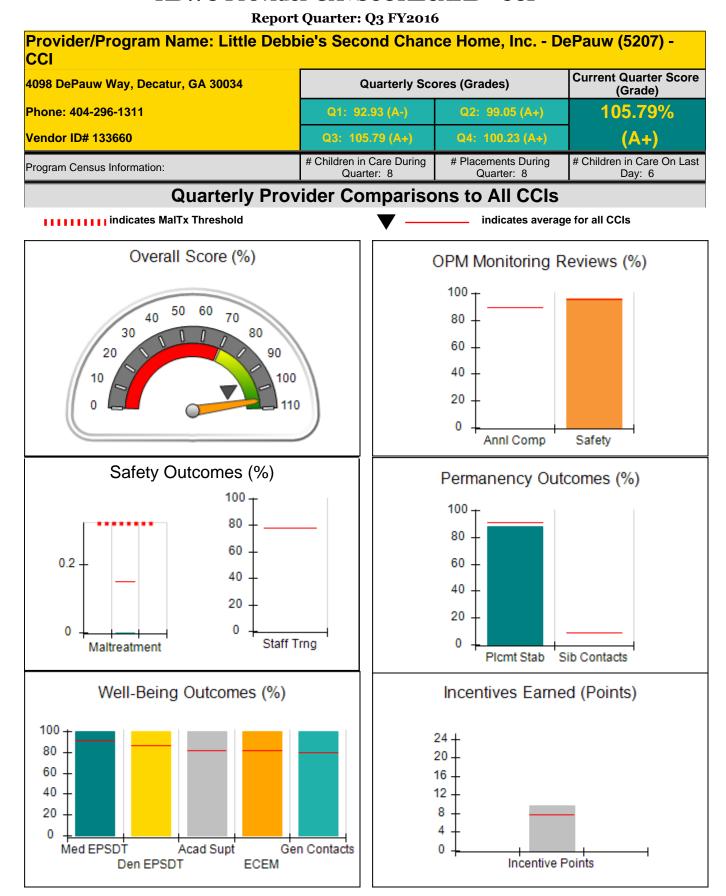

### **Report Quarter: Q3 FY2016**

| Program Census Information:                                                                                  |                                         | # Children in Care During<br>Quarter: 7 | # Placements During<br>Quarter: 7 | # Children in Care On<br>Last Day: 6 |
|--------------------------------------------------------------------------------------------------------------|-----------------------------------------|-----------------------------------------|-----------------------------------|--------------------------------------|
| CCI Incentive Credits                                                                                        | Avg<br>Performance All<br>CCIs (Points) | Provider<br>Performance (%)*            | Possible Points<br>(Weight)       | Provider Points<br>Earned            |
| Early EPSDT Medical Visits                                                                                   |                                         | 100%                                    | 2                                 | 2.00                                 |
| Early EPSDT Dental Visits                                                                                    |                                         | 100%                                    | 2                                 | 2.00                                 |
| Permanency Contacts                                                                                          |                                         | None Planned                            | 5                                 |                                      |
| Additional Academic Supports                                                                                 |                                         | 41%                                     | 2                                 | 0.82                                 |
| Active Agency Accreditation                                                                                  |                                         | 0%                                      | 4                                 | 0.00                                 |
| Staff Clinical Licensure                                                                                     |                                         | 0%                                      | 5                                 | 0.00                                 |
| Behavior Management (threshold = 0)                                                                          |                                         | 100%                                    | 4                                 | 4.00                                 |
| Incentives Total                                                                                             | 7.67                                    |                                         | 24                                | 8.82                                 |
| Maximum total combined incentive credit allowed is 10 points.                                                |                                         | Incentives Awarded                      | 8.82                              |                                      |
| *Performance calculation descriptions can be found in the FY 2016 RBWO PBP Measurements and Standards Guide. |                                         |                                         |                                   |                                      |