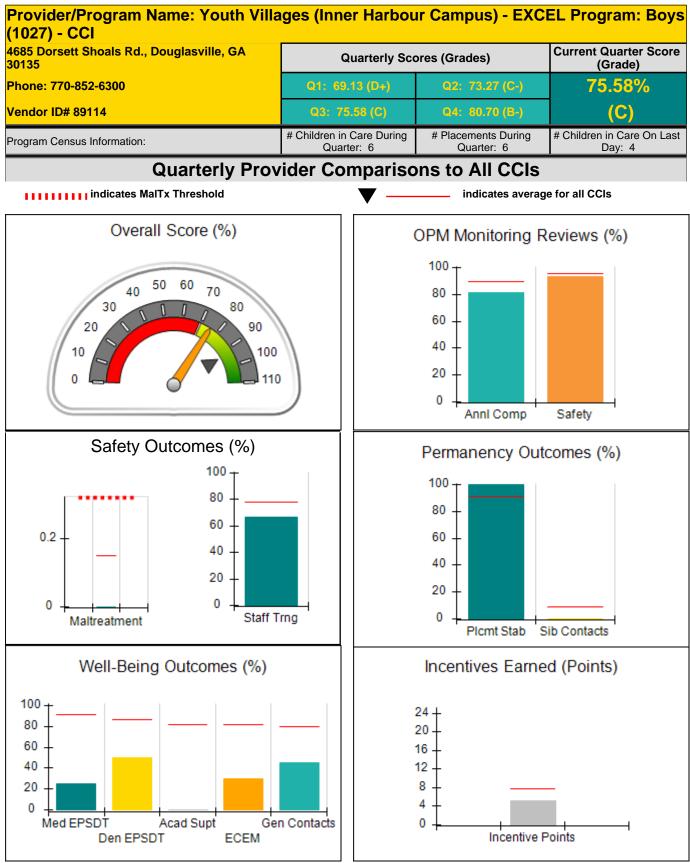

Contracting SCORE

**RBWO Provider GA+SCORECARD - CCI** 

FY2016 - Quarter 3

| Provider                                                                         | Page |
|----------------------------------------------------------------------------------|------|
| Young Adult Guidance Center, The - (860) - CCI                                   | 421  |
| Youth Villages (Inner Harbour Campus) - Douglas Center: Girls (624) - CCI        | 424  |
| Youth Villages (Inner Harbour Campus) - Douglasville: The Ranch Boys (711) - CCI | 427  |
| Youth Villages (Inner Harbour Campus) - EXCEL Program: Boys (1027) - CCI         | 430  |