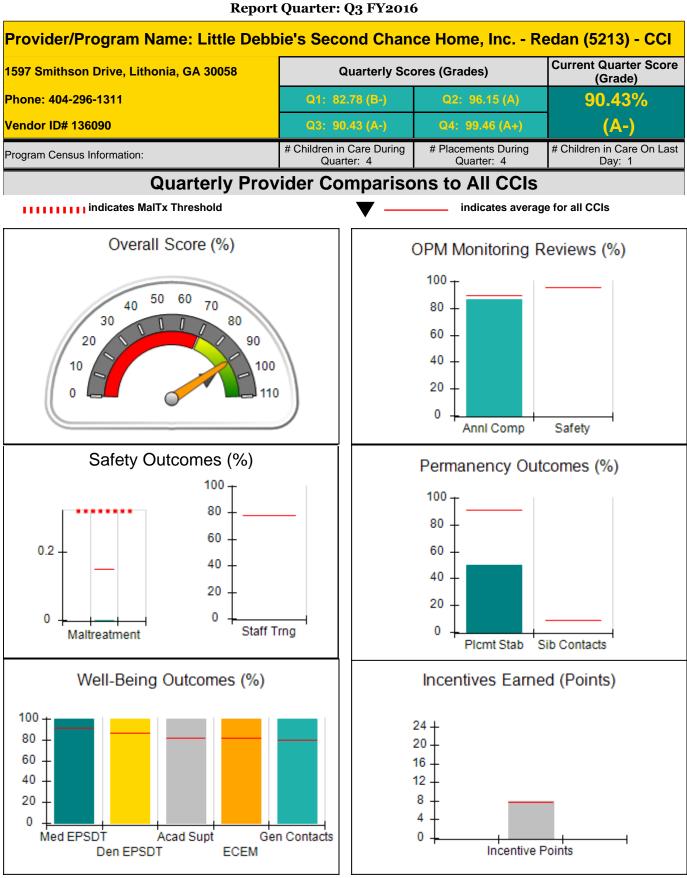

|                                         |                                         | Incentives Awarded                | 0.00                                 |
| *Performance calculation descriptions can be found in the FY 2016 RBWO PBP Measurements and S |                                         |                                         |                                   |                                      |

#### Child Protective Services Investigations and Dispositions

| Total Reports:                    | 0 |
|-----------------------------------|---|
| Number Screened In:               | 0 |
| Number Screened Out:              | 0 |
| Number Substantiated:             | 0 |
| Number Unsubstantiated:           | 0 |
| Number Active CPS Investigations: | 0 |











| Provider/Program Name: Little Debbie's Second Chance Home, Inc Redan (5213) - CCI   |                                    |                                         |                                   |                                      |  |
|-------------------------------------------------------------------------------------|------------------------------------|-----------------------------------------|-----------------------------------|--------------------------------------|--|
| 1597 Smithson Drive, Lithonia, GA 30058<br>Phone: 404-296-1311<br>Vendor ID# 136090 |                                    | Quarterly Sco                           | ores (Grades)                     | Current Quarter Score<br>(Grade)     |  |
|