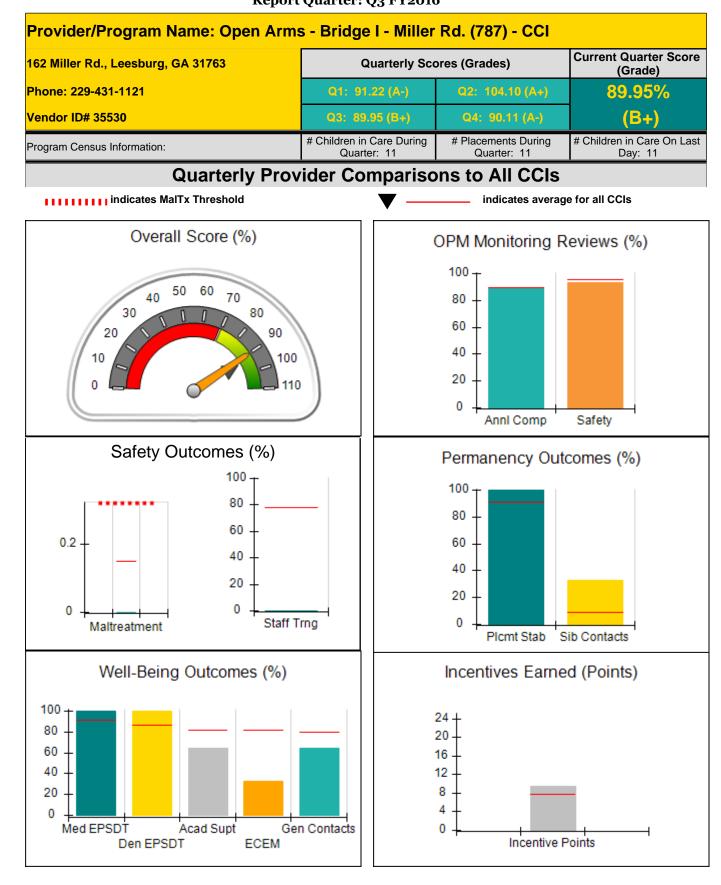

Provider/Program Name: Georgia Baptist Children's Home & Family Ministries -Maternity Home (662) - CCI