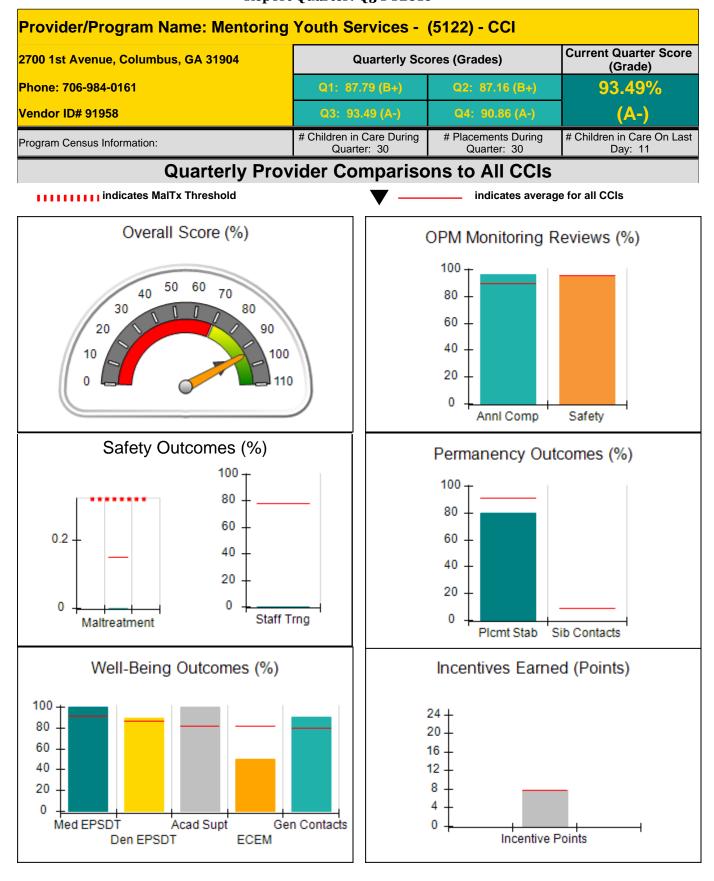

|                                         | Incentives Awarded                       | 8.00                               |                                      |
| Performance calculation descriptions can be found in the FY 2016 RBWO PBP Measurements and Standards Guide. |                                         |                                          |                                    |                                      |

#### Child Protective Services Investigations and Dispositions

| Total Reports:                    | 2 |
|-----------------------------------|---|
| Number Screened In:               | 1 |
| Number Screened Out:              | 1 |
| Number Substantiated:             | 0 |
| Number Unsubstantiated:           | 0 |
| Number Active CPS Investigations: | 1 |











Report Quarter: Q3 FY2016

| 2700 1st Avenue, Columbus, GA 31904<br>Phone: 706-984-0161 |                                    | Quarterly Scores (Grades)                |                                    | Current Quarter Score<br>(Grade)      |
|------------------------------------------------------------|------------------------------------|------------------------------------------|------------------------------------|---------------------------------------|
|                                                            |                                    | Q1: 87.79 (B+)                           | Q2: 87.16 (B+)                     | 93.49%                                |
| Vendor ID# 91958                                           |                                    | Q3: 93.