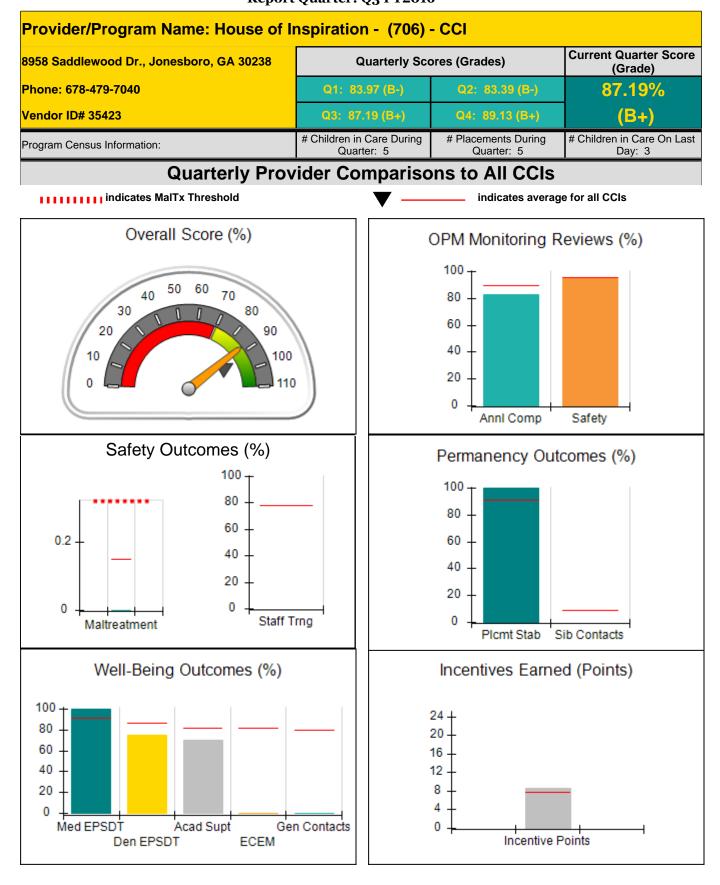

## Performance-Based Placement Measures RBWO Provider GA+SCORECARD - CCI

Report Quarter: Q3 FY2016

|                                                                         |                                                                                                                                          |                                                                                                                                                                                                                                                                                                                                                                                                                                                                                                                                              | Provider/Program Name: Dr. Xavier Moore Home for Boys, LLC - (formerly Family<br>Community Care Centers) (634) - CCI                                                                                                                                                                                                                                                                                                                                                                                                                                                                                                                                                                                                                                                                                                                                                                      |  |  |  |  |  |
|-------------------------------------------------------------------------|------------------------------------------------------------------------------------------------------------------------------------------|----------------------------------------------------------------------------------------------------------------------------------------------------------------------------------------------------------------------------------------------------------------------------------------------------------------------------------------------------------------------------------------------------------------------------------------------------------------------------------------------------------------------------------------------|-------------------------------------------------------------------------------------------------------------------------------------------------------------------------------------------------------------------------------------------------------------------------------------------------------------------------------------------------------------------------------------------------------------------------------------------------------------------------------------------------------------------------------------------------------------------------------------------------------------------------------------------------------------------------------------------------------------------------------------------------------------------------------------------------------------------------------------------------------------------------------------------|--|--|--|--|--|
| 280 Tomer Rd., Perry, GA 31069<br>Phone: 4789738780<br>Vendor ID# 80909 |                                                                                                                                          | Quarterly Scores (Grades)                                                                                                                                                                                                                                                                                                                                                                                                                                                                                                                    |                                                                                                                                                                                                                                                                                                                                                                                                                                                                                                                                                                                                                                                                                                                                                                                                                                                                                           |  |  |  |  |  |
|                                                                         |                                                                                                                                          | Q2: 90.44 (A-)                                                                                                                                                                                                                                                                                                                                                                                                                                                                                                                               | 87.54%                                                                                                                                                                                                                                                                                                                                                                                                                                                                                                                                                                                                                                                                                                                                                                                                                                                                                    |  |  |  |  |  |
|                                                                         |                                                                                                                                          | Q4: 80.25 (B-)                                                                                                                                                                                                                                                                                                                                                                                                                                                                                                                               | (B+)                                                                                                                                                                                                                                                                                                                                                                                                                                                                                                                                                                                                                                                                                                                                                                                                                                                                                      |  |  |  |  |  |
| Program Census Information:                                             |                                                                                                                                          | # Placements During<br>Quarter: 10                                                                                                                                                                                                                                                                                                                                                                                                                                                                                                           | # Children in Care On<br>Last Day: 6                                                                                                                                                                                                                                                                                                                                                                                                                                                                                                                                                                                                                                                                                                                                                                                                                                                      |  |  |  |  |  |
| Avg<br>Performance All<br>CCIs (%)                                      | Provider<br>Performance (%)*                                                                                                             | Possible Points<br>(Weight)                                                                                                                                                                                                                                                                                                                                                                                                                                                                                                                  | Provider Points<br>Earned                                                                                                                                                                                                                                                                                                                                                                                                                                                                                                                                                                                                                                                                                                                                                                                                                                                                 |  |  |  |  |  |
|                                                                         |                                                                                                                                          |                                                                                                                                                                                                                                                                                                                                                                                                                                                                                                                                              |                                                                                                                                                                                                                                                                                                                                                                                                                                                                                                                                                                                                                                                                                                                                                                                                                                                                                           |  |  |  |  |  |
| 90%                                                                     | 75%                                                                                                                                      | 25                                                                                                                                                                                                                                                                                                                                                                                                                                                                                                                                           | 18.66                                                                                                                                                                                                                                                                                                                                                                                                                                                                                                                                                                                                                                                                                                                                                                                                                                                                                     |  |  |  |  |  |
| 96%                                                                     | 97%                                                                                                                                      | 15                                                                                                                                                                                                                                                                                                                                                                                                                                                                                                                                           | 14.50                                                                                                                                                                                                                                                                                                                                                                                                                                                                                                                                                                                                                                                                                                                                                                                                                                                                                     |  |  |  |  |  |
|                                                                         |                                                                                                                                          | 40                                                                                                                                                                                                                                                                                                                                                                                                                                                                                                                                           | 33.16                                                                                                                                                                                                                                                                                                                                                                                                                                                                                                                                                                                                                                                                                                                                                                                                                                                                                     |  |  |  |  |  |
|                                                                         |                                                                                                                                          |                                                                                                                                                                                                                                                                                                                                                                                                                                                                                                                                              |                                                                                                                                                                                                                                                                                                                                                                                                                                                                                                                                                                                                                                                                                                                                                                                                                                                                                           |  |  |  |  |  |
| 0.15%                                                                   | No Substantiated<br>Reports                                                                                                              | 10                                                                                                                                                                                                                                                                                                                                                                                                                                                                                                                                           | 10.00                                                                                                                                                                                                                                                                                                                                                                                                                                                                                                                                                                                                                                                                                                                                                                                                                                                                                     |  |  |  |  |  |
| 78%                                                                     | 100%                                                                                                                                     | 4                                                                                                                                                                                                                                                                                                                                                                                                                                                                                                                                            | 4.00                                                                                                                                                                                                                                                                                                                                                                                                                                                                                                                                                                                                                                                                                                                                                                                                                                                                                      |  |  |  |  |  |
|                                                                         |                                                                                                                                          | 14                                                                                                                                                                                                                                                                                                                                                                                                                                                                                                                                           | 14.00                                                                                                                                                                                                                                                                                                                                                                                                                                                                                                                                                                                                                                                                                                                                                                                                                                                                                     |  |  |  |  |  |
|                                                                         |                                                                                                                                          |                                                                                                                                                                                                                                                                                                                                                                                                                                                                                                                                              |                                                                                                                                                                                                                                                                                                                                                                                                                                                                                                                                                                                                                                                                                                                                                                                                                                                                                           |  |  |  |  |  |
| 91%                                                                     | 70%                                                                                                                                      | 15                                                                                                                                                                                                                                                                                                                                                                                                                                                                                                                                           | 10.50                                                                                                                                                                                                                                                                                                                                                                                                                                                                                                                                                                                                                                                                                                                                                                                                                                                                                     |  |  |  |  |  |
| 9%                                                                      | 50%                                                                                                                                      | 5                                                                                                                                                                                                                                                                                                                                                                                                                                                                                                                                            | 2.50                                                                                                                                                                                                                                                                                                                                                                                                                                                                                                                                                                                                                                                                                                                                                                                                                                                                                      |  |  |  |  |  |
|                                                                         |                                                                                                                                          | 20                                                                                                                                                                                                                                                                                                                                                                                                                                                                                                                                           | 13.00                                                                                                                                                                                                                                                                                                                                                                                                                                                                                                                                                                                                                                                                                                                                                                                                                                                                                     |  |  |  |  |  |
|                                                                         |                                                                                                                                          |                                                                                                                                                                                                                                                                                                                                                                                                                                                                                                                                              |                                                                                                                                                                                                                                                                                                                                                                                                                                                                                                                                                                                                                                                                                                                                                                                                                                                                                           |  |  |  |  |  |
| 91%                                                                     | 88%                                                                                                                                      | 4                                                                                                                                                                                                                                                                                                                                                                                                                                                                                                                                            | 3.52                                                                                                                                                                                                                                                                                                                                                                                                                                                                                                                                                                                                                                                                                                                                                                                                                                                                                      |  |  |  |  |  |
| 87%                                                                     | 88%                                                                                                                                      | 4                                                                                                                                                                                                                                                                                                                                                                                                                                                                                                                                            | 3.52                                                                                                                                                                                                                                                                                                                                                                                                                                                                                                                                                                                                                                                                                                                                                                                                                                                                                      |  |  |  |  |  |
| 82%                                                                     | 96%                                                                                                                                      | 4                                                                                                                                                                                                                                                                                                                                                                                                                                                                                                                                            | 3.84                                                                                                                                                                                                                                                                                                                                                                                                                                                                                                                                                                                                                                                                                                                                                                                                                                                                                      |  |  |  |  |  |
| 82%                                                                     | 82%                                                                                                                                      | 7                                                                                                                                                                                                                                                                                                                                                                                                                                                                                                                                            | 5.74                                                                                                                                                                                                                                                                                                                                                                                                                                                                                                                                                                                                                                                                                                                                                                                                                                                                                      |  |  |  |  |  |
| 80%                                                                     | 30%                                                                                                                                      | 7                                                                                                                                                                                                                                                                                                                                                                                                                                                                                                                                            | 2.10                                                                                                                                                                                                                                                                                                                                                                                                                                                                                                                                                                                                                                                                                                                                                                                                                                                                                      |  |  |  |  |  |
|                                                                         |                                                                                                                                          | 26                                                                                                                                                                                                                                                                                                                                                                                                                                                                                                                                           | 18.72                                                                                                                                                                                                                                                                                                                                                                                                                                                                                                                                                                                                                                                                                                                                                                                                                                                                                     |  |  |  |  |  |
|                                                                         | Avg<br>Performance All<br>CCIs (%)<br>90%<br>96%<br>96%<br>0.15%<br>0.15%<br>78%<br>91%<br>91%<br>91%<br>91%<br>82%<br>82%<br>82%<br>82% | Performance All<br>CCIs (%)         Performance (%)*           90%         75%           90%         75%           96%         97%           96%         97%           96%         97%           96%         97%           96%         97%           0.15%         No Substantiated<br>Reports           78%         100%           100%         100%           91%         70%           91%         50%           91%         88%           82%         96%           82%         96%           82%         30%           6000         30% | Ois 17.54 (E4)         Oit 80.25 (E4)           # Children in Care During<br>Quarter: 10         # Placements During<br>Quarter: 10           Avg<br>Performance All<br>CCIs (%)         Provider<br>Performance (%)*         Possible Points<br>(Weight)           90%         75%         25           96%         97%         15           96%         97%         15           96%         97%         15           96%         97%         15           96%         97%         15           96%         97%         15           96%         97%         15           96%         No Substantiated<br>Reports         10           91%         70%         15           91%         70%         5           91%         88%         4           81%         4         4           82%         96%         4           82%         82%         7           80%         30%         7 |  |  |  |  |  |

\*Performance calculation descriptions can be found in the FY 2016 RBWO PBP Measurements and Standards Guide.

Monitoring & Outcomes: Possible Points = 100 Points Earned = 78.88 Score Before Incentives Credit 78.88% **Incentives Awarded** 8.66 pts **PBP Verification** N/A pts **Total Score** 87.54%

Provider/Program Name: Dr. Xavier Moore Home for Boys, LLC - (formerly Family Community Care Centers) (634) - CCI