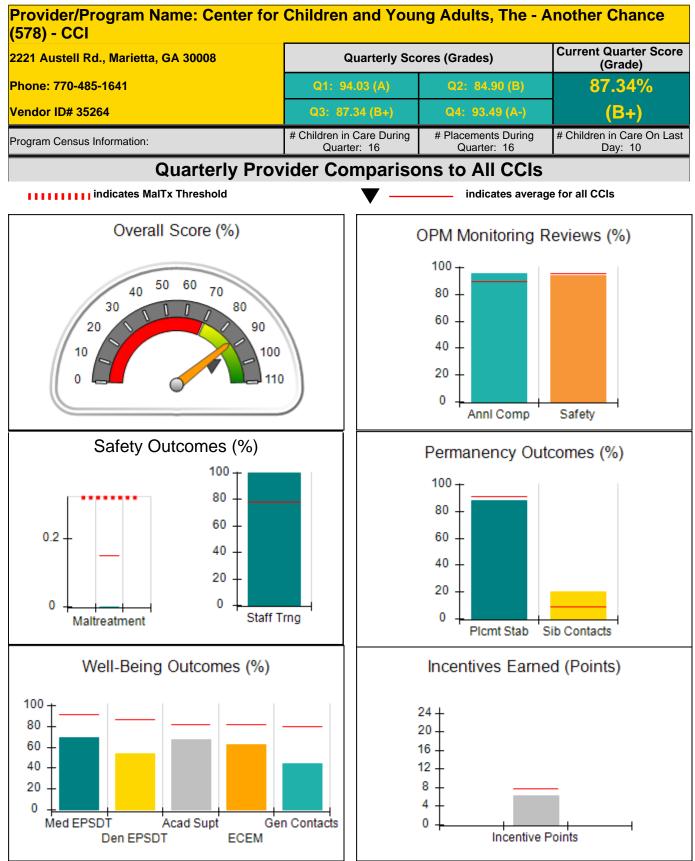

| 8.08                                  |
| Performance calculation descriptions can be found in the FY 2016 RBWO PBP Measurements and Standards Guide. |                                                              |                                          |                                    |                                       |

#### Child Protective Services Investigations and Dispositions

| Total Reports:                    | 1 |
|-----------------------------------|---|
| Number Screened In:               | 0 |
| Number Screened Out:              | 1 |
| Number Substantiated:             | 0 |
| Number Unsubstantiated:           | 0 |
| Number Active CPS Investigations: | 0 |



Performance-Based Placement Measures RBWO Provider GA+SCORECARD - CCI



Report Quarter: Q3 FY2016





## Performance-Based Placement Measures RBWO Provider GA+SCORECARD - CCI



Report Quarter: Q3 FY2016

| Provider/Program Name: Center for Children and Young Adults, The - Another Chance<br>(578) - CCI |                                    |                                          |                                    |                                       |  |
|--------------------------------------------------------------------------------------------------|------------------------------------|------------------------------------------|------------------------------------|---------------------------------------|--|
| 2221 Austell Rd., Marietta, GA 30008<br>Phone: 770-485-1641                                      |                                    | Quarterly Scores (Grades)