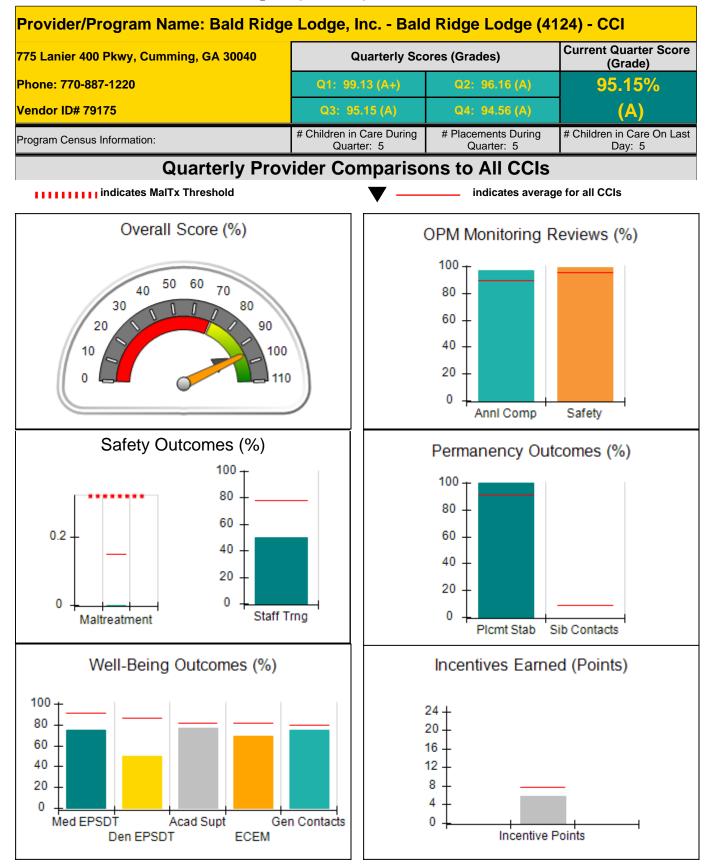

|                                         | Incentives Awarded                | 7.66                                 |
| Performance calculation descriptions can be found in the FY 2016 RBWO PBP Measurements and Standards Guide. |                                         |                                         |                                   |                                      |

#### Child Protective Services Investigations and Dispositions

| Total Reports:                    | 0 |
|-----------------------------------|---|
| Number Screened In:               | 0 |
| Number Screened Out:              | 0 |
| Number Substantiated:             | 0 |
| Number Unsubstantiated:           | 0 |
| Number Active CPS Investigations: | 0 |





**Report Quarter: Q3 FY2016** 







Report Quarter: Q3 FY2016

| 775 Lanier 400 Pkwy, Cumming, GA 30040<br>Phone: 770-887-1220<br>Vendor ID# 79175 |                                    | Quarterly Scores (Grades)               |                                   | Current Quarter Score<br>(Grade)     |  |
|-----------------------------------------------------------------------------------|------------------------------------|-----------------------------------------|-----------------------------------|--------------------------------------|--|
|                                                                                   |                                    | Q1: 99.13 (A+)                          | Q2: 96.16 (A)                     | 95.15%<br>(A)                        |  |
|