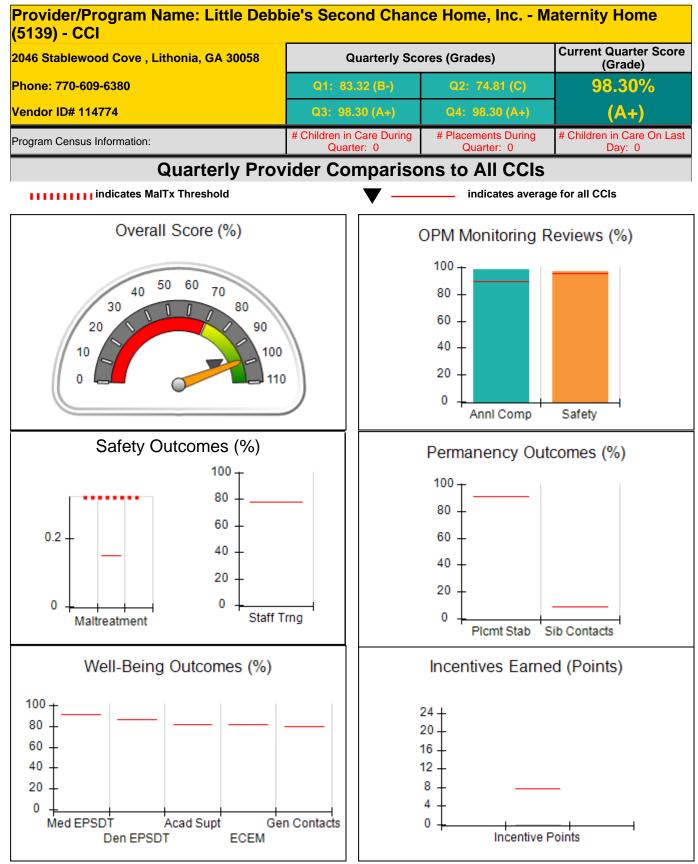

| Incentives Awarded                | 7.08                                 |
| *Performance calculation descriptions can be found in the FY 2016 RBWO PBP Measurements and Standards Guide. |                                         |                                         |                                   |                                      |

#### Child Protective Services Investigations and Dispositions

| Total Reports:                    | 0 |
|-----------------------------------|---|
| Number Screened In:               | 0 |
| Number Screened Out:              | 0 |
| Number Substantiated:             | 0 |
| Number Unsubstantiated:           | 0 |
| Number Active CPS Investigations: | 0 |



Performance-Based Placement Measures RBWO Provider GA+SCORECARD - CCI







### Performance-Based Placement Measures RBWO Provider GA+SCORECARD - CCI



Report Quarter: Q3 FY2016

| Provider/Program Name: Li<br>(5139) - CCI   | ttle Debbie's                      | Second Chance                           | Home, Inc Mat                     | ernity Home                          |
|---------------------------------------------|------------------------------------|-----------------------------------------|-----------------------------------|--------------------------------------|
| 2046 Stablewood Cove , Lithonia, GA 30058   |                                    | Quarterly Sco                           | ores (Grades)                     | Current Quarter Score<br>(Grade)     |
| Phone: 770-609-6380                         |                                    | Q