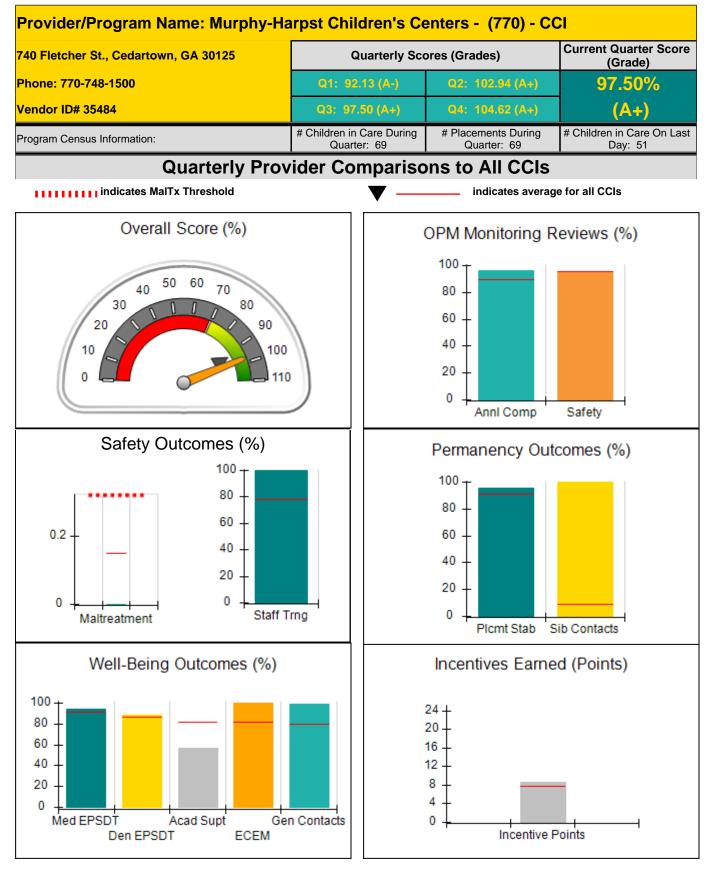

| Incentives Awarded                       | 8.28                               |                                       |
| *Performance calculation descriptions can be found in the FY 2016 RBWO PBP Measurements and Standards Guide. |                                         |                                          |                                    |                                       |

#### Child Protective Services Investigations and Dispositions

| Total Reports:                    | 0 |
|-----------------------------------|---|
| Number Screened In:               | 0 |
| Number Screened Out:              | 0 |
| Number Substantiated:             | 0 |
| Number Unsubstantiated:           | 0 |
| Number Active CPS Investigations: | 0 |











Report Quarter: Q3 FY2016

| - CCI                                           |
|-------------------------------------------------|
| Current Quarter Score<br>(Grade)                |
| (A+) 97.50%                                     |
| (A+) (A+)                                       |
| During # Children in Care On<br>19 Last Day: 51 |
| ints Provider Points<br>Earned                  |
|                                                 |
| 24.17                                           |
| 14.29                                           |
| 38.40                                           |
|                                                 |
| 10.00                                           |
| 4.00                                            |
| 14.00