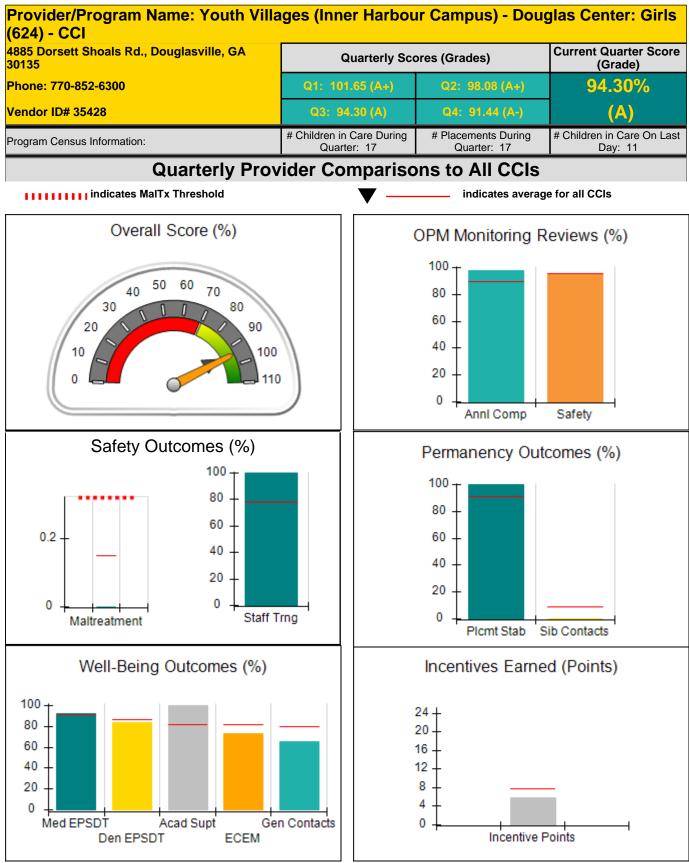

Contracting SCORE

**RBWO Provider GA+SCORECARD - CCI** 

FY2016 - Quarter 3

| Provider                                                                         | Page |
|----------------------------------------------------------------------------------|------|
| Young Adult Guidance Center, The - (860) - CCI                                   | 421  |
| Youth Villages (Inner Harbour Campus) - Douglas Center: Girls (624) - CCI        | 424  |
| Youth Villages (Inner Harbour Campus) - Douglasville: The Ranch Boys (711) - CCI | 427  |
| Youth Villages (Inner Harbour Campus) - EXCEL Program: Boys (1027) - CCI         | 430  |