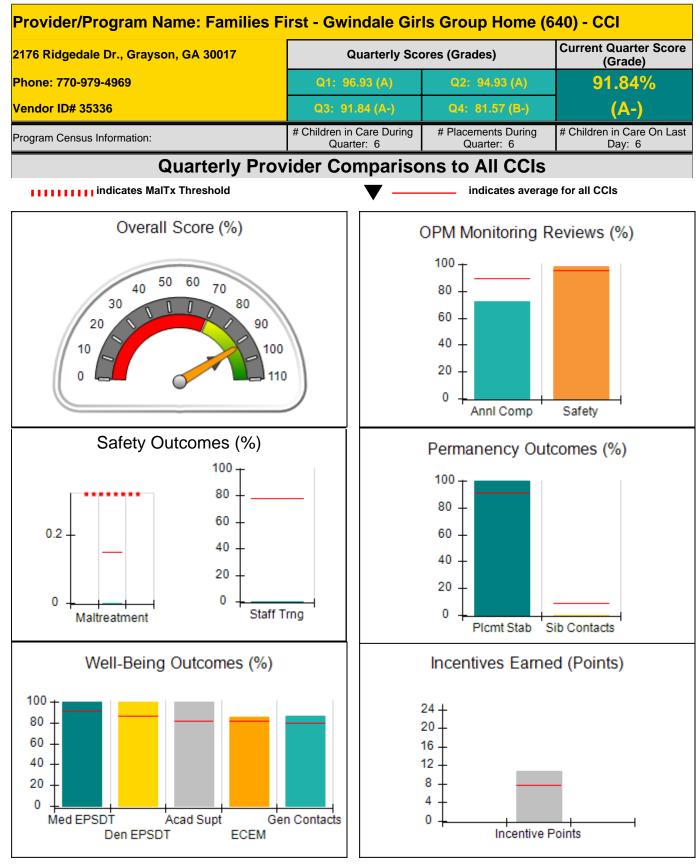

|                                         |                                         | Incentives Awarded                | 9.34                                 |
| Performance calculation descriptions can be found in the FY 2016 RBWO PBP Measurements and Standards Guide. |                                         |                                         |                                   |                                      |

#### Child Protective Services Investigations and Dispositions

| Total Reports:                    | 1 |
|-----------------------------------|---|
| Number Screened In:               | 0 |
| Number Screened Out:              | 1 |
| Number Substantiated:             | 0 |
| Number Unsubstantiated:           | 0 |
| Number Active CPS Investigations: | 0 |











Report Quarter: Q3 FY2016

| 2176 Ridgedale Dr., Grayson, GA 30017 |                                    | Quarterly Sco                           | Current Quarter Score             |                                      |  |
|---------------------------------------|------------------------------------|-----------------------------------------|-----------------------------------|--------------------------------------|--|
|                                       |                                    |                                         |                                   | (Grade)                              |  |
| Phone: 770-979-4969                   |                                    | Q1: 96.93 (A)                           | Q2: 94.93 (A)                     | 91.84%