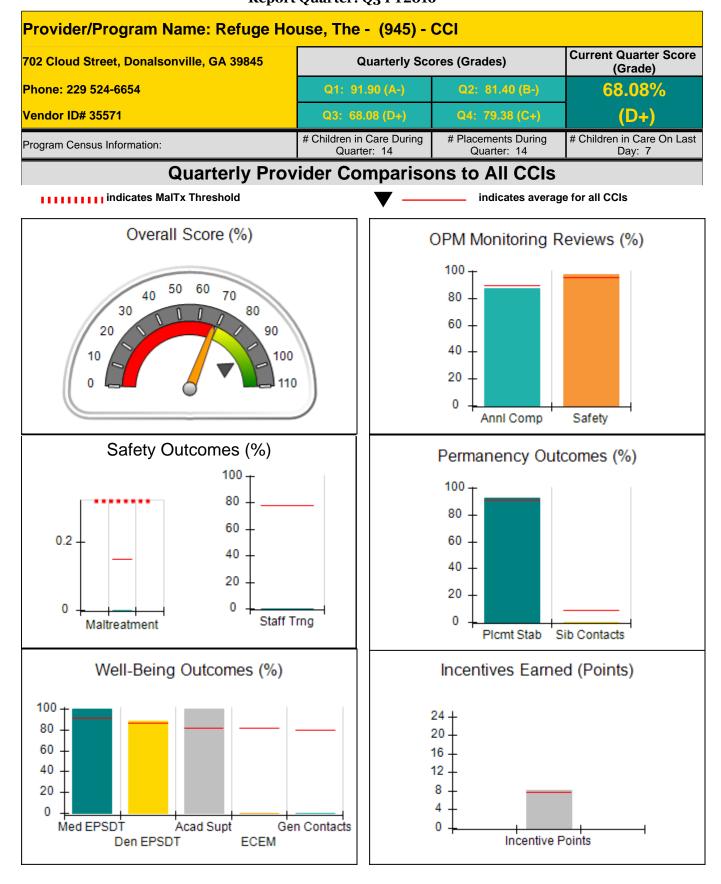

### Report Quarter: Q3 FY2016

| Program Census Information:                                                                                  |                                         | # Children in Care During<br>Quarter: 6 | # Placements During<br>Quarter: 6 | # Children in Care On<br>Last Day: 5 |
|--------------------------------------------------------------------------------------------------------------|-----------------------------------------|-----------------------------------------|-----------------------------------|--------------------------------------|
| CCI Incentive Credits                                                                                        | Avg<br>Performance All<br>CCIs (Points) | Provider<br>Performance (%)*            | Possible Points<br>(Weight)       | Provider Points<br>Earned            |
| Early EPSDT Medical Visits                                                                                   |                                         | 100%                                    | 2                                 | 2.00                                 |
| Early EPSDT Dental Visits                                                                                    |                                         | 100%                                    | 2                                 | 2.00                                 |
| Permanency Contacts                                                                                          |                                         | None Planned                            | 5                                 |                                      |
| Additional Academic Supports                                                                                 |                                         | 67%                                     | 2                                 | 1.34                                 |
| Active Agency Accreditation                                                                                  |                                         | 0%                                      | 4                                 | 0.00                                 |
| Staff Clinical Licensure                                                                                     |                                         | 0%                                      | 5                                 | 0.00                                 |
| Behavior Management (threshold = 0)                                                                          |                                         | 100%                                    | 4                                 | 4.00                                 |
| Incentives Total                                                                                             | 7.67                                    |                                         | 24                                | 9.34                                 |
| Maximum total combined incentive credit allowed is 10 points.                                                |                                         |                                         | Incentives Awarded                | 9.34                                 |
| *Performance calculation descriptions can be found in the FY 2016 RBWO PBP Measurements and Standards Guide. |                                         |                                         |                                   |                                      |

### Child Protective Services Investigations and Dispositions

| Total Reports:                    | 0 |
|-----------------------------------|---|
| Number Screened In:               | 0 |
| Number Screened Out:              | 0 |
| Number Substantiated:             | 0 |
| Number Unsubstantiated:           | 0 |
| Number Active CPS Investigations: | 0 |

indicates average for all CCIs

Provider/Program Name: Georgia Sheriff's Youth Home - dba Pineland (679) - CCI **Current Quarter Score** 2048 Young's Mill Rd., LaGrange, GA 30241 **Quarterly Scores (Grades)** (Grade) Phone: 706-845-9771 101.09% Vendor ID# 35381 Q3: 101.09 (A+) Q4: 102.18 (A+) At # Children in Care During # Placements During # Children in Care On Last Program Census Information: Quarter: 14 Quarter: 14 Day: 9

## **Quarterly Provider Comparisons to All CCIs**