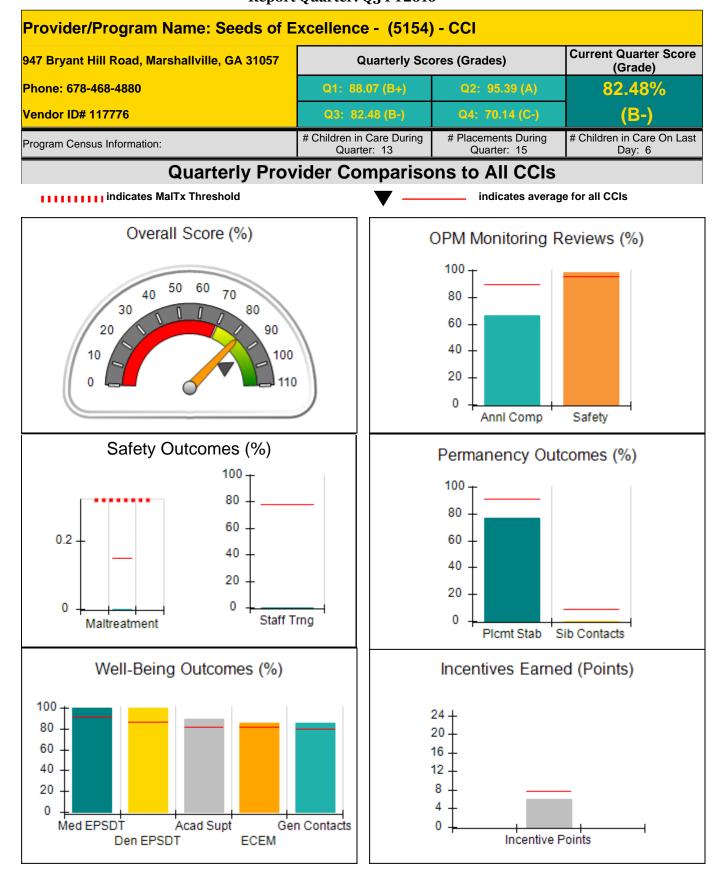

Performance-Based Placement Measures RBWO Provider GA+SCORECARD - CCI

Report Quarter: Q3 FY2016

Performance-Based Placement Measures RBWO Provider GA+SCORECARD - CCI

Report Quarter: Q3 FY2016

| 387 Goshen Church Way, Waleska, GA 30183<br>Phone: 7707964618 |                                    | Quarterly Scores (Grades)                |                                    | Current Quarter Score<br>(Grade)      |
|---------------------------------------------------------------|------------------------------------|------------------------------------------|------------------------------------|---------------------------------------|
|                                                               |                                    | Q1: 105.48 (A+)                          | Q2: 106.73 (A+)                    | 107.01%                               |
| Vendor ID# 35392                                              |                                    | Q3: 107.01 (A+)                          | Q4: 108.33 (A+)                    | (A+)                                  |
| Program Census Information:                                   |                                    | # Children in Care During<br>Quarter: 49 | # Placements During<br>Quarter: 49 | # Children in Care On<br>Last Day: 38 |
|                                                               | Avg<br>Performance All<br>CCIs (%) | Provider<br>Performance (%)*             | Possible Points<br>(Weight)        | Provider Points<br>Earned             |
| OPM Monitoring Reviews                                        |                                    |                                          |                                    | ·                                     |
| Annual Comprehensive Reviews                                  | 90%                                | 100%                                     | 25                                 | 25.0                                  |
| Safety Reviews                                                | 96%                                | 100%                                     | 15                                 | 14.9                                  |
| Monitoring Sub-Total                                          |                                    |                                          | 40                                 | 39.9                                  |
| CCI Safety Outcomes                                           |                                    |                                          |                                    |                                       |
| Incidence of Maltreatment                                     | 0.15%                              | No Substantiated<br>Reports              | 10                                 | 10.0                                  |
| Staff Training                                                | 78%                                | 75%                                      | 4                                  | 3.0                                   |
| Safety Sub-Total                                              |                                    |                                          | 14                                 | 13.0                                  |
| CCI Permanency Outcomes                                       |                                    |                                          |                                    |                                       |
| Placement Stability                                           | 91%                                | 100%                                     | 15                                 | 15.0                                  |
| Sibling Contacts                                              | 9%                                 | 67%                                      | 5                                  | 3.3                                   |
| Permanency Sub-Total                                          |                                    |                                          | 20                                 | 18.3                                  |
| CCI Well-Being Outcomes                                       |                                    |                                          |                                    |                                       |
| EPSDT Medical Visits                                          | 91%                                | 100%                                     | 4                                  | 4.0                                   |
| EPSDT Dental Visits                                           | 87%                                | 100%                                     | 4                                  | 4.0                                   |
| Academic Supports                                             | 82%                                | 100%                                     | 4                                  | 4.0                                   |
| Provider ECEM Visits                                          | 82%                                | 99%                                      | 7                                  | 6.9                                   |
| Provider General Contacts                                     | 80%                                | 97%                                      | 7                                  | 6.7                                   |
| Well-Being Sub-Total                                          |                                    |                                          | 26                                 | 25                                    |

\*Performance calculation descriptions can be found in the FY 2016 RBWO PBP Measurements and Standards Guide.

| Monitoring & Outcomes:         | Possible Points = 100 | nts = 100 Points Earned = 97.01 |           |
|--------------------------------|-----------------------|---------------------------------|-----------|
| Score Before Incentives Credit |                       | 97.01%                          |           |
|                                | Inc                   | entives Awarded                 | 10.00 pts |
|                                |                       | PBP Verification                | N/A pts   |
|                                |                       | Total Score                     | 107.01%   |

Provider/Program Name: Goshen Valley Foundation - dba Goshen Valley Boy's Ranch (687) - CCI