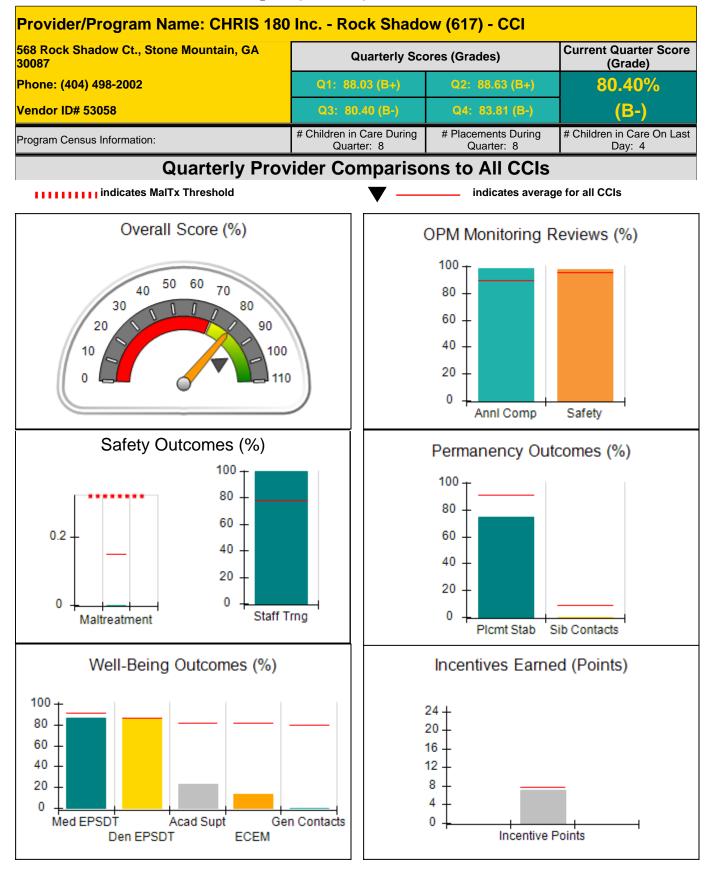

|                                         | Incentives Awarded                      | 9.10                              |                                      |
| Performance calculation descriptions can be found in the FY 2016 RBWO PBP Measurer |                                         |                                         | ents and Standards Guide.         |                                      |

### Child Protective Services Investigations and Dispositions

| Total Reports:                    | 1 |
|-----------------------------------|---|
| Number Screened In:               | 0 |
| Number Screened Out:              | 1 |
| Number Substantiated:             | 0 |
| Number Unsubstantiated:           | 0 |
| Number Active CPS Investigations: | 0 |





Report Quarter: Q3 FY2016





Provider ECEM Visits

Provider General Contacts

Well-Being Sub-Total

DHS, DFCS, Office of Provider Management Performance-Based Placement Measures RBWO Provider GA+SCORECARD - CCI Report Quarter: Q3 FY2016



| Provider/Program Name: Cl                     | HRIS 180 Inc.                      | - Rock Shadow                           | (617) - CCI                       |                                      |  |
|-----------------------------------------------|------------------------------------|-----------------------------------------|-----------------------------------|--------------------------------------|--|
| 568 Rock Shadow Ct., Stone Mountain, GA 30087 |                                    | Quarterly Scores (Grades)               |                                   | Curren