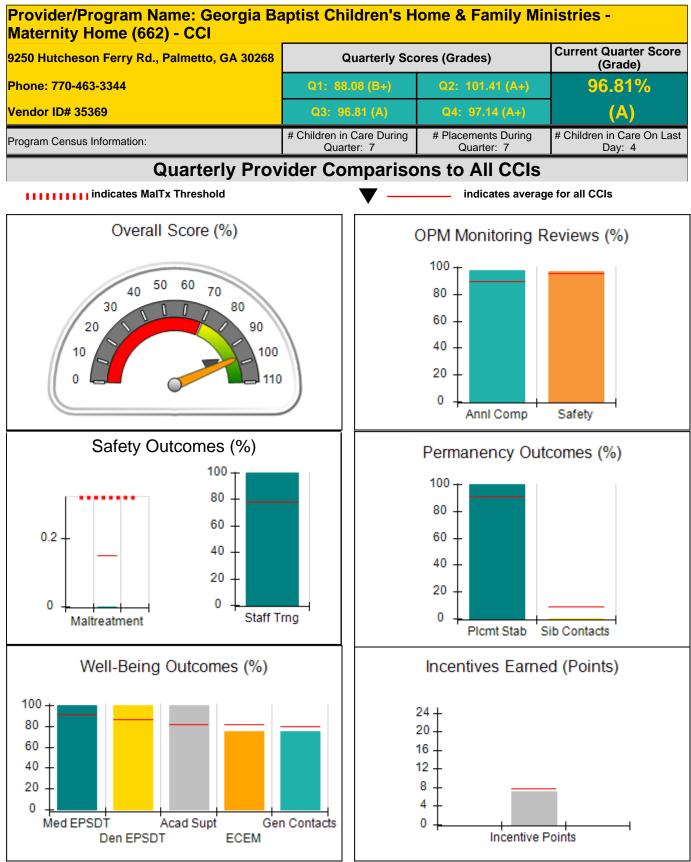

| Provider/Program Name: Cl                     | HRIS 180 Inc.                      | - Rock Shadow                           | (617) - CCI                       |                                      |  |
|-----------------------------------------------|------------------------------------|-----------------------------------------|-----------------------------------|--------------------------------------|--|
| 568 Rock Shadow Ct., Stone Mountain, GA 30087 |                                    | Quarterly Scores (Grades)               |                                   | Current Quarter Score<br>(Grade)     |  |
| Phone: (404) 498-2002                         |                                    | Q1: 88.03 (B+)                          | Q2: 88.63 (B+)                    | 80.40%                               |  |
| Vendor ID# 53058                              |                                    | Q3: 80.40 (B-)                          | Q4: 83.81 (E-)                    | (B-)                                 |  |
| Program Census Information:                   |                                    | # Children in Care During<br>Quarter: 8 | # Placements During<br>Quarter: 8 | # Children in Care On<br>Last Day: 4 |  |
|                                               | Avg<br>Performance All<br>CCIs (%) | Provider<br>Performance (%)*            | Possible Points<br>(Weight)       | Provider Points<br>Earned            |  |
| OPM Monitoring Reviews                        |                                    |                                         |                                   |                                      |  |
| Annual Comprehensive Reviews                  | 90%                                | 99%                                     | 25                                | 24.72                                |  |
| Safety Reviews                                | 96%                                | 98%                                     | 15                                | 14.60                                |  |
| Monitoring Sub-Total                          |                                    |                                         | 40                                | 39.37                                |  |
| CCI Safety Outcomes                           |                                    |                                         |                                   |                                      |  |
| Incidence of Maltreatment                     | 0.15%                              | No Substantiated<br>Reports             | 10                                | 10.00                                |  |
| Staff Training                                | 78%                                | 100%                                    | 4                                 | 4.00                                 |  |
| Safety Sub-Total                              |                                    |                                         | 14                                | 14.00                                |  |
| CCI Permanency Outcomes                       |                                    |                                         |                                   |                                      |  |
| Placement Stability                           | 91%                                | 75%                                     | 15                                | 11.25                                |  |
| Sibling Contacts                              | 9%                                 | 0%                                      | 5                                 | 0.00                                 |  |
| Permanency Sub-Total                          |                                    |                                         | 20                                | 11.2                                 |  |
| CCI Well-Being Outcomes                       |                                    |                                         |                                   |                                      |  |
| EPSDT Medical Visits                          | 91%                                | 86%                                     | 4                                 | 3.44                                 |  |
| EPSDT Dental Visits                           | 87%                                | 86%                                     | 4                                 | 3.44                                 |  |
| Academic Supports                             | 82%                                | 23%                                     | 4                                 | 0.92                                 |  |