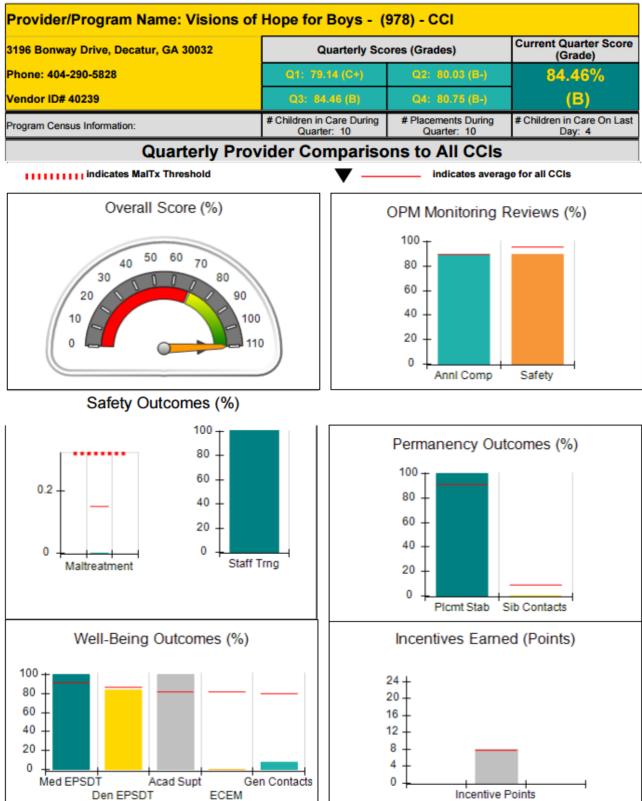

#### Child Protective Services Investigations and Dispositions

| Total Reports:                    | 0 |
|-----------------------------------|---|
| Number Screened In:               | 0 |
| Number Screened Out:              | 0 |
| Number Substantiated:             | 0 |
| Number Unsubstantiated:           | 0 |
| Number Active CPS Investigations: | 0 |