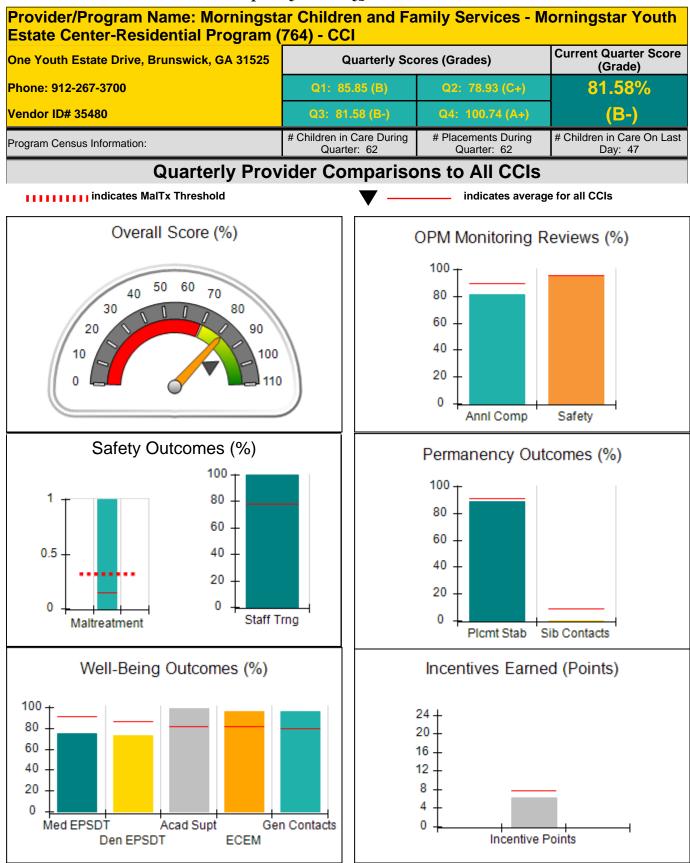

#### Child Protective Services Investigations and Dispositions

| Total Reports:                    | 0 |
|-----------------------------------|---|
| Number Screened In:               | 0 |
| Number Screened Out:              | 0 |
| Number Substantiated:             | 0 |
| Number Unsubstantiated:           | 0 |
| Number Active CPS Investigations: | 0 |