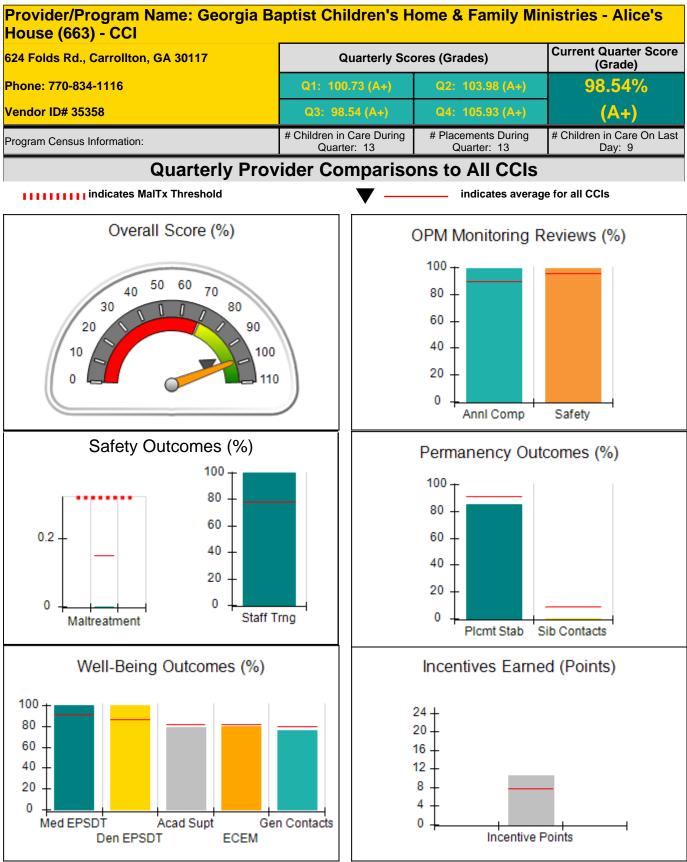

| Incentives Awarded                 | 9.42                                  |
| *Performance calculation descriptions can be found in the FY 2016 RBWO PBP Measurements and Standards Guide |                                         |                                          | ents and Standards Guide.          |                                       |

#### Child Protective Services Investigations and Dispositions

| Total Reports:                    | 0 |
|-----------------------------------|---|
| Number Screened In:               | 0 |
| Number Screened Out:              | 0 |
| Number Substantiated:             | 0 |
| Number Unsubstantiated:           | 0 |
| Number Active CPS Investigations: | 0 |



Performance-Based Placement Measures RBWO Provider GA+SCORECARD - CCI







## Performance-Based Placement Measures RBWO Provider GA+SCORECARD - CCI



Report Quarter: Q3 FY2016

| 624 Folds Rd., Carrollton, GA 30117<br>Phone: 770-834-1116<br>Vendor ID# 35358 |                                    | Quarterly Scores (Grades)                |                                    | Current Quarter Score<br>(Grade)     |
|--------------------------------------------------------------------------------|------------------------------------|------------------------------------------|------------------------------------|--------------------------------------|
|                                                                                |                                    | Q1: 100.73 (A+) Q2: 103.98 (A+           | Q2: 103.98 (A+)                    | 98.54%