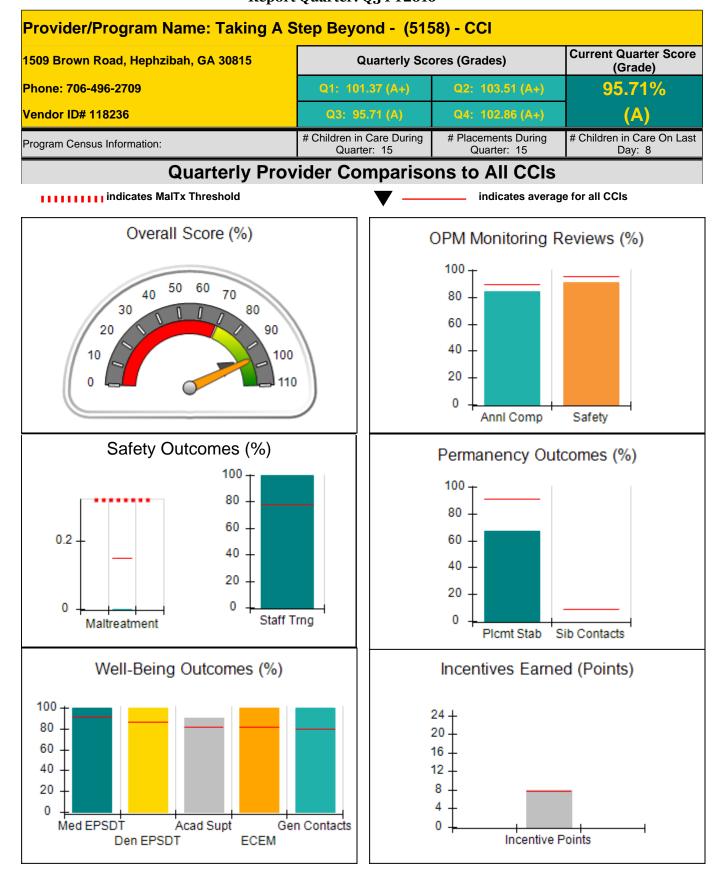

\*Performance calculation descriptions can be found in the FY 2016 RBWO PBP Measurements and Standards Guide.

| Monitoring & Outcomes: Possible Points = 100 | Points Earned          | = 70.71   |
|----------------------------------------------|------------------------|-----------|
| Score Be                                     | fore Incentives Credit | 70.71%    |
|                                              | Incentives Awarded     | 9.34 pts  |
|                                              | PBP Verification       | -0.60 pts |
|                                              | Total Score            | 79.45%    |