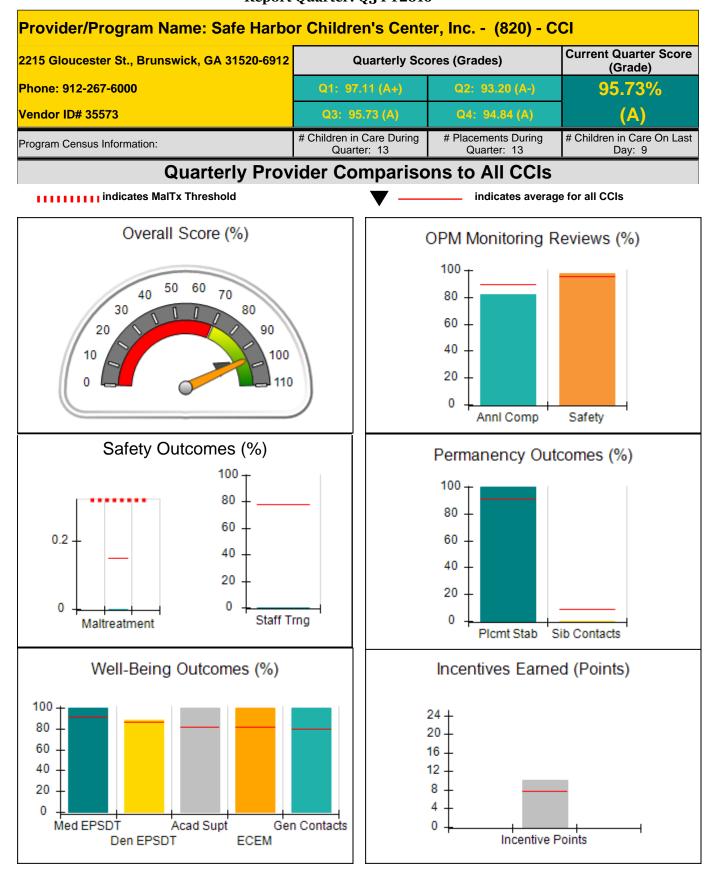

## **Quarterly Provider Comparisons to All CCIs**

#### indicates MalTx Threshold

Report Quarter: Q3 FY2016

| 2048 Young's Mill Rd., LaGrange, GA 30241<br>Phone: 706-845-9771 |                                    | Quarterly Scores (Grades)                |                                    | Current Quarter Score<br>(Grade)     |  |
|------------------------------------------------------------------|------------------------------------|------------------------------------------|------------------------------------|--------------------------------------|--|
|                                                                  |                                    | Q1: 104.80 (A+)                          | Q2: 109.88 (A+)                    | 101.09%                              |  |
| Vendor ID# 35381                                                 |                                    | Q3: 101.09 (A+)                          | Q4: 102.18 (A+)                    | (A+)                                 |  |
| Program Census Information:                                      |                                    | # Children in Care During<br>Quarter: 14 | # Placements During<br>Quarter: 14 | # Children in Care On<br>Last Day: 9 |  |
|                                                                  | Avg<br>Performance All<br>CCIs (%) | Provider<br>Performance (%)*             | Possible Points<br>(Weight)        | Provider Points<br>Earned            |  |
| OPM Monitoring Reviews                                           |                                    |                                          |                                    |                                      |  |
| Annual Comprehensive Reviews                                     | 90%                                | 100%                                     | 25                                 | 25.0                                 |  |
| Safety Reviews                                                   | 96%                                | 99%                                      | 15                                 | 14.8                                 |  |
| Monitoring Sub-Total                                             |                                    |                                          | 40                                 | 39.8                                 |  |
| CCI Safety Outcomes                                              |                                    |                                          |                                    |                                      |  |
| Incidence of Maltreatment                                        | 0.15%                              | No Substantiated<br>Reports              | 10                                 | 10.0                                 |  |
| Staff Training                                                   | 78%                                | 100%                                     | 4                                  | 4.0                                  |  |
| Safety Sub-Total                                                 |                                    |                                          | 14                                 | 14.0                                 |  |
| CCI Permanency Outcomes                                          |                                    |                                          |                                    |                                      |  |
| Placement Stability                                              | 91%                                | 93%                                      | 15                                 | 13.9                                 |  |
| Sibling Contacts                                                 | 9%                                 | 0%                                       | 5                                  | 0.0                                  |  |
| Permanency Sub-Total                                             |                                    |                                          | 20                                 | 13.9                                 |  |
| CCI Well-Being Outcomes                                          |                                    |                                          |                                    |                                      |  |
| EPSDT Medical Visits                                             | 91%                                | 100%                                     | 4                                  | 4.0                                  |  |
| EPSDT Dental Visits                                              | 87%                                | 100%                                     | 4                                  | 4.0                                  |  |
| Academic Supports                                                | 82%                                | 100%                                     | 4                                  | 4.0                                  |  |
| Provider ECEM Visits                                             | 82%                                | 95%                                      | 7                                  | 6.6                                  |  |
| Provider General Contacts                                        | 80%                                | 95%                                      | 7                                  | 6.6                                  |  |
| Well-Being Sub-Total                                             |                                    |                                          | 26                                 | 25.3                                 |  |

\*Performance calculation descriptions can be found in the FY 2016 RBWO PBP Measurements and Standards Guide.

| Monitoring & Outcomes: Possible Points = 100 | Points Earned = 93.09          |           |
|----------------------------------------------|--------------------------------|-----------|
| Score Before I                               | Score Before Incentives Credit |           |
| Inc                                          | entives Awarded                | 10.00 pts |
|                                              | PBP Verification               | -2.00 pts |
|                                              | Total Score                    | 101.09%   |

Provider/Program Name: Georgia Sheriff's Youth Home - dba Pineland (679) - CCI