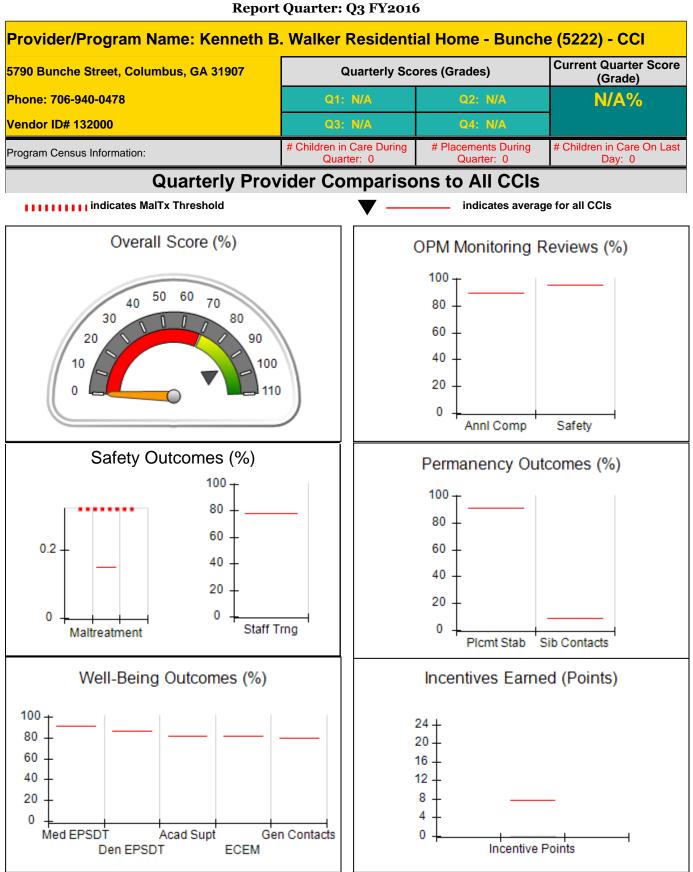

|
| Maximum total                                | combined incentive                      | credit allowed is 10 points.            | Incentives Awarded                | 0.00                                 |
| *Performance calculation descriptions can be | 16 RBWO PBP Measureme                   | ents and Standards Guide.               |                                   |                                      |

#### Child Protective Services Investigations and Dispositions

| Total Reports:                    | 0 |
|-----------------------------------|---|
| Number Screened In:               | 0 |
| Number Screened Out:              | 0 |
| Number Substantiated:             | 0 |
| Number Unsubstantiated:           | 0 |
| Number Active CPS Investigations: | 0 |











| Report Quarter: Q3 FY2016                                                       |                           |                                  |  |  |
|---------------------------------------------------------------------------------|---------------------------|----------------------------------|--|--|
| Provider/Program Name: Kenneth B. Walker Residential Home - Bunche (5222) - CCI |                           |                                  |  |  |
| 5790 Bunche Street, Columbus, GA 31907                                          | Quarterly Scores (Grades) | Current Quarter Score<br>(Grade) |  |  |

| 5790 Bunche Street, Columbus, GA 31907      |                                    | Quarterly Scores (Grades)               |                                   | Current Quarter Sc