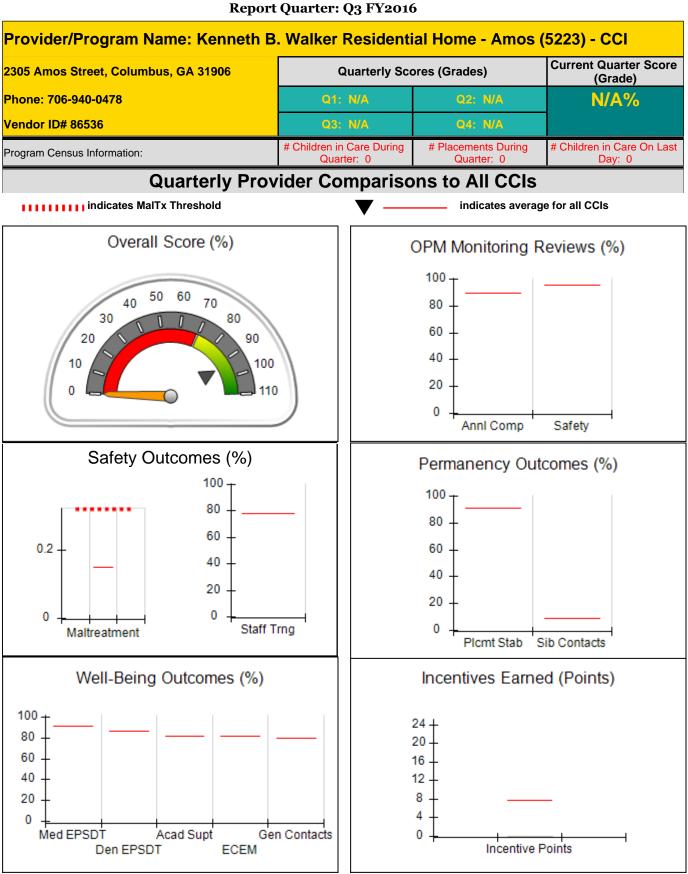

#### Child Protective Services Investigations and Dispositions

| Total Reports:                    | 1 |
|-----------------------------------|---|
| Number Screened In:               | 0 |
| Number Screened Out:              | 1 |
| Number Substantiated:             | 0 |
| Number Unsubstantiated:           | 0 |
| Number Active CPS Investigations: | 0 |