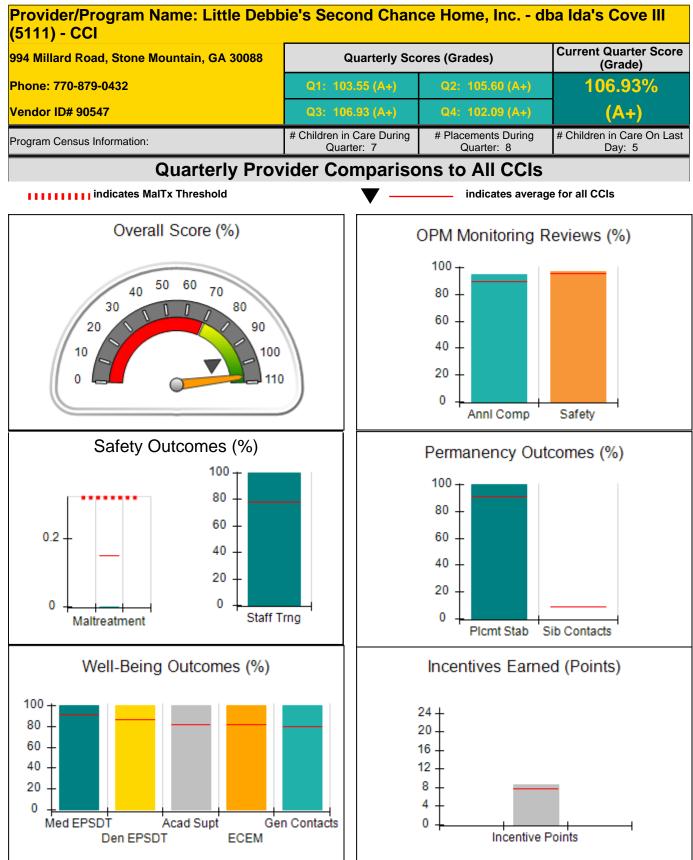

Report Quarter: Q3 FY2016

| 6345 Queens Road, Douglasville, GA 30135 |                                    | Quarterly Sco                           | Current Quarter Score             |                                      |  |
|------------------------------------------|------------------------------------|-----------------------------------------|-----------------------------------|--------------------------------------|--|
|                                          |                                    |                                         |                                   | (Grade)                              |  |
| Phone: 404-474-2064                      |                                    | Q1: 101.19 (A+)                         | Q2: 104.03 (A+)                   | 93.80%                               |  |
| Vendor ID# 54024                         |                                    | Q3: 93.80 (A-)                          | Q4: 94.02 (A)                     | (A-)                                 |  |
| Program Census Information:              |                                    | # Children in Care During<br>Quarter: 7 | # Placements During<br>Quarter: 7 | # Children in Care On<br>Last Day: 6 |  |
|                                          | Avg<br>Performance All<br>CCIs (%) | Provider<br>Performance (%)*            | Possible Points<br>(Weight)       | Provider Points<br>Earned            |  |
| OPM Monitoring Reviews                   |                                    |                                         |                                   |                                      |  |
| Annual Comprehensive Reviews             | 90%                                | 88%                                     | 25                                | 22.0                                 |  |
| Safety Reviews                           | 96%                                | 95%                                     | 15                                | 14.2                                 |  |
| Monitoring Sub-Total                     |                                    |                                         | 40                                | 36.2                                 |  |
| CCI Safety Outcomes                      |                                    |                                         |                                   |                                      |  |
| Incidence of Maltreatment                | 0.15%                              | No Substantiated<br>Reports             | 10                                | 10.0                                 |  |
| Staff Training                           | 78%                                | 100%                                    | 4                                 | 4.0                                  |  |
| Safety Sub-Total                         |                                    |                                         | 14                                | 14.0                                 |  |
| CCI Permanency Outcomes                  |                                    |                                         |                                   |                                      |  |
| Placement Stability                      | 91%                                | 100%                                    | 20                                | 20.0                                 |  |
| Sibling Contacts                         | 9%                                 | None Planned                            |                                   |                                      |  |
| Permanency Sub-Total                     |                                    |                                         | 20                                | 20.0                                 |  |
| CCI Well-Being Outcomes                  |                                    |                                         |                                   |                                      |  |
| EPSDT Medical Visits                     | 91%                                | 100%                                    | 4                                 | 4.0                                  |  |
| EPSDT Dental Visits                      | 87%                                | 100%                                    | 4                                 | 4.0                                  |  |
| Academic Supports                        | 82%                                | 94%                                     | 4                                 | 3.7                                  |  |
| Provider ECEM Visits                     | 82%                                | 100%                                    | 7                                 | 7.0                                  |  |
| Provider General Contacts                | 80%                                | 100%                                    | 7                                 | 7.0                                  |  |
| Well-Being Sub-Total                     |                                    |                                         | 26                                | 25.7                                 |  |