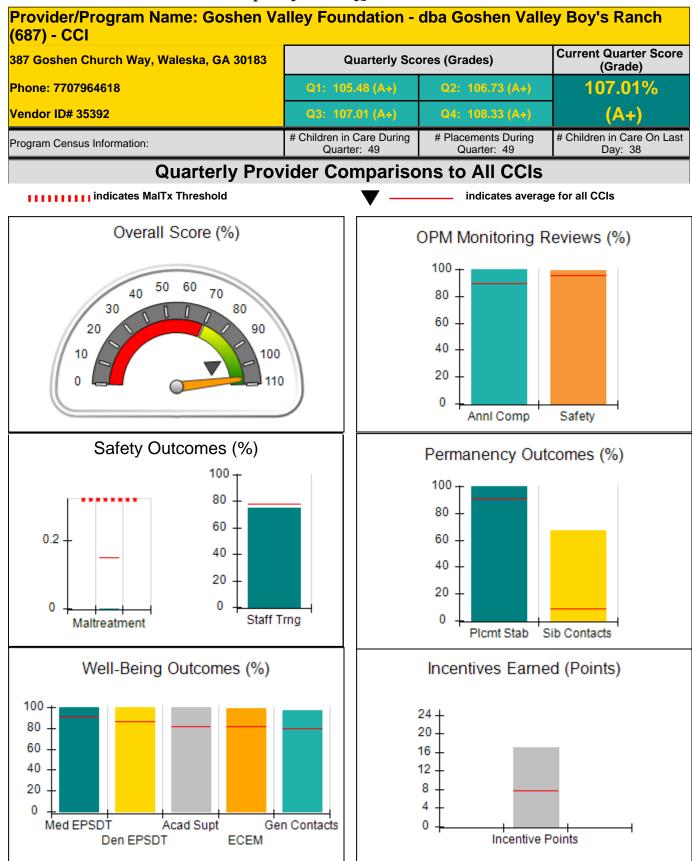

Provider/Program Name: Christian City Home for Children - (585) - CCI

## Report Quarter: Q3 FY2016

| Program Census Information:                                                                                  |                                         | # Children in Care During<br>Quarter: 17 | # Placements During<br>Quarter: 17 | # Children in Care On<br>Last Day: 16 |
|--------------------------------------------------------------------------------------------------------------|-----------------------------------------|------------------------------------------|------------------------------------|---------------------------------------|
| CCI Incentive Credits                                                                                        | Avg<br>Performance All<br>CCIs (Points) | Provider<br>Performance (%)*             | Possible Points<br>(Weight)        | Provider Points<br>Earned             |
| Early EPSDT Medical Visits                                                                                   |                                         | 13%                                      | 2                                  | 0.26                                  |
| Early EPSDT Dental Visits                                                                                    |                                         | 22%                                      | 2                                  | 0.44                                  |
| Permanency Contacts                                                                                          |                                         | None Planned                             | 5                                  |                                       |
| Additional Academic Supports                                                                                 |                                         | 60%                                      | 2                                  | 1.20                                  |
| Active Agency Accreditation                                                                                  |                                         | 0%                                       | 4                                  | 0.00                                  |
| Staff Clinical Licensure                                                                                     |                                         | 20%                                      | 5                                  | 1.00                                  |
| Behavior Management (threshold = 0)                                                                          |                                         | 100%                                     | 4                                  | 4.00                                  |
| Incentives Total                                                                                             | 7.67                                    |                                          | 24                                 | 6.90                                  |
| Maximum total                                                                                                | combined incentive                      | credit allowed is 10 points.             | Incentives Awarded                 | 6.90                                  |
| *Performance calculation descriptions can be found in the FY 2016 RBWO PBP Measurements and Standards Guide. |                                         |                                          |                                    |                                       |

### Child Protective Services Investigations and Dispositions

| Total Reports:                    | 0 |
|-----------------------------------|---|
| Number Screened In:               | 0 |
| Number Screened Out:              | 0 |
| Number Substantiated:             | 0 |
| Number Unsubstantiated:           | 0 |
| Number Active CPS Investigations: | 0 |