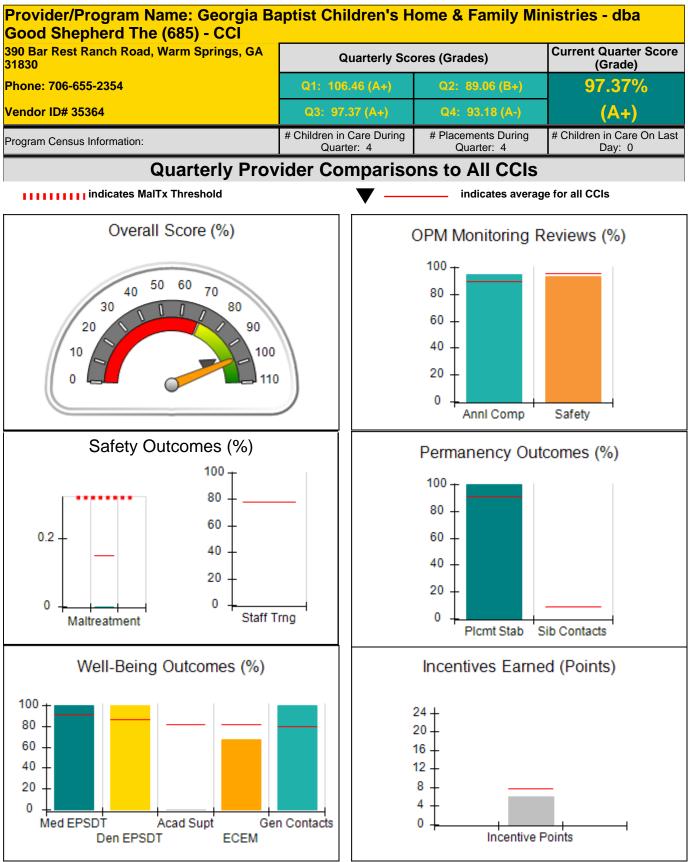

| Incentives Awarded                 | 10.00                                 |
| *Performance calculation descriptions can be found in the FY 2016 RBWO PBP Measurements and Standards Guide. |                                         |                                          |                                    |                                       |

#### Child Protective Services Investigations and Dispositions

| Total Reports:                    | 0 |
|-----------------------------------|---|
| Number Screened In:               | 0 |
| Number Screened Out:              | 0 |
| Number Substantiated:             | 0 |
| Number Unsubstantiated:           | 0 |
| Number Active CPS Investigations: | 0 |



Performance-Based Placement Measures RBWO Provider GA+SCORECARD - CCI







Performance-Based Placement Measures RBWO Provider GA+SCORECARD - CCI



Report Quarter: Q3 FY2016

| Good Shepherd The (685) -                                              |                                    |                                         |                                   | Current Quarter Score                |
|------------------------------------------------------------------------|------------------------------------|-----------------------------------------|-----------------------------------|--------------------------------------|
| 390 Bar Rest Ranch Road, Warm Springs, GA 31830<br>Phone: 706-655-2354 |                                    | Quarterly Sco                           | ores (Grades)                     | (Grade)                              |
|