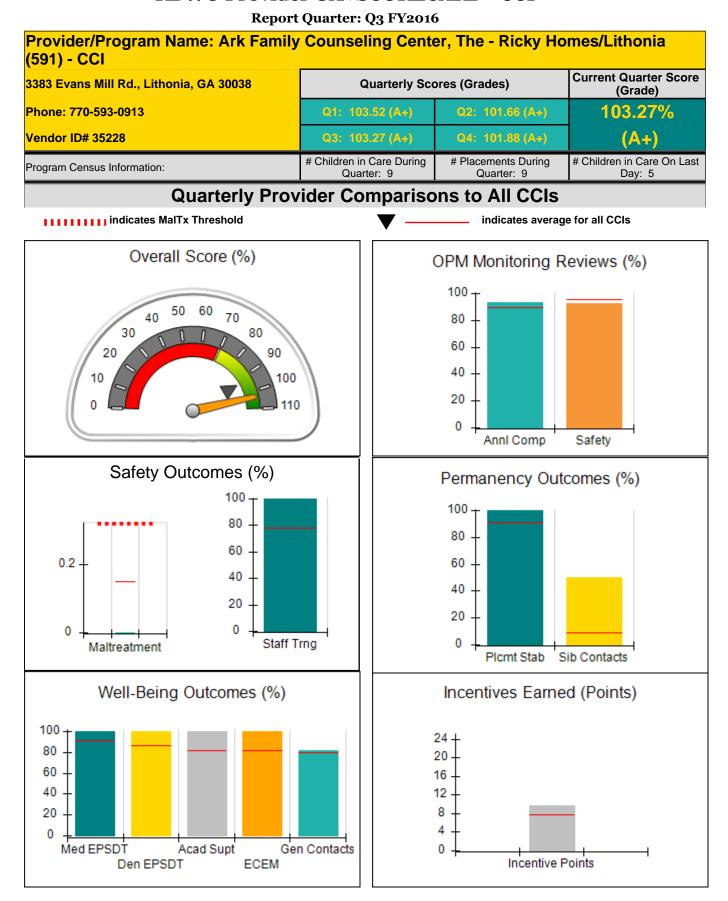

| 9.69                              |                                      |
| *Performance calculation descriptions can be found in the FY 2016 RBWO PBP Measurements and Standards Guide. |                                         |                                         |                                   |                                      |

#### Child Protective Services Investigations and Dispositions

| Total Reports:                    | 1 |
|-----------------------------------|---|
| Number Screened In:               | 1 |
| Number Screened Out:              | 0 |
| Number Substantiated:             | 0 |
| Number Unsubstantiated:           | 0 |
| Number Active CPS Investigations: | 1 |



Performance-Based Placement Measures RBWO Provider GA+SCORECARD - CCI







Performance-Based Placement Measures RBWO Provider GA+SCORECARD - CCI



**Report Quarter: Q3 FY2016** 

| Provider/Program Name: A<br>(591) - CCI                                            | k Family Cou | unseling Center,                                                                         | The - Ricky Hom                                                         | nes/Lithonia                                            |                        |                                    |                              |                             |                           |
|------------------------------------------------------------------------------------|--------------|------------------------------------------------------------------------------------------|-----------------------