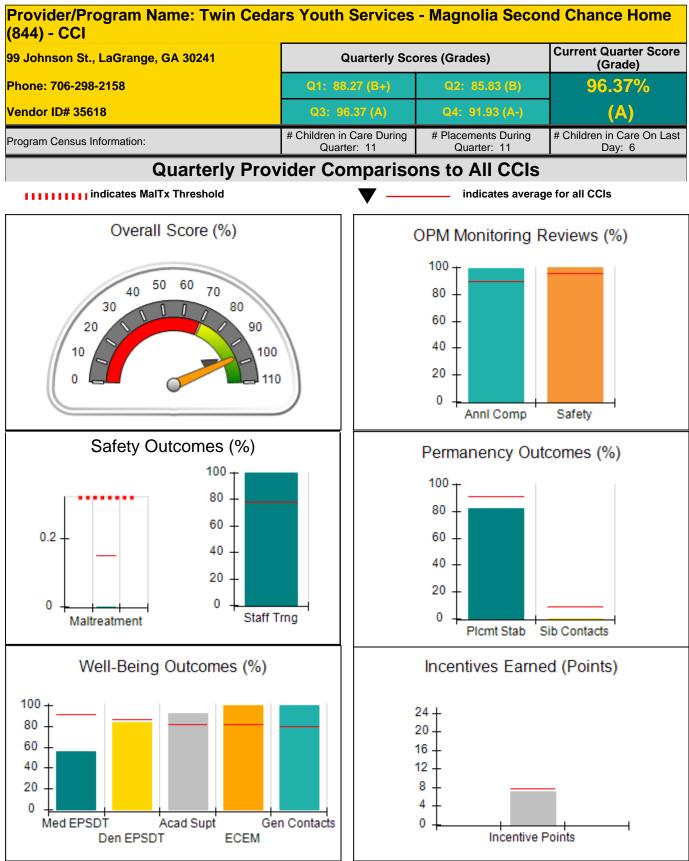

### Child Protective Services Investigations and Dispositions

| Total Reports:                    | 0 |
|-----------------------------------|---|
| Number Screened In:               | 0 |
| Number Screened Out:              | 0 |
| Number Substantiated:             | 0 |
| Number Unsubstantiated:           | 0 |
| Number Active CPS Investigations: | 0 |

Report Quarter: Q3 FY2016

Provider ECEM Visits

Provider General Contacts

Well-Being Sub-Total

DHS, DFCS, Office of Provider Management Performance-Based Placement Measures RBWO Provider GA+SCORECARD - CCI Report Quarter: Q3 FY2016

| Provider/Program Name: Ho                                       | ouse of Inspi                      | ration - (706) - C                      | CI                                |                                      |
|-----------------------------------------------------------------|------------------------------------|-----------------------------------------|-----------------------------------|--------------------------------------|
| 8958 Saddlewood Dr., Jonesboro, GA 30238<br>Phone: 678-479-7040 |                                    | Quarterly Scores (Grades)               |                                   | Current Quarter Score<br>(Grade)     |
|                                                                 |                                    | Q1: 83.97 (B-)                          | Q2: 83.39 (B-)                    | 87.19%                               |
| Vendor ID# 35423                                                |                                    | Q3: 87.19 (B+)                          | Q4: 89.13 (B+)                    | (B+)                                 |
| Program Census Information:                                     |                                    | # Children in Care During<br>Quarter: 5 | # Placements During<br>Quarter: 5 | # Children in Care On<br>Last Day: 3 |
|                                                                 | Avg<br>Performance All<br>CCIs (%) | Provider<br>Performance (%)*            | Possible Points<br>(Weight)       | Provider Points<br>Earned            |
| OPM Monitoring Reviews                                          | ·                                  | ·                                       |                                   |                                      |
| Annual Comprehensive Reviews                                    | 90%                                | 83%                                     | 25                                | 20.67                                |
| Safety Reviews                                                  | 96%                                | 95%                                     | 15                                | 14.22                                |
| Monitoring Sub-Total                                            |                                    |                                         | 40                                | 34.89                                |
| CCI Safety Outcomes                                             |                                    |                                         |                                   |                                      |
| Incidence of Maltreatment                                       | 0.15%                              | No Substantiated<br>Reports             | 14                                | 14.00                                |
| Staff Training                                                  | 78%                                | Not Eligible                            |                                   |                                      |
| Safety Sub-Total                                                |                                    |                                         | 14                                | 14.00                                |
| CCI Permanency Outcomes                                         |                                    |                                         |                                   |                                      |
| Placement Stability                                             | 91%                                | 100%                                    | 20                                | 20.00                                |
| Sibling Contacts                                                | 9%                                 | None Planned                            |                                   |                                      |
| Permanency Sub-Total                                            |                                    |                                         | 20                                | 20.00                                |
| CCI Well-Being Outcomes                                         |                                    |                                         |                                   |                                      |
| EPSDT Medical Visits                                            | 91%                                | 100%                                    | 4                                 | 4.00                                 |
| EPSDT Dental Visits                                             | 87%                                | 75%                                     | 4                                 | 3.00                                 |
| Academic Supports                                               | 82%                                | 70%                                     | 4                                 | 2.80                                 |