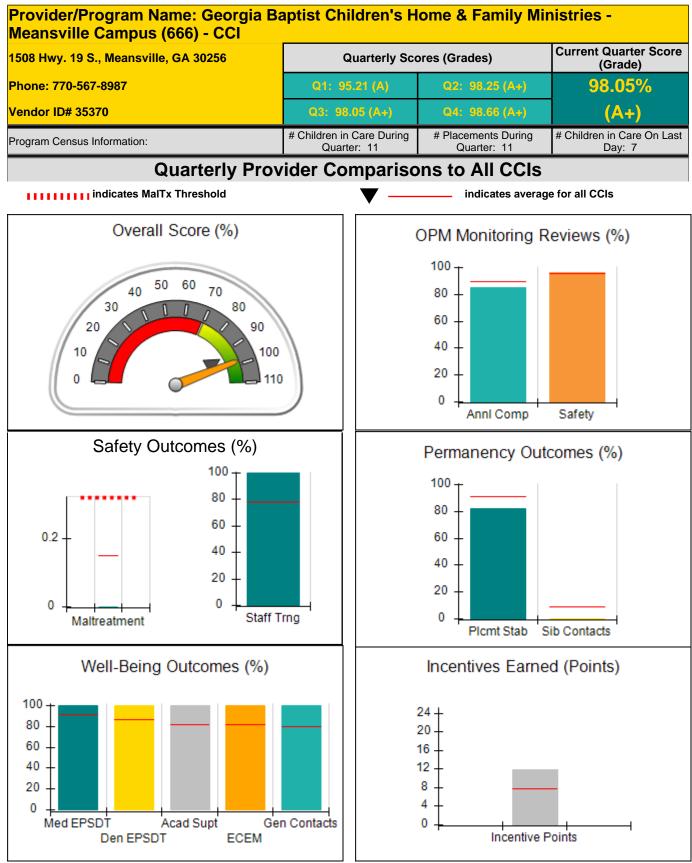

ints.            | Incentives Awarded                | 7.14                                 |
| Performance calculation descriptions can be found in the FY 2016 RBWO PBP Measurements and Standards Guide. |                                         |                                         |                                   |                                      |

#### Child Protective Services Investigations and Dispositions

| Total Reports:                    | 0 |
|-----------------------------------|---|
| Number Screened In:               | 0 |
| Number Screened Out:              | 0 |
| Number Substantiated:             | 0 |
| Number Unsubstantiated:           | 0 |
| Number Active CPS Investigations: | 0 |



Performance-Based Placement Measures RBWO Provider GA+SCORECARD - CCI







## Performance-Based Placement Measures RBWO Provider GA+SCORECARD - CCI



Report Quarter: Q3 FY2016

| 508 Hwy. 19 S., Meansville, GA 30256 |                                    | Quarterly Sco                | Current Quarter Score<br>(Grade)   |                                      |
|--------------------------------------|------------------------------------|------------------------------|------------------------------------|--------------------------------------|
| Phone: 770-567-8987                  | ne: 770-567-8987                   |                              | Q2: 98.25 (A+)                     | 98.05%                               |
| Vendor ID# 35370                     |                                    | Q3: 98.05 (A+)               | Q4: 98.66 (A+)