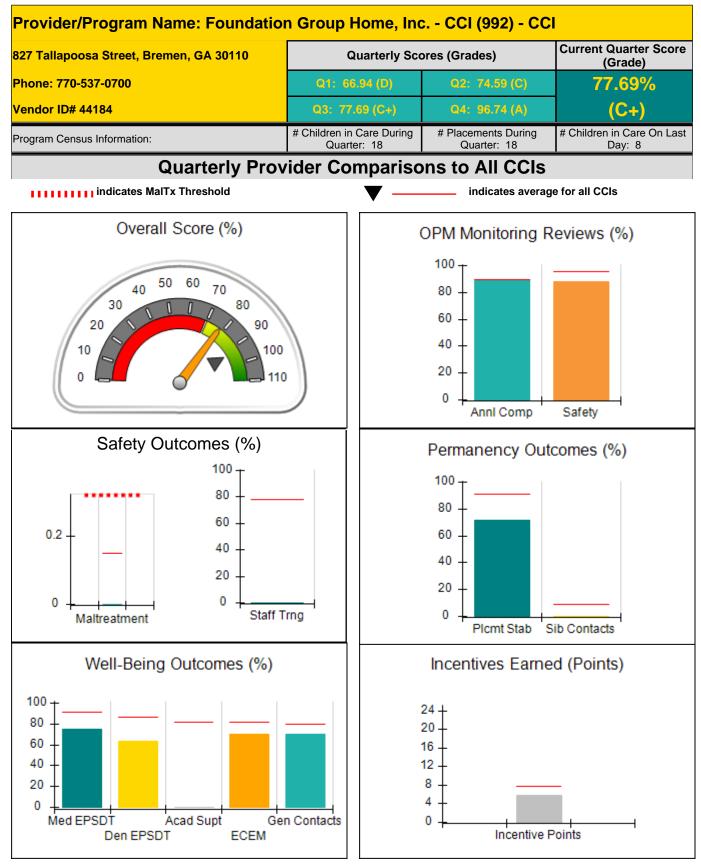

| credit allowed is 10 points.             | Incentives Awarded                 | 7.66                                 |
| *Performance calculation descriptions can be found in the FY 2016 RBWO PBP Measurements and Standards Guide. |                                         |                                          |                                    |                                      |

#### Child Protective Services Investigations and Dispositions

| Total Reports:                    | 0 |
|-----------------------------------|---|
| Number Screened In:               | 0 |
| Number Screened Out:              | 0 |
| Number Substantiated:             | 0 |
| Number Unsubstantiated:           | 0 |
| Number Active CPS Investigations: | 0 |











Report Quarter: Q3 FY2016

| 827 Tallapoosa Street, Bremen, GA 30110<br>Phone: 770-537-0700<br>Vendor ID# 44184 |                                    | Quarterly Scores (Grades)                |                                    | Current Quarter Score<br>(Grade)     |
|------------------------------------------------------------------------------------|------------------------------------|------------------------------------------|------------------------------------|--------------------------------------|
|                                                                                    |                                    | Q1: 66.94 (D)                            | Q2: 74.59 (C)                      | 77.69%                               |
|