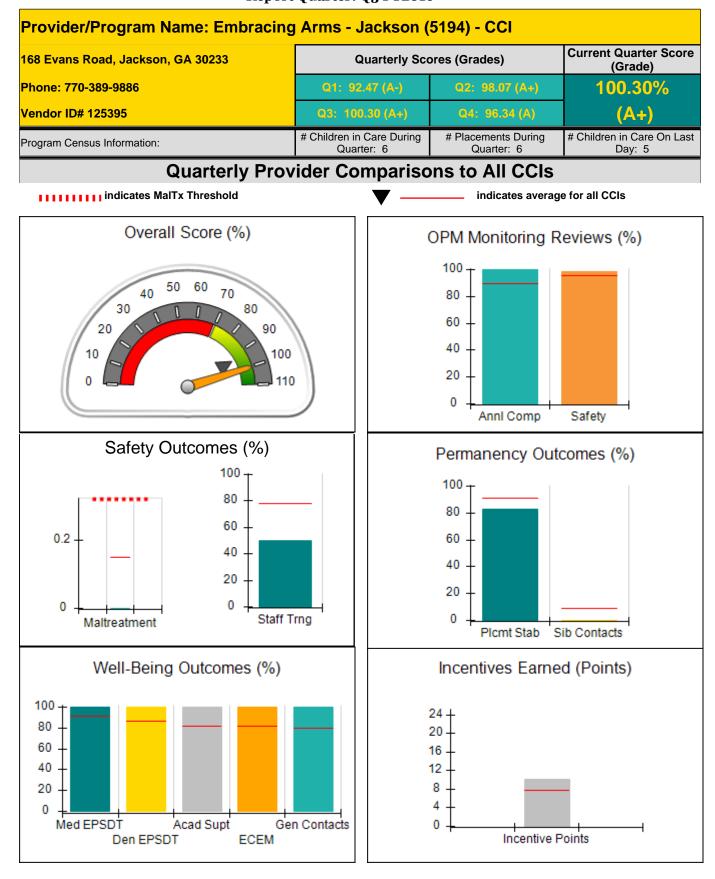

| Incentives Awarded                       | 10.00                              |                                      |
| *Performance calculation descriptions can be found in the FY 2016 RBWO PBP Measurements and Standards Guide. |                                         |                                          |                                    |                                      |

#### Child Protective Services Investigations and Dispositions

| Total Reports:                    | 2 |
|-----------------------------------|---|
| Number Screened In:               | 1 |
| Number Screened Out:              | 1 |
| Number Substantiated:             | 0 |
| Number Unsubstantiated:           | 0 |
| Number Active CPS Investigations: | 1 |











| 168 Evans Road, Jackson, GA 30233<br>Phone: 770-389-9886 |                                    | Quarterly Scores (Grades)               |                                   | Current Quarter Score<br>(Grade)     |  |
|----------------------------------------------------------|------------------------------------|-----------------------------------------|-----------------------------------|--------------------------------------|--|
|                                                          |                                    | Q1: 92.47 (A-)                          | Q2: 98.07 (A+)                    | 100.30%                              |  |
| Vendor ID# 125395                                        |                                    | Q3: 100.30 (A+)                         |