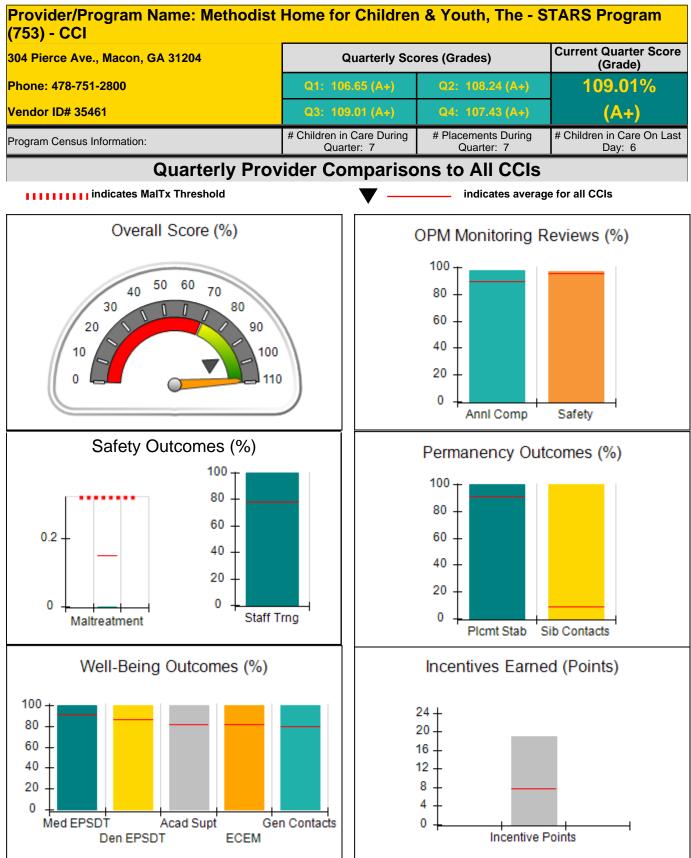

\*Performance calculation descriptions can be found in the FY 2016 RBWO PBP Measurements and Standards Guide.

Monitoring & Outcomes: Possible Points = 100 Points Earned = 86.50 Score Before Incentives Credit 86.50% **Incentives Awarded** 10.00 pts **PBP Verification** N/A pts **Total Score** 96.50%