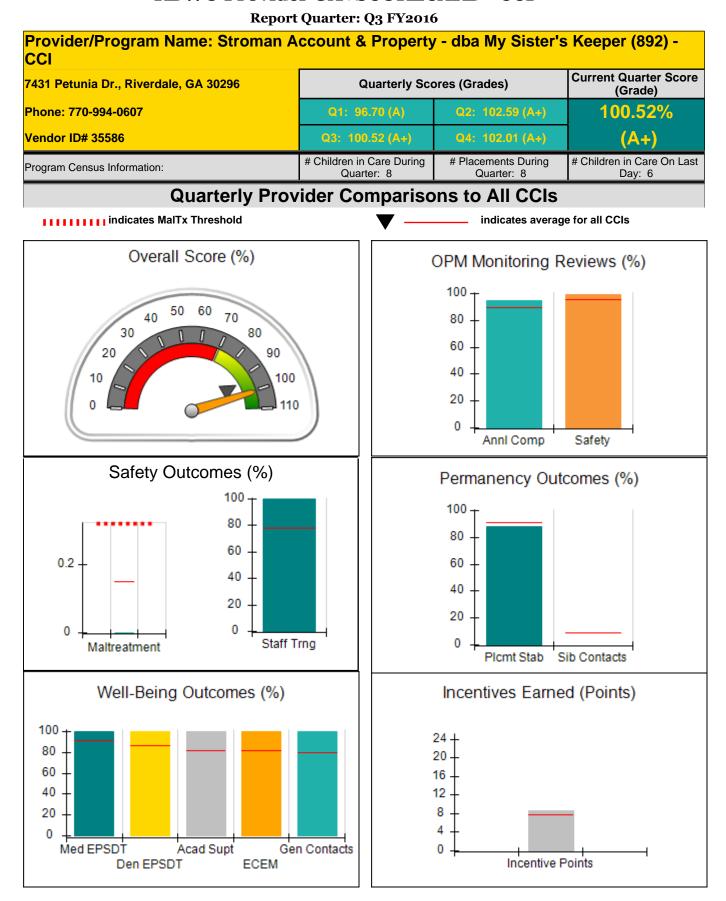

### Child Protective Services Investigations and Dispositions

| Total Reports:                    | 0 |
|-----------------------------------|---|
| Number Screened In:               | 0 |
| Number Screened Out:              | 0 |
| Number Substantiated:             | 0 |
| Number Unsubstantiated:           | 0 |
| Number Active CPS Investigations: | 0 |