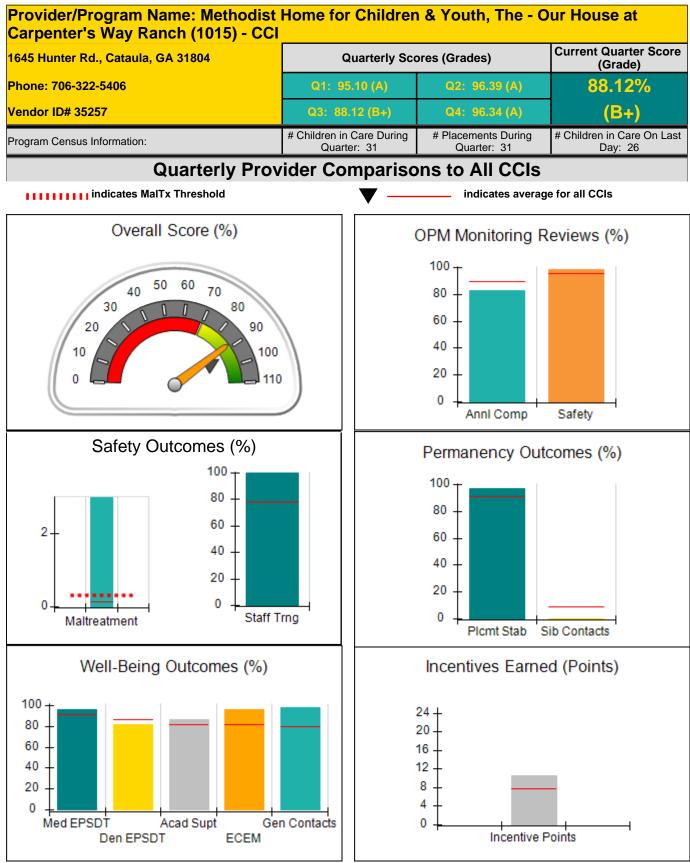

#### Child Protective Services Investigations and Dispositions

| Total Reports:                    | 0 |
|-----------------------------------|---|
| Number Screened In:               | 0 |
| Number Screened Out:              | 0 |
| Number Substantiated:             | 0 |
| Number Unsubstantiated:           | 0 |
| Number Active CPS Investigations: | 0 |