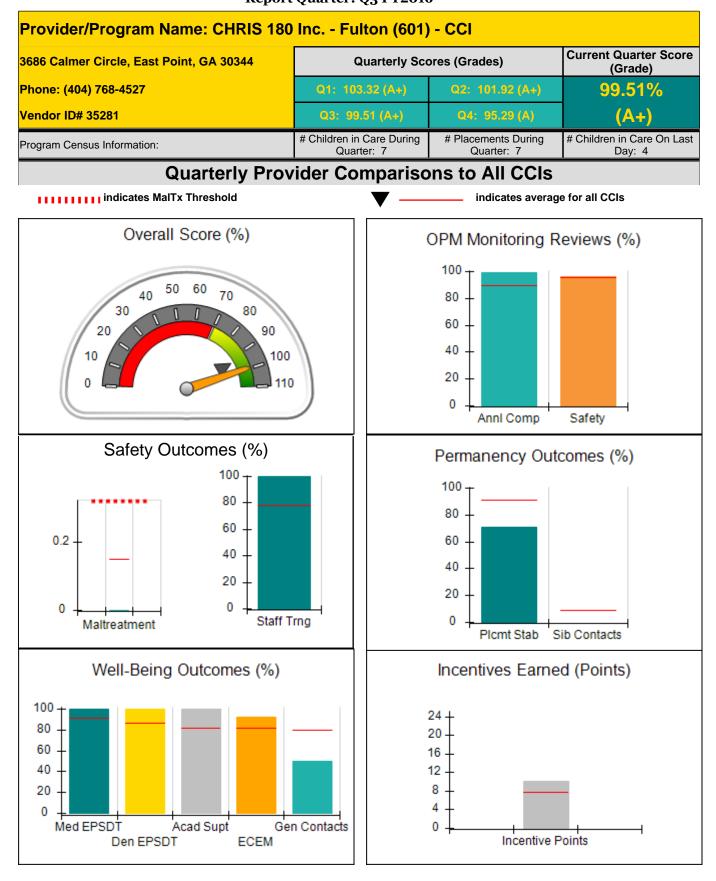

2.68

4.00

1.32

7.00

7.00

22.00

| Provider/Program Name: Broken Shackle Ranch - (576) - CCI |                                    |                                         |                                   |                                      |  |  |
|-----------------------------------------------------------|------------------------------------|-----------------------------------------|-----------------------------------|--------------------------------------|--|--|
| 1542 Francis Bridge Rd., Davisboro, GA 31018              |                                    | Quarterly Scores (Grades)               |                                   | Current Quarter Score<br>(Grade)     |  |  |
| Phone: 478-348-6555                                       |                                    | Q1: 102.66 (A+)                         | Q2: 98.67 (A+)                    | 100.97%                              |  |  |
| Vendor ID# 35252                                          |                                    | Q3: 100.97 (A+)                         | Q4: 95.80 (A)                     | (A+)                                 |  |  |
| Program Census Information:                               |                                    | # Children in Care During<br>Quarter: 3 | # Placements During<br>Quarter: 3 | # Children in Care On<br>Last Day: 3 |  |  |
|                                                           | Avg<br>Performance All<br>CCIs (%) | Provider<br>Performance (%)*            | Possible Points<br>(Weight)       | Provider Points<br>Earned            |  |  |
| OPM Monitoring Reviews                                    |                                    |                                         |                                   |                                      |  |  |
| Annual Comprehensive Reviews                              | 90%                                | 98%                                     | 25                                | 24.50                                |  |  |
| Safety Reviews                                            | 96%                                | 96%                                     | 15                                | 14.47                                |  |  |
| Monitoring Sub-Total                                      |                                    |                                         | 40                                | 38.97                                |  |  |
| CCI Safety Outcomes                                       |                                    |                                         |                                   |                                      |  |  |
| Incidence of Maltreatment                                 | 0.15%                              | No Substantiated<br>Reports             | 10                                | 10.00                                |  |  |
| Staff Training                                            | 78%                                | 100%                                    | 4                                 | 4.00                                 |  |  |
| Safety Sub-Total                                          |                                    |                                         | 14                                | 14.00                                |  |  |
| CCI Permanency Outcomes                                   |                                    |                                         |                                   |                                      |  |  |
| Placement Stability                                       | 91%                                | 100%                                    | 20                                | 20.00                                |  |  |
| Sibling Contacts                                          | 9%                                 | None Planned                            |                                   |                                      |  |  |
| Permanency Sub-Total                                      |                                    |                                         | 20                                | 20.00                                |  |  |

\*Performance calculation descriptions can be found in the FY 2016 RBWO PBP Measurements and Standards Guide.

91%

87%

82%

82%

80%

| Monitoring & Outcomes: Possible Points = 100 | Points Earned = 94.97 |          |
|----------------------------------------------|-----------------------|----------|
| Score Before Incentives Credit               |                       | 94.97%   |
| li li                                        | 6.00 pts              |          |
| PBP Verification                             |                       | 0.00 pts |
|                                              | Total Score           | 100.97%  |

4

4

4

7

7

26

67%

100%

33%

100%

100%

Provider/Program Name: Broken Shackle Ranch - (576) - CCI