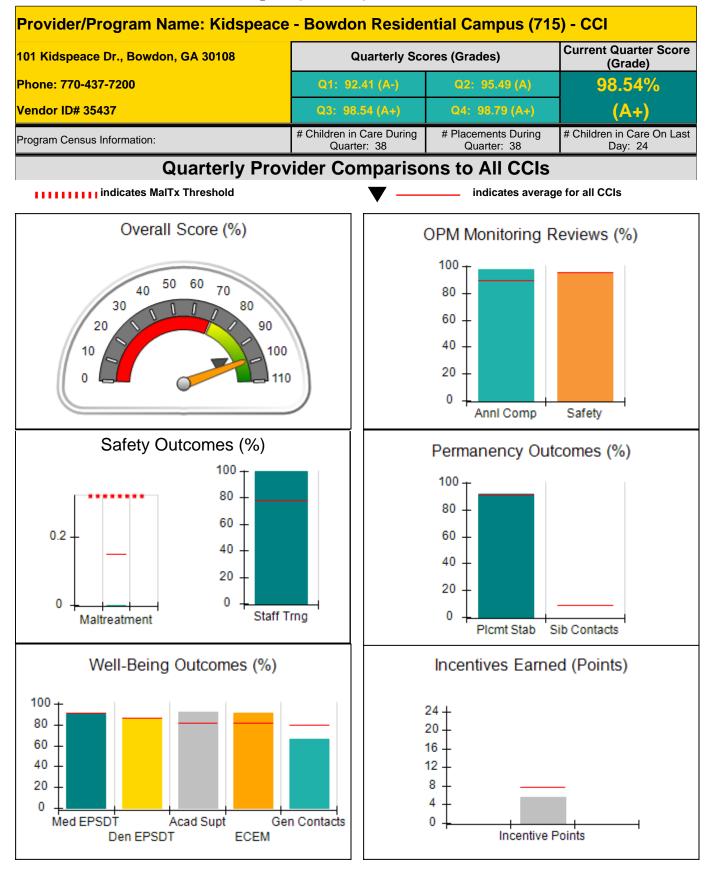

### Report Quarter: Q3 FY2016

| Program Census Information:                                   |                                         | # Children in Care During<br>Quarter: 6 | # Placements During<br>Quarter: 6 | # Children in Care On<br>Last Day: 5 |
|---------------------------------------------------------------|-----------------------------------------|-----------------------------------------|-----------------------------------|--------------------------------------|
| CCI Incentive Credits                                         | Avg<br>Performance All<br>CCIs (Points) | Provider<br>Performance (%)*            | Possible Points<br>(Weight)       | Provider Points<br>Earned            |
| Early EPSDT Medical Visits                                    |                                         | Not Eligible                            | 2                                 |                                      |
| Early EPSDT Dental Visits                                     |                                         | 100%                                    | 2                                 | 2.00                                 |
| Permanency Contacts                                           |                                         | 0%                                      | 5                                 | 0.00                                 |
| Additional Academic Supports                                  |                                         | 100%                                    | 2                                 | 2.00                                 |
| Active Agency Accreditation                                   |                                         | 50%                                     | 4                                 | 2.00                                 |
| Staff Clinical Licensure                                      |                                         | 0%                                      | 5                                 | 0.00                                 |
| Behavior Management (threshold = 0)                           |                                         | 100%                                    | 4                                 | 4.00                                 |
| Incentives Total                                              | 7.67                                    |                                         | 24                                | 10.00                                |
| Maximum total combined incentive credit allowed is 10 points. |                                         | Incentives Awarded                      | 10.00                             |                                      |
| *Performance calculation descriptions can be                  | 16 RBWO PBP Measureme                   | ents and Standards Guide.               |                                   |                                      |