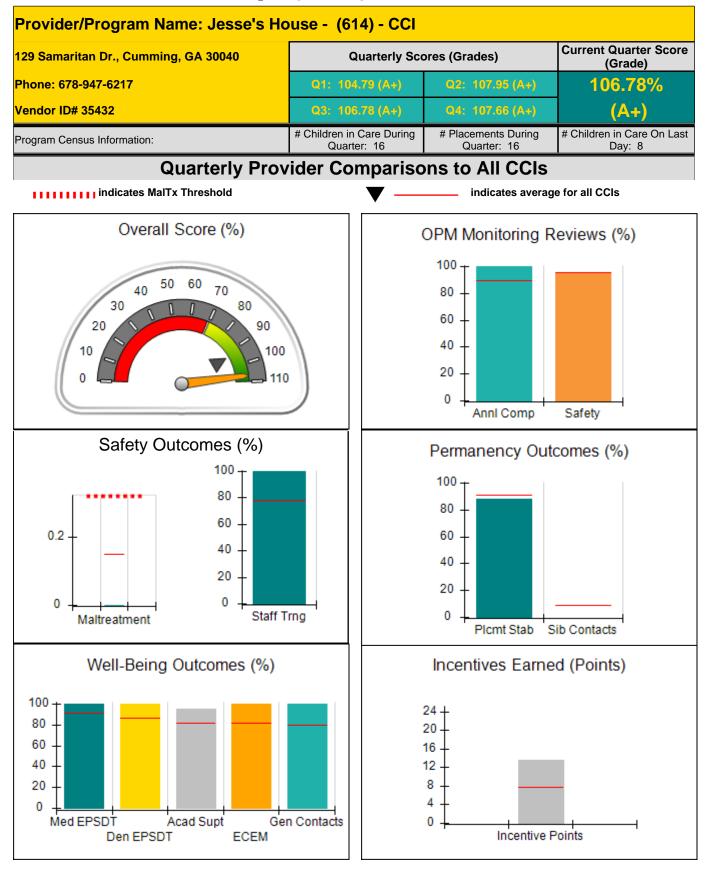

### Report Quarter: Q3 FY2016

| Program Census Information:                                                                                 |                                         | # Children in Care During<br>Quarter: 10 | # Placements During<br>Quarter: 10 | # Children in Care On<br>Last Day: 6 |
|-------------------------------------------------------------------------------------------------------------|-----------------------------------------|------------------------------------------|------------------------------------|--------------------------------------|
| CCI Incentive Credits                                                                                       | Avg<br>Performance All<br>CCIs (Points) | Provider<br>Performance (%)*             | Possible Points<br>(Weight)        | Provider Points<br>Earned            |
| Early EPSDT Medical Visits                                                                                  |                                         | 80%                                      | 2                                  | 1.60                                 |
| Early EPSDT Dental Visits                                                                                   |                                         | 75%                                      | 2                                  | 1.50                                 |
| Permanency Contacts                                                                                         |                                         | 0%                                       | 5                                  | 0.00                                 |
| Additional Academic Supports                                                                                |                                         | 78%                                      | 2                                  | 1.56                                 |
| Active Agency Accreditation                                                                                 |                                         | 0%                                       | 4                                  | 0.00                                 |
| Staff Clinical Licensure                                                                                    |                                         | 0%                                       | 5                                  | 0.00                                 |
| Behavior Management (threshold = 0)                                                                         |                                         | 100%                                     | 4                                  | 4.00                                 |
| Incentives Total                                                                                            | 7.67                                    |                                          | 24                                 | 8.66                                 |
| Maximum total combined incentive credit allowed is 10 points                                                |                                         |                                          | Incentives Awarded                 | 8.66                                 |
| Performance calculation descriptions can be found in the FY 2016 RBWO PBP Measurements and Standards Guide. |                                         |                                          |                                    |                                      |