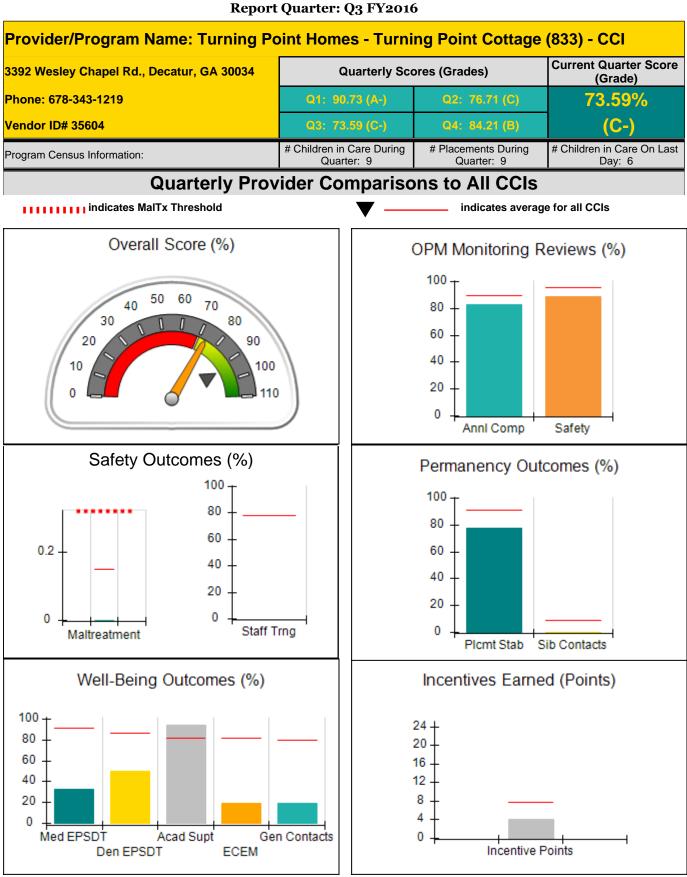

\*Performance calculation descriptions can be found in the FY 2016 RBWO PBP Measurements and Standards Guide.

| Monitoring & Outcomes: | Possible Points = 100          | Points Earned = 80.87 |           |
|------------------------|--------------------------------|-----------------------|-----------|
|                        | Score Before Incentives Credit |                       | 80.87%    |
| Incentives Awarded     |                                | 7.67 pts              |           |
|                        |                                | PBP Verification      | -5.98 pts |
|                        |                                | Total Score           | 82.56%    |

Provider/Program Name: Hephzibah Children's Home - Basic Residential 101-106 (695) - CCI

### Report Quarter: Q3 FY2016

| Program Census Information:                                                                                  |                                         | # Children in Care During<br>Quarter: 24 | # Placements During<br>Quarter: 24 | # Children in Care On<br>Last Day: 15 |
|--------------------------------------------------------------------------------------------------------------|-----------------------------------------|------------------------------------------|------------------------------------|---------------------------------------|
| CCI Incentive Credits                                                                                        | Avg<br>Performance All<br>CCIs (Points) | Provider<br>Performance (%)*             | Possible Points<br>(Weight)        | Provider Points<br>Earned             |
| Early EPSDT Medical Visits                                                                                   |                                         | 88%                                      | 2                                  | 1.76                                  |
| Early EPSDT Dental Visits                                                                                    |                                         | 78%                                      | 2                                  | 1.56                                  |
| Permanency Contacts                                                                                          |                                         | 7%                                       | 5                                  | 0.35                                  |
| Additional Academic Supports                                                                                 |                                         | 0%                                       | 2                                  | 0.00                                  |
| Active Agency Accreditation                                                                                  |                                         | 0%                                       | 4                                  | 0.00                                  |
| Staff Clinical Licensure                                                                                     |                                         | 0%                                       | 5                                  | 0.00                                  |
| Behavior Management (threshold = 0)                                                                          |                                         | 100%                                     | 4                                  | 4.00                                  |
| Incentives Total                                                                                             | 7.67                                    |                                          | 24                                 | 7.67                                  |
| Maximum total combined incentive credit allowed is 10 points.                                                |                                         | Incentives Awarded                       | 7.67                               |                                       |
| *Performance calculation descriptions can be found in the FY 2016 RBWO PBP Measurements and Standards Guide. |                                         |                                          |                                    |                                       |