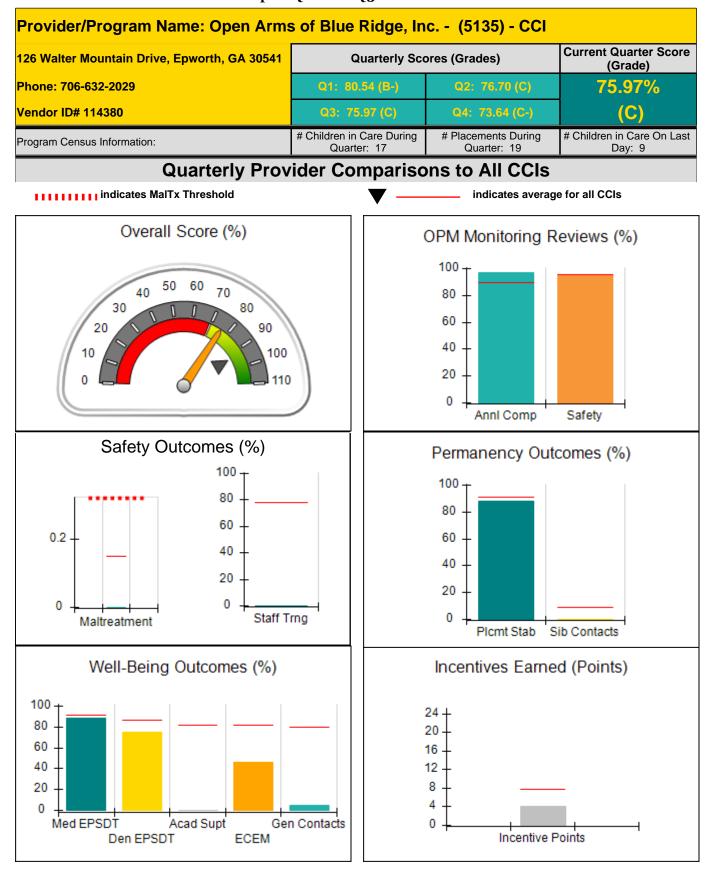

Provider/Program Name: Georgia Baptist Children's Home & Family Ministries -Meansville Campus (666) - CCI

### Report Quarter: Q3 FY2016

| Program Census Information:                  |                                                                                                             | # Children in Care During<br>Quarter: 11 | # Placements During<br>Quarter: 11 | # Children in Care On<br>Last Day: 7 |
|----------------------------------------------|-------------------------------------------------------------------------------------------------------------|------------------------------------------|------------------------------------|--------------------------------------|
| CCI Incentive Credits                        | Avg<br>Performance All<br>CCIs (Points)                                                                     | Provider<br>Performance (%)*             | Possible Points<br>(Weight)        | Provider Points<br>Earned            |
| Early EPSDT Medical Visits                   |                                                                                                             | 100%                                     | 2                                  | 2.00                                 |
| Early EPSDT Dental Visits                    |                                                                                                             | 100%                                     | 2                                  | 2.00                                 |
| Permanency Contacts                          |                                                                                                             | 29%                                      | 5                                  | 1.45                                 |
| Additional Academic Supports                 |                                                                                                             | 17%                                      | 2                                  | 0.34                                 |
| Active Agency Accreditation                  |                                                                                                             | 50%                                      | 4                                  | 2.00                                 |
| Staff Clinical Licensure                     |                                                                                                             | 0%                                       | 5                                  | 0.00                                 |
| Behavior Management (threshold = 0)          |                                                                                                             | 100%                                     | 4                                  | 4.00                                 |
| Incentives Total                             | 7.67                                                                                                        |                                          | 24                                 | 11.79                                |
| Maximum total                                | combined incentive                                                                                          | credit allowed is 10 points.             | Incentives Awarded                 | 10.00                                |
| *Performance calculation descriptions can be | Performance calculation descriptions can be found in the FY 2016 RBWO PBP Measurements and Standards Guide. |                                          |                                    |                                      |

#### Child Protective Services Investigations and Dispositions

| Total Reports:                    | 0 |
|-----------------------------------|---|
| Number Screened In:               | 0 |
| Number Screened Out:              | 0 |
| Number Substantiated:             | 0 |
| Number Unsubstantiated:           | 0 |
| Number Active CPS Investigations: | 0 |

Performance-Based Placement Measures RBWO Provider GA+SCORECARD - CCI

## Performance-Based Placement Measures RBWO Provider GA+SCORECARD - CCI

Report Quarter: Q3 FY2016

| Current Quarter Score<br>(Grade) |        | Quarterly Scores (Grades)          |                                          | 250 Hutcheson Ferry Rd., Palmetto, GA 30268 |                                                   |
|----------------------------------|--------|------------------------------------|------------------------------------------|---------------------------------------------|---------------------------------------------------|
| 92.98%                           |        | Q2: 93.34 (A-)                     | Q1: 94.18 (A)                            | none: 770-463-3344                          |                                                   |
| (A-)                             |        | Q4: 97.36 (A+)                     | Q3: 92.98 (A-)                           |                                             | /endor ID# 35366                                  |
| en in Care On<br>t Day: 21       | , #    | # Placements During<br>Quarter: 34 | # Children in Care During<br>Quarter: 34 |                                             | Program Census Information:                       |
| der Points<br>arned              |        | Possible Points<br>(Weight)        | Provider<br>Performance (%)*             | Avg<br>Performance All<br>CCIs (%)          |                                                   |
|                                  |        |                                    |                                          | ·,                                          | OPM Monitoring Reviews                            |
| 19.08                            |        | 25                                 | 76%                                      | 90%                                         | Annual Comprehensive Reviews                      |
| 13.9                             |        | 15                                 | 93%                                      | 96%                                         | Safety Reviews                                    |
| 33.0                             |        | 40                                 |                                          |                                             | Monitoring Sub-Total                              |
|                                  |        |                                    |                                          |                                             | CCI Safety Outcomes                               |
| 10.0                             |        | 10                                 | No Substantiated<br>Reports              | 0.15%                                       | ncidence of Maltreatment                          |
| 3.0                              |        | 4                                  | 75%                                      | 78%                                         | Staff Training                                    |
| 13.0                             |        | 14                                 |                                          |                                             | Safety Sub-Total                                  |
|                                  |        |                                    |                                          |                                             | CCI Permanency Outcomes                           |
| 14.5                             |        | 15                                 | 97%                                      | 91%                                         | Placement Stability                               |
| 0.4                              |        | 5                                  | 8%                                       | 9%                                          | Sibling Contacts                                  |
| 14.9                             |        | 20                                 |                                          |                                             | Permanency Sub-Total                              |
|                                  |        |                                    |                                          |                                             | CCI Well-Being Outcomes                           |
| 4.0                              |        | 4                                  | 100%                                     | 91%                                         | EPSDT Medical Visits                              |
| 3.84                             |        | 4                                  | 96%                                      | 87%                                         | EPSDT Dental Visits                               |
| 3.7                              | $\top$ | 4                                  | 94%                                      | 82%                                         | Academic Supports                                 |
| 5.2                              | $\top$ | 7                                  | 75%                                      | 82%                                         | Provider ECEM Visits                              |
| 5.1                              |        | 7                                  | 73%                                      | 80%                                         | Provider General Contacts                         |
|                                  |        | 7<br><b>26</b>                     |                                          | 80%                                         | Provider General Contacts<br>Well-Being Sub-Total |

\*Performance calculation descriptions can be found in the FY 2016 RBWO PBP Measurements and Standards Guide.

| Monitoring & Outcomes: | Possible Points = 100          | Points Earned = 82.98 |                     |
|------------------------|--------------------------------|-----------------------|---------------------|
|                        | Score Before Incentives Credit |                       | <mark>82.98%</mark> |
|                        | Inc                            | entives Awarded       | 10.00 pts           |
|                        |                                | PBP Verification      | N/A pts             |
|                        |                                | Total Score           | 92.98%              |