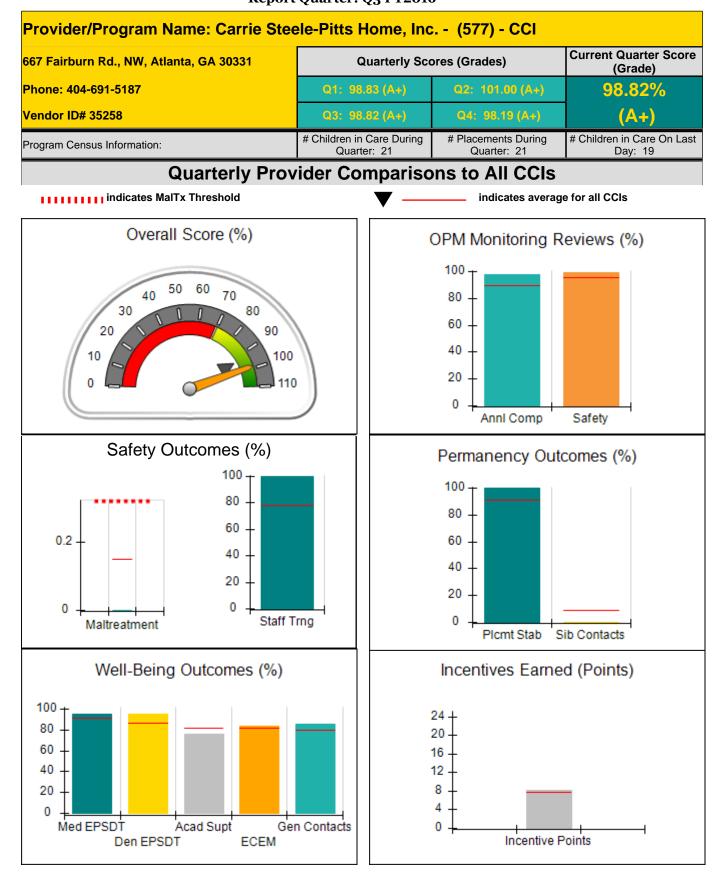

|                                         | Incentives Awarded                | 8.88                                 |
| Performance calculation descriptions can be found in the FY 2016 RBWO PBP Measurements and Standards Guide. |                                         |                                         |                                   |                                      |

#### Child Protective Services Investigations and Dispositions

| Total Reports:                    | 0 |
|-----------------------------------|---|
| Number Screened In:               | 0 |
| Number Screened Out:              | 0 |
| Number Substantiated:             | 0 |
| Number Unsubstantiated:           | 0 |
| Number Active CPS Investigations: | 0 |





Report Quarter: Q3 FY2016







| Provider/Program Name: Ca                                      |                                    |                                          |                                    | Current Owerter Course                |
|----------------------------------------------------------------|------------------------------------|------------------------------------------|------------------------------------|---------------------------------------|
| 667 Fairburn Rd., NW, Atlanta, GA 30331<br>Phone: 404-691-5187 |                                    | Quarterly Sco                            | ores (Grades)                      | Current Quarter Score<br>(Grade)      |
|                                                                |                                    | Q1: 98.83 (A+)