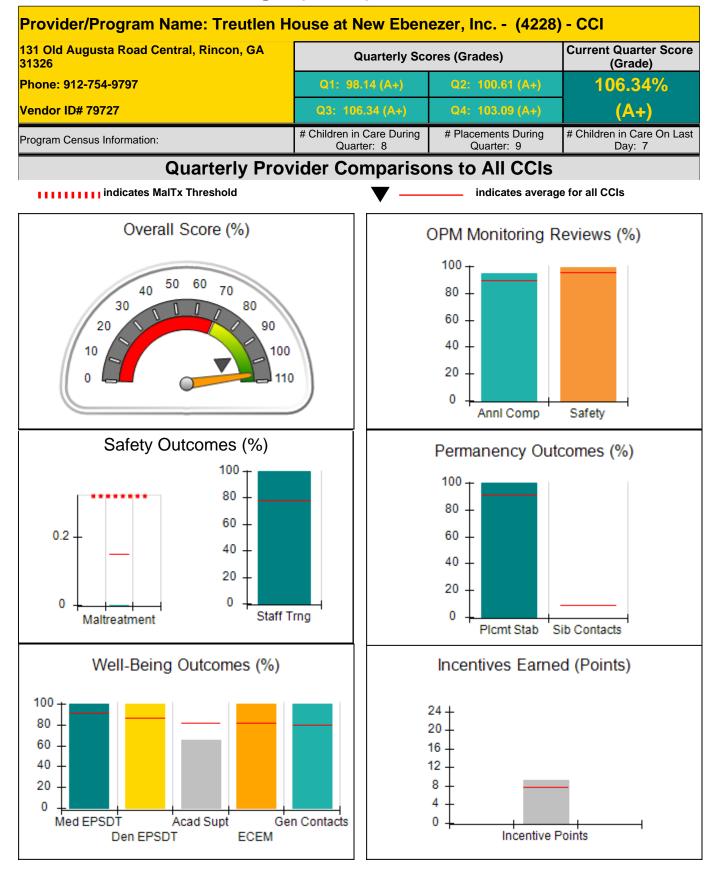

### Child Protective Services Investigations and Dispositions

| Total Reports:                    | 3 |
|-----------------------------------|---|
| Number Screened In:               | 1 |
| Number Screened Out:              | 2 |
| Number Substantiated:             | 0 |
| Number Unsubstantiated:           | 0 |
| Number Active CPS Investigations: | 1 |

Report Quarter: Q3 FY2016

Report Quarter: Q3 FY2016

| 3850 Tuggle Rd., Buford, GA 30519<br>Phone: 678-546-8770 |                                    | Quarterly Scores (Grades)               |                                   | Current Quarter Score<br>(Grade)     |  |
|----------------------------------------------------------|------------------------------------|-----------------------------------------|-----------------------------------|--------------------------------------|--|
|                                                          |                                    | Q1: 56.78 (F)                           | Q2: 56.78 (F)                     | <b>56.78%</b>                        |  |
| Vendor ID# 35398                                         |                                    | Q3: 56.78 (F)                           | Q4: 56.78 (F)                     | <b>(F)</b>                           |  |
| Program Census Information:                              |                                    | # Children in Care During<br>Quarter: 9 | # Placements During<br>Quarter: 9 | # Children in Care On<br>Last Day: 9 |  |
|                                                          | Avg<br>Performance All<br>CCIs (%) | Provider<br>Performance (%)*            | Possible Points<br>(Weight)       | Provider Points<br>Earned            |  |
| OPM Monitoring Reviews                                   | ·                                  |                                         |                                   |                                      |  |
| Annual Comprehensive Reviews                             | 90%                                | Not Yet Conducted                       |                                   |                                      |  |
| Safety Reviews                                           | 96%                                | 97%                                     | 15                                | 14.5                                 |  |
| Monitoring Sub-Total                                     |                                    |                                         | 15                                | 14.5                                 |  |
| CCI Safety Outcomes                                      |                                    |                                         |                                   |                                      |  |
| Incidence of Maltreatment                                | 0.15%                              | No Substantiated<br>Reports             | 10                                | 10.0                                 |  |
| Staff Training                                           | 78%                                | 0%                                      | 4                                 | 0.0                                  |  |
| Safety Sub-Total                                         |                                    |                                         | 14                                | 10.0                                 |  |
| CCI Permanency Outcomes                                  |                                    |                                         |                                   |                                      |  |
| Placement Stability                                      | 91%                                | 100%                                    | 15                                | 15.0                                 |  |
| Sibling Contacts                                         | 9%                                 | 0%                                      | 5                                 | 0.0                                  |  |
| Permanency Sub-Tota                                      |                                    |                                         | 20                                | 15.0                                 |  |
| CCI Well-Being Outcomes                                  |                                    |                                         |                                   |                                      |  |
| EPSDT Medical Visits                                     | 91%                                | 0%                                      | 4                                 | 0.0                                  |  |
| EPSDT Dental Visits                                      | 87%                                | 0%                                      | 4                                 | 0.0                                  |  |
| Academic Supports                                        | 82%                                | 0%                                      | 4                                 | 0.0                                  |  |
| Provider ECEM Visits                                     | 82%                                | 0%                                      | 7                                 | 0.0                                  |  |
| Provider General Contacts                                | 80%                                | 0%                                      | 7                                 | 0.0                                  |  |
| Well-Being Sub-Total                                     |                                    |                                         | 26                                | 0.0                                  |  |

\*Performance calculation descriptions can be found in the FY 2016 RBWO PBP Measurements and Standards Guide.

| Monitoring & Outcomes: Possible Points | . = 75        | Points Earned = 39.59 |         |
|----------------------------------------|---------------|-----------------------|---------|
| 8                                      | core Before I | ncentives Credit      | 52.78%  |
| Incentives Awarded 4.0                 |               | 4.00 pts              |         |
|                                        |               | PBP Verification      | N/A pts |
|                                        |               | Total Score           | 56.78%  |