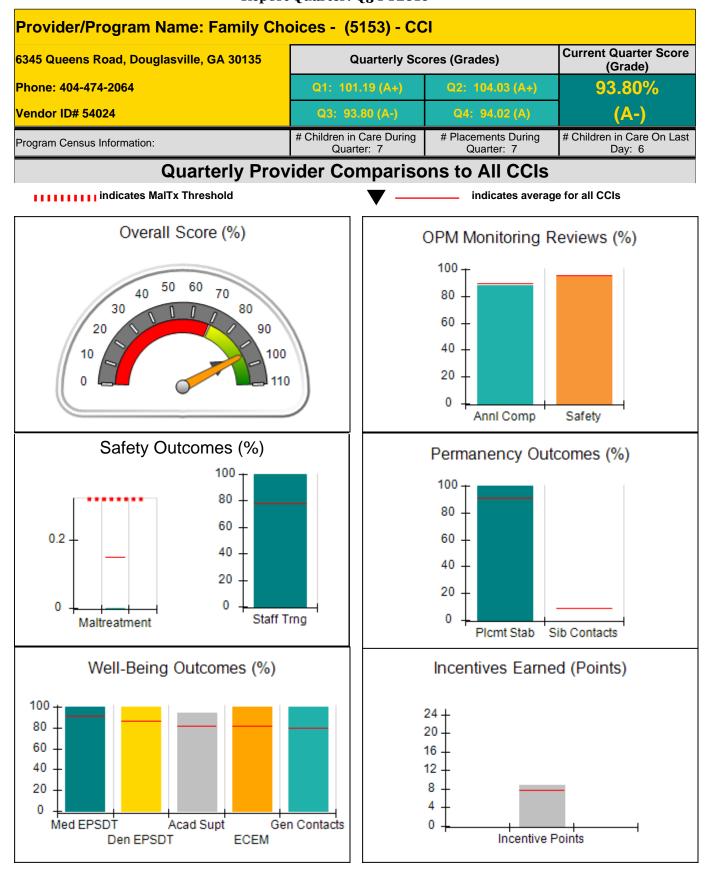

## Report Quarter: Q3 FY2016

| Program Census Information:                                                       |                                         | # Children in Care During<br>Quarter: 6 | # Placements During<br>Quarter: 6 | # Children in Care On<br>Last Day: 4 |
|-----------------------------------------------------------------------------------|-----------------------------------------|-----------------------------------------|-----------------------------------|--------------------------------------|
| CCI Incentive Credits                                                             | Avg<br>Performance All<br>CCIs (Points) | Provider<br>Performance (%)*            | Possible Points<br>(Weight)       | Provider Points<br>Earned            |
| Early EPSDT Medical Visits                                                        |                                         | 100%                                    | 2                                 | 2.00                                 |
| Early EPSDT Dental Visits                                                         |                                         | 67%                                     | 2                                 | 1.34                                 |
| Permanency Contacts                                                               |                                         | None Planned                            | 5                                 |                                      |
| Additional Academic Supports                                                      |                                         | 0%                                      | 2                                 | 0.00                                 |
| Active Agency Accreditation                                                       |                                         | 50%                                     | 4                                 | 2.00                                 |
| Staff Clinical Licensure                                                          |                                         | 0%                                      | 5                                 | 0.00                                 |
| Behavior Management (threshold = 0)                                               |                                         | 100%                                    | 4                                 | 4.00                                 |
| Incentives Total                                                                  | 7.67                                    |                                         | 24                                | 9.34                                 |
| Maximum total                                                                     | combined incentive                      | credit allowed is 10 points.            | Incentives Awarded                | 9.34                                 |
| Performance calculation descriptions can be found in the FY 2016 RBWO PBP Measure |                                         |                                         | ents and Standards Guide.         |                                      |

### Child Protective Services Investigations and Dispositions

| Total Reports:                    | 1 |
|-----------------------------------|---|
| Number Screened In:               | 0 |
| Number Screened Out:              | 1 |
| Number Substantiated:             | 0 |
| Number Unsubstantiated:           | 0 |
| Number Active CPS Investigations: | 0 |

Report Quarter: Q3 FY2016

| 3819 Chattahoochee Dr., Douglasville, GA 30135 |                                    | Quarterly Scores (Grades)               |                                   | Current Quarter Score                |
|------------------------------------------------|------------------------------------|-----------------------------------------|-----------------------------------|--------------------------------------|
|                                                |                                    |                                         |                                   | (Grade)                              |
| Phone: 404-942-1540                            |                                    | Q1: 101.02 (A+)                         | Q2: 95.94 (A)                     | 97.36%                               |
| Vendor ID# 35277                               |                                    | Q3: 97.36 (A+)                          | Q4: 104.44 (A+)                   | (A+)                                 |
| Program Census Information:                    |                                    | # Children in Care During<br>Quarter: 7 | # Placements During<br>Quarter: 7 | # Children in Care On<br>Last Day: 5 |
|                                                | Avg<br>Performance All<br>CCIs (%) | Provider<br>Performance (%)*            | Possible Points<br>(Weight)       | Provider Points<br>Earned            |
| OPM Monitoring Reviews                         |                                    |                                         |                                   |                                      |
| Annual Comprehensive Reviews                   | 90%                                | 97%                                     | 25                                | 24.27                                |
| Safety Reviews                                 | 96%                                | 91%                                     | 15                                | 13.67                                |
| Monitoring Sub-Total                           |                                    |                                         | 40                                | 37.93                                |
| CCI Safety Outcomes                            |                                    |                                         |                                   |                                      |
| Incidence of Maltreatment                      | 0.15%                              | No Substantiated<br>Reports             | 10                                | 10.00                                |
| Staff Training                                 | 78%                                | 100%                                    | 4                                 | 4.00                                 |
| Safety Sub-Tota                                |                                    |                                         | 14                                | 14.00                                |
| CCI Permanency Outcomes                        |                                    |                                         |                                   |                                      |
| Placement Stability                            | 91%                                | 100%                                    | 20                                | 20.00                                |
| Sibling Contacts                               | 9%                                 | None Planned                            |                                   |                                      |
| Permanency Sub-Total                           |                                    |                                         | 20                                | 20.00                                |
| CCI Well-Being Outcomes                        |                                    |                                         |                                   |                                      |
| EPSDT Medical Visits                           | 91%                                | 100%                                    | 4                                 | 4.00                                 |
| EPSDT Dental Visits                            | 87%                                | 67%                                     | 4                                 | 2.68                                 |
| Academic Supports                              | 82%                                | 46%                                     | 4                                 | 1.84                                 |
| Provider ECEM Visits                           | 82%                                | 77%                                     | 7                                 | 5.39                                 |
| Provider General Contacts                      | 80%                                | 36%                                     | 7                                 | 2.52                                 |
| Well-Being Sub-Total                           |                                    |                                         | 26                                | 16.43                                |

\*Performance calculation descriptions can be found in the FY 2016 RBWO PBP Measurements and Standards Guide.

| Monitoring & Outcomes:         | Possible Points = 100Points Earned = 88.36 |                  | = 88.36  |
|--------------------------------|--------------------------------------------|------------------|----------|
| Score Before Incentives Credit |                                            | ncentives Credit | 88.36%   |
| Incentives Awarded             |                                            | entives Awarded  | 9.00 pts |
|                                |                                            | PBP Verification | N/A pts  |
|                                |                                            | Total Score      | 97.36%   |

Provider/Program Name: CHRIS 180 Inc. - Douglas (598) - CCI

## **Report Quarter: Q3 FY2016**

| Program Census Information:                                                                                  |                                         | # Children in Care During<br>Quarter: 7 | # Placements During<br>Quarter: 7 | # Children in Care On<br>Last Day: 5 |
|--------------------------------------------------------------------------------------------------------------|-----------------------------------------|-----------------------------------------|-----------------------------------|--------------------------------------|
| CCI Incentive Credits                                                                                        | Avg<br>Performance All<br>CCIs (Points) | Provider<br>Performance (%)*            | Possible Points<br>(Weight)       | Provider Points<br>Earned            |
| Early EPSDT Medical Visits                                                                                   |                                         | 100%                                    | 2                                 | 2.00                                 |
| Early EPSDT Dental Visits                                                                                    |                                         | 50%                                     | 2                                 | 1.00                                 |
| Permanency Contacts                                                                                          |                                         | 0%                                      | 5                                 | 0.00                                 |
| Additional Academic Supports                                                                                 |                                         | 0%                                      | 2                                 | 0.00                                 |
| Active Agency Accreditation                                                                                  |                                         | 50%                                     | 4                                 | 2.00                                 |
| Staff Clinical Licensure                                                                                     |                                         | 0%                                      | 5                                 | 0.00                                 |
| Behavior Management (threshold = 0)                                                                          |                                         | 100%                                    | 4                                 | 4.00                                 |
| Incentives Total                                                                                             | 7.67                                    |                                         | 24                                | 9.00                                 |
| Maximum total combined incentive credit allowed is 10 points.                                                |                                         | Incentives Awarded                      | 9.00                              |                                      |
| *Performance calculation descriptions can be found in the FY 2016 RBWO PBP Measurements and Standards Guide. |                                         |                                         |                                   |                                      |

Report Quarter: Q3 FY2016

| 4489 Northwind Dr., Ellenwood, GA 30294 |                                    | Quarterly Scores (Grades)               |                                   | Current Quarter Score<br>(Grade)     |
|-----------------------------------------|------------------------------------|-----------------------------------------|-----------------------------------|--------------------------------------|
| Phone: 404-212-5035                     |                                    | Q1: 97.34 (A+)                          | Q2: 96.61 (A)                     | 100.91%                              |
| Vendor ID# 35282                        |                                    | Q3: 100.91 (A+)                         | Q4: 97.37 (A+)                    | (A+)                                 |
| Program Census Information:             |                                    | # Children in Care During<br>Quarter: 8 | # Placements During<br>Quarter: 8 | # Children in Care On<br>Last Day: 6 |
|                                         | Avg<br>Performance All<br>CCIs (%) | Provider<br>Performance (%)*            | Possible Points<br>(Weight)       | Provider Points<br>Earned            |
| OPM Monitoring Reviews                  |                                    |                                         |                                   |                                      |
| Annual Comprehensive Reviews            | 90%                                | 98%                                     | 25                                | 24.54                                |
| Safety Reviews                          | 96%                                | 97%                                     | 15                                | 14.55                                |
| Monitoring Sub-Total                    |                                    |                                         | 40                                | 39.09                                |
| CCI Safety Outcomes                     |                                    |                                         |                                   |                                      |
| Incidence of Maltreatment               | 0.15%                              | No Substantiated<br>Reports             | 14                                | 14.00                                |
| Staff Training                          | 78%                                | Not Eligible                            |                                   |                                      |
| Safety Sub-Total                        |                                    |                                         | 14                                | 14.00                                |
| CCI Permanency Outcomes                 |                                    |                                         |                                   |                                      |
| Placement Stability                     | 91%                                | 88%                                     | 20                                | 17.60                                |
| Sibling Contacts                        | 9%                                 | None Planned                            |                                   |                                      |
| Permanency Sub-Total                    |                                    |                                         | 20                                | 17.60                                |
| CCI Well-Being Outcomes                 |                                    |                                         |                                   |                                      |
| EPSDT Medical Visits                    | 91%                                | 100%                                    | 4                                 | 4.00                                 |
| EPSDT Dental Visits                     | 87%                                | 100%                                    | 4                                 | 4.00                                 |
| Academic Supports                       | 82%                                | 71%                                     | 4                                 | 2.84                                 |
| Provider ECEM Visits                    | 82%                                | 67%                                     | 7                                 | 4.69                                 |
| Provider General Contacts               | 80%                                | 67%                                     | 7                                 | 4.69                                 |
| Well-Being Sub-Total                    |                                    |                                         | 26                                | 20.22                                |

| Monitoring & Outcomes:         | Possible Points = 100 | Points Earned = 90.91 |         |
|--------------------------------|-----------------------|-----------------------|---------|
| Score Before Incentives Credit |                       |                       | 90.91%  |
| Incentives Awarded             |                       | 10.00 pts             |         |
| PBP Verification               |                       | N/A pts               |         |
|                                |                       | Total Score           | 100.91% |

Provider/Program Name: CHRIS 180 Inc. - Ellenwood (599) - CCI