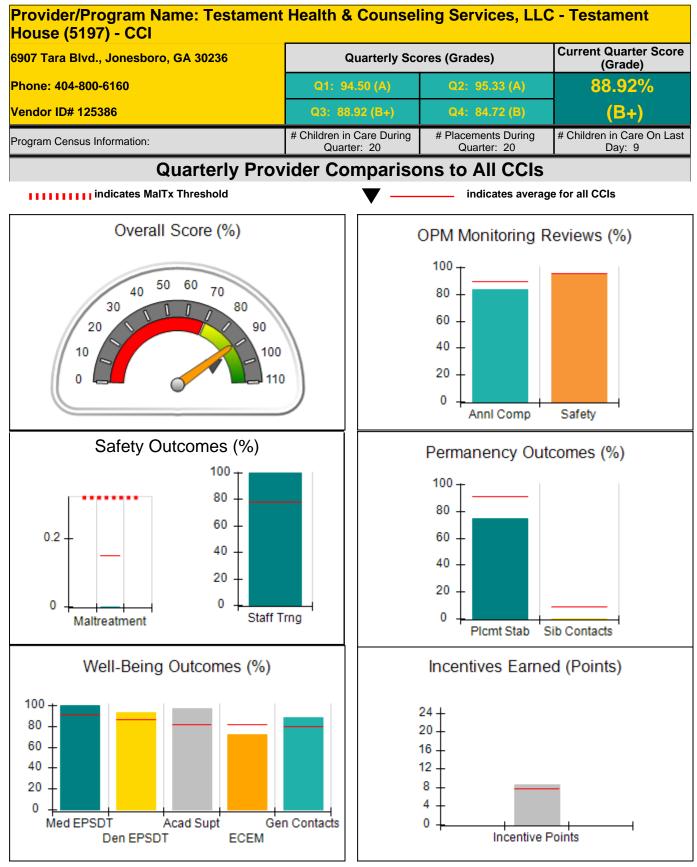

### Child Protective Services Investigations and Dispositions

| Total Reports:                    | 0 |
|-----------------------------------|---|
| Number Screened In:               | 0 |
| Number Screened Out:              | 0 |
| Number Substantiated:             | 0 |
| Number Unsubstantiated:           | 0 |
| Number Active CPS Investigations: | 0 |