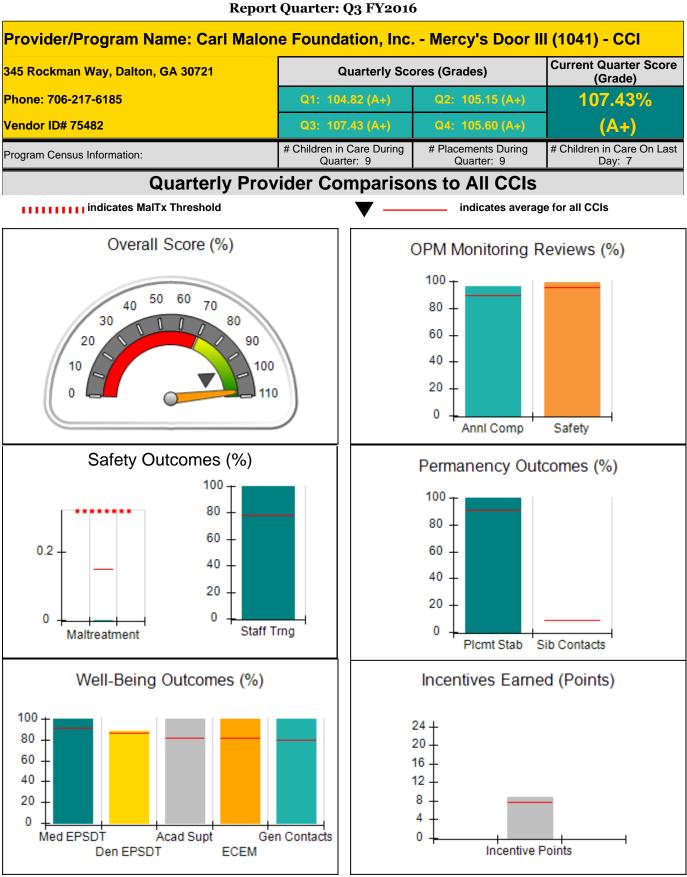

t allowed is 10 points. |                                         |                                   | 9.34                                 |
| Performance calculation descriptions can be found in the FY 2016 RBWO PBP Measurements and Standards Guide. |                                                               |                                         |                                   |                                      |

#### Child Protective Services Investigations and Dispositions

| Total Reports:                    | 0 |
|-----------------------------------|---|
| Number Screened In:               | 0 |
| Number Screened Out:              | 0 |
| Number Substantiated:             | 0 |
| Number Unsubstantiated:           | 0 |
| Number Active CPS Investigations: | 0 |











|                                         |                                                                                                                                                                                                                                                                                                                                  | ores (Grades)