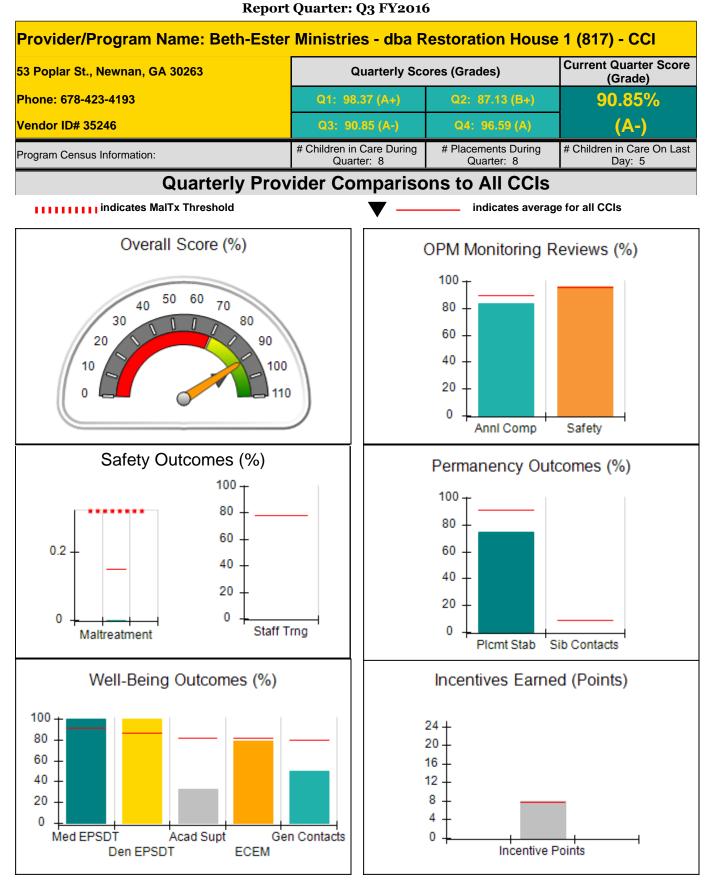

|                                         |                                         | Incentives Awarded                | 5.66                                 |
| Performance calculation descriptions can be found in the FY 2016 RBWO PBP Measurements and Standards Guide. |                                         |                                         |                                   |                                      |

#### Child Protective Services Investigations and Dispositions

| Total Reports:                    | 0 |
|-----------------------------------|---|
| Number Screened In:               | 0 |
| Number Screened Out:              | 0 |
| Number Substantiated:             | 0 |
| Number Unsubstantiated:           | 0 |
| Number Active CPS Investigations: | 0 |











Report Quarter: Q3 FY2016

| 53 Poplar St., Newnan, GA 30263<br>Phone: 678-423-4193 |                                    | Quarterly Scores (Grades)               |                                   | Current Quarter Score<br>(Grade)     |  |
|--------------------------------------------------------|------------------------------------|-----------------------------------------|-----------------------------------|--------------------------------------|--|
|                                                        |                                    | Q1: 98.37 (A+)                          | Q2: 87.13 (B+)                    | 90.85%                               |  |
| Vendor ID# 35246                                       |                                    | Q3: 90.85 (A-)