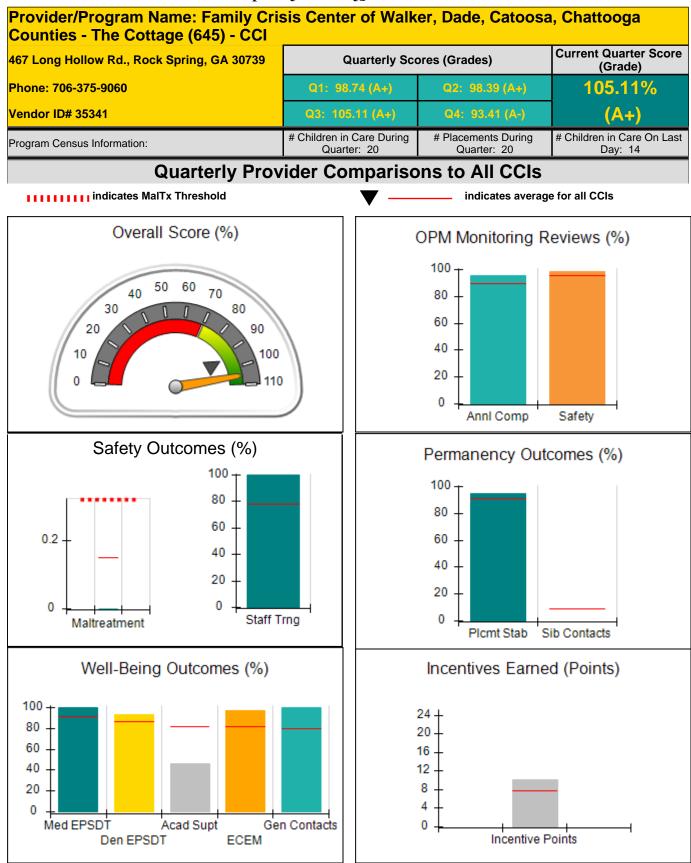

## Report Quarter: Q3 FY2016

| Program Census Information:                                                       |                                         | # Children in Care During<br>Quarter: 8 | # Placements During<br>Quarter: 8 | # Children in Care On<br>Last Day: 6 |
|-----------------------------------------------------------------------------------|-----------------------------------------|-----------------------------------------|-----------------------------------|--------------------------------------|
| CCI Incentive Credits                                                             | Avg<br>Performance All<br>CCIs (Points) | Provider<br>Performance (%)*            | Possible Points<br>(Weight)       | Provider Points<br>Earned            |
| Early EPSDT Medical Visits                                                        |                                         | 100%                                    | 2                                 | 2.00                                 |
| Early EPSDT Dental Visits                                                         |                                         | 100%                                    | 2                                 | 2.00                                 |
| Permanency Contacts                                                               |                                         | None Planned                            | 5                                 |                                      |
| Additional Academic Supports                                                      |                                         | 31%                                     | 2                                 | 0.62                                 |
| Active Agency Accreditation                                                       |                                         | 50%                                     | 4                                 | 2.00                                 |
| Staff Clinical Licensure                                                          |                                         | 0%                                      | 5                                 | 0.00                                 |
| Behavior Management (threshold = 0)                                               |                                         | 100%                                    | 4                                 | 4.00                                 |
| Incentives Total                                                                  | 7.67                                    |                                         | 24                                | 10.62                                |
| Maximum total combined incentive credit allowed is 10 points.                     |                                         | Incentives Awarded                      | 10.00                             |                                      |
| Performance calculation descriptions can be found in the FY 2016 RBWO PBP Measure |                                         |                                         | ents and Standards Guide.         |                                      |

### Child Protective Services Investigations and Dispositions

| Total Reports:                    | 0 |
|-----------------------------------|---|
| Number Screened In:               | 0 |
| Number Screened Out:              | 0 |
| Number Substantiated:             | 0 |
| Number Unsubstantiated:           | 0 |
| Number Active CPS Investigations: | 0 |

Report Quarter: Q3 FY2016

| Provider/Program Name: C                                          | HRIS 180 Inc.                      | - Fulton (601) - C                      | CI                                |                                      |
|-------------------------------------------------------------------|------------------------------------|-----------------------------------------|-----------------------------------|--------------------------------------|
| 3686 Calmer Circle, East Point, GA 30344<br>Phone: (404) 768-4527 |                                    | Quarterly Scores (Grades)               |                                   | Current Quarter Score<br>(Grade)     |
|                                                                   |                                    | Q1: 103.32 (A+)                         | Q2: 101.92 (A+)                   | 99.51%                               |
| Vendor ID# 35281                                                  |                                    | Q3: 99.51 (A+)                          | Q4: 95.29 (A)                     | (A+)                                 |
| Program Census Information:                                       |                                    | # Children in Care During<br>Quarter: 7 | # Placements During<br>Quarter: 7 | # Children in Care On<br>Last Day: 4 |
|                                                                   | Avg<br>Performance All<br>CCIs (%) | Provider<br>Performance (%)*            | Possible Points<br>(Weight)       | Provider Points<br>Earned            |
| OPM Monitoring Reviews                                            |                                    |                                         |                                   |                                      |
| Annual Comprehensive Reviews                                      | 90%                                | 100%                                    | 25                                | 24.90                                |
| Safety Reviews                                                    | 96%                                | 97%                                     | 15                                | 14.48                                |
| Monitoring Sub-Tota                                               |                                    |                                         | 40                                | 39.38                                |
| CCI Safety Outcomes                                               |                                    |                                         |                                   |                                      |
| Incidence of Maltreatment                                         | 0.15%                              | No Substantiated<br>Reports             | 10                                | 10.00                                |
| Staff Training                                                    | 78%                                | 100%                                    | 4                                 | 4.00                                 |
| Safety Sub-Tota                                                   |                                    |                                         | 14                                | 14.00                                |
| CCI Permanency Outcomes                                           |                                    |                                         |                                   |                                      |
| Placement Stability                                               | 91%                                | 71%                                     | 20                                | 14.20                                |
| Sibling Contacts                                                  | 9%                                 | None Planned                            |                                   |                                      |
| Permanency Sub-Tota                                               |                                    |                                         | 20                                | 14.20                                |
| CCI Well-Being Outcomes                                           |                                    |                                         |                                   |                                      |
| EPSDT Medical Visits                                              | 91%                                | 100%                                    | 4                                 | 4.00                                 |
| EPSDT Dental Visits                                               | 87%                                | 100%                                    | 4                                 | 4.00                                 |
| Academic Supports                                                 | 82%                                | 100%                                    | 4                                 | 4.00                                 |
| Provider ECEM Visits                                              | 82%                                | 92%                                     | 7                                 | 6.44                                 |
| Provider General Contacts                                         | 80%                                | 50%                                     | 7                                 | 3.50                                 |
| Well-Being Sub-Tota                                               |                                    |                                         | 26                                | 21.94                                |
| *Performance calculation descriptions can b                       | e found in the FY 20 <sup>2</sup>  | 16 RBWO PBP Measureme                   | ents and Standards Guide          | 9.                                   |

| Monitoring & Outcomes: | Possible Points = 100          | Points Earned = 89.51 |           |
|------------------------|--------------------------------|-----------------------|-----------|
|                        | Score Before Incentives Credit |                       |           |
|                        | Incentives Awarded             |                       | 10.00 pts |
| PBP Verification       |                                | N/A pts               |           |
|                        |                                | Total Score           | 99.51%    |

Provider/Program Name: CHRIS 180 Inc. - Fulton (601) - CCI

## **Report Quarter: Q3 FY2016**

| Program Census Information:                                                       |                                                               | # Children in Care During<br>Quarter: 7 | # Placements During<br>Quarter: 7 | # Children in Care On<br>Last Day: 4 |
|-----------------------------------------------------------------------------------|---------------------------------------------------------------|-----------------------------------------|-----------------------------------|--------------------------------------|
| CCI Incentive Credits                                                             | Avg<br>Performance All<br>CCIs (Points)                       | Provider<br>Performance (%)*            | Possible Points<br>(Weight)       | Provider Points<br>Earned            |
| Early EPSDT Medical Visits                                                        |                                                               | 100%                                    | 2                                 | 2.00                                 |
| Early EPSDT Dental Visits                                                         |                                                               | 100%                                    | 2                                 | 2.00                                 |
| Permanency Contacts                                                               |                                                               | None Planned                            | 5                                 |                                      |
| Additional Academic Supports                                                      |                                                               | 0%                                      | 2                                 | 0.00                                 |
| Active Agency Accreditation                                                       |                                                               | 50%                                     | 4                                 | 2.00                                 |
| Staff Clinical Licensure                                                          |                                                               | 0%                                      | 5                                 | 0.00                                 |
| Behavior Management (threshold = 0)                                               |                                                               | 100%                                    | 4                                 | 4.00                                 |
| Incentives Total                                                                  | 7.67                                                          |                                         | 24                                | 10.00                                |
| Maximum total                                                                     | Maximum total combined incentive credit allowed is 10 points. |                                         | Incentives Awarded                | 10.00                                |
| Performance calculation descriptions can be found in the FY 2016 RBWO PBP Measure |                                                               |                                         | ents and Standards Guide.         |                                      |

### Child Protective Services Investigations and Dispositions

| Total Reports:                    | 3 |
|-----------------------------------|---|
| Number Screened In:               | 0 |
| Number Screened Out:              | 3 |
| Number Substantiated:             | 0 |
| Number Unsubstantiated:           | 0 |
| Number Active CPS Investigations: | 0 |

Report Quarter: Q3 FY2016

Report Quarter: Q3 FY2016

|                                       |                                    | Quarterly Scores (Grades)               |                                   | Current Quarter Score                |
|---------------------------------------|------------------------------------|-----------------------------------------|-----------------------------------|--------------------------------------|
| 2552 Poplar St., Snellville, GA 30078 |                                    | Quarterly Sco                           | ores (Grades)                     | (Grade)                              |
| Phone: 770-978-3549                   |                                    | Q1: 85.26 (B)                           | Q2: 84.52 (B)                     | 92.02%                               |
| Vendor ID# 35280                      |                                    | Q3: 92.02 (A-)                          | Q4: 82.11 (B-)                    | (A-)                                 |
| Program Census Information:           |                                    | # Children in Care During<br>Quarter: 5 | # Placements During<br>Quarter: 5 | # Children in Care On<br>Last Day: 4 |
|                                       | Avg<br>Performance All<br>CCIs (%) | Provider<br>Performance (%)*            | Possible Points<br>(Weight)       | Provider Points<br>Earned            |
| OPM Monitoring Reviews                |                                    |                                         |                                   |                                      |
| Annual Comprehensive Reviews          | 90%                                | 88%                                     | 25                                | 22.0                                 |
| Safety Reviews                        | 96%                                | 98%                                     | 15                                | 14.6                                 |
| Monitoring Sub-Total                  |                                    |                                         | 40                                | 36.6                                 |
| CCI Safety Outcomes                   |                                    |                                         |                                   |                                      |
| Incidence of Maltreatment             | 0.15%                              | No Substantiated<br>Reports             | 10                                | 10.0                                 |
| Staff Training                        | 78%                                | 100%                                    | 4                                 | 4.0                                  |
| Safety Sub-Total                      |                                    |                                         | 14                                | 14.0                                 |
| CCI Permanency Outcomes               |                                    |                                         |                                   |                                      |
| Placement Stability                   | 91%                                | 100%                                    | 20                                | 20.0                                 |
| Sibling Contacts                      | 9%                                 | None Planned                            |                                   |                                      |
| Permanency Sub-Total                  |                                    |                                         | 20                                | 20.0                                 |
| CCI Well-Being Outcomes               |                                    |                                         |                                   |                                      |
| EPSDT Medical Visits                  | 91%                                | 100%                                    | 4                                 | 4.00                                 |
| EPSDT Dental Visits                   | 87%                                | 100%                                    | 4                                 | 4.0                                  |
| Academic Supports                     | 82%                                | 91%                                     | 4                                 | 3.6                                  |
| Provider ECEM Visits                  | 82%                                | 9%                                      | 7                                 | 0.6                                  |
| Provider General Contacts             | 80%                                | 0%                                      | 7                                 | 0.0                                  |
| Well-Being Sub-Total                  |                                    |                                         | 26                                | 12.2                                 |

| Monitoring & Outcomes:         | Possible Points = 100 | Points Earned = 82.92 |        |
|--------------------------------|-----------------------|-----------------------|--------|
| Score Before Incentives Credit |                       |                       | 82.92% |
| Incentives Awarded             |                       | 9.10 pts              |        |
| PBP Verification               |                       | N/A pts               |        |
|                                |                       | Total Score           | 92.02% |

Provider/Program Name: CHRIS 180 Inc. - Gwinnett (602) - CCI