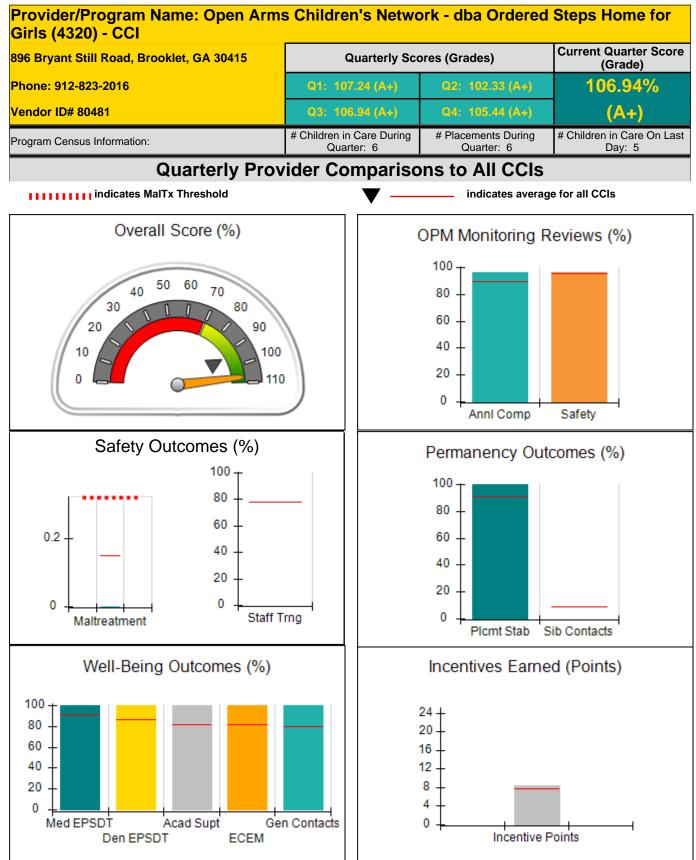

| Incentives Awarded                 | 9.46                                  |
| *Performance calculation descriptions can be found in the FY 2016 RBWO PBP Measurements and Standards Guide. |                                         |                                          |                                    |                                       |

#### Child Protective Services Investigations and Dispositions

| Total Reports:                    | 0 |
|-----------------------------------|---|
| Number Screened In:               | 0 |
| Number Screened Out:              | 0 |
| Number Substantiated:             | 0 |
| Number Unsubstantiated:           | 0 |
| Number Active CPS Investigations: | 0 |



Performance-Based Placement Measures RBWO Provider GA+SCORECARD - CCI







## Performance-Based Placement Measures RBWO Provider GA+SCORECARD - CCI



Report Quarter: Q3 FY2016

| Provider/Program Name: Open Arms Children's Network - dba Ordered Steps Home for<br>Girls (4320) - CCI |                                           |                                         |                                   |                                      |
|--------------------------------------------------------------------------------------------------------|-------------------------------------------|-----------------------------------------|-----------------------------------|--------------------------------------|
| 896 Bryant Still Road, Brooklet, GA 3                                                                  | oklet, GA 30415 Quarterly Scores (Grades) |