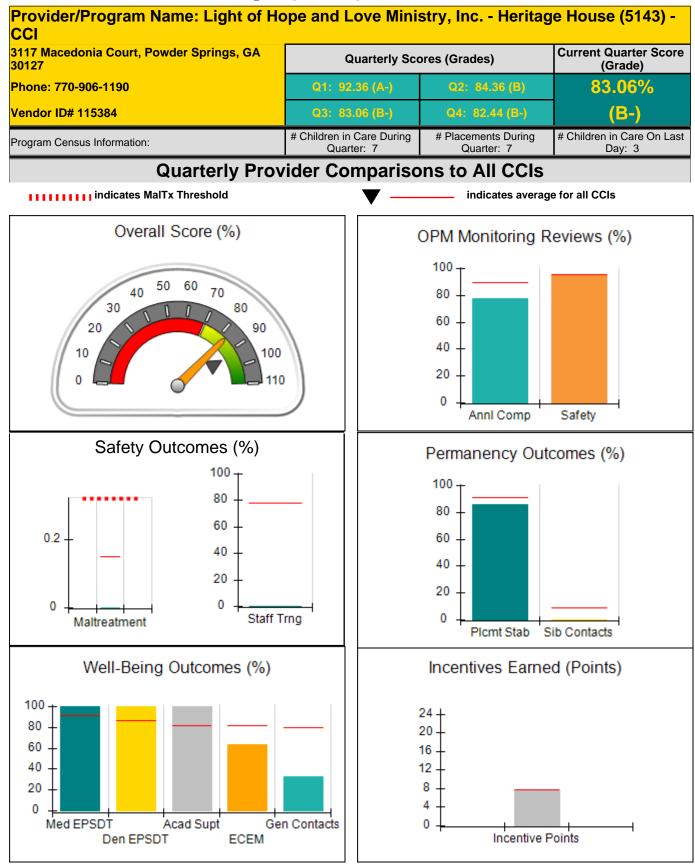

#### Child Protective Services Investigations and Dispositions

| Total Reports:                    | 1 |
|-----------------------------------|---|
| Number Screened In:               | 0 |
| Number Screened Out:              | 1 |
| Number Substantiated:             | 0 |
| Number Unsubstantiated:           | 0 |
| Number Active CPS Investigations: | 0 |