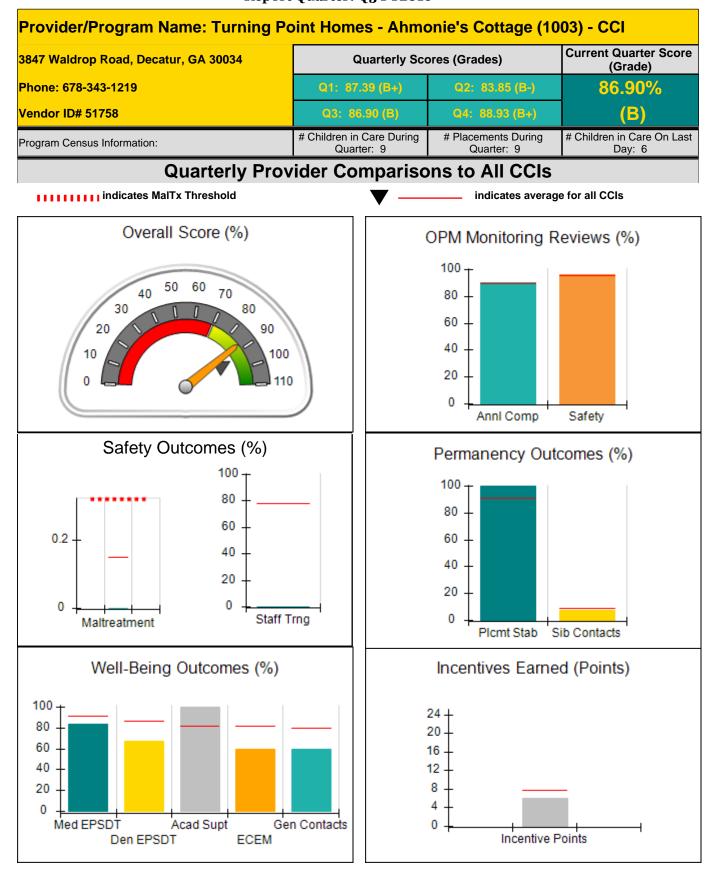

Provider/Program Name: Gwinnett Children's Shelter - Boy's Program (690) - CCI

### Report Quarter: Q3 FY2016

| Program Census Information:                                                                                 |                                         | # Children in Care During<br>Quarter: 9 | # Placements During<br>Quarter: 9 | # Children in Care On<br>Last Day: 9 |
|-------------------------------------------------------------------------------------------------------------|-----------------------------------------|-----------------------------------------|-----------------------------------|--------------------------------------|
| CCI Incentive Credits                                                                                       | Avg<br>Performance All<br>CCIs (Points) | Provider<br>Performance (%)*            | Possible Points<br>(Weight)       | Provider Points<br>Earned            |
| Early EPSDT Medical Visits                                                                                  |                                         | 0%                                      | 2                                 | 0.00                                 |
| Early EPSDT Dental Visits                                                                                   |                                         | 0%                                      | 2                                 | 0.00                                 |
| Permanency Contacts                                                                                         |                                         | 0%                                      | 5                                 | 0.00                                 |
| Additional Academic Supports                                                                                |                                         | 0%                                      | 2                                 | 0.00                                 |
| Active Agency Accreditation                                                                                 |                                         | 0%                                      | 4                                 | 0.00                                 |
| Staff Clinical Licensure                                                                                    |                                         | 0%                                      | 5                                 | 0.00                                 |
| Behavior Management (threshold = 0)                                                                         |                                         | 100%                                    | 4                                 | 4.00                                 |
| Incentives Total                                                                                            | 7.67                                    |                                         | 24                                | 4.00                                 |
| Maximum total combined incentive credit allowed is 10 points.                                               |                                         |                                         | Incentives Awarded                | 4.00                                 |
| Performance calculation descriptions can be found in the FY 2016 RBWO PBP Measurements and Standards Guide. |                                         |                                         |                                   |                                      |

### Child Protective Services Investigations and Dispositions

| Total Reports:                    | 0 |
|-----------------------------------|---|
| Number Screened In:               | 0 |
| Number Screened Out:              | 0 |
| Number Substantiated:             | 0 |
| Number Unsubstantiated:           | 0 |
| Number Active CPS Investigations: | 0 |