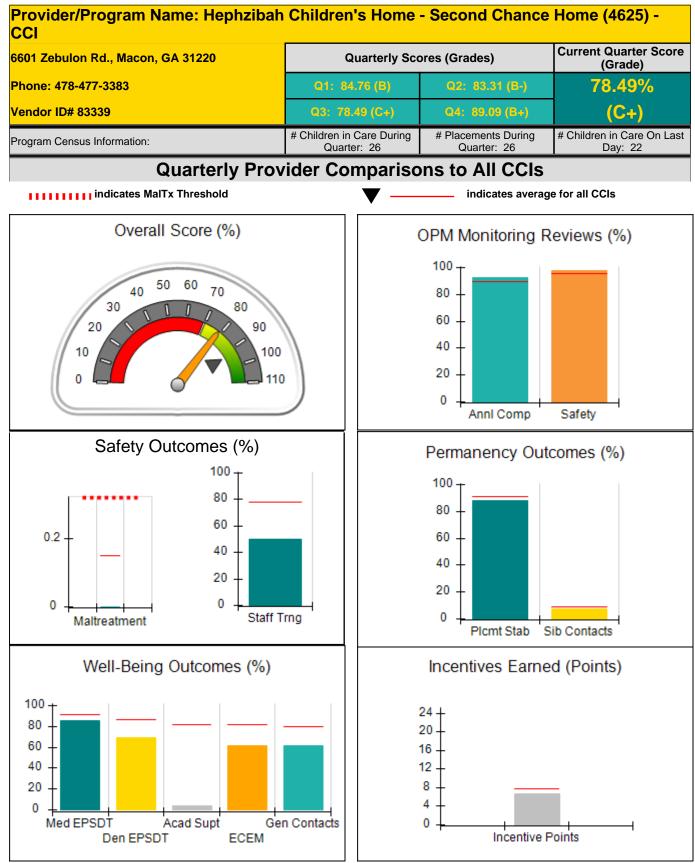

| Monitoring & Outcomes: | Possible Points = 100 | Points Earned = 95.44          |           |
|------------------------|-----------------------|--------------------------------|-----------|
|                        | Score Before I        | Score Before Incentives Credit |           |
|                        | Inc                   | entives Awarded                | 6.00 pts  |
|                        |                       | PBP Verification               | -2.66 pts |
|                        |                       | Total Score                    | 98.78%    |

Provider/Program Name: Devereux GA Treatment Network - MAAC Plus (5134) - CCI

### Report Quarter: Q3 FY2016

| Program Census Information:                                                                                 |                                         | # Children in Care During<br>Quarter: 32 | # Placements During<br>Quarter: 32 | # Children in Care On<br>Last Day: 23 |
|-------------------------------------------------------------------------------------------------------------|-----------------------------------------|------------------------------------------|------------------------------------|---------------------------------------|
| CCI Incentive Credits                                                                                       | Avg<br>Performance All<br>CCIs (Points) | Provider<br>Performance (%)*             | Possible Points<br>(Weight)        | Provider Points<br>Earned             |
| Early EPSDT Medical Visits                                                                                  |                                         | 100%                                     | 2                                  | 2.00                                  |
| Early EPSDT Dental Visits                                                                                   |                                         | 100%                                     | 2                                  | 2.00                                  |
| Permanency Contacts                                                                                         |                                         | 0%                                       | 5                                  | 0.00                                  |
| Additional Academic Supports                                                                                |                                         | 0%                                       | 2                                  | 0.00                                  |
| Active Agency Accreditation                                                                                 |                                         | 50%                                      | 4                                  | 2.00                                  |
| Staff Clinical Licensure                                                                                    |                                         | 0%                                       | 5                                  | 0.00                                  |
| Behavior Management (threshold = 0)                                                                         |                                         | 0%                                       | 4                                  | 0.00                                  |
| Incentives Total                                                                                            | 7.67                                    |                                          | 24                                 | 6.00                                  |
| Maximum total combined incentive credit allowed is 10 points.                                               |                                         |                                          | Incentives Awarded                 | 6.00                                  |
| Performance calculation descriptions can be found in the FY 2016 RBWO PBP Measurements and Standards Guide. |                                         |                                          |                                    |                                       |