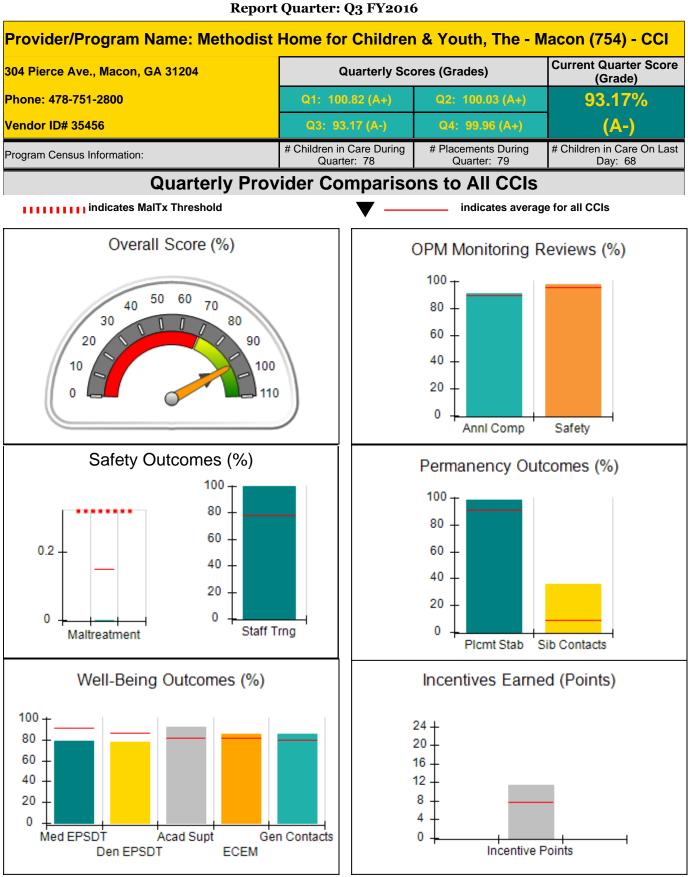

| Incentives Awarded                       | 10.00                              |                                       |
| *Performance calculation descriptions can be found in the FY 2016 RBWO PBP Measurements and Standards Guide. |                                         |                                          |                                    |                                       |

#### Child Protective Services Investigations and Dispositions

| Total Reports:                    | 0 |
|-----------------------------------|---|
| Number Screened In:               | 0 |
| Number Screened Out:              | 0 |
| Number Substantiated:             | 0 |
| Number Unsubstantiated:           | 0 |
| Number Active CPS Investigations: | 0 |









Academic Supports

Provider ECEM Visits

Provider General Contacts

Well-Being Sub-Total

DHS, DFCS, Office of Provider Management Performance-Based Placement Measures RBWO Provider GA+SCORECARD - CCI Report Quarter: Q3 FY2016



3.68

5.95

5.95

21.86

| Provider/Program Name: Methodist Home for Children & Youth, The - Macon (754) - CCI |                                    |                                          |                                    |                                       |  |  |
|-------------------------------------------------------------------------------------|------------------------------------|------------------------------------------|------------------------------------|---------------------------------------|--|--|
| 304 Pierce Ave., Macon, GA 31204