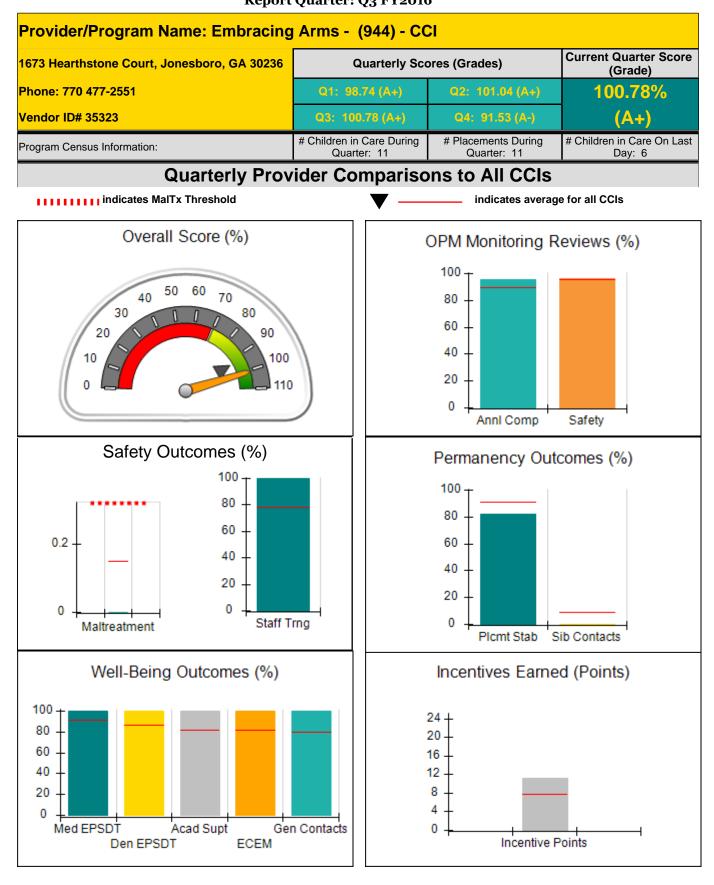

ined incentive credit allowed is 10 points. |                                         | Incentives Awarded                       | 10.00                              |                                       |
| *Performance calculation descriptions can be                  | 16 RBWO PBP Measureme                   | ents and Standards Guide.                |                                    |                                       |

#### Child Protective Services Investigations and Dispositions

| Total Reports:                    | 1 |
|-----------------------------------|---|
| Number Screened In:               | 0 |
| Number Screened Out:              | 1 |
| Number Substantiated:             | 0 |
| Number Unsubstantiated:           | 0 |
| Number Active CPS Investigations: | 0 |











**Report Quarter: Q3 FY2016** 

| 1673 Hearthstone Court, Jonesboro, GA 30236<br>Phone: 770 477-2551 |                                    | Quarterly Scores (Grades)                |                                    | Current Quarter Score<br>(Grade)     |  |
|--------------------------------------------------------------------|------------------------------------|------------------------------------------|------------------------------------|--------------------------------------|--|
|                                                                    |                                    | Q1: 98.74 (A+)                           | Q2: 101.04 (A+)                    | 100.78%                              |  |
| Vendor ID# 35323                                                   |