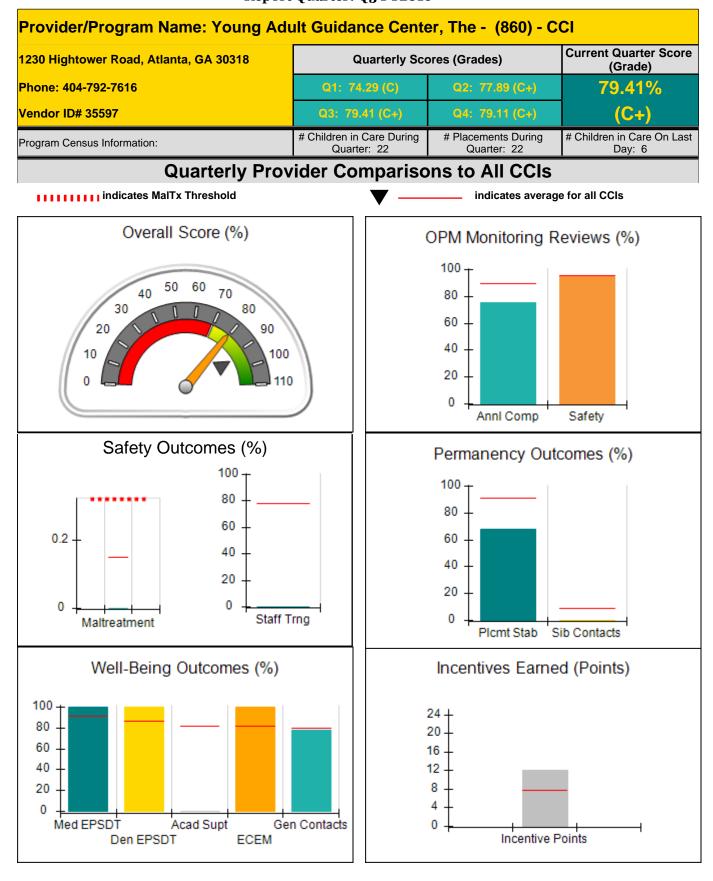

| Monitoring & Outcomes: Po      | ossible Points = 0 | Points Earned = N/A |         |
|--------------------------------|--------------------|---------------------|---------|
| Score Before Incentives Credit |                    | ncentives Credit    | N/A     |
| Incentives Awarded             |                    | 0.00 pts            |         |
| PBP Verification               |                    | PBP Verification    | N/A pts |
|                                |                    | Total Score         | N/A%    |