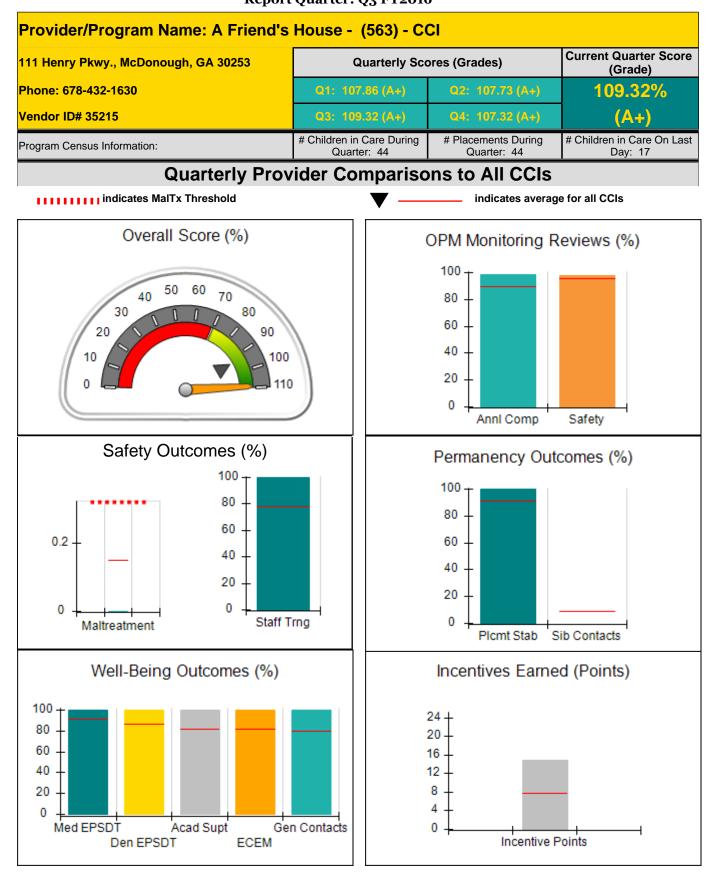

### Performance-Based Placement Measures RBWO Provider GA+SCORECARD - CCI

Report Quarter: Q3 FY2016

| 133 Cares Drive, Jasper, GA 30143 |                                    | Quarterly Scores (Grades)                |                                    | Current Quarter Score<br>(Grade)      |
|-----------------------------------|------------------------------------|------------------------------------------|------------------------------------|---------------------------------------|
| Phone: 706-253-2375               |                                    | Q1: 99.26 (A+)                           | Q2: 99.39 (A+)                     | 87.11%                                |
| Vendor ID# 115379                 |                                    | Q3: 87.11 (B+)                           | Q4: 72.93 (C-)                     | (B+)                                  |
| Program Census Information:       |                                    | # Children in Care During<br>Quarter: 12 | # Placements During<br>Quarter: 13 | # Children in Care On<br>Last Day: 10 |
|                                   | Avg<br>Performance All<br>CCIs (%) | Provider<br>Performance (%)*             | Possible Points<br>(Weight)        | Provider Points<br>Earned             |
| OPM Monitoring Reviews            | ·                                  |                                          |                                    | ·                                     |
| Annual Comprehensive Reviews      | 90%                                | 82%                                      | 25                                 | 20.5                                  |
| Safety Reviews                    | 96%                                | 99%                                      | 15                                 | 14.9                                  |
| Monitoring Sub-Total              |                                    |                                          | 40                                 | 35.4                                  |
| CCI Safety Outcomes               |                                    |                                          |                                    |                                       |
| Incidence of Maltreatment         | 0.15%                              | No Substantiated<br>Reports              | 10                                 | 10.0                                  |
| Staff Training                    | 78%                                | 0%                                       | 4                                  | 0.0                                   |
| Safety Sub-Total                  |                                    |                                          | 14                                 | 10.0                                  |
| CCI Permanency Outcomes           |                                    |                                          |                                    |                                       |
| Placement Stability               | 91%                                | 100%                                     | 15                                 | 15.0                                  |
| Sibling Contacts                  | 9%                                 | 14%                                      | 5                                  | 0.70                                  |
| Permanency Sub-Total              |                                    |                                          | 20                                 | 15.7                                  |
| CCI Well-Being Outcomes           |                                    |                                          |                                    |                                       |
| EPSDT Medical Visits              | 91%                                | 89%                                      | 4                                  | 3.5                                   |
| EPSDT Dental Visits               | 87%                                | 67%                                      | 4                                  | 2.6                                   |
| Academic Supports                 | 82%                                | 39%                                      | 4                                  | 1.5                                   |
| Provider ECEM Visits              | 82%                                | 83%                                      | 7                                  | 5.8                                   |
| Provider General Contacts         | 80%                                | 83%                                      | 7                                  | 5.8                                   |
| Well-Being Sub-Total              |                                    |                                          | 26                                 | 19.42                                 |

\*Performance calculation descriptions can be found in the FY 2016 RBWO PBP Measurements and Standards Guide.

| Monitoring & Outcomes: Possi   | ble Points = 100 | Points Earned = 80.53 |           |
|--------------------------------|------------------|-----------------------|-----------|
| Score Before Incentives Credit |                  | ncentives Credit      | 80.53%    |
| Incentives Awarded             |                  | entives Awarded       | 8.65 pts  |
|                                |                  | PBP Verification      | -2.07 pts |
|                                |                  | Total Score           | 87.11%    |

Provider/Program Name: ACES Youth Home, Inc. - (formerly Appalachian Children's Shelter) (5167) - CCI