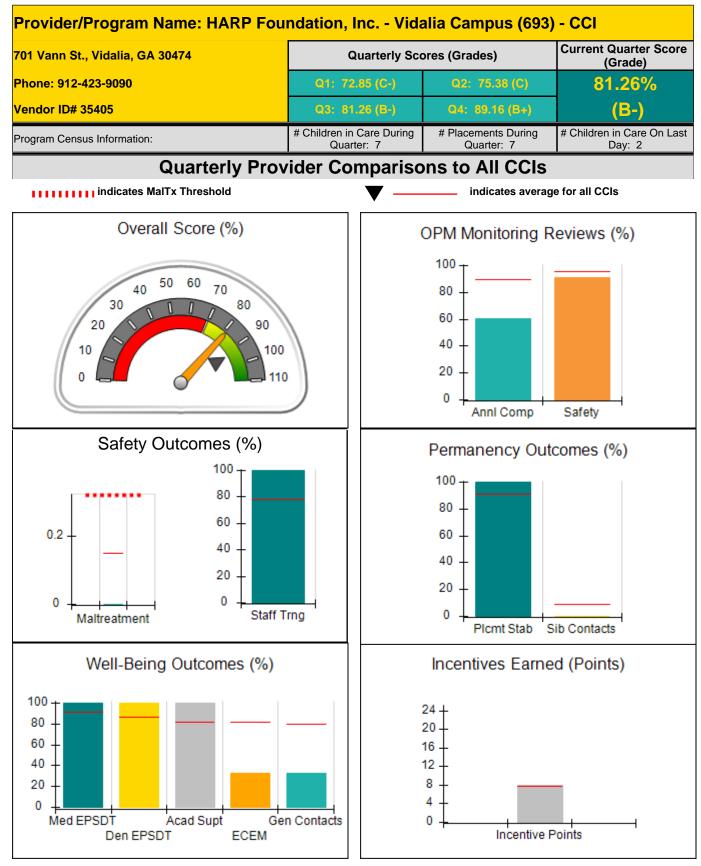

### Child Protective Services Investigations and Dispositions

| Total Reports:                    | 0 |
|-----------------------------------|---|
| Number Screened In:               | 0 |
| Number Screened Out:              | 0 |
| Number Substantiated:             | 0 |
| Number Unsubstantiated:           | 0 |
| Number Active CPS Investigations: | 0 |

**Report Quarter: Q3 FY2016** 

| 282 North East Anchor RD, Ludowici      | , GA 31316                         | Quarterly Sco                            | ores (Grades)                      | Current Quarter Score<br>(Grade)      |
|-----------------------------------------|------------------------------------|------------------------------------------|------------------------------------|---------------------------------------|
| Phone: 912-545-9458<br>Vendor ID# 35304 |                                    | Q1: 102.34 (A+)                          | Q2: 99.67 (A+)                     | 94.38%                                |
|                                         |                                    | Q3: 94.38 (A)                            | Q4: 97.82 (A+)                     | (A)                                   |
| Program Census Information:             |                                    | # Children in Care During<br>Quarter: 19 | # Placements During<br>Quarter: 19 | # Children in Care On<br>Last Day: 16 |
|                                         | Avg<br>Performance All<br>CCIs (%) | Provider<br>Performance (%)*             | Possible Points<br>(Weight)        | Provider Points<br>Earned             |
| OPM Monitoring Reviews                  |                                    |                                          |                                    |                                       |
| Annual Comprehensive Reviews            | 90%                                | 92%                                      | 25                                 | 23.00                                 |
| Safety Reviews                          | 96%                                | 100%                                     | 15                                 | 14.94                                 |
| Monitoring Sub-Total                    |                                    |                                          | 40                                 | 37.94                                 |
| CCI Safety Outcomes                     |                                    |                                          |                                    |                                       |
| Incidence of Maltreatment               | 0.15%                              | No Substantiated<br>Reports              | 10                                 | 10.00                                 |
| Staff Training                          | 78%                                | 100%                                     | 4                                  | 4.00                                  |
| Safety Sub-Total                        |                                    |                                          | 14                                 | 14.00                                 |
| CCI Permanency Outcomes                 |                                    |                                          |                                    |                                       |
| Placement Stability                     | 91%                                | 89%                                      | 15                                 | 13.35                                 |
| Sibling Contacts                        | 9%                                 | 0%                                       | 5                                  | 0.00                                  |
| Permanency Sub-Total                    |                                    |                                          | 20                                 | 13.35                                 |
| CCI Well-Being Outcomes                 |                                    |                                          |                                    |                                       |
| EPSDT Medical Visits                    | 91%                                | 94%                                      | 4                                  | 3.76                                  |
| EPSDT Dental Visits                     | 87%                                | 88%                                      | 4                                  | 3.52                                  |
| Academic Supports                       | 82%                                | 64%                                      | 4                                  | 2.56                                  |
| Provider ECEM Visits                    | 82%                                | 89%                                      | 7                                  | 6.23                                  |
| Provider General Contacts               | 80%                                | 91%                                      | 7                                  | 6.37                                  |
| Well-Being Sub-Total                    |                                    |                                          | 26                                 | 22.44                                 |

 Monitoring & Outcomes:
 Possible Points = 100
 Points Earned = 87.73

 Score Before Incentives Credit
 87.73%

 Incentives Awarded
 7.98 pts

 PBP Verification
 -1.33 pts

 Total Score
 94.38%

Provider/Program Name: Deloach Group Home - (619) - CCI