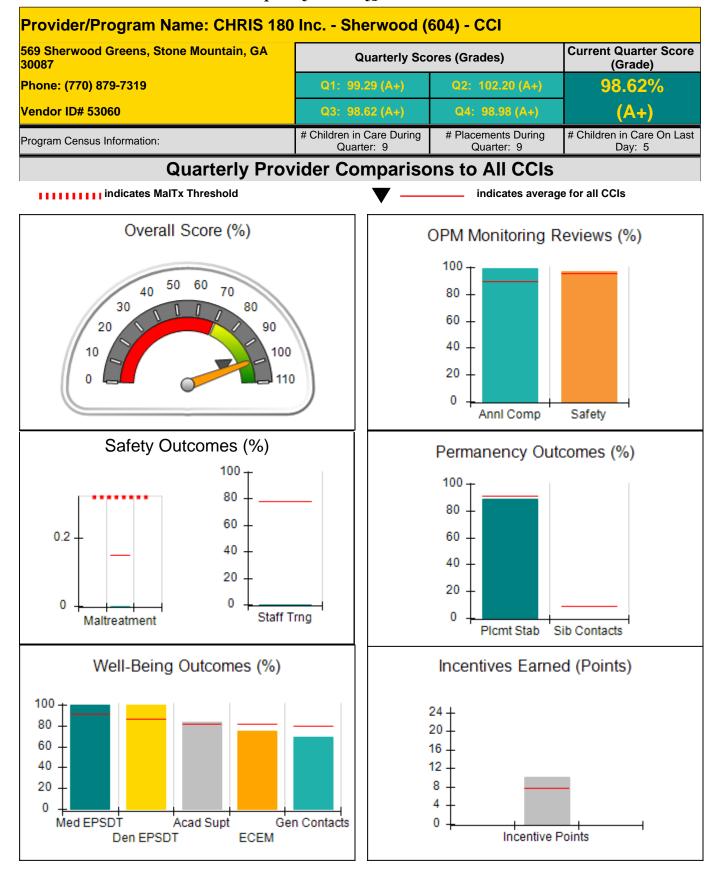

| Incentives Awarded                      | 7.00                              |                                      |
| Performance calculation descriptions can be found in the FY 2016 RBWO PBP Measurements and Standards Guide. |                                         |                                         |                                   |                                      |

### Child Protective Services Investigations and Dispositions

| Total Reports:                    | 0 |
|-----------------------------------|---|
| Number Screened In:               | 0 |
| Number Screened Out:              | 0 |
| Number Substantiated:             | 0 |
| Number Unsubstantiated:           | 0 |
| Number Active CPS Investigations: | 0 |





Report Quarter: Q3 FY2016







| 569 Sherwood Greens, Stone Mountain, GA 30087<br>Phone: (770) 879-7319 |                                    | Quarterly Sco                           | Quarterly Scores (Grades)         |                                      |
|------------------------------------------------------------------------|------------------------------------|-----------------------------------------|-----------------------------------|--------------------------------------|
|                                                                        |                                    | Q1: 99.29 (A+)                          | Q2: 102.20 (A+)                   | 98.62%                               |
| Vendor ID# 53060                                                       |