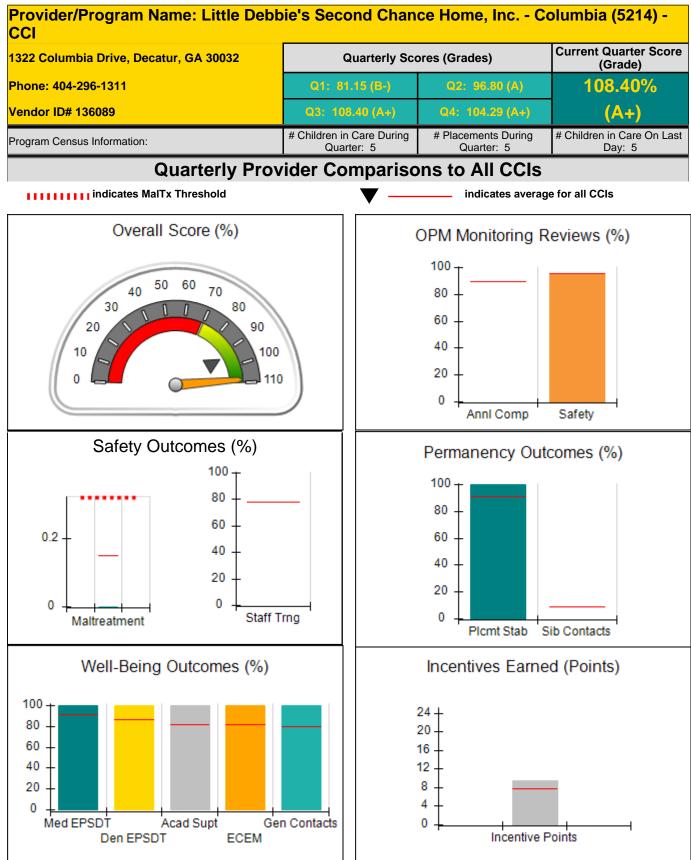

| Incentives Awarded                 | 9.86                                 |
| Performance calculation descriptions can be found in the FY 2016 RBWO PBP Measurer |                                         |                                          | ents and Standards Guide.          |                                      |

#### Child Protective Services Investigations and Dispositions

| Total Reports:                    | 0 |
|-----------------------------------|---|
| Number Screened In:               | 0 |
| Number Screened Out:              | 0 |
| Number Substantiated:             | 0 |
| Number Unsubstantiated:           | 0 |
| Number Active CPS Investigations: | 0 |



Performance-Based Placement Measures RBWO Provider GA+SCORECARD - CCI



Report Quarter: Q3 FY2016





Performance-Based Placement Measures RBWO Provider GA+SCORECARD - CCI



Report Quarter: Q3 FY2016

| CCI                                    |                                    |                                         |                                   | Current Quarter Score                |
|----------------------------------------|------------------------------------|-----------------------------------------|-----------------------------------|--------------------------------------|
| 1322 Columbia Drive, Decatur, GA 30032 |                                    | Quarterly Sco                           | ores (Grades)                     | (Grade)                              |
| Phone: 404-296-1311                    |                                    | Q1: 81.15 (B-)<br>Q3: 108