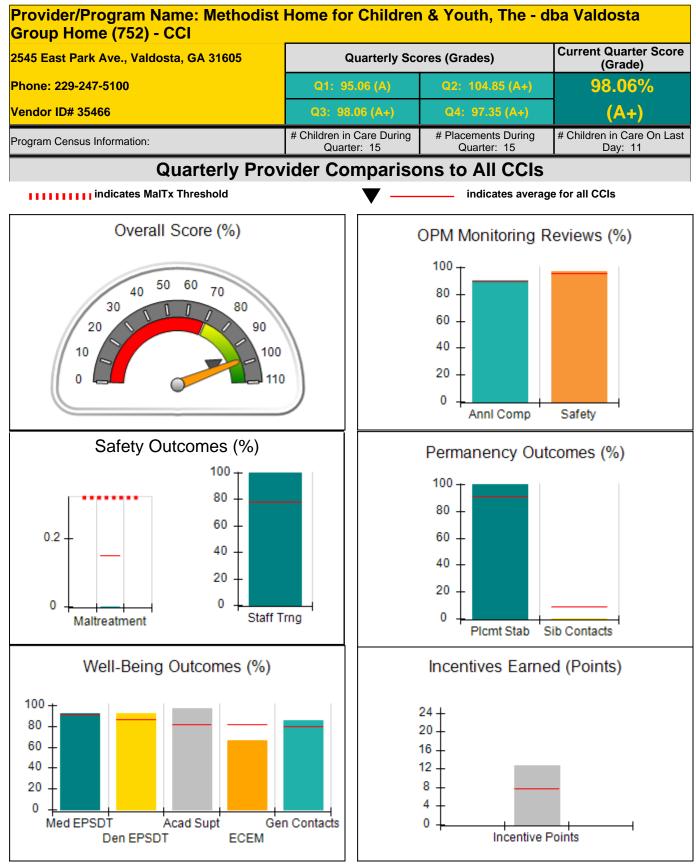

| 10.00                              |                                       |
| *Performance calculation descriptions can be found in the FY 2016 RBWO PBP Measurements and Standards Guide. |                                         |                                          |                                    |                                       |

#### Child Protective Services Investigations and Dispositions

| Total Reports:                    | 0 |
|-----------------------------------|---|
| Number Screened In:               | 0 |
| Number Screened Out:              | 0 |
| Number Substantiated:             | 0 |
| Number Unsubstantiated:           | 0 |
| Number Active CPS Investigations: | 0 |



Performance-Based Placement Measures RBWO Provider GA+SCORECARD - CCI







Performance-Based Placement Measures RBWO Provider GA+SCORECARD - CCI



....

Report Quarter: Q3 FY2016

~

**M** = 41

| 2545 East Park Ave., Valdosta, GA 31605<br>Phone: 229-247-5100<br>Vendor ID# 35466<br>Program Census Information: |       | Quarterly Scores (Grades)       |                                    | Current Quarter Score<br>(Grade) |
|-------------------------------------------------------------------------------------------------------------------|-------|---------------------------------|------------------------------------|----------------------------------|
|                                                                                                                   |       | Q1: 95.06 (A)<br>Q3: 98.06 (A+) | Q2: 104.85 (A+)<br>Q4: 97.35 (A+)  | 98.06%<br>(A+)