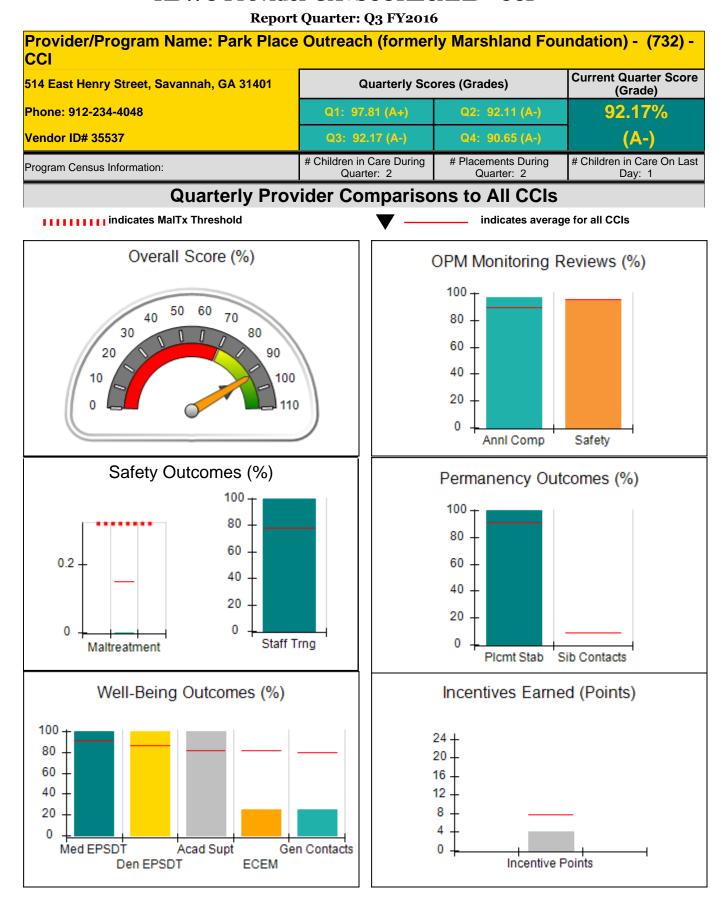

.34                               |                                       |
| Performance calculation descriptions can be found in the FY 2016 RBWO PBP Measure |                                         |                                          | ents and Standards Guide.          |                                       |

### Child Protective Services Investigations and Dispositions

| Total Reports:                    | 0 |
|-----------------------------------|---|
| Number Screened In:               | 0 |
| Number Screened Out:              | 0 |
| Number Substantiated:             | 0 |
| Number Unsubstantiated:           | 0 |
| Number Active CPS Investigations: | 0 |



DHS, DFCS, Office of Provider Management

Performance-Based Placement Measures RBWO Provider GA+SCORECARD - CCI







DHS, DFCS, Office of Provider Management

Performance-Based Placement Measures RBWO Provider GA+SCORECARD - CCI



Report Quarter: Q3 FY2016

| Provider/Program Name: Pa<br>CCI          | ark Place Out                      | reach (formerly I                       | Marshland Found                   | dation) - (732) -                    |
|-------------------------------------------|------------------------------------|-----------------------------------------|-----------------------------------|--------------------------------------|
| 514 East Henry Street, Savannah, GA 31401 |                                    | Quarterly Sco                           | Quarterly Scores (Grades)         |                                      |
| Phone: 912-234-4048                       |