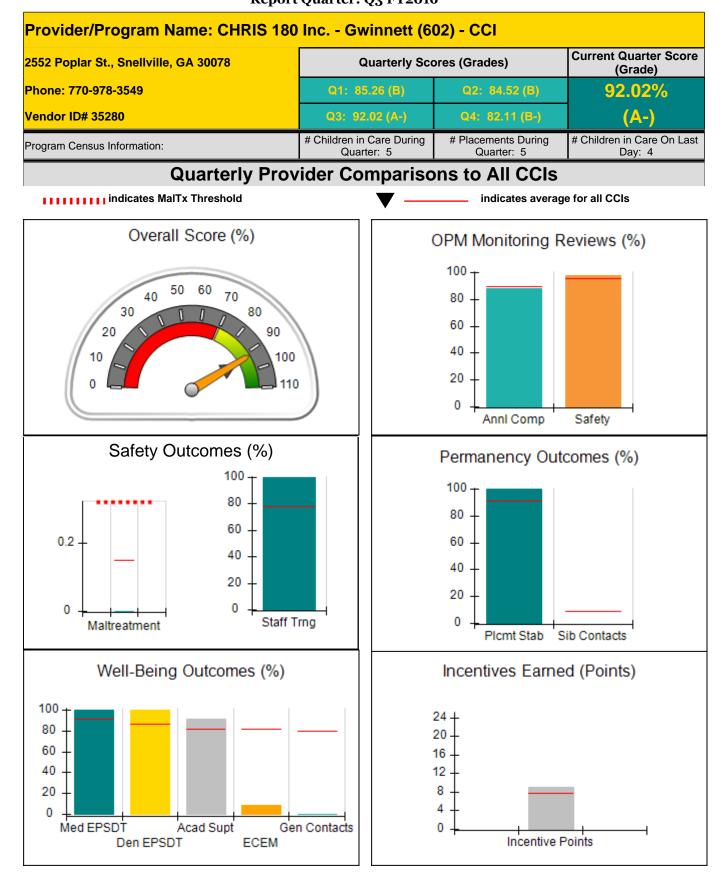

### Report Quarter: Q3 FY2016

| Program Census Information:                                                                                 |                                         | # Children in Care During<br>Quarter: 3 | # Placements During<br>Quarter: 3 | # Children in Care On<br>Last Day: 3 |
|-------------------------------------------------------------------------------------------------------------|-----------------------------------------|-----------------------------------------|-----------------------------------|--------------------------------------|
| CCI Incentive Credits                                                                                       | Avg<br>Performance All<br>CCIs (Points) | Provider<br>Performance (%)*            | Possible Points<br>(Weight)       | Provider Points<br>Earned            |
| Early EPSDT Medical Visits                                                                                  |                                         | 0%                                      | 2                                 | 0.00                                 |
| Early EPSDT Dental Visits                                                                                   |                                         | 100%                                    | 2                                 | 2.00                                 |
| Permanency Contacts                                                                                         |                                         | None Planned                            | 5                                 |                                      |
| Additional Academic Supports                                                                                |                                         | 0%                                      | 2                                 | 0.00                                 |
| Active Agency Accreditation                                                                                 |                                         | 0%                                      | 4                                 | 0.00                                 |
| Staff Clinical Licensure                                                                                    |                                         | 0%                                      | 5                                 | 0.00                                 |
| Behavior Management (threshold = 0)                                                                         |                                         | 100%                                    | 4                                 | 4.00                                 |
| Incentives Total                                                                                            | 7.67                                    |                                         | 24                                | 6.00                                 |
| Maximum total combined incentive credit allowed is 10 points.                                               |                                         | Incentives Awarded                      | 6.00                              |                                      |
| Performance calculation descriptions can be found in the FY 2016 RBWO PBP Measurements and Standards Guide. |                                         |                                         |                                   |                                      |

#### Child Protective Services Investigations and Dispositions

| Total Reports:                    | 0 |
|-----------------------------------|---|
| Number Screened In:               | 0 |
| Number Screened Out:              | 0 |
| Number Substantiated:             | 0 |
| Number Unsubstantiated:           | 0 |
| Number Active CPS Investigations: | 0 |

Report Quarter: Q3 FY2016

Report Quarter: Q3 FY2016

| 1769 Brook Run Drive, Register, GA 30452 |                                    | Quarterly Scores (Grades)               |                                   | Current Quarter Score                |
|------------------------------------------|------------------------------------|-----------------------------------------|-----------------------------------|--------------------------------------|
| Phone: 912-852-7545<br>Vendor ID# 125316 |                                    | (9                                      |                                   | (Grade)                              |
|                                          |                                    | Q1: 95.25 (A)                           | Q2: 100.43 (A+)                   | 98.54%                               |
|                                          |                                    | Q3: 98.54 (A+)                          | Q4: 95.43 (A)                     | (A+)                                 |
| Program Census Information:              |                                    | # Children in Care During<br>Quarter: 7 | # Placements During<br>Quarter: 7 | # Children in Care On<br>Last Day: 6 |
|                                          | Avg<br>Performance All<br>CCIs (%) | Provider<br>Performance (%)*            | Possible Points<br>(Weight)       | Provider Points<br>Earned            |
| OPM Monitoring Reviews                   |                                    |                                         |                                   |                                      |
| Annual Comprehensive Reviews             | 90%                                | 96%                                     | 25                                | 23.9                                 |
| Safety Reviews                           | 96%                                | 99%                                     | 15                                | 14.9                                 |
| Monitoring Sub-Tota                      |                                    |                                         | 40                                | 38.8                                 |
| CCI Safety Outcomes                      |                                    |                                         |                                   |                                      |
| Incidence of Maltreatment                | 0.15%                              | No Substantiated<br>Reports             | 10                                | 10.00                                |
| Staff Training                           | 78%                                | 100%                                    | 4                                 | 4.00                                 |
| Safety Sub-Tota                          |                                    |                                         | 14                                | 14.0                                 |
| CCI Permanency Outcomes                  |                                    |                                         |                                   |                                      |
| Placement Stability                      | 91%                                | 86%                                     | 15                                | 12.9                                 |
| Sibling Contacts                         | 9%                                 | 0%                                      | 5                                 | 0.0                                  |
| Permanency Sub-Tota                      |                                    |                                         | 20                                | 12.9                                 |
| CCI Well-Being Outcomes                  |                                    |                                         |                                   |                                      |
| EPSDT Medical Visits                     | 91%                                | 100%                                    | 4                                 | 4.0                                  |
| EPSDT Dental Visits                      | 87%                                | 100%                                    | 4                                 | 4.00                                 |
| Academic Supports                        | 82%                                | 100%                                    | 4                                 | 4.0                                  |
| Provider ECEM Visits                     | 82%                                | 100%                                    | 7                                 | 7.0                                  |
| Provider General Contacts                | 80%                                | 100%                                    | 7                                 | 7.0                                  |
| Well-Being Sub-Tota                      |                                    |                                         | 26                                | 26.0                                 |

\*Performance calculation descriptions can be found in the FY 2016 RBWO PBP Measurements and Standards Guide.

| Monitoring & Outcomes: Possible Points = 100 | Points Earned      | = 91.72  |
|----------------------------------------------|--------------------|----------|
| Score Before Incentives Credit               |                    | 91.72%   |
|                                              | Incentives Awarded |          |
| PBP Verification                             |                    | 0.00 pts |
|                                              | Total Score        | 98.54%   |