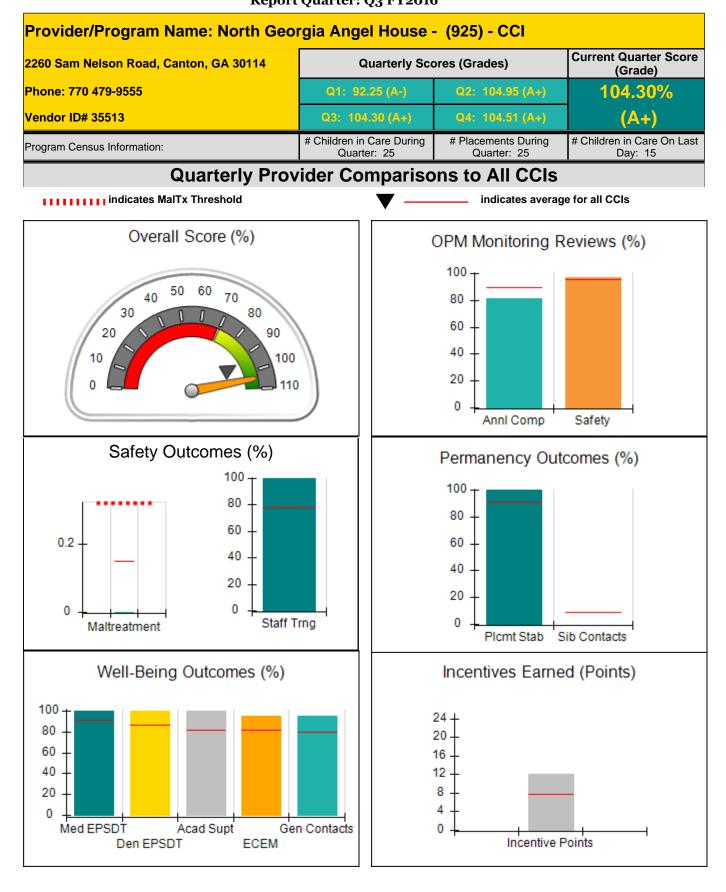

Provider/Program Name: Georgia Baptist Children's Home & Family Ministries - Fayette Program: Johnson Home (660) - CCI