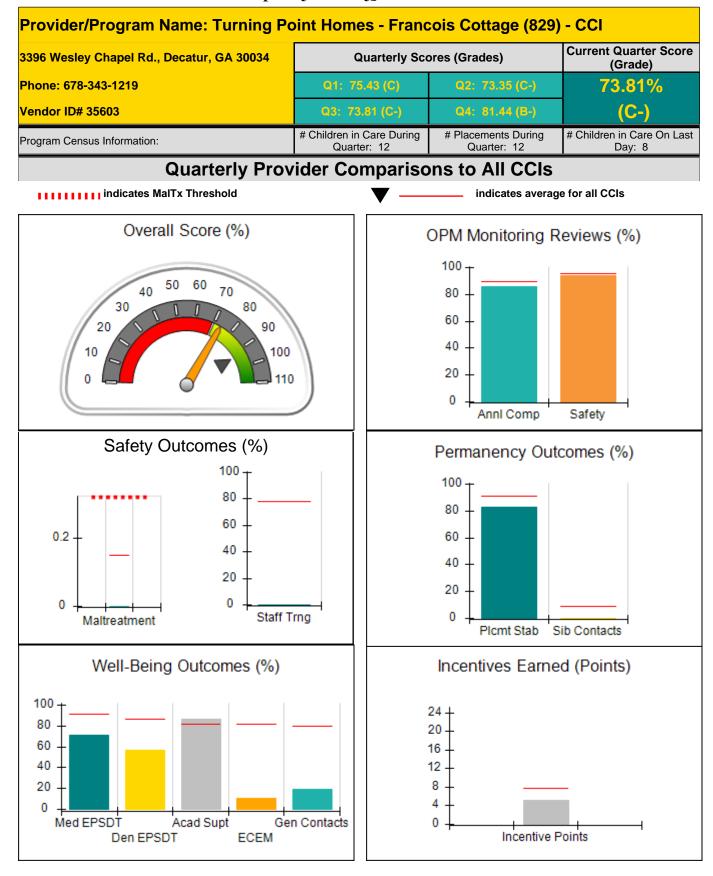

Report Quarter: Q3 FY2016

Report Quarter: Q3 FY2016

| 701 Vann St., Vidalia, GA 30474 |                                    | Quarterly Scores (Grades)               |                                   | Current Quarter Score<br>(Grade)     |  |
|---------------------------------|------------------------------------|-----------------------------------------|-----------------------------------|--------------------------------------|--|
| Phone: 912-423-9090             |                                    | Q1: 72.85 (C-)                          | Q2: 75.38 (C)                     | 81.26%                               |  |
| Vendor ID# 35405                |                                    | Q3: 81.26 (B-)                          | Q4: 89.16 (B+)                    | (B-)                                 |  |
| Program Census Information:     |                                    | # Children in Care During<br>Quarter: 7 | # Placements During<br>Quarter: 7 | # Children in Care On<br>Last Day: 2 |  |
|                                 | Avg<br>Performance All<br>CCIs (%) | Provider<br>Performance (%)*            | Possible Points<br>(Weight)       | Provider Points<br>Earned            |  |
| OPM Monitoring Reviews          | ·                                  |                                         |                                   |                                      |  |
| Annual Comprehensive Reviews    | 90%                                | 61%                                     | 25                                | 15.1                                 |  |
| Safety Reviews                  | 96%                                | 91%                                     | 15                                | 13.6                                 |  |
| Monitoring Sub-Total            |                                    |                                         | 40                                | 28.8                                 |  |
| CCI Safety Outcomes             |                                    |                                         |                                   |                                      |  |
| Incidence of Maltreatment       | 0.15%                              | No Substantiated<br>Reports             | 10                                | 10.00                                |  |
| Staff Training                  | 78%                                | 100%                                    | 4                                 | 4.00                                 |  |
| Safety Sub-Tota                 |                                    |                                         | 14                                | 14.0                                 |  |
| CCI Permanency Outcomes         |                                    |                                         |                                   |                                      |  |
| Placement Stability             | 91%                                | 100%                                    | 15                                | 15.0                                 |  |
| Sibling Contacts                | 9%                                 | 0%                                      | 5                                 | 0.0                                  |  |
| Permanency Sub-Tota             |                                    |                                         | 20                                | 15.00                                |  |
| CCI Well-Being Outcomes         |                                    |                                         |                                   |                                      |  |
| EPSDT Medical Visits            | 91%                                | 100%                                    | 4                                 | 4.00                                 |  |
| EPSDT Dental Visits             | 87%                                | 100%                                    | 4                                 | 4.0                                  |  |
| Academic Supports               | 82%                                | 100%                                    | 4                                 | 4.00                                 |  |
| Provider ECEM Visits            | 82%                                | 33%                                     | 7                                 | 2.3                                  |  |
| Provider General Contacts       | 80%                                | 33%                                     | 7                                 | 2.3                                  |  |
| Well-Being Sub-Total            |                                    |                                         | 26                                | 16.62                                |  |

\*Performance calculation descriptions can be found in the FY 2016 RBWO PBP Measurements and Standards Guide.

| Monitoring & Outcomes: | Possible Points = 100 | Points Earned = 74.48 |           |
|------------------------|-----------------------|-----------------------|-----------|
|                        | Score Before I        | ncentives Credit      | 74.48%    |
|                        | Inc                   | entives Awarded       | 8.00 pts  |
|                        |                       | PBP Verification      | -1.22 pts |
|                        |                       | Total Score           | 81.26%    |

Provider/Program Name: HARP Foundation, Inc. - Vidalia Campus (693) - CCI