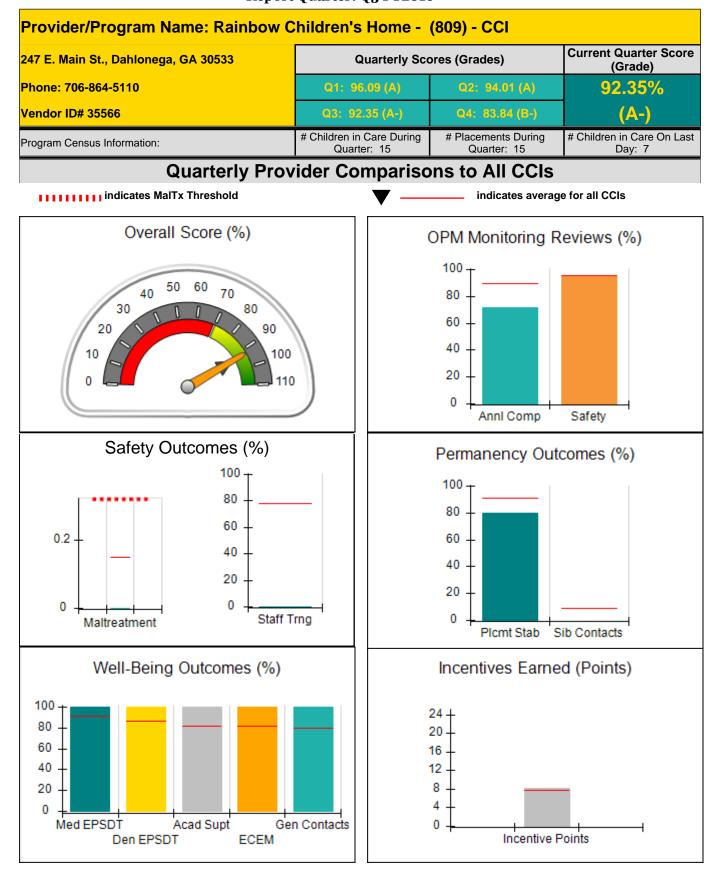

Performance-Based Placement Measures RBWO Provider GA+SCORECARD - CCI

Report Quarter: Q3 FY2016