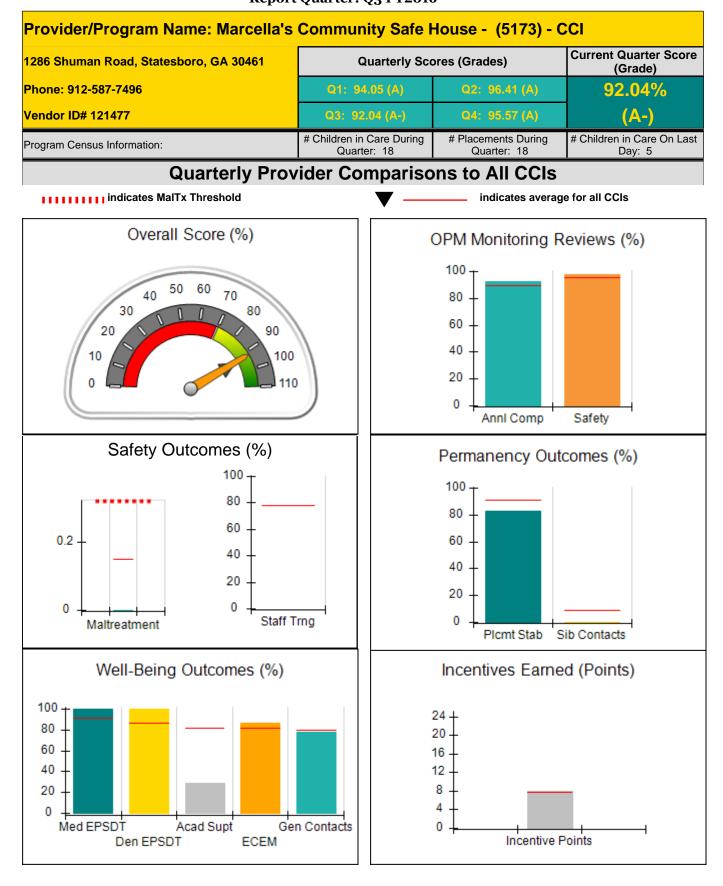

|                                         | Incentives Awarded                      | 8.00                              |                                      |
| Performance calculation descriptions can be found in the FY 2016 RBWO PBP Measurements and Standards Guide. |                                         |                                         |                                   |                                      |

#### Child Protective Services Investigations and Dispositions

| Total Reports:                    | 0 |
|-----------------------------------|---|
| Number Screened In:               | 0 |
| Number Screened Out:              | 0 |
| Number Substantiated:             | 0 |
| Number Unsubstantiated:           | 0 |
| Number Active CPS Investigations: | 0 |











Report Quarter: Q3 FY2016

| Provider/Program Name: Ma              | arcella's Con                      | nmunity Safe Hou                         | ise - (5173) - CC                  |                                      |
|----------------------------------------|------------------------------------|------------------------------------------|------------------------------------|--------------------------------------|
| 1286 Shuman Road, Statesboro, GA 30461 |                                    | Quarterly Sco                            | ores (Grades)                      | Current Quarter Score<br>(Grade)     |
| Phone: 912-587-7496                    |                                    | Q1: 94.05 (A)                            | Q2: 96.41 (A)                      | 92.04%