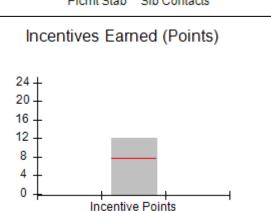

### Report Quarter: Q3 FY2016

| Program Census Information:                                                                                  |                                         | # Children in Care During<br>Quarter: 6 | # Placements During<br>Quarter: 6 | # Children in Care On<br>Last Day: 5 |
|--------------------------------------------------------------------------------------------------------------|-----------------------------------------|-----------------------------------------|-----------------------------------|--------------------------------------|
| CCI Incentive Credits                                                                                        | Avg<br>Performance All<br>CCIs (Points) | Provider<br>Performance (%)*            | Possible Points<br>(Weight)       | Provider Points<br>Earned            |
| Early EPSDT Medical Visits                                                                                   |                                         | 100%                                    | 2                                 | 2.00                                 |
| Early EPSDT Dental Visits                                                                                    |                                         | 100%                                    | 2                                 | 2.00                                 |
| Permanency Contacts                                                                                          |                                         | None Planned                            | 5                                 |                                      |
| Additional Academic Supports                                                                                 |                                         | 67%                                     | 2                                 | 1.34                                 |
| Active Agency Accreditation                                                                                  |                                         | 0%                                      | 4                                 | 0.00                                 |
| Staff Clinical Licensure                                                                                     |                                         | 0%                                      | 5                                 | 0.00                                 |
| Behavior Management (threshold = 0)                                                                          |                                         | 100%                                    | 4                                 | 4.00                                 |
| Incentives Total                                                                                             | 7.67                                    |                                         | 24                                | 9.34                                 |
| Maximum total combined incentive credit allowed is 10 points.                                                |                                         |                                         | Incentives Awarded                | 9.34                                 |
| *Performance calculation descriptions can be found in the FY 2016 RBWO PBP Measurements and Standards Guide. |                                         |                                         |                                   |                                      |

### Child Protective Services Investigations and Dispositions

| Total Reports:                    | 0 |
|-----------------------------------|---|
| Number Screened In:               | 0 |
| Number Screened Out:              | 0 |
| Number Substantiated:             | 0 |
| Number Unsubstantiated:           | 0 |
| Number Active CPS Investigations: | 0 |

indicates average for all CCIs

Provider/Program Name: Georgia Sheriff's Youth Home - dba Pineland (679) - CCI **Current Quarter Score** 2048 Young's Mill Rd., LaGrange, GA 30241 **Quarterly Scores (Grades)** (Grade) Phone: 706-845-9771 101.09% Vendor ID# 35381 Q3: 101.09 (A+) Q4: 102.18 (A+) At # Children in Care During # Placements During # Children in Care On Last Program Census Information: Quarter: 14 Quarter: 14 Day: 9

## **Quarterly Provider Comparisons to All CCIs**