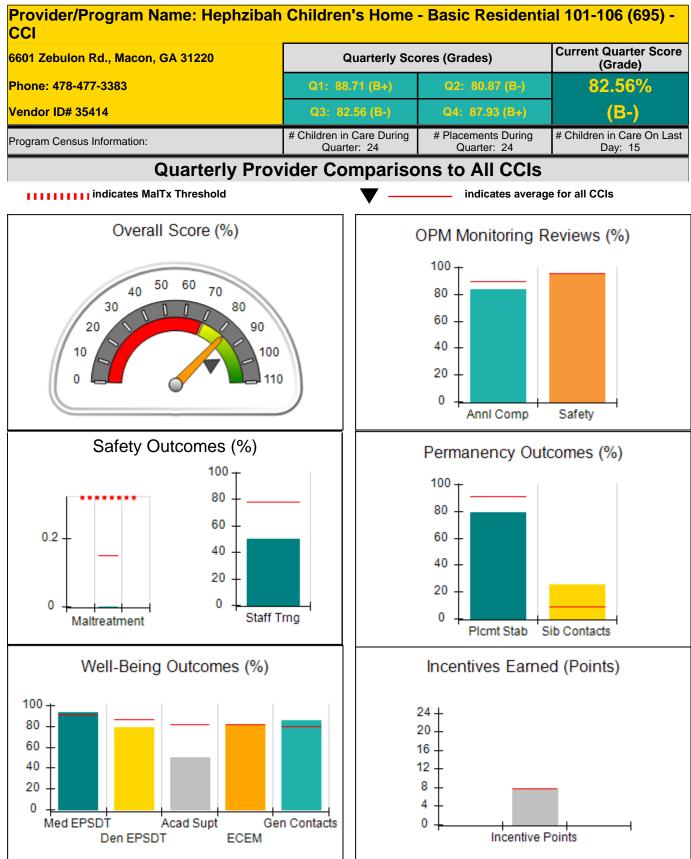

### Report Quarter: Q3 FY2016

| Program Census Information:                                                                                 |                                         | # Children in Care During<br>Quarter: 19 | # Placements During<br>Quarter: 19 | # Children in Care On<br>Last Day: 16 |
|-------------------------------------------------------------------------------------------------------------|-----------------------------------------|------------------------------------------|------------------------------------|---------------------------------------|
| CCI Incentive Credits                                                                                       | Avg<br>Performance All<br>CCIs (Points) | Provider<br>Performance (%)*             | Possible Points<br>(Weight)        | Provider Points<br>Earned             |
| Early EPSDT Medical Visits                                                                                  |                                         | 80%                                      | 2                                  | 1.60                                  |
| Early EPSDT Dental Visits                                                                                   |                                         | 57%                                      | 2                                  | 1.14                                  |
| Permanency Contacts                                                                                         |                                         | 12%                                      | 5                                  | 0.60                                  |
| Additional Academic Supports                                                                                |                                         | 32%                                      | 2                                  | 0.64                                  |
| Active Agency Accreditation                                                                                 |                                         | 0%                                       | 4                                  | 0.00                                  |
| Staff Clinical Licensure                                                                                    |                                         | 0%                                       | 5                                  | 0.00                                  |
| Behavior Management (threshold = 0)                                                                         |                                         | 100%                                     | 4                                  | 4.00                                  |
| Incentives Total                                                                                            | 7.67                                    |                                          | 24                                 | 7.98                                  |
| Maximum total combined incentive credit allowed is 10 points                                                |                                         |                                          | Incentives Awarded                 | 7.98                                  |
| Performance calculation descriptions can be found in the FY 2016 RBWO PBP Measurements and Standards Guide. |                                         |                                          |                                    |                                       |

#### Child Protective Services Investigations and Dispositions

| Total Reports:                    | 0 |
|-----------------------------------|---|
| Number Screened In:               | 0 |
| Number Screened Out:              | 0 |
| Number Substantiated:             | 0 |
| Number Unsubstantiated:           | 0 |
| Number Active CPS Investigations: | 0 |

Report Quarter: Q3 FY2016

| 1291 Stanley Road, Kennesaw, GA 30512<br>Phone: 678-303-5200<br>Vendor ID# 114150 |                                    | Quarterly Scores (Grades)                |                                    | Current Quarter Score<br>(Grade)      |  |
|-----------------------------------------------------------------------------------|------------------------------------|------------------------------------------|------------------------------------|---------------------------------------|--|
|                                                                                   |                                    | Q1: 95.09 (A)                            | Q2: 94.80 (A)                      | 98.78%                                |  |
|                                                                                   |                                    | Q3: 98.78 (A+)                           | Q4: 94.35 (A)                      | (A+)                                  |  |
| Program Census Information:                                                       |                                    | # Children in Care During<br>Quarter: 32 | # Placements During<br>Quarter: 32 | # Children in Care On<br>Last Day: 23 |  |
|                                                                                   | Avg<br>Performance All<br>CCIs (%) | Provider<br>Performance (%)*             | Possible Points<br>(Weight)        | Provider Points<br>Earned             |  |
| OPM Monitoring Reviews                                                            |                                    |                                          |                                    |                                       |  |
| Annual Comprehensive Reviews                                                      | 90%                                | 89%                                      | 25                                 | 22.23                                 |  |
| Safety Reviews                                                                    | 96%                                | 98%                                      | 15                                 | 14.63                                 |  |
| Monitoring Sub-Total                                                              |                                    |                                          | 40                                 | 36.86                                 |  |
| CCI Safety Outcomes                                                               |                                    |                                          |                                    |                                       |  |
| Incidence of Maltreatment                                                         | 0.15%                              | No Substantiated<br>Reports              | 10                                 | 10.00                                 |  |
| Staff Training                                                                    | 78%                                | 100%                                     | 4                                  | 4.00                                  |  |
| Safety Sub-Total                                                                  |                                    |                                          | 14                                 | 14.00                                 |  |
| CCI Permanency Outcomes                                                           |                                    |                                          |                                    |                                       |  |
| Placement Stability                                                               | 91%                                | 94%                                      | 20                                 | 18.80                                 |  |
| Sibling Contacts                                                                  | 9%                                 | None Planned                             |                                    |                                       |  |
| Permanency Sub-Total                                                              |                                    |                                          | 20                                 | 18.80                                 |  |
| CCI Well-Being Outcomes                                                           |                                    |                                          |                                    |                                       |  |
| EPSDT Medical Visits                                                              | 91%                                | 100%                                     | 4                                  | 4.00                                  |  |
| EPSDT Dental Visits                                                               | 87%                                | 100%                                     | 4                                  | 4.00                                  |  |
| Academic Supports                                                                 | 82%                                | 100%                                     | 4                                  | 4.00                                  |  |
| Provider ECEM Visits                                                              | 82%                                | 98%                                      | 7                                  | 6.86                                  |  |
| Provider General Contacts                                                         | 80%                                | 99%                                      | 7                                  | 6.93                                  |  |
| Well-Being Sub-Total                                                              |                                    |                                          | 26                                 | 25.79                                 |  |