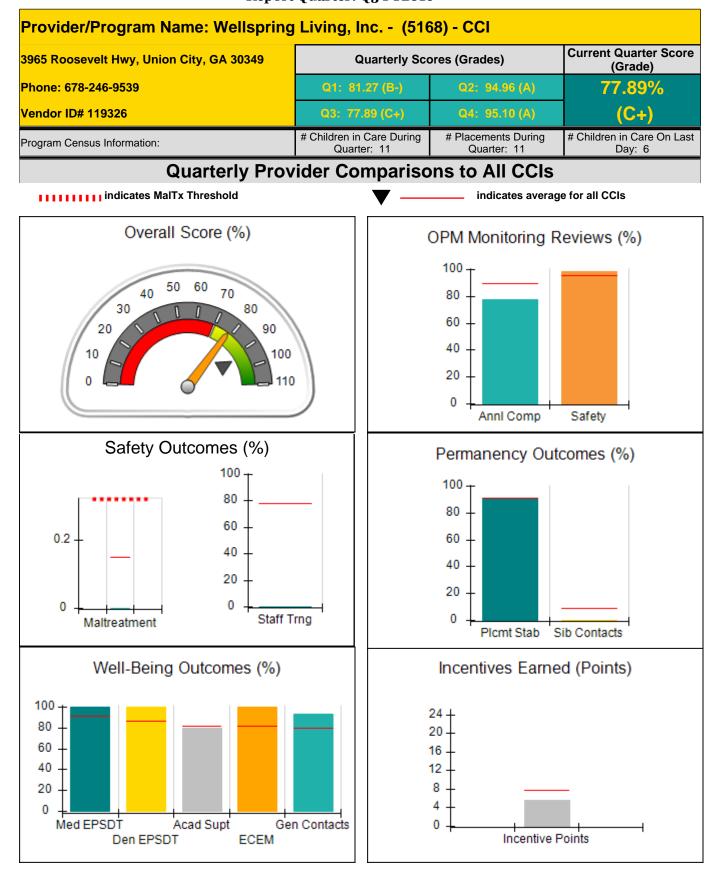

### **Report Quarter: Q3 FY2016**

| Program Census Information:                                                                                  |                                         | # Children in Care During<br>Quarter: 0 | # Placements During<br>Quarter: 0 | # Children in Care On<br>Last Day: 0 |
|--------------------------------------------------------------------------------------------------------------|-----------------------------------------|-----------------------------------------|-----------------------------------|--------------------------------------|
| CCI Incentive Credits                                                                                        | Avg<br>Performance All<br>CCIs (Points) | Provider<br>Performance (%)*            | Possible Points<br>(Weight)       | Provider Points<br>Earned            |
| Early EPSDT Medical Visits                                                                                   |                                         | Not Eligible                            | 2                                 |                                      |
| Early EPSDT Dental Visits                                                                                    |                                         | Not Eligible                            | 2                                 |                                      |
| Permanency Contacts                                                                                          |                                         | None Planned                            | 5                                 |                                      |
| Additional Academic Supports                                                                                 |                                         | Not Eligible                            | 2                                 |                                      |
| Active Agency Accreditation                                                                                  |                                         | 0%                                      | 4                                 | 0.00                                 |
| Staff Clinical Licensure                                                                                     |                                         | 0%                                      | 5                                 | 0.00                                 |
| Behavior Management (threshold = 0)                                                                          |                                         | 0%                                      | 4                                 |                                      |
| Incentives Total                                                                                             | 7.67                                    |                                         | 24                                | 0.00                                 |
| Maximum total combined incentive credit allowed is 10 points.                                                |                                         |                                         | Incentives Awarded                | 0.00                                 |
| *Performance calculation descriptions can be found in the FY 2016 RBWO PBP Measurements and Standards Guide. |                                         |                                         |                                   |                                      |