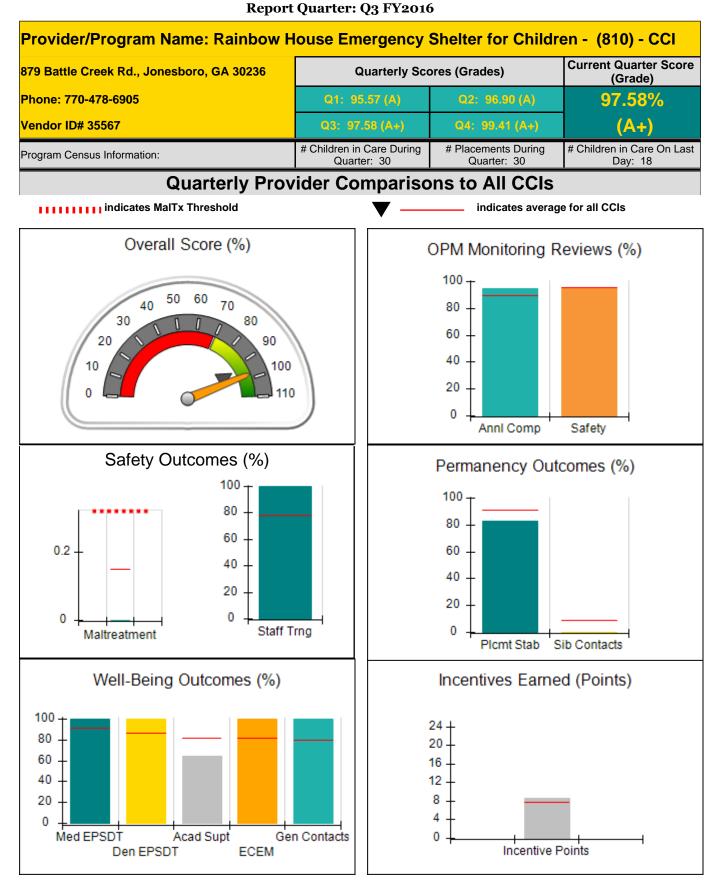

Provider/Program Name: Georgia Sheriff's Youth Home - dba Herrington Homes (678) - CCI