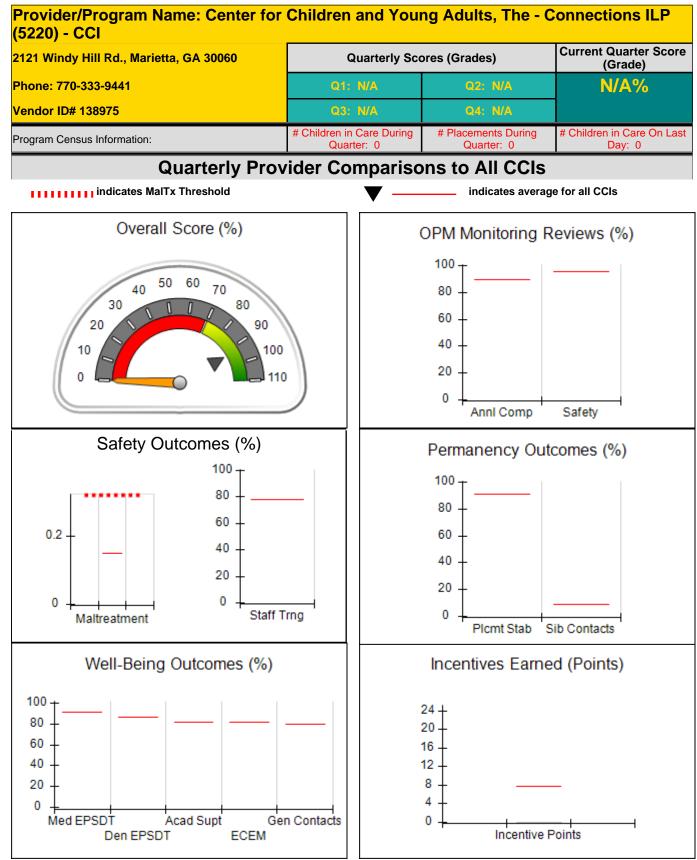

rded                 | 6.08                                  |
| *Performance calculation descriptions can be found in the FY 2016 RBWO PBP Measurements and Standards Guide. |                                         |                                          |                                    |                                       |

#### Child Protective Services Investigations and Dispositions

| Total Reports:                    | 0 |
|-----------------------------------|---|
| Number Screened In:               | 0 |
| Number Screened Out:              | 0 |
| Number Substantiated:             | 0 |
| Number Unsubstantiated:           | 0 |
| Number Active CPS Investigations: | 0 |



Performance-Based Placement Measures RBWO Provider GA+SCORECARD - CCI



Report Quarter: Q3 FY2016





## Performance-Based Placement Measures RBWO Provider GA+SCORECARD - CCI



Report Quarter: Q3 FY2016

| 2121 Windy Hill Rd., Marietta, GA 30060 |                                    | Quarterly Sco                           | ores (Grades)                     | Current Quarter Score<br>(Grade)     |
|-----------------------------------------|------------------------------------|-----------------------------------------|-----------------------------------|--------------------------------------|
| Phone: 770-333-9441                     |                                    | Q1: N/A                                 | Q2: N/A                           | N/A%                                 |
| Vendor ID# 138975                       |                                    | Q3: N/A