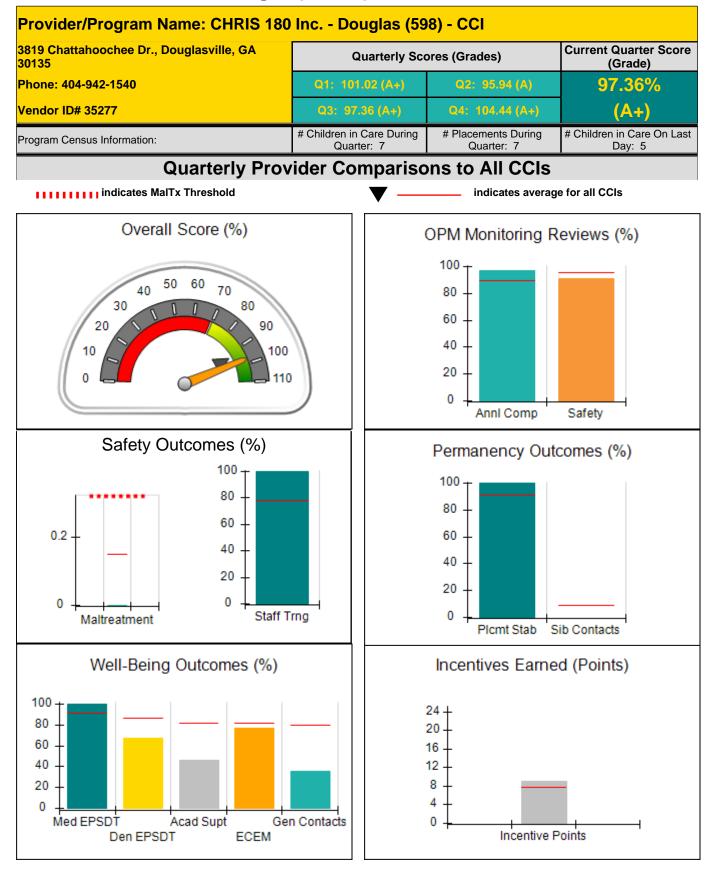

Report Quarter: Q3 FY2016

| 53 Poplar St., Newnan, GA 30263<br>Phone: 678-423-4193 |                                    | Quarterly Scores (Grades)               |                                   | Current Quarter Score<br>(Grade)     |  |
|--------------------------------------------------------|------------------------------------|-----------------------------------------|-----------------------------------|--------------------------------------|--|
|                                                        |                                    | Q1: 98.37 (A+)                          | Q2: 87.13 (B+)                    | 90.85%                               |  |
| Vendor ID# 35246                                       |                                    | Q3: 90.85 (A-)                          | Q4: 96.59 (A)                     | (A-)                                 |  |
| Program Census Information:                            |                                    | # Children in Care During<br>Quarter: 8 | # Placements During<br>Quarter: 8 | # Children in Care On<br>Last Day: 5 |  |
|                                                        | Avg<br>Performance All<br>CCIs (%) | Provider<br>Performance (%)*            | Possible Points<br>(Weight)       | Provider Points<br>Earned            |  |
| OPM Monitoring Reviews                                 |                                    |                                         |                                   |                                      |  |
| Annual Comprehensive Reviews                           | 90%                                | 84%                                     | 25                                | 21.0                                 |  |
| Safety Reviews                                         | 96%                                | 97%                                     | 15                                | 14.5                                 |  |
| Monitoring Sub-Tota                                    |                                    |                                         | 40                                | 35.5                                 |  |
| CCI Safety Outcomes                                    |                                    |                                         |                                   |                                      |  |
| Incidence of Maltreatment                              | 0.15%                              | No Substantiated<br>Reports             | 14                                | 14.0                                 |  |
| Staff Training                                         | 78%                                | Not Eligible                            |                                   |                                      |  |
| Safety Sub-Tota                                        |                                    |                                         | 14                                | 14.0                                 |  |
| CCI Permanency Outcomes                                |                                    |                                         |                                   |                                      |  |
| Placement Stability                                    | 91%                                | 75%                                     | 20                                | 15.0                                 |  |
| Sibling Contacts                                       | 9%                                 | None Planned                            |                                   |                                      |  |
| Permanency Sub-Tota                                    |                                    |                                         | 20                                | 15.0                                 |  |
| CCI Well-Being Outcomes                                |                                    |                                         |                                   |                                      |  |
| EPSDT Medical Visits                                   | 91%                                | 100%                                    | 4                                 | 4.0                                  |  |
| EPSDT Dental Visits                                    | 87%                                | 100%                                    | 4                                 | 4.0                                  |  |
| Academic Supports                                      | 82%                                | 33%                                     | 4                                 | 1.3                                  |  |
| Provider ECEM Visits                                   | 82%                                | 79%                                     | 7                                 | 5.5                                  |  |
| Provider General Contacts                              | 80%                                | 50%                                     | 7                                 | 3.5                                  |  |
| Well-Being Sub-Tota                                    |                                    |                                         | 26                                | 18.3                                 |  |

\*Performance calculation descriptions can be found in the FY 2016 RBWO PBP Measurements and Standards Guide.

| Monitoring & Outcomes: | Possible Points = 100          | Points Earned = 82.85 |          |
|------------------------|--------------------------------|-----------------------|----------|
|                        | Score Before Incentives Credit |                       | 82.85%   |
| Incentives Awarded     |                                |                       | 8.00 pts |
| PBP Verification       |                                |                       | N/A pts  |
|                        |                                | Total Score           | 90.85%   |

Provider/Program Name: Beth-Ester Ministries - dba Restoration House 1 (817) - CCI

### Report Quarter: Q3 FY2016

| Program Census Information:                                                                                 |                                         | # Children in Care During<br>Quarter: 8 | # Placements During<br>Quarter: 8 | # Children in Care On<br>Last Day: 5 |
|-------------------------------------------------------------------------------------------------------------|-----------------------------------------|-----------------------------------------|-----------------------------------|--------------------------------------|
| CCI Incentive Credits                                                                                       | Avg<br>Performance All<br>CCIs (Points) | Provider<br>Performance (%)*            | Possible Points<br>(Weight)       | Provider Points<br>Earned            |
| Early EPSDT Medical Visits                                                                                  |                                         | 100%                                    | 2                                 | 2.00                                 |
| Early EPSDT Dental Visits                                                                                   |                                         | 100%                                    | 2                                 | 2.00                                 |
| Permanency Contacts                                                                                         |                                         | None Planned                            | 5                                 |                                      |
| Additional Academic Supports                                                                                |                                         | 0%                                      | 2                                 | 0.00                                 |
| Active Agency Accreditation                                                                                 |                                         | 0%                                      | 4                                 | 0.00                                 |
| Staff Clinical Licensure                                                                                    |                                         | 0%                                      | 5                                 | 0.00                                 |
| Behavior Management (threshold = 0)                                                                         |                                         | 100%                                    | 4                                 | 4.00                                 |
| Incentives Total                                                                                            | 7.67                                    |                                         | 24                                | 8.00                                 |
| Maximum total combined incentive credit allowed is 10 points.                                               |                                         |                                         | Incentives Awarded                | 8.00                                 |
| Performance calculation descriptions can be found in the FY 2016 RBWO PBP Measurements and Standards Guide. |                                         |                                         |                                   |                                      |