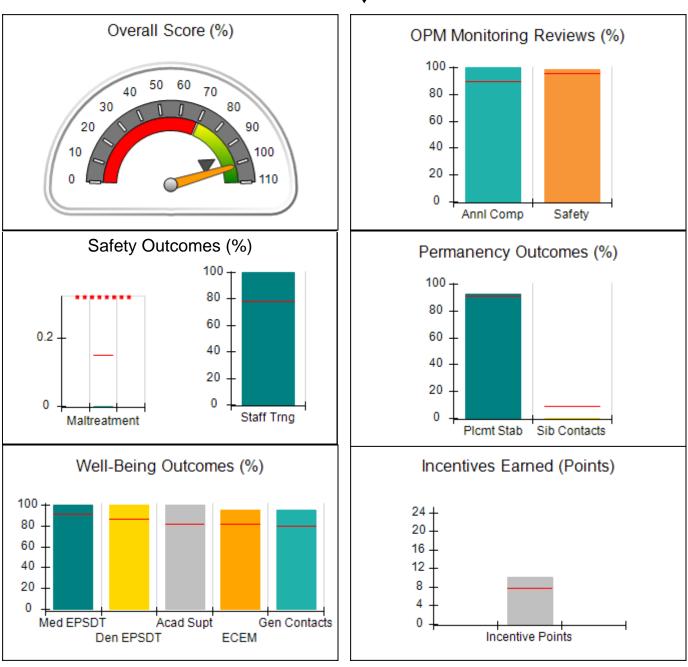

Report Quarter: Q3 FY2016

**Report Quarter: Q3 FY2016** 

| 111 Henry Pkwy., McDonough, GA 30253 |                                    | Quarterly Scores (Grades)                |                                    | Current Quarter Score<br>(Grade)      |
|--------------------------------------|------------------------------------|------------------------------------------|------------------------------------|---------------------------------------|
| Phone: 678-432-1630                  |                                    | Q1: 107.86 (A+)                          | Q2: 107.73 (A+)                    | 109.32%                               |
| Vendor ID# 35215                     |                                    | Q3: 109.32 (A+)                          | Q4: 107.32 (A+)                    | (A+)                                  |
| Program Census Information:          |                                    | # Children in Care During<br>Quarter: 44 | # Placements During<br>Quarter: 44 | # Children in Care On<br>Last Day: 17 |
|                                      | Avg<br>Performance All<br>CCIs (%) | Provider<br>Performance (%)*             | Possible Points<br>(Weight)        | Provider Points<br>Earned             |
| OPM Monitoring Reviews               |                                    |                                          |                                    |                                       |
| Annual Comprehensive Reviews         | 90%                                | 98%                                      | 25                                 | 24.6                                  |
| Safety Reviews                       | 96%                                | 98%                                      | 15                                 | 14.7                                  |
| Monitoring Sub-Total                 |                                    |                                          | 40                                 | 39.3                                  |
| CCI Safety Outcomes                  |                                    |                                          |                                    |                                       |
| Incidence of Maltreatment            | 0.15%                              | No Substantiated<br>Reports              | 10                                 | 10.0                                  |
| Staff Training                       | 78%                                | 100%                                     | 4                                  | 4.0                                   |
| Safety Sub-Tota                      |                                    |                                          | 14                                 | 14.0                                  |
| CCI Permanency Outcomes              |                                    |                                          |                                    |                                       |
| Placement Stability                  | 91%                                | 100%                                     | 20                                 | 20.0                                  |
| Sibling Contacts                     | 9%                                 | None Planned                             |                                    |                                       |
| Permanency Sub-Total                 |                                    |                                          | 20                                 | 20.0                                  |
| CCI Well-Being Outcomes              |                                    |                                          |                                    |                                       |
| EPSDT Medical Visits                 | 91%                                | 100%                                     | 4                                  | 4.0                                   |
| EPSDT Dental Visits                  | 87%                                | 100%                                     | 4                                  | 4.0                                   |
| Academic Supports                    | 82%                                | 100%                                     | 4                                  | 4.0                                   |
| Provider ECEM Visits                 | 82%                                | 100%                                     | 7                                  | 7.0                                   |
| Provider General Contacts            | 80%                                | 100%                                     | 7                                  | 7.0                                   |
| Well-Being Sub-Total                 |                                    |                                          | 26                                 | 26.0                                  |

Performance calculation descriptions can be found in the FY 2016 RBWO PBP Measurements and Standards Guide.

| Monitoring & Outcomes:         | Possible Points = 100 | Points Earned = 99.32 |           |
|--------------------------------|-----------------------|-----------------------|-----------|
| Score Before Incentives Credit |                       |                       | 99.32%    |
|                                | Inc                   | entives Awarded       | 10.00 pts |
|                                |                       | PBP Verification      | N/A pts   |
|                                |                       | Total Score           | 109.32%   |