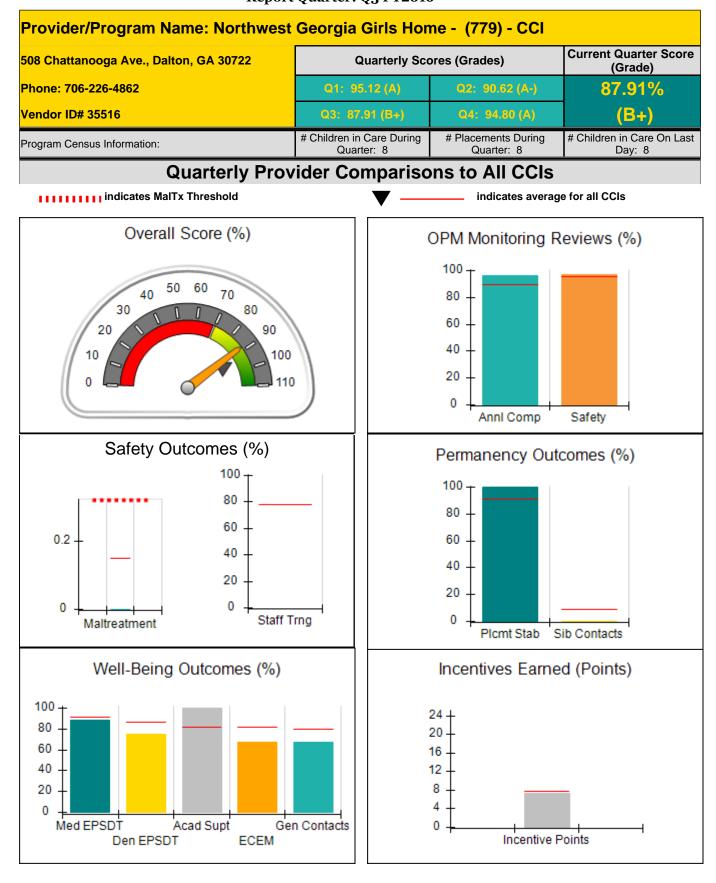

ned incentive credit allowed is 10 points. |                                          | Incentives Awarded                 | 10.00                                 |
| Performance calculation descriptions can be found in the FY 2016 RBWO PBP Measurem |                                                               |                                          | ents and Standards Guide.          |                                       |

#### Child Protective Services Investigations and Dispositions

| Total Reports:                    | 1 |
|-----------------------------------|---|
| Number Screened In:               | 1 |
| Number Screened Out:              | 0 |
| Number Substantiated:             | 0 |
| Number Unsubstantiated:           | 1 |
| Number Active CPS Investigations: | 0 |











**Report Quarter: Q3 FY2016** 

| Provider/Program Name: Northwest Georgia Girls Home - (779) - CCI |                                                                 |                                         |                                   |                                      |  |
|-------------------------------------------------------------------|-----------------------------------------------------------------|-----------------------------------------|-----------------------------------|--------------------------------------|--|
| 508 Chattanooga Ave., Dalton, GA 30                               | 08 Chattanooga Ave., Dalton, GA 30722 Quarterly Scores (Grades) |                                         | ores (Grades)                     | ) Current Quarter Score<br>(Grade)