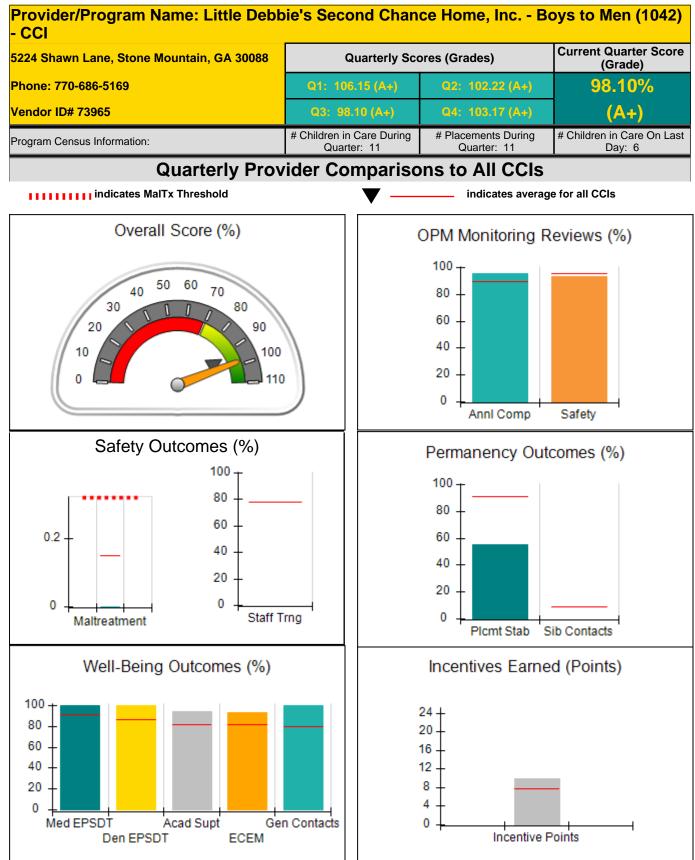

Provider/Program Name: Families First - Second Chance Home (642) - CCI **Current Quarter Score** 2625 Jerome Rd., College Park, GA 30349 **Quarterly Scores (Grades)** (Grade) Phone: 404-254-4182 91.43% Vendor ID# 35339 Q3: 91.43 (A-) Q4: 78.69 (C+) # Children in Care During # Placements During # Children in Care On Last Program Census Information: Quarter: 8 Quarter: 8 Day: 5 **Quarterly Provider Comparisons to All CCIs** IIIIIII indicates MalTx Threshold indicates average for all CCIs Overall Score (%) OPM Monitoring Reviews (%) 100 50 60 70 40 80 30 80 60 20 90 40 10 100 20 0 110 0 Annl Comp Safety Safety Outcomes (%) Permanency Outcomes (%) 100 100 80 80 60 0.2 60 40 40 20 20 0 0 0 Staff Trng Maltreatment Plcmt Stab Sib Contacts Well-Being Outcomes (%) Incentives Earned (Points) 100 24 -80 20 60 16 40 12 8 20 4 0 Med EPSDT Acad Supt Gen Contacts 0 Incentive Points Den EPSDT ECEM