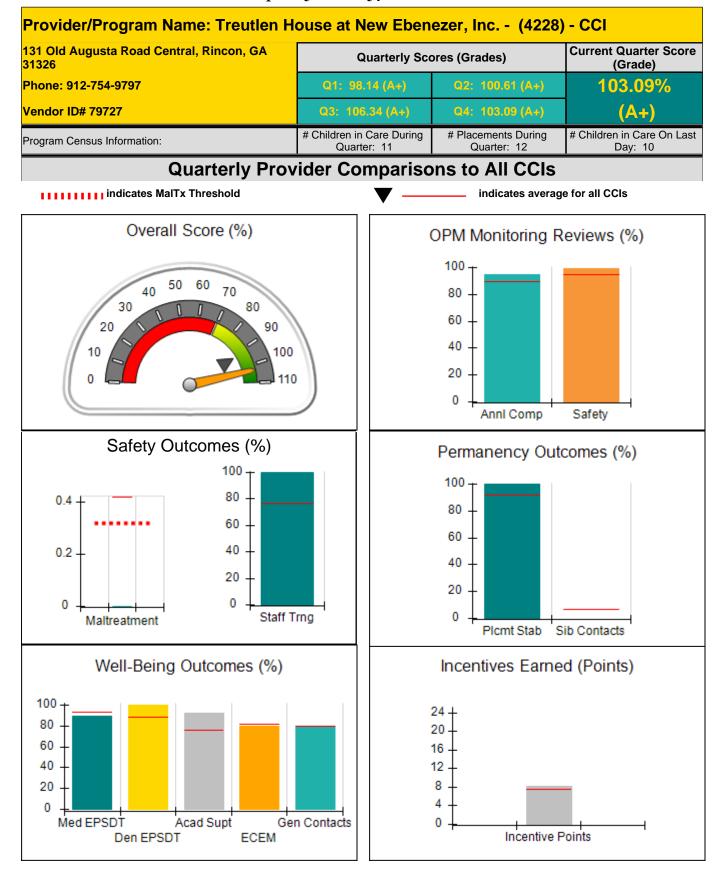

| 4.00                                 |
| Maximum total                                                                                                | Maximum total combined incentive credit allowed is 10 points. |                                         |                                   | 4.00                                 |
| *Performance calculation descriptions can be found in the FY 2016 RBWO PBP Measurements and Standards Guide. |                                                               |                                         |                                   |                                      |

#### Child Protective Services Investigations and Dispositions

| 3  |
|----|
| 2  |
| 1  |
| 4  |
| 1  |
| -3 |
|    |





**Report Quarter: Q4 FY2016** 







**Report Quarter: Q4 FY2016** 

| Provider/Program Name: Tr                                             | eutlen House                       | e at New Ebeneze                         | er, Inc (4228) -                   | CCI                                         |
|-----------------------------------------------------------------------|------------------------------------|------------------------------------------|------------------------------------|---------------------------------------------|
| 131 Old Augusta Road Central, Rincon, GA 31326<br>Phone: 912-754-9797 |                                    | Quarterly Sco                            | ores (Grades)                      | Current Quarter Score<br>(Grade)<br>103.09% |
|