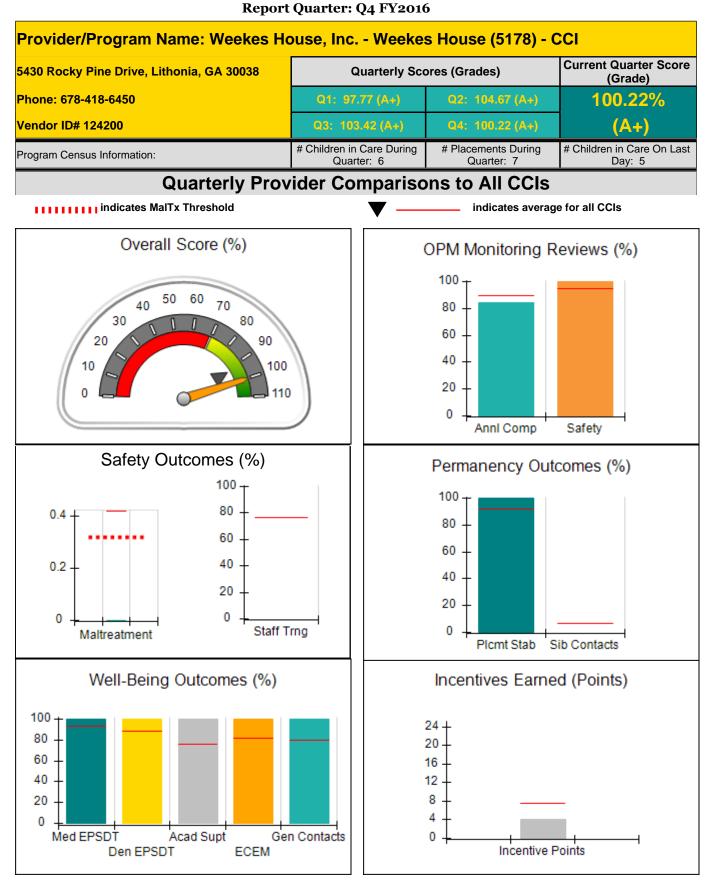

### Report Quarter: Q4 FY2016

| Program Census Information:                                                                                 |                                         | # Children in Care During<br>Quarter: 6 | # Placements During<br>Quarter: 7 | # Children in Care On<br>Last Day: 6 |
|-------------------------------------------------------------------------------------------------------------|-----------------------------------------|-----------------------------------------|-----------------------------------|--------------------------------------|
| CCI Incentive Credits                                                                                       | Avg<br>Performance All<br>CCIs (Points) | Provider<br>Performance (%)*            | Possible Points<br>(Weight)       | Provider Points<br>Earned            |
| Early EPSDT Medical Visits                                                                                  |                                         | 50%                                     | 2                                 | 1.00                                 |
| Early EPSDT Dental Visits                                                                                   |                                         | 50%                                     | 2                                 | 1.00                                 |
| Permanency Contacts                                                                                         |                                         | 0%                                      | 5                                 | 0.00                                 |
| Additional Academic Supports                                                                                |                                         | 0%                                      | 2                                 | 0.00                                 |
| Active Agency Accreditation                                                                                 |                                         | 0%                                      | 4                                 | 0.00                                 |
| Staff Clinical Licensure                                                                                    |                                         | 0%                                      | 5                                 | 0.00                                 |
| Behavior Management (threshold = 0)                                                                         |                                         | 100%                                    | 4                                 | 4.00                                 |
| Incentives Total                                                                                            | 7.45                                    |                                         | 24                                | 6.00                                 |
| Maximum total combined incentive credit allowed is 10 points.                                               |                                         |                                         | Incentives Awarded                | 6.00                                 |
| Performance calculation descriptions can be found in the FY 2016 RBWO PBP Measurements and Standards Guide. |                                         |                                         |                                   |                                      |

#### Child Protective Services Investigations and Dispositions

| Total Reports:                    | 0 |
|-----------------------------------|---|
| Number Screened In:               | 0 |
| Number Screened Out:              | 0 |
| Number Substantiated:             | 0 |
| Number Unsubstantiated:           | 0 |
| Number Active CPS Investigations: | 0 |

Report Quarter: Q4 FY2016

| 2305 Amos Street, Columbus, GA 31906<br>Phone: 706-940-0478 |                                    | Quarterly Scores (Grades)               |                                   | Current Quarter Score<br>(Grade)     |
|-------------------------------------------------------------|------------------------------------|-----------------------------------------|-----------------------------------|--------------------------------------|
|                                                             |                                    | Q1: (N/A)                               | Q2: (N/A)                         | 61.02%                               |
| Vendor ID# 86536                                            |                                    | Q3: (N/A)                               | Q4: 61.02 (D-)                    | (D-)                                 |
| Program Census Information:                                 |                                    | # Children in Care During<br>Quarter: 7 | # Placements During<br>Quarter: 7 | # Children in Care On<br>Last Day: 6 |
|                                                             | Avg<br>Performance All<br>CCIs (%) | Provider<br>Performance (%)*            | Possible Points<br>(Weight)       | Provider Points<br>Earned            |
| OPM Monitoring Reviews                                      |                                    |                                         |                                   |                                      |
| Annual Comprehensive Reviews                                | 90%                                | Not Yet Conducted                       |                                   |                                      |
| Safety Reviews                                              | 95%                                | Not Yet Conducted                       |                                   |                                      |
| Monitoring Sub-Tota                                         |                                    |                                         |                                   | 0.0                                  |
| CCI Safety Outcomes                                         |                                    |                                         |                                   |                                      |
| Incidence of Maltreatment                                   | 0.42%                              | No Substantiated<br>Reports             | 10                                | 10.0                                 |
| Staff Training                                              | 76%                                | 100%                                    | 4                                 | 4.0                                  |
| Safety Sub-Tota                                             |                                    |                                         | 14                                | 14.0                                 |
| CCI Permanency Outcomes                                     |                                    |                                         |                                   |                                      |
| Placement Stability                                         | 92%                                | 86%                                     | 15                                | 12.9                                 |
| Sibling Contacts                                            | 6%                                 | 0%                                      | 5                                 | 0.0                                  |
| Permanency Sub-Tota                                         |                                    |                                         | 20                                | 12.9                                 |
| CCI Well-Being Outcomes                                     |                                    |                                         |                                   |                                      |
| EPSDT Medical Visits                                        | 93%                                | 60%                                     | 4                                 | 2.4                                  |
| EPSDT Dental Visits                                         | 89%                                | 60%                                     | 4                                 | 2.4                                  |
| Academic Supports                                           | 76%                                | 0%                                      | 4                                 | 0.0                                  |
| Provider ECEM Visits                                        | 82%                                | 0%                                      | 7                                 | 0.0                                  |
| Provider General Contacts                                   | 80%                                | 17%                                     | 7                                 | 1.1                                  |
| Well-Being Sub-Tota                                         |                                    |                                         | 26                                | 5.99                                 |