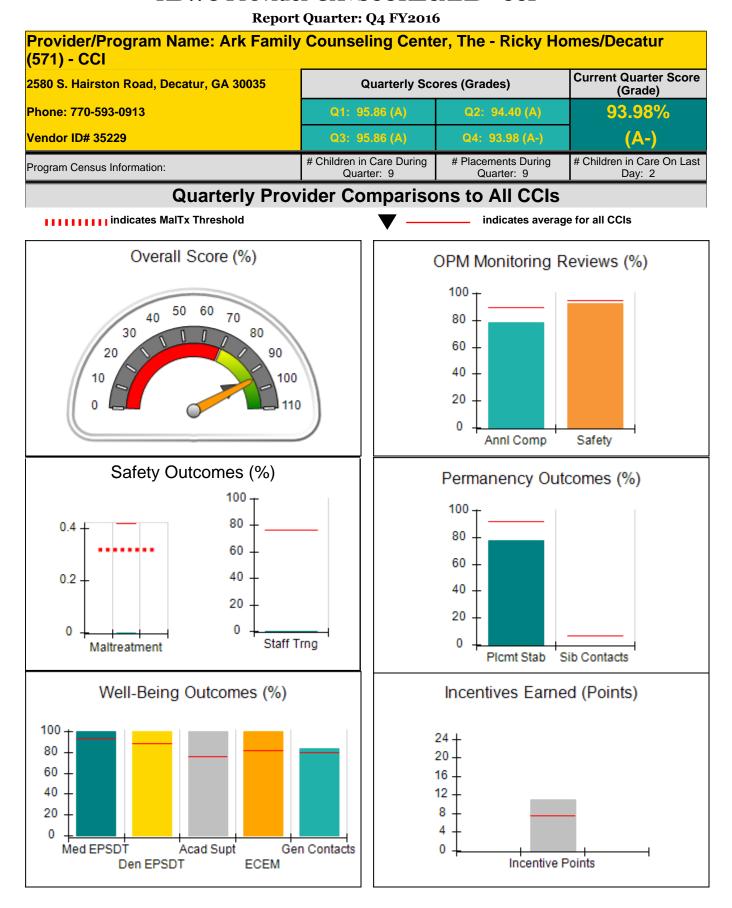

| Incentives Awarded                 | 6.32                                 |
| *Performance calculation descriptions can be found in the FY 2016 RBWO PBP Measurements and Standards Guide. |                                         |                                          |                                    |                                      |

#### Child Protective Services Investigations and Dispositions

| Total Reports:                    | 0 |
|-----------------------------------|---|
| Number Screened In:               | 0 |
| Number Screened Out:              | 0 |
| Number Substantiated:             | 0 |
| Number Unsubstantiated:           | 0 |
| Number Active CPS Investigations: | 0 |



Performance-Based Placement Measures RBWO Provider GA+SCORECARD - CCI







Performance-Based Placement Measures RBWO Provider GA+SCORECARD - CCI



Report Quarter: Q4 FY2016

| (571) - CCI<br>2580 S. Hairston Road, Decatur, GA 30035<br>Phone: 770-593-0913<br>Vendor ID# 35229<br>Program Census Information: |       | Quarterly Sco                                                                                                | ores (Grades)                                                        | Current Quarter Score<br>(Grade)                                  |                        |                                    |                              |                             |                           |
|-----------------------------------------------------------------------------------------------------------------------------------|-------|------------