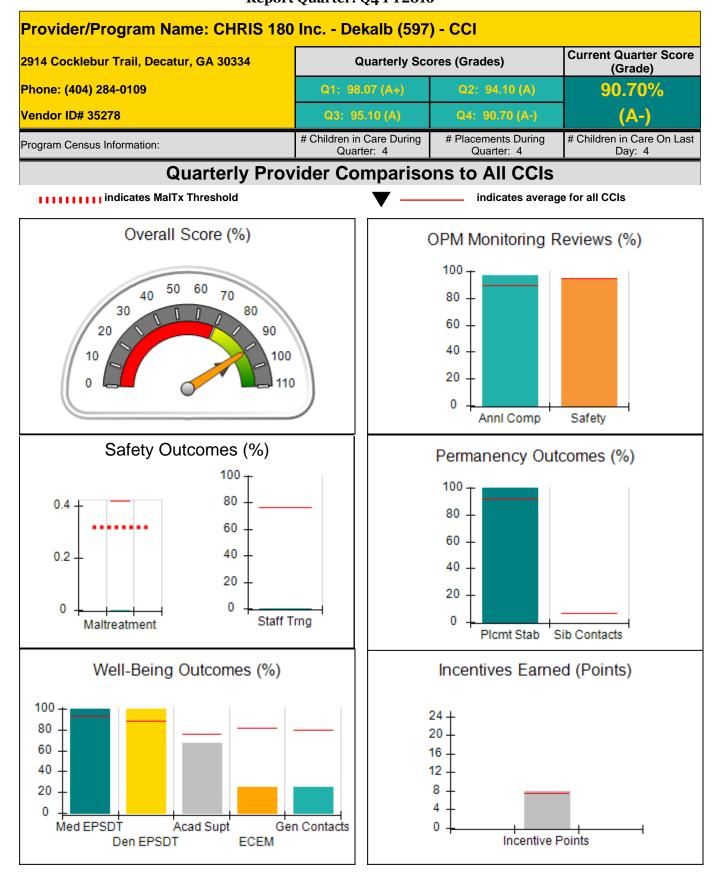

Provider/Program Name: Bald Ridge Lodge, Inc. - Bald Ridge Lodge (4124) - CCI

### Report Quarter: Q4 FY2016

| Program Census Information:                                                                                 |                                                               | # Children in Care During<br>Quarter: 10 | # Placements During<br>Quarter: 10 | # Children in Care On<br>Last Day: 7 |
|-------------------------------------------------------------------------------------------------------------|---------------------------------------------------------------|------------------------------------------|------------------------------------|--------------------------------------|
| CCI Incentive Credits                                                                                       | Avg<br>Performance All<br>CCIs (Points)                       | Provider<br>Performance (%)*             | Possible Points<br>(Weight)        | Provider Points<br>Earned            |
| Early EPSDT Medical Visits                                                                                  |                                                               | 75%                                      | 2                                  | 1.50                                 |
| Early EPSDT Dental Visits                                                                                   |                                                               | 40%                                      | 2                                  | 0.80                                 |
| Permanency Contacts                                                                                         |                                                               | 0%                                       | 5                                  | 0.00                                 |
| Additional Academic Supports                                                                                |                                                               | 7%                                       | 2                                  | 0.14                                 |
| Active Agency Accreditation                                                                                 |                                                               | 0%                                       | 4                                  | 0.00                                 |
| Staff Clinical Licensure                                                                                    |                                                               | 10%                                      | 5                                  | 0.50                                 |
| Behavior Management (threshold = 0)                                                                         |                                                               | 100%                                     | 4                                  | 4.00                                 |
| Incentives Total                                                                                            | 7.45                                                          |                                          | 24                                 | 6.94                                 |
| Maximum total                                                                                               | Maximum total combined incentive credit allowed is 10 points. |                                          |                                    | 6.94                                 |
| Performance calculation descriptions can be found in the FY 2016 RBWO PBP Measurements and Standards Guide. |                                                               |                                          |                                    |                                      |

### Child Protective Services Investigations and Dispositions

| Total Reports:                    |   |
|-----------------------------------|---|
|                                   | 0 |
| Number Screened Out:              | 0 |
|                                   | 0 |
| Number Substantiated:             | 0 |
| Number Unsubstantiated:           | 0 |
| Number Active CPS Investigations: | 0 |

Academic Supports

Provider ECEM Visits

Provider General Contacts

Well-Being Sub-Total

DHS, DFCS, Office of Provider Management Performance-Based Placement Measures RBWO Provider GA+SCORECARD - CCI Report Quarter: Q4 FY2016