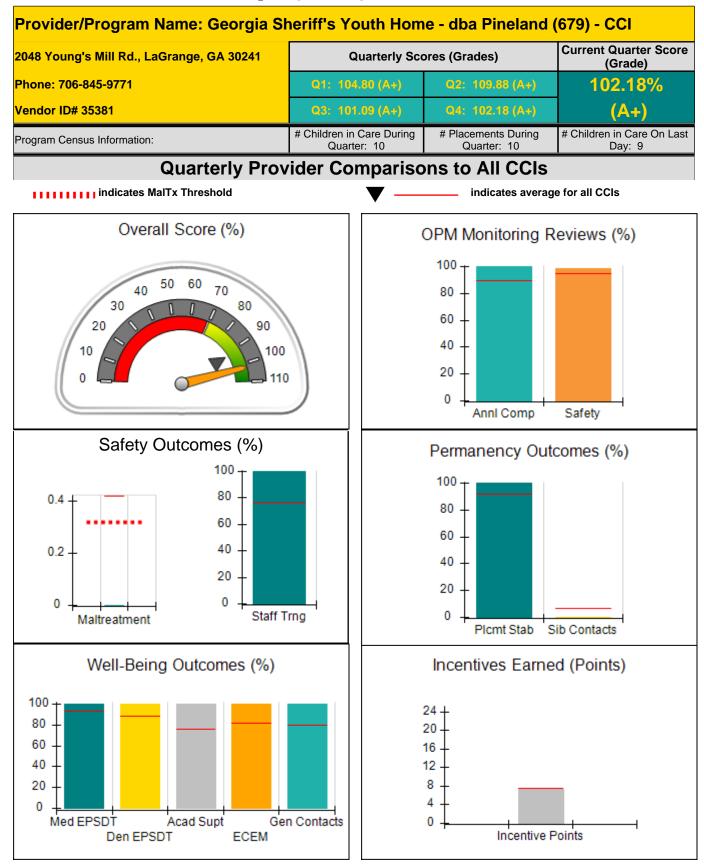

| credit allowed is 10 points.            | Incentives Awarded                | 8.70                                 |
| *Performance calculation descriptions can be found in the FY 2016 RBWO PBP Measurements and Standards |                                         |                                         | ents and Standards Guide.         |                                      |

### Child Protective Services Investigations and Dispositions

| Total Reports:                    | 0 |
|-----------------------------------|---|
| Number Screened In:               | 0 |
| Number Screened Out:              | 0 |
| Number Substantiated:             | 0 |
| Number Unsubstantiated:           | 0 |
| Number Active CPS Investigations: | 0 |





**Report Quarter: Q4 FY2016** 







**Report Quarter: Q4 FY2016** 

| 2048 Young's Mill Rd., LaGrange, GA 30241<br>Phone: 706-845-9771 |                                    | Quarterly Scores (Grades)                |                                    | Current Quarter Score<br>(Grade)     |
|------------------------------------------------------------------|------------------------------------|------------------------------------------|------------------------------------|--------------------------------------|
|                                                                  |                                    | Q1: 104.80 (A+)                          | Q2: 109.88 (A+)                    | 102.18%                              |
| Vendor ID# 35381                                                 |