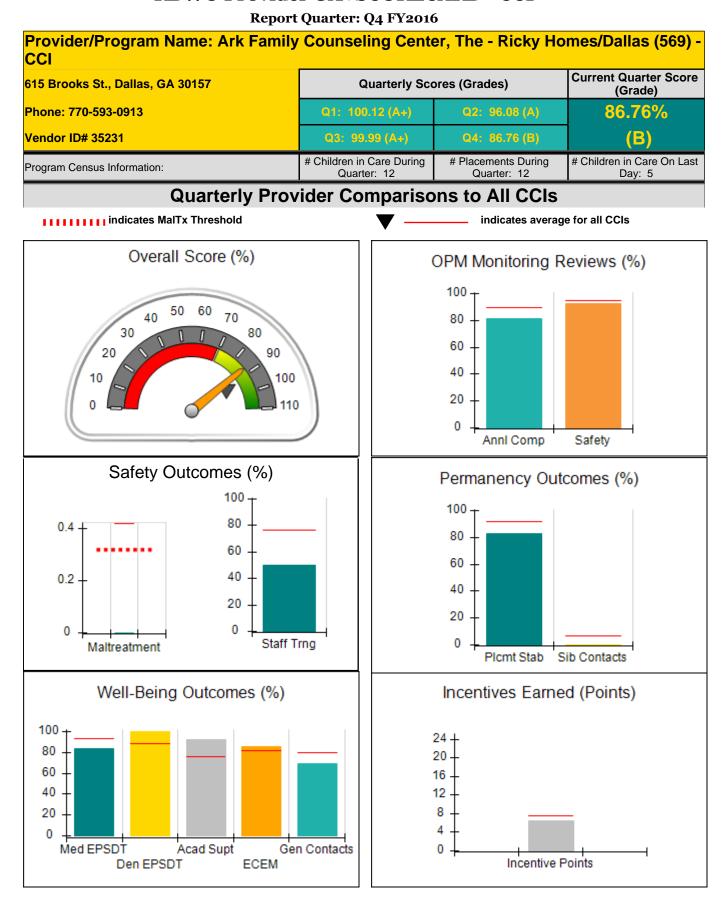

| Incentives Awarded                 | 6.90                                  |
| *Performance calculation descriptions can be found in the FY 2016 RBWO PBP Measurements and Standards Guide. |                                         |                                          |                                    |                                       |

#### Child Protective Services Investigations and Dispositions

| Total Reports:                    | 0 |
|-----------------------------------|---|
| Number Screened In:               | 0 |
| Number Screened Out:              | 0 |
| Number Substantiated:             | 0 |
| Number Unsubstantiated:           | 0 |
| Number Active CPS Investigations: | 0 |



Performance-Based Placement Measures RBWO Provider GA+SCORECARD - CCI







### Performance-Based Placement Measures RBWO Provider GA+SCORECARD - CCI

Report Quarter: Q4 FY2016



Provider/Program Name: Ark Family Counseling Center, The - Ricky Homes/Dallas (569) -CCI Current Quarter Score 615 Brooks St., Dallas, GA 30157 **Quarterly Scores (Grades)** (Grade) 86.76% Phone: 770-593-0913 Vendor ID# 35231 Q3: 99.99 (A+) Q4: 86.76 (B) B # Children in Care During # Placements During # Children in Care On Program Census Information: Quarter: 12 Quarter: 12 Last Day: 5 Avg **Possible Points Provider Points** Provider Performance All Performance (%)\* (Weight) Earned **CCIs (%) OPM Monitoring Reviews** 25 90% Annual Comprehensive Reviews 81% 20.33 Safety Reviews 95% 15 93% 13.89 Monitoring Sub-Total 40 34.21 **CCI Safety Outcomes** Incidence of Maltreatment 0.42% No S