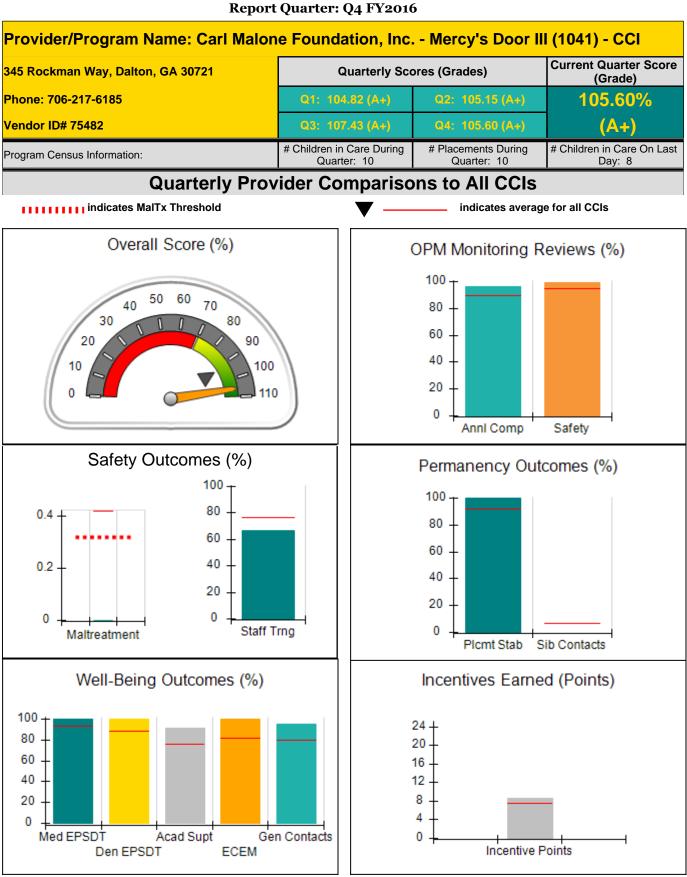

Performance-Based Placement Measures RBWO Provider GA+SCORECARD - CCI

Performance-Based Placement Measures RBWO Provider GA+SCORECARD - CCI

Report Quarter: Q4 FY2016

| (571) - CCI<br>2580 S. Hairston Road, Decatur, GA 30035<br>Phone: 770-593-0913<br>Vendor ID# 35229<br>Program Census Information: |       | Quarterly Sco                                                                                                | ores (Grades)                                                        | Current Quarter Score<br>(Grade)                                  |                        |                                    |                              |                             |                           |
|-----------------------------------------------------------------------------------------------------------------------------------|-------|--------------------------------------------------------------------------------------------------------------|----------------------------------------------------------------------|-------------------------------------------------------------------|------------------------|------------------------------------|------------------------------|-----------------------------|---------------------------|
|                                                                                                                                   |       | Q1:         95.86 (A)           Q3:         95.86 (A)           # Children in Care During Quarter:         9 | Q2: 94.40 (A)<br>Q4: 93.98 (A-)<br># Placements During<br>Quarter: 9 | (Grade)<br>93.98%<br>(A-)<br># Children in Care On<br>Last Day: 2 |                        |                                    |                              |                             |                           |
|                                                                                                                                   |       |                                                                                                              |                                                                      |                                                                   |                        | Avg<br>Performance All<br>CCIs (%) | Provider<br>Performance (%)* | Possible Points<br>(Weight) | Provider Points<br>Earned |
|                                                                                                                                   |       |                                                                                                              |                                                                      |                                                                   | OPM Monitoring Reviews |                                    |                              |                             |                           |
| Annual Comprehensive Reviews                                                                                                      | 90%   | 79%                                                                                                          | 25                                                                   | 19.7                                                              |                        |                                    |                              |                             |                           |
| Safety Reviews                                                                                                                    | 95%   | 92%                                                                                                          | 15                                                                   | 13.8                                                              |                        |                                    |                              |                             |                           |
| Monitoring Sub-Tota                                                                                                               |       |                                                                                                              | 40                                                                   | 33.5                                                              |                        |                                    |                              |                             |                           |
| CCI Safety Outcomes                                                                                                               |       |                                                                                                              |                                                                      |                                                                   |                        |                                    |                              |                             |                           |
| Incidence of Maltreatment                                                                                                         | 0.42% | No Substantiated<br>Reports                                                                                  | 10                                                                   | 10.0                                                              |                        |                                    |                              |                             |                           |
| Staff Training                                                                                                                    | 76%   | 0%                                                                                                           | 4                                                                    | 0.0                                                               |                        |                                    |                              |                             |                           |
| Safety Sub-Tota                                                                                                                   |       |                                                                                                              | 14                                                                   | 10.0                                                              |                        |                                    |                              |                             |                           |
| CCI Permanency Outcomes                                                                                                           |       |                                                                                                              |                                                                      |                                                                   |                        |                                    |                              |                             |                           |
| Placement Stability                                                                                                               | 92%   | 78%                                                                                                          | 20                                                                   | 15.6                                                              |                        |                                    |                              |                             |                           |
| Sibling Contacts                                                                                                                  | 6%    | None Planned                                                                                                 |                                                                      |                                                                   |                        |                                    |                              |                             |                           |
| Permanency Sub-Tota                                                                                                               |       |                                                                                                              | 20                                                                   | 15.6                                                              |                        |                                    |                              |                             |                           |
| CCI Well-Being Outcomes                                                                                                           |       |                                                                                                              |                                                                      |                                                                   |                        |                                    |                              |                             |                           |
| EPSDT Medical Visits                                                                                                              | 93%   | 100%                                                                                                         | 4                                                                    | 4.0                                                               |                        |                                    |                              |                             |                           |
| EPSDT Dental Visits                                                                                                               | 89%   | 100%                                                                                                         | 4                                                                    | 4.0                                                               |                        |                                    |                              |                             |                           |
| Academic Supports                                                                                                                 | 76%   | 100%                                                                                                         | 4                                                                    | 4.0                                                               |                        |                                    |                              |                             |                           |
| Provider ECEM Visits                                                                                                              | 82%   | 100%                                                                                                         | 7                                                                    | 7.0                                                               |                        |                                    |                              |                             |                           |
| Provider General Contacts                                                                                                         | 80%   | 83%                                                                                                          | 7                                                                    | 5.8                                                               |                        |                                    |                              |                             |                           |
| Well-Being Sub-Tota                                                                                                               |       |                                                                                                              | 26                                                                   | 24.8                                                              |                        |                                    |                              |                             |                           |

\*Performance calculation descriptions can be found in the FY 2016 RBWO PBP Measurements and Standards Guide.

Monitoring & Outcomes: Possible Points = 100 Points Earned = 83.98 Score Before Incentives Credit 83.98% **Incentives Awarded** 10.00 pts **PBP Verification** N/A pts **Total Score** 93.98%

Provider/Program Name: Ark Family Counseling Center, The - Ricky Homes/Decatur (571) - CCI

### Report Quarter: Q4 FY2016

| Program Census Information:                                                                                  |                                         | # Children in Care During<br>Quarter: 9 | # Placements During<br>Quarter: 9 | # Children in Care On<br>Last Day: 2 |
|--------------------------------------------------------------------------------------------------------------|-----------------------------------------|-----------------------------------------|-----------------------------------|--------------------------------------|
| CCI Incentive Credits                                                                                        | Avg<br>Performance All<br>CCIs (Points) | Provider<br>Performance (%)*            | Possible Points<br>(Weight)       | Provider Points<br>Earned            |
| Early EPSDT Medical Visits                                                                                   |                                         | 100%                                    | 2                                 | 2.00                                 |
| Early EPSDT Dental Visits                                                                                    |                                         | Not Eligible                            | 2                                 |                                      |
| Permanency Contacts                                                                                          |                                         | 100%                                    | 5                                 | 5.00                                 |
| Additional Academic Supports                                                                                 |                                         | 0%                                      | 2                                 | 0.00                                 |
| Active Agency Accreditation                                                                                  |                                         | 0%                                      | 4                                 | 0.00                                 |
| Staff Clinical Licensure                                                                                     |                                         | 0%                                      | 5                                 | 0.00                                 |
| Behavior Management (threshold = 0)                                                                          |                                         | 100%                                    | 4                                 | 4.00                                 |
| Incentives Total                                                                                             | 7.45                                    |                                         | 24                                | 11.00                                |
| Maximum total combined incentive credit allowed is 10 points.                                                |                                         | Incentives Awarded                      | 10.00                             |                                      |
| *Performance calculation descriptions can be found in the FY 2016 RBWO PBP Measurements and Standards Guide. |                                         |                                         |                                   |                                      |

#### Child Protective Services Investigations and Dispositions

| Total Reports:                    | 0  |
|-----------------------------------|----|
| Number Screened In:               | 0  |
| Number Screened Out:              | 0  |
| Number Substantiated:             | 0  |
| Number Unsubstantiated:           | 1  |
| Number Active CPS Investigations: | -1 |

Performance-Based Placement Measures RBWO Provider GA+SCORECARD - CCI

Performance-Based Placement Measures RBWO Provider GA+SCORECARD - CCI

**Report Quarter: Q4 FY2016** 

| Provider/Program Name: Ark Family Counseling Center, The - Ricky Homes/Lithonia<br>(591) - CCI |       |                                                                                |                                                                          |                                                         |                        |                                    |                              |                             |                           |
|------------------------------------------------------------------------------------------------|-------|--------------------------------------------------------------------------------|--------------------------------------------------------------------------|---------------------------------------------------------|------------------------|------------------------------------|------------------------------|-----------------------------|---------------------------|
| 3383 Evans Mill Rd., Lithonia, GA 30038<br>Phone: 770-593-0913<br>Vendor ID# 35228             |       | Quarterly Scores (Grades)                                                      |                                                                          | Current Quarter Score<br>(Grade)                        |                        |                                    |                              |                             |                           |
|                                                                                                |       | Q1: 103.52 (A+)<br>Q3: 103.27 (A+)<br># Children in Care During<br>Quarter: 15 | Q2: 101.66 (A+)<br>Q4: 101.88 (A+)<br># Placements During<br>Quarter: 15 | 101.88%<br>(A+)<br># Children in Care On<br>Last Day: 4 |                        |                                    |                              |                             |                           |
|                                                                                                |       |                                                                                |                                                                          |                                                         |                        | Avg<br>Performance All<br>CCIs (%) | Provider<br>Performance (%)* | Possible Points<br>(Weight) | Provider Points<br>Earned |
|                                                                                                |       |                                                                                |                                                                          |                                                         | OPM Monitoring Reviews |                                    | ·                            |                             |                           |
| Annual Comprehensive Reviews                                                                   | 90%   | 94%                                                                            | 25                                                                       | 23.4                                                    |                        |                                    |                              |                             |                           |
| Safety Reviews                                                                                 | 95%   | 92%                                                                            | 15                                                                       | 13.8                                                    |                        |                                    |                              |                             |                           |
| Monitoring Sub-Total                                                                           |       |                                                                                | 40                                                                       | 37.2                                                    |                        |                                    |                              |                             |                           |
| CCI Safety Outcomes                                                                            |       |                                                                                |                                                                          |                                                         |                        |                                    |                              |                             |                           |
| Incidence of Maltreatment                                                                      | 0.42% | No Substantiated<br>Reports                                                    | 10                                                                       | 10.0                                                    |                        |                                    |                              |                             |                           |
| Staff Training                                                                                 | 76%   | 0%                                                                             | 4                                                                        | 0.0                                                     |                        |                                    |                              |                             |                           |
| Safety Sub-Total                                                                               |       |                                                                                | 14                                                                       | 10.0                                                    |                        |                                    |                              |                             |                           |
| CCI Permanency Outcomes                                                                        |       |                                                                                |                                                                          |                                                         |                        |                                    |                              |                             |                           |
| Placement Stability                                                                            | 92%   | 93%                                                                            | 20                                                                       | 18.6                                                    |                        |                                    |                              |                             |                           |
| Sibling Contacts                                                                               | 6%    | None Planned                                                                   |                                                                          |                                                         |                        |                                    |                              |                             |                           |
| Permanency Sub-Total                                                                           |       |                                                                                | 20                                                                       | 18.6                                                    |                        |                                    |                              |                             |                           |
| CCI Well-Being Outcomes                                                                        |       |                                                                                |                                                                          |                                                         |                        |                                    |                              |                             |                           |
| EPSDT Medical Visits                                                                           | 93%   | 100%                                                                           | 4                                                                        | 4.0                                                     |                        |                                    |                              |                             |                           |
| EPSDT Dental Visits                                                                            | 89%   | 100%                                                                           | 4                                                                        | 4.0                                                     |                        |                                    |                              |                             |                           |
| Academic Supports                                                                              | 76%   | 100%                                                                           | 4                                                                        | 4.0                                                     |                        |                                    |                              |                             |                           |
| Provider ECEM Visits                                                                           | 82%   | 100%                                                                           | 7                                                                        | 7.0                                                     |                        |                                    |                              |                             |                           |
| Provider General Contacts                                                                      | 80%   | 100%                                                                           | 7                                                                        | 7.0                                                     |                        |                                    |                              |                             |                           |
| Well-Being Sub-Total                                                                           |       |                                                                                | 26                                                                       | 26.0                                                    |                        |                                    |                              |                             |                           |