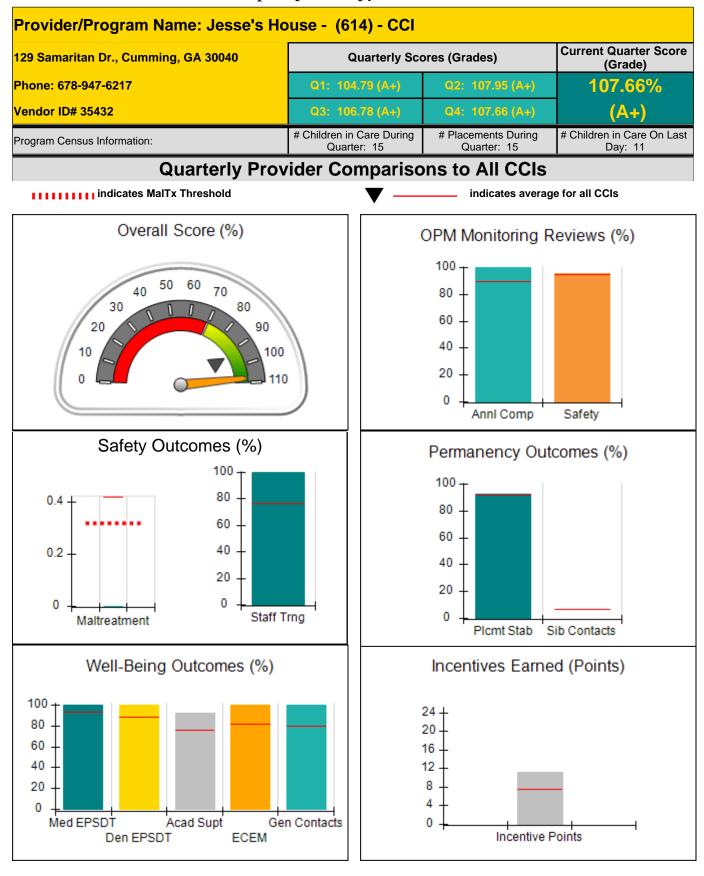

Provider/Program Name: Embracing Arms - Jackson (5194) - CCI **Current Quarter Score** 168 Evans Road, Jackson, GA 30233 **Quarterly Scores (Grades)** (Grade) Phone: 770-389-9886 96.34% Q4: 96.34 (A) Vendor ID# 125395 Q3: 100.30 (A+) # Children in Care During # Placements During # Children in Care On Last Program Census Information: Quarter: 6 Quarter: 6 Day: 4 **Quarterly Provider Comparisons to All CCIs** IIIIIII indicates MalTx Threshold indicates average for all CCIs Overall Score (%) OPM Monitoring Reviews (%) 100 50 60 70 40 80 30 80 60 20 90 40 10 100 20 0 110 0 Annl Comp Safety Safety Outcomes (%) Permanency Outcomes (%) 100 100 80 0.4 80 60 60 40 0.2 40 20 20 0 0 0 Staff Trng Maltreatment Plcmt Stab Sib Contacts Well-Being Outcomes (%) Incentives Earned (Points) 100 24 -80 20 60 16 40 12 8 20 4 0 Acad Supt Med EPSDT Gen Contacts 0 Incentive Points Den EPSDT ECEM

| 168 Evans Road, Jackson, GA 30233<br>Phone: 770-389-9886 |                                    | Quarterly Sco                           | Quarterly Scores (Grades)         |                                      |
|----------------------------------------------------------|------------------------------------|-----------------------------------------|-----------------------------------|--------------------------------------|
|                                                          |                                    | Q1: 92.47 (A-)                          | Q2: 98.07 (A+)                    | (Grade)<br>96.34%                    |
| Vendor ID# 125395                                        |                                    | Q3: 100.30 (A+)                         | Q4: 96.34 (A)                     | (A)                                  |
| Program Census Information:                              |                                    | # Children in Care During<br>Quarter: 6 | # Placements During<br>Quarter: 6 | # Children in Care On<br>Last Day: 4 |
|                                                          | Avg<br>Performance All<br>CCIs (%) | Provider<br>Performance (%)*            | Possible Points<br>(Weight)       | Provider Points<br>Earned            |
| OPM Monitoring Reviews                                   |                                    |                                         |                                   |                                      |
| Annual Comprehensive Reviews                             | 90%                                | 100%                                    | 25                                | 25.0                                 |
| Safety Reviews                                           | 95%                                | 99%                                     | 15                                | 14.8                                 |
| Monitoring Sub-Tota                                      |                                    |                                         | 40                                | 39.8                                 |
| CCI Safety Outcomes                                      |                                    |                                         |                                   |                                      |
| Incidence of Maltreatment                                | 0.42%                              | No Substantiated<br>Reports             | 10                                | 10.0                                 |
| Staff Training                                           | 76%                                | 0%                                      | 4                                 | 0.0                                  |
| Safety Sub-Tota                                          |                                    |                                         | 14                                | 10.0                                 |
| CCI Permanency Outcomes                                  |                                    |                                         |                                   |                                      |
| Placement Stability                                      | 92%                                | 83%                                     | 15                                | 12.4                                 |
| Sibling Contacts                                         | 6%                                 | 0%                                      | 5                                 | 0.0                                  |
| Permanency Sub-Tota                                      |                                    |                                         | 20                                | 12.4                                 |
| CCI Well-Being Outcomes                                  |                                    |                                         |                                   |                                      |
| EPSDT Medical Visits                                     | 93%                                | 100%                                    | 4                                 | 4.0                                  |
| EPSDT Dental Visits                                      | 89%                                | 100%                                    | 4                                 | 4.0                                  |
| Academic Supports                                        | 76%                                | 93%                                     | 4                                 | 3.7                                  |
| Provider ECEM Visits                                     | 82%                                | 85%                                     | 7                                 | 5.9                                  |
| Provider General Contacts                                | 80%                                | 93%                                     | 7                                 | 6.5                                  |

| Monitoring & Outcomes: Possible Points = 100 | Points Earned : | = 86.48  |
|----------------------------------------------|-----------------|----------|
| Score Before Incentives Credit               |                 | 86.48%   |
| Incentives Awarded 9.                        |                 | 9.86 pts |
| PBP Verification                             |                 | N/A pts  |
|                                              | Total Score     | 96.34%   |

Provider/Program Name: Embracing Arms - Jackson (5194) - CCI