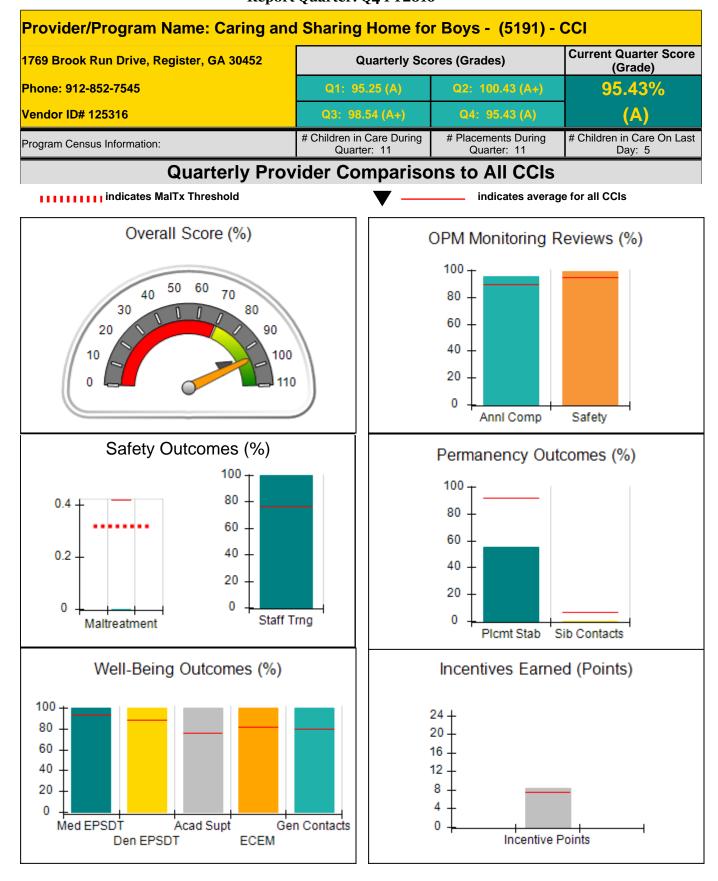

|                                         | Incentives Awarded                | 4.00                                 |
| Performance calculation descriptions can be found in the FY 2016 RBWO PBP Measurements and Standards Guide. |                                         |                                         |                                   |                                      |

### Child Protective Services Investigations and Dispositions

| Total Reports:                    | 0 |
|-----------------------------------|---|
| Number Screened In:               | 0 |
| Number Screened Out:              | 0 |
| Number Substantiated:             | 0 |
| Number Unsubstantiated:           | 0 |
| Number Active CPS Investigations: | 0 |





**Report Quarter: Q4 FY2016** 







Report Quarter: Q4 FY2016

| 1769 Brook Run Drive, Register, GA       | 30452                              | Quarterly Scores (Grades)                |                                    | Current Quarter Score<br>(Grade)     |  |
|------------------------------------------|------------------------------------|------------------------------------------|------------------------------------|--------------------------------------|--|
| Phone: 912-852-7545<br>Vendor ID# 125316 |                                    | Q1: 95.25 (A)                            | Q2: 100.43 (A+)                    | 95.43%                               |  |
|                                          |                                    | Q3: 98.54 (A+)                           | Q4: 95.43 (A)