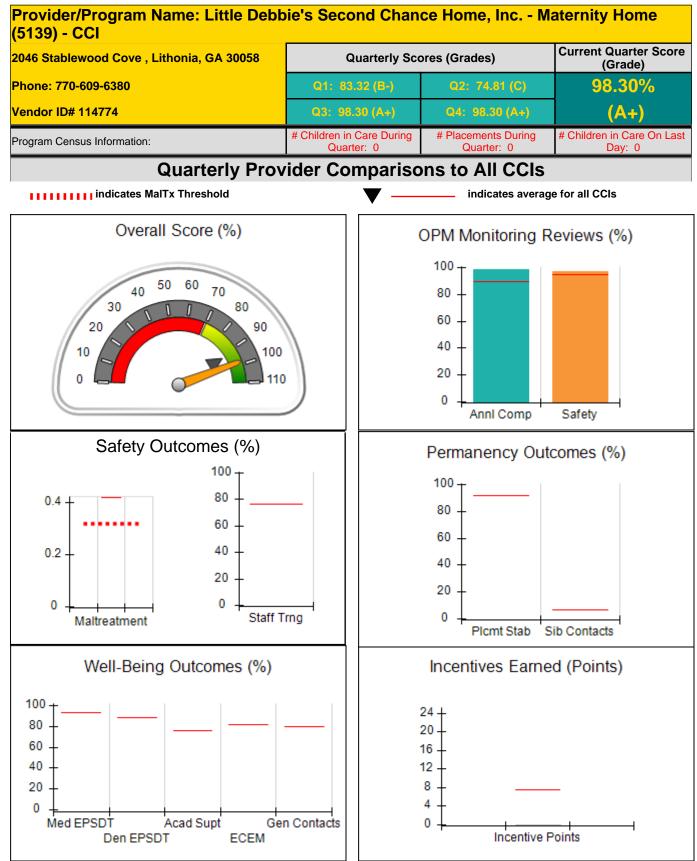

Provider/Program Name: Foundation Group Home, Inc. - CCI (992) - CCI **Current Quarter Score** 827 Tallapoosa Street, Bremen, GA 30110 **Quarterly Scores (Grades)** (Grade) Phone: 770-537-0700 96.74% Vendor ID# 44184 Q3: 77.69 (C+) # Children in Care During # Placements During # Children in Care On Last Program Census Information: Quarter: 14 Quarter: 14 Day: 5 **Quarterly Provider Comparisons to All CCIs** indicates MalTx Threshold indicates average for all CCIs Overall Score (%) OPM Monitoring Reviews (%) 100 50 60 70 40 80 30 80 60 20 90 40 10 100 20 0 110 0 Annl Comp Safety Safety Outcomes (%) Permanency Outcomes (%) 100 100 80 0.4 80 60 60 40 0.2 40 20 20 0 0 0 Staff Trng Maltreatment Plcmt Stab Sib Contacts Well-Being Outcomes (%) Incentives Earned (Points) 100 24 -80 20 60 16 40 12 8 20 4 0 Med EPSDT Acad Supt Gen Contacts 0 Incentive Points Den EPSDT ECEM