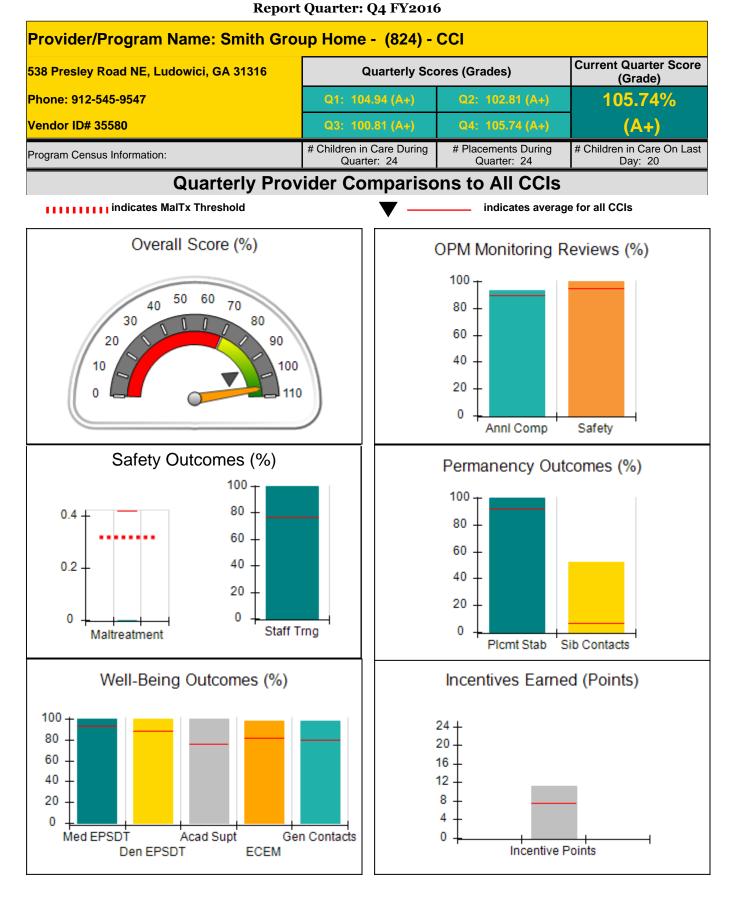

Provider/Program Name: Greenbriar Children's Center - (688) - CCI **Current Quarter Score** 3709 Hopkins St., Savannah, GA 31405 **Quarterly Scores (Grades)** (Grade) Phone: 912-234-3431 Q2: 80.78 (B-) 84.23% Q4: 84.23 (B) Vendor ID# 35393 Q3: 79.45 (C+) B # Children in Care During # Placements During # Children in Care On Last Program Census Information: Quarter: 11 Quarter: 11 Day: 6 **Quarterly Provider Comparisons to All CCIs** IIIIIII indicates MalTx Threshold indicates average for all CCIs Overall Score (%) OPM Monitoring Reviews (%) 100 50 60 70 40 80 30 80 60 20 90 40 10 100 20 0 110 0 Annl Comp Safety Safety Outcomes (%) Permanency Outcomes (%) 100 100 80 0.4 80 60 60 40 0.2 40 20 20 0 0 0 Staff Trng Maltreatment Plcmt Stab Sib Contacts Well-Being Outcomes (%) Incentives Earned (Points) 100 24 -80 20 60 16 40 12 8 20 4 0 Med EPSDT Acad Supt Gen Contacts 0 Incentive Points ECEM Den EPSDT