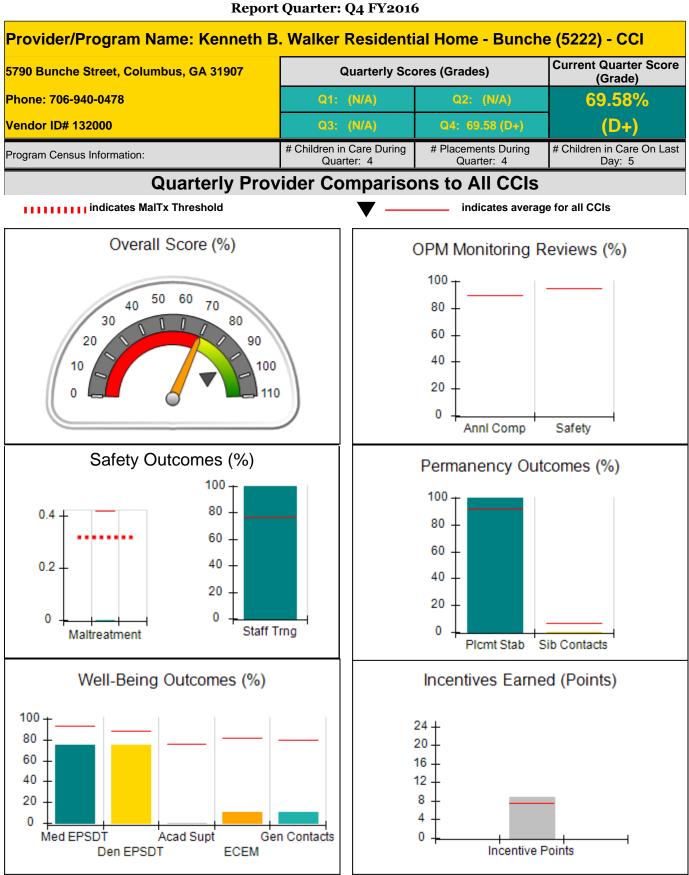

### Report Quarter: Q4 FY2016

| Program Census Information:                                                           |                                         | # Children in Care During<br>Quarter: 7 | # Placements During<br>Quarter: 7 | # Children in Care On<br>Last Day: 0 |
|---------------------------------------------------------------------------------------|-----------------------------------------|-----------------------------------------|-----------------------------------|--------------------------------------|
| CCI Incentive Credits                                                                 | Avg<br>Performance All<br>CCIs (Points) | Provider<br>Performance (%)*            | Possible Points<br>(Weight)       | Provider Points<br>Earned            |
| Early EPSDT Medical Visits                                                            |                                         | 0%                                      | 2                                 | 0.00                                 |
| Early EPSDT Dental Visits                                                             |                                         | Not Eligible                            | 2                                 |                                      |
| Permanency Contacts                                                                   |                                         | 0%                                      | 5                                 | 0.00                                 |
| Additional Academic Supports                                                          |                                         | 0%                                      | 2                                 | 0.00                                 |
| Active Agency Accreditation                                                           |                                         | 0%                                      | 4                                 | 0.00                                 |
| Staff Clinical Licensure                                                              |                                         | 0%                                      | 5                                 | 0.00                                 |
| Behavior Management (threshold = 0)                                                   |                                         | 100%                                    | 4                                 | 4.00                                 |
| Incentives Total                                                                      | 7.45                                    |                                         | 24                                | 4.00                                 |
| Maximum total                                                                         | combined incentive                      | credit allowed is 10 points.            | Incentives Awarded                | 4.00                                 |
| Performance calculation descriptions can be found in the FY 2016 RBWO PBP Measurement |                                         |                                         | ents and Standards Guide.         |                                      |

### Child Protective Services Investigations and Dispositions

| Total Reports:                    | 0 |
|-----------------------------------|---|
| Number Screened In:               | 0 |
| Number Screened Out:              | 0 |
| Number Substantiated:             | 0 |
| Number Unsubstantiated:           | 0 |
| Number Active CPS Investigations: | 0 |

Provider/Program Name: Families First - College Park Boys Group Home (638) - CCI **Current Quarter Score** 2345 Morris Rd., College Park, GA 30349 **Quarterly Scores (Grades)** (Grade) Phone: 404-853-2884 75.26% Vendor ID# 35334 Q3: (N/A) Q4: (N/A) # Children in Care During # Placements During # Children in Care On Last Program Census Information: Quarter: 10 Quarter: 16 Day: 4 **Quarterly Provider Comparisons to All CCIs** indicates MalTx Threshold indicates average for all CCIs Overall Score (%) OPM Monitoring Reviews (%) 100 50 60 70 40 80 30 80 60 20 90 40 10 100 20 0 110 0 Annl Comp Safety Safety Outcomes (%) Permanency Outcomes (%) 100 100 80 0.4 80 60 60 40 0.2 40 20 20 0 0 0 Staff Trng Maltreatment Plcmt Stab Sib Contacts Well-Being Outcomes (%) Incentives Earned (Points) 100 24 80 20 60 16 40 12 8 20 4 0 Med EPSDT Acad Supt Gen Contacts 0 Incentive Points Den EPSDT ECEM