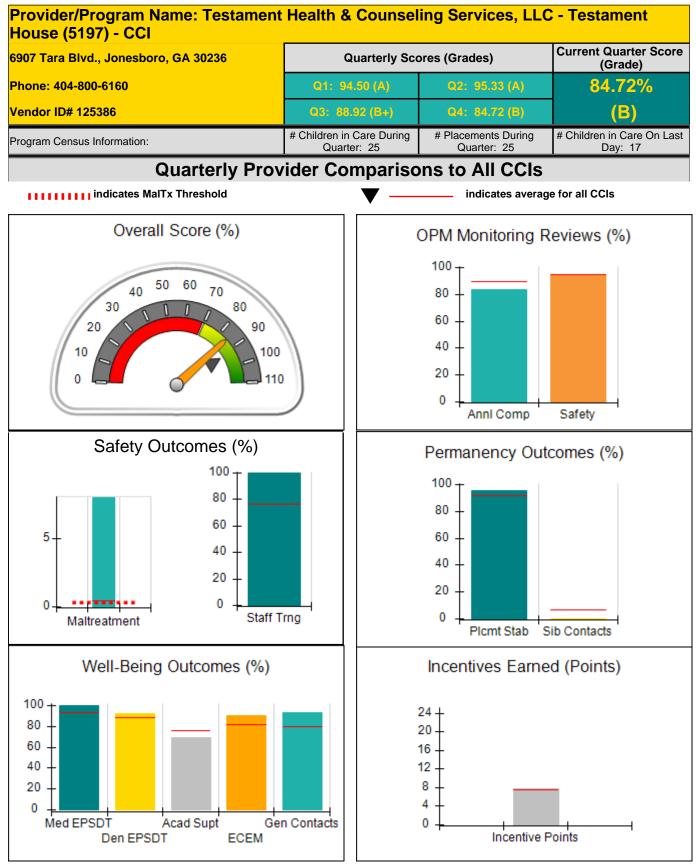

### Child Protective Services Investigations and Dispositions

| Total Reports:                    | 0 |
|-----------------------------------|---|
| Number Screened In:               | 0 |
| Number Screened Out:              | 0 |
| Number Substantiated:             | 0 |
| Number Unsubstantiated:           | 0 |
| Number Active CPS Investigations: | 0 |