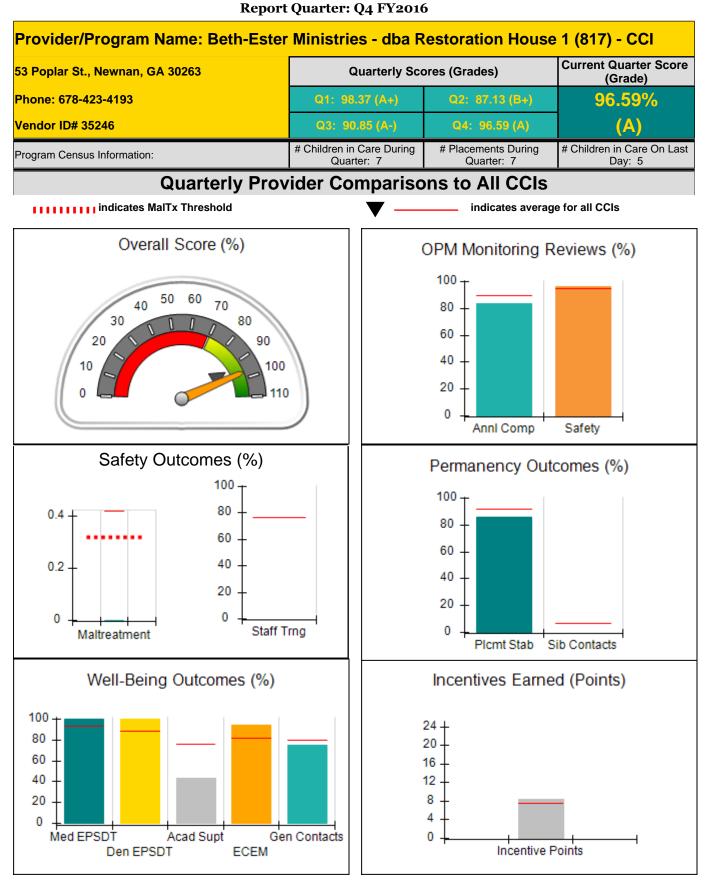

|                                    | 6.94                                 |
| Performance calculation descriptions can be found in the FY 2016 RBWO PBP Measurements and Standards Guide. |                                                               |                                          |                                    |                                      |

### Child Protective Services Investigations and Dispositions

| Total Reports:                    |   |
|-----------------------------------|---|
|                                   | 0 |
| Number Screened Out:              | 0 |
|                                   | 0 |
| Number Substantiated:             | 0 |
| Number Unsubstantiated:           | 0 |
| Number Active CPS Investigations: | 0 |









Academic Supports

Provider ECEM Visits

Provider General Contacts

Well-Being Sub-Total

DHS, DFCS, Office of Provider Management Performance-Based Placement Measures RBWO Provider GA+SCORECARD - CCI Report Quarter: Q4 FY2016



1.72

6.58

5.25

21.55

| Provider/Program Name: Be                       | eth-Ester Min                      | <mark>istries - dba Res</mark> t        | toration House 1                  | (817) - CCI                                 |
|-------------------------------------------------|------------------------------------|-----------------------------------------|-----------------------------------|---------------------------------------------|
| 53 Poplar St., Newnan, GA 30263                 |                                    | Quarterly Scores (Grades)