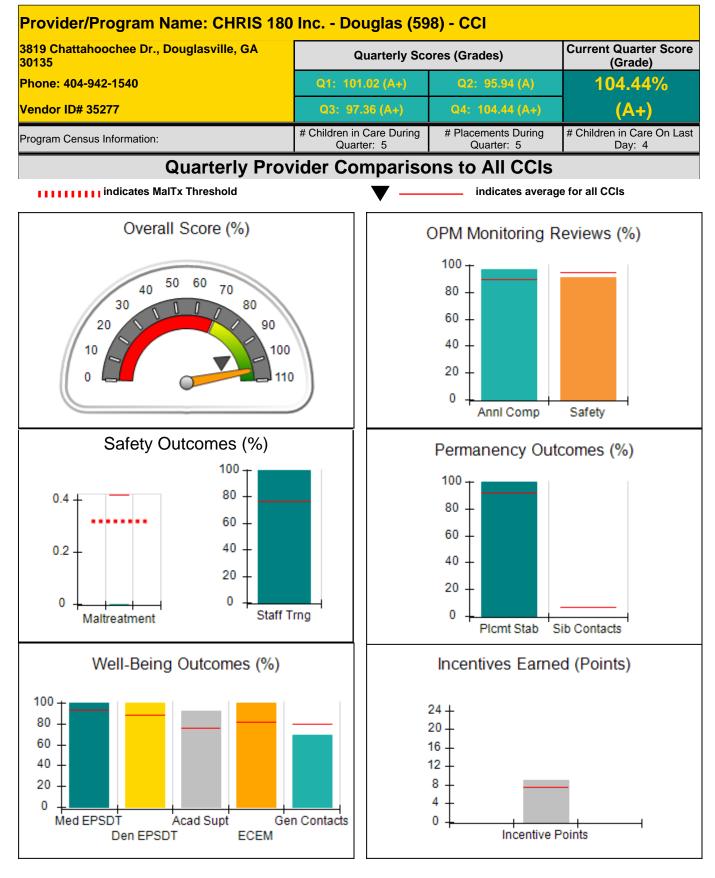

Academic Supports

Provider ECEM Visits

Provider General Contacts

Well-Being Sub-Total

DHS, DFCS, Office of Provider Management Performance-Based Placement Measures RBWO Provider GA+SCORECARD - CCI Report Quarter: Q4 FY2016

1.72

6.58

5.25

21.55

| Provider/Program Name: Be                       | eth-Ester Min                      | <mark>istries - dba Res</mark> t        | toration House 1                  | (817) - CCI                                 |
|-------------------------------------------------|------------------------------------|-----------------------------------------|-----------------------------------|---------------------------------------------|
| 53 Poplar St., Newnan, GA 30263                 |                                    | Quarterly Scores (Grades)               |                                   | Current Quarter Score<br>(Grade)            |
| Phone: 678-423-4193                             |                                    | Q1: 98.37 (A+)                          | Q2: 87.13 (B+)                    | 96.59%                                      |
| Vendor ID# 35246<br>Program Census Information: |                                    | Q3: 90.85 (A-)                          | Q4: 96.59 (A)                     | (A)<br># Children in Care On<br>Last Day: 5 |
|                                                 |                                    | # Children in Care During<br>Quarter: 7 | # Placements During<br>Quarter: 7 |                                             |
|                                                 | Avg<br>Performance All<br>CCIs (%) | Provider<br>Performance (%)*            | Possible Points<br>(Weight)       | Provider Points<br>Earned                   |
| OPM Monitoring Reviews                          |                                    |                                         |                                   |                                             |
| Annual Comprehensive Reviews                    | 90%                                | 84%                                     | 25                                | 21.00                                       |
| Safety Reviews                                  | 95%                                | 97%                                     | 15                                | 14.50                                       |
| Monitoring Sub-Total                            |                                    |                                         | 40                                | 35.50                                       |
| CCI Safety Outcomes                             |                                    |                                         |                                   |                                             |
| Incidence of Maltreatment                       | 0.42%                              | No Substantiated<br>Reports             | 14                                | 14.00                                       |
| Staff Training                                  | 76%                                | Not Eligible                            |                                   |                                             |
| Safety Sub-Total                                |                                    |                                         | 14                                | 14.00                                       |
| CCI Permanency Outcomes                         |                                    |                                         |                                   |                                             |
| Placement Stability                             | 92%                                | 86%                                     | 20                                | 17.20                                       |
| Sibling Contacts                                | 6%                                 | None Planned                            |                                   |                                             |
| Permanency Sub-Total                            |                                    |                                         | 20                                | 17.20                                       |
| CCI Well-Being Outcomes                         |                                    |                                         |                                   |                                             |
| EPSDT Medical Visits                            | 93%                                | 100%                                    | 4                                 | 4.00                                        |
| EPSDT Dental Visits                             | 89%                                | 100%                                    | 4                                 | 4.00                                        |

\*Performance calculation descriptions can be found in the FY 2016 RBWO PBP Measurements and Standards Guide.

76%

82%

80%

| Monitoring & Outcomes: | Possible Points = 100 Points Earned = 88.25 |             | = 88.25  |
|------------------------|---------------------------------------------|-------------|----------|
|                        | Score Before Incentives Credit              |             | 88.25%   |
| Incentives Awarded 8.3 |                                             |             | 8.34 pts |
| PBP Verification N     |                                             | N/A pts     |          |
|                        |                                             | Total Score | 96.59%   |

43%

94%

75%

4

7

7

26

Provider/Program Name: Beth-Ester Ministries - dba Restoration House 1 (817) - CCI