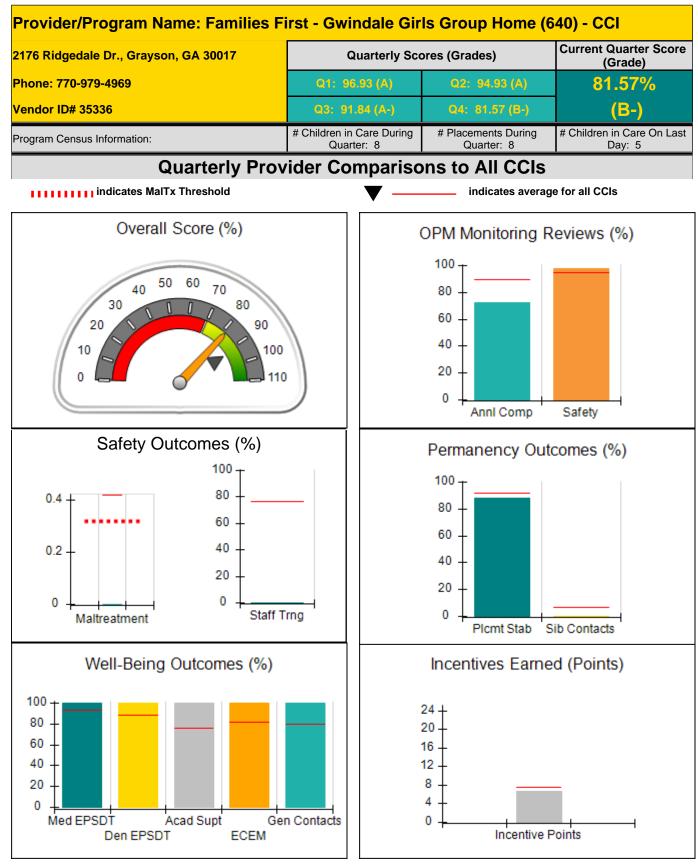

| combined incentive                      | credit allowed is 10 points.             | Incentives Awarded                 | 4.00                                 |
| Performance calculation descriptions can be found in the FY 2016 RBWO PBP Measurements and Standards Guide. |                                         |                                          |                                    |                                      |

#### Child Protective Services Investigations and Dispositions

| Total Reports:                    | 0 |
|-----------------------------------|---|
| Number Screened In:               | 0 |
| Number Screened Out:              | 0 |
| Number Substantiated:             | 0 |
| Number Unsubstantiated:           | 0 |
| Number Active CPS Investigations: | 0 |











**Report Quarter: Q4 FY2016** 

|                                                              |                                    |                                         |                                   | Current Quarter Score                |
|--------------------------------------------------------------|------------------------------------|-----------------------------------------|-----------------------------------|--------------------------------------|
| 2176 Ridgedale Dr., Grayson, GA 30017<br>Phone: 770-979-4969 |                                    | Quarterly Sco                           | ores (Grades)                     | (Grade)                              |
|                                                              |                                    | Q1: