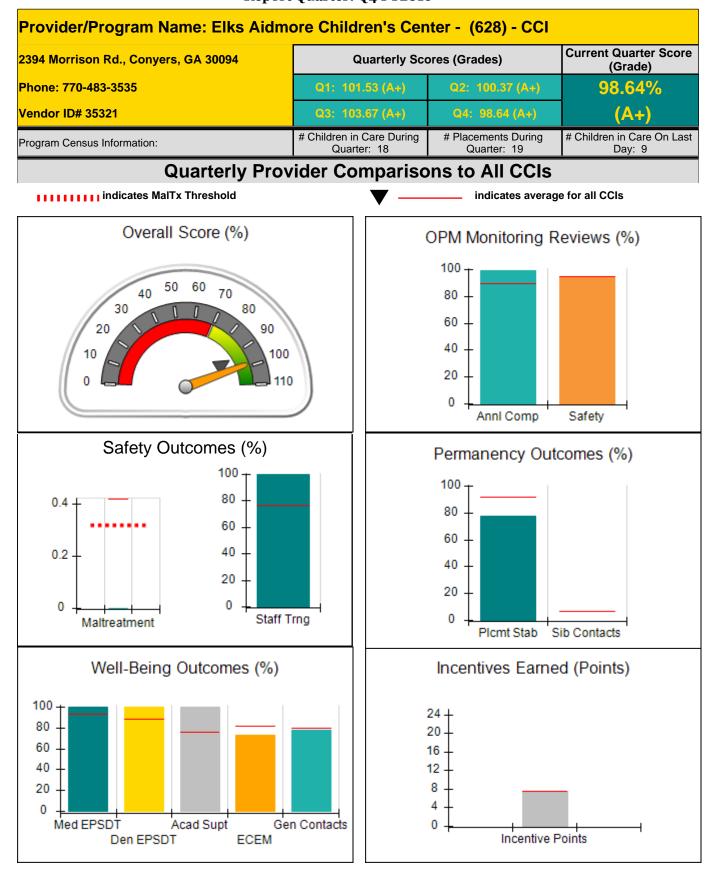

edit allowed is 10 points |                                         |                                   | 5.64                                 |
| Performance calculation descriptions can be found in the FY 2016 RBWO PBP Measurements and Standards Guide. |                                                              |                                         |                                   |                                      |

### Child Protective Services Investigations and Dispositions

| Total Reports:                    | 0 |
|-----------------------------------|---|
| Number Screened In:               | 0 |
| Number Screened Out:              | 0 |
| Number Substantiated:             | 0 |
| Number Unsubstantiated:           | 0 |
| Number Active CPS Investigations: | 0 |











Report Quarter: Q4 FY2016

|                                                             |                                    |                                          |                                    | Current Quarter Score                |  |
|-------------------------------------------------------------|------------------------------------|------------------------------------------|------------------------------------|--------------------------------------|--|
| 2394 Morrison Rd., Conyers, GA 30094<br>Phone: 770-483-3535 |                                    | Quarterly Sco                            | Quarterly Scores (Grades)          |                                      |  |
|                                                             |