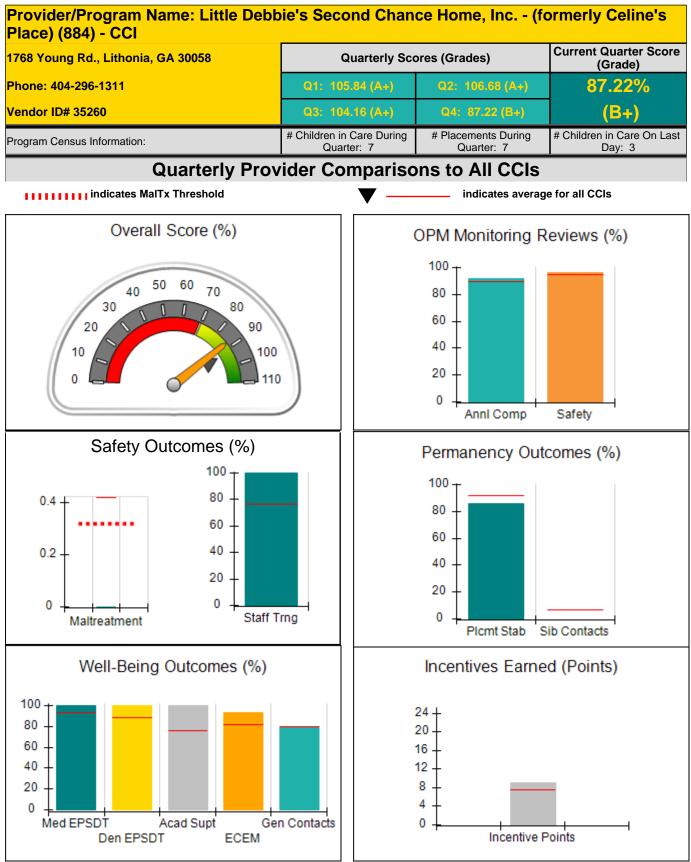

\*Performance calculation descriptions can be found in the FY 2016 RBWO PBP Measurements and Standards Guide.

| Monitoring & Outcomes:         | :: Possible Points = 100 Points Earned = 71.4 |                  | = 71.47 |
|--------------------------------|-----------------------------------------------|------------------|---------|
| Score Before Incentives Credit |                                               | ncentives Credit | 71.47%  |
| Incentives Awarded 7.2         |                                               | 7.22 pts         |         |
| PBP Verification               |                                               | 0.00 pts         |         |
|                                |                                               | Total Score      | 78.69%  |