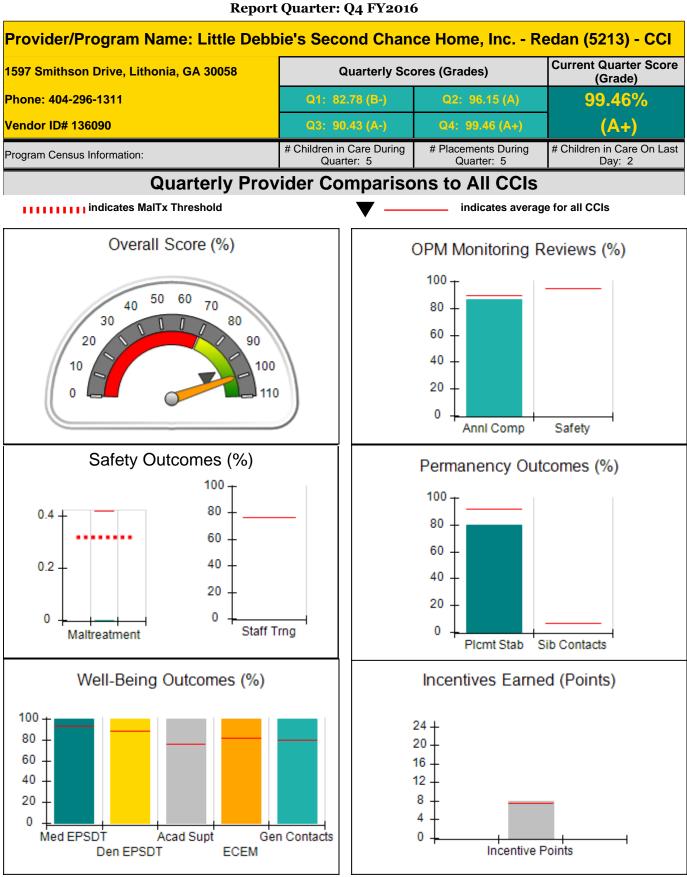

l combined incentive credit allowed is 10 points. |                                         |                                         | Incentives Awarded                | 0.00                                 |
| *Performance calculation descriptions can be                  | 16 RBWO PBP Measureme                   | ents and Standards Guide.               |                                   |                                      |

#### Child Protective Services Investigations and Dispositions

| Total Reports:                    | 0 |
|-----------------------------------|---|
| Number Screened In:               | 0 |
| Number Screened Out:              | 0 |
| Number Substantiated:             | 0 |
| Number Unsubstantiated:           | 0 |
| Number Active CPS Investigations: | 0 |











| Provider/Program Name: Li                                                                                          | ttle Debbie's                      | Second Chance                           | Home, Inc Rec                     | lan (5213) - CCI                     |  |
|--------------------------------------------------------------------------------------------------------------------|------------------------------------|-----------------------------------------|-----------------------------------|--------------------------------------|--|
| 1597 Smithson Drive, Lithonia, GA 30058<br>Phone: 404-296-1311<br>Vendor ID# 136090<br>Program Census Information: |                                    | Quarterly Scores (Grades)               |                                   | Current