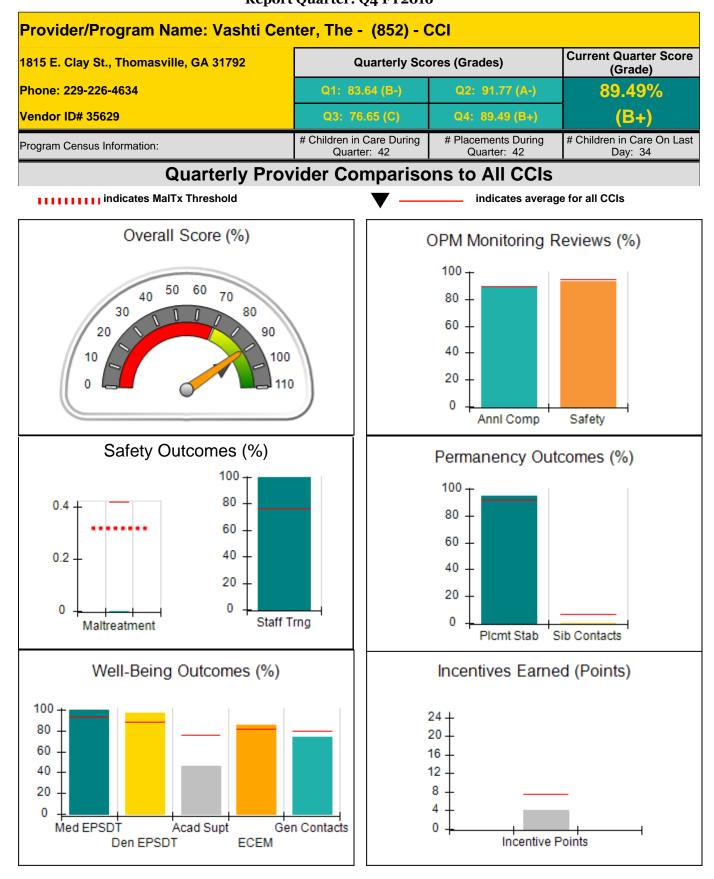

#### Child Protective Services Investigations and Dispositions

| Total Reports:                    | 0 |
|-----------------------------------|---|
| Number Screened In:               | 0 |
| Number Screened Out:              | 0 |
| Number Substantiated:             | 0 |
| Number Unsubstantiated:           | 0 |
| Number Active CPS Investigations: | 0 |

Provider ECEM Visits

Provider General Contacts

Well-Being Sub-Total

DHS, DFCS, Office of Provider Management Performance-Based Placement Measures RBWO Provider GA+SCORECARD - CCI Report Quarter: Q4 FY2016

| Provider/Program Name: Kenneth B. Walker Residential Home - 11th Avenue (5224) - CCI |                                    |                                         |                                   |                                      |
|--------------------------------------------------------------------------------------|------------------------------------|-----------------------------------------|-----------------------------------|--------------------------------------|
| 3108 11th Avenue, Columbus, GA 31905                                                 |                                    | Quarterly Sco                           | Current Quarter Score<br>(Grade)  |                                      |
| Phone: 706-940-0478                                                                  |                                    | Q1: (N/A)                               | Q2: (N/A)                         | 64.90%                               |
| Vendor ID# 131998                                                                    |                                    | Q3: (N/A)                               | Q4: 64.90 (D)                     | (D)                                  |
| Program Census Information:                                                          |                                    | # Children in Care During<br>Quarter: 6 | # Placements During<br>Quarter: 7 | # Children in Care On<br>Last Day: 6 |
|                                                                                      | Avg<br>Performance All<br>CCIs (%) | Provider<br>Performance (%)*            | Possible Points<br>(Weight)       | Provider Points<br>Earned            |
| OPM Monitoring Reviews                                                               |                                    |                                         |                                   |                                      |
| Annual Comprehensive Reviews                                                         | 90%                                | Not Yet Conducted                       |                                   |                                      |
| Safety Reviews                                                                       | 95%                                | Not Yet Conducted                       |                                   |                                      |
| Monitoring Sub-Total                                                                 |                                    |                                         |                                   | 0.00                                 |
| CCI Safety Outcomes                                                                  |                                    |                                         |                                   |                                      |
| Incidence of Maltreatment                                                            | 0.42%                              | No Substantiated<br>Reports             | 10                                | 10.00                                |
| Staff Training                                                                       | 76%                                | 100%                                    | 4                                 | 4.00                                 |
| Safety Sub-Total                                                                     |                                    |                                         | 14                                | 14.00                                |
| CCI Permanency Outcomes                                                              |                                    |                                         |                                   |                                      |
| Placement Stability                                                                  | 92%                                | 100%                                    | 15                                | 15.00                                |
| Sibling Contacts                                                                     | 6%                                 | 0%                                      | 5                                 | 0.00                                 |
| Permanency Sub-Total                                                                 |                                    |                                         | 20                                | 15.00                                |
| CCI Well-Being Outcomes                                                              |                                    |                                         |                                   |                                      |
| EPSDT Medical Visits                                                                 | 93%                                | 67%                                     | 4                                 | 2.68                                 |
| EPSDT Dental Visits                                                                  | 89%                                | 67%                                     | 4                                 | 2.68                                 |
| Academic Supports                                                                    | 76%                                | 0%                                      | 4                                 | 0.00                                 |