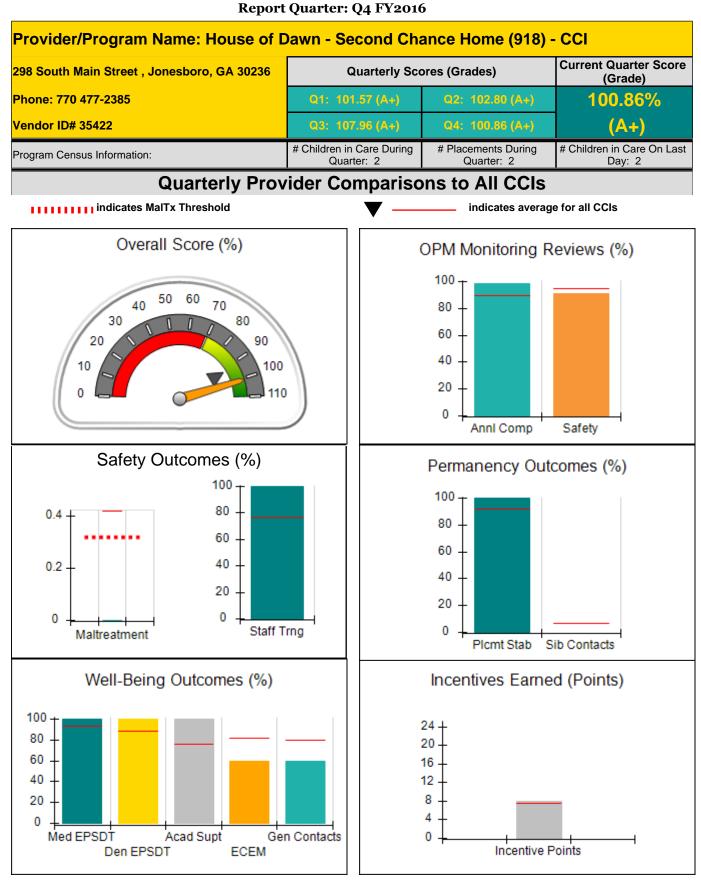

### Child Protective Services Investigations and Dispositions

| Total Reports:                    | 0 |
|-----------------------------------|---|
| Number Screened In:               | 0 |
| Number Screened Out:              | 0 |
| Number Substantiated:             | 0 |
| Number Unsubstantiated:           | 0 |
| Number Active CPS Investigations: | 0 |

Report Quarter: Q4 FY2016

| 1673 Hearthstone Court, Jonesboro, GA 30236<br>Phone: 770 477-2551 |                                    | Quarterly Sco                            | ores (Grades)                      | Current Quarter Score<br>(Grade)     |
|--------------------------------------------------------------------|------------------------------------|------------------------------------------|------------------------------------|--------------------------------------|
|                                                                    |                                    | Q1: 98.74 (A+)                           | Q2: 101.04 (A+)                    | 91.53%                               |
| Vendor ID# 35323                                                   |                                    | Q3: 100.78 (A+)                          | Q4: 91.53 (A-)                     | (A-)                                 |
| Program Census Information:                                        |                                    | # Children in Care During<br>Quarter: 17 | # Placements During<br>Quarter: 17 | # Children in Care On<br>Last Day: 2 |
|                                                                    | Avg<br>Performance All<br>CCIs (%) | Provider<br>Performance (%)*             | Possible Points<br>(Weight)        | Provider Points<br>Earned            |
| OPM Monitoring Reviews                                             |                                    |                                          |                                    |                                      |
| Annual Comprehensive Reviews                                       | 90%                                | 96%                                      | 25                                 | 24.0                                 |
| Safety Reviews                                                     | 95%                                | 97%                                      | 15                                 | 14.4                                 |
| Monitoring Sub-Total                                               |                                    |                                          | 40                                 | 38.4                                 |
| CCI Safety Outcomes                                                |                                    |                                          |                                    |                                      |
| Incidence of Maltreatment                                          | 0.42%                              | No Substantiated<br>Reports              | 10                                 | 10.0                                 |
| Staff Training                                                     | 76%                                | 0%                                       | 4                                  | 0.0                                  |
| Safety Sub-Total                                                   |                                    |                                          | 14                                 | 10.0                                 |
| CCI Permanency Outcomes                                            |                                    |                                          |                                    |                                      |
| Placement Stability                                                | 92%                                | 47%                                      | 15                                 | 7.0                                  |
| Sibling Contacts                                                   | 6%                                 | 0%                                       | 5                                  | 0.0                                  |
| Permanency Sub-Total                                               |                                    |                                          | 20                                 | 7.0                                  |
| CCI Well-Being Outcomes                                            |                                    |                                          |                                    |                                      |
| EPSDT Medical Visits                                               | 93%                                | 100%                                     | 4                                  | 4.0                                  |
| EPSDT Dental Visits                                                | 89%                                | 100%                                     | 4                                  | 4.0                                  |
| Academic Supports                                                  | 76%                                | 100%                                     | 4                                  | 4.0                                  |
| Provider ECEM Visits                                               | 82%                                | 100%                                     | 7                                  | 7.0                                  |
| Provider General Contacts                                          | 80%                                | 100%                                     | 7                                  | 7.0                                  |
| Well-Being Sub-Total                                               |                                    |                                          | 26                                 | 26.0                                 |

Monitoring & Outcomes: Possible Points = 100 Points Earned = 81.53

| Score Before Incentives Credit | 81.53%    |
|--------------------------------|-----------|
| Incentives Awarded             | 10.00 pts |
| PBP Verification               | 0.00 pts  |
| Total Score                    | 91.53%    |

Provider/Program Name: Embracing Arms - (944) - CCI

### Report Quarter: Q4 FY2016

| Program Census Information:                                                                                  |                                                              | # Children in Care During<br>Quarter: 17 | # Placements During<br>Quarter: 17 | # Children in Care On<br>Last Day: 2 |
|--------------------------------------------------------------------------------------------------------------|--------------------------------------------------------------|------------------------------------------|------------------------------------|--------------------------------------|
| CCI Incentive Credits                                                                                        | Avg<br>Performance All<br>CCIs (Points)                      | Provider<br>Performance (%)*             | Possible Points<br>(Weight)        | Provider Points<br>Earned            |
| Early EPSDT Medical Visits                                                                                   |                                                              | 100%                                     | 2                                  | 2.00                                 |
| Early EPSDT Dental Visits                                                                                    |                                                              | 100%                                     | 2                                  | 2.00                                 |
| Permanency Contacts                                                                                          |                                                              | 0%                                       | 5                                  | 0.00                                 |
| Additional Academic Supports                                                                                 |                                                              | 50%                                      | 2                                  | 1.00                                 |
| Active Agency Accreditation                                                                                  |                                                              | 50%                                      | 4                                  | 2.00                                 |
| Staff Clinical Licensure                                                                                     |                                                              | 0%                                       | 5                                  | 0.00                                 |
| Behavior Management (threshold = 0)                                                                          |                                                              | 100%                                     | 4                                  | 4.00                                 |
| Incentives Total                                                                                             | 7.45                                                         |                                          | 24                                 | 11.00                                |
| Maximum total                                                                                                | Maximum total combined incentive credit allowed is 10 points |                                          |                                    | 10.00                                |
| *Performance calculation descriptions can be found in the FY 2016 RBWO PBP Measurements and Standards Guide. |                                                              |                                          |                                    |                                      |

### Child Protective Services Investigations and Dispositions

| Total Reports:                    | 1 |
|-----------------------------------|---|
| Number Screened In:               | 1 |
| Number Screened Out:              | 0 |
| Number Substantiated:             | 0 |
| Number Unsubstantiated:           | 0 |
| Number Active CPS Investigations: | 1 |

Provider/Program Name: Embracing Arms - Jackson (5194) - CCI **Current Quarter Score** 168 Evans Road, Jackson, GA 30233 **Quarterly Scores (Grades)** (Grade) Phone: 770-389-9886 96.34% Q4: 96.34 (A) Vendor ID# 125395 Q3: 100.30 (A+) # Children in Care During # Placements During # Children in Care On Last Program Census Information: Quarter: 6 Quarter: 6 Day: 4 **Quarterly Provider Comparisons to All CCIs** IIIIIII indicates MalTx Threshold indicates average for all CCIs Overall Score (%) OPM Monitoring Reviews (%) 100 50 60 70 40 80 30 80 60 20 90 40 10 100 20 0 110 0 Annl Comp Safety Safety Outcomes (%) Permanency Outcomes (%) 100 100 80 0.4 80 60 60 40 0.2 40 20 20 0 0 0 Staff Trng Maltreatment Plcmt Stab Sib Contacts Well-Being Outcomes (%) Incentives Earned (Points) 100 24 -80 20 60 16 40 12 8 20 4 0 Acad Supt Med EPSDT Gen Contacts 0 Incentive Points Den EPSDT ECEM