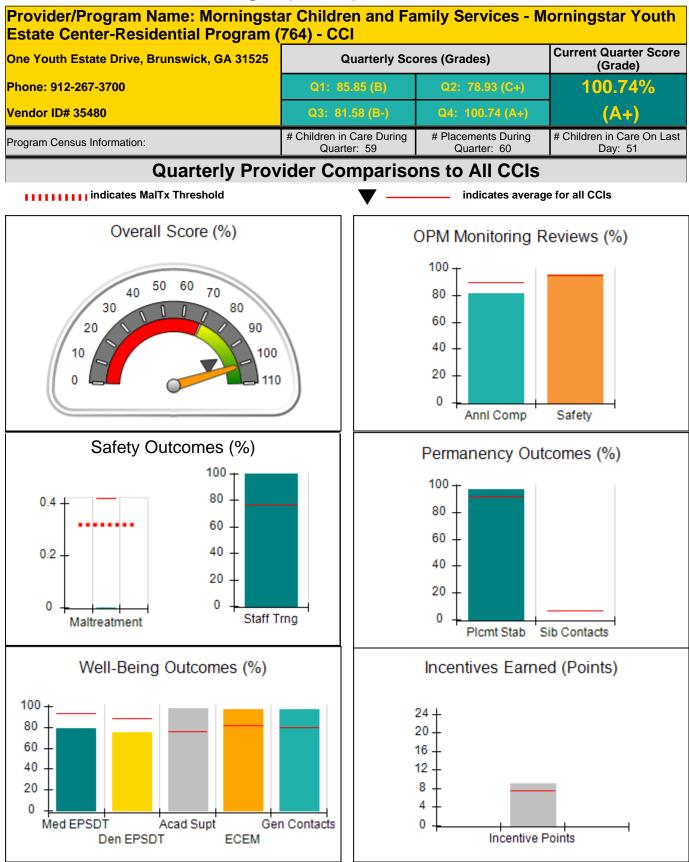

\*Performance calculation descriptions can be found in the FY 2016 RBWO PBP Measurements and Standards Guide.