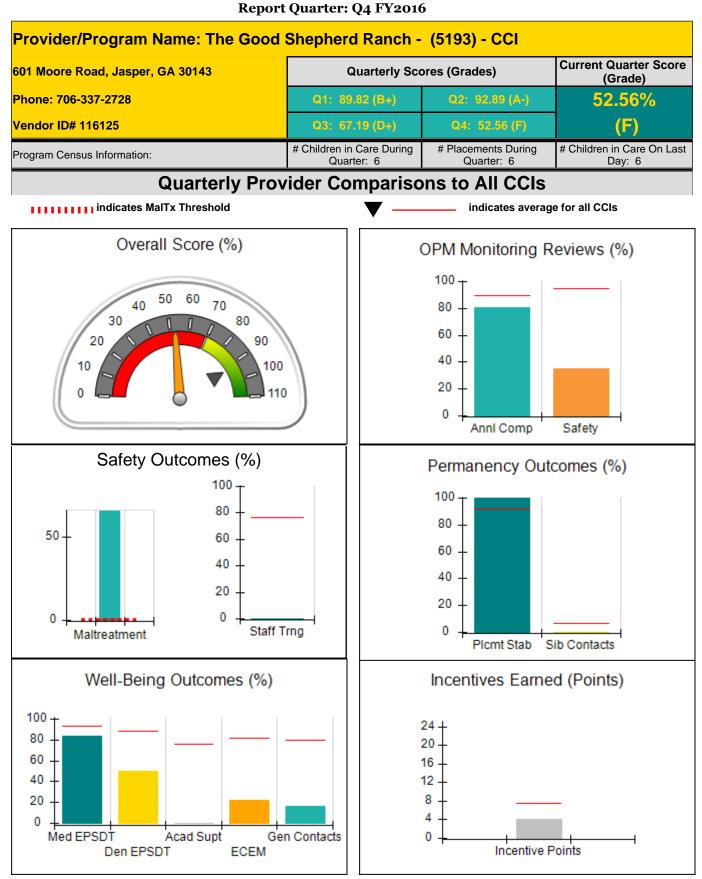

| Maximum total combined incentive credit allowed is 10 points. |                                          |                                    | 7.78                                  |
| *Performance calculation descriptions can be | e found in the FY 20 <sup>4</sup>                             | 16 RBWO PBP Measureme                    | ents and Standards Guide.          |                                       |

#### Child Protective Services Investigations and Dispositions

| Total Reports:                    | 2 |
|-----------------------------------|---|
| Number Screened In:               | 2 |
| Number Screened Out:              | 0 |
| Number Substantiated:             | 2 |
| Number Unsubstantiated:           | 0 |
| Number Active CPS Investigations: | 0 |











| 601 Moore Road, Jasper, GA 30143<br>Phone: 706-337-2728 |                                    | Quarterly Scores (Grades)               |                                   | Current Quarter Score<br>(Grade)     |
|---------------------------------------------------------|------------------------------------|-----------------------------------------|-----------------------------------|--------------------------------------|
|                                                         |                                    | Q1: 89.82 (B+)                          | Q2: 92.89 (A-)                    | 52.56%                               |
| Vendor ID# 116125                                       |                                    | Q3: 67.19 (D+)                          | Q4: 52.56 (F)