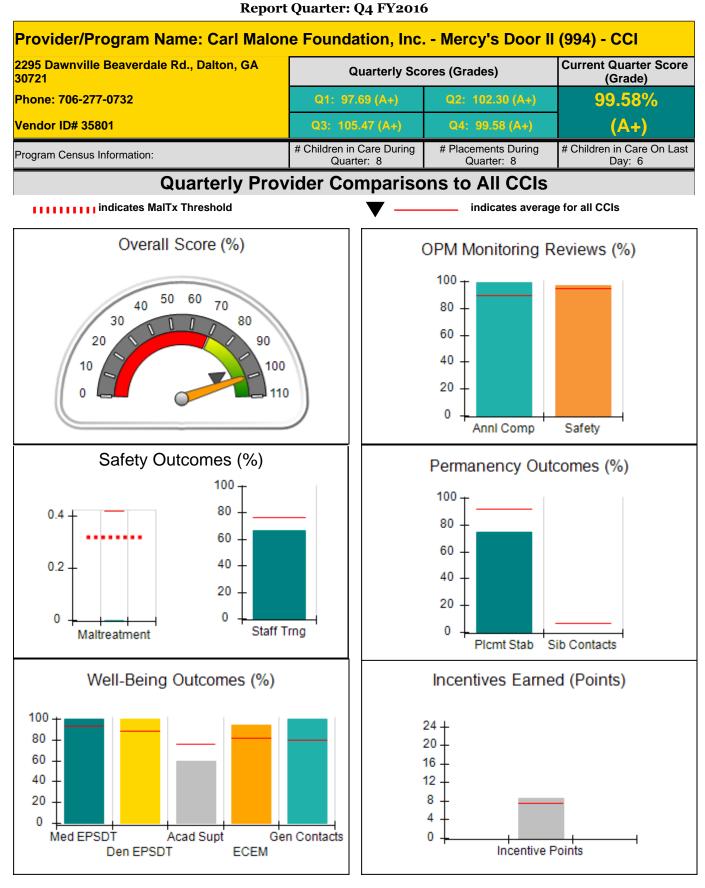

Performance-Based Placement Measures RBWO Provider GA+SCORECARD - CCI

### Performance-Based Placement Measures RBWO Provider GA+SCORECARD - CCI

Report Quarter: Q4 FY2016

Provider/Program Name: Ark Family Counseling Center, The - Ricky Homes/Dallas (569) -CCI Current Quarter Score 615 Brooks St., Dallas, GA 30157 **Quarterly Scores (Grades)** (Grade) 86.76% Phone: 770-593-0913 Vendor ID# 35231 Q3: 99.99 (A+) Q4: 86.76 (B) B # Children in Care During # Placements During # Children in Care On Program Census Information: Quarter: 12 Quarter: 12 Last Day: 5 Avg **Possible Points Provider Points** Provider Performance All Performance (%)\* (Weight) Earned **CCIs (%) OPM Monitoring Reviews** 25 90% Annual Comprehensive Reviews 81% 20.33 Safety Reviews 95% 15 93% 13.89 Monitoring Sub-Total 40 34.21 **CCI Safety Outcomes** Incidence of Maltreatment 0.42% No Substantiated 10 10.00 Reports Staff Training 76% 4 50% 2.00 Safety Sub-Total 14 12.00 **CCI Permanency Outcomes** Placement Stability 92% 15 83% 12.45 Sibling Contacts 5 6% 0% 0.00 20 Permanency Sub-Total 12.45 **CCI Well-Being Outcomes** EPSDT Medical Visits 93% 4 83% 3.32 EPSDT Dental Visits 89% 100% 4 4.00 Academic Supports 92% 4 3.68 76% Provider ECEM Visits 82% 7 85% 5.95 Provider General Contacts 80% 7 69% 4.83 Well-Being Sub-Total 26 21.78

\*Performance calculation descriptions can be found in the FY 2016 RBWO PBP Measurements and Standards Guide.

| Monitoring & Outcomes: | Possible Points = 100 | Points Earned = 80.44 |        |
|------------------------|-----------------------|-----------------------|--------|
|                        | Score Before I        | ncentives Credit      | 80.44% |
| Incentives Awarded     |                       | 6.32 pts              |        |
| PBP Verification       |                       | N/A pts               |        |
| Total Score            |                       | 86.76%                |        |

Provider/Program Name: Ark Family Counseling Center, The - Ricky Homes/Dallas (569) - CCI

### Report Quarter: Q4 FY2016

| Program Census Information:                                                                                  |                                         | # Children in Care During<br>Quarter: 12 | # Placements During<br>Quarter: 12 | # Children in Care On<br>Last Day: 5 |
|--------------------------------------------------------------------------------------------------------------|-----------------------------------------|------------------------------------------|------------------------------------|--------------------------------------|
| CCI Incentive Credits                                                                                        | Avg<br>Performance All<br>CCIs (Points) | Provider<br>Performance (%)*             | Possible Points<br>(Weight)        | Provider Points<br>Earned            |
| Early EPSDT Medical Visits                                                                                   |                                         | 50%                                      | 2                                  | 1.00                                 |
| Early EPSDT Dental Visits                                                                                    |                                         | 33%                                      | 2                                  | 0.66                                 |
| Permanency Contacts                                                                                          |                                         | 0%                                       | 5                                  | 0.00                                 |
| Additional Academic Supports                                                                                 |                                         | 33%                                      | 2                                  | 0.66                                 |
| Active Agency Accreditation                                                                                  |                                         | 0%                                       | 4                                  | 0.00                                 |
| Staff Clinical Licensure                                                                                     |                                         | 0%                                       | 5                                  | 0.00                                 |
| Behavior Management (threshold = 0)                                                                          |                                         | 100%                                     | 4                                  | 4.00                                 |
| Incentives Total                                                                                             | 7.45                                    |                                          | 24                                 | 6.32                                 |
| Maximum total                                                                                                | combined incentive                      | credit allowed is 10 points.             | Incentives Awarded                 | 6.32                                 |
| *Performance calculation descriptions can be found in the FY 2016 RBWO PBP Measurements and Standards Guide. |                                         |                                          |                                    |                                      |

#### Child Protective Services Investigations and Dispositions

| Total Reports:                    | 0 |
|-----------------------------------|---|
| Number Screened In:               | 0 |
| Number Screened Out:              | 0 |
| Number Substantiated:             | 0 |
| Number Unsubstantiated:           | 0 |
| Number Active CPS Investigations: | 0 |