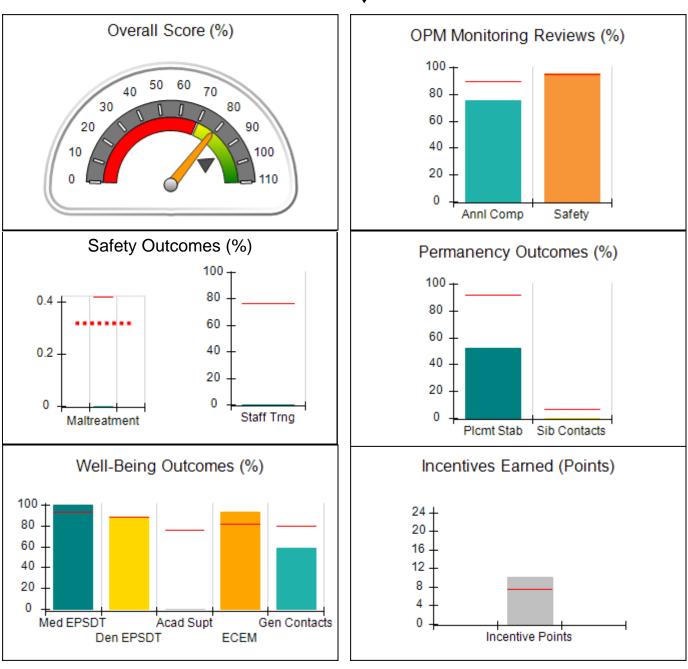

gations and Dispositions

| Total Reports:                    | 0 |
|-----------------------------------|---|
| Number Screened In:               | 0 |
| Number Screened Out:              | 0 |
| Number Substantiated:             | 0 |
| Number Unsubstantiated:           | 0 |
| Number Active CPS Investigations: | 0 |





(Grade)

79.11%

# Children in Care On Last

Day: 6

Provider/Program Name: Young Adult Guidance Center, The - (860) - CCI **Current Quarter Score** 1230 Hightower Road, Atlanta, GA 30318 **Quarterly Scores (Grades)** Phone: 404-792-7616

Program Census Information:

Vendor ID# 35597

### Quarter: 21 **Quarterly Provider Comparisons to All CCIs**

# Children in Care During

# Placements During

Quarter: 23

indicates average for all CCIs

#### indicates MalTx Threshold







**Report Quarter: Q4 FY2016** 

| Provider/Program Name: Young Adult Guidance Center, The - (860) - CCI |                                    |                                          |                                            |                                      |
|-----------------------------------------------------------------------|------------------------------------|------------------------------------------|--------------------------------------------|--------------------------------------|
| 1230 Hightower Road, Atlanta, GA 30318<br>Phone: 404-792-7616         |                                    | Quarterly Sco                            | ores (Grades) Current Quarter S<br>(Grade) |                                      |
|