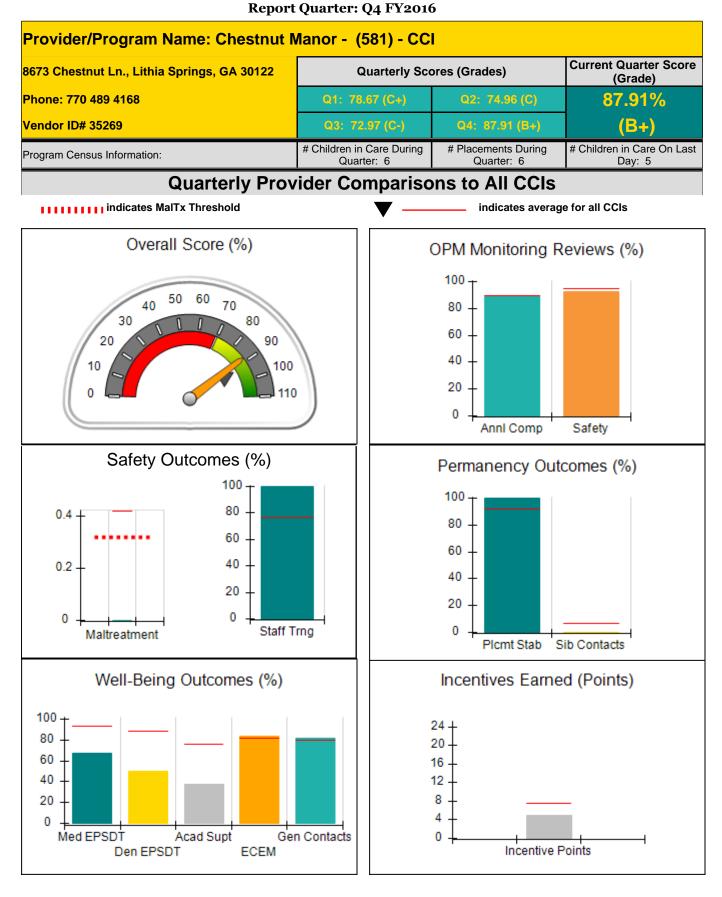

### Child Protective Services Investigations and Dispositions

| Total Reports:                    | 1 |
|-----------------------------------|---|
| Number Screened In:               | 1 |
| Number Screened Out:              | 0 |
| Number Substantiated:             | 0 |
| Number Unsubstantiated:           | 1 |
| Number Active CPS Investigations: | 0 |

**Report Quarter: Q4 FY2016** 

Report Quarter: Q4 FY2016

| 775 Lanier 400 Pkwy, Cumming, GA 30040<br>Phone: 770-887-1220 |                                    | Quarterly Scores (Grades)                |                                    | Current Quarter Score<br>(Grade)     |
|---------------------------------------------------------------|------------------------------------|------------------------------------------|------------------------------------|--------------------------------------|
|                                                               |                                    | Q1: 99.13 (A+)                           | Q2: 96.16 (A)                      | 94.56%                               |
| Vendor ID# 79175                                              |                                    | Q3: 95.15 (A)                            | Q4: 94.56 (A)                      | (A)                                  |
| Program Census Information:                                   |                                    | # Children in Care During<br>Quarter: 10 | # Placements During<br>Quarter: 10 | # Children in Care On<br>Last Day: 7 |
|                                                               | Avg<br>Performance All<br>CCIs (%) | Provider<br>Performance (%)*             | Possible Points<br>(Weight)        | Provider Points<br>Earned            |
| OPM Monitoring Reviews                                        | ·                                  |                                          |                                    | ·                                    |
| Annual Comprehensive Reviews                                  | 90%                                | 98%                                      | 25                                 | 24.4                                 |
| Safety Reviews                                                | 95%                                | 99%                                      | 15                                 | 14.8                                 |
| Monitoring Sub-Tota                                           |                                    |                                          | 40                                 | 39.2                                 |
| CCI Safety Outcomes                                           |                                    |                                          |                                    |                                      |
| Incidence of Maltreatment                                     | 0.42%                              | No Substantiated<br>Reports              | 10                                 | 10.0                                 |
| Staff Training                                                | 76%                                | 100%                                     | 4                                  | 4.0                                  |
| Safety Sub-Tota                                               |                                    |                                          | 14                                 | 14.0                                 |
| CCI Permanency Outcomes                                       |                                    |                                          |                                    |                                      |
| Placement Stability                                           | 92%                                | 100%                                     | 15                                 | 15.0                                 |
| Sibling Contacts                                              | 6%                                 | 0%                                       | 5                                  | 0.0                                  |
| Permanency Sub-Tota                                           |                                    |                                          | 20                                 | 15.0                                 |
| CCI Well-Being Outcomes                                       |                                    |                                          |                                    |                                      |
| EPSDT Medical Visits                                          | 93%                                | 80%                                      | 4                                  | 3.2                                  |
| EPSDT Dental Visits                                           | 89%                                | 40%                                      | 4                                  | 1.6                                  |
| Academic Supports                                             | 76%                                | 82%                                      | 4                                  | 3.2                                  |
| Provider ECEM Visits                                          | 82%                                | 80%                                      | 7                                  | 5.6                                  |
| Provider General Contacts                                     | 80%                                | 81%                                      | 7                                  | 5.6                                  |
| Well-Being Sub-Tota                                           |                                    |                                          | 26                                 | 19.3                                 |

\*Performance calculation descriptions can be found in the FY 2016 RBWO PBP Measurements and Standards Guide.

| Monitoring & Outcomes: | Possible Points = 100          | ble Points = 100 Points Earned = 87.62 |        |
|------------------------|--------------------------------|----------------------------------------|--------|
|                        | Score Before Incentives Credit |                                        | 87.62% |
| Incentives Awarded     |                                | 6.94 pts                               |        |
| PBP Verification 0     |                                | 0.00 pts                               |        |
|                        |                                | Total Score                            | 94.56% |

Provider/Program Name: Bald Ridge Lodge, Inc. - Bald Ridge Lodge (4124) - CCI