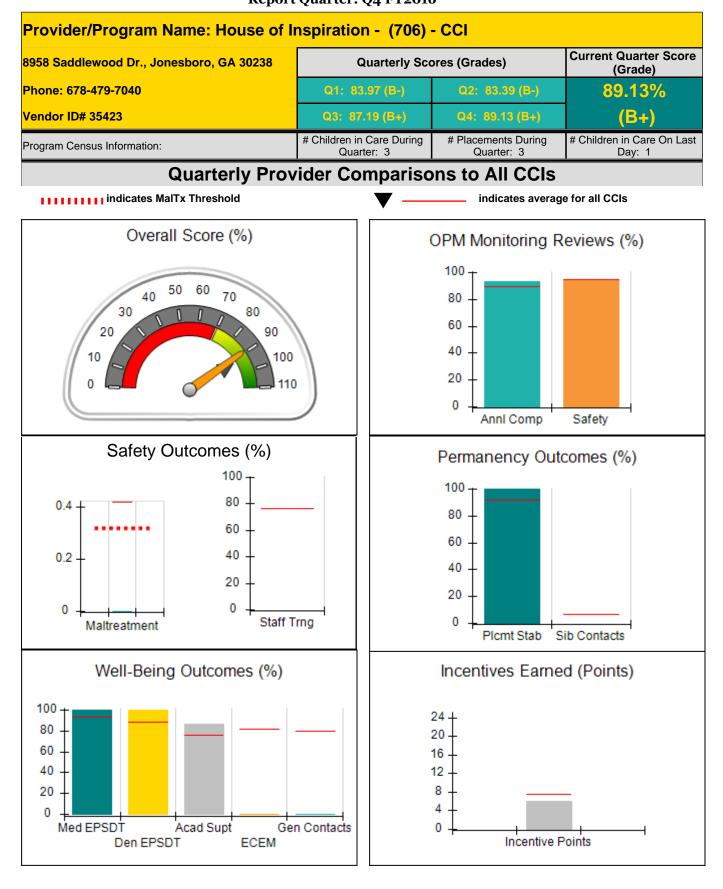

Provider/Program Name: Embracing Arms - (944) - CCI

### Report Quarter: Q4 FY2016

| Program Census Information:                                                                                  |                                                              | # Children in Care During<br>Quarter: 17 | # Placements During<br>Quarter: 17 | # Children in Care On<br>Last Day: 2 |
|--------------------------------------------------------------------------------------------------------------|--------------------------------------------------------------|------------------------------------------|------------------------------------|--------------------------------------|
| CCI Incentive Credits                                                                                        | Avg<br>Performance All<br>CCIs (Points)                      | Provider<br>Performance (%)*             | Possible Points<br>(Weight)        | Provider Points<br>Earned            |
| Early EPSDT Medical Visits                                                                                   |                                                              | 100%                                     | 2                                  | 2.00                                 |
| Early EPSDT Dental Visits                                                                                    |                                                              | 100%                                     | 2                                  | 2.00                                 |
| Permanency Contacts                                                                                          |                                                              | 0%                                       | 5                                  | 0.00                                 |
| Additional Academic Supports                                                                                 |                                                              | 50%                                      | 2                                  | 1.00                                 |
| Active Agency Accreditation                                                                                  |                                                              | 50%                                      | 4                                  | 2.00                                 |
| Staff Clinical Licensure                                                                                     |                                                              | 0%                                       | 5                                  | 0.00                                 |
| Behavior Management (threshold = 0)                                                                          |                                                              | 100%                                     | 4                                  | 4.00                                 |
| Incentives Total                                                                                             | 7.45                                                         |                                          | 24                                 | 11.00                                |
| Maximum total                                                                                                | Maximum total combined incentive credit allowed is 10 points |                                          |                                    | 10.00                                |
| *Performance calculation descriptions can be found in the FY 2016 RBWO PBP Measurements and Standards Guide. |                                                              |                                          |                                    |                                      |

### Child Protective Services Investigations and Dispositions

| Total Reports:                    | 1 |
|-----------------------------------|---|
| Number Screened In:               | 1 |
| Number Screened Out:              | 0 |
| Number Substantiated:             | 0 |
| Number Unsubstantiated:           | 0 |
| Number Active CPS Investigations: | 1 |

Provider/Program Name: Embracing Arms - Jackson (5194) - CCI **Current Quarter Score** 168 Evans Road, Jackson, GA 30233 **Quarterly Scores (Grades)** (Grade) Phone: 770-389-9886 96.34% Q4: 96.34 (A) Vendor ID# 125395 Q3: 100.30 (A+) # Children in Care During # Placements During # Children in Care On Last Program Census Information: Quarter: 6 Quarter: 6 Day: 4 **Quarterly Provider Comparisons to All CCIs** IIIIIII indicates MalTx Threshold indicates average for all CCIs Overall Score (%) OPM Monitoring Reviews (%) 100 50 60 70 40 80 30 80 60 20 90 40 10 100 20 0 110 0 Annl Comp Safety Safety Outcomes (%) Permanency Outcomes (%) 100 100 80 0.4 80 60 60 40 0.2 40 20 20 0 0 0 Staff Trng Maltreatment Plcmt Stab Sib Contacts Well-Being Outcomes (%) Incentives Earned (Points) 100 24 -80 20 60 16 40 12 8 20 4 0 Acad Supt Med EPSDT Gen Contacts 0 Incentive Points Den EPSDT ECEM

| 168 Evans Road, Jackson, GA 30233<br>Phone: 770-389-9886 |                                    | Quarterly Sco                           | Quarterly Scores (Grades)         |                                      |
|----------------------------------------------------------|------------------------------------|-----------------------------------------|-----------------------------------|--------------------------------------|
|                                                          |                                    | Q1: 92.47 (A-)                          | Q2: 98.07 (A+)                    | (Grade)<br>96.34%                    |
| Vendor ID# 125395                                        |                                    | Q3: 100.30 (A+)                         | Q4: 96.34 (A)                     | (A)                                  |
| Program Census Information:                              |                                    | # Children in Care During<br>Quarter: 6 | # Placements During<br>Quarter: 6 | # Children in Care On<br>Last Day: 4 |
|                                                          | Avg<br>Performance All<br>CCIs (%) | Provider<br>Performance (%)*            | Possible Points<br>(Weight)       | Provider Points<br>Earned            |
| OPM Monitoring Reviews                                   |                                    |                                         |                                   |                                      |
| Annual Comprehensive Reviews                             | 90%                                | 100%                                    | 25                                | 25.0                                 |
| Safety Reviews                                           | 95%                                | 99%                                     | 15                                | 14.8                                 |
| Monitoring Sub-Tota                                      |                                    |                                         | 40                                | 39.8                                 |
| CCI Safety Outcomes                                      |                                    |                                         |                                   |                                      |
| Incidence of Maltreatment                                | 0.42%                              | No Substantiated<br>Reports             | 10                                | 10.0                                 |
| Staff Training                                           | 76%                                | 0%                                      | 4                                 | 0.0                                  |
| Safety Sub-Tota                                          |                                    |                                         | 14                                | 10.0                                 |
| CCI Permanency Outcomes                                  |                                    |                                         |                                   |                                      |
| Placement Stability                                      | 92%                                | 83%                                     | 15                                | 12.4                                 |
| Sibling Contacts                                         | 6%                                 | 0%                                      | 5                                 | 0.0                                  |
| Permanency Sub-Tota                                      |                                    |                                         | 20                                | 12.4                                 |
| CCI Well-Being Outcomes                                  |                                    |                                         |                                   |                                      |
| EPSDT Medical Visits                                     | 93%                                | 100%                                    | 4                                 | 4.0                                  |
| EPSDT Dental Visits                                      | 89%                                | 100%                                    | 4                                 | 4.0                                  |
| Academic Supports                                        | 76%                                | 93%                                     | 4                                 | 3.7                                  |
| Provider ECEM Visits                                     | 82%                                | 85%                                     | 7                                 | 5.9                                  |
| Provider General Contacts                                | 80%                                | 93%                                     | 7                                 | 6.5                                  |

| Monitoring & Outcomes: Possible Points = 100 | Points Earned : | = 86.48  |
|----------------------------------------------|-----------------|----------|
| Score Before Incentives Credit               |                 | 86.48%   |
| Incentives Awarded 9.                        |                 | 9.86 pts |
| PBP Verification                             |                 | N/A pts  |
|                                              | Total Score     | 96.34%   |

Provider/Program Name: Embracing Arms - Jackson (5194) - CCI