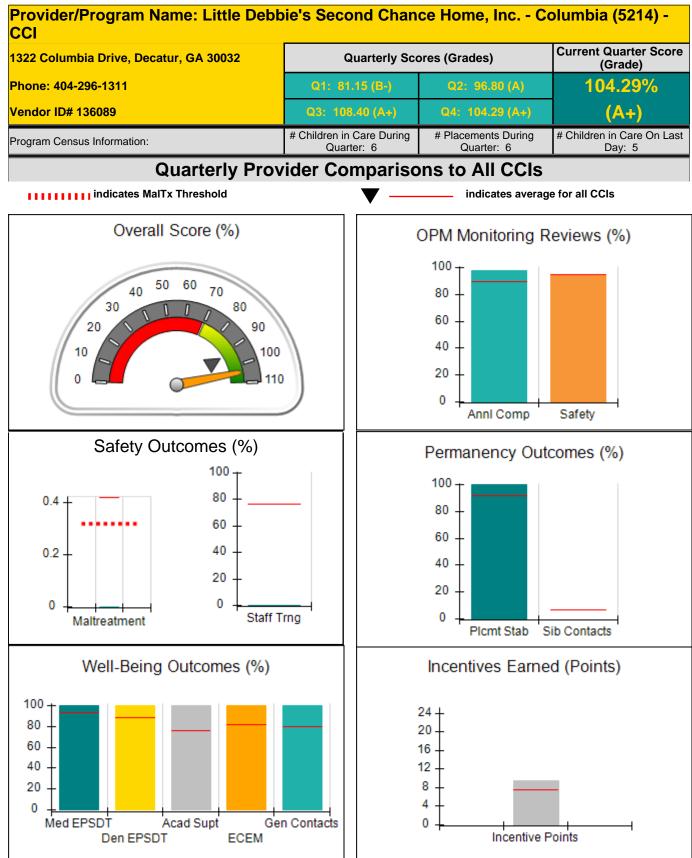

| Incentives Awarded                | 8.00                                 |
| *Performance calculation descriptions can be | Performance calculation descriptions can be found in the FY 2016 RBWO PBP Measure |                                         |                                   |                                      |

#### Child Protective Services Investigations and Dispositions

| Total Reports:                    | 0 |
|-----------------------------------|---|
| Number Screened In:               | 0 |
| Number Screened Out:              | 0 |
| Number Substantiated:             | 0 |
| Number Unsubstantiated:           | 0 |
| Number Active CPS Investigations: | 0 |



Performance-Based Placement Measures RBWO Provider GA+SCORECARD - CCI







Performance-Based Placement Measures RBWO Provider GA+SCORECARD - CCI



Report Quarter: Q4 FY2016

| Provider/Program Name: Li<br>CCI                              |                                    |                                         |                                   |                                      |
|---------------------------------------------------------------|------------------------------------|-----------------------------------------|-----------------------------------|--------------------------------------|
| 1322 Columbia Drive, Decatur, GA 30032<br>Phone: 404-296-1311 |                                    | Quarterly Scores (Grades)               |                                   | Current Quarter Score<br>(Grade)     |
|