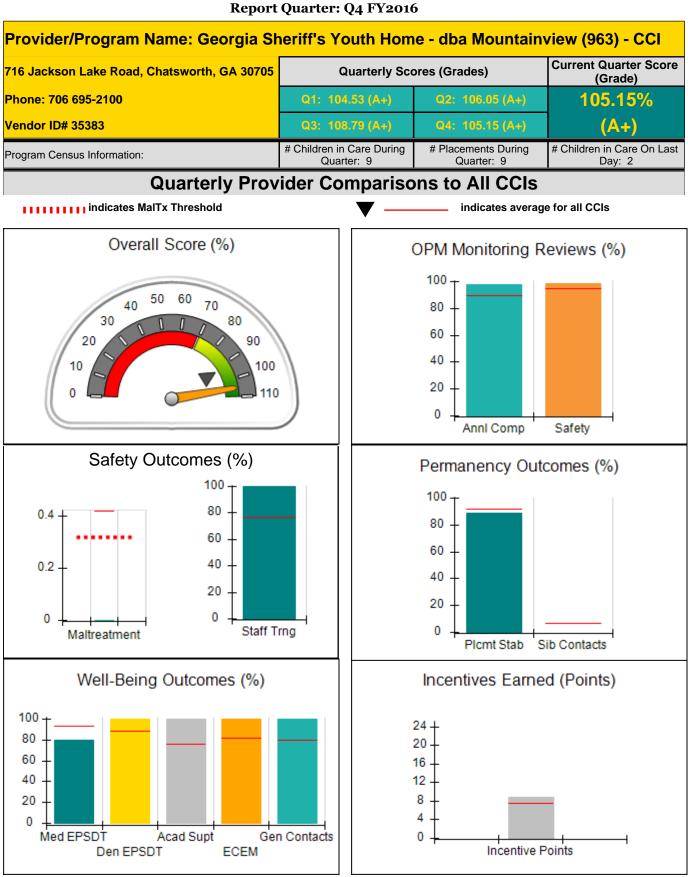

combined incentive                      | credit allowed is 10 points.             | Incentives Awarded                 | 7.10                                  |
| *Performance calculation descriptions can be found in the FY 2016 RBWO PBP Measurements and Standards Guide. |                                         |                                          |                                    |                                       |

### Child Protective Services Investigations and Dispositions

| Total Reports:                    | 2 |
|-----------------------------------|---|
| Number Screened In:               | 2 |
| Number Screened Out:              | 0 |
| Number Substantiated:             | 0 |
| Number Unsubstantiated:           | 0 |
| Number Active CPS Investigations: | 2 |











Provider/Program Name: Georgia Sheriff's Youth Home - dba Mountainview (963) - CCI

| 716 Jackson Lake Road, Chatsworth, GA 30705<br>Phone: 706 695-2100 |                                    | Quarterly Scores (Grades)               |                                   | Current Quarter Score<br>(Grade)     |
|--------------------------------------------------------------------|------------------------------------|-----------------------------------------|-----------------------------------|--------------------------------------|
|                                                                    |                                    | Q1: 104.53 (A+)                         | Q2: 106.05 (A+)                   | 105.15%                              |
| Vendor ID# 35383