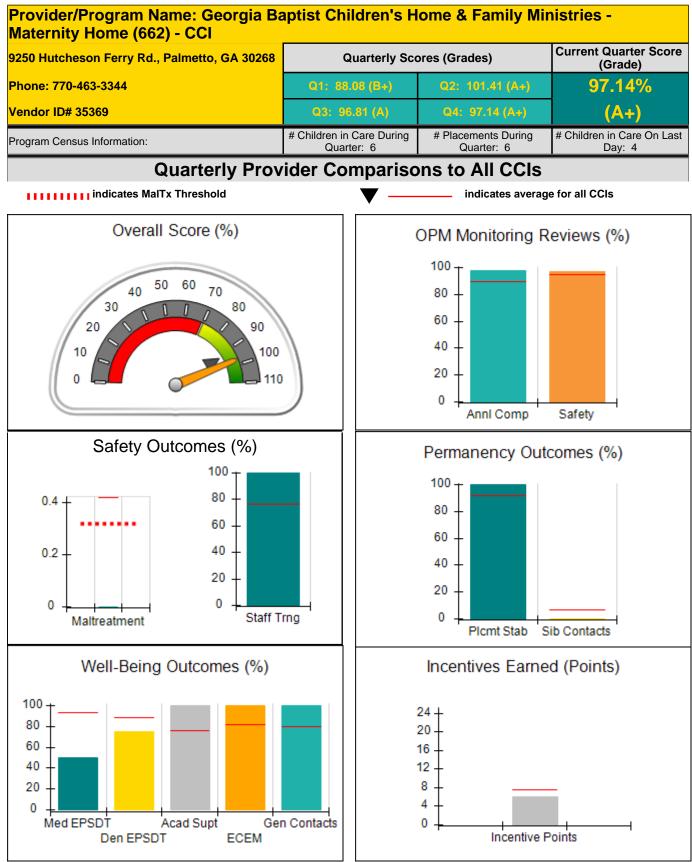

| Monitoring & Outcomes: | Possible Points = 100 | ible Points = 100 Points Earned |          |
|------------------------|-----------------------|---------------------------------|----------|
|                        | <mark>89.</mark> 64%  |                                 |          |
| Incentives Awarded     |                       |                                 | 9.34 pts |
| PBP Verification       |                       |                                 | 0.00 pts |
|                        | Total Score           |                                 |          |