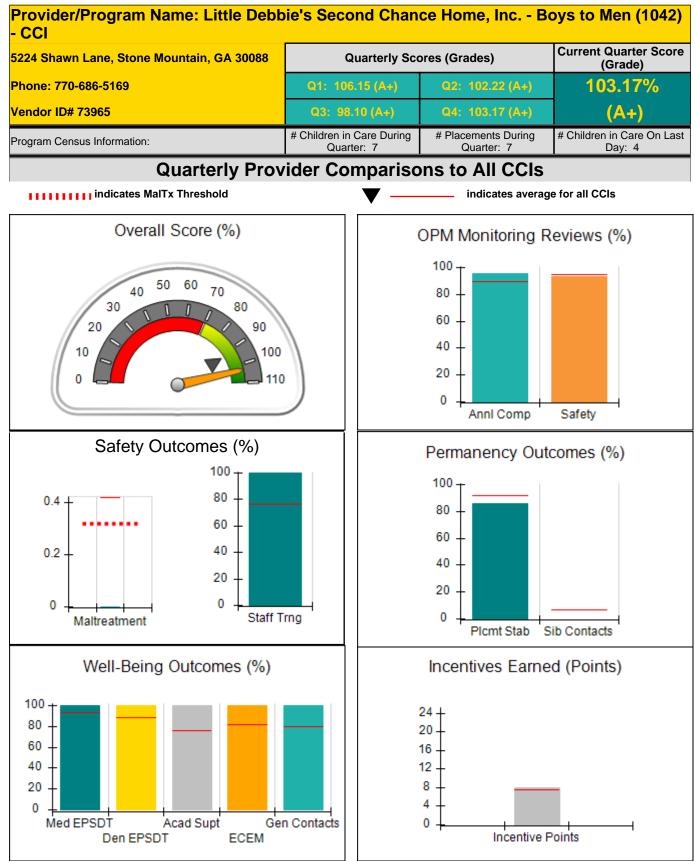

### Child Protective Services Investigations and Dispositions

| Total Reports:                    | 0 |
|-----------------------------------|---|
| Number Screened In:               | 0 |
| Number Screened Out:              | 0 |
| Number Substantiated:             | 0 |
| Number Unsubstantiated:           | 0 |
| Number Active CPS Investigations: | 0 |