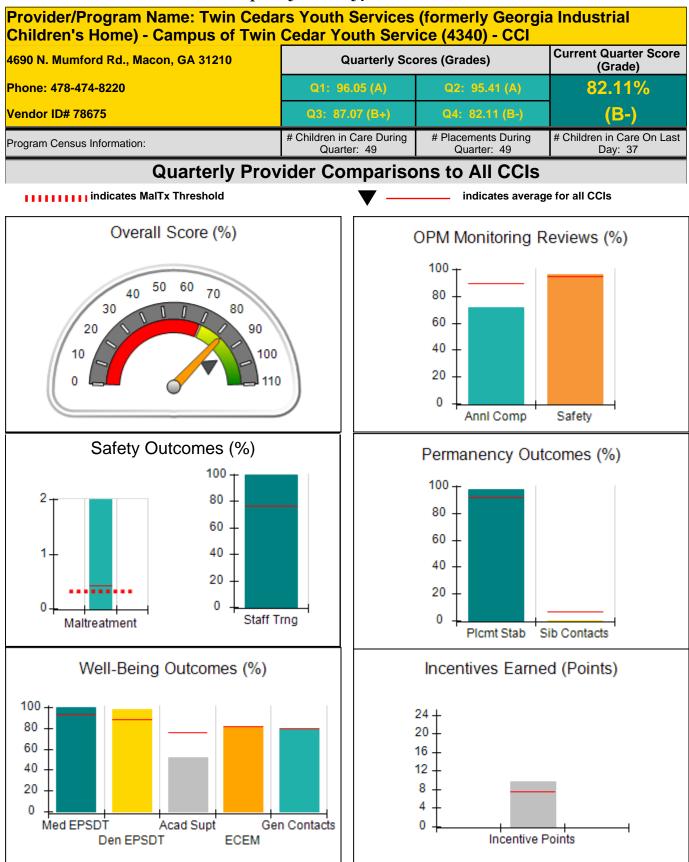

### Child Protective Services Investigations and Dispositions

| Total Reports:                    | 0 |
|-----------------------------------|---|
| Number Screened In:               | 0 |
| Number Screened Out:              | 0 |
| Number Substantiated:             | 0 |
| Number Unsubstantiated:           | 0 |
| Number Active CPS Investigations: | 0 |