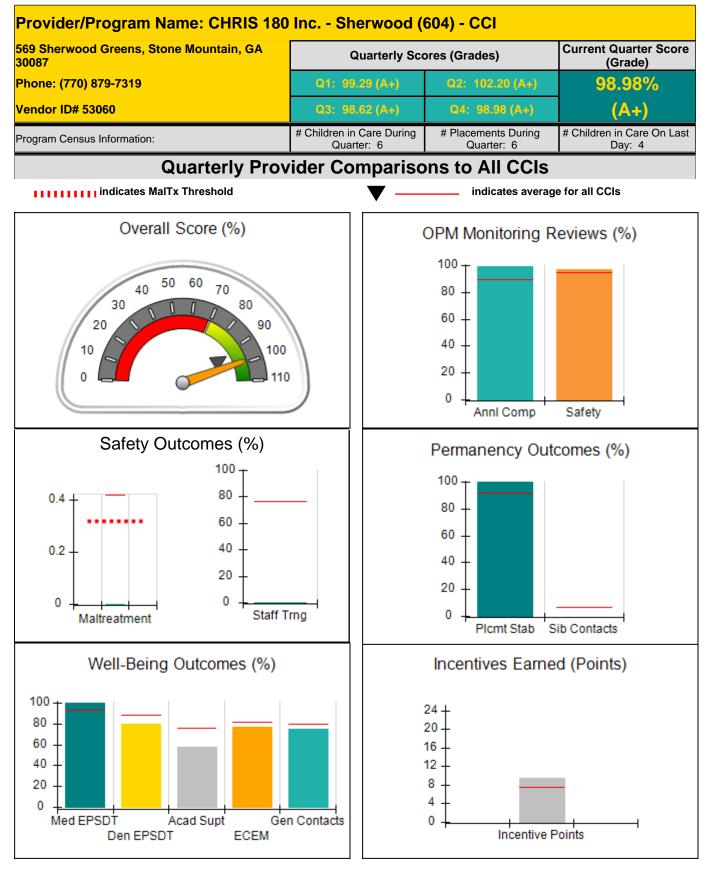

Provider/Program Name: Carl Malone Foundation, Inc. - Mercy's Door I (993) - CCI 2281 Dawnville Beaverdale Rd., Dalton, GA **Current Quarter Score Quarterly Scores (Grades)** 30721 (Grade) Phone: 706-270-5821 99.66% Vendor ID# 35802 Q4: 99.66 (A+) # Children in Care During # Placements During # Children in Care On Last Program Census Information: Quarter: 12 Quarter: 12 Day: 9 **Quarterly Provider Comparisons to All CCIs** IIIIIII indicates MalTx Threshold indicates average for all CCIs Overall Score (%) OPM Monitoring Reviews (%) 100 50 60 70 40 80 30 80 60 20 90 40 10 100 20 0 110 0 Annl Comp Safety Safety Outcomes (%) Permanency Outcomes (%) 100 100 80 0.4 80 60 60 40 0.2 40 20 20 0 0 0 Staff Trng Maltreatment Plcmt Stab Sib Contacts Well-Being Outcomes (%) Incentives Earned (Points) 100 24 -80 20 60 16 40 12 8 20 4 0 Med EPSDT Acad Supt Gen Contacts 0 Incentive Points Den EPSDT ECEM