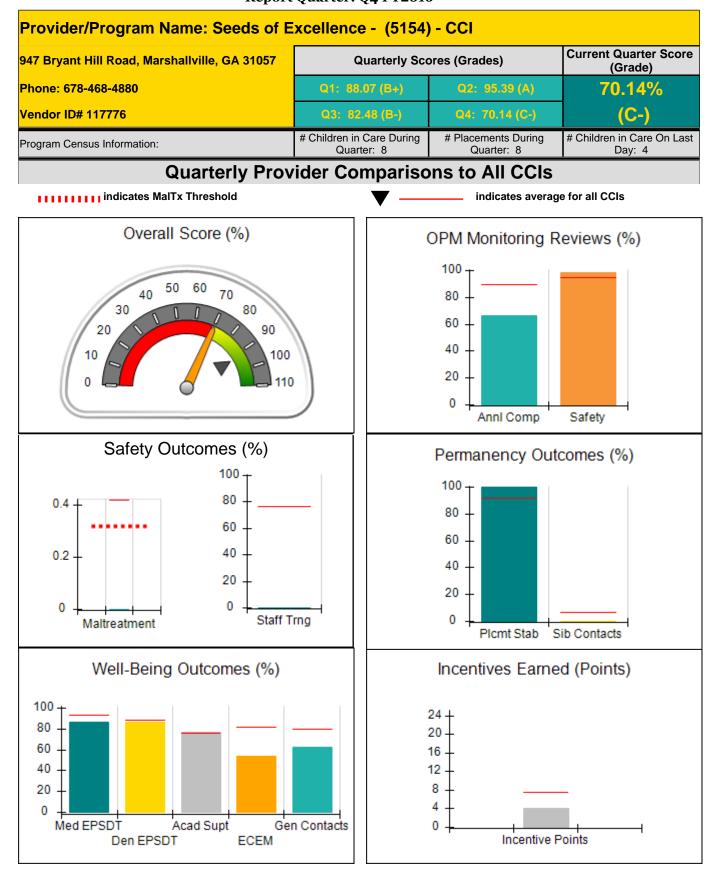

|                                          | Incentives Awarded                 | 9.20                                 |
| Performance calculation descriptions can be found in the FY 2016 RBWO PBP Measurements and Standards Guide. |                                         |                                          |                                    |                                      |

#### Child Protective Services Investigations and Dispositions

| Total Reports:                    | 0 |
|-----------------------------------|---|
| Number Screened In:               | 0 |
| Number Screened Out:              | 0 |
| Number Substantiated:             | 0 |
| Number Unsubstantiated:           | 0 |
| Number Active CPS Investigations: | 0 |





**Report Quarter: Q4 FY2016** 







**Report Quarter: Q4 FY2016** 

| 947 Bryant Hill Road, Marshallville, GA 31057<br>Phone: 678-468-4880 |                                    | Quarterly Sco                           | Current Quarter Score<br>(Grade)  |                                      |
|----------------------------------------------------------------------|------------------------------------|-----------------------------------------|-----------------------------------|--------------------------------------|
|                                                                      |                                    | Q1: 88.07 (B+)                          | Q2: 95.39 (A)                     | 70.14%                               |
| Vendor ID# 117776                                                    |