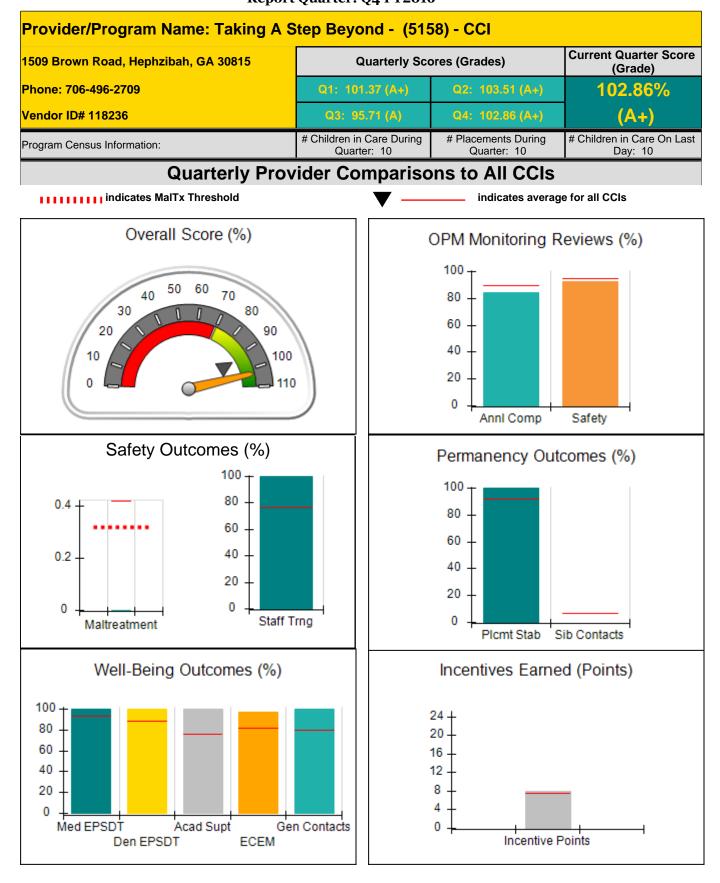

\*Performance calculation descriptions can be found in the FY 2016 RBWO PBP Measurements and Standards Guide.

| Monitoring & Outcomes: | Possible Points = 74 | Points Earned    | = 71.87 |
|------------------------|----------------------|------------------|---------|
|                        | Score Before I       | ncentives Credit | 97.12%  |
| Incentives Awarded 6   |                      | 6.00 pts         |         |
| PBP Verification       |                      | -21.72 pts       |         |
|                        |                      | Total Score      | 81.40%  |