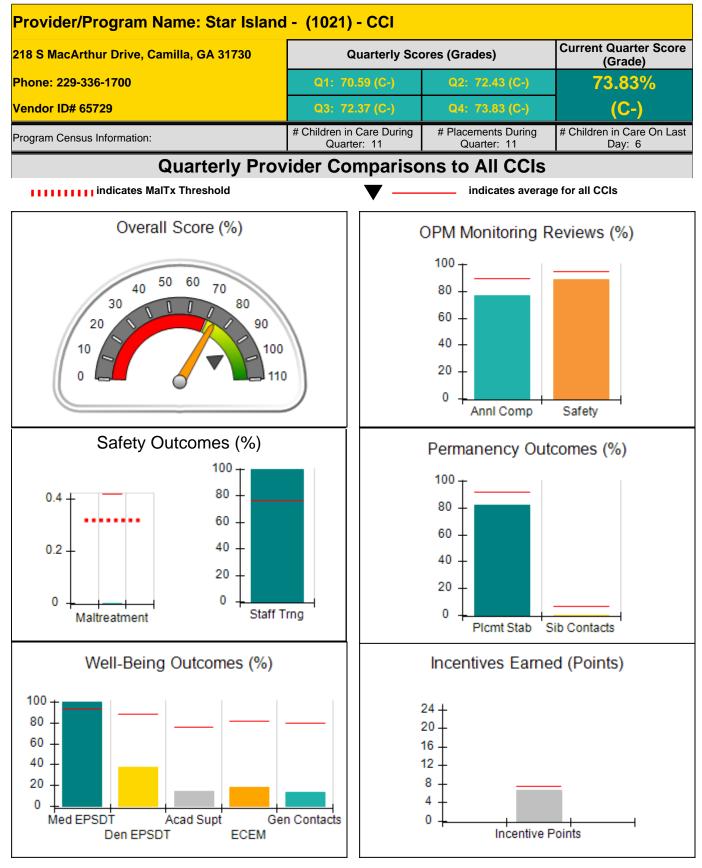

|                                    | 10.00                                 |
| Performance calculation descriptions can be found in the FY 2016 RBWO PBP Measurements and Standards Guide. |                                                               |                                          |                                    |                                       |

#### Child Protective Services Investigations and Dispositions

| Total Reports:                    | 0 |
|-----------------------------------|---|
| Number Screened In:               | 0 |
| Number Screened Out:              | 0 |
| Number Substantiated:             | 0 |
| Number Unsubstantiated:           | 0 |
| Number Active CPS Investigations: | 0 |





**Report Quarter: Q4 FY2016** 







**Report Quarter: Q4 FY2016** 

| 218 S MacArthur Drive, Camilla, GA 31730 |