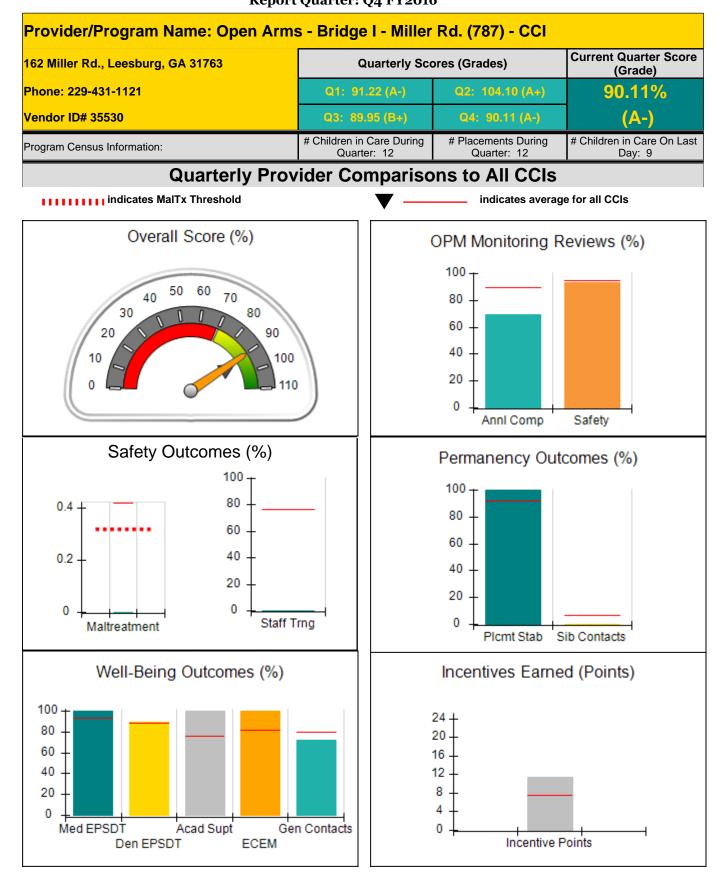

## Performance-Based Placement Measures RBWO Provider GA+SCORECARD - CCI

Report Quarter: Q4 FY2016

| 1508 Hwy. 19 S., Meansville, GA 30256<br>Phone: 770-567-8987 |                                    | Quarterly Scores (Grades)               |                                   | Current Quarter Score<br>(Grade)     |
|--------------------------------------------------------------|------------------------------------|-----------------------------------------|-----------------------------------|--------------------------------------|
|                                                              |                                    | Q1: 95.21 (A)                           | Q2: 98.25 (A+)                    | 98.66%                               |
| Vendor ID# 35370                                             |                                    | Q3: 98.05 (A+)                          | Q4: 98.66 (A+)                    | (A+)                                 |
| Program Census Information:                                  |                                    | # Children in Care During<br>Quarter: 8 | # Placements During<br>Quarter: 8 | # Children in Care On<br>Last Day: 6 |
|                                                              | Avg<br>Performance All<br>CCIs (%) | Provider<br>Performance (%)*            | Possible Points<br>(Weight)       | Provider Points<br>Earned            |
| OPM Monitoring Reviews                                       |                                    |                                         |                                   |                                      |
| Annual Comprehensive Reviews                                 | 90%                                | 85%                                     | 25                                | 21.1                                 |
| Safety Reviews                                               | 95%                                | 97%                                     | 15                                | 14.5                                 |
| Monitoring Sub-Total                                         |                                    |                                         | 40                                | 35.6                                 |
| CCI Safety Outcomes                                          |                                    |                                         |                                   |                                      |
| Incidence of Maltreatment                                    | 0.42%                              | No Substantiated<br>Reports             | 10                                | 10.0                                 |
| Staff Training                                               | 76%                                | 100%                                    | 4                                 | 4.0                                  |
| Safety Sub-Tota                                              |                                    |                                         | 14                                | 14.0                                 |
| CCI Permanency Outcomes                                      |                                    |                                         |                                   |                                      |
| Placement Stability                                          | 92%                                | 88%                                     | 15                                | 13.2                                 |
| Sibling Contacts                                             | 6%                                 | 0%                                      | 5                                 | 0.0                                  |
| Permanency Sub-Total                                         |                                    |                                         | 20                                | 13.2                                 |
| CCI Well-Being Outcomes                                      |                                    |                                         |                                   |                                      |
| EPSDT Medical Visits                                         | 93%                                | 100%                                    | 4                                 | 4.0                                  |
| EPSDT Dental Visits                                          | 89%                                | 100%                                    | 4                                 | 4.0                                  |
| Academic Supports                                            | 76%                                | 95%                                     | 4                                 | 3.8                                  |
| Provider ECEM Visits                                         | 82%                                | 100%                                    | 7                                 | 7.0                                  |
| Provider General Contacts                                    | 80%                                | 100%                                    | 7                                 | 7.0                                  |
| Well-Being Sub-Total                                         |                                    |                                         | 26                                | 25.8                                 |