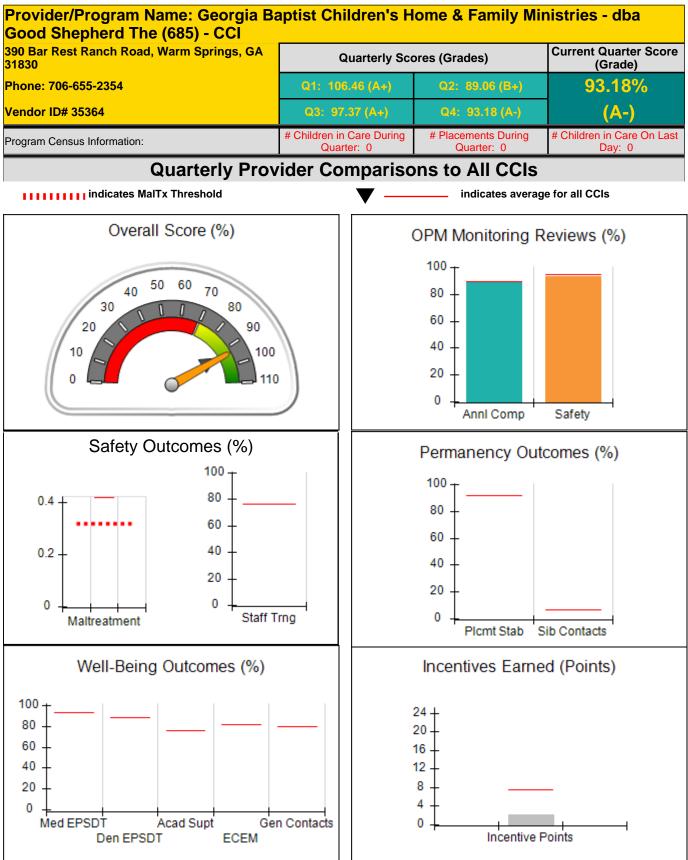

| Incentives Awarded                 | 10.00                                 |
| *Performance calculation descriptions can be found in the FY 2016 RBWO PBP Measurements and Standards Guide. |                                         |                                          |                                    |                                       |

#### Child Protective Services Investigations and Dispositions

| Total Reports:                    | 2 |
|-----------------------------------|---|
| Number Screened In:               | 2 |
| Number Screened Out:              | 0 |
| Number Substantiated:             | 0 |
| Number Unsubstantiated:           | 2 |
| Number Active CPS Investigations: | 0 |



Performance-Based Placement Measures RBWO Provider GA+SCORECARD - CCI







## Performance-Based Placement Measures RBWO Provider GA+SCORECARD - CCI



Report Quarter: Q4 FY2016

| Provider/Program Name: G<br>Good Shepherd The (685) - |                                    | t Children's Hom                        | e & Family Minis                  | stries - dba                         |  |
|-------------------------------------------------------|------------------------------------|-----------------------------------------|-----------------------------------|--------------------------------------|--|
| 390 Bar Rest Ranch Road, Warm Springs, GA 31830       |                                    | Quarterly Sco                           | ores (Grades)                     | Current Quarter Score<br>(Grade)     |  |
| Phone: 706-655-2354