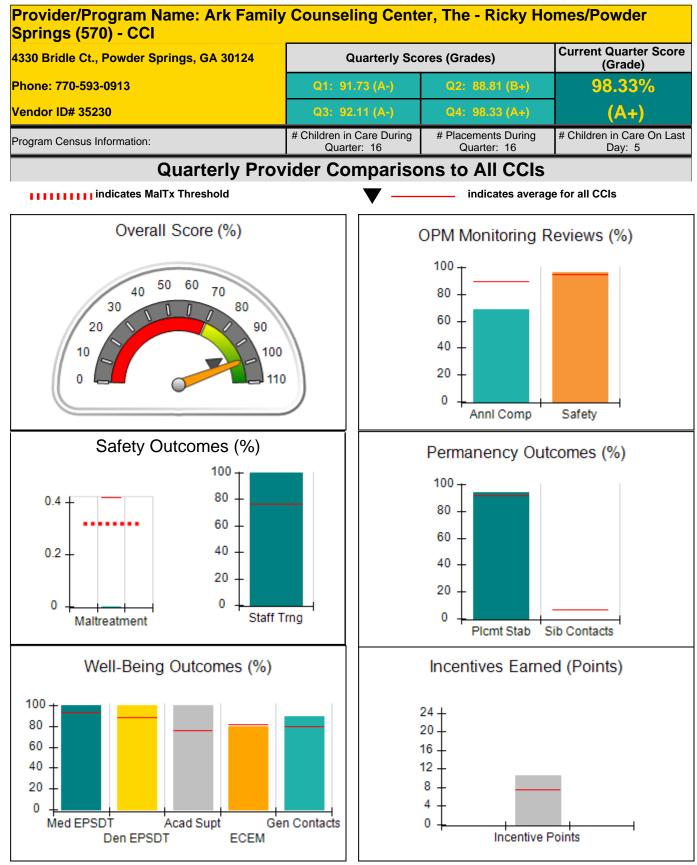

|                                      |
| *Performance calculation descriptions can be found in the FY 2016 RBWO PBP Measurements and Standards Guide. |                                         |                                          |                                    |                                      |

#### Child Protective Services Investigations and Dispositions

| Total Reports:                    | 0 |
|-----------------------------------|---|
| Number Screened In:               | 0 |
| Number Screened Out:              | 0 |
| Number Substantiated:             | 0 |
| Number Unsubstantiated:           | 0 |
| Number Active CPS Investigations: | 0 |



Performance-Based Placement Measures RBWO Provider GA+SCORECARD - CCI



Report Quarter: Q4 FY2016





## Performance-Based Placement Measures RBWO Provider GA+SCORECARD - CCI



Report Quarter: Q4 FY2016

| 4330 Bridle Ct., Powder Springs, GA 30124<br>Phone: 770-593-0913 |                                    | Quarterly Scores (Grades)                |                                    | Current Quarter Score<br>(Grade)     |
|------------------------------------------------------------------|------------------------------------|------------------------------------------|------------------------------------|--------------------------------------|
|                                                                  |                                    | Q1: 91.73 (A-)                           | Q2: 88.81 (B+)                     | 98.33%                               |
| Vendor ID# 35230