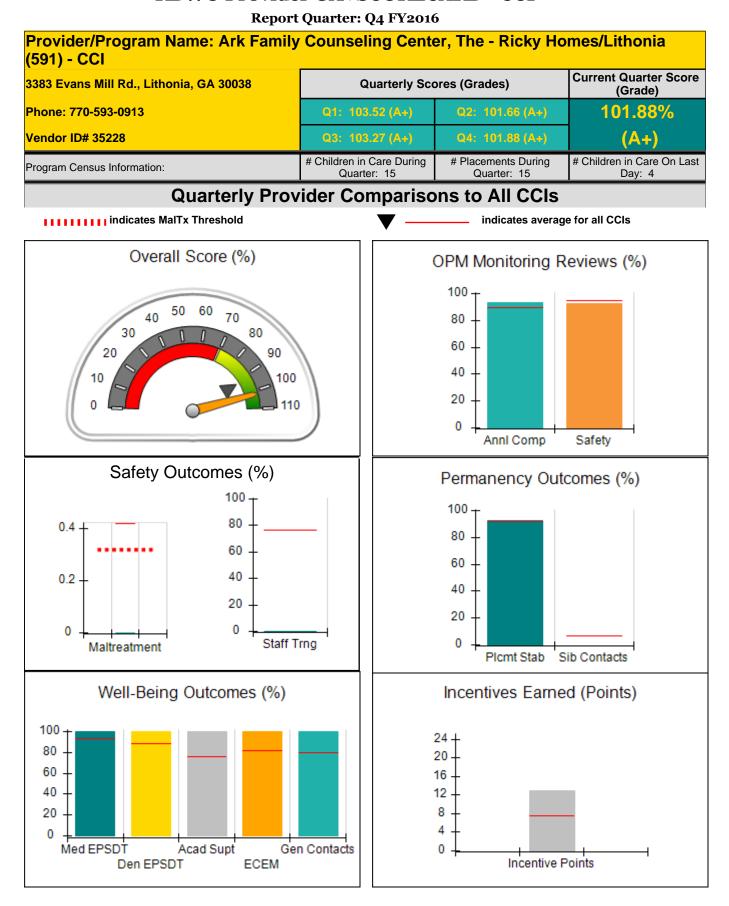

| 10.00                             |                                      |
| *Performance calculation descriptions can be found in the FY 2016 RBWO PBP Measurements and Standards Guide. |                                         |                                         |                                   |                                      |

#### Child Protective Services Investigations and Dispositions

| Total Reports:                    | 0  |
|-----------------------------------|----|
| Number Screened In:               | 0  |
| Number Screened Out:              | 0  |
| Number Substantiated:             | 0  |
| Number Unsubstantiated:           | 1  |
| Number Active CPS Investigations: | -1 |



Performance-Based Placement Measures RBWO Provider GA+SCORECARD - CCI







Performance-Based Placement Measures RBWO Provider GA+SCORECARD - CCI



**Report Quarter: Q4 FY2016** 

| Provider/Program Name: Ark Family Counseling Center, The - Ricky Homes/Lithonia<br>(591) - CCI |       |                                                                                |                                                                          |                                                         |                        |                                    |                              |                             |                           |
|------------------------------------------------------------------------------------------------|-------|--------------------------------------------------------------------------------|--------------------------------