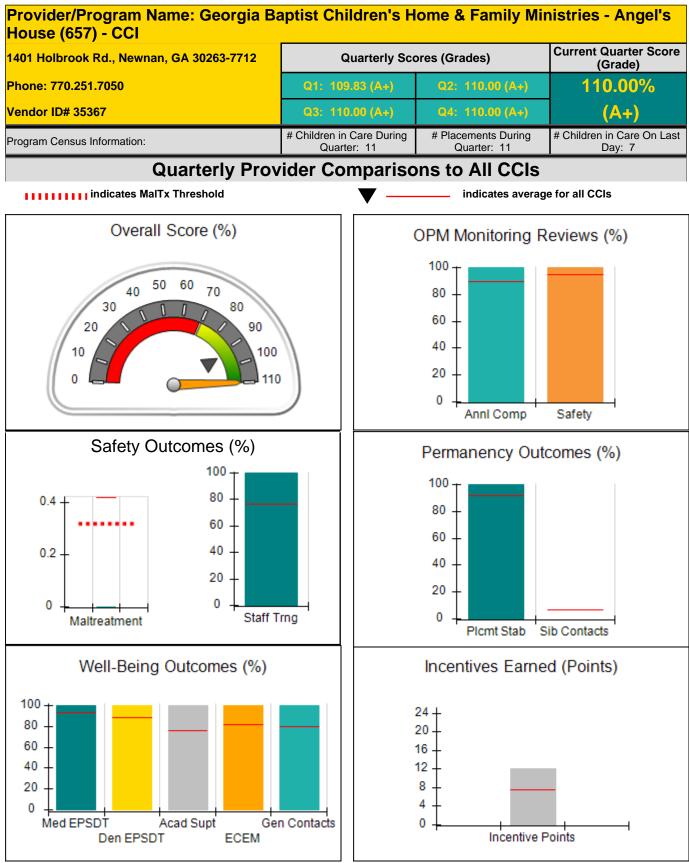

| Incentives Awarded                 | 10.00                                |
| Performance calculation descriptions can be found in the FY 2016 RBWO PBP Measurements and Standards Guide. |                                         |                                          |                                    |                                      |

#### Child Protective Services Investigations and Dispositions

| Total Reports:                    | 0 |
|-----------------------------------|---|
| Number Screened In:               | 0 |
| Number Screened Out:              | 0 |
| Number Substantiated:             | 0 |
| Number Unsubstantiated:           | 0 |
| Number Active CPS Investigations: | 0 |



Performance-Based Placement Measures RBWO Provider GA+SCORECARD - CCI







Performance-Based Placement Measures RBWO Provider GA+SCORECARD - CCI



Report Quarter: Q4 FY2016

| Provider/Program Name: Georgia Baptist Children's Home & Family Ministries - Angel's<br>House (657) - CCI |                                    |                                          |                                    |                                             |
|-----------------------------------------------------------------------------------------------------------|------------------------------------|------------------------------------------|------------------------------------|---------------------------------------------|
| 1401 Holbrook Rd., Newnan, GA 30263-7712<br>Phone: 770.251.7050                                           |                                    | Qua