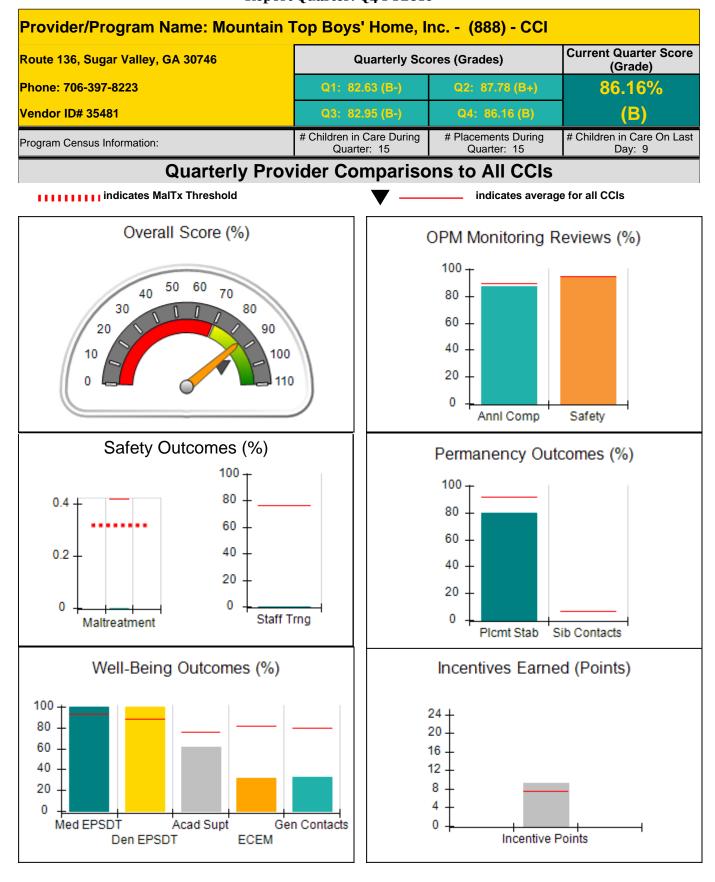

## Performance-Based Placement Measures RBWO Provider GA+SCORECARD - CCI

Report Quarter: Q4 FY2016

| Provider/Program Name: Georgia Baptist Children's Home & Family Ministries - Fayette<br>Program: Johnson Home (660) - CCI |                                    |                                          |                                    |                                      |
|---------------------------------------------------------------------------------------------------------------------------|------------------------------------|------------------------------------------|------------------------------------|--------------------------------------|
| 115 Elsberry Ln., Brooks, GA 30205                                                                                        | 15 Elsberry Ln., Brooks, GA 30205  |                                          | ores (Grades)                      | Current Quarter Score<br>(Grade)     |
| Phone: 770-460-6652                                                                                                       |                                    | Q1: 100.12 (A+)                          | Q2: 104.48 (A+)                    | 99.86%                               |
| Vendor ID# 35361                                                                                                          |                                    | Q3: 101.38 (A+)                          | Q4: 99.86 (A+)                     | (A+)                                 |
| Program Census Information:                                                                                               |                                    | # Children in Care During<br>Quarter: 12 | # Placements During<br>Quarter: 12 | # Children in Care On<br>Last Day: 4 |
|                                                                                                                           | Avg<br>Performance All<br>CCIs (%) | Provider<br>Performance (%)*             | Possible Points<br>(Weight)        | Provider Points<br>Earned            |
| OPM Monitoring Reviews                                                                                                    | ·                                  |                                          |                                    |                                      |
| Annual Comprehensive Reviews                                                                                              | 90%                                | 90%                                      | 25                                 | 22.42                                |
| Safety Reviews                                                                                                            | 95%                                | 99%                                      | 15                                 | 14.84                                |
| Monitoring Sub-Total                                                                                                      |                                    |                                          | 40                                 | 37.20                                |
| CCI Safety Outcomes                                                                                                       |                                    |                                          |                                    |                                      |
| Incidence of Maltreatment                                                                                                 | 0.42%                              | No Substantiated<br>Reports              | 10                                 | 10.00                                |
| Staff Training                                                                                                            | 76%                                | 100%                                     | 4                                  | 4.00                                 |
| Safety Sub-Total                                                                                                          |                                    |                                          | 14                                 | 14.00                                |
| CCI Permanency Outcomes                                                                                                   |                                    |                                          |                                    |                                      |
| Placement Stability                                                                                                       | 92%                                | 92%                                      | 15                                 | 13.80                                |
| Sibling Contacts                                                                                                          | 6%                                 | 0%                                       | 5                                  | 0.00                                 |
| Permanency Sub-Total                                                                                                      |                                    |                                          | 20                                 | 13.80                                |
| CCI Well-Being Outcomes                                                                                                   |                                    |                                          |                                    |                                      |
| EPSDT Medical Visits                                                                                                      | 93%                                | 80%                                      | 4                                  | 3.20                                 |
| EPSDT Dental Visits                                                                                                       | 89%                                | 90%                                      | 4                                  | 3.60                                 |
| Academic Supports                                                                                                         | 76%                                | 100%                                     | 4                                  | 4.00                                 |
| Provider ECEM Visits                                                                                                      | 82%                                | 100%                                     | 7                                  | 7.00                                 |
| Provider General Contacts                                                                                                 | 80%                                | 100%                                     | 7                                  | 7.00                                 |
| Well-Being Sub-Total                                                                                                      |                                    |                                          | 26                                 | 24.80                                |