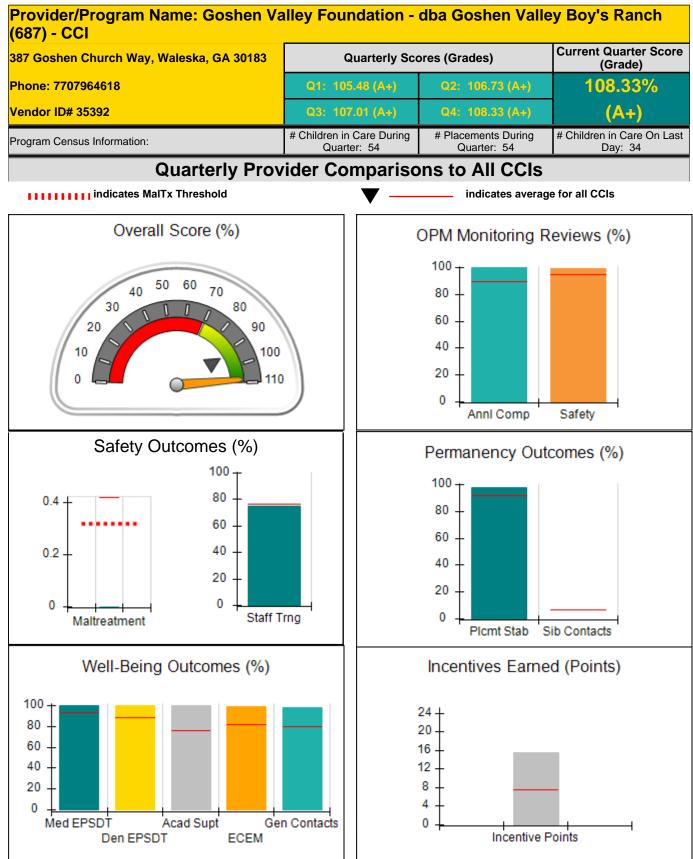

7.34                                 |
| Performance calculation descriptions can be found in the FY 2016 RBWO PBP Measurements and Standards Guide. |                                                               |                                          |                                    |                                      |

### Child Protective Services Investigations and Dispositions

| Total Reports:                    | 0 |
|-----------------------------------|---|
| Number Screened In:               | 0 |
| Number Screened Out:              | 0 |
| Number Substantiated:             | 0 |
| Number Unsubstantiated:           | 0 |
| Number Active CPS Investigations: | 0 |



Performance-Based Placement Measures RBWO Provider GA+SCORECARD - CCI



**Report Quarter: Q4 FY2016** 





Performance-Based Placement Measures RBWO Provider GA+SCORECARD - CCI



**Report Quarter: Q4 FY2016** 

| 387 Goshen Church Way, Waleska, GA 30183<br>Phone: 7707964618 |                                    | Quarterly Scores (Grades)    |                             | Current Quarter Score     |
|---------------------------------------------------------------|------------------------------------|------------------------------|-----------------------------|---------------------------|
|                                                               |                                    | Q1: 105.48 (A+)              | Q2: 106.73 (A+)             | (Grade)<br>108.33%        |
| Vendor ID# 35392                                              |                                    | Q3: 107.01 (