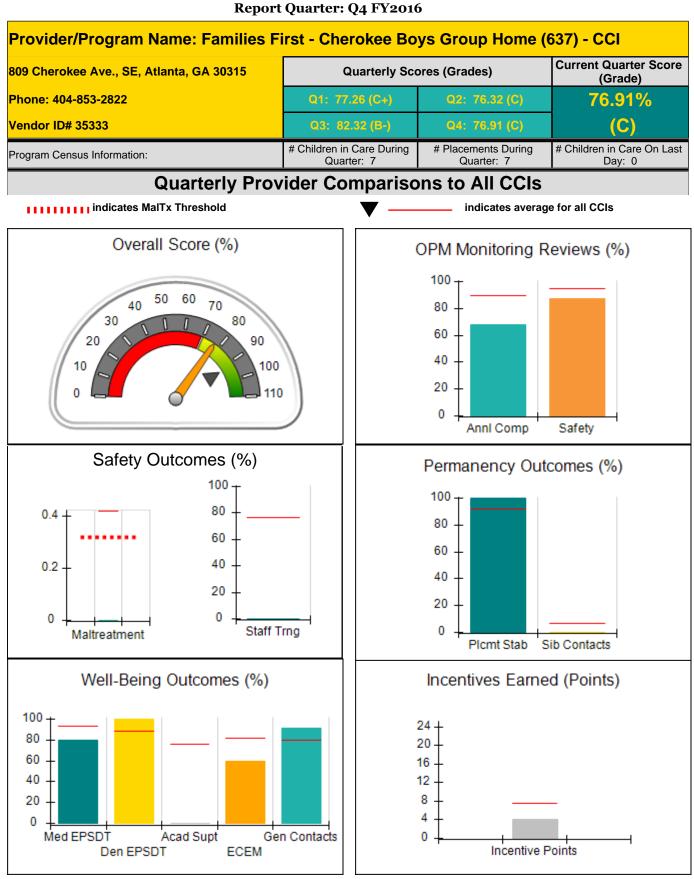

| combined incentive                      | credit allowed is 10 points.            | Incentives Awarded                | 9.86                                 |
| *Performance calculation descriptions can be found in the FY 2016 RBWO PBP Measurements and Standards Guide. |                                         |                                         |                                   |                                      |

### Child Protective Services Investigations and Dispositions

| Total Reports:                    | 0 |
|-----------------------------------|---|
| Number Screened In:               | 0 |
| Number Screened Out:              | 0 |
| Number Substantiated:             | 0 |
| Number Unsubstantiated:           | 0 |
| Number Active CPS Investigations: | 0 |











**Report Quarter: Q4 FY2016** 

| Provider/Program Name: Fa                                       | milies First -                     | Cherokee Boys                           | Group Home (63                               | 7) - CCI                             |
|-----------------------------------------------------------------|------------------------------------|-----------------------------------------|----------------------------------------------|--------------------------------------|
| 809 Cherokee Ave., SE, Atlanta, GA 30315<br>Phone: 404-853-2822 |                                    | Quarterly Sco                           | ores (Grades) Current Quarter Sco<br>(Grade) |                                      |
|