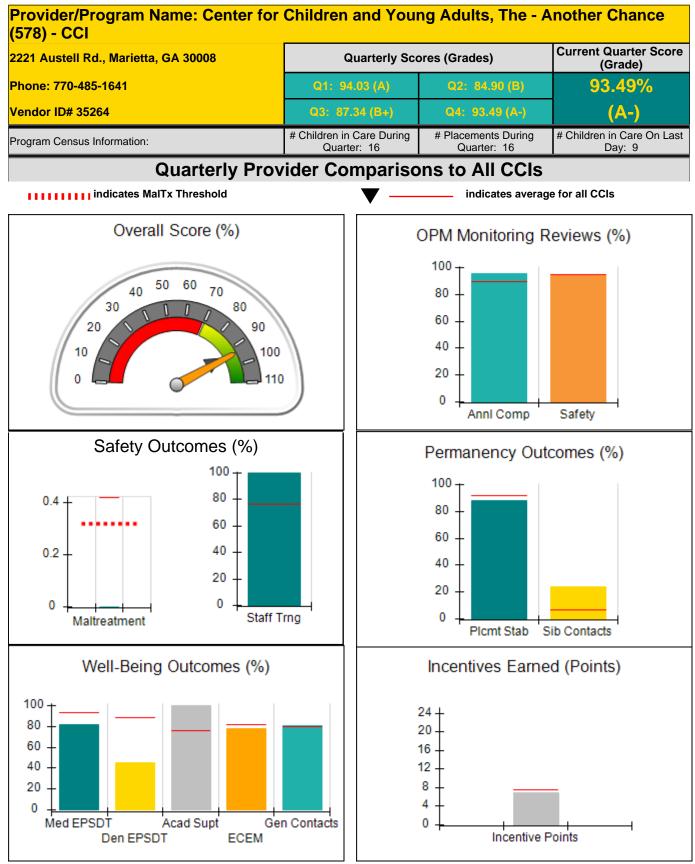

\*Performance calculation descriptions can be found in the FY 2016 RBWO PBP Measurements and Standards Guide.

Monitoring & Outcomes: Possible Points = 100 Points Earned = 91.88 Score Before Incentives Credit 91.88% **Incentives Awarded** 10.00 pts **PBP Verification** N/A pts **Total Score** 101.88%

Provider/Program Name: Ark Family Counseling Center, The - Ricky Homes/Lithonia (591) - CCI

### **Report Quarter: Q4 FY2016**

| Program Census Information:                                                                                  |                                         | # Children in Care During<br>Quarter: 15 | # Placements During<br>Quarter: 15 | # Children in Care On<br>Last Day: 4 |
|--------------------------------------------------------------------------------------------------------------|-----------------------------------------|------------------------------------------|------------------------------------|--------------------------------------|
| CCI Incentive Credits                                                                                        | Avg<br>Performance All<br>CCIs (Points) | Provider<br>Performance (%)*             | Possible Points<br>(Weight)        | Provider Points<br>Earned            |
| Early EPSDT Medical Visits                                                                                   |                                         | 100%                                     | 2                                  | 2.00                                 |
| Early EPSDT Dental Visits                                                                                    |                                         | 100%                                     | 2                                  | 2.00                                 |
| Permanency Contacts                                                                                          |                                         | 100%                                     | 5                                  | 5.00                                 |
| Additional Academic Supports                                                                                 |                                         | 0%                                       | 2                                  | 0.00                                 |
| Active Agency Accreditation                                                                                  |                                         | 0%                                       | 4                                  | 0.00                                 |
| Staff Clinical Licensure                                                                                     |                                         | 0%                                       | 5                                  | 0.00                                 |
| Behavior Management (threshold = 0)                                                                          |                                         | 100%                                     | 4                                  | 4.00                                 |
| Incentives Total                                                                                             | 7.45                                    |                                          | 24                                 | 13.00                                |
| Maximum total combined incentive credit allowed is 10 points.                                                |                                         | Incentives Awarded                       | 10.00                              |                                      |
| *Performance calculation descriptions can be found in the FY 2016 RBWO PBP Measurements and Standards Guide. |                                         |                                          |                                    |                                      |

#### Child Protective Services Investigations and Dispositions

| Total Reports:                    | 0 |
|-----------------------------------|---|
| Number Screened In:               | 0 |
| Number Screened Out:              | 0 |
| Number Substantiated:             | 0 |
| Number Unsubstantiated:           | 0 |
| Number Active CPS Investigations: | 0 |

Performance-Based Placement Measures RBWO Provider GA+SCORECARD - CCI

Report Quarter: Q4 FY2016

## Performance-Based Placement Measures RBWO Provider GA+SCORECARD - CCI

Report Quarter: Q4 FY2016

| 4330 Bridle Ct., Powder Springs, GA 30124<br>Phone: 770-593-0913 |                                    | Quarterly Scores (Grades)                |                                    | Current Quarter Score<br>(Grade)     |
|------------------------------------------------------------------|------------------------------------|------------------------------------------|------------------------------------|--------------------------------------|
|                                                                  |                                    | Q1: 91.73 (A-)                           | Q2: 88.81 (B+)                     | 98.33%                               |
| Vendor ID# 35230                                                 |                                    | Q3: 92.11 (A-)                           | Q4: 98.33 (A+)                     | (A+)                                 |
| Program Census Information:                                      |                                    | # Children in Care During<br>Quarter: 16 | # Placements During<br>Quarter: 16 | # Children in Care On<br>Last Day: 5 |
|                                                                  | Avg<br>Performance All<br>CCIs (%) | Provider<br>Performance (%)*             | Possible Points<br>(Weight)        | Provider Points<br>Earned            |
| OPM Monitoring Reviews                                           |                                    |                                          |                                    |                                      |
| Annual Comprehensive Reviews                                     | 90%                                | 69%                                      | 25                                 | 17.1                                 |
| Safety Reviews                                                   | 95%                                | 97%                                      | 15                                 | 14.5                                 |
| Monitoring Sub-Total                                             |                                    |                                          | 40                                 | 31.7                                 |
| CCI Safety Outcomes                                              |                                    |                                          |                                    |                                      |
| Incidence of Maltreatment                                        | 0.42%                              | No Substantiated<br>Reports              | 10                                 | 10.00                                |
| Staff Training                                                   | 76%                                | 100%                                     | 4                                  | 4.00                                 |
| Safety Sub-Total                                                 |                                    |                                          | 14                                 | 14.0                                 |
| CCI Permanency Outcomes                                          |                                    |                                          |                                    |                                      |
| Placement Stability                                              | 92%                                | 94%                                      | 20                                 | 18.8                                 |
| Sibling Contacts                                                 | 6%                                 | None Planned                             |                                    |                                      |
| Permanency Sub-Total                                             |                                    |                                          | 20                                 | 18.80                                |
| CCI Well-Being Outcomes                                          |                                    |                                          |                                    |                                      |
| EPSDT Medical Visits                                             | 93%                                | 100%                                     | 4                                  | 4.00                                 |
| EPSDT Dental Visits                                              | 89%                                | 100%                                     | 4                                  | 4.00                                 |
| Academic Supports                                                | 76%                                | 100%                                     | 4                                  | 4.00                                 |
| Provider ECEM Visits                                             | 82%                                | 80%                                      | 7                                  | 5.6                                  |
| Provider General Contacts                                        | 80%                                | 89%                                      | 7                                  | 6.2                                  |
| Well-Being Sub-Total                                             |                                    |                                          | 26                                 | 23.83                                |