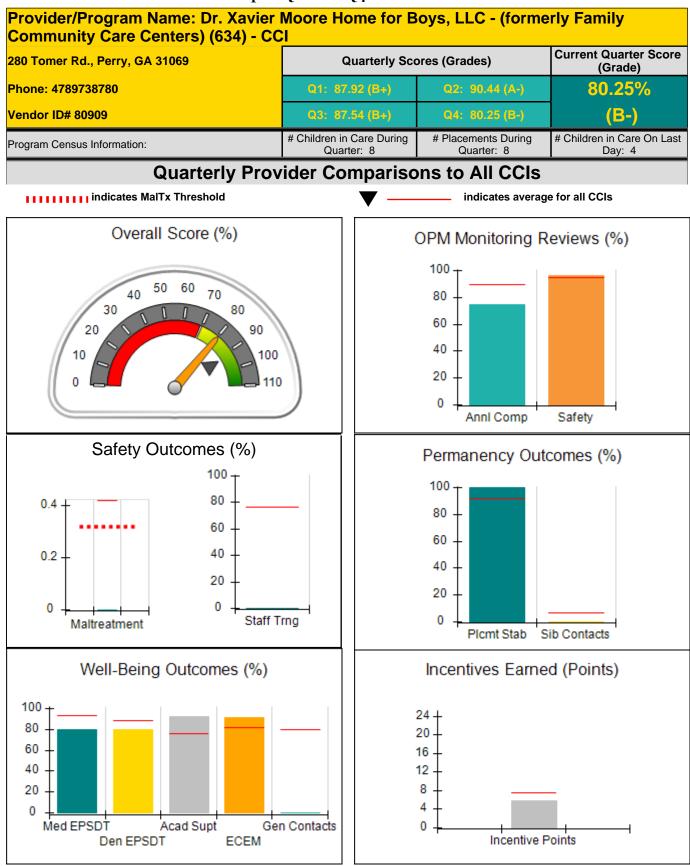

|
| Performance calculation descriptions can be found in the FY 2016 RBWO PBP Measurements and Standards Guide. |                                                              |                                          |                                    |                                       |

### Child Protective Services Investigations and Dispositions

| Total Reports:                    | 1  |
|-----------------------------------|----|
| Number Screened In:               | 0  |
| Number Screened Out:              | 1  |
| Number Substantiated:             | 1  |
| Number Unsubstantiated:           | 1  |
| Number Active CPS Investigations: | -2 |



DHS, DFCS, Office of Provider Management

## Performance-Based Placement Measures RBWO Provider GA+SCORECARD - CCI







DHS, DFCS, Office of Provider Management

## Performance-Based Placement Measures RBWO Provider GA+SCORECARD - CCI



Report Quarter: Q4 FY2016

| Provider/Program Name: Dr<br>Community Care Centers) ( |                                    | le nome for Boy.                        |                                   | y i anny                                   |
|--------------------------------------------------------|------------------------------------|-----------------------------------------|-----------------------------------|--------------------------------------------|
| 280 Tomer Rd., Perry, GA 31069<br>Phone: 4789738780    |                                    | Quarterly Sco                           | ores (Grades)                     | Current Quarter Score<br>(Grade)<br>80.