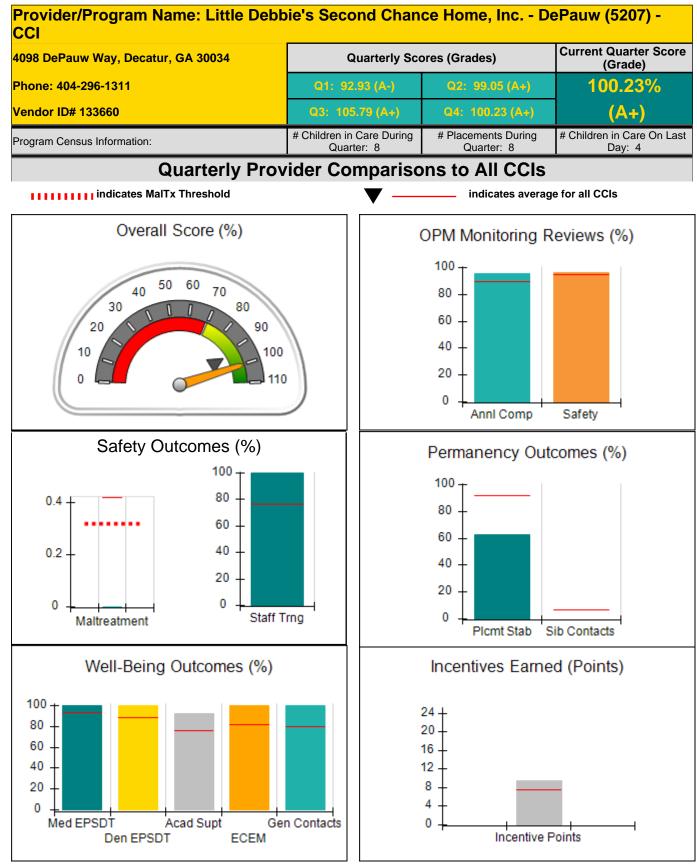

Provider/Program Name: Family Crisis Center of Walker, Dade, Catoosa, Chattooga Counties - The Cottage (645) - CCI