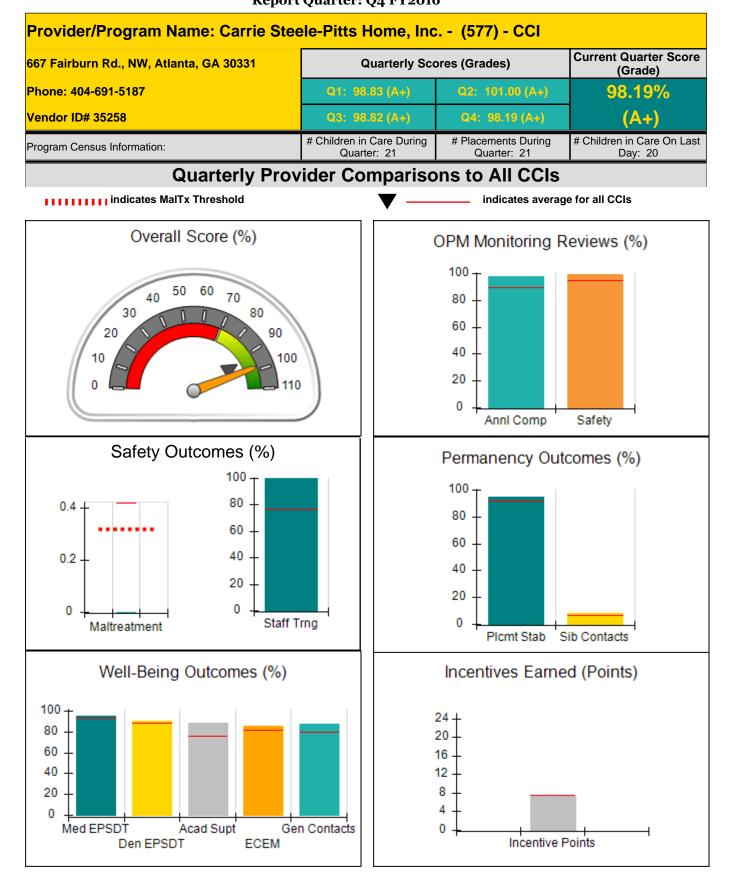

### Report Quarter: Q4 FY2016

| Program Census Information:                                                                                  |                                         | # Children in Care During<br>Quarter: 9 | # Placements During<br>Quarter: 9 | # Children in Care On<br>Last Day: 2 |
|--------------------------------------------------------------------------------------------------------------|-----------------------------------------|-----------------------------------------|-----------------------------------|--------------------------------------|
| CCI Incentive Credits                                                                                        | Avg<br>Performance All<br>CCIs (Points) | Provider<br>Performance (%)*            | Possible Points<br>(Weight)       | Provider Points<br>Earned            |
| Early EPSDT Medical Visits                                                                                   |                                         | 100%                                    | 2                                 | 2.00                                 |
| Early EPSDT Dental Visits                                                                                    |                                         | Not Eligible                            | 2                                 |                                      |
| Permanency Contacts                                                                                          |                                         | 100%                                    | 5                                 | 5.00                                 |
| Additional Academic Supports                                                                                 |                                         | 0%                                      | 2                                 | 0.00                                 |
| Active Agency Accreditation                                                                                  |                                         | 0%                                      | 4                                 | 0.00                                 |
| Staff Clinical Licensure                                                                                     |                                         | 0%                                      | 5                                 | 0.00                                 |
| Behavior Management (threshold = 0)                                                                          |                                         | 100%                                    | 4                                 | 4.00                                 |
| Incentives Total                                                                                             | 7.45                                    |                                         | 24                                | 11.00                                |
| Maximum total combined incentive credit allowed is 10 points.                                                |                                         | Incentives Awarded                      | 10.00                             |                                      |
| *Performance calculation descriptions can be found in the FY 2016 RBWO PBP Measurements and Standards Guide. |                                         |                                         |                                   |                                      |

#### Child Protective Services Investigations and Dispositions

| Total Reports:                    | 0  |
|-----------------------------------|----|
| Number Screened In:               | 0  |
| Number Screened Out:              | 0  |
| Number Substantiated:             | 0  |
| Number Unsubstantiated:           | 1  |
| Number Active CPS Investigations: | -1 |

Performance-Based Placement Measures RBWO Provider GA+SCORECARD - CCI

Performance-Based Placement Measures RBWO Provider GA+SCORECARD - CCI

**Report Quarter: Q4 FY2016** 

| Provider/Program Name: Ark Family Counseling Center, The - Ricky Homes/Lithonia<br>(591) - CCI |       |                                                                                |                                                                          |                                                         |                        |                                    |                              |                             |                           |
|------------------------------------------------------------------------------------------------|-------|--------------------------------------------------------------------------------|--------------------------------------------------------------------------|---------------------------------------------------------|------------------------|------------------------------------|------------------------------|-----------------------------|---------------------------|
| 3383 Evans Mill Rd., Lithonia, GA 30038<br>Phone: 770-593-0913<br>Vendor ID# 35228             |       | Quarterly Scores (Grades)                                                      |                                                                          | Current Quarter Score<br>(Grade)                        |                        |                                    |                              |                             |                           |
|                                                                                                |       | Q1: 103.52 (A+)<br>Q3: 103.27 (A+)<br># Children in Care During<br>Quarter: 15 | Q2: 101.66 (A+)<br>Q4: 101.88 (A+)<br># Placements During<br>Quarter: 15 | 101.88%<br>(A+)<br># Children in Care On<br>Last Day: 4 |                        |                                    |                              |                             |                           |
|                                                                                                |       |                                                                                |                                                                          |                                                         |                        | Avg<br>Performance All<br>CCIs (%) | Provider<br>Performance (%)* | Possible Points<br>(Weight) | Provider Points<br>Earned |
|                                                                                                |       |                                                                                |                                                                          |                                                         | OPM Monitoring Reviews |                                    | ·                            |                             |                           |
| Annual Comprehensive Reviews                                                                   | 90%   | 94%                                                                            | 25                                                                       | 23.4                                                    |                        |                                    |                              |                             |                           |
| Safety Reviews                                                                                 | 95%   | 92%                                                                            | 15                                                                       | 13.8                                                    |                        |                                    |                              |                             |                           |
| Monitoring Sub-Total                                                                           |       |                                                                                | 40                                                                       | 37.2                                                    |                        |                                    |                              |                             |                           |
| CCI Safety Outcomes                                                                            |       |                                                                                |                                                                          |                                                         |                        |                                    |                              |                             |                           |
| Incidence of Maltreatment                                                                      | 0.42% | No Substantiated<br>Reports                                                    | 10                                                                       | 10.0                                                    |                        |                                    |                              |                             |                           |
| Staff Training                                                                                 | 76%   | 0%                                                                             | 4                                                                        | 0.0                                                     |                        |                                    |                              |                             |                           |
| Safety Sub-Total                                                                               |       |                                                                                | 14                                                                       | 10.0                                                    |                        |                                    |                              |                             |                           |
| CCI Permanency Outcomes                                                                        |       |                                                                                |                                                                          |                                                         |                        |                                    |                              |                             |                           |
| Placement Stability                                                                            | 92%   | 93%                                                                            | 20                                                                       | 18.6                                                    |                        |                                    |                              |                             |                           |
| Sibling Contacts                                                                               | 6%    | None Planned                                                                   |                                                                          |                                                         |                        |                                    |                              |                             |                           |
| Permanency Sub-Total                                                                           |       |                                                                                | 20                                                                       | 18.6                                                    |                        |                                    |                              |                             |                           |
| CCI Well-Being Outcomes                                                                        |       |                                                                                |                                                                          |                                                         |                        |                                    |                              |                             |                           |
| EPSDT Medical Visits                                                                           | 93%   | 100%                                                                           | 4                                                                        | 4.0                                                     |                        |                                    |                              |                             |                           |
| EPSDT Dental Visits                                                                            | 89%   | 100%                                                                           | 4                                                                        | 4.0                                                     |                        |                                    |                              |                             |                           |
| Academic Supports                                                                              | 76%   | 100%                                                                           | 4                                                                        | 4.0                                                     |                        |                                    |                              |                             |                           |
| Provider ECEM Visits                                                                           | 82%   | 100%                                                                           | 7                                                                        | 7.0                                                     |                        |                                    |                              |                             |                           |
| Provider General Contacts                                                                      | 80%   | 100%                                                                           | 7                                                                        | 7.0                                                     |                        |                                    |                              |                             |                           |
| Well-Being Sub-Total                                                                           |       |                                                                                | 26                                                                       | 26.0                                                    |                        |                                    |                              |                             |                           |

\*Performance calculation descriptions can be found in the FY 2016 RBWO PBP Measurements and Standards Guide.

Monitoring & Outcomes: Possible Points = 100 Points Earned = 91.88 Score Before Incentives Credit 91.88% **Incentives Awarded** 10.00 pts **PBP Verification** N/A pts **Total Score** 101.88%

Provider/Program Name: Ark Family Counseling Center, The - Ricky Homes/Lithonia (591) - CCI

### **Report Quarter: Q4 FY2016**

| Program Census Information:                                                                                  |                                         | # Children in Care During<br>Quarter: 15 | # Placements During<br>Quarter: 15 | # Children in Care On<br>Last Day: 4 |
|--------------------------------------------------------------------------------------------------------------|-----------------------------------------|------------------------------------------|------------------------------------|--------------------------------------|
| CCI Incentive Credits                                                                                        | Avg<br>Performance All<br>CCIs (Points) | Provider<br>Performance (%)*             | Possible Points<br>(Weight)        | Provider Points<br>Earned            |
| Early EPSDT Medical Visits                                                                                   |                                         | 100%                                     | 2                                  | 2.00                                 |
| Early EPSDT Dental Visits                                                                                    |                                         | 100%                                     | 2                                  | 2.00                                 |
| Permanency Contacts                                                                                          |                                         | 100%                                     | 5                                  | 5.00                                 |
| Additional Academic Supports                                                                                 |                                         | 0%                                       | 2                                  | 0.00                                 |
| Active Agency Accreditation                                                                                  |                                         | 0%                                       | 4                                  | 0.00                                 |
| Staff Clinical Licensure                                                                                     |                                         | 0%                                       | 5                                  | 0.00                                 |
| Behavior Management (threshold = 0)                                                                          |                                         | 100%                                     | 4                                  | 4.00                                 |
| Incentives Total                                                                                             | 7.45                                    |                                          | 24                                 | 13.00                                |
| Maximum total combined incentive credit allowed is 10 points.                                                |                                         | Incentives Awarded                       | 10.00                              |                                      |
| *Performance calculation descriptions can be found in the FY 2016 RBWO PBP Measurements and Standards Guide. |                                         |                                          |                                    |                                      |