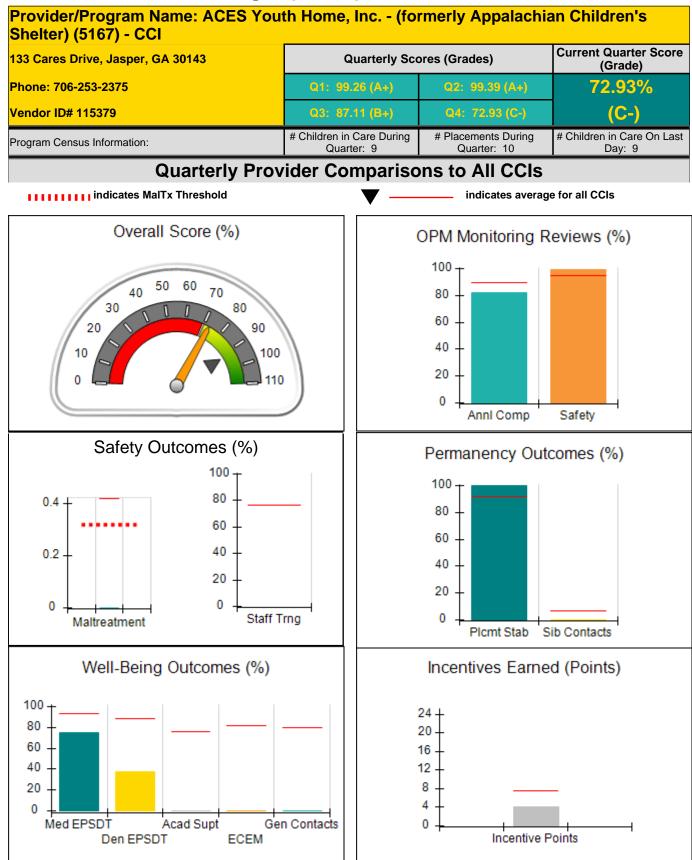

### **Performance-Based Placement Measures RBWO Provider GA+SCORECARD - CCI**

Report Quarter: Q4 FY2016

| 133 Cares Drive, Jasper, GA 30143 |                                    | Quarterly Sco                           | ores (Grades)                      | Current Quarter Score<br>(Grade)     |
|-----------------------------------|------------------------------------|-----------------------------------------|------------------------------------|--------------------------------------|
| Phone: 706-253-2375               |                                    | Q1: 99.26 (A+)                          | Q2: 99.39 (A+)                     | 72.93%                               |
| Vendor ID# 115379                 |                                    | Q3: 87.11 (B+)                          | Q4: 72.93 (C-)                     | (C-)                                 |
| Program Census Information:       |                                    | # Children in Care During<br>Quarter: 9 | # Placements During<br>Quarter: 10 | # Children in Care On<br>Last Day: 9 |
|                                   | Avg<br>Performance All<br>CCIs (%) | Provider<br>Performance (%)*            | Possible Points<br>(Weight)        | Provider Points<br>Earned            |
| OPM Monitoring Reviews            |                                    |                                         |                                    | ·                                    |
| Annual Comprehensive Reviews      | 90%                                | 82%                                     | 25                                 | 20.5                                 |
| Safety Reviews                    | 95%                                | 99%                                     | 15                                 | 14.9                                 |
| Monitoring Sub-Total              |                                    |                                         | 40                                 | 35.4                                 |
| CCI Safety Outcomes               |                                    |                                         |                                    |                                      |
| Incidence of Maltreatment         | 0.42%                              | No Substantiated<br>Reports             | 14                                 | 14.0                                 |
| Staff Training                    | 76%                                | Not Eligible                            |                                    |                                      |
| Safety Sub-Total                  |                                    |                                         | 14                                 | 14.0                                 |
| CCI Permanency Outcomes           |                                    |                                         |                                    |                                      |
| Placement Stability               | 92%                                | 100%                                    | 15                                 | 15.0                                 |
| Sibling Contacts                  | 6%                                 | 0%                                      | 5                                  | 0.0                                  |
| Permanency Sub-Total              |                                    |                                         | 20                                 | 15.0                                 |
| CCI Well-Being Outcomes           |                                    |                                         |                                    |                                      |
| EPSDT Medical Visits              | 93%                                | 75%                                     | 4                                  | 3.0                                  |
| EPSDT Dental Visits               | 89%                                | 38%                                     | 4                                  | 1.5                                  |
| Academic Supports                 | 76%                                | 0%                                      | 4                                  | 0.0                                  |
| Provider ECEM Visits              | 82%                                | 0%                                      | 7                                  | 0.0                                  |
| Provider General Contacts         | 80%                                | 0%                                      | 7                                  | 0.0                                  |

\*Performance calculation descriptions can be found in the FY 2016 RBWO PBP Measurements and Standards Guide.

| Monitoring & Outcomes:         | Possible Points = 100 | Points Earned = 68.93 |          |
|--------------------------------|-----------------------|-----------------------|----------|
| Score Before Incentives Credit |                       | ncentives Credit      | 68.93%   |
|                                | Inc                   | entives Awarded       | 4.00 pts |
|                                |                       | PBP Verification      | N/A pts  |
|                                |                       | Total Score           | 72.93%   |

Provider/Program Name: ACES Youth Home, Inc. - (formerly Appalachian Children's Shelter) (5167) - CCI

### Report Quarter: Q4 FY2016

| Program Census Information:                  |                                                                                                             | # Children in Care During<br>Quarter: 9 | # Placements During<br>Quarter: 10 | # Children in Care On<br>Last Day: 9 |  |
|----------------------------------------------|-------------------------------------------------------------------------------------------------------------|-----------------------------------------|------------------------------------|--------------------------------------|--|
| CCI Incentive Credits                        | Avg<br>Performance All<br>CCIs (Points)                                                                     | Provider<br>Performance (%)*            | Possible Points<br>(Weight)        | Provider Points<br>Earned            |  |
| Early EPSDT Medical Visits                   |                                                                                                             | 0%                                      | 2                                  | 0.00                                 |  |
| Early EPSDT Dental Visits                    |                                                                                                             | 0%                                      | 2                                  | 0.00                                 |  |
| Permanency Contacts                          |                                                                                                             | 0%                                      | 5                                  | 0.00                                 |  |
| Additional Academic Supports                 |                                                                                                             | 0%                                      | 2                                  | 0.00                                 |  |
| Active Agency Accreditation                  |                                                                                                             | 0%                                      | 4                                  | 0.00                                 |  |
| Staff Clinical Licensure                     |                                                                                                             | 0%                                      | 5                                  | 0.00                                 |  |
| Behavior Management (threshold = 0)          |                                                                                                             | 100%                                    | 4                                  | 4.00                                 |  |
| Incentives Total                             | 7.45                                                                                                        |                                         | 24                                 | 4.00                                 |  |
| Maximum total                                | combined incentive                                                                                          | credit allowed is 10 points.            | Incentives Awarded                 | 4.00                                 |  |
| *Performance calculation descriptions can be | Performance calculation descriptions can be found in the FY 2016 RBWO PBP Measurements and Standards Guide. |                                         |                                    |                                      |  |

#### Child Protective Services Investigations and Dispositions

| Total Reports:                    | 1 |
|-----------------------------------|---|
| Number Screened In:               | 1 |
| Number Screened Out:              | 0 |
| Number Substantiated:             | 0 |
| Number Unsubstantiated:           | 0 |
| Number Active CPS Investigations: | 1 |