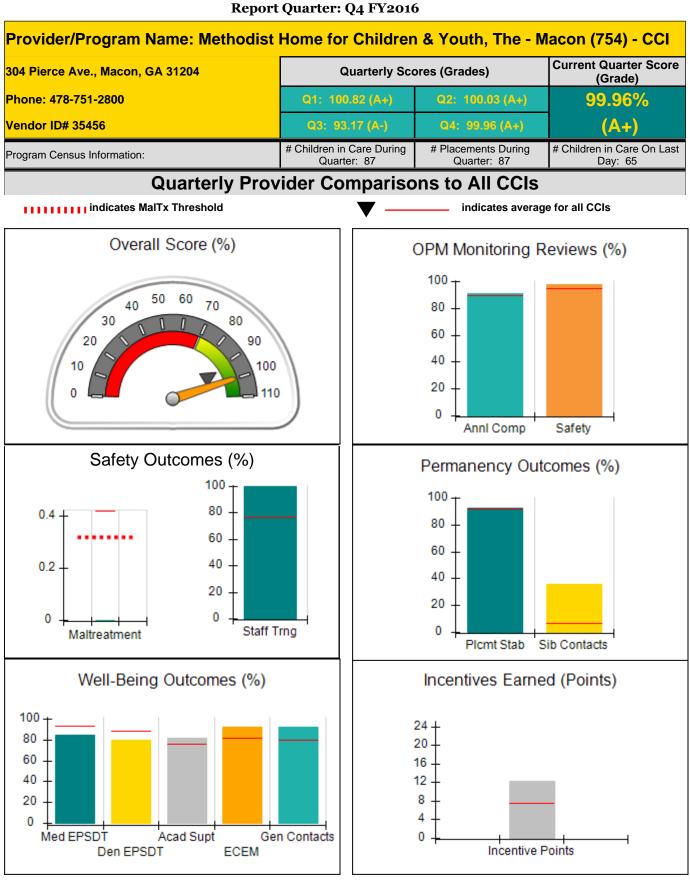

## Performance-Based Placement Measures RBWO Provider GA+SCORECARD - CCI

Report Quarter: Q4 FY2016

| Provider/Program Name: Ge<br>Campus (664) - CCI               | eorgia Baptis                      | t Children's Hom                         | e & Family Mini                    | stries - Baxley                       |
|---------------------------------------------------------------|------------------------------------|------------------------------------------|------------------------------------|---------------------------------------|
| 9420 Blackshear Hwy., Baxley, GA 31513<br>Phone: 912-367-6691 |                                    | Quarterly Scores (Grades)                |                                    | Current Quarter Score<br>(Grade)      |
|                                                               |                                    | Q1: 98.57 (A+)                           | Q2: 93.43 (A-)                     | 95.59%                                |
| Vendor ID# 35359                                              |                                    | Q3: 96.50 (A)                            | Q4: 95.59 (A)                      | (A)                                   |
| Program Census Information:                                   |                                    | # Children in Care During<br>Quarter: 31 | # Placements During<br>Quarter: 31 | # Children in Care On<br>Last Day: 23 |
|                                                               | Avg<br>Performance All<br>CCIs (%) | Provider<br>Performance (%)*             | Possible Points<br>(Weight)        | Provider Points<br>Earned             |
| OPM Monitoring Reviews                                        | ·                                  |                                          |                                    |                                       |
| Annual Comprehensive Reviews                                  | 90%                                | 96%                                      | 25                                 | 24.0                                  |
| Safety Reviews                                                | 95%                                | 100%                                     | 15                                 | 15.0                                  |
| Monitoring Sub-Total                                          |                                    |                                          | 40                                 | 39.0                                  |
| CCI Safety Outcomes                                           |                                    |                                          |                                    |                                       |
| Incidence of Maltreatment                                     | 0.42%                              | No Substantiated<br>Reports              | 10                                 | 10.0                                  |
| Staff Training                                                | 76%                                | 100%                                     | 4                                  | 4.0                                   |
| Safety Sub-Tota                                               |                                    |                                          | 14                                 | 14.0                                  |
| CCI Permanency Outcomes                                       |                                    |                                          |                                    |                                       |
| Placement Stability                                           | 92%                                | 94%                                      | 15                                 | 14.1                                  |
| Sibling Contacts                                              | 6%                                 | 6%                                       | 5                                  | 0.3                                   |
| Permanency Sub-Total                                          |                                    |                                          | 20                                 | 14.4                                  |
| CCI Well-Being Outcomes                                       |                                    |                                          |                                    |                                       |
| EPSDT Medical Visits                                          | 93%                                | 96%                                      | 4                                  | 3.8                                   |
| EPSDT Dental Visits                                           | 89%                                | 96%                                      | 4                                  | 3.8                                   |
| Academic Supports                                             | 76%                                | 64%                                      | 4                                  | 2.5                                   |
| Provider ECEM Visits                                          | 82%                                | 82%                                      | 7                                  | 5.7                                   |
| Provider General Contacts                                     | 80%                                | 79%                                      | 7                                  | 5.5                                   |
| Well-Being Sub-Total                                          |                                    |                                          | 26                                 | 21.5                                  |