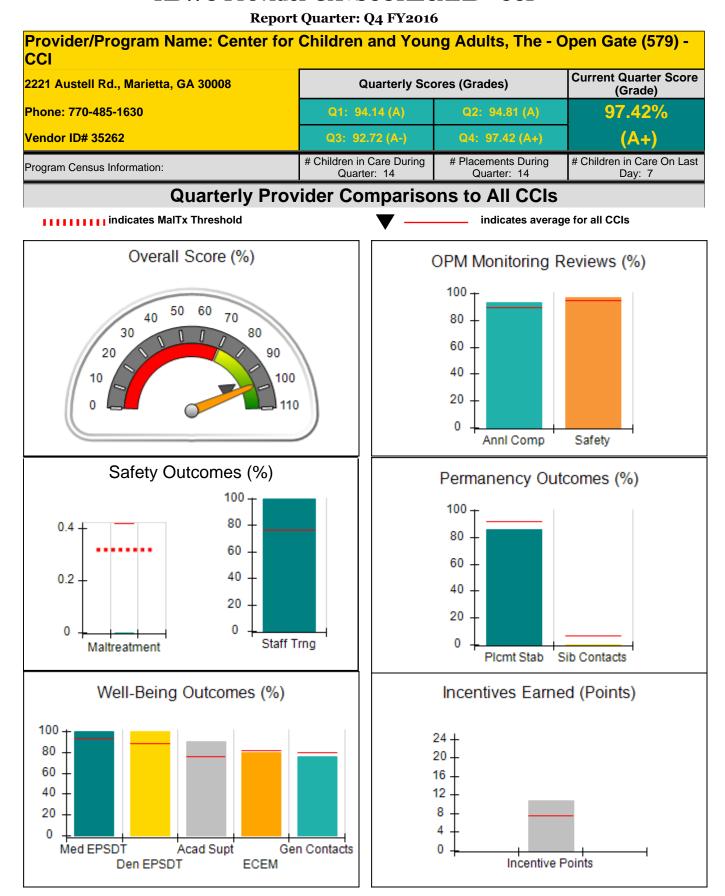

\*Performance calculation descriptions can be found in the FY 2016 RBWO PBP Measurements and Standards Guide.

Monitoring & Outcomes: Possible Points = 100 Points Earned = 88.33 Score Before Incentives Credit 88.33% **Incentives Awarded** 10.00 pts **PBP Verification** N/A pts **Total Score** 98.33°

Provider/Program Name: Ark Family Counseling Center, The - Ricky Homes/Powder Springs (570) - CCI

### Report Quarter: Q4 FY2016

| Program Census Information:                                                                                 |                                         | # Children in Care During<br>Quarter: 16 | # Placements During<br>Quarter: 16 | # Children in Care On<br>Last Day: 5 |
|-------------------------------------------------------------------------------------------------------------|-----------------------------------------|------------------------------------------|------------------------------------|--------------------------------------|
| CCI Incentive Credits                                                                                       | Avg<br>Performance All<br>CCIs (Points) | Provider<br>Performance (%)*             | Possible Points<br>(Weight)        | Provider Points<br>Earned            |
| Early EPSDT Medical Visits                                                                                  |                                         | 100%                                     | 2                                  | 2.00                                 |
| Early EPSDT Dental Visits                                                                                   |                                         | 100%                                     | 2                                  | 2.00                                 |
| Permanency Contacts                                                                                         |                                         | 50%                                      | 5                                  | 2.50                                 |
| Additional Academic Supports                                                                                |                                         | 0%                                       | 2                                  | 0.00                                 |
| Active Agency Accreditation                                                                                 |                                         | 0%                                       | 4                                  | 0.00                                 |
| Staff Clinical Licensure                                                                                    |                                         | 0%                                       | 5                                  | 0.00                                 |
| Behavior Management (threshold = 0)                                                                         |                                         | 100%                                     | 4                                  | 4.00                                 |
| Incentives Total                                                                                            | 7.45                                    |                                          | 24                                 | 10.50                                |
| Maximum total combined incentive credit allowed is 10 points                                                |                                         |                                          | Incentives Awarded                 | 10.00                                |
| Performance calculation descriptions can be found in the FY 2016 RBWO PBP Measurements and Standards Guide. |                                         |                                          |                                    |                                      |

### Child Protective Services Investigations and Dispositions

| Total Reports:                    | 1 |
|-----------------------------------|---|
| Number Screened In:               | 1 |
| Number Screened Out:              | 0 |
| Number Substantiated:             | 0 |
| Number Unsubstantiated:           | 1 |
| Number Active CPS Investigations: | 0 |