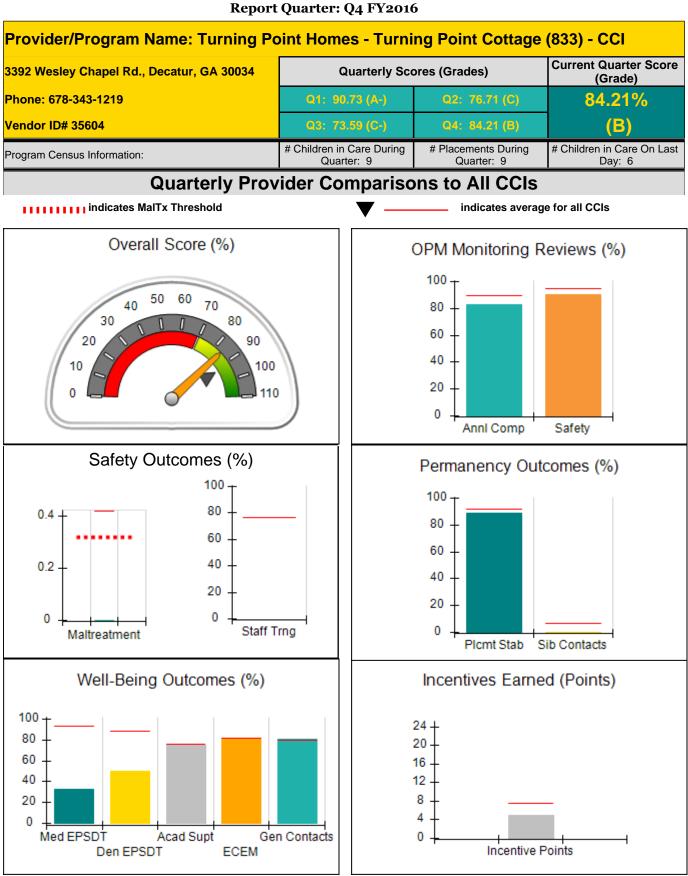

\*Performance calculation descriptions can be found in the FY 2016 RBWO PBP Measurements and Standards Guide.

| Monitoring & Outcomes: | Possible Points = 100          | 0 Points Earned = 82.53 |         |
|------------------------|--------------------------------|-------------------------|---------|
|                        | Score Before Incentives Credit |                         | 82.53%  |
| Incentives Awarded 5.4 |                                | 5.40 pts                |         |
|                        |                                | PBP Verification        | N/A pts |
|                        |                                | Total Score             | 87.93%  |