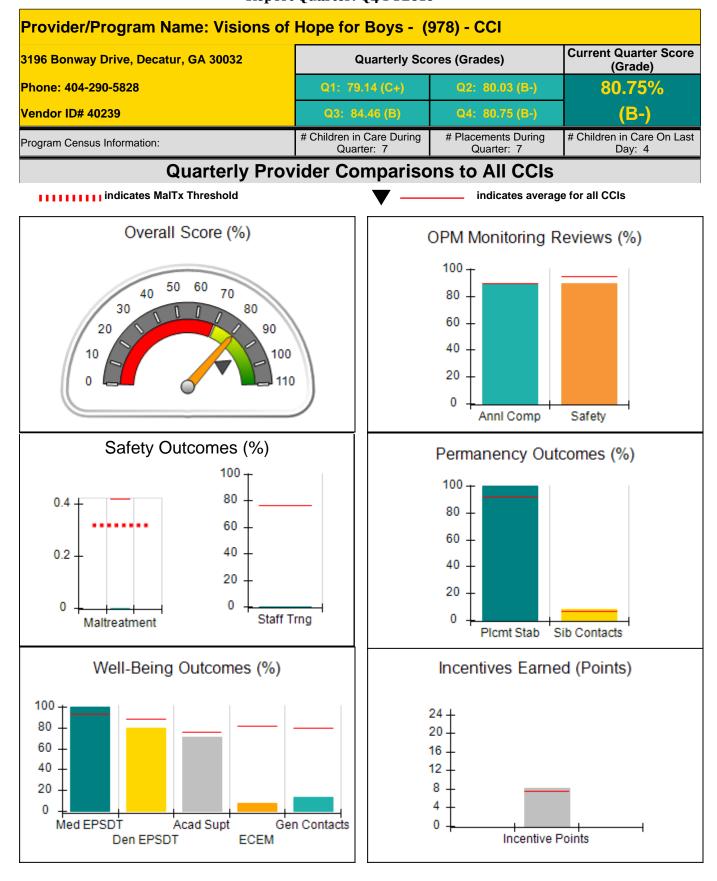

\*Performance calculation descriptions can be found in the FY 2016 RBWO PBP Measurements and Standards Guide.

82%

80%

| Monitoring & Outcome | Possible Points = 60 Points Earne |                   | = 35.34  |
|----------------------|-----------------------------------|-------------------|----------|
|                      | Score Before                      | Incentives Credit | 58.90%   |
|                      | Inc                               | entives Awarded   | 6.00 pts |
|                      |                                   | PBP Verification  | N/A pts  |
|                      |                                   | Total Score       | 64.90%   |

7

7

26

0.98

0.00

6.34

14%

0%

Provider/Program Name: Kenneth B. Walker Residential Home - 11th Avenue (5224) - CCI