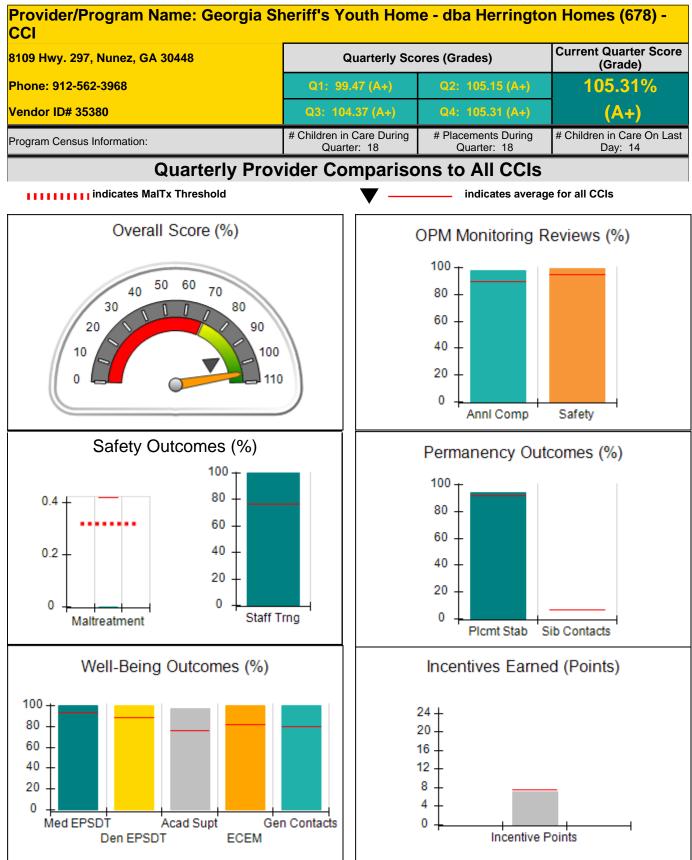

### Child Protective Services Investigations and Dispositions

| Total Reports:                    | 0 |
|-----------------------------------|---|
| Number Screened In:               | 0 |
| Number Screened Out:              | 0 |
| Number Substantiated:             | 0 |
| Number Unsubstantiated:           | 0 |
| Number Active CPS Investigations: | 0 |