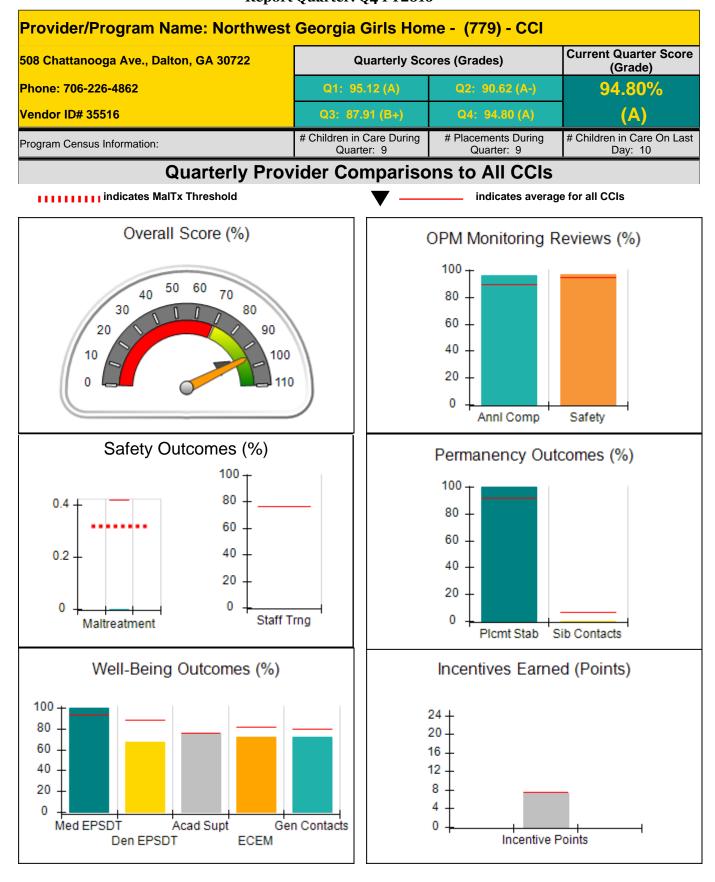

### Report Quarter: Q4 FY2016

| Program Census Information:                                                                                  |                                                               | # Children in Care During<br>Quarter: 6 | # Placements During<br>Quarter: 6 | # Children in Care On<br>Last Day: 4 |
|--------------------------------------------------------------------------------------------------------------|---------------------------------------------------------------|-----------------------------------------|-----------------------------------|--------------------------------------|
| CCI Incentive Credits                                                                                        | Avg<br>Performance All<br>CCIs (Points)                       | Provider<br>Performance (%)*            | Possible Points<br>(Weight)       | Provider Points<br>Earned            |
| Early EPSDT Medical Visits                                                                                   |                                                               | 0%                                      | 2                                 | 0.00                                 |
| Early EPSDT Dental Visits                                                                                    |                                                               | 0%                                      | 2                                 | 0.00                                 |
| Permanency Contacts                                                                                          |                                                               | 0%                                      | 5                                 | 0.00                                 |
| Additional Academic Supports                                                                                 |                                                               | 0%                                      | 2                                 | 0.00                                 |
| Active Agency Accreditation                                                                                  |                                                               | 50%                                     | 4                                 | 2.00                                 |
| Staff Clinical Licensure                                                                                     |                                                               | 0%                                      | 5                                 | 0.00                                 |
| Behavior Management (threshold = 0)                                                                          |                                                               | 100%                                    | 4                                 | 4.00                                 |
| Incentives Total                                                                                             | 7.45                                                          |                                         | 24                                | 6.00                                 |
| Maximum total                                                                                                | Maximum total combined incentive credit allowed is 10 points. |                                         | Incentives Awarded                | 6.00                                 |
| *Performance calculation descriptions can be found in the FY 2016 RBWO PBP Measurements and Standards Guide. |                                                               |                                         |                                   |                                      |