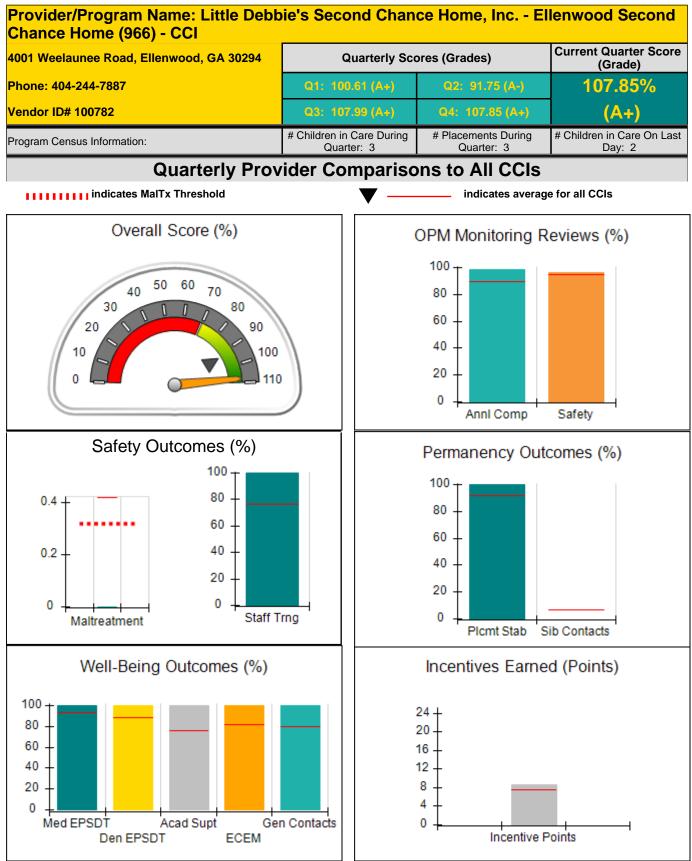

| 9.50                              |                                      |
| *Performance calculation descriptions can be                  | Performance calculation descriptions can be found in the FY 2016 RBWO PBP Measure |                                         |                                   |                                      |

#### Child Protective Services Investigations and Dispositions

| Total Reports:                    | 0 |
|-----------------------------------|---|
| Number Screened In:               | 0 |
| Number Screened Out:              | 0 |
| Number Substantiated:             | 0 |
| Number Unsubstantiated:           | 0 |
| Number Active CPS Investigations: | 0 |



Performance-Based Placement Measures RBWO Provider GA+SCORECARD - CCI







### Performance-Based Placement Measures RBWO Provider GA+SCORECARD - CCI



Report Quarter: Q4 FY2016

| 4001 Weelaunee Road, Ellenwood, GA 30294<br>Phone: 404-244-7887 |                                    | Quarterly Sco                           | ores (Grades)                     | Current Quarter Score<br>(Grade)     |
|-----------------------------------------------------------------|------------------------------------|-----------------------------------------|-----------------------------------|--------------------------------------|
|                                                                 |                                    | Q1: 100.61 (A+)                         | Q2: 91.75 (A-)                    | 107.85%                              |
| Vendor ID# 100782