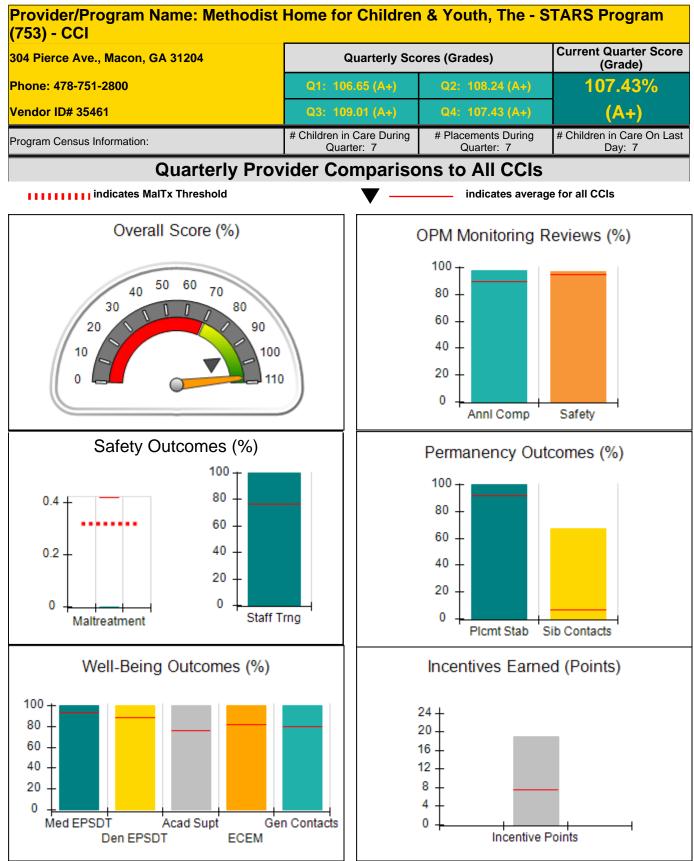

## Performance-Based Placement Measures RBWO Provider GA+SCORECARD - CCI

Report Quarter: Q4 FY2016

| Provider/Program Name: G<br>Good Shepherd The (685) - |                                    | t Children's Hom                        | e & Family Minis                  | stries - dba                         |  |
|-------------------------------------------------------|------------------------------------|-----------------------------------------|-----------------------------------|--------------------------------------|--|
| 390 Bar Rest Ranch Road, Warm Springs, GA 31830       |                                    | Quarterly Sco                           | ores (Grades)                     | Current Quarter Score<br>(Grade)     |  |
| Phone: 706-655-2354                                   |                                    | Q1: 106.46 (A+)                         | Q2: 89.06 (B+)                    | 93.18%                               |  |
| Vendor ID# 35364                                      |                                    | Q3: 97.37 (A+)                          | Q4: 93.18 (A-)                    | (A-)                                 |  |
| Program Census Information:                           |                                    | # Children in Care During<br>Quarter: 0 | # Placements During<br>Quarter: 0 | # Children in Care On<br>Last Day: 0 |  |
|                                                       | Avg<br>Performance All<br>CCIs (%) | Provider<br>Performance (%)*            | Possible Points<br>(Weight)       | Provider Points<br>Earned            |  |
| OPM Monitoring Reviews                                |                                    |                                         |                                   |                                      |  |
| Annual Comprehensive Reviews                          | 90%                                | 90%                                     | 25                                | 22.46                                |  |
| Safety Reviews                                        | 95%                                | 93%                                     | 15                                | 14.02                                |  |
| Monitoring Sub-Total                                  |                                    |                                         | 40                                | 36.47                                |  |
| CCI Safety Outcomes                                   |                                    |                                         |                                   | 1                                    |  |
| Incidence of Maltreatment                             | 0.42%                              | Not Eligible                            |                                   |                                      |  |
| Staff Training                                        | 76%                                | Not Eligible                            |                                   |                                      |  |
| Safety Sub-Total                                      |                                    |                                         | N/A                               |                                      |  |
| CCI Permanency Outcomes                               |                                    |                                         |                                   |                                      |  |
| Placement Stability                                   | 92%                                | Not Eligible                            |                                   |                                      |  |
| Sibling Contacts                                      | 6%                                 | None Planned                            |                                   |                                      |  |
| Permanency Sub-Total                                  |                                    |                                         | N/A                               |                                      |  |
| CCI Well-Being Outcomes                               |                                    |                                         |                                   | ·                                    |  |
| EPSDT Medical Visits                                  | 93%                                | Not Eligible                            |                                   |                                      |  |
| EPSDT Dental Visits                                   | 89%                                | Not Eligible                            |                                   |                                      |  |
| Academic Supports                                     | 76%                                | Not Eligible                            |                                   |                                      |  |
| Provider ECEM Visits                                  | 82%                                | Not Eligible                            |                                   |                                      |  |
| Provider General Contacts                             | 80%                                | Not Eligible                            |                                   |                                      |  |
| Well-Being Sub-Total                                  |                                    |                                         | N/A                               |                                      |  |
| *Performance calculation descriptions can b           | e found in the FY 20 <sup>-</sup>  | 16 RBWO PBP Measureme                   | ents and Standards Guide          |                                      |  |