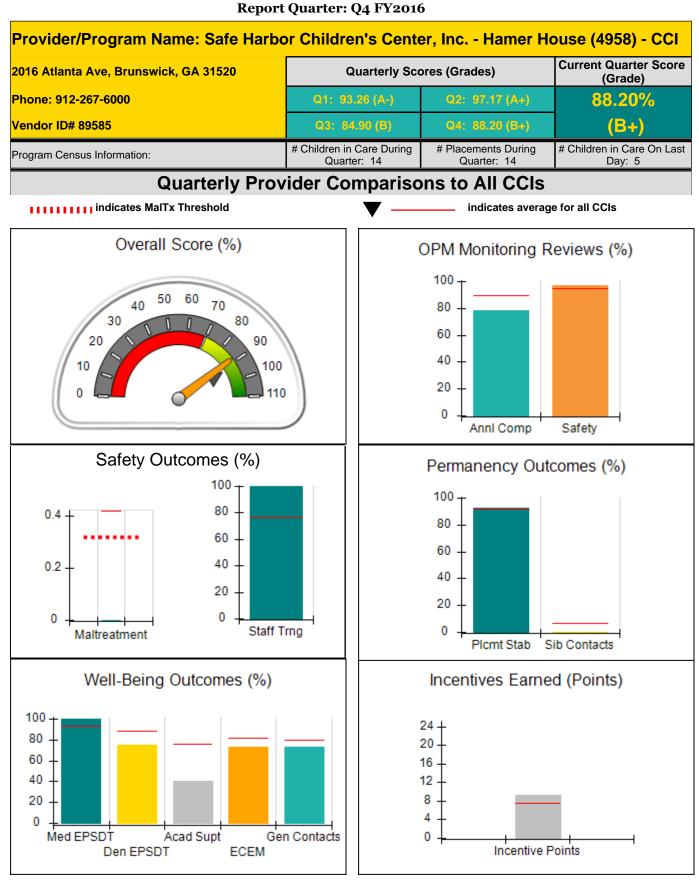

### Child Protective Services Investigations and Dispositions

| Total Reports:                    | 4 |
|-----------------------------------|---|
| Number Screened In:               | 2 |
| Number Screened Out:              | 2 |
| Number Substantiated:             | 0 |
| Number Unsubstantiated:           | 0 |
| Number Active CPS Investigations: | 2 |