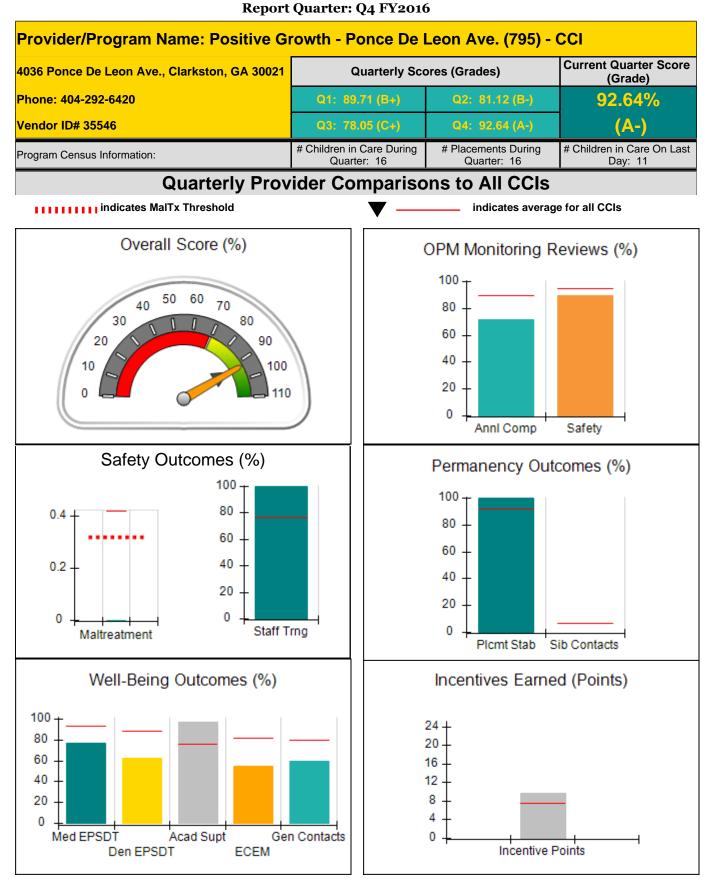

### Report Quarter: Q4 FY2016

| Program Census Information:                                                       |                                         | # Children in Care During<br>Quarter: 15 | # Placements During<br>Quarter: 16 | # Children in Care On<br>Last Day: 11 |
|-----------------------------------------------------------------------------------|-----------------------------------------|------------------------------------------|------------------------------------|---------------------------------------|
| CCI Incentive Credits                                                             | Avg<br>Performance All<br>CCIs (Points) | Provider<br>Performance (%)*             | Possible Points<br>(Weight)        | Provider Points<br>Earned             |
| Early EPSDT Medical Visits                                                        |                                         | 100%                                     | 2                                  | 2.00                                  |
| Early EPSDT Dental Visits                                                         |                                         | 100%                                     | 2                                  | 2.00                                  |
| Permanency Contacts                                                               |                                         | None Planned                             | 5                                  |                                       |
| Additional Academic Supports                                                      |                                         | 33%                                      | 2                                  | 0.66                                  |
| Active Agency Accreditation                                                       |                                         | 0%                                       | 4                                  | 0.00                                  |
| Staff Clinical Licensure                                                          |                                         | 0%                                       | 5                                  | 0.00                                  |
| Behavior Management (threshold = 0)                                               |                                         | 100%                                     | 4                                  | 4.00                                  |
| Incentives Total                                                                  | 7.45                                    |                                          | 24                                 | 8.66                                  |
| Maximum total                                                                     | combined incentive                      | credit allowed is 10 points.             | Incentives Awarded                 | 8.66                                  |
| Performance calculation descriptions can be found in the FY 2016 RBWO PBP Measure |                                         |                                          | ents and Standards Guide.          |                                       |