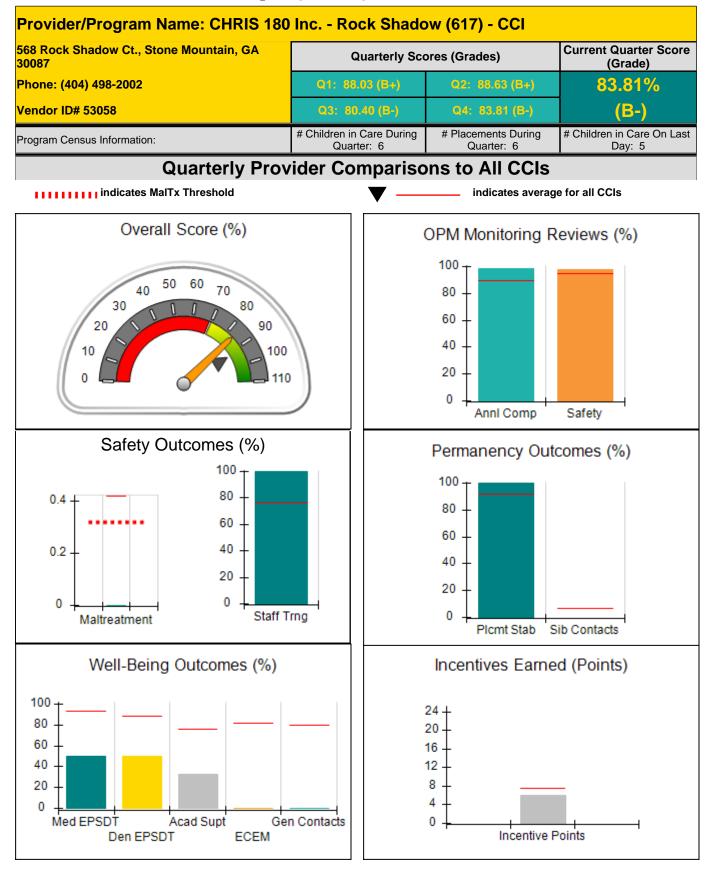

 Monitoring & Outcomes:
 Possible Points = 100
 Points Earned = 87.07

 Score Before Incentives Credit
 87.07%

 Incentives Awarded
 8.36 pts

 PBP Verification
 N/A pts

Total Score 95.43%

Provider/Program Name: Caring and Sharing Home for Boys - (5191) - CCI