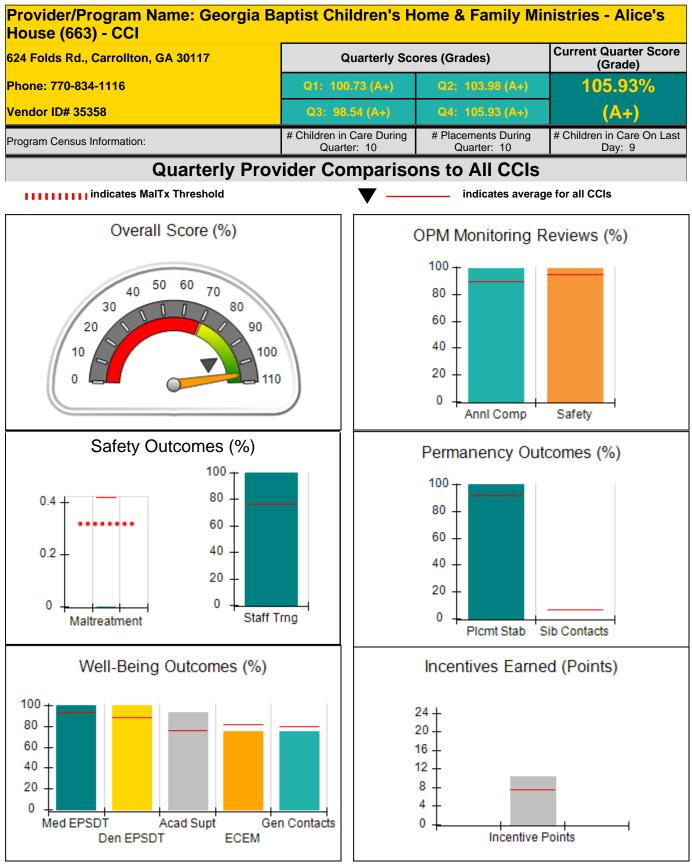

.             | Incentives Awarded                 | 6.06                                 |
| Performance calculation descriptions can be found in the FY 2016 RBWO PBP Measurements and Standards Guide. |                                         |                                          |                                    |                                      |

#### Child Protective Services Investigations and Dispositions

| Total Reports:                    | 0 |
|-----------------------------------|---|
| Number Screened In:               | 0 |
| Number Screened Out:              | 0 |
| Number Substantiated:             | 0 |
| Number Unsubstantiated:           | 0 |
| Number Active CPS Investigations: | 0 |



Performance-Based Placement Measures RBWO Provider GA+SCORECARD - CCI







## Performance-Based Placement Measures RBWO Provider GA+SCORECARD - CCI



Report Quarter: Q4 FY2016

| 624 Folds Rd., Carrollton, GA 30117<br>Phone: 770-834-1116<br>Vendor ID# 35358<br>Program Census Information: |                                    | Quarterly Scores (Grades)                |                                    | Current Quarter Score<br>(Grade)     |
|---------------------------------------------------------------------------------------------------------------|------------------------------------|------------------------------------------|------------------------------------|--------------------------------------|
|                                                                                                               |                                    | Q1