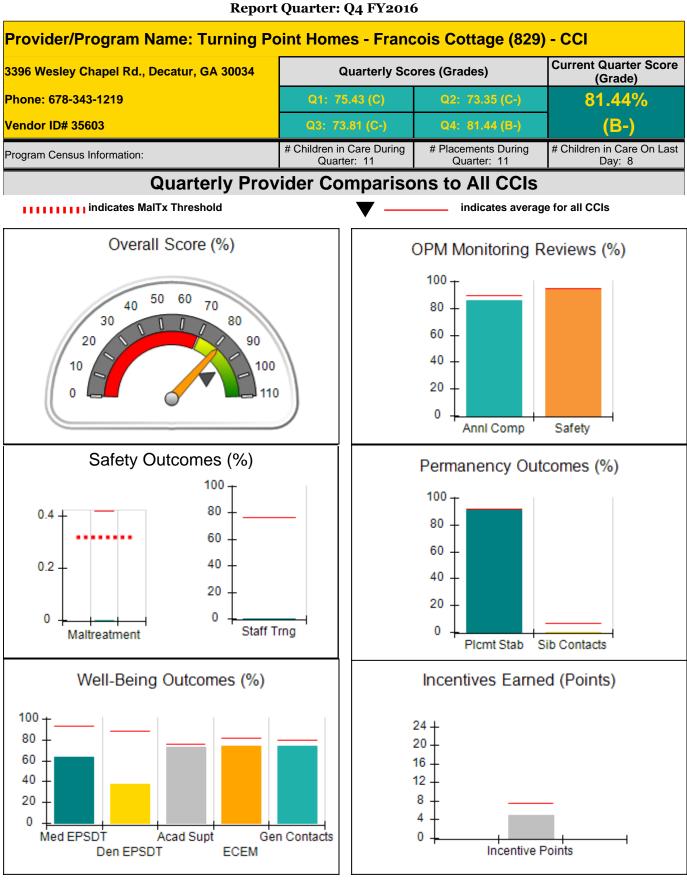

## Performance-Based Placement Measures RBWO Provider GA+SCORECARD - CCI

Report Quarter: Q4 FY2016

| Provider/Program Name: Ha<br>Heart (5227) - CCI | aven Heart's                       | Community Deve                          | elopment Center                   | - A Change of                        |
|-------------------------------------------------|------------------------------------|-----------------------------------------|-----------------------------------|--------------------------------------|
| 4355 Cascade Road, Atlanta, GA 30331            |                                    | Quarterly Scores (Grades)               |                                   | Current Quarter Score<br>(Grade)     |
| Phone: 404-246-7470                             |                                    | Q1: N/A                                 | Q2: N/A                           | N/A%                                 |
| Vendor ID# 143225                               |                                    | Q3: N/A                                 | Q4: N/A                           |                                      |
| Program Census Information:                     |                                    | # Children in Care During<br>Quarter: 0 | # Placements During<br>Quarter: 0 | # Children in Care On<br>Last Day: 6 |
|                                                 | Avg<br>Performance All<br>CCIs (%) | Provider<br>Performance (%)*            | Possible Points<br>(Weight)       | Provider Points<br>Earned            |
| OPM Monitoring Reviews                          |                                    |                                         |                                   |                                      |
| Annual Comprehensive Reviews                    | 90%                                | Not Yet Conducted                       |                                   |                                      |
| Safety Reviews                                  | 95%                                | Not Yet Conducted                       |                                   |                                      |
| Monitoring Sub-Total                            |                                    |                                         |                                   | 0.00                                 |
| CCI Safety Outcomes                             |                                    |                                         |                                   | ·                                    |
| Incidence of Maltreatment                       | 0.42%                              | Not Eligible                            |                                   |                                      |
| Staff Training                                  | 76%                                | Not Eligible                            |                                   |                                      |
| Safety Sub-Total                                |                                    |                                         | N/A                               |                                      |
| CCI Permanency Outcomes                         |                                    |                                         |                                   |                                      |
| Placement Stability                             | 92%                                | Not Eligible                            |                                   |                                      |
| Sibling Contacts                                | 6%                                 | None Planned                            |                                   |                                      |
| Permanency Sub-Total                            |                                    |                                         | N/A                               |                                      |
| CCI Well-Being Outcomes                         |                                    |                                         |                                   |                                      |
| EPSDT Medical Visits                            | 93%                                | Not Eligible                            |                                   |                                      |
| EPSDT Dental Visits                             | 89%                                | Not Eligible                            |                                   |                                      |
| Academic Supports                               | 76%                                | Not Eligible                            |                                   |                                      |
| Provider ECEM Visits                            | 82%                                | Not Eligible                            |                                   |                                      |
| Provider General Contacts                       | 80%                                | Not Eligible                            |                                   |                                      |
| Well-Being Sub-Total                            |                                    |                                         | N/A                               |                                      |
| *Performance calculation descriptions can b     | e found in the FY 20               | 16 RBWO PBP Measureme                   | ents and Standards Guide          |                                      |