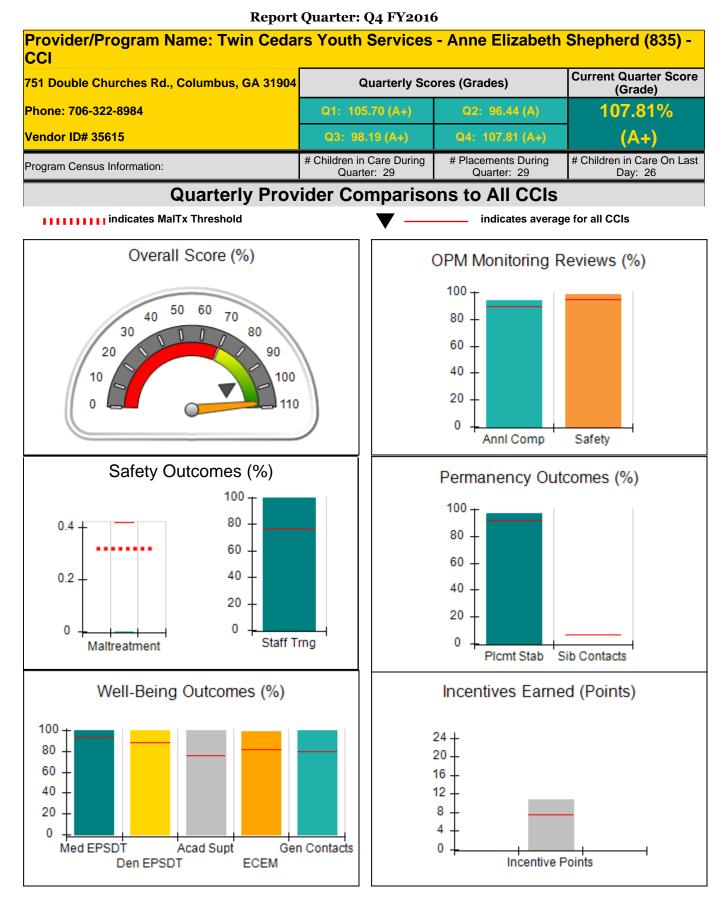

\*Performance calculation descriptions can be found in the FY 2016 RBWO PBP Measurements and Standards Guide.

Monitoring & Outcomes: Possible Points = 100 Points Earned = 80.55 Score Before Incentives Credit 80.55% **Incentives Awarded** 8.54 pts **PBP** Verification N/A pts **Total Score** 89.09%