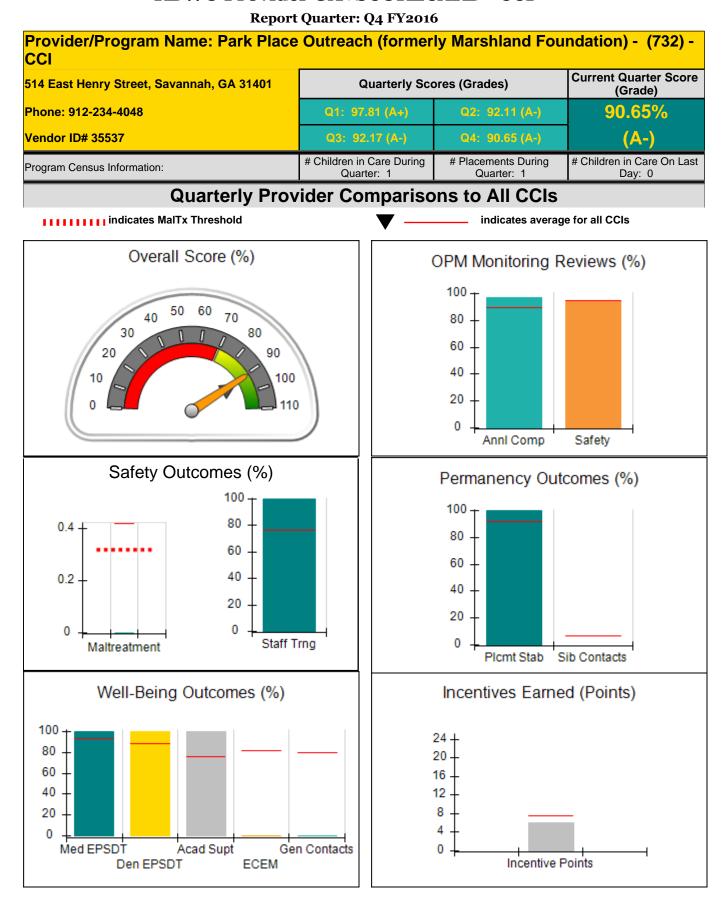

| 850 Cherokee Estate Rd., Dalton, GA 30721<br>Phone: 706-259-8581 |                                    | Quarterly Scores (Grades)                |                                    | Current Quarter Score<br>(Grade)      |
|------------------------------------------------------------------|------------------------------------|------------------------------------------|------------------------------------|---------------------------------------|
|                                                                  |                                    | Q1: 107.32 (A+)                          | Q2: 105.65 (A+)                    | 95.20%                                |
| Vendor ID# 35382                                                 |                                    | Q3: 105.66 (A+)                          | Q4: 95.20 (A)                      | (A)                                   |
| Program Census Information:                                      |                                    | # Children in Care During<br>Quarter: 15 | # Placements During<br>Quarter: 16 | # Children in Care On<br>Last Day: 11 |
|                                                                  | Avg<br>Performance All<br>CCIs (%) | Provider<br>Performance (%)*             | Possible Points<br>(Weight)        | Provider Points<br>Earned             |
| OPM Monitoring Reviews                                           | `, ´,                              |                                          |                                    |                                       |
| Annual Comprehensive Reviews                                     | 90%                                | 89%                                      | 25                                 | 22.37                                 |
| Safety Reviews                                                   | 95%                                | 98%                                      | 15                                 | 14.74                                 |
| Monitoring Sub-Total                                             |                                    |                                          | 40                                 | 37.11                                 |
| CCI Safety Outcomes                                              |                                    |                                          |                                    |                                       |
| Incidence of Maltreatment                                        | 0.42%                              | No Substantiated<br>Reports              | 10                                 | 10.00                                 |
| Staff Training                                                   | 76%                                | 100%                                     | 4                                  | 4.00                                  |
| Safety Sub-Total                                                 |                                    |                                          | 14                                 | 14.00                                 |
| CCI Permanency Outcomes                                          |                                    |                                          |                                    |                                       |
| Placement Stability                                              | 92%                                | 80%                                      | 20                                 | 16.00                                 |
| Sibling Contacts                                                 | 6%                                 | None Planned                             |                                    |                                       |
| Permanency Sub-Total                                             |                                    |                                          | 20                                 | 16.00                                 |
| CCI Well-Being Outcomes                                          |                                    |                                          |                                    |                                       |
| EPSDT Medical Visits                                             | 93%                                | 100%                                     | 4                                  | 4.00                                  |
| EPSDT Dental Visits                                              | 89%                                | 100%                                     | 4                                  | 4.00                                  |
| Academic Supports                                                | 76%                                | 97%                                      | 4                                  | 3.88                                  |
| Provider ECEM Visits                                             | 82%                                | 100%                                     | 7                                  | 7.00                                  |
| Provider General Contacts                                        | 80%                                | 100%                                     | 7                                  | 7.00                                  |
| Well-Being Sub-Total                                             |                                    |                                          | 26                                 | 25.88                                 |