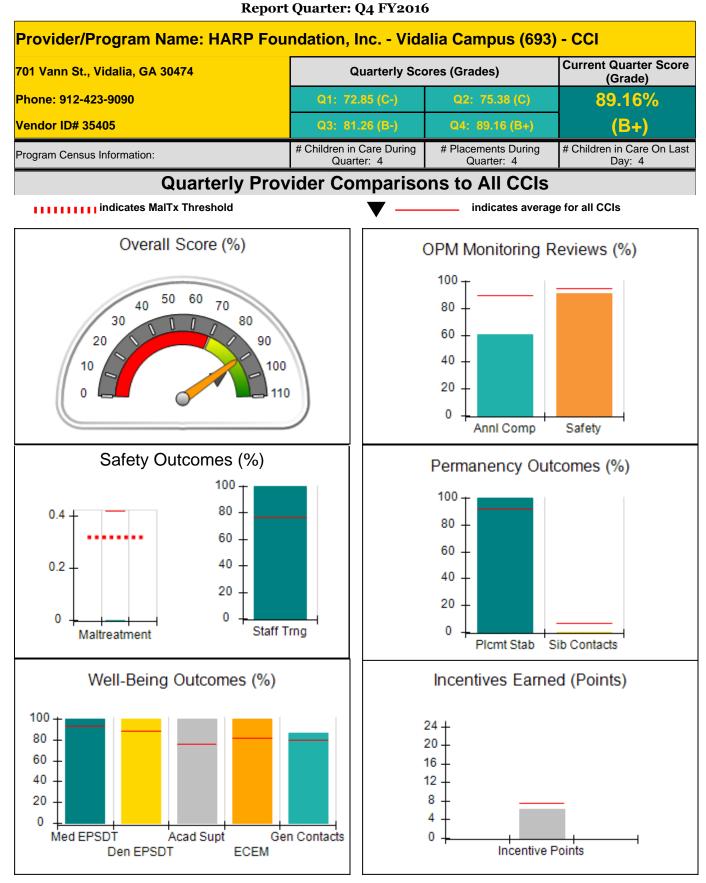

|                                         | Incentives Awarded                      | 4.00                              |                                      |
| *Performance calculation descriptions can be found in the FY 2016 RBWO PBP Measurements and Standards Guide. |                                         |                                         |                                   |                                      |

### Child Protective Services Investigations and Dispositions

| Total Reports:                    | 0 |
|-----------------------------------|---|
| Number Screened In:               | 0 |
| Number Screened Out:              | 0 |
| Number Substantiated:             | 0 |
| Number Unsubstantiated:           | 0 |
| Number Active CPS Investigations: | 0 |











Report Quarter: Q4 FY2016

| 701 Vann St., Vidalia, GA 30474<br>Phone: 912-423-9090 |                                    | Quarterly Sco                           | ores (Grades)                     | Current Quarter Score<br>(Grade)     |
|--------------------------------------------------------|------------------------------------|-----------------------------------------|-----------------------------------|--------------------------------------|
|                                                        |                                    | Q1: 72.85 (C-)                          | Q2: 75.38 (C)                     | 89.16%                               |
| Vendor ID# 35405                                       |                                    | Q3: 81.26 (B-)