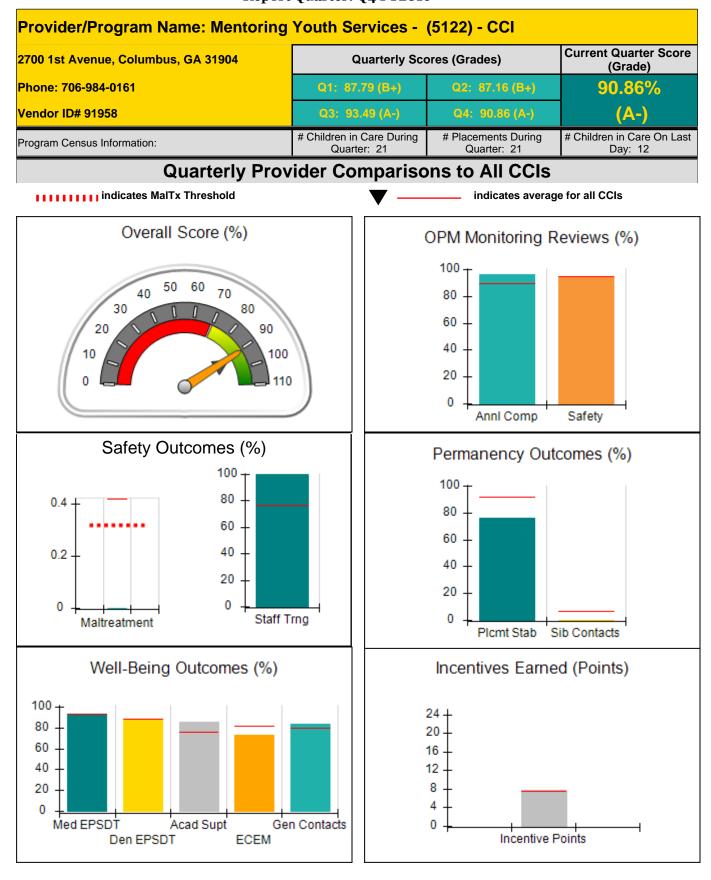

| Incentives Awarded                       | 8.00                               |                                      |
| *Performance calculation descriptions can be found in the FY 2016 RBWO PBP Measurements and Standards Guide. |                                         |                                          |                                    |                                      |

#### Child Protective Services Investigations and Dispositions

| Total Reports:                    | 0  |
|-----------------------------------|----|
| Number Screened In:               | 0  |
| Number Screened Out:              | 0  |
| Number Substantiated:             | 0  |
| Number Unsubstantiated:           | 1  |
| Number Active CPS Investigations: | -1 |











| 2700 1st Avenue, Columbus, GA 31904<br>Phone: 706-984-0161<br>Vendor ID# 91958 |                                    | Quarterly Scores (Grades)                |                                    | Current Quarter Score<br>(Grade)      |  |
|--------------------------------------------------------------------------------|------------------------------------|------------------------------------------|------------------------------------|---------------------------------------|--|
|                                                                                |                                    | Q1: 87.79 (B+)                           | Q2: 87.16 (B+)                     | 90.86%<br>(A-)                        |  |
|