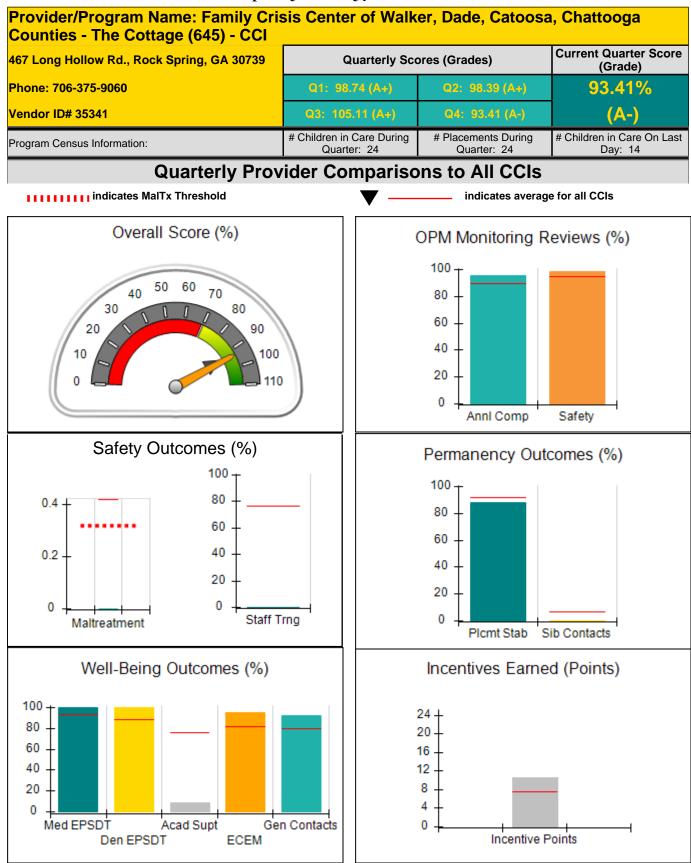

| Incentives Awarded                | 5.18                                 |
| *Performance calculation descriptions can be found in the FY 2016 RBWO PBP Measurem |                                         |                                         | ents and Standards Guide.         |                                      |

### Child Protective Services Investigations and Dispositions

| Total Reports:                    | 0 |
|-----------------------------------|---|
| Number Screened In:               | 0 |
| Number Screened Out:              | 0 |
| Number Substantiated:             | 0 |
| Number Unsubstantiated:           | 0 |
| Number Active CPS Investigations: | 0 |



DHS, DFCS, Office of Provider Management

Performance-Based Placement Measures RBWO Provider GA+SCORECARD - CCI







DHS, DFCS, Office of Provider Management

## Performance-Based Placement Measures RBWO Provider GA+SCORECARD - CCI



Report Quarter: Q4 FY2016

| 467 Long Hollow Rd., Rock Spring, GA 30739<br>Phone: 706-375-9060 |                                    | Quarterly Scores (Grades)                |                                    | Current Quarter Score<br>(Grade)      |
|-------------------------------------------------------------------|------------------------------------|------------------------------------------|------------------------------------|---------------------------------------|
|                                                                   |                                    | Q1: 98.74 (A+)                           | Q2: 98.39 (A+)                     | 93.41%