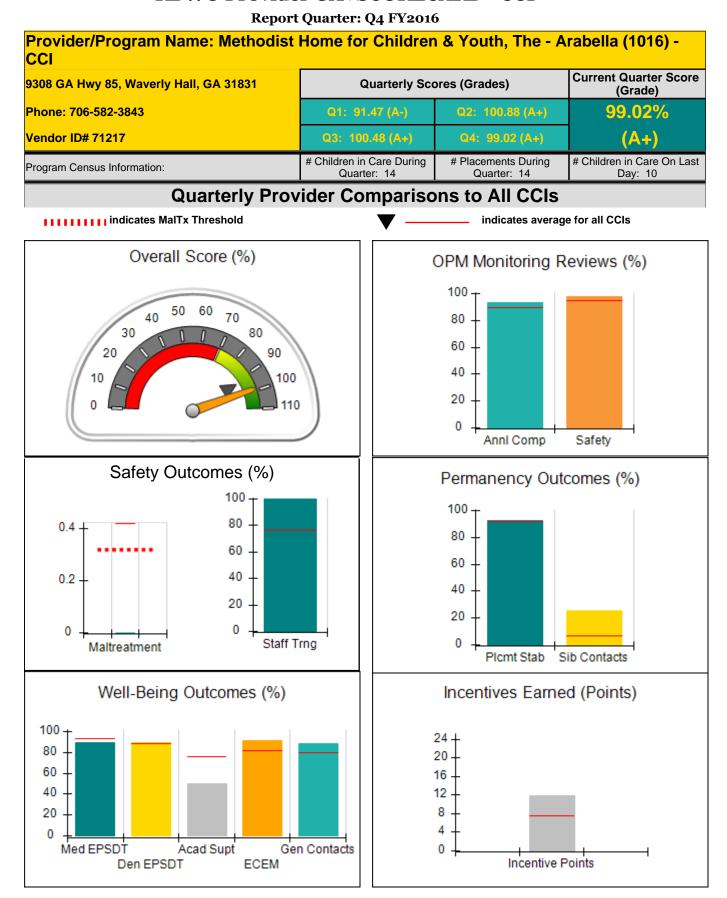

| 7.76                               |                                       |
| *Performance calculation descriptions can be found in the FY 2016 RBWO PBP Measurements and Standards Guide. |                                         |                                          |                                    |                                       |

#### Child Protective Services Investigations and Dispositions

| Total Reports:                    | 2 |
|-----------------------------------|---|
| Number Screened In:               | 2 |
| Number Screened Out:              | 0 |
| Number Substantiated:             | 0 |
| Number Unsubstantiated:           | 2 |
| Number Active CPS Investigations: | 0 |



Performance-Based Placement Measures RBWO Provider GA+SCORECARD - CCI







Provider General Contacts

Well-Being Sub-Total

DHS, DFCS, Office of Provider Management

**Performance-Based Placement Measures RBWO Provider GA+SCORECARD - CCI** 

Report Quarter: Q4 FY2016



| Provider/Program Name: Methodist Home for Children & Youth, The - Arabella (1016) -<br>CCI |                                    |                                          |                                    |                                       |  |
|--------------------------------------------------------------------------------------------|------------------------------------|------------------------------------------|------------------------------------|---------------------------------------|--|
| 9308 GA Hwy 85, Waverly Hall, GA 31831