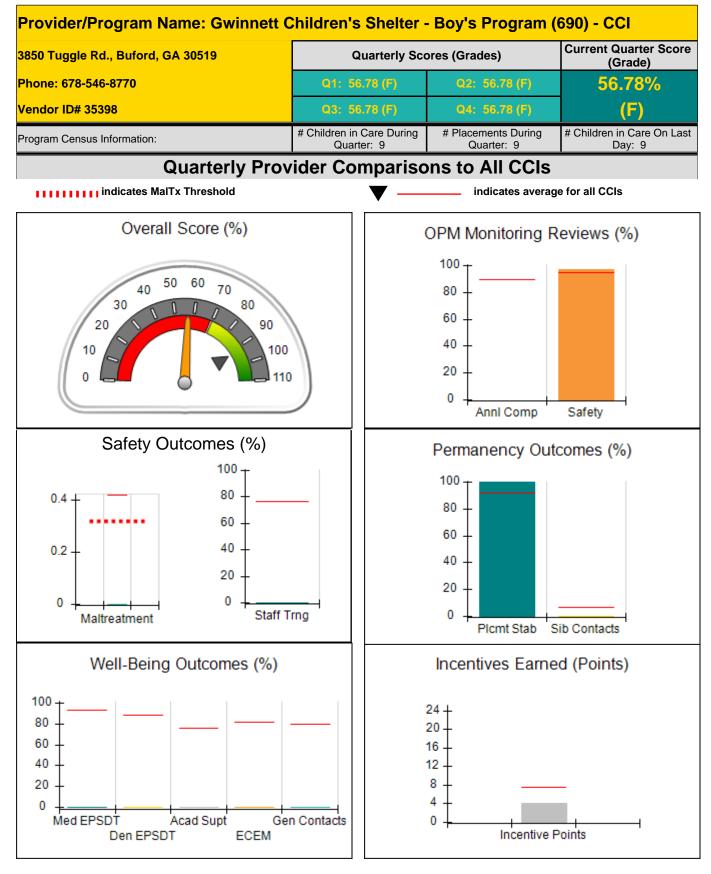

| credit allowed is 10 points.            | Incentives Awarded                | 6.00                                 |
| *Performance calculation descriptions can be | Performance calculation descriptions can be found in the FY 2016 RBWO PBP Measurer |                                         |                                   |                                      |

### Child Protective Services Investigations and Dispositions

| Total Reports:                    | 0 |
|-----------------------------------|---|
| Number Screened In:               | 0 |
| Number Screened Out:              | 0 |
| Number Substantiated:             | 0 |
| Number Unsubstantiated:           | 0 |
| Number Active CPS Investigations: | 0 |





Report Quarter: Q4 FY2016







Report Quarter: Q4 FY2016

| 3850 Tuggle Rd., Buford, GA 30519<br>Phone: 678-546-8770<br>Vendor ID# 35398 |                                    | Quarterly Sco                           | ores (Grades)                     | Current Quarter Score<br>(Grade)<br>56.78%<br>(F) |
|------------------------------------------------------------------------------|------------------------------------|-----------------------------------------|-----------------------------------|---------------------------------------------------|
|                                                                              |                                    | Q1: 56.78 (F)                           | Q2: 56.78 (F)                     |                                                   |
|