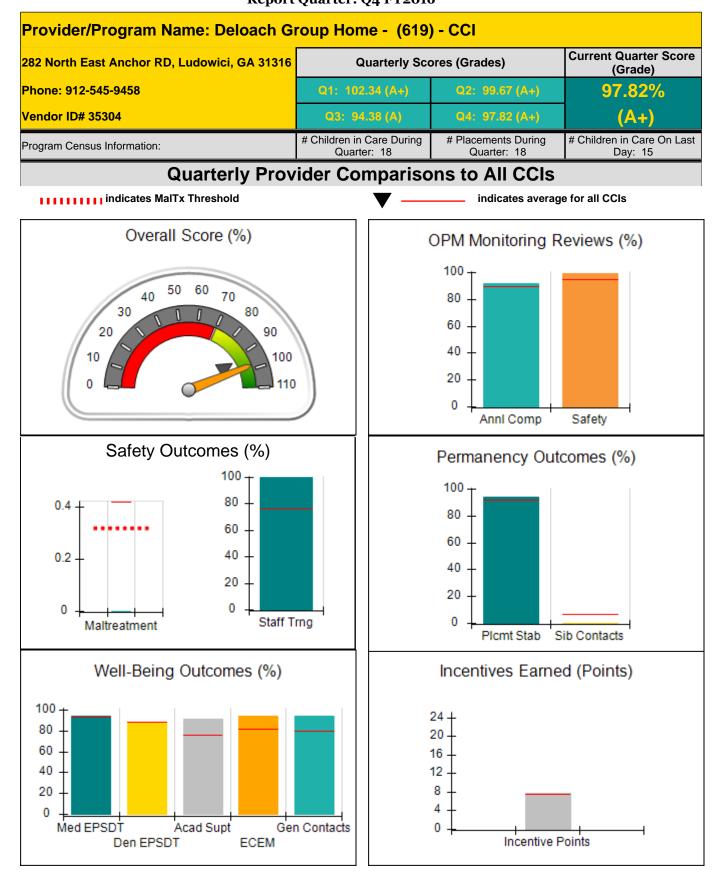

| combined incentive                      | credit allowed is 10 points.            | Incentives Awarded                | 4.00                                 |
| *Performance calculation descriptions can be found in the FY 2016 RBWO PBP Measurements and Standards Guide. |                                         |                                         |                                   |                                      |

### Child Protective Services Investigations and Dispositions

| Total Reports:                    | 0 |
|-----------------------------------|---|
| Number Screened In:               | 0 |
| Number Screened Out:              | 0 |
| Number Substantiated:             | 0 |
| Number Unsubstantiated:           | 0 |
| Number Active CPS Investigations: | 0 |











| Provider/Program Name: Deloach Group Home - (619) - CCI             |                                    |                                          |                                    |                                       |  |  |
|---------------------------------------------------------------------|------------------------------------|------------------------------------------|------------------------------------|---------------------------------------|--|--|
| 282 North East Anchor RD, Ludowici, GA 31316<br>Phone: 912-545-9458 |                                    | Quarterly Sco                            | Current Quarter Score<br>(Grade)   |                                       |  |  |
|                                                                     |