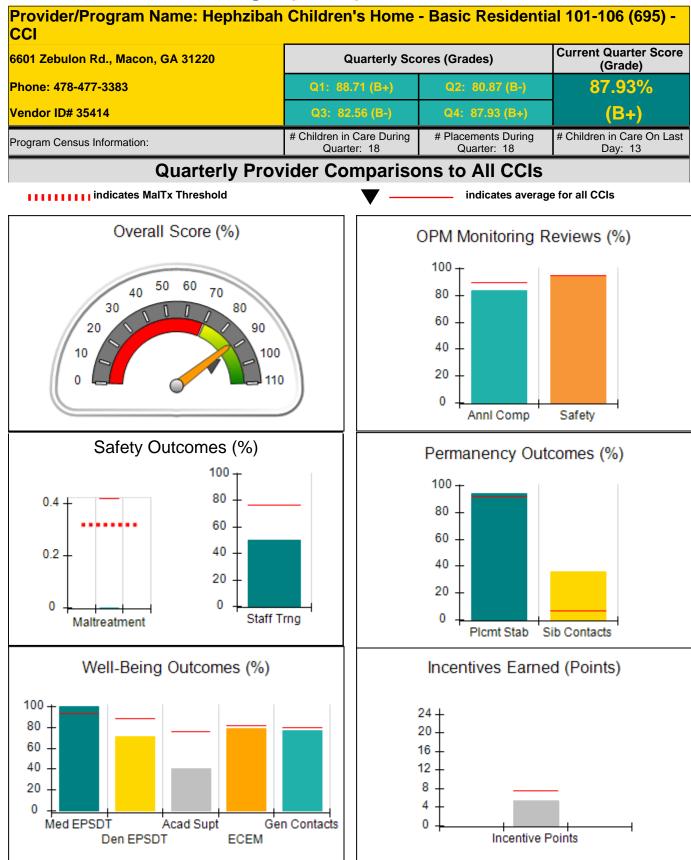

|
| Maximum total                       | combined incentive                      | credit allowed is 10 points.            | Incentives Awarded                | 0.50                                 |

\*Performance calculation descriptions can be found in the FY 2016 RBWO PBP Measurements and Standards Guide.

#### Child Protective Services Investigations and Dispositions

| Total Reports:                    | 0 |
|-----------------------------------|---|
| Number Screened In:               | 0 |
| Number Screened Out:              | 0 |
| Number Substantiated:             | 0 |
| Number Unsubstantiated:           | 0 |
| Number Active CPS Investigations: | 0 |



Performance-Based Placement Measures RBWO Provider GA+SCORECARD - CCI



Report Quarter: Q4 FY2016





Performance-Based Placement Measures RBWO Provider GA+SCORECARD - CCI



**Report Quarter: Q4 FY2016** 

|                                   |                                    | 0                                        |                                    | Current Quarter Score                 |
|-----------------------------------|------------------------------------|------------------------------------------|------------------------------------|---------------------------------------|
| 6601 Zebulon Rd., Macon, GA 31220 |                                    | Quarterly Sco                            | ores (Grades)                      | (Grade)                               |
| Phone: 478-477-3383               |                                    | Q1: 88.71 (B+)