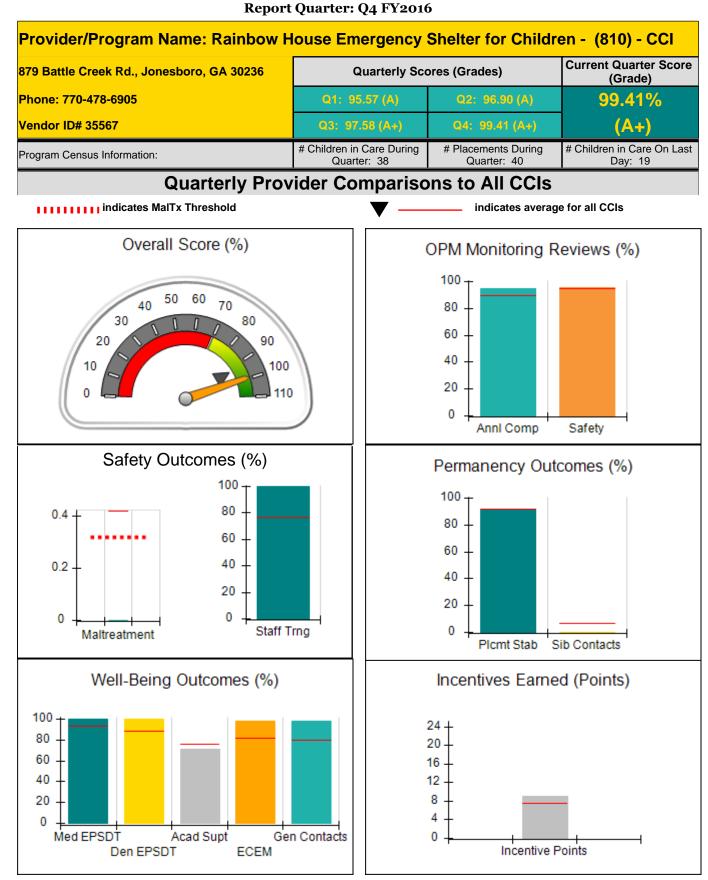

| Monitoring & Outcomes:         | Possible Points = 100 | Points Earned = 96.45 |         |
|--------------------------------|-----------------------|-----------------------|---------|
| Score Before Incentives Credit |                       | 96.45%                |         |
| Incentives Awarded             |                       | 8.70 pts              |         |
| PBP Verification               |                       | PBP Verification      | N/A pts |
|                                |                       | Total Score           | 105.15% |