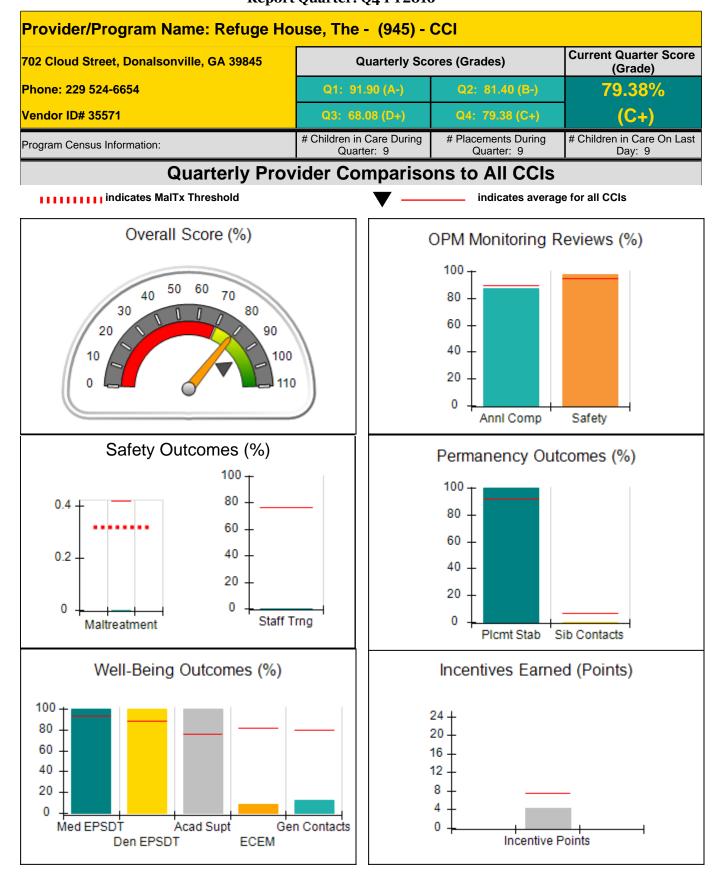

### Report Quarter: Q4 FY2016

| Program Census Information:                                                                                 |                                                               | # Children in Care During<br>Quarter: 10 | # Placements During<br>Quarter: 10 | # Children in Care On<br>Last Day: 9 |
|-------------------------------------------------------------------------------------------------------------|---------------------------------------------------------------|------------------------------------------|------------------------------------|--------------------------------------|
| CCI Incentive Credits                                                                                       | Avg<br>Performance All<br>CCIs (Points)                       | Provider<br>Performance (%)*             | Possible Points<br>(Weight)        | Provider Points<br>Earned            |
| Early EPSDT Medical Visits                                                                                  |                                                               | Not Eligible                             | 2                                  |                                      |
| Early EPSDT Dental Visits                                                                                   |                                                               | 100%                                     | 2                                  | 2.00                                 |
| Permanency Contacts                                                                                         |                                                               | 0%                                       | 5                                  | 0.00                                 |
| Additional Academic Supports                                                                                |                                                               | 67%                                      | 2                                  | 1.34                                 |
| Active Agency Accreditation                                                                                 |                                                               | 0%                                       | 4                                  | 0.00                                 |
| Staff Clinical Licensure                                                                                    |                                                               | 0%                                       | 5                                  | 0.00                                 |
| Behavior Management (threshold = 0)                                                                         |                                                               | 100%                                     | 4                                  | 4.00                                 |
| Incentives Total                                                                                            | 7.45                                                          |                                          | 24                                 | 7.34                                 |
| Maximum total                                                                                               | Maximum total combined incentive credit allowed is 10 points. |                                          |                                    | 7.34                                 |
| Performance calculation descriptions can be found in the FY 2016 RBWO PBP Measurements and Standards Guide. |                                                               |                                          |                                    |                                      |