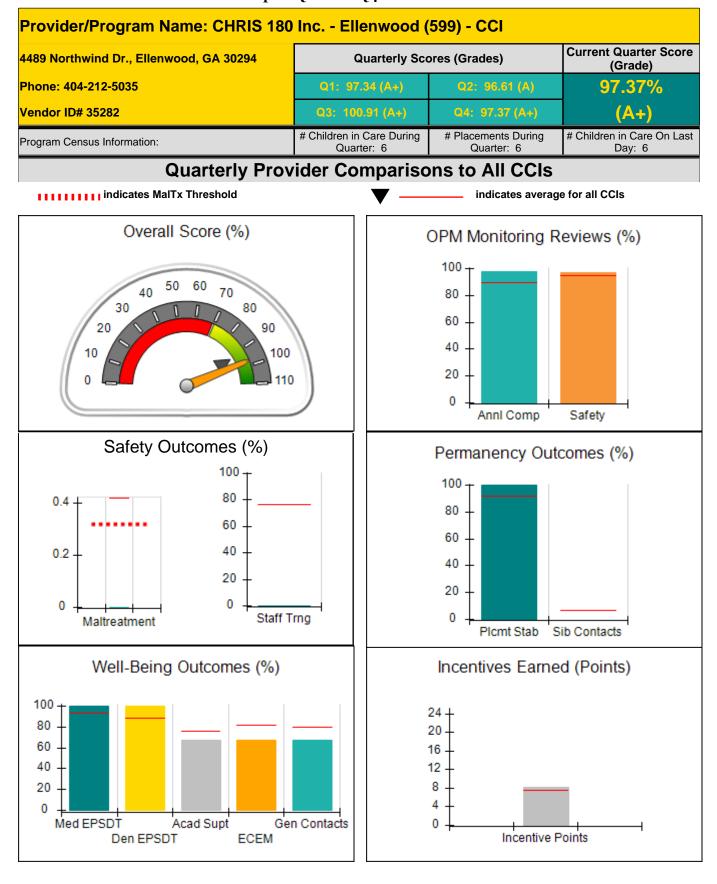

43%

94%

75%

4

7

7

26

Provider/Program Name: Beth-Ester Ministries - dba Restoration House 1 (817) - CCI