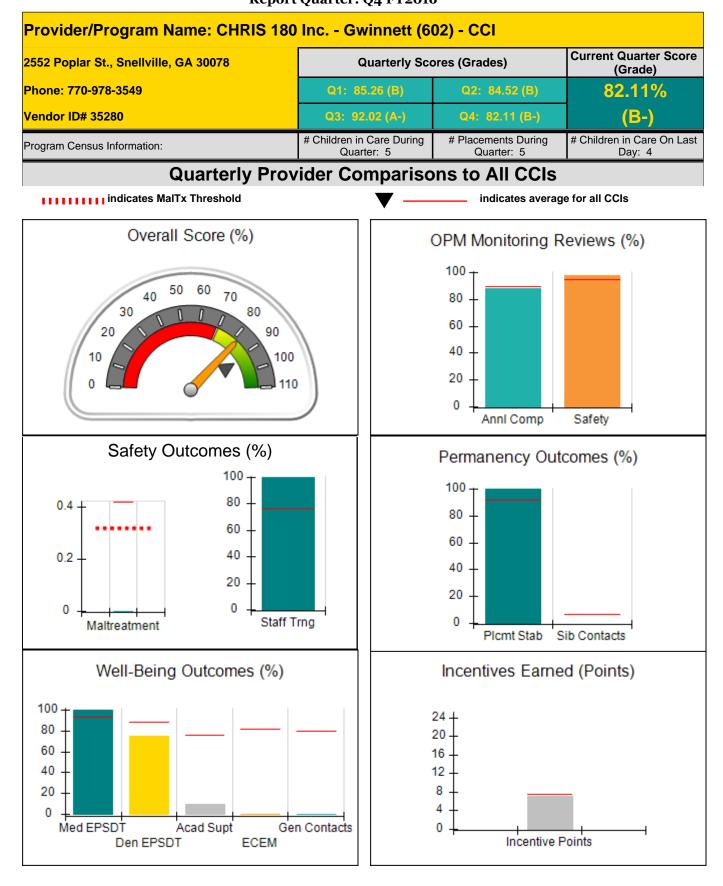

## Report Quarter: Q4 FY2016

| Program Census Information:                                                                                 |                                         | # Children in Care During<br>Quarter: 5 | # Placements During<br>Quarter: 5 | # Children in Care On<br>Last Day: 3 |
|-------------------------------------------------------------------------------------------------------------|-----------------------------------------|-----------------------------------------|-----------------------------------|--------------------------------------|
| CCI Incentive Credits                                                                                       | Avg<br>Performance All<br>CCIs (Points) | Provider<br>Performance (%)*            | Possible Points<br>(Weight)       | Provider Points<br>Earned            |
| Early EPSDT Medical Visits                                                                                  |                                         | Not Eligible                            | 2                                 |                                      |
| Early EPSDT Dental Visits                                                                                   |                                         | Not Eligible                            | 2                                 |                                      |
| Permanency Contacts                                                                                         |                                         | None Planned                            | 5                                 |                                      |
| Additional Academic Supports                                                                                |                                         | 0%                                      | 2                                 | 0.00                                 |
| Active Agency Accreditation                                                                                 |                                         | 0%                                      | 4                                 | 0.00                                 |
| Staff Clinical Licensure                                                                                    |                                         | 0%                                      | 5                                 | 0.00                                 |
| Behavior Management (threshold = 0)                                                                         |                                         | 100%                                    | 4                                 | 4.00                                 |
| Incentives Total                                                                                            | 7.45                                    |                                         | 24                                | 4.00                                 |
| Maximum total combined incentive credit allowed is 10 points.                                               |                                         |                                         | Incentives Awarded                | 4.00                                 |
| Performance calculation descriptions can be found in the FY 2016 RBWO PBP Measurements and Standards Guide. |                                         |                                         |                                   |                                      |