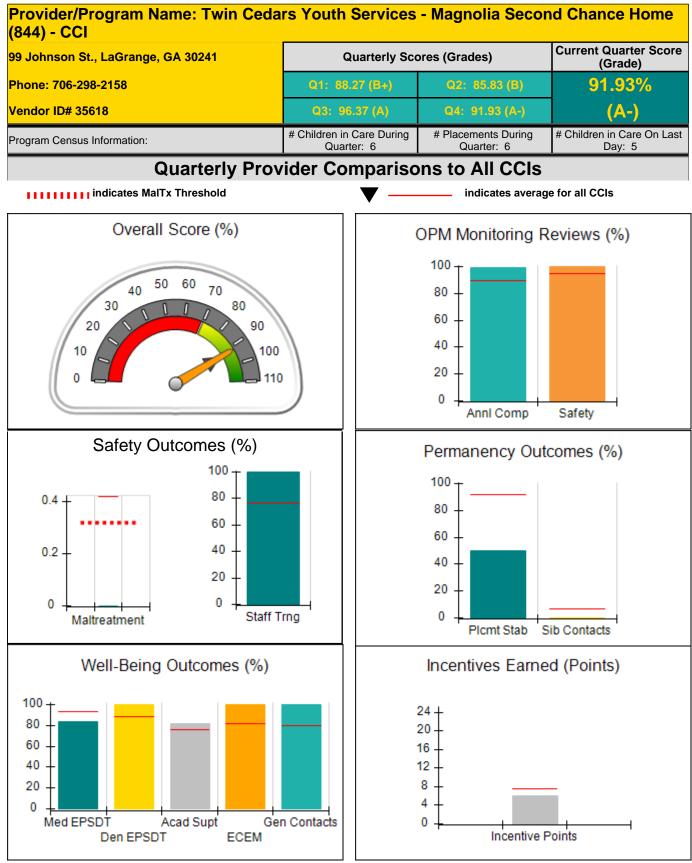

Report Quarter: Q4 FY2016

| Provider/Program Name: He                | ouse of Inspir                     | ration - (706) - C                      | CI                                |                                      |
|------------------------------------------|------------------------------------|-----------------------------------------|-----------------------------------|--------------------------------------|
| 8958 Saddlewood Dr., Jonesboro, GA 30238 |                                    | Quarterly Sco                           | ores (Grades)                     | Current Quarter Score<br>(Grade)     |
| Phone: 678-479-7040                      |                                    | Q1: 83.97 (B-)                          | Q2: 83.39 (B-)                    | 89.13%                               |
| Vendor ID# 35423                         |                                    | Q3: 87.19 (B+)                          | Q4: 89.13 (B+)                    | (B+)                                 |
| Program Census Information:              |                                    | # Children in Care During<br>Quarter: 3 | # Placements During<br>Quarter: 3 | # Children in Care On<br>Last Day: 1 |
|                                          | Avg<br>Performance All<br>CCIs (%) | Provider<br>Performance (%)*            | Possible Points<br>(Weight)       | Provider Points<br>Earned            |
| OPM Monitoring Reviews                   | ·                                  |                                         |                                   |                                      |
| Annual Comprehensive Reviews             | 90%                                | 94%                                     | 25                                | 23.4                                 |
| Safety Reviews                           | 95%                                | 95%                                     | 15                                | 14.2                                 |
| Monitoring Sub-Tota                      |                                    |                                         | 40                                | 37.6                                 |
| CCI Safety Outcomes                      |                                    |                                         |                                   |                                      |
| Incidence of Maltreatment                | 0.42%                              | No Substantiated<br>Reports             | 14                                | 14.0                                 |
| Staff Training                           | 76%                                | Not Eligible                            |                                   |                                      |
| Safety Sub-Tota                          |                                    |                                         | 14                                | 14.0                                 |
| CCI Permanency Outcomes                  |                                    |                                         |                                   |                                      |
| Placement Stability                      | 92%                                | 100%                                    | 20                                | 20.0                                 |
| Sibling Contacts                         | 6%                                 | None Planned                            |                                   |                                      |
| Permanency Sub-Total                     |                                    |                                         | 20                                | 20.0                                 |
| CCI Well-Being Outcomes                  |                                    |                                         |                                   |                                      |
| EPSDT Medical Visits                     | 93%                                | 100%                                    | 4                                 | 4.0                                  |
| EPSDT Dental Visits                      | 89%                                | 100%                                    | 4                                 | 4.0                                  |
| Academic Supports                        | 76%                                | 86%                                     | 4                                 | 3.4                                  |
| Provider ECEM Visits                     | 82%                                | 0%                                      | 7                                 | 0.0                                  |
| Provider General Contacts                | 80%                                | 0%                                      | 7                                 | 0.0                                  |
| Well-Being Sub-Tota                      |                                    |                                         | 26                                | 11.4                                 |

| Monitoring & Outcomes: Poss | sible Points = 100             | es = 100 Points Earned = 83.13 |          |
|-----------------------------|--------------------------------|--------------------------------|----------|
|                             | Score Before Incentives Credit |                                | 83.13%   |
|                             | Inc                            | entives Awarded                | 6.00 pts |
|                             |                                | PBP Verification               | 0.00 pts |
|                             |                                | Total Score                    | 89.13%   |

Provider/Program Name: House of Inspiration - (706) - CCI