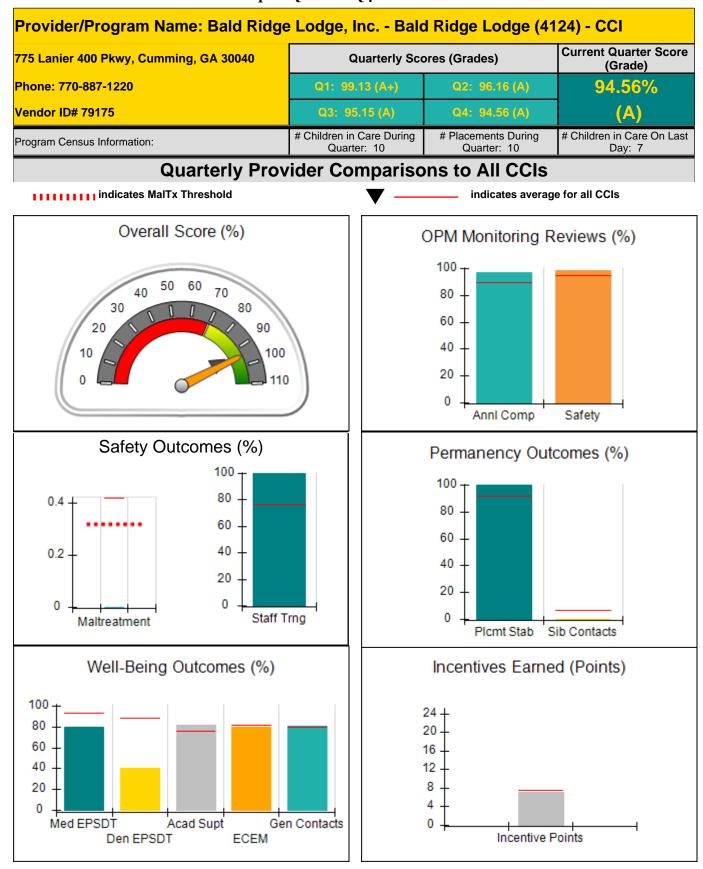

|                                          | Incentives Awarded                 | 10.00                                |
| Performance calculation descriptions can be found in the FY 2016 RBWO PBP Measurements and Standards Guide. |                                         |                                          |                                    |                                      |

### Child Protective Services Investigations and Dispositions

| Total Reports:                    | 1 |
|-----------------------------------|---|
| Number Screened In:               | 1 |
| Number Screened Out:              | 0 |
| Number Substantiated:             | 0 |
| Number Unsubstantiated:           | 1 |
| Number Active CPS Investigations: | 0 |





**Report Quarter: Q4 FY2016** 







Report Quarter: Q4 FY2016

| 775 Lanier 400 Pkwy, Cumming, GA 30040<br>Phone: 770-887-1220 |                                    | Quarterly Scores (Grades)                |                                    | Current Quarter Score<br>(Grade)     |
|---------------------------------------------------------------|------------------------------------|------------------------------------------|------------------------------------|--------------------------------------|
|                                                               |                                    | Q1: 99.13 (A+)                           | Q2: 96.16 (A)                      | 94.56%                               |
| Vendor ID# 79175                                              |