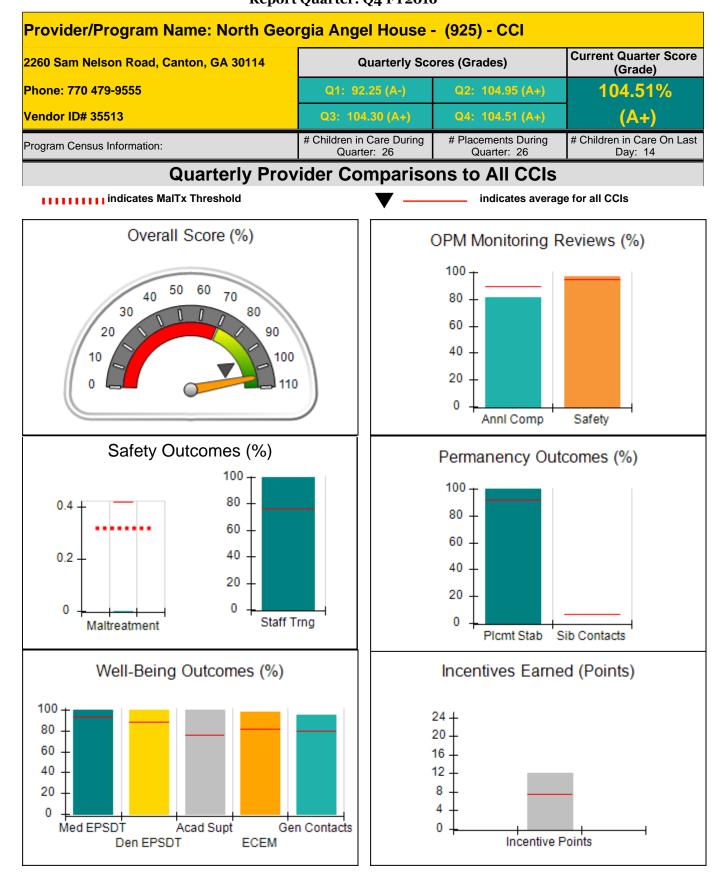

## Performance-Based Placement Measures RBWO Provider GA+SCORECARD - CCI

Report Quarter: Q4 FY2016

| Provider/Program Name: Georgia Baptist Children's Home & Family Ministries -<br>Maternity Home (662) - CCI |                                                          |                                         |                                   |                                            |  |
|------------------------------------------------------------------------------------------------------------|----------------------------------------------------------|-----------------------------------------|-----------------------------------|--------------------------------------------|--|
| 9250 Hutcheson Ferry Rd., Palmetto,                                                                        | 250 Hutcheson Ferry Rd., Palmetto, GA 30268 Quarterly Sc |                                         | ores (Grades)                     | Current Quarter Score<br>(Grade)<br>97.14% |  |
| Phone: 770-463-3344                                                                                        |                                                          | Q1: 88.08 (B+)                          | Q2: 101.41 (A+)                   |                                            |  |
| Vendor ID# 35369                                                                                           |                                                          | Q3: 96.81 (A)                           | Q4: 97.14 (A+)                    | (A+)                                       |  |
| Program Census Information:                                                                                |                                                          | # Children in Care During<br>Quarter: 6 | # Placements During<br>Quarter: 6 | # Children in Care On<br>Last Day: 4       |  |
|                                                                                                            | Avg<br>Performance All<br>CCIs (%)                       | Provider<br>Performance (%)*            | Possible Points<br>(Weight)       | Provider Points<br>Earned                  |  |
| OPM Monitoring Reviews                                                                                     |                                                          |                                         |                                   |                                            |  |
| Annual Comprehensive Reviews                                                                               | 90%                                                      | 98%                                     | 25                                | 24.50                                      |  |
| Safety Reviews                                                                                             | 95%                                                      | 98%                                     | 15                                | 14.64                                      |  |
| Monitoring Sub-Total                                                                                       |                                                          |                                         | 40                                | 39.14                                      |  |
| CCI Safety Outcomes                                                                                        |                                                          |                                         |                                   |                                            |  |
| Incidence of Maltreatment                                                                                  | 0.42%                                                    | No Substantiated<br>Reports             | 10                                | 10.00                                      |  |
| Staff Training                                                                                             | 76%                                                      | 100%                                    | 4                                 | 4.00                                       |  |
| Safety Sub-Total                                                                                           |                                                          |                                         | 14                                | 14.00                                      |  |
| CCI Permanency Outcomes                                                                                    |                                                          |                                         |                                   |                                            |  |
| Placement Stability                                                                                        | 92%                                                      | 100%                                    | 15                                | 15.00                                      |  |
| Sibling Contacts                                                                                           | 6%                                                       | 0%                                      | 5                                 | 0.00                                       |  |
| Permanency Sub-Total                                                                                       |                                                          |                                         | 20                                | 15.00                                      |  |
| CCI Well-Being Outcomes                                                                                    |                                                          |                                         |                                   |                                            |  |
| EPSDT Medical Visits                                                                                       | 93%                                                      | 50%                                     | 4                                 | 2.00                                       |  |
| EPSDT Dental Visits                                                                                        | 89%                                                      | 75%                                     | 4                                 | 3.00                                       |  |
| Academic Supports                                                                                          | 76%                                                      | 100%                                    | 4                                 | 4.00                                       |  |
| Provider ECEM Visits                                                                                       | 82%                                                      | 100%                                    | 7                                 | 7.00                                       |  |
| Provider General Contacts                                                                                  | 80%                                                      | 100%                                    | 7                                 | 7.00                                       |  |
| Well-Being Sub-Total                                                                                       |                                                          |                                         | 26                                | 23.00                                      |  |