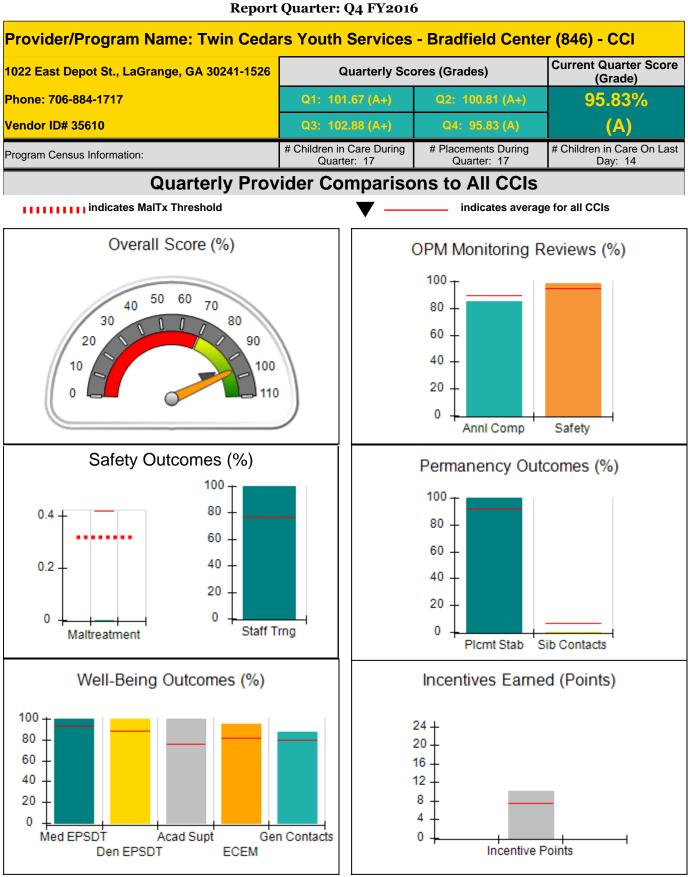

#### Child Protective Services Investigations and Dispositions

| Total Reports:                    | 1 |
|-----------------------------------|---|
| Number Screened In:               | 1 |
| Number Screened Out:              | 0 |
| Number Substantiated:             | 0 |
| Number Unsubstantiated:           | 0 |
| Number Active CPS Investigations: | 1 |

Report Quarter: Q4 FY2016

| Provider/Program Name: He                   | ouse of Dawr                       | - Second Chanc                          | e Home (918) - (                  | CCI                                  |
|---------------------------------------------|------------------------------------|-----------------------------------------|-----------------------------------|--------------------------------------|
| 298 South Main Street , Jonesboro, GA 30236 |                                    | Quarterly Sco                           | Current Quarter Score<br>(Grade)  |                                      |
| Phone: 770 477-2385                         |                                    | Q1: 101.57 (A+)                         | Q2: 102.80 (A+)                   | 100.86%                              |
| Vendor ID# 35422                            |                                    | Q3: 107.96 (A+)                         | Q4: 100.86 (A+)                   | (A+)                                 |
| Program Census Information:                 |                                    | # Children in Care During<br>Quarter: 2 | # Placements During<br>Quarter: 2 | # Children in Care On<br>Last Day: 2 |
|                                             | Avg<br>Performance All<br>CCIs (%) | Provider<br>Performance (%)*            | Possible Points<br>(Weight)       | Provider Points<br>Earned            |
| OPM Monitoring Reviews                      |                                    | ·                                       |                                   |                                      |
| Annual Comprehensive Reviews                | 90%                                | 99%                                     | 25                                | 24.74                                |
| Safety Reviews                              | 95%                                | 92%                                     | 15                                | 13.73                                |
| Monitoring Sub-Total                        |                                    |                                         | 40                                | 38.46                                |
| CCI Safety Outcomes                         |                                    |                                         |                                   |                                      |
| Incidence of Maltreatment                   | 0.42%                              | No Substantiated<br>Reports             | 10                                | 10.00                                |
| Staff Training                              | 76%                                | 100%                                    | 4                                 | 4.00                                 |
| Safety Sub-Total                            |                                    |                                         | 14                                | 14.00                                |
| CCI Permanency Outcomes                     |                                    |                                         |                                   |                                      |
| Placement Stability                         | 92%                                | 100%                                    | 20                                | 20.00                                |
| Sibling Contacts                            | 6%                                 | None Planned                            |                                   |                                      |
| Permanency Sub-Total                        |                                    |                                         | 20                                | 20.00                                |
| CCI Well-Being Outcomes                     |                                    |                                         |                                   |                                      |
| EPSDT Medical Visits                        | 93%                                | 100%                                    | 4                                 | 4.00                                 |
| EPSDT Dental Visits                         | 89%                                | 100%                                    | 4                                 | 4.00                                 |
| Academic Supports                           | 76%                                | 100%                                    | 4                                 | 4.00                                 |
| Provider ECEM Visits                        | 82%                                | 60%                                     | 7                                 | 4.20                                 |
| Provider General Contacts                   | 80%                                | 60%                                     | 7                                 | 4.20                                 |
| Well-Being Sub-Total                        |                                    |                                         | 26                                | 20.40                                |
| *Performance calculation descriptions can b | e found in the FY 20               | 16 RBWO PBP Measureme                   | ents and Standards Guide          |                                      |

| Monitoring & Outcomes: P | Possible Points = 100          | Points Earned = 92.86 |               |
|--------------------------|--------------------------------|-----------------------|---------------|
|                          | Score Before Incentives Credit |                       | <b>92.86%</b> |
|                          | Ince                           | entives Awarded       | 8.00 pts      |
|                          |                                | PBP Verification      | N/A pts       |
|                          |                                | Total Score           | 100.86%       |

Provider/Program Name: House of Dawn - Second Chance Home (918) - CCI