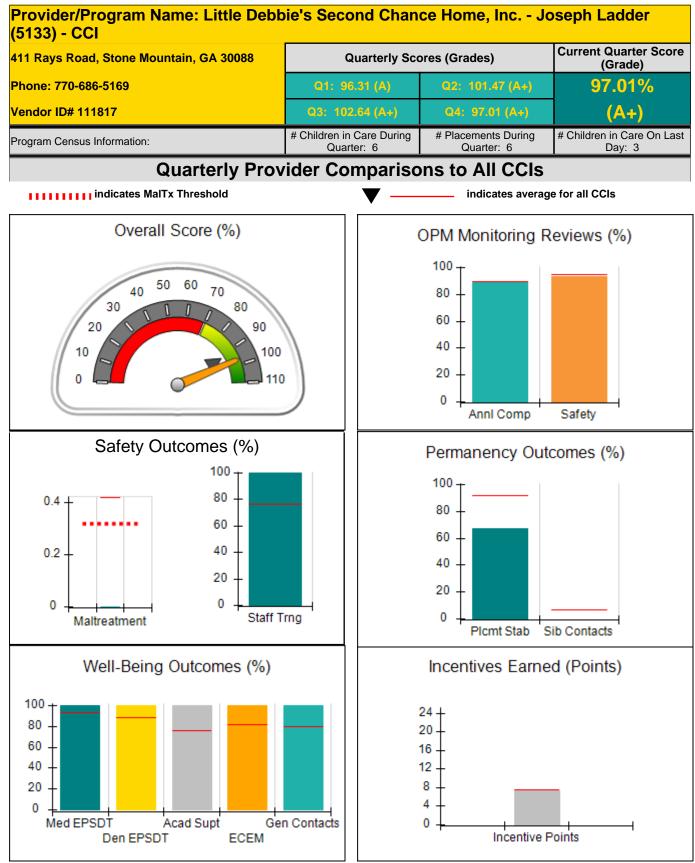

Provider/Program Name: Family Support Council - Oak Haven Second Chance Home (646) - CCI