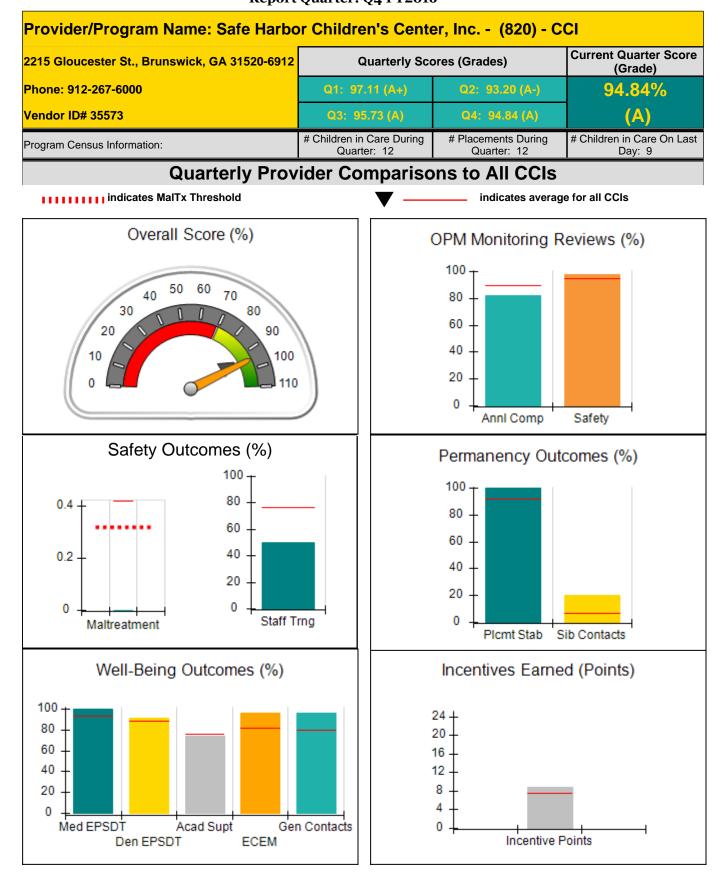

\*Performance calculation descriptions can be found in the FY 2016 RBWO PBP Measurements and Standards Guide.

| Monitoring & Outcomes: | Possible Points = 100          | Points Earned = 98.33 |           |  |
|------------------------|--------------------------------|-----------------------|-----------|--|
|                        | Score Before Incentives Credit |                       |           |  |
|                        | Inc                            | entives Awarded       | 10.00 pts |  |
|                        |                                | PBP Verification      | 0.00 pts  |  |
|                        |                                | Total Score           | 108.33%   |  |