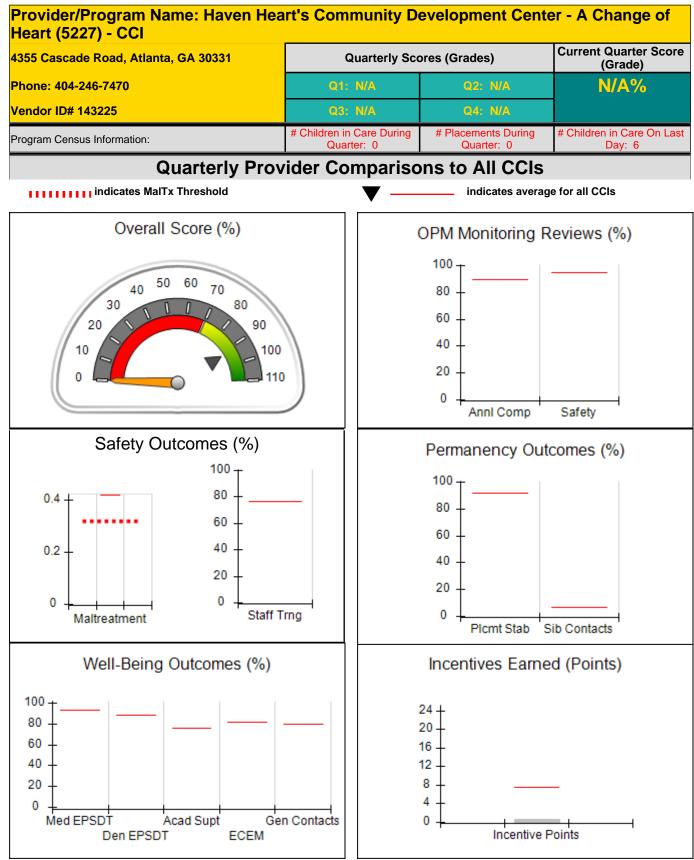

| 6.28                              |                                      |
| *Performance calculation descriptions can be found in the FY 2016 RBWO PBP Measurements a |                                         |                                         | ents and Standards Guide.         |                                      |

### Child Protective Services Investigations and Dispositions

| Total Reports:                    | 0 |
|-----------------------------------|---|
| Number Screened In:               | 0 |
| Number Screened Out:              | 0 |
| Number Substantiated:             | 0 |
| Number Unsubstantiated:           | 0 |
| Number Active CPS Investigations: | 0 |



Performance-Based Placement Measures RBWO Provider GA+SCORECARD - CCI



Report Quarter: Q4 FY2016





## Performance-Based Placement Measures RBWO Provider GA+SCORECARD - CCI



Report Quarter: Q4 FY2016

| Provider/Program Name: Ha<br>Heart (5227) - CCI | aven Heart's                       | Community Deve                          | elopment Center                   | - A Change of                        |
|-------------------------------------------------|------------------------------------|-----------------------------------------|-----------------------------------|--------------------------------------|
| 4355 Cascade Road, Atlanta, GA 30331            |                                    | Quarterly Scores (Grades)               |                                   | Current Quarter Score<br>(Grade)     |
| Phone: 404-246-7470                             |