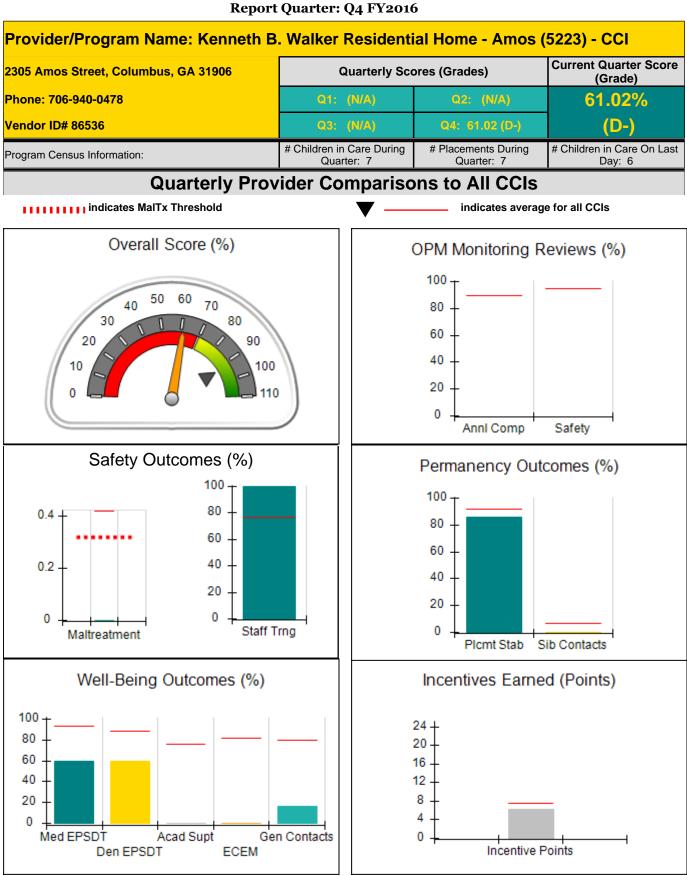

**Report Quarter: Q4 FY2016** 

| Provider/Program Name: Fa                                       | milies First -                     | Cherokee Boys                           | Group Home (63                               | 7) - CCI                             |
|-----------------------------------------------------------------|------------------------------------|-----------------------------------------|----------------------------------------------|--------------------------------------|
| 809 Cherokee Ave., SE, Atlanta, GA 30315<br>Phone: 404-853-2822 |                                    | Quarterly Sco                           | ores (Grades) Current Quarter Sco<br>(Grade) |                                      |
|                                                                 |                                    | Q1: 77.26 (C+)                          | Q2: 76.32 (C)                                | 76.91%                               |
| Vendor ID# 35333                                                |                                    | Q3: 82.32 (B-)                          | Q4: 76.91 (C)                                | (C)                                  |
| Program Census Information:                                     |                                    | # Children in Care During<br>Quarter: 7 | # Placements During<br>Quarter: 7            | # Children in Care On<br>Last Day: 0 |
|                                                                 | Avg<br>Performance All<br>CCIs (%) | Provider<br>Performance (%)*            | Possible Points<br>(Weight)                  | Provider Points<br>Earned            |
| OPM Monitoring Reviews                                          | ·                                  |                                         |                                              |                                      |
| Annual Comprehensive Reviews                                    | 90%                                | 68%                                     | 25                                           | 17.00                                |
| Safety Reviews                                                  | 95%                                | 88%                                     | 15                                           | 13.14                                |
| Monitoring Sub-Total                                            |                                    |                                         | 40                                           | 30.14                                |
| CCI Safety Outcomes                                             |                                    |                                         |                                              |                                      |
| Incidence of Maltreatment                                       | 0.42%                              | No Substantiated<br>Reports             | 10                                           | 10.00                                |
| Staff Training                                                  | 76%                                | 0%                                      | 4                                            | 0.00                                 |
| Safety Sub-Total                                                |                                    |                                         | 14                                           | 10.00                                |
| CCI Permanency Outcomes                                         |                                    |                                         |                                              |                                      |
| Placement Stability                                             | 92%                                | 100%                                    | 15                                           | 15.00                                |
| Sibling Contacts                                                | 6%                                 | 0%                                      | 5                                            | 0.00                                 |
| Permanency Sub-Total                                            |                                    |                                         | 20                                           | 15.00                                |
| CCI Well-Being Outcomes                                         |                                    |                                         |                                              |                                      |
| EPSDT Medical Visits                                            | 93%                                | 80%                                     | 4                                            | 3.20                                 |
| EPSDT Dental Visits                                             | 89%                                | 100%                                    | 4                                            | 4.00                                 |
| Academic Supports                                               | 76%                                | 0%                                      | 4                                            | 0.00                                 |
| Provider ECEM Visits                                            | 82%                                | 60%                                     | 7                                            | 4.20                                 |
| Provider General Contacts                                       | 80%                                | 91%                                     | 7                                            | 6.37                                 |
| Well-Being Sub-Total                                            |                                    |                                         | 26                                           | 17.77                                |

| Monitoring & Outcomes: | Possible Points = 100 | ossible Points = 100 Points Earned = 72 |          |
|------------------------|-----------------------|-----------------------------------------|----------|
|                        | Score Before I        | ncentives Credit                        | 72.91%   |
|                        | Inc                   | entives Awarded                         | 4.00 pts |
|                        |                       | PBP Verification                        | N/A pts  |
|                        |                       | Total Score                             | 76.91%   |

Provider/Program Name: Families First - Cherokee Boys Group Home (637) - CCI

### Report Quarter: Q4 FY2016

| Program Census Information:                                                           |                                         | # Children in Care During<br>Quarter: 7 | # Placements During<br>Quarter: 7 | # Children in Care On<br>Last Day: 0 |
|---------------------------------------------------------------------------------------|-----------------------------------------|-----------------------------------------|-----------------------------------|--------------------------------------|
| CCI Incentive Credits                                                                 | Avg<br>Performance All<br>CCIs (Points) | Provider<br>Performance (%)*            | Possible Points<br>(Weight)       | Provider Points<br>Earned            |
| Early EPSDT Medical Visits                                                            |                                         | 0%                                      | 2                                 | 0.00                                 |
| Early EPSDT Dental Visits                                                             |                                         | Not Eligible                            | 2                                 |                                      |
| Permanency Contacts                                                                   |                                         | 0%                                      | 5                                 | 0.00                                 |
| Additional Academic Supports                                                          |                                         | 0%                                      | 2                                 | 0.00                                 |
| Active Agency Accreditation                                                           |                                         | 0%                                      | 4                                 | 0.00                                 |
| Staff Clinical Licensure                                                              |                                         | 0%                                      | 5                                 | 0.00                                 |
| Behavior Management (threshold = 0)                                                   |                                         | 100%                                    | 4                                 | 4.00                                 |
| Incentives Total                                                                      | 7.45                                    |                                         | 24                                | 4.00                                 |
| Maximum total                                                                         | combined incentive                      | credit allowed is 10 points.            | Incentives Awarded                | 4.00                                 |
| Performance calculation descriptions can be found in the FY 2016 RBWO PBP Measurement |                                         |                                         | ents and Standards Guide.         |                                      |