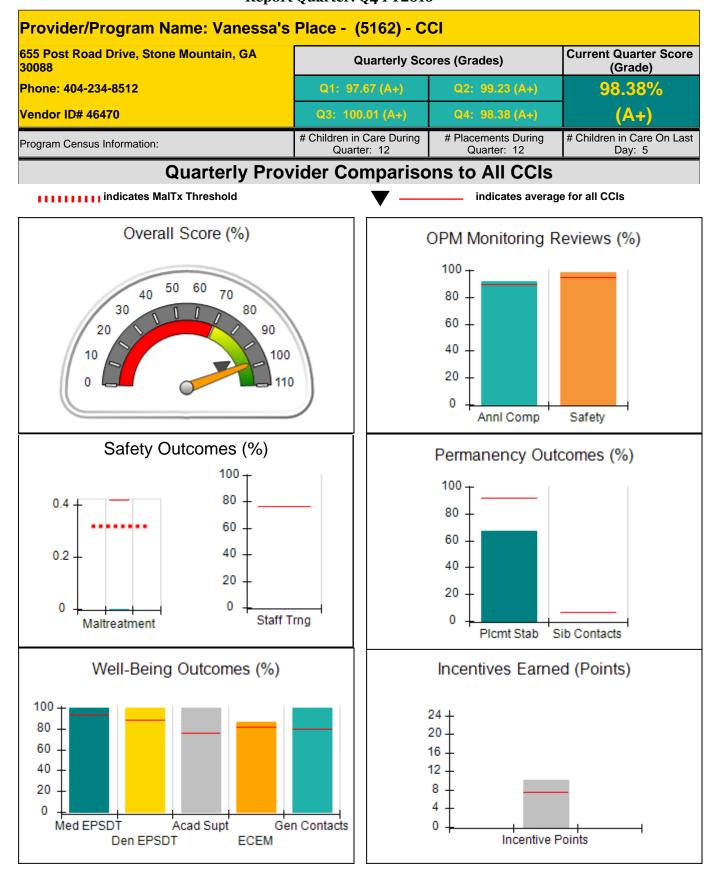

\*Performance calculation descriptions can be found in the FY 2016 RBWO PBP Measurements and Standards Guide.

| Monitoring & Outcomes:         | Possible Points = 100 | ossible Points = 100 Points Earned |           |
|--------------------------------|-----------------------|------------------------------------|-----------|
| Score Before Incentives Credit |                       | 97.66%                             |           |
|                                | Inc                   | entives Awarded                    | 10.00 pts |
|                                | PBP Verification      |                                    | N/A pts   |
|                                |                       | Total Score                        | 107.66%   |

Provider/Program Name: Jesse's House - (614) - CCI

### Report Quarter: Q4 FY2016

| Program Census Information:                                                                                  |                                                               | # Children in Care During<br>Quarter: 15 | # Placements During<br>Quarter: 15 | # Children in Care On<br>Last Day: 11 |
|--------------------------------------------------------------------------------------------------------------|---------------------------------------------------------------|------------------------------------------|------------------------------------|---------------------------------------|
| CCI Incentive Credits                                                                                        | Avg<br>Performance All<br>CCIs (Points)                       | Provider<br>Performance (%)*             | Possible Points<br>(Weight)        | Provider Points<br>Earned             |
| Early EPSDT Medical Visits                                                                                   |                                                               | 100%                                     | 2                                  | 2.00                                  |
| Early EPSDT Dental Visits                                                                                    |                                                               | 100%                                     | 2                                  | 2.00                                  |
| Permanency Contacts                                                                                          |                                                               | 50%                                      | 5                                  | 2.50                                  |
| Additional Academic Supports                                                                                 |                                                               | 35%                                      | 2                                  | 0.70                                  |
| Active Agency Accreditation                                                                                  |                                                               | 0%                                       | 4                                  | 0.00                                  |
| Staff Clinical Licensure                                                                                     |                                                               | 0%                                       | 5                                  | 0.00                                  |
| Behavior Management (threshold = 0)                                                                          |                                                               | 100%                                     | 4                                  | 4.00                                  |
| Incentives Total                                                                                             | 7.45                                                          |                                          | 24                                 | 11.20                                 |
| Maximum total                                                                                                | Maximum total combined incentive credit allowed is 10 points. |                                          |                                    | 10.00                                 |
| *Performance calculation descriptions can be found in the FY 2016 RBWO PBP Measurements and Standards Guide. |                                                               |                                          |                                    |                                       |