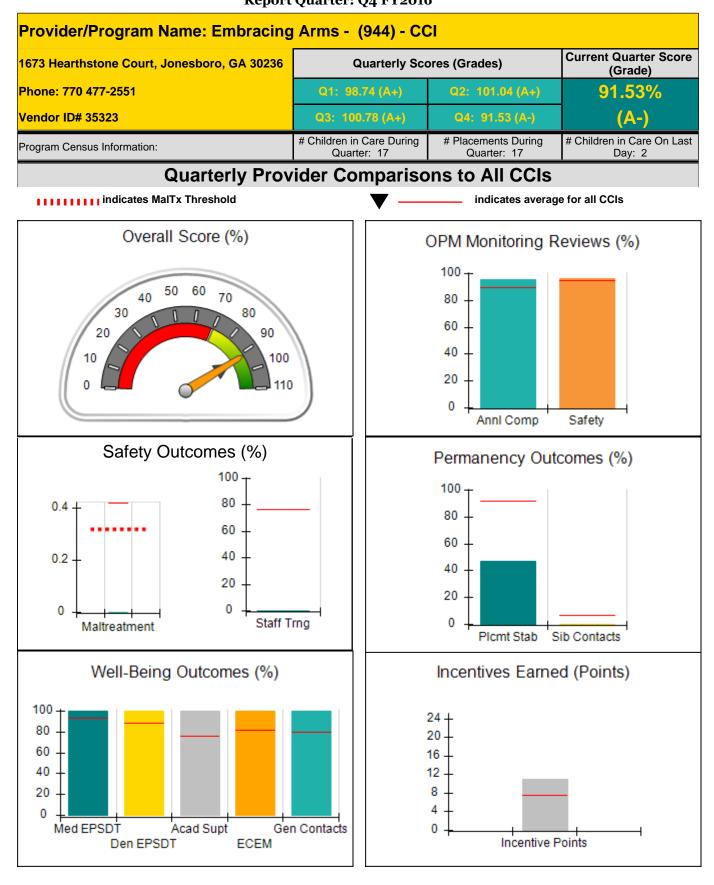

e credit allowed is 10 points. |                                          |                                    | 7.42                                 |
| *Performance calculation descriptions can be found in the FY 2016 RBWO PBP Measurements and Stand |                                                               |                                          |                                    |                                      |

### Child Protective Services Investigations and Dispositions

| Total Reports:                    | 0 |
|-----------------------------------|---|
| Number Screened In:               | 0 |
| Number Screened Out:              | 0 |
| Number Substantiated:             | 0 |
| Number Unsubstantiated:           | 0 |
| Number Active CPS Investigations: | 0 |











Report Quarter: Q4 FY2016

| 1673 Hearthstone Court, Jonesboro, GA 30236<br>Phone: 770 477-2551 |                                    | Quarterly Sco                            | ores (Grades)                      | Current Quarter Score<br>(Grade)     |
|--------------------------------------------------------------------|------------------------------------|------------------------------------------|------------------------------------|--------------------------------------|
|                                                                    |                                    | Q1: 98.74 (A+)                           | Q2: 101.04 (A+)                    | 91.53%                               |
| Vendor ID# 35323                                                   |