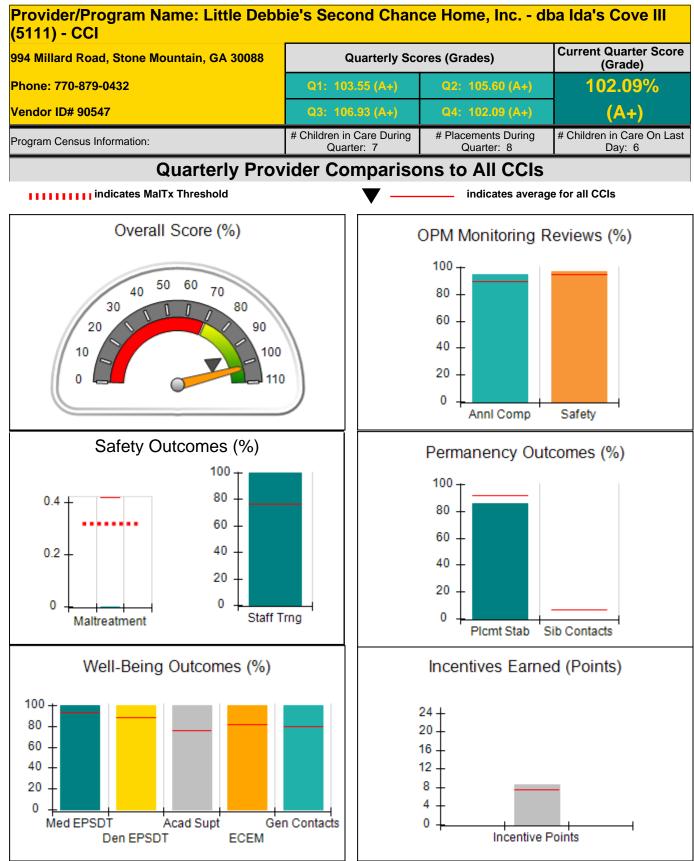

DHS, DFCS, Office of Provider Management

Performance-Based Placement Measures RBWO Provider GA+SCORECARD - CCI

DHS, DFCS, Office of Provider Management