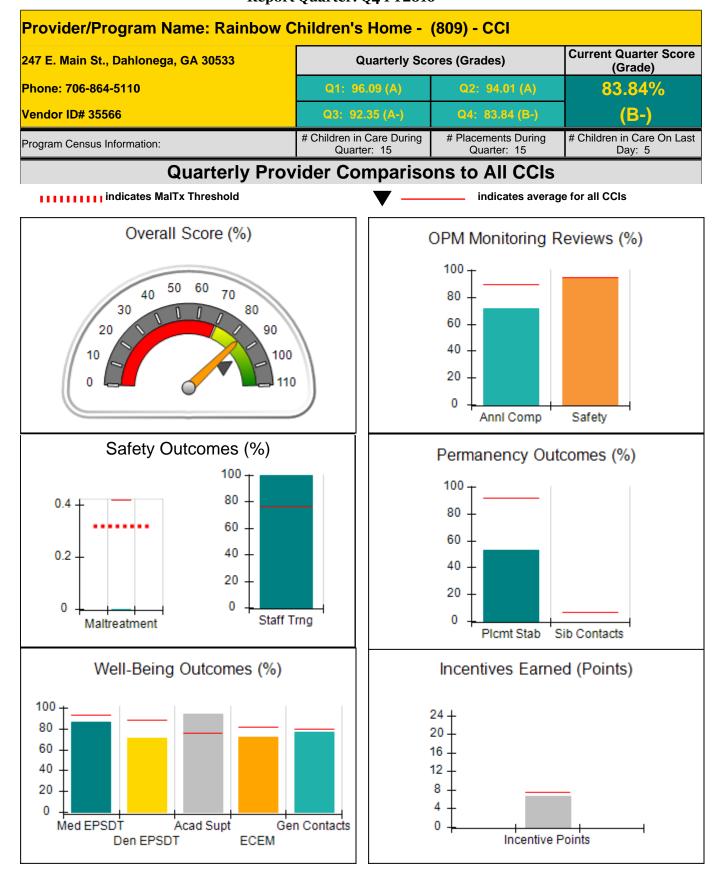

### Report Quarter: Q4 FY2016

| Program Census Information:                                                                                  |                                         | # Children in Care During<br>Quarter: 18 | # Placements During<br>Quarter: 18 | # Children in Care On<br>Last Day: 14 |
|--------------------------------------------------------------------------------------------------------------|-----------------------------------------|------------------------------------------|------------------------------------|---------------------------------------|
| CCI Incentive Credits                                                                                        | Avg<br>Performance All<br>CCIs (Points) | Provider<br>Performance (%)*             | Possible Points<br>(Weight)        | Provider Points<br>Earned             |
| Early EPSDT Medical Visits                                                                                   |                                         | 80%                                      | 2                                  | 1.60                                  |
| Early EPSDT Dental Visits                                                                                    |                                         | 75%                                      | 2                                  | 1.50                                  |
| Permanency Contacts                                                                                          |                                         | None Planned                             | 5                                  |                                       |
| Additional Academic Supports                                                                                 |                                         | 0%                                       | 2                                  | 0.00                                  |
| Active Agency Accreditation                                                                                  |                                         | 0%                                       | 4                                  | 0.00                                  |
| Staff Clinical Licensure                                                                                     |                                         | 0%                                       | 5                                  | 0.00                                  |
| Behavior Management (threshold = 0)                                                                          |                                         | 100%                                     | 4                                  | 4.00                                  |
| Incentives Total                                                                                             | 7.45                                    |                                          | 24                                 | 7.10                                  |
| Maximum total                                                                                                | combined incentive                      | credit allowed is 10 points.             | Incentives Awarded                 | 7.10                                  |
| *Performance calculation descriptions can be found in the FY 2016 RBWO PBP Measurements and Standards Guide. |                                         |                                          |                                    |                                       |