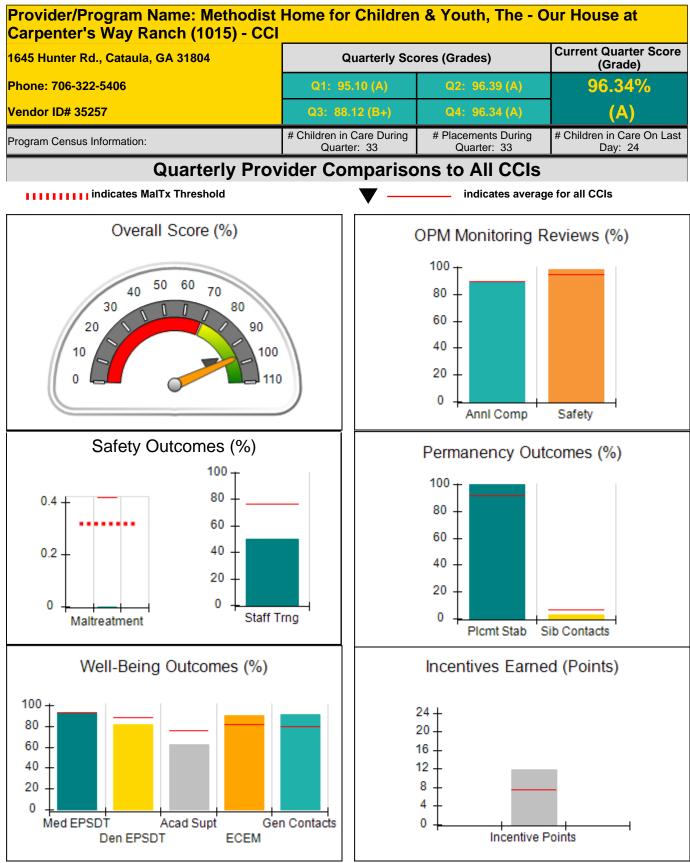

### Report Quarter: Q4 FY2016

| Program Census Information:                                                                                  |                                         | # Children in Care During<br>Quarter: 31 | # Placements During<br>Quarter: 31 | # Children in Care On<br>Last Day: 23 |
|--------------------------------------------------------------------------------------------------------------|-----------------------------------------|------------------------------------------|------------------------------------|---------------------------------------|
| CCI Incentive Credits                                                                                        | Avg<br>Performance All<br>CCIs (Points) | Provider<br>Performance (%)*             | Possible Points<br>(Weight)        | Provider Points<br>Earned             |
| Early EPSDT Medical Visits                                                                                   |                                         | 90%                                      | 2                                  | 1.80                                  |
| Early EPSDT Dental Visits                                                                                    |                                         | 78%                                      | 2                                  | 1.56                                  |
| Permanency Contacts                                                                                          |                                         | 0%                                       | 5                                  | 0.00                                  |
| Additional Academic Supports                                                                                 |                                         | 43%                                      | 2                                  | 0.86                                  |
| Active Agency Accreditation                                                                                  |                                         | 50%                                      | 4                                  | 2.00                                  |
| Staff Clinical Licensure                                                                                     |                                         | 0%                                       | 5                                  | 0.00                                  |
| Behavior Management (threshold = 0)                                                                          |                                         | 100%                                     | 4                                  | 4.00                                  |
| Incentives Total                                                                                             | 7.45                                    |                                          | 24                                 | 10.22                                 |
| Maximum total combined incentive credit allowed is 10 points.                                                |                                         |                                          | Incentives Awarded                 | 10.00                                 |
| *Performance calculation descriptions can be found in the FY 2016 RBWO PBP Measurements and Standards Guide. |                                         |                                          |                                    |                                       |