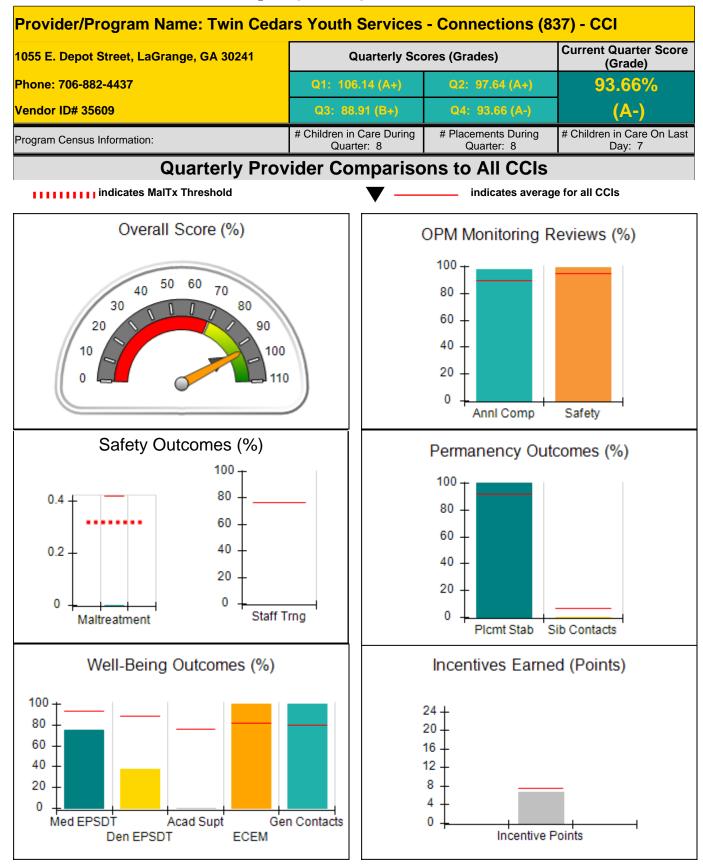

Provider/Program Name: House of Dawn - Second Chance Home (918) - CCI

### Report Quarter: Q4 FY2016

| Program Census Information:                                                                           |                                         | # Children in Care During<br>Quarter: 2 | # Placements During<br>Quarter: 2 | # Children in Care On<br>Last Day: 2 |
|-------------------------------------------------------------------------------------------------------|-----------------------------------------|-----------------------------------------|-----------------------------------|--------------------------------------|
| CCI Incentive Credits                                                                                 | Avg<br>Performance All<br>CCIs (Points) | Provider<br>Performance (%)*            | Possible Points<br>(Weight)       | Provider Points<br>Earned            |
| Early EPSDT Medical Visits                                                                            |                                         | 100%                                    | 2                                 | 2.00                                 |
| Early EPSDT Dental Visits                                                                             |                                         | 100%                                    | 2                                 | 2.00                                 |
| Permanency Contacts                                                                                   |                                         | None Planned                            | 5                                 |                                      |
| Additional Academic Supports                                                                          |                                         | 0%                                      | 2                                 | 0.00                                 |
| Active Agency Accreditation                                                                           |                                         | 0%                                      | 4                                 | 0.00                                 |
| Staff Clinical Licensure                                                                              |                                         | 0%                                      | 5                                 | 0.00                                 |
| Behavior Management (threshold = 0)                                                                   |                                         | 100%                                    | 4                                 | 4.00                                 |
| Incentives Total                                                                                      | 7.45                                    |                                         | 24                                | 8.00                                 |
| Maximum total combined incentive credit allowed is 10 points.                                         |                                         |                                         | Incentives Awarded                | 8.00                                 |
| *Performance calculation descriptions can be found in the FY 2016 RBWO PBP Measurements and Standards |                                         |                                         |                                   |                                      |

#### Child Protective Services Investigations and Dispositions

| Total Reports:                    | 0 |
|-----------------------------------|---|
| Number Screened In:               | 0 |
| Number Screened Out:              | 0 |
| Number Substantiated:             | 0 |
| Number Unsubstantiated:           | 0 |
| Number Active CPS Investigations: | 0 |