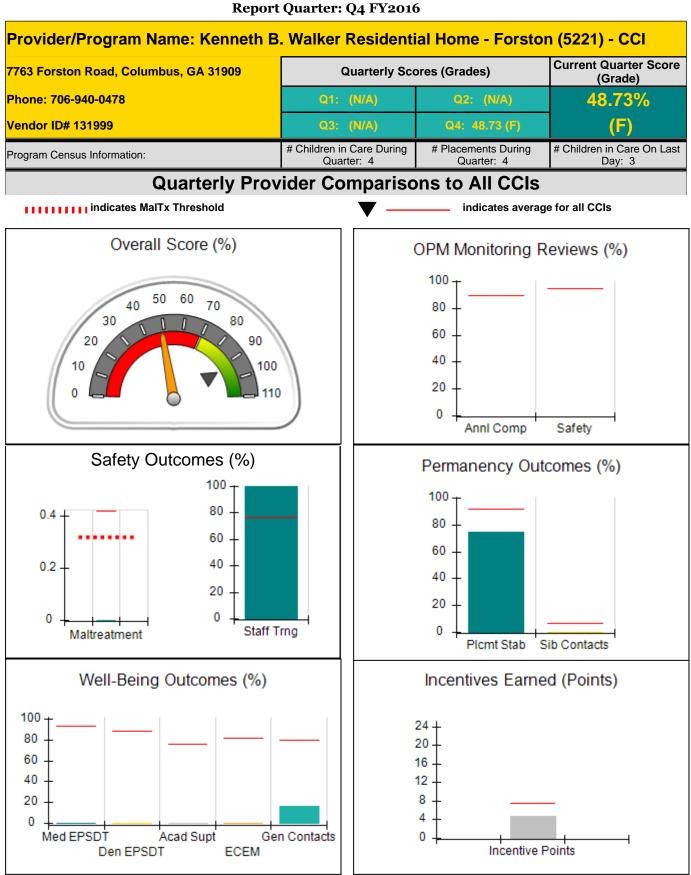

| 2345 Morris Rd., College Park, GA 30349<br>Phone: 404-853-2884 |                                    | Quarterly Scores (Grades)                |                                    | Current Quarter Score<br>(Grade)     |  |
|----------------------------------------------------------------|------------------------------------|------------------------------------------|------------------------------------|--------------------------------------|--|
|                                                                |                                    | Q1: (N/A)                                | Q2: (N/A)                          | 75.26%                               |  |
| Vendor ID# 35334                                               |                                    | Q3: (N/A)                                | Q4: (N/A)                          | (C)                                  |  |
| Program Census Information:                                    |                                    | # Children in Care During<br>Quarter: 10 | # Placements During<br>Quarter: 16 | # Children in Care On<br>Last Day: 4 |  |
|                                                                | Avg<br>Performance All<br>CCIs (%) | Provider<br>Performance (%)*             | Possible Points<br>(Weight)        | Provider Points<br>Earned            |  |
| OPM Monitoring Reviews                                         |                                    |                                          |                                    |                                      |  |
| Annual Comprehensive Reviews                                   | 90%                                | 66%                                      | 25                                 | 16.58                                |  |
| Safety Reviews                                                 | 95%                                | 90%                                      | 15                                 | 13.5                                 |  |
| Monitoring Sub-Total                                           |                                    |                                          | 40                                 | 30.1                                 |  |
| CCI Safety Outcomes                                            |                                    |                                          |                                    |                                      |  |
| Incidence of Maltreatment                                      | 0.42%                              | No Substantiated<br>Reports              | 10                                 | 10.00                                |  |
| Staff Training                                                 | 76%                                | 0%                                       | 4                                  | 0.0                                  |  |
| Safety Sub-Total                                               |                                    |                                          | 14                                 | 10.0                                 |  |
| CCI Permanency Outcomes                                        |                                    |                                          |                                    |                                      |  |
| Placement Stability                                            | 92%                                | 90%                                      | 15                                 | 13.50                                |  |
| Sibling Contacts                                               | 6%                                 | 0%                                       | 5                                  | 0.00                                 |  |
| Permanency Sub-Total                                           |                                    |                                          | 20                                 | 13.5                                 |  |
| CCI Well-Being Outcomes                                        |                                    |                                          |                                    |                                      |  |
| EPSDT Medical Visits                                           | 93%                                | 100%                                     | 4                                  | 4.00                                 |  |
| EPSDT Dental Visits                                            | 89%                                | 100%                                     | 4                                  | 4.00                                 |  |
| Academic Supports                                              | 76%                                | 29%                                      | 4                                  | 1.10                                 |  |
| Provider ECEM Visits                                           | 82%                                | 58%                                      | 7                                  | 4.06                                 |  |
| Provider General Contacts                                      | 80%                                | 63%                                      | 7                                  | 4.4                                  |  |
| Well-Being Sub-Tota                                            |                                    |                                          | 26                                 | 17.63                                |  |

| Monitoring & Outcomes: | Possible Points = 100 | Points Earned = 71.26 |          |
|------------------------|-----------------------|-----------------------|----------|
|                        | Score Before I        | ncentives Credit      | 71.26%   |
|                        | Inc                   | entives Awarded       | 4.00 pts |
|                        |                       | PBP Verification      | N/A pts  |
|                        |                       | Total Score           | 75.26%   |

Report Quarter: Q4 FY2016