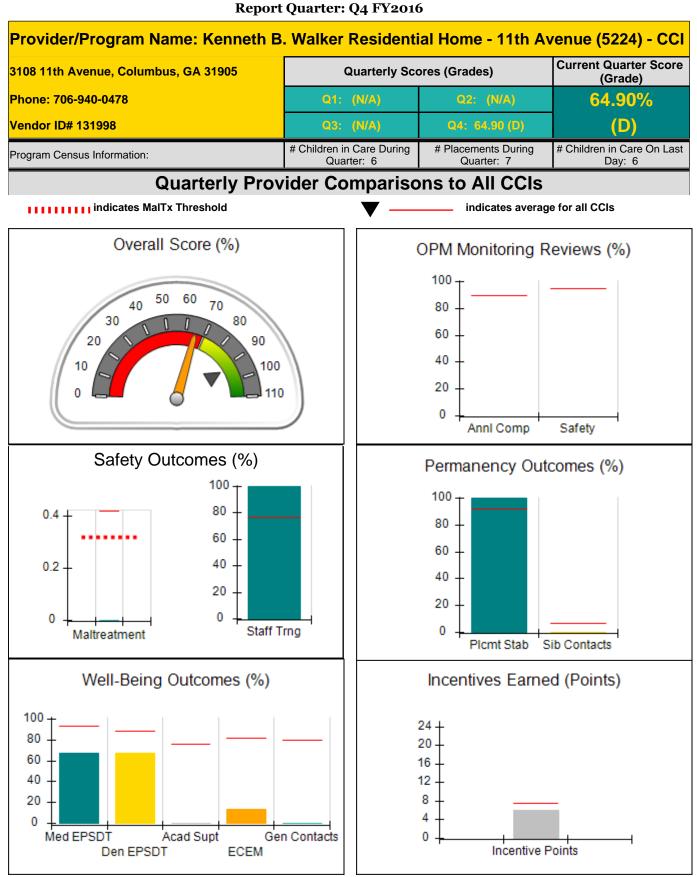

Provider/Program Name: Embracing Arms - Jackson (5194) - CCI

### **Report Quarter: Q4 FY2016**

| Program Census Information:                                                                                  |                                         | # Children in Care During<br>Quarter: 6 | # Placements During<br>Quarter: 6 | # Children in Care On<br>Last Day: 4 |
|--------------------------------------------------------------------------------------------------------------|-----------------------------------------|-----------------------------------------|-----------------------------------|--------------------------------------|
| CCI Incentive Credits                                                                                        | Avg<br>Performance All<br>CCIs (Points) | Provider<br>Performance (%)*            | Possible Points<br>(Weight)       | Provider Points<br>Earned            |
| Early EPSDT Medical Visits                                                                                   |                                         | Not Eligible                            | 2                                 |                                      |
| Early EPSDT Dental Visits                                                                                    |                                         | 100%                                    | 2                                 | 2.00                                 |
| Permanency Contacts                                                                                          |                                         | 0%                                      | 5                                 | 0.00                                 |
| Additional Academic Supports                                                                                 |                                         | 93%                                     | 2                                 | 1.86                                 |
| Active Agency Accreditation                                                                                  |                                         | 50%                                     | 4                                 | 2.00                                 |
| Staff Clinical Licensure                                                                                     |                                         | 0%                                      | 5                                 | 0.00                                 |
| Behavior Management (threshold = 0)                                                                          |                                         | 100%                                    | 4                                 | 4.00                                 |
| Incentives Total                                                                                             | 7.45                                    |                                         | 24                                | 9.86                                 |
| Maximum total                                                                                                | combined incentive                      | credit allowed is 10 points.            | Incentives Awarded                | 9.86                                 |
| *Performance calculation descriptions can be found in the FY 2016 RBWO PBP Measurements and Standards Guide. |                                         |                                         |                                   |                                      |

### Child Protective Services Investigations and Dispositions

| Total Reports:                    | 0 |
|-----------------------------------|---|
| Number Screened In:               | 0 |
| Number Screened Out:              | 0 |
| Number Substantiated:             | 0 |
| Number Unsubstantiated:           | 0 |
| Number Active CPS Investigations: | 0 |

**Report Quarter: Q4 FY2016** 

| Provider/Program Name: Fa                                       | milies First -                     | Cherokee Boys                           | Group Home (63                               | 7) - CCI                             |
|-----------------------------------------------------------------|------------------------------------|-----------------------------------------|----------------------------------------------|--------------------------------------|
| 809 Cherokee Ave., SE, Atlanta, GA 30315<br>Phone: 404-853-2822 |                                    | Quarterly Sco                           | ores (Grades) Current Quarter Sco<br>(Grade) |                                      |
|                                                                 |                                    | Q1: 77.26 (C+)                          | Q2: 76.32 (C)                                | 76.91%                               |
| Vendor ID# 35333                                                |                                    | Q3: 82.32 (B-)                          | Q4: 76.91 (C)                                | (C)                                  |
| Program Census Information:                                     |                                    | # Children in Care During<br>Quarter: 7 | # Placements During<br>Quarter: 7            | # Children in Care On<br>Last Day: 0 |
|                                                                 | Avg<br>Performance All<br>CCIs (%) | Provider<br>Performance (%)*            | Possible Points<br>(Weight)                  | Provider Points<br>Earned            |
| OPM Monitoring Reviews                                          | ·                                  |                                         |                                              |                                      |
| Annual Comprehensive Reviews                                    | 90%                                | 68%                                     | 25                                           | 17.00                                |
| Safety Reviews                                                  | 95%                                | 88%                                     | 15                                           | 13.14                                |
| Monitoring Sub-Total                                            |                                    |                                         | 40                                           | 30.14                                |
| CCI Safety Outcomes                                             |                                    |                                         |                                              |                                      |
| Incidence of Maltreatment                                       | 0.42%                              | No Substantiated<br>Reports             | 10                                           | 10.00                                |
| Staff Training                                                  | 76%                                | 0%                                      | 4                                            | 0.00                                 |
| Safety Sub-Total                                                |                                    |                                         | 14                                           | 10.00                                |
| CCI Permanency Outcomes                                         |                                    |                                         |                                              |                                      |
| Placement Stability                                             | 92%                                | 100%                                    | 15                                           | 15.00                                |
| Sibling Contacts                                                | 6%                                 | 0%                                      | 5                                            | 0.00                                 |
| Permanency Sub-Total                                            |                                    |                                         | 20                                           | 15.00                                |
| CCI Well-Being Outcomes                                         |                                    |                                         |                                              |                                      |
| EPSDT Medical Visits                                            | 93%                                | 80%                                     | 4                                            | 3.20                                 |
| EPSDT Dental Visits                                             | 89%                                | 100%                                    | 4                                            | 4.00                                 |
| Academic Supports                                               | 76%                                | 0%                                      | 4                                            | 0.00                                 |
| Provider ECEM Visits                                            | 82%                                | 60%                                     | 7                                            | 4.20                                 |
| Provider General Contacts                                       | 80%                                | 91%                                     | 7                                            | 6.37                                 |
| Well-Being Sub-Total                                            |                                    |                                         | 26                                           | 17.77                                |