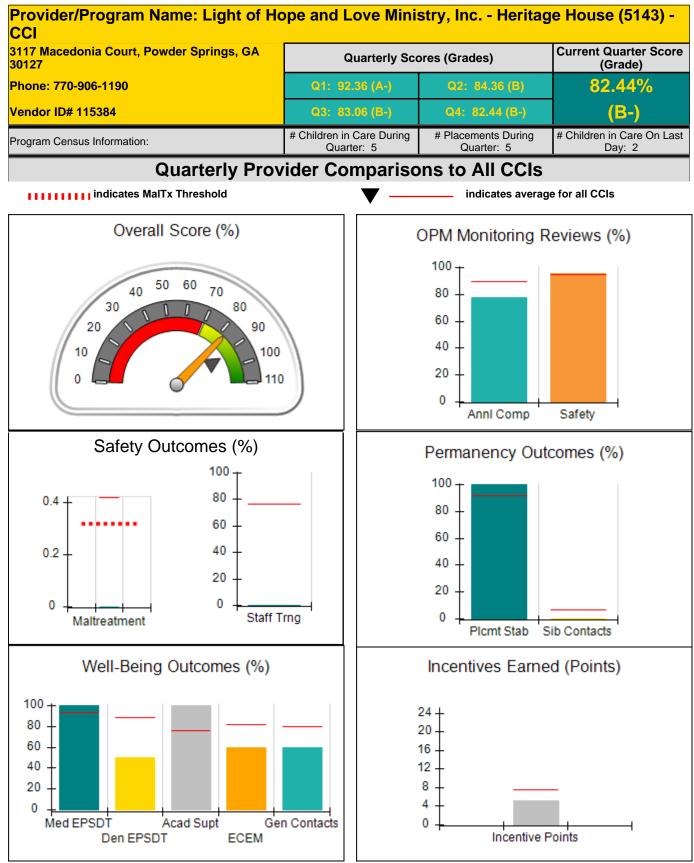

### Child Protective Services Investigations and Dispositions

| Total Reports:                    | 2 |
|-----------------------------------|---|
| Number Screened In:               | 0 |
| Number Screened Out:              | 2 |
| Number Substantiated:             | 0 |
| Number Unsubstantiated:           | 0 |
| Number Active CPS Investigations: | 0 |