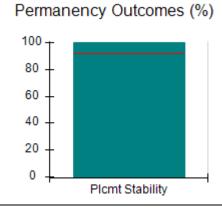

# **Quarterly Provider Comparisons to All CCIs**

indicates average for all CCIs

Placement Stability

| Permanency Sub-Total                         |                      |                       | 15                       | 15.00      |
|----------------------------------------------|----------------------|-----------------------|--------------------------|------------|
| CCI Well-Being Outcomes                      |                      |                       |                          |            |
| EPSDT Medical Visits                         | 93%                  | 100%                  | 4                        | 4.00       |
| EPSDT Dental Visits                          | 86%                  | 100%                  | 4                        | 4.00       |
| Academic Supports                            | 69%                  | 100%                  | 3                        | 3.00       |
| Provider ECEM Visits                         | 81%                  | 100%                  | 7                        | 7.00       |
| Provider General Contacts                    | 79%                  | 96%                   | 7                        | 6.72       |
| Placements with Siblings                     | 40%                  | 83%                   | Not Scored               | Not Scored |
| Placements within Legal County               | 14%                  | 75%                   | Not Scored               | Not Scored |
| Well-Being Sub-Total                         |                      |                       | 25                       | 24.72      |
| *Performance calculation descriptions can be | e found in the FY 20 | 17 RBWO PBP Measureme | ents and Standards Guide |            |