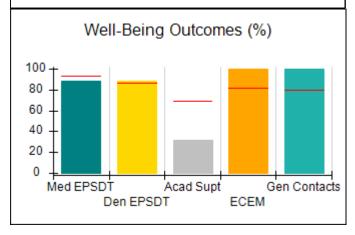

# Performance-Based Placement Measures RBWO Provider GA+SCORECARD - CCI

| Provider/Program Name: A                     | Friend's Hou                       | se - (563) - CCI                         |                                    |                                       |
|----------------------------------------------|------------------------------------|------------------------------------------|------------------------------------|---------------------------------------|
| 111 Henry Pkwy., McDonough, GA 30253         |                                    | Quarterly Sco                            | Current Quarter Score (Grade)      |                                       |
| Phone: 678-432-1630                          |                                    | Q1: 107.53 (A+)                          | Q2: 108.36 (A+)                    | 109.39%                               |
| Vendor ID# 35215                             |                                    | Q3: 107.86 (A+)                          | Q4: 109.39 (A+)                    | (A+)                                  |
| Program Census Information:                  |                                    | # Children in Care During<br>Quarter: 17 | # Placements During<br>Quarter: 17 | # Children in Care On<br>Last Day: 14 |
|                                              | Avg<br>Performance All<br>CCIs (%) | Provider<br>Performance (%)*             | Possible Points<br>(Weight)        | Provider Points<br>Earned             |
| OPM Monitoring Reviews                       |                                    |                                          |                                    |                                       |
| Annual Comprehensive Reviews                 | 88%                                | 98%                                      | 25                                 | 24.62                                 |
| Safety Reviews                               | 96%                                | 98%                                      | 15                                 | 14.77                                 |
| Monitoring Sub-Total                         |                                    |                                          | 40                                 | 39.39                                 |
| CCI Safety Outcomes                          |                                    |                                          |                                    |                                       |
| Incidence of Maltreatment                    | 0.33%                              | No Substantiated<br>Reports              | 10                                 | 10.00                                 |
| Staff Training                               | 71%                                | 100%                                     | 10                                 | 10.00                                 |
| Safety Sub-Total                             |                                    |                                          | 20                                 | 20.00                                 |
| CCI Permanency Outcomes                      |                                    |                                          |                                    |                                       |
| Placement Stability                          | 92%                                | 100%                                     | 15                                 | 15.00                                 |
| Permanency Sub-Total                         |                                    |                                          | 15                                 | 15.00                                 |
| CCI Well-Being Outcomes                      |                                    |                                          |                                    |                                       |
| EPSDT Medical Visits                         | 93%                                | 100%                                     | 4                                  | 4.00                                  |
| EPSDT Dental Visits                          | 86%                                | 100%                                     | 4                                  | 4.00                                  |
| Academic Supports                            | 69%                                | 100%                                     | 3                                  | 3.00                                  |
| Provider ECEM Visits                         | 81%                                | 100%                                     | 7                                  | 7.00                                  |
| Provider General Contacts                    | 79%                                | 100%                                     | 7                                  | 7.00                                  |
| Placements with Siblings                     | 40%                                | 87%                                      | Not Scored                         | Not Scored                            |
| Placements within Legal County               | 14%                                | 0%                                       | Not Scored                         | Not Scored                            |
| Well-Being Sub-Total                         |                                    |                                          | 25                                 | 25.00                                 |
| *Performance calculation descriptions can be | e found in the FY 20°              | 17 RBWO PBP Measureme                    | ents and Standards Guide           |                                       |