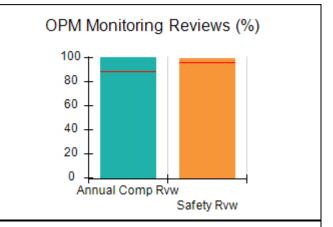

# Performance-Based Placement Measures RBWO Provider GA+SCORECARD - CCI

| Provider/Program Name: A                     | Friend's Hou                       | se - (563) - CCI                         |                                    |                                       |
|----------------------------------------------|------------------------------------|------------------------------------------|------------------------------------|---------------------------------------|
| 111 Henry Pkwy., McDonough, GA 30253         |                                    | Quarterly Sco                            | Current Quarter Score (Grade)      |                                       |
| Phone: 678-432-1630                          |                                    | Q1: 107.53 (A+)                          | Q2: 108.36 (A+)                    | 109.39%                               |
| Vendor ID# 35215                             |                                    | Q3: 107.86 (A+)                          | Q4: 109.39 (A+)                    | (A+)                                  |
| Program Census Information:                  |                                    | # Children in Care During<br>Quarter: 17 | # Placements During<br>Quarter: 17 | # Children in Care On<br>Last Day: 14 |
|                                              | Avg<br>Performance All<br>CCIs (%) | Provider<br>Performance (%)*             | Possible Points<br>(Weight)        | Provider Points<br>Earned             |
| OPM Monitoring Reviews                       |                                    |                                          |                                    |                                       |
| Annual Comprehensive Reviews                 | 88%                                | 98%                                      | 25                                 | 24.62                                 |
| Safety Reviews                               | 96%                                | 98%                                      | 15                                 | 14.77                                 |
| Monitoring Sub-Total                         |                                    |                                          | 40                                 | 39.39                                 |
| CCI Safety Outcomes                          |                                    |                                          |                                    |                                       |
| Incidence of Maltreatment                    | 0.33%                              | No Substantiated<br>Reports              | 10                                 | 10.00                                 |
| Staff Training                               | 71%                                | 100%                                     | 10                                 | 10.00                                 |
| Safety Sub-Total                             |                                    |                                          | 20                                 | 20.00                                 |
| CCI Permanency Outcomes                      |                                    |                                          |                                    |                                       |
| Placement Stability                          | 92%                                | 100%                                     | 15                                 | 15.00                                 |
| Permanency Sub-Total                         |                                    |                                          | 15                                 | 15.00                                 |
| CCI Well-Being Outcomes                      |                                    |                                          |                                    |                                       |
| EPSDT Medical Visits                         | 93%                                | 100%                                     | 4                                  | 4.00                                  |
| EPSDT Dental Visits                          | 86%                                | 100%                                     | 4                                  | 4.00                                  |
| Academic Supports                            | 69%                                | 100%                                     | 3                                  | 3.00                                  |
| Provider ECEM Visits                         | 81%                                | 100%                                     | 7                                  | 7.00                                  |
| Provider General Contacts                    | 79%                                | 100%                                     | 7                                  | 7.00                                  |
| Placements with Siblings                     | 40%                                | 87%                                      | Not Scored                         | Not Scored                            |
| Placements within Legal County               | 14%                                | 0%                                       | Not Scored                         | Not Scored                            |
| Well-Being Sub-Total                         |                                    |                                          | 25                                 | 25.00                                 |
| *Performance calculation descriptions can be | e found in the FY 20°              | 17 RBWO PBP Measureme                    | ents and Standards Guide           |                                       |