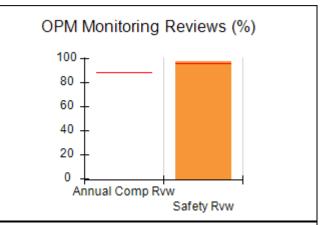

# Performance-Based Placement Measures RBWO Provider GA+SCORECARD - CCI

| Provider/Program Name: A                     | Friend's Hou                       | se - (563) - CCI                         |                                    |                                       |
|----------------------------------------------|------------------------------------|------------------------------------------|------------------------------------|---------------------------------------|
| 111 Henry Pkwy., McDonough, GA 30253         |                                    | Quarterly Sco                            | Current Quarter Score (Grade)      |                                       |
| Phone: 678-432-1630                          |                                    | Q1: 107.53 (A+)                          | Q2: 108.36 (A+)                    | 109.39%                               |
| Vendor ID# 35215                             |                                    | Q3: 107.86 (A+)                          | Q4: 109.39 (A+)                    | (A+)                                  |
| Program Census Information:                  |                                    | # Children in Care During<br>Quarter: 17 | # Placements During<br>Quarter: 17 | # Children in Care On<br>Last Day: 14 |
|                                              | Avg<br>Performance All<br>CCIs (%) | Provider<br>Performance (%)*             | Possible Points<br>(Weight)        | Provider Points<br>Earned             |
| OPM Monitoring Reviews                       |                                    |                                          |                                    |                                       |
| Annual Comprehensive Reviews                 | 88%                                | 98%                                      | 25                                 | 24.62                                 |
| Safety Reviews                               | 96%                                | 98%                                      | 15                                 | 14.77                                 |
| Monitoring Sub-Total                         |                                    |                                          | 40                                 | 39.39                                 |
| CCI Safety Outcomes                          |                                    |                                          |                                    |                                       |
| Incidence of Maltreatment                    | 0.33%                              | No Substantiated<br>Reports              | 10                                 | 10.00                                 |
| Staff Training                               | 71%                                | 100%                                     | 10                                 | 10.00                                 |
| Safety Sub-Total                             |                                    |                                          | 20                                 | 20.00                                 |
| CCI Permanency Outcomes                      |                                    |                                          |                                    |                                       |
| Placement Stability                          | 92%                                | 100%                                     | 15                                 | 15.00                                 |
| Permanency Sub-Total                         |                                    |                                          | 15                                 | 15.00                                 |
| CCI Well-Being Outcomes                      |                                    |                                          |                                    |                                       |
| EPSDT Medical Visits                         | 93%                                | 100%                                     | 4                                  | 4.00                                  |
| EPSDT Dental Visits                          | 86%                                | 100%                                     | 4                                  | 4.00                                  |
| Academic Supports                            | 69%                                | 100%                                     | 3                                  | 3.00                                  |
| Provider ECEM Visits                         | 81%                                | 100%                                     | 7                                  | 7.00                                  |
| Provider General Contacts                    | 79%                                | 100%                                     | 7                                  | 7.00                                  |
| Placements with Siblings                     | 40%                                | 87%                                      | Not Scored                         | Not Scored                            |
| Placements within Legal County               | 14%                                | 0%                                       | Not Scored                         | Not Scored                            |
| Well-Being Sub-Total                         |                                    |                                          | 25                                 | 25.00                                 |
| *Performance calculation descriptions can be | e found in the FY 20°              | 17 RBWO PBP Measureme                    | ents and Standards Guide           |                                       |