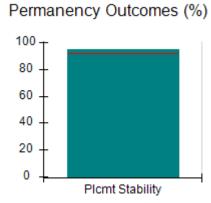

# Performance-Based Placement Measures RBWO Provider GA+SCORECARD - CCI

| Provider/Program Name: A                     | Friend's Hou                       | se - (563) - CCI                         |                                    |                                       |
|----------------------------------------------|------------------------------------|------------------------------------------|------------------------------------|---------------------------------------|
| 111 Henry Pkwy., McDonough, GA 30253         |                                    | Quarterly Sco                            | Current Quarter Score (Grade)      |                                       |
| Phone: 678-432-1630                          |                                    | Q1: 107.53 (A+)                          | Q2: 108.36 (A+)                    | 109.39%                               |
| Vendor ID# 35215                             |                                    | Q3: 107.86 (A+)                          | Q4: 109.39 (A+)                    | (A+)                                  |
| Program Census Information:                  |                                    | # Children in Care During<br>Quarter: 17 | # Placements During<br>Quarter: 17 | # Children in Care On<br>Last Day: 14 |
|                                              | Avg<br>Performance All<br>CCIs (%) | Provider<br>Performance (%)*             | Possible Points<br>(Weight)        | Provider Points<br>Earned             |
| OPM Monitoring Reviews                       |                                    |                                          |                                    |                                       |
| Annual Comprehensive Reviews                 | 88%                                | 98%                                      | 25                                 | 24.62                                 |
| Safety Reviews                               | 96%                                | 98%                                      | 15                                 | 14.77                                 |
| Monitoring Sub-Total                         |                                    |                                          | 40                                 | 39.39                                 |
| CCI Safety Outcomes                          |                                    |                                          |                                    |                                       |
| Incidence of Maltreatment                    | 0.33%                              | No Substantiated<br>Reports              | 10                                 | 10.00                                 |
| Staff Training                               | 71%                                | 100%                                     | 10                                 | 10.00                                 |
| Safety Sub-Total                             |                                    |                                          | 20                                 | 20.00                                 |
| CCI Permanency Outcomes                      |                                    |                                          |                                    |                                       |
| Placement Stability                          | 92%                                | 100%                                     | 15                                 | 15.00                                 |
| Permanency Sub-Total                         |                                    |                                          | 15                                 | 15.00                                 |
| CCI Well-Being Outcomes                      |                                    |                                          |                                    |                                       |
| EPSDT Medical Visits                         | 93%                                | 100%                                     | 4                                  | 4.00                                  |
| EPSDT Dental Visits                          | 86%                                | 100%                                     | 4                                  | 4.00                                  |
| Academic Supports                            | 69%                                | 100%                                     | 3                                  | 3.00                                  |
| Provider ECEM Visits                         | 81%                                | 100%                                     | 7                                  | 7.00                                  |
| Provider General Contacts                    | 79%                                | 100%                                     | 7                                  | 7.00                                  |
| Placements with Siblings                     | 40%                                | 87%                                      | Not Scored                         | Not Scored                            |
| Placements within Legal County               | 14%                                | 0%                                       | Not Scored                         | Not Scored                            |
| Well-Being Sub-Total                         |                                    |                                          | 25                                 | 25.00                                 |
| *Performance calculation descriptions can be | e found in the FY 20°              | 17 RBWO PBP Measureme                    | ents and Standards Guide           |                                       |

# **Quarterly Provider Comparisons to All CCIs**

indicates average for all CCIs

Placement Stability

### DHS, DFCS, Office of Provider Management

15.00