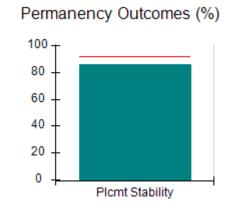

# Performance-Based Placement Measures RBWO Provider GA+SCORECARD - CCI

| Provider/Program Name: A                     | Friend's Hou                       | se - (563) - CCI                         |                                    |                                       |
|----------------------------------------------|------------------------------------|------------------------------------------|------------------------------------|---------------------------------------|
| 111 Henry Pkwy., McDonough, GA 30253         |                                    | Quarterly Sco                            | Current Quarter Score (Grade)      |                                       |
| Phone: 678-432-1630                          |                                    | Q1: 107.53 (A+)                          | Q2: 108.36 (A+)                    | 109.39%                               |
| Vendor ID# 35215                             |                                    | Q3: 107.86 (A+)                          | Q4: 109.39 (A+)                    | (A+)                                  |
| Program Census Information:                  |                                    | # Children in Care During<br>Quarter: 17 | # Placements During<br>Quarter: 17 | # Children in Care On<br>Last Day: 14 |
|                                              | Avg<br>Performance All<br>CCIs (%) | Provider<br>Performance (%)*             | Possible Points<br>(Weight)        | Provider Points<br>Earned             |
| OPM Monitoring Reviews                       |                                    |                                          |                                    |                                       |
| Annual Comprehensive Reviews                 | 88%                                | 98%                                      | 25                                 | 24.62                                 |
| Safety Reviews                               | 96%                                | 98%                                      | 15                                 | 14.77                                 |
| Monitoring Sub-Total                         |                                    |                                          | 40                                 | 39.39                                 |
| CCI Safety Outcomes                          |                                    |                                          |                                    |                                       |
| Incidence of Maltreatment                    | 0.33%                              | No Substantiated<br>Reports              | 10                                 | 10.00                                 |
| Staff Training                               | 71%                                | 100%                                     | 10                                 | 10.00                                 |
| Safety Sub-Total                             |                                    |                                          | 20                                 | 20.00                                 |
| CCI Permanency Outcomes                      |                                    |                                          |                                    |                                       |
| Placement Stability                          | 92%                                | 100%                                     | 15                                 | 15.00                                 |
| Permanency Sub-Total                         |                                    |                                          | 15                                 | 15.00                                 |
| CCI Well-Being Outcomes                      |                                    |                                          |                                    |                                       |
| EPSDT Medical Visits                         | 93%                                | 100%                                     | 4                                  | 4.00                                  |
| EPSDT Dental Visits                          | 86%                                | 100%                                     | 4                                  | 4.00                                  |
| Academic Supports                            | 69%                                | 100%                                     | 3                                  | 3.00                                  |
| Provider ECEM Visits                         | 81%                                | 100%                                     | 7                                  | 7.00                                  |
| Provider General Contacts                    | 79%                                | 100%                                     | 7                                  | 7.00                                  |
| Placements with Siblings                     | 40%                                | 87%                                      | Not Scored                         | Not Scored                            |
| Placements within Legal County               | 14%                                | 0%                                       | Not Scored                         | Not Scored                            |
| Well-Being Sub-Total                         |                                    |                                          | 25                                 | 25.00                                 |
| *Performance calculation descriptions can be | e found in the FY 20°              | 17 RBWO PBP Measureme                    | ents and Standards Guide           |                                       |

| Permanency Sub-Total                         |                      |                       | 15                       | 15.00      |
|----------------------------------------------|----------------------|-----------------------|--------------------------|------------|
| CCI Well-Being Outcomes                      |                      |                       |                          |            |
| EPSDT Medical Visits                         | 93%                  | 100%                  | 4                        | 4.00       |
| EPSDT Dental Visits                          | 86%                  | 100%                  | 4                        | 4.00       |
| Academic Supports                            | 69%                  | 100%                  | 3                        | 3.00       |
| Provider ECEM Visits                         | 81%                  | 100%                  | 7                        | 7.00       |
| Provider General Contacts                    | 79%                  | 96%                   | 7                        | 6.72       |
| Placements with Siblings                     | 40%                  | 83%                   | Not Scored               | Not Scored |
| Placements within Legal County               | 14%                  | 75%                   | Not Scored               | Not Scored |
| Well-Being Sub-Total                         |                      |                       | 25                       | 24.72      |
| *Performance calculation descriptions can be | e found in the FY 20 | 17 RBWO PBP Measureme | ents and Standards Guide |            |