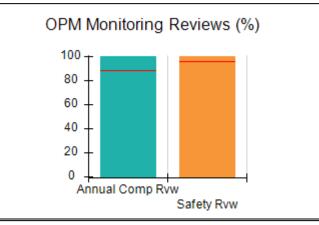

# Performance-Based Placement Measures RBWO Provider GA+SCORECARD - CCI

| Provider/Program Name: A                     | Friend's Hou                       | se - (563) - CCI                         |                                    |                                       |
|----------------------------------------------|------------------------------------|------------------------------------------|------------------------------------|---------------------------------------|
| 111 Henry Pkwy., McDonough, GA 30253         |                                    | Quarterly Sco                            | Current Quarter Score (Grade)      |                                       |
| Phone: 678-432-1630                          |                                    | Q1: 107.53 (A+)                          | Q2: 108.36 (A+)                    | 109.39%                               |
| Vendor ID# 35215                             |                                    | Q3: 107.86 (A+)                          | Q4: 109.39 (A+)                    | (A+)                                  |
| Program Census Information:                  |                                    | # Children in Care During<br>Quarter: 17 | # Placements During<br>Quarter: 17 | # Children in Care On<br>Last Day: 14 |
|                                              | Avg<br>Performance All<br>CCIs (%) | Provider<br>Performance (%)*             | Possible Points<br>(Weight)        | Provider Points<br>Earned             |
| OPM Monitoring Reviews                       |                                    |                                          |                                    |                                       |
| Annual Comprehensive Reviews                 | 88%                                | 98%                                      | 25                                 | 24.62                                 |
| Safety Reviews                               | 96%                                | 98%                                      | 15                                 | 14.77                                 |
| Monitoring Sub-Total                         |                                    |                                          | 40                                 | 39.39                                 |
| CCI Safety Outcomes                          |                                    |                                          |                                    |                                       |
| Incidence of Maltreatment                    | 0.33%                              | No Substantiated<br>Reports              | 10                                 | 10.00                                 |
| Staff Training                               | 71%                                | 100%                                     | 10                                 | 10.00                                 |
| Safety Sub-Total                             |                                    |                                          | 20                                 | 20.00                                 |
| CCI Permanency Outcomes                      |                                    |                                          |                                    |                                       |
| Placement Stability                          | 92%                                | 100%                                     | 15                                 | 15.00                                 |
| Permanency Sub-Total                         |                                    |                                          | 15                                 | 15.00                                 |
| CCI Well-Being Outcomes                      |                                    |                                          |                                    |                                       |
| EPSDT Medical Visits                         | 93%                                | 100%                                     | 4                                  | 4.00                                  |
| EPSDT Dental Visits                          | 86%                                | 100%                                     | 4                                  | 4.00                                  |
| Academic Supports                            | 69%                                | 100%                                     | 3                                  | 3.00                                  |
| Provider ECEM Visits                         | 81%                                | 100%                                     | 7                                  | 7.00                                  |
| Provider General Contacts                    | 79%                                | 100%                                     | 7                                  | 7.00                                  |
| Placements with Siblings                     | 40%                                | 87%                                      | Not Scored                         | Not Scored                            |
| Placements within Legal County               | 14%                                | 0%                                       | Not Scored                         | Not Scored                            |
| Well-Being Sub-Total                         |                                    |                                          | 25                                 | 25.00                                 |
| *Performance calculation descriptions can be | e found in the FY 20°              | 17 RBWO PBP Measureme                    | ents and Standards Guide           |                                       |