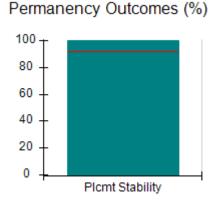

# Performance-Based Placement Measures RBWO Provider GA+SCORECARD - CCI

| Provider/Program Name: A                     | Friend's Hou                       | se - (563) - CCI                         |                                    |                                       |
|----------------------------------------------|------------------------------------|------------------------------------------|------------------------------------|---------------------------------------|
| 111 Henry Pkwy., McDonough, GA 30253         |                                    | Quarterly Sco                            | Current Quarter Score (Grade)      |                                       |
| Phone: 678-432-1630                          |                                    | Q1: 107.53 (A+)                          | Q2: 108.36 (A+)                    | 109.39%                               |
| Vendor ID# 35215                             |                                    | Q3: 107.86 (A+)                          | Q4: 109.39 (A+)                    | (A+)                                  |
| Program Census Information:                  |                                    | # Children in Care During<br>Quarter: 17 | # Placements During<br>Quarter: 17 | # Children in Care On<br>Last Day: 14 |
|                                              | Avg<br>Performance All<br>CCIs (%) | Provider<br>Performance (%)*             | Possible Points<br>(Weight)        | Provider Points<br>Earned             |
| OPM Monitoring Reviews                       |                                    |                                          |                                    |                                       |
| Annual Comprehensive Reviews                 | 88%                                | 98%                                      | 25                                 | 24.62                                 |
| Safety Reviews                               | 96%                                | 98%                                      | 15                                 | 14.77                                 |
| Monitoring Sub-Total                         |                                    |                                          | 40                                 | 39.39                                 |
| CCI Safety Outcomes                          |                                    |                                          |                                    |                                       |
| Incidence of Maltreatment                    | 0.33%                              | No Substantiated<br>Reports              | 10                                 | 10.00                                 |
| Staff Training                               | 71%                                | 100%                                     | 10                                 | 10.00                                 |
| Safety Sub-Total                             |                                    |                                          | 20                                 | 20.00                                 |
| CCI Permanency Outcomes                      |                                    |                                          |                                    |                                       |
| Placement Stability                          | 92%                                | 100%                                     | 15                                 | 15.00                                 |
| Permanency Sub-Total                         |                                    |                                          | 15                                 | 15.00                                 |
| CCI Well-Being Outcomes                      |                                    |                                          |                                    |                                       |
| EPSDT Medical Visits                         | 93%                                | 100%                                     | 4                                  | 4.00                                  |
| EPSDT Dental Visits                          | 86%                                | 100%                                     | 4                                  | 4.00                                  |
| Academic Supports                            | 69%                                | 100%                                     | 3                                  | 3.00                                  |
| Provider ECEM Visits                         | 81%                                | 100%                                     | 7                                  | 7.00                                  |
| Provider General Contacts                    | 79%                                | 100%                                     | 7                                  | 7.00                                  |
| Placements with Siblings                     | 40%                                | 87%                                      | Not Scored                         | Not Scored                            |
| Placements within Legal County               | 14%                                | 0%                                       | Not Scored                         | Not Scored                            |
| Well-Being Sub-Total                         |                                    |                                          | 25                                 | 25.00                                 |
| *Performance calculation descriptions can be | e found in the FY 20°              | 17 RBWO PBP Measureme                    | ents and Standards Guide           |                                       |