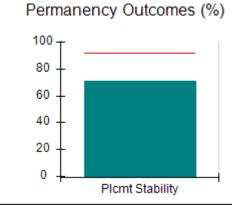

# Performance-Based Placement Measures RBWO Provider GA+SCORECARD - CCI

| Provider/Program Name: A                     | Friend's Hou                       | se - (563) - CCI                         |                                    |                                       |
|----------------------------------------------|------------------------------------|------------------------------------------|------------------------------------|---------------------------------------|
| 111 Henry Pkwy., McDonough, GA 30253         |                                    | Quarterly Sco                            | Current Quarter Score (Grade)      |                                       |
| Phone: 678-432-1630                          |                                    | Q1: 107.53 (A+)                          | Q2: 108.36 (A+)                    | 109.39%                               |
| Vendor ID# 35215                             |                                    | Q3: 107.86 (A+)                          | Q4: 109.39 (A+)                    | (A+)                                  |
| Program Census Information:                  |                                    | # Children in Care During<br>Quarter: 17 | # Placements During<br>Quarter: 17 | # Children in Care On<br>Last Day: 14 |
|                                              | Avg<br>Performance All<br>CCIs (%) | Provider<br>Performance (%)*             | Possible Points<br>(Weight)        | Provider Points<br>Earned             |
| OPM Monitoring Reviews                       |                                    |                                          |                                    |                                       |
| Annual Comprehensive Reviews                 | 88%                                | 98%                                      | 25                                 | 24.62                                 |
| Safety Reviews                               | 96%                                | 98%                                      | 15                                 | 14.77                                 |
| Monitoring Sub-Total                         |                                    |                                          | 40                                 | 39.39                                 |
| CCI Safety Outcomes                          |                                    |                                          |                                    |                                       |
| Incidence of Maltreatment                    | 0.33%                              | No Substantiated<br>Reports              | 10                                 | 10.00                                 |
| Staff Training                               | 71%                                | 100%                                     | 10                                 | 10.00                                 |
| Safety Sub-Total                             |                                    |                                          | 20                                 | 20.00                                 |
| CCI Permanency Outcomes                      |                                    |                                          |                                    |                                       |
| Placement Stability                          | 92%                                | 100%                                     | 15                                 | 15.00                                 |
| Permanency Sub-Total                         |                                    |                                          | 15                                 | 15.00                                 |
| CCI Well-Being Outcomes                      |                                    |                                          |                                    |                                       |
| EPSDT Medical Visits                         | 93%                                | 100%                                     | 4                                  | 4.00                                  |
| EPSDT Dental Visits                          | 86%                                | 100%                                     | 4                                  | 4.00                                  |
| Academic Supports                            | 69%                                | 100%                                     | 3                                  | 3.00                                  |
| Provider ECEM Visits                         | 81%                                | 100%                                     | 7                                  | 7.00                                  |
| Provider General Contacts                    | 79%                                | 100%                                     | 7                                  | 7.00                                  |
| Placements with Siblings                     | 40%                                | 87%                                      | Not Scored                         | Not Scored                            |
| Placements within Legal County               | 14%                                | 0%                                       | Not Scored                         | Not Scored                            |
| Well-Being Sub-Total                         |                                    |                                          | 25                                 | 25.00                                 |
| *Performance calculation descriptions can be | e found in the FY 20°              | 17 RBWO PBP Measureme                    | ents and Standards Guide           |                                       |