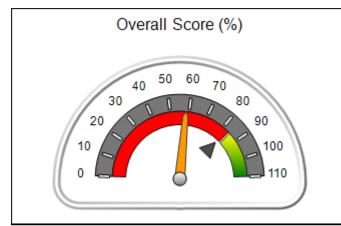

### **Quarterly Provider Comparisons to All CCIs**

indicates average for all CCIs

# Performance-Based Placement Measures RBWO Provider GA+SCORECARD - CCI

| Provider/Program Name: A                     | Friend's Hou                       | se - (563) - CCI                         |                                    |                                       |
|----------------------------------------------|------------------------------------|------------------------------------------|------------------------------------|---------------------------------------|
| 111 Henry Pkwy., McDonough, GA 30253         |                                    | Quarterly Sco                            | Current Quarter Score (Grade)      |                                       |
| Phone: 678-432-1630                          |                                    | Q1: 107.53 (A+)                          | Q2: 108.36 (A+)                    | 109.39%                               |
| Vendor ID# 35215                             |                                    | Q3: 107.86 (A+)                          | Q4: 109.39 (A+)                    | (A+)                                  |
| Program Census Information:                  |                                    | # Children in Care During<br>Quarter: 17 | # Placements During<br>Quarter: 17 | # Children in Care On<br>Last Day: 14 |
|                                              | Avg<br>Performance All<br>CCIs (%) | Provider<br>Performance (%)*             | Possible Points<br>(Weight)        | Provider Points<br>Earned             |
| OPM Monitoring Reviews                       |                                    |                                          |                                    |                                       |
| Annual Comprehensive Reviews                 | 88%                                | 98%                                      | 25                                 | 24.62                                 |
| Safety Reviews                               | 96%                                | 98%                                      | 15                                 | 14.77                                 |
| Monitoring Sub-Total                         |                                    |                                          | 40                                 | 39.39                                 |
| CCI Safety Outcomes                          |                                    |                                          |                                    |                                       |
| Incidence of Maltreatment                    | 0.33%                              | No Substantiated<br>Reports              | 10                                 | 10.00                                 |
| Staff Training                               | 71%                                | 100%                                     | 10                                 | 10.00                                 |
| Safety Sub-Total                             |                                    |                                          | 20                                 | 20.00                                 |
| CCI Permanency Outcomes                      |                                    |                                          |                                    |                                       |
| Placement Stability                          | 92%                                | 100%                                     | 15                                 | 15.00                                 |
| Permanency Sub-Total                         |                                    |                                          | 15                                 | 15.00                                 |
| CCI Well-Being Outcomes                      |                                    |                                          |                                    |                                       |
| EPSDT Medical Visits                         | 93%                                | 100%                                     | 4                                  | 4.00                                  |
| EPSDT Dental Visits                          | 86%                                | 100%                                     | 4                                  | 4.00                                  |
| Academic Supports                            | 69%                                | 100%                                     | 3                                  | 3.00                                  |
| Provider ECEM Visits                         | 81%                                | 100%                                     | 7                                  | 7.00                                  |
| Provider General Contacts                    | 79%                                | 100%                                     | 7                                  | 7.00                                  |
| Placements with Siblings                     | 40%                                | 87%                                      | Not Scored                         | Not Scored                            |
| Placements within Legal County               | 14%                                | 0%                                       | Not Scored                         | Not Scored                            |
| Well-Being Sub-Total                         |                                    |                                          | 25                                 | 25.00                                 |
| *Performance calculation descriptions can be | e found in the FY 20°              | 17 RBWO PBP Measureme                    | ents and Standards Guide           |                                       |

| Monitoring & Outcomes: | toring & Outcomes: Possible Points = 100 Points Earned |                    |           |  |
|------------------------|--------------------------------------------------------|--------------------|-----------|--|
|                        | Score Before Incentives Credit                         |                    |           |  |
|                        | Inc                                                    | entives Awarded    | 10.00 pts |  |
|                        |                                                        | PBP Verification   | 0.00 pts  |  |
|                        |                                                        | <b>Total Score</b> | 109.39%   |  |