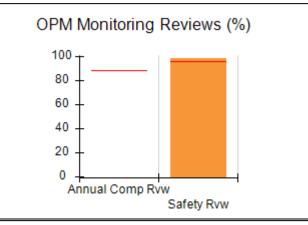

# Performance-Based Placement Measures RBWO Provider GA+SCORECARD - CCI

| Provider/Program Name: A                     | Friend's Hou                       | se - (563) - CCI                         |                                    |                                       |
|----------------------------------------------|------------------------------------|------------------------------------------|------------------------------------|---------------------------------------|
| 111 Henry Pkwy., McDonough, GA 30253         |                                    | Quarterly Sco                            | Current Quarter Score (Grade)      |                                       |
| Phone: 678-432-1630                          |                                    | Q1: 107.53 (A+)                          | Q2: 108.36 (A+)                    | 109.39%                               |
| Vendor ID# 35215                             |                                    | Q3: 107.86 (A+)                          | Q4: 109.39 (A+)                    | (A+)                                  |
| Program Census Information:                  |                                    | # Children in Care During<br>Quarter: 17 | # Placements During<br>Quarter: 17 | # Children in Care On<br>Last Day: 14 |
|                                              | Avg<br>Performance All<br>CCIs (%) | Provider<br>Performance (%)*             | Possible Points<br>(Weight)        | Provider Points<br>Earned             |
| OPM Monitoring Reviews                       |                                    |                                          |                                    |                                       |
| Annual Comprehensive Reviews                 | 88%                                | 98%                                      | 25                                 | 24.62                                 |
| Safety Reviews                               | 96%                                | 98%                                      | 15                                 | 14.77                                 |
| Monitoring Sub-Total                         |                                    |                                          | 40                                 | 39.39                                 |
| CCI Safety Outcomes                          |                                    |                                          |                                    |                                       |
| Incidence of Maltreatment                    | 0.33%                              | No Substantiated<br>Reports              | 10                                 | 10.00                                 |
| Staff Training                               | 71%                                | 100%                                     | 10                                 | 10.00                                 |
| Safety Sub-Total                             |                                    |                                          | 20                                 | 20.00                                 |
| CCI Permanency Outcomes                      |                                    |                                          |                                    |                                       |
| Placement Stability                          | 92%                                | 100%                                     | 15                                 | 15.00                                 |
| Permanency Sub-Total                         |                                    |                                          | 15                                 | 15.00                                 |
| CCI Well-Being Outcomes                      |                                    |                                          |                                    |                                       |
| EPSDT Medical Visits                         | 93%                                | 100%                                     | 4                                  | 4.00                                  |
| EPSDT Dental Visits                          | 86%                                | 100%                                     | 4                                  | 4.00                                  |
| Academic Supports                            | 69%                                | 100%                                     | 3                                  | 3.00                                  |
| Provider ECEM Visits                         | 81%                                | 100%                                     | 7                                  | 7.00                                  |
| Provider General Contacts                    | 79%                                | 100%                                     | 7                                  | 7.00                                  |
| Placements with Siblings                     | 40%                                | 87%                                      | Not Scored                         | Not Scored                            |
| Placements within Legal County               | 14%                                | 0%                                       | Not Scored                         | Not Scored                            |
| Well-Being Sub-Total                         |                                    |                                          | 25                                 | 25.00                                 |
| *Performance calculation descriptions can be | e found in the FY 20°              | 17 RBWO PBP Measureme                    | ents and Standards Guide           |                                       |