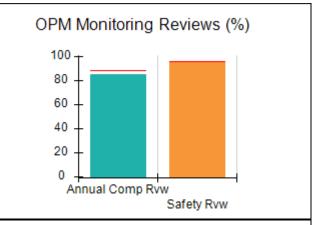

# Performance-Based Placement Measures RBWO Provider GA+SCORECARD - CCI

| Provider/Program Name: A                     | Friend's Hou                       | se - (563) - CCI                         |                                    |                                       |
|----------------------------------------------|------------------------------------|------------------------------------------|------------------------------------|---------------------------------------|
| 111 Henry Pkwy., McDonough, GA 30253         |                                    | Quarterly Sco                            | Current Quarter Score (Grade)      |                                       |
| Phone: 678-432-1630                          |                                    | Q1: 107.53 (A+)                          | Q2: 108.36 (A+)                    | 109.39%                               |
| Vendor ID# 35215                             |                                    | Q3: 107.86 (A+)                          | Q4: 109.39 (A+)                    | (A+)                                  |
| Program Census Information:                  |                                    | # Children in Care During<br>Quarter: 17 | # Placements During<br>Quarter: 17 | # Children in Care On<br>Last Day: 14 |
|                                              | Avg<br>Performance All<br>CCIs (%) | Provider<br>Performance (%)*             | Possible Points<br>(Weight)        | Provider Points<br>Earned             |
| OPM Monitoring Reviews                       |                                    |                                          |                                    |                                       |
| Annual Comprehensive Reviews                 | 88%                                | 98%                                      | 25                                 | 24.62                                 |
| Safety Reviews                               | 96%                                | 98%                                      | 15                                 | 14.77                                 |
| Monitoring Sub-Total                         |                                    |                                          | 40                                 | 39.39                                 |
| CCI Safety Outcomes                          |                                    |                                          |                                    |                                       |
| Incidence of Maltreatment                    | 0.33%                              | No Substantiated<br>Reports              | 10                                 | 10.00                                 |
| Staff Training                               | 71%                                | 100%                                     | 10                                 | 10.00                                 |
| Safety Sub-Total                             |                                    |                                          | 20                                 | 20.00                                 |
| CCI Permanency Outcomes                      |                                    |                                          |                                    |                                       |
| Placement Stability                          | 92%                                | 100%                                     | 15                                 | 15.00                                 |
| Permanency Sub-Total                         |                                    |                                          | 15                                 | 15.00                                 |
| CCI Well-Being Outcomes                      |                                    |                                          |                                    |                                       |
| EPSDT Medical Visits                         | 93%                                | 100%                                     | 4                                  | 4.00                                  |
| EPSDT Dental Visits                          | 86%                                | 100%                                     | 4                                  | 4.00                                  |
| Academic Supports                            | 69%                                | 100%                                     | 3                                  | 3.00                                  |
| Provider ECEM Visits                         | 81%                                | 100%                                     | 7                                  | 7.00                                  |
| Provider General Contacts                    | 79%                                | 100%                                     | 7                                  | 7.00                                  |
| Placements with Siblings                     | 40%                                | 87%                                      | Not Scored                         | Not Scored                            |
| Placements within Legal County               | 14%                                | 0%                                       | Not Scored                         | Not Scored                            |
| Well-Being Sub-Total                         |                                    |                                          | 25                                 | 25.00                                 |
| *Performance calculation descriptions can be | e found in the FY 20°              | 17 RBWO PBP Measureme                    | ents and Standards Guide           |                                       |