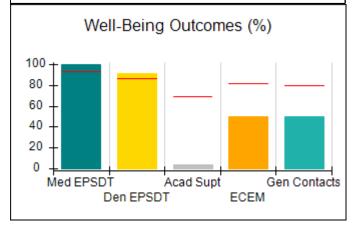

# Performance-Based Placement Measures RBWO Provider GA+SCORECARD - CCI

| Provider/Program Name: A                     | Friend's Hou                       | se - (563) - CCI                         |                                    |                                       |
|----------------------------------------------|------------------------------------|------------------------------------------|------------------------------------|---------------------------------------|
| 111 Henry Pkwy., McDonough, GA 30253         |                                    | Quarterly Sco                            | Current Quarter Score (Grade)      |                                       |
| Phone: 678-432-1630                          |                                    | Q1: 107.53 (A+)                          | Q2: 108.36 (A+)                    | 109.39%                               |
| Vendor ID# 35215                             |                                    | Q3: 107.86 (A+)                          | Q4: 109.39 (A+)                    | (A+)                                  |
| Program Census Information:                  |                                    | # Children in Care During<br>Quarter: 17 | # Placements During<br>Quarter: 17 | # Children in Care On<br>Last Day: 14 |
|                                              | Avg<br>Performance All<br>CCIs (%) | Provider<br>Performance (%)*             | Possible Points<br>(Weight)        | Provider Points<br>Earned             |
| OPM Monitoring Reviews                       |                                    |                                          |                                    |                                       |
| Annual Comprehensive Reviews                 | 88%                                | 98%                                      | 25                                 | 24.62                                 |
| Safety Reviews                               | 96%                                | 98%                                      | 15                                 | 14.77                                 |
| Monitoring Sub-Total                         |                                    |                                          | 40                                 | 39.39                                 |
| CCI Safety Outcomes                          |                                    |                                          |                                    |                                       |
| Incidence of Maltreatment                    | 0.33%                              | No Substantiated<br>Reports              | 10                                 | 10.00                                 |
| Staff Training                               | 71%                                | 100%                                     | 10                                 | 10.00                                 |
| Safety Sub-Total                             |                                    |                                          | 20                                 | 20.00                                 |
| CCI Permanency Outcomes                      |                                    |                                          |                                    |                                       |
| Placement Stability                          | 92%                                | 100%                                     | 15                                 | 15.00                                 |
| Permanency Sub-Total                         |                                    |                                          | 15                                 | 15.00                                 |
| CCI Well-Being Outcomes                      |                                    |                                          |                                    |                                       |
| EPSDT Medical Visits                         | 93%                                | 100%                                     | 4                                  | 4.00                                  |
| EPSDT Dental Visits                          | 86%                                | 100%                                     | 4                                  | 4.00                                  |
| Academic Supports                            | 69%                                | 100%                                     | 3                                  | 3.00                                  |
| Provider ECEM Visits                         | 81%                                | 100%                                     | 7                                  | 7.00                                  |
| Provider General Contacts                    | 79%                                | 100%                                     | 7                                  | 7.00                                  |
| Placements with Siblings                     | 40%                                | 87%                                      | Not Scored                         | Not Scored                            |
| Placements within Legal County               | 14%                                | 0%                                       | Not Scored                         | Not Scored                            |
| Well-Being Sub-Total                         |                                    |                                          | 25                                 | 25.00                                 |
| *Performance calculation descriptions can be | e found in the FY 20°              | 17 RBWO PBP Measureme                    | ents and Standards Guide           |                                       |