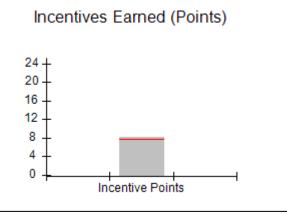

### Provider/Program Name: A Friend's House - (563) - CCI

|                                              |                                         | r                                        |                                    |                                       |
|----------------------------------------------|-----------------------------------------|------------------------------------------|------------------------------------|---------------------------------------|
| Program Census Information:                  |                                         | # Children in Care During<br>Quarter: 17 | # Placements During<br>Quarter: 17 | # Children in Care On<br>Last Day: 14 |
| CCI Incentive Credits                        | Avg<br>Performance All<br>CCIs (Points) | Provider<br>Performance (%)*             | Possible Points<br>(Weight)        | Provider Points<br>Earned             |
| Early EPSDT Medical Visits                   |                                         | 100%                                     | 2                                  | 2.00                                  |
| Early EPSDT Dental Visits                    |                                         | 100%                                     | 2                                  | 2.00                                  |
| Permanency Contacts                          |                                         | 100%                                     | 5                                  | 5.00                                  |
| Additional Academic Supports                 |                                         | 100%                                     | 2                                  | 2.00                                  |
| Active Agency Accreditation                  |                                         | 0%                                       | 4                                  | 0.00                                  |
| Staff Clinical Licensure                     |                                         | 0%                                       | 5                                  | 0.00                                  |
| Behavior Management (threshold = 0)          |                                         | 100%                                     | 4                                  | 4.00                                  |
| Incentives Total                             | 7.80                                    |                                          | 24                                 | 15.00                                 |
| Maximum total                                | combined incentive                      | credit allowed is 10 points.             | Incentives Awarded                 | 10.00                                 |
| *Performance calculation descriptions can be | e found in the FY 20                    | 17 RBWO PBP Measureme                    | ents and Standards Guide.          |                                       |

15

100%

92%

| Monitoring & Outcomes: | Possible Points = 100          | Points Earned = 98.16 |           |  |
|------------------------|--------------------------------|-----------------------|-----------|--|
|                        | Score Before Incentives Credit |                       |           |  |
|                        | Inc                            | entives Awarded       | 9.04 pts  |  |
|                        |                                | PBP Verification      | -7.00 pts |  |
|                        |                                | Total Score           | 100.20%   |  |