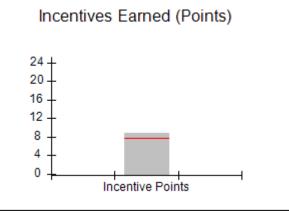

### Provider/Program Name: A Friend's House - (563) - CCI

|                                              |                                         | r                                        |                                    |                                       |
|----------------------------------------------|-----------------------------------------|------------------------------------------|------------------------------------|---------------------------------------|
| Program Census Information:                  |                                         | # Children in Care During<br>Quarter: 17 | # Placements During<br>Quarter: 17 | # Children in Care On<br>Last Day: 14 |
| CCI Incentive Credits                        | Avg<br>Performance All<br>CCIs (Points) | Provider<br>Performance (%)*             | Possible Points<br>(Weight)        | Provider Points<br>Earned             |
| Early EPSDT Medical Visits                   |                                         | 100%                                     | 2                                  | 2.00                                  |
| Early EPSDT Dental Visits                    |                                         | 100%                                     | 2                                  | 2.00                                  |
| Permanency Contacts                          |                                         | 100%                                     | 5                                  | 5.00                                  |
| Additional Academic Supports                 |                                         | 100%                                     | 2                                  | 2.00                                  |
| Active Agency Accreditation                  |                                         | 0%                                       | 4                                  | 0.00                                  |
| Staff Clinical Licensure                     |                                         | 0%                                       | 5                                  | 0.00                                  |
| Behavior Management (threshold = 0)          |                                         | 100%                                     | 4                                  | 4.00                                  |
| Incentives Total                             | 7.80                                    |                                          | 24                                 | 15.00                                 |
| Maximum total                                | combined incentive                      | credit allowed is 10 points.             | Incentives Awarded                 | 10.00                                 |
| *Performance calculation descriptions can be | e found in the FY 20                    | 17 RBWO PBP Measureme                    | ents and Standards Guide.          |                                       |