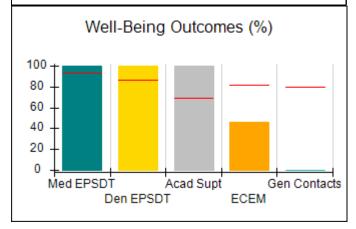

# Performance-Based Placement Measures RBWO Provider GA+SCORECARD - CCI

| Provider/Program Name: A                     | Friend's Hou                       | se - (563) - CCI                         |                                    |                                       |
|----------------------------------------------|------------------------------------|------------------------------------------|------------------------------------|---------------------------------------|
| 111 Henry Pkwy., McDonough, GA 30253         |                                    | Quarterly Sco                            | Current Quarter Score (Grade)      |                                       |
| Phone: 678-432-1630                          |                                    | Q1: 107.53 (A+)                          | Q2: 108.36 (A+)                    | 109.39%                               |
| Vendor ID# 35215                             |                                    | Q3: 107.86 (A+)                          | Q4: 109.39 (A+)                    | (A+)                                  |
| Program Census Information:                  |                                    | # Children in Care During<br>Quarter: 17 | # Placements During<br>Quarter: 17 | # Children in Care On<br>Last Day: 14 |
|                                              | Avg<br>Performance All<br>CCIs (%) | Provider<br>Performance (%)*             | Possible Points<br>(Weight)        | Provider Points<br>Earned             |
| OPM Monitoring Reviews                       |                                    |                                          |                                    |                                       |
| Annual Comprehensive Reviews                 | 88%                                | 98%                                      | 25                                 | 24.62                                 |
| Safety Reviews                               | 96%                                | 98%                                      | 15                                 | 14.77                                 |
| Monitoring Sub-Total                         |                                    |                                          | 40                                 | 39.39                                 |
| CCI Safety Outcomes                          |                                    |                                          |                                    |                                       |
| Incidence of Maltreatment                    | 0.33%                              | No Substantiated<br>Reports              | 10                                 | 10.00                                 |
| Staff Training                               | 71%                                | 100%                                     | 10                                 | 10.00                                 |
| Safety Sub-Total                             |                                    |                                          | 20                                 | 20.00                                 |
| CCI Permanency Outcomes                      |                                    |                                          |                                    |                                       |
| Placement Stability                          | 92%                                | 100%                                     | 15                                 | 15.00                                 |
| Permanency Sub-Total                         |                                    |                                          | 15                                 | 15.00                                 |
| CCI Well-Being Outcomes                      |                                    |                                          |                                    |                                       |
| EPSDT Medical Visits                         | 93%                                | 100%                                     | 4                                  | 4.00                                  |
| EPSDT Dental Visits                          | 86%                                | 100%                                     | 4                                  | 4.00                                  |
| Academic Supports                            | 69%                                | 100%                                     | 3                                  | 3.00                                  |
| Provider ECEM Visits                         | 81%                                | 100%                                     | 7                                  | 7.00                                  |
| Provider General Contacts                    | 79%                                | 100%                                     | 7                                  | 7.00                                  |
| Placements with Siblings                     | 40%                                | 87%                                      | Not Scored                         | Not Scored                            |
| Placements within Legal County               | 14%                                | 0%                                       | Not Scored                         | Not Scored                            |
| Well-Being Sub-Total                         |                                    |                                          | 25                                 | 25.00                                 |
| *Performance calculation descriptions can be | e found in the FY 20°              | 17 RBWO PBP Measureme                    | ents and Standards Guide           |                                       |