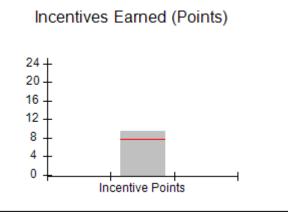

### Provider/Program Name: A Friend's House - (563) - CCI

|                                              |                                         | r                                        |                                    |                                       |
|----------------------------------------------|-----------------------------------------|------------------------------------------|------------------------------------|---------------------------------------|
| Program Census Information:                  |                                         | # Children in Care During<br>Quarter: 17 | # Placements During<br>Quarter: 17 | # Children in Care On<br>Last Day: 14 |
| CCI Incentive Credits                        | Avg<br>Performance All<br>CCIs (Points) | Provider<br>Performance (%)*             | Possible Points<br>(Weight)        | Provider Points<br>Earned             |
| Early EPSDT Medical Visits                   |                                         | 100%                                     | 2                                  | 2.00                                  |
| Early EPSDT Dental Visits                    |                                         | 100%                                     | 2                                  | 2.00                                  |
| Permanency Contacts                          |                                         | 100%                                     | 5                                  | 5.00                                  |
| Additional Academic Supports                 |                                         | 100%                                     | 2                                  | 2.00                                  |
| Active Agency Accreditation                  |                                         | 0%                                       | 4                                  | 0.00                                  |
| Staff Clinical Licensure                     |                                         | 0%                                       | 5                                  | 0.00                                  |
| Behavior Management (threshold = 0)          |                                         | 100%                                     | 4                                  | 4.00                                  |
| Incentives Total                             | 7.80                                    |                                          | 24                                 | 15.00                                 |
| Maximum total                                | combined incentive                      | credit allowed is 10 points.             | Incentives Awarded                 | 10.00                                 |
| *Performance calculation descriptions can be | e found in the FY 20                    | 17 RBWO PBP Measureme                    | ents and Standards Guide.          |                                       |