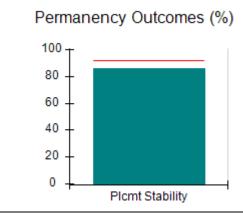

# Performance-Based Placement Measures RBWO Provider GA+SCORECARD - CCI

| Provider/Program Name: A                     | Friend's Hou                       | se - (563) - CCI                         |                                    |                                       |
|----------------------------------------------|------------------------------------|------------------------------------------|------------------------------------|---------------------------------------|
| 111 Henry Pkwy., McDonough, GA 30253         |                                    | Quarterly Sco                            | Current Quarter Score (Grade)      |                                       |
| Phone: 678-432-1630                          |                                    | Q1: 107.53 (A+)                          | Q2: 108.36 (A+)                    | 109.39%                               |
| Vendor ID# 35215                             |                                    | Q3: 107.86 (A+)                          | Q4: 109.39 (A+)                    | (A+)                                  |
| Program Census Information:                  |                                    | # Children in Care During<br>Quarter: 17 | # Placements During<br>Quarter: 17 | # Children in Care On<br>Last Day: 14 |
|                                              | Avg<br>Performance All<br>CCIs (%) | Provider<br>Performance (%)*             | Possible Points<br>(Weight)        | Provider Points<br>Earned             |
| OPM Monitoring Reviews                       |                                    |                                          |                                    |                                       |
| Annual Comprehensive Reviews                 | 88%                                | 98%                                      | 25                                 | 24.62                                 |
| Safety Reviews                               | 96%                                | 98%                                      | 15                                 | 14.77                                 |
| Monitoring Sub-Total                         |                                    |                                          | 40                                 | 39.39                                 |
| CCI Safety Outcomes                          |                                    |                                          |                                    |                                       |
| Incidence of Maltreatment                    | 0.33%                              | No Substantiated<br>Reports              | 10                                 | 10.00                                 |
| Staff Training                               | 71%                                | 100%                                     | 10                                 | 10.00                                 |
| Safety Sub-Total                             |                                    |                                          | 20                                 | 20.00                                 |
| CCI Permanency Outcomes                      |                                    |                                          |                                    |                                       |
| Placement Stability                          | 92%                                | 100%                                     | 15                                 | 15.00                                 |
| Permanency Sub-Total                         |                                    |                                          | 15                                 | 15.00                                 |
| CCI Well-Being Outcomes                      |                                    |                                          |                                    |                                       |
| EPSDT Medical Visits                         | 93%                                | 100%                                     | 4                                  | 4.00                                  |
| EPSDT Dental Visits                          | 86%                                | 100%                                     | 4                                  | 4.00                                  |
| Academic Supports                            | 69%                                | 100%                                     | 3                                  | 3.00                                  |
| Provider ECEM Visits                         | 81%                                | 100%                                     | 7                                  | 7.00                                  |
| Provider General Contacts                    | 79%                                | 100%                                     | 7                                  | 7.00                                  |
| Placements with Siblings                     | 40%                                | 87%                                      | Not Scored                         | Not Scored                            |
| Placements within Legal County               | 14%                                | 0%                                       | Not Scored                         | Not Scored                            |
| Well-Being Sub-Total                         |                                    |                                          | 25                                 | 25.00                                 |
| *Performance calculation descriptions can be | e found in the FY 20°              | 17 RBWO PBP Measureme                    | ents and Standards Guide           |                                       |