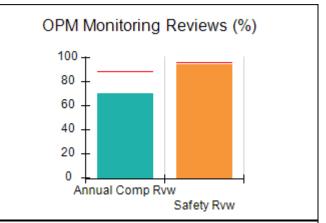

# Performance-Based Placement Measures RBWO Provider GA+SCORECARD - CCI

| Provider/Program Name: A Shelter) (5167) - CCI | CES Youth H                        | ome, Inc (forme                         | erly Appalachian                  | Children's                           |  |
|------------------------------------------------|------------------------------------|-----------------------------------------|-----------------------------------|--------------------------------------|--|
| 133 Cares Drive, Jasper, GA 30143              |                                    | Quarterly Scores (Grades)               |                                   | Current Quarter Score<br>(Grade)     |  |
| Phone: 706-253-2375                            |                                    | Q1: 83.15 (B-)                          | Q2: 95.21 (A)                     | 88.35%                               |  |
| Vendor ID# 115379                              |                                    | Q3: 96.63 (A)                           | Q4: 88.35 (B+)                    | (B+)                                 |  |
| Program Census Information:                    |                                    | # Children in Care During<br>Quarter: 8 | # Placements During<br>Quarter: 8 | # Children in Care On<br>Last Day: 7 |  |
|                                                | Avg<br>Performance All<br>CCIs (%) | Provider<br>Performance (%)*            | Possible Points<br>(Weight)       | Provider Points<br>Earned            |  |
| OPM Monitoring Reviews                         |                                    |                                         |                                   |                                      |  |
| Annual Comprehensive Reviews                   | 88%                                | 60%                                     | 25                                | 14.98                                |  |
| Safety Reviews                                 | 96%                                | 98%                                     | 15                                | 14.68                                |  |
| Monitoring Sub-Total                           |                                    |                                         | 40                                | 29.66                                |  |
| CCI Safety Outcomes                            |                                    |                                         |                                   |                                      |  |
| Incidence of Maltreatment                      | 0.33%                              | No Substantiated<br>Reports             | 10                                | 10.00                                |  |
| Staff Training                                 | 71%                                | 100%                                    | 10                                | 10.00                                |  |
| Safety Sub-Total                               |                                    |                                         | 20                                | 20.00                                |  |
| CCI Permanency Outcomes                        |                                    |                                         |                                   |                                      |  |
| Placement Stability                            | 92%                                | 88%                                     | 15                                | 13.20                                |  |
| Permanency Sub-Total                           |                                    |                                         | 15                                | 13.20                                |  |
| CCI Well-Being Outcomes                        |                                    |                                         |                                   |                                      |  |
| EPSDT Medical Visits                           | 93%                                | 75%                                     | 4                                 | 3.00                                 |  |
| EPSDT Dental Visits                            | 86%                                | 100%                                    | 4                                 | 4.00                                 |  |
| Academic Supports                              | 69%                                | 100%                                    | 3                                 | 3.00                                 |  |
| Provider ECEM Visits                           | 81%                                | 86%                                     | 7                                 | 6.02                                 |  |
| Provider General Contacts                      | 79%                                | 100%                                    | 7                                 | 7.00                                 |  |
| Placements with Siblings                       | 40%                                | 75%                                     | Not Scored                        | Not Scored                           |  |
| Placements within Legal County                 | 14%                                | 0%                                      | Not Scored                        | Not Scored                           |  |
| Well-Being Sub-Total                           |                                    |                                         | 25                                | 23.02                                |  |
| *Performance calculation descriptions can b    | e found in the FY 20               | 17 RBWO PBP Measureme                   | ents and Standards Guide          |                                      |  |