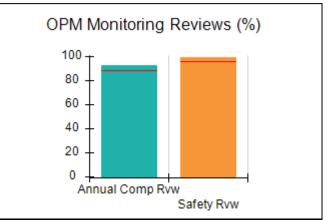

# Performance-Based Placement Measures RBWO Provider GA+SCORECARD - CCI

| Provider/Program Name: A Shelter) (5167) - CCI | CES Youth H                        | ome, Inc (forme                         | erly Appalachian                  | Children's                           |  |
|------------------------------------------------|------------------------------------|-----------------------------------------|-----------------------------------|--------------------------------------|--|
| 133 Cares Drive, Jasper, GA 30143              |                                    | Quarterly Scores (Grades)               |                                   | Current Quarter Score<br>(Grade)     |  |
| Phone: 706-253-2375                            |                                    | Q1: 83.15 (B-)                          | Q2: 95.21 (A)                     | 88.35%                               |  |
| Vendor ID# 115379                              |                                    | Q3: 96.63 (A)                           | Q4: 88.35 (B+)                    | (B+)                                 |  |
| Program Census Information:                    |                                    | # Children in Care During<br>Quarter: 8 | # Placements During<br>Quarter: 8 | # Children in Care On<br>Last Day: 7 |  |
|                                                | Avg<br>Performance All<br>CCIs (%) | Provider<br>Performance (%)*            | Possible Points<br>(Weight)       | Provider Points<br>Earned            |  |
| OPM Monitoring Reviews                         |                                    |                                         |                                   |                                      |  |
| Annual Comprehensive Reviews                   | 88%                                | 60%                                     | 25                                | 14.98                                |  |
| Safety Reviews                                 | 96%                                | 98%                                     | 15                                | 14.68                                |  |
| Monitoring Sub-Total                           |                                    |                                         | 40                                | 29.66                                |  |
| CCI Safety Outcomes                            |                                    |                                         |                                   |                                      |  |
| Incidence of Maltreatment                      | 0.33%                              | No Substantiated<br>Reports             | 10                                | 10.00                                |  |
| Staff Training                                 | 71%                                | 100%                                    | 10                                | 10.00                                |  |
| Safety Sub-Total                               |                                    |                                         | 20                                | 20.00                                |  |
| CCI Permanency Outcomes                        |                                    |                                         |                                   |                                      |  |
| Placement Stability                            | 92%                                | 88%                                     | 15                                | 13.20                                |  |
| Permanency Sub-Total                           |                                    |                                         | 15                                | 13.20                                |  |
| CCI Well-Being Outcomes                        |                                    |                                         |                                   |                                      |  |
| EPSDT Medical Visits                           | 93%                                | 75%                                     | 4                                 | 3.00                                 |  |
| EPSDT Dental Visits                            | 86%                                | 100%                                    | 4                                 | 4.00                                 |  |
| Academic Supports                              | 69%                                | 100%                                    | 3                                 | 3.00                                 |  |
| Provider ECEM Visits                           | 81%                                | 86%                                     | 7                                 | 6.02                                 |  |
| Provider General Contacts                      | 79%                                | 100%                                    | 7                                 | 7.00                                 |  |
| Placements with Siblings                       | 40%                                | 75%                                     | Not Scored                        | Not Scored                           |  |
| Placements within Legal County                 | 14%                                | 0%                                      | Not Scored                        | Not Scored                           |  |
| Well-Being Sub-Total                           |                                    |                                         | 25                                | 23.02                                |  |
| *Performance calculation descriptions can b    | e found in the FY 20               | 17 RBWO PBP Measureme                   | ents and Standards Guide          |                                      |  |