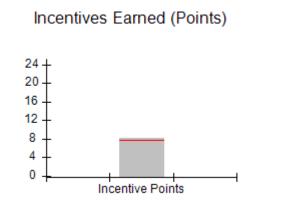

### Provider/Program Name: A Friend's House - (563) - CCI

|                                              |                                         | r                                        |                                    |                                       |
|----------------------------------------------|-----------------------------------------|------------------------------------------|------------------------------------|---------------------------------------|
| Program Census Information:                  |                                         | # Children in Care During<br>Quarter: 17 | # Placements During<br>Quarter: 17 | # Children in Care On<br>Last Day: 14 |
| CCI Incentive Credits                        | Avg<br>Performance All<br>CCIs (Points) | Provider<br>Performance (%)*             | Possible Points<br>(Weight)        | Provider Points<br>Earned             |
| Early EPSDT Medical Visits                   |                                         | 100%                                     | 2                                  | 2.00                                  |
| Early EPSDT Dental Visits                    |                                         | 100%                                     | 2                                  | 2.00                                  |
| Permanency Contacts                          |                                         | 100%                                     | 5                                  | 5.00                                  |
| Additional Academic Supports                 |                                         | 100%                                     | 2                                  | 2.00                                  |
| Active Agency Accreditation                  |                                         | 0%                                       | 4                                  | 0.00                                  |
| Staff Clinical Licensure                     |                                         | 0%                                       | 5                                  | 0.00                                  |
| Behavior Management (threshold = 0)          |                                         | 100%                                     | 4                                  | 4.00                                  |
| Incentives Total                             | 7.80                                    |                                          | 24                                 | 15.00                                 |
| Maximum total                                | combined incentive                      | credit allowed is 10 points.             | Incentives Awarded                 | 10.00                                 |
| *Performance calculation descriptions can be | e found in the FY 20                    | 17 RBWO PBP Measureme                    | ents and Standards Guide.          |                                       |