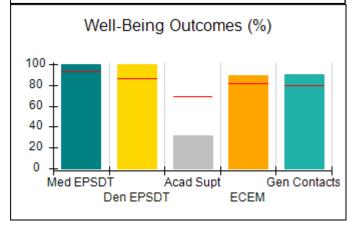

# Performance-Based Placement Measures RBWO Provider GA+SCORECARD - CCI

| Provider/Program Name: A                     | Friend's Hou                       | se - (563) - CCI                         |                                    |                                       |
|----------------------------------------------|------------------------------------|------------------------------------------|------------------------------------|---------------------------------------|
| 111 Henry Pkwy., McDonough, GA 30253         |                                    | Quarterly Sco                            | Current Quarter Score (Grade)      |                                       |
| Phone: 678-432-1630                          |                                    | Q1: 107.53 (A+)                          | Q2: 108.36 (A+)                    | 109.39%                               |
| Vendor ID# 35215                             |                                    | Q3: 107.86 (A+)                          | Q4: 109.39 (A+)                    | (A+)                                  |
| Program Census Information:                  |                                    | # Children in Care During<br>Quarter: 17 | # Placements During<br>Quarter: 17 | # Children in Care On<br>Last Day: 14 |
|                                              | Avg<br>Performance All<br>CCIs (%) | Provider<br>Performance (%)*             | Possible Points<br>(Weight)        | Provider Points<br>Earned             |
| OPM Monitoring Reviews                       |                                    |                                          |                                    |                                       |
| Annual Comprehensive Reviews                 | 88%                                | 98%                                      | 25                                 | 24.62                                 |
| Safety Reviews                               | 96%                                | 98%                                      | 15                                 | 14.77                                 |
| Monitoring Sub-Total                         |                                    |                                          | 40                                 | 39.39                                 |
| CCI Safety Outcomes                          |                                    |                                          |                                    |                                       |
| Incidence of Maltreatment                    | 0.33%                              | No Substantiated<br>Reports              | 10                                 | 10.00                                 |
| Staff Training                               | 71%                                | 100%                                     | 10                                 | 10.00                                 |
| Safety Sub-Total                             |                                    |                                          | 20                                 | 20.00                                 |
| CCI Permanency Outcomes                      |                                    |                                          |                                    |                                       |
| Placement Stability                          | 92%                                | 100%                                     | 15                                 | 15.00                                 |
| Permanency Sub-Total                         |                                    |                                          | 15                                 | 15.00                                 |
| CCI Well-Being Outcomes                      |                                    |                                          |                                    |                                       |
| EPSDT Medical Visits                         | 93%                                | 100%                                     | 4                                  | 4.00                                  |
| EPSDT Dental Visits                          | 86%                                | 100%                                     | 4                                  | 4.00                                  |
| Academic Supports                            | 69%                                | 100%                                     | 3                                  | 3.00                                  |
| Provider ECEM Visits                         | 81%                                | 100%                                     | 7                                  | 7.00                                  |
| Provider General Contacts                    | 79%                                | 100%                                     | 7                                  | 7.00                                  |
| Placements with Siblings                     | 40%                                | 87%                                      | Not Scored                         | Not Scored                            |
| Placements within Legal County               | 14%                                | 0%                                       | Not Scored                         | Not Scored                            |
| Well-Being Sub-Total                         |                                    |                                          | 25                                 | 25.00                                 |
| *Performance calculation descriptions can be | e found in the FY 20°              | 17 RBWO PBP Measureme                    | ents and Standards Guide           |                                       |