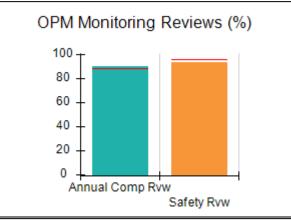

# Performance-Based Placement Measures RBWO Provider GA+SCORECARD - CCI

| Provider/Program Name: A                     | Friend's Hou                       | se - (563) - CCI                         |                                    |                                       |
|----------------------------------------------|------------------------------------|------------------------------------------|------------------------------------|---------------------------------------|
| 111 Henry Pkwy., McDonough, GA 30253         |                                    | Quarterly Sco                            | Current Quarter Score (Grade)      |                                       |
| Phone: 678-432-1630                          |                                    | Q1: 107.53 (A+)                          | Q2: 108.36 (A+)                    | 109.39%                               |
| Vendor ID# 35215                             |                                    | Q3: 107.86 (A+)                          | Q4: 109.39 (A+)                    | (A+)                                  |
| Program Census Information:                  |                                    | # Children in Care During<br>Quarter: 17 | # Placements During<br>Quarter: 17 | # Children in Care On<br>Last Day: 14 |
|                                              | Avg<br>Performance All<br>CCIs (%) | Provider<br>Performance (%)*             | Possible Points<br>(Weight)        | Provider Points<br>Earned             |
| OPM Monitoring Reviews                       |                                    |                                          |                                    |                                       |
| Annual Comprehensive Reviews                 | 88%                                | 98%                                      | 25                                 | 24.62                                 |
| Safety Reviews                               | 96%                                | 98%                                      | 15                                 | 14.77                                 |
| Monitoring Sub-Total                         |                                    |                                          | 40                                 | 39.39                                 |
| CCI Safety Outcomes                          |                                    |                                          |                                    |                                       |
| Incidence of Maltreatment                    | 0.33%                              | No Substantiated<br>Reports              | 10                                 | 10.00                                 |
| Staff Training                               | 71%                                | 100%                                     | 10                                 | 10.00                                 |
| Safety Sub-Total                             |                                    |                                          | 20                                 | 20.00                                 |
| CCI Permanency Outcomes                      |                                    |                                          |                                    |                                       |
| Placement Stability                          | 92%                                | 100%                                     | 15                                 | 15.00                                 |
| Permanency Sub-Total                         |                                    |                                          | 15                                 | 15.00                                 |
| CCI Well-Being Outcomes                      |                                    |                                          |                                    |                                       |
| EPSDT Medical Visits                         | 93%                                | 100%                                     | 4                                  | 4.00                                  |
| EPSDT Dental Visits                          | 86%                                | 100%                                     | 4                                  | 4.00                                  |
| Academic Supports                            | 69%                                | 100%                                     | 3                                  | 3.00                                  |
| Provider ECEM Visits                         | 81%                                | 100%                                     | 7                                  | 7.00                                  |
| Provider General Contacts                    | 79%                                | 100%                                     | 7                                  | 7.00                                  |
| Placements with Siblings                     | 40%                                | 87%                                      | Not Scored                         | Not Scored                            |
| Placements within Legal County               | 14%                                | 0%                                       | Not Scored                         | Not Scored                            |
| Well-Being Sub-Total                         |                                    |                                          | 25                                 | 25.00                                 |
| *Performance calculation descriptions can be | e found in the FY 20°              | 17 RBWO PBP Measureme                    | ents and Standards Guide           |                                       |