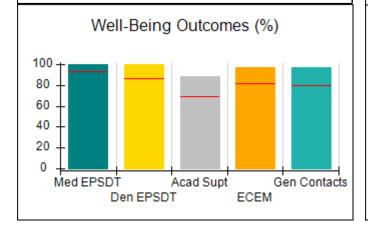

# Performance-Based Placement Measures RBWO Provider GA+SCORECARD - CCI

| Provider/Program Name: A                     | Friend's Hou                       | se - (563) - CCI                         |                                    |                                       |
|----------------------------------------------|------------------------------------|------------------------------------------|------------------------------------|---------------------------------------|
| 111 Henry Pkwy., McDonough, GA 30253         |                                    | Quarterly Sco                            | Current Quarter Score (Grade)      |                                       |
| Phone: 678-432-1630                          |                                    | Q1: 107.53 (A+)                          | Q2: 108.36 (A+)                    | 109.39%                               |
| Vendor ID# 35215                             |                                    | Q3: 107.86 (A+)                          | Q4: 109.39 (A+)                    | (A+)                                  |
| Program Census Information:                  |                                    | # Children in Care During<br>Quarter: 17 | # Placements During<br>Quarter: 17 | # Children in Care On<br>Last Day: 14 |
|                                              | Avg<br>Performance All<br>CCIs (%) | Provider<br>Performance (%)*             | Possible Points<br>(Weight)        | Provider Points<br>Earned             |
| OPM Monitoring Reviews                       |                                    |                                          |                                    |                                       |
| Annual Comprehensive Reviews                 | 88%                                | 98%                                      | 25                                 | 24.62                                 |
| Safety Reviews                               | 96%                                | 98%                                      | 15                                 | 14.77                                 |
| Monitoring Sub-Total                         |                                    |                                          | 40                                 | 39.39                                 |
| CCI Safety Outcomes                          |                                    |                                          |                                    |                                       |
| Incidence of Maltreatment                    | 0.33%                              | No Substantiated<br>Reports              | 10                                 | 10.00                                 |
| Staff Training                               | 71%                                | 100%                                     | 10                                 | 10.00                                 |
| Safety Sub-Total                             |                                    |                                          | 20                                 | 20.00                                 |
| CCI Permanency Outcomes                      |                                    |                                          |                                    |                                       |
| Placement Stability                          | 92%                                | 100%                                     | 15                                 | 15.00                                 |
| Permanency Sub-Total                         |                                    |                                          | 15                                 | 15.00                                 |
| CCI Well-Being Outcomes                      |                                    |                                          |                                    |                                       |
| EPSDT Medical Visits                         | 93%                                | 100%                                     | 4                                  | 4.00                                  |
| EPSDT Dental Visits                          | 86%                                | 100%                                     | 4                                  | 4.00                                  |
| Academic Supports                            | 69%                                | 100%                                     | 3                                  | 3.00                                  |
| Provider ECEM Visits                         | 81%                                | 100%                                     | 7                                  | 7.00                                  |
| Provider General Contacts                    | 79%                                | 100%                                     | 7                                  | 7.00                                  |
| Placements with Siblings                     | 40%                                | 87%                                      | Not Scored                         | Not Scored                            |
| Placements within Legal County               | 14%                                | 0%                                       | Not Scored                         | Not Scored                            |
| Well-Being Sub-Total                         |                                    |                                          | 25                                 | 25.00                                 |
| *Performance calculation descriptions can be | e found in the FY 20°              | 17 RBWO PBP Measureme                    | ents and Standards Guide           |                                       |