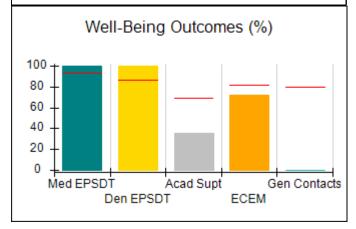

# Performance-Based Placement Measures RBWO Provider GA+SCORECARD - CCI

| Provider/Program Name: A                     | Friend's Hou                       | se - (563) - CCI                         |                                    |                                       |
|----------------------------------------------|------------------------------------|------------------------------------------|------------------------------------|---------------------------------------|
| 111 Henry Pkwy., McDonough, GA 30253         |                                    | Quarterly Sco                            | Current Quarter Score (Grade)      |                                       |
| Phone: 678-432-1630                          |                                    | Q1: 107.53 (A+)                          | Q2: 108.36 (A+)                    | 109.39%                               |
| Vendor ID# 35215                             |                                    | Q3: 107.86 (A+)                          | Q4: 109.39 (A+)                    | (A+)                                  |
| Program Census Information:                  |                                    | # Children in Care During<br>Quarter: 17 | # Placements During<br>Quarter: 17 | # Children in Care On<br>Last Day: 14 |
|                                              | Avg<br>Performance All<br>CCIs (%) | Provider<br>Performance (%)*             | Possible Points<br>(Weight)        | Provider Points<br>Earned             |
| OPM Monitoring Reviews                       |                                    |                                          |                                    |                                       |
| Annual Comprehensive Reviews                 | 88%                                | 98%                                      | 25                                 | 24.62                                 |
| Safety Reviews                               | 96%                                | 98%                                      | 15                                 | 14.77                                 |
| Monitoring Sub-Total                         |                                    |                                          | 40                                 | 39.39                                 |
| CCI Safety Outcomes                          |                                    |                                          |                                    |                                       |
| Incidence of Maltreatment                    | 0.33%                              | No Substantiated<br>Reports              | 10                                 | 10.00                                 |
| Staff Training                               | 71%                                | 100%                                     | 10                                 | 10.00                                 |
| Safety Sub-Total                             |                                    |                                          | 20                                 | 20.00                                 |
| CCI Permanency Outcomes                      |                                    |                                          |                                    |                                       |
| Placement Stability                          | 92%                                | 100%                                     | 15                                 | 15.00                                 |
| Permanency Sub-Total                         |                                    |                                          | 15                                 | 15.00                                 |
| CCI Well-Being Outcomes                      |                                    |                                          |                                    |                                       |
| EPSDT Medical Visits                         | 93%                                | 100%                                     | 4                                  | 4.00                                  |
| EPSDT Dental Visits                          | 86%                                | 100%                                     | 4                                  | 4.00                                  |
| Academic Supports                            | 69%                                | 100%                                     | 3                                  | 3.00                                  |
| Provider ECEM Visits                         | 81%                                | 100%                                     | 7                                  | 7.00                                  |
| Provider General Contacts                    | 79%                                | 100%                                     | 7                                  | 7.00                                  |
| Placements with Siblings                     | 40%                                | 87%                                      | Not Scored                         | Not Scored                            |
| Placements within Legal County               | 14%                                | 0%                                       | Not Scored                         | Not Scored                            |
| Well-Being Sub-Total                         |                                    |                                          | 25                                 | 25.00                                 |
| *Performance calculation descriptions can be | e found in the FY 20°              | 17 RBWO PBP Measureme                    | ents and Standards Guide           |                                       |