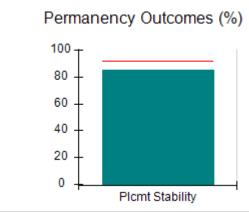

# Performance-Based Placement Measures RBWO Provider GA+SCORECARD - CCI

| Provider/Program Name: A                     | Friend's Hou                       | se - (563) - CCI                         |                                    |                                       |
|----------------------------------------------|------------------------------------|------------------------------------------|------------------------------------|---------------------------------------|
| 111 Henry Pkwy., McDonough, GA 30253         |                                    | Quarterly Sco                            | Current Quarter Score (Grade)      |                                       |
| Phone: 678-432-1630                          |                                    | Q1: 107.53 (A+)                          | Q2: 108.36 (A+)                    | 109.39%                               |
| Vendor ID# 35215                             |                                    | Q3: 107.86 (A+)                          | Q4: 109.39 (A+)                    | (A+)                                  |
| Program Census Information:                  |                                    | # Children in Care During<br>Quarter: 17 | # Placements During<br>Quarter: 17 | # Children in Care On<br>Last Day: 14 |
|                                              | Avg<br>Performance All<br>CCIs (%) | Provider<br>Performance (%)*             | Possible Points<br>(Weight)        | Provider Points<br>Earned             |
| OPM Monitoring Reviews                       |                                    |                                          |                                    |                                       |
| Annual Comprehensive Reviews                 | 88%                                | 98%                                      | 25                                 | 24.62                                 |
| Safety Reviews                               | 96%                                | 98%                                      | 15                                 | 14.77                                 |
| Monitoring Sub-Total                         |                                    |                                          | 40                                 | 39.39                                 |
| CCI Safety Outcomes                          |                                    |                                          |                                    |                                       |
| Incidence of Maltreatment                    | 0.33%                              | No Substantiated<br>Reports              | 10                                 | 10.00                                 |
| Staff Training                               | 71%                                | 100%                                     | 10                                 | 10.00                                 |
| Safety Sub-Total                             |                                    |                                          | 20                                 | 20.00                                 |
| CCI Permanency Outcomes                      |                                    |                                          |                                    |                                       |
| Placement Stability                          | 92%                                | 100%                                     | 15                                 | 15.00                                 |
| Permanency Sub-Total                         |                                    |                                          | 15                                 | 15.00                                 |
| CCI Well-Being Outcomes                      |                                    |                                          |                                    |                                       |
| EPSDT Medical Visits                         | 93%                                | 100%                                     | 4                                  | 4.00                                  |
| EPSDT Dental Visits                          | 86%                                | 100%                                     | 4                                  | 4.00                                  |
| Academic Supports                            | 69%                                | 100%                                     | 3                                  | 3.00                                  |
| Provider ECEM Visits                         | 81%                                | 100%                                     | 7                                  | 7.00                                  |
| Provider General Contacts                    | 79%                                | 100%                                     | 7                                  | 7.00                                  |
| Placements with Siblings                     | 40%                                | 87%                                      | Not Scored                         | Not Scored                            |
| Placements within Legal County               | 14%                                | 0%                                       | Not Scored                         | Not Scored                            |
| Well-Being Sub-Total                         |                                    |                                          | 25                                 | 25.00                                 |
| *Performance calculation descriptions can be | e found in the FY 20°              | 17 RBWO PBP Measureme                    | ents and Standards Guide           |                                       |