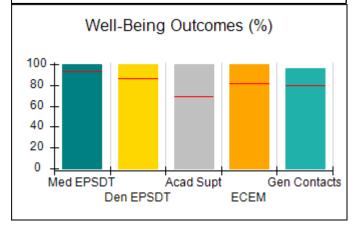

# Performance-Based Placement Measures RBWO Provider GA+SCORECARD - CCI

| Provider/Program Name: A                     | Friend's Hou                       | se - (563) - CCI                         |                                    |                                       |
|----------------------------------------------|------------------------------------|------------------------------------------|------------------------------------|---------------------------------------|
| 111 Henry Pkwy., McDonough, GA 30253         |                                    | Quarterly Sco                            | Current Quarter Score (Grade)      |                                       |
| Phone: 678-432-1630                          |                                    | Q1: 107.53 (A+)                          | Q2: 108.36 (A+)                    | 109.39%                               |
| Vendor ID# 35215                             |                                    | Q3: 107.86 (A+)                          | Q4: 109.39 (A+)                    | (A+)                                  |
| Program Census Information:                  |                                    | # Children in Care During<br>Quarter: 17 | # Placements During<br>Quarter: 17 | # Children in Care On<br>Last Day: 14 |
|                                              | Avg<br>Performance All<br>CCIs (%) | Provider<br>Performance (%)*             | Possible Points<br>(Weight)        | Provider Points<br>Earned             |
| OPM Monitoring Reviews                       |                                    |                                          |                                    |                                       |
| Annual Comprehensive Reviews                 | 88%                                | 98%                                      | 25                                 | 24.62                                 |
| Safety Reviews                               | 96%                                | 98%                                      | 15                                 | 14.77                                 |
| Monitoring Sub-Total                         |                                    |                                          | 40                                 | 39.39                                 |
| CCI Safety Outcomes                          |                                    |                                          |                                    |                                       |
| Incidence of Maltreatment                    | 0.33%                              | No Substantiated<br>Reports              | 10                                 | 10.00                                 |
| Staff Training                               | 71%                                | 100%                                     | 10                                 | 10.00                                 |
| Safety Sub-Total                             |                                    |                                          | 20                                 | 20.00                                 |
| CCI Permanency Outcomes                      |                                    |                                          |                                    |                                       |
| Placement Stability                          | 92%                                | 100%                                     | 15                                 | 15.00                                 |
| Permanency Sub-Total                         |                                    |                                          | 15                                 | 15.00                                 |
| CCI Well-Being Outcomes                      |                                    |                                          |                                    |                                       |
| EPSDT Medical Visits                         | 93%                                | 100%                                     | 4                                  | 4.00                                  |
| EPSDT Dental Visits                          | 86%                                | 100%                                     | 4                                  | 4.00                                  |
| Academic Supports                            | 69%                                | 100%                                     | 3                                  | 3.00                                  |
| Provider ECEM Visits                         | 81%                                | 100%                                     | 7                                  | 7.00                                  |
| Provider General Contacts                    | 79%                                | 100%                                     | 7                                  | 7.00                                  |
| Placements with Siblings                     | 40%                                | 87%                                      | Not Scored                         | Not Scored                            |
| Placements within Legal County               | 14%                                | 0%                                       | Not Scored                         | Not Scored                            |
| Well-Being Sub-Total                         |                                    |                                          | 25                                 | 25.00                                 |
| *Performance calculation descriptions can be | e found in the FY 20°              | 17 RBWO PBP Measureme                    | ents and Standards Guide           |                                       |