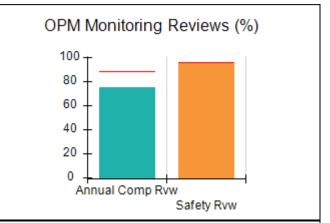

# Performance-Based Placement Measures RBWO Provider GA+SCORECARD - CCI

| Provider/Program Name: A                     | Friend's Hou                       | se - (563) - CCI                         |                                    |                                       |
|----------------------------------------------|------------------------------------|------------------------------------------|------------------------------------|---------------------------------------|
| 111 Henry Pkwy., McDonough, GA 30253         |                                    | Quarterly Sco                            | Current Quarter Score (Grade)      |                                       |
| Phone: 678-432-1630                          |                                    | Q1: 107.53 (A+)                          | Q2: 108.36 (A+)                    | 109.39%                               |
| Vendor ID# 35215                             |                                    | Q3: 107.86 (A+)                          | Q4: 109.39 (A+)                    | (A+)                                  |
| Program Census Information:                  |                                    | # Children in Care During<br>Quarter: 17 | # Placements During<br>Quarter: 17 | # Children in Care On<br>Last Day: 14 |
|                                              | Avg<br>Performance All<br>CCIs (%) | Provider<br>Performance (%)*             | Possible Points<br>(Weight)        | Provider Points<br>Earned             |
| OPM Monitoring Reviews                       |                                    |                                          |                                    |                                       |
| Annual Comprehensive Reviews                 | 88%                                | 98%                                      | 25                                 | 24.62                                 |
| Safety Reviews                               | 96%                                | 98%                                      | 15                                 | 14.77                                 |
| Monitoring Sub-Total                         |                                    |                                          | 40                                 | 39.39                                 |
| CCI Safety Outcomes                          |                                    |                                          |                                    |                                       |
| Incidence of Maltreatment                    | 0.33%                              | No Substantiated<br>Reports              | 10                                 | 10.00                                 |
| Staff Training                               | 71%                                | 100%                                     | 10                                 | 10.00                                 |
| Safety Sub-Total                             |                                    |                                          | 20                                 | 20.00                                 |
| CCI Permanency Outcomes                      |                                    |                                          |                                    |                                       |
| Placement Stability                          | 92%                                | 100%                                     | 15                                 | 15.00                                 |
| Permanency Sub-Total                         |                                    |                                          | 15                                 | 15.00                                 |
| CCI Well-Being Outcomes                      |                                    |                                          |                                    |                                       |
| EPSDT Medical Visits                         | 93%                                | 100%                                     | 4                                  | 4.00                                  |
| EPSDT Dental Visits                          | 86%                                | 100%                                     | 4                                  | 4.00                                  |
| Academic Supports                            | 69%                                | 100%                                     | 3                                  | 3.00                                  |
| Provider ECEM Visits                         | 81%                                | 100%                                     | 7                                  | 7.00                                  |
| Provider General Contacts                    | 79%                                | 100%                                     | 7                                  | 7.00                                  |
| Placements with Siblings                     | 40%                                | 87%                                      | Not Scored                         | Not Scored                            |
| Placements within Legal County               | 14%                                | 0%                                       | Not Scored                         | Not Scored                            |
| Well-Being Sub-Total                         |                                    |                                          | 25                                 | 25.00                                 |
| *Performance calculation descriptions can be | e found in the FY 20°              | 17 RBWO PBP Measureme                    | ents and Standards Guide           |                                       |