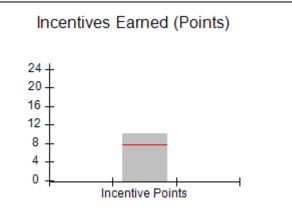

### Provider/Program Name: A Friend's House - (563) - CCI

|                                              |                                         | r                                        |                                    |                                       |
|----------------------------------------------|-----------------------------------------|------------------------------------------|------------------------------------|---------------------------------------|
| Program Census Information:                  |                                         | # Children in Care During<br>Quarter: 17 | # Placements During<br>Quarter: 17 | # Children in Care On<br>Last Day: 14 |
| CCI Incentive Credits                        | Avg<br>Performance All<br>CCIs (Points) | Provider<br>Performance (%)*             | Possible Points<br>(Weight)        | Provider Points<br>Earned             |
| Early EPSDT Medical Visits                   |                                         | 100%                                     | 2                                  | 2.00                                  |
| Early EPSDT Dental Visits                    |                                         | 100%                                     | 2                                  | 2.00                                  |
| Permanency Contacts                          |                                         | 100%                                     | 5                                  | 5.00                                  |
| Additional Academic Supports                 |                                         | 100%                                     | 2                                  | 2.00                                  |
| Active Agency Accreditation                  |                                         | 0%                                       | 4                                  | 0.00                                  |
| Staff Clinical Licensure                     |                                         | 0%                                       | 5                                  | 0.00                                  |
| Behavior Management (threshold = 0)          |                                         | 100%                                     | 4                                  | 4.00                                  |
| Incentives Total                             | 7.80                                    |                                          | 24                                 | 15.00                                 |
| Maximum total                                | combined incentive                      | credit allowed is 10 points.             | Incentives Awarded                 | 10.00                                 |
| *Performance calculation descriptions can be | e found in the FY 20                    | 17 RBWO PBP Measureme                    | ents and Standards Guide.          |                                       |