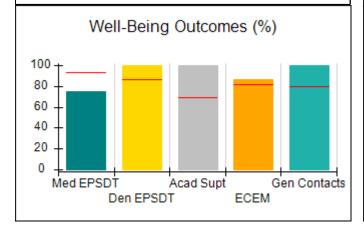

# Performance-Based Placement Measures RBWO Provider GA+SCORECARD - CCI

| Provider/Program Name: A                     | Friend's Hou                       | se - (563) - CCI                         |                                    |                                       |
|----------------------------------------------|------------------------------------|------------------------------------------|------------------------------------|---------------------------------------|
| 111 Henry Pkwy., McDonough, GA 30253         |                                    | Quarterly Sco                            | Current Quarter Score (Grade)      |                                       |
| Phone: 678-432-1630                          |                                    | Q1: 107.53 (A+)                          | Q2: 108.36 (A+)                    | 109.39%                               |
| Vendor ID# 35215                             |                                    | Q3: 107.86 (A+)                          | Q4: 109.39 (A+)                    | (A+)                                  |
| Program Census Information:                  |                                    | # Children in Care During<br>Quarter: 17 | # Placements During<br>Quarter: 17 | # Children in Care On<br>Last Day: 14 |
|                                              | Avg<br>Performance All<br>CCIs (%) | Provider<br>Performance (%)*             | Possible Points<br>(Weight)        | Provider Points<br>Earned             |
| OPM Monitoring Reviews                       |                                    |                                          |                                    |                                       |
| Annual Comprehensive Reviews                 | 88%                                | 98%                                      | 25                                 | 24.62                                 |
| Safety Reviews                               | 96%                                | 98%                                      | 15                                 | 14.77                                 |
| Monitoring Sub-Total                         |                                    |                                          | 40                                 | 39.39                                 |
| CCI Safety Outcomes                          |                                    |                                          |                                    |                                       |
| Incidence of Maltreatment                    | 0.33%                              | No Substantiated<br>Reports              | 10                                 | 10.00                                 |
| Staff Training                               | 71%                                | 100%                                     | 10                                 | 10.00                                 |
| Safety Sub-Total                             |                                    |                                          | 20                                 | 20.00                                 |
| CCI Permanency Outcomes                      |                                    |                                          |                                    |                                       |
| Placement Stability                          | 92%                                | 100%                                     | 15                                 | 15.00                                 |
| Permanency Sub-Total                         |                                    |                                          | 15                                 | 15.00                                 |
| CCI Well-Being Outcomes                      |                                    |                                          |                                    |                                       |
| EPSDT Medical Visits                         | 93%                                | 100%                                     | 4                                  | 4.00                                  |
| EPSDT Dental Visits                          | 86%                                | 100%                                     | 4                                  | 4.00                                  |
| Academic Supports                            | 69%                                | 100%                                     | 3                                  | 3.00                                  |
| Provider ECEM Visits                         | 81%                                | 100%                                     | 7                                  | 7.00                                  |
| Provider General Contacts                    | 79%                                | 100%                                     | 7                                  | 7.00                                  |
| Placements with Siblings                     | 40%                                | 87%                                      | Not Scored                         | Not Scored                            |
| Placements within Legal County               | 14%                                | 0%                                       | Not Scored                         | Not Scored                            |
| Well-Being Sub-Total                         |                                    |                                          | 25                                 | 25.00                                 |
| *Performance calculation descriptions can be | e found in the FY 20°              | 17 RBWO PBP Measureme                    | ents and Standards Guide           |                                       |