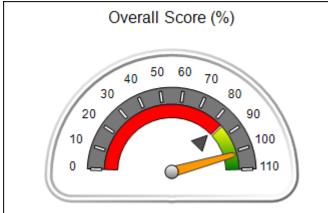

| Monitoring & Outcomes: | toring & Outcomes: Possible Points = 100 Points Earned |                    |           |  |
|------------------------|--------------------------------------------------------|--------------------|-----------|--|
|                        | Score Before Incentives Credit                         |                    |           |  |
|                        | Inc                                                    | entives Awarded    | 10.00 pts |  |
|                        |                                                        | PBP Verification   | 0.00 pts  |  |
|                        |                                                        | <b>Total Score</b> | 109.39%   |  |