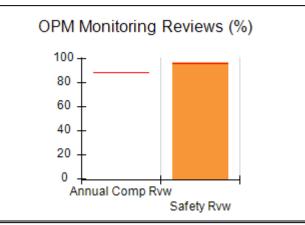

# Performance-Based Placement Measures RBWO Provider GA+SCORECARD - CCI

| Provider/Program Name: A                     | Friend's Hou                       | se - (563) - CCI                         |                                    |                                       |
|----------------------------------------------|------------------------------------|------------------------------------------|------------------------------------|---------------------------------------|
| 111 Henry Pkwy., McDonough, GA 30253         |                                    | Quarterly Sco                            | Current Quarter Score (Grade)      |                                       |
| Phone: 678-432-1630                          |                                    | Q1: 107.53 (A+)                          | Q2: 108.36 (A+)                    | 109.39%                               |
| Vendor ID# 35215                             |                                    | Q3: 107.86 (A+)                          | Q4: 109.39 (A+)                    | (A+)                                  |
| Program Census Information:                  |                                    | # Children in Care During<br>Quarter: 17 | # Placements During<br>Quarter: 17 | # Children in Care On<br>Last Day: 14 |
|                                              | Avg<br>Performance All<br>CCIs (%) | Provider<br>Performance (%)*             | Possible Points<br>(Weight)        | Provider Points<br>Earned             |
| OPM Monitoring Reviews                       |                                    |                                          |                                    |                                       |
| Annual Comprehensive Reviews                 | 88%                                | 98%                                      | 25                                 | 24.62                                 |
| Safety Reviews                               | 96%                                | 98%                                      | 15                                 | 14.77                                 |
| Monitoring Sub-Total                         |                                    |                                          | 40                                 | 39.39                                 |
| CCI Safety Outcomes                          |                                    |                                          |                                    |                                       |
| Incidence of Maltreatment                    | 0.33%                              | No Substantiated<br>Reports              | 10                                 | 10.00                                 |
| Staff Training                               | 71%                                | 100%                                     | 10                                 | 10.00                                 |
| Safety Sub-Total                             |                                    |                                          | 20                                 | 20.00                                 |
| CCI Permanency Outcomes                      |                                    |                                          |                                    |                                       |
| Placement Stability                          | 92%                                | 100%                                     | 15                                 | 15.00                                 |
| Permanency Sub-Total                         |                                    |                                          | 15                                 | 15.00                                 |
| CCI Well-Being Outcomes                      |                                    |                                          |                                    |                                       |
| EPSDT Medical Visits                         | 93%                                | 100%                                     | 4                                  | 4.00                                  |
| EPSDT Dental Visits                          | 86%                                | 100%                                     | 4                                  | 4.00                                  |
| Academic Supports                            | 69%                                | 100%                                     | 3                                  | 3.00                                  |
| Provider ECEM Visits                         | 81%                                | 100%                                     | 7                                  | 7.00                                  |
| Provider General Contacts                    | 79%                                | 100%                                     | 7                                  | 7.00                                  |
| Placements with Siblings                     | 40%                                | 87%                                      | Not Scored                         | Not Scored                            |
| Placements within Legal County               | 14%                                | 0%                                       | Not Scored                         | Not Scored                            |
| Well-Being Sub-Total                         |                                    |                                          | 25                                 | 25.00                                 |
| *Performance calculation descriptions can be | e found in the FY 20°              | 17 RBWO PBP Measureme                    | ents and Standards Guide           |                                       |