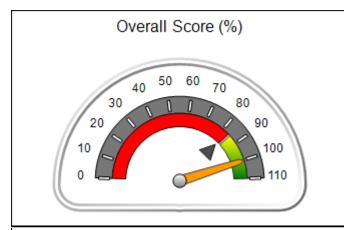

# Performance-Based Placement Measures RBWO Provider GA+SCORECARD - CCI

Report Quarter: Q4 FY2017

| Provider/Program Name: A Friend's House - (563) - CCI |                                          |                                    |                                       |  |  |
|-------------------------------------------------------|------------------------------------------|------------------------------------|---------------------------------------|--|--|
| 111 Henry Pkwy., McDonough, GA 30253                  | Quarterly Sco                            | ores (Grades)                      | Current Quarter Score (Grade)         |  |  |
| Phone: 678-432-1630                                   | Q1: 107.53 (A+)                          | Q2: 108.36 (A+)                    | 109.39%                               |  |  |
| Vendor ID# 35215                                      | Q3: 107.86 (A+)                          | Q4: 109.39 (A+)                    | (A+)                                  |  |  |
| Program Census Information:                           | # Children in Care During<br>Quarter: 17 | # Placements During<br>Quarter: 17 | # Children in Care On Last<br>Day: 14 |  |  |

### **Quarterly Provider Comparisons to All CCIs**

indicates average for all CCIs

# Performance-Based Placement Measures RBWO Provider GA+SCORECARD - CCI

| Provider/Program Name: A                     | Friend's Hou                       | se - (563) - CCI                         |                                    |                                       |
|----------------------------------------------|------------------------------------|------------------------------------------|------------------------------------|---------------------------------------|
| 111 Henry Pkwy., McDonough, GA 30253         |                                    | Quarterly Sco                            | Current Quarter Score (Grade)      |                                       |
| Phone: 678-432-1630                          |                                    | Q1: 107.53 (A+)                          | Q2: 108.36 (A+)                    | 109.39%                               |
| Vendor ID# 35215                             |                                    | Q3: 107.86 (A+)                          | Q4: 109.39 (A+)                    | (A+)                                  |
| Program Census Information:                  |                                    | # Children in Care During<br>Quarter: 17 | # Placements During<br>Quarter: 17 | # Children in Care On<br>Last Day: 14 |
|                                              | Avg<br>Performance All<br>CCIs (%) | Provider<br>Performance (%)*             | Possible Points<br>(Weight)        | Provider Points<br>Earned             |
| OPM Monitoring Reviews                       |                                    |                                          |                                    |                                       |
| Annual Comprehensive Reviews                 | 88%                                | 98%                                      | 25                                 | 24.62                                 |
| Safety Reviews                               | 96%                                | 98%                                      | 15                                 | 14.77                                 |
| Monitoring Sub-Total                         |                                    |                                          | 40                                 | 39.39                                 |
| CCI Safety Outcomes                          |                                    |                                          |                                    |                                       |
| Incidence of Maltreatment                    | 0.33%                              | No Substantiated<br>Reports              | 10                                 | 10.00                                 |
| Staff Training                               | 71%                                | 100%                                     | 10                                 | 10.00                                 |
| Safety Sub-Total                             |                                    |                                          | 20                                 | 20.00                                 |
| CCI Permanency Outcomes                      |                                    |                                          |                                    |                                       |
| Placement Stability                          | 92%                                | 100%                                     | 15                                 | 15.00                                 |
| Permanency Sub-Total                         |                                    |                                          | 15                                 | 15.00                                 |
| CCI Well-Being Outcomes                      |                                    |                                          |                                    |                                       |
| EPSDT Medical Visits                         | 93%                                | 100%                                     | 4                                  | 4.00                                  |
| EPSDT Dental Visits                          | 86%                                | 100%                                     | 4                                  | 4.00                                  |
| Academic Supports                            | 69%                                | 100%                                     | 3                                  | 3.00                                  |
| Provider ECEM Visits                         | 81%                                | 100%                                     | 7                                  | 7.00                                  |
| Provider General Contacts                    | 79%                                | 100%                                     | 7                                  | 7.00                                  |
| Placements with Siblings                     | 40%                                | 87%                                      | Not Scored                         | Not Scored                            |
| Placements within Legal County               | 14%                                | 0%                                       | Not Scored                         | Not Scored                            |
| Well-Being Sub-Total                         |                                    |                                          | 25                                 | 25.00                                 |
| *Performance calculation descriptions can be | e found in the FY 20°              | 17 RBWO PBP Measureme                    | ents and Standards Guide           |                                       |

| Monitoring & Outcomes: | toring & Outcomes: Possible Points = 100 Points Earned |                    |           |  |
|------------------------|--------------------------------------------------------|--------------------|-----------|--|
|                        | Score Before Incentives Credit                         |                    |           |  |
|                        | Inc                                                    | entives Awarded    | 10.00 pts |  |
|                        |                                                        | PBP Verification   | 0.00 pts  |  |
|                        |                                                        | <b>Total Score</b> | 109.39%   |  |