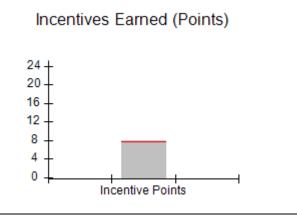

### Provider/Program Name: A Friend's House - (563) - CCI

|                                              |                                         | r                                        |                                    |                                       |
|----------------------------------------------|-----------------------------------------|------------------------------------------|------------------------------------|---------------------------------------|
| Program Census Information:                  |                                         | # Children in Care During<br>Quarter: 17 | # Placements During<br>Quarter: 17 | # Children in Care On<br>Last Day: 14 |
| CCI Incentive Credits                        | Avg<br>Performance All<br>CCIs (Points) | Provider<br>Performance (%)*             | Possible Points<br>(Weight)        | Provider Points<br>Earned             |
| Early EPSDT Medical Visits                   |                                         | 100%                                     | 2                                  | 2.00                                  |
| Early EPSDT Dental Visits                    |                                         | 100%                                     | 2                                  | 2.00                                  |
| Permanency Contacts                          |                                         | 100%                                     | 5                                  | 5.00                                  |
| Additional Academic Supports                 |                                         | 100%                                     | 2                                  | 2.00                                  |
| Active Agency Accreditation                  |                                         | 0%                                       | 4                                  | 0.00                                  |
| Staff Clinical Licensure                     |                                         | 0%                                       | 5                                  | 0.00                                  |
| Behavior Management (threshold = 0)          |                                         | 100%                                     | 4                                  | 4.00                                  |
| Incentives Total                             | 7.80                                    |                                          | 24                                 | 15.00                                 |
| Maximum total                                | combined incentive                      | credit allowed is 10 points.             | Incentives Awarded                 | 10.00                                 |
| *Performance calculation descriptions can be | e found in the FY 20                    | 17 RBWO PBP Measureme                    | ents and Standards Guide.          |                                       |