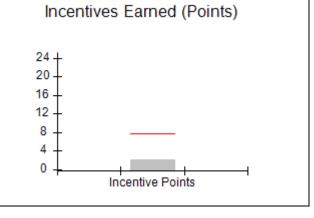

### Provider/Program Name: A Friend's House - (563) - CCI

|                                              |                                         | r                                        |                                    |                                       |
|----------------------------------------------|-----------------------------------------|------------------------------------------|------------------------------------|---------------------------------------|
| Program Census Information:                  |                                         | # Children in Care During<br>Quarter: 17 | # Placements During<br>Quarter: 17 | # Children in Care On<br>Last Day: 14 |
| CCI Incentive Credits                        | Avg<br>Performance All<br>CCIs (Points) | Provider<br>Performance (%)*             | Possible Points<br>(Weight)        | Provider Points<br>Earned             |
| Early EPSDT Medical Visits                   |                                         | 100%                                     | 2                                  | 2.00                                  |
| Early EPSDT Dental Visits                    |                                         | 100%                                     | 2                                  | 2.00                                  |
| Permanency Contacts                          |                                         | 100%                                     | 5                                  | 5.00                                  |
| Additional Academic Supports                 |                                         | 100%                                     | 2                                  | 2.00                                  |
| Active Agency Accreditation                  |                                         | 0%                                       | 4                                  | 0.00                                  |
| Staff Clinical Licensure                     |                                         | 0%                                       | 5                                  | 0.00                                  |
| Behavior Management (threshold = 0)          |                                         | 100%                                     | 4                                  | 4.00                                  |
| Incentives Total                             | 7.80                                    |                                          | 24                                 | 15.00                                 |
| Maximum total                                | combined incentive                      | credit allowed is 10 points.             | Incentives Awarded                 | 10.00                                 |
| *Performance calculation descriptions can be | e found in the FY 20                    | 17 RBWO PBP Measureme                    | ents and Standards Guide.          |                                       |