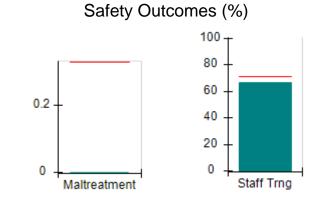

# Performance-Based Placement Measures RBWO Provider GA+SCORECARD - CCI

| Provider/Program Name: A                     | Friend's Hou                       | se - (563) - CCI                         |                                    |                                       |
|----------------------------------------------|------------------------------------|------------------------------------------|------------------------------------|---------------------------------------|
| 111 Henry Pkwy., McDonough, GA 30253         |                                    | Quarterly Sco                            | Current Quarter Score (Grade)      |                                       |
| Phone: 678-432-1630                          |                                    | Q1: 107.53 (A+)                          | Q2: 108.36 (A+)                    | 109.39%                               |
| Vendor ID# 35215                             |                                    | Q3: 107.86 (A+)                          | Q4: 109.39 (A+)                    | (A+)                                  |
| Program Census Information:                  |                                    | # Children in Care During<br>Quarter: 17 | # Placements During<br>Quarter: 17 | # Children in Care On<br>Last Day: 14 |
|                                              | Avg<br>Performance All<br>CCIs (%) | Provider<br>Performance (%)*             | Possible Points<br>(Weight)        | Provider Points<br>Earned             |
| OPM Monitoring Reviews                       |                                    |                                          |                                    |                                       |
| Annual Comprehensive Reviews                 | 88%                                | 98%                                      | 25                                 | 24.62                                 |
| Safety Reviews                               | 96%                                | 98%                                      | 15                                 | 14.77                                 |
| Monitoring Sub-Total                         |                                    |                                          | 40                                 | 39.39                                 |
| CCI Safety Outcomes                          |                                    |                                          |                                    |                                       |
| Incidence of Maltreatment                    | 0.33%                              | No Substantiated<br>Reports              | 10                                 | 10.00                                 |
| Staff Training                               | 71%                                | 100%                                     | 10                                 | 10.00                                 |
| Safety Sub-Total                             |                                    |                                          | 20                                 | 20.00                                 |
| CCI Permanency Outcomes                      |                                    |                                          |                                    |                                       |
| Placement Stability                          | 92%                                | 100%                                     | 15                                 | 15.00                                 |
| Permanency Sub-Total                         |                                    |                                          | 15                                 | 15.00                                 |
| CCI Well-Being Outcomes                      |                                    |                                          |                                    |                                       |
| EPSDT Medical Visits                         | 93%                                | 100%                                     | 4                                  | 4.00                                  |
| EPSDT Dental Visits                          | 86%                                | 100%                                     | 4                                  | 4.00                                  |
| Academic Supports                            | 69%                                | 100%                                     | 3                                  | 3.00                                  |
| Provider ECEM Visits                         | 81%                                | 100%                                     | 7                                  | 7.00                                  |
| Provider General Contacts                    | 79%                                | 100%                                     | 7                                  | 7.00                                  |
| Placements with Siblings                     | 40%                                | 87%                                      | Not Scored                         | Not Scored                            |
| Placements within Legal County               | 14%                                | 0%                                       | Not Scored                         | Not Scored                            |
| Well-Being Sub-Total                         |                                    |                                          | 25                                 | 25.00                                 |
| *Performance calculation descriptions can be | e found in the FY 20°              | 17 RBWO PBP Measureme                    | ents and Standards Guide           |                                       |