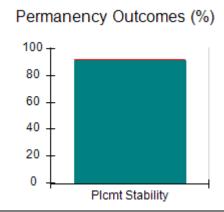

# Performance-Based Placement Measures RBWO Provider GA+SCORECARD - CCI

| Provider/Program Name: A                     | Friend's Hou                       | se - (563) - CCI                         |                                    |                                       |
|----------------------------------------------|------------------------------------|------------------------------------------|------------------------------------|---------------------------------------|
| 111 Henry Pkwy., McDonough, GA 30253         |                                    | Quarterly Sco                            | Current Quarter Score (Grade)      |                                       |
| Phone: 678-432-1630                          |                                    | Q1: 107.53 (A+)                          | Q2: 108.36 (A+)                    | 109.39%                               |
| Vendor ID# 35215                             |                                    | Q3: 107.86 (A+)                          | Q4: 109.39 (A+)                    | (A+)                                  |
| Program Census Information:                  |                                    | # Children in Care During<br>Quarter: 17 | # Placements During<br>Quarter: 17 | # Children in Care On<br>Last Day: 14 |
|                                              | Avg<br>Performance All<br>CCIs (%) | Provider<br>Performance (%)*             | Possible Points<br>(Weight)        | Provider Points<br>Earned             |
| OPM Monitoring Reviews                       |                                    |                                          |                                    |                                       |
| Annual Comprehensive Reviews                 | 88%                                | 98%                                      | 25                                 | 24.62                                 |
| Safety Reviews                               | 96%                                | 98%                                      | 15                                 | 14.77                                 |
| Monitoring Sub-Total                         |                                    |                                          | 40                                 | 39.39                                 |
| CCI Safety Outcomes                          |                                    |                                          |                                    |                                       |
| Incidence of Maltreatment                    | 0.33%                              | No Substantiated<br>Reports              | 10                                 | 10.00                                 |
| Staff Training                               | 71%                                | 100%                                     | 10                                 | 10.00                                 |
| Safety Sub-Total                             |                                    |                                          | 20                                 | 20.00                                 |
| CCI Permanency Outcomes                      |                                    |                                          |                                    |                                       |
| Placement Stability                          | 92%                                | 100%                                     | 15                                 | 15.00                                 |
| Permanency Sub-Total                         |                                    |                                          | 15                                 | 15.00                                 |
| CCI Well-Being Outcomes                      |                                    |                                          |                                    |                                       |
| EPSDT Medical Visits                         | 93%                                | 100%                                     | 4                                  | 4.00                                  |
| EPSDT Dental Visits                          | 86%                                | 100%                                     | 4                                  | 4.00                                  |
| Academic Supports                            | 69%                                | 100%                                     | 3                                  | 3.00                                  |
| Provider ECEM Visits                         | 81%                                | 100%                                     | 7                                  | 7.00                                  |
| Provider General Contacts                    | 79%                                | 100%                                     | 7                                  | 7.00                                  |
| Placements with Siblings                     | 40%                                | 87%                                      | Not Scored                         | Not Scored                            |
| Placements within Legal County               | 14%                                | 0%                                       | Not Scored                         | Not Scored                            |
| Well-Being Sub-Total                         |                                    |                                          | 25                                 | 25.00                                 |
| *Performance calculation descriptions can be | e found in the FY 20°              | 17 RBWO PBP Measureme                    | ents and Standards Guide           |                                       |