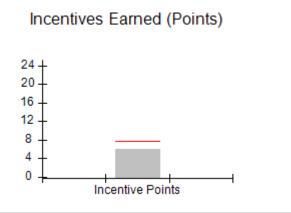

### Provider/Program Name: A Friend's House - (563) - CCI

|                                              |                                         | r                                        |                                    |                                       |
|----------------------------------------------|-----------------------------------------|------------------------------------------|------------------------------------|---------------------------------------|
| Program Census Information:                  |                                         | # Children in Care During<br>Quarter: 17 | # Placements During<br>Quarter: 17 | # Children in Care On<br>Last Day: 14 |
| CCI Incentive Credits                        | Avg<br>Performance All<br>CCIs (Points) | Provider<br>Performance (%)*             | Possible Points<br>(Weight)        | Provider Points<br>Earned             |
| Early EPSDT Medical Visits                   |                                         | 100%                                     | 2                                  | 2.00                                  |
| Early EPSDT Dental Visits                    |                                         | 100%                                     | 2                                  | 2.00                                  |
| Permanency Contacts                          |                                         | 100%                                     | 5                                  | 5.00                                  |
| Additional Academic Supports                 |                                         | 100%                                     | 2                                  | 2.00                                  |
| Active Agency Accreditation                  |                                         | 0%                                       | 4                                  | 0.00                                  |
| Staff Clinical Licensure                     |                                         | 0%                                       | 5                                  | 0.00                                  |
| Behavior Management (threshold = 0)          |                                         | 100%                                     | 4                                  | 4.00                                  |
| Incentives Total                             | 7.80                                    |                                          | 24                                 | 15.00                                 |
| Maximum total                                | combined incentive                      | credit allowed is 10 points.             | Incentives Awarded                 | 10.00                                 |
| *Performance calculation descriptions can be | e found in the FY 20                    | 17 RBWO PBP Measureme                    | ents and Standards Guide.          |                                       |