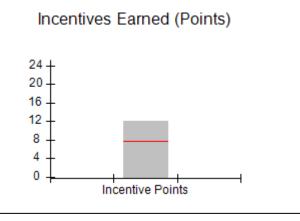

### Provider/Program Name: A Friend's House - (563) - CCI

|                                              |                                         | r                                        |                                    |                                       |
|----------------------------------------------|-----------------------------------------|------------------------------------------|------------------------------------|---------------------------------------|
| Program Census Information:                  |                                         | # Children in Care During<br>Quarter: 17 | # Placements During<br>Quarter: 17 | # Children in Care On<br>Last Day: 14 |
| CCI Incentive Credits                        | Avg<br>Performance All<br>CCIs (Points) | Provider<br>Performance (%)*             | Possible Points<br>(Weight)        | Provider Points<br>Earned             |
| Early EPSDT Medical Visits                   |                                         | 100%                                     | 2                                  | 2.00                                  |
| Early EPSDT Dental Visits                    |                                         | 100%                                     | 2                                  | 2.00                                  |
| Permanency Contacts                          |                                         | 100%                                     | 5                                  | 5.00                                  |
| Additional Academic Supports                 |                                         | 100%                                     | 2                                  | 2.00                                  |
| Active Agency Accreditation                  |                                         | 0%                                       | 4                                  | 0.00                                  |
| Staff Clinical Licensure                     |                                         | 0%                                       | 5                                  | 0.00                                  |
| Behavior Management (threshold = 0)          |                                         | 100%                                     | 4                                  | 4.00                                  |
| Incentives Total                             | 7.80                                    |                                          | 24                                 | 15.00                                 |
| Maximum total                                | combined incentive                      | credit allowed is 10 points.             | Incentives Awarded                 | 10.00                                 |
| *Performance calculation descriptions can be | e found in the FY 20                    | 17 RBWO PBP Measureme                    | ents and Standards Guide.          |                                       |