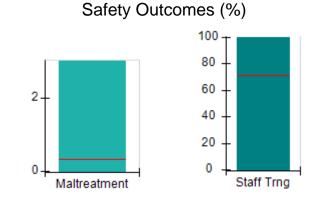

# Performance-Based Placement Measures RBWO Provider GA+SCORECARD - CCI

| Provider/Program Name: A                     | Friend's Hou                       | se - (563) - CCI                         |                                    |                                       |
|----------------------------------------------|------------------------------------|------------------------------------------|------------------------------------|---------------------------------------|
| 111 Henry Pkwy., McDonough, GA 30253         |                                    | Quarterly Sco                            | Current Quarter Score (Grade)      |                                       |
| Phone: 678-432-1630                          |                                    | Q1: 107.53 (A+)                          | Q2: 108.36 (A+)                    | 109.39%                               |
| Vendor ID# 35215                             |                                    | Q3: 107.86 (A+)                          | Q4: 109.39 (A+)                    | (A+)                                  |
| Program Census Information:                  |                                    | # Children in Care During<br>Quarter: 17 | # Placements During<br>Quarter: 17 | # Children in Care On<br>Last Day: 14 |
|                                              | Avg<br>Performance All<br>CCIs (%) | Provider<br>Performance (%)*             | Possible Points<br>(Weight)        | Provider Points<br>Earned             |
| OPM Monitoring Reviews                       |                                    |                                          |                                    |                                       |
| Annual Comprehensive Reviews                 | 88%                                | 98%                                      | 25                                 | 24.62                                 |
| Safety Reviews                               | 96%                                | 98%                                      | 15                                 | 14.77                                 |
| Monitoring Sub-Total                         |                                    |                                          | 40                                 | 39.39                                 |
| CCI Safety Outcomes                          |                                    |                                          |                                    |                                       |
| Incidence of Maltreatment                    | 0.33%                              | No Substantiated<br>Reports              | 10                                 | 10.00                                 |
| Staff Training                               | 71%                                | 100%                                     | 10                                 | 10.00                                 |
| Safety Sub-Total                             |                                    |                                          | 20                                 | 20.00                                 |
| CCI Permanency Outcomes                      |                                    |                                          |                                    |                                       |
| Placement Stability                          | 92%                                | 100%                                     | 15                                 | 15.00                                 |
| Permanency Sub-Total                         |                                    |                                          | 15                                 | 15.00                                 |
| CCI Well-Being Outcomes                      |                                    |                                          |                                    |                                       |
| EPSDT Medical Visits                         | 93%                                | 100%                                     | 4                                  | 4.00                                  |
| EPSDT Dental Visits                          | 86%                                | 100%                                     | 4                                  | 4.00                                  |
| Academic Supports                            | 69%                                | 100%                                     | 3                                  | 3.00                                  |
| Provider ECEM Visits                         | 81%                                | 100%                                     | 7                                  | 7.00                                  |
| Provider General Contacts                    | 79%                                | 100%                                     | 7                                  | 7.00                                  |
| Placements with Siblings                     | 40%                                | 87%                                      | Not Scored                         | Not Scored                            |
| Placements within Legal County               | 14%                                | 0%                                       | Not Scored                         | Not Scored                            |
| Well-Being Sub-Total                         |                                    |                                          | 25                                 | 25.00                                 |
| *Performance calculation descriptions can be | e found in the FY 20°              | 17 RBWO PBP Measureme                    | ents and Standards Guide           |                                       |