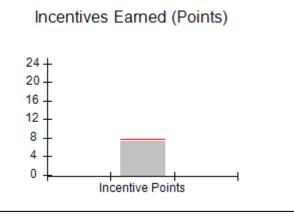

### Provider/Program Name: A Friend's House - (563) - CCI

|                                              |                                         | r                                        |                                    |                                       |
|----------------------------------------------|-----------------------------------------|------------------------------------------|------------------------------------|---------------------------------------|
| Program Census Information:                  |                                         | # Children in Care During<br>Quarter: 17 | # Placements During<br>Quarter: 17 | # Children in Care On<br>Last Day: 14 |
| CCI Incentive Credits                        | Avg<br>Performance All<br>CCIs (Points) | Provider<br>Performance (%)*             | Possible Points<br>(Weight)        | Provider Points<br>Earned             |
| Early EPSDT Medical Visits                   |                                         | 100%                                     | 2                                  | 2.00                                  |
| Early EPSDT Dental Visits                    |                                         | 100%                                     | 2                                  | 2.00                                  |
| Permanency Contacts                          |                                         | 100%                                     | 5                                  | 5.00                                  |
| Additional Academic Supports                 |                                         | 100%                                     | 2                                  | 2.00                                  |
| Active Agency Accreditation                  |                                         | 0%                                       | 4                                  | 0.00                                  |
| Staff Clinical Licensure                     |                                         | 0%                                       | 5                                  | 0.00                                  |
| Behavior Management (threshold = 0)          |                                         | 100%                                     | 4                                  | 4.00                                  |
| Incentives Total                             | 7.80                                    |                                          | 24                                 | 15.00                                 |
| Maximum total                                | combined incentive                      | credit allowed is 10 points.             | Incentives Awarded                 | 10.00                                 |
| *Performance calculation descriptions can be | e found in the FY 20                    | 17 RBWO PBP Measureme                    | ents and Standards Guide.          |                                       |