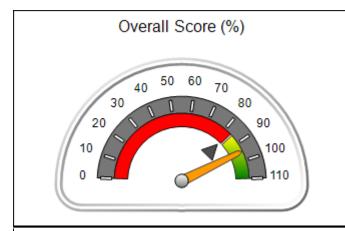

# Performance-Based Placement Measures RBWO Provider GA+SCORECARD - CCI

Report Quarter: Q4 FY2017

| Provider/Program Name: A Friend's House - (563) - CCI |                                          |                                    |                                       |  |  |
|-------------------------------------------------------|------------------------------------------|------------------------------------|---------------------------------------|--|--|
| 111 Henry Pkwy., McDonough, GA 30253                  | Quarterly Sco                            | ores (Grades)                      | Current Quarter Score (Grade)         |  |  |
| Phone: 678-432-1630                                   | Q1: 107.53 (A+)                          | Q2: 108.36 (A+)                    | 109.39%                               |  |  |
| Vendor ID# 35215                                      | Q3: 107.86 (A+)                          | Q4: 109.39 (A+)                    | (A+)                                  |  |  |
| Program Census Information:                           | # Children in Care During<br>Quarter: 17 | # Placements During<br>Quarter: 17 | # Children in Care On Last<br>Day: 14 |  |  |