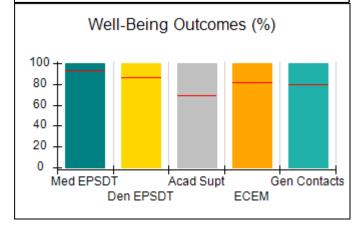

# Performance-Based Placement Measures RBWO Provider GA+SCORECARD - CCI

| Provider/Program Name: A                     | Friend's Hou                       | se - (563) - CCI                         |                                    |                                       |
|----------------------------------------------|------------------------------------|------------------------------------------|------------------------------------|---------------------------------------|
| 111 Henry Pkwy., McDonough, GA 30253         |                                    | Quarterly Sco                            | Current Quarter Score (Grade)      |                                       |
| Phone: 678-432-1630                          |                                    | Q1: 107.53 (A+)                          | Q2: 108.36 (A+)                    | 109.39%                               |
| Vendor ID# 35215                             |                                    | Q3: 107.86 (A+)                          | Q4: 109.39 (A+)                    | (A+)                                  |
| Program Census Information:                  |                                    | # Children in Care During<br>Quarter: 17 | # Placements During<br>Quarter: 17 | # Children in Care On<br>Last Day: 14 |
|                                              | Avg<br>Performance All<br>CCIs (%) | Provider<br>Performance (%)*             | Possible Points<br>(Weight)        | Provider Points<br>Earned             |
| OPM Monitoring Reviews                       |                                    |                                          |                                    |                                       |
| Annual Comprehensive Reviews                 | 88%                                | 98%                                      | 25                                 | 24.62                                 |
| Safety Reviews                               | 96%                                | 98%                                      | 15                                 | 14.77                                 |
| Monitoring Sub-Total                         |                                    |                                          | 40                                 | 39.39                                 |
| CCI Safety Outcomes                          |                                    |                                          |                                    |                                       |
| Incidence of Maltreatment                    | 0.33%                              | No Substantiated<br>Reports              | 10                                 | 10.00                                 |
| Staff Training                               | 71%                                | 100%                                     | 10                                 | 10.00                                 |
| Safety Sub-Total                             |                                    |                                          | 20                                 | 20.00                                 |
| CCI Permanency Outcomes                      |                                    |                                          |                                    |                                       |
| Placement Stability                          | 92%                                | 100%                                     | 15                                 | 15.00                                 |
| Permanency Sub-Total                         |                                    |                                          | 15                                 | 15.00                                 |
| CCI Well-Being Outcomes                      |                                    |                                          |                                    |                                       |
| EPSDT Medical Visits                         | 93%                                | 100%                                     | 4                                  | 4.00                                  |
| EPSDT Dental Visits                          | 86%                                | 100%                                     | 4                                  | 4.00                                  |
| Academic Supports                            | 69%                                | 100%                                     | 3                                  | 3.00                                  |
| Provider ECEM Visits                         | 81%                                | 100%                                     | 7                                  | 7.00                                  |
| Provider General Contacts                    | 79%                                | 100%                                     | 7                                  | 7.00                                  |
| Placements with Siblings                     | 40%                                | 87%                                      | Not Scored                         | Not Scored                            |
| Placements within Legal County               | 14%                                | 0%                                       | Not Scored                         | Not Scored                            |
| Well-Being Sub-Total                         |                                    |                                          | 25                                 | 25.00                                 |
| *Performance calculation descriptions can be | e found in the FY 20°              | 17 RBWO PBP Measureme                    | ents and Standards Guide           |                                       |