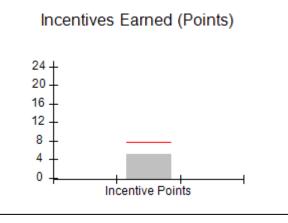

### Provider/Program Name: A Friend's House - (563) - CCI

|                                              |                                         | r                                        |                                    |                                       |
|----------------------------------------------|-----------------------------------------|------------------------------------------|------------------------------------|---------------------------------------|
| Program Census Information:                  |                                         | # Children in Care During<br>Quarter: 17 | # Placements During<br>Quarter: 17 | # Children in Care On<br>Last Day: 14 |
| CCI Incentive Credits                        | Avg<br>Performance All<br>CCIs (Points) | Provider<br>Performance (%)*             | Possible Points<br>(Weight)        | Provider Points<br>Earned             |
| Early EPSDT Medical Visits                   |                                         | 100%                                     | 2                                  | 2.00                                  |
| Early EPSDT Dental Visits                    |                                         | 100%                                     | 2                                  | 2.00                                  |
| Permanency Contacts                          |                                         | 100%                                     | 5                                  | 5.00                                  |
| Additional Academic Supports                 |                                         | 100%                                     | 2                                  | 2.00                                  |
| Active Agency Accreditation                  |                                         | 0%                                       | 4                                  | 0.00                                  |
| Staff Clinical Licensure                     |                                         | 0%                                       | 5                                  | 0.00                                  |
| Behavior Management (threshold = 0)          |                                         | 100%                                     | 4                                  | 4.00                                  |
| Incentives Total                             | 7.80                                    |                                          | 24                                 | 15.00                                 |
| Maximum total                                | combined incentive                      | credit allowed is 10 points.             | Incentives Awarded                 | 10.00                                 |
| *Performance calculation descriptions can be | e found in the FY 20                    | 17 RBWO PBP Measureme                    | ents and Standards Guide.          |                                       |