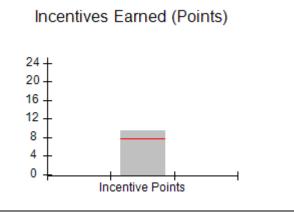

# Provider/Program Name: ACES Youth Home, Inc. - (formerly Appalachian Children's Shelter) (5167) - CCI

| Program Census Information:                 |                                         | # Children in Care During<br>Quarter: 8 | # Placements During<br>Quarter: 8 | # Children in Care On<br>Last Day: 7 |
|---------------------------------------------|-----------------------------------------|-----------------------------------------|-----------------------------------|--------------------------------------|
| CCI Incentive Credits                       | Avg<br>Performance All<br>CCIs (Points) | Provider<br>Performance (%)*            | Possible Points<br>(Weight)       | Provider Points<br>Earned            |
| Early EPSDT Medical Visits                  |                                         | 0%                                      | 2                                 | 0.00                                 |
| Early EPSDT Dental Visits                   |                                         | 100%                                    | 2                                 | 2.00                                 |
| Permanency Contacts                         |                                         | 100%                                    | 5                                 | 5.00                                 |
| Additional Academic Supports                |                                         | 68%                                     | 2                                 | 1.36                                 |
| Active Agency Accreditation                 |                                         | 0%                                      | 4                                 | 0.00                                 |
| Staff Clinical Licensure                    |                                         | 0%                                      | 5                                 | 0.00                                 |
| Behavior Management (threshold = 0)         |                                         | 100%                                    | 4                                 | 4.00                                 |
| Incentives Total                            | 7.80                                    |                                         | 24                                | 12.36                                |
| Maximum total                               | combined incentive                      | credit allowed is 10 points.            | Incentives Awarded                | 10.00                                |
| *Performance calculation descriptions can b | e found in the FY 20                    | 17 RBWO PBP Measureme                   | ents and Standards Guide.         |                                      |