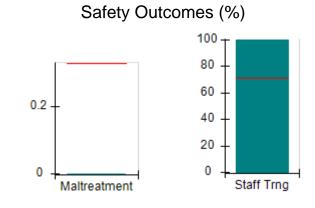

# Performance-Based Placement Measures RBWO Provider GA+SCORECARD - CCI

| Provider/Program Name: A                     | Friend's Hou                       | se - (563) - CCI                         |                                    |                                       |
|----------------------------------------------|------------------------------------|------------------------------------------|------------------------------------|---------------------------------------|
| 111 Henry Pkwy., McDonough, GA 30253         |                                    | Quarterly Sco                            | Current Quarter Score (Grade)      |                                       |
| Phone: 678-432-1630                          |                                    | Q1: 107.53 (A+)                          | Q2: 108.36 (A+)                    | 109.39%                               |
| Vendor ID# 35215                             |                                    | Q3: 107.86 (A+)                          | Q4: 109.39 (A+)                    | (A+)                                  |
| Program Census Information:                  |                                    | # Children in Care During<br>Quarter: 17 | # Placements During<br>Quarter: 17 | # Children in Care On<br>Last Day: 14 |
|                                              | Avg<br>Performance All<br>CCIs (%) | Provider<br>Performance (%)*             | Possible Points<br>(Weight)        | Provider Points<br>Earned             |
| OPM Monitoring Reviews                       |                                    |                                          |                                    |                                       |
| Annual Comprehensive Reviews                 | 88%                                | 98%                                      | 25                                 | 24.62                                 |
| Safety Reviews                               | 96%                                | 98%                                      | 15                                 | 14.77                                 |
| Monitoring Sub-Total                         |                                    |                                          | 40                                 | 39.39                                 |
| CCI Safety Outcomes                          |                                    |                                          |                                    |                                       |
| Incidence of Maltreatment                    | 0.33%                              | No Substantiated<br>Reports              | 10                                 | 10.00                                 |
| Staff Training                               | 71%                                | 100%                                     | 10                                 | 10.00                                 |
| Safety Sub-Total                             |                                    |                                          | 20                                 | 20.00                                 |
| CCI Permanency Outcomes                      |                                    |                                          |                                    |                                       |
| Placement Stability                          | 92%                                | 100%                                     | 15                                 | 15.00                                 |
| Permanency Sub-Total                         |                                    |                                          | 15                                 | 15.00                                 |
| CCI Well-Being Outcomes                      |                                    |                                          |                                    |                                       |
| EPSDT Medical Visits                         | 93%                                | 100%                                     | 4                                  | 4.00                                  |
| EPSDT Dental Visits                          | 86%                                | 100%                                     | 4                                  | 4.00                                  |
| Academic Supports                            | 69%                                | 100%                                     | 3                                  | 3.00                                  |
| Provider ECEM Visits                         | 81%                                | 100%                                     | 7                                  | 7.00                                  |
| Provider General Contacts                    | 79%                                | 100%                                     | 7                                  | 7.00                                  |
| Placements with Siblings                     | 40%                                | 87%                                      | Not Scored                         | Not Scored                            |
| Placements within Legal County               | 14%                                | 0%                                       | Not Scored                         | Not Scored                            |
| Well-Being Sub-Total                         |                                    |                                          | 25                                 | 25.00                                 |
| *Performance calculation descriptions can be | e found in the FY 20°              | 17 RBWO PBP Measureme                    | ents and Standards Guide           |                                       |