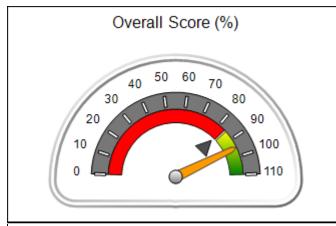

# Performance-Based Placement Measures RBWO Provider GA+SCORECARD - CCI

Report Quarter: Q4 FY2017

| Provider/Program Name: A Friend's House - (563) - CCI |                                          |                                    |                                       |  |  |
|-------------------------------------------------------|------------------------------------------|------------------------------------|---------------------------------------|--|--|
| 111 Henry Pkwy., McDonough, GA 30253                  | Quarterly Sco                            | ores (Grades)                      | Current Quarter Score (Grade)         |  |  |
| Phone: 678-432-1630                                   | Q1: 107.53 (A+)                          | Q2: 108.36 (A+)                    | 109.39%                               |  |  |
| Vendor ID# 35215                                      | Q3: 107.86 (A+)                          | Q4: 109.39 (A+)                    | (A+)                                  |  |  |
| Program Census Information:                           | # Children in Care During<br>Quarter: 17 | # Placements During<br>Quarter: 17 | # Children in Care On Last<br>Day: 14 |  |  |

# Performance-Based Placement Measures RBWO Provider GA+SCORECARD - CCI

| Provider/Program Name: A                     | Friend's Hou                       | se - (563) - CCI                         |                                    |                                       |
|----------------------------------------------|------------------------------------|------------------------------------------|------------------------------------|---------------------------------------|
| 111 Henry Pkwy., McDonough, GA 30253         |                                    | Quarterly Sco                            | Current Quarter Score (Grade)      |                                       |
| Phone: 678-432-1630                          |                                    | Q1: 107.53 (A+)                          | Q2: 108.36 (A+)                    | 109.39%                               |
| Vendor ID# 35215                             |                                    | Q3: 107.86 (A+)                          | Q4: 109.39 (A+)                    | (A+)                                  |
| Program Census Information:                  |                                    | # Children in Care During<br>Quarter: 17 | # Placements During<br>Quarter: 17 | # Children in Care On<br>Last Day: 14 |
|                                              | Avg<br>Performance All<br>CCIs (%) | Provider<br>Performance (%)*             | Possible Points<br>(Weight)        | Provider Points<br>Earned             |
| OPM Monitoring Reviews                       |                                    |                                          |                                    |                                       |
| Annual Comprehensive Reviews                 | 88%                                | 98%                                      | 25                                 | 24.62                                 |
| Safety Reviews                               | 96%                                | 98%                                      | 15                                 | 14.77                                 |
| Monitoring Sub-Total                         |                                    |                                          | 40                                 | 39.39                                 |
| CCI Safety Outcomes                          |                                    |                                          |                                    |                                       |
| Incidence of Maltreatment                    | 0.33%                              | No Substantiated<br>Reports              | 10                                 | 10.00                                 |
| Staff Training                               | 71%                                | 100%                                     | 10                                 | 10.00                                 |
| Safety Sub-Total                             |                                    |                                          | 20                                 | 20.00                                 |
| CCI Permanency Outcomes                      |                                    |                                          |                                    |                                       |
| Placement Stability                          | 92%                                | 100%                                     | 15                                 | 15.00                                 |
| Permanency Sub-Total                         |                                    |                                          | 15                                 | 15.00                                 |
| CCI Well-Being Outcomes                      |                                    |                                          |                                    |                                       |
| EPSDT Medical Visits                         | 93%                                | 100%                                     | 4                                  | 4.00                                  |
| EPSDT Dental Visits                          | 86%                                | 100%                                     | 4                                  | 4.00                                  |
| Academic Supports                            | 69%                                | 100%                                     | 3                                  | 3.00                                  |
| Provider ECEM Visits                         | 81%                                | 100%                                     | 7                                  | 7.00                                  |
| Provider General Contacts                    | 79%                                | 100%                                     | 7                                  | 7.00                                  |
| Placements with Siblings                     | 40%                                | 87%                                      | Not Scored                         | Not Scored                            |
| Placements within Legal County               | 14%                                | 0%                                       | Not Scored                         | Not Scored                            |
| Well-Being Sub-Total                         |                                    |                                          | 25                                 | 25.00                                 |
| *Performance calculation descriptions can be | e found in the FY 20°              | 17 RBWO PBP Measureme                    | ents and Standards Guide           |                                       |

| Monitoring & Outcomes: | toring & Outcomes: Possible Points = 100 Points Earned |                    |           |  |
|------------------------|--------------------------------------------------------|--------------------|-----------|--|
|                        | Score Before Incentives Credit                         |                    |           |  |
|                        | Inc                                                    | entives Awarded    | 10.00 pts |  |
|                        |                                                        | PBP Verification   | 0.00 pts  |  |
|                        |                                                        | <b>Total Score</b> | 109.39%   |  |