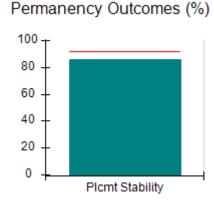

# Performance-Based Placement Measures RBWO Provider GA+SCORECARD - CCI

| Provider/Program Name: A                     | Friend's Hou                       | se - (563) - CCI                         |                                    |                                       |
|----------------------------------------------|------------------------------------|------------------------------------------|------------------------------------|---------------------------------------|
| 111 Henry Pkwy., McDonough, GA 30253         |                                    | Quarterly Sco                            | Current Quarter Score (Grade)      |                                       |
| Phone: 678-432-1630                          |                                    | Q1: 107.53 (A+)                          | Q2: 108.36 (A+)                    | 109.39%                               |
| Vendor ID# 35215                             |                                    | Q3: 107.86 (A+)                          | Q4: 109.39 (A+)                    | (A+)                                  |
| Program Census Information:                  |                                    | # Children in Care During<br>Quarter: 17 | # Placements During<br>Quarter: 17 | # Children in Care On<br>Last Day: 14 |
|                                              | Avg<br>Performance All<br>CCIs (%) | Provider<br>Performance (%)*             | Possible Points<br>(Weight)        | Provider Points<br>Earned             |
| OPM Monitoring Reviews                       |                                    |                                          |                                    |                                       |
| Annual Comprehensive Reviews                 | 88%                                | 98%                                      | 25                                 | 24.62                                 |
| Safety Reviews                               | 96%                                | 98%                                      | 15                                 | 14.77                                 |
| Monitoring Sub-Total                         |                                    |                                          | 40                                 | 39.39                                 |
| CCI Safety Outcomes                          |                                    |                                          |                                    |                                       |
| Incidence of Maltreatment                    | 0.33%                              | No Substantiated<br>Reports              | 10                                 | 10.00                                 |
| Staff Training                               | 71%                                | 100%                                     | 10                                 | 10.00                                 |
| Safety Sub-Total                             |                                    |                                          | 20                                 | 20.00                                 |
| CCI Permanency Outcomes                      |                                    |                                          |                                    |                                       |
| Placement Stability                          | 92%                                | 100%                                     | 15                                 | 15.00                                 |
| Permanency Sub-Total                         |                                    |                                          | 15                                 | 15.00                                 |
| CCI Well-Being Outcomes                      |                                    |                                          |                                    |                                       |
| EPSDT Medical Visits                         | 93%                                | 100%                                     | 4                                  | 4.00                                  |
| EPSDT Dental Visits                          | 86%                                | 100%                                     | 4                                  | 4.00                                  |
| Academic Supports                            | 69%                                | 100%                                     | 3                                  | 3.00                                  |
| Provider ECEM Visits                         | 81%                                | 100%                                     | 7                                  | 7.00                                  |
| Provider General Contacts                    | 79%                                | 100%                                     | 7                                  | 7.00                                  |
| Placements with Siblings                     | 40%                                | 87%                                      | Not Scored                         | Not Scored                            |
| Placements within Legal County               | 14%                                | 0%                                       | Not Scored                         | Not Scored                            |
| Well-Being Sub-Total                         |                                    |                                          | 25                                 | 25.00                                 |
| *Performance calculation descriptions can be | e found in the FY 20°              | 17 RBWO PBP Measureme                    | ents and Standards Guide           |                                       |

| Permanency Sub-Total                         |                      |                       | 15                       | 15.00      |
|----------------------------------------------|----------------------|-----------------------|--------------------------|------------|
| CCI Well-Being Outcomes                      |                      |                       |                          |            |
| EPSDT Medical Visits                         | 93%                  | 100%                  | 4                        | 4.00       |
| EPSDT Dental Visits                          | 86%                  | 100%                  | 4                        | 4.00       |
| Academic Supports                            | 69%                  | 100%                  | 3                        | 3.00       |
| Provider ECEM Visits                         | 81%                  | 100%                  | 7                        | 7.00       |
| Provider General Contacts                    | 79%                  | 96%                   | 7                        | 6.72       |
| Placements with Siblings                     | 40%                  | 83%                   | Not Scored               | Not Scored |
| Placements within Legal County               | 14%                  | 75%                   | Not Scored               | Not Scored |
| Well-Being Sub-Total                         |                      |                       | 25                       | 24.72      |
| *Performance calculation descriptions can be | e found in the FY 20 | 17 RBWO PBP Measureme | ents and Standards Guide |            |