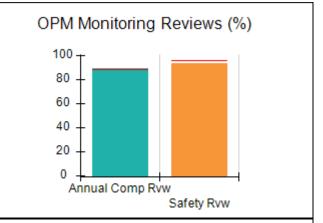

# Performance-Based Placement Measures RBWO Provider GA+SCORECARD - CCI

| Provider/Program Name: A                     | Friend's Hou                       | se - (563) - CCI                         |                                    |                                       |
|----------------------------------------------|------------------------------------|------------------------------------------|------------------------------------|---------------------------------------|
| 111 Henry Pkwy., McDonough, GA 30253         |                                    | Quarterly Sco                            | Current Quarter Score (Grade)      |                                       |
| Phone: 678-432-1630                          |                                    | Q1: 107.53 (A+)                          | Q2: 108.36 (A+)                    | 109.39%                               |
| Vendor ID# 35215                             |                                    | Q3: 107.86 (A+)                          | Q4: 109.39 (A+)                    | (A+)                                  |
| Program Census Information:                  |                                    | # Children in Care During<br>Quarter: 17 | # Placements During<br>Quarter: 17 | # Children in Care On<br>Last Day: 14 |
|                                              | Avg<br>Performance All<br>CCIs (%) | Provider<br>Performance (%)*             | Possible Points<br>(Weight)        | Provider Points<br>Earned             |
| OPM Monitoring Reviews                       |                                    |                                          |                                    |                                       |
| Annual Comprehensive Reviews                 | 88%                                | 98%                                      | 25                                 | 24.62                                 |
| Safety Reviews                               | 96%                                | 98%                                      | 15                                 | 14.77                                 |
| Monitoring Sub-Total                         |                                    |                                          | 40                                 | 39.39                                 |
| CCI Safety Outcomes                          |                                    |                                          |                                    |                                       |
| Incidence of Maltreatment                    | 0.33%                              | No Substantiated<br>Reports              | 10                                 | 10.00                                 |
| Staff Training                               | 71%                                | 100%                                     | 10                                 | 10.00                                 |
| Safety Sub-Total                             |                                    |                                          | 20                                 | 20.00                                 |
| CCI Permanency Outcomes                      |                                    |                                          |                                    |                                       |
| Placement Stability                          | 92%                                | 100%                                     | 15                                 | 15.00                                 |
| Permanency Sub-Total                         |                                    |                                          | 15                                 | 15.00                                 |
| CCI Well-Being Outcomes                      |                                    |                                          |                                    |                                       |
| EPSDT Medical Visits                         | 93%                                | 100%                                     | 4                                  | 4.00                                  |
| EPSDT Dental Visits                          | 86%                                | 100%                                     | 4                                  | 4.00                                  |
| Academic Supports                            | 69%                                | 100%                                     | 3                                  | 3.00                                  |
| Provider ECEM Visits                         | 81%                                | 100%                                     | 7                                  | 7.00                                  |
| Provider General Contacts                    | 79%                                | 100%                                     | 7                                  | 7.00                                  |
| Placements with Siblings                     | 40%                                | 87%                                      | Not Scored                         | Not Scored                            |
| Placements within Legal County               | 14%                                | 0%                                       | Not Scored                         | Not Scored                            |
| Well-Being Sub-Total                         |                                    |                                          | 25                                 | 25.00                                 |
| *Performance calculation descriptions can be | e found in the FY 20°              | 17 RBWO PBP Measureme                    | ents and Standards Guide           |                                       |