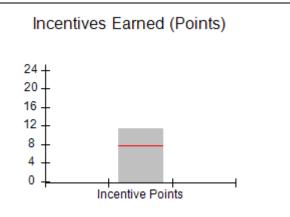

### Provider/Program Name: A Friend's House - (563) - CCI

|                                              |                                         | r                                        |                                    |                                       |
|----------------------------------------------|-----------------------------------------|------------------------------------------|------------------------------------|---------------------------------------|
| Program Census Information:                  |                                         | # Children in Care During<br>Quarter: 17 | # Placements During<br>Quarter: 17 | # Children in Care On<br>Last Day: 14 |
| CCI Incentive Credits                        | Avg<br>Performance All<br>CCIs (Points) | Provider<br>Performance (%)*             | Possible Points<br>(Weight)        | Provider Points<br>Earned             |
| Early EPSDT Medical Visits                   |                                         | 100%                                     | 2                                  | 2.00                                  |
| Early EPSDT Dental Visits                    |                                         | 100%                                     | 2                                  | 2.00                                  |
| Permanency Contacts                          |                                         | 100%                                     | 5                                  | 5.00                                  |
| Additional Academic Supports                 |                                         | 100%                                     | 2                                  | 2.00                                  |
| Active Agency Accreditation                  |                                         | 0%                                       | 4                                  | 0.00                                  |
| Staff Clinical Licensure                     |                                         | 0%                                       | 5                                  | 0.00                                  |
| Behavior Management (threshold = 0)          |                                         | 100%                                     | 4                                  | 4.00                                  |
| Incentives Total                             | 7.80                                    |                                          | 24                                 | 15.00                                 |
| Maximum total                                | combined incentive                      | credit allowed is 10 points.             | Incentives Awarded                 | 10.00                                 |
| *Performance calculation descriptions can be | e found in the FY 20                    | 17 RBWO PBP Measureme                    | ents and Standards Guide.          |                                       |