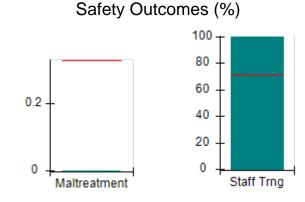

# Performance-Based Placement Measures RBWO Provider GA+SCORECARD - CCI

Report Quarter: Q4 FY2017

Provider/Program Name: Advocates for Bartow's Children - Flowering Branch Children's

| 49 Monroe Crossing, Cartersville, GA 30120 |                                    | Quarterly Scores (Grades)                |                                    | Current Quarter Score (Grade)         |
|--------------------------------------------|------------------------------------|------------------------------------------|------------------------------------|---------------------------------------|
| Phone: 770-382-6180                        |                                    | Q1: 103.28 (A+)                          | Q2: 105.10 (A+)                    | 100.20%<br>(A+)                       |
| Vendor ID# 35217                           |                                    | Q3: 107.42 (A+)                          | Q4: 100.20 (A+)                    |                                       |
| Program Census Information:                |                                    | # Children in Care During<br>Quarter: 13 | # Placements During<br>Quarter: 13 | # Children in Care On<br>Last Day: 11 |
|                                            | Avg<br>Performance All<br>CCIs (%) | Provider<br>Performance (%)*             | Possible Points<br>(Weight)        | Provider Points<br>Earned             |
| OPM Monitoring Reviews                     |                                    |                                          |                                    |                                       |
| Annual Comprehensive Reviews               | 88%                                | 95%                                      | 25                                 | 23.65                                 |
| Safety Reviews                             | 96%                                | 99%                                      | 15                                 | 14.79                                 |
| Monitoring Sub-Total                       |                                    |                                          | 40                                 | 38.44                                 |
| CCI Safety Outcomes                        |                                    |                                          |                                    |                                       |
| Incidence of Maltreatment                  | 0.33%                              | No Substantiated<br>Reports              | 10                                 | 10.00                                 |
| Staff Training                             | 71%                                | 100%                                     | 10                                 | 10.00                                 |
| Safety Sub-Total                           |                                    |                                          | 20                                 | 20.00                                 |