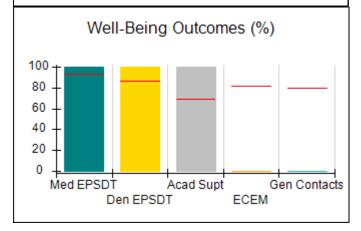

# Performance-Based Placement Measures RBWO Provider GA+SCORECARD - CCI

| Provider/Program Name: A Shelter) (5167) - CCI | CES Youth H                        | ome, Inc (forme                         | erly Appalachian                  | Children's                           |  |
|------------------------------------------------|------------------------------------|-----------------------------------------|-----------------------------------|--------------------------------------|--|
| 133 Cares Drive, Jasper, GA 30143              |                                    | Quarterly Scores (Grades)               |                                   | Current Quarter Score<br>(Grade)     |  |
| Phone: 706-253-2375                            |                                    | Q1: 83.15 (B-)                          | Q2: 95.21 (A)                     | 88.35%                               |  |
| Vendor ID# 115379                              |                                    | Q3: 96.63 (A)                           | Q4: 88.35 (B+)                    | (B+)                                 |  |
| Program Census Information:                    |                                    | # Children in Care During<br>Quarter: 8 | # Placements During<br>Quarter: 8 | # Children in Care On<br>Last Day: 7 |  |
|                                                | Avg<br>Performance All<br>CCIs (%) | Provider<br>Performance (%)*            | Possible Points<br>(Weight)       | Provider Points<br>Earned            |  |
| OPM Monitoring Reviews                         |                                    |                                         |                                   |                                      |  |
| Annual Comprehensive Reviews                   | 88%                                | 60%                                     | 25                                | 14.98                                |  |
| Safety Reviews                                 | 96%                                | 98%                                     | 15                                | 14.68                                |  |
| Monitoring Sub-Total                           |                                    |                                         | 40                                | 29.66                                |  |
| CCI Safety Outcomes                            |                                    |                                         |                                   |                                      |  |
| Incidence of Maltreatment                      | 0.33%                              | No Substantiated<br>Reports             | 10                                | 10.00                                |  |
| Staff Training                                 | 71%                                | 100%                                    | 10                                | 10.00                                |  |
| Safety Sub-Total                               |                                    |                                         | 20                                | 20.00                                |  |
| CCI Permanency Outcomes                        |                                    |                                         |                                   |                                      |  |
| Placement Stability                            | 92%                                | 88%                                     | 15                                | 13.20                                |  |
| Permanency Sub-Total                           |                                    |                                         | 15                                | 13.20                                |  |
| CCI Well-Being Outcomes                        |                                    |                                         |                                   |                                      |  |
| EPSDT Medical Visits                           | 93%                                | 75%                                     | 4                                 | 3.00                                 |  |
| EPSDT Dental Visits                            | 86%                                | 100%                                    | 4                                 | 4.00                                 |  |
| Academic Supports                              | 69%                                | 100%                                    | 3                                 | 3.00                                 |  |
| Provider ECEM Visits                           | 81%                                | 86%                                     | 7                                 | 6.02                                 |  |
| Provider General Contacts                      | 79%                                | 100%                                    | 7                                 | 7.00                                 |  |
| Placements with Siblings                       | 40%                                | 75%                                     | Not Scored                        | Not Scored                           |  |
| Placements within Legal County                 | 14%                                | 0%                                      | Not Scored                        | Not Scored                           |  |
| Well-Being Sub-Total                           |                                    |                                         | 25                                | 23.02                                |  |
| *Performance calculation descriptions can b    | e found in the FY 20               | 17 RBWO PBP Measureme                   | ents and Standards Guide          |                                      |  |