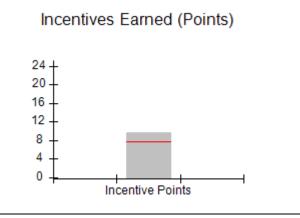

### Provider/Program Name: A Friend's House - (563) - CCI

|                                              |                                         | r                                        |                                    |                                       |
|----------------------------------------------|-----------------------------------------|------------------------------------------|------------------------------------|---------------------------------------|
| Program Census Information:                  |                                         | # Children in Care During<br>Quarter: 17 | # Placements During<br>Quarter: 17 | # Children in Care On<br>Last Day: 14 |
| CCI Incentive Credits                        | Avg<br>Performance All<br>CCIs (Points) | Provider<br>Performance (%)*             | Possible Points<br>(Weight)        | Provider Points<br>Earned             |
| Early EPSDT Medical Visits                   |                                         | 100%                                     | 2                                  | 2.00                                  |
| Early EPSDT Dental Visits                    |                                         | 100%                                     | 2                                  | 2.00                                  |
| Permanency Contacts                          |                                         | 100%                                     | 5                                  | 5.00                                  |
| Additional Academic Supports                 |                                         | 100%                                     | 2                                  | 2.00                                  |
| Active Agency Accreditation                  |                                         | 0%                                       | 4                                  | 0.00                                  |
| Staff Clinical Licensure                     |                                         | 0%                                       | 5                                  | 0.00                                  |
| Behavior Management (threshold = 0)          |                                         | 100%                                     | 4                                  | 4.00                                  |
| Incentives Total                             | 7.80                                    |                                          | 24                                 | 15.00                                 |
| Maximum total                                | combined incentive                      | credit allowed is 10 points.             | Incentives Awarded                 | 10.00                                 |
| *Performance calculation descriptions can be | e found in the FY 20                    | 17 RBWO PBP Measureme                    | ents and Standards Guide.          |                                       |