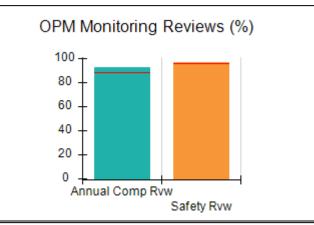

# Performance-Based Placement Measures RBWO Provider GA+SCORECARD - CCI

| Provider/Program Name: A                     | Friend's Hou                       | se - (563) - CCI                         |                                    |                                       |
|----------------------------------------------|------------------------------------|------------------------------------------|------------------------------------|---------------------------------------|
| 111 Henry Pkwy., McDonough, GA 30253         |                                    | Quarterly Sco                            | Current Quarter Score (Grade)      |                                       |
| Phone: 678-432-1630                          |                                    | Q1: 107.53 (A+)                          | Q2: 108.36 (A+)                    | 109.39%                               |
| Vendor ID# 35215                             |                                    | Q3: 107.86 (A+)                          | Q4: 109.39 (A+)                    | (A+)                                  |
| Program Census Information:                  |                                    | # Children in Care During<br>Quarter: 17 | # Placements During<br>Quarter: 17 | # Children in Care On<br>Last Day: 14 |
|                                              | Avg<br>Performance All<br>CCIs (%) | Provider<br>Performance (%)*             | Possible Points<br>(Weight)        | Provider Points<br>Earned             |
| OPM Monitoring Reviews                       |                                    |                                          |                                    |                                       |
| Annual Comprehensive Reviews                 | 88%                                | 98%                                      | 25                                 | 24.62                                 |
| Safety Reviews                               | 96%                                | 98%                                      | 15                                 | 14.77                                 |
| Monitoring Sub-Total                         |                                    |                                          | 40                                 | 39.39                                 |
| CCI Safety Outcomes                          |                                    |                                          |                                    |                                       |
| Incidence of Maltreatment                    | 0.33%                              | No Substantiated<br>Reports              | 10                                 | 10.00                                 |
| Staff Training                               | 71%                                | 100%                                     | 10                                 | 10.00                                 |
| Safety Sub-Total                             |                                    |                                          | 20                                 | 20.00                                 |
| CCI Permanency Outcomes                      |                                    |                                          |                                    |                                       |
| Placement Stability                          | 92%                                | 100%                                     | 15                                 | 15.00                                 |
| Permanency Sub-Total                         |                                    |                                          | 15                                 | 15.00                                 |
| CCI Well-Being Outcomes                      |                                    |                                          |                                    |                                       |
| EPSDT Medical Visits                         | 93%                                | 100%                                     | 4                                  | 4.00                                  |
| EPSDT Dental Visits                          | 86%                                | 100%                                     | 4                                  | 4.00                                  |
| Academic Supports                            | 69%                                | 100%                                     | 3                                  | 3.00                                  |
| Provider ECEM Visits                         | 81%                                | 100%                                     | 7                                  | 7.00                                  |
| Provider General Contacts                    | 79%                                | 100%                                     | 7                                  | 7.00                                  |
| Placements with Siblings                     | 40%                                | 87%                                      | Not Scored                         | Not Scored                            |
| Placements within Legal County               | 14%                                | 0%                                       | Not Scored                         | Not Scored                            |
| Well-Being Sub-Total                         |                                    |                                          | 25                                 | 25.00                                 |
| *Performance calculation descriptions can be | e found in the FY 20°              | 17 RBWO PBP Measureme                    | ents and Standards Guide           |                                       |