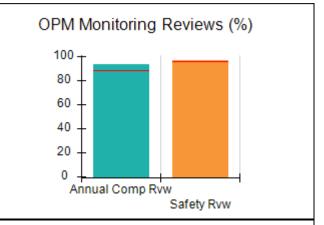

# Performance-Based Placement Measures RBWO Provider GA+SCORECARD - CCI

| Provider/Program Name: A                     | Friend's Hou                       | se - (563) - CCI                         |                                    |                                       |
|----------------------------------------------|------------------------------------|------------------------------------------|------------------------------------|---------------------------------------|
| 111 Henry Pkwy., McDonough, GA 30253         |                                    | Quarterly Sco                            | Current Quarter Score (Grade)      |                                       |
| Phone: 678-432-1630                          |                                    | Q1: 107.53 (A+)                          | Q2: 108.36 (A+)                    | 109.39%                               |
| Vendor ID# 35215                             |                                    | Q3: 107.86 (A+)                          | Q4: 109.39 (A+)                    | (A+)                                  |
| Program Census Information:                  |                                    | # Children in Care During<br>Quarter: 17 | # Placements During<br>Quarter: 17 | # Children in Care On<br>Last Day: 14 |
|                                              | Avg<br>Performance All<br>CCIs (%) | Provider<br>Performance (%)*             | Possible Points<br>(Weight)        | Provider Points<br>Earned             |
| OPM Monitoring Reviews                       |                                    |                                          |                                    |                                       |
| Annual Comprehensive Reviews                 | 88%                                | 98%                                      | 25                                 | 24.62                                 |
| Safety Reviews                               | 96%                                | 98%                                      | 15                                 | 14.77                                 |
| Monitoring Sub-Total                         |                                    |                                          | 40                                 | 39.39                                 |
| CCI Safety Outcomes                          |                                    |                                          |                                    |                                       |
| Incidence of Maltreatment                    | 0.33%                              | No Substantiated<br>Reports              | 10                                 | 10.00                                 |
| Staff Training                               | 71%                                | 100%                                     | 10                                 | 10.00                                 |
| Safety Sub-Total                             |                                    |                                          | 20                                 | 20.00                                 |
| CCI Permanency Outcomes                      |                                    |                                          |                                    |                                       |
| Placement Stability                          | 92%                                | 100%                                     | 15                                 | 15.00                                 |
| Permanency Sub-Total                         |                                    |                                          | 15                                 | 15.00                                 |
| CCI Well-Being Outcomes                      |                                    |                                          |                                    |                                       |
| EPSDT Medical Visits                         | 93%                                | 100%                                     | 4                                  | 4.00                                  |
| EPSDT Dental Visits                          | 86%                                | 100%                                     | 4                                  | 4.00                                  |
| Academic Supports                            | 69%                                | 100%                                     | 3                                  | 3.00                                  |
| Provider ECEM Visits                         | 81%                                | 100%                                     | 7                                  | 7.00                                  |
| Provider General Contacts                    | 79%                                | 100%                                     | 7                                  | 7.00                                  |
| Placements with Siblings                     | 40%                                | 87%                                      | Not Scored                         | Not Scored                            |
| Placements within Legal County               | 14%                                | 0%                                       | Not Scored                         | Not Scored                            |
| Well-Being Sub-Total                         |                                    |                                          | 25                                 | 25.00                                 |
| *Performance calculation descriptions can be | e found in the FY 20°              | 17 RBWO PBP Measureme                    | ents and Standards Guide           |                                       |