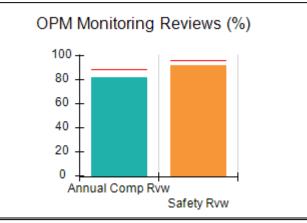

# Performance-Based Placement Measures RBWO Provider GA+SCORECARD - CCI

Report Quarter: Q4 FY2017

Provider/Program Name: Advocates for Bartow's Children - Flowering Branch Children's

| 49 Monroe Crossing, Cartersville, GA 30120 |                                    | Quarterly Scores (Grades)                |                                    | Current Quarter Score (Grade)         |
|--------------------------------------------|------------------------------------|------------------------------------------|------------------------------------|---------------------------------------|
| Phone: 770-382-6180                        |                                    | Q1: 103.28 (A+)                          | Q2: 105.10 (A+)                    | 100.20%<br>(A+)                       |
| Vendor ID# 35217                           |                                    | Q3: 107.42 (A+)                          | Q4: 100.20 (A+)                    |                                       |
| Program Census Information:                |                                    | # Children in Care During<br>Quarter: 13 | # Placements During<br>Quarter: 13 | # Children in Care On<br>Last Day: 11 |
|                                            | Avg<br>Performance All<br>CCIs (%) | Provider<br>Performance (%)*             | Possible Points<br>(Weight)        | Provider Points<br>Earned             |
| OPM Monitoring Reviews                     |                                    |                                          |                                    |                                       |
| Annual Comprehensive Reviews               | 88%                                | 95%                                      | 25                                 | 23.65                                 |
| Safety Reviews                             | 96%                                | 99%                                      | 15                                 | 14.79                                 |
| Monitoring Sub-Total                       |                                    |                                          | 40                                 | 38.44                                 |
| CCI Safety Outcomes                        |                                    |                                          |                                    |                                       |
| Incidence of Maltreatment                  | 0.33%                              | No Substantiated<br>Reports              | 10                                 | 10.00                                 |
| Staff Training                             | 71%                                | 100%                                     | 10                                 | 10.00                                 |
| Safety Sub-Total                           |                                    |                                          | 20                                 | 20.00                                 |