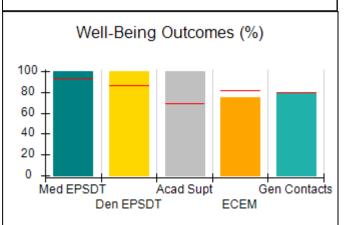

# Performance-Based Placement Measures RBWO Provider GA+SCORECARD - CCI

| Provider/Program Name: A                     | Friend's Hou                       | se - (563) - CCI                         |                                    |                                       |
|----------------------------------------------|------------------------------------|------------------------------------------|------------------------------------|---------------------------------------|
| 111 Henry Pkwy., McDonough, GA 30253         |                                    | Quarterly Sco                            | Current Quarter Score (Grade)      |                                       |
| Phone: 678-432-1630                          |                                    | Q1: 107.53 (A+)                          | Q2: 108.36 (A+)                    | 109.39%                               |
| Vendor ID# 35215                             |                                    | Q3: 107.86 (A+)                          | Q4: 109.39 (A+)                    | (A+)                                  |
| Program Census Information:                  |                                    | # Children in Care During<br>Quarter: 17 | # Placements During<br>Quarter: 17 | # Children in Care On<br>Last Day: 14 |
|                                              | Avg<br>Performance All<br>CCIs (%) | Provider<br>Performance (%)*             | Possible Points<br>(Weight)        | Provider Points<br>Earned             |
| OPM Monitoring Reviews                       |                                    |                                          |                                    |                                       |
| Annual Comprehensive Reviews                 | 88%                                | 98%                                      | 25                                 | 24.62                                 |
| Safety Reviews                               | 96%                                | 98%                                      | 15                                 | 14.77                                 |
| Monitoring Sub-Total                         |                                    |                                          | 40                                 | 39.39                                 |
| CCI Safety Outcomes                          |                                    |                                          |                                    |                                       |
| Incidence of Maltreatment                    | 0.33%                              | No Substantiated<br>Reports              | 10                                 | 10.00                                 |
| Staff Training                               | 71%                                | 100%                                     | 10                                 | 10.00                                 |
| Safety Sub-Total                             |                                    |                                          | 20                                 | 20.00                                 |
| CCI Permanency Outcomes                      |                                    |                                          |                                    |                                       |
| Placement Stability                          | 92%                                | 100%                                     | 15                                 | 15.00                                 |
| Permanency Sub-Total                         |                                    |                                          | 15                                 | 15.00                                 |
| CCI Well-Being Outcomes                      |                                    |                                          |                                    |                                       |
| EPSDT Medical Visits                         | 93%                                | 100%                                     | 4                                  | 4.00                                  |
| EPSDT Dental Visits                          | 86%                                | 100%                                     | 4                                  | 4.00                                  |
| Academic Supports                            | 69%                                | 100%                                     | 3                                  | 3.00                                  |
| Provider ECEM Visits                         | 81%                                | 100%                                     | 7                                  | 7.00                                  |
| Provider General Contacts                    | 79%                                | 100%                                     | 7                                  | 7.00                                  |
| Placements with Siblings                     | 40%                                | 87%                                      | Not Scored                         | Not Scored                            |
| Placements within Legal County               | 14%                                | 0%                                       | Not Scored                         | Not Scored                            |
| Well-Being Sub-Total                         |                                    |                                          | 25                                 | 25.00                                 |
| *Performance calculation descriptions can be | e found in the FY 20°              | 17 RBWO PBP Measureme                    | ents and Standards Guide           |                                       |