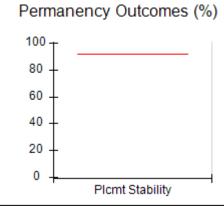

# Performance-Based Placement Measures RBWO Provider GA+SCORECARD - CCI

| Provider/Program Name: A                     | Friend's Hou                       | se - (563) - CCI                         |                                    |                                       |
|----------------------------------------------|------------------------------------|------------------------------------------|------------------------------------|---------------------------------------|
| 111 Henry Pkwy., McDonough, GA 30253         |                                    | Quarterly Sco                            | Current Quarter Score (Grade)      |                                       |
| Phone: 678-432-1630                          |                                    | Q1: 107.53 (A+)                          | Q2: 108.36 (A+)                    | 109.39%                               |
| Vendor ID# 35215                             |                                    | Q3: 107.86 (A+)                          | Q4: 109.39 (A+)                    | (A+)                                  |
| Program Census Information:                  |                                    | # Children in Care During<br>Quarter: 17 | # Placements During<br>Quarter: 17 | # Children in Care On<br>Last Day: 14 |
|                                              | Avg<br>Performance All<br>CCIs (%) | Provider<br>Performance (%)*             | Possible Points<br>(Weight)        | Provider Points<br>Earned             |
| OPM Monitoring Reviews                       |                                    |                                          |                                    |                                       |
| Annual Comprehensive Reviews                 | 88%                                | 98%                                      | 25                                 | 24.62                                 |
| Safety Reviews                               | 96%                                | 98%                                      | 15                                 | 14.77                                 |
| Monitoring Sub-Total                         |                                    |                                          | 40                                 | 39.39                                 |
| CCI Safety Outcomes                          |                                    |                                          |                                    |                                       |
| Incidence of Maltreatment                    | 0.33%                              | No Substantiated<br>Reports              | 10                                 | 10.00                                 |
| Staff Training                               | 71%                                | 100%                                     | 10                                 | 10.00                                 |
| Safety Sub-Total                             |                                    |                                          | 20                                 | 20.00                                 |
| CCI Permanency Outcomes                      |                                    |                                          |                                    |                                       |
| Placement Stability                          | 92%                                | 100%                                     | 15                                 | 15.00                                 |
| Permanency Sub-Total                         |                                    |                                          | 15                                 | 15.00                                 |
| CCI Well-Being Outcomes                      |                                    |                                          |                                    |                                       |
| EPSDT Medical Visits                         | 93%                                | 100%                                     | 4                                  | 4.00                                  |
| EPSDT Dental Visits                          | 86%                                | 100%                                     | 4                                  | 4.00                                  |
| Academic Supports                            | 69%                                | 100%                                     | 3                                  | 3.00                                  |
| Provider ECEM Visits                         | 81%                                | 100%                                     | 7                                  | 7.00                                  |
| Provider General Contacts                    | 79%                                | 100%                                     | 7                                  | 7.00                                  |
| Placements with Siblings                     | 40%                                | 87%                                      | Not Scored                         | Not Scored                            |
| Placements within Legal County               | 14%                                | 0%                                       | Not Scored                         | Not Scored                            |
| Well-Being Sub-Total                         |                                    |                                          | 25                                 | 25.00                                 |
| *Performance calculation descriptions can be | e found in the FY 20°              | 17 RBWO PBP Measureme                    | ents and Standards Guide           |                                       |