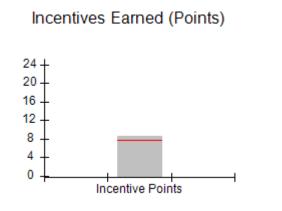

### Provider/Program Name: A Friend's House - (563) - CCI

|                                              |                                         | r                                        |                                    |                                       |
|----------------------------------------------|-----------------------------------------|------------------------------------------|------------------------------------|---------------------------------------|
| Program Census Information:                  |                                         | # Children in Care During<br>Quarter: 17 | # Placements During<br>Quarter: 17 | # Children in Care On<br>Last Day: 14 |
| CCI Incentive Credits                        | Avg<br>Performance All<br>CCIs (Points) | Provider<br>Performance (%)*             | Possible Points<br>(Weight)        | Provider Points<br>Earned             |
| Early EPSDT Medical Visits                   |                                         | 100%                                     | 2                                  | 2.00                                  |
| Early EPSDT Dental Visits                    |                                         | 100%                                     | 2                                  | 2.00                                  |
| Permanency Contacts                          |                                         | 100%                                     | 5                                  | 5.00                                  |
| Additional Academic Supports                 |                                         | 100%                                     | 2                                  | 2.00                                  |
| Active Agency Accreditation                  |                                         | 0%                                       | 4                                  | 0.00                                  |
| Staff Clinical Licensure                     |                                         | 0%                                       | 5                                  | 0.00                                  |
| Behavior Management (threshold = 0)          |                                         | 100%                                     | 4                                  | 4.00                                  |
| Incentives Total                             | 7.80                                    |                                          | 24                                 | 15.00                                 |
| Maximum total                                | combined incentive                      | credit allowed is 10 points.             | Incentives Awarded                 | 10.00                                 |
| *Performance calculation descriptions can be | e found in the FY 20                    | 17 RBWO PBP Measureme                    | ents and Standards Guide.          |                                       |