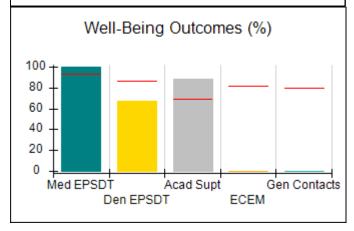

# Performance-Based Placement Measures RBWO Provider GA+SCORECARD - CCI

| Provider/Program Name: A                     | Friend's Hou                       | se - (563) - CCI                         |                                    |                                       |
|----------------------------------------------|------------------------------------|------------------------------------------|------------------------------------|---------------------------------------|
| 111 Henry Pkwy., McDonough, GA 30253         |                                    | Quarterly Sco                            | Current Quarter Score (Grade)      |                                       |
| Phone: 678-432-1630                          |                                    | Q1: 107.53 (A+)                          | Q2: 108.36 (A+)                    | 109.39%                               |
| Vendor ID# 35215                             |                                    | Q3: 107.86 (A+)                          | Q4: 109.39 (A+)                    | (A+)                                  |
| Program Census Information:                  |                                    | # Children in Care During<br>Quarter: 17 | # Placements During<br>Quarter: 17 | # Children in Care On<br>Last Day: 14 |
|                                              | Avg<br>Performance All<br>CCIs (%) | Provider<br>Performance (%)*             | Possible Points<br>(Weight)        | Provider Points<br>Earned             |
| OPM Monitoring Reviews                       |                                    |                                          |                                    |                                       |
| Annual Comprehensive Reviews                 | 88%                                | 98%                                      | 25                                 | 24.62                                 |
| Safety Reviews                               | 96%                                | 98%                                      | 15                                 | 14.77                                 |
| Monitoring Sub-Total                         |                                    |                                          | 40                                 | 39.39                                 |
| CCI Safety Outcomes                          |                                    |                                          |                                    |                                       |
| Incidence of Maltreatment                    | 0.33%                              | No Substantiated<br>Reports              | 10                                 | 10.00                                 |
| Staff Training                               | 71%                                | 100%                                     | 10                                 | 10.00                                 |
| Safety Sub-Total                             |                                    |                                          | 20                                 | 20.00                                 |
| CCI Permanency Outcomes                      |                                    |                                          |                                    |                                       |
| Placement Stability                          | 92%                                | 100%                                     | 15                                 | 15.00                                 |
| Permanency Sub-Total                         |                                    |                                          | 15                                 | 15.00                                 |
| CCI Well-Being Outcomes                      |                                    |                                          |                                    |                                       |
| EPSDT Medical Visits                         | 93%                                | 100%                                     | 4                                  | 4.00                                  |
| EPSDT Dental Visits                          | 86%                                | 100%                                     | 4                                  | 4.00                                  |
| Academic Supports                            | 69%                                | 100%                                     | 3                                  | 3.00                                  |
| Provider ECEM Visits                         | 81%                                | 100%                                     | 7                                  | 7.00                                  |
| Provider General Contacts                    | 79%                                | 100%                                     | 7                                  | 7.00                                  |
| Placements with Siblings                     | 40%                                | 87%                                      | Not Scored                         | Not Scored                            |
| Placements within Legal County               | 14%                                | 0%                                       | Not Scored                         | Not Scored                            |
| Well-Being Sub-Total                         |                                    |                                          | 25                                 | 25.00                                 |
| *Performance calculation descriptions can be | e found in the FY 20°              | 17 RBWO PBP Measureme                    | ents and Standards Guide           |                                       |