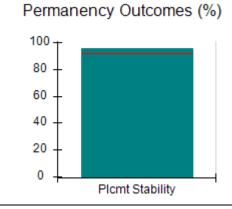

# **Quarterly Provider Comparisons to All CCIs**

indicates average for all CCIs

Placement Stability

### DHS, DFCS, Office of Provider Management

15.00

15

100%

92%

| Monitoring & Outcomes: | Possible Points = 100          | Points Earned = 98.16 |           |  |
|------------------------|--------------------------------|-----------------------|-----------|--|
|                        | Score Before Incentives Credit |                       |           |  |
|                        | Inc                            | entives Awarded       | 9.04 pts  |  |
|                        |                                | PBP Verification      | -7.00 pts |  |
|                        |                                | Total Score           | 100.20%   |  |