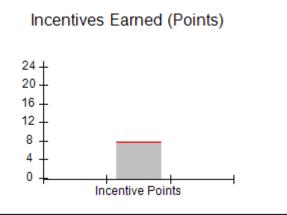

### Provider/Program Name: A Friend's House - (563) - CCI

|                                              |                                         | r                                        |                                    |                                       |
|----------------------------------------------|-----------------------------------------|------------------------------------------|------------------------------------|---------------------------------------|
| Program Census Information:                  |                                         | # Children in Care During<br>Quarter: 17 | # Placements During<br>Quarter: 17 | # Children in Care On<br>Last Day: 14 |
| CCI Incentive Credits                        | Avg<br>Performance All<br>CCIs (Points) | Provider<br>Performance (%)*             | Possible Points<br>(Weight)        | Provider Points<br>Earned             |
| Early EPSDT Medical Visits                   |                                         | 100%                                     | 2                                  | 2.00                                  |
| Early EPSDT Dental Visits                    |                                         | 100%                                     | 2                                  | 2.00                                  |
| Permanency Contacts                          |                                         | 100%                                     | 5                                  | 5.00                                  |
| Additional Academic Supports                 |                                         | 100%                                     | 2                                  | 2.00                                  |
| Active Agency Accreditation                  |                                         | 0%                                       | 4                                  | 0.00                                  |
| Staff Clinical Licensure                     |                                         | 0%                                       | 5                                  | 0.00                                  |
| Behavior Management (threshold = 0)          |                                         | 100%                                     | 4                                  | 4.00                                  |
| Incentives Total                             | 7.80                                    |                                          | 24                                 | 15.00                                 |
| Maximum total                                | combined incentive                      | credit allowed is 10 points.             | Incentives Awarded                 | 10.00                                 |
| *Performance calculation descriptions can be | e found in the FY 20                    | 17 RBWO PBP Measureme                    | ents and Standards Guide.          |                                       |