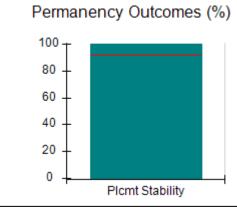

# Performance-Based Placement Measures RBWO Provider GA+SCORECARD - CCI

| Provider/Program Name: A                     | Friend's Hou                       | se - (563) - CCI                         |                                    |                                       |
|----------------------------------------------|------------------------------------|------------------------------------------|------------------------------------|---------------------------------------|
| 111 Henry Pkwy., McDonough, GA 30253         |                                    | Quarterly Sco                            | Current Quarter Score (Grade)      |                                       |
| Phone: 678-432-1630                          |                                    | Q1: 107.53 (A+)                          | Q2: 108.36 (A+)                    | 109.39%                               |
| Vendor ID# 35215                             |                                    | Q3: 107.86 (A+)                          | Q4: 109.39 (A+)                    | (A+)                                  |
| Program Census Information:                  |                                    | # Children in Care During<br>Quarter: 17 | # Placements During<br>Quarter: 17 | # Children in Care On<br>Last Day: 14 |
|                                              | Avg<br>Performance All<br>CCIs (%) | Provider<br>Performance (%)*             | Possible Points<br>(Weight)        | Provider Points<br>Earned             |
| OPM Monitoring Reviews                       |                                    |                                          |                                    |                                       |
| Annual Comprehensive Reviews                 | 88%                                | 98%                                      | 25                                 | 24.62                                 |
| Safety Reviews                               | 96%                                | 98%                                      | 15                                 | 14.77                                 |
| Monitoring Sub-Total                         |                                    |                                          | 40                                 | 39.39                                 |
| CCI Safety Outcomes                          |                                    |                                          |                                    |                                       |
| Incidence of Maltreatment                    | 0.33%                              | No Substantiated<br>Reports              | 10                                 | 10.00                                 |
| Staff Training                               | 71%                                | 100%                                     | 10                                 | 10.00                                 |
| Safety Sub-Total                             |                                    |                                          | 20                                 | 20.00                                 |
| CCI Permanency Outcomes                      |                                    |                                          |                                    |                                       |
| Placement Stability                          | 92%                                | 100%                                     | 15                                 | 15.00                                 |
| Permanency Sub-Total                         |                                    |                                          | 15                                 | 15.00                                 |
| CCI Well-Being Outcomes                      |                                    |                                          |                                    |                                       |
| EPSDT Medical Visits                         | 93%                                | 100%                                     | 4                                  | 4.00                                  |
| EPSDT Dental Visits                          | 86%                                | 100%                                     | 4                                  | 4.00                                  |
| Academic Supports                            | 69%                                | 100%                                     | 3                                  | 3.00                                  |
| Provider ECEM Visits                         | 81%                                | 100%                                     | 7                                  | 7.00                                  |
| Provider General Contacts                    | 79%                                | 100%                                     | 7                                  | 7.00                                  |
| Placements with Siblings                     | 40%                                | 87%                                      | Not Scored                         | Not Scored                            |
| Placements within Legal County               | 14%                                | 0%                                       | Not Scored                         | Not Scored                            |
| Well-Being Sub-Total                         |                                    |                                          | 25                                 | 25.00                                 |
| *Performance calculation descriptions can be | e found in the FY 20°              | 17 RBWO PBP Measureme                    | ents and Standards Guide           |                                       |

| Permanency Sub-Total                         |                      |                       | 15                       | 15.00      |
|----------------------------------------------|----------------------|-----------------------|--------------------------|------------|
| CCI Well-Being Outcomes                      |                      |                       |                          |            |
| EPSDT Medical Visits                         | 93%                  | 100%                  | 4                        | 4.00       |
| EPSDT Dental Visits                          | 86%                  | 100%                  | 4                        | 4.00       |
| Academic Supports                            | 69%                  | 100%                  | 3                        | 3.00       |
| Provider ECEM Visits                         | 81%                  | 100%                  | 7                        | 7.00       |
| Provider General Contacts                    | 79%                  | 96%                   | 7                        | 6.72       |
| Placements with Siblings                     | 40%                  | 83%                   | Not Scored               | Not Scored |
| Placements within Legal County               | 14%                  | 75%                   | Not Scored               | Not Scored |
| Well-Being Sub-Total                         |                      |                       | 25                       | 24.72      |
| *Performance calculation descriptions can be | e found in the FY 20 | 17 RBWO PBP Measureme | ents and Standards Guide |            |