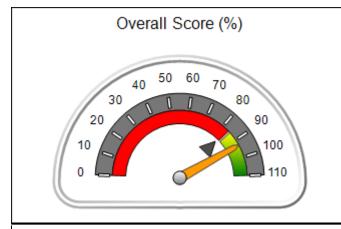

# Performance-Based Placement Measures RBWO Provider GA+SCORECARD - CCI

Report Quarter: Q4 FY2017

| Provider/Program Name: A Friend's House - (563) - CCI |                                          |                                    |                                       |  |  |
|-------------------------------------------------------|------------------------------------------|------------------------------------|---------------------------------------|--|--|
| 111 Henry Pkwy., McDonough, GA 30253                  | Quarterly Sco                            | ores (Grades)                      | Current Quarter Score (Grade)         |  |  |
| Phone: 678-432-1630                                   | Q1: 107.53 (A+)                          | Q2: 108.36 (A+)                    | 109.39%                               |  |  |
| Vendor ID# 35215                                      | Q3: 107.86 (A+)                          | Q4: 109.39 (A+)                    | (A+)                                  |  |  |
| Program Census Information:                           | # Children in Care During<br>Quarter: 17 | # Placements During<br>Quarter: 17 | # Children in Care On Last<br>Day: 14 |  |  |

# Performance-Based Placement Measures RBWO Provider GA+SCORECARD - CCI

| Provider/Program Name: A                     | Friend's Hou                       | se - (563) - CCI                         |                                    |                                       |
|----------------------------------------------|------------------------------------|------------------------------------------|------------------------------------|---------------------------------------|
| 111 Henry Pkwy., McDonough, GA 30253         |                                    | Quarterly Sco                            | Current Quarter Score (Grade)      |                                       |
| Phone: 678-432-1630                          |                                    | Q1: 107.53 (A+)                          | Q2: 108.36 (A+)                    | 109.39%                               |
| Vendor ID# 35215                             |                                    | Q3: 107.86 (A+)                          | Q4: 109.39 (A+)                    | (A+)                                  |
| Program Census Information:                  |                                    | # Children in Care During<br>Quarter: 17 | # Placements During<br>Quarter: 17 | # Children in Care On<br>Last Day: 14 |
|                                              | Avg<br>Performance All<br>CCIs (%) | Provider<br>Performance (%)*             | Possible Points<br>(Weight)        | Provider Points<br>Earned             |
| OPM Monitoring Reviews                       |                                    |                                          |                                    |                                       |
| Annual Comprehensive Reviews                 | 88%                                | 98%                                      | 25                                 | 24.62                                 |
| Safety Reviews                               | 96%                                | 98%                                      | 15                                 | 14.77                                 |
| Monitoring Sub-Total                         |                                    |                                          | 40                                 | 39.39                                 |
| CCI Safety Outcomes                          |                                    |                                          |                                    |                                       |
| Incidence of Maltreatment                    | 0.33%                              | No Substantiated<br>Reports              | 10                                 | 10.00                                 |
| Staff Training                               | 71%                                | 100%                                     | 10                                 | 10.00                                 |
| Safety Sub-Total                             |                                    |                                          | 20                                 | 20.00                                 |
| CCI Permanency Outcomes                      |                                    |                                          |                                    |                                       |
| Placement Stability                          | 92%                                | 100%                                     | 15                                 | 15.00                                 |
| Permanency Sub-Total                         |                                    |                                          | 15                                 | 15.00                                 |
| CCI Well-Being Outcomes                      |                                    |                                          |                                    |                                       |
| EPSDT Medical Visits                         | 93%                                | 100%                                     | 4                                  | 4.00                                  |
| EPSDT Dental Visits                          | 86%                                | 100%                                     | 4                                  | 4.00                                  |
| Academic Supports                            | 69%                                | 100%                                     | 3                                  | 3.00                                  |
| Provider ECEM Visits                         | 81%                                | 100%                                     | 7                                  | 7.00                                  |
| Provider General Contacts                    | 79%                                | 100%                                     | 7                                  | 7.00                                  |
| Placements with Siblings                     | 40%                                | 87%                                      | Not Scored                         | Not Scored                            |
| Placements within Legal County               | 14%                                | 0%                                       | Not Scored                         | Not Scored                            |
| Well-Being Sub-Total                         |                                    |                                          | 25                                 | 25.00                                 |
| *Performance calculation descriptions can be | e found in the FY 20°              | 17 RBWO PBP Measureme                    | ents and Standards Guide           |                                       |

| Monitoring & Outcomes: | toring & Outcomes: Possible Points = 100 Points Earned |                    |           |  |
|------------------------|--------------------------------------------------------|--------------------|-----------|--|
|                        | Score Before Incentives Credit                         |                    |           |  |
|                        | Inc                                                    | entives Awarded    | 10.00 pts |  |
|                        |                                                        | PBP Verification   | 0.00 pts  |  |
|                        |                                                        | <b>Total Score</b> | 109.39%   |  |