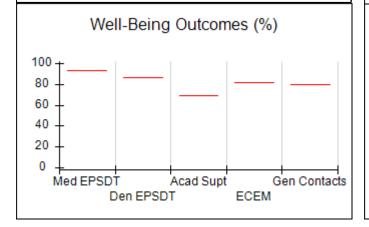

# Performance-Based Placement Measures RBWO Provider GA+SCORECARD - CCI

| Provider/Program Name: A                     | Friend's Hou                       | se - (563) - CCI                         |                                    |                                       |
|----------------------------------------------|------------------------------------|------------------------------------------|------------------------------------|---------------------------------------|
| 111 Henry Pkwy., McDonough, GA 30253         |                                    | Quarterly Sco                            | Current Quarter Score (Grade)      |                                       |
| Phone: 678-432-1630                          |                                    | Q1: 107.53 (A+)                          | Q2: 108.36 (A+)                    | 109.39%                               |
| Vendor ID# 35215                             |                                    | Q3: 107.86 (A+)                          | Q4: 109.39 (A+)                    | (A+)                                  |
| Program Census Information:                  |                                    | # Children in Care During<br>Quarter: 17 | # Placements During<br>Quarter: 17 | # Children in Care On<br>Last Day: 14 |
|                                              | Avg<br>Performance All<br>CCIs (%) | Provider<br>Performance (%)*             | Possible Points<br>(Weight)        | Provider Points<br>Earned             |
| OPM Monitoring Reviews                       |                                    |                                          |                                    |                                       |
| Annual Comprehensive Reviews                 | 88%                                | 98%                                      | 25                                 | 24.62                                 |
| Safety Reviews                               | 96%                                | 98%                                      | 15                                 | 14.77                                 |
| Monitoring Sub-Total                         |                                    |                                          | 40                                 | 39.39                                 |
| CCI Safety Outcomes                          |                                    |                                          |                                    |                                       |
| Incidence of Maltreatment                    | 0.33%                              | No Substantiated<br>Reports              | 10                                 | 10.00                                 |
| Staff Training                               | 71%                                | 100%                                     | 10                                 | 10.00                                 |
| Safety Sub-Total                             |                                    |                                          | 20                                 | 20.00                                 |
| CCI Permanency Outcomes                      |                                    |                                          |                                    |                                       |
| Placement Stability                          | 92%                                | 100%                                     | 15                                 | 15.00                                 |
| Permanency Sub-Total                         |                                    |                                          | 15                                 | 15.00                                 |
| CCI Well-Being Outcomes                      |                                    |                                          |                                    |                                       |
| EPSDT Medical Visits                         | 93%                                | 100%                                     | 4                                  | 4.00                                  |
| EPSDT Dental Visits                          | 86%                                | 100%                                     | 4                                  | 4.00                                  |
| Academic Supports                            | 69%                                | 100%                                     | 3                                  | 3.00                                  |
| Provider ECEM Visits                         | 81%                                | 100%                                     | 7                                  | 7.00                                  |
| Provider General Contacts                    | 79%                                | 100%                                     | 7                                  | 7.00                                  |
| Placements with Siblings                     | 40%                                | 87%                                      | Not Scored                         | Not Scored                            |
| Placements within Legal County               | 14%                                | 0%                                       | Not Scored                         | Not Scored                            |
| Well-Being Sub-Total                         |                                    |                                          | 25                                 | 25.00                                 |
| *Performance calculation descriptions can be | e found in the FY 20°              | 17 RBWO PBP Measureme                    | ents and Standards Guide           |                                       |