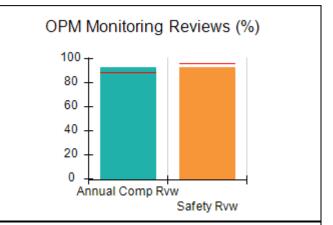

# Performance-Based Placement Measures RBWO Provider GA+SCORECARD - CCI

Report Quarter: Q4 FY2017

Provider/Program Name: Advocates for Bartow's Children - Flowering Branch Children's

| 49 Monroe Crossing, Cartersville, GA 30120 |                                    | Quarterly Scores (Grades)                |                                    | Current Quarter Score (Grade)         |
|--------------------------------------------|------------------------------------|------------------------------------------|------------------------------------|---------------------------------------|
| Phone: 770-382-6180                        |                                    | Q1: 103.28 (A+)                          | Q2: 105.10 (A+)                    | 100.20%<br>(A+)                       |
| Vendor ID# 35217                           |                                    | Q3: 107.42 (A+)                          | Q4: 100.20 (A+)                    |                                       |
| Program Census Information:                |                                    | # Children in Care During<br>Quarter: 13 | # Placements During<br>Quarter: 13 | # Children in Care On<br>Last Day: 11 |
|                                            | Avg<br>Performance All<br>CCIs (%) | Provider<br>Performance (%)*             | Possible Points<br>(Weight)        | Provider Points<br>Earned             |
| OPM Monitoring Reviews                     |                                    |                                          |                                    |                                       |
| Annual Comprehensive Reviews               | 88%                                | 95%                                      | 25                                 | 23.65                                 |
| Safety Reviews                             | 96%                                | 99%                                      | 15                                 | 14.79                                 |
| Monitoring Sub-Total                       |                                    |                                          | 40                                 | 38.44                                 |
| CCI Safety Outcomes                        |                                    |                                          |                                    |                                       |
| Incidence of Maltreatment                  | 0.33%                              | No Substantiated<br>Reports              | 10                                 | 10.00                                 |
| Staff Training                             | 71%                                | 100%                                     | 10                                 | 10.00                                 |
| Safety Sub-Total                           |                                    |                                          | 20                                 | 20.00                                 |