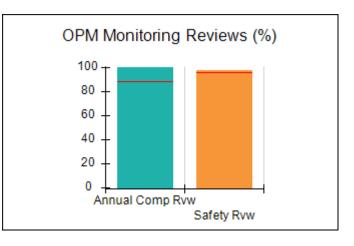

# Performance-Based Placement Measures RBWO Provider GA+SCORECARD - CCI

| Provider/Program Name: A                     | Friend's Hou                       | se - (563) - CCI                         |                                    |                                       |
|----------------------------------------------|------------------------------------|------------------------------------------|------------------------------------|---------------------------------------|
| 111 Henry Pkwy., McDonough, GA 30253         |                                    | Quarterly Sco                            | Current Quarter Score (Grade)      |                                       |
| Phone: 678-432-1630                          |                                    | Q1: 107.53 (A+)                          | Q2: 108.36 (A+)                    | 109.39%                               |
| Vendor ID# 35215                             |                                    | Q3: 107.86 (A+)                          | Q4: 109.39 (A+)                    | (A+)                                  |
| Program Census Information:                  |                                    | # Children in Care During<br>Quarter: 17 | # Placements During<br>Quarter: 17 | # Children in Care On<br>Last Day: 14 |
|                                              | Avg<br>Performance All<br>CCIs (%) | Provider<br>Performance (%)*             | Possible Points<br>(Weight)        | Provider Points<br>Earned             |
| OPM Monitoring Reviews                       |                                    |                                          |                                    |                                       |
| Annual Comprehensive Reviews                 | 88%                                | 98%                                      | 25                                 | 24.62                                 |
| Safety Reviews                               | 96%                                | 98%                                      | 15                                 | 14.77                                 |
| Monitoring Sub-Total                         |                                    |                                          | 40                                 | 39.39                                 |
| CCI Safety Outcomes                          |                                    |                                          |                                    |                                       |
| Incidence of Maltreatment                    | 0.33%                              | No Substantiated<br>Reports              | 10                                 | 10.00                                 |
| Staff Training                               | 71%                                | 100%                                     | 10                                 | 10.00                                 |
| Safety Sub-Total                             |                                    |                                          | 20                                 | 20.00                                 |
| CCI Permanency Outcomes                      |                                    |                                          |                                    |                                       |
| Placement Stability                          | 92%                                | 100%                                     | 15                                 | 15.00                                 |
| Permanency Sub-Total                         |                                    |                                          | 15                                 | 15.00                                 |
| CCI Well-Being Outcomes                      |                                    |                                          |                                    |                                       |
| EPSDT Medical Visits                         | 93%                                | 100%                                     | 4                                  | 4.00                                  |
| EPSDT Dental Visits                          | 86%                                | 100%                                     | 4                                  | 4.00                                  |
| Academic Supports                            | 69%                                | 100%                                     | 3                                  | 3.00                                  |
| Provider ECEM Visits                         | 81%                                | 100%                                     | 7                                  | 7.00                                  |
| Provider General Contacts                    | 79%                                | 100%                                     | 7                                  | 7.00                                  |
| Placements with Siblings                     | 40%                                | 87%                                      | Not Scored                         | Not Scored                            |
| Placements within Legal County               | 14%                                | 0%                                       | Not Scored                         | Not Scored                            |
| Well-Being Sub-Total                         |                                    |                                          | 25                                 | 25.00                                 |
| *Performance calculation descriptions can be | e found in the FY 20°              | 17 RBWO PBP Measureme                    | ents and Standards Guide           |                                       |