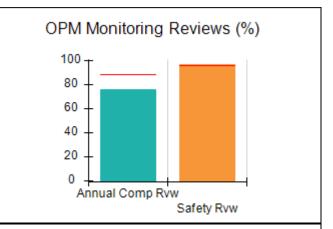

# Performance-Based Placement Measures RBWO Provider GA+SCORECARD - CCI

| Provider/Program Name: A                     | Friend's Hou                       | se - (563) - CCI                         |                                    |                                       |
|----------------------------------------------|------------------------------------|------------------------------------------|------------------------------------|---------------------------------------|
| 111 Henry Pkwy., McDonough, GA 30253         |                                    | Quarterly Sco                            | Current Quarter Score (Grade)      |                                       |
| Phone: 678-432-1630                          |                                    | Q1: 107.53 (A+)                          | Q2: 108.36 (A+)                    | 109.39%                               |
| Vendor ID# 35215                             |                                    | Q3: 107.86 (A+)                          | Q4: 109.39 (A+)                    | (A+)                                  |
| Program Census Information:                  |                                    | # Children in Care During<br>Quarter: 17 | # Placements During<br>Quarter: 17 | # Children in Care On<br>Last Day: 14 |
|                                              | Avg<br>Performance All<br>CCIs (%) | Provider<br>Performance (%)*             | Possible Points<br>(Weight)        | Provider Points<br>Earned             |
| OPM Monitoring Reviews                       |                                    |                                          |                                    |                                       |
| Annual Comprehensive Reviews                 | 88%                                | 98%                                      | 25                                 | 24.62                                 |
| Safety Reviews                               | 96%                                | 98%                                      | 15                                 | 14.77                                 |
| Monitoring Sub-Total                         |                                    |                                          | 40                                 | 39.39                                 |
| CCI Safety Outcomes                          |                                    |                                          |                                    |                                       |
| Incidence of Maltreatment                    | 0.33%                              | No Substantiated<br>Reports              | 10                                 | 10.00                                 |
| Staff Training                               | 71%                                | 100%                                     | 10                                 | 10.00                                 |
| Safety Sub-Total                             |                                    |                                          | 20                                 | 20.00                                 |
| CCI Permanency Outcomes                      |                                    |                                          |                                    |                                       |
| Placement Stability                          | 92%                                | 100%                                     | 15                                 | 15.00                                 |
| Permanency Sub-Total                         |                                    |                                          | 15                                 | 15.00                                 |
| CCI Well-Being Outcomes                      |                                    |                                          |                                    |                                       |
| EPSDT Medical Visits                         | 93%                                | 100%                                     | 4                                  | 4.00                                  |
| EPSDT Dental Visits                          | 86%                                | 100%                                     | 4                                  | 4.00                                  |
| Academic Supports                            | 69%                                | 100%                                     | 3                                  | 3.00                                  |
| Provider ECEM Visits                         | 81%                                | 100%                                     | 7                                  | 7.00                                  |
| Provider General Contacts                    | 79%                                | 100%                                     | 7                                  | 7.00                                  |
| Placements with Siblings                     | 40%                                | 87%                                      | Not Scored                         | Not Scored                            |
| Placements within Legal County               | 14%                                | 0%                                       | Not Scored                         | Not Scored                            |
| Well-Being Sub-Total                         |                                    |                                          | 25                                 | 25.00                                 |
| *Performance calculation descriptions can be | e found in the FY 20°              | 17 RBWO PBP Measureme                    | ents and Standards Guide           |                                       |