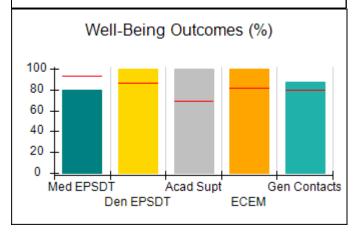

# Performance-Based Placement Measures RBWO Provider GA+SCORECARD - CCI

| Provider/Program Name: A                     | Friend's Hou                       | se - (563) - CCI                         |                                    |                                       |
|----------------------------------------------|------------------------------------|------------------------------------------|------------------------------------|---------------------------------------|
| 111 Henry Pkwy., McDonough, GA 30253         |                                    | Quarterly Sco                            | Current Quarter Score (Grade)      |                                       |
| Phone: 678-432-1630                          |                                    | Q1: 107.53 (A+)                          | Q2: 108.36 (A+)                    | 109.39%                               |
| Vendor ID# 35215                             |                                    | Q3: 107.86 (A+)                          | Q4: 109.39 (A+)                    | (A+)                                  |
| Program Census Information:                  |                                    | # Children in Care During<br>Quarter: 17 | # Placements During<br>Quarter: 17 | # Children in Care On<br>Last Day: 14 |
|                                              | Avg<br>Performance All<br>CCIs (%) | Provider<br>Performance (%)*             | Possible Points<br>(Weight)        | Provider Points<br>Earned             |
| OPM Monitoring Reviews                       |                                    |                                          |                                    |                                       |
| Annual Comprehensive Reviews                 | 88%                                | 98%                                      | 25                                 | 24.62                                 |
| Safety Reviews                               | 96%                                | 98%                                      | 15                                 | 14.77                                 |
| Monitoring Sub-Total                         |                                    |                                          | 40                                 | 39.39                                 |
| CCI Safety Outcomes                          |                                    |                                          |                                    |                                       |
| Incidence of Maltreatment                    | 0.33%                              | No Substantiated<br>Reports              | 10                                 | 10.00                                 |
| Staff Training                               | 71%                                | 100%                                     | 10                                 | 10.00                                 |
| Safety Sub-Total                             |                                    |                                          | 20                                 | 20.00                                 |
| CCI Permanency Outcomes                      |                                    |                                          |                                    |                                       |
| Placement Stability                          | 92%                                | 100%                                     | 15                                 | 15.00                                 |
| Permanency Sub-Total                         |                                    |                                          | 15                                 | 15.00                                 |
| CCI Well-Being Outcomes                      |                                    |                                          |                                    |                                       |
| EPSDT Medical Visits                         | 93%                                | 100%                                     | 4                                  | 4.00                                  |
| EPSDT Dental Visits                          | 86%                                | 100%                                     | 4                                  | 4.00                                  |
| Academic Supports                            | 69%                                | 100%                                     | 3                                  | 3.00                                  |
| Provider ECEM Visits                         | 81%                                | 100%                                     | 7                                  | 7.00                                  |
| Provider General Contacts                    | 79%                                | 100%                                     | 7                                  | 7.00                                  |
| Placements with Siblings                     | 40%                                | 87%                                      | Not Scored                         | Not Scored                            |
| Placements within Legal County               | 14%                                | 0%                                       | Not Scored                         | Not Scored                            |
| Well-Being Sub-Total                         |                                    |                                          | 25                                 | 25.00                                 |
| *Performance calculation descriptions can be | e found in the FY 20°              | 17 RBWO PBP Measureme                    | ents and Standards Guide           |                                       |