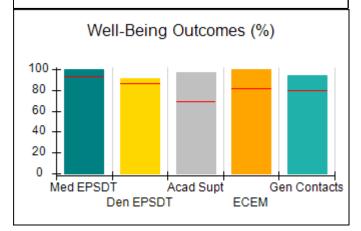

# Performance-Based Placement Measures RBWO Provider GA+SCORECARD - CCI

| Provider/Program Name: A                     | Friend's Hou                       | se - (563) - CCI                         |                                    |                                       |
|----------------------------------------------|------------------------------------|------------------------------------------|------------------------------------|---------------------------------------|
| 111 Henry Pkwy., McDonough, GA 30253         |                                    | Quarterly Sco                            | Current Quarter Score (Grade)      |                                       |
| Phone: 678-432-1630                          |                                    | Q1: 107.53 (A+)                          | Q2: 108.36 (A+)                    | 109.39%                               |
| Vendor ID# 35215                             |                                    | Q3: 107.86 (A+)                          | Q4: 109.39 (A+)                    | (A+)                                  |
| Program Census Information:                  |                                    | # Children in Care During<br>Quarter: 17 | # Placements During<br>Quarter: 17 | # Children in Care On<br>Last Day: 14 |
|                                              | Avg<br>Performance All<br>CCIs (%) | Provider<br>Performance (%)*             | Possible Points<br>(Weight)        | Provider Points<br>Earned             |
| OPM Monitoring Reviews                       |                                    |                                          |                                    |                                       |
| Annual Comprehensive Reviews                 | 88%                                | 98%                                      | 25                                 | 24.62                                 |
| Safety Reviews                               | 96%                                | 98%                                      | 15                                 | 14.77                                 |
| Monitoring Sub-Total                         |                                    |                                          | 40                                 | 39.39                                 |
| CCI Safety Outcomes                          |                                    |                                          |                                    |                                       |
| Incidence of Maltreatment                    | 0.33%                              | No Substantiated<br>Reports              | 10                                 | 10.00                                 |
| Staff Training                               | 71%                                | 100%                                     | 10                                 | 10.00                                 |
| Safety Sub-Total                             |                                    |                                          | 20                                 | 20.00                                 |
| CCI Permanency Outcomes                      |                                    |                                          |                                    |                                       |
| Placement Stability                          | 92%                                | 100%                                     | 15                                 | 15.00                                 |
| Permanency Sub-Total                         |                                    |                                          | 15                                 | 15.00                                 |
| CCI Well-Being Outcomes                      |                                    |                                          |                                    |                                       |
| EPSDT Medical Visits                         | 93%                                | 100%                                     | 4                                  | 4.00                                  |
| EPSDT Dental Visits                          | 86%                                | 100%                                     | 4                                  | 4.00                                  |
| Academic Supports                            | 69%                                | 100%                                     | 3                                  | 3.00                                  |
| Provider ECEM Visits                         | 81%                                | 100%                                     | 7                                  | 7.00                                  |
| Provider General Contacts                    | 79%                                | 100%                                     | 7                                  | 7.00                                  |
| Placements with Siblings                     | 40%                                | 87%                                      | Not Scored                         | Not Scored                            |
| Placements within Legal County               | 14%                                | 0%                                       | Not Scored                         | Not Scored                            |
| Well-Being Sub-Total                         |                                    |                                          | 25                                 | 25.00                                 |
| *Performance calculation descriptions can be | e found in the FY 20°              | 17 RBWO PBP Measureme                    | ents and Standards Guide           |                                       |