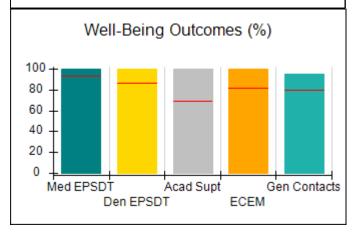

# Performance-Based Placement Measures RBWO Provider GA+SCORECARD - CCI

| Provider/Program Name: A                     | Friend's Hou                       | se - (563) - CCI                         |                                    |                                       |
|----------------------------------------------|------------------------------------|------------------------------------------|------------------------------------|---------------------------------------|
| 111 Henry Pkwy., McDonough, GA 30253         |                                    | Quarterly Sco                            | Current Quarter Score (Grade)      |                                       |
| Phone: 678-432-1630                          |                                    | Q1: 107.53 (A+)                          | Q2: 108.36 (A+)                    | 109.39%                               |
| Vendor ID# 35215                             |                                    | Q3: 107.86 (A+)                          | Q4: 109.39 (A+)                    | (A+)                                  |
| Program Census Information:                  |                                    | # Children in Care During<br>Quarter: 17 | # Placements During<br>Quarter: 17 | # Children in Care On<br>Last Day: 14 |
|                                              | Avg<br>Performance All<br>CCIs (%) | Provider<br>Performance (%)*             | Possible Points<br>(Weight)        | Provider Points<br>Earned             |
| OPM Monitoring Reviews                       |                                    |                                          |                                    |                                       |
| Annual Comprehensive Reviews                 | 88%                                | 98%                                      | 25                                 | 24.62                                 |
| Safety Reviews                               | 96%                                | 98%                                      | 15                                 | 14.77                                 |
| Monitoring Sub-Total                         |                                    |                                          | 40                                 | 39.39                                 |
| CCI Safety Outcomes                          |                                    |                                          |                                    |                                       |
| Incidence of Maltreatment                    | 0.33%                              | No Substantiated<br>Reports              | 10                                 | 10.00                                 |
| Staff Training                               | 71%                                | 100%                                     | 10                                 | 10.00                                 |
| Safety Sub-Total                             |                                    |                                          | 20                                 | 20.00                                 |
| CCI Permanency Outcomes                      |                                    |                                          |                                    |                                       |
| Placement Stability                          | 92%                                | 100%                                     | 15                                 | 15.00                                 |
| Permanency Sub-Total                         |                                    |                                          | 15                                 | 15.00                                 |
| CCI Well-Being Outcomes                      |                                    |                                          |                                    |                                       |
| EPSDT Medical Visits                         | 93%                                | 100%                                     | 4                                  | 4.00                                  |
| EPSDT Dental Visits                          | 86%                                | 100%                                     | 4                                  | 4.00                                  |
| Academic Supports                            | 69%                                | 100%                                     | 3                                  | 3.00                                  |
| Provider ECEM Visits                         | 81%                                | 100%                                     | 7                                  | 7.00                                  |
| Provider General Contacts                    | 79%                                | 100%                                     | 7                                  | 7.00                                  |
| Placements with Siblings                     | 40%                                | 87%                                      | Not Scored                         | Not Scored                            |
| Placements within Legal County               | 14%                                | 0%                                       | Not Scored                         | Not Scored                            |
| Well-Being Sub-Total                         |                                    |                                          | 25                                 | 25.00                                 |
| *Performance calculation descriptions can be | e found in the FY 20°              | 17 RBWO PBP Measureme                    | ents and Standards Guide           |                                       |