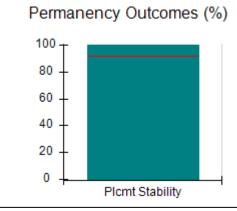

# Performance-Based Placement Measures RBWO Provider GA+SCORECARD - CCI

| Provider/Program Name: A                     | Friend's Hou                       | se - (563) - CCI                         |                                    |                                       |
|----------------------------------------------|------------------------------------|------------------------------------------|------------------------------------|---------------------------------------|
| 111 Henry Pkwy., McDonough, GA 30253         |                                    | Quarterly Sco                            | Current Quarter Score (Grade)      |                                       |
| Phone: 678-432-1630                          |                                    | Q1: 107.53 (A+)                          | Q2: 108.36 (A+)                    | 109.39%                               |
| Vendor ID# 35215                             |                                    | Q3: 107.86 (A+)                          | Q4: 109.39 (A+)                    | (A+)                                  |
| Program Census Information:                  |                                    | # Children in Care During<br>Quarter: 17 | # Placements During<br>Quarter: 17 | # Children in Care On<br>Last Day: 14 |
|                                              | Avg<br>Performance All<br>CCIs (%) | Provider<br>Performance (%)*             | Possible Points<br>(Weight)        | Provider Points<br>Earned             |
| OPM Monitoring Reviews                       |                                    |                                          |                                    |                                       |
| Annual Comprehensive Reviews                 | 88%                                | 98%                                      | 25                                 | 24.62                                 |
| Safety Reviews                               | 96%                                | 98%                                      | 15                                 | 14.77                                 |
| Monitoring Sub-Total                         |                                    |                                          | 40                                 | 39.39                                 |
| CCI Safety Outcomes                          |                                    |                                          |                                    |                                       |
| Incidence of Maltreatment                    | 0.33%                              | No Substantiated<br>Reports              | 10                                 | 10.00                                 |
| Staff Training                               | 71%                                | 100%                                     | 10                                 | 10.00                                 |
| Safety Sub-Total                             |                                    |                                          | 20                                 | 20.00                                 |
| CCI Permanency Outcomes                      |                                    |                                          |                                    |                                       |
| Placement Stability                          | 92%                                | 100%                                     | 15                                 | 15.00                                 |
| Permanency Sub-Total                         |                                    |                                          | 15                                 | 15.00                                 |
| CCI Well-Being Outcomes                      |                                    |                                          |                                    |                                       |
| EPSDT Medical Visits                         | 93%                                | 100%                                     | 4                                  | 4.00                                  |
| EPSDT Dental Visits                          | 86%                                | 100%                                     | 4                                  | 4.00                                  |
| Academic Supports                            | 69%                                | 100%                                     | 3                                  | 3.00                                  |
| Provider ECEM Visits                         | 81%                                | 100%                                     | 7                                  | 7.00                                  |
| Provider General Contacts                    | 79%                                | 100%                                     | 7                                  | 7.00                                  |
| Placements with Siblings                     | 40%                                | 87%                                      | Not Scored                         | Not Scored                            |
| Placements within Legal County               | 14%                                | 0%                                       | Not Scored                         | Not Scored                            |
| Well-Being Sub-Total                         |                                    |                                          | 25                                 | 25.00                                 |
| *Performance calculation descriptions can be | e found in the FY 20°              | 17 RBWO PBP Measureme                    | ents and Standards Guide           |                                       |

# **Quarterly Provider Comparisons to All CCIs**

indicates average for all CCIs

Placement Stability