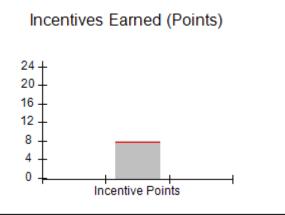

### Provider/Program Name: A Friend's House - (563) - CCI

|                                              |                                         | r                                        |                                    |                                       |
|----------------------------------------------|-----------------------------------------|------------------------------------------|------------------------------------|---------------------------------------|
| Program Census Information:                  |                                         | # Children in Care During<br>Quarter: 17 | # Placements During<br>Quarter: 17 | # Children in Care On<br>Last Day: 14 |
| CCI Incentive Credits                        | Avg<br>Performance All<br>CCIs (Points) | Provider<br>Performance (%)*             | Possible Points<br>(Weight)        | Provider Points<br>Earned             |
| Early EPSDT Medical Visits                   |                                         | 100%                                     | 2                                  | 2.00                                  |
| Early EPSDT Dental Visits                    |                                         | 100%                                     | 2                                  | 2.00                                  |
| Permanency Contacts                          |                                         | 100%                                     | 5                                  | 5.00                                  |
| Additional Academic Supports                 |                                         | 100%                                     | 2                                  | 2.00                                  |
| Active Agency Accreditation                  |                                         | 0%                                       | 4                                  | 0.00                                  |
| Staff Clinical Licensure                     |                                         | 0%                                       | 5                                  | 0.00                                  |
| Behavior Management (threshold = 0)          |                                         | 100%                                     | 4                                  | 4.00                                  |
| Incentives Total                             | 7.80                                    |                                          | 24                                 | 15.00                                 |
| Maximum total                                | combined incentive                      | credit allowed is 10 points.             | Incentives Awarded                 | 10.00                                 |
| *Performance calculation descriptions can be | e found in the FY 20                    | 17 RBWO PBP Measureme                    | ents and Standards Guide.          |                                       |