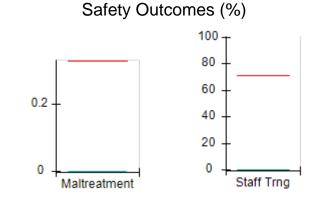

# Performance-Based Placement Measures RBWO Provider GA+SCORECARD - CCI

| Provider/Program Name: A                     | Friend's Hou                       | se - (563) - CCI                         |                                    |                                       |
|----------------------------------------------|------------------------------------|------------------------------------------|------------------------------------|---------------------------------------|
| 111 Henry Pkwy., McDonough, GA 30253         |                                    | Quarterly Sco                            | Current Quarter Score (Grade)      |                                       |
| Phone: 678-432-1630                          |                                    | Q1: 107.53 (A+)                          | Q2: 108.36 (A+)                    | 109.39%                               |
| Vendor ID# 35215                             |                                    | Q3: 107.86 (A+)                          | Q4: 109.39 (A+)                    | (A+)                                  |
| Program Census Information:                  |                                    | # Children in Care During<br>Quarter: 17 | # Placements During<br>Quarter: 17 | # Children in Care On<br>Last Day: 14 |
|                                              | Avg<br>Performance All<br>CCIs (%) | Provider<br>Performance (%)*             | Possible Points<br>(Weight)        | Provider Points<br>Earned             |
| OPM Monitoring Reviews                       |                                    |                                          |                                    |                                       |
| Annual Comprehensive Reviews                 | 88%                                | 98%                                      | 25                                 | 24.62                                 |
| Safety Reviews                               | 96%                                | 98%                                      | 15                                 | 14.77                                 |
| Monitoring Sub-Total                         |                                    |                                          | 40                                 | 39.39                                 |
| CCI Safety Outcomes                          |                                    |                                          |                                    |                                       |
| Incidence of Maltreatment                    | 0.33%                              | No Substantiated<br>Reports              | 10                                 | 10.00                                 |
| Staff Training                               | 71%                                | 100%                                     | 10                                 | 10.00                                 |
| Safety Sub-Total                             |                                    |                                          | 20                                 | 20.00                                 |
| CCI Permanency Outcomes                      |                                    |                                          |                                    |                                       |
| Placement Stability                          | 92%                                | 100%                                     | 15                                 | 15.00                                 |
| Permanency Sub-Total                         |                                    |                                          | 15                                 | 15.00                                 |
| CCI Well-Being Outcomes                      |                                    |                                          |                                    |                                       |
| EPSDT Medical Visits                         | 93%                                | 100%                                     | 4                                  | 4.00                                  |
| EPSDT Dental Visits                          | 86%                                | 100%                                     | 4                                  | 4.00                                  |
| Academic Supports                            | 69%                                | 100%                                     | 3                                  | 3.00                                  |
| Provider ECEM Visits                         | 81%                                | 100%                                     | 7                                  | 7.00                                  |
| Provider General Contacts                    | 79%                                | 100%                                     | 7                                  | 7.00                                  |
| Placements with Siblings                     | 40%                                | 87%                                      | Not Scored                         | Not Scored                            |
| Placements within Legal County               | 14%                                | 0%                                       | Not Scored                         | Not Scored                            |
| Well-Being Sub-Total                         |                                    |                                          | 25                                 | 25.00                                 |
| *Performance calculation descriptions can be | e found in the FY 20°              | 17 RBWO PBP Measureme                    | ents and Standards Guide           |                                       |