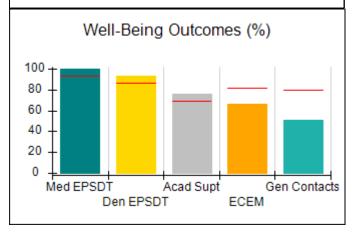

# Performance-Based Placement Measures RBWO Provider GA+SCORECARD - CCI

| Provider/Program Name: A                     | Friend's Hou                       | se - (563) - CCI                         |                                    |                                       |
|----------------------------------------------|------------------------------------|------------------------------------------|------------------------------------|---------------------------------------|
| 111 Henry Pkwy., McDonough, GA 30253         |                                    | Quarterly Sco                            | Current Quarter Score (Grade)      |                                       |
| Phone: 678-432-1630                          |                                    | Q1: 107.53 (A+)                          | Q2: 108.36 (A+)                    | 109.39%                               |
| Vendor ID# 35215                             |                                    | Q3: 107.86 (A+)                          | Q4: 109.39 (A+)                    | (A+)                                  |
| Program Census Information:                  |                                    | # Children in Care During<br>Quarter: 17 | # Placements During<br>Quarter: 17 | # Children in Care On<br>Last Day: 14 |
|                                              | Avg<br>Performance All<br>CCIs (%) | Provider<br>Performance (%)*             | Possible Points<br>(Weight)        | Provider Points<br>Earned             |
| OPM Monitoring Reviews                       |                                    |                                          |                                    |                                       |
| Annual Comprehensive Reviews                 | 88%                                | 98%                                      | 25                                 | 24.62                                 |
| Safety Reviews                               | 96%                                | 98%                                      | 15                                 | 14.77                                 |
| Monitoring Sub-Total                         |                                    |                                          | 40                                 | 39.39                                 |
| CCI Safety Outcomes                          |                                    |                                          |                                    |                                       |
| Incidence of Maltreatment                    | 0.33%                              | No Substantiated<br>Reports              | 10                                 | 10.00                                 |
| Staff Training                               | 71%                                | 100%                                     | 10                                 | 10.00                                 |
| Safety Sub-Total                             |                                    |                                          | 20                                 | 20.00                                 |
| CCI Permanency Outcomes                      |                                    |                                          |                                    |                                       |
| Placement Stability                          | 92%                                | 100%                                     | 15                                 | 15.00                                 |
| Permanency Sub-Total                         |                                    |                                          | 15                                 | 15.00                                 |
| CCI Well-Being Outcomes                      |                                    |                                          |                                    |                                       |
| EPSDT Medical Visits                         | 93%                                | 100%                                     | 4                                  | 4.00                                  |
| EPSDT Dental Visits                          | 86%                                | 100%                                     | 4                                  | 4.00                                  |
| Academic Supports                            | 69%                                | 100%                                     | 3                                  | 3.00                                  |
| Provider ECEM Visits                         | 81%                                | 100%                                     | 7                                  | 7.00                                  |
| Provider General Contacts                    | 79%                                | 100%                                     | 7                                  | 7.00                                  |
| Placements with Siblings                     | 40%                                | 87%                                      | Not Scored                         | Not Scored                            |
| Placements within Legal County               | 14%                                | 0%                                       | Not Scored                         | Not Scored                            |
| Well-Being Sub-Total                         |                                    |                                          | 25                                 | 25.00                                 |
| *Performance calculation descriptions can be | e found in the FY 20°              | 17 RBWO PBP Measureme                    | ents and Standards Guide           |                                       |

| Permanency Sub-Total                         |                      |                       | 15                       | 15.00      |
|----------------------------------------------|----------------------|-----------------------|--------------------------|------------|
| CCI Well-Being Outcomes                      |                      |                       |                          |            |
| EPSDT Medical Visits                         | 93%                  | 100%                  | 4                        | 4.00       |
| EPSDT Dental Visits                          | 86%                  | 100%                  | 4                        | 4.00       |
| Academic Supports                            | 69%                  | 100%                  | 3                        | 3.00       |
| Provider ECEM Visits                         | 81%                  | 100%                  | 7                        | 7.00       |
| Provider General Contacts                    | 79%                  | 96%                   | 7                        | 6.72       |
| Placements with Siblings                     | 40%                  | 83%                   | Not Scored               | Not Scored |
| Placements within Legal County               | 14%                  | 75%                   | Not Scored               | Not Scored |
| Well-Being Sub-Total                         |                      |                       | 25                       | 24.72      |
| *Performance calculation descriptions can be | e found in the FY 20 | 17 RBWO PBP Measureme | ents and Standards Guide |            |