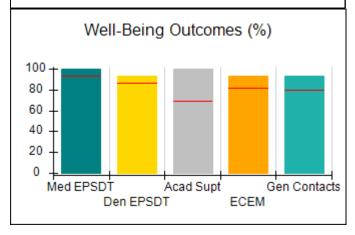

# Performance-Based Placement Measures RBWO Provider GA+SCORECARD - CCI

| Provider/Program Name: A                     | Friend's Hou                       | se - (563) - CCI                         |                                    |                                       |
|----------------------------------------------|------------------------------------|------------------------------------------|------------------------------------|---------------------------------------|
| 111 Henry Pkwy., McDonough, GA 30253         |                                    | Quarterly Sco                            | Current Quarter Score (Grade)      |                                       |
| Phone: 678-432-1630                          |                                    | Q1: 107.53 (A+)                          | Q2: 108.36 (A+)                    | 109.39%                               |
| Vendor ID# 35215                             |                                    | Q3: 107.86 (A+)                          | Q4: 109.39 (A+)                    | (A+)                                  |
| Program Census Information:                  |                                    | # Children in Care During<br>Quarter: 17 | # Placements During<br>Quarter: 17 | # Children in Care On<br>Last Day: 14 |
|                                              | Avg<br>Performance All<br>CCIs (%) | Provider<br>Performance (%)*             | Possible Points<br>(Weight)        | Provider Points<br>Earned             |
| OPM Monitoring Reviews                       |                                    |                                          |                                    |                                       |
| Annual Comprehensive Reviews                 | 88%                                | 98%                                      | 25                                 | 24.62                                 |
| Safety Reviews                               | 96%                                | 98%                                      | 15                                 | 14.77                                 |
| Monitoring Sub-Total                         |                                    |                                          | 40                                 | 39.39                                 |
| CCI Safety Outcomes                          |                                    |                                          |                                    |                                       |
| Incidence of Maltreatment                    | 0.33%                              | No Substantiated<br>Reports              | 10                                 | 10.00                                 |
| Staff Training                               | 71%                                | 100%                                     | 10                                 | 10.00                                 |
| Safety Sub-Total                             |                                    |                                          | 20                                 | 20.00                                 |
| CCI Permanency Outcomes                      |                                    |                                          |                                    |                                       |
| Placement Stability                          | 92%                                | 100%                                     | 15                                 | 15.00                                 |
| Permanency Sub-Total                         |                                    |                                          | 15                                 | 15.00                                 |
| CCI Well-Being Outcomes                      |                                    |                                          |                                    |                                       |
| EPSDT Medical Visits                         | 93%                                | 100%                                     | 4                                  | 4.00                                  |
| EPSDT Dental Visits                          | 86%                                | 100%                                     | 4                                  | 4.00                                  |
| Academic Supports                            | 69%                                | 100%                                     | 3                                  | 3.00                                  |
| Provider ECEM Visits                         | 81%                                | 100%                                     | 7                                  | 7.00                                  |
| Provider General Contacts                    | 79%                                | 100%                                     | 7                                  | 7.00                                  |
| Placements with Siblings                     | 40%                                | 87%                                      | Not Scored                         | Not Scored                            |
| Placements within Legal County               | 14%                                | 0%                                       | Not Scored                         | Not Scored                            |
| Well-Being Sub-Total                         |                                    |                                          | 25                                 | 25.00                                 |
| *Performance calculation descriptions can be | e found in the FY 20°              | 17 RBWO PBP Measureme                    | ents and Standards Guide           |                                       |