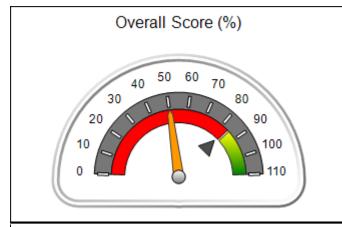

# Performance-Based Placement Measures RBWO Provider GA+SCORECARD - CCI

Report Quarter: Q4 FY2017

| Provider/Program Name: A Friend's House - (563) - CCI |                                          |                                    |                                       |  |  |
|-------------------------------------------------------|------------------------------------------|------------------------------------|---------------------------------------|--|--|
| 111 Henry Pkwy., McDonough, GA 30253                  | Quarterly Sco                            | ores (Grades)                      | Current Quarter Score (Grade)         |  |  |
| Phone: 678-432-1630                                   | Q1: 107.53 (A+)                          | Q2: 108.36 (A+)                    | 109.39%                               |  |  |
| Vendor ID# 35215                                      | Q3: 107.86 (A+)                          | Q4: 109.39 (A+)                    | (A+)                                  |  |  |
| Program Census Information:                           | # Children in Care During<br>Quarter: 17 | # Placements During<br>Quarter: 17 | # Children in Care On Last<br>Day: 14 |  |  |

# Performance-Based Placement Measures RBWO Provider GA+SCORECARD - CCI

| Provider/Program Name: A                     | Friend's Hou                       | se - (563) - CCI                         |                                    |                                       |
|----------------------------------------------|------------------------------------|------------------------------------------|------------------------------------|---------------------------------------|
| 111 Henry Pkwy., McDonough, GA 30253         |                                    | Quarterly Sco                            | Current Quarter Score (Grade)      |                                       |
| Phone: 678-432-1630                          |                                    | Q1: 107.53 (A+)                          | Q2: 108.36 (A+)                    | 109.39%                               |
| Vendor ID# 35215                             |                                    | Q3: 107.86 (A+)                          | Q4: 109.39 (A+)                    | (A+)                                  |
| Program Census Information:                  |                                    | # Children in Care During<br>Quarter: 17 | # Placements During<br>Quarter: 17 | # Children in Care On<br>Last Day: 14 |
|                                              | Avg<br>Performance All<br>CCIs (%) | Provider<br>Performance (%)*             | Possible Points<br>(Weight)        | Provider Points<br>Earned             |
| OPM Monitoring Reviews                       |                                    |                                          |                                    |                                       |
| Annual Comprehensive Reviews                 | 88%                                | 98%                                      | 25                                 | 24.62                                 |
| Safety Reviews                               | 96%                                | 98%                                      | 15                                 | 14.77                                 |
| Monitoring Sub-Total                         |                                    |                                          | 40                                 | 39.39                                 |
| CCI Safety Outcomes                          |                                    |                                          |                                    |                                       |
| Incidence of Maltreatment                    | 0.33%                              | No Substantiated<br>Reports              | 10                                 | 10.00                                 |
| Staff Training                               | 71%                                | 100%                                     | 10                                 | 10.00                                 |
| Safety Sub-Total                             |                                    |                                          | 20                                 | 20.00                                 |
| CCI Permanency Outcomes                      |                                    |                                          |                                    |                                       |
| Placement Stability                          | 92%                                | 100%                                     | 15                                 | 15.00                                 |
| Permanency Sub-Total                         |                                    |                                          | 15                                 | 15.00                                 |
| CCI Well-Being Outcomes                      |                                    |                                          |                                    |                                       |
| EPSDT Medical Visits                         | 93%                                | 100%                                     | 4                                  | 4.00                                  |
| EPSDT Dental Visits                          | 86%                                | 100%                                     | 4                                  | 4.00                                  |
| Academic Supports                            | 69%                                | 100%                                     | 3                                  | 3.00                                  |
| Provider ECEM Visits                         | 81%                                | 100%                                     | 7                                  | 7.00                                  |
| Provider General Contacts                    | 79%                                | 100%                                     | 7                                  | 7.00                                  |
| Placements with Siblings                     | 40%                                | 87%                                      | Not Scored                         | Not Scored                            |
| Placements within Legal County               | 14%                                | 0%                                       | Not Scored                         | Not Scored                            |
| Well-Being Sub-Total                         |                                    |                                          | 25                                 | 25.00                                 |
| *Performance calculation descriptions can be | e found in the FY 20°              | 17 RBWO PBP Measureme                    | ents and Standards Guide           |                                       |

| Monitoring & Outcomes: | toring & Outcomes: Possible Points = 100 Points Earned |                    |           |  |
|------------------------|--------------------------------------------------------|--------------------|-----------|--|
|                        | Score Before Incentives Credit                         |                    |           |  |
|                        | Inc                                                    | entives Awarded    | 10.00 pts |  |
|                        |                                                        | PBP Verification   | 0.00 pts  |  |
|                        |                                                        | <b>Total Score</b> | 109.39%   |  |