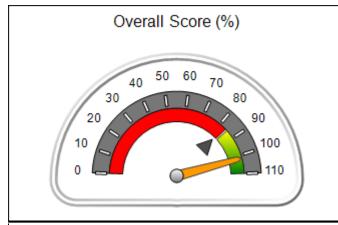

### **Quarterly Provider Comparisons to All CCIs**

indicates average for all CCIs

# Performance-Based Placement Measures RBWO Provider GA+SCORECARD - CCI

| Provider/Program Name: A                     | Friend's Hou                       | se - (563) - CCI                         |                                    |                                       |
|----------------------------------------------|------------------------------------|------------------------------------------|------------------------------------|---------------------------------------|
| 111 Henry Pkwy., McDonough, GA 30253         |                                    | Quarterly Sco                            | Current Quarter Score (Grade)      |                                       |
| Phone: 678-432-1630                          |                                    | Q1: 107.53 (A+)                          | Q2: 108.36 (A+)                    | 109.39%                               |
| Vendor ID# 35215                             |                                    | Q3: 107.86 (A+)                          | Q4: 109.39 (A+)                    | (A+)                                  |
| Program Census Information:                  |                                    | # Children in Care During<br>Quarter: 17 | # Placements During<br>Quarter: 17 | # Children in Care On<br>Last Day: 14 |
|                                              | Avg<br>Performance All<br>CCIs (%) | Provider<br>Performance (%)*             | Possible Points<br>(Weight)        | Provider Points<br>Earned             |
| OPM Monitoring Reviews                       |                                    |                                          |                                    |                                       |
| Annual Comprehensive Reviews                 | 88%                                | 98%                                      | 25                                 | 24.62                                 |
| Safety Reviews                               | 96%                                | 98%                                      | 15                                 | 14.77                                 |
| Monitoring Sub-Total                         |                                    |                                          | 40                                 | 39.39                                 |
| CCI Safety Outcomes                          |                                    |                                          |                                    |                                       |
| Incidence of Maltreatment                    | 0.33%                              | No Substantiated<br>Reports              | 10                                 | 10.00                                 |
| Staff Training                               | 71%                                | 100%                                     | 10                                 | 10.00                                 |
| Safety Sub-Total                             |                                    |                                          | 20                                 | 20.00                                 |
| CCI Permanency Outcomes                      |                                    |                                          |                                    |                                       |
| Placement Stability                          | 92%                                | 100%                                     | 15                                 | 15.00                                 |
| Permanency Sub-Total                         |                                    |                                          | 15                                 | 15.00                                 |
| CCI Well-Being Outcomes                      |                                    |                                          |                                    |                                       |
| EPSDT Medical Visits                         | 93%                                | 100%                                     | 4                                  | 4.00                                  |
| EPSDT Dental Visits                          | 86%                                | 100%                                     | 4                                  | 4.00                                  |
| Academic Supports                            | 69%                                | 100%                                     | 3                                  | 3.00                                  |
| Provider ECEM Visits                         | 81%                                | 100%                                     | 7                                  | 7.00                                  |
| Provider General Contacts                    | 79%                                | 100%                                     | 7                                  | 7.00                                  |
| Placements with Siblings                     | 40%                                | 87%                                      | Not Scored                         | Not Scored                            |
| Placements within Legal County               | 14%                                | 0%                                       | Not Scored                         | Not Scored                            |
| Well-Being Sub-Total                         |                                    |                                          | 25                                 | 25.00                                 |
| *Performance calculation descriptions can be | e found in the FY 20°              | 17 RBWO PBP Measureme                    | ents and Standards Guide           |                                       |

| Monitoring & Outcomes: | toring & Outcomes: Possible Points = 100 Points Earned |                    |           |  |
|------------------------|--------------------------------------------------------|--------------------|-----------|--|
|                        | Score Before Incentives Credit                         |                    |           |  |
|                        | Inc                                                    | entives Awarded    | 10.00 pts |  |
|                        |                                                        | PBP Verification   | 0.00 pts  |  |
|                        |                                                        | <b>Total Score</b> | 109.39%   |  |