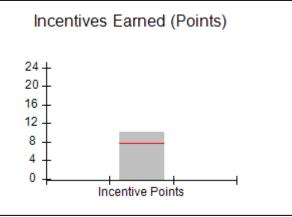

### Provider/Program Name: A Friend's House - (563) - CCI

|                                              |                                         | r                                        |                                    |                                       |
|----------------------------------------------|-----------------------------------------|------------------------------------------|------------------------------------|---------------------------------------|
| Program Census Information:                  |                                         | # Children in Care During<br>Quarter: 17 | # Placements During<br>Quarter: 17 | # Children in Care On<br>Last Day: 14 |
| CCI Incentive Credits                        | Avg<br>Performance All<br>CCIs (Points) | Provider<br>Performance (%)*             | Possible Points<br>(Weight)        | Provider Points<br>Earned             |
| Early EPSDT Medical Visits                   |                                         | 100%                                     | 2                                  | 2.00                                  |
| Early EPSDT Dental Visits                    |                                         | 100%                                     | 2                                  | 2.00                                  |
| Permanency Contacts                          |                                         | 100%                                     | 5                                  | 5.00                                  |
| Additional Academic Supports                 |                                         | 100%                                     | 2                                  | 2.00                                  |
| Active Agency Accreditation                  |                                         | 0%                                       | 4                                  | 0.00                                  |
| Staff Clinical Licensure                     |                                         | 0%                                       | 5                                  | 0.00                                  |
| Behavior Management (threshold = 0)          |                                         | 100%                                     | 4                                  | 4.00                                  |
| Incentives Total                             | 7.80                                    |                                          | 24                                 | 15.00                                 |
| Maximum total                                | combined incentive                      | credit allowed is 10 points.             | Incentives Awarded                 | 10.00                                 |
| *Performance calculation descriptions can be | e found in the FY 20                    | 17 RBWO PBP Measureme                    | ents and Standards Guide.          |                                       |