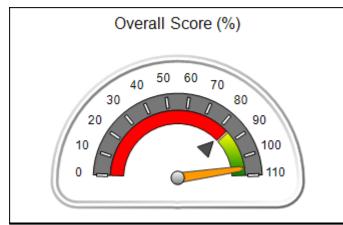

# Performance-Based Placement Measures RBWO Provider GA+SCORECARD - CCI

Report Quarter: Q4 FY2017

| Provider/Program Name: A Friend's House - (563) - CCI |                                          |                                    |                                       |  |  |
|-------------------------------------------------------|------------------------------------------|------------------------------------|---------------------------------------|--|--|
| 111 Henry Pkwy., McDonough, GA 30253                  | Quarterly Sco                            | ores (Grades)                      | Current Quarter Score (Grade)         |  |  |
| Phone: 678-432-1630                                   | Q1: 107.53 (A+)                          | Q2: 108.36 (A+)                    | 109.39%                               |  |  |
| Vendor ID# 35215                                      | Q3: 107.86 (A+)                          | Q4: 109.39 (A+)                    | (A+)                                  |  |  |
| Program Census Information:                           | # Children in Care During<br>Quarter: 17 | # Placements During<br>Quarter: 17 | # Children in Care On Last<br>Day: 14 |  |  |

| Monitoring & Outcomes: | toring & Outcomes: Possible Points = 100 Points Earned |                    |           |  |
|------------------------|--------------------------------------------------------|--------------------|-----------|--|
|                        | Score Before Incentives Credit                         |                    |           |  |
|                        | Inc                                                    | entives Awarded    | 10.00 pts |  |
|                        |                                                        | PBP Verification   | 0.00 pts  |  |
|                        |                                                        | <b>Total Score</b> | 109.39%   |  |