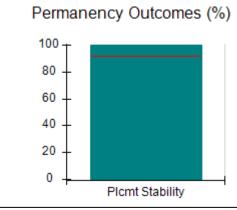

# Performance-Based Placement Measures RBWO Provider GA+SCORECARD - CCI

| Provider/Program Name: A                     | Friend's Hou                       | se - (563) - CCI                         |                                    |                                       |
|----------------------------------------------|------------------------------------|------------------------------------------|------------------------------------|---------------------------------------|
| 111 Henry Pkwy., McDonough, GA 30253         |                                    | Quarterly Sco                            | Current Quarter Score (Grade)      |                                       |
| Phone: 678-432-1630                          |                                    | Q1: 107.53 (A+)                          | Q2: 108.36 (A+)                    | 109.39%                               |
| Vendor ID# 35215                             |                                    | Q3: 107.86 (A+)                          | Q4: 109.39 (A+)                    | (A+)                                  |
| Program Census Information:                  |                                    | # Children in Care During<br>Quarter: 17 | # Placements During<br>Quarter: 17 | # Children in Care On<br>Last Day: 14 |
|                                              | Avg<br>Performance All<br>CCIs (%) | Provider<br>Performance (%)*             | Possible Points<br>(Weight)        | Provider Points<br>Earned             |
| OPM Monitoring Reviews                       |                                    |                                          |                                    |                                       |
| Annual Comprehensive Reviews                 | 88%                                | 98%                                      | 25                                 | 24.62                                 |
| Safety Reviews                               | 96%                                | 98%                                      | 15                                 | 14.77                                 |
| Monitoring Sub-Total                         |                                    |                                          | 40                                 | 39.39                                 |
| CCI Safety Outcomes                          |                                    |                                          |                                    |                                       |
| Incidence of Maltreatment                    | 0.33%                              | No Substantiated<br>Reports              | 10                                 | 10.00                                 |
| Staff Training                               | 71%                                | 100%                                     | 10                                 | 10.00                                 |
| Safety Sub-Total                             |                                    |                                          | 20                                 | 20.00                                 |
| CCI Permanency Outcomes                      |                                    |                                          |                                    |                                       |
| Placement Stability                          | 92%                                | 100%                                     | 15                                 | 15.00                                 |
| Permanency Sub-Total                         |                                    |                                          | 15                                 | 15.00                                 |
| CCI Well-Being Outcomes                      |                                    |                                          |                                    |                                       |
| EPSDT Medical Visits                         | 93%                                | 100%                                     | 4                                  | 4.00                                  |
| EPSDT Dental Visits                          | 86%                                | 100%                                     | 4                                  | 4.00                                  |
| Academic Supports                            | 69%                                | 100%                                     | 3                                  | 3.00                                  |
| Provider ECEM Visits                         | 81%                                | 100%                                     | 7                                  | 7.00                                  |
| Provider General Contacts                    | 79%                                | 100%                                     | 7                                  | 7.00                                  |
| Placements with Siblings                     | 40%                                | 87%                                      | Not Scored                         | Not Scored                            |
| Placements within Legal County               | 14%                                | 0%                                       | Not Scored                         | Not Scored                            |
| Well-Being Sub-Total                         |                                    |                                          | 25                                 | 25.00                                 |
| *Performance calculation descriptions can be | e found in the FY 20°              | 17 RBWO PBP Measureme                    | ents and Standards Guide           |                                       |

# **Quarterly Provider Comparisons to All CCIs**

indicates average for all CCIs

Placement Stability

### DHS, DFCS, Office of Provider Management

15.00