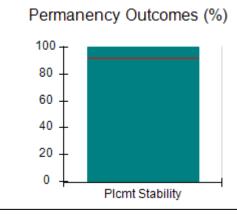

# Performance-Based Placement Measures RBWO Provider GA+SCORECARD - CCI

| Provider/Program Name: A                     | Friend's Hou                       | se - (563) - CCI                         |                                    |                                       |
|----------------------------------------------|------------------------------------|------------------------------------------|------------------------------------|---------------------------------------|
| 111 Henry Pkwy., McDonough, GA 30253         |                                    | Quarterly Sco                            | Current Quarter Score (Grade)      |                                       |
| Phone: 678-432-1630                          |                                    | Q1: 107.53 (A+)                          | Q2: 108.36 (A+)                    | 109.39%                               |
| Vendor ID# 35215                             |                                    | Q3: 107.86 (A+)                          | Q4: 109.39 (A+)                    | (A+)                                  |
| Program Census Information:                  |                                    | # Children in Care During<br>Quarter: 17 | # Placements During<br>Quarter: 17 | # Children in Care On<br>Last Day: 14 |
|                                              | Avg<br>Performance All<br>CCIs (%) | Provider<br>Performance (%)*             | Possible Points<br>(Weight)        | Provider Points<br>Earned             |
| OPM Monitoring Reviews                       |                                    |                                          |                                    |                                       |
| Annual Comprehensive Reviews                 | 88%                                | 98%                                      | 25                                 | 24.62                                 |
| Safety Reviews                               | 96%                                | 98%                                      | 15                                 | 14.77                                 |
| Monitoring Sub-Total                         |                                    |                                          | 40                                 | 39.39                                 |
| CCI Safety Outcomes                          |                                    |                                          |                                    |                                       |
| Incidence of Maltreatment                    | 0.33%                              | No Substantiated<br>Reports              | 10                                 | 10.00                                 |
| Staff Training                               | 71%                                | 100%                                     | 10                                 | 10.00                                 |
| Safety Sub-Total                             |                                    |                                          | 20                                 | 20.00                                 |
| CCI Permanency Outcomes                      |                                    |                                          |                                    |                                       |
| Placement Stability                          | 92%                                | 100%                                     | 15                                 | 15.00                                 |
| Permanency Sub-Total                         |                                    |                                          | 15                                 | 15.00                                 |
| CCI Well-Being Outcomes                      |                                    |                                          |                                    |                                       |
| EPSDT Medical Visits                         | 93%                                | 100%                                     | 4                                  | 4.00                                  |
| EPSDT Dental Visits                          | 86%                                | 100%                                     | 4                                  | 4.00                                  |
| Academic Supports                            | 69%                                | 100%                                     | 3                                  | 3.00                                  |
| Provider ECEM Visits                         | 81%                                | 100%                                     | 7                                  | 7.00                                  |
| Provider General Contacts                    | 79%                                | 100%                                     | 7                                  | 7.00                                  |
| Placements with Siblings                     | 40%                                | 87%                                      | Not Scored                         | Not Scored                            |
| Placements within Legal County               | 14%                                | 0%                                       | Not Scored                         | Not Scored                            |
| Well-Being Sub-Total                         |                                    |                                          | 25                                 | 25.00                                 |
| *Performance calculation descriptions can be | e found in the FY 20°              | 17 RBWO PBP Measureme                    | ents and Standards Guide           |                                       |

| Permanency Sub-Total                         |                      |                       | 15                       | 15.00      |
|----------------------------------------------|----------------------|-----------------------|--------------------------|------------|
| CCI Well-Being Outcomes                      |                      |                       |                          |            |
| EPSDT Medical Visits                         | 93%                  | 100%                  | 4                        | 4.00       |
| EPSDT Dental Visits                          | 86%                  | 100%                  | 4                        | 4.00       |
| Academic Supports                            | 69%                  | 100%                  | 3                        | 3.00       |
| Provider ECEM Visits                         | 81%                  | 100%                  | 7                        | 7.00       |
| Provider General Contacts                    | 79%                  | 96%                   | 7                        | 6.72       |
| Placements with Siblings                     | 40%                  | 83%                   | Not Scored               | Not Scored |
| Placements within Legal County               | 14%                  | 75%                   | Not Scored               | Not Scored |
| Well-Being Sub-Total                         |                      |                       | 25                       | 24.72      |
| *Performance calculation descriptions can be | e found in the FY 20 | 17 RBWO PBP Measureme | ents and Standards Guide |            |