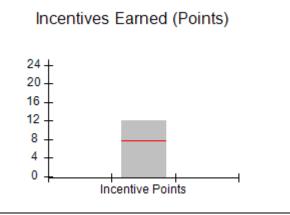

### Provider/Program Name: A Friend's House - (563) - CCI

|                                              |                                         | r                                        |                                    |                                       |
|----------------------------------------------|-----------------------------------------|------------------------------------------|------------------------------------|---------------------------------------|
| Program Census Information:                  |                                         | # Children in Care During<br>Quarter: 17 | # Placements During<br>Quarter: 17 | # Children in Care On<br>Last Day: 14 |
| CCI Incentive Credits                        | Avg<br>Performance All<br>CCIs (Points) | Provider<br>Performance (%)*             | Possible Points<br>(Weight)        | Provider Points<br>Earned             |
| Early EPSDT Medical Visits                   |                                         | 100%                                     | 2                                  | 2.00                                  |
| Early EPSDT Dental Visits                    |                                         | 100%                                     | 2                                  | 2.00                                  |
| Permanency Contacts                          |                                         | 100%                                     | 5                                  | 5.00                                  |
| Additional Academic Supports                 |                                         | 100%                                     | 2                                  | 2.00                                  |
| Active Agency Accreditation                  |                                         | 0%                                       | 4                                  | 0.00                                  |
| Staff Clinical Licensure                     |                                         | 0%                                       | 5                                  | 0.00                                  |
| Behavior Management (threshold = 0)          |                                         | 100%                                     | 4                                  | 4.00                                  |
| Incentives Total                             | 7.80                                    |                                          | 24                                 | 15.00                                 |
| Maximum total                                | combined incentive                      | credit allowed is 10 points.             | Incentives Awarded                 | 10.00                                 |
| *Performance calculation descriptions can be | e found in the FY 20                    | 17 RBWO PBP Measureme                    | ents and Standards Guide.          |                                       |