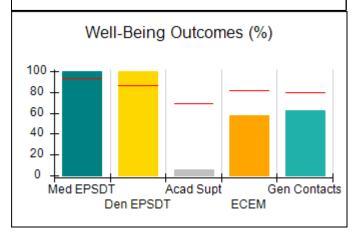

# Performance-Based Placement Measures RBWO Provider GA+SCORECARD - CCI

| Provider/Program Name: A                     | Friend's Hou                       | se - (563) - CCI                         |                                    |                                       |
|----------------------------------------------|------------------------------------|------------------------------------------|------------------------------------|---------------------------------------|
| 111 Henry Pkwy., McDonough, GA 30253         |                                    | Quarterly Sco                            | Current Quarter Score (Grade)      |                                       |
| Phone: 678-432-1630                          |                                    | Q1: 107.53 (A+)                          | Q2: 108.36 (A+)                    | 109.39%                               |
| Vendor ID# 35215                             |                                    | Q3: 107.86 (A+)                          | Q4: 109.39 (A+)                    | (A+)                                  |
| Program Census Information:                  |                                    | # Children in Care During<br>Quarter: 17 | # Placements During<br>Quarter: 17 | # Children in Care On<br>Last Day: 14 |
|                                              | Avg<br>Performance All<br>CCIs (%) | Provider<br>Performance (%)*             | Possible Points<br>(Weight)        | Provider Points<br>Earned             |
| OPM Monitoring Reviews                       |                                    |                                          |                                    |                                       |
| Annual Comprehensive Reviews                 | 88%                                | 98%                                      | 25                                 | 24.62                                 |
| Safety Reviews                               | 96%                                | 98%                                      | 15                                 | 14.77                                 |
| Monitoring Sub-Total                         |                                    |                                          | 40                                 | 39.39                                 |
| CCI Safety Outcomes                          |                                    |                                          |                                    |                                       |
| Incidence of Maltreatment                    | 0.33%                              | No Substantiated<br>Reports              | 10                                 | 10.00                                 |
| Staff Training                               | 71%                                | 100%                                     | 10                                 | 10.00                                 |
| Safety Sub-Total                             |                                    |                                          | 20                                 | 20.00                                 |
| CCI Permanency Outcomes                      |                                    |                                          |                                    |                                       |
| Placement Stability                          | 92%                                | 100%                                     | 15                                 | 15.00                                 |
| Permanency Sub-Total                         |                                    |                                          | 15                                 | 15.00                                 |
| CCI Well-Being Outcomes                      |                                    |                                          |                                    |                                       |
| EPSDT Medical Visits                         | 93%                                | 100%                                     | 4                                  | 4.00                                  |
| EPSDT Dental Visits                          | 86%                                | 100%                                     | 4                                  | 4.00                                  |
| Academic Supports                            | 69%                                | 100%                                     | 3                                  | 3.00                                  |
| Provider ECEM Visits                         | 81%                                | 100%                                     | 7                                  | 7.00                                  |
| Provider General Contacts                    | 79%                                | 100%                                     | 7                                  | 7.00                                  |
| Placements with Siblings                     | 40%                                | 87%                                      | Not Scored                         | Not Scored                            |
| Placements within Legal County               | 14%                                | 0%                                       | Not Scored                         | Not Scored                            |
| Well-Being Sub-Total                         |                                    |                                          | 25                                 | 25.00                                 |
| *Performance calculation descriptions can be | e found in the FY 20°              | 17 RBWO PBP Measureme                    | ents and Standards Guide           |                                       |