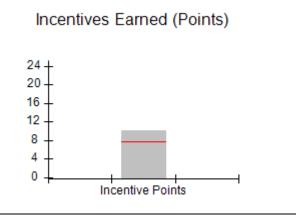

### Provider/Program Name: A Friend's House - (563) - CCI

|                                              |                                         | r                                        |                                    |                                       |
|----------------------------------------------|-----------------------------------------|------------------------------------------|------------------------------------|---------------------------------------|
| Program Census Information:                  |                                         | # Children in Care During<br>Quarter: 17 | # Placements During<br>Quarter: 17 | # Children in Care On<br>Last Day: 14 |
| CCI Incentive Credits                        | Avg<br>Performance All<br>CCIs (Points) | Provider<br>Performance (%)*             | Possible Points<br>(Weight)        | Provider Points<br>Earned             |
| Early EPSDT Medical Visits                   |                                         | 100%                                     | 2                                  | 2.00                                  |
| Early EPSDT Dental Visits                    |                                         | 100%                                     | 2                                  | 2.00                                  |
| Permanency Contacts                          |                                         | 100%                                     | 5                                  | 5.00                                  |
| Additional Academic Supports                 |                                         | 100%                                     | 2                                  | 2.00                                  |
| Active Agency Accreditation                  |                                         | 0%                                       | 4                                  | 0.00                                  |
| Staff Clinical Licensure                     |                                         | 0%                                       | 5                                  | 0.00                                  |
| Behavior Management (threshold = 0)          |                                         | 100%                                     | 4                                  | 4.00                                  |
| Incentives Total                             | 7.80                                    |                                          | 24                                 | 15.00                                 |
| Maximum total                                | combined incentive                      | credit allowed is 10 points.             | Incentives Awarded                 | 10.00                                 |
| *Performance calculation descriptions can be | e found in the FY 20                    | 17 RBWO PBP Measureme                    | ents and Standards Guide.          |                                       |