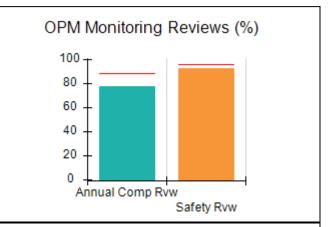

# Performance-Based Placement Measures RBWO Provider GA+SCORECARD - CCI

| Provider/Program Name: A                     | Friend's Hou                       | se - (563) - CCI                         |                                    |                                       |
|----------------------------------------------|------------------------------------|------------------------------------------|------------------------------------|---------------------------------------|
| 111 Henry Pkwy., McDonough, GA 30253         |                                    | Quarterly Sco                            | Current Quarter Score (Grade)      |                                       |
| Phone: 678-432-1630                          |                                    | Q1: 107.53 (A+)                          | Q2: 108.36 (A+)                    | 109.39%                               |
| Vendor ID# 35215                             |                                    | Q3: 107.86 (A+)                          | Q4: 109.39 (A+)                    | (A+)                                  |
| Program Census Information:                  |                                    | # Children in Care During<br>Quarter: 17 | # Placements During<br>Quarter: 17 | # Children in Care On<br>Last Day: 14 |
|                                              | Avg<br>Performance All<br>CCIs (%) | Provider<br>Performance (%)*             | Possible Points<br>(Weight)        | Provider Points<br>Earned             |
| OPM Monitoring Reviews                       |                                    |                                          |                                    |                                       |
| Annual Comprehensive Reviews                 | 88%                                | 98%                                      | 25                                 | 24.62                                 |
| Safety Reviews                               | 96%                                | 98%                                      | 15                                 | 14.77                                 |
| Monitoring Sub-Total                         |                                    |                                          | 40                                 | 39.39                                 |
| CCI Safety Outcomes                          |                                    |                                          |                                    |                                       |
| Incidence of Maltreatment                    | 0.33%                              | No Substantiated<br>Reports              | 10                                 | 10.00                                 |
| Staff Training                               | 71%                                | 100%                                     | 10                                 | 10.00                                 |
| Safety Sub-Total                             |                                    |                                          | 20                                 | 20.00                                 |
| CCI Permanency Outcomes                      |                                    |                                          |                                    |                                       |
| Placement Stability                          | 92%                                | 100%                                     | 15                                 | 15.00                                 |
| Permanency Sub-Total                         |                                    |                                          | 15                                 | 15.00                                 |
| CCI Well-Being Outcomes                      |                                    |                                          |                                    |                                       |
| EPSDT Medical Visits                         | 93%                                | 100%                                     | 4                                  | 4.00                                  |
| EPSDT Dental Visits                          | 86%                                | 100%                                     | 4                                  | 4.00                                  |
| Academic Supports                            | 69%                                | 100%                                     | 3                                  | 3.00                                  |
| Provider ECEM Visits                         | 81%                                | 100%                                     | 7                                  | 7.00                                  |
| Provider General Contacts                    | 79%                                | 100%                                     | 7                                  | 7.00                                  |
| Placements with Siblings                     | 40%                                | 87%                                      | Not Scored                         | Not Scored                            |
| Placements within Legal County               | 14%                                | 0%                                       | Not Scored                         | Not Scored                            |
| Well-Being Sub-Total                         |                                    |                                          | 25                                 | 25.00                                 |
| *Performance calculation descriptions can be | e found in the FY 20°              | 17 RBWO PBP Measureme                    | ents and Standards Guide           |                                       |