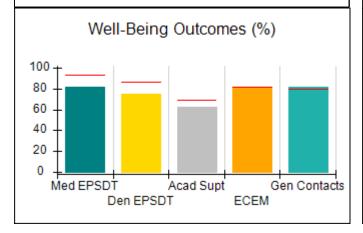

# Performance-Based Placement Measures RBWO Provider GA+SCORECARD - CCI

| Provider/Program Name: A                     | Friend's Hou                       | se - (563) - CCI                         |                                    |                                       |
|----------------------------------------------|------------------------------------|------------------------------------------|------------------------------------|---------------------------------------|
| 111 Henry Pkwy., McDonough, GA 30253         |                                    | Quarterly Sco                            | Current Quarter Score (Grade)      |                                       |
| Phone: 678-432-1630                          |                                    | Q1: 107.53 (A+)                          | Q2: 108.36 (A+)                    | 109.39%                               |
| Vendor ID# 35215                             |                                    | Q3: 107.86 (A+)                          | Q4: 109.39 (A+)                    | (A+)                                  |
| Program Census Information:                  |                                    | # Children in Care During<br>Quarter: 17 | # Placements During<br>Quarter: 17 | # Children in Care On<br>Last Day: 14 |
|                                              | Avg<br>Performance All<br>CCIs (%) | Provider<br>Performance (%)*             | Possible Points<br>(Weight)        | Provider Points<br>Earned             |
| OPM Monitoring Reviews                       |                                    |                                          |                                    |                                       |
| Annual Comprehensive Reviews                 | 88%                                | 98%                                      | 25                                 | 24.62                                 |
| Safety Reviews                               | 96%                                | 98%                                      | 15                                 | 14.77                                 |
| Monitoring Sub-Total                         |                                    |                                          | 40                                 | 39.39                                 |
| CCI Safety Outcomes                          |                                    |                                          |                                    |                                       |
| Incidence of Maltreatment                    | 0.33%                              | No Substantiated<br>Reports              | 10                                 | 10.00                                 |
| Staff Training                               | 71%                                | 100%                                     | 10                                 | 10.00                                 |
| Safety Sub-Total                             |                                    |                                          | 20                                 | 20.00                                 |
| CCI Permanency Outcomes                      |                                    |                                          |                                    |                                       |
| Placement Stability                          | 92%                                | 100%                                     | 15                                 | 15.00                                 |
| Permanency Sub-Total                         |                                    |                                          | 15                                 | 15.00                                 |
| CCI Well-Being Outcomes                      |                                    |                                          |                                    |                                       |
| EPSDT Medical Visits                         | 93%                                | 100%                                     | 4                                  | 4.00                                  |
| EPSDT Dental Visits                          | 86%                                | 100%                                     | 4                                  | 4.00                                  |
| Academic Supports                            | 69%                                | 100%                                     | 3                                  | 3.00                                  |
| Provider ECEM Visits                         | 81%                                | 100%                                     | 7                                  | 7.00                                  |
| Provider General Contacts                    | 79%                                | 100%                                     | 7                                  | 7.00                                  |
| Placements with Siblings                     | 40%                                | 87%                                      | Not Scored                         | Not Scored                            |
| Placements within Legal County               | 14%                                | 0%                                       | Not Scored                         | Not Scored                            |
| Well-Being Sub-Total                         |                                    |                                          | 25                                 | 25.00                                 |
| *Performance calculation descriptions can be | e found in the FY 20°              | 17 RBWO PBP Measureme                    | ents and Standards Guide           |                                       |