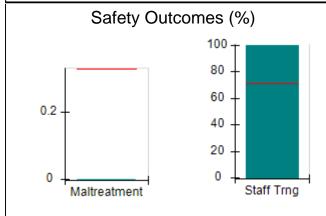

# Performance-Based Placement Measures RBWO Provider GA+SCORECARD - CCI

| Provider/Program Name: A                     | Friend's Hou                       | se - (563) - CCI                         |                                    |                                       |
|----------------------------------------------|------------------------------------|------------------------------------------|------------------------------------|---------------------------------------|
| 111 Henry Pkwy., McDonough, GA 30253         |                                    | Quarterly Sco                            | Current Quarter Score (Grade)      |                                       |
| Phone: 678-432-1630                          |                                    | Q1: 107.53 (A+)                          | Q2: 108.36 (A+)                    | 109.39%                               |
| Vendor ID# 35215                             |                                    | Q3: 107.86 (A+)                          | Q4: 109.39 (A+)                    | (A+)                                  |
| Program Census Information:                  |                                    | # Children in Care During<br>Quarter: 17 | # Placements During<br>Quarter: 17 | # Children in Care On<br>Last Day: 14 |
|                                              | Avg<br>Performance All<br>CCIs (%) | Provider<br>Performance (%)*             | Possible Points<br>(Weight)        | Provider Points<br>Earned             |
| OPM Monitoring Reviews                       |                                    |                                          |                                    |                                       |
| Annual Comprehensive Reviews                 | 88%                                | 98%                                      | 25                                 | 24.62                                 |
| Safety Reviews                               | 96%                                | 98%                                      | 15                                 | 14.77                                 |
| Monitoring Sub-Total                         |                                    |                                          | 40                                 | 39.39                                 |
| CCI Safety Outcomes                          |                                    |                                          |                                    |                                       |
| Incidence of Maltreatment                    | 0.33%                              | No Substantiated<br>Reports              | 10                                 | 10.00                                 |
| Staff Training                               | 71%                                | 100%                                     | 10                                 | 10.00                                 |
| Safety Sub-Total                             |                                    |                                          | 20                                 | 20.00                                 |
| CCI Permanency Outcomes                      |                                    |                                          |                                    |                                       |
| Placement Stability                          | 92%                                | 100%                                     | 15                                 | 15.00                                 |
| Permanency Sub-Total                         |                                    |                                          | 15                                 | 15.00                                 |
| CCI Well-Being Outcomes                      |                                    |                                          |                                    |                                       |
| EPSDT Medical Visits                         | 93%                                | 100%                                     | 4                                  | 4.00                                  |
| EPSDT Dental Visits                          | 86%                                | 100%                                     | 4                                  | 4.00                                  |
| Academic Supports                            | 69%                                | 100%                                     | 3                                  | 3.00                                  |
| Provider ECEM Visits                         | 81%                                | 100%                                     | 7                                  | 7.00                                  |
| Provider General Contacts                    | 79%                                | 100%                                     | 7                                  | 7.00                                  |
| Placements with Siblings                     | 40%                                | 87%                                      | Not Scored                         | Not Scored                            |
| Placements within Legal County               | 14%                                | 0%                                       | Not Scored                         | Not Scored                            |
| Well-Being Sub-Total                         |                                    |                                          | 25                                 | 25.00                                 |
| *Performance calculation descriptions can be | e found in the FY 20°              | 17 RBWO PBP Measureme                    | ents and Standards Guide           |                                       |