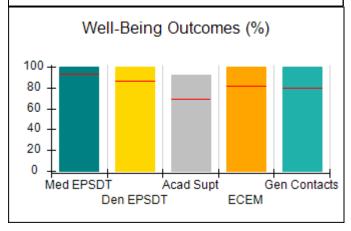

# Performance-Based Placement Measures RBWO Provider GA+SCORECARD - CCI

| Provider/Program Name: A                     | Friend's Hou                       | se - (563) - CCI                         |                                    |                                       |
|----------------------------------------------|------------------------------------|------------------------------------------|------------------------------------|---------------------------------------|
| 111 Henry Pkwy., McDonough, GA 30253         |                                    | Quarterly Sco                            | Current Quarter Score (Grade)      |                                       |
| Phone: 678-432-1630                          |                                    | Q1: 107.53 (A+)                          | Q2: 108.36 (A+)                    | 109.39%                               |
| Vendor ID# 35215                             |                                    | Q3: 107.86 (A+)                          | Q4: 109.39 (A+)                    | (A+)                                  |
| Program Census Information:                  |                                    | # Children in Care During<br>Quarter: 17 | # Placements During<br>Quarter: 17 | # Children in Care On<br>Last Day: 14 |
|                                              | Avg<br>Performance All<br>CCIs (%) | Provider<br>Performance (%)*             | Possible Points<br>(Weight)        | Provider Points<br>Earned             |
| OPM Monitoring Reviews                       |                                    |                                          |                                    |                                       |
| Annual Comprehensive Reviews                 | 88%                                | 98%                                      | 25                                 | 24.62                                 |
| Safety Reviews                               | 96%                                | 98%                                      | 15                                 | 14.77                                 |
| Monitoring Sub-Total                         |                                    |                                          | 40                                 | 39.39                                 |
| CCI Safety Outcomes                          |                                    |                                          |                                    |                                       |
| Incidence of Maltreatment                    | 0.33%                              | No Substantiated<br>Reports              | 10                                 | 10.00                                 |
| Staff Training                               | 71%                                | 100%                                     | 10                                 | 10.00                                 |
| Safety Sub-Total                             |                                    |                                          | 20                                 | 20.00                                 |
| CCI Permanency Outcomes                      |                                    |                                          |                                    |                                       |
| Placement Stability                          | 92%                                | 100%                                     | 15                                 | 15.00                                 |
| Permanency Sub-Total                         |                                    |                                          | 15                                 | 15.00                                 |
| CCI Well-Being Outcomes                      |                                    |                                          |                                    |                                       |
| EPSDT Medical Visits                         | 93%                                | 100%                                     | 4                                  | 4.00                                  |
| EPSDT Dental Visits                          | 86%                                | 100%                                     | 4                                  | 4.00                                  |
| Academic Supports                            | 69%                                | 100%                                     | 3                                  | 3.00                                  |
| Provider ECEM Visits                         | 81%                                | 100%                                     | 7                                  | 7.00                                  |
| Provider General Contacts                    | 79%                                | 100%                                     | 7                                  | 7.00                                  |
| Placements with Siblings                     | 40%                                | 87%                                      | Not Scored                         | Not Scored                            |
| Placements within Legal County               | 14%                                | 0%                                       | Not Scored                         | Not Scored                            |
| Well-Being Sub-Total                         |                                    |                                          | 25                                 | 25.00                                 |
| *Performance calculation descriptions can be | e found in the FY 20°              | 17 RBWO PBP Measureme                    | ents and Standards Guide           |                                       |