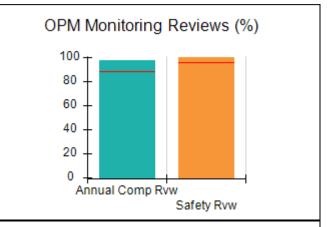

# Performance-Based Placement Measures RBWO Provider GA+SCORECARD - CCI

Report Quarter: Q4 FY2017

Provider/Program Name: Advocates for Bartow's Children - Flowering Branch Children's

| 49 Monroe Crossing, Cartersville, GA 30120 |                                    | Quarterly Scores (Grades)                |                                    | Current Quarter Score (Grade)         |
|--------------------------------------------|------------------------------------|------------------------------------------|------------------------------------|---------------------------------------|
| Phone: 770-382-6180                        |                                    | Q1: 103.28 (A+)                          | Q2: 105.10 (A+)                    | 100.20%<br>(A+)                       |
| Vendor ID# 35217                           |                                    | Q3: 107.42 (A+)                          | Q4: 100.20 (A+)                    |                                       |
| Program Census Information:                |                                    | # Children in Care During<br>Quarter: 13 | # Placements During<br>Quarter: 13 | # Children in Care On<br>Last Day: 11 |
|                                            | Avg<br>Performance All<br>CCIs (%) | Provider<br>Performance (%)*             | Possible Points<br>(Weight)        | Provider Points<br>Earned             |
| OPM Monitoring Reviews                     |                                    |                                          |                                    |                                       |
| Annual Comprehensive Reviews               | 88%                                | 95%                                      | 25                                 | 23.65                                 |
| Safety Reviews                             | 96%                                | 99%                                      | 15                                 | 14.79                                 |
| Monitoring Sub-Total                       |                                    |                                          | 40                                 | 38.44                                 |
| CCI Safety Outcomes                        |                                    |                                          |                                    |                                       |
| Incidence of Maltreatment                  | 0.33%                              | No Substantiated<br>Reports              | 10                                 | 10.00                                 |
| Staff Training                             | 71%                                | 100%                                     | 10                                 | 10.00                                 |
| Safety Sub-Total                           |                                    |                                          | 20                                 | 20.00                                 |