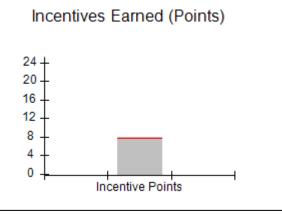

| Monitoring & Outcomes: | toring & Outcomes: Possible Points = 100 Points Earned |                    |           |  |
|------------------------|--------------------------------------------------------|--------------------|-----------|--|
|                        | Score Before Incentives Credit                         |                    |           |  |
|                        | Inc                                                    | entives Awarded    | 10.00 pts |  |
|                        |                                                        | PBP Verification   | 0.00 pts  |  |
|                        |                                                        | <b>Total Score</b> | 109.39%   |  |

### Provider/Program Name: A Friend's House - (563) - CCI

|                                              |                                         | r                                        |                                    |                                       |
|----------------------------------------------|-----------------------------------------|------------------------------------------|------------------------------------|---------------------------------------|
| Program Census Information:                  |                                         | # Children in Care During<br>Quarter: 17 | # Placements During<br>Quarter: 17 | # Children in Care On<br>Last Day: 14 |
| CCI Incentive Credits                        | Avg<br>Performance All<br>CCIs (Points) | Provider<br>Performance (%)*             | Possible Points<br>(Weight)        | Provider Points<br>Earned             |
| Early EPSDT Medical Visits                   |                                         | 100%                                     | 2                                  | 2.00                                  |
| Early EPSDT Dental Visits                    |                                         | 100%                                     | 2                                  | 2.00                                  |
| Permanency Contacts                          |                                         | 100%                                     | 5                                  | 5.00                                  |
| Additional Academic Supports                 |                                         | 100%                                     | 2                                  | 2.00                                  |
| Active Agency Accreditation                  |                                         | 0%                                       | 4                                  | 0.00                                  |
| Staff Clinical Licensure                     |                                         | 0%                                       | 5                                  | 0.00                                  |
| Behavior Management (threshold = 0)          |                                         | 100%                                     | 4                                  | 4.00                                  |
| Incentives Total                             | 7.80                                    |                                          | 24                                 | 15.00                                 |
| Maximum total                                | combined incentive                      | credit allowed is 10 points.             | Incentives Awarded                 | 10.00                                 |
| *Performance calculation descriptions can be | e found in the FY 20                    | 17 RBWO PBP Measureme                    | ents and Standards Guide.          |                                       |