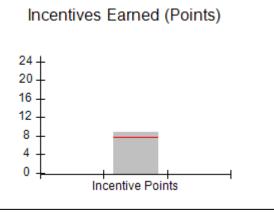

### Provider/Program Name: A Friend's House - (563) - CCI

|                                              |                                         | r                                        |                                    |                                       |
|----------------------------------------------|-----------------------------------------|------------------------------------------|------------------------------------|---------------------------------------|
| Program Census Information:                  |                                         | # Children in Care During<br>Quarter: 17 | # Placements During<br>Quarter: 17 | # Children in Care On<br>Last Day: 14 |
| CCI Incentive Credits                        | Avg<br>Performance All<br>CCIs (Points) | Provider<br>Performance (%)*             | Possible Points<br>(Weight)        | Provider Points<br>Earned             |
| Early EPSDT Medical Visits                   |                                         | 100%                                     | 2                                  | 2.00                                  |
| Early EPSDT Dental Visits                    |                                         | 100%                                     | 2                                  | 2.00                                  |
| Permanency Contacts                          |                                         | 100%                                     | 5                                  | 5.00                                  |
| Additional Academic Supports                 |                                         | 100%                                     | 2                                  | 2.00                                  |
| Active Agency Accreditation                  |                                         | 0%                                       | 4                                  | 0.00                                  |
| Staff Clinical Licensure                     |                                         | 0%                                       | 5                                  | 0.00                                  |
| Behavior Management (threshold = 0)          |                                         | 100%                                     | 4                                  | 4.00                                  |
| Incentives Total                             | 7.80                                    |                                          | 24                                 | 15.00                                 |
| Maximum total                                | combined incentive                      | credit allowed is 10 points.             | Incentives Awarded                 | 10.00                                 |
| *Performance calculation descriptions can be | e found in the FY 20                    | 17 RBWO PBP Measureme                    | ents and Standards Guide.          |                                       |