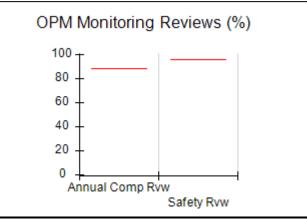

# Performance-Based Placement Measures RBWO Provider GA+SCORECARD - CCI

| Provider/Program Name: A                     | Friend's Hou                       | se - (563) - CCI                         |                                    |                                       |
|----------------------------------------------|------------------------------------|------------------------------------------|------------------------------------|---------------------------------------|
| 111 Henry Pkwy., McDonough, GA 30253         |                                    | Quarterly Sco                            | Current Quarter Score (Grade)      |                                       |
| Phone: 678-432-1630                          |                                    | Q1: 107.53 (A+)                          | Q2: 108.36 (A+)                    | 109.39%                               |
| Vendor ID# 35215                             |                                    | Q3: 107.86 (A+)                          | Q4: 109.39 (A+)                    | (A+)                                  |
| Program Census Information:                  |                                    | # Children in Care During<br>Quarter: 17 | # Placements During<br>Quarter: 17 | # Children in Care On<br>Last Day: 14 |
|                                              | Avg<br>Performance All<br>CCIs (%) | Provider<br>Performance (%)*             | Possible Points<br>(Weight)        | Provider Points<br>Earned             |
| OPM Monitoring Reviews                       |                                    |                                          |                                    |                                       |
| Annual Comprehensive Reviews                 | 88%                                | 98%                                      | 25                                 | 24.62                                 |
| Safety Reviews                               | 96%                                | 98%                                      | 15                                 | 14.77                                 |
| Monitoring Sub-Total                         |                                    |                                          | 40                                 | 39.39                                 |
| CCI Safety Outcomes                          |                                    |                                          |                                    |                                       |
| Incidence of Maltreatment                    | 0.33%                              | No Substantiated<br>Reports              | 10                                 | 10.00                                 |
| Staff Training                               | 71%                                | 100%                                     | 10                                 | 10.00                                 |
| Safety Sub-Total                             |                                    |                                          | 20                                 | 20.00                                 |
| CCI Permanency Outcomes                      |                                    |                                          |                                    |                                       |
| Placement Stability                          | 92%                                | 100%                                     | 15                                 | 15.00                                 |
| Permanency Sub-Total                         |                                    |                                          | 15                                 | 15.00                                 |
| CCI Well-Being Outcomes                      |                                    |                                          |                                    |                                       |
| EPSDT Medical Visits                         | 93%                                | 100%                                     | 4                                  | 4.00                                  |
| EPSDT Dental Visits                          | 86%                                | 100%                                     | 4                                  | 4.00                                  |
| Academic Supports                            | 69%                                | 100%                                     | 3                                  | 3.00                                  |
| Provider ECEM Visits                         | 81%                                | 100%                                     | 7                                  | 7.00                                  |
| Provider General Contacts                    | 79%                                | 100%                                     | 7                                  | 7.00                                  |
| Placements with Siblings                     | 40%                                | 87%                                      | Not Scored                         | Not Scored                            |
| Placements within Legal County               | 14%                                | 0%                                       | Not Scored                         | Not Scored                            |
| Well-Being Sub-Total                         |                                    |                                          | 25                                 | 25.00                                 |
| *Performance calculation descriptions can be | e found in the FY 20°              | 17 RBWO PBP Measureme                    | ents and Standards Guide           |                                       |