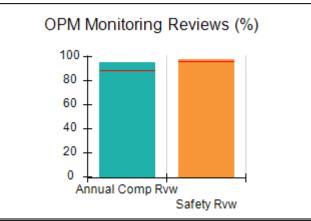

# Performance-Based Placement Measures RBWO Provider GA+SCORECARD - CCI

| Provider/Program Name: A                     | Friend's Hou                       | se - (563) - CCI                         |                                    |                                       |
|----------------------------------------------|------------------------------------|------------------------------------------|------------------------------------|---------------------------------------|
| 111 Henry Pkwy., McDonough, GA 30253         |                                    | Quarterly Sco                            | Current Quarter Score (Grade)      |                                       |
| Phone: 678-432-1630                          |                                    | Q1: 107.53 (A+)                          | Q2: 108.36 (A+)                    | 109.39%                               |
| Vendor ID# 35215                             |                                    | Q3: 107.86 (A+)                          | Q4: 109.39 (A+)                    | (A+)                                  |
| Program Census Information:                  |                                    | # Children in Care During<br>Quarter: 17 | # Placements During<br>Quarter: 17 | # Children in Care On<br>Last Day: 14 |
|                                              | Avg<br>Performance All<br>CCIs (%) | Provider<br>Performance (%)*             | Possible Points<br>(Weight)        | Provider Points<br>Earned             |
| OPM Monitoring Reviews                       |                                    |                                          |                                    |                                       |
| Annual Comprehensive Reviews                 | 88%                                | 98%                                      | 25                                 | 24.62                                 |
| Safety Reviews                               | 96%                                | 98%                                      | 15                                 | 14.77                                 |
| Monitoring Sub-Total                         |                                    |                                          | 40                                 | 39.39                                 |
| CCI Safety Outcomes                          |                                    |                                          |                                    |                                       |
| Incidence of Maltreatment                    | 0.33%                              | No Substantiated<br>Reports              | 10                                 | 10.00                                 |
| Staff Training                               | 71%                                | 100%                                     | 10                                 | 10.00                                 |
| Safety Sub-Total                             |                                    |                                          | 20                                 | 20.00                                 |
| CCI Permanency Outcomes                      |                                    |                                          |                                    |                                       |
| Placement Stability                          | 92%                                | 100%                                     | 15                                 | 15.00                                 |
| Permanency Sub-Total                         |                                    |                                          | 15                                 | 15.00                                 |
| CCI Well-Being Outcomes                      |                                    |                                          |                                    |                                       |
| EPSDT Medical Visits                         | 93%                                | 100%                                     | 4                                  | 4.00                                  |
| EPSDT Dental Visits                          | 86%                                | 100%                                     | 4                                  | 4.00                                  |
| Academic Supports                            | 69%                                | 100%                                     | 3                                  | 3.00                                  |
| Provider ECEM Visits                         | 81%                                | 100%                                     | 7                                  | 7.00                                  |
| Provider General Contacts                    | 79%                                | 100%                                     | 7                                  | 7.00                                  |
| Placements with Siblings                     | 40%                                | 87%                                      | Not Scored                         | Not Scored                            |
| Placements within Legal County               | 14%                                | 0%                                       | Not Scored                         | Not Scored                            |
| Well-Being Sub-Total                         |                                    |                                          | 25                                 | 25.00                                 |
| *Performance calculation descriptions can be | e found in the FY 20°              | 17 RBWO PBP Measureme                    | ents and Standards Guide           |                                       |