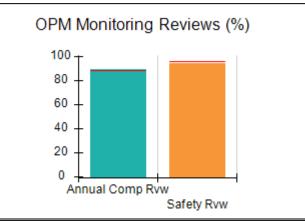

# Performance-Based Placement Measures RBWO Provider GA+SCORECARD - CCI

| Provider/Program Name: A                     | Friend's Hou                       | se - (563) - CCI                         |                                    |                                       |
|----------------------------------------------|------------------------------------|------------------------------------------|------------------------------------|---------------------------------------|
| 111 Henry Pkwy., McDonough, GA 30253         |                                    | Quarterly Sco                            | Current Quarter Score (Grade)      |                                       |
| Phone: 678-432-1630                          |                                    | Q1: 107.53 (A+)                          | Q2: 108.36 (A+)                    | 109.39%                               |
| Vendor ID# 35215                             |                                    | Q3: 107.86 (A+)                          | Q4: 109.39 (A+)                    | (A+)                                  |
| Program Census Information:                  |                                    | # Children in Care During<br>Quarter: 17 | # Placements During<br>Quarter: 17 | # Children in Care On<br>Last Day: 14 |
|                                              | Avg<br>Performance All<br>CCIs (%) | Provider<br>Performance (%)*             | Possible Points<br>(Weight)        | Provider Points<br>Earned             |
| OPM Monitoring Reviews                       |                                    |                                          |                                    |                                       |
| Annual Comprehensive Reviews                 | 88%                                | 98%                                      | 25                                 | 24.62                                 |
| Safety Reviews                               | 96%                                | 98%                                      | 15                                 | 14.77                                 |
| Monitoring Sub-Total                         |                                    |                                          | 40                                 | 39.39                                 |
| CCI Safety Outcomes                          |                                    |                                          |                                    |                                       |
| Incidence of Maltreatment                    | 0.33%                              | No Substantiated<br>Reports              | 10                                 | 10.00                                 |
| Staff Training                               | 71%                                | 100%                                     | 10                                 | 10.00                                 |
| Safety Sub-Total                             |                                    |                                          | 20                                 | 20.00                                 |
| CCI Permanency Outcomes                      |                                    |                                          |                                    |                                       |
| Placement Stability                          | 92%                                | 100%                                     | 15                                 | 15.00                                 |
| Permanency Sub-Total                         |                                    |                                          | 15                                 | 15.00                                 |
| CCI Well-Being Outcomes                      |                                    |                                          |                                    |                                       |
| EPSDT Medical Visits                         | 93%                                | 100%                                     | 4                                  | 4.00                                  |
| EPSDT Dental Visits                          | 86%                                | 100%                                     | 4                                  | 4.00                                  |
| Academic Supports                            | 69%                                | 100%                                     | 3                                  | 3.00                                  |
| Provider ECEM Visits                         | 81%                                | 100%                                     | 7                                  | 7.00                                  |
| Provider General Contacts                    | 79%                                | 100%                                     | 7                                  | 7.00                                  |
| Placements with Siblings                     | 40%                                | 87%                                      | Not Scored                         | Not Scored                            |
| Placements within Legal County               | 14%                                | 0%                                       | Not Scored                         | Not Scored                            |
| Well-Being Sub-Total                         |                                    |                                          | 25                                 | 25.00                                 |
| *Performance calculation descriptions can be | e found in the FY 20°              | 17 RBWO PBP Measureme                    | ents and Standards Guide           |                                       |