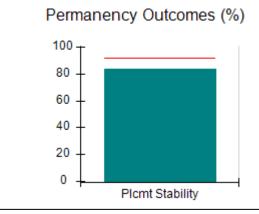

# **Quarterly Provider Comparisons to All CCIs**

indicates average for all CCIs

Placement Stability

| Permanency Sub-Total                         |                      |                       | 15                       | 15.00      |
|----------------------------------------------|----------------------|-----------------------|--------------------------|------------|
| CCI Well-Being Outcomes                      |                      |                       |                          |            |
| EPSDT Medical Visits                         | 93%                  | 100%                  | 4                        | 4.00       |
| EPSDT Dental Visits                          | 86%                  | 100%                  | 4                        | 4.00       |
| Academic Supports                            | 69%                  | 100%                  | 3                        | 3.00       |
| Provider ECEM Visits                         | 81%                  | 100%                  | 7                        | 7.00       |
| Provider General Contacts                    | 79%                  | 96%                   | 7                        | 6.72       |
| Placements with Siblings                     | 40%                  | 83%                   | Not Scored               | Not Scored |
| Placements within Legal County               | 14%                  | 75%                   | Not Scored               | Not Scored |
| Well-Being Sub-Total                         |                      |                       | 25                       | 24.72      |
| *Performance calculation descriptions can be | e found in the FY 20 | 17 RBWO PBP Measureme | ents and Standards Guide |            |

15

100%

92%

| Monitoring & Outcomes: | Possible Points = 100          | Points Earned = 98.16 |           |  |
|------------------------|--------------------------------|-----------------------|-----------|--|
|                        | Score Before Incentives Credit |                       |           |  |
|                        | Inc                            | entives Awarded       | 9.04 pts  |  |
|                        |                                | PBP Verification      | -7.00 pts |  |
|                        |                                | Total Score           | 100.20%   |  |