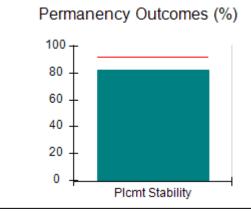

# Performance-Based Placement Measures RBWO Provider GA+SCORECARD - CCI

| Provider/Program Name: A                     | Friend's Hou                       | se - (563) - CCI                         |                                    |                                       |
|----------------------------------------------|------------------------------------|------------------------------------------|------------------------------------|---------------------------------------|
| 111 Henry Pkwy., McDonough, GA 30253         |                                    | Quarterly Sco                            | Current Quarter Score (Grade)      |                                       |
| Phone: 678-432-1630                          |                                    | Q1: 107.53 (A+)                          | Q2: 108.36 (A+)                    | 109.39%                               |
| Vendor ID# 35215                             |                                    | Q3: 107.86 (A+)                          | Q4: 109.39 (A+)                    | (A+)                                  |
| Program Census Information:                  |                                    | # Children in Care During<br>Quarter: 17 | # Placements During<br>Quarter: 17 | # Children in Care On<br>Last Day: 14 |
|                                              | Avg<br>Performance All<br>CCIs (%) | Provider<br>Performance (%)*             | Possible Points<br>(Weight)        | Provider Points<br>Earned             |
| OPM Monitoring Reviews                       |                                    |                                          |                                    |                                       |
| Annual Comprehensive Reviews                 | 88%                                | 98%                                      | 25                                 | 24.62                                 |
| Safety Reviews                               | 96%                                | 98%                                      | 15                                 | 14.77                                 |
| Monitoring Sub-Total                         |                                    |                                          | 40                                 | 39.39                                 |
| CCI Safety Outcomes                          |                                    |                                          |                                    |                                       |
| Incidence of Maltreatment                    | 0.33%                              | No Substantiated<br>Reports              | 10                                 | 10.00                                 |
| Staff Training                               | 71%                                | 100%                                     | 10                                 | 10.00                                 |
| Safety Sub-Total                             |                                    |                                          | 20                                 | 20.00                                 |
| CCI Permanency Outcomes                      |                                    |                                          |                                    |                                       |
| Placement Stability                          | 92%                                | 100%                                     | 15                                 | 15.00                                 |
| Permanency Sub-Total                         |                                    |                                          | 15                                 | 15.00                                 |
| CCI Well-Being Outcomes                      |                                    |                                          |                                    |                                       |
| EPSDT Medical Visits                         | 93%                                | 100%                                     | 4                                  | 4.00                                  |
| EPSDT Dental Visits                          | 86%                                | 100%                                     | 4                                  | 4.00                                  |
| Academic Supports                            | 69%                                | 100%                                     | 3                                  | 3.00                                  |
| Provider ECEM Visits                         | 81%                                | 100%                                     | 7                                  | 7.00                                  |
| Provider General Contacts                    | 79%                                | 100%                                     | 7                                  | 7.00                                  |
| Placements with Siblings                     | 40%                                | 87%                                      | Not Scored                         | Not Scored                            |
| Placements within Legal County               | 14%                                | 0%                                       | Not Scored                         | Not Scored                            |
| Well-Being Sub-Total                         |                                    |                                          | 25                                 | 25.00                                 |
| *Performance calculation descriptions can be | e found in the FY 20°              | 17 RBWO PBP Measureme                    | ents and Standards Guide           |                                       |