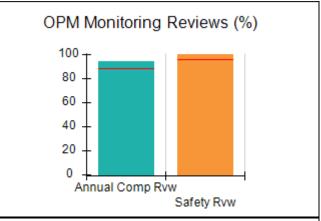

# Performance-Based Placement Measures RBWO Provider GA+SCORECARD - CCI

| Provider/Program Name: A                     | Friend's Hou                       | se - (563) - CCI                         |                                    |                                       |
|----------------------------------------------|------------------------------------|------------------------------------------|------------------------------------|---------------------------------------|
| 111 Henry Pkwy., McDonough, GA 30253         |                                    | Quarterly Sco                            | Current Quarter Score (Grade)      |                                       |
| Phone: 678-432-1630                          |                                    | Q1: 107.53 (A+)                          | Q2: 108.36 (A+)                    | 109.39%                               |
| Vendor ID# 35215                             |                                    | Q3: 107.86 (A+)                          | Q4: 109.39 (A+)                    | (A+)                                  |
| Program Census Information:                  |                                    | # Children in Care During<br>Quarter: 17 | # Placements During<br>Quarter: 17 | # Children in Care On<br>Last Day: 14 |
|                                              | Avg<br>Performance All<br>CCIs (%) | Provider<br>Performance (%)*             | Possible Points<br>(Weight)        | Provider Points<br>Earned             |
| OPM Monitoring Reviews                       |                                    |                                          |                                    |                                       |
| Annual Comprehensive Reviews                 | 88%                                | 98%                                      | 25                                 | 24.62                                 |
| Safety Reviews                               | 96%                                | 98%                                      | 15                                 | 14.77                                 |
| Monitoring Sub-Total                         |                                    |                                          | 40                                 | 39.39                                 |
| CCI Safety Outcomes                          |                                    |                                          |                                    |                                       |
| Incidence of Maltreatment                    | 0.33%                              | No Substantiated<br>Reports              | 10                                 | 10.00                                 |
| Staff Training                               | 71%                                | 100%                                     | 10                                 | 10.00                                 |
| Safety Sub-Total                             |                                    |                                          | 20                                 | 20.00                                 |
| CCI Permanency Outcomes                      |                                    |                                          |                                    |                                       |
| Placement Stability                          | 92%                                | 100%                                     | 15                                 | 15.00                                 |
| Permanency Sub-Total                         |                                    |                                          | 15                                 | 15.00                                 |
| CCI Well-Being Outcomes                      |                                    |                                          |                                    |                                       |
| EPSDT Medical Visits                         | 93%                                | 100%                                     | 4                                  | 4.00                                  |
| EPSDT Dental Visits                          | 86%                                | 100%                                     | 4                                  | 4.00                                  |
| Academic Supports                            | 69%                                | 100%                                     | 3                                  | 3.00                                  |
| Provider ECEM Visits                         | 81%                                | 100%                                     | 7                                  | 7.00                                  |
| Provider General Contacts                    | 79%                                | 100%                                     | 7                                  | 7.00                                  |
| Placements with Siblings                     | 40%                                | 87%                                      | Not Scored                         | Not Scored                            |
| Placements within Legal County               | 14%                                | 0%                                       | Not Scored                         | Not Scored                            |
| Well-Being Sub-Total                         |                                    |                                          | 25                                 | 25.00                                 |
| *Performance calculation descriptions can be | e found in the FY 20°              | 17 RBWO PBP Measureme                    | ents and Standards Guide           |                                       |