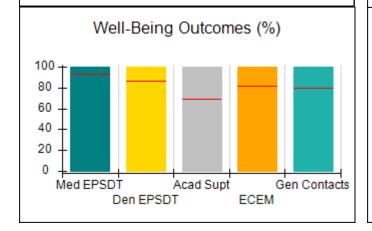

# Performance-Based Placement Measures RBWO Provider GA+SCORECARD - CCI

| Provider/Program Name: A                     | Friend's Hou                       | se - (563) - CCI                         |                                    |                                       |
|----------------------------------------------|------------------------------------|------------------------------------------|------------------------------------|---------------------------------------|
| 111 Henry Pkwy., McDonough, GA 30253         |                                    | Quarterly Sco                            | Current Quarter Score (Grade)      |                                       |
| Phone: 678-432-1630                          |                                    | Q1: 107.53 (A+)                          | Q2: 108.36 (A+)                    | 109.39%                               |
| Vendor ID# 35215                             |                                    | Q3: 107.86 (A+)                          | Q4: 109.39 (A+)                    | (A+)                                  |
| Program Census Information:                  |                                    | # Children in Care During<br>Quarter: 17 | # Placements During<br>Quarter: 17 | # Children in Care On<br>Last Day: 14 |
|                                              | Avg<br>Performance All<br>CCIs (%) | Provider<br>Performance (%)*             | Possible Points<br>(Weight)        | Provider Points<br>Earned             |
| OPM Monitoring Reviews                       |                                    |                                          |                                    |                                       |
| Annual Comprehensive Reviews                 | 88%                                | 98%                                      | 25                                 | 24.62                                 |
| Safety Reviews                               | 96%                                | 98%                                      | 15                                 | 14.77                                 |
| Monitoring Sub-Total                         |                                    |                                          | 40                                 | 39.39                                 |
| CCI Safety Outcomes                          |                                    |                                          |                                    |                                       |
| Incidence of Maltreatment                    | 0.33%                              | No Substantiated<br>Reports              | 10                                 | 10.00                                 |
| Staff Training                               | 71%                                | 100%                                     | 10                                 | 10.00                                 |
| Safety Sub-Total                             |                                    |                                          | 20                                 | 20.00                                 |
| CCI Permanency Outcomes                      |                                    |                                          |                                    |                                       |
| Placement Stability                          | 92%                                | 100%                                     | 15                                 | 15.00                                 |
| Permanency Sub-Total                         |                                    |                                          | 15                                 | 15.00                                 |
| CCI Well-Being Outcomes                      |                                    |                                          |                                    |                                       |
| EPSDT Medical Visits                         | 93%                                | 100%                                     | 4                                  | 4.00                                  |
| EPSDT Dental Visits                          | 86%                                | 100%                                     | 4                                  | 4.00                                  |
| Academic Supports                            | 69%                                | 100%                                     | 3                                  | 3.00                                  |
| Provider ECEM Visits                         | 81%                                | 100%                                     | 7                                  | 7.00                                  |
| Provider General Contacts                    | 79%                                | 100%                                     | 7                                  | 7.00                                  |
| Placements with Siblings                     | 40%                                | 87%                                      | Not Scored                         | Not Scored                            |
| Placements within Legal County               | 14%                                | 0%                                       | Not Scored                         | Not Scored                            |
| Well-Being Sub-Total                         |                                    |                                          | 25                                 | 25.00                                 |
| *Performance calculation descriptions can be | e found in the FY 20°              | 17 RBWO PBP Measureme                    | ents and Standards Guide           |                                       |