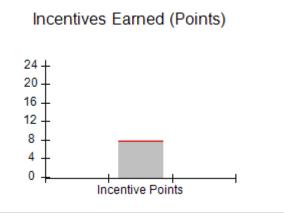

### Provider/Program Name: A Friend's House - (563) - CCI

|                                              |                                         | r                                        |                                    |                                       |
|----------------------------------------------|-----------------------------------------|------------------------------------------|------------------------------------|---------------------------------------|
| Program Census Information:                  |                                         | # Children in Care During<br>Quarter: 17 | # Placements During<br>Quarter: 17 | # Children in Care On<br>Last Day: 14 |
| CCI Incentive Credits                        | Avg<br>Performance All<br>CCIs (Points) | Provider<br>Performance (%)*             | Possible Points<br>(Weight)        | Provider Points<br>Earned             |
| Early EPSDT Medical Visits                   |                                         | 100%                                     | 2                                  | 2.00                                  |
| Early EPSDT Dental Visits                    |                                         | 100%                                     | 2                                  | 2.00                                  |
| Permanency Contacts                          |                                         | 100%                                     | 5                                  | 5.00                                  |
| Additional Academic Supports                 |                                         | 100%                                     | 2                                  | 2.00                                  |
| Active Agency Accreditation                  |                                         | 0%                                       | 4                                  | 0.00                                  |
| Staff Clinical Licensure                     |                                         | 0%                                       | 5                                  | 0.00                                  |
| Behavior Management (threshold = 0)          |                                         | 100%                                     | 4                                  | 4.00                                  |
| Incentives Total                             | 7.80                                    |                                          | 24                                 | 15.00                                 |
| Maximum total                                | combined incentive                      | credit allowed is 10 points.             | Incentives Awarded                 | 10.00                                 |
| *Performance calculation descriptions can be | e found in the FY 20                    | 17 RBWO PBP Measureme                    | ents and Standards Guide.          |                                       |