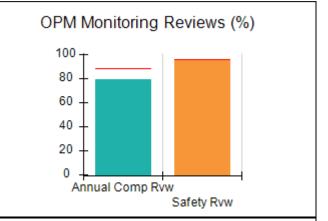

# Performance-Based Placement Measures RBWO Provider GA+SCORECARD - CCI

| Provider/Program Name: A                     | Friend's Hou                       | se - (563) - CCI                         |                                    |                                       |
|----------------------------------------------|------------------------------------|------------------------------------------|------------------------------------|---------------------------------------|
| 111 Henry Pkwy., McDonough, GA 30253         |                                    | Quarterly Sco                            | Current Quarter Score (Grade)      |                                       |
| Phone: 678-432-1630                          |                                    | Q1: 107.53 (A+)                          | Q2: 108.36 (A+)                    | 109.39%                               |
| Vendor ID# 35215                             |                                    | Q3: 107.86 (A+)                          | Q4: 109.39 (A+)                    | (A+)                                  |
| Program Census Information:                  |                                    | # Children in Care During<br>Quarter: 17 | # Placements During<br>Quarter: 17 | # Children in Care On<br>Last Day: 14 |
|                                              | Avg<br>Performance All<br>CCIs (%) | Provider<br>Performance (%)*             | Possible Points<br>(Weight)        | Provider Points<br>Earned             |
| OPM Monitoring Reviews                       |                                    |                                          |                                    |                                       |
| Annual Comprehensive Reviews                 | 88%                                | 98%                                      | 25                                 | 24.62                                 |
| Safety Reviews                               | 96%                                | 98%                                      | 15                                 | 14.77                                 |
| Monitoring Sub-Total                         |                                    |                                          | 40                                 | 39.39                                 |
| CCI Safety Outcomes                          |                                    |                                          |                                    |                                       |
| Incidence of Maltreatment                    | 0.33%                              | No Substantiated<br>Reports              | 10                                 | 10.00                                 |
| Staff Training                               | 71%                                | 100%                                     | 10                                 | 10.00                                 |
| Safety Sub-Total                             |                                    |                                          | 20                                 | 20.00                                 |
| CCI Permanency Outcomes                      |                                    |                                          |                                    |                                       |
| Placement Stability                          | 92%                                | 100%                                     | 15                                 | 15.00                                 |
| Permanency Sub-Total                         |                                    |                                          | 15                                 | 15.00                                 |
| CCI Well-Being Outcomes                      |                                    |                                          |                                    |                                       |
| EPSDT Medical Visits                         | 93%                                | 100%                                     | 4                                  | 4.00                                  |
| EPSDT Dental Visits                          | 86%                                | 100%                                     | 4                                  | 4.00                                  |
| Academic Supports                            | 69%                                | 100%                                     | 3                                  | 3.00                                  |
| Provider ECEM Visits                         | 81%                                | 100%                                     | 7                                  | 7.00                                  |
| Provider General Contacts                    | 79%                                | 100%                                     | 7                                  | 7.00                                  |
| Placements with Siblings                     | 40%                                | 87%                                      | Not Scored                         | Not Scored                            |
| Placements within Legal County               | 14%                                | 0%                                       | Not Scored                         | Not Scored                            |
| Well-Being Sub-Total                         |                                    |                                          | 25                                 | 25.00                                 |
| *Performance calculation descriptions can be | e found in the FY 20°              | 17 RBWO PBP Measureme                    | ents and Standards Guide           |                                       |