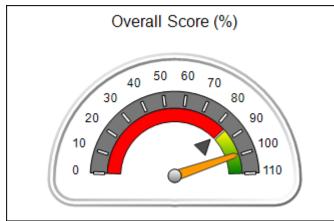

# Performance-Based Placement Measures RBWO Provider GA+SCORECARD - CCI

Report Quarter: Q4 FY2017

Provider/Program Name: Advocates for Bartow's Children - Flowering Branch Children's

| 49 Monroe Crossing, Cartersville, GA 30120 |                                    | Quarterly Scores (Grades)                |                                    | Current Quarter Score (Grade)         |
|--------------------------------------------|------------------------------------|------------------------------------------|------------------------------------|---------------------------------------|
| Phone: 770-382-6180                        |                                    | Q1: 103.28 (A+)                          | Q2: 105.10 (A+)                    | 100.20%<br>(A+)                       |
| Vendor ID# 35217                           |                                    | Q3: 107.42 (A+)                          | Q4: 100.20 (A+)                    |                                       |
| Program Census Information:                |                                    | # Children in Care During<br>Quarter: 13 | # Placements During<br>Quarter: 13 | # Children in Care On<br>Last Day: 11 |
|                                            | Avg<br>Performance All<br>CCIs (%) | Provider<br>Performance (%)*             | Possible Points<br>(Weight)        | Provider Points<br>Earned             |
| OPM Monitoring Reviews                     |                                    |                                          |                                    |                                       |
| Annual Comprehensive Reviews               | 88%                                | 95%                                      | 25                                 | 23.65                                 |
| Safety Reviews                             | 96%                                | 99%                                      | 15                                 | 14.79                                 |
| Monitoring Sub-Total                       |                                    |                                          | 40                                 | 38.44                                 |
| CCI Safety Outcomes                        |                                    |                                          |                                    |                                       |
| Incidence of Maltreatment                  | 0.33%                              | No Substantiated<br>Reports              | 10                                 | 10.00                                 |
| Staff Training                             | 71%                                | 100%                                     | 10                                 | 10.00                                 |
| Safety Sub-Total                           |                                    |                                          | 20                                 | 20.00                                 |

15

100%

92%

| Monitoring & Outcomes: | Possible Points = 100          | Points Earned = 98.16 |           |  |
|------------------------|--------------------------------|-----------------------|-----------|--|
|                        | Score Before Incentives Credit |                       |           |  |
|                        | Inc                            | entives Awarded       | 9.04 pts  |  |
|                        |                                | PBP Verification      | -7.00 pts |  |
|                        |                                | Total Score           | 100.20%   |  |