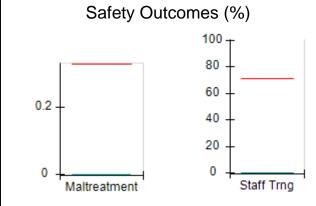

# Performance-Based Placement Measures RBWO Provider GA+SCORECARD - CCI

| Provider/Program Name: A                     | Friend's Hou                       | se - (563) - CCI                         |                                    |                                       |
|----------------------------------------------|------------------------------------|------------------------------------------|------------------------------------|---------------------------------------|
| 111 Henry Pkwy., McDonough, GA 30253         |                                    | Quarterly Sco                            | Current Quarter Score (Grade)      |                                       |
| Phone: 678-432-1630                          |                                    | Q1: 107.53 (A+)                          | Q2: 108.36 (A+)                    | 109.39%                               |
| Vendor ID# 35215                             |                                    | Q3: 107.86 (A+)                          | Q4: 109.39 (A+)                    | (A+)                                  |
| Program Census Information:                  |                                    | # Children in Care During<br>Quarter: 17 | # Placements During<br>Quarter: 17 | # Children in Care On<br>Last Day: 14 |
|                                              | Avg<br>Performance All<br>CCIs (%) | Provider<br>Performance (%)*             | Possible Points<br>(Weight)        | Provider Points<br>Earned             |
| OPM Monitoring Reviews                       |                                    |                                          |                                    |                                       |
| Annual Comprehensive Reviews                 | 88%                                | 98%                                      | 25                                 | 24.62                                 |
| Safety Reviews                               | 96%                                | 98%                                      | 15                                 | 14.77                                 |
| Monitoring Sub-Total                         |                                    |                                          | 40                                 | 39.39                                 |
| CCI Safety Outcomes                          |                                    |                                          |                                    |                                       |
| Incidence of Maltreatment                    | 0.33%                              | No Substantiated<br>Reports              | 10                                 | 10.00                                 |
| Staff Training                               | 71%                                | 100%                                     | 10                                 | 10.00                                 |
| Safety Sub-Total                             |                                    |                                          | 20                                 | 20.00                                 |
| CCI Permanency Outcomes                      |                                    |                                          |                                    |                                       |
| Placement Stability                          | 92%                                | 100%                                     | 15                                 | 15.00                                 |
| Permanency Sub-Total                         |                                    |                                          | 15                                 | 15.00                                 |
| CCI Well-Being Outcomes                      |                                    |                                          |                                    |                                       |
| EPSDT Medical Visits                         | 93%                                | 100%                                     | 4                                  | 4.00                                  |
| EPSDT Dental Visits                          | 86%                                | 100%                                     | 4                                  | 4.00                                  |
| Academic Supports                            | 69%                                | 100%                                     | 3                                  | 3.00                                  |
| Provider ECEM Visits                         | 81%                                | 100%                                     | 7                                  | 7.00                                  |
| Provider General Contacts                    | 79%                                | 100%                                     | 7                                  | 7.00                                  |
| Placements with Siblings                     | 40%                                | 87%                                      | Not Scored                         | Not Scored                            |
| Placements within Legal County               | 14%                                | 0%                                       | Not Scored                         | Not Scored                            |
| Well-Being Sub-Total                         |                                    |                                          | 25                                 | 25.00                                 |
| *Performance calculation descriptions can be | e found in the FY 20°              | 17 RBWO PBP Measureme                    | ents and Standards Guide           |                                       |