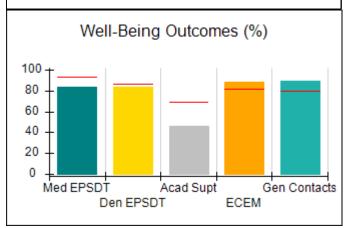

# Performance-Based Placement Measures RBWO Provider GA+SCORECARD - CCI

| Provider/Program Name: A                     | Friend's Hou                       | se - (563) - CCI                         |                                    |                                       |
|----------------------------------------------|------------------------------------|------------------------------------------|------------------------------------|---------------------------------------|
| 111 Henry Pkwy., McDonough, GA 30253         |                                    | Quarterly Sco                            | Current Quarter Score (Grade)      |                                       |
| Phone: 678-432-1630                          |                                    | Q1: 107.53 (A+)                          | Q2: 108.36 (A+)                    | 109.39%                               |
| Vendor ID# 35215                             |                                    | Q3: 107.86 (A+)                          | Q4: 109.39 (A+)                    | (A+)                                  |
| Program Census Information:                  |                                    | # Children in Care During<br>Quarter: 17 | # Placements During<br>Quarter: 17 | # Children in Care On<br>Last Day: 14 |
|                                              | Avg<br>Performance All<br>CCIs (%) | Provider<br>Performance (%)*             | Possible Points<br>(Weight)        | Provider Points<br>Earned             |
| OPM Monitoring Reviews                       |                                    |                                          |                                    |                                       |
| Annual Comprehensive Reviews                 | 88%                                | 98%                                      | 25                                 | 24.62                                 |
| Safety Reviews                               | 96%                                | 98%                                      | 15                                 | 14.77                                 |
| Monitoring Sub-Total                         |                                    |                                          | 40                                 | 39.39                                 |
| CCI Safety Outcomes                          |                                    |                                          |                                    |                                       |
| Incidence of Maltreatment                    | 0.33%                              | No Substantiated<br>Reports              | 10                                 | 10.00                                 |
| Staff Training                               | 71%                                | 100%                                     | 10                                 | 10.00                                 |
| Safety Sub-Total                             |                                    |                                          | 20                                 | 20.00                                 |
| CCI Permanency Outcomes                      |                                    |                                          |                                    |                                       |
| Placement Stability                          | 92%                                | 100%                                     | 15                                 | 15.00                                 |
| Permanency Sub-Total                         |                                    |                                          | 15                                 | 15.00                                 |
| CCI Well-Being Outcomes                      |                                    |                                          |                                    |                                       |
| EPSDT Medical Visits                         | 93%                                | 100%                                     | 4                                  | 4.00                                  |
| EPSDT Dental Visits                          | 86%                                | 100%                                     | 4                                  | 4.00                                  |
| Academic Supports                            | 69%                                | 100%                                     | 3                                  | 3.00                                  |
| Provider ECEM Visits                         | 81%                                | 100%                                     | 7                                  | 7.00                                  |
| Provider General Contacts                    | 79%                                | 100%                                     | 7                                  | 7.00                                  |
| Placements with Siblings                     | 40%                                | 87%                                      | Not Scored                         | Not Scored                            |
| Placements within Legal County               | 14%                                | 0%                                       | Not Scored                         | Not Scored                            |
| Well-Being Sub-Total                         |                                    |                                          | 25                                 | 25.00                                 |
| *Performance calculation descriptions can be | e found in the FY 20°              | 17 RBWO PBP Measureme                    | ents and Standards Guide           |                                       |