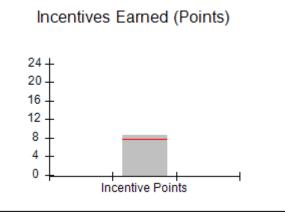

### Provider/Program Name: A Friend's House - (563) - CCI

|                                              |                                         | r                                        |                                    |                                       |
|----------------------------------------------|-----------------------------------------|------------------------------------------|------------------------------------|---------------------------------------|
| Program Census Information:                  |                                         | # Children in Care During<br>Quarter: 17 | # Placements During<br>Quarter: 17 | # Children in Care On<br>Last Day: 14 |
| CCI Incentive Credits                        | Avg<br>Performance All<br>CCIs (Points) | Provider<br>Performance (%)*             | Possible Points<br>(Weight)        | Provider Points<br>Earned             |
| Early EPSDT Medical Visits                   |                                         | 100%                                     | 2                                  | 2.00                                  |
| Early EPSDT Dental Visits                    |                                         | 100%                                     | 2                                  | 2.00                                  |
| Permanency Contacts                          |                                         | 100%                                     | 5                                  | 5.00                                  |
| Additional Academic Supports                 |                                         | 100%                                     | 2                                  | 2.00                                  |
| Active Agency Accreditation                  |                                         | 0%                                       | 4                                  | 0.00                                  |
| Staff Clinical Licensure                     |                                         | 0%                                       | 5                                  | 0.00                                  |
| Behavior Management (threshold = 0)          |                                         | 100%                                     | 4                                  | 4.00                                  |
| Incentives Total                             | 7.80                                    |                                          | 24                                 | 15.00                                 |
| Maximum total                                | combined incentive                      | credit allowed is 10 points.             | Incentives Awarded                 | 10.00                                 |
| *Performance calculation descriptions can be | e found in the FY 20                    | 17 RBWO PBP Measureme                    | ents and Standards Guide.          |                                       |