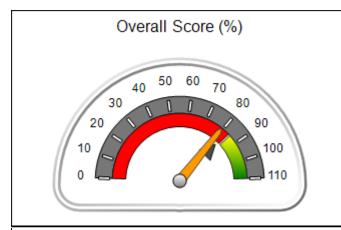

# Performance-Based Placement Measures RBWO Provider GA+SCORECARD - CCI

| Provider/Program Name: A                     | Friend's Hou                       | se - (563) - CCI                         |                                    |                                       |
|----------------------------------------------|------------------------------------|------------------------------------------|------------------------------------|---------------------------------------|
| 111 Henry Pkwy., McDonough, GA 30253         |                                    | Quarterly Sco                            | Current Quarter Score (Grade)      |                                       |
| Phone: 678-432-1630                          |                                    | Q1: 107.53 (A+)                          | Q2: 108.36 (A+)                    | 109.39%                               |
| Vendor ID# 35215                             |                                    | Q3: 107.86 (A+)                          | Q4: 109.39 (A+)                    | (A+)                                  |
| Program Census Information:                  |                                    | # Children in Care During<br>Quarter: 17 | # Placements During<br>Quarter: 17 | # Children in Care On<br>Last Day: 14 |
|                                              | Avg<br>Performance All<br>CCIs (%) | Provider<br>Performance (%)*             | Possible Points<br>(Weight)        | Provider Points<br>Earned             |
| OPM Monitoring Reviews                       |                                    |                                          |                                    |                                       |
| Annual Comprehensive Reviews                 | 88%                                | 98%                                      | 25                                 | 24.62                                 |
| Safety Reviews                               | 96%                                | 98%                                      | 15                                 | 14.77                                 |
| Monitoring Sub-Total                         |                                    |                                          | 40                                 | 39.39                                 |
| CCI Safety Outcomes                          |                                    |                                          |                                    |                                       |
| Incidence of Maltreatment                    | 0.33%                              | No Substantiated<br>Reports              | 10                                 | 10.00                                 |
| Staff Training                               | 71%                                | 100%                                     | 10                                 | 10.00                                 |
| Safety Sub-Total                             |                                    |                                          | 20                                 | 20.00                                 |
| CCI Permanency Outcomes                      |                                    |                                          |                                    |                                       |
| Placement Stability                          | 92%                                | 100%                                     | 15                                 | 15.00                                 |
| Permanency Sub-Total                         |                                    |                                          | 15                                 | 15.00                                 |
| CCI Well-Being Outcomes                      |                                    |                                          |                                    |                                       |
| EPSDT Medical Visits                         | 93%                                | 100%                                     | 4                                  | 4.00                                  |
| EPSDT Dental Visits                          | 86%                                | 100%                                     | 4                                  | 4.00                                  |
| Academic Supports                            | 69%                                | 100%                                     | 3                                  | 3.00                                  |
| Provider ECEM Visits                         | 81%                                | 100%                                     | 7                                  | 7.00                                  |
| Provider General Contacts                    | 79%                                | 100%                                     | 7                                  | 7.00                                  |
| Placements with Siblings                     | 40%                                | 87%                                      | Not Scored                         | Not Scored                            |
| Placements within Legal County               | 14%                                | 0%                                       | Not Scored                         | Not Scored                            |
| Well-Being Sub-Total                         |                                    |                                          | 25                                 | 25.00                                 |
| *Performance calculation descriptions can be | e found in the FY 20°              | 17 RBWO PBP Measureme                    | ents and Standards Guide           |                                       |

| Monitoring & Outcomes: | toring & Outcomes: Possible Points = 100 Points Earned |                    |           |  |
|------------------------|--------------------------------------------------------|--------------------|-----------|--|
|                        | Score Before Incentives Credit                         |                    |           |  |
|                        | Inc                                                    | entives Awarded    | 10.00 pts |  |
|                        |                                                        | PBP Verification   | 0.00 pts  |  |
|                        |                                                        | <b>Total Score</b> | 109.39%   |  |