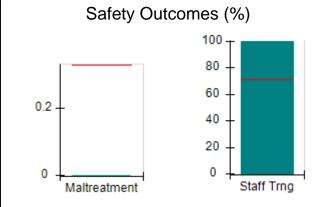

# Performance-Based Placement Measures RBWO Provider GA+SCORECARD - CCI

| Provider/Program Name: A                     | Friend's Hou                       | se - (563) - CCI                         |                                    |                                       |
|----------------------------------------------|------------------------------------|------------------------------------------|------------------------------------|---------------------------------------|
| 111 Henry Pkwy., McDonough, GA 30253         |                                    | Quarterly Sco                            | Current Quarter Score (Grade)      |                                       |
| Phone: 678-432-1630                          |                                    | Q1: 107.53 (A+)                          | Q2: 108.36 (A+)                    | 109.39%                               |
| Vendor ID# 35215                             |                                    | Q3: 107.86 (A+)                          | Q4: 109.39 (A+)                    | (A+)                                  |
| Program Census Information:                  |                                    | # Children in Care During<br>Quarter: 17 | # Placements During<br>Quarter: 17 | # Children in Care On<br>Last Day: 14 |
|                                              | Avg<br>Performance All<br>CCIs (%) | Provider<br>Performance (%)*             | Possible Points<br>(Weight)        | Provider Points<br>Earned             |
| OPM Monitoring Reviews                       |                                    |                                          |                                    |                                       |
| Annual Comprehensive Reviews                 | 88%                                | 98%                                      | 25                                 | 24.62                                 |
| Safety Reviews                               | 96%                                | 98%                                      | 15                                 | 14.77                                 |
| Monitoring Sub-Total                         |                                    |                                          | 40                                 | 39.39                                 |
| CCI Safety Outcomes                          |                                    |                                          |                                    |                                       |
| Incidence of Maltreatment                    | 0.33%                              | No Substantiated<br>Reports              | 10                                 | 10.00                                 |
| Staff Training                               | 71%                                | 100%                                     | 10                                 | 10.00                                 |
| Safety Sub-Total                             |                                    |                                          | 20                                 | 20.00                                 |
| CCI Permanency Outcomes                      |                                    |                                          |                                    |                                       |
| Placement Stability                          | 92%                                | 100%                                     | 15                                 | 15.00                                 |
| Permanency Sub-Total                         |                                    |                                          | 15                                 | 15.00                                 |
| CCI Well-Being Outcomes                      |                                    |                                          |                                    |                                       |
| EPSDT Medical Visits                         | 93%                                | 100%                                     | 4                                  | 4.00                                  |
| EPSDT Dental Visits                          | 86%                                | 100%                                     | 4                                  | 4.00                                  |
| Academic Supports                            | 69%                                | 100%                                     | 3                                  | 3.00                                  |
| Provider ECEM Visits                         | 81%                                | 100%                                     | 7                                  | 7.00                                  |
| Provider General Contacts                    | 79%                                | 100%                                     | 7                                  | 7.00                                  |
| Placements with Siblings                     | 40%                                | 87%                                      | Not Scored                         | Not Scored                            |
| Placements within Legal County               | 14%                                | 0%                                       | Not Scored                         | Not Scored                            |
| Well-Being Sub-Total                         |                                    |                                          | 25                                 | 25.00                                 |
| *Performance calculation descriptions can be | e found in the FY 20°              | 17 RBWO PBP Measureme                    | ents and Standards Guide           |                                       |