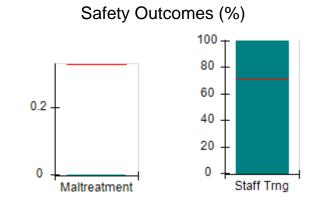

# Performance-Based Placement Measures RBWO Provider GA+SCORECARD - CCI

| Provider/Program Name: A                     | Friend's Hou                       | se - (563) - CCI                         |                                    |                                       |
|----------------------------------------------|------------------------------------|------------------------------------------|------------------------------------|---------------------------------------|
| 111 Henry Pkwy., McDonough, GA 30253         |                                    | Quarterly Sco                            | Current Quarter Score (Grade)      |                                       |
| Phone: 678-432-1630                          |                                    | Q1: 107.53 (A+)                          | Q2: 108.36 (A+)                    | 109.39%                               |
| Vendor ID# 35215                             |                                    | Q3: 107.86 (A+)                          | Q4: 109.39 (A+)                    | (A+)                                  |
| Program Census Information:                  |                                    | # Children in Care During<br>Quarter: 17 | # Placements During<br>Quarter: 17 | # Children in Care On<br>Last Day: 14 |
|                                              | Avg<br>Performance All<br>CCIs (%) | Provider<br>Performance (%)*             | Possible Points<br>(Weight)        | Provider Points<br>Earned             |
| OPM Monitoring Reviews                       |                                    |                                          |                                    |                                       |
| Annual Comprehensive Reviews                 | 88%                                | 98%                                      | 25                                 | 24.62                                 |
| Safety Reviews                               | 96%                                | 98%                                      | 15                                 | 14.77                                 |
| Monitoring Sub-Total                         |                                    |                                          | 40                                 | 39.39                                 |
| CCI Safety Outcomes                          |                                    |                                          |                                    |                                       |
| Incidence of Maltreatment                    | 0.33%                              | No Substantiated<br>Reports              | 10                                 | 10.00                                 |
| Staff Training                               | 71%                                | 100%                                     | 10                                 | 10.00                                 |
| Safety Sub-Total                             |                                    |                                          | 20                                 | 20.00                                 |
| CCI Permanency Outcomes                      |                                    |                                          |                                    |                                       |
| Placement Stability                          | 92%                                | 100%                                     | 15                                 | 15.00                                 |
| Permanency Sub-Total                         |                                    |                                          | 15                                 | 15.00                                 |
| CCI Well-Being Outcomes                      |                                    |                                          |                                    |                                       |
| EPSDT Medical Visits                         | 93%                                | 100%                                     | 4                                  | 4.00                                  |
| EPSDT Dental Visits                          | 86%                                | 100%                                     | 4                                  | 4.00                                  |
| Academic Supports                            | 69%                                | 100%                                     | 3                                  | 3.00                                  |
| Provider ECEM Visits                         | 81%                                | 100%                                     | 7                                  | 7.00                                  |
| Provider General Contacts                    | 79%                                | 100%                                     | 7                                  | 7.00                                  |
| Placements with Siblings                     | 40%                                | 87%                                      | Not Scored                         | Not Scored                            |
| Placements within Legal County               | 14%                                | 0%                                       | Not Scored                         | Not Scored                            |
| Well-Being Sub-Total                         |                                    |                                          | 25                                 | 25.00                                 |
| *Performance calculation descriptions can be | e found in the FY 20°              | 17 RBWO PBP Measureme                    | ents and Standards Guide           |                                       |