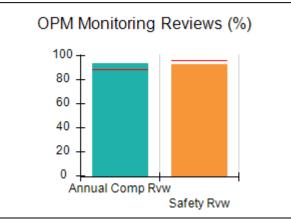

# Performance-Based Placement Measures RBWO Provider GA+SCORECARD - CCI

| Provider/Program Name: A                     | Friend's Hou                       | se - (563) - CCI                         |                                    |                                       |
|----------------------------------------------|------------------------------------|------------------------------------------|------------------------------------|---------------------------------------|
| 111 Henry Pkwy., McDonough, GA 30253         |                                    | Quarterly Sco                            | Current Quarter Score (Grade)      |                                       |
| Phone: 678-432-1630                          |                                    | Q1: 107.53 (A+)                          | Q2: 108.36 (A+)                    | 109.39%                               |
| Vendor ID# 35215                             |                                    | Q3: 107.86 (A+)                          | Q4: 109.39 (A+)                    | (A+)                                  |
| Program Census Information:                  |                                    | # Children in Care During<br>Quarter: 17 | # Placements During<br>Quarter: 17 | # Children in Care On<br>Last Day: 14 |
|                                              | Avg<br>Performance All<br>CCIs (%) | Provider<br>Performance (%)*             | Possible Points<br>(Weight)        | Provider Points<br>Earned             |
| OPM Monitoring Reviews                       |                                    |                                          |                                    |                                       |
| Annual Comprehensive Reviews                 | 88%                                | 98%                                      | 25                                 | 24.62                                 |
| Safety Reviews                               | 96%                                | 98%                                      | 15                                 | 14.77                                 |
| Monitoring Sub-Total                         |                                    |                                          | 40                                 | 39.39                                 |
| CCI Safety Outcomes                          |                                    |                                          |                                    |                                       |
| Incidence of Maltreatment                    | 0.33%                              | No Substantiated<br>Reports              | 10                                 | 10.00                                 |
| Staff Training                               | 71%                                | 100%                                     | 10                                 | 10.00                                 |
| Safety Sub-Total                             |                                    |                                          | 20                                 | 20.00                                 |
| CCI Permanency Outcomes                      |                                    |                                          |                                    |                                       |
| Placement Stability                          | 92%                                | 100%                                     | 15                                 | 15.00                                 |
| Permanency Sub-Total                         |                                    |                                          | 15                                 | 15.00                                 |
| CCI Well-Being Outcomes                      |                                    |                                          |                                    |                                       |
| EPSDT Medical Visits                         | 93%                                | 100%                                     | 4                                  | 4.00                                  |
| EPSDT Dental Visits                          | 86%                                | 100%                                     | 4                                  | 4.00                                  |
| Academic Supports                            | 69%                                | 100%                                     | 3                                  | 3.00                                  |
| Provider ECEM Visits                         | 81%                                | 100%                                     | 7                                  | 7.00                                  |
| Provider General Contacts                    | 79%                                | 100%                                     | 7                                  | 7.00                                  |
| Placements with Siblings                     | 40%                                | 87%                                      | Not Scored                         | Not Scored                            |
| Placements within Legal County               | 14%                                | 0%                                       | Not Scored                         | Not Scored                            |
| Well-Being Sub-Total                         |                                    |                                          | 25                                 | 25.00                                 |
| *Performance calculation descriptions can be | e found in the FY 20°              | 17 RBWO PBP Measureme                    | ents and Standards Guide           |                                       |