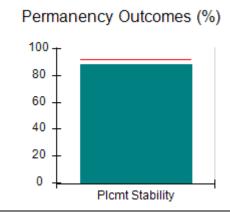

# Performance-Based Placement Measures RBWO Provider GA+SCORECARD - CCI

| Provider/Program Name: A                     | Friend's Hou                       | se - (563) - CCI                         |                                    |                                       |
|----------------------------------------------|------------------------------------|------------------------------------------|------------------------------------|---------------------------------------|
| 111 Henry Pkwy., McDonough, GA 30253         |                                    | Quarterly Sco                            | Current Quarter Score (Grade)      |                                       |
| Phone: 678-432-1630                          |                                    | Q1: 107.53 (A+)                          | Q2: 108.36 (A+)                    | 109.39%                               |
| Vendor ID# 35215                             |                                    | Q3: 107.86 (A+)                          | Q4: 109.39 (A+)                    | (A+)                                  |
| Program Census Information:                  |                                    | # Children in Care During<br>Quarter: 17 | # Placements During<br>Quarter: 17 | # Children in Care On<br>Last Day: 14 |
|                                              | Avg<br>Performance All<br>CCIs (%) | Provider<br>Performance (%)*             | Possible Points<br>(Weight)        | Provider Points<br>Earned             |
| OPM Monitoring Reviews                       |                                    |                                          |                                    |                                       |
| Annual Comprehensive Reviews                 | 88%                                | 98%                                      | 25                                 | 24.62                                 |
| Safety Reviews                               | 96%                                | 98%                                      | 15                                 | 14.77                                 |
| Monitoring Sub-Total                         |                                    |                                          | 40                                 | 39.39                                 |
| CCI Safety Outcomes                          |                                    |                                          |                                    |                                       |
| Incidence of Maltreatment                    | 0.33%                              | No Substantiated<br>Reports              | 10                                 | 10.00                                 |
| Staff Training                               | 71%                                | 100%                                     | 10                                 | 10.00                                 |
| Safety Sub-Total                             |                                    |                                          | 20                                 | 20.00                                 |
| CCI Permanency Outcomes                      |                                    |                                          |                                    |                                       |
| Placement Stability                          | 92%                                | 100%                                     | 15                                 | 15.00                                 |
| Permanency Sub-Total                         |                                    |                                          | 15                                 | 15.00                                 |
| CCI Well-Being Outcomes                      |                                    |                                          |                                    |                                       |
| EPSDT Medical Visits                         | 93%                                | 100%                                     | 4                                  | 4.00                                  |
| EPSDT Dental Visits                          | 86%                                | 100%                                     | 4                                  | 4.00                                  |
| Academic Supports                            | 69%                                | 100%                                     | 3                                  | 3.00                                  |
| Provider ECEM Visits                         | 81%                                | 100%                                     | 7                                  | 7.00                                  |
| Provider General Contacts                    | 79%                                | 100%                                     | 7                                  | 7.00                                  |
| Placements with Siblings                     | 40%                                | 87%                                      | Not Scored                         | Not Scored                            |
| Placements within Legal County               | 14%                                | 0%                                       | Not Scored                         | Not Scored                            |
| Well-Being Sub-Total                         |                                    |                                          | 25                                 | 25.00                                 |
| *Performance calculation descriptions can be | e found in the FY 20°              | 17 RBWO PBP Measureme                    | ents and Standards Guide           |                                       |