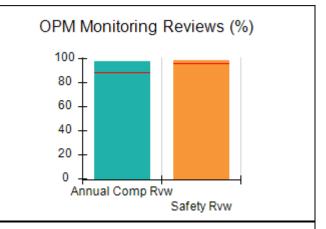

# Performance-Based Placement Measures RBWO Provider GA+SCORECARD - CCI

| Provider/Program Name: A                     | Friend's Hou                       | se - (563) - CCI                         |                                    |                                       |
|----------------------------------------------|------------------------------------|------------------------------------------|------------------------------------|---------------------------------------|
| 111 Henry Pkwy., McDonough, GA 30253         |                                    | Quarterly Sco                            | Current Quarter Score (Grade)      |                                       |
| Phone: 678-432-1630                          |                                    | Q1: 107.53 (A+)                          | Q2: 108.36 (A+)                    | 109.39%                               |
| Vendor ID# 35215                             |                                    | Q3: 107.86 (A+)                          | Q4: 109.39 (A+)                    | (A+)                                  |
| Program Census Information:                  |                                    | # Children in Care During<br>Quarter: 17 | # Placements During<br>Quarter: 17 | # Children in Care On<br>Last Day: 14 |
|                                              | Avg<br>Performance All<br>CCIs (%) | Provider<br>Performance (%)*             | Possible Points<br>(Weight)        | Provider Points<br>Earned             |
| OPM Monitoring Reviews                       |                                    |                                          |                                    |                                       |
| Annual Comprehensive Reviews                 | 88%                                | 98%                                      | 25                                 | 24.62                                 |
| Safety Reviews                               | 96%                                | 98%                                      | 15                                 | 14.77                                 |
| Monitoring Sub-Total                         |                                    |                                          | 40                                 | 39.39                                 |
| CCI Safety Outcomes                          |                                    |                                          |                                    |                                       |
| Incidence of Maltreatment                    | 0.33%                              | No Substantiated<br>Reports              | 10                                 | 10.00                                 |
| Staff Training                               | 71%                                | 100%                                     | 10                                 | 10.00                                 |
| Safety Sub-Total                             |                                    |                                          | 20                                 | 20.00                                 |
| CCI Permanency Outcomes                      |                                    |                                          |                                    |                                       |
| Placement Stability                          | 92%                                | 100%                                     | 15                                 | 15.00                                 |
| Permanency Sub-Total                         |                                    |                                          | 15                                 | 15.00                                 |
| CCI Well-Being Outcomes                      |                                    |                                          |                                    |                                       |
| EPSDT Medical Visits                         | 93%                                | 100%                                     | 4                                  | 4.00                                  |
| EPSDT Dental Visits                          | 86%                                | 100%                                     | 4                                  | 4.00                                  |
| Academic Supports                            | 69%                                | 100%                                     | 3                                  | 3.00                                  |
| Provider ECEM Visits                         | 81%                                | 100%                                     | 7                                  | 7.00                                  |
| Provider General Contacts                    | 79%                                | 100%                                     | 7                                  | 7.00                                  |
| Placements with Siblings                     | 40%                                | 87%                                      | Not Scored                         | Not Scored                            |
| Placements within Legal County               | 14%                                | 0%                                       | Not Scored                         | Not Scored                            |
| Well-Being Sub-Total                         |                                    |                                          | 25                                 | 25.00                                 |
| *Performance calculation descriptions can be | e found in the FY 20°              | 17 RBWO PBP Measureme                    | ents and Standards Guide           |                                       |