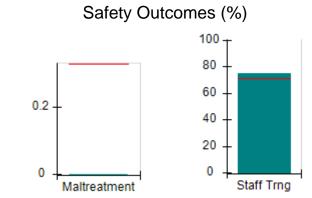

# Performance-Based Placement Measures RBWO Provider GA+SCORECARD - CCI

| Provider/Program Name: A                     | Friend's Hou                       | se - (563) - CCI                         |                                    |                                       |
|----------------------------------------------|------------------------------------|------------------------------------------|------------------------------------|---------------------------------------|
| 111 Henry Pkwy., McDonough, GA 30253         |                                    | Quarterly Sco                            | Current Quarter Score (Grade)      |                                       |
| Phone: 678-432-1630                          |                                    | Q1: 107.53 (A+)                          | Q2: 108.36 (A+)                    | 109.39%                               |
| Vendor ID# 35215                             |                                    | Q3: 107.86 (A+)                          | Q4: 109.39 (A+)                    | (A+)                                  |
| Program Census Information:                  |                                    | # Children in Care During<br>Quarter: 17 | # Placements During<br>Quarter: 17 | # Children in Care On<br>Last Day: 14 |
|                                              | Avg<br>Performance All<br>CCIs (%) | Provider<br>Performance (%)*             | Possible Points<br>(Weight)        | Provider Points<br>Earned             |
| OPM Monitoring Reviews                       |                                    |                                          |                                    |                                       |
| Annual Comprehensive Reviews                 | 88%                                | 98%                                      | 25                                 | 24.62                                 |
| Safety Reviews                               | 96%                                | 98%                                      | 15                                 | 14.77                                 |
| Monitoring Sub-Total                         |                                    |                                          | 40                                 | 39.39                                 |
| CCI Safety Outcomes                          |                                    |                                          |                                    |                                       |
| Incidence of Maltreatment                    | 0.33%                              | No Substantiated<br>Reports              | 10                                 | 10.00                                 |
| Staff Training                               | 71%                                | 100%                                     | 10                                 | 10.00                                 |
| Safety Sub-Total                             |                                    |                                          | 20                                 | 20.00                                 |
| CCI Permanency Outcomes                      |                                    |                                          |                                    |                                       |
| Placement Stability                          | 92%                                | 100%                                     | 15                                 | 15.00                                 |
| Permanency Sub-Total                         |                                    |                                          | 15                                 | 15.00                                 |
| CCI Well-Being Outcomes                      |                                    |                                          |                                    |                                       |
| EPSDT Medical Visits                         | 93%                                | 100%                                     | 4                                  | 4.00                                  |
| EPSDT Dental Visits                          | 86%                                | 100%                                     | 4                                  | 4.00                                  |
| Academic Supports                            | 69%                                | 100%                                     | 3                                  | 3.00                                  |
| Provider ECEM Visits                         | 81%                                | 100%                                     | 7                                  | 7.00                                  |
| Provider General Contacts                    | 79%                                | 100%                                     | 7                                  | 7.00                                  |
| Placements with Siblings                     | 40%                                | 87%                                      | Not Scored                         | Not Scored                            |
| Placements within Legal County               | 14%                                | 0%                                       | Not Scored                         | Not Scored                            |
| Well-Being Sub-Total                         |                                    |                                          | 25                                 | 25.00                                 |
| *Performance calculation descriptions can be | e found in the FY 20°              | 17 RBWO PBP Measureme                    | ents and Standards Guide           |                                       |