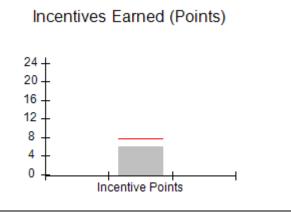

15

100%

92%

| Monitoring & Outcomes: | Possible Points = 100          | Points Earned = 98.16 |           |  |
|------------------------|--------------------------------|-----------------------|-----------|--|
|                        | Score Before Incentives Credit |                       |           |  |
|                        | Inc                            | entives Awarded       | 9.04 pts  |  |
|                        |                                | PBP Verification      | -7.00 pts |  |
|                        |                                | Total Score           | 100.20%   |  |