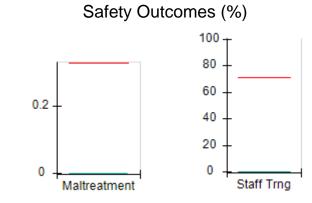

# Performance-Based Placement Measures RBWO Provider GA+SCORECARD - CCI

| Provider/Program Name: A                     | Friend's Hou                       | se - (563) - CCI                         |                                    |                                       |
|----------------------------------------------|------------------------------------|------------------------------------------|------------------------------------|---------------------------------------|
| 111 Henry Pkwy., McDonough, GA 30253         |                                    | Quarterly Sco                            | Current Quarter Score (Grade)      |                                       |
| Phone: 678-432-1630                          |                                    | Q1: 107.53 (A+)                          | Q2: 108.36 (A+)                    | 109.39%                               |
| Vendor ID# 35215                             |                                    | Q3: 107.86 (A+)                          | Q4: 109.39 (A+)                    | (A+)                                  |
| Program Census Information:                  |                                    | # Children in Care During<br>Quarter: 17 | # Placements During<br>Quarter: 17 | # Children in Care On<br>Last Day: 14 |
|                                              | Avg<br>Performance All<br>CCIs (%) | Provider<br>Performance (%)*             | Possible Points<br>(Weight)        | Provider Points<br>Earned             |
| OPM Monitoring Reviews                       |                                    |                                          |                                    |                                       |
| Annual Comprehensive Reviews                 | 88%                                | 98%                                      | 25                                 | 24.62                                 |
| Safety Reviews                               | 96%                                | 98%                                      | 15                                 | 14.77                                 |
| Monitoring Sub-Total                         |                                    |                                          | 40                                 | 39.39                                 |
| CCI Safety Outcomes                          |                                    |                                          |                                    |                                       |
| Incidence of Maltreatment                    | 0.33%                              | No Substantiated<br>Reports              | 10                                 | 10.00                                 |
| Staff Training                               | 71%                                | 100%                                     | 10                                 | 10.00                                 |
| Safety Sub-Total                             |                                    |                                          | 20                                 | 20.00                                 |
| CCI Permanency Outcomes                      |                                    |                                          |                                    |                                       |
| Placement Stability                          | 92%                                | 100%                                     | 15                                 | 15.00                                 |
| Permanency Sub-Total                         |                                    |                                          | 15                                 | 15.00                                 |
| CCI Well-Being Outcomes                      |                                    |                                          |                                    |                                       |
| EPSDT Medical Visits                         | 93%                                | 100%                                     | 4                                  | 4.00                                  |
| EPSDT Dental Visits                          | 86%                                | 100%                                     | 4                                  | 4.00                                  |
| Academic Supports                            | 69%                                | 100%                                     | 3                                  | 3.00                                  |
| Provider ECEM Visits                         | 81%                                | 100%                                     | 7                                  | 7.00                                  |
| Provider General Contacts                    | 79%                                | 100%                                     | 7                                  | 7.00                                  |
| Placements with Siblings                     | 40%                                | 87%                                      | Not Scored                         | Not Scored                            |
| Placements within Legal County               | 14%                                | 0%                                       | Not Scored                         | Not Scored                            |
| Well-Being Sub-Total                         |                                    |                                          | 25                                 | 25.00                                 |
| *Performance calculation descriptions can be | e found in the FY 20°              | 17 RBWO PBP Measureme                    | ents and Standards Guide           |                                       |