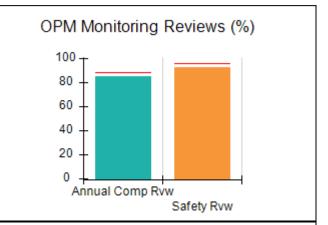

# Performance-Based Placement Measures RBWO Provider GA+SCORECARD - CCI

| Provider/Program Name: A                     | Friend's Hou                       | se - (563) - CCI                         |                                    |                                       |
|----------------------------------------------|------------------------------------|------------------------------------------|------------------------------------|---------------------------------------|
| 111 Henry Pkwy., McDonough, GA 30253         |                                    | Quarterly Sco                            | Current Quarter Score (Grade)      |                                       |
| Phone: 678-432-1630                          |                                    | Q1: 107.53 (A+)                          | Q2: 108.36 (A+)                    | 109.39%                               |
| Vendor ID# 35215                             |                                    | Q3: 107.86 (A+)                          | Q4: 109.39 (A+)                    | (A+)                                  |
| Program Census Information:                  |                                    | # Children in Care During<br>Quarter: 17 | # Placements During<br>Quarter: 17 | # Children in Care On<br>Last Day: 14 |
|                                              | Avg<br>Performance All<br>CCIs (%) | Provider<br>Performance (%)*             | Possible Points<br>(Weight)        | Provider Points<br>Earned             |
| OPM Monitoring Reviews                       |                                    |                                          |                                    |                                       |
| Annual Comprehensive Reviews                 | 88%                                | 98%                                      | 25                                 | 24.62                                 |
| Safety Reviews                               | 96%                                | 98%                                      | 15                                 | 14.77                                 |
| Monitoring Sub-Total                         |                                    |                                          | 40                                 | 39.39                                 |
| CCI Safety Outcomes                          |                                    |                                          |                                    |                                       |
| Incidence of Maltreatment                    | 0.33%                              | No Substantiated<br>Reports              | 10                                 | 10.00                                 |
| Staff Training                               | 71%                                | 100%                                     | 10                                 | 10.00                                 |
| Safety Sub-Total                             |                                    |                                          | 20                                 | 20.00                                 |
| CCI Permanency Outcomes                      |                                    |                                          |                                    |                                       |
| Placement Stability                          | 92%                                | 100%                                     | 15                                 | 15.00                                 |
| Permanency Sub-Total                         |                                    |                                          | 15                                 | 15.00                                 |
| CCI Well-Being Outcomes                      |                                    |                                          |                                    |                                       |
| EPSDT Medical Visits                         | 93%                                | 100%                                     | 4                                  | 4.00                                  |
| EPSDT Dental Visits                          | 86%                                | 100%                                     | 4                                  | 4.00                                  |
| Academic Supports                            | 69%                                | 100%                                     | 3                                  | 3.00                                  |
| Provider ECEM Visits                         | 81%                                | 100%                                     | 7                                  | 7.00                                  |
| Provider General Contacts                    | 79%                                | 100%                                     | 7                                  | 7.00                                  |
| Placements with Siblings                     | 40%                                | 87%                                      | Not Scored                         | Not Scored                            |
| Placements within Legal County               | 14%                                | 0%                                       | Not Scored                         | Not Scored                            |
| Well-Being Sub-Total                         |                                    |                                          | 25                                 | 25.00                                 |
| *Performance calculation descriptions can be | e found in the FY 20°              | 17 RBWO PBP Measureme                    | ents and Standards Guide           |                                       |