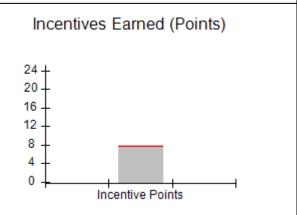

### Provider/Program Name: A Friend's House - (563) - CCI

|                                              |                                         | r                                        |                                    |                                       |
|----------------------------------------------|-----------------------------------------|------------------------------------------|------------------------------------|---------------------------------------|
| Program Census Information:                  |                                         | # Children in Care During<br>Quarter: 17 | # Placements During<br>Quarter: 17 | # Children in Care On<br>Last Day: 14 |
| CCI Incentive Credits                        | Avg<br>Performance All<br>CCIs (Points) | Provider<br>Performance (%)*             | Possible Points<br>(Weight)        | Provider Points<br>Earned             |
| Early EPSDT Medical Visits                   |                                         | 100%                                     | 2                                  | 2.00                                  |
| Early EPSDT Dental Visits                    |                                         | 100%                                     | 2                                  | 2.00                                  |
| Permanency Contacts                          |                                         | 100%                                     | 5                                  | 5.00                                  |
| Additional Academic Supports                 |                                         | 100%                                     | 2                                  | 2.00                                  |
| Active Agency Accreditation                  |                                         | 0%                                       | 4                                  | 0.00                                  |
| Staff Clinical Licensure                     |                                         | 0%                                       | 5                                  | 0.00                                  |
| Behavior Management (threshold = 0)          |                                         | 100%                                     | 4                                  | 4.00                                  |
| Incentives Total                             | 7.80                                    |                                          | 24                                 | 15.00                                 |
| Maximum total                                | combined incentive                      | credit allowed is 10 points.             | Incentives Awarded                 | 10.00                                 |
| *Performance calculation descriptions can be | e found in the FY 20                    | 17 RBWO PBP Measureme                    | ents and Standards Guide.          |                                       |