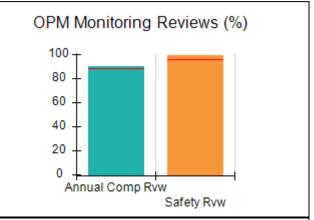

# Performance-Based Placement Measures RBWO Provider GA+SCORECARD - CCI

Report Quarter: Q4 FY2017

Provider/Program Name: Advocates for Bartow's Children - Flowering Branch Children's

| 49 Monroe Crossing, Cartersville, GA 30120 |                                    | Quarterly Scores (Grades)                |                                    | Current Quarter Score (Grade)         |
|--------------------------------------------|------------------------------------|------------------------------------------|------------------------------------|---------------------------------------|
| Phone: 770-382-6180                        |                                    | Q1: 103.28 (A+)                          | Q2: 105.10 (A+)                    | 100.20%<br>(A+)                       |
| Vendor ID# 35217                           |                                    | Q3: 107.42 (A+)                          | Q4: 100.20 (A+)                    |                                       |
| Program Census Information:                |                                    | # Children in Care During<br>Quarter: 13 | # Placements During<br>Quarter: 13 | # Children in Care On<br>Last Day: 11 |
|                                            | Avg<br>Performance All<br>CCIs (%) | Provider<br>Performance (%)*             | Possible Points<br>(Weight)        | Provider Points<br>Earned             |
| OPM Monitoring Reviews                     |                                    |                                          |                                    |                                       |
| Annual Comprehensive Reviews               | 88%                                | 95%                                      | 25                                 | 23.65                                 |
| Safety Reviews                             | 96%                                | 99%                                      | 15                                 | 14.79                                 |
| Monitoring Sub-Total                       |                                    |                                          | 40                                 | 38.44                                 |
| CCI Safety Outcomes                        |                                    |                                          |                                    |                                       |
| Incidence of Maltreatment                  | 0.33%                              | No Substantiated<br>Reports              | 10                                 | 10.00                                 |
| Staff Training                             | 71%                                | 100%                                     | 10                                 | 10.00                                 |
| Safety Sub-Total                           |                                    |                                          | 20                                 | 20.00                                 |