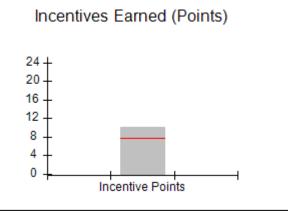

### Provider/Program Name: A Friend's House - (563) - CCI

|                                              |                                         | r                                        |                                    |                                       |
|----------------------------------------------|-----------------------------------------|------------------------------------------|------------------------------------|---------------------------------------|
| Program Census Information:                  |                                         | # Children in Care During<br>Quarter: 17 | # Placements During<br>Quarter: 17 | # Children in Care On<br>Last Day: 14 |
| CCI Incentive Credits                        | Avg<br>Performance All<br>CCIs (Points) | Provider<br>Performance (%)*             | Possible Points<br>(Weight)        | Provider Points<br>Earned             |
| Early EPSDT Medical Visits                   |                                         | 100%                                     | 2                                  | 2.00                                  |
| Early EPSDT Dental Visits                    |                                         | 100%                                     | 2                                  | 2.00                                  |
| Permanency Contacts                          |                                         | 100%                                     | 5                                  | 5.00                                  |
| Additional Academic Supports                 |                                         | 100%                                     | 2                                  | 2.00                                  |
| Active Agency Accreditation                  |                                         | 0%                                       | 4                                  | 0.00                                  |
| Staff Clinical Licensure                     |                                         | 0%                                       | 5                                  | 0.00                                  |
| Behavior Management (threshold = 0)          |                                         | 100%                                     | 4                                  | 4.00                                  |
| Incentives Total                             | 7.80                                    |                                          | 24                                 | 15.00                                 |
| Maximum total                                | combined incentive                      | credit allowed is 10 points.             | Incentives Awarded                 | 10.00                                 |
| *Performance calculation descriptions can be | e found in the FY 20                    | 17 RBWO PBP Measureme                    | ents and Standards Guide.          |                                       |