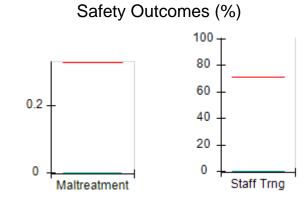

# Performance-Based Placement Measures RBWO Provider GA+SCORECARD - CCI

| Provider/Program Name: A                     | Friend's Hou                       | se - (563) - CCI                         |                                    |                                       |
|----------------------------------------------|------------------------------------|------------------------------------------|------------------------------------|---------------------------------------|
| 111 Henry Pkwy., McDonough, GA 30253         |                                    | Quarterly Sco                            | Current Quarter Score (Grade)      |                                       |
| Phone: 678-432-1630                          |                                    | Q1: 107.53 (A+)                          | Q2: 108.36 (A+)                    | 109.39%                               |
| Vendor ID# 35215                             |                                    | Q3: 107.86 (A+)                          | Q4: 109.39 (A+)                    | (A+)                                  |
| Program Census Information:                  |                                    | # Children in Care During<br>Quarter: 17 | # Placements During<br>Quarter: 17 | # Children in Care On<br>Last Day: 14 |
|                                              | Avg<br>Performance All<br>CCIs (%) | Provider<br>Performance (%)*             | Possible Points<br>(Weight)        | Provider Points<br>Earned             |
| OPM Monitoring Reviews                       |                                    |                                          |                                    |                                       |
| Annual Comprehensive Reviews                 | 88%                                | 98%                                      | 25                                 | 24.62                                 |
| Safety Reviews                               | 96%                                | 98%                                      | 15                                 | 14.77                                 |
| Monitoring Sub-Total                         |                                    |                                          | 40                                 | 39.39                                 |
| CCI Safety Outcomes                          |                                    |                                          |                                    |                                       |
| Incidence of Maltreatment                    | 0.33%                              | No Substantiated<br>Reports              | 10                                 | 10.00                                 |
| Staff Training                               | 71%                                | 100%                                     | 10                                 | 10.00                                 |
| Safety Sub-Total                             |                                    |                                          | 20                                 | 20.00                                 |
| CCI Permanency Outcomes                      |                                    |                                          |                                    |                                       |
| Placement Stability                          | 92%                                | 100%                                     | 15                                 | 15.00                                 |
| Permanency Sub-Total                         |                                    |                                          | 15                                 | 15.00                                 |
| CCI Well-Being Outcomes                      |                                    |                                          |                                    |                                       |
| EPSDT Medical Visits                         | 93%                                | 100%                                     | 4                                  | 4.00                                  |
| EPSDT Dental Visits                          | 86%                                | 100%                                     | 4                                  | 4.00                                  |
| Academic Supports                            | 69%                                | 100%                                     | 3                                  | 3.00                                  |
| Provider ECEM Visits                         | 81%                                | 100%                                     | 7                                  | 7.00                                  |
| Provider General Contacts                    | 79%                                | 100%                                     | 7                                  | 7.00                                  |
| Placements with Siblings                     | 40%                                | 87%                                      | Not Scored                         | Not Scored                            |
| Placements within Legal County               | 14%                                | 0%                                       | Not Scored                         | Not Scored                            |
| Well-Being Sub-Total                         |                                    |                                          | 25                                 | 25.00                                 |
| *Performance calculation descriptions can be | e found in the FY 20°              | 17 RBWO PBP Measureme                    | ents and Standards Guide           |                                       |