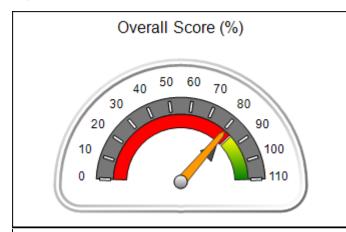

| Monitoring & Outcomes: | toring & Outcomes: Possible Points = 100 Points Earned |                    |           |  |
|------------------------|--------------------------------------------------------|--------------------|-----------|--|
|                        | Score Before Incentives Credit                         |                    |           |  |
|                        | Inc                                                    | entives Awarded    | 10.00 pts |  |
|                        |                                                        | PBP Verification   | 0.00 pts  |  |
|                        |                                                        | <b>Total Score</b> | 109.39%   |  |