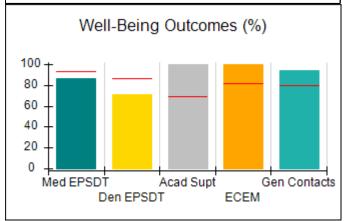

# Performance-Based Placement Measures RBWO Provider GA+SCORECARD - CCI

| Provider/Program Name: A                     | Friend's Hou                       | se - (563) - CCI                         |                                    |                                       |
|----------------------------------------------|------------------------------------|------------------------------------------|------------------------------------|---------------------------------------|
| 111 Henry Pkwy., McDonough, GA 30253         |                                    | Quarterly Sco                            | Current Quarter Score (Grade)      |                                       |
| Phone: 678-432-1630                          |                                    | Q1: 107.53 (A+)                          | Q2: 108.36 (A+)                    | 109.39%                               |
| Vendor ID# 35215                             |                                    | Q3: 107.86 (A+)                          | Q4: 109.39 (A+)                    | (A+)                                  |
| Program Census Information:                  |                                    | # Children in Care During<br>Quarter: 17 | # Placements During<br>Quarter: 17 | # Children in Care On<br>Last Day: 14 |
|                                              | Avg<br>Performance All<br>CCIs (%) | Provider<br>Performance (%)*             | Possible Points<br>(Weight)        | Provider Points<br>Earned             |
| OPM Monitoring Reviews                       |                                    |                                          |                                    |                                       |
| Annual Comprehensive Reviews                 | 88%                                | 98%                                      | 25                                 | 24.62                                 |
| Safety Reviews                               | 96%                                | 98%                                      | 15                                 | 14.77                                 |
| Monitoring Sub-Total                         |                                    |                                          | 40                                 | 39.39                                 |
| CCI Safety Outcomes                          |                                    |                                          |                                    |                                       |
| Incidence of Maltreatment                    | 0.33%                              | No Substantiated<br>Reports              | 10                                 | 10.00                                 |
| Staff Training                               | 71%                                | 100%                                     | 10                                 | 10.00                                 |
| Safety Sub-Total                             |                                    |                                          | 20                                 | 20.00                                 |
| CCI Permanency Outcomes                      |                                    |                                          |                                    |                                       |
| Placement Stability                          | 92%                                | 100%                                     | 15                                 | 15.00                                 |
| Permanency Sub-Total                         |                                    |                                          | 15                                 | 15.00                                 |
| CCI Well-Being Outcomes                      |                                    |                                          |                                    |                                       |
| EPSDT Medical Visits                         | 93%                                | 100%                                     | 4                                  | 4.00                                  |
| EPSDT Dental Visits                          | 86%                                | 100%                                     | 4                                  | 4.00                                  |
| Academic Supports                            | 69%                                | 100%                                     | 3                                  | 3.00                                  |
| Provider ECEM Visits                         | 81%                                | 100%                                     | 7                                  | 7.00                                  |
| Provider General Contacts                    | 79%                                | 100%                                     | 7                                  | 7.00                                  |
| Placements with Siblings                     | 40%                                | 87%                                      | Not Scored                         | Not Scored                            |
| Placements within Legal County               | 14%                                | 0%                                       | Not Scored                         | Not Scored                            |
| Well-Being Sub-Total                         |                                    |                                          | 25                                 | 25.00                                 |
| *Performance calculation descriptions can be | e found in the FY 20°              | 17 RBWO PBP Measureme                    | ents and Standards Guide           |                                       |

| Permanency Sub-Total                         |                      |                       | 15                       | 15.00      |
|----------------------------------------------|----------------------|-----------------------|--------------------------|------------|
| CCI Well-Being Outcomes                      |                      |                       |                          |            |
| EPSDT Medical Visits                         | 93%                  | 100%                  | 4                        | 4.00       |
| EPSDT Dental Visits                          | 86%                  | 100%                  | 4                        | 4.00       |
| Academic Supports                            | 69%                  | 100%                  | 3                        | 3.00       |
| Provider ECEM Visits                         | 81%                  | 100%                  | 7                        | 7.00       |
| Provider General Contacts                    | 79%                  | 96%                   | 7                        | 6.72       |
| Placements with Siblings                     | 40%                  | 83%                   | Not Scored               | Not Scored |
| Placements within Legal County               | 14%                  | 75%                   | Not Scored               | Not Scored |
| Well-Being Sub-Total                         |                      |                       | 25                       | 24.72      |
| *Performance calculation descriptions can be | e found in the FY 20 | 17 RBWO PBP Measureme | ents and Standards Guide |            |