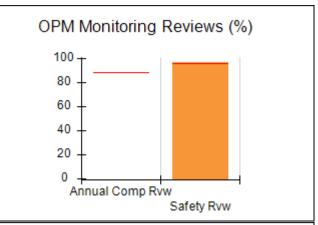

# Performance-Based Placement Measures RBWO Provider GA+SCORECARD - CCI

| Provider/Program Name: A                     | Friend's Hou                       | se - (563) - CCI                         |                                    |                                       |
|----------------------------------------------|------------------------------------|------------------------------------------|------------------------------------|---------------------------------------|
| 111 Henry Pkwy., McDonough, GA 30253         |                                    | Quarterly Sco                            | Current Quarter Score (Grade)      |                                       |
| Phone: 678-432-1630                          |                                    | Q1: 107.53 (A+)                          | Q2: 108.36 (A+)                    | 109.39%                               |
| Vendor ID# 35215                             |                                    | Q3: 107.86 (A+)                          | Q4: 109.39 (A+)                    | (A+)                                  |
| Program Census Information:                  |                                    | # Children in Care During<br>Quarter: 17 | # Placements During<br>Quarter: 17 | # Children in Care On<br>Last Day: 14 |
|                                              | Avg<br>Performance All<br>CCIs (%) | Provider<br>Performance (%)*             | Possible Points<br>(Weight)        | Provider Points<br>Earned             |
| OPM Monitoring Reviews                       |                                    |                                          |                                    |                                       |
| Annual Comprehensive Reviews                 | 88%                                | 98%                                      | 25                                 | 24.62                                 |
| Safety Reviews                               | 96%                                | 98%                                      | 15                                 | 14.77                                 |
| Monitoring Sub-Total                         |                                    |                                          | 40                                 | 39.39                                 |
| CCI Safety Outcomes                          |                                    |                                          |                                    |                                       |
| Incidence of Maltreatment                    | 0.33%                              | No Substantiated<br>Reports              | 10                                 | 10.00                                 |
| Staff Training                               | 71%                                | 100%                                     | 10                                 | 10.00                                 |
| Safety Sub-Total                             |                                    |                                          | 20                                 | 20.00                                 |
| CCI Permanency Outcomes                      |                                    |                                          |                                    |                                       |
| Placement Stability                          | 92%                                | 100%                                     | 15                                 | 15.00                                 |
| Permanency Sub-Total                         |                                    |                                          | 15                                 | 15.00                                 |
| CCI Well-Being Outcomes                      |                                    |                                          |                                    |                                       |
| EPSDT Medical Visits                         | 93%                                | 100%                                     | 4                                  | 4.00                                  |
| EPSDT Dental Visits                          | 86%                                | 100%                                     | 4                                  | 4.00                                  |
| Academic Supports                            | 69%                                | 100%                                     | 3                                  | 3.00                                  |
| Provider ECEM Visits                         | 81%                                | 100%                                     | 7                                  | 7.00                                  |
| Provider General Contacts                    | 79%                                | 100%                                     | 7                                  | 7.00                                  |
| Placements with Siblings                     | 40%                                | 87%                                      | Not Scored                         | Not Scored                            |
| Placements within Legal County               | 14%                                | 0%                                       | Not Scored                         | Not Scored                            |
| Well-Being Sub-Total                         |                                    |                                          | 25                                 | 25.00                                 |
| *Performance calculation descriptions can be | e found in the FY 20°              | 17 RBWO PBP Measureme                    | ents and Standards Guide           |                                       |