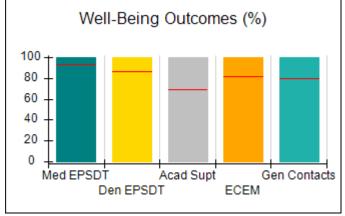

# Performance-Based Placement Measures RBWO Provider GA+SCORECARD - CCI

| Provider/Program Name: A                     | Friend's Hou                       | se - (563) - CCI                         |                                    |                                       |
|----------------------------------------------|------------------------------------|------------------------------------------|------------------------------------|---------------------------------------|
| 111 Henry Pkwy., McDonough, GA 30253         |                                    | Quarterly Sco                            | Current Quarter Score (Grade)      |                                       |
| Phone: 678-432-1630                          |                                    | Q1: 107.53 (A+)                          | Q2: 108.36 (A+)                    | 109.39%                               |
| Vendor ID# 35215                             |                                    | Q3: 107.86 (A+)                          | Q4: 109.39 (A+)                    | (A+)                                  |
| Program Census Information:                  |                                    | # Children in Care During<br>Quarter: 17 | # Placements During<br>Quarter: 17 | # Children in Care On<br>Last Day: 14 |
|                                              | Avg<br>Performance All<br>CCIs (%) | Provider<br>Performance (%)*             | Possible Points<br>(Weight)        | Provider Points<br>Earned             |
| OPM Monitoring Reviews                       |                                    |                                          |                                    |                                       |
| Annual Comprehensive Reviews                 | 88%                                | 98%                                      | 25                                 | 24.62                                 |
| Safety Reviews                               | 96%                                | 98%                                      | 15                                 | 14.77                                 |
| Monitoring Sub-Total                         |                                    |                                          | 40                                 | 39.39                                 |
| CCI Safety Outcomes                          |                                    |                                          |                                    |                                       |
| Incidence of Maltreatment                    | 0.33%                              | No Substantiated<br>Reports              | 10                                 | 10.00                                 |
| Staff Training                               | 71%                                | 100%                                     | 10                                 | 10.00                                 |
| Safety Sub-Total                             |                                    |                                          | 20                                 | 20.00                                 |
| CCI Permanency Outcomes                      |                                    |                                          |                                    |                                       |
| Placement Stability                          | 92%                                | 100%                                     | 15                                 | 15.00                                 |
| Permanency Sub-Total                         |                                    |                                          | 15                                 | 15.00                                 |
| CCI Well-Being Outcomes                      |                                    |                                          |                                    |                                       |
| EPSDT Medical Visits                         | 93%                                | 100%                                     | 4                                  | 4.00                                  |
| EPSDT Dental Visits                          | 86%                                | 100%                                     | 4                                  | 4.00                                  |
| Academic Supports                            | 69%                                | 100%                                     | 3                                  | 3.00                                  |
| Provider ECEM Visits                         | 81%                                | 100%                                     | 7                                  | 7.00                                  |
| Provider General Contacts                    | 79%                                | 100%                                     | 7                                  | 7.00                                  |
| Placements with Siblings                     | 40%                                | 87%                                      | Not Scored                         | Not Scored                            |
| Placements within Legal County               | 14%                                | 0%                                       | Not Scored                         | Not Scored                            |
| Well-Being Sub-Total                         |                                    |                                          | 25                                 | 25.00                                 |
| *Performance calculation descriptions can be | e found in the FY 20°              | 17 RBWO PBP Measureme                    | ents and Standards Guide           |                                       |

| Permanency Sub-Total                         |                      |                       | 15                       | 15.00      |
|----------------------------------------------|----------------------|-----------------------|--------------------------|------------|
| CCI Well-Being Outcomes                      |                      |                       |                          |            |
| EPSDT Medical Visits                         | 93%                  | 100%                  | 4                        | 4.00       |
| EPSDT Dental Visits                          | 86%                  | 100%                  | 4                        | 4.00       |
| Academic Supports                            | 69%                  | 100%                  | 3                        | 3.00       |
| Provider ECEM Visits                         | 81%                  | 100%                  | 7                        | 7.00       |
| Provider General Contacts                    | 79%                  | 96%                   | 7                        | 6.72       |
| Placements with Siblings                     | 40%                  | 83%                   | Not Scored               | Not Scored |
| Placements within Legal County               | 14%                  | 75%                   | Not Scored               | Not Scored |
| Well-Being Sub-Total                         |                      |                       | 25                       | 24.72      |
| *Performance calculation descriptions can be | e found in the FY 20 | 17 RBWO PBP Measureme | ents and Standards Guide |            |