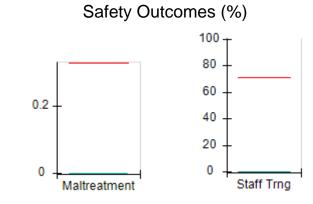

# Performance-Based Placement Measures RBWO Provider GA+SCORECARD - CCI

| Provider/Program Name: A                     | Friend's Hou                       | se - (563) - CCI                         |                                    |                                       |
|----------------------------------------------|------------------------------------|------------------------------------------|------------------------------------|---------------------------------------|
| 111 Henry Pkwy., McDonough, GA 30253         |                                    | Quarterly Sco                            | Current Quarter Score (Grade)      |                                       |
| Phone: 678-432-1630                          |                                    | Q1: 107.53 (A+)                          | Q2: 108.36 (A+)                    | 109.39%                               |
| Vendor ID# 35215                             |                                    | Q3: 107.86 (A+)                          | Q4: 109.39 (A+)                    | (A+)                                  |
| Program Census Information:                  |                                    | # Children in Care During<br>Quarter: 17 | # Placements During<br>Quarter: 17 | # Children in Care On<br>Last Day: 14 |
|                                              | Avg<br>Performance All<br>CCIs (%) | Provider<br>Performance (%)*             | Possible Points<br>(Weight)        | Provider Points<br>Earned             |
| OPM Monitoring Reviews                       |                                    |                                          |                                    |                                       |
| Annual Comprehensive Reviews                 | 88%                                | 98%                                      | 25                                 | 24.62                                 |
| Safety Reviews                               | 96%                                | 98%                                      | 15                                 | 14.77                                 |
| Monitoring Sub-Total                         |                                    |                                          | 40                                 | 39.39                                 |
| CCI Safety Outcomes                          |                                    |                                          |                                    |                                       |
| Incidence of Maltreatment                    | 0.33%                              | No Substantiated<br>Reports              | 10                                 | 10.00                                 |
| Staff Training                               | 71%                                | 100%                                     | 10                                 | 10.00                                 |
| Safety Sub-Total                             |                                    |                                          | 20                                 | 20.00                                 |
| CCI Permanency Outcomes                      |                                    |                                          |                                    |                                       |
| Placement Stability                          | 92%                                | 100%                                     | 15                                 | 15.00                                 |
| Permanency Sub-Total                         |                                    |                                          | 15                                 | 15.00                                 |
| CCI Well-Being Outcomes                      |                                    |                                          |                                    |                                       |
| EPSDT Medical Visits                         | 93%                                | 100%                                     | 4                                  | 4.00                                  |
| EPSDT Dental Visits                          | 86%                                | 100%                                     | 4                                  | 4.00                                  |
| Academic Supports                            | 69%                                | 100%                                     | 3                                  | 3.00                                  |
| Provider ECEM Visits                         | 81%                                | 100%                                     | 7                                  | 7.00                                  |
| Provider General Contacts                    | 79%                                | 100%                                     | 7                                  | 7.00                                  |
| Placements with Siblings                     | 40%                                | 87%                                      | Not Scored                         | Not Scored                            |
| Placements within Legal County               | 14%                                | 0%                                       | Not Scored                         | Not Scored                            |
| Well-Being Sub-Total                         |                                    |                                          | 25                                 | 25.00                                 |
| *Performance calculation descriptions can be | e found in the FY 20°              | 17 RBWO PBP Measureme                    | ents and Standards Guide           |                                       |