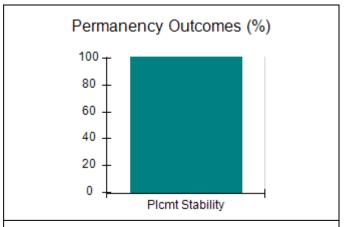

# Performance-Based Placement Measures RBWO Provider GA+SCORECARD - CCI

| Provider/Program Name: A                     | Friend's Hou                       | se - (563) - CCI                         |                                    |                                       |
|----------------------------------------------|------------------------------------|------------------------------------------|------------------------------------|---------------------------------------|
| 111 Henry Pkwy., McDonough, GA 30253         |                                    | Quarterly Sco                            | Current Quarter Score (Grade)      |                                       |
| Phone: 678-432-1630                          |                                    | Q1: 107.53 (A+)                          | Q2: 108.36 (A+)                    | 109.39%                               |
| Vendor ID# 35215                             |                                    | Q3: 107.86 (A+)                          | Q4: 109.39 (A+)                    | (A+)                                  |
| Program Census Information:                  |                                    | # Children in Care During<br>Quarter: 17 | # Placements During<br>Quarter: 17 | # Children in Care On<br>Last Day: 14 |
|                                              | Avg<br>Performance All<br>CCIs (%) | Provider<br>Performance (%)*             | Possible Points<br>(Weight)        | Provider Points<br>Earned             |
| OPM Monitoring Reviews                       |                                    |                                          |                                    |                                       |
| Annual Comprehensive Reviews                 | 88%                                | 98%                                      | 25                                 | 24.62                                 |
| Safety Reviews                               | 96%                                | 98%                                      | 15                                 | 14.77                                 |
| Monitoring Sub-Total                         |                                    |                                          | 40                                 | 39.39                                 |
| CCI Safety Outcomes                          |                                    |                                          |                                    |                                       |
| Incidence of Maltreatment                    | 0.33%                              | No Substantiated<br>Reports              | 10                                 | 10.00                                 |
| Staff Training                               | 71%                                | 100%                                     | 10                                 | 10.00                                 |
| Safety Sub-Total                             |                                    |                                          | 20                                 | 20.00                                 |
| CCI Permanency Outcomes                      |                                    |                                          |                                    |                                       |
| Placement Stability                          | 92%                                | 100%                                     | 15                                 | 15.00                                 |
| Permanency Sub-Total                         |                                    |                                          | 15                                 | 15.00                                 |
| CCI Well-Being Outcomes                      |                                    |                                          |                                    |                                       |
| EPSDT Medical Visits                         | 93%                                | 100%                                     | 4                                  | 4.00                                  |
| EPSDT Dental Visits                          | 86%                                | 100%                                     | 4                                  | 4.00                                  |
| Academic Supports                            | 69%                                | 100%                                     | 3                                  | 3.00                                  |
| Provider ECEM Visits                         | 81%                                | 100%                                     | 7                                  | 7.00                                  |
| Provider General Contacts                    | 79%                                | 100%                                     | 7                                  | 7.00                                  |
| Placements with Siblings                     | 40%                                | 87%                                      | Not Scored                         | Not Scored                            |
| Placements within Legal County               | 14%                                | 0%                                       | Not Scored                         | Not Scored                            |
| Well-Being Sub-Total                         |                                    |                                          | 25                                 | 25.00                                 |
| *Performance calculation descriptions can be | e found in the FY 20°              | 17 RBWO PBP Measureme                    | ents and Standards Guide           |                                       |