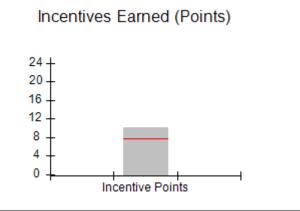

### Provider/Program Name: A Friend's House - (563) - CCI

|                                              |                                         | r                                        |                                    |                                       |
|----------------------------------------------|-----------------------------------------|------------------------------------------|------------------------------------|---------------------------------------|
| Program Census Information:                  |                                         | # Children in Care During<br>Quarter: 17 | # Placements During<br>Quarter: 17 | # Children in Care On<br>Last Day: 14 |
| CCI Incentive Credits                        | Avg<br>Performance All<br>CCIs (Points) | Provider<br>Performance (%)*             | Possible Points<br>(Weight)        | Provider Points<br>Earned             |
| Early EPSDT Medical Visits                   |                                         | 100%                                     | 2                                  | 2.00                                  |
| Early EPSDT Dental Visits                    |                                         | 100%                                     | 2                                  | 2.00                                  |
| Permanency Contacts                          |                                         | 100%                                     | 5                                  | 5.00                                  |
| Additional Academic Supports                 |                                         | 100%                                     | 2                                  | 2.00                                  |
| Active Agency Accreditation                  |                                         | 0%                                       | 4                                  | 0.00                                  |
| Staff Clinical Licensure                     |                                         | 0%                                       | 5                                  | 0.00                                  |
| Behavior Management (threshold = 0)          |                                         | 100%                                     | 4                                  | 4.00                                  |
| Incentives Total                             | 7.80                                    |                                          | 24                                 | 15.00                                 |
| Maximum total                                | combined incentive                      | credit allowed is 10 points.             | Incentives Awarded                 | 10.00                                 |
| *Performance calculation descriptions can be | e found in the FY 20                    | 17 RBWO PBP Measureme                    | ents and Standards Guide.          |                                       |