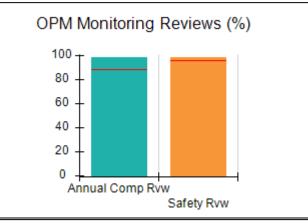

# Performance-Based Placement Measures RBWO Provider GA+SCORECARD - CCI

| Provider/Program Name: A Shelter) (5167) - CCI | CES Youth H                        | ome, Inc (forme                         | erly Appalachian                  | Children's                           |  |
|------------------------------------------------|------------------------------------|-----------------------------------------|-----------------------------------|--------------------------------------|--|
| 133 Cares Drive, Jasper, GA 30143              |                                    | Quarterly Scores (Grades)               |                                   | Current Quarter Score<br>(Grade)     |  |
| Phone: 706-253-2375                            |                                    | Q1: 83.15 (B-)                          | Q2: 95.21 (A)                     | 88.35%                               |  |
| Vendor ID# 115379                              |                                    | Q3: 96.63 (A)                           | Q4: 88.35 (B+)                    | (B+)                                 |  |
| Program Census Information:                    |                                    | # Children in Care During<br>Quarter: 8 | # Placements During<br>Quarter: 8 | # Children in Care On<br>Last Day: 7 |  |
|                                                | Avg<br>Performance All<br>CCIs (%) | Provider<br>Performance (%)*            | Possible Points<br>(Weight)       | Provider Points<br>Earned            |  |
| OPM Monitoring Reviews                         |                                    |                                         |                                   |                                      |  |
| Annual Comprehensive Reviews                   | 88%                                | 60%                                     | 25                                | 14.98                                |  |
| Safety Reviews                                 | 96%                                | 98%                                     | 15                                | 14.68                                |  |
| Monitoring Sub-Total                           |                                    |                                         | 40                                | 29.66                                |  |
| CCI Safety Outcomes                            |                                    |                                         |                                   |                                      |  |
| Incidence of Maltreatment                      | 0.33%                              | No Substantiated<br>Reports             | 10                                | 10.00                                |  |
| Staff Training                                 | 71%                                | 100%                                    | 10                                | 10.00                                |  |
| Safety Sub-Total                               |                                    |                                         | 20                                | 20.00                                |  |
| CCI Permanency Outcomes                        |                                    |                                         |                                   |                                      |  |
| Placement Stability                            | 92%                                | 88%                                     | 15                                | 13.20                                |  |
| Permanency Sub-Total                           |                                    |                                         | 15                                | 13.20                                |  |
| CCI Well-Being Outcomes                        |                                    |                                         |                                   |                                      |  |
| EPSDT Medical Visits                           | 93%                                | 75%                                     | 4                                 | 3.00                                 |  |
| EPSDT Dental Visits                            | 86%                                | 100%                                    | 4                                 | 4.00                                 |  |
| Academic Supports                              | 69%                                | 100%                                    | 3                                 | 3.00                                 |  |
| Provider ECEM Visits                           | 81%                                | 86%                                     | 7                                 | 6.02                                 |  |
| Provider General Contacts                      | 79%                                | 100%                                    | 7                                 | 7.00                                 |  |
| Placements with Siblings                       | 40%                                | 75%                                     | Not Scored                        | Not Scored                           |  |
| Placements within Legal County                 | 14%                                | 0%                                      | Not Scored                        | Not Scored                           |  |
| Well-Being Sub-Total                           |                                    |                                         | 25                                | 23.02                                |  |
| *Performance calculation descriptions can b    | e found in the FY 20               | 17 RBWO PBP Measureme                   | ents and Standards Guide          |                                      |  |