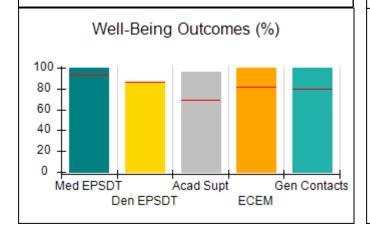

# Performance-Based Placement Measures RBWO Provider GA+SCORECARD - CCI

| Provider/Program Name: A                     | Friend's Hou                       | se - (563) - CCI                         |                                    |                                       |
|----------------------------------------------|------------------------------------|------------------------------------------|------------------------------------|---------------------------------------|
| 111 Henry Pkwy., McDonough, GA 30253         |                                    | Quarterly Sco                            | Current Quarter Score (Grade)      |                                       |
| Phone: 678-432-1630                          |                                    | Q1: 107.53 (A+)                          | Q2: 108.36 (A+)                    | 109.39%                               |
| Vendor ID# 35215                             |                                    | Q3: 107.86 (A+)                          | Q4: 109.39 (A+)                    | (A+)                                  |
| Program Census Information:                  |                                    | # Children in Care During<br>Quarter: 17 | # Placements During<br>Quarter: 17 | # Children in Care On<br>Last Day: 14 |
|                                              | Avg<br>Performance All<br>CCIs (%) | Provider<br>Performance (%)*             | Possible Points<br>(Weight)        | Provider Points<br>Earned             |
| OPM Monitoring Reviews                       |                                    |                                          |                                    |                                       |
| Annual Comprehensive Reviews                 | 88%                                | 98%                                      | 25                                 | 24.62                                 |
| Safety Reviews                               | 96%                                | 98%                                      | 15                                 | 14.77                                 |
| Monitoring Sub-Total                         |                                    |                                          | 40                                 | 39.39                                 |
| CCI Safety Outcomes                          |                                    |                                          |                                    |                                       |
| Incidence of Maltreatment                    | 0.33%                              | No Substantiated<br>Reports              | 10                                 | 10.00                                 |
| Staff Training                               | 71%                                | 100%                                     | 10                                 | 10.00                                 |
| Safety Sub-Total                             |                                    |                                          | 20                                 | 20.00                                 |
| CCI Permanency Outcomes                      |                                    |                                          |                                    |                                       |
| Placement Stability                          | 92%                                | 100%                                     | 15                                 | 15.00                                 |
| Permanency Sub-Total                         |                                    |                                          | 15                                 | 15.00                                 |
| CCI Well-Being Outcomes                      |                                    |                                          |                                    |                                       |
| EPSDT Medical Visits                         | 93%                                | 100%                                     | 4                                  | 4.00                                  |
| EPSDT Dental Visits                          | 86%                                | 100%                                     | 4                                  | 4.00                                  |
| Academic Supports                            | 69%                                | 100%                                     | 3                                  | 3.00                                  |
| Provider ECEM Visits                         | 81%                                | 100%                                     | 7                                  | 7.00                                  |
| Provider General Contacts                    | 79%                                | 100%                                     | 7                                  | 7.00                                  |
| Placements with Siblings                     | 40%                                | 87%                                      | Not Scored                         | Not Scored                            |
| Placements within Legal County               | 14%                                | 0%                                       | Not Scored                         | Not Scored                            |
| Well-Being Sub-Total                         |                                    |                                          | 25                                 | 25.00                                 |
| *Performance calculation descriptions can be | e found in the FY 20°              | 17 RBWO PBP Measureme                    | ents and Standards Guide           |                                       |