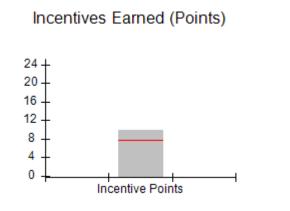

### Provider/Program Name: A Friend's House - (563) - CCI

|                                              |                                         | r                                        |                                    |                                       |
|----------------------------------------------|-----------------------------------------|------------------------------------------|------------------------------------|---------------------------------------|
| Program Census Information:                  |                                         | # Children in Care During<br>Quarter: 17 | # Placements During<br>Quarter: 17 | # Children in Care On<br>Last Day: 14 |
| CCI Incentive Credits                        | Avg<br>Performance All<br>CCIs (Points) | Provider<br>Performance (%)*             | Possible Points<br>(Weight)        | Provider Points<br>Earned             |
| Early EPSDT Medical Visits                   |                                         | 100%                                     | 2                                  | 2.00                                  |
| Early EPSDT Dental Visits                    |                                         | 100%                                     | 2                                  | 2.00                                  |
| Permanency Contacts                          |                                         | 100%                                     | 5                                  | 5.00                                  |
| Additional Academic Supports                 |                                         | 100%                                     | 2                                  | 2.00                                  |
| Active Agency Accreditation                  |                                         | 0%                                       | 4                                  | 0.00                                  |
| Staff Clinical Licensure                     |                                         | 0%                                       | 5                                  | 0.00                                  |
| Behavior Management (threshold = 0)          |                                         | 100%                                     | 4                                  | 4.00                                  |
| Incentives Total                             | 7.80                                    |                                          | 24                                 | 15.00                                 |
| Maximum total                                | combined incentive                      | credit allowed is 10 points.             | Incentives Awarded                 | 10.00                                 |
| *Performance calculation descriptions can be | e found in the FY 20                    | 17 RBWO PBP Measureme                    | ents and Standards Guide.          |                                       |