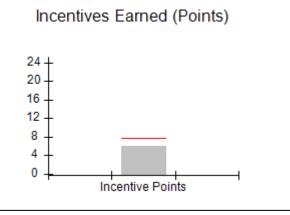

### Provider/Program Name: A Friend's House - (563) - CCI

|                                              |                                         | r                                        |                                    |                                       |
|----------------------------------------------|-----------------------------------------|------------------------------------------|------------------------------------|---------------------------------------|
| Program Census Information:                  |                                         | # Children in Care During<br>Quarter: 17 | # Placements During<br>Quarter: 17 | # Children in Care On<br>Last Day: 14 |
| CCI Incentive Credits                        | Avg<br>Performance All<br>CCIs (Points) | Provider<br>Performance (%)*             | Possible Points<br>(Weight)        | Provider Points<br>Earned             |
| Early EPSDT Medical Visits                   |                                         | 100%                                     | 2                                  | 2.00                                  |
| Early EPSDT Dental Visits                    |                                         | 100%                                     | 2                                  | 2.00                                  |
| Permanency Contacts                          |                                         | 100%                                     | 5                                  | 5.00                                  |
| Additional Academic Supports                 |                                         | 100%                                     | 2                                  | 2.00                                  |
| Active Agency Accreditation                  |                                         | 0%                                       | 4                                  | 0.00                                  |
| Staff Clinical Licensure                     |                                         | 0%                                       | 5                                  | 0.00                                  |
| Behavior Management (threshold = 0)          |                                         | 100%                                     | 4                                  | 4.00                                  |
| Incentives Total                             | 7.80                                    |                                          | 24                                 | 15.00                                 |
| Maximum total                                | combined incentive                      | credit allowed is 10 points.             | Incentives Awarded                 | 10.00                                 |
| *Performance calculation descriptions can be | e found in the FY 20                    | 17 RBWO PBP Measureme                    | ents and Standards Guide.          |                                       |