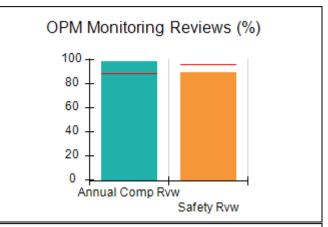

# Performance-Based Placement Measures RBWO Provider GA+SCORECARD - CCI

| Provider/Program Name: A                     | Friend's Hou                       | se - (563) - CCI                         |                                    |                                       |
|----------------------------------------------|------------------------------------|------------------------------------------|------------------------------------|---------------------------------------|
| 111 Henry Pkwy., McDonough, GA 30253         |                                    | Quarterly Sco                            | Current Quarter Score (Grade)      |                                       |
| Phone: 678-432-1630                          |                                    | Q1: 107.53 (A+)                          | Q2: 108.36 (A+)                    | 109.39%                               |
| Vendor ID# 35215                             |                                    | Q3: 107.86 (A+)                          | Q4: 109.39 (A+)                    | (A+)                                  |
| Program Census Information:                  |                                    | # Children in Care During<br>Quarter: 17 | # Placements During<br>Quarter: 17 | # Children in Care On<br>Last Day: 14 |
|                                              | Avg<br>Performance All<br>CCIs (%) | Provider<br>Performance (%)*             | Possible Points<br>(Weight)        | Provider Points<br>Earned             |
| OPM Monitoring Reviews                       |                                    |                                          |                                    |                                       |
| Annual Comprehensive Reviews                 | 88%                                | 98%                                      | 25                                 | 24.62                                 |
| Safety Reviews                               | 96%                                | 98%                                      | 15                                 | 14.77                                 |
| Monitoring Sub-Total                         |                                    |                                          | 40                                 | 39.39                                 |
| CCI Safety Outcomes                          |                                    |                                          |                                    |                                       |
| Incidence of Maltreatment                    | 0.33%                              | No Substantiated<br>Reports              | 10                                 | 10.00                                 |
| Staff Training                               | 71%                                | 100%                                     | 10                                 | 10.00                                 |
| Safety Sub-Total                             |                                    |                                          | 20                                 | 20.00                                 |
| CCI Permanency Outcomes                      |                                    |                                          |                                    |                                       |
| Placement Stability                          | 92%                                | 100%                                     | 15                                 | 15.00                                 |
| Permanency Sub-Total                         |                                    |                                          | 15                                 | 15.00                                 |
| CCI Well-Being Outcomes                      |                                    |                                          |                                    |                                       |
| EPSDT Medical Visits                         | 93%                                | 100%                                     | 4                                  | 4.00                                  |
| EPSDT Dental Visits                          | 86%                                | 100%                                     | 4                                  | 4.00                                  |
| Academic Supports                            | 69%                                | 100%                                     | 3                                  | 3.00                                  |
| Provider ECEM Visits                         | 81%                                | 100%                                     | 7                                  | 7.00                                  |
| Provider General Contacts                    | 79%                                | 100%                                     | 7                                  | 7.00                                  |
| Placements with Siblings                     | 40%                                | 87%                                      | Not Scored                         | Not Scored                            |
| Placements within Legal County               | 14%                                | 0%                                       | Not Scored                         | Not Scored                            |
| Well-Being Sub-Total                         |                                    |                                          | 25                                 | 25.00                                 |
| *Performance calculation descriptions can be | e found in the FY 20°              | 17 RBWO PBP Measureme                    | ents and Standards Guide           |                                       |