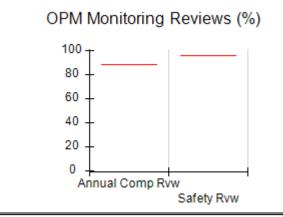

# Performance-Based Placement Measures RBWO Provider GA+SCORECARD - CCI

| Provider/Program Name: A                     | Friend's Hou                       | se - (563) - CCI                         |                                    |                                       |
|----------------------------------------------|------------------------------------|------------------------------------------|------------------------------------|---------------------------------------|
| 111 Henry Pkwy., McDonough, GA 30253         |                                    | Quarterly Sco                            | Current Quarter Score (Grade)      |                                       |
| Phone: 678-432-1630                          |                                    | Q1: 107.53 (A+)                          | Q2: 108.36 (A+)                    | 109.39%                               |
| Vendor ID# 35215                             |                                    | Q3: 107.86 (A+)                          | Q4: 109.39 (A+)                    | (A+)                                  |
| Program Census Information:                  |                                    | # Children in Care During<br>Quarter: 17 | # Placements During<br>Quarter: 17 | # Children in Care On<br>Last Day: 14 |
|                                              | Avg<br>Performance All<br>CCIs (%) | Provider<br>Performance (%)*             | Possible Points<br>(Weight)        | Provider Points<br>Earned             |
| OPM Monitoring Reviews                       |                                    |                                          |                                    |                                       |
| Annual Comprehensive Reviews                 | 88%                                | 98%                                      | 25                                 | 24.62                                 |
| Safety Reviews                               | 96%                                | 98%                                      | 15                                 | 14.77                                 |
| Monitoring Sub-Total                         |                                    |                                          | 40                                 | 39.39                                 |
| CCI Safety Outcomes                          |                                    |                                          |                                    |                                       |
| Incidence of Maltreatment                    | 0.33%                              | No Substantiated<br>Reports              | 10                                 | 10.00                                 |
| Staff Training                               | 71%                                | 100%                                     | 10                                 | 10.00                                 |
| Safety Sub-Total                             |                                    |                                          | 20                                 | 20.00                                 |
| CCI Permanency Outcomes                      |                                    |                                          |                                    |                                       |
| Placement Stability                          | 92%                                | 100%                                     | 15                                 | 15.00                                 |
| Permanency Sub-Total                         |                                    |                                          | 15                                 | 15.00                                 |
| CCI Well-Being Outcomes                      |                                    |                                          |                                    |                                       |
| EPSDT Medical Visits                         | 93%                                | 100%                                     | 4                                  | 4.00                                  |
| EPSDT Dental Visits                          | 86%                                | 100%                                     | 4                                  | 4.00                                  |
| Academic Supports                            | 69%                                | 100%                                     | 3                                  | 3.00                                  |
| Provider ECEM Visits                         | 81%                                | 100%                                     | 7                                  | 7.00                                  |
| Provider General Contacts                    | 79%                                | 100%                                     | 7                                  | 7.00                                  |
| Placements with Siblings                     | 40%                                | 87%                                      | Not Scored                         | Not Scored                            |
| Placements within Legal County               | 14%                                | 0%                                       | Not Scored                         | Not Scored                            |
| Well-Being Sub-Total                         |                                    |                                          | 25                                 | 25.00                                 |
| *Performance calculation descriptions can be | e found in the FY 20°              | 17 RBWO PBP Measureme                    | ents and Standards Guide           |                                       |