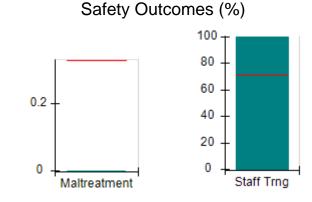

# Performance-Based Placement Measures RBWO Provider GA+SCORECARD - CCI

| Provider/Program Name: A                     | Friend's Hou                       | se - (563) - CCI                         |                                    |                                       |
|----------------------------------------------|------------------------------------|------------------------------------------|------------------------------------|---------------------------------------|
| 111 Henry Pkwy., McDonough, GA 30253         |                                    | Quarterly Sco                            | Current Quarter Score (Grade)      |                                       |
| Phone: 678-432-1630                          |                                    | Q1: 107.53 (A+)                          | Q2: 108.36 (A+)                    | 109.39%                               |
| Vendor ID# 35215                             |                                    | Q3: 107.86 (A+)                          | Q4: 109.39 (A+)                    | (A+)                                  |
| Program Census Information:                  |                                    | # Children in Care During<br>Quarter: 17 | # Placements During<br>Quarter: 17 | # Children in Care On<br>Last Day: 14 |
|                                              | Avg<br>Performance All<br>CCIs (%) | Provider<br>Performance (%)*             | Possible Points<br>(Weight)        | Provider Points<br>Earned             |
| OPM Monitoring Reviews                       |                                    |                                          |                                    |                                       |
| Annual Comprehensive Reviews                 | 88%                                | 98%                                      | 25                                 | 24.62                                 |
| Safety Reviews                               | 96%                                | 98%                                      | 15                                 | 14.77                                 |
| Monitoring Sub-Total                         |                                    |                                          | 40                                 | 39.39                                 |
| CCI Safety Outcomes                          |                                    |                                          |                                    |                                       |
| Incidence of Maltreatment                    | 0.33%                              | No Substantiated<br>Reports              | 10                                 | 10.00                                 |
| Staff Training                               | 71%                                | 100%                                     | 10                                 | 10.00                                 |
| Safety Sub-Total                             |                                    |                                          | 20                                 | 20.00                                 |
| CCI Permanency Outcomes                      |                                    |                                          |                                    |                                       |
| Placement Stability                          | 92%                                | 100%                                     | 15                                 | 15.00                                 |
| Permanency Sub-Total                         |                                    |                                          | 15                                 | 15.00                                 |
| CCI Well-Being Outcomes                      |                                    |                                          |                                    |                                       |
| EPSDT Medical Visits                         | 93%                                | 100%                                     | 4                                  | 4.00                                  |
| EPSDT Dental Visits                          | 86%                                | 100%                                     | 4                                  | 4.00                                  |
| Academic Supports                            | 69%                                | 100%                                     | 3                                  | 3.00                                  |
| Provider ECEM Visits                         | 81%                                | 100%                                     | 7                                  | 7.00                                  |
| Provider General Contacts                    | 79%                                | 100%                                     | 7                                  | 7.00                                  |
| Placements with Siblings                     | 40%                                | 87%                                      | Not Scored                         | Not Scored                            |
| Placements within Legal County               | 14%                                | 0%                                       | Not Scored                         | Not Scored                            |
| Well-Being Sub-Total                         |                                    |                                          | 25                                 | 25.00                                 |
| *Performance calculation descriptions can be | e found in the FY 20°              | 17 RBWO PBP Measureme                    | ents and Standards Guide           |                                       |