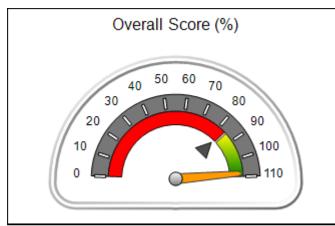

# Performance-Based Placement Measures RBWO Provider GA+SCORECARD - CCI

Report Quarter: Q4 FY2017

| Provider/Program Name: A Friend's House - (563) - CCI |                                          |                                    |                                       |  |  |
|-------------------------------------------------------|------------------------------------------|------------------------------------|---------------------------------------|--|--|
| 111 Henry Pkwy., McDonough, GA 30253                  | Quarterly Sco                            | ores (Grades)                      | Current Quarter Score (Grade)         |  |  |
| Phone: 678-432-1630                                   | Q1: 107.53 (A+)                          | Q2: 108.36 (A+)                    | 109.39%                               |  |  |
| Vendor ID# 35215                                      | Q3: 107.86 (A+)                          | Q4: 109.39 (A+)                    | (A+)                                  |  |  |
| Program Census Information:                           | # Children in Care During<br>Quarter: 17 | # Placements During<br>Quarter: 17 | # Children in Care On Last<br>Day: 14 |  |  |