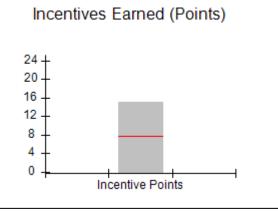

### Provider/Program Name: A Friend's House - (563) - CCI

|                                              |                                         | r                                        |                                    |                                       |
|----------------------------------------------|-----------------------------------------|------------------------------------------|------------------------------------|---------------------------------------|
| Program Census Information:                  |                                         | # Children in Care During<br>Quarter: 17 | # Placements During<br>Quarter: 17 | # Children in Care On<br>Last Day: 14 |
| CCI Incentive Credits                        | Avg<br>Performance All<br>CCIs (Points) | Provider<br>Performance (%)*             | Possible Points<br>(Weight)        | Provider Points<br>Earned             |
| Early EPSDT Medical Visits                   |                                         | 100%                                     | 2                                  | 2.00                                  |
| Early EPSDT Dental Visits                    |                                         | 100%                                     | 2                                  | 2.00                                  |
| Permanency Contacts                          |                                         | 100%                                     | 5                                  | 5.00                                  |
| Additional Academic Supports                 |                                         | 100%                                     | 2                                  | 2.00                                  |
| Active Agency Accreditation                  |                                         | 0%                                       | 4                                  | 0.00                                  |
| Staff Clinical Licensure                     |                                         | 0%                                       | 5                                  | 0.00                                  |
| Behavior Management (threshold = 0)          |                                         | 100%                                     | 4                                  | 4.00                                  |
| Incentives Total                             | 7.80                                    |                                          | 24                                 | 15.00                                 |
| Maximum total                                | combined incentive                      | credit allowed is 10 points.             | Incentives Awarded                 | 10.00                                 |
| *Performance calculation descriptions can be | e found in the FY 20                    | 17 RBWO PBP Measureme                    | ents and Standards Guide.          |                                       |