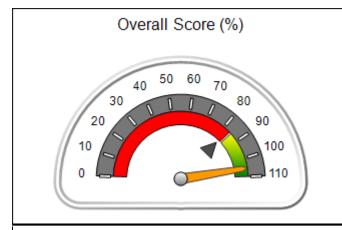

### **Quarterly Provider Comparisons to All CCIs**

indicates average for all CCIs

# Performance-Based Placement Measures RBWO Provider GA+SCORECARD - CCI

| Provider/Program Name: A                     | Friend's Hou                       | se - (563) - CCI                         |                                    |                                       |
|----------------------------------------------|------------------------------------|------------------------------------------|------------------------------------|---------------------------------------|
| 111 Henry Pkwy., McDonough, GA 30253         |                                    | Quarterly Sco                            | Current Quarter Score (Grade)      |                                       |
| Phone: 678-432-1630                          |                                    | Q1: 107.53 (A+)                          | Q2: 108.36 (A+)                    | 109.39%                               |
| Vendor ID# 35215                             |                                    | Q3: 107.86 (A+)                          | Q4: 109.39 (A+)                    | (A+)                                  |
| Program Census Information:                  |                                    | # Children in Care During<br>Quarter: 17 | # Placements During<br>Quarter: 17 | # Children in Care On<br>Last Day: 14 |
|                                              | Avg<br>Performance All<br>CCIs (%) | Provider<br>Performance (%)*             | Possible Points<br>(Weight)        | Provider Points<br>Earned             |
| OPM Monitoring Reviews                       |                                    |                                          |                                    |                                       |
| Annual Comprehensive Reviews                 | 88%                                | 98%                                      | 25                                 | 24.62                                 |
| Safety Reviews                               | 96%                                | 98%                                      | 15                                 | 14.77                                 |
| Monitoring Sub-Total                         |                                    |                                          | 40                                 | 39.39                                 |
| CCI Safety Outcomes                          |                                    |                                          |                                    |                                       |
| Incidence of Maltreatment                    | 0.33%                              | No Substantiated<br>Reports              | 10                                 | 10.00                                 |
| Staff Training                               | 71%                                | 100%                                     | 10                                 | 10.00                                 |
| Safety Sub-Total                             |                                    |                                          | 20                                 | 20.00                                 |
| CCI Permanency Outcomes                      |                                    |                                          |                                    |                                       |
| Placement Stability                          | 92%                                | 100%                                     | 15                                 | 15.00                                 |
| Permanency Sub-Total                         |                                    |                                          | 15                                 | 15.00                                 |
| CCI Well-Being Outcomes                      |                                    |                                          |                                    |                                       |
| EPSDT Medical Visits                         | 93%                                | 100%                                     | 4                                  | 4.00                                  |
| EPSDT Dental Visits                          | 86%                                | 100%                                     | 4                                  | 4.00                                  |
| Academic Supports                            | 69%                                | 100%                                     | 3                                  | 3.00                                  |
| Provider ECEM Visits                         | 81%                                | 100%                                     | 7                                  | 7.00                                  |
| Provider General Contacts                    | 79%                                | 100%                                     | 7                                  | 7.00                                  |
| Placements with Siblings                     | 40%                                | 87%                                      | Not Scored                         | Not Scored                            |
| Placements within Legal County               | 14%                                | 0%                                       | Not Scored                         | Not Scored                            |
| Well-Being Sub-Total                         |                                    |                                          | 25                                 | 25.00                                 |
| *Performance calculation descriptions can be | e found in the FY 20°              | 17 RBWO PBP Measureme                    | ents and Standards Guide           |                                       |

| Monitoring & Outcomes: | toring & Outcomes: Possible Points = 100 Points Earned |                    |           |  |
|------------------------|--------------------------------------------------------|--------------------|-----------|--|
|                        | Score Before Incentives Credit                         |                    |           |  |
|                        | Inc                                                    | entives Awarded    | 10.00 pts |  |
|                        |                                                        | PBP Verification   | 0.00 pts  |  |
|                        |                                                        | <b>Total Score</b> | 109.39%   |  |