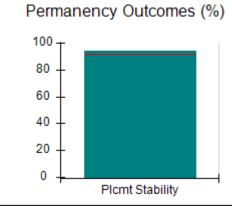

# Performance-Based Placement Measures RBWO Provider GA+SCORECARD - CCI

| Provider/Program Name: A                     | Friend's Hou                       | se - (563) - CCI                         |                                    |                                       |
|----------------------------------------------|------------------------------------|------------------------------------------|------------------------------------|---------------------------------------|
| 111 Henry Pkwy., McDonough, GA 30253         |                                    | Quarterly Sco                            | Current Quarter Score (Grade)      |                                       |
| Phone: 678-432-1630                          |                                    | Q1: 107.53 (A+)                          | Q2: 108.36 (A+)                    | 109.39%                               |
| Vendor ID# 35215                             |                                    | Q3: 107.86 (A+)                          | Q4: 109.39 (A+)                    | (A+)                                  |
| Program Census Information:                  |                                    | # Children in Care During<br>Quarter: 17 | # Placements During<br>Quarter: 17 | # Children in Care On<br>Last Day: 14 |
|                                              | Avg<br>Performance All<br>CCIs (%) | Provider<br>Performance (%)*             | Possible Points<br>(Weight)        | Provider Points<br>Earned             |
| OPM Monitoring Reviews                       |                                    |                                          |                                    |                                       |
| Annual Comprehensive Reviews                 | 88%                                | 98%                                      | 25                                 | 24.62                                 |
| Safety Reviews                               | 96%                                | 98%                                      | 15                                 | 14.77                                 |
| Monitoring Sub-Total                         |                                    |                                          | 40                                 | 39.39                                 |
| CCI Safety Outcomes                          |                                    |                                          |                                    |                                       |
| Incidence of Maltreatment                    | 0.33%                              | No Substantiated<br>Reports              | 10                                 | 10.00                                 |
| Staff Training                               | 71%                                | 100%                                     | 10                                 | 10.00                                 |
| Safety Sub-Total                             |                                    |                                          | 20                                 | 20.00                                 |
| CCI Permanency Outcomes                      |                                    |                                          |                                    |                                       |
| Placement Stability                          | 92%                                | 100%                                     | 15                                 | 15.00                                 |
| Permanency Sub-Total                         |                                    |                                          | 15                                 | 15.00                                 |
| CCI Well-Being Outcomes                      |                                    |                                          |                                    |                                       |
| EPSDT Medical Visits                         | 93%                                | 100%                                     | 4                                  | 4.00                                  |
| EPSDT Dental Visits                          | 86%                                | 100%                                     | 4                                  | 4.00                                  |
| Academic Supports                            | 69%                                | 100%                                     | 3                                  | 3.00                                  |
| Provider ECEM Visits                         | 81%                                | 100%                                     | 7                                  | 7.00                                  |
| Provider General Contacts                    | 79%                                | 100%                                     | 7                                  | 7.00                                  |
| Placements with Siblings                     | 40%                                | 87%                                      | Not Scored                         | Not Scored                            |
| Placements within Legal County               | 14%                                | 0%                                       | Not Scored                         | Not Scored                            |
| Well-Being Sub-Total                         |                                    |                                          | 25                                 | 25.00                                 |
| *Performance calculation descriptions can be | e found in the FY 20°              | 17 RBWO PBP Measureme                    | ents and Standards Guide           |                                       |