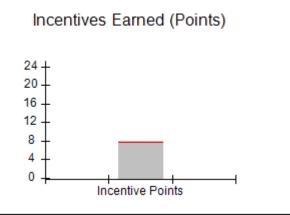

### Provider/Program Name: A Friend's House - (563) - CCI

|                                              |                                         | r                                        |                                    |                                       |
|----------------------------------------------|-----------------------------------------|------------------------------------------|------------------------------------|---------------------------------------|
| Program Census Information:                  |                                         | # Children in Care During<br>Quarter: 17 | # Placements During<br>Quarter: 17 | # Children in Care On<br>Last Day: 14 |
| CCI Incentive Credits                        | Avg<br>Performance All<br>CCIs (Points) | Provider<br>Performance (%)*             | Possible Points<br>(Weight)        | Provider Points<br>Earned             |
| Early EPSDT Medical Visits                   |                                         | 100%                                     | 2                                  | 2.00                                  |
| Early EPSDT Dental Visits                    |                                         | 100%                                     | 2                                  | 2.00                                  |
| Permanency Contacts                          |                                         | 100%                                     | 5                                  | 5.00                                  |
| Additional Academic Supports                 |                                         | 100%                                     | 2                                  | 2.00                                  |
| Active Agency Accreditation                  |                                         | 0%                                       | 4                                  | 0.00                                  |
| Staff Clinical Licensure                     |                                         | 0%                                       | 5                                  | 0.00                                  |
| Behavior Management (threshold = 0)          |                                         | 100%                                     | 4                                  | 4.00                                  |
| Incentives Total                             | 7.80                                    |                                          | 24                                 | 15.00                                 |
| Maximum total                                | combined incentive                      | credit allowed is 10 points.             | Incentives Awarded                 | 10.00                                 |
| *Performance calculation descriptions can be | e found in the FY 20                    | 17 RBWO PBP Measureme                    | ents and Standards Guide.          |                                       |