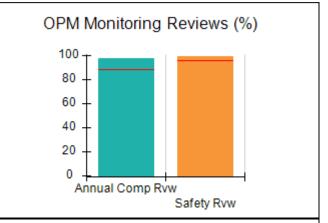

# Performance-Based Placement Measures RBWO Provider GA+SCORECARD - CCI

| Provider/Program Name: A                     | Friend's Hou                       | se - (563) - CCI                         |                                    |                                       |
|----------------------------------------------|------------------------------------|------------------------------------------|------------------------------------|---------------------------------------|
| 111 Henry Pkwy., McDonough, GA 30253         |                                    | Quarterly Sco                            | Current Quarter Score (Grade)      |                                       |
| Phone: 678-432-1630                          |                                    | Q1: 107.53 (A+)                          | Q2: 108.36 (A+)                    | 109.39%                               |
| Vendor ID# 35215                             |                                    | Q3: 107.86 (A+)                          | Q4: 109.39 (A+)                    | (A+)                                  |
| Program Census Information:                  |                                    | # Children in Care During<br>Quarter: 17 | # Placements During<br>Quarter: 17 | # Children in Care On<br>Last Day: 14 |
|                                              | Avg<br>Performance All<br>CCIs (%) | Provider<br>Performance (%)*             | Possible Points<br>(Weight)        | Provider Points<br>Earned             |
| OPM Monitoring Reviews                       |                                    |                                          |                                    |                                       |
| Annual Comprehensive Reviews                 | 88%                                | 98%                                      | 25                                 | 24.62                                 |
| Safety Reviews                               | 96%                                | 98%                                      | 15                                 | 14.77                                 |
| Monitoring Sub-Total                         |                                    |                                          | 40                                 | 39.39                                 |
| CCI Safety Outcomes                          |                                    |                                          |                                    |                                       |
| Incidence of Maltreatment                    | 0.33%                              | No Substantiated<br>Reports              | 10                                 | 10.00                                 |
| Staff Training                               | 71%                                | 100%                                     | 10                                 | 10.00                                 |
| Safety Sub-Total                             |                                    |                                          | 20                                 | 20.00                                 |
| CCI Permanency Outcomes                      |                                    |                                          |                                    |                                       |
| Placement Stability                          | 92%                                | 100%                                     | 15                                 | 15.00                                 |
| Permanency Sub-Total                         |                                    |                                          | 15                                 | 15.00                                 |
| CCI Well-Being Outcomes                      |                                    |                                          |                                    |                                       |
| EPSDT Medical Visits                         | 93%                                | 100%                                     | 4                                  | 4.00                                  |
| EPSDT Dental Visits                          | 86%                                | 100%                                     | 4                                  | 4.00                                  |
| Academic Supports                            | 69%                                | 100%                                     | 3                                  | 3.00                                  |
| Provider ECEM Visits                         | 81%                                | 100%                                     | 7                                  | 7.00                                  |
| Provider General Contacts                    | 79%                                | 100%                                     | 7                                  | 7.00                                  |
| Placements with Siblings                     | 40%                                | 87%                                      | Not Scored                         | Not Scored                            |
| Placements within Legal County               | 14%                                | 0%                                       | Not Scored                         | Not Scored                            |
| Well-Being Sub-Total                         |                                    |                                          | 25                                 | 25.00                                 |
| *Performance calculation descriptions can be | e found in the FY 20°              | 17 RBWO PBP Measureme                    | ents and Standards Guide           |                                       |