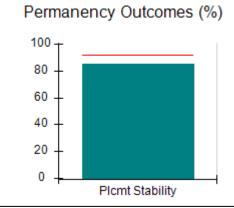

# **Quarterly Provider Comparisons to All CCIs**

indicates average for all CCIs

Placement Stability

### DHS, DFCS, Office of Provider Management

15.00

| Permanency Sub-Total                         |                      |                       | 15                       | 15.00      |
|----------------------------------------------|----------------------|-----------------------|--------------------------|------------|
| CCI Well-Being Outcomes                      |                      |                       |                          |            |
| EPSDT Medical Visits                         | 93%                  | 100%                  | 4                        | 4.00       |
| EPSDT Dental Visits                          | 86%                  | 100%                  | 4                        | 4.00       |
| Academic Supports                            | 69%                  | 100%                  | 3                        | 3.00       |
| Provider ECEM Visits                         | 81%                  | 100%                  | 7                        | 7.00       |
| Provider General Contacts                    | 79%                  | 96%                   | 7                        | 6.72       |
| Placements with Siblings                     | 40%                  | 83%                   | Not Scored               | Not Scored |
| Placements within Legal County               | 14%                  | 75%                   | Not Scored               | Not Scored |
| Well-Being Sub-Total                         |                      |                       | 25                       | 24.72      |
| *Performance calculation descriptions can be | e found in the FY 20 | 17 RBWO PBP Measureme | ents and Standards Guide |            |