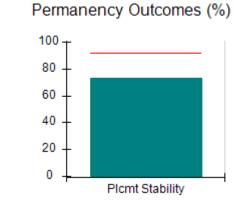

# Performance-Based Placement Measures RBWO Provider GA+SCORECARD - CCI

| Provider/Program Name: A                     | Friend's Hou                       | se - (563) - CCI                         |                                    |                                       |
|----------------------------------------------|------------------------------------|------------------------------------------|------------------------------------|---------------------------------------|
| 111 Henry Pkwy., McDonough, GA 30253         |                                    | Quarterly Sco                            | Current Quarter Score (Grade)      |                                       |
| Phone: 678-432-1630                          |                                    | Q1: 107.53 (A+)                          | Q2: 108.36 (A+)                    | 109.39%                               |
| Vendor ID# 35215                             |                                    | Q3: 107.86 (A+)                          | Q4: 109.39 (A+)                    | (A+)                                  |
| Program Census Information:                  |                                    | # Children in Care During<br>Quarter: 17 | # Placements During<br>Quarter: 17 | # Children in Care On<br>Last Day: 14 |
|                                              | Avg<br>Performance All<br>CCIs (%) | Provider<br>Performance (%)*             | Possible Points<br>(Weight)        | Provider Points<br>Earned             |
| OPM Monitoring Reviews                       |                                    |                                          |                                    |                                       |
| Annual Comprehensive Reviews                 | 88%                                | 98%                                      | 25                                 | 24.62                                 |
| Safety Reviews                               | 96%                                | 98%                                      | 15                                 | 14.77                                 |
| Monitoring Sub-Total                         |                                    |                                          | 40                                 | 39.39                                 |
| CCI Safety Outcomes                          |                                    |                                          |                                    |                                       |
| Incidence of Maltreatment                    | 0.33%                              | No Substantiated<br>Reports              | 10                                 | 10.00                                 |
| Staff Training                               | 71%                                | 100%                                     | 10                                 | 10.00                                 |
| Safety Sub-Total                             |                                    |                                          | 20                                 | 20.00                                 |
| CCI Permanency Outcomes                      |                                    |                                          |                                    |                                       |
| Placement Stability                          | 92%                                | 100%                                     | 15                                 | 15.00                                 |
| Permanency Sub-Total                         |                                    |                                          | 15                                 | 15.00                                 |
| CCI Well-Being Outcomes                      |                                    |                                          |                                    |                                       |
| EPSDT Medical Visits                         | 93%                                | 100%                                     | 4                                  | 4.00                                  |
| EPSDT Dental Visits                          | 86%                                | 100%                                     | 4                                  | 4.00                                  |
| Academic Supports                            | 69%                                | 100%                                     | 3                                  | 3.00                                  |
| Provider ECEM Visits                         | 81%                                | 100%                                     | 7                                  | 7.00                                  |
| Provider General Contacts                    | 79%                                | 100%                                     | 7                                  | 7.00                                  |
| Placements with Siblings                     | 40%                                | 87%                                      | Not Scored                         | Not Scored                            |
| Placements within Legal County               | 14%                                | 0%                                       | Not Scored                         | Not Scored                            |
| Well-Being Sub-Total                         |                                    |                                          | 25                                 | 25.00                                 |
| *Performance calculation descriptions can be | e found in the FY 20°              | 17 RBWO PBP Measureme                    | ents and Standards Guide           |                                       |