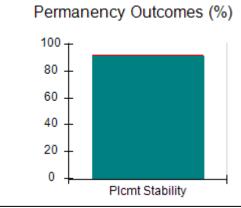

# Performance-Based Placement Measures RBWO Provider GA+SCORECARD - CCI

| Provider/Program Name: A                     | Friend's Hou                       | se - (563) - CCI                         |                                    |                                       |
|----------------------------------------------|------------------------------------|------------------------------------------|------------------------------------|---------------------------------------|
| 111 Henry Pkwy., McDonough, GA 30253         |                                    | Quarterly Sco                            | Current Quarter Score (Grade)      |                                       |
| Phone: 678-432-1630                          |                                    | Q1: 107.53 (A+)                          | Q2: 108.36 (A+)                    | 109.39%                               |
| Vendor ID# 35215                             |                                    | Q3: 107.86 (A+)                          | Q4: 109.39 (A+)                    | (A+)                                  |
| Program Census Information:                  |                                    | # Children in Care During<br>Quarter: 17 | # Placements During<br>Quarter: 17 | # Children in Care On<br>Last Day: 14 |
|                                              | Avg<br>Performance All<br>CCIs (%) | Provider<br>Performance (%)*             | Possible Points<br>(Weight)        | Provider Points<br>Earned             |
| OPM Monitoring Reviews                       |                                    |                                          |                                    |                                       |
| Annual Comprehensive Reviews                 | 88%                                | 98%                                      | 25                                 | 24.62                                 |
| Safety Reviews                               | 96%                                | 98%                                      | 15                                 | 14.77                                 |
| Monitoring Sub-Total                         |                                    |                                          | 40                                 | 39.39                                 |
| CCI Safety Outcomes                          |                                    |                                          |                                    |                                       |
| Incidence of Maltreatment                    | 0.33%                              | No Substantiated<br>Reports              | 10                                 | 10.00                                 |
| Staff Training                               | 71%                                | 100%                                     | 10                                 | 10.00                                 |
| Safety Sub-Total                             |                                    |                                          | 20                                 | 20.00                                 |
| CCI Permanency Outcomes                      |                                    |                                          |                                    |                                       |
| Placement Stability                          | 92%                                | 100%                                     | 15                                 | 15.00                                 |
| Permanency Sub-Total                         |                                    |                                          | 15                                 | 15.00                                 |
| CCI Well-Being Outcomes                      |                                    |                                          |                                    |                                       |
| EPSDT Medical Visits                         | 93%                                | 100%                                     | 4                                  | 4.00                                  |
| EPSDT Dental Visits                          | 86%                                | 100%                                     | 4                                  | 4.00                                  |
| Academic Supports                            | 69%                                | 100%                                     | 3                                  | 3.00                                  |
| Provider ECEM Visits                         | 81%                                | 100%                                     | 7                                  | 7.00                                  |
| Provider General Contacts                    | 79%                                | 100%                                     | 7                                  | 7.00                                  |
| Placements with Siblings                     | 40%                                | 87%                                      | Not Scored                         | Not Scored                            |
| Placements within Legal County               | 14%                                | 0%                                       | Not Scored                         | Not Scored                            |
| Well-Being Sub-Total                         |                                    |                                          | 25                                 | 25.00                                 |
| *Performance calculation descriptions can be | e found in the FY 20°              | 17 RBWO PBP Measureme                    | ents and Standards Guide           |                                       |