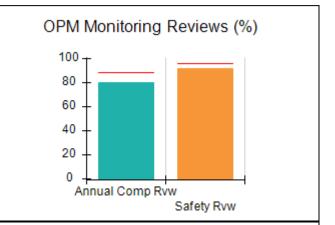

# Performance-Based Placement Measures RBWO Provider GA+SCORECARD - CCI

| Provider/Program Name: A                     | Friend's Hou                       | se - (563) - CCI                         |                                    |                                       |
|----------------------------------------------|------------------------------------|------------------------------------------|------------------------------------|---------------------------------------|
| 111 Henry Pkwy., McDonough, GA 30253         |                                    | Quarterly Sco                            | Current Quarter Score (Grade)      |                                       |
| Phone: 678-432-1630                          |                                    | Q1: 107.53 (A+)                          | Q2: 108.36 (A+)                    | 109.39%                               |
| Vendor ID# 35215                             |                                    | Q3: 107.86 (A+)                          | Q4: 109.39 (A+)                    | (A+)                                  |
| Program Census Information:                  |                                    | # Children in Care During<br>Quarter: 17 | # Placements During<br>Quarter: 17 | # Children in Care On<br>Last Day: 14 |
|                                              | Avg<br>Performance All<br>CCIs (%) | Provider<br>Performance (%)*             | Possible Points<br>(Weight)        | Provider Points<br>Earned             |
| OPM Monitoring Reviews                       |                                    |                                          |                                    |                                       |
| Annual Comprehensive Reviews                 | 88%                                | 98%                                      | 25                                 | 24.62                                 |
| Safety Reviews                               | 96%                                | 98%                                      | 15                                 | 14.77                                 |
| Monitoring Sub-Total                         |                                    |                                          | 40                                 | 39.39                                 |
| CCI Safety Outcomes                          |                                    |                                          |                                    |                                       |
| Incidence of Maltreatment                    | 0.33%                              | No Substantiated<br>Reports              | 10                                 | 10.00                                 |
| Staff Training                               | 71%                                | 100%                                     | 10                                 | 10.00                                 |
| Safety Sub-Total                             |                                    |                                          | 20                                 | 20.00                                 |
| CCI Permanency Outcomes                      |                                    |                                          |                                    |                                       |
| Placement Stability                          | 92%                                | 100%                                     | 15                                 | 15.00                                 |
| Permanency Sub-Total                         |                                    |                                          | 15                                 | 15.00                                 |
| CCI Well-Being Outcomes                      |                                    |                                          |                                    |                                       |
| EPSDT Medical Visits                         | 93%                                | 100%                                     | 4                                  | 4.00                                  |
| EPSDT Dental Visits                          | 86%                                | 100%                                     | 4                                  | 4.00                                  |
| Academic Supports                            | 69%                                | 100%                                     | 3                                  | 3.00                                  |
| Provider ECEM Visits                         | 81%                                | 100%                                     | 7                                  | 7.00                                  |
| Provider General Contacts                    | 79%                                | 100%                                     | 7                                  | 7.00                                  |
| Placements with Siblings                     | 40%                                | 87%                                      | Not Scored                         | Not Scored                            |
| Placements within Legal County               | 14%                                | 0%                                       | Not Scored                         | Not Scored                            |
| Well-Being Sub-Total                         |                                    |                                          | 25                                 | 25.00                                 |
| *Performance calculation descriptions can be | e found in the FY 20°              | 17 RBWO PBP Measureme                    | ents and Standards Guide           |                                       |