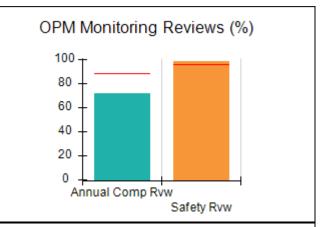

# Performance-Based Placement Measures RBWO Provider GA+SCORECARD - CCI

| Provider/Program Name: A                     | Friend's Hou                       | se - (563) - CCI                         |                                    |                                       |
|----------------------------------------------|------------------------------------|------------------------------------------|------------------------------------|---------------------------------------|
| 111 Henry Pkwy., McDonough, GA 30253         |                                    | Quarterly Sco                            | Current Quarter Score (Grade)      |                                       |
| Phone: 678-432-1630                          |                                    | Q1: 107.53 (A+)                          | Q2: 108.36 (A+)                    | 109.39%                               |
| Vendor ID# 35215                             |                                    | Q3: 107.86 (A+)                          | Q4: 109.39 (A+)                    | (A+)                                  |
| Program Census Information:                  |                                    | # Children in Care During<br>Quarter: 17 | # Placements During<br>Quarter: 17 | # Children in Care On<br>Last Day: 14 |
|                                              | Avg<br>Performance All<br>CCIs (%) | Provider<br>Performance (%)*             | Possible Points<br>(Weight)        | Provider Points<br>Earned             |
| OPM Monitoring Reviews                       |                                    |                                          |                                    |                                       |
| Annual Comprehensive Reviews                 | 88%                                | 98%                                      | 25                                 | 24.62                                 |
| Safety Reviews                               | 96%                                | 98%                                      | 15                                 | 14.77                                 |
| Monitoring Sub-Total                         |                                    |                                          | 40                                 | 39.39                                 |
| CCI Safety Outcomes                          |                                    |                                          |                                    |                                       |
| Incidence of Maltreatment                    | 0.33%                              | No Substantiated<br>Reports              | 10                                 | 10.00                                 |
| Staff Training                               | 71%                                | 100%                                     | 10                                 | 10.00                                 |
| Safety Sub-Total                             |                                    |                                          | 20                                 | 20.00                                 |
| CCI Permanency Outcomes                      |                                    |                                          |                                    |                                       |
| Placement Stability                          | 92%                                | 100%                                     | 15                                 | 15.00                                 |
| Permanency Sub-Total                         |                                    |                                          | 15                                 | 15.00                                 |
| CCI Well-Being Outcomes                      |                                    |                                          |                                    |                                       |
| EPSDT Medical Visits                         | 93%                                | 100%                                     | 4                                  | 4.00                                  |
| EPSDT Dental Visits                          | 86%                                | 100%                                     | 4                                  | 4.00                                  |
| Academic Supports                            | 69%                                | 100%                                     | 3                                  | 3.00                                  |
| Provider ECEM Visits                         | 81%                                | 100%                                     | 7                                  | 7.00                                  |
| Provider General Contacts                    | 79%                                | 100%                                     | 7                                  | 7.00                                  |
| Placements with Siblings                     | 40%                                | 87%                                      | Not Scored                         | Not Scored                            |
| Placements within Legal County               | 14%                                | 0%                                       | Not Scored                         | Not Scored                            |
| Well-Being Sub-Total                         |                                    |                                          | 25                                 | 25.00                                 |
| *Performance calculation descriptions can be | e found in the FY 20°              | 17 RBWO PBP Measureme                    | ents and Standards Guide           |                                       |