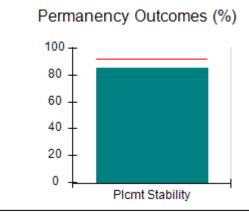

# Performance-Based Placement Measures RBWO Provider GA+SCORECARD - CCI

| Provider/Program Name: A                     | Friend's Hou                       | se - (563) - CCI                         |                                    |                                       |
|----------------------------------------------|------------------------------------|------------------------------------------|------------------------------------|---------------------------------------|
| 111 Henry Pkwy., McDonough, GA 30253         |                                    | Quarterly Sco                            | Current Quarter Score (Grade)      |                                       |
| Phone: 678-432-1630                          |                                    | Q1: 107.53 (A+)                          | Q2: 108.36 (A+)                    | 109.39%                               |
| Vendor ID# 35215                             |                                    | Q3: 107.86 (A+)                          | Q4: 109.39 (A+)                    | (A+)                                  |
| Program Census Information:                  |                                    | # Children in Care During<br>Quarter: 17 | # Placements During<br>Quarter: 17 | # Children in Care On<br>Last Day: 14 |
|                                              | Avg<br>Performance All<br>CCIs (%) | Provider<br>Performance (%)*             | Possible Points<br>(Weight)        | Provider Points<br>Earned             |
| OPM Monitoring Reviews                       |                                    |                                          |                                    |                                       |
| Annual Comprehensive Reviews                 | 88%                                | 98%                                      | 25                                 | 24.62                                 |
| Safety Reviews                               | 96%                                | 98%                                      | 15                                 | 14.77                                 |
| Monitoring Sub-Total                         |                                    |                                          | 40                                 | 39.39                                 |
| CCI Safety Outcomes                          |                                    |                                          |                                    |                                       |
| Incidence of Maltreatment                    | 0.33%                              | No Substantiated<br>Reports              | 10                                 | 10.00                                 |
| Staff Training                               | 71%                                | 100%                                     | 10                                 | 10.00                                 |
| Safety Sub-Total                             |                                    |                                          | 20                                 | 20.00                                 |
| CCI Permanency Outcomes                      |                                    |                                          |                                    |                                       |
| Placement Stability                          | 92%                                | 100%                                     | 15                                 | 15.00                                 |
| Permanency Sub-Total                         |                                    |                                          | 15                                 | 15.00                                 |
| CCI Well-Being Outcomes                      |                                    |                                          |                                    |                                       |
| EPSDT Medical Visits                         | 93%                                | 100%                                     | 4                                  | 4.00                                  |
| EPSDT Dental Visits                          | 86%                                | 100%                                     | 4                                  | 4.00                                  |
| Academic Supports                            | 69%                                | 100%                                     | 3                                  | 3.00                                  |
| Provider ECEM Visits                         | 81%                                | 100%                                     | 7                                  | 7.00                                  |
| Provider General Contacts                    | 79%                                | 100%                                     | 7                                  | 7.00                                  |
| Placements with Siblings                     | 40%                                | 87%                                      | Not Scored                         | Not Scored                            |
| Placements within Legal County               | 14%                                | 0%                                       | Not Scored                         | Not Scored                            |
| Well-Being Sub-Total                         |                                    |                                          | 25                                 | 25.00                                 |
| *Performance calculation descriptions can be | e found in the FY 20°              | 17 RBWO PBP Measureme                    | ents and Standards Guide           |                                       |

# **Quarterly Provider Comparisons to All CCIs**

indicates average for all CCIs

Placement Stability

### DHS, DFCS, Office of Provider Management

15.00