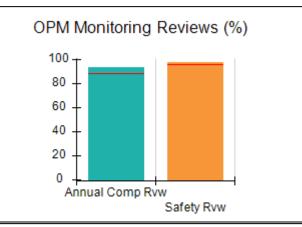

# Performance-Based Placement Measures RBWO Provider GA+SCORECARD - CCI

| Provider/Program Name: A                     | Friend's Hou                       | se - (563) - CCI                         |                                    |                                       |
|----------------------------------------------|------------------------------------|------------------------------------------|------------------------------------|---------------------------------------|
| 111 Henry Pkwy., McDonough, GA 30253         |                                    | Quarterly Sco                            | Current Quarter Score (Grade)      |                                       |
| Phone: 678-432-1630                          |                                    | Q1: 107.53 (A+)                          | Q2: 108.36 (A+)                    | 109.39%                               |
| Vendor ID# 35215                             |                                    | Q3: 107.86 (A+)                          | Q4: 109.39 (A+)                    | (A+)                                  |
| Program Census Information:                  |                                    | # Children in Care During<br>Quarter: 17 | # Placements During<br>Quarter: 17 | # Children in Care On<br>Last Day: 14 |
|                                              | Avg<br>Performance All<br>CCIs (%) | Provider<br>Performance (%)*             | Possible Points<br>(Weight)        | Provider Points<br>Earned             |
| OPM Monitoring Reviews                       |                                    |                                          |                                    |                                       |
| Annual Comprehensive Reviews                 | 88%                                | 98%                                      | 25                                 | 24.62                                 |
| Safety Reviews                               | 96%                                | 98%                                      | 15                                 | 14.77                                 |
| Monitoring Sub-Total                         |                                    |                                          | 40                                 | 39.39                                 |
| CCI Safety Outcomes                          |                                    |                                          |                                    |                                       |
| Incidence of Maltreatment                    | 0.33%                              | No Substantiated<br>Reports              | 10                                 | 10.00                                 |
| Staff Training                               | 71%                                | 100%                                     | 10                                 | 10.00                                 |
| Safety Sub-Total                             |                                    |                                          | 20                                 | 20.00                                 |
| CCI Permanency Outcomes                      |                                    |                                          |                                    |                                       |
| Placement Stability                          | 92%                                | 100%                                     | 15                                 | 15.00                                 |
| Permanency Sub-Total                         |                                    |                                          | 15                                 | 15.00                                 |
| CCI Well-Being Outcomes                      |                                    |                                          |                                    |                                       |
| EPSDT Medical Visits                         | 93%                                | 100%                                     | 4                                  | 4.00                                  |
| EPSDT Dental Visits                          | 86%                                | 100%                                     | 4                                  | 4.00                                  |
| Academic Supports                            | 69%                                | 100%                                     | 3                                  | 3.00                                  |
| Provider ECEM Visits                         | 81%                                | 100%                                     | 7                                  | 7.00                                  |
| Provider General Contacts                    | 79%                                | 100%                                     | 7                                  | 7.00                                  |
| Placements with Siblings                     | 40%                                | 87%                                      | Not Scored                         | Not Scored                            |
| Placements within Legal County               | 14%                                | 0%                                       | Not Scored                         | Not Scored                            |
| Well-Being Sub-Total                         |                                    |                                          | 25                                 | 25.00                                 |
| *Performance calculation descriptions can be | e found in the FY 20°              | 17 RBWO PBP Measureme                    | ents and Standards Guide           |                                       |