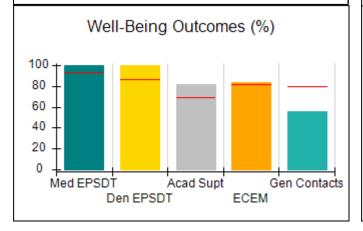

# Performance-Based Placement Measures RBWO Provider GA+SCORECARD - CCI

| Provider/Program Name: A                     | Friend's Hou                       | se - (563) - CCI                         |                                    |                                       |
|----------------------------------------------|------------------------------------|------------------------------------------|------------------------------------|---------------------------------------|
| 111 Henry Pkwy., McDonough, GA 30253         |                                    | Quarterly Sco                            | Current Quarter Score (Grade)      |                                       |
| Phone: 678-432-1630                          |                                    | Q1: 107.53 (A+)                          | Q2: 108.36 (A+)                    | 109.39%                               |
| Vendor ID# 35215                             |                                    | Q3: 107.86 (A+)                          | Q4: 109.39 (A+)                    | (A+)                                  |
| Program Census Information:                  |                                    | # Children in Care During<br>Quarter: 17 | # Placements During<br>Quarter: 17 | # Children in Care On<br>Last Day: 14 |
|                                              | Avg<br>Performance All<br>CCIs (%) | Provider<br>Performance (%)*             | Possible Points<br>(Weight)        | Provider Points<br>Earned             |
| OPM Monitoring Reviews                       |                                    |                                          |                                    |                                       |
| Annual Comprehensive Reviews                 | 88%                                | 98%                                      | 25                                 | 24.62                                 |
| Safety Reviews                               | 96%                                | 98%                                      | 15                                 | 14.77                                 |
| Monitoring Sub-Total                         |                                    |                                          | 40                                 | 39.39                                 |
| CCI Safety Outcomes                          |                                    |                                          |                                    |                                       |
| Incidence of Maltreatment                    | 0.33%                              | No Substantiated<br>Reports              | 10                                 | 10.00                                 |
| Staff Training                               | 71%                                | 100%                                     | 10                                 | 10.00                                 |
| Safety Sub-Total                             |                                    |                                          | 20                                 | 20.00                                 |
| CCI Permanency Outcomes                      |                                    |                                          |                                    |                                       |
| Placement Stability                          | 92%                                | 100%                                     | 15                                 | 15.00                                 |
| Permanency Sub-Total                         |                                    |                                          | 15                                 | 15.00                                 |
| CCI Well-Being Outcomes                      |                                    |                                          |                                    |                                       |
| EPSDT Medical Visits                         | 93%                                | 100%                                     | 4                                  | 4.00                                  |
| EPSDT Dental Visits                          | 86%                                | 100%                                     | 4                                  | 4.00                                  |
| Academic Supports                            | 69%                                | 100%                                     | 3                                  | 3.00                                  |
| Provider ECEM Visits                         | 81%                                | 100%                                     | 7                                  | 7.00                                  |
| Provider General Contacts                    | 79%                                | 100%                                     | 7                                  | 7.00                                  |
| Placements with Siblings                     | 40%                                | 87%                                      | Not Scored                         | Not Scored                            |
| Placements within Legal County               | 14%                                | 0%                                       | Not Scored                         | Not Scored                            |
| Well-Being Sub-Total                         |                                    |                                          | 25                                 | 25.00                                 |
| *Performance calculation descriptions can be | e found in the FY 20°              | 17 RBWO PBP Measureme                    | ents and Standards Guide           |                                       |