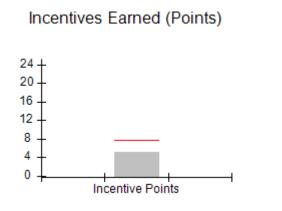

### Provider/Program Name: A Friend's House - (563) - CCI

|                                              |                                         | r                                        |                                    |                                       |
|----------------------------------------------|-----------------------------------------|------------------------------------------|------------------------------------|---------------------------------------|
| Program Census Information:                  |                                         | # Children in Care During<br>Quarter: 17 | # Placements During<br>Quarter: 17 | # Children in Care On<br>Last Day: 14 |
| CCI Incentive Credits                        | Avg<br>Performance All<br>CCIs (Points) | Provider<br>Performance (%)*             | Possible Points<br>(Weight)        | Provider Points<br>Earned             |
| Early EPSDT Medical Visits                   |                                         | 100%                                     | 2                                  | 2.00                                  |
| Early EPSDT Dental Visits                    |                                         | 100%                                     | 2                                  | 2.00                                  |
| Permanency Contacts                          |                                         | 100%                                     | 5                                  | 5.00                                  |
| Additional Academic Supports                 |                                         | 100%                                     | 2                                  | 2.00                                  |
| Active Agency Accreditation                  |                                         | 0%                                       | 4                                  | 0.00                                  |
| Staff Clinical Licensure                     |                                         | 0%                                       | 5                                  | 0.00                                  |
| Behavior Management (threshold = 0)          |                                         | 100%                                     | 4                                  | 4.00                                  |
| Incentives Total                             | 7.80                                    |                                          | 24                                 | 15.00                                 |
| Maximum total                                | combined incentive                      | credit allowed is 10 points.             | Incentives Awarded                 | 10.00                                 |
| *Performance calculation descriptions can be | e found in the FY 20                    | 17 RBWO PBP Measureme                    | ents and Standards Guide.          |                                       |