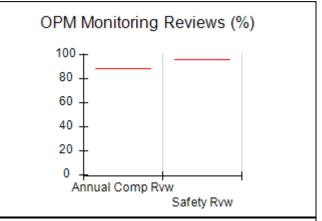

# Performance-Based Placement Measures RBWO Provider GA+SCORECARD - CCI

| Provider/Program Name: A                     | Friend's Hou                       | se - (563) - CCI                         |                                    |                                       |
|----------------------------------------------|------------------------------------|------------------------------------------|------------------------------------|---------------------------------------|
| 111 Henry Pkwy., McDonough, GA 30253         |                                    | Quarterly Sco                            | Current Quarter Score (Grade)      |                                       |
| Phone: 678-432-1630                          |                                    | Q1: 107.53 (A+)                          | Q2: 108.36 (A+)                    | 109.39%                               |
| Vendor ID# 35215                             |                                    | Q3: 107.86 (A+)                          | Q4: 109.39 (A+)                    | (A+)                                  |
| Program Census Information:                  |                                    | # Children in Care During<br>Quarter: 17 | # Placements During<br>Quarter: 17 | # Children in Care On<br>Last Day: 14 |
|                                              | Avg<br>Performance All<br>CCIs (%) | Provider<br>Performance (%)*             | Possible Points<br>(Weight)        | Provider Points<br>Earned             |
| OPM Monitoring Reviews                       |                                    |                                          |                                    |                                       |
| Annual Comprehensive Reviews                 | 88%                                | 98%                                      | 25                                 | 24.62                                 |
| Safety Reviews                               | 96%                                | 98%                                      | 15                                 | 14.77                                 |
| Monitoring Sub-Total                         |                                    |                                          | 40                                 | 39.39                                 |
| CCI Safety Outcomes                          |                                    |                                          |                                    |                                       |
| Incidence of Maltreatment                    | 0.33%                              | No Substantiated<br>Reports              | 10                                 | 10.00                                 |
| Staff Training                               | 71%                                | 100%                                     | 10                                 | 10.00                                 |
| Safety Sub-Total                             |                                    |                                          | 20                                 | 20.00                                 |
| CCI Permanency Outcomes                      |                                    |                                          |                                    |                                       |
| Placement Stability                          | 92%                                | 100%                                     | 15                                 | 15.00                                 |
| Permanency Sub-Total                         |                                    |                                          | 15                                 | 15.00                                 |
| CCI Well-Being Outcomes                      |                                    |                                          |                                    |                                       |
| EPSDT Medical Visits                         | 93%                                | 100%                                     | 4                                  | 4.00                                  |
| EPSDT Dental Visits                          | 86%                                | 100%                                     | 4                                  | 4.00                                  |
| Academic Supports                            | 69%                                | 100%                                     | 3                                  | 3.00                                  |
| Provider ECEM Visits                         | 81%                                | 100%                                     | 7                                  | 7.00                                  |
| Provider General Contacts                    | 79%                                | 100%                                     | 7                                  | 7.00                                  |
| Placements with Siblings                     | 40%                                | 87%                                      | Not Scored                         | Not Scored                            |
| Placements within Legal County               | 14%                                | 0%                                       | Not Scored                         | Not Scored                            |
| Well-Being Sub-Total                         |                                    |                                          | 25                                 | 25.00                                 |
| *Performance calculation descriptions can be | e found in the FY 20°              | 17 RBWO PBP Measureme                    | ents and Standards Guide           |                                       |