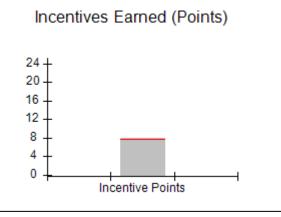

### Provider/Program Name: A Friend's House - (563) - CCI

|                                              |                                         | r                                        |                                    |                                       |
|----------------------------------------------|-----------------------------------------|------------------------------------------|------------------------------------|---------------------------------------|
| Program Census Information:                  |                                         | # Children in Care During<br>Quarter: 17 | # Placements During<br>Quarter: 17 | # Children in Care On<br>Last Day: 14 |
| CCI Incentive Credits                        | Avg<br>Performance All<br>CCIs (Points) | Provider<br>Performance (%)*             | Possible Points<br>(Weight)        | Provider Points<br>Earned             |
| Early EPSDT Medical Visits                   |                                         | 100%                                     | 2                                  | 2.00                                  |
| Early EPSDT Dental Visits                    |                                         | 100%                                     | 2                                  | 2.00                                  |
| Permanency Contacts                          |                                         | 100%                                     | 5                                  | 5.00                                  |
| Additional Academic Supports                 |                                         | 100%                                     | 2                                  | 2.00                                  |
| Active Agency Accreditation                  |                                         | 0%                                       | 4                                  | 0.00                                  |
| Staff Clinical Licensure                     |                                         | 0%                                       | 5                                  | 0.00                                  |
| Behavior Management (threshold = 0)          |                                         | 100%                                     | 4                                  | 4.00                                  |
| Incentives Total                             | 7.80                                    |                                          | 24                                 | 15.00                                 |
| Maximum total                                | combined incentive                      | credit allowed is 10 points.             | Incentives Awarded                 | 10.00                                 |
| *Performance calculation descriptions can be | e found in the FY 20                    | 17 RBWO PBP Measureme                    | ents and Standards Guide.          |                                       |