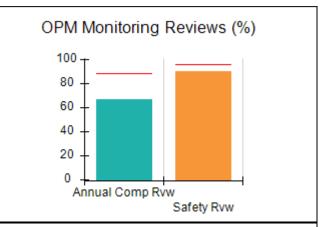

# Performance-Based Placement Measures RBWO Provider GA+SCORECARD - CCI

| Provider/Program Name: A                     | Friend's Hou                       | se - (563) - CCI                         |                                    |                                       |
|----------------------------------------------|------------------------------------|------------------------------------------|------------------------------------|---------------------------------------|
| 111 Henry Pkwy., McDonough, GA 30253         |                                    | Quarterly Sco                            | Current Quarter Score (Grade)      |                                       |
| Phone: 678-432-1630                          |                                    | Q1: 107.53 (A+)                          | Q2: 108.36 (A+)                    | 109.39%                               |
| Vendor ID# 35215                             |                                    | Q3: 107.86 (A+)                          | Q4: 109.39 (A+)                    | (A+)                                  |
| Program Census Information:                  |                                    | # Children in Care During<br>Quarter: 17 | # Placements During<br>Quarter: 17 | # Children in Care On<br>Last Day: 14 |
|                                              | Avg<br>Performance All<br>CCIs (%) | Provider<br>Performance (%)*             | Possible Points<br>(Weight)        | Provider Points<br>Earned             |
| OPM Monitoring Reviews                       |                                    |                                          |                                    |                                       |
| Annual Comprehensive Reviews                 | 88%                                | 98%                                      | 25                                 | 24.62                                 |
| Safety Reviews                               | 96%                                | 98%                                      | 15                                 | 14.77                                 |
| Monitoring Sub-Total                         |                                    |                                          | 40                                 | 39.39                                 |
| CCI Safety Outcomes                          |                                    |                                          |                                    |                                       |
| Incidence of Maltreatment                    | 0.33%                              | No Substantiated<br>Reports              | 10                                 | 10.00                                 |
| Staff Training                               | 71%                                | 100%                                     | 10                                 | 10.00                                 |
| Safety Sub-Total                             |                                    |                                          | 20                                 | 20.00                                 |
| CCI Permanency Outcomes                      |                                    |                                          |                                    |                                       |
| Placement Stability                          | 92%                                | 100%                                     | 15                                 | 15.00                                 |
| Permanency Sub-Total                         |                                    |                                          | 15                                 | 15.00                                 |
| CCI Well-Being Outcomes                      |                                    |                                          |                                    |                                       |
| EPSDT Medical Visits                         | 93%                                | 100%                                     | 4                                  | 4.00                                  |
| EPSDT Dental Visits                          | 86%                                | 100%                                     | 4                                  | 4.00                                  |
| Academic Supports                            | 69%                                | 100%                                     | 3                                  | 3.00                                  |
| Provider ECEM Visits                         | 81%                                | 100%                                     | 7                                  | 7.00                                  |
| Provider General Contacts                    | 79%                                | 100%                                     | 7                                  | 7.00                                  |
| Placements with Siblings                     | 40%                                | 87%                                      | Not Scored                         | Not Scored                            |
| Placements within Legal County               | 14%                                | 0%                                       | Not Scored                         | Not Scored                            |
| Well-Being Sub-Total                         |                                    |                                          | 25                                 | 25.00                                 |
| *Performance calculation descriptions can be | e found in the FY 20°              | 17 RBWO PBP Measureme                    | ents and Standards Guide           |                                       |