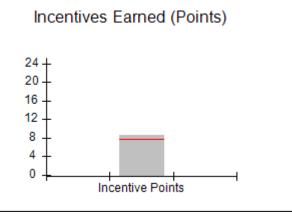

### Provider/Program Name: A Friend's House - (563) - CCI

|                                              |                                         | r                                        |                                    |                                       |
|----------------------------------------------|-----------------------------------------|------------------------------------------|------------------------------------|---------------------------------------|
| Program Census Information:                  |                                         | # Children in Care During<br>Quarter: 17 | # Placements During<br>Quarter: 17 | # Children in Care On<br>Last Day: 14 |
| CCI Incentive Credits                        | Avg<br>Performance All<br>CCIs (Points) | Provider<br>Performance (%)*             | Possible Points<br>(Weight)        | Provider Points<br>Earned             |
| Early EPSDT Medical Visits                   |                                         | 100%                                     | 2                                  | 2.00                                  |
| Early EPSDT Dental Visits                    |                                         | 100%                                     | 2                                  | 2.00                                  |
| Permanency Contacts                          |                                         | 100%                                     | 5                                  | 5.00                                  |
| Additional Academic Supports                 |                                         | 100%                                     | 2                                  | 2.00                                  |
| Active Agency Accreditation                  |                                         | 0%                                       | 4                                  | 0.00                                  |
| Staff Clinical Licensure                     |                                         | 0%                                       | 5                                  | 0.00                                  |
| Behavior Management (threshold = 0)          |                                         | 100%                                     | 4                                  | 4.00                                  |
| Incentives Total                             | 7.80                                    |                                          | 24                                 | 15.00                                 |
| Maximum total                                | combined incentive                      | credit allowed is 10 points.             | Incentives Awarded                 | 10.00                                 |
| *Performance calculation descriptions can be | e found in the FY 20                    | 17 RBWO PBP Measureme                    | ents and Standards Guide.          |                                       |