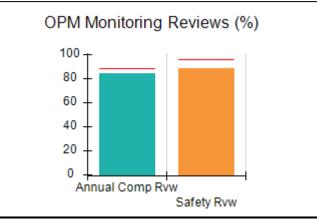

# Performance-Based Placement Measures RBWO Provider GA+SCORECARD - CCI

| Provider/Program Name: A                     | Friend's Hou                       | se - (563) - CCI                         |                                    |                                       |
|----------------------------------------------|------------------------------------|------------------------------------------|------------------------------------|---------------------------------------|
| 111 Henry Pkwy., McDonough, GA 30253         |                                    | Quarterly Sco                            | Current Quarter Score (Grade)      |                                       |
| Phone: 678-432-1630                          |                                    | Q1: 107.53 (A+)                          | Q2: 108.36 (A+)                    | 109.39%                               |
| Vendor ID# 35215                             |                                    | Q3: 107.86 (A+)                          | Q4: 109.39 (A+)                    | (A+)                                  |
| Program Census Information:                  |                                    | # Children in Care During<br>Quarter: 17 | # Placements During<br>Quarter: 17 | # Children in Care On<br>Last Day: 14 |
|                                              | Avg<br>Performance All<br>CCIs (%) | Provider<br>Performance (%)*             | Possible Points<br>(Weight)        | Provider Points<br>Earned             |
| OPM Monitoring Reviews                       |                                    |                                          |                                    |                                       |
| Annual Comprehensive Reviews                 | 88%                                | 98%                                      | 25                                 | 24.62                                 |
| Safety Reviews                               | 96%                                | 98%                                      | 15                                 | 14.77                                 |
| Monitoring Sub-Total                         |                                    |                                          | 40                                 | 39.39                                 |
| CCI Safety Outcomes                          |                                    |                                          |                                    |                                       |
| Incidence of Maltreatment                    | 0.33%                              | No Substantiated<br>Reports              | 10                                 | 10.00                                 |
| Staff Training                               | 71%                                | 100%                                     | 10                                 | 10.00                                 |
| Safety Sub-Total                             |                                    |                                          | 20                                 | 20.00                                 |
| CCI Permanency Outcomes                      |                                    |                                          |                                    |                                       |
| Placement Stability                          | 92%                                | 100%                                     | 15                                 | 15.00                                 |
| Permanency Sub-Total                         |                                    |                                          | 15                                 | 15.00                                 |
| CCI Well-Being Outcomes                      |                                    |                                          |                                    |                                       |
| EPSDT Medical Visits                         | 93%                                | 100%                                     | 4                                  | 4.00                                  |
| EPSDT Dental Visits                          | 86%                                | 100%                                     | 4                                  | 4.00                                  |
| Academic Supports                            | 69%                                | 100%                                     | 3                                  | 3.00                                  |
| Provider ECEM Visits                         | 81%                                | 100%                                     | 7                                  | 7.00                                  |
| Provider General Contacts                    | 79%                                | 100%                                     | 7                                  | 7.00                                  |
| Placements with Siblings                     | 40%                                | 87%                                      | Not Scored                         | Not Scored                            |
| Placements within Legal County               | 14%                                | 0%                                       | Not Scored                         | Not Scored                            |
| Well-Being Sub-Total                         |                                    |                                          | 25                                 | 25.00                                 |
| *Performance calculation descriptions can be | e found in the FY 20°              | 17 RBWO PBP Measureme                    | ents and Standards Guide           |                                       |