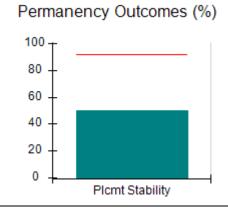

# Performance-Based Placement Measures RBWO Provider GA+SCORECARD - CCI

| Provider/Program Name: A                     | Friend's Hou                       | se - (563) - CCI                         |                                    |                                       |
|----------------------------------------------|------------------------------------|------------------------------------------|------------------------------------|---------------------------------------|
| 111 Henry Pkwy., McDonough, GA 30253         |                                    | Quarterly Sco                            | Current Quarter Score (Grade)      |                                       |
| Phone: 678-432-1630                          |                                    | Q1: 107.53 (A+)                          | Q2: 108.36 (A+)                    | 109.39%                               |
| Vendor ID# 35215                             |                                    | Q3: 107.86 (A+)                          | Q4: 109.39 (A+)                    | (A+)                                  |
| Program Census Information:                  |                                    | # Children in Care During<br>Quarter: 17 | # Placements During<br>Quarter: 17 | # Children in Care On<br>Last Day: 14 |
|                                              | Avg<br>Performance All<br>CCIs (%) | Provider<br>Performance (%)*             | Possible Points<br>(Weight)        | Provider Points<br>Earned             |
| OPM Monitoring Reviews                       |                                    |                                          |                                    |                                       |
| Annual Comprehensive Reviews                 | 88%                                | 98%                                      | 25                                 | 24.62                                 |
| Safety Reviews                               | 96%                                | 98%                                      | 15                                 | 14.77                                 |
| Monitoring Sub-Total                         |                                    |                                          | 40                                 | 39.39                                 |
| CCI Safety Outcomes                          |                                    |                                          |                                    |                                       |
| Incidence of Maltreatment                    | 0.33%                              | No Substantiated<br>Reports              | 10                                 | 10.00                                 |
| Staff Training                               | 71%                                | 100%                                     | 10                                 | 10.00                                 |
| Safety Sub-Total                             |                                    |                                          | 20                                 | 20.00                                 |
| CCI Permanency Outcomes                      |                                    |                                          |                                    |                                       |
| Placement Stability                          | 92%                                | 100%                                     | 15                                 | 15.00                                 |
| Permanency Sub-Total                         |                                    |                                          | 15                                 | 15.00                                 |
| CCI Well-Being Outcomes                      |                                    |                                          |                                    |                                       |
| EPSDT Medical Visits                         | 93%                                | 100%                                     | 4                                  | 4.00                                  |
| EPSDT Dental Visits                          | 86%                                | 100%                                     | 4                                  | 4.00                                  |
| Academic Supports                            | 69%                                | 100%                                     | 3                                  | 3.00                                  |
| Provider ECEM Visits                         | 81%                                | 100%                                     | 7                                  | 7.00                                  |
| Provider General Contacts                    | 79%                                | 100%                                     | 7                                  | 7.00                                  |
| Placements with Siblings                     | 40%                                | 87%                                      | Not Scored                         | Not Scored                            |
| Placements within Legal County               | 14%                                | 0%                                       | Not Scored                         | Not Scored                            |
| Well-Being Sub-Total                         |                                    |                                          | 25                                 | 25.00                                 |
| *Performance calculation descriptions can be | e found in the FY 20°              | 17 RBWO PBP Measureme                    | ents and Standards Guide           |                                       |