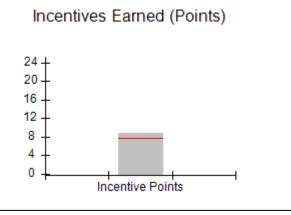

### Provider/Program Name: A Friend's House - (563) - CCI

|                                              |                                         | r                                        |                                    |                                       |
|----------------------------------------------|-----------------------------------------|------------------------------------------|------------------------------------|---------------------------------------|
| Program Census Information:                  |                                         | # Children in Care During<br>Quarter: 17 | # Placements During<br>Quarter: 17 | # Children in Care On<br>Last Day: 14 |
| CCI Incentive Credits                        | Avg<br>Performance All<br>CCIs (Points) | Provider<br>Performance (%)*             | Possible Points<br>(Weight)        | Provider Points<br>Earned             |
| Early EPSDT Medical Visits                   |                                         | 100%                                     | 2                                  | 2.00                                  |
| Early EPSDT Dental Visits                    |                                         | 100%                                     | 2                                  | 2.00                                  |
| Permanency Contacts                          |                                         | 100%                                     | 5                                  | 5.00                                  |
| Additional Academic Supports                 |                                         | 100%                                     | 2                                  | 2.00                                  |
| Active Agency Accreditation                  |                                         | 0%                                       | 4                                  | 0.00                                  |
| Staff Clinical Licensure                     |                                         | 0%                                       | 5                                  | 0.00                                  |
| Behavior Management (threshold = 0)          |                                         | 100%                                     | 4                                  | 4.00                                  |
| Incentives Total                             | 7.80                                    |                                          | 24                                 | 15.00                                 |
| Maximum total                                | combined incentive                      | credit allowed is 10 points.             | Incentives Awarded                 | 10.00                                 |
| *Performance calculation descriptions can be | e found in the FY 20                    | 17 RBWO PBP Measureme                    | ents and Standards Guide.          |                                       |