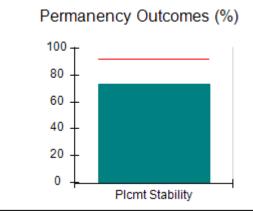

# Performance-Based Placement Measures RBWO Provider GA+SCORECARD - CCI

| Provider/Program Name: A                     | Friend's Hou                       | se - (563) - CCI                         |                                    |                                       |
|----------------------------------------------|------------------------------------|------------------------------------------|------------------------------------|---------------------------------------|
| 111 Henry Pkwy., McDonough, GA 30253         |                                    | Quarterly Sco                            | Current Quarter Score (Grade)      |                                       |
| Phone: 678-432-1630                          |                                    | Q1: 107.53 (A+)                          | Q2: 108.36 (A+)                    | 109.39%                               |
| Vendor ID# 35215                             |                                    | Q3: 107.86 (A+)                          | Q4: 109.39 (A+)                    | (A+)                                  |
| Program Census Information:                  |                                    | # Children in Care During<br>Quarter: 17 | # Placements During<br>Quarter: 17 | # Children in Care On<br>Last Day: 14 |
|                                              | Avg<br>Performance All<br>CCIs (%) | Provider<br>Performance (%)*             | Possible Points<br>(Weight)        | Provider Points<br>Earned             |
| OPM Monitoring Reviews                       |                                    |                                          |                                    |                                       |
| Annual Comprehensive Reviews                 | 88%                                | 98%                                      | 25                                 | 24.62                                 |
| Safety Reviews                               | 96%                                | 98%                                      | 15                                 | 14.77                                 |
| Monitoring Sub-Total                         |                                    |                                          | 40                                 | 39.39                                 |
| CCI Safety Outcomes                          |                                    |                                          |                                    |                                       |
| Incidence of Maltreatment                    | 0.33%                              | No Substantiated<br>Reports              | 10                                 | 10.00                                 |
| Staff Training                               | 71%                                | 100%                                     | 10                                 | 10.00                                 |
| Safety Sub-Total                             |                                    |                                          | 20                                 | 20.00                                 |
| CCI Permanency Outcomes                      |                                    |                                          |                                    |                                       |
| Placement Stability                          | 92%                                | 100%                                     | 15                                 | 15.00                                 |
| Permanency Sub-Total                         |                                    |                                          | 15                                 | 15.00                                 |
| CCI Well-Being Outcomes                      |                                    |                                          |                                    |                                       |
| EPSDT Medical Visits                         | 93%                                | 100%                                     | 4                                  | 4.00                                  |
| EPSDT Dental Visits                          | 86%                                | 100%                                     | 4                                  | 4.00                                  |
| Academic Supports                            | 69%                                | 100%                                     | 3                                  | 3.00                                  |
| Provider ECEM Visits                         | 81%                                | 100%                                     | 7                                  | 7.00                                  |
| Provider General Contacts                    | 79%                                | 100%                                     | 7                                  | 7.00                                  |
| Placements with Siblings                     | 40%                                | 87%                                      | Not Scored                         | Not Scored                            |
| Placements within Legal County               | 14%                                | 0%                                       | Not Scored                         | Not Scored                            |
| Well-Being Sub-Total                         |                                    |                                          | 25                                 | 25.00                                 |
| *Performance calculation descriptions can be | e found in the FY 20°              | 17 RBWO PBP Measureme                    | ents and Standards Guide           |                                       |