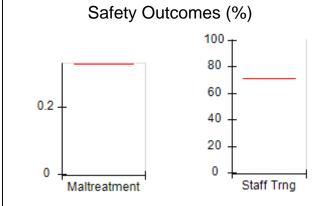

# Performance-Based Placement Measures RBWO Provider GA+SCORECARD - CCI

| Provider/Program Name: A                     | Friend's Hou                       | se - (563) - CCI                         |                                    |                                       |
|----------------------------------------------|------------------------------------|------------------------------------------|------------------------------------|---------------------------------------|
| 111 Henry Pkwy., McDonough, GA 30253         |                                    | Quarterly Sco                            | Current Quarter Score (Grade)      |                                       |
| Phone: 678-432-1630                          |                                    | Q1: 107.53 (A+)                          | Q2: 108.36 (A+)                    | 109.39%                               |
| Vendor ID# 35215                             |                                    | Q3: 107.86 (A+)                          | Q4: 109.39 (A+)                    | (A+)                                  |
| Program Census Information:                  |                                    | # Children in Care During<br>Quarter: 17 | # Placements During<br>Quarter: 17 | # Children in Care On<br>Last Day: 14 |
|                                              | Avg<br>Performance All<br>CCIs (%) | Provider<br>Performance (%)*             | Possible Points<br>(Weight)        | Provider Points<br>Earned             |
| OPM Monitoring Reviews                       |                                    |                                          |                                    |                                       |
| Annual Comprehensive Reviews                 | 88%                                | 98%                                      | 25                                 | 24.62                                 |
| Safety Reviews                               | 96%                                | 98%                                      | 15                                 | 14.77                                 |
| Monitoring Sub-Total                         |                                    |                                          | 40                                 | 39.39                                 |
| CCI Safety Outcomes                          |                                    |                                          |                                    |                                       |
| Incidence of Maltreatment                    | 0.33%                              | No Substantiated<br>Reports              | 10                                 | 10.00                                 |
| Staff Training                               | 71%                                | 100%                                     | 10                                 | 10.00                                 |
| Safety Sub-Total                             |                                    |                                          | 20                                 | 20.00                                 |
| CCI Permanency Outcomes                      |                                    |                                          |                                    |                                       |
| Placement Stability                          | 92%                                | 100%                                     | 15                                 | 15.00                                 |
| Permanency Sub-Total                         |                                    |                                          | 15                                 | 15.00                                 |
| CCI Well-Being Outcomes                      |                                    |                                          |                                    |                                       |
| EPSDT Medical Visits                         | 93%                                | 100%                                     | 4                                  | 4.00                                  |
| EPSDT Dental Visits                          | 86%                                | 100%                                     | 4                                  | 4.00                                  |
| Academic Supports                            | 69%                                | 100%                                     | 3                                  | 3.00                                  |
| Provider ECEM Visits                         | 81%                                | 100%                                     | 7                                  | 7.00                                  |
| Provider General Contacts                    | 79%                                | 100%                                     | 7                                  | 7.00                                  |
| Placements with Siblings                     | 40%                                | 87%                                      | Not Scored                         | Not Scored                            |
| Placements within Legal County               | 14%                                | 0%                                       | Not Scored                         | Not Scored                            |
| Well-Being Sub-Total                         |                                    |                                          | 25                                 | 25.00                                 |
| *Performance calculation descriptions can be | e found in the FY 20°              | 17 RBWO PBP Measureme                    | ents and Standards Guide           |                                       |