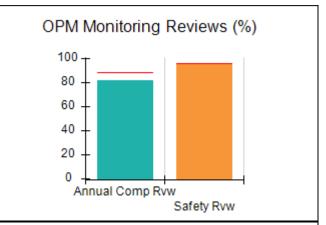

# Performance-Based Placement Measures RBWO Provider GA+SCORECARD - CCI

| Provider/Program Name: A                     | Friend's Hou                       | se - (563) - CCI                         |                                    |                                       |
|----------------------------------------------|------------------------------------|------------------------------------------|------------------------------------|---------------------------------------|
| 111 Henry Pkwy., McDonough, GA 30253         |                                    | Quarterly Sco                            | Current Quarter Score (Grade)      |                                       |
| Phone: 678-432-1630                          |                                    | Q1: 107.53 (A+)                          | Q2: 108.36 (A+)                    | 109.39%                               |
| Vendor ID# 35215                             |                                    | Q3: 107.86 (A+)                          | Q4: 109.39 (A+)                    | (A+)                                  |
| Program Census Information:                  |                                    | # Children in Care During<br>Quarter: 17 | # Placements During<br>Quarter: 17 | # Children in Care On<br>Last Day: 14 |
|                                              | Avg<br>Performance All<br>CCIs (%) | Provider<br>Performance (%)*             | Possible Points<br>(Weight)        | Provider Points<br>Earned             |
| OPM Monitoring Reviews                       |                                    |                                          |                                    |                                       |
| Annual Comprehensive Reviews                 | 88%                                | 98%                                      | 25                                 | 24.62                                 |
| Safety Reviews                               | 96%                                | 98%                                      | 15                                 | 14.77                                 |
| Monitoring Sub-Total                         |                                    |                                          | 40                                 | 39.39                                 |
| CCI Safety Outcomes                          |                                    |                                          |                                    |                                       |
| Incidence of Maltreatment                    | 0.33%                              | No Substantiated<br>Reports              | 10                                 | 10.00                                 |
| Staff Training                               | 71%                                | 100%                                     | 10                                 | 10.00                                 |
| Safety Sub-Total                             |                                    |                                          | 20                                 | 20.00                                 |
| CCI Permanency Outcomes                      |                                    |                                          |                                    |                                       |
| Placement Stability                          | 92%                                | 100%                                     | 15                                 | 15.00                                 |
| Permanency Sub-Total                         |                                    |                                          | 15                                 | 15.00                                 |
| CCI Well-Being Outcomes                      |                                    |                                          |                                    |                                       |
| EPSDT Medical Visits                         | 93%                                | 100%                                     | 4                                  | 4.00                                  |
| EPSDT Dental Visits                          | 86%                                | 100%                                     | 4                                  | 4.00                                  |
| Academic Supports                            | 69%                                | 100%                                     | 3                                  | 3.00                                  |
| Provider ECEM Visits                         | 81%                                | 100%                                     | 7                                  | 7.00                                  |
| Provider General Contacts                    | 79%                                | 100%                                     | 7                                  | 7.00                                  |
| Placements with Siblings                     | 40%                                | 87%                                      | Not Scored                         | Not Scored                            |
| Placements within Legal County               | 14%                                | 0%                                       | Not Scored                         | Not Scored                            |
| Well-Being Sub-Total                         |                                    |                                          | 25                                 | 25.00                                 |
| *Performance calculation descriptions can be | e found in the FY 20°              | 17 RBWO PBP Measureme                    | ents and Standards Guide           |                                       |