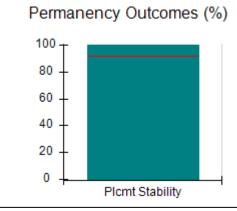

# Performance-Based Placement Measures RBWO Provider GA+SCORECARD - CCI

| Provider/Program Name: A                     | Friend's Hou                       | se - (563) - CCI                         |                                    |                                       |
|----------------------------------------------|------------------------------------|------------------------------------------|------------------------------------|---------------------------------------|
| 111 Henry Pkwy., McDonough, GA 30253         |                                    | Quarterly Sco                            | Current Quarter Score (Grade)      |                                       |
| Phone: 678-432-1630                          |                                    | Q1: 107.53 (A+)                          | Q2: 108.36 (A+)                    | 109.39%                               |
| Vendor ID# 35215                             |                                    | Q3: 107.86 (A+)                          | Q4: 109.39 (A+)                    | (A+)                                  |
| Program Census Information:                  |                                    | # Children in Care During<br>Quarter: 17 | # Placements During<br>Quarter: 17 | # Children in Care On<br>Last Day: 14 |
|                                              | Avg<br>Performance All<br>CCIs (%) | Provider<br>Performance (%)*             | Possible Points<br>(Weight)        | Provider Points<br>Earned             |
| OPM Monitoring Reviews                       |                                    |                                          |                                    |                                       |
| Annual Comprehensive Reviews                 | 88%                                | 98%                                      | 25                                 | 24.62                                 |
| Safety Reviews                               | 96%                                | 98%                                      | 15                                 | 14.77                                 |
| Monitoring Sub-Total                         |                                    |                                          | 40                                 | 39.39                                 |
| CCI Safety Outcomes                          |                                    |                                          |                                    |                                       |
| Incidence of Maltreatment                    | 0.33%                              | No Substantiated<br>Reports              | 10                                 | 10.00                                 |
| Staff Training                               | 71%                                | 100%                                     | 10                                 | 10.00                                 |
| Safety Sub-Total                             |                                    |                                          | 20                                 | 20.00                                 |
| CCI Permanency Outcomes                      |                                    |                                          |                                    |                                       |
| Placement Stability                          | 92%                                | 100%                                     | 15                                 | 15.00                                 |
| Permanency Sub-Total                         |                                    |                                          | 15                                 | 15.00                                 |
| CCI Well-Being Outcomes                      |                                    |                                          |                                    |                                       |
| EPSDT Medical Visits                         | 93%                                | 100%                                     | 4                                  | 4.00                                  |
| EPSDT Dental Visits                          | 86%                                | 100%                                     | 4                                  | 4.00                                  |
| Academic Supports                            | 69%                                | 100%                                     | 3                                  | 3.00                                  |
| Provider ECEM Visits                         | 81%                                | 100%                                     | 7                                  | 7.00                                  |
| Provider General Contacts                    | 79%                                | 100%                                     | 7                                  | 7.00                                  |
| Placements with Siblings                     | 40%                                | 87%                                      | Not Scored                         | Not Scored                            |
| Placements within Legal County               | 14%                                | 0%                                       | Not Scored                         | Not Scored                            |
| Well-Being Sub-Total                         |                                    |                                          | 25                                 | 25.00                                 |
| *Performance calculation descriptions can be | e found in the FY 20°              | 17 RBWO PBP Measureme                    | ents and Standards Guide           |                                       |

| Permanency Sub-Total                         |                      |                       | 15                       | 15.00      |
|----------------------------------------------|----------------------|-----------------------|--------------------------|------------|
| CCI Well-Being Outcomes                      |                      |                       |                          |            |
| EPSDT Medical Visits                         | 93%                  | 100%                  | 4                        | 4.00       |
| EPSDT Dental Visits                          | 86%                  | 100%                  | 4                        | 4.00       |
| Academic Supports                            | 69%                  | 100%                  | 3                        | 3.00       |
| Provider ECEM Visits                         | 81%                  | 100%                  | 7                        | 7.00       |
| Provider General Contacts                    | 79%                  | 96%                   | 7                        | 6.72       |
| Placements with Siblings                     | 40%                  | 83%                   | Not Scored               | Not Scored |
| Placements within Legal County               | 14%                  | 75%                   | Not Scored               | Not Scored |
| Well-Being Sub-Total                         |                      |                       | 25                       | 24.72      |
| *Performance calculation descriptions can be | e found in the FY 20 | 17 RBWO PBP Measureme | ents and Standards Guide |            |