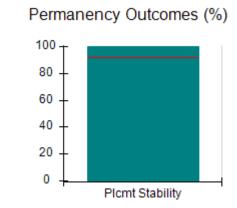

# Performance-Based Placement Measures RBWO Provider GA+SCORECARD - CCI

| Provider/Program Name: A                     | Friend's Hou                       | se - (563) - CCI                         |                                    |                                       |
|----------------------------------------------|------------------------------------|------------------------------------------|------------------------------------|---------------------------------------|
| 111 Henry Pkwy., McDonough, GA 30253         |                                    | Quarterly Sco                            | Current Quarter Score (Grade)      |                                       |
| Phone: 678-432-1630                          |                                    | Q1: 107.53 (A+)                          | Q2: 108.36 (A+)                    | 109.39%                               |
| Vendor ID# 35215                             |                                    | Q3: 107.86 (A+)                          | Q4: 109.39 (A+)                    | (A+)                                  |
| Program Census Information:                  |                                    | # Children in Care During<br>Quarter: 17 | # Placements During<br>Quarter: 17 | # Children in Care On<br>Last Day: 14 |
|                                              | Avg<br>Performance All<br>CCIs (%) | Provider<br>Performance (%)*             | Possible Points<br>(Weight)        | Provider Points<br>Earned             |
| OPM Monitoring Reviews                       |                                    |                                          |                                    |                                       |
| Annual Comprehensive Reviews                 | 88%                                | 98%                                      | 25                                 | 24.62                                 |
| Safety Reviews                               | 96%                                | 98%                                      | 15                                 | 14.77                                 |
| Monitoring Sub-Total                         |                                    |                                          | 40                                 | 39.39                                 |
| CCI Safety Outcomes                          |                                    |                                          |                                    |                                       |
| Incidence of Maltreatment                    | 0.33%                              | No Substantiated<br>Reports              | 10                                 | 10.00                                 |
| Staff Training                               | 71%                                | 100%                                     | 10                                 | 10.00                                 |
| Safety Sub-Total                             |                                    |                                          | 20                                 | 20.00                                 |
| CCI Permanency Outcomes                      |                                    |                                          |                                    |                                       |
| Placement Stability                          | 92%                                | 100%                                     | 15                                 | 15.00                                 |
| Permanency Sub-Total                         |                                    |                                          | 15                                 | 15.00                                 |
| CCI Well-Being Outcomes                      |                                    |                                          |                                    |                                       |
| EPSDT Medical Visits                         | 93%                                | 100%                                     | 4                                  | 4.00                                  |
| EPSDT Dental Visits                          | 86%                                | 100%                                     | 4                                  | 4.00                                  |
| Academic Supports                            | 69%                                | 100%                                     | 3                                  | 3.00                                  |
| Provider ECEM Visits                         | 81%                                | 100%                                     | 7                                  | 7.00                                  |
| Provider General Contacts                    | 79%                                | 100%                                     | 7                                  | 7.00                                  |
| Placements with Siblings                     | 40%                                | 87%                                      | Not Scored                         | Not Scored                            |
| Placements within Legal County               | 14%                                | 0%                                       | Not Scored                         | Not Scored                            |
| Well-Being Sub-Total                         |                                    |                                          | 25                                 | 25.00                                 |
| *Performance calculation descriptions can be | e found in the FY 20°              | 17 RBWO PBP Measureme                    | ents and Standards Guide           |                                       |