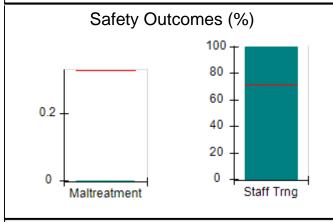

# Performance-Based Placement Measures RBWO Provider GA+SCORECARD - CCI

| Provider/Program Name: A                     | Friend's Hou                       | se - (563) - CCI                         |                                    |                                       |
|----------------------------------------------|------------------------------------|------------------------------------------|------------------------------------|---------------------------------------|
| 111 Henry Pkwy., McDonough, GA 30253         |                                    | Quarterly Sco                            | Current Quarter Score (Grade)      |                                       |
| Phone: 678-432-1630                          |                                    | Q1: 107.53 (A+)                          | Q2: 108.36 (A+)                    | 109.39%                               |
| Vendor ID# 35215                             |                                    | Q3: 107.86 (A+)                          | Q4: 109.39 (A+)                    | (A+)                                  |
| Program Census Information:                  |                                    | # Children in Care During<br>Quarter: 17 | # Placements During<br>Quarter: 17 | # Children in Care On<br>Last Day: 14 |
|                                              | Avg<br>Performance All<br>CCIs (%) | Provider<br>Performance (%)*             | Possible Points<br>(Weight)        | Provider Points<br>Earned             |
| OPM Monitoring Reviews                       |                                    |                                          |                                    |                                       |
| Annual Comprehensive Reviews                 | 88%                                | 98%                                      | 25                                 | 24.62                                 |
| Safety Reviews                               | 96%                                | 98%                                      | 15                                 | 14.77                                 |
| Monitoring Sub-Total                         |                                    |                                          | 40                                 | 39.39                                 |
| CCI Safety Outcomes                          |                                    |                                          |                                    |                                       |
| Incidence of Maltreatment                    | 0.33%                              | No Substantiated<br>Reports              | 10                                 | 10.00                                 |
| Staff Training                               | 71%                                | 100%                                     | 10                                 | 10.00                                 |
| Safety Sub-Total                             |                                    |                                          | 20                                 | 20.00                                 |
| CCI Permanency Outcomes                      |                                    |                                          |                                    |                                       |
| Placement Stability                          | 92%                                | 100%                                     | 15                                 | 15.00                                 |
| Permanency Sub-Total                         |                                    |                                          | 15                                 | 15.00                                 |
| CCI Well-Being Outcomes                      |                                    |                                          |                                    |                                       |
| EPSDT Medical Visits                         | 93%                                | 100%                                     | 4                                  | 4.00                                  |
| EPSDT Dental Visits                          | 86%                                | 100%                                     | 4                                  | 4.00                                  |
| Academic Supports                            | 69%                                | 100%                                     | 3                                  | 3.00                                  |
| Provider ECEM Visits                         | 81%                                | 100%                                     | 7                                  | 7.00                                  |
| Provider General Contacts                    | 79%                                | 100%                                     | 7                                  | 7.00                                  |
| Placements with Siblings                     | 40%                                | 87%                                      | Not Scored                         | Not Scored                            |
| Placements within Legal County               | 14%                                | 0%                                       | Not Scored                         | Not Scored                            |
| Well-Being Sub-Total                         |                                    |                                          | 25                                 | 25.00                                 |
| *Performance calculation descriptions can be | e found in the FY 20°              | 17 RBWO PBP Measureme                    | ents and Standards Guide           |                                       |