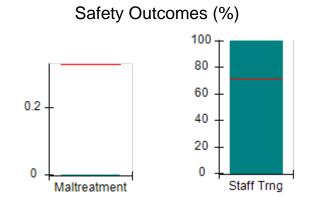

# Performance-Based Placement Measures RBWO Provider GA+SCORECARD - CCI

| Provider/Program Name: A                     | Friend's Hou                       | se - (563) - CCI                         |                                    |                                       |
|----------------------------------------------|------------------------------------|------------------------------------------|------------------------------------|---------------------------------------|
| 111 Henry Pkwy., McDonough, GA 30253         |                                    | Quarterly Sco                            | Current Quarter Score (Grade)      |                                       |
| Phone: 678-432-1630                          |                                    | Q1: 107.53 (A+)                          | Q2: 108.36 (A+)                    | 109.39%                               |
| Vendor ID# 35215                             |                                    | Q3: 107.86 (A+)                          | Q4: 109.39 (A+)                    | (A+)                                  |
| Program Census Information:                  |                                    | # Children in Care During<br>Quarter: 17 | # Placements During<br>Quarter: 17 | # Children in Care On<br>Last Day: 14 |
|                                              | Avg<br>Performance All<br>CCIs (%) | Provider<br>Performance (%)*             | Possible Points<br>(Weight)        | Provider Points<br>Earned             |
| OPM Monitoring Reviews                       |                                    |                                          |                                    |                                       |
| Annual Comprehensive Reviews                 | 88%                                | 98%                                      | 25                                 | 24.62                                 |
| Safety Reviews                               | 96%                                | 98%                                      | 15                                 | 14.77                                 |
| Monitoring Sub-Total                         |                                    |                                          | 40                                 | 39.39                                 |
| CCI Safety Outcomes                          |                                    |                                          |                                    |                                       |
| Incidence of Maltreatment                    | 0.33%                              | No Substantiated<br>Reports              | 10                                 | 10.00                                 |
| Staff Training                               | 71%                                | 100%                                     | 10                                 | 10.00                                 |
| Safety Sub-Total                             |                                    |                                          | 20                                 | 20.00                                 |
| CCI Permanency Outcomes                      |                                    |                                          |                                    |                                       |
| Placement Stability                          | 92%                                | 100%                                     | 15                                 | 15.00                                 |
| Permanency Sub-Total                         |                                    |                                          | 15                                 | 15.00                                 |
| CCI Well-Being Outcomes                      |                                    |                                          |                                    |                                       |
| EPSDT Medical Visits                         | 93%                                | 100%                                     | 4                                  | 4.00                                  |
| EPSDT Dental Visits                          | 86%                                | 100%                                     | 4                                  | 4.00                                  |
| Academic Supports                            | 69%                                | 100%                                     | 3                                  | 3.00                                  |
| Provider ECEM Visits                         | 81%                                | 100%                                     | 7                                  | 7.00                                  |
| Provider General Contacts                    | 79%                                | 100%                                     | 7                                  | 7.00                                  |
| Placements with Siblings                     | 40%                                | 87%                                      | Not Scored                         | Not Scored                            |
| Placements within Legal County               | 14%                                | 0%                                       | Not Scored                         | Not Scored                            |
| Well-Being Sub-Total                         |                                    |                                          | 25                                 | 25.00                                 |
| *Performance calculation descriptions can be | e found in the FY 20°              | 17 RBWO PBP Measureme                    | ents and Standards Guide           |                                       |