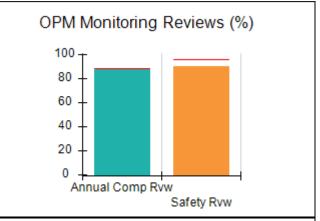

# Performance-Based Placement Measures RBWO Provider GA+SCORECARD - CCI

| Provider/Program Name: A                     | Friend's Hou                       | se - (563) - CCI                         |                                    |                                       |
|----------------------------------------------|------------------------------------|------------------------------------------|------------------------------------|---------------------------------------|
| 111 Henry Pkwy., McDonough, GA 30253         |                                    | Quarterly Sco                            | Current Quarter Score (Grade)      |                                       |
| Phone: 678-432-1630                          |                                    | Q1: 107.53 (A+)                          | Q2: 108.36 (A+)                    | 109.39%                               |
| Vendor ID# 35215                             |                                    | Q3: 107.86 (A+)                          | Q4: 109.39 (A+)                    | (A+)                                  |
| Program Census Information:                  |                                    | # Children in Care During<br>Quarter: 17 | # Placements During<br>Quarter: 17 | # Children in Care On<br>Last Day: 14 |
|                                              | Avg<br>Performance All<br>CCIs (%) | Provider<br>Performance (%)*             | Possible Points<br>(Weight)        | Provider Points<br>Earned             |
| OPM Monitoring Reviews                       |                                    |                                          |                                    |                                       |
| Annual Comprehensive Reviews                 | 88%                                | 98%                                      | 25                                 | 24.62                                 |
| Safety Reviews                               | 96%                                | 98%                                      | 15                                 | 14.77                                 |
| Monitoring Sub-Total                         |                                    |                                          | 40                                 | 39.39                                 |
| CCI Safety Outcomes                          |                                    |                                          |                                    |                                       |
| Incidence of Maltreatment                    | 0.33%                              | No Substantiated<br>Reports              | 10                                 | 10.00                                 |
| Staff Training                               | 71%                                | 100%                                     | 10                                 | 10.00                                 |
| Safety Sub-Total                             |                                    |                                          | 20                                 | 20.00                                 |
| CCI Permanency Outcomes                      |                                    |                                          |                                    |                                       |
| Placement Stability                          | 92%                                | 100%                                     | 15                                 | 15.00                                 |
| Permanency Sub-Total                         |                                    |                                          | 15                                 | 15.00                                 |
| CCI Well-Being Outcomes                      |                                    |                                          |                                    |                                       |
| EPSDT Medical Visits                         | 93%                                | 100%                                     | 4                                  | 4.00                                  |
| EPSDT Dental Visits                          | 86%                                | 100%                                     | 4                                  | 4.00                                  |
| Academic Supports                            | 69%                                | 100%                                     | 3                                  | 3.00                                  |
| Provider ECEM Visits                         | 81%                                | 100%                                     | 7                                  | 7.00                                  |
| Provider General Contacts                    | 79%                                | 100%                                     | 7                                  | 7.00                                  |
| Placements with Siblings                     | 40%                                | 87%                                      | Not Scored                         | Not Scored                            |
| Placements within Legal County               | 14%                                | 0%                                       | Not Scored                         | Not Scored                            |
| Well-Being Sub-Total                         |                                    |                                          | 25                                 | 25.00                                 |
| *Performance calculation descriptions can be | e found in the FY 20°              | 17 RBWO PBP Measureme                    | ents and Standards Guide           |                                       |