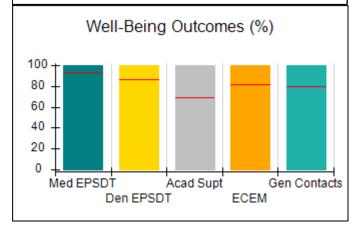

# Performance-Based Placement Measures RBWO Provider GA+SCORECARD - CCI

| Provider/Program Name: A                     | Friend's Hou                       | se - (563) - CCI                         |                                    |                                       |
|----------------------------------------------|------------------------------------|------------------------------------------|------------------------------------|---------------------------------------|
| 111 Henry Pkwy., McDonough, GA 30253         |                                    | Quarterly Sco                            | Current Quarter Score (Grade)      |                                       |
| Phone: 678-432-1630                          |                                    | Q1: 107.53 (A+)                          | Q2: 108.36 (A+)                    | 109.39%                               |
| Vendor ID# 35215                             |                                    | Q3: 107.86 (A+)                          | Q4: 109.39 (A+)                    | (A+)                                  |
| Program Census Information:                  |                                    | # Children in Care During<br>Quarter: 17 | # Placements During<br>Quarter: 17 | # Children in Care On<br>Last Day: 14 |
|                                              | Avg<br>Performance All<br>CCIs (%) | Provider<br>Performance (%)*             | Possible Points<br>(Weight)        | Provider Points<br>Earned             |
| OPM Monitoring Reviews                       |                                    |                                          |                                    |                                       |
| Annual Comprehensive Reviews                 | 88%                                | 98%                                      | 25                                 | 24.62                                 |
| Safety Reviews                               | 96%                                | 98%                                      | 15                                 | 14.77                                 |
| Monitoring Sub-Total                         |                                    |                                          | 40                                 | 39.39                                 |
| CCI Safety Outcomes                          |                                    |                                          |                                    |                                       |
| Incidence of Maltreatment                    | 0.33%                              | No Substantiated<br>Reports              | 10                                 | 10.00                                 |
| Staff Training                               | 71%                                | 100%                                     | 10                                 | 10.00                                 |
| Safety Sub-Total                             |                                    |                                          | 20                                 | 20.00                                 |
| CCI Permanency Outcomes                      |                                    |                                          |                                    |                                       |
| Placement Stability                          | 92%                                | 100%                                     | 15                                 | 15.00                                 |
| Permanency Sub-Total                         |                                    |                                          | 15                                 | 15.00                                 |
| CCI Well-Being Outcomes                      |                                    |                                          |                                    |                                       |
| EPSDT Medical Visits                         | 93%                                | 100%                                     | 4                                  | 4.00                                  |
| EPSDT Dental Visits                          | 86%                                | 100%                                     | 4                                  | 4.00                                  |
| Academic Supports                            | 69%                                | 100%                                     | 3                                  | 3.00                                  |
| Provider ECEM Visits                         | 81%                                | 100%                                     | 7                                  | 7.00                                  |
| Provider General Contacts                    | 79%                                | 100%                                     | 7                                  | 7.00                                  |
| Placements with Siblings                     | 40%                                | 87%                                      | Not Scored                         | Not Scored                            |
| Placements within Legal County               | 14%                                | 0%                                       | Not Scored                         | Not Scored                            |
| Well-Being Sub-Total                         |                                    |                                          | 25                                 | 25.00                                 |
| *Performance calculation descriptions can be | e found in the FY 20°              | 17 RBWO PBP Measureme                    | ents and Standards Guide           |                                       |