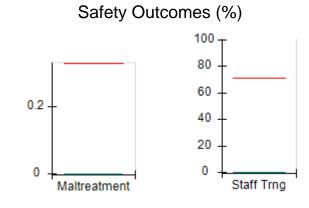

# Performance-Based Placement Measures RBWO Provider GA+SCORECARD - CCI

| Provider/Program Name: A                     | Friend's Hou                       | se - (563) - CCI                         |                                    |                                       |
|----------------------------------------------|------------------------------------|------------------------------------------|------------------------------------|---------------------------------------|
| 111 Henry Pkwy., McDonough, GA 30253         |                                    | Quarterly Sco                            | Current Quarter Score (Grade)      |                                       |
| Phone: 678-432-1630                          |                                    | Q1: 107.53 (A+)                          | Q2: 108.36 (A+)                    | 109.39%                               |
| Vendor ID# 35215                             |                                    | Q3: 107.86 (A+)                          | Q4: 109.39 (A+)                    | (A+)                                  |
| Program Census Information:                  |                                    | # Children in Care During<br>Quarter: 17 | # Placements During<br>Quarter: 17 | # Children in Care On<br>Last Day: 14 |
|                                              | Avg<br>Performance All<br>CCIs (%) | Provider<br>Performance (%)*             | Possible Points<br>(Weight)        | Provider Points<br>Earned             |
| OPM Monitoring Reviews                       |                                    |                                          |                                    |                                       |
| Annual Comprehensive Reviews                 | 88%                                | 98%                                      | 25                                 | 24.62                                 |
| Safety Reviews                               | 96%                                | 98%                                      | 15                                 | 14.77                                 |
| Monitoring Sub-Total                         |                                    |                                          | 40                                 | 39.39                                 |
| CCI Safety Outcomes                          |                                    |                                          |                                    |                                       |
| Incidence of Maltreatment                    | 0.33%                              | No Substantiated<br>Reports              | 10                                 | 10.00                                 |
| Staff Training                               | 71%                                | 100%                                     | 10                                 | 10.00                                 |
| Safety Sub-Total                             |                                    |                                          | 20                                 | 20.00                                 |
| CCI Permanency Outcomes                      |                                    |                                          |                                    |                                       |
| Placement Stability                          | 92%                                | 100%                                     | 15                                 | 15.00                                 |
| Permanency Sub-Total                         |                                    |                                          | 15                                 | 15.00                                 |
| CCI Well-Being Outcomes                      |                                    |                                          |                                    |                                       |
| EPSDT Medical Visits                         | 93%                                | 100%                                     | 4                                  | 4.00                                  |
| EPSDT Dental Visits                          | 86%                                | 100%                                     | 4                                  | 4.00                                  |
| Academic Supports                            | 69%                                | 100%                                     | 3                                  | 3.00                                  |
| Provider ECEM Visits                         | 81%                                | 100%                                     | 7                                  | 7.00                                  |
| Provider General Contacts                    | 79%                                | 100%                                     | 7                                  | 7.00                                  |
| Placements with Siblings                     | 40%                                | 87%                                      | Not Scored                         | Not Scored                            |
| Placements within Legal County               | 14%                                | 0%                                       | Not Scored                         | Not Scored                            |
| Well-Being Sub-Total                         |                                    |                                          | 25                                 | 25.00                                 |
| *Performance calculation descriptions can be | e found in the FY 20°              | 17 RBWO PBP Measureme                    | ents and Standards Guide           |                                       |