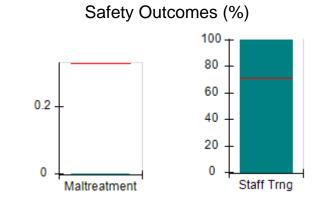

# Performance-Based Placement Measures RBWO Provider GA+SCORECARD - CCI

| Provider/Program Name: A                     | Friend's Hou                       | se - (563) - CCI                         |                                    |                                       |
|----------------------------------------------|------------------------------------|------------------------------------------|------------------------------------|---------------------------------------|
| 111 Henry Pkwy., McDonough, GA 30253         |                                    | Quarterly Sco                            | Current Quarter Score (Grade)      |                                       |
| Phone: 678-432-1630                          |                                    | Q1: 107.53 (A+)                          | Q2: 108.36 (A+)                    | 109.39%                               |
| Vendor ID# 35215                             |                                    | Q3: 107.86 (A+)                          | Q4: 109.39 (A+)                    | (A+)                                  |
| Program Census Information:                  |                                    | # Children in Care During<br>Quarter: 17 | # Placements During<br>Quarter: 17 | # Children in Care On<br>Last Day: 14 |
|                                              | Avg<br>Performance All<br>CCIs (%) | Provider<br>Performance (%)*             | Possible Points<br>(Weight)        | Provider Points<br>Earned             |
| OPM Monitoring Reviews                       |                                    |                                          |                                    |                                       |
| Annual Comprehensive Reviews                 | 88%                                | 98%                                      | 25                                 | 24.62                                 |
| Safety Reviews                               | 96%                                | 98%                                      | 15                                 | 14.77                                 |
| Monitoring Sub-Total                         |                                    |                                          | 40                                 | 39.39                                 |
| CCI Safety Outcomes                          |                                    |                                          |                                    |                                       |
| Incidence of Maltreatment                    | 0.33%                              | No Substantiated<br>Reports              | 10                                 | 10.00                                 |
| Staff Training                               | 71%                                | 100%                                     | 10                                 | 10.00                                 |
| Safety Sub-Total                             |                                    |                                          | 20                                 | 20.00                                 |
| CCI Permanency Outcomes                      |                                    |                                          |                                    |                                       |
| Placement Stability                          | 92%                                | 100%                                     | 15                                 | 15.00                                 |
| Permanency Sub-Total                         |                                    |                                          | 15                                 | 15.00                                 |
| CCI Well-Being Outcomes                      |                                    |                                          |                                    |                                       |
| EPSDT Medical Visits                         | 93%                                | 100%                                     | 4                                  | 4.00                                  |
| EPSDT Dental Visits                          | 86%                                | 100%                                     | 4                                  | 4.00                                  |
| Academic Supports                            | 69%                                | 100%                                     | 3                                  | 3.00                                  |
| Provider ECEM Visits                         | 81%                                | 100%                                     | 7                                  | 7.00                                  |
| Provider General Contacts                    | 79%                                | 100%                                     | 7                                  | 7.00                                  |
| Placements with Siblings                     | 40%                                | 87%                                      | Not Scored                         | Not Scored                            |
| Placements within Legal County               | 14%                                | 0%                                       | Not Scored                         | Not Scored                            |
| Well-Being Sub-Total                         |                                    |                                          | 25                                 | 25.00                                 |
| *Performance calculation descriptions can be | e found in the FY 20°              | 17 RBWO PBP Measureme                    | ents and Standards Guide           |                                       |