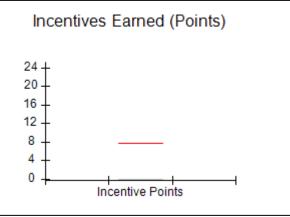

### Provider/Program Name: A Friend's House - (563) - CCI

|                                              |                                         | r                                        |                                    |                                       |
|----------------------------------------------|-----------------------------------------|------------------------------------------|------------------------------------|---------------------------------------|
| Program Census Information:                  |                                         | # Children in Care During<br>Quarter: 17 | # Placements During<br>Quarter: 17 | # Children in Care On<br>Last Day: 14 |
| CCI Incentive Credits                        | Avg<br>Performance All<br>CCIs (Points) | Provider<br>Performance (%)*             | Possible Points<br>(Weight)        | Provider Points<br>Earned             |
| Early EPSDT Medical Visits                   |                                         | 100%                                     | 2                                  | 2.00                                  |
| Early EPSDT Dental Visits                    |                                         | 100%                                     | 2                                  | 2.00                                  |
| Permanency Contacts                          |                                         | 100%                                     | 5                                  | 5.00                                  |
| Additional Academic Supports                 |                                         | 100%                                     | 2                                  | 2.00                                  |
| Active Agency Accreditation                  |                                         | 0%                                       | 4                                  | 0.00                                  |
| Staff Clinical Licensure                     |                                         | 0%                                       | 5                                  | 0.00                                  |
| Behavior Management (threshold = 0)          |                                         | 100%                                     | 4                                  | 4.00                                  |
| Incentives Total                             | 7.80                                    |                                          | 24                                 | 15.00                                 |
| Maximum total                                | combined incentive                      | credit allowed is 10 points.             | Incentives Awarded                 | 10.00                                 |
| *Performance calculation descriptions can be | e found in the FY 20                    | 17 RBWO PBP Measureme                    | ents and Standards Guide.          |                                       |