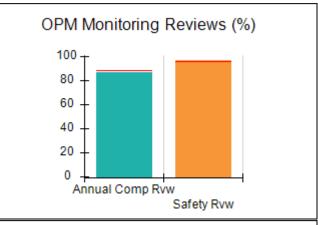

# Performance-Based Placement Measures RBWO Provider GA+SCORECARD - CCI

| Provider/Program Name: A                     | Friend's Hou                       | se - (563) - CCI                         |                                    |                                       |
|----------------------------------------------|------------------------------------|------------------------------------------|------------------------------------|---------------------------------------|
| 111 Henry Pkwy., McDonough, GA 30253         |                                    | Quarterly Sco                            | Current Quarter Score (Grade)      |                                       |
| Phone: 678-432-1630                          |                                    | Q1: 107.53 (A+)                          | Q2: 108.36 (A+)                    | 109.39%                               |
| Vendor ID# 35215                             |                                    | Q3: 107.86 (A+)                          | Q4: 109.39 (A+)                    | (A+)                                  |
| Program Census Information:                  |                                    | # Children in Care During<br>Quarter: 17 | # Placements During<br>Quarter: 17 | # Children in Care On<br>Last Day: 14 |
|                                              | Avg<br>Performance All<br>CCIs (%) | Provider<br>Performance (%)*             | Possible Points<br>(Weight)        | Provider Points<br>Earned             |
| OPM Monitoring Reviews                       |                                    |                                          |                                    |                                       |
| Annual Comprehensive Reviews                 | 88%                                | 98%                                      | 25                                 | 24.62                                 |
| Safety Reviews                               | 96%                                | 98%                                      | 15                                 | 14.77                                 |
| Monitoring Sub-Total                         |                                    |                                          | 40                                 | 39.39                                 |
| CCI Safety Outcomes                          |                                    |                                          |                                    |                                       |
| Incidence of Maltreatment                    | 0.33%                              | No Substantiated<br>Reports              | 10                                 | 10.00                                 |
| Staff Training                               | 71%                                | 100%                                     | 10                                 | 10.00                                 |
| Safety Sub-Total                             |                                    |                                          | 20                                 | 20.00                                 |
| CCI Permanency Outcomes                      |                                    |                                          |                                    |                                       |
| Placement Stability                          | 92%                                | 100%                                     | 15                                 | 15.00                                 |
| Permanency Sub-Total                         |                                    |                                          | 15                                 | 15.00                                 |
| CCI Well-Being Outcomes                      |                                    |                                          |                                    |                                       |
| EPSDT Medical Visits                         | 93%                                | 100%                                     | 4                                  | 4.00                                  |
| EPSDT Dental Visits                          | 86%                                | 100%                                     | 4                                  | 4.00                                  |
| Academic Supports                            | 69%                                | 100%                                     | 3                                  | 3.00                                  |
| Provider ECEM Visits                         | 81%                                | 100%                                     | 7                                  | 7.00                                  |
| Provider General Contacts                    | 79%                                | 100%                                     | 7                                  | 7.00                                  |
| Placements with Siblings                     | 40%                                | 87%                                      | Not Scored                         | Not Scored                            |
| Placements within Legal County               | 14%                                | 0%                                       | Not Scored                         | Not Scored                            |
| Well-Being Sub-Total                         |                                    |                                          | 25                                 | 25.00                                 |
| *Performance calculation descriptions can be | e found in the FY 20°              | 17 RBWO PBP Measureme                    | ents and Standards Guide           |                                       |