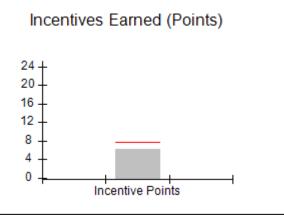

### Provider/Program Name: A Friend's House - (563) - CCI

|                                              |                                         | r                                        |                                    |                                       |
|----------------------------------------------|-----------------------------------------|------------------------------------------|------------------------------------|---------------------------------------|
| Program Census Information:                  |                                         | # Children in Care During<br>Quarter: 17 | # Placements During<br>Quarter: 17 | # Children in Care On<br>Last Day: 14 |
| CCI Incentive Credits                        | Avg<br>Performance All<br>CCIs (Points) | Provider<br>Performance (%)*             | Possible Points<br>(Weight)        | Provider Points<br>Earned             |
| Early EPSDT Medical Visits                   |                                         | 100%                                     | 2                                  | 2.00                                  |
| Early EPSDT Dental Visits                    |                                         | 100%                                     | 2                                  | 2.00                                  |
| Permanency Contacts                          |                                         | 100%                                     | 5                                  | 5.00                                  |
| Additional Academic Supports                 |                                         | 100%                                     | 2                                  | 2.00                                  |
| Active Agency Accreditation                  |                                         | 0%                                       | 4                                  | 0.00                                  |
| Staff Clinical Licensure                     |                                         | 0%                                       | 5                                  | 0.00                                  |
| Behavior Management (threshold = 0)          |                                         | 100%                                     | 4                                  | 4.00                                  |
| Incentives Total                             | 7.80                                    |                                          | 24                                 | 15.00                                 |
| Maximum total                                | combined incentive                      | credit allowed is 10 points.             | Incentives Awarded                 | 10.00                                 |
| *Performance calculation descriptions can be | e found in the FY 20                    | 17 RBWO PBP Measureme                    | ents and Standards Guide.          |                                       |