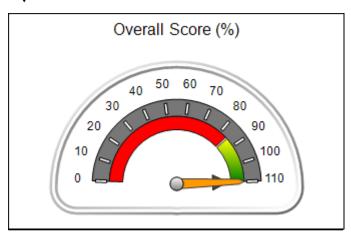

# Performance-Based Placement Measures RBWO Provider GA+SCORECARD - CCI

Report Quarter: Q4 FY2017

Provider/Program Name: ACES Youth Home, Inc. - (formerly Appalachian Children's Shelter) (5167) - CCI

| 133 Cares Drive, Jasper, GA 30143 | Quarterly Sco                           | Current Quarter Score (Grade)     |                                      |  |  |
|-----------------------------------|-----------------------------------------|-----------------------------------|--------------------------------------|--|--|
| Phone: 706-253-2375               | Q1: 83.15 (B-)                          | Q2: 95.21 (A)                     | 88.35%                               |  |  |
| Vendor ID# 115379                 | Q3: 96.63 (A)                           | Q4: 88.35 (B+)                    | (B+)                                 |  |  |
| Program Census Information:       | # Children in Care During<br>Quarter: 8 | # Placements During<br>Quarter: 8 | # Children in Care On Last<br>Day: 7 |  |  |

# **Quarterly Provider Comparisons to All CCIs**

indicates average for all CCIs

# Performance-Based Placement Measures RBWO Provider GA+SCORECARD - CCI

| Provider/Program Name: A Shelter) (5167) - CCI | CES Youth H                        | ome, Inc (forme                         | erly Appalachian                  | Children's                           |  |
|------------------------------------------------|------------------------------------|-----------------------------------------|-----------------------------------|--------------------------------------|--|
| 133 Cares Drive, Jasper, GA 30143              |                                    | Quarterly Scores (Grades)               |                                   | Current Quarter Score<br>(Grade)     |  |
| Phone: 706-253-2375                            |                                    | Q1: 83.15 (B-)                          | Q2: 95.21 (A)                     | 88.35%                               |  |
| Vendor ID# 115379                              |                                    | Q3: 96.63 (A)                           | Q4: 88.35 (B+)                    | (B+)                                 |  |
| Program Census Information:                    |                                    | # Children in Care During<br>Quarter: 8 | # Placements During<br>Quarter: 8 | # Children in Care On<br>Last Day: 7 |  |
|                                                | Avg<br>Performance All<br>CCIs (%) | Provider<br>Performance (%)*            | Possible Points<br>(Weight)       | Provider Points<br>Earned            |  |
| OPM Monitoring Reviews                         |                                    |                                         |                                   |                                      |  |
| Annual Comprehensive Reviews                   | 88%                                | 60%                                     | 25                                | 14.98                                |  |
| Safety Reviews                                 | 96%                                | 98%                                     | 15                                | 14.68                                |  |
| Monitoring Sub-Total                           |                                    |                                         | 40                                | 29.66                                |  |
| CCI Safety Outcomes                            |                                    |                                         |                                   |                                      |  |
| Incidence of Maltreatment                      | 0.33%                              | No Substantiated<br>Reports             | 10                                | 10.00                                |  |
| Staff Training                                 | 71%                                | 100%                                    | 10                                | 10.00                                |  |
| Safety Sub-Total                               |                                    |                                         | 20                                | 20.00                                |  |
| CCI Permanency Outcomes                        |                                    |                                         |                                   |                                      |  |
| Placement Stability                            | 92%                                | 88%                                     | 15                                | 13.20                                |  |
| Permanency Sub-Total                           |                                    |                                         | 15                                | 13.20                                |  |
| CCI Well-Being Outcomes                        |                                    |                                         |                                   |                                      |  |
| EPSDT Medical Visits                           | 93%                                | 75%                                     | 4                                 | 3.00                                 |  |
| EPSDT Dental Visits                            | 86%                                | 100%                                    | 4                                 | 4.00                                 |  |
| Academic Supports                              | 69%                                | 100%                                    | 3                                 | 3.00                                 |  |
| Provider ECEM Visits                           | 81%                                | 86%                                     | 7                                 | 6.02                                 |  |
| Provider General Contacts                      | 79%                                | 100%                                    | 7                                 | 7.00                                 |  |
| Placements with Siblings                       | 40%                                | 75%                                     | Not Scored                        | Not Scored                           |  |
| Placements within Legal County                 | 14%                                | 0%                                      | Not Scored                        | Not Scored                           |  |
| Well-Being Sub-Total                           |                                    |                                         | 25                                | 23.02                                |  |
| *Performance calculation descriptions can b    | e found in the FY 20               | 17 RBWO PBP Measureme                   | ents and Standards Guide          |                                      |  |

| Monitoring & Outcomes: | oring & Outcomes: Possible Points = 100 |                  | = 85.88   |
|------------------------|-----------------------------------------|------------------|-----------|
|                        | Score Before I                          | ncentives Credit | 85.88%    |
|                        | Inc                                     | entives Awarded  | 10.00 pts |
|                        |                                         | PBP Verification | -7.53 pts |
|                        |                                         | Total Score      | 88.35%    |