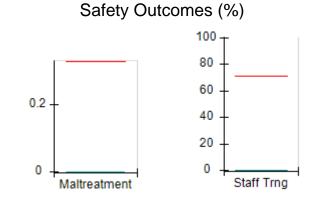

# Performance-Based Placement Measures RBWO Provider GA+SCORECARD - CCI

| Provider/Program Name: A                     | Friend's Hou                       | se - (563) - CCI                         |                                    |                                       |
|----------------------------------------------|------------------------------------|------------------------------------------|------------------------------------|---------------------------------------|
| 111 Henry Pkwy., McDonough, GA 30253         |                                    | Quarterly Sco                            | Current Quarter Score (Grade)      |                                       |
| Phone: 678-432-1630                          |                                    | Q1: 107.53 (A+)                          | Q2: 108.36 (A+)                    | 109.39%                               |
| Vendor ID# 35215                             |                                    | Q3: 107.86 (A+)                          | Q4: 109.39 (A+)                    | (A+)                                  |
| Program Census Information:                  |                                    | # Children in Care During<br>Quarter: 17 | # Placements During<br>Quarter: 17 | # Children in Care On<br>Last Day: 14 |
|                                              | Avg<br>Performance All<br>CCIs (%) | Provider<br>Performance (%)*             | Possible Points<br>(Weight)        | Provider Points<br>Earned             |
| OPM Monitoring Reviews                       |                                    |                                          |                                    |                                       |
| Annual Comprehensive Reviews                 | 88%                                | 98%                                      | 25                                 | 24.62                                 |
| Safety Reviews                               | 96%                                | 98%                                      | 15                                 | 14.77                                 |
| Monitoring Sub-Total                         |                                    |                                          | 40                                 | 39.39                                 |
| CCI Safety Outcomes                          |                                    |                                          |                                    |                                       |
| Incidence of Maltreatment                    | 0.33%                              | No Substantiated<br>Reports              | 10                                 | 10.00                                 |
| Staff Training                               | 71%                                | 100%                                     | 10                                 | 10.00                                 |
| Safety Sub-Total                             |                                    |                                          | 20                                 | 20.00                                 |
| CCI Permanency Outcomes                      |                                    |                                          |                                    |                                       |
| Placement Stability                          | 92%                                | 100%                                     | 15                                 | 15.00                                 |
| Permanency Sub-Total                         |                                    |                                          | 15                                 | 15.00                                 |
| CCI Well-Being Outcomes                      |                                    |                                          |                                    |                                       |
| EPSDT Medical Visits                         | 93%                                | 100%                                     | 4                                  | 4.00                                  |
| EPSDT Dental Visits                          | 86%                                | 100%                                     | 4                                  | 4.00                                  |
| Academic Supports                            | 69%                                | 100%                                     | 3                                  | 3.00                                  |
| Provider ECEM Visits                         | 81%                                | 100%                                     | 7                                  | 7.00                                  |
| Provider General Contacts                    | 79%                                | 100%                                     | 7                                  | 7.00                                  |
| Placements with Siblings                     | 40%                                | 87%                                      | Not Scored                         | Not Scored                            |
| Placements within Legal County               | 14%                                | 0%                                       | Not Scored                         | Not Scored                            |
| Well-Being Sub-Total                         |                                    |                                          | 25                                 | 25.00                                 |
| *Performance calculation descriptions can be | e found in the FY 20°              | 17 RBWO PBP Measureme                    | ents and Standards Guide           |                                       |