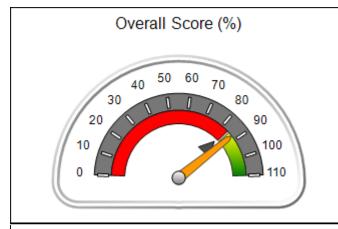

# Performance-Based Placement Measures RBWO Provider GA+SCORECARD - CCI

Report Quarter: Q4 FY2017

| Provider/Program Name: A Friend's House - (563) - CCI |                                          |                                    |                                       |  |  |
|-------------------------------------------------------|------------------------------------------|------------------------------------|---------------------------------------|--|--|
| 111 Henry Pkwy., McDonough, GA 30253                  | Quarterly Sco                            | ores (Grades)                      | Current Quarter Score (Grade)         |  |  |
| Phone: 678-432-1630                                   | Q1: 107.53 (A+)                          | Q2: 108.36 (A+)                    | 109.39%                               |  |  |
| Vendor ID# 35215                                      | Q3: 107.86 (A+)                          | Q4: 109.39 (A+)                    | (A+)                                  |  |  |
| Program Census Information:                           | # Children in Care During<br>Quarter: 17 | # Placements During<br>Quarter: 17 | # Children in Care On Last<br>Day: 14 |  |  |