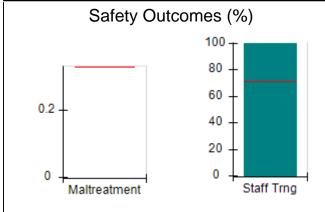

# Performance-Based Placement Measures RBWO Provider GA+SCORECARD - CCI

| Provider/Program Name: A                     | Friend's Hou                       | se - (563) - CCI                         |                                    |                                       |
|----------------------------------------------|------------------------------------|------------------------------------------|------------------------------------|---------------------------------------|
| 111 Henry Pkwy., McDonough, GA 30253         |                                    | Quarterly Sco                            | Current Quarter Score (Grade)      |                                       |
| Phone: 678-432-1630                          |                                    | Q1: 107.53 (A+)                          | Q2: 108.36 (A+)                    | 109.39%                               |
| Vendor ID# 35215                             |                                    | Q3: 107.86 (A+)                          | Q4: 109.39 (A+)                    | (A+)                                  |
| Program Census Information:                  |                                    | # Children in Care During<br>Quarter: 17 | # Placements During<br>Quarter: 17 | # Children in Care On<br>Last Day: 14 |
|                                              | Avg<br>Performance All<br>CCIs (%) | Provider<br>Performance (%)*             | Possible Points<br>(Weight)        | Provider Points<br>Earned             |
| OPM Monitoring Reviews                       |                                    |                                          |                                    |                                       |
| Annual Comprehensive Reviews                 | 88%                                | 98%                                      | 25                                 | 24.62                                 |
| Safety Reviews                               | 96%                                | 98%                                      | 15                                 | 14.77                                 |
| Monitoring Sub-Total                         |                                    |                                          | 40                                 | 39.39                                 |
| CCI Safety Outcomes                          |                                    |                                          |                                    |                                       |
| Incidence of Maltreatment                    | 0.33%                              | No Substantiated<br>Reports              | 10                                 | 10.00                                 |
| Staff Training                               | 71%                                | 100%                                     | 10                                 | 10.00                                 |
| Safety Sub-Total                             |                                    |                                          | 20                                 | 20.00                                 |
| CCI Permanency Outcomes                      |                                    |                                          |                                    |                                       |
| Placement Stability                          | 92%                                | 100%                                     | 15                                 | 15.00                                 |
| Permanency Sub-Total                         |                                    |                                          | 15                                 | 15.00                                 |
| CCI Well-Being Outcomes                      |                                    |                                          |                                    |                                       |
| EPSDT Medical Visits                         | 93%                                | 100%                                     | 4                                  | 4.00                                  |
| EPSDT Dental Visits                          | 86%                                | 100%                                     | 4                                  | 4.00                                  |
| Academic Supports                            | 69%                                | 100%                                     | 3                                  | 3.00                                  |
| Provider ECEM Visits                         | 81%                                | 100%                                     | 7                                  | 7.00                                  |
| Provider General Contacts                    | 79%                                | 100%                                     | 7                                  | 7.00                                  |
| Placements with Siblings                     | 40%                                | 87%                                      | Not Scored                         | Not Scored                            |
| Placements within Legal County               | 14%                                | 0%                                       | Not Scored                         | Not Scored                            |
| Well-Being Sub-Total                         |                                    |                                          | 25                                 | 25.00                                 |
| *Performance calculation descriptions can be | e found in the FY 20°              | 17 RBWO PBP Measureme                    | ents and Standards Guide           |                                       |