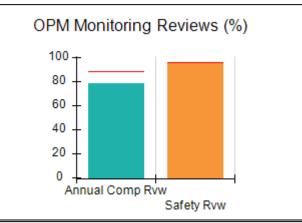

# Performance-Based Placement Measures RBWO Provider GA+SCORECARD - CCI

| Provider/Program Name: A                     | Friend's Hou                       | se - (563) - CCI                         |                                    |                                       |
|----------------------------------------------|------------------------------------|------------------------------------------|------------------------------------|---------------------------------------|
| 111 Henry Pkwy., McDonough, GA 30253         |                                    | Quarterly Sco                            | Current Quarter Score (Grade)      |                                       |
| Phone: 678-432-1630                          |                                    | Q1: 107.53 (A+)                          | Q2: 108.36 (A+)                    | 109.39%                               |
| Vendor ID# 35215                             |                                    | Q3: 107.86 (A+)                          | Q4: 109.39 (A+)                    | (A+)                                  |
| Program Census Information:                  |                                    | # Children in Care During<br>Quarter: 17 | # Placements During<br>Quarter: 17 | # Children in Care On<br>Last Day: 14 |
|                                              | Avg<br>Performance All<br>CCIs (%) | Provider<br>Performance (%)*             | Possible Points<br>(Weight)        | Provider Points<br>Earned             |
| OPM Monitoring Reviews                       |                                    |                                          |                                    |                                       |
| Annual Comprehensive Reviews                 | 88%                                | 98%                                      | 25                                 | 24.62                                 |
| Safety Reviews                               | 96%                                | 98%                                      | 15                                 | 14.77                                 |
| Monitoring Sub-Total                         |                                    |                                          | 40                                 | 39.39                                 |
| CCI Safety Outcomes                          |                                    |                                          |                                    |                                       |
| Incidence of Maltreatment                    | 0.33%                              | No Substantiated<br>Reports              | 10                                 | 10.00                                 |
| Staff Training                               | 71%                                | 100%                                     | 10                                 | 10.00                                 |
| Safety Sub-Total                             |                                    |                                          | 20                                 | 20.00                                 |
| CCI Permanency Outcomes                      |                                    |                                          |                                    |                                       |
| Placement Stability                          | 92%                                | 100%                                     | 15                                 | 15.00                                 |
| Permanency Sub-Total                         |                                    |                                          | 15                                 | 15.00                                 |
| CCI Well-Being Outcomes                      |                                    |                                          |                                    |                                       |
| EPSDT Medical Visits                         | 93%                                | 100%                                     | 4                                  | 4.00                                  |
| EPSDT Dental Visits                          | 86%                                | 100%                                     | 4                                  | 4.00                                  |
| Academic Supports                            | 69%                                | 100%                                     | 3                                  | 3.00                                  |
| Provider ECEM Visits                         | 81%                                | 100%                                     | 7                                  | 7.00                                  |
| Provider General Contacts                    | 79%                                | 100%                                     | 7                                  | 7.00                                  |
| Placements with Siblings                     | 40%                                | 87%                                      | Not Scored                         | Not Scored                            |
| Placements within Legal County               | 14%                                | 0%                                       | Not Scored                         | Not Scored                            |
| Well-Being Sub-Total                         |                                    |                                          | 25                                 | 25.00                                 |
| *Performance calculation descriptions can be | e found in the FY 20°              | 17 RBWO PBP Measureme                    | ents and Standards Guide           |                                       |