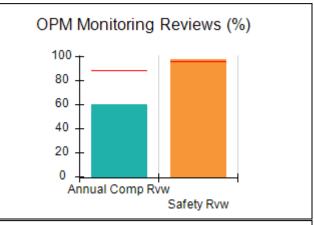

# Performance-Based Placement Measures RBWO Provider GA+SCORECARD - CCI

| Provider/Program Name: A                     | Friend's Hou                       | se - (563) - CCI                         |                                    |                                       |
|----------------------------------------------|------------------------------------|------------------------------------------|------------------------------------|---------------------------------------|
| 111 Henry Pkwy., McDonough, GA 30253         |                                    | Quarterly Sco                            | Current Quarter Score (Grade)      |                                       |
| Phone: 678-432-1630                          |                                    | Q1: 107.53 (A+)                          | Q2: 108.36 (A+)                    | 109.39%                               |
| Vendor ID# 35215                             |                                    | Q3: 107.86 (A+)                          | Q4: 109.39 (A+)                    | (A+)                                  |
| Program Census Information:                  |                                    | # Children in Care During<br>Quarter: 17 | # Placements During<br>Quarter: 17 | # Children in Care On<br>Last Day: 14 |
|                                              | Avg<br>Performance All<br>CCIs (%) | Provider<br>Performance (%)*             | Possible Points<br>(Weight)        | Provider Points<br>Earned             |
| OPM Monitoring Reviews                       |                                    |                                          |                                    |                                       |
| Annual Comprehensive Reviews                 | 88%                                | 98%                                      | 25                                 | 24.62                                 |
| Safety Reviews                               | 96%                                | 98%                                      | 15                                 | 14.77                                 |
| Monitoring Sub-Total                         |                                    |                                          | 40                                 | 39.39                                 |
| CCI Safety Outcomes                          |                                    |                                          |                                    |                                       |
| Incidence of Maltreatment                    | 0.33%                              | No Substantiated<br>Reports              | 10                                 | 10.00                                 |
| Staff Training                               | 71%                                | 100%                                     | 10                                 | 10.00                                 |
| Safety Sub-Total                             |                                    |                                          | 20                                 | 20.00                                 |
| CCI Permanency Outcomes                      |                                    |                                          |                                    |                                       |
| Placement Stability                          | 92%                                | 100%                                     | 15                                 | 15.00                                 |
| Permanency Sub-Total                         |                                    |                                          | 15                                 | 15.00                                 |
| CCI Well-Being Outcomes                      |                                    |                                          |                                    |                                       |
| EPSDT Medical Visits                         | 93%                                | 100%                                     | 4                                  | 4.00                                  |
| EPSDT Dental Visits                          | 86%                                | 100%                                     | 4                                  | 4.00                                  |
| Academic Supports                            | 69%                                | 100%                                     | 3                                  | 3.00                                  |
| Provider ECEM Visits                         | 81%                                | 100%                                     | 7                                  | 7.00                                  |
| Provider General Contacts                    | 79%                                | 100%                                     | 7                                  | 7.00                                  |
| Placements with Siblings                     | 40%                                | 87%                                      | Not Scored                         | Not Scored                            |
| Placements within Legal County               | 14%                                | 0%                                       | Not Scored                         | Not Scored                            |
| Well-Being Sub-Total                         |                                    |                                          | 25                                 | 25.00                                 |
| *Performance calculation descriptions can be | e found in the FY 20°              | 17 RBWO PBP Measureme                    | ents and Standards Guide           |                                       |