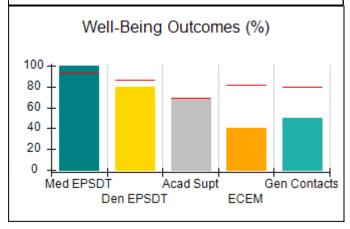

# Performance-Based Placement Measures RBWO Provider GA+SCORECARD - CCI

| Provider/Program Name: A                     | Friend's Hou                       | se - (563) - CCI                         |                                    |                                       |
|----------------------------------------------|------------------------------------|------------------------------------------|------------------------------------|---------------------------------------|
| 111 Henry Pkwy., McDonough, GA 30253         |                                    | Quarterly Sco                            | Current Quarter Score (Grade)      |                                       |
| Phone: 678-432-1630                          |                                    | Q1: 107.53 (A+)                          | Q2: 108.36 (A+)                    | 109.39%                               |
| Vendor ID# 35215                             |                                    | Q3: 107.86 (A+)                          | Q4: 109.39 (A+)                    | (A+)                                  |
| Program Census Information:                  |                                    | # Children in Care During<br>Quarter: 17 | # Placements During<br>Quarter: 17 | # Children in Care On<br>Last Day: 14 |
|                                              | Avg<br>Performance All<br>CCIs (%) | Provider<br>Performance (%)*             | Possible Points<br>(Weight)        | Provider Points<br>Earned             |
| OPM Monitoring Reviews                       |                                    |                                          |                                    |                                       |
| Annual Comprehensive Reviews                 | 88%                                | 98%                                      | 25                                 | 24.62                                 |
| Safety Reviews                               | 96%                                | 98%                                      | 15                                 | 14.77                                 |
| Monitoring Sub-Total                         |                                    |                                          | 40                                 | 39.39                                 |
| CCI Safety Outcomes                          |                                    |                                          |                                    |                                       |
| Incidence of Maltreatment                    | 0.33%                              | No Substantiated<br>Reports              | 10                                 | 10.00                                 |
| Staff Training                               | 71%                                | 100%                                     | 10                                 | 10.00                                 |
| Safety Sub-Total                             |                                    |                                          | 20                                 | 20.00                                 |
| CCI Permanency Outcomes                      |                                    |                                          |                                    |                                       |
| Placement Stability                          | 92%                                | 100%                                     | 15                                 | 15.00                                 |
| Permanency Sub-Total                         |                                    |                                          | 15                                 | 15.00                                 |
| CCI Well-Being Outcomes                      |                                    |                                          |                                    |                                       |
| EPSDT Medical Visits                         | 93%                                | 100%                                     | 4                                  | 4.00                                  |
| EPSDT Dental Visits                          | 86%                                | 100%                                     | 4                                  | 4.00                                  |
| Academic Supports                            | 69%                                | 100%                                     | 3                                  | 3.00                                  |
| Provider ECEM Visits                         | 81%                                | 100%                                     | 7                                  | 7.00                                  |
| Provider General Contacts                    | 79%                                | 100%                                     | 7                                  | 7.00                                  |
| Placements with Siblings                     | 40%                                | 87%                                      | Not Scored                         | Not Scored                            |
| Placements within Legal County               | 14%                                | 0%                                       | Not Scored                         | Not Scored                            |
| Well-Being Sub-Total                         |                                    |                                          | 25                                 | 25.00                                 |
| *Performance calculation descriptions can be | e found in the FY 20°              | 17 RBWO PBP Measureme                    | ents and Standards Guide           |                                       |