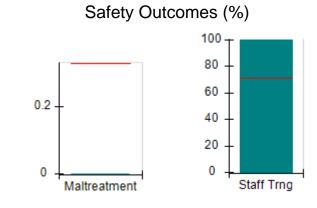

# Performance-Based Placement Measures RBWO Provider GA+SCORECARD - CCI

| Provider/Program Name: A                     | Friend's Hou                       | se - (563) - CCI                         |                                    |                                       |
|----------------------------------------------|------------------------------------|------------------------------------------|------------------------------------|---------------------------------------|
| 111 Henry Pkwy., McDonough, GA 30253         |                                    | Quarterly Sco                            | Current Quarter Score (Grade)      |                                       |
| Phone: 678-432-1630                          |                                    | Q1: 107.53 (A+)                          | Q2: 108.36 (A+)                    | 109.39%                               |
| Vendor ID# 35215                             |                                    | Q3: 107.86 (A+)                          | Q4: 109.39 (A+)                    | (A+)                                  |
| Program Census Information:                  |                                    | # Children in Care During<br>Quarter: 17 | # Placements During<br>Quarter: 17 | # Children in Care On<br>Last Day: 14 |
|                                              | Avg<br>Performance All<br>CCIs (%) | Provider<br>Performance (%)*             | Possible Points<br>(Weight)        | Provider Points<br>Earned             |
| OPM Monitoring Reviews                       |                                    |                                          |                                    |                                       |
| Annual Comprehensive Reviews                 | 88%                                | 98%                                      | 25                                 | 24.62                                 |
| Safety Reviews                               | 96%                                | 98%                                      | 15                                 | 14.77                                 |
| Monitoring Sub-Total                         |                                    |                                          | 40                                 | 39.39                                 |
| CCI Safety Outcomes                          |                                    |                                          |                                    |                                       |
| Incidence of Maltreatment                    | 0.33%                              | No Substantiated<br>Reports              | 10                                 | 10.00                                 |
| Staff Training                               | 71%                                | 100%                                     | 10                                 | 10.00                                 |
| Safety Sub-Total                             |                                    |                                          | 20                                 | 20.00                                 |
| CCI Permanency Outcomes                      |                                    |                                          |                                    |                                       |
| Placement Stability                          | 92%                                | 100%                                     | 15                                 | 15.00                                 |
| Permanency Sub-Total                         |                                    |                                          | 15                                 | 15.00                                 |
| CCI Well-Being Outcomes                      |                                    |                                          |                                    |                                       |
| EPSDT Medical Visits                         | 93%                                | 100%                                     | 4                                  | 4.00                                  |
| EPSDT Dental Visits                          | 86%                                | 100%                                     | 4                                  | 4.00                                  |
| Academic Supports                            | 69%                                | 100%                                     | 3                                  | 3.00                                  |
| Provider ECEM Visits                         | 81%                                | 100%                                     | 7                                  | 7.00                                  |
| Provider General Contacts                    | 79%                                | 100%                                     | 7                                  | 7.00                                  |
| Placements with Siblings                     | 40%                                | 87%                                      | Not Scored                         | Not Scored                            |
| Placements within Legal County               | 14%                                | 0%                                       | Not Scored                         | Not Scored                            |
| Well-Being Sub-Total                         |                                    |                                          | 25                                 | 25.00                                 |
| *Performance calculation descriptions can be | e found in the FY 20°              | 17 RBWO PBP Measureme                    | ents and Standards Guide           |                                       |