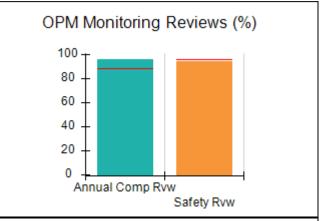

# Performance-Based Placement Measures RBWO Provider GA+SCORECARD - CCI

| Provider/Program Name: A                     | Friend's Hou                       | se - (563) - CCI                         |                                    |                                       |
|----------------------------------------------|------------------------------------|------------------------------------------|------------------------------------|---------------------------------------|
| 111 Henry Pkwy., McDonough, GA 30253         |                                    | Quarterly Sco                            | Current Quarter Score (Grade)      |                                       |
| Phone: 678-432-1630                          |                                    | Q1: 107.53 (A+)                          | Q2: 108.36 (A+)                    | 109.39%                               |
| Vendor ID# 35215                             |                                    | Q3: 107.86 (A+)                          | Q4: 109.39 (A+)                    | (A+)                                  |
| Program Census Information:                  |                                    | # Children in Care During<br>Quarter: 17 | # Placements During<br>Quarter: 17 | # Children in Care On<br>Last Day: 14 |
|                                              | Avg<br>Performance All<br>CCIs (%) | Provider<br>Performance (%)*             | Possible Points<br>(Weight)        | Provider Points<br>Earned             |
| OPM Monitoring Reviews                       |                                    |                                          |                                    |                                       |
| Annual Comprehensive Reviews                 | 88%                                | 98%                                      | 25                                 | 24.62                                 |
| Safety Reviews                               | 96%                                | 98%                                      | 15                                 | 14.77                                 |
| Monitoring Sub-Total                         |                                    |                                          | 40                                 | 39.39                                 |
| CCI Safety Outcomes                          |                                    |                                          |                                    |                                       |
| Incidence of Maltreatment                    | 0.33%                              | No Substantiated<br>Reports              | 10                                 | 10.00                                 |
| Staff Training                               | 71%                                | 100%                                     | 10                                 | 10.00                                 |
| Safety Sub-Total                             |                                    |                                          | 20                                 | 20.00                                 |
| CCI Permanency Outcomes                      |                                    |                                          |                                    |                                       |
| Placement Stability                          | 92%                                | 100%                                     | 15                                 | 15.00                                 |
| Permanency Sub-Total                         |                                    |                                          | 15                                 | 15.00                                 |
| CCI Well-Being Outcomes                      |                                    |                                          |                                    |                                       |
| EPSDT Medical Visits                         | 93%                                | 100%                                     | 4                                  | 4.00                                  |
| EPSDT Dental Visits                          | 86%                                | 100%                                     | 4                                  | 4.00                                  |
| Academic Supports                            | 69%                                | 100%                                     | 3                                  | 3.00                                  |
| Provider ECEM Visits                         | 81%                                | 100%                                     | 7                                  | 7.00                                  |
| Provider General Contacts                    | 79%                                | 100%                                     | 7                                  | 7.00                                  |
| Placements with Siblings                     | 40%                                | 87%                                      | Not Scored                         | Not Scored                            |
| Placements within Legal County               | 14%                                | 0%                                       | Not Scored                         | Not Scored                            |
| Well-Being Sub-Total                         |                                    |                                          | 25                                 | 25.00                                 |
| *Performance calculation descriptions can be | e found in the FY 20°              | 17 RBWO PBP Measureme                    | ents and Standards Guide           |                                       |