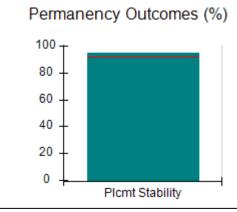

# Performance-Based Placement Measures RBWO Provider GA+SCORECARD - CCI

| Provider/Program Name: A                     | Friend's Hou                       | se - (563) - CCI                         |                                    |                                       |
|----------------------------------------------|------------------------------------|------------------------------------------|------------------------------------|---------------------------------------|
| 111 Henry Pkwy., McDonough, GA 30253         |                                    | Quarterly Sco                            | Current Quarter Score (Grade)      |                                       |
| Phone: 678-432-1630                          |                                    | Q1: 107.53 (A+)                          | Q2: 108.36 (A+)                    | 109.39%                               |
| Vendor ID# 35215                             |                                    | Q3: 107.86 (A+)                          | Q4: 109.39 (A+)                    | (A+)                                  |
| Program Census Information:                  |                                    | # Children in Care During<br>Quarter: 17 | # Placements During<br>Quarter: 17 | # Children in Care On<br>Last Day: 14 |
|                                              | Avg<br>Performance All<br>CCIs (%) | Provider<br>Performance (%)*             | Possible Points<br>(Weight)        | Provider Points<br>Earned             |
| OPM Monitoring Reviews                       |                                    |                                          |                                    |                                       |
| Annual Comprehensive Reviews                 | 88%                                | 98%                                      | 25                                 | 24.62                                 |
| Safety Reviews                               | 96%                                | 98%                                      | 15                                 | 14.77                                 |
| Monitoring Sub-Total                         |                                    |                                          | 40                                 | 39.39                                 |
| CCI Safety Outcomes                          |                                    |                                          |                                    |                                       |
| Incidence of Maltreatment                    | 0.33%                              | No Substantiated<br>Reports              | 10                                 | 10.00                                 |
| Staff Training                               | 71%                                | 100%                                     | 10                                 | 10.00                                 |
| Safety Sub-Total                             |                                    |                                          | 20                                 | 20.00                                 |
| CCI Permanency Outcomes                      |                                    |                                          |                                    |                                       |
| Placement Stability                          | 92%                                | 100%                                     | 15                                 | 15.00                                 |
| Permanency Sub-Total                         |                                    |                                          | 15                                 | 15.00                                 |
| CCI Well-Being Outcomes                      |                                    |                                          |                                    |                                       |
| EPSDT Medical Visits                         | 93%                                | 100%                                     | 4                                  | 4.00                                  |
| EPSDT Dental Visits                          | 86%                                | 100%                                     | 4                                  | 4.00                                  |
| Academic Supports                            | 69%                                | 100%                                     | 3                                  | 3.00                                  |
| Provider ECEM Visits                         | 81%                                | 100%                                     | 7                                  | 7.00                                  |
| Provider General Contacts                    | 79%                                | 100%                                     | 7                                  | 7.00                                  |
| Placements with Siblings                     | 40%                                | 87%                                      | Not Scored                         | Not Scored                            |
| Placements within Legal County               | 14%                                | 0%                                       | Not Scored                         | Not Scored                            |
| Well-Being Sub-Total                         |                                    |                                          | 25                                 | 25.00                                 |
| *Performance calculation descriptions can be | e found in the FY 20°              | 17 RBWO PBP Measureme                    | ents and Standards Guide           |                                       |