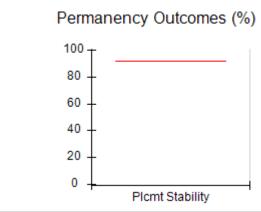

# Performance-Based Placement Measures RBWO Provider GA+SCORECARD - CCI

| Provider/Program Name: A                     | Friend's Hou                       | se - (563) - CCI                         |                                    |                                       |
|----------------------------------------------|------------------------------------|------------------------------------------|------------------------------------|---------------------------------------|
| 111 Henry Pkwy., McDonough, GA 30253         |                                    | Quarterly Sco                            | Current Quarter Score (Grade)      |                                       |
| Phone: 678-432-1630                          |                                    | Q1: 107.53 (A+)                          | Q2: 108.36 (A+)                    | 109.39%                               |
| Vendor ID# 35215                             |                                    | Q3: 107.86 (A+)                          | Q4: 109.39 (A+)                    | (A+)                                  |
| Program Census Information:                  |                                    | # Children in Care During<br>Quarter: 17 | # Placements During<br>Quarter: 17 | # Children in Care On<br>Last Day: 14 |
|                                              | Avg<br>Performance All<br>CCIs (%) | Provider<br>Performance (%)*             | Possible Points<br>(Weight)        | Provider Points<br>Earned             |
| OPM Monitoring Reviews                       |                                    |                                          |                                    |                                       |
| Annual Comprehensive Reviews                 | 88%                                | 98%                                      | 25                                 | 24.62                                 |
| Safety Reviews                               | 96%                                | 98%                                      | 15                                 | 14.77                                 |
| Monitoring Sub-Total                         |                                    |                                          | 40                                 | 39.39                                 |
| CCI Safety Outcomes                          |                                    |                                          |                                    |                                       |
| Incidence of Maltreatment                    | 0.33%                              | No Substantiated<br>Reports              | 10                                 | 10.00                                 |
| Staff Training                               | 71%                                | 100%                                     | 10                                 | 10.00                                 |
| Safety Sub-Total                             |                                    |                                          | 20                                 | 20.00                                 |
| CCI Permanency Outcomes                      |                                    |                                          |                                    |                                       |
| Placement Stability                          | 92%                                | 100%                                     | 15                                 | 15.00                                 |
| Permanency Sub-Total                         |                                    |                                          | 15                                 | 15.00                                 |
| CCI Well-Being Outcomes                      |                                    |                                          |                                    |                                       |
| EPSDT Medical Visits                         | 93%                                | 100%                                     | 4                                  | 4.00                                  |
| EPSDT Dental Visits                          | 86%                                | 100%                                     | 4                                  | 4.00                                  |
| Academic Supports                            | 69%                                | 100%                                     | 3                                  | 3.00                                  |
| Provider ECEM Visits                         | 81%                                | 100%                                     | 7                                  | 7.00                                  |
| Provider General Contacts                    | 79%                                | 100%                                     | 7                                  | 7.00                                  |
| Placements with Siblings                     | 40%                                | 87%                                      | Not Scored                         | Not Scored                            |
| Placements within Legal County               | 14%                                | 0%                                       | Not Scored                         | Not Scored                            |
| Well-Being Sub-Total                         |                                    |                                          | 25                                 | 25.00                                 |
| *Performance calculation descriptions can be | e found in the FY 20°              | 17 RBWO PBP Measureme                    | ents and Standards Guide           |                                       |

| Permanency Sub-Total                         |                      |                       | 15                       | 15.00      |
|----------------------------------------------|----------------------|-----------------------|--------------------------|------------|
| CCI Well-Being Outcomes                      |                      |                       |                          |            |
| EPSDT Medical Visits                         | 93%                  | 100%                  | 4                        | 4.00       |
| EPSDT Dental Visits                          | 86%                  | 100%                  | 4                        | 4.00       |
| Academic Supports                            | 69%                  | 100%                  | 3                        | 3.00       |
| Provider ECEM Visits                         | 81%                  | 100%                  | 7                        | 7.00       |
| Provider General Contacts                    | 79%                  | 96%                   | 7                        | 6.72       |
| Placements with Siblings                     | 40%                  | 83%                   | Not Scored               | Not Scored |
| Placements within Legal County               | 14%                  | 75%                   | Not Scored               | Not Scored |
| Well-Being Sub-Total                         |                      |                       | 25                       | 24.72      |
| *Performance calculation descriptions can be | e found in the FY 20 | 17 RBWO PBP Measureme | ents and Standards Guide |            |