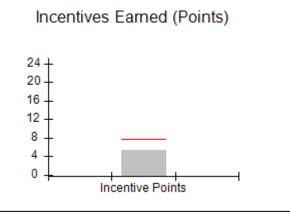

### Provider/Program Name: A Friend's House - (563) - CCI

|                                              |                                         | r                                        |                                    |                                       |
|----------------------------------------------|-----------------------------------------|------------------------------------------|------------------------------------|---------------------------------------|
| Program Census Information:                  |                                         | # Children in Care During<br>Quarter: 17 | # Placements During<br>Quarter: 17 | # Children in Care On<br>Last Day: 14 |
| CCI Incentive Credits                        | Avg<br>Performance All<br>CCIs (Points) | Provider<br>Performance (%)*             | Possible Points<br>(Weight)        | Provider Points<br>Earned             |
| Early EPSDT Medical Visits                   |                                         | 100%                                     | 2                                  | 2.00                                  |
| Early EPSDT Dental Visits                    |                                         | 100%                                     | 2                                  | 2.00                                  |
| Permanency Contacts                          |                                         | 100%                                     | 5                                  | 5.00                                  |
| Additional Academic Supports                 |                                         | 100%                                     | 2                                  | 2.00                                  |
| Active Agency Accreditation                  |                                         | 0%                                       | 4                                  | 0.00                                  |
| Staff Clinical Licensure                     |                                         | 0%                                       | 5                                  | 0.00                                  |
| Behavior Management (threshold = 0)          |                                         | 100%                                     | 4                                  | 4.00                                  |
| Incentives Total                             | 7.80                                    |                                          | 24                                 | 15.00                                 |
| Maximum total                                | combined incentive                      | credit allowed is 10 points.             | Incentives Awarded                 | 10.00                                 |
| *Performance calculation descriptions can be | e found in the FY 20                    | 17 RBWO PBP Measureme                    | ents and Standards Guide.          |                                       |