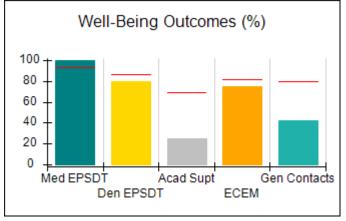

# Performance-Based Placement Measures RBWO Provider GA+SCORECARD - CCI

| Provider/Program Name: A                     | Friend's Hou                       | se - (563) - CCI                         |                                    |                                       |
|----------------------------------------------|------------------------------------|------------------------------------------|------------------------------------|---------------------------------------|
| 111 Henry Pkwy., McDonough, GA 30253         |                                    | Quarterly Sco                            | Current Quarter Score (Grade)      |                                       |
| Phone: 678-432-1630                          |                                    | Q1: 107.53 (A+)                          | Q2: 108.36 (A+)                    | 109.39%                               |
| Vendor ID# 35215                             |                                    | Q3: 107.86 (A+)                          | Q4: 109.39 (A+)                    | (A+)                                  |
| Program Census Information:                  |                                    | # Children in Care During<br>Quarter: 17 | # Placements During<br>Quarter: 17 | # Children in Care On<br>Last Day: 14 |
|                                              | Avg<br>Performance All<br>CCIs (%) | Provider<br>Performance (%)*             | Possible Points<br>(Weight)        | Provider Points<br>Earned             |
| OPM Monitoring Reviews                       |                                    |                                          |                                    |                                       |
| Annual Comprehensive Reviews                 | 88%                                | 98%                                      | 25                                 | 24.62                                 |
| Safety Reviews                               | 96%                                | 98%                                      | 15                                 | 14.77                                 |
| Monitoring Sub-Total                         |                                    |                                          | 40                                 | 39.39                                 |
| CCI Safety Outcomes                          |                                    |                                          |                                    |                                       |
| Incidence of Maltreatment                    | 0.33%                              | No Substantiated<br>Reports              | 10                                 | 10.00                                 |
| Staff Training                               | 71%                                | 100%                                     | 10                                 | 10.00                                 |
| Safety Sub-Total                             |                                    |                                          | 20                                 | 20.00                                 |
| CCI Permanency Outcomes                      |                                    |                                          |                                    |                                       |
| Placement Stability                          | 92%                                | 100%                                     | 15                                 | 15.00                                 |
| Permanency Sub-Total                         |                                    |                                          | 15                                 | 15.00                                 |
| CCI Well-Being Outcomes                      |                                    |                                          |                                    |                                       |
| EPSDT Medical Visits                         | 93%                                | 100%                                     | 4                                  | 4.00                                  |
| EPSDT Dental Visits                          | 86%                                | 100%                                     | 4                                  | 4.00                                  |
| Academic Supports                            | 69%                                | 100%                                     | 3                                  | 3.00                                  |
| Provider ECEM Visits                         | 81%                                | 100%                                     | 7                                  | 7.00                                  |
| Provider General Contacts                    | 79%                                | 100%                                     | 7                                  | 7.00                                  |
| Placements with Siblings                     | 40%                                | 87%                                      | Not Scored                         | Not Scored                            |
| Placements within Legal County               | 14%                                | 0%                                       | Not Scored                         | Not Scored                            |
| Well-Being Sub-Total                         |                                    |                                          | 25                                 | 25.00                                 |
| *Performance calculation descriptions can be | e found in the FY 20°              | 17 RBWO PBP Measureme                    | ents and Standards Guide           |                                       |

# **Quarterly Provider Comparisons to All CCIs**

indicates average for all CCIs

Placement Stability

| Permanency Sub-Total                         |                      |                       | 15                       | 15.00      |
|----------------------------------------------|----------------------|-----------------------|--------------------------|------------|
| CCI Well-Being Outcomes                      |                      |                       |                          |            |
| EPSDT Medical Visits                         | 93%                  | 100%                  | 4                        | 4.00       |
| EPSDT Dental Visits                          | 86%                  | 100%                  | 4                        | 4.00       |
| Academic Supports                            | 69%                  | 100%                  | 3                        | 3.00       |
| Provider ECEM Visits                         | 81%                  | 100%                  | 7                        | 7.00       |
| Provider General Contacts                    | 79%                  | 96%                   | 7                        | 6.72       |
| Placements with Siblings                     | 40%                  | 83%                   | Not Scored               | Not Scored |
| Placements within Legal County               | 14%                  | 75%                   | Not Scored               | Not Scored |
| Well-Being Sub-Total                         |                      |                       | 25                       | 24.72      |
| *Performance calculation descriptions can be | e found in the FY 20 | 17 RBWO PBP Measureme | ents and Standards Guide |            |