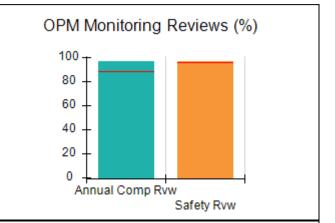

### **Quarterly Provider Comparisons to All CCIs**

indicates average for all CCIs

# Performance-Based Placement Measures RBWO Provider GA+SCORECARD - CCI

| Provider/Program Name: A                     | Friend's Hou                       | se - (563) - CCI                         |                                    |                                       |
|----------------------------------------------|------------------------------------|------------------------------------------|------------------------------------|---------------------------------------|
| 111 Henry Pkwy., McDonough, GA 30253         |                                    | Quarterly Sco                            | Current Quarter Score (Grade)      |                                       |
| Phone: 678-432-1630                          |                                    | Q1: 107.53 (A+)                          | Q2: 108.36 (A+)                    | 109.39%                               |
| Vendor ID# 35215                             |                                    | Q3: 107.86 (A+)                          | Q4: 109.39 (A+)                    | (A+)                                  |
| Program Census Information:                  |                                    | # Children in Care During<br>Quarter: 17 | # Placements During<br>Quarter: 17 | # Children in Care On<br>Last Day: 14 |
|                                              | Avg<br>Performance All<br>CCIs (%) | Provider<br>Performance (%)*             | Possible Points<br>(Weight)        | Provider Points<br>Earned             |
| OPM Monitoring Reviews                       |                                    |                                          |                                    |                                       |
| Annual Comprehensive Reviews                 | 88%                                | 98%                                      | 25                                 | 24.62                                 |
| Safety Reviews                               | 96%                                | 98%                                      | 15                                 | 14.77                                 |
| Monitoring Sub-Total                         |                                    |                                          | 40                                 | 39.39                                 |
| CCI Safety Outcomes                          |                                    |                                          |                                    |                                       |
| Incidence of Maltreatment                    | 0.33%                              | No Substantiated<br>Reports              | 10                                 | 10.00                                 |
| Staff Training                               | 71%                                | 100%                                     | 10                                 | 10.00                                 |
| Safety Sub-Total                             |                                    |                                          | 20                                 | 20.00                                 |
| CCI Permanency Outcomes                      |                                    |                                          |                                    |                                       |
| Placement Stability                          | 92%                                | 100%                                     | 15                                 | 15.00                                 |
| Permanency Sub-Total                         |                                    |                                          | 15                                 | 15.00                                 |
| CCI Well-Being Outcomes                      |                                    |                                          |                                    |                                       |
| EPSDT Medical Visits                         | 93%                                | 100%                                     | 4                                  | 4.00                                  |
| EPSDT Dental Visits                          | 86%                                | 100%                                     | 4                                  | 4.00                                  |
| Academic Supports                            | 69%                                | 100%                                     | 3                                  | 3.00                                  |
| Provider ECEM Visits                         | 81%                                | 100%                                     | 7                                  | 7.00                                  |
| Provider General Contacts                    | 79%                                | 100%                                     | 7                                  | 7.00                                  |
| Placements with Siblings                     | 40%                                | 87%                                      | Not Scored                         | Not Scored                            |
| Placements within Legal County               | 14%                                | 0%                                       | Not Scored                         | Not Scored                            |
| Well-Being Sub-Total                         |                                    |                                          | 25                                 | 25.00                                 |
| *Performance calculation descriptions can be | e found in the FY 20°              | 17 RBWO PBP Measureme                    | ents and Standards Guide           |                                       |