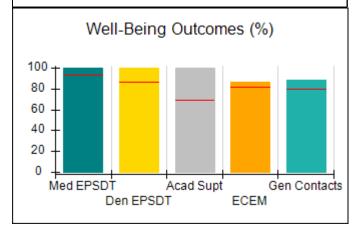

# Performance-Based Placement Measures RBWO Provider GA+SCORECARD - CCI

| Provider/Program Name: A                     | Friend's Hou                       | se - (563) - CCI                         |                                    |                                       |
|----------------------------------------------|------------------------------------|------------------------------------------|------------------------------------|---------------------------------------|
| 111 Henry Pkwy., McDonough, GA 30253         |                                    | Quarterly Sco                            | Current Quarter Score (Grade)      |                                       |
| Phone: 678-432-1630                          |                                    | Q1: 107.53 (A+)                          | Q2: 108.36 (A+)                    | 109.39%                               |
| Vendor ID# 35215                             |                                    | Q3: 107.86 (A+)                          | Q4: 109.39 (A+)                    | (A+)                                  |
| Program Census Information:                  |                                    | # Children in Care During<br>Quarter: 17 | # Placements During<br>Quarter: 17 | # Children in Care On<br>Last Day: 14 |
|                                              | Avg<br>Performance All<br>CCIs (%) | Provider<br>Performance (%)*             | Possible Points<br>(Weight)        | Provider Points<br>Earned             |
| OPM Monitoring Reviews                       |                                    |                                          |                                    |                                       |
| Annual Comprehensive Reviews                 | 88%                                | 98%                                      | 25                                 | 24.62                                 |
| Safety Reviews                               | 96%                                | 98%                                      | 15                                 | 14.77                                 |
| Monitoring Sub-Total                         |                                    |                                          | 40                                 | 39.39                                 |
| CCI Safety Outcomes                          |                                    |                                          |                                    |                                       |
| Incidence of Maltreatment                    | 0.33%                              | No Substantiated<br>Reports              | 10                                 | 10.00                                 |
| Staff Training                               | 71%                                | 100%                                     | 10                                 | 10.00                                 |
| Safety Sub-Total                             |                                    |                                          | 20                                 | 20.00                                 |
| CCI Permanency Outcomes                      |                                    |                                          |                                    |                                       |
| Placement Stability                          | 92%                                | 100%                                     | 15                                 | 15.00                                 |
| Permanency Sub-Total                         |                                    |                                          | 15                                 | 15.00                                 |
| CCI Well-Being Outcomes                      |                                    |                                          |                                    |                                       |
| EPSDT Medical Visits                         | 93%                                | 100%                                     | 4                                  | 4.00                                  |
| EPSDT Dental Visits                          | 86%                                | 100%                                     | 4                                  | 4.00                                  |
| Academic Supports                            | 69%                                | 100%                                     | 3                                  | 3.00                                  |
| Provider ECEM Visits                         | 81%                                | 100%                                     | 7                                  | 7.00                                  |
| Provider General Contacts                    | 79%                                | 100%                                     | 7                                  | 7.00                                  |
| Placements with Siblings                     | 40%                                | 87%                                      | Not Scored                         | Not Scored                            |
| Placements within Legal County               | 14%                                | 0%                                       | Not Scored                         | Not Scored                            |
| Well-Being Sub-Total                         |                                    |                                          | 25                                 | 25.00                                 |
| *Performance calculation descriptions can be | e found in the FY 20°              | 17 RBWO PBP Measureme                    | ents and Standards Guide           |                                       |