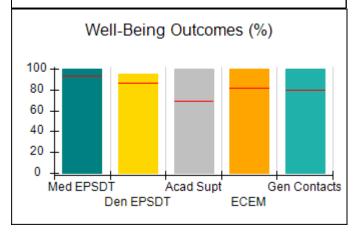

# Performance-Based Placement Measures RBWO Provider GA+SCORECARD - CCI

| Provider/Program Name: A                     | Friend's Hou                       | se - (563) - CCI                         |                                    |                                       |
|----------------------------------------------|------------------------------------|------------------------------------------|------------------------------------|---------------------------------------|
| 111 Henry Pkwy., McDonough, GA 30253         |                                    | Quarterly Sco                            | Current Quarter Score (Grade)      |                                       |
| Phone: 678-432-1630                          |                                    | Q1: 107.53 (A+)                          | Q2: 108.36 (A+)                    | 109.39%                               |
| Vendor ID# 35215                             |                                    | Q3: 107.86 (A+)                          | Q4: 109.39 (A+)                    | (A+)                                  |
| Program Census Information:                  |                                    | # Children in Care During<br>Quarter: 17 | # Placements During<br>Quarter: 17 | # Children in Care On<br>Last Day: 14 |
|                                              | Avg<br>Performance All<br>CCIs (%) | Provider<br>Performance (%)*             | Possible Points<br>(Weight)        | Provider Points<br>Earned             |
| OPM Monitoring Reviews                       |                                    |                                          |                                    |                                       |
| Annual Comprehensive Reviews                 | 88%                                | 98%                                      | 25                                 | 24.62                                 |
| Safety Reviews                               | 96%                                | 98%                                      | 15                                 | 14.77                                 |
| Monitoring Sub-Total                         |                                    |                                          | 40                                 | 39.39                                 |
| CCI Safety Outcomes                          |                                    |                                          |                                    |                                       |
| Incidence of Maltreatment                    | 0.33%                              | No Substantiated<br>Reports              | 10                                 | 10.00                                 |
| Staff Training                               | 71%                                | 100%                                     | 10                                 | 10.00                                 |
| Safety Sub-Total                             |                                    |                                          | 20                                 | 20.00                                 |
| CCI Permanency Outcomes                      |                                    |                                          |                                    |                                       |
| Placement Stability                          | 92%                                | 100%                                     | 15                                 | 15.00                                 |
| Permanency Sub-Total                         |                                    |                                          | 15                                 | 15.00                                 |
| CCI Well-Being Outcomes                      |                                    |                                          |                                    |                                       |
| EPSDT Medical Visits                         | 93%                                | 100%                                     | 4                                  | 4.00                                  |
| EPSDT Dental Visits                          | 86%                                | 100%                                     | 4                                  | 4.00                                  |
| Academic Supports                            | 69%                                | 100%                                     | 3                                  | 3.00                                  |
| Provider ECEM Visits                         | 81%                                | 100%                                     | 7                                  | 7.00                                  |
| Provider General Contacts                    | 79%                                | 100%                                     | 7                                  | 7.00                                  |
| Placements with Siblings                     | 40%                                | 87%                                      | Not Scored                         | Not Scored                            |
| Placements within Legal County               | 14%                                | 0%                                       | Not Scored                         | Not Scored                            |
| Well-Being Sub-Total                         |                                    |                                          | 25                                 | 25.00                                 |
| *Performance calculation descriptions can be | e found in the FY 20°              | 17 RBWO PBP Measureme                    | ents and Standards Guide           |                                       |