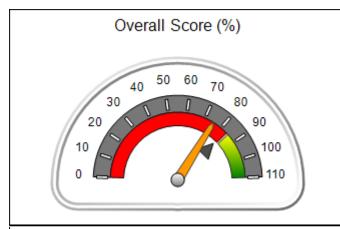

# Performance-Based Placement Measures RBWO Provider GA+SCORECARD - CCI

Report Quarter: Q4 FY2017

| Provider/Program Name: A Friend's House - (563) - CCI |                                          |                                    |                                       |  |  |
|-------------------------------------------------------|------------------------------------------|------------------------------------|---------------------------------------|--|--|
| 111 Henry Pkwy., McDonough, GA 30253                  | Quarterly Sco                            | ores (Grades)                      | Current Quarter Score (Grade)         |  |  |
| Phone: 678-432-1630                                   | Q1: 107.53 (A+)                          | Q2: 108.36 (A+)                    | 109.39%                               |  |  |
| Vendor ID# 35215                                      | Q3: 107.86 (A+)                          | Q4: 109.39 (A+)                    | (A+)                                  |  |  |
| Program Census Information:                           | # Children in Care During<br>Quarter: 17 | # Placements During<br>Quarter: 17 | # Children in Care On Last<br>Day: 14 |  |  |

# Performance-Based Placement Measures RBWO Provider GA+SCORECARD - CCI

| Provider/Program Name: A                     | Friend's Hou                       | se - (563) - CCI                         |                                    |                                       |
|----------------------------------------------|------------------------------------|------------------------------------------|------------------------------------|---------------------------------------|
| 111 Henry Pkwy., McDonough, GA 30253         |                                    | Quarterly Sco                            | Current Quarter Score (Grade)      |                                       |
| Phone: 678-432-1630                          |                                    | Q1: 107.53 (A+)                          | Q2: 108.36 (A+)                    | 109.39%                               |
| Vendor ID# 35215                             |                                    | Q3: 107.86 (A+)                          | Q4: 109.39 (A+)                    | (A+)                                  |
| Program Census Information:                  |                                    | # Children in Care During<br>Quarter: 17 | # Placements During<br>Quarter: 17 | # Children in Care On<br>Last Day: 14 |
|                                              | Avg<br>Performance All<br>CCIs (%) | Provider<br>Performance (%)*             | Possible Points<br>(Weight)        | Provider Points<br>Earned             |
| OPM Monitoring Reviews                       |                                    |                                          |                                    |                                       |
| Annual Comprehensive Reviews                 | 88%                                | 98%                                      | 25                                 | 24.62                                 |
| Safety Reviews                               | 96%                                | 98%                                      | 15                                 | 14.77                                 |
| Monitoring Sub-Total                         |                                    |                                          | 40                                 | 39.39                                 |
| CCI Safety Outcomes                          |                                    |                                          |                                    |                                       |
| Incidence of Maltreatment                    | 0.33%                              | No Substantiated<br>Reports              | 10                                 | 10.00                                 |
| Staff Training                               | 71%                                | 100%                                     | 10                                 | 10.00                                 |
| Safety Sub-Total                             |                                    |                                          | 20                                 | 20.00                                 |
| CCI Permanency Outcomes                      |                                    |                                          |                                    |                                       |
| Placement Stability                          | 92%                                | 100%                                     | 15                                 | 15.00                                 |
| Permanency Sub-Total                         |                                    |                                          | 15                                 | 15.00                                 |
| CCI Well-Being Outcomes                      |                                    |                                          |                                    |                                       |
| EPSDT Medical Visits                         | 93%                                | 100%                                     | 4                                  | 4.00                                  |
| EPSDT Dental Visits                          | 86%                                | 100%                                     | 4                                  | 4.00                                  |
| Academic Supports                            | 69%                                | 100%                                     | 3                                  | 3.00                                  |
| Provider ECEM Visits                         | 81%                                | 100%                                     | 7                                  | 7.00                                  |
| Provider General Contacts                    | 79%                                | 100%                                     | 7                                  | 7.00                                  |
| Placements with Siblings                     | 40%                                | 87%                                      | Not Scored                         | Not Scored                            |
| Placements within Legal County               | 14%                                | 0%                                       | Not Scored                         | Not Scored                            |
| Well-Being Sub-Total                         |                                    |                                          | 25                                 | 25.00                                 |
| *Performance calculation descriptions can be | e found in the FY 20°              | 17 RBWO PBP Measureme                    | ents and Standards Guide           |                                       |

| Monitoring & Outcomes: | toring & Outcomes: Possible Points = 100 Points Earned |                    |           |  |
|------------------------|--------------------------------------------------------|--------------------|-----------|--|
|                        | Score Before Incentives Credit                         |                    |           |  |
|                        | Inc                                                    | entives Awarded    | 10.00 pts |  |
|                        |                                                        | PBP Verification   | 0.00 pts  |  |
|                        |                                                        | <b>Total Score</b> | 109.39%   |  |