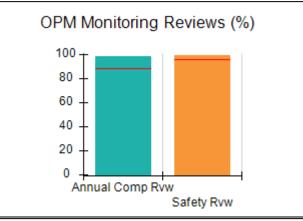

# Performance-Based Placement Measures RBWO Provider GA+SCORECARD - CCI

| Provider/Program Name: A                     | Friend's Hou                       | se - (563) - CCI                         |                                    |                                       |
|----------------------------------------------|------------------------------------|------------------------------------------|------------------------------------|---------------------------------------|
| 111 Henry Pkwy., McDonough, GA 30253         |                                    | Quarterly Sco                            | Current Quarter Score (Grade)      |                                       |
| Phone: 678-432-1630                          |                                    | Q1: 107.53 (A+)                          | Q2: 108.36 (A+)                    | 109.39%                               |
| Vendor ID# 35215                             |                                    | Q3: 107.86 (A+)                          | Q4: 109.39 (A+)                    | (A+)                                  |
| Program Census Information:                  |                                    | # Children in Care During<br>Quarter: 17 | # Placements During<br>Quarter: 17 | # Children in Care On<br>Last Day: 14 |
|                                              | Avg<br>Performance All<br>CCIs (%) | Provider<br>Performance (%)*             | Possible Points<br>(Weight)        | Provider Points<br>Earned             |
| OPM Monitoring Reviews                       |                                    |                                          |                                    |                                       |
| Annual Comprehensive Reviews                 | 88%                                | 98%                                      | 25                                 | 24.62                                 |
| Safety Reviews                               | 96%                                | 98%                                      | 15                                 | 14.77                                 |
| Monitoring Sub-Total                         |                                    |                                          | 40                                 | 39.39                                 |
| CCI Safety Outcomes                          |                                    |                                          |                                    |                                       |
| Incidence of Maltreatment                    | 0.33%                              | No Substantiated<br>Reports              | 10                                 | 10.00                                 |
| Staff Training                               | 71%                                | 100%                                     | 10                                 | 10.00                                 |
| Safety Sub-Total                             |                                    |                                          | 20                                 | 20.00                                 |
| CCI Permanency Outcomes                      |                                    |                                          |                                    |                                       |
| Placement Stability                          | 92%                                | 100%                                     | 15                                 | 15.00                                 |
| Permanency Sub-Total                         |                                    |                                          | 15                                 | 15.00                                 |
| CCI Well-Being Outcomes                      |                                    |                                          |                                    |                                       |
| EPSDT Medical Visits                         | 93%                                | 100%                                     | 4                                  | 4.00                                  |
| EPSDT Dental Visits                          | 86%                                | 100%                                     | 4                                  | 4.00                                  |
| Academic Supports                            | 69%                                | 100%                                     | 3                                  | 3.00                                  |
| Provider ECEM Visits                         | 81%                                | 100%                                     | 7                                  | 7.00                                  |
| Provider General Contacts                    | 79%                                | 100%                                     | 7                                  | 7.00                                  |
| Placements with Siblings                     | 40%                                | 87%                                      | Not Scored                         | Not Scored                            |
| Placements within Legal County               | 14%                                | 0%                                       | Not Scored                         | Not Scored                            |
| Well-Being Sub-Total                         |                                    |                                          | 25                                 | 25.00                                 |
| *Performance calculation descriptions can be | e found in the FY 20°              | 17 RBWO PBP Measureme                    | ents and Standards Guide           |                                       |