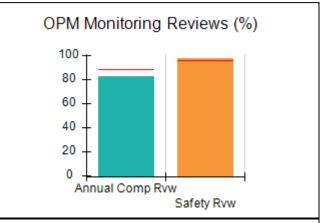

# Performance-Based Placement Measures RBWO Provider GA+SCORECARD - CCI

| Provider/Program Name: A                     | Friend's Hou                       | se - (563) - CCI                         |                                    |                                       |
|----------------------------------------------|------------------------------------|------------------------------------------|------------------------------------|---------------------------------------|
| 111 Henry Pkwy., McDonough, GA 30253         |                                    | Quarterly Sco                            | Current Quarter Score (Grade)      |                                       |
| Phone: 678-432-1630                          |                                    | Q1: 107.53 (A+)                          | Q2: 108.36 (A+)                    | 109.39%                               |
| Vendor ID# 35215                             |                                    | Q3: 107.86 (A+)                          | Q4: 109.39 (A+)                    | (A+)                                  |
| Program Census Information:                  |                                    | # Children in Care During<br>Quarter: 17 | # Placements During<br>Quarter: 17 | # Children in Care On<br>Last Day: 14 |
|                                              | Avg<br>Performance All<br>CCIs (%) | Provider<br>Performance (%)*             | Possible Points<br>(Weight)        | Provider Points<br>Earned             |
| OPM Monitoring Reviews                       |                                    |                                          |                                    |                                       |
| Annual Comprehensive Reviews                 | 88%                                | 98%                                      | 25                                 | 24.62                                 |
| Safety Reviews                               | 96%                                | 98%                                      | 15                                 | 14.77                                 |
| Monitoring Sub-Total                         |                                    |                                          | 40                                 | 39.39                                 |
| CCI Safety Outcomes                          |                                    |                                          |                                    |                                       |
| Incidence of Maltreatment                    | 0.33%                              | No Substantiated<br>Reports              | 10                                 | 10.00                                 |
| Staff Training                               | 71%                                | 100%                                     | 10                                 | 10.00                                 |
| Safety Sub-Total                             |                                    |                                          | 20                                 | 20.00                                 |
| CCI Permanency Outcomes                      |                                    |                                          |                                    |                                       |
| Placement Stability                          | 92%                                | 100%                                     | 15                                 | 15.00                                 |
| Permanency Sub-Total                         |                                    |                                          | 15                                 | 15.00                                 |
| CCI Well-Being Outcomes                      |                                    |                                          |                                    |                                       |
| EPSDT Medical Visits                         | 93%                                | 100%                                     | 4                                  | 4.00                                  |
| EPSDT Dental Visits                          | 86%                                | 100%                                     | 4                                  | 4.00                                  |
| Academic Supports                            | 69%                                | 100%                                     | 3                                  | 3.00                                  |
| Provider ECEM Visits                         | 81%                                | 100%                                     | 7                                  | 7.00                                  |
| Provider General Contacts                    | 79%                                | 100%                                     | 7                                  | 7.00                                  |
| Placements with Siblings                     | 40%                                | 87%                                      | Not Scored                         | Not Scored                            |
| Placements within Legal County               | 14%                                | 0%                                       | Not Scored                         | Not Scored                            |
| Well-Being Sub-Total                         |                                    |                                          | 25                                 | 25.00                                 |
| *Performance calculation descriptions can be | e found in the FY 20°              | 17 RBWO PBP Measureme                    | ents and Standards Guide           |                                       |