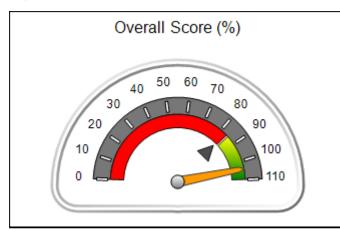

| Monitoring & Outcomes: | toring & Outcomes: Possible Points = 100 Points Earned |                    |           |  |
|------------------------|--------------------------------------------------------|--------------------|-----------|--|
|                        | Score Before Incentives Credit                         |                    |           |  |
|                        | Inc                                                    | entives Awarded    | 10.00 pts |  |
|                        |                                                        | PBP Verification   | 0.00 pts  |  |
|                        |                                                        | <b>Total Score</b> | 109.39%   |  |