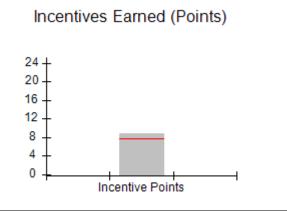

### Provider/Program Name: A Friend's House - (563) - CCI

|                                              |                                         | r                                        |                                    |                                       |
|----------------------------------------------|-----------------------------------------|------------------------------------------|------------------------------------|---------------------------------------|
| Program Census Information:                  |                                         | # Children in Care During<br>Quarter: 17 | # Placements During<br>Quarter: 17 | # Children in Care On<br>Last Day: 14 |
| CCI Incentive Credits                        | Avg<br>Performance All<br>CCIs (Points) | Provider<br>Performance (%)*             | Possible Points<br>(Weight)        | Provider Points<br>Earned             |
| Early EPSDT Medical Visits                   |                                         | 100%                                     | 2                                  | 2.00                                  |
| Early EPSDT Dental Visits                    |                                         | 100%                                     | 2                                  | 2.00                                  |
| Permanency Contacts                          |                                         | 100%                                     | 5                                  | 5.00                                  |
| Additional Academic Supports                 |                                         | 100%                                     | 2                                  | 2.00                                  |
| Active Agency Accreditation                  |                                         | 0%                                       | 4                                  | 0.00                                  |
| Staff Clinical Licensure                     |                                         | 0%                                       | 5                                  | 0.00                                  |
| Behavior Management (threshold = 0)          |                                         | 100%                                     | 4                                  | 4.00                                  |
| Incentives Total                             | 7.80                                    |                                          | 24                                 | 15.00                                 |
| Maximum total                                | combined incentive                      | credit allowed is 10 points.             | Incentives Awarded                 | 10.00                                 |
| *Performance calculation descriptions can be | e found in the FY 20                    | 17 RBWO PBP Measureme                    | ents and Standards Guide.          |                                       |