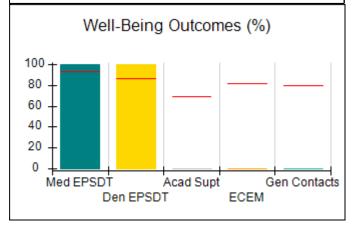

# Performance-Based Placement Measures RBWO Provider GA+SCORECARD - CCI

| Provider/Program Name: A                     | Friend's Hou                       | se - (563) - CCI                         |                                    |                                       |
|----------------------------------------------|------------------------------------|------------------------------------------|------------------------------------|---------------------------------------|
| 111 Henry Pkwy., McDonough, GA 30253         |                                    | Quarterly Sco                            | Current Quarter Score (Grade)      |                                       |
| Phone: 678-432-1630                          |                                    | Q1: 107.53 (A+)                          | Q2: 108.36 (A+)                    | 109.39%                               |
| Vendor ID# 35215                             |                                    | Q3: 107.86 (A+)                          | Q4: 109.39 (A+)                    | (A+)                                  |
| Program Census Information:                  |                                    | # Children in Care During<br>Quarter: 17 | # Placements During<br>Quarter: 17 | # Children in Care On<br>Last Day: 14 |
|                                              | Avg<br>Performance All<br>CCIs (%) | Provider<br>Performance (%)*             | Possible Points<br>(Weight)        | Provider Points<br>Earned             |
| OPM Monitoring Reviews                       |                                    |                                          |                                    |                                       |
| Annual Comprehensive Reviews                 | 88%                                | 98%                                      | 25                                 | 24.62                                 |
| Safety Reviews                               | 96%                                | 98%                                      | 15                                 | 14.77                                 |
| Monitoring Sub-Total                         |                                    |                                          | 40                                 | 39.39                                 |
| CCI Safety Outcomes                          |                                    |                                          |                                    |                                       |
| Incidence of Maltreatment                    | 0.33%                              | No Substantiated<br>Reports              | 10                                 | 10.00                                 |
| Staff Training                               | 71%                                | 100%                                     | 10                                 | 10.00                                 |
| Safety Sub-Total                             |                                    |                                          | 20                                 | 20.00                                 |
| CCI Permanency Outcomes                      |                                    |                                          |                                    |                                       |
| Placement Stability                          | 92%                                | 100%                                     | 15                                 | 15.00                                 |
| Permanency Sub-Total                         |                                    |                                          | 15                                 | 15.00                                 |
| CCI Well-Being Outcomes                      |                                    |                                          |                                    |                                       |
| EPSDT Medical Visits                         | 93%                                | 100%                                     | 4                                  | 4.00                                  |
| EPSDT Dental Visits                          | 86%                                | 100%                                     | 4                                  | 4.00                                  |
| Academic Supports                            | 69%                                | 100%                                     | 3                                  | 3.00                                  |
| Provider ECEM Visits                         | 81%                                | 100%                                     | 7                                  | 7.00                                  |
| Provider General Contacts                    | 79%                                | 100%                                     | 7                                  | 7.00                                  |
| Placements with Siblings                     | 40%                                | 87%                                      | Not Scored                         | Not Scored                            |
| Placements within Legal County               | 14%                                | 0%                                       | Not Scored                         | Not Scored                            |
| Well-Being Sub-Total                         |                                    |                                          | 25                                 | 25.00                                 |
| *Performance calculation descriptions can be | e found in the FY 20°              | 17 RBWO PBP Measureme                    | ents and Standards Guide           |                                       |