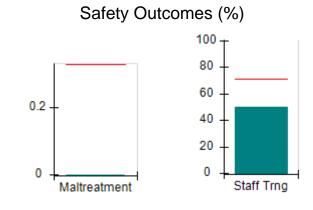

# Performance-Based Placement Measures RBWO Provider GA+SCORECARD - CCI

| Provider/Program Name: A Shelter) (5167) - CCI | CES Youth H                        | ome, Inc (forme                         | erly Appalachian                  | Children's                           |  |
|------------------------------------------------|------------------------------------|-----------------------------------------|-----------------------------------|--------------------------------------|--|
| 133 Cares Drive, Jasper, GA 30143              |                                    | Quarterly Scores (Grades)               |                                   | Current Quarter Score<br>(Grade)     |  |
| Phone: 706-253-2375                            |                                    | Q1: 83.15 (B-)                          | Q2: 95.21 (A)                     | 88.35%                               |  |
| Vendor ID# 115379                              |                                    | Q3: 96.63 (A)                           | Q4: 88.35 (B+)                    | (B+)                                 |  |
| Program Census Information:                    |                                    | # Children in Care During<br>Quarter: 8 | # Placements During<br>Quarter: 8 | # Children in Care On<br>Last Day: 7 |  |
|                                                | Avg<br>Performance All<br>CCIs (%) | Provider<br>Performance (%)*            | Possible Points<br>(Weight)       | Provider Points<br>Earned            |  |
| OPM Monitoring Reviews                         |                                    |                                         |                                   |                                      |  |
| Annual Comprehensive Reviews                   | 88%                                | 60%                                     | 25                                | 14.98                                |  |
| Safety Reviews                                 | 96%                                | 98%                                     | 15                                | 14.68                                |  |
| Monitoring Sub-Total                           |                                    |                                         | 40                                | 29.66                                |  |
| CCI Safety Outcomes                            |                                    |                                         |                                   |                                      |  |
| Incidence of Maltreatment                      | 0.33%                              | No Substantiated<br>Reports             | 10                                | 10.00                                |  |
| Staff Training                                 | 71%                                | 100%                                    | 10                                | 10.00                                |  |
| Safety Sub-Total                               |                                    |                                         | 20                                | 20.00                                |  |
| CCI Permanency Outcomes                        |                                    |                                         |                                   |                                      |  |
| Placement Stability                            | 92%                                | 88%                                     | 15                                | 13.20                                |  |
| Permanency Sub-Total                           |                                    |                                         | 15                                | 13.20                                |  |
| CCI Well-Being Outcomes                        |                                    |                                         |                                   |                                      |  |
| EPSDT Medical Visits                           | 93%                                | 75%                                     | 4                                 | 3.00                                 |  |
| EPSDT Dental Visits                            | 86%                                | 100%                                    | 4                                 | 4.00                                 |  |
| Academic Supports                              | 69%                                | 100%                                    | 3                                 | 3.00                                 |  |
| Provider ECEM Visits                           | 81%                                | 86%                                     | 7                                 | 6.02                                 |  |
| Provider General Contacts                      | 79%                                | 100%                                    | 7                                 | 7.00                                 |  |
| Placements with Siblings                       | 40%                                | 75%                                     | Not Scored                        | Not Scored                           |  |
| Placements within Legal County                 | 14%                                | 0%                                      | Not Scored                        | Not Scored                           |  |
| Well-Being Sub-Total                           |                                    |                                         | 25                                | 23.02                                |  |
| *Performance calculation descriptions can b    | e found in the FY 20               | 17 RBWO PBP Measureme                   | ents and Standards Guide          |                                      |  |