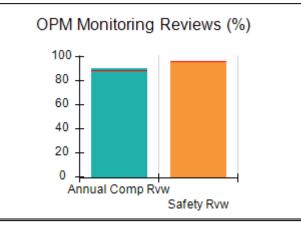

# Performance-Based Placement Measures RBWO Provider GA+SCORECARD - CCI

| Provider/Program Name: A                     | Friend's Hou                       | se - (563) - CCI                         |                                    |                                       |
|----------------------------------------------|------------------------------------|------------------------------------------|------------------------------------|---------------------------------------|
| 111 Henry Pkwy., McDonough, GA 30253         |                                    | Quarterly Sco                            | Current Quarter Score (Grade)      |                                       |
| Phone: 678-432-1630                          |                                    | Q1: 107.53 (A+)                          | Q2: 108.36 (A+)                    | 109.39%                               |
| Vendor ID# 35215                             |                                    | Q3: 107.86 (A+)                          | Q4: 109.39 (A+)                    | (A+)                                  |
| Program Census Information:                  |                                    | # Children in Care During<br>Quarter: 17 | # Placements During<br>Quarter: 17 | # Children in Care On<br>Last Day: 14 |
|                                              | Avg<br>Performance All<br>CCIs (%) | Provider<br>Performance (%)*             | Possible Points<br>(Weight)        | Provider Points<br>Earned             |
| OPM Monitoring Reviews                       |                                    |                                          |                                    |                                       |
| Annual Comprehensive Reviews                 | 88%                                | 98%                                      | 25                                 | 24.62                                 |
| Safety Reviews                               | 96%                                | 98%                                      | 15                                 | 14.77                                 |
| Monitoring Sub-Total                         |                                    |                                          | 40                                 | 39.39                                 |
| CCI Safety Outcomes                          |                                    |                                          |                                    |                                       |
| Incidence of Maltreatment                    | 0.33%                              | No Substantiated<br>Reports              | 10                                 | 10.00                                 |
| Staff Training                               | 71%                                | 100%                                     | 10                                 | 10.00                                 |
| Safety Sub-Total                             |                                    |                                          | 20                                 | 20.00                                 |
| CCI Permanency Outcomes                      |                                    |                                          |                                    |                                       |
| Placement Stability                          | 92%                                | 100%                                     | 15                                 | 15.00                                 |
| Permanency Sub-Total                         |                                    |                                          | 15                                 | 15.00                                 |
| CCI Well-Being Outcomes                      |                                    |                                          |                                    |                                       |
| EPSDT Medical Visits                         | 93%                                | 100%                                     | 4                                  | 4.00                                  |
| EPSDT Dental Visits                          | 86%                                | 100%                                     | 4                                  | 4.00                                  |
| Academic Supports                            | 69%                                | 100%                                     | 3                                  | 3.00                                  |
| Provider ECEM Visits                         | 81%                                | 100%                                     | 7                                  | 7.00                                  |
| Provider General Contacts                    | 79%                                | 100%                                     | 7                                  | 7.00                                  |
| Placements with Siblings                     | 40%                                | 87%                                      | Not Scored                         | Not Scored                            |
| Placements within Legal County               | 14%                                | 0%                                       | Not Scored                         | Not Scored                            |
| Well-Being Sub-Total                         |                                    |                                          | 25                                 | 25.00                                 |
| *Performance calculation descriptions can be | e found in the FY 20°              | 17 RBWO PBP Measureme                    | ents and Standards Guide           |                                       |