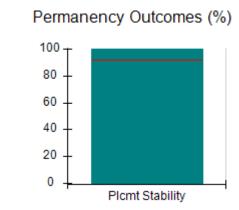

# Performance-Based Placement Measures RBWO Provider GA+SCORECARD - CCI

| Provider/Program Name: A                     | Friend's Hou                       | se - (563) - CCI                         |                                    |                                       |
|----------------------------------------------|------------------------------------|------------------------------------------|------------------------------------|---------------------------------------|
| 111 Henry Pkwy., McDonough, GA 30253         |                                    | Quarterly Sco                            | Current Quarter Score (Grade)      |                                       |
| Phone: 678-432-1630                          |                                    | Q1: 107.53 (A+)                          | Q2: 108.36 (A+)                    | 109.39%                               |
| Vendor ID# 35215                             |                                    | Q3: 107.86 (A+)                          | Q4: 109.39 (A+)                    | (A+)                                  |
| Program Census Information:                  |                                    | # Children in Care During<br>Quarter: 17 | # Placements During<br>Quarter: 17 | # Children in Care On<br>Last Day: 14 |
|                                              | Avg<br>Performance All<br>CCIs (%) | Provider<br>Performance (%)*             | Possible Points<br>(Weight)        | Provider Points<br>Earned             |
| OPM Monitoring Reviews                       |                                    |                                          |                                    |                                       |
| Annual Comprehensive Reviews                 | 88%                                | 98%                                      | 25                                 | 24.62                                 |
| Safety Reviews                               | 96%                                | 98%                                      | 15                                 | 14.77                                 |
| Monitoring Sub-Total                         |                                    |                                          | 40                                 | 39.39                                 |
| CCI Safety Outcomes                          |                                    |                                          |                                    |                                       |
| Incidence of Maltreatment                    | 0.33%                              | No Substantiated<br>Reports              | 10                                 | 10.00                                 |
| Staff Training                               | 71%                                | 100%                                     | 10                                 | 10.00                                 |
| Safety Sub-Total                             |                                    |                                          | 20                                 | 20.00                                 |
| CCI Permanency Outcomes                      |                                    |                                          |                                    |                                       |
| Placement Stability                          | 92%                                | 100%                                     | 15                                 | 15.00                                 |
| Permanency Sub-Total                         |                                    |                                          | 15                                 | 15.00                                 |
| CCI Well-Being Outcomes                      |                                    |                                          |                                    |                                       |
| EPSDT Medical Visits                         | 93%                                | 100%                                     | 4                                  | 4.00                                  |
| EPSDT Dental Visits                          | 86%                                | 100%                                     | 4                                  | 4.00                                  |
| Academic Supports                            | 69%                                | 100%                                     | 3                                  | 3.00                                  |
| Provider ECEM Visits                         | 81%                                | 100%                                     | 7                                  | 7.00                                  |
| Provider General Contacts                    | 79%                                | 100%                                     | 7                                  | 7.00                                  |
| Placements with Siblings                     | 40%                                | 87%                                      | Not Scored                         | Not Scored                            |
| Placements within Legal County               | 14%                                | 0%                                       | Not Scored                         | Not Scored                            |
| Well-Being Sub-Total                         |                                    |                                          | 25                                 | 25.00                                 |
| *Performance calculation descriptions can be | e found in the FY 20°              | 17 RBWO PBP Measureme                    | ents and Standards Guide           |                                       |