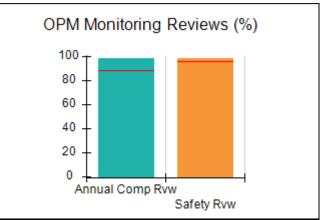

# Performance-Based Placement Measures RBWO Provider GA+SCORECARD - CCI

| Provider/Program Name: A                     | Friend's Hou                       | se - (563) - CCI                         |                                    |                                       |
|----------------------------------------------|------------------------------------|------------------------------------------|------------------------------------|---------------------------------------|
| 111 Henry Pkwy., McDonough, GA 30253         |                                    | Quarterly Sco                            | Current Quarter Score (Grade)      |                                       |
| Phone: 678-432-1630                          |                                    | Q1: 107.53 (A+)                          | Q2: 108.36 (A+)                    | 109.39%                               |
| Vendor ID# 35215                             |                                    | Q3: 107.86 (A+)                          | Q4: 109.39 (A+)                    | (A+)                                  |
| Program Census Information:                  |                                    | # Children in Care During<br>Quarter: 17 | # Placements During<br>Quarter: 17 | # Children in Care On<br>Last Day: 14 |
|                                              | Avg<br>Performance All<br>CCIs (%) | Provider<br>Performance (%)*             | Possible Points<br>(Weight)        | Provider Points<br>Earned             |
| OPM Monitoring Reviews                       |                                    |                                          |                                    |                                       |
| Annual Comprehensive Reviews                 | 88%                                | 98%                                      | 25                                 | 24.62                                 |
| Safety Reviews                               | 96%                                | 98%                                      | 15                                 | 14.77                                 |
| Monitoring Sub-Total                         |                                    |                                          | 40                                 | 39.39                                 |
| CCI Safety Outcomes                          |                                    |                                          |                                    |                                       |
| Incidence of Maltreatment                    | 0.33%                              | No Substantiated<br>Reports              | 10                                 | 10.00                                 |
| Staff Training                               | 71%                                | 100%                                     | 10                                 | 10.00                                 |
| Safety Sub-Total                             |                                    |                                          | 20                                 | 20.00                                 |
| CCI Permanency Outcomes                      |                                    |                                          |                                    |                                       |
| Placement Stability                          | 92%                                | 100%                                     | 15                                 | 15.00                                 |
| Permanency Sub-Total                         |                                    |                                          | 15                                 | 15.00                                 |
| CCI Well-Being Outcomes                      |                                    |                                          |                                    |                                       |
| EPSDT Medical Visits                         | 93%                                | 100%                                     | 4                                  | 4.00                                  |
| EPSDT Dental Visits                          | 86%                                | 100%                                     | 4                                  | 4.00                                  |
| Academic Supports                            | 69%                                | 100%                                     | 3                                  | 3.00                                  |
| Provider ECEM Visits                         | 81%                                | 100%                                     | 7                                  | 7.00                                  |
| Provider General Contacts                    | 79%                                | 100%                                     | 7                                  | 7.00                                  |
| Placements with Siblings                     | 40%                                | 87%                                      | Not Scored                         | Not Scored                            |
| Placements within Legal County               | 14%                                | 0%                                       | Not Scored                         | Not Scored                            |
| Well-Being Sub-Total                         |                                    |                                          | 25                                 | 25.00                                 |
| *Performance calculation descriptions can be | e found in the FY 20°              | 17 RBWO PBP Measureme                    | ents and Standards Guide           |                                       |