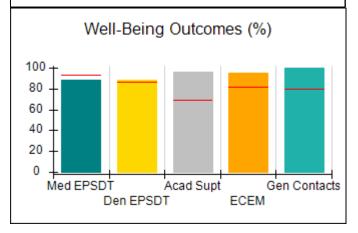

# Performance-Based Placement Measures RBWO Provider GA+SCORECARD - CCI

| Provider/Program Name: A                     | Friend's Hou                       | se - (563) - CCI                         |                                    |                                       |
|----------------------------------------------|------------------------------------|------------------------------------------|------------------------------------|---------------------------------------|
| 111 Henry Pkwy., McDonough, GA 30253         |                                    | Quarterly Sco                            | Current Quarter Score (Grade)      |                                       |
| Phone: 678-432-1630                          |                                    | Q1: 107.53 (A+)                          | Q2: 108.36 (A+)                    | 109.39%                               |
| Vendor ID# 35215                             |                                    | Q3: 107.86 (A+)                          | Q4: 109.39 (A+)                    | (A+)                                  |
| Program Census Information:                  |                                    | # Children in Care During<br>Quarter: 17 | # Placements During<br>Quarter: 17 | # Children in Care On<br>Last Day: 14 |
|                                              | Avg<br>Performance All<br>CCIs (%) | Provider<br>Performance (%)*             | Possible Points<br>(Weight)        | Provider Points<br>Earned             |
| OPM Monitoring Reviews                       |                                    |                                          |                                    |                                       |
| Annual Comprehensive Reviews                 | 88%                                | 98%                                      | 25                                 | 24.62                                 |
| Safety Reviews                               | 96%                                | 98%                                      | 15                                 | 14.77                                 |
| Monitoring Sub-Total                         |                                    |                                          | 40                                 | 39.39                                 |
| CCI Safety Outcomes                          |                                    |                                          |                                    |                                       |
| Incidence of Maltreatment                    | 0.33%                              | No Substantiated<br>Reports              | 10                                 | 10.00                                 |
| Staff Training                               | 71%                                | 100%                                     | 10                                 | 10.00                                 |
| Safety Sub-Total                             |                                    |                                          | 20                                 | 20.00                                 |
| CCI Permanency Outcomes                      |                                    |                                          |                                    |                                       |
| Placement Stability                          | 92%                                | 100%                                     | 15                                 | 15.00                                 |
| Permanency Sub-Total                         |                                    |                                          | 15                                 | 15.00                                 |
| CCI Well-Being Outcomes                      |                                    |                                          |                                    |                                       |
| EPSDT Medical Visits                         | 93%                                | 100%                                     | 4                                  | 4.00                                  |
| EPSDT Dental Visits                          | 86%                                | 100%                                     | 4                                  | 4.00                                  |
| Academic Supports                            | 69%                                | 100%                                     | 3                                  | 3.00                                  |
| Provider ECEM Visits                         | 81%                                | 100%                                     | 7                                  | 7.00                                  |
| Provider General Contacts                    | 79%                                | 100%                                     | 7                                  | 7.00                                  |
| Placements with Siblings                     | 40%                                | 87%                                      | Not Scored                         | Not Scored                            |
| Placements within Legal County               | 14%                                | 0%                                       | Not Scored                         | Not Scored                            |
| Well-Being Sub-Total                         |                                    |                                          | 25                                 | 25.00                                 |
| *Performance calculation descriptions can be | e found in the FY 20°              | 17 RBWO PBP Measureme                    | ents and Standards Guide           |                                       |

| Permanency Sub-Total                         |                      |                       | 15                       | 15.00      |
|----------------------------------------------|----------------------|-----------------------|--------------------------|------------|
| CCI Well-Being Outcomes                      |                      |                       |                          |            |
| EPSDT Medical Visits                         | 93%                  | 100%                  | 4                        | 4.00       |
| EPSDT Dental Visits                          | 86%                  | 100%                  | 4                        | 4.00       |
| Academic Supports                            | 69%                  | 100%                  | 3                        | 3.00       |
| Provider ECEM Visits                         | 81%                  | 100%                  | 7                        | 7.00       |
| Provider General Contacts                    | 79%                  | 96%                   | 7                        | 6.72       |
| Placements with Siblings                     | 40%                  | 83%                   | Not Scored               | Not Scored |
| Placements within Legal County               | 14%                  | 75%                   | Not Scored               | Not Scored |
| Well-Being Sub-Total                         |                      |                       | 25                       | 24.72      |
| *Performance calculation descriptions can be | e found in the FY 20 | 17 RBWO PBP Measureme | ents and Standards Guide |            |