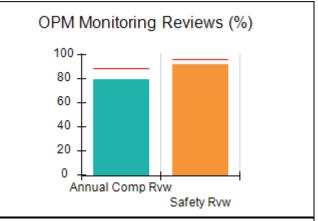

# Performance-Based Placement Measures RBWO Provider GA+SCORECARD - CCI

| Provider/Program Name: A                     | Friend's Hou                       | se - (563) - CCI                         |                                    |                                       |
|----------------------------------------------|------------------------------------|------------------------------------------|------------------------------------|---------------------------------------|
| 111 Henry Pkwy., McDonough, GA 30253         |                                    | Quarterly Sco                            | Current Quarter Score (Grade)      |                                       |
| Phone: 678-432-1630                          |                                    | Q1: 107.53 (A+)                          | Q2: 108.36 (A+)                    | 109.39%                               |
| Vendor ID# 35215                             |                                    | Q3: 107.86 (A+)                          | Q4: 109.39 (A+)                    | (A+)                                  |
| Program Census Information:                  |                                    | # Children in Care During<br>Quarter: 17 | # Placements During<br>Quarter: 17 | # Children in Care On<br>Last Day: 14 |
|                                              | Avg<br>Performance All<br>CCIs (%) | Provider<br>Performance (%)*             | Possible Points<br>(Weight)        | Provider Points<br>Earned             |
| OPM Monitoring Reviews                       |                                    |                                          |                                    |                                       |
| Annual Comprehensive Reviews                 | 88%                                | 98%                                      | 25                                 | 24.62                                 |
| Safety Reviews                               | 96%                                | 98%                                      | 15                                 | 14.77                                 |
| Monitoring Sub-Total                         |                                    |                                          | 40                                 | 39.39                                 |
| CCI Safety Outcomes                          |                                    |                                          |                                    |                                       |
| Incidence of Maltreatment                    | 0.33%                              | No Substantiated<br>Reports              | 10                                 | 10.00                                 |
| Staff Training                               | 71%                                | 100%                                     | 10                                 | 10.00                                 |
| Safety Sub-Total                             |                                    |                                          | 20                                 | 20.00                                 |
| CCI Permanency Outcomes                      |                                    |                                          |                                    |                                       |
| Placement Stability                          | 92%                                | 100%                                     | 15                                 | 15.00                                 |
| Permanency Sub-Total                         |                                    |                                          | 15                                 | 15.00                                 |
| CCI Well-Being Outcomes                      |                                    |                                          |                                    |                                       |
| EPSDT Medical Visits                         | 93%                                | 100%                                     | 4                                  | 4.00                                  |
| EPSDT Dental Visits                          | 86%                                | 100%                                     | 4                                  | 4.00                                  |
| Academic Supports                            | 69%                                | 100%                                     | 3                                  | 3.00                                  |
| Provider ECEM Visits                         | 81%                                | 100%                                     | 7                                  | 7.00                                  |
| Provider General Contacts                    | 79%                                | 100%                                     | 7                                  | 7.00                                  |
| Placements with Siblings                     | 40%                                | 87%                                      | Not Scored                         | Not Scored                            |
| Placements within Legal County               | 14%                                | 0%                                       | Not Scored                         | Not Scored                            |
| Well-Being Sub-Total                         |                                    |                                          | 25                                 | 25.00                                 |
| *Performance calculation descriptions can be | e found in the FY 20°              | 17 RBWO PBP Measureme                    | ents and Standards Guide           |                                       |