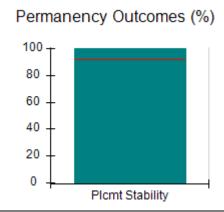

# **Quarterly Provider Comparisons to All CCIs**

indicates average for all CCIs

Placement Stability

### DHS, DFCS, Office of Provider Management

15.00

| Permanency Sub-Total                         |                      |                       | 15                       | 15.00      |
|----------------------------------------------|----------------------|-----------------------|--------------------------|------------|
| CCI Well-Being Outcomes                      |                      |                       |                          |            |
| EPSDT Medical Visits                         | 93%                  | 100%                  | 4                        | 4.00       |
| EPSDT Dental Visits                          | 86%                  | 100%                  | 4                        | 4.00       |
| Academic Supports                            | 69%                  | 100%                  | 3                        | 3.00       |
| Provider ECEM Visits                         | 81%                  | 100%                  | 7                        | 7.00       |
| Provider General Contacts                    | 79%                  | 96%                   | 7                        | 6.72       |
| Placements with Siblings                     | 40%                  | 83%                   | Not Scored               | Not Scored |
| Placements within Legal County               | 14%                  | 75%                   | Not Scored               | Not Scored |
| Well-Being Sub-Total                         |                      |                       | 25                       | 24.72      |
| *Performance calculation descriptions can be | e found in the FY 20 | 17 RBWO PBP Measureme | ents and Standards Guide |            |