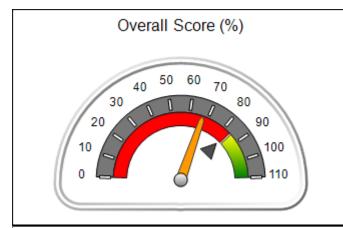

| Monitoring & Outcomes: | toring & Outcomes: Possible Points = 100 Points Earned |                    |           |  |
|------------------------|--------------------------------------------------------|--------------------|-----------|--|
|                        | Score Before Incentives Credit                         |                    |           |  |
|                        | Inc                                                    | entives Awarded    | 10.00 pts |  |
|                        |                                                        | PBP Verification   | 0.00 pts  |  |
|                        |                                                        | <b>Total Score</b> | 109.39%   |  |