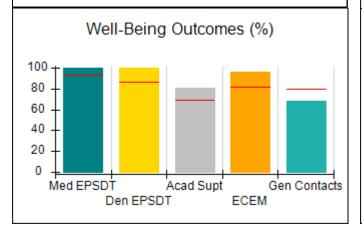

# Performance-Based Placement Measures RBWO Provider GA+SCORECARD - CCI

| Provider/Program Name: A                     | Friend's Hou                       | se - (563) - CCI                         |                                    |                                       |
|----------------------------------------------|------------------------------------|------------------------------------------|------------------------------------|---------------------------------------|
| 111 Henry Pkwy., McDonough, GA 30253         |                                    | Quarterly Sco                            | Current Quarter Score (Grade)      |                                       |
| Phone: 678-432-1630                          |                                    | Q1: 107.53 (A+)                          | Q2: 108.36 (A+)                    | 109.39%                               |
| Vendor ID# 35215                             |                                    | Q3: 107.86 (A+)                          | Q4: 109.39 (A+)                    | (A+)                                  |
| Program Census Information:                  |                                    | # Children in Care During<br>Quarter: 17 | # Placements During<br>Quarter: 17 | # Children in Care On<br>Last Day: 14 |
|                                              | Avg<br>Performance All<br>CCIs (%) | Provider<br>Performance (%)*             | Possible Points<br>(Weight)        | Provider Points<br>Earned             |
| OPM Monitoring Reviews                       |                                    |                                          |                                    |                                       |
| Annual Comprehensive Reviews                 | 88%                                | 98%                                      | 25                                 | 24.62                                 |
| Safety Reviews                               | 96%                                | 98%                                      | 15                                 | 14.77                                 |
| Monitoring Sub-Total                         |                                    |                                          | 40                                 | 39.39                                 |
| CCI Safety Outcomes                          |                                    |                                          |                                    |                                       |
| Incidence of Maltreatment                    | 0.33%                              | No Substantiated<br>Reports              | 10                                 | 10.00                                 |
| Staff Training                               | 71%                                | 100%                                     | 10                                 | 10.00                                 |
| Safety Sub-Total                             |                                    |                                          | 20                                 | 20.00                                 |
| CCI Permanency Outcomes                      |                                    |                                          |                                    |                                       |
| Placement Stability                          | 92%                                | 100%                                     | 15                                 | 15.00                                 |
| Permanency Sub-Total                         |                                    |                                          | 15                                 | 15.00                                 |
| CCI Well-Being Outcomes                      |                                    |                                          |                                    |                                       |
| EPSDT Medical Visits                         | 93%                                | 100%                                     | 4                                  | 4.00                                  |
| EPSDT Dental Visits                          | 86%                                | 100%                                     | 4                                  | 4.00                                  |
| Academic Supports                            | 69%                                | 100%                                     | 3                                  | 3.00                                  |
| Provider ECEM Visits                         | 81%                                | 100%                                     | 7                                  | 7.00                                  |
| Provider General Contacts                    | 79%                                | 100%                                     | 7                                  | 7.00                                  |
| Placements with Siblings                     | 40%                                | 87%                                      | Not Scored                         | Not Scored                            |
| Placements within Legal County               | 14%                                | 0%                                       | Not Scored                         | Not Scored                            |
| Well-Being Sub-Total                         |                                    |                                          | 25                                 | 25.00                                 |
| *Performance calculation descriptions can be | e found in the FY 20°              | 17 RBWO PBP Measureme                    | ents and Standards Guide           |                                       |