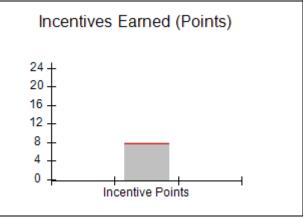

### Provider/Program Name: A Friend's House - (563) - CCI

|                                              |                                         | r                                        |                                    |                                       |
|----------------------------------------------|-----------------------------------------|------------------------------------------|------------------------------------|---------------------------------------|
| Program Census Information:                  |                                         | # Children in Care During<br>Quarter: 17 | # Placements During<br>Quarter: 17 | # Children in Care On<br>Last Day: 14 |
| CCI Incentive Credits                        | Avg<br>Performance All<br>CCIs (Points) | Provider<br>Performance (%)*             | Possible Points<br>(Weight)        | Provider Points<br>Earned             |
| Early EPSDT Medical Visits                   |                                         | 100%                                     | 2                                  | 2.00                                  |
| Early EPSDT Dental Visits                    |                                         | 100%                                     | 2                                  | 2.00                                  |
| Permanency Contacts                          |                                         | 100%                                     | 5                                  | 5.00                                  |
| Additional Academic Supports                 |                                         | 100%                                     | 2                                  | 2.00                                  |
| Active Agency Accreditation                  |                                         | 0%                                       | 4                                  | 0.00                                  |
| Staff Clinical Licensure                     |                                         | 0%                                       | 5                                  | 0.00                                  |
| Behavior Management (threshold = 0)          |                                         | 100%                                     | 4                                  | 4.00                                  |
| Incentives Total                             | 7.80                                    |                                          | 24                                 | 15.00                                 |
| Maximum total                                | combined incentive                      | credit allowed is 10 points.             | Incentives Awarded                 | 10.00                                 |
| *Performance calculation descriptions can be | e found in the FY 20                    | 17 RBWO PBP Measureme                    | ents and Standards Guide.          |                                       |