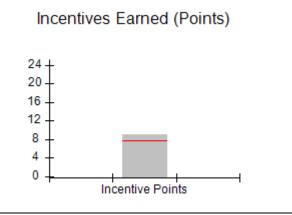

### Provider/Program Name: A Friend's House - (563) - CCI

|                                              |                                         | r                                        |                                    |                                       |
|----------------------------------------------|-----------------------------------------|------------------------------------------|------------------------------------|---------------------------------------|
| Program Census Information:                  |                                         | # Children in Care During<br>Quarter: 17 | # Placements During<br>Quarter: 17 | # Children in Care On<br>Last Day: 14 |
| CCI Incentive Credits                        | Avg<br>Performance All<br>CCIs (Points) | Provider<br>Performance (%)*             | Possible Points<br>(Weight)        | Provider Points<br>Earned             |
| Early EPSDT Medical Visits                   |                                         | 100%                                     | 2                                  | 2.00                                  |
| Early EPSDT Dental Visits                    |                                         | 100%                                     | 2                                  | 2.00                                  |
| Permanency Contacts                          |                                         | 100%                                     | 5                                  | 5.00                                  |
| Additional Academic Supports                 |                                         | 100%                                     | 2                                  | 2.00                                  |
| Active Agency Accreditation                  |                                         | 0%                                       | 4                                  | 0.00                                  |
| Staff Clinical Licensure                     |                                         | 0%                                       | 5                                  | 0.00                                  |
| Behavior Management (threshold = 0)          |                                         | 100%                                     | 4                                  | 4.00                                  |
| Incentives Total                             | 7.80                                    |                                          | 24                                 | 15.00                                 |
| Maximum total                                | combined incentive                      | credit allowed is 10 points.             | Incentives Awarded                 | 10.00                                 |
| *Performance calculation descriptions can be | e found in the FY 20                    | 17 RBWO PBP Measureme                    | ents and Standards Guide.          |                                       |