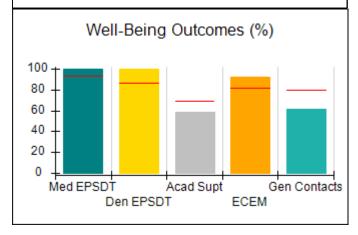

# Performance-Based Placement Measures RBWO Provider GA+SCORECARD - CCI

| Provider/Program Name: A Shelter) (5167) - CCI | CES Youth H                        | ome, Inc (forme                         | erly Appalachian                  | Children's                           |  |
|------------------------------------------------|------------------------------------|-----------------------------------------|-----------------------------------|--------------------------------------|--|
| 133 Cares Drive, Jasper, GA 30143              |                                    | Quarterly Scores (Grades)               |                                   | Current Quarter Score<br>(Grade)     |  |
| Phone: 706-253-2375                            |                                    | Q1: 83.15 (B-)                          | Q2: 95.21 (A)                     | 88.35%                               |  |
| Vendor ID# 115379                              |                                    | Q3: 96.63 (A)                           | Q4: 88.35 (B+)                    | (B+)                                 |  |
| Program Census Information:                    |                                    | # Children in Care During<br>Quarter: 8 | # Placements During<br>Quarter: 8 | # Children in Care On<br>Last Day: 7 |  |
|                                                | Avg<br>Performance All<br>CCIs (%) | Provider<br>Performance (%)*            | Possible Points<br>(Weight)       | Provider Points<br>Earned            |  |
| OPM Monitoring Reviews                         |                                    |                                         |                                   |                                      |  |
| Annual Comprehensive Reviews                   | 88%                                | 60%                                     | 25                                | 14.98                                |  |
| Safety Reviews                                 | 96%                                | 98%                                     | 15                                | 14.68                                |  |
| Monitoring Sub-Total                           |                                    |                                         | 40                                | 29.66                                |  |
| CCI Safety Outcomes                            |                                    |                                         |                                   |                                      |  |
| Incidence of Maltreatment                      | 0.33%                              | No Substantiated<br>Reports             | 10                                | 10.00                                |  |
| Staff Training                                 | 71%                                | 100%                                    | 10                                | 10.00                                |  |
| Safety Sub-Total                               |                                    |                                         | 20                                | 20.00                                |  |
| CCI Permanency Outcomes                        |                                    |                                         |                                   |                                      |  |
| Placement Stability                            | 92%                                | 88%                                     | 15                                | 13.20                                |  |
| Permanency Sub-Total                           |                                    |                                         | 15                                | 13.20                                |  |
| CCI Well-Being Outcomes                        |                                    |                                         |                                   |                                      |  |
| EPSDT Medical Visits                           | 93%                                | 75%                                     | 4                                 | 3.00                                 |  |
| EPSDT Dental Visits                            | 86%                                | 100%                                    | 4                                 | 4.00                                 |  |
| Academic Supports                              | 69%                                | 100%                                    | 3                                 | 3.00                                 |  |
| Provider ECEM Visits                           | 81%                                | 86%                                     | 7                                 | 6.02                                 |  |
| Provider General Contacts                      | 79%                                | 100%                                    | 7                                 | 7.00                                 |  |
| Placements with Siblings                       | 40%                                | 75%                                     | Not Scored                        | Not Scored                           |  |
| Placements within Legal County                 | 14%                                | 0%                                      | Not Scored                        | Not Scored                           |  |
| Well-Being Sub-Total                           |                                    |                                         | 25                                | 23.02                                |  |
| *Performance calculation descriptions can b    | e found in the FY 20               | 17 RBWO PBP Measureme                   | ents and Standards Guide          |                                      |  |