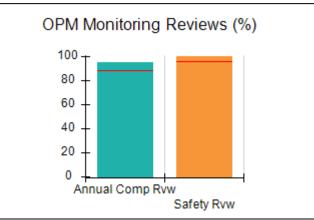

# Performance-Based Placement Measures RBWO Provider GA+SCORECARD - CCI

Report Quarter: Q4 FY2017

Provider/Program Name: Advocates for Bartow's Children - Flowering Branch Children's

| 49 Monroe Crossing, Cartersville, GA 30120 |                                    | Quarterly Scores (Grades)                |                                    | Current Quarter Score (Grade)         |
|--------------------------------------------|------------------------------------|------------------------------------------|------------------------------------|---------------------------------------|
| Phone: 770-382-6180                        |                                    | Q1: 103.28 (A+)                          | Q2: 105.10 (A+)                    | 100.20%<br>(A+)                       |
| Vendor ID# 35217                           |                                    | Q3: 107.42 (A+)                          | Q4: 100.20 (A+)                    |                                       |
| Program Census Information:                |                                    | # Children in Care During<br>Quarter: 13 | # Placements During<br>Quarter: 13 | # Children in Care On<br>Last Day: 11 |
|                                            | Avg<br>Performance All<br>CCIs (%) | Provider<br>Performance (%)*             | Possible Points<br>(Weight)        | Provider Points<br>Earned             |
| OPM Monitoring Reviews                     |                                    |                                          |                                    |                                       |
| Annual Comprehensive Reviews               | 88%                                | 95%                                      | 25                                 | 23.65                                 |
| Safety Reviews                             | 96%                                | 99%                                      | 15                                 | 14.79                                 |
| Monitoring Sub-Total                       |                                    |                                          | 40                                 | 38.44                                 |
| CCI Safety Outcomes                        |                                    |                                          |                                    |                                       |
| Incidence of Maltreatment                  | 0.33%                              | No Substantiated<br>Reports              | 10                                 | 10.00                                 |
| Staff Training                             | 71%                                | 100%                                     | 10                                 | 10.00                                 |
| Safety Sub-Total                           |                                    |                                          | 20                                 | 20.00                                 |