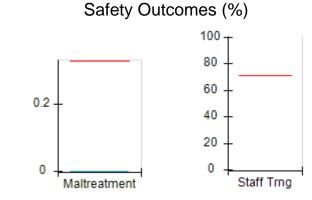

# Performance-Based Placement Measures RBWO Provider GA+SCORECARD - CCI

| Provider/Program Name: A                     | Friend's Hou                       | se - (563) - CCI                         |                                    |                                       |
|----------------------------------------------|------------------------------------|------------------------------------------|------------------------------------|---------------------------------------|
| 111 Henry Pkwy., McDonough, GA 30253         |                                    | Quarterly Sco                            | Current Quarter Score (Grade)      |                                       |
| Phone: 678-432-1630                          |                                    | Q1: 107.53 (A+)                          | Q2: 108.36 (A+)                    | 109.39%                               |
| Vendor ID# 35215                             |                                    | Q3: 107.86 (A+)                          | Q4: 109.39 (A+)                    | (A+)                                  |
| Program Census Information:                  |                                    | # Children in Care During<br>Quarter: 17 | # Placements During<br>Quarter: 17 | # Children in Care On<br>Last Day: 14 |
|                                              | Avg<br>Performance All<br>CCIs (%) | Provider<br>Performance (%)*             | Possible Points<br>(Weight)        | Provider Points<br>Earned             |
| OPM Monitoring Reviews                       |                                    |                                          |                                    |                                       |
| Annual Comprehensive Reviews                 | 88%                                | 98%                                      | 25                                 | 24.62                                 |
| Safety Reviews                               | 96%                                | 98%                                      | 15                                 | 14.77                                 |
| Monitoring Sub-Total                         |                                    |                                          | 40                                 | 39.39                                 |
| CCI Safety Outcomes                          |                                    |                                          |                                    |                                       |
| Incidence of Maltreatment                    | 0.33%                              | No Substantiated<br>Reports              | 10                                 | 10.00                                 |
| Staff Training                               | 71%                                | 100%                                     | 10                                 | 10.00                                 |
| Safety Sub-Total                             |                                    |                                          | 20                                 | 20.00                                 |
| CCI Permanency Outcomes                      |                                    |                                          |                                    |                                       |
| Placement Stability                          | 92%                                | 100%                                     | 15                                 | 15.00                                 |
| Permanency Sub-Total                         |                                    |                                          | 15                                 | 15.00                                 |
| CCI Well-Being Outcomes                      |                                    |                                          |                                    |                                       |
| EPSDT Medical Visits                         | 93%                                | 100%                                     | 4                                  | 4.00                                  |
| EPSDT Dental Visits                          | 86%                                | 100%                                     | 4                                  | 4.00                                  |
| Academic Supports                            | 69%                                | 100%                                     | 3                                  | 3.00                                  |
| Provider ECEM Visits                         | 81%                                | 100%                                     | 7                                  | 7.00                                  |
| Provider General Contacts                    | 79%                                | 100%                                     | 7                                  | 7.00                                  |
| Placements with Siblings                     | 40%                                | 87%                                      | Not Scored                         | Not Scored                            |
| Placements within Legal County               | 14%                                | 0%                                       | Not Scored                         | Not Scored                            |
| Well-Being Sub-Total                         |                                    |                                          | 25                                 | 25.00                                 |
| *Performance calculation descriptions can be | e found in the FY 20°              | 17 RBWO PBP Measureme                    | ents and Standards Guide           |                                       |