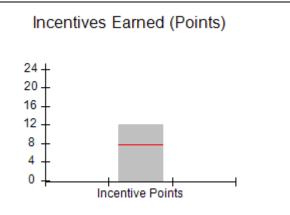

### Provider/Program Name: A Friend's House - (563) - CCI

|                                              |                                         | r                                        |                                    |                                       |
|----------------------------------------------|-----------------------------------------|------------------------------------------|------------------------------------|---------------------------------------|
| Program Census Information:                  |                                         | # Children in Care During<br>Quarter: 17 | # Placements During<br>Quarter: 17 | # Children in Care On<br>Last Day: 14 |
| CCI Incentive Credits                        | Avg<br>Performance All<br>CCIs (Points) | Provider<br>Performance (%)*             | Possible Points<br>(Weight)        | Provider Points<br>Earned             |
| Early EPSDT Medical Visits                   |                                         | 100%                                     | 2                                  | 2.00                                  |
| Early EPSDT Dental Visits                    |                                         | 100%                                     | 2                                  | 2.00                                  |
| Permanency Contacts                          |                                         | 100%                                     | 5                                  | 5.00                                  |
| Additional Academic Supports                 |                                         | 100%                                     | 2                                  | 2.00                                  |
| Active Agency Accreditation                  |                                         | 0%                                       | 4                                  | 0.00                                  |
| Staff Clinical Licensure                     |                                         | 0%                                       | 5                                  | 0.00                                  |
| Behavior Management (threshold = 0)          |                                         | 100%                                     | 4                                  | 4.00                                  |
| Incentives Total                             | 7.80                                    |                                          | 24                                 | 15.00                                 |
| Maximum total                                | combined incentive                      | credit allowed is 10 points.             | Incentives Awarded                 | 10.00                                 |
| *Performance calculation descriptions can be | e found in the FY 20                    | 17 RBWO PBP Measureme                    | ents and Standards Guide.          |                                       |