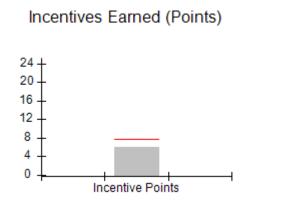

### Provider/Program Name: A Friend's House - (563) - CCI

|                                              |                                         | r                                        |                                    |                                       |
|----------------------------------------------|-----------------------------------------|------------------------------------------|------------------------------------|---------------------------------------|
| Program Census Information:                  |                                         | # Children in Care During<br>Quarter: 17 | # Placements During<br>Quarter: 17 | # Children in Care On<br>Last Day: 14 |
| CCI Incentive Credits                        | Avg<br>Performance All<br>CCIs (Points) | Provider<br>Performance (%)*             | Possible Points<br>(Weight)        | Provider Points<br>Earned             |
| Early EPSDT Medical Visits                   |                                         | 100%                                     | 2                                  | 2.00                                  |
| Early EPSDT Dental Visits                    |                                         | 100%                                     | 2                                  | 2.00                                  |
| Permanency Contacts                          |                                         | 100%                                     | 5                                  | 5.00                                  |
| Additional Academic Supports                 |                                         | 100%                                     | 2                                  | 2.00                                  |
| Active Agency Accreditation                  |                                         | 0%                                       | 4                                  | 0.00                                  |
| Staff Clinical Licensure                     |                                         | 0%                                       | 5                                  | 0.00                                  |
| Behavior Management (threshold = 0)          |                                         | 100%                                     | 4                                  | 4.00                                  |
| Incentives Total                             | 7.80                                    |                                          | 24                                 | 15.00                                 |
| Maximum total                                | combined incentive                      | credit allowed is 10 points.             | Incentives Awarded                 | 10.00                                 |
| *Performance calculation descriptions can be | e found in the FY 20                    | 17 RBWO PBP Measureme                    | ents and Standards Guide.          |                                       |