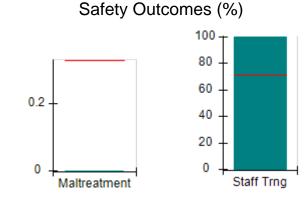

# Performance-Based Placement Measures RBWO Provider GA+SCORECARD - CCI

Report Quarter: Q4 FY2017

Provider/Program Name: Advocates for Bartow's Children - Flowering Branch Children's

| 49 Monroe Crossing, Cartersville, GA 30120 |                                    | Quarterly Scores (Grades)                |                                    | Current Quarter Score (Grade)         |
|--------------------------------------------|------------------------------------|------------------------------------------|------------------------------------|---------------------------------------|
| Phone: 770-382-6180                        |                                    | Q1: 103.28 (A+)                          | Q2: 105.10 (A+)                    | 100.20%<br>(A+)                       |
| Vendor ID# 35217                           |                                    | Q3: 107.42 (A+)                          | Q4: 100.20 (A+)                    |                                       |
| Program Census Information:                |                                    | # Children in Care During<br>Quarter: 13 | # Placements During<br>Quarter: 13 | # Children in Care On<br>Last Day: 11 |
|                                            | Avg<br>Performance All<br>CCIs (%) | Provider<br>Performance (%)*             | Possible Points<br>(Weight)        | Provider Points<br>Earned             |
| OPM Monitoring Reviews                     |                                    |                                          |                                    |                                       |
| Annual Comprehensive Reviews               | 88%                                | 95%                                      | 25                                 | 23.65                                 |
| Safety Reviews                             | 96%                                | 99%                                      | 15                                 | 14.79                                 |
| Monitoring Sub-Total                       |                                    |                                          | 40                                 | 38.44                                 |
| CCI Safety Outcomes                        |                                    |                                          |                                    |                                       |
| Incidence of Maltreatment                  | 0.33%                              | No Substantiated<br>Reports              | 10                                 | 10.00                                 |
| Staff Training                             | 71%                                | 100%                                     | 10                                 | 10.00                                 |
| Safety Sub-Total                           |                                    |                                          | 20                                 | 20.00                                 |