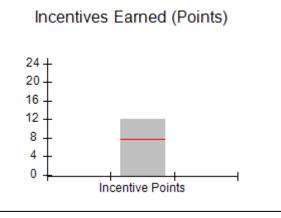

### Provider/Program Name: A Friend's House - (563) - CCI

|                                              |                                         | r                                        |                                    |                                       |
|----------------------------------------------|-----------------------------------------|------------------------------------------|------------------------------------|---------------------------------------|
| Program Census Information:                  |                                         | # Children in Care During<br>Quarter: 17 | # Placements During<br>Quarter: 17 | # Children in Care On<br>Last Day: 14 |
| CCI Incentive Credits                        | Avg<br>Performance All<br>CCIs (Points) | Provider<br>Performance (%)*             | Possible Points<br>(Weight)        | Provider Points<br>Earned             |
| Early EPSDT Medical Visits                   |                                         | 100%                                     | 2                                  | 2.00                                  |
| Early EPSDT Dental Visits                    |                                         | 100%                                     | 2                                  | 2.00                                  |
| Permanency Contacts                          |                                         | 100%                                     | 5                                  | 5.00                                  |
| Additional Academic Supports                 |                                         | 100%                                     | 2                                  | 2.00                                  |
| Active Agency Accreditation                  |                                         | 0%                                       | 4                                  | 0.00                                  |
| Staff Clinical Licensure                     |                                         | 0%                                       | 5                                  | 0.00                                  |
| Behavior Management (threshold = 0)          |                                         | 100%                                     | 4                                  | 4.00                                  |
| Incentives Total                             | 7.80                                    |                                          | 24                                 | 15.00                                 |
| Maximum total                                | combined incentive                      | credit allowed is 10 points.             | Incentives Awarded                 | 10.00                                 |
| *Performance calculation descriptions can be | e found in the FY 20                    | 17 RBWO PBP Measureme                    | ents and Standards Guide.          |                                       |