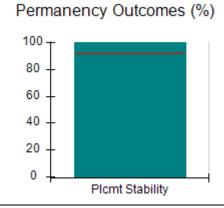

# **Quarterly Provider Comparisons to All CCIs**

indicates average for all CCIs

Placement Stability

| Permanency Sub-Total                         |                      |                       | 15                       | 15.00      |
|----------------------------------------------|----------------------|-----------------------|--------------------------|------------|
| CCI Well-Being Outcomes                      |                      |                       |                          |            |
| EPSDT Medical Visits                         | 93%                  | 100%                  | 4                        | 4.00       |
| EPSDT Dental Visits                          | 86%                  | 100%                  | 4                        | 4.00       |
| Academic Supports                            | 69%                  | 100%                  | 3                        | 3.00       |
| Provider ECEM Visits                         | 81%                  | 100%                  | 7                        | 7.00       |
| Provider General Contacts                    | 79%                  | 96%                   | 7                        | 6.72       |
| Placements with Siblings                     | 40%                  | 83%                   | Not Scored               | Not Scored |
| Placements within Legal County               | 14%                  | 75%                   | Not Scored               | Not Scored |
| Well-Being Sub-Total                         |                      |                       | 25                       | 24.72      |
| *Performance calculation descriptions can be | e found in the FY 20 | 17 RBWO PBP Measureme | ents and Standards Guide |            |