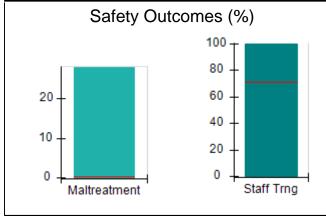

# Performance-Based Placement Measures RBWO Provider GA+SCORECARD - CCI

| Provider/Program Name: A                     | Friend's Hou                       | se - (563) - CCI                         |                                    |                                       |
|----------------------------------------------|------------------------------------|------------------------------------------|------------------------------------|---------------------------------------|
| 111 Henry Pkwy., McDonough, GA 30253         |                                    | Quarterly Sco                            | Current Quarter Score (Grade)      |                                       |
| Phone: 678-432-1630                          |                                    | Q1: 107.53 (A+)                          | Q2: 108.36 (A+)                    | 109.39%                               |
| Vendor ID# 35215                             |                                    | Q3: 107.86 (A+)                          | Q4: 109.39 (A+)                    | (A+)                                  |
| Program Census Information:                  |                                    | # Children in Care During<br>Quarter: 17 | # Placements During<br>Quarter: 17 | # Children in Care On<br>Last Day: 14 |
|                                              | Avg<br>Performance All<br>CCIs (%) | Provider<br>Performance (%)*             | Possible Points<br>(Weight)        | Provider Points<br>Earned             |
| OPM Monitoring Reviews                       |                                    |                                          |                                    |                                       |
| Annual Comprehensive Reviews                 | 88%                                | 98%                                      | 25                                 | 24.62                                 |
| Safety Reviews                               | 96%                                | 98%                                      | 15                                 | 14.77                                 |
| Monitoring Sub-Total                         |                                    |                                          | 40                                 | 39.39                                 |
| CCI Safety Outcomes                          |                                    |                                          |                                    |                                       |
| Incidence of Maltreatment                    | 0.33%                              | No Substantiated<br>Reports              | 10                                 | 10.00                                 |
| Staff Training                               | 71%                                | 100%                                     | 10                                 | 10.00                                 |
| Safety Sub-Total                             |                                    |                                          | 20                                 | 20.00                                 |
| CCI Permanency Outcomes                      |                                    |                                          |                                    |                                       |
| Placement Stability                          | 92%                                | 100%                                     | 15                                 | 15.00                                 |
| Permanency Sub-Total                         |                                    |                                          | 15                                 | 15.00                                 |
| CCI Well-Being Outcomes                      |                                    |                                          |                                    |                                       |
| EPSDT Medical Visits                         | 93%                                | 100%                                     | 4                                  | 4.00                                  |
| EPSDT Dental Visits                          | 86%                                | 100%                                     | 4                                  | 4.00                                  |
| Academic Supports                            | 69%                                | 100%                                     | 3                                  | 3.00                                  |
| Provider ECEM Visits                         | 81%                                | 100%                                     | 7                                  | 7.00                                  |
| Provider General Contacts                    | 79%                                | 100%                                     | 7                                  | 7.00                                  |
| Placements with Siblings                     | 40%                                | 87%                                      | Not Scored                         | Not Scored                            |
| Placements within Legal County               | 14%                                | 0%                                       | Not Scored                         | Not Scored                            |
| Well-Being Sub-Total                         |                                    |                                          | 25                                 | 25.00                                 |
| *Performance calculation descriptions can be | e found in the FY 20°              | 17 RBWO PBP Measureme                    | ents and Standards Guide           |                                       |