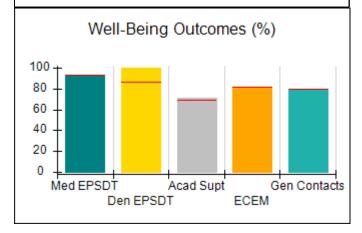

# Performance-Based Placement Measures RBWO Provider GA+SCORECARD - CCI

| Provider/Program Name: A                     | Friend's Hou                       | se - (563) - CCI                         |                                    |                                       |
|----------------------------------------------|------------------------------------|------------------------------------------|------------------------------------|---------------------------------------|
| 111 Henry Pkwy., McDonough, GA 30253         |                                    | Quarterly Sco                            | Current Quarter Score (Grade)      |                                       |
| Phone: 678-432-1630                          |                                    | Q1: 107.53 (A+)                          | Q2: 108.36 (A+)                    | 109.39%                               |
| Vendor ID# 35215                             |                                    | Q3: 107.86 (A+)                          | Q4: 109.39 (A+)                    | (A+)                                  |
| Program Census Information:                  |                                    | # Children in Care During<br>Quarter: 17 | # Placements During<br>Quarter: 17 | # Children in Care On<br>Last Day: 14 |
|                                              | Avg<br>Performance All<br>CCIs (%) | Provider<br>Performance (%)*             | Possible Points<br>(Weight)        | Provider Points<br>Earned             |
| OPM Monitoring Reviews                       |                                    |                                          |                                    |                                       |
| Annual Comprehensive Reviews                 | 88%                                | 98%                                      | 25                                 | 24.62                                 |
| Safety Reviews                               | 96%                                | 98%                                      | 15                                 | 14.77                                 |
| Monitoring Sub-Total                         |                                    |                                          | 40                                 | 39.39                                 |
| CCI Safety Outcomes                          |                                    |                                          |                                    |                                       |
| Incidence of Maltreatment                    | 0.33%                              | No Substantiated<br>Reports              | 10                                 | 10.00                                 |
| Staff Training                               | 71%                                | 100%                                     | 10                                 | 10.00                                 |
| Safety Sub-Total                             |                                    |                                          | 20                                 | 20.00                                 |
| CCI Permanency Outcomes                      |                                    |                                          |                                    |                                       |
| Placement Stability                          | 92%                                | 100%                                     | 15                                 | 15.00                                 |
| Permanency Sub-Total                         |                                    |                                          | 15                                 | 15.00                                 |
| CCI Well-Being Outcomes                      |                                    |                                          |                                    |                                       |
| EPSDT Medical Visits                         | 93%                                | 100%                                     | 4                                  | 4.00                                  |
| EPSDT Dental Visits                          | 86%                                | 100%                                     | 4                                  | 4.00                                  |
| Academic Supports                            | 69%                                | 100%                                     | 3                                  | 3.00                                  |
| Provider ECEM Visits                         | 81%                                | 100%                                     | 7                                  | 7.00                                  |
| Provider General Contacts                    | 79%                                | 100%                                     | 7                                  | 7.00                                  |
| Placements with Siblings                     | 40%                                | 87%                                      | Not Scored                         | Not Scored                            |
| Placements within Legal County               | 14%                                | 0%                                       | Not Scored                         | Not Scored                            |
| Well-Being Sub-Total                         |                                    |                                          | 25                                 | 25.00                                 |
| *Performance calculation descriptions can be | e found in the FY 20°              | 17 RBWO PBP Measureme                    | ents and Standards Guide           |                                       |