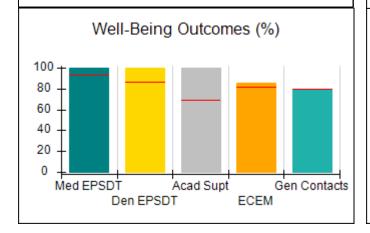

| Permanency Sub-Total                         |                      |                       | 15                       | 15.00      |
|----------------------------------------------|----------------------|-----------------------|--------------------------|------------|
| CCI Well-Being Outcomes                      |                      |                       |                          |            |
| EPSDT Medical Visits                         | 93%                  | 100%                  | 4                        | 4.00       |
| EPSDT Dental Visits                          | 86%                  | 100%                  | 4                        | 4.00       |
| Academic Supports                            | 69%                  | 100%                  | 3                        | 3.00       |
| Provider ECEM Visits                         | 81%                  | 100%                  | 7                        | 7.00       |
| Provider General Contacts                    | 79%                  | 96%                   | 7                        | 6.72       |
| Placements with Siblings                     | 40%                  | 83%                   | Not Scored               | Not Scored |
| Placements within Legal County               | 14%                  | 75%                   | Not Scored               | Not Scored |
| Well-Being Sub-Total                         |                      |                       | 25                       | 24.72      |
| *Performance calculation descriptions can be | e found in the FY 20 | 17 RBWO PBP Measureme | ents and Standards Guide |            |