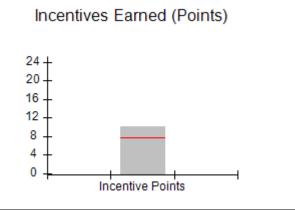

### Provider/Program Name: A Friend's House - (563) - CCI

|                                              |                                         | r                                        |                                    |                                       |
|----------------------------------------------|-----------------------------------------|------------------------------------------|------------------------------------|---------------------------------------|
| Program Census Information:                  |                                         | # Children in Care During<br>Quarter: 17 | # Placements During<br>Quarter: 17 | # Children in Care On<br>Last Day: 14 |
| CCI Incentive Credits                        | Avg<br>Performance All<br>CCIs (Points) | Provider<br>Performance (%)*             | Possible Points<br>(Weight)        | Provider Points<br>Earned             |
| Early EPSDT Medical Visits                   |                                         | 100%                                     | 2                                  | 2.00                                  |
| Early EPSDT Dental Visits                    |                                         | 100%                                     | 2                                  | 2.00                                  |
| Permanency Contacts                          |                                         | 100%                                     | 5                                  | 5.00                                  |
| Additional Academic Supports                 |                                         | 100%                                     | 2                                  | 2.00                                  |
| Active Agency Accreditation                  |                                         | 0%                                       | 4                                  | 0.00                                  |
| Staff Clinical Licensure                     |                                         | 0%                                       | 5                                  | 0.00                                  |
| Behavior Management (threshold = 0)          |                                         | 100%                                     | 4                                  | 4.00                                  |
| Incentives Total                             | 7.80                                    |                                          | 24                                 | 15.00                                 |
| Maximum total                                | combined incentive                      | credit allowed is 10 points.             | Incentives Awarded                 | 10.00                                 |
| *Performance calculation descriptions can be | e found in the FY 20                    | 17 RBWO PBP Measureme                    | ents and Standards Guide.          |                                       |