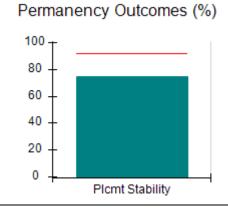

# **Quarterly Provider Comparisons to All CCIs**

indicates average for all CCIs

Placement Stability

### DHS, DFCS, Office of Provider Management

15.00