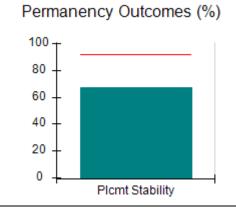

# Performance-Based Placement Measures RBWO Provider GA+SCORECARD - CCI

| Provider/Program Name: A                     | Friend's Hou                       | se - (563) - CCI                         |                                    |                                       |
|----------------------------------------------|------------------------------------|------------------------------------------|------------------------------------|---------------------------------------|
| 111 Henry Pkwy., McDonough, GA 30253         |                                    | Quarterly Sco                            | Current Quarter Score (Grade)      |                                       |
| Phone: 678-432-1630                          |                                    | Q1: 107.53 (A+)                          | Q2: 108.36 (A+)                    | 109.39%                               |
| Vendor ID# 35215                             |                                    | Q3: 107.86 (A+)                          | Q4: 109.39 (A+)                    | (A+)                                  |
| Program Census Information:                  |                                    | # Children in Care During<br>Quarter: 17 | # Placements During<br>Quarter: 17 | # Children in Care On<br>Last Day: 14 |
|                                              | Avg<br>Performance All<br>CCIs (%) | Provider<br>Performance (%)*             | Possible Points<br>(Weight)        | Provider Points<br>Earned             |
| OPM Monitoring Reviews                       |                                    |                                          |                                    |                                       |
| Annual Comprehensive Reviews                 | 88%                                | 98%                                      | 25                                 | 24.62                                 |
| Safety Reviews                               | 96%                                | 98%                                      | 15                                 | 14.77                                 |
| Monitoring Sub-Total                         |                                    |                                          | 40                                 | 39.39                                 |
| CCI Safety Outcomes                          |                                    |                                          |                                    |                                       |
| Incidence of Maltreatment                    | 0.33%                              | No Substantiated<br>Reports              | 10                                 | 10.00                                 |
| Staff Training                               | 71%                                | 100%                                     | 10                                 | 10.00                                 |
| Safety Sub-Total                             |                                    |                                          | 20                                 | 20.00                                 |
| CCI Permanency Outcomes                      |                                    |                                          |                                    |                                       |
| Placement Stability                          | 92%                                | 100%                                     | 15                                 | 15.00                                 |
| Permanency Sub-Total                         |                                    |                                          | 15                                 | 15.00                                 |
| CCI Well-Being Outcomes                      |                                    |                                          |                                    |                                       |
| EPSDT Medical Visits                         | 93%                                | 100%                                     | 4                                  | 4.00                                  |
| EPSDT Dental Visits                          | 86%                                | 100%                                     | 4                                  | 4.00                                  |
| Academic Supports                            | 69%                                | 100%                                     | 3                                  | 3.00                                  |
| Provider ECEM Visits                         | 81%                                | 100%                                     | 7                                  | 7.00                                  |
| Provider General Contacts                    | 79%                                | 100%                                     | 7                                  | 7.00                                  |
| Placements with Siblings                     | 40%                                | 87%                                      | Not Scored                         | Not Scored                            |
| Placements within Legal County               | 14%                                | 0%                                       | Not Scored                         | Not Scored                            |
| Well-Being Sub-Total                         |                                    |                                          | 25                                 | 25.00                                 |
| *Performance calculation descriptions can be | e found in the FY 20°              | 17 RBWO PBP Measureme                    | ents and Standards Guide           |                                       |

# **Quarterly Provider Comparisons to All CCIs**

indicates average for all CCIs

Placement Stability

### DHS, DFCS, Office of Provider Management

15.00