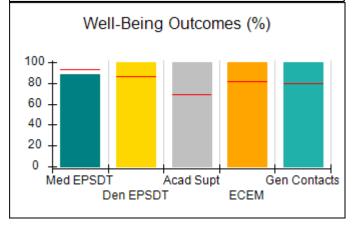

# Performance-Based Placement Measures RBWO Provider GA+SCORECARD - CCI

| Provider/Program Name: A Shelter) (5167) - CCI | CES Youth H                        | ome, Inc (forme                         | erly Appalachian                  | Children's                           |  |
|------------------------------------------------|------------------------------------|-----------------------------------------|-----------------------------------|--------------------------------------|--|
| 133 Cares Drive, Jasper, GA 30143              |                                    | Quarterly Scores (Grades)               |                                   | Current Quarter Score<br>(Grade)     |  |
| Phone: 706-253-2375                            |                                    | Q1: 83.15 (B-)                          | Q2: 95.21 (A)                     | 88.35%                               |  |
| Vendor ID# 115379                              |                                    | Q3: 96.63 (A)                           | Q4: 88.35 (B+)                    | (B+)                                 |  |
| Program Census Information:                    |                                    | # Children in Care During<br>Quarter: 8 | # Placements During<br>Quarter: 8 | # Children in Care On<br>Last Day: 7 |  |
|                                                | Avg<br>Performance All<br>CCIs (%) | Provider<br>Performance (%)*            | Possible Points<br>(Weight)       | Provider Points<br>Earned            |  |
| OPM Monitoring Reviews                         |                                    |                                         |                                   |                                      |  |
| Annual Comprehensive Reviews                   | 88%                                | 60%                                     | 25                                | 14.98                                |  |
| Safety Reviews                                 | 96%                                | 98%                                     | 15                                | 14.68                                |  |
| Monitoring Sub-Total                           |                                    |                                         | 40                                | 29.66                                |  |
| CCI Safety Outcomes                            |                                    |                                         |                                   |                                      |  |
| Incidence of Maltreatment                      | 0.33%                              | No Substantiated<br>Reports             | 10                                | 10.00                                |  |
| Staff Training                                 | 71%                                | 100%                                    | 10                                | 10.00                                |  |
| Safety Sub-Total                               |                                    |                                         | 20                                | 20.00                                |  |
| CCI Permanency Outcomes                        |                                    |                                         |                                   |                                      |  |
| Placement Stability                            | 92%                                | 88%                                     | 15                                | 13.20                                |  |
| Permanency Sub-Total                           |                                    |                                         | 15                                | 13.20                                |  |
| CCI Well-Being Outcomes                        |                                    |                                         |                                   |                                      |  |
| EPSDT Medical Visits                           | 93%                                | 75%                                     | 4                                 | 3.00                                 |  |
| EPSDT Dental Visits                            | 86%                                | 100%                                    | 4                                 | 4.00                                 |  |
| Academic Supports                              | 69%                                | 100%                                    | 3                                 | 3.00                                 |  |
| Provider ECEM Visits                           | 81%                                | 86%                                     | 7                                 | 6.02                                 |  |
| Provider General Contacts                      | 79%                                | 100%                                    | 7                                 | 7.00                                 |  |
| Placements with Siblings                       | 40%                                | 75%                                     | Not Scored                        | Not Scored                           |  |
| Placements within Legal County                 | 14%                                | 0%                                      | Not Scored                        | Not Scored                           |  |
| Well-Being Sub-Total                           |                                    |                                         | 25                                | 23.02                                |  |
| *Performance calculation descriptions can b    | e found in the FY 20               | 17 RBWO PBP Measureme                   | ents and Standards Guide          |                                      |  |