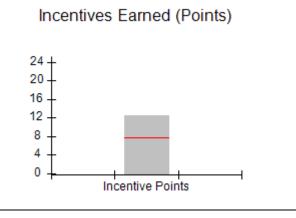

| Monitoring & Outcomes: | toring & Outcomes: Possible Points = 100 Points Earned |                    |           |  |
|------------------------|--------------------------------------------------------|--------------------|-----------|--|
|                        | Score Before Incentives Credit                         |                    |           |  |
|                        | Inc                                                    | entives Awarded    | 10.00 pts |  |
|                        |                                                        | PBP Verification   | 0.00 pts  |  |
|                        |                                                        | <b>Total Score</b> | 109.39%   |  |

### Provider/Program Name: A Friend's House - (563) - CCI

|                                              |                                         | r                                        |                                    |                                       |
|----------------------------------------------|-----------------------------------------|------------------------------------------|------------------------------------|---------------------------------------|
| Program Census Information:                  |                                         | # Children in Care During<br>Quarter: 17 | # Placements During<br>Quarter: 17 | # Children in Care On<br>Last Day: 14 |
| CCI Incentive Credits                        | Avg<br>Performance All<br>CCIs (Points) | Provider<br>Performance (%)*             | Possible Points<br>(Weight)        | Provider Points<br>Earned             |
| Early EPSDT Medical Visits                   |                                         | 100%                                     | 2                                  | 2.00                                  |
| Early EPSDT Dental Visits                    |                                         | 100%                                     | 2                                  | 2.00                                  |
| Permanency Contacts                          |                                         | 100%                                     | 5                                  | 5.00                                  |
| Additional Academic Supports                 |                                         | 100%                                     | 2                                  | 2.00                                  |
| Active Agency Accreditation                  |                                         | 0%                                       | 4                                  | 0.00                                  |
| Staff Clinical Licensure                     |                                         | 0%                                       | 5                                  | 0.00                                  |
| Behavior Management (threshold = 0)          |                                         | 100%                                     | 4                                  | 4.00                                  |
| Incentives Total                             | 7.80                                    |                                          | 24                                 | 15.00                                 |
| Maximum total                                | combined incentive                      | credit allowed is 10 points.             | Incentives Awarded                 | 10.00                                 |
| *Performance calculation descriptions can be | e found in the FY 20                    | 17 RBWO PBP Measureme                    | ents and Standards Guide.          |                                       |