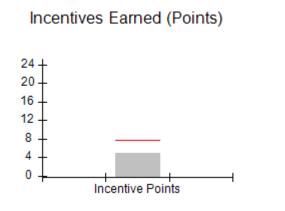

### **Quarterly Provider Comparisons to All CCIs**

indicates average for all CCIs

### Provider/Program Name: A Friend's House - (563) - CCI

|                                              |                                         | r                                        |                                    |                                       |
|----------------------------------------------|-----------------------------------------|------------------------------------------|------------------------------------|---------------------------------------|
| Program Census Information:                  |                                         | # Children in Care During<br>Quarter: 17 | # Placements During<br>Quarter: 17 | # Children in Care On<br>Last Day: 14 |
| CCI Incentive Credits                        | Avg<br>Performance All<br>CCIs (Points) | Provider<br>Performance (%)*             | Possible Points<br>(Weight)        | Provider Points<br>Earned             |
| Early EPSDT Medical Visits                   |                                         | 100%                                     | 2                                  | 2.00                                  |
| Early EPSDT Dental Visits                    |                                         | 100%                                     | 2                                  | 2.00                                  |
| Permanency Contacts                          |                                         | 100%                                     | 5                                  | 5.00                                  |
| Additional Academic Supports                 |                                         | 100%                                     | 2                                  | 2.00                                  |
| Active Agency Accreditation                  |                                         | 0%                                       | 4                                  | 0.00                                  |
| Staff Clinical Licensure                     |                                         | 0%                                       | 5                                  | 0.00                                  |
| Behavior Management (threshold = 0)          |                                         | 100%                                     | 4                                  | 4.00                                  |
| Incentives Total                             | 7.80                                    |                                          | 24                                 | 15.00                                 |
| Maximum total                                | combined incentive                      | credit allowed is 10 points.             | Incentives Awarded                 | 10.00                                 |
| *Performance calculation descriptions can be | e found in the FY 20                    | 17 RBWO PBP Measureme                    | ents and Standards Guide.          |                                       |