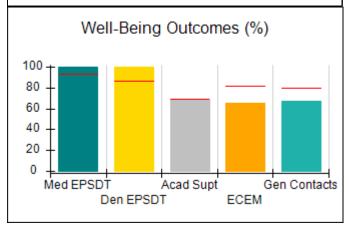

# Performance-Based Placement Measures RBWO Provider GA+SCORECARD - CCI

| Provider/Program Name: A                     | Friend's Hou                       | se - (563) - CCI                         |                                    |                                       |
|----------------------------------------------|------------------------------------|------------------------------------------|------------------------------------|---------------------------------------|
| 111 Henry Pkwy., McDonough, GA 30253         |                                    | Quarterly Sco                            | Current Quarter Score (Grade)      |                                       |
| Phone: 678-432-1630                          |                                    | Q1: 107.53 (A+)                          | Q2: 108.36 (A+)                    | 109.39%                               |
| Vendor ID# 35215                             |                                    | Q3: 107.86 (A+)                          | Q4: 109.39 (A+)                    | (A+)                                  |
| Program Census Information:                  |                                    | # Children in Care During<br>Quarter: 17 | # Placements During<br>Quarter: 17 | # Children in Care On<br>Last Day: 14 |
|                                              | Avg<br>Performance All<br>CCIs (%) | Provider<br>Performance (%)*             | Possible Points<br>(Weight)        | Provider Points<br>Earned             |
| OPM Monitoring Reviews                       |                                    |                                          |                                    |                                       |
| Annual Comprehensive Reviews                 | 88%                                | 98%                                      | 25                                 | 24.62                                 |
| Safety Reviews                               | 96%                                | 98%                                      | 15                                 | 14.77                                 |
| Monitoring Sub-Total                         |                                    |                                          | 40                                 | 39.39                                 |
| CCI Safety Outcomes                          |                                    |                                          |                                    |                                       |
| Incidence of Maltreatment                    | 0.33%                              | No Substantiated<br>Reports              | 10                                 | 10.00                                 |
| Staff Training                               | 71%                                | 100%                                     | 10                                 | 10.00                                 |
| Safety Sub-Total                             |                                    |                                          | 20                                 | 20.00                                 |
| CCI Permanency Outcomes                      |                                    |                                          |                                    |                                       |
| Placement Stability                          | 92%                                | 100%                                     | 15                                 | 15.00                                 |
| Permanency Sub-Total                         |                                    |                                          | 15                                 | 15.00                                 |
| CCI Well-Being Outcomes                      |                                    |                                          |                                    |                                       |
| EPSDT Medical Visits                         | 93%                                | 100%                                     | 4                                  | 4.00                                  |
| EPSDT Dental Visits                          | 86%                                | 100%                                     | 4                                  | 4.00                                  |
| Academic Supports                            | 69%                                | 100%                                     | 3                                  | 3.00                                  |
| Provider ECEM Visits                         | 81%                                | 100%                                     | 7                                  | 7.00                                  |
| Provider General Contacts                    | 79%                                | 100%                                     | 7                                  | 7.00                                  |
| Placements with Siblings                     | 40%                                | 87%                                      | Not Scored                         | Not Scored                            |
| Placements within Legal County               | 14%                                | 0%                                       | Not Scored                         | Not Scored                            |
| Well-Being Sub-Total                         |                                    |                                          | 25                                 | 25.00                                 |
| *Performance calculation descriptions can be | e found in the FY 20°              | 17 RBWO PBP Measureme                    | ents and Standards Guide           |                                       |

| Permanency Sub-Total                         |                      |                       | 15                       | 15.00      |
|----------------------------------------------|----------------------|-----------------------|--------------------------|------------|
| CCI Well-Being Outcomes                      |                      |                       |                          |            |
| EPSDT Medical Visits                         | 93%                  | 100%                  | 4                        | 4.00       |
| EPSDT Dental Visits                          | 86%                  | 100%                  | 4                        | 4.00       |
| Academic Supports                            | 69%                  | 100%                  | 3                        | 3.00       |
| Provider ECEM Visits                         | 81%                  | 100%                  | 7                        | 7.00       |
| Provider General Contacts                    | 79%                  | 96%                   | 7                        | 6.72       |
| Placements with Siblings                     | 40%                  | 83%                   | Not Scored               | Not Scored |
| Placements within Legal County               | 14%                  | 75%                   | Not Scored               | Not Scored |
| Well-Being Sub-Total                         |                      |                       | 25                       | 24.72      |
| *Performance calculation descriptions can be | e found in the FY 20 | 17 RBWO PBP Measureme | ents and Standards Guide |            |