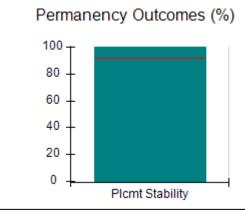

# Performance-Based Placement Measures RBWO Provider GA+SCORECARD - CCI

| Provider/Program Name: A                     | Friend's Hou                       | se - (563) - CCI                         |                                    |                                       |
|----------------------------------------------|------------------------------------|------------------------------------------|------------------------------------|---------------------------------------|
| 111 Henry Pkwy., McDonough, GA 30253         |                                    | Quarterly Sco                            | Current Quarter Score (Grade)      |                                       |
| Phone: 678-432-1630                          |                                    | Q1: 107.53 (A+)                          | Q2: 108.36 (A+)                    | 109.39%                               |
| Vendor ID# 35215                             |                                    | Q3: 107.86 (A+)                          | Q4: 109.39 (A+)                    | (A+)                                  |
| Program Census Information:                  |                                    | # Children in Care During<br>Quarter: 17 | # Placements During<br>Quarter: 17 | # Children in Care On<br>Last Day: 14 |
|                                              | Avg<br>Performance All<br>CCIs (%) | Provider<br>Performance (%)*             | Possible Points<br>(Weight)        | Provider Points<br>Earned             |
| OPM Monitoring Reviews                       |                                    |                                          |                                    |                                       |
| Annual Comprehensive Reviews                 | 88%                                | 98%                                      | 25                                 | 24.62                                 |
| Safety Reviews                               | 96%                                | 98%                                      | 15                                 | 14.77                                 |
| Monitoring Sub-Total                         |                                    |                                          | 40                                 | 39.39                                 |
| CCI Safety Outcomes                          |                                    |                                          |                                    |                                       |
| Incidence of Maltreatment                    | 0.33%                              | No Substantiated<br>Reports              | 10                                 | 10.00                                 |
| Staff Training                               | 71%                                | 100%                                     | 10                                 | 10.00                                 |
| Safety Sub-Total                             |                                    |                                          | 20                                 | 20.00                                 |
| CCI Permanency Outcomes                      |                                    |                                          |                                    |                                       |
| Placement Stability                          | 92%                                | 100%                                     | 15                                 | 15.00                                 |
| Permanency Sub-Total                         |                                    |                                          | 15                                 | 15.00                                 |
| CCI Well-Being Outcomes                      |                                    |                                          |                                    |                                       |
| EPSDT Medical Visits                         | 93%                                | 100%                                     | 4                                  | 4.00                                  |
| EPSDT Dental Visits                          | 86%                                | 100%                                     | 4                                  | 4.00                                  |
| Academic Supports                            | 69%                                | 100%                                     | 3                                  | 3.00                                  |
| Provider ECEM Visits                         | 81%                                | 100%                                     | 7                                  | 7.00                                  |
| Provider General Contacts                    | 79%                                | 100%                                     | 7                                  | 7.00                                  |
| Placements with Siblings                     | 40%                                | 87%                                      | Not Scored                         | Not Scored                            |
| Placements within Legal County               | 14%                                | 0%                                       | Not Scored                         | Not Scored                            |
| Well-Being Sub-Total                         |                                    |                                          | 25                                 | 25.00                                 |
| *Performance calculation descriptions can be | e found in the FY 20°              | 17 RBWO PBP Measureme                    | ents and Standards Guide           |                                       |