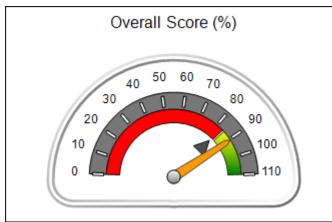

# Performance-Based Placement Measures RBWO Provider GA+SCORECARD - CCI

Report Quarter: Q4 FY2017

| Provider/Program Name: A Friend's House - (563) - CCI |                                          |                                    |                                       |  |  |
|-------------------------------------------------------|------------------------------------------|------------------------------------|---------------------------------------|--|--|
| 111 Henry Pkwy., McDonough, GA 30253                  | Quarterly Sco                            | ores (Grades)                      | Current Quarter Score (Grade)         |  |  |
| Phone: 678-432-1630                                   | Q1: 107.53 (A+)                          | Q2: 108.36 (A+)                    | 109.39%                               |  |  |
| Vendor ID# 35215                                      | Q3: 107.86 (A+)                          | Q4: 109.39 (A+)                    | (A+)                                  |  |  |
| Program Census Information:                           | # Children in Care During<br>Quarter: 17 | # Placements During<br>Quarter: 17 | # Children in Care On Last<br>Day: 14 |  |  |