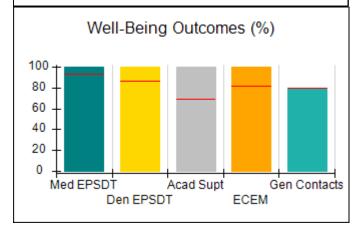

# Performance-Based Placement Measures RBWO Provider GA+SCORECARD - CCI

| Provider/Program Name: A                     | Friend's Hou                       | se - (563) - CCI                         |                                    |                                       |
|----------------------------------------------|------------------------------------|------------------------------------------|------------------------------------|---------------------------------------|
| 111 Henry Pkwy., McDonough, GA 30253         |                                    | Quarterly Sco                            | Current Quarter Score (Grade)      |                                       |
| Phone: 678-432-1630                          |                                    | Q1: 107.53 (A+)                          | Q2: 108.36 (A+)                    | 109.39%                               |
| Vendor ID# 35215                             |                                    | Q3: 107.86 (A+)                          | Q4: 109.39 (A+)                    | (A+)                                  |
| Program Census Information:                  |                                    | # Children in Care During<br>Quarter: 17 | # Placements During<br>Quarter: 17 | # Children in Care On<br>Last Day: 14 |
|                                              | Avg<br>Performance All<br>CCIs (%) | Provider<br>Performance (%)*             | Possible Points<br>(Weight)        | Provider Points<br>Earned             |
| OPM Monitoring Reviews                       |                                    |                                          |                                    |                                       |
| Annual Comprehensive Reviews                 | 88%                                | 98%                                      | 25                                 | 24.62                                 |
| Safety Reviews                               | 96%                                | 98%                                      | 15                                 | 14.77                                 |
| Monitoring Sub-Total                         |                                    |                                          | 40                                 | 39.39                                 |
| CCI Safety Outcomes                          |                                    |                                          |                                    |                                       |
| Incidence of Maltreatment                    | 0.33%                              | No Substantiated<br>Reports              | 10                                 | 10.00                                 |
| Staff Training                               | 71%                                | 100%                                     | 10                                 | 10.00                                 |
| Safety Sub-Total                             |                                    |                                          | 20                                 | 20.00                                 |
| CCI Permanency Outcomes                      |                                    |                                          |                                    |                                       |
| Placement Stability                          | 92%                                | 100%                                     | 15                                 | 15.00                                 |
| Permanency Sub-Total                         |                                    |                                          | 15                                 | 15.00                                 |
| CCI Well-Being Outcomes                      |                                    |                                          |                                    |                                       |
| EPSDT Medical Visits                         | 93%                                | 100%                                     | 4                                  | 4.00                                  |
| EPSDT Dental Visits                          | 86%                                | 100%                                     | 4                                  | 4.00                                  |
| Academic Supports                            | 69%                                | 100%                                     | 3                                  | 3.00                                  |
| Provider ECEM Visits                         | 81%                                | 100%                                     | 7                                  | 7.00                                  |
| Provider General Contacts                    | 79%                                | 100%                                     | 7                                  | 7.00                                  |
| Placements with Siblings                     | 40%                                | 87%                                      | Not Scored                         | Not Scored                            |
| Placements within Legal County               | 14%                                | 0%                                       | Not Scored                         | Not Scored                            |
| Well-Being Sub-Total                         |                                    |                                          | 25                                 | 25.00                                 |
| *Performance calculation descriptions can be | e found in the FY 20°              | 17 RBWO PBP Measureme                    | ents and Standards Guide           |                                       |