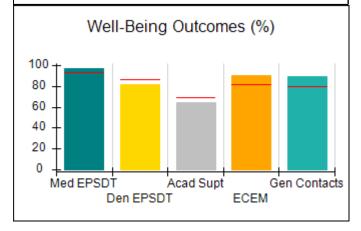

| Permanency Sub-Total                         |                      |                       | 15                       | 15.00      |
|----------------------------------------------|----------------------|-----------------------|--------------------------|------------|
| CCI Well-Being Outcomes                      |                      |                       |                          |            |
| EPSDT Medical Visits                         | 93%                  | 100%                  | 4                        | 4.00       |
| EPSDT Dental Visits                          | 86%                  | 100%                  | 4                        | 4.00       |
| Academic Supports                            | 69%                  | 100%                  | 3                        | 3.00       |
| Provider ECEM Visits                         | 81%                  | 100%                  | 7                        | 7.00       |
| Provider General Contacts                    | 79%                  | 96%                   | 7                        | 6.72       |
| Placements with Siblings                     | 40%                  | 83%                   | Not Scored               | Not Scored |
| Placements within Legal County               | 14%                  | 75%                   | Not Scored               | Not Scored |
| Well-Being Sub-Total                         |                      |                       | 25                       | 24.72      |
| *Performance calculation descriptions can be | e found in the FY 20 | 17 RBWO PBP Measureme | ents and Standards Guide |            |