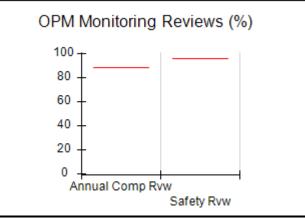

# Performance-Based Placement Measures RBWO Provider GA+SCORECARD - CCI

| Provider/Program Name: A                     | Friend's Hou                       | se - (563) - CCI                         |                                    |                                       |
|----------------------------------------------|------------------------------------|------------------------------------------|------------------------------------|---------------------------------------|
| 111 Henry Pkwy., McDonough, GA 30253         |                                    | Quarterly Sco                            | Current Quarter Score (Grade)      |                                       |
| Phone: 678-432-1630                          |                                    | Q1: 107.53 (A+)                          | Q2: 108.36 (A+)                    | 109.39%                               |
| Vendor ID# 35215                             |                                    | Q3: 107.86 (A+)                          | Q4: 109.39 (A+)                    | (A+)                                  |
| Program Census Information:                  |                                    | # Children in Care During<br>Quarter: 17 | # Placements During<br>Quarter: 17 | # Children in Care On<br>Last Day: 14 |
|                                              | Avg<br>Performance All<br>CCIs (%) | Provider<br>Performance (%)*             | Possible Points<br>(Weight)        | Provider Points<br>Earned             |
| OPM Monitoring Reviews                       |                                    |                                          |                                    |                                       |
| Annual Comprehensive Reviews                 | 88%                                | 98%                                      | 25                                 | 24.62                                 |
| Safety Reviews                               | 96%                                | 98%                                      | 15                                 | 14.77                                 |
| Monitoring Sub-Total                         |                                    |                                          | 40                                 | 39.39                                 |
| CCI Safety Outcomes                          |                                    |                                          |                                    |                                       |
| Incidence of Maltreatment                    | 0.33%                              | No Substantiated<br>Reports              | 10                                 | 10.00                                 |
| Staff Training                               | 71%                                | 100%                                     | 10                                 | 10.00                                 |
| Safety Sub-Total                             |                                    |                                          | 20                                 | 20.00                                 |
| CCI Permanency Outcomes                      |                                    |                                          |                                    |                                       |
| Placement Stability                          | 92%                                | 100%                                     | 15                                 | 15.00                                 |
| Permanency Sub-Total                         |                                    |                                          | 15                                 | 15.00                                 |
| CCI Well-Being Outcomes                      |                                    |                                          |                                    |                                       |
| EPSDT Medical Visits                         | 93%                                | 100%                                     | 4                                  | 4.00                                  |
| EPSDT Dental Visits                          | 86%                                | 100%                                     | 4                                  | 4.00                                  |
| Academic Supports                            | 69%                                | 100%                                     | 3                                  | 3.00                                  |
| Provider ECEM Visits                         | 81%                                | 100%                                     | 7                                  | 7.00                                  |
| Provider General Contacts                    | 79%                                | 100%                                     | 7                                  | 7.00                                  |
| Placements with Siblings                     | 40%                                | 87%                                      | Not Scored                         | Not Scored                            |
| Placements within Legal County               | 14%                                | 0%                                       | Not Scored                         | Not Scored                            |
| Well-Being Sub-Total                         |                                    |                                          | 25                                 | 25.00                                 |
| *Performance calculation descriptions can be | e found in the FY 20°              | 17 RBWO PBP Measureme                    | ents and Standards Guide           |                                       |