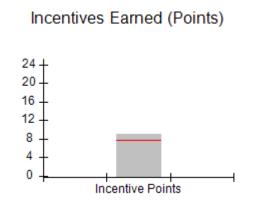

### Provider/Program Name: A Friend's House - (563) - CCI

|                                              |                                         | r                                        |                                    |                                       |
|----------------------------------------------|-----------------------------------------|------------------------------------------|------------------------------------|---------------------------------------|
| Program Census Information:                  |                                         | # Children in Care During<br>Quarter: 17 | # Placements During<br>Quarter: 17 | # Children in Care On<br>Last Day: 14 |
| CCI Incentive Credits                        | Avg<br>Performance All<br>CCIs (Points) | Provider<br>Performance (%)*             | Possible Points<br>(Weight)        | Provider Points<br>Earned             |
| Early EPSDT Medical Visits                   |                                         | 100%                                     | 2                                  | 2.00                                  |
| Early EPSDT Dental Visits                    |                                         | 100%                                     | 2                                  | 2.00                                  |
| Permanency Contacts                          |                                         | 100%                                     | 5                                  | 5.00                                  |
| Additional Academic Supports                 |                                         | 100%                                     | 2                                  | 2.00                                  |
| Active Agency Accreditation                  |                                         | 0%                                       | 4                                  | 0.00                                  |
| Staff Clinical Licensure                     |                                         | 0%                                       | 5                                  | 0.00                                  |
| Behavior Management (threshold = 0)          |                                         | 100%                                     | 4                                  | 4.00                                  |
| Incentives Total                             | 7.80                                    |                                          | 24                                 | 15.00                                 |
| Maximum total                                | combined incentive                      | credit allowed is 10 points.             | Incentives Awarded                 | 10.00                                 |
| *Performance calculation descriptions can be | e found in the FY 20                    | 17 RBWO PBP Measureme                    | ents and Standards Guide.          |                                       |