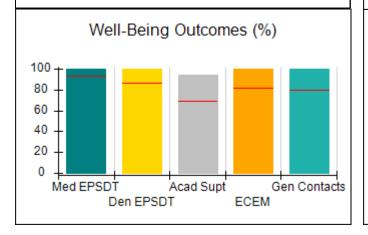

# Performance-Based Placement Measures RBWO Provider GA+SCORECARD - CCI

| Provider/Program Name: A                     | Friend's Hou                       | se - (563) - CCI                         |                                    |                                       |
|----------------------------------------------|------------------------------------|------------------------------------------|------------------------------------|---------------------------------------|
| 111 Henry Pkwy., McDonough, GA 30253         |                                    | Quarterly Sco                            | Current Quarter Score (Grade)      |                                       |
| Phone: 678-432-1630                          |                                    | Q1: 107.53 (A+)                          | Q2: 108.36 (A+)                    | 109.39%                               |
| Vendor ID# 35215                             |                                    | Q3: 107.86 (A+)                          | Q4: 109.39 (A+)                    | (A+)                                  |
| Program Census Information:                  |                                    | # Children in Care During<br>Quarter: 17 | # Placements During<br>Quarter: 17 | # Children in Care On<br>Last Day: 14 |
|                                              | Avg<br>Performance All<br>CCIs (%) | Provider<br>Performance (%)*             | Possible Points<br>(Weight)        | Provider Points<br>Earned             |
| OPM Monitoring Reviews                       |                                    |                                          |                                    |                                       |
| Annual Comprehensive Reviews                 | 88%                                | 98%                                      | 25                                 | 24.62                                 |
| Safety Reviews                               | 96%                                | 98%                                      | 15                                 | 14.77                                 |
| Monitoring Sub-Total                         |                                    |                                          | 40                                 | 39.39                                 |
| CCI Safety Outcomes                          |                                    |                                          |                                    |                                       |
| Incidence of Maltreatment                    | 0.33%                              | No Substantiated<br>Reports              | 10                                 | 10.00                                 |
| Staff Training                               | 71%                                | 100%                                     | 10                                 | 10.00                                 |
| Safety Sub-Total                             |                                    |                                          | 20                                 | 20.00                                 |
| CCI Permanency Outcomes                      |                                    |                                          |                                    |                                       |
| Placement Stability                          | 92%                                | 100%                                     | 15                                 | 15.00                                 |
| Permanency Sub-Total                         |                                    |                                          | 15                                 | 15.00                                 |
| CCI Well-Being Outcomes                      |                                    |                                          |                                    |                                       |
| EPSDT Medical Visits                         | 93%                                | 100%                                     | 4                                  | 4.00                                  |
| EPSDT Dental Visits                          | 86%                                | 100%                                     | 4                                  | 4.00                                  |
| Academic Supports                            | 69%                                | 100%                                     | 3                                  | 3.00                                  |
| Provider ECEM Visits                         | 81%                                | 100%                                     | 7                                  | 7.00                                  |
| Provider General Contacts                    | 79%                                | 100%                                     | 7                                  | 7.00                                  |
| Placements with Siblings                     | 40%                                | 87%                                      | Not Scored                         | Not Scored                            |
| Placements within Legal County               | 14%                                | 0%                                       | Not Scored                         | Not Scored                            |
| Well-Being Sub-Total                         |                                    |                                          | 25                                 | 25.00                                 |
| *Performance calculation descriptions can be | e found in the FY 20°              | 17 RBWO PBP Measureme                    | ents and Standards Guide           |                                       |