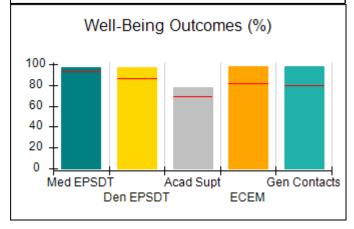

# Performance-Based Placement Measures RBWO Provider GA+SCORECARD - CCI

| Provider/Program Name: A                     | Friend's Hou                       | se - (563) - CCI                         |                                    |                                       |
|----------------------------------------------|------------------------------------|------------------------------------------|------------------------------------|---------------------------------------|
| 111 Henry Pkwy., McDonough, GA 30253         |                                    | Quarterly Sco                            | Current Quarter Score (Grade)      |                                       |
| Phone: 678-432-1630                          |                                    | Q1: 107.53 (A+)                          | Q2: 108.36 (A+)                    | 109.39%                               |
| Vendor ID# 35215                             |                                    | Q3: 107.86 (A+)                          | Q4: 109.39 (A+)                    | (A+)                                  |
| Program Census Information:                  |                                    | # Children in Care During<br>Quarter: 17 | # Placements During<br>Quarter: 17 | # Children in Care On<br>Last Day: 14 |
|                                              | Avg<br>Performance All<br>CCIs (%) | Provider<br>Performance (%)*             | Possible Points<br>(Weight)        | Provider Points<br>Earned             |
| OPM Monitoring Reviews                       |                                    |                                          |                                    |                                       |
| Annual Comprehensive Reviews                 | 88%                                | 98%                                      | 25                                 | 24.62                                 |
| Safety Reviews                               | 96%                                | 98%                                      | 15                                 | 14.77                                 |
| Monitoring Sub-Total                         |                                    |                                          | 40                                 | 39.39                                 |
| CCI Safety Outcomes                          |                                    |                                          |                                    |                                       |
| Incidence of Maltreatment                    | 0.33%                              | No Substantiated<br>Reports              | 10                                 | 10.00                                 |
| Staff Training                               | 71%                                | 100%                                     | 10                                 | 10.00                                 |
| Safety Sub-Total                             |                                    |                                          | 20                                 | 20.00                                 |
| CCI Permanency Outcomes                      |                                    |                                          |                                    |                                       |
| Placement Stability                          | 92%                                | 100%                                     | 15                                 | 15.00                                 |
| Permanency Sub-Total                         |                                    |                                          | 15                                 | 15.00                                 |
| CCI Well-Being Outcomes                      |                                    |                                          |                                    |                                       |
| EPSDT Medical Visits                         | 93%                                | 100%                                     | 4                                  | 4.00                                  |
| EPSDT Dental Visits                          | 86%                                | 100%                                     | 4                                  | 4.00                                  |
| Academic Supports                            | 69%                                | 100%                                     | 3                                  | 3.00                                  |
| Provider ECEM Visits                         | 81%                                | 100%                                     | 7                                  | 7.00                                  |
| Provider General Contacts                    | 79%                                | 100%                                     | 7                                  | 7.00                                  |
| Placements with Siblings                     | 40%                                | 87%                                      | Not Scored                         | Not Scored                            |
| Placements within Legal County               | 14%                                | 0%                                       | Not Scored                         | Not Scored                            |
| Well-Being Sub-Total                         |                                    |                                          | 25                                 | 25.00                                 |
| *Performance calculation descriptions can be | e found in the FY 20°              | 17 RBWO PBP Measureme                    | ents and Standards Guide           |                                       |