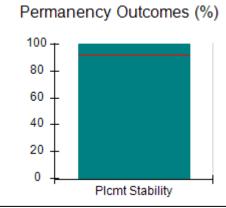

# Performance-Based Placement Measures RBWO Provider GA+SCORECARD - CCI

| Provider/Program Name: A                     | Friend's Hou                       | se - (563) - CCI                         |                                    |                                       |
|----------------------------------------------|------------------------------------|------------------------------------------|------------------------------------|---------------------------------------|
| 111 Henry Pkwy., McDonough, GA 30253         |                                    | Quarterly Sco                            | Current Quarter Score (Grade)      |                                       |
| Phone: 678-432-1630                          |                                    | Q1: 107.53 (A+)                          | Q2: 108.36 (A+)                    | 109.39%                               |
| Vendor ID# 35215                             |                                    | Q3: 107.86 (A+)                          | Q4: 109.39 (A+)                    | (A+)                                  |
| Program Census Information:                  |                                    | # Children in Care During<br>Quarter: 17 | # Placements During<br>Quarter: 17 | # Children in Care On<br>Last Day: 14 |
|                                              | Avg<br>Performance All<br>CCIs (%) | Provider<br>Performance (%)*             | Possible Points<br>(Weight)        | Provider Points<br>Earned             |
| OPM Monitoring Reviews                       |                                    |                                          |                                    |                                       |
| Annual Comprehensive Reviews                 | 88%                                | 98%                                      | 25                                 | 24.62                                 |
| Safety Reviews                               | 96%                                | 98%                                      | 15                                 | 14.77                                 |
| Monitoring Sub-Total                         |                                    |                                          | 40                                 | 39.39                                 |
| CCI Safety Outcomes                          |                                    |                                          |                                    |                                       |
| Incidence of Maltreatment                    | 0.33%                              | No Substantiated<br>Reports              | 10                                 | 10.00                                 |
| Staff Training                               | 71%                                | 100%                                     | 10                                 | 10.00                                 |
| Safety Sub-Total                             |                                    |                                          | 20                                 | 20.00                                 |
| CCI Permanency Outcomes                      |                                    |                                          |                                    |                                       |
| Placement Stability                          | 92%                                | 100%                                     | 15                                 | 15.00                                 |
| Permanency Sub-Total                         |                                    |                                          | 15                                 | 15.00                                 |
| CCI Well-Being Outcomes                      |                                    |                                          |                                    |                                       |
| EPSDT Medical Visits                         | 93%                                | 100%                                     | 4                                  | 4.00                                  |
| EPSDT Dental Visits                          | 86%                                | 100%                                     | 4                                  | 4.00                                  |
| Academic Supports                            | 69%                                | 100%                                     | 3                                  | 3.00                                  |
| Provider ECEM Visits                         | 81%                                | 100%                                     | 7                                  | 7.00                                  |
| Provider General Contacts                    | 79%                                | 100%                                     | 7                                  | 7.00                                  |
| Placements with Siblings                     | 40%                                | 87%                                      | Not Scored                         | Not Scored                            |
| Placements within Legal County               | 14%                                | 0%                                       | Not Scored                         | Not Scored                            |
| Well-Being Sub-Total                         |                                    |                                          | 25                                 | 25.00                                 |
| *Performance calculation descriptions can be | e found in the FY 20°              | 17 RBWO PBP Measureme                    | ents and Standards Guide           |                                       |

# **Quarterly Provider Comparisons to All CCIs**

indicates average for all CCIs

Placement Stability