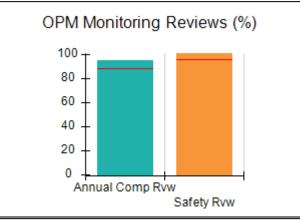

# Performance-Based Placement Measures RBWO Provider GA+SCORECARD - CCI

| Provider/Program Name: A                     | Friend's Hou                       | se - (563) - CCI                         |                                    |                                       |
|----------------------------------------------|------------------------------------|------------------------------------------|------------------------------------|---------------------------------------|
| 111 Henry Pkwy., McDonough, GA 30253         |                                    | Quarterly Sco                            | Current Quarter Score (Grade)      |                                       |
| Phone: 678-432-1630                          |                                    | Q1: 107.53 (A+)                          | Q2: 108.36 (A+)                    | 109.39%                               |
| Vendor ID# 35215                             |                                    | Q3: 107.86 (A+)                          | Q4: 109.39 (A+)                    | (A+)                                  |
| Program Census Information:                  |                                    | # Children in Care During<br>Quarter: 17 | # Placements During<br>Quarter: 17 | # Children in Care On<br>Last Day: 14 |
|                                              | Avg<br>Performance All<br>CCIs (%) | Provider<br>Performance (%)*             | Possible Points<br>(Weight)        | Provider Points<br>Earned             |
| OPM Monitoring Reviews                       |                                    |                                          |                                    |                                       |
| Annual Comprehensive Reviews                 | 88%                                | 98%                                      | 25                                 | 24.62                                 |
| Safety Reviews                               | 96%                                | 98%                                      | 15                                 | 14.77                                 |
| Monitoring Sub-Total                         |                                    |                                          | 40                                 | 39.39                                 |
| CCI Safety Outcomes                          |                                    |                                          |                                    |                                       |
| Incidence of Maltreatment                    | 0.33%                              | No Substantiated<br>Reports              | 10                                 | 10.00                                 |
| Staff Training                               | 71%                                | 100%                                     | 10                                 | 10.00                                 |
| Safety Sub-Total                             |                                    |                                          | 20                                 | 20.00                                 |
| CCI Permanency Outcomes                      |                                    |                                          |                                    |                                       |
| Placement Stability                          | 92%                                | 100%                                     | 15                                 | 15.00                                 |
| Permanency Sub-Total                         |                                    |                                          | 15                                 | 15.00                                 |
| CCI Well-Being Outcomes                      |                                    |                                          |                                    |                                       |
| EPSDT Medical Visits                         | 93%                                | 100%                                     | 4                                  | 4.00                                  |
| EPSDT Dental Visits                          | 86%                                | 100%                                     | 4                                  | 4.00                                  |
| Academic Supports                            | 69%                                | 100%                                     | 3                                  | 3.00                                  |
| Provider ECEM Visits                         | 81%                                | 100%                                     | 7                                  | 7.00                                  |
| Provider General Contacts                    | 79%                                | 100%                                     | 7                                  | 7.00                                  |
| Placements with Siblings                     | 40%                                | 87%                                      | Not Scored                         | Not Scored                            |
| Placements within Legal County               | 14%                                | 0%                                       | Not Scored                         | Not Scored                            |
| Well-Being Sub-Total                         |                                    |                                          | 25                                 | 25.00                                 |
| *Performance calculation descriptions can be | e found in the FY 20°              | 17 RBWO PBP Measureme                    | ents and Standards Guide           |                                       |