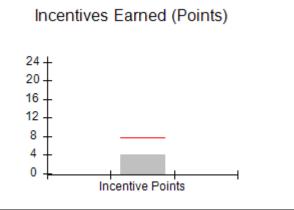

### Provider/Program Name: A Friend's House - (563) - CCI

|                                              |                                         | r                                        |                                    |                                       |
|----------------------------------------------|-----------------------------------------|------------------------------------------|------------------------------------|---------------------------------------|
| Program Census Information:                  |                                         | # Children in Care During<br>Quarter: 17 | # Placements During<br>Quarter: 17 | # Children in Care On<br>Last Day: 14 |
| CCI Incentive Credits                        | Avg<br>Performance All<br>CCIs (Points) | Provider<br>Performance (%)*             | Possible Points<br>(Weight)        | Provider Points<br>Earned             |
| Early EPSDT Medical Visits                   |                                         | 100%                                     | 2                                  | 2.00                                  |
| Early EPSDT Dental Visits                    |                                         | 100%                                     | 2                                  | 2.00                                  |
| Permanency Contacts                          |                                         | 100%                                     | 5                                  | 5.00                                  |
| Additional Academic Supports                 |                                         | 100%                                     | 2                                  | 2.00                                  |
| Active Agency Accreditation                  |                                         | 0%                                       | 4                                  | 0.00                                  |
| Staff Clinical Licensure                     |                                         | 0%                                       | 5                                  | 0.00                                  |
| Behavior Management (threshold = 0)          |                                         | 100%                                     | 4                                  | 4.00                                  |
| Incentives Total                             | 7.80                                    |                                          | 24                                 | 15.00                                 |
| Maximum total                                | combined incentive                      | credit allowed is 10 points.             | Incentives Awarded                 | 10.00                                 |
| *Performance calculation descriptions can be | e found in the FY 20                    | 17 RBWO PBP Measureme                    | ents and Standards Guide.          |                                       |