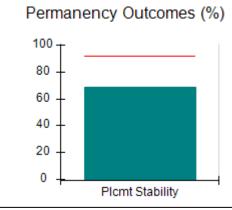

# Performance-Based Placement Measures RBWO Provider GA+SCORECARD - CCI

| Provider/Program Name: A                     | Friend's Hou                       | se - (563) - CCI                         |                                    |                                       |
|----------------------------------------------|------------------------------------|------------------------------------------|------------------------------------|---------------------------------------|
| 111 Henry Pkwy., McDonough, GA 30253         |                                    | Quarterly Sco                            | Current Quarter Score (Grade)      |                                       |
| Phone: 678-432-1630                          |                                    | Q1: 107.53 (A+)                          | Q2: 108.36 (A+)                    | 109.39%                               |
| Vendor ID# 35215                             |                                    | Q3: 107.86 (A+)                          | Q4: 109.39 (A+)                    | (A+)                                  |
| Program Census Information:                  |                                    | # Children in Care During<br>Quarter: 17 | # Placements During<br>Quarter: 17 | # Children in Care On<br>Last Day: 14 |
|                                              | Avg<br>Performance All<br>CCIs (%) | Provider<br>Performance (%)*             | Possible Points<br>(Weight)        | Provider Points<br>Earned             |
| OPM Monitoring Reviews                       |                                    |                                          |                                    |                                       |
| Annual Comprehensive Reviews                 | 88%                                | 98%                                      | 25                                 | 24.62                                 |
| Safety Reviews                               | 96%                                | 98%                                      | 15                                 | 14.77                                 |
| Monitoring Sub-Total                         |                                    |                                          | 40                                 | 39.39                                 |
| CCI Safety Outcomes                          |                                    |                                          |                                    |                                       |
| Incidence of Maltreatment                    | 0.33%                              | No Substantiated<br>Reports              | 10                                 | 10.00                                 |
| Staff Training                               | 71%                                | 100%                                     | 10                                 | 10.00                                 |
| Safety Sub-Total                             |                                    |                                          | 20                                 | 20.00                                 |
| CCI Permanency Outcomes                      |                                    |                                          |                                    |                                       |
| Placement Stability                          | 92%                                | 100%                                     | 15                                 | 15.00                                 |
| Permanency Sub-Total                         |                                    |                                          | 15                                 | 15.00                                 |
| CCI Well-Being Outcomes                      |                                    |                                          |                                    |                                       |
| EPSDT Medical Visits                         | 93%                                | 100%                                     | 4                                  | 4.00                                  |
| EPSDT Dental Visits                          | 86%                                | 100%                                     | 4                                  | 4.00                                  |
| Academic Supports                            | 69%                                | 100%                                     | 3                                  | 3.00                                  |
| Provider ECEM Visits                         | 81%                                | 100%                                     | 7                                  | 7.00                                  |
| Provider General Contacts                    | 79%                                | 100%                                     | 7                                  | 7.00                                  |
| Placements with Siblings                     | 40%                                | 87%                                      | Not Scored                         | Not Scored                            |
| Placements within Legal County               | 14%                                | 0%                                       | Not Scored                         | Not Scored                            |
| Well-Being Sub-Total                         |                                    |                                          | 25                                 | 25.00                                 |
| *Performance calculation descriptions can be | e found in the FY 20°              | 17 RBWO PBP Measureme                    | ents and Standards Guide           |                                       |