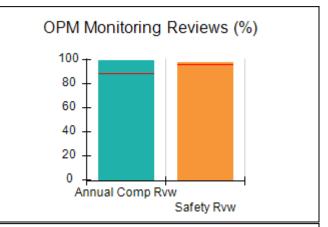

# Performance-Based Placement Measures RBWO Provider GA+SCORECARD - CCI

| Provider/Program Name: A                     | Friend's Hou                       | se - (563) - CCI                         |                                    |                                       |
|----------------------------------------------|------------------------------------|------------------------------------------|------------------------------------|---------------------------------------|
| 111 Henry Pkwy., McDonough, GA 30253         |                                    | Quarterly Sco                            | Current Quarter Score (Grade)      |                                       |
| Phone: 678-432-1630                          |                                    | Q1: 107.53 (A+)                          | Q2: 108.36 (A+)                    | 109.39%                               |
| Vendor ID# 35215                             |                                    | Q3: 107.86 (A+)                          | Q4: 109.39 (A+)                    | (A+)                                  |
| Program Census Information:                  |                                    | # Children in Care During<br>Quarter: 17 | # Placements During<br>Quarter: 17 | # Children in Care On<br>Last Day: 14 |
|                                              | Avg<br>Performance All<br>CCIs (%) | Provider<br>Performance (%)*             | Possible Points<br>(Weight)        | Provider Points<br>Earned             |
| OPM Monitoring Reviews                       |                                    |                                          |                                    |                                       |
| Annual Comprehensive Reviews                 | 88%                                | 98%                                      | 25                                 | 24.62                                 |
| Safety Reviews                               | 96%                                | 98%                                      | 15                                 | 14.77                                 |
| Monitoring Sub-Total                         |                                    |                                          | 40                                 | 39.39                                 |
| CCI Safety Outcomes                          |                                    |                                          |                                    |                                       |
| Incidence of Maltreatment                    | 0.33%                              | No Substantiated<br>Reports              | 10                                 | 10.00                                 |
| Staff Training                               | 71%                                | 100%                                     | 10                                 | 10.00                                 |
| Safety Sub-Total                             |                                    |                                          | 20                                 | 20.00                                 |
| CCI Permanency Outcomes                      |                                    |                                          |                                    |                                       |
| Placement Stability                          | 92%                                | 100%                                     | 15                                 | 15.00                                 |
| Permanency Sub-Total                         |                                    |                                          | 15                                 | 15.00                                 |
| CCI Well-Being Outcomes                      |                                    |                                          |                                    |                                       |
| EPSDT Medical Visits                         | 93%                                | 100%                                     | 4                                  | 4.00                                  |
| EPSDT Dental Visits                          | 86%                                | 100%                                     | 4                                  | 4.00                                  |
| Academic Supports                            | 69%                                | 100%                                     | 3                                  | 3.00                                  |
| Provider ECEM Visits                         | 81%                                | 100%                                     | 7                                  | 7.00                                  |
| Provider General Contacts                    | 79%                                | 100%                                     | 7                                  | 7.00                                  |
| Placements with Siblings                     | 40%                                | 87%                                      | Not Scored                         | Not Scored                            |
| Placements within Legal County               | 14%                                | 0%                                       | Not Scored                         | Not Scored                            |
| Well-Being Sub-Total                         |                                    |                                          | 25                                 | 25.00                                 |
| *Performance calculation descriptions can be | e found in the FY 20°              | 17 RBWO PBP Measureme                    | ents and Standards Guide           |                                       |