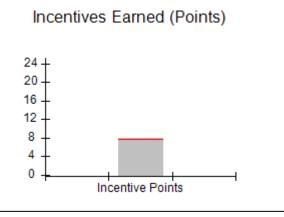

### Provider/Program Name: A Friend's House - (563) - CCI

|                                              |                                         | r                                        |                                    |                                       |
|----------------------------------------------|-----------------------------------------|------------------------------------------|------------------------------------|---------------------------------------|
| Program Census Information:                  |                                         | # Children in Care During<br>Quarter: 17 | # Placements During<br>Quarter: 17 | # Children in Care On<br>Last Day: 14 |
| CCI Incentive Credits                        | Avg<br>Performance All<br>CCIs (Points) | Provider<br>Performance (%)*             | Possible Points<br>(Weight)        | Provider Points<br>Earned             |
| Early EPSDT Medical Visits                   |                                         | 100%                                     | 2                                  | 2.00                                  |
| Early EPSDT Dental Visits                    |                                         | 100%                                     | 2                                  | 2.00                                  |
| Permanency Contacts                          |                                         | 100%                                     | 5                                  | 5.00                                  |
| Additional Academic Supports                 |                                         | 100%                                     | 2                                  | 2.00                                  |
| Active Agency Accreditation                  |                                         | 0%                                       | 4                                  | 0.00                                  |
| Staff Clinical Licensure                     |                                         | 0%                                       | 5                                  | 0.00                                  |
| Behavior Management (threshold = 0)          |                                         | 100%                                     | 4                                  | 4.00                                  |
| Incentives Total                             | 7.80                                    |                                          | 24                                 | 15.00                                 |
| Maximum total                                | combined incentive                      | credit allowed is 10 points.             | Incentives Awarded                 | 10.00                                 |
| *Performance calculation descriptions can be | e found in the FY 20                    | 17 RBWO PBP Measureme                    | ents and Standards Guide.          |                                       |