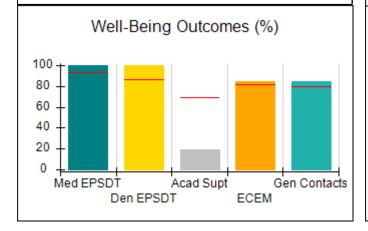

| Permanency Sub-Total                         |                      |                       | 15                       | 15.00      |
|----------------------------------------------|----------------------|-----------------------|--------------------------|------------|
| CCI Well-Being Outcomes                      |                      |                       |                          |            |
| EPSDT Medical Visits                         | 93%                  | 100%                  | 4                        | 4.00       |
| EPSDT Dental Visits                          | 86%                  | 100%                  | 4                        | 4.00       |
| Academic Supports                            | 69%                  | 100%                  | 3                        | 3.00       |
| Provider ECEM Visits                         | 81%                  | 100%                  | 7                        | 7.00       |
| Provider General Contacts                    | 79%                  | 96%                   | 7                        | 6.72       |
| Placements with Siblings                     | 40%                  | 83%                   | Not Scored               | Not Scored |
| Placements within Legal County               | 14%                  | 75%                   | Not Scored               | Not Scored |
| Well-Being Sub-Total                         |                      |                       | 25                       | 24.72      |
| *Performance calculation descriptions can be | e found in the FY 20 | 17 RBWO PBP Measureme | ents and Standards Guide |            |