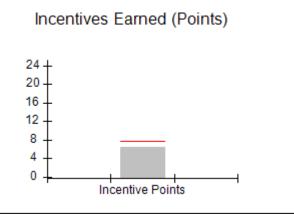

### Provider/Program Name: A Friend's House - (563) - CCI

|                                              |                                         | r                                        |                                    |                                       |
|----------------------------------------------|-----------------------------------------|------------------------------------------|------------------------------------|---------------------------------------|
| Program Census Information:                  |                                         | # Children in Care During<br>Quarter: 17 | # Placements During<br>Quarter: 17 | # Children in Care On<br>Last Day: 14 |
| CCI Incentive Credits                        | Avg<br>Performance All<br>CCIs (Points) | Provider<br>Performance (%)*             | Possible Points<br>(Weight)        | Provider Points<br>Earned             |
| Early EPSDT Medical Visits                   |                                         | 100%                                     | 2                                  | 2.00                                  |
| Early EPSDT Dental Visits                    |                                         | 100%                                     | 2                                  | 2.00                                  |
| Permanency Contacts                          |                                         | 100%                                     | 5                                  | 5.00                                  |
| Additional Academic Supports                 |                                         | 100%                                     | 2                                  | 2.00                                  |
| Active Agency Accreditation                  |                                         | 0%                                       | 4                                  | 0.00                                  |
| Staff Clinical Licensure                     |                                         | 0%                                       | 5                                  | 0.00                                  |
| Behavior Management (threshold = 0)          |                                         | 100%                                     | 4                                  | 4.00                                  |
| Incentives Total                             | 7.80                                    |                                          | 24                                 | 15.00                                 |
| Maximum total                                | combined incentive                      | credit allowed is 10 points.             | Incentives Awarded                 | 10.00                                 |
| *Performance calculation descriptions can be | e found in the FY 20                    | 17 RBWO PBP Measureme                    | ents and Standards Guide.          |                                       |