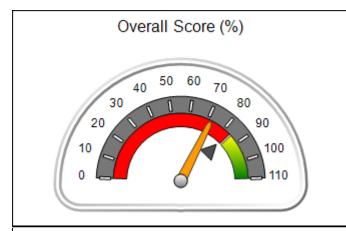

# Performance-Based Placement Measures RBWO Provider GA+SCORECARD - CCI

Report Quarter: Q4 FY2017

Provider/Program Name: Advocates for Bartow's Children - Flowering Branch Children's

| 49 Monroe Crossing, Cartersville, GA 30120 |                                    | Quarterly Scores (Grades)                |                                    | Current Quarter Score (Grade)         |
|--------------------------------------------|------------------------------------|------------------------------------------|------------------------------------|---------------------------------------|
| Phone: 770-382-6180                        |                                    | Q1: 103.28 (A+)                          | Q2: 105.10 (A+)                    | 100.20%<br>(A+)                       |
| Vendor ID# 35217                           |                                    | Q3: 107.42 (A+)                          | Q4: 100.20 (A+)                    |                                       |
| Program Census Information:                |                                    | # Children in Care During<br>Quarter: 13 | # Placements During<br>Quarter: 13 | # Children in Care On<br>Last Day: 11 |
|                                            | Avg<br>Performance All<br>CCIs (%) | Provider<br>Performance (%)*             | Possible Points<br>(Weight)        | Provider Points<br>Earned             |
| OPM Monitoring Reviews                     |                                    |                                          |                                    |                                       |
| Annual Comprehensive Reviews               | 88%                                | 95%                                      | 25                                 | 23.65                                 |
| Safety Reviews                             | 96%                                | 99%                                      | 15                                 | 14.79                                 |
| Monitoring Sub-Total                       |                                    |                                          | 40                                 | 38.44                                 |
| CCI Safety Outcomes                        |                                    |                                          |                                    |                                       |
| Incidence of Maltreatment                  | 0.33%                              | No Substantiated<br>Reports              | 10                                 | 10.00                                 |
| Staff Training                             | 71%                                | 100%                                     | 10                                 | 10.00                                 |
| Safety Sub-Total                           |                                    |                                          | 20                                 | 20.00                                 |

15

100%

92%

| Monitoring & Outcomes: | Possible Points = 100          | Points Earned = 98.16 |           |  |
|------------------------|--------------------------------|-----------------------|-----------|--|
|                        | Score Before Incentives Credit |                       |           |  |
|                        | Inc                            | entives Awarded       | 9.04 pts  |  |
|                        |                                | PBP Verification      | -7.00 pts |  |
|                        |                                | Total Score           | 100.20%   |  |