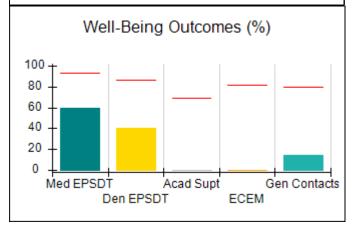

# Performance-Based Placement Measures RBWO Provider GA+SCORECARD - CCI

| Provider/Program Name: A                     | Friend's Hou                       | se - (563) - CCI                         |                                    |                                       |
|----------------------------------------------|------------------------------------|------------------------------------------|------------------------------------|---------------------------------------|
| 111 Henry Pkwy., McDonough, GA 30253         |                                    | Quarterly Sco                            | Current Quarter Score (Grade)      |                                       |
| Phone: 678-432-1630                          |                                    | Q1: 107.53 (A+)                          | Q2: 108.36 (A+)                    | 109.39%                               |
| Vendor ID# 35215                             |                                    | Q3: 107.86 (A+)                          | Q4: 109.39 (A+)                    | (A+)                                  |
| Program Census Information:                  |                                    | # Children in Care During<br>Quarter: 17 | # Placements During<br>Quarter: 17 | # Children in Care On<br>Last Day: 14 |
|                                              | Avg<br>Performance All<br>CCIs (%) | Provider<br>Performance (%)*             | Possible Points<br>(Weight)        | Provider Points<br>Earned             |
| OPM Monitoring Reviews                       |                                    |                                          |                                    |                                       |
| Annual Comprehensive Reviews                 | 88%                                | 98%                                      | 25                                 | 24.62                                 |
| Safety Reviews                               | 96%                                | 98%                                      | 15                                 | 14.77                                 |
| Monitoring Sub-Total                         |                                    |                                          | 40                                 | 39.39                                 |
| CCI Safety Outcomes                          |                                    |                                          |                                    |                                       |
| Incidence of Maltreatment                    | 0.33%                              | No Substantiated<br>Reports              | 10                                 | 10.00                                 |
| Staff Training                               | 71%                                | 100%                                     | 10                                 | 10.00                                 |
| Safety Sub-Total                             |                                    |                                          | 20                                 | 20.00                                 |
| CCI Permanency Outcomes                      |                                    |                                          |                                    |                                       |
| Placement Stability                          | 92%                                | 100%                                     | 15                                 | 15.00                                 |
| Permanency Sub-Total                         |                                    |                                          | 15                                 | 15.00                                 |
| CCI Well-Being Outcomes                      |                                    |                                          |                                    |                                       |
| EPSDT Medical Visits                         | 93%                                | 100%                                     | 4                                  | 4.00                                  |
| EPSDT Dental Visits                          | 86%                                | 100%                                     | 4                                  | 4.00                                  |
| Academic Supports                            | 69%                                | 100%                                     | 3                                  | 3.00                                  |
| Provider ECEM Visits                         | 81%                                | 100%                                     | 7                                  | 7.00                                  |
| Provider General Contacts                    | 79%                                | 100%                                     | 7                                  | 7.00                                  |
| Placements with Siblings                     | 40%                                | 87%                                      | Not Scored                         | Not Scored                            |
| Placements within Legal County               | 14%                                | 0%                                       | Not Scored                         | Not Scored                            |
| Well-Being Sub-Total                         |                                    |                                          | 25                                 | 25.00                                 |
| *Performance calculation descriptions can be | e found in the FY 20°              | 17 RBWO PBP Measureme                    | ents and Standards Guide           |                                       |