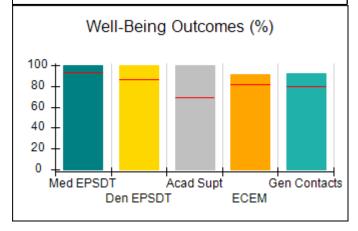

# Performance-Based Placement Measures RBWO Provider GA+SCORECARD - CCI

| Provider/Program Name: A                     | Friend's Hou                       | se - (563) - CCI                         |                                    |                                       |
|----------------------------------------------|------------------------------------|------------------------------------------|------------------------------------|---------------------------------------|
| 111 Henry Pkwy., McDonough, GA 30253         |                                    | Quarterly Sco                            | Current Quarter Score (Grade)      |                                       |
| Phone: 678-432-1630                          |                                    | Q1: 107.53 (A+)                          | Q2: 108.36 (A+)                    | 109.39%                               |
| Vendor ID# 35215                             |                                    | Q3: 107.86 (A+)                          | Q4: 109.39 (A+)                    | (A+)                                  |
| Program Census Information:                  |                                    | # Children in Care During<br>Quarter: 17 | # Placements During<br>Quarter: 17 | # Children in Care On<br>Last Day: 14 |
|                                              | Avg<br>Performance All<br>CCIs (%) | Provider<br>Performance (%)*             | Possible Points<br>(Weight)        | Provider Points<br>Earned             |
| OPM Monitoring Reviews                       |                                    |                                          |                                    |                                       |
| Annual Comprehensive Reviews                 | 88%                                | 98%                                      | 25                                 | 24.62                                 |
| Safety Reviews                               | 96%                                | 98%                                      | 15                                 | 14.77                                 |
| Monitoring Sub-Total                         |                                    |                                          | 40                                 | 39.39                                 |
| CCI Safety Outcomes                          |                                    |                                          |                                    |                                       |
| Incidence of Maltreatment                    | 0.33%                              | No Substantiated<br>Reports              | 10                                 | 10.00                                 |
| Staff Training                               | 71%                                | 100%                                     | 10                                 | 10.00                                 |
| Safety Sub-Total                             |                                    |                                          | 20                                 | 20.00                                 |
| CCI Permanency Outcomes                      |                                    |                                          |                                    |                                       |
| Placement Stability                          | 92%                                | 100%                                     | 15                                 | 15.00                                 |
| Permanency Sub-Total                         |                                    |                                          | 15                                 | 15.00                                 |
| CCI Well-Being Outcomes                      |                                    |                                          |                                    |                                       |
| EPSDT Medical Visits                         | 93%                                | 100%                                     | 4                                  | 4.00                                  |
| EPSDT Dental Visits                          | 86%                                | 100%                                     | 4                                  | 4.00                                  |
| Academic Supports                            | 69%                                | 100%                                     | 3                                  | 3.00                                  |
| Provider ECEM Visits                         | 81%                                | 100%                                     | 7                                  | 7.00                                  |
| Provider General Contacts                    | 79%                                | 100%                                     | 7                                  | 7.00                                  |
| Placements with Siblings                     | 40%                                | 87%                                      | Not Scored                         | Not Scored                            |
| Placements within Legal County               | 14%                                | 0%                                       | Not Scored                         | Not Scored                            |
| Well-Being Sub-Total                         |                                    |                                          | 25                                 | 25.00                                 |
| *Performance calculation descriptions can be | e found in the FY 20°              | 17 RBWO PBP Measureme                    | ents and Standards Guide           |                                       |