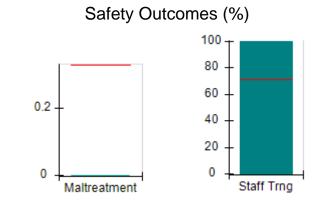

| Quarterly Sco                            | Current Quarter Score<br>(Grade)   |                                      |  |  |  |
| Phone: 770-537-0700                                               | Q1: 79.80 (C+)                           | Q2: 74.25 (C)                      | 72.79%                               |  |  |  |
| Vendor ID# 44184                                                  | Q3: 81.94 (B-)                           | Q4: 72.79 (C-)                     | (C-)                                 |  |  |  |
| Program Census Information:                                       | # Children in Care During<br>Quarter: 20 | # Placements During<br>Quarter: 20 | # Children in Care On Last<br>Day: 8 |  |  |  |

# **Quarterly Provider Comparisons to All CCIs**



















# Performance-Based Placement Measures RBWO Provider GA+SCORECARD - CCI

| Provider/Program Name: Foundation Group Home, Inc CCI (992) - CCI |                                                             |                                          |                                    |                                      |
|-------------------------------------------------------------------|-------------------------------------------------------------|------------------------------------------|------------------------------------|--------------------------------------|
| 827 Tallapoosa Street, Bremen, GA 3                               | Ilapoosa Street, Bremen, GA 30110 Quarterly Scores (Grades) |                                          | Current Quarter Score<br>(Grade)   |