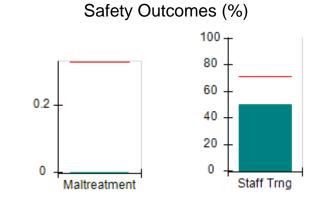

# Performance-Based Placement Measures RBWO Provider GA+SCORECARD - CCI

Report Quarter: Q4 FY2017

Provider/Program Name: Advocates for Bartow's Children - Flowering Branch Children's

| 49 Monroe Crossing, Cartersville, GA 30120 |                                    | Quarterly Scores (Grades)                |                                    | Current Quarter Score (Grade)         |
|--------------------------------------------|------------------------------------|------------------------------------------|------------------------------------|---------------------------------------|
| Phone: 770-382-6180                        |                                    | Q1: 103.28 (A+)                          | Q2: 105.10 (A+)                    | 100.20%<br>(A+)                       |
| Vendor ID# 35217                           |                                    | Q3: 107.42 (A+)                          | Q4: 100.20 (A+)                    |                                       |
| Program Census Information:                |                                    | # Children in Care During<br>Quarter: 13 | # Placements During<br>Quarter: 13 | # Children in Care On<br>Last Day: 11 |
|                                            | Avg<br>Performance All<br>CCIs (%) | Provider<br>Performance (%)*             | Possible Points<br>(Weight)        | Provider Points<br>Earned             |
| OPM Monitoring Reviews                     |                                    |                                          |                                    |                                       |
| Annual Comprehensive Reviews               | 88%                                | 95%                                      | 25                                 | 23.65                                 |
| Safety Reviews                             | 96%                                | 99%                                      | 15                                 | 14.79                                 |
| Monitoring Sub-Total                       |                                    |                                          | 40                                 | 38.44                                 |
| CCI Safety Outcomes                        |                                    |                                          |                                    |                                       |
| Incidence of Maltreatment                  | 0.33%                              | No Substantiated<br>Reports              | 10                                 | 10.00                                 |
| Staff Training                             | 71%                                | 100%                                     | 10                                 | 10.00                                 |
| Safety Sub-Total                           |                                    |                                          | 20                                 | 20.00                                 |