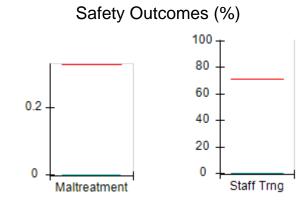

# Performance-Based Placement Measures RBWO Provider GA+SCORECARD - CCI

| Provider/Program Name: A                     | Friend's Hou                       | se - (563) - CCI                         |                                    |                                       |
|----------------------------------------------|------------------------------------|------------------------------------------|------------------------------------|---------------------------------------|
| 111 Henry Pkwy., McDonough, GA 30253         |                                    | Quarterly Sco                            | Current Quarter Score (Grade)      |                                       |
| Phone: 678-432-1630                          |                                    | Q1: 107.53 (A+)                          | Q2: 108.36 (A+)                    | 109.39%                               |
| Vendor ID# 35215                             |                                    | Q3: 107.86 (A+)                          | Q4: 109.39 (A+)                    | (A+)                                  |
| Program Census Information:                  |                                    | # Children in Care During<br>Quarter: 17 | # Placements During<br>Quarter: 17 | # Children in Care On<br>Last Day: 14 |
|                                              | Avg<br>Performance All<br>CCIs (%) | Provider<br>Performance (%)*             | Possible Points<br>(Weight)        | Provider Points<br>Earned             |
| OPM Monitoring Reviews                       |                                    |                                          |                                    |                                       |
| Annual Comprehensive Reviews                 | 88%                                | 98%                                      | 25                                 | 24.62                                 |
| Safety Reviews                               | 96%                                | 98%                                      | 15                                 | 14.77                                 |
| Monitoring Sub-Total                         |                                    |                                          | 40                                 | 39.39                                 |
| CCI Safety Outcomes                          |                                    |                                          |                                    |                                       |
| Incidence of Maltreatment                    | 0.33%                              | No Substantiated<br>Reports              | 10                                 | 10.00                                 |
| Staff Training                               | 71%                                | 100%                                     | 10                                 | 10.00                                 |
| Safety Sub-Total                             |                                    |                                          | 20                                 | 20.00                                 |
| CCI Permanency Outcomes                      |                                    |                                          |                                    |                                       |
| Placement Stability                          | 92%                                | 100%                                     | 15                                 | 15.00                                 |
| Permanency Sub-Total                         |                                    |                                          | 15                                 | 15.00                                 |
| CCI Well-Being Outcomes                      |                                    |                                          |                                    |                                       |
| EPSDT Medical Visits                         | 93%                                | 100%                                     | 4                                  | 4.00                                  |
| EPSDT Dental Visits                          | 86%                                | 100%                                     | 4                                  | 4.00                                  |
| Academic Supports                            | 69%                                | 100%                                     | 3                                  | 3.00                                  |
| Provider ECEM Visits                         | 81%                                | 100%                                     | 7                                  | 7.00                                  |
| Provider General Contacts                    | 79%                                | 100%                                     | 7                                  | 7.00                                  |
| Placements with Siblings                     | 40%                                | 87%                                      | Not Scored                         | Not Scored                            |
| Placements within Legal County               | 14%                                | 0%                                       | Not Scored                         | Not Scored                            |
| Well-Being Sub-Total                         |                                    |                                          | 25                                 | 25.00                                 |
| *Performance calculation descriptions can be | e found in the FY 20°              | 17 RBWO PBP Measureme                    | ents and Standards Guide           |                                       |