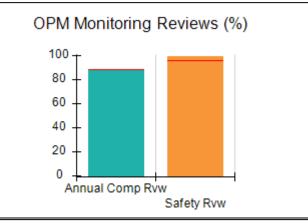

# Performance-Based Placement Measures RBWO Provider GA+SCORECARD - CCI

| Provider/Program Name: A                     | Friend's Hou                       | se - (563) - CCI                         |                                    |                                       |
|----------------------------------------------|------------------------------------|------------------------------------------|------------------------------------|---------------------------------------|
| 111 Henry Pkwy., McDonough, GA 30253         |                                    | Quarterly Sco                            | Current Quarter Score (Grade)      |                                       |
| Phone: 678-432-1630                          |                                    | Q1: 107.53 (A+)                          | Q2: 108.36 (A+)                    | 109.39%                               |
| Vendor ID# 35215                             |                                    | Q3: 107.86 (A+)                          | Q4: 109.39 (A+)                    | (A+)                                  |
| Program Census Information:                  |                                    | # Children in Care During<br>Quarter: 17 | # Placements During<br>Quarter: 17 | # Children in Care On<br>Last Day: 14 |
|                                              | Avg<br>Performance All<br>CCIs (%) | Provider<br>Performance (%)*             | Possible Points<br>(Weight)        | Provider Points<br>Earned             |
| OPM Monitoring Reviews                       |                                    |                                          |                                    |                                       |
| Annual Comprehensive Reviews                 | 88%                                | 98%                                      | 25                                 | 24.62                                 |
| Safety Reviews                               | 96%                                | 98%                                      | 15                                 | 14.77                                 |
| Monitoring Sub-Total                         |                                    |                                          | 40                                 | 39.39                                 |
| CCI Safety Outcomes                          |                                    |                                          |                                    |                                       |
| Incidence of Maltreatment                    | 0.33%                              | No Substantiated<br>Reports              | 10                                 | 10.00                                 |
| Staff Training                               | 71%                                | 100%                                     | 10                                 | 10.00                                 |
| Safety Sub-Total                             |                                    |                                          | 20                                 | 20.00                                 |
| CCI Permanency Outcomes                      |                                    |                                          |                                    |                                       |
| Placement Stability                          | 92%                                | 100%                                     | 15                                 | 15.00                                 |
| Permanency Sub-Total                         |                                    |                                          | 15                                 | 15.00                                 |
| CCI Well-Being Outcomes                      |                                    |                                          |                                    |                                       |
| EPSDT Medical Visits                         | 93%                                | 100%                                     | 4                                  | 4.00                                  |
| EPSDT Dental Visits                          | 86%                                | 100%                                     | 4                                  | 4.00                                  |
| Academic Supports                            | 69%                                | 100%                                     | 3                                  | 3.00                                  |
| Provider ECEM Visits                         | 81%                                | 100%                                     | 7                                  | 7.00                                  |
| Provider General Contacts                    | 79%                                | 100%                                     | 7                                  | 7.00                                  |
| Placements with Siblings                     | 40%                                | 87%                                      | Not Scored                         | Not Scored                            |
| Placements within Legal County               | 14%                                | 0%                                       | Not Scored                         | Not Scored                            |
| Well-Being Sub-Total                         |                                    |                                          | 25                                 | 25.00                                 |
| *Performance calculation descriptions can be | e found in the FY 20°              | 17 RBWO PBP Measureme                    | ents and Standards Guide           |                                       |