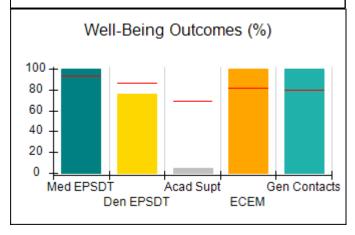

# Performance-Based Placement Measures RBWO Provider GA+SCORECARD - CCI

| Provider/Program Name: A                     | Friend's Hou                       | se - (563) - CCI                         |                                    |                                       |
|----------------------------------------------|------------------------------------|------------------------------------------|------------------------------------|---------------------------------------|
| 111 Henry Pkwy., McDonough, GA 30253         |                                    | Quarterly Sco                            | Current Quarter Score (Grade)      |                                       |
| Phone: 678-432-1630                          |                                    | Q1: 107.53 (A+)                          | Q2: 108.36 (A+)                    | 109.39%                               |
| Vendor ID# 35215                             |                                    | Q3: 107.86 (A+)                          | Q4: 109.39 (A+)                    | (A+)                                  |
| Program Census Information:                  |                                    | # Children in Care During<br>Quarter: 17 | # Placements During<br>Quarter: 17 | # Children in Care On<br>Last Day: 14 |
|                                              | Avg<br>Performance All<br>CCIs (%) | Provider<br>Performance (%)*             | Possible Points<br>(Weight)        | Provider Points<br>Earned             |
| OPM Monitoring Reviews                       |                                    |                                          |                                    |                                       |
| Annual Comprehensive Reviews                 | 88%                                | 98%                                      | 25                                 | 24.62                                 |
| Safety Reviews                               | 96%                                | 98%                                      | 15                                 | 14.77                                 |
| Monitoring Sub-Total                         |                                    |                                          | 40                                 | 39.39                                 |
| CCI Safety Outcomes                          |                                    |                                          |                                    |                                       |
| Incidence of Maltreatment                    | 0.33%                              | No Substantiated<br>Reports              | 10                                 | 10.00                                 |
| Staff Training                               | 71%                                | 100%                                     | 10                                 | 10.00                                 |
| Safety Sub-Total                             |                                    |                                          | 20                                 | 20.00                                 |
| CCI Permanency Outcomes                      |                                    |                                          |                                    |                                       |
| Placement Stability                          | 92%                                | 100%                                     | 15                                 | 15.00                                 |
| Permanency Sub-Total                         |                                    |                                          | 15                                 | 15.00                                 |
| CCI Well-Being Outcomes                      |                                    |                                          |                                    |                                       |
| EPSDT Medical Visits                         | 93%                                | 100%                                     | 4                                  | 4.00                                  |
| EPSDT Dental Visits                          | 86%                                | 100%                                     | 4                                  | 4.00                                  |
| Academic Supports                            | 69%                                | 100%                                     | 3                                  | 3.00                                  |
| Provider ECEM Visits                         | 81%                                | 100%                                     | 7                                  | 7.00                                  |
| Provider General Contacts                    | 79%                                | 100%                                     | 7                                  | 7.00                                  |
| Placements with Siblings                     | 40%                                | 87%                                      | Not Scored                         | Not Scored                            |
| Placements within Legal County               | 14%                                | 0%                                       | Not Scored                         | Not Scored                            |
| Well-Being Sub-Total                         |                                    |                                          | 25                                 | 25.00                                 |
| *Performance calculation descriptions can be | e found in the FY 20°              | 17 RBWO PBP Measureme                    | ents and Standards Guide           |                                       |