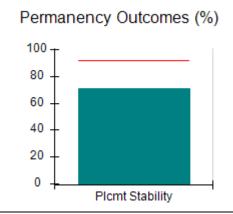

# Performance-Based Placement Measures RBWO Provider GA+SCORECARD - CCI

| Provider/Program Name: A                     | Friend's Hou                       | se - (563) - CCI                         |                                    |                                       |
|----------------------------------------------|------------------------------------|------------------------------------------|------------------------------------|---------------------------------------|
| 111 Henry Pkwy., McDonough, GA 30253         |                                    | Quarterly Sco                            | Current Quarter Score (Grade)      |                                       |
| Phone: 678-432-1630                          |                                    | Q1: 107.53 (A+)                          | Q2: 108.36 (A+)                    | 109.39%                               |
| Vendor ID# 35215                             |                                    | Q3: 107.86 (A+)                          | Q4: 109.39 (A+)                    | (A+)                                  |
| Program Census Information:                  |                                    | # Children in Care During<br>Quarter: 17 | # Placements During<br>Quarter: 17 | # Children in Care On<br>Last Day: 14 |
|                                              | Avg<br>Performance All<br>CCIs (%) | Provider<br>Performance (%)*             | Possible Points<br>(Weight)        | Provider Points<br>Earned             |
| OPM Monitoring Reviews                       |                                    |                                          |                                    |                                       |
| Annual Comprehensive Reviews                 | 88%                                | 98%                                      | 25                                 | 24.62                                 |
| Safety Reviews                               | 96%                                | 98%                                      | 15                                 | 14.77                                 |
| Monitoring Sub-Total                         |                                    |                                          | 40                                 | 39.39                                 |
| CCI Safety Outcomes                          |                                    |                                          |                                    |                                       |
| Incidence of Maltreatment                    | 0.33%                              | No Substantiated<br>Reports              | 10                                 | 10.00                                 |
| Staff Training                               | 71%                                | 100%                                     | 10                                 | 10.00                                 |
| Safety Sub-Total                             |                                    |                                          | 20                                 | 20.00                                 |
| CCI Permanency Outcomes                      |                                    |                                          |                                    |                                       |
| Placement Stability                          | 92%                                | 100%                                     | 15                                 | 15.00                                 |
| Permanency Sub-Total                         |                                    |                                          | 15                                 | 15.00                                 |
| CCI Well-Being Outcomes                      |                                    |                                          |                                    |                                       |
| EPSDT Medical Visits                         | 93%                                | 100%                                     | 4                                  | 4.00                                  |
| EPSDT Dental Visits                          | 86%                                | 100%                                     | 4                                  | 4.00                                  |
| Academic Supports                            | 69%                                | 100%                                     | 3                                  | 3.00                                  |
| Provider ECEM Visits                         | 81%                                | 100%                                     | 7                                  | 7.00                                  |
| Provider General Contacts                    | 79%                                | 100%                                     | 7                                  | 7.00                                  |
| Placements with Siblings                     | 40%                                | 87%                                      | Not Scored                         | Not Scored                            |
| Placements within Legal County               | 14%                                | 0%                                       | Not Scored                         | Not Scored                            |
| Well-Being Sub-Total                         |                                    |                                          | 25                                 | 25.00                                 |
| *Performance calculation descriptions can be | e found in the FY 20°              | 17 RBWO PBP Measureme                    | ents and Standards Guide           |                                       |