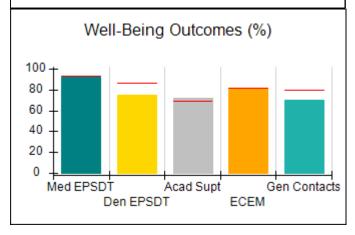

# Performance-Based Placement Measures RBWO Provider GA+SCORECARD - CCI

| Provider/Program Name: A                     | Friend's Hou                       | se - (563) - CCI                         |                                    |                                       |
|----------------------------------------------|------------------------------------|------------------------------------------|------------------------------------|---------------------------------------|
| 111 Henry Pkwy., McDonough, GA 30253         |                                    | Quarterly Sco                            | Current Quarter Score (Grade)      |                                       |
| Phone: 678-432-1630                          |                                    | Q1: 107.53 (A+)                          | Q2: 108.36 (A+)                    | 109.39%                               |
| Vendor ID# 35215                             |                                    | Q3: 107.86 (A+)                          | Q4: 109.39 (A+)                    | (A+)                                  |
| Program Census Information:                  |                                    | # Children in Care During<br>Quarter: 17 | # Placements During<br>Quarter: 17 | # Children in Care On<br>Last Day: 14 |
|                                              | Avg<br>Performance All<br>CCIs (%) | Provider<br>Performance (%)*             | Possible Points<br>(Weight)        | Provider Points<br>Earned             |
| OPM Monitoring Reviews                       |                                    |                                          |                                    |                                       |
| Annual Comprehensive Reviews                 | 88%                                | 98%                                      | 25                                 | 24.62                                 |
| Safety Reviews                               | 96%                                | 98%                                      | 15                                 | 14.77                                 |
| Monitoring Sub-Total                         |                                    |                                          | 40                                 | 39.39                                 |
| CCI Safety Outcomes                          |                                    |                                          |                                    |                                       |
| Incidence of Maltreatment                    | 0.33%                              | No Substantiated<br>Reports              | 10                                 | 10.00                                 |
| Staff Training                               | 71%                                | 100%                                     | 10                                 | 10.00                                 |
| Safety Sub-Total                             |                                    |                                          | 20                                 | 20.00                                 |
| CCI Permanency Outcomes                      |                                    |                                          |                                    |                                       |
| Placement Stability                          | 92%                                | 100%                                     | 15                                 | 15.00                                 |
| Permanency Sub-Total                         |                                    |                                          | 15                                 | 15.00                                 |
| CCI Well-Being Outcomes                      |                                    |                                          |                                    |                                       |
| EPSDT Medical Visits                         | 93%                                | 100%                                     | 4                                  | 4.00                                  |
| EPSDT Dental Visits                          | 86%                                | 100%                                     | 4                                  | 4.00                                  |
| Academic Supports                            | 69%                                | 100%                                     | 3                                  | 3.00                                  |
| Provider ECEM Visits                         | 81%                                | 100%                                     | 7                                  | 7.00                                  |
| Provider General Contacts                    | 79%                                | 100%                                     | 7                                  | 7.00                                  |
| Placements with Siblings                     | 40%                                | 87%                                      | Not Scored                         | Not Scored                            |
| Placements within Legal County               | 14%                                | 0%                                       | Not Scored                         | Not Scored                            |
| Well-Being Sub-Total                         |                                    |                                          | 25                                 | 25.00                                 |
| *Performance calculation descriptions can be | e found in the FY 20°              | 17 RBWO PBP Measureme                    | ents and Standards Guide           |                                       |