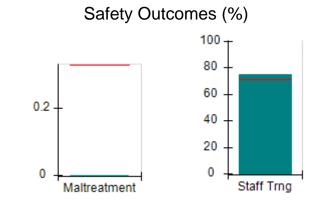

# Performance-Based Placement Measures RBWO Provider GA+SCORECARD - CCI

| Provider/Program Name: A                     | Friend's Hou                       | se - (563) - CCI                         |                                    |                                       |
|----------------------------------------------|------------------------------------|------------------------------------------|------------------------------------|---------------------------------------|
| 111 Henry Pkwy., McDonough, GA 30253         |                                    | Quarterly Sco                            | Current Quarter Score (Grade)      |                                       |
| Phone: 678-432-1630                          |                                    | Q1: 107.53 (A+)                          | Q2: 108.36 (A+)                    | 109.39%                               |
| Vendor ID# 35215                             |                                    | Q3: 107.86 (A+)                          | Q4: 109.39 (A+)                    | (A+)                                  |
| Program Census Information:                  |                                    | # Children in Care During<br>Quarter: 17 | # Placements During<br>Quarter: 17 | # Children in Care On<br>Last Day: 14 |
|                                              | Avg<br>Performance All<br>CCIs (%) | Provider<br>Performance (%)*             | Possible Points<br>(Weight)        | Provider Points<br>Earned             |
| OPM Monitoring Reviews                       |                                    |                                          |                                    |                                       |
| Annual Comprehensive Reviews                 | 88%                                | 98%                                      | 25                                 | 24.62                                 |
| Safety Reviews                               | 96%                                | 98%                                      | 15                                 | 14.77                                 |
| Monitoring Sub-Total                         |                                    |                                          | 40                                 | 39.39                                 |
| CCI Safety Outcomes                          |                                    |                                          |                                    |                                       |
| Incidence of Maltreatment                    | 0.33%                              | No Substantiated<br>Reports              | 10                                 | 10.00                                 |
| Staff Training                               | 71%                                | 100%                                     | 10                                 | 10.00                                 |
| Safety Sub-Total                             |                                    |                                          | 20                                 | 20.00                                 |
| CCI Permanency Outcomes                      |                                    |                                          |                                    |                                       |
| Placement Stability                          | 92%                                | 100%                                     | 15                                 | 15.00                                 |
| Permanency Sub-Total                         |                                    |                                          | 15                                 | 15.00                                 |
| CCI Well-Being Outcomes                      |                                    |                                          |                                    |                                       |
| EPSDT Medical Visits                         | 93%                                | 100%                                     | 4                                  | 4.00                                  |
| EPSDT Dental Visits                          | 86%                                | 100%                                     | 4                                  | 4.00                                  |
| Academic Supports                            | 69%                                | 100%                                     | 3                                  | 3.00                                  |
| Provider ECEM Visits                         | 81%                                | 100%                                     | 7                                  | 7.00                                  |
| Provider General Contacts                    | 79%                                | 100%                                     | 7                                  | 7.00                                  |
| Placements with Siblings                     | 40%                                | 87%                                      | Not Scored                         | Not Scored                            |
| Placements within Legal County               | 14%                                | 0%                                       | Not Scored                         | Not Scored                            |
| Well-Being Sub-Total                         |                                    |                                          | 25                                 | 25.00                                 |
| *Performance calculation descriptions can be | e found in the FY 20°              | 17 RBWO PBP Measureme                    | ents and Standards Guide           |                                       |