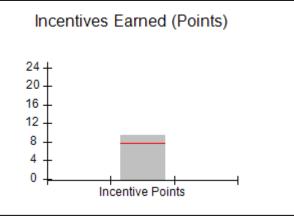

### Provider/Program Name: A Friend's House - (563) - CCI

|                                              |                                         | r                                        |                                    |                                       |
|----------------------------------------------|-----------------------------------------|------------------------------------------|------------------------------------|---------------------------------------|
| Program Census Information:                  |                                         | # Children in Care During<br>Quarter: 17 | # Placements During<br>Quarter: 17 | # Children in Care On<br>Last Day: 14 |
| CCI Incentive Credits                        | Avg<br>Performance All<br>CCIs (Points) | Provider<br>Performance (%)*             | Possible Points<br>(Weight)        | Provider Points<br>Earned             |
| Early EPSDT Medical Visits                   |                                         | 100%                                     | 2                                  | 2.00                                  |
| Early EPSDT Dental Visits                    |                                         | 100%                                     | 2                                  | 2.00                                  |
| Permanency Contacts                          |                                         | 100%                                     | 5                                  | 5.00                                  |
| Additional Academic Supports                 |                                         | 100%                                     | 2                                  | 2.00                                  |
| Active Agency Accreditation                  |                                         | 0%                                       | 4                                  | 0.00                                  |
| Staff Clinical Licensure                     |                                         | 0%                                       | 5                                  | 0.00                                  |
| Behavior Management (threshold = 0)          |                                         | 100%                                     | 4                                  | 4.00                                  |
| Incentives Total                             | 7.80                                    |                                          | 24                                 | 15.00                                 |
| Maximum total                                | combined incentive                      | credit allowed is 10 points.             | Incentives Awarded                 | 10.00                                 |
| *Performance calculation descriptions can be | e found in the FY 20                    | 17 RBWO PBP Measureme                    | ents and Standards Guide.          |                                       |