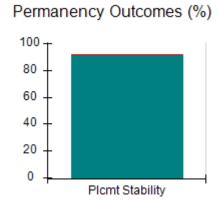

# Performance-Based Placement Measures RBWO Provider GA+SCORECARD - CCI

| Provider/Program Name: A                     | Friend's Hou                       | se - (563) - CCI                         |                                    |                                       |
|----------------------------------------------|------------------------------------|------------------------------------------|------------------------------------|---------------------------------------|
| 111 Henry Pkwy., McDonough, GA 30253         |                                    | Quarterly Sco                            | Current Quarter Score (Grade)      |                                       |
| Phone: 678-432-1630                          |                                    | Q1: 107.53 (A+)                          | Q2: 108.36 (A+)                    | 109.39%                               |
| Vendor ID# 35215                             |                                    | Q3: 107.86 (A+)                          | Q4: 109.39 (A+)                    | (A+)                                  |
| Program Census Information:                  |                                    | # Children in Care During<br>Quarter: 17 | # Placements During<br>Quarter: 17 | # Children in Care On<br>Last Day: 14 |
|                                              | Avg<br>Performance All<br>CCIs (%) | Provider<br>Performance (%)*             | Possible Points<br>(Weight)        | Provider Points<br>Earned             |
| OPM Monitoring Reviews                       |                                    |                                          |                                    |                                       |
| Annual Comprehensive Reviews                 | 88%                                | 98%                                      | 25                                 | 24.62                                 |
| Safety Reviews                               | 96%                                | 98%                                      | 15                                 | 14.77                                 |
| Monitoring Sub-Total                         |                                    |                                          | 40                                 | 39.39                                 |
| CCI Safety Outcomes                          |                                    |                                          |                                    |                                       |
| Incidence of Maltreatment                    | 0.33%                              | No Substantiated<br>Reports              | 10                                 | 10.00                                 |
| Staff Training                               | 71%                                | 100%                                     | 10                                 | 10.00                                 |
| Safety Sub-Total                             |                                    |                                          | 20                                 | 20.00                                 |
| CCI Permanency Outcomes                      |                                    |                                          |                                    |                                       |
| Placement Stability                          | 92%                                | 100%                                     | 15                                 | 15.00                                 |
| Permanency Sub-Total                         |                                    |                                          | 15                                 | 15.00                                 |
| CCI Well-Being Outcomes                      |                                    |                                          |                                    |                                       |
| EPSDT Medical Visits                         | 93%                                | 100%                                     | 4                                  | 4.00                                  |
| EPSDT Dental Visits                          | 86%                                | 100%                                     | 4                                  | 4.00                                  |
| Academic Supports                            | 69%                                | 100%                                     | 3                                  | 3.00                                  |
| Provider ECEM Visits                         | 81%                                | 100%                                     | 7                                  | 7.00                                  |
| Provider General Contacts                    | 79%                                | 100%                                     | 7                                  | 7.00                                  |
| Placements with Siblings                     | 40%                                | 87%                                      | Not Scored                         | Not Scored                            |
| Placements within Legal County               | 14%                                | 0%                                       | Not Scored                         | Not Scored                            |
| Well-Being Sub-Total                         |                                    |                                          | 25                                 | 25.00                                 |
| *Performance calculation descriptions can be | e found in the FY 20°              | 17 RBWO PBP Measureme                    | ents and Standards Guide           |                                       |