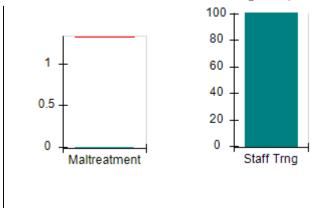

# Performance-Based Placement Measures RBWO Provider GA+SCORECARD - CCI

| Provider/Program Name: A                     | Friend's Hou                       | se - (563) - CCI                         |                                    |                                       |
|----------------------------------------------|------------------------------------|------------------------------------------|------------------------------------|---------------------------------------|
| 111 Henry Pkwy., McDonough, GA 30253         |                                    | Quarterly Sco                            | Current Quarter Score (Grade)      |                                       |
| Phone: 678-432-1630                          |                                    | Q1: 107.53 (A+)                          | Q2: 108.36 (A+)                    | 109.39%                               |
| Vendor ID# 35215                             |                                    | Q3: 107.86 (A+)                          | Q4: 109.39 (A+)                    | (A+)                                  |
| Program Census Information:                  |                                    | # Children in Care During<br>Quarter: 17 | # Placements During<br>Quarter: 17 | # Children in Care On<br>Last Day: 14 |
|                                              | Avg<br>Performance All<br>CCIs (%) | Provider<br>Performance (%)*             | Possible Points<br>(Weight)        | Provider Points<br>Earned             |
| OPM Monitoring Reviews                       |                                    |                                          |                                    |                                       |
| Annual Comprehensive Reviews                 | 88%                                | 98%                                      | 25                                 | 24.62                                 |
| Safety Reviews                               | 96%                                | 98%                                      | 15                                 | 14.77                                 |
| Monitoring Sub-Total                         |                                    |                                          | 40                                 | 39.39                                 |
| CCI Safety Outcomes                          |                                    |                                          |                                    |                                       |
| Incidence of Maltreatment                    | 0.33%                              | No Substantiated<br>Reports              | 10                                 | 10.00                                 |
| Staff Training                               | 71%                                | 100%                                     | 10                                 | 10.00                                 |
| Safety Sub-Total                             |                                    |                                          | 20                                 | 20.00                                 |
| CCI Permanency Outcomes                      |                                    |                                          |                                    |                                       |
| Placement Stability                          | 92%                                | 100%                                     | 15                                 | 15.00                                 |
| Permanency Sub-Total                         |                                    |                                          | 15                                 | 15.00                                 |
| CCI Well-Being Outcomes                      |                                    |                                          |                                    |                                       |
| EPSDT Medical Visits                         | 93%                                | 100%                                     | 4                                  | 4.00                                  |
| EPSDT Dental Visits                          | 86%                                | 100%                                     | 4                                  | 4.00                                  |
| Academic Supports                            | 69%                                | 100%                                     | 3                                  | 3.00                                  |
| Provider ECEM Visits                         | 81%                                | 100%                                     | 7                                  | 7.00                                  |
| Provider General Contacts                    | 79%                                | 100%                                     | 7                                  | 7.00                                  |
| Placements with Siblings                     | 40%                                | 87%                                      | Not Scored                         | Not Scored                            |
| Placements within Legal County               | 14%                                | 0%                                       | Not Scored                         | Not Scored                            |
| Well-Being Sub-Total                         |                                    |                                          | 25                                 | 25.00                                 |
| *Performance calculation descriptions can be | e found in the FY 20°              | 17 RBWO PBP Measureme                    | ents and Standards Guide           |                                       |