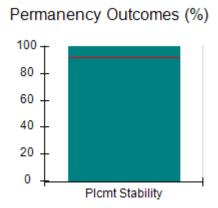

# Performance-Based Placement Measures RBWO Provider GA+SCORECARD - CCI

| Provider/Program Name: A                     | Friend's Hou                       | se - (563) - CCI                         |                                    |                                       |
|----------------------------------------------|------------------------------------|------------------------------------------|------------------------------------|---------------------------------------|
| 111 Henry Pkwy., McDonough, GA 30253         |                                    | Quarterly Sco                            | Current Quarter Score (Grade)      |                                       |
| Phone: 678-432-1630                          |                                    | Q1: 107.53 (A+)                          | Q2: 108.36 (A+)                    | 109.39%                               |
| Vendor ID# 35215                             |                                    | Q3: 107.86 (A+)                          | Q4: 109.39 (A+)                    | (A+)                                  |
| Program Census Information:                  |                                    | # Children in Care During<br>Quarter: 17 | # Placements During<br>Quarter: 17 | # Children in Care On<br>Last Day: 14 |
|                                              | Avg<br>Performance All<br>CCIs (%) | Provider<br>Performance (%)*             | Possible Points<br>(Weight)        | Provider Points<br>Earned             |
| OPM Monitoring Reviews                       |                                    |                                          |                                    |                                       |
| Annual Comprehensive Reviews                 | 88%                                | 98%                                      | 25                                 | 24.62                                 |
| Safety Reviews                               | 96%                                | 98%                                      | 15                                 | 14.77                                 |
| Monitoring Sub-Total                         |                                    |                                          | 40                                 | 39.39                                 |
| CCI Safety Outcomes                          |                                    |                                          |                                    |                                       |
| Incidence of Maltreatment                    | 0.33%                              | No Substantiated<br>Reports              | 10                                 | 10.00                                 |
| Staff Training                               | 71%                                | 100%                                     | 10                                 | 10.00                                 |
| Safety Sub-Total                             |                                    |                                          | 20                                 | 20.00                                 |
| CCI Permanency Outcomes                      |                                    |                                          |                                    |                                       |
| Placement Stability                          | 92%                                | 100%                                     | 15                                 | 15.00                                 |
| Permanency Sub-Total                         |                                    |                                          | 15                                 | 15.00                                 |
| CCI Well-Being Outcomes                      |                                    |                                          |                                    |                                       |
| EPSDT Medical Visits                         | 93%                                | 100%                                     | 4                                  | 4.00                                  |
| EPSDT Dental Visits                          | 86%                                | 100%                                     | 4                                  | 4.00                                  |
| Academic Supports                            | 69%                                | 100%                                     | 3                                  | 3.00                                  |
| Provider ECEM Visits                         | 81%                                | 100%                                     | 7                                  | 7.00                                  |
| Provider General Contacts                    | 79%                                | 100%                                     | 7                                  | 7.00                                  |
| Placements with Siblings                     | 40%                                | 87%                                      | Not Scored                         | Not Scored                            |
| Placements within Legal County               | 14%                                | 0%                                       | Not Scored                         | Not Scored                            |
| Well-Being Sub-Total                         |                                    |                                          | 25                                 | 25.00                                 |
| *Performance calculation descriptions can be | e found in the FY 20°              | 17 RBWO PBP Measureme                    | ents and Standards Guide           |                                       |