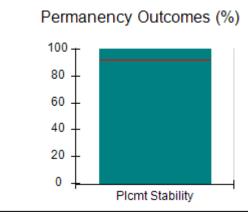

# Performance-Based Placement Measures RBWO Provider GA+SCORECARD - CCI

| Provider/Program Name: A                     | Friend's Hou                       | se - (563) - CCI                         |                                    |                                       |
|----------------------------------------------|------------------------------------|------------------------------------------|------------------------------------|---------------------------------------|
| 111 Henry Pkwy., McDonough, GA 30253         |                                    | Quarterly Sco                            | Current Quarter Score (Grade)      |                                       |
| Phone: 678-432-1630                          |                                    | Q1: 107.53 (A+)                          | Q2: 108.36 (A+)                    | 109.39%                               |
| Vendor ID# 35215                             |                                    | Q3: 107.86 (A+)                          | Q4: 109.39 (A+)                    | (A+)                                  |
| Program Census Information:                  |                                    | # Children in Care During<br>Quarter: 17 | # Placements During<br>Quarter: 17 | # Children in Care On<br>Last Day: 14 |
|                                              | Avg<br>Performance All<br>CCIs (%) | Provider<br>Performance (%)*             | Possible Points<br>(Weight)        | Provider Points<br>Earned             |
| OPM Monitoring Reviews                       |                                    |                                          |                                    |                                       |
| Annual Comprehensive Reviews                 | 88%                                | 98%                                      | 25                                 | 24.62                                 |
| Safety Reviews                               | 96%                                | 98%                                      | 15                                 | 14.77                                 |
| Monitoring Sub-Total                         |                                    |                                          | 40                                 | 39.39                                 |
| CCI Safety Outcomes                          |                                    |                                          |                                    |                                       |
| Incidence of Maltreatment                    | 0.33%                              | No Substantiated<br>Reports              | 10                                 | 10.00                                 |
| Staff Training                               | 71%                                | 100%                                     | 10                                 | 10.00                                 |
| Safety Sub-Total                             |                                    |                                          | 20                                 | 20.00                                 |
| CCI Permanency Outcomes                      |                                    |                                          |                                    |                                       |
| Placement Stability                          | 92%                                | 100%                                     | 15                                 | 15.00                                 |
| Permanency Sub-Total                         |                                    |                                          | 15                                 | 15.00                                 |
| CCI Well-Being Outcomes                      |                                    |                                          |                                    |                                       |
| EPSDT Medical Visits                         | 93%                                | 100%                                     | 4                                  | 4.00                                  |
| EPSDT Dental Visits                          | 86%                                | 100%                                     | 4                                  | 4.00                                  |
| Academic Supports                            | 69%                                | 100%                                     | 3                                  | 3.00                                  |
| Provider ECEM Visits                         | 81%                                | 100%                                     | 7                                  | 7.00                                  |
| Provider General Contacts                    | 79%                                | 100%                                     | 7                                  | 7.00                                  |
| Placements with Siblings                     | 40%                                | 87%                                      | Not Scored                         | Not Scored                            |
| Placements within Legal County               | 14%                                | 0%                                       | Not Scored                         | Not Scored                            |
| Well-Being Sub-Total                         |                                    |                                          | 25                                 | 25.00                                 |
| *Performance calculation descriptions can be | e found in the FY 20°              | 17 RBWO PBP Measureme                    | ents and Standards Guide           |                                       |

# **Quarterly Provider Comparisons to All CCIs**

indicates average for all CCIs

Placement Stability