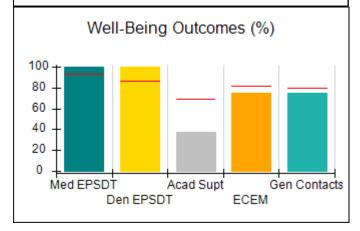

# Performance-Based Placement Measures RBWO Provider GA+SCORECARD - CCI

| Provider/Program Name: A                     | Friend's Hou                       | se - (563) - CCI                         |                                    |                                       |
|----------------------------------------------|------------------------------------|------------------------------------------|------------------------------------|---------------------------------------|
| 111 Henry Pkwy., McDonough, GA 30253         |                                    | Quarterly Sco                            | Current Quarter Score (Grade)      |                                       |
| Phone: 678-432-1630                          |                                    | Q1: 107.53 (A+)                          | Q2: 108.36 (A+)                    | 109.39%                               |
| Vendor ID# 35215                             |                                    | Q3: 107.86 (A+)                          | Q4: 109.39 (A+)                    | (A+)                                  |
| Program Census Information:                  |                                    | # Children in Care During<br>Quarter: 17 | # Placements During<br>Quarter: 17 | # Children in Care On<br>Last Day: 14 |
|                                              | Avg<br>Performance All<br>CCIs (%) | Provider<br>Performance (%)*             | Possible Points<br>(Weight)        | Provider Points<br>Earned             |
| OPM Monitoring Reviews                       |                                    |                                          |                                    |                                       |
| Annual Comprehensive Reviews                 | 88%                                | 98%                                      | 25                                 | 24.62                                 |
| Safety Reviews                               | 96%                                | 98%                                      | 15                                 | 14.77                                 |
| Monitoring Sub-Total                         |                                    |                                          | 40                                 | 39.39                                 |
| CCI Safety Outcomes                          |                                    |                                          |                                    |                                       |
| Incidence of Maltreatment                    | 0.33%                              | No Substantiated<br>Reports              | 10                                 | 10.00                                 |
| Staff Training                               | 71%                                | 100%                                     | 10                                 | 10.00                                 |
| Safety Sub-Total                             |                                    |                                          | 20                                 | 20.00                                 |
| CCI Permanency Outcomes                      |                                    |                                          |                                    |                                       |
| Placement Stability                          | 92%                                | 100%                                     | 15                                 | 15.00                                 |
| Permanency Sub-Total                         |                                    |                                          | 15                                 | 15.00                                 |
| CCI Well-Being Outcomes                      |                                    |                                          |                                    |                                       |
| EPSDT Medical Visits                         | 93%                                | 100%                                     | 4                                  | 4.00                                  |
| EPSDT Dental Visits                          | 86%                                | 100%                                     | 4                                  | 4.00                                  |
| Academic Supports                            | 69%                                | 100%                                     | 3                                  | 3.00                                  |
| Provider ECEM Visits                         | 81%                                | 100%                                     | 7                                  | 7.00                                  |
| Provider General Contacts                    | 79%                                | 100%                                     | 7                                  | 7.00                                  |
| Placements with Siblings                     | 40%                                | 87%                                      | Not Scored                         | Not Scored                            |
| Placements within Legal County               | 14%                                | 0%                                       | Not Scored                         | Not Scored                            |
| Well-Being Sub-Total                         |                                    |                                          | 25                                 | 25.00                                 |
| *Performance calculation descriptions can be | e found in the FY 20°              | 17 RBWO PBP Measureme                    | ents and Standards Guide           |                                       |