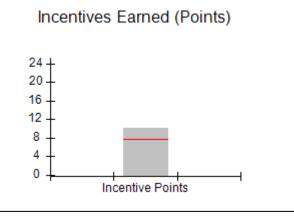

### Provider/Program Name: A Friend's House - (563) - CCI

|                                              |                                         | r                                        |                                    |                                       |
|----------------------------------------------|-----------------------------------------|------------------------------------------|------------------------------------|---------------------------------------|
| Program Census Information:                  |                                         | # Children in Care During<br>Quarter: 17 | # Placements During<br>Quarter: 17 | # Children in Care On<br>Last Day: 14 |
| CCI Incentive Credits                        | Avg<br>Performance All<br>CCIs (Points) | Provider<br>Performance (%)*             | Possible Points<br>(Weight)        | Provider Points<br>Earned             |
| Early EPSDT Medical Visits                   |                                         | 100%                                     | 2                                  | 2.00                                  |
| Early EPSDT Dental Visits                    |                                         | 100%                                     | 2                                  | 2.00                                  |
| Permanency Contacts                          |                                         | 100%                                     | 5                                  | 5.00                                  |
| Additional Academic Supports                 |                                         | 100%                                     | 2                                  | 2.00                                  |
| Active Agency Accreditation                  |                                         | 0%                                       | 4                                  | 0.00                                  |
| Staff Clinical Licensure                     |                                         | 0%                                       | 5                                  | 0.00                                  |
| Behavior Management (threshold = 0)          |                                         | 100%                                     | 4                                  | 4.00                                  |
| Incentives Total                             | 7.80                                    |                                          | 24                                 | 15.00                                 |
| Maximum total                                | combined incentive                      | credit allowed is 10 points.             | Incentives Awarded                 | 10.00                                 |
| *Performance calculation descriptions can be | e found in the FY 20                    | 17 RBWO PBP Measureme                    | ents and Standards Guide.          |                                       |