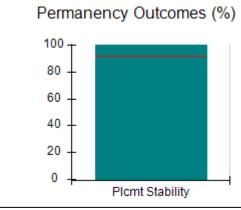

# Performance-Based Placement Measures RBWO Provider GA+SCORECARD - CCI

| Provider/Program Name: A                     | Friend's Hou                       | se - (563) - CCI                         |                                    |                                       |
|----------------------------------------------|------------------------------------|------------------------------------------|------------------------------------|---------------------------------------|
| 111 Henry Pkwy., McDonough, GA 30253         |                                    | Quarterly Sco                            | Current Quarter Score (Grade)      |                                       |
| Phone: 678-432-1630                          |                                    | Q1: 107.53 (A+)                          | Q2: 108.36 (A+)                    | 109.39%                               |
| Vendor ID# 35215                             |                                    | Q3: 107.86 (A+)                          | Q4: 109.39 (A+)                    | (A+)                                  |
| Program Census Information:                  |                                    | # Children in Care During<br>Quarter: 17 | # Placements During<br>Quarter: 17 | # Children in Care On<br>Last Day: 14 |
|                                              | Avg<br>Performance All<br>CCIs (%) | Provider<br>Performance (%)*             | Possible Points<br>(Weight)        | Provider Points<br>Earned             |
| OPM Monitoring Reviews                       |                                    |                                          |                                    |                                       |
| Annual Comprehensive Reviews                 | 88%                                | 98%                                      | 25                                 | 24.62                                 |
| Safety Reviews                               | 96%                                | 98%                                      | 15                                 | 14.77                                 |
| Monitoring Sub-Total                         |                                    |                                          | 40                                 | 39.39                                 |
| CCI Safety Outcomes                          |                                    |                                          |                                    |                                       |
| Incidence of Maltreatment                    | 0.33%                              | No Substantiated<br>Reports              | 10                                 | 10.00                                 |
| Staff Training                               | 71%                                | 100%                                     | 10                                 | 10.00                                 |
| Safety Sub-Total                             |                                    |                                          | 20                                 | 20.00                                 |
| CCI Permanency Outcomes                      |                                    |                                          |                                    |                                       |
| Placement Stability                          | 92%                                | 100%                                     | 15                                 | 15.00                                 |
| Permanency Sub-Total                         |                                    |                                          | 15                                 | 15.00                                 |
| CCI Well-Being Outcomes                      |                                    |                                          |                                    |                                       |
| EPSDT Medical Visits                         | 93%                                | 100%                                     | 4                                  | 4.00                                  |
| EPSDT Dental Visits                          | 86%                                | 100%                                     | 4                                  | 4.00                                  |
| Academic Supports                            | 69%                                | 100%                                     | 3                                  | 3.00                                  |
| Provider ECEM Visits                         | 81%                                | 100%                                     | 7                                  | 7.00                                  |
| Provider General Contacts                    | 79%                                | 100%                                     | 7                                  | 7.00                                  |
| Placements with Siblings                     | 40%                                | 87%                                      | Not Scored                         | Not Scored                            |
| Placements within Legal County               | 14%                                | 0%                                       | Not Scored                         | Not Scored                            |
| Well-Being Sub-Total                         |                                    |                                          | 25                                 | 25.00                                 |
| *Performance calculation descriptions can be | e found in the FY 20°              | 17 RBWO PBP Measureme                    | ents and Standards Guide           |                                       |