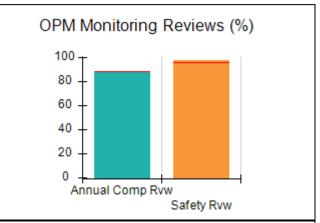

# Performance-Based Placement Measures RBWO Provider GA+SCORECARD - CCI

| Provider/Program Name: A                     | Friend's Hou                       | se - (563) - CCI                         |                                    |                                       |
|----------------------------------------------|------------------------------------|------------------------------------------|------------------------------------|---------------------------------------|
| 111 Henry Pkwy., McDonough, GA 30253         |                                    | Quarterly Sco                            | Current Quarter Score (Grade)      |                                       |
| Phone: 678-432-1630                          |                                    | Q1: 107.53 (A+)                          | Q2: 108.36 (A+)                    | 109.39%                               |
| Vendor ID# 35215                             |                                    | Q3: 107.86 (A+)                          | Q4: 109.39 (A+)                    | (A+)                                  |
| Program Census Information:                  |                                    | # Children in Care During<br>Quarter: 17 | # Placements During<br>Quarter: 17 | # Children in Care On<br>Last Day: 14 |
|                                              | Avg<br>Performance All<br>CCIs (%) | Provider<br>Performance (%)*             | Possible Points<br>(Weight)        | Provider Points<br>Earned             |
| OPM Monitoring Reviews                       |                                    |                                          |                                    |                                       |
| Annual Comprehensive Reviews                 | 88%                                | 98%                                      | 25                                 | 24.62                                 |
| Safety Reviews                               | 96%                                | 98%                                      | 15                                 | 14.77                                 |
| Monitoring Sub-Total                         |                                    |                                          | 40                                 | 39.39                                 |
| CCI Safety Outcomes                          |                                    |                                          |                                    |                                       |
| Incidence of Maltreatment                    | 0.33%                              | No Substantiated<br>Reports              | 10                                 | 10.00                                 |
| Staff Training                               | 71%                                | 100%                                     | 10                                 | 10.00                                 |
| Safety Sub-Total                             |                                    |                                          | 20                                 | 20.00                                 |
| CCI Permanency Outcomes                      |                                    |                                          |                                    |                                       |
| Placement Stability                          | 92%                                | 100%                                     | 15                                 | 15.00                                 |
| Permanency Sub-Total                         |                                    |                                          | 15                                 | 15.00                                 |
| CCI Well-Being Outcomes                      |                                    |                                          |                                    |                                       |
| EPSDT Medical Visits                         | 93%                                | 100%                                     | 4                                  | 4.00                                  |
| EPSDT Dental Visits                          | 86%                                | 100%                                     | 4                                  | 4.00                                  |
| Academic Supports                            | 69%                                | 100%                                     | 3                                  | 3.00                                  |
| Provider ECEM Visits                         | 81%                                | 100%                                     | 7                                  | 7.00                                  |
| Provider General Contacts                    | 79%                                | 100%                                     | 7                                  | 7.00                                  |
| Placements with Siblings                     | 40%                                | 87%                                      | Not Scored                         | Not Scored                            |
| Placements within Legal County               | 14%                                | 0%                                       | Not Scored                         | Not Scored                            |
| Well-Being Sub-Total                         |                                    |                                          | 25                                 | 25.00                                 |
| *Performance calculation descriptions can be | e found in the FY 20°              | 17 RBWO PBP Measureme                    | ents and Standards Guide           |                                       |