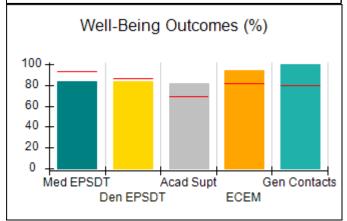

# Performance-Based Placement Measures RBWO Provider GA+SCORECARD - CCI

| Provider/Program Name: A                     | Friend's Hou                       | se - (563) - CCI                         |                                    |                                       |
|----------------------------------------------|------------------------------------|------------------------------------------|------------------------------------|---------------------------------------|
| 111 Henry Pkwy., McDonough, GA 30253         |                                    | Quarterly Sco                            | Current Quarter Score (Grade)      |                                       |
| Phone: 678-432-1630                          |                                    | Q1: 107.53 (A+)                          | Q2: 108.36 (A+)                    | 109.39%                               |
| Vendor ID# 35215                             |                                    | Q3: 107.86 (A+)                          | Q4: 109.39 (A+)                    | (A+)                                  |
| Program Census Information:                  |                                    | # Children in Care During<br>Quarter: 17 | # Placements During<br>Quarter: 17 | # Children in Care On<br>Last Day: 14 |
|                                              | Avg<br>Performance All<br>CCIs (%) | Provider<br>Performance (%)*             | Possible Points<br>(Weight)        | Provider Points<br>Earned             |
| OPM Monitoring Reviews                       |                                    |                                          |                                    |                                       |
| Annual Comprehensive Reviews                 | 88%                                | 98%                                      | 25                                 | 24.62                                 |
| Safety Reviews                               | 96%                                | 98%                                      | 15                                 | 14.77                                 |
| Monitoring Sub-Total                         |                                    |                                          | 40                                 | 39.39                                 |
| CCI Safety Outcomes                          |                                    |                                          |                                    |                                       |
| Incidence of Maltreatment                    | 0.33%                              | No Substantiated<br>Reports              | 10                                 | 10.00                                 |
| Staff Training                               | 71%                                | 100%                                     | 10                                 | 10.00                                 |
| Safety Sub-Total                             |                                    |                                          | 20                                 | 20.00                                 |
| CCI Permanency Outcomes                      |                                    |                                          |                                    |                                       |
| Placement Stability                          | 92%                                | 100%                                     | 15                                 | 15.00                                 |
| Permanency Sub-Total                         |                                    |                                          | 15                                 | 15.00                                 |
| CCI Well-Being Outcomes                      |                                    |                                          |                                    |                                       |
| EPSDT Medical Visits                         | 93%                                | 100%                                     | 4                                  | 4.00                                  |
| EPSDT Dental Visits                          | 86%                                | 100%                                     | 4                                  | 4.00                                  |
| Academic Supports                            | 69%                                | 100%                                     | 3                                  | 3.00                                  |
| Provider ECEM Visits                         | 81%                                | 100%                                     | 7                                  | 7.00                                  |
| Provider General Contacts                    | 79%                                | 100%                                     | 7                                  | 7.00                                  |
| Placements with Siblings                     | 40%                                | 87%                                      | Not Scored                         | Not Scored                            |
| Placements within Legal County               | 14%                                | 0%                                       | Not Scored                         | Not Scored                            |
| Well-Being Sub-Total                         |                                    |                                          | 25                                 | 25.00                                 |
| *Performance calculation descriptions can be | e found in the FY 20°              | 17 RBWO PBP Measureme                    | ents and Standards Guide           |                                       |