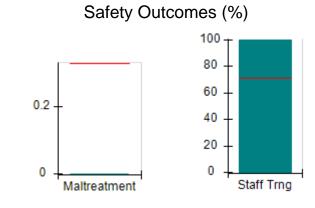

# Performance-Based Placement Measures RBWO Provider GA+SCORECARD - CCI

| Provider/Program Name: A                     | Friend's Hou                       | se - (563) - CCI                         |                                    |                                       |
|----------------------------------------------|------------------------------------|------------------------------------------|------------------------------------|---------------------------------------|
| 111 Henry Pkwy., McDonough, GA 30253         |                                    | Quarterly Sco                            | Current Quarter Score (Grade)      |                                       |
| Phone: 678-432-1630                          |                                    | Q1: 107.53 (A+)                          | Q2: 108.36 (A+)                    | 109.39%                               |
| Vendor ID# 35215                             |                                    | Q3: 107.86 (A+)                          | Q4: 109.39 (A+)                    | (A+)                                  |
| Program Census Information:                  |                                    | # Children in Care During<br>Quarter: 17 | # Placements During<br>Quarter: 17 | # Children in Care On<br>Last Day: 14 |
|                                              | Avg<br>Performance All<br>CCIs (%) | Provider<br>Performance (%)*             | Possible Points<br>(Weight)        | Provider Points<br>Earned             |
| OPM Monitoring Reviews                       |                                    |                                          |                                    |                                       |
| Annual Comprehensive Reviews                 | 88%                                | 98%                                      | 25                                 | 24.62                                 |
| Safety Reviews                               | 96%                                | 98%                                      | 15                                 | 14.77                                 |
| Monitoring Sub-Total                         |                                    |                                          | 40                                 | 39.39                                 |
| CCI Safety Outcomes                          |                                    |                                          |                                    |                                       |
| Incidence of Maltreatment                    | 0.33%                              | No Substantiated<br>Reports              | 10                                 | 10.00                                 |
| Staff Training                               | 71%                                | 100%                                     | 10                                 | 10.00                                 |
| Safety Sub-Total                             |                                    |                                          | 20                                 | 20.00                                 |
| CCI Permanency Outcomes                      |                                    |                                          |                                    |                                       |
| Placement Stability                          | 92%                                | 100%                                     | 15                                 | 15.00                                 |
| Permanency Sub-Total                         |                                    |                                          | 15                                 | 15.00                                 |
| CCI Well-Being Outcomes                      |                                    |                                          |                                    |                                       |
| EPSDT Medical Visits                         | 93%                                | 100%                                     | 4                                  | 4.00                                  |
| EPSDT Dental Visits                          | 86%                                | 100%                                     | 4                                  | 4.00                                  |
| Academic Supports                            | 69%                                | 100%                                     | 3                                  | 3.00                                  |
| Provider ECEM Visits                         | 81%                                | 100%                                     | 7                                  | 7.00                                  |
| Provider General Contacts                    | 79%                                | 100%                                     | 7                                  | 7.00                                  |
| Placements with Siblings                     | 40%                                | 87%                                      | Not Scored                         | Not Scored                            |
| Placements within Legal County               | 14%                                | 0%                                       | Not Scored                         | Not Scored                            |
| Well-Being Sub-Total                         |                                    |                                          | 25                                 | 25.00                                 |
| *Performance calculation descriptions can be | e found in the FY 20°              | 17 RBWO PBP Measureme                    | ents and Standards Guide           |                                       |