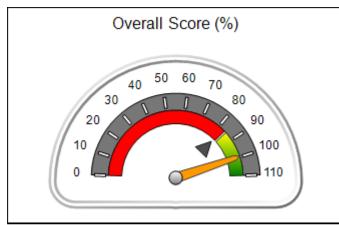

# Performance-Based Placement Measures RBWO Provider GA+SCORECARD - CCI

Report Quarter: Q4 FY2017

| Provider/Program Name: A Friend's House - (563) - CCI |                                          |                                    |                                       |  |  |
|-------------------------------------------------------|------------------------------------------|------------------------------------|---------------------------------------|--|--|
| 111 Henry Pkwy., McDonough, GA 30253                  | Quarterly Sco                            | ores (Grades)                      | Current Quarter Score (Grade)         |  |  |
| Phone: 678-432-1630                                   | Q1: 107.53 (A+)                          | Q2: 108.36 (A+)                    | 109.39%                               |  |  |
| Vendor ID# 35215                                      | Q3: 107.86 (A+)                          | Q4: 109.39 (A+)                    | (A+)                                  |  |  |
| Program Census Information:                           | # Children in Care During<br>Quarter: 17 | # Placements During<br>Quarter: 17 | # Children in Care On Last<br>Day: 14 |  |  |