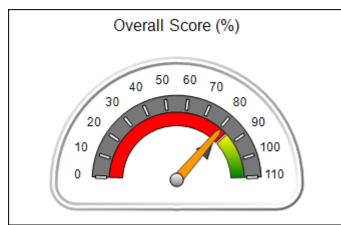

### **Quarterly Provider Comparisons to All CCIs**

indicates average for all CCIs

# Performance-Based Placement Measures RBWO Provider GA+SCORECARD - CCI

| Provider/Program Name: A                     | Friend's Hou                       | se - (563) - CCI                         |                                    |                                       |
|----------------------------------------------|------------------------------------|------------------------------------------|------------------------------------|---------------------------------------|
| 111 Henry Pkwy., McDonough, GA 30253         |                                    | Quarterly Sco                            | Current Quarter Score (Grade)      |                                       |
| Phone: 678-432-1630                          |                                    | Q1: 107.53 (A+)                          | Q2: 108.36 (A+)                    | 109.39%                               |
| Vendor ID# 35215                             |                                    | Q3: 107.86 (A+)                          | Q4: 109.39 (A+)                    | (A+)                                  |
| Program Census Information:                  |                                    | # Children in Care During<br>Quarter: 17 | # Placements During<br>Quarter: 17 | # Children in Care On<br>Last Day: 14 |
|                                              | Avg<br>Performance All<br>CCIs (%) | Provider<br>Performance (%)*             | Possible Points<br>(Weight)        | Provider Points<br>Earned             |
| OPM Monitoring Reviews                       |                                    |                                          |                                    |                                       |
| Annual Comprehensive Reviews                 | 88%                                | 98%                                      | 25                                 | 24.62                                 |
| Safety Reviews                               | 96%                                | 98%                                      | 15                                 | 14.77                                 |
| Monitoring Sub-Total                         |                                    |                                          | 40                                 | 39.39                                 |
| CCI Safety Outcomes                          |                                    |                                          |                                    |                                       |
| Incidence of Maltreatment                    | 0.33%                              | No Substantiated<br>Reports              | 10                                 | 10.00                                 |
| Staff Training                               | 71%                                | 100%                                     | 10                                 | 10.00                                 |
| Safety Sub-Total                             |                                    |                                          | 20                                 | 20.00                                 |
| CCI Permanency Outcomes                      |                                    |                                          |                                    |                                       |
| Placement Stability                          | 92%                                | 100%                                     | 15                                 | 15.00                                 |
| Permanency Sub-Total                         |                                    |                                          | 15                                 | 15.00                                 |
| CCI Well-Being Outcomes                      |                                    |                                          |                                    |                                       |
| EPSDT Medical Visits                         | 93%                                | 100%                                     | 4                                  | 4.00                                  |
| EPSDT Dental Visits                          | 86%                                | 100%                                     | 4                                  | 4.00                                  |
| Academic Supports                            | 69%                                | 100%                                     | 3                                  | 3.00                                  |
| Provider ECEM Visits                         | 81%                                | 100%                                     | 7                                  | 7.00                                  |
| Provider General Contacts                    | 79%                                | 100%                                     | 7                                  | 7.00                                  |
| Placements with Siblings                     | 40%                                | 87%                                      | Not Scored                         | Not Scored                            |
| Placements within Legal County               | 14%                                | 0%                                       | Not Scored                         | Not Scored                            |
| Well-Being Sub-Total                         |                                    |                                          | 25                                 | 25.00                                 |
| *Performance calculation descriptions can be | e found in the FY 20°              | 17 RBWO PBP Measureme                    | ents and Standards Guide           |                                       |

| Monitoring & Outcomes: | toring & Outcomes: Possible Points = 100 Points Earned |                    |           |  |
|------------------------|--------------------------------------------------------|--------------------|-----------|--|
|                        | Score Before Incentives Credit                         |                    |           |  |
|                        | Inc                                                    | entives Awarded    | 10.00 pts |  |
|                        |                                                        | PBP Verification   | 0.00 pts  |  |
|                        |                                                        | <b>Total Score</b> | 109.39%   |  |