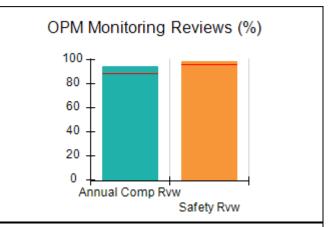

# Performance-Based Placement Measures RBWO Provider GA+SCORECARD - CCI

| Provider/Program Name: A Shelter) (5167) - CCI | CES Youth H                        | ome, Inc (forme                         | erly Appalachian                  | Children's                           |  |
|------------------------------------------------|------------------------------------|-----------------------------------------|-----------------------------------|--------------------------------------|--|
| 133 Cares Drive, Jasper, GA 30143              |                                    | Quarterly Scores (Grades)               |                                   | Current Quarter Score<br>(Grade)     |  |
| Phone: 706-253-2375                            |                                    | Q1: 83.15 (B-)                          | Q2: 95.21 (A)                     | 88.35%                               |  |
| Vendor ID# 115379                              |                                    | Q3: 96.63 (A)                           | Q4: 88.35 (B+)                    | (B+)                                 |  |
| Program Census Information:                    |                                    | # Children in Care During<br>Quarter: 8 | # Placements During<br>Quarter: 8 | # Children in Care On<br>Last Day: 7 |  |
|                                                | Avg<br>Performance All<br>CCIs (%) | Provider<br>Performance (%)*            | Possible Points<br>(Weight)       | Provider Points<br>Earned            |  |
| OPM Monitoring Reviews                         |                                    |                                         |                                   |                                      |  |
| Annual Comprehensive Reviews                   | 88%                                | 60%                                     | 25                                | 14.98                                |  |
| Safety Reviews                                 | 96%                                | 98%                                     | 15                                | 14.68                                |  |
| Monitoring Sub-Total                           |                                    |                                         | 40                                | 29.66                                |  |
| CCI Safety Outcomes                            |                                    |                                         |                                   |                                      |  |
| Incidence of Maltreatment                      | 0.33%                              | No Substantiated<br>Reports             | 10                                | 10.00                                |  |
| Staff Training                                 | 71%                                | 100%                                    | 10                                | 10.00                                |  |
| Safety Sub-Total                               |                                    |                                         | 20                                | 20.00                                |  |
| CCI Permanency Outcomes                        |                                    |                                         |                                   |                                      |  |
| Placement Stability                            | 92%                                | 88%                                     | 15                                | 13.20                                |  |
| Permanency Sub-Total                           |                                    |                                         | 15                                | 13.20                                |  |
| CCI Well-Being Outcomes                        |                                    |                                         |                                   |                                      |  |
| EPSDT Medical Visits                           | 93%                                | 75%                                     | 4                                 | 3.00                                 |  |
| EPSDT Dental Visits                            | 86%                                | 100%                                    | 4                                 | 4.00                                 |  |
| Academic Supports                              | 69%                                | 100%                                    | 3                                 | 3.00                                 |  |
| Provider ECEM Visits                           | 81%                                | 86%                                     | 7                                 | 6.02                                 |  |
| Provider General Contacts                      | 79%                                | 100%                                    | 7                                 | 7.00                                 |  |
| Placements with Siblings                       | 40%                                | 75%                                     | Not Scored                        | Not Scored                           |  |
| Placements within Legal County                 | 14%                                | 0%                                      | Not Scored                        | Not Scored                           |  |
| Well-Being Sub-Total                           |                                    |                                         | 25                                | 23.02                                |  |
| *Performance calculation descriptions can b    | e found in the FY 20               | 17 RBWO PBP Measureme                   | ents and Standards Guide          |                                      |  |