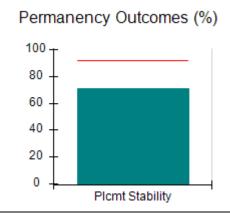

# Performance-Based Placement Measures RBWO Provider GA+SCORECARD - CCI

| Provider/Program Name: A                     | Friend's Hou                       | se - (563) - CCI                         |                                    |                                       |
|----------------------------------------------|------------------------------------|------------------------------------------|------------------------------------|---------------------------------------|
| 111 Henry Pkwy., McDonough, GA 30253         |                                    | Quarterly Sco                            | Current Quarter Score (Grade)      |                                       |
| Phone: 678-432-1630                          |                                    | Q1: 107.53 (A+)                          | Q2: 108.36 (A+)                    | 109.39%                               |
| Vendor ID# 35215                             |                                    | Q3: 107.86 (A+)                          | Q4: 109.39 (A+)                    | (A+)                                  |
| Program Census Information:                  |                                    | # Children in Care During<br>Quarter: 17 | # Placements During<br>Quarter: 17 | # Children in Care On<br>Last Day: 14 |
|                                              | Avg<br>Performance All<br>CCIs (%) | Provider<br>Performance (%)*             | Possible Points<br>(Weight)        | Provider Points<br>Earned             |
| OPM Monitoring Reviews                       |                                    |                                          |                                    |                                       |
| Annual Comprehensive Reviews                 | 88%                                | 98%                                      | 25                                 | 24.62                                 |
| Safety Reviews                               | 96%                                | 98%                                      | 15                                 | 14.77                                 |
| Monitoring Sub-Total                         |                                    |                                          | 40                                 | 39.39                                 |
| CCI Safety Outcomes                          |                                    |                                          |                                    |                                       |
| Incidence of Maltreatment                    | 0.33%                              | No Substantiated<br>Reports              | 10                                 | 10.00                                 |
| Staff Training                               | 71%                                | 100%                                     | 10                                 | 10.00                                 |
| Safety Sub-Total                             |                                    |                                          | 20                                 | 20.00                                 |
| CCI Permanency Outcomes                      |                                    |                                          |                                    |                                       |
| Placement Stability                          | 92%                                | 100%                                     | 15                                 | 15.00                                 |
| Permanency Sub-Total                         |                                    |                                          | 15                                 | 15.00                                 |
| CCI Well-Being Outcomes                      |                                    |                                          |                                    |                                       |
| EPSDT Medical Visits                         | 93%                                | 100%                                     | 4                                  | 4.00                                  |
| EPSDT Dental Visits                          | 86%                                | 100%                                     | 4                                  | 4.00                                  |
| Academic Supports                            | 69%                                | 100%                                     | 3                                  | 3.00                                  |
| Provider ECEM Visits                         | 81%                                | 100%                                     | 7                                  | 7.00                                  |
| Provider General Contacts                    | 79%                                | 100%                                     | 7                                  | 7.00                                  |
| Placements with Siblings                     | 40%                                | 87%                                      | Not Scored                         | Not Scored                            |
| Placements within Legal County               | 14%                                | 0%                                       | Not Scored                         | Not Scored                            |
| Well-Being Sub-Total                         |                                    |                                          | 25                                 | 25.00                                 |
| *Performance calculation descriptions can be | e found in the FY 20°              | 17 RBWO PBP Measureme                    | ents and Standards Guide           |                                       |