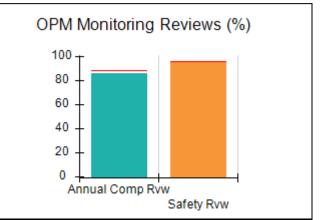

# Performance-Based Placement Measures RBWO Provider GA+SCORECARD - CCI

| Provider/Program Name: A                     | Friend's Hou                       | se - (563) - CCI                         |                                    |                                       |
|----------------------------------------------|------------------------------------|------------------------------------------|------------------------------------|---------------------------------------|
| 111 Henry Pkwy., McDonough, GA 30253         |                                    | Quarterly Sco                            | Current Quarter Score (Grade)      |                                       |
| Phone: 678-432-1630                          |                                    | Q1: 107.53 (A+)                          | Q2: 108.36 (A+)                    | 109.39%                               |
| Vendor ID# 35215                             |                                    | Q3: 107.86 (A+)                          | Q4: 109.39 (A+)                    | (A+)                                  |
| Program Census Information:                  |                                    | # Children in Care During<br>Quarter: 17 | # Placements During<br>Quarter: 17 | # Children in Care On<br>Last Day: 14 |
|                                              | Avg<br>Performance All<br>CCIs (%) | Provider<br>Performance (%)*             | Possible Points<br>(Weight)        | Provider Points<br>Earned             |
| OPM Monitoring Reviews                       |                                    |                                          |                                    |                                       |
| Annual Comprehensive Reviews                 | 88%                                | 98%                                      | 25                                 | 24.62                                 |
| Safety Reviews                               | 96%                                | 98%                                      | 15                                 | 14.77                                 |
| Monitoring Sub-Total                         |                                    |                                          | 40                                 | 39.39                                 |
| CCI Safety Outcomes                          |                                    |                                          |                                    |                                       |
| Incidence of Maltreatment                    | 0.33%                              | No Substantiated<br>Reports              | 10                                 | 10.00                                 |
| Staff Training                               | 71%                                | 100%                                     | 10                                 | 10.00                                 |
| Safety Sub-Total                             |                                    |                                          | 20                                 | 20.00                                 |
| CCI Permanency Outcomes                      |                                    |                                          |                                    |                                       |
| Placement Stability                          | 92%                                | 100%                                     | 15                                 | 15.00                                 |
| Permanency Sub-Total                         |                                    |                                          | 15                                 | 15.00                                 |
| CCI Well-Being Outcomes                      |                                    |                                          |                                    |                                       |
| EPSDT Medical Visits                         | 93%                                | 100%                                     | 4                                  | 4.00                                  |
| EPSDT Dental Visits                          | 86%                                | 100%                                     | 4                                  | 4.00                                  |
| Academic Supports                            | 69%                                | 100%                                     | 3                                  | 3.00                                  |
| Provider ECEM Visits                         | 81%                                | 100%                                     | 7                                  | 7.00                                  |
| Provider General Contacts                    | 79%                                | 100%                                     | 7                                  | 7.00                                  |
| Placements with Siblings                     | 40%                                | 87%                                      | Not Scored                         | Not Scored                            |
| Placements within Legal County               | 14%                                | 0%                                       | Not Scored                         | Not Scored                            |
| Well-Being Sub-Total                         |                                    |                                          | 25                                 | 25.00                                 |
| *Performance calculation descriptions can be | e found in the FY 20°              | 17 RBWO PBP Measureme                    | ents and Standards Guide           |                                       |