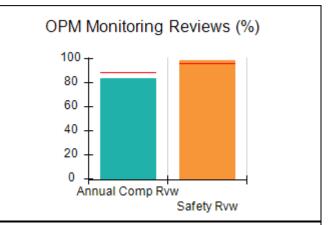

# Performance-Based Placement Measures RBWO Provider GA+SCORECARD - CCI

| Provider/Program Name: A                     | Friend's Hou                       | se - (563) - CCI                         |                                    |                                       |
|----------------------------------------------|------------------------------------|------------------------------------------|------------------------------------|---------------------------------------|
| 111 Henry Pkwy., McDonough, GA 30253         |                                    | Quarterly Sco                            | Current Quarter Score (Grade)      |                                       |
| Phone: 678-432-1630                          |                                    | Q1: 107.53 (A+)                          | Q2: 108.36 (A+)                    | 109.39%                               |
| Vendor ID# 35215                             |                                    | Q3: 107.86 (A+)                          | Q4: 109.39 (A+)                    | (A+)                                  |
| Program Census Information:                  |                                    | # Children in Care During<br>Quarter: 17 | # Placements During<br>Quarter: 17 | # Children in Care On<br>Last Day: 14 |
|                                              | Avg<br>Performance All<br>CCIs (%) | Provider<br>Performance (%)*             | Possible Points<br>(Weight)        | Provider Points<br>Earned             |
| OPM Monitoring Reviews                       |                                    |                                          |                                    |                                       |
| Annual Comprehensive Reviews                 | 88%                                | 98%                                      | 25                                 | 24.62                                 |
| Safety Reviews                               | 96%                                | 98%                                      | 15                                 | 14.77                                 |
| Monitoring Sub-Total                         |                                    |                                          | 40                                 | 39.39                                 |
| CCI Safety Outcomes                          |                                    |                                          |                                    |                                       |
| Incidence of Maltreatment                    | 0.33%                              | No Substantiated<br>Reports              | 10                                 | 10.00                                 |
| Staff Training                               | 71%                                | 100%                                     | 10                                 | 10.00                                 |
| Safety Sub-Total                             |                                    |                                          | 20                                 | 20.00                                 |
| CCI Permanency Outcomes                      |                                    |                                          |                                    |                                       |
| Placement Stability                          | 92%                                | 100%                                     | 15                                 | 15.00                                 |
| Permanency Sub-Total                         |                                    |                                          | 15                                 | 15.00                                 |
| CCI Well-Being Outcomes                      |                                    |                                          |                                    |                                       |
| EPSDT Medical Visits                         | 93%                                | 100%                                     | 4                                  | 4.00                                  |
| EPSDT Dental Visits                          | 86%                                | 100%                                     | 4                                  | 4.00                                  |
| Academic Supports                            | 69%                                | 100%                                     | 3                                  | 3.00                                  |
| Provider ECEM Visits                         | 81%                                | 100%                                     | 7                                  | 7.00                                  |
| Provider General Contacts                    | 79%                                | 100%                                     | 7                                  | 7.00                                  |
| Placements with Siblings                     | 40%                                | 87%                                      | Not Scored                         | Not Scored                            |
| Placements within Legal County               | 14%                                | 0%                                       | Not Scored                         | Not Scored                            |
| Well-Being Sub-Total                         |                                    |                                          | 25                                 | 25.00                                 |
| *Performance calculation descriptions can be | e found in the FY 20°              | 17 RBWO PBP Measureme                    | ents and Standards Guide           |                                       |