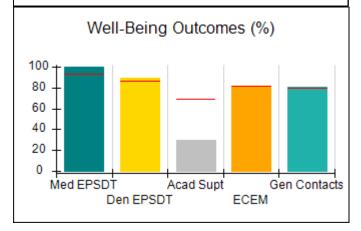

# Performance-Based Placement Measures RBWO Provider GA+SCORECARD - CCI

| Provider/Program Name: A Shelter) (5167) - CCI | CES Youth H                        | ome, Inc (forme                         | erly Appalachian                  | Children's                           |  |
|------------------------------------------------|------------------------------------|-----------------------------------------|-----------------------------------|--------------------------------------|--|
| 133 Cares Drive, Jasper, GA 30143              |                                    | Quarterly Scores (Grades)               |                                   | Current Quarter Score<br>(Grade)     |  |
| Phone: 706-253-2375                            |                                    | Q1: 83.15 (B-)                          | Q2: 95.21 (A)                     | 88.35%                               |  |
| Vendor ID# 115379                              |                                    | Q3: 96.63 (A)                           | Q4: 88.35 (B+)                    | (B+)                                 |  |
| Program Census Information:                    |                                    | # Children in Care During<br>Quarter: 8 | # Placements During<br>Quarter: 8 | # Children in Care On<br>Last Day: 7 |  |
|                                                | Avg<br>Performance All<br>CCIs (%) | Provider<br>Performance (%)*            | Possible Points<br>(Weight)       | Provider Points<br>Earned            |  |
| OPM Monitoring Reviews                         |                                    |                                         |                                   |                                      |  |
| Annual Comprehensive Reviews                   | 88%                                | 60%                                     | 25                                | 14.98                                |  |
| Safety Reviews                                 | 96%                                | 98%                                     | 15                                | 14.68                                |  |
| Monitoring Sub-Total                           |                                    |                                         | 40                                | 29.66                                |  |
| CCI Safety Outcomes                            |                                    |                                         |                                   |                                      |  |
| Incidence of Maltreatment                      | 0.33%                              | No Substantiated<br>Reports             | 10                                | 10.00                                |  |
| Staff Training                                 | 71%                                | 100%                                    | 10                                | 10.00                                |  |
| Safety Sub-Total                               |                                    |                                         | 20                                | 20.00                                |  |
| CCI Permanency Outcomes                        |                                    |                                         |                                   |                                      |  |
| Placement Stability                            | 92%                                | 88%                                     | 15                                | 13.20                                |  |
| Permanency Sub-Total                           |                                    |                                         | 15                                | 13.20                                |  |
| CCI Well-Being Outcomes                        |                                    |                                         |                                   |                                      |  |
| EPSDT Medical Visits                           | 93%                                | 75%                                     | 4                                 | 3.00                                 |  |
| EPSDT Dental Visits                            | 86%                                | 100%                                    | 4                                 | 4.00                                 |  |
| Academic Supports                              | 69%                                | 100%                                    | 3                                 | 3.00                                 |  |
| Provider ECEM Visits                           | 81%                                | 86%                                     | 7                                 | 6.02                                 |  |
| Provider General Contacts                      | 79%                                | 100%                                    | 7                                 | 7.00                                 |  |
| Placements with Siblings                       | 40%                                | 75%                                     | Not Scored                        | Not Scored                           |  |
| Placements within Legal County                 | 14%                                | 0%                                      | Not Scored                        | Not Scored                           |  |
| Well-Being Sub-Total                           |                                    |                                         | 25                                | 23.02                                |  |
| *Performance calculation descriptions can b    | e found in the FY 20               | 17 RBWO PBP Measureme                   | ents and Standards Guide          |                                      |  |