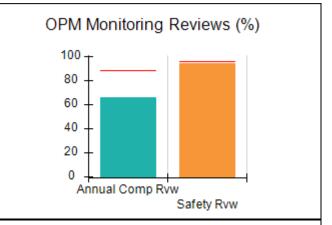

# Performance-Based Placement Measures RBWO Provider GA+SCORECARD - CCI

| Provider/Program Name: A                     | Friend's Hou                       | se - (563) - CCI                         |                                    |                                       |
|----------------------------------------------|------------------------------------|------------------------------------------|------------------------------------|---------------------------------------|
| 111 Henry Pkwy., McDonough, GA 30253         |                                    | Quarterly Sco                            | Current Quarter Score (Grade)      |                                       |
| Phone: 678-432-1630                          |                                    | Q1: 107.53 (A+)                          | Q2: 108.36 (A+)                    | 109.39%                               |
| Vendor ID# 35215                             |                                    | Q3: 107.86 (A+)                          | Q4: 109.39 (A+)                    | (A+)                                  |
| Program Census Information:                  |                                    | # Children in Care During<br>Quarter: 17 | # Placements During<br>Quarter: 17 | # Children in Care On<br>Last Day: 14 |
|                                              | Avg<br>Performance All<br>CCIs (%) | Provider<br>Performance (%)*             | Possible Points<br>(Weight)        | Provider Points<br>Earned             |
| OPM Monitoring Reviews                       |                                    |                                          |                                    |                                       |
| Annual Comprehensive Reviews                 | 88%                                | 98%                                      | 25                                 | 24.62                                 |
| Safety Reviews                               | 96%                                | 98%                                      | 15                                 | 14.77                                 |
| Monitoring Sub-Total                         |                                    |                                          | 40                                 | 39.39                                 |
| CCI Safety Outcomes                          |                                    |                                          |                                    |                                       |
| Incidence of Maltreatment                    | 0.33%                              | No Substantiated<br>Reports              | 10                                 | 10.00                                 |
| Staff Training                               | 71%                                | 100%                                     | 10                                 | 10.00                                 |
| Safety Sub-Total                             |                                    |                                          | 20                                 | 20.00                                 |
| CCI Permanency Outcomes                      |                                    |                                          |                                    |                                       |
| Placement Stability                          | 92%                                | 100%                                     | 15                                 | 15.00                                 |
| Permanency Sub-Total                         |                                    |                                          | 15                                 | 15.00                                 |
| CCI Well-Being Outcomes                      |                                    |                                          |                                    |                                       |
| EPSDT Medical Visits                         | 93%                                | 100%                                     | 4                                  | 4.00                                  |
| EPSDT Dental Visits                          | 86%                                | 100%                                     | 4                                  | 4.00                                  |
| Academic Supports                            | 69%                                | 100%                                     | 3                                  | 3.00                                  |
| Provider ECEM Visits                         | 81%                                | 100%                                     | 7                                  | 7.00                                  |
| Provider General Contacts                    | 79%                                | 100%                                     | 7                                  | 7.00                                  |
| Placements with Siblings                     | 40%                                | 87%                                      | Not Scored                         | Not Scored                            |
| Placements within Legal County               | 14%                                | 0%                                       | Not Scored                         | Not Scored                            |
| Well-Being Sub-Total                         |                                    |                                          | 25                                 | 25.00                                 |
| *Performance calculation descriptions can be | e found in the FY 20°              | 17 RBWO PBP Measureme                    | ents and Standards Guide           |                                       |