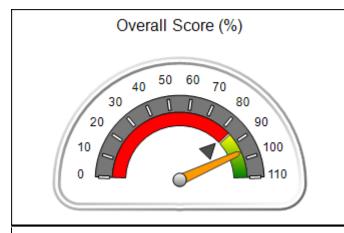

| 49 Monroe Crossing, Cartersville, GA 30120 | Quarterly Sco                            | Current Quarter Score (Grade)      |                                       |  |  |
|--------------------------------------------|------------------------------------------|------------------------------------|---------------------------------------|--|--|
| Phone: 770-382-6180                        | Q1: 103.28 (A+)                          | Q2: 105.10 (A+)                    | 100.20%                               |  |  |
| Vendor ID# 35217                           | Q3: 107.42 (A+)                          | Q4: 100.20 (A+)                    | (A+)                                  |  |  |
| Program Census Information:                | # Children in Care During<br>Quarter: 13 | # Placements During<br>Quarter: 13 | # Children in Care On Last<br>Day: 11 |  |  |

15

100%

92%

| Monitoring & Outcomes: | Possible Points = 100          | Points Earned = 98.16 |           |  |
|------------------------|--------------------------------|-----------------------|-----------|--|
|                        | Score Before Incentives Credit |                       |           |  |
|                        | Inc                            | entives Awarded       | 9.04 pts  |  |
|                        |                                | PBP Verification      | -7.00 pts |  |
|                        |                                | Total Score           | 100.20%   |  |