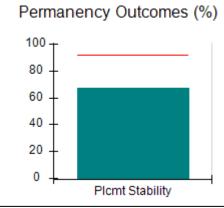

# **Quarterly Provider Comparisons to All CCIs**

indicates average for all CCIs

Placement Stability

### DHS, DFCS, Office of Provider Management

15.00