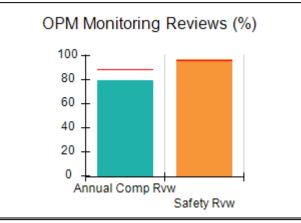

# Performance-Based Placement Measures RBWO Provider GA+SCORECARD - CCI

| Provider/Program Name: A                     | Friend's Hou                       | se - (563) - CCI                         |                                    |                                       |
|----------------------------------------------|------------------------------------|------------------------------------------|------------------------------------|---------------------------------------|
| 111 Henry Pkwy., McDonough, GA 30253         |                                    | Quarterly Sco                            | Current Quarter Score (Grade)      |                                       |
| Phone: 678-432-1630                          |                                    | Q1: 107.53 (A+)                          | Q2: 108.36 (A+)                    | 109.39%                               |
| Vendor ID# 35215                             |                                    | Q3: 107.86 (A+)                          | Q4: 109.39 (A+)                    | (A+)                                  |
| Program Census Information:                  |                                    | # Children in Care During<br>Quarter: 17 | # Placements During<br>Quarter: 17 | # Children in Care On<br>Last Day: 14 |
|                                              | Avg<br>Performance All<br>CCIs (%) | Provider<br>Performance (%)*             | Possible Points<br>(Weight)        | Provider Points<br>Earned             |
| OPM Monitoring Reviews                       |                                    |                                          |                                    |                                       |
| Annual Comprehensive Reviews                 | 88%                                | 98%                                      | 25                                 | 24.62                                 |
| Safety Reviews                               | 96%                                | 98%                                      | 15                                 | 14.77                                 |
| Monitoring Sub-Total                         |                                    |                                          | 40                                 | 39.39                                 |
| CCI Safety Outcomes                          |                                    |                                          |                                    |                                       |
| Incidence of Maltreatment                    | 0.33%                              | No Substantiated<br>Reports              | 10                                 | 10.00                                 |
| Staff Training                               | 71%                                | 100%                                     | 10                                 | 10.00                                 |
| Safety Sub-Total                             |                                    |                                          | 20                                 | 20.00                                 |
| CCI Permanency Outcomes                      |                                    |                                          |                                    |                                       |
| Placement Stability                          | 92%                                | 100%                                     | 15                                 | 15.00                                 |
| Permanency Sub-Total                         |                                    |                                          | 15                                 | 15.00                                 |
| CCI Well-Being Outcomes                      |                                    |                                          |                                    |                                       |
| EPSDT Medical Visits                         | 93%                                | 100%                                     | 4                                  | 4.00                                  |
| EPSDT Dental Visits                          | 86%                                | 100%                                     | 4                                  | 4.00                                  |
| Academic Supports                            | 69%                                | 100%                                     | 3                                  | 3.00                                  |
| Provider ECEM Visits                         | 81%                                | 100%                                     | 7                                  | 7.00                                  |
| Provider General Contacts                    | 79%                                | 100%                                     | 7                                  | 7.00                                  |
| Placements with Siblings                     | 40%                                | 87%                                      | Not Scored                         | Not Scored                            |
| Placements within Legal County               | 14%                                | 0%                                       | Not Scored                         | Not Scored                            |
| Well-Being Sub-Total                         |                                    |                                          | 25                                 | 25.00                                 |
| *Performance calculation descriptions can be | e found in the FY 20°              | 17 RBWO PBP Measureme                    | ents and Standards Guide           |                                       |