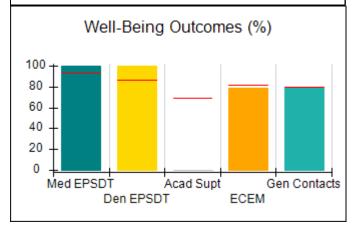

# Performance-Based Placement Measures RBWO Provider GA+SCORECARD - CCI

| Provider/Program Name: A                     | Friend's Hou                       | se - (563) - CCI                         |                                    |                                       |
|----------------------------------------------|------------------------------------|------------------------------------------|------------------------------------|---------------------------------------|
| 111 Henry Pkwy., McDonough, GA 30253         |                                    | Quarterly Sco                            | Current Quarter Score (Grade)      |                                       |
| Phone: 678-432-1630                          |                                    | Q1: 107.53 (A+)                          | Q2: 108.36 (A+)                    | 109.39%                               |
| Vendor ID# 35215                             |                                    | Q3: 107.86 (A+)                          | Q4: 109.39 (A+)                    | (A+)                                  |
| Program Census Information:                  |                                    | # Children in Care During<br>Quarter: 17 | # Placements During<br>Quarter: 17 | # Children in Care On<br>Last Day: 14 |
|                                              | Avg<br>Performance All<br>CCIs (%) | Provider<br>Performance (%)*             | Possible Points<br>(Weight)        | Provider Points<br>Earned             |
| OPM Monitoring Reviews                       |                                    |                                          |                                    |                                       |
| Annual Comprehensive Reviews                 | 88%                                | 98%                                      | 25                                 | 24.62                                 |
| Safety Reviews                               | 96%                                | 98%                                      | 15                                 | 14.77                                 |
| Monitoring Sub-Total                         |                                    |                                          | 40                                 | 39.39                                 |
| CCI Safety Outcomes                          |                                    |                                          |                                    |                                       |
| Incidence of Maltreatment                    | 0.33%                              | No Substantiated<br>Reports              | 10                                 | 10.00                                 |
| Staff Training                               | 71%                                | 100%                                     | 10                                 | 10.00                                 |
| Safety Sub-Total                             |                                    |                                          | 20                                 | 20.00                                 |
| CCI Permanency Outcomes                      |                                    |                                          |                                    |                                       |
| Placement Stability                          | 92%                                | 100%                                     | 15                                 | 15.00                                 |
| Permanency Sub-Total                         |                                    |                                          | 15                                 | 15.00                                 |
| CCI Well-Being Outcomes                      |                                    |                                          |                                    |                                       |
| EPSDT Medical Visits                         | 93%                                | 100%                                     | 4                                  | 4.00                                  |
| EPSDT Dental Visits                          | 86%                                | 100%                                     | 4                                  | 4.00                                  |
| Academic Supports                            | 69%                                | 100%                                     | 3                                  | 3.00                                  |
| Provider ECEM Visits                         | 81%                                | 100%                                     | 7                                  | 7.00                                  |
| Provider General Contacts                    | 79%                                | 100%                                     | 7                                  | 7.00                                  |
| Placements with Siblings                     | 40%                                | 87%                                      | Not Scored                         | Not Scored                            |
| Placements within Legal County               | 14%                                | 0%                                       | Not Scored                         | Not Scored                            |
| Well-Being Sub-Total                         |                                    |                                          | 25                                 | 25.00                                 |
| *Performance calculation descriptions can be | e found in the FY 20°              | 17 RBWO PBP Measureme                    | ents and Standards Guide           |                                       |