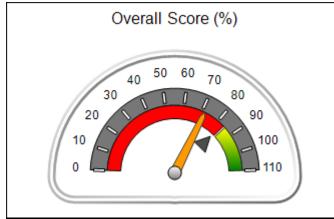

# Performance-Based Placement Measures RBWO Provider GA+SCORECARD - CCI

Report Quarter: Q4 FY2017

| Provider/Program Name: A Friend's House - (563) - CCI |                                          |                                    |                                       |  |  |
|-------------------------------------------------------|------------------------------------------|------------------------------------|---------------------------------------|--|--|
| 111 Henry Pkwy., McDonough, GA 30253                  | Quarterly Sco                            | ores (Grades)                      | Current Quarter Score (Grade)         |  |  |
| Phone: 678-432-1630                                   | Q1: 107.53 (A+)                          | Q2: 108.36 (A+)                    | 109.39%                               |  |  |
| Vendor ID# 35215                                      | Q3: 107.86 (A+)                          | Q4: 109.39 (A+)                    | (A+)                                  |  |  |
| Program Census Information:                           | # Children in Care During<br>Quarter: 17 | # Placements During<br>Quarter: 17 | # Children in Care On Last<br>Day: 14 |  |  |