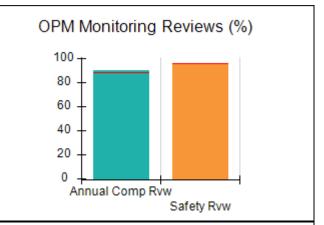

# Performance-Based Placement Measures RBWO Provider GA+SCORECARD - CCI

| Provider/Program Name: A                     | Friend's Hou                       | se - (563) - CCI                         |                                    |                                       |
|----------------------------------------------|------------------------------------|------------------------------------------|------------------------------------|---------------------------------------|
| 111 Henry Pkwy., McDonough, GA 30253         |                                    | Quarterly Sco                            | Current Quarter Score (Grade)      |                                       |
| Phone: 678-432-1630                          |                                    | Q1: 107.53 (A+)                          | Q2: 108.36 (A+)                    | 109.39%                               |
| Vendor ID# 35215                             |                                    | Q3: 107.86 (A+)                          | Q4: 109.39 (A+)                    | (A+)                                  |
| Program Census Information:                  |                                    | # Children in Care During<br>Quarter: 17 | # Placements During<br>Quarter: 17 | # Children in Care On<br>Last Day: 14 |
|                                              | Avg<br>Performance All<br>CCIs (%) | Provider<br>Performance (%)*             | Possible Points<br>(Weight)        | Provider Points<br>Earned             |
| OPM Monitoring Reviews                       |                                    |                                          |                                    |                                       |
| Annual Comprehensive Reviews                 | 88%                                | 98%                                      | 25                                 | 24.62                                 |
| Safety Reviews                               | 96%                                | 98%                                      | 15                                 | 14.77                                 |
| Monitoring Sub-Total                         |                                    |                                          | 40                                 | 39.39                                 |
| CCI Safety Outcomes                          |                                    |                                          |                                    |                                       |
| Incidence of Maltreatment                    | 0.33%                              | No Substantiated<br>Reports              | 10                                 | 10.00                                 |
| Staff Training                               | 71%                                | 100%                                     | 10                                 | 10.00                                 |
| Safety Sub-Total                             |                                    |                                          | 20                                 | 20.00                                 |
| CCI Permanency Outcomes                      |                                    |                                          |                                    |                                       |
| Placement Stability                          | 92%                                | 100%                                     | 15                                 | 15.00                                 |
| Permanency Sub-Total                         |                                    |                                          | 15                                 | 15.00                                 |
| CCI Well-Being Outcomes                      |                                    |                                          |                                    |                                       |
| EPSDT Medical Visits                         | 93%                                | 100%                                     | 4                                  | 4.00                                  |
| EPSDT Dental Visits                          | 86%                                | 100%                                     | 4                                  | 4.00                                  |
| Academic Supports                            | 69%                                | 100%                                     | 3                                  | 3.00                                  |
| Provider ECEM Visits                         | 81%                                | 100%                                     | 7                                  | 7.00                                  |
| Provider General Contacts                    | 79%                                | 100%                                     | 7                                  | 7.00                                  |
| Placements with Siblings                     | 40%                                | 87%                                      | Not Scored                         | Not Scored                            |
| Placements within Legal County               | 14%                                | 0%                                       | Not Scored                         | Not Scored                            |
| Well-Being Sub-Total                         |                                    |                                          | 25                                 | 25.00                                 |
| *Performance calculation descriptions can be | e found in the FY 20°              | 17 RBWO PBP Measureme                    | ents and Standards Guide           |                                       |