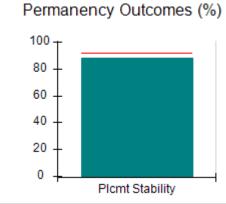

# **Quarterly Provider Comparisons to All CCIs**

indicates average for all CCIs

Placement Stability

### DHS, DFCS, Office of Provider Management

15.00