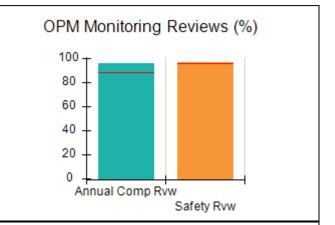

# Performance-Based Placement Measures RBWO Provider GA+SCORECARD - CCI

| Provider/Program Name: A                     | Friend's Hou                       | se - (563) - CCI                         |                                    |                                       |
|----------------------------------------------|------------------------------------|------------------------------------------|------------------------------------|---------------------------------------|
| 111 Henry Pkwy., McDonough, GA 30253         |                                    | Quarterly Sco                            | Current Quarter Score (Grade)      |                                       |
| Phone: 678-432-1630                          |                                    | Q1: 107.53 (A+)                          | Q2: 108.36 (A+)                    | 109.39%                               |
| Vendor ID# 35215                             |                                    | Q3: 107.86 (A+)                          | Q4: 109.39 (A+)                    | (A+)                                  |
| Program Census Information:                  |                                    | # Children in Care During<br>Quarter: 17 | # Placements During<br>Quarter: 17 | # Children in Care On<br>Last Day: 14 |
|                                              | Avg<br>Performance All<br>CCIs (%) | Provider<br>Performance (%)*             | Possible Points<br>(Weight)        | Provider Points<br>Earned             |
| OPM Monitoring Reviews                       |                                    |                                          |                                    |                                       |
| Annual Comprehensive Reviews                 | 88%                                | 98%                                      | 25                                 | 24.62                                 |
| Safety Reviews                               | 96%                                | 98%                                      | 15                                 | 14.77                                 |
| Monitoring Sub-Total                         |                                    |                                          | 40                                 | 39.39                                 |
| CCI Safety Outcomes                          |                                    |                                          |                                    |                                       |
| Incidence of Maltreatment                    | 0.33%                              | No Substantiated<br>Reports              | 10                                 | 10.00                                 |
| Staff Training                               | 71%                                | 100%                                     | 10                                 | 10.00                                 |
| Safety Sub-Total                             |                                    |                                          | 20                                 | 20.00                                 |
| CCI Permanency Outcomes                      |                                    |                                          |                                    |                                       |
| Placement Stability                          | 92%                                | 100%                                     | 15                                 | 15.00                                 |
| Permanency Sub-Total                         |                                    |                                          | 15                                 | 15.00                                 |
| CCI Well-Being Outcomes                      |                                    |                                          |                                    |                                       |
| EPSDT Medical Visits                         | 93%                                | 100%                                     | 4                                  | 4.00                                  |
| EPSDT Dental Visits                          | 86%                                | 100%                                     | 4                                  | 4.00                                  |
| Academic Supports                            | 69%                                | 100%                                     | 3                                  | 3.00                                  |
| Provider ECEM Visits                         | 81%                                | 100%                                     | 7                                  | 7.00                                  |
| Provider General Contacts                    | 79%                                | 100%                                     | 7                                  | 7.00                                  |
| Placements with Siblings                     | 40%                                | 87%                                      | Not Scored                         | Not Scored                            |
| Placements within Legal County               | 14%                                | 0%                                       | Not Scored                         | Not Scored                            |
| Well-Being Sub-Total                         |                                    |                                          | 25                                 | 25.00                                 |
| *Performance calculation descriptions can be | e found in the FY 20°              | 17 RBWO PBP Measureme                    | ents and Standards Guide           |                                       |