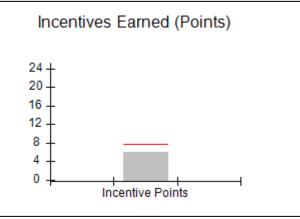

### Provider/Program Name: A Friend's House - (563) - CCI

|                                              |                                         | r                                        |                                    |                                       |
|----------------------------------------------|-----------------------------------------|------------------------------------------|------------------------------------|---------------------------------------|
| Program Census Information:                  |                                         | # Children in Care During<br>Quarter: 17 | # Placements During<br>Quarter: 17 | # Children in Care On<br>Last Day: 14 |
| CCI Incentive Credits                        | Avg<br>Performance All<br>CCIs (Points) | Provider<br>Performance (%)*             | Possible Points<br>(Weight)        | Provider Points<br>Earned             |
| Early EPSDT Medical Visits                   |                                         | 100%                                     | 2                                  | 2.00                                  |
| Early EPSDT Dental Visits                    |                                         | 100%                                     | 2                                  | 2.00                                  |
| Permanency Contacts                          |                                         | 100%                                     | 5                                  | 5.00                                  |
| Additional Academic Supports                 |                                         | 100%                                     | 2                                  | 2.00                                  |
| Active Agency Accreditation                  |                                         | 0%                                       | 4                                  | 0.00                                  |
| Staff Clinical Licensure                     |                                         | 0%                                       | 5                                  | 0.00                                  |
| Behavior Management (threshold = 0)          |                                         | 100%                                     | 4                                  | 4.00                                  |
| Incentives Total                             | 7.80                                    |                                          | 24                                 | 15.00                                 |
| Maximum total                                | combined incentive                      | credit allowed is 10 points.             | Incentives Awarded                 | 10.00                                 |
| *Performance calculation descriptions can be | e found in the FY 20                    | 17 RBWO PBP Measureme                    | ents and Standards Guide.          |                                       |