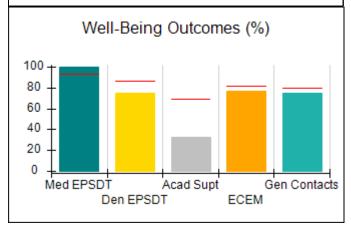

# Performance-Based Placement Measures RBWO Provider GA+SCORECARD - CCI

| Provider/Program Name: A                     | Friend's Hou                       | se - (563) - CCI                         |                                    |                                       |
|----------------------------------------------|------------------------------------|------------------------------------------|------------------------------------|---------------------------------------|
| 111 Henry Pkwy., McDonough, GA 30253         |                                    | Quarterly Sco                            | Current Quarter Score (Grade)      |                                       |
| Phone: 678-432-1630                          |                                    | Q1: 107.53 (A+)                          | Q2: 108.36 (A+)                    | 109.39%                               |
| Vendor ID# 35215                             |                                    | Q3: 107.86 (A+)                          | Q4: 109.39 (A+)                    | (A+)                                  |
| Program Census Information:                  |                                    | # Children in Care During<br>Quarter: 17 | # Placements During<br>Quarter: 17 | # Children in Care On<br>Last Day: 14 |
|                                              | Avg<br>Performance All<br>CCIs (%) | Provider<br>Performance (%)*             | Possible Points<br>(Weight)        | Provider Points<br>Earned             |
| OPM Monitoring Reviews                       |                                    |                                          |                                    |                                       |
| Annual Comprehensive Reviews                 | 88%                                | 98%                                      | 25                                 | 24.62                                 |
| Safety Reviews                               | 96%                                | 98%                                      | 15                                 | 14.77                                 |
| Monitoring Sub-Total                         |                                    |                                          | 40                                 | 39.39                                 |
| CCI Safety Outcomes                          |                                    |                                          |                                    |                                       |
| Incidence of Maltreatment                    | 0.33%                              | No Substantiated<br>Reports              | 10                                 | 10.00                                 |
| Staff Training                               | 71%                                | 100%                                     | 10                                 | 10.00                                 |
| Safety Sub-Total                             |                                    |                                          | 20                                 | 20.00                                 |
| CCI Permanency Outcomes                      |                                    |                                          |                                    |                                       |
| Placement Stability                          | 92%                                | 100%                                     | 15                                 | 15.00                                 |
| Permanency Sub-Total                         |                                    |                                          | 15                                 | 15.00                                 |
| CCI Well-Being Outcomes                      |                                    |                                          |                                    |                                       |
| EPSDT Medical Visits                         | 93%                                | 100%                                     | 4                                  | 4.00                                  |
| EPSDT Dental Visits                          | 86%                                | 100%                                     | 4                                  | 4.00                                  |
| Academic Supports                            | 69%                                | 100%                                     | 3                                  | 3.00                                  |
| Provider ECEM Visits                         | 81%                                | 100%                                     | 7                                  | 7.00                                  |
| Provider General Contacts                    | 79%                                | 100%                                     | 7                                  | 7.00                                  |
| Placements with Siblings                     | 40%                                | 87%                                      | Not Scored                         | Not Scored                            |
| Placements within Legal County               | 14%                                | 0%                                       | Not Scored                         | Not Scored                            |
| Well-Being Sub-Total                         |                                    |                                          | 25                                 | 25.00                                 |
| *Performance calculation descriptions can be | e found in the FY 20°              | 17 RBWO PBP Measureme                    | ents and Standards Guide           |                                       |