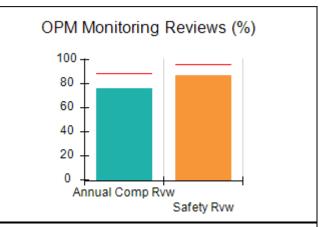

### **Quarterly Provider Comparisons to All CCIs**

indicates average for all CCIs

# Performance-Based Placement Measures RBWO Provider GA+SCORECARD - CCI

| Provider/Program Name: A                     | Friend's Hou                       | se - (563) - CCI                         |                                    |                                       |
|----------------------------------------------|------------------------------------|------------------------------------------|------------------------------------|---------------------------------------|
| 111 Henry Pkwy., McDonough, GA 30253         |                                    | Quarterly Sco                            | Current Quarter Score (Grade)      |                                       |
| Phone: 678-432-1630                          |                                    | Q1: 107.53 (A+)                          | Q2: 108.36 (A+)                    | 109.39%                               |
| Vendor ID# 35215                             |                                    | Q3: 107.86 (A+)                          | Q4: 109.39 (A+)                    | (A+)                                  |
| Program Census Information:                  |                                    | # Children in Care During<br>Quarter: 17 | # Placements During<br>Quarter: 17 | # Children in Care On<br>Last Day: 14 |
|                                              | Avg<br>Performance All<br>CCIs (%) | Provider<br>Performance (%)*             | Possible Points<br>(Weight)        | Provider Points<br>Earned             |
| OPM Monitoring Reviews                       |                                    |                                          |                                    |                                       |
| Annual Comprehensive Reviews                 | 88%                                | 98%                                      | 25                                 | 24.62                                 |
| Safety Reviews                               | 96%                                | 98%                                      | 15                                 | 14.77                                 |
| Monitoring Sub-Total                         |                                    |                                          | 40                                 | 39.39                                 |
| CCI Safety Outcomes                          |                                    |                                          |                                    |                                       |
| Incidence of Maltreatment                    | 0.33%                              | No Substantiated<br>Reports              | 10                                 | 10.00                                 |
| Staff Training                               | 71%                                | 100%                                     | 10                                 | 10.00                                 |
| Safety Sub-Total                             |                                    |                                          | 20                                 | 20.00                                 |
| CCI Permanency Outcomes                      |                                    |                                          |                                    |                                       |
| Placement Stability                          | 92%                                | 100%                                     | 15                                 | 15.00                                 |
| Permanency Sub-Total                         |                                    |                                          | 15                                 | 15.00                                 |
| CCI Well-Being Outcomes                      |                                    |                                          |                                    |                                       |
| EPSDT Medical Visits                         | 93%                                | 100%                                     | 4                                  | 4.00                                  |
| EPSDT Dental Visits                          | 86%                                | 100%                                     | 4                                  | 4.00                                  |
| Academic Supports                            | 69%                                | 100%                                     | 3                                  | 3.00                                  |
| Provider ECEM Visits                         | 81%                                | 100%                                     | 7                                  | 7.00                                  |
| Provider General Contacts                    | 79%                                | 100%                                     | 7                                  | 7.00                                  |
| Placements with Siblings                     | 40%                                | 87%                                      | Not Scored                         | Not Scored                            |
| Placements within Legal County               | 14%                                | 0%                                       | Not Scored                         | Not Scored                            |
| Well-Being Sub-Total                         |                                    |                                          | 25                                 | 25.00                                 |
| *Performance calculation descriptions can be | e found in the FY 20°              | 17 RBWO PBP Measureme                    | ents and Standards Guide           |                                       |