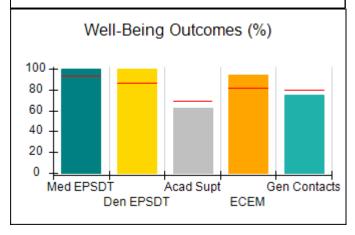

# Performance-Based Placement Measures RBWO Provider GA+SCORECARD - CCI

| Provider/Program Name: A                     | Friend's Hou                       | se - (563) - CCI                         |                                    |                                       |
|----------------------------------------------|------------------------------------|------------------------------------------|------------------------------------|---------------------------------------|
| 111 Henry Pkwy., McDonough, GA 30253         |                                    | Quarterly Sco                            | Current Quarter Score (Grade)      |                                       |
| Phone: 678-432-1630                          |                                    | Q1: 107.53 (A+)                          | Q2: 108.36 (A+)                    | 109.39%                               |
| Vendor ID# 35215                             |                                    | Q3: 107.86 (A+)                          | Q4: 109.39 (A+)                    | (A+)                                  |
| Program Census Information:                  |                                    | # Children in Care During<br>Quarter: 17 | # Placements During<br>Quarter: 17 | # Children in Care On<br>Last Day: 14 |
|                                              | Avg<br>Performance All<br>CCIs (%) | Provider<br>Performance (%)*             | Possible Points<br>(Weight)        | Provider Points<br>Earned             |
| OPM Monitoring Reviews                       |                                    |                                          |                                    |                                       |
| Annual Comprehensive Reviews                 | 88%                                | 98%                                      | 25                                 | 24.62                                 |
| Safety Reviews                               | 96%                                | 98%                                      | 15                                 | 14.77                                 |
| Monitoring Sub-Total                         |                                    |                                          | 40                                 | 39.39                                 |
| CCI Safety Outcomes                          |                                    |                                          |                                    |                                       |
| Incidence of Maltreatment                    | 0.33%                              | No Substantiated<br>Reports              | 10                                 | 10.00                                 |
| Staff Training                               | 71%                                | 100%                                     | 10                                 | 10.00                                 |
| Safety Sub-Total                             |                                    |                                          | 20                                 | 20.00                                 |
| CCI Permanency Outcomes                      |                                    |                                          |                                    |                                       |
| Placement Stability                          | 92%                                | 100%                                     | 15                                 | 15.00                                 |
| Permanency Sub-Total                         |                                    |                                          | 15                                 | 15.00                                 |
| CCI Well-Being Outcomes                      |                                    |                                          |                                    |                                       |
| EPSDT Medical Visits                         | 93%                                | 100%                                     | 4                                  | 4.00                                  |
| EPSDT Dental Visits                          | 86%                                | 100%                                     | 4                                  | 4.00                                  |
| Academic Supports                            | 69%                                | 100%                                     | 3                                  | 3.00                                  |
| Provider ECEM Visits                         | 81%                                | 100%                                     | 7                                  | 7.00                                  |
| Provider General Contacts                    | 79%                                | 100%                                     | 7                                  | 7.00                                  |
| Placements with Siblings                     | 40%                                | 87%                                      | Not Scored                         | Not Scored                            |
| Placements within Legal County               | 14%                                | 0%                                       | Not Scored                         | Not Scored                            |
| Well-Being Sub-Total                         |                                    |                                          | 25                                 | 25.00                                 |
| *Performance calculation descriptions can be | e found in the FY 20°              | 17 RBWO PBP Measureme                    | ents and Standards Guide           |                                       |