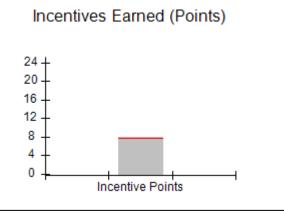

15

100%

92%

| Monitoring & Outcomes: | Possible Points = 100          | Points Earned = 98.16 |           |  |
|------------------------|--------------------------------|-----------------------|-----------|--|
|                        | Score Before Incentives Credit |                       |           |  |
|                        | Inc                            | entives Awarded       | 9.04 pts  |  |
|                        |                                | PBP Verification      | -7.00 pts |  |
|                        |                                | Total Score           | 100.20%   |  |

# Provider/Program Name: Advocates for Bartow's Children - Flowering Branch Children's Shelter (564) - CCI

| Program Census Information:                                                                                  |                                         | # Children in Care During<br>Quarter: 13 | # Placements During<br>Quarter: 13 | # Children in Care On<br>Last Day: 11 |
|--------------------------------------------------------------------------------------------------------------|-----------------------------------------|------------------------------------------|------------------------------------|---------------------------------------|
| CCI Incentive Credits                                                                                        | Avg<br>Performance All<br>CCIs (Points) | Provider<br>Performance (%)*             | Possible Points<br>(Weight)        | Provider Points<br>Earned             |
| Early EPSDT Medical Visits                                                                                   |                                         | 100%                                     | 2                                  | 2.00                                  |
| Early EPSDT Dental Visits                                                                                    |                                         | 88%                                      | 2                                  | 1.76                                  |
| Permanency Contacts                                                                                          |                                         | None Planned                             | 5                                  |                                       |
| Additional Academic Supports                                                                                 |                                         | 64%                                      | 2                                  | 1.28                                  |
| Active Agency Accreditation                                                                                  |                                         | 0%                                       | 4                                  | 0.00                                  |
| Staff Clinical Licensure                                                                                     |                                         | 0%                                       | 5                                  | 0.00                                  |
| Behavior Management (threshold = 0)                                                                          |                                         | 100%                                     | 4                                  | 4.00                                  |
| Incentives Total                                                                                             | 7.80                                    |                                          | 24                                 | 9.04                                  |
| Maximum total                                                                                                | combined incentive                      | credit allowed is 10 points.             | Incentives Awarded                 | 9.04                                  |
| *Performance calculation descriptions can be found in the FY 2017 RBWO PBP Measurements and Standards Guide. |                                         |                                          |                                    |                                       |