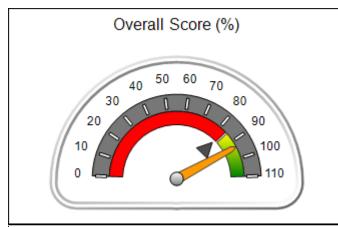

# Performance-Based Placement Measures RBWO Provider GA+SCORECARD - CCI

| Provider/Program Name: A                     | Friend's Hou                       | se - (563) - CCI                         |                                    |                                       |
|----------------------------------------------|------------------------------------|------------------------------------------|------------------------------------|---------------------------------------|
| 111 Henry Pkwy., McDonough, GA 30253         |                                    | Quarterly Sco                            | Current Quarter Score (Grade)      |                                       |
| Phone: 678-432-1630                          |                                    | Q1: 107.53 (A+)                          | Q2: 108.36 (A+)                    | 109.39%                               |
| Vendor ID# 35215                             |                                    | Q3: 107.86 (A+)                          | Q4: 109.39 (A+)                    | (A+)                                  |
| Program Census Information:                  |                                    | # Children in Care During<br>Quarter: 17 | # Placements During<br>Quarter: 17 | # Children in Care On<br>Last Day: 14 |
|                                              | Avg<br>Performance All<br>CCIs (%) | Provider<br>Performance (%)*             | Possible Points<br>(Weight)        | Provider Points<br>Earned             |
| OPM Monitoring Reviews                       |                                    |                                          |                                    |                                       |
| Annual Comprehensive Reviews                 | 88%                                | 98%                                      | 25                                 | 24.62                                 |
| Safety Reviews                               | 96%                                | 98%                                      | 15                                 | 14.77                                 |
| Monitoring Sub-Total                         |                                    |                                          | 40                                 | 39.39                                 |
| CCI Safety Outcomes                          |                                    |                                          |                                    |                                       |
| Incidence of Maltreatment                    | 0.33%                              | No Substantiated<br>Reports              | 10                                 | 10.00                                 |
| Staff Training                               | 71%                                | 100%                                     | 10                                 | 10.00                                 |
| Safety Sub-Total                             |                                    |                                          | 20                                 | 20.00                                 |
| CCI Permanency Outcomes                      |                                    |                                          |                                    |                                       |
| Placement Stability                          | 92%                                | 100%                                     | 15                                 | 15.00                                 |
| Permanency Sub-Total                         |                                    |                                          | 15                                 | 15.00                                 |
| CCI Well-Being Outcomes                      |                                    |                                          |                                    |                                       |
| EPSDT Medical Visits                         | 93%                                | 100%                                     | 4                                  | 4.00                                  |
| EPSDT Dental Visits                          | 86%                                | 100%                                     | 4                                  | 4.00                                  |
| Academic Supports                            | 69%                                | 100%                                     | 3                                  | 3.00                                  |
| Provider ECEM Visits                         | 81%                                | 100%                                     | 7                                  | 7.00                                  |
| Provider General Contacts                    | 79%                                | 100%                                     | 7                                  | 7.00                                  |
| Placements with Siblings                     | 40%                                | 87%                                      | Not Scored                         | Not Scored                            |
| Placements within Legal County               | 14%                                | 0%                                       | Not Scored                         | Not Scored                            |
| Well-Being Sub-Total                         |                                    |                                          | 25                                 | 25.00                                 |
| *Performance calculation descriptions can be | e found in the FY 20°              | 17 RBWO PBP Measureme                    | ents and Standards Guide           |                                       |