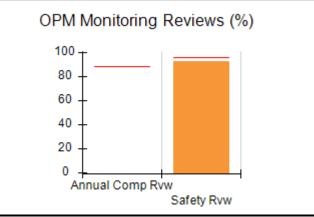

# Performance-Based Placement Measures RBWO Provider GA+SCORECARD - CCI

| Provider/Program Name: A                     | Friend's Hou                       | se - (563) - CCI                         |                                    |                                       |
|----------------------------------------------|------------------------------------|------------------------------------------|------------------------------------|---------------------------------------|
| 111 Henry Pkwy., McDonough, GA 30253         |                                    | Quarterly Sco                            | Current Quarter Score (Grade)      |                                       |
| Phone: 678-432-1630                          |                                    | Q1: 107.53 (A+)                          | Q2: 108.36 (A+)                    | 109.39%                               |
| Vendor ID# 35215                             |                                    | Q3: 107.86 (A+)                          | Q4: 109.39 (A+)                    | (A+)                                  |
| Program Census Information:                  |                                    | # Children in Care During<br>Quarter: 17 | # Placements During<br>Quarter: 17 | # Children in Care On<br>Last Day: 14 |
|                                              | Avg<br>Performance All<br>CCIs (%) | Provider<br>Performance (%)*             | Possible Points<br>(Weight)        | Provider Points<br>Earned             |
| OPM Monitoring Reviews                       |                                    |                                          |                                    |                                       |
| Annual Comprehensive Reviews                 | 88%                                | 98%                                      | 25                                 | 24.62                                 |
| Safety Reviews                               | 96%                                | 98%                                      | 15                                 | 14.77                                 |
| Monitoring Sub-Total                         |                                    |                                          | 40                                 | 39.39                                 |
| CCI Safety Outcomes                          |                                    |                                          |                                    |                                       |
| Incidence of Maltreatment                    | 0.33%                              | No Substantiated<br>Reports              | 10                                 | 10.00                                 |
| Staff Training                               | 71%                                | 100%                                     | 10                                 | 10.00                                 |
| Safety Sub-Total                             |                                    |                                          | 20                                 | 20.00                                 |
| CCI Permanency Outcomes                      |                                    |                                          |                                    |                                       |
| Placement Stability                          | 92%                                | 100%                                     | 15                                 | 15.00                                 |
| Permanency Sub-Total                         |                                    |                                          | 15                                 | 15.00                                 |
| CCI Well-Being Outcomes                      |                                    |                                          |                                    |                                       |
| EPSDT Medical Visits                         | 93%                                | 100%                                     | 4                                  | 4.00                                  |
| EPSDT Dental Visits                          | 86%                                | 100%                                     | 4                                  | 4.00                                  |
| Academic Supports                            | 69%                                | 100%                                     | 3                                  | 3.00                                  |
| Provider ECEM Visits                         | 81%                                | 100%                                     | 7                                  | 7.00                                  |
| Provider General Contacts                    | 79%                                | 100%                                     | 7                                  | 7.00                                  |
| Placements with Siblings                     | 40%                                | 87%                                      | Not Scored                         | Not Scored                            |
| Placements within Legal County               | 14%                                | 0%                                       | Not Scored                         | Not Scored                            |
| Well-Being Sub-Total                         |                                    |                                          | 25                                 | 25.00                                 |
| *Performance calculation descriptions can be | e found in the FY 20°              | 17 RBWO PBP Measureme                    | ents and Standards Guide           |                                       |