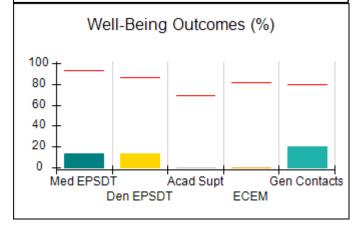

# Performance-Based Placement Measures RBWO Provider GA+SCORECARD - CCI

| Provider/Program Name: A                     | Friend's Hou                       | se - (563) - CCI                         |                                    |                                       |
|----------------------------------------------|------------------------------------|------------------------------------------|------------------------------------|---------------------------------------|
| 111 Henry Pkwy., McDonough, GA 30253         |                                    | Quarterly Sco                            | Current Quarter Score (Grade)      |                                       |
| Phone: 678-432-1630                          |                                    | Q1: 107.53 (A+)                          | Q2: 108.36 (A+)                    | 109.39%                               |
| Vendor ID# 35215                             |                                    | Q3: 107.86 (A+)                          | Q4: 109.39 (A+)                    | (A+)                                  |
| Program Census Information:                  |                                    | # Children in Care During<br>Quarter: 17 | # Placements During<br>Quarter: 17 | # Children in Care On<br>Last Day: 14 |
|                                              | Avg<br>Performance All<br>CCIs (%) | Provider<br>Performance (%)*             | Possible Points<br>(Weight)        | Provider Points<br>Earned             |
| OPM Monitoring Reviews                       |                                    |                                          |                                    |                                       |
| Annual Comprehensive Reviews                 | 88%                                | 98%                                      | 25                                 | 24.62                                 |
| Safety Reviews                               | 96%                                | 98%                                      | 15                                 | 14.77                                 |
| Monitoring Sub-Total                         |                                    |                                          | 40                                 | 39.39                                 |
| CCI Safety Outcomes                          |                                    |                                          |                                    |                                       |
| Incidence of Maltreatment                    | 0.33%                              | No Substantiated<br>Reports              | 10                                 | 10.00                                 |
| Staff Training                               | 71%                                | 100%                                     | 10                                 | 10.00                                 |
| Safety Sub-Total                             |                                    |                                          | 20                                 | 20.00                                 |
| CCI Permanency Outcomes                      |                                    |                                          |                                    |                                       |
| Placement Stability                          | 92%                                | 100%                                     | 15                                 | 15.00                                 |
| Permanency Sub-Total                         |                                    |                                          | 15                                 | 15.00                                 |
| CCI Well-Being Outcomes                      |                                    |                                          |                                    |                                       |
| EPSDT Medical Visits                         | 93%                                | 100%                                     | 4                                  | 4.00                                  |
| EPSDT Dental Visits                          | 86%                                | 100%                                     | 4                                  | 4.00                                  |
| Academic Supports                            | 69%                                | 100%                                     | 3                                  | 3.00                                  |
| Provider ECEM Visits                         | 81%                                | 100%                                     | 7                                  | 7.00                                  |
| Provider General Contacts                    | 79%                                | 100%                                     | 7                                  | 7.00                                  |
| Placements with Siblings                     | 40%                                | 87%                                      | Not Scored                         | Not Scored                            |
| Placements within Legal County               | 14%                                | 0%                                       | Not Scored                         | Not Scored                            |
| Well-Being Sub-Total                         |                                    |                                          | 25                                 | 25.00                                 |
| *Performance calculation descriptions can be | e found in the FY 20°              | 17 RBWO PBP Measureme                    | ents and Standards Guide           |                                       |