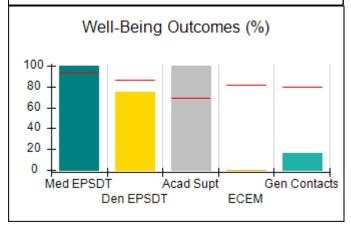

| Permanency Sub-Total                         |                      |                       | 15                       | 15.00      |
|----------------------------------------------|----------------------|-----------------------|--------------------------|------------|
| CCI Well-Being Outcomes                      |                      |                       |                          |            |
| EPSDT Medical Visits                         | 93%                  | 100%                  | 4                        | 4.00       |
| EPSDT Dental Visits                          | 86%                  | 100%                  | 4                        | 4.00       |
| Academic Supports                            | 69%                  | 100%                  | 3                        | 3.00       |
| Provider ECEM Visits                         | 81%                  | 100%                  | 7                        | 7.00       |
| Provider General Contacts                    | 79%                  | 96%                   | 7                        | 6.72       |
| Placements with Siblings                     | 40%                  | 83%                   | Not Scored               | Not Scored |
| Placements within Legal County               | 14%                  | 75%                   | Not Scored               | Not Scored |
| Well-Being Sub-Total                         |                      |                       | 25                       | 24.72      |
| *Performance calculation descriptions can be | e found in the FY 20 | 17 RBWO PBP Measureme | ents and Standards Guide |            |