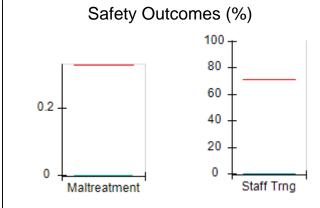

# Performance-Based Placement Measures RBWO Provider GA+SCORECARD - CCI

| Provider/Program Name: A                     | Friend's Hou                       | se - (563) - CCI                         |                                    |                                       |
|----------------------------------------------|------------------------------------|------------------------------------------|------------------------------------|---------------------------------------|
| 111 Henry Pkwy., McDonough, GA 30253         |                                    | Quarterly Sco                            | Current Quarter Score (Grade)      |                                       |
| Phone: 678-432-1630                          |                                    | Q1: 107.53 (A+)                          | Q2: 108.36 (A+)                    | 109.39%                               |
| Vendor ID# 35215                             |                                    | Q3: 107.86 (A+)                          | Q4: 109.39 (A+)                    | (A+)                                  |
| Program Census Information:                  |                                    | # Children in Care During<br>Quarter: 17 | # Placements During<br>Quarter: 17 | # Children in Care On<br>Last Day: 14 |
|                                              | Avg<br>Performance All<br>CCIs (%) | Provider<br>Performance (%)*             | Possible Points<br>(Weight)        | Provider Points<br>Earned             |
| OPM Monitoring Reviews                       |                                    |                                          |                                    |                                       |
| Annual Comprehensive Reviews                 | 88%                                | 98%                                      | 25                                 | 24.62                                 |
| Safety Reviews                               | 96%                                | 98%                                      | 15                                 | 14.77                                 |
| Monitoring Sub-Total                         |                                    |                                          | 40                                 | 39.39                                 |
| CCI Safety Outcomes                          |                                    |                                          |                                    |                                       |
| Incidence of Maltreatment                    | 0.33%                              | No Substantiated<br>Reports              | 10                                 | 10.00                                 |
| Staff Training                               | 71%                                | 100%                                     | 10                                 | 10.00                                 |
| Safety Sub-Total                             |                                    |                                          | 20                                 | 20.00                                 |
| CCI Permanency Outcomes                      |                                    |                                          |                                    |                                       |
| Placement Stability                          | 92%                                | 100%                                     | 15                                 | 15.00                                 |
| Permanency Sub-Total                         |                                    |                                          | 15                                 | 15.00                                 |
| CCI Well-Being Outcomes                      |                                    |                                          |                                    |                                       |
| EPSDT Medical Visits                         | 93%                                | 100%                                     | 4                                  | 4.00                                  |
| EPSDT Dental Visits                          | 86%                                | 100%                                     | 4                                  | 4.00                                  |
| Academic Supports                            | 69%                                | 100%                                     | 3                                  | 3.00                                  |
| Provider ECEM Visits                         | 81%                                | 100%                                     | 7                                  | 7.00                                  |
| Provider General Contacts                    | 79%                                | 100%                                     | 7                                  | 7.00                                  |
| Placements with Siblings                     | 40%                                | 87%                                      | Not Scored                         | Not Scored                            |
| Placements within Legal County               | 14%                                | 0%                                       | Not Scored                         | Not Scored                            |
| Well-Being Sub-Total                         |                                    |                                          | 25                                 | 25.00                                 |
| *Performance calculation descriptions can be | e found in the FY 20°              | 17 RBWO PBP Measureme                    | ents and Standards Guide           |                                       |