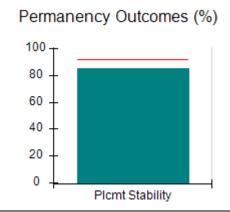

# Performance-Based Placement Measures RBWO Provider GA+SCORECARD - CCI

| Provider/Program Name: A                     | Friend's Hou                       | se - (563) - CCI                         |                                    |                                       |
|----------------------------------------------|------------------------------------|------------------------------------------|------------------------------------|---------------------------------------|
| 111 Henry Pkwy., McDonough, GA 30253         |                                    | Quarterly Sco                            | Current Quarter Score (Grade)      |                                       |
| Phone: 678-432-1630                          |                                    | Q1: 107.53 (A+)                          | Q2: 108.36 (A+)                    | 109.39%                               |
| Vendor ID# 35215                             |                                    | Q3: 107.86 (A+)                          | Q4: 109.39 (A+)                    | (A+)                                  |
| Program Census Information:                  |                                    | # Children in Care During<br>Quarter: 17 | # Placements During<br>Quarter: 17 | # Children in Care On<br>Last Day: 14 |
|                                              | Avg<br>Performance All<br>CCIs (%) | Provider<br>Performance (%)*             | Possible Points<br>(Weight)        | Provider Points<br>Earned             |
| OPM Monitoring Reviews                       |                                    |                                          |                                    |                                       |
| Annual Comprehensive Reviews                 | 88%                                | 98%                                      | 25                                 | 24.62                                 |
| Safety Reviews                               | 96%                                | 98%                                      | 15                                 | 14.77                                 |
| Monitoring Sub-Total                         |                                    |                                          | 40                                 | 39.39                                 |
| CCI Safety Outcomes                          |                                    |                                          |                                    |                                       |
| Incidence of Maltreatment                    | 0.33%                              | No Substantiated<br>Reports              | 10                                 | 10.00                                 |
| Staff Training                               | 71%                                | 100%                                     | 10                                 | 10.00                                 |
| Safety Sub-Total                             |                                    |                                          | 20                                 | 20.00                                 |
| CCI Permanency Outcomes                      |                                    |                                          |                                    |                                       |
| Placement Stability                          | 92%                                | 100%                                     | 15                                 | 15.00                                 |
| Permanency Sub-Total                         |                                    |                                          | 15                                 | 15.00                                 |
| CCI Well-Being Outcomes                      |                                    |                                          |                                    |                                       |
| EPSDT Medical Visits                         | 93%                                | 100%                                     | 4                                  | 4.00                                  |
| EPSDT Dental Visits                          | 86%                                | 100%                                     | 4                                  | 4.00                                  |
| Academic Supports                            | 69%                                | 100%                                     | 3                                  | 3.00                                  |
| Provider ECEM Visits                         | 81%                                | 100%                                     | 7                                  | 7.00                                  |
| Provider General Contacts                    | 79%                                | 100%                                     | 7                                  | 7.00                                  |
| Placements with Siblings                     | 40%                                | 87%                                      | Not Scored                         | Not Scored                            |
| Placements within Legal County               | 14%                                | 0%                                       | Not Scored                         | Not Scored                            |
| Well-Being Sub-Total                         |                                    |                                          | 25                                 | 25.00                                 |
| *Performance calculation descriptions can be | e found in the FY 20°              | 17 RBWO PBP Measureme                    | ents and Standards Guide           |                                       |