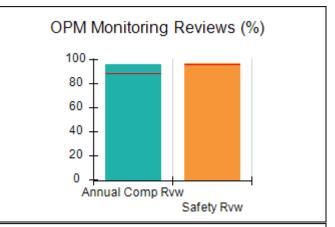

# Performance-Based Placement Measures RBWO Provider GA+SCORECARD - CCI

| Provider/Program Name: A                     | Friend's Hou                       | se - (563) - CCI                         |                                    |                                       |
|----------------------------------------------|------------------------------------|------------------------------------------|------------------------------------|---------------------------------------|
| 111 Henry Pkwy., McDonough, GA 30253         |                                    | Quarterly Sco                            | Current Quarter Score (Grade)      |                                       |
| Phone: 678-432-1630                          |                                    | Q1: 107.53 (A+)                          | Q2: 108.36 (A+)                    | 109.39%                               |
| Vendor ID# 35215                             |                                    | Q3: 107.86 (A+)                          | Q4: 109.39 (A+)                    | (A+)                                  |
| Program Census Information:                  |                                    | # Children in Care During<br>Quarter: 17 | # Placements During<br>Quarter: 17 | # Children in Care On<br>Last Day: 14 |
|                                              | Avg<br>Performance All<br>CCIs (%) | Provider<br>Performance (%)*             | Possible Points<br>(Weight)        | Provider Points<br>Earned             |
| OPM Monitoring Reviews                       |                                    |                                          |                                    |                                       |
| Annual Comprehensive Reviews                 | 88%                                | 98%                                      | 25                                 | 24.62                                 |
| Safety Reviews                               | 96%                                | 98%                                      | 15                                 | 14.77                                 |
| Monitoring Sub-Total                         |                                    |                                          | 40                                 | 39.39                                 |
| CCI Safety Outcomes                          |                                    |                                          |                                    |                                       |
| Incidence of Maltreatment                    | 0.33%                              | No Substantiated<br>Reports              | 10                                 | 10.00                                 |
| Staff Training                               | 71%                                | 100%                                     | 10                                 | 10.00                                 |
| Safety Sub-Total                             |                                    |                                          | 20                                 | 20.00                                 |
| CCI Permanency Outcomes                      |                                    |                                          |                                    |                                       |
| Placement Stability                          | 92%                                | 100%                                     | 15                                 | 15.00                                 |
| Permanency Sub-Total                         |                                    |                                          | 15                                 | 15.00                                 |
| CCI Well-Being Outcomes                      |                                    |                                          |                                    |                                       |
| EPSDT Medical Visits                         | 93%                                | 100%                                     | 4                                  | 4.00                                  |
| EPSDT Dental Visits                          | 86%                                | 100%                                     | 4                                  | 4.00                                  |
| Academic Supports                            | 69%                                | 100%                                     | 3                                  | 3.00                                  |
| Provider ECEM Visits                         | 81%                                | 100%                                     | 7                                  | 7.00                                  |
| Provider General Contacts                    | 79%                                | 100%                                     | 7                                  | 7.00                                  |
| Placements with Siblings                     | 40%                                | 87%                                      | Not Scored                         | Not Scored                            |
| Placements within Legal County               | 14%                                | 0%                                       | Not Scored                         | Not Scored                            |
| Well-Being Sub-Total                         |                                    |                                          | 25                                 | 25.00                                 |
| *Performance calculation descriptions can be | e found in the FY 20°              | 17 RBWO PBP Measureme                    | ents and Standards Guide           |                                       |