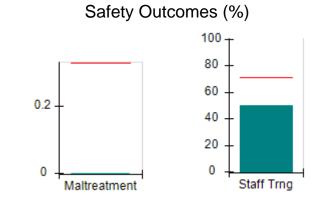

# Performance-Based Placement Measures RBWO Provider GA+SCORECARD - CCI

| Provider/Program Name: A                     | Friend's Hou                       | se - (563) - CCI                         |                                    |                                       |
|----------------------------------------------|------------------------------------|------------------------------------------|------------------------------------|---------------------------------------|
| 111 Henry Pkwy., McDonough, GA 30253         |                                    | Quarterly Sco                            | Current Quarter Score (Grade)      |                                       |
| Phone: 678-432-1630                          |                                    | Q1: 107.53 (A+)                          | Q2: 108.36 (A+)                    | 109.39%                               |
| Vendor ID# 35215                             |                                    | Q3: 107.86 (A+)                          | Q4: 109.39 (A+)                    | (A+)                                  |
| Program Census Information:                  |                                    | # Children in Care During<br>Quarter: 17 | # Placements During<br>Quarter: 17 | # Children in Care On<br>Last Day: 14 |
|                                              | Avg<br>Performance All<br>CCIs (%) | Provider<br>Performance (%)*             | Possible Points<br>(Weight)        | Provider Points<br>Earned             |
| OPM Monitoring Reviews                       |                                    |                                          |                                    |                                       |
| Annual Comprehensive Reviews                 | 88%                                | 98%                                      | 25                                 | 24.62                                 |
| Safety Reviews                               | 96%                                | 98%                                      | 15                                 | 14.77                                 |
| Monitoring Sub-Total                         |                                    |                                          | 40                                 | 39.39                                 |
| CCI Safety Outcomes                          |                                    |                                          |                                    |                                       |
| Incidence of Maltreatment                    | 0.33%                              | No Substantiated<br>Reports              | 10                                 | 10.00                                 |
| Staff Training                               | 71%                                | 100%                                     | 10                                 | 10.00                                 |
| Safety Sub-Total                             |                                    |                                          | 20                                 | 20.00                                 |
| CCI Permanency Outcomes                      |                                    |                                          |                                    |                                       |
| Placement Stability                          | 92%                                | 100%                                     | 15                                 | 15.00                                 |
| Permanency Sub-Total                         |                                    |                                          | 15                                 | 15.00                                 |
| CCI Well-Being Outcomes                      |                                    |                                          |                                    |                                       |
| EPSDT Medical Visits                         | 93%                                | 100%                                     | 4                                  | 4.00                                  |
| EPSDT Dental Visits                          | 86%                                | 100%                                     | 4                                  | 4.00                                  |
| Academic Supports                            | 69%                                | 100%                                     | 3                                  | 3.00                                  |
| Provider ECEM Visits                         | 81%                                | 100%                                     | 7                                  | 7.00                                  |
| Provider General Contacts                    | 79%                                | 100%                                     | 7                                  | 7.00                                  |
| Placements with Siblings                     | 40%                                | 87%                                      | Not Scored                         | Not Scored                            |
| Placements within Legal County               | 14%                                | 0%                                       | Not Scored                         | Not Scored                            |
| Well-Being Sub-Total                         |                                    |                                          | 25                                 | 25.00                                 |
| *Performance calculation descriptions can be | e found in the FY 20°              | 17 RBWO PBP Measureme                    | ents and Standards Guide           |                                       |