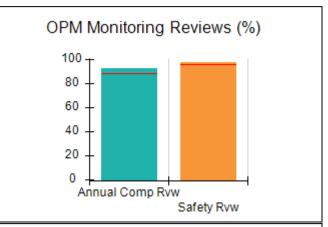

# Performance-Based Placement Measures RBWO Provider GA+SCORECARD - CCI

| Provider/Program Name: A                     | Friend's Hou                       | se - (563) - CCI                         |                                    |                                       |
|----------------------------------------------|------------------------------------|------------------------------------------|------------------------------------|---------------------------------------|
| 111 Henry Pkwy., McDonough, GA 30253         |                                    | Quarterly Sco                            | Current Quarter Score (Grade)      |                                       |
| Phone: 678-432-1630                          |                                    | Q1: 107.53 (A+)                          | Q2: 108.36 (A+)                    | 109.39%                               |
| Vendor ID# 35215                             |                                    | Q3: 107.86 (A+)                          | Q4: 109.39 (A+)                    | (A+)                                  |
| Program Census Information:                  |                                    | # Children in Care During<br>Quarter: 17 | # Placements During<br>Quarter: 17 | # Children in Care On<br>Last Day: 14 |
|                                              | Avg<br>Performance All<br>CCIs (%) | Provider<br>Performance (%)*             | Possible Points<br>(Weight)        | Provider Points<br>Earned             |
| OPM Monitoring Reviews                       |                                    |                                          |                                    |                                       |
| Annual Comprehensive Reviews                 | 88%                                | 98%                                      | 25                                 | 24.62                                 |
| Safety Reviews                               | 96%                                | 98%                                      | 15                                 | 14.77                                 |
| Monitoring Sub-Total                         |                                    |                                          | 40                                 | 39.39                                 |
| CCI Safety Outcomes                          |                                    |                                          |                                    |                                       |
| Incidence of Maltreatment                    | 0.33%                              | No Substantiated<br>Reports              | 10                                 | 10.00                                 |
| Staff Training                               | 71%                                | 100%                                     | 10                                 | 10.00                                 |
| Safety Sub-Total                             |                                    |                                          | 20                                 | 20.00                                 |
| CCI Permanency Outcomes                      |                                    |                                          |                                    |                                       |
| Placement Stability                          | 92%                                | 100%                                     | 15                                 | 15.00                                 |
| Permanency Sub-Total                         |                                    |                                          | 15                                 | 15.00                                 |
| CCI Well-Being Outcomes                      |                                    |                                          |                                    |                                       |
| EPSDT Medical Visits                         | 93%                                | 100%                                     | 4                                  | 4.00                                  |
| EPSDT Dental Visits                          | 86%                                | 100%                                     | 4                                  | 4.00                                  |
| Academic Supports                            | 69%                                | 100%                                     | 3                                  | 3.00                                  |
| Provider ECEM Visits                         | 81%                                | 100%                                     | 7                                  | 7.00                                  |
| Provider General Contacts                    | 79%                                | 100%                                     | 7                                  | 7.00                                  |
| Placements with Siblings                     | 40%                                | 87%                                      | Not Scored                         | Not Scored                            |
| Placements within Legal County               | 14%                                | 0%                                       | Not Scored                         | Not Scored                            |
| Well-Being Sub-Total                         |                                    |                                          | 25                                 | 25.00                                 |
| *Performance calculation descriptions can be | e found in the FY 20°              | 17 RBWO PBP Measureme                    | ents and Standards Guide           |                                       |