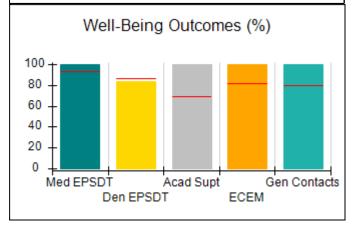

# Performance-Based Placement Measures RBWO Provider GA+SCORECARD - CCI

| Provider/Program Name: A                     | Friend's Hou                       | se - (563) - CCI                         |                                    |                                       |
|----------------------------------------------|------------------------------------|------------------------------------------|------------------------------------|---------------------------------------|
| 111 Henry Pkwy., McDonough, GA 30253         |                                    | Quarterly Sco                            | Current Quarter Score (Grade)      |                                       |
| Phone: 678-432-1630                          |                                    | Q1: 107.53 (A+)                          | Q2: 108.36 (A+)                    | 109.39%                               |
| Vendor ID# 35215                             |                                    | Q3: 107.86 (A+)                          | Q4: 109.39 (A+)                    | (A+)                                  |
| Program Census Information:                  |                                    | # Children in Care During<br>Quarter: 17 | # Placements During<br>Quarter: 17 | # Children in Care On<br>Last Day: 14 |
|                                              | Avg<br>Performance All<br>CCIs (%) | Provider<br>Performance (%)*             | Possible Points<br>(Weight)        | Provider Points<br>Earned             |
| OPM Monitoring Reviews                       |                                    |                                          |                                    |                                       |
| Annual Comprehensive Reviews                 | 88%                                | 98%                                      | 25                                 | 24.62                                 |
| Safety Reviews                               | 96%                                | 98%                                      | 15                                 | 14.77                                 |
| Monitoring Sub-Total                         |                                    |                                          | 40                                 | 39.39                                 |
| CCI Safety Outcomes                          |                                    |                                          |                                    |                                       |
| Incidence of Maltreatment                    | 0.33%                              | No Substantiated<br>Reports              | 10                                 | 10.00                                 |
| Staff Training                               | 71%                                | 100%                                     | 10                                 | 10.00                                 |
| Safety Sub-Total                             |                                    |                                          | 20                                 | 20.00                                 |
| CCI Permanency Outcomes                      |                                    |                                          |                                    |                                       |
| Placement Stability                          | 92%                                | 100%                                     | 15                                 | 15.00                                 |
| Permanency Sub-Total                         |                                    |                                          | 15                                 | 15.00                                 |
| CCI Well-Being Outcomes                      |                                    |                                          |                                    |                                       |
| EPSDT Medical Visits                         | 93%                                | 100%                                     | 4                                  | 4.00                                  |
| EPSDT Dental Visits                          | 86%                                | 100%                                     | 4                                  | 4.00                                  |
| Academic Supports                            | 69%                                | 100%                                     | 3                                  | 3.00                                  |
| Provider ECEM Visits                         | 81%                                | 100%                                     | 7                                  | 7.00                                  |
| Provider General Contacts                    | 79%                                | 100%                                     | 7                                  | 7.00                                  |
| Placements with Siblings                     | 40%                                | 87%                                      | Not Scored                         | Not Scored                            |
| Placements within Legal County               | 14%                                | 0%                                       | Not Scored                         | Not Scored                            |
| Well-Being Sub-Total                         |                                    |                                          | 25                                 | 25.00                                 |
| *Performance calculation descriptions can be | e found in the FY 20°              | 17 RBWO PBP Measureme                    | ents and Standards Guide           |                                       |