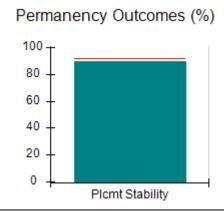

# Performance-Based Placement Measures RBWO Provider GA+SCORECARD - CCI

| Provider/Program Name: A                     | Friend's Hou                       | se - (563) - CCI                         |                                    |                                       |
|----------------------------------------------|------------------------------------|------------------------------------------|------------------------------------|---------------------------------------|
| 111 Henry Pkwy., McDonough, GA 30253         |                                    | Quarterly Sco                            | Current Quarter Score (Grade)      |                                       |
| Phone: 678-432-1630                          |                                    | Q1: 107.53 (A+)                          | Q2: 108.36 (A+)                    | 109.39%                               |
| Vendor ID# 35215                             |                                    | Q3: 107.86 (A+)                          | Q4: 109.39 (A+)                    | (A+)                                  |
| Program Census Information:                  |                                    | # Children in Care During<br>Quarter: 17 | # Placements During<br>Quarter: 17 | # Children in Care On<br>Last Day: 14 |
|                                              | Avg<br>Performance All<br>CCIs (%) | Provider<br>Performance (%)*             | Possible Points<br>(Weight)        | Provider Points<br>Earned             |
| OPM Monitoring Reviews                       |                                    |                                          |                                    |                                       |
| Annual Comprehensive Reviews                 | 88%                                | 98%                                      | 25                                 | 24.62                                 |
| Safety Reviews                               | 96%                                | 98%                                      | 15                                 | 14.77                                 |
| Monitoring Sub-Total                         |                                    |                                          | 40                                 | 39.39                                 |
| CCI Safety Outcomes                          |                                    |                                          |                                    |                                       |
| Incidence of Maltreatment                    | 0.33%                              | No Substantiated<br>Reports              | 10                                 | 10.00                                 |
| Staff Training                               | 71%                                | 100%                                     | 10                                 | 10.00                                 |
| Safety Sub-Total                             |                                    |                                          | 20                                 | 20.00                                 |
| CCI Permanency Outcomes                      |                                    |                                          |                                    |                                       |
| Placement Stability                          | 92%                                | 100%                                     | 15                                 | 15.00                                 |
| Permanency Sub-Total                         |                                    |                                          | 15                                 | 15.00                                 |
| CCI Well-Being Outcomes                      |                                    |                                          |                                    |                                       |
| EPSDT Medical Visits                         | 93%                                | 100%                                     | 4                                  | 4.00                                  |
| EPSDT Dental Visits                          | 86%                                | 100%                                     | 4                                  | 4.00                                  |
| Academic Supports                            | 69%                                | 100%                                     | 3                                  | 3.00                                  |
| Provider ECEM Visits                         | 81%                                | 100%                                     | 7                                  | 7.00                                  |
| Provider General Contacts                    | 79%                                | 100%                                     | 7                                  | 7.00                                  |
| Placements with Siblings                     | 40%                                | 87%                                      | Not Scored                         | Not Scored                            |
| Placements within Legal County               | 14%                                | 0%                                       | Not Scored                         | Not Scored                            |
| Well-Being Sub-Total                         |                                    |                                          | 25                                 | 25.00                                 |
| *Performance calculation descriptions can be | e found in the FY 20°              | 17 RBWO PBP Measureme                    | ents and Standards Guide           |                                       |