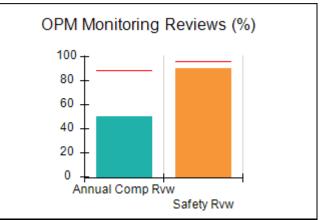

# Performance-Based Placement Measures RBWO Provider GA+SCORECARD - CCI

| Provider/Program Name: A                     | Friend's Hou                       | se - (563) - CCI                         |                                    |                                       |
|----------------------------------------------|------------------------------------|------------------------------------------|------------------------------------|---------------------------------------|
| 111 Henry Pkwy., McDonough, GA 30253         |                                    | Quarterly Sco                            | Current Quarter Score (Grade)      |                                       |
| Phone: 678-432-1630                          |                                    | Q1: 107.53 (A+)                          | Q2: 108.36 (A+)                    | 109.39%                               |
| Vendor ID# 35215                             |                                    | Q3: 107.86 (A+)                          | Q4: 109.39 (A+)                    | (A+)                                  |
| Program Census Information:                  |                                    | # Children in Care During<br>Quarter: 17 | # Placements During<br>Quarter: 17 | # Children in Care On<br>Last Day: 14 |
|                                              | Avg<br>Performance All<br>CCIs (%) | Provider<br>Performance (%)*             | Possible Points<br>(Weight)        | Provider Points<br>Earned             |
| OPM Monitoring Reviews                       |                                    |                                          |                                    |                                       |
| Annual Comprehensive Reviews                 | 88%                                | 98%                                      | 25                                 | 24.62                                 |
| Safety Reviews                               | 96%                                | 98%                                      | 15                                 | 14.77                                 |
| Monitoring Sub-Total                         |                                    |                                          | 40                                 | 39.39                                 |
| CCI Safety Outcomes                          |                                    |                                          |                                    |                                       |
| Incidence of Maltreatment                    | 0.33%                              | No Substantiated<br>Reports              | 10                                 | 10.00                                 |
| Staff Training                               | 71%                                | 100%                                     | 10                                 | 10.00                                 |
| Safety Sub-Total                             |                                    |                                          | 20                                 | 20.00                                 |
| CCI Permanency Outcomes                      |                                    |                                          |                                    |                                       |
| Placement Stability                          | 92%                                | 100%                                     | 15                                 | 15.00                                 |
| Permanency Sub-Total                         |                                    |                                          | 15                                 | 15.00                                 |
| CCI Well-Being Outcomes                      |                                    |                                          |                                    |                                       |
| EPSDT Medical Visits                         | 93%                                | 100%                                     | 4                                  | 4.00                                  |
| EPSDT Dental Visits                          | 86%                                | 100%                                     | 4                                  | 4.00                                  |
| Academic Supports                            | 69%                                | 100%                                     | 3                                  | 3.00                                  |
| Provider ECEM Visits                         | 81%                                | 100%                                     | 7                                  | 7.00                                  |
| Provider General Contacts                    | 79%                                | 100%                                     | 7                                  | 7.00                                  |
| Placements with Siblings                     | 40%                                | 87%                                      | Not Scored                         | Not Scored                            |
| Placements within Legal County               | 14%                                | 0%                                       | Not Scored                         | Not Scored                            |
| Well-Being Sub-Total                         |                                    |                                          | 25                                 | 25.00                                 |
| *Performance calculation descriptions can be | e found in the FY 20°              | 17 RBWO PBP Measureme                    | ents and Standards Guide           |                                       |