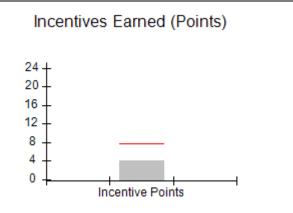

### Provider/Program Name: A Friend's House - (563) - CCI

|                                              |                                         | r                                        |                                    |                                       |
|----------------------------------------------|-----------------------------------------|------------------------------------------|------------------------------------|---------------------------------------|
| Program Census Information:                  |                                         | # Children in Care During<br>Quarter: 17 | # Placements During<br>Quarter: 17 | # Children in Care On<br>Last Day: 14 |
| CCI Incentive Credits                        | Avg<br>Performance All<br>CCIs (Points) | Provider<br>Performance (%)*             | Possible Points<br>(Weight)        | Provider Points<br>Earned             |
| Early EPSDT Medical Visits                   |                                         | 100%                                     | 2                                  | 2.00                                  |
| Early EPSDT Dental Visits                    |                                         | 100%                                     | 2                                  | 2.00                                  |
| Permanency Contacts                          |                                         | 100%                                     | 5                                  | 5.00                                  |
| Additional Academic Supports                 |                                         | 100%                                     | 2                                  | 2.00                                  |
| Active Agency Accreditation                  |                                         | 0%                                       | 4                                  | 0.00                                  |
| Staff Clinical Licensure                     |                                         | 0%                                       | 5                                  | 0.00                                  |
| Behavior Management (threshold = 0)          |                                         | 100%                                     | 4                                  | 4.00                                  |
| Incentives Total                             | 7.80                                    |                                          | 24                                 | 15.00                                 |
| Maximum total                                | combined incentive                      | credit allowed is 10 points.             | Incentives Awarded                 | 10.00                                 |
| *Performance calculation descriptions can be | e found in the FY 20                    | 17 RBWO PBP Measureme                    | ents and Standards Guide.          |                                       |