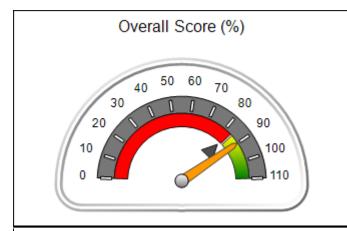

| Monitoring & Outcomes: | toring & Outcomes: Possible Points = 100 Points Earned |                    |           |  |
|------------------------|--------------------------------------------------------|--------------------|-----------|--|
|                        | Score Before Incentives Credit                         |                    |           |  |
|                        | Inc                                                    | entives Awarded    | 10.00 pts |  |
|                        |                                                        | PBP Verification   | 0.00 pts  |  |
|                        |                                                        | <b>Total Score</b> | 109.39%   |  |