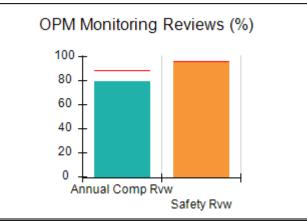

# Performance-Based Placement Measures RBWO Provider GA+SCORECARD - CCI

| Provider/Program Name: A                     | Friend's Hou                       | se - (563) - CCI                         |                                    |                                       |
|----------------------------------------------|------------------------------------|------------------------------------------|------------------------------------|---------------------------------------|
| 111 Henry Pkwy., McDonough, GA 30253         |                                    | Quarterly Sco                            | Current Quarter Score (Grade)      |                                       |
| Phone: 678-432-1630                          |                                    | Q1: 107.53 (A+)                          | Q2: 108.36 (A+)                    | 109.39%                               |
| Vendor ID# 35215                             |                                    | Q3: 107.86 (A+)                          | Q4: 109.39 (A+)                    | (A+)                                  |
| Program Census Information:                  |                                    | # Children in Care During<br>Quarter: 17 | # Placements During<br>Quarter: 17 | # Children in Care On<br>Last Day: 14 |
|                                              | Avg<br>Performance All<br>CCIs (%) | Provider<br>Performance (%)*             | Possible Points<br>(Weight)        | Provider Points<br>Earned             |
| OPM Monitoring Reviews                       |                                    |                                          |                                    |                                       |
| Annual Comprehensive Reviews                 | 88%                                | 98%                                      | 25                                 | 24.62                                 |
| Safety Reviews                               | 96%                                | 98%                                      | 15                                 | 14.77                                 |
| Monitoring Sub-Total                         |                                    |                                          | 40                                 | 39.39                                 |
| CCI Safety Outcomes                          |                                    |                                          |                                    |                                       |
| Incidence of Maltreatment                    | 0.33%                              | No Substantiated<br>Reports              | 10                                 | 10.00                                 |
| Staff Training                               | 71%                                | 100%                                     | 10                                 | 10.00                                 |
| Safety Sub-Total                             |                                    |                                          | 20                                 | 20.00                                 |
| CCI Permanency Outcomes                      |                                    |                                          |                                    |                                       |
| Placement Stability                          | 92%                                | 100%                                     | 15                                 | 15.00                                 |
| Permanency Sub-Total                         |                                    |                                          | 15                                 | 15.00                                 |
| CCI Well-Being Outcomes                      |                                    |                                          |                                    |                                       |
| EPSDT Medical Visits                         | 93%                                | 100%                                     | 4                                  | 4.00                                  |
| EPSDT Dental Visits                          | 86%                                | 100%                                     | 4                                  | 4.00                                  |
| Academic Supports                            | 69%                                | 100%                                     | 3                                  | 3.00                                  |
| Provider ECEM Visits                         | 81%                                | 100%                                     | 7                                  | 7.00                                  |
| Provider General Contacts                    | 79%                                | 100%                                     | 7                                  | 7.00                                  |
| Placements with Siblings                     | 40%                                | 87%                                      | Not Scored                         | Not Scored                            |
| Placements within Legal County               | 14%                                | 0%                                       | Not Scored                         | Not Scored                            |
| Well-Being Sub-Total                         |                                    |                                          | 25                                 | 25.00                                 |
| *Performance calculation descriptions can be | e found in the FY 20°              | 17 RBWO PBP Measureme                    | ents and Standards Guide           |                                       |

# Performance-Based Placement Measures RBWO Provider GA+SCORECARD - CCI

Report Quarter: Q4 FY2017

Provider/Program Name: Advocates for Bartow's Children - Flowering Branch Children's

| 49 Monroe Crossing, Cartersville, GA 30120 |                                    | Quarterly Scores (Grades)                |                                    | Current Quarter Score (Grade)         |
|--------------------------------------------|------------------------------------|------------------------------------------|------------------------------------|---------------------------------------|
| Phone: 770-382-6180                        |                                    | Q1: 103.28 (A+)                          | Q2: 105.10 (A+)                    | 100.20%<br>(A+)                       |
| Vendor ID# 35217                           |                                    | Q3: 107.42 (A+)                          | Q4: 100.20 (A+)                    |                                       |
| Program Census Information:                |                                    | # Children in Care During<br>Quarter: 13 | # Placements During<br>Quarter: 13 | # Children in Care On<br>Last Day: 11 |
|                                            | Avg<br>Performance All<br>CCIs (%) | Provider<br>Performance (%)*             | Possible Points<br>(Weight)        | Provider Points<br>Earned             |
| OPM Monitoring Reviews                     |                                    |                                          |                                    |                                       |
| Annual Comprehensive Reviews               | 88%                                | 95%                                      | 25                                 | 23.65                                 |
| Safety Reviews                             | 96%                                | 99%                                      | 15                                 | 14.79                                 |
| Monitoring Sub-Total                       |                                    |                                          | 40                                 | 38.44                                 |
| CCI Safety Outcomes                        |                                    |                                          |                                    |                                       |
| Incidence of Maltreatment                  | 0.33%                              | No Substantiated<br>Reports              | 10                                 | 10.00                                 |
| Staff Training                             | 71%                                | 100%                                     | 10                                 | 10.00                                 |
| Safety Sub-Total                           |                                    |                                          | 20                                 | 20.00                                 |