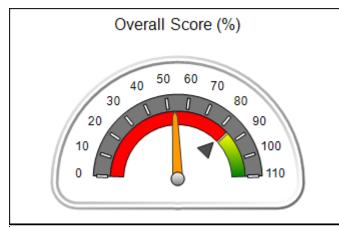

# Performance-Based Placement Measures RBWO Provider GA+SCORECARD - CCI

Report Quarter: Q4 FY2017

| Provider/Program Name: A Friend's House - (563) - CCI |                                          |                                    |                                       |  |  |
|-------------------------------------------------------|------------------------------------------|------------------------------------|---------------------------------------|--|--|
| 111 Henry Pkwy., McDonough, GA 30253                  | Quarterly Sco                            | ores (Grades)                      | Current Quarter Score (Grade)         |  |  |
| Phone: 678-432-1630                                   | Q1: 107.53 (A+)                          | Q2: 108.36 (A+)                    | 109.39%                               |  |  |
| Vendor ID# 35215                                      | Q3: 107.86 (A+)                          | Q4: 109.39 (A+)                    | (A+)                                  |  |  |
| Program Census Information:                           | # Children in Care During<br>Quarter: 17 | # Placements During<br>Quarter: 17 | # Children in Care On Last<br>Day: 14 |  |  |

### **Quarterly Provider Comparisons to All CCIs**

indicates average for all CCIs

# Performance-Based Placement Measures RBWO Provider GA+SCORECARD - CCI

| Provider/Program Name: A                     | Friend's Hou                       | se - (563) - CCI                         |                                    |                                       |
|----------------------------------------------|------------------------------------|------------------------------------------|------------------------------------|---------------------------------------|
| 111 Henry Pkwy., McDonough, GA 30253         |                                    | Quarterly Sco                            | Current Quarter Score (Grade)      |                                       |
| Phone: 678-432-1630                          |                                    | Q1: 107.53 (A+)                          | Q2: 108.36 (A+)                    | 109.39%                               |
| Vendor ID# 35215                             |                                    | Q3: 107.86 (A+)                          | Q4: 109.39 (A+)                    | (A+)                                  |
| Program Census Information:                  |                                    | # Children in Care During<br>Quarter: 17 | # Placements During<br>Quarter: 17 | # Children in Care On<br>Last Day: 14 |
|                                              | Avg<br>Performance All<br>CCIs (%) | Provider<br>Performance (%)*             | Possible Points<br>(Weight)        | Provider Points<br>Earned             |
| OPM Monitoring Reviews                       |                                    |                                          |                                    |                                       |
| Annual Comprehensive Reviews                 | 88%                                | 98%                                      | 25                                 | 24.62                                 |
| Safety Reviews                               | 96%                                | 98%                                      | 15                                 | 14.77                                 |
| Monitoring Sub-Total                         |                                    |                                          | 40                                 | 39.39                                 |
| CCI Safety Outcomes                          |                                    |                                          |                                    |                                       |
| Incidence of Maltreatment                    | 0.33%                              | No Substantiated<br>Reports              | 10                                 | 10.00                                 |
| Staff Training                               | 71%                                | 100%                                     | 10                                 | 10.00                                 |
| Safety Sub-Total                             |                                    |                                          | 20                                 | 20.00                                 |
| CCI Permanency Outcomes                      |                                    |                                          |                                    |                                       |
| Placement Stability                          | 92%                                | 100%                                     | 15                                 | 15.00                                 |
| Permanency Sub-Total                         |                                    |                                          | 15                                 | 15.00                                 |
| CCI Well-Being Outcomes                      |                                    |                                          |                                    |                                       |
| EPSDT Medical Visits                         | 93%                                | 100%                                     | 4                                  | 4.00                                  |
| EPSDT Dental Visits                          | 86%                                | 100%                                     | 4                                  | 4.00                                  |
| Academic Supports                            | 69%                                | 100%                                     | 3                                  | 3.00                                  |
| Provider ECEM Visits                         | 81%                                | 100%                                     | 7                                  | 7.00                                  |
| Provider General Contacts                    | 79%                                | 100%                                     | 7                                  | 7.00                                  |
| Placements with Siblings                     | 40%                                | 87%                                      | Not Scored                         | Not Scored                            |
| Placements within Legal County               | 14%                                | 0%                                       | Not Scored                         | Not Scored                            |
| Well-Being Sub-Total                         |                                    |                                          | 25                                 | 25.00                                 |
| *Performance calculation descriptions can be | e found in the FY 20°              | 17 RBWO PBP Measureme                    | ents and Standards Guide           |                                       |

| Monitoring & Outcomes: | toring & Outcomes: Possible Points = 100 Points Earned |                    |           |  |
|------------------------|--------------------------------------------------------|--------------------|-----------|--|
|                        | Score Before Incentives Credit                         |                    |           |  |
|                        | Inc                                                    | entives Awarded    | 10.00 pts |  |
|                        |                                                        | PBP Verification   | 0.00 pts  |  |
|                        |                                                        | <b>Total Score</b> | 109.39%   |  |