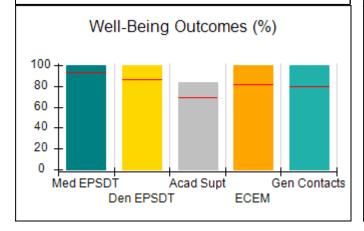

# Performance-Based Placement Measures RBWO Provider GA+SCORECARD - CCI

| Provider/Program Name: A                     | Friend's Hou                       | se - (563) - CCI                         |                                    |                                       |
|----------------------------------------------|------------------------------------|------------------------------------------|------------------------------------|---------------------------------------|
| 111 Henry Pkwy., McDonough, GA 30253         |                                    | Quarterly Sco                            | Current Quarter Score (Grade)      |                                       |
| Phone: 678-432-1630                          |                                    | Q1: 107.53 (A+)                          | Q2: 108.36 (A+)                    | 109.39%                               |
| Vendor ID# 35215                             |                                    | Q3: 107.86 (A+)                          | Q4: 109.39 (A+)                    | (A+)                                  |
| Program Census Information:                  |                                    | # Children in Care During<br>Quarter: 17 | # Placements During<br>Quarter: 17 | # Children in Care On<br>Last Day: 14 |
|                                              | Avg<br>Performance All<br>CCIs (%) | Provider<br>Performance (%)*             | Possible Points<br>(Weight)        | Provider Points<br>Earned             |
| OPM Monitoring Reviews                       |                                    |                                          |                                    |                                       |
| Annual Comprehensive Reviews                 | 88%                                | 98%                                      | 25                                 | 24.62                                 |
| Safety Reviews                               | 96%                                | 98%                                      | 15                                 | 14.77                                 |
| Monitoring Sub-Total                         |                                    |                                          | 40                                 | 39.39                                 |
| CCI Safety Outcomes                          |                                    |                                          |                                    |                                       |
| Incidence of Maltreatment                    | 0.33%                              | No Substantiated<br>Reports              | 10                                 | 10.00                                 |
| Staff Training                               | 71%                                | 100%                                     | 10                                 | 10.00                                 |
| Safety Sub-Total                             |                                    |                                          | 20                                 | 20.00                                 |
| CCI Permanency Outcomes                      |                                    |                                          |                                    |                                       |
| Placement Stability                          | 92%                                | 100%                                     | 15                                 | 15.00                                 |
| Permanency Sub-Total                         |                                    |                                          | 15                                 | 15.00                                 |
| CCI Well-Being Outcomes                      |                                    |                                          |                                    |                                       |
| EPSDT Medical Visits                         | 93%                                | 100%                                     | 4                                  | 4.00                                  |
| EPSDT Dental Visits                          | 86%                                | 100%                                     | 4                                  | 4.00                                  |
| Academic Supports                            | 69%                                | 100%                                     | 3                                  | 3.00                                  |
| Provider ECEM Visits                         | 81%                                | 100%                                     | 7                                  | 7.00                                  |
| Provider General Contacts                    | 79%                                | 100%                                     | 7                                  | 7.00                                  |
| Placements with Siblings                     | 40%                                | 87%                                      | Not Scored                         | Not Scored                            |
| Placements within Legal County               | 14%                                | 0%                                       | Not Scored                         | Not Scored                            |
| Well-Being Sub-Total                         |                                    |                                          | 25                                 | 25.00                                 |
| *Performance calculation descriptions can be | e found in the FY 20°              | 17 RBWO PBP Measureme                    | ents and Standards Guide           |                                       |