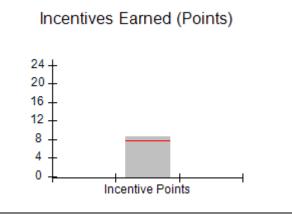

### Provider/Program Name: A Friend's House - (563) - CCI

|                                              |                                         | r                                        |                                    |                                       |
|----------------------------------------------|-----------------------------------------|------------------------------------------|------------------------------------|---------------------------------------|
| Program Census Information:                  |                                         | # Children in Care During<br>Quarter: 17 | # Placements During<br>Quarter: 17 | # Children in Care On<br>Last Day: 14 |
| CCI Incentive Credits                        | Avg<br>Performance All<br>CCIs (Points) | Provider<br>Performance (%)*             | Possible Points<br>(Weight)        | Provider Points<br>Earned             |
| Early EPSDT Medical Visits                   |                                         | 100%                                     | 2                                  | 2.00                                  |
| Early EPSDT Dental Visits                    |                                         | 100%                                     | 2                                  | 2.00                                  |
| Permanency Contacts                          |                                         | 100%                                     | 5                                  | 5.00                                  |
| Additional Academic Supports                 |                                         | 100%                                     | 2                                  | 2.00                                  |
| Active Agency Accreditation                  |                                         | 0%                                       | 4                                  | 0.00                                  |
| Staff Clinical Licensure                     |                                         | 0%                                       | 5                                  | 0.00                                  |
| Behavior Management (threshold = 0)          |                                         | 100%                                     | 4                                  | 4.00                                  |
| Incentives Total                             | 7.80                                    |                                          | 24                                 | 15.00                                 |
| Maximum total                                | combined incentive                      | credit allowed is 10 points.             | Incentives Awarded                 | 10.00                                 |
| *Performance calculation descriptions can be | e found in the FY 20                    | 17 RBWO PBP Measureme                    | ents and Standards Guide.          |                                       |