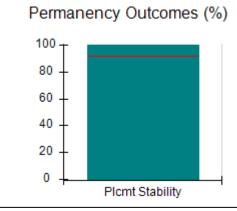

| Permanency Sub-Total                         |                      |                       | 15                       | 15.00      |
|----------------------------------------------|----------------------|-----------------------|--------------------------|------------|
| CCI Well-Being Outcomes                      |                      |                       |                          |            |
| EPSDT Medical Visits                         | 93%                  | 100%                  | 4                        | 4.00       |
| EPSDT Dental Visits                          | 86%                  | 100%                  | 4                        | 4.00       |
| Academic Supports                            | 69%                  | 100%                  | 3                        | 3.00       |
| Provider ECEM Visits                         | 81%                  | 100%                  | 7                        | 7.00       |
| Provider General Contacts                    | 79%                  | 96%                   | 7                        | 6.72       |
| Placements with Siblings                     | 40%                  | 83%                   | Not Scored               | Not Scored |
| Placements within Legal County               | 14%                  | 75%                   | Not Scored               | Not Scored |
| Well-Being Sub-Total                         |                      |                       | 25                       | 24.72      |
| *Performance calculation descriptions can be | e found in the FY 20 | 17 RBWO PBP Measureme | ents and Standards Guide |            |

15

100%

92%

| Monitoring & Outcomes: | Possible Points = 100          | Points Earned = 98.16 |           |  |
|------------------------|--------------------------------|-----------------------|-----------|--|
|                        | Score Before Incentives Credit |                       |           |  |
|                        | Inc                            | entives Awarded       | 9.04 pts  |  |
|                        |                                | PBP Verification      | -7.00 pts |  |
|                        |                                | Total Score           | 100.20%   |  |