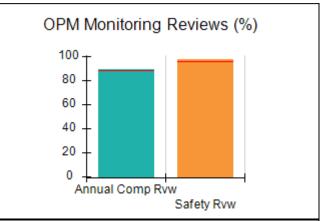

# Performance-Based Placement Measures RBWO Provider GA+SCORECARD - CCI

| Provider/Program Name: A                     | Friend's Hou                       | se - (563) - CCI                         |                                    |                                       |
|----------------------------------------------|------------------------------------|------------------------------------------|------------------------------------|---------------------------------------|
| 111 Henry Pkwy., McDonough, GA 30253         |                                    | Quarterly Sco                            | Current Quarter Score (Grade)      |                                       |
| Phone: 678-432-1630                          |                                    | Q1: 107.53 (A+)                          | Q2: 108.36 (A+)                    | 109.39%                               |
| Vendor ID# 35215                             |                                    | Q3: 107.86 (A+)                          | Q4: 109.39 (A+)                    | (A+)                                  |
| Program Census Information:                  |                                    | # Children in Care During<br>Quarter: 17 | # Placements During<br>Quarter: 17 | # Children in Care On<br>Last Day: 14 |
|                                              | Avg<br>Performance All<br>CCIs (%) | Provider<br>Performance (%)*             | Possible Points<br>(Weight)        | Provider Points<br>Earned             |
| OPM Monitoring Reviews                       |                                    |                                          |                                    |                                       |
| Annual Comprehensive Reviews                 | 88%                                | 98%                                      | 25                                 | 24.62                                 |
| Safety Reviews                               | 96%                                | 98%                                      | 15                                 | 14.77                                 |
| Monitoring Sub-Total                         |                                    |                                          | 40                                 | 39.39                                 |
| CCI Safety Outcomes                          |                                    |                                          |                                    |                                       |
| Incidence of Maltreatment                    | 0.33%                              | No Substantiated<br>Reports              | 10                                 | 10.00                                 |
| Staff Training                               | 71%                                | 100%                                     | 10                                 | 10.00                                 |
| Safety Sub-Total                             |                                    |                                          | 20                                 | 20.00                                 |
| CCI Permanency Outcomes                      |                                    |                                          |                                    |                                       |
| Placement Stability                          | 92%                                | 100%                                     | 15                                 | 15.00                                 |
| Permanency Sub-Total                         |                                    |                                          | 15                                 | 15.00                                 |
| CCI Well-Being Outcomes                      |                                    |                                          |                                    |                                       |
| EPSDT Medical Visits                         | 93%                                | 100%                                     | 4                                  | 4.00                                  |
| EPSDT Dental Visits                          | 86%                                | 100%                                     | 4                                  | 4.00                                  |
| Academic Supports                            | 69%                                | 100%                                     | 3                                  | 3.00                                  |
| Provider ECEM Visits                         | 81%                                | 100%                                     | 7                                  | 7.00                                  |
| Provider General Contacts                    | 79%                                | 100%                                     | 7                                  | 7.00                                  |
| Placements with Siblings                     | 40%                                | 87%                                      | Not Scored                         | Not Scored                            |
| Placements within Legal County               | 14%                                | 0%                                       | Not Scored                         | Not Scored                            |
| Well-Being Sub-Total                         |                                    |                                          | 25                                 | 25.00                                 |
| *Performance calculation descriptions can be | e found in the FY 20°              | 17 RBWO PBP Measureme                    | ents and Standards Guide           |                                       |