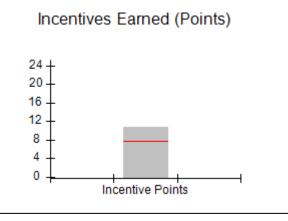

15

100%

92%

| Monitoring & Outcomes: | Possible Points = 100          | Points Earned = 98.16 |           |  |
|------------------------|--------------------------------|-----------------------|-----------|--|
|                        | Score Before Incentives Credit |                       |           |  |
|                        | Inc                            | entives Awarded       | 9.04 pts  |  |
|                        |                                | PBP Verification      | -7.00 pts |  |
|                        |                                | Total Score           | 100.20%   |  |