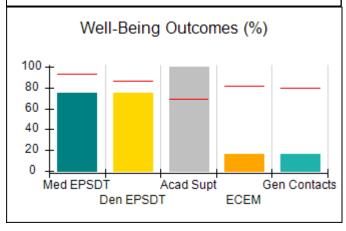

# Performance-Based Placement Measures RBWO Provider GA+SCORECARD - CCI

| Provider/Program Name: A                     | Friend's Hou                       | se - (563) - CCI                         |                                    |                                       |
|----------------------------------------------|------------------------------------|------------------------------------------|------------------------------------|---------------------------------------|
| 111 Henry Pkwy., McDonough, GA 30253         |                                    | Quarterly Sco                            | Current Quarter Score (Grade)      |                                       |
| Phone: 678-432-1630                          |                                    | Q1: 107.53 (A+)                          | Q2: 108.36 (A+)                    | 109.39%                               |
| Vendor ID# 35215                             |                                    | Q3: 107.86 (A+)                          | Q4: 109.39 (A+)                    | (A+)                                  |
| Program Census Information:                  |                                    | # Children in Care During<br>Quarter: 17 | # Placements During<br>Quarter: 17 | # Children in Care On<br>Last Day: 14 |
|                                              | Avg<br>Performance All<br>CCIs (%) | Provider<br>Performance (%)*             | Possible Points<br>(Weight)        | Provider Points<br>Earned             |
| OPM Monitoring Reviews                       |                                    |                                          |                                    |                                       |
| Annual Comprehensive Reviews                 | 88%                                | 98%                                      | 25                                 | 24.62                                 |
| Safety Reviews                               | 96%                                | 98%                                      | 15                                 | 14.77                                 |
| Monitoring Sub-Total                         |                                    |                                          | 40                                 | 39.39                                 |
| CCI Safety Outcomes                          |                                    |                                          |                                    |                                       |
| Incidence of Maltreatment                    | 0.33%                              | No Substantiated<br>Reports              | 10                                 | 10.00                                 |
| Staff Training                               | 71%                                | 100%                                     | 10                                 | 10.00                                 |
| Safety Sub-Total                             |                                    |                                          | 20                                 | 20.00                                 |
| CCI Permanency Outcomes                      |                                    |                                          |                                    |                                       |
| Placement Stability                          | 92%                                | 100%                                     | 15                                 | 15.00                                 |
| Permanency Sub-Total                         |                                    |                                          | 15                                 | 15.00                                 |
| CCI Well-Being Outcomes                      |                                    |                                          |                                    |                                       |
| EPSDT Medical Visits                         | 93%                                | 100%                                     | 4                                  | 4.00                                  |
| EPSDT Dental Visits                          | 86%                                | 100%                                     | 4                                  | 4.00                                  |
| Academic Supports                            | 69%                                | 100%                                     | 3                                  | 3.00                                  |
| Provider ECEM Visits                         | 81%                                | 100%                                     | 7                                  | 7.00                                  |
| Provider General Contacts                    | 79%                                | 100%                                     | 7                                  | 7.00                                  |
| Placements with Siblings                     | 40%                                | 87%                                      | Not Scored                         | Not Scored                            |
| Placements within Legal County               | 14%                                | 0%                                       | Not Scored                         | Not Scored                            |
| Well-Being Sub-Total                         |                                    |                                          | 25                                 | 25.00                                 |
| *Performance calculation descriptions can be | e found in the FY 20°              | 17 RBWO PBP Measureme                    | ents and Standards Guide           |                                       |