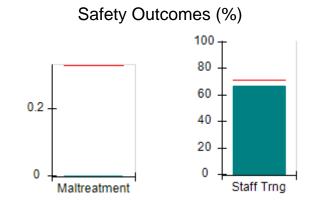

# Performance-Based Placement Measures RBWO Provider GA+SCORECARD - CCI

| Provider/Program Name: A                     | Friend's Hou                       | se - (563) - CCI                         |                                    |                                       |
|----------------------------------------------|------------------------------------|------------------------------------------|------------------------------------|---------------------------------------|
| 111 Henry Pkwy., McDonough, GA 30253         |                                    | Quarterly Sco                            | Current Quarter Score (Grade)      |                                       |
| Phone: 678-432-1630                          |                                    | Q1: 107.53 (A+)                          | Q2: 108.36 (A+)                    | 109.39%                               |
| Vendor ID# 35215                             |                                    | Q3: 107.86 (A+)                          | Q4: 109.39 (A+)                    | (A+)                                  |
| Program Census Information:                  |                                    | # Children in Care During<br>Quarter: 17 | # Placements During<br>Quarter: 17 | # Children in Care On<br>Last Day: 14 |
|                                              | Avg<br>Performance All<br>CCIs (%) | Provider<br>Performance (%)*             | Possible Points<br>(Weight)        | Provider Points<br>Earned             |
| OPM Monitoring Reviews                       |                                    |                                          |                                    |                                       |
| Annual Comprehensive Reviews                 | 88%                                | 98%                                      | 25                                 | 24.62                                 |
| Safety Reviews                               | 96%                                | 98%                                      | 15                                 | 14.77                                 |
| Monitoring Sub-Total                         |                                    |                                          | 40                                 | 39.39                                 |
| CCI Safety Outcomes                          |                                    |                                          |                                    |                                       |
| Incidence of Maltreatment                    | 0.33%                              | No Substantiated<br>Reports              | 10                                 | 10.00                                 |
| Staff Training                               | 71%                                | 100%                                     | 10                                 | 10.00                                 |
| Safety Sub-Total                             |                                    |                                          | 20                                 | 20.00                                 |
| CCI Permanency Outcomes                      |                                    |                                          |                                    |                                       |
| Placement Stability                          | 92%                                | 100%                                     | 15                                 | 15.00                                 |
| Permanency Sub-Total                         |                                    |                                          | 15                                 | 15.00                                 |
| CCI Well-Being Outcomes                      |                                    |                                          |                                    |                                       |
| EPSDT Medical Visits                         | 93%                                | 100%                                     | 4                                  | 4.00                                  |
| EPSDT Dental Visits                          | 86%                                | 100%                                     | 4                                  | 4.00                                  |
| Academic Supports                            | 69%                                | 100%                                     | 3                                  | 3.00                                  |
| Provider ECEM Visits                         | 81%                                | 100%                                     | 7                                  | 7.00                                  |
| Provider General Contacts                    | 79%                                | 100%                                     | 7                                  | 7.00                                  |
| Placements with Siblings                     | 40%                                | 87%                                      | Not Scored                         | Not Scored                            |
| Placements within Legal County               | 14%                                | 0%                                       | Not Scored                         | Not Scored                            |
| Well-Being Sub-Total                         |                                    |                                          | 25                                 | 25.00                                 |
| *Performance calculation descriptions can be | e found in the FY 20°              | 17 RBWO PBP Measureme                    | ents and Standards Guide           |                                       |