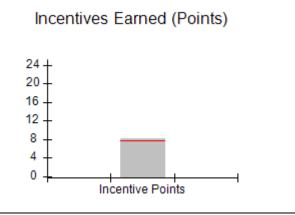

15

100%

92%

| Monitoring & Outcomes: | Possible Points = 100          | Points Earned = 98.16 |           |  |
|------------------------|--------------------------------|-----------------------|-----------|--|
|                        | Score Before Incentives Credit |                       |           |  |
|                        | Inc                            | entives Awarded       | 9.04 pts  |  |
|                        |                                | PBP Verification      | -7.00 pts |  |
|                        |                                | Total Score           | 100.20%   |  |