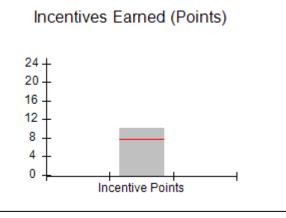

### Provider/Program Name: A Friend's House - (563) - CCI

|                                              |                                         | r                                        |                                    |                                       |
|----------------------------------------------|-----------------------------------------|------------------------------------------|------------------------------------|---------------------------------------|
| Program Census Information:                  |                                         | # Children in Care During<br>Quarter: 17 | # Placements During<br>Quarter: 17 | # Children in Care On<br>Last Day: 14 |
| CCI Incentive Credits                        | Avg<br>Performance All<br>CCIs (Points) | Provider<br>Performance (%)*             | Possible Points<br>(Weight)        | Provider Points<br>Earned             |
| Early EPSDT Medical Visits                   |                                         | 100%                                     | 2                                  | 2.00                                  |
| Early EPSDT Dental Visits                    |                                         | 100%                                     | 2                                  | 2.00                                  |
| Permanency Contacts                          |                                         | 100%                                     | 5                                  | 5.00                                  |
| Additional Academic Supports                 |                                         | 100%                                     | 2                                  | 2.00                                  |
| Active Agency Accreditation                  |                                         | 0%                                       | 4                                  | 0.00                                  |
| Staff Clinical Licensure                     |                                         | 0%                                       | 5                                  | 0.00                                  |
| Behavior Management (threshold = 0)          |                                         | 100%                                     | 4                                  | 4.00                                  |
| Incentives Total                             | 7.80                                    |                                          | 24                                 | 15.00                                 |
| Maximum total                                | combined incentive                      | credit allowed is 10 points.             | Incentives Awarded                 | 10.00                                 |
| *Performance calculation descriptions can be | e found in the FY 20                    | 17 RBWO PBP Measureme                    | ents and Standards Guide.          |                                       |