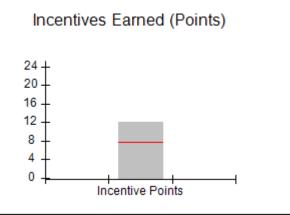

### Provider/Program Name: A Friend's House - (563) - CCI

|                                              |                                         | r                                        |                                    |                                       |
|----------------------------------------------|-----------------------------------------|------------------------------------------|------------------------------------|---------------------------------------|
| Program Census Information:                  |                                         | # Children in Care During<br>Quarter: 17 | # Placements During<br>Quarter: 17 | # Children in Care On<br>Last Day: 14 |
| CCI Incentive Credits                        | Avg<br>Performance All<br>CCIs (Points) | Provider<br>Performance (%)*             | Possible Points<br>(Weight)        | Provider Points<br>Earned             |
| Early EPSDT Medical Visits                   |                                         | 100%                                     | 2                                  | 2.00                                  |
| Early EPSDT Dental Visits                    |                                         | 100%                                     | 2                                  | 2.00                                  |
| Permanency Contacts                          |                                         | 100%                                     | 5                                  | 5.00                                  |
| Additional Academic Supports                 |                                         | 100%                                     | 2                                  | 2.00                                  |
| Active Agency Accreditation                  |                                         | 0%                                       | 4                                  | 0.00                                  |
| Staff Clinical Licensure                     |                                         | 0%                                       | 5                                  | 0.00                                  |
| Behavior Management (threshold = 0)          |                                         | 100%                                     | 4                                  | 4.00                                  |
| Incentives Total                             | 7.80                                    |                                          | 24                                 | 15.00                                 |
| Maximum total                                | combined incentive                      | credit allowed is 10 points.             | Incentives Awarded                 | 10.00                                 |
| *Performance calculation descriptions can be | e found in the FY 20                    | 17 RBWO PBP Measureme                    | ents and Standards Guide.          |                                       |