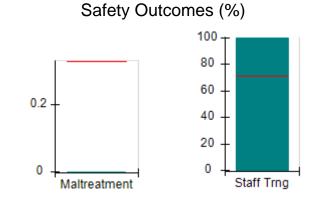

# Performance-Based Placement Measures RBWO Provider GA+SCORECARD - CCI

| Provider/Program Name: A                     | Friend's Hou                       | se - (563) - CCI                         |                                    |                                       |
|----------------------------------------------|------------------------------------|------------------------------------------|------------------------------------|---------------------------------------|
| 111 Henry Pkwy., McDonough, GA 30253         |                                    | Quarterly Sco                            | Current Quarter Score (Grade)      |                                       |
| Phone: 678-432-1630                          |                                    | Q1: 107.53 (A+)                          | Q2: 108.36 (A+)                    | 109.39%                               |
| Vendor ID# 35215                             |                                    | Q3: 107.86 (A+)                          | Q4: 109.39 (A+)                    | (A+)                                  |
| Program Census Information:                  |                                    | # Children in Care During<br>Quarter: 17 | # Placements During<br>Quarter: 17 | # Children in Care On<br>Last Day: 14 |
|                                              | Avg<br>Performance All<br>CCIs (%) | Provider<br>Performance (%)*             | Possible Points<br>(Weight)        | Provider Points<br>Earned             |
| OPM Monitoring Reviews                       |                                    |                                          |                                    |                                       |
| Annual Comprehensive Reviews                 | 88%                                | 98%                                      | 25                                 | 24.62                                 |
| Safety Reviews                               | 96%                                | 98%                                      | 15                                 | 14.77                                 |
| Monitoring Sub-Total                         |                                    |                                          | 40                                 | 39.39                                 |
| CCI Safety Outcomes                          |                                    |                                          |                                    |                                       |
| Incidence of Maltreatment                    | 0.33%                              | No Substantiated<br>Reports              | 10                                 | 10.00                                 |
| Staff Training                               | 71%                                | 100%                                     | 10                                 | 10.00                                 |
| Safety Sub-Total                             |                                    |                                          | 20                                 | 20.00                                 |
| CCI Permanency Outcomes                      |                                    |                                          |                                    |                                       |
| Placement Stability                          | 92%                                | 100%                                     | 15                                 | 15.00                                 |
| Permanency Sub-Total                         |                                    |                                          | 15                                 | 15.00                                 |
| CCI Well-Being Outcomes                      |                                    |                                          |                                    |                                       |
| EPSDT Medical Visits                         | 93%                                | 100%                                     | 4                                  | 4.00                                  |
| EPSDT Dental Visits                          | 86%                                | 100%                                     | 4                                  | 4.00                                  |
| Academic Supports                            | 69%                                | 100%                                     | 3                                  | 3.00                                  |
| Provider ECEM Visits                         | 81%                                | 100%                                     | 7                                  | 7.00                                  |
| Provider General Contacts                    | 79%                                | 100%                                     | 7                                  | 7.00                                  |
| Placements with Siblings                     | 40%                                | 87%                                      | Not Scored                         | Not Scored                            |
| Placements within Legal County               | 14%                                | 0%                                       | Not Scored                         | Not Scored                            |
| Well-Being Sub-Total                         |                                    |                                          | 25                                 | 25.00                                 |
| *Performance calculation descriptions can be | e found in the FY 20°              | 17 RBWO PBP Measureme                    | ents and Standards Guide           |                                       |