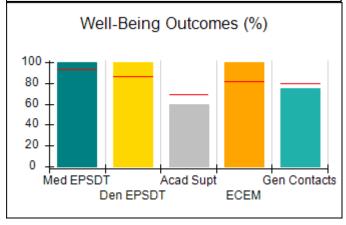

# Performance-Based Placement Measures RBWO Provider GA+SCORECARD - CCI

| Provider/Program Name: A                     | Friend's Hou                       | se - (563) - CCI                         |                                    |                                       |
|----------------------------------------------|------------------------------------|------------------------------------------|------------------------------------|---------------------------------------|
| 111 Henry Pkwy., McDonough, GA 30253         |                                    | Quarterly Sco                            | Current Quarter Score (Grade)      |                                       |
| Phone: 678-432-1630                          |                                    | Q1: 107.53 (A+)                          | Q2: 108.36 (A+)                    | 109.39%                               |
| Vendor ID# 35215                             |                                    | Q3: 107.86 (A+)                          | Q4: 109.39 (A+)                    | (A+)                                  |
| Program Census Information:                  |                                    | # Children in Care During<br>Quarter: 17 | # Placements During<br>Quarter: 17 | # Children in Care On<br>Last Day: 14 |
|                                              | Avg<br>Performance All<br>CCIs (%) | Provider<br>Performance (%)*             | Possible Points<br>(Weight)        | Provider Points<br>Earned             |
| OPM Monitoring Reviews                       |                                    |                                          |                                    |                                       |
| Annual Comprehensive Reviews                 | 88%                                | 98%                                      | 25                                 | 24.62                                 |
| Safety Reviews                               | 96%                                | 98%                                      | 15                                 | 14.77                                 |
| Monitoring Sub-Total                         |                                    |                                          | 40                                 | 39.39                                 |
| CCI Safety Outcomes                          |                                    |                                          |                                    |                                       |
| Incidence of Maltreatment                    | 0.33%                              | No Substantiated<br>Reports              | 10                                 | 10.00                                 |
| Staff Training                               | 71%                                | 100%                                     | 10                                 | 10.00                                 |
| Safety Sub-Total                             |                                    |                                          | 20                                 | 20.00                                 |
| CCI Permanency Outcomes                      |                                    |                                          |                                    |                                       |
| Placement Stability                          | 92%                                | 100%                                     | 15                                 | 15.00                                 |
| Permanency Sub-Total                         |                                    |                                          | 15                                 | 15.00                                 |
| CCI Well-Being Outcomes                      |                                    |                                          |                                    |                                       |
| EPSDT Medical Visits                         | 93%                                | 100%                                     | 4                                  | 4.00                                  |
| EPSDT Dental Visits                          | 86%                                | 100%                                     | 4                                  | 4.00                                  |
| Academic Supports                            | 69%                                | 100%                                     | 3                                  | 3.00                                  |
| Provider ECEM Visits                         | 81%                                | 100%                                     | 7                                  | 7.00                                  |
| Provider General Contacts                    | 79%                                | 100%                                     | 7                                  | 7.00                                  |
| Placements with Siblings                     | 40%                                | 87%                                      | Not Scored                         | Not Scored                            |
| Placements within Legal County               | 14%                                | 0%                                       | Not Scored                         | Not Scored                            |
| Well-Being Sub-Total                         |                                    |                                          | 25                                 | 25.00                                 |
| *Performance calculation descriptions can be | e found in the FY 20°              | 17 RBWO PBP Measureme                    | ents and Standards Guide           |                                       |