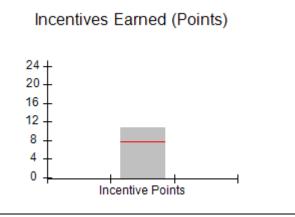

### Provider/Program Name: A Friend's House - (563) - CCI

|                                              |                                         | r                                        |                                    |                                       |
|----------------------------------------------|-----------------------------------------|------------------------------------------|------------------------------------|---------------------------------------|
| Program Census Information:                  |                                         | # Children in Care During<br>Quarter: 17 | # Placements During<br>Quarter: 17 | # Children in Care On<br>Last Day: 14 |
| CCI Incentive Credits                        | Avg<br>Performance All<br>CCIs (Points) | Provider<br>Performance (%)*             | Possible Points<br>(Weight)        | Provider Points<br>Earned             |
| Early EPSDT Medical Visits                   |                                         | 100%                                     | 2                                  | 2.00                                  |
| Early EPSDT Dental Visits                    |                                         | 100%                                     | 2                                  | 2.00                                  |
| Permanency Contacts                          |                                         | 100%                                     | 5                                  | 5.00                                  |
| Additional Academic Supports                 |                                         | 100%                                     | 2                                  | 2.00                                  |
| Active Agency Accreditation                  |                                         | 0%                                       | 4                                  | 0.00                                  |
| Staff Clinical Licensure                     |                                         | 0%                                       | 5                                  | 0.00                                  |
| Behavior Management (threshold = 0)          |                                         | 100%                                     | 4                                  | 4.00                                  |
| Incentives Total                             | 7.80                                    |                                          | 24                                 | 15.00                                 |
| Maximum total                                | combined incentive                      | credit allowed is 10 points.             | Incentives Awarded                 | 10.00                                 |
| *Performance calculation descriptions can be | e found in the FY 20                    | 17 RBWO PBP Measureme                    | ents and Standards Guide.          |                                       |