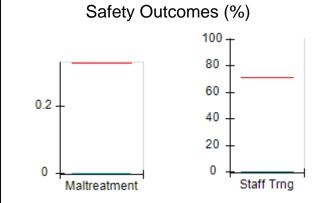

# Performance-Based Placement Measures RBWO Provider GA+SCORECARD - CCI

| Provider/Program Name: A                     | Friend's Hou                       | se - (563) - CCI                         |                                    |                                       |
|----------------------------------------------|------------------------------------|------------------------------------------|------------------------------------|---------------------------------------|
| 111 Henry Pkwy., McDonough, GA 30253         |                                    | Quarterly Sco                            | Current Quarter Score (Grade)      |                                       |
| Phone: 678-432-1630                          |                                    | Q1: 107.53 (A+)                          | Q2: 108.36 (A+)                    | 109.39%                               |
| Vendor ID# 35215                             |                                    | Q3: 107.86 (A+)                          | Q4: 109.39 (A+)                    | (A+)                                  |
| Program Census Information:                  |                                    | # Children in Care During<br>Quarter: 17 | # Placements During<br>Quarter: 17 | # Children in Care On<br>Last Day: 14 |
|                                              | Avg<br>Performance All<br>CCIs (%) | Provider<br>Performance (%)*             | Possible Points<br>(Weight)        | Provider Points<br>Earned             |
| OPM Monitoring Reviews                       |                                    |                                          |                                    |                                       |
| Annual Comprehensive Reviews                 | 88%                                | 98%                                      | 25                                 | 24.62                                 |
| Safety Reviews                               | 96%                                | 98%                                      | 15                                 | 14.77                                 |
| Monitoring Sub-Total                         |                                    |                                          | 40                                 | 39.39                                 |
| CCI Safety Outcomes                          |                                    |                                          |                                    |                                       |
| Incidence of Maltreatment                    | 0.33%                              | No Substantiated<br>Reports              | 10                                 | 10.00                                 |
| Staff Training                               | 71%                                | 100%                                     | 10                                 | 10.00                                 |
| Safety Sub-Total                             |                                    |                                          | 20                                 | 20.00                                 |
| CCI Permanency Outcomes                      |                                    |                                          |                                    |                                       |
| Placement Stability                          | 92%                                | 100%                                     | 15                                 | 15.00                                 |
| Permanency Sub-Total                         |                                    |                                          | 15                                 | 15.00                                 |
| CCI Well-Being Outcomes                      |                                    |                                          |                                    |                                       |
| EPSDT Medical Visits                         | 93%                                | 100%                                     | 4                                  | 4.00                                  |
| EPSDT Dental Visits                          | 86%                                | 100%                                     | 4                                  | 4.00                                  |
| Academic Supports                            | 69%                                | 100%                                     | 3                                  | 3.00                                  |
| Provider ECEM Visits                         | 81%                                | 100%                                     | 7                                  | 7.00                                  |
| Provider General Contacts                    | 79%                                | 100%                                     | 7                                  | 7.00                                  |
| Placements with Siblings                     | 40%                                | 87%                                      | Not Scored                         | Not Scored                            |
| Placements within Legal County               | 14%                                | 0%                                       | Not Scored                         | Not Scored                            |
| Well-Being Sub-Total                         |                                    |                                          | 25                                 | 25.00                                 |
| *Performance calculation descriptions can be | e found in the FY 20°              | 17 RBWO PBP Measureme                    | ents and Standards Guide           |                                       |