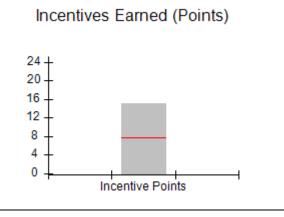

15

100%

92%

| Monitoring & Outcomes: | Possible Points = 100          | Points Earned = 98.16 |           |  |
|------------------------|--------------------------------|-----------------------|-----------|--|
|                        | Score Before Incentives Credit |                       |           |  |
|                        | Inc                            | entives Awarded       | 9.04 pts  |  |
|                        |                                | PBP Verification      | -7.00 pts |  |
|                        |                                | Total Score           | 100.20%   |  |