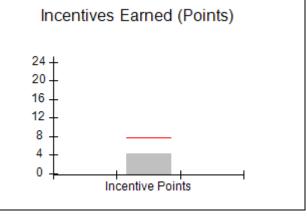

### Provider/Program Name: A Friend's House - (563) - CCI

|                                              |                                         | r                                        |                                    |                                       |
|----------------------------------------------|-----------------------------------------|------------------------------------------|------------------------------------|---------------------------------------|
| Program Census Information:                  |                                         | # Children in Care During<br>Quarter: 17 | # Placements During<br>Quarter: 17 | # Children in Care On<br>Last Day: 14 |
| CCI Incentive Credits                        | Avg<br>Performance All<br>CCIs (Points) | Provider<br>Performance (%)*             | Possible Points<br>(Weight)        | Provider Points<br>Earned             |
| Early EPSDT Medical Visits                   |                                         | 100%                                     | 2                                  | 2.00                                  |
| Early EPSDT Dental Visits                    |                                         | 100%                                     | 2                                  | 2.00                                  |
| Permanency Contacts                          |                                         | 100%                                     | 5                                  | 5.00                                  |
| Additional Academic Supports                 |                                         | 100%                                     | 2                                  | 2.00                                  |
| Active Agency Accreditation                  |                                         | 0%                                       | 4                                  | 0.00                                  |
| Staff Clinical Licensure                     |                                         | 0%                                       | 5                                  | 0.00                                  |
| Behavior Management (threshold = 0)          |                                         | 100%                                     | 4                                  | 4.00                                  |
| Incentives Total                             | 7.80                                    |                                          | 24                                 | 15.00                                 |
| Maximum total                                | combined incentive                      | credit allowed is 10 points.             | Incentives Awarded                 | 10.00                                 |
| *Performance calculation descriptions can be | e found in the FY 20                    | 17 RBWO PBP Measureme                    | ents and Standards Guide.          |                                       |