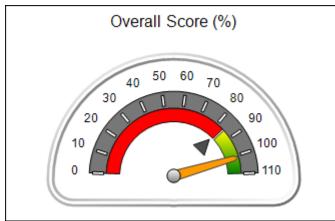

# Performance-Based Placement Measures RBWO Provider GA+SCORECARD - CCI

Report Quarter: Q4 FY2017

| Provider/Program Name: A Friend's House - (563) - CCI |                                          |                                    |                                       |  |  |
|-------------------------------------------------------|------------------------------------------|------------------------------------|---------------------------------------|--|--|
| 111 Henry Pkwy., McDonough, GA 30253                  | Quarterly Sco                            | ores (Grades)                      | Current Quarter Score (Grade)         |  |  |
| Phone: 678-432-1630                                   | Q1: 107.53 (A+)                          | Q2: 108.36 (A+)                    | 109.39%                               |  |  |
| Vendor ID# 35215                                      | Q3: 107.86 (A+)                          | Q4: 109.39 (A+)                    | (A+)                                  |  |  |
| Program Census Information:                           | # Children in Care During<br>Quarter: 17 | # Placements During<br>Quarter: 17 | # Children in Care On Last<br>Day: 14 |  |  |