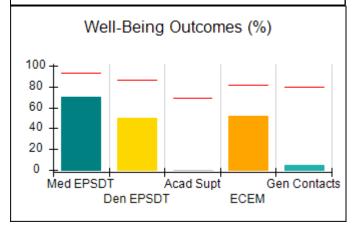

# Performance-Based Placement Measures RBWO Provider GA+SCORECARD - CCI

| Provider/Program Name: A                     | Friend's Hou                       | se - (563) - CCI                         |                                    |                                       |
|----------------------------------------------|------------------------------------|------------------------------------------|------------------------------------|---------------------------------------|
| 111 Henry Pkwy., McDonough, GA 30253         |                                    | Quarterly Sco                            | Current Quarter Score (Grade)      |                                       |
| Phone: 678-432-1630                          |                                    | Q1: 107.53 (A+)                          | Q2: 108.36 (A+)                    | 109.39%                               |
| Vendor ID# 35215                             |                                    | Q3: 107.86 (A+)                          | Q4: 109.39 (A+)                    | (A+)                                  |
| Program Census Information:                  |                                    | # Children in Care During<br>Quarter: 17 | # Placements During<br>Quarter: 17 | # Children in Care On<br>Last Day: 14 |
|                                              | Avg<br>Performance All<br>CCIs (%) | Provider<br>Performance (%)*             | Possible Points<br>(Weight)        | Provider Points<br>Earned             |
| OPM Monitoring Reviews                       |                                    |                                          |                                    |                                       |
| Annual Comprehensive Reviews                 | 88%                                | 98%                                      | 25                                 | 24.62                                 |
| Safety Reviews                               | 96%                                | 98%                                      | 15                                 | 14.77                                 |
| Monitoring Sub-Total                         |                                    |                                          | 40                                 | 39.39                                 |
| CCI Safety Outcomes                          |                                    |                                          |                                    |                                       |
| Incidence of Maltreatment                    | 0.33%                              | No Substantiated<br>Reports              | 10                                 | 10.00                                 |
| Staff Training                               | 71%                                | 100%                                     | 10                                 | 10.00                                 |
| Safety Sub-Total                             |                                    |                                          | 20                                 | 20.00                                 |
| CCI Permanency Outcomes                      |                                    |                                          |                                    |                                       |
| Placement Stability                          | 92%                                | 100%                                     | 15                                 | 15.00                                 |
| Permanency Sub-Total                         |                                    |                                          | 15                                 | 15.00                                 |
| CCI Well-Being Outcomes                      |                                    |                                          |                                    |                                       |
| EPSDT Medical Visits                         | 93%                                | 100%                                     | 4                                  | 4.00                                  |
| EPSDT Dental Visits                          | 86%                                | 100%                                     | 4                                  | 4.00                                  |
| Academic Supports                            | 69%                                | 100%                                     | 3                                  | 3.00                                  |
| Provider ECEM Visits                         | 81%                                | 100%                                     | 7                                  | 7.00                                  |
| Provider General Contacts                    | 79%                                | 100%                                     | 7                                  | 7.00                                  |
| Placements with Siblings                     | 40%                                | 87%                                      | Not Scored                         | Not Scored                            |
| Placements within Legal County               | 14%                                | 0%                                       | Not Scored                         | Not Scored                            |
| Well-Being Sub-Total                         |                                    |                                          | 25                                 | 25.00                                 |
| *Performance calculation descriptions can be | e found in the FY 20°              | 17 RBWO PBP Measureme                    | ents and Standards Guide           |                                       |