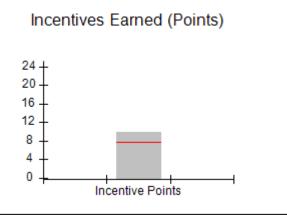

### Provider/Program Name: A Friend's House - (563) - CCI

|                                              |                                         | r                                        |                                    |                                       |
|----------------------------------------------|-----------------------------------------|------------------------------------------|------------------------------------|---------------------------------------|
| Program Census Information:                  |                                         | # Children in Care During<br>Quarter: 17 | # Placements During<br>Quarter: 17 | # Children in Care On<br>Last Day: 14 |
| CCI Incentive Credits                        | Avg<br>Performance All<br>CCIs (Points) | Provider<br>Performance (%)*             | Possible Points<br>(Weight)        | Provider Points<br>Earned             |
| Early EPSDT Medical Visits                   |                                         | 100%                                     | 2                                  | 2.00                                  |
| Early EPSDT Dental Visits                    |                                         | 100%                                     | 2                                  | 2.00                                  |
| Permanency Contacts                          |                                         | 100%                                     | 5                                  | 5.00                                  |
| Additional Academic Supports                 |                                         | 100%                                     | 2                                  | 2.00                                  |
| Active Agency Accreditation                  |                                         | 0%                                       | 4                                  | 0.00                                  |
| Staff Clinical Licensure                     |                                         | 0%                                       | 5                                  | 0.00                                  |
| Behavior Management (threshold = 0)          |                                         | 100%                                     | 4                                  | 4.00                                  |
| Incentives Total                             | 7.80                                    |                                          | 24                                 | 15.00                                 |
| Maximum total                                | combined incentive                      | credit allowed is 10 points.             | Incentives Awarded                 | 10.00                                 |
| *Performance calculation descriptions can be | e found in the FY 20                    | 17 RBWO PBP Measureme                    | ents and Standards Guide.          |                                       |