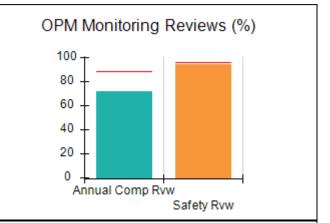

# Performance-Based Placement Measures RBWO Provider GA+SCORECARD - CCI

| Provider/Program Name: A                     | Friend's Hou                       | se - (563) - CCI                         |                                    |                                       |
|----------------------------------------------|------------------------------------|------------------------------------------|------------------------------------|---------------------------------------|
| 111 Henry Pkwy., McDonough, GA 30253         |                                    | Quarterly Sco                            | Current Quarter Score (Grade)      |                                       |
| Phone: 678-432-1630                          |                                    | Q1: 107.53 (A+)                          | Q2: 108.36 (A+)                    | 109.39%                               |
| Vendor ID# 35215                             |                                    | Q3: 107.86 (A+)                          | Q4: 109.39 (A+)                    | (A+)                                  |
| Program Census Information:                  |                                    | # Children in Care During<br>Quarter: 17 | # Placements During<br>Quarter: 17 | # Children in Care On<br>Last Day: 14 |
|                                              | Avg<br>Performance All<br>CCIs (%) | Provider<br>Performance (%)*             | Possible Points<br>(Weight)        | Provider Points<br>Earned             |
| OPM Monitoring Reviews                       |                                    |                                          |                                    |                                       |
| Annual Comprehensive Reviews                 | 88%                                | 98%                                      | 25                                 | 24.62                                 |
| Safety Reviews                               | 96%                                | 98%                                      | 15                                 | 14.77                                 |
| Monitoring Sub-Total                         |                                    |                                          | 40                                 | 39.39                                 |
| CCI Safety Outcomes                          |                                    |                                          |                                    |                                       |
| Incidence of Maltreatment                    | 0.33%                              | No Substantiated<br>Reports              | 10                                 | 10.00                                 |
| Staff Training                               | 71%                                | 100%                                     | 10                                 | 10.00                                 |
| Safety Sub-Total                             |                                    |                                          | 20                                 | 20.00                                 |
| CCI Permanency Outcomes                      |                                    |                                          |                                    |                                       |
| Placement Stability                          | 92%                                | 100%                                     | 15                                 | 15.00                                 |
| Permanency Sub-Total                         |                                    |                                          | 15                                 | 15.00                                 |
| CCI Well-Being Outcomes                      |                                    |                                          |                                    |                                       |
| EPSDT Medical Visits                         | 93%                                | 100%                                     | 4                                  | 4.00                                  |
| EPSDT Dental Visits                          | 86%                                | 100%                                     | 4                                  | 4.00                                  |
| Academic Supports                            | 69%                                | 100%                                     | 3                                  | 3.00                                  |
| Provider ECEM Visits                         | 81%                                | 100%                                     | 7                                  | 7.00                                  |
| Provider General Contacts                    | 79%                                | 100%                                     | 7                                  | 7.00                                  |
| Placements with Siblings                     | 40%                                | 87%                                      | Not Scored                         | Not Scored                            |
| Placements within Legal County               | 14%                                | 0%                                       | Not Scored                         | Not Scored                            |
| Well-Being Sub-Total                         |                                    |                                          | 25                                 | 25.00                                 |
| *Performance calculation descriptions can be | e found in the FY 20°              | 17 RBWO PBP Measureme                    | ents and Standards Guide           |                                       |