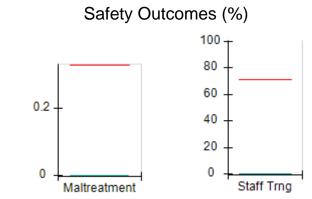

# Performance-Based Placement Measures RBWO Provider GA+SCORECARD - CCI

| Provider/Program Name: A                     | Friend's Hou                       | se - (563) - CCI                         |                                    |                                       |
|----------------------------------------------|------------------------------------|------------------------------------------|------------------------------------|---------------------------------------|
| 111 Henry Pkwy., McDonough, GA 30253         |                                    | Quarterly Sco                            | Current Quarter Score (Grade)      |                                       |
| Phone: 678-432-1630                          |                                    | Q1: 107.53 (A+)                          | Q2: 108.36 (A+)                    | 109.39%                               |
| Vendor ID# 35215                             |                                    | Q3: 107.86 (A+)                          | Q4: 109.39 (A+)                    | (A+)                                  |
| Program Census Information:                  |                                    | # Children in Care During<br>Quarter: 17 | # Placements During<br>Quarter: 17 | # Children in Care On<br>Last Day: 14 |
|                                              | Avg<br>Performance All<br>CCIs (%) | Provider<br>Performance (%)*             | Possible Points<br>(Weight)        | Provider Points<br>Earned             |
| OPM Monitoring Reviews                       |                                    |                                          |                                    |                                       |
| Annual Comprehensive Reviews                 | 88%                                | 98%                                      | 25                                 | 24.62                                 |
| Safety Reviews                               | 96%                                | 98%                                      | 15                                 | 14.77                                 |
| Monitoring Sub-Total                         |                                    |                                          | 40                                 | 39.39                                 |
| CCI Safety Outcomes                          |                                    |                                          |                                    |                                       |
| Incidence of Maltreatment                    | 0.33%                              | No Substantiated<br>Reports              | 10                                 | 10.00                                 |
| Staff Training                               | 71%                                | 100%                                     | 10                                 | 10.00                                 |
| Safety Sub-Total                             |                                    |                                          | 20                                 | 20.00                                 |
| CCI Permanency Outcomes                      |                                    |                                          |                                    |                                       |
| Placement Stability                          | 92%                                | 100%                                     | 15                                 | 15.00                                 |
| Permanency Sub-Total                         |                                    |                                          | 15                                 | 15.00                                 |
| CCI Well-Being Outcomes                      |                                    |                                          |                                    |                                       |
| EPSDT Medical Visits                         | 93%                                | 100%                                     | 4                                  | 4.00                                  |
| EPSDT Dental Visits                          | 86%                                | 100%                                     | 4                                  | 4.00                                  |
| Academic Supports                            | 69%                                | 100%                                     | 3                                  | 3.00                                  |
| Provider ECEM Visits                         | 81%                                | 100%                                     | 7                                  | 7.00                                  |
| Provider General Contacts                    | 79%                                | 100%                                     | 7                                  | 7.00                                  |
| Placements with Siblings                     | 40%                                | 87%                                      | Not Scored                         | Not Scored                            |
| Placements within Legal County               | 14%                                | 0%                                       | Not Scored                         | Not Scored                            |
| Well-Being Sub-Total                         |                                    |                                          | 25                                 | 25.00                                 |
| *Performance calculation descriptions can be | e found in the FY 20°              | 17 RBWO PBP Measureme                    | ents and Standards Guide           |                                       |

# Performance-Based Placement Measures RBWO Provider GA+SCORECARD - CCI

Report Quarter: Q4 FY2017

Provider/Program Name: Advocates for Bartow's Children - Flowering Branch Children's

| 49 Monroe Crossing, Cartersville, GA 30120 |                                    | Quarterly Scores (Grades)                |                                    | Current Quarter Score (Grade)         |
|--------------------------------------------|------------------------------------|------------------------------------------|------------------------------------|---------------------------------------|
| Phone: 770-382-6180                        |                                    | Q1: 103.28 (A+)                          | Q2: 105.10 (A+)                    | 100.20%<br>(A+)                       |
| Vendor ID# 35217                           |                                    | Q3: 107.42 (A+)                          | Q4: 100.20 (A+)                    |                                       |
| Program Census Information:                |                                    | # Children in Care During<br>Quarter: 13 | # Placements During<br>Quarter: 13 | # Children in Care On<br>Last Day: 11 |
|                                            | Avg<br>Performance All<br>CCIs (%) | Provider<br>Performance (%)*             | Possible Points<br>(Weight)        | Provider Points<br>Earned             |
| OPM Monitoring Reviews                     |                                    |                                          |                                    |                                       |
| Annual Comprehensive Reviews               | 88%                                | 95%                                      | 25                                 | 23.65                                 |
| Safety Reviews                             | 96%                                | 99%                                      | 15                                 | 14.79                                 |
| Monitoring Sub-Total                       |                                    |                                          | 40                                 | 38.44                                 |
| CCI Safety Outcomes                        |                                    |                                          |                                    |                                       |
| Incidence of Maltreatment                  | 0.33%                              | No Substantiated<br>Reports              | 10                                 | 10.00                                 |
| Staff Training                             | 71%                                | 100%                                     | 10                                 | 10.00                                 |
| Safety Sub-Total                           |                                    |                                          | 20                                 | 20.00                                 |