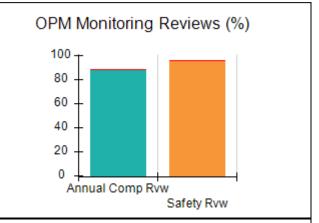

# Performance-Based Placement Measures RBWO Provider GA+SCORECARD - CCI

| Provider/Program Name: A Shelter) (5167) - CCI | CES Youth H                        | ome, Inc (forme                         | erly Appalachian                  | Children's                           |  |
|------------------------------------------------|------------------------------------|-----------------------------------------|-----------------------------------|--------------------------------------|--|
| 133 Cares Drive, Jasper, GA 30143              |                                    | Quarterly Scores (Grades)               |                                   | Current Quarter Score<br>(Grade)     |  |
| Phone: 706-253-2375                            |                                    | Q1: 83.15 (B-)                          | Q2: 95.21 (A)                     | 88.35%                               |  |
| Vendor ID# 115379                              |                                    | Q3: 96.63 (A)                           | Q4: 88.35 (B+)                    | (B+)                                 |  |
| Program Census Information:                    |                                    | # Children in Care During<br>Quarter: 8 | # Placements During<br>Quarter: 8 | # Children in Care On<br>Last Day: 7 |  |
|                                                | Avg<br>Performance All<br>CCIs (%) | Provider<br>Performance (%)*            | Possible Points<br>(Weight)       | Provider Points<br>Earned            |  |
| OPM Monitoring Reviews                         |                                    |                                         |                                   |                                      |  |
| Annual Comprehensive Reviews                   | 88%                                | 60%                                     | 25                                | 14.98                                |  |
| Safety Reviews                                 | 96%                                | 98%                                     | 15                                | 14.68                                |  |
| Monitoring Sub-Total                           |                                    |                                         | 40                                | 29.66                                |  |
| CCI Safety Outcomes                            |                                    |                                         |                                   |                                      |  |
| Incidence of Maltreatment                      | 0.33%                              | No Substantiated<br>Reports             | 10                                | 10.00                                |  |
| Staff Training                                 | 71%                                | 100%                                    | 10                                | 10.00                                |  |
| Safety Sub-Total                               |                                    |                                         | 20                                | 20.00                                |  |
| CCI Permanency Outcomes                        |                                    |                                         |                                   |                                      |  |
| Placement Stability                            | 92%                                | 88%                                     | 15                                | 13.20                                |  |
| Permanency Sub-Total                           |                                    |                                         | 15                                | 13.20                                |  |
| CCI Well-Being Outcomes                        |                                    |                                         |                                   |                                      |  |
| EPSDT Medical Visits                           | 93%                                | 75%                                     | 4                                 | 3.00                                 |  |
| EPSDT Dental Visits                            | 86%                                | 100%                                    | 4                                 | 4.00                                 |  |
| Academic Supports                              | 69%                                | 100%                                    | 3                                 | 3.00                                 |  |
| Provider ECEM Visits                           | 81%                                | 86%                                     | 7                                 | 6.02                                 |  |
| Provider General Contacts                      | 79%                                | 100%                                    | 7                                 | 7.00                                 |  |
| Placements with Siblings                       | 40%                                | 75%                                     | Not Scored                        | Not Scored                           |  |
| Placements within Legal County                 | 14%                                | 0%                                      | Not Scored                        | Not Scored                           |  |
| Well-Being Sub-Total                           |                                    |                                         | 25                                | 23.02                                |  |
| *Performance calculation descriptions can b    | e found in the FY 20               | 17 RBWO PBP Measureme                   | ents and Standards Guide          |                                      |  |