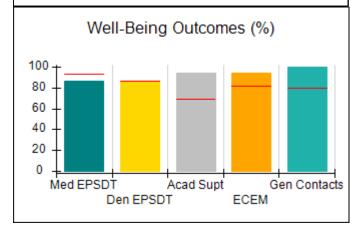

# Performance-Based Placement Measures RBWO Provider GA+SCORECARD - CCI

| Provider/Program Name: A                     | Friend's Hou                       | se - (563) - CCI                         |                                    |                                       |
|----------------------------------------------|------------------------------------|------------------------------------------|------------------------------------|---------------------------------------|
| 111 Henry Pkwy., McDonough, GA 30253         |                                    | Quarterly Sco                            | Current Quarter Score (Grade)      |                                       |
| Phone: 678-432-1630                          |                                    | Q1: 107.53 (A+)                          | Q2: 108.36 (A+)                    | 109.39%                               |
| Vendor ID# 35215                             |                                    | Q3: 107.86 (A+)                          | Q4: 109.39 (A+)                    | (A+)                                  |
| Program Census Information:                  |                                    | # Children in Care During<br>Quarter: 17 | # Placements During<br>Quarter: 17 | # Children in Care On<br>Last Day: 14 |
|                                              | Avg<br>Performance All<br>CCIs (%) | Provider<br>Performance (%)*             | Possible Points<br>(Weight)        | Provider Points<br>Earned             |
| OPM Monitoring Reviews                       |                                    |                                          |                                    |                                       |
| Annual Comprehensive Reviews                 | 88%                                | 98%                                      | 25                                 | 24.62                                 |
| Safety Reviews                               | 96%                                | 98%                                      | 15                                 | 14.77                                 |
| Monitoring Sub-Total                         |                                    |                                          | 40                                 | 39.39                                 |
| CCI Safety Outcomes                          |                                    |                                          |                                    |                                       |
| Incidence of Maltreatment                    | 0.33%                              | No Substantiated<br>Reports              | 10                                 | 10.00                                 |
| Staff Training                               | 71%                                | 100%                                     | 10                                 | 10.00                                 |
| Safety Sub-Total                             |                                    |                                          | 20                                 | 20.00                                 |
| CCI Permanency Outcomes                      |                                    |                                          |                                    |                                       |
| Placement Stability                          | 92%                                | 100%                                     | 15                                 | 15.00                                 |
| Permanency Sub-Total                         |                                    |                                          | 15                                 | 15.00                                 |
| CCI Well-Being Outcomes                      |                                    |                                          |                                    |                                       |
| EPSDT Medical Visits                         | 93%                                | 100%                                     | 4                                  | 4.00                                  |
| EPSDT Dental Visits                          | 86%                                | 100%                                     | 4                                  | 4.00                                  |
| Academic Supports                            | 69%                                | 100%                                     | 3                                  | 3.00                                  |
| Provider ECEM Visits                         | 81%                                | 100%                                     | 7                                  | 7.00                                  |
| Provider General Contacts                    | 79%                                | 100%                                     | 7                                  | 7.00                                  |
| Placements with Siblings                     | 40%                                | 87%                                      | Not Scored                         | Not Scored                            |
| Placements within Legal County               | 14%                                | 0%                                       | Not Scored                         | Not Scored                            |
| Well-Being Sub-Total                         |                                    |                                          | 25                                 | 25.00                                 |
| *Performance calculation descriptions can be | e found in the FY 20°              | 17 RBWO PBP Measureme                    | ents and Standards Guide           |                                       |