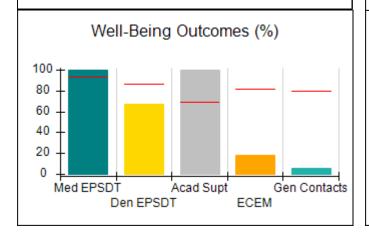

# Performance-Based Placement Measures RBWO Provider GA+SCORECARD - CCI

| Provider/Program Name: A                     | Friend's Hou                       | se - (563) - CCI                         |                                    |                                       |
|----------------------------------------------|------------------------------------|------------------------------------------|------------------------------------|---------------------------------------|
| 111 Henry Pkwy., McDonough, GA 30253         |                                    | Quarterly Sco                            | Current Quarter Score (Grade)      |                                       |
| Phone: 678-432-1630                          |                                    | Q1: 107.53 (A+)                          | Q2: 108.36 (A+)                    | 109.39%                               |
| Vendor ID# 35215                             |                                    | Q3: 107.86 (A+)                          | Q4: 109.39 (A+)                    | (A+)                                  |
| Program Census Information:                  |                                    | # Children in Care During<br>Quarter: 17 | # Placements During<br>Quarter: 17 | # Children in Care On<br>Last Day: 14 |
|                                              | Avg<br>Performance All<br>CCIs (%) | Provider<br>Performance (%)*             | Possible Points<br>(Weight)        | Provider Points<br>Earned             |
| OPM Monitoring Reviews                       |                                    |                                          |                                    |                                       |
| Annual Comprehensive Reviews                 | 88%                                | 98%                                      | 25                                 | 24.62                                 |
| Safety Reviews                               | 96%                                | 98%                                      | 15                                 | 14.77                                 |
| Monitoring Sub-Total                         |                                    |                                          | 40                                 | 39.39                                 |
| CCI Safety Outcomes                          |                                    |                                          |                                    |                                       |
| Incidence of Maltreatment                    | 0.33%                              | No Substantiated<br>Reports              | 10                                 | 10.00                                 |
| Staff Training                               | 71%                                | 100%                                     | 10                                 | 10.00                                 |
| Safety Sub-Total                             |                                    |                                          | 20                                 | 20.00                                 |
| CCI Permanency Outcomes                      |                                    |                                          |                                    |                                       |
| Placement Stability                          | 92%                                | 100%                                     | 15                                 | 15.00                                 |
| Permanency Sub-Total                         |                                    |                                          | 15                                 | 15.00                                 |
| CCI Well-Being Outcomes                      |                                    |                                          |                                    |                                       |
| EPSDT Medical Visits                         | 93%                                | 100%                                     | 4                                  | 4.00                                  |
| EPSDT Dental Visits                          | 86%                                | 100%                                     | 4                                  | 4.00                                  |
| Academic Supports                            | 69%                                | 100%                                     | 3                                  | 3.00                                  |
| Provider ECEM Visits                         | 81%                                | 100%                                     | 7                                  | 7.00                                  |
| Provider General Contacts                    | 79%                                | 100%                                     | 7                                  | 7.00                                  |
| Placements with Siblings                     | 40%                                | 87%                                      | Not Scored                         | Not Scored                            |
| Placements within Legal County               | 14%                                | 0%                                       | Not Scored                         | Not Scored                            |
| Well-Being Sub-Total                         |                                    |                                          | 25                                 | 25.00                                 |
| *Performance calculation descriptions can be | e found in the FY 20°              | 17 RBWO PBP Measureme                    | ents and Standards Guide           |                                       |