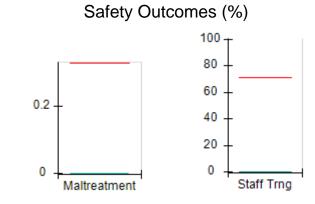

# Performance-Based Placement Measures RBWO Provider GA+SCORECARD - CCI

Report Quarter: Q4 FY2017

Provider/Program Name: Advocates for Bartow's Children - Flowering Branch Children's

| 49 Monroe Crossing, Cartersville, GA 30120 |                                    | Quarterly Scores (Grades)                |                                    | Current Quarter Score (Grade)         |
|--------------------------------------------|------------------------------------|------------------------------------------|------------------------------------|---------------------------------------|
| Phone: 770-382-6180                        |                                    | Q1: 103.28 (A+)                          | Q2: 105.10 (A+)                    | 100.20%<br>(A+)                       |
| Vendor ID# 35217                           |                                    | Q3: 107.42 (A+)                          | Q4: 100.20 (A+)                    |                                       |
| Program Census Information:                |                                    | # Children in Care During<br>Quarter: 13 | # Placements During<br>Quarter: 13 | # Children in Care On<br>Last Day: 11 |
|                                            | Avg<br>Performance All<br>CCIs (%) | Provider<br>Performance (%)*             | Possible Points<br>(Weight)        | Provider Points<br>Earned             |
| OPM Monitoring Reviews                     |                                    |                                          |                                    |                                       |
| Annual Comprehensive Reviews               | 88%                                | 95%                                      | 25                                 | 23.65                                 |
| Safety Reviews                             | 96%                                | 99%                                      | 15                                 | 14.79                                 |
| Monitoring Sub-Total                       |                                    |                                          | 40                                 | 38.44                                 |
| CCI Safety Outcomes                        |                                    |                                          |                                    |                                       |
| Incidence of Maltreatment                  | 0.33%                              | No Substantiated<br>Reports              | 10                                 | 10.00                                 |
| Staff Training                             | 71%                                | 100%                                     | 10                                 | 10.00                                 |
| Safety Sub-Total                           |                                    |                                          | 20                                 | 20.00                                 |