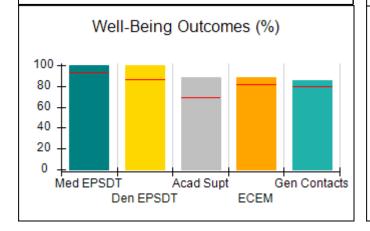

# Performance-Based Placement Measures RBWO Provider GA+SCORECARD - CCI

| Provider/Program Name: A                     | Friend's Hou                       | se - (563) - CCI                         |                                    |                                       |
|----------------------------------------------|------------------------------------|------------------------------------------|------------------------------------|---------------------------------------|
| 111 Henry Pkwy., McDonough, GA 30253         |                                    | Quarterly Sco                            | Current Quarter Score (Grade)      |                                       |
| Phone: 678-432-1630                          |                                    | Q1: 107.53 (A+)                          | Q2: 108.36 (A+)                    | 109.39%                               |
| Vendor ID# 35215                             |                                    | Q3: 107.86 (A+)                          | Q4: 109.39 (A+)                    | (A+)                                  |
| Program Census Information:                  |                                    | # Children in Care During<br>Quarter: 17 | # Placements During<br>Quarter: 17 | # Children in Care On<br>Last Day: 14 |
|                                              | Avg<br>Performance All<br>CCIs (%) | Provider<br>Performance (%)*             | Possible Points<br>(Weight)        | Provider Points<br>Earned             |
| OPM Monitoring Reviews                       |                                    |                                          |                                    |                                       |
| Annual Comprehensive Reviews                 | 88%                                | 98%                                      | 25                                 | 24.62                                 |
| Safety Reviews                               | 96%                                | 98%                                      | 15                                 | 14.77                                 |
| Monitoring Sub-Total                         |                                    |                                          | 40                                 | 39.39                                 |
| CCI Safety Outcomes                          |                                    |                                          |                                    |                                       |
| Incidence of Maltreatment                    | 0.33%                              | No Substantiated<br>Reports              | 10                                 | 10.00                                 |
| Staff Training                               | 71%                                | 100%                                     | 10                                 | 10.00                                 |
| Safety Sub-Total                             |                                    |                                          | 20                                 | 20.00                                 |
| CCI Permanency Outcomes                      |                                    |                                          |                                    |                                       |
| Placement Stability                          | 92%                                | 100%                                     | 15                                 | 15.00                                 |
| Permanency Sub-Total                         |                                    |                                          | 15                                 | 15.00                                 |
| CCI Well-Being Outcomes                      |                                    |                                          |                                    |                                       |
| EPSDT Medical Visits                         | 93%                                | 100%                                     | 4                                  | 4.00                                  |
| EPSDT Dental Visits                          | 86%                                | 100%                                     | 4                                  | 4.00                                  |
| Academic Supports                            | 69%                                | 100%                                     | 3                                  | 3.00                                  |
| Provider ECEM Visits                         | 81%                                | 100%                                     | 7                                  | 7.00                                  |
| Provider General Contacts                    | 79%                                | 100%                                     | 7                                  | 7.00                                  |
| Placements with Siblings                     | 40%                                | 87%                                      | Not Scored                         | Not Scored                            |
| Placements within Legal County               | 14%                                | 0%                                       | Not Scored                         | Not Scored                            |
| Well-Being Sub-Total                         |                                    |                                          | 25                                 | 25.00                                 |
| *Performance calculation descriptions can be | e found in the FY 20°              | 17 RBWO PBP Measureme                    | ents and Standards Guide           |                                       |