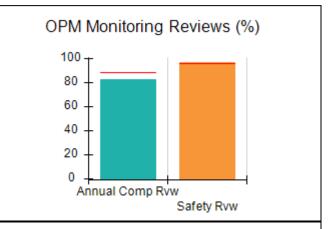

# Performance-Based Placement Measures RBWO Provider GA+SCORECARD - CCI

| Provider/Program Name: A                     | Friend's Hou                       | se - (563) - CCI                         |                                    |                                       |
|----------------------------------------------|------------------------------------|------------------------------------------|------------------------------------|---------------------------------------|
| 111 Henry Pkwy., McDonough, GA 30253         |                                    | Quarterly Sco                            | Current Quarter Score (Grade)      |                                       |
| Phone: 678-432-1630                          |                                    | Q1: 107.53 (A+)                          | Q2: 108.36 (A+)                    | 109.39%                               |
| Vendor ID# 35215                             |                                    | Q3: 107.86 (A+)                          | Q4: 109.39 (A+)                    | (A+)                                  |
| Program Census Information:                  |                                    | # Children in Care During<br>Quarter: 17 | # Placements During<br>Quarter: 17 | # Children in Care On<br>Last Day: 14 |
|                                              | Avg<br>Performance All<br>CCIs (%) | Provider<br>Performance (%)*             | Possible Points<br>(Weight)        | Provider Points<br>Earned             |
| OPM Monitoring Reviews                       |                                    |                                          |                                    |                                       |
| Annual Comprehensive Reviews                 | 88%                                | 98%                                      | 25                                 | 24.62                                 |
| Safety Reviews                               | 96%                                | 98%                                      | 15                                 | 14.77                                 |
| Monitoring Sub-Total                         |                                    |                                          | 40                                 | 39.39                                 |
| CCI Safety Outcomes                          |                                    |                                          |                                    |                                       |
| Incidence of Maltreatment                    | 0.33%                              | No Substantiated<br>Reports              | 10                                 | 10.00                                 |
| Staff Training                               | 71%                                | 100%                                     | 10                                 | 10.00                                 |
| Safety Sub-Total                             |                                    |                                          | 20                                 | 20.00                                 |
| CCI Permanency Outcomes                      |                                    |                                          |                                    |                                       |
| Placement Stability                          | 92%                                | 100%                                     | 15                                 | 15.00                                 |
| Permanency Sub-Total                         |                                    |                                          | 15                                 | 15.00                                 |
| CCI Well-Being Outcomes                      |                                    |                                          |                                    |                                       |
| EPSDT Medical Visits                         | 93%                                | 100%                                     | 4                                  | 4.00                                  |
| EPSDT Dental Visits                          | 86%                                | 100%                                     | 4                                  | 4.00                                  |
| Academic Supports                            | 69%                                | 100%                                     | 3                                  | 3.00                                  |
| Provider ECEM Visits                         | 81%                                | 100%                                     | 7                                  | 7.00                                  |
| Provider General Contacts                    | 79%                                | 100%                                     | 7                                  | 7.00                                  |
| Placements with Siblings                     | 40%                                | 87%                                      | Not Scored                         | Not Scored                            |
| Placements within Legal County               | 14%                                | 0%                                       | Not Scored                         | Not Scored                            |
| Well-Being Sub-Total                         |                                    |                                          | 25                                 | 25.00                                 |
| *Performance calculation descriptions can be | e found in the FY 20°              | 17 RBWO PBP Measureme                    | ents and Standards Guide           |                                       |