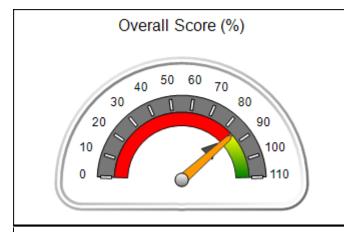

# Performance-Based Placement Measures RBWO Provider GA+SCORECARD - CCI

Report Quarter: Q4 FY2017

Provider/Program Name: Advocates for Bartow's Children - Flowering Branch Children's

| 49 Monroe Crossing, Cartersville, GA 30120 |                                    | Quarterly Scores (Grades)                |                                    | Current Quarter Score (Grade)         |
|--------------------------------------------|------------------------------------|------------------------------------------|------------------------------------|---------------------------------------|
| Phone: 770-382-6180                        |                                    | Q1: 103.28 (A+)                          | Q2: 105.10 (A+)                    | 100.20%<br>(A+)                       |
| Vendor ID# 35217                           |                                    | Q3: 107.42 (A+)                          | Q4: 100.20 (A+)                    |                                       |
| Program Census Information:                |                                    | # Children in Care During<br>Quarter: 13 | # Placements During<br>Quarter: 13 | # Children in Care On<br>Last Day: 11 |
|                                            | Avg<br>Performance All<br>CCIs (%) | Provider<br>Performance (%)*             | Possible Points<br>(Weight)        | Provider Points<br>Earned             |
| OPM Monitoring Reviews                     |                                    |                                          |                                    |                                       |
| Annual Comprehensive Reviews               | 88%                                | 95%                                      | 25                                 | 23.65                                 |
| Safety Reviews                             | 96%                                | 99%                                      | 15                                 | 14.79                                 |
| Monitoring Sub-Total                       |                                    |                                          | 40                                 | 38.44                                 |
| CCI Safety Outcomes                        |                                    |                                          |                                    |                                       |
| Incidence of Maltreatment                  | 0.33%                              | No Substantiated<br>Reports              | 10                                 | 10.00                                 |
| Staff Training                             | 71%                                | 100%                                     | 10                                 | 10.00                                 |
| Safety Sub-Total                           |                                    |                                          | 20                                 | 20.00                                 |

15

100%

92%

| Monitoring & Outcomes: | Possible Points = 100          | Points Earned = 98.16 |           |  |
|------------------------|--------------------------------|-----------------------|-----------|--|
|                        | Score Before Incentives Credit |                       |           |  |
|                        | Inc                            | entives Awarded       | 9.04 pts  |  |
|                        |                                | PBP Verification      | -7.00 pts |  |
|                        |                                | Total Score           | 100.20%   |  |