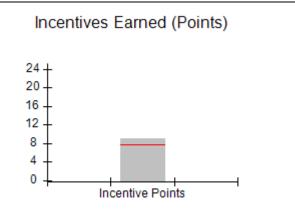

### Provider/Program Name: A Friend's House - (563) - CCI

|                                              |                                         | r                                        |                                    |                                       |
|----------------------------------------------|-----------------------------------------|------------------------------------------|------------------------------------|---------------------------------------|
| Program Census Information:                  |                                         | # Children in Care During<br>Quarter: 17 | # Placements During<br>Quarter: 17 | # Children in Care On<br>Last Day: 14 |
| CCI Incentive Credits                        | Avg<br>Performance All<br>CCIs (Points) | Provider<br>Performance (%)*             | Possible Points<br>(Weight)        | Provider Points<br>Earned             |
| Early EPSDT Medical Visits                   |                                         | 100%                                     | 2                                  | 2.00                                  |
| Early EPSDT Dental Visits                    |                                         | 100%                                     | 2                                  | 2.00                                  |
| Permanency Contacts                          |                                         | 100%                                     | 5                                  | 5.00                                  |
| Additional Academic Supports                 |                                         | 100%                                     | 2                                  | 2.00                                  |
| Active Agency Accreditation                  |                                         | 0%                                       | 4                                  | 0.00                                  |
| Staff Clinical Licensure                     |                                         | 0%                                       | 5                                  | 0.00                                  |
| Behavior Management (threshold = 0)          |                                         | 100%                                     | 4                                  | 4.00                                  |
| Incentives Total                             | 7.80                                    |                                          | 24                                 | 15.00                                 |
| Maximum total                                | combined incentive                      | credit allowed is 10 points.             | Incentives Awarded                 | 10.00                                 |
| *Performance calculation descriptions can be | e found in the FY 20                    | 17 RBWO PBP Measureme                    | ents and Standards Guide.          |                                       |