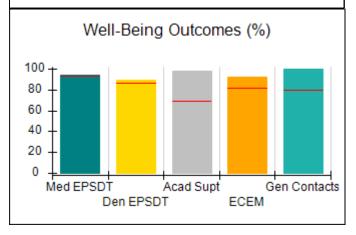

# Performance-Based Placement Measures RBWO Provider GA+SCORECARD - CCI

| Provider/Program Name: A                     | Friend's Hou                       | se - (563) - CCI                         |                                    |                                       |
|----------------------------------------------|------------------------------------|------------------------------------------|------------------------------------|---------------------------------------|
| 111 Henry Pkwy., McDonough, GA 30253         |                                    | Quarterly Sco                            | Current Quarter Score (Grade)      |                                       |
| Phone: 678-432-1630                          |                                    | Q1: 107.53 (A+)                          | Q2: 108.36 (A+)                    | 109.39%                               |
| Vendor ID# 35215                             |                                    | Q3: 107.86 (A+)                          | Q4: 109.39 (A+)                    | (A+)                                  |
| Program Census Information:                  |                                    | # Children in Care During<br>Quarter: 17 | # Placements During<br>Quarter: 17 | # Children in Care On<br>Last Day: 14 |
|                                              | Avg<br>Performance All<br>CCIs (%) | Provider<br>Performance (%)*             | Possible Points<br>(Weight)        | Provider Points<br>Earned             |
| OPM Monitoring Reviews                       |                                    |                                          |                                    |                                       |
| Annual Comprehensive Reviews                 | 88%                                | 98%                                      | 25                                 | 24.62                                 |
| Safety Reviews                               | 96%                                | 98%                                      | 15                                 | 14.77                                 |
| Monitoring Sub-Total                         |                                    |                                          | 40                                 | 39.39                                 |
| CCI Safety Outcomes                          |                                    |                                          |                                    |                                       |
| Incidence of Maltreatment                    | 0.33%                              | No Substantiated<br>Reports              | 10                                 | 10.00                                 |
| Staff Training                               | 71%                                | 100%                                     | 10                                 | 10.00                                 |
| Safety Sub-Total                             |                                    |                                          | 20                                 | 20.00                                 |
| CCI Permanency Outcomes                      |                                    |                                          |                                    |                                       |
| Placement Stability                          | 92%                                | 100%                                     | 15                                 | 15.00                                 |
| Permanency Sub-Total                         |                                    |                                          | 15                                 | 15.00                                 |
| CCI Well-Being Outcomes                      |                                    |                                          |                                    |                                       |
| EPSDT Medical Visits                         | 93%                                | 100%                                     | 4                                  | 4.00                                  |
| EPSDT Dental Visits                          | 86%                                | 100%                                     | 4                                  | 4.00                                  |
| Academic Supports                            | 69%                                | 100%                                     | 3                                  | 3.00                                  |
| Provider ECEM Visits                         | 81%                                | 100%                                     | 7                                  | 7.00                                  |
| Provider General Contacts                    | 79%                                | 100%                                     | 7                                  | 7.00                                  |
| Placements with Siblings                     | 40%                                | 87%                                      | Not Scored                         | Not Scored                            |
| Placements within Legal County               | 14%                                | 0%                                       | Not Scored                         | Not Scored                            |
| Well-Being Sub-Total                         |                                    |                                          | 25                                 | 25.00                                 |
| *Performance calculation descriptions can be | e found in the FY 20°              | 17 RBWO PBP Measureme                    | ents and Standards Guide           |                                       |

| Permanency Sub-Total                         |                      |                       | 15                       | 15.00      |
|----------------------------------------------|----------------------|-----------------------|--------------------------|------------|
| CCI Well-Being Outcomes                      |                      |                       |                          |            |
| EPSDT Medical Visits                         | 93%                  | 100%                  | 4                        | 4.00       |
| EPSDT Dental Visits                          | 86%                  | 100%                  | 4                        | 4.00       |
| Academic Supports                            | 69%                  | 100%                  | 3                        | 3.00       |
| Provider ECEM Visits                         | 81%                  | 100%                  | 7                        | 7.00       |
| Provider General Contacts                    | 79%                  | 96%                   | 7                        | 6.72       |
| Placements with Siblings                     | 40%                  | 83%                   | Not Scored               | Not Scored |
| Placements within Legal County               | 14%                  | 75%                   | Not Scored               | Not Scored |
| Well-Being Sub-Total                         |                      |                       | 25                       | 24.72      |
| *Performance calculation descriptions can be | e found in the FY 20 | 17 RBWO PBP Measureme | ents and Standards Guide |            |