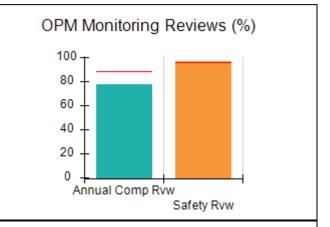

# Performance-Based Placement Measures RBWO Provider GA+SCORECARD - CCI

| Provider/Program Name: A                     | Friend's Hou                       | se - (563) - CCI                         |                                    |                                       |
|----------------------------------------------|------------------------------------|------------------------------------------|------------------------------------|---------------------------------------|
| 111 Henry Pkwy., McDonough, GA 30253         |                                    | Quarterly Sco                            | Current Quarter Score (Grade)      |                                       |
| Phone: 678-432-1630                          |                                    | Q1: 107.53 (A+)                          | Q2: 108.36 (A+)                    | 109.39%                               |
| Vendor ID# 35215                             |                                    | Q3: 107.86 (A+)                          | Q4: 109.39 (A+)                    | (A+)                                  |
| Program Census Information:                  |                                    | # Children in Care During<br>Quarter: 17 | # Placements During<br>Quarter: 17 | # Children in Care On<br>Last Day: 14 |
|                                              | Avg<br>Performance All<br>CCIs (%) | Provider<br>Performance (%)*             | Possible Points<br>(Weight)        | Provider Points<br>Earned             |
| OPM Monitoring Reviews                       |                                    |                                          |                                    |                                       |
| Annual Comprehensive Reviews                 | 88%                                | 98%                                      | 25                                 | 24.62                                 |
| Safety Reviews                               | 96%                                | 98%                                      | 15                                 | 14.77                                 |
| Monitoring Sub-Total                         |                                    |                                          | 40                                 | 39.39                                 |
| CCI Safety Outcomes                          |                                    |                                          |                                    |                                       |
| Incidence of Maltreatment                    | 0.33%                              | No Substantiated<br>Reports              | 10                                 | 10.00                                 |
| Staff Training                               | 71%                                | 100%                                     | 10                                 | 10.00                                 |
| Safety Sub-Total                             |                                    |                                          | 20                                 | 20.00                                 |
| CCI Permanency Outcomes                      |                                    |                                          |                                    |                                       |
| Placement Stability                          | 92%                                | 100%                                     | 15                                 | 15.00                                 |
| Permanency Sub-Total                         |                                    |                                          | 15                                 | 15.00                                 |
| CCI Well-Being Outcomes                      |                                    |                                          |                                    |                                       |
| EPSDT Medical Visits                         | 93%                                | 100%                                     | 4                                  | 4.00                                  |
| EPSDT Dental Visits                          | 86%                                | 100%                                     | 4                                  | 4.00                                  |
| Academic Supports                            | 69%                                | 100%                                     | 3                                  | 3.00                                  |
| Provider ECEM Visits                         | 81%                                | 100%                                     | 7                                  | 7.00                                  |
| Provider General Contacts                    | 79%                                | 100%                                     | 7                                  | 7.00                                  |
| Placements with Siblings                     | 40%                                | 87%                                      | Not Scored                         | Not Scored                            |
| Placements within Legal County               | 14%                                | 0%                                       | Not Scored                         | Not Scored                            |
| Well-Being Sub-Total                         |                                    |                                          | 25                                 | 25.00                                 |
| *Performance calculation descriptions can be | e found in the FY 20°              | 17 RBWO PBP Measureme                    | ents and Standards Guide           |                                       |