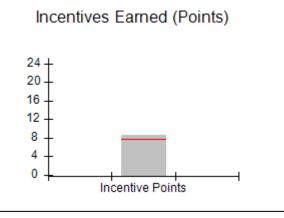

### Provider/Program Name: A Friend's House - (563) - CCI

|                                              |                                         | r                                        |                                    |                                       |
|----------------------------------------------|-----------------------------------------|------------------------------------------|------------------------------------|---------------------------------------|
| Program Census Information:                  |                                         | # Children in Care During<br>Quarter: 17 | # Placements During<br>Quarter: 17 | # Children in Care On<br>Last Day: 14 |
| CCI Incentive Credits                        | Avg<br>Performance All<br>CCIs (Points) | Provider<br>Performance (%)*             | Possible Points<br>(Weight)        | Provider Points<br>Earned             |
| Early EPSDT Medical Visits                   |                                         | 100%                                     | 2                                  | 2.00                                  |
| Early EPSDT Dental Visits                    |                                         | 100%                                     | 2                                  | 2.00                                  |
| Permanency Contacts                          |                                         | 100%                                     | 5                                  | 5.00                                  |
| Additional Academic Supports                 |                                         | 100%                                     | 2                                  | 2.00                                  |
| Active Agency Accreditation                  |                                         | 0%                                       | 4                                  | 0.00                                  |
| Staff Clinical Licensure                     |                                         | 0%                                       | 5                                  | 0.00                                  |
| Behavior Management (threshold = 0)          |                                         | 100%                                     | 4                                  | 4.00                                  |
| Incentives Total                             | 7.80                                    |                                          | 24                                 | 15.00                                 |
| Maximum total                                | combined incentive                      | credit allowed is 10 points.             | Incentives Awarded                 | 10.00                                 |
| *Performance calculation descriptions can be | e found in the FY 20                    | 17 RBWO PBP Measureme                    | ents and Standards Guide.          |                                       |