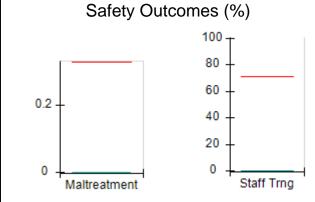

# Performance-Based Placement Measures RBWO Provider GA+SCORECARD - CCI

| Provider/Program Name: A                     | Friend's Hou                       | se - (563) - CCI                         |                                    |                                       |
|----------------------------------------------|------------------------------------|------------------------------------------|------------------------------------|---------------------------------------|
| 111 Henry Pkwy., McDonough, GA 30253         |                                    | Quarterly Sco                            | Current Quarter Score (Grade)      |                                       |
| Phone: 678-432-1630                          |                                    | Q1: 107.53 (A+)                          | Q2: 108.36 (A+)                    | 109.39%                               |
| Vendor ID# 35215                             |                                    | Q3: 107.86 (A+)                          | Q4: 109.39 (A+)                    | (A+)                                  |
| Program Census Information:                  |                                    | # Children in Care During<br>Quarter: 17 | # Placements During<br>Quarter: 17 | # Children in Care On<br>Last Day: 14 |
|                                              | Avg<br>Performance All<br>CCIs (%) | Provider<br>Performance (%)*             | Possible Points<br>(Weight)        | Provider Points<br>Earned             |
| OPM Monitoring Reviews                       |                                    |                                          |                                    |                                       |
| Annual Comprehensive Reviews                 | 88%                                | 98%                                      | 25                                 | 24.62                                 |
| Safety Reviews                               | 96%                                | 98%                                      | 15                                 | 14.77                                 |
| Monitoring Sub-Total                         |                                    |                                          | 40                                 | 39.39                                 |
| CCI Safety Outcomes                          |                                    |                                          |                                    |                                       |
| Incidence of Maltreatment                    | 0.33%                              | No Substantiated<br>Reports              | 10                                 | 10.00                                 |
| Staff Training                               | 71%                                | 100%                                     | 10                                 | 10.00                                 |
| Safety Sub-Total                             |                                    |                                          | 20                                 | 20.00                                 |
| CCI Permanency Outcomes                      |                                    |                                          |                                    |                                       |
| Placement Stability                          | 92%                                | 100%                                     | 15                                 | 15.00                                 |
| Permanency Sub-Total                         |                                    |                                          | 15                                 | 15.00                                 |
| CCI Well-Being Outcomes                      |                                    |                                          |                                    |                                       |
| EPSDT Medical Visits                         | 93%                                | 100%                                     | 4                                  | 4.00                                  |
| EPSDT Dental Visits                          | 86%                                | 100%                                     | 4                                  | 4.00                                  |
| Academic Supports                            | 69%                                | 100%                                     | 3                                  | 3.00                                  |
| Provider ECEM Visits                         | 81%                                | 100%                                     | 7                                  | 7.00                                  |
| Provider General Contacts                    | 79%                                | 100%                                     | 7                                  | 7.00                                  |
| Placements with Siblings                     | 40%                                | 87%                                      | Not Scored                         | Not Scored                            |
| Placements within Legal County               | 14%                                | 0%                                       | Not Scored                         | Not Scored                            |
| Well-Being Sub-Total                         |                                    |                                          | 25                                 | 25.00                                 |
| *Performance calculation descriptions can be | e found in the FY 20°              | 17 RBWO PBP Measureme                    | ents and Standards Guide           |                                       |