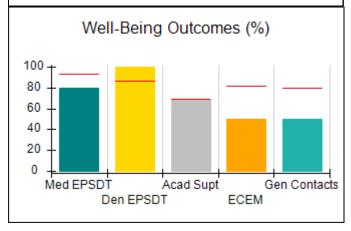

# Performance-Based Placement Measures RBWO Provider GA+SCORECARD - CCI

| Provider/Program Name: A                     | Friend's Hou                       | se - (563) - CCI                         |                                    |                                       |
|----------------------------------------------|------------------------------------|------------------------------------------|------------------------------------|---------------------------------------|
| 111 Henry Pkwy., McDonough, GA 30253         |                                    | Quarterly Sco                            | Current Quarter Score (Grade)      |                                       |
| Phone: 678-432-1630                          |                                    | Q1: 107.53 (A+)                          | Q2: 108.36 (A+)                    | 109.39%                               |
| Vendor ID# 35215                             |                                    | Q3: 107.86 (A+)                          | Q4: 109.39 (A+)                    | (A+)                                  |
| Program Census Information:                  |                                    | # Children in Care During<br>Quarter: 17 | # Placements During<br>Quarter: 17 | # Children in Care On<br>Last Day: 14 |
|                                              | Avg<br>Performance All<br>CCIs (%) | Provider<br>Performance (%)*             | Possible Points<br>(Weight)        | Provider Points<br>Earned             |
| OPM Monitoring Reviews                       |                                    |                                          |                                    |                                       |
| Annual Comprehensive Reviews                 | 88%                                | 98%                                      | 25                                 | 24.62                                 |
| Safety Reviews                               | 96%                                | 98%                                      | 15                                 | 14.77                                 |
| Monitoring Sub-Total                         |                                    |                                          | 40                                 | 39.39                                 |
| CCI Safety Outcomes                          |                                    |                                          |                                    |                                       |
| Incidence of Maltreatment                    | 0.33%                              | No Substantiated<br>Reports              | 10                                 | 10.00                                 |
| Staff Training                               | 71%                                | 100%                                     | 10                                 | 10.00                                 |
| Safety Sub-Total                             |                                    |                                          | 20                                 | 20.00                                 |
| CCI Permanency Outcomes                      |                                    |                                          |                                    |                                       |
| Placement Stability                          | 92%                                | 100%                                     | 15                                 | 15.00                                 |
| Permanency Sub-Total                         |                                    |                                          | 15                                 | 15.00                                 |
| CCI Well-Being Outcomes                      |                                    |                                          |                                    |                                       |
| EPSDT Medical Visits                         | 93%                                | 100%                                     | 4                                  | 4.00                                  |
| EPSDT Dental Visits                          | 86%                                | 100%                                     | 4                                  | 4.00                                  |
| Academic Supports                            | 69%                                | 100%                                     | 3                                  | 3.00                                  |
| Provider ECEM Visits                         | 81%                                | 100%                                     | 7                                  | 7.00                                  |
| Provider General Contacts                    | 79%                                | 100%                                     | 7                                  | 7.00                                  |
| Placements with Siblings                     | 40%                                | 87%                                      | Not Scored                         | Not Scored                            |
| Placements within Legal County               | 14%                                | 0%                                       | Not Scored                         | Not Scored                            |
| Well-Being Sub-Total                         |                                    |                                          | 25                                 | 25.00                                 |
| *Performance calculation descriptions can be | e found in the FY 20°              | 17 RBWO PBP Measureme                    | ents and Standards Guide           |                                       |