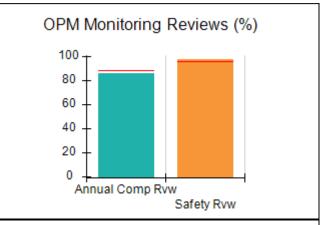

# Performance-Based Placement Measures RBWO Provider GA+SCORECARD - CCI

| Provider/Program Name: A                     | Friend's Hou                       | se - (563) - CCI                         |                                    |                                       |
|----------------------------------------------|------------------------------------|------------------------------------------|------------------------------------|---------------------------------------|
| 111 Henry Pkwy., McDonough, GA 30253         |                                    | Quarterly Sco                            | Current Quarter Score (Grade)      |                                       |
| Phone: 678-432-1630                          |                                    | Q1: 107.53 (A+)                          | Q2: 108.36 (A+)                    | 109.39%                               |
| Vendor ID# 35215                             |                                    | Q3: 107.86 (A+)                          | Q4: 109.39 (A+)                    | (A+)                                  |
| Program Census Information:                  |                                    | # Children in Care During<br>Quarter: 17 | # Placements During<br>Quarter: 17 | # Children in Care On<br>Last Day: 14 |
|                                              | Avg<br>Performance All<br>CCIs (%) | Provider<br>Performance (%)*             | Possible Points<br>(Weight)        | Provider Points<br>Earned             |
| OPM Monitoring Reviews                       |                                    |                                          |                                    |                                       |
| Annual Comprehensive Reviews                 | 88%                                | 98%                                      | 25                                 | 24.62                                 |
| Safety Reviews                               | 96%                                | 98%                                      | 15                                 | 14.77                                 |
| Monitoring Sub-Total                         |                                    |                                          | 40                                 | 39.39                                 |
| CCI Safety Outcomes                          |                                    |                                          |                                    |                                       |
| Incidence of Maltreatment                    | 0.33%                              | No Substantiated<br>Reports              | 10                                 | 10.00                                 |
| Staff Training                               | 71%                                | 100%                                     | 10                                 | 10.00                                 |
| Safety Sub-Total                             |                                    |                                          | 20                                 | 20.00                                 |
| CCI Permanency Outcomes                      |                                    |                                          |                                    |                                       |
| Placement Stability                          | 92%                                | 100%                                     | 15                                 | 15.00                                 |
| Permanency Sub-Total                         |                                    |                                          | 15                                 | 15.00                                 |
| CCI Well-Being Outcomes                      |                                    |                                          |                                    |                                       |
| EPSDT Medical Visits                         | 93%                                | 100%                                     | 4                                  | 4.00                                  |
| EPSDT Dental Visits                          | 86%                                | 100%                                     | 4                                  | 4.00                                  |
| Academic Supports                            | 69%                                | 100%                                     | 3                                  | 3.00                                  |
| Provider ECEM Visits                         | 81%                                | 100%                                     | 7                                  | 7.00                                  |
| Provider General Contacts                    | 79%                                | 100%                                     | 7                                  | 7.00                                  |
| Placements with Siblings                     | 40%                                | 87%                                      | Not Scored                         | Not Scored                            |
| Placements within Legal County               | 14%                                | 0%                                       | Not Scored                         | Not Scored                            |
| Well-Being Sub-Total                         |                                    |                                          | 25                                 | 25.00                                 |
| *Performance calculation descriptions can be | e found in the FY 20°              | 17 RBWO PBP Measureme                    | ents and Standards Guide           |                                       |