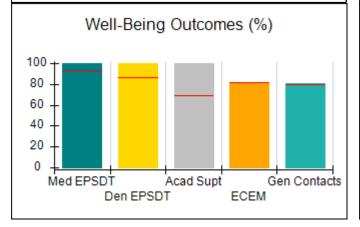

# Performance-Based Placement Measures RBWO Provider GA+SCORECARD - CCI

| Provider/Program Name: A                     | Friend's Hou                       | se - (563) - CCI                         |                                    |                                       |
|----------------------------------------------|------------------------------------|------------------------------------------|------------------------------------|---------------------------------------|
| 111 Henry Pkwy., McDonough, GA 30253         |                                    | Quarterly Sco                            | Current Quarter Score (Grade)      |                                       |
| Phone: 678-432-1630                          |                                    | Q1: 107.53 (A+)                          | Q2: 108.36 (A+)                    | 109.39%                               |
| Vendor ID# 35215                             |                                    | Q3: 107.86 (A+)                          | Q4: 109.39 (A+)                    | (A+)                                  |
| Program Census Information:                  |                                    | # Children in Care During<br>Quarter: 17 | # Placements During<br>Quarter: 17 | # Children in Care On<br>Last Day: 14 |
|                                              | Avg<br>Performance All<br>CCIs (%) | Provider<br>Performance (%)*             | Possible Points<br>(Weight)        | Provider Points<br>Earned             |
| OPM Monitoring Reviews                       |                                    |                                          |                                    |                                       |
| Annual Comprehensive Reviews                 | 88%                                | 98%                                      | 25                                 | 24.62                                 |
| Safety Reviews                               | 96%                                | 98%                                      | 15                                 | 14.77                                 |
| Monitoring Sub-Total                         |                                    |                                          | 40                                 | 39.39                                 |
| CCI Safety Outcomes                          |                                    |                                          |                                    |                                       |
| Incidence of Maltreatment                    | 0.33%                              | No Substantiated<br>Reports              | 10                                 | 10.00                                 |
| Staff Training                               | 71%                                | 100%                                     | 10                                 | 10.00                                 |
| Safety Sub-Total                             |                                    |                                          | 20                                 | 20.00                                 |
| CCI Permanency Outcomes                      |                                    |                                          |                                    |                                       |
| Placement Stability                          | 92%                                | 100%                                     | 15                                 | 15.00                                 |
| Permanency Sub-Total                         |                                    |                                          | 15                                 | 15.00                                 |
| CCI Well-Being Outcomes                      |                                    |                                          |                                    |                                       |
| EPSDT Medical Visits                         | 93%                                | 100%                                     | 4                                  | 4.00                                  |
| EPSDT Dental Visits                          | 86%                                | 100%                                     | 4                                  | 4.00                                  |
| Academic Supports                            | 69%                                | 100%                                     | 3                                  | 3.00                                  |
| Provider ECEM Visits                         | 81%                                | 100%                                     | 7                                  | 7.00                                  |
| Provider General Contacts                    | 79%                                | 100%                                     | 7                                  | 7.00                                  |
| Placements with Siblings                     | 40%                                | 87%                                      | Not Scored                         | Not Scored                            |
| Placements within Legal County               | 14%                                | 0%                                       | Not Scored                         | Not Scored                            |
| Well-Being Sub-Total                         |                                    |                                          | 25                                 | 25.00                                 |
| *Performance calculation descriptions can be | e found in the FY 20°              | 17 RBWO PBP Measureme                    | ents and Standards Guide           |                                       |