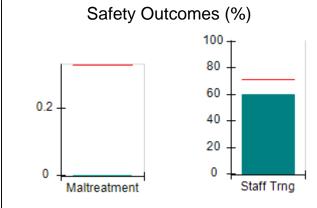

# Performance-Based Placement Measures RBWO Provider GA+SCORECARD - CCI

| Provider/Program Name: A                     | Friend's Hou                       | se - (563) - CCI                         |                                    |                                       |
|----------------------------------------------|------------------------------------|------------------------------------------|------------------------------------|---------------------------------------|
| 111 Henry Pkwy., McDonough, GA 30253         |                                    | Quarterly Sco                            | Current Quarter Score (Grade)      |                                       |
| Phone: 678-432-1630                          |                                    | Q1: 107.53 (A+)                          | Q2: 108.36 (A+)                    | 109.39%                               |
| Vendor ID# 35215                             |                                    | Q3: 107.86 (A+)                          | Q4: 109.39 (A+)                    | (A+)                                  |
| Program Census Information:                  |                                    | # Children in Care During<br>Quarter: 17 | # Placements During<br>Quarter: 17 | # Children in Care On<br>Last Day: 14 |
|                                              | Avg<br>Performance All<br>CCIs (%) | Provider<br>Performance (%)*             | Possible Points<br>(Weight)        | Provider Points<br>Earned             |
| OPM Monitoring Reviews                       |                                    |                                          |                                    |                                       |
| Annual Comprehensive Reviews                 | 88%                                | 98%                                      | 25                                 | 24.62                                 |
| Safety Reviews                               | 96%                                | 98%                                      | 15                                 | 14.77                                 |
| Monitoring Sub-Total                         |                                    |                                          | 40                                 | 39.39                                 |
| CCI Safety Outcomes                          |                                    |                                          |                                    |                                       |
| Incidence of Maltreatment                    | 0.33%                              | No Substantiated<br>Reports              | 10                                 | 10.00                                 |
| Staff Training                               | 71%                                | 100%                                     | 10                                 | 10.00                                 |
| Safety Sub-Total                             |                                    |                                          | 20                                 | 20.00                                 |
| CCI Permanency Outcomes                      |                                    |                                          |                                    |                                       |
| Placement Stability                          | 92%                                | 100%                                     | 15                                 | 15.00                                 |
| Permanency Sub-Total                         |                                    |                                          | 15                                 | 15.00                                 |
| CCI Well-Being Outcomes                      |                                    |                                          |                                    |                                       |
| EPSDT Medical Visits                         | 93%                                | 100%                                     | 4                                  | 4.00                                  |
| EPSDT Dental Visits                          | 86%                                | 100%                                     | 4                                  | 4.00                                  |
| Academic Supports                            | 69%                                | 100%                                     | 3                                  | 3.00                                  |
| Provider ECEM Visits                         | 81%                                | 100%                                     | 7                                  | 7.00                                  |
| Provider General Contacts                    | 79%                                | 100%                                     | 7                                  | 7.00                                  |
| Placements with Siblings                     | 40%                                | 87%                                      | Not Scored                         | Not Scored                            |
| Placements within Legal County               | 14%                                | 0%                                       | Not Scored                         | Not Scored                            |
| Well-Being Sub-Total                         |                                    |                                          | 25                                 | 25.00                                 |
| *Performance calculation descriptions can be | e found in the FY 20°              | 17 RBWO PBP Measureme                    | ents and Standards Guide           |                                       |