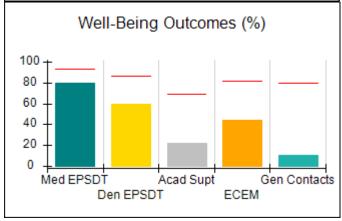

# Performance-Based Placement Measures RBWO Provider GA+SCORECARD - CCI

| Provider/Program Name: A                     | Friend's Hou                       | se - (563) - CCI                         |                                    |                                       |
|----------------------------------------------|------------------------------------|------------------------------------------|------------------------------------|---------------------------------------|
| 111 Henry Pkwy., McDonough, GA 30253         |                                    | Quarterly Sco                            | Current Quarter Score (Grade)      |                                       |
| Phone: 678-432-1630                          |                                    | Q1: 107.53 (A+)                          | Q2: 108.36 (A+)                    | 109.39%                               |
| Vendor ID# 35215                             |                                    | Q3: 107.86 (A+)                          | Q4: 109.39 (A+)                    | (A+)                                  |
| Program Census Information:                  |                                    | # Children in Care During<br>Quarter: 17 | # Placements During<br>Quarter: 17 | # Children in Care On<br>Last Day: 14 |
|                                              | Avg<br>Performance All<br>CCIs (%) | Provider<br>Performance (%)*             | Possible Points<br>(Weight)        | Provider Points<br>Earned             |
| OPM Monitoring Reviews                       |                                    |                                          |                                    |                                       |
| Annual Comprehensive Reviews                 | 88%                                | 98%                                      | 25                                 | 24.62                                 |
| Safety Reviews                               | 96%                                | 98%                                      | 15                                 | 14.77                                 |
| Monitoring Sub-Total                         |                                    |                                          | 40                                 | 39.39                                 |
| CCI Safety Outcomes                          |                                    |                                          |                                    |                                       |
| Incidence of Maltreatment                    | 0.33%                              | No Substantiated<br>Reports              | 10                                 | 10.00                                 |
| Staff Training                               | 71%                                | 100%                                     | 10                                 | 10.00                                 |
| Safety Sub-Total                             |                                    |                                          | 20                                 | 20.00                                 |
| CCI Permanency Outcomes                      |                                    |                                          |                                    |                                       |
| Placement Stability                          | 92%                                | 100%                                     | 15                                 | 15.00                                 |
| Permanency Sub-Total                         |                                    |                                          | 15                                 | 15.00                                 |
| CCI Well-Being Outcomes                      |                                    |                                          |                                    |                                       |
| EPSDT Medical Visits                         | 93%                                | 100%                                     | 4                                  | 4.00                                  |
| EPSDT Dental Visits                          | 86%                                | 100%                                     | 4                                  | 4.00                                  |
| Academic Supports                            | 69%                                | 100%                                     | 3                                  | 3.00                                  |
| Provider ECEM Visits                         | 81%                                | 100%                                     | 7                                  | 7.00                                  |
| Provider General Contacts                    | 79%                                | 100%                                     | 7                                  | 7.00                                  |
| Placements with Siblings                     | 40%                                | 87%                                      | Not Scored                         | Not Scored                            |
| Placements within Legal County               | 14%                                | 0%                                       | Not Scored                         | Not Scored                            |
| Well-Being Sub-Total                         |                                    |                                          | 25                                 | 25.00                                 |
| *Performance calculation descriptions can be | e found in the FY 20°              | 17 RBWO PBP Measureme                    | ents and Standards Guide           |                                       |