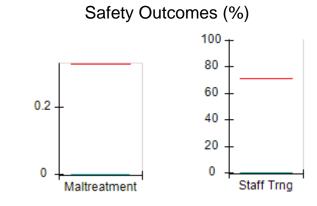

# Performance-Based Placement Measures RBWO Provider GA+SCORECARD - CCI

| Provider/Program Name: A                     | Friend's Hou                       | se - (563) - CCI                         |                                    |                                       |
|----------------------------------------------|------------------------------------|------------------------------------------|------------------------------------|---------------------------------------|
| 111 Henry Pkwy., McDonough, GA 30253         |                                    | Quarterly Sco                            | Current Quarter Score (Grade)      |                                       |
| Phone: 678-432-1630                          |                                    | Q1: 107.53 (A+)                          | Q2: 108.36 (A+)                    | 109.39%                               |
| Vendor ID# 35215                             |                                    | Q3: 107.86 (A+)                          | Q4: 109.39 (A+)                    | (A+)                                  |
| Program Census Information:                  |                                    | # Children in Care During<br>Quarter: 17 | # Placements During<br>Quarter: 17 | # Children in Care On<br>Last Day: 14 |
|                                              | Avg<br>Performance All<br>CCIs (%) | Provider<br>Performance (%)*             | Possible Points<br>(Weight)        | Provider Points<br>Earned             |
| OPM Monitoring Reviews                       |                                    |                                          |                                    |                                       |
| Annual Comprehensive Reviews                 | 88%                                | 98%                                      | 25                                 | 24.62                                 |
| Safety Reviews                               | 96%                                | 98%                                      | 15                                 | 14.77                                 |
| Monitoring Sub-Total                         |                                    |                                          | 40                                 | 39.39                                 |
| CCI Safety Outcomes                          |                                    |                                          |                                    |                                       |
| Incidence of Maltreatment                    | 0.33%                              | No Substantiated<br>Reports              | 10                                 | 10.00                                 |
| Staff Training                               | 71%                                | 100%                                     | 10                                 | 10.00                                 |
| Safety Sub-Total                             |                                    |                                          | 20                                 | 20.00                                 |
| CCI Permanency Outcomes                      |                                    |                                          |                                    |                                       |
| Placement Stability                          | 92%                                | 100%                                     | 15                                 | 15.00                                 |
| Permanency Sub-Total                         |                                    |                                          | 15                                 | 15.00                                 |
| CCI Well-Being Outcomes                      |                                    |                                          |                                    |                                       |
| EPSDT Medical Visits                         | 93%                                | 100%                                     | 4                                  | 4.00                                  |
| EPSDT Dental Visits                          | 86%                                | 100%                                     | 4                                  | 4.00                                  |
| Academic Supports                            | 69%                                | 100%                                     | 3                                  | 3.00                                  |
| Provider ECEM Visits                         | 81%                                | 100%                                     | 7                                  | 7.00                                  |
| Provider General Contacts                    | 79%                                | 100%                                     | 7                                  | 7.00                                  |
| Placements with Siblings                     | 40%                                | 87%                                      | Not Scored                         | Not Scored                            |
| Placements within Legal County               | 14%                                | 0%                                       | Not Scored                         | Not Scored                            |
| Well-Being Sub-Total                         |                                    |                                          | 25                                 | 25.00                                 |
| *Performance calculation descriptions can be | e found in the FY 20°              | 17 RBWO PBP Measureme                    | ents and Standards Guide           |                                       |