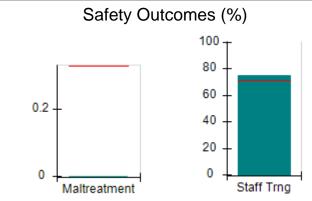

# Performance-Based Placement Measures RBWO Provider GA+SCORECARD - CCI

| Provider/Program Name: A                     | Friend's Hou                       | se - (563) - CCI                         |                                    |                                       |
|----------------------------------------------|------------------------------------|------------------------------------------|------------------------------------|---------------------------------------|
| 111 Henry Pkwy., McDonough, GA 30253         |                                    | Quarterly Sco                            | Current Quarter Score (Grade)      |                                       |
| Phone: 678-432-1630                          |                                    | Q1: 107.53 (A+)                          | Q2: 108.36 (A+)                    | 109.39%                               |
| Vendor ID# 35215                             |                                    | Q3: 107.86 (A+)                          | Q4: 109.39 (A+)                    | (A+)                                  |
| Program Census Information:                  |                                    | # Children in Care During<br>Quarter: 17 | # Placements During<br>Quarter: 17 | # Children in Care On<br>Last Day: 14 |
|                                              | Avg<br>Performance All<br>CCIs (%) | Provider<br>Performance (%)*             | Possible Points<br>(Weight)        | Provider Points<br>Earned             |
| OPM Monitoring Reviews                       |                                    |                                          |                                    |                                       |
| Annual Comprehensive Reviews                 | 88%                                | 98%                                      | 25                                 | 24.62                                 |
| Safety Reviews                               | 96%                                | 98%                                      | 15                                 | 14.77                                 |
| Monitoring Sub-Total                         |                                    |                                          | 40                                 | 39.39                                 |
| CCI Safety Outcomes                          |                                    |                                          |                                    |                                       |
| Incidence of Maltreatment                    | 0.33%                              | No Substantiated<br>Reports              | 10                                 | 10.00                                 |
| Staff Training                               | 71%                                | 100%                                     | 10                                 | 10.00                                 |
| Safety Sub-Total                             |                                    |                                          | 20                                 | 20.00                                 |
| CCI Permanency Outcomes                      |                                    |                                          |                                    |                                       |
| Placement Stability                          | 92%                                | 100%                                     | 15                                 | 15.00                                 |
| Permanency Sub-Total                         |                                    |                                          | 15                                 | 15.00                                 |
| CCI Well-Being Outcomes                      |                                    |                                          |                                    |                                       |
| EPSDT Medical Visits                         | 93%                                | 100%                                     | 4                                  | 4.00                                  |
| EPSDT Dental Visits                          | 86%                                | 100%                                     | 4                                  | 4.00                                  |
| Academic Supports                            | 69%                                | 100%                                     | 3                                  | 3.00                                  |
| Provider ECEM Visits                         | 81%                                | 100%                                     | 7                                  | 7.00                                  |
| Provider General Contacts                    | 79%                                | 100%                                     | 7                                  | 7.00                                  |
| Placements with Siblings                     | 40%                                | 87%                                      | Not Scored                         | Not Scored                            |
| Placements within Legal County               | 14%                                | 0%                                       | Not Scored                         | Not Scored                            |
| Well-Being Sub-Total                         |                                    |                                          | 25                                 | 25.00                                 |
| *Performance calculation descriptions can be | e found in the FY 20°              | 17 RBWO PBP Measureme                    | ents and Standards Guide           |                                       |