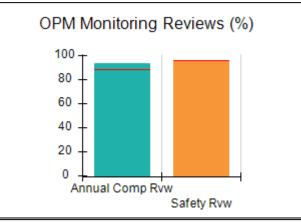

# Performance-Based Placement Measures RBWO Provider GA+SCORECARD - CCI

| Provider/Program Name: A                     | Friend's Hou                       | se - (563) - CCI                         |                                    |                                       |
|----------------------------------------------|------------------------------------|------------------------------------------|------------------------------------|---------------------------------------|
| 111 Henry Pkwy., McDonough, GA 30253         |                                    | Quarterly Sco                            | Current Quarter Score (Grade)      |                                       |
| Phone: 678-432-1630                          |                                    | Q1: 107.53 (A+)                          | Q2: 108.36 (A+)                    | 109.39%                               |
| Vendor ID# 35215                             |                                    | Q3: 107.86 (A+)                          | Q4: 109.39 (A+)                    | (A+)                                  |
| Program Census Information:                  |                                    | # Children in Care During<br>Quarter: 17 | # Placements During<br>Quarter: 17 | # Children in Care On<br>Last Day: 14 |
|                                              | Avg<br>Performance All<br>CCIs (%) | Provider<br>Performance (%)*             | Possible Points<br>(Weight)        | Provider Points<br>Earned             |
| OPM Monitoring Reviews                       |                                    |                                          |                                    |                                       |
| Annual Comprehensive Reviews                 | 88%                                | 98%                                      | 25                                 | 24.62                                 |
| Safety Reviews                               | 96%                                | 98%                                      | 15                                 | 14.77                                 |
| Monitoring Sub-Total                         |                                    |                                          | 40                                 | 39.39                                 |
| CCI Safety Outcomes                          |                                    |                                          |                                    |                                       |
| Incidence of Maltreatment                    | 0.33%                              | No Substantiated<br>Reports              | 10                                 | 10.00                                 |
| Staff Training                               | 71%                                | 100%                                     | 10                                 | 10.00                                 |
| Safety Sub-Total                             |                                    |                                          | 20                                 | 20.00                                 |
| CCI Permanency Outcomes                      |                                    |                                          |                                    |                                       |
| Placement Stability                          | 92%                                | 100%                                     | 15                                 | 15.00                                 |
| Permanency Sub-Total                         |                                    |                                          | 15                                 | 15.00                                 |
| CCI Well-Being Outcomes                      |                                    |                                          |                                    |                                       |
| EPSDT Medical Visits                         | 93%                                | 100%                                     | 4                                  | 4.00                                  |
| EPSDT Dental Visits                          | 86%                                | 100%                                     | 4                                  | 4.00                                  |
| Academic Supports                            | 69%                                | 100%                                     | 3                                  | 3.00                                  |
| Provider ECEM Visits                         | 81%                                | 100%                                     | 7                                  | 7.00                                  |
| Provider General Contacts                    | 79%                                | 100%                                     | 7                                  | 7.00                                  |
| Placements with Siblings                     | 40%                                | 87%                                      | Not Scored                         | Not Scored                            |
| Placements within Legal County               | 14%                                | 0%                                       | Not Scored                         | Not Scored                            |
| Well-Being Sub-Total                         |                                    |                                          | 25                                 | 25.00                                 |
| *Performance calculation descriptions can be | e found in the FY 20°              | 17 RBWO PBP Measureme                    | ents and Standards Guide           |                                       |