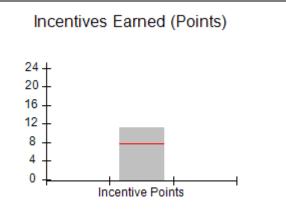

### Provider/Program Name: A Friend's House - (563) - CCI

|                                              |                                         | r                                        |                                    |                                       |
|----------------------------------------------|-----------------------------------------|------------------------------------------|------------------------------------|---------------------------------------|
| Program Census Information:                  |                                         | # Children in Care During<br>Quarter: 17 | # Placements During<br>Quarter: 17 | # Children in Care On<br>Last Day: 14 |
| CCI Incentive Credits                        | Avg<br>Performance All<br>CCIs (Points) | Provider<br>Performance (%)*             | Possible Points<br>(Weight)        | Provider Points<br>Earned             |
| Early EPSDT Medical Visits                   |                                         | 100%                                     | 2                                  | 2.00                                  |
| Early EPSDT Dental Visits                    |                                         | 100%                                     | 2                                  | 2.00                                  |
| Permanency Contacts                          |                                         | 100%                                     | 5                                  | 5.00                                  |
| Additional Academic Supports                 |                                         | 100%                                     | 2                                  | 2.00                                  |
| Active Agency Accreditation                  |                                         | 0%                                       | 4                                  | 0.00                                  |
| Staff Clinical Licensure                     |                                         | 0%                                       | 5                                  | 0.00                                  |
| Behavior Management (threshold = 0)          |                                         | 100%                                     | 4                                  | 4.00                                  |
| Incentives Total                             | 7.80                                    |                                          | 24                                 | 15.00                                 |
| Maximum total                                | combined incentive                      | credit allowed is 10 points.             | Incentives Awarded                 | 10.00                                 |
| *Performance calculation descriptions can be | e found in the FY 20                    | 17 RBWO PBP Measureme                    | ents and Standards Guide.          |                                       |