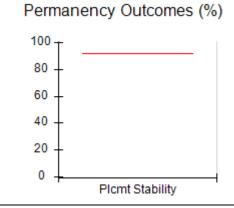

# Performance-Based Placement Measures RBWO Provider GA+SCORECARD - CCI

| Provider/Program Name: A                     | Friend's Hou                       | se - (563) - CCI                         |                                    |                                       |
|----------------------------------------------|------------------------------------|------------------------------------------|------------------------------------|---------------------------------------|
| 111 Henry Pkwy., McDonough, GA 30253         |                                    | Quarterly Sco                            | Current Quarter Score (Grade)      |                                       |
| Phone: 678-432-1630                          |                                    | Q1: 107.53 (A+)                          | Q2: 108.36 (A+)                    | 109.39%                               |
| Vendor ID# 35215                             |                                    | Q3: 107.86 (A+)                          | Q4: 109.39 (A+)                    | (A+)                                  |
| Program Census Information:                  |                                    | # Children in Care During<br>Quarter: 17 | # Placements During<br>Quarter: 17 | # Children in Care On<br>Last Day: 14 |
|                                              | Avg<br>Performance All<br>CCIs (%) | Provider<br>Performance (%)*             | Possible Points<br>(Weight)        | Provider Points<br>Earned             |
| OPM Monitoring Reviews                       |                                    |                                          |                                    |                                       |
| Annual Comprehensive Reviews                 | 88%                                | 98%                                      | 25                                 | 24.62                                 |
| Safety Reviews                               | 96%                                | 98%                                      | 15                                 | 14.77                                 |
| Monitoring Sub-Total                         |                                    |                                          | 40                                 | 39.39                                 |
| CCI Safety Outcomes                          |                                    |                                          |                                    |                                       |
| Incidence of Maltreatment                    | 0.33%                              | No Substantiated<br>Reports              | 10                                 | 10.00                                 |
| Staff Training                               | 71%                                | 100%                                     | 10                                 | 10.00                                 |
| Safety Sub-Total                             |                                    |                                          | 20                                 | 20.00                                 |
| CCI Permanency Outcomes                      |                                    |                                          |                                    |                                       |
| Placement Stability                          | 92%                                | 100%                                     | 15                                 | 15.00                                 |
| Permanency Sub-Total                         |                                    |                                          | 15                                 | 15.00                                 |
| CCI Well-Being Outcomes                      |                                    |                                          |                                    |                                       |
| EPSDT Medical Visits                         | 93%                                | 100%                                     | 4                                  | 4.00                                  |
| EPSDT Dental Visits                          | 86%                                | 100%                                     | 4                                  | 4.00                                  |
| Academic Supports                            | 69%                                | 100%                                     | 3                                  | 3.00                                  |
| Provider ECEM Visits                         | 81%                                | 100%                                     | 7                                  | 7.00                                  |
| Provider General Contacts                    | 79%                                | 100%                                     | 7                                  | 7.00                                  |
| Placements with Siblings                     | 40%                                | 87%                                      | Not Scored                         | Not Scored                            |
| Placements within Legal County               | 14%                                | 0%                                       | Not Scored                         | Not Scored                            |
| Well-Being Sub-Total                         |                                    |                                          | 25                                 | 25.00                                 |
| *Performance calculation descriptions can be | e found in the FY 20°              | 17 RBWO PBP Measureme                    | ents and Standards Guide           |                                       |