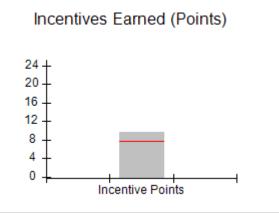

### Provider/Program Name: A Friend's House - (563) - CCI

|                                              |                                         | r                                        |                                    |                                       |
|----------------------------------------------|-----------------------------------------|------------------------------------------|------------------------------------|---------------------------------------|
| Program Census Information:                  |                                         | # Children in Care During<br>Quarter: 17 | # Placements During<br>Quarter: 17 | # Children in Care On<br>Last Day: 14 |
| CCI Incentive Credits                        | Avg<br>Performance All<br>CCIs (Points) | Provider<br>Performance (%)*             | Possible Points<br>(Weight)        | Provider Points<br>Earned             |
| Early EPSDT Medical Visits                   |                                         | 100%                                     | 2                                  | 2.00                                  |
| Early EPSDT Dental Visits                    |                                         | 100%                                     | 2                                  | 2.00                                  |
| Permanency Contacts                          |                                         | 100%                                     | 5                                  | 5.00                                  |
| Additional Academic Supports                 |                                         | 100%                                     | 2                                  | 2.00                                  |
| Active Agency Accreditation                  |                                         | 0%                                       | 4                                  | 0.00                                  |
| Staff Clinical Licensure                     |                                         | 0%                                       | 5                                  | 0.00                                  |
| Behavior Management (threshold = 0)          |                                         | 100%                                     | 4                                  | 4.00                                  |
| Incentives Total                             | 7.80                                    |                                          | 24                                 | 15.00                                 |
| Maximum total                                | combined incentive                      | credit allowed is 10 points.             | Incentives Awarded                 | 10.00                                 |
| *Performance calculation descriptions can be | e found in the FY 20                    | 17 RBWO PBP Measureme                    | ents and Standards Guide.          |                                       |