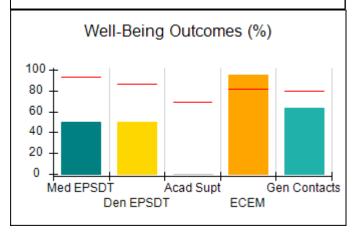

# Performance-Based Placement Measures RBWO Provider GA+SCORECARD - CCI

| Provider/Program Name: A                     | Friend's Hou                       | se - (563) - CCI                         |                                    |                                       |
|----------------------------------------------|------------------------------------|------------------------------------------|------------------------------------|---------------------------------------|
| 111 Henry Pkwy., McDonough, GA 30253         |                                    | Quarterly Sco                            | Current Quarter Score (Grade)      |                                       |
| Phone: 678-432-1630                          |                                    | Q1: 107.53 (A+)                          | Q2: 108.36 (A+)                    | 109.39%                               |
| Vendor ID# 35215                             |                                    | Q3: 107.86 (A+)                          | Q4: 109.39 (A+)                    | (A+)                                  |
| Program Census Information:                  |                                    | # Children in Care During<br>Quarter: 17 | # Placements During<br>Quarter: 17 | # Children in Care On<br>Last Day: 14 |
|                                              | Avg<br>Performance All<br>CCIs (%) | Provider<br>Performance (%)*             | Possible Points<br>(Weight)        | Provider Points<br>Earned             |
| OPM Monitoring Reviews                       |                                    |                                          |                                    |                                       |
| Annual Comprehensive Reviews                 | 88%                                | 98%                                      | 25                                 | 24.62                                 |
| Safety Reviews                               | 96%                                | 98%                                      | 15                                 | 14.77                                 |
| Monitoring Sub-Total                         |                                    |                                          | 40                                 | 39.39                                 |
| CCI Safety Outcomes                          |                                    |                                          |                                    |                                       |
| Incidence of Maltreatment                    | 0.33%                              | No Substantiated<br>Reports              | 10                                 | 10.00                                 |
| Staff Training                               | 71%                                | 100%                                     | 10                                 | 10.00                                 |
| Safety Sub-Total                             |                                    |                                          | 20                                 | 20.00                                 |
| CCI Permanency Outcomes                      |                                    |                                          |                                    |                                       |
| Placement Stability                          | 92%                                | 100%                                     | 15                                 | 15.00                                 |
| Permanency Sub-Total                         |                                    |                                          | 15                                 | 15.00                                 |
| CCI Well-Being Outcomes                      |                                    |                                          |                                    |                                       |
| EPSDT Medical Visits                         | 93%                                | 100%                                     | 4                                  | 4.00                                  |
| EPSDT Dental Visits                          | 86%                                | 100%                                     | 4                                  | 4.00                                  |
| Academic Supports                            | 69%                                | 100%                                     | 3                                  | 3.00                                  |
| Provider ECEM Visits                         | 81%                                | 100%                                     | 7                                  | 7.00                                  |
| Provider General Contacts                    | 79%                                | 100%                                     | 7                                  | 7.00                                  |
| Placements with Siblings                     | 40%                                | 87%                                      | Not Scored                         | Not Scored                            |
| Placements within Legal County               | 14%                                | 0%                                       | Not Scored                         | Not Scored                            |
| Well-Being Sub-Total                         |                                    |                                          | 25                                 | 25.00                                 |
| *Performance calculation descriptions can be | e found in the FY 20°              | 17 RBWO PBP Measureme                    | ents and Standards Guide           |                                       |