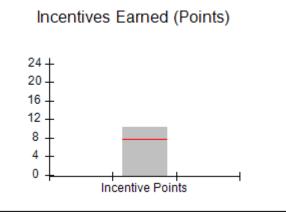

### Provider/Program Name: A Friend's House - (563) - CCI

|                                              |                                         | r                                        |                                    |                                       |
|----------------------------------------------|-----------------------------------------|------------------------------------------|------------------------------------|---------------------------------------|
| Program Census Information:                  |                                         | # Children in Care During<br>Quarter: 17 | # Placements During<br>Quarter: 17 | # Children in Care On<br>Last Day: 14 |
| CCI Incentive Credits                        | Avg<br>Performance All<br>CCIs (Points) | Provider<br>Performance (%)*             | Possible Points<br>(Weight)        | Provider Points<br>Earned             |
| Early EPSDT Medical Visits                   |                                         | 100%                                     | 2                                  | 2.00                                  |
| Early EPSDT Dental Visits                    |                                         | 100%                                     | 2                                  | 2.00                                  |
| Permanency Contacts                          |                                         | 100%                                     | 5                                  | 5.00                                  |
| Additional Academic Supports                 |                                         | 100%                                     | 2                                  | 2.00                                  |
| Active Agency Accreditation                  |                                         | 0%                                       | 4                                  | 0.00                                  |
| Staff Clinical Licensure                     |                                         | 0%                                       | 5                                  | 0.00                                  |
| Behavior Management (threshold = 0)          |                                         | 100%                                     | 4                                  | 4.00                                  |
| Incentives Total                             | 7.80                                    |                                          | 24                                 | 15.00                                 |
| Maximum total                                | combined incentive                      | credit allowed is 10 points.             | Incentives Awarded                 | 10.00                                 |
| *Performance calculation descriptions can be | e found in the FY 20                    | 17 RBWO PBP Measureme                    | ents and Standards Guide.          |                                       |