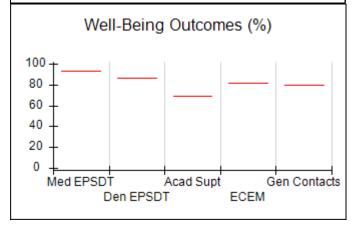

# Performance-Based Placement Measures RBWO Provider GA+SCORECARD - CCI

| Provider/Program Name: A                     | Friend's Hou                       | se - (563) - CCI                         |                                    |                                       |
|----------------------------------------------|------------------------------------|------------------------------------------|------------------------------------|---------------------------------------|
| 111 Henry Pkwy., McDonough, GA 30253         |                                    | Quarterly Sco                            | Current Quarter Score (Grade)      |                                       |
| Phone: 678-432-1630                          |                                    | Q1: 107.53 (A+)                          | Q2: 108.36 (A+)                    | 109.39%                               |
| Vendor ID# 35215                             |                                    | Q3: 107.86 (A+)                          | Q4: 109.39 (A+)                    | (A+)                                  |
| Program Census Information:                  |                                    | # Children in Care During<br>Quarter: 17 | # Placements During<br>Quarter: 17 | # Children in Care On<br>Last Day: 14 |
|                                              | Avg<br>Performance All<br>CCIs (%) | Provider<br>Performance (%)*             | Possible Points<br>(Weight)        | Provider Points<br>Earned             |
| OPM Monitoring Reviews                       |                                    |                                          |                                    |                                       |
| Annual Comprehensive Reviews                 | 88%                                | 98%                                      | 25                                 | 24.62                                 |
| Safety Reviews                               | 96%                                | 98%                                      | 15                                 | 14.77                                 |
| Monitoring Sub-Total                         |                                    |                                          | 40                                 | 39.39                                 |
| CCI Safety Outcomes                          |                                    |                                          |                                    |                                       |
| Incidence of Maltreatment                    | 0.33%                              | No Substantiated<br>Reports              | 10                                 | 10.00                                 |
| Staff Training                               | 71%                                | 100%                                     | 10                                 | 10.00                                 |
| Safety Sub-Total                             |                                    |                                          | 20                                 | 20.00                                 |
| CCI Permanency Outcomes                      |                                    |                                          |                                    |                                       |
| Placement Stability                          | 92%                                | 100%                                     | 15                                 | 15.00                                 |
| Permanency Sub-Total                         |                                    |                                          | 15                                 | 15.00                                 |
| CCI Well-Being Outcomes                      |                                    |                                          |                                    |                                       |
| EPSDT Medical Visits                         | 93%                                | 100%                                     | 4                                  | 4.00                                  |
| EPSDT Dental Visits                          | 86%                                | 100%                                     | 4                                  | 4.00                                  |
| Academic Supports                            | 69%                                | 100%                                     | 3                                  | 3.00                                  |
| Provider ECEM Visits                         | 81%                                | 100%                                     | 7                                  | 7.00                                  |
| Provider General Contacts                    | 79%                                | 100%                                     | 7                                  | 7.00                                  |
| Placements with Siblings                     | 40%                                | 87%                                      | Not Scored                         | Not Scored                            |
| Placements within Legal County               | 14%                                | 0%                                       | Not Scored                         | Not Scored                            |
| Well-Being Sub-Total                         |                                    |                                          | 25                                 | 25.00                                 |
| *Performance calculation descriptions can be | e found in the FY 20°              | 17 RBWO PBP Measureme                    | ents and Standards Guide           |                                       |