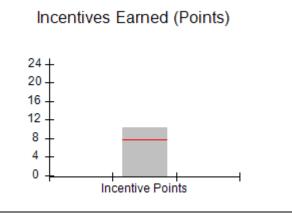

15

100%

92%

| Monitoring & Outcomes: | Possible Points = 100          | Points Earned = 98.16 |           |  |
|------------------------|--------------------------------|-----------------------|-----------|--|
|                        | Score Before Incentives Credit |                       |           |  |
|                        | Inc                            | entives Awarded       | 9.04 pts  |  |
|                        |                                | PBP Verification      | -7.00 pts |  |
|                        |                                | Total Score           | 100.20%   |  |