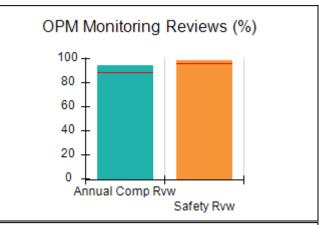

# Performance-Based Placement Measures RBWO Provider GA+SCORECARD - CCI

| Provider/Program Name: A                     | Friend's Hou                       | se - (563) - CCI                         |                                    |                                       |
|----------------------------------------------|------------------------------------|------------------------------------------|------------------------------------|---------------------------------------|
| 111 Henry Pkwy., McDonough, GA 30253         |                                    | Quarterly Sco                            | Current Quarter Score (Grade)      |                                       |
| Phone: 678-432-1630                          |                                    | Q1: 107.53 (A+)                          | Q2: 108.36 (A+)                    | 109.39%                               |
| Vendor ID# 35215                             |                                    | Q3: 107.86 (A+)                          | Q4: 109.39 (A+)                    | (A+)                                  |
| Program Census Information:                  |                                    | # Children in Care During<br>Quarter: 17 | # Placements During<br>Quarter: 17 | # Children in Care On<br>Last Day: 14 |
|                                              | Avg<br>Performance All<br>CCIs (%) | Provider<br>Performance (%)*             | Possible Points<br>(Weight)        | Provider Points<br>Earned             |
| OPM Monitoring Reviews                       |                                    |                                          |                                    |                                       |
| Annual Comprehensive Reviews                 | 88%                                | 98%                                      | 25                                 | 24.62                                 |
| Safety Reviews                               | 96%                                | 98%                                      | 15                                 | 14.77                                 |
| Monitoring Sub-Total                         |                                    |                                          | 40                                 | 39.39                                 |
| CCI Safety Outcomes                          |                                    |                                          |                                    |                                       |
| Incidence of Maltreatment                    | 0.33%                              | No Substantiated<br>Reports              | 10                                 | 10.00                                 |
| Staff Training                               | 71%                                | 100%                                     | 10                                 | 10.00                                 |
| Safety Sub-Total                             |                                    |                                          | 20                                 | 20.00                                 |
| CCI Permanency Outcomes                      |                                    |                                          |                                    |                                       |
| Placement Stability                          | 92%                                | 100%                                     | 15                                 | 15.00                                 |
| Permanency Sub-Total                         |                                    |                                          | 15                                 | 15.00                                 |
| CCI Well-Being Outcomes                      |                                    |                                          |                                    |                                       |
| EPSDT Medical Visits                         | 93%                                | 100%                                     | 4                                  | 4.00                                  |
| EPSDT Dental Visits                          | 86%                                | 100%                                     | 4                                  | 4.00                                  |
| Academic Supports                            | 69%                                | 100%                                     | 3                                  | 3.00                                  |
| Provider ECEM Visits                         | 81%                                | 100%                                     | 7                                  | 7.00                                  |
| Provider General Contacts                    | 79%                                | 100%                                     | 7                                  | 7.00                                  |
| Placements with Siblings                     | 40%                                | 87%                                      | Not Scored                         | Not Scored                            |
| Placements within Legal County               | 14%                                | 0%                                       | Not Scored                         | Not Scored                            |
| Well-Being Sub-Total                         |                                    |                                          | 25                                 | 25.00                                 |
| *Performance calculation descriptions can be | e found in the FY 20°              | 17 RBWO PBP Measureme                    | ents and Standards Guide           |                                       |