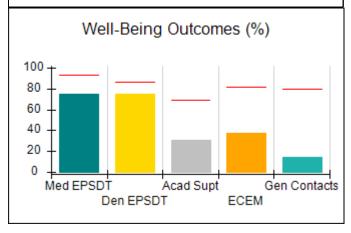

# Performance-Based Placement Measures RBWO Provider GA+SCORECARD - CCI

| Provider/Program Name: A                     | Friend's Hou                       | se - (563) - CCI                         |                                    |                                       |
|----------------------------------------------|------------------------------------|------------------------------------------|------------------------------------|---------------------------------------|
| 111 Henry Pkwy., McDonough, GA 30253         |                                    | Quarterly Sco                            | Current Quarter Score (Grade)      |                                       |
| Phone: 678-432-1630                          |                                    | Q1: 107.53 (A+)                          | Q2: 108.36 (A+)                    | 109.39%                               |
| Vendor ID# 35215                             |                                    | Q3: 107.86 (A+)                          | Q4: 109.39 (A+)                    | (A+)                                  |
| Program Census Information:                  |                                    | # Children in Care During<br>Quarter: 17 | # Placements During<br>Quarter: 17 | # Children in Care On<br>Last Day: 14 |
|                                              | Avg<br>Performance All<br>CCIs (%) | Provider<br>Performance (%)*             | Possible Points<br>(Weight)        | Provider Points<br>Earned             |
| OPM Monitoring Reviews                       |                                    |                                          |                                    |                                       |
| Annual Comprehensive Reviews                 | 88%                                | 98%                                      | 25                                 | 24.62                                 |
| Safety Reviews                               | 96%                                | 98%                                      | 15                                 | 14.77                                 |
| Monitoring Sub-Total                         |                                    |                                          | 40                                 | 39.39                                 |
| CCI Safety Outcomes                          |                                    |                                          |                                    |                                       |
| Incidence of Maltreatment                    | 0.33%                              | No Substantiated<br>Reports              | 10                                 | 10.00                                 |
| Staff Training                               | 71%                                | 100%                                     | 10                                 | 10.00                                 |
| Safety Sub-Total                             |                                    |                                          | 20                                 | 20.00                                 |
| CCI Permanency Outcomes                      |                                    |                                          |                                    |                                       |
| Placement Stability                          | 92%                                | 100%                                     | 15                                 | 15.00                                 |
| Permanency Sub-Total                         |                                    |                                          | 15                                 | 15.00                                 |
| CCI Well-Being Outcomes                      |                                    |                                          |                                    |                                       |
| EPSDT Medical Visits                         | 93%                                | 100%                                     | 4                                  | 4.00                                  |
| EPSDT Dental Visits                          | 86%                                | 100%                                     | 4                                  | 4.00                                  |
| Academic Supports                            | 69%                                | 100%                                     | 3                                  | 3.00                                  |
| Provider ECEM Visits                         | 81%                                | 100%                                     | 7                                  | 7.00                                  |
| Provider General Contacts                    | 79%                                | 100%                                     | 7                                  | 7.00                                  |
| Placements with Siblings                     | 40%                                | 87%                                      | Not Scored                         | Not Scored                            |
| Placements within Legal County               | 14%                                | 0%                                       | Not Scored                         | Not Scored                            |
| Well-Being Sub-Total                         |                                    |                                          | 25                                 | 25.00                                 |
| *Performance calculation descriptions can be | e found in the FY 20°              | 17 RBWO PBP Measureme                    | ents and Standards Guide           |                                       |