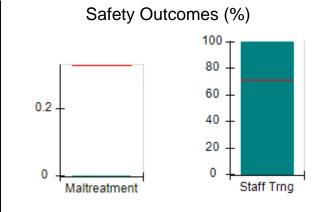

# Performance-Based Placement Measures RBWO Provider GA+SCORECARD - CCI

| Provider/Program Name: A                     | Friend's Hou                       | se - (563) - CCI                         |                                    |                                       |
|----------------------------------------------|------------------------------------|------------------------------------------|------------------------------------|---------------------------------------|
| 111 Henry Pkwy., McDonough, GA 30253         |                                    | Quarterly Sco                            | Current Quarter Score (Grade)      |                                       |
| Phone: 678-432-1630                          |                                    | Q1: 107.53 (A+)                          | Q2: 108.36 (A+)                    | 109.39%                               |
| Vendor ID# 35215                             |                                    | Q3: 107.86 (A+)                          | Q4: 109.39 (A+)                    | (A+)                                  |
| Program Census Information:                  |                                    | # Children in Care During<br>Quarter: 17 | # Placements During<br>Quarter: 17 | # Children in Care On<br>Last Day: 14 |
|                                              | Avg<br>Performance All<br>CCIs (%) | Provider<br>Performance (%)*             | Possible Points<br>(Weight)        | Provider Points<br>Earned             |
| OPM Monitoring Reviews                       |                                    |                                          |                                    |                                       |
| Annual Comprehensive Reviews                 | 88%                                | 98%                                      | 25                                 | 24.62                                 |
| Safety Reviews                               | 96%                                | 98%                                      | 15                                 | 14.77                                 |
| Monitoring Sub-Total                         |                                    |                                          | 40                                 | 39.39                                 |
| CCI Safety Outcomes                          |                                    |                                          |                                    |                                       |
| Incidence of Maltreatment                    | 0.33%                              | No Substantiated<br>Reports              | 10                                 | 10.00                                 |
| Staff Training                               | 71%                                | 100%                                     | 10                                 | 10.00                                 |
| Safety Sub-Total                             |                                    |                                          | 20                                 | 20.00                                 |
| CCI Permanency Outcomes                      |                                    |                                          |                                    |                                       |
| Placement Stability                          | 92%                                | 100%                                     | 15                                 | 15.00                                 |
| Permanency Sub-Total                         |                                    |                                          | 15                                 | 15.00                                 |
| CCI Well-Being Outcomes                      |                                    |                                          |                                    |                                       |
| EPSDT Medical Visits                         | 93%                                | 100%                                     | 4                                  | 4.00                                  |
| EPSDT Dental Visits                          | 86%                                | 100%                                     | 4                                  | 4.00                                  |
| Academic Supports                            | 69%                                | 100%                                     | 3                                  | 3.00                                  |
| Provider ECEM Visits                         | 81%                                | 100%                                     | 7                                  | 7.00                                  |
| Provider General Contacts                    | 79%                                | 100%                                     | 7                                  | 7.00                                  |
| Placements with Siblings                     | 40%                                | 87%                                      | Not Scored                         | Not Scored                            |
| Placements within Legal County               | 14%                                | 0%                                       | Not Scored                         | Not Scored                            |
| Well-Being Sub-Total                         |                                    |                                          | 25                                 | 25.00                                 |
| *Performance calculation descriptions can be | e found in the FY 20°              | 17 RBWO PBP Measureme                    | ents and Standards Guide           |                                       |