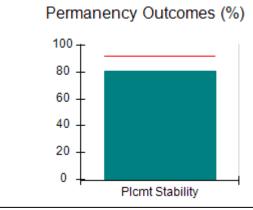

# Performance-Based Placement Measures RBWO Provider GA+SCORECARD - CCI

| Provider/Program Name: A                     | Friend's Hou                       | se - (563) - CCI                         |                                    |                                       |
|----------------------------------------------|------------------------------------|------------------------------------------|------------------------------------|---------------------------------------|
| 111 Henry Pkwy., McDonough, GA 30253         |                                    | Quarterly Sco                            | Current Quarter Score (Grade)      |                                       |
| Phone: 678-432-1630                          |                                    | Q1: 107.53 (A+)                          | Q2: 108.36 (A+)                    | 109.39%                               |
| Vendor ID# 35215                             |                                    | Q3: 107.86 (A+)                          | Q4: 109.39 (A+)                    | (A+)                                  |
| Program Census Information:                  |                                    | # Children in Care During<br>Quarter: 17 | # Placements During<br>Quarter: 17 | # Children in Care On<br>Last Day: 14 |
|                                              | Avg<br>Performance All<br>CCIs (%) | Provider<br>Performance (%)*             | Possible Points<br>(Weight)        | Provider Points<br>Earned             |
| OPM Monitoring Reviews                       |                                    |                                          |                                    |                                       |
| Annual Comprehensive Reviews                 | 88%                                | 98%                                      | 25                                 | 24.62                                 |
| Safety Reviews                               | 96%                                | 98%                                      | 15                                 | 14.77                                 |
| Monitoring Sub-Total                         |                                    |                                          | 40                                 | 39.39                                 |
| CCI Safety Outcomes                          |                                    |                                          |                                    |                                       |
| Incidence of Maltreatment                    | 0.33%                              | No Substantiated<br>Reports              | 10                                 | 10.00                                 |
| Staff Training                               | 71%                                | 100%                                     | 10                                 | 10.00                                 |
| Safety Sub-Total                             |                                    |                                          | 20                                 | 20.00                                 |
| CCI Permanency Outcomes                      |                                    |                                          |                                    |                                       |
| Placement Stability                          | 92%                                | 100%                                     | 15                                 | 15.00                                 |
| Permanency Sub-Total                         |                                    |                                          | 15                                 | 15.00                                 |
| CCI Well-Being Outcomes                      |                                    |                                          |                                    |                                       |
| EPSDT Medical Visits                         | 93%                                | 100%                                     | 4                                  | 4.00                                  |
| EPSDT Dental Visits                          | 86%                                | 100%                                     | 4                                  | 4.00                                  |
| Academic Supports                            | 69%                                | 100%                                     | 3                                  | 3.00                                  |
| Provider ECEM Visits                         | 81%                                | 100%                                     | 7                                  | 7.00                                  |
| Provider General Contacts                    | 79%                                | 100%                                     | 7                                  | 7.00                                  |
| Placements with Siblings                     | 40%                                | 87%                                      | Not Scored                         | Not Scored                            |
| Placements within Legal County               | 14%                                | 0%                                       | Not Scored                         | Not Scored                            |
| Well-Being Sub-Total                         |                                    |                                          | 25                                 | 25.00                                 |
| *Performance calculation descriptions can be | e found in the FY 20°              | 17 RBWO PBP Measureme                    | ents and Standards Guide           |                                       |