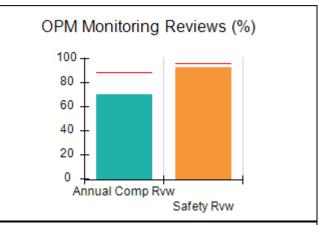

# Performance-Based Placement Measures RBWO Provider GA+SCORECARD - CCI

| Provider/Program Name: A                     | Friend's Hou                       | se - (563) - CCI                         |                                    |                                       |
|----------------------------------------------|------------------------------------|------------------------------------------|------------------------------------|---------------------------------------|
| 111 Henry Pkwy., McDonough, GA 30253         |                                    | Quarterly Sco                            | Current Quarter Score (Grade)      |                                       |
| Phone: 678-432-1630                          |                                    | Q1: 107.53 (A+)                          | Q2: 108.36 (A+)                    | 109.39%                               |
| Vendor ID# 35215                             |                                    | Q3: 107.86 (A+)                          | Q4: 109.39 (A+)                    | (A+)                                  |
| Program Census Information:                  |                                    | # Children in Care During<br>Quarter: 17 | # Placements During<br>Quarter: 17 | # Children in Care On<br>Last Day: 14 |
|                                              | Avg<br>Performance All<br>CCIs (%) | Provider<br>Performance (%)*             | Possible Points<br>(Weight)        | Provider Points<br>Earned             |
| OPM Monitoring Reviews                       |                                    |                                          |                                    |                                       |
| Annual Comprehensive Reviews                 | 88%                                | 98%                                      | 25                                 | 24.62                                 |
| Safety Reviews                               | 96%                                | 98%                                      | 15                                 | 14.77                                 |
| Monitoring Sub-Total                         |                                    |                                          | 40                                 | 39.39                                 |
| CCI Safety Outcomes                          |                                    |                                          |                                    |                                       |
| Incidence of Maltreatment                    | 0.33%                              | No Substantiated<br>Reports              | 10                                 | 10.00                                 |
| Staff Training                               | 71%                                | 100%                                     | 10                                 | 10.00                                 |
| Safety Sub-Total                             |                                    |                                          | 20                                 | 20.00                                 |
| CCI Permanency Outcomes                      |                                    |                                          |                                    |                                       |
| Placement Stability                          | 92%                                | 100%                                     | 15                                 | 15.00                                 |
| Permanency Sub-Total                         |                                    |                                          | 15                                 | 15.00                                 |
| CCI Well-Being Outcomes                      |                                    |                                          |                                    |                                       |
| EPSDT Medical Visits                         | 93%                                | 100%                                     | 4                                  | 4.00                                  |
| EPSDT Dental Visits                          | 86%                                | 100%                                     | 4                                  | 4.00                                  |
| Academic Supports                            | 69%                                | 100%                                     | 3                                  | 3.00                                  |
| Provider ECEM Visits                         | 81%                                | 100%                                     | 7                                  | 7.00                                  |
| Provider General Contacts                    | 79%                                | 100%                                     | 7                                  | 7.00                                  |
| Placements with Siblings                     | 40%                                | 87%                                      | Not Scored                         | Not Scored                            |
| Placements within Legal County               | 14%                                | 0%                                       | Not Scored                         | Not Scored                            |
| Well-Being Sub-Total                         |                                    |                                          | 25                                 | 25.00                                 |
| *Performance calculation descriptions can be | e found in the FY 20°              | 17 RBWO PBP Measureme                    | ents and Standards Guide           |                                       |