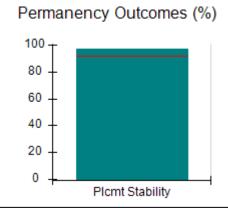

# Performance-Based Placement Measures RBWO Provider GA+SCORECARD - CCI

| Provider/Program Name: A                     | Friend's Hou                       | se - (563) - CCI                         |                                    |                                       |
|----------------------------------------------|------------------------------------|------------------------------------------|------------------------------------|---------------------------------------|
| 111 Henry Pkwy., McDonough, GA 30253         |                                    | Quarterly Sco                            | Current Quarter Score (Grade)      |                                       |
| Phone: 678-432-1630                          |                                    | Q1: 107.53 (A+)                          | Q2: 108.36 (A+)                    | 109.39%                               |
| Vendor ID# 35215                             |                                    | Q3: 107.86 (A+)                          | Q4: 109.39 (A+)                    | (A+)                                  |
| Program Census Information:                  |                                    | # Children in Care During<br>Quarter: 17 | # Placements During<br>Quarter: 17 | # Children in Care On<br>Last Day: 14 |
|                                              | Avg<br>Performance All<br>CCIs (%) | Provider<br>Performance (%)*             | Possible Points<br>(Weight)        | Provider Points<br>Earned             |
| OPM Monitoring Reviews                       |                                    |                                          |                                    |                                       |
| Annual Comprehensive Reviews                 | 88%                                | 98%                                      | 25                                 | 24.62                                 |
| Safety Reviews                               | 96%                                | 98%                                      | 15                                 | 14.77                                 |
| Monitoring Sub-Total                         |                                    |                                          | 40                                 | 39.39                                 |
| CCI Safety Outcomes                          |                                    |                                          |                                    |                                       |
| Incidence of Maltreatment                    | 0.33%                              | No Substantiated<br>Reports              | 10                                 | 10.00                                 |
| Staff Training                               | 71%                                | 100%                                     | 10                                 | 10.00                                 |
| Safety Sub-Total                             |                                    |                                          | 20                                 | 20.00                                 |
| CCI Permanency Outcomes                      |                                    |                                          |                                    |                                       |
| Placement Stability                          | 92%                                | 100%                                     | 15                                 | 15.00                                 |
| Permanency Sub-Total                         |                                    |                                          | 15                                 | 15.00                                 |
| CCI Well-Being Outcomes                      |                                    |                                          |                                    |                                       |
| EPSDT Medical Visits                         | 93%                                | 100%                                     | 4                                  | 4.00                                  |
| EPSDT Dental Visits                          | 86%                                | 100%                                     | 4                                  | 4.00                                  |
| Academic Supports                            | 69%                                | 100%                                     | 3                                  | 3.00                                  |
| Provider ECEM Visits                         | 81%                                | 100%                                     | 7                                  | 7.00                                  |
| Provider General Contacts                    | 79%                                | 100%                                     | 7                                  | 7.00                                  |
| Placements with Siblings                     | 40%                                | 87%                                      | Not Scored                         | Not Scored                            |
| Placements within Legal County               | 14%                                | 0%                                       | Not Scored                         | Not Scored                            |
| Well-Being Sub-Total                         |                                    |                                          | 25                                 | 25.00                                 |
| *Performance calculation descriptions can be | e found in the FY 20°              | 17 RBWO PBP Measureme                    | ents and Standards Guide           |                                       |