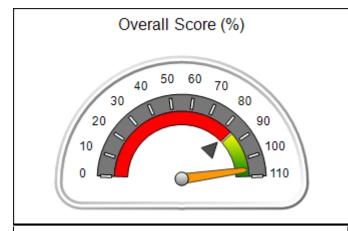

| 49 Monroe Crossing, Cartersville, GA 30120 | Quarterly Sco                            | Current Quarter Score (Grade)      |                                       |  |  |
|--------------------------------------------|------------------------------------------|------------------------------------|---------------------------------------|--|--|
| Phone: 770-382-6180                        | Q1: 103.28 (A+)                          | Q2: 105.10 (A+)                    | 100.20%                               |  |  |
| Vendor ID# 35217                           | Q3: 107.42 (A+)                          | Q4: 100.20 (A+)                    | (A+)                                  |  |  |
| Program Census Information:                | # Children in Care During<br>Quarter: 13 | # Placements During<br>Quarter: 13 | # Children in Care On Last<br>Day: 11 |  |  |

# Performance-Based Placement Measures RBWO Provider GA+SCORECARD - CCI

Report Quarter: Q4 FY2017

Provider/Program Name: Advocates for Bartow's Children - Flowering Branch Children's

| 49 Monroe Crossing, Cartersville, GA 30120 |                                    | Quarterly Scores (Grades)                |                                    | Current Quarter Score (Grade)         |
|--------------------------------------------|------------------------------------|------------------------------------------|------------------------------------|---------------------------------------|
| Phone: 770-382-6180                        |                                    | Q1: 103.28 (A+)                          | Q2: 105.10 (A+)                    | 100.20%<br>(A+)                       |
| Vendor ID# 35217                           |                                    | Q3: 107.42 (A+)                          | Q4: 100.20 (A+)                    |                                       |
| Program Census Information:                |                                    | # Children in Care During<br>Quarter: 13 | # Placements During<br>Quarter: 13 | # Children in Care On<br>Last Day: 11 |
|                                            | Avg<br>Performance All<br>CCIs (%) | Provider<br>Performance (%)*             | Possible Points<br>(Weight)        | Provider Points<br>Earned             |
| OPM Monitoring Reviews                     |                                    |                                          |                                    |                                       |
| Annual Comprehensive Reviews               | 88%                                | 95%                                      | 25                                 | 23.65                                 |
| Safety Reviews                             | 96%                                | 99%                                      | 15                                 | 14.79                                 |
| Monitoring Sub-Total                       |                                    |                                          | 40                                 | 38.44                                 |
| CCI Safety Outcomes                        |                                    |                                          |                                    |                                       |
| Incidence of Maltreatment                  | 0.33%                              | No Substantiated<br>Reports              | 10                                 | 10.00                                 |
| Staff Training                             | 71%                                | 100%                                     | 10                                 | 10.00                                 |
| Safety Sub-Total                           |                                    |                                          | 20                                 | 20.00                                 |

15

100%

92%

| Monitoring & Outcomes: | Possible Points = 100          | Points Earned = 98.16 |           |  |
|------------------------|--------------------------------|-----------------------|-----------|--|
|                        | Score Before Incentives Credit |                       |           |  |
|                        | Inc                            | entives Awarded       | 9.04 pts  |  |
|                        |                                | PBP Verification      | -7.00 pts |  |
|                        |                                | Total Score           | 100.20%   |  |