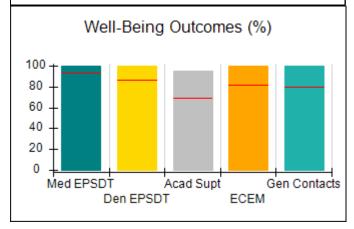

| Permanency Sub-Total                         |                      |                       | 15                       | 15.00      |
|----------------------------------------------|----------------------|-----------------------|--------------------------|------------|
| CCI Well-Being Outcomes                      |                      |                       |                          |            |
| EPSDT Medical Visits                         | 93%                  | 100%                  | 4                        | 4.00       |
| EPSDT Dental Visits                          | 86%                  | 100%                  | 4                        | 4.00       |
| Academic Supports                            | 69%                  | 100%                  | 3                        | 3.00       |
| Provider ECEM Visits                         | 81%                  | 100%                  | 7                        | 7.00       |
| Provider General Contacts                    | 79%                  | 96%                   | 7                        | 6.72       |
| Placements with Siblings                     | 40%                  | 83%                   | Not Scored               | Not Scored |
| Placements within Legal County               | 14%                  | 75%                   | Not Scored               | Not Scored |
| Well-Being Sub-Total                         |                      |                       | 25                       | 24.72      |
| *Performance calculation descriptions can be | e found in the FY 20 | 17 RBWO PBP Measureme | ents and Standards Guide |            |