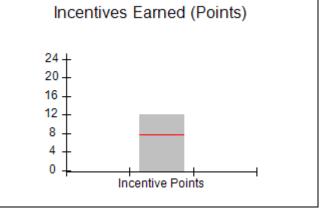

### Provider/Program Name: A Friend's House - (563) - CCI

|                                              |                                         | r                                        |                                    |                                       |
|----------------------------------------------|-----------------------------------------|------------------------------------------|------------------------------------|---------------------------------------|
| Program Census Information:                  |                                         | # Children in Care During<br>Quarter: 17 | # Placements During<br>Quarter: 17 | # Children in Care On<br>Last Day: 14 |
| CCI Incentive Credits                        | Avg<br>Performance All<br>CCIs (Points) | Provider<br>Performance (%)*             | Possible Points<br>(Weight)        | Provider Points<br>Earned             |
| Early EPSDT Medical Visits                   |                                         | 100%                                     | 2                                  | 2.00                                  |
| Early EPSDT Dental Visits                    |                                         | 100%                                     | 2                                  | 2.00                                  |
| Permanency Contacts                          |                                         | 100%                                     | 5                                  | 5.00                                  |
| Additional Academic Supports                 |                                         | 100%                                     | 2                                  | 2.00                                  |
| Active Agency Accreditation                  |                                         | 0%                                       | 4                                  | 0.00                                  |
| Staff Clinical Licensure                     |                                         | 0%                                       | 5                                  | 0.00                                  |
| Behavior Management (threshold = 0)          |                                         | 100%                                     | 4                                  | 4.00                                  |
| Incentives Total                             | 7.80                                    |                                          | 24                                 | 15.00                                 |
| Maximum total                                | combined incentive                      | credit allowed is 10 points.             | Incentives Awarded                 | 10.00                                 |
| *Performance calculation descriptions can be | e found in the FY 20                    | 17 RBWO PBP Measureme                    | ents and Standards Guide.          |                                       |