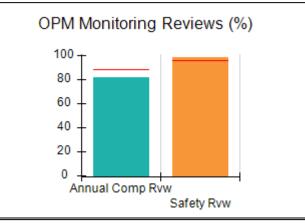

# Performance-Based Placement Measures RBWO Provider GA+SCORECARD - CCI

| Provider/Program Name: A                     | Friend's Hou                       | se - (563) - CCI                         |                                    |                                       |
|----------------------------------------------|------------------------------------|------------------------------------------|------------------------------------|---------------------------------------|
| 111 Henry Pkwy., McDonough, GA 30253         |                                    | Quarterly Sco                            | Current Quarter Score (Grade)      |                                       |
| Phone: 678-432-1630                          |                                    | Q1: 107.53 (A+)                          | Q2: 108.36 (A+)                    | 109.39%                               |
| Vendor ID# 35215                             |                                    | Q3: 107.86 (A+)                          | Q4: 109.39 (A+)                    | (A+)                                  |
| Program Census Information:                  |                                    | # Children in Care During<br>Quarter: 17 | # Placements During<br>Quarter: 17 | # Children in Care On<br>Last Day: 14 |
|                                              | Avg<br>Performance All<br>CCIs (%) | Provider<br>Performance (%)*             | Possible Points<br>(Weight)        | Provider Points<br>Earned             |
| OPM Monitoring Reviews                       |                                    |                                          |                                    |                                       |
| Annual Comprehensive Reviews                 | 88%                                | 98%                                      | 25                                 | 24.62                                 |
| Safety Reviews                               | 96%                                | 98%                                      | 15                                 | 14.77                                 |
| Monitoring Sub-Total                         |                                    |                                          | 40                                 | 39.39                                 |
| CCI Safety Outcomes                          |                                    |                                          |                                    |                                       |
| Incidence of Maltreatment                    | 0.33%                              | No Substantiated<br>Reports              | 10                                 | 10.00                                 |
| Staff Training                               | 71%                                | 100%                                     | 10                                 | 10.00                                 |
| Safety Sub-Total                             |                                    |                                          | 20                                 | 20.00                                 |
| CCI Permanency Outcomes                      |                                    |                                          |                                    |                                       |
| Placement Stability                          | 92%                                | 100%                                     | 15                                 | 15.00                                 |
| Permanency Sub-Total                         |                                    |                                          | 15                                 | 15.00                                 |
| CCI Well-Being Outcomes                      |                                    |                                          |                                    |                                       |
| EPSDT Medical Visits                         | 93%                                | 100%                                     | 4                                  | 4.00                                  |
| EPSDT Dental Visits                          | 86%                                | 100%                                     | 4                                  | 4.00                                  |
| Academic Supports                            | 69%                                | 100%                                     | 3                                  | 3.00                                  |
| Provider ECEM Visits                         | 81%                                | 100%                                     | 7                                  | 7.00                                  |
| Provider General Contacts                    | 79%                                | 100%                                     | 7                                  | 7.00                                  |
| Placements with Siblings                     | 40%                                | 87%                                      | Not Scored                         | Not Scored                            |
| Placements within Legal County               | 14%                                | 0%                                       | Not Scored                         | Not Scored                            |
| Well-Being Sub-Total                         |                                    |                                          | 25                                 | 25.00                                 |
| *Performance calculation descriptions can be | e found in the FY 20°              | 17 RBWO PBP Measureme                    | ents and Standards Guide           |                                       |