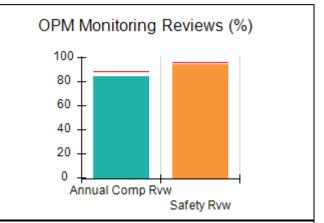

# Performance-Based Placement Measures RBWO Provider GA+SCORECARD - CCI

| Provider/Program Name: A                     | Friend's Hou                       | se - (563) - CCI                         |                                    |                                       |
|----------------------------------------------|------------------------------------|------------------------------------------|------------------------------------|---------------------------------------|
| 111 Henry Pkwy., McDonough, GA 30253         |                                    | Quarterly Sco                            | Current Quarter Score (Grade)      |                                       |
| Phone: 678-432-1630                          |                                    | Q1: 107.53 (A+)                          | Q2: 108.36 (A+)                    | 109.39%                               |
| Vendor ID# 35215                             |                                    | Q3: 107.86 (A+)                          | Q4: 109.39 (A+)                    | (A+)                                  |
| Program Census Information:                  |                                    | # Children in Care During<br>Quarter: 17 | # Placements During<br>Quarter: 17 | # Children in Care On<br>Last Day: 14 |
|                                              | Avg<br>Performance All<br>CCIs (%) | Provider<br>Performance (%)*             | Possible Points<br>(Weight)        | Provider Points<br>Earned             |
| OPM Monitoring Reviews                       |                                    |                                          |                                    |                                       |
| Annual Comprehensive Reviews                 | 88%                                | 98%                                      | 25                                 | 24.62                                 |
| Safety Reviews                               | 96%                                | 98%                                      | 15                                 | 14.77                                 |
| Monitoring Sub-Total                         |                                    |                                          | 40                                 | 39.39                                 |
| CCI Safety Outcomes                          |                                    |                                          |                                    |                                       |
| Incidence of Maltreatment                    | 0.33%                              | No Substantiated<br>Reports              | 10                                 | 10.00                                 |
| Staff Training                               | 71%                                | 100%                                     | 10                                 | 10.00                                 |
| Safety Sub-Total                             |                                    |                                          | 20                                 | 20.00                                 |
| CCI Permanency Outcomes                      |                                    |                                          |                                    |                                       |
| Placement Stability                          | 92%                                | 100%                                     | 15                                 | 15.00                                 |
| Permanency Sub-Total                         |                                    |                                          | 15                                 | 15.00                                 |
| CCI Well-Being Outcomes                      |                                    |                                          |                                    |                                       |
| EPSDT Medical Visits                         | 93%                                | 100%                                     | 4                                  | 4.00                                  |
| EPSDT Dental Visits                          | 86%                                | 100%                                     | 4                                  | 4.00                                  |
| Academic Supports                            | 69%                                | 100%                                     | 3                                  | 3.00                                  |
| Provider ECEM Visits                         | 81%                                | 100%                                     | 7                                  | 7.00                                  |
| Provider General Contacts                    | 79%                                | 100%                                     | 7                                  | 7.00                                  |
| Placements with Siblings                     | 40%                                | 87%                                      | Not Scored                         | Not Scored                            |
| Placements within Legal County               | 14%                                | 0%                                       | Not Scored                         | Not Scored                            |
| Well-Being Sub-Total                         |                                    |                                          | 25                                 | 25.00                                 |
| *Performance calculation descriptions can be | e found in the FY 20°              | 17 RBWO PBP Measureme                    | ents and Standards Guide           |                                       |