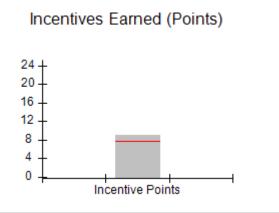

### Provider/Program Name: A Friend's House - (563) - CCI

|                                              |                                         | r                                        |                                    |                                       |
|----------------------------------------------|-----------------------------------------|------------------------------------------|------------------------------------|---------------------------------------|
| Program Census Information:                  |                                         | # Children in Care During<br>Quarter: 17 | # Placements During<br>Quarter: 17 | # Children in Care On<br>Last Day: 14 |
| CCI Incentive Credits                        | Avg<br>Performance All<br>CCIs (Points) | Provider<br>Performance (%)*             | Possible Points<br>(Weight)        | Provider Points<br>Earned             |
| Early EPSDT Medical Visits                   |                                         | 100%                                     | 2                                  | 2.00                                  |
| Early EPSDT Dental Visits                    |                                         | 100%                                     | 2                                  | 2.00                                  |
| Permanency Contacts                          |                                         | 100%                                     | 5                                  | 5.00                                  |
| Additional Academic Supports                 |                                         | 100%                                     | 2                                  | 2.00                                  |
| Active Agency Accreditation                  |                                         | 0%                                       | 4                                  | 0.00                                  |
| Staff Clinical Licensure                     |                                         | 0%                                       | 5                                  | 0.00                                  |
| Behavior Management (threshold = 0)          |                                         | 100%                                     | 4                                  | 4.00                                  |
| Incentives Total                             | 7.80                                    |                                          | 24                                 | 15.00                                 |
| Maximum total                                | combined incentive                      | credit allowed is 10 points.             | Incentives Awarded                 | 10.00                                 |
| *Performance calculation descriptions can be | e found in the FY 20                    | 17 RBWO PBP Measureme                    | ents and Standards Guide.          |                                       |