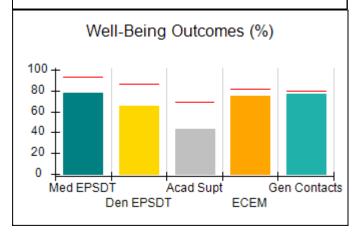

# Performance-Based Placement Measures RBWO Provider GA+SCORECARD - CCI

| Provider/Program Name: A                     | Friend's Hou                       | se - (563) - CCI                         |                                    |                                       |
|----------------------------------------------|------------------------------------|------------------------------------------|------------------------------------|---------------------------------------|
| 111 Henry Pkwy., McDonough, GA 30253         |                                    | Quarterly Sco                            | Current Quarter Score (Grade)      |                                       |
| Phone: 678-432-1630                          |                                    | Q1: 107.53 (A+)                          | Q2: 108.36 (A+)                    | 109.39%                               |
| Vendor ID# 35215                             |                                    | Q3: 107.86 (A+)                          | Q4: 109.39 (A+)                    | (A+)                                  |
| Program Census Information:                  |                                    | # Children in Care During<br>Quarter: 17 | # Placements During<br>Quarter: 17 | # Children in Care On<br>Last Day: 14 |
|                                              | Avg<br>Performance All<br>CCIs (%) | Provider<br>Performance (%)*             | Possible Points<br>(Weight)        | Provider Points<br>Earned             |
| OPM Monitoring Reviews                       |                                    |                                          |                                    |                                       |
| Annual Comprehensive Reviews                 | 88%                                | 98%                                      | 25                                 | 24.62                                 |
| Safety Reviews                               | 96%                                | 98%                                      | 15                                 | 14.77                                 |
| Monitoring Sub-Total                         |                                    |                                          | 40                                 | 39.39                                 |
| CCI Safety Outcomes                          |                                    |                                          |                                    |                                       |
| Incidence of Maltreatment                    | 0.33%                              | No Substantiated<br>Reports              | 10                                 | 10.00                                 |
| Staff Training                               | 71%                                | 100%                                     | 10                                 | 10.00                                 |
| Safety Sub-Total                             |                                    |                                          | 20                                 | 20.00                                 |
| CCI Permanency Outcomes                      |                                    |                                          |                                    |                                       |
| Placement Stability                          | 92%                                | 100%                                     | 15                                 | 15.00                                 |
| Permanency Sub-Total                         |                                    |                                          | 15                                 | 15.00                                 |
| CCI Well-Being Outcomes                      |                                    |                                          |                                    |                                       |
| EPSDT Medical Visits                         | 93%                                | 100%                                     | 4                                  | 4.00                                  |
| EPSDT Dental Visits                          | 86%                                | 100%                                     | 4                                  | 4.00                                  |
| Academic Supports                            | 69%                                | 100%                                     | 3                                  | 3.00                                  |
| Provider ECEM Visits                         | 81%                                | 100%                                     | 7                                  | 7.00                                  |
| Provider General Contacts                    | 79%                                | 100%                                     | 7                                  | 7.00                                  |
| Placements with Siblings                     | 40%                                | 87%                                      | Not Scored                         | Not Scored                            |
| Placements within Legal County               | 14%                                | 0%                                       | Not Scored                         | Not Scored                            |
| Well-Being Sub-Total                         |                                    |                                          | 25                                 | 25.00                                 |
| *Performance calculation descriptions can be | e found in the FY 20°              | 17 RBWO PBP Measureme                    | ents and Standards Guide           |                                       |