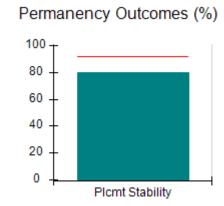

# Performance-Based Placement Measures RBWO Provider GA+SCORECARD - CCI

| Provider/Program Name: A                     | Friend's Hou                       | se - (563) - CCI                         |                                    |                                       |
|----------------------------------------------|------------------------------------|------------------------------------------|------------------------------------|---------------------------------------|
| 111 Henry Pkwy., McDonough, GA 30253         |                                    | Quarterly Sco                            | Current Quarter Score (Grade)      |                                       |
| Phone: 678-432-1630                          |                                    | Q1: 107.53 (A+)                          | Q2: 108.36 (A+)                    | 109.39%                               |
| Vendor ID# 35215                             |                                    | Q3: 107.86 (A+)                          | Q4: 109.39 (A+)                    | (A+)                                  |
| Program Census Information:                  |                                    | # Children in Care During<br>Quarter: 17 | # Placements During<br>Quarter: 17 | # Children in Care On<br>Last Day: 14 |
|                                              | Avg<br>Performance All<br>CCIs (%) | Provider<br>Performance (%)*             | Possible Points<br>(Weight)        | Provider Points<br>Earned             |
| OPM Monitoring Reviews                       |                                    |                                          |                                    |                                       |
| Annual Comprehensive Reviews                 | 88%                                | 98%                                      | 25                                 | 24.62                                 |
| Safety Reviews                               | 96%                                | 98%                                      | 15                                 | 14.77                                 |
| Monitoring Sub-Total                         |                                    |                                          | 40                                 | 39.39                                 |
| CCI Safety Outcomes                          |                                    |                                          |                                    |                                       |
| Incidence of Maltreatment                    | 0.33%                              | No Substantiated<br>Reports              | 10                                 | 10.00                                 |
| Staff Training                               | 71%                                | 100%                                     | 10                                 | 10.00                                 |
| Safety Sub-Total                             |                                    |                                          | 20                                 | 20.00                                 |
| CCI Permanency Outcomes                      |                                    |                                          |                                    |                                       |
| Placement Stability                          | 92%                                | 100%                                     | 15                                 | 15.00                                 |
| Permanency Sub-Total                         |                                    |                                          | 15                                 | 15.00                                 |
| CCI Well-Being Outcomes                      |                                    |                                          |                                    |                                       |
| EPSDT Medical Visits                         | 93%                                | 100%                                     | 4                                  | 4.00                                  |
| EPSDT Dental Visits                          | 86%                                | 100%                                     | 4                                  | 4.00                                  |
| Academic Supports                            | 69%                                | 100%                                     | 3                                  | 3.00                                  |
| Provider ECEM Visits                         | 81%                                | 100%                                     | 7                                  | 7.00                                  |
| Provider General Contacts                    | 79%                                | 100%                                     | 7                                  | 7.00                                  |
| Placements with Siblings                     | 40%                                | 87%                                      | Not Scored                         | Not Scored                            |
| Placements within Legal County               | 14%                                | 0%                                       | Not Scored                         | Not Scored                            |
| Well-Being Sub-Total                         |                                    |                                          | 25                                 | 25.00                                 |
| *Performance calculation descriptions can be | e found in the FY 20°              | 17 RBWO PBP Measureme                    | ents and Standards Guide           |                                       |