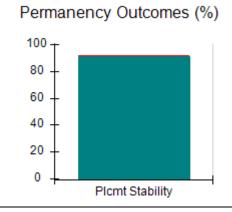

# **Quarterly Provider Comparisons to All CCIs**

indicates average for all CCIs

Placement Stability

### DHS, DFCS, Office of Provider Management

15.00

| Permanency Sub-Total                         |                      |                       | 15                       | 15.00      |
|----------------------------------------------|----------------------|-----------------------|--------------------------|------------|
| CCI Well-Being Outcomes                      |                      |                       |                          |            |
| EPSDT Medical Visits                         | 93%                  | 100%                  | 4                        | 4.00       |
| EPSDT Dental Visits                          | 86%                  | 100%                  | 4                        | 4.00       |
| Academic Supports                            | 69%                  | 100%                  | 3                        | 3.00       |
| Provider ECEM Visits                         | 81%                  | 100%                  | 7                        | 7.00       |
| Provider General Contacts                    | 79%                  | 96%                   | 7                        | 6.72       |
| Placements with Siblings                     | 40%                  | 83%                   | Not Scored               | Not Scored |
| Placements within Legal County               | 14%                  | 75%                   | Not Scored               | Not Scored |
| Well-Being Sub-Total                         |                      |                       | 25                       | 24.72      |
| *Performance calculation descriptions can be | e found in the FY 20 | 17 RBWO PBP Measureme | ents and Standards Guide |            |