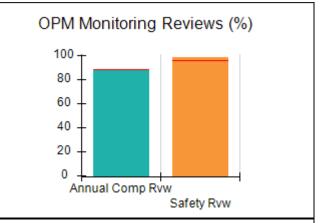

# Performance-Based Placement Measures RBWO Provider GA+SCORECARD - CCI

| Provider/Program Name: A                     | Friend's Hou                       | se - (563) - CCI                         |                                    |                                       |
|----------------------------------------------|------------------------------------|------------------------------------------|------------------------------------|---------------------------------------|
| 111 Henry Pkwy., McDonough, GA 30253         |                                    | Quarterly Sco                            | Current Quarter Score (Grade)      |                                       |
| Phone: 678-432-1630                          |                                    | Q1: 107.53 (A+)                          | Q2: 108.36 (A+)                    | 109.39%                               |
| Vendor ID# 35215                             |                                    | Q3: 107.86 (A+)                          | Q4: 109.39 (A+)                    | (A+)                                  |
| Program Census Information:                  |                                    | # Children in Care During<br>Quarter: 17 | # Placements During<br>Quarter: 17 | # Children in Care On<br>Last Day: 14 |
|                                              | Avg<br>Performance All<br>CCIs (%) | Provider<br>Performance (%)*             | Possible Points<br>(Weight)        | Provider Points<br>Earned             |
| OPM Monitoring Reviews                       |                                    |                                          |                                    |                                       |
| Annual Comprehensive Reviews                 | 88%                                | 98%                                      | 25                                 | 24.62                                 |
| Safety Reviews                               | 96%                                | 98%                                      | 15                                 | 14.77                                 |
| Monitoring Sub-Total                         |                                    |                                          | 40                                 | 39.39                                 |
| CCI Safety Outcomes                          |                                    |                                          |                                    |                                       |
| Incidence of Maltreatment                    | 0.33%                              | No Substantiated<br>Reports              | 10                                 | 10.00                                 |
| Staff Training                               | 71%                                | 100%                                     | 10                                 | 10.00                                 |
| Safety Sub-Total                             |                                    |                                          | 20                                 | 20.00                                 |
| CCI Permanency Outcomes                      |                                    |                                          |                                    |                                       |
| Placement Stability                          | 92%                                | 100%                                     | 15                                 | 15.00                                 |
| Permanency Sub-Total                         |                                    |                                          | 15                                 | 15.00                                 |
| CCI Well-Being Outcomes                      |                                    |                                          |                                    |                                       |
| EPSDT Medical Visits                         | 93%                                | 100%                                     | 4                                  | 4.00                                  |
| EPSDT Dental Visits                          | 86%                                | 100%                                     | 4                                  | 4.00                                  |
| Academic Supports                            | 69%                                | 100%                                     | 3                                  | 3.00                                  |
| Provider ECEM Visits                         | 81%                                | 100%                                     | 7                                  | 7.00                                  |
| Provider General Contacts                    | 79%                                | 100%                                     | 7                                  | 7.00                                  |
| Placements with Siblings                     | 40%                                | 87%                                      | Not Scored                         | Not Scored                            |
| Placements within Legal County               | 14%                                | 0%                                       | Not Scored                         | Not Scored                            |
| Well-Being Sub-Total                         |                                    |                                          | 25                                 | 25.00                                 |
| *Performance calculation descriptions can be | e found in the FY 20°              | 17 RBWO PBP Measureme                    | ents and Standards Guide           |                                       |