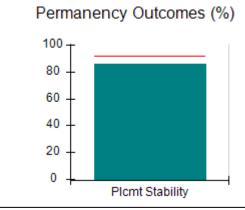

# Performance-Based Placement Measures RBWO Provider GA+SCORECARD - CCI

| Provider/Program Name: A                     | Friend's Hou                       | se - (563) - CCI                         |                                    |                                       |
|----------------------------------------------|------------------------------------|------------------------------------------|------------------------------------|---------------------------------------|
| 111 Henry Pkwy., McDonough, GA 30253         |                                    | Quarterly Sco                            | Current Quarter Score (Grade)      |                                       |
| Phone: 678-432-1630                          |                                    | Q1: 107.53 (A+)                          | Q2: 108.36 (A+)                    | 109.39%                               |
| Vendor ID# 35215                             |                                    | Q3: 107.86 (A+)                          | Q4: 109.39 (A+)                    | (A+)                                  |
| Program Census Information:                  |                                    | # Children in Care During<br>Quarter: 17 | # Placements During<br>Quarter: 17 | # Children in Care On<br>Last Day: 14 |
|                                              | Avg<br>Performance All<br>CCIs (%) | Provider<br>Performance (%)*             | Possible Points<br>(Weight)        | Provider Points<br>Earned             |
| OPM Monitoring Reviews                       |                                    |                                          |                                    |                                       |
| Annual Comprehensive Reviews                 | 88%                                | 98%                                      | 25                                 | 24.62                                 |
| Safety Reviews                               | 96%                                | 98%                                      | 15                                 | 14.77                                 |
| Monitoring Sub-Total                         |                                    |                                          | 40                                 | 39.39                                 |
| CCI Safety Outcomes                          |                                    |                                          |                                    |                                       |
| Incidence of Maltreatment                    | 0.33%                              | No Substantiated<br>Reports              | 10                                 | 10.00                                 |
| Staff Training                               | 71%                                | 100%                                     | 10                                 | 10.00                                 |
| Safety Sub-Total                             |                                    |                                          | 20                                 | 20.00                                 |
| CCI Permanency Outcomes                      |                                    |                                          |                                    |                                       |
| Placement Stability                          | 92%                                | 100%                                     | 15                                 | 15.00                                 |
| Permanency Sub-Total                         |                                    |                                          | 15                                 | 15.00                                 |
| CCI Well-Being Outcomes                      |                                    |                                          |                                    |                                       |
| EPSDT Medical Visits                         | 93%                                | 100%                                     | 4                                  | 4.00                                  |
| EPSDT Dental Visits                          | 86%                                | 100%                                     | 4                                  | 4.00                                  |
| Academic Supports                            | 69%                                | 100%                                     | 3                                  | 3.00                                  |
| Provider ECEM Visits                         | 81%                                | 100%                                     | 7                                  | 7.00                                  |
| Provider General Contacts                    | 79%                                | 100%                                     | 7                                  | 7.00                                  |
| Placements with Siblings                     | 40%                                | 87%                                      | Not Scored                         | Not Scored                            |
| Placements within Legal County               | 14%                                | 0%                                       | Not Scored                         | Not Scored                            |
| Well-Being Sub-Total                         |                                    |                                          | 25                                 | 25.00                                 |
| *Performance calculation descriptions can be | e found in the FY 20°              | 17 RBWO PBP Measureme                    | ents and Standards Guide           |                                       |