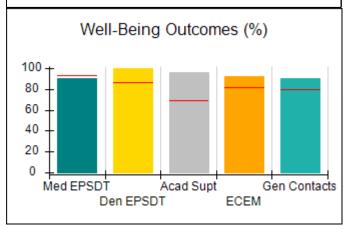

| Permanency Sub-Total                         |                      |                       | 15                       | 15.00      |
|----------------------------------------------|----------------------|-----------------------|--------------------------|------------|
| CCI Well-Being Outcomes                      |                      |                       |                          |            |
| EPSDT Medical Visits                         | 93%                  | 100%                  | 4                        | 4.00       |
| EPSDT Dental Visits                          | 86%                  | 100%                  | 4                        | 4.00       |
| Academic Supports                            | 69%                  | 100%                  | 3                        | 3.00       |
| Provider ECEM Visits                         | 81%                  | 100%                  | 7                        | 7.00       |
| Provider General Contacts                    | 79%                  | 96%                   | 7                        | 6.72       |
| Placements with Siblings                     | 40%                  | 83%                   | Not Scored               | Not Scored |
| Placements within Legal County               | 14%                  | 75%                   | Not Scored               | Not Scored |
| Well-Being Sub-Total                         |                      |                       | 25                       | 24.72      |
| *Performance calculation descriptions can be | e found in the FY 20 | 17 RBWO PBP Measureme | ents and Standards Guide |            |