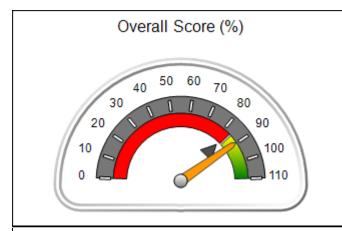

| Monitoring & Outcomes: | toring & Outcomes: Possible Points = 100 Points Earned |                    |           |  |
|------------------------|--------------------------------------------------------|--------------------|-----------|--|
|                        | Score Before Incentives Credit                         |                    |           |  |
|                        | Inc                                                    | entives Awarded    | 10.00 pts |  |
|                        |                                                        | PBP Verification   | 0.00 pts  |  |
|                        |                                                        | <b>Total Score</b> | 109.39%   |  |