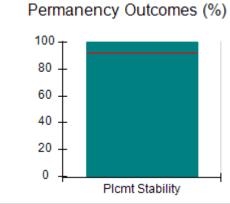

# Performance-Based Placement Measures RBWO Provider GA+SCORECARD - CCI

| Provider/Program Name: A                     | Friend's Hou                       | se - (563) - CCI                         |                                    |                                       |
|----------------------------------------------|------------------------------------|------------------------------------------|------------------------------------|---------------------------------------|
| 111 Henry Pkwy., McDonough, GA 30253         |                                    | Quarterly Sco                            | Current Quarter Score (Grade)      |                                       |
| Phone: 678-432-1630                          |                                    | Q1: 107.53 (A+)                          | Q2: 108.36 (A+)                    | 109.39%                               |
| Vendor ID# 35215                             |                                    | Q3: 107.86 (A+)                          | Q4: 109.39 (A+)                    | (A+)                                  |
| Program Census Information:                  |                                    | # Children in Care During<br>Quarter: 17 | # Placements During<br>Quarter: 17 | # Children in Care On<br>Last Day: 14 |
|                                              | Avg<br>Performance All<br>CCIs (%) | Provider<br>Performance (%)*             | Possible Points<br>(Weight)        | Provider Points<br>Earned             |
| OPM Monitoring Reviews                       |                                    |                                          |                                    |                                       |
| Annual Comprehensive Reviews                 | 88%                                | 98%                                      | 25                                 | 24.62                                 |
| Safety Reviews                               | 96%                                | 98%                                      | 15                                 | 14.77                                 |
| Monitoring Sub-Total                         |                                    |                                          | 40                                 | 39.39                                 |
| CCI Safety Outcomes                          |                                    |                                          |                                    |                                       |
| Incidence of Maltreatment                    | 0.33%                              | No Substantiated<br>Reports              | 10                                 | 10.00                                 |
| Staff Training                               | 71%                                | 100%                                     | 10                                 | 10.00                                 |
| Safety Sub-Total                             |                                    |                                          | 20                                 | 20.00                                 |
| CCI Permanency Outcomes                      |                                    |                                          |                                    |                                       |
| Placement Stability                          | 92%                                | 100%                                     | 15                                 | 15.00                                 |
| Permanency Sub-Total                         |                                    |                                          | 15                                 | 15.00                                 |
| CCI Well-Being Outcomes                      |                                    |                                          |                                    |                                       |
| EPSDT Medical Visits                         | 93%                                | 100%                                     | 4                                  | 4.00                                  |
| EPSDT Dental Visits                          | 86%                                | 100%                                     | 4                                  | 4.00                                  |
| Academic Supports                            | 69%                                | 100%                                     | 3                                  | 3.00                                  |
| Provider ECEM Visits                         | 81%                                | 100%                                     | 7                                  | 7.00                                  |
| Provider General Contacts                    | 79%                                | 100%                                     | 7                                  | 7.00                                  |
| Placements with Siblings                     | 40%                                | 87%                                      | Not Scored                         | Not Scored                            |
| Placements within Legal County               | 14%                                | 0%                                       | Not Scored                         | Not Scored                            |
| Well-Being Sub-Total                         |                                    |                                          | 25                                 | 25.00                                 |
| *Performance calculation descriptions can be | e found in the FY 20°              | 17 RBWO PBP Measureme                    | ents and Standards Guide           |                                       |