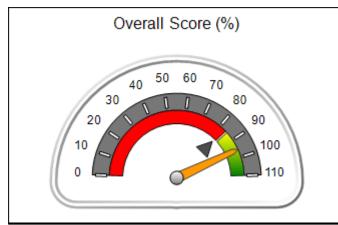

# Performance-Based Placement Measures RBWO Provider GA+SCORECARD - CCI

Report Quarter: Q4 FY2017

| Provider/Program Name: A Friend's House - (563) - CCI |                                          |                                    |                                       |  |  |
|-------------------------------------------------------|------------------------------------------|------------------------------------|---------------------------------------|--|--|
| 111 Henry Pkwy., McDonough, GA 30253                  | Quarterly Sco                            | ores (Grades)                      | Current Quarter Score (Grade)         |  |  |
| Phone: 678-432-1630                                   | Q1: 107.53 (A+)                          | Q2: 108.36 (A+)                    | 109.39%                               |  |  |
| Vendor ID# 35215                                      | Q3: 107.86 (A+)                          | Q4: 109.39 (A+)                    | (A+)                                  |  |  |
| Program Census Information:                           | # Children in Care During<br>Quarter: 17 | # Placements During<br>Quarter: 17 | # Children in Care On Last<br>Day: 14 |  |  |

# Performance-Based Placement Measures RBWO Provider GA+SCORECARD - CCI

| Provider/Program Name: A                     | Friend's Hou                       | se - (563) - CCI                         |                                    |                                       |
|----------------------------------------------|------------------------------------|------------------------------------------|------------------------------------|---------------------------------------|
| 111 Henry Pkwy., McDonough, GA 30253         |                                    | Quarterly Sco                            | Current Quarter Score (Grade)      |                                       |
| Phone: 678-432-1630                          |                                    | Q1: 107.53 (A+)                          | Q2: 108.36 (A+)                    | 109.39%                               |
| Vendor ID# 35215                             |                                    | Q3: 107.86 (A+)                          | Q4: 109.39 (A+)                    | (A+)                                  |
| Program Census Information:                  |                                    | # Children in Care During<br>Quarter: 17 | # Placements During<br>Quarter: 17 | # Children in Care On<br>Last Day: 14 |
|                                              | Avg<br>Performance All<br>CCIs (%) | Provider<br>Performance (%)*             | Possible Points<br>(Weight)        | Provider Points<br>Earned             |
| OPM Monitoring Reviews                       |                                    |                                          |                                    |                                       |
| Annual Comprehensive Reviews                 | 88%                                | 98%                                      | 25                                 | 24.62                                 |
| Safety Reviews                               | 96%                                | 98%                                      | 15                                 | 14.77                                 |
| Monitoring Sub-Total                         |                                    |                                          | 40                                 | 39.39                                 |
| CCI Safety Outcomes                          |                                    |                                          |                                    |                                       |
| Incidence of Maltreatment                    | 0.33%                              | No Substantiated<br>Reports              | 10                                 | 10.00                                 |
| Staff Training                               | 71%                                | 100%                                     | 10                                 | 10.00                                 |
| Safety Sub-Total                             |                                    |                                          | 20                                 | 20.00                                 |
| CCI Permanency Outcomes                      |                                    |                                          |                                    |                                       |
| Placement Stability                          | 92%                                | 100%                                     | 15                                 | 15.00                                 |
| Permanency Sub-Total                         |                                    |                                          | 15                                 | 15.00                                 |
| CCI Well-Being Outcomes                      |                                    |                                          |                                    |                                       |
| EPSDT Medical Visits                         | 93%                                | 100%                                     | 4                                  | 4.00                                  |
| EPSDT Dental Visits                          | 86%                                | 100%                                     | 4                                  | 4.00                                  |
| Academic Supports                            | 69%                                | 100%                                     | 3                                  | 3.00                                  |
| Provider ECEM Visits                         | 81%                                | 100%                                     | 7                                  | 7.00                                  |
| Provider General Contacts                    | 79%                                | 100%                                     | 7                                  | 7.00                                  |
| Placements with Siblings                     | 40%                                | 87%                                      | Not Scored                         | Not Scored                            |
| Placements within Legal County               | 14%                                | 0%                                       | Not Scored                         | Not Scored                            |
| Well-Being Sub-Total                         |                                    |                                          | 25                                 | 25.00                                 |
| *Performance calculation descriptions can be | e found in the FY 20°              | 17 RBWO PBP Measureme                    | ents and Standards Guide           |                                       |

| Monitoring & Outcomes: | toring & Outcomes: Possible Points = 100 Points Earned |                    |           |  |
|------------------------|--------------------------------------------------------|--------------------|-----------|--|
|                        | Score Before Incentives Credit                         |                    |           |  |
|                        | Inc                                                    | entives Awarded    | 10.00 pts |  |
|                        |                                                        | PBP Verification   | 0.00 pts  |  |
|                        |                                                        | <b>Total Score</b> | 109.39%   |  |