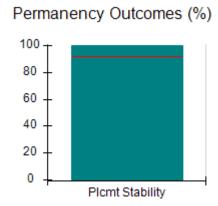

# Performance-Based Placement Measures RBWO Provider GA+SCORECARD - CCI

| Provider/Program Name: A                     | Friend's Hou                       | se - (563) - CCI                         |                                    |                                       |
|----------------------------------------------|------------------------------------|------------------------------------------|------------------------------------|---------------------------------------|
| 111 Henry Pkwy., McDonough, GA 30253         |                                    | Quarterly Sco                            | Current Quarter Score (Grade)      |                                       |
| Phone: 678-432-1630                          |                                    | Q1: 107.53 (A+)                          | Q2: 108.36 (A+)                    | 109.39%                               |
| Vendor ID# 35215                             |                                    | Q3: 107.86 (A+)                          | Q4: 109.39 (A+)                    | (A+)                                  |
| Program Census Information:                  |                                    | # Children in Care During<br>Quarter: 17 | # Placements During<br>Quarter: 17 | # Children in Care On<br>Last Day: 14 |
|                                              | Avg<br>Performance All<br>CCIs (%) | Provider<br>Performance (%)*             | Possible Points<br>(Weight)        | Provider Points<br>Earned             |
| OPM Monitoring Reviews                       |                                    |                                          |                                    |                                       |
| Annual Comprehensive Reviews                 | 88%                                | 98%                                      | 25                                 | 24.62                                 |
| Safety Reviews                               | 96%                                | 98%                                      | 15                                 | 14.77                                 |
| Monitoring Sub-Total                         |                                    |                                          | 40                                 | 39.39                                 |
| CCI Safety Outcomes                          |                                    |                                          |                                    |                                       |
| Incidence of Maltreatment                    | 0.33%                              | No Substantiated<br>Reports              | 10                                 | 10.00                                 |
| Staff Training                               | 71%                                | 100%                                     | 10                                 | 10.00                                 |
| Safety Sub-Total                             |                                    |                                          | 20                                 | 20.00                                 |
| CCI Permanency Outcomes                      |                                    |                                          |                                    |                                       |
| Placement Stability                          | 92%                                | 100%                                     | 15                                 | 15.00                                 |
| Permanency Sub-Total                         |                                    |                                          | 15                                 | 15.00                                 |
| CCI Well-Being Outcomes                      |                                    |                                          |                                    |                                       |
| EPSDT Medical Visits                         | 93%                                | 100%                                     | 4                                  | 4.00                                  |
| EPSDT Dental Visits                          | 86%                                | 100%                                     | 4                                  | 4.00                                  |
| Academic Supports                            | 69%                                | 100%                                     | 3                                  | 3.00                                  |
| Provider ECEM Visits                         | 81%                                | 100%                                     | 7                                  | 7.00                                  |
| Provider General Contacts                    | 79%                                | 100%                                     | 7                                  | 7.00                                  |
| Placements with Siblings                     | 40%                                | 87%                                      | Not Scored                         | Not Scored                            |
| Placements within Legal County               | 14%                                | 0%                                       | Not Scored                         | Not Scored                            |
| Well-Being Sub-Total                         |                                    |                                          | 25                                 | 25.00                                 |
| *Performance calculation descriptions can be | e found in the FY 20°              | 17 RBWO PBP Measureme                    | ents and Standards Guide           |                                       |

# **Quarterly Provider Comparisons to All CCIs**

indicates average for all CCIs

Placement Stability

### DHS, DFCS, Office of Provider Management

15.00