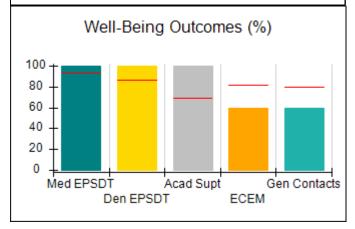

# Performance-Based Placement Measures RBWO Provider GA+SCORECARD - CCI

| Provider/Program Name: A                     | Friend's Hou                       | se - (563) - CCI                         |                                    |                                       |
|----------------------------------------------|------------------------------------|------------------------------------------|------------------------------------|---------------------------------------|
| 111 Henry Pkwy., McDonough, GA 30253         |                                    | Quarterly Sco                            | Current Quarter Score (Grade)      |                                       |
| Phone: 678-432-1630                          |                                    | Q1: 107.53 (A+)                          | Q2: 108.36 (A+)                    | 109.39%                               |
| Vendor ID# 35215                             |                                    | Q3: 107.86 (A+)                          | Q4: 109.39 (A+)                    | (A+)                                  |
| Program Census Information:                  |                                    | # Children in Care During<br>Quarter: 17 | # Placements During<br>Quarter: 17 | # Children in Care On<br>Last Day: 14 |
|                                              | Avg<br>Performance All<br>CCIs (%) | Provider<br>Performance (%)*             | Possible Points<br>(Weight)        | Provider Points<br>Earned             |
| OPM Monitoring Reviews                       |                                    |                                          |                                    |                                       |
| Annual Comprehensive Reviews                 | 88%                                | 98%                                      | 25                                 | 24.62                                 |
| Safety Reviews                               | 96%                                | 98%                                      | 15                                 | 14.77                                 |
| Monitoring Sub-Total                         |                                    |                                          | 40                                 | 39.39                                 |
| CCI Safety Outcomes                          |                                    |                                          |                                    |                                       |
| Incidence of Maltreatment                    | 0.33%                              | No Substantiated<br>Reports              | 10                                 | 10.00                                 |
| Staff Training                               | 71%                                | 100%                                     | 10                                 | 10.00                                 |
| Safety Sub-Total                             |                                    |                                          | 20                                 | 20.00                                 |
| CCI Permanency Outcomes                      |                                    |                                          |                                    |                                       |
| Placement Stability                          | 92%                                | 100%                                     | 15                                 | 15.00                                 |
| Permanency Sub-Total                         |                                    |                                          | 15                                 | 15.00                                 |
| CCI Well-Being Outcomes                      |                                    |                                          |                                    |                                       |
| EPSDT Medical Visits                         | 93%                                | 100%                                     | 4                                  | 4.00                                  |
| EPSDT Dental Visits                          | 86%                                | 100%                                     | 4                                  | 4.00                                  |
| Academic Supports                            | 69%                                | 100%                                     | 3                                  | 3.00                                  |
| Provider ECEM Visits                         | 81%                                | 100%                                     | 7                                  | 7.00                                  |
| Provider General Contacts                    | 79%                                | 100%                                     | 7                                  | 7.00                                  |
| Placements with Siblings                     | 40%                                | 87%                                      | Not Scored                         | Not Scored                            |
| Placements within Legal County               | 14%                                | 0%                                       | Not Scored                         | Not Scored                            |
| Well-Being Sub-Total                         |                                    |                                          | 25                                 | 25.00                                 |
| *Performance calculation descriptions can be | e found in the FY 20°              | 17 RBWO PBP Measureme                    | ents and Standards Guide           |                                       |