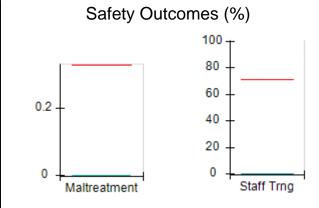

# Performance-Based Placement Measures RBWO Provider GA+SCORECARD - CCI

| Provider/Program Name: A                     | Friend's Hou                       | se - (563) - CCI                         |                                    |                                       |
|----------------------------------------------|------------------------------------|------------------------------------------|------------------------------------|---------------------------------------|
| 111 Henry Pkwy., McDonough, GA 30253         |                                    | Quarterly Sco                            | Current Quarter Score (Grade)      |                                       |
| Phone: 678-432-1630                          |                                    | Q1: 107.53 (A+)                          | Q2: 108.36 (A+)                    | 109.39%                               |
| Vendor ID# 35215                             |                                    | Q3: 107.86 (A+)                          | Q4: 109.39 (A+)                    | (A+)                                  |
| Program Census Information:                  |                                    | # Children in Care During<br>Quarter: 17 | # Placements During<br>Quarter: 17 | # Children in Care On<br>Last Day: 14 |
|                                              | Avg<br>Performance All<br>CCIs (%) | Provider<br>Performance (%)*             | Possible Points<br>(Weight)        | Provider Points<br>Earned             |
| OPM Monitoring Reviews                       |                                    |                                          |                                    |                                       |
| Annual Comprehensive Reviews                 | 88%                                | 98%                                      | 25                                 | 24.62                                 |
| Safety Reviews                               | 96%                                | 98%                                      | 15                                 | 14.77                                 |
| Monitoring Sub-Total                         |                                    |                                          | 40                                 | 39.39                                 |
| CCI Safety Outcomes                          |                                    |                                          |                                    |                                       |
| Incidence of Maltreatment                    | 0.33%                              | No Substantiated<br>Reports              | 10                                 | 10.00                                 |
| Staff Training                               | 71%                                | 100%                                     | 10                                 | 10.00                                 |
| Safety Sub-Total                             |                                    |                                          | 20                                 | 20.00                                 |
| CCI Permanency Outcomes                      |                                    |                                          |                                    |                                       |
| Placement Stability                          | 92%                                | 100%                                     | 15                                 | 15.00                                 |
| Permanency Sub-Total                         |                                    |                                          | 15                                 | 15.00                                 |
| CCI Well-Being Outcomes                      |                                    |                                          |                                    |                                       |
| EPSDT Medical Visits                         | 93%                                | 100%                                     | 4                                  | 4.00                                  |
| EPSDT Dental Visits                          | 86%                                | 100%                                     | 4                                  | 4.00                                  |
| Academic Supports                            | 69%                                | 100%                                     | 3                                  | 3.00                                  |
| Provider ECEM Visits                         | 81%                                | 100%                                     | 7                                  | 7.00                                  |
| Provider General Contacts                    | 79%                                | 100%                                     | 7                                  | 7.00                                  |
| Placements with Siblings                     | 40%                                | 87%                                      | Not Scored                         | Not Scored                            |
| Placements within Legal County               | 14%                                | 0%                                       | Not Scored                         | Not Scored                            |
| Well-Being Sub-Total                         |                                    |                                          | 25                                 | 25.00                                 |
| *Performance calculation descriptions can be | e found in the FY 20°              | 17 RBWO PBP Measureme                    | ents and Standards Guide           |                                       |