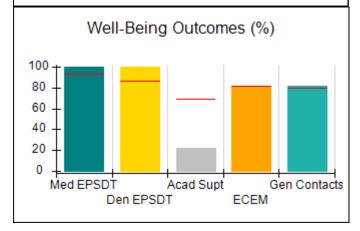

# Performance-Based Placement Measures RBWO Provider GA+SCORECARD - CCI

| Provider/Program Name: A                     | Friend's Hou                       | se - (563) - CCI                         |                                    |                                       |
|----------------------------------------------|------------------------------------|------------------------------------------|------------------------------------|---------------------------------------|
| 111 Henry Pkwy., McDonough, GA 30253         |                                    | Quarterly Sco                            | Current Quarter Score (Grade)      |                                       |
| Phone: 678-432-1630                          |                                    | Q1: 107.53 (A+)                          | Q2: 108.36 (A+)                    | 109.39%                               |
| Vendor ID# 35215                             |                                    | Q3: 107.86 (A+)                          | Q4: 109.39 (A+)                    | (A+)                                  |
| Program Census Information:                  |                                    | # Children in Care During<br>Quarter: 17 | # Placements During<br>Quarter: 17 | # Children in Care On<br>Last Day: 14 |
|                                              | Avg<br>Performance All<br>CCIs (%) | Provider<br>Performance (%)*             | Possible Points<br>(Weight)        | Provider Points<br>Earned             |
| OPM Monitoring Reviews                       |                                    |                                          |                                    |                                       |
| Annual Comprehensive Reviews                 | 88%                                | 98%                                      | 25                                 | 24.62                                 |
| Safety Reviews                               | 96%                                | 98%                                      | 15                                 | 14.77                                 |
| Monitoring Sub-Total                         |                                    |                                          | 40                                 | 39.39                                 |
| CCI Safety Outcomes                          |                                    |                                          |                                    |                                       |
| Incidence of Maltreatment                    | 0.33%                              | No Substantiated<br>Reports              | 10                                 | 10.00                                 |
| Staff Training                               | 71%                                | 100%                                     | 10                                 | 10.00                                 |
| Safety Sub-Total                             |                                    |                                          | 20                                 | 20.00                                 |
| CCI Permanency Outcomes                      |                                    |                                          |                                    |                                       |
| Placement Stability                          | 92%                                | 100%                                     | 15                                 | 15.00                                 |
| Permanency Sub-Total                         |                                    |                                          | 15                                 | 15.00                                 |
| CCI Well-Being Outcomes                      |                                    |                                          |                                    |                                       |
| EPSDT Medical Visits                         | 93%                                | 100%                                     | 4                                  | 4.00                                  |
| EPSDT Dental Visits                          | 86%                                | 100%                                     | 4                                  | 4.00                                  |
| Academic Supports                            | 69%                                | 100%                                     | 3                                  | 3.00                                  |
| Provider ECEM Visits                         | 81%                                | 100%                                     | 7                                  | 7.00                                  |
| Provider General Contacts                    | 79%                                | 100%                                     | 7                                  | 7.00                                  |
| Placements with Siblings                     | 40%                                | 87%                                      | Not Scored                         | Not Scored                            |
| Placements within Legal County               | 14%                                | 0%                                       | Not Scored                         | Not Scored                            |
| Well-Being Sub-Total                         |                                    |                                          | 25                                 | 25.00                                 |
| *Performance calculation descriptions can be | e found in the FY 20°              | 17 RBWO PBP Measureme                    | ents and Standards Guide           |                                       |