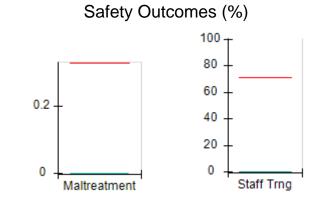

# Performance-Based Placement Measures RBWO Provider GA+SCORECARD - CCI

| Provider/Program Name: A                     | Friend's Hou                       | se - (563) - CCI                         |                                    |                                       |
|----------------------------------------------|------------------------------------|------------------------------------------|------------------------------------|---------------------------------------|
| 111 Henry Pkwy., McDonough, GA 30253         |                                    | Quarterly Sco                            | Current Quarter Score (Grade)      |                                       |
| Phone: 678-432-1630                          |                                    | Q1: 107.53 (A+)                          | Q2: 108.36 (A+)                    | 109.39%                               |
| Vendor ID# 35215                             |                                    | Q3: 107.86 (A+)                          | Q4: 109.39 (A+)                    | (A+)                                  |
| Program Census Information:                  |                                    | # Children in Care During<br>Quarter: 17 | # Placements During<br>Quarter: 17 | # Children in Care On<br>Last Day: 14 |
|                                              | Avg<br>Performance All<br>CCIs (%) | Provider<br>Performance (%)*             | Possible Points<br>(Weight)        | Provider Points<br>Earned             |
| OPM Monitoring Reviews                       |                                    |                                          |                                    |                                       |
| Annual Comprehensive Reviews                 | 88%                                | 98%                                      | 25                                 | 24.62                                 |
| Safety Reviews                               | 96%                                | 98%                                      | 15                                 | 14.77                                 |
| Monitoring Sub-Total                         |                                    |                                          | 40                                 | 39.39                                 |
| CCI Safety Outcomes                          |                                    |                                          |                                    |                                       |
| Incidence of Maltreatment                    | 0.33%                              | No Substantiated<br>Reports              | 10                                 | 10.00                                 |
| Staff Training                               | 71%                                | 100%                                     | 10                                 | 10.00                                 |
| Safety Sub-Total                             |                                    |                                          | 20                                 | 20.00                                 |
| CCI Permanency Outcomes                      |                                    |                                          |                                    |                                       |
| Placement Stability                          | 92%                                | 100%                                     | 15                                 | 15.00                                 |
| Permanency Sub-Total                         |                                    |                                          | 15                                 | 15.00                                 |
| CCI Well-Being Outcomes                      |                                    |                                          |                                    |                                       |
| EPSDT Medical Visits                         | 93%                                | 100%                                     | 4                                  | 4.00                                  |
| EPSDT Dental Visits                          | 86%                                | 100%                                     | 4                                  | 4.00                                  |
| Academic Supports                            | 69%                                | 100%                                     | 3                                  | 3.00                                  |
| Provider ECEM Visits                         | 81%                                | 100%                                     | 7                                  | 7.00                                  |
| Provider General Contacts                    | 79%                                | 100%                                     | 7                                  | 7.00                                  |
| Placements with Siblings                     | 40%                                | 87%                                      | Not Scored                         | Not Scored                            |
| Placements within Legal County               | 14%                                | 0%                                       | Not Scored                         | Not Scored                            |
| Well-Being Sub-Total                         |                                    |                                          | 25                                 | 25.00                                 |
| *Performance calculation descriptions can be | e found in the FY 20°              | 17 RBWO PBP Measureme                    | ents and Standards Guide           |                                       |