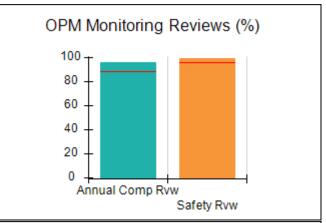

# Performance-Based Placement Measures RBWO Provider GA+SCORECARD - CCI

| Provider/Program Name: A                     | Friend's Hou                       | se - (563) - CCI                         |                                    |                                       |
|----------------------------------------------|------------------------------------|------------------------------------------|------------------------------------|---------------------------------------|
| 111 Henry Pkwy., McDonough, GA 30253         |                                    | Quarterly Sco                            | Current Quarter Score (Grade)      |                                       |
| Phone: 678-432-1630                          |                                    | Q1: 107.53 (A+)                          | Q2: 108.36 (A+)                    | 109.39%                               |
| Vendor ID# 35215                             |                                    | Q3: 107.86 (A+)                          | Q4: 109.39 (A+)                    | (A+)                                  |
| Program Census Information:                  |                                    | # Children in Care During<br>Quarter: 17 | # Placements During<br>Quarter: 17 | # Children in Care On<br>Last Day: 14 |
|                                              | Avg<br>Performance All<br>CCIs (%) | Provider<br>Performance (%)*             | Possible Points<br>(Weight)        | Provider Points<br>Earned             |
| OPM Monitoring Reviews                       |                                    |                                          |                                    |                                       |
| Annual Comprehensive Reviews                 | 88%                                | 98%                                      | 25                                 | 24.62                                 |
| Safety Reviews                               | 96%                                | 98%                                      | 15                                 | 14.77                                 |
| Monitoring Sub-Total                         |                                    |                                          | 40                                 | 39.39                                 |
| CCI Safety Outcomes                          |                                    |                                          |                                    |                                       |
| Incidence of Maltreatment                    | 0.33%                              | No Substantiated<br>Reports              | 10                                 | 10.00                                 |
| Staff Training                               | 71%                                | 100%                                     | 10                                 | 10.00                                 |
| Safety Sub-Total                             |                                    |                                          | 20                                 | 20.00                                 |
| CCI Permanency Outcomes                      |                                    |                                          |                                    |                                       |
| Placement Stability                          | 92%                                | 100%                                     | 15                                 | 15.00                                 |
| Permanency Sub-Total                         |                                    |                                          | 15                                 | 15.00                                 |
| CCI Well-Being Outcomes                      |                                    |                                          |                                    |                                       |
| EPSDT Medical Visits                         | 93%                                | 100%                                     | 4                                  | 4.00                                  |
| EPSDT Dental Visits                          | 86%                                | 100%                                     | 4                                  | 4.00                                  |
| Academic Supports                            | 69%                                | 100%                                     | 3                                  | 3.00                                  |
| Provider ECEM Visits                         | 81%                                | 100%                                     | 7                                  | 7.00                                  |
| Provider General Contacts                    | 79%                                | 100%                                     | 7                                  | 7.00                                  |
| Placements with Siblings                     | 40%                                | 87%                                      | Not Scored                         | Not Scored                            |
| Placements within Legal County               | 14%                                | 0%                                       | Not Scored                         | Not Scored                            |
| Well-Being Sub-Total                         |                                    |                                          | 25                                 | 25.00                                 |
| *Performance calculation descriptions can be | e found in the FY 20°              | 17 RBWO PBP Measureme                    | ents and Standards Guide           |                                       |