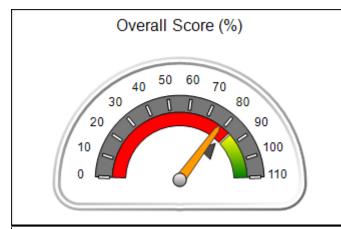

# Performance-Based Placement Measures RBWO Provider GA+SCORECARD - CCI

Report Quarter: Q4 FY2017

| Provider/Program Name: A Friend's House - (563) - CCI |                                          |                                    |                                       |  |  |
|-------------------------------------------------------|------------------------------------------|------------------------------------|---------------------------------------|--|--|
| 111 Henry Pkwy., McDonough, GA 30253                  | Quarterly Sco                            | ores (Grades)                      | Current Quarter Score (Grade)         |  |  |
| Phone: 678-432-1630                                   | Q1: 107.53 (A+)                          | Q2: 108.36 (A+)                    | 109.39%                               |  |  |
| Vendor ID# 35215                                      | Q3: 107.86 (A+)                          | Q4: 109.39 (A+)                    | (A+)                                  |  |  |
| Program Census Information:                           | # Children in Care During<br>Quarter: 17 | # Placements During<br>Quarter: 17 | # Children in Care On Last<br>Day: 14 |  |  |