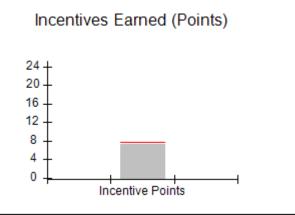

### Provider/Program Name: A Friend's House - (563) - CCI

|                                              |                                         | r                                        |                                    |                                       |
|----------------------------------------------|-----------------------------------------|------------------------------------------|------------------------------------|---------------------------------------|
| Program Census Information:                  |                                         | # Children in Care During<br>Quarter: 17 | # Placements During<br>Quarter: 17 | # Children in Care On<br>Last Day: 14 |
| CCI Incentive Credits                        | Avg<br>Performance All<br>CCIs (Points) | Provider<br>Performance (%)*             | Possible Points<br>(Weight)        | Provider Points<br>Earned             |
| Early EPSDT Medical Visits                   |                                         | 100%                                     | 2                                  | 2.00                                  |
| Early EPSDT Dental Visits                    |                                         | 100%                                     | 2                                  | 2.00                                  |
| Permanency Contacts                          |                                         | 100%                                     | 5                                  | 5.00                                  |
| Additional Academic Supports                 |                                         | 100%                                     | 2                                  | 2.00                                  |
| Active Agency Accreditation                  |                                         | 0%                                       | 4                                  | 0.00                                  |
| Staff Clinical Licensure                     |                                         | 0%                                       | 5                                  | 0.00                                  |
| Behavior Management (threshold = 0)          |                                         | 100%                                     | 4                                  | 4.00                                  |
| Incentives Total                             | 7.80                                    |                                          | 24                                 | 15.00                                 |
| Maximum total                                | combined incentive                      | credit allowed is 10 points.             | Incentives Awarded                 | 10.00                                 |
| *Performance calculation descriptions can be | e found in the FY 20                    | 17 RBWO PBP Measureme                    | ents and Standards Guide.          |                                       |