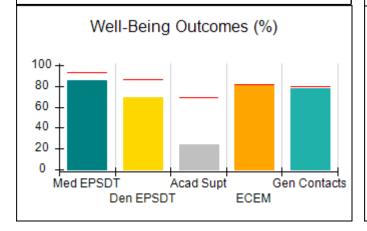

# Performance-Based Placement Measures RBWO Provider GA+SCORECARD - CCI

| Provider/Program Name: A                     | Friend's Hou                       | se - (563) - CCI                         |                                    |                                       |
|----------------------------------------------|------------------------------------|------------------------------------------|------------------------------------|---------------------------------------|
| 111 Henry Pkwy., McDonough, GA 30253         |                                    | Quarterly Sco                            | Current Quarter Score (Grade)      |                                       |
| Phone: 678-432-1630                          |                                    | Q1: 107.53 (A+)                          | Q2: 108.36 (A+)                    | 109.39%                               |
| Vendor ID# 35215                             |                                    | Q3: 107.86 (A+)                          | Q4: 109.39 (A+)                    | (A+)                                  |
| Program Census Information:                  |                                    | # Children in Care During<br>Quarter: 17 | # Placements During<br>Quarter: 17 | # Children in Care On<br>Last Day: 14 |
|                                              | Avg<br>Performance All<br>CCIs (%) | Provider<br>Performance (%)*             | Possible Points<br>(Weight)        | Provider Points<br>Earned             |
| OPM Monitoring Reviews                       |                                    |                                          |                                    |                                       |
| Annual Comprehensive Reviews                 | 88%                                | 98%                                      | 25                                 | 24.62                                 |
| Safety Reviews                               | 96%                                | 98%                                      | 15                                 | 14.77                                 |
| Monitoring Sub-Total                         |                                    |                                          | 40                                 | 39.39                                 |
| CCI Safety Outcomes                          |                                    |                                          |                                    |                                       |
| Incidence of Maltreatment                    | 0.33%                              | No Substantiated<br>Reports              | 10                                 | 10.00                                 |
| Staff Training                               | 71%                                | 100%                                     | 10                                 | 10.00                                 |
| Safety Sub-Total                             |                                    |                                          | 20                                 | 20.00                                 |
| CCI Permanency Outcomes                      |                                    |                                          |                                    |                                       |
| Placement Stability                          | 92%                                | 100%                                     | 15                                 | 15.00                                 |
| Permanency Sub-Total                         |                                    |                                          | 15                                 | 15.00                                 |
| CCI Well-Being Outcomes                      |                                    |                                          |                                    |                                       |
| EPSDT Medical Visits                         | 93%                                | 100%                                     | 4                                  | 4.00                                  |
| EPSDT Dental Visits                          | 86%                                | 100%                                     | 4                                  | 4.00                                  |
| Academic Supports                            | 69%                                | 100%                                     | 3                                  | 3.00                                  |
| Provider ECEM Visits                         | 81%                                | 100%                                     | 7                                  | 7.00                                  |
| Provider General Contacts                    | 79%                                | 100%                                     | 7                                  | 7.00                                  |
| Placements with Siblings                     | 40%                                | 87%                                      | Not Scored                         | Not Scored                            |
| Placements within Legal County               | 14%                                | 0%                                       | Not Scored                         | Not Scored                            |
| Well-Being Sub-Total                         |                                    |                                          | 25                                 | 25.00                                 |
| *Performance calculation descriptions can be | e found in the FY 20°              | 17 RBWO PBP Measureme                    | ents and Standards Guide           |                                       |