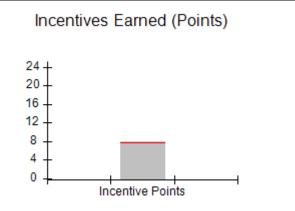

### Provider/Program Name: A Friend's House - (563) - CCI

|                                              |                                         | r                                        |                                    |                                       |
|----------------------------------------------|-----------------------------------------|------------------------------------------|------------------------------------|---------------------------------------|
| Program Census Information:                  |                                         | # Children in Care During<br>Quarter: 17 | # Placements During<br>Quarter: 17 | # Children in Care On<br>Last Day: 14 |
| CCI Incentive Credits                        | Avg<br>Performance All<br>CCIs (Points) | Provider<br>Performance (%)*             | Possible Points<br>(Weight)        | Provider Points<br>Earned             |
| Early EPSDT Medical Visits                   |                                         | 100%                                     | 2                                  | 2.00                                  |
| Early EPSDT Dental Visits                    |                                         | 100%                                     | 2                                  | 2.00                                  |
| Permanency Contacts                          |                                         | 100%                                     | 5                                  | 5.00                                  |
| Additional Academic Supports                 |                                         | 100%                                     | 2                                  | 2.00                                  |
| Active Agency Accreditation                  |                                         | 0%                                       | 4                                  | 0.00                                  |
| Staff Clinical Licensure                     |                                         | 0%                                       | 5                                  | 0.00                                  |
| Behavior Management (threshold = 0)          |                                         | 100%                                     | 4                                  | 4.00                                  |
| Incentives Total                             | 7.80                                    |                                          | 24                                 | 15.00                                 |
| Maximum total                                | combined incentive                      | credit allowed is 10 points.             | Incentives Awarded                 | 10.00                                 |
| *Performance calculation descriptions can be | e found in the FY 20                    | 17 RBWO PBP Measureme                    | ents and Standards Guide.          |                                       |