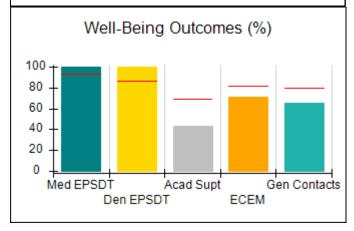

# Performance-Based Placement Measures RBWO Provider GA+SCORECARD - CCI

| Provider/Program Name: A                     | Friend's Hou                       | se - (563) - CCI                         |                                    |                                       |
|----------------------------------------------|------------------------------------|------------------------------------------|------------------------------------|---------------------------------------|
| 111 Henry Pkwy., McDonough, GA 30253         |                                    | Quarterly Sco                            | Current Quarter Score (Grade)      |                                       |
| Phone: 678-432-1630                          |                                    | Q1: 107.53 (A+)                          | Q2: 108.36 (A+)                    | 109.39%                               |
| Vendor ID# 35215                             |                                    | Q3: 107.86 (A+)                          | Q4: 109.39 (A+)                    | (A+)                                  |
| Program Census Information:                  |                                    | # Children in Care During<br>Quarter: 17 | # Placements During<br>Quarter: 17 | # Children in Care On<br>Last Day: 14 |
|                                              | Avg<br>Performance All<br>CCIs (%) | Provider<br>Performance (%)*             | Possible Points<br>(Weight)        | Provider Points<br>Earned             |
| OPM Monitoring Reviews                       |                                    |                                          |                                    |                                       |
| Annual Comprehensive Reviews                 | 88%                                | 98%                                      | 25                                 | 24.62                                 |
| Safety Reviews                               | 96%                                | 98%                                      | 15                                 | 14.77                                 |
| Monitoring Sub-Total                         |                                    |                                          | 40                                 | 39.39                                 |
| CCI Safety Outcomes                          |                                    |                                          |                                    |                                       |
| Incidence of Maltreatment                    | 0.33%                              | No Substantiated<br>Reports              | 10                                 | 10.00                                 |
| Staff Training                               | 71%                                | 100%                                     | 10                                 | 10.00                                 |
| Safety Sub-Total                             |                                    |                                          | 20                                 | 20.00                                 |
| CCI Permanency Outcomes                      |                                    |                                          |                                    |                                       |
| Placement Stability                          | 92%                                | 100%                                     | 15                                 | 15.00                                 |
| Permanency Sub-Total                         |                                    |                                          | 15                                 | 15.00                                 |
| CCI Well-Being Outcomes                      |                                    |                                          |                                    |                                       |
| EPSDT Medical Visits                         | 93%                                | 100%                                     | 4                                  | 4.00                                  |
| EPSDT Dental Visits                          | 86%                                | 100%                                     | 4                                  | 4.00                                  |
| Academic Supports                            | 69%                                | 100%                                     | 3                                  | 3.00                                  |
| Provider ECEM Visits                         | 81%                                | 100%                                     | 7                                  | 7.00                                  |
| Provider General Contacts                    | 79%                                | 100%                                     | 7                                  | 7.00                                  |
| Placements with Siblings                     | 40%                                | 87%                                      | Not Scored                         | Not Scored                            |
| Placements within Legal County               | 14%                                | 0%                                       | Not Scored                         | Not Scored                            |
| Well-Being Sub-Total                         |                                    |                                          | 25                                 | 25.00                                 |
| *Performance calculation descriptions can be | e found in the FY 20°              | 17 RBWO PBP Measureme                    | ents and Standards Guide           |                                       |