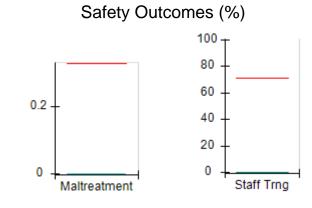

# Performance-Based Placement Measures RBWO Provider GA+SCORECARD - CCI

| Provider/Program Name: A                     | Friend's Hou                       | se - (563) - CCI                         |                                    |                                       |
|----------------------------------------------|------------------------------------|------------------------------------------|------------------------------------|---------------------------------------|
| 111 Henry Pkwy., McDonough, GA 30253         |                                    | Quarterly Sco                            | Current Quarter Score (Grade)      |                                       |
| Phone: 678-432-1630                          |                                    | Q1: 107.53 (A+)                          | Q2: 108.36 (A+)                    | 109.39%                               |
| Vendor ID# 35215                             |                                    | Q3: 107.86 (A+)                          | Q4: 109.39 (A+)                    | (A+)                                  |
| Program Census Information:                  |                                    | # Children in Care During<br>Quarter: 17 | # Placements During<br>Quarter: 17 | # Children in Care On<br>Last Day: 14 |
|                                              | Avg<br>Performance All<br>CCIs (%) | Provider<br>Performance (%)*             | Possible Points<br>(Weight)        | Provider Points<br>Earned             |
| OPM Monitoring Reviews                       |                                    |                                          |                                    |                                       |
| Annual Comprehensive Reviews                 | 88%                                | 98%                                      | 25                                 | 24.62                                 |
| Safety Reviews                               | 96%                                | 98%                                      | 15                                 | 14.77                                 |
| Monitoring Sub-Total                         |                                    |                                          | 40                                 | 39.39                                 |
| CCI Safety Outcomes                          |                                    |                                          |                                    |                                       |
| Incidence of Maltreatment                    | 0.33%                              | No Substantiated<br>Reports              | 10                                 | 10.00                                 |
| Staff Training                               | 71%                                | 100%                                     | 10                                 | 10.00                                 |
| Safety Sub-Total                             |                                    |                                          | 20                                 | 20.00                                 |
| CCI Permanency Outcomes                      |                                    |                                          |                                    |                                       |
| Placement Stability                          | 92%                                | 100%                                     | 15                                 | 15.00                                 |
| Permanency Sub-Total                         |                                    |                                          | 15                                 | 15.00                                 |
| CCI Well-Being Outcomes                      |                                    |                                          |                                    |                                       |
| EPSDT Medical Visits                         | 93%                                | 100%                                     | 4                                  | 4.00                                  |
| EPSDT Dental Visits                          | 86%                                | 100%                                     | 4                                  | 4.00                                  |
| Academic Supports                            | 69%                                | 100%                                     | 3                                  | 3.00                                  |
| Provider ECEM Visits                         | 81%                                | 100%                                     | 7                                  | 7.00                                  |
| Provider General Contacts                    | 79%                                | 100%                                     | 7                                  | 7.00                                  |
| Placements with Siblings                     | 40%                                | 87%                                      | Not Scored                         | Not Scored                            |
| Placements within Legal County               | 14%                                | 0%                                       | Not Scored                         | Not Scored                            |
| Well-Being Sub-Total                         |                                    |                                          | 25                                 | 25.00                                 |
| *Performance calculation descriptions can be | e found in the FY 20°              | 17 RBWO PBP Measureme                    | ents and Standards Guide           |                                       |