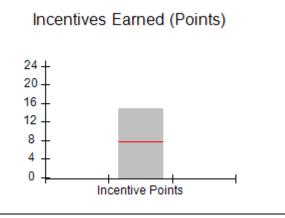

### Provider/Program Name: A Friend's House - (563) - CCI

|                                              |                                         | r                                        |                                    |                                       |
|----------------------------------------------|-----------------------------------------|------------------------------------------|------------------------------------|---------------------------------------|
| Program Census Information:                  |                                         | # Children in Care During<br>Quarter: 17 | # Placements During<br>Quarter: 17 | # Children in Care On<br>Last Day: 14 |
| CCI Incentive Credits                        | Avg<br>Performance All<br>CCIs (Points) | Provider<br>Performance (%)*             | Possible Points<br>(Weight)        | Provider Points<br>Earned             |
| Early EPSDT Medical Visits                   |                                         | 100%                                     | 2                                  | 2.00                                  |
| Early EPSDT Dental Visits                    |                                         | 100%                                     | 2                                  | 2.00                                  |
| Permanency Contacts                          |                                         | 100%                                     | 5                                  | 5.00                                  |
| Additional Academic Supports                 |                                         | 100%                                     | 2                                  | 2.00                                  |
| Active Agency Accreditation                  |                                         | 0%                                       | 4                                  | 0.00                                  |
| Staff Clinical Licensure                     |                                         | 0%                                       | 5                                  | 0.00                                  |
| Behavior Management (threshold = 0)          |                                         | 100%                                     | 4                                  | 4.00                                  |
| Incentives Total                             | 7.80                                    |                                          | 24                                 | 15.00                                 |
| Maximum total                                | combined incentive                      | credit allowed is 10 points.             | Incentives Awarded                 | 10.00                                 |
| *Performance calculation descriptions can be | e found in the FY 20                    | 17 RBWO PBP Measureme                    | ents and Standards Guide.          |                                       |