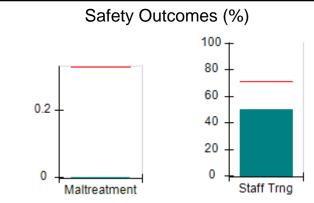

# Performance-Based Placement Measures RBWO Provider GA+SCORECARD - CCI

| Provider/Program Name: A                     | Friend's Hou                       | se - (563) - CCI                         |                                    |                                       |
|----------------------------------------------|------------------------------------|------------------------------------------|------------------------------------|---------------------------------------|
| 111 Henry Pkwy., McDonough, GA 30253         |                                    | Quarterly Sco                            | Current Quarter Score (Grade)      |                                       |
| Phone: 678-432-1630                          |                                    | Q1: 107.53 (A+)                          | Q2: 108.36 (A+)                    | 109.39%                               |
| Vendor ID# 35215                             |                                    | Q3: 107.86 (A+)                          | Q4: 109.39 (A+)                    | (A+)                                  |
| Program Census Information:                  |                                    | # Children in Care During<br>Quarter: 17 | # Placements During<br>Quarter: 17 | # Children in Care On<br>Last Day: 14 |
|                                              | Avg<br>Performance All<br>CCIs (%) | Provider<br>Performance (%)*             | Possible Points<br>(Weight)        | Provider Points<br>Earned             |
| OPM Monitoring Reviews                       |                                    |                                          |                                    |                                       |
| Annual Comprehensive Reviews                 | 88%                                | 98%                                      | 25                                 | 24.62                                 |
| Safety Reviews                               | 96%                                | 98%                                      | 15                                 | 14.77                                 |
| Monitoring Sub-Total                         |                                    |                                          | 40                                 | 39.39                                 |
| CCI Safety Outcomes                          |                                    |                                          |                                    |                                       |
| Incidence of Maltreatment                    | 0.33%                              | No Substantiated<br>Reports              | 10                                 | 10.00                                 |
| Staff Training                               | 71%                                | 100%                                     | 10                                 | 10.00                                 |
| Safety Sub-Total                             |                                    |                                          | 20                                 | 20.00                                 |
| CCI Permanency Outcomes                      |                                    |                                          |                                    |                                       |
| Placement Stability                          | 92%                                | 100%                                     | 15                                 | 15.00                                 |
| Permanency Sub-Total                         |                                    |                                          | 15                                 | 15.00                                 |
| CCI Well-Being Outcomes                      |                                    |                                          |                                    |                                       |
| EPSDT Medical Visits                         | 93%                                | 100%                                     | 4                                  | 4.00                                  |
| EPSDT Dental Visits                          | 86%                                | 100%                                     | 4                                  | 4.00                                  |
| Academic Supports                            | 69%                                | 100%                                     | 3                                  | 3.00                                  |
| Provider ECEM Visits                         | 81%                                | 100%                                     | 7                                  | 7.00                                  |
| Provider General Contacts                    | 79%                                | 100%                                     | 7                                  | 7.00                                  |
| Placements with Siblings                     | 40%                                | 87%                                      | Not Scored                         | Not Scored                            |
| Placements within Legal County               | 14%                                | 0%                                       | Not Scored                         | Not Scored                            |
| Well-Being Sub-Total                         |                                    |                                          | 25                                 | 25.00                                 |
| *Performance calculation descriptions can be | e found in the FY 20°              | 17 RBWO PBP Measureme                    | ents and Standards Guide           |                                       |