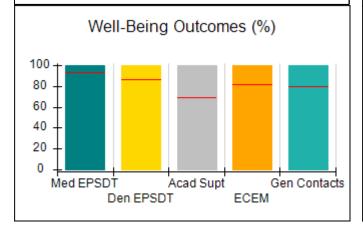

# Performance-Based Placement Measures RBWO Provider GA+SCORECARD - CCI

| Provider/Program Name: A                     | Friend's Hou                       | se - (563) - CCI                         |                                    |                                       |
|----------------------------------------------|------------------------------------|------------------------------------------|------------------------------------|---------------------------------------|
| 111 Henry Pkwy., McDonough, GA 30253         |                                    | Quarterly Sco                            | Current Quarter Score (Grade)      |                                       |
| Phone: 678-432-1630                          |                                    | Q1: 107.53 (A+)                          | Q2: 108.36 (A+)                    | 109.39%                               |
| Vendor ID# 35215                             |                                    | Q3: 107.86 (A+)                          | Q4: 109.39 (A+)                    | (A+)                                  |
| Program Census Information:                  |                                    | # Children in Care During<br>Quarter: 17 | # Placements During<br>Quarter: 17 | # Children in Care On<br>Last Day: 14 |
|                                              | Avg<br>Performance All<br>CCIs (%) | Provider<br>Performance (%)*             | Possible Points<br>(Weight)        | Provider Points<br>Earned             |
| OPM Monitoring Reviews                       |                                    |                                          |                                    |                                       |
| Annual Comprehensive Reviews                 | 88%                                | 98%                                      | 25                                 | 24.62                                 |
| Safety Reviews                               | 96%                                | 98%                                      | 15                                 | 14.77                                 |
| Monitoring Sub-Total                         |                                    |                                          | 40                                 | 39.39                                 |
| CCI Safety Outcomes                          |                                    |                                          |                                    |                                       |
| Incidence of Maltreatment                    | 0.33%                              | No Substantiated<br>Reports              | 10                                 | 10.00                                 |
| Staff Training                               | 71%                                | 100%                                     | 10                                 | 10.00                                 |
| Safety Sub-Total                             |                                    |                                          | 20                                 | 20.00                                 |
| CCI Permanency Outcomes                      |                                    |                                          |                                    |                                       |
| Placement Stability                          | 92%                                | 100%                                     | 15                                 | 15.00                                 |
| Permanency Sub-Total                         |                                    |                                          | 15                                 | 15.00                                 |
| CCI Well-Being Outcomes                      |                                    |                                          |                                    |                                       |
| EPSDT Medical Visits                         | 93%                                | 100%                                     | 4                                  | 4.00                                  |
| EPSDT Dental Visits                          | 86%                                | 100%                                     | 4                                  | 4.00                                  |
| Academic Supports                            | 69%                                | 100%                                     | 3                                  | 3.00                                  |
| Provider ECEM Visits                         | 81%                                | 100%                                     | 7                                  | 7.00                                  |
| Provider General Contacts                    | 79%                                | 100%                                     | 7                                  | 7.00                                  |
| Placements with Siblings                     | 40%                                | 87%                                      | Not Scored                         | Not Scored                            |
| Placements within Legal County               | 14%                                | 0%                                       | Not Scored                         | Not Scored                            |
| Well-Being Sub-Total                         |                                    |                                          | 25                                 | 25.00                                 |
| *Performance calculation descriptions can be | e found in the FY 20°              | 17 RBWO PBP Measureme                    | ents and Standards Guide           |                                       |