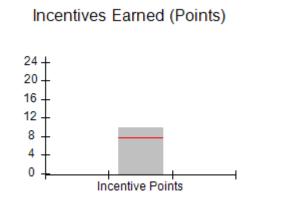

### Provider/Program Name: A Friend's House - (563) - CCI

|                                              |                                         | r                                        |                                    |                                       |
|----------------------------------------------|-----------------------------------------|------------------------------------------|------------------------------------|---------------------------------------|
| Program Census Information:                  |                                         | # Children in Care During<br>Quarter: 17 | # Placements During<br>Quarter: 17 | # Children in Care On<br>Last Day: 14 |
| CCI Incentive Credits                        | Avg<br>Performance All<br>CCIs (Points) | Provider<br>Performance (%)*             | Possible Points<br>(Weight)        | Provider Points<br>Earned             |
| Early EPSDT Medical Visits                   |                                         | 100%                                     | 2                                  | 2.00                                  |
| Early EPSDT Dental Visits                    |                                         | 100%                                     | 2                                  | 2.00                                  |
| Permanency Contacts                          |                                         | 100%                                     | 5                                  | 5.00                                  |
| Additional Academic Supports                 |                                         | 100%                                     | 2                                  | 2.00                                  |
| Active Agency Accreditation                  |                                         | 0%                                       | 4                                  | 0.00                                  |
| Staff Clinical Licensure                     |                                         | 0%                                       | 5                                  | 0.00                                  |
| Behavior Management (threshold = 0)          |                                         | 100%                                     | 4                                  | 4.00                                  |
| Incentives Total                             | 7.80                                    |                                          | 24                                 | 15.00                                 |
| Maximum total                                | combined incentive                      | credit allowed is 10 points.             | Incentives Awarded                 | 10.00                                 |
| *Performance calculation descriptions can be | e found in the FY 20                    | 17 RBWO PBP Measureme                    | ents and Standards Guide.          |                                       |