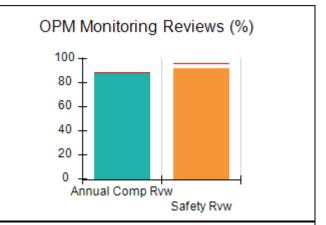

# Performance-Based Placement Measures RBWO Provider GA+SCORECARD - CCI

| Provider/Program Name: A                     | Friend's Hou                       | se - (563) - CCI                         |                                    |                                       |
|----------------------------------------------|------------------------------------|------------------------------------------|------------------------------------|---------------------------------------|
| 111 Henry Pkwy., McDonough, GA 30253         |                                    | Quarterly Sco                            | Current Quarter Score (Grade)      |                                       |
| Phone: 678-432-1630                          |                                    | Q1: 107.53 (A+)                          | Q2: 108.36 (A+)                    | 109.39%                               |
| Vendor ID# 35215                             |                                    | Q3: 107.86 (A+)                          | Q4: 109.39 (A+)                    | (A+)                                  |
| Program Census Information:                  |                                    | # Children in Care During<br>Quarter: 17 | # Placements During<br>Quarter: 17 | # Children in Care On<br>Last Day: 14 |
|                                              | Avg<br>Performance All<br>CCIs (%) | Provider<br>Performance (%)*             | Possible Points<br>(Weight)        | Provider Points<br>Earned             |
| OPM Monitoring Reviews                       |                                    |                                          |                                    |                                       |
| Annual Comprehensive Reviews                 | 88%                                | 98%                                      | 25                                 | 24.62                                 |
| Safety Reviews                               | 96%                                | 98%                                      | 15                                 | 14.77                                 |
| Monitoring Sub-Total                         |                                    |                                          | 40                                 | 39.39                                 |
| CCI Safety Outcomes                          |                                    |                                          |                                    |                                       |
| Incidence of Maltreatment                    | 0.33%                              | No Substantiated<br>Reports              | 10                                 | 10.00                                 |
| Staff Training                               | 71%                                | 100%                                     | 10                                 | 10.00                                 |
| Safety Sub-Total                             |                                    |                                          | 20                                 | 20.00                                 |
| CCI Permanency Outcomes                      |                                    |                                          |                                    |                                       |
| Placement Stability                          | 92%                                | 100%                                     | 15                                 | 15.00                                 |
| Permanency Sub-Total                         |                                    |                                          | 15                                 | 15.00                                 |
| CCI Well-Being Outcomes                      |                                    |                                          |                                    |                                       |
| EPSDT Medical Visits                         | 93%                                | 100%                                     | 4                                  | 4.00                                  |
| EPSDT Dental Visits                          | 86%                                | 100%                                     | 4                                  | 4.00                                  |
| Academic Supports                            | 69%                                | 100%                                     | 3                                  | 3.00                                  |
| Provider ECEM Visits                         | 81%                                | 100%                                     | 7                                  | 7.00                                  |
| Provider General Contacts                    | 79%                                | 100%                                     | 7                                  | 7.00                                  |
| Placements with Siblings                     | 40%                                | 87%                                      | Not Scored                         | Not Scored                            |
| Placements within Legal County               | 14%                                | 0%                                       | Not Scored                         | Not Scored                            |
| Well-Being Sub-Total                         |                                    |                                          | 25                                 | 25.00                                 |
| *Performance calculation descriptions can be | e found in the FY 20°              | 17 RBWO PBP Measureme                    | ents and Standards Guide           |                                       |