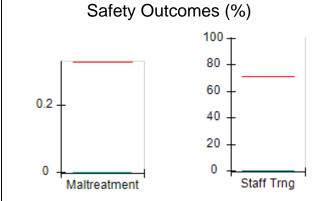

# Performance-Based Placement Measures RBWO Provider GA+SCORECARD - CCI

| Provider/Program Name: A                     | Friend's Hou                       | se - (563) - CCI                         |                                    |                                       |
|----------------------------------------------|------------------------------------|------------------------------------------|------------------------------------|---------------------------------------|
| 111 Henry Pkwy., McDonough, GA 30253         |                                    | Quarterly Sco                            | Current Quarter Score (Grade)      |                                       |
| Phone: 678-432-1630                          |                                    | Q1: 107.53 (A+)                          | Q2: 108.36 (A+)                    | 109.39%                               |
| Vendor ID# 35215                             |                                    | Q3: 107.86 (A+)                          | Q4: 109.39 (A+)                    | (A+)                                  |
| Program Census Information:                  |                                    | # Children in Care During<br>Quarter: 17 | # Placements During<br>Quarter: 17 | # Children in Care On<br>Last Day: 14 |
|                                              | Avg<br>Performance All<br>CCIs (%) | Provider<br>Performance (%)*             | Possible Points<br>(Weight)        | Provider Points<br>Earned             |
| OPM Monitoring Reviews                       |                                    |                                          |                                    |                                       |
| Annual Comprehensive Reviews                 | 88%                                | 98%                                      | 25                                 | 24.62                                 |
| Safety Reviews                               | 96%                                | 98%                                      | 15                                 | 14.77                                 |
| Monitoring Sub-Total                         |                                    |                                          | 40                                 | 39.39                                 |
| CCI Safety Outcomes                          |                                    |                                          |                                    |                                       |
| Incidence of Maltreatment                    | 0.33%                              | No Substantiated<br>Reports              | 10                                 | 10.00                                 |
| Staff Training                               | 71%                                | 100%                                     | 10                                 | 10.00                                 |
| Safety Sub-Total                             |                                    |                                          | 20                                 | 20.00                                 |
| CCI Permanency Outcomes                      |                                    |                                          |                                    |                                       |
| Placement Stability                          | 92%                                | 100%                                     | 15                                 | 15.00                                 |
| Permanency Sub-Total                         |                                    |                                          | 15                                 | 15.00                                 |
| CCI Well-Being Outcomes                      |                                    |                                          |                                    |                                       |
| EPSDT Medical Visits                         | 93%                                | 100%                                     | 4                                  | 4.00                                  |
| EPSDT Dental Visits                          | 86%                                | 100%                                     | 4                                  | 4.00                                  |
| Academic Supports                            | 69%                                | 100%                                     | 3                                  | 3.00                                  |
| Provider ECEM Visits                         | 81%                                | 100%                                     | 7                                  | 7.00                                  |
| Provider General Contacts                    | 79%                                | 100%                                     | 7                                  | 7.00                                  |
| Placements with Siblings                     | 40%                                | 87%                                      | Not Scored                         | Not Scored                            |
| Placements within Legal County               | 14%                                | 0%                                       | Not Scored                         | Not Scored                            |
| Well-Being Sub-Total                         |                                    |                                          | 25                                 | 25.00                                 |
| *Performance calculation descriptions can be | e found in the FY 20°              | 17 RBWO PBP Measureme                    | ents and Standards Guide           |                                       |