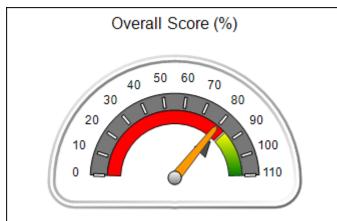

| Monitoring & Outcomes: | toring & Outcomes: Possible Points = 100 Points Earned |                    |           |  |
|------------------------|--------------------------------------------------------|--------------------|-----------|--|
|                        | Score Before Incentives Credit                         |                    |           |  |
|                        | Inc                                                    | entives Awarded    | 10.00 pts |  |
|                        |                                                        | PBP Verification   | 0.00 pts  |  |
|                        |                                                        | <b>Total Score</b> | 109.39%   |  |