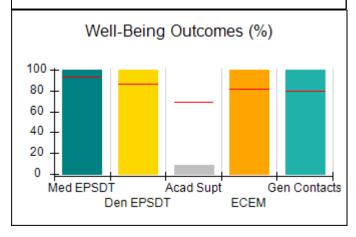

# Performance-Based Placement Measures RBWO Provider GA+SCORECARD - CCI

| Provider/Program Name: A                     | Friend's Hou                       | se - (563) - CCI                         |                                    |                                       |
|----------------------------------------------|------------------------------------|------------------------------------------|------------------------------------|---------------------------------------|
| 111 Henry Pkwy., McDonough, GA 30253         |                                    | Quarterly Sco                            | Current Quarter Score (Grade)      |                                       |
| Phone: 678-432-1630                          |                                    | Q1: 107.53 (A+)                          | Q2: 108.36 (A+)                    | 109.39%                               |
| Vendor ID# 35215                             |                                    | Q3: 107.86 (A+)                          | Q4: 109.39 (A+)                    | (A+)                                  |
| Program Census Information:                  |                                    | # Children in Care During<br>Quarter: 17 | # Placements During<br>Quarter: 17 | # Children in Care On<br>Last Day: 14 |
|                                              | Avg<br>Performance All<br>CCIs (%) | Provider<br>Performance (%)*             | Possible Points<br>(Weight)        | Provider Points<br>Earned             |
| OPM Monitoring Reviews                       |                                    |                                          |                                    |                                       |
| Annual Comprehensive Reviews                 | 88%                                | 98%                                      | 25                                 | 24.62                                 |
| Safety Reviews                               | 96%                                | 98%                                      | 15                                 | 14.77                                 |
| Monitoring Sub-Total                         |                                    |                                          | 40                                 | 39.39                                 |
| CCI Safety Outcomes                          |                                    |                                          |                                    |                                       |
| Incidence of Maltreatment                    | 0.33%                              | No Substantiated<br>Reports              | 10                                 | 10.00                                 |
| Staff Training                               | 71%                                | 100%                                     | 10                                 | 10.00                                 |
| Safety Sub-Total                             |                                    |                                          | 20                                 | 20.00                                 |
| CCI Permanency Outcomes                      |                                    |                                          |                                    |                                       |
| Placement Stability                          | 92%                                | 100%                                     | 15                                 | 15.00                                 |
| Permanency Sub-Total                         |                                    |                                          | 15                                 | 15.00                                 |
| CCI Well-Being Outcomes                      |                                    |                                          |                                    |                                       |
| EPSDT Medical Visits                         | 93%                                | 100%                                     | 4                                  | 4.00                                  |
| EPSDT Dental Visits                          | 86%                                | 100%                                     | 4                                  | 4.00                                  |
| Academic Supports                            | 69%                                | 100%                                     | 3                                  | 3.00                                  |
| Provider ECEM Visits                         | 81%                                | 100%                                     | 7                                  | 7.00                                  |
| Provider General Contacts                    | 79%                                | 100%                                     | 7                                  | 7.00                                  |
| Placements with Siblings                     | 40%                                | 87%                                      | Not Scored                         | Not Scored                            |
| Placements within Legal County               | 14%                                | 0%                                       | Not Scored                         | Not Scored                            |
| Well-Being Sub-Total                         |                                    |                                          | 25                                 | 25.00                                 |
| *Performance calculation descriptions can be | e found in the FY 20°              | 17 RBWO PBP Measureme                    | ents and Standards Guide           |                                       |