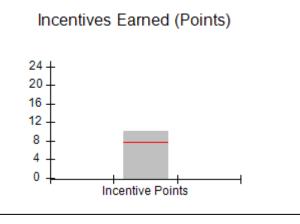

### Provider/Program Name: A Friend's House - (563) - CCI

|                                              |                                         | r                                        |                                    |                                       |
|----------------------------------------------|-----------------------------------------|------------------------------------------|------------------------------------|---------------------------------------|
| Program Census Information:                  |                                         | # Children in Care During<br>Quarter: 17 | # Placements During<br>Quarter: 17 | # Children in Care On<br>Last Day: 14 |
| CCI Incentive Credits                        | Avg<br>Performance All<br>CCIs (Points) | Provider<br>Performance (%)*             | Possible Points<br>(Weight)        | Provider Points<br>Earned             |
| Early EPSDT Medical Visits                   |                                         | 100%                                     | 2                                  | 2.00                                  |
| Early EPSDT Dental Visits                    |                                         | 100%                                     | 2                                  | 2.00                                  |
| Permanency Contacts                          |                                         | 100%                                     | 5                                  | 5.00                                  |
| Additional Academic Supports                 |                                         | 100%                                     | 2                                  | 2.00                                  |
| Active Agency Accreditation                  |                                         | 0%                                       | 4                                  | 0.00                                  |
| Staff Clinical Licensure                     |                                         | 0%                                       | 5                                  | 0.00                                  |
| Behavior Management (threshold = 0)          |                                         | 100%                                     | 4                                  | 4.00                                  |
| Incentives Total                             | 7.80                                    |                                          | 24                                 | 15.00                                 |
| Maximum total                                | combined incentive                      | credit allowed is 10 points.             | Incentives Awarded                 | 10.00                                 |
| *Performance calculation descriptions can be | e found in the FY 20                    | 17 RBWO PBP Measureme                    | ents and Standards Guide.          |                                       |