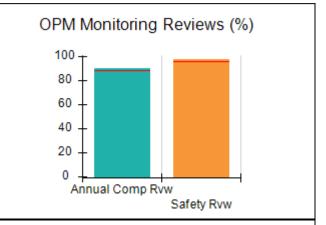

# Performance-Based Placement Measures RBWO Provider GA+SCORECARD - CCI

| Provider/Program Name: A                     | Friend's Hou                       | se - (563) - CCI                         |                                    |                                       |
|----------------------------------------------|------------------------------------|------------------------------------------|------------------------------------|---------------------------------------|
| 111 Henry Pkwy., McDonough, GA 30253         |                                    | Quarterly Sco                            | Current Quarter Score (Grade)      |                                       |
| Phone: 678-432-1630                          |                                    | Q1: 107.53 (A+)                          | Q2: 108.36 (A+)                    | 109.39%                               |
| Vendor ID# 35215                             |                                    | Q3: 107.86 (A+)                          | Q4: 109.39 (A+)                    | (A+)                                  |
| Program Census Information:                  |                                    | # Children in Care During<br>Quarter: 17 | # Placements During<br>Quarter: 17 | # Children in Care On<br>Last Day: 14 |
|                                              | Avg<br>Performance All<br>CCIs (%) | Provider<br>Performance (%)*             | Possible Points<br>(Weight)        | Provider Points<br>Earned             |
| OPM Monitoring Reviews                       |                                    |                                          |                                    |                                       |
| Annual Comprehensive Reviews                 | 88%                                | 98%                                      | 25                                 | 24.62                                 |
| Safety Reviews                               | 96%                                | 98%                                      | 15                                 | 14.77                                 |
| Monitoring Sub-Total                         |                                    |                                          | 40                                 | 39.39                                 |
| CCI Safety Outcomes                          |                                    |                                          |                                    |                                       |
| Incidence of Maltreatment                    | 0.33%                              | No Substantiated<br>Reports              | 10                                 | 10.00                                 |
| Staff Training                               | 71%                                | 100%                                     | 10                                 | 10.00                                 |
| Safety Sub-Total                             |                                    |                                          | 20                                 | 20.00                                 |
| CCI Permanency Outcomes                      |                                    |                                          |                                    |                                       |
| Placement Stability                          | 92%                                | 100%                                     | 15                                 | 15.00                                 |
| Permanency Sub-Total                         |                                    |                                          | 15                                 | 15.00                                 |
| CCI Well-Being Outcomes                      |                                    |                                          |                                    |                                       |
| EPSDT Medical Visits                         | 93%                                | 100%                                     | 4                                  | 4.00                                  |
| EPSDT Dental Visits                          | 86%                                | 100%                                     | 4                                  | 4.00                                  |
| Academic Supports                            | 69%                                | 100%                                     | 3                                  | 3.00                                  |
| Provider ECEM Visits                         | 81%                                | 100%                                     | 7                                  | 7.00                                  |
| Provider General Contacts                    | 79%                                | 100%                                     | 7                                  | 7.00                                  |
| Placements with Siblings                     | 40%                                | 87%                                      | Not Scored                         | Not Scored                            |
| Placements within Legal County               | 14%                                | 0%                                       | Not Scored                         | Not Scored                            |
| Well-Being Sub-Total                         |                                    |                                          | 25                                 | 25.00                                 |
| *Performance calculation descriptions can be | e found in the FY 20°              | 17 RBWO PBP Measureme                    | ents and Standards Guide           |                                       |