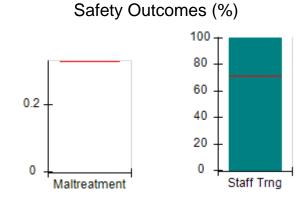

# Performance-Based Placement Measures RBWO Provider GA+SCORECARD - CCI

Report Quarter: Q4 FY2017

Provider/Program Name: Advocates for Bartow's Children - Flowering Branch Children's

| 49 Monroe Crossing, Cartersville, GA 30120 |                                    | Quarterly Scores (Grades)                |                                    | Current Quarter Score (Grade)         |
|--------------------------------------------|------------------------------------|------------------------------------------|------------------------------------|---------------------------------------|
| Phone: 770-382-6180                        |                                    | Q1: 103.28 (A+)                          | Q2: 105.10 (A+)                    | 100.20%<br>(A+)                       |
| Vendor ID# 35217                           |                                    | Q3: 107.42 (A+)                          | Q4: 100.20 (A+)                    |                                       |
| Program Census Information:                |                                    | # Children in Care During<br>Quarter: 13 | # Placements During<br>Quarter: 13 | # Children in Care On<br>Last Day: 11 |
|                                            | Avg<br>Performance All<br>CCIs (%) | Provider<br>Performance (%)*             | Possible Points<br>(Weight)        | Provider Points<br>Earned             |
| OPM Monitoring Reviews                     |                                    |                                          |                                    |                                       |
| Annual Comprehensive Reviews               | 88%                                | 95%                                      | 25                                 | 23.65                                 |
| Safety Reviews                             | 96%                                | 99%                                      | 15                                 | 14.79                                 |
| Monitoring Sub-Total                       |                                    |                                          | 40                                 | 38.44                                 |
| CCI Safety Outcomes                        |                                    |                                          |                                    |                                       |
| Incidence of Maltreatment                  | 0.33%                              | No Substantiated<br>Reports              | 10                                 | 10.00                                 |
| Staff Training                             | 71%                                | 100%                                     | 10                                 | 10.00                                 |
| Safety Sub-Total                           |                                    |                                          | 20                                 | 20.00                                 |