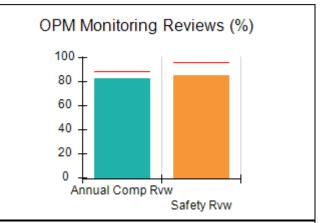

# Performance-Based Placement Measures RBWO Provider GA+SCORECARD - CCI

| Provider/Program Name: A                     | Friend's Hou                       | se - (563) - CCI                         |                                    |                                       |
|----------------------------------------------|------------------------------------|------------------------------------------|------------------------------------|---------------------------------------|
| 111 Henry Pkwy., McDonough, GA 30253         |                                    | Quarterly Sco                            | Current Quarter Score (Grade)      |                                       |
| Phone: 678-432-1630                          |                                    | Q1: 107.53 (A+)                          | Q2: 108.36 (A+)                    | 109.39%                               |
| Vendor ID# 35215                             |                                    | Q3: 107.86 (A+)                          | Q4: 109.39 (A+)                    | (A+)                                  |
| Program Census Information:                  |                                    | # Children in Care During<br>Quarter: 17 | # Placements During<br>Quarter: 17 | # Children in Care On<br>Last Day: 14 |
|                                              | Avg<br>Performance All<br>CCIs (%) | Provider<br>Performance (%)*             | Possible Points<br>(Weight)        | Provider Points<br>Earned             |
| OPM Monitoring Reviews                       |                                    |                                          |                                    |                                       |
| Annual Comprehensive Reviews                 | 88%                                | 98%                                      | 25                                 | 24.62                                 |
| Safety Reviews                               | 96%                                | 98%                                      | 15                                 | 14.77                                 |
| Monitoring Sub-Total                         |                                    |                                          | 40                                 | 39.39                                 |
| CCI Safety Outcomes                          |                                    |                                          |                                    |                                       |
| Incidence of Maltreatment                    | 0.33%                              | No Substantiated<br>Reports              | 10                                 | 10.00                                 |
| Staff Training                               | 71%                                | 100%                                     | 10                                 | 10.00                                 |
| Safety Sub-Total                             |                                    |                                          | 20                                 | 20.00                                 |
| CCI Permanency Outcomes                      |                                    |                                          |                                    |                                       |
| Placement Stability                          | 92%                                | 100%                                     | 15                                 | 15.00                                 |
| Permanency Sub-Total                         |                                    |                                          | 15                                 | 15.00                                 |
| CCI Well-Being Outcomes                      |                                    |                                          |                                    |                                       |
| EPSDT Medical Visits                         | 93%                                | 100%                                     | 4                                  | 4.00                                  |
| EPSDT Dental Visits                          | 86%                                | 100%                                     | 4                                  | 4.00                                  |
| Academic Supports                            | 69%                                | 100%                                     | 3                                  | 3.00                                  |
| Provider ECEM Visits                         | 81%                                | 100%                                     | 7                                  | 7.00                                  |
| Provider General Contacts                    | 79%                                | 100%                                     | 7                                  | 7.00                                  |
| Placements with Siblings                     | 40%                                | 87%                                      | Not Scored                         | Not Scored                            |
| Placements within Legal County               | 14%                                | 0%                                       | Not Scored                         | Not Scored                            |
| Well-Being Sub-Total                         |                                    |                                          | 25                                 | 25.00                                 |
| *Performance calculation descriptions can be | e found in the FY 20°              | 17 RBWO PBP Measureme                    | ents and Standards Guide           |                                       |