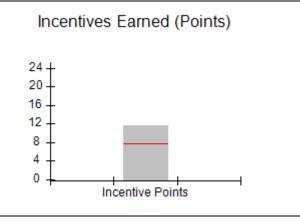

### Provider/Program Name: A Friend's House - (563) - CCI

|                                              |                                         | r                                        |                                    |                                       |
|----------------------------------------------|-----------------------------------------|------------------------------------------|------------------------------------|---------------------------------------|
| Program Census Information:                  |                                         | # Children in Care During<br>Quarter: 17 | # Placements During<br>Quarter: 17 | # Children in Care On<br>Last Day: 14 |
| CCI Incentive Credits                        | Avg<br>Performance All<br>CCIs (Points) | Provider<br>Performance (%)*             | Possible Points<br>(Weight)        | Provider Points<br>Earned             |
| Early EPSDT Medical Visits                   |                                         | 100%                                     | 2                                  | 2.00                                  |
| Early EPSDT Dental Visits                    |                                         | 100%                                     | 2                                  | 2.00                                  |
| Permanency Contacts                          |                                         | 100%                                     | 5                                  | 5.00                                  |
| Additional Academic Supports                 |                                         | 100%                                     | 2                                  | 2.00                                  |
| Active Agency Accreditation                  |                                         | 0%                                       | 4                                  | 0.00                                  |
| Staff Clinical Licensure                     |                                         | 0%                                       | 5                                  | 0.00                                  |
| Behavior Management (threshold = 0)          |                                         | 100%                                     | 4                                  | 4.00                                  |
| Incentives Total                             | 7.80                                    |                                          | 24                                 | 15.00                                 |
| Maximum total                                | combined incentive                      | credit allowed is 10 points.             | Incentives Awarded                 | 10.00                                 |
| *Performance calculation descriptions can be | e found in the FY 20                    | 17 RBWO PBP Measureme                    | ents and Standards Guide.          |                                       |