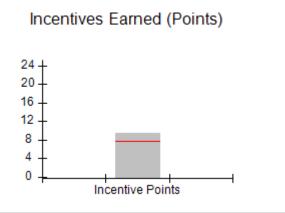

### Provider/Program Name: A Friend's House - (563) - CCI

|                                              |                                         | r                                        |                                    |                                       |
|----------------------------------------------|-----------------------------------------|------------------------------------------|------------------------------------|---------------------------------------|
| Program Census Information:                  |                                         | # Children in Care During<br>Quarter: 17 | # Placements During<br>Quarter: 17 | # Children in Care On<br>Last Day: 14 |
| CCI Incentive Credits                        | Avg<br>Performance All<br>CCIs (Points) | Provider<br>Performance (%)*             | Possible Points<br>(Weight)        | Provider Points<br>Earned             |
| Early EPSDT Medical Visits                   |                                         | 100%                                     | 2                                  | 2.00                                  |
| Early EPSDT Dental Visits                    |                                         | 100%                                     | 2                                  | 2.00                                  |
| Permanency Contacts                          |                                         | 100%                                     | 5                                  | 5.00                                  |
| Additional Academic Supports                 |                                         | 100%                                     | 2                                  | 2.00                                  |
| Active Agency Accreditation                  |                                         | 0%                                       | 4                                  | 0.00                                  |
| Staff Clinical Licensure                     |                                         | 0%                                       | 5                                  | 0.00                                  |
| Behavior Management (threshold = 0)          |                                         | 100%                                     | 4                                  | 4.00                                  |
| Incentives Total                             | 7.80                                    |                                          | 24                                 | 15.00                                 |
| Maximum total                                | combined incentive                      | credit allowed is 10 points.             | Incentives Awarded                 | 10.00                                 |
| *Performance calculation descriptions can be | e found in the FY 20                    | 17 RBWO PBP Measureme                    | ents and Standards Guide.          |                                       |

# Provider/Program Name: Advocates for Bartow's Children - Flowering Branch Children's Shelter (564) - CCI

| Program Census Information:                                                                                  |                                         | # Children in Care During<br>Quarter: 13 | # Placements During<br>Quarter: 13 | # Children in Care On<br>Last Day: 11 |
|--------------------------------------------------------------------------------------------------------------|-----------------------------------------|------------------------------------------|------------------------------------|---------------------------------------|
| CCI Incentive Credits                                                                                        | Avg<br>Performance All<br>CCIs (Points) | Provider<br>Performance (%)*             | Possible Points<br>(Weight)        | Provider Points<br>Earned             |
| Early EPSDT Medical Visits                                                                                   |                                         | 100%                                     | 2                                  | 2.00                                  |
| Early EPSDT Dental Visits                                                                                    |                                         | 88%                                      | 2                                  | 1.76                                  |
| Permanency Contacts                                                                                          |                                         | None Planned                             | 5                                  |                                       |
| Additional Academic Supports                                                                                 |                                         | 64%                                      | 2                                  | 1.28                                  |
| Active Agency Accreditation                                                                                  |                                         | 0%                                       | 4                                  | 0.00                                  |
| Staff Clinical Licensure                                                                                     |                                         | 0%                                       | 5                                  | 0.00                                  |
| Behavior Management (threshold = 0)                                                                          |                                         | 100%                                     | 4                                  | 4.00                                  |
| Incentives Total                                                                                             | 7.80                                    |                                          | 24                                 | 9.04                                  |
| Maximum total                                                                                                | combined incentive                      | credit allowed is 10 points.             | Incentives Awarded                 | 9.04                                  |
| *Performance calculation descriptions can be found in the FY 2017 RBWO PBP Measurements and Standards Guide. |                                         |                                          |                                    |                                       |