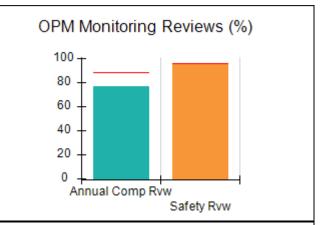

# Performance-Based Placement Measures RBWO Provider GA+SCORECARD - CCI

| Provider/Program Name: A                     | Friend's Hou                       | se - (563) - CCI                         |                                    |                                       |
|----------------------------------------------|------------------------------------|------------------------------------------|------------------------------------|---------------------------------------|
| 111 Henry Pkwy., McDonough, GA 30253         |                                    | Quarterly Sco                            | Current Quarter Score (Grade)      |                                       |
| Phone: 678-432-1630                          |                                    | Q1: 107.53 (A+)                          | Q2: 108.36 (A+)                    | 109.39%                               |
| Vendor ID# 35215                             |                                    | Q3: 107.86 (A+)                          | Q4: 109.39 (A+)                    | (A+)                                  |
| Program Census Information:                  |                                    | # Children in Care During<br>Quarter: 17 | # Placements During<br>Quarter: 17 | # Children in Care On<br>Last Day: 14 |
|                                              | Avg<br>Performance All<br>CCIs (%) | Provider<br>Performance (%)*             | Possible Points<br>(Weight)        | Provider Points<br>Earned             |
| OPM Monitoring Reviews                       |                                    |                                          |                                    |                                       |
| Annual Comprehensive Reviews                 | 88%                                | 98%                                      | 25                                 | 24.62                                 |
| Safety Reviews                               | 96%                                | 98%                                      | 15                                 | 14.77                                 |
| Monitoring Sub-Total                         |                                    |                                          | 40                                 | 39.39                                 |
| CCI Safety Outcomes                          |                                    |                                          |                                    |                                       |
| Incidence of Maltreatment                    | 0.33%                              | No Substantiated<br>Reports              | 10                                 | 10.00                                 |
| Staff Training                               | 71%                                | 100%                                     | 10                                 | 10.00                                 |
| Safety Sub-Total                             |                                    |                                          | 20                                 | 20.00                                 |
| CCI Permanency Outcomes                      |                                    |                                          |                                    |                                       |
| Placement Stability                          | 92%                                | 100%                                     | 15                                 | 15.00                                 |
| Permanency Sub-Total                         |                                    |                                          | 15                                 | 15.00                                 |
| CCI Well-Being Outcomes                      |                                    |                                          |                                    |                                       |
| EPSDT Medical Visits                         | 93%                                | 100%                                     | 4                                  | 4.00                                  |
| EPSDT Dental Visits                          | 86%                                | 100%                                     | 4                                  | 4.00                                  |
| Academic Supports                            | 69%                                | 100%                                     | 3                                  | 3.00                                  |
| Provider ECEM Visits                         | 81%                                | 100%                                     | 7                                  | 7.00                                  |
| Provider General Contacts                    | 79%                                | 100%                                     | 7                                  | 7.00                                  |
| Placements with Siblings                     | 40%                                | 87%                                      | Not Scored                         | Not Scored                            |
| Placements within Legal County               | 14%                                | 0%                                       | Not Scored                         | Not Scored                            |
| Well-Being Sub-Total                         |                                    |                                          | 25                                 | 25.00                                 |
| *Performance calculation descriptions can be | e found in the FY 20°              | 17 RBWO PBP Measureme                    | ents and Standards Guide           |                                       |