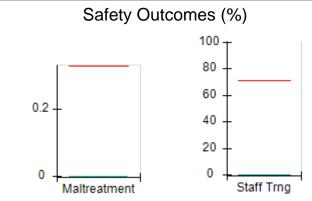

# Performance-Based Placement Measures RBWO Provider GA+SCORECARD - CCI

| Provider/Program Name: A                     | Friend's Hou                       | se - (563) - CCI                         |                                    |                                       |
|----------------------------------------------|------------------------------------|------------------------------------------|------------------------------------|---------------------------------------|
| 111 Henry Pkwy., McDonough, GA 30253         |                                    | Quarterly Sco                            | Current Quarter Score (Grade)      |                                       |
| Phone: 678-432-1630                          |                                    | Q1: 107.53 (A+)                          | Q2: 108.36 (A+)                    | 109.39%                               |
| Vendor ID# 35215                             |                                    | Q3: 107.86 (A+)                          | Q4: 109.39 (A+)                    | (A+)                                  |
| Program Census Information:                  |                                    | # Children in Care During<br>Quarter: 17 | # Placements During<br>Quarter: 17 | # Children in Care On<br>Last Day: 14 |
|                                              | Avg<br>Performance All<br>CCIs (%) | Provider<br>Performance (%)*             | Possible Points<br>(Weight)        | Provider Points<br>Earned             |
| OPM Monitoring Reviews                       |                                    |                                          |                                    |                                       |
| Annual Comprehensive Reviews                 | 88%                                | 98%                                      | 25                                 | 24.62                                 |
| Safety Reviews                               | 96%                                | 98%                                      | 15                                 | 14.77                                 |
| Monitoring Sub-Total                         |                                    |                                          | 40                                 | 39.39                                 |
| CCI Safety Outcomes                          |                                    |                                          |                                    |                                       |
| Incidence of Maltreatment                    | 0.33%                              | No Substantiated<br>Reports              | 10                                 | 10.00                                 |
| Staff Training                               | 71%                                | 100%                                     | 10                                 | 10.00                                 |
| Safety Sub-Total                             |                                    |                                          | 20                                 | 20.00                                 |
| CCI Permanency Outcomes                      |                                    |                                          |                                    |                                       |
| Placement Stability                          | 92%                                | 100%                                     | 15                                 | 15.00                                 |
| Permanency Sub-Total                         |                                    |                                          | 15                                 | 15.00                                 |
| CCI Well-Being Outcomes                      |                                    |                                          |                                    |                                       |
| EPSDT Medical Visits                         | 93%                                | 100%                                     | 4                                  | 4.00                                  |
| EPSDT Dental Visits                          | 86%                                | 100%                                     | 4                                  | 4.00                                  |
| Academic Supports                            | 69%                                | 100%                                     | 3                                  | 3.00                                  |
| Provider ECEM Visits                         | 81%                                | 100%                                     | 7                                  | 7.00                                  |
| Provider General Contacts                    | 79%                                | 100%                                     | 7                                  | 7.00                                  |
| Placements with Siblings                     | 40%                                | 87%                                      | Not Scored                         | Not Scored                            |
| Placements within Legal County               | 14%                                | 0%                                       | Not Scored                         | Not Scored                            |
| Well-Being Sub-Total                         |                                    |                                          | 25                                 | 25.00                                 |
| *Performance calculation descriptions can be | e found in the FY 20°              | 17 RBWO PBP Measureme                    | ents and Standards Guide           |                                       |