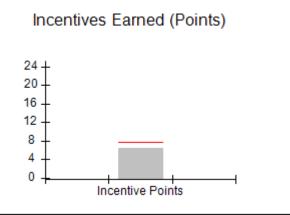

# Provider/Program Name: ACES Youth Home, Inc. - (formerly Appalachian Children's Shelter) (5167) - CCI

| Program Census Information:                 |                                         | # Children in Care During<br>Quarter: 8 | # Placements During<br>Quarter: 8 | # Children in Care On<br>Last Day: 7 |
|---------------------------------------------|-----------------------------------------|-----------------------------------------|-----------------------------------|--------------------------------------|
| CCI Incentive Credits                       | Avg<br>Performance All<br>CCIs (Points) | Provider<br>Performance (%)*            | Possible Points<br>(Weight)       | Provider Points<br>Earned            |
| Early EPSDT Medical Visits                  |                                         | 0%                                      | 2                                 | 0.00                                 |
| Early EPSDT Dental Visits                   |                                         | 100%                                    | 2                                 | 2.00                                 |
| Permanency Contacts                         |                                         | 100%                                    | 5                                 | 5.00                                 |
| Additional Academic Supports                |                                         | 68%                                     | 2                                 | 1.36                                 |
| Active Agency Accreditation                 |                                         | 0%                                      | 4                                 | 0.00                                 |
| Staff Clinical Licensure                    |                                         | 0%                                      | 5                                 | 0.00                                 |
| Behavior Management (threshold = 0)         |                                         | 100%                                    | 4                                 | 4.00                                 |
| Incentives Total                            | 7.80                                    |                                         | 24                                | 12.36                                |
| Maximum total                               | combined incentive                      | credit allowed is 10 points.            | Incentives Awarded                | 10.00                                |
| *Performance calculation descriptions can b | e found in the FY 20                    | 17 RBWO PBP Measureme                   | ents and Standards Guide.         |                                      |