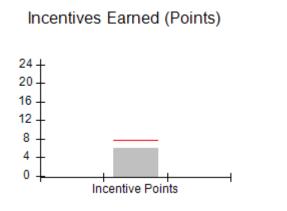

### Provider/Program Name: A Friend's House - (563) - CCI

|                                              |                                         | r                                        |                                    |                                       |
|----------------------------------------------|-----------------------------------------|------------------------------------------|------------------------------------|---------------------------------------|
| Program Census Information:                  |                                         | # Children in Care During<br>Quarter: 17 | # Placements During<br>Quarter: 17 | # Children in Care On<br>Last Day: 14 |
| CCI Incentive Credits                        | Avg<br>Performance All<br>CCIs (Points) | Provider<br>Performance (%)*             | Possible Points<br>(Weight)        | Provider Points<br>Earned             |
| Early EPSDT Medical Visits                   |                                         | 100%                                     | 2                                  | 2.00                                  |
| Early EPSDT Dental Visits                    |                                         | 100%                                     | 2                                  | 2.00                                  |
| Permanency Contacts                          |                                         | 100%                                     | 5                                  | 5.00                                  |
| Additional Academic Supports                 |                                         | 100%                                     | 2                                  | 2.00                                  |
| Active Agency Accreditation                  |                                         | 0%                                       | 4                                  | 0.00                                  |
| Staff Clinical Licensure                     |                                         | 0%                                       | 5                                  | 0.00                                  |
| Behavior Management (threshold = 0)          |                                         | 100%                                     | 4                                  | 4.00                                  |
| Incentives Total                             | 7.80                                    |                                          | 24                                 | 15.00                                 |
| Maximum total                                | combined incentive                      | credit allowed is 10 points.             | Incentives Awarded                 | 10.00                                 |
| *Performance calculation descriptions can be | e found in the FY 20                    | 17 RBWO PBP Measureme                    | ents and Standards Guide.          |                                       |