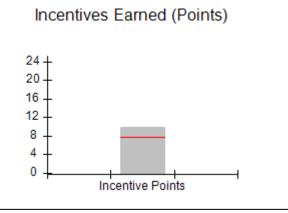

15

100%

92%

| Monitoring & Outcomes: | Possible Points = 100          | Points Earned = 98.16 |           |  |
|------------------------|--------------------------------|-----------------------|-----------|--|
|                        | Score Before Incentives Credit |                       |           |  |
|                        | Inc                            | entives Awarded       | 9.04 pts  |  |
|                        |                                | PBP Verification      | -7.00 pts |  |
|                        |                                | Total Score           | 100.20%   |  |