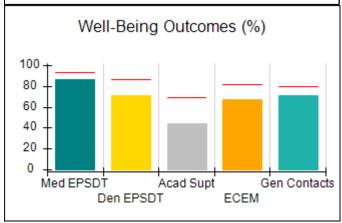

# Performance-Based Placement Measures RBWO Provider GA+SCORECARD - CCI

| Provider/Program Name: A Shelter) (5167) - CCI | CES Youth H                        | ome, Inc (forme                         | erly Appalachian                  | Children's                           |  |
|------------------------------------------------|------------------------------------|-----------------------------------------|-----------------------------------|--------------------------------------|--|
| 133 Cares Drive, Jasper, GA 30143              |                                    | Quarterly Scores (Grades)               |                                   | Current Quarter Score<br>(Grade)     |  |
| Phone: 706-253-2375                            |                                    | Q1: 83.15 (B-)                          | Q2: 95.21 (A)                     | 88.35%                               |  |
| Vendor ID# 115379                              |                                    | Q3: 96.63 (A)                           | Q4: 88.35 (B+)                    | (B+)                                 |  |
| Program Census Information:                    |                                    | # Children in Care During<br>Quarter: 8 | # Placements During<br>Quarter: 8 | # Children in Care On<br>Last Day: 7 |  |
|                                                | Avg<br>Performance All<br>CCIs (%) | Provider<br>Performance (%)*            | Possible Points<br>(Weight)       | Provider Points<br>Earned            |  |
| OPM Monitoring Reviews                         |                                    |                                         |                                   |                                      |  |
| Annual Comprehensive Reviews                   | 88%                                | 60%                                     | 25                                | 14.98                                |  |
| Safety Reviews                                 | 96%                                | 98%                                     | 15                                | 14.68                                |  |
| Monitoring Sub-Total                           |                                    |                                         | 40                                | 29.66                                |  |
| CCI Safety Outcomes                            |                                    |                                         |                                   |                                      |  |
| Incidence of Maltreatment                      | 0.33%                              | No Substantiated<br>Reports             | 10                                | 10.00                                |  |
| Staff Training                                 | 71%                                | 100%                                    | 10                                | 10.00                                |  |
| Safety Sub-Total                               |                                    |                                         | 20                                | 20.00                                |  |
| CCI Permanency Outcomes                        |                                    |                                         |                                   |                                      |  |
| Placement Stability                            | 92%                                | 88%                                     | 15                                | 13.20                                |  |
| Permanency Sub-Total                           |                                    |                                         | 15                                | 13.20                                |  |
| CCI Well-Being Outcomes                        |                                    |                                         |                                   |                                      |  |
| EPSDT Medical Visits                           | 93%                                | 75%                                     | 4                                 | 3.00                                 |  |
| EPSDT Dental Visits                            | 86%                                | 100%                                    | 4                                 | 4.00                                 |  |
| Academic Supports                              | 69%                                | 100%                                    | 3                                 | 3.00                                 |  |
| Provider ECEM Visits                           | 81%                                | 86%                                     | 7                                 | 6.02                                 |  |
| Provider General Contacts                      | 79%                                | 100%                                    | 7                                 | 7.00                                 |  |
| Placements with Siblings                       | 40%                                | 75%                                     | Not Scored                        | Not Scored                           |  |
| Placements within Legal County                 | 14%                                | 0%                                      | Not Scored                        | Not Scored                           |  |
| Well-Being Sub-Total                           |                                    |                                         | 25                                | 23.02                                |  |
| *Performance calculation descriptions can b    | e found in the FY 20               | 17 RBWO PBP Measureme                   | ents and Standards Guide          |                                      |  |