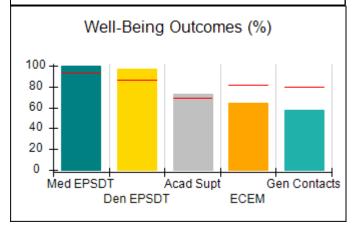

# Performance-Based Placement Measures RBWO Provider GA+SCORECARD - CCI

| Provider/Program Name: A                     | Friend's Hou                       | se - (563) - CCI                         |                                    |                                       |
|----------------------------------------------|------------------------------------|------------------------------------------|------------------------------------|---------------------------------------|
| 111 Henry Pkwy., McDonough, GA 30253         |                                    | Quarterly Sco                            | Current Quarter Score (Grade)      |                                       |
| Phone: 678-432-1630                          |                                    | Q1: 107.53 (A+)                          | Q2: 108.36 (A+)                    | 109.39%                               |
| Vendor ID# 35215                             |                                    | Q3: 107.86 (A+)                          | Q4: 109.39 (A+)                    | (A+)                                  |
| Program Census Information:                  |                                    | # Children in Care During<br>Quarter: 17 | # Placements During<br>Quarter: 17 | # Children in Care On<br>Last Day: 14 |
|                                              | Avg<br>Performance All<br>CCIs (%) | Provider<br>Performance (%)*             | Possible Points<br>(Weight)        | Provider Points<br>Earned             |
| OPM Monitoring Reviews                       |                                    |                                          |                                    |                                       |
| Annual Comprehensive Reviews                 | 88%                                | 98%                                      | 25                                 | 24.62                                 |
| Safety Reviews                               | 96%                                | 98%                                      | 15                                 | 14.77                                 |
| Monitoring Sub-Total                         |                                    |                                          | 40                                 | 39.39                                 |
| CCI Safety Outcomes                          |                                    |                                          |                                    |                                       |
| Incidence of Maltreatment                    | 0.33%                              | No Substantiated<br>Reports              | 10                                 | 10.00                                 |
| Staff Training                               | 71%                                | 100%                                     | 10                                 | 10.00                                 |
| Safety Sub-Total                             |                                    |                                          | 20                                 | 20.00                                 |
| CCI Permanency Outcomes                      |                                    |                                          |                                    |                                       |
| Placement Stability                          | 92%                                | 100%                                     | 15                                 | 15.00                                 |
| Permanency Sub-Total                         |                                    |                                          | 15                                 | 15.00                                 |
| CCI Well-Being Outcomes                      |                                    |                                          |                                    |                                       |
| EPSDT Medical Visits                         | 93%                                | 100%                                     | 4                                  | 4.00                                  |
| EPSDT Dental Visits                          | 86%                                | 100%                                     | 4                                  | 4.00                                  |
| Academic Supports                            | 69%                                | 100%                                     | 3                                  | 3.00                                  |
| Provider ECEM Visits                         | 81%                                | 100%                                     | 7                                  | 7.00                                  |
| Provider General Contacts                    | 79%                                | 100%                                     | 7                                  | 7.00                                  |
| Placements with Siblings                     | 40%                                | 87%                                      | Not Scored                         | Not Scored                            |
| Placements within Legal County               | 14%                                | 0%                                       | Not Scored                         | Not Scored                            |
| Well-Being Sub-Total                         |                                    |                                          | 25                                 | 25.00                                 |
| *Performance calculation descriptions can be | e found in the FY 20°              | 17 RBWO PBP Measureme                    | ents and Standards Guide           |                                       |

| Permanency Sub-Total                         |                      |                       | 15                       | 15.00      |
|----------------------------------------------|----------------------|-----------------------|--------------------------|------------|
| CCI Well-Being Outcomes                      |                      |                       |                          |            |
| EPSDT Medical Visits                         | 93%                  | 100%                  | 4                        | 4.00       |
| EPSDT Dental Visits                          | 86%                  | 100%                  | 4                        | 4.00       |
| Academic Supports                            | 69%                  | 100%                  | 3                        | 3.00       |
| Provider ECEM Visits                         | 81%                  | 100%                  | 7                        | 7.00       |
| Provider General Contacts                    | 79%                  | 96%                   | 7                        | 6.72       |
| Placements with Siblings                     | 40%                  | 83%                   | Not Scored               | Not Scored |
| Placements within Legal County               | 14%                  | 75%                   | Not Scored               | Not Scored |
| Well-Being Sub-Total                         |                      |                       | 25                       | 24.72      |
| *Performance calculation descriptions can be | e found in the FY 20 | 17 RBWO PBP Measureme | ents and Standards Guide |            |