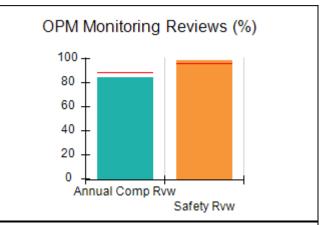

# Performance-Based Placement Measures RBWO Provider GA+SCORECARD - CCI

| Provider/Program Name: A Shelter) (5167) - CCI | CES Youth H                        | ome, Inc (forme                         | erly Appalachian                  | Children's                           |  |
|------------------------------------------------|------------------------------------|-----------------------------------------|-----------------------------------|--------------------------------------|--|
| 133 Cares Drive, Jasper, GA 30143              |                                    | Quarterly Scores (Grades)               |                                   | Current Quarter Score<br>(Grade)     |  |
| Phone: 706-253-2375                            |                                    | Q1: 83.15 (B-)                          | Q2: 95.21 (A)                     | 88.35%                               |  |
| Vendor ID# 115379                              |                                    | Q3: 96.63 (A)                           | Q4: 88.35 (B+)                    | (B+)                                 |  |
| Program Census Information:                    |                                    | # Children in Care During<br>Quarter: 8 | # Placements During<br>Quarter: 8 | # Children in Care On<br>Last Day: 7 |  |
|                                                | Avg<br>Performance All<br>CCIs (%) | Provider<br>Performance (%)*            | Possible Points<br>(Weight)       | Provider Points<br>Earned            |  |
| OPM Monitoring Reviews                         |                                    |                                         |                                   |                                      |  |
| Annual Comprehensive Reviews                   | 88%                                | 60%                                     | 25                                | 14.98                                |  |
| Safety Reviews                                 | 96%                                | 98%                                     | 15                                | 14.68                                |  |
| Monitoring Sub-Total                           |                                    |                                         | 40                                | 29.66                                |  |
| CCI Safety Outcomes                            |                                    |                                         |                                   |                                      |  |
| Incidence of Maltreatment                      | 0.33%                              | No Substantiated<br>Reports             | 10                                | 10.00                                |  |
| Staff Training                                 | 71%                                | 100%                                    | 10                                | 10.00                                |  |
| Safety Sub-Total                               |                                    |                                         | 20                                | 20.00                                |  |
| CCI Permanency Outcomes                        |                                    |                                         |                                   |                                      |  |
| Placement Stability                            | 92%                                | 88%                                     | 15                                | 13.20                                |  |
| Permanency Sub-Total                           |                                    |                                         | 15                                | 13.20                                |  |
| CCI Well-Being Outcomes                        |                                    |                                         |                                   |                                      |  |
| EPSDT Medical Visits                           | 93%                                | 75%                                     | 4                                 | 3.00                                 |  |
| EPSDT Dental Visits                            | 86%                                | 100%                                    | 4                                 | 4.00                                 |  |
| Academic Supports                              | 69%                                | 100%                                    | 3                                 | 3.00                                 |  |
| Provider ECEM Visits                           | 81%                                | 86%                                     | 7                                 | 6.02                                 |  |
| Provider General Contacts                      | 79%                                | 100%                                    | 7                                 | 7.00                                 |  |
| Placements with Siblings                       | 40%                                | 75%                                     | Not Scored                        | Not Scored                           |  |
| Placements within Legal County                 | 14%                                | 0%                                      | Not Scored                        | Not Scored                           |  |
| Well-Being Sub-Total                           |                                    |                                         | 25                                | 23.02                                |  |
| *Performance calculation descriptions can b    | e found in the FY 20               | 17 RBWO PBP Measureme                   | ents and Standards Guide          |                                      |  |