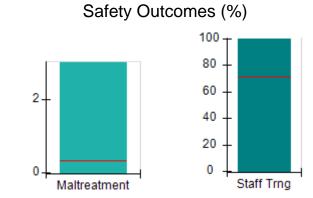

# Performance-Based Placement Measures RBWO Provider GA+SCORECARD - CCI

| Provider/Program Name: A                     | Friend's Hou                       | se - (563) - CCI                         |                                    |                                       |
|----------------------------------------------|------------------------------------|------------------------------------------|------------------------------------|---------------------------------------|
| 111 Henry Pkwy., McDonough, GA 30253         |                                    | Quarterly Sco                            | Current Quarter Score (Grade)      |                                       |
| Phone: 678-432-1630                          |                                    | Q1: 107.53 (A+)                          | Q2: 108.36 (A+)                    | 109.39%                               |
| Vendor ID# 35215                             |                                    | Q3: 107.86 (A+)                          | Q4: 109.39 (A+)                    | (A+)                                  |
| Program Census Information:                  |                                    | # Children in Care During<br>Quarter: 17 | # Placements During<br>Quarter: 17 | # Children in Care On<br>Last Day: 14 |
|                                              | Avg<br>Performance All<br>CCIs (%) | Provider<br>Performance (%)*             | Possible Points<br>(Weight)        | Provider Points<br>Earned             |
| OPM Monitoring Reviews                       |                                    |                                          |                                    |                                       |
| Annual Comprehensive Reviews                 | 88%                                | 98%                                      | 25                                 | 24.62                                 |
| Safety Reviews                               | 96%                                | 98%                                      | 15                                 | 14.77                                 |
| Monitoring Sub-Total                         |                                    |                                          | 40                                 | 39.39                                 |
| CCI Safety Outcomes                          |                                    |                                          |                                    |                                       |
| Incidence of Maltreatment                    | 0.33%                              | No Substantiated<br>Reports              | 10                                 | 10.00                                 |
| Staff Training                               | 71%                                | 100%                                     | 10                                 | 10.00                                 |
| Safety Sub-Total                             |                                    |                                          | 20                                 | 20.00                                 |
| CCI Permanency Outcomes                      |                                    |                                          |                                    |                                       |
| Placement Stability                          | 92%                                | 100%                                     | 15                                 | 15.00                                 |
| Permanency Sub-Total                         |                                    |                                          | 15                                 | 15.00                                 |
| CCI Well-Being Outcomes                      |                                    |                                          |                                    |                                       |
| EPSDT Medical Visits                         | 93%                                | 100%                                     | 4                                  | 4.00                                  |
| EPSDT Dental Visits                          | 86%                                | 100%                                     | 4                                  | 4.00                                  |
| Academic Supports                            | 69%                                | 100%                                     | 3                                  | 3.00                                  |
| Provider ECEM Visits                         | 81%                                | 100%                                     | 7                                  | 7.00                                  |
| Provider General Contacts                    | 79%                                | 100%                                     | 7                                  | 7.00                                  |
| Placements with Siblings                     | 40%                                | 87%                                      | Not Scored                         | Not Scored                            |
| Placements within Legal County               | 14%                                | 0%                                       | Not Scored                         | Not Scored                            |
| Well-Being Sub-Total                         |                                    |                                          | 25                                 | 25.00                                 |
| *Performance calculation descriptions can be | e found in the FY 20°              | 17 RBWO PBP Measureme                    | ents and Standards Guide           |                                       |