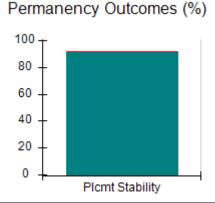

# Performance-Based Placement Measures RBWO Provider GA+SCORECARD - CCI

| Provider/Program Name: A                     | Friend's Hou                       | se - (563) - CCI                         |                                    |                                       |
|----------------------------------------------|------------------------------------|------------------------------------------|------------------------------------|---------------------------------------|
| 111 Henry Pkwy., McDonough, GA 30253         |                                    | Quarterly Sco                            | Current Quarter Score (Grade)      |                                       |
| Phone: 678-432-1630                          |                                    | Q1: 107.53 (A+)                          | Q2: 108.36 (A+)                    | 109.39%                               |
| Vendor ID# 35215                             |                                    | Q3: 107.86 (A+)                          | Q4: 109.39 (A+)                    | (A+)                                  |
| Program Census Information:                  |                                    | # Children in Care During<br>Quarter: 17 | # Placements During<br>Quarter: 17 | # Children in Care On<br>Last Day: 14 |
|                                              | Avg<br>Performance All<br>CCIs (%) | Provider<br>Performance (%)*             | Possible Points<br>(Weight)        | Provider Points<br>Earned             |
| OPM Monitoring Reviews                       |                                    |                                          |                                    |                                       |
| Annual Comprehensive Reviews                 | 88%                                | 98%                                      | 25                                 | 24.62                                 |
| Safety Reviews                               | 96%                                | 98%                                      | 15                                 | 14.77                                 |
| Monitoring Sub-Total                         |                                    |                                          | 40                                 | 39.39                                 |
| CCI Safety Outcomes                          |                                    |                                          |                                    |                                       |
| Incidence of Maltreatment                    | 0.33%                              | No Substantiated<br>Reports              | 10                                 | 10.00                                 |
| Staff Training                               | 71%                                | 100%                                     | 10                                 | 10.00                                 |
| Safety Sub-Total                             |                                    |                                          | 20                                 | 20.00                                 |
| CCI Permanency Outcomes                      |                                    |                                          |                                    |                                       |
| Placement Stability                          | 92%                                | 100%                                     | 15                                 | 15.00                                 |
| Permanency Sub-Total                         |                                    |                                          | 15                                 | 15.00                                 |
| CCI Well-Being Outcomes                      |                                    |                                          |                                    |                                       |
| EPSDT Medical Visits                         | 93%                                | 100%                                     | 4                                  | 4.00                                  |
| EPSDT Dental Visits                          | 86%                                | 100%                                     | 4                                  | 4.00                                  |
| Academic Supports                            | 69%                                | 100%                                     | 3                                  | 3.00                                  |
| Provider ECEM Visits                         | 81%                                | 100%                                     | 7                                  | 7.00                                  |
| Provider General Contacts                    | 79%                                | 100%                                     | 7                                  | 7.00                                  |
| Placements with Siblings                     | 40%                                | 87%                                      | Not Scored                         | Not Scored                            |
| Placements within Legal County               | 14%                                | 0%                                       | Not Scored                         | Not Scored                            |
| Well-Being Sub-Total                         |                                    |                                          | 25                                 | 25.00                                 |
| *Performance calculation descriptions can be | e found in the FY 20°              | 17 RBWO PBP Measureme                    | ents and Standards Guide           |                                       |

# **Quarterly Provider Comparisons to All CCIs**

indicates average for all CCIs

Placement Stability

### DHS, DFCS, Office of Provider Management

15.00