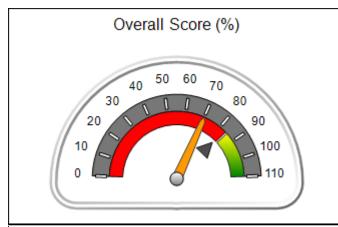

# Performance-Based Placement Measures RBWO Provider GA+SCORECARD - CCI

| Provider/Program Name: A                     | Friend's Hou                       | se - (563) - CCI                         |                                    |                                       |
|----------------------------------------------|------------------------------------|------------------------------------------|------------------------------------|---------------------------------------|
| 111 Henry Pkwy., McDonough, GA 30253         |                                    | Quarterly Sco                            | Current Quarter Score (Grade)      |                                       |
| Phone: 678-432-1630                          |                                    | Q1: 107.53 (A+)                          | Q2: 108.36 (A+)                    | 109.39%                               |
| Vendor ID# 35215                             |                                    | Q3: 107.86 (A+)                          | Q4: 109.39 (A+)                    | (A+)                                  |
| Program Census Information:                  |                                    | # Children in Care During<br>Quarter: 17 | # Placements During<br>Quarter: 17 | # Children in Care On<br>Last Day: 14 |
|                                              | Avg<br>Performance All<br>CCIs (%) | Provider<br>Performance (%)*             | Possible Points<br>(Weight)        | Provider Points<br>Earned             |
| OPM Monitoring Reviews                       |                                    |                                          |                                    |                                       |
| Annual Comprehensive Reviews                 | 88%                                | 98%                                      | 25                                 | 24.62                                 |
| Safety Reviews                               | 96%                                | 98%                                      | 15                                 | 14.77                                 |
| Monitoring Sub-Total                         |                                    |                                          | 40                                 | 39.39                                 |
| CCI Safety Outcomes                          |                                    |                                          |                                    |                                       |
| Incidence of Maltreatment                    | 0.33%                              | No Substantiated<br>Reports              | 10                                 | 10.00                                 |
| Staff Training                               | 71%                                | 100%                                     | 10                                 | 10.00                                 |
| Safety Sub-Total                             |                                    |                                          | 20                                 | 20.00                                 |
| CCI Permanency Outcomes                      |                                    |                                          |                                    |                                       |
| Placement Stability                          | 92%                                | 100%                                     | 15                                 | 15.00                                 |
| Permanency Sub-Total                         |                                    |                                          | 15                                 | 15.00                                 |
| CCI Well-Being Outcomes                      |                                    |                                          |                                    |                                       |
| EPSDT Medical Visits                         | 93%                                | 100%                                     | 4                                  | 4.00                                  |
| EPSDT Dental Visits                          | 86%                                | 100%                                     | 4                                  | 4.00                                  |
| Academic Supports                            | 69%                                | 100%                                     | 3                                  | 3.00                                  |
| Provider ECEM Visits                         | 81%                                | 100%                                     | 7                                  | 7.00                                  |
| Provider General Contacts                    | 79%                                | 100%                                     | 7                                  | 7.00                                  |
| Placements with Siblings                     | 40%                                | 87%                                      | Not Scored                         | Not Scored                            |
| Placements within Legal County               | 14%                                | 0%                                       | Not Scored                         | Not Scored                            |
| Well-Being Sub-Total                         |                                    |                                          | 25                                 | 25.00                                 |
| *Performance calculation descriptions can be | e found in the FY 20°              | 17 RBWO PBP Measureme                    | ents and Standards Guide           |                                       |