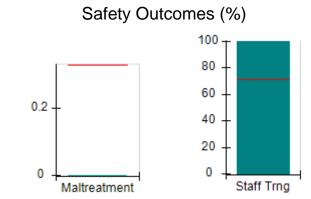

# Performance-Based Placement Measures RBWO Provider GA+SCORECARD - CCI

Report Quarter: Q4 FY2017

Provider/Program Name: Advocates for Bartow's Children - Flowering Branch Children's

| 49 Monroe Crossing, Cartersville, GA 30120 |                                    | Quarterly Scores (Grades)                |                                    | Current Quarter Score (Grade)         |
|--------------------------------------------|------------------------------------|------------------------------------------|------------------------------------|---------------------------------------|
| Phone: 770-382-6180                        |                                    | Q1: 103.28 (A+)                          | Q2: 105.10 (A+)                    | 100.20%<br>(A+)                       |
| Vendor ID# 35217                           |                                    | Q3: 107.42 (A+)                          | Q4: 100.20 (A+)                    |                                       |
| Program Census Information:                |                                    | # Children in Care During<br>Quarter: 13 | # Placements During<br>Quarter: 13 | # Children in Care On<br>Last Day: 11 |
|                                            | Avg<br>Performance All<br>CCIs (%) | Provider<br>Performance (%)*             | Possible Points<br>(Weight)        | Provider Points<br>Earned             |
| OPM Monitoring Reviews                     |                                    |                                          |                                    |                                       |
| Annual Comprehensive Reviews               | 88%                                | 95%                                      | 25                                 | 23.65                                 |
| Safety Reviews                             | 96%                                | 99%                                      | 15                                 | 14.79                                 |
| Monitoring Sub-Total                       |                                    |                                          | 40                                 | 38.44                                 |
| CCI Safety Outcomes                        |                                    |                                          |                                    |                                       |
| Incidence of Maltreatment                  | 0.33%                              | No Substantiated<br>Reports              | 10                                 | 10.00                                 |
| Staff Training                             | 71%                                | 100%                                     | 10                                 | 10.00                                 |
| Safety Sub-Total                           |                                    |                                          | 20                                 | 20.00                                 |