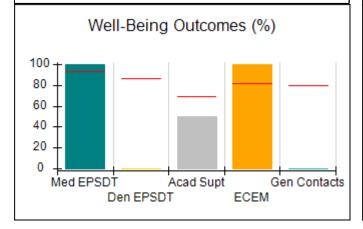

# Performance-Based Placement Measures RBWO Provider GA+SCORECARD - CCI

| Provider/Program Name: A                     | Friend's Hou                       | se - (563) - CCI                         |                                    |                                       |
|----------------------------------------------|------------------------------------|------------------------------------------|------------------------------------|---------------------------------------|
| 111 Henry Pkwy., McDonough, GA 30253         |                                    | Quarterly Sco                            | Current Quarter Score (Grade)      |                                       |
| Phone: 678-432-1630                          |                                    | Q1: 107.53 (A+)                          | Q2: 108.36 (A+)                    | 109.39%                               |
| Vendor ID# 35215                             |                                    | Q3: 107.86 (A+)                          | Q4: 109.39 (A+)                    | (A+)                                  |
| Program Census Information:                  |                                    | # Children in Care During<br>Quarter: 17 | # Placements During<br>Quarter: 17 | # Children in Care On<br>Last Day: 14 |
|                                              | Avg<br>Performance All<br>CCIs (%) | Provider<br>Performance (%)*             | Possible Points<br>(Weight)        | Provider Points<br>Earned             |
| OPM Monitoring Reviews                       |                                    |                                          |                                    |                                       |
| Annual Comprehensive Reviews                 | 88%                                | 98%                                      | 25                                 | 24.62                                 |
| Safety Reviews                               | 96%                                | 98%                                      | 15                                 | 14.77                                 |
| Monitoring Sub-Total                         |                                    |                                          | 40                                 | 39.39                                 |
| CCI Safety Outcomes                          |                                    |                                          |                                    |                                       |
| Incidence of Maltreatment                    | 0.33%                              | No Substantiated<br>Reports              | 10                                 | 10.00                                 |
| Staff Training                               | 71%                                | 100%                                     | 10                                 | 10.00                                 |
| Safety Sub-Total                             |                                    |                                          | 20                                 | 20.00                                 |
| CCI Permanency Outcomes                      |                                    |                                          |                                    |                                       |
| Placement Stability                          | 92%                                | 100%                                     | 15                                 | 15.00                                 |
| Permanency Sub-Total                         |                                    |                                          | 15                                 | 15.00                                 |
| CCI Well-Being Outcomes                      |                                    |                                          |                                    |                                       |
| EPSDT Medical Visits                         | 93%                                | 100%                                     | 4                                  | 4.00                                  |
| EPSDT Dental Visits                          | 86%                                | 100%                                     | 4                                  | 4.00                                  |
| Academic Supports                            | 69%                                | 100%                                     | 3                                  | 3.00                                  |
| Provider ECEM Visits                         | 81%                                | 100%                                     | 7                                  | 7.00                                  |
| Provider General Contacts                    | 79%                                | 100%                                     | 7                                  | 7.00                                  |
| Placements with Siblings                     | 40%                                | 87%                                      | Not Scored                         | Not Scored                            |
| Placements within Legal County               | 14%                                | 0%                                       | Not Scored                         | Not Scored                            |
| Well-Being Sub-Total                         |                                    |                                          | 25                                 | 25.00                                 |
| *Performance calculation descriptions can be | e found in the FY 20°              | 17 RBWO PBP Measureme                    | ents and Standards Guide           |                                       |