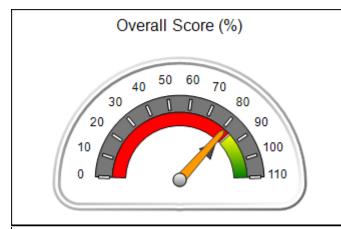

| 49 Monroe Crossing, Cartersville, GA 30120 | Quarterly Sco                            | Current Quarter Score (Grade)      |                                       |  |  |
|--------------------------------------------|------------------------------------------|------------------------------------|---------------------------------------|--|--|
| Phone: 770-382-6180                        | Q1: 103.28 (A+)                          | Q2: 105.10 (A+)                    | 100.20%                               |  |  |
| Vendor ID# 35217                           | Q3: 107.42 (A+)                          | Q4: 100.20 (A+)                    | (A+)                                  |  |  |
| Program Census Information:                | # Children in Care During<br>Quarter: 13 | # Placements During<br>Quarter: 13 | # Children in Care On Last<br>Day: 11 |  |  |