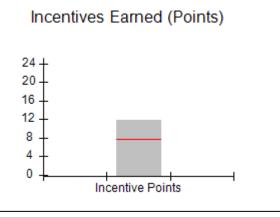

### Provider/Program Name: A Friend's House - (563) - CCI

|                                              |                                         | r                                        |                                    |                                       |
|----------------------------------------------|-----------------------------------------|------------------------------------------|------------------------------------|---------------------------------------|
| Program Census Information:                  |                                         | # Children in Care During<br>Quarter: 17 | # Placements During<br>Quarter: 17 | # Children in Care On<br>Last Day: 14 |
| CCI Incentive Credits                        | Avg<br>Performance All<br>CCIs (Points) | Provider<br>Performance (%)*             | Possible Points<br>(Weight)        | Provider Points<br>Earned             |
| Early EPSDT Medical Visits                   |                                         | 100%                                     | 2                                  | 2.00                                  |
| Early EPSDT Dental Visits                    |                                         | 100%                                     | 2                                  | 2.00                                  |
| Permanency Contacts                          |                                         | 100%                                     | 5                                  | 5.00                                  |
| Additional Academic Supports                 |                                         | 100%                                     | 2                                  | 2.00                                  |
| Active Agency Accreditation                  |                                         | 0%                                       | 4                                  | 0.00                                  |
| Staff Clinical Licensure                     |                                         | 0%                                       | 5                                  | 0.00                                  |
| Behavior Management (threshold = 0)          |                                         | 100%                                     | 4                                  | 4.00                                  |
| Incentives Total                             | 7.80                                    |                                          | 24                                 | 15.00                                 |
| Maximum total                                | combined incentive                      | credit allowed is 10 points.             | Incentives Awarded                 | 10.00                                 |
| *Performance calculation descriptions can be | e found in the FY 20                    | 17 RBWO PBP Measureme                    | ents and Standards Guide.          |                                       |