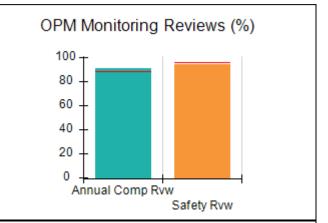

# Performance-Based Placement Measures RBWO Provider GA+SCORECARD - CCI

| Provider/Program Name: A                     | Friend's Hou                       | se - (563) - CCI                         |                                    |                                       |
|----------------------------------------------|------------------------------------|------------------------------------------|------------------------------------|---------------------------------------|
| 111 Henry Pkwy., McDonough, GA 30253         |                                    | Quarterly Sco                            | Current Quarter Score (Grade)      |                                       |
| Phone: 678-432-1630                          |                                    | Q1: 107.53 (A+)                          | Q2: 108.36 (A+)                    | 109.39%                               |
| Vendor ID# 35215                             |                                    | Q3: 107.86 (A+)                          | Q4: 109.39 (A+)                    | (A+)                                  |
| Program Census Information:                  |                                    | # Children in Care During<br>Quarter: 17 | # Placements During<br>Quarter: 17 | # Children in Care On<br>Last Day: 14 |
|                                              | Avg<br>Performance All<br>CCIs (%) | Provider<br>Performance (%)*             | Possible Points<br>(Weight)        | Provider Points<br>Earned             |
| OPM Monitoring Reviews                       |                                    |                                          |                                    |                                       |
| Annual Comprehensive Reviews                 | 88%                                | 98%                                      | 25                                 | 24.62                                 |
| Safety Reviews                               | 96%                                | 98%                                      | 15                                 | 14.77                                 |
| Monitoring Sub-Total                         |                                    |                                          | 40                                 | 39.39                                 |
| CCI Safety Outcomes                          |                                    |                                          |                                    |                                       |
| Incidence of Maltreatment                    | 0.33%                              | No Substantiated<br>Reports              | 10                                 | 10.00                                 |
| Staff Training                               | 71%                                | 100%                                     | 10                                 | 10.00                                 |
| Safety Sub-Total                             |                                    |                                          | 20                                 | 20.00                                 |
| CCI Permanency Outcomes                      |                                    |                                          |                                    |                                       |
| Placement Stability                          | 92%                                | 100%                                     | 15                                 | 15.00                                 |
| Permanency Sub-Total                         |                                    |                                          | 15                                 | 15.00                                 |
| CCI Well-Being Outcomes                      |                                    |                                          |                                    |                                       |
| EPSDT Medical Visits                         | 93%                                | 100%                                     | 4                                  | 4.00                                  |
| EPSDT Dental Visits                          | 86%                                | 100%                                     | 4                                  | 4.00                                  |
| Academic Supports                            | 69%                                | 100%                                     | 3                                  | 3.00                                  |
| Provider ECEM Visits                         | 81%                                | 100%                                     | 7                                  | 7.00                                  |
| Provider General Contacts                    | 79%                                | 100%                                     | 7                                  | 7.00                                  |
| Placements with Siblings                     | 40%                                | 87%                                      | Not Scored                         | Not Scored                            |
| Placements within Legal County               | 14%                                | 0%                                       | Not Scored                         | Not Scored                            |
| Well-Being Sub-Total                         |                                    |                                          | 25                                 | 25.00                                 |
| *Performance calculation descriptions can be | e found in the FY 20°              | 17 RBWO PBP Measureme                    | ents and Standards Guide           |                                       |