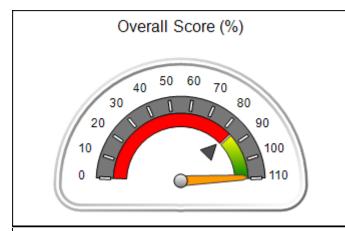

# Performance-Based Placement Measures RBWO Provider GA+SCORECARD - CCI

Report Quarter: Q4 FY2017

| Provider/Program Name: A Friend's House - (563) - CCI |                                          |                                    |                                       |  |  |
|-------------------------------------------------------|------------------------------------------|------------------------------------|---------------------------------------|--|--|
| 111 Henry Pkwy., McDonough, GA 30253                  | Quarterly Sco                            | ores (Grades)                      | Current Quarter Score (Grade)         |  |  |
| Phone: 678-432-1630                                   | Q1: 107.53 (A+)                          | Q2: 108.36 (A+)                    | 109.39%                               |  |  |
| Vendor ID# 35215                                      | Q3: 107.86 (A+)                          | Q4: 109.39 (A+)                    | (A+)                                  |  |  |
| Program Census Information:                           | # Children in Care During<br>Quarter: 17 | # Placements During<br>Quarter: 17 | # Children in Care On Last<br>Day: 14 |  |  |

| Monitoring & Outcomes: | toring & Outcomes: Possible Points = 100 Points Earned |                    |           |  |
|------------------------|--------------------------------------------------------|--------------------|-----------|--|
|                        | Score Before Incentives Credit                         |                    |           |  |
|                        | Inc                                                    | entives Awarded    | 10.00 pts |  |
|                        |                                                        | PBP Verification   | 0.00 pts  |  |
|                        |                                                        | <b>Total Score</b> | 109.39%   |  |