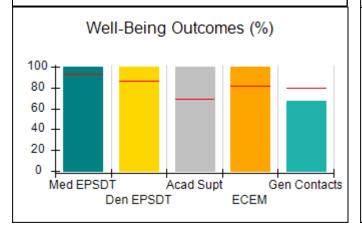

# Performance-Based Placement Measures RBWO Provider GA+SCORECARD - CCI

| Provider/Program Name: A                     | Friend's Hou                       | se - (563) - CCI                         |                                    |                                       |
|----------------------------------------------|------------------------------------|------------------------------------------|------------------------------------|---------------------------------------|
| 111 Henry Pkwy., McDonough, GA 30253         |                                    | Quarterly Sco                            | Current Quarter Score (Grade)      |                                       |
| Phone: 678-432-1630                          |                                    | Q1: 107.53 (A+)                          | Q2: 108.36 (A+)                    | 109.39%                               |
| Vendor ID# 35215                             |                                    | Q3: 107.86 (A+)                          | Q4: 109.39 (A+)                    | (A+)                                  |
| Program Census Information:                  |                                    | # Children in Care During<br>Quarter: 17 | # Placements During<br>Quarter: 17 | # Children in Care On<br>Last Day: 14 |
|                                              | Avg<br>Performance All<br>CCIs (%) | Provider<br>Performance (%)*             | Possible Points<br>(Weight)        | Provider Points<br>Earned             |
| OPM Monitoring Reviews                       |                                    |                                          |                                    |                                       |
| Annual Comprehensive Reviews                 | 88%                                | 98%                                      | 25                                 | 24.62                                 |
| Safety Reviews                               | 96%                                | 98%                                      | 15                                 | 14.77                                 |
| Monitoring Sub-Total                         |                                    |                                          | 40                                 | 39.39                                 |
| CCI Safety Outcomes                          |                                    |                                          |                                    |                                       |
| Incidence of Maltreatment                    | 0.33%                              | No Substantiated<br>Reports              | 10                                 | 10.00                                 |
| Staff Training                               | 71%                                | 100%                                     | 10                                 | 10.00                                 |
| Safety Sub-Total                             |                                    |                                          | 20                                 | 20.00                                 |
| CCI Permanency Outcomes                      |                                    |                                          |                                    |                                       |
| Placement Stability                          | 92%                                | 100%                                     | 15                                 | 15.00                                 |
| Permanency Sub-Total                         |                                    |                                          | 15                                 | 15.00                                 |
| CCI Well-Being Outcomes                      |                                    |                                          |                                    |                                       |
| EPSDT Medical Visits                         | 93%                                | 100%                                     | 4                                  | 4.00                                  |
| EPSDT Dental Visits                          | 86%                                | 100%                                     | 4                                  | 4.00                                  |
| Academic Supports                            | 69%                                | 100%                                     | 3                                  | 3.00                                  |
| Provider ECEM Visits                         | 81%                                | 100%                                     | 7                                  | 7.00                                  |
| Provider General Contacts                    | 79%                                | 100%                                     | 7                                  | 7.00                                  |
| Placements with Siblings                     | 40%                                | 87%                                      | Not Scored                         | Not Scored                            |
| Placements within Legal County               | 14%                                | 0%                                       | Not Scored                         | Not Scored                            |
| Well-Being Sub-Total                         |                                    |                                          | 25                                 | 25.00                                 |
| *Performance calculation descriptions can be | e found in the FY 20°              | 17 RBWO PBP Measureme                    | ents and Standards Guide           |                                       |