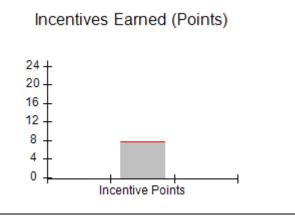

15

100%

92%

| Monitoring & Outcomes: | Possible Points = 100          | Points Earned = 98.16 |           |  |
|------------------------|--------------------------------|-----------------------|-----------|--|
|                        | Score Before Incentives Credit |                       |           |  |
|                        | Inc                            | entives Awarded       | 9.04 pts  |  |
|                        |                                | PBP Verification      | -7.00 pts |  |
|                        |                                | Total Score           | 100.20%   |  |