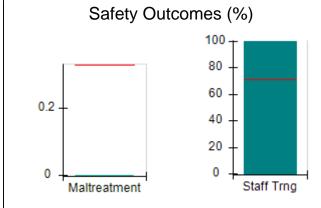

# Performance-Based Placement Measures RBWO Provider GA+SCORECARD - CCI

| Provider/Program Name: A                     | Friend's Hou                       | se - (563) - CCI                         |                                    |                                       |
|----------------------------------------------|------------------------------------|------------------------------------------|------------------------------------|---------------------------------------|
| 111 Henry Pkwy., McDonough, GA 30253         |                                    | Quarterly Sco                            | Current Quarter Score (Grade)      |                                       |
| Phone: 678-432-1630                          |                                    | Q1: 107.53 (A+)                          | Q2: 108.36 (A+)                    | 109.39%                               |
| Vendor ID# 35215                             |                                    | Q3: 107.86 (A+)                          | Q4: 109.39 (A+)                    | (A+)                                  |
| Program Census Information:                  |                                    | # Children in Care During<br>Quarter: 17 | # Placements During<br>Quarter: 17 | # Children in Care On<br>Last Day: 14 |
|                                              | Avg<br>Performance All<br>CCIs (%) | Provider<br>Performance (%)*             | Possible Points<br>(Weight)        | Provider Points<br>Earned             |
| OPM Monitoring Reviews                       |                                    |                                          |                                    |                                       |
| Annual Comprehensive Reviews                 | 88%                                | 98%                                      | 25                                 | 24.62                                 |
| Safety Reviews                               | 96%                                | 98%                                      | 15                                 | 14.77                                 |
| Monitoring Sub-Total                         |                                    |                                          | 40                                 | 39.39                                 |
| CCI Safety Outcomes                          |                                    |                                          |                                    |                                       |
| Incidence of Maltreatment                    | 0.33%                              | No Substantiated<br>Reports              | 10                                 | 10.00                                 |
| Staff Training                               | 71%                                | 100%                                     | 10                                 | 10.00                                 |
| Safety Sub-Total                             |                                    |                                          | 20                                 | 20.00                                 |
| CCI Permanency Outcomes                      |                                    |                                          |                                    |                                       |
| Placement Stability                          | 92%                                | 100%                                     | 15                                 | 15.00                                 |
| Permanency Sub-Total                         |                                    |                                          | 15                                 | 15.00                                 |
| CCI Well-Being Outcomes                      |                                    |                                          |                                    |                                       |
| EPSDT Medical Visits                         | 93%                                | 100%                                     | 4                                  | 4.00                                  |
| EPSDT Dental Visits                          | 86%                                | 100%                                     | 4                                  | 4.00                                  |
| Academic Supports                            | 69%                                | 100%                                     | 3                                  | 3.00                                  |
| Provider ECEM Visits                         | 81%                                | 100%                                     | 7                                  | 7.00                                  |
| Provider General Contacts                    | 79%                                | 100%                                     | 7                                  | 7.00                                  |
| Placements with Siblings                     | 40%                                | 87%                                      | Not Scored                         | Not Scored                            |
| Placements within Legal County               | 14%                                | 0%                                       | Not Scored                         | Not Scored                            |
| Well-Being Sub-Total                         |                                    |                                          | 25                                 | 25.00                                 |
| *Performance calculation descriptions can be | e found in the FY 20°              | 17 RBWO PBP Measureme                    | ents and Standards Guide           |                                       |