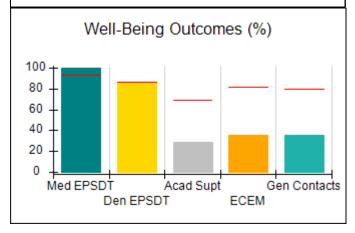

# Performance-Based Placement Measures RBWO Provider GA+SCORECARD - CCI

| Provider/Program Name: A                     | Friend's Hou                       | se - (563) - CCI                         |                                    |                                       |
|----------------------------------------------|------------------------------------|------------------------------------------|------------------------------------|---------------------------------------|
| 111 Henry Pkwy., McDonough, GA 30253         |                                    | Quarterly Sco                            | Current Quarter Score (Grade)      |                                       |
| Phone: 678-432-1630                          |                                    | Q1: 107.53 (A+)                          | Q2: 108.36 (A+)                    | 109.39%                               |
| Vendor ID# 35215                             |                                    | Q3: 107.86 (A+)                          | Q4: 109.39 (A+)                    | (A+)                                  |
| Program Census Information:                  |                                    | # Children in Care During<br>Quarter: 17 | # Placements During<br>Quarter: 17 | # Children in Care On<br>Last Day: 14 |
|                                              | Avg<br>Performance All<br>CCIs (%) | Provider<br>Performance (%)*             | Possible Points<br>(Weight)        | Provider Points<br>Earned             |
| OPM Monitoring Reviews                       |                                    |                                          |                                    |                                       |
| Annual Comprehensive Reviews                 | 88%                                | 98%                                      | 25                                 | 24.62                                 |
| Safety Reviews                               | 96%                                | 98%                                      | 15                                 | 14.77                                 |
| Monitoring Sub-Total                         |                                    |                                          | 40                                 | 39.39                                 |
| CCI Safety Outcomes                          |                                    |                                          |                                    |                                       |
| Incidence of Maltreatment                    | 0.33%                              | No Substantiated<br>Reports              | 10                                 | 10.00                                 |
| Staff Training                               | 71%                                | 100%                                     | 10                                 | 10.00                                 |
| Safety Sub-Total                             |                                    |                                          | 20                                 | 20.00                                 |
| CCI Permanency Outcomes                      |                                    |                                          |                                    |                                       |
| Placement Stability                          | 92%                                | 100%                                     | 15                                 | 15.00                                 |
| Permanency Sub-Total                         |                                    |                                          | 15                                 | 15.00                                 |
| CCI Well-Being Outcomes                      |                                    |                                          |                                    |                                       |
| EPSDT Medical Visits                         | 93%                                | 100%                                     | 4                                  | 4.00                                  |
| EPSDT Dental Visits                          | 86%                                | 100%                                     | 4                                  | 4.00                                  |
| Academic Supports                            | 69%                                | 100%                                     | 3                                  | 3.00                                  |
| Provider ECEM Visits                         | 81%                                | 100%                                     | 7                                  | 7.00                                  |
| Provider General Contacts                    | 79%                                | 100%                                     | 7                                  | 7.00                                  |
| Placements with Siblings                     | 40%                                | 87%                                      | Not Scored                         | Not Scored                            |
| Placements within Legal County               | 14%                                | 0%                                       | Not Scored                         | Not Scored                            |
| Well-Being Sub-Total                         |                                    |                                          | 25                                 | 25.00                                 |
| *Performance calculation descriptions can be | e found in the FY 20°              | 17 RBWO PBP Measureme                    | ents and Standards Guide           |                                       |