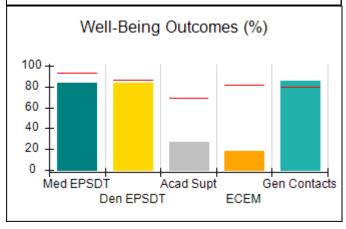

# Performance-Based Placement Measures RBWO Provider GA+SCORECARD - CCI

| Provider/Program Name: A                     | Friend's Hou                       | se - (563) - CCI                         |                                    |                                       |
|----------------------------------------------|------------------------------------|------------------------------------------|------------------------------------|---------------------------------------|
| 111 Henry Pkwy., McDonough, GA 30253         |                                    | Quarterly Sco                            | Current Quarter Score (Grade)      |                                       |
| Phone: 678-432-1630                          |                                    | Q1: 107.53 (A+)                          | Q2: 108.36 (A+)                    | 109.39%                               |
| Vendor ID# 35215                             |                                    | Q3: 107.86 (A+)                          | Q4: 109.39 (A+)                    | (A+)                                  |
| Program Census Information:                  |                                    | # Children in Care During<br>Quarter: 17 | # Placements During<br>Quarter: 17 | # Children in Care On<br>Last Day: 14 |
|                                              | Avg<br>Performance All<br>CCIs (%) | Provider<br>Performance (%)*             | Possible Points<br>(Weight)        | Provider Points<br>Earned             |
| OPM Monitoring Reviews                       |                                    |                                          |                                    |                                       |
| Annual Comprehensive Reviews                 | 88%                                | 98%                                      | 25                                 | 24.62                                 |
| Safety Reviews                               | 96%                                | 98%                                      | 15                                 | 14.77                                 |
| Monitoring Sub-Total                         |                                    |                                          | 40                                 | 39.39                                 |
| CCI Safety Outcomes                          |                                    |                                          |                                    |                                       |
| Incidence of Maltreatment                    | 0.33%                              | No Substantiated<br>Reports              | 10                                 | 10.00                                 |
| Staff Training                               | 71%                                | 100%                                     | 10                                 | 10.00                                 |
| Safety Sub-Total                             |                                    |                                          | 20                                 | 20.00                                 |
| CCI Permanency Outcomes                      |                                    |                                          |                                    |                                       |
| Placement Stability                          | 92%                                | 100%                                     | 15                                 | 15.00                                 |
| Permanency Sub-Total                         |                                    |                                          | 15                                 | 15.00                                 |
| CCI Well-Being Outcomes                      |                                    |                                          |                                    |                                       |
| EPSDT Medical Visits                         | 93%                                | 100%                                     | 4                                  | 4.00                                  |
| EPSDT Dental Visits                          | 86%                                | 100%                                     | 4                                  | 4.00                                  |
| Academic Supports                            | 69%                                | 100%                                     | 3                                  | 3.00                                  |
| Provider ECEM Visits                         | 81%                                | 100%                                     | 7                                  | 7.00                                  |
| Provider General Contacts                    | 79%                                | 100%                                     | 7                                  | 7.00                                  |
| Placements with Siblings                     | 40%                                | 87%                                      | Not Scored                         | Not Scored                            |
| Placements within Legal County               | 14%                                | 0%                                       | Not Scored                         | Not Scored                            |
| Well-Being Sub-Total                         |                                    |                                          | 25                                 | 25.00                                 |
| *Performance calculation descriptions can be | e found in the FY 20°              | 17 RBWO PBP Measureme                    | ents and Standards Guide           |                                       |