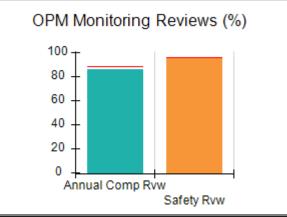

# Performance-Based Placement Measures RBWO Provider GA+SCORECARD - CCI

| Provider/Program Name: A                     | Friend's Hou                       | se - (563) - CCI                         |                                    |                                       |
|----------------------------------------------|------------------------------------|------------------------------------------|------------------------------------|---------------------------------------|
| 111 Henry Pkwy., McDonough, GA 30253         |                                    | Quarterly Sco                            | Current Quarter Score (Grade)      |                                       |
| Phone: 678-432-1630                          |                                    | Q1: 107.53 (A+)                          | Q2: 108.36 (A+)                    | 109.39%                               |
| Vendor ID# 35215                             |                                    | Q3: 107.86 (A+)                          | Q4: 109.39 (A+)                    | (A+)                                  |
| Program Census Information:                  |                                    | # Children in Care During<br>Quarter: 17 | # Placements During<br>Quarter: 17 | # Children in Care On<br>Last Day: 14 |
|                                              | Avg<br>Performance All<br>CCIs (%) | Provider<br>Performance (%)*             | Possible Points<br>(Weight)        | Provider Points<br>Earned             |
| OPM Monitoring Reviews                       |                                    |                                          |                                    |                                       |
| Annual Comprehensive Reviews                 | 88%                                | 98%                                      | 25                                 | 24.62                                 |
| Safety Reviews                               | 96%                                | 98%                                      | 15                                 | 14.77                                 |
| Monitoring Sub-Total                         |                                    |                                          | 40                                 | 39.39                                 |
| CCI Safety Outcomes                          |                                    |                                          |                                    |                                       |
| Incidence of Maltreatment                    | 0.33%                              | No Substantiated<br>Reports              | 10                                 | 10.00                                 |
| Staff Training                               | 71%                                | 100%                                     | 10                                 | 10.00                                 |
| Safety Sub-Total                             |                                    |                                          | 20                                 | 20.00                                 |
| CCI Permanency Outcomes                      |                                    |                                          |                                    |                                       |
| Placement Stability                          | 92%                                | 100%                                     | 15                                 | 15.00                                 |
| Permanency Sub-Total                         |                                    |                                          | 15                                 | 15.00                                 |
| CCI Well-Being Outcomes                      |                                    |                                          |                                    |                                       |
| EPSDT Medical Visits                         | 93%                                | 100%                                     | 4                                  | 4.00                                  |
| EPSDT Dental Visits                          | 86%                                | 100%                                     | 4                                  | 4.00                                  |
| Academic Supports                            | 69%                                | 100%                                     | 3                                  | 3.00                                  |
| Provider ECEM Visits                         | 81%                                | 100%                                     | 7                                  | 7.00                                  |
| Provider General Contacts                    | 79%                                | 100%                                     | 7                                  | 7.00                                  |
| Placements with Siblings                     | 40%                                | 87%                                      | Not Scored                         | Not Scored                            |
| Placements within Legal County               | 14%                                | 0%                                       | Not Scored                         | Not Scored                            |
| Well-Being Sub-Total                         |                                    |                                          | 25                                 | 25.00                                 |
| *Performance calculation descriptions can be | e found in the FY 20°              | 17 RBWO PBP Measureme                    | ents and Standards Guide           |                                       |