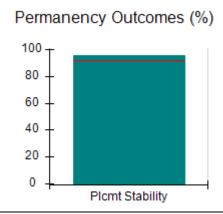

# **Quarterly Provider Comparisons to All CCIs**

indicates average for all CCIs

Placement Stability

### DHS, DFCS, Office of Provider Management

15.00

| Permanency Sub-Total                         |                      |                       | 15                       | 15.00      |
|----------------------------------------------|----------------------|-----------------------|--------------------------|------------|
| CCI Well-Being Outcomes                      |                      |                       |                          |            |
| EPSDT Medical Visits                         | 93%                  | 100%                  | 4                        | 4.00       |
| EPSDT Dental Visits                          | 86%                  | 100%                  | 4                        | 4.00       |
| Academic Supports                            | 69%                  | 100%                  | 3                        | 3.00       |
| Provider ECEM Visits                         | 81%                  | 100%                  | 7                        | 7.00       |
| Provider General Contacts                    | 79%                  | 96%                   | 7                        | 6.72       |
| Placements with Siblings                     | 40%                  | 83%                   | Not Scored               | Not Scored |
| Placements within Legal County               | 14%                  | 75%                   | Not Scored               | Not Scored |
| Well-Being Sub-Total                         |                      |                       | 25                       | 24.72      |
| *Performance calculation descriptions can be | e found in the FY 20 | 17 RBWO PBP Measureme | ents and Standards Guide |            |