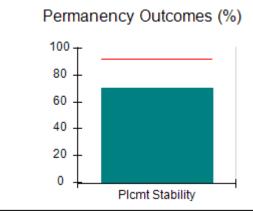

# **Quarterly Provider Comparisons to All CCIs**

indicates average for all CCIs

Placement Stability

### DHS, DFCS, Office of Provider Management

15.00

| Permanency Sub-Total                         |                      |                       | 15                       | 15.00      |
|----------------------------------------------|----------------------|-----------------------|--------------------------|------------|
| CCI Well-Being Outcomes                      |                      |                       |                          |            |
| EPSDT Medical Visits                         | 93%                  | 100%                  | 4                        | 4.00       |
| EPSDT Dental Visits                          | 86%                  | 100%                  | 4                        | 4.00       |
| Academic Supports                            | 69%                  | 100%                  | 3                        | 3.00       |
| Provider ECEM Visits                         | 81%                  | 100%                  | 7                        | 7.00       |
| Provider General Contacts                    | 79%                  | 96%                   | 7                        | 6.72       |
| Placements with Siblings                     | 40%                  | 83%                   | Not Scored               | Not Scored |
| Placements within Legal County               | 14%                  | 75%                   | Not Scored               | Not Scored |
| Well-Being Sub-Total                         |                      |                       | 25                       | 24.72      |
| *Performance calculation descriptions can be | e found in the FY 20 | 17 RBWO PBP Measureme | ents and Standards Guide |            |