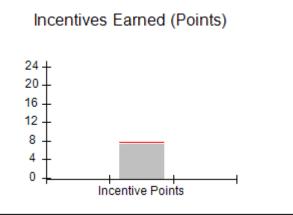

### Provider/Program Name: A Friend's House - (563) - CCI

|                                              |                                         | r                                        |                                    |                                       |
|----------------------------------------------|-----------------------------------------|------------------------------------------|------------------------------------|---------------------------------------|
| Program Census Information:                  |                                         | # Children in Care During<br>Quarter: 17 | # Placements During<br>Quarter: 17 | # Children in Care On<br>Last Day: 14 |
| CCI Incentive Credits                        | Avg<br>Performance All<br>CCIs (Points) | Provider<br>Performance (%)*             | Possible Points<br>(Weight)        | Provider Points<br>Earned             |
| Early EPSDT Medical Visits                   |                                         | 100%                                     | 2                                  | 2.00                                  |
| Early EPSDT Dental Visits                    |                                         | 100%                                     | 2                                  | 2.00                                  |
| Permanency Contacts                          |                                         | 100%                                     | 5                                  | 5.00                                  |
| Additional Academic Supports                 |                                         | 100%                                     | 2                                  | 2.00                                  |
| Active Agency Accreditation                  |                                         | 0%                                       | 4                                  | 0.00                                  |
| Staff Clinical Licensure                     |                                         | 0%                                       | 5                                  | 0.00                                  |
| Behavior Management (threshold = 0)          |                                         | 100%                                     | 4                                  | 4.00                                  |
| Incentives Total                             | 7.80                                    |                                          | 24                                 | 15.00                                 |
| Maximum total                                | combined incentive                      | credit allowed is 10 points.             | Incentives Awarded                 | 10.00                                 |
| *Performance calculation descriptions can be | e found in the FY 20                    | 17 RBWO PBP Measureme                    | ents and Standards Guide.          |                                       |