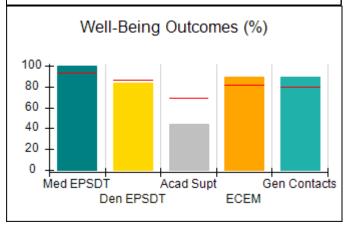

# Performance-Based Placement Measures RBWO Provider GA+SCORECARD - CCI

| Provider/Program Name: A Shelter) (5167) - CCI | CES Youth H                        | ome, Inc (forme                         | erly Appalachian                  | Children's                           |  |
|------------------------------------------------|------------------------------------|-----------------------------------------|-----------------------------------|--------------------------------------|--|
| 133 Cares Drive, Jasper, GA 30143              |                                    | Quarterly Scores (Grades)               |                                   | Current Quarter Score<br>(Grade)     |  |
| Phone: 706-253-2375                            |                                    | Q1: 83.15 (B-)                          | Q2: 95.21 (A)                     | 88.35%                               |  |
| Vendor ID# 115379                              |                                    | Q3: 96.63 (A)                           | Q4: 88.35 (B+)                    | (B+)                                 |  |
| Program Census Information:                    |                                    | # Children in Care During<br>Quarter: 8 | # Placements During<br>Quarter: 8 | # Children in Care On<br>Last Day: 7 |  |
|                                                | Avg<br>Performance All<br>CCIs (%) | Provider<br>Performance (%)*            | Possible Points<br>(Weight)       | Provider Points<br>Earned            |  |
| OPM Monitoring Reviews                         |                                    |                                         |                                   |                                      |  |
| Annual Comprehensive Reviews                   | 88%                                | 60%                                     | 25                                | 14.98                                |  |
| Safety Reviews                                 | 96%                                | 98%                                     | 15                                | 14.68                                |  |
| Monitoring Sub-Total                           |                                    |                                         | 40                                | 29.66                                |  |
| CCI Safety Outcomes                            |                                    |                                         |                                   |                                      |  |
| Incidence of Maltreatment                      | 0.33%                              | No Substantiated<br>Reports             | 10                                | 10.00                                |  |
| Staff Training                                 | 71%                                | 100%                                    | 10                                | 10.00                                |  |
| Safety Sub-Total                               |                                    |                                         | 20                                | 20.00                                |  |
| CCI Permanency Outcomes                        |                                    |                                         |                                   |                                      |  |
| Placement Stability                            | 92%                                | 88%                                     | 15                                | 13.20                                |  |
| Permanency Sub-Total                           |                                    |                                         | 15                                | 13.20                                |  |
| CCI Well-Being Outcomes                        |                                    |                                         |                                   |                                      |  |
| EPSDT Medical Visits                           | 93%                                | 75%                                     | 4                                 | 3.00                                 |  |
| EPSDT Dental Visits                            | 86%                                | 100%                                    | 4                                 | 4.00                                 |  |
| Academic Supports                              | 69%                                | 100%                                    | 3                                 | 3.00                                 |  |
| Provider ECEM Visits                           | 81%                                | 86%                                     | 7                                 | 6.02                                 |  |
| Provider General Contacts                      | 79%                                | 100%                                    | 7                                 | 7.00                                 |  |
| Placements with Siblings                       | 40%                                | 75%                                     | Not Scored                        | Not Scored                           |  |
| Placements within Legal County                 | 14%                                | 0%                                      | Not Scored                        | Not Scored                           |  |
| Well-Being Sub-Total                           |                                    |                                         | 25                                | 23.02                                |  |
| *Performance calculation descriptions can b    | e found in the FY 20               | 17 RBWO PBP Measureme                   | ents and Standards Guide          |                                      |  |