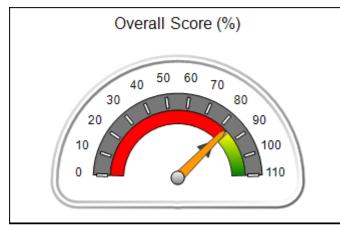

# Performance-Based Placement Measures RBWO Provider GA+SCORECARD - CCI

Report Quarter: Q4 FY2017

| Provider/Program Name: A Friend's House - (563) - CCI |                                          |                                    |                                       |  |  |
|-------------------------------------------------------|------------------------------------------|------------------------------------|---------------------------------------|--|--|
| 111 Henry Pkwy., McDonough, GA 30253                  | Quarterly Sco                            | ores (Grades)                      | Current Quarter Score (Grade)         |  |  |
| Phone: 678-432-1630                                   | Q1: 107.53 (A+)                          | Q2: 108.36 (A+)                    | 109.39%                               |  |  |
| Vendor ID# 35215                                      | Q3: 107.86 (A+)                          | Q4: 109.39 (A+)                    | (A+)                                  |  |  |
| Program Census Information:                           | # Children in Care During<br>Quarter: 17 | # Placements During<br>Quarter: 17 | # Children in Care On Last<br>Day: 14 |  |  |