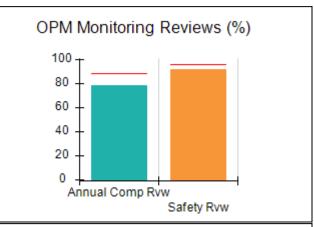

# Performance-Based Placement Measures RBWO Provider GA+SCORECARD - CCI

| Provider/Program Name: A                     | Friend's Hou                       | se - (563) - CCI                         |                                    |                                       |
|----------------------------------------------|------------------------------------|------------------------------------------|------------------------------------|---------------------------------------|
| 111 Henry Pkwy., McDonough, GA 30253         |                                    | Quarterly Sco                            | Current Quarter Score (Grade)      |                                       |
| Phone: 678-432-1630                          |                                    | Q1: 107.53 (A+)                          | Q2: 108.36 (A+)                    | 109.39%                               |
| Vendor ID# 35215                             |                                    | Q3: 107.86 (A+)                          | Q4: 109.39 (A+)                    | (A+)                                  |
| Program Census Information:                  |                                    | # Children in Care During<br>Quarter: 17 | # Placements During<br>Quarter: 17 | # Children in Care On<br>Last Day: 14 |
|                                              | Avg<br>Performance All<br>CCIs (%) | Provider<br>Performance (%)*             | Possible Points<br>(Weight)        | Provider Points<br>Earned             |
| OPM Monitoring Reviews                       |                                    |                                          |                                    |                                       |
| Annual Comprehensive Reviews                 | 88%                                | 98%                                      | 25                                 | 24.62                                 |
| Safety Reviews                               | 96%                                | 98%                                      | 15                                 | 14.77                                 |
| Monitoring Sub-Total                         |                                    |                                          | 40                                 | 39.39                                 |
| CCI Safety Outcomes                          |                                    |                                          |                                    |                                       |
| Incidence of Maltreatment                    | 0.33%                              | No Substantiated<br>Reports              | 10                                 | 10.00                                 |
| Staff Training                               | 71%                                | 100%                                     | 10                                 | 10.00                                 |
| Safety Sub-Total                             |                                    |                                          | 20                                 | 20.00                                 |
| CCI Permanency Outcomes                      |                                    |                                          |                                    |                                       |
| Placement Stability                          | 92%                                | 100%                                     | 15                                 | 15.00                                 |
| Permanency Sub-Total                         |                                    |                                          | 15                                 | 15.00                                 |
| CCI Well-Being Outcomes                      |                                    |                                          |                                    |                                       |
| EPSDT Medical Visits                         | 93%                                | 100%                                     | 4                                  | 4.00                                  |
| EPSDT Dental Visits                          | 86%                                | 100%                                     | 4                                  | 4.00                                  |
| Academic Supports                            | 69%                                | 100%                                     | 3                                  | 3.00                                  |
| Provider ECEM Visits                         | 81%                                | 100%                                     | 7                                  | 7.00                                  |
| Provider General Contacts                    | 79%                                | 100%                                     | 7                                  | 7.00                                  |
| Placements with Siblings                     | 40%                                | 87%                                      | Not Scored                         | Not Scored                            |
| Placements within Legal County               | 14%                                | 0%                                       | Not Scored                         | Not Scored                            |
| Well-Being Sub-Total                         |                                    |                                          | 25                                 | 25.00                                 |
| *Performance calculation descriptions can be | e found in the FY 20°              | 17 RBWO PBP Measureme                    | ents and Standards Guide           |                                       |