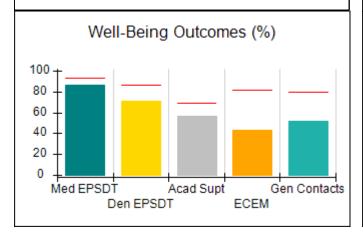

# Performance-Based Placement Measures RBWO Provider GA+SCORECARD - CCI

| Provider/Program Name: A                     | Friend's Hou                       | se - (563) - CCI                         |                                    |                                       |
|----------------------------------------------|------------------------------------|------------------------------------------|------------------------------------|---------------------------------------|
| 111 Henry Pkwy., McDonough, GA 30253         |                                    | Quarterly Sco                            | Current Quarter Score (Grade)      |                                       |
| Phone: 678-432-1630                          |                                    | Q1: 107.53 (A+)                          | Q2: 108.36 (A+)                    | 109.39%                               |
| Vendor ID# 35215                             |                                    | Q3: 107.86 (A+)                          | Q4: 109.39 (A+)                    | (A+)                                  |
| Program Census Information:                  |                                    | # Children in Care During<br>Quarter: 17 | # Placements During<br>Quarter: 17 | # Children in Care On<br>Last Day: 14 |
|                                              | Avg<br>Performance All<br>CCIs (%) | Provider<br>Performance (%)*             | Possible Points<br>(Weight)        | Provider Points<br>Earned             |
| OPM Monitoring Reviews                       |                                    |                                          |                                    |                                       |
| Annual Comprehensive Reviews                 | 88%                                | 98%                                      | 25                                 | 24.62                                 |
| Safety Reviews                               | 96%                                | 98%                                      | 15                                 | 14.77                                 |
| Monitoring Sub-Total                         |                                    |                                          | 40                                 | 39.39                                 |
| CCI Safety Outcomes                          |                                    |                                          |                                    |                                       |
| Incidence of Maltreatment                    | 0.33%                              | No Substantiated<br>Reports              | 10                                 | 10.00                                 |
| Staff Training                               | 71%                                | 100%                                     | 10                                 | 10.00                                 |
| Safety Sub-Total                             |                                    |                                          | 20                                 | 20.00                                 |
| CCI Permanency Outcomes                      |                                    |                                          |                                    |                                       |
| Placement Stability                          | 92%                                | 100%                                     | 15                                 | 15.00                                 |
| Permanency Sub-Total                         |                                    |                                          | 15                                 | 15.00                                 |
| CCI Well-Being Outcomes                      |                                    |                                          |                                    |                                       |
| EPSDT Medical Visits                         | 93%                                | 100%                                     | 4                                  | 4.00                                  |
| EPSDT Dental Visits                          | 86%                                | 100%                                     | 4                                  | 4.00                                  |
| Academic Supports                            | 69%                                | 100%                                     | 3                                  | 3.00                                  |
| Provider ECEM Visits                         | 81%                                | 100%                                     | 7                                  | 7.00                                  |
| Provider General Contacts                    | 79%                                | 100%                                     | 7                                  | 7.00                                  |
| Placements with Siblings                     | 40%                                | 87%                                      | Not Scored                         | Not Scored                            |
| Placements within Legal County               | 14%                                | 0%                                       | Not Scored                         | Not Scored                            |
| Well-Being Sub-Total                         |                                    |                                          | 25                                 | 25.00                                 |
| *Performance calculation descriptions can be | e found in the FY 20°              | 17 RBWO PBP Measureme                    | ents and Standards Guide           |                                       |