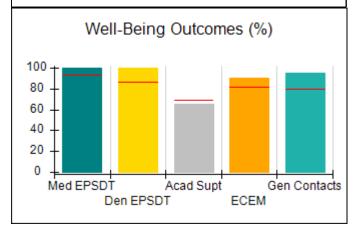

# Performance-Based Placement Measures RBWO Provider GA+SCORECARD - CCI

| Provider/Program Name: A                     | Friend's Hou                       | se - (563) - CCI                         |                                    |                                       |
|----------------------------------------------|------------------------------------|------------------------------------------|------------------------------------|---------------------------------------|
| 111 Henry Pkwy., McDonough, GA 30253         |                                    | Quarterly Sco                            | Current Quarter Score (Grade)      |                                       |
| Phone: 678-432-1630                          |                                    | Q1: 107.53 (A+)                          | Q2: 108.36 (A+)                    | 109.39%                               |
| Vendor ID# 35215                             |                                    | Q3: 107.86 (A+)                          | Q4: 109.39 (A+)                    | (A+)                                  |
| Program Census Information:                  |                                    | # Children in Care During<br>Quarter: 17 | # Placements During<br>Quarter: 17 | # Children in Care On<br>Last Day: 14 |
|                                              | Avg<br>Performance All<br>CCIs (%) | Provider<br>Performance (%)*             | Possible Points<br>(Weight)        | Provider Points<br>Earned             |
| OPM Monitoring Reviews                       |                                    |                                          |                                    |                                       |
| Annual Comprehensive Reviews                 | 88%                                | 98%                                      | 25                                 | 24.62                                 |
| Safety Reviews                               | 96%                                | 98%                                      | 15                                 | 14.77                                 |
| Monitoring Sub-Total                         |                                    |                                          | 40                                 | 39.39                                 |
| CCI Safety Outcomes                          |                                    |                                          |                                    |                                       |
| Incidence of Maltreatment                    | 0.33%                              | No Substantiated<br>Reports              | 10                                 | 10.00                                 |
| Staff Training                               | 71%                                | 100%                                     | 10                                 | 10.00                                 |
| Safety Sub-Total                             |                                    |                                          | 20                                 | 20.00                                 |
| CCI Permanency Outcomes                      |                                    |                                          |                                    |                                       |
| Placement Stability                          | 92%                                | 100%                                     | 15                                 | 15.00                                 |
| Permanency Sub-Total                         |                                    |                                          | 15                                 | 15.00                                 |
| CCI Well-Being Outcomes                      |                                    |                                          |                                    |                                       |
| EPSDT Medical Visits                         | 93%                                | 100%                                     | 4                                  | 4.00                                  |
| EPSDT Dental Visits                          | 86%                                | 100%                                     | 4                                  | 4.00                                  |
| Academic Supports                            | 69%                                | 100%                                     | 3                                  | 3.00                                  |
| Provider ECEM Visits                         | 81%                                | 100%                                     | 7                                  | 7.00                                  |
| Provider General Contacts                    | 79%                                | 100%                                     | 7                                  | 7.00                                  |
| Placements with Siblings                     | 40%                                | 87%                                      | Not Scored                         | Not Scored                            |
| Placements within Legal County               | 14%                                | 0%                                       | Not Scored                         | Not Scored                            |
| Well-Being Sub-Total                         |                                    |                                          | 25                                 | 25.00                                 |
| *Performance calculation descriptions can be | e found in the FY 20°              | 17 RBWO PBP Measureme                    | ents and Standards Guide           |                                       |