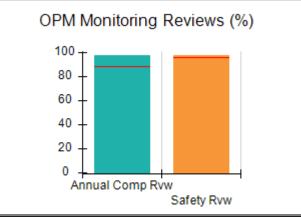

# Performance-Based Placement Measures RBWO Provider GA+SCORECARD - CCI

| Provider/Program Name: A                     | Friend's Hou                       | se - (563) - CCI                         |                                    |                                       |
|----------------------------------------------|------------------------------------|------------------------------------------|------------------------------------|---------------------------------------|
| 111 Henry Pkwy., McDonough, GA 30253         |                                    | Quarterly Sco                            | Current Quarter Score (Grade)      |                                       |
| Phone: 678-432-1630                          |                                    | Q1: 107.53 (A+)                          | Q2: 108.36 (A+)                    | 109.39%                               |
| Vendor ID# 35215                             |                                    | Q3: 107.86 (A+)                          | Q4: 109.39 (A+)                    | (A+)                                  |
| Program Census Information:                  |                                    | # Children in Care During<br>Quarter: 17 | # Placements During<br>Quarter: 17 | # Children in Care On<br>Last Day: 14 |
|                                              | Avg<br>Performance All<br>CCIs (%) | Provider<br>Performance (%)*             | Possible Points<br>(Weight)        | Provider Points<br>Earned             |
| OPM Monitoring Reviews                       |                                    |                                          |                                    |                                       |
| Annual Comprehensive Reviews                 | 88%                                | 98%                                      | 25                                 | 24.62                                 |
| Safety Reviews                               | 96%                                | 98%                                      | 15                                 | 14.77                                 |
| Monitoring Sub-Total                         |                                    |                                          | 40                                 | 39.39                                 |
| CCI Safety Outcomes                          |                                    |                                          |                                    |                                       |
| Incidence of Maltreatment                    | 0.33%                              | No Substantiated<br>Reports              | 10                                 | 10.00                                 |
| Staff Training                               | 71%                                | 100%                                     | 10                                 | 10.00                                 |
| Safety Sub-Total                             |                                    |                                          | 20                                 | 20.00                                 |
| CCI Permanency Outcomes                      |                                    |                                          |                                    |                                       |
| Placement Stability                          | 92%                                | 100%                                     | 15                                 | 15.00                                 |
| Permanency Sub-Total                         |                                    |                                          | 15                                 | 15.00                                 |
| CCI Well-Being Outcomes                      |                                    |                                          |                                    |                                       |
| EPSDT Medical Visits                         | 93%                                | 100%                                     | 4                                  | 4.00                                  |
| EPSDT Dental Visits                          | 86%                                | 100%                                     | 4                                  | 4.00                                  |
| Academic Supports                            | 69%                                | 100%                                     | 3                                  | 3.00                                  |
| Provider ECEM Visits                         | 81%                                | 100%                                     | 7                                  | 7.00                                  |
| Provider General Contacts                    | 79%                                | 100%                                     | 7                                  | 7.00                                  |
| Placements with Siblings                     | 40%                                | 87%                                      | Not Scored                         | Not Scored                            |
| Placements within Legal County               | 14%                                | 0%                                       | Not Scored                         | Not Scored                            |
| Well-Being Sub-Total                         |                                    |                                          | 25                                 | 25.00                                 |
| *Performance calculation descriptions can be | e found in the FY 20°              | 17 RBWO PBP Measureme                    | ents and Standards Guide           |                                       |