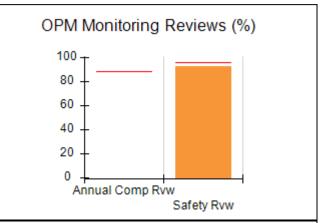

# Performance-Based Placement Measures RBWO Provider GA+SCORECARD - CCI

| Provider/Program Name: A                     | Friend's Hou                       | se - (563) - CCI                         |                                    |                                       |
|----------------------------------------------|------------------------------------|------------------------------------------|------------------------------------|---------------------------------------|
| 111 Henry Pkwy., McDonough, GA 30253         |                                    | Quarterly Sco                            | Current Quarter Score (Grade)      |                                       |
| Phone: 678-432-1630                          |                                    | Q1: 107.53 (A+)                          | Q2: 108.36 (A+)                    | 109.39%                               |
| Vendor ID# 35215                             |                                    | Q3: 107.86 (A+)                          | Q4: 109.39 (A+)                    | (A+)                                  |
| Program Census Information:                  |                                    | # Children in Care During<br>Quarter: 17 | # Placements During<br>Quarter: 17 | # Children in Care On<br>Last Day: 14 |
|                                              | Avg<br>Performance All<br>CCIs (%) | Provider<br>Performance (%)*             | Possible Points<br>(Weight)        | Provider Points<br>Earned             |
| OPM Monitoring Reviews                       |                                    |                                          |                                    |                                       |
| Annual Comprehensive Reviews                 | 88%                                | 98%                                      | 25                                 | 24.62                                 |
| Safety Reviews                               | 96%                                | 98%                                      | 15                                 | 14.77                                 |
| Monitoring Sub-Total                         |                                    |                                          | 40                                 | 39.39                                 |
| CCI Safety Outcomes                          |                                    |                                          |                                    |                                       |
| Incidence of Maltreatment                    | 0.33%                              | No Substantiated<br>Reports              | 10                                 | 10.00                                 |
| Staff Training                               | 71%                                | 100%                                     | 10                                 | 10.00                                 |
| Safety Sub-Total                             |                                    |                                          | 20                                 | 20.00                                 |
| CCI Permanency Outcomes                      |                                    |                                          |                                    |                                       |
| Placement Stability                          | 92%                                | 100%                                     | 15                                 | 15.00                                 |
| Permanency Sub-Total                         |                                    |                                          | 15                                 | 15.00                                 |
| CCI Well-Being Outcomes                      |                                    |                                          |                                    |                                       |
| EPSDT Medical Visits                         | 93%                                | 100%                                     | 4                                  | 4.00                                  |
| EPSDT Dental Visits                          | 86%                                | 100%                                     | 4                                  | 4.00                                  |
| Academic Supports                            | 69%                                | 100%                                     | 3                                  | 3.00                                  |
| Provider ECEM Visits                         | 81%                                | 100%                                     | 7                                  | 7.00                                  |
| Provider General Contacts                    | 79%                                | 100%                                     | 7                                  | 7.00                                  |
| Placements with Siblings                     | 40%                                | 87%                                      | Not Scored                         | Not Scored                            |
| Placements within Legal County               | 14%                                | 0%                                       | Not Scored                         | Not Scored                            |
| Well-Being Sub-Total                         |                                    |                                          | 25                                 | 25.00                                 |
| *Performance calculation descriptions can be | e found in the FY 20°              | 17 RBWO PBP Measureme                    | ents and Standards Guide           |                                       |