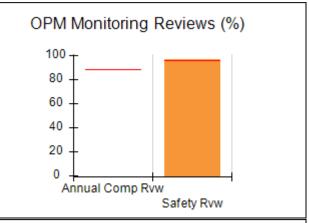

# Performance-Based Placement Measures RBWO Provider GA+SCORECARD - CCI

| Provider/Program Name: A                     | Friend's Hou                       | se - (563) - CCI                         |                                    |                                       |
|----------------------------------------------|------------------------------------|------------------------------------------|------------------------------------|---------------------------------------|
| 111 Henry Pkwy., McDonough, GA 30253         |                                    | Quarterly Sco                            | Current Quarter Score (Grade)      |                                       |
| Phone: 678-432-1630                          |                                    | Q1: 107.53 (A+)                          | Q2: 108.36 (A+)                    | 109.39%                               |
| Vendor ID# 35215                             |                                    | Q3: 107.86 (A+)                          | Q4: 109.39 (A+)                    | (A+)                                  |
| Program Census Information:                  |                                    | # Children in Care During<br>Quarter: 17 | # Placements During<br>Quarter: 17 | # Children in Care On<br>Last Day: 14 |
|                                              | Avg<br>Performance All<br>CCIs (%) | Provider<br>Performance (%)*             | Possible Points<br>(Weight)        | Provider Points<br>Earned             |
| OPM Monitoring Reviews                       |                                    |                                          |                                    |                                       |
| Annual Comprehensive Reviews                 | 88%                                | 98%                                      | 25                                 | 24.62                                 |
| Safety Reviews                               | 96%                                | 98%                                      | 15                                 | 14.77                                 |
| Monitoring Sub-Total                         |                                    |                                          | 40                                 | 39.39                                 |
| CCI Safety Outcomes                          |                                    |                                          |                                    |                                       |
| Incidence of Maltreatment                    | 0.33%                              | No Substantiated<br>Reports              | 10                                 | 10.00                                 |
| Staff Training                               | 71%                                | 100%                                     | 10                                 | 10.00                                 |
| Safety Sub-Total                             |                                    |                                          | 20                                 | 20.00                                 |
| CCI Permanency Outcomes                      |                                    |                                          |                                    |                                       |
| Placement Stability                          | 92%                                | 100%                                     | 15                                 | 15.00                                 |
| Permanency Sub-Total                         |                                    |                                          | 15                                 | 15.00                                 |
| CCI Well-Being Outcomes                      |                                    |                                          |                                    |                                       |
| EPSDT Medical Visits                         | 93%                                | 100%                                     | 4                                  | 4.00                                  |
| EPSDT Dental Visits                          | 86%                                | 100%                                     | 4                                  | 4.00                                  |
| Academic Supports                            | 69%                                | 100%                                     | 3                                  | 3.00                                  |
| Provider ECEM Visits                         | 81%                                | 100%                                     | 7                                  | 7.00                                  |
| Provider General Contacts                    | 79%                                | 100%                                     | 7                                  | 7.00                                  |
| Placements with Siblings                     | 40%                                | 87%                                      | Not Scored                         | Not Scored                            |
| Placements within Legal County               | 14%                                | 0%                                       | Not Scored                         | Not Scored                            |
| Well-Being Sub-Total                         |                                    |                                          | 25                                 | 25.00                                 |
| *Performance calculation descriptions can be | e found in the FY 20°              | 17 RBWO PBP Measureme                    | ents and Standards Guide           |                                       |