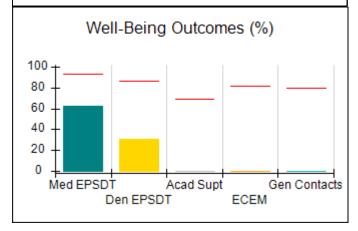

### **Quarterly Provider Comparisons to All CCIs**

indicates average for all CCIs

# Performance-Based Placement Measures RBWO Provider GA+SCORECARD - CCI

| Provider/Program Name: A                     | Friend's Hou                       | se - (563) - CCI                         |                                    |                                       |
|----------------------------------------------|------------------------------------|------------------------------------------|------------------------------------|---------------------------------------|
| 111 Henry Pkwy., McDonough, GA 30253         |                                    | Quarterly Sco                            | Current Quarter Score (Grade)      |                                       |
| Phone: 678-432-1630                          |                                    | Q1: 107.53 (A+)                          | Q2: 108.36 (A+)                    | 109.39%                               |
| Vendor ID# 35215                             |                                    | Q3: 107.86 (A+)                          | Q4: 109.39 (A+)                    | (A+)                                  |
| Program Census Information:                  |                                    | # Children in Care During<br>Quarter: 17 | # Placements During<br>Quarter: 17 | # Children in Care On<br>Last Day: 14 |
|                                              | Avg<br>Performance All<br>CCIs (%) | Provider<br>Performance (%)*             | Possible Points<br>(Weight)        | Provider Points<br>Earned             |
| OPM Monitoring Reviews                       |                                    |                                          |                                    |                                       |
| Annual Comprehensive Reviews                 | 88%                                | 98%                                      | 25                                 | 24.62                                 |
| Safety Reviews                               | 96%                                | 98%                                      | 15                                 | 14.77                                 |
| Monitoring Sub-Total                         |                                    |                                          | 40                                 | 39.39                                 |
| CCI Safety Outcomes                          |                                    |                                          |                                    |                                       |
| Incidence of Maltreatment                    | 0.33%                              | No Substantiated<br>Reports              | 10                                 | 10.00                                 |
| Staff Training                               | 71%                                | 100%                                     | 10                                 | 10.00                                 |
| Safety Sub-Total                             |                                    |                                          | 20                                 | 20.00                                 |
| CCI Permanency Outcomes                      |                                    |                                          |                                    |                                       |
| Placement Stability                          | 92%                                | 100%                                     | 15                                 | 15.00                                 |
| Permanency Sub-Total                         |                                    |                                          | 15                                 | 15.00                                 |
| CCI Well-Being Outcomes                      |                                    |                                          |                                    |                                       |
| EPSDT Medical Visits                         | 93%                                | 100%                                     | 4                                  | 4.00                                  |
| EPSDT Dental Visits                          | 86%                                | 100%                                     | 4                                  | 4.00                                  |
| Academic Supports                            | 69%                                | 100%                                     | 3                                  | 3.00                                  |
| Provider ECEM Visits                         | 81%                                | 100%                                     | 7                                  | 7.00                                  |
| Provider General Contacts                    | 79%                                | 100%                                     | 7                                  | 7.00                                  |
| Placements with Siblings                     | 40%                                | 87%                                      | Not Scored                         | Not Scored                            |
| Placements within Legal County               | 14%                                | 0%                                       | Not Scored                         | Not Scored                            |
| Well-Being Sub-Total                         |                                    |                                          | 25                                 | 25.00                                 |
| *Performance calculation descriptions can be | e found in the FY 20°              | 17 RBWO PBP Measureme                    | ents and Standards Guide           |                                       |