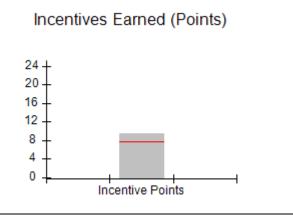

### Provider/Program Name: A Friend's House - (563) - CCI

|                                              |                                         | r                                        |                                    |                                       |
|----------------------------------------------|-----------------------------------------|------------------------------------------|------------------------------------|---------------------------------------|
| Program Census Information:                  |                                         | # Children in Care During<br>Quarter: 17 | # Placements During<br>Quarter: 17 | # Children in Care On<br>Last Day: 14 |
| CCI Incentive Credits                        | Avg<br>Performance All<br>CCIs (Points) | Provider<br>Performance (%)*             | Possible Points<br>(Weight)        | Provider Points<br>Earned             |
| Early EPSDT Medical Visits                   |                                         | 100%                                     | 2                                  | 2.00                                  |
| Early EPSDT Dental Visits                    |                                         | 100%                                     | 2                                  | 2.00                                  |
| Permanency Contacts                          |                                         | 100%                                     | 5                                  | 5.00                                  |
| Additional Academic Supports                 |                                         | 100%                                     | 2                                  | 2.00                                  |
| Active Agency Accreditation                  |                                         | 0%                                       | 4                                  | 0.00                                  |
| Staff Clinical Licensure                     |                                         | 0%                                       | 5                                  | 0.00                                  |
| Behavior Management (threshold = 0)          |                                         | 100%                                     | 4                                  | 4.00                                  |
| Incentives Total                             | 7.80                                    |                                          | 24                                 | 15.00                                 |
| Maximum total                                | combined incentive                      | credit allowed is 10 points.             | Incentives Awarded                 | 10.00                                 |
| *Performance calculation descriptions can be | e found in the FY 20                    | 17 RBWO PBP Measureme                    | ents and Standards Guide.          |                                       |