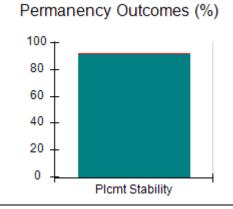

# Performance-Based Placement Measures RBWO Provider GA+SCORECARD - CCI

| Provider/Program Name: A                     | Friend's Hou                       | se - (563) - CCI                         |                                    |                                       |
|----------------------------------------------|------------------------------------|------------------------------------------|------------------------------------|---------------------------------------|
| 111 Henry Pkwy., McDonough, GA 30253         |                                    | Quarterly Sco                            | Current Quarter Score (Grade)      |                                       |
| Phone: 678-432-1630                          |                                    | Q1: 107.53 (A+)                          | Q2: 108.36 (A+)                    | 109.39%                               |
| Vendor ID# 35215                             |                                    | Q3: 107.86 (A+)                          | Q4: 109.39 (A+)                    | (A+)                                  |
| Program Census Information:                  |                                    | # Children in Care During<br>Quarter: 17 | # Placements During<br>Quarter: 17 | # Children in Care On<br>Last Day: 14 |
|                                              | Avg<br>Performance All<br>CCIs (%) | Provider<br>Performance (%)*             | Possible Points<br>(Weight)        | Provider Points<br>Earned             |
| OPM Monitoring Reviews                       |                                    |                                          |                                    |                                       |
| Annual Comprehensive Reviews                 | 88%                                | 98%                                      | 25                                 | 24.62                                 |
| Safety Reviews                               | 96%                                | 98%                                      | 15                                 | 14.77                                 |
| Monitoring Sub-Total                         |                                    |                                          | 40                                 | 39.39                                 |
| CCI Safety Outcomes                          |                                    |                                          |                                    |                                       |
| Incidence of Maltreatment                    | 0.33%                              | No Substantiated<br>Reports              | 10                                 | 10.00                                 |
| Staff Training                               | 71%                                | 100%                                     | 10                                 | 10.00                                 |
| Safety Sub-Total                             |                                    |                                          | 20                                 | 20.00                                 |
| CCI Permanency Outcomes                      |                                    |                                          |                                    |                                       |
| Placement Stability                          | 92%                                | 100%                                     | 15                                 | 15.00                                 |
| Permanency Sub-Total                         |                                    |                                          | 15                                 | 15.00                                 |
| CCI Well-Being Outcomes                      |                                    |                                          |                                    |                                       |
| EPSDT Medical Visits                         | 93%                                | 100%                                     | 4                                  | 4.00                                  |
| EPSDT Dental Visits                          | 86%                                | 100%                                     | 4                                  | 4.00                                  |
| Academic Supports                            | 69%                                | 100%                                     | 3                                  | 3.00                                  |
| Provider ECEM Visits                         | 81%                                | 100%                                     | 7                                  | 7.00                                  |
| Provider General Contacts                    | 79%                                | 100%                                     | 7                                  | 7.00                                  |
| Placements with Siblings                     | 40%                                | 87%                                      | Not Scored                         | Not Scored                            |
| Placements within Legal County               | 14%                                | 0%                                       | Not Scored                         | Not Scored                            |
| Well-Being Sub-Total                         |                                    |                                          | 25                                 | 25.00                                 |
| *Performance calculation descriptions can be | e found in the FY 20°              | 17 RBWO PBP Measureme                    | ents and Standards Guide           |                                       |