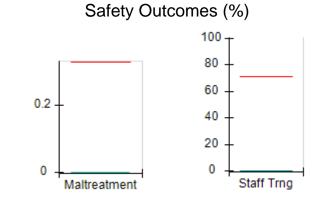

# Performance-Based Placement Measures RBWO Provider GA+SCORECARD - CCI

| Provider/Program Name: A                     | Friend's Hou                       | se - (563) - CCI                         |                                    |                                       |
|----------------------------------------------|------------------------------------|------------------------------------------|------------------------------------|---------------------------------------|
| 111 Henry Pkwy., McDonough, GA 30253         |                                    | Quarterly Sco                            | Current Quarter Score (Grade)      |                                       |
| Phone: 678-432-1630                          |                                    | Q1: 107.53 (A+)                          | Q2: 108.36 (A+)                    | 109.39%                               |
| Vendor ID# 35215                             |                                    | Q3: 107.86 (A+)                          | Q4: 109.39 (A+)                    | (A+)                                  |
| Program Census Information:                  |                                    | # Children in Care During<br>Quarter: 17 | # Placements During<br>Quarter: 17 | # Children in Care On<br>Last Day: 14 |
|                                              | Avg<br>Performance All<br>CCIs (%) | Provider<br>Performance (%)*             | Possible Points<br>(Weight)        | Provider Points<br>Earned             |
| OPM Monitoring Reviews                       |                                    |                                          |                                    |                                       |
| Annual Comprehensive Reviews                 | 88%                                | 98%                                      | 25                                 | 24.62                                 |
| Safety Reviews                               | 96%                                | 98%                                      | 15                                 | 14.77                                 |
| Monitoring Sub-Total                         |                                    |                                          | 40                                 | 39.39                                 |
| CCI Safety Outcomes                          |                                    |                                          |                                    |                                       |
| Incidence of Maltreatment                    | 0.33%                              | No Substantiated<br>Reports              | 10                                 | 10.00                                 |
| Staff Training                               | 71%                                | 100%                                     | 10                                 | 10.00                                 |
| Safety Sub-Total                             |                                    |                                          | 20                                 | 20.00                                 |
| CCI Permanency Outcomes                      |                                    |                                          |                                    |                                       |
| Placement Stability                          | 92%                                | 100%                                     | 15                                 | 15.00                                 |
| Permanency Sub-Total                         |                                    |                                          | 15                                 | 15.00                                 |
| CCI Well-Being Outcomes                      |                                    |                                          |                                    |                                       |
| EPSDT Medical Visits                         | 93%                                | 100%                                     | 4                                  | 4.00                                  |
| EPSDT Dental Visits                          | 86%                                | 100%                                     | 4                                  | 4.00                                  |
| Academic Supports                            | 69%                                | 100%                                     | 3                                  | 3.00                                  |
| Provider ECEM Visits                         | 81%                                | 100%                                     | 7                                  | 7.00                                  |
| Provider General Contacts                    | 79%                                | 100%                                     | 7                                  | 7.00                                  |
| Placements with Siblings                     | 40%                                | 87%                                      | Not Scored                         | Not Scored                            |
| Placements within Legal County               | 14%                                | 0%                                       | Not Scored                         | Not Scored                            |
| Well-Being Sub-Total                         |                                    |                                          | 25                                 | 25.00                                 |
| *Performance calculation descriptions can be | e found in the FY 20°              | 17 RBWO PBP Measureme                    | ents and Standards Guide           |                                       |