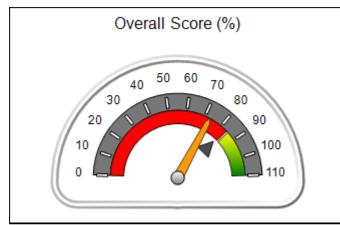

| Quarterly Sco                            | Current Quarter Score<br>(Grade)   |                                      |  |  |  |
| Phone: 770-537-0700                                               | Q1: 79.80 (C+)                           | Q2: 74.25 (C)                      | 72.79%                               |  |  |  |
| Vendor ID# 44184                                                  | Q3: 81.94 (B-)                           | Q4: 72.79 (C-)                     | (C-)                                 |  |  |  |
| Program Census Information:                                       | # Children in Care During<br>Quarter: 20 | # Placements During<br>Quarter: 20 | # Children in Care On Last<br>Day: 8 |  |  |  |

# **Quarterly Provider Comparisons to All CCIs**



















# Performance-Based Placement Measures RBWO Provider GA+SCORECARD - CCI

| Provider/Program Name: Foundation Group Home, Inc CCI (992) - CCI |                                                             |                                          |                                    |                                      |
|-------------------------------------------------------------------|-------------------------------------------------------------|------------------------------------------|------------------------------------|--------------------------------------|
| 827 Tallapoosa Street, Bremen, GA 3                               | Ilapoosa Street, Bremen, GA 30110 Quarterly Scores (Grades) |                                          | Current Quarter Score<br>(Grade)