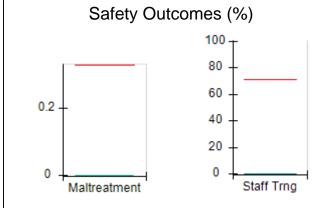

# Performance-Based Placement Measures RBWO Provider GA+SCORECARD - CCI

| Provider/Program Name: A                     | Friend's Hou                       | se - (563) - CCI                         |                                    |                                       |
|----------------------------------------------|------------------------------------|------------------------------------------|------------------------------------|---------------------------------------|
| 111 Henry Pkwy., McDonough, GA 30253         |                                    | Quarterly Sco                            | Current Quarter Score (Grade)      |                                       |
| Phone: 678-432-1630                          |                                    | Q1: 107.53 (A+)                          | Q2: 108.36 (A+)                    | 109.39%                               |
| Vendor ID# 35215                             |                                    | Q3: 107.86 (A+)                          | Q4: 109.39 (A+)                    | (A+)                                  |
| Program Census Information:                  |                                    | # Children in Care During<br>Quarter: 17 | # Placements During<br>Quarter: 17 | # Children in Care On<br>Last Day: 14 |
|                                              | Avg<br>Performance All<br>CCIs (%) | Provider<br>Performance (%)*             | Possible Points<br>(Weight)        | Provider Points<br>Earned             |
| OPM Monitoring Reviews                       |                                    |                                          |                                    |                                       |
| Annual Comprehensive Reviews                 | 88%                                | 98%                                      | 25                                 | 24.62                                 |
| Safety Reviews                               | 96%                                | 98%                                      | 15                                 | 14.77                                 |
| Monitoring Sub-Total                         |                                    |                                          | 40                                 | 39.39                                 |
| CCI Safety Outcomes                          |                                    |                                          |                                    |                                       |
| Incidence of Maltreatment                    | 0.33%                              | No Substantiated<br>Reports              | 10                                 | 10.00                                 |
| Staff Training                               | 71%                                | 100%                                     | 10                                 | 10.00                                 |
| Safety Sub-Total                             |                                    |                                          | 20                                 | 20.00                                 |
| CCI Permanency Outcomes                      |                                    |                                          |                                    |                                       |
| Placement Stability                          | 92%                                | 100%                                     | 15                                 | 15.00                                 |
| Permanency Sub-Total                         |                                    |                                          | 15                                 | 15.00                                 |
| CCI Well-Being Outcomes                      |                                    |                                          |                                    |                                       |
| EPSDT Medical Visits                         | 93%                                | 100%                                     | 4                                  | 4.00                                  |
| EPSDT Dental Visits                          | 86%                                | 100%                                     | 4                                  | 4.00                                  |
| Academic Supports                            | 69%                                | 100%                                     | 3                                  | 3.00                                  |
| Provider ECEM Visits                         | 81%                                | 100%                                     | 7                                  | 7.00                                  |
| Provider General Contacts                    | 79%                                | 100%                                     | 7                                  | 7.00                                  |
| Placements with Siblings                     | 40%                                | 87%                                      | Not Scored                         | Not Scored                            |
| Placements within Legal County               | 14%                                | 0%                                       | Not Scored                         | Not Scored                            |
| Well-Being Sub-Total                         |                                    |                                          | 25                                 | 25.00                                 |
| *Performance calculation descriptions can be | e found in the FY 20°              | 17 RBWO PBP Measureme                    | ents and Standards Guide           |                                       |