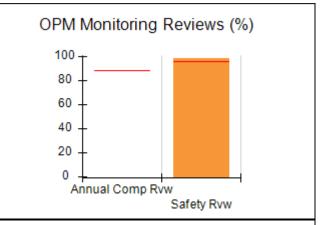

# Performance-Based Placement Measures RBWO Provider GA+SCORECARD - CCI

| Provider/Program Name: A                     | Friend's Hou                       | se - (563) - CCI                         |                                    |                                       |
|----------------------------------------------|------------------------------------|------------------------------------------|------------------------------------|---------------------------------------|
| 111 Henry Pkwy., McDonough, GA 30253         |                                    | Quarterly Sco                            | Current Quarter Score (Grade)      |                                       |
| Phone: 678-432-1630                          |                                    | Q1: 107.53 (A+)                          | Q2: 108.36 (A+)                    | 109.39%                               |
| Vendor ID# 35215                             |                                    | Q3: 107.86 (A+)                          | Q4: 109.39 (A+)                    | (A+)                                  |
| Program Census Information:                  |                                    | # Children in Care During<br>Quarter: 17 | # Placements During<br>Quarter: 17 | # Children in Care On<br>Last Day: 14 |
|                                              | Avg<br>Performance All<br>CCIs (%) | Provider<br>Performance (%)*             | Possible Points<br>(Weight)        | Provider Points<br>Earned             |
| OPM Monitoring Reviews                       |                                    |                                          |                                    |                                       |
| Annual Comprehensive Reviews                 | 88%                                | 98%                                      | 25                                 | 24.62                                 |
| Safety Reviews                               | 96%                                | 98%                                      | 15                                 | 14.77                                 |
| Monitoring Sub-Total                         |                                    |                                          | 40                                 | 39.39                                 |
| CCI Safety Outcomes                          |                                    |                                          |                                    |                                       |
| Incidence of Maltreatment                    | 0.33%                              | No Substantiated<br>Reports              | 10                                 | 10.00                                 |
| Staff Training                               | 71%                                | 100%                                     | 10                                 | 10.00                                 |
| Safety Sub-Total                             |                                    |                                          | 20                                 | 20.00                                 |
| CCI Permanency Outcomes                      |                                    |                                          |                                    |                                       |
| Placement Stability                          | 92%                                | 100%                                     | 15                                 | 15.00                                 |
| Permanency Sub-Total                         |                                    |                                          | 15                                 | 15.00                                 |
| CCI Well-Being Outcomes                      |                                    |                                          |                                    |                                       |
| EPSDT Medical Visits                         | 93%                                | 100%                                     | 4                                  | 4.00                                  |
| EPSDT Dental Visits                          | 86%                                | 100%                                     | 4                                  | 4.00                                  |
| Academic Supports                            | 69%                                | 100%                                     | 3                                  | 3.00                                  |
| Provider ECEM Visits                         | 81%                                | 100%                                     | 7                                  | 7.00                                  |
| Provider General Contacts                    | 79%                                | 100%                                     | 7                                  | 7.00                                  |
| Placements with Siblings                     | 40%                                | 87%                                      | Not Scored                         | Not Scored                            |
| Placements within Legal County               | 14%                                | 0%                                       | Not Scored                         | Not Scored                            |
| Well-Being Sub-Total                         |                                    |                                          | 25                                 | 25.00                                 |
| *Performance calculation descriptions can be | e found in the FY 20°              | 17 RBWO PBP Measureme                    | ents and Standards Guide           |                                       |