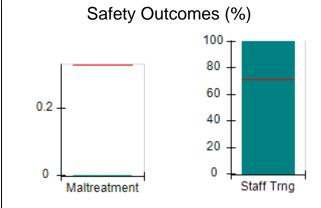

# Performance-Based Placement Measures RBWO Provider GA+SCORECARD - CCI

| Provider/Program Name: A                     | Friend's Hou                       | se - (563) - CCI                         |                                    |                                       |
|----------------------------------------------|------------------------------------|------------------------------------------|------------------------------------|---------------------------------------|
| 111 Henry Pkwy., McDonough, GA 30253         |                                    | Quarterly Sco                            | Current Quarter Score (Grade)      |                                       |
| Phone: 678-432-1630                          |                                    | Q1: 107.53 (A+)                          | Q2: 108.36 (A+)                    | 109.39%                               |
| Vendor ID# 35215                             |                                    | Q3: 107.86 (A+)                          | Q4: 109.39 (A+)                    | (A+)                                  |
| Program Census Information:                  |                                    | # Children in Care During<br>Quarter: 17 | # Placements During<br>Quarter: 17 | # Children in Care On<br>Last Day: 14 |
|                                              | Avg<br>Performance All<br>CCIs (%) | Provider<br>Performance (%)*             | Possible Points<br>(Weight)        | Provider Points<br>Earned             |
| OPM Monitoring Reviews                       |                                    |                                          |                                    |                                       |
| Annual Comprehensive Reviews                 | 88%                                | 98%                                      | 25                                 | 24.62                                 |
| Safety Reviews                               | 96%                                | 98%                                      | 15                                 | 14.77                                 |
| Monitoring Sub-Total                         |                                    |                                          | 40                                 | 39.39                                 |
| CCI Safety Outcomes                          |                                    |                                          |                                    |                                       |
| Incidence of Maltreatment                    | 0.33%                              | No Substantiated<br>Reports              | 10                                 | 10.00                                 |
| Staff Training                               | 71%                                | 100%                                     | 10                                 | 10.00                                 |
| Safety Sub-Total                             |                                    |                                          | 20                                 | 20.00                                 |
| CCI Permanency Outcomes                      |                                    |                                          |                                    |                                       |
| Placement Stability                          | 92%                                | 100%                                     | 15                                 | 15.00                                 |
| Permanency Sub-Total                         |                                    |                                          | 15                                 | 15.00                                 |
| CCI Well-Being Outcomes                      |                                    |                                          |                                    |                                       |
| EPSDT Medical Visits                         | 93%                                | 100%                                     | 4                                  | 4.00                                  |
| EPSDT Dental Visits                          | 86%                                | 100%                                     | 4                                  | 4.00                                  |
| Academic Supports                            | 69%                                | 100%                                     | 3                                  | 3.00                                  |
| Provider ECEM Visits                         | 81%                                | 100%                                     | 7                                  | 7.00                                  |
| Provider General Contacts                    | 79%                                | 100%                                     | 7                                  | 7.00                                  |
| Placements with Siblings                     | 40%                                | 87%                                      | Not Scored                         | Not Scored                            |
| Placements within Legal County               | 14%                                | 0%                                       | Not Scored                         | Not Scored                            |
| Well-Being Sub-Total                         |                                    |                                          | 25                                 | 25.00                                 |
| *Performance calculation descriptions can be | e found in the FY 20°              | 17 RBWO PBP Measureme                    | ents and Standards Guide           |                                       |