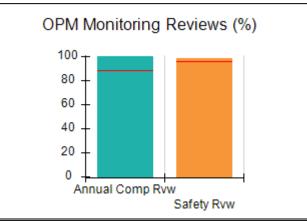

# Performance-Based Placement Measures RBWO Provider GA+SCORECARD - CCI

| Provider/Program Name: A                     | Friend's Hou                       | se - (563) - CCI                         |                                    |                                       |
|----------------------------------------------|------------------------------------|------------------------------------------|------------------------------------|---------------------------------------|
| 111 Henry Pkwy., McDonough, GA 30253         |                                    | Quarterly Sco                            | Current Quarter Score (Grade)      |                                       |
| Phone: 678-432-1630                          |                                    | Q1: 107.53 (A+)                          | Q2: 108.36 (A+)                    | 109.39%                               |
| Vendor ID# 35215                             |                                    | Q3: 107.86 (A+)                          | Q4: 109.39 (A+)                    | (A+)                                  |
| Program Census Information:                  |                                    | # Children in Care During<br>Quarter: 17 | # Placements During<br>Quarter: 17 | # Children in Care On<br>Last Day: 14 |
|                                              | Avg<br>Performance All<br>CCIs (%) | Provider<br>Performance (%)*             | Possible Points<br>(Weight)        | Provider Points<br>Earned             |
| OPM Monitoring Reviews                       |                                    |                                          |                                    |                                       |
| Annual Comprehensive Reviews                 | 88%                                | 98%                                      | 25                                 | 24.62                                 |
| Safety Reviews                               | 96%                                | 98%                                      | 15                                 | 14.77                                 |
| Monitoring Sub-Total                         |                                    |                                          | 40                                 | 39.39                                 |
| CCI Safety Outcomes                          |                                    |                                          |                                    |                                       |
| Incidence of Maltreatment                    | 0.33%                              | No Substantiated<br>Reports              | 10                                 | 10.00                                 |
| Staff Training                               | 71%                                | 100%                                     | 10                                 | 10.00                                 |
| Safety Sub-Total                             |                                    |                                          | 20                                 | 20.00                                 |
| CCI Permanency Outcomes                      |                                    |                                          |                                    |                                       |
| Placement Stability                          | 92%                                | 100%                                     | 15                                 | 15.00                                 |
| Permanency Sub-Total                         |                                    |                                          | 15                                 | 15.00                                 |
| CCI Well-Being Outcomes                      |                                    |                                          |                                    |                                       |
| EPSDT Medical Visits                         | 93%                                | 100%                                     | 4                                  | 4.00                                  |
| EPSDT Dental Visits                          | 86%                                | 100%                                     | 4                                  | 4.00                                  |
| Academic Supports                            | 69%                                | 100%                                     | 3                                  | 3.00                                  |
| Provider ECEM Visits                         | 81%                                | 100%                                     | 7                                  | 7.00                                  |
| Provider General Contacts                    | 79%                                | 100%                                     | 7                                  | 7.00                                  |
| Placements with Siblings                     | 40%                                | 87%                                      | Not Scored                         | Not Scored                            |
| Placements within Legal County               | 14%                                | 0%                                       | Not Scored                         | Not Scored                            |
| Well-Being Sub-Total                         |                                    |                                          | 25                                 | 25.00                                 |
| *Performance calculation descriptions can be | e found in the FY 20°              | 17 RBWO PBP Measureme                    | ents and Standards Guide           |                                       |