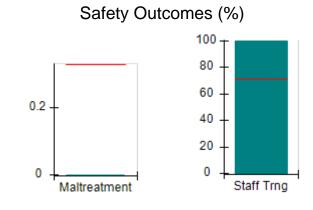

# Performance-Based Placement Measures RBWO Provider GA+SCORECARD - CCI

| Provider/Program Name: A                     | Friend's Hou                       | se - (563) - CCI                         |                                    |                                       |
|----------------------------------------------|------------------------------------|------------------------------------------|------------------------------------|---------------------------------------|
| 111 Henry Pkwy., McDonough, GA 30253         |                                    | Quarterly Sco                            | Current Quarter Score (Grade)      |                                       |
| Phone: 678-432-1630                          |                                    | Q1: 107.53 (A+)                          | Q2: 108.36 (A+)                    | 109.39%                               |
| Vendor ID# 35215                             |                                    | Q3: 107.86 (A+)                          | Q4: 109.39 (A+)                    | (A+)                                  |
| Program Census Information:                  |                                    | # Children in Care During<br>Quarter: 17 | # Placements During<br>Quarter: 17 | # Children in Care On<br>Last Day: 14 |
|                                              | Avg<br>Performance All<br>CCIs (%) | Provider<br>Performance (%)*             | Possible Points<br>(Weight)        | Provider Points<br>Earned             |
| OPM Monitoring Reviews                       |                                    |                                          |                                    |                                       |
| Annual Comprehensive Reviews                 | 88%                                | 98%                                      | 25                                 | 24.62                                 |
| Safety Reviews                               | 96%                                | 98%                                      | 15                                 | 14.77                                 |
| Monitoring Sub-Total                         |                                    |                                          | 40                                 | 39.39                                 |
| CCI Safety Outcomes                          |                                    |                                          |                                    |                                       |
| Incidence of Maltreatment                    | 0.33%                              | No Substantiated<br>Reports              | 10                                 | 10.00                                 |
| Staff Training                               | 71%                                | 100%                                     | 10                                 | 10.00                                 |
| Safety Sub-Total                             |                                    |                                          | 20                                 | 20.00                                 |
| CCI Permanency Outcomes                      |                                    |                                          |                                    |                                       |
| Placement Stability                          | 92%                                | 100%                                     | 15                                 | 15.00                                 |
| Permanency Sub-Total                         |                                    |                                          | 15                                 | 15.00                                 |
| CCI Well-Being Outcomes                      |                                    |                                          |                                    |                                       |
| EPSDT Medical Visits                         | 93%                                | 100%                                     | 4                                  | 4.00                                  |
| EPSDT Dental Visits                          | 86%                                | 100%                                     | 4                                  | 4.00                                  |
| Academic Supports                            | 69%                                | 100%                                     | 3                                  | 3.00                                  |
| Provider ECEM Visits                         | 81%                                | 100%                                     | 7                                  | 7.00                                  |
| Provider General Contacts                    | 79%                                | 100%                                     | 7                                  | 7.00                                  |
| Placements with Siblings                     | 40%                                | 87%                                      | Not Scored                         | Not Scored                            |
| Placements within Legal County               | 14%                                | 0%                                       | Not Scored                         | Not Scored                            |
| Well-Being Sub-Total                         |                                    |                                          | 25                                 | 25.00                                 |
| *Performance calculation descriptions can be | e found in the FY 20°              | 17 RBWO PBP Measureme                    | ents and Standards Guide           |                                       |