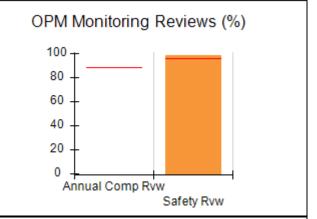

# Performance-Based Placement Measures RBWO Provider GA+SCORECARD - CCI

| Provider/Program Name: A                     | Friend's Hou                       | se - (563) - CCI                         |                                    |                                       |
|----------------------------------------------|------------------------------------|------------------------------------------|------------------------------------|---------------------------------------|
| 111 Henry Pkwy., McDonough, GA 30253         |                                    | Quarterly Sco                            | Current Quarter Score (Grade)      |                                       |
| Phone: 678-432-1630                          |                                    | Q1: 107.53 (A+)                          | Q2: 108.36 (A+)                    | 109.39%                               |
| Vendor ID# 35215                             |                                    | Q3: 107.86 (A+)                          | Q4: 109.39 (A+)                    | (A+)                                  |
| Program Census Information:                  |                                    | # Children in Care During<br>Quarter: 17 | # Placements During<br>Quarter: 17 | # Children in Care On<br>Last Day: 14 |
|                                              | Avg<br>Performance All<br>CCIs (%) | Provider<br>Performance (%)*             | Possible Points<br>(Weight)        | Provider Points<br>Earned             |
| OPM Monitoring Reviews                       |                                    |                                          |                                    |                                       |
| Annual Comprehensive Reviews                 | 88%                                | 98%                                      | 25                                 | 24.62                                 |
| Safety Reviews                               | 96%                                | 98%                                      | 15                                 | 14.77                                 |
| Monitoring Sub-Total                         |                                    |                                          | 40                                 | 39.39                                 |
| CCI Safety Outcomes                          |                                    |                                          |                                    |                                       |
| Incidence of Maltreatment                    | 0.33%                              | No Substantiated<br>Reports              | 10                                 | 10.00                                 |
| Staff Training                               | 71%                                | 100%                                     | 10                                 | 10.00                                 |
| Safety Sub-Total                             |                                    |                                          | 20                                 | 20.00                                 |
| CCI Permanency Outcomes                      |                                    |                                          |                                    |                                       |
| Placement Stability                          | 92%                                | 100%                                     | 15                                 | 15.00                                 |
| Permanency Sub-Total                         |                                    |                                          | 15                                 | 15.00                                 |
| CCI Well-Being Outcomes                      |                                    |                                          |                                    |                                       |
| EPSDT Medical Visits                         | 93%                                | 100%                                     | 4                                  | 4.00                                  |
| EPSDT Dental Visits                          | 86%                                | 100%                                     | 4                                  | 4.00                                  |
| Academic Supports                            | 69%                                | 100%                                     | 3                                  | 3.00                                  |
| Provider ECEM Visits                         | 81%                                | 100%                                     | 7                                  | 7.00                                  |
| Provider General Contacts                    | 79%                                | 100%                                     | 7                                  | 7.00                                  |
| Placements with Siblings                     | 40%                                | 87%                                      | Not Scored                         | Not Scored                            |
| Placements within Legal County               | 14%                                | 0%                                       | Not Scored                         | Not Scored                            |
| Well-Being Sub-Total                         |                                    |                                          | 25                                 | 25.00                                 |
| *Performance calculation descriptions can be | e found in the FY 20°              | 17 RBWO PBP Measureme                    | ents and Standards Guide           |                                       |