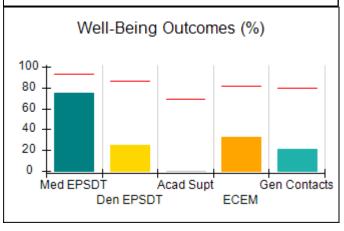

# Performance-Based Placement Measures RBWO Provider GA+SCORECARD - CCI

| Provider/Program Name: A                     | Friend's Hou                       | se - (563) - CCI                         |                                    |                                       |
|----------------------------------------------|------------------------------------|------------------------------------------|------------------------------------|---------------------------------------|
| 111 Henry Pkwy., McDonough, GA 30253         |                                    | Quarterly Sco                            | Current Quarter Score (Grade)      |                                       |
| Phone: 678-432-1630                          |                                    | Q1: 107.53 (A+)                          | Q2: 108.36 (A+)                    | 109.39%                               |
| Vendor ID# 35215                             |                                    | Q3: 107.86 (A+)                          | Q4: 109.39 (A+)                    | (A+)                                  |
| Program Census Information:                  |                                    | # Children in Care During<br>Quarter: 17 | # Placements During<br>Quarter: 17 | # Children in Care On<br>Last Day: 14 |
|                                              | Avg<br>Performance All<br>CCIs (%) | Provider<br>Performance (%)*             | Possible Points<br>(Weight)        | Provider Points<br>Earned             |
| OPM Monitoring Reviews                       |                                    |                                          |                                    |                                       |
| Annual Comprehensive Reviews                 | 88%                                | 98%                                      | 25                                 | 24.62                                 |
| Safety Reviews                               | 96%                                | 98%                                      | 15                                 | 14.77                                 |
| Monitoring Sub-Total                         |                                    |                                          | 40                                 | 39.39                                 |
| CCI Safety Outcomes                          |                                    |                                          |                                    |                                       |
| Incidence of Maltreatment                    | 0.33%                              | No Substantiated<br>Reports              | 10                                 | 10.00                                 |
| Staff Training                               | 71%                                | 100%                                     | 10                                 | 10.00                                 |
| Safety Sub-Total                             |                                    |                                          | 20                                 | 20.00                                 |
| CCI Permanency Outcomes                      |                                    |                                          |                                    |                                       |
| Placement Stability                          | 92%                                | 100%                                     | 15                                 | 15.00                                 |
| Permanency Sub-Total                         |                                    |                                          | 15                                 | 15.00                                 |
| CCI Well-Being Outcomes                      |                                    |                                          |                                    |                                       |
| EPSDT Medical Visits                         | 93%                                | 100%                                     | 4                                  | 4.00                                  |
| EPSDT Dental Visits                          | 86%                                | 100%                                     | 4                                  | 4.00                                  |
| Academic Supports                            | 69%                                | 100%                                     | 3                                  | 3.00                                  |
| Provider ECEM Visits                         | 81%                                | 100%                                     | 7                                  | 7.00                                  |
| Provider General Contacts                    | 79%                                | 100%                                     | 7                                  | 7.00                                  |
| Placements with Siblings                     | 40%                                | 87%                                      | Not Scored                         | Not Scored                            |
| Placements within Legal County               | 14%                                | 0%                                       | Not Scored                         | Not Scored                            |
| Well-Being Sub-Total                         |                                    |                                          | 25                                 | 25.00                                 |
| *Performance calculation descriptions can be | e found in the FY 20°              | 17 RBWO PBP Measureme                    | ents and Standards Guide           |                                       |