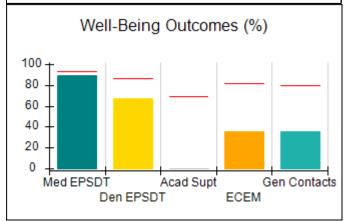

# Performance-Based Placement Measures RBWO Provider GA+SCORECARD - CCI

| Provider/Program Name: A                     | Friend's Hou                       | se - (563) - CCI                         |                                    |                                       |
|----------------------------------------------|------------------------------------|------------------------------------------|------------------------------------|---------------------------------------|
| 111 Henry Pkwy., McDonough, GA 30253         |                                    | Quarterly Sco                            | Current Quarter Score (Grade)      |                                       |
| Phone: 678-432-1630                          |                                    | Q1: 107.53 (A+)                          | Q2: 108.36 (A+)                    | 109.39%                               |
| Vendor ID# 35215                             |                                    | Q3: 107.86 (A+)                          | Q4: 109.39 (A+)                    | (A+)                                  |
| Program Census Information:                  |                                    | # Children in Care During<br>Quarter: 17 | # Placements During<br>Quarter: 17 | # Children in Care On<br>Last Day: 14 |
|                                              | Avg<br>Performance All<br>CCIs (%) | Provider<br>Performance (%)*             | Possible Points<br>(Weight)        | Provider Points<br>Earned             |
| OPM Monitoring Reviews                       |                                    |                                          |                                    |                                       |
| Annual Comprehensive Reviews                 | 88%                                | 98%                                      | 25                                 | 24.62                                 |
| Safety Reviews                               | 96%                                | 98%                                      | 15                                 | 14.77                                 |
| Monitoring Sub-Total                         |                                    |                                          | 40                                 | 39.39                                 |
| CCI Safety Outcomes                          |                                    |                                          |                                    |                                       |
| Incidence of Maltreatment                    | 0.33%                              | No Substantiated<br>Reports              | 10                                 | 10.00                                 |
| Staff Training                               | 71%                                | 100%                                     | 10                                 | 10.00                                 |
| Safety Sub-Total                             |                                    |                                          | 20                                 | 20.00                                 |
| CCI Permanency Outcomes                      |                                    |                                          |                                    |                                       |
| Placement Stability                          | 92%                                | 100%                                     | 15                                 | 15.00                                 |
| Permanency Sub-Total                         |                                    |                                          | 15                                 | 15.00                                 |
| CCI Well-Being Outcomes                      |                                    |                                          |                                    |                                       |
| EPSDT Medical Visits                         | 93%                                | 100%                                     | 4                                  | 4.00                                  |
| EPSDT Dental Visits                          | 86%                                | 100%                                     | 4                                  | 4.00                                  |
| Academic Supports                            | 69%                                | 100%                                     | 3                                  | 3.00                                  |
| Provider ECEM Visits                         | 81%                                | 100%                                     | 7                                  | 7.00                                  |
| Provider General Contacts                    | 79%                                | 100%                                     | 7                                  | 7.00                                  |
| Placements with Siblings                     | 40%                                | 87%                                      | Not Scored                         | Not Scored                            |
| Placements within Legal County               | 14%                                | 0%                                       | Not Scored                         | Not Scored                            |
| Well-Being Sub-Total                         |                                    |                                          | 25                                 | 25.00                                 |
| *Performance calculation descriptions can be | e found in the FY 20°              | 17 RBWO PBP Measureme                    | ents and Standards Guide           |                                       |