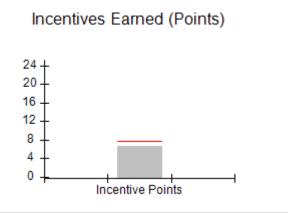

### Provider/Program Name: A Friend's House - (563) - CCI

|                                              |                                         | r                                        |                                    |                                       |
|----------------------------------------------|-----------------------------------------|------------------------------------------|------------------------------------|---------------------------------------|
| Program Census Information:                  |                                         | # Children in Care During<br>Quarter: 17 | # Placements During<br>Quarter: 17 | # Children in Care On<br>Last Day: 14 |
| CCI Incentive Credits                        | Avg<br>Performance All<br>CCIs (Points) | Provider<br>Performance (%)*             | Possible Points<br>(Weight)        | Provider Points<br>Earned             |
| Early EPSDT Medical Visits                   |                                         | 100%                                     | 2                                  | 2.00                                  |
| Early EPSDT Dental Visits                    |                                         | 100%                                     | 2                                  | 2.00                                  |
| Permanency Contacts                          |                                         | 100%                                     | 5                                  | 5.00                                  |
| Additional Academic Supports                 |                                         | 100%                                     | 2                                  | 2.00                                  |
| Active Agency Accreditation                  |                                         | 0%                                       | 4                                  | 0.00                                  |
| Staff Clinical Licensure                     |                                         | 0%                                       | 5                                  | 0.00                                  |
| Behavior Management (threshold = 0)          |                                         | 100%                                     | 4                                  | 4.00                                  |
| Incentives Total                             | 7.80                                    |                                          | 24                                 | 15.00                                 |
| Maximum total                                | combined incentive                      | credit allowed is 10 points.             | Incentives Awarded                 | 10.00                                 |
| *Performance calculation descriptions can be | e found in the FY 20                    | 17 RBWO PBP Measureme                    | ents and Standards Guide.          |                                       |