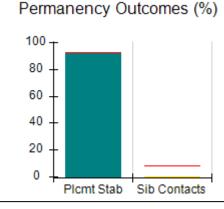

# Performance-Based Placement Measures RBWO Provider GA+SCORECARD - CPA

| Provider/Program Name: All God's Children - (861) - CPA           |                                    |                                         |                                   |                                      |
|-------------------------------------------------------------------|------------------------------------|-----------------------------------------|-----------------------------------|--------------------------------------|
| 1671 Meriweather Dr., Watkinsville, C                             | GA 30677                           | Quarterly Sco                           | ores (Grades)                     | Current Quarter<br>Score (Grade)     |
| Phone: 706-316-2421                                               |                                    | Q1: 83.27 (B-)                          | Q2: 83.13 (B-)                    | 83.27%                               |
| Vendor ID# 35219                                                  |                                    | Q3: 88.71 (B+)                          | Q4: 89.40 (B+)                    | (B-)                                 |
| # New Foster Homes During Quarter: 0                              |                                    | # Children in Care During<br>Quarter: 8 | # Placements During<br>Quarter: 8 | # Children in Care On<br>Last Day: 6 |
|                                                                   | Avg<br>Performance All<br>CPAs (%) | Provider<br>Performance (%)*            | Possible Points<br>(Weight)       | Provider Points<br>Earned            |
| OPM Monitoring Reviews                                            |                                    |                                         |                                   |                                      |
| Annual Comprehensive Reviews                                      | 89%                                | 70%                                     | 25                                | 17.42                                |
| Safety Reviews                                                    | 96%                                | 99%                                     | 10                                | 9.86                                 |
| Foster Home Evaluation Qualitative Reviews                        | 93%                                | 98%                                     | 10                                | 9.78                                 |
| Monitoring Sub-Total                                              |                                    |                                         | 45                                | 37.05                                |
| CPA Safety Outcomes                                               |                                    |                                         |                                   |                                      |
| Incidence of Maltreatment                                         | 0.12%                              | No Substantiated<br>Reports             | 10                                | 10.00                                |
| Staff Training                                                    | 76%                                | 25%                                     | 4                                 | 1.00                                 |
| Safety Sub-Total                                                  |                                    |                                         | 14                                | 11.00                                |
| CPA Permanency Outcomes                                           |                                    |                                         |                                   |                                      |
| Placement Stability                                               | 92%                                | 100%                                    | 10                                | 10.00                                |
| Sibling Contacts                                                  | 8%                                 | 0%                                      | 5                                 | 0.00                                 |
| Permanency Sub-Total                                              |                                    |                                         | 15                                | 10.00                                |
| CPA Well-Being Outcomes                                           |                                    |                                         |                                   |                                      |
| EPSDT Medical Visits                                              | 84%                                | 67%                                     | 4                                 | 2.68                                 |
| EPSDT Dental Visits                                               | 83%                                | 67%                                     | 4                                 | 2.68                                 |
| Academic Supports                                                 | 80%                                | 100%                                    | 4                                 | 4.00                                 |
| Provider ECEM Visits                                              | 91%                                | 100%                                    | 7                                 | 7.00                                 |
| Provider General Contacts                                         | 88%                                | 100%                                    | 7                                 | 7.00                                 |
| Well-Being Sub-Total                                              |                                    |                                         | 26                                | 23.36                                |
| *Performance calculation descriptions can b                       | e found in the FY 20               | 16 RBWO PBP Measureme                   | ents and Standards Guide.         |                                      |
| Monitoring & Outcomes: Possible Points = 100 Points Earned: 81.41 |                                    |                                         |                                   |                                      |
|                                                                   |                                    | Score Before I                          | ncentives Credit                  | 81.41%                               |
|                                                                   |                                    | Ince                                    | entives Awarded                   | 1.86 pts                             |
|                                                                   |                                    |                                         | PBP Verification                  | N/A pts                              |
|                                                                   |                                    |                                         | Total Score                       | 83.27%                               |