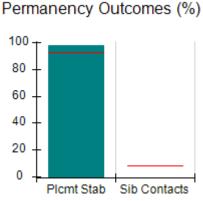

# Performance-Based Placement Measures RBWO Provider GA+SCORECARD - CPA

| Provider/Program Name: All God's Children - (861) - CPA           |                                    |                                         |                                   |                                      |
|-------------------------------------------------------------------|------------------------------------|-----------------------------------------|-----------------------------------|--------------------------------------|
| 1671 Meriweather Dr., Watkinsville, C                             | GA 30677                           | Quarterly Sco                           | ores (Grades)                     | Current Quarter<br>Score (Grade)     |
| Phone: 706-316-2421                                               |                                    | Q1: 83.27 (B-)                          | Q2: 83.13 (B-)                    | 83.27%                               |
| Vendor ID# 35219                                                  |                                    | Q3: 88.71 (B+)                          | Q4: 89.40 (B+)                    | (B-)                                 |
| # New Foster Homes During Quarter: 0                              |                                    | # Children in Care During<br>Quarter: 8 | # Placements During<br>Quarter: 8 | # Children in Care On<br>Last Day: 6 |
|                                                                   | Avg<br>Performance All<br>CPAs (%) | Provider<br>Performance (%)*            | Possible Points<br>(Weight)       | Provider Points<br>Earned            |
| OPM Monitoring Reviews                                            |                                    |                                         |                                   |                                      |
| Annual Comprehensive Reviews                                      | 89%                                | 70%                                     | 25                                | 17.42                                |
| Safety Reviews                                                    | 96%                                | 99%                                     | 10                                | 9.86                                 |
| Foster Home Evaluation Qualitative Reviews                        | 93%                                | 98%                                     | 10                                | 9.78                                 |
| Monitoring Sub-Total                                              |                                    |                                         | 45                                | 37.05                                |
| CPA Safety Outcomes                                               |                                    |                                         |                                   |                                      |
| Incidence of Maltreatment                                         | 0.12%                              | No Substantiated<br>Reports             | 10                                | 10.00                                |
| Staff Training                                                    | 76%                                | 25%                                     | 4                                 | 1.00                                 |
| Safety Sub-Total                                                  |                                    |                                         | 14                                | 11.00                                |
| CPA Permanency Outcomes                                           |                                    |                                         |                                   |                                      |
| Placement Stability                                               | 92%                                | 100%                                    | 10                                | 10.00                                |
| Sibling Contacts                                                  | 8%                                 | 0%                                      | 5                                 | 0.00                                 |
| Permanency Sub-Total                                              |                                    |                                         | 15                                | 10.00                                |
| CPA Well-Being Outcomes                                           |                                    |                                         |                                   |                                      |
| EPSDT Medical Visits                                              | 84%                                | 67%                                     | 4                                 | 2.68                                 |
| EPSDT Dental Visits                                               | 83%                                | 67%                                     | 4                                 | 2.68                                 |
| Academic Supports                                                 | 80%                                | 100%                                    | 4                                 | 4.00                                 |
| Provider ECEM Visits                                              | 91%                                | 100%                                    | 7                                 | 7.00                                 |
| Provider General Contacts                                         | 88%                                | 100%                                    | 7                                 | 7.00                                 |
| Well-Being Sub-Total                                              |                                    |                                         | 26                                | 23.36                                |
| *Performance calculation descriptions can b                       | e found in the FY 20               | 16 RBWO PBP Measureme                   | ents and Standards Guide.         |                                      |
| Monitoring & Outcomes: Possible Points = 100 Points Earned: 81.41 |                                    |                                         |                                   |                                      |
|                                                                   |                                    | Score Before I                          | ncentives Credit                  | 81.41%                               |
|                                                                   |                                    | Ince                                    | entives Awarded                   | 1.86 pts                             |
|                                                                   |                                    |                                         | PBP Verification                  | N/A pts                              |
|                                                                   |                                    |                                         | Total Score                       | 83.27%                               |