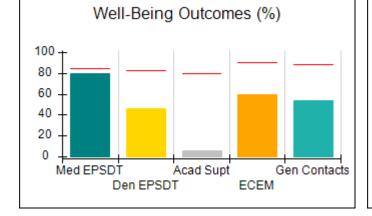

# Performance-Based Placement Measures RBWO Provider GA+SCORECARD - CPA

| Provider/Program Name: All God's Children - (861) - CPA           |                                    |                                         |                                   |                                      |
|-------------------------------------------------------------------|------------------------------------|-----------------------------------------|-----------------------------------|--------------------------------------|
| 1671 Meriweather Dr., Watkinsville, C                             | GA 30677                           | Quarterly Sco                           | ores (Grades)                     | Current Quarter<br>Score (Grade)     |
| Phone: 706-316-2421                                               |                                    | Q1: 83.27 (B-)                          | Q2: 83.13 (B-)                    | 83.27%                               |
| Vendor ID# 35219                                                  |                                    | Q3: 88.71 (B+)                          | Q4: 89.40 (B+)                    | (B-)                                 |
| # New Foster Homes During Quarter: 0                              |                                    | # Children in Care During<br>Quarter: 8 | # Placements During<br>Quarter: 8 | # Children in Care On<br>Last Day: 6 |
|                                                                   | Avg<br>Performance All<br>CPAs (%) | Provider<br>Performance (%)*            | Possible Points<br>(Weight)       | Provider Points<br>Earned            |
| OPM Monitoring Reviews                                            |                                    |                                         |                                   |                                      |
| Annual Comprehensive Reviews                                      | 89%                                | 70%                                     | 25                                | 17.42                                |
| Safety Reviews                                                    | 96%                                | 99%                                     | 10                                | 9.86                                 |
| Foster Home Evaluation Qualitative Reviews                        | 93%                                | 98%                                     | 10                                | 9.78                                 |
| Monitoring Sub-Total                                              |                                    |                                         | 45                                | 37.05                                |
| CPA Safety Outcomes                                               |                                    |                                         |                                   |                                      |
| Incidence of Maltreatment                                         | 0.12%                              | No Substantiated<br>Reports             | 10                                | 10.00                                |
| Staff Training                                                    | 76%                                | 25%                                     | 4                                 | 1.00                                 |
| Safety Sub-Total                                                  |                                    |                                         | 14                                | 11.00                                |
| CPA Permanency Outcomes                                           |                                    |                                         |                                   |                                      |
| Placement Stability                                               | 92%                                | 100%                                    | 10                                | 10.00                                |
| Sibling Contacts                                                  | 8%                                 | 0%                                      | 5                                 | 0.00                                 |
| Permanency Sub-Total                                              |                                    |                                         | 15                                | 10.00                                |
| CPA Well-Being Outcomes                                           |                                    |                                         |                                   |                                      |
| EPSDT Medical Visits                                              | 84%                                | 67%                                     | 4                                 | 2.68                                 |
| EPSDT Dental Visits                                               | 83%                                | 67%                                     | 4                                 | 2.68                                 |
| Academic Supports                                                 | 80%                                | 100%                                    | 4                                 | 4.00                                 |
| Provider ECEM Visits                                              | 91%                                | 100%                                    | 7                                 | 7.00                                 |
| Provider General Contacts                                         | 88%                                | 100%                                    | 7                                 | 7.00                                 |
| Well-Being Sub-Total                                              |                                    |                                         | 26                                | 23.36                                |
| *Performance calculation descriptions can b                       | e found in the FY 20               | 16 RBWO PBP Measureme                   | ents and Standards Guide.         |                                      |
| Monitoring & Outcomes: Possible Points = 100 Points Earned: 81.41 |                                    |                                         |                                   |                                      |
|                                                                   |                                    | Score Before I                          | ncentives Credit                  | 81.41%                               |
|                                                                   |                                    | Ince                                    | entives Awarded                   | 1.86 pts                             |
|                                                                   |                                    |                                         | PBP Verification                  | N/A pts                              |
|                                                                   |                                    |                                         | Total Score                       | 83.27%                               |