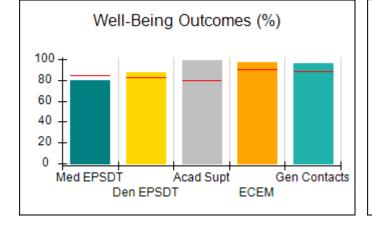

# Performance-Based Placement Measures RBWO Provider GA+SCORECARD - CPA

| Provider/Program Name: All God's Children - (861) - CPA           |                                    |                                         |                                   |                                      |
|-------------------------------------------------------------------|------------------------------------|-----------------------------------------|-----------------------------------|--------------------------------------|
| 1671 Meriweather Dr., Watkinsville, C                             | GA 30677                           | Quarterly Sco                           | ores (Grades)                     | Current Quarter<br>Score (Grade)     |
| Phone: 706-316-2421                                               |                                    | Q1: 83.27 (B-)                          | Q2: 83.13 (B-)                    | 83.27%                               |
| Vendor ID# 35219                                                  |                                    | Q3: 88.71 (B+)                          | Q4: 89.40 (B+)                    | (B-)                                 |
| # New Foster Homes During Quarter: 0                              |                                    | # Children in Care During<br>Quarter: 8 | # Placements During<br>Quarter: 8 | # Children in Care On<br>Last Day: 6 |
|                                                                   | Avg<br>Performance All<br>CPAs (%) | Provider<br>Performance (%)*            | Possible Points<br>(Weight)       | Provider Points<br>Earned            |
| OPM Monitoring Reviews                                            |                                    |                                         |                                   |                                      |
| Annual Comprehensive Reviews                                      | 89%                                | 70%                                     | 25                                | 17.42                                |
| Safety Reviews                                                    | 96%                                | 99%                                     | 10                                | 9.86                                 |
| Foster Home Evaluation Qualitative Reviews                        | 93%                                | 98%                                     | 10                                | 9.78                                 |
| Monitoring Sub-Total                                              |                                    |                                         | 45                                | 37.05                                |
| CPA Safety Outcomes                                               |                                    |                                         |                                   |                                      |
| Incidence of Maltreatment                                         | 0.12%                              | No Substantiated<br>Reports             | 10                                | 10.00                                |
| Staff Training                                                    | 76%                                | 25%                                     | 4                                 | 1.00                                 |
| Safety Sub-Total                                                  |                                    |                                         | 14                                | 11.00                                |
| CPA Permanency Outcomes                                           |                                    |                                         |                                   |                                      |
| Placement Stability                                               | 92%                                | 100%                                    | 10                                | 10.00                                |
| Sibling Contacts                                                  | 8%                                 | 0%                                      | 5                                 | 0.00                                 |
| Permanency Sub-Total                                              |                                    |                                         | 15                                | 10.00                                |
| CPA Well-Being Outcomes                                           |                                    |                                         |                                   |                                      |
| EPSDT Medical Visits                                              | 84%                                | 67%                                     | 4                                 | 2.68                                 |
| EPSDT Dental Visits                                               | 83%                                | 67%                                     | 4                                 | 2.68                                 |
| Academic Supports                                                 | 80%                                | 100%                                    | 4                                 | 4.00                                 |
| Provider ECEM Visits                                              | 91%                                | 100%                                    | 7                                 | 7.00                                 |
| Provider General Contacts                                         | 88%                                | 100%                                    | 7                                 | 7.00                                 |
| Well-Being Sub-Total                                              |                                    |                                         | 26                                | 23.36                                |
| *Performance calculation descriptions can b                       | e found in the FY 20               | 16 RBWO PBP Measureme                   | ents and Standards Guide.         |                                      |
| Monitoring & Outcomes: Possible Points = 100 Points Earned: 81.41 |                                    |                                         |                                   |                                      |
|                                                                   |                                    | Score Before I                          | ncentives Credit                  | 81.41%                               |
|                                                                   |                                    | Ince                                    | entives Awarded                   | 1.86 pts                             |
|                                                                   |                                    |                                         | PBP Verification                  | N/A pts                              |
|                                                                   |                                    |                                         | Total Score                       | 83.27%                               |