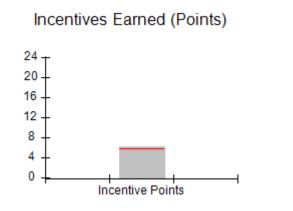

# Performance-Based Placement Measures RBWO Provider GA+SCORECARD - CPA

| Provider/Program Name: All God's Children - (861) - CPA           |                                    |                                         |                                   |                                      |
|-------------------------------------------------------------------|------------------------------------|-----------------------------------------|-----------------------------------|--------------------------------------|
| 1671 Meriweather Dr., Watkinsville, C                             | GA 30677                           | Quarterly Sco                           | ores (Grades)                     | Current Quarter<br>Score (Grade)     |
| Phone: 706-316-2421                                               |                                    | Q1: 83.27 (B-)                          | Q2: 83.13 (B-)                    | 83.27%                               |
| Vendor ID# 35219                                                  |                                    | Q3: 88.71 (B+)                          | Q4: 89.40 (B+)                    | (B-)                                 |
| # New Foster Homes During Quarter: 0                              |                                    | # Children in Care During<br>Quarter: 8 | # Placements During<br>Quarter: 8 | # Children in Care On<br>Last Day: 6 |
|                                                                   | Avg<br>Performance All<br>CPAs (%) | Provider<br>Performance (%)*            | Possible Points<br>(Weight)       | Provider Points<br>Earned            |
| OPM Monitoring Reviews                                            |                                    |                                         |                                   |                                      |
| Annual Comprehensive Reviews                                      | 89%                                | 70%                                     | 25                                | 17.42                                |
| Safety Reviews                                                    | 96%                                | 99%                                     | 10                                | 9.86                                 |
| Foster Home Evaluation Qualitative Reviews                        | 93%                                | 98%                                     | 10                                | 9.78                                 |
| Monitoring Sub-Total                                              |                                    |                                         | 45                                | 37.05                                |
| CPA Safety Outcomes                                               |                                    |                                         |                                   |                                      |
| Incidence of Maltreatment                                         | 0.12%                              | No Substantiated<br>Reports             | 10                                | 10.00                                |
| Staff Training                                                    | 76%                                | 25%                                     | 4                                 | 1.00                                 |
| Safety Sub-Total                                                  |                                    |                                         | 14                                | 11.00                                |
| CPA Permanency Outcomes                                           |                                    |                                         |                                   |                                      |
| Placement Stability                                               | 92%                                | 100%                                    | 10                                | 10.00                                |
| Sibling Contacts                                                  | 8%                                 | 0%                                      | 5                                 | 0.00                                 |
| Permanency Sub-Total                                              |                                    |                                         | 15                                | 10.00                                |
| CPA Well-Being Outcomes                                           |                                    |                                         |                                   |                                      |
| EPSDT Medical Visits                                              | 84%                                | 67%                                     | 4                                 | 2.68                                 |
| EPSDT Dental Visits                                               | 83%                                | 67%                                     | 4                                 | 2.68                                 |
| Academic Supports                                                 | 80%                                | 100%                                    | 4                                 | 4.00                                 |
| Provider ECEM Visits                                              | 91%                                | 100%                                    | 7                                 | 7.00                                 |
| Provider General Contacts                                         | 88%                                | 100%                                    | 7                                 | 7.00                                 |
| Well-Being Sub-Total                                              |                                    |                                         | 26                                | 23.36                                |
| *Performance calculation descriptions can b                       | e found in the FY 20               | 16 RBWO PBP Measureme                   | ents and Standards Guide.         |                                      |
| Monitoring & Outcomes: Possible Points = 100 Points Earned: 81.41 |                                    |                                         |                                   |                                      |
|                                                                   |                                    | Score Before I                          | ncentives Credit                  | 81.41%                               |
|                                                                   |                                    | Ince                                    | entives Awarded                   | 1.86 pts                             |
|                                                                   |                                    |                                         | PBP Verification                  | N/A pts                              |
|                                                                   |                                    |                                         | Total Score                       | 83.27%                               |

# Provider/Program Name: All God's Children - (861) - CPA

| # New Foster Homes During Quarter: 0                                                                         |                                    | # Children in Care During<br>Quarter: 8 | # Placements During<br>Quarter: 8 | # Children in Care On<br>Last Day: 6 |
|--------------------------------------------------------------------------------------------------------------|------------------------------------|-----------------------------------------|-----------------------------------|--------------------------------------|
| CPA Incentive Credits                                                                                        | Avg<br>Performance All<br>CPAs (%) | Provider<br>Performance (%)*            | Possible Points<br>(Weight)       | Provider Points<br>Earned            |
| Early EPSDT Medical Visits                                                                                   |                                    | 50%                                     | 2                                 | 1.00                                 |
| Early EPSDT Dental Visits                                                                                    |                                    | 0%                                      | 2                                 | 0.00                                 |
| Permanency Contacts                                                                                          |                                    | 0%                                      | 5                                 | 0.00                                 |
| Additional Academic Supports                                                                                 |                                    | 43%                                     | 2                                 | 0.86                                 |
| Foster Hm Retention Rate (threshold = 90)                                                                    |                                    | 67%                                     | 2                                 | 0.00                                 |
| Foster Hm Recruitment (threshold = 100)                                                                      |                                    | 0%                                      | 2                                 | 0.00                                 |
| Active Agency Accreditation                                                                                  |                                    | 0%                                      | 4                                 | 0.00                                 |
| Staff Clinical Licensure                                                                                     |                                    | 0%                                      | 5                                 | 0.00                                 |
| Incentives Total                                                                                             | 5.65                               |                                         | 24                                | 1.86                                 |
| Maximum total                                                                                                | combined incentive                 | credit allowed is 10 points.            | Incentives Awarded                | 1.86                                 |
| *Performance calculation descriptions can be found in the FY 2016 RBWO PBP Measurements and Standards Guide. |                                    |                                         |                                   |                                      |