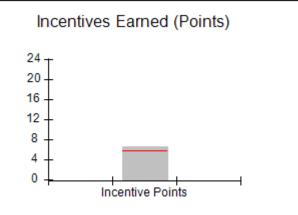

# Provider/Program Name: All God's Children - (861) - CPA

| # New Foster Homes During Quarter: 0                                                                         |                                    | # Children in Care During<br>Quarter: 8 | # Placements During<br>Quarter: 8 | # Children in Care On<br>Last Day: 6 |
|--------------------------------------------------------------------------------------------------------------|------------------------------------|-----------------------------------------|-----------------------------------|--------------------------------------|
| CPA Incentive Credits                                                                                        | Avg<br>Performance All<br>CPAs (%) | Provider<br>Performance (%)*            | Possible Points<br>(Weight)       | Provider Points<br>Earned            |
| Early EPSDT Medical Visits                                                                                   |                                    | 50%                                     | 2                                 | 1.00                                 |
| Early EPSDT Dental Visits                                                                                    |                                    | 0%                                      | 2                                 | 0.00                                 |
| Permanency Contacts                                                                                          |                                    | 0%                                      | 5                                 | 0.00                                 |
| Additional Academic Supports                                                                                 |                                    | 43%                                     | 2                                 | 0.86                                 |
| Foster Hm Retention Rate (threshold = 90)                                                                    |                                    | 67%                                     | 2                                 | 0.00                                 |
| Foster Hm Recruitment (threshold = 100)                                                                      |                                    | 0%                                      | 2                                 | 0.00                                 |
| Active Agency Accreditation                                                                                  |                                    | 0%                                      | 4                                 | 0.00                                 |
| Staff Clinical Licensure                                                                                     |                                    | 0%                                      | 5                                 | 0.00                                 |
| Incentives Total                                                                                             | 5.65                               |                                         | 24                                | 1.86                                 |
| Maximum total                                                                                                | combined incentive                 | credit allowed is 10 points.            | Incentives Awarded                | 1.86                                 |
| *Performance calculation descriptions can be found in the FY 2016 RBWO PBP Measurements and Standards Guide. |                                    |                                         |                                   |                                      |