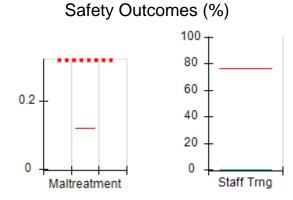

# Performance-Based Placement Measures RBWO Provider GA+SCORECARD - CPA

| Provider/Program Name: All God's Children - (861) - CPA           |                                    |                                         |                                   |                                      |
|-------------------------------------------------------------------|------------------------------------|-----------------------------------------|-----------------------------------|--------------------------------------|
| 1671 Meriweather Dr., Watkinsville, C                             | GA 30677                           | Quarterly Sco                           | ores (Grades)                     | Current Quarter<br>Score (Grade)     |
| Phone: 706-316-2421                                               |                                    | Q1: 83.27 (B-)                          | Q2: 83.13 (B-)                    | 83.27%                               |
| Vendor ID# 35219                                                  |                                    | Q3: 88.71 (B+)                          | Q4: 89.40 (B+)                    | (B-)                                 |
| # New Foster Homes During Quarter: 0                              |                                    | # Children in Care During<br>Quarter: 8 | # Placements During<br>Quarter: 8 | # Children in Care On<br>Last Day: 6 |
|                                                                   | Avg<br>Performance All<br>CPAs (%) | Provider<br>Performance (%)*            | Possible Points<br>(Weight)       | Provider Points<br>Earned            |
| OPM Monitoring Reviews                                            |                                    |                                         |                                   |                                      |
| Annual Comprehensive Reviews                                      | 89%                                | 70%                                     | 25                                | 17.42                                |
| Safety Reviews                                                    | 96%                                | 99%                                     | 10                                | 9.86                                 |
| Foster Home Evaluation Qualitative Reviews                        | 93%                                | 98%                                     | 10                                | 9.78                                 |
| Monitoring Sub-Total                                              |                                    |                                         | 45                                | 37.05                                |
| CPA Safety Outcomes                                               |                                    |                                         |                                   |                                      |
| Incidence of Maltreatment                                         | 0.12%                              | No Substantiated<br>Reports             | 10                                | 10.00                                |
| Staff Training                                                    | 76%                                | 25%                                     | 4                                 | 1.00                                 |
| Safety Sub-Total                                                  |                                    |                                         | 14                                | 11.00                                |
| CPA Permanency Outcomes                                           |                                    |                                         |                                   |                                      |
| Placement Stability                                               | 92%                                | 100%                                    | 10                                | 10.00                                |
| Sibling Contacts                                                  | 8%                                 | 0%                                      | 5                                 | 0.00                                 |
| Permanency Sub-Total                                              |                                    |                                         | 15                                | 10.00                                |
| CPA Well-Being Outcomes                                           |                                    |                                         |                                   |                                      |
| EPSDT Medical Visits                                              | 84%                                | 67%                                     | 4                                 | 2.68                                 |
| EPSDT Dental Visits                                               | 83%                                | 67%                                     | 4                                 | 2.68                                 |
| Academic Supports                                                 | 80%                                | 100%                                    | 4                                 | 4.00                                 |
| Provider ECEM Visits                                              | 91%                                | 100%                                    | 7                                 | 7.00                                 |
| Provider General Contacts                                         | 88%                                | 100%                                    | 7                                 | 7.00                                 |
| Well-Being Sub-Total                                              |                                    |                                         | 26                                | 23.36                                |
| *Performance calculation descriptions can b                       | e found in the FY 20               | 16 RBWO PBP Measureme                   | ents and Standards Guide.         |                                      |
| Monitoring & Outcomes: Possible Points = 100 Points Earned: 81.41 |                                    |                                         |                                   |                                      |
|                                                                   |                                    | Score Before I                          | ncentives Credit                  | 81.41%                               |
|                                                                   |                                    | Ince                                    | entives Awarded                   | 1.86 pts                             |
|                                                                   |                                    |                                         | PBP Verification                  | N/A pts                              |
|                                                                   |                                    |                                         | Total Score                       | 83.27%                               |