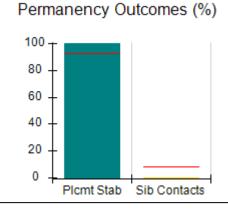

# Performance-Based Placement Measures RBWO Provider GA+SCORECARD - CPA

| Provider/Program Name: All God's Children - (861) - CPA           |                                    |                                         |                                   |                                      |
|-------------------------------------------------------------------|------------------------------------|-----------------------------------------|-----------------------------------|--------------------------------------|
| 1671 Meriweather Dr., Watkinsville, C                             | GA 30677                           | Quarterly Sco                           | ores (Grades)                     | Current Quarter<br>Score (Grade)     |
| Phone: 706-316-2421                                               |                                    | Q1: 83.27 (B-)                          | Q2: 83.13 (B-)                    | 83.27%                               |
| Vendor ID# 35219                                                  |                                    | Q3: 88.71 (B+)                          | Q4: 89.40 (B+)                    | (B-)                                 |
| # New Foster Homes During Quarter: 0                              |                                    | # Children in Care During<br>Quarter: 8 | # Placements During<br>Quarter: 8 | # Children in Care On<br>Last Day: 6 |
|                                                                   | Avg<br>Performance All<br>CPAs (%) | Provider<br>Performance (%)*            | Possible Points<br>(Weight)       | Provider Points<br>Earned            |
| OPM Monitoring Reviews                                            |                                    |                                         |                                   |                                      |
| Annual Comprehensive Reviews                                      | 89%                                | 70%                                     | 25                                | 17.42                                |
| Safety Reviews                                                    | 96%                                | 99%                                     | 10                                | 9.86                                 |
| Foster Home Evaluation Qualitative Reviews                        | 93%                                | 98%                                     | 10                                | 9.78                                 |
| Monitoring Sub-Total                                              |                                    |                                         | 45                                | 37.05                                |
| CPA Safety Outcomes                                               |                                    |                                         |                                   |                                      |
| Incidence of Maltreatment                                         | 0.12%                              | No Substantiated<br>Reports             | 10                                | 10.00                                |
| Staff Training                                                    | 76%                                | 25%                                     | 4                                 | 1.00                                 |
| Safety Sub-Total                                                  |                                    |                                         | 14                                | 11.00                                |
| CPA Permanency Outcomes                                           |                                    |                                         |                                   |                                      |
| Placement Stability                                               | 92%                                | 100%                                    | 10                                | 10.00                                |
| Sibling Contacts                                                  | 8%                                 | 0%                                      | 5                                 | 0.00                                 |
| Permanency Sub-Total                                              |                                    |                                         | 15                                | 10.00                                |
| CPA Well-Being Outcomes                                           |                                    |                                         |                                   |                                      |
| EPSDT Medical Visits                                              | 84%                                | 67%                                     | 4                                 | 2.68                                 |
| EPSDT Dental Visits                                               | 83%                                | 67%                                     | 4                                 | 2.68                                 |
| Academic Supports                                                 | 80%                                | 100%                                    | 4                                 | 4.00                                 |
| Provider ECEM Visits                                              | 91%                                | 100%                                    | 7                                 | 7.00                                 |
| Provider General Contacts                                         | 88%                                | 100%                                    | 7                                 | 7.00                                 |
| Well-Being Sub-Total                                              |                                    |                                         | 26                                | 23.36                                |
| *Performance calculation descriptions can b                       | e found in the FY 20               | 16 RBWO PBP Measureme                   | ents and Standards Guide.         |                                      |
| Monitoring & Outcomes: Possible Points = 100 Points Earned: 81.41 |                                    |                                         |                                   |                                      |
|                                                                   |                                    | Score Before I                          | ncentives Credit                  | 81.41%                               |
|                                                                   |                                    | Ince                                    | entives Awarded                   | 1.86 pts                             |
|                                                                   |                                    |                                         | PBP Verification                  | N/A pts                              |
|                                                                   |                                    |                                         | Total Score                       | 83.27%                               |