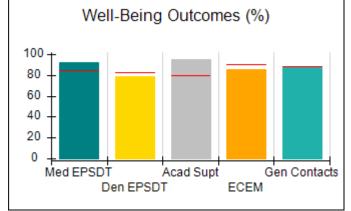

# Performance-Based Placement Measures RBWO Provider GA+SCORECARD - CPA

| Provider/Program Name: All God's Children - (861) - CPA           |                                    |                                         |                                   |                                      |
|-------------------------------------------------------------------|------------------------------------|-----------------------------------------|-----------------------------------|--------------------------------------|
| 1671 Meriweather Dr., Watkinsville, C                             | GA 30677                           | Quarterly Sco                           | ores (Grades)                     | Current Quarter<br>Score (Grade)     |
| Phone: 706-316-2421                                               |                                    | Q1: 83.27 (B-)                          | Q2: 83.13 (B-)                    | 83.27%                               |
| Vendor ID# 35219                                                  |                                    | Q3: 88.71 (B+)                          | Q4: 89.40 (B+)                    | (B-)                                 |
| # New Foster Homes During Quarter: 0                              |                                    | # Children in Care During<br>Quarter: 8 | # Placements During<br>Quarter: 8 | # Children in Care On<br>Last Day: 6 |
|                                                                   | Avg<br>Performance All<br>CPAs (%) | Provider<br>Performance (%)*            | Possible Points<br>(Weight)       | Provider Points<br>Earned            |
| OPM Monitoring Reviews                                            |                                    |                                         |                                   |                                      |
| Annual Comprehensive Reviews                                      | 89%                                | 70%                                     | 25                                | 17.42                                |
| Safety Reviews                                                    | 96%                                | 99%                                     | 10                                | 9.86                                 |
| Foster Home Evaluation Qualitative Reviews                        | 93%                                | 98%                                     | 10                                | 9.78                                 |
| Monitoring Sub-Total                                              |                                    |                                         | 45                                | 37.05                                |
| CPA Safety Outcomes                                               |                                    |                                         |                                   |                                      |
| Incidence of Maltreatment                                         | 0.12%                              | No Substantiated<br>Reports             | 10                                | 10.00                                |
| Staff Training                                                    | 76%                                | 25%                                     | 4                                 | 1.00                                 |
| Safety Sub-Total                                                  |                                    |                                         | 14                                | 11.00                                |
| CPA Permanency Outcomes                                           |                                    |                                         |                                   |                                      |
| Placement Stability                                               | 92%                                | 100%                                    | 10                                | 10.00                                |
| Sibling Contacts                                                  | 8%                                 | 0%                                      | 5                                 | 0.00                                 |
| Permanency Sub-Total                                              |                                    |                                         | 15                                | 10.00                                |
| CPA Well-Being Outcomes                                           |                                    |                                         |                                   |                                      |
| EPSDT Medical Visits                                              | 84%                                | 67%                                     | 4                                 | 2.68                                 |
| EPSDT Dental Visits                                               | 83%                                | 67%                                     | 4                                 | 2.68                                 |
| Academic Supports                                                 | 80%                                | 100%                                    | 4                                 | 4.00                                 |
| Provider ECEM Visits                                              | 91%                                | 100%                                    | 7                                 | 7.00                                 |
| Provider General Contacts                                         | 88%                                | 100%                                    | 7                                 | 7.00                                 |
| Well-Being Sub-Total                                              |                                    |                                         | 26                                | 23.36                                |
| *Performance calculation descriptions can b                       | e found in the FY 20               | 16 RBWO PBP Measureme                   | ents and Standards Guide.         |                                      |
| Monitoring & Outcomes: Possible Points = 100 Points Earned: 81.41 |                                    |                                         |                                   |                                      |
|                                                                   |                                    | Score Before I                          | ncentives Credit                  | 81.41%                               |
|                                                                   |                                    | Ince                                    | entives Awarded                   | 1.86 pts                             |
|                                                                   |                                    |                                         | PBP Verification                  | N/A pts                              |
|                                                                   |                                    |                                         | Total Score                       | 83.27%                               |