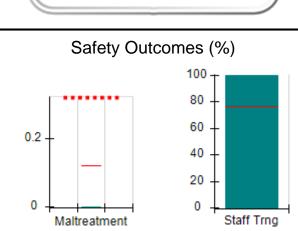

# Performance-Based Placement Measures RBWO Provider GA+SCORECARD - CPA

| Provider/Program Name: All God's Children - (861) - CPA           |                                    |                                         |                                   |                                      |
|-------------------------------------------------------------------|------------------------------------|-----------------------------------------|-----------------------------------|--------------------------------------|
| 1671 Meriweather Dr., Watkinsville, C                             | GA 30677                           | Quarterly Sco                           | ores (Grades)                     | Current Quarter<br>Score (Grade)     |
| Phone: 706-316-2421                                               |                                    | Q1: 83.27 (B-)                          | Q2: 83.13 (B-)                    | 83.27%                               |
| Vendor ID# 35219                                                  |                                    | Q3: 88.71 (B+)                          | Q4: 89.40 (B+)                    | (B-)                                 |
| # New Foster Homes During Quarter: 0                              |                                    | # Children in Care During<br>Quarter: 8 | # Placements During<br>Quarter: 8 | # Children in Care On<br>Last Day: 6 |
|                                                                   | Avg<br>Performance All<br>CPAs (%) | Provider<br>Performance (%)*            | Possible Points<br>(Weight)       | Provider Points<br>Earned            |
| OPM Monitoring Reviews                                            |                                    |                                         |                                   |                                      |
| Annual Comprehensive Reviews                                      | 89%                                | 70%                                     | 25                                | 17.42                                |
| Safety Reviews                                                    | 96%                                | 99%                                     | 10                                | 9.86                                 |
| Foster Home Evaluation Qualitative Reviews                        | 93%                                | 98%                                     | 10                                | 9.78                                 |
| Monitoring Sub-Total                                              |                                    |                                         | 45                                | 37.05                                |
| CPA Safety Outcomes                                               |                                    |                                         |                                   |                                      |
| Incidence of Maltreatment                                         | 0.12%                              | No Substantiated<br>Reports             | 10                                | 10.00                                |
| Staff Training                                                    | 76%                                | 25%                                     | 4                                 | 1.00                                 |
| Safety Sub-Total                                                  |                                    |                                         | 14                                | 11.00                                |
| CPA Permanency Outcomes                                           |                                    |                                         |                                   |                                      |
| Placement Stability                                               | 92%                                | 100%                                    | 10                                | 10.00                                |
| Sibling Contacts                                                  | 8%                                 | 0%                                      | 5                                 | 0.00                                 |
| Permanency Sub-Total                                              |                                    |                                         | 15                                | 10.00                                |
| CPA Well-Being Outcomes                                           |                                    |                                         |                                   |                                      |
| EPSDT Medical Visits                                              | 84%                                | 67%                                     | 4                                 | 2.68                                 |
| EPSDT Dental Visits                                               | 83%                                | 67%                                     | 4                                 | 2.68                                 |
| Academic Supports                                                 | 80%                                | 100%                                    | 4                                 | 4.00                                 |
| Provider ECEM Visits                                              | 91%                                | 100%                                    | 7                                 | 7.00                                 |
| Provider General Contacts                                         | 88%                                | 100%                                    | 7                                 | 7.00                                 |
| Well-Being Sub-Total                                              |                                    |                                         | 26                                | 23.36                                |
| *Performance calculation descriptions can b                       | e found in the FY 20               | 16 RBWO PBP Measureme                   | ents and Standards Guide.         |                                      |
| Monitoring & Outcomes: Possible Points = 100 Points Earned: 81.41 |                                    |                                         |                                   |                                      |
|                                                                   |                                    | Score Before I                          | ncentives Credit                  | 81.41%                               |
|                                                                   |                                    | Ince                                    | entives Awarded                   | 1.86 pts                             |
|                                                                   |                                    |                                         | PBP Verification                  | N/A pts                              |
|                                                                   |                                    |                                         | Total Score                       | 83.27%                               |