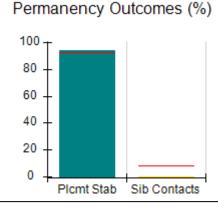

# Performance-Based Placement Measures RBWO Provider GA+SCORECARD - CPA

| Provider/Program Name: All God's Children - (861) - CPA           |                                    |                                         |                                   |                                      |
|-------------------------------------------------------------------|------------------------------------|-----------------------------------------|-----------------------------------|--------------------------------------|
| 1671 Meriweather Dr., Watkinsville, C                             | GA 30677                           | Quarterly Sco                           | ores (Grades)                     | Current Quarter<br>Score (Grade)     |
| Phone: 706-316-2421                                               |                                    | Q1: 83.27 (B-)                          | Q2: 83.13 (B-)                    | 83.27%                               |
| Vendor ID# 35219                                                  |                                    | Q3: 88.71 (B+)                          | Q4: 89.40 (B+)                    | (B-)                                 |
| # New Foster Homes During Quarter: 0                              |                                    | # Children in Care During<br>Quarter: 8 | # Placements During<br>Quarter: 8 | # Children in Care On<br>Last Day: 6 |
|                                                                   | Avg<br>Performance All<br>CPAs (%) | Provider<br>Performance (%)*            | Possible Points<br>(Weight)       | Provider Points<br>Earned            |
| OPM Monitoring Reviews                                            |                                    |                                         |                                   |                                      |
| Annual Comprehensive Reviews                                      | 89%                                | 70%                                     | 25                                | 17.42                                |
| Safety Reviews                                                    | 96%                                | 99%                                     | 10                                | 9.86                                 |
| Foster Home Evaluation Qualitative Reviews                        | 93%                                | 98%                                     | 10                                | 9.78                                 |
| Monitoring Sub-Total                                              |                                    |                                         | 45                                | 37.05                                |
| CPA Safety Outcomes                                               |                                    |                                         |                                   |                                      |
| Incidence of Maltreatment                                         | 0.12%                              | No Substantiated<br>Reports             | 10                                | 10.00                                |
| Staff Training                                                    | 76%                                | 25%                                     | 4                                 | 1.00                                 |
| Safety Sub-Total                                                  |                                    |                                         | 14                                | 11.00                                |
| CPA Permanency Outcomes                                           |                                    |                                         |                                   |                                      |
| Placement Stability                                               | 92%                                | 100%                                    | 10                                | 10.00                                |
| Sibling Contacts                                                  | 8%                                 | 0%                                      | 5                                 | 0.00                                 |
| Permanency Sub-Total                                              |                                    |                                         | 15                                | 10.00                                |
| CPA Well-Being Outcomes                                           |                                    |                                         |                                   |                                      |
| EPSDT Medical Visits                                              | 84%                                | 67%                                     | 4                                 | 2.68                                 |
| EPSDT Dental Visits                                               | 83%                                | 67%                                     | 4                                 | 2.68                                 |
| Academic Supports                                                 | 80%                                | 100%                                    | 4                                 | 4.00                                 |
| Provider ECEM Visits                                              | 91%                                | 100%                                    | 7                                 | 7.00                                 |
| Provider General Contacts                                         | 88%                                | 100%                                    | 7                                 | 7.00                                 |
| Well-Being Sub-Total                                              |                                    |                                         | 26                                | 23.36                                |
| *Performance calculation descriptions can b                       | e found in the FY 20               | 16 RBWO PBP Measureme                   | ents and Standards Guide.         |                                      |
| Monitoring & Outcomes: Possible Points = 100 Points Earned: 81.41 |                                    |                                         |                                   |                                      |
|                                                                   |                                    | Score Before I                          | ncentives Credit                  | 81.41%                               |
|                                                                   |                                    | Ince                                    | entives Awarded                   | 1.86 pts                             |
|                                                                   |                                    |                                         | PBP Verification                  | N/A pts                              |
|                                                                   |                                    |                                         | Total Score                       | 83.27%                               |