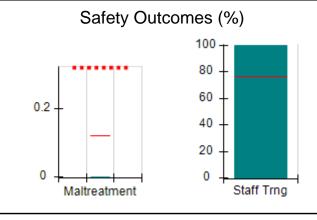

# Performance-Based Placement Measures RBWO Provider GA+SCORECARD - CPA

| Provider/Program Name: All God's Children - (861) - CPA           |                                    |                                         |                                   |                                      |
|-------------------------------------------------------------------|------------------------------------|-----------------------------------------|-----------------------------------|--------------------------------------|
| 1671 Meriweather Dr., Watkinsville, C                             | GA 30677                           | Quarterly Sco                           | ores (Grades)                     | Current Quarter<br>Score (Grade)     |
| Phone: 706-316-2421                                               |                                    | Q1: 83.27 (B-)                          | Q2: 83.13 (B-)                    | 83.27%                               |
| Vendor ID# 35219                                                  |                                    | Q3: 88.71 (B+)                          | Q4: 89.40 (B+)                    | (B-)                                 |
| # New Foster Homes During Quarter: 0                              |                                    | # Children in Care During<br>Quarter: 8 | # Placements During<br>Quarter: 8 | # Children in Care On<br>Last Day: 6 |
|                                                                   | Avg<br>Performance All<br>CPAs (%) | Provider<br>Performance (%)*            | Possible Points<br>(Weight)       | Provider Points<br>Earned            |
| OPM Monitoring Reviews                                            |                                    |                                         |                                   |                                      |
| Annual Comprehensive Reviews                                      | 89%                                | 70%                                     | 25                                | 17.42                                |
| Safety Reviews                                                    | 96%                                | 99%                                     | 10                                | 9.86                                 |
| Foster Home Evaluation Qualitative Reviews                        | 93%                                | 98%                                     | 10                                | 9.78                                 |
| Monitoring Sub-Total                                              |                                    |                                         | 45                                | 37.05                                |
| CPA Safety Outcomes                                               |                                    |                                         |                                   |                                      |
| Incidence of Maltreatment                                         | 0.12%                              | No Substantiated<br>Reports             | 10                                | 10.00                                |
| Staff Training                                                    | 76%                                | 25%                                     | 4                                 | 1.00                                 |
| Safety Sub-Total                                                  |                                    |                                         | 14                                | 11.00                                |
| CPA Permanency Outcomes                                           |                                    |                                         |                                   |                                      |
| Placement Stability                                               | 92%                                | 100%                                    | 10                                | 10.00                                |
| Sibling Contacts                                                  | 8%                                 | 0%                                      | 5                                 | 0.00                                 |
| Permanency Sub-Total                                              |                                    |                                         | 15                                | 10.00                                |
| CPA Well-Being Outcomes                                           |                                    |                                         |                                   |                                      |
| EPSDT Medical Visits                                              | 84%                                | 67%                                     | 4                                 | 2.68                                 |
| EPSDT Dental Visits                                               | 83%                                | 67%                                     | 4                                 | 2.68                                 |
| Academic Supports                                                 | 80%                                | 100%                                    | 4                                 | 4.00                                 |
| Provider ECEM Visits                                              | 91%                                | 100%                                    | 7                                 | 7.00                                 |
| Provider General Contacts                                         | 88%                                | 100%                                    | 7                                 | 7.00                                 |
| Well-Being Sub-Total                                              |                                    |                                         | 26                                | 23.36                                |
| *Performance calculation descriptions can b                       | e found in the FY 20               | 16 RBWO PBP Measureme                   | ents and Standards Guide.         |                                      |
| Monitoring & Outcomes: Possible Points = 100 Points Earned: 81.41 |                                    |                                         |                                   |                                      |
|                                                                   |                                    | Score Before I                          | ncentives Credit                  | 81.41%                               |
|                                                                   |                                    | Ince                                    | entives Awarded                   | 1.86 pts                             |
|                                                                   |                                    |                                         | PBP Verification                  | N/A pts                              |
|                                                                   |                                    |                                         | Total Score                       | 83.27%                               |