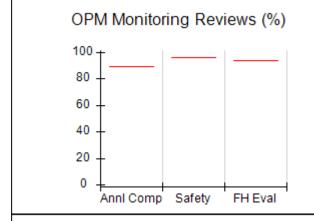

# Performance-Based Placement Measures RBWO Provider GA+SCORECARD - CPA

| Provider/Program Name: All God's Children - (861) - CPA           |                                    |                                         |                                   |                                      |
|-------------------------------------------------------------------|------------------------------------|-----------------------------------------|-----------------------------------|--------------------------------------|
| 1671 Meriweather Dr., Watkinsville, C                             | GA 30677                           | Quarterly Sco                           | ores (Grades)                     | Current Quarter<br>Score (Grade)     |
| Phone: 706-316-2421                                               |                                    | Q1: 83.27 (B-)                          | Q2: 83.13 (B-)                    | 83.27%                               |
| Vendor ID# 35219                                                  |                                    | Q3: 88.71 (B+)                          | Q4: 89.40 (B+)                    | (B-)                                 |
| # New Foster Homes During Quarter: 0                              |                                    | # Children in Care During<br>Quarter: 8 | # Placements During<br>Quarter: 8 | # Children in Care On<br>Last Day: 6 |
|                                                                   | Avg<br>Performance All<br>CPAs (%) | Provider<br>Performance (%)*            | Possible Points<br>(Weight)       | Provider Points<br>Earned            |
| OPM Monitoring Reviews                                            |                                    |                                         |                                   |                                      |
| Annual Comprehensive Reviews                                      | 89%                                | 70%                                     | 25                                | 17.42                                |
| Safety Reviews                                                    | 96%                                | 99%                                     | 10                                | 9.86                                 |
| Foster Home Evaluation Qualitative Reviews                        | 93%                                | 98%                                     | 10                                | 9.78                                 |
| Monitoring Sub-Total                                              |                                    |                                         | 45                                | 37.05                                |
| CPA Safety Outcomes                                               |                                    |                                         |                                   |                                      |
| Incidence of Maltreatment                                         | 0.12%                              | No Substantiated<br>Reports             | 10                                | 10.00                                |
| Staff Training                                                    | 76%                                | 25%                                     | 4                                 | 1.00                                 |
| Safety Sub-Total                                                  |                                    |                                         | 14                                | 11.00                                |
| CPA Permanency Outcomes                                           |                                    |                                         |                                   |                                      |
| Placement Stability                                               | 92%                                | 100%                                    | 10                                | 10.00                                |
| Sibling Contacts                                                  | 8%                                 | 0%                                      | 5                                 | 0.00                                 |
| Permanency Sub-Total                                              |                                    |                                         | 15                                | 10.00                                |
| CPA Well-Being Outcomes                                           |                                    |                                         |                                   |                                      |
| EPSDT Medical Visits                                              | 84%                                | 67%                                     | 4                                 | 2.68                                 |
| EPSDT Dental Visits                                               | 83%                                | 67%                                     | 4                                 | 2.68                                 |
| Academic Supports                                                 | 80%                                | 100%                                    | 4                                 | 4.00                                 |
| Provider ECEM Visits                                              | 91%                                | 100%                                    | 7                                 | 7.00                                 |
| Provider General Contacts                                         | 88%                                | 100%                                    | 7                                 | 7.00                                 |
| Well-Being Sub-Total                                              |                                    |                                         | 26                                | 23.36                                |
| *Performance calculation descriptions can b                       | e found in the FY 20               | 16 RBWO PBP Measureme                   | ents and Standards Guide.         |                                      |
| Monitoring & Outcomes: Possible Points = 100 Points Earned: 81.41 |                                    |                                         |                                   |                                      |
|                                                                   |                                    | Score Before I                          | ncentives Credit                  | 81.41%                               |
|                                                                   |                                    | Ince                                    | entives Awarded                   | 1.86 pts                             |
|                                                                   |                                    |                                         | PBP Verification                  | N/A pts                              |
|                                                                   |                                    |                                         | Total Score                       | 83.27%                               |