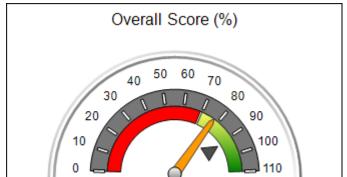

# **Quarterly Provider Comparisons to All CPAs**

IIIIIIIII indicates MalTx Threshold

Overall Score (%)