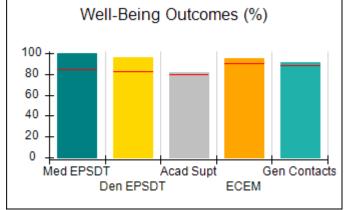

# Performance-Based Placement Measures RBWO Provider GA+SCORECARD - CPA

| Provider/Program Name: All God's Children - (861) - CPA           |                                    |                                         |                                   |                                      |
|-------------------------------------------------------------------|------------------------------------|-----------------------------------------|-----------------------------------|--------------------------------------|
| 1671 Meriweather Dr., Watkinsville, C                             | GA 30677                           | Quarterly Sco                           | ores (Grades)                     | Current Quarter<br>Score (Grade)     |
| Phone: 706-316-2421                                               |                                    | Q1: 83.27 (B-)                          | Q2: 83.13 (B-)                    | 83.27%                               |
| Vendor ID# 35219                                                  |                                    | Q3: 88.71 (B+)                          | Q4: 89.40 (B+)                    | (B-)                                 |
| # New Foster Homes During Quarter: 0                              |                                    | # Children in Care During<br>Quarter: 8 | # Placements During<br>Quarter: 8 | # Children in Care On<br>Last Day: 6 |
|                                                                   | Avg<br>Performance All<br>CPAs (%) | Provider<br>Performance (%)*            | Possible Points<br>(Weight)       | Provider Points<br>Earned            |
| OPM Monitoring Reviews                                            |                                    |                                         |                                   |                                      |
| Annual Comprehensive Reviews                                      | 89%                                | 70%                                     | 25                                | 17.42                                |
| Safety Reviews                                                    | 96%                                | 99%                                     | 10                                | 9.86                                 |
| Foster Home Evaluation Qualitative Reviews                        | 93%                                | 98%                                     | 10                                | 9.78                                 |
| Monitoring Sub-Total                                              |                                    |                                         | 45                                | 37.05                                |
| CPA Safety Outcomes                                               |                                    |                                         |                                   |                                      |
| Incidence of Maltreatment                                         | 0.12%                              | No Substantiated<br>Reports             | 10                                | 10.00                                |
| Staff Training                                                    | 76%                                | 25%                                     | 4                                 | 1.00                                 |
| Safety Sub-Total                                                  |                                    |                                         | 14                                | 11.00                                |
| CPA Permanency Outcomes                                           |                                    |                                         |                                   |                                      |
| Placement Stability                                               | 92%                                | 100%                                    | 10                                | 10.00                                |
| Sibling Contacts                                                  | 8%                                 | 0%                                      | 5                                 | 0.00                                 |
| Permanency Sub-Total                                              |                                    |                                         | 15                                | 10.00                                |
| CPA Well-Being Outcomes                                           |                                    |                                         |                                   |                                      |
| EPSDT Medical Visits                                              | 84%                                | 67%                                     | 4                                 | 2.68                                 |
| EPSDT Dental Visits                                               | 83%                                | 67%                                     | 4                                 | 2.68                                 |
| Academic Supports                                                 | 80%                                | 100%                                    | 4                                 | 4.00                                 |
| Provider ECEM Visits                                              | 91%                                | 100%                                    | 7                                 | 7.00                                 |
| Provider General Contacts                                         | 88%                                | 100%                                    | 7                                 | 7.00                                 |
| Well-Being Sub-Total                                              |                                    |                                         | 26                                | 23.36                                |
| *Performance calculation descriptions can b                       | e found in the FY 20               | 16 RBWO PBP Measureme                   | ents and Standards Guide.         |                                      |
| Monitoring & Outcomes: Possible Points = 100 Points Earned: 81.41 |                                    |                                         |                                   |                                      |
|                                                                   |                                    | Score Before I                          | ncentives Credit                  | 81.41%                               |
|                                                                   |                                    | Ince                                    | entives Awarded                   | 1.86 pts                             |
|                                                                   |                                    |                                         | PBP Verification                  | N/A pts                              |
|                                                                   |                                    |                                         | Total Score                       | 83.27%                               |