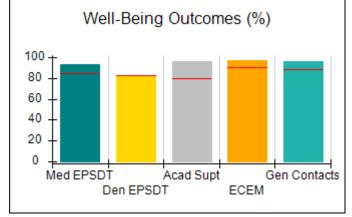

# Performance-Based Placement Measures RBWO Provider GA+SCORECARD - CPA

| Provider/Program Name: All God's Children - (861) - CPA           |                                    |                                         |                                   |                                      |
|-------------------------------------------------------------------|------------------------------------|-----------------------------------------|-----------------------------------|--------------------------------------|
| 1671 Meriweather Dr., Watkinsville, C                             | GA 30677                           | Quarterly Sco                           | ores (Grades)                     | Current Quarter<br>Score (Grade)     |
| Phone: 706-316-2421                                               |                                    | Q1: 83.27 (B-)                          | Q2: 83.13 (B-)                    | 83.27%                               |
| Vendor ID# 35219                                                  |                                    | Q3: 88.71 (B+)                          | Q4: 89.40 (B+)                    | (B-)                                 |
| # New Foster Homes During Quarter: 0                              |                                    | # Children in Care During<br>Quarter: 8 | # Placements During<br>Quarter: 8 | # Children in Care On<br>Last Day: 6 |
|                                                                   | Avg<br>Performance All<br>CPAs (%) | Provider<br>Performance (%)*            | Possible Points<br>(Weight)       | Provider Points<br>Earned            |
| OPM Monitoring Reviews                                            |                                    |                                         |                                   |                                      |
| Annual Comprehensive Reviews                                      | 89%                                | 70%                                     | 25                                | 17.42                                |
| Safety Reviews                                                    | 96%                                | 99%                                     | 10                                | 9.86                                 |
| Foster Home Evaluation Qualitative Reviews                        | 93%                                | 98%                                     | 10                                | 9.78                                 |
| Monitoring Sub-Total                                              |                                    |                                         | 45                                | 37.05                                |
| CPA Safety Outcomes                                               |                                    |                                         |                                   |                                      |
| Incidence of Maltreatment                                         | 0.12%                              | No Substantiated<br>Reports             | 10                                | 10.00                                |
| Staff Training                                                    | 76%                                | 25%                                     | 4                                 | 1.00                                 |
| Safety Sub-Total                                                  |                                    |                                         | 14                                | 11.00                                |
| CPA Permanency Outcomes                                           |                                    |                                         |                                   |                                      |
| Placement Stability                                               | 92%                                | 100%                                    | 10                                | 10.00                                |
| Sibling Contacts                                                  | 8%                                 | 0%                                      | 5                                 | 0.00                                 |
| Permanency Sub-Total                                              |                                    |                                         | 15                                | 10.00                                |
| CPA Well-Being Outcomes                                           |                                    |                                         |                                   |                                      |
| EPSDT Medical Visits                                              | 84%                                | 67%                                     | 4                                 | 2.68                                 |
| EPSDT Dental Visits                                               | 83%                                | 67%                                     | 4                                 | 2.68                                 |
| Academic Supports                                                 | 80%                                | 100%                                    | 4                                 | 4.00                                 |
| Provider ECEM Visits                                              | 91%                                | 100%                                    | 7                                 | 7.00                                 |
| Provider General Contacts                                         | 88%                                | 100%                                    | 7                                 | 7.00                                 |
| Well-Being Sub-Total                                              |                                    |                                         | 26                                | 23.36                                |
| *Performance calculation descriptions can b                       | e found in the FY 20               | 16 RBWO PBP Measureme                   | ents and Standards Guide.         |                                      |
| Monitoring & Outcomes: Possible Points = 100 Points Earned: 81.41 |                                    |                                         |                                   |                                      |
|                                                                   |                                    | Score Before I                          | ncentives Credit                  | 81.41%                               |
|                                                                   |                                    | Ince                                    | entives Awarded                   | 1.86 pts                             |
|                                                                   |                                    |                                         | PBP Verification                  | N/A pts                              |
|                                                                   |                                    |                                         | Total Score                       | 83.27%                               |