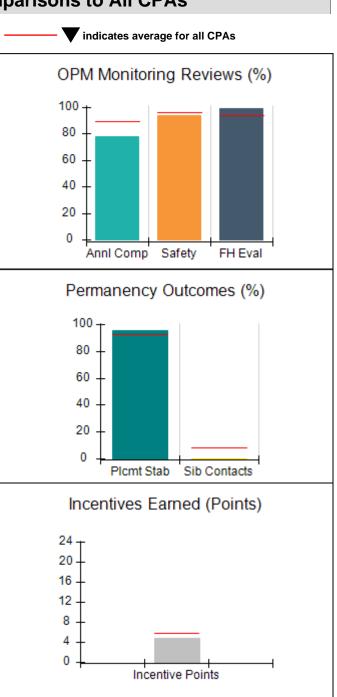

### **Quarterly Provider Comparisons to All CPAs**

# Performance-Based Placement Measures RBWO Provider GA+SCORECARD - CPA

| Provider/Program Name: All God's Children - (861) - CPA           |                                    |                                         |                                   |                                      |
|-------------------------------------------------------------------|------------------------------------|-----------------------------------------|-----------------------------------|--------------------------------------|
| 1671 Meriweather Dr., Watkinsville, C                             | GA 30677                           | Quarterly Sco                           | ores (Grades)                     | Current Quarter<br>Score (Grade)     |
| Phone: 706-316-2421                                               |                                    | Q1: 83.27 (B-)                          | Q2: 83.13 (B-)                    | 83.27%                               |
| Vendor ID# 35219                                                  |                                    | Q3: 88.71 (B+)                          | Q4: 89.40 (B+)                    | (B-)                                 |
| # New Foster Homes During Quarter: 0                              |                                    | # Children in Care During<br>Quarter: 8 | # Placements During<br>Quarter: 8 | # Children in Care On<br>Last Day: 6 |
|                                                                   | Avg<br>Performance All<br>CPAs (%) | Provider<br>Performance (%)*            | Possible Points<br>(Weight)       | Provider Points<br>Earned            |
| OPM Monitoring Reviews                                            |                                    |                                         |                                   |                                      |
| Annual Comprehensive Reviews                                      | 89%                                | 70%                                     | 25                                | 17.42                                |
| Safety Reviews                                                    | 96%                                | 99%                                     | 10                                | 9.86                                 |
| Foster Home Evaluation Qualitative Reviews                        | 93%                                | 98%                                     | 10                                | 9.78                                 |
| Monitoring Sub-Total                                              |                                    |                                         | 45                                | 37.05                                |
| CPA Safety Outcomes                                               |                                    |                                         |                                   |                                      |
| Incidence of Maltreatment                                         | 0.12%                              | No Substantiated<br>Reports             | 10                                | 10.00                                |
| Staff Training                                                    | 76%                                | 25%                                     | 4                                 | 1.00                                 |
| Safety Sub-Total                                                  |                                    |                                         | 14                                | 11.00                                |
| CPA Permanency Outcomes                                           |                                    |                                         |                                   |                                      |
| Placement Stability                                               | 92%                                | 100%                                    | 10                                | 10.00                                |
| Sibling Contacts                                                  | 8%                                 | 0%                                      | 5                                 | 0.00                                 |
| Permanency Sub-Total                                              |                                    |                                         | 15                                | 10.00                                |
| CPA Well-Being Outcomes                                           |                                    |                                         |                                   |                                      |
| EPSDT Medical Visits                                              | 84%                                | 67%                                     | 4                                 | 2.68                                 |
| EPSDT Dental Visits                                               | 83%                                | 67%                                     | 4                                 | 2.68                                 |
| Academic Supports                                                 | 80%                                | 100%                                    | 4                                 | 4.00                                 |
| Provider ECEM Visits                                              | 91%                                | 100%                                    | 7                                 | 7.00                                 |
| Provider General Contacts                                         | 88%                                | 100%                                    | 7                                 | 7.00                                 |
| Well-Being Sub-Total                                              |                                    |                                         | 26                                | 23.36                                |
| *Performance calculation descriptions can b                       | e found in the FY 20               | 16 RBWO PBP Measureme                   | ents and Standards Guide.         |                                      |
| Monitoring & Outcomes: Possible Points = 100 Points Earned: 81.41 |                                    |                                         |                                   |                                      |
|                                                                   |                                    | Score Before I                          | ncentives Credit                  | 81.41%                               |
|                                                                   |                                    | Ince                                    | entives Awarded                   | 1.86 pts                             |
|                                                                   |                                    |                                         | PBP Verification                  | N/A pts                              |
|                                                                   |                                    |                                         | Total Score                       | 83.27%                               |