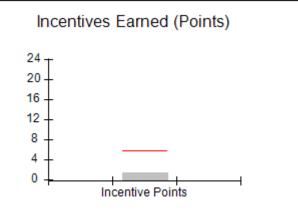

# Performance-Based Placement Measures RBWO Provider GA+SCORECARD - CPA

Report Quarter: Q1 FY2016

# Provider/Program Name: All God's Children - (861) - CPA

| # New Foster Homes During Quarter: 0                                                                         |                                    | # Children in Care During<br>Quarter: 8 | # Placements During<br>Quarter: 8 | # Children in Care On<br>Last Day: 6 |
|--------------------------------------------------------------------------------------------------------------|------------------------------------|-----------------------------------------|-----------------------------------|--------------------------------------|
| CPA Incentive Credits                                                                                        | Avg<br>Performance All<br>CPAs (%) | Provider<br>Performance (%)*            | Possible Points<br>(Weight)       | Provider Points<br>Earned            |
| Early EPSDT Medical Visits                                                                                   |                                    | 50%                                     | 2                                 | 1.00                                 |
| Early EPSDT Dental Visits                                                                                    |                                    | 0%                                      | 2                                 | 0.00                                 |
| Permanency Contacts                                                                                          |                                    | 0%                                      | 5                                 | 0.00                                 |
| Additional Academic Supports                                                                                 |                                    | 43%                                     | 2                                 | 0.86                                 |
| Foster Hm Retention Rate (threshold = 90)                                                                    |                                    | 67%                                     | 2                                 | 0.00                                 |
| Foster Hm Recruitment (threshold = 100)                                                                      |                                    | 0%                                      | 2                                 | 0.00                                 |
| Active Agency Accreditation                                                                                  |                                    | 0%                                      | 4                                 | 0.00                                 |
| Staff Clinical Licensure                                                                                     |                                    | 0%                                      | 5                                 | 0.00                                 |
| Incentives Total                                                                                             | 5.65                               |                                         | 24                                | 1.86                                 |
| Maximum total                                                                                                | combined incentive                 | credit allowed is 10 points.            | Incentives Awarded                | 1.86                                 |
| *Performance calculation descriptions can be found in the FY 2016 RBWO PBP Measurements and Standards Guide. |                                    |                                         |                                   |                                      |