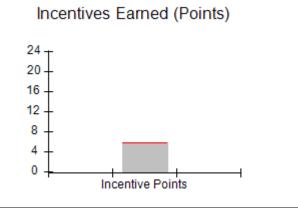

# Performance-Based Placement Measures RBWO Provider GA+SCORECARD - CPA

| Provider/Program Name: All God's Children - (861) - CPA           |                                    |                                         |                                   |                                      |
|-------------------------------------------------------------------|------------------------------------|-----------------------------------------|-----------------------------------|--------------------------------------|
| 1671 Meriweather Dr., Watkinsville, C                             | GA 30677                           | Quarterly Sco                           | ores (Grades)                     | Current Quarter<br>Score (Grade)     |
| Phone: 706-316-2421                                               |                                    | Q1: 83.27 (B-)                          | Q2: 83.13 (B-)                    | 83.27%                               |
| Vendor ID# 35219                                                  |                                    | Q3: 88.71 (B+)                          | Q4: 89.40 (B+)                    | (B-)                                 |
| # New Foster Homes During Quarter: 0                              |                                    | # Children in Care During<br>Quarter: 8 | # Placements During<br>Quarter: 8 | # Children in Care On<br>Last Day: 6 |
|                                                                   | Avg<br>Performance All<br>CPAs (%) | Provider<br>Performance (%)*            | Possible Points<br>(Weight)       | Provider Points<br>Earned            |
| OPM Monitoring Reviews                                            |                                    |                                         |                                   |                                      |
| Annual Comprehensive Reviews                                      | 89%                                | 70%                                     | 25                                | 17.42                                |
| Safety Reviews                                                    | 96%                                | 99%                                     | 10                                | 9.86                                 |
| Foster Home Evaluation Qualitative Reviews                        | 93%                                | 98%                                     | 10                                | 9.78                                 |
| Monitoring Sub-Total                                              |                                    |                                         | 45                                | 37.05                                |
| CPA Safety Outcomes                                               |                                    |                                         |                                   |                                      |
| Incidence of Maltreatment                                         | 0.12%                              | No Substantiated<br>Reports             | 10                                | 10.00                                |
| Staff Training                                                    | 76%                                | 25%                                     | 4                                 | 1.00                                 |
| Safety Sub-Total                                                  |                                    |                                         | 14                                | 11.00                                |
| CPA Permanency Outcomes                                           |                                    |                                         |                                   |                                      |
| Placement Stability                                               | 92%                                | 100%                                    | 10                                | 10.00                                |
| Sibling Contacts                                                  | 8%                                 | 0%                                      | 5                                 | 0.00                                 |
| Permanency Sub-Total                                              |                                    |                                         | 15                                | 10.00                                |
| CPA Well-Being Outcomes                                           |                                    |                                         |                                   |                                      |
| EPSDT Medical Visits                                              | 84%                                | 67%                                     | 4                                 | 2.68                                 |
| EPSDT Dental Visits                                               | 83%                                | 67%                                     | 4                                 | 2.68                                 |
| Academic Supports                                                 | 80%                                | 100%                                    | 4                                 | 4.00                                 |
| Provider ECEM Visits                                              | 91%                                | 100%                                    | 7                                 | 7.00                                 |
| Provider General Contacts                                         | 88%                                | 100%                                    | 7                                 | 7.00                                 |
| Well-Being Sub-Total                                              |                                    |                                         | 26                                | 23.36                                |
| *Performance calculation descriptions can b                       | e found in the FY 20               | 16 RBWO PBP Measureme                   | ents and Standards Guide.         |                                      |
| Monitoring & Outcomes: Possible Points = 100 Points Earned: 81.41 |                                    |                                         |                                   |                                      |
|                                                                   |                                    | Score Before I                          | ncentives Credit                  | 81.41%                               |
|                                                                   |                                    | Ince                                    | entives Awarded                   | 1.86 pts                             |
|                                                                   |                                    |                                         | PBP Verification                  | N/A pts                              |
|                                                                   |                                    |                                         | Total Score                       | 83.27%                               |

# Provider/Program Name: All God's Children - (861) - CPA

| # New Foster Homes During Quarter: 0                                                                         |                                    | # Children in Care During<br>Quarter: 8 | # Placements During<br>Quarter: 8 | # Children in Care On<br>Last Day: 6 |
|--------------------------------------------------------------------------------------------------------------|------------------------------------|-----------------------------------------|-----------------------------------|--------------------------------------|
| CPA Incentive Credits                                                                                        | Avg<br>Performance All<br>CPAs (%) | Provider<br>Performance (%)*            | Possible Points<br>(Weight)       | Provider Points<br>Earned            |
| Early EPSDT Medical Visits                                                                                   |                                    | 50%                                     | 2                                 | 1.00                                 |
| Early EPSDT Dental Visits                                                                                    |                                    | 0%                                      | 2                                 | 0.00                                 |
| Permanency Contacts                                                                                          |                                    | 0%                                      | 5                                 | 0.00                                 |
| Additional Academic Supports                                                                                 |                                    | 43%                                     | 2                                 | 0.86                                 |
| Foster Hm Retention Rate (threshold = 90)                                                                    |                                    | 67%                                     | 2                                 | 0.00                                 |
| Foster Hm Recruitment (threshold = 100)                                                                      |                                    | 0%                                      | 2                                 | 0.00                                 |
| Active Agency Accreditation                                                                                  |                                    | 0%                                      | 4                                 | 0.00                                 |
| Staff Clinical Licensure                                                                                     |                                    | 0%                                      | 5                                 | 0.00                                 |
| Incentives Total                                                                                             | 5.65                               |                                         | 24                                | 1.86                                 |
| Maximum total                                                                                                | combined incentive                 | credit allowed is 10 points.            | Incentives Awarded                | 1.86                                 |
| *Performance calculation descriptions can be found in the FY 2016 RBWO PBP Measurements and Standards Guide. |                                    |                                         |                                   |                                      |