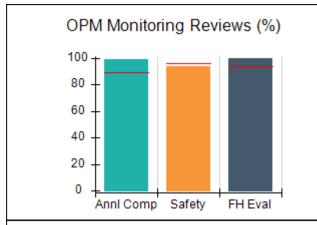

### **Quarterly Provider Comparisons to All CPAs**

# Performance-Based Placement Measures RBWO Provider GA+SCORECARD - CPA

| Provider/Program Name: Benchmark Family Services, Inc - Augusta (5150) - CPA |                                    |                                          |                                    |                                       |
|------------------------------------------------------------------------------|------------------------------------|------------------------------------------|------------------------------------|---------------------------------------|
| 4389 West Maysfield Drive, Augusta,                                          | GA 30909                           | Quarterly Sco                            | Quarterly Scores (Grades)          |                                       |
| Phone: (706) 868-7200                                                        |                                    | Q1: 106.34 (A+)                          | Q2: 106.52 (A+)                    | 106.34%                               |
| Vendor ID# 115566                                                            |                                    | Q3: 90.74 (A-)                           | Q4: 95.46 (A)                      | (A+)                                  |
| # New Foster Homes During Quarter: 7                                         |                                    | # Children in Care During<br>Quarter: 25 | # Placements During<br>Quarter: 28 | # Children in Care On<br>Last Day: 21 |
|                                                                              | Avg<br>Performance All<br>CPAs (%) | Provider<br>Performance (%)*             | Possible Points<br>(Weight)        | Provider Points<br>Earned             |
| OPM Monitoring Reviews                                                       | . ,                                |                                          |                                    |                                       |
| Annual Comprehensive Reviews                                                 | 89%                                | 97%                                      | 25                                 | 24.17                                 |
| Safety Reviews                                                               | 96%                                | 99%                                      | 10                                 | 9.90                                  |
| Foster Home Evaluation Qualitative Reviews                                   | 93%                                | Not Yet Conducted                        |                                    |                                       |
| Monitoring Sub-Total                                                         |                                    |                                          | 35                                 | 34.07                                 |
| CPA Safety Outcomes                                                          |                                    |                                          |                                    |                                       |
| Incidence of Maltreatment                                                    | 0.12%                              | No Substantiated<br>Reports              | 10                                 | 10.00                                 |
| Staff Training                                                               | 76%                                | 100%                                     | 4                                  | 4.00                                  |
| Safety Sub-Total                                                             |                                    |                                          | 14                                 | 14.00                                 |
| CPA Permanency Outcomes                                                      |                                    |                                          |                                    |                                       |
| Placement Stability                                                          | 92%                                | 92%                                      | 15                                 | 13.80                                 |
| Sibling Contacts                                                             | 8%                                 | None Planned                             |                                    |                                       |
| Permanency Sub-Total                                                         |                                    |                                          | 15                                 | 13.80                                 |
| CPA Well-Being Outcomes                                                      |                                    |                                          |                                    |                                       |
| EPSDT Medical Visits                                                         | 84%                                | 95%                                      | 4                                  | 3.80                                  |
| EPSDT Dental Visits                                                          | 83%                                | 100%                                     | 4                                  | 4.00                                  |
| Academic Supports                                                            | 80%                                | 97%                                      | 4                                  | 3.88                                  |
| Provider ECEM Visits                                                         | 91%                                | 90%                                      | 7                                  | 6.30                                  |
| Provider General Contacts                                                    | 88%                                | 98%                                      | 7                                  | 6.86                                  |
| Well-Being Sub-Total                                                         |                                    |                                          | 26                                 | 24.84                                 |
| *Performance calculation descriptions can b                                  | e found in the FY 20               | 16 RBWO PBP Measurement                  | ents and Standards Guide.          |                                       |
| Monitoring & Outcome                                                         | es: Possible Po                    | oints = 90                               | Points Ear                         | ned: 86.71                            |
|                                                                              |                                    | Score Before II                          | ncentives Credit                   | 96.34%                                |
|                                                                              |                                    | Ince                                     | entives Awarded                    | 10.00 pts                             |
|                                                                              |                                    |                                          | PBP Verification                   | N/A pts                               |
|                                                                              |                                    |                                          | Total Score                        | 106.34%                               |