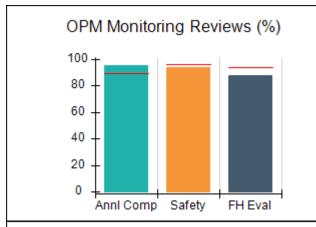

r Score<br>(Grade)      |
|---------------------------------------------|------------------------------------------|------------------------------------|---------------------------------------|
| Phone: 678-719-9677                         | Q1: 100.01 (A+)                          | Q2: 99.39 (A+)                     | 100.01%                               |
| Vendor ID# 115381                           | Q3: 92.43 (A-)                           | Q4: 93.80 (A-)                     | (A+)                                  |
| # New Foster Homes During Quarter: 5        | # Children in Care During<br>Quarter: 68 | # Placements During<br>Quarter: 73 | # Children in Care On Last<br>Day: 52 |

## **Quarterly Provider Comparisons to All CPAs**

#### IIIIIIIII indicates MalTx Threshold



















## Performance-Based Placement Measures RBWO Provider GA+SCORECARD - CPA

| Provider/Program Name: Ca                    | are4All Childr                     | en Services, Inc.                        | Lawrenceville                      | (5147) - CPA                          |
|----------------------------------------------|------------------------------------|------------------------------------------|------------------------------------|---------------------------------------|
| 896 Legacy Park Dr, Lawrenceville, C         | GA 30043                           | Quarterly Sco                            | ores (Grades)                      | Current Quarter<br>Score (Grade)      |
| Phone: 678-719-9677                          |                                    | Q1: 100.01 (