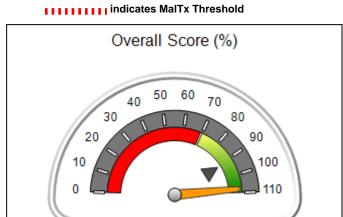

#### IIIIIIIII indicates MalTx Threshold

# **Quarterly Provider Comparisons to All CPAs**

IIIIIIIII indicates MalTx Threshold

Overall Score (%)