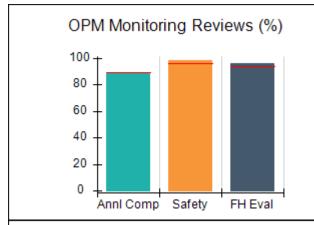

# Performance-Based Placement Measures RBWO Provider GA+SCORECARD - CPA

| Provider/Program Name: All God's Children - (861) - CPA           |                                    |                                         |                                   |                                      |
|-------------------------------------------------------------------|------------------------------------|-----------------------------------------|-----------------------------------|--------------------------------------|
| 1671 Meriweather Dr., Watkinsville, C                             | GA 30677                           | Quarterly Sco                           | ores (Grades)                     | Current Quarter<br>Score (Grade)     |
| Phone: 706-316-2421                                               |                                    | Q1: 83.27 (B-)                          | Q2: 83.13 (B-)                    | 83.27%                               |
| Vendor ID# 35219                                                  |                                    | Q3: 88.71 (B+)                          | Q4: 89.40 (B+)                    | (B-)                                 |
| # New Foster Homes During Quarter: 0                              |                                    | # Children in Care During<br>Quarter: 8 | # Placements During<br>Quarter: 8 | # Children in Care On<br>Last Day: 6 |
|                                                                   | Avg<br>Performance All<br>CPAs (%) | Provider<br>Performance (%)*            | Possible Points<br>(Weight)       | Provider Points<br>Earned            |
| OPM Monitoring Reviews                                            |                                    |                                         |                                   |                                      |
| Annual Comprehensive Reviews                                      | 89%                                | 70%                                     | 25                                | 17.42                                |
| Safety Reviews                                                    | 96%                                | 99%                                     | 10                                | 9.86                                 |
| Foster Home Evaluation Qualitative Reviews                        | 93%                                | 98%                                     | 10                                | 9.78                                 |
| Monitoring Sub-Total                                              |                                    |                                         | 45                                | 37.05                                |
| CPA Safety Outcomes                                               |                                    |                                         |                                   |                                      |
| Incidence of Maltreatment                                         | 0.12%                              | No Substantiated<br>Reports             | 10                                | 10.00                                |
| Staff Training                                                    | 76%                                | 25%                                     | 4                                 | 1.00                                 |
| Safety Sub-Total                                                  |                                    |                                         | 14                                | 11.00                                |
| CPA Permanency Outcomes                                           |                                    |                                         |                                   |                                      |
| Placement Stability                                               | 92%                                | 100%                                    | 10                                | 10.00                                |
| Sibling Contacts                                                  | 8%                                 | 0%                                      | 5                                 | 0.00                                 |
| Permanency Sub-Total                                              |                                    |                                         | 15                                | 10.00                                |
| CPA Well-Being Outcomes                                           |                                    |                                         |                                   |                                      |
| EPSDT Medical Visits                                              | 84%                                | 67%                                     | 4                                 | 2.68                                 |
| EPSDT Dental Visits                                               | 83%                                | 67%                                     | 4                                 | 2.68                                 |
| Academic Supports                                                 | 80%                                | 100%                                    | 4                                 | 4.00                                 |
| Provider ECEM Visits                                              | 91%                                | 100%                                    | 7                                 | 7.00                                 |
| Provider General Contacts                                         | 88%                                | 100%                                    | 7                                 | 7.00                                 |
| Well-Being Sub-Total                                              |                                    |                                         | 26                                | 23.36                                |
| *Performance calculation descriptions can b                       | e found in the FY 20               | 16 RBWO PBP Measureme                   | ents and Standards Guide.         |                                      |
| Monitoring & Outcomes: Possible Points = 100 Points Earned: 81.41 |                                    |                                         |                                   |                                      |
|                                                                   |                                    | Score Before I                          | ncentives Credit                  | 81.41%                               |
|                                                                   |                                    | Ince                                    | entives Awarded                   | 1.86 pts                             |
|                                                                   |                                    |                                         | PBP Verification                  | N/A pts                              |
|                                                                   |                                    |                                         | Total Score                       | 83.27%                               |