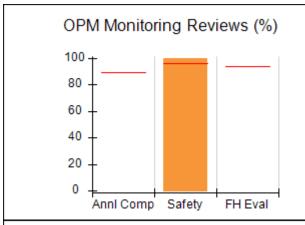

# Performance-Based Placement Measures RBWO Provider GA+SCORECARD - CPA

| Provider/Program Name: All God's Children - (861) - CPA           |                                    |                                         |                                   |                                      |
|-------------------------------------------------------------------|------------------------------------|-----------------------------------------|-----------------------------------|--------------------------------------|
| 1671 Meriweather Dr., Watkinsville, C                             | GA 30677                           | Quarterly Sco                           | ores (Grades)                     | Current Quarter<br>Score (Grade)     |
| Phone: 706-316-2421                                               |                                    | Q1: 83.27 (B-)                          | Q2: 83.13 (B-)                    | 83.27%                               |
| Vendor ID# 35219                                                  |                                    | Q3: 88.71 (B+)                          | Q4: 89.40 (B+)                    | (B-)                                 |
| # New Foster Homes During Quarter: 0                              |                                    | # Children in Care During<br>Quarter: 8 | # Placements During<br>Quarter: 8 | # Children in Care On<br>Last Day: 6 |
|                                                                   | Avg<br>Performance All<br>CPAs (%) | Provider<br>Performance (%)*            | Possible Points<br>(Weight)       | Provider Points<br>Earned            |
| OPM Monitoring Reviews                                            |                                    |                                         |                                   |                                      |
| Annual Comprehensive Reviews                                      | 89%                                | 70%                                     | 25                                | 17.42                                |
| Safety Reviews                                                    | 96%                                | 99%                                     | 10                                | 9.86                                 |
| Foster Home Evaluation Qualitative Reviews                        | 93%                                | 98%                                     | 10                                | 9.78                                 |
| Monitoring Sub-Total                                              |                                    |                                         | 45                                | 37.05                                |
| CPA Safety Outcomes                                               |                                    |                                         |                                   |                                      |
| Incidence of Maltreatment                                         | 0.12%                              | No Substantiated<br>Reports             | 10                                | 10.00                                |
| Staff Training                                                    | 76%                                | 25%                                     | 4                                 | 1.00                                 |
| Safety Sub-Total                                                  |                                    |                                         | 14                                | 11.00                                |
| CPA Permanency Outcomes                                           |                                    |                                         |                                   |                                      |
| Placement Stability                                               | 92%                                | 100%                                    | 10                                | 10.00                                |
| Sibling Contacts                                                  | 8%                                 | 0%                                      | 5                                 | 0.00                                 |
| Permanency Sub-Total                                              |                                    |                                         | 15                                | 10.00                                |
| CPA Well-Being Outcomes                                           |                                    |                                         |                                   |                                      |
| EPSDT Medical Visits                                              | 84%                                | 67%                                     | 4                                 | 2.68                                 |
| EPSDT Dental Visits                                               | 83%                                | 67%                                     | 4                                 | 2.68                                 |
| Academic Supports                                                 | 80%                                | 100%                                    | 4                                 | 4.00                                 |
| Provider ECEM Visits                                              | 91%                                | 100%                                    | 7                                 | 7.00                                 |
| Provider General Contacts                                         | 88%                                | 100%                                    | 7                                 | 7.00                                 |
| Well-Being Sub-Total                                              |                                    |                                         | 26                                | 23.36                                |
| *Performance calculation descriptions can b                       | e found in the FY 20               | 16 RBWO PBP Measureme                   | ents and Standards Guide.         |                                      |
| Monitoring & Outcomes: Possible Points = 100 Points Earned: 81.41 |                                    |                                         |                                   |                                      |
|                                                                   |                                    | Score Before I                          | ncentives Credit                  | 81.41%                               |
|                                                                   |                                    | Ince                                    | entives Awarded                   | 1.86 pts                             |
|                                                                   |                                    |                                         | PBP Verification                  | N/A pts                              |
|                                                                   |                                    |                                         | Total Score                       | 83.27%                               |