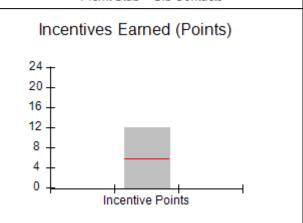

### **Quarterly Provider Comparisons to All CPAs**

# Performance-Based Placement Measures RBWO Provider GA+SCORECARD - CPA

| Provider/Program Name: All God's Children - (861) - CPA           |                                    |                                         |                                   |                                      |
|-------------------------------------------------------------------|------------------------------------|-----------------------------------------|-----------------------------------|--------------------------------------|
| 1671 Meriweather Dr., Watkinsville, C                             | GA 30677                           | Quarterly Sco                           | ores (Grades)                     | Current Quarter<br>Score (Grade)     |
| Phone: 706-316-2421                                               |                                    | Q1: 83.27 (B-)                          | Q2: 83.13 (B-)                    | 83.27%                               |
| Vendor ID# 35219                                                  |                                    | Q3: 88.71 (B+)                          | Q4: 89.40 (B+)                    | (B-)                                 |
| # New Foster Homes During Quarter: 0                              |                                    | # Children in Care During<br>Quarter: 8 | # Placements During<br>Quarter: 8 | # Children in Care On<br>Last Day: 6 |
|                                                                   | Avg<br>Performance All<br>CPAs (%) | Provider<br>Performance (%)*            | Possible Points<br>(Weight)       | Provider Points<br>Earned            |
| OPM Monitoring Reviews                                            |                                    |                                         |                                   |                                      |
| Annual Comprehensive Reviews                                      | 89%                                | 70%                                     | 25                                | 17.42                                |
| Safety Reviews                                                    | 96%                                | 99%                                     | 10                                | 9.86                                 |
| Foster Home Evaluation Qualitative Reviews                        | 93%                                | 98%                                     | 10                                | 9.78                                 |
| Monitoring Sub-Total                                              |                                    |                                         | 45                                | 37.05                                |
| CPA Safety Outcomes                                               |                                    |                                         |                                   |                                      |
| Incidence of Maltreatment                                         | 0.12%                              | No Substantiated<br>Reports             | 10                                | 10.00                                |
| Staff Training                                                    | 76%                                | 25%                                     | 4                                 | 1.00                                 |
| Safety Sub-Total                                                  |                                    |                                         | 14                                | 11.00                                |
| CPA Permanency Outcomes                                           |                                    |                                         |                                   |                                      |
| Placement Stability                                               | 92%                                | 100%                                    | 10                                | 10.00                                |
| Sibling Contacts                                                  | 8%                                 | 0%                                      | 5                                 | 0.00                                 |
| Permanency Sub-Total                                              |                                    |                                         | 15                                | 10.00                                |
| CPA Well-Being Outcomes                                           |                                    |                                         |                                   |                                      |
| EPSDT Medical Visits                                              | 84%                                | 67%                                     | 4                                 | 2.68                                 |
| EPSDT Dental Visits                                               | 83%                                | 67%                                     | 4                                 | 2.68                                 |
| Academic Supports                                                 | 80%                                | 100%                                    | 4                                 | 4.00                                 |
| Provider ECEM Visits                                              | 91%                                | 100%                                    | 7                                 | 7.00                                 |
| Provider General Contacts                                         | 88%                                | 100%                                    | 7                                 | 7.00                                 |
| Well-Being Sub-Total                                              |                                    |                                         | 26                                | 23.36                                |
| *Performance calculation descriptions can b                       | e found in the FY 20               | 16 RBWO PBP Measureme                   | ents and Standards Guide.         |                                      |
| Monitoring & Outcomes: Possible Points = 100 Points Earned: 81.41 |                                    |                                         |                                   |                                      |
|                                                                   |                                    | Score Before I                          | ncentives Credit                  | 81.41%                               |
|                                                                   |                                    | Ince                                    | entives Awarded                   | 1.86 pts                             |
|                                                                   |                                    |                                         | PBP Verification                  | N/A pts                              |
|                                                                   |                                    |                                         | Total Score                       | 83.27%                               |