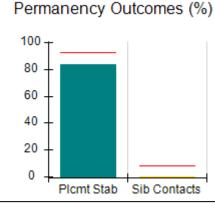

# Performance-Based Placement Measures RBWO Provider GA+SCORECARD - CPA

| Provider/Program Name: All God's Children - (861) - CPA           |                                    |                                         |                                   |                                      |
|-------------------------------------------------------------------|------------------------------------|-----------------------------------------|-----------------------------------|--------------------------------------|
| 1671 Meriweather Dr., Watkinsville, C                             | GA 30677                           | Quarterly Sco                           | ores (Grades)                     | Current Quarter<br>Score (Grade)     |
| Phone: 706-316-2421                                               |                                    | Q1: 83.27 (B-)                          | Q2: 83.13 (B-)                    | 83.27%                               |
| Vendor ID# 35219                                                  |                                    | Q3: 88.71 (B+)                          | Q4: 89.40 (B+)                    | (B-)                                 |
| # New Foster Homes During Quarter: 0                              |                                    | # Children in Care During<br>Quarter: 8 | # Placements During<br>Quarter: 8 | # Children in Care On<br>Last Day: 6 |
|                                                                   | Avg<br>Performance All<br>CPAs (%) | Provider<br>Performance (%)*            | Possible Points<br>(Weight)       | Provider Points<br>Earned            |
| OPM Monitoring Reviews                                            |                                    |                                         |                                   |                                      |
| Annual Comprehensive Reviews                                      | 89%                                | 70%                                     | 25                                | 17.42                                |
| Safety Reviews                                                    | 96%                                | 99%                                     | 10                                | 9.86                                 |
| Foster Home Evaluation Qualitative Reviews                        | 93%                                | 98%                                     | 10                                | 9.78                                 |
| Monitoring Sub-Total                                              |                                    |                                         | 45                                | 37.05                                |
| CPA Safety Outcomes                                               |                                    |                                         |                                   |                                      |
| Incidence of Maltreatment                                         | 0.12%                              | No Substantiated<br>Reports             | 10                                | 10.00                                |
| Staff Training                                                    | 76%                                | 25%                                     | 4                                 | 1.00                                 |
| Safety Sub-Total                                                  |                                    |                                         | 14                                | 11.00                                |
| CPA Permanency Outcomes                                           |                                    |                                         |                                   |                                      |
| Placement Stability                                               | 92%                                | 100%                                    | 10                                | 10.00                                |
| Sibling Contacts                                                  | 8%                                 | 0%                                      | 5                                 | 0.00                                 |
| Permanency Sub-Total                                              |                                    |                                         | 15                                | 10.00                                |
| CPA Well-Being Outcomes                                           |                                    |                                         |                                   |                                      |
| EPSDT Medical Visits                                              | 84%                                | 67%                                     | 4                                 | 2.68                                 |
| EPSDT Dental Visits                                               | 83%                                | 67%                                     | 4                                 | 2.68                                 |
| Academic Supports                                                 | 80%                                | 100%                                    | 4                                 | 4.00                                 |
| Provider ECEM Visits                                              | 91%                                | 100%                                    | 7                                 | 7.00                                 |
| Provider General Contacts                                         | 88%                                | 100%                                    | 7                                 | 7.00                                 |
| Well-Being Sub-Total                                              |                                    |                                         | 26                                | 23.36                                |
| *Performance calculation descriptions can b                       | e found in the FY 20               | 16 RBWO PBP Measureme                   | ents and Standards Guide.         |                                      |
| Monitoring & Outcomes: Possible Points = 100 Points Earned: 81.41 |                                    |                                         |                                   |                                      |
|                                                                   |                                    | Score Before I                          | ncentives Credit                  | 81.41%                               |
|                                                                   |                                    | Ince                                    | entives Awarded                   | 1.86 pts                             |
|                                                                   |                                    |                                         | PBP Verification                  | N/A pts                              |
|                                                                   |                                    |                                         | Total Score                       | 83.27%                               |