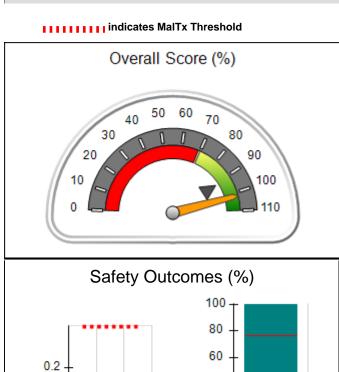

# Performance-Based Placement Measures RBWO Provider GA+SCORECARD - CPA

| Provider/Program Name: All God's Children - (861) - CPA           |                                    |                                         |                                   |                                      |
|-------------------------------------------------------------------|------------------------------------|-----------------------------------------|-----------------------------------|--------------------------------------|
| 1671 Meriweather Dr., Watkinsville, C                             | GA 30677                           | Quarterly Sco                           | ores (Grades)                     | Current Quarter<br>Score (Grade)     |
| Phone: 706-316-2421                                               |                                    | Q1: 83.27 (B-)                          | Q2: 83.13 (B-)                    | 83.27%                               |
| Vendor ID# 35219                                                  |                                    | Q3: 88.71 (B+)                          | Q4: 89.40 (B+)                    | (B-)                                 |
| # New Foster Homes During Quarter: 0                              |                                    | # Children in Care During<br>Quarter: 8 | # Placements During<br>Quarter: 8 | # Children in Care On<br>Last Day: 6 |
|                                                                   | Avg<br>Performance All<br>CPAs (%) | Provider<br>Performance (%)*            | Possible Points<br>(Weight)       | Provider Points<br>Earned            |
| OPM Monitoring Reviews                                            |                                    |                                         |                                   |                                      |
| Annual Comprehensive Reviews                                      | 89%                                | 70%                                     | 25                                | 17.42                                |
| Safety Reviews                                                    | 96%                                | 99%                                     | 10                                | 9.86                                 |
| Foster Home Evaluation Qualitative Reviews                        | 93%                                | 98%                                     | 10                                | 9.78                                 |
| Monitoring Sub-Total                                              |                                    |                                         | 45                                | 37.05                                |
| CPA Safety Outcomes                                               |                                    |                                         |                                   |                                      |
| Incidence of Maltreatment                                         | 0.12%                              | No Substantiated<br>Reports             | 10                                | 10.00                                |
| Staff Training                                                    | 76%                                | 25%                                     | 4                                 | 1.00                                 |
| Safety Sub-Total                                                  |                                    |                                         | 14                                | 11.00                                |
| CPA Permanency Outcomes                                           |                                    |                                         |                                   |                                      |
| Placement Stability                                               | 92%                                | 100%                                    | 10                                | 10.00                                |
| Sibling Contacts                                                  | 8%                                 | 0%                                      | 5                                 | 0.00                                 |
| Permanency Sub-Total                                              |                                    |                                         | 15                                | 10.00                                |
| CPA Well-Being Outcomes                                           |                                    |                                         |                                   |                                      |
| EPSDT Medical Visits                                              | 84%                                | 67%                                     | 4                                 | 2.68                                 |
| EPSDT Dental Visits                                               | 83%                                | 67%                                     | 4                                 | 2.68                                 |
| Academic Supports                                                 | 80%                                | 100%                                    | 4                                 | 4.00                                 |
| Provider ECEM Visits                                              | 91%                                | 100%                                    | 7                                 | 7.00                                 |
| Provider General Contacts                                         | 88%                                | 100%                                    | 7                                 | 7.00                                 |
| Well-Being Sub-Total                                              |                                    |                                         | 26                                | 23.36                                |
| *Performance calculation descriptions can b                       | e found in the FY 20               | 16 RBWO PBP Measureme                   | ents and Standards Guide.         |                                      |
| Monitoring & Outcomes: Possible Points = 100 Points Earned: 81.41 |                                    |                                         |                                   |                                      |
|                                                                   |                                    | Score Before I                          | ncentives Credit                  | 81.41%                               |
|                                                                   |                                    | Ince                                    | entives Awarded                   | 1.86 pts                             |
|                                                                   |                                    |                                         | PBP Verification                  | N/A pts                              |
|                                                                   |                                    |                                         | Total Score                       | 83.27%                               |