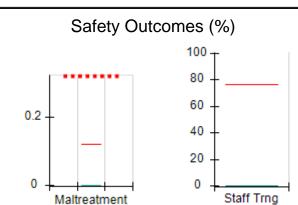

# Performance-Based Placement Measures RBWO Provider GA+SCORECARD - CPA

| Provider/Program Name: All God's Children - (861) - CPA           |                                    |                                         |                                   |                                      |
|-------------------------------------------------------------------|------------------------------------|-----------------------------------------|-----------------------------------|--------------------------------------|
| 1671 Meriweather Dr., Watkinsville, C                             | GA 30677                           | Quarterly Sco                           | ores (Grades)                     | Current Quarter<br>Score (Grade)     |
| Phone: 706-316-2421                                               |                                    | Q1: 83.27 (B-)                          | Q2: 83.13 (B-)                    | 83.27%                               |
| Vendor ID# 35219                                                  |                                    | Q3: 88.71 (B+)                          | Q4: 89.40 (B+)                    | (B-)                                 |
| # New Foster Homes During Quarter: 0                              |                                    | # Children in Care During<br>Quarter: 8 | # Placements During<br>Quarter: 8 | # Children in Care On<br>Last Day: 6 |
|                                                                   | Avg<br>Performance All<br>CPAs (%) | Provider<br>Performance (%)*            | Possible Points<br>(Weight)       | Provider Points<br>Earned            |
| OPM Monitoring Reviews                                            |                                    |                                         |                                   |                                      |
| Annual Comprehensive Reviews                                      | 89%                                | 70%                                     | 25                                | 17.42                                |
| Safety Reviews                                                    | 96%                                | 99%                                     | 10                                | 9.86                                 |
| Foster Home Evaluation Qualitative Reviews                        | 93%                                | 98%                                     | 10                                | 9.78                                 |
| Monitoring Sub-Total                                              |                                    |                                         | 45                                | 37.05                                |
| CPA Safety Outcomes                                               |                                    |                                         |                                   |                                      |
| Incidence of Maltreatment                                         | 0.12%                              | No Substantiated<br>Reports             | 10                                | 10.00                                |
| Staff Training                                                    | 76%                                | 25%                                     | 4                                 | 1.00                                 |
| Safety Sub-Total                                                  |                                    |                                         | 14                                | 11.00                                |
| CPA Permanency Outcomes                                           |                                    |                                         |                                   |                                      |
| Placement Stability                                               | 92%                                | 100%                                    | 10                                | 10.00                                |
| Sibling Contacts                                                  | 8%                                 | 0%                                      | 5                                 | 0.00                                 |
| Permanency Sub-Total                                              |                                    |                                         | 15                                | 10.00                                |
| CPA Well-Being Outcomes                                           |                                    |                                         |                                   |                                      |
| EPSDT Medical Visits                                              | 84%                                | 67%                                     | 4                                 | 2.68                                 |
| EPSDT Dental Visits                                               | 83%                                | 67%                                     | 4                                 | 2.68                                 |
| Academic Supports                                                 | 80%                                | 100%                                    | 4                                 | 4.00                                 |
| Provider ECEM Visits                                              | 91%                                | 100%                                    | 7                                 | 7.00                                 |
| Provider General Contacts                                         | 88%                                | 100%                                    | 7                                 | 7.00                                 |
| Well-Being Sub-Total                                              |                                    |                                         | 26                                | 23.36                                |
| *Performance calculation descriptions can b                       | e found in the FY 20               | 16 RBWO PBP Measureme                   | ents and Standards Guide.         |                                      |
| Monitoring & Outcomes: Possible Points = 100 Points Earned: 81.41 |                                    |                                         |                                   |                                      |
|                                                                   |                                    | Score Before I                          | ncentives Credit                  | 81.41%                               |
|                                                                   |                                    | Ince                                    | entives Awarded                   | 1.86 pts                             |
|                                                                   |                                    |                                         | PBP Verification                  | N/A pts                              |
|                                                                   |                                    |                                         | Total Score                       | 83.27%                               |

#### IIIIIIIII indicates MalTx Threshold