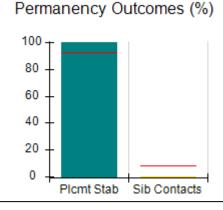

# Performance-Based Placement Measures RBWO Provider GA+SCORECARD - CPA

| Provider/Program Name: All God's Children - (861) - CPA           |                                    |                                         |                                   |                                      |
|-------------------------------------------------------------------|------------------------------------|-----------------------------------------|-----------------------------------|--------------------------------------|
| 1671 Meriweather Dr., Watkinsville, C                             | GA 30677                           | Quarterly Sco                           | ores (Grades)                     | Current Quarter<br>Score (Grade)     |
| Phone: 706-316-2421                                               |                                    | Q1: 83.27 (B-)                          | Q2: 83.13 (B-)                    | 83.27%                               |
| Vendor ID# 35219                                                  |                                    | Q3: 88.71 (B+)                          | Q4: 89.40 (B+)                    | (B-)                                 |
| # New Foster Homes During Quarter: 0                              |                                    | # Children in Care During<br>Quarter: 8 | # Placements During<br>Quarter: 8 | # Children in Care On<br>Last Day: 6 |
|                                                                   | Avg<br>Performance All<br>CPAs (%) | Provider<br>Performance (%)*            | Possible Points<br>(Weight)       | Provider Points<br>Earned            |
| OPM Monitoring Reviews                                            |                                    |                                         |                                   |                                      |
| Annual Comprehensive Reviews                                      | 89%                                | 70%                                     | 25                                | 17.42                                |
| Safety Reviews                                                    | 96%                                | 99%                                     | 10                                | 9.86                                 |
| Foster Home Evaluation Qualitative Reviews                        | 93%                                | 98%                                     | 10                                | 9.78                                 |
| Monitoring Sub-Total                                              |                                    |                                         | 45                                | 37.05                                |
| CPA Safety Outcomes                                               |                                    |                                         |                                   |                                      |
| Incidence of Maltreatment                                         | 0.12%                              | No Substantiated<br>Reports             | 10                                | 10.00                                |
| Staff Training                                                    | 76%                                | 25%                                     | 4                                 | 1.00                                 |
| Safety Sub-Total                                                  |                                    |                                         | 14                                | 11.00                                |
| CPA Permanency Outcomes                                           |                                    |                                         |                                   |                                      |
| Placement Stability                                               | 92%                                | 100%                                    | 10                                | 10.00                                |
| Sibling Contacts                                                  | 8%                                 | 0%                                      | 5                                 | 0.00                                 |
| Permanency Sub-Total                                              |                                    |                                         | 15                                | 10.00                                |
| CPA Well-Being Outcomes                                           |                                    |                                         |                                   |                                      |
| EPSDT Medical Visits                                              | 84%                                | 67%                                     | 4                                 | 2.68                                 |
| EPSDT Dental Visits                                               | 83%                                | 67%                                     | 4                                 | 2.68                                 |
| Academic Supports                                                 | 80%                                | 100%                                    | 4                                 | 4.00                                 |
| Provider ECEM Visits                                              | 91%                                | 100%                                    | 7                                 | 7.00                                 |
| Provider General Contacts                                         | 88%                                | 100%                                    | 7                                 | 7.00                                 |
| Well-Being Sub-Total                                              |                                    |                                         | 26                                | 23.36                                |
| *Performance calculation descriptions can b                       | e found in the FY 20               | 16 RBWO PBP Measureme                   | ents and Standards Guide.         |                                      |
| Monitoring & Outcomes: Possible Points = 100 Points Earned: 81.41 |                                    |                                         |                                   |                                      |
|                                                                   |                                    | Score Before I                          | ncentives Credit                  | 81.41%                               |
|                                                                   |                                    | Ince                                    | entives Awarded                   | 1.86 pts                             |
|                                                                   |                                    |                                         | PBP Verification                  | N/A pts                              |
|                                                                   |                                    |                                         | Total Score                       | 83.27%                               |