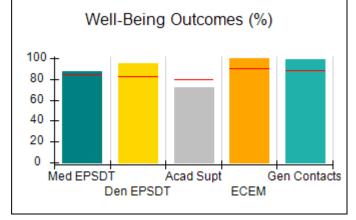

# Performance-Based Placement Measures RBWO Provider GA+SCORECARD - CPA

| Provider/Program Name: All God's Children - (861) - CPA           |                                    |                                         |                                   |                                      |
|-------------------------------------------------------------------|------------------------------------|-----------------------------------------|-----------------------------------|--------------------------------------|
| 1671 Meriweather Dr., Watkinsville, C                             | GA 30677                           | Quarterly Sco                           | ores (Grades)                     | Current Quarter<br>Score (Grade)     |
| Phone: 706-316-2421                                               |                                    | Q1: 83.27 (B-)                          | Q2: 83.13 (B-)                    | 83.27%                               |
| Vendor ID# 35219                                                  |                                    | Q3: 88.71 (B+)                          | Q4: 89.40 (B+)                    | (B-)                                 |
| # New Foster Homes During Quarter: 0                              |                                    | # Children in Care During<br>Quarter: 8 | # Placements During<br>Quarter: 8 | # Children in Care On<br>Last Day: 6 |
|                                                                   | Avg<br>Performance All<br>CPAs (%) | Provider<br>Performance (%)*            | Possible Points<br>(Weight)       | Provider Points<br>Earned            |
| OPM Monitoring Reviews                                            |                                    |                                         |                                   |                                      |
| Annual Comprehensive Reviews                                      | 89%                                | 70%                                     | 25                                | 17.42                                |
| Safety Reviews                                                    | 96%                                | 99%                                     | 10                                | 9.86                                 |
| Foster Home Evaluation Qualitative Reviews                        | 93%                                | 98%                                     | 10                                | 9.78                                 |
| Monitoring Sub-Total                                              |                                    |                                         | 45                                | 37.05                                |
| CPA Safety Outcomes                                               |                                    |                                         |                                   |                                      |
| Incidence of Maltreatment                                         | 0.12%                              | No Substantiated<br>Reports             | 10                                | 10.00                                |
| Staff Training                                                    | 76%                                | 25%                                     | 4                                 | 1.00                                 |
| Safety Sub-Total                                                  |                                    |                                         | 14                                | 11.00                                |
| CPA Permanency Outcomes                                           |                                    |                                         |                                   |                                      |
| Placement Stability                                               | 92%                                | 100%                                    | 10                                | 10.00                                |
| Sibling Contacts                                                  | 8%                                 | 0%                                      | 5                                 | 0.00                                 |
| Permanency Sub-Total                                              |                                    |                                         | 15                                | 10.00                                |
| CPA Well-Being Outcomes                                           |                                    |                                         |                                   |                                      |
| EPSDT Medical Visits                                              | 84%                                | 67%                                     | 4                                 | 2.68                                 |
| EPSDT Dental Visits                                               | 83%                                | 67%                                     | 4                                 | 2.68                                 |
| Academic Supports                                                 | 80%                                | 100%                                    | 4                                 | 4.00                                 |
| Provider ECEM Visits                                              | 91%                                | 100%                                    | 7                                 | 7.00                                 |
| Provider General Contacts                                         | 88%                                | 100%                                    | 7                                 | 7.00                                 |
| Well-Being Sub-Total                                              |                                    |                                         | 26                                | 23.36                                |
| *Performance calculation descriptions can b                       | e found in the FY 20               | 16 RBWO PBP Measureme                   | ents and Standards Guide.         |                                      |
| Monitoring & Outcomes: Possible Points = 100 Points Earned: 81.41 |                                    |                                         |                                   |                                      |
|                                                                   |                                    | Score Before I                          | ncentives Credit                  | 81.41%                               |
|                                                                   |                                    | Ince                                    | entives Awarded                   | 1.86 pts                             |
|                                                                   |                                    |                                         | PBP Verification                  | N/A pts                              |
|                                                                   |                                    |                                         | Total Score                       | 83.27%                               |