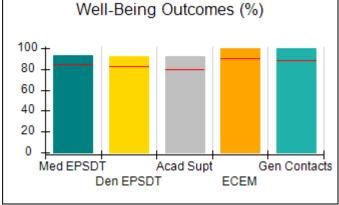

# Performance-Based Placement Measures RBWO Provider GA+SCORECARD - CPA

| Provider/Program Name: All God's Children - (861) - CPA           |                                    |                                         |                                   |                                      |
|-------------------------------------------------------------------|------------------------------------|-----------------------------------------|-----------------------------------|--------------------------------------|
| 1671 Meriweather Dr., Watkinsville, C                             | GA 30677                           | Quarterly Sco                           | ores (Grades)                     | Current Quarter<br>Score (Grade)     |
| Phone: 706-316-2421                                               |                                    | Q1: 83.27 (B-)                          | Q2: 83.13 (B-)                    | 83.27%                               |
| Vendor ID# 35219                                                  |                                    | Q3: 88.71 (B+)                          | Q4: 89.40 (B+)                    | (B-)                                 |
| # New Foster Homes During Quarter: 0                              |                                    | # Children in Care During<br>Quarter: 8 | # Placements During<br>Quarter: 8 | # Children in Care On<br>Last Day: 6 |
|                                                                   | Avg<br>Performance All<br>CPAs (%) | Provider<br>Performance (%)*            | Possible Points<br>(Weight)       | Provider Points<br>Earned            |
| OPM Monitoring Reviews                                            |                                    |                                         |                                   |                                      |
| Annual Comprehensive Reviews                                      | 89%                                | 70%                                     | 25                                | 17.42                                |
| Safety Reviews                                                    | 96%                                | 99%                                     | 10                                | 9.86                                 |
| Foster Home Evaluation Qualitative Reviews                        | 93%                                | 98%                                     | 10                                | 9.78                                 |
| Monitoring Sub-Total                                              |                                    |                                         | 45                                | 37.05                                |
| CPA Safety Outcomes                                               |                                    |                                         |                                   |                                      |
| Incidence of Maltreatment                                         | 0.12%                              | No Substantiated<br>Reports             | 10                                | 10.00                                |
| Staff Training                                                    | 76%                                | 25%                                     | 4                                 | 1.00                                 |
| Safety Sub-Total                                                  |                                    |                                         | 14                                | 11.00                                |
| CPA Permanency Outcomes                                           |                                    |                                         |                                   |                                      |
| Placement Stability                                               | 92%                                | 100%                                    | 10                                | 10.00                                |
| Sibling Contacts                                                  | 8%                                 | 0%                                      | 5                                 | 0.00                                 |
| Permanency Sub-Total                                              |                                    |                                         | 15                                | 10.00                                |
| CPA Well-Being Outcomes                                           |                                    |                                         |                                   |                                      |
| EPSDT Medical Visits                                              | 84%                                | 67%                                     | 4                                 | 2.68                                 |
| EPSDT Dental Visits                                               | 83%                                | 67%                                     | 4                                 | 2.68                                 |
| Academic Supports                                                 | 80%                                | 100%                                    | 4                                 | 4.00                                 |
| Provider ECEM Visits                                              | 91%                                | 100%                                    | 7                                 | 7.00                                 |
| Provider General Contacts                                         | 88%                                | 100%                                    | 7                                 | 7.00                                 |
| Well-Being Sub-Total                                              |                                    |                                         | 26                                | 23.36                                |
| *Performance calculation descriptions can b                       | e found in the FY 20               | 16 RBWO PBP Measureme                   | ents and Standards Guide.         |                                      |
| Monitoring & Outcomes: Possible Points = 100 Points Earned: 81.41 |                                    |                                         |                                   |                                      |
|                                                                   |                                    | Score Before I                          | ncentives Credit                  | 81.41%                               |
|                                                                   |                                    | Ince                                    | entives Awarded                   | 1.86 pts                             |
|                                                                   |                                    |                                         | PBP Verification                  | N/A pts                              |
|                                                                   |                                    |                                         | Total Score                       | 83.27%                               |