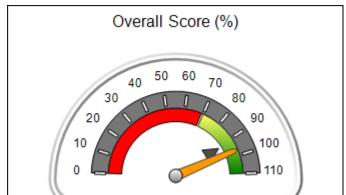

# **Quarterly Provider Comparisons to All CPAs**

IIIIIIIII indicates MalTx Threshold

Overall Score (%)