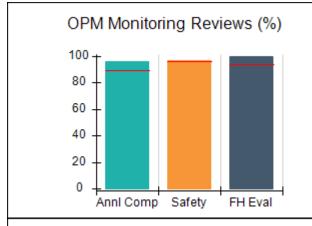

# Performance-Based Placement Measures RBWO Provider GA+SCORECARD - CPA

| Provider/Program Name: All God's Children - (861) - CPA           |                                    |                                         |                                   |                                      |
|-------------------------------------------------------------------|------------------------------------|-----------------------------------------|-----------------------------------|--------------------------------------|
| 1671 Meriweather Dr., Watkinsville, C                             | GA 30677                           | Quarterly Sco                           | ores (Grades)                     | Current Quarter<br>Score (Grade)     |
| Phone: 706-316-2421                                               |                                    | Q1: 83.27 (B-)                          | Q2: 83.13 (B-)                    | 83.27%                               |
| Vendor ID# 35219                                                  |                                    | Q3: 88.71 (B+)                          | Q4: 89.40 (B+)                    | (B-)                                 |
| # New Foster Homes During Quarter: 0                              |                                    | # Children in Care During<br>Quarter: 8 | # Placements During<br>Quarter: 8 | # Children in Care On<br>Last Day: 6 |
|                                                                   | Avg<br>Performance All<br>CPAs (%) | Provider<br>Performance (%)*            | Possible Points<br>(Weight)       | Provider Points<br>Earned            |
| OPM Monitoring Reviews                                            |                                    |                                         |                                   |                                      |
| Annual Comprehensive Reviews                                      | 89%                                | 70%                                     | 25                                | 17.42                                |
| Safety Reviews                                                    | 96%                                | 99%                                     | 10                                | 9.86                                 |
| Foster Home Evaluation Qualitative Reviews                        | 93%                                | 98%                                     | 10                                | 9.78                                 |
| Monitoring Sub-Total                                              |                                    |                                         | 45                                | 37.05                                |
| CPA Safety Outcomes                                               |                                    |                                         |                                   |                                      |
| Incidence of Maltreatment                                         | 0.12%                              | No Substantiated<br>Reports             | 10                                | 10.00                                |
| Staff Training                                                    | 76%                                | 25%                                     | 4                                 | 1.00                                 |
| Safety Sub-Total                                                  |                                    |                                         | 14                                | 11.00                                |
| CPA Permanency Outcomes                                           |                                    |                                         |                                   |                                      |
| Placement Stability                                               | 92%                                | 100%                                    | 10                                | 10.00                                |
| Sibling Contacts                                                  | 8%                                 | 0%                                      | 5                                 | 0.00                                 |
| Permanency Sub-Total                                              |                                    |                                         | 15                                | 10.00                                |
| CPA Well-Being Outcomes                                           |                                    |                                         |                                   |                                      |
| EPSDT Medical Visits                                              | 84%                                | 67%                                     | 4                                 | 2.68                                 |
| EPSDT Dental Visits                                               | 83%                                | 67%                                     | 4                                 | 2.68                                 |
| Academic Supports                                                 | 80%                                | 100%                                    | 4                                 | 4.00                                 |
| Provider ECEM Visits                                              | 91%                                | 100%                                    | 7                                 | 7.00                                 |
| Provider General Contacts                                         | 88%                                | 100%                                    | 7                                 | 7.00                                 |
| Well-Being Sub-Total                                              |                                    |                                         | 26                                | 23.36                                |
| *Performance calculation descriptions can b                       | e found in the FY 20               | 16 RBWO PBP Measureme                   | ents and Standards Guide.         |                                      |
| Monitoring & Outcomes: Possible Points = 100 Points Earned: 81.41 |                                    |                                         |                                   |                                      |
|                                                                   |                                    | Score Before I                          | ncentives Credit                  | 81.41%                               |
|                                                                   |                                    | Ince                                    | entives Awarded                   | 1.86 pts                             |
|                                                                   |                                    |                                         | PBP Verification                  | N/A pts                              |
|                                                                   |                                    |                                         | Total Score                       | 83.27%                               |