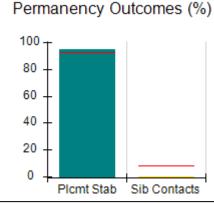

# Performance-Based Placement Measures RBWO Provider GA+SCORECARD - CPA

| Provider/Program Name: All God's Children - (861) - CPA           |                                    |                                         |                                   |                                      |
|-------------------------------------------------------------------|------------------------------------|-----------------------------------------|-----------------------------------|--------------------------------------|
| 1671 Meriweather Dr., Watkinsville, C                             | GA 30677                           | Quarterly Sco                           | ores (Grades)                     | Current Quarter<br>Score (Grade)     |
| Phone: 706-316-2421                                               |                                    | Q1: 83.27 (B-)                          | Q2: 83.13 (B-)                    | 83.27%                               |
| Vendor ID# 35219                                                  |                                    | Q3: 88.71 (B+)                          | Q4: 89.40 (B+)                    | (B-)                                 |
| # New Foster Homes During Quarter: 0                              |                                    | # Children in Care During<br>Quarter: 8 | # Placements During<br>Quarter: 8 | # Children in Care On<br>Last Day: 6 |
|                                                                   | Avg<br>Performance All<br>CPAs (%) | Provider<br>Performance (%)*            | Possible Points<br>(Weight)       | Provider Points<br>Earned            |
| OPM Monitoring Reviews                                            |                                    |                                         |                                   |                                      |
| Annual Comprehensive Reviews                                      | 89%                                | 70%                                     | 25                                | 17.42                                |
| Safety Reviews                                                    | 96%                                | 99%                                     | 10                                | 9.86                                 |
| Foster Home Evaluation Qualitative Reviews                        | 93%                                | 98%                                     | 10                                | 9.78                                 |
| Monitoring Sub-Total                                              |                                    |                                         | 45                                | 37.05                                |
| CPA Safety Outcomes                                               |                                    |                                         |                                   |                                      |
| Incidence of Maltreatment                                         | 0.12%                              | No Substantiated<br>Reports             | 10                                | 10.00                                |
| Staff Training                                                    | 76%                                | 25%                                     | 4                                 | 1.00                                 |
| Safety Sub-Total                                                  |                                    |                                         | 14                                | 11.00                                |
| CPA Permanency Outcomes                                           |                                    |                                         |                                   |                                      |
| Placement Stability                                               | 92%                                | 100%                                    | 10                                | 10.00                                |
| Sibling Contacts                                                  | 8%                                 | 0%                                      | 5                                 | 0.00                                 |
| Permanency Sub-Total                                              |                                    |                                         | 15                                | 10.00                                |
| CPA Well-Being Outcomes                                           |                                    |                                         |                                   |                                      |
| EPSDT Medical Visits                                              | 84%                                | 67%                                     | 4                                 | 2.68                                 |
| EPSDT Dental Visits                                               | 83%                                | 67%                                     | 4                                 | 2.68                                 |
| Academic Supports                                                 | 80%                                | 100%                                    | 4                                 | 4.00                                 |
| Provider ECEM Visits                                              | 91%                                | 100%                                    | 7                                 | 7.00                                 |
| Provider General Contacts                                         | 88%                                | 100%                                    | 7                                 | 7.00                                 |
| Well-Being Sub-Total                                              |                                    |                                         | 26                                | 23.36                                |
| *Performance calculation descriptions can b                       | e found in the FY 20               | 16 RBWO PBP Measureme                   | ents and Standards Guide.         |                                      |
| Monitoring & Outcomes: Possible Points = 100 Points Earned: 81.41 |                                    |                                         |                                   |                                      |
|                                                                   |                                    | Score Before I                          | ncentives Credit                  | 81.41%                               |
|                                                                   |                                    | Ince                                    | entives Awarded                   | 1.86 pts                             |
|                                                                   |                                    |                                         | PBP Verification                  | N/A pts                              |
|                                                                   |                                    |                                         | Total Score                       | 83.27%                               |