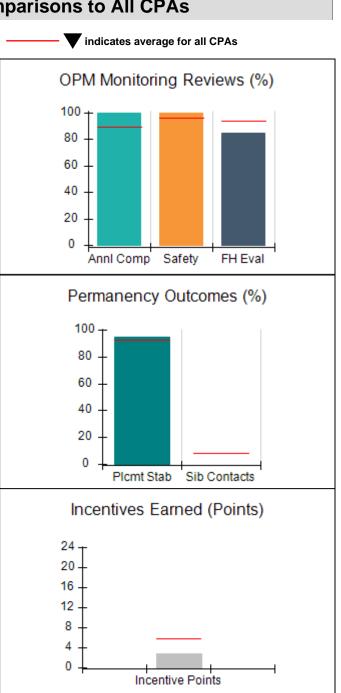

# Performance-Based Placement Measures RBWO Provider GA+SCORECARD - CPA

| Provider/Program Name: All God's Children - (861) - CPA           |                                    |                                         |                                   |                                      |
|-------------------------------------------------------------------|------------------------------------|-----------------------------------------|-----------------------------------|--------------------------------------|
| 1671 Meriweather Dr., Watkinsville, C                             | GA 30677                           | Quarterly Sco                           | ores (Grades)                     | Current Quarter<br>Score (Grade)     |
| Phone: 706-316-2421                                               |                                    | Q1: 83.27 (B-)                          | Q2: 83.13 (B-)                    | 83.27%                               |
| Vendor ID# 35219                                                  |                                    | Q3: 88.71 (B+)                          | Q4: 89.40 (B+)                    | (B-)                                 |
| # New Foster Homes During Quarter: 0                              |                                    | # Children in Care During<br>Quarter: 8 | # Placements During<br>Quarter: 8 | # Children in Care On<br>Last Day: 6 |
|                                                                   | Avg<br>Performance All<br>CPAs (%) | Provider<br>Performance (%)*            | Possible Points<br>(Weight)       | Provider Points<br>Earned            |
| OPM Monitoring Reviews                                            |                                    |                                         |                                   |                                      |
| Annual Comprehensive Reviews                                      | 89%                                | 70%                                     | 25                                | 17.42                                |
| Safety Reviews                                                    | 96%                                | 99%                                     | 10                                | 9.86                                 |
| Foster Home Evaluation Qualitative Reviews                        | 93%                                | 98%                                     | 10                                | 9.78                                 |
| Monitoring Sub-Total                                              |                                    |                                         | 45                                | 37.05                                |
| CPA Safety Outcomes                                               |                                    |                                         |                                   |                                      |
| Incidence of Maltreatment                                         | 0.12%                              | No Substantiated<br>Reports             | 10                                | 10.00                                |
| Staff Training                                                    | 76%                                | 25%                                     | 4                                 | 1.00                                 |
| Safety Sub-Total                                                  |                                    |                                         | 14                                | 11.00                                |
| CPA Permanency Outcomes                                           |                                    |                                         |                                   |                                      |
| Placement Stability                                               | 92%                                | 100%                                    | 10                                | 10.00                                |
| Sibling Contacts                                                  | 8%                                 | 0%                                      | 5                                 | 0.00                                 |
| Permanency Sub-Total                                              |                                    |                                         | 15                                | 10.00                                |
| CPA Well-Being Outcomes                                           |                                    |                                         |                                   |                                      |
| EPSDT Medical Visits                                              | 84%                                | 67%                                     | 4                                 | 2.68                                 |
| EPSDT Dental Visits                                               | 83%                                | 67%                                     | 4                                 | 2.68                                 |
| Academic Supports                                                 | 80%                                | 100%                                    | 4                                 | 4.00                                 |
| Provider ECEM Visits                                              | 91%                                | 100%                                    | 7                                 | 7.00                                 |
| Provider General Contacts                                         | 88%                                | 100%                                    | 7                                 | 7.00                                 |
| Well-Being Sub-Total                                              |                                    |                                         | 26                                | 23.36                                |
| *Performance calculation descriptions can b                       | e found in the FY 20               | 16 RBWO PBP Measureme                   | ents and Standards Guide.         |                                      |
| Monitoring & Outcomes: Possible Points = 100 Points Earned: 81.41 |                                    |                                         |                                   |                                      |
|                                                                   |                                    | Score Before I                          | ncentives Credit                  | 81.41%                               |
|                                                                   |                                    | Ince                                    | entives Awarded                   | 1.86 pts                             |
|                                                                   |                                    |                                         | PBP Verification                  | N/A pts                              |
|                                                                   |                                    |                                         | Total Score                       | 83.27%                               |