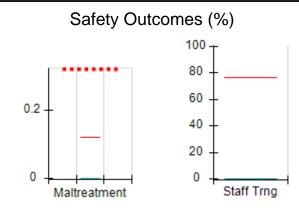

# Performance-Based Placement Measures RBWO Provider GA+SCORECARD - CPA

| Provider/Program Name: All God's Children - (861) - CPA           |                                    |                                         |                                   |                                      |
|-------------------------------------------------------------------|------------------------------------|-----------------------------------------|-----------------------------------|--------------------------------------|
| 1671 Meriweather Dr., Watkinsville, C                             | GA 30677                           | Quarterly Sco                           | ores (Grades)                     | Current Quarter<br>Score (Grade)     |
| Phone: 706-316-2421                                               |                                    | Q1: 83.27 (B-)                          | Q2: 83.13 (B-)                    | 83.27%                               |
| Vendor ID# 35219                                                  |                                    | Q3: 88.71 (B+)                          | Q4: 89.40 (B+)                    | (B-)                                 |
| # New Foster Homes During Quarter: 0                              |                                    | # Children in Care During<br>Quarter: 8 | # Placements During<br>Quarter: 8 | # Children in Care On<br>Last Day: 6 |
|                                                                   | Avg<br>Performance All<br>CPAs (%) | Provider<br>Performance (%)*            | Possible Points<br>(Weight)       | Provider Points<br>Earned            |
| OPM Monitoring Reviews                                            |                                    |                                         |                                   |                                      |
| Annual Comprehensive Reviews                                      | 89%                                | 70%                                     | 25                                | 17.42                                |
| Safety Reviews                                                    | 96%                                | 99%                                     | 10                                | 9.86                                 |
| Foster Home Evaluation Qualitative Reviews                        | 93%                                | 98%                                     | 10                                | 9.78                                 |
| Monitoring Sub-Total                                              |                                    |                                         | 45                                | 37.05                                |
| CPA Safety Outcomes                                               |                                    |                                         |                                   |                                      |
| Incidence of Maltreatment                                         | 0.12%                              | No Substantiated<br>Reports             | 10                                | 10.00                                |
| Staff Training                                                    | 76%                                | 25%                                     | 4                                 | 1.00                                 |
| Safety Sub-Total                                                  |                                    |                                         | 14                                | 11.00                                |
| CPA Permanency Outcomes                                           |                                    |                                         |                                   |                                      |
| Placement Stability                                               | 92%                                | 100%                                    | 10                                | 10.00                                |
| Sibling Contacts                                                  | 8%                                 | 0%                                      | 5                                 | 0.00                                 |
| Permanency Sub-Total                                              |                                    |                                         | 15                                | 10.00                                |
| CPA Well-Being Outcomes                                           |                                    |                                         |                                   |                                      |
| EPSDT Medical Visits                                              | 84%                                | 67%                                     | 4                                 | 2.68                                 |
| EPSDT Dental Visits                                               | 83%                                | 67%                                     | 4                                 | 2.68                                 |
| Academic Supports                                                 | 80%                                | 100%                                    | 4                                 | 4.00                                 |
| Provider ECEM Visits                                              | 91%                                | 100%                                    | 7                                 | 7.00                                 |
| Provider General Contacts                                         | 88%                                | 100%                                    | 7                                 | 7.00                                 |
| Well-Being Sub-Total                                              |                                    |                                         | 26                                | 23.36                                |
| *Performance calculation descriptions can b                       | e found in the FY 20               | 16 RBWO PBP Measureme                   | ents and Standards Guide.         |                                      |
| Monitoring & Outcomes: Possible Points = 100 Points Earned: 81.41 |                                    |                                         |                                   |                                      |
|                                                                   |                                    | Score Before I                          | ncentives Credit                  | 81.41%                               |
|                                                                   |                                    | Ince                                    | entives Awarded                   | 1.86 pts                             |
|                                                                   |                                    |                                         | PBP Verification                  | N/A pts                              |
|                                                                   |                                    |                                         | Total Score                       | 83.27%                               |