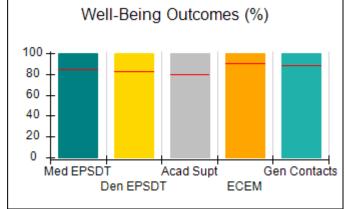

# Performance-Based Placement Measures RBWO Provider GA+SCORECARD - CPA

| Provider/Program Name: All God's Children - (861) - CPA           |                                    |                                         |                                   |                                      |
|-------------------------------------------------------------------|------------------------------------|-----------------------------------------|-----------------------------------|--------------------------------------|
| 1671 Meriweather Dr., Watkinsville, C                             | GA 30677                           | Quarterly Sco                           | ores (Grades)                     | Current Quarter<br>Score (Grade)     |
| Phone: 706-316-2421                                               |                                    | Q1: 83.27 (B-)                          | Q2: 83.13 (B-)                    | 83.27%                               |
| Vendor ID# 35219                                                  |                                    | Q3: 88.71 (B+)                          | Q4: 89.40 (B+)                    | (B-)                                 |
| # New Foster Homes During Quarter: 0                              |                                    | # Children in Care During<br>Quarter: 8 | # Placements During<br>Quarter: 8 | # Children in Care On<br>Last Day: 6 |
|                                                                   | Avg<br>Performance All<br>CPAs (%) | Provider<br>Performance (%)*            | Possible Points<br>(Weight)       | Provider Points<br>Earned            |
| OPM Monitoring Reviews                                            |                                    |                                         |                                   |                                      |
| Annual Comprehensive Reviews                                      | 89%                                | 70%                                     | 25                                | 17.42                                |
| Safety Reviews                                                    | 96%                                | 99%                                     | 10                                | 9.86                                 |
| Foster Home Evaluation Qualitative Reviews                        | 93%                                | 98%                                     | 10                                | 9.78                                 |
| Monitoring Sub-Total                                              |                                    |                                         | 45                                | 37.05                                |
| CPA Safety Outcomes                                               |                                    |                                         |                                   |                                      |
| Incidence of Maltreatment                                         | 0.12%                              | No Substantiated<br>Reports             | 10                                | 10.00                                |
| Staff Training                                                    | 76%                                | 25%                                     | 4                                 | 1.00                                 |
| Safety Sub-Total                                                  |                                    |                                         | 14                                | 11.00                                |
| CPA Permanency Outcomes                                           |                                    |                                         |                                   |                                      |
| Placement Stability                                               | 92%                                | 100%                                    | 10                                | 10.00                                |
| Sibling Contacts                                                  | 8%                                 | 0%                                      | 5                                 | 0.00                                 |
| Permanency Sub-Total                                              |                                    |                                         | 15                                | 10.00                                |
| CPA Well-Being Outcomes                                           |                                    |                                         |                                   |                                      |
| EPSDT Medical Visits                                              | 84%                                | 67%                                     | 4                                 | 2.68                                 |
| EPSDT Dental Visits                                               | 83%                                | 67%                                     | 4                                 | 2.68                                 |
| Academic Supports                                                 | 80%                                | 100%                                    | 4                                 | 4.00                                 |
| Provider ECEM Visits                                              | 91%                                | 100%                                    | 7                                 | 7.00                                 |
| Provider General Contacts                                         | 88%                                | 100%                                    | 7                                 | 7.00                                 |
| Well-Being Sub-Total                                              |                                    |                                         | 26                                | 23.36                                |
| *Performance calculation descriptions can b                       | e found in the FY 20               | 16 RBWO PBP Measureme                   | ents and Standards Guide.         |                                      |
| Monitoring & Outcomes: Possible Points = 100 Points Earned: 81.41 |                                    |                                         |                                   |                                      |
|                                                                   |                                    | Score Before I                          | ncentives Credit                  | 81.41%                               |
|                                                                   |                                    | Ince                                    | entives Awarded                   | 1.86 pts                             |
|                                                                   |                                    |                                         | PBP Verification                  | N/A pts                              |
|                                                                   |                                    |                                         | Total Score                       | 83.27%                               |