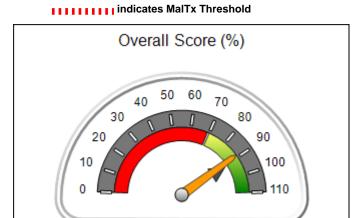

#### IIIIIIIII indicates MalTx Threshold

# **Quarterly Provider Comparisons to All CPAs**

IIIIIIIII indicates MalTx Threshold

Overall Score (%)

### **Quarterly Provider Comparisons to All CPAs**

IIIIIIIII indicates MalTx Threshold

Overall Score (%)