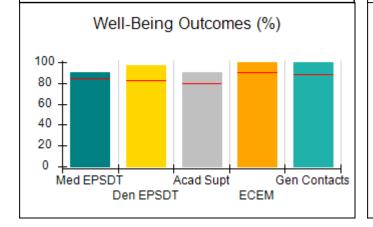

|                                       |  |  |  |
| Phone: 706 425-1814                                               | Q1: 95.02 (A)                                                   | Q2: 90.86 (A-)                     | 95.02%                                |  |  |  |
| Vendor ID# 35497                                                  | Q3: 98.43 (A+)                                                  | Q4: 102.08 (A+)                    | (A)                                   |  |  |  |
| # New Foster Homes During Quarter: 1                              | # Children in Care During<br>Quarter: 52                        | # Placements During<br>Quarter: 54 | # Children in Care On Last<br>Day: 33 |  |  |  |

### **Quarterly Provider Comparisons to All CPAs**





Maltreatment



Staff Trng













### Performance-Based Placement Measures RBWO Provider GA+SCORECARD - CPA

|                                              |                                    | rk - Mentor Athens (734) - CPA  Current Quarter |                                    |                                       |
|----------------------------------------------|------------------------------------|-------------------------------------------------|------------------------------------|---------------------------------------|
| 185 Ben Burton Circle, Bogart, GA 30         | 0622                               | Quarterly Scores (Grades)                       |                                    | Score (Grade)                         |
| Phone: 706 425-1814<br>Vendor ID# 35497      |