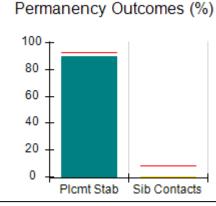

# Performance-Based Placement Measures RBWO Provider GA+SCORECARD - CPA

| Provider/Program Name: All God's Children - (861) - CPA           |                                    |                                         |                                   |                                      |
|-------------------------------------------------------------------|------------------------------------|-----------------------------------------|-----------------------------------|--------------------------------------|
| 1671 Meriweather Dr., Watkinsville, C                             | GA 30677                           | Quarterly Sco                           | ores (Grades)                     | Current Quarter<br>Score (Grade)     |
| Phone: 706-316-2421                                               |                                    | Q1: 83.27 (B-)                          | Q2: 83.13 (B-)                    | 83.27%                               |
| Vendor ID# 35219                                                  |                                    | Q3: 88.71 (B+)                          | Q4: 89.40 (B+)                    | (B-)                                 |
| # New Foster Homes During Quarter: 0                              |                                    | # Children in Care During<br>Quarter: 8 | # Placements During<br>Quarter: 8 | # Children in Care On<br>Last Day: 6 |
|                                                                   | Avg<br>Performance All<br>CPAs (%) | Provider<br>Performance (%)*            | Possible Points<br>(Weight)       | Provider Points<br>Earned            |
| OPM Monitoring Reviews                                            |                                    |                                         |                                   |                                      |
| Annual Comprehensive Reviews                                      | 89%                                | 70%                                     | 25                                | 17.42                                |
| Safety Reviews                                                    | 96%                                | 99%                                     | 10                                | 9.86                                 |
| Foster Home Evaluation Qualitative Reviews                        | 93%                                | 98%                                     | 10                                | 9.78                                 |
| Monitoring Sub-Total                                              |                                    |                                         | 45                                | 37.05                                |
| CPA Safety Outcomes                                               |                                    |                                         |                                   |                                      |
| Incidence of Maltreatment                                         | 0.12%                              | No Substantiated<br>Reports             | 10                                | 10.00                                |
| Staff Training                                                    | 76%                                | 25%                                     | 4                                 | 1.00                                 |
| Safety Sub-Total                                                  |                                    |                                         | 14                                | 11.00                                |
| CPA Permanency Outcomes                                           |                                    |                                         |                                   |                                      |
| Placement Stability                                               | 92%                                | 100%                                    | 10                                | 10.00                                |
| Sibling Contacts                                                  | 8%                                 | 0%                                      | 5                                 | 0.00                                 |
| Permanency Sub-Total                                              |                                    |                                         | 15                                | 10.00                                |
| CPA Well-Being Outcomes                                           |                                    |                                         |                                   |                                      |
| EPSDT Medical Visits                                              | 84%                                | 67%                                     | 4                                 | 2.68                                 |
| EPSDT Dental Visits                                               | 83%                                | 67%                                     | 4                                 | 2.68                                 |
| Academic Supports                                                 | 80%                                | 100%                                    | 4                                 | 4.00                                 |
| Provider ECEM Visits                                              | 91%                                | 100%                                    | 7                                 | 7.00                                 |
| Provider General Contacts                                         | 88%                                | 100%                                    | 7                                 | 7.00                                 |
| Well-Being Sub-Total                                              |                                    |                                         | 26                                | 23.36                                |
| *Performance calculation descriptions can b                       | e found in the FY 20               | 16 RBWO PBP Measureme                   | ents and Standards Guide.         |                                      |
| Monitoring & Outcomes: Possible Points = 100 Points Earned: 81.41 |                                    |                                         |                                   |                                      |
|                                                                   |                                    | Score Before I                          | ncentives Credit                  | 81.41%                               |
|                                                                   |                                    | Ince                                    | entives Awarded                   | 1.86 pts                             |
|                                                                   |                                    |                                         | PBP Verification                  | N/A pts                              |
|                                                                   |                                    |                                         | Total Score                       | 83.27%                               |