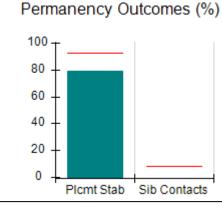

# Performance-Based Placement Measures RBWO Provider GA+SCORECARD - CPA

| Provider/Program Name: All God's Children - (861) - CPA           |                                    |                                         |                                   |                                      |
|-------------------------------------------------------------------|------------------------------------|-----------------------------------------|-----------------------------------|--------------------------------------|
| 1671 Meriweather Dr., Watkinsville, C                             | GA 30677                           | Quarterly Sco                           | ores (Grades)                     | Current Quarter<br>Score (Grade)     |
| Phone: 706-316-2421                                               |                                    | Q1: 83.27 (B-)                          | Q2: 83.13 (B-)                    | 83.27%                               |
| Vendor ID# 35219                                                  |                                    | Q3: 88.71 (B+)                          | Q4: 89.40 (B+)                    | (B-)                                 |
| # New Foster Homes During Quarter: 0                              |                                    | # Children in Care During<br>Quarter: 8 | # Placements During<br>Quarter: 8 | # Children in Care On<br>Last Day: 6 |
|                                                                   | Avg<br>Performance All<br>CPAs (%) | Provider<br>Performance (%)*            | Possible Points<br>(Weight)       | Provider Points<br>Earned            |
| OPM Monitoring Reviews                                            |                                    |                                         |                                   |                                      |
| Annual Comprehensive Reviews                                      | 89%                                | 70%                                     | 25                                | 17.42                                |
| Safety Reviews                                                    | 96%                                | 99%                                     | 10                                | 9.86                                 |
| Foster Home Evaluation Qualitative Reviews                        | 93%                                | 98%                                     | 10                                | 9.78                                 |
| Monitoring Sub-Total                                              |                                    |                                         | 45                                | 37.05                                |
| CPA Safety Outcomes                                               |                                    |                                         |                                   |                                      |
| Incidence of Maltreatment                                         | 0.12%                              | No Substantiated<br>Reports             | 10                                | 10.00                                |
| Staff Training                                                    | 76%                                | 25%                                     | 4                                 | 1.00                                 |
| Safety Sub-Total                                                  |                                    |                                         | 14                                | 11.00                                |
| CPA Permanency Outcomes                                           |                                    |                                         |                                   |                                      |
| Placement Stability                                               | 92%                                | 100%                                    | 10                                | 10.00                                |
| Sibling Contacts                                                  | 8%                                 | 0%                                      | 5                                 | 0.00                                 |
| Permanency Sub-Total                                              |                                    |                                         | 15                                | 10.00                                |
| CPA Well-Being Outcomes                                           |                                    |                                         |                                   |                                      |
| EPSDT Medical Visits                                              | 84%                                | 67%                                     | 4                                 | 2.68                                 |
| EPSDT Dental Visits                                               | 83%                                | 67%                                     | 4                                 | 2.68                                 |
| Academic Supports                                                 | 80%                                | 100%                                    | 4                                 | 4.00                                 |
| Provider ECEM Visits                                              | 91%                                | 100%                                    | 7                                 | 7.00                                 |
| Provider General Contacts                                         | 88%                                | 100%                                    | 7                                 | 7.00                                 |
| Well-Being Sub-Total                                              |                                    |                                         | 26                                | 23.36                                |
| *Performance calculation descriptions can b                       | e found in the FY 20               | 16 RBWO PBP Measureme                   | ents and Standards Guide.         |                                      |
| Monitoring & Outcomes: Possible Points = 100 Points Earned: 81.41 |                                    |                                         |                                   |                                      |
|                                                                   |                                    | Score Before I                          | ncentives Credit                  | 81.41%                               |
|                                                                   |                                    | Ince                                    | entives Awarded                   | 1.86 pts                             |
|                                                                   |                                    |                                         | PBP Verification                  | N/A pts                              |
|                                                                   |                                    |                                         | Total Score                       | 83.27%                               |