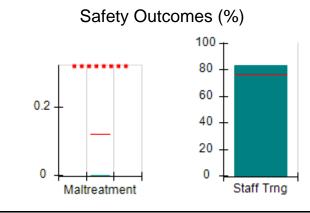

# Performance-Based Placement Measures RBWO Provider GA+SCORECARD - CPA

| Provider/Program Name: All God's Children - (861) - CPA           |                                    |                                         |                                   |                                      |
|-------------------------------------------------------------------|------------------------------------|-----------------------------------------|-----------------------------------|--------------------------------------|
| 1671 Meriweather Dr., Watkinsville, C                             | GA 30677                           | Quarterly Sco                           | ores (Grades)                     | Current Quarter<br>Score (Grade)     |
| Phone: 706-316-2421                                               |                                    | Q1: 83.27 (B-)                          | Q2: 83.13 (B-)                    | 83.27%                               |
| Vendor ID# 35219                                                  |                                    | Q3: 88.71 (B+)                          | Q4: 89.40 (B+)                    | (B-)                                 |
| # New Foster Homes During Quarter: 0                              |                                    | # Children in Care During<br>Quarter: 8 | # Placements During<br>Quarter: 8 | # Children in Care On<br>Last Day: 6 |
|                                                                   | Avg<br>Performance All<br>CPAs (%) | Provider<br>Performance (%)*            | Possible Points<br>(Weight)       | Provider Points<br>Earned            |
| OPM Monitoring Reviews                                            |                                    |                                         |                                   |                                      |
| Annual Comprehensive Reviews                                      | 89%                                | 70%                                     | 25                                | 17.42                                |
| Safety Reviews                                                    | 96%                                | 99%                                     | 10                                | 9.86                                 |
| Foster Home Evaluation Qualitative Reviews                        | 93%                                | 98%                                     | 10                                | 9.78                                 |
| Monitoring Sub-Total                                              |                                    |                                         | 45                                | 37.05                                |
| CPA Safety Outcomes                                               |                                    |                                         |                                   |                                      |
| Incidence of Maltreatment                                         | 0.12%                              | No Substantiated<br>Reports             | 10                                | 10.00                                |
| Staff Training                                                    | 76%                                | 25%                                     | 4                                 | 1.00                                 |
| Safety Sub-Total                                                  |                                    |                                         | 14                                | 11.00                                |
| CPA Permanency Outcomes                                           |                                    |                                         |                                   |                                      |
| Placement Stability                                               | 92%                                | 100%                                    | 10                                | 10.00                                |
| Sibling Contacts                                                  | 8%                                 | 0%                                      | 5                                 | 0.00                                 |
| Permanency Sub-Total                                              |                                    |                                         | 15                                | 10.00                                |
| CPA Well-Being Outcomes                                           |                                    |                                         |                                   |                                      |
| EPSDT Medical Visits                                              | 84%                                | 67%                                     | 4                                 | 2.68                                 |
| EPSDT Dental Visits                                               | 83%                                | 67%                                     | 4                                 | 2.68                                 |
| Academic Supports                                                 | 80%                                | 100%                                    | 4                                 | 4.00                                 |
| Provider ECEM Visits                                              | 91%                                | 100%                                    | 7                                 | 7.00                                 |
| Provider General Contacts                                         | 88%                                | 100%                                    | 7                                 | 7.00                                 |
| Well-Being Sub-Total                                              |                                    |                                         | 26                                | 23.36                                |
| *Performance calculation descriptions can b                       | e found in the FY 20               | 16 RBWO PBP Measureme                   | ents and Standards Guide.         |                                      |
| Monitoring & Outcomes: Possible Points = 100 Points Earned: 81.41 |                                    |                                         |                                   |                                      |
|                                                                   |                                    | Score Before I                          | ncentives Credit                  | 81.41%                               |
|                                                                   |                                    | Ince                                    | entives Awarded                   | 1.86 pts                             |
|                                                                   |                                    |                                         | PBP Verification                  | N/A pts                              |
|                                                                   |                                    |                                         | Total Score                       | 83.27%                               |