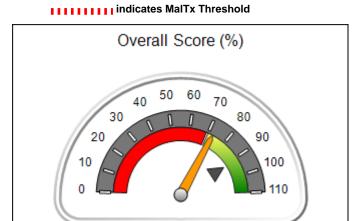

#### IIIIIIIII indicates MalTx Threshold

# **Quarterly Provider Comparisons to All CPAs**

IIIIIIIII indicates MalTx Threshold

Overall Score (%)