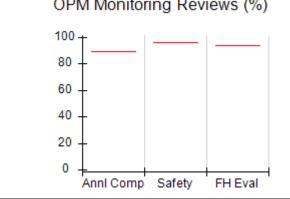

# Performance-Based Placement Measures RBWO Provider GA+SCORECARD - CPA

| Provider/Program Name: All God's Children - (861) - CPA           |                                    |                                         |                                   |                                      |
|-------------------------------------------------------------------|------------------------------------|-----------------------------------------|-----------------------------------|--------------------------------------|
| 1671 Meriweather Dr., Watkinsville, C                             | GA 30677                           | Quarterly Sco                           | ores (Grades)                     | Current Quarter<br>Score (Grade)     |
| Phone: 706-316-2421                                               |                                    | Q1: 83.27 (B-)                          | Q2: 83.13 (B-)                    | 83.27%                               |
| Vendor ID# 35219                                                  |                                    | Q3: 88.71 (B+)                          | Q4: 89.40 (B+)                    | (B-)                                 |
| # New Foster Homes During Quarter: 0                              |                                    | # Children in Care During<br>Quarter: 8 | # Placements During<br>Quarter: 8 | # Children in Care On<br>Last Day: 6 |
|                                                                   | Avg<br>Performance All<br>CPAs (%) | Provider<br>Performance (%)*            | Possible Points<br>(Weight)       | Provider Points<br>Earned            |
| OPM Monitoring Reviews                                            |                                    |                                         |                                   |                                      |
| Annual Comprehensive Reviews                                      | 89%                                | 70%                                     | 25                                | 17.42                                |
| Safety Reviews                                                    | 96%                                | 99%                                     | 10                                | 9.86                                 |
| Foster Home Evaluation Qualitative Reviews                        | 93%                                | 98%                                     | 10                                | 9.78                                 |
| Monitoring Sub-Total                                              |                                    |                                         | 45                                | 37.05                                |
| CPA Safety Outcomes                                               |                                    |                                         |                                   |                                      |
| Incidence of Maltreatment                                         | 0.12%                              | No Substantiated<br>Reports             | 10                                | 10.00                                |
| Staff Training                                                    | 76%                                | 25%                                     | 4                                 | 1.00                                 |
| Safety Sub-Total                                                  |                                    |                                         | 14                                | 11.00                                |
| CPA Permanency Outcomes                                           |                                    |                                         |                                   |                                      |
| Placement Stability                                               | 92%                                | 100%                                    | 10                                | 10.00                                |
| Sibling Contacts                                                  | 8%                                 | 0%                                      | 5                                 | 0.00                                 |
| Permanency Sub-Total                                              |                                    |                                         | 15                                | 10.00                                |
| CPA Well-Being Outcomes                                           |                                    |                                         |                                   |                                      |
| EPSDT Medical Visits                                              | 84%                                | 67%                                     | 4                                 | 2.68                                 |
| EPSDT Dental Visits                                               | 83%                                | 67%                                     | 4                                 | 2.68                                 |
| Academic Supports                                                 | 80%                                | 100%                                    | 4                                 | 4.00                                 |
| Provider ECEM Visits                                              | 91%                                | 100%                                    | 7                                 | 7.00                                 |
| Provider General Contacts                                         | 88%                                | 100%                                    | 7                                 | 7.00                                 |
| Well-Being Sub-Total                                              |                                    |                                         | 26                                | 23.36                                |
| *Performance calculation descriptions can b                       | e found in the FY 20               | 16 RBWO PBP Measureme                   | ents and Standards Guide.         |                                      |
| Monitoring & Outcomes: Possible Points = 100 Points Earned: 81.41 |                                    |                                         |                                   |                                      |
|                                                                   |                                    | Score Before I                          | ncentives Credit                  | 81.41%                               |
|                                                                   |                                    | Ince                                    | entives Awarded                   | 1.86 pts                             |
|                                                                   |                                    |                                         | PBP Verification                  | N/A pts                              |
|                                                                   |                                    |                                         | Total Score                       | 83.27%                               |