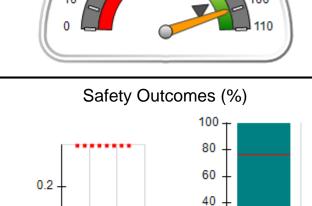

# Performance-Based Placement Measures RBWO Provider GA+SCORECARD - CPA

| Provider/Program Name: All God's Children - (861) - CPA           |                                    |                                         |                                   |                                      |
|-------------------------------------------------------------------|------------------------------------|-----------------------------------------|-----------------------------------|--------------------------------------|
| 1671 Meriweather Dr., Watkinsville, C                             | GA 30677                           | Quarterly Sco                           | ores (Grades)                     | Current Quarter<br>Score (Grade)     |
| Phone: 706-316-2421                                               |                                    | Q1: 83.27 (B-)                          | Q2: 83.13 (B-)                    | 83.27%                               |
| Vendor ID# 35219                                                  |                                    | Q3: 88.71 (B+)                          | Q4: 89.40 (B+)                    | (B-)                                 |
| # New Foster Homes During Quarter: 0                              |                                    | # Children in Care During<br>Quarter: 8 | # Placements During<br>Quarter: 8 | # Children in Care On<br>Last Day: 6 |
|                                                                   | Avg<br>Performance All<br>CPAs (%) | Provider<br>Performance (%)*            | Possible Points<br>(Weight)       | Provider Points<br>Earned            |
| OPM Monitoring Reviews                                            |                                    |                                         |                                   |                                      |
| Annual Comprehensive Reviews                                      | 89%                                | 70%                                     | 25                                | 17.42                                |
| Safety Reviews                                                    | 96%                                | 99%                                     | 10                                | 9.86                                 |
| Foster Home Evaluation Qualitative Reviews                        | 93%                                | 98%                                     | 10                                | 9.78                                 |
| Monitoring Sub-Total                                              |                                    |                                         | 45                                | 37.05                                |
| CPA Safety Outcomes                                               |                                    |                                         |                                   |                                      |
| Incidence of Maltreatment                                         | 0.12%                              | No Substantiated<br>Reports             | 10                                | 10.00                                |
| Staff Training                                                    | 76%                                | 25%                                     | 4                                 | 1.00                                 |
| Safety Sub-Total                                                  |                                    |                                         | 14                                | 11.00                                |
| CPA Permanency Outcomes                                           |                                    |                                         |                                   |                                      |
| Placement Stability                                               | 92%                                | 100%                                    | 10                                | 10.00                                |
| Sibling Contacts                                                  | 8%                                 | 0%                                      | 5                                 | 0.00                                 |
| Permanency Sub-Total                                              |                                    |                                         | 15                                | 10.00                                |
| CPA Well-Being Outcomes                                           |                                    |                                         |                                   |                                      |
| EPSDT Medical Visits                                              | 84%                                | 67%                                     | 4                                 | 2.68                                 |
| EPSDT Dental Visits                                               | 83%                                | 67%                                     | 4                                 | 2.68                                 |
| Academic Supports                                                 | 80%                                | 100%                                    | 4                                 | 4.00                                 |
| Provider ECEM Visits                                              | 91%                                | 100%                                    | 7                                 | 7.00                                 |
| Provider General Contacts                                         | 88%                                | 100%                                    | 7                                 | 7.00                                 |
| Well-Being Sub-Total                                              |                                    |                                         | 26                                | 23.36                                |
| *Performance calculation descriptions can b                       | e found in the FY 20               | 16 RBWO PBP Measureme                   | ents and Standards Guide.         |                                      |
| Monitoring & Outcomes: Possible Points = 100 Points Earned: 81.41 |                                    |                                         |                                   |                                      |
|                                                                   |                                    | Score Before I                          | ncentives Credit                  | 81.41%                               |
|                                                                   |                                    | Ince                                    | entives Awarded                   | 1.86 pts                             |
|                                                                   |                                    |                                         | PBP Verification                  | N/A pts                              |
|                                                                   |                                    |                                         | Total Score                       | 83.27%                               |