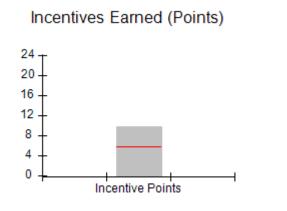

# Provider/Program Name: All God's Children - (861) - CPA

| # New Foster Homes During Quarter: 0                                                                         |                                    | # Children in Care During<br>Quarter: 8 | # Placements During<br>Quarter: 8 | # Children in Care On<br>Last Day: 6 |
|--------------------------------------------------------------------------------------------------------------|------------------------------------|-----------------------------------------|-----------------------------------|--------------------------------------|
| CPA Incentive Credits                                                                                        | Avg<br>Performance All<br>CPAs (%) | Provider<br>Performance (%)*            | Possible Points<br>(Weight)       | Provider Points<br>Earned            |
| Early EPSDT Medical Visits                                                                                   |                                    | 50%                                     | 2                                 | 1.00                                 |
| Early EPSDT Dental Visits                                                                                    |                                    | 0%                                      | 2                                 | 0.00                                 |
| Permanency Contacts                                                                                          |                                    | 0%                                      | 5                                 | 0.00                                 |
| Additional Academic Supports                                                                                 |                                    | 43%                                     | 2                                 | 0.86                                 |
| Foster Hm Retention Rate (threshold = 90)                                                                    |                                    | 67%                                     | 2                                 | 0.00                                 |
| Foster Hm Recruitment (threshold = 100)                                                                      |                                    | 0%                                      | 2                                 | 0.00                                 |
| Active Agency Accreditation                                                                                  |                                    | 0%                                      | 4                                 | 0.00                                 |
| Staff Clinical Licensure                                                                                     |                                    | 0%                                      | 5                                 | 0.00                                 |
| Incentives Total                                                                                             | 5.65                               |                                         | 24                                | 1.86                                 |
| Maximum total                                                                                                | combined incentive                 | credit allowed is 10 points.            | Incentives Awarded                | 1.86                                 |
| *Performance calculation descriptions can be found in the FY 2016 RBWO PBP Measurements and Standards Guide. |                                    |                                         |                                   |                                      |