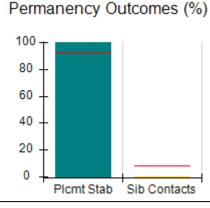

# Performance-Based Placement Measures RBWO Provider GA+SCORECARD - CPA

| Provider/Program Name: All God's Children - (861) - CPA           |                                    |                                         |                                   |                                      |
|-------------------------------------------------------------------|------------------------------------|-----------------------------------------|-----------------------------------|--------------------------------------|
| 1671 Meriweather Dr., Watkinsville, C                             | GA 30677                           | Quarterly Sco                           | ores (Grades)                     | Current Quarter<br>Score (Grade)     |
| Phone: 706-316-2421                                               |                                    | Q1: 83.27 (B-)                          | Q2: 83.13 (B-)                    | 83.27%                               |
| Vendor ID# 35219                                                  |                                    | Q3: 88.71 (B+)                          | Q4: 89.40 (B+)                    | (B-)                                 |
| # New Foster Homes During Quarter: 0                              |                                    | # Children in Care During<br>Quarter: 8 | # Placements During<br>Quarter: 8 | # Children in Care On<br>Last Day: 6 |
|                                                                   | Avg<br>Performance All<br>CPAs (%) | Provider<br>Performance (%)*            | Possible Points<br>(Weight)       | Provider Points<br>Earned            |
| OPM Monitoring Reviews                                            |                                    |                                         |                                   |                                      |
| Annual Comprehensive Reviews                                      | 89%                                | 70%                                     | 25                                | 17.42                                |
| Safety Reviews                                                    | 96%                                | 99%                                     | 10                                | 9.86                                 |
| Foster Home Evaluation Qualitative Reviews                        | 93%                                | 98%                                     | 10                                | 9.78                                 |
| Monitoring Sub-Total                                              |                                    |                                         | 45                                | 37.05                                |
| CPA Safety Outcomes                                               |                                    |                                         |                                   |                                      |
| Incidence of Maltreatment                                         | 0.12%                              | No Substantiated<br>Reports             | 10                                | 10.00                                |
| Staff Training                                                    | 76%                                | 25%                                     | 4                                 | 1.00                                 |
| Safety Sub-Total                                                  |                                    |                                         | 14                                | 11.00                                |
| CPA Permanency Outcomes                                           |                                    |                                         |                                   |                                      |
| Placement Stability                                               | 92%                                | 100%                                    | 10                                | 10.00                                |
| Sibling Contacts                                                  | 8%                                 | 0%                                      | 5                                 | 0.00                                 |
| Permanency Sub-Total                                              |                                    |                                         | 15                                | 10.00                                |
| CPA Well-Being Outcomes                                           |                                    |                                         |                                   |                                      |
| EPSDT Medical Visits                                              | 84%                                | 67%                                     | 4                                 | 2.68                                 |
| EPSDT Dental Visits                                               | 83%                                | 67%                                     | 4                                 | 2.68                                 |
| Academic Supports                                                 | 80%                                | 100%                                    | 4                                 | 4.00                                 |
| Provider ECEM Visits                                              | 91%                                | 100%                                    | 7                                 | 7.00                                 |
| Provider General Contacts                                         | 88%                                | 100%                                    | 7                                 | 7.00                                 |
| Well-Being Sub-Total                                              |                                    |                                         | 26                                | 23.36                                |
| *Performance calculation descriptions can b                       | e found in the FY 20               | 16 RBWO PBP Measureme                   | ents and Standards Guide.         |                                      |
| Monitoring & Outcomes: Possible Points = 100 Points Earned: 81.41 |                                    |                                         |                                   |                                      |
|                                                                   |                                    | Score Before I                          | ncentives Credit                  | 81.41%                               |
|                                                                   |                                    | Ince                                    | entives Awarded                   | 1.86 pts                             |
|                                                                   |                                    |                                         | PBP Verification                  | N/A pts                              |
|                                                                   |                                    |                                         | Total Score                       | 83.27%                               |