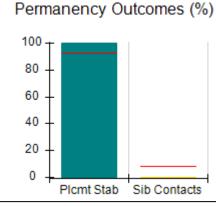

# Performance-Based Placement Measures RBWO Provider GA+SCORECARD - CPA

| Provider/Program Name: All God's Children - (861) - CPA           |                                    |                                         |                                   |                                      |
|-------------------------------------------------------------------|------------------------------------|-----------------------------------------|-----------------------------------|--------------------------------------|
| 1671 Meriweather Dr., Watkinsville, C                             | GA 30677                           | Quarterly Sco                           | ores (Grades)                     | Current Quarter<br>Score (Grade)     |
| Phone: 706-316-2421                                               |                                    | Q1: 83.27 (B-)                          | Q2: 83.13 (B-)                    | 83.27%                               |
| Vendor ID# 35219                                                  |                                    | Q3: 88.71 (B+)                          | Q4: 89.40 (B+)                    | (B-)                                 |
| # New Foster Homes During Quarter: 0                              |                                    | # Children in Care During<br>Quarter: 8 | # Placements During<br>Quarter: 8 | # Children in Care On<br>Last Day: 6 |
|                                                                   | Avg<br>Performance All<br>CPAs (%) | Provider<br>Performance (%)*            | Possible Points<br>(Weight)       | Provider Points<br>Earned            |
| OPM Monitoring Reviews                                            |                                    |                                         |                                   |                                      |
| Annual Comprehensive Reviews                                      | 89%                                | 70%                                     | 25                                | 17.42                                |
| Safety Reviews                                                    | 96%                                | 99%                                     | 10                                | 9.86                                 |
| Foster Home Evaluation Qualitative Reviews                        | 93%                                | 98%                                     | 10                                | 9.78                                 |
| Monitoring Sub-Total                                              |                                    |                                         | 45                                | 37.05                                |
| CPA Safety Outcomes                                               |                                    |                                         |                                   |                                      |
| Incidence of Maltreatment                                         | 0.12%                              | No Substantiated<br>Reports             | 10                                | 10.00                                |
| Staff Training                                                    | 76%                                | 25%                                     | 4                                 | 1.00                                 |
| Safety Sub-Total                                                  |                                    |                                         | 14                                | 11.00                                |
| CPA Permanency Outcomes                                           |                                    |                                         |                                   |                                      |
| Placement Stability                                               | 92%                                | 100%                                    | 10                                | 10.00                                |
| Sibling Contacts                                                  | 8%                                 | 0%                                      | 5                                 | 0.00                                 |
| Permanency Sub-Total                                              |                                    |                                         | 15                                | 10.00                                |
| CPA Well-Being Outcomes                                           |                                    |                                         |                                   |                                      |
| EPSDT Medical Visits                                              | 84%                                | 67%                                     | 4                                 | 2.68                                 |
| EPSDT Dental Visits                                               | 83%                                | 67%                                     | 4                                 | 2.68                                 |
| Academic Supports                                                 | 80%                                | 100%                                    | 4                                 | 4.00                                 |
| Provider ECEM Visits                                              | 91%                                | 100%                                    | 7                                 | 7.00                                 |
| Provider General Contacts                                         | 88%                                | 100%                                    | 7                                 | 7.00                                 |
| Well-Being Sub-Total                                              |                                    |                                         | 26                                | 23.36                                |
| *Performance calculation descriptions can b                       | e found in the FY 20               | 16 RBWO PBP Measureme                   | ents and Standards Guide.         |                                      |
| Monitoring & Outcomes: Possible Points = 100 Points Earned: 81.41 |                                    |                                         |                                   |                                      |
|                                                                   |                                    | Score Before I                          | ncentives Credit                  | 81.41%                               |
|                                                                   |                                    | Ince                                    | entives Awarded                   | 1.86 pts                             |
|                                                                   |                                    |                                         | PBP Verification                  | N/A pts                              |
|                                                                   |                                    |                                         | Total Score                       | 83.27%                               |