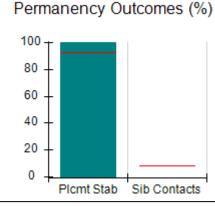

# Performance-Based Placement Measures RBWO Provider GA+SCORECARD - CPA

| Provider/Program Name: All God's Children - (861) - CPA           |                                    |                                         |                                   |                                      |
|-------------------------------------------------------------------|------------------------------------|-----------------------------------------|-----------------------------------|--------------------------------------|
| 1671 Meriweather Dr., Watkinsville, C                             | GA 30677                           | Quarterly Sco                           | ores (Grades)                     | Current Quarter<br>Score (Grade)     |
| Phone: 706-316-2421                                               |                                    | Q1: 83.27 (B-)                          | Q2: 83.13 (B-)                    | 83.27%                               |
| Vendor ID# 35219                                                  |                                    | Q3: 88.71 (B+)                          | Q4: 89.40 (B+)                    | (B-)                                 |
| # New Foster Homes During Quarter: 0                              |                                    | # Children in Care During<br>Quarter: 8 | # Placements During<br>Quarter: 8 | # Children in Care On<br>Last Day: 6 |
|                                                                   | Avg<br>Performance All<br>CPAs (%) | Provider<br>Performance (%)*            | Possible Points<br>(Weight)       | Provider Points<br>Earned            |
| OPM Monitoring Reviews                                            |                                    |                                         |                                   |                                      |
| Annual Comprehensive Reviews                                      | 89%                                | 70%                                     | 25                                | 17.42                                |
| Safety Reviews                                                    | 96%                                | 99%                                     | 10                                | 9.86                                 |
| Foster Home Evaluation Qualitative Reviews                        | 93%                                | 98%                                     | 10                                | 9.78                                 |
| Monitoring Sub-Total                                              |                                    |                                         | 45                                | 37.05                                |
| CPA Safety Outcomes                                               |                                    |                                         |                                   |                                      |
| Incidence of Maltreatment                                         | 0.12%                              | No Substantiated<br>Reports             | 10                                | 10.00                                |
| Staff Training                                                    | 76%                                | 25%                                     | 4                                 | 1.00                                 |
| Safety Sub-Total                                                  |                                    |                                         | 14                                | 11.00                                |
| CPA Permanency Outcomes                                           |                                    |                                         |                                   |                                      |
| Placement Stability                                               | 92%                                | 100%                                    | 10                                | 10.00                                |
| Sibling Contacts                                                  | 8%                                 | 0%                                      | 5                                 | 0.00                                 |
| Permanency Sub-Total                                              |                                    |                                         | 15                                | 10.00                                |
| CPA Well-Being Outcomes                                           |                                    |                                         |                                   |                                      |
| EPSDT Medical Visits                                              | 84%                                | 67%                                     | 4                                 | 2.68                                 |
| EPSDT Dental Visits                                               | 83%                                | 67%                                     | 4                                 | 2.68                                 |
| Academic Supports                                                 | 80%                                | 100%                                    | 4                                 | 4.00                                 |
| Provider ECEM Visits                                              | 91%                                | 100%                                    | 7                                 | 7.00                                 |
| Provider General Contacts                                         | 88%                                | 100%                                    | 7                                 | 7.00                                 |
| Well-Being Sub-Total                                              |                                    |                                         | 26                                | 23.36                                |
| *Performance calculation descriptions can b                       | e found in the FY 20               | 16 RBWO PBP Measureme                   | ents and Standards Guide.         |                                      |
| Monitoring & Outcomes: Possible Points = 100 Points Earned: 81.41 |                                    |                                         |                                   |                                      |
|                                                                   |                                    | Score Before I                          | ncentives Credit                  | 81.41%                               |
|                                                                   |                                    | Ince                                    | entives Awarded                   | 1.86 pts                             |
|                                                                   |                                    |                                         | PBP Verification                  | N/A pts                              |
|                                                                   |                                    |                                         | Total Score                       | 83.27%                               |