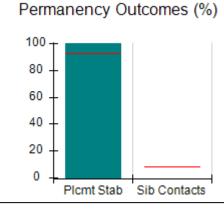

# Performance-Based Placement Measures RBWO Provider GA+SCORECARD - CPA

| Provider/Program Name: All God's Children - (861) - CPA           |                                    |                                         |                                   |                                      |
|-------------------------------------------------------------------|------------------------------------|-----------------------------------------|-----------------------------------|--------------------------------------|
| 1671 Meriweather Dr., Watkinsville, C                             | GA 30677                           | Quarterly Sco                           | ores (Grades)                     | Current Quarter<br>Score (Grade)     |
| Phone: 706-316-2421                                               |                                    | Q1: 83.27 (B-)                          | Q2: 83.13 (B-)                    | 83.27%                               |
| Vendor ID# 35219                                                  |                                    | Q3: 88.71 (B+)                          | Q4: 89.40 (B+)                    | (B-)                                 |
| # New Foster Homes During Quarter: 0                              |                                    | # Children in Care During<br>Quarter: 8 | # Placements During<br>Quarter: 8 | # Children in Care On<br>Last Day: 6 |
|                                                                   | Avg<br>Performance All<br>CPAs (%) | Provider<br>Performance (%)*            | Possible Points<br>(Weight)       | Provider Points<br>Earned            |
| OPM Monitoring Reviews                                            |                                    |                                         |                                   |                                      |
| Annual Comprehensive Reviews                                      | 89%                                | 70%                                     | 25                                | 17.42                                |
| Safety Reviews                                                    | 96%                                | 99%                                     | 10                                | 9.86                                 |
| Foster Home Evaluation Qualitative Reviews                        | 93%                                | 98%                                     | 10                                | 9.78                                 |
| Monitoring Sub-Total                                              |                                    |                                         | 45                                | 37.05                                |
| CPA Safety Outcomes                                               |                                    |                                         |                                   |                                      |
| Incidence of Maltreatment                                         | 0.12%                              | No Substantiated<br>Reports             | 10                                | 10.00                                |
| Staff Training                                                    | 76%                                | 25%                                     | 4                                 | 1.00                                 |
| Safety Sub-Total                                                  |                                    |                                         | 14                                | 11.00                                |
| CPA Permanency Outcomes                                           |                                    |                                         |                                   |                                      |
| Placement Stability                                               | 92%                                | 100%                                    | 10                                | 10.00                                |
| Sibling Contacts                                                  | 8%                                 | 0%                                      | 5                                 | 0.00                                 |
| Permanency Sub-Total                                              |                                    |                                         | 15                                | 10.00                                |
| CPA Well-Being Outcomes                                           |                                    |                                         |                                   |                                      |
| EPSDT Medical Visits                                              | 84%                                | 67%                                     | 4                                 | 2.68                                 |
| EPSDT Dental Visits                                               | 83%                                | 67%                                     | 4                                 | 2.68                                 |
| Academic Supports                                                 | 80%                                | 100%                                    | 4                                 | 4.00                                 |
| Provider ECEM Visits                                              | 91%                                | 100%                                    | 7                                 | 7.00                                 |
| Provider General Contacts                                         | 88%                                | 100%                                    | 7                                 | 7.00                                 |
| Well-Being Sub-Total                                              |                                    |                                         | 26                                | 23.36                                |
| *Performance calculation descriptions can b                       | e found in the FY 20               | 16 RBWO PBP Measureme                   | ents and Standards Guide.         |                                      |
| Monitoring & Outcomes: Possible Points = 100 Points Earned: 81.41 |                                    |                                         |                                   |                                      |
|                                                                   |                                    | Score Before I                          | ncentives Credit                  | 81.41%                               |
|                                                                   |                                    | Ince                                    | entives Awarded                   | 1.86 pts                             |
|                                                                   |                                    |                                         | PBP Verification                  | N/A pts                              |
|                                                                   |                                    |                                         | Total Score                       | 83.27%                               |