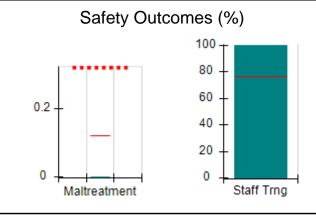

# Performance-Based Placement Measures RBWO Provider GA+SCORECARD - CPA

| Provider/Program Name: All God's Children - (861) - CPA           |                                    |                                         |                                   |                                      |
|-------------------------------------------------------------------|------------------------------------|-----------------------------------------|-----------------------------------|--------------------------------------|
| 1671 Meriweather Dr., Watkinsville, C                             | GA 30677                           | Quarterly Sco                           | ores (Grades)                     | Current Quarter<br>Score (Grade)     |
| Phone: 706-316-2421                                               |                                    | Q1: 83.27 (B-)                          | Q2: 83.13 (B-)                    | 83.27%                               |
| Vendor ID# 35219                                                  |                                    | Q3: 88.71 (B+)                          | Q4: 89.40 (B+)                    | (B-)                                 |
| # New Foster Homes During Quarter: 0                              |                                    | # Children in Care During<br>Quarter: 8 | # Placements During<br>Quarter: 8 | # Children in Care On<br>Last Day: 6 |
|                                                                   | Avg<br>Performance All<br>CPAs (%) | Provider<br>Performance (%)*            | Possible Points<br>(Weight)       | Provider Points<br>Earned            |
| OPM Monitoring Reviews                                            |                                    |                                         |                                   |                                      |
| Annual Comprehensive Reviews                                      | 89%                                | 70%                                     | 25                                | 17.42                                |
| Safety Reviews                                                    | 96%                                | 99%                                     | 10                                | 9.86                                 |
| Foster Home Evaluation Qualitative Reviews                        | 93%                                | 98%                                     | 10                                | 9.78                                 |
| Monitoring Sub-Total                                              |                                    |                                         | 45                                | 37.05                                |
| CPA Safety Outcomes                                               |                                    |                                         |                                   |                                      |
| Incidence of Maltreatment                                         | 0.12%                              | No Substantiated<br>Reports             | 10                                | 10.00                                |
| Staff Training                                                    | 76%                                | 25%                                     | 4                                 | 1.00                                 |
| Safety Sub-Total                                                  |                                    |                                         | 14                                | 11.00                                |
| CPA Permanency Outcomes                                           |                                    |                                         |                                   |                                      |
| Placement Stability                                               | 92%                                | 100%                                    | 10                                | 10.00                                |
| Sibling Contacts                                                  | 8%                                 | 0%                                      | 5                                 | 0.00                                 |
| Permanency Sub-Total                                              |                                    |                                         | 15                                | 10.00                                |
| CPA Well-Being Outcomes                                           |                                    |                                         |                                   |                                      |
| EPSDT Medical Visits                                              | 84%                                | 67%                                     | 4                                 | 2.68                                 |
| EPSDT Dental Visits                                               | 83%                                | 67%                                     | 4                                 | 2.68                                 |
| Academic Supports                                                 | 80%                                | 100%                                    | 4                                 | 4.00                                 |
| Provider ECEM Visits                                              | 91%                                | 100%                                    | 7                                 | 7.00                                 |
| Provider General Contacts                                         | 88%                                | 100%                                    | 7                                 | 7.00                                 |
| Well-Being Sub-Total                                              |                                    |                                         | 26                                | 23.36                                |
| *Performance calculation descriptions can b                       | e found in the FY 20               | 16 RBWO PBP Measureme                   | ents and Standards Guide.         |                                      |
| Monitoring & Outcomes: Possible Points = 100 Points Earned: 81.41 |                                    |                                         |                                   |                                      |
|                                                                   |                                    | Score Before I                          | ncentives Credit                  | 81.41%                               |
|                                                                   |                                    | Ince                                    | entives Awarded                   | 1.86 pts                             |
|                                                                   |                                    |                                         | PBP Verification                  | N/A pts                              |
|                                                                   |                                    |                                         | Total Score                       | 83.27%                               |