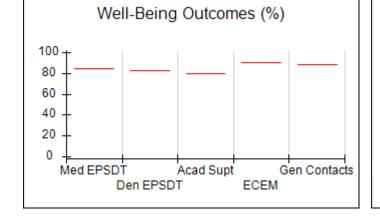

# Performance-Based Placement Measures RBWO Provider GA+SCORECARD - CPA

| Provider/Program Name: All God's Children - (861) - CPA           |                                    |                                         |                                   |                                      |
|-------------------------------------------------------------------|------------------------------------|-----------------------------------------|-----------------------------------|--------------------------------------|
| 1671 Meriweather Dr., Watkinsville, C                             | GA 30677                           | Quarterly Sco                           | ores (Grades)                     | Current Quarter<br>Score (Grade)     |
| Phone: 706-316-2421                                               |                                    | Q1: 83.27 (B-)                          | Q2: 83.13 (B-)                    | 83.27%                               |
| Vendor ID# 35219                                                  |                                    | Q3: 88.71 (B+)                          | Q4: 89.40 (B+)                    | (B-)                                 |
| # New Foster Homes During Quarter: 0                              |                                    | # Children in Care During<br>Quarter: 8 | # Placements During<br>Quarter: 8 | # Children in Care On<br>Last Day: 6 |
|                                                                   | Avg<br>Performance All<br>CPAs (%) | Provider<br>Performance (%)*            | Possible Points<br>(Weight)       | Provider Points<br>Earned            |
| OPM Monitoring Reviews                                            |                                    |                                         |                                   |                                      |
| Annual Comprehensive Reviews                                      | 89%                                | 70%                                     | 25                                | 17.42                                |
| Safety Reviews                                                    | 96%                                | 99%                                     | 10                                | 9.86                                 |
| Foster Home Evaluation Qualitative Reviews                        | 93%                                | 98%                                     | 10                                | 9.78                                 |
| Monitoring Sub-Total                                              |                                    |                                         | 45                                | 37.05                                |
| CPA Safety Outcomes                                               |                                    |                                         |                                   |                                      |
| Incidence of Maltreatment                                         | 0.12%                              | No Substantiated<br>Reports             | 10                                | 10.00                                |
| Staff Training                                                    | 76%                                | 25%                                     | 4                                 | 1.00                                 |
| Safety Sub-Total                                                  |                                    |                                         | 14                                | 11.00                                |
| CPA Permanency Outcomes                                           |                                    |                                         |                                   |                                      |
| Placement Stability                                               | 92%                                | 100%                                    | 10                                | 10.00                                |
| Sibling Contacts                                                  | 8%                                 | 0%                                      | 5                                 | 0.00                                 |
| Permanency Sub-Total                                              |                                    |                                         | 15                                | 10.00                                |
| CPA Well-Being Outcomes                                           |                                    |                                         |                                   |                                      |
| EPSDT Medical Visits                                              | 84%                                | 67%                                     | 4                                 | 2.68                                 |
| EPSDT Dental Visits                                               | 83%                                | 67%                                     | 4                                 | 2.68                                 |
| Academic Supports                                                 | 80%                                | 100%                                    | 4                                 | 4.00                                 |
| Provider ECEM Visits                                              | 91%                                | 100%                                    | 7                                 | 7.00                                 |
| Provider General Contacts                                         | 88%                                | 100%                                    | 7                                 | 7.00                                 |
| Well-Being Sub-Total                                              |                                    |                                         | 26                                | 23.36                                |
| *Performance calculation descriptions can b                       | e found in the FY 20               | 16 RBWO PBP Measureme                   | ents and Standards Guide.         |                                      |
| Monitoring & Outcomes: Possible Points = 100 Points Earned: 81.41 |                                    |                                         |                                   |                                      |
|                                                                   |                                    | Score Before I                          | ncentives Credit                  | 81.41%                               |
|                                                                   |                                    | Ince                                    | entives Awarded                   | 1.86 pts                             |
|                                                                   |                                    |                                         | PBP Verification                  | N/A pts                              |
|                                                                   |                                    |                                         | Total Score                       | 83.27%                               |