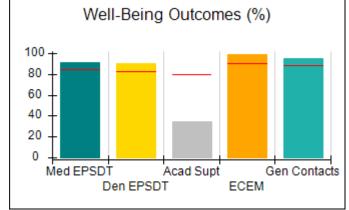

# Performance-Based Placement Measures RBWO Provider GA+SCORECARD - CPA

| Provider/Program Name: All God's Children - (861) - CPA           |                                    |                                         |                                   |                                      |
|-------------------------------------------------------------------|------------------------------------|-----------------------------------------|-----------------------------------|--------------------------------------|
| 1671 Meriweather Dr., Watkinsville, C                             | GA 30677                           | Quarterly Sco                           | ores (Grades)                     | Current Quarter<br>Score (Grade)     |
| Phone: 706-316-2421                                               |                                    | Q1: 83.27 (B-)                          | Q2: 83.13 (B-)                    | 83.27%                               |
| Vendor ID# 35219                                                  |                                    | Q3: 88.71 (B+)                          | Q4: 89.40 (B+)                    | (B-)                                 |
| # New Foster Homes During Quarter: 0                              |                                    | # Children in Care During<br>Quarter: 8 | # Placements During<br>Quarter: 8 | # Children in Care On<br>Last Day: 6 |
|                                                                   | Avg<br>Performance All<br>CPAs (%) | Provider<br>Performance (%)*            | Possible Points<br>(Weight)       | Provider Points<br>Earned            |
| OPM Monitoring Reviews                                            |                                    |                                         |                                   |                                      |
| Annual Comprehensive Reviews                                      | 89%                                | 70%                                     | 25                                | 17.42                                |
| Safety Reviews                                                    | 96%                                | 99%                                     | 10                                | 9.86                                 |
| Foster Home Evaluation Qualitative Reviews                        | 93%                                | 98%                                     | 10                                | 9.78                                 |
| Monitoring Sub-Total                                              |                                    |                                         | 45                                | 37.05                                |
| CPA Safety Outcomes                                               |                                    |                                         |                                   |                                      |
| Incidence of Maltreatment                                         | 0.12%                              | No Substantiated<br>Reports             | 10                                | 10.00                                |
| Staff Training                                                    | 76%                                | 25%                                     | 4                                 | 1.00                                 |
| Safety Sub-Total                                                  |                                    |                                         | 14                                | 11.00                                |
| CPA Permanency Outcomes                                           |                                    |                                         |                                   |                                      |
| Placement Stability                                               | 92%                                | 100%                                    | 10                                | 10.00                                |
| Sibling Contacts                                                  | 8%                                 | 0%                                      | 5                                 | 0.00                                 |
| Permanency Sub-Total                                              |                                    |                                         | 15                                | 10.00                                |
| CPA Well-Being Outcomes                                           |                                    |                                         |                                   |                                      |
| EPSDT Medical Visits                                              | 84%                                | 67%                                     | 4                                 | 2.68                                 |
| EPSDT Dental Visits                                               | 83%                                | 67%                                     | 4                                 | 2.68                                 |
| Academic Supports                                                 | 80%                                | 100%                                    | 4                                 | 4.00                                 |
| Provider ECEM Visits                                              | 91%                                | 100%                                    | 7                                 | 7.00                                 |
| Provider General Contacts                                         | 88%                                | 100%                                    | 7                                 | 7.00                                 |
| Well-Being Sub-Total                                              |                                    |                                         | 26                                | 23.36                                |
| *Performance calculation descriptions can b                       | e found in the FY 20               | 16 RBWO PBP Measureme                   | ents and Standards Guide.         |                                      |
| Monitoring & Outcomes: Possible Points = 100 Points Earned: 81.41 |                                    |                                         |                                   |                                      |
|                                                                   |                                    | Score Before I                          | ncentives Credit                  | 81.41%                               |
|                                                                   |                                    | Ince                                    | entives Awarded                   | 1.86 pts                             |
|                                                                   |                                    |                                         | PBP Verification                  | N/A pts                              |
|                                                                   |                                    |                                         | Total Score                       | 83.27%                               |