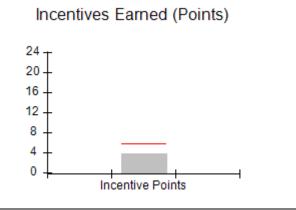

# Performance-Based Placement Measures RBWO Provider GA+SCORECARD - CPA

Report Quarter: Q1 FY2016

# Provider/Program Name: All God's Children - (861) - CPA

| # New Foster Homes During Quarter: 0                                                                         |                                    | # Children in Care During<br>Quarter: 8 | # Placements During<br>Quarter: 8 | # Children in Care On<br>Last Day: 6 |
|--------------------------------------------------------------------------------------------------------------|------------------------------------|-----------------------------------------|-----------------------------------|--------------------------------------|
| CPA Incentive Credits                                                                                        | Avg<br>Performance All<br>CPAs (%) | Provider<br>Performance (%)*            | Possible Points<br>(Weight)       | Provider Points<br>Earned            |
| Early EPSDT Medical Visits                                                                                   |                                    | 50%                                     | 2                                 | 1.00                                 |
| Early EPSDT Dental Visits                                                                                    |                                    | 0%                                      | 2                                 | 0.00                                 |
| Permanency Contacts                                                                                          |                                    | 0%                                      | 5                                 | 0.00                                 |
| Additional Academic Supports                                                                                 |                                    | 43%                                     | 2                                 | 0.86                                 |
| Foster Hm Retention Rate (threshold = 90)                                                                    |                                    | 67%                                     | 2                                 | 0.00                                 |
| Foster Hm Recruitment (threshold = 100)                                                                      |                                    | 0%                                      | 2                                 | 0.00                                 |
| Active Agency Accreditation                                                                                  |                                    | 0%                                      | 4                                 | 0.00                                 |
| Staff Clinical Licensure                                                                                     |                                    | 0%                                      | 5                                 | 0.00                                 |
| Incentives Total                                                                                             | 5.65                               |                                         | 24                                | 1.86                                 |
| Maximum total                                                                                                | combined incentive                 | credit allowed is 10 points.            | Incentives Awarded                | 1.86                                 |
| *Performance calculation descriptions can be found in the FY 2016 RBWO PBP Measurements and Standards Guide. |                                    |                                         |                                   |                                      |