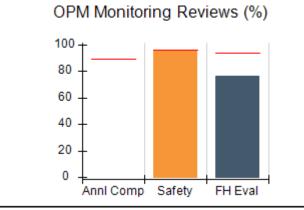

# Performance-Based Placement Measures RBWO Provider GA+SCORECARD - CPA

| Provider/Program Name: All God's Children - (861) - CPA           |                                    |                                         |                                   |                                      |
|-------------------------------------------------------------------|------------------------------------|-----------------------------------------|-----------------------------------|--------------------------------------|
| 1671 Meriweather Dr., Watkinsville, C                             | GA 30677                           | Quarterly Sco                           | ores (Grades)                     | Current Quarter<br>Score (Grade)     |
| Phone: 706-316-2421                                               |                                    | Q1: 83.27 (B-)                          | Q2: 83.13 (B-)                    | 83.27%                               |
| Vendor ID# 35219                                                  |                                    | Q3: 88.71 (B+)                          | Q4: 89.40 (B+)                    | (B-)                                 |
| # New Foster Homes During Quarter: 0                              |                                    | # Children in Care During<br>Quarter: 8 | # Placements During<br>Quarter: 8 | # Children in Care On<br>Last Day: 6 |
|                                                                   | Avg<br>Performance All<br>CPAs (%) | Provider<br>Performance (%)*            | Possible Points<br>(Weight)       | Provider Points<br>Earned            |
| OPM Monitoring Reviews                                            |                                    |                                         |                                   |                                      |
| Annual Comprehensive Reviews                                      | 89%                                | 70%                                     | 25                                | 17.42                                |
| Safety Reviews                                                    | 96%                                | 99%                                     | 10                                | 9.86                                 |
| Foster Home Evaluation Qualitative Reviews                        | 93%                                | 98%                                     | 10                                | 9.78                                 |
| Monitoring Sub-Total                                              |                                    |                                         | 45                                | 37.05                                |
| CPA Safety Outcomes                                               |                                    |                                         |                                   |                                      |
| Incidence of Maltreatment                                         | 0.12%                              | No Substantiated<br>Reports             | 10                                | 10.00                                |
| Staff Training                                                    | 76%                                | 25%                                     | 4                                 | 1.00                                 |
| Safety Sub-Total                                                  |                                    |                                         | 14                                | 11.00                                |
| CPA Permanency Outcomes                                           |                                    |                                         |                                   |                                      |
| Placement Stability                                               | 92%                                | 100%                                    | 10                                | 10.00                                |
| Sibling Contacts                                                  | 8%                                 | 0%                                      | 5                                 | 0.00                                 |
| Permanency Sub-Total                                              |                                    |                                         | 15                                | 10.00                                |
| CPA Well-Being Outcomes                                           |                                    |                                         |                                   |                                      |
| EPSDT Medical Visits                                              | 84%                                | 67%                                     | 4                                 | 2.68                                 |
| EPSDT Dental Visits                                               | 83%                                | 67%                                     | 4                                 | 2.68                                 |
| Academic Supports                                                 | 80%                                | 100%                                    | 4                                 | 4.00                                 |
| Provider ECEM Visits                                              | 91%                                | 100%                                    | 7                                 | 7.00                                 |
| Provider General Contacts                                         | 88%                                | 100%                                    | 7                                 | 7.00                                 |
| Well-Being Sub-Total                                              |                                    |                                         | 26                                | 23.36                                |
| *Performance calculation descriptions can b                       | e found in the FY 20               | 16 RBWO PBP Measureme                   | ents and Standards Guide.         |                                      |
| Monitoring & Outcomes: Possible Points = 100 Points Earned: 81.41 |                                    |                                         |                                   |                                      |
|                                                                   |                                    | Score Before I                          | ncentives Credit                  | 81.41%                               |
|                                                                   |                                    | Ince                                    | entives Awarded                   | 1.86 pts                             |
|                                                                   |                                    |                                         | PBP Verification                  | N/A pts                              |
|                                                                   |                                    |                                         | Total Score                       | 83.27%                               |