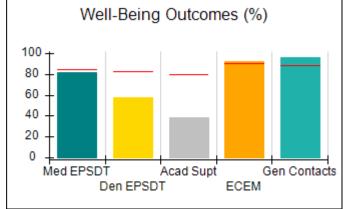

----|----------------------------|--|--|
| 1949 Highway 81, Loganville, GA 30052                                    | Quarterly Sco             | Current Quarter Score<br>(Grade) |                            |  |  |
| Phone: 678-585-4686                                                      | Q1: 88.20 (B+)            | Q2: 87.54 (B+)                   | 88.20%                     |  |  |
| Vendor ID# 125643                                                        | Q3: 88.62 (B+)            | Q4: 86.35 (B)                    | (B+)                       |  |  |
| # New Foster Homes During Quarter: 19                                    | # Children in Care During | # Placements During              | # Children in Care On Last |  |  |

### **Quarterly Provider Comparisons to All CPAs**





















# Performance-Based Placement Measures RBWO Provider GA+SCORECARD - CPA

| Provider/Program Name: Uniting Hope 4 Children - Loganville (5188) - CPA |                                    |                                           |                                     |                                       |
|--------------------------------------------------------------------------|------------------------------------|-------------------------------------------|-------------------------------------|---------------------------------------|
| 1949 Highway 81, Loganville, GA 300                                      | 52                                 | Quarterly Scores (Grades)                 |                                     | Current Quarter<br>Score (Grade)      |
| Pho