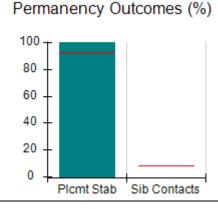

# Performance-Based Placement Measures RBWO Provider GA+SCORECARD - CPA

| Provider/Program Name: All God's Children - (861) - CPA           |                                    |                                         |                                   |                                      |
|-------------------------------------------------------------------|------------------------------------|-----------------------------------------|-----------------------------------|--------------------------------------|
| 1671 Meriweather Dr., Watkinsville, C                             | GA 30677                           | Quarterly Sco                           | ores (Grades)                     | Current Quarter<br>Score (Grade)     |
| Phone: 706-316-2421                                               |                                    | Q1: 83.27 (B-)                          | Q2: 83.13 (B-)                    | 83.27%                               |
| Vendor ID# 35219                                                  |                                    | Q3: 88.71 (B+)                          | Q4: 89.40 (B+)                    | (B-)                                 |
| # New Foster Homes During Quarter: 0                              |                                    | # Children in Care During<br>Quarter: 8 | # Placements During<br>Quarter: 8 | # Children in Care On<br>Last Day: 6 |
|                                                                   | Avg<br>Performance All<br>CPAs (%) | Provider<br>Performance (%)*            | Possible Points<br>(Weight)       | Provider Points<br>Earned            |
| OPM Monitoring Reviews                                            |                                    |                                         |                                   |                                      |
| Annual Comprehensive Reviews                                      | 89%                                | 70%                                     | 25                                | 17.42                                |
| Safety Reviews                                                    | 96%                                | 99%                                     | 10                                | 9.86                                 |
| Foster Home Evaluation Qualitative Reviews                        | 93%                                | 98%                                     | 10                                | 9.78                                 |
| Monitoring Sub-Total                                              |                                    |                                         | 45                                | 37.05                                |
| CPA Safety Outcomes                                               |                                    |                                         |                                   |                                      |
| Incidence of Maltreatment                                         | 0.12%                              | No Substantiated<br>Reports             | 10                                | 10.00                                |
| Staff Training                                                    | 76%                                | 25%                                     | 4                                 | 1.00                                 |
| Safety Sub-Total                                                  |                                    |                                         | 14                                | 11.00                                |
| CPA Permanency Outcomes                                           |                                    |                                         |                                   |                                      |
| Placement Stability                                               | 92%                                | 100%                                    | 10                                | 10.00                                |
| Sibling Contacts                                                  | 8%                                 | 0%                                      | 5                                 | 0.00                                 |
| Permanency Sub-Total                                              |                                    |                                         | 15                                | 10.00                                |
| CPA Well-Being Outcomes                                           |                                    |                                         |                                   |                                      |
| EPSDT Medical Visits                                              | 84%                                | 67%                                     | 4                                 | 2.68                                 |
| EPSDT Dental Visits                                               | 83%                                | 67%                                     | 4                                 | 2.68                                 |
| Academic Supports                                                 | 80%                                | 100%                                    | 4                                 | 4.00                                 |
| Provider ECEM Visits                                              | 91%                                | 100%                                    | 7                                 | 7.00                                 |
| Provider General Contacts                                         | 88%                                | 100%                                    | 7                                 | 7.00                                 |
| Well-Being Sub-Total                                              |                                    |                                         | 26                                | 23.36                                |
| *Performance calculation descriptions can b                       | e found in the FY 20               | 16 RBWO PBP Measureme                   | ents and Standards Guide.         |                                      |
| Monitoring & Outcomes: Possible Points = 100 Points Earned: 81.41 |                                    |                                         |                                   |                                      |
|                                                                   |                                    | Score Before I                          | ncentives Credit                  | 81.41%                               |
|                                                                   |                                    | Ince                                    | entives Awarded                   | 1.86 pts                             |
|                                                                   |                                    |                                         | PBP Verification                  | N/A pts                              |
|                                                                   |                                    |                                         | Total Score                       | 83.27%                               |