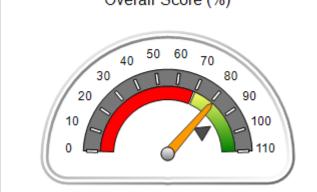

# **Quarterly Provider Comparisons to All CPAs**

IIIIIIIII indicates MalTx Threshold

Overall Score (%)

### **Quarterly Provider Comparisons to All CPAs**

IIIIIIIII indicates MalTx Threshold

Overall Score (%)