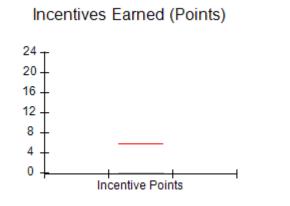

# Performance-Based Placement Measures RBWO Provider GA+SCORECARD - CPA

| Provider/Program Name: All God's Children - (861) - CPA           |                                    |                                         |                                   |                                      |
|-------------------------------------------------------------------|------------------------------------|-----------------------------------------|-----------------------------------|--------------------------------------|
| 1671 Meriweather Dr., Watkinsville, C                             | GA 30677                           | Quarterly Sco                           | ores (Grades)                     | Current Quarter<br>Score (Grade)     |
| Phone: 706-316-2421                                               |                                    | Q1: 83.27 (B-)                          | Q2: 83.13 (B-)                    | 83.27%                               |
| Vendor ID# 35219                                                  |                                    | Q3: 88.71 (B+)                          | Q4: 89.40 (B+)                    | (B-)                                 |
| # New Foster Homes During Quarter: 0                              |                                    | # Children in Care During<br>Quarter: 8 | # Placements During<br>Quarter: 8 | # Children in Care On<br>Last Day: 6 |
|                                                                   | Avg<br>Performance All<br>CPAs (%) | Provider<br>Performance (%)*            | Possible Points<br>(Weight)       | Provider Points<br>Earned            |
| OPM Monitoring Reviews                                            |                                    |                                         |                                   |                                      |
| Annual Comprehensive Reviews                                      | 89%                                | 70%                                     | 25                                | 17.42                                |
| Safety Reviews                                                    | 96%                                | 99%                                     | 10                                | 9.86                                 |
| Foster Home Evaluation Qualitative Reviews                        | 93%                                | 98%                                     | 10                                | 9.78                                 |
| Monitoring Sub-Total                                              |                                    |                                         | 45                                | 37.05                                |
| CPA Safety Outcomes                                               |                                    |                                         |                                   |                                      |
| Incidence of Maltreatment                                         | 0.12%                              | No Substantiated<br>Reports             | 10                                | 10.00                                |
| Staff Training                                                    | 76%                                | 25%                                     | 4                                 | 1.00                                 |
| Safety Sub-Total                                                  |                                    |                                         | 14                                | 11.00                                |
| CPA Permanency Outcomes                                           |                                    |                                         |                                   |                                      |
| Placement Stability                                               | 92%                                | 100%                                    | 10                                | 10.00                                |
| Sibling Contacts                                                  | 8%                                 | 0%                                      | 5                                 | 0.00                                 |
| Permanency Sub-Total                                              |                                    |                                         | 15                                | 10.00                                |
| CPA Well-Being Outcomes                                           |                                    |                                         |                                   |                                      |
| EPSDT Medical Visits                                              | 84%                                | 67%                                     | 4                                 | 2.68                                 |
| EPSDT Dental Visits                                               | 83%                                | 67%                                     | 4                                 | 2.68                                 |
| Academic Supports                                                 | 80%                                | 100%                                    | 4                                 | 4.00                                 |
| Provider ECEM Visits                                              | 91%                                | 100%                                    | 7                                 | 7.00                                 |
| Provider General Contacts                                         | 88%                                | 100%                                    | 7                                 | 7.00                                 |
| Well-Being Sub-Total                                              |                                    |                                         | 26                                | 23.36                                |
| *Performance calculation descriptions can b                       | e found in the FY 20               | 16 RBWO PBP Measureme                   | ents and Standards Guide.         |                                      |
| Monitoring & Outcomes: Possible Points = 100 Points Earned: 81.41 |                                    |                                         |                                   |                                      |
|                                                                   |                                    | Score Before I                          | ncentives Credit                  | 81.41%                               |
|                                                                   |                                    | Ince                                    | entives Awarded                   | 1.86 pts                             |
|                                                                   |                                    |                                         | PBP Verification                  | N/A pts                              |
|                                                                   |                                    |                                         | Total Score                       | 83.27%                               |