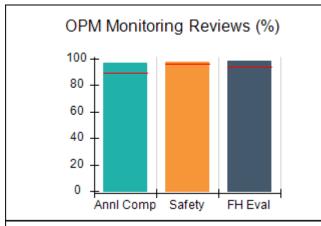

rrent Quarter Score<br>(Grade)      |
|--------------------------------------|------------------------------------------|------------------------------------|---------------------------------------|
| Phone: 770-427-0147                  | Q1: 98.16 (A+)                           | Q2: 92.01 (A-)                     | 98.16%                                |
| Vendor ID# 35305                     | Q3: 101.82 (A+)                          | Q4: 101.61 (A+)                    | (A+)                                  |
| # New Foster Homes During Quarter: 0 | # Children in Care During<br>Quarter: 57 | # Placements During<br>Quarter: 63 | # Children in Care On Last<br>Day: 47 |

#### **Quarterly Provider Comparisons to All CPAs**

indicates MalTx Threshold indicates average for all CPAs

















## Performance-Based Placement Measures RBWO Provider GA+SCORECARD - CPA

| 1291 Stanley Rd., Kennesaw, GA 30512  Phone: 770-427-0147  Vendor ID# 35305 |                                    | Quarterly Sco                            | Current Quarter<br>Score (Grade)   |                                       |
|-----------------------------------------------------------------------------|------------------------------------|------------------------------------------|------------------------------------|---------------------------------------|
|                                                                             |                                    | Q1: 98.16 (A+)                           | Q2: 92.01 (A-)                     | 98.16%                                |
|