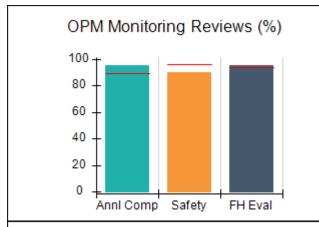

# Performance-Based Placement Measures RBWO Provider GA+SCORECARD - CPA

| Provider/Program Name: All God's Children - (861) - CPA           |                                    |                                         |                                   |                                      |
|-------------------------------------------------------------------|------------------------------------|-----------------------------------------|-----------------------------------|--------------------------------------|
| 1671 Meriweather Dr., Watkinsville, C                             | GA 30677                           | Quarterly Sco                           | ores (Grades)                     | Current Quarter<br>Score (Grade)     |
| Phone: 706-316-2421                                               |                                    | Q1: 83.27 (B-)                          | Q2: 83.13 (B-)                    | 83.27%                               |
| Vendor ID# 35219                                                  |                                    | Q3: 88.71 (B+)                          | Q4: 89.40 (B+)                    | (B-)                                 |
| # New Foster Homes During Quarter: 0                              |                                    | # Children in Care During<br>Quarter: 8 | # Placements During<br>Quarter: 8 | # Children in Care On<br>Last Day: 6 |
|                                                                   | Avg<br>Performance All<br>CPAs (%) | Provider<br>Performance (%)*            | Possible Points<br>(Weight)       | Provider Points<br>Earned            |
| OPM Monitoring Reviews                                            |                                    |                                         |                                   |                                      |
| Annual Comprehensive Reviews                                      | 89%                                | 70%                                     | 25                                | 17.42                                |
| Safety Reviews                                                    | 96%                                | 99%                                     | 10                                | 9.86                                 |
| Foster Home Evaluation Qualitative Reviews                        | 93%                                | 98%                                     | 10                                | 9.78                                 |
| Monitoring Sub-Total                                              |                                    |                                         | 45                                | 37.05                                |
| CPA Safety Outcomes                                               |                                    |                                         |                                   |                                      |
| Incidence of Maltreatment                                         | 0.12%                              | No Substantiated<br>Reports             | 10                                | 10.00                                |
| Staff Training                                                    | 76%                                | 25%                                     | 4                                 | 1.00                                 |
| Safety Sub-Total                                                  |                                    |                                         | 14                                | 11.00                                |
| CPA Permanency Outcomes                                           |                                    |                                         |                                   |                                      |
| Placement Stability                                               | 92%                                | 100%                                    | 10                                | 10.00                                |
| Sibling Contacts                                                  | 8%                                 | 0%                                      | 5                                 | 0.00                                 |
| Permanency Sub-Total                                              |                                    |                                         | 15                                | 10.00                                |
| CPA Well-Being Outcomes                                           |                                    |                                         |                                   |                                      |
| EPSDT Medical Visits                                              | 84%                                | 67%                                     | 4                                 | 2.68                                 |
| EPSDT Dental Visits                                               | 83%                                | 67%                                     | 4                                 | 2.68                                 |
| Academic Supports                                                 | 80%                                | 100%                                    | 4                                 | 4.00                                 |
| Provider ECEM Visits                                              | 91%                                | 100%                                    | 7                                 | 7.00                                 |
| Provider General Contacts                                         | 88%                                | 100%                                    | 7                                 | 7.00                                 |
| Well-Being Sub-Total                                              |                                    |                                         | 26                                | 23.36                                |
| *Performance calculation descriptions can b                       | e found in the FY 20               | 16 RBWO PBP Measureme                   | ents and Standards Guide.         |                                      |
| Monitoring & Outcomes: Possible Points = 100 Points Earned: 81.41 |                                    |                                         |                                   |                                      |
|                                                                   |                                    | Score Before I                          | ncentives Credit                  | 81.41%                               |
|                                                                   |                                    | Ince                                    | entives Awarded                   | 1.86 pts                             |
|                                                                   |                                    |                                         | PBP Verification                  | N/A pts                              |
|                                                                   |                                    |                                         | Total Score                       | 83.27%                               |