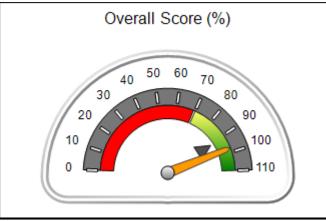

# **Quarterly Provider Comparisons to All CPAs**

IIIIIIIII indicates MalTx Threshold

Overall Score (%)