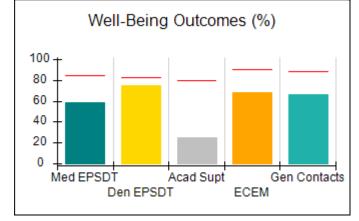

# Performance-Based Placement Measures RBWO Provider GA+SCORECARD - CPA

| Provider/Program Name: All God's Children - (861) - CPA           |                                    |                                         |                                   |                                      |
|-------------------------------------------------------------------|------------------------------------|-----------------------------------------|-----------------------------------|--------------------------------------|
| 1671 Meriweather Dr., Watkinsville, C                             | GA 30677                           | Quarterly Sco                           | ores (Grades)                     | Current Quarter<br>Score (Grade)     |
| Phone: 706-316-2421                                               |                                    | Q1: 83.27 (B-)                          | Q2: 83.13 (B-)                    | 83.27%                               |
| Vendor ID# 35219                                                  |                                    | Q3: 88.71 (B+)                          | Q4: 89.40 (B+)                    | (B-)                                 |
| # New Foster Homes During Quarter: 0                              |                                    | # Children in Care During<br>Quarter: 8 | # Placements During<br>Quarter: 8 | # Children in Care On<br>Last Day: 6 |
|                                                                   | Avg<br>Performance All<br>CPAs (%) | Provider<br>Performance (%)*            | Possible Points<br>(Weight)       | Provider Points<br>Earned            |
| OPM Monitoring Reviews                                            |                                    |                                         |                                   |                                      |
| Annual Comprehensive Reviews                                      | 89%                                | 70%                                     | 25                                | 17.42                                |
| Safety Reviews                                                    | 96%                                | 99%                                     | 10                                | 9.86                                 |
| Foster Home Evaluation Qualitative Reviews                        | 93%                                | 98%                                     | 10                                | 9.78                                 |
| Monitoring Sub-Total                                              |                                    |                                         | 45                                | 37.05                                |
| CPA Safety Outcomes                                               |                                    |                                         |                                   |                                      |
| Incidence of Maltreatment                                         | 0.12%                              | No Substantiated<br>Reports             | 10                                | 10.00                                |
| Staff Training                                                    | 76%                                | 25%                                     | 4                                 | 1.00                                 |
| Safety Sub-Total                                                  |                                    |                                         | 14                                | 11.00                                |
| CPA Permanency Outcomes                                           |                                    |                                         |                                   |                                      |
| Placement Stability                                               | 92%                                | 100%                                    | 10                                | 10.00                                |
| Sibling Contacts                                                  | 8%                                 | 0%                                      | 5                                 | 0.00                                 |
| Permanency Sub-Total                                              |                                    |                                         | 15                                | 10.00                                |
| CPA Well-Being Outcomes                                           |                                    |                                         |                                   |                                      |
| EPSDT Medical Visits                                              | 84%                                | 67%                                     | 4                                 | 2.68                                 |
| EPSDT Dental Visits                                               | 83%                                | 67%                                     | 4                                 | 2.68                                 |
| Academic Supports                                                 | 80%                                | 100%                                    | 4                                 | 4.00                                 |
| Provider ECEM Visits                                              | 91%                                | 100%                                    | 7                                 | 7.00                                 |
| Provider General Contacts                                         | 88%                                | 100%                                    | 7                                 | 7.00                                 |
| Well-Being Sub-Total                                              |                                    |                                         | 26                                | 23.36                                |
| *Performance calculation descriptions can b                       | e found in the FY 20               | 16 RBWO PBP Measureme                   | ents and Standards Guide.         |                                      |
| Monitoring & Outcomes: Possible Points = 100 Points Earned: 81.41 |                                    |                                         |                                   |                                      |
|                                                                   |                                    | Score Before I                          | ncentives Credit                  | 81.41%                               |
|                                                                   |                                    | Ince                                    | entives Awarded                   | 1.86 pts                             |
|                                                                   |                                    |                                         | PBP Verification                  | N/A pts                              |
|                                                                   |                                    |                                         | Total Score                       | 83.27%                               |