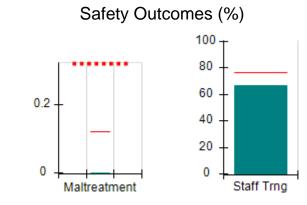

# Performance-Based Placement Measures RBWO Provider GA+SCORECARD - CPA

| Provider/Program Name: All God's Children - (861) - CPA           |                                    |                                         |                                   |                                      |
|-------------------------------------------------------------------|------------------------------------|-----------------------------------------|-----------------------------------|--------------------------------------|
| 1671 Meriweather Dr., Watkinsville, C                             | GA 30677                           | Quarterly Sco                           | ores (Grades)                     | Current Quarter<br>Score (Grade)     |
| Phone: 706-316-2421                                               |                                    | Q1: 83.27 (B-)                          | Q2: 83.13 (B-)                    | 83.27%                               |
| Vendor ID# 35219                                                  |                                    | Q3: 88.71 (B+)                          | Q4: 89.40 (B+)                    | (B-)                                 |
| # New Foster Homes During Quarter: 0                              |                                    | # Children in Care During<br>Quarter: 8 | # Placements During<br>Quarter: 8 | # Children in Care On<br>Last Day: 6 |
|                                                                   | Avg<br>Performance All<br>CPAs (%) | Provider<br>Performance (%)*            | Possible Points<br>(Weight)       | Provider Points<br>Earned            |
| OPM Monitoring Reviews                                            |                                    |                                         |                                   |                                      |
| Annual Comprehensive Reviews                                      | 89%                                | 70%                                     | 25                                | 17.42                                |
| Safety Reviews                                                    | 96%                                | 99%                                     | 10                                | 9.86                                 |
| Foster Home Evaluation Qualitative Reviews                        | 93%                                | 98%                                     | 10                                | 9.78                                 |
| Monitoring Sub-Total                                              |                                    |                                         | 45                                | 37.05                                |
| CPA Safety Outcomes                                               |                                    |                                         |                                   |                                      |
| Incidence of Maltreatment                                         | 0.12%                              | No Substantiated<br>Reports             | 10                                | 10.00                                |
| Staff Training                                                    | 76%                                | 25%                                     | 4                                 | 1.00                                 |
| Safety Sub-Total                                                  |                                    |                                         | 14                                | 11.00                                |
| CPA Permanency Outcomes                                           |                                    |                                         |                                   |                                      |
| Placement Stability                                               | 92%                                | 100%                                    | 10                                | 10.00                                |
| Sibling Contacts                                                  | 8%                                 | 0%                                      | 5                                 | 0.00                                 |
| Permanency Sub-Total                                              |                                    |                                         | 15                                | 10.00                                |
| CPA Well-Being Outcomes                                           |                                    |                                         |                                   |                                      |
| EPSDT Medical Visits                                              | 84%                                | 67%                                     | 4                                 | 2.68                                 |
| EPSDT Dental Visits                                               | 83%                                | 67%                                     | 4                                 | 2.68                                 |
| Academic Supports                                                 | 80%                                | 100%                                    | 4                                 | 4.00                                 |
| Provider ECEM Visits                                              | 91%                                | 100%                                    | 7                                 | 7.00                                 |
| Provider General Contacts                                         | 88%                                | 100%                                    | 7                                 | 7.00                                 |
| Well-Being Sub-Total                                              |                                    |                                         | 26                                | 23.36                                |
| *Performance calculation descriptions can b                       | e found in the FY 20               | 16 RBWO PBP Measureme                   | ents and Standards Guide.         |                                      |
| Monitoring & Outcomes: Possible Points = 100 Points Earned: 81.41 |                                    |                                         |                                   |                                      |
|                                                                   |                                    | Score Before I                          | ncentives Credit                  | 81.41%                               |
|                                                                   |                                    | Ince                                    | entives Awarded                   | 1.86 pts                             |
|                                                                   |                                    |                                         | PBP Verification                  | N/A pts                              |
|                                                                   |                                    |                                         | Total Score                       | 83.27%                               |