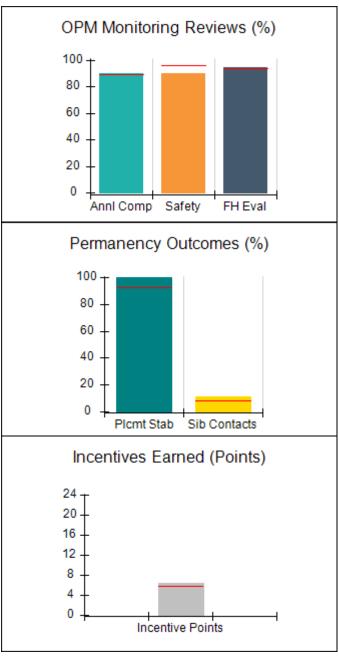

### **Quarterly Provider Comparisons to All CPAs**

# Performance-Based Placement Measures RBWO Provider GA+SCORECARD - CPA

| Provider/Program Name: All God's Children - (861) - CPA           |                                    |                                         |                                   |                                      |
|-------------------------------------------------------------------|------------------------------------|-----------------------------------------|-----------------------------------|--------------------------------------|
| 1671 Meriweather Dr., Watkinsville, C                             | GA 30677                           | Quarterly Sco                           | ores (Grades)                     | Current Quarter<br>Score (Grade)     |
| Phone: 706-316-2421                                               |                                    | Q1: 83.27 (B-)                          | Q2: 83.13 (B-)                    | 83.27%                               |
| Vendor ID# 35219                                                  |                                    | Q3: 88.71 (B+)                          | Q4: 89.40 (B+)                    | (B-)                                 |
| # New Foster Homes During Quarter: 0                              |                                    | # Children in Care During<br>Quarter: 8 | # Placements During<br>Quarter: 8 | # Children in Care On<br>Last Day: 6 |
|                                                                   | Avg<br>Performance All<br>CPAs (%) | Provider<br>Performance (%)*            | Possible Points<br>(Weight)       | Provider Points<br>Earned            |
| OPM Monitoring Reviews                                            |                                    |                                         |                                   |                                      |
| Annual Comprehensive Reviews                                      | 89%                                | 70%                                     | 25                                | 17.42                                |
| Safety Reviews                                                    | 96%                                | 99%                                     | 10                                | 9.86                                 |
| Foster Home Evaluation Qualitative Reviews                        | 93%                                | 98%                                     | 10                                | 9.78                                 |
| Monitoring Sub-Total                                              |                                    |                                         | 45                                | 37.05                                |
| CPA Safety Outcomes                                               |                                    |                                         |                                   |                                      |
| Incidence of Maltreatment                                         | 0.12%                              | No Substantiated<br>Reports             | 10                                | 10.00                                |
| Staff Training                                                    | 76%                                | 25%                                     | 4                                 | 1.00                                 |
| Safety Sub-Total                                                  |                                    |                                         | 14                                | 11.00                                |
| CPA Permanency Outcomes                                           |                                    |                                         |                                   |                                      |
| Placement Stability                                               | 92%                                | 100%                                    | 10                                | 10.00                                |
| Sibling Contacts                                                  | 8%                                 | 0%                                      | 5                                 | 0.00                                 |
| Permanency Sub-Total                                              |                                    |                                         | 15                                | 10.00                                |
| CPA Well-Being Outcomes                                           |                                    |                                         |                                   |                                      |
| EPSDT Medical Visits                                              | 84%                                | 67%                                     | 4                                 | 2.68                                 |
| EPSDT Dental Visits                                               | 83%                                | 67%                                     | 4                                 | 2.68                                 |
| Academic Supports                                                 | 80%                                | 100%                                    | 4                                 | 4.00                                 |
| Provider ECEM Visits                                              | 91%                                | 100%                                    | 7                                 | 7.00                                 |
| Provider General Contacts                                         | 88%                                | 100%                                    | 7                                 | 7.00                                 |
| Well-Being Sub-Total                                              |                                    |                                         | 26                                | 23.36                                |
| *Performance calculation descriptions can b                       | e found in the FY 20               | 16 RBWO PBP Measureme                   | ents and Standards Guide.         |                                      |
| Monitoring & Outcomes: Possible Points = 100 Points Earned: 81.41 |                                    |                                         |                                   |                                      |
|                                                                   |                                    | Score Before I                          | ncentives Credit                  | 81.41%                               |
|                                                                   |                                    | Ince                                    | entives Awarded                   | 1.86 pts                             |
|                                                                   |                                    |                                         | PBP Verification                  | N/A pts                              |
|                                                                   |                                    |                                         | Total Score                       | 83.27%                               |