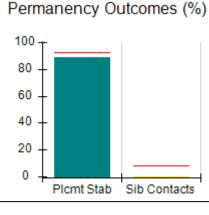

# Performance-Based Placement Measures RBWO Provider GA+SCORECARD - CPA

| Provider/Program Name: All God's Children - (861) - CPA           |                                    |                                         |                                   |                                      |
|-------------------------------------------------------------------|------------------------------------|-----------------------------------------|-----------------------------------|--------------------------------------|
| 1671 Meriweather Dr., Watkinsville, C                             | GA 30677                           | Quarterly Sco                           | ores (Grades)                     | Current Quarter<br>Score (Grade)     |
| Phone: 706-316-2421                                               |                                    | Q1: 83.27 (B-)                          | Q2: 83.13 (B-)                    | 83.27%                               |
| Vendor ID# 35219                                                  |                                    | Q3: 88.71 (B+)                          | Q4: 89.40 (B+)                    | (B-)                                 |
| # New Foster Homes During Quarter: 0                              |                                    | # Children in Care During<br>Quarter: 8 | # Placements During<br>Quarter: 8 | # Children in Care On<br>Last Day: 6 |
|                                                                   | Avg<br>Performance All<br>CPAs (%) | Provider<br>Performance (%)*            | Possible Points<br>(Weight)       | Provider Points<br>Earned            |
| OPM Monitoring Reviews                                            |                                    |                                         |                                   |                                      |
| Annual Comprehensive Reviews                                      | 89%                                | 70%                                     | 25                                | 17.42                                |
| Safety Reviews                                                    | 96%                                | 99%                                     | 10                                | 9.86                                 |
| Foster Home Evaluation Qualitative Reviews                        | 93%                                | 98%                                     | 10                                | 9.78                                 |
| Monitoring Sub-Total                                              |                                    |                                         | 45                                | 37.05                                |
| CPA Safety Outcomes                                               |                                    |                                         |                                   |                                      |
| Incidence of Maltreatment                                         | 0.12%                              | No Substantiated<br>Reports             | 10                                | 10.00                                |
| Staff Training                                                    | 76%                                | 25%                                     | 4                                 | 1.00                                 |
| Safety Sub-Total                                                  |                                    |                                         | 14                                | 11.00                                |
| CPA Permanency Outcomes                                           |                                    |                                         |                                   |                                      |
| Placement Stability                                               | 92%                                | 100%                                    | 10                                | 10.00                                |
| Sibling Contacts                                                  | 8%                                 | 0%                                      | 5                                 | 0.00                                 |
| Permanency Sub-Total                                              |                                    |                                         | 15                                | 10.00                                |
| CPA Well-Being Outcomes                                           |                                    |                                         |                                   |                                      |
| EPSDT Medical Visits                                              | 84%                                | 67%                                     | 4                                 | 2.68                                 |
| EPSDT Dental Visits                                               | 83%                                | 67%                                     | 4                                 | 2.68                                 |
| Academic Supports                                                 | 80%                                | 100%                                    | 4                                 | 4.00                                 |
| Provider ECEM Visits                                              | 91%                                | 100%                                    | 7                                 | 7.00                                 |
| Provider General Contacts                                         | 88%                                | 100%                                    | 7                                 | 7.00                                 |
| Well-Being Sub-Total                                              |                                    |                                         | 26                                | 23.36                                |
| *Performance calculation descriptions can b                       | e found in the FY 20               | 16 RBWO PBP Measureme                   | ents and Standards Guide.         |                                      |
| Monitoring & Outcomes: Possible Points = 100 Points Earned: 81.41 |                                    |                                         |                                   |                                      |
|                                                                   |                                    | Score Before I                          | ncentives Credit                  | 81.41%                               |
|                                                                   |                                    | Ince                                    | entives Awarded                   | 1.86 pts                             |
|                                                                   |                                    |                                         | PBP Verification                  | N/A pts                              |
|                                                                   |                                    |                                         | Total Score                       | 83.27%                               |