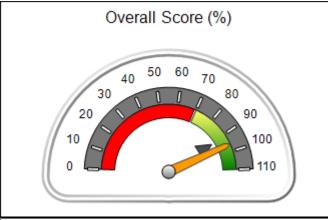

# Performance-Based Placement Measures RBWO Provider GA+SCORECARD - CPA

| Provider/Program Name: All God's Children - (861) - CPA           |                                    |                                         |                                   |                                      |
|-------------------------------------------------------------------|------------------------------------|-----------------------------------------|-----------------------------------|--------------------------------------|
| 1671 Meriweather Dr., Watkinsville, C                             | GA 30677                           | Quarterly Sco                           | ores (Grades)                     | Current Quarter<br>Score (Grade)     |
| Phone: 706-316-2421                                               |                                    | Q1: 83.27 (B-)                          | Q2: 83.13 (B-)                    | 83.27%                               |
| Vendor ID# 35219                                                  |                                    | Q3: 88.71 (B+)                          | Q4: 89.40 (B+)                    | (B-)                                 |
| # New Foster Homes During Quarter: 0                              |                                    | # Children in Care During<br>Quarter: 8 | # Placements During<br>Quarter: 8 | # Children in Care On<br>Last Day: 6 |
|                                                                   | Avg<br>Performance All<br>CPAs (%) | Provider<br>Performance (%)*            | Possible Points<br>(Weight)       | Provider Points<br>Earned            |
| OPM Monitoring Reviews                                            |                                    |                                         |                                   |                                      |
| Annual Comprehensive Reviews                                      | 89%                                | 70%                                     | 25                                | 17.42                                |
| Safety Reviews                                                    | 96%                                | 99%                                     | 10                                | 9.86                                 |
| Foster Home Evaluation Qualitative Reviews                        | 93%                                | 98%                                     | 10                                | 9.78                                 |
| Monitoring Sub-Total                                              |                                    |                                         | 45                                | 37.05                                |
| CPA Safety Outcomes                                               |                                    |                                         |                                   |                                      |
| Incidence of Maltreatment                                         | 0.12%                              | No Substantiated<br>Reports             | 10                                | 10.00                                |
| Staff Training                                                    | 76%                                | 25%                                     | 4                                 | 1.00                                 |
| Safety Sub-Total                                                  |                                    |                                         | 14                                | 11.00                                |
| CPA Permanency Outcomes                                           |                                    |                                         |                                   |                                      |
| Placement Stability                                               | 92%                                | 100%                                    | 10                                | 10.00                                |
| Sibling Contacts                                                  | 8%                                 | 0%                                      | 5                                 | 0.00                                 |
| Permanency Sub-Total                                              |                                    |                                         | 15                                | 10.00                                |
| CPA Well-Being Outcomes                                           |                                    |                                         |                                   |                                      |
| EPSDT Medical Visits                                              | 84%                                | 67%                                     | 4                                 | 2.68                                 |
| EPSDT Dental Visits                                               | 83%                                | 67%                                     | 4                                 | 2.68                                 |
| Academic Supports                                                 | 80%                                | 100%                                    | 4                                 | 4.00                                 |
| Provider ECEM Visits                                              | 91%                                | 100%                                    | 7                                 | 7.00                                 |
| Provider General Contacts                                         | 88%                                | 100%                                    | 7                                 | 7.00                                 |
| Well-Being Sub-Total                                              |                                    |                                         | 26                                | 23.36                                |
| *Performance calculation descriptions can b                       | e found in the FY 20               | 16 RBWO PBP Measureme                   | ents and Standards Guide.         |                                      |
| Monitoring & Outcomes: Possible Points = 100 Points Earned: 81.41 |                                    |                                         |                                   |                                      |
|                                                                   |                                    | Score Before I                          | ncentives Credit                  | 81.41%                               |
|                                                                   |                                    | Ince                                    | entives Awarded                   | 1.86 pts                             |
|                                                                   |                                    |                                         | PBP Verification                  | N/A pts                              |
|                                                                   |                                    |                                         | Total Score                       | 83.27%                               |