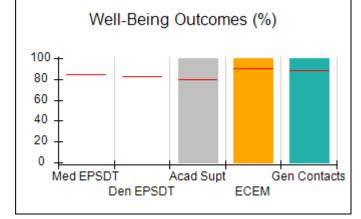

# Performance-Based Placement Measures RBWO Provider GA+SCORECARD - CPA

| Provider/Program Name: All God's Children - (861) - CPA           |                                    |                                         |                                   |                                      |
|-------------------------------------------------------------------|------------------------------------|-----------------------------------------|-----------------------------------|--------------------------------------|
| 1671 Meriweather Dr., Watkinsville, C                             | GA 30677                           | Quarterly Sco                           | ores (Grades)                     | Current Quarter<br>Score (Grade)     |
| Phone: 706-316-2421                                               |                                    | Q1: 83.27 (B-)                          | Q2: 83.13 (B-)                    | 83.27%                               |
| Vendor ID# 35219                                                  |                                    | Q3: 88.71 (B+)                          | Q4: 89.40 (B+)                    | (B-)                                 |
| # New Foster Homes During Quarter: 0                              |                                    | # Children in Care During<br>Quarter: 8 | # Placements During<br>Quarter: 8 | # Children in Care On<br>Last Day: 6 |
|                                                                   | Avg<br>Performance All<br>CPAs (%) | Provider<br>Performance (%)*            | Possible Points<br>(Weight)       | Provider Points<br>Earned            |
| OPM Monitoring Reviews                                            |                                    |                                         |                                   |                                      |
| Annual Comprehensive Reviews                                      | 89%                                | 70%                                     | 25                                | 17.42                                |
| Safety Reviews                                                    | 96%                                | 99%                                     | 10                                | 9.86                                 |
| Foster Home Evaluation Qualitative Reviews                        | 93%                                | 98%                                     | 10                                | 9.78                                 |
| Monitoring Sub-Total                                              |                                    |                                         | 45                                | 37.05                                |
| CPA Safety Outcomes                                               |                                    |                                         |                                   |                                      |
| Incidence of Maltreatment                                         | 0.12%                              | No Substantiated<br>Reports             | 10                                | 10.00                                |
| Staff Training                                                    | 76%                                | 25%                                     | 4                                 | 1.00                                 |
| Safety Sub-Total                                                  |                                    |                                         | 14                                | 11.00                                |
| CPA Permanency Outcomes                                           |                                    |                                         |                                   |                                      |
| Placement Stability                                               | 92%                                | 100%                                    | 10                                | 10.00                                |
| Sibling Contacts                                                  | 8%                                 | 0%                                      | 5                                 | 0.00                                 |
| Permanency Sub-Total                                              |                                    |                                         | 15                                | 10.00                                |
| CPA Well-Being Outcomes                                           |                                    |                                         |                                   |                                      |
| EPSDT Medical Visits                                              | 84%                                | 67%                                     | 4                                 | 2.68                                 |
| EPSDT Dental Visits                                               | 83%                                | 67%                                     | 4                                 | 2.68                                 |
| Academic Supports                                                 | 80%                                | 100%                                    | 4                                 | 4.00                                 |
| Provider ECEM Visits                                              | 91%                                | 100%                                    | 7                                 | 7.00                                 |
| Provider General Contacts                                         | 88%                                | 100%                                    | 7                                 | 7.00                                 |
| Well-Being Sub-Total                                              |                                    |                                         | 26                                | 23.36                                |
| *Performance calculation descriptions can b                       | e found in the FY 20               | 16 RBWO PBP Measureme                   | ents and Standards Guide.         |                                      |
| Monitoring & Outcomes: Possible Points = 100 Points Earned: 81.41 |                                    |                                         |                                   |                                      |
|                                                                   |                                    | Score Before I                          | ncentives Credit                  | 81.41%                               |
|                                                                   |                                    | Ince                                    | entives Awarded                   | 1.86 pts                             |
|                                                                   |                                    |                                         | PBP Verification                  | N/A pts                              |
|                                                                   |                                    |                                         | Total Score                       | 83.27%                               |