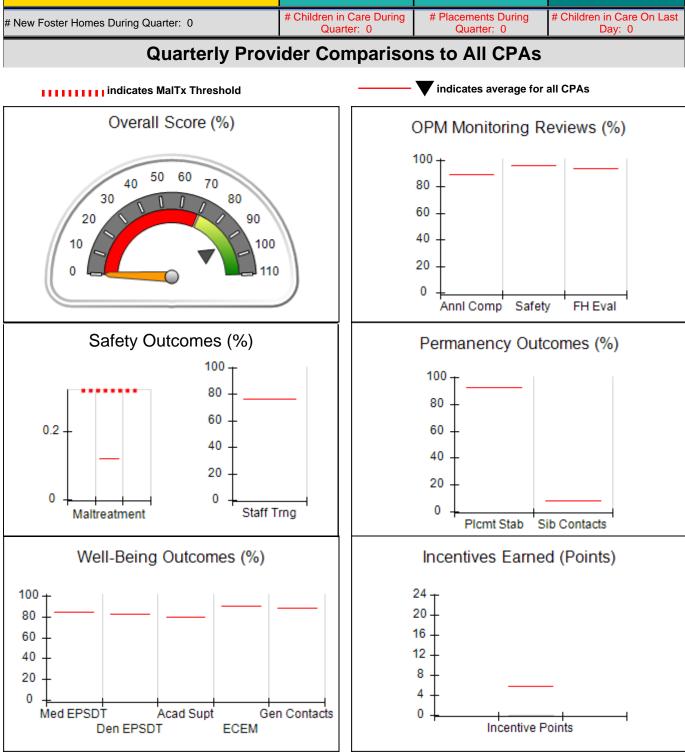

### **Quarterly Provider Comparisons to All CPAs**

# Performance-Based Placement Measures RBWO Provider GA+SCORECARD - CPA

| Provider/Program Name: All God's Children - (861) - CPA           |                                    |                                         |                                   |                                      |
|-------------------------------------------------------------------|------------------------------------|-----------------------------------------|-----------------------------------|--------------------------------------|
| 1671 Meriweather Dr., Watkinsville, C                             | GA 30677                           | Quarterly Sco                           | ores (Grades)                     | Current Quarter<br>Score (Grade)     |
| Phone: 706-316-2421                                               |                                    | Q1: 83.27 (B-)                          | Q2: 83.13 (B-)                    | 83.27%                               |
| Vendor ID# 35219                                                  |                                    | Q3: 88.71 (B+)                          | Q4: 89.40 (B+)                    | (B-)                                 |
| # New Foster Homes During Quarter: 0                              |                                    | # Children in Care During<br>Quarter: 8 | # Placements During<br>Quarter: 8 | # Children in Care On<br>Last Day: 6 |
|                                                                   | Avg<br>Performance All<br>CPAs (%) | Provider<br>Performance (%)*            | Possible Points<br>(Weight)       | Provider Points<br>Earned            |
| OPM Monitoring Reviews                                            |                                    |                                         |                                   |                                      |
| Annual Comprehensive Reviews                                      | 89%                                | 70%                                     | 25                                | 17.42                                |
| Safety Reviews                                                    | 96%                                | 99%                                     | 10                                | 9.86                                 |
| Foster Home Evaluation Qualitative Reviews                        | 93%                                | 98%                                     | 10                                | 9.78                                 |
| Monitoring Sub-Total                                              |                                    |                                         | 45                                | 37.05                                |
| CPA Safety Outcomes                                               |                                    |                                         |                                   |                                      |
| Incidence of Maltreatment                                         | 0.12%                              | No Substantiated<br>Reports             | 10                                | 10.00                                |
| Staff Training                                                    | 76%                                | 25%                                     | 4                                 | 1.00                                 |
| Safety Sub-Total                                                  |                                    |                                         | 14                                | 11.00                                |
| CPA Permanency Outcomes                                           |                                    |                                         |                                   |                                      |
| Placement Stability                                               | 92%                                | 100%                                    | 10                                | 10.00                                |
| Sibling Contacts                                                  | 8%                                 | 0%                                      | 5                                 | 0.00                                 |
| Permanency Sub-Total                                              |                                    |                                         | 15                                | 10.00                                |
| CPA Well-Being Outcomes                                           |                                    |                                         |                                   |                                      |
| EPSDT Medical Visits                                              | 84%                                | 67%                                     | 4                                 | 2.68                                 |
| EPSDT Dental Visits                                               | 83%                                | 67%                                     | 4                                 | 2.68                                 |
| Academic Supports                                                 | 80%                                | 100%                                    | 4                                 | 4.00                                 |
| Provider ECEM Visits                                              | 91%                                | 100%                                    | 7                                 | 7.00                                 |
| Provider General Contacts                                         | 88%                                | 100%                                    | 7                                 | 7.00                                 |
| Well-Being Sub-Total                                              |                                    |                                         | 26                                | 23.36                                |
| *Performance calculation descriptions can b                       | e found in the FY 20               | 16 RBWO PBP Measureme                   | ents and Standards Guide.         |                                      |
| Monitoring & Outcomes: Possible Points = 100 Points Earned: 81.41 |                                    |                                         |                                   |                                      |
|                                                                   |                                    | Score Before I                          | ncentives Credit                  | 81.41%                               |
|                                                                   |                                    | Ince                                    | entives Awarded                   | 1.86 pts                             |
|                                                                   |                                    |                                         | PBP Verification                  | N/A pts                              |
|                                                                   |                                    |                                         | Total Score                       | 83.27%                               |

# Provider/Program Name: All God's Children - (861) - CPA

| # New Foster Homes During Quarter: 0                                                                         |                                    | # Children in Care During<br>Quarter: 8 | # Placements During<br>Quarter: 8 | # Children in Care On<br>Last Day: 6 |
|--------------------------------------------------------------------------------------------------------------|------------------------------------|-----------------------------------------|-----------------------------------|--------------------------------------|
| CPA Incentive Credits                                                                                        | Avg<br>Performance All<br>CPAs (%) | Provider<br>Performance (%)*            | Possible Points<br>(Weight)       | Provider Points<br>Earned            |
| Early EPSDT Medical Visits                                                                                   |                                    | 50%                                     | 2                                 | 1.00                                 |
| Early EPSDT Dental Visits                                                                                    |                                    | 0%                                      | 2                                 | 0.00                                 |
| Permanency Contacts                                                                                          |                                    | 0%                                      | 5                                 | 0.00                                 |
| Additional Academic Supports                                                                                 |                                    | 43%                                     | 2                                 | 0.86                                 |
| Foster Hm Retention Rate (threshold = 90)                                                                    |                                    | 67%                                     | 2                                 | 0.00                                 |
| Foster Hm Recruitment (threshold = 100)                                                                      |                                    | 0%                                      | 2                                 | 0.00                                 |
| Active Agency Accreditation                                                                                  |                                    | 0%                                      | 4                                 | 0.00                                 |
| Staff Clinical Licensure                                                                                     |                                    | 0%                                      | 5                                 | 0.00                                 |
| Incentives Total                                                                                             | 5.65                               |                                         | 24                                | 1.86                                 |
| Maximum total                                                                                                | combined incentive                 | credit allowed is 10 points.            | Incentives Awarded                | 1.86                                 |
| *Performance calculation descriptions can be found in the FY 2016 RBWO PBP Measurements and Standards Guide. |                                    |                                         |                                   |                                      |