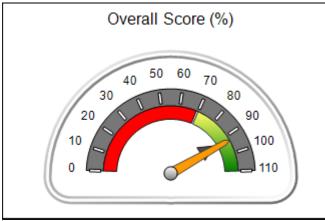

# Performance-Based Placement Measures RBWO Provider GA+SCORECARD - CPA

| Provider/Program Name: All God's Children - (861) - CPA           |                                    |                                         |                                   |                                      |
|-------------------------------------------------------------------|------------------------------------|-----------------------------------------|-----------------------------------|--------------------------------------|
| 1671 Meriweather Dr., Watkinsville, C                             | GA 30677                           | Quarterly Sco                           | ores (Grades)                     | Current Quarter<br>Score (Grade)     |
| Phone: 706-316-2421                                               |                                    | Q1: 83.27 (B-)                          | Q2: 83.13 (B-)                    | 83.27%                               |
| Vendor ID# 35219                                                  |                                    | Q3: 88.71 (B+)                          | Q4: 89.40 (B+)                    | (B-)                                 |
| # New Foster Homes During Quarter: 0                              |                                    | # Children in Care During<br>Quarter: 8 | # Placements During<br>Quarter: 8 | # Children in Care On<br>Last Day: 6 |
|                                                                   | Avg<br>Performance All<br>CPAs (%) | Provider<br>Performance (%)*            | Possible Points<br>(Weight)       | Provider Points<br>Earned            |
| OPM Monitoring Reviews                                            |                                    |                                         |                                   |                                      |
| Annual Comprehensive Reviews                                      | 89%                                | 70%                                     | 25                                | 17.42                                |
| Safety Reviews                                                    | 96%                                | 99%                                     | 10                                | 9.86                                 |
| Foster Home Evaluation Qualitative Reviews                        | 93%                                | 98%                                     | 10                                | 9.78                                 |
| Monitoring Sub-Total                                              |                                    |                                         | 45                                | 37.05                                |
| CPA Safety Outcomes                                               |                                    |                                         |                                   |                                      |
| Incidence of Maltreatment                                         | 0.12%                              | No Substantiated<br>Reports             | 10                                | 10.00                                |
| Staff Training                                                    | 76%                                | 25%                                     | 4                                 | 1.00                                 |
| Safety Sub-Total                                                  |                                    |                                         | 14                                | 11.00                                |
| CPA Permanency Outcomes                                           |                                    |                                         |                                   |                                      |
| Placement Stability                                               | 92%                                | 100%                                    | 10                                | 10.00                                |
| Sibling Contacts                                                  | 8%                                 | 0%                                      | 5                                 | 0.00                                 |
| Permanency Sub-Total                                              |                                    |                                         | 15                                | 10.00                                |
| CPA Well-Being Outcomes                                           |                                    |                                         |                                   |                                      |
| EPSDT Medical Visits                                              | 84%                                | 67%                                     | 4                                 | 2.68                                 |
| EPSDT Dental Visits                                               | 83%                                | 67%                                     | 4                                 | 2.68                                 |
| Academic Supports                                                 | 80%                                | 100%                                    | 4                                 | 4.00                                 |
| Provider ECEM Visits                                              | 91%                                | 100%                                    | 7                                 | 7.00                                 |
| Provider General Contacts                                         | 88%                                | 100%                                    | 7                                 | 7.00                                 |
| Well-Being Sub-Total                                              |                                    |                                         | 26                                | 23.36                                |
| *Performance calculation descriptions can b                       | e found in the FY 20               | 16 RBWO PBP Measureme                   | ents and Standards Guide.         |                                      |
| Monitoring & Outcomes: Possible Points = 100 Points Earned: 81.41 |                                    |                                         |                                   |                                      |
|                                                                   |                                    | Score Before I                          | ncentives Credit                  | 81.41%                               |
|                                                                   |                                    | Ince                                    | entives Awarded                   | 1.86 pts                             |
|                                                                   |                                    |                                         | PBP Verification                  | N/A pts                              |
|                                                                   |                                    |                                         | Total Score                       | 83.27%                               |