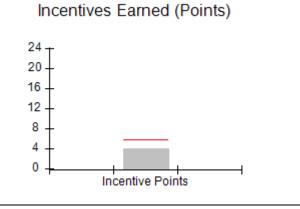

# Performance-Based Placement Measures RBWO Provider GA+SCORECARD - CPA

| Provider/Program Name: All God's Children - (861) - CPA           |                                    |                                         |                                   |                                      |
|-------------------------------------------------------------------|------------------------------------|-----------------------------------------|-----------------------------------|--------------------------------------|
| 1671 Meriweather Dr., Watkinsville, C                             | GA 30677                           | Quarterly Sco                           | ores (Grades)                     | Current Quarter<br>Score (Grade)     |
| Phone: 706-316-2421                                               |                                    | Q1: 83.27 (B-)                          | Q2: 83.13 (B-)                    | 83.27%                               |
| Vendor ID# 35219                                                  |                                    | Q3: 88.71 (B+)                          | Q4: 89.40 (B+)                    | (B-)                                 |
| # New Foster Homes During Quarter: 0                              |                                    | # Children in Care During<br>Quarter: 8 | # Placements During<br>Quarter: 8 | # Children in Care On<br>Last Day: 6 |
|                                                                   | Avg<br>Performance All<br>CPAs (%) | Provider<br>Performance (%)*            | Possible Points<br>(Weight)       | Provider Points<br>Earned            |
| OPM Monitoring Reviews                                            |                                    |                                         |                                   |                                      |
| Annual Comprehensive Reviews                                      | 89%                                | 70%                                     | 25                                | 17.42                                |
| Safety Reviews                                                    | 96%                                | 99%                                     | 10                                | 9.86                                 |
| Foster Home Evaluation Qualitative Reviews                        | 93%                                | 98%                                     | 10                                | 9.78                                 |
| Monitoring Sub-Total                                              |                                    |                                         | 45                                | 37.05                                |
| CPA Safety Outcomes                                               |                                    |                                         |                                   |                                      |
| Incidence of Maltreatment                                         | 0.12%                              | No Substantiated<br>Reports             | 10                                | 10.00                                |
| Staff Training                                                    | 76%                                | 25%                                     | 4                                 | 1.00                                 |
| Safety Sub-Total                                                  |                                    |                                         | 14                                | 11.00                                |
| CPA Permanency Outcomes                                           |                                    |                                         |                                   |                                      |
| Placement Stability                                               | 92%                                | 100%                                    | 10                                | 10.00                                |
| Sibling Contacts                                                  | 8%                                 | 0%                                      | 5                                 | 0.00                                 |
| Permanency Sub-Total                                              |                                    |                                         | 15                                | 10.00                                |
| CPA Well-Being Outcomes                                           |                                    |                                         |                                   |                                      |
| EPSDT Medical Visits                                              | 84%                                | 67%                                     | 4                                 | 2.68                                 |
| EPSDT Dental Visits                                               | 83%                                | 67%                                     | 4                                 | 2.68                                 |
| Academic Supports                                                 | 80%                                | 100%                                    | 4                                 | 4.00                                 |
| Provider ECEM Visits                                              | 91%                                | 100%                                    | 7                                 | 7.00                                 |
| Provider General Contacts                                         | 88%                                | 100%                                    | 7                                 | 7.00                                 |
| Well-Being Sub-Total                                              |                                    |                                         | 26                                | 23.36                                |
| *Performance calculation descriptions can b                       | e found in the FY 20               | 16 RBWO PBP Measureme                   | ents and Standards Guide.         |                                      |
| Monitoring & Outcomes: Possible Points = 100 Points Earned: 81.41 |                                    |                                         |                                   |                                      |
|                                                                   |                                    | Score Before I                          | ncentives Credit                  | 81.41%                               |
|                                                                   |                                    | Ince                                    | entives Awarded                   | 1.86 pts                             |
|                                                                   |                                    |                                         | PBP Verification                  | N/A pts                              |
|                                                                   |                                    |                                         | Total Score                       | 83.27%                               |

# Provider/Program Name: All God's Children - (861) - CPA

| # New Foster Homes During Quarter: 0                                                                         |                                    | # Children in Care During<br>Quarter: 8 | # Placements During<br>Quarter: 8 | # Children in Care On<br>Last Day: 6 |
|--------------------------------------------------------------------------------------------------------------|------------------------------------|-----------------------------------------|-----------------------------------|--------------------------------------|
| CPA Incentive Credits                                                                                        | Avg<br>Performance All<br>CPAs (%) | Provider<br>Performance (%)*            | Possible Points<br>(Weight)       | Provider Points<br>Earned            |
| Early EPSDT Medical Visits                                                                                   |                                    | 50%                                     | 2                                 | 1.00                                 |
| Early EPSDT Dental Visits                                                                                    |                                    | 0%                                      | 2                                 | 0.00                                 |
| Permanency Contacts                                                                                          |                                    | 0%                                      | 5                                 | 0.00                                 |
| Additional Academic Supports                                                                                 |                                    | 43%                                     | 2                                 | 0.86                                 |
| Foster Hm Retention Rate (threshold = 90)                                                                    |                                    | 67%                                     | 2                                 | 0.00                                 |
| Foster Hm Recruitment (threshold = 100)                                                                      |                                    | 0%                                      | 2                                 | 0.00                                 |
| Active Agency Accreditation                                                                                  |                                    | 0%                                      | 4                                 | 0.00                                 |
| Staff Clinical Licensure                                                                                     |                                    | 0%                                      | 5                                 | 0.00                                 |
| Incentives Total                                                                                             | 5.65                               |                                         | 24                                | 1.86                                 |
| Maximum total                                                                                                | combined incentive                 | credit allowed is 10 points.            | Incentives Awarded                | 1.86                                 |
| *Performance calculation descriptions can be found in the FY 2016 RBWO PBP Measurements and Standards Guide. |                                    |                                         |                                   |                                      |