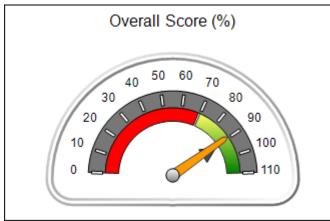

### Performance-Based Placement Measures RBWO Provider GA+SCORECARD - CPA

Report Quarter: Q1 FY2016

| Provider/Program Name: All God's Children - (861) - CPA |                                         |                                   |                                      |  |  |
|---------------------------------------------------------|-----------------------------------------|-----------------------------------|--------------------------------------|--|--|
| 1671 Meriweather Dr., Watkinsville, GA 30677            | Quarterly Sco                           | ores (Grades)                     | Current Quarter Score<br>(Grade)     |  |  |
| Phone: 706-316-2421                                     | Q1: 83.27 (B-)                          | Q2: 83.13 (B-)                    | 83.27%                               |  |  |
| Vendor ID# 35219                                        | Q3: 88.71 (B+)                          | Q4: 89.40 (B+)                    | (B-)                                 |  |  |
| # New Foster Homes During Quarter: 0                    | # Children in Care During<br>Quarter: 8 | # Placements During<br>Quarter: 8 | # Children in Care On Last<br>Day: 6 |  |  |

# Performance-Based Placement Measures RBWO Provider GA+SCORECARD - CPA

| Provider/Program Name: All God's Children - (861) - CPA           |                                    |                                         |                                   |                                      |
|-------------------------------------------------------------------|------------------------------------|-----------------------------------------|-----------------------------------|--------------------------------------|
| 1671 Meriweather Dr., Watkinsville, C                             | GA 30677                           | Quarterly Sco                           | ores (Grades)                     | Current Quarter<br>Score (Grade)     |
| Phone: 706-316-2421                                               |                                    | Q1: 83.27 (B-)                          | Q2: 83.13 (B-)                    | 83.27%                               |
| Vendor ID# 35219                                                  |                                    | Q3: 88.71 (B+)                          | Q4: 89.40 (B+)                    | (B-)                                 |
| # New Foster Homes During Quarter: 0                              |                                    | # Children in Care During<br>Quarter: 8 | # Placements During<br>Quarter: 8 | # Children in Care On<br>Last Day: 6 |
|                                                                   | Avg<br>Performance All<br>CPAs (%) | Provider<br>Performance (%)*            | Possible Points<br>(Weight)       | Provider Points<br>Earned            |
| OPM Monitoring Reviews                                            |                                    |                                         |                                   |                                      |
| Annual Comprehensive Reviews                                      | 89%                                | 70%                                     | 25                                | 17.42                                |
| Safety Reviews                                                    | 96%                                | 99%                                     | 10                                | 9.86                                 |
| Foster Home Evaluation Qualitative Reviews                        | 93%                                | 98%                                     | 10                                | 9.78                                 |
| Monitoring Sub-Total                                              |                                    |                                         | 45                                | 37.05                                |
| CPA Safety Outcomes                                               |                                    |                                         |                                   |                                      |
| Incidence of Maltreatment                                         | 0.12%                              | No Substantiated<br>Reports             | 10                                | 10.00                                |
| Staff Training                                                    | 76%                                | 25%                                     | 4                                 | 1.00                                 |
| Safety Sub-Total                                                  |                                    |                                         | 14                                | 11.00                                |
| CPA Permanency Outcomes                                           |                                    |                                         |                                   |                                      |
| Placement Stability                                               | 92%                                | 100%                                    | 10                                | 10.00                                |
| Sibling Contacts                                                  | 8%                                 | 0%                                      | 5                                 | 0.00                                 |
| Permanency Sub-Total                                              |                                    |                                         | 15                                | 10.00                                |
| CPA Well-Being Outcomes                                           |                                    |                                         |                                   |                                      |
| EPSDT Medical Visits                                              | 84%                                | 67%                                     | 4                                 | 2.68                                 |
| EPSDT Dental Visits                                               | 83%                                | 67%                                     | 4                                 | 2.68                                 |
| Academic Supports                                                 | 80%                                | 100%                                    | 4                                 | 4.00                                 |
| Provider ECEM Visits                                              | 91%                                | 100%                                    | 7                                 | 7.00                                 |
| Provider General Contacts                                         | 88%                                | 100%                                    | 7                                 | 7.00                                 |
| Well-Being Sub-Total                                              |                                    |                                         | 26                                | 23.36                                |
| *Performance calculation descriptions can b                       | e found in the FY 20               | 16 RBWO PBP Measureme                   | ents and Standards Guide.         |                                      |
| Monitoring & Outcomes: Possible Points = 100 Points Earned: 81.41 |                                    |                                         |                                   |                                      |
|                                                                   |                                    | Score Before I                          | ncentives Credit                  | 81.41%                               |
|                                                                   |                                    | Ince                                    | entives Awarded                   | 1.86 pts                             |
|                                                                   |                                    |                                         | PBP Verification                  | N/A pts                              |
|                                                                   |                                    |                                         | Total Score                       | 83.27%                               |