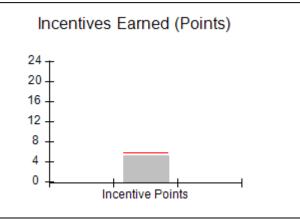

# Provider/Program Name: All God's Children - (861) - CPA

| # New Foster Homes During Quarter: 0                                                                         |                                    | # Children in Care During<br>Quarter: 8 | # Placements During<br>Quarter: 8 | # Children in Care On<br>Last Day: 6 |
|--------------------------------------------------------------------------------------------------------------|------------------------------------|-----------------------------------------|-----------------------------------|--------------------------------------|
| CPA Incentive Credits                                                                                        | Avg<br>Performance All<br>CPAs (%) | Provider<br>Performance (%)*            | Possible Points<br>(Weight)       | Provider Points<br>Earned            |
| Early EPSDT Medical Visits                                                                                   |                                    | 50%                                     | 2                                 | 1.00                                 |
| Early EPSDT Dental Visits                                                                                    |                                    | 0%                                      | 2                                 | 0.00                                 |
| Permanency Contacts                                                                                          |                                    | 0%                                      | 5                                 | 0.00                                 |
| Additional Academic Supports                                                                                 |                                    | 43%                                     | 2                                 | 0.86                                 |
| Foster Hm Retention Rate (threshold = 90)                                                                    |                                    | 67%                                     | 2                                 | 0.00                                 |
| Foster Hm Recruitment (threshold = 100)                                                                      |                                    | 0%                                      | 2                                 | 0.00                                 |
| Active Agency Accreditation                                                                                  |                                    | 0%                                      | 4                                 | 0.00                                 |
| Staff Clinical Licensure                                                                                     |                                    | 0%                                      | 5                                 | 0.00                                 |
| Incentives Total                                                                                             | 5.65                               |                                         | 24                                | 1.86                                 |
| Maximum total                                                                                                | combined incentive                 | credit allowed is 10 points.            | Incentives Awarded                | 1.86                                 |
| *Performance calculation descriptions can be found in the FY 2016 RBWO PBP Measurements and Standards Guide. |                                    |                                         |                                   |                                      |