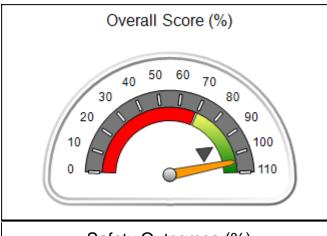

# **Quarterly Provider Comparisons to All CPAs**

IIIIIIIII indicates MalTx Threshold

Overall Score (%)