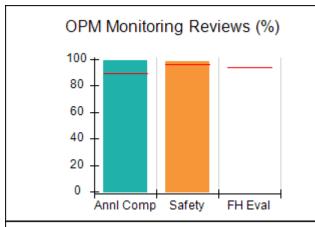

# Performance-Based Placement Measures RBWO Provider GA+SCORECARD - CPA

| Provider/Program Name: All God's Children - (861) - CPA           |                                    |                                         |                                   |                                      |
|-------------------------------------------------------------------|------------------------------------|-----------------------------------------|-----------------------------------|--------------------------------------|
| 1671 Meriweather Dr., Watkinsville, C                             | GA 30677                           | Quarterly Sco                           | ores (Grades)                     | Current Quarter<br>Score (Grade)     |
| Phone: 706-316-2421                                               |                                    | Q1: 83.27 (B-)                          | Q2: 83.13 (B-)                    | 83.27%                               |
| Vendor ID# 35219                                                  |                                    | Q3: 88.71 (B+)                          | Q4: 89.40 (B+)                    | (B-)                                 |
| # New Foster Homes During Quarter: 0                              |                                    | # Children in Care During<br>Quarter: 8 | # Placements During<br>Quarter: 8 | # Children in Care On<br>Last Day: 6 |
|                                                                   | Avg<br>Performance All<br>CPAs (%) | Provider<br>Performance (%)*            | Possible Points<br>(Weight)       | Provider Points<br>Earned            |
| OPM Monitoring Reviews                                            |                                    |                                         |                                   |                                      |
| Annual Comprehensive Reviews                                      | 89%                                | 70%                                     | 25                                | 17.42                                |
| Safety Reviews                                                    | 96%                                | 99%                                     | 10                                | 9.86                                 |
| Foster Home Evaluation Qualitative Reviews                        | 93%                                | 98%                                     | 10                                | 9.78                                 |
| Monitoring Sub-Total                                              |                                    |                                         | 45                                | 37.05                                |
| CPA Safety Outcomes                                               |                                    |                                         |                                   |                                      |
| Incidence of Maltreatment                                         | 0.12%                              | No Substantiated<br>Reports             | 10                                | 10.00                                |
| Staff Training                                                    | 76%                                | 25%                                     | 4                                 | 1.00                                 |
| Safety Sub-Total                                                  |                                    |                                         | 14                                | 11.00                                |
| CPA Permanency Outcomes                                           |                                    |                                         |                                   |                                      |
| Placement Stability                                               | 92%                                | 100%                                    | 10                                | 10.00                                |
| Sibling Contacts                                                  | 8%                                 | 0%                                      | 5                                 | 0.00                                 |
| Permanency Sub-Total                                              |                                    |                                         | 15                                | 10.00                                |
| CPA Well-Being Outcomes                                           |                                    |                                         |                                   |                                      |
| EPSDT Medical Visits                                              | 84%                                | 67%                                     | 4                                 | 2.68                                 |
| EPSDT Dental Visits                                               | 83%                                | 67%                                     | 4                                 | 2.68                                 |
| Academic Supports                                                 | 80%                                | 100%                                    | 4                                 | 4.00                                 |
| Provider ECEM Visits                                              | 91%                                | 100%                                    | 7                                 | 7.00                                 |
| Provider General Contacts                                         | 88%                                | 100%                                    | 7                                 | 7.00                                 |
| Well-Being Sub-Total                                              |                                    |                                         | 26                                | 23.36                                |
| *Performance calculation descriptions can b                       | e found in the FY 20               | 16 RBWO PBP Measureme                   | ents and Standards Guide.         |                                      |
| Monitoring & Outcomes: Possible Points = 100 Points Earned: 81.41 |                                    |                                         |                                   |                                      |
|                                                                   |                                    | Score Before I                          | ncentives Credit                  | 81.41%                               |
|                                                                   |                                    | Ince                                    | entives Awarded                   | 1.86 pts                             |
|                                                                   |                                    |                                         | PBP Verification                  | N/A pts                              |
|                                                                   |                                    |                                         | Total Score                       | 83.27%                               |