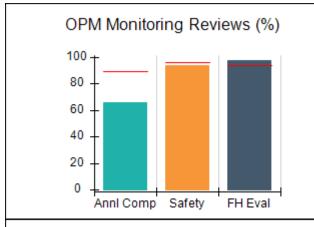

# Performance-Based Placement Measures RBWO Provider GA+SCORECARD - CPA

| Provider/Program Name: All God's Children - (861) - CPA           |                                    |                                         |                                   |                                      |
|-------------------------------------------------------------------|------------------------------------|-----------------------------------------|-----------------------------------|--------------------------------------|
| 1671 Meriweather Dr., Watkinsville, C                             | GA 30677                           | Quarterly Sco                           | ores (Grades)                     | Current Quarter<br>Score (Grade)     |
| Phone: 706-316-2421                                               |                                    | Q1: 83.27 (B-)                          | Q2: 83.13 (B-)                    | 83.27%                               |
| Vendor ID# 35219                                                  |                                    | Q3: 88.71 (B+)                          | Q4: 89.40 (B+)                    | (B-)                                 |
| # New Foster Homes During Quarter: 0                              |                                    | # Children in Care During<br>Quarter: 8 | # Placements During<br>Quarter: 8 | # Children in Care On<br>Last Day: 6 |
|                                                                   | Avg<br>Performance All<br>CPAs (%) | Provider<br>Performance (%)*            | Possible Points<br>(Weight)       | Provider Points<br>Earned            |
| OPM Monitoring Reviews                                            |                                    |                                         |                                   |                                      |
| Annual Comprehensive Reviews                                      | 89%                                | 70%                                     | 25                                | 17.42                                |
| Safety Reviews                                                    | 96%                                | 99%                                     | 10                                | 9.86                                 |
| Foster Home Evaluation Qualitative Reviews                        | 93%                                | 98%                                     | 10                                | 9.78                                 |
| Monitoring Sub-Total                                              |                                    |                                         | 45                                | 37.05                                |
| CPA Safety Outcomes                                               |                                    |                                         |                                   |                                      |
| Incidence of Maltreatment                                         | 0.12%                              | No Substantiated<br>Reports             | 10                                | 10.00                                |
| Staff Training                                                    | 76%                                | 25%                                     | 4                                 | 1.00                                 |
| Safety Sub-Total                                                  |                                    |                                         | 14                                | 11.00                                |
| CPA Permanency Outcomes                                           |                                    |                                         |                                   |                                      |
| Placement Stability                                               | 92%                                | 100%                                    | 10                                | 10.00                                |
| Sibling Contacts                                                  | 8%                                 | 0%                                      | 5                                 | 0.00                                 |
| Permanency Sub-Total                                              |                                    |                                         | 15                                | 10.00                                |
| CPA Well-Being Outcomes                                           |                                    |                                         |                                   |                                      |
| EPSDT Medical Visits                                              | 84%                                | 67%                                     | 4                                 | 2.68                                 |
| EPSDT Dental Visits                                               | 83%                                | 67%                                     | 4                                 | 2.68                                 |
| Academic Supports                                                 | 80%                                | 100%                                    | 4                                 | 4.00                                 |
| Provider ECEM Visits                                              | 91%                                | 100%                                    | 7                                 | 7.00                                 |
| Provider General Contacts                                         | 88%                                | 100%                                    | 7                                 | 7.00                                 |
| Well-Being Sub-Total                                              |                                    |                                         | 26                                | 23.36                                |
| *Performance calculation descriptions can b                       | e found in the FY 20               | 16 RBWO PBP Measureme                   | ents and Standards Guide.         |                                      |
| Monitoring & Outcomes: Possible Points = 100 Points Earned: 81.41 |                                    |                                         |                                   |                                      |
|                                                                   |                                    | Score Before I                          | ncentives Credit                  | 81.41%                               |
|                                                                   |                                    | Ince                                    | entives Awarded                   | 1.86 pts                             |
|                                                                   |                                    |                                         | PBP Verification                  | N/A pts                              |
|                                                                   |                                    |                                         | Total Score                       | 83.27%                               |