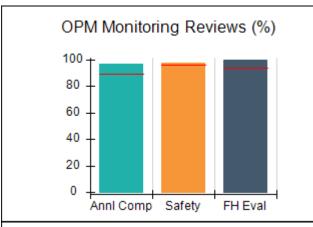

# Performance-Based Placement Measures RBWO Provider GA+SCORECARD - CPA

| Provider/Program Name: All God's Children - (861) - CPA           |                                    |                                         |                                   |                                      |
|-------------------------------------------------------------------|------------------------------------|-----------------------------------------|-----------------------------------|--------------------------------------|
| 1671 Meriweather Dr., Watkinsville, C                             | GA 30677                           | Quarterly Sco                           | ores (Grades)                     | Current Quarter<br>Score (Grade)     |
| Phone: 706-316-2421                                               |                                    | Q1: 83.27 (B-)                          | Q2: 83.13 (B-)                    | 83.27%                               |
| Vendor ID# 35219                                                  |                                    | Q3: 88.71 (B+)                          | Q4: 89.40 (B+)                    | (B-)                                 |
| # New Foster Homes During Quarter: 0                              |                                    | # Children in Care During<br>Quarter: 8 | # Placements During<br>Quarter: 8 | # Children in Care On<br>Last Day: 6 |
|                                                                   | Avg<br>Performance All<br>CPAs (%) | Provider<br>Performance (%)*            | Possible Points<br>(Weight)       | Provider Points<br>Earned            |
| OPM Monitoring Reviews                                            |                                    |                                         |                                   |                                      |
| Annual Comprehensive Reviews                                      | 89%                                | 70%                                     | 25                                | 17.42                                |
| Safety Reviews                                                    | 96%                                | 99%                                     | 10                                | 9.86                                 |
| Foster Home Evaluation Qualitative Reviews                        | 93%                                | 98%                                     | 10                                | 9.78                                 |
| Monitoring Sub-Total                                              |                                    |                                         | 45                                | 37.05                                |
| CPA Safety Outcomes                                               |                                    |                                         |                                   |                                      |
| Incidence of Maltreatment                                         | 0.12%                              | No Substantiated<br>Reports             | 10                                | 10.00                                |
| Staff Training                                                    | 76%                                | 25%                                     | 4                                 | 1.00                                 |
| Safety Sub-Total                                                  |                                    |                                         | 14                                | 11.00                                |
| CPA Permanency Outcomes                                           |                                    |                                         |                                   |                                      |
| Placement Stability                                               | 92%                                | 100%                                    | 10                                | 10.00                                |
| Sibling Contacts                                                  | 8%                                 | 0%                                      | 5                                 | 0.00                                 |
| Permanency Sub-Total                                              |                                    |                                         | 15                                | 10.00                                |
| CPA Well-Being Outcomes                                           |                                    |                                         |                                   |                                      |
| EPSDT Medical Visits                                              | 84%                                | 67%                                     | 4                                 | 2.68                                 |
| EPSDT Dental Visits                                               | 83%                                | 67%                                     | 4                                 | 2.68                                 |
| Academic Supports                                                 | 80%                                | 100%                                    | 4                                 | 4.00                                 |
| Provider ECEM Visits                                              | 91%                                | 100%                                    | 7                                 | 7.00                                 |
| Provider General Contacts                                         | 88%                                | 100%                                    | 7                                 | 7.00                                 |
| Well-Being Sub-Total                                              |                                    |                                         | 26                                | 23.36                                |
| *Performance calculation descriptions can b                       | e found in the FY 20               | 16 RBWO PBP Measureme                   | ents and Standards Guide.         |                                      |
| Monitoring & Outcomes: Possible Points = 100 Points Earned: 81.41 |                                    |                                         |                                   |                                      |
|                                                                   |                                    | Score Before I                          | ncentives Credit                  | 81.41%                               |
|                                                                   |                                    | Ince                                    | entives Awarded                   | 1.86 pts                             |
|                                                                   |                                    |                                         | PBP Verification                  | N/A pts                              |
|                                                                   |                                    |                                         | Total Score                       | 83.27%                               |