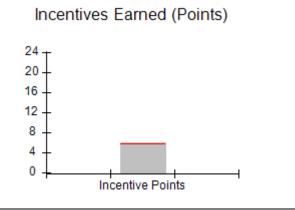

# Provider/Program Name: All God's Children - (861) - CPA

| # New Foster Homes During Quarter: 0                                                                         |                                    | # Children in Care During<br>Quarter: 8 | # Placements During<br>Quarter: 8 | # Children in Care On<br>Last Day: 6 |
|--------------------------------------------------------------------------------------------------------------|------------------------------------|-----------------------------------------|-----------------------------------|--------------------------------------|
| CPA Incentive Credits                                                                                        | Avg<br>Performance All<br>CPAs (%) | Provider<br>Performance (%)*            | Possible Points<br>(Weight)       | Provider Points<br>Earned            |
| Early EPSDT Medical Visits                                                                                   |                                    | 50%                                     | 2                                 | 1.00                                 |
| Early EPSDT Dental Visits                                                                                    |                                    | 0%                                      | 2                                 | 0.00                                 |
| Permanency Contacts                                                                                          |                                    | 0%                                      | 5                                 | 0.00                                 |
| Additional Academic Supports                                                                                 |                                    | 43%                                     | 2                                 | 0.86                                 |
| Foster Hm Retention Rate (threshold = 90)                                                                    |                                    | 67%                                     | 2                                 | 0.00                                 |
| Foster Hm Recruitment (threshold = 100)                                                                      |                                    | 0%                                      | 2                                 | 0.00                                 |
| Active Agency Accreditation                                                                                  |                                    | 0%                                      | 4                                 | 0.00                                 |
| Staff Clinical Licensure                                                                                     |                                    | 0%                                      | 5                                 | 0.00                                 |
| Incentives Total                                                                                             | 5.65                               |                                         | 24                                | 1.86                                 |
| Maximum total                                                                                                | combined incentive                 | credit allowed is 10 points.            | Incentives Awarded                | 1.86                                 |
| *Performance calculation descriptions can be found in the FY 2016 RBWO PBP Measurements and Standards Guide. |                                    |                                         |                                   |                                      |