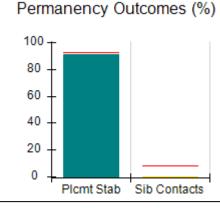

# Performance-Based Placement Measures RBWO Provider GA+SCORECARD - CPA

| Provider/Program Name: All God's Children - (861) - CPA           |                                    |                                         |                                   |                                      |
|-------------------------------------------------------------------|------------------------------------|-----------------------------------------|-----------------------------------|--------------------------------------|
| 1671 Meriweather Dr., Watkinsville, C                             | GA 30677                           | Quarterly Sco                           | ores (Grades)                     | Current Quarter<br>Score (Grade)     |
| Phone: 706-316-2421                                               |                                    | Q1: 83.27 (B-)                          | Q2: 83.13 (B-)                    | 83.27%                               |
| Vendor ID# 35219                                                  |                                    | Q3: 88.71 (B+)                          | Q4: 89.40 (B+)                    | (B-)                                 |
| # New Foster Homes During Quarter: 0                              |                                    | # Children in Care During<br>Quarter: 8 | # Placements During<br>Quarter: 8 | # Children in Care On<br>Last Day: 6 |
|                                                                   | Avg<br>Performance All<br>CPAs (%) | Provider<br>Performance (%)*            | Possible Points<br>(Weight)       | Provider Points<br>Earned            |
| OPM Monitoring Reviews                                            |                                    |                                         |                                   |                                      |
| Annual Comprehensive Reviews                                      | 89%                                | 70%                                     | 25                                | 17.42                                |
| Safety Reviews                                                    | 96%                                | 99%                                     | 10                                | 9.86                                 |
| Foster Home Evaluation Qualitative Reviews                        | 93%                                | 98%                                     | 10                                | 9.78                                 |
| Monitoring Sub-Total                                              |                                    |                                         | 45                                | 37.05                                |
| CPA Safety Outcomes                                               |                                    |                                         |                                   |                                      |
| Incidence of Maltreatment                                         | 0.12%                              | No Substantiated<br>Reports             | 10                                | 10.00                                |
| Staff Training                                                    | 76%                                | 25%                                     | 4                                 | 1.00                                 |
| Safety Sub-Total                                                  |                                    |                                         | 14                                | 11.00                                |
| CPA Permanency Outcomes                                           |                                    |                                         |                                   |                                      |
| Placement Stability                                               | 92%                                | 100%                                    | 10                                | 10.00                                |
| Sibling Contacts                                                  | 8%                                 | 0%                                      | 5                                 | 0.00                                 |
| Permanency Sub-Total                                              |                                    |                                         | 15                                | 10.00                                |
| CPA Well-Being Outcomes                                           |                                    |                                         |                                   |                                      |
| EPSDT Medical Visits                                              | 84%                                | 67%                                     | 4                                 | 2.68                                 |
| EPSDT Dental Visits                                               | 83%                                | 67%                                     | 4                                 | 2.68                                 |
| Academic Supports                                                 | 80%                                | 100%                                    | 4                                 | 4.00                                 |
| Provider ECEM Visits                                              | 91%                                | 100%                                    | 7                                 | 7.00                                 |
| Provider General Contacts                                         | 88%                                | 100%                                    | 7                                 | 7.00                                 |
| Well-Being Sub-Total                                              |                                    |                                         | 26                                | 23.36                                |
| *Performance calculation descriptions can b                       | e found in the FY 20               | 16 RBWO PBP Measureme                   | ents and Standards Guide.         |                                      |
| Monitoring & Outcomes: Possible Points = 100 Points Earned: 81.41 |                                    |                                         |                                   |                                      |
|                                                                   |                                    | Score Before I                          | ncentives Credit                  | 81.41%                               |
|                                                                   |                                    | Ince                                    | entives Awarded                   | 1.86 pts                             |
|                                                                   |                                    |                                         | PBP Verification                  | N/A pts                              |
|                                                                   |                                    |                                         | Total Score                       | 83.27%                               |