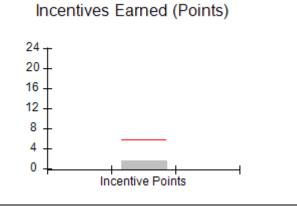

# Provider/Program Name: All God's Children - (861) - CPA

| # New Foster Homes During Quarter: 0                                                                         |                                    | # Children in Care During<br>Quarter: 8 | # Placements During<br>Quarter: 8 | # Children in Care On<br>Last Day: 6 |
|--------------------------------------------------------------------------------------------------------------|------------------------------------|-----------------------------------------|-----------------------------------|--------------------------------------|
| CPA Incentive Credits                                                                                        | Avg<br>Performance All<br>CPAs (%) | Provider<br>Performance (%)*            | Possible Points<br>(Weight)       | Provider Points<br>Earned            |
| Early EPSDT Medical Visits                                                                                   |                                    | 50%                                     | 2                                 | 1.00                                 |
| Early EPSDT Dental Visits                                                                                    |                                    | 0%                                      | 2                                 | 0.00                                 |
| Permanency Contacts                                                                                          |                                    | 0%                                      | 5                                 | 0.00                                 |
| Additional Academic Supports                                                                                 |                                    | 43%                                     | 2                                 | 0.86                                 |
| Foster Hm Retention Rate (threshold = 90)                                                                    |                                    | 67%                                     | 2                                 | 0.00                                 |
| Foster Hm Recruitment (threshold = 100)                                                                      |                                    | 0%                                      | 2                                 | 0.00                                 |
| Active Agency Accreditation                                                                                  |                                    | 0%                                      | 4                                 | 0.00                                 |
| Staff Clinical Licensure                                                                                     |                                    | 0%                                      | 5                                 | 0.00                                 |
| Incentives Total                                                                                             | 5.65                               |                                         | 24                                | 1.86                                 |
| Maximum total                                                                                                | combined incentive                 | credit allowed is 10 points.            | Incentives Awarded                | 1.86                                 |
| *Performance calculation descriptions can be found in the FY 2016 RBWO PBP Measurements and Standards Guide. |                                    |                                         |                                   |                                      |