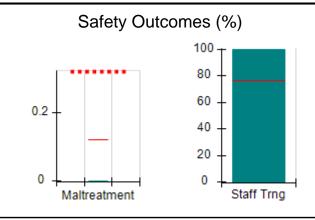

# Performance-Based Placement Measures RBWO Provider GA+SCORECARD - CPA

| Provider/Program Name: All God's Children - (861) - CPA           |                                    |                                         |                                   |                                      |
|-------------------------------------------------------------------|------------------------------------|-----------------------------------------|-----------------------------------|--------------------------------------|
| 1671 Meriweather Dr., Watkinsville, C                             | GA 30677                           | Quarterly Sco                           | ores (Grades)                     | Current Quarter<br>Score (Grade)     |
| Phone: 706-316-2421                                               |                                    | Q1: 83.27 (B-)                          | Q2: 83.13 (B-)                    | 83.27%                               |
| Vendor ID# 35219                                                  |                                    | Q3: 88.71 (B+)                          | Q4: 89.40 (B+)                    | (B-)                                 |
| # New Foster Homes During Quarter: 0                              |                                    | # Children in Care During<br>Quarter: 8 | # Placements During<br>Quarter: 8 | # Children in Care On<br>Last Day: 6 |
|                                                                   | Avg<br>Performance All<br>CPAs (%) | Provider<br>Performance (%)*            | Possible Points<br>(Weight)       | Provider Points<br>Earned            |
| OPM Monitoring Reviews                                            |                                    |                                         |                                   |                                      |
| Annual Comprehensive Reviews                                      | 89%                                | 70%                                     | 25                                | 17.42                                |
| Safety Reviews                                                    | 96%                                | 99%                                     | 10                                | 9.86                                 |
| Foster Home Evaluation Qualitative Reviews                        | 93%                                | 98%                                     | 10                                | 9.78                                 |
| Monitoring Sub-Total                                              |                                    |                                         | 45                                | 37.05                                |
| CPA Safety Outcomes                                               |                                    |                                         |                                   |                                      |
| Incidence of Maltreatment                                         | 0.12%                              | No Substantiated<br>Reports             | 10                                | 10.00                                |
| Staff Training                                                    | 76%                                | 25%                                     | 4                                 | 1.00                                 |
| Safety Sub-Total                                                  |                                    |                                         | 14                                | 11.00                                |
| CPA Permanency Outcomes                                           |                                    |                                         |                                   |                                      |
| Placement Stability                                               | 92%                                | 100%                                    | 10                                | 10.00                                |
| Sibling Contacts                                                  | 8%                                 | 0%                                      | 5                                 | 0.00                                 |
| Permanency Sub-Total                                              |                                    |                                         | 15                                | 10.00                                |
| CPA Well-Being Outcomes                                           |                                    |                                         |                                   |                                      |
| EPSDT Medical Visits                                              | 84%                                | 67%                                     | 4                                 | 2.68                                 |
| EPSDT Dental Visits                                               | 83%                                | 67%                                     | 4                                 | 2.68                                 |
| Academic Supports                                                 | 80%                                | 100%                                    | 4                                 | 4.00                                 |
| Provider ECEM Visits                                              | 91%                                | 100%                                    | 7                                 | 7.00                                 |
| Provider General Contacts                                         | 88%                                | 100%                                    | 7                                 | 7.00                                 |
| Well-Being Sub-Total                                              |                                    |                                         | 26                                | 23.36                                |
| *Performance calculation descriptions can b                       | e found in the FY 20               | 16 RBWO PBP Measureme                   | ents and Standards Guide.         |                                      |
| Monitoring & Outcomes: Possible Points = 100 Points Earned: 81.41 |                                    |                                         |                                   |                                      |
|                                                                   |                                    | Score Before I                          | ncentives Credit                  | 81.41%                               |
|                                                                   |                                    | Ince                                    | entives Awarded                   | 1.86 pts                             |
|                                                                   |                                    |                                         | PBP Verification                  | N/A pts                              |
|                                                                   |                                    |                                         | Total Score                       | 83.27%                               |