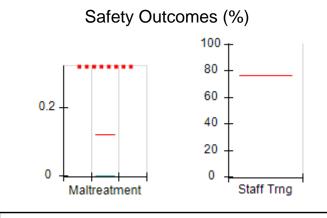

# Performance-Based Placement Measures RBWO Provider GA+SCORECARD - CPA

| Provider/Program Name: All God's Children - (861) - CPA           |                                    |                                         |                                   |                                      |
|-------------------------------------------------------------------|------------------------------------|-----------------------------------------|-----------------------------------|--------------------------------------|
| 1671 Meriweather Dr., Watkinsville, C                             | GA 30677                           | Quarterly Sco                           | ores (Grades)                     | Current Quarter<br>Score (Grade)     |
| Phone: 706-316-2421                                               |                                    | Q1: 83.27 (B-)                          | Q2: 83.13 (B-)                    | 83.27%                               |
| Vendor ID# 35219                                                  |                                    | Q3: 88.71 (B+)                          | Q4: 89.40 (B+)                    | (B-)                                 |
| # New Foster Homes During Quarter: 0                              |                                    | # Children in Care During<br>Quarter: 8 | # Placements During<br>Quarter: 8 | # Children in Care On<br>Last Day: 6 |
|                                                                   | Avg<br>Performance All<br>CPAs (%) | Provider<br>Performance (%)*            | Possible Points<br>(Weight)       | Provider Points<br>Earned            |
| OPM Monitoring Reviews                                            |                                    |                                         |                                   |                                      |
| Annual Comprehensive Reviews                                      | 89%                                | 70%                                     | 25                                | 17.42                                |
| Safety Reviews                                                    | 96%                                | 99%                                     | 10                                | 9.86                                 |
| Foster Home Evaluation Qualitative Reviews                        | 93%                                | 98%                                     | 10                                | 9.78                                 |
| Monitoring Sub-Total                                              |                                    |                                         | 45                                | 37.05                                |
| CPA Safety Outcomes                                               |                                    |                                         |                                   |                                      |
| Incidence of Maltreatment                                         | 0.12%                              | No Substantiated<br>Reports             | 10                                | 10.00                                |
| Staff Training                                                    | 76%                                | 25%                                     | 4                                 | 1.00                                 |
| Safety Sub-Total                                                  |                                    |                                         | 14                                | 11.00                                |
| CPA Permanency Outcomes                                           |                                    |                                         |                                   |                                      |
| Placement Stability                                               | 92%                                | 100%                                    | 10                                | 10.00                                |
| Sibling Contacts                                                  | 8%                                 | 0%                                      | 5                                 | 0.00                                 |
| Permanency Sub-Total                                              |                                    |                                         | 15                                | 10.00                                |
| CPA Well-Being Outcomes                                           |                                    |                                         |                                   |                                      |
| EPSDT Medical Visits                                              | 84%                                | 67%                                     | 4                                 | 2.68                                 |
| EPSDT Dental Visits                                               | 83%                                | 67%                                     | 4                                 | 2.68                                 |
| Academic Supports                                                 | 80%                                | 100%                                    | 4                                 | 4.00                                 |
| Provider ECEM Visits                                              | 91%                                | 100%                                    | 7                                 | 7.00                                 |
| Provider General Contacts                                         | 88%                                | 100%                                    | 7                                 | 7.00                                 |
| Well-Being Sub-Total                                              |                                    |                                         | 26                                | 23.36                                |
| *Performance calculation descriptions can b                       | e found in the FY 20               | 16 RBWO PBP Measureme                   | ents and Standards Guide.         |                                      |
| Monitoring & Outcomes: Possible Points = 100 Points Earned: 81.41 |                                    |                                         |                                   |                                      |
|                                                                   |                                    | Score Before I                          | ncentives Credit                  | 81.41%                               |
|                                                                   |                                    | Ince                                    | entives Awarded                   | 1.86 pts                             |
|                                                                   |                                    |                                         | PBP Verification                  | N/A pts                              |
|                                                                   |                                    |                                         | Total Score                       | 83.27%                               |