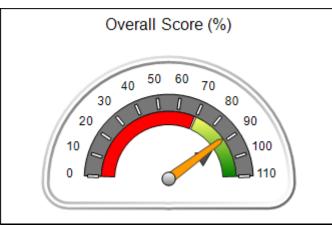

# Performance-Based Placement Measures RBWO Provider GA+SCORECARD - CPA

| Provider/Program Name: All God's Children - (861) - CPA           |                                    |                                         |                                   |                                      |
|-------------------------------------------------------------------|------------------------------------|-----------------------------------------|-----------------------------------|--------------------------------------|
| 1671 Meriweather Dr., Watkinsville, C                             | GA 30677                           | Quarterly Sco                           | ores (Grades)                     | Current Quarter<br>Score (Grade)     |
| Phone: 706-316-2421                                               |                                    | Q1: 83.27 (B-)                          | Q2: 83.13 (B-)                    | 83.27%                               |
| Vendor ID# 35219                                                  |                                    | Q3: 88.71 (B+)                          | Q4: 89.40 (B+)                    | (B-)                                 |
| # New Foster Homes During Quarter: 0                              |                                    | # Children in Care During<br>Quarter: 8 | # Placements During<br>Quarter: 8 | # Children in Care On<br>Last Day: 6 |
|                                                                   | Avg<br>Performance All<br>CPAs (%) | Provider<br>Performance (%)*            | Possible Points<br>(Weight)       | Provider Points<br>Earned            |
| OPM Monitoring Reviews                                            |                                    |                                         |                                   |                                      |
| Annual Comprehensive Reviews                                      | 89%                                | 70%                                     | 25                                | 17.42                                |
| Safety Reviews                                                    | 96%                                | 99%                                     | 10                                | 9.86                                 |
| Foster Home Evaluation Qualitative Reviews                        | 93%                                | 98%                                     | 10                                | 9.78                                 |
| Monitoring Sub-Total                                              |                                    |                                         | 45                                | 37.05                                |
| CPA Safety Outcomes                                               |                                    |                                         |                                   |                                      |
| Incidence of Maltreatment                                         | 0.12%                              | No Substantiated<br>Reports             | 10                                | 10.00                                |
| Staff Training                                                    | 76%                                | 25%                                     | 4                                 | 1.00                                 |
| Safety Sub-Total                                                  |                                    |                                         | 14                                | 11.00                                |
| CPA Permanency Outcomes                                           |                                    |                                         |                                   |                                      |
| Placement Stability                                               | 92%                                | 100%                                    | 10                                | 10.00                                |
| Sibling Contacts                                                  | 8%                                 | 0%                                      | 5                                 | 0.00                                 |
| Permanency Sub-Total                                              |                                    |                                         | 15                                | 10.00                                |
| CPA Well-Being Outcomes                                           |                                    |                                         |                                   |                                      |
| EPSDT Medical Visits                                              | 84%                                | 67%                                     | 4                                 | 2.68                                 |
| EPSDT Dental Visits                                               | 83%                                | 67%                                     | 4                                 | 2.68                                 |
| Academic Supports                                                 | 80%                                | 100%                                    | 4                                 | 4.00                                 |
| Provider ECEM Visits                                              | 91%                                | 100%                                    | 7                                 | 7.00                                 |
| Provider General Contacts                                         | 88%                                | 100%                                    | 7                                 | 7.00                                 |
| Well-Being Sub-Total                                              |                                    |                                         | 26                                | 23.36                                |
| *Performance calculation descriptions can b                       | e found in the FY 20               | 16 RBWO PBP Measureme                   | ents and Standards Guide.         |                                      |
| Monitoring & Outcomes: Possible Points = 100 Points Earned: 81.41 |                                    |                                         |                                   |                                      |
|                                                                   |                                    | Score Before I                          | ncentives Credit                  | 81.41%                               |
|                                                                   |                                    | Ince                                    | entives Awarded                   | 1.86 pts                             |
|                                                                   |                                    |                                         | PBP Verification                  | N/A pts                              |
|                                                                   |                                    |                                         | Total Score                       | 83.27%                               |

# **Quarterly Provider Comparisons to All CPAs**

IIIIIIIII indicates MalTx Threshold

Overall Score (%)