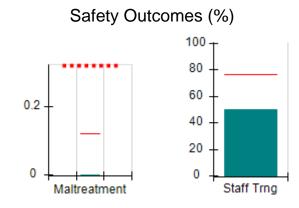

# Performance-Based Placement Measures RBWO Provider GA+SCORECARD - CPA

| Provider/Program Name: All God's Children - (861) - CPA           |                                    |                                         |                                   |                                      |
|-------------------------------------------------------------------|------------------------------------|-----------------------------------------|-----------------------------------|--------------------------------------|
| 1671 Meriweather Dr., Watkinsville, C                             | GA 30677                           | Quarterly Sco                           | ores (Grades)                     | Current Quarter<br>Score (Grade)     |
| Phone: 706-316-2421                                               |                                    | Q1: 83.27 (B-)                          | Q2: 83.13 (B-)                    | 83.27%                               |
| Vendor ID# 35219                                                  |                                    | Q3: 88.71 (B+)                          | Q4: 89.40 (B+)                    | (B-)                                 |
| # New Foster Homes During Quarter: 0                              |                                    | # Children in Care During<br>Quarter: 8 | # Placements During<br>Quarter: 8 | # Children in Care On<br>Last Day: 6 |
|                                                                   | Avg<br>Performance All<br>CPAs (%) | Provider<br>Performance (%)*            | Possible Points<br>(Weight)       | Provider Points<br>Earned            |
| OPM Monitoring Reviews                                            |                                    |                                         |                                   |                                      |
| Annual Comprehensive Reviews                                      | 89%                                | 70%                                     | 25                                | 17.42                                |
| Safety Reviews                                                    | 96%                                | 99%                                     | 10                                | 9.86                                 |
| Foster Home Evaluation Qualitative Reviews                        | 93%                                | 98%                                     | 10                                | 9.78                                 |
| Monitoring Sub-Total                                              |                                    |                                         | 45                                | 37.05                                |
| CPA Safety Outcomes                                               |                                    |                                         |                                   |                                      |
| Incidence of Maltreatment                                         | 0.12%                              | No Substantiated<br>Reports             | 10                                | 10.00                                |
| Staff Training                                                    | 76%                                | 25%                                     | 4                                 | 1.00                                 |
| Safety Sub-Total                                                  |                                    |                                         | 14                                | 11.00                                |
| CPA Permanency Outcomes                                           |                                    |                                         |                                   |                                      |
| Placement Stability                                               | 92%                                | 100%                                    | 10                                | 10.00                                |
| Sibling Contacts                                                  | 8%                                 | 0%                                      | 5                                 | 0.00                                 |
| Permanency Sub-Total                                              |                                    |                                         | 15                                | 10.00                                |
| CPA Well-Being Outcomes                                           |                                    |                                         |                                   |                                      |
| EPSDT Medical Visits                                              | 84%                                | 67%                                     | 4                                 | 2.68                                 |
| EPSDT Dental Visits                                               | 83%                                | 67%                                     | 4                                 | 2.68                                 |
| Academic Supports                                                 | 80%                                | 100%                                    | 4                                 | 4.00                                 |
| Provider ECEM Visits                                              | 91%                                | 100%                                    | 7                                 | 7.00                                 |
| Provider General Contacts                                         | 88%                                | 100%                                    | 7                                 | 7.00                                 |
| Well-Being Sub-Total                                              |                                    |                                         | 26                                | 23.36                                |
| *Performance calculation descriptions can b                       | e found in the FY 20               | 16 RBWO PBP Measureme                   | ents and Standards Guide.         |                                      |
| Monitoring & Outcomes: Possible Points = 100 Points Earned: 81.41 |                                    |                                         |                                   |                                      |
|                                                                   |                                    | Score Before I                          | ncentives Credit                  | 81.41%                               |
|                                                                   |                                    | Ince                                    | entives Awarded                   | 1.86 pts                             |
|                                                                   |                                    |                                         | PBP Verification                  | N/A pts                              |
|                                                                   |                                    |                                         | Total Score                       | 83.27%                               |

#### IIIIIIIII indicates MalTx Threshold