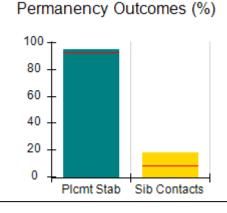

# Performance-Based Placement Measures RBWO Provider GA+SCORECARD - CPA

| Provider/Program Name: All God's Children - (861) - CPA           |                                    |                                         |                                   |                                      |
|-------------------------------------------------------------------|------------------------------------|-----------------------------------------|-----------------------------------|--------------------------------------|
| 1671 Meriweather Dr., Watkinsville, C                             | GA 30677                           | Quarterly Sco                           | ores (Grades)                     | Current Quarter<br>Score (Grade)     |
| Phone: 706-316-2421                                               |                                    | Q1: 83.27 (B-)                          | Q2: 83.13 (B-)                    | 83.27%                               |
| Vendor ID# 35219                                                  |                                    | Q3: 88.71 (B+)                          | Q4: 89.40 (B+)                    | (B-)                                 |
| # New Foster Homes During Quarter: 0                              |                                    | # Children in Care During<br>Quarter: 8 | # Placements During<br>Quarter: 8 | # Children in Care On<br>Last Day: 6 |
|                                                                   | Avg<br>Performance All<br>CPAs (%) | Provider<br>Performance (%)*            | Possible Points<br>(Weight)       | Provider Points<br>Earned            |
| OPM Monitoring Reviews                                            |                                    |                                         |                                   |                                      |
| Annual Comprehensive Reviews                                      | 89%                                | 70%                                     | 25                                | 17.42                                |
| Safety Reviews                                                    | 96%                                | 99%                                     | 10                                | 9.86                                 |
| Foster Home Evaluation Qualitative Reviews                        | 93%                                | 98%                                     | 10                                | 9.78                                 |
| Monitoring Sub-Total                                              |                                    |                                         | 45                                | 37.05                                |
| CPA Safety Outcomes                                               |                                    |                                         |                                   |                                      |
| Incidence of Maltreatment                                         | 0.12%                              | No Substantiated<br>Reports             | 10                                | 10.00                                |
| Staff Training                                                    | 76%                                | 25%                                     | 4                                 | 1.00                                 |
| Safety Sub-Total                                                  |                                    |                                         | 14                                | 11.00                                |
| CPA Permanency Outcomes                                           |                                    |                                         |                                   |                                      |
| Placement Stability                                               | 92%                                | 100%                                    | 10                                | 10.00                                |
| Sibling Contacts                                                  | 8%                                 | 0%                                      | 5                                 | 0.00                                 |
| Permanency Sub-Total                                              |                                    |                                         | 15                                | 10.00                                |
| CPA Well-Being Outcomes                                           |                                    |                                         |                                   |                                      |
| EPSDT Medical Visits                                              | 84%                                | 67%                                     | 4                                 | 2.68                                 |
| EPSDT Dental Visits                                               | 83%                                | 67%                                     | 4                                 | 2.68                                 |
| Academic Supports                                                 | 80%                                | 100%                                    | 4                                 | 4.00                                 |
| Provider ECEM Visits                                              | 91%                                | 100%                                    | 7                                 | 7.00                                 |
| Provider General Contacts                                         | 88%                                | 100%                                    | 7                                 | 7.00                                 |
| Well-Being Sub-Total                                              |                                    |                                         | 26                                | 23.36                                |
| *Performance calculation descriptions can b                       | e found in the FY 20               | 16 RBWO PBP Measureme                   | ents and Standards Guide.         |                                      |
| Monitoring & Outcomes: Possible Points = 100 Points Earned: 81.41 |                                    |                                         |                                   |                                      |
|                                                                   |                                    | Score Before I                          | ncentives Credit                  | 81.41%                               |
|                                                                   |                                    | Ince                                    | entives Awarded                   | 1.86 pts                             |
|                                                                   |                                    |                                         | PBP Verification                  | N/A pts                              |
|                                                                   |                                    |                                         | Total Score                       | 83.27%                               |