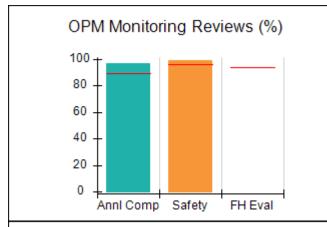

# Performance-Based Placement Measures RBWO Provider GA+SCORECARD - CPA

| Provider/Program Name: All God's Children - (861) - CPA           |                                    |                                         |                                   |                                      |
|-------------------------------------------------------------------|------------------------------------|-----------------------------------------|-----------------------------------|--------------------------------------|
| 1671 Meriweather Dr., Watkinsville, C                             | GA 30677                           | Quarterly Sco                           | ores (Grades)                     | Current Quarter<br>Score (Grade)     |
| Phone: 706-316-2421                                               |                                    | Q1: 83.27 (B-)                          | Q2: 83.13 (B-)                    | 83.27%                               |
| Vendor ID# 35219                                                  |                                    | Q3: 88.71 (B+)                          | Q4: 89.40 (B+)                    | (B-)                                 |
| # New Foster Homes During Quarter: 0                              |                                    | # Children in Care During<br>Quarter: 8 | # Placements During<br>Quarter: 8 | # Children in Care On<br>Last Day: 6 |
|                                                                   | Avg<br>Performance All<br>CPAs (%) | Provider<br>Performance (%)*            | Possible Points<br>(Weight)       | Provider Points<br>Earned            |
| OPM Monitoring Reviews                                            |                                    |                                         |                                   |                                      |
| Annual Comprehensive Reviews                                      | 89%                                | 70%                                     | 25                                | 17.42                                |
| Safety Reviews                                                    | 96%                                | 99%                                     | 10                                | 9.86                                 |
| Foster Home Evaluation Qualitative Reviews                        | 93%                                | 98%                                     | 10                                | 9.78                                 |
| Monitoring Sub-Total                                              |                                    |                                         | 45                                | 37.05                                |
| CPA Safety Outcomes                                               |                                    |                                         |                                   |                                      |
| Incidence of Maltreatment                                         | 0.12%                              | No Substantiated<br>Reports             | 10                                | 10.00                                |
| Staff Training                                                    | 76%                                | 25%                                     | 4                                 | 1.00                                 |
| Safety Sub-Total                                                  |                                    |                                         | 14                                | 11.00                                |
| CPA Permanency Outcomes                                           |                                    |                                         |                                   |                                      |
| Placement Stability                                               | 92%                                | 100%                                    | 10                                | 10.00                                |
| Sibling Contacts                                                  | 8%                                 | 0%                                      | 5                                 | 0.00                                 |
| Permanency Sub-Total                                              |                                    |                                         | 15                                | 10.00                                |
| CPA Well-Being Outcomes                                           |                                    |                                         |                                   |                                      |
| EPSDT Medical Visits                                              | 84%                                | 67%                                     | 4                                 | 2.68                                 |
| EPSDT Dental Visits                                               | 83%                                | 67%                                     | 4                                 | 2.68                                 |
| Academic Supports                                                 | 80%                                | 100%                                    | 4                                 | 4.00                                 |
| Provider ECEM Visits                                              | 91%                                | 100%                                    | 7                                 | 7.00                                 |
| Provider General Contacts                                         | 88%                                | 100%                                    | 7                                 | 7.00                                 |
| Well-Being Sub-Total                                              |                                    |                                         | 26                                | 23.36                                |
| *Performance calculation descriptions can b                       | e found in the FY 20               | 16 RBWO PBP Measureme                   | ents and Standards Guide.         |                                      |
| Monitoring & Outcomes: Possible Points = 100 Points Earned: 81.41 |                                    |                                         |                                   |                                      |
|                                                                   |                                    | Score Before I                          | ncentives Credit                  | 81.41%                               |
|                                                                   |                                    | Ince                                    | entives Awarded                   | 1.86 pts                             |
|                                                                   |                                    |                                         | PBP Verification                  | N/A pts                              |
|                                                                   |                                    |                                         | Total Score                       | 83.27%                               |