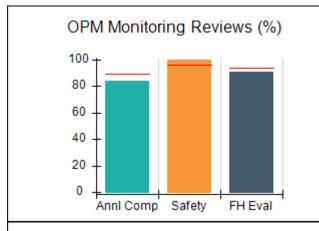

# Performance-Based Placement Measures RBWO Provider GA+SCORECARD - CPA

| Provider/Program Name: All God's Children - (861) - CPA           |                                    |                                         |                                   |                                      |
|-------------------------------------------------------------------|------------------------------------|-----------------------------------------|-----------------------------------|--------------------------------------|
| 1671 Meriweather Dr., Watkinsville, C                             | GA 30677                           | Quarterly Sco                           | ores (Grades)                     | Current Quarter<br>Score (Grade)     |
| Phone: 706-316-2421                                               |                                    | Q1: 83.27 (B-)                          | Q2: 83.13 (B-)                    | 83.27%                               |
| Vendor ID# 35219                                                  |                                    | Q3: 88.71 (B+)                          | Q4: 89.40 (B+)                    | (B-)                                 |
| # New Foster Homes During Quarter: 0                              |                                    | # Children in Care During<br>Quarter: 8 | # Placements During<br>Quarter: 8 | # Children in Care On<br>Last Day: 6 |
|                                                                   | Avg<br>Performance All<br>CPAs (%) | Provider<br>Performance (%)*            | Possible Points<br>(Weight)       | Provider Points<br>Earned            |
| OPM Monitoring Reviews                                            |                                    |                                         |                                   |                                      |
| Annual Comprehensive Reviews                                      | 89%                                | 70%                                     | 25                                | 17.42                                |
| Safety Reviews                                                    | 96%                                | 99%                                     | 10                                | 9.86                                 |
| Foster Home Evaluation Qualitative Reviews                        | 93%                                | 98%                                     | 10                                | 9.78                                 |
| Monitoring Sub-Total                                              |                                    |                                         | 45                                | 37.05                                |
| CPA Safety Outcomes                                               |                                    |                                         |                                   |                                      |
| Incidence of Maltreatment                                         | 0.12%                              | No Substantiated<br>Reports             | 10                                | 10.00                                |
| Staff Training                                                    | 76%                                | 25%                                     | 4                                 | 1.00                                 |
| Safety Sub-Total                                                  |                                    |                                         | 14                                | 11.00                                |
| CPA Permanency Outcomes                                           |                                    |                                         |                                   |                                      |
| Placement Stability                                               | 92%                                | 100%                                    | 10                                | 10.00                                |
| Sibling Contacts                                                  | 8%                                 | 0%                                      | 5                                 | 0.00                                 |
| Permanency Sub-Total                                              |                                    |                                         | 15                                | 10.00                                |
| CPA Well-Being Outcomes                                           |                                    |                                         |                                   |                                      |
| EPSDT Medical Visits                                              | 84%                                | 67%                                     | 4                                 | 2.68                                 |
| EPSDT Dental Visits                                               | 83%                                | 67%                                     | 4                                 | 2.68                                 |
| Academic Supports                                                 | 80%                                | 100%                                    | 4                                 | 4.00                                 |
| Provider ECEM Visits                                              | 91%                                | 100%                                    | 7                                 | 7.00                                 |
| Provider General Contacts                                         | 88%                                | 100%                                    | 7                                 | 7.00                                 |
| Well-Being Sub-Total                                              |                                    |                                         | 26                                | 23.36                                |
| *Performance calculation descriptions can b                       | e found in the FY 20               | 16 RBWO PBP Measureme                   | ents and Standards Guide.         |                                      |
| Monitoring & Outcomes: Possible Points = 100 Points Earned: 81.41 |                                    |                                         |                                   |                                      |
|                                                                   |                                    | Score Before I                          | ncentives Credit                  | 81.41%                               |
|                                                                   |                                    | Ince                                    | entives Awarded                   | 1.86 pts                             |
|                                                                   |                                    |                                         | PBP Verification                  | N/A pts                              |
|                                                                   |                                    |                                         | Total Score                       | 83.27%                               |