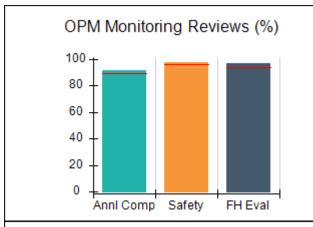

# Performance-Based Placement Measures RBWO Provider GA+SCORECARD - CPA

| Provider/Program Name: All God's Children - (861) - CPA           |                                    |                                         |                                   |                                      |
|-------------------------------------------------------------------|------------------------------------|-----------------------------------------|-----------------------------------|--------------------------------------|
| 1671 Meriweather Dr., Watkinsville, C                             | GA 30677                           | Quarterly Sco                           | ores (Grades)                     | Current Quarter<br>Score (Grade)     |
| Phone: 706-316-2421                                               |                                    | Q1: 83.27 (B-)                          | Q2: 83.13 (B-)                    | 83.27%                               |
| Vendor ID# 35219                                                  |                                    | Q3: 88.71 (B+)                          | Q4: 89.40 (B+)                    | (B-)                                 |
| # New Foster Homes During Quarter: 0                              |                                    | # Children in Care During<br>Quarter: 8 | # Placements During<br>Quarter: 8 | # Children in Care On<br>Last Day: 6 |
|                                                                   | Avg<br>Performance All<br>CPAs (%) | Provider<br>Performance (%)*            | Possible Points<br>(Weight)       | Provider Points<br>Earned            |
| OPM Monitoring Reviews                                            |                                    |                                         |                                   |                                      |
| Annual Comprehensive Reviews                                      | 89%                                | 70%                                     | 25                                | 17.42                                |
| Safety Reviews                                                    | 96%                                | 99%                                     | 10                                | 9.86                                 |
| Foster Home Evaluation Qualitative Reviews                        | 93%                                | 98%                                     | 10                                | 9.78                                 |
| Monitoring Sub-Total                                              |                                    |                                         | 45                                | 37.05                                |
| CPA Safety Outcomes                                               |                                    |                                         |                                   |                                      |
| Incidence of Maltreatment                                         | 0.12%                              | No Substantiated<br>Reports             | 10                                | 10.00                                |
| Staff Training                                                    | 76%                                | 25%                                     | 4                                 | 1.00                                 |
| Safety Sub-Total                                                  |                                    |                                         | 14                                | 11.00                                |
| CPA Permanency Outcomes                                           |                                    |                                         |                                   |                                      |
| Placement Stability                                               | 92%                                | 100%                                    | 10                                | 10.00                                |
| Sibling Contacts                                                  | 8%                                 | 0%                                      | 5                                 | 0.00                                 |
| Permanency Sub-Total                                              |                                    |                                         | 15                                | 10.00                                |
| CPA Well-Being Outcomes                                           |                                    |                                         |                                   |                                      |
| EPSDT Medical Visits                                              | 84%                                | 67%                                     | 4                                 | 2.68                                 |
| EPSDT Dental Visits                                               | 83%                                | 67%                                     | 4                                 | 2.68                                 |
| Academic Supports                                                 | 80%                                | 100%                                    | 4                                 | 4.00                                 |
| Provider ECEM Visits                                              | 91%                                | 100%                                    | 7                                 | 7.00                                 |
| Provider General Contacts                                         | 88%                                | 100%                                    | 7                                 | 7.00                                 |
| Well-Being Sub-Total                                              |                                    |                                         | 26                                | 23.36                                |
| *Performance calculation descriptions can b                       | e found in the FY 20               | 16 RBWO PBP Measureme                   | ents and Standards Guide.         |                                      |
| Monitoring & Outcomes: Possible Points = 100 Points Earned: 81.41 |                                    |                                         |                                   |                                      |
|                                                                   |                                    | Score Before I                          | ncentives Credit                  | 81.41%                               |
|                                                                   |                                    | Ince                                    | entives Awarded                   | 1.86 pts                             |
|                                                                   |                                    |                                         | PBP Verification                  | N/A pts                              |
|                                                                   |                                    |                                         | Total Score                       | 83.27%                               |