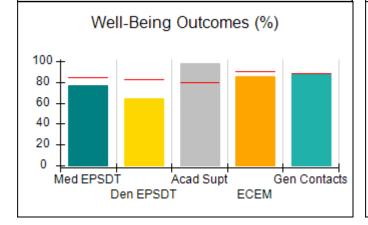

# Performance-Based Placement Measures RBWO Provider GA+SCORECARD - CPA

| Provider/Program Name: All God's Children - (861) - CPA           |                                    |                                         |                                   |                                      |
|-------------------------------------------------------------------|------------------------------------|-----------------------------------------|-----------------------------------|--------------------------------------|
| 1671 Meriweather Dr., Watkinsville, C                             | GA 30677                           | Quarterly Sco                           | ores (Grades)                     | Current Quarter<br>Score (Grade)     |
| Phone: 706-316-2421                                               |                                    | Q1: 83.27 (B-)                          | Q2: 83.13 (B-)                    | 83.27%                               |
| Vendor ID# 35219                                                  |                                    | Q3: 88.71 (B+)                          | Q4: 89.40 (B+)                    | (B-)                                 |
| # New Foster Homes During Quarter: 0                              |                                    | # Children in Care During<br>Quarter: 8 | # Placements During<br>Quarter: 8 | # Children in Care On<br>Last Day: 6 |
|                                                                   | Avg<br>Performance All<br>CPAs (%) | Provider<br>Performance (%)*            | Possible Points<br>(Weight)       | Provider Points<br>Earned            |
| OPM Monitoring Reviews                                            |                                    |                                         |                                   |                                      |
| Annual Comprehensive Reviews                                      | 89%                                | 70%                                     | 25                                | 17.42                                |
| Safety Reviews                                                    | 96%                                | 99%                                     | 10                                | 9.86                                 |
| Foster Home Evaluation Qualitative Reviews                        | 93%                                | 98%                                     | 10                                | 9.78                                 |
| Monitoring Sub-Total                                              |                                    |                                         | 45                                | 37.05                                |
| CPA Safety Outcomes                                               |                                    |                                         |                                   |                                      |
| Incidence of Maltreatment                                         | 0.12%                              | No Substantiated<br>Reports             | 10                                | 10.00                                |
| Staff Training                                                    | 76%                                | 25%                                     | 4                                 | 1.00                                 |
| Safety Sub-Total                                                  |                                    |                                         | 14                                | 11.00                                |
| CPA Permanency Outcomes                                           |                                    |                                         |                                   |                                      |
| Placement Stability                                               | 92%                                | 100%                                    | 10                                | 10.00                                |
| Sibling Contacts                                                  | 8%                                 | 0%                                      | 5                                 | 0.00                                 |
| Permanency Sub-Total                                              |                                    |                                         | 15                                | 10.00                                |
| CPA Well-Being Outcomes                                           |                                    |                                         |                                   |                                      |
| EPSDT Medical Visits                                              | 84%                                | 67%                                     | 4                                 | 2.68                                 |
| EPSDT Dental Visits                                               | 83%                                | 67%                                     | 4                                 | 2.68                                 |
| Academic Supports                                                 | 80%                                | 100%                                    | 4                                 | 4.00                                 |
| Provider ECEM Visits                                              | 91%                                | 100%                                    | 7                                 | 7.00                                 |
| Provider General Contacts                                         | 88%                                | 100%                                    | 7                                 | 7.00                                 |
| Well-Being Sub-Total                                              |                                    |                                         | 26                                | 23.36                                |
| *Performance calculation descriptions can b                       | e found in the FY 20               | 16 RBWO PBP Measureme                   | ents and Standards Guide.         |                                      |
| Monitoring & Outcomes: Possible Points = 100 Points Earned: 81.41 |                                    |                                         |                                   |                                      |
|                                                                   |                                    | Score Before I                          | ncentives Credit                  | 81.41%                               |
|                                                                   |                                    | Ince                                    | entives Awarded                   | 1.86 pts                             |
|                                                                   |                                    |                                         | PBP Verification                  | N/A pts                              |
|                                                                   |                                    |                                         | Total Score                       | 83.27%                               |