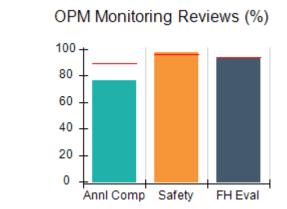

# Performance-Based Placement Measures RBWO Provider GA+SCORECARD - CPA

| Provider/Program Name: All God's Children - (861) - CPA           |                                    |                                         |                                   |                                      |
|-------------------------------------------------------------------|------------------------------------|-----------------------------------------|-----------------------------------|--------------------------------------|
| 1671 Meriweather Dr., Watkinsville, C                             | GA 30677                           | Quarterly Sco                           | ores (Grades)                     | Current Quarter<br>Score (Grade)     |
| Phone: 706-316-2421                                               |                                    | Q1: 83.27 (B-)                          | Q2: 83.13 (B-)                    | 83.27%                               |
| Vendor ID# 35219                                                  |                                    | Q3: 88.71 (B+)                          | Q4: 89.40 (B+)                    | (B-)                                 |
| # New Foster Homes During Quarter: 0                              |                                    | # Children in Care During<br>Quarter: 8 | # Placements During<br>Quarter: 8 | # Children in Care On<br>Last Day: 6 |
|                                                                   | Avg<br>Performance All<br>CPAs (%) | Provider<br>Performance (%)*            | Possible Points<br>(Weight)       | Provider Points<br>Earned            |
| OPM Monitoring Reviews                                            |                                    |                                         |                                   |                                      |
| Annual Comprehensive Reviews                                      | 89%                                | 70%                                     | 25                                | 17.42                                |
| Safety Reviews                                                    | 96%                                | 99%                                     | 10                                | 9.86                                 |
| Foster Home Evaluation Qualitative Reviews                        | 93%                                | 98%                                     | 10                                | 9.78                                 |
| Monitoring Sub-Total                                              |                                    |                                         | 45                                | 37.05                                |
| CPA Safety Outcomes                                               |                                    |                                         |                                   |                                      |
| Incidence of Maltreatment                                         | 0.12%                              | No Substantiated<br>Reports             | 10                                | 10.00                                |
| Staff Training                                                    | 76%                                | 25%                                     | 4                                 | 1.00                                 |
| Safety Sub-Total                                                  |                                    |                                         | 14                                | 11.00                                |
| CPA Permanency Outcomes                                           |                                    |                                         |                                   |                                      |
| Placement Stability                                               | 92%                                | 100%                                    | 10                                | 10.00                                |
| Sibling Contacts                                                  | 8%                                 | 0%                                      | 5                                 | 0.00                                 |
| Permanency Sub-Total                                              |                                    |                                         | 15                                | 10.00                                |
| CPA Well-Being Outcomes                                           |                                    |                                         |                                   |                                      |
| EPSDT Medical Visits                                              | 84%                                | 67%                                     | 4                                 | 2.68                                 |
| EPSDT Dental Visits                                               | 83%                                | 67%                                     | 4                                 | 2.68                                 |
| Academic Supports                                                 | 80%                                | 100%                                    | 4                                 | 4.00                                 |
| Provider ECEM Visits                                              | 91%                                | 100%                                    | 7                                 | 7.00                                 |
| Provider General Contacts                                         | 88%                                | 100%                                    | 7                                 | 7.00                                 |
| Well-Being Sub-Total                                              |                                    |                                         | 26                                | 23.36                                |
| *Performance calculation descriptions can b                       | e found in the FY 20               | 16 RBWO PBP Measureme                   | ents and Standards Guide.         |                                      |
| Monitoring & Outcomes: Possible Points = 100 Points Earned: 81.41 |                                    |                                         |                                   |                                      |
|                                                                   |                                    | Score Before I                          | ncentives Credit                  | 81.41%                               |
|                                                                   |                                    | Ince                                    | entives Awarded                   | 1.86 pts                             |
|                                                                   |                                    |                                         | PBP Verification                  | N/A pts                              |
|                                                                   |                                    |                                         | Total Score                       | 83.27%                               |