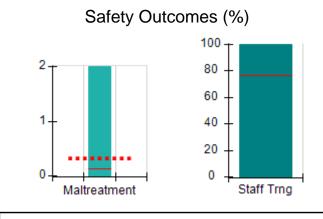

# Performance-Based Placement Measures RBWO Provider GA+SCORECARD - CPA

| Provider/Program Name: All God's Children - (861) - CPA           |                                    |                                         |                                   |                                      |
|-------------------------------------------------------------------|------------------------------------|-----------------------------------------|-----------------------------------|--------------------------------------|
| 1671 Meriweather Dr., Watkinsville, C                             | GA 30677                           | Quarterly Sco                           | ores (Grades)                     | Current Quarter<br>Score (Grade)     |
| Phone: 706-316-2421                                               |                                    | Q1: 83.27 (B-)                          | Q2: 83.13 (B-)                    | 83.27%                               |
| Vendor ID# 35219                                                  |                                    | Q3: 88.71 (B+)                          | Q4: 89.40 (B+)                    | (B-)                                 |
| # New Foster Homes During Quarter: 0                              |                                    | # Children in Care During<br>Quarter: 8 | # Placements During<br>Quarter: 8 | # Children in Care On<br>Last Day: 6 |
|                                                                   | Avg<br>Performance All<br>CPAs (%) | Provider<br>Performance (%)*            | Possible Points<br>(Weight)       | Provider Points<br>Earned            |
| OPM Monitoring Reviews                                            |                                    |                                         |                                   |                                      |
| Annual Comprehensive Reviews                                      | 89%                                | 70%                                     | 25                                | 17.42                                |
| Safety Reviews                                                    | 96%                                | 99%                                     | 10                                | 9.86                                 |
| Foster Home Evaluation Qualitative Reviews                        | 93%                                | 98%                                     | 10                                | 9.78                                 |
| Monitoring Sub-Total                                              |                                    |                                         | 45                                | 37.05                                |
| CPA Safety Outcomes                                               |                                    |                                         |                                   |                                      |
| Incidence of Maltreatment                                         | 0.12%                              | No Substantiated<br>Reports             | 10                                | 10.00                                |
| Staff Training                                                    | 76%                                | 25%                                     | 4                                 | 1.00                                 |
| Safety Sub-Total                                                  |                                    |                                         | 14                                | 11.00                                |
| CPA Permanency Outcomes                                           |                                    |                                         |                                   |                                      |
| Placement Stability                                               | 92%                                | 100%                                    | 10                                | 10.00                                |
| Sibling Contacts                                                  | 8%                                 | 0%                                      | 5                                 | 0.00                                 |
| Permanency Sub-Total                                              |                                    |                                         | 15                                | 10.00                                |
| CPA Well-Being Outcomes                                           |                                    |                                         |                                   |                                      |
| EPSDT Medical Visits                                              | 84%                                | 67%                                     | 4                                 | 2.68                                 |
| EPSDT Dental Visits                                               | 83%                                | 67%                                     | 4                                 | 2.68                                 |
| Academic Supports                                                 | 80%                                | 100%                                    | 4                                 | 4.00                                 |
| Provider ECEM Visits                                              | 91%                                | 100%                                    | 7                                 | 7.00                                 |
| Provider General Contacts                                         | 88%                                | 100%                                    | 7                                 | 7.00                                 |
| Well-Being Sub-Total                                              |                                    |                                         | 26                                | 23.36                                |
| *Performance calculation descriptions can b                       | e found in the FY 20               | 16 RBWO PBP Measureme                   | ents and Standards Guide.         |                                      |
| Monitoring & Outcomes: Possible Points = 100 Points Earned: 81.41 |                                    |                                         |                                   |                                      |
|                                                                   |                                    | Score Before I                          | ncentives Credit                  | 81.41%                               |
|                                                                   |                                    | Ince                                    | entives Awarded                   | 1.86 pts                             |
|                                                                   |                                    |                                         | PBP Verification                  | N/A pts                              |
|                                                                   |                                    |                                         | Total Score                       | 83.27%                               |