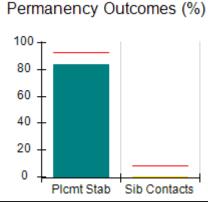

# Performance-Based Placement Measures RBWO Provider GA+SCORECARD - CPA

| Provider/Program Name: All God's Children - (861) - CPA           |                                    |                                         |                                   |                                      |
|-------------------------------------------------------------------|------------------------------------|-----------------------------------------|-----------------------------------|--------------------------------------|
| 1671 Meriweather Dr., Watkinsville, C                             | GA 30677                           | Quarterly Sco                           | ores (Grades)                     | Current Quarter<br>Score (Grade)     |
| Phone: 706-316-2421                                               |                                    | Q1: 83.27 (B-)                          | Q2: 83.13 (B-)                    | 83.27%                               |
| Vendor ID# 35219                                                  |                                    | Q3: 88.71 (B+)                          | Q4: 89.40 (B+)                    | (B-)                                 |
| # New Foster Homes During Quarter: 0                              |                                    | # Children in Care During<br>Quarter: 8 | # Placements During<br>Quarter: 8 | # Children in Care On<br>Last Day: 6 |
|                                                                   | Avg<br>Performance All<br>CPAs (%) | Provider<br>Performance (%)*            | Possible Points<br>(Weight)       | Provider Points<br>Earned            |
| OPM Monitoring Reviews                                            |                                    |                                         |                                   |                                      |
| Annual Comprehensive Reviews                                      | 89%                                | 70%                                     | 25                                | 17.42                                |
| Safety Reviews                                                    | 96%                                | 99%                                     | 10                                | 9.86                                 |
| Foster Home Evaluation Qualitative Reviews                        | 93%                                | 98%                                     | 10                                | 9.78                                 |
| Monitoring Sub-Total                                              |                                    |                                         | 45                                | 37.05                                |
| CPA Safety Outcomes                                               |                                    |                                         |                                   |                                      |
| Incidence of Maltreatment                                         | 0.12%                              | No Substantiated<br>Reports             | 10                                | 10.00                                |
| Staff Training                                                    | 76%                                | 25%                                     | 4                                 | 1.00                                 |
| Safety Sub-Total                                                  |                                    |                                         | 14                                | 11.00                                |
| CPA Permanency Outcomes                                           |                                    |                                         |                                   |                                      |
| Placement Stability                                               | 92%                                | 100%                                    | 10                                | 10.00                                |
| Sibling Contacts                                                  | 8%                                 | 0%                                      | 5                                 | 0.00                                 |
| Permanency Sub-Total                                              |                                    |                                         | 15                                | 10.00                                |
| CPA Well-Being Outcomes                                           |                                    |                                         |                                   |                                      |
| EPSDT Medical Visits                                              | 84%                                | 67%                                     | 4                                 | 2.68                                 |
| EPSDT Dental Visits                                               | 83%                                | 67%                                     | 4                                 | 2.68                                 |
| Academic Supports                                                 | 80%                                | 100%                                    | 4                                 | 4.00                                 |
| Provider ECEM Visits                                              | 91%                                | 100%                                    | 7                                 | 7.00                                 |
| Provider General Contacts                                         | 88%                                | 100%                                    | 7                                 | 7.00                                 |
| Well-Being Sub-Total                                              |                                    |                                         | 26                                | 23.36                                |
| *Performance calculation descriptions can b                       | e found in the FY 20               | 16 RBWO PBP Measureme                   | ents and Standards Guide.         |                                      |
| Monitoring & Outcomes: Possible Points = 100 Points Earned: 81.41 |                                    |                                         |                                   |                                      |
|                                                                   |                                    | Score Before I                          | ncentives Credit                  | 81.41%                               |
|                                                                   |                                    | Ince                                    | entives Awarded                   | 1.86 pts                             |
|                                                                   |                                    |                                         | PBP Verification                  | N/A pts                              |
|                                                                   |                                    |                                         | Total Score                       | 83.27%                               |