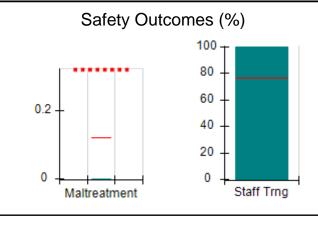

# Performance-Based Placement Measures RBWO Provider GA+SCORECARD - CPA

| Provider/Program Name: All God's Children - (861) - CPA           |                                    |                                         |                                   |                                      |
|-------------------------------------------------------------------|------------------------------------|-----------------------------------------|-----------------------------------|--------------------------------------|
| 1671 Meriweather Dr., Watkinsville, C                             | GA 30677                           | Quarterly Sco                           | ores (Grades)                     | Current Quarter<br>Score (Grade)     |
| Phone: 706-316-2421                                               |                                    | Q1: 83.27 (B-)                          | Q2: 83.13 (B-)                    | 83.27%                               |
| Vendor ID# 35219                                                  |                                    | Q3: 88.71 (B+)                          | Q4: 89.40 (B+)                    | (B-)                                 |
| # New Foster Homes During Quarter: 0                              |                                    | # Children in Care During<br>Quarter: 8 | # Placements During<br>Quarter: 8 | # Children in Care On<br>Last Day: 6 |
|                                                                   | Avg<br>Performance All<br>CPAs (%) | Provider<br>Performance (%)*            | Possible Points<br>(Weight)       | Provider Points<br>Earned            |
| OPM Monitoring Reviews                                            |                                    |                                         |                                   |                                      |
| Annual Comprehensive Reviews                                      | 89%                                | 70%                                     | 25                                | 17.42                                |
| Safety Reviews                                                    | 96%                                | 99%                                     | 10                                | 9.86                                 |
| Foster Home Evaluation Qualitative Reviews                        | 93%                                | 98%                                     | 10                                | 9.78                                 |
| Monitoring Sub-Total                                              |                                    |                                         | 45                                | 37.05                                |
| CPA Safety Outcomes                                               |                                    |                                         |                                   |                                      |
| Incidence of Maltreatment                                         | 0.12%                              | No Substantiated<br>Reports             | 10                                | 10.00                                |
| Staff Training                                                    | 76%                                | 25%                                     | 4                                 | 1.00                                 |
| Safety Sub-Total                                                  |                                    |                                         | 14                                | 11.00                                |
| CPA Permanency Outcomes                                           |                                    |                                         |                                   |                                      |
| Placement Stability                                               | 92%                                | 100%                                    | 10                                | 10.00                                |
| Sibling Contacts                                                  | 8%                                 | 0%                                      | 5                                 | 0.00                                 |
| Permanency Sub-Total                                              |                                    |                                         | 15                                | 10.00                                |
| CPA Well-Being Outcomes                                           |                                    |                                         |                                   |                                      |
| EPSDT Medical Visits                                              | 84%                                | 67%                                     | 4                                 | 2.68                                 |
| EPSDT Dental Visits                                               | 83%                                | 67%                                     | 4                                 | 2.68                                 |
| Academic Supports                                                 | 80%                                | 100%                                    | 4                                 | 4.00                                 |
| Provider ECEM Visits                                              | 91%                                | 100%                                    | 7                                 | 7.00                                 |
| Provider General Contacts                                         | 88%                                | 100%                                    | 7                                 | 7.00                                 |
| Well-Being Sub-Total                                              |                                    |                                         | 26                                | 23.36                                |
| *Performance calculation descriptions can b                       | e found in the FY 20               | 16 RBWO PBP Measureme                   | ents and Standards Guide.         |                                      |
| Monitoring & Outcomes: Possible Points = 100 Points Earned: 81.41 |                                    |                                         |                                   |                                      |
|                                                                   |                                    | Score Before I                          | ncentives Credit                  | 81.41%                               |
|                                                                   |                                    | Ince                                    | entives Awarded                   | 1.86 pts                             |
|                                                                   |                                    |                                         | PBP Verification                  | N/A pts                              |
|                                                                   |                                    |                                         | Total Score                       | 83.27%                               |