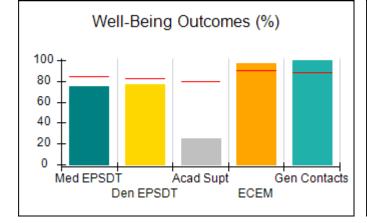

# Performance-Based Placement Measures RBWO Provider GA+SCORECARD - CPA

| Provider/Program Name: All God's Children - (861) - CPA           |                                    |                                         |                                   |                                      |
|-------------------------------------------------------------------|------------------------------------|-----------------------------------------|-----------------------------------|--------------------------------------|
| 1671 Meriweather Dr., Watkinsville, C                             | GA 30677                           | Quarterly Sco                           | ores (Grades)                     | Current Quarter<br>Score (Grade)     |
| Phone: 706-316-2421                                               |                                    | Q1: 83.27 (B-)                          | Q2: 83.13 (B-)                    | 83.27%                               |
| Vendor ID# 35219                                                  |                                    | Q3: 88.71 (B+)                          | Q4: 89.40 (B+)                    | (B-)                                 |
| # New Foster Homes During Quarter: 0                              |                                    | # Children in Care During<br>Quarter: 8 | # Placements During<br>Quarter: 8 | # Children in Care On<br>Last Day: 6 |
|                                                                   | Avg<br>Performance All<br>CPAs (%) | Provider<br>Performance (%)*            | Possible Points<br>(Weight)       | Provider Points<br>Earned            |
| OPM Monitoring Reviews                                            |                                    |                                         |                                   |                                      |
| Annual Comprehensive Reviews                                      | 89%                                | 70%                                     | 25                                | 17.42                                |
| Safety Reviews                                                    | 96%                                | 99%                                     | 10                                | 9.86                                 |
| Foster Home Evaluation Qualitative Reviews                        | 93%                                | 98%                                     | 10                                | 9.78                                 |
| Monitoring Sub-Total                                              |                                    |                                         | 45                                | 37.05                                |
| CPA Safety Outcomes                                               |                                    |                                         |                                   |                                      |
| Incidence of Maltreatment                                         | 0.12%                              | No Substantiated<br>Reports             | 10                                | 10.00                                |
| Staff Training                                                    | 76%                                | 25%                                     | 4                                 | 1.00                                 |
| Safety Sub-Total                                                  |                                    |                                         | 14                                | 11.00                                |
| CPA Permanency Outcomes                                           |                                    |                                         |                                   |                                      |
| Placement Stability                                               | 92%                                | 100%                                    | 10                                | 10.00                                |
| Sibling Contacts                                                  | 8%                                 | 0%                                      | 5                                 | 0.00                                 |
| Permanency Sub-Total                                              |                                    |                                         | 15                                | 10.00                                |
| CPA Well-Being Outcomes                                           |                                    |                                         |                                   |                                      |
| EPSDT Medical Visits                                              | 84%                                | 67%                                     | 4                                 | 2.68                                 |
| EPSDT Dental Visits                                               | 83%                                | 67%                                     | 4                                 | 2.68                                 |
| Academic Supports                                                 | 80%                                | 100%                                    | 4                                 | 4.00                                 |
| Provider ECEM Visits                                              | 91%                                | 100%                                    | 7                                 | 7.00                                 |
| Provider General Contacts                                         | 88%                                | 100%                                    | 7                                 | 7.00                                 |
| Well-Being Sub-Total                                              |                                    |                                         | 26                                | 23.36                                |
| *Performance calculation descriptions can b                       | e found in the FY 20               | 16 RBWO PBP Measureme                   | ents and Standards Guide.         |                                      |
| Monitoring & Outcomes: Possible Points = 100 Points Earned: 81.41 |                                    |                                         |                                   |                                      |
|                                                                   |                                    | Score Before I                          | ncentives Credit                  | 81.41%                               |
|                                                                   |                                    | Ince                                    | entives Awarded                   | 1.86 pts                             |
|                                                                   |                                    |                                         | PBP Verification                  | N/A pts                              |
|                                                                   |                                    |                                         | Total Score                       | 83.27%                               |

# Performance-Based Placement Measures RBWO Provider GA+SCORECARD - CPA

| Provider/Program Name: ALR Family Services, Inc (5140) - CPA |                                    |                                         |                                   |                                      |
|--------------------------------------------------------------|------------------------------------|-----------------------------------------|-----------------------------------|--------------------------------------|
| 1458 Airport Road, Hinesville, GA 31                         | 313                                | Quarterly Scores (Grades)               |                                   | Current Quarter<br>Score (Grade)     |
| Phone: 912-559-5536                                          |                                    | Q1: 76.64 (C)                           | Q2: 73.90 (C-)                    | 76.64%                               |
| Vendor ID# 114739                                            |                                    | Q3: 79.81 (C+)                          | Q4: 71.21 (C-)                    | (C)                                  |
| # New Foster Homes During Quarter: 4                         |                                    | # Children in Care During<br>Quarter: 9 | # Placements During<br>Quarter: 9 | # Children in Care On<br>Last Day: 9 |
|                                                              | Avg<br>Performance All<br>CPAs (%) | Provider<br>Performance (%)*            | Possible Points<br>(Weight)       | Provider Points<br>Earned            |
| OPM Monitoring Reviews                                       | . ,                                |                                         |                                   |                                      |
| Annual Comprehensive Reviews                                 | 89%                                | 74%                                     | 25                                | 18.58                                |
| Safety Reviews                                               | 96%                                | 95%                                     | 10                                | 9.50                                 |
| Foster Home Evaluation Qualitative Reviews                   | 93%                                | Not Yet Conducted                       |                                   |                                      |
| Monitoring Sub-Total                                         |                                    |                                         | 35                                | 28.08                                |
| CPA Safety Outcomes                                          |                                    |                                         |                                   |                                      |
| Incidence of Maltreatment                                    | 0.12%                              | No Substantiated<br>Reports             | 14                                | 14.00                                |
| Staff Training                                               | 76%                                |                                         |                                   |                                      |
| Safety Sub-Total                                             |                                    |                                         | 14                                | 14.00                                |
| CPA Permanency Outcomes                                      |                                    |                                         |                                   |                                      |
| Placement Stability                                          | 92%                                | 100%                                    | 10                                | 10.00                                |
| Sibling Contacts                                             | 8%                                 | 0%                                      | 5                                 | 0.00                                 |
| Permanency Sub-Total                                         |                                    |                                         | 15                                | 10.00                                |
| CPA Well-Being Outcomes                                      |                                    |                                         |                                   |                                      |
| EPSDT Medical Visits                                         | 84%                                | 75%                                     | 4                                 | 3.00                                 |
| EPSDT Dental Visits                                          | 83%                                | 0%                                      | 4                                 | 0.00                                 |
| Academic Supports                                            | 80%                                | 0%                                      | 4                                 | 0.00                                 |
| Provider ECEM Visits                                         | 91%                                | 82%                                     | 7                                 | 5.74                                 |
| Provider General Contacts                                    | 88%                                | 65%                                     | 7                                 | 4.55                                 |
| Well-Being Sub-Total                                         |                                    |                                         | 26                                | 13.29                                |
| *Performance calculation descriptions can b                  | e found in the FY 20               | 16 RBWO PBP Measureme                   | ents and Standards Guide.         |                                      |
| Monitoring & Outcome                                         | es: Possible Po                    | oints = 90                              | Points Ear                        | ned: 65.37                           |
|                                                              |                                    | Score Before I                          | ncentives Credit                  | 72.64%                               |
|                                                              |                                    | Ince                                    | entives Awarded                   | 4.00 pts                             |
|                                                              |                                    |                                         | PBP Verification                  | N/A pts                              |
|                                                              |                                    |                                         | Total Score                       | 76.64%                               |