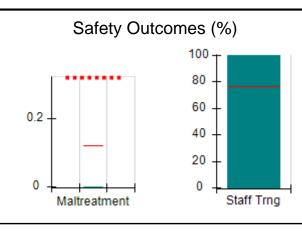

# Performance-Based Placement Measures RBWO Provider GA+SCORECARD - CPA

| Provider/Program Name: All God's Children - (861) - CPA           |                                    |                                         |                                   |                                      |
|-------------------------------------------------------------------|------------------------------------|-----------------------------------------|-----------------------------------|--------------------------------------|
| 1671 Meriweather Dr., Watkinsville, C                             | GA 30677                           | Quarterly Sco                           | ores (Grades)                     | Current Quarter<br>Score (Grade)     |
| Phone: 706-316-2421                                               |                                    | Q1: 83.27 (B-)                          | Q2: 83.13 (B-)                    | 83.27%                               |
| Vendor ID# 35219                                                  |                                    | Q3: 88.71 (B+)                          | Q4: 89.40 (B+)                    | (B-)                                 |
| # New Foster Homes During Quarter: 0                              |                                    | # Children in Care During<br>Quarter: 8 | # Placements During<br>Quarter: 8 | # Children in Care On<br>Last Day: 6 |
|                                                                   | Avg<br>Performance All<br>CPAs (%) | Provider<br>Performance (%)*            | Possible Points<br>(Weight)       | Provider Points<br>Earned            |
| OPM Monitoring Reviews                                            |                                    |                                         |                                   |                                      |
| Annual Comprehensive Reviews                                      | 89%                                | 70%                                     | 25                                | 17.42                                |
| Safety Reviews                                                    | 96%                                | 99%                                     | 10                                | 9.86                                 |
| Foster Home Evaluation Qualitative Reviews                        | 93%                                | 98%                                     | 10                                | 9.78                                 |
| Monitoring Sub-Total                                              |                                    |                                         | 45                                | 37.05                                |
| CPA Safety Outcomes                                               |                                    |                                         |                                   |                                      |
| Incidence of Maltreatment                                         | 0.12%                              | No Substantiated<br>Reports             | 10                                | 10.00                                |
| Staff Training                                                    | 76%                                | 25%                                     | 4                                 | 1.00                                 |
| Safety Sub-Total                                                  |                                    |                                         | 14                                | 11.00                                |
| CPA Permanency Outcomes                                           |                                    |                                         |                                   |                                      |
| Placement Stability                                               | 92%                                | 100%                                    | 10                                | 10.00                                |
| Sibling Contacts                                                  | 8%                                 | 0%                                      | 5                                 | 0.00                                 |
| Permanency Sub-Total                                              |                                    |                                         | 15                                | 10.00                                |
| CPA Well-Being Outcomes                                           |                                    |                                         |                                   |                                      |
| EPSDT Medical Visits                                              | 84%                                | 67%                                     | 4                                 | 2.68                                 |
| EPSDT Dental Visits                                               | 83%                                | 67%                                     | 4                                 | 2.68                                 |
| Academic Supports                                                 | 80%                                | 100%                                    | 4                                 | 4.00                                 |
| Provider ECEM Visits                                              | 91%                                | 100%                                    | 7                                 | 7.00                                 |
| Provider General Contacts                                         | 88%                                | 100%                                    | 7                                 | 7.00                                 |
| Well-Being Sub-Total                                              |                                    |                                         | 26                                | 23.36                                |
| *Performance calculation descriptions can b                       | e found in the FY 20               | 16 RBWO PBP Measureme                   | ents and Standards Guide.         |                                      |
| Monitoring & Outcomes: Possible Points = 100 Points Earned: 81.41 |                                    |                                         |                                   |                                      |
|                                                                   |                                    | Score Before I                          | ncentives Credit                  | 81.41%                               |
|                                                                   |                                    | Ince                                    | entives Awarded                   | 1.86 pts                             |
|                                                                   |                                    |                                         | PBP Verification                  | N/A pts                              |
|                                                                   |                                    |                                         | Total Score                       | 83.27%                               |