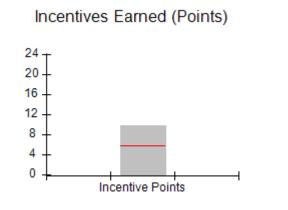

# Provider/Program Name: All God's Children - (861) - CPA

| # New Foster Homes During Quarter: 0                                                                         |                                    | # Children in Care During<br>Quarter: 8 | # Placements During<br>Quarter: 8 | # Children in Care On<br>Last Day: 6 |
|--------------------------------------------------------------------------------------------------------------|------------------------------------|-----------------------------------------|-----------------------------------|--------------------------------------|
| CPA Incentive Credits                                                                                        | Avg<br>Performance All<br>CPAs (%) | Provider<br>Performance (%)*            | Possible Points<br>(Weight)       | Provider Points<br>Earned            |
| Early EPSDT Medical Visits                                                                                   |                                    | 50%                                     | 2                                 | 1.00                                 |
| Early EPSDT Dental Visits                                                                                    |                                    | 0%                                      | 2                                 | 0.00                                 |
| Permanency Contacts                                                                                          |                                    | 0%                                      | 5                                 | 0.00                                 |
| Additional Academic Supports                                                                                 |                                    | 43%                                     | 2                                 | 0.86                                 |
| Foster Hm Retention Rate (threshold = 90)                                                                    |                                    | 67%                                     | 2                                 | 0.00                                 |
| Foster Hm Recruitment (threshold = 100)                                                                      |                                    | 0%                                      | 2                                 | 0.00                                 |
| Active Agency Accreditation                                                                                  |                                    | 0%                                      | 4                                 | 0.00                                 |
| Staff Clinical Licensure                                                                                     |                                    | 0%                                      | 5                                 | 0.00                                 |
| Incentives Total                                                                                             | 5.65                               |                                         | 24                                | 1.86                                 |
| Maximum total                                                                                                | combined incentive                 | credit allowed is 10 points.            | Incentives Awarded                | 1.86                                 |
| *Performance calculation descriptions can be found in the FY 2016 RBWO PBP Measurements and Standards Guide. |                                    |                                         |                                   |                                      |