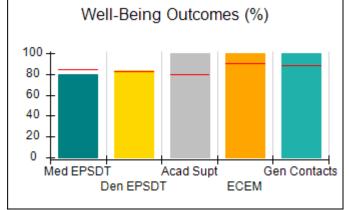

# Performance-Based Placement Measures RBWO Provider GA+SCORECARD - CPA

| Provider/Program Name: All God's Children - (861) - CPA           |                                    |                                         |                                   |                                      |
|-------------------------------------------------------------------|------------------------------------|-----------------------------------------|-----------------------------------|--------------------------------------|
| 1671 Meriweather Dr., Watkinsville, C                             | GA 30677                           | Quarterly Sco                           | ores (Grades)                     | Current Quarter<br>Score (Grade)     |
| Phone: 706-316-2421                                               |                                    | Q1: 83.27 (B-)                          | Q2: 83.13 (B-)                    | 83.27%                               |
| Vendor ID# 35219                                                  |                                    | Q3: 88.71 (B+)                          | Q4: 89.40 (B+)                    | (B-)                                 |
| # New Foster Homes During Quarter: 0                              |                                    | # Children in Care During<br>Quarter: 8 | # Placements During<br>Quarter: 8 | # Children in Care On<br>Last Day: 6 |
|                                                                   | Avg<br>Performance All<br>CPAs (%) | Provider<br>Performance (%)*            | Possible Points<br>(Weight)       | Provider Points<br>Earned            |
| OPM Monitoring Reviews                                            |                                    |                                         |                                   |                                      |
| Annual Comprehensive Reviews                                      | 89%                                | 70%                                     | 25                                | 17.42                                |
| Safety Reviews                                                    | 96%                                | 99%                                     | 10                                | 9.86                                 |
| Foster Home Evaluation Qualitative Reviews                        | 93%                                | 98%                                     | 10                                | 9.78                                 |
| Monitoring Sub-Total                                              |                                    |                                         | 45                                | 37.05                                |
| CPA Safety Outcomes                                               |                                    |                                         |                                   |                                      |
| Incidence of Maltreatment                                         | 0.12%                              | No Substantiated<br>Reports             | 10                                | 10.00                                |
| Staff Training                                                    | 76%                                | 25%                                     | 4                                 | 1.00                                 |
| Safety Sub-Total                                                  |                                    |                                         | 14                                | 11.00                                |
| CPA Permanency Outcomes                                           |                                    |                                         |                                   |                                      |
| Placement Stability                                               | 92%                                | 100%                                    | 10                                | 10.00                                |
| Sibling Contacts                                                  | 8%                                 | 0%                                      | 5                                 | 0.00                                 |
| Permanency Sub-Total                                              |                                    |                                         | 15                                | 10.00                                |
| CPA Well-Being Outcomes                                           |                                    |                                         |                                   |                                      |
| EPSDT Medical Visits                                              | 84%                                | 67%                                     | 4                                 | 2.68                                 |
| EPSDT Dental Visits                                               | 83%                                | 67%                                     | 4                                 | 2.68                                 |
| Academic Supports                                                 | 80%                                | 100%                                    | 4                                 | 4.00                                 |
| Provider ECEM Visits                                              | 91%                                | 100%                                    | 7                                 | 7.00                                 |
| Provider General Contacts                                         | 88%                                | 100%                                    | 7                                 | 7.00                                 |
| Well-Being Sub-Total                                              |                                    |                                         | 26                                | 23.36                                |
| *Performance calculation descriptions can b                       | e found in the FY 20               | 16 RBWO PBP Measureme                   | ents and Standards Guide.         |                                      |
| Monitoring & Outcomes: Possible Points = 100 Points Earned: 81.41 |                                    |                                         |                                   |                                      |
|                                                                   |                                    | Score Before I                          | ncentives Credit                  | 81.41%                               |
|                                                                   |                                    | Ince                                    | entives Awarded                   | 1.86 pts                             |
|                                                                   |                                    |                                         | PBP Verification                  | N/A pts                              |
|                                                                   |                                    |                                         | Total Score                       | 83.27%                               |