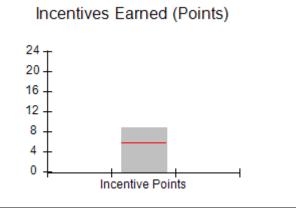

# Provider/Program Name: All God's Children - (861) - CPA

| # New Foster Homes During Quarter: 0                                                                         |                                    | # Children in Care During<br>Quarter: 8 | # Placements During<br>Quarter: 8 | # Children in Care On<br>Last Day: 6 |
|--------------------------------------------------------------------------------------------------------------|------------------------------------|-----------------------------------------|-----------------------------------|--------------------------------------|
| CPA Incentive Credits                                                                                        | Avg<br>Performance All<br>CPAs (%) | Provider<br>Performance (%)*            | Possible Points<br>(Weight)       | Provider Points<br>Earned            |
| Early EPSDT Medical Visits                                                                                   |                                    | 50%                                     | 2                                 | 1.00                                 |
| Early EPSDT Dental Visits                                                                                    |                                    | 0%                                      | 2                                 | 0.00                                 |
| Permanency Contacts                                                                                          |                                    | 0%                                      | 5                                 | 0.00                                 |
| Additional Academic Supports                                                                                 |                                    | 43%                                     | 2                                 | 0.86                                 |
| Foster Hm Retention Rate (threshold = 90)                                                                    |                                    | 67%                                     | 2                                 | 0.00                                 |
| Foster Hm Recruitment (threshold = 100)                                                                      |                                    | 0%                                      | 2                                 | 0.00                                 |
| Active Agency Accreditation                                                                                  |                                    | 0%                                      | 4                                 | 0.00                                 |
| Staff Clinical Licensure                                                                                     |                                    | 0%                                      | 5                                 | 0.00                                 |
| Incentives Total                                                                                             | 5.65                               |                                         | 24                                | 1.86                                 |
| Maximum total                                                                                                | combined incentive                 | credit allowed is 10 points.            | Incentives Awarded                | 1.86                                 |
| *Performance calculation descriptions can be found in the FY 2016 RBWO PBP Measurements and Standards Guide. |                                    |                                         |                                   |                                      |