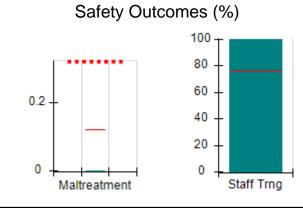

# Performance-Based Placement Measures RBWO Provider GA+SCORECARD - CPA

| Provider/Program Name: All God's Children - (861) - CPA           |                                    |                                         |                                   |                                      |
|-------------------------------------------------------------------|------------------------------------|-----------------------------------------|-----------------------------------|--------------------------------------|
| 1671 Meriweather Dr., Watkinsville, C                             | GA 30677                           | Quarterly Sco                           | ores (Grades)                     | Current Quarter<br>Score (Grade)     |
| Phone: 706-316-2421                                               |                                    | Q1: 83.27 (B-)                          | Q2: 83.13 (B-)                    | 83.27%                               |
| Vendor ID# 35219                                                  |                                    | Q3: 88.71 (B+)                          | Q4: 89.40 (B+)                    | (B-)                                 |
| # New Foster Homes During Quarter: 0                              |                                    | # Children in Care During<br>Quarter: 8 | # Placements During<br>Quarter: 8 | # Children in Care On<br>Last Day: 6 |
|                                                                   | Avg<br>Performance All<br>CPAs (%) | Provider<br>Performance (%)*            | Possible Points<br>(Weight)       | Provider Points<br>Earned            |
| OPM Monitoring Reviews                                            |                                    |                                         |                                   |                                      |
| Annual Comprehensive Reviews                                      | 89%                                | 70%                                     | 25                                | 17.42                                |
| Safety Reviews                                                    | 96%                                | 99%                                     | 10                                | 9.86                                 |
| Foster Home Evaluation Qualitative Reviews                        | 93%                                | 98%                                     | 10                                | 9.78                                 |
| Monitoring Sub-Total                                              |                                    |                                         | 45                                | 37.05                                |
| CPA Safety Outcomes                                               |                                    |                                         |                                   |                                      |
| Incidence of Maltreatment                                         | 0.12%                              | No Substantiated<br>Reports             | 10                                | 10.00                                |
| Staff Training                                                    | 76%                                | 25%                                     | 4                                 | 1.00                                 |
| Safety Sub-Total                                                  |                                    |                                         | 14                                | 11.00                                |
| CPA Permanency Outcomes                                           |                                    |                                         |                                   |                                      |
| Placement Stability                                               | 92%                                | 100%                                    | 10                                | 10.00                                |
| Sibling Contacts                                                  | 8%                                 | 0%                                      | 5                                 | 0.00                                 |
| Permanency Sub-Total                                              |                                    |                                         | 15                                | 10.00                                |
| CPA Well-Being Outcomes                                           |                                    |                                         |                                   |                                      |
| EPSDT Medical Visits                                              | 84%                                | 67%                                     | 4                                 | 2.68                                 |
| EPSDT Dental Visits                                               | 83%                                | 67%                                     | 4                                 | 2.68                                 |
| Academic Supports                                                 | 80%                                | 100%                                    | 4                                 | 4.00                                 |
| Provider ECEM Visits                                              | 91%                                | 100%                                    | 7                                 | 7.00                                 |
| Provider General Contacts                                         | 88%                                | 100%                                    | 7                                 | 7.00                                 |
| Well-Being Sub-Total                                              |                                    |                                         | 26                                | 23.36                                |
| *Performance calculation descriptions can b                       | e found in the FY 20               | 16 RBWO PBP Measureme                   | ents and Standards Guide.         |                                      |
| Monitoring & Outcomes: Possible Points = 100 Points Earned: 81.41 |                                    |                                         |                                   |                                      |
|                                                                   |                                    | Score Before I                          | ncentives Credit                  | 81.41%                               |
|                                                                   |                                    | Ince                                    | entives Awarded                   | 1.86 pts                             |
|                                                                   |                                    |                                         | PBP Verification                  | N/A pts                              |
|                                                                   |                                    |                                         | Total Score                       | 83.27%                               |

#### IIIIIIIII indicates MalTx Threshold