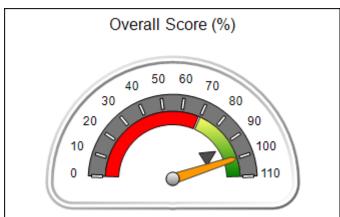

# **Quarterly Provider Comparisons to All CPAs**

IIIIIIIII indicates MalTx Threshold

Overall Score (%)