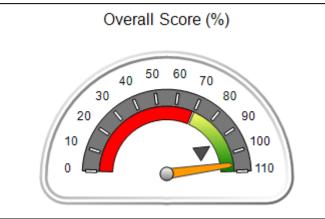

# **Quarterly Provider Comparisons to All CPAs**

IIIIIIIII indicates MalTx Threshold

Overall Score (%)