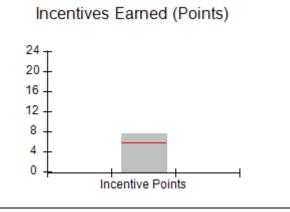

# Performance-Based Placement Measures RBWO Provider GA+SCORECARD - CPA

| Provider/Program Name: All God's Children - (861) - CPA           |                                    |                                         |                                   |                                      |
|-------------------------------------------------------------------|------------------------------------|-----------------------------------------|-----------------------------------|--------------------------------------|
| 1671 Meriweather Dr., Watkinsville, C                             | GA 30677                           | Quarterly Sco                           | ores (Grades)                     | Current Quarter<br>Score (Grade)     |
| Phone: 706-316-2421                                               |                                    | Q1: 83.27 (B-)                          | Q2: 83.13 (B-)                    | 83.27%                               |
| Vendor ID# 35219                                                  |                                    | Q3: 88.71 (B+)                          | Q4: 89.40 (B+)                    | (B-)                                 |
| # New Foster Homes During Quarter: 0                              |                                    | # Children in Care During<br>Quarter: 8 | # Placements During<br>Quarter: 8 | # Children in Care On<br>Last Day: 6 |
|                                                                   | Avg<br>Performance All<br>CPAs (%) | Provider<br>Performance (%)*            | Possible Points<br>(Weight)       | Provider Points<br>Earned            |
| OPM Monitoring Reviews                                            |                                    |                                         |                                   |                                      |
| Annual Comprehensive Reviews                                      | 89%                                | 70%                                     | 25                                | 17.42                                |
| Safety Reviews                                                    | 96%                                | 99%                                     | 10                                | 9.86                                 |
| Foster Home Evaluation Qualitative Reviews                        | 93%                                | 98%                                     | 10                                | 9.78                                 |
| Monitoring Sub-Total                                              |                                    |                                         | 45                                | 37.05                                |
| CPA Safety Outcomes                                               |                                    |                                         |                                   |                                      |
| Incidence of Maltreatment                                         | 0.12%                              | No Substantiated<br>Reports             | 10                                | 10.00                                |
| Staff Training                                                    | 76%                                | 25%                                     | 4                                 | 1.00                                 |
| Safety Sub-Total                                                  |                                    |                                         | 14                                | 11.00                                |
| CPA Permanency Outcomes                                           |                                    |                                         |                                   |                                      |
| Placement Stability                                               | 92%                                | 100%                                    | 10                                | 10.00                                |
| Sibling Contacts                                                  | 8%                                 | 0%                                      | 5                                 | 0.00                                 |
| Permanency Sub-Total                                              |                                    |                                         | 15                                | 10.00                                |
| CPA Well-Being Outcomes                                           |                                    |                                         |                                   |                                      |
| EPSDT Medical Visits                                              | 84%                                | 67%                                     | 4                                 | 2.68                                 |
| EPSDT Dental Visits                                               | 83%                                | 67%                                     | 4                                 | 2.68                                 |
| Academic Supports                                                 | 80%                                | 100%                                    | 4                                 | 4.00                                 |
| Provider ECEM Visits                                              | 91%                                | 100%                                    | 7                                 | 7.00                                 |
| Provider General Contacts                                         | 88%                                | 100%                                    | 7                                 | 7.00                                 |
| Well-Being Sub-Total                                              |                                    |                                         | 26                                | 23.36                                |
| *Performance calculation descriptions can b                       | e found in the FY 20               | 16 RBWO PBP Measureme                   | ents and Standards Guide.         |                                      |
| Monitoring & Outcomes: Possible Points = 100 Points Earned: 81.41 |                                    |                                         |                                   |                                      |
|                                                                   |                                    | Score Before I                          | ncentives Credit                  | 81.41%                               |
|                                                                   |                                    | Ince                                    | entives Awarded                   | 1.86 pts                             |
|                                                                   |                                    |                                         | PBP Verification                  | N/A pts                              |
|                                                                   |                                    |                                         | Total Score                       | 83.27%                               |

# Provider/Program Name: All God's Children - (861) - CPA

| # New Foster Homes During Quarter: 0                                                                         |                                    | # Children in Care During<br>Quarter: 8 | # Placements During<br>Quarter: 8 | # Children in Care On<br>Last Day: 6 |
|--------------------------------------------------------------------------------------------------------------|------------------------------------|-----------------------------------------|-----------------------------------|--------------------------------------|
| CPA Incentive Credits                                                                                        | Avg<br>Performance All<br>CPAs (%) | Provider<br>Performance (%)*            | Possible Points<br>(Weight)       | Provider Points<br>Earned            |
| Early EPSDT Medical Visits                                                                                   |                                    | 50%                                     | 2                                 | 1.00                                 |
| Early EPSDT Dental Visits                                                                                    |                                    | 0%                                      | 2                                 | 0.00                                 |
| Permanency Contacts                                                                                          |                                    | 0%                                      | 5                                 | 0.00                                 |
| Additional Academic Supports                                                                                 |                                    | 43%                                     | 2                                 | 0.86                                 |
| Foster Hm Retention Rate (threshold = 90)                                                                    |                                    | 67%                                     | 2                                 | 0.00                                 |
| Foster Hm Recruitment (threshold = 100)                                                                      |                                    | 0%                                      | 2                                 | 0.00                                 |
| Active Agency Accreditation                                                                                  |                                    | 0%                                      | 4                                 | 0.00                                 |
| Staff Clinical Licensure                                                                                     |                                    | 0%                                      | 5                                 | 0.00                                 |
| Incentives Total                                                                                             | 5.65                               |                                         | 24                                | 1.86                                 |
| Maximum total                                                                                                | combined incentive                 | credit allowed is 10 points.            | Incentives Awarded                | 1.86                                 |
| *Performance calculation descriptions can be found in the FY 2016 RBWO PBP Measurements and Standards Guide. |                                    |                                         |                                   |                                      |