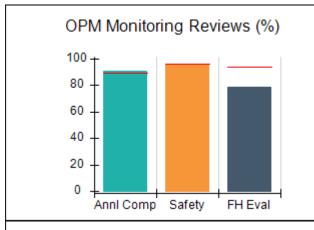

# Performance-Based Placement Measures RBWO Provider GA+SCORECARD - CPA

| Provider/Program Name: All God's Children - (861) - CPA           |                                    |                                         |                                   |                                      |
|-------------------------------------------------------------------|------------------------------------|-----------------------------------------|-----------------------------------|--------------------------------------|
| 1671 Meriweather Dr., Watkinsville, C                             | GA 30677                           | Quarterly Sco                           | ores (Grades)                     | Current Quarter<br>Score (Grade)     |
| Phone: 706-316-2421                                               |                                    | Q1: 83.27 (B-)                          | Q2: 83.13 (B-)                    | 83.27%                               |
| Vendor ID# 35219                                                  |                                    | Q3: 88.71 (B+)                          | Q4: 89.40 (B+)                    | (B-)                                 |
| # New Foster Homes During Quarter: 0                              |                                    | # Children in Care During<br>Quarter: 8 | # Placements During<br>Quarter: 8 | # Children in Care On<br>Last Day: 6 |
|                                                                   | Avg<br>Performance All<br>CPAs (%) | Provider<br>Performance (%)*            | Possible Points<br>(Weight)       | Provider Points<br>Earned            |
| OPM Monitoring Reviews                                            |                                    |                                         |                                   |                                      |
| Annual Comprehensive Reviews                                      | 89%                                | 70%                                     | 25                                | 17.42                                |
| Safety Reviews                                                    | 96%                                | 99%                                     | 10                                | 9.86                                 |
| Foster Home Evaluation Qualitative Reviews                        | 93%                                | 98%                                     | 10                                | 9.78                                 |
| Monitoring Sub-Total                                              |                                    |                                         | 45                                | 37.05                                |
| CPA Safety Outcomes                                               |                                    |                                         |                                   |                                      |
| Incidence of Maltreatment                                         | 0.12%                              | No Substantiated<br>Reports             | 10                                | 10.00                                |
| Staff Training                                                    | 76%                                | 25%                                     | 4                                 | 1.00                                 |
| Safety Sub-Total                                                  |                                    |                                         | 14                                | 11.00                                |
| CPA Permanency Outcomes                                           |                                    |                                         |                                   |                                      |
| Placement Stability                                               | 92%                                | 100%                                    | 10                                | 10.00                                |
| Sibling Contacts                                                  | 8%                                 | 0%                                      | 5                                 | 0.00                                 |
| Permanency Sub-Total                                              |                                    |                                         | 15                                | 10.00                                |
| CPA Well-Being Outcomes                                           |                                    |                                         |                                   |                                      |
| EPSDT Medical Visits                                              | 84%                                | 67%                                     | 4                                 | 2.68                                 |
| EPSDT Dental Visits                                               | 83%                                | 67%                                     | 4                                 | 2.68                                 |
| Academic Supports                                                 | 80%                                | 100%                                    | 4                                 | 4.00                                 |
| Provider ECEM Visits                                              | 91%                                | 100%                                    | 7                                 | 7.00                                 |
| Provider General Contacts                                         | 88%                                | 100%                                    | 7                                 | 7.00                                 |
| Well-Being Sub-Total                                              |                                    |                                         | 26                                | 23.36                                |
| *Performance calculation descriptions can b                       | e found in the FY 20               | 16 RBWO PBP Measureme                   | ents and Standards Guide.         |                                      |
| Monitoring & Outcomes: Possible Points = 100 Points Earned: 81.41 |                                    |                                         |                                   |                                      |
|                                                                   |                                    | Score Before I                          | ncentives Credit                  | 81.41%                               |
|                                                                   |                                    | Ince                                    | entives Awarded                   | 1.86 pts                             |
|                                                                   |                                    |                                         | PBP Verification                  | N/A pts                              |
|                                                                   |                                    |                                         | Total Score                       | 83.27%                               |