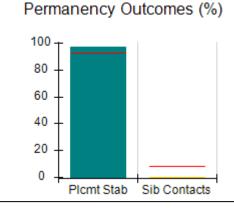

# Performance-Based Placement Measures RBWO Provider GA+SCORECARD - CPA

| Provider/Program Name: All God's Children - (861) - CPA           |                                    |                                         |                                   |                                      |
|-------------------------------------------------------------------|------------------------------------|-----------------------------------------|-----------------------------------|--------------------------------------|
| 1671 Meriweather Dr., Watkinsville, C                             | GA 30677                           | Quarterly Sco                           | ores (Grades)                     | Current Quarter<br>Score (Grade)     |
| Phone: 706-316-2421                                               |                                    | Q1: 83.27 (B-)                          | Q2: 83.13 (B-)                    | 83.27%                               |
| Vendor ID# 35219                                                  |                                    | Q3: 88.71 (B+)                          | Q4: 89.40 (B+)                    | (B-)                                 |
| # New Foster Homes During Quarter: 0                              |                                    | # Children in Care During<br>Quarter: 8 | # Placements During<br>Quarter: 8 | # Children in Care On<br>Last Day: 6 |
|                                                                   | Avg<br>Performance All<br>CPAs (%) | Provider<br>Performance (%)*            | Possible Points<br>(Weight)       | Provider Points<br>Earned            |
| OPM Monitoring Reviews                                            |                                    |                                         |                                   |                                      |
| Annual Comprehensive Reviews                                      | 89%                                | 70%                                     | 25                                | 17.42                                |
| Safety Reviews                                                    | 96%                                | 99%                                     | 10                                | 9.86                                 |
| Foster Home Evaluation Qualitative Reviews                        | 93%                                | 98%                                     | 10                                | 9.78                                 |
| Monitoring Sub-Total                                              |                                    |                                         | 45                                | 37.05                                |
| CPA Safety Outcomes                                               |                                    |                                         |                                   |                                      |
| Incidence of Maltreatment                                         | 0.12%                              | No Substantiated<br>Reports             | 10                                | 10.00                                |
| Staff Training                                                    | 76%                                | 25%                                     | 4                                 | 1.00                                 |
| Safety Sub-Total                                                  |                                    |                                         | 14                                | 11.00                                |
| CPA Permanency Outcomes                                           |                                    |                                         |                                   |                                      |
| Placement Stability                                               | 92%                                | 100%                                    | 10                                | 10.00                                |
| Sibling Contacts                                                  | 8%                                 | 0%                                      | 5                                 | 0.00                                 |
| Permanency Sub-Total                                              |                                    |                                         | 15                                | 10.00                                |
| CPA Well-Being Outcomes                                           |                                    |                                         |                                   |                                      |
| EPSDT Medical Visits                                              | 84%                                | 67%                                     | 4                                 | 2.68                                 |
| EPSDT Dental Visits                                               | 83%                                | 67%                                     | 4                                 | 2.68                                 |
| Academic Supports                                                 | 80%                                | 100%                                    | 4                                 | 4.00                                 |
| Provider ECEM Visits                                              | 91%                                | 100%                                    | 7                                 | 7.00                                 |
| Provider General Contacts                                         | 88%                                | 100%                                    | 7                                 | 7.00                                 |
| Well-Being Sub-Total                                              |                                    |                                         | 26                                | 23.36                                |
| *Performance calculation descriptions can b                       | e found in the FY 20               | 16 RBWO PBP Measureme                   | ents and Standards Guide.         |                                      |
| Monitoring & Outcomes: Possible Points = 100 Points Earned: 81.41 |                                    |                                         |                                   |                                      |
|                                                                   |                                    | Score Before I                          | ncentives Credit                  | 81.41%                               |
|                                                                   |                                    | Ince                                    | entives Awarded                   | 1.86 pts                             |
|                                                                   |                                    |                                         | PBP Verification                  | N/A pts                              |
|                                                                   |                                    |                                         | Total Score                       | 83.27%                               |