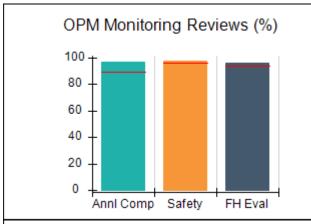

# Performance-Based Placement Measures RBWO Provider GA+SCORECARD - CPA

| Provider/Program Name: All God's Children - (861) - CPA           |                                    |                                         |                                   |                                      |
|-------------------------------------------------------------------|------------------------------------|-----------------------------------------|-----------------------------------|--------------------------------------|
| 1671 Meriweather Dr., Watkinsville, C                             | GA 30677                           | Quarterly Sco                           | ores (Grades)                     | Current Quarter<br>Score (Grade)     |
| Phone: 706-316-2421                                               |                                    | Q1: 83.27 (B-)                          | Q2: 83.13 (B-)                    | 83.27%                               |
| Vendor ID# 35219                                                  |                                    | Q3: 88.71 (B+)                          | Q4: 89.40 (B+)                    | (B-)                                 |
| # New Foster Homes During Quarter: 0                              |                                    | # Children in Care During<br>Quarter: 8 | # Placements During<br>Quarter: 8 | # Children in Care On<br>Last Day: 6 |
|                                                                   | Avg<br>Performance All<br>CPAs (%) | Provider<br>Performance (%)*            | Possible Points<br>(Weight)       | Provider Points<br>Earned            |
| OPM Monitoring Reviews                                            |                                    |                                         |                                   |                                      |
| Annual Comprehensive Reviews                                      | 89%                                | 70%                                     | 25                                | 17.42                                |
| Safety Reviews                                                    | 96%                                | 99%                                     | 10                                | 9.86                                 |
| Foster Home Evaluation Qualitative Reviews                        | 93%                                | 98%                                     | 10                                | 9.78                                 |
| Monitoring Sub-Total                                              |                                    |                                         | 45                                | 37.05                                |
| CPA Safety Outcomes                                               |                                    |                                         |                                   |                                      |
| Incidence of Maltreatment                                         | 0.12%                              | No Substantiated<br>Reports             | 10                                | 10.00                                |
| Staff Training                                                    | 76%                                | 25%                                     | 4                                 | 1.00                                 |
| Safety Sub-Total                                                  |                                    |                                         | 14                                | 11.00                                |
| CPA Permanency Outcomes                                           |                                    |                                         |                                   |                                      |
| Placement Stability                                               | 92%                                | 100%                                    | 10                                | 10.00                                |
| Sibling Contacts                                                  | 8%                                 | 0%                                      | 5                                 | 0.00                                 |
| Permanency Sub-Total                                              |                                    |                                         | 15                                | 10.00                                |
| CPA Well-Being Outcomes                                           |                                    |                                         |                                   |                                      |
| EPSDT Medical Visits                                              | 84%                                | 67%                                     | 4                                 | 2.68                                 |
| EPSDT Dental Visits                                               | 83%                                | 67%                                     | 4                                 | 2.68                                 |
| Academic Supports                                                 | 80%                                | 100%                                    | 4                                 | 4.00                                 |
| Provider ECEM Visits                                              | 91%                                | 100%                                    | 7                                 | 7.00                                 |
| Provider General Contacts                                         | 88%                                | 100%                                    | 7                                 | 7.00                                 |
| Well-Being Sub-Total                                              |                                    |                                         | 26                                | 23.36                                |
| *Performance calculation descriptions can b                       | e found in the FY 20               | 16 RBWO PBP Measureme                   | ents and Standards Guide.         |                                      |
| Monitoring & Outcomes: Possible Points = 100 Points Earned: 81.41 |                                    |                                         |                                   |                                      |
|                                                                   |                                    | Score Before I                          | ncentives Credit                  | 81.41%                               |
|                                                                   |                                    | Ince                                    | entives Awarded                   | 1.86 pts                             |
|                                                                   |                                    |                                         | PBP Verification                  | N/A pts                              |
|                                                                   |                                    |                                         | Total Score                       | 83.27%                               |