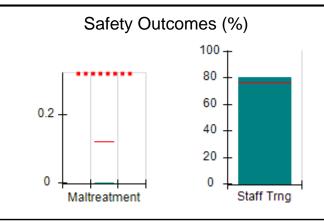

Quarter Score<br>(Grade)      |
|---------------------------------------------|------------------------------------------|------------------------------------|---------------------------------------|
| Phone: 678-719-9677                         | Q1: 100.01 (A+)                          | Q2: 99.39 (A+)                     | 100.01%                               |
| Vendor ID# 115381                           | Q3: 92.43 (A-)                           | Q4: 93.80 (A-)                     | (A+)                                  |
| # New Foster Homes During Quarter: 5        | # Children in Care During<br>Quarter: 68 | # Placements During<br>Quarter: 73 | # Children in Care On Last<br>Day: 52 |

## **Quarterly Provider Comparisons to All CPAs**

#### IIIIIIIII indicates MalTx Threshold



















## Performance-Based Placement Measures RBWO Provider GA+SCORECARD - CPA

| Provider/Program Name: Ca                    | are4All Childr                     | en Services, Inc.                        | Lawrenceville                      | (5147) - CPA                          |
|----------------------------------------------|------------------------------------|------------------------------------------|------------------------------------|---------------------------------------|
| 896 Legacy Park Dr, Lawrenceville, C         | GA 30043                           | Quarterly Sco                            | ores (Grades)                      | Current Quarter<br>Score (Grade)      |
| Phone: 678-719-9677                          |                                    | Q1: 10