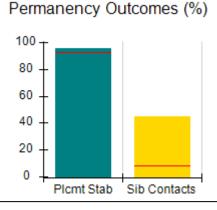

# Performance-Based Placement Measures RBWO Provider GA+SCORECARD - CPA

| Provider/Program Name: All God's Children - (861) - CPA           |                                    |                                         |                                   |                                      |
|-------------------------------------------------------------------|------------------------------------|-----------------------------------------|-----------------------------------|--------------------------------------|
| 1671 Meriweather Dr., Watkinsville, C                             | GA 30677                           | Quarterly Sco                           | ores (Grades)                     | Current Quarter<br>Score (Grade)     |
| Phone: 706-316-2421                                               |                                    | Q1: 83.27 (B-)                          | Q2: 83.13 (B-)                    | 83.27%                               |
| Vendor ID# 35219                                                  |                                    | Q3: 88.71 (B+)                          | Q4: 89.40 (B+)                    | (B-)                                 |
| # New Foster Homes During Quarter: 0                              |                                    | # Children in Care During<br>Quarter: 8 | # Placements During<br>Quarter: 8 | # Children in Care On<br>Last Day: 6 |
|                                                                   | Avg<br>Performance All<br>CPAs (%) | Provider<br>Performance (%)*            | Possible Points<br>(Weight)       | Provider Points<br>Earned            |
| OPM Monitoring Reviews                                            |                                    |                                         |                                   |                                      |
| Annual Comprehensive Reviews                                      | 89%                                | 70%                                     | 25                                | 17.42                                |
| Safety Reviews                                                    | 96%                                | 99%                                     | 10                                | 9.86                                 |
| Foster Home Evaluation Qualitative Reviews                        | 93%                                | 98%                                     | 10                                | 9.78                                 |
| Monitoring Sub-Total                                              |                                    |                                         | 45                                | 37.05                                |
| CPA Safety Outcomes                                               |                                    |                                         |                                   |                                      |
| Incidence of Maltreatment                                         | 0.12%                              | No Substantiated<br>Reports             | 10                                | 10.00                                |
| Staff Training                                                    | 76%                                | 25%                                     | 4                                 | 1.00                                 |
| Safety Sub-Total                                                  |                                    |                                         | 14                                | 11.00                                |
| CPA Permanency Outcomes                                           |                                    |                                         |                                   |                                      |
| Placement Stability                                               | 92%                                | 100%                                    | 10                                | 10.00                                |
| Sibling Contacts                                                  | 8%                                 | 0%                                      | 5                                 | 0.00                                 |
| Permanency Sub-Total                                              |                                    |                                         | 15                                | 10.00                                |
| CPA Well-Being Outcomes                                           |                                    |                                         |                                   |                                      |
| EPSDT Medical Visits                                              | 84%                                | 67%                                     | 4                                 | 2.68                                 |
| EPSDT Dental Visits                                               | 83%                                | 67%                                     | 4                                 | 2.68                                 |
| Academic Supports                                                 | 80%                                | 100%                                    | 4                                 | 4.00                                 |
| Provider ECEM Visits                                              | 91%                                | 100%                                    | 7                                 | 7.00                                 |
| Provider General Contacts                                         | 88%                                | 100%                                    | 7                                 | 7.00                                 |
| Well-Being Sub-Total                                              |                                    |                                         | 26                                | 23.36                                |
| *Performance calculation descriptions can b                       | e found in the FY 20               | 16 RBWO PBP Measureme                   | ents and Standards Guide.         |                                      |
| Monitoring & Outcomes: Possible Points = 100 Points Earned: 81.41 |                                    |                                         |                                   |                                      |
|                                                                   |                                    | Score Before I                          | ncentives Credit                  | 81.41%                               |
|                                                                   |                                    | Ince                                    | entives Awarded                   | 1.86 pts                             |
|                                                                   |                                    |                                         | PBP Verification                  | N/A pts                              |
|                                                                   |                                    |                                         | Total Score                       | 83.27%                               |