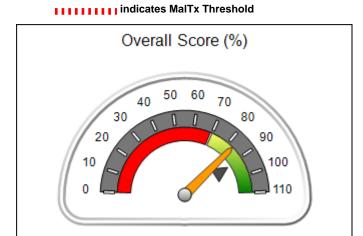

#### IIIIIIIII indicates MalTx Threshold

# **Quarterly Provider Comparisons to All CPAs**

IIIIIIIII indicates MalTx Threshold

Overall Score (%)