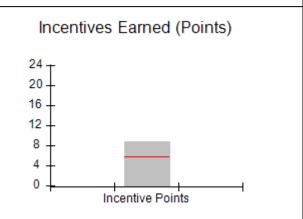

# Provider/Program Name: All God's Children - (861) - CPA

| # New Foster Homes During Quarter: 0                                                                         |                                    | # Children in Care During<br>Quarter: 8 | # Placements During<br>Quarter: 8 | # Children in Care On<br>Last Day: 6 |
|--------------------------------------------------------------------------------------------------------------|------------------------------------|-----------------------------------------|-----------------------------------|--------------------------------------|
| CPA Incentive Credits                                                                                        | Avg<br>Performance All<br>CPAs (%) | Provider<br>Performance (%)*            | Possible Points<br>(Weight)       | Provider Points<br>Earned            |
| Early EPSDT Medical Visits                                                                                   |                                    | 50%                                     | 2                                 | 1.00                                 |
| Early EPSDT Dental Visits                                                                                    |                                    | 0%                                      | 2                                 | 0.00                                 |
| Permanency Contacts                                                                                          |                                    | 0%                                      | 5                                 | 0.00                                 |
| Additional Academic Supports                                                                                 |                                    | 43%                                     | 2                                 | 0.86                                 |
| Foster Hm Retention Rate (threshold = 90)                                                                    |                                    | 67%                                     | 2                                 | 0.00                                 |
| Foster Hm Recruitment (threshold = 100)                                                                      |                                    | 0%                                      | 2                                 | 0.00                                 |
| Active Agency Accreditation                                                                                  |                                    | 0%                                      | 4                                 | 0.00                                 |
| Staff Clinical Licensure                                                                                     |                                    | 0%                                      | 5                                 | 0.00                                 |
| Incentives Total                                                                                             | 5.65                               |                                         | 24                                | 1.86                                 |
| Maximum total                                                                                                | combined incentive                 | credit allowed is 10 points.            | Incentives Awarded                | 1.86                                 |
| *Performance calculation descriptions can be found in the FY 2016 RBWO PBP Measurements and Standards Guide. |                                    |                                         |                                   |                                      |