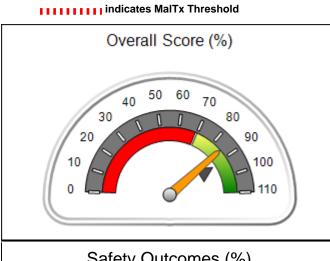

# **Quarterly Provider Comparisons to All CPAs**

IIIIIIIII indicates MalTx Threshold

Overall Score (%)

### **Quarterly Provider Comparisons to All CPAs**

IIIIIIIII indicates MalTx Threshold

Overall Score (%)