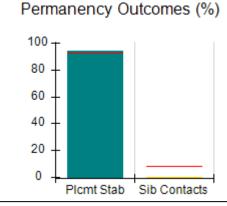

# Performance-Based Placement Measures RBWO Provider GA+SCORECARD - CPA

| Provider/Program Name: All God's Children - (861) - CPA           |                                    |                                         |                                   |                                      |
|-------------------------------------------------------------------|------------------------------------|-----------------------------------------|-----------------------------------|--------------------------------------|
| 1671 Meriweather Dr., Watkinsville, C                             | GA 30677                           | Quarterly Sco                           | ores (Grades)                     | Current Quarter<br>Score (Grade)     |
| Phone: 706-316-2421                                               |                                    | Q1: 83.27 (B-)                          | Q2: 83.13 (B-)                    | 83.27%                               |
| Vendor ID# 35219                                                  |                                    | Q3: 88.71 (B+)                          | Q4: 89.40 (B+)                    | (B-)                                 |
| # New Foster Homes During Quarter: 0                              |                                    | # Children in Care During<br>Quarter: 8 | # Placements During<br>Quarter: 8 | # Children in Care On<br>Last Day: 6 |
|                                                                   | Avg<br>Performance All<br>CPAs (%) | Provider<br>Performance (%)*            | Possible Points<br>(Weight)       | Provider Points<br>Earned            |
| OPM Monitoring Reviews                                            |                                    |                                         |                                   |                                      |
| Annual Comprehensive Reviews                                      | 89%                                | 70%                                     | 25                                | 17.42                                |
| Safety Reviews                                                    | 96%                                | 99%                                     | 10                                | 9.86                                 |
| Foster Home Evaluation Qualitative Reviews                        | 93%                                | 98%                                     | 10                                | 9.78                                 |
| Monitoring Sub-Total                                              |                                    |                                         | 45                                | 37.05                                |
| CPA Safety Outcomes                                               |                                    |                                         |                                   |                                      |
| Incidence of Maltreatment                                         | 0.12%                              | No Substantiated<br>Reports             | 10                                | 10.00                                |
| Staff Training                                                    | 76%                                | 25%                                     | 4                                 | 1.00                                 |
| Safety Sub-Total                                                  |                                    |                                         | 14                                | 11.00                                |
| CPA Permanency Outcomes                                           |                                    |                                         |                                   |                                      |
| Placement Stability                                               | 92%                                | 100%                                    | 10                                | 10.00                                |
| Sibling Contacts                                                  | 8%                                 | 0%                                      | 5                                 | 0.00                                 |
| Permanency Sub-Total                                              |                                    |                                         | 15                                | 10.00                                |
| CPA Well-Being Outcomes                                           |                                    |                                         |                                   |                                      |
| EPSDT Medical Visits                                              | 84%                                | 67%                                     | 4                                 | 2.68                                 |
| EPSDT Dental Visits                                               | 83%                                | 67%                                     | 4                                 | 2.68                                 |
| Academic Supports                                                 | 80%                                | 100%                                    | 4                                 | 4.00                                 |
| Provider ECEM Visits                                              | 91%                                | 100%                                    | 7                                 | 7.00                                 |
| Provider General Contacts                                         | 88%                                | 100%                                    | 7                                 | 7.00                                 |
| Well-Being Sub-Total                                              |                                    |                                         | 26                                | 23.36                                |
| *Performance calculation descriptions can b                       | e found in the FY 20               | 16 RBWO PBP Measureme                   | ents and Standards Guide.         |                                      |
| Monitoring & Outcomes: Possible Points = 100 Points Earned: 81.41 |                                    |                                         |                                   |                                      |
|                                                                   |                                    | Score Before I                          | ncentives Credit                  | 81.41%                               |
|                                                                   |                                    | Ince                                    | entives Awarded                   | 1.86 pts                             |
|                                                                   |                                    |                                         | PBP Verification                  | N/A pts                              |
|                                                                   |                                    |                                         | Total Score                       | 83.27%                               |