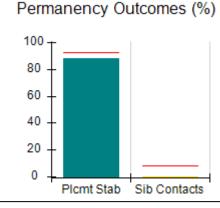

# Performance-Based Placement Measures RBWO Provider GA+SCORECARD - CPA

| Provider/Program Name: All God's Children - (861) - CPA           |                                    |                                         |                                   |                                      |
|-------------------------------------------------------------------|------------------------------------|-----------------------------------------|-----------------------------------|--------------------------------------|
| 1671 Meriweather Dr., Watkinsville, C                             | GA 30677                           | Quarterly Sco                           | ores (Grades)                     | Current Quarter<br>Score (Grade)     |
| Phone: 706-316-2421                                               |                                    | Q1: 83.27 (B-)                          | Q2: 83.13 (B-)                    | 83.27%                               |
| Vendor ID# 35219                                                  |                                    | Q3: 88.71 (B+)                          | Q4: 89.40 (B+)                    | (B-)                                 |
| # New Foster Homes During Quarter: 0                              |                                    | # Children in Care During<br>Quarter: 8 | # Placements During<br>Quarter: 8 | # Children in Care On<br>Last Day: 6 |
|                                                                   | Avg<br>Performance All<br>CPAs (%) | Provider<br>Performance (%)*            | Possible Points<br>(Weight)       | Provider Points<br>Earned            |
| OPM Monitoring Reviews                                            |                                    |                                         |                                   |                                      |
| Annual Comprehensive Reviews                                      | 89%                                | 70%                                     | 25                                | 17.42                                |
| Safety Reviews                                                    | 96%                                | 99%                                     | 10                                | 9.86                                 |
| Foster Home Evaluation Qualitative Reviews                        | 93%                                | 98%                                     | 10                                | 9.78                                 |
| Monitoring Sub-Total                                              |                                    |                                         | 45                                | 37.05                                |
| CPA Safety Outcomes                                               |                                    |                                         |                                   |                                      |
| Incidence of Maltreatment                                         | 0.12%                              | No Substantiated<br>Reports             | 10                                | 10.00                                |
| Staff Training                                                    | 76%                                | 25%                                     | 4                                 | 1.00                                 |
| Safety Sub-Total                                                  |                                    |                                         | 14                                | 11.00                                |
| CPA Permanency Outcomes                                           |                                    |                                         |                                   |                                      |
| Placement Stability                                               | 92%                                | 100%                                    | 10                                | 10.00                                |
| Sibling Contacts                                                  | 8%                                 | 0%                                      | 5                                 | 0.00                                 |
| Permanency Sub-Total                                              |                                    |                                         | 15                                | 10.00                                |
| CPA Well-Being Outcomes                                           |                                    |                                         |                                   |                                      |
| EPSDT Medical Visits                                              | 84%                                | 67%                                     | 4                                 | 2.68                                 |
| EPSDT Dental Visits                                               | 83%                                | 67%                                     | 4                                 | 2.68                                 |
| Academic Supports                                                 | 80%                                | 100%                                    | 4                                 | 4.00                                 |
| Provider ECEM Visits                                              | 91%                                | 100%                                    | 7                                 | 7.00                                 |
| Provider General Contacts                                         | 88%                                | 100%                                    | 7                                 | 7.00                                 |
| Well-Being Sub-Total                                              |                                    |                                         | 26                                | 23.36                                |
| *Performance calculation descriptions can b                       | e found in the FY 20               | 16 RBWO PBP Measureme                   | ents and Standards Guide.         |                                      |
| Monitoring & Outcomes: Possible Points = 100 Points Earned: 81.41 |                                    |                                         |                                   |                                      |
|                                                                   |                                    | Score Before I                          | ncentives Credit                  | 81.41%                               |
|                                                                   |                                    | Ince                                    | entives Awarded                   | 1.86 pts                             |
|                                                                   |                                    |                                         | PBP Verification                  | N/A pts                              |
|                                                                   |                                    |                                         | Total Score                       | 83.27%                               |