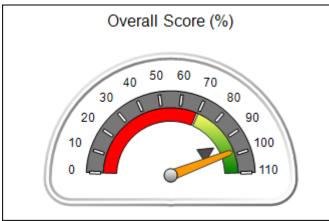

# **Quarterly Provider Comparisons to All CPAs**

IIIIIIIII indicates MalTx Threshold

Overall Score (%)