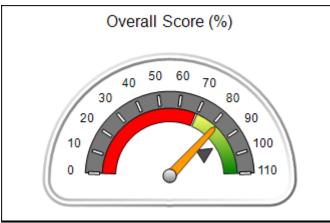

# **Quarterly Provider Comparisons to All CPAs**

IIIIIIIII indicates MalTx Threshold

Overall Score (%)