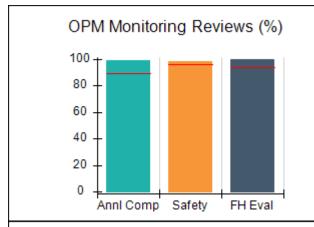

# Performance-Based Placement Measures RBWO Provider GA+SCORECARD - CPA

| Provider/Program Name: All God's Children - (861) - CPA           |                                    |                                         |                                   |                                      |
|-------------------------------------------------------------------|------------------------------------|-----------------------------------------|-----------------------------------|--------------------------------------|
| 1671 Meriweather Dr., Watkinsville, C                             | GA 30677                           | Quarterly Sco                           | ores (Grades)                     | Current Quarter<br>Score (Grade)     |
| Phone: 706-316-2421                                               |                                    | Q1: 83.27 (B-)                          | Q2: 83.13 (B-)                    | 83.27%                               |
| Vendor ID# 35219                                                  |                                    | Q3: 88.71 (B+)                          | Q4: 89.40 (B+)                    | (B-)                                 |
| # New Foster Homes During Quarter: 0                              |                                    | # Children in Care During<br>Quarter: 8 | # Placements During<br>Quarter: 8 | # Children in Care On<br>Last Day: 6 |
|                                                                   | Avg<br>Performance All<br>CPAs (%) | Provider<br>Performance (%)*            | Possible Points<br>(Weight)       | Provider Points<br>Earned            |
| OPM Monitoring Reviews                                            |                                    |                                         |                                   |                                      |
| Annual Comprehensive Reviews                                      | 89%                                | 70%                                     | 25                                | 17.42                                |
| Safety Reviews                                                    | 96%                                | 99%                                     | 10                                | 9.86                                 |
| Foster Home Evaluation Qualitative Reviews                        | 93%                                | 98%                                     | 10                                | 9.78                                 |
| Monitoring Sub-Total                                              |                                    |                                         | 45                                | 37.05                                |
| CPA Safety Outcomes                                               |                                    |                                         |                                   |                                      |
| Incidence of Maltreatment                                         | 0.12%                              | No Substantiated<br>Reports             | 10                                | 10.00                                |
| Staff Training                                                    | 76%                                | 25%                                     | 4                                 | 1.00                                 |
| Safety Sub-Total                                                  |                                    |                                         | 14                                | 11.00                                |
| CPA Permanency Outcomes                                           |                                    |                                         |                                   |                                      |
| Placement Stability                                               | 92%                                | 100%                                    | 10                                | 10.00                                |
| Sibling Contacts                                                  | 8%                                 | 0%                                      | 5                                 | 0.00                                 |
| Permanency Sub-Total                                              |                                    |                                         | 15                                | 10.00                                |
| CPA Well-Being Outcomes                                           |                                    |                                         |                                   |                                      |
| EPSDT Medical Visits                                              | 84%                                | 67%                                     | 4                                 | 2.68                                 |
| EPSDT Dental Visits                                               | 83%                                | 67%                                     | 4                                 | 2.68                                 |
| Academic Supports                                                 | 80%                                | 100%                                    | 4                                 | 4.00                                 |
| Provider ECEM Visits                                              | 91%                                | 100%                                    | 7                                 | 7.00                                 |
| Provider General Contacts                                         | 88%                                | 100%                                    | 7                                 | 7.00                                 |
| Well-Being Sub-Total                                              |                                    |                                         | 26                                | 23.36                                |
| *Performance calculation descriptions can b                       | e found in the FY 20               | 16 RBWO PBP Measureme                   | ents and Standards Guide.         |                                      |
| Monitoring & Outcomes: Possible Points = 100 Points Earned: 81.41 |                                    |                                         |                                   |                                      |
|                                                                   |                                    | Score Before I                          | ncentives Credit                  | 81.41%                               |
|                                                                   |                                    | Ince                                    | entives Awarded                   | 1.86 pts                             |
|                                                                   |                                    |                                         | PBP Verification                  | N/A pts                              |
|                                                                   |                                    |                                         | Total Score                       | 83.27%                               |