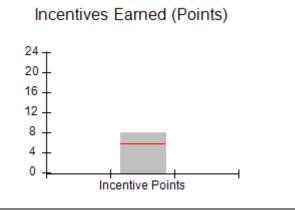

# Performance-Based Placement Measures RBWO Provider GA+SCORECARD - CPA

| Provider/Program Name: All God's Children - (861) - CPA           |                                    |                                         |                                   |                                      |
|-------------------------------------------------------------------|------------------------------------|-----------------------------------------|-----------------------------------|--------------------------------------|
| 1671 Meriweather Dr., Watkinsville, C                             | GA 30677                           | Quarterly Sco                           | ores (Grades)                     | Current Quarter<br>Score (Grade)     |
| Phone: 706-316-2421                                               |                                    | Q1: 83.27 (B-)                          | Q2: 83.13 (B-)                    | 83.27%                               |
| Vendor ID# 35219                                                  |                                    | Q3: 88.71 (B+)                          | Q4: 89.40 (B+)                    | (B-)                                 |
| # New Foster Homes During Quarter: 0                              |                                    | # Children in Care During<br>Quarter: 8 | # Placements During<br>Quarter: 8 | # Children in Care On<br>Last Day: 6 |
|                                                                   | Avg<br>Performance All<br>CPAs (%) | Provider<br>Performance (%)*            | Possible Points<br>(Weight)       | Provider Points<br>Earned            |
| OPM Monitoring Reviews                                            |                                    |                                         |                                   |                                      |
| Annual Comprehensive Reviews                                      | 89%                                | 70%                                     | 25                                | 17.42                                |
| Safety Reviews                                                    | 96%                                | 99%                                     | 10                                | 9.86                                 |
| Foster Home Evaluation Qualitative Reviews                        | 93%                                | 98%                                     | 10                                | 9.78                                 |
| Monitoring Sub-Total                                              |                                    |                                         | 45                                | 37.05                                |
| CPA Safety Outcomes                                               |                                    |                                         |                                   |                                      |
| Incidence of Maltreatment                                         | 0.12%                              | No Substantiated<br>Reports             | 10                                | 10.00                                |
| Staff Training                                                    | 76%                                | 25%                                     | 4                                 | 1.00                                 |
| Safety Sub-Total                                                  |                                    |                                         | 14                                | 11.00                                |
| CPA Permanency Outcomes                                           |                                    |                                         |                                   |                                      |
| Placement Stability                                               | 92%                                | 100%                                    | 10                                | 10.00                                |
| Sibling Contacts                                                  | 8%                                 | 0%                                      | 5                                 | 0.00                                 |
| Permanency Sub-Total                                              |                                    |                                         | 15                                | 10.00                                |
| CPA Well-Being Outcomes                                           |                                    |                                         |                                   |                                      |
| EPSDT Medical Visits                                              | 84%                                | 67%                                     | 4                                 | 2.68                                 |
| EPSDT Dental Visits                                               | 83%                                | 67%                                     | 4                                 | 2.68                                 |
| Academic Supports                                                 | 80%                                | 100%                                    | 4                                 | 4.00                                 |
| Provider ECEM Visits                                              | 91%                                | 100%                                    | 7                                 | 7.00                                 |
| Provider General Contacts                                         | 88%                                | 100%                                    | 7                                 | 7.00                                 |
| Well-Being Sub-Total                                              |                                    |                                         | 26                                | 23.36                                |
| *Performance calculation descriptions can b                       | e found in the FY 20               | 16 RBWO PBP Measureme                   | ents and Standards Guide.         |                                      |
| Monitoring & Outcomes: Possible Points = 100 Points Earned: 81.41 |                                    |                                         |                                   |                                      |
|                                                                   |                                    | Score Before I                          | ncentives Credit                  | 81.41%                               |
|                                                                   |                                    | Ince                                    | entives Awarded                   | 1.86 pts                             |
|                                                                   |                                    |                                         | PBP Verification                  | N/A pts                              |
|                                                                   |                                    |                                         | Total Score                       | 83.27%                               |

# Provider/Program Name: All God's Children - (861) - CPA

| # New Foster Homes During Quarter: 0                                                                         |                                    | # Children in Care During<br>Quarter: 8 | # Placements During<br>Quarter: 8 | # Children in Care On<br>Last Day: 6 |
|--------------------------------------------------------------------------------------------------------------|------------------------------------|-----------------------------------------|-----------------------------------|--------------------------------------|
| CPA Incentive Credits                                                                                        | Avg<br>Performance All<br>CPAs (%) | Provider<br>Performance (%)*            | Possible Points<br>(Weight)       | Provider Points<br>Earned            |
| Early EPSDT Medical Visits                                                                                   |                                    | 50%                                     | 2                                 | 1.00                                 |
| Early EPSDT Dental Visits                                                                                    |                                    | 0%                                      | 2                                 | 0.00                                 |
| Permanency Contacts                                                                                          |                                    | 0%                                      | 5                                 | 0.00                                 |
| Additional Academic Supports                                                                                 |                                    | 43%                                     | 2                                 | 0.86                                 |
| Foster Hm Retention Rate (threshold = 90)                                                                    |                                    | 67%                                     | 2                                 | 0.00                                 |
| Foster Hm Recruitment (threshold = 100)                                                                      |                                    | 0%                                      | 2                                 | 0.00                                 |
| Active Agency Accreditation                                                                                  |                                    | 0%                                      | 4                                 | 0.00                                 |
| Staff Clinical Licensure                                                                                     |                                    | 0%                                      | 5                                 | 0.00                                 |
| Incentives Total                                                                                             | 5.65                               |                                         | 24                                | 1.86                                 |
| Maximum total                                                                                                | combined incentive                 | credit allowed is 10 points.            | Incentives Awarded                | 1.86                                 |
| *Performance calculation descriptions can be found in the FY 2016 RBWO PBP Measurements and Standards Guide. |                                    |                                         |                                   |                                      |