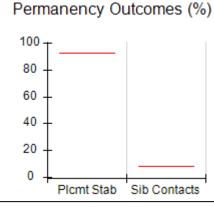

# Performance-Based Placement Measures RBWO Provider GA+SCORECARD - CPA

| Provider/Program Name: All God's Children - (861) - CPA           |                                    |                                         |                                   |                                      |
|-------------------------------------------------------------------|------------------------------------|-----------------------------------------|-----------------------------------|--------------------------------------|
| 1671 Meriweather Dr., Watkinsville, C                             | GA 30677                           | Quarterly Sco                           | ores (Grades)                     | Current Quarter<br>Score (Grade)     |
| Phone: 706-316-2421                                               |                                    | Q1: 83.27 (B-)                          | Q2: 83.13 (B-)                    | 83.27%                               |
| Vendor ID# 35219                                                  |                                    | Q3: 88.71 (B+)                          | Q4: 89.40 (B+)                    | (B-)                                 |
| # New Foster Homes During Quarter: 0                              |                                    | # Children in Care During<br>Quarter: 8 | # Placements During<br>Quarter: 8 | # Children in Care On<br>Last Day: 6 |
|                                                                   | Avg<br>Performance All<br>CPAs (%) | Provider<br>Performance (%)*            | Possible Points<br>(Weight)       | Provider Points<br>Earned            |
| OPM Monitoring Reviews                                            |                                    |                                         |                                   |                                      |
| Annual Comprehensive Reviews                                      | 89%                                | 70%                                     | 25                                | 17.42                                |
| Safety Reviews                                                    | 96%                                | 99%                                     | 10                                | 9.86                                 |
| Foster Home Evaluation Qualitative Reviews                        | 93%                                | 98%                                     | 10                                | 9.78                                 |
| Monitoring Sub-Total                                              |                                    |                                         | 45                                | 37.05                                |
| CPA Safety Outcomes                                               |                                    |                                         |                                   |                                      |
| Incidence of Maltreatment                                         | 0.12%                              | No Substantiated<br>Reports             | 10                                | 10.00                                |
| Staff Training                                                    | 76%                                | 25%                                     | 4                                 | 1.00                                 |
| Safety Sub-Total                                                  |                                    |                                         | 14                                | 11.00                                |
| CPA Permanency Outcomes                                           |                                    |                                         |                                   |                                      |
| Placement Stability                                               | 92%                                | 100%                                    | 10                                | 10.00                                |
| Sibling Contacts                                                  | 8%                                 | 0%                                      | 5                                 | 0.00                                 |
| Permanency Sub-Total                                              |                                    |                                         | 15                                | 10.00                                |
| CPA Well-Being Outcomes                                           |                                    |                                         |                                   |                                      |
| EPSDT Medical Visits                                              | 84%                                | 67%                                     | 4                                 | 2.68                                 |
| EPSDT Dental Visits                                               | 83%                                | 67%                                     | 4                                 | 2.68                                 |
| Academic Supports                                                 | 80%                                | 100%                                    | 4                                 | 4.00                                 |
| Provider ECEM Visits                                              | 91%                                | 100%                                    | 7                                 | 7.00                                 |
| Provider General Contacts                                         | 88%                                | 100%                                    | 7                                 | 7.00                                 |
| Well-Being Sub-Total                                              |                                    |                                         | 26                                | 23.36                                |
| *Performance calculation descriptions can b                       | e found in the FY 20               | 16 RBWO PBP Measureme                   | ents and Standards Guide.         |                                      |
| Monitoring & Outcomes: Possible Points = 100 Points Earned: 81.41 |                                    |                                         |                                   |                                      |
|                                                                   |                                    | Score Before I                          | ncentives Credit                  | 81.41%                               |
|                                                                   |                                    | Ince                                    | entives Awarded                   | 1.86 pts                             |
|                                                                   |                                    |                                         | PBP Verification                  | N/A pts                              |
|                                                                   |                                    |                                         | Total Score                       | 83.27%                               |