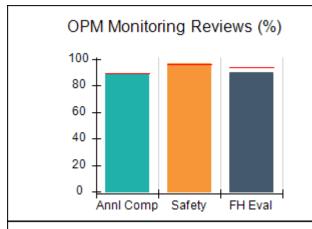

# Performance-Based Placement Measures RBWO Provider GA+SCORECARD - CPA

| Provider/Program Name: All God's Children - (861) - CPA           |                                    |                                         |                                   |                                      |
|-------------------------------------------------------------------|------------------------------------|-----------------------------------------|-----------------------------------|--------------------------------------|
| 1671 Meriweather Dr., Watkinsville, C                             | GA 30677                           | Quarterly Sco                           | ores (Grades)                     | Current Quarter<br>Score (Grade)     |
| Phone: 706-316-2421                                               |                                    | Q1: 83.27 (B-)                          | Q2: 83.13 (B-)                    | 83.27%                               |
| Vendor ID# 35219                                                  |                                    | Q3: 88.71 (B+)                          | Q4: 89.40 (B+)                    | (B-)                                 |
| # New Foster Homes During Quarter: 0                              |                                    | # Children in Care During<br>Quarter: 8 | # Placements During<br>Quarter: 8 | # Children in Care On<br>Last Day: 6 |
|                                                                   | Avg<br>Performance All<br>CPAs (%) | Provider<br>Performance (%)*            | Possible Points<br>(Weight)       | Provider Points<br>Earned            |
| OPM Monitoring Reviews                                            |                                    |                                         |                                   |                                      |
| Annual Comprehensive Reviews                                      | 89%                                | 70%                                     | 25                                | 17.42                                |
| Safety Reviews                                                    | 96%                                | 99%                                     | 10                                | 9.86                                 |
| Foster Home Evaluation Qualitative Reviews                        | 93%                                | 98%                                     | 10                                | 9.78                                 |
| Monitoring Sub-Total                                              |                                    |                                         | 45                                | 37.05                                |
| CPA Safety Outcomes                                               |                                    |                                         |                                   |                                      |
| Incidence of Maltreatment                                         | 0.12%                              | No Substantiated<br>Reports             | 10                                | 10.00                                |
| Staff Training                                                    | 76%                                | 25%                                     | 4                                 | 1.00                                 |
| Safety Sub-Total                                                  |                                    |                                         | 14                                | 11.00                                |
| CPA Permanency Outcomes                                           |                                    |                                         |                                   |                                      |
| Placement Stability                                               | 92%                                | 100%                                    | 10                                | 10.00                                |
| Sibling Contacts                                                  | 8%                                 | 0%                                      | 5                                 | 0.00                                 |
| Permanency Sub-Total                                              |                                    |                                         | 15                                | 10.00                                |
| CPA Well-Being Outcomes                                           |                                    |                                         |                                   |                                      |
| EPSDT Medical Visits                                              | 84%                                | 67%                                     | 4                                 | 2.68                                 |
| EPSDT Dental Visits                                               | 83%                                | 67%                                     | 4                                 | 2.68                                 |
| Academic Supports                                                 | 80%                                | 100%                                    | 4                                 | 4.00                                 |
| Provider ECEM Visits                                              | 91%                                | 100%                                    | 7                                 | 7.00                                 |
| Provider General Contacts                                         | 88%                                | 100%                                    | 7                                 | 7.00                                 |
| Well-Being Sub-Total                                              |                                    |                                         | 26                                | 23.36                                |
| *Performance calculation descriptions can b                       | e found in the FY 20               | 16 RBWO PBP Measureme                   | ents and Standards Guide.         |                                      |
| Monitoring & Outcomes: Possible Points = 100 Points Earned: 81.41 |                                    |                                         |                                   |                                      |
|                                                                   |                                    | Score Before I                          | ncentives Credit                  | 81.41%                               |
|                                                                   |                                    | Ince                                    | entives Awarded                   | 1.86 pts                             |
|                                                                   |                                    |                                         | PBP Verification                  | N/A pts                              |
|                                                                   |                                    |                                         | Total Score                       | 83.27%                               |