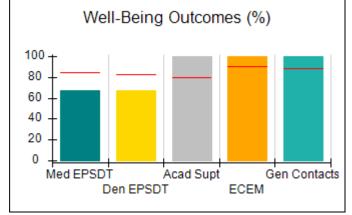

# Performance-Based Placement Measures RBWO Provider GA+SCORECARD - CPA

| Provider/Program Name: All God's Children - (861) - CPA           |                                    |                                         |                                   |                                      |
|-------------------------------------------------------------------|------------------------------------|-----------------------------------------|-----------------------------------|--------------------------------------|
| 1671 Meriweather Dr., Watkinsville, C                             | GA 30677                           | Quarterly Sco                           | ores (Grades)                     | Current Quarter<br>Score (Grade)     |
| Phone: 706-316-2421                                               |                                    | Q1: 83.27 (B-)                          | Q2: 83.13 (B-)                    | 83.27%                               |
| Vendor ID# 35219                                                  |                                    | Q3: 88.71 (B+)                          | Q4: 89.40 (B+)                    | (B-)                                 |
| # New Foster Homes During Quarter: 0                              |                                    | # Children in Care During<br>Quarter: 8 | # Placements During<br>Quarter: 8 | # Children in Care On<br>Last Day: 6 |
|                                                                   | Avg<br>Performance All<br>CPAs (%) | Provider<br>Performance (%)*            | Possible Points<br>(Weight)       | Provider Points<br>Earned            |
| OPM Monitoring Reviews                                            |                                    |                                         |                                   |                                      |
| Annual Comprehensive Reviews                                      | 89%                                | 70%                                     | 25                                | 17.42                                |
| Safety Reviews                                                    | 96%                                | 99%                                     | 10                                | 9.86                                 |
| Foster Home Evaluation Qualitative Reviews                        | 93%                                | 98%                                     | 10                                | 9.78                                 |
| Monitoring Sub-Total                                              |                                    |                                         | 45                                | 37.05                                |
| CPA Safety Outcomes                                               |                                    |                                         |                                   |                                      |
| Incidence of Maltreatment                                         | 0.12%                              | No Substantiated<br>Reports             | 10                                | 10.00                                |
| Staff Training                                                    | 76%                                | 25%                                     | 4                                 | 1.00                                 |
| Safety Sub-Total                                                  |                                    |                                         | 14                                | 11.00                                |
| CPA Permanency Outcomes                                           |                                    |                                         |                                   |                                      |
| Placement Stability                                               | 92%                                | 100%                                    | 10                                | 10.00                                |
| Sibling Contacts                                                  | 8%                                 | 0%                                      | 5                                 | 0.00                                 |
| Permanency Sub-Total                                              |                                    |                                         | 15                                | 10.00                                |
| CPA Well-Being Outcomes                                           |                                    |                                         |                                   |                                      |
| EPSDT Medical Visits                                              | 84%                                | 67%                                     | 4                                 | 2.68                                 |
| EPSDT Dental Visits                                               | 83%                                | 67%                                     | 4                                 | 2.68                                 |
| Academic Supports                                                 | 80%                                | 100%                                    | 4                                 | 4.00                                 |
| Provider ECEM Visits                                              | 91%                                | 100%                                    | 7                                 | 7.00                                 |
| Provider General Contacts                                         | 88%                                | 100%                                    | 7                                 | 7.00                                 |
| Well-Being Sub-Total                                              |                                    |                                         | 26                                | 23.36                                |
| *Performance calculation descriptions can b                       | e found in the FY 20               | 16 RBWO PBP Measureme                   | ents and Standards Guide.         |                                      |
| Monitoring & Outcomes: Possible Points = 100 Points Earned: 81.41 |                                    |                                         |                                   |                                      |
|                                                                   |                                    | Score Before I                          | ncentives Credit                  | 81.41%                               |
|                                                                   |                                    | Ince                                    | entives Awarded                   | 1.86 pts                             |
|                                                                   |                                    |                                         | PBP Verification                  | N/A pts                              |
|                                                                   |                                    |                                         | Total Score                       | 83.27%                               |