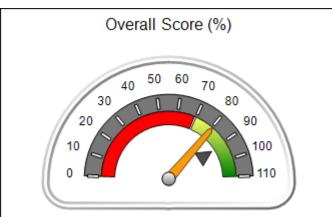

### Performance-Based Placement Measures RBWO Provider GA+SCORECARD - CPA

Report Quarter: Q1 FY2016

| Provider/Program Name: All God's Children - (861) - CPA |                                         |                                   |                                      |  |  |
|---------------------------------------------------------|-----------------------------------------|-----------------------------------|--------------------------------------|--|--|
| 1671 Meriweather Dr., Watkinsville, GA 30677            | Quarterly Sco                           | ores (Grades)                     | Current Quarter Score<br>(Grade)     |  |  |
| Phone: 706-316-2421                                     | Q1: 83.27 (B-)                          | Q2: 83.13 (B-)                    | 83.27%                               |  |  |
| Vendor ID# 35219                                        | Q3: 88.71 (B+)                          | Q4: 89.40 (B+)                    | (B-)                                 |  |  |
| # New Foster Homes During Quarter: 0                    | # Children in Care During<br>Quarter: 8 | # Placements During<br>Quarter: 8 | # Children in Care On Last<br>Day: 6 |  |  |

# Performance-Based Placement Measures RBWO Provider GA+SCORECARD - CPA

| Provider/Program Name: All God's Children - (861) - CPA           |                                    |                                         |                                   |                                      |
|-------------------------------------------------------------------|------------------------------------|-----------------------------------------|-----------------------------------|--------------------------------------|
| 1671 Meriweather Dr., Watkinsville, C                             | GA 30677                           | Quarterly Sco                           | ores (Grades)                     | Current Quarter<br>Score (Grade)     |
| Phone: 706-316-2421                                               |                                    | Q1: 83.27 (B-)                          | Q2: 83.13 (B-)                    | 83.27%                               |
| Vendor ID# 35219                                                  |                                    | Q3: 88.71 (B+)                          | Q4: 89.40 (B+)                    | (B-)                                 |
| # New Foster Homes During Quarter: 0                              |                                    | # Children in Care During<br>Quarter: 8 | # Placements During<br>Quarter: 8 | # Children in Care On<br>Last Day: 6 |
|                                                                   | Avg<br>Performance All<br>CPAs (%) | Provider<br>Performance (%)*            | Possible Points<br>(Weight)       | Provider Points<br>Earned            |
| OPM Monitoring Reviews                                            |                                    |                                         |                                   |                                      |
| Annual Comprehensive Reviews                                      | 89%                                | 70%                                     | 25                                | 17.42                                |
| Safety Reviews                                                    | 96%                                | 99%                                     | 10                                | 9.86                                 |
| Foster Home Evaluation Qualitative Reviews                        | 93%                                | 98%                                     | 10                                | 9.78                                 |
| Monitoring Sub-Total                                              |                                    |                                         | 45                                | 37.05                                |
| CPA Safety Outcomes                                               |                                    |                                         |                                   |                                      |
| Incidence of Maltreatment                                         | 0.12%                              | No Substantiated<br>Reports             | 10                                | 10.00                                |
| Staff Training                                                    | 76%                                | 25%                                     | 4                                 | 1.00                                 |
| Safety Sub-Total                                                  |                                    |                                         | 14                                | 11.00                                |
| CPA Permanency Outcomes                                           |                                    |                                         |                                   |                                      |
| Placement Stability                                               | 92%                                | 100%                                    | 10                                | 10.00                                |
| Sibling Contacts                                                  | 8%                                 | 0%                                      | 5                                 | 0.00                                 |
| Permanency Sub-Total                                              |                                    |                                         | 15                                | 10.00                                |
| CPA Well-Being Outcomes                                           |                                    |                                         |                                   |                                      |
| EPSDT Medical Visits                                              | 84%                                | 67%                                     | 4                                 | 2.68                                 |
| EPSDT Dental Visits                                               | 83%                                | 67%                                     | 4                                 | 2.68                                 |
| Academic Supports                                                 | 80%                                | 100%                                    | 4                                 | 4.00                                 |
| Provider ECEM Visits                                              | 91%                                | 100%                                    | 7                                 | 7.00                                 |
| Provider General Contacts                                         | 88%                                | 100%                                    | 7                                 | 7.00                                 |
| Well-Being Sub-Total                                              |                                    |                                         | 26                                | 23.36                                |
| *Performance calculation descriptions can b                       | e found in the FY 20               | 16 RBWO PBP Measureme                   | ents and Standards Guide.         |                                      |
| Monitoring & Outcomes: Possible Points = 100 Points Earned: 81.41 |                                    |                                         |                                   |                                      |
|                                                                   |                                    | Score Before I                          | ncentives Credit                  | 81.41%                               |
|                                                                   |                                    | Ince                                    | entives Awarded                   | 1.86 pts                             |
|                                                                   |                                    |                                         | PBP Verification                  | N/A pts                              |
|                                                                   |                                    |                                         | Total Score                       | 83.27%                               |