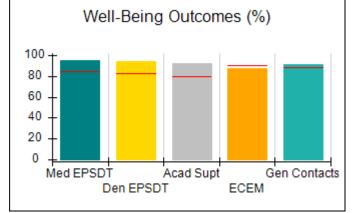

# Performance-Based Placement Measures RBWO Provider GA+SCORECARD - CPA

| Provider/Program Name: All God's Children - (861) - CPA           |                                    |                                         |                                   |                                      |
|-------------------------------------------------------------------|------------------------------------|-----------------------------------------|-----------------------------------|--------------------------------------|
| 1671 Meriweather Dr., Watkinsville, C                             | GA 30677                           | Quarterly Sco                           | ores (Grades)                     | Current Quarter<br>Score (Grade)     |
| Phone: 706-316-2421                                               |                                    | Q1: 83.27 (B-)                          | Q2: 83.13 (B-)                    | 83.27%                               |
| Vendor ID# 35219                                                  |                                    | Q3: 88.71 (B+)                          | Q4: 89.40 (B+)                    | (B-)                                 |
| # New Foster Homes During Quarter: 0                              |                                    | # Children in Care During<br>Quarter: 8 | # Placements During<br>Quarter: 8 | # Children in Care On<br>Last Day: 6 |
|                                                                   | Avg<br>Performance All<br>CPAs (%) | Provider<br>Performance (%)*            | Possible Points<br>(Weight)       | Provider Points<br>Earned            |
| OPM Monitoring Reviews                                            |                                    |                                         |                                   |                                      |
| Annual Comprehensive Reviews                                      | 89%                                | 70%                                     | 25                                | 17.42                                |
| Safety Reviews                                                    | 96%                                | 99%                                     | 10                                | 9.86                                 |
| Foster Home Evaluation Qualitative Reviews                        | 93%                                | 98%                                     | 10                                | 9.78                                 |
| Monitoring Sub-Total                                              |                                    |                                         | 45                                | 37.05                                |
| CPA Safety Outcomes                                               |                                    |                                         |                                   |                                      |
| Incidence of Maltreatment                                         | 0.12%                              | No Substantiated<br>Reports             | 10                                | 10.00                                |
| Staff Training                                                    | 76%                                | 25%                                     | 4                                 | 1.00                                 |
| Safety Sub-Total                                                  |                                    |                                         | 14                                | 11.00                                |
| CPA Permanency Outcomes                                           |                                    |                                         |                                   |                                      |
| Placement Stability                                               | 92%                                | 100%                                    | 10                                | 10.00                                |
| Sibling Contacts                                                  | 8%                                 | 0%                                      | 5                                 | 0.00                                 |
| Permanency Sub-Total                                              |                                    |                                         | 15                                | 10.00                                |
| CPA Well-Being Outcomes                                           |                                    |                                         |                                   |                                      |
| EPSDT Medical Visits                                              | 84%                                | 67%                                     | 4                                 | 2.68                                 |
| EPSDT Dental Visits                                               | 83%                                | 67%                                     | 4                                 | 2.68                                 |
| Academic Supports                                                 | 80%                                | 100%                                    | 4                                 | 4.00                                 |
| Provider ECEM Visits                                              | 91%                                | 100%                                    | 7                                 | 7.00                                 |
| Provider General Contacts                                         | 88%                                | 100%                                    | 7                                 | 7.00                                 |
| Well-Being Sub-Total                                              |                                    |                                         | 26                                | 23.36                                |
| *Performance calculation descriptions can b                       | e found in the FY 20               | 16 RBWO PBP Measureme                   | ents and Standards Guide.         |                                      |
| Monitoring & Outcomes: Possible Points = 100 Points Earned: 81.41 |                                    |                                         |                                   |                                      |
|                                                                   |                                    | Score Before I                          | ncentives Credit                  | 81.41%                               |
|                                                                   |                                    | Ince                                    | entives Awarded                   | 1.86 pts                             |
|                                                                   |                                    |                                         | PBP Verification                  | N/A pts                              |
|                                                                   |                                    |                                         | Total Score                       | 83.27%                               |