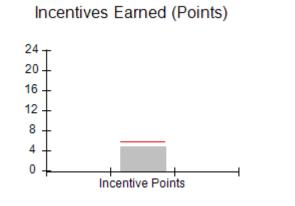

# Provider/Program Name: All God's Children - (861) - CPA

| # New Foster Homes During Quarter: 0                                                                         |                                    | # Children in Care During<br>Quarter: 8 | # Placements During<br>Quarter: 8 | # Children in Care On<br>Last Day: 6 |
|--------------------------------------------------------------------------------------------------------------|------------------------------------|-----------------------------------------|-----------------------------------|--------------------------------------|
| CPA Incentive Credits                                                                                        | Avg<br>Performance All<br>CPAs (%) | Provider<br>Performance (%)*            | Possible Points<br>(Weight)       | Provider Points<br>Earned            |
| Early EPSDT Medical Visits                                                                                   |                                    | 50%                                     | 2                                 | 1.00                                 |
| Early EPSDT Dental Visits                                                                                    |                                    | 0%                                      | 2                                 | 0.00                                 |
| Permanency Contacts                                                                                          |                                    | 0%                                      | 5                                 | 0.00                                 |
| Additional Academic Supports                                                                                 |                                    | 43%                                     | 2                                 | 0.86                                 |
| Foster Hm Retention Rate (threshold = 90)                                                                    |                                    | 67%                                     | 2                                 | 0.00                                 |
| Foster Hm Recruitment (threshold = 100)                                                                      |                                    | 0%                                      | 2                                 | 0.00                                 |
| Active Agency Accreditation                                                                                  |                                    | 0%                                      | 4                                 | 0.00                                 |
| Staff Clinical Licensure                                                                                     |                                    | 0%                                      | 5                                 | 0.00                                 |
| Incentives Total                                                                                             | 5.65                               |                                         | 24                                | 1.86                                 |
| Maximum total                                                                                                | combined incentive                 | credit allowed is 10 points.            | Incentives Awarded                | 1.86                                 |
| *Performance calculation descriptions can be found in the FY 2016 RBWO PBP Measurements and Standards Guide. |                                    |                                         |                                   |                                      |