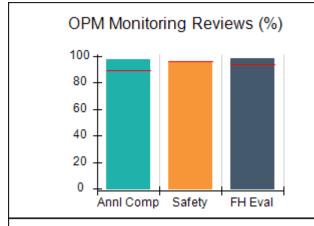

| Current Quarter Score (Grade)      |                                       |  |  |  |
| Phone: 706-868-5268                                                | Q1: 91.06 (A-)                           | Q2: 90.48 (A-)                     | 91.06%                                |  |  |  |
| Vendor ID# 35495                                                   | Q3: 97.67 (A+)                           | Q4: 93.27 (A-)                     | (A-)                                  |  |  |  |
| # New Foster Homes During Quarter: 0                               | # Children in Care During<br>Quarter: 40 | # Placements During<br>Quarter: 42 | # Children in Care On Last<br>Day: 31 |  |  |  |

### **Quarterly Provider Comparisons to All CPAs**



IIIIIIIII indicates MalTx Threshold



















### Performance-Based Placement Measures RBWO Provider GA+SCORECARD - CPA

| Provider/Program Name: Mo                               | entor Networ                       | <mark>k - Mentor Augus</mark>            | sta (737) - CPA                    |                                       |
|---------------------------------------------------------|------------------------------------|------------------------------------------|------------------------------------|---------------------------------------|
| 4210 Columbia Rd., Martinez, GA 309                     | 007                                | Quarterly Sco                            | ores (Grades)                      | Current Quarter<br>Score (Grade)      |
| Phone: 706-868-5268                                     |