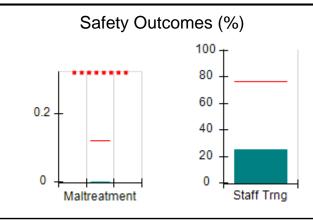

# Performance-Based Placement Measures RBWO Provider GA+SCORECARD - CPA

| Provider/Program Name: All God's Children - (861) - CPA           |                                    |                                         |                                   |                                      |
|-------------------------------------------------------------------|------------------------------------|-----------------------------------------|-----------------------------------|--------------------------------------|
| 1671 Meriweather Dr., Watkinsville, C                             | GA 30677                           | Quarterly Sco                           | ores (Grades)                     | Current Quarter<br>Score (Grade)     |
| Phone: 706-316-2421                                               |                                    | Q1: 83.27 (B-)                          | Q2: 83.13 (B-)                    | 83.27%                               |
| Vendor ID# 35219                                                  |                                    | Q3: 88.71 (B+)                          | Q4: 89.40 (B+)                    | (B-)                                 |
| # New Foster Homes During Quarter: 0                              |                                    | # Children in Care During<br>Quarter: 8 | # Placements During<br>Quarter: 8 | # Children in Care On<br>Last Day: 6 |
|                                                                   | Avg<br>Performance All<br>CPAs (%) | Provider<br>Performance (%)*            | Possible Points<br>(Weight)       | Provider Points<br>Earned            |
| OPM Monitoring Reviews                                            |                                    |                                         |                                   |                                      |
| Annual Comprehensive Reviews                                      | 89%                                | 70%                                     | 25                                | 17.42                                |
| Safety Reviews                                                    | 96%                                | 99%                                     | 10                                | 9.86                                 |
| Foster Home Evaluation Qualitative Reviews                        | 93%                                | 98%                                     | 10                                | 9.78                                 |
| Monitoring Sub-Total                                              |                                    |                                         | 45                                | 37.05                                |
| CPA Safety Outcomes                                               |                                    |                                         |                                   |                                      |
| Incidence of Maltreatment                                         | 0.12%                              | No Substantiated<br>Reports             | 10                                | 10.00                                |
| Staff Training                                                    | 76%                                | 25%                                     | 4                                 | 1.00                                 |
| Safety Sub-Total                                                  |                                    |                                         | 14                                | 11.00                                |
| CPA Permanency Outcomes                                           |                                    |                                         |                                   |                                      |
| Placement Stability                                               | 92%                                | 100%                                    | 10                                | 10.00                                |
| Sibling Contacts                                                  | 8%                                 | 0%                                      | 5                                 | 0.00                                 |
| Permanency Sub-Total                                              |                                    |                                         | 15                                | 10.00                                |
| CPA Well-Being Outcomes                                           |                                    |                                         |                                   |                                      |
| EPSDT Medical Visits                                              | 84%                                | 67%                                     | 4                                 | 2.68                                 |
| EPSDT Dental Visits                                               | 83%                                | 67%                                     | 4                                 | 2.68                                 |
| Academic Supports                                                 | 80%                                | 100%                                    | 4                                 | 4.00                                 |
| Provider ECEM Visits                                              | 91%                                | 100%                                    | 7                                 | 7.00                                 |
| Provider General Contacts                                         | 88%                                | 100%                                    | 7                                 | 7.00                                 |
| Well-Being Sub-Total                                              |                                    |                                         | 26                                | 23.36                                |
| *Performance calculation descriptions can b                       | e found in the FY 20               | 16 RBWO PBP Measureme                   | ents and Standards Guide.         |                                      |
| Monitoring & Outcomes: Possible Points = 100 Points Earned: 81.41 |                                    |                                         |                                   |                                      |
|                                                                   |                                    | Score Before I                          | ncentives Credit                  | 81.41%                               |
|                                                                   |                                    | Ince                                    | entives Awarded                   | 1.86 pts                             |
|                                                                   |                                    |                                         | PBP Verification                  | N/A pts                              |
|                                                                   |                                    |                                         | Total Score                       | 83.27%                               |