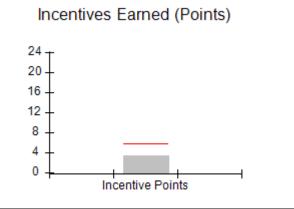

# Performance-Based Placement Measures RBWO Provider GA+SCORECARD - CPA

Report Quarter: Q1 FY2016

# Provider/Program Name: All God's Children - (861) - CPA

| # New Foster Homes During Quarter: 0                                                                         |                                    | # Children in Care During<br>Quarter: 8 | # Placements During<br>Quarter: 8 | # Children in Care On<br>Last Day: 6 |
|--------------------------------------------------------------------------------------------------------------|------------------------------------|-----------------------------------------|-----------------------------------|--------------------------------------|
| CPA Incentive Credits                                                                                        | Avg<br>Performance All<br>CPAs (%) | Provider<br>Performance (%)*            | Possible Points<br>(Weight)       | Provider Points<br>Earned            |
| Early EPSDT Medical Visits                                                                                   |                                    | 50%                                     | 2                                 | 1.00                                 |
| Early EPSDT Dental Visits                                                                                    |                                    | 0%                                      | 2                                 | 0.00                                 |
| Permanency Contacts                                                                                          |                                    | 0%                                      | 5                                 | 0.00                                 |
| Additional Academic Supports                                                                                 |                                    | 43%                                     | 2                                 | 0.86                                 |
| Foster Hm Retention Rate (threshold = 90)                                                                    |                                    | 67%                                     | 2                                 | 0.00                                 |
| Foster Hm Recruitment (threshold = 100)                                                                      |                                    | 0%                                      | 2                                 | 0.00                                 |
| Active Agency Accreditation                                                                                  |                                    | 0%                                      | 4                                 | 0.00                                 |
| Staff Clinical Licensure                                                                                     |                                    | 0%                                      | 5                                 | 0.00                                 |
| Incentives Total                                                                                             | 5.65                               |                                         | 24                                | 1.86                                 |
| Maximum total                                                                                                | combined incentive                 | credit allowed is 10 points.            | Incentives Awarded                | 1.86                                 |
| *Performance calculation descriptions can be found in the FY 2016 RBWO PBP Measurements and Standards Guide. |                                    |                                         |                                   |                                      |