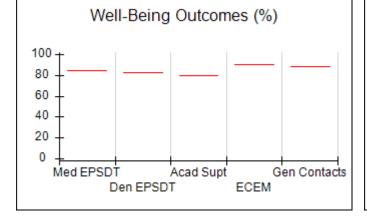

# Performance-Based Placement Measures RBWO Provider GA+SCORECARD - CPA

| Provider/Program Name: All God's Children - (861) - CPA           |                                    |                                         |                                   |                                      |
|-------------------------------------------------------------------|------------------------------------|-----------------------------------------|-----------------------------------|--------------------------------------|
| 1671 Meriweather Dr., Watkinsville, C                             | GA 30677                           | Quarterly Sco                           | ores (Grades)                     | Current Quarter<br>Score (Grade)     |
| Phone: 706-316-2421                                               |                                    | Q1: 83.27 (B-)                          | Q2: 83.13 (B-)                    | 83.27%                               |
| Vendor ID# 35219                                                  |                                    | Q3: 88.71 (B+)                          | Q4: 89.40 (B+)                    | (B-)                                 |
| # New Foster Homes During Quarter: 0                              |                                    | # Children in Care During<br>Quarter: 8 | # Placements During<br>Quarter: 8 | # Children in Care On<br>Last Day: 6 |
|                                                                   | Avg<br>Performance All<br>CPAs (%) | Provider<br>Performance (%)*            | Possible Points<br>(Weight)       | Provider Points<br>Earned            |
| OPM Monitoring Reviews                                            |                                    |                                         |                                   |                                      |
| Annual Comprehensive Reviews                                      | 89%                                | 70%                                     | 25                                | 17.42                                |
| Safety Reviews                                                    | 96%                                | 99%                                     | 10                                | 9.86                                 |
| Foster Home Evaluation Qualitative Reviews                        | 93%                                | 98%                                     | 10                                | 9.78                                 |
| Monitoring Sub-Total                                              |                                    |                                         | 45                                | 37.05                                |
| CPA Safety Outcomes                                               |                                    |                                         |                                   |                                      |
| Incidence of Maltreatment                                         | 0.12%                              | No Substantiated<br>Reports             | 10                                | 10.00                                |
| Staff Training                                                    | 76%                                | 25%                                     | 4                                 | 1.00                                 |
| Safety Sub-Total                                                  |                                    |                                         | 14                                | 11.00                                |
| CPA Permanency Outcomes                                           |                                    |                                         |                                   |                                      |
| Placement Stability                                               | 92%                                | 100%                                    | 10                                | 10.00                                |
| Sibling Contacts                                                  | 8%                                 | 0%                                      | 5                                 | 0.00                                 |
| Permanency Sub-Total                                              |                                    |                                         | 15                                | 10.00                                |
| CPA Well-Being Outcomes                                           |                                    |                                         |                                   |                                      |
| EPSDT Medical Visits                                              | 84%                                | 67%                                     | 4                                 | 2.68                                 |
| EPSDT Dental Visits                                               | 83%                                | 67%                                     | 4                                 | 2.68                                 |
| Academic Supports                                                 | 80%                                | 100%                                    | 4                                 | 4.00                                 |
| Provider ECEM Visits                                              | 91%                                | 100%                                    | 7                                 | 7.00                                 |
| Provider General Contacts                                         | 88%                                | 100%                                    | 7                                 | 7.00                                 |
| Well-Being Sub-Total                                              |                                    |                                         | 26                                | 23.36                                |
| *Performance calculation descriptions can b                       | e found in the FY 20               | 16 RBWO PBP Measureme                   | ents and Standards Guide.         |                                      |
| Monitoring & Outcomes: Possible Points = 100 Points Earned: 81.41 |                                    |                                         |                                   |                                      |
|                                                                   |                                    | Score Before I                          | ncentives Credit                  | 81.41%                               |
|                                                                   |                                    | Ince                                    | entives Awarded                   | 1.86 pts                             |
|                                                                   |                                    |                                         | PBP Verification                  | N/A pts                              |
|                                                                   |                                    |                                         | Total Score                       | 83.27%                               |