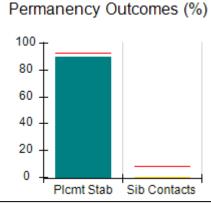

# Performance-Based Placement Measures RBWO Provider GA+SCORECARD - CPA

| Provider/Program Name: All God's Children - (861) - CPA           |                                    |                                         |                                   |                                      |
|-------------------------------------------------------------------|------------------------------------|-----------------------------------------|-----------------------------------|--------------------------------------|
| 1671 Meriweather Dr., Watkinsville, C                             | GA 30677                           | Quarterly Sco                           | ores (Grades)                     | Current Quarter<br>Score (Grade)     |
| Phone: 706-316-2421                                               |                                    | Q1: 83.27 (B-)                          | Q2: 83.13 (B-)                    | 83.27%                               |
| Vendor ID# 35219                                                  |                                    | Q3: 88.71 (B+)                          | Q4: 89.40 (B+)                    | (B-)                                 |
| # New Foster Homes During Quarter: 0                              |                                    | # Children in Care During<br>Quarter: 8 | # Placements During<br>Quarter: 8 | # Children in Care On<br>Last Day: 6 |
|                                                                   | Avg<br>Performance All<br>CPAs (%) | Provider<br>Performance (%)*            | Possible Points<br>(Weight)       | Provider Points<br>Earned            |
| OPM Monitoring Reviews                                            |                                    |                                         |                                   |                                      |
| Annual Comprehensive Reviews                                      | 89%                                | 70%                                     | 25                                | 17.42                                |
| Safety Reviews                                                    | 96%                                | 99%                                     | 10                                | 9.86                                 |
| Foster Home Evaluation Qualitative Reviews                        | 93%                                | 98%                                     | 10                                | 9.78                                 |
| Monitoring Sub-Total                                              |                                    |                                         | 45                                | 37.05                                |
| CPA Safety Outcomes                                               |                                    |                                         |                                   |                                      |
| Incidence of Maltreatment                                         | 0.12%                              | No Substantiated<br>Reports             | 10                                | 10.00                                |
| Staff Training                                                    | 76%                                | 25%                                     | 4                                 | 1.00                                 |
| Safety Sub-Total                                                  |                                    |                                         | 14                                | 11.00                                |
| CPA Permanency Outcomes                                           |                                    |                                         |                                   |                                      |
| Placement Stability                                               | 92%                                | 100%                                    | 10                                | 10.00                                |
| Sibling Contacts                                                  | 8%                                 | 0%                                      | 5                                 | 0.00                                 |
| Permanency Sub-Total                                              |                                    |                                         | 15                                | 10.00                                |
| CPA Well-Being Outcomes                                           |                                    |                                         |                                   |                                      |
| EPSDT Medical Visits                                              | 84%                                | 67%                                     | 4                                 | 2.68                                 |
| EPSDT Dental Visits                                               | 83%                                | 67%                                     | 4                                 | 2.68                                 |
| Academic Supports                                                 | 80%                                | 100%                                    | 4                                 | 4.00                                 |
| Provider ECEM Visits                                              | 91%                                | 100%                                    | 7                                 | 7.00                                 |
| Provider General Contacts                                         | 88%                                | 100%                                    | 7                                 | 7.00                                 |
| Well-Being Sub-Total                                              |                                    |                                         | 26                                | 23.36                                |
| *Performance calculation descriptions can b                       | e found in the FY 20               | 16 RBWO PBP Measureme                   | ents and Standards Guide.         |                                      |
| Monitoring & Outcomes: Possible Points = 100 Points Earned: 81.41 |                                    |                                         |                                   |                                      |
|                                                                   |                                    | Score Before I                          | ncentives Credit                  | 81.41%                               |
|                                                                   |                                    | Ince                                    | entives Awarded                   | 1.86 pts                             |
|                                                                   |                                    |                                         | PBP Verification                  | N/A pts                              |
|                                                                   |                                    |                                         | Total Score                       | 83.27%                               |