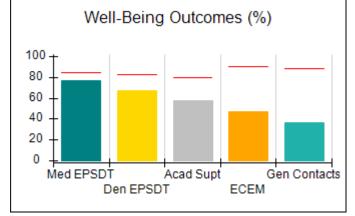

# Performance-Based Placement Measures RBWO Provider GA+SCORECARD - CPA

| Provider/Program Name: All God's Children - (861) - CPA           |                                    |                                         |                                   |                                      |
|-------------------------------------------------------------------|------------------------------------|-----------------------------------------|-----------------------------------|--------------------------------------|
| 1671 Meriweather Dr., Watkinsville, C                             | GA 30677                           | Quarterly Sco                           | ores (Grades)                     | Current Quarter<br>Score (Grade)     |
| Phone: 706-316-2421                                               |                                    | Q1: 83.27 (B-)                          | Q2: 83.13 (B-)                    | 83.27%                               |
| Vendor ID# 35219                                                  |                                    | Q3: 88.71 (B+)                          | Q4: 89.40 (B+)                    | (B-)                                 |
| # New Foster Homes During Quarter: 0                              |                                    | # Children in Care During<br>Quarter: 8 | # Placements During<br>Quarter: 8 | # Children in Care On<br>Last Day: 6 |
|                                                                   | Avg<br>Performance All<br>CPAs (%) | Provider<br>Performance (%)*            | Possible Points<br>(Weight)       | Provider Points<br>Earned            |
| OPM Monitoring Reviews                                            |                                    |                                         |                                   |                                      |
| Annual Comprehensive Reviews                                      | 89%                                | 70%                                     | 25                                | 17.42                                |
| Safety Reviews                                                    | 96%                                | 99%                                     | 10                                | 9.86                                 |
| Foster Home Evaluation Qualitative Reviews                        | 93%                                | 98%                                     | 10                                | 9.78                                 |
| Monitoring Sub-Total                                              |                                    |                                         | 45                                | 37.05                                |
| CPA Safety Outcomes                                               |                                    |                                         |                                   |                                      |
| Incidence of Maltreatment                                         | 0.12%                              | No Substantiated<br>Reports             | 10                                | 10.00                                |
| Staff Training                                                    | 76%                                | 25%                                     | 4                                 | 1.00                                 |
| Safety Sub-Total                                                  |                                    |                                         | 14                                | 11.00                                |
| CPA Permanency Outcomes                                           |                                    |                                         |                                   |                                      |
| Placement Stability                                               | 92%                                | 100%                                    | 10                                | 10.00                                |
| Sibling Contacts                                                  | 8%                                 | 0%                                      | 5                                 | 0.00                                 |
| Permanency Sub-Total                                              |                                    |                                         | 15                                | 10.00                                |
| CPA Well-Being Outcomes                                           |                                    |                                         |                                   |                                      |
| EPSDT Medical Visits                                              | 84%                                | 67%                                     | 4                                 | 2.68                                 |
| EPSDT Dental Visits                                               | 83%                                | 67%                                     | 4                                 | 2.68                                 |
| Academic Supports                                                 | 80%                                | 100%                                    | 4                                 | 4.00                                 |
| Provider ECEM Visits                                              | 91%                                | 100%                                    | 7                                 | 7.00                                 |
| Provider General Contacts                                         | 88%                                | 100%                                    | 7                                 | 7.00                                 |
| Well-Being Sub-Total                                              |                                    |                                         | 26                                | 23.36                                |
| *Performance calculation descriptions can b                       | e found in the FY 20               | 16 RBWO PBP Measureme                   | ents and Standards Guide.         |                                      |
| Monitoring & Outcomes: Possible Points = 100 Points Earned: 81.41 |                                    |                                         |                                   |                                      |
|                                                                   |                                    | Score Before I                          | ncentives Credit                  | 81.41%                               |
|                                                                   |                                    | Ince                                    | entives Awarded                   | 1.86 pts                             |
|                                                                   |                                    |                                         | PBP Verification                  | N/A pts                              |
|                                                                   |                                    |                                         | Total Score                       | 83.27%                               |