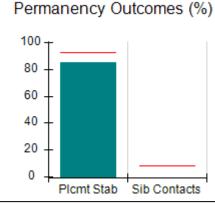

# Performance-Based Placement Measures RBWO Provider GA+SCORECARD - CPA

| Provider/Program Name: All God's Children - (861) - CPA           |                                    |                                         |                                   |                                      |
|-------------------------------------------------------------------|------------------------------------|-----------------------------------------|-----------------------------------|--------------------------------------|
| 1671 Meriweather Dr., Watkinsville, C                             | GA 30677                           | Quarterly Sco                           | ores (Grades)                     | Current Quarter<br>Score (Grade)     |
| Phone: 706-316-2421                                               |                                    | Q1: 83.27 (B-)                          | Q2: 83.13 (B-)                    | 83.27%                               |
| Vendor ID# 35219                                                  |                                    | Q3: 88.71 (B+)                          | Q4: 89.40 (B+)                    | (B-)                                 |
| # New Foster Homes During Quarter: 0                              |                                    | # Children in Care During<br>Quarter: 8 | # Placements During<br>Quarter: 8 | # Children in Care On<br>Last Day: 6 |
|                                                                   | Avg<br>Performance All<br>CPAs (%) | Provider<br>Performance (%)*            | Possible Points<br>(Weight)       | Provider Points<br>Earned            |
| OPM Monitoring Reviews                                            |                                    |                                         |                                   |                                      |
| Annual Comprehensive Reviews                                      | 89%                                | 70%                                     | 25                                | 17.42                                |
| Safety Reviews                                                    | 96%                                | 99%                                     | 10                                | 9.86                                 |
| Foster Home Evaluation Qualitative Reviews                        | 93%                                | 98%                                     | 10                                | 9.78                                 |
| Monitoring Sub-Total                                              |                                    |                                         | 45                                | 37.05                                |
| CPA Safety Outcomes                                               |                                    |                                         |                                   |                                      |
| Incidence of Maltreatment                                         | 0.12%                              | No Substantiated<br>Reports             | 10                                | 10.00                                |
| Staff Training                                                    | 76%                                | 25%                                     | 4                                 | 1.00                                 |
| Safety Sub-Total                                                  |                                    |                                         | 14                                | 11.00                                |
| CPA Permanency Outcomes                                           |                                    |                                         |                                   |                                      |
| Placement Stability                                               | 92%                                | 100%                                    | 10                                | 10.00                                |
| Sibling Contacts                                                  | 8%                                 | 0%                                      | 5                                 | 0.00                                 |
| Permanency Sub-Total                                              |                                    |                                         | 15                                | 10.00                                |
| CPA Well-Being Outcomes                                           |                                    |                                         |                                   |                                      |
| EPSDT Medical Visits                                              | 84%                                | 67%                                     | 4                                 | 2.68                                 |
| EPSDT Dental Visits                                               | 83%                                | 67%                                     | 4                                 | 2.68                                 |
| Academic Supports                                                 | 80%                                | 100%                                    | 4                                 | 4.00                                 |
| Provider ECEM Visits                                              | 91%                                | 100%                                    | 7                                 | 7.00                                 |
| Provider General Contacts                                         | 88%                                | 100%                                    | 7                                 | 7.00                                 |
| Well-Being Sub-Total                                              |                                    |                                         | 26                                | 23.36                                |
| *Performance calculation descriptions can b                       | e found in the FY 20               | 16 RBWO PBP Measureme                   | ents and Standards Guide.         |                                      |
| Monitoring & Outcomes: Possible Points = 100 Points Earned: 81.41 |                                    |                                         |                                   |                                      |
|                                                                   |                                    | Score Before I                          | ncentives Credit                  | 81.41%                               |
|                                                                   |                                    | Ince                                    | entives Awarded                   | 1.86 pts                             |
|                                                                   |                                    |                                         | PBP Verification                  | N/A pts                              |
|                                                                   |                                    |                                         | Total Score                       | 83.27%                               |