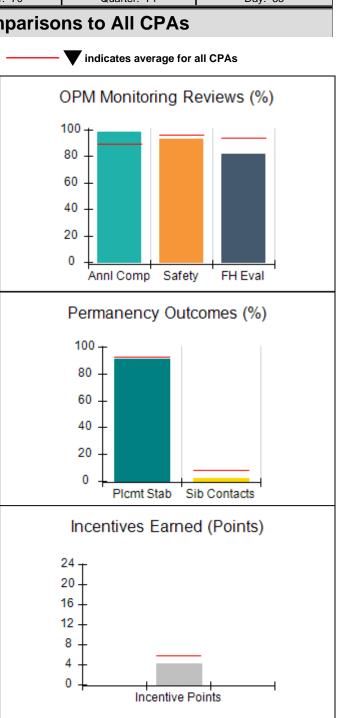

### **Quarterly Provider Comparisons to All CPAs**

# Performance-Based Placement Measures RBWO Provider GA+SCORECARD - CPA

| Provider/Program Name: All God's Children - (861) - CPA           |                                    |                                         |                                   |                                      |
|-------------------------------------------------------------------|------------------------------------|-----------------------------------------|-----------------------------------|--------------------------------------|
| 1671 Meriweather Dr., Watkinsville, C                             | GA 30677                           | Quarterly Sco                           | ores (Grades)                     | Current Quarter<br>Score (Grade)     |
| Phone: 706-316-2421                                               |                                    | Q1: 83.27 (B-)                          | Q2: 83.13 (B-)                    | 83.27%                               |
| Vendor ID# 35219                                                  |                                    | Q3: 88.71 (B+)                          | Q4: 89.40 (B+)                    | (B-)                                 |
| # New Foster Homes During Quarter: 0                              |                                    | # Children in Care During<br>Quarter: 8 | # Placements During<br>Quarter: 8 | # Children in Care On<br>Last Day: 6 |
|                                                                   | Avg<br>Performance All<br>CPAs (%) | Provider<br>Performance (%)*            | Possible Points<br>(Weight)       | Provider Points<br>Earned            |
| OPM Monitoring Reviews                                            |                                    |                                         |                                   |                                      |
| Annual Comprehensive Reviews                                      | 89%                                | 70%                                     | 25                                | 17.42                                |
| Safety Reviews                                                    | 96%                                | 99%                                     | 10                                | 9.86                                 |
| Foster Home Evaluation Qualitative Reviews                        | 93%                                | 98%                                     | 10                                | 9.78                                 |
| Monitoring Sub-Total                                              |                                    |                                         | 45                                | 37.05                                |
| CPA Safety Outcomes                                               |                                    |                                         |                                   |                                      |
| Incidence of Maltreatment                                         | 0.12%                              | No Substantiated<br>Reports             | 10                                | 10.00                                |
| Staff Training                                                    | 76%                                | 25%                                     | 4                                 | 1.00                                 |
| Safety Sub-Total                                                  |                                    |                                         | 14                                | 11.00                                |
| CPA Permanency Outcomes                                           |                                    |                                         |                                   |                                      |
| Placement Stability                                               | 92%                                | 100%                                    | 10                                | 10.00                                |
| Sibling Contacts                                                  | 8%                                 | 0%                                      | 5                                 | 0.00                                 |
| Permanency Sub-Total                                              |                                    |                                         | 15                                | 10.00                                |
| CPA Well-Being Outcomes                                           |                                    |                                         |                                   |                                      |
| EPSDT Medical Visits                                              | 84%                                | 67%                                     | 4                                 | 2.68                                 |
| EPSDT Dental Visits                                               | 83%                                | 67%                                     | 4                                 | 2.68                                 |
| Academic Supports                                                 | 80%                                | 100%                                    | 4                                 | 4.00                                 |
| Provider ECEM Visits                                              | 91%                                | 100%                                    | 7                                 | 7.00                                 |
| Provider General Contacts                                         | 88%                                | 100%                                    | 7                                 | 7.00                                 |
| Well-Being Sub-Total                                              |                                    |                                         | 26                                | 23.36                                |
| *Performance calculation descriptions can b                       | e found in the FY 20               | 16 RBWO PBP Measureme                   | ents and Standards Guide.         |                                      |
| Monitoring & Outcomes: Possible Points = 100 Points Earned: 81.41 |                                    |                                         |                                   |                                      |
|                                                                   |                                    | Score Before I                          | ncentives Credit                  | 81.41%                               |
|                                                                   |                                    | Ince                                    | entives Awarded                   | 1.86 pts                             |
|                                                                   |                                    |                                         | PBP Verification                  | N/A pts                              |
|                                                                   |                                    |                                         | Total Score                       | 83.27%                               |

# Provider/Program Name: All God's Children - (861) - CPA

| # New Foster Homes During Quarter: 0                                                                         |                                    | # Children in Care During<br>Quarter: 8 | # Placements During<br>Quarter: 8 | # Children in Care On<br>Last Day: 6 |
|--------------------------------------------------------------------------------------------------------------|------------------------------------|-----------------------------------------|-----------------------------------|--------------------------------------|
| CPA Incentive Credits                                                                                        | Avg<br>Performance All<br>CPAs (%) | Provider<br>Performance (%)*            | Possible Points<br>(Weight)       | Provider Points<br>Earned            |
| Early EPSDT Medical Visits                                                                                   |                                    | 50%                                     | 2                                 | 1.00                                 |
| Early EPSDT Dental Visits                                                                                    |                                    | 0%                                      | 2                                 | 0.00                                 |
| Permanency Contacts                                                                                          |                                    | 0%                                      | 5                                 | 0.00                                 |
| Additional Academic Supports                                                                                 |                                    | 43%                                     | 2                                 | 0.86                                 |
| Foster Hm Retention Rate (threshold = 90)                                                                    |                                    | 67%                                     | 2                                 | 0.00                                 |
| Foster Hm Recruitment (threshold = 100)                                                                      |                                    | 0%                                      | 2                                 | 0.00                                 |
| Active Agency Accreditation                                                                                  |                                    | 0%                                      | 4                                 | 0.00                                 |
| Staff Clinical Licensure                                                                                     |                                    | 0%                                      | 5                                 | 0.00                                 |
| Incentives Total                                                                                             | 5.65                               |                                         | 24                                | 1.86                                 |
| Maximum total                                                                                                | combined incentive                 | credit allowed is 10 points.            | Incentives Awarded                | 1.86                                 |
| *Performance calculation descriptions can be found in the FY 2016 RBWO PBP Measurements and Standards Guide. |                                    |                                         |                                   |                                      |