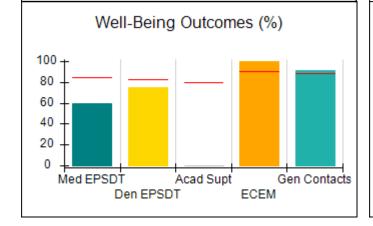

# Performance-Based Placement Measures RBWO Provider GA+SCORECARD - CPA

| Provider/Program Name: All God's Children - (861) - CPA           |                                    |                                         |                                   |                                      |
|-------------------------------------------------------------------|------------------------------------|-----------------------------------------|-----------------------------------|--------------------------------------|
| 1671 Meriweather Dr., Watkinsville, C                             | GA 30677                           | Quarterly Sco                           | ores (Grades)                     | Current Quarter<br>Score (Grade)     |
| Phone: 706-316-2421                                               |                                    | Q1: 83.27 (B-)                          | Q2: 83.13 (B-)                    | 83.27%                               |
| Vendor ID# 35219                                                  |                                    | Q3: 88.71 (B+)                          | Q4: 89.40 (B+)                    | (B-)                                 |
| # New Foster Homes During Quarter: 0                              |                                    | # Children in Care During<br>Quarter: 8 | # Placements During<br>Quarter: 8 | # Children in Care On<br>Last Day: 6 |
|                                                                   | Avg<br>Performance All<br>CPAs (%) | Provider<br>Performance (%)*            | Possible Points<br>(Weight)       | Provider Points<br>Earned            |
| OPM Monitoring Reviews                                            |                                    |                                         |                                   |                                      |
| Annual Comprehensive Reviews                                      | 89%                                | 70%                                     | 25                                | 17.42                                |
| Safety Reviews                                                    | 96%                                | 99%                                     | 10                                | 9.86                                 |
| Foster Home Evaluation Qualitative Reviews                        | 93%                                | 98%                                     | 10                                | 9.78                                 |
| Monitoring Sub-Total                                              |                                    |                                         | 45                                | 37.05                                |
| CPA Safety Outcomes                                               |                                    |                                         |                                   |                                      |
| Incidence of Maltreatment                                         | 0.12%                              | No Substantiated<br>Reports             | 10                                | 10.00                                |
| Staff Training                                                    | 76%                                | 25%                                     | 4                                 | 1.00                                 |
| Safety Sub-Total                                                  |                                    |                                         | 14                                | 11.00                                |
| CPA Permanency Outcomes                                           |                                    |                                         |                                   |                                      |
| Placement Stability                                               | 92%                                | 100%                                    | 10                                | 10.00                                |
| Sibling Contacts                                                  | 8%                                 | 0%                                      | 5                                 | 0.00                                 |
| Permanency Sub-Total                                              |                                    |                                         | 15                                | 10.00                                |
| CPA Well-Being Outcomes                                           |                                    |                                         |                                   |                                      |
| EPSDT Medical Visits                                              | 84%                                | 67%                                     | 4                                 | 2.68                                 |
| EPSDT Dental Visits                                               | 83%                                | 67%                                     | 4                                 | 2.68                                 |
| Academic Supports                                                 | 80%                                | 100%                                    | 4                                 | 4.00                                 |
| Provider ECEM Visits                                              | 91%                                | 100%                                    | 7                                 | 7.00                                 |
| Provider General Contacts                                         | 88%                                | 100%                                    | 7                                 | 7.00                                 |
| Well-Being Sub-Total                                              |                                    |                                         | 26                                | 23.36                                |
| *Performance calculation descriptions can b                       | e found in the FY 20               | 16 RBWO PBP Measureme                   | ents and Standards Guide.         |                                      |
| Monitoring & Outcomes: Possible Points = 100 Points Earned: 81.41 |                                    |                                         |                                   |                                      |
|                                                                   |                                    | Score Before I                          | ncentives Credit                  | 81.41%                               |
|                                                                   |                                    | Ince                                    | entives Awarded                   | 1.86 pts                             |
|                                                                   |                                    |                                         | PBP Verification                  | N/A pts                              |
|                                                                   |                                    |                                         | Total Score                       | 83.27%                               |