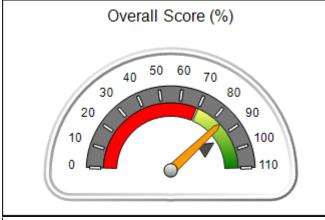

# Performance-Based Placement Measures RBWO Provider GA+SCORECARD - CPA

| Provider/Program Name: All God's Children - (861) - CPA           |                                    |                                         |                                   |                                      |
|-------------------------------------------------------------------|------------------------------------|-----------------------------------------|-----------------------------------|--------------------------------------|
| 1671 Meriweather Dr., Watkinsville, C                             | GA 30677                           | Quarterly Sco                           | ores (Grades)                     | Current Quarter<br>Score (Grade)     |
| Phone: 706-316-2421                                               |                                    | Q1: 83.27 (B-)                          | Q2: 83.13 (B-)                    | 83.27%                               |
| Vendor ID# 35219                                                  |                                    | Q3: 88.71 (B+)                          | Q4: 89.40 (B+)                    | (B-)                                 |
| # New Foster Homes During Quarter: 0                              |                                    | # Children in Care During<br>Quarter: 8 | # Placements During<br>Quarter: 8 | # Children in Care On<br>Last Day: 6 |
|                                                                   | Avg<br>Performance All<br>CPAs (%) | Provider<br>Performance (%)*            | Possible Points<br>(Weight)       | Provider Points<br>Earned            |
| OPM Monitoring Reviews                                            |                                    |                                         |                                   |                                      |
| Annual Comprehensive Reviews                                      | 89%                                | 70%                                     | 25                                | 17.42                                |
| Safety Reviews                                                    | 96%                                | 99%                                     | 10                                | 9.86                                 |
| Foster Home Evaluation Qualitative Reviews                        | 93%                                | 98%                                     | 10                                | 9.78                                 |
| Monitoring Sub-Total                                              |                                    |                                         | 45                                | 37.05                                |
| CPA Safety Outcomes                                               |                                    |                                         |                                   |                                      |
| Incidence of Maltreatment                                         | 0.12%                              | No Substantiated<br>Reports             | 10                                | 10.00                                |
| Staff Training                                                    | 76%                                | 25%                                     | 4                                 | 1.00                                 |
| Safety Sub-Total                                                  |                                    |                                         | 14                                | 11.00                                |
| CPA Permanency Outcomes                                           |                                    |                                         |                                   |                                      |
| Placement Stability                                               | 92%                                | 100%                                    | 10                                | 10.00                                |
| Sibling Contacts                                                  | 8%                                 | 0%                                      | 5                                 | 0.00                                 |
| Permanency Sub-Total                                              |                                    |                                         | 15                                | 10.00                                |
| CPA Well-Being Outcomes                                           |                                    |                                         |                                   |                                      |
| EPSDT Medical Visits                                              | 84%                                | 67%                                     | 4                                 | 2.68                                 |
| EPSDT Dental Visits                                               | 83%                                | 67%                                     | 4                                 | 2.68                                 |
| Academic Supports                                                 | 80%                                | 100%                                    | 4                                 | 4.00                                 |
| Provider ECEM Visits                                              | 91%                                | 100%                                    | 7                                 | 7.00                                 |
| Provider General Contacts                                         | 88%                                | 100%                                    | 7                                 | 7.00                                 |
| Well-Being Sub-Total                                              |                                    |                                         | 26                                | 23.36                                |
| *Performance calculation descriptions can b                       | e found in the FY 20               | 16 RBWO PBP Measureme                   | ents and Standards Guide.         |                                      |
| Monitoring & Outcomes: Possible Points = 100 Points Earned: 81.41 |                                    |                                         |                                   |                                      |
|                                                                   |                                    | Score Before I                          | ncentives Credit                  | 81.41%                               |
|                                                                   |                                    | Ince                                    | entives Awarded                   | 1.86 pts                             |
|                                                                   |                                    |                                         | PBP Verification                  | N/A pts                              |
|                                                                   |                                    |                                         | Total Score                       | 83.27%                               |