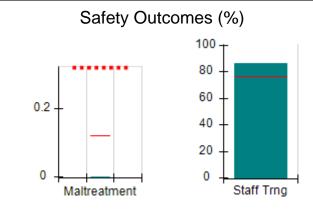

# Performance-Based Placement Measures RBWO Provider GA+SCORECARD - CPA

| Provider/Program Name: All God's Children - (861) - CPA           |                                    |                                         |                                   |                                      |
|-------------------------------------------------------------------|------------------------------------|-----------------------------------------|-----------------------------------|--------------------------------------|
| 1671 Meriweather Dr., Watkinsville, C                             | GA 30677                           | Quarterly Sco                           | ores (Grades)                     | Current Quarter<br>Score (Grade)     |
| Phone: 706-316-2421                                               |                                    | Q1: 83.27 (B-)                          | Q2: 83.13 (B-)                    | 83.27%                               |
| Vendor ID# 35219                                                  |                                    | Q3: 88.71 (B+)                          | Q4: 89.40 (B+)                    | (B-)                                 |
| # New Foster Homes During Quarter: 0                              |                                    | # Children in Care During<br>Quarter: 8 | # Placements During<br>Quarter: 8 | # Children in Care On<br>Last Day: 6 |
|                                                                   | Avg<br>Performance All<br>CPAs (%) | Provider<br>Performance (%)*            | Possible Points<br>(Weight)       | Provider Points<br>Earned            |
| OPM Monitoring Reviews                                            |                                    |                                         |                                   |                                      |
| Annual Comprehensive Reviews                                      | 89%                                | 70%                                     | 25                                | 17.42                                |
| Safety Reviews                                                    | 96%                                | 99%                                     | 10                                | 9.86                                 |
| Foster Home Evaluation Qualitative Reviews                        | 93%                                | 98%                                     | 10                                | 9.78                                 |
| Monitoring Sub-Total                                              |                                    |                                         | 45                                | 37.05                                |
| CPA Safety Outcomes                                               |                                    |                                         |                                   |                                      |
| Incidence of Maltreatment                                         | 0.12%                              | No Substantiated<br>Reports             | 10                                | 10.00                                |
| Staff Training                                                    | 76%                                | 25%                                     | 4                                 | 1.00                                 |
| Safety Sub-Total                                                  |                                    |                                         | 14                                | 11.00                                |
| CPA Permanency Outcomes                                           |                                    |                                         |                                   |                                      |
| Placement Stability                                               | 92%                                | 100%                                    | 10                                | 10.00                                |
| Sibling Contacts                                                  | 8%                                 | 0%                                      | 5                                 | 0.00                                 |
| Permanency Sub-Total                                              |                                    |                                         | 15                                | 10.00                                |
| CPA Well-Being Outcomes                                           |                                    |                                         |                                   |                                      |
| EPSDT Medical Visits                                              | 84%                                | 67%                                     | 4                                 | 2.68                                 |
| EPSDT Dental Visits                                               | 83%                                | 67%                                     | 4                                 | 2.68                                 |
| Academic Supports                                                 | 80%                                | 100%                                    | 4                                 | 4.00                                 |
| Provider ECEM Visits                                              | 91%                                | 100%                                    | 7                                 | 7.00                                 |
| Provider General Contacts                                         | 88%                                | 100%                                    | 7                                 | 7.00                                 |
| Well-Being Sub-Total                                              |                                    |                                         | 26                                | 23.36                                |
| *Performance calculation descriptions can b                       | e found in the FY 20               | 16 RBWO PBP Measureme                   | ents and Standards Guide.         |                                      |
| Monitoring & Outcomes: Possible Points = 100 Points Earned: 81.41 |                                    |                                         |                                   |                                      |
|                                                                   |                                    | Score Before I                          | ncentives Credit                  | 81.41%                               |
|                                                                   |                                    | Ince                                    | entives Awarded                   | 1.86 pts                             |
|                                                                   |                                    |                                         | PBP Verification                  | N/A pts                              |
|                                                                   |                                    |                                         | Total Score                       | 83.27%                               |