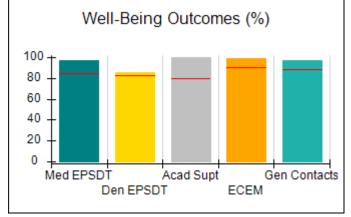

# Performance-Based Placement Measures RBWO Provider GA+SCORECARD - CPA

| Provider/Program Name: All God's Children - (861) - CPA           |                                    |                                         |                                   |                                      |
|-------------------------------------------------------------------|------------------------------------|-----------------------------------------|-----------------------------------|--------------------------------------|
| 1671 Meriweather Dr., Watkinsville, C                             | GA 30677                           | Quarterly Sco                           | ores (Grades)                     | Current Quarter<br>Score (Grade)     |
| Phone: 706-316-2421                                               |                                    | Q1: 83.27 (B-)                          | Q2: 83.13 (B-)                    | 83.27%                               |
| Vendor ID# 35219                                                  |                                    | Q3: 88.71 (B+)                          | Q4: 89.40 (B+)                    | (B-)                                 |
| # New Foster Homes During Quarter: 0                              |                                    | # Children in Care During<br>Quarter: 8 | # Placements During<br>Quarter: 8 | # Children in Care On<br>Last Day: 6 |
|                                                                   | Avg<br>Performance All<br>CPAs (%) | Provider<br>Performance (%)*            | Possible Points<br>(Weight)       | Provider Points<br>Earned            |
| OPM Monitoring Reviews                                            |                                    |                                         |                                   |                                      |
| Annual Comprehensive Reviews                                      | 89%                                | 70%                                     | 25                                | 17.42                                |
| Safety Reviews                                                    | 96%                                | 99%                                     | 10                                | 9.86                                 |
| Foster Home Evaluation Qualitative Reviews                        | 93%                                | 98%                                     | 10                                | 9.78                                 |
| Monitoring Sub-Total                                              |                                    |                                         | 45                                | 37.05                                |
| CPA Safety Outcomes                                               |                                    |                                         |                                   |                                      |
| Incidence of Maltreatment                                         | 0.12%                              | No Substantiated<br>Reports             | 10                                | 10.00                                |
| Staff Training                                                    | 76%                                | 25%                                     | 4                                 | 1.00                                 |
| Safety Sub-Total                                                  |                                    |                                         | 14                                | 11.00                                |
| CPA Permanency Outcomes                                           |                                    |                                         |                                   |                                      |
| Placement Stability                                               | 92%                                | 100%                                    | 10                                | 10.00                                |
| Sibling Contacts                                                  | 8%                                 | 0%                                      | 5                                 | 0.00                                 |
| Permanency Sub-Total                                              |                                    |                                         | 15                                | 10.00                                |
| CPA Well-Being Outcomes                                           |                                    |                                         |                                   |                                      |
| EPSDT Medical Visits                                              | 84%                                | 67%                                     | 4                                 | 2.68                                 |
| EPSDT Dental Visits                                               | 83%                                | 67%                                     | 4                                 | 2.68                                 |
| Academic Supports                                                 | 80%                                | 100%                                    | 4                                 | 4.00                                 |
| Provider ECEM Visits                                              | 91%                                | 100%                                    | 7                                 | 7.00                                 |
| Provider General Contacts                                         | 88%                                | 100%                                    | 7                                 | 7.00                                 |
| Well-Being Sub-Total                                              |                                    |                                         | 26                                | 23.36                                |
| *Performance calculation descriptions can b                       | e found in the FY 20               | 16 RBWO PBP Measureme                   | ents and Standards Guide.         |                                      |
| Monitoring & Outcomes: Possible Points = 100 Points Earned: 81.41 |                                    |                                         |                                   |                                      |
|                                                                   |                                    | Score Before I                          | ncentives Credit                  | 81.41%                               |
|                                                                   |                                    | Ince                                    | entives Awarded                   | 1.86 pts                             |
|                                                                   |                                    |                                         | PBP Verification                  | N/A pts                              |
|                                                                   |                                    |                                         | Total Score                       | 83.27%                               |