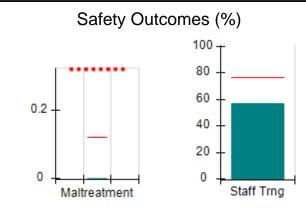

# Performance-Based Placement Measures RBWO Provider GA+SCORECARD - CPA

| Provider/Program Name: All God's Children - (861) - CPA           |                                    |                                         |                                   |                                      |
|-------------------------------------------------------------------|------------------------------------|-----------------------------------------|-----------------------------------|--------------------------------------|
| 1671 Meriweather Dr., Watkinsville, C                             | GA 30677                           | Quarterly Sco                           | ores (Grades)                     | Current Quarter<br>Score (Grade)     |
| Phone: 706-316-2421                                               |                                    | Q1: 83.27 (B-)                          | Q2: 83.13 (B-)                    | 83.27%                               |
| Vendor ID# 35219                                                  |                                    | Q3: 88.71 (B+)                          | Q4: 89.40 (B+)                    | (B-)                                 |
| # New Foster Homes During Quarter: 0                              |                                    | # Children in Care During<br>Quarter: 8 | # Placements During<br>Quarter: 8 | # Children in Care On<br>Last Day: 6 |
|                                                                   | Avg<br>Performance All<br>CPAs (%) | Provider<br>Performance (%)*            | Possible Points<br>(Weight)       | Provider Points<br>Earned            |
| OPM Monitoring Reviews                                            |                                    |                                         |                                   |                                      |
| Annual Comprehensive Reviews                                      | 89%                                | 70%                                     | 25                                | 17.42                                |
| Safety Reviews                                                    | 96%                                | 99%                                     | 10                                | 9.86                                 |
| Foster Home Evaluation Qualitative Reviews                        | 93%                                | 98%                                     | 10                                | 9.78                                 |
| Monitoring Sub-Total                                              |                                    |                                         | 45                                | 37.05                                |
| CPA Safety Outcomes                                               |                                    |                                         |                                   |                                      |
| Incidence of Maltreatment                                         | 0.12%                              | No Substantiated<br>Reports             | 10                                | 10.00                                |
| Staff Training                                                    | 76%                                | 25%                                     | 4                                 | 1.00                                 |
| Safety Sub-Total                                                  |                                    |                                         | 14                                | 11.00                                |
| CPA Permanency Outcomes                                           |                                    |                                         |                                   |                                      |
| Placement Stability                                               | 92%                                | 100%                                    | 10                                | 10.00                                |
| Sibling Contacts                                                  | 8%                                 | 0%                                      | 5                                 | 0.00                                 |
| Permanency Sub-Total                                              |                                    |                                         | 15                                | 10.00                                |
| CPA Well-Being Outcomes                                           |                                    |                                         |                                   |                                      |
| EPSDT Medical Visits                                              | 84%                                | 67%                                     | 4                                 | 2.68                                 |
| EPSDT Dental Visits                                               | 83%                                | 67%                                     | 4                                 | 2.68                                 |
| Academic Supports                                                 | 80%                                | 100%                                    | 4                                 | 4.00                                 |
| Provider ECEM Visits                                              | 91%                                | 100%                                    | 7                                 | 7.00                                 |
| Provider General Contacts                                         | 88%                                | 100%                                    | 7                                 | 7.00                                 |
| Well-Being Sub-Total                                              |                                    |                                         | 26                                | 23.36                                |
| *Performance calculation descriptions can b                       | e found in the FY 20               | 16 RBWO PBP Measureme                   | ents and Standards Guide.         |                                      |
| Monitoring & Outcomes: Possible Points = 100 Points Earned: 81.41 |                                    |                                         |                                   |                                      |
|                                                                   |                                    | Score Before I                          | ncentives Credit                  | 81.41%                               |
|                                                                   |                                    | Ince                                    | entives Awarded                   | 1.86 pts                             |
|                                                                   |                                    |                                         | PBP Verification                  | N/A pts                              |
|                                                                   |                                    |                                         | Total Score                       | 83.27%                               |