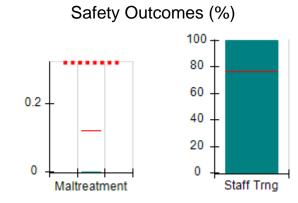

# Performance-Based Placement Measures RBWO Provider GA+SCORECARD - CPA

| Provider/Program Name: All God's Children - (861) - CPA           |                                    |                                         |                                   |                                      |
|-------------------------------------------------------------------|------------------------------------|-----------------------------------------|-----------------------------------|--------------------------------------|
| 1671 Meriweather Dr., Watkinsville, C                             | GA 30677                           | Quarterly Sco                           | ores (Grades)                     | Current Quarter<br>Score (Grade)     |
| Phone: 706-316-2421                                               |                                    | Q1: 83.27 (B-)                          | Q2: 83.13 (B-)                    | 83.27%                               |
| Vendor ID# 35219                                                  |                                    | Q3: 88.71 (B+)                          | Q4: 89.40 (B+)                    | (B-)                                 |
| # New Foster Homes During Quarter: 0                              |                                    | # Children in Care During<br>Quarter: 8 | # Placements During<br>Quarter: 8 | # Children in Care On<br>Last Day: 6 |
|                                                                   | Avg<br>Performance All<br>CPAs (%) | Provider<br>Performance (%)*            | Possible Points<br>(Weight)       | Provider Points<br>Earned            |
| OPM Monitoring Reviews                                            |                                    |                                         |                                   |                                      |
| Annual Comprehensive Reviews                                      | 89%                                | 70%                                     | 25                                | 17.42                                |
| Safety Reviews                                                    | 96%                                | 99%                                     | 10                                | 9.86                                 |
| Foster Home Evaluation Qualitative Reviews                        | 93%                                | 98%                                     | 10                                | 9.78                                 |
| Monitoring Sub-Total                                              |                                    |                                         | 45                                | 37.05                                |
| CPA Safety Outcomes                                               |                                    |                                         |                                   |                                      |
| Incidence of Maltreatment                                         | 0.12%                              | No Substantiated<br>Reports             | 10                                | 10.00                                |
| Staff Training                                                    | 76%                                | 25%                                     | 4                                 | 1.00                                 |
| Safety Sub-Total                                                  |                                    |                                         | 14                                | 11.00                                |
| CPA Permanency Outcomes                                           |                                    |                                         |                                   |                                      |
| Placement Stability                                               | 92%                                | 100%                                    | 10                                | 10.00                                |
| Sibling Contacts                                                  | 8%                                 | 0%                                      | 5                                 | 0.00                                 |
| Permanency Sub-Total                                              |                                    |                                         | 15                                | 10.00                                |
| CPA Well-Being Outcomes                                           |                                    |                                         |                                   |                                      |
| EPSDT Medical Visits                                              | 84%                                | 67%                                     | 4                                 | 2.68                                 |
| EPSDT Dental Visits                                               | 83%                                | 67%                                     | 4                                 | 2.68                                 |
| Academic Supports                                                 | 80%                                | 100%                                    | 4                                 | 4.00                                 |
| Provider ECEM Visits                                              | 91%                                | 100%                                    | 7                                 | 7.00                                 |
| Provider General Contacts                                         | 88%                                | 100%                                    | 7                                 | 7.00                                 |
| Well-Being Sub-Total                                              |                                    |                                         | 26                                | 23.36                                |
| *Performance calculation descriptions can b                       | e found in the FY 20               | 16 RBWO PBP Measureme                   | ents and Standards Guide.         |                                      |
| Monitoring & Outcomes: Possible Points = 100 Points Earned: 81.41 |                                    |                                         |                                   |                                      |
|                                                                   |                                    | Score Before I                          | ncentives Credit                  | 81.41%                               |
|                                                                   |                                    | Ince                                    | entives Awarded                   | 1.86 pts                             |
|                                                                   |                                    |                                         | PBP Verification                  | N/A pts                              |
|                                                                   |                                    |                                         | Total Score                       | 83.27%                               |