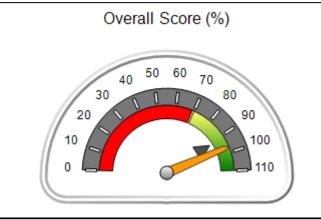

### Performance-Based Placement Measures RBWO Provider GA+SCORECARD - CPA

Report Quarter: Q1 FY2016

| Provider/Program Name: All God's Children - (861) - CPA |                                         |                                   |                                      |  |  |
|---------------------------------------------------------|-----------------------------------------|-----------------------------------|--------------------------------------|--|--|
| 1671 Meriweather Dr., Watkinsville, GA 30677            | Quarterly Sco                           | ores (Grades)                     | Current Quarter Score<br>(Grade)     |  |  |
| Phone: 706-316-2421                                     | Q1: 83.27 (B-)                          | Q2: 83.13 (B-)                    | 83.27%                               |  |  |
| Vendor ID# 35219                                        | Q3: 88.71 (B+)                          | Q4: 89.40 (B+)                    | (B-)                                 |  |  |
| # New Foster Homes During Quarter: 0                    | # Children in Care During<br>Quarter: 8 | # Placements During<br>Quarter: 8 | # Children in Care On Last<br>Day: 6 |  |  |

# Performance-Based Placement Measures RBWO Provider GA+SCORECARD - CPA

| Provider/Program Name: All God's Children - (861) - CPA           |                                    |                                         |                                   |                                      |
|-------------------------------------------------------------------|------------------------------------|-----------------------------------------|-----------------------------------|--------------------------------------|
| 1671 Meriweather Dr., Watkinsville, C                             | GA 30677                           | Quarterly Sco                           | ores (Grades)                     | Current Quarter<br>Score (Grade)     |
| Phone: 706-316-2421                                               |                                    | Q1: 83.27 (B-)                          | Q2: 83.13 (B-)                    | 83.27%                               |
| Vendor ID# 35219                                                  |                                    | Q3: 88.71 (B+)                          | Q4: 89.40 (B+)                    | (B-)                                 |
| # New Foster Homes During Quarter: 0                              |                                    | # Children in Care During<br>Quarter: 8 | # Placements During<br>Quarter: 8 | # Children in Care On<br>Last Day: 6 |
|                                                                   | Avg<br>Performance All<br>CPAs (%) | Provider<br>Performance (%)*            | Possible Points<br>(Weight)       | Provider Points<br>Earned            |
| OPM Monitoring Reviews                                            |                                    |                                         |                                   |                                      |
| Annual Comprehensive Reviews                                      | 89%                                | 70%                                     | 25                                | 17.42                                |
| Safety Reviews                                                    | 96%                                | 99%                                     | 10                                | 9.86                                 |
| Foster Home Evaluation Qualitative Reviews                        | 93%                                | 98%                                     | 10                                | 9.78                                 |
| Monitoring Sub-Total                                              |                                    |                                         | 45                                | 37.05                                |
| CPA Safety Outcomes                                               |                                    |                                         |                                   |                                      |
| Incidence of Maltreatment                                         | 0.12%                              | No Substantiated<br>Reports             | 10                                | 10.00                                |
| Staff Training                                                    | 76%                                | 25%                                     | 4                                 | 1.00                                 |
| Safety Sub-Total                                                  |                                    |                                         | 14                                | 11.00                                |
| CPA Permanency Outcomes                                           |                                    |                                         |                                   |                                      |
| Placement Stability                                               | 92%                                | 100%                                    | 10                                | 10.00                                |
| Sibling Contacts                                                  | 8%                                 | 0%                                      | 5                                 | 0.00                                 |
| Permanency Sub-Total                                              |                                    |                                         | 15                                | 10.00                                |
| CPA Well-Being Outcomes                                           |                                    |                                         |                                   |                                      |
| EPSDT Medical Visits                                              | 84%                                | 67%                                     | 4                                 | 2.68                                 |
| EPSDT Dental Visits                                               | 83%                                | 67%                                     | 4                                 | 2.68                                 |
| Academic Supports                                                 | 80%                                | 100%                                    | 4                                 | 4.00                                 |
| Provider ECEM Visits                                              | 91%                                | 100%                                    | 7                                 | 7.00                                 |
| Provider General Contacts                                         | 88%                                | 100%                                    | 7                                 | 7.00                                 |
| Well-Being Sub-Total                                              |                                    |                                         | 26                                | 23.36                                |
| *Performance calculation descriptions can b                       | e found in the FY 20               | 16 RBWO PBP Measureme                   | ents and Standards Guide.         |                                      |
| Monitoring & Outcomes: Possible Points = 100 Points Earned: 81.41 |                                    |                                         |                                   |                                      |
|                                                                   |                                    | Score Before I                          | ncentives Credit                  | 81.41%                               |
|                                                                   |                                    | Ince                                    | entives Awarded                   | 1.86 pts                             |
|                                                                   |                                    |                                         | PBP Verification                  | N/A pts                              |
|                                                                   |                                    |                                         | Total Score                       | 83.27%                               |