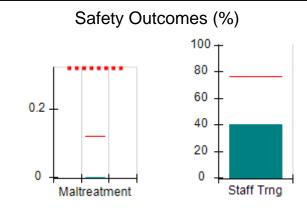

# Performance-Based Placement Measures RBWO Provider GA+SCORECARD - CPA

| Provider/Program Name: All God's Children - (861) - CPA           |                                    |                                         |                                   |                                      |
|-------------------------------------------------------------------|------------------------------------|-----------------------------------------|-----------------------------------|--------------------------------------|
| 1671 Meriweather Dr., Watkinsville, C                             | GA 30677                           | Quarterly Sco                           | ores (Grades)                     | Current Quarter<br>Score (Grade)     |
| Phone: 706-316-2421                                               |                                    | Q1: 83.27 (B-)                          | Q2: 83.13 (B-)                    | 83.27%                               |
| Vendor ID# 35219                                                  |                                    | Q3: 88.71 (B+)                          | Q4: 89.40 (B+)                    | (B-)                                 |
| # New Foster Homes During Quarter: 0                              |                                    | # Children in Care During<br>Quarter: 8 | # Placements During<br>Quarter: 8 | # Children in Care On<br>Last Day: 6 |
|                                                                   | Avg<br>Performance All<br>CPAs (%) | Provider<br>Performance (%)*            | Possible Points<br>(Weight)       | Provider Points<br>Earned            |
| OPM Monitoring Reviews                                            |                                    |                                         |                                   |                                      |
| Annual Comprehensive Reviews                                      | 89%                                | 70%                                     | 25                                | 17.42                                |
| Safety Reviews                                                    | 96%                                | 99%                                     | 10                                | 9.86                                 |
| Foster Home Evaluation Qualitative Reviews                        | 93%                                | 98%                                     | 10                                | 9.78                                 |
| Monitoring Sub-Total                                              |                                    |                                         | 45                                | 37.05                                |
| CPA Safety Outcomes                                               |                                    |                                         |                                   |                                      |
| Incidence of Maltreatment                                         | 0.12%                              | No Substantiated<br>Reports             | 10                                | 10.00                                |
| Staff Training                                                    | 76%                                | 25%                                     | 4                                 | 1.00                                 |
| Safety Sub-Total                                                  |                                    |                                         | 14                                | 11.00                                |
| CPA Permanency Outcomes                                           |                                    |                                         |                                   |                                      |
| Placement Stability                                               | 92%                                | 100%                                    | 10                                | 10.00                                |
| Sibling Contacts                                                  | 8%                                 | 0%                                      | 5                                 | 0.00                                 |
| Permanency Sub-Total                                              |                                    |                                         | 15                                | 10.00                                |
| CPA Well-Being Outcomes                                           |                                    |                                         |                                   |                                      |
| EPSDT Medical Visits                                              | 84%                                | 67%                                     | 4                                 | 2.68                                 |
| EPSDT Dental Visits                                               | 83%                                | 67%                                     | 4                                 | 2.68                                 |
| Academic Supports                                                 | 80%                                | 100%                                    | 4                                 | 4.00                                 |
| Provider ECEM Visits                                              | 91%                                | 100%                                    | 7                                 | 7.00                                 |
| Provider General Contacts                                         | 88%                                | 100%                                    | 7                                 | 7.00                                 |
| Well-Being Sub-Total                                              |                                    |                                         | 26                                | 23.36                                |
| *Performance calculation descriptions can b                       | e found in the FY 20               | 16 RBWO PBP Measureme                   | ents and Standards Guide.         |                                      |
| Monitoring & Outcomes: Possible Points = 100 Points Earned: 81.41 |                                    |                                         |                                   |                                      |
|                                                                   |                                    | Score Before I                          | ncentives Credit                  | 81.41%                               |
|                                                                   |                                    | Ince                                    | entives Awarded                   | 1.86 pts                             |
|                                                                   |                                    |                                         | PBP Verification                  | N/A pts                              |
|                                                                   |                                    |                                         | Total Score                       | 83.27%                               |