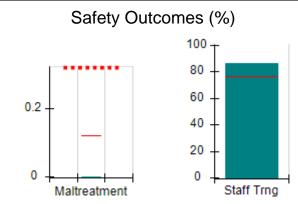

# Performance-Based Placement Measures RBWO Provider GA+SCORECARD - CPA

| Provider/Program Name: All God's Children - (861) - CPA           |                                    |                                         |                                   |                                      |
|-------------------------------------------------------------------|------------------------------------|-----------------------------------------|-----------------------------------|--------------------------------------|
| 1671 Meriweather Dr., Watkinsville, C                             | GA 30677                           | Quarterly Sco                           | ores (Grades)                     | Current Quarter<br>Score (Grade)     |
| Phone: 706-316-2421                                               |                                    | Q1: 83.27 (B-)                          | Q2: 83.13 (B-)                    | 83.27%                               |
| Vendor ID# 35219                                                  |                                    | Q3: 88.71 (B+)                          | Q4: 89.40 (B+)                    | (B-)                                 |
| # New Foster Homes During Quarter: 0                              |                                    | # Children in Care During<br>Quarter: 8 | # Placements During<br>Quarter: 8 | # Children in Care On<br>Last Day: 6 |
|                                                                   | Avg<br>Performance All<br>CPAs (%) | Provider<br>Performance (%)*            | Possible Points<br>(Weight)       | Provider Points<br>Earned            |
| OPM Monitoring Reviews                                            |                                    |                                         |                                   |                                      |
| Annual Comprehensive Reviews                                      | 89%                                | 70%                                     | 25                                | 17.42                                |
| Safety Reviews                                                    | 96%                                | 99%                                     | 10                                | 9.86                                 |
| Foster Home Evaluation Qualitative Reviews                        | 93%                                | 98%                                     | 10                                | 9.78                                 |
| Monitoring Sub-Total                                              |                                    |                                         | 45                                | 37.05                                |
| CPA Safety Outcomes                                               |                                    |                                         |                                   |                                      |
| Incidence of Maltreatment                                         | 0.12%                              | No Substantiated<br>Reports             | 10                                | 10.00                                |
| Staff Training                                                    | 76%                                | 25%                                     | 4                                 | 1.00                                 |
| Safety Sub-Total                                                  |                                    |                                         | 14                                | 11.00                                |
| CPA Permanency Outcomes                                           |                                    |                                         |                                   |                                      |
| Placement Stability                                               | 92%                                | 100%                                    | 10                                | 10.00                                |
| Sibling Contacts                                                  | 8%                                 | 0%                                      | 5                                 | 0.00                                 |
| Permanency Sub-Total                                              |                                    |                                         | 15                                | 10.00                                |
| CPA Well-Being Outcomes                                           |                                    |                                         |                                   |                                      |
| EPSDT Medical Visits                                              | 84%                                | 67%                                     | 4                                 | 2.68                                 |
| EPSDT Dental Visits                                               | 83%                                | 67%                                     | 4                                 | 2.68                                 |
| Academic Supports                                                 | 80%                                | 100%                                    | 4                                 | 4.00                                 |
| Provider ECEM Visits                                              | 91%                                | 100%                                    | 7                                 | 7.00                                 |
| Provider General Contacts                                         | 88%                                | 100%                                    | 7                                 | 7.00                                 |
| Well-Being Sub-Total                                              |                                    |                                         | 26                                | 23.36                                |
| *Performance calculation descriptions can b                       | e found in the FY 20               | 16 RBWO PBP Measureme                   | ents and Standards Guide.         |                                      |
| Monitoring & Outcomes: Possible Points = 100 Points Earned: 81.41 |                                    |                                         |                                   |                                      |
|                                                                   |                                    | Score Before I                          | ncentives Credit                  | 81.41%                               |
|                                                                   |                                    | Ince                                    | entives Awarded                   | 1.86 pts                             |
|                                                                   |                                    |                                         | PBP Verification                  | N/A pts                              |
|                                                                   |                                    |                                         | Total Score                       | 83.27%                               |