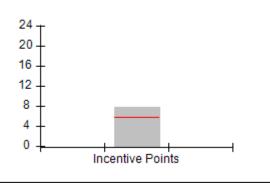

# Performance-Based Placement Measures RBWO Provider GA+SCORECARD - CPA

| Provider/Program Name: All God's Children - (861) - CPA           |                                    |                                         |                                   |                                      |
|-------------------------------------------------------------------|------------------------------------|-----------------------------------------|-----------------------------------|--------------------------------------|
| 1671 Meriweather Dr., Watkinsville, C                             | GA 30677                           | Quarterly Sco                           | ores (Grades)                     | Current Quarter<br>Score (Grade)     |
| Phone: 706-316-2421                                               |                                    | Q1: 83.27 (B-)                          | Q2: 83.13 (B-)                    | 83.27%                               |
| Vendor ID# 35219                                                  |                                    | Q3: 88.71 (B+)                          | Q4: 89.40 (B+)                    | (B-)                                 |
| # New Foster Homes During Quarter: 0                              |                                    | # Children in Care During<br>Quarter: 8 | # Placements During<br>Quarter: 8 | # Children in Care On<br>Last Day: 6 |
|                                                                   | Avg<br>Performance All<br>CPAs (%) | Provider<br>Performance (%)*            | Possible Points<br>(Weight)       | Provider Points<br>Earned            |
| OPM Monitoring Reviews                                            |                                    |                                         |                                   |                                      |
| Annual Comprehensive Reviews                                      | 89%                                | 70%                                     | 25                                | 17.42                                |
| Safety Reviews                                                    | 96%                                | 99%                                     | 10                                | 9.86                                 |
| Foster Home Evaluation Qualitative Reviews                        | 93%                                | 98%                                     | 10                                | 9.78                                 |
| Monitoring Sub-Total                                              |                                    |                                         | 45                                | 37.05                                |
| CPA Safety Outcomes                                               |                                    |                                         |                                   |                                      |
| Incidence of Maltreatment                                         | 0.12%                              | No Substantiated<br>Reports             | 10                                | 10.00                                |
| Staff Training                                                    | 76%                                | 25%                                     | 4                                 | 1.00                                 |
| Safety Sub-Total                                                  |                                    |                                         | 14                                | 11.00                                |
| CPA Permanency Outcomes                                           |                                    |                                         |                                   |                                      |
| Placement Stability                                               | 92%                                | 100%                                    | 10                                | 10.00                                |
| Sibling Contacts                                                  | 8%                                 | 0%                                      | 5                                 | 0.00                                 |
| Permanency Sub-Total                                              |                                    |                                         | 15                                | 10.00                                |
| CPA Well-Being Outcomes                                           |                                    |                                         |                                   |                                      |
| EPSDT Medical Visits                                              | 84%                                | 67%                                     | 4                                 | 2.68                                 |
| EPSDT Dental Visits                                               | 83%                                | 67%                                     | 4                                 | 2.68                                 |
| Academic Supports                                                 | 80%                                | 100%                                    | 4                                 | 4.00                                 |
| Provider ECEM Visits                                              | 91%                                | 100%                                    | 7                                 | 7.00                                 |
| Provider General Contacts                                         | 88%                                | 100%                                    | 7                                 | 7.00                                 |
| Well-Being Sub-Total                                              |                                    |                                         | 26                                | 23.36                                |
| *Performance calculation descriptions can b                       | e found in the FY 20               | 16 RBWO PBP Measureme                   | ents and Standards Guide.         |                                      |
| Monitoring & Outcomes: Possible Points = 100 Points Earned: 81.41 |                                    |                                         |                                   |                                      |
|                                                                   |                                    | Score Before I                          | ncentives Credit                  | 81.41%                               |
|                                                                   |                                    | Ince                                    | entives Awarded                   | 1.86 pts                             |
|                                                                   |                                    |                                         | PBP Verification                  | N/A pts                              |
|                                                                   |                                    |                                         | Total Score                       | 83.27%                               |

# Provider/Program Name: All God's Children - (861) - CPA

| # New Foster Homes During Quarter: 0                                                                         |                                    | # Children in Care During<br>Quarter: 8 | # Placements During<br>Quarter: 8 | # Children in Care On<br>Last Day: 6 |
|--------------------------------------------------------------------------------------------------------------|------------------------------------|-----------------------------------------|-----------------------------------|--------------------------------------|
| CPA Incentive Credits                                                                                        | Avg<br>Performance All<br>CPAs (%) | Provider<br>Performance (%)*            | Possible Points<br>(Weight)       | Provider Points<br>Earned            |
| Early EPSDT Medical Visits                                                                                   |                                    | 50%                                     | 2                                 | 1.00                                 |
| Early EPSDT Dental Visits                                                                                    |                                    | 0%                                      | 2                                 | 0.00                                 |
| Permanency Contacts                                                                                          |                                    | 0%                                      | 5                                 | 0.00                                 |
| Additional Academic Supports                                                                                 |                                    | 43%                                     | 2                                 | 0.86                                 |
| Foster Hm Retention Rate (threshold = 90)                                                                    |                                    | 67%                                     | 2                                 | 0.00                                 |
| Foster Hm Recruitment (threshold = 100)                                                                      |                                    | 0%                                      | 2                                 | 0.00                                 |
| Active Agency Accreditation                                                                                  |                                    | 0%                                      | 4                                 | 0.00                                 |
| Staff Clinical Licensure                                                                                     |                                    | 0%                                      | 5                                 | 0.00                                 |
| Incentives Total                                                                                             | 5.65                               |                                         | 24                                | 1.86                                 |
| Maximum total                                                                                                | combined incentive                 | credit allowed is 10 points.            | Incentives Awarded                | 1.86                                 |
| *Performance calculation descriptions can be found in the FY 2016 RBWO PBP Measurements and Standards Guide. |                                    |                                         |                                   |                                      |