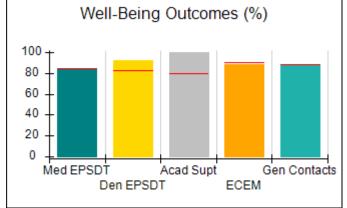

# Performance-Based Placement Measures RBWO Provider GA+SCORECARD - CPA

| Provider/Program Name: All God's Children - (861) - CPA           |                                    |                                         |                                   |                                      |
|-------------------------------------------------------------------|------------------------------------|-----------------------------------------|-----------------------------------|--------------------------------------|
| 1671 Meriweather Dr., Watkinsville, C                             | GA 30677                           | Quarterly Sco                           | ores (Grades)                     | Current Quarter<br>Score (Grade)     |
| Phone: 706-316-2421                                               |                                    | Q1: 83.27 (B-)                          | Q2: 83.13 (B-)                    | 83.27%                               |
| Vendor ID# 35219                                                  |                                    | Q3: 88.71 (B+)                          | Q4: 89.40 (B+)                    | (B-)                                 |
| # New Foster Homes During Quarter: 0                              |                                    | # Children in Care During<br>Quarter: 8 | # Placements During<br>Quarter: 8 | # Children in Care On<br>Last Day: 6 |
|                                                                   | Avg<br>Performance All<br>CPAs (%) | Provider<br>Performance (%)*            | Possible Points<br>(Weight)       | Provider Points<br>Earned            |
| OPM Monitoring Reviews                                            |                                    |                                         |                                   |                                      |
| Annual Comprehensive Reviews                                      | 89%                                | 70%                                     | 25                                | 17.42                                |
| Safety Reviews                                                    | 96%                                | 99%                                     | 10                                | 9.86                                 |
| Foster Home Evaluation Qualitative Reviews                        | 93%                                | 98%                                     | 10                                | 9.78                                 |
| Monitoring Sub-Total                                              |                                    |                                         | 45                                | 37.05                                |
| CPA Safety Outcomes                                               |                                    |                                         |                                   |                                      |
| Incidence of Maltreatment                                         | 0.12%                              | No Substantiated<br>Reports             | 10                                | 10.00                                |
| Staff Training                                                    | 76%                                | 25%                                     | 4                                 | 1.00                                 |
| Safety Sub-Total                                                  |                                    |                                         | 14                                | 11.00                                |
| CPA Permanency Outcomes                                           |                                    |                                         |                                   |                                      |
| Placement Stability                                               | 92%                                | 100%                                    | 10                                | 10.00                                |
| Sibling Contacts                                                  | 8%                                 | 0%                                      | 5                                 | 0.00                                 |
| Permanency Sub-Total                                              |                                    |                                         | 15                                | 10.00                                |
| CPA Well-Being Outcomes                                           |                                    |                                         |                                   |                                      |
| EPSDT Medical Visits                                              | 84%                                | 67%                                     | 4                                 | 2.68                                 |
| EPSDT Dental Visits                                               | 83%                                | 67%                                     | 4                                 | 2.68                                 |
| Academic Supports                                                 | 80%                                | 100%                                    | 4                                 | 4.00                                 |
| Provider ECEM Visits                                              | 91%                                | 100%                                    | 7                                 | 7.00                                 |
| Provider General Contacts                                         | 88%                                | 100%                                    | 7                                 | 7.00                                 |
| Well-Being Sub-Total                                              |                                    |                                         | 26                                | 23.36                                |
| *Performance calculation descriptions can b                       | e found in the FY 20               | 16 RBWO PBP Measureme                   | ents and Standards Guide.         |                                      |
| Monitoring & Outcomes: Possible Points = 100 Points Earned: 81.41 |                                    |                                         |                                   |                                      |
|                                                                   |                                    | Score Before I                          | ncentives Credit                  | 81.41%                               |
|                                                                   |                                    | Ince                                    | entives Awarded                   | 1.86 pts                             |
|                                                                   |                                    |                                         | PBP Verification                  | N/A pts                              |
|                                                                   |                                    |                                         | Total Score                       | 83.27%                               |