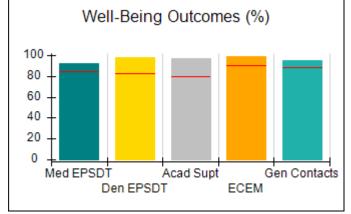

arter Score<br>(Grade)      |
|---------------------------------------------|------------------------------------------|------------------------------------|---------------------------------------|
| Phone: 678-719-9677                         | Q1: 100.01 (A+)                          | Q2: 99.39 (A+)                     | 100.01%                               |
| Vendor ID# 115381                           | Q3: 92.43 (A-)                           | Q4: 93.80 (A-)                     | (A+)                                  |
| # New Foster Homes During Quarter: 5        | # Children in Care During<br>Quarter: 68 | # Placements During<br>Quarter: 73 | # Children in Care On Last<br>Day: 52 |

## **Quarterly Provider Comparisons to All CPAs**

#### IIIIIIIII indicates MalTx Threshold



















## Performance-Based Placement Measures RBWO Provider GA+SCORECARD - CPA

| Provider/Program Name: Ca                    | are4All Childr                     | en Services, Inc.                        | Lawrenceville                      | (5147) - CPA                          |
|----------------------------------------------|------------------------------------|------------------------------------------|------------------------------------|---------------------------------------|
| 896 Legacy Park Dr, Lawrenceville, C         | GA 30043                           | Quarterly Sco                            | ores (Grades)                      | Current Quarter<br>Score (Grade)      |
| Phone: 678-719-9677                          |                                    | Q1: 100.