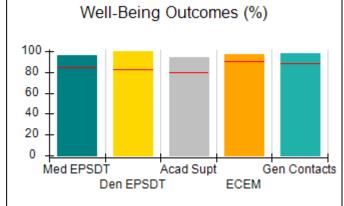

# Performance-Based Placement Measures RBWO Provider GA+SCORECARD - CPA

| Provider/Program Name: All God's Children - (861) - CPA           |                                    |                                         |                                   |                                      |
|-------------------------------------------------------------------|------------------------------------|-----------------------------------------|-----------------------------------|--------------------------------------|
| 1671 Meriweather Dr., Watkinsville, C                             | GA 30677                           | Quarterly Sco                           | ores (Grades)                     | Current Quarter<br>Score (Grade)     |
| Phone: 706-316-2421                                               |                                    | Q1: 83.27 (B-)                          | Q2: 83.13 (B-)                    | 83.27%                               |
| Vendor ID# 35219                                                  |                                    | Q3: 88.71 (B+)                          | Q4: 89.40 (B+)                    | (B-)                                 |
| # New Foster Homes During Quarter: 0                              |                                    | # Children in Care During<br>Quarter: 8 | # Placements During<br>Quarter: 8 | # Children in Care On<br>Last Day: 6 |
|                                                                   | Avg<br>Performance All<br>CPAs (%) | Provider<br>Performance (%)*            | Possible Points<br>(Weight)       | Provider Points<br>Earned            |
| OPM Monitoring Reviews                                            |                                    |                                         |                                   |                                      |
| Annual Comprehensive Reviews                                      | 89%                                | 70%                                     | 25                                | 17.42                                |
| Safety Reviews                                                    | 96%                                | 99%                                     | 10                                | 9.86                                 |
| Foster Home Evaluation Qualitative Reviews                        | 93%                                | 98%                                     | 10                                | 9.78                                 |
| Monitoring Sub-Total                                              |                                    |                                         | 45                                | 37.05                                |
| CPA Safety Outcomes                                               |                                    |                                         |                                   |                                      |
| Incidence of Maltreatment                                         | 0.12%                              | No Substantiated<br>Reports             | 10                                | 10.00                                |
| Staff Training                                                    | 76%                                | 25%                                     | 4                                 | 1.00                                 |
| Safety Sub-Total                                                  |                                    |                                         | 14                                | 11.00                                |
| CPA Permanency Outcomes                                           |                                    |                                         |                                   |                                      |
| Placement Stability                                               | 92%                                | 100%                                    | 10                                | 10.00                                |
| Sibling Contacts                                                  | 8%                                 | 0%                                      | 5                                 | 0.00                                 |
| Permanency Sub-Total                                              |                                    |                                         | 15                                | 10.00                                |
| CPA Well-Being Outcomes                                           |                                    |                                         |                                   |                                      |
| EPSDT Medical Visits                                              | 84%                                | 67%                                     | 4                                 | 2.68                                 |
| EPSDT Dental Visits                                               | 83%                                | 67%                                     | 4                                 | 2.68                                 |
| Academic Supports                                                 | 80%                                | 100%                                    | 4                                 | 4.00                                 |
| Provider ECEM Visits                                              | 91%                                | 100%                                    | 7                                 | 7.00                                 |
| Provider General Contacts                                         | 88%                                | 100%                                    | 7                                 | 7.00                                 |
| Well-Being Sub-Total                                              |                                    |                                         | 26                                | 23.36                                |
| *Performance calculation descriptions can b                       | e found in the FY 20               | 16 RBWO PBP Measureme                   | ents and Standards Guide.         |                                      |
| Monitoring & Outcomes: Possible Points = 100 Points Earned: 81.41 |                                    |                                         |                                   |                                      |
|                                                                   |                                    | Score Before I                          | ncentives Credit                  | 81.41%                               |
|                                                                   |                                    | Ince                                    | entives Awarded                   | 1.86 pts                             |
|                                                                   |                                    |                                         | PBP Verification                  | N/A pts                              |
|                                                                   |                                    |                                         | Total Score                       | 83.27%                               |