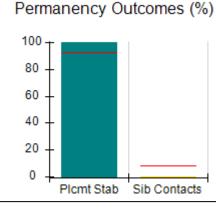

# Performance-Based Placement Measures RBWO Provider GA+SCORECARD - CPA

| Provider/Program Name: All God's Children - (861) - CPA           |                                    |                                         |                                   |                                      |
|-------------------------------------------------------------------|------------------------------------|-----------------------------------------|-----------------------------------|--------------------------------------|
| 1671 Meriweather Dr., Watkinsville, C                             | GA 30677                           | Quarterly Sco                           | ores (Grades)                     | Current Quarter<br>Score (Grade)     |
| Phone: 706-316-2421                                               |                                    | Q1: 83.27 (B-)                          | Q2: 83.13 (B-)                    | 83.27%                               |
| Vendor ID# 35219                                                  |                                    | Q3: 88.71 (B+)                          | Q4: 89.40 (B+)                    | (B-)                                 |
| # New Foster Homes During Quarter: 0                              |                                    | # Children in Care During<br>Quarter: 8 | # Placements During<br>Quarter: 8 | # Children in Care On<br>Last Day: 6 |
|                                                                   | Avg<br>Performance All<br>CPAs (%) | Provider<br>Performance (%)*            | Possible Points<br>(Weight)       | Provider Points<br>Earned            |
| OPM Monitoring Reviews                                            |                                    |                                         |                                   |                                      |
| Annual Comprehensive Reviews                                      | 89%                                | 70%                                     | 25                                | 17.42                                |
| Safety Reviews                                                    | 96%                                | 99%                                     | 10                                | 9.86                                 |
| Foster Home Evaluation Qualitative Reviews                        | 93%                                | 98%                                     | 10                                | 9.78                                 |
| Monitoring Sub-Total                                              |                                    |                                         | 45                                | 37.05                                |
| CPA Safety Outcomes                                               |                                    |                                         |                                   |                                      |
| Incidence of Maltreatment                                         | 0.12%                              | No Substantiated<br>Reports             | 10                                | 10.00                                |
| Staff Training                                                    | 76%                                | 25%                                     | 4                                 | 1.00                                 |
| Safety Sub-Total                                                  |                                    |                                         | 14                                | 11.00                                |
| CPA Permanency Outcomes                                           |                                    |                                         |                                   |                                      |
| Placement Stability                                               | 92%                                | 100%                                    | 10                                | 10.00                                |
| Sibling Contacts                                                  | 8%                                 | 0%                                      | 5                                 | 0.00                                 |
| Permanency Sub-Total                                              |                                    |                                         | 15                                | 10.00                                |
| CPA Well-Being Outcomes                                           |                                    |                                         |                                   |                                      |
| EPSDT Medical Visits                                              | 84%                                | 67%                                     | 4                                 | 2.68                                 |
| EPSDT Dental Visits                                               | 83%                                | 67%                                     | 4                                 | 2.68                                 |
| Academic Supports                                                 | 80%                                | 100%                                    | 4                                 | 4.00                                 |
| Provider ECEM Visits                                              | 91%                                | 100%                                    | 7                                 | 7.00                                 |
| Provider General Contacts                                         | 88%                                | 100%                                    | 7                                 | 7.00                                 |
| Well-Being Sub-Total                                              |                                    |                                         | 26                                | 23.36                                |
| *Performance calculation descriptions can b                       | e found in the FY 20               | 16 RBWO PBP Measureme                   | ents and Standards Guide.         |                                      |
| Monitoring & Outcomes: Possible Points = 100 Points Earned: 81.41 |                                    |                                         |                                   |                                      |
|                                                                   |                                    | Score Before I                          | ncentives Credit                  | 81.41%                               |
|                                                                   |                                    | Ince                                    | entives Awarded                   | 1.86 pts                             |
|                                                                   |                                    |                                         | PBP Verification                  | N/A pts                              |
|                                                                   |                                    |                                         | Total Score                       | 83.27%                               |