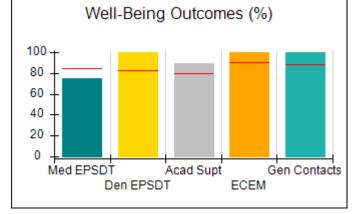

# Performance-Based Placement Measures RBWO Provider GA+SCORECARD - CPA

| Provider/Program Name: All God's Children - (861) - CPA           |                                    |                                         |                                   |                                      |
|-------------------------------------------------------------------|------------------------------------|-----------------------------------------|-----------------------------------|--------------------------------------|
| 1671 Meriweather Dr., Watkinsville, C                             | GA 30677                           | Quarterly Sco                           | ores (Grades)                     | Current Quarter<br>Score (Grade)     |
| Phone: 706-316-2421                                               |                                    | Q1: 83.27 (B-)                          | Q2: 83.13 (B-)                    | 83.27%                               |
| Vendor ID# 35219                                                  |                                    | Q3: 88.71 (B+)                          | Q4: 89.40 (B+)                    | (B-)                                 |
| # New Foster Homes During Quarter: 0                              |                                    | # Children in Care During<br>Quarter: 8 | # Placements During<br>Quarter: 8 | # Children in Care On<br>Last Day: 6 |
|                                                                   | Avg<br>Performance All<br>CPAs (%) | Provider<br>Performance (%)*            | Possible Points<br>(Weight)       | Provider Points<br>Earned            |
| OPM Monitoring Reviews                                            |                                    |                                         |                                   |                                      |
| Annual Comprehensive Reviews                                      | 89%                                | 70%                                     | 25                                | 17.42                                |
| Safety Reviews                                                    | 96%                                | 99%                                     | 10                                | 9.86                                 |
| Foster Home Evaluation Qualitative Reviews                        | 93%                                | 98%                                     | 10                                | 9.78                                 |
| Monitoring Sub-Total                                              |                                    |                                         | 45                                | 37.05                                |
| CPA Safety Outcomes                                               |                                    |                                         |                                   |                                      |
| Incidence of Maltreatment                                         | 0.12%                              | No Substantiated<br>Reports             | 10                                | 10.00                                |
| Staff Training                                                    | 76%                                | 25%                                     | 4                                 | 1.00                                 |
| Safety Sub-Total                                                  |                                    |                                         | 14                                | 11.00                                |
| CPA Permanency Outcomes                                           |                                    |                                         |                                   |                                      |
| Placement Stability                                               | 92%                                | 100%                                    | 10                                | 10.00                                |
| Sibling Contacts                                                  | 8%                                 | 0%                                      | 5                                 | 0.00                                 |
| Permanency Sub-Total                                              |                                    |                                         | 15                                | 10.00                                |
| CPA Well-Being Outcomes                                           |                                    |                                         |                                   |                                      |
| EPSDT Medical Visits                                              | 84%                                | 67%                                     | 4                                 | 2.68                                 |
| EPSDT Dental Visits                                               | 83%                                | 67%                                     | 4                                 | 2.68                                 |
| Academic Supports                                                 | 80%                                | 100%                                    | 4                                 | 4.00                                 |
| Provider ECEM Visits                                              | 91%                                | 100%                                    | 7                                 | 7.00                                 |
| Provider General Contacts                                         | 88%                                | 100%                                    | 7                                 | 7.00                                 |
| Well-Being Sub-Total                                              |                                    |                                         | 26                                | 23.36                                |
| *Performance calculation descriptions can b                       | e found in the FY 20               | 16 RBWO PBP Measureme                   | ents and Standards Guide.         |                                      |
| Monitoring & Outcomes: Possible Points = 100 Points Earned: 81.41 |                                    |                                         |                                   |                                      |
|                                                                   |                                    | Score Before I                          | ncentives Credit                  | 81.41%                               |
|                                                                   |                                    | Ince                                    | entives Awarded                   | 1.86 pts                             |
|                                                                   |                                    |                                         | PBP Verification                  | N/A pts                              |
|                                                                   |                                    |                                         | Total Score                       | 83.27%                               |