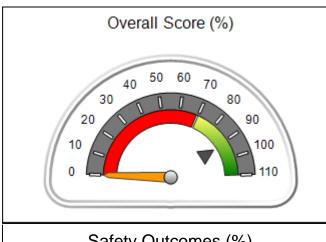

### Performance-Based Placement Measures RBWO Provider GA+SCORECARD - CPA

Report Quarter: Q1 FY2016

| Provider/Program Name: All God's Children - (861) - CPA |                                         |                                   |                                      |  |  |
|---------------------------------------------------------|-----------------------------------------|-----------------------------------|--------------------------------------|--|--|
| 1671 Meriweather Dr., Watkinsville, GA 30677            | Quarterly Sco                           | ores (Grades)                     | Current Quarter Score<br>(Grade)     |  |  |
| Phone: 706-316-2421                                     | Q1: 83.27 (B-)                          | Q2: 83.13 (B-)                    | 83.27%                               |  |  |
| Vendor ID# 35219                                        | Q3: 88.71 (B+)                          | Q4: 89.40 (B+)                    | (B-)                                 |  |  |
| # New Foster Homes During Quarter: 0                    | # Children in Care During<br>Quarter: 8 | # Placements During<br>Quarter: 8 | # Children in Care On Last<br>Day: 6 |  |  |

# Performance-Based Placement Measures RBWO Provider GA+SCORECARD - CPA

| Provider/Program Name: All God's Children - (861) - CPA           |                                    |                                         |                                   |                                      |
|-------------------------------------------------------------------|------------------------------------|-----------------------------------------|-----------------------------------|--------------------------------------|
| 1671 Meriweather Dr., Watkinsville, C                             | GA 30677                           | Quarterly Sco                           | ores (Grades)                     | Current Quarter<br>Score (Grade)     |
| Phone: 706-316-2421                                               |                                    | Q1: 83.27 (B-)                          | Q2: 83.13 (B-)                    | 83.27%                               |
| Vendor ID# 35219                                                  |                                    | Q3: 88.71 (B+)                          | Q4: 89.40 (B+)                    | (B-)                                 |
| # New Foster Homes During Quarter: 0                              |                                    | # Children in Care During<br>Quarter: 8 | # Placements During<br>Quarter: 8 | # Children in Care On<br>Last Day: 6 |
|                                                                   | Avg<br>Performance All<br>CPAs (%) | Provider<br>Performance (%)*            | Possible Points<br>(Weight)       | Provider Points<br>Earned            |
| OPM Monitoring Reviews                                            |                                    |                                         |                                   |                                      |
| Annual Comprehensive Reviews                                      | 89%                                | 70%                                     | 25                                | 17.42                                |
| Safety Reviews                                                    | 96%                                | 99%                                     | 10                                | 9.86                                 |
| Foster Home Evaluation Qualitative Reviews                        | 93%                                | 98%                                     | 10                                | 9.78                                 |
| Monitoring Sub-Total                                              |                                    |                                         | 45                                | 37.05                                |
| CPA Safety Outcomes                                               |                                    |                                         |                                   |                                      |
| Incidence of Maltreatment                                         | 0.12%                              | No Substantiated<br>Reports             | 10                                | 10.00                                |
| Staff Training                                                    | 76%                                | 25%                                     | 4                                 | 1.00                                 |
| Safety Sub-Total                                                  |                                    |                                         | 14                                | 11.00                                |
| CPA Permanency Outcomes                                           |                                    |                                         |                                   |                                      |
| Placement Stability                                               | 92%                                | 100%                                    | 10                                | 10.00                                |
| Sibling Contacts                                                  | 8%                                 | 0%                                      | 5                                 | 0.00                                 |
| Permanency Sub-Total                                              |                                    |                                         | 15                                | 10.00                                |
| CPA Well-Being Outcomes                                           |                                    |                                         |                                   |                                      |
| EPSDT Medical Visits                                              | 84%                                | 67%                                     | 4                                 | 2.68                                 |
| EPSDT Dental Visits                                               | 83%                                | 67%                                     | 4                                 | 2.68                                 |
| Academic Supports                                                 | 80%                                | 100%                                    | 4                                 | 4.00                                 |
| Provider ECEM Visits                                              | 91%                                | 100%                                    | 7                                 | 7.00                                 |
| Provider General Contacts                                         | 88%                                | 100%                                    | 7                                 | 7.00                                 |
| Well-Being Sub-Total                                              |                                    |                                         | 26                                | 23.36                                |
| *Performance calculation descriptions can b                       | e found in the FY 20               | 16 RBWO PBP Measureme                   | ents and Standards Guide.         |                                      |
| Monitoring & Outcomes: Possible Points = 100 Points Earned: 81.41 |                                    |                                         |                                   |                                      |
|                                                                   |                                    | Score Before I                          | ncentives Credit                  | 81.41%                               |
|                                                                   |                                    | Ince                                    | entives Awarded                   | 1.86 pts                             |
|                                                                   |                                    |                                         | PBP Verification                  | N/A pts                              |
|                                                                   |                                    |                                         | Total Score                       | 83.27%                               |