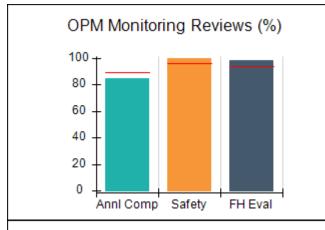

# Performance-Based Placement Measures RBWO Provider GA+SCORECARD - CPA

| Provider/Program Name: All God's Children - (861) - CPA           |                                    |                                         |                                   |                                      |
|-------------------------------------------------------------------|------------------------------------|-----------------------------------------|-----------------------------------|--------------------------------------|
| 1671 Meriweather Dr., Watkinsville, C                             | GA 30677                           | Quarterly Sco                           | ores (Grades)                     | Current Quarter<br>Score (Grade)     |
| Phone: 706-316-2421                                               |                                    | Q1: 83.27 (B-)                          | Q2: 83.13 (B-)                    | 83.27%                               |
| Vendor ID# 35219                                                  |                                    | Q3: 88.71 (B+)                          | Q4: 89.40 (B+)                    | (B-)                                 |
| # New Foster Homes During Quarter: 0                              |                                    | # Children in Care During<br>Quarter: 8 | # Placements During<br>Quarter: 8 | # Children in Care On<br>Last Day: 6 |
|                                                                   | Avg<br>Performance All<br>CPAs (%) | Provider<br>Performance (%)*            | Possible Points<br>(Weight)       | Provider Points<br>Earned            |
| OPM Monitoring Reviews                                            |                                    |                                         |                                   |                                      |
| Annual Comprehensive Reviews                                      | 89%                                | 70%                                     | 25                                | 17.42                                |
| Safety Reviews                                                    | 96%                                | 99%                                     | 10                                | 9.86                                 |
| Foster Home Evaluation Qualitative Reviews                        | 93%                                | 98%                                     | 10                                | 9.78                                 |
| Monitoring Sub-Total                                              |                                    |                                         | 45                                | 37.05                                |
| CPA Safety Outcomes                                               |                                    |                                         |                                   |                                      |
| Incidence of Maltreatment                                         | 0.12%                              | No Substantiated<br>Reports             | 10                                | 10.00                                |
| Staff Training                                                    | 76%                                | 25%                                     | 4                                 | 1.00                                 |
| Safety Sub-Total                                                  |                                    |                                         | 14                                | 11.00                                |
| CPA Permanency Outcomes                                           |                                    |                                         |                                   |                                      |
| Placement Stability                                               | 92%                                | 100%                                    | 10                                | 10.00                                |
| Sibling Contacts                                                  | 8%                                 | 0%                                      | 5                                 | 0.00                                 |
| Permanency Sub-Total                                              |                                    |                                         | 15                                | 10.00                                |
| CPA Well-Being Outcomes                                           |                                    |                                         |                                   |                                      |
| EPSDT Medical Visits                                              | 84%                                | 67%                                     | 4                                 | 2.68                                 |
| EPSDT Dental Visits                                               | 83%                                | 67%                                     | 4                                 | 2.68                                 |
| Academic Supports                                                 | 80%                                | 100%                                    | 4                                 | 4.00                                 |
| Provider ECEM Visits                                              | 91%                                | 100%                                    | 7                                 | 7.00                                 |
| Provider General Contacts                                         | 88%                                | 100%                                    | 7                                 | 7.00                                 |
| Well-Being Sub-Total                                              |                                    |                                         | 26                                | 23.36                                |
| *Performance calculation descriptions can b                       | e found in the FY 20               | 16 RBWO PBP Measureme                   | ents and Standards Guide.         |                                      |
| Monitoring & Outcomes: Possible Points = 100 Points Earned: 81.41 |                                    |                                         |                                   |                                      |
|                                                                   |                                    | Score Before I                          | ncentives Credit                  | 81.41%                               |
|                                                                   |                                    | Ince                                    | entives Awarded                   | 1.86 pts                             |
|                                                                   |                                    |                                         | PBP Verification                  | N/A pts                              |
|                                                                   |                                    |                                         | Total Score                       | 83.27%                               |