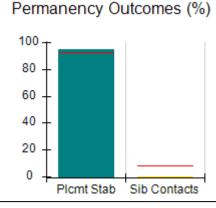

# Performance-Based Placement Measures RBWO Provider GA+SCORECARD - CPA

| Provider/Program Name: All God's Children - (861) - CPA           |                                    |                                         |                                   |                                      |
|-------------------------------------------------------------------|------------------------------------|-----------------------------------------|-----------------------------------|--------------------------------------|
| 1671 Meriweather Dr., Watkinsville, C                             | GA 30677                           | Quarterly Sco                           | ores (Grades)                     | Current Quarter<br>Score (Grade)     |
| Phone: 706-316-2421                                               |                                    | Q1: 83.27 (B-)                          | Q2: 83.13 (B-)                    | 83.27%                               |
| Vendor ID# 35219                                                  |                                    | Q3: 88.71 (B+)                          | Q4: 89.40 (B+)                    | (B-)                                 |
| # New Foster Homes During Quarter: 0                              |                                    | # Children in Care During<br>Quarter: 8 | # Placements During<br>Quarter: 8 | # Children in Care On<br>Last Day: 6 |
|                                                                   | Avg<br>Performance All<br>CPAs (%) | Provider<br>Performance (%)*            | Possible Points<br>(Weight)       | Provider Points<br>Earned            |
| OPM Monitoring Reviews                                            |                                    |                                         |                                   |                                      |
| Annual Comprehensive Reviews                                      | 89%                                | 70%                                     | 25                                | 17.42                                |
| Safety Reviews                                                    | 96%                                | 99%                                     | 10                                | 9.86                                 |
| Foster Home Evaluation Qualitative Reviews                        | 93%                                | 98%                                     | 10                                | 9.78                                 |
| Monitoring Sub-Total                                              |                                    |                                         | 45                                | 37.05                                |
| CPA Safety Outcomes                                               |                                    |                                         |                                   |                                      |
| Incidence of Maltreatment                                         | 0.12%                              | No Substantiated<br>Reports             | 10                                | 10.00                                |
| Staff Training                                                    | 76%                                | 25%                                     | 4                                 | 1.00                                 |
| Safety Sub-Total                                                  |                                    |                                         | 14                                | 11.00                                |
| CPA Permanency Outcomes                                           |                                    |                                         |                                   |                                      |
| Placement Stability                                               | 92%                                | 100%                                    | 10                                | 10.00                                |
| Sibling Contacts                                                  | 8%                                 | 0%                                      | 5                                 | 0.00                                 |
| Permanency Sub-Total                                              |                                    |                                         | 15                                | 10.00                                |
| CPA Well-Being Outcomes                                           |                                    |                                         |                                   |                                      |
| EPSDT Medical Visits                                              | 84%                                | 67%                                     | 4                                 | 2.68                                 |
| EPSDT Dental Visits                                               | 83%                                | 67%                                     | 4                                 | 2.68                                 |
| Academic Supports                                                 | 80%                                | 100%                                    | 4                                 | 4.00                                 |
| Provider ECEM Visits                                              | 91%                                | 100%                                    | 7                                 | 7.00                                 |
| Provider General Contacts                                         | 88%                                | 100%                                    | 7                                 | 7.00                                 |
| Well-Being Sub-Total                                              |                                    |                                         | 26                                | 23.36                                |
| *Performance calculation descriptions can b                       | e found in the FY 20               | 16 RBWO PBP Measureme                   | ents and Standards Guide.         |                                      |
| Monitoring & Outcomes: Possible Points = 100 Points Earned: 81.41 |                                    |                                         |                                   |                                      |
|                                                                   |                                    | Score Before I                          | ncentives Credit                  | 81.41%                               |
|                                                                   |                                    | Ince                                    | entives Awarded                   | 1.86 pts                             |
|                                                                   |                                    |                                         | PBP Verification                  | N/A pts                              |
|                                                                   |                                    |                                         | Total Score                       | 83.27%                               |