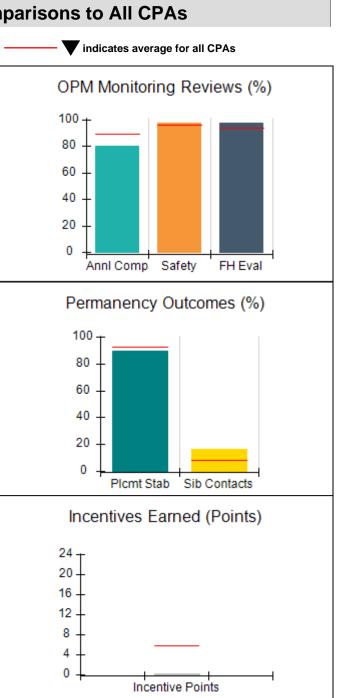

# Performance-Based Placement Measures RBWO Provider GA+SCORECARD - CPA

| Provider/Program Name: Benchmark Family Services, Inc - Columbus (5113) - CPA  Current Quarter  Current Quarter |                                    |                                          |                                    |                                       |  |
|-----------------------------------------------------------------------------------------------------------------|------------------------------------|------------------------------------------|------------------------------------|---------------------------------------|--|
| 506 Manchester Expressway, Colum                                                                                | bus, GA 30345                      | Quarterly Sco                            | Quarterly Scores (Grades)          |                                       |  |
| Phone: 706-494-1821                                                                                             |                                    | Q1: 91.34 (A-)                           | Q2: 86.16 (B)                      | 91.34%                                |  |
| Vendor ID# 99720                                                                                                |                                    | Q3: 78.77 (C+)                           | Q4: 66.55 (D)                      | (A-)                                  |  |
| # New Foster Homes During Quarter: 10                                                                           |                                    | # Children in Care During<br>Quarter: 78 | # Placements During<br>Quarter: 82 | # Children in Care On<br>Last Day: 73 |  |
|                                                                                                                 | Avg<br>Performance All<br>CPAs (%) | Provider<br>Performance (%)*             | Possible Points<br>(Weight)        | Provider Points<br>Earned             |  |
| OPM Monitoring Reviews                                                                                          |                                    |                                          |                                    |                                       |  |
| Annual Comprehensive Reviews                                                                                    | 89%                                | 76%                                      | 25                                 | 19.10                                 |  |
| Safety Reviews                                                                                                  | 96%                                | 98%                                      | 10                                 | 9.76                                  |  |
| Foster Home Evaluation Qualitative Reviews                                                                      | 93%                                | 93%                                      | 10                                 | 9.25                                  |  |
| Monitoring Sub-Total                                                                                            |                                    |                                          | 45                                 | 38.11                                 |  |
| CPA Safety Outcomes                                                                                             |                                    |                                          |                                    |                                       |  |
| Incidence of Maltreatment                                                                                       | 0.12%                              | No Substantiated<br>Reports              | 10                                 | 10.00                                 |  |
| Staff Training                                                                                                  | 76%                                |                                          | 4                                  | 4.00                                  |  |
| Safety Sub-Total                                                                                                |                                    |                                          | 14                                 | 14.00                                 |  |
| CPA Permanency Outcomes                                                                                         |                                    |                                          |                                    |                                       |  |
| Placement Stability                                                                                             | 92%                                | 94%                                      | 10                                 | 9.40                                  |  |
| Sibling Contacts                                                                                                | 8%                                 | 29%                                      | 5                                  | 1.45                                  |  |
| Permanency Sub-Total                                                                                            |                                    |                                          | 15                                 | 10.85                                 |  |
| CPA Well-Being Outcomes                                                                                         |                                    |                                          |                                    |                                       |  |
| EPSDT Medical Visits                                                                                            | 84%                                | 72%                                      | 4                                  | 2.88                                  |  |
| EPSDT Dental Visits                                                                                             | 83%                                | 69%                                      | 4                                  | 2.76                                  |  |
| Academic Supports                                                                                               | 80%                                | 64%                                      | 4                                  | 2.56                                  |  |
| Provider ECEM Visits                                                                                            | 91%                                | 91%                                      | 7                                  | 6.37                                  |  |
| Provider General Contacts                                                                                       | 88%                                | 86%                                      | 7                                  | 6.02                                  |  |
| Well-Being Sub-Total                                                                                            |                                    |                                          | 26                                 | 20.59                                 |  |
| *Performance calculation descriptions can b                                                                     | e found in the FY 20°              | 16 RBWO PBP Measureme                    | ents and Standards Guide.          |                                       |  |
| Monitoring & Outcome                                                                                            | s: Possible Po                     | ints = 100                               | Points Ear                         | ned: 83.55                            |  |
|                                                                                                                 |                                    | Score Before I                           | ncentives Credit                   | 83.55%                                |  |
|                                                                                                                 |                                    | Ince                                     | entives Awarded                    | 7.79 pts                              |  |
|                                                                                                                 |                                    |                                          | PBP Verification                   | N/A pts                               |  |
|                                                                                                                 |                                    |                                          | Total Score                        | 91.34%                                |  |