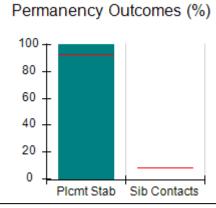

# Performance-Based Placement Measures RBWO Provider GA+SCORECARD - CPA

| Provider/Program Name: All God's Children - (861) - CPA           |                                    |                                         |                                   |                                      |
|-------------------------------------------------------------------|------------------------------------|-----------------------------------------|-----------------------------------|--------------------------------------|
| 1671 Meriweather Dr., Watkinsville, C                             | GA 30677                           | Quarterly Sco                           | ores (Grades)                     | Current Quarter<br>Score (Grade)     |
| Phone: 706-316-2421                                               |                                    | Q1: 83.27 (B-)                          | Q2: 83.13 (B-)                    | 83.27%                               |
| Vendor ID# 35219                                                  |                                    | Q3: 88.71 (B+)                          | Q4: 89.40 (B+)                    | (B-)                                 |
| # New Foster Homes During Quarter: 0                              |                                    | # Children in Care During<br>Quarter: 8 | # Placements During<br>Quarter: 8 | # Children in Care On<br>Last Day: 6 |
|                                                                   | Avg<br>Performance All<br>CPAs (%) | Provider<br>Performance (%)*            | Possible Points<br>(Weight)       | Provider Points<br>Earned            |
| OPM Monitoring Reviews                                            |                                    |                                         |                                   |                                      |
| Annual Comprehensive Reviews                                      | 89%                                | 70%                                     | 25                                | 17.42                                |
| Safety Reviews                                                    | 96%                                | 99%                                     | 10                                | 9.86                                 |
| Foster Home Evaluation Qualitative Reviews                        | 93%                                | 98%                                     | 10                                | 9.78                                 |
| Monitoring Sub-Total                                              |                                    |                                         | 45                                | 37.05                                |
| CPA Safety Outcomes                                               |                                    |                                         |                                   |                                      |
| Incidence of Maltreatment                                         | 0.12%                              | No Substantiated<br>Reports             | 10                                | 10.00                                |
| Staff Training                                                    | 76%                                | 25%                                     | 4                                 | 1.00                                 |
| Safety Sub-Total                                                  |                                    |                                         | 14                                | 11.00                                |
| CPA Permanency Outcomes                                           |                                    |                                         |                                   |                                      |
| Placement Stability                                               | 92%                                | 100%                                    | 10                                | 10.00                                |
| Sibling Contacts                                                  | 8%                                 | 0%                                      | 5                                 | 0.00                                 |
| Permanency Sub-Total                                              |                                    |                                         | 15                                | 10.00                                |
| CPA Well-Being Outcomes                                           |                                    |                                         |                                   |                                      |
| EPSDT Medical Visits                                              | 84%                                | 67%                                     | 4                                 | 2.68                                 |
| EPSDT Dental Visits                                               | 83%                                | 67%                                     | 4                                 | 2.68                                 |
| Academic Supports                                                 | 80%                                | 100%                                    | 4                                 | 4.00                                 |
| Provider ECEM Visits                                              | 91%                                | 100%                                    | 7                                 | 7.00                                 |
| Provider General Contacts                                         | 88%                                | 100%                                    | 7                                 | 7.00                                 |
| Well-Being Sub-Total                                              |                                    |                                         | 26                                | 23.36                                |
| *Performance calculation descriptions can b                       | e found in the FY 20               | 16 RBWO PBP Measureme                   | ents and Standards Guide.         |                                      |
| Monitoring & Outcomes: Possible Points = 100 Points Earned: 81.41 |                                    |                                         |                                   |                                      |
|                                                                   |                                    | Score Before I                          | ncentives Credit                  | 81.41%                               |
|                                                                   |                                    | Ince                                    | entives Awarded                   | 1.86 pts                             |
|                                                                   |                                    |                                         | PBP Verification                  | N/A pts                              |
|                                                                   |                                    |                                         | Total Score                       | 83.27%                               |