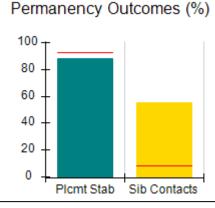

# Performance-Based Placement Measures RBWO Provider GA+SCORECARD - CPA

| Provider/Program Name: All God's Children - (861) - CPA           |                                    |                                         |                                   |                                      |
|-------------------------------------------------------------------|------------------------------------|-----------------------------------------|-----------------------------------|--------------------------------------|
| 1671 Meriweather Dr., Watkinsville, C                             | GA 30677                           | Quarterly Sco                           | ores (Grades)                     | Current Quarter<br>Score (Grade)     |
| Phone: 706-316-2421                                               |                                    | Q1: 83.27 (B-)                          | Q2: 83.13 (B-)                    | 83.27%                               |
| Vendor ID# 35219                                                  |                                    | Q3: 88.71 (B+)                          | Q4: 89.40 (B+)                    | (B-)                                 |
| # New Foster Homes During Quarter: 0                              |                                    | # Children in Care During<br>Quarter: 8 | # Placements During<br>Quarter: 8 | # Children in Care On<br>Last Day: 6 |
|                                                                   | Avg<br>Performance All<br>CPAs (%) | Provider<br>Performance (%)*            | Possible Points<br>(Weight)       | Provider Points<br>Earned            |
| OPM Monitoring Reviews                                            |                                    |                                         |                                   |                                      |
| Annual Comprehensive Reviews                                      | 89%                                | 70%                                     | 25                                | 17.42                                |
| Safety Reviews                                                    | 96%                                | 99%                                     | 10                                | 9.86                                 |
| Foster Home Evaluation Qualitative Reviews                        | 93%                                | 98%                                     | 10                                | 9.78                                 |
| Monitoring Sub-Total                                              |                                    |                                         | 45                                | 37.05                                |
| CPA Safety Outcomes                                               |                                    |                                         |                                   |                                      |
| Incidence of Maltreatment                                         | 0.12%                              | No Substantiated<br>Reports             | 10                                | 10.00                                |
| Staff Training                                                    | 76%                                | 25%                                     | 4                                 | 1.00                                 |
| Safety Sub-Total                                                  |                                    |                                         | 14                                | 11.00                                |
| CPA Permanency Outcomes                                           |                                    |                                         |                                   |                                      |
| Placement Stability                                               | 92%                                | 100%                                    | 10                                | 10.00                                |
| Sibling Contacts                                                  | 8%                                 | 0%                                      | 5                                 | 0.00                                 |
| Permanency Sub-Total                                              |                                    |                                         | 15                                | 10.00                                |
| CPA Well-Being Outcomes                                           |                                    |                                         |                                   |                                      |
| EPSDT Medical Visits                                              | 84%                                | 67%                                     | 4                                 | 2.68                                 |
| EPSDT Dental Visits                                               | 83%                                | 67%                                     | 4                                 | 2.68                                 |
| Academic Supports                                                 | 80%                                | 100%                                    | 4                                 | 4.00                                 |
| Provider ECEM Visits                                              | 91%                                | 100%                                    | 7                                 | 7.00                                 |
| Provider General Contacts                                         | 88%                                | 100%                                    | 7                                 | 7.00                                 |
| Well-Being Sub-Total                                              |                                    |                                         | 26                                | 23.36                                |
| *Performance calculation descriptions can b                       | e found in the FY 20               | 16 RBWO PBP Measureme                   | ents and Standards Guide.         |                                      |
| Monitoring & Outcomes: Possible Points = 100 Points Earned: 81.41 |                                    |                                         |                                   |                                      |
|                                                                   |                                    | Score Before I                          | ncentives Credit                  | 81.41%                               |
|                                                                   |                                    | Ince                                    | entives Awarded                   | 1.86 pts                             |
|                                                                   |                                    |                                         | PBP Verification                  | N/A pts                              |
|                                                                   |                                    |                                         | Total Score                       | 83.27%                               |