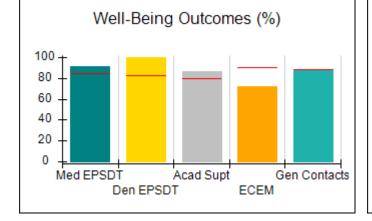

# Performance-Based Placement Measures RBWO Provider GA+SCORECARD - CPA

| Provider/Program Name: All God's Children - (861) - CPA           |                                    |                                         |                                   |                                      |
|-------------------------------------------------------------------|------------------------------------|-----------------------------------------|-----------------------------------|--------------------------------------|
| 1671 Meriweather Dr., Watkinsville, C                             | GA 30677                           | Quarterly Sco                           | ores (Grades)                     | Current Quarter<br>Score (Grade)     |
| Phone: 706-316-2421                                               |                                    | Q1: 83.27 (B-)                          | Q2: 83.13 (B-)                    | 83.27%                               |
| Vendor ID# 35219                                                  |                                    | Q3: 88.71 (B+)                          | Q4: 89.40 (B+)                    | (B-)                                 |
| # New Foster Homes During Quarter: 0                              |                                    | # Children in Care During<br>Quarter: 8 | # Placements During<br>Quarter: 8 | # Children in Care On<br>Last Day: 6 |
|                                                                   | Avg<br>Performance All<br>CPAs (%) | Provider<br>Performance (%)*            | Possible Points<br>(Weight)       | Provider Points<br>Earned            |
| OPM Monitoring Reviews                                            |                                    |                                         |                                   |                                      |
| Annual Comprehensive Reviews                                      | 89%                                | 70%                                     | 25                                | 17.42                                |
| Safety Reviews                                                    | 96%                                | 99%                                     | 10                                | 9.86                                 |
| Foster Home Evaluation Qualitative Reviews                        | 93%                                | 98%                                     | 10                                | 9.78                                 |
| Monitoring Sub-Total                                              |                                    |                                         | 45                                | 37.05                                |
| CPA Safety Outcomes                                               |                                    |                                         |                                   |                                      |
| Incidence of Maltreatment                                         | 0.12%                              | No Substantiated<br>Reports             | 10                                | 10.00                                |
| Staff Training                                                    | 76%                                | 25%                                     | 4                                 | 1.00                                 |
| Safety Sub-Total                                                  |                                    |                                         | 14                                | 11.00                                |
| CPA Permanency Outcomes                                           |                                    |                                         |                                   |                                      |
| Placement Stability                                               | 92%                                | 100%                                    | 10                                | 10.00                                |
| Sibling Contacts                                                  | 8%                                 | 0%                                      | 5                                 | 0.00                                 |
| Permanency Sub-Total                                              |                                    |                                         | 15                                | 10.00                                |
| CPA Well-Being Outcomes                                           |                                    |                                         |                                   |                                      |
| EPSDT Medical Visits                                              | 84%                                | 67%                                     | 4                                 | 2.68                                 |
| EPSDT Dental Visits                                               | 83%                                | 67%                                     | 4                                 | 2.68                                 |
| Academic Supports                                                 | 80%                                | 100%                                    | 4                                 | 4.00                                 |
| Provider ECEM Visits                                              | 91%                                | 100%                                    | 7                                 | 7.00                                 |
| Provider General Contacts                                         | 88%                                | 100%                                    | 7                                 | 7.00                                 |
| Well-Being Sub-Total                                              |                                    |                                         | 26                                | 23.36                                |
| *Performance calculation descriptions can b                       | e found in the FY 20               | 16 RBWO PBP Measureme                   | ents and Standards Guide.         |                                      |
| Monitoring & Outcomes: Possible Points = 100 Points Earned: 81.41 |                                    |                                         |                                   |                                      |
|                                                                   |                                    | Score Before I                          | ncentives Credit                  | 81.41%                               |
|                                                                   |                                    | Ince                                    | entives Awarded                   | 1.86 pts                             |
|                                                                   |                                    |                                         | PBP Verification                  | N/A pts                              |
|                                                                   |                                    |                                         | Total Score                       | 83.27%                               |