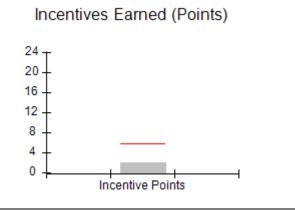

# Provider/Program Name: All God's Children - (861) - CPA

| # New Foster Homes During Quarter: 0                                                                         |                                    | # Children in Care During<br>Quarter: 8 | # Placements During<br>Quarter: 8 | # Children in Care On<br>Last Day: 6 |
|--------------------------------------------------------------------------------------------------------------|------------------------------------|-----------------------------------------|-----------------------------------|--------------------------------------|
| CPA Incentive Credits                                                                                        | Avg<br>Performance All<br>CPAs (%) | Provider<br>Performance (%)*            | Possible Points<br>(Weight)       | Provider Points<br>Earned            |
| Early EPSDT Medical Visits                                                                                   |                                    | 50%                                     | 2                                 | 1.00                                 |
| Early EPSDT Dental Visits                                                                                    |                                    | 0%                                      | 2                                 | 0.00                                 |
| Permanency Contacts                                                                                          |                                    | 0%                                      | 5                                 | 0.00                                 |
| Additional Academic Supports                                                                                 |                                    | 43%                                     | 2                                 | 0.86                                 |
| Foster Hm Retention Rate (threshold = 90)                                                                    |                                    | 67%                                     | 2                                 | 0.00                                 |
| Foster Hm Recruitment (threshold = 100)                                                                      |                                    | 0%                                      | 2                                 | 0.00                                 |
| Active Agency Accreditation                                                                                  |                                    | 0%                                      | 4                                 | 0.00                                 |
| Staff Clinical Licensure                                                                                     |                                    | 0%                                      | 5                                 | 0.00                                 |
| Incentives Total                                                                                             | 5.65                               |                                         | 24                                | 1.86                                 |
| Maximum total                                                                                                | combined incentive                 | credit allowed is 10 points.            | Incentives Awarded                | 1.86                                 |
| *Performance calculation descriptions can be found in the FY 2016 RBWO PBP Measurements and Standards Guide. |                                    |                                         |                                   |                                      |