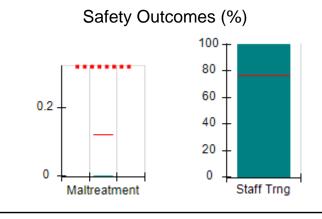

# Performance-Based Placement Measures RBWO Provider GA+SCORECARD - CPA

| Provider/Program Name: All God's Children - (861) - CPA           |                                    |                                         |                                   |                                      |
|-------------------------------------------------------------------|------------------------------------|-----------------------------------------|-----------------------------------|--------------------------------------|
| 1671 Meriweather Dr., Watkinsville, C                             | GA 30677                           | Quarterly Sco                           | ores (Grades)                     | Current Quarter<br>Score (Grade)     |
| Phone: 706-316-2421                                               |                                    | Q1: 83.27 (B-)                          | Q2: 83.13 (B-)                    | 83.27%                               |
| Vendor ID# 35219                                                  |                                    | Q3: 88.71 (B+)                          | Q4: 89.40 (B+)                    | (B-)                                 |
| # New Foster Homes During Quarter: 0                              |                                    | # Children in Care During<br>Quarter: 8 | # Placements During<br>Quarter: 8 | # Children in Care On<br>Last Day: 6 |
|                                                                   | Avg<br>Performance All<br>CPAs (%) | Provider<br>Performance (%)*            | Possible Points<br>(Weight)       | Provider Points<br>Earned            |
| OPM Monitoring Reviews                                            |                                    |                                         |                                   |                                      |
| Annual Comprehensive Reviews                                      | 89%                                | 70%                                     | 25                                | 17.42                                |
| Safety Reviews                                                    | 96%                                | 99%                                     | 10                                | 9.86                                 |
| Foster Home Evaluation Qualitative Reviews                        | 93%                                | 98%                                     | 10                                | 9.78                                 |
| Monitoring Sub-Total                                              |                                    |                                         | 45                                | 37.05                                |
| CPA Safety Outcomes                                               |                                    |                                         |                                   |                                      |
| Incidence of Maltreatment                                         | 0.12%                              | No Substantiated<br>Reports             | 10                                | 10.00                                |
| Staff Training                                                    | 76%                                | 25%                                     | 4                                 | 1.00                                 |
| Safety Sub-Total                                                  |                                    |                                         | 14                                | 11.00                                |
| CPA Permanency Outcomes                                           |                                    |                                         |                                   |                                      |
| Placement Stability                                               | 92%                                | 100%                                    | 10                                | 10.00                                |
| Sibling Contacts                                                  | 8%                                 | 0%                                      | 5                                 | 0.00                                 |
| Permanency Sub-Total                                              |                                    |                                         | 15                                | 10.00                                |
| CPA Well-Being Outcomes                                           |                                    |                                         |                                   |                                      |
| EPSDT Medical Visits                                              | 84%                                | 67%                                     | 4                                 | 2.68                                 |
| EPSDT Dental Visits                                               | 83%                                | 67%                                     | 4                                 | 2.68                                 |
| Academic Supports                                                 | 80%                                | 100%                                    | 4                                 | 4.00                                 |
| Provider ECEM Visits                                              | 91%                                | 100%                                    | 7                                 | 7.00                                 |
| Provider General Contacts                                         | 88%                                | 100%                                    | 7                                 | 7.00                                 |
| Well-Being Sub-Total                                              |                                    |                                         | 26                                | 23.36                                |
| *Performance calculation descriptions can b                       | e found in the FY 20               | 16 RBWO PBP Measureme                   | ents and Standards Guide.         |                                      |
| Monitoring & Outcomes: Possible Points = 100 Points Earned: 81.41 |                                    |                                         |                                   |                                      |
|                                                                   |                                    | Score Before I                          | ncentives Credit                  | 81.41%                               |
|                                                                   |                                    | Ince                                    | entives Awarded                   | 1.86 pts                             |
|                                                                   |                                    |                                         | PBP Verification                  | N/A pts                              |
|                                                                   |                                    |                                         | Total Score                       | 83.27%                               |