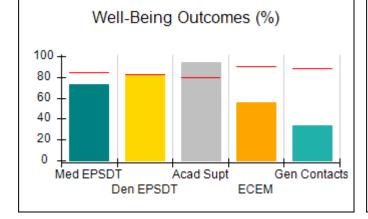

# Performance-Based Placement Measures RBWO Provider GA+SCORECARD - CPA

| Provider/Program Name: All God's Children - (861) - CPA           |                                    |                                         |                                   |                                      |
|-------------------------------------------------------------------|------------------------------------|-----------------------------------------|-----------------------------------|--------------------------------------|
| 1671 Meriweather Dr., Watkinsville, C                             | GA 30677                           | Quarterly Sco                           | ores (Grades)                     | Current Quarter<br>Score (Grade)     |
| Phone: 706-316-2421                                               |                                    | Q1: 83.27 (B-)                          | Q2: 83.13 (B-)                    | 83.27%                               |
| Vendor ID# 35219                                                  |                                    | Q3: 88.71 (B+)                          | Q4: 89.40 (B+)                    | (B-)                                 |
| # New Foster Homes During Quarter: 0                              |                                    | # Children in Care During<br>Quarter: 8 | # Placements During<br>Quarter: 8 | # Children in Care On<br>Last Day: 6 |
|                                                                   | Avg<br>Performance All<br>CPAs (%) | Provider<br>Performance (%)*            | Possible Points<br>(Weight)       | Provider Points<br>Earned            |
| OPM Monitoring Reviews                                            |                                    |                                         |                                   |                                      |
| Annual Comprehensive Reviews                                      | 89%                                | 70%                                     | 25                                | 17.42                                |
| Safety Reviews                                                    | 96%                                | 99%                                     | 10                                | 9.86                                 |
| Foster Home Evaluation Qualitative Reviews                        | 93%                                | 98%                                     | 10                                | 9.78                                 |
| Monitoring Sub-Total                                              |                                    |                                         | 45                                | 37.05                                |
| CPA Safety Outcomes                                               |                                    |                                         |                                   |                                      |
| Incidence of Maltreatment                                         | 0.12%                              | No Substantiated<br>Reports             | 10                                | 10.00                                |
| Staff Training                                                    | 76%                                | 25%                                     | 4                                 | 1.00                                 |
| Safety Sub-Total                                                  |                                    |                                         | 14                                | 11.00                                |
| CPA Permanency Outcomes                                           |                                    |                                         |                                   |                                      |
| Placement Stability                                               | 92%                                | 100%                                    | 10                                | 10.00                                |
| Sibling Contacts                                                  | 8%                                 | 0%                                      | 5                                 | 0.00                                 |
| Permanency Sub-Total                                              |                                    |                                         | 15                                | 10.00                                |
| CPA Well-Being Outcomes                                           |                                    |                                         |                                   |                                      |
| EPSDT Medical Visits                                              | 84%                                | 67%                                     | 4                                 | 2.68                                 |
| EPSDT Dental Visits                                               | 83%                                | 67%                                     | 4                                 | 2.68                                 |
| Academic Supports                                                 | 80%                                | 100%                                    | 4                                 | 4.00                                 |
| Provider ECEM Visits                                              | 91%                                | 100%                                    | 7                                 | 7.00                                 |
| Provider General Contacts                                         | 88%                                | 100%                                    | 7                                 | 7.00                                 |
| Well-Being Sub-Total                                              |                                    |                                         | 26                                | 23.36                                |
| *Performance calculation descriptions can b                       | e found in the FY 20               | 16 RBWO PBP Measureme                   | ents and Standards Guide.         |                                      |
| Monitoring & Outcomes: Possible Points = 100 Points Earned: 81.41 |                                    |                                         |                                   |                                      |
|                                                                   |                                    | Score Before I                          | ncentives Credit                  | 81.41%                               |
|                                                                   |                                    | Ince                                    | entives Awarded                   | 1.86 pts                             |
|                                                                   |                                    |                                         | PBP Verification                  | N/A pts                              |
|                                                                   |                                    |                                         | Total Score                       | 83.27%                               |