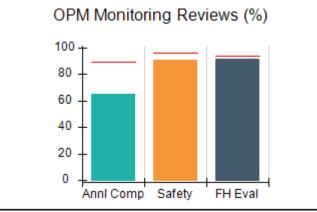

# Performance-Based Placement Measures RBWO Provider GA+SCORECARD - CPA

| Provider/Program Name: All God's Children - (861) - CPA           |                                    |                                         |                                   |                                      |
|-------------------------------------------------------------------|------------------------------------|-----------------------------------------|-----------------------------------|--------------------------------------|
| 1671 Meriweather Dr., Watkinsville, C                             | GA 30677                           | Quarterly Sco                           | ores (Grades)                     | Current Quarter<br>Score (Grade)     |
| Phone: 706-316-2421                                               |                                    | Q1: 83.27 (B-)                          | Q2: 83.13 (B-)                    | 83.27%                               |
| Vendor ID# 35219                                                  |                                    | Q3: 88.71 (B+)                          | Q4: 89.40 (B+)                    | (B-)                                 |
| # New Foster Homes During Quarter: 0                              |                                    | # Children in Care During<br>Quarter: 8 | # Placements During<br>Quarter: 8 | # Children in Care On<br>Last Day: 6 |
|                                                                   | Avg<br>Performance All<br>CPAs (%) | Provider<br>Performance (%)*            | Possible Points<br>(Weight)       | Provider Points<br>Earned            |
| OPM Monitoring Reviews                                            |                                    |                                         |                                   |                                      |
| Annual Comprehensive Reviews                                      | 89%                                | 70%                                     | 25                                | 17.42                                |
| Safety Reviews                                                    | 96%                                | 99%                                     | 10                                | 9.86                                 |
| Foster Home Evaluation Qualitative Reviews                        | 93%                                | 98%                                     | 10                                | 9.78                                 |
| Monitoring Sub-Total                                              |                                    |                                         | 45                                | 37.05                                |
| CPA Safety Outcomes                                               |                                    |                                         |                                   |                                      |
| Incidence of Maltreatment                                         | 0.12%                              | No Substantiated<br>Reports             | 10                                | 10.00                                |
| Staff Training                                                    | 76%                                | 25%                                     | 4                                 | 1.00                                 |
| Safety Sub-Total                                                  |                                    |                                         | 14                                | 11.00                                |
| CPA Permanency Outcomes                                           |                                    |                                         |                                   |                                      |
| Placement Stability                                               | 92%                                | 100%                                    | 10                                | 10.00                                |
| Sibling Contacts                                                  | 8%                                 | 0%                                      | 5                                 | 0.00                                 |
| Permanency Sub-Total                                              |                                    |                                         | 15                                | 10.00                                |
| CPA Well-Being Outcomes                                           |                                    |                                         |                                   |                                      |
| EPSDT Medical Visits                                              | 84%                                | 67%                                     | 4                                 | 2.68                                 |
| EPSDT Dental Visits                                               | 83%                                | 67%                                     | 4                                 | 2.68                                 |
| Academic Supports                                                 | 80%                                | 100%                                    | 4                                 | 4.00                                 |
| Provider ECEM Visits                                              | 91%                                | 100%                                    | 7                                 | 7.00                                 |
| Provider General Contacts                                         | 88%                                | 100%                                    | 7                                 | 7.00                                 |
| Well-Being Sub-Total                                              |                                    |                                         | 26                                | 23.36                                |
| *Performance calculation descriptions can b                       | e found in the FY 20               | 16 RBWO PBP Measureme                   | ents and Standards Guide.         |                                      |
| Monitoring & Outcomes: Possible Points = 100 Points Earned: 81.41 |                                    |                                         |                                   |                                      |
|                                                                   |                                    | Score Before I                          | ncentives Credit                  | 81.41%                               |
|                                                                   |                                    | Ince                                    | entives Awarded                   | 1.86 pts                             |
|                                                                   |                                    |                                         | PBP Verification                  | N/A pts                              |
|                                                                   |                                    |                                         | Total Score                       | 83.27%                               |