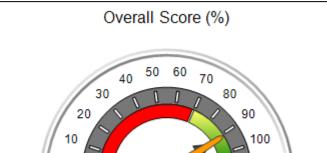

# **Quarterly Provider Comparisons to All CPAs**

IIIIIIIII indicates MalTx Threshold

Overall Score (%)