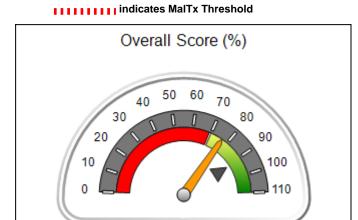

### Performance-Based Placement Measures RBWO Provider GA+SCORECARD - CPA

Report Quarter: Q1 FY2016

| Provider/Program Name: ALR Family Services, Inc (5140) - CPA |                                         |                                   |                                      |  |  |
|--------------------------------------------------------------|-----------------------------------------|-----------------------------------|--------------------------------------|--|--|
| 1458 Airport Road, Hinesville, GA 31313                      | Quarterly Sco                           | ores (Grades)                     | Current Quarter Score<br>(Grade)     |  |  |
| Phone: 912-559-5536                                          | Q1: 76.64 (C)                           | Q2: 73.90 (C-)                    | 76.64%                               |  |  |
| Vendor ID# 114739                                            | Q3: 79.81 (C+)                          | Q4: 71.21 (C-)                    | (C)                                  |  |  |
| # New Foster Homes During Quarter: 4                         | # Children in Care During<br>Quarter: 9 | # Placements During<br>Quarter: 9 | # Children in Care On Last<br>Day: 9 |  |  |

# Performance-Based Placement Measures RBWO Provider GA+SCORECARD - CPA

| Provider/Program Name: ALR Family Services, Inc (5140) - CPA |                                    |                                         |                                   |                                      |
|--------------------------------------------------------------|------------------------------------|-----------------------------------------|-----------------------------------|--------------------------------------|
| 1458 Airport Road, Hinesville, GA 31                         | 313                                | Quarterly Scores (Grades)               |                                   | Current Quarter<br>Score (Grade)     |
| Phone: 912-559-5536                                          |                                    | Q1: 76.64 (C)                           | Q2: 73.90 (C-)                    | 76.64%                               |
| Vendor ID# 114739                                            |                                    | Q3: 79.81 (C+)                          | Q4: 71.21 (C-)                    | (C)                                  |
| # New Foster Homes During Quarter: 4                         |                                    | # Children in Care During<br>Quarter: 9 | # Placements During<br>Quarter: 9 | # Children in Care On<br>Last Day: 9 |
|                                                              | Avg<br>Performance All<br>CPAs (%) | Provider<br>Performance (%)*            | Possible Points<br>(Weight)       | Provider Points<br>Earned            |
| OPM Monitoring Reviews                                       | . ,                                |                                         |                                   |                                      |
| Annual Comprehensive Reviews                                 | 89%                                | 74%                                     | 25                                | 18.58                                |
| Safety Reviews                                               | 96%                                | 95%                                     | 10                                | 9.50                                 |
| Foster Home Evaluation Qualitative Reviews                   | 93%                                | Not Yet Conducted                       |                                   |                                      |
| Monitoring Sub-Total                                         |                                    |                                         | 35                                | 28.08                                |
| CPA Safety Outcomes                                          |                                    |                                         |                                   |                                      |
| Incidence of Maltreatment                                    | 0.12%                              | No Substantiated<br>Reports             | 14                                | 14.00                                |
| Staff Training                                               | 76%                                |                                         |                                   |                                      |
| Safety Sub-Total                                             |                                    |                                         | 14                                | 14.00                                |
| CPA Permanency Outcomes                                      |                                    |                                         |                                   |                                      |
| Placement Stability                                          | 92%                                | 100%                                    | 10                                | 10.00                                |
| Sibling Contacts                                             | 8%                                 | 0%                                      | 5                                 | 0.00                                 |
| Permanency Sub-Total                                         |                                    |                                         | 15                                | 10.00                                |
| CPA Well-Being Outcomes                                      |                                    |                                         |                                   |                                      |
| EPSDT Medical Visits                                         | 84%                                | 75%                                     | 4                                 | 3.00                                 |
| EPSDT Dental Visits                                          | 83%                                | 0%                                      | 4                                 | 0.00                                 |
| Academic Supports                                            | 80%                                | 0%                                      | 4                                 | 0.00                                 |
| Provider ECEM Visits                                         | 91%                                | 82%                                     | 7                                 | 5.74                                 |
| Provider General Contacts                                    | 88%                                | 65%                                     | 7                                 | 4.55                                 |
| Well-Being Sub-Total                                         |                                    |                                         | 26                                | 13.29                                |
| *Performance calculation descriptions can b                  | e found in the FY 20               | 16 RBWO PBP Measureme                   | ents and Standards Guide.         |                                      |
| Monitoring & Outcome                                         | es: Possible Po                    | oints = 90                              | Points Ear                        | ned: 65.37                           |
|                                                              |                                    | Score Before I                          | ncentives Credit                  | 72.64%                               |
|                                                              |                                    | Ince                                    | entives Awarded                   | 4.00 pts                             |
|                                                              |                                    |                                         | PBP Verification                  | N/A pts                              |
|                                                              |                                    |                                         | Total Score                       | 76.64%                               |