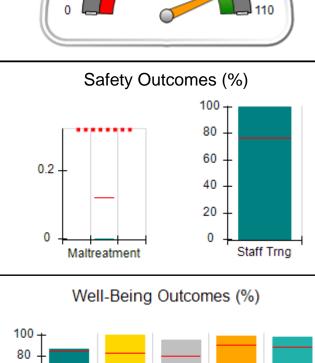

# Performance-Based Placement Measures RBWO Provider GA+SCORECARD - CPA

| Provider/Program Name: All God's Children - (861) - CPA           |                                    |                                         |                                   |                                      |
|-------------------------------------------------------------------|------------------------------------|-----------------------------------------|-----------------------------------|--------------------------------------|
| 1671 Meriweather Dr., Watkinsville, C                             | GA 30677                           | Quarterly Sco                           | ores (Grades)                     | Current Quarter<br>Score (Grade)     |
| Phone: 706-316-2421                                               |                                    | Q1: 83.27 (B-)                          | Q2: 83.13 (B-)                    | 83.27%                               |
| Vendor ID# 35219                                                  |                                    | Q3: 88.71 (B+)                          | Q4: 89.40 (B+)                    | (B-)                                 |
| # New Foster Homes During Quarter: 0                              |                                    | # Children in Care During<br>Quarter: 8 | # Placements During<br>Quarter: 8 | # Children in Care On<br>Last Day: 6 |
|                                                                   | Avg<br>Performance All<br>CPAs (%) | Provider<br>Performance (%)*            | Possible Points<br>(Weight)       | Provider Points<br>Earned            |
| OPM Monitoring Reviews                                            |                                    |                                         |                                   |                                      |
| Annual Comprehensive Reviews                                      | 89%                                | 70%                                     | 25                                | 17.42                                |
| Safety Reviews                                                    | 96%                                | 99%                                     | 10                                | 9.86                                 |
| Foster Home Evaluation Qualitative Reviews                        | 93%                                | 98%                                     | 10                                | 9.78                                 |
| Monitoring Sub-Total                                              |                                    |                                         | 45                                | 37.05                                |
| CPA Safety Outcomes                                               |                                    |                                         |                                   |                                      |
| Incidence of Maltreatment                                         | 0.12%                              | No Substantiated<br>Reports             | 10                                | 10.00                                |
| Staff Training                                                    | 76%                                | 25%                                     | 4                                 | 1.00                                 |
| Safety Sub-Total                                                  |                                    |                                         | 14                                | 11.00                                |
| CPA Permanency Outcomes                                           |                                    |                                         |                                   |                                      |
| Placement Stability                                               | 92%                                | 100%                                    | 10                                | 10.00                                |
| Sibling Contacts                                                  | 8%                                 | 0%                                      | 5                                 | 0.00                                 |
| Permanency Sub-Total                                              |                                    |                                         | 15                                | 10.00                                |
| CPA Well-Being Outcomes                                           |                                    |                                         |                                   |                                      |
| EPSDT Medical Visits                                              | 84%                                | 67%                                     | 4                                 | 2.68                                 |
| EPSDT Dental Visits                                               | 83%                                | 67%                                     | 4                                 | 2.68                                 |
| Academic Supports                                                 | 80%                                | 100%                                    | 4                                 | 4.00                                 |
| Provider ECEM Visits                                              | 91%                                | 100%                                    | 7                                 | 7.00                                 |
| Provider General Contacts                                         | 88%                                | 100%                                    | 7                                 | 7.00                                 |
| Well-Being Sub-Total                                              |                                    |                                         | 26                                | 23.36                                |
| *Performance calculation descriptions can b                       | e found in the FY 20               | 16 RBWO PBP Measureme                   | ents and Standards Guide.         |                                      |
| Monitoring & Outcomes: Possible Points = 100 Points Earned: 81.41 |                                    |                                         |                                   |                                      |
|                                                                   |                                    | Score Before I                          | ncentives Credit                  | 81.41%                               |
|                                                                   |                                    | Ince                                    | entives Awarded                   | 1.86 pts                             |
|                                                                   |                                    |                                         | PBP Verification                  | N/A pts                              |
|                                                                   |                                    |                                         | Total Score                       | 83.27%                               |