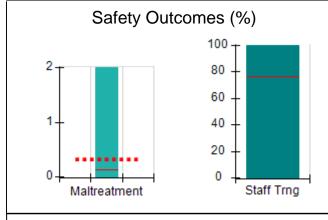

# Performance-Based Placement Measures RBWO Provider GA+SCORECARD - CPA

| Provider/Program Name: All God's Children - (861) - CPA           |                                    |                                         |                                   |                                      |
|-------------------------------------------------------------------|------------------------------------|-----------------------------------------|-----------------------------------|--------------------------------------|
| 1671 Meriweather Dr., Watkinsville, C                             | GA 30677                           | Quarterly Sco                           | ores (Grades)                     | Current Quarter<br>Score (Grade)     |
| Phone: 706-316-2421                                               |                                    | Q1: 83.27 (B-)                          | Q2: 83.13 (B-)                    | 83.27%                               |
| Vendor ID# 35219                                                  |                                    | Q3: 88.71 (B+)                          | Q4: 89.40 (B+)                    | (B-)                                 |
| # New Foster Homes During Quarter: 0                              |                                    | # Children in Care During<br>Quarter: 8 | # Placements During<br>Quarter: 8 | # Children in Care On<br>Last Day: 6 |
|                                                                   | Avg<br>Performance All<br>CPAs (%) | Provider<br>Performance (%)*            | Possible Points<br>(Weight)       | Provider Points<br>Earned            |
| OPM Monitoring Reviews                                            |                                    |                                         |                                   |                                      |
| Annual Comprehensive Reviews                                      | 89%                                | 70%                                     | 25                                | 17.42                                |
| Safety Reviews                                                    | 96%                                | 99%                                     | 10                                | 9.86                                 |
| Foster Home Evaluation Qualitative Reviews                        | 93%                                | 98%                                     | 10                                | 9.78                                 |
| Monitoring Sub-Total                                              |                                    |                                         | 45                                | 37.05                                |
| CPA Safety Outcomes                                               |                                    |                                         |                                   |                                      |
| Incidence of Maltreatment                                         | 0.12%                              | No Substantiated<br>Reports             | 10                                | 10.00                                |
| Staff Training                                                    | 76%                                | 25%                                     | 4                                 | 1.00                                 |
| Safety Sub-Total                                                  |                                    |                                         | 14                                | 11.00                                |
| CPA Permanency Outcomes                                           |                                    |                                         |                                   |                                      |
| Placement Stability                                               | 92%                                | 100%                                    | 10                                | 10.00                                |
| Sibling Contacts                                                  | 8%                                 | 0%                                      | 5                                 | 0.00                                 |
| Permanency Sub-Total                                              |                                    |                                         | 15                                | 10.00                                |
| CPA Well-Being Outcomes                                           |                                    |                                         |                                   |                                      |
| EPSDT Medical Visits                                              | 84%                                | 67%                                     | 4                                 | 2.68                                 |
| EPSDT Dental Visits                                               | 83%                                | 67%                                     | 4                                 | 2.68                                 |
| Academic Supports                                                 | 80%                                | 100%                                    | 4                                 | 4.00                                 |
| Provider ECEM Visits                                              | 91%                                | 100%                                    | 7                                 | 7.00                                 |
| Provider General Contacts                                         | 88%                                | 100%                                    | 7                                 | 7.00                                 |
| Well-Being Sub-Total                                              |                                    |                                         | 26                                | 23.36                                |
| *Performance calculation descriptions can b                       | e found in the FY 20               | 16 RBWO PBP Measureme                   | ents and Standards Guide.         |                                      |
| Monitoring & Outcomes: Possible Points = 100 Points Earned: 81.41 |                                    |                                         |                                   |                                      |
|                                                                   |                                    | Score Before I                          | ncentives Credit                  | 81.41%                               |
|                                                                   |                                    | Ince                                    | entives Awarded                   | 1.86 pts                             |
|                                                                   |                                    |                                         | PBP Verification                  | N/A pts                              |
|                                                                   |                                    |                                         | Total Score                       | 83.27%                               |