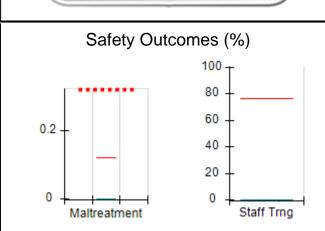

# Performance-Based Placement Measures RBWO Provider GA+SCORECARD - CPA

| Provider/Program Name: All God's Children - (861) - CPA           |                                    |                                         |                                   |                                      |
|-------------------------------------------------------------------|------------------------------------|-----------------------------------------|-----------------------------------|--------------------------------------|
| 1671 Meriweather Dr., Watkinsville, C                             | GA 30677                           | Quarterly Sco                           | ores (Grades)                     | Current Quarter<br>Score (Grade)     |
| Phone: 706-316-2421                                               |                                    | Q1: 83.27 (B-)                          | Q2: 83.13 (B-)                    | 83.27%                               |
| Vendor ID# 35219                                                  |                                    | Q3: 88.71 (B+)                          | Q4: 89.40 (B+)                    | (B-)                                 |
| # New Foster Homes During Quarter: 0                              |                                    | # Children in Care During<br>Quarter: 8 | # Placements During<br>Quarter: 8 | # Children in Care On<br>Last Day: 6 |
|                                                                   | Avg<br>Performance All<br>CPAs (%) | Provider<br>Performance (%)*            | Possible Points<br>(Weight)       | Provider Points<br>Earned            |
| OPM Monitoring Reviews                                            |                                    |                                         |                                   |                                      |
| Annual Comprehensive Reviews                                      | 89%                                | 70%                                     | 25                                | 17.42                                |
| Safety Reviews                                                    | 96%                                | 99%                                     | 10                                | 9.86                                 |
| Foster Home Evaluation Qualitative Reviews                        | 93%                                | 98%                                     | 10                                | 9.78                                 |
| Monitoring Sub-Total                                              |                                    |                                         | 45                                | 37.05                                |
| CPA Safety Outcomes                                               |                                    |                                         |                                   |                                      |
| Incidence of Maltreatment                                         | 0.12%                              | No Substantiated<br>Reports             | 10                                | 10.00                                |
| Staff Training                                                    | 76%                                | 25%                                     | 4                                 | 1.00                                 |
| Safety Sub-Total                                                  |                                    |                                         | 14                                | 11.00                                |
| CPA Permanency Outcomes                                           |                                    |                                         |                                   |                                      |
| Placement Stability                                               | 92%                                | 100%                                    | 10                                | 10.00                                |
| Sibling Contacts                                                  | 8%                                 | 0%                                      | 5                                 | 0.00                                 |
| Permanency Sub-Total                                              |                                    |                                         | 15                                | 10.00                                |
| CPA Well-Being Outcomes                                           |                                    |                                         |                                   |                                      |
| EPSDT Medical Visits                                              | 84%                                | 67%                                     | 4                                 | 2.68                                 |
| EPSDT Dental Visits                                               | 83%                                | 67%                                     | 4                                 | 2.68                                 |
| Academic Supports                                                 | 80%                                | 100%                                    | 4                                 | 4.00                                 |
| Provider ECEM Visits                                              | 91%                                | 100%                                    | 7                                 | 7.00                                 |
| Provider General Contacts                                         | 88%                                | 100%                                    | 7                                 | 7.00                                 |
| Well-Being Sub-Total                                              |                                    |                                         | 26                                | 23.36                                |
| *Performance calculation descriptions can b                       | e found in the FY 20               | 16 RBWO PBP Measureme                   | ents and Standards Guide.         |                                      |
| Monitoring & Outcomes: Possible Points = 100 Points Earned: 81.41 |                                    |                                         |                                   |                                      |
|                                                                   |                                    | Score Before I                          | ncentives Credit                  | 81.41%                               |
|                                                                   |                                    | Ince                                    | entives Awarded                   | 1.86 pts                             |
|                                                                   |                                    |                                         | PBP Verification                  | N/A pts                              |
|                                                                   |                                    |                                         | Total Score                       | 83.27%                               |

# Performance-Based Placement Measures RBWO Provider GA+SCORECARD - CPA

| Provider/Program Name: ALR Family Services, Inc (5140) - CPA |                                    |                                         |                                   |                                      |
|--------------------------------------------------------------|------------------------------------|-----------------------------------------|-----------------------------------|--------------------------------------|
| 1458 Airport Road, Hinesville, GA 31                         | 313                                | Quarterly Scores (Grades)               |                                   | Current Quarter<br>Score (Grade)     |
| Phone: 912-559-5536                                          |                                    | Q1: 76.64 (C)                           | Q2: 73.90 (C-)                    | 76.64%                               |
| Vendor ID# 114739                                            |                                    | Q3: 79.81 (C+)                          | Q4: 71.21 (C-)                    | (C)                                  |
| # New Foster Homes During Quarter: 4                         |                                    | # Children in Care During<br>Quarter: 9 | # Placements During<br>Quarter: 9 | # Children in Care On<br>Last Day: 9 |
|                                                              | Avg<br>Performance All<br>CPAs (%) | Provider<br>Performance (%)*            | Possible Points<br>(Weight)       | Provider Points<br>Earned            |
| OPM Monitoring Reviews                                       | . ,                                |                                         |                                   |                                      |
| Annual Comprehensive Reviews                                 | 89%                                | 74%                                     | 25                                | 18.58                                |
| Safety Reviews                                               | 96%                                | 95%                                     | 10                                | 9.50                                 |
| Foster Home Evaluation Qualitative Reviews                   | 93%                                | Not Yet Conducted                       |                                   |                                      |
| Monitoring Sub-Total                                         |                                    |                                         | 35                                | 28.08                                |
| CPA Safety Outcomes                                          |                                    |                                         |                                   |                                      |
| Incidence of Maltreatment                                    | 0.12%                              | No Substantiated<br>Reports             | 14                                | 14.00                                |
| Staff Training                                               | 76%                                |                                         |                                   |                                      |
| Safety Sub-Total                                             |                                    |                                         | 14                                | 14.00                                |
| CPA Permanency Outcomes                                      |                                    |                                         |                                   |                                      |
| Placement Stability                                          | 92%                                | 100%                                    | 10                                | 10.00                                |
| Sibling Contacts                                             | 8%                                 | 0%                                      | 5                                 | 0.00                                 |
| Permanency Sub-Total                                         |                                    |                                         | 15                                | 10.00                                |
| CPA Well-Being Outcomes                                      |                                    |                                         |                                   |                                      |
| EPSDT Medical Visits                                         | 84%                                | 75%                                     | 4                                 | 3.00                                 |
| EPSDT Dental Visits                                          | 83%                                | 0%                                      | 4                                 | 0.00                                 |
| Academic Supports                                            | 80%                                | 0%                                      | 4                                 | 0.00                                 |
| Provider ECEM Visits                                         | 91%                                | 82%                                     | 7                                 | 5.74                                 |
| Provider General Contacts                                    | 88%                                | 65%                                     | 7                                 | 4.55                                 |
| Well-Being Sub-Total                                         |                                    |                                         | 26                                | 13.29                                |
| *Performance calculation descriptions can b                  | e found in the FY 20               | 16 RBWO PBP Measureme                   | ents and Standards Guide.         |                                      |
| Monitoring & Outcome                                         | es: Possible Po                    | oints = 90                              | Points Ear                        | ned: 65.37                           |
|                                                              |                                    | Score Before I                          | ncentives Credit                  | 72.64%                               |
|                                                              |                                    | Ince                                    | entives Awarded                   | 4.00 pts                             |
|                                                              |                                    |                                         | PBP Verification                  | N/A pts                              |
|                                                              |                                    |                                         | Total Score                       | 76.64%                               |