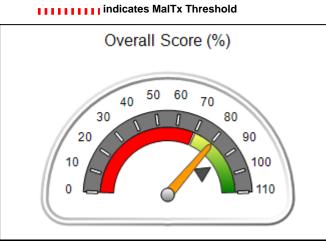

#### IIIIIIIII indicates MalTx Threshold

# **Quarterly Provider Comparisons to All CPAs**

IIIIIIIII indicates MalTx Threshold

Overall Score (%)

### **Quarterly Provider Comparisons to All CPAs**

IIIIIIIII indicates MalTx Threshold

Overall Score (%)