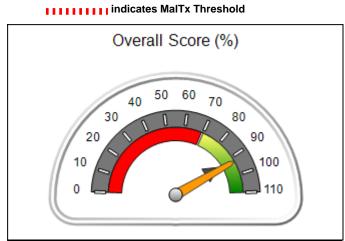

#### IIIIIIIII indicates MalTx Threshold

# **Quarterly Provider Comparisons to All CPAs**

IIIIIIIII indicates MalTx Threshold

Overall Score (%)