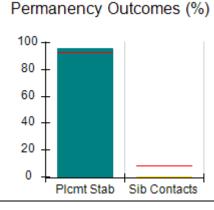

# Performance-Based Placement Measures RBWO Provider GA+SCORECARD - CPA

| Provider/Program Name: All God's Children - (861) - CPA           |                                    |                                         |                                   |                                      |
|-------------------------------------------------------------------|------------------------------------|-----------------------------------------|-----------------------------------|--------------------------------------|
| 1671 Meriweather Dr., Watkinsville, C                             | GA 30677                           | Quarterly Sco                           | ores (Grades)                     | Current Quarter<br>Score (Grade)     |
| Phone: 706-316-2421                                               |                                    | Q1: 83.27 (B-)                          | Q2: 83.13 (B-)                    | 83.27%                               |
| Vendor ID# 35219                                                  |                                    | Q3: 88.71 (B+)                          | Q4: 89.40 (B+)                    | (B-)                                 |
| # New Foster Homes During Quarter: 0                              |                                    | # Children in Care During<br>Quarter: 8 | # Placements During<br>Quarter: 8 | # Children in Care On<br>Last Day: 6 |
|                                                                   | Avg<br>Performance All<br>CPAs (%) | Provider<br>Performance (%)*            | Possible Points<br>(Weight)       | Provider Points<br>Earned            |
| OPM Monitoring Reviews                                            |                                    |                                         |                                   |                                      |
| Annual Comprehensive Reviews                                      | 89%                                | 70%                                     | 25                                | 17.42                                |
| Safety Reviews                                                    | 96%                                | 99%                                     | 10                                | 9.86                                 |
| Foster Home Evaluation Qualitative Reviews                        | 93%                                | 98%                                     | 10                                | 9.78                                 |
| Monitoring Sub-Total                                              |                                    |                                         | 45                                | 37.05                                |
| CPA Safety Outcomes                                               |                                    |                                         |                                   |                                      |
| Incidence of Maltreatment                                         | 0.12%                              | No Substantiated<br>Reports             | 10                                | 10.00                                |
| Staff Training                                                    | 76%                                | 25%                                     | 4                                 | 1.00                                 |
| Safety Sub-Total                                                  |                                    |                                         | 14                                | 11.00                                |
| CPA Permanency Outcomes                                           |                                    |                                         |                                   |                                      |
| Placement Stability                                               | 92%                                | 100%                                    | 10                                | 10.00                                |
| Sibling Contacts                                                  | 8%                                 | 0%                                      | 5                                 | 0.00                                 |
| Permanency Sub-Total                                              |                                    |                                         | 15                                | 10.00                                |
| CPA Well-Being Outcomes                                           |                                    |                                         |                                   |                                      |
| EPSDT Medical Visits                                              | 84%                                | 67%                                     | 4                                 | 2.68                                 |
| EPSDT Dental Visits                                               | 83%                                | 67%                                     | 4                                 | 2.68                                 |
| Academic Supports                                                 | 80%                                | 100%                                    | 4                                 | 4.00                                 |
| Provider ECEM Visits                                              | 91%                                | 100%                                    | 7                                 | 7.00                                 |
| Provider General Contacts                                         | 88%                                | 100%                                    | 7                                 | 7.00                                 |
| Well-Being Sub-Total                                              |                                    |                                         | 26                                | 23.36                                |
| *Performance calculation descriptions can b                       | e found in the FY 20               | 16 RBWO PBP Measureme                   | ents and Standards Guide.         |                                      |
| Monitoring & Outcomes: Possible Points = 100 Points Earned: 81.41 |                                    |                                         |                                   |                                      |
|                                                                   |                                    | Score Before I                          | ncentives Credit                  | 81.41%                               |
|                                                                   |                                    | Ince                                    | entives Awarded                   | 1.86 pts                             |
|                                                                   |                                    |                                         | PBP Verification                  | N/A pts                              |
|                                                                   |                                    |                                         | Total Score                       | 83.27%                               |