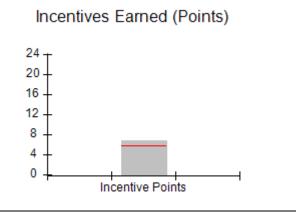

### **Quarterly Provider Comparisons to All CPAs**

# Performance-Based Placement Measures RBWO Provider GA+SCORECARD - CPA

| Provider/Program Name: All God's Children - (861) - CPA           |                                    |                                         |                                   |                                      |
|-------------------------------------------------------------------|------------------------------------|-----------------------------------------|-----------------------------------|--------------------------------------|
| 1671 Meriweather Dr., Watkinsville, C                             | GA 30677                           | Quarterly Sco                           | ores (Grades)                     | Current Quarter<br>Score (Grade)     |
| Phone: 706-316-2421                                               |                                    | Q1: 83.27 (B-)                          | Q2: 83.13 (B-)                    | 83.27%                               |
| Vendor ID# 35219                                                  |                                    | Q3: 88.71 (B+)                          | Q4: 89.40 (B+)                    | (B-)                                 |
| # New Foster Homes During Quarter: 0                              |                                    | # Children in Care During<br>Quarter: 8 | # Placements During<br>Quarter: 8 | # Children in Care On<br>Last Day: 6 |
|                                                                   | Avg<br>Performance All<br>CPAs (%) | Provider<br>Performance (%)*            | Possible Points<br>(Weight)       | Provider Points<br>Earned            |
| OPM Monitoring Reviews                                            |                                    |                                         |                                   |                                      |
| Annual Comprehensive Reviews                                      | 89%                                | 70%                                     | 25                                | 17.42                                |
| Safety Reviews                                                    | 96%                                | 99%                                     | 10                                | 9.86                                 |
| Foster Home Evaluation Qualitative Reviews                        | 93%                                | 98%                                     | 10                                | 9.78                                 |
| Monitoring Sub-Total                                              |                                    |                                         | 45                                | 37.05                                |
| CPA Safety Outcomes                                               |                                    |                                         |                                   |                                      |
| Incidence of Maltreatment                                         | 0.12%                              | No Substantiated<br>Reports             | 10                                | 10.00                                |
| Staff Training                                                    | 76%                                | 25%                                     | 4                                 | 1.00                                 |
| Safety Sub-Total                                                  |                                    |                                         | 14                                | 11.00                                |
| CPA Permanency Outcomes                                           |                                    |                                         |                                   |                                      |
| Placement Stability                                               | 92%                                | 100%                                    | 10                                | 10.00                                |
| Sibling Contacts                                                  | 8%                                 | 0%                                      | 5                                 | 0.00                                 |
| Permanency Sub-Total                                              |                                    |                                         | 15                                | 10.00                                |
| CPA Well-Being Outcomes                                           |                                    |                                         |                                   |                                      |
| EPSDT Medical Visits                                              | 84%                                | 67%                                     | 4                                 | 2.68                                 |
| EPSDT Dental Visits                                               | 83%                                | 67%                                     | 4                                 | 2.68                                 |
| Academic Supports                                                 | 80%                                | 100%                                    | 4                                 | 4.00                                 |
| Provider ECEM Visits                                              | 91%                                | 100%                                    | 7                                 | 7.00                                 |
| Provider General Contacts                                         | 88%                                | 100%                                    | 7                                 | 7.00                                 |
| Well-Being Sub-Total                                              |                                    |                                         | 26                                | 23.36                                |
| *Performance calculation descriptions can b                       | e found in the FY 20               | 16 RBWO PBP Measureme                   | ents and Standards Guide.         |                                      |
| Monitoring & Outcomes: Possible Points = 100 Points Earned: 81.41 |                                    |                                         |                                   |                                      |
|                                                                   |                                    | Score Before I                          | ncentives Credit                  | 81.41%                               |
|                                                                   |                                    | Ince                                    | entives Awarded                   | 1.86 pts                             |
|                                                                   |                                    |                                         | PBP Verification                  | N/A pts                              |
|                                                                   |                                    |                                         | Total Score                       | 83.27%                               |

# Performance-Based Placement Measures RBWO Provider GA+SCORECARD - CPA

Report Quarter: Q1 FY2016

# Provider/Program Name: All God's Children - (861) - CPA

| # New Foster Homes During Quarter: 0                                                                         |                                    | # Children in Care During<br>Quarter: 8 | # Placements During<br>Quarter: 8 | # Children in Care On<br>Last Day: 6 |
|--------------------------------------------------------------------------------------------------------------|------------------------------------|-----------------------------------------|-----------------------------------|--------------------------------------|
| CPA Incentive Credits                                                                                        | Avg<br>Performance All<br>CPAs (%) | Provider<br>Performance (%)*            | Possible Points<br>(Weight)       | Provider Points<br>Earned            |
| Early EPSDT Medical Visits                                                                                   |                                    | 50%                                     | 2                                 | 1.00                                 |
| Early EPSDT Dental Visits                                                                                    |                                    | 0%                                      | 2                                 | 0.00                                 |
| Permanency Contacts                                                                                          |                                    | 0%                                      | 5                                 | 0.00                                 |
| Additional Academic Supports                                                                                 |                                    | 43%                                     | 2                                 | 0.86                                 |
| Foster Hm Retention Rate (threshold = 90)                                                                    |                                    | 67%                                     | 2                                 | 0.00                                 |
| Foster Hm Recruitment (threshold = 100)                                                                      |                                    | 0%                                      | 2                                 | 0.00                                 |
| Active Agency Accreditation                                                                                  |                                    | 0%                                      | 4                                 | 0.00                                 |
| Staff Clinical Licensure                                                                                     |                                    | 0%                                      | 5                                 | 0.00                                 |
| Incentives Total                                                                                             | 5.65                               |                                         | 24                                | 1.86                                 |
| Maximum total                                                                                                | combined incentive                 | credit allowed is 10 points.            | Incentives Awarded                | 1.86                                 |
| *Performance calculation descriptions can be found in the FY 2016 RBWO PBP Measurements and Standards Guide. |                                    |                                         |                                   |                                      |