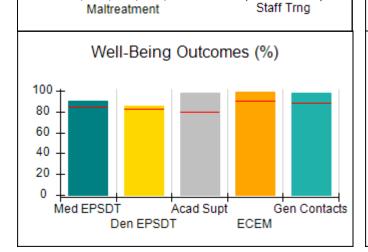

# Performance-Based Placement Measures RBWO Provider GA+SCORECARD - CPA

| Provider/Program Name: All God's Children - (861) - CPA           |                                    |                                         |                                   |                                      |
|-------------------------------------------------------------------|------------------------------------|-----------------------------------------|-----------------------------------|--------------------------------------|
| 1671 Meriweather Dr., Watkinsville, C                             | GA 30677                           | Quarterly Sco                           | ores (Grades)                     | Current Quarter<br>Score (Grade)     |
| Phone: 706-316-2421                                               |                                    | Q1: 83.27 (B-)                          | Q2: 83.13 (B-)                    | 83.27%                               |
| Vendor ID# 35219                                                  |                                    | Q3: 88.71 (B+)                          | Q4: 89.40 (B+)                    | (B-)                                 |
| # New Foster Homes During Quarter: 0                              |                                    | # Children in Care During<br>Quarter: 8 | # Placements During<br>Quarter: 8 | # Children in Care On<br>Last Day: 6 |
|                                                                   | Avg<br>Performance All<br>CPAs (%) | Provider<br>Performance (%)*            | Possible Points<br>(Weight)       | Provider Points<br>Earned            |
| OPM Monitoring Reviews                                            |                                    |                                         |                                   |                                      |
| Annual Comprehensive Reviews                                      | 89%                                | 70%                                     | 25                                | 17.42                                |
| Safety Reviews                                                    | 96%                                | 99%                                     | 10                                | 9.86                                 |
| Foster Home Evaluation Qualitative Reviews                        | 93%                                | 98%                                     | 10                                | 9.78                                 |
| Monitoring Sub-Total                                              |                                    |                                         | 45                                | 37.05                                |
| CPA Safety Outcomes                                               |                                    |                                         |                                   |                                      |
| Incidence of Maltreatment                                         | 0.12%                              | No Substantiated<br>Reports             | 10                                | 10.00                                |
| Staff Training                                                    | 76%                                | 25%                                     | 4                                 | 1.00                                 |
| Safety Sub-Total                                                  |                                    |                                         | 14                                | 11.00                                |
| CPA Permanency Outcomes                                           |                                    |                                         |                                   |                                      |
| Placement Stability                                               | 92%                                | 100%                                    | 10                                | 10.00                                |
| Sibling Contacts                                                  | 8%                                 | 0%                                      | 5                                 | 0.00                                 |
| Permanency Sub-Total                                              |                                    |                                         | 15                                | 10.00                                |
| CPA Well-Being Outcomes                                           |                                    |                                         |                                   |                                      |
| EPSDT Medical Visits                                              | 84%                                | 67%                                     | 4                                 | 2.68                                 |
| EPSDT Dental Visits                                               | 83%                                | 67%                                     | 4                                 | 2.68                                 |
| Academic Supports                                                 | 80%                                | 100%                                    | 4                                 | 4.00                                 |
| Provider ECEM Visits                                              | 91%                                | 100%                                    | 7                                 | 7.00                                 |
| Provider General Contacts                                         | 88%                                | 100%                                    | 7                                 | 7.00                                 |
| Well-Being Sub-Total                                              |                                    |                                         | 26                                | 23.36                                |
| *Performance calculation descriptions can b                       | e found in the FY 20               | 16 RBWO PBP Measureme                   | ents and Standards Guide.         |                                      |
| Monitoring & Outcomes: Possible Points = 100 Points Earned: 81.41 |                                    |                                         |                                   |                                      |
|                                                                   |                                    | Score Before I                          | ncentives Credit                  | 81.41%                               |
|                                                                   |                                    | Ince                                    | entives Awarded                   | 1.86 pts                             |
|                                                                   |                                    |                                         | PBP Verification                  | N/A pts                              |
|                                                                   |                                    |                                         | Total Score                       | 83.27%                               |