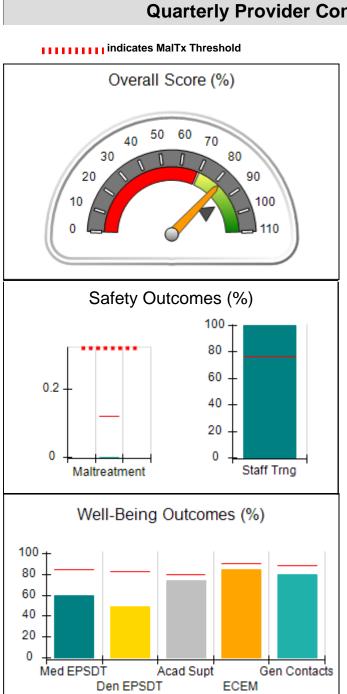

# **Quarterly Provider Comparisons to All CPAs**

IIIIIIIII indicates MalTx Threshold

Overall Score (%)

# Performance-Based Placement Measures RBWO Provider GA+SCORECARD - CPA

| Provider/Program Name: Benchmark Family Services, Inc - Columbus (5113) - CPA  Current Quarter  Current Quarter |                                    |                                          |                                    |                                       |  |
|-----------------------------------------------------------------------------------------------------------------|------------------------------------|------------------------------------------|------------------------------------|---------------------------------------|--|
| 506 Manchester Expressway, Colum                                                                                | bus, GA 30345                      | Quarterly Sco                            | Quarterly Scores (Grades)          |                                       |  |
| Phone: 706-494-1821                                                                                             |                                    | Q1: 91.34 (A-)                           | Q2: 86.16 (B)                      | 91.34%                                |  |
| Vendor ID# 99720                                                                                                |                                    | Q3: 78.77 (C+)                           | Q4: 66.55 (D)                      | (A-)                                  |  |
| # New Foster Homes During Quarter: 10                                                                           |                                    | # Children in Care During<br>Quarter: 78 | # Placements During<br>Quarter: 82 | # Children in Care On<br>Last Day: 73 |  |
|                                                                                                                 | Avg<br>Performance All<br>CPAs (%) | Provider<br>Performance (%)*             | Possible Points<br>(Weight)        | Provider Points<br>Earned             |  |
| OPM Monitoring Reviews                                                                                          |                                    |                                          |                                    |                                       |  |
| Annual Comprehensive Reviews                                                                                    | 89%                                | 76%                                      | 25                                 | 19.10                                 |  |
| Safety Reviews                                                                                                  | 96%                                | 98%                                      | 10                                 | 9.76                                  |  |
| Foster Home Evaluation Qualitative Reviews                                                                      | 93%                                | 93%                                      | 10                                 | 9.25                                  |  |
| Monitoring Sub-Total                                                                                            |                                    |                                          | 45                                 | 38.11                                 |  |
| CPA Safety Outcomes                                                                                             |                                    |                                          |                                    |                                       |  |
| Incidence of Maltreatment                                                                                       | 0.12%                              | No Substantiated<br>Reports              | 10                                 | 10.00                                 |  |
| Staff Training                                                                                                  | 76%                                |                                          | 4                                  | 4.00                                  |  |
| Safety Sub-Total                                                                                                |                                    |                                          | 14                                 | 14.00                                 |  |
| CPA Permanency Outcomes                                                                                         |                                    |                                          |                                    |                                       |  |
| Placement Stability                                                                                             | 92%                                | 94%                                      | 10                                 | 9.40                                  |  |
| Sibling Contacts                                                                                                | 8%                                 | 29%                                      | 5                                  | 1.45                                  |  |
| Permanency Sub-Total                                                                                            |                                    |                                          | 15                                 | 10.85                                 |  |
| CPA Well-Being Outcomes                                                                                         |                                    |                                          |                                    |                                       |  |
| EPSDT Medical Visits                                                                                            | 84%                                | 72%                                      | 4                                  | 2.88                                  |  |
| EPSDT Dental Visits                                                                                             | 83%                                | 69%                                      | 4                                  | 2.76                                  |  |
| Academic Supports                                                                                               | 80%                                | 64%                                      | 4                                  | 2.56                                  |  |
| Provider ECEM Visits                                                                                            | 91%                                | 91%                                      | 7                                  | 6.37                                  |  |
| Provider General Contacts                                                                                       | 88%                                | 86%                                      | 7                                  | 6.02                                  |  |
| Well-Being Sub-Total                                                                                            |                                    |                                          | 26                                 | 20.59                                 |  |
| *Performance calculation descriptions can b                                                                     | e found in the FY 20°              | 16 RBWO PBP Measureme                    | ents and Standards Guide.          |                                       |  |
| Monitoring & Outcome                                                                                            | s: Possible Po                     | ints = 100                               | Points Ear                         | ned: 83.55                            |  |
|                                                                                                                 |                                    | Score Before I                           | ncentives Credit                   | 83.55%                                |  |
|                                                                                                                 |                                    | Ince                                     | entives Awarded                    | 7.79 pts                              |  |
|                                                                                                                 |                                    |                                          | PBP Verification                   | N/A pts                               |  |
|                                                                                                                 |                                    |                                          | Total Score                        | 91.34%                                |  |