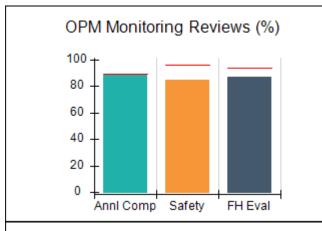

# Performance-Based Placement Measures RBWO Provider GA+SCORECARD - CPA

| Provider/Program Name: All God's Children - (861) - CPA           |                                    |                                         |                                   |                                      |
|-------------------------------------------------------------------|------------------------------------|-----------------------------------------|-----------------------------------|--------------------------------------|
| 1671 Meriweather Dr., Watkinsville, C                             | GA 30677                           | Quarterly Sco                           | ores (Grades)                     | Current Quarter<br>Score (Grade)     |
| Phone: 706-316-2421                                               |                                    | Q1: 83.27 (B-)                          | Q2: 83.13 (B-)                    | 83.27%                               |
| Vendor ID# 35219                                                  |                                    | Q3: 88.71 (B+)                          | Q4: 89.40 (B+)                    | (B-)                                 |
| # New Foster Homes During Quarter: 0                              |                                    | # Children in Care During<br>Quarter: 8 | # Placements During<br>Quarter: 8 | # Children in Care On<br>Last Day: 6 |
|                                                                   | Avg<br>Performance All<br>CPAs (%) | Provider<br>Performance (%)*            | Possible Points<br>(Weight)       | Provider Points<br>Earned            |
| OPM Monitoring Reviews                                            |                                    |                                         |                                   |                                      |
| Annual Comprehensive Reviews                                      | 89%                                | 70%                                     | 25                                | 17.42                                |
| Safety Reviews                                                    | 96%                                | 99%                                     | 10                                | 9.86                                 |
| Foster Home Evaluation Qualitative Reviews                        | 93%                                | 98%                                     | 10                                | 9.78                                 |
| Monitoring Sub-Total                                              |                                    |                                         | 45                                | 37.05                                |
| CPA Safety Outcomes                                               |                                    |                                         |                                   |                                      |
| Incidence of Maltreatment                                         | 0.12%                              | No Substantiated<br>Reports             | 10                                | 10.00                                |
| Staff Training                                                    | 76%                                | 25%                                     | 4                                 | 1.00                                 |
| Safety Sub-Total                                                  |                                    |                                         | 14                                | 11.00                                |
| CPA Permanency Outcomes                                           |                                    |                                         |                                   |                                      |
| Placement Stability                                               | 92%                                | 100%                                    | 10                                | 10.00                                |
| Sibling Contacts                                                  | 8%                                 | 0%                                      | 5                                 | 0.00                                 |
| Permanency Sub-Total                                              |                                    |                                         | 15                                | 10.00                                |
| CPA Well-Being Outcomes                                           |                                    |                                         |                                   |                                      |
| EPSDT Medical Visits                                              | 84%                                | 67%                                     | 4                                 | 2.68                                 |
| EPSDT Dental Visits                                               | 83%                                | 67%                                     | 4                                 | 2.68                                 |
| Academic Supports                                                 | 80%                                | 100%                                    | 4                                 | 4.00                                 |
| Provider ECEM Visits                                              | 91%                                | 100%                                    | 7                                 | 7.00                                 |
| Provider General Contacts                                         | 88%                                | 100%                                    | 7                                 | 7.00                                 |
| Well-Being Sub-Total                                              |                                    |                                         | 26                                | 23.36                                |
| *Performance calculation descriptions can b                       | e found in the FY 20               | 16 RBWO PBP Measureme                   | ents and Standards Guide.         |                                      |
| Monitoring & Outcomes: Possible Points = 100 Points Earned: 81.41 |                                    |                                         |                                   |                                      |
|                                                                   |                                    | Score Before I                          | ncentives Credit                  | 81.41%                               |
|                                                                   |                                    | Ince                                    | entives Awarded                   | 1.86 pts                             |
|                                                                   |                                    |                                         | PBP Verification                  | N/A pts                              |
|                                                                   |                                    |                                         | Total Score                       | 83.27%                               |