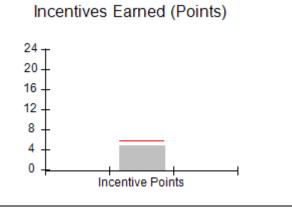

# Provider/Program Name: All God's Children - (861) - CPA

| # New Foster Homes During Quarter: 0                                                                         |                                    | # Children in Care During<br>Quarter: 8 | # Placements During<br>Quarter: 8 | # Children in Care On<br>Last Day: 6 |
|--------------------------------------------------------------------------------------------------------------|------------------------------------|-----------------------------------------|-----------------------------------|--------------------------------------|
| CPA Incentive Credits                                                                                        | Avg<br>Performance All<br>CPAs (%) | Provider<br>Performance (%)*            | Possible Points<br>(Weight)       | Provider Points<br>Earned            |
| Early EPSDT Medical Visits                                                                                   |                                    | 50%                                     | 2                                 | 1.00                                 |
| Early EPSDT Dental Visits                                                                                    |                                    | 0%                                      | 2                                 | 0.00                                 |
| Permanency Contacts                                                                                          |                                    | 0%                                      | 5                                 | 0.00                                 |
| Additional Academic Supports                                                                                 |                                    | 43%                                     | 2                                 | 0.86                                 |
| Foster Hm Retention Rate (threshold = 90)                                                                    |                                    | 67%                                     | 2                                 | 0.00                                 |
| Foster Hm Recruitment (threshold = 100)                                                                      |                                    | 0%                                      | 2                                 | 0.00                                 |
| Active Agency Accreditation                                                                                  |                                    | 0%                                      | 4                                 | 0.00                                 |
| Staff Clinical Licensure                                                                                     |                                    | 0%                                      | 5                                 | 0.00                                 |
| Incentives Total                                                                                             | 5.65                               |                                         | 24                                | 1.86                                 |
| Maximum total                                                                                                | combined incentive                 | credit allowed is 10 points.            | Incentives Awarded                | 1.86                                 |
| *Performance calculation descriptions can be found in the FY 2016 RBWO PBP Measurements and Standards Guide. |                                    |                                         |                                   |                                      |