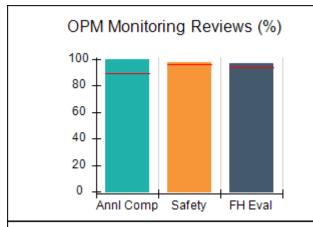

# Performance-Based Placement Measures RBWO Provider GA+SCORECARD - CPA

| Provider/Program Name: All God's Children - (861) - CPA           |                                    |                                         |                                   |                                      |
|-------------------------------------------------------------------|------------------------------------|-----------------------------------------|-----------------------------------|--------------------------------------|
| 1671 Meriweather Dr., Watkinsville, C                             | GA 30677                           | Quarterly Sco                           | ores (Grades)                     | Current Quarter<br>Score (Grade)     |
| Phone: 706-316-2421                                               |                                    | Q1: 83.27 (B-)                          | Q2: 83.13 (B-)                    | 83.27%                               |
| Vendor ID# 35219                                                  |                                    | Q3: 88.71 (B+)                          | Q4: 89.40 (B+)                    | (B-)                                 |
| # New Foster Homes During Quarter: 0                              |                                    | # Children in Care During<br>Quarter: 8 | # Placements During<br>Quarter: 8 | # Children in Care On<br>Last Day: 6 |
|                                                                   | Avg<br>Performance All<br>CPAs (%) | Provider<br>Performance (%)*            | Possible Points<br>(Weight)       | Provider Points<br>Earned            |
| OPM Monitoring Reviews                                            |                                    |                                         |                                   |                                      |
| Annual Comprehensive Reviews                                      | 89%                                | 70%                                     | 25                                | 17.42                                |
| Safety Reviews                                                    | 96%                                | 99%                                     | 10                                | 9.86                                 |
| Foster Home Evaluation Qualitative Reviews                        | 93%                                | 98%                                     | 10                                | 9.78                                 |
| Monitoring Sub-Total                                              |                                    |                                         | 45                                | 37.05                                |
| CPA Safety Outcomes                                               |                                    |                                         |                                   |                                      |
| Incidence of Maltreatment                                         | 0.12%                              | No Substantiated<br>Reports             | 10                                | 10.00                                |
| Staff Training                                                    | 76%                                | 25%                                     | 4                                 | 1.00                                 |
| Safety Sub-Total                                                  |                                    |                                         | 14                                | 11.00                                |
| CPA Permanency Outcomes                                           |                                    |                                         |                                   |                                      |
| Placement Stability                                               | 92%                                | 100%                                    | 10                                | 10.00                                |
| Sibling Contacts                                                  | 8%                                 | 0%                                      | 5                                 | 0.00                                 |
| Permanency Sub-Total                                              |                                    |                                         | 15                                | 10.00                                |
| CPA Well-Being Outcomes                                           |                                    |                                         |                                   |                                      |
| EPSDT Medical Visits                                              | 84%                                | 67%                                     | 4                                 | 2.68                                 |
| EPSDT Dental Visits                                               | 83%                                | 67%                                     | 4                                 | 2.68                                 |
| Academic Supports                                                 | 80%                                | 100%                                    | 4                                 | 4.00                                 |
| Provider ECEM Visits                                              | 91%                                | 100%                                    | 7                                 | 7.00                                 |
| Provider General Contacts                                         | 88%                                | 100%                                    | 7                                 | 7.00                                 |
| Well-Being Sub-Total                                              |                                    |                                         | 26                                | 23.36                                |
| *Performance calculation descriptions can b                       | e found in the FY 20               | 16 RBWO PBP Measureme                   | ents and Standards Guide.         |                                      |
| Monitoring & Outcomes: Possible Points = 100 Points Earned: 81.41 |                                    |                                         |                                   |                                      |
|                                                                   |                                    | Score Before I                          | ncentives Credit                  | 81.41%                               |
|                                                                   |                                    | Ince                                    | entives Awarded                   | 1.86 pts                             |
|                                                                   |                                    |                                         | PBP Verification                  | N/A pts                              |
|                                                                   |                                    |                                         | Total Score                       | 83.27%                               |