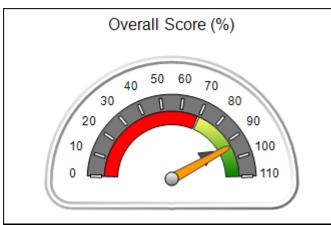

### Performance-Based Placement Measures RBWO Provider GA+SCORECARD - CPA

Report Quarter: Q1 FY2016

| Provider/Program Name: All God's Children - (861) - CPA |                                         |                                   |                                      |  |  |
|---------------------------------------------------------|-----------------------------------------|-----------------------------------|--------------------------------------|--|--|
| 1671 Meriweather Dr., Watkinsville, GA 30677            | Quarterly Sco                           | ores (Grades)                     | Current Quarter Score<br>(Grade)     |  |  |
| Phone: 706-316-2421                                     | Q1: 83.27 (B-)                          | Q2: 83.13 (B-)                    | 83.27%                               |  |  |
| Vendor ID# 35219                                        | Q3: 88.71 (B+)                          | Q4: 89.40 (B+)                    | (B-)                                 |  |  |
| # New Foster Homes During Quarter: 0                    | # Children in Care During<br>Quarter: 8 | # Placements During<br>Quarter: 8 | # Children in Care On Last<br>Day: 6 |  |  |

# Performance-Based Placement Measures RBWO Provider GA+SCORECARD - CPA

| Provider/Program Name: All God's Children - (861) - CPA           |                                    |                                         |                                   |                                      |
|-------------------------------------------------------------------|------------------------------------|-----------------------------------------|-----------------------------------|--------------------------------------|
| 1671 Meriweather Dr., Watkinsville, C                             | GA 30677                           | Quarterly Sco                           | ores (Grades)                     | Current Quarter<br>Score (Grade)     |
| Phone: 706-316-2421                                               |                                    | Q1: 83.27 (B-)                          | Q2: 83.13 (B-)                    | 83.27%                               |
| Vendor ID# 35219                                                  |                                    | Q3: 88.71 (B+)                          | Q4: 89.40 (B+)                    | (B-)                                 |
| # New Foster Homes During Quarter: 0                              |                                    | # Children in Care During<br>Quarter: 8 | # Placements During<br>Quarter: 8 | # Children in Care On<br>Last Day: 6 |
|                                                                   | Avg<br>Performance All<br>CPAs (%) | Provider<br>Performance (%)*            | Possible Points<br>(Weight)       | Provider Points<br>Earned            |
| OPM Monitoring Reviews                                            |                                    |                                         |                                   |                                      |
| Annual Comprehensive Reviews                                      | 89%                                | 70%                                     | 25                                | 17.42                                |
| Safety Reviews                                                    | 96%                                | 99%                                     | 10                                | 9.86                                 |
| Foster Home Evaluation Qualitative Reviews                        | 93%                                | 98%                                     | 10                                | 9.78                                 |
| Monitoring Sub-Total                                              |                                    |                                         | 45                                | 37.05                                |
| CPA Safety Outcomes                                               |                                    |                                         |                                   |                                      |
| Incidence of Maltreatment                                         | 0.12%                              | No Substantiated<br>Reports             | 10                                | 10.00                                |
| Staff Training                                                    | 76%                                | 25%                                     | 4                                 | 1.00                                 |
| Safety Sub-Total                                                  |                                    |                                         | 14                                | 11.00                                |
| CPA Permanency Outcomes                                           |                                    |                                         |                                   |                                      |
| Placement Stability                                               | 92%                                | 100%                                    | 10                                | 10.00                                |
| Sibling Contacts                                                  | 8%                                 | 0%                                      | 5                                 | 0.00                                 |
| Permanency Sub-Total                                              |                                    |                                         | 15                                | 10.00                                |
| CPA Well-Being Outcomes                                           |                                    |                                         |                                   |                                      |
| EPSDT Medical Visits                                              | 84%                                | 67%                                     | 4                                 | 2.68                                 |
| EPSDT Dental Visits                                               | 83%                                | 67%                                     | 4                                 | 2.68                                 |
| Academic Supports                                                 | 80%                                | 100%                                    | 4                                 | 4.00                                 |
| Provider ECEM Visits                                              | 91%                                | 100%                                    | 7                                 | 7.00                                 |
| Provider General Contacts                                         | 88%                                | 100%                                    | 7                                 | 7.00                                 |
| Well-Being Sub-Total                                              |                                    |                                         | 26                                | 23.36                                |
| *Performance calculation descriptions can b                       | e found in the FY 20               | 16 RBWO PBP Measureme                   | ents and Standards Guide.         |                                      |
| Monitoring & Outcomes: Possible Points = 100 Points Earned: 81.41 |                                    |                                         |                                   |                                      |
|                                                                   |                                    | Score Before I                          | ncentives Credit                  | 81.41%                               |
|                                                                   |                                    | Ince                                    | entives Awarded                   | 1.86 pts                             |
|                                                                   |                                    |                                         | PBP Verification                  | N/A pts                              |
|                                                                   |                                    |                                         | Total Score                       | 83.27%                               |