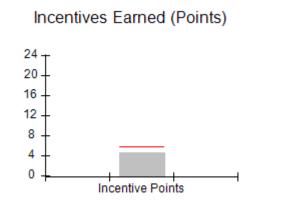

# Provider/Program Name: All God's Children - (861) - CPA

| # New Foster Homes During Quarter: 0                                                                         |                                    | # Children in Care During<br>Quarter: 8 | # Placements During<br>Quarter: 8 | # Children in Care On<br>Last Day: 6 |
|--------------------------------------------------------------------------------------------------------------|------------------------------------|-----------------------------------------|-----------------------------------|--------------------------------------|
| CPA Incentive Credits                                                                                        | Avg<br>Performance All<br>CPAs (%) | Provider<br>Performance (%)*            | Possible Points<br>(Weight)       | Provider Points<br>Earned            |
| Early EPSDT Medical Visits                                                                                   |                                    | 50%                                     | 2                                 | 1.00                                 |
| Early EPSDT Dental Visits                                                                                    |                                    | 0%                                      | 2                                 | 0.00                                 |
| Permanency Contacts                                                                                          |                                    | 0%                                      | 5                                 | 0.00                                 |
| Additional Academic Supports                                                                                 |                                    | 43%                                     | 2                                 | 0.86                                 |
| Foster Hm Retention Rate (threshold = 90)                                                                    |                                    | 67%                                     | 2                                 | 0.00                                 |
| Foster Hm Recruitment (threshold = 100)                                                                      |                                    | 0%                                      | 2                                 | 0.00                                 |
| Active Agency Accreditation                                                                                  |                                    | 0%                                      | 4                                 | 0.00                                 |
| Staff Clinical Licensure                                                                                     |                                    | 0%                                      | 5                                 | 0.00                                 |
| Incentives Total                                                                                             | 5.65                               |                                         | 24                                | 1.86                                 |
| Maximum total                                                                                                | combined incentive                 | credit allowed is 10 points.            | Incentives Awarded                | 1.86                                 |
| *Performance calculation descriptions can be found in the FY 2016 RBWO PBP Measurements and Standards Guide. |                                    |                                         |                                   |                                      |