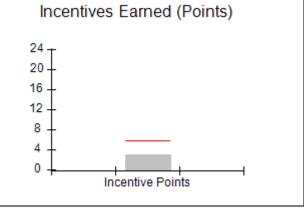

# Performance-Based Placement Measures RBWO Provider GA+SCORECARD - CPA

Report Quarter: Q1 FY2016

# Provider/Program Name: All God's Children - (861) - CPA

| # New Foster Homes During Quarter: 0                                                                         |                                    | # Children in Care During<br>Quarter: 8 | # Placements During<br>Quarter: 8 | # Children in Care On<br>Last Day: 6 |
|--------------------------------------------------------------------------------------------------------------|------------------------------------|-----------------------------------------|-----------------------------------|--------------------------------------|
| CPA Incentive Credits                                                                                        | Avg<br>Performance All<br>CPAs (%) | Provider<br>Performance (%)*            | Possible Points<br>(Weight)       | Provider Points<br>Earned            |
| Early EPSDT Medical Visits                                                                                   |                                    | 50%                                     | 2                                 | 1.00                                 |
| Early EPSDT Dental Visits                                                                                    |                                    | 0%                                      | 2                                 | 0.00                                 |
| Permanency Contacts                                                                                          |                                    | 0%                                      | 5                                 | 0.00                                 |
| Additional Academic Supports                                                                                 |                                    | 43%                                     | 2                                 | 0.86                                 |
| Foster Hm Retention Rate (threshold = 90)                                                                    |                                    | 67%                                     | 2                                 | 0.00                                 |
| Foster Hm Recruitment (threshold = 100)                                                                      |                                    | 0%                                      | 2                                 | 0.00                                 |
| Active Agency Accreditation                                                                                  |                                    | 0%                                      | 4                                 | 0.00                                 |
| Staff Clinical Licensure                                                                                     |                                    | 0%                                      | 5                                 | 0.00                                 |
| Incentives Total                                                                                             | 5.65                               |                                         | 24                                | 1.86                                 |
| Maximum total                                                                                                | combined incentive                 | credit allowed is 10 points.            | Incentives Awarded                | 1.86                                 |
| *Performance calculation descriptions can be found in the FY 2016 RBWO PBP Measurements and Standards Guide. |                                    |                                         |                                   |                                      |