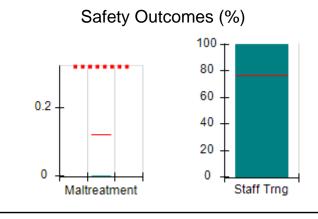

# Performance-Based Placement Measures RBWO Provider GA+SCORECARD - CPA

| Provider/Program Name: All God's Children - (861) - CPA           |                                    |                                         |                                   |                                      |
|-------------------------------------------------------------------|------------------------------------|-----------------------------------------|-----------------------------------|--------------------------------------|
| 1671 Meriweather Dr., Watkinsville, C                             | GA 30677                           | Quarterly Sco                           | ores (Grades)                     | Current Quarter<br>Score (Grade)     |
| Phone: 706-316-2421                                               |                                    | Q1: 83.27 (B-)                          | Q2: 83.13 (B-)                    | 83.27%                               |
| Vendor ID# 35219                                                  |                                    | Q3: 88.71 (B+)                          | Q4: 89.40 (B+)                    | (B-)                                 |
| # New Foster Homes During Quarter: 0                              |                                    | # Children in Care During<br>Quarter: 8 | # Placements During<br>Quarter: 8 | # Children in Care On<br>Last Day: 6 |
|                                                                   | Avg<br>Performance All<br>CPAs (%) | Provider<br>Performance (%)*            | Possible Points<br>(Weight)       | Provider Points<br>Earned            |
| OPM Monitoring Reviews                                            |                                    |                                         |                                   |                                      |
| Annual Comprehensive Reviews                                      | 89%                                | 70%                                     | 25                                | 17.42                                |
| Safety Reviews                                                    | 96%                                | 99%                                     | 10                                | 9.86                                 |
| Foster Home Evaluation Qualitative Reviews                        | 93%                                | 98%                                     | 10                                | 9.78                                 |
| Monitoring Sub-Total                                              |                                    |                                         | 45                                | 37.05                                |
| CPA Safety Outcomes                                               |                                    |                                         |                                   |                                      |
| Incidence of Maltreatment                                         | 0.12%                              | No Substantiated<br>Reports             | 10                                | 10.00                                |
| Staff Training                                                    | 76%                                | 25%                                     | 4                                 | 1.00                                 |
| Safety Sub-Total                                                  |                                    |                                         | 14                                | 11.00                                |
| CPA Permanency Outcomes                                           |                                    |                                         |                                   |                                      |
| Placement Stability                                               | 92%                                | 100%                                    | 10                                | 10.00                                |
| Sibling Contacts                                                  | 8%                                 | 0%                                      | 5                                 | 0.00                                 |
| Permanency Sub-Total                                              |                                    |                                         | 15                                | 10.00                                |
| CPA Well-Being Outcomes                                           |                                    |                                         |                                   |                                      |
| EPSDT Medical Visits                                              | 84%                                | 67%                                     | 4                                 | 2.68                                 |
| EPSDT Dental Visits                                               | 83%                                | 67%                                     | 4                                 | 2.68                                 |
| Academic Supports                                                 | 80%                                | 100%                                    | 4                                 | 4.00                                 |
| Provider ECEM Visits                                              | 91%                                | 100%                                    | 7                                 | 7.00                                 |
| Provider General Contacts                                         | 88%                                | 100%                                    | 7                                 | 7.00                                 |
| Well-Being Sub-Total                                              |                                    |                                         | 26                                | 23.36                                |
| *Performance calculation descriptions can b                       | e found in the FY 20               | 16 RBWO PBP Measureme                   | ents and Standards Guide.         |                                      |
| Monitoring & Outcomes: Possible Points = 100 Points Earned: 81.41 |                                    |                                         |                                   |                                      |
|                                                                   |                                    | Score Before I                          | ncentives Credit                  | 81.41%                               |
|                                                                   |                                    | Ince                                    | entives Awarded                   | 1.86 pts                             |
|                                                                   |                                    |                                         | PBP Verification                  | N/A pts                              |
|                                                                   |                                    |                                         | Total Score                       | 83.27%                               |

#### IIIIIIIII indicates MalTx Threshold