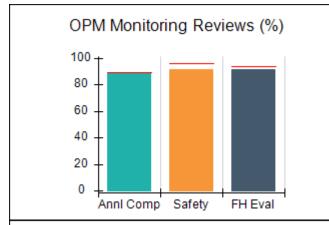

# Performance-Based Placement Measures RBWO Provider GA+SCORECARD - CPA

| Provider/Program Name: All God's Children - (861) - CPA           |                                    |                                         |                                   |                                      |
|-------------------------------------------------------------------|------------------------------------|-----------------------------------------|-----------------------------------|--------------------------------------|
| 1671 Meriweather Dr., Watkinsville, C                             | GA 30677                           | Quarterly Sco                           | ores (Grades)                     | Current Quarter<br>Score (Grade)     |
| Phone: 706-316-2421                                               |                                    | Q1: 83.27 (B-)                          | Q2: 83.13 (B-)                    | 83.27%                               |
| Vendor ID# 35219                                                  |                                    | Q3: 88.71 (B+)                          | Q4: 89.40 (B+)                    | (B-)                                 |
| # New Foster Homes During Quarter: 0                              |                                    | # Children in Care During<br>Quarter: 8 | # Placements During<br>Quarter: 8 | # Children in Care On<br>Last Day: 6 |
|                                                                   | Avg<br>Performance All<br>CPAs (%) | Provider<br>Performance (%)*            | Possible Points<br>(Weight)       | Provider Points<br>Earned            |
| OPM Monitoring Reviews                                            |                                    |                                         |                                   |                                      |
| Annual Comprehensive Reviews                                      | 89%                                | 70%                                     | 25                                | 17.42                                |
| Safety Reviews                                                    | 96%                                | 99%                                     | 10                                | 9.86                                 |
| Foster Home Evaluation Qualitative Reviews                        | 93%                                | 98%                                     | 10                                | 9.78                                 |
| Monitoring Sub-Total                                              |                                    |                                         | 45                                | 37.05                                |
| CPA Safety Outcomes                                               |                                    |                                         |                                   |                                      |
| Incidence of Maltreatment                                         | 0.12%                              | No Substantiated<br>Reports             | 10                                | 10.00                                |
| Staff Training                                                    | 76%                                | 25%                                     | 4                                 | 1.00                                 |
| Safety Sub-Total                                                  |                                    |                                         | 14                                | 11.00                                |
| CPA Permanency Outcomes                                           |                                    |                                         |                                   |                                      |
| Placement Stability                                               | 92%                                | 100%                                    | 10                                | 10.00                                |
| Sibling Contacts                                                  | 8%                                 | 0%                                      | 5                                 | 0.00                                 |
| Permanency Sub-Total                                              |                                    |                                         | 15                                | 10.00                                |
| CPA Well-Being Outcomes                                           |                                    |                                         |                                   |                                      |
| EPSDT Medical Visits                                              | 84%                                | 67%                                     | 4                                 | 2.68                                 |
| EPSDT Dental Visits                                               | 83%                                | 67%                                     | 4                                 | 2.68                                 |
| Academic Supports                                                 | 80%                                | 100%                                    | 4                                 | 4.00                                 |
| Provider ECEM Visits                                              | 91%                                | 100%                                    | 7                                 | 7.00                                 |
| Provider General Contacts                                         | 88%                                | 100%                                    | 7                                 | 7.00                                 |
| Well-Being Sub-Total                                              |                                    |                                         | 26                                | 23.36                                |
| *Performance calculation descriptions can b                       | e found in the FY 20               | 16 RBWO PBP Measureme                   | ents and Standards Guide.         |                                      |
| Monitoring & Outcomes: Possible Points = 100 Points Earned: 81.41 |                                    |                                         |                                   |                                      |
|                                                                   |                                    | Score Before I                          | ncentives Credit                  | 81.41%                               |
|                                                                   |                                    | Ince                                    | entives Awarded                   | 1.86 pts                             |
|                                                                   |                                    |                                         | PBP Verification                  | N/A pts                              |
|                                                                   |                                    |                                         | Total Score                       | 83.27%                               |