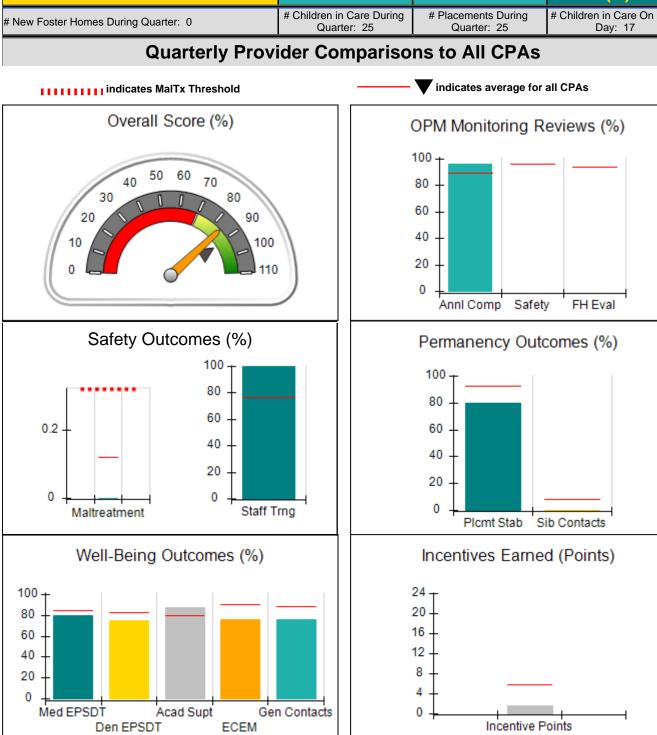

### **Quarterly Provider Comparisons to All CPAs**

# Performance-Based Placement Measures RBWO Provider GA+SCORECARD - CPA

| Provider/Program Name: ALR Family Services, Inc (5140) - CPA |                                    |                                         |                                   |                                      |
|--------------------------------------------------------------|------------------------------------|-----------------------------------------|-----------------------------------|--------------------------------------|
| 1458 Airport Road, Hinesville, GA 31                         | 313                                | Quarterly Scores (Grades)               |                                   | Current Quarter<br>Score (Grade)     |
| Phone: 912-559-5536                                          |                                    | Q1: 76.64 (C)                           | Q2: 73.90 (C-)                    | 76.64%                               |
| Vendor ID# 114739                                            |                                    | Q3: 79.81 (C+)                          | Q4: 71.21 (C-)                    | (C)                                  |
| # New Foster Homes During Quarter: 4                         |                                    | # Children in Care During<br>Quarter: 9 | # Placements During<br>Quarter: 9 | # Children in Care On<br>Last Day: 9 |
|                                                              | Avg<br>Performance All<br>CPAs (%) | Provider<br>Performance (%)*            | Possible Points<br>(Weight)       | Provider Points<br>Earned            |
| OPM Monitoring Reviews                                       | . ,                                |                                         |                                   |                                      |
| Annual Comprehensive Reviews                                 | 89%                                | 74%                                     | 25                                | 18.58                                |
| Safety Reviews                                               | 96%                                | 95%                                     | 10                                | 9.50                                 |
| Foster Home Evaluation Qualitative Reviews                   | 93%                                | Not Yet Conducted                       |                                   |                                      |
| Monitoring Sub-Total                                         |                                    |                                         | 35                                | 28.08                                |
| CPA Safety Outcomes                                          |                                    |                                         |                                   |                                      |
| Incidence of Maltreatment                                    | 0.12%                              | No Substantiated<br>Reports             | 14                                | 14.00                                |
| Staff Training                                               | 76%                                |                                         |                                   |                                      |
| Safety Sub-Total                                             |                                    |                                         | 14                                | 14.00                                |
| CPA Permanency Outcomes                                      |                                    |                                         |                                   |                                      |
| Placement Stability                                          | 92%                                | 100%                                    | 10                                | 10.00                                |
| Sibling Contacts                                             | 8%                                 | 0%                                      | 5                                 | 0.00                                 |
| Permanency Sub-Total                                         |                                    |                                         | 15                                | 10.00                                |
| CPA Well-Being Outcomes                                      |                                    |                                         |                                   |                                      |
| EPSDT Medical Visits                                         | 84%                                | 75%                                     | 4                                 | 3.00                                 |
| EPSDT Dental Visits                                          | 83%                                | 0%                                      | 4                                 | 0.00                                 |
| Academic Supports                                            | 80%                                | 0%                                      | 4                                 | 0.00                                 |
| Provider ECEM Visits                                         | 91%                                | 82%                                     | 7                                 | 5.74                                 |
| Provider General Contacts                                    | 88%                                | 65%                                     | 7                                 | 4.55                                 |
| Well-Being Sub-Total                                         |                                    |                                         | 26                                | 13.29                                |
| *Performance calculation descriptions can b                  | e found in the FY 20               | 16 RBWO PBP Measureme                   | ents and Standards Guide.         |                                      |
| Monitoring & Outcome                                         | es: Possible Po                    | oints = 90                              | Points Ear                        | ned: 65.37                           |
|                                                              |                                    | Score Before I                          | ncentives Credit                  | 72.64%                               |
|                                                              |                                    | Ince                                    | entives Awarded                   | 4.00 pts                             |
|                                                              |                                    |                                         | PBP Verification                  | N/A pts                              |
|                                                              |                                    |                                         | Total Score                       | 76.64%                               |