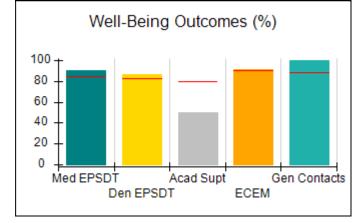

| Current Quarter Score (Grade)      |                                       |  |  |  |
| Phone: 706-868-5268                                                | Q1: 91.06 (A-)                           | Q2: 90.48 (A-)                     | 91.06%                                |  |  |  |
| Vendor ID# 35495                                                   | Q3: 97.67 (A+)                           | Q4: 93.27 (A-)                     | (A-)                                  |  |  |  |
| # New Foster Homes During Quarter: 0                               | # Children in Care During<br>Quarter: 40 | # Placements During<br>Quarter: 42 | # Children in Care On Last<br>Day: 31 |  |  |  |

### **Quarterly Provider Comparisons to All CPAs**



IIIIIIIII indicates MalTx Threshold



















### Performance-Based Placement Measures RBWO Provider GA+SCORECARD - CPA

| Provider/Program Name: Mo                               | entor Networ                       | <mark>k - Mentor Augus</mark>            | sta (737) - CPA                    |                                       |
|---------------------------------------------------------|------------------------------------|------------------------------------------|------------------------------------|---------------------------------------|
| 4210 Columbia Rd., Martinez, GA 309                     | 007                                | Quarterly Sco                            | ores (Grades)                      | Current Quarter<br>Score (Grade)      |
| Phone: 706-868-5268                                     |