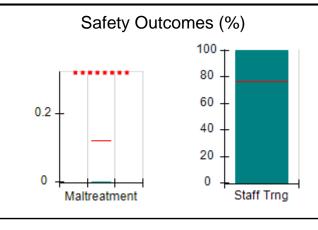

# Performance-Based Placement Measures RBWO Provider GA+SCORECARD - CPA

| Provider/Program Name: All God's Children - (861) - CPA           |                                    |                                         |                                   |                                      |
|-------------------------------------------------------------------|------------------------------------|-----------------------------------------|-----------------------------------|--------------------------------------|
| 1671 Meriweather Dr., Watkinsville, C                             | GA 30677                           | Quarterly Sco                           | ores (Grades)                     | Current Quarter<br>Score (Grade)     |
| Phone: 706-316-2421                                               |                                    | Q1: 83.27 (B-)                          | Q2: 83.13 (B-)                    | 83.27%                               |
| Vendor ID# 35219                                                  |                                    | Q3: 88.71 (B+)                          | Q4: 89.40 (B+)                    | (B-)                                 |
| # New Foster Homes During Quarter: 0                              |                                    | # Children in Care During<br>Quarter: 8 | # Placements During<br>Quarter: 8 | # Children in Care On<br>Last Day: 6 |
|                                                                   | Avg<br>Performance All<br>CPAs (%) | Provider<br>Performance (%)*            | Possible Points<br>(Weight)       | Provider Points<br>Earned            |
| OPM Monitoring Reviews                                            |                                    |                                         |                                   |                                      |
| Annual Comprehensive Reviews                                      | 89%                                | 70%                                     | 25                                | 17.42                                |
| Safety Reviews                                                    | 96%                                | 99%                                     | 10                                | 9.86                                 |
| Foster Home Evaluation Qualitative Reviews                        | 93%                                | 98%                                     | 10                                | 9.78                                 |
| Monitoring Sub-Total                                              |                                    |                                         | 45                                | 37.05                                |
| CPA Safety Outcomes                                               |                                    |                                         |                                   |                                      |
| Incidence of Maltreatment                                         | 0.12%                              | No Substantiated<br>Reports             | 10                                | 10.00                                |
| Staff Training                                                    | 76%                                | 25%                                     | 4                                 | 1.00                                 |
| Safety Sub-Total                                                  |                                    |                                         | 14                                | 11.00                                |
| CPA Permanency Outcomes                                           |                                    |                                         |                                   |                                      |
| Placement Stability                                               | 92%                                | 100%                                    | 10                                | 10.00                                |
| Sibling Contacts                                                  | 8%                                 | 0%                                      | 5                                 | 0.00                                 |
| Permanency Sub-Total                                              |                                    |                                         | 15                                | 10.00                                |
| CPA Well-Being Outcomes                                           |                                    |                                         |                                   |                                      |
| EPSDT Medical Visits                                              | 84%                                | 67%                                     | 4                                 | 2.68                                 |
| EPSDT Dental Visits                                               | 83%                                | 67%                                     | 4                                 | 2.68                                 |
| Academic Supports                                                 | 80%                                | 100%                                    | 4                                 | 4.00                                 |
| Provider ECEM Visits                                              | 91%                                | 100%                                    | 7                                 | 7.00                                 |
| Provider General Contacts                                         | 88%                                | 100%                                    | 7                                 | 7.00                                 |
| Well-Being Sub-Total                                              |                                    |                                         | 26                                | 23.36                                |
| *Performance calculation descriptions can b                       | e found in the FY 20               | 16 RBWO PBP Measureme                   | ents and Standards Guide.         |                                      |
| Monitoring & Outcomes: Possible Points = 100 Points Earned: 81.41 |                                    |                                         |                                   |                                      |
|                                                                   |                                    | Score Before I                          | ncentives Credit                  | 81.41%                               |
|                                                                   |                                    | Ince                                    | entives Awarded                   | 1.86 pts                             |
|                                                                   |                                    |                                         | PBP Verification                  | N/A pts                              |
|                                                                   |                                    |                                         | Total Score                       | 83.27%                               |