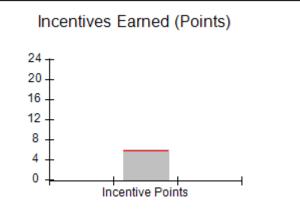

-------------------------|--|--|
| 1949 Highway 81, Loganville, GA 30052                                    | Quarterly Sco             | Current Quarter Score<br>(Grade) |                            |  |  |
| Phone: 678-585-4686                                                      | Q1: 88.20 (B+)            | Q2: 87.54 (B+)                   | 88.20%                     |  |  |
| Vendor ID# 125643                                                        | Q3: 88.62 (B+)            | Q4: 86.35 (B)                    | (B+)                       |  |  |
| # New Foster Homes During Quarter: 19                                    | # Children in Care During | # Placements During              | # Children in Care On Last |  |  |

### **Quarterly Provider Comparisons to All CPAs**





















# Performance-Based Placement Measures RBWO Provider GA+SCORECARD - CPA

| Provider/Program Name: Uniting Hope 4 Children - Loganville (5188) - CPA |                                    |                                           |                                     |                                       |
|--------------------------------------------------------------------------|------------------------------------|-------------------------------------------|-------------------------------------|---------------------------------------|
| 1949 Highway 81, Loganville, GA 300                                      | 52                                 | Quarterly Scores (Grades)                 |                                     | Current Quarter<br>Score (Grade)      |
| Phone: 678-