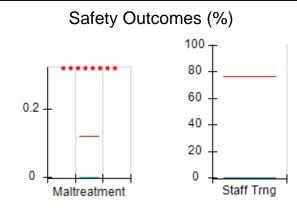

# Performance-Based Placement Measures RBWO Provider GA+SCORECARD - CPA

| Provider/Program Name: All God's Children - (861) - CPA           |                                    |                                         |                                   |                                      |
|-------------------------------------------------------------------|------------------------------------|-----------------------------------------|-----------------------------------|--------------------------------------|
| 1671 Meriweather Dr., Watkinsville, C                             | GA 30677                           | Quarterly Sco                           | ores (Grades)                     | Current Quarter<br>Score (Grade)     |
| Phone: 706-316-2421                                               |                                    | Q1: 83.27 (B-)                          | Q2: 83.13 (B-)                    | 83.27%                               |
| Vendor ID# 35219                                                  |                                    | Q3: 88.71 (B+)                          | Q4: 89.40 (B+)                    | (B-)                                 |
| # New Foster Homes During Quarter: 0                              |                                    | # Children in Care During<br>Quarter: 8 | # Placements During<br>Quarter: 8 | # Children in Care On<br>Last Day: 6 |
|                                                                   | Avg<br>Performance All<br>CPAs (%) | Provider<br>Performance (%)*            | Possible Points<br>(Weight)       | Provider Points<br>Earned            |
| OPM Monitoring Reviews                                            |                                    |                                         |                                   |                                      |
| Annual Comprehensive Reviews                                      | 89%                                | 70%                                     | 25                                | 17.42                                |
| Safety Reviews                                                    | 96%                                | 99%                                     | 10                                | 9.86                                 |
| Foster Home Evaluation Qualitative Reviews                        | 93%                                | 98%                                     | 10                                | 9.78                                 |
| Monitoring Sub-Total                                              |                                    |                                         | 45                                | 37.05                                |
| CPA Safety Outcomes                                               |                                    |                                         |                                   |                                      |
| Incidence of Maltreatment                                         | 0.12%                              | No Substantiated<br>Reports             | 10                                | 10.00                                |
| Staff Training                                                    | 76%                                | 25%                                     | 4                                 | 1.00                                 |
| Safety Sub-Total                                                  |                                    |                                         | 14                                | 11.00                                |
| CPA Permanency Outcomes                                           |                                    |                                         |                                   |                                      |
| Placement Stability                                               | 92%                                | 100%                                    | 10                                | 10.00                                |
| Sibling Contacts                                                  | 8%                                 | 0%                                      | 5                                 | 0.00                                 |
| Permanency Sub-Total                                              |                                    |                                         | 15                                | 10.00                                |
| CPA Well-Being Outcomes                                           |                                    |                                         |                                   |                                      |
| EPSDT Medical Visits                                              | 84%                                | 67%                                     | 4                                 | 2.68                                 |
| EPSDT Dental Visits                                               | 83%                                | 67%                                     | 4                                 | 2.68                                 |
| Academic Supports                                                 | 80%                                | 100%                                    | 4                                 | 4.00                                 |
| Provider ECEM Visits                                              | 91%                                | 100%                                    | 7                                 | 7.00                                 |
| Provider General Contacts                                         | 88%                                | 100%                                    | 7                                 | 7.00                                 |
| Well-Being Sub-Total                                              |                                    |                                         | 26                                | 23.36                                |
| *Performance calculation descriptions can b                       | e found in the FY 20               | 16 RBWO PBP Measureme                   | ents and Standards Guide.         |                                      |
| Monitoring & Outcomes: Possible Points = 100 Points Earned: 81.41 |                                    |                                         |                                   |                                      |
|                                                                   |                                    | Score Before I                          | ncentives Credit                  | 81.41%                               |
|                                                                   |                                    | Ince                                    | entives Awarded                   | 1.86 pts                             |
|                                                                   |                                    |                                         | PBP Verification                  | N/A pts                              |
|                                                                   |                                    |                                         | Total Score                       | 83.27%                               |