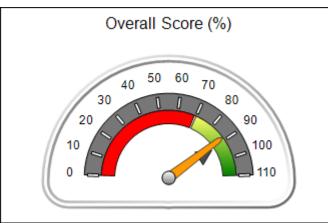

# **Quarterly Provider Comparisons to All CPAs**

IIIIIIIII indicates MalTx Threshold

Overall Score (%)