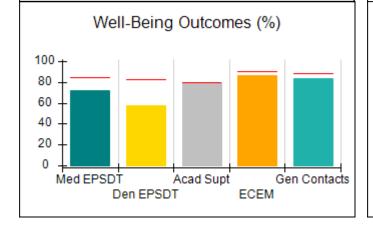

# Performance-Based Placement Measures RBWO Provider GA+SCORECARD - CPA

| Provider/Program Name: All God's Children - (861) - CPA           |                                    |                                         |                                   |                                      |
|-------------------------------------------------------------------|------------------------------------|-----------------------------------------|-----------------------------------|--------------------------------------|
| 1671 Meriweather Dr., Watkinsville, C                             | GA 30677                           | Quarterly Sco                           | ores (Grades)                     | Current Quarter<br>Score (Grade)     |
| Phone: 706-316-2421                                               |                                    | Q1: 83.27 (B-)                          | Q2: 83.13 (B-)                    | 83.27%                               |
| Vendor ID# 35219                                                  |                                    | Q3: 88.71 (B+)                          | Q4: 89.40 (B+)                    | (B-)                                 |
| # New Foster Homes During Quarter: 0                              |                                    | # Children in Care During<br>Quarter: 8 | # Placements During<br>Quarter: 8 | # Children in Care On<br>Last Day: 6 |
|                                                                   | Avg<br>Performance All<br>CPAs (%) | Provider<br>Performance (%)*            | Possible Points<br>(Weight)       | Provider Points<br>Earned            |
| OPM Monitoring Reviews                                            |                                    |                                         |                                   |                                      |
| Annual Comprehensive Reviews                                      | 89%                                | 70%                                     | 25                                | 17.42                                |
| Safety Reviews                                                    | 96%                                | 99%                                     | 10                                | 9.86                                 |
| Foster Home Evaluation Qualitative Reviews                        | 93%                                | 98%                                     | 10                                | 9.78                                 |
| Monitoring Sub-Total                                              |                                    |                                         | 45                                | 37.05                                |
| CPA Safety Outcomes                                               |                                    |                                         |                                   |                                      |
| Incidence of Maltreatment                                         | 0.12%                              | No Substantiated<br>Reports             | 10                                | 10.00                                |
| Staff Training                                                    | 76%                                | 25%                                     | 4                                 | 1.00                                 |
| Safety Sub-Total                                                  |                                    |                                         | 14                                | 11.00                                |
| CPA Permanency Outcomes                                           |                                    |                                         |                                   |                                      |
| Placement Stability                                               | 92%                                | 100%                                    | 10                                | 10.00                                |
| Sibling Contacts                                                  | 8%                                 | 0%                                      | 5                                 | 0.00                                 |
| Permanency Sub-Total                                              |                                    |                                         | 15                                | 10.00                                |
| CPA Well-Being Outcomes                                           |                                    |                                         |                                   |                                      |
| EPSDT Medical Visits                                              | 84%                                | 67%                                     | 4                                 | 2.68                                 |
| EPSDT Dental Visits                                               | 83%                                | 67%                                     | 4                                 | 2.68                                 |
| Academic Supports                                                 | 80%                                | 100%                                    | 4                                 | 4.00                                 |
| Provider ECEM Visits                                              | 91%                                | 100%                                    | 7                                 | 7.00                                 |
| Provider General Contacts                                         | 88%                                | 100%                                    | 7                                 | 7.00                                 |
| Well-Being Sub-Total                                              |                                    |                                         | 26                                | 23.36                                |
| *Performance calculation descriptions can b                       | e found in the FY 20               | 16 RBWO PBP Measureme                   | ents and Standards Guide.         |                                      |
| Monitoring & Outcomes: Possible Points = 100 Points Earned: 81.41 |                                    |                                         |                                   |                                      |
|                                                                   |                                    | Score Before I                          | ncentives Credit                  | 81.41%                               |
|                                                                   |                                    | Ince                                    | entives Awarded                   | 1.86 pts                             |
|                                                                   |                                    |                                         | PBP Verification                  | N/A pts                              |
|                                                                   |                                    |                                         | Total Score                       | 83.27%                               |