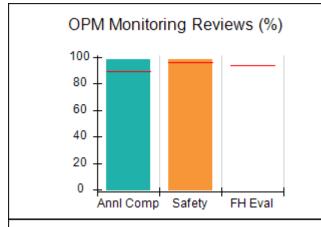

# Performance-Based Placement Measures RBWO Provider GA+SCORECARD - CPA

| Provider/Program Name: All God's Children - (861) - CPA           |                                    |                                         |                                   |                                      |
|-------------------------------------------------------------------|------------------------------------|-----------------------------------------|-----------------------------------|--------------------------------------|
| 1671 Meriweather Dr., Watkinsville, C                             | GA 30677                           | Quarterly Sco                           | ores (Grades)                     | Current Quarter<br>Score (Grade)     |
| Phone: 706-316-2421                                               |                                    | Q1: 83.27 (B-)                          | Q2: 83.13 (B-)                    | 83.27%                               |
| Vendor ID# 35219                                                  |                                    | Q3: 88.71 (B+)                          | Q4: 89.40 (B+)                    | (B-)                                 |
| # New Foster Homes During Quarter: 0                              |                                    | # Children in Care During<br>Quarter: 8 | # Placements During<br>Quarter: 8 | # Children in Care On<br>Last Day: 6 |
|                                                                   | Avg<br>Performance All<br>CPAs (%) | Provider<br>Performance (%)*            | Possible Points<br>(Weight)       | Provider Points<br>Earned            |
| OPM Monitoring Reviews                                            |                                    |                                         |                                   |                                      |
| Annual Comprehensive Reviews                                      | 89%                                | 70%                                     | 25                                | 17.42                                |
| Safety Reviews                                                    | 96%                                | 99%                                     | 10                                | 9.86                                 |
| Foster Home Evaluation Qualitative Reviews                        | 93%                                | 98%                                     | 10                                | 9.78                                 |
| Monitoring Sub-Total                                              |                                    |                                         | 45                                | 37.05                                |
| CPA Safety Outcomes                                               |                                    |                                         |                                   |                                      |
| Incidence of Maltreatment                                         | 0.12%                              | No Substantiated<br>Reports             | 10                                | 10.00                                |
| Staff Training                                                    | 76%                                | 25%                                     | 4                                 | 1.00                                 |
| Safety Sub-Total                                                  |                                    |                                         | 14                                | 11.00                                |
| CPA Permanency Outcomes                                           |                                    |                                         |                                   |                                      |
| Placement Stability                                               | 92%                                | 100%                                    | 10                                | 10.00                                |
| Sibling Contacts                                                  | 8%                                 | 0%                                      | 5                                 | 0.00                                 |
| Permanency Sub-Total                                              |                                    |                                         | 15                                | 10.00                                |
| CPA Well-Being Outcomes                                           |                                    |                                         |                                   |                                      |
| EPSDT Medical Visits                                              | 84%                                | 67%                                     | 4                                 | 2.68                                 |
| EPSDT Dental Visits                                               | 83%                                | 67%                                     | 4                                 | 2.68                                 |
| Academic Supports                                                 | 80%                                | 100%                                    | 4                                 | 4.00                                 |
| Provider ECEM Visits                                              | 91%                                | 100%                                    | 7                                 | 7.00                                 |
| Provider General Contacts                                         | 88%                                | 100%                                    | 7                                 | 7.00                                 |
| Well-Being Sub-Total                                              |                                    |                                         | 26                                | 23.36                                |
| *Performance calculation descriptions can b                       | e found in the FY 20               | 16 RBWO PBP Measureme                   | ents and Standards Guide.         |                                      |
| Monitoring & Outcomes: Possible Points = 100 Points Earned: 81.41 |                                    |                                         |                                   |                                      |
|                                                                   |                                    | Score Before I                          | ncentives Credit                  | 81.41%                               |
|                                                                   |                                    | Ince                                    | entives Awarded                   | 1.86 pts                             |
|                                                                   |                                    |                                         | PBP Verification                  | N/A pts                              |
|                                                                   |                                    |                                         | Total Score                       | 83.27%                               |