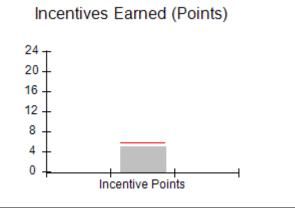

# Performance-Based Placement Measures RBWO Provider GA+SCORECARD - CPA

| Provider/Program Name: All God's Children - (861) - CPA           |                                    |                                         |                                   |                                      |
|-------------------------------------------------------------------|------------------------------------|-----------------------------------------|-----------------------------------|--------------------------------------|
| 1671 Meriweather Dr., Watkinsville, C                             | GA 30677                           | Quarterly Sco                           | ores (Grades)                     | Current Quarter<br>Score (Grade)     |
| Phone: 706-316-2421                                               |                                    | Q1: 83.27 (B-)                          | Q2: 83.13 (B-)                    | 83.27%                               |
| Vendor ID# 35219                                                  |                                    | Q3: 88.71 (B+)                          | Q4: 89.40 (B+)                    | (B-)                                 |
| # New Foster Homes During Quarter: 0                              |                                    | # Children in Care During<br>Quarter: 8 | # Placements During<br>Quarter: 8 | # Children in Care On<br>Last Day: 6 |
|                                                                   | Avg<br>Performance All<br>CPAs (%) | Provider<br>Performance (%)*            | Possible Points<br>(Weight)       | Provider Points<br>Earned            |
| OPM Monitoring Reviews                                            |                                    |                                         |                                   |                                      |
| Annual Comprehensive Reviews                                      | 89%                                | 70%                                     | 25                                | 17.42                                |
| Safety Reviews                                                    | 96%                                | 99%                                     | 10                                | 9.86                                 |
| Foster Home Evaluation Qualitative Reviews                        | 93%                                | 98%                                     | 10                                | 9.78                                 |
| Monitoring Sub-Total                                              |                                    |                                         | 45                                | 37.05                                |
| CPA Safety Outcomes                                               |                                    |                                         |                                   |                                      |
| Incidence of Maltreatment                                         | 0.12%                              | No Substantiated<br>Reports             | 10                                | 10.00                                |
| Staff Training                                                    | 76%                                | 25%                                     | 4                                 | 1.00                                 |
| Safety Sub-Total                                                  |                                    |                                         | 14                                | 11.00                                |
| CPA Permanency Outcomes                                           |                                    |                                         |                                   |                                      |
| Placement Stability                                               | 92%                                | 100%                                    | 10                                | 10.00                                |
| Sibling Contacts                                                  | 8%                                 | 0%                                      | 5                                 | 0.00                                 |
| Permanency Sub-Total                                              |                                    |                                         | 15                                | 10.00                                |
| CPA Well-Being Outcomes                                           |                                    |                                         |                                   |                                      |
| EPSDT Medical Visits                                              | 84%                                | 67%                                     | 4                                 | 2.68                                 |
| EPSDT Dental Visits                                               | 83%                                | 67%                                     | 4                                 | 2.68                                 |
| Academic Supports                                                 | 80%                                | 100%                                    | 4                                 | 4.00                                 |
| Provider ECEM Visits                                              | 91%                                | 100%                                    | 7                                 | 7.00                                 |
| Provider General Contacts                                         | 88%                                | 100%                                    | 7                                 | 7.00                                 |
| Well-Being Sub-Total                                              |                                    |                                         | 26                                | 23.36                                |
| *Performance calculation descriptions can b                       | e found in the FY 20               | 16 RBWO PBP Measureme                   | ents and Standards Guide.         |                                      |
| Monitoring & Outcomes: Possible Points = 100 Points Earned: 81.41 |                                    |                                         |                                   |                                      |
|                                                                   |                                    | Score Before I                          | ncentives Credit                  | 81.41%                               |
|                                                                   |                                    | Ince                                    | entives Awarded                   | 1.86 pts                             |
|                                                                   |                                    |                                         | PBP Verification                  | N/A pts                              |
|                                                                   |                                    |                                         | Total Score                       | 83.27%                               |

# Provider/Program Name: All God's Children - (861) - CPA

| # New Foster Homes During Quarter: 0                                                                         |                                    | # Children in Care During<br>Quarter: 8 | # Placements During<br>Quarter: 8 | # Children in Care On<br>Last Day: 6 |
|--------------------------------------------------------------------------------------------------------------|------------------------------------|-----------------------------------------|-----------------------------------|--------------------------------------|
| CPA Incentive Credits                                                                                        | Avg<br>Performance All<br>CPAs (%) | Provider<br>Performance (%)*            | Possible Points<br>(Weight)       | Provider Points<br>Earned            |
| Early EPSDT Medical Visits                                                                                   |                                    | 50%                                     | 2                                 | 1.00                                 |
| Early EPSDT Dental Visits                                                                                    |                                    | 0%                                      | 2                                 | 0.00                                 |
| Permanency Contacts                                                                                          |                                    | 0%                                      | 5                                 | 0.00                                 |
| Additional Academic Supports                                                                                 |                                    | 43%                                     | 2                                 | 0.86                                 |
| Foster Hm Retention Rate (threshold = 90)                                                                    |                                    | 67%                                     | 2                                 | 0.00                                 |
| Foster Hm Recruitment (threshold = 100)                                                                      |                                    | 0%                                      | 2                                 | 0.00                                 |
| Active Agency Accreditation                                                                                  |                                    | 0%                                      | 4                                 | 0.00                                 |
| Staff Clinical Licensure                                                                                     |                                    | 0%                                      | 5                                 | 0.00                                 |
| Incentives Total                                                                                             | 5.65                               |                                         | 24                                | 1.86                                 |
| Maximum total                                                                                                | combined incentive                 | credit allowed is 10 points.            | Incentives Awarded                | 1.86                                 |
| *Performance calculation descriptions can be found in the FY 2016 RBWO PBP Measurements and Standards Guide. |                                    |                                         |                                   |                                      |