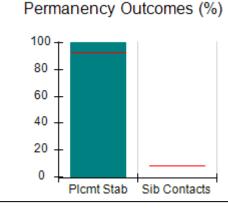

# Performance-Based Placement Measures RBWO Provider GA+SCORECARD - CPA

| Provider/Program Name: All God's Children - (861) - CPA           |                                    |                                         |                                   |                                      |
|-------------------------------------------------------------------|------------------------------------|-----------------------------------------|-----------------------------------|--------------------------------------|
| 1671 Meriweather Dr., Watkinsville, C                             | GA 30677                           | Quarterly Sco                           | ores (Grades)                     | Current Quarter<br>Score (Grade)     |
| Phone: 706-316-2421                                               |                                    | Q1: 83.27 (B-)                          | Q2: 83.13 (B-)                    | 83.27%                               |
| Vendor ID# 35219                                                  |                                    | Q3: 88.71 (B+)                          | Q4: 89.40 (B+)                    | (B-)                                 |
| # New Foster Homes During Quarter: 0                              |                                    | # Children in Care During<br>Quarter: 8 | # Placements During<br>Quarter: 8 | # Children in Care On<br>Last Day: 6 |
|                                                                   | Avg<br>Performance All<br>CPAs (%) | Provider<br>Performance (%)*            | Possible Points<br>(Weight)       | Provider Points<br>Earned            |
| OPM Monitoring Reviews                                            |                                    |                                         |                                   |                                      |
| Annual Comprehensive Reviews                                      | 89%                                | 70%                                     | 25                                | 17.42                                |
| Safety Reviews                                                    | 96%                                | 99%                                     | 10                                | 9.86                                 |
| Foster Home Evaluation Qualitative Reviews                        | 93%                                | 98%                                     | 10                                | 9.78                                 |
| Monitoring Sub-Total                                              |                                    |                                         | 45                                | 37.05                                |
| CPA Safety Outcomes                                               |                                    |                                         |                                   |                                      |
| Incidence of Maltreatment                                         | 0.12%                              | No Substantiated<br>Reports             | 10                                | 10.00                                |
| Staff Training                                                    | 76%                                | 25%                                     | 4                                 | 1.00                                 |
| Safety Sub-Total                                                  |                                    |                                         | 14                                | 11.00                                |
| CPA Permanency Outcomes                                           |                                    |                                         |                                   |                                      |
| Placement Stability                                               | 92%                                | 100%                                    | 10                                | 10.00                                |
| Sibling Contacts                                                  | 8%                                 | 0%                                      | 5                                 | 0.00                                 |
| Permanency Sub-Total                                              |                                    |                                         | 15                                | 10.00                                |
| CPA Well-Being Outcomes                                           |                                    |                                         |                                   |                                      |
| EPSDT Medical Visits                                              | 84%                                | 67%                                     | 4                                 | 2.68                                 |
| EPSDT Dental Visits                                               | 83%                                | 67%                                     | 4                                 | 2.68                                 |
| Academic Supports                                                 | 80%                                | 100%                                    | 4                                 | 4.00                                 |
| Provider ECEM Visits                                              | 91%                                | 100%                                    | 7                                 | 7.00                                 |
| Provider General Contacts                                         | 88%                                | 100%                                    | 7                                 | 7.00                                 |
| Well-Being Sub-Total                                              |                                    |                                         | 26                                | 23.36                                |
| *Performance calculation descriptions can b                       | e found in the FY 20               | 16 RBWO PBP Measureme                   | ents and Standards Guide.         |                                      |
| Monitoring & Outcomes: Possible Points = 100 Points Earned: 81.41 |                                    |                                         |                                   |                                      |
|                                                                   |                                    | Score Before I                          | ncentives Credit                  | 81.41%                               |
|                                                                   |                                    | Ince                                    | entives Awarded                   | 1.86 pts                             |
|                                                                   |                                    |                                         | PBP Verification                  | N/A pts                              |
|                                                                   |                                    |                                         | Total Score                       | 83.27%                               |