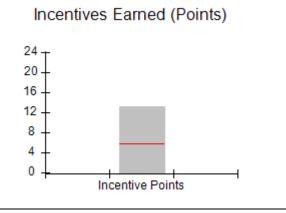

# Provider/Program Name: All God's Children - (861) - CPA

| # New Foster Homes During Quarter: 0                                                                         |                                    | # Children in Care During<br>Quarter: 8 | # Placements During<br>Quarter: 8 | # Children in Care On<br>Last Day: 6 |
|--------------------------------------------------------------------------------------------------------------|------------------------------------|-----------------------------------------|-----------------------------------|--------------------------------------|
| CPA Incentive Credits                                                                                        | Avg<br>Performance All<br>CPAs (%) | Provider<br>Performance (%)*            | Possible Points<br>(Weight)       | Provider Points<br>Earned            |
| Early EPSDT Medical Visits                                                                                   |                                    | 50%                                     | 2                                 | 1.00                                 |
| Early EPSDT Dental Visits                                                                                    |                                    | 0%                                      | 2                                 | 0.00                                 |
| Permanency Contacts                                                                                          |                                    | 0%                                      | 5                                 | 0.00                                 |
| Additional Academic Supports                                                                                 |                                    | 43%                                     | 2                                 | 0.86                                 |
| Foster Hm Retention Rate (threshold = 90)                                                                    |                                    | 67%                                     | 2                                 | 0.00                                 |
| Foster Hm Recruitment (threshold = 100)                                                                      |                                    | 0%                                      | 2                                 | 0.00                                 |
| Active Agency Accreditation                                                                                  |                                    | 0%                                      | 4                                 | 0.00                                 |
| Staff Clinical Licensure                                                                                     |                                    | 0%                                      | 5                                 | 0.00                                 |
| Incentives Total                                                                                             | 5.65                               |                                         | 24                                | 1.86                                 |
| Maximum total                                                                                                | combined incentive                 | credit allowed is 10 points.            | Incentives Awarded                | 1.86                                 |
| *Performance calculation descriptions can be found in the FY 2016 RBWO PBP Measurements and Standards Guide. |                                    |                                         |                                   |                                      |