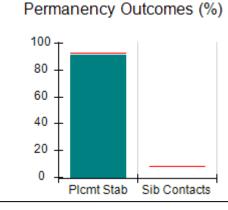

# Performance-Based Placement Measures RBWO Provider GA+SCORECARD - CPA

| Provider/Program Name: All God's Children - (861) - CPA           |                                    |                                         |                                   |                                      |
|-------------------------------------------------------------------|------------------------------------|-----------------------------------------|-----------------------------------|--------------------------------------|
| 1671 Meriweather Dr., Watkinsville, C                             | GA 30677                           | Quarterly Sco                           | ores (Grades)                     | Current Quarter<br>Score (Grade)     |
| Phone: 706-316-2421                                               |                                    | Q1: 83.27 (B-)                          | Q2: 83.13 (B-)                    | 83.27%                               |
| Vendor ID# 35219                                                  |                                    | Q3: 88.71 (B+)                          | Q4: 89.40 (B+)                    | (B-)                                 |
| # New Foster Homes During Quarter: 0                              |                                    | # Children in Care During<br>Quarter: 8 | # Placements During<br>Quarter: 8 | # Children in Care On<br>Last Day: 6 |
|                                                                   | Avg<br>Performance All<br>CPAs (%) | Provider<br>Performance (%)*            | Possible Points<br>(Weight)       | Provider Points<br>Earned            |
| OPM Monitoring Reviews                                            |                                    |                                         |                                   |                                      |
| Annual Comprehensive Reviews                                      | 89%                                | 70%                                     | 25                                | 17.42                                |
| Safety Reviews                                                    | 96%                                | 99%                                     | 10                                | 9.86                                 |
| Foster Home Evaluation Qualitative Reviews                        | 93%                                | 98%                                     | 10                                | 9.78                                 |
| Monitoring Sub-Total                                              |                                    |                                         | 45                                | 37.05                                |
| CPA Safety Outcomes                                               |                                    |                                         |                                   |                                      |
| Incidence of Maltreatment                                         | 0.12%                              | No Substantiated<br>Reports             | 10                                | 10.00                                |
| Staff Training                                                    | 76%                                | 25%                                     | 4                                 | 1.00                                 |
| Safety Sub-Total                                                  |                                    |                                         | 14                                | 11.00                                |
| CPA Permanency Outcomes                                           |                                    |                                         |                                   |                                      |
| Placement Stability                                               | 92%                                | 100%                                    | 10                                | 10.00                                |
| Sibling Contacts                                                  | 8%                                 | 0%                                      | 5                                 | 0.00                                 |
| Permanency Sub-Total                                              |                                    |                                         | 15                                | 10.00                                |
| CPA Well-Being Outcomes                                           |                                    |                                         |                                   |                                      |
| EPSDT Medical Visits                                              | 84%                                | 67%                                     | 4                                 | 2.68                                 |
| EPSDT Dental Visits                                               | 83%                                | 67%                                     | 4                                 | 2.68                                 |
| Academic Supports                                                 | 80%                                | 100%                                    | 4                                 | 4.00                                 |
| Provider ECEM Visits                                              | 91%                                | 100%                                    | 7                                 | 7.00                                 |
| Provider General Contacts                                         | 88%                                | 100%                                    | 7                                 | 7.00                                 |
| Well-Being Sub-Total                                              |                                    |                                         | 26                                | 23.36                                |
| *Performance calculation descriptions can b                       | e found in the FY 20               | 16 RBWO PBP Measureme                   | ents and Standards Guide.         |                                      |
| Monitoring & Outcomes: Possible Points = 100 Points Earned: 81.41 |                                    |                                         |                                   |                                      |
|                                                                   |                                    | Score Before I                          | ncentives Credit                  | 81.41%                               |
|                                                                   |                                    | Ince                                    | entives Awarded                   | 1.86 pts                             |
|                                                                   |                                    |                                         | PBP Verification                  | N/A pts                              |
|                                                                   |                                    |                                         | Total Score                       | 83.27%                               |