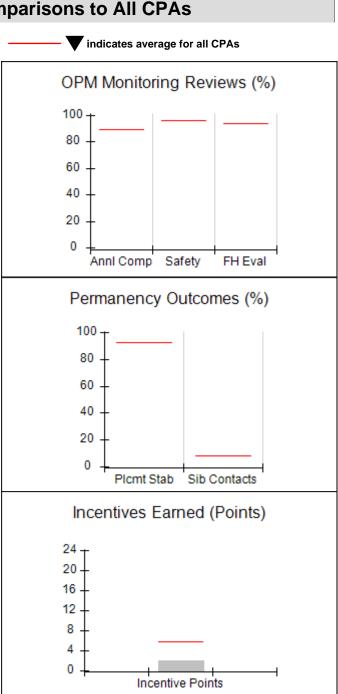

### **Quarterly Provider Comparisons to All CPAs**

# Performance-Based Placement Measures RBWO Provider GA+SCORECARD - CPA

| Provider/Program Name: All God's Children - (861) - CPA           |                                    |                                         |                                   |                                      |
|-------------------------------------------------------------------|------------------------------------|-----------------------------------------|-----------------------------------|--------------------------------------|
| 1671 Meriweather Dr., Watkinsville, C                             | GA 30677                           | Quarterly Sco                           | ores (Grades)                     | Current Quarter<br>Score (Grade)     |
| Phone: 706-316-2421                                               |                                    | Q1: 83.27 (B-)                          | Q2: 83.13 (B-)                    | 83.27%                               |
| Vendor ID# 35219                                                  |                                    | Q3: 88.71 (B+)                          | Q4: 89.40 (B+)                    | (B-)                                 |
| # New Foster Homes During Quarter: 0                              |                                    | # Children in Care During<br>Quarter: 8 | # Placements During<br>Quarter: 8 | # Children in Care On<br>Last Day: 6 |
|                                                                   | Avg<br>Performance All<br>CPAs (%) | Provider<br>Performance (%)*            | Possible Points<br>(Weight)       | Provider Points<br>Earned            |
| OPM Monitoring Reviews                                            |                                    |                                         |                                   |                                      |
| Annual Comprehensive Reviews                                      | 89%                                | 70%                                     | 25                                | 17.42                                |
| Safety Reviews                                                    | 96%                                | 99%                                     | 10                                | 9.86                                 |
| Foster Home Evaluation Qualitative Reviews                        | 93%                                | 98%                                     | 10                                | 9.78                                 |
| Monitoring Sub-Total                                              |                                    |                                         | 45                                | 37.05                                |
| CPA Safety Outcomes                                               |                                    |                                         |                                   |                                      |
| Incidence of Maltreatment                                         | 0.12%                              | No Substantiated<br>Reports             | 10                                | 10.00                                |
| Staff Training                                                    | 76%                                | 25%                                     | 4                                 | 1.00                                 |
| Safety Sub-Total                                                  |                                    |                                         | 14                                | 11.00                                |
| CPA Permanency Outcomes                                           |                                    |                                         |                                   |                                      |
| Placement Stability                                               | 92%                                | 100%                                    | 10                                | 10.00                                |
| Sibling Contacts                                                  | 8%                                 | 0%                                      | 5                                 | 0.00                                 |
| Permanency Sub-Total                                              |                                    |                                         | 15                                | 10.00                                |
| CPA Well-Being Outcomes                                           |                                    |                                         |                                   |                                      |
| EPSDT Medical Visits                                              | 84%                                | 67%                                     | 4                                 | 2.68                                 |
| EPSDT Dental Visits                                               | 83%                                | 67%                                     | 4                                 | 2.68                                 |
| Academic Supports                                                 | 80%                                | 100%                                    | 4                                 | 4.00                                 |
| Provider ECEM Visits                                              | 91%                                | 100%                                    | 7                                 | 7.00                                 |
| Provider General Contacts                                         | 88%                                | 100%                                    | 7                                 | 7.00                                 |
| Well-Being Sub-Total                                              |                                    |                                         | 26                                | 23.36                                |
| *Performance calculation descriptions can b                       | e found in the FY 20               | 16 RBWO PBP Measureme                   | ents and Standards Guide.         |                                      |
| Monitoring & Outcomes: Possible Points = 100 Points Earned: 81.41 |                                    |                                         |                                   |                                      |
|                                                                   |                                    | Score Before I                          | ncentives Credit                  | 81.41%                               |
|                                                                   |                                    | Ince                                    | entives Awarded                   | 1.86 pts                             |
|                                                                   |                                    |                                         | PBP Verification                  | N/A pts                              |
|                                                                   |                                    |                                         | Total Score                       | 83.27%                               |