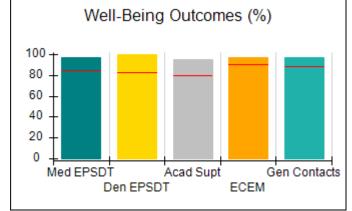

# Performance-Based Placement Measures RBWO Provider GA+SCORECARD - CPA

| Provider/Program Name: All God's Children - (861) - CPA           |                                    |                                         |                                   |                                      |
|-------------------------------------------------------------------|------------------------------------|-----------------------------------------|-----------------------------------|--------------------------------------|
| 1671 Meriweather Dr., Watkinsville, C                             | GA 30677                           | Quarterly Sco                           | ores (Grades)                     | Current Quarter<br>Score (Grade)     |
| Phone: 706-316-2421                                               |                                    | Q1: 83.27 (B-)                          | Q2: 83.13 (B-)                    | 83.27%                               |
| Vendor ID# 35219                                                  |                                    | Q3: 88.71 (B+)                          | Q4: 89.40 (B+)                    | (B-)                                 |
| # New Foster Homes During Quarter: 0                              |                                    | # Children in Care During<br>Quarter: 8 | # Placements During<br>Quarter: 8 | # Children in Care On<br>Last Day: 6 |
|                                                                   | Avg<br>Performance All<br>CPAs (%) | Provider<br>Performance (%)*            | Possible Points<br>(Weight)       | Provider Points<br>Earned            |
| OPM Monitoring Reviews                                            |                                    |                                         |                                   |                                      |
| Annual Comprehensive Reviews                                      | 89%                                | 70%                                     | 25                                | 17.42                                |
| Safety Reviews                                                    | 96%                                | 99%                                     | 10                                | 9.86                                 |
| Foster Home Evaluation Qualitative Reviews                        | 93%                                | 98%                                     | 10                                | 9.78                                 |
| Monitoring Sub-Total                                              |                                    |                                         | 45                                | 37.05                                |
| CPA Safety Outcomes                                               |                                    |                                         |                                   |                                      |
| Incidence of Maltreatment                                         | 0.12%                              | No Substantiated<br>Reports             | 10                                | 10.00                                |
| Staff Training                                                    | 76%                                | 25%                                     | 4                                 | 1.00                                 |
| Safety Sub-Total                                                  |                                    |                                         | 14                                | 11.00                                |
| CPA Permanency Outcomes                                           |                                    |                                         |                                   |                                      |
| Placement Stability                                               | 92%                                | 100%                                    | 10                                | 10.00                                |
| Sibling Contacts                                                  | 8%                                 | 0%                                      | 5                                 | 0.00                                 |
| Permanency Sub-Total                                              |                                    |                                         | 15                                | 10.00                                |
| CPA Well-Being Outcomes                                           |                                    |                                         |                                   |                                      |
| EPSDT Medical Visits                                              | 84%                                | 67%                                     | 4                                 | 2.68                                 |
| EPSDT Dental Visits                                               | 83%                                | 67%                                     | 4                                 | 2.68                                 |
| Academic Supports                                                 | 80%                                | 100%                                    | 4                                 | 4.00                                 |
| Provider ECEM Visits                                              | 91%                                | 100%                                    | 7                                 | 7.00                                 |
| Provider General Contacts                                         | 88%                                | 100%                                    | 7                                 | 7.00                                 |
| Well-Being Sub-Total                                              |                                    |                                         | 26                                | 23.36                                |
| *Performance calculation descriptions can b                       | e found in the FY 20               | 16 RBWO PBP Measureme                   | ents and Standards Guide.         |                                      |
| Monitoring & Outcomes: Possible Points = 100 Points Earned: 81.41 |                                    |                                         |                                   |                                      |
|                                                                   |                                    | Score Before I                          | ncentives Credit                  | 81.41%                               |
|                                                                   |                                    | Ince                                    | entives Awarded                   | 1.86 pts                             |
|                                                                   |                                    |                                         | PBP Verification                  | N/A pts                              |
|                                                                   |                                    |                                         | Total Score                       | 83.27%                               |