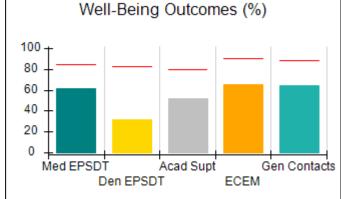

# Performance-Based Placement Measures RBWO Provider GA+SCORECARD - CPA

| Provider/Program Name: All God's Children - (861) - CPA           |                                    |                                         |                                   |                                      |
|-------------------------------------------------------------------|------------------------------------|-----------------------------------------|-----------------------------------|--------------------------------------|
| 1671 Meriweather Dr., Watkinsville, C                             | GA 30677                           | Quarterly Sco                           | ores (Grades)                     | Current Quarter<br>Score (Grade)     |
| Phone: 706-316-2421                                               |                                    | Q1: 83.27 (B-)                          | Q2: 83.13 (B-)                    | 83.27%                               |
| Vendor ID# 35219                                                  |                                    | Q3: 88.71 (B+)                          | Q4: 89.40 (B+)                    | (B-)                                 |
| # New Foster Homes During Quarter: 0                              |                                    | # Children in Care During<br>Quarter: 8 | # Placements During<br>Quarter: 8 | # Children in Care On<br>Last Day: 6 |
|                                                                   | Avg<br>Performance All<br>CPAs (%) | Provider<br>Performance (%)*            | Possible Points<br>(Weight)       | Provider Points<br>Earned            |
| OPM Monitoring Reviews                                            |                                    |                                         |                                   |                                      |
| Annual Comprehensive Reviews                                      | 89%                                | 70%                                     | 25                                | 17.42                                |
| Safety Reviews                                                    | 96%                                | 99%                                     | 10                                | 9.86                                 |
| Foster Home Evaluation Qualitative Reviews                        | 93%                                | 98%                                     | 10                                | 9.78                                 |
| Monitoring Sub-Total                                              |                                    |                                         | 45                                | 37.05                                |
| CPA Safety Outcomes                                               |                                    |                                         |                                   |                                      |
| Incidence of Maltreatment                                         | 0.12%                              | No Substantiated<br>Reports             | 10                                | 10.00                                |
| Staff Training                                                    | 76%                                | 25%                                     | 4                                 | 1.00                                 |
| Safety Sub-Total                                                  |                                    |                                         | 14                                | 11.00                                |
| CPA Permanency Outcomes                                           |                                    |                                         |                                   |                                      |
| Placement Stability                                               | 92%                                | 100%                                    | 10                                | 10.00                                |
| Sibling Contacts                                                  | 8%                                 | 0%                                      | 5                                 | 0.00                                 |
| Permanency Sub-Total                                              |                                    |                                         | 15                                | 10.00                                |
| CPA Well-Being Outcomes                                           |                                    |                                         |                                   |                                      |
| EPSDT Medical Visits                                              | 84%                                | 67%                                     | 4                                 | 2.68                                 |
| EPSDT Dental Visits                                               | 83%                                | 67%                                     | 4                                 | 2.68                                 |
| Academic Supports                                                 | 80%                                | 100%                                    | 4                                 | 4.00                                 |
| Provider ECEM Visits                                              | 91%                                | 100%                                    | 7                                 | 7.00                                 |
| Provider General Contacts                                         | 88%                                | 100%                                    | 7                                 | 7.00                                 |
| Well-Being Sub-Total                                              |                                    |                                         | 26                                | 23.36                                |
| *Performance calculation descriptions can b                       | e found in the FY 20               | 16 RBWO PBP Measureme                   | ents and Standards Guide.         |                                      |
| Monitoring & Outcomes: Possible Points = 100 Points Earned: 81.41 |                                    |                                         |                                   |                                      |
|                                                                   |                                    | Score Before I                          | ncentives Credit                  | 81.41%                               |
|                                                                   |                                    | Ince                                    | entives Awarded                   | 1.86 pts                             |
|                                                                   |                                    |                                         | PBP Verification                  | N/A pts                              |
|                                                                   |                                    |                                         | Total Score                       | 83.27%                               |