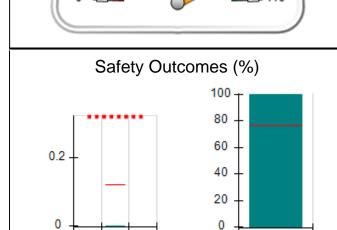

|                                       |  |  |  |
| Phone: 706 425-1814                                               | Q1: 95.02 (A)                                                   | Q2: 90.86 (A-)                     | 95.02%                                |  |  |  |
| Vendor ID# 35497                                                  | Q3: 98.43 (A+)                                                  | Q4: 102.08 (A+)                    | (A)                                   |  |  |  |
| # New Foster Homes During Quarter: 1                              | # Children in Care During<br>Quarter: 52                        | # Placements During<br>Quarter: 54 | # Children in Care On Last<br>Day: 33 |  |  |  |

### **Quarterly Provider Comparisons to All CPAs**





Maltreatment



Staff Trng













### Performance-Based Placement Measures RBWO Provider GA+SCORECARD - CPA

|                                              |                                    | rk - Mentor Athens (734) - CPA  Current Quarter |                                    |                                       |
|----------------------------------------------|------------------------------------|-------------------------------------------------|------------------------------------|---------------------------------------|
| 185 Ben Burton Circle, Bogart, GA 30         | 0622                               | Quarterly Scores (Grades)                       |                                    | Score (Grade)                         |
| Phone: 706 425-1814<br>Vendor ID# 35497