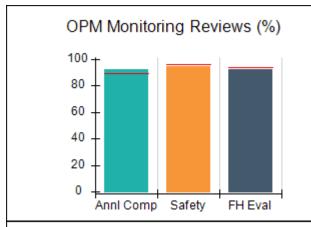

# Performance-Based Placement Measures RBWO Provider GA+SCORECARD - CPA

| Provider/Program Name: All God's Children - (861) - CPA           |                                    |                                         |                                   |                                      |
|-------------------------------------------------------------------|------------------------------------|-----------------------------------------|-----------------------------------|--------------------------------------|
| 1671 Meriweather Dr., Watkinsville, C                             | GA 30677                           | Quarterly Sco                           | ores (Grades)                     | Current Quarter<br>Score (Grade)     |
| Phone: 706-316-2421                                               |                                    | Q1: 83.27 (B-)                          | Q2: 83.13 (B-)                    | 83.27%                               |
| Vendor ID# 35219                                                  |                                    | Q3: 88.71 (B+)                          | Q4: 89.40 (B+)                    | (B-)                                 |
| # New Foster Homes During Quarter: 0                              |                                    | # Children in Care During<br>Quarter: 8 | # Placements During<br>Quarter: 8 | # Children in Care On<br>Last Day: 6 |
|                                                                   | Avg<br>Performance All<br>CPAs (%) | Provider<br>Performance (%)*            | Possible Points<br>(Weight)       | Provider Points<br>Earned            |
| OPM Monitoring Reviews                                            |                                    |                                         |                                   |                                      |
| Annual Comprehensive Reviews                                      | 89%                                | 70%                                     | 25                                | 17.42                                |
| Safety Reviews                                                    | 96%                                | 99%                                     | 10                                | 9.86                                 |
| Foster Home Evaluation Qualitative Reviews                        | 93%                                | 98%                                     | 10                                | 9.78                                 |
| Monitoring Sub-Total                                              |                                    |                                         | 45                                | 37.05                                |
| CPA Safety Outcomes                                               |                                    |                                         |                                   |                                      |
| Incidence of Maltreatment                                         | 0.12%                              | No Substantiated<br>Reports             | 10                                | 10.00                                |
| Staff Training                                                    | 76%                                | 25%                                     | 4                                 | 1.00                                 |
| Safety Sub-Total                                                  |                                    |                                         | 14                                | 11.00                                |
| CPA Permanency Outcomes                                           |                                    |                                         |                                   |                                      |
| Placement Stability                                               | 92%                                | 100%                                    | 10                                | 10.00                                |
| Sibling Contacts                                                  | 8%                                 | 0%                                      | 5                                 | 0.00                                 |
| Permanency Sub-Total                                              |                                    |                                         | 15                                | 10.00                                |
| CPA Well-Being Outcomes                                           |                                    |                                         |                                   |                                      |
| EPSDT Medical Visits                                              | 84%                                | 67%                                     | 4                                 | 2.68                                 |
| EPSDT Dental Visits                                               | 83%                                | 67%                                     | 4                                 | 2.68                                 |
| Academic Supports                                                 | 80%                                | 100%                                    | 4                                 | 4.00                                 |
| Provider ECEM Visits                                              | 91%                                | 100%                                    | 7                                 | 7.00                                 |
| Provider General Contacts                                         | 88%                                | 100%                                    | 7                                 | 7.00                                 |
| Well-Being Sub-Total                                              |                                    |                                         | 26                                | 23.36                                |
| *Performance calculation descriptions can b                       | e found in the FY 20               | 16 RBWO PBP Measureme                   | ents and Standards Guide.         |                                      |
| Monitoring & Outcomes: Possible Points = 100 Points Earned: 81.41 |                                    |                                         |                                   |                                      |
|                                                                   |                                    | Score Before I                          | ncentives Credit                  | 81.41%                               |
|                                                                   |                                    | Ince                                    | entives Awarded                   | 1.86 pts                             |
|                                                                   |                                    |                                         | PBP Verification                  | N/A pts                              |
|                                                                   |                                    |                                         | Total Score                       | 83.27%                               |