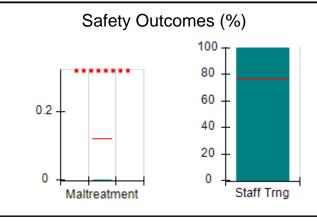

# Performance-Based Placement Measures RBWO Provider GA+SCORECARD - CPA

| Provider/Program Name: All God's Children - (861) - CPA           |                                    |                                         |                                   |                                      |
|-------------------------------------------------------------------|------------------------------------|-----------------------------------------|-----------------------------------|--------------------------------------|
| 1671 Meriweather Dr., Watkinsville, C                             | GA 30677                           | Quarterly Sco                           | ores (Grades)                     | Current Quarter<br>Score (Grade)     |
| Phone: 706-316-2421                                               |                                    | Q1: 83.27 (B-)                          | Q2: 83.13 (B-)                    | 83.27%                               |
| Vendor ID# 35219                                                  |                                    | Q3: 88.71 (B+)                          | Q4: 89.40 (B+)                    | (B-)                                 |
| # New Foster Homes During Quarter: 0                              |                                    | # Children in Care During<br>Quarter: 8 | # Placements During<br>Quarter: 8 | # Children in Care On<br>Last Day: 6 |
|                                                                   | Avg<br>Performance All<br>CPAs (%) | Provider<br>Performance (%)*            | Possible Points<br>(Weight)       | Provider Points<br>Earned            |
| OPM Monitoring Reviews                                            |                                    |                                         |                                   |                                      |
| Annual Comprehensive Reviews                                      | 89%                                | 70%                                     | 25                                | 17.42                                |
| Safety Reviews                                                    | 96%                                | 99%                                     | 10                                | 9.86                                 |
| Foster Home Evaluation Qualitative Reviews                        | 93%                                | 98%                                     | 10                                | 9.78                                 |
| Monitoring Sub-Total                                              |                                    |                                         | 45                                | 37.05                                |
| CPA Safety Outcomes                                               |                                    |                                         |                                   |                                      |
| Incidence of Maltreatment                                         | 0.12%                              | No Substantiated<br>Reports             | 10                                | 10.00                                |
| Staff Training                                                    | 76%                                | 25%                                     | 4                                 | 1.00                                 |
| Safety Sub-Total                                                  |                                    |                                         | 14                                | 11.00                                |
| CPA Permanency Outcomes                                           |                                    |                                         |                                   |                                      |
| Placement Stability                                               | 92%                                | 100%                                    | 10                                | 10.00                                |
| Sibling Contacts                                                  | 8%                                 | 0%                                      | 5                                 | 0.00                                 |
| Permanency Sub-Total                                              |                                    |                                         | 15                                | 10.00                                |
| CPA Well-Being Outcomes                                           |                                    |                                         |                                   |                                      |
| EPSDT Medical Visits                                              | 84%                                | 67%                                     | 4                                 | 2.68                                 |
| EPSDT Dental Visits                                               | 83%                                | 67%                                     | 4                                 | 2.68                                 |
| Academic Supports                                                 | 80%                                | 100%                                    | 4                                 | 4.00                                 |
| Provider ECEM Visits                                              | 91%                                | 100%                                    | 7                                 | 7.00                                 |
| Provider General Contacts                                         | 88%                                | 100%                                    | 7                                 | 7.00                                 |
| Well-Being Sub-Total                                              |                                    |                                         | 26                                | 23.36                                |
| *Performance calculation descriptions can b                       | e found in the FY 20               | 16 RBWO PBP Measureme                   | ents and Standards Guide.         |                                      |
| Monitoring & Outcomes: Possible Points = 100 Points Earned: 81.41 |                                    |                                         |                                   |                                      |
|                                                                   |                                    | Score Before I                          | ncentives Credit                  | 81.41%                               |
|                                                                   |                                    | Ince                                    | entives Awarded                   | 1.86 pts                             |
|                                                                   |                                    |                                         | PBP Verification                  | N/A pts                              |
|                                                                   |                                    |                                         | Total Score                       | 83.27%                               |