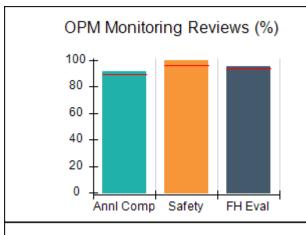

# Performance-Based Placement Measures RBWO Provider GA+SCORECARD - CPA

| Provider/Program Name: All God's Children - (861) - CPA           |                                    |                                         |                                   |                                      |
|-------------------------------------------------------------------|------------------------------------|-----------------------------------------|-----------------------------------|--------------------------------------|
| 1671 Meriweather Dr., Watkinsville, C                             | GA 30677                           | Quarterly Sco                           | ores (Grades)                     | Current Quarter<br>Score (Grade)     |
| Phone: 706-316-2421                                               |                                    | Q1: 83.27 (B-)                          | Q2: 83.13 (B-)                    | 83.27%                               |
| Vendor ID# 35219                                                  |                                    | Q3: 88.71 (B+)                          | Q4: 89.40 (B+)                    | (B-)                                 |
| # New Foster Homes During Quarter: 0                              |                                    | # Children in Care During<br>Quarter: 8 | # Placements During<br>Quarter: 8 | # Children in Care On<br>Last Day: 6 |
|                                                                   | Avg<br>Performance All<br>CPAs (%) | Provider<br>Performance (%)*            | Possible Points<br>(Weight)       | Provider Points<br>Earned            |
| OPM Monitoring Reviews                                            |                                    |                                         |                                   |                                      |
| Annual Comprehensive Reviews                                      | 89%                                | 70%                                     | 25                                | 17.42                                |
| Safety Reviews                                                    | 96%                                | 99%                                     | 10                                | 9.86                                 |
| Foster Home Evaluation Qualitative Reviews                        | 93%                                | 98%                                     | 10                                | 9.78                                 |
| Monitoring Sub-Total                                              |                                    |                                         | 45                                | 37.05                                |
| CPA Safety Outcomes                                               |                                    |                                         |                                   |                                      |
| Incidence of Maltreatment                                         | 0.12%                              | No Substantiated<br>Reports             | 10                                | 10.00                                |
| Staff Training                                                    | 76%                                | 25%                                     | 4                                 | 1.00                                 |
| Safety Sub-Total                                                  |                                    |                                         | 14                                | 11.00                                |
| CPA Permanency Outcomes                                           |                                    |                                         |                                   |                                      |
| Placement Stability                                               | 92%                                | 100%                                    | 10                                | 10.00                                |
| Sibling Contacts                                                  | 8%                                 | 0%                                      | 5                                 | 0.00                                 |
| Permanency Sub-Total                                              |                                    |                                         | 15                                | 10.00                                |
| CPA Well-Being Outcomes                                           |                                    |                                         |                                   |                                      |
| EPSDT Medical Visits                                              | 84%                                | 67%                                     | 4                                 | 2.68                                 |
| EPSDT Dental Visits                                               | 83%                                | 67%                                     | 4                                 | 2.68                                 |
| Academic Supports                                                 | 80%                                | 100%                                    | 4                                 | 4.00                                 |
| Provider ECEM Visits                                              | 91%                                | 100%                                    | 7                                 | 7.00                                 |
| Provider General Contacts                                         | 88%                                | 100%                                    | 7                                 | 7.00                                 |
| Well-Being Sub-Total                                              |                                    |                                         | 26                                | 23.36                                |
| *Performance calculation descriptions can b                       | e found in the FY 20               | 16 RBWO PBP Measureme                   | ents and Standards Guide.         |                                      |
| Monitoring & Outcomes: Possible Points = 100 Points Earned: 81.41 |                                    |                                         |                                   |                                      |
|                                                                   |                                    | Score Before I                          | ncentives Credit                  | 81.41%                               |
|                                                                   |                                    | Ince                                    | entives Awarded                   | 1.86 pts                             |
|                                                                   |                                    |                                         | PBP Verification                  | N/A pts                              |
|                                                                   |                                    |                                         | Total Score                       | 83.27%                               |