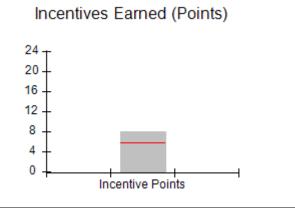

# Performance-Based Placement Measures RBWO Provider GA+SCORECARD - CPA

| Provider/Program Name: All God's Children - (861) - CPA           |                                    |                                         |                                   |                                      |
|-------------------------------------------------------------------|------------------------------------|-----------------------------------------|-----------------------------------|--------------------------------------|
| 1671 Meriweather Dr., Watkinsville, C                             | GA 30677                           | Quarterly Sco                           | ores (Grades)                     | Current Quarter<br>Score (Grade)     |
| Phone: 706-316-2421                                               |                                    | Q1: 83.27 (B-)                          | Q2: 83.13 (B-)                    | 83.27%                               |
| Vendor ID# 35219                                                  |                                    | Q3: 88.71 (B+)                          | Q4: 89.40 (B+)                    | (B-)                                 |
| # New Foster Homes During Quarter: 0                              |                                    | # Children in Care During<br>Quarter: 8 | # Placements During<br>Quarter: 8 | # Children in Care On<br>Last Day: 6 |
|                                                                   | Avg<br>Performance All<br>CPAs (%) | Provider<br>Performance (%)*            | Possible Points<br>(Weight)       | Provider Points<br>Earned            |
| OPM Monitoring Reviews                                            |                                    |                                         |                                   |                                      |
| Annual Comprehensive Reviews                                      | 89%                                | 70%                                     | 25                                | 17.42                                |
| Safety Reviews                                                    | 96%                                | 99%                                     | 10                                | 9.86                                 |
| Foster Home Evaluation Qualitative Reviews                        | 93%                                | 98%                                     | 10                                | 9.78                                 |
| Monitoring Sub-Total                                              |                                    |                                         | 45                                | 37.05                                |
| CPA Safety Outcomes                                               |                                    |                                         |                                   |                                      |
| Incidence of Maltreatment                                         | 0.12%                              | No Substantiated<br>Reports             | 10                                | 10.00                                |
| Staff Training                                                    | 76%                                | 25%                                     | 4                                 | 1.00                                 |
| Safety Sub-Total                                                  |                                    |                                         | 14                                | 11.00                                |
| CPA Permanency Outcomes                                           |                                    |                                         |                                   |                                      |
| Placement Stability                                               | 92%                                | 100%                                    | 10                                | 10.00                                |
| Sibling Contacts                                                  | 8%                                 | 0%                                      | 5                                 | 0.00                                 |
| Permanency Sub-Total                                              |                                    |                                         | 15                                | 10.00                                |
| CPA Well-Being Outcomes                                           |                                    |                                         |                                   |                                      |
| EPSDT Medical Visits                                              | 84%                                | 67%                                     | 4                                 | 2.68                                 |
| EPSDT Dental Visits                                               | 83%                                | 67%                                     | 4                                 | 2.68                                 |
| Academic Supports                                                 | 80%                                | 100%                                    | 4                                 | 4.00                                 |
| Provider ECEM Visits                                              | 91%                                | 100%                                    | 7                                 | 7.00                                 |
| Provider General Contacts                                         | 88%                                | 100%                                    | 7                                 | 7.00                                 |
| Well-Being Sub-Total                                              |                                    |                                         | 26                                | 23.36                                |
| *Performance calculation descriptions can b                       | e found in the FY 20               | 16 RBWO PBP Measureme                   | ents and Standards Guide.         |                                      |
| Monitoring & Outcomes: Possible Points = 100 Points Earned: 81.41 |                                    |                                         |                                   |                                      |
|                                                                   |                                    | Score Before I                          | ncentives Credit                  | 81.41%                               |
|                                                                   |                                    | Ince                                    | entives Awarded                   | 1.86 pts                             |
|                                                                   |                                    |                                         | PBP Verification                  | N/A pts                              |
|                                                                   |                                    |                                         | Total Score                       | 83.27%                               |

# Provider/Program Name: All God's Children - (861) - CPA

| # New Foster Homes During Quarter: 0                                                                         |                                    | # Children in Care During<br>Quarter: 8 | # Placements During<br>Quarter: 8 | # Children in Care On<br>Last Day: 6 |
|--------------------------------------------------------------------------------------------------------------|------------------------------------|-----------------------------------------|-----------------------------------|--------------------------------------|
| CPA Incentive Credits                                                                                        | Avg<br>Performance All<br>CPAs (%) | Provider<br>Performance (%)*            | Possible Points<br>(Weight)       | Provider Points<br>Earned            |
| Early EPSDT Medical Visits                                                                                   |                                    | 50%                                     | 2                                 | 1.00                                 |
| Early EPSDT Dental Visits                                                                                    |                                    | 0%                                      | 2                                 | 0.00                                 |
| Permanency Contacts                                                                                          |                                    | 0%                                      | 5                                 | 0.00                                 |
| Additional Academic Supports                                                                                 |                                    | 43%                                     | 2                                 | 0.86                                 |
| Foster Hm Retention Rate (threshold = 90)                                                                    |                                    | 67%                                     | 2                                 | 0.00                                 |
| Foster Hm Recruitment (threshold = 100)                                                                      |                                    | 0%                                      | 2                                 | 0.00                                 |
| Active Agency Accreditation                                                                                  |                                    | 0%                                      | 4                                 | 0.00                                 |
| Staff Clinical Licensure                                                                                     |                                    | 0%                                      | 5                                 | 0.00                                 |
| Incentives Total                                                                                             | 5.65                               |                                         | 24                                | 1.86                                 |
| Maximum total                                                                                                | combined incentive                 | credit allowed is 10 points.            | Incentives Awarded                | 1.86                                 |
| *Performance calculation descriptions can be found in the FY 2016 RBWO PBP Measurements and Standards Guide. |                                    |                                         |                                   |                                      |