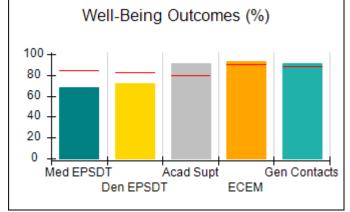

# Performance-Based Placement Measures RBWO Provider GA+SCORECARD - CPA

| Provider/Program Name: All God's Children - (861) - CPA           |                                    |                                         |                                   |                                      |
|-------------------------------------------------------------------|------------------------------------|-----------------------------------------|-----------------------------------|--------------------------------------|
| 1671 Meriweather Dr., Watkinsville, C                             | GA 30677                           | Quarterly Sco                           | ores (Grades)                     | Current Quarter<br>Score (Grade)     |
| Phone: 706-316-2421                                               |                                    | Q1: 83.27 (B-)                          | Q2: 83.13 (B-)                    | 83.27%                               |
| Vendor ID# 35219                                                  |                                    | Q3: 88.71 (B+)                          | Q4: 89.40 (B+)                    | (B-)                                 |
| # New Foster Homes During Quarter: 0                              |                                    | # Children in Care During<br>Quarter: 8 | # Placements During<br>Quarter: 8 | # Children in Care On<br>Last Day: 6 |
|                                                                   | Avg<br>Performance All<br>CPAs (%) | Provider<br>Performance (%)*            | Possible Points<br>(Weight)       | Provider Points<br>Earned            |
| OPM Monitoring Reviews                                            |                                    |                                         |                                   |                                      |
| Annual Comprehensive Reviews                                      | 89%                                | 70%                                     | 25                                | 17.42                                |
| Safety Reviews                                                    | 96%                                | 99%                                     | 10                                | 9.86                                 |
| Foster Home Evaluation Qualitative Reviews                        | 93%                                | 98%                                     | 10                                | 9.78                                 |
| Monitoring Sub-Total                                              |                                    |                                         | 45                                | 37.05                                |
| CPA Safety Outcomes                                               |                                    |                                         |                                   |                                      |
| Incidence of Maltreatment                                         | 0.12%                              | No Substantiated<br>Reports             | 10                                | 10.00                                |
| Staff Training                                                    | 76%                                | 25%                                     | 4                                 | 1.00                                 |
| Safety Sub-Total                                                  |                                    |                                         | 14                                | 11.00                                |
| CPA Permanency Outcomes                                           |                                    |                                         |                                   |                                      |
| Placement Stability                                               | 92%                                | 100%                                    | 10                                | 10.00                                |
| Sibling Contacts                                                  | 8%                                 | 0%                                      | 5                                 | 0.00                                 |
| Permanency Sub-Total                                              |                                    |                                         | 15                                | 10.00                                |
| CPA Well-Being Outcomes                                           |                                    |                                         |                                   |                                      |
| EPSDT Medical Visits                                              | 84%                                | 67%                                     | 4                                 | 2.68                                 |
| EPSDT Dental Visits                                               | 83%                                | 67%                                     | 4                                 | 2.68                                 |
| Academic Supports                                                 | 80%                                | 100%                                    | 4                                 | 4.00                                 |
| Provider ECEM Visits                                              | 91%                                | 100%                                    | 7                                 | 7.00                                 |
| Provider General Contacts                                         | 88%                                | 100%                                    | 7                                 | 7.00                                 |
| Well-Being Sub-Total                                              |                                    |                                         | 26                                | 23.36                                |
| *Performance calculation descriptions can b                       | e found in the FY 20               | 16 RBWO PBP Measureme                   | ents and Standards Guide.         |                                      |
| Monitoring & Outcomes: Possible Points = 100 Points Earned: 81.41 |                                    |                                         |                                   |                                      |
|                                                                   |                                    | Score Before I                          | ncentives Credit                  | 81.41%                               |
|                                                                   |                                    | Ince                                    | entives Awarded                   | 1.86 pts                             |
|                                                                   |                                    |                                         | PBP Verification                  | N/A pts                              |
|                                                                   |                                    |                                         | Total Score                       | 83.27%                               |