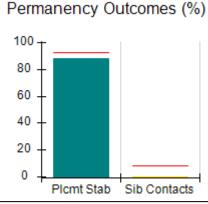

# Performance-Based Placement Measures RBWO Provider GA+SCORECARD - CPA

| Provider/Program Name: All God's Children - (861) - CPA           |                                    |                                         |                                   |                                      |
|-------------------------------------------------------------------|------------------------------------|-----------------------------------------|-----------------------------------|--------------------------------------|
| 1671 Meriweather Dr., Watkinsville, C                             | GA 30677                           | Quarterly Sco                           | ores (Grades)                     | Current Quarter<br>Score (Grade)     |
| Phone: 706-316-2421                                               |                                    | Q1: 83.27 (B-)                          | Q2: 83.13 (B-)                    | 83.27%                               |
| Vendor ID# 35219                                                  |                                    | Q3: 88.71 (B+)                          | Q4: 89.40 (B+)                    | (B-)                                 |
| # New Foster Homes During Quarter: 0                              |                                    | # Children in Care During<br>Quarter: 8 | # Placements During<br>Quarter: 8 | # Children in Care On<br>Last Day: 6 |
|                                                                   | Avg<br>Performance All<br>CPAs (%) | Provider<br>Performance (%)*            | Possible Points<br>(Weight)       | Provider Points<br>Earned            |
| OPM Monitoring Reviews                                            |                                    |                                         |                                   |                                      |
| Annual Comprehensive Reviews                                      | 89%                                | 70%                                     | 25                                | 17.42                                |
| Safety Reviews                                                    | 96%                                | 99%                                     | 10                                | 9.86                                 |
| Foster Home Evaluation Qualitative Reviews                        | 93%                                | 98%                                     | 10                                | 9.78                                 |
| Monitoring Sub-Total                                              |                                    |                                         | 45                                | 37.05                                |
| CPA Safety Outcomes                                               |                                    |                                         |                                   |                                      |
| Incidence of Maltreatment                                         | 0.12%                              | No Substantiated<br>Reports             | 10                                | 10.00                                |
| Staff Training                                                    | 76%                                | 25%                                     | 4                                 | 1.00                                 |
| Safety Sub-Total                                                  |                                    |                                         | 14                                | 11.00                                |
| CPA Permanency Outcomes                                           |                                    |                                         |                                   |                                      |
| Placement Stability                                               | 92%                                | 100%                                    | 10                                | 10.00                                |
| Sibling Contacts                                                  | 8%                                 | 0%                                      | 5                                 | 0.00                                 |
| Permanency Sub-Total                                              |                                    |                                         | 15                                | 10.00                                |
| CPA Well-Being Outcomes                                           |                                    |                                         |                                   |                                      |
| EPSDT Medical Visits                                              | 84%                                | 67%                                     | 4                                 | 2.68                                 |
| EPSDT Dental Visits                                               | 83%                                | 67%                                     | 4                                 | 2.68                                 |
| Academic Supports                                                 | 80%                                | 100%                                    | 4                                 | 4.00                                 |
| Provider ECEM Visits                                              | 91%                                | 100%                                    | 7                                 | 7.00                                 |
| Provider General Contacts                                         | 88%                                | 100%                                    | 7                                 | 7.00                                 |
| Well-Being Sub-Total                                              |                                    |                                         | 26                                | 23.36                                |
| *Performance calculation descriptions can b                       | e found in the FY 20               | 16 RBWO PBP Measureme                   | ents and Standards Guide.         |                                      |
| Monitoring & Outcomes: Possible Points = 100 Points Earned: 81.41 |                                    |                                         |                                   |                                      |
|                                                                   |                                    | Score Before I                          | ncentives Credit                  | 81.41%                               |
|                                                                   |                                    | Ince                                    | entives Awarded                   | 1.86 pts                             |
|                                                                   |                                    |                                         | PBP Verification                  | N/A pts                              |
|                                                                   |                                    |                                         | Total Score                       | 83.27%                               |