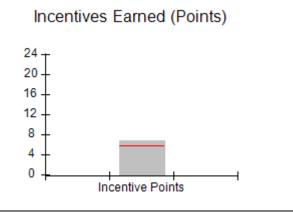

# Provider/Program Name: All God's Children - (861) - CPA

| # New Foster Homes During Quarter: 0                                                                         |                                    | # Children in Care During<br>Quarter: 8 | # Placements During<br>Quarter: 8 | # Children in Care On<br>Last Day: 6 |
|--------------------------------------------------------------------------------------------------------------|------------------------------------|-----------------------------------------|-----------------------------------|--------------------------------------|
| CPA Incentive Credits                                                                                        | Avg<br>Performance All<br>CPAs (%) | Provider<br>Performance (%)*            | Possible Points<br>(Weight)       | Provider Points<br>Earned            |
| Early EPSDT Medical Visits                                                                                   |                                    | 50%                                     | 2                                 | 1.00                                 |
| Early EPSDT Dental Visits                                                                                    |                                    | 0%                                      | 2                                 | 0.00                                 |
| Permanency Contacts                                                                                          |                                    | 0%                                      | 5                                 | 0.00                                 |
| Additional Academic Supports                                                                                 |                                    | 43%                                     | 2                                 | 0.86                                 |
| Foster Hm Retention Rate (threshold = 90)                                                                    |                                    | 67%                                     | 2                                 | 0.00                                 |
| Foster Hm Recruitment (threshold = 100)                                                                      |                                    | 0%                                      | 2                                 | 0.00                                 |
| Active Agency Accreditation                                                                                  |                                    | 0%                                      | 4                                 | 0.00                                 |
| Staff Clinical Licensure                                                                                     |                                    | 0%                                      | 5                                 | 0.00                                 |
| Incentives Total                                                                                             | 5.65                               |                                         | 24                                | 1.86                                 |
| Maximum total                                                                                                | combined incentive                 | credit allowed is 10 points.            | Incentives Awarded                | 1.86                                 |
| *Performance calculation descriptions can be found in the FY 2016 RBWO PBP Measurements and Standards Guide. |                                    |                                         |                                   |                                      |