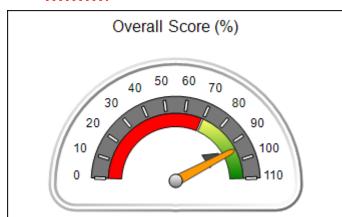

# Performance-Based Placement Measures RBWO Provider GA+SCORECARD - CPA

| Provider/Program Name: All God's Children - (861) - CPA           |                                    |                                         |                                   |                                      |
|-------------------------------------------------------------------|------------------------------------|-----------------------------------------|-----------------------------------|--------------------------------------|
| 1671 Meriweather Dr., Watkinsville, C                             | GA 30677                           | Quarterly Sco                           | ores (Grades)                     | Current Quarter<br>Score (Grade)     |
| Phone: 706-316-2421                                               |                                    | Q1: 83.27 (B-)                          | Q2: 83.13 (B-)                    | 83.27%                               |
| Vendor ID# 35219                                                  |                                    | Q3: 88.71 (B+)                          | Q4: 89.40 (B+)                    | (B-)                                 |
| # New Foster Homes During Quarter: 0                              |                                    | # Children in Care During<br>Quarter: 8 | # Placements During<br>Quarter: 8 | # Children in Care On<br>Last Day: 6 |
|                                                                   | Avg<br>Performance All<br>CPAs (%) | Provider<br>Performance (%)*            | Possible Points<br>(Weight)       | Provider Points<br>Earned            |
| OPM Monitoring Reviews                                            |                                    |                                         |                                   |                                      |
| Annual Comprehensive Reviews                                      | 89%                                | 70%                                     | 25                                | 17.42                                |
| Safety Reviews                                                    | 96%                                | 99%                                     | 10                                | 9.86                                 |
| Foster Home Evaluation Qualitative Reviews                        | 93%                                | 98%                                     | 10                                | 9.78                                 |
| Monitoring Sub-Total                                              |                                    |                                         | 45                                | 37.05                                |
| CPA Safety Outcomes                                               |                                    |                                         |                                   |                                      |
| Incidence of Maltreatment                                         | 0.12%                              | No Substantiated<br>Reports             | 10                                | 10.00                                |
| Staff Training                                                    | 76%                                | 25%                                     | 4                                 | 1.00                                 |
| Safety Sub-Total                                                  |                                    |                                         | 14                                | 11.00                                |
| CPA Permanency Outcomes                                           |                                    |                                         |                                   |                                      |
| Placement Stability                                               | 92%                                | 100%                                    | 10                                | 10.00                                |
| Sibling Contacts                                                  | 8%                                 | 0%                                      | 5                                 | 0.00                                 |
| Permanency Sub-Total                                              |                                    |                                         | 15                                | 10.00                                |
| CPA Well-Being Outcomes                                           |                                    |                                         |                                   |                                      |
| EPSDT Medical Visits                                              | 84%                                | 67%                                     | 4                                 | 2.68                                 |
| EPSDT Dental Visits                                               | 83%                                | 67%                                     | 4                                 | 2.68                                 |
| Academic Supports                                                 | 80%                                | 100%                                    | 4                                 | 4.00                                 |
| Provider ECEM Visits                                              | 91%                                | 100%                                    | 7                                 | 7.00                                 |
| Provider General Contacts                                         | 88%                                | 100%                                    | 7                                 | 7.00                                 |
| Well-Being Sub-Total                                              |                                    |                                         | 26                                | 23.36                                |
| *Performance calculation descriptions can b                       | e found in the FY 20               | 16 RBWO PBP Measureme                   | ents and Standards Guide.         |                                      |
| Monitoring & Outcomes: Possible Points = 100 Points Earned: 81.41 |                                    |                                         |                                   |                                      |
|                                                                   |                                    | Score Before I                          | ncentives Credit                  | 81.41%                               |
|                                                                   |                                    | Ince                                    | entives Awarded                   | 1.86 pts                             |
|                                                                   |                                    |                                         | PBP Verification                  | N/A pts                              |
|                                                                   |                                    |                                         | Total Score                       | 83.27%                               |