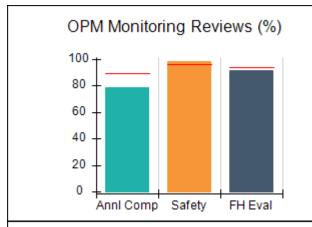

# Performance-Based Placement Measures RBWO Provider GA+SCORECARD - CPA

| Provider/Program Name: All God's Children - (861) - CPA           |                                    |                                         |                                   |                                      |
|-------------------------------------------------------------------|------------------------------------|-----------------------------------------|-----------------------------------|--------------------------------------|
| 1671 Meriweather Dr., Watkinsville, C                             | GA 30677                           | Quarterly Sco                           | ores (Grades)                     | Current Quarter<br>Score (Grade)     |
| Phone: 706-316-2421                                               |                                    | Q1: 83.27 (B-)                          | Q2: 83.13 (B-)                    | 83.27%                               |
| Vendor ID# 35219                                                  |                                    | Q3: 88.71 (B+)                          | Q4: 89.40 (B+)                    | (B-)                                 |
| # New Foster Homes During Quarter: 0                              |                                    | # Children in Care During<br>Quarter: 8 | # Placements During<br>Quarter: 8 | # Children in Care On<br>Last Day: 6 |
|                                                                   | Avg<br>Performance All<br>CPAs (%) | Provider<br>Performance (%)*            | Possible Points<br>(Weight)       | Provider Points<br>Earned            |
| OPM Monitoring Reviews                                            |                                    |                                         |                                   |                                      |
| Annual Comprehensive Reviews                                      | 89%                                | 70%                                     | 25                                | 17.42                                |
| Safety Reviews                                                    | 96%                                | 99%                                     | 10                                | 9.86                                 |
| Foster Home Evaluation Qualitative Reviews                        | 93%                                | 98%                                     | 10                                | 9.78                                 |
| Monitoring Sub-Total                                              |                                    |                                         | 45                                | 37.05                                |
| CPA Safety Outcomes                                               |                                    |                                         |                                   |                                      |
| Incidence of Maltreatment                                         | 0.12%                              | No Substantiated<br>Reports             | 10                                | 10.00                                |
| Staff Training                                                    | 76%                                | 25%                                     | 4                                 | 1.00                                 |
| Safety Sub-Total                                                  |                                    |                                         | 14                                | 11.00                                |
| CPA Permanency Outcomes                                           |                                    |                                         |                                   |                                      |
| Placement Stability                                               | 92%                                | 100%                                    | 10                                | 10.00                                |
| Sibling Contacts                                                  | 8%                                 | 0%                                      | 5                                 | 0.00                                 |
| Permanency Sub-Total                                              |                                    |                                         | 15                                | 10.00                                |
| CPA Well-Being Outcomes                                           |                                    |                                         |                                   |                                      |
| EPSDT Medical Visits                                              | 84%                                | 67%                                     | 4                                 | 2.68                                 |
| EPSDT Dental Visits                                               | 83%                                | 67%                                     | 4                                 | 2.68                                 |
| Academic Supports                                                 | 80%                                | 100%                                    | 4                                 | 4.00                                 |
| Provider ECEM Visits                                              | 91%                                | 100%                                    | 7                                 | 7.00                                 |
| Provider General Contacts                                         | 88%                                | 100%                                    | 7                                 | 7.00                                 |
| Well-Being Sub-Total                                              |                                    |                                         | 26                                | 23.36                                |
| *Performance calculation descriptions can b                       | e found in the FY 20               | 16 RBWO PBP Measureme                   | ents and Standards Guide.         |                                      |
| Monitoring & Outcomes: Possible Points = 100 Points Earned: 81.41 |                                    |                                         |                                   |                                      |
|                                                                   |                                    | Score Before I                          | ncentives Credit                  | 81.41%                               |
|                                                                   |                                    | Ince                                    | entives Awarded                   | 1.86 pts                             |
|                                                                   |                                    |                                         | PBP Verification                  | N/A pts                              |
|                                                                   |                                    |                                         | Total Score                       | 83.27%                               |