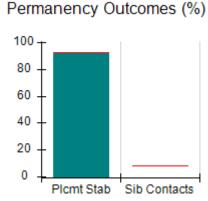

# Performance-Based Placement Measures RBWO Provider GA+SCORECARD - CPA

| Provider/Program Name: All God's Children - (861) - CPA           |                                    |                                         |                                   |                                      |
|-------------------------------------------------------------------|------------------------------------|-----------------------------------------|-----------------------------------|--------------------------------------|
| 1671 Meriweather Dr., Watkinsville, C                             | GA 30677                           | Quarterly Sco                           | ores (Grades)                     | Current Quarter<br>Score (Grade)     |
| Phone: 706-316-2421                                               |                                    | Q1: 83.27 (B-)                          | Q2: 83.13 (B-)                    | 83.27%                               |
| Vendor ID# 35219                                                  |                                    | Q3: 88.71 (B+)                          | Q4: 89.40 (B+)                    | (B-)                                 |
| # New Foster Homes During Quarter: 0                              |                                    | # Children in Care During<br>Quarter: 8 | # Placements During<br>Quarter: 8 | # Children in Care On<br>Last Day: 6 |
|                                                                   | Avg<br>Performance All<br>CPAs (%) | Provider<br>Performance (%)*            | Possible Points<br>(Weight)       | Provider Points<br>Earned            |
| OPM Monitoring Reviews                                            |                                    |                                         |                                   |                                      |
| Annual Comprehensive Reviews                                      | 89%                                | 70%                                     | 25                                | 17.42                                |
| Safety Reviews                                                    | 96%                                | 99%                                     | 10                                | 9.86                                 |
| Foster Home Evaluation Qualitative Reviews                        | 93%                                | 98%                                     | 10                                | 9.78                                 |
| Monitoring Sub-Total                                              |                                    |                                         | 45                                | 37.05                                |
| CPA Safety Outcomes                                               |                                    |                                         |                                   |                                      |
| Incidence of Maltreatment                                         | 0.12%                              | No Substantiated<br>Reports             | 10                                | 10.00                                |
| Staff Training                                                    | 76%                                | 25%                                     | 4                                 | 1.00                                 |
| Safety Sub-Total                                                  |                                    |                                         | 14                                | 11.00                                |
| CPA Permanency Outcomes                                           |                                    |                                         |                                   |                                      |
| Placement Stability                                               | 92%                                | 100%                                    | 10                                | 10.00                                |
| Sibling Contacts                                                  | 8%                                 | 0%                                      | 5                                 | 0.00                                 |
| Permanency Sub-Total                                              |                                    |                                         | 15                                | 10.00                                |
| CPA Well-Being Outcomes                                           |                                    |                                         |                                   |                                      |
| EPSDT Medical Visits                                              | 84%                                | 67%                                     | 4                                 | 2.68                                 |
| EPSDT Dental Visits                                               | 83%                                | 67%                                     | 4                                 | 2.68                                 |
| Academic Supports                                                 | 80%                                | 100%                                    | 4                                 | 4.00                                 |
| Provider ECEM Visits                                              | 91%                                | 100%                                    | 7                                 | 7.00                                 |
| Provider General Contacts                                         | 88%                                | 100%                                    | 7                                 | 7.00                                 |
| Well-Being Sub-Total                                              |                                    |                                         | 26                                | 23.36                                |
| *Performance calculation descriptions can b                       | e found in the FY 20               | 16 RBWO PBP Measureme                   | ents and Standards Guide.         |                                      |
| Monitoring & Outcomes: Possible Points = 100 Points Earned: 81.41 |                                    |                                         |                                   |                                      |
|                                                                   |                                    | Score Before I                          | ncentives Credit                  | 81.41%                               |
|                                                                   |                                    | Ince                                    | entives Awarded                   | 1.86 pts                             |
|                                                                   |                                    |                                         | PBP Verification                  | N/A pts                              |
|                                                                   |                                    |                                         | Total Score                       | 83.27%                               |