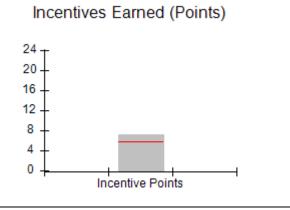

# Performance-Based Placement Measures RBWO Provider GA+SCORECARD - CPA

| Provider/Program Name: All God's Children - (861) - CPA           |                                    |                                         |                                   |                                      |
|-------------------------------------------------------------------|------------------------------------|-----------------------------------------|-----------------------------------|--------------------------------------|
| 1671 Meriweather Dr., Watkinsville, C                             | GA 30677                           | Quarterly Sco                           | ores (Grades)                     | Current Quarter<br>Score (Grade)     |
| Phone: 706-316-2421                                               |                                    | Q1: 83.27 (B-)                          | Q2: 83.13 (B-)                    | 83.27%                               |
| Vendor ID# 35219                                                  |                                    | Q3: 88.71 (B+)                          | Q4: 89.40 (B+)                    | (B-)                                 |
| # New Foster Homes During Quarter: 0                              |                                    | # Children in Care During<br>Quarter: 8 | # Placements During<br>Quarter: 8 | # Children in Care On<br>Last Day: 6 |
|                                                                   | Avg<br>Performance All<br>CPAs (%) | Provider<br>Performance (%)*            | Possible Points<br>(Weight)       | Provider Points<br>Earned            |
| OPM Monitoring Reviews                                            |                                    |                                         |                                   |                                      |
| Annual Comprehensive Reviews                                      | 89%                                | 70%                                     | 25                                | 17.42                                |
| Safety Reviews                                                    | 96%                                | 99%                                     | 10                                | 9.86                                 |
| Foster Home Evaluation Qualitative Reviews                        | 93%                                | 98%                                     | 10                                | 9.78                                 |
| Monitoring Sub-Total                                              |                                    |                                         | 45                                | 37.05                                |
| CPA Safety Outcomes                                               |                                    |                                         |                                   |                                      |
| Incidence of Maltreatment                                         | 0.12%                              | No Substantiated<br>Reports             | 10                                | 10.00                                |
| Staff Training                                                    | 76%                                | 25%                                     | 4                                 | 1.00                                 |
| Safety Sub-Total                                                  |                                    |                                         | 14                                | 11.00                                |
| CPA Permanency Outcomes                                           |                                    |                                         |                                   |                                      |
| Placement Stability                                               | 92%                                | 100%                                    | 10                                | 10.00                                |
| Sibling Contacts                                                  | 8%                                 | 0%                                      | 5                                 | 0.00                                 |
| Permanency Sub-Total                                              |                                    |                                         | 15                                | 10.00                                |
| CPA Well-Being Outcomes                                           |                                    |                                         |                                   |                                      |
| EPSDT Medical Visits                                              | 84%                                | 67%                                     | 4                                 | 2.68                                 |
| EPSDT Dental Visits                                               | 83%                                | 67%                                     | 4                                 | 2.68                                 |
| Academic Supports                                                 | 80%                                | 100%                                    | 4                                 | 4.00                                 |
| Provider ECEM Visits                                              | 91%                                | 100%                                    | 7                                 | 7.00                                 |
| Provider General Contacts                                         | 88%                                | 100%                                    | 7                                 | 7.00                                 |
| Well-Being Sub-Total                                              |                                    |                                         | 26                                | 23.36                                |
| *Performance calculation descriptions can b                       | e found in the FY 20               | 16 RBWO PBP Measureme                   | ents and Standards Guide.         |                                      |
| Monitoring & Outcomes: Possible Points = 100 Points Earned: 81.41 |                                    |                                         |                                   |                                      |
|                                                                   |                                    | Score Before I                          | ncentives Credit                  | 81.41%                               |
|                                                                   |                                    | Ince                                    | entives Awarded                   | 1.86 pts                             |
|                                                                   |                                    |                                         | PBP Verification                  | N/A pts                              |
|                                                                   |                                    |                                         | Total Score                       | 83.27%                               |

# Provider/Program Name: All God's Children - (861) - CPA

| # New Foster Homes During Quarter: 0                                                                         |                                    | # Children in Care During<br>Quarter: 8 | # Placements During<br>Quarter: 8 | # Children in Care On<br>Last Day: 6 |
|--------------------------------------------------------------------------------------------------------------|------------------------------------|-----------------------------------------|-----------------------------------|--------------------------------------|
| CPA Incentive Credits                                                                                        | Avg<br>Performance All<br>CPAs (%) | Provider<br>Performance (%)*            | Possible Points<br>(Weight)       | Provider Points<br>Earned            |
| Early EPSDT Medical Visits                                                                                   |                                    | 50%                                     | 2                                 | 1.00                                 |
| Early EPSDT Dental Visits                                                                                    |                                    | 0%                                      | 2                                 | 0.00                                 |
| Permanency Contacts                                                                                          |                                    | 0%                                      | 5                                 | 0.00                                 |
| Additional Academic Supports                                                                                 |                                    | 43%                                     | 2                                 | 0.86                                 |
| Foster Hm Retention Rate (threshold = 90)                                                                    |                                    | 67%                                     | 2                                 | 0.00                                 |
| Foster Hm Recruitment (threshold = 100)                                                                      |                                    | 0%                                      | 2                                 | 0.00                                 |
| Active Agency Accreditation                                                                                  |                                    | 0%                                      | 4                                 | 0.00                                 |
| Staff Clinical Licensure                                                                                     |                                    | 0%                                      | 5                                 | 0.00                                 |
| Incentives Total                                                                                             | 5.65                               |                                         | 24                                | 1.86                                 |
| Maximum total                                                                                                | combined incentive                 | credit allowed is 10 points.            | Incentives Awarded                | 1.86                                 |
| *Performance calculation descriptions can be found in the FY 2016 RBWO PBP Measurements and Standards Guide. |                                    |                                         |                                   |                                      |