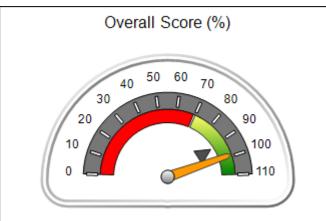

### Performance-Based Placement Measures RBWO Provider GA+SCORECARD - CPA

Report Quarter: Q1 FY2016

| Provider/Program Name: All God's Children - (861) - CPA |                                         |                                   |                                      |  |  |
|---------------------------------------------------------|-----------------------------------------|-----------------------------------|--------------------------------------|--|--|
| 1671 Meriweather Dr., Watkinsville, GA 30677            | Quarterly Sco                           | ores (Grades)                     | Current Quarter Score<br>(Grade)     |  |  |
| Phone: 706-316-2421                                     | Q1: 83.27 (B-)                          | Q2: 83.13 (B-)                    | 83.27%                               |  |  |
| Vendor ID# 35219                                        | Q3: 88.71 (B+)                          | Q4: 89.40 (B+)                    | (B-)                                 |  |  |
| # New Foster Homes During Quarter: 0                    | # Children in Care During<br>Quarter: 8 | # Placements During<br>Quarter: 8 | # Children in Care On Last<br>Day: 6 |  |  |

# Performance-Based Placement Measures RBWO Provider GA+SCORECARD - CPA

| Provider/Program Name: All God's Children - (861) - CPA           |                                    |                                         |                                   |                                      |
|-------------------------------------------------------------------|------------------------------------|-----------------------------------------|-----------------------------------|--------------------------------------|
| 1671 Meriweather Dr., Watkinsville, C                             | GA 30677                           | Quarterly Sco                           | ores (Grades)                     | Current Quarter<br>Score (Grade)     |
| Phone: 706-316-2421                                               |                                    | Q1: 83.27 (B-)                          | Q2: 83.13 (B-)                    | 83.27%                               |
| Vendor ID# 35219                                                  |                                    | Q3: 88.71 (B+)                          | Q4: 89.40 (B+)                    | (B-)                                 |
| # New Foster Homes During Quarter: 0                              |                                    | # Children in Care During<br>Quarter: 8 | # Placements During<br>Quarter: 8 | # Children in Care On<br>Last Day: 6 |
|                                                                   | Avg<br>Performance All<br>CPAs (%) | Provider<br>Performance (%)*            | Possible Points<br>(Weight)       | Provider Points<br>Earned            |
| OPM Monitoring Reviews                                            |                                    |                                         |                                   |                                      |
| Annual Comprehensive Reviews                                      | 89%                                | 70%                                     | 25                                | 17.42                                |
| Safety Reviews                                                    | 96%                                | 99%                                     | 10                                | 9.86                                 |
| Foster Home Evaluation Qualitative Reviews                        | 93%                                | 98%                                     | 10                                | 9.78                                 |
| Monitoring Sub-Total                                              |                                    |                                         | 45                                | 37.05                                |
| CPA Safety Outcomes                                               |                                    |                                         |                                   |                                      |
| Incidence of Maltreatment                                         | 0.12%                              | No Substantiated<br>Reports             | 10                                | 10.00                                |
| Staff Training                                                    | 76%                                | 25%                                     | 4                                 | 1.00                                 |
| Safety Sub-Total                                                  |                                    |                                         | 14                                | 11.00                                |
| CPA Permanency Outcomes                                           |                                    |                                         |                                   |                                      |
| Placement Stability                                               | 92%                                | 100%                                    | 10                                | 10.00                                |
| Sibling Contacts                                                  | 8%                                 | 0%                                      | 5                                 | 0.00                                 |
| Permanency Sub-Total                                              |                                    |                                         | 15                                | 10.00                                |
| CPA Well-Being Outcomes                                           |                                    |                                         |                                   |                                      |
| EPSDT Medical Visits                                              | 84%                                | 67%                                     | 4                                 | 2.68                                 |
| EPSDT Dental Visits                                               | 83%                                | 67%                                     | 4                                 | 2.68                                 |
| Academic Supports                                                 | 80%                                | 100%                                    | 4                                 | 4.00                                 |
| Provider ECEM Visits                                              | 91%                                | 100%                                    | 7                                 | 7.00                                 |
| Provider General Contacts                                         | 88%                                | 100%                                    | 7                                 | 7.00                                 |
| Well-Being Sub-Total                                              |                                    |                                         | 26                                | 23.36                                |
| *Performance calculation descriptions can b                       | e found in the FY 20               | 16 RBWO PBP Measureme                   | ents and Standards Guide.         |                                      |
| Monitoring & Outcomes: Possible Points = 100 Points Earned: 81.41 |                                    |                                         |                                   |                                      |
|                                                                   |                                    | Score Before I                          | ncentives Credit                  | 81.41%                               |
|                                                                   |                                    | Ince                                    | entives Awarded                   | 1.86 pts                             |
|                                                                   |                                    |                                         | PBP Verification                  | N/A pts                              |
|                                                                   |                                    |                                         | Total Score                       | 83.27%                               |