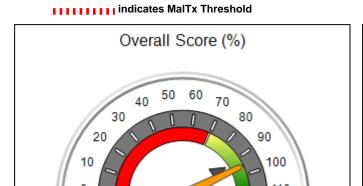

#### IIIIIIIII indicates MalTx Threshold

# **Quarterly Provider Comparisons to All CPAs**

IIIIIIIII indicates MalTx Threshold

Overall Score (%)