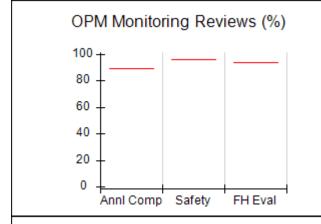

# Performance-Based Placement Measures RBWO Provider GA+SCORECARD - CPA

| Provider/Program Name: All God's Children - (861) - CPA           |                                    |                                         |                                   |                                      |
|-------------------------------------------------------------------|------------------------------------|-----------------------------------------|-----------------------------------|--------------------------------------|
| 1671 Meriweather Dr., Watkinsville, C                             | GA 30677                           | Quarterly Sco                           | ores (Grades)                     | Current Quarter<br>Score (Grade)     |
| Phone: 706-316-2421                                               |                                    | Q1: 83.27 (B-)                          | Q2: 83.13 (B-)                    | 83.27%                               |
| Vendor ID# 35219                                                  |                                    | Q3: 88.71 (B+)                          | Q4: 89.40 (B+)                    | (B-)                                 |
| # New Foster Homes During Quarter: 0                              |                                    | # Children in Care During<br>Quarter: 8 | # Placements During<br>Quarter: 8 | # Children in Care On<br>Last Day: 6 |
|                                                                   | Avg<br>Performance All<br>CPAs (%) | Provider<br>Performance (%)*            | Possible Points<br>(Weight)       | Provider Points<br>Earned            |
| OPM Monitoring Reviews                                            |                                    |                                         |                                   |                                      |
| Annual Comprehensive Reviews                                      | 89%                                | 70%                                     | 25                                | 17.42                                |
| Safety Reviews                                                    | 96%                                | 99%                                     | 10                                | 9.86                                 |
| Foster Home Evaluation Qualitative Reviews                        | 93%                                | 98%                                     | 10                                | 9.78                                 |
| Monitoring Sub-Total                                              |                                    |                                         | 45                                | 37.05                                |
| CPA Safety Outcomes                                               |                                    |                                         |                                   |                                      |
| Incidence of Maltreatment                                         | 0.12%                              | No Substantiated<br>Reports             | 10                                | 10.00                                |
| Staff Training                                                    | 76%                                | 25%                                     | 4                                 | 1.00                                 |
| Safety Sub-Total                                                  |                                    |                                         | 14                                | 11.00                                |
| CPA Permanency Outcomes                                           |                                    |                                         |                                   |                                      |
| Placement Stability                                               | 92%                                | 100%                                    | 10                                | 10.00                                |
| Sibling Contacts                                                  | 8%                                 | 0%                                      | 5                                 | 0.00                                 |
| Permanency Sub-Total                                              |                                    |                                         | 15                                | 10.00                                |
| CPA Well-Being Outcomes                                           |                                    |                                         |                                   |                                      |
| EPSDT Medical Visits                                              | 84%                                | 67%                                     | 4                                 | 2.68                                 |
| EPSDT Dental Visits                                               | 83%                                | 67%                                     | 4                                 | 2.68                                 |
| Academic Supports                                                 | 80%                                | 100%                                    | 4                                 | 4.00                                 |
| Provider ECEM Visits                                              | 91%                                | 100%                                    | 7                                 | 7.00                                 |
| Provider General Contacts                                         | 88%                                | 100%                                    | 7                                 | 7.00                                 |
| Well-Being Sub-Total                                              |                                    |                                         | 26                                | 23.36                                |
| *Performance calculation descriptions can b                       | e found in the FY 20               | 16 RBWO PBP Measureme                   | ents and Standards Guide.         |                                      |
| Monitoring & Outcomes: Possible Points = 100 Points Earned: 81.41 |                                    |                                         |                                   |                                      |
|                                                                   |                                    | Score Before I                          | ncentives Credit                  | 81.41%                               |
|                                                                   |                                    | Ince                                    | entives Awarded                   | 1.86 pts                             |
|                                                                   |                                    |                                         | PBP Verification                  | N/A pts                              |
|                                                                   |                                    |                                         | Total Score                       | 83.27%                               |