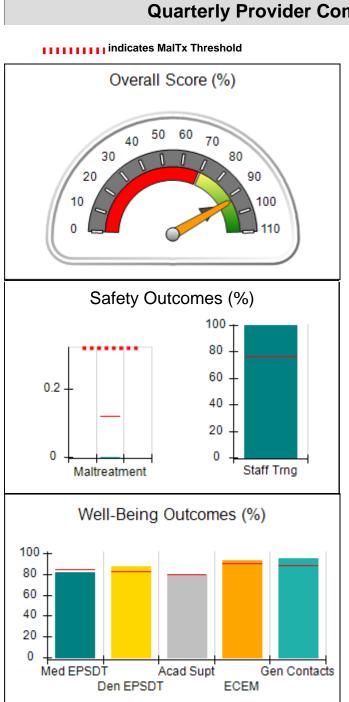

### **Quarterly Provider Comparisons to All CPAs**

# Performance-Based Placement Measures RBWO Provider GA+SCORECARD - CPA

| Provider/Program Name: All God's Children - (861) - CPA           |                                    |                                         |                                   |                                      |
|-------------------------------------------------------------------|------------------------------------|-----------------------------------------|-----------------------------------|--------------------------------------|
| 1671 Meriweather Dr., Watkinsville, C                             | GA 30677                           | Quarterly Sco                           | ores (Grades)                     | Current Quarter<br>Score (Grade)     |
| Phone: 706-316-2421                                               |                                    | Q1: 83.27 (B-)                          | Q2: 83.13 (B-)                    | 83.27%                               |
| Vendor ID# 35219                                                  |                                    | Q3: 88.71 (B+)                          | Q4: 89.40 (B+)                    | (B-)                                 |
| # New Foster Homes During Quarter: 0                              |                                    | # Children in Care During<br>Quarter: 8 | # Placements During<br>Quarter: 8 | # Children in Care On<br>Last Day: 6 |
|                                                                   | Avg<br>Performance All<br>CPAs (%) | Provider<br>Performance (%)*            | Possible Points<br>(Weight)       | Provider Points<br>Earned            |
| OPM Monitoring Reviews                                            |                                    |                                         |                                   |                                      |
| Annual Comprehensive Reviews                                      | 89%                                | 70%                                     | 25                                | 17.42                                |
| Safety Reviews                                                    | 96%                                | 99%                                     | 10                                | 9.86                                 |
| Foster Home Evaluation Qualitative Reviews                        | 93%                                | 98%                                     | 10                                | 9.78                                 |
| Monitoring Sub-Total                                              |                                    |                                         | 45                                | 37.05                                |
| CPA Safety Outcomes                                               |                                    |                                         |                                   |                                      |
| Incidence of Maltreatment                                         | 0.12%                              | No Substantiated<br>Reports             | 10                                | 10.00                                |
| Staff Training                                                    | 76%                                | 25%                                     | 4                                 | 1.00                                 |
| Safety Sub-Total                                                  |                                    |                                         | 14                                | 11.00                                |
| CPA Permanency Outcomes                                           |                                    |                                         |                                   |                                      |
| Placement Stability                                               | 92%                                | 100%                                    | 10                                | 10.00                                |
| Sibling Contacts                                                  | 8%                                 | 0%                                      | 5                                 | 0.00                                 |
| Permanency Sub-Total                                              |                                    |                                         | 15                                | 10.00                                |
| CPA Well-Being Outcomes                                           |                                    |                                         |                                   |                                      |
| EPSDT Medical Visits                                              | 84%                                | 67%                                     | 4                                 | 2.68                                 |
| EPSDT Dental Visits                                               | 83%                                | 67%                                     | 4                                 | 2.68                                 |
| Academic Supports                                                 | 80%                                | 100%                                    | 4                                 | 4.00                                 |
| Provider ECEM Visits                                              | 91%                                | 100%                                    | 7                                 | 7.00                                 |
| Provider General Contacts                                         | 88%                                | 100%                                    | 7                                 | 7.00                                 |
| Well-Being Sub-Total                                              |                                    |                                         | 26                                | 23.36                                |
| *Performance calculation descriptions can b                       | e found in the FY 20               | 16 RBWO PBP Measureme                   | ents and Standards Guide.         |                                      |
| Monitoring & Outcomes: Possible Points = 100 Points Earned: 81.41 |                                    |                                         |                                   |                                      |
|                                                                   |                                    | Score Before I                          | ncentives Credit                  | 81.41%                               |
|                                                                   |                                    | Ince                                    | entives Awarded                   | 1.86 pts                             |
|                                                                   |                                    |                                         | PBP Verification                  | N/A pts                              |
|                                                                   |                                    |                                         | Total Score                       | 83.27%                               |

# Provider/Program Name: All God's Children - (861) - CPA

| # New Foster Homes During Quarter: 0                                                                         |                                    | # Children in Care During<br>Quarter: 8 | # Placements During<br>Quarter: 8 | # Children in Care On<br>Last Day: 6 |
|--------------------------------------------------------------------------------------------------------------|------------------------------------|-----------------------------------------|-----------------------------------|--------------------------------------|
| CPA Incentive Credits                                                                                        | Avg<br>Performance All<br>CPAs (%) | Provider<br>Performance (%)*            | Possible Points<br>(Weight)       | Provider Points<br>Earned            |
| Early EPSDT Medical Visits                                                                                   |                                    | 50%                                     | 2                                 | 1.00                                 |
| Early EPSDT Dental Visits                                                                                    |                                    | 0%                                      | 2                                 | 0.00                                 |
| Permanency Contacts                                                                                          |                                    | 0%                                      | 5                                 | 0.00                                 |
| Additional Academic Supports                                                                                 |                                    | 43%                                     | 2                                 | 0.86                                 |
| Foster Hm Retention Rate (threshold = 90)                                                                    |                                    | 67%                                     | 2                                 | 0.00                                 |
| Foster Hm Recruitment (threshold = 100)                                                                      |                                    | 0%                                      | 2                                 | 0.00                                 |
| Active Agency Accreditation                                                                                  |                                    | 0%                                      | 4                                 | 0.00                                 |
| Staff Clinical Licensure                                                                                     |                                    | 0%                                      | 5                                 | 0.00                                 |
| Incentives Total                                                                                             | 5.65                               |                                         | 24                                | 1.86                                 |
| Maximum total                                                                                                | combined incentive                 | credit allowed is 10 points.            | Incentives Awarded                | 1.86                                 |
| *Performance calculation descriptions can be found in the FY 2016 RBWO PBP Measurements and Standards Guide. |                                    |                                         |                                   |                                      |