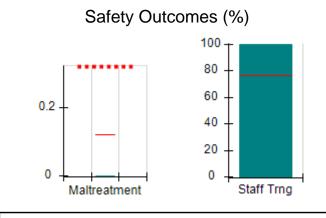

# Performance-Based Placement Measures RBWO Provider GA+SCORECARD - CPA

| Provider/Program Name: All God's Children - (861) - CPA           |                                    |                                         |                                   |                                      |
|-------------------------------------------------------------------|------------------------------------|-----------------------------------------|-----------------------------------|--------------------------------------|
| 1671 Meriweather Dr., Watkinsville, C                             | GA 30677                           | Quarterly Sco                           | ores (Grades)                     | Current Quarter<br>Score (Grade)     |
| Phone: 706-316-2421                                               |                                    | Q1: 83.27 (B-)                          | Q2: 83.13 (B-)                    | 83.27%                               |
| Vendor ID# 35219                                                  |                                    | Q3: 88.71 (B+)                          | Q4: 89.40 (B+)                    | (B-)                                 |
| # New Foster Homes During Quarter: 0                              |                                    | # Children in Care During<br>Quarter: 8 | # Placements During<br>Quarter: 8 | # Children in Care On<br>Last Day: 6 |
|                                                                   | Avg<br>Performance All<br>CPAs (%) | Provider<br>Performance (%)*            | Possible Points<br>(Weight)       | Provider Points<br>Earned            |
| OPM Monitoring Reviews                                            |                                    |                                         |                                   |                                      |
| Annual Comprehensive Reviews                                      | 89%                                | 70%                                     | 25                                | 17.42                                |
| Safety Reviews                                                    | 96%                                | 99%                                     | 10                                | 9.86                                 |
| Foster Home Evaluation Qualitative Reviews                        | 93%                                | 98%                                     | 10                                | 9.78                                 |
| Monitoring Sub-Total                                              |                                    |                                         | 45                                | 37.05                                |
| CPA Safety Outcomes                                               |                                    |                                         |                                   |                                      |
| Incidence of Maltreatment                                         | 0.12%                              | No Substantiated<br>Reports             | 10                                | 10.00                                |
| Staff Training                                                    | 76%                                | 25%                                     | 4                                 | 1.00                                 |
| Safety Sub-Total                                                  |                                    |                                         | 14                                | 11.00                                |
| CPA Permanency Outcomes                                           |                                    |                                         |                                   |                                      |
| Placement Stability                                               | 92%                                | 100%                                    | 10                                | 10.00                                |
| Sibling Contacts                                                  | 8%                                 | 0%                                      | 5                                 | 0.00                                 |
| Permanency Sub-Total                                              |                                    |                                         | 15                                | 10.00                                |
| CPA Well-Being Outcomes                                           |                                    |                                         |                                   |                                      |
| EPSDT Medical Visits                                              | 84%                                | 67%                                     | 4                                 | 2.68                                 |
| EPSDT Dental Visits                                               | 83%                                | 67%                                     | 4                                 | 2.68                                 |
| Academic Supports                                                 | 80%                                | 100%                                    | 4                                 | 4.00                                 |
| Provider ECEM Visits                                              | 91%                                | 100%                                    | 7                                 | 7.00                                 |
| Provider General Contacts                                         | 88%                                | 100%                                    | 7                                 | 7.00                                 |
| Well-Being Sub-Total                                              |                                    |                                         | 26                                | 23.36                                |
| *Performance calculation descriptions can b                       | e found in the FY 20               | 16 RBWO PBP Measureme                   | ents and Standards Guide.         |                                      |
| Monitoring & Outcomes: Possible Points = 100 Points Earned: 81.41 |                                    |                                         |                                   |                                      |
|                                                                   |                                    | Score Before I                          | ncentives Credit                  | 81.41%                               |
|                                                                   |                                    | Ince                                    | entives Awarded                   | 1.86 pts                             |
|                                                                   |                                    |                                         | PBP Verification                  | N/A pts                              |
|                                                                   |                                    |                                         | Total Score                       | 83.27%                               |