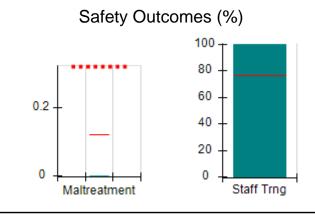

# Performance-Based Placement Measures RBWO Provider GA+SCORECARD - CPA

| Provider/Program Name: All God's Children - (861) - CPA           |                                    |                                         |                                   |                                      |
|-------------------------------------------------------------------|------------------------------------|-----------------------------------------|-----------------------------------|--------------------------------------|
| 1671 Meriweather Dr., Watkinsville, C                             | GA 30677                           | Quarterly Sco                           | ores (Grades)                     | Current Quarter<br>Score (Grade)     |
| Phone: 706-316-2421                                               |                                    | Q1: 83.27 (B-)                          | Q2: 83.13 (B-)                    | 83.27%                               |
| Vendor ID# 35219                                                  |                                    | Q3: 88.71 (B+)                          | Q4: 89.40 (B+)                    | (B-)                                 |
| # New Foster Homes During Quarter: 0                              |                                    | # Children in Care During<br>Quarter: 8 | # Placements During<br>Quarter: 8 | # Children in Care On<br>Last Day: 6 |
|                                                                   | Avg<br>Performance All<br>CPAs (%) | Provider<br>Performance (%)*            | Possible Points<br>(Weight)       | Provider Points<br>Earned            |
| OPM Monitoring Reviews                                            |                                    |                                         |                                   |                                      |
| Annual Comprehensive Reviews                                      | 89%                                | 70%                                     | 25                                | 17.42                                |
| Safety Reviews                                                    | 96%                                | 99%                                     | 10                                | 9.86                                 |
| Foster Home Evaluation Qualitative Reviews                        | 93%                                | 98%                                     | 10                                | 9.78                                 |
| Monitoring Sub-Total                                              |                                    |                                         | 45                                | 37.05                                |
| CPA Safety Outcomes                                               |                                    |                                         |                                   |                                      |
| Incidence of Maltreatment                                         | 0.12%                              | No Substantiated<br>Reports             | 10                                | 10.00                                |
| Staff Training                                                    | 76%                                | 25%                                     | 4                                 | 1.00                                 |
| Safety Sub-Total                                                  |                                    |                                         | 14                                | 11.00                                |
| CPA Permanency Outcomes                                           |                                    |                                         |                                   |                                      |
| Placement Stability                                               | 92%                                | 100%                                    | 10                                | 10.00                                |
| Sibling Contacts                                                  | 8%                                 | 0%                                      | 5                                 | 0.00                                 |
| Permanency Sub-Total                                              |                                    |                                         | 15                                | 10.00                                |
| CPA Well-Being Outcomes                                           |                                    |                                         |                                   |                                      |
| EPSDT Medical Visits                                              | 84%                                | 67%                                     | 4                                 | 2.68                                 |
| EPSDT Dental Visits                                               | 83%                                | 67%                                     | 4                                 | 2.68                                 |
| Academic Supports                                                 | 80%                                | 100%                                    | 4                                 | 4.00                                 |
| Provider ECEM Visits                                              | 91%                                | 100%                                    | 7                                 | 7.00                                 |
| Provider General Contacts                                         | 88%                                | 100%                                    | 7                                 | 7.00                                 |
| Well-Being Sub-Total                                              |                                    |                                         | 26                                | 23.36                                |
| *Performance calculation descriptions can b                       | e found in the FY 20               | 16 RBWO PBP Measureme                   | ents and Standards Guide.         |                                      |
| Monitoring & Outcomes: Possible Points = 100 Points Earned: 81.41 |                                    |                                         |                                   |                                      |
|                                                                   |                                    | Score Before I                          | ncentives Credit                  | 81.41%                               |
|                                                                   |                                    | Ince                                    | entives Awarded                   | 1.86 pts                             |
|                                                                   |                                    |                                         | PBP Verification                  | N/A pts                              |
|                                                                   |                                    |                                         | Total Score                       | 83.27%                               |