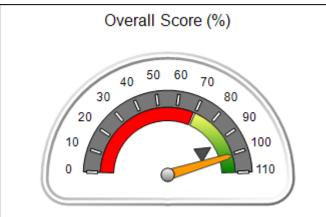

### Performance-Based Placement Measures RBWO Provider GA+SCORECARD - CPA

Report Quarter: Q1 FY2016

| Provider/Program Name: All God's Children - (861) - CPA |                                         |                                   |                                      |  |  |
|---------------------------------------------------------|-----------------------------------------|-----------------------------------|--------------------------------------|--|--|
| 1671 Meriweather Dr., Watkinsville, GA 30677            | Quarterly Sco                           | ores (Grades)                     | Current Quarter Score<br>(Grade)     |  |  |
| Phone: 706-316-2421                                     | Q1: 83.27 (B-)                          | Q2: 83.13 (B-)                    | 83.27%                               |  |  |
| Vendor ID# 35219                                        | Q3: 88.71 (B+)                          | Q4: 89.40 (B+)                    | (B-)                                 |  |  |
| # New Foster Homes During Quarter: 0                    | # Children in Care During<br>Quarter: 8 | # Placements During<br>Quarter: 8 | # Children in Care On Last<br>Day: 6 |  |  |

# Performance-Based Placement Measures RBWO Provider GA+SCORECARD - CPA

| Provider/Program Name: All God's Children - (861) - CPA           |                                    |                                         |                                   |                                      |
|-------------------------------------------------------------------|------------------------------------|-----------------------------------------|-----------------------------------|--------------------------------------|
| 1671 Meriweather Dr., Watkinsville, C                             | GA 30677                           | Quarterly Sco                           | ores (Grades)                     | Current Quarter<br>Score (Grade)     |
| Phone: 706-316-2421                                               |                                    | Q1: 83.27 (B-)                          | Q2: 83.13 (B-)                    | 83.27%                               |
| Vendor ID# 35219                                                  |                                    | Q3: 88.71 (B+)                          | Q4: 89.40 (B+)                    | (B-)                                 |
| # New Foster Homes During Quarter: 0                              |                                    | # Children in Care During<br>Quarter: 8 | # Placements During<br>Quarter: 8 | # Children in Care On<br>Last Day: 6 |
|                                                                   | Avg<br>Performance All<br>CPAs (%) | Provider<br>Performance (%)*            | Possible Points<br>(Weight)       | Provider Points<br>Earned            |
| OPM Monitoring Reviews                                            |                                    |                                         |                                   |                                      |
| Annual Comprehensive Reviews                                      | 89%                                | 70%                                     | 25                                | 17.42                                |
| Safety Reviews                                                    | 96%                                | 99%                                     | 10                                | 9.86                                 |
| Foster Home Evaluation Qualitative Reviews                        | 93%                                | 98%                                     | 10                                | 9.78                                 |
| Monitoring Sub-Total                                              |                                    |                                         | 45                                | 37.05                                |
| CPA Safety Outcomes                                               |                                    |                                         |                                   |                                      |
| Incidence of Maltreatment                                         | 0.12%                              | No Substantiated<br>Reports             | 10                                | 10.00                                |
| Staff Training                                                    | 76%                                | 25%                                     | 4                                 | 1.00                                 |
| Safety Sub-Total                                                  |                                    |                                         | 14                                | 11.00                                |
| CPA Permanency Outcomes                                           |                                    |                                         |                                   |                                      |
| Placement Stability                                               | 92%                                | 100%                                    | 10                                | 10.00                                |
| Sibling Contacts                                                  | 8%                                 | 0%                                      | 5                                 | 0.00                                 |
| Permanency Sub-Total                                              |                                    |                                         | 15                                | 10.00                                |
| CPA Well-Being Outcomes                                           |                                    |                                         |                                   |                                      |
| EPSDT Medical Visits                                              | 84%                                | 67%                                     | 4                                 | 2.68                                 |
| EPSDT Dental Visits                                               | 83%                                | 67%                                     | 4                                 | 2.68                                 |
| Academic Supports                                                 | 80%                                | 100%                                    | 4                                 | 4.00                                 |
| Provider ECEM Visits                                              | 91%                                | 100%                                    | 7                                 | 7.00                                 |
| Provider General Contacts                                         | 88%                                | 100%                                    | 7                                 | 7.00                                 |
| Well-Being Sub-Total                                              |                                    |                                         | 26                                | 23.36                                |
| *Performance calculation descriptions can b                       | e found in the FY 20               | 16 RBWO PBP Measureme                   | ents and Standards Guide.         |                                      |
| Monitoring & Outcomes: Possible Points = 100 Points Earned: 81.41 |                                    |                                         |                                   |                                      |
|                                                                   |                                    | Score Before I                          | ncentives Credit                  | 81.41%                               |
|                                                                   |                                    | Ince                                    | entives Awarded                   | 1.86 pts                             |
|                                                                   |                                    |                                         | PBP Verification                  | N/A pts                              |
|                                                                   |                                    |                                         | Total Score                       | 83.27%                               |