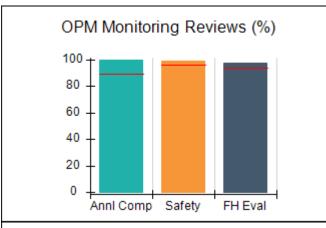

# Performance-Based Placement Measures RBWO Provider GA+SCORECARD - CPA

| Provider/Program Name: ALR Family Services, Inc (5140) - CPA |                                    |                                         |                                   |                                      |
|--------------------------------------------------------------|------------------------------------|-----------------------------------------|-----------------------------------|--------------------------------------|
| 1458 Airport Road, Hinesville, GA 31                         | 313                                | Quarterly Scores (Grades)               |                                   | Current Quarter<br>Score (Grade)     |
| Phone: 912-559-5536                                          |                                    | Q1: 76.64 (C)                           | Q2: 73.90 (C-)                    | 76.64%                               |
| Vendor ID# 114739                                            |                                    | Q3: 79.81 (C+)                          | Q4: 71.21 (C-)                    | (C)                                  |
| # New Foster Homes During Quarter: 4                         |                                    | # Children in Care During<br>Quarter: 9 | # Placements During<br>Quarter: 9 | # Children in Care On<br>Last Day: 9 |
|                                                              | Avg<br>Performance All<br>CPAs (%) | Provider<br>Performance (%)*            | Possible Points<br>(Weight)       | Provider Points<br>Earned            |
| OPM Monitoring Reviews                                       | . ,                                |                                         |                                   |                                      |
| Annual Comprehensive Reviews                                 | 89%                                | 74%                                     | 25                                | 18.58                                |
| Safety Reviews                                               | 96%                                | 95%                                     | 10                                | 9.50                                 |
| Foster Home Evaluation Qualitative Reviews                   | 93%                                | Not Yet Conducted                       |                                   |                                      |
| Monitoring Sub-Total                                         |                                    |                                         | 35                                | 28.08                                |
| CPA Safety Outcomes                                          |                                    |                                         |                                   |                                      |
| Incidence of Maltreatment                                    | 0.12%                              | No Substantiated<br>Reports             | 14                                | 14.00                                |
| Staff Training                                               | 76%                                |                                         |                                   |                                      |
| Safety Sub-Total                                             |                                    |                                         | 14                                | 14.00                                |
| CPA Permanency Outcomes                                      |                                    |                                         |                                   |                                      |
| Placement Stability                                          | 92%                                | 100%                                    | 10                                | 10.00                                |
| Sibling Contacts                                             | 8%                                 | 0%                                      | 5                                 | 0.00                                 |
| Permanency Sub-Total                                         |                                    |                                         | 15                                | 10.00                                |
| CPA Well-Being Outcomes                                      |                                    |                                         |                                   |                                      |
| EPSDT Medical Visits                                         | 84%                                | 75%                                     | 4                                 | 3.00                                 |
| EPSDT Dental Visits                                          | 83%                                | 0%                                      | 4                                 | 0.00                                 |
| Academic Supports                                            | 80%                                | 0%                                      | 4                                 | 0.00                                 |
| Provider ECEM Visits                                         | 91%                                | 82%                                     | 7                                 | 5.74                                 |
| Provider General Contacts                                    | 88%                                | 65%                                     | 7                                 | 4.55                                 |
| Well-Being Sub-Total                                         |                                    |                                         | 26                                | 13.29                                |
| *Performance calculation descriptions can b                  | e found in the FY 20               | 16 RBWO PBP Measureme                   | ents and Standards Guide.         |                                      |
| Monitoring & Outcome                                         | es: Possible Po                    | oints = 90                              | Points Ear                        | ned: 65.37                           |
|                                                              |                                    | Score Before I                          | ncentives Credit                  | 72.64%                               |
|                                                              |                                    | Ince                                    | entives Awarded                   | 4.00 pts                             |
|                                                              |                                    |                                         | PBP Verification                  | N/A pts                              |
|                                                              |                                    |                                         | Total Score                       | 76.64%                               |