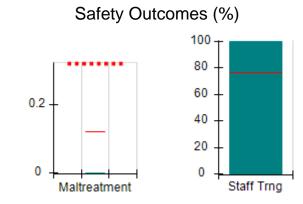

# Performance-Based Placement Measures RBWO Provider GA+SCORECARD - CPA

| Provider/Program Name: All God's Children - (861) - CPA           |                                    |                                         |                                   |                                      |
|-------------------------------------------------------------------|------------------------------------|-----------------------------------------|-----------------------------------|--------------------------------------|
| 1671 Meriweather Dr., Watkinsville, C                             | GA 30677                           | Quarterly Sco                           | ores (Grades)                     | Current Quarter<br>Score (Grade)     |
| Phone: 706-316-2421                                               |                                    | Q1: 83.27 (B-)                          | Q2: 83.13 (B-)                    | 83.27%                               |
| Vendor ID# 35219                                                  |                                    | Q3: 88.71 (B+)                          | Q4: 89.40 (B+)                    | (B-)                                 |
| # New Foster Homes During Quarter: 0                              |                                    | # Children in Care During<br>Quarter: 8 | # Placements During<br>Quarter: 8 | # Children in Care On<br>Last Day: 6 |
|                                                                   | Avg<br>Performance All<br>CPAs (%) | Provider<br>Performance (%)*            | Possible Points<br>(Weight)       | Provider Points<br>Earned            |
| OPM Monitoring Reviews                                            |                                    |                                         |                                   |                                      |
| Annual Comprehensive Reviews                                      | 89%                                | 70%                                     | 25                                | 17.42                                |
| Safety Reviews                                                    | 96%                                | 99%                                     | 10                                | 9.86                                 |
| Foster Home Evaluation Qualitative Reviews                        | 93%                                | 98%                                     | 10                                | 9.78                                 |
| Monitoring Sub-Total                                              |                                    |                                         | 45                                | 37.05                                |
| CPA Safety Outcomes                                               |                                    |                                         |                                   |                                      |
| Incidence of Maltreatment                                         | 0.12%                              | No Substantiated<br>Reports             | 10                                | 10.00                                |
| Staff Training                                                    | 76%                                | 25%                                     | 4                                 | 1.00                                 |
| Safety Sub-Total                                                  |                                    |                                         | 14                                | 11.00                                |
| CPA Permanency Outcomes                                           |                                    |                                         |                                   |                                      |
| Placement Stability                                               | 92%                                | 100%                                    | 10                                | 10.00                                |
| Sibling Contacts                                                  | 8%                                 | 0%                                      | 5                                 | 0.00                                 |
| Permanency Sub-Total                                              |                                    |                                         | 15                                | 10.00                                |
| CPA Well-Being Outcomes                                           |                                    |                                         |                                   |                                      |
| EPSDT Medical Visits                                              | 84%                                | 67%                                     | 4                                 | 2.68                                 |
| EPSDT Dental Visits                                               | 83%                                | 67%                                     | 4                                 | 2.68                                 |
| Academic Supports                                                 | 80%                                | 100%                                    | 4                                 | 4.00                                 |
| Provider ECEM Visits                                              | 91%                                | 100%                                    | 7                                 | 7.00                                 |
| Provider General Contacts                                         | 88%                                | 100%                                    | 7                                 | 7.00                                 |
| Well-Being Sub-Total                                              |                                    |                                         | 26                                | 23.36                                |
| *Performance calculation descriptions can b                       | e found in the FY 20               | 16 RBWO PBP Measureme                   | ents and Standards Guide.         |                                      |
| Monitoring & Outcomes: Possible Points = 100 Points Earned: 81.41 |                                    |                                         |                                   |                                      |
|                                                                   |                                    | Score Before I                          | ncentives Credit                  | 81.41%                               |
|                                                                   |                                    | Ince                                    | entives Awarded                   | 1.86 pts                             |
|                                                                   |                                    |                                         | PBP Verification                  | N/A pts                              |
|                                                                   |                                    |                                         | Total Score                       | 83.27%                               |