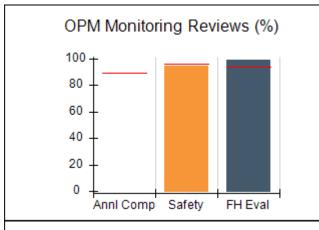

# Performance-Based Placement Measures RBWO Provider GA+SCORECARD - CPA

| Provider/Program Name: All God's Children - (861) - CPA           |                                    |                                         |                                   |                                      |
|-------------------------------------------------------------------|------------------------------------|-----------------------------------------|-----------------------------------|--------------------------------------|
| 1671 Meriweather Dr., Watkinsville, C                             | GA 30677                           | Quarterly Sco                           | ores (Grades)                     | Current Quarter<br>Score (Grade)     |
| Phone: 706-316-2421                                               |                                    | Q1: 83.27 (B-)                          | Q2: 83.13 (B-)                    | 83.27%                               |
| Vendor ID# 35219                                                  |                                    | Q3: 88.71 (B+)                          | Q4: 89.40 (B+)                    | (B-)                                 |
| # New Foster Homes During Quarter: 0                              |                                    | # Children in Care During<br>Quarter: 8 | # Placements During<br>Quarter: 8 | # Children in Care On<br>Last Day: 6 |
|                                                                   | Avg<br>Performance All<br>CPAs (%) | Provider<br>Performance (%)*            | Possible Points<br>(Weight)       | Provider Points<br>Earned            |
| OPM Monitoring Reviews                                            |                                    |                                         |                                   |                                      |
| Annual Comprehensive Reviews                                      | 89%                                | 70%                                     | 25                                | 17.42                                |
| Safety Reviews                                                    | 96%                                | 99%                                     | 10                                | 9.86                                 |
| Foster Home Evaluation Qualitative Reviews                        | 93%                                | 98%                                     | 10                                | 9.78                                 |
| Monitoring Sub-Total                                              |                                    |                                         | 45                                | 37.05                                |
| CPA Safety Outcomes                                               |                                    |                                         |                                   |                                      |
| Incidence of Maltreatment                                         | 0.12%                              | No Substantiated<br>Reports             | 10                                | 10.00                                |
| Staff Training                                                    | 76%                                | 25%                                     | 4                                 | 1.00                                 |
| Safety Sub-Total                                                  |                                    |                                         | 14                                | 11.00                                |
| CPA Permanency Outcomes                                           |                                    |                                         |                                   |                                      |
| Placement Stability                                               | 92%                                | 100%                                    | 10                                | 10.00                                |
| Sibling Contacts                                                  | 8%                                 | 0%                                      | 5                                 | 0.00                                 |
| Permanency Sub-Total                                              |                                    |                                         | 15                                | 10.00                                |
| CPA Well-Being Outcomes                                           |                                    |                                         |                                   |                                      |
| EPSDT Medical Visits                                              | 84%                                | 67%                                     | 4                                 | 2.68                                 |
| EPSDT Dental Visits                                               | 83%                                | 67%                                     | 4                                 | 2.68                                 |
| Academic Supports                                                 | 80%                                | 100%                                    | 4                                 | 4.00                                 |
| Provider ECEM Visits                                              | 91%                                | 100%                                    | 7                                 | 7.00                                 |
| Provider General Contacts                                         | 88%                                | 100%                                    | 7                                 | 7.00                                 |
| Well-Being Sub-Total                                              |                                    |                                         | 26                                | 23.36                                |
| *Performance calculation descriptions can b                       | e found in the FY 20               | 16 RBWO PBP Measureme                   | ents and Standards Guide.         |                                      |
| Monitoring & Outcomes: Possible Points = 100 Points Earned: 81.41 |                                    |                                         |                                   |                                      |
|                                                                   |                                    | Score Before I                          | ncentives Credit                  | 81.41%                               |
|                                                                   |                                    | Ince                                    | entives Awarded                   | 1.86 pts                             |
|                                                                   |                                    |                                         | PBP Verification                  | N/A pts                              |
|                                                                   |                                    |                                         | Total Score                       | 83.27%                               |