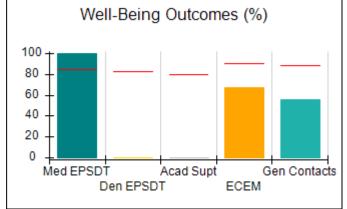

# Performance-Based Placement Measures RBWO Provider GA+SCORECARD - CPA

| Provider/Program Name: All God's Children - (861) - CPA           |                                    |                                         |                                   |                                      |
|-------------------------------------------------------------------|------------------------------------|-----------------------------------------|-----------------------------------|--------------------------------------|
| 1671 Meriweather Dr., Watkinsville, C                             | GA 30677                           | Quarterly Sco                           | ores (Grades)                     | Current Quarter<br>Score (Grade)     |
| Phone: 706-316-2421                                               |                                    | Q1: 83.27 (B-)                          | Q2: 83.13 (B-)                    | 83.27%                               |
| Vendor ID# 35219                                                  |                                    | Q3: 88.71 (B+)                          | Q4: 89.40 (B+)                    | (B-)                                 |
| # New Foster Homes During Quarter: 0                              |                                    | # Children in Care During<br>Quarter: 8 | # Placements During<br>Quarter: 8 | # Children in Care On<br>Last Day: 6 |
|                                                                   | Avg<br>Performance All<br>CPAs (%) | Provider<br>Performance (%)*            | Possible Points<br>(Weight)       | Provider Points<br>Earned            |
| OPM Monitoring Reviews                                            |                                    |                                         |                                   |                                      |
| Annual Comprehensive Reviews                                      | 89%                                | 70%                                     | 25                                | 17.42                                |
| Safety Reviews                                                    | 96%                                | 99%                                     | 10                                | 9.86                                 |
| Foster Home Evaluation Qualitative Reviews                        | 93%                                | 98%                                     | 10                                | 9.78                                 |
| Monitoring Sub-Total                                              |                                    |                                         | 45                                | 37.05                                |
| CPA Safety Outcomes                                               |                                    |                                         |                                   |                                      |
| Incidence of Maltreatment                                         | 0.12%                              | No Substantiated<br>Reports             | 10                                | 10.00                                |
| Staff Training                                                    | 76%                                | 25%                                     | 4                                 | 1.00                                 |
| Safety Sub-Total                                                  |                                    |                                         | 14                                | 11.00                                |
| CPA Permanency Outcomes                                           |                                    |                                         |                                   |                                      |
| Placement Stability                                               | 92%                                | 100%                                    | 10                                | 10.00                                |
| Sibling Contacts                                                  | 8%                                 | 0%                                      | 5                                 | 0.00                                 |
| Permanency Sub-Total                                              |                                    |                                         | 15                                | 10.00                                |
| CPA Well-Being Outcomes                                           |                                    |                                         |                                   |                                      |
| EPSDT Medical Visits                                              | 84%                                | 67%                                     | 4                                 | 2.68                                 |
| EPSDT Dental Visits                                               | 83%                                | 67%                                     | 4                                 | 2.68                                 |
| Academic Supports                                                 | 80%                                | 100%                                    | 4                                 | 4.00                                 |
| Provider ECEM Visits                                              | 91%                                | 100%                                    | 7                                 | 7.00                                 |
| Provider General Contacts                                         | 88%                                | 100%                                    | 7                                 | 7.00                                 |
| Well-Being Sub-Total                                              |                                    |                                         | 26                                | 23.36                                |
| *Performance calculation descriptions can b                       | e found in the FY 20               | 16 RBWO PBP Measureme                   | ents and Standards Guide.         |                                      |
| Monitoring & Outcomes: Possible Points = 100 Points Earned: 81.41 |                                    |                                         |                                   |                                      |
|                                                                   |                                    | Score Before I                          | ncentives Credit                  | 81.41%                               |
|                                                                   |                                    | Ince                                    | entives Awarded                   | 1.86 pts                             |
|                                                                   |                                    |                                         | PBP Verification                  | N/A pts                              |
|                                                                   |                                    |                                         | Total Score                       | 83.27%                               |