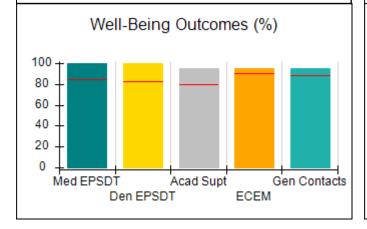

# Performance-Based Placement Measures RBWO Provider GA+SCORECARD - CPA

| Provider/Program Name: All God's Children - (861) - CPA           |                                    |                                         |                                   |                                      |
|-------------------------------------------------------------------|------------------------------------|-----------------------------------------|-----------------------------------|--------------------------------------|
| 1671 Meriweather Dr., Watkinsville, C                             | GA 30677                           | Quarterly Sco                           | ores (Grades)                     | Current Quarter<br>Score (Grade)     |
| Phone: 706-316-2421                                               |                                    | Q1: 83.27 (B-)                          | Q2: 83.13 (B-)                    | 83.27%                               |
| Vendor ID# 35219                                                  |                                    | Q3: 88.71 (B+)                          | Q4: 89.40 (B+)                    | (B-)                                 |
| # New Foster Homes During Quarter: 0                              |                                    | # Children in Care During<br>Quarter: 8 | # Placements During<br>Quarter: 8 | # Children in Care On<br>Last Day: 6 |
|                                                                   | Avg<br>Performance All<br>CPAs (%) | Provider<br>Performance (%)*            | Possible Points<br>(Weight)       | Provider Points<br>Earned            |
| OPM Monitoring Reviews                                            |                                    |                                         |                                   |                                      |
| Annual Comprehensive Reviews                                      | 89%                                | 70%                                     | 25                                | 17.42                                |
| Safety Reviews                                                    | 96%                                | 99%                                     | 10                                | 9.86                                 |
| Foster Home Evaluation Qualitative Reviews                        | 93%                                | 98%                                     | 10                                | 9.78                                 |
| Monitoring Sub-Total                                              |                                    |                                         | 45                                | 37.05                                |
| CPA Safety Outcomes                                               |                                    |                                         |                                   |                                      |
| Incidence of Maltreatment                                         | 0.12%                              | No Substantiated<br>Reports             | 10                                | 10.00                                |
| Staff Training                                                    | 76%                                | 25%                                     | 4                                 | 1.00                                 |
| Safety Sub-Total                                                  |                                    |                                         | 14                                | 11.00                                |
| CPA Permanency Outcomes                                           |                                    |                                         |                                   |                                      |
| Placement Stability                                               | 92%                                | 100%                                    | 10                                | 10.00                                |
| Sibling Contacts                                                  | 8%                                 | 0%                                      | 5                                 | 0.00                                 |
| Permanency Sub-Total                                              |                                    |                                         | 15                                | 10.00                                |
| CPA Well-Being Outcomes                                           |                                    |                                         |                                   |                                      |
| EPSDT Medical Visits                                              | 84%                                | 67%                                     | 4                                 | 2.68                                 |
| EPSDT Dental Visits                                               | 83%                                | 67%                                     | 4                                 | 2.68                                 |
| Academic Supports                                                 | 80%                                | 100%                                    | 4                                 | 4.00                                 |
| Provider ECEM Visits                                              | 91%                                | 100%                                    | 7                                 | 7.00                                 |
| Provider General Contacts                                         | 88%                                | 100%                                    | 7                                 | 7.00                                 |
| Well-Being Sub-Total                                              |                                    |                                         | 26                                | 23.36                                |
| *Performance calculation descriptions can b                       | e found in the FY 20               | 16 RBWO PBP Measureme                   | ents and Standards Guide.         |                                      |
| Monitoring & Outcomes: Possible Points = 100 Points Earned: 81.41 |                                    |                                         |                                   |                                      |
|                                                                   |                                    | Score Before I                          | ncentives Credit                  | 81.41%                               |
|                                                                   |                                    | Ince                                    | entives Awarded                   | 1.86 pts                             |
|                                                                   |                                    |                                         | PBP Verification                  | N/A pts                              |
|                                                                   |                                    |                                         | Total Score                       | 83.27%                               |