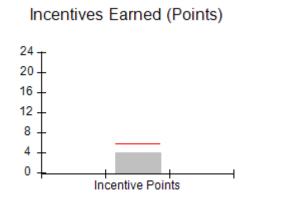

# Provider/Program Name: All God's Children - (861) - CPA

| # New Foster Homes During Quarter: 0                                                                         |                                    | # Children in Care During<br>Quarter: 8 | # Placements During<br>Quarter: 8 | # Children in Care On<br>Last Day: 6 |
|--------------------------------------------------------------------------------------------------------------|------------------------------------|-----------------------------------------|-----------------------------------|--------------------------------------|
| CPA Incentive Credits                                                                                        | Avg<br>Performance All<br>CPAs (%) | Provider<br>Performance (%)*            | Possible Points<br>(Weight)       | Provider Points<br>Earned            |
| Early EPSDT Medical Visits                                                                                   |                                    | 50%                                     | 2                                 | 1.00                                 |
| Early EPSDT Dental Visits                                                                                    |                                    | 0%                                      | 2                                 | 0.00                                 |
| Permanency Contacts                                                                                          |                                    | 0%                                      | 5                                 | 0.00                                 |
| Additional Academic Supports                                                                                 |                                    | 43%                                     | 2                                 | 0.86                                 |
| Foster Hm Retention Rate (threshold = 90)                                                                    |                                    | 67%                                     | 2                                 | 0.00                                 |
| Foster Hm Recruitment (threshold = 100)                                                                      |                                    | 0%                                      | 2                                 | 0.00                                 |
| Active Agency Accreditation                                                                                  |                                    | 0%                                      | 4                                 | 0.00                                 |
| Staff Clinical Licensure                                                                                     |                                    | 0%                                      | 5                                 | 0.00                                 |
| Incentives Total                                                                                             | 5.65                               |                                         | 24                                | 1.86                                 |
| Maximum total                                                                                                | combined incentive                 | credit allowed is 10 points.            | Incentives Awarded                | 1.86                                 |
| *Performance calculation descriptions can be found in the FY 2016 RBWO PBP Measurements and Standards Guide. |                                    |                                         |                                   |                                      |