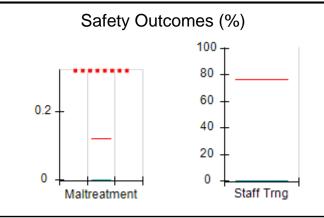

# Performance-Based Placement Measures RBWO Provider GA+SCORECARD - CPA

| Provider/Program Name: All God's Children - (861) - CPA           |                                    |                                         |                                   |                                      |
|-------------------------------------------------------------------|------------------------------------|-----------------------------------------|-----------------------------------|--------------------------------------|
| 1671 Meriweather Dr., Watkinsville, C                             | GA 30677                           | Quarterly Sco                           | ores (Grades)                     | Current Quarter<br>Score (Grade)     |
| Phone: 706-316-2421                                               |                                    | Q1: 83.27 (B-)                          | Q2: 83.13 (B-)                    | 83.27%                               |
| Vendor ID# 35219                                                  |                                    | Q3: 88.71 (B+)                          | Q4: 89.40 (B+)                    | (B-)                                 |
| # New Foster Homes During Quarter: 0                              |                                    | # Children in Care During<br>Quarter: 8 | # Placements During<br>Quarter: 8 | # Children in Care On<br>Last Day: 6 |
|                                                                   | Avg<br>Performance All<br>CPAs (%) | Provider<br>Performance (%)*            | Possible Points<br>(Weight)       | Provider Points<br>Earned            |
| OPM Monitoring Reviews                                            |                                    |                                         |                                   |                                      |
| Annual Comprehensive Reviews                                      | 89%                                | 70%                                     | 25                                | 17.42                                |
| Safety Reviews                                                    | 96%                                | 99%                                     | 10                                | 9.86                                 |
| Foster Home Evaluation Qualitative Reviews                        | 93%                                | 98%                                     | 10                                | 9.78                                 |
| Monitoring Sub-Total                                              |                                    |                                         | 45                                | 37.05                                |
| CPA Safety Outcomes                                               |                                    |                                         |                                   |                                      |
| Incidence of Maltreatment                                         | 0.12%                              | No Substantiated<br>Reports             | 10                                | 10.00                                |
| Staff Training                                                    | 76%                                | 25%                                     | 4                                 | 1.00                                 |
| Safety Sub-Total                                                  |                                    |                                         | 14                                | 11.00                                |
| CPA Permanency Outcomes                                           |                                    |                                         |                                   |                                      |
| Placement Stability                                               | 92%                                | 100%                                    | 10                                | 10.00                                |
| Sibling Contacts                                                  | 8%                                 | 0%                                      | 5                                 | 0.00                                 |
| Permanency Sub-Total                                              |                                    |                                         | 15                                | 10.00                                |
| CPA Well-Being Outcomes                                           |                                    |                                         |                                   |                                      |
| EPSDT Medical Visits                                              | 84%                                | 67%                                     | 4                                 | 2.68                                 |
| EPSDT Dental Visits                                               | 83%                                | 67%                                     | 4                                 | 2.68                                 |
| Academic Supports                                                 | 80%                                | 100%                                    | 4                                 | 4.00                                 |
| Provider ECEM Visits                                              | 91%                                | 100%                                    | 7                                 | 7.00                                 |
| Provider General Contacts                                         | 88%                                | 100%                                    | 7                                 | 7.00                                 |
| Well-Being Sub-Total                                              |                                    |                                         | 26                                | 23.36                                |
| *Performance calculation descriptions can b                       | e found in the FY 20               | 16 RBWO PBP Measureme                   | ents and Standards Guide.         |                                      |
| Monitoring & Outcomes: Possible Points = 100 Points Earned: 81.41 |                                    |                                         |                                   |                                      |
|                                                                   |                                    | Score Before I                          | ncentives Credit                  | 81.41%                               |
|                                                                   |                                    | Ince                                    | entives Awarded                   | 1.86 pts                             |
|                                                                   |                                    |                                         | PBP Verification                  | N/A pts                              |
|                                                                   |                                    |                                         | Total Score                       | 83.27%                               |