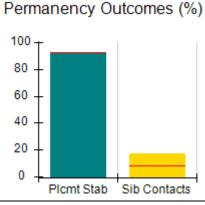

# Performance-Based Placement Measures RBWO Provider GA+SCORECARD - CPA

| Provider/Program Name: ALR Family Services, Inc (5140) - CPA |                                    |                                         |                                   |                                      |
|--------------------------------------------------------------|------------------------------------|-----------------------------------------|-----------------------------------|--------------------------------------|
| 1458 Airport Road, Hinesville, GA 31                         | 313                                | Quarterly Scores (Grades)               |                                   | Current Quarter<br>Score (Grade)     |
| Phone: 912-559-5536                                          |                                    | Q1: 76.64 (C)                           | Q2: 73.90 (C-)                    | 76.64%                               |
| Vendor ID# 114739                                            |                                    | Q3: 79.81 (C+)                          | Q4: 71.21 (C-)                    | (C)                                  |
| # New Foster Homes During Quarter: 4                         |                                    | # Children in Care During<br>Quarter: 9 | # Placements During<br>Quarter: 9 | # Children in Care On<br>Last Day: 9 |
|                                                              | Avg<br>Performance All<br>CPAs (%) | Provider<br>Performance (%)*            | Possible Points<br>(Weight)       | Provider Points<br>Earned            |
| OPM Monitoring Reviews                                       | . ,                                |                                         |                                   |                                      |
| Annual Comprehensive Reviews                                 | 89%                                | 74%                                     | 25                                | 18.58                                |
| Safety Reviews                                               | 96%                                | 95%                                     | 10                                | 9.50                                 |
| Foster Home Evaluation Qualitative Reviews                   | 93%                                | Not Yet Conducted                       |                                   |                                      |
| Monitoring Sub-Total                                         |                                    |                                         | 35                                | 28.08                                |
| CPA Safety Outcomes                                          |                                    |                                         |                                   |                                      |
| Incidence of Maltreatment                                    | 0.12%                              | No Substantiated<br>Reports             | 14                                | 14.00                                |
| Staff Training                                               | 76%                                |                                         |                                   |                                      |
| Safety Sub-Total                                             |                                    |                                         | 14                                | 14.00                                |
| CPA Permanency Outcomes                                      |                                    |                                         |                                   |                                      |
| Placement Stability                                          | 92%                                | 100%                                    | 10                                | 10.00                                |
| Sibling Contacts                                             | 8%                                 | 0%                                      | 5                                 | 0.00                                 |
| Permanency Sub-Total                                         |                                    |                                         | 15                                | 10.00                                |
| CPA Well-Being Outcomes                                      |                                    |                                         |                                   |                                      |
| EPSDT Medical Visits                                         | 84%                                | 75%                                     | 4                                 | 3.00                                 |
| EPSDT Dental Visits                                          | 83%                                | 0%                                      | 4                                 | 0.00                                 |
| Academic Supports                                            | 80%                                | 0%                                      | 4                                 | 0.00                                 |
| Provider ECEM Visits                                         | 91%                                | 82%                                     | 7                                 | 5.74                                 |
| Provider General Contacts                                    | 88%                                | 65%                                     | 7                                 | 4.55                                 |
| Well-Being Sub-Total                                         |                                    |                                         | 26                                | 13.29                                |
| *Performance calculation descriptions can b                  | e found in the FY 20               | 16 RBWO PBP Measureme                   | ents and Standards Guide.         |                                      |
| Monitoring & Outcome                                         | es: Possible Po                    | oints = 90                              | Points Ear                        | ned: 65.37                           |
|                                                              |                                    | Score Before I                          | ncentives Credit                  | 72.64%                               |
|                                                              |                                    | Ince                                    | entives Awarded                   | 4.00 pts                             |
|                                                              |                                    |                                         | PBP Verification                  | N/A pts                              |
|                                                              |                                    |                                         | Total Score                       | 76.64%                               |