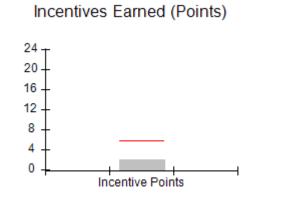

# Provider/Program Name: All God's Children - (861) - CPA

| # New Foster Homes During Quarter: 0                                                                         |                                    | # Children in Care During<br>Quarter: 8 | # Placements During<br>Quarter: 8 | # Children in Care On<br>Last Day: 6 |
|--------------------------------------------------------------------------------------------------------------|------------------------------------|-----------------------------------------|-----------------------------------|--------------------------------------|
| CPA Incentive Credits                                                                                        | Avg<br>Performance All<br>CPAs (%) | Provider<br>Performance (%)*            | Possible Points<br>(Weight)       | Provider Points<br>Earned            |
| Early EPSDT Medical Visits                                                                                   |                                    | 50%                                     | 2                                 | 1.00                                 |
| Early EPSDT Dental Visits                                                                                    |                                    | 0%                                      | 2                                 | 0.00                                 |
| Permanency Contacts                                                                                          |                                    | 0%                                      | 5                                 | 0.00                                 |
| Additional Academic Supports                                                                                 |                                    | 43%                                     | 2                                 | 0.86                                 |
| Foster Hm Retention Rate (threshold = 90)                                                                    |                                    | 67%                                     | 2                                 | 0.00                                 |
| Foster Hm Recruitment (threshold = 100)                                                                      |                                    | 0%                                      | 2                                 | 0.00                                 |
| Active Agency Accreditation                                                                                  |                                    | 0%                                      | 4                                 | 0.00                                 |
| Staff Clinical Licensure                                                                                     |                                    | 0%                                      | 5                                 | 0.00                                 |
| Incentives Total                                                                                             | 5.65                               |                                         | 24                                | 1.86                                 |
| Maximum total                                                                                                | combined incentive                 | credit allowed is 10 points.            | Incentives Awarded                | 1.86                                 |
| *Performance calculation descriptions can be found in the FY 2016 RBWO PBP Measurements and Standards Guide. |                                    |                                         |                                   |                                      |