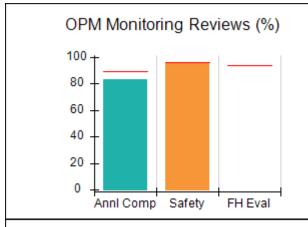

# Performance-Based Placement Measures RBWO Provider GA+SCORECARD - CPA

| Provider/Program Name: All God's Children - (861) - CPA           |                                    |                                         |                                   |                                      |
|-------------------------------------------------------------------|------------------------------------|-----------------------------------------|-----------------------------------|--------------------------------------|
| 1671 Meriweather Dr., Watkinsville, C                             | GA 30677                           | Quarterly Sco                           | ores (Grades)                     | Current Quarter<br>Score (Grade)     |
| Phone: 706-316-2421                                               |                                    | Q1: 83.27 (B-)                          | Q2: 83.13 (B-)                    | 83.27%                               |
| Vendor ID# 35219                                                  |                                    | Q3: 88.71 (B+)                          | Q4: 89.40 (B+)                    | (B-)                                 |
| # New Foster Homes During Quarter: 0                              |                                    | # Children in Care During<br>Quarter: 8 | # Placements During<br>Quarter: 8 | # Children in Care On<br>Last Day: 6 |
|                                                                   | Avg<br>Performance All<br>CPAs (%) | Provider<br>Performance (%)*            | Possible Points<br>(Weight)       | Provider Points<br>Earned            |
| OPM Monitoring Reviews                                            |                                    |                                         |                                   |                                      |
| Annual Comprehensive Reviews                                      | 89%                                | 70%                                     | 25                                | 17.42                                |
| Safety Reviews                                                    | 96%                                | 99%                                     | 10                                | 9.86                                 |
| Foster Home Evaluation Qualitative Reviews                        | 93%                                | 98%                                     | 10                                | 9.78                                 |
| Monitoring Sub-Total                                              |                                    |                                         | 45                                | 37.05                                |
| CPA Safety Outcomes                                               |                                    |                                         |                                   |                                      |
| Incidence of Maltreatment                                         | 0.12%                              | No Substantiated<br>Reports             | 10                                | 10.00                                |
| Staff Training                                                    | 76%                                | 25%                                     | 4                                 | 1.00                                 |
| Safety Sub-Total                                                  |                                    |                                         | 14                                | 11.00                                |
| CPA Permanency Outcomes                                           |                                    |                                         |                                   |                                      |
| Placement Stability                                               | 92%                                | 100%                                    | 10                                | 10.00                                |
| Sibling Contacts                                                  | 8%                                 | 0%                                      | 5                                 | 0.00                                 |
| Permanency Sub-Total                                              |                                    |                                         | 15                                | 10.00                                |
| CPA Well-Being Outcomes                                           |                                    |                                         |                                   |                                      |
| EPSDT Medical Visits                                              | 84%                                | 67%                                     | 4                                 | 2.68                                 |
| EPSDT Dental Visits                                               | 83%                                | 67%                                     | 4                                 | 2.68                                 |
| Academic Supports                                                 | 80%                                | 100%                                    | 4                                 | 4.00                                 |
| Provider ECEM Visits                                              | 91%                                | 100%                                    | 7                                 | 7.00                                 |
| Provider General Contacts                                         | 88%                                | 100%                                    | 7                                 | 7.00                                 |
| Well-Being Sub-Total                                              |                                    |                                         | 26                                | 23.36                                |
| *Performance calculation descriptions can b                       | e found in the FY 20               | 16 RBWO PBP Measureme                   | ents and Standards Guide.         |                                      |
| Monitoring & Outcomes: Possible Points = 100 Points Earned: 81.41 |                                    |                                         |                                   |                                      |
|                                                                   |                                    | Score Before I                          | ncentives Credit                  | 81.41%                               |
|                                                                   |                                    | Ince                                    | entives Awarded                   | 1.86 pts                             |
|                                                                   |                                    |                                         | PBP Verification                  | N/A pts                              |
|                                                                   |                                    |                                         | Total Score                       | 83.27%                               |