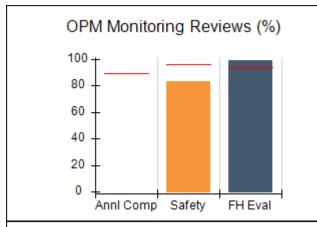

# Performance-Based Placement Measures RBWO Provider GA+SCORECARD - CPA

| Provider/Program Name: All God's Children - (861) - CPA           |                                    |                                         |                                   |                                      |
|-------------------------------------------------------------------|------------------------------------|-----------------------------------------|-----------------------------------|--------------------------------------|
| 1671 Meriweather Dr., Watkinsville, C                             | GA 30677                           | Quarterly Sco                           | ores (Grades)                     | Current Quarter<br>Score (Grade)     |
| Phone: 706-316-2421                                               |                                    | Q1: 83.27 (B-)                          | Q2: 83.13 (B-)                    | 83.27%                               |
| Vendor ID# 35219                                                  |                                    | Q3: 88.71 (B+)                          | Q4: 89.40 (B+)                    | (B-)                                 |
| # New Foster Homes During Quarter: 0                              |                                    | # Children in Care During<br>Quarter: 8 | # Placements During<br>Quarter: 8 | # Children in Care On<br>Last Day: 6 |
|                                                                   | Avg<br>Performance All<br>CPAs (%) | Provider<br>Performance (%)*            | Possible Points<br>(Weight)       | Provider Points<br>Earned            |
| OPM Monitoring Reviews                                            |                                    |                                         |                                   |                                      |
| Annual Comprehensive Reviews                                      | 89%                                | 70%                                     | 25                                | 17.42                                |
| Safety Reviews                                                    | 96%                                | 99%                                     | 10                                | 9.86                                 |
| Foster Home Evaluation Qualitative Reviews                        | 93%                                | 98%                                     | 10                                | 9.78                                 |
| Monitoring Sub-Total                                              |                                    |                                         | 45                                | 37.05                                |
| CPA Safety Outcomes                                               |                                    |                                         |                                   |                                      |
| Incidence of Maltreatment                                         | 0.12%                              | No Substantiated<br>Reports             | 10                                | 10.00                                |
| Staff Training                                                    | 76%                                | 25%                                     | 4                                 | 1.00                                 |
| Safety Sub-Total                                                  |                                    |                                         | 14                                | 11.00                                |
| CPA Permanency Outcomes                                           |                                    |                                         |                                   |                                      |
| Placement Stability                                               | 92%                                | 100%                                    | 10                                | 10.00                                |
| Sibling Contacts                                                  | 8%                                 | 0%                                      | 5                                 | 0.00                                 |
| Permanency Sub-Total                                              |                                    |                                         | 15                                | 10.00                                |
| CPA Well-Being Outcomes                                           |                                    |                                         |                                   |                                      |
| EPSDT Medical Visits                                              | 84%                                | 67%                                     | 4                                 | 2.68                                 |
| EPSDT Dental Visits                                               | 83%                                | 67%                                     | 4                                 | 2.68                                 |
| Academic Supports                                                 | 80%                                | 100%                                    | 4                                 | 4.00                                 |
| Provider ECEM Visits                                              | 91%                                | 100%                                    | 7                                 | 7.00                                 |
| Provider General Contacts                                         | 88%                                | 100%                                    | 7                                 | 7.00                                 |
| Well-Being Sub-Total                                              |                                    |                                         | 26                                | 23.36                                |
| *Performance calculation descriptions can b                       | e found in the FY 20               | 16 RBWO PBP Measureme                   | ents and Standards Guide.         |                                      |
| Monitoring & Outcomes: Possible Points = 100 Points Earned: 81.41 |                                    |                                         |                                   |                                      |
|                                                                   |                                    | Score Before I                          | ncentives Credit                  | 81.41%                               |
|                                                                   |                                    | Ince                                    | entives Awarded                   | 1.86 pts                             |
|                                                                   |                                    |                                         | PBP Verification                  | N/A pts                              |
|                                                                   |                                    |                                         | Total Score                       | 83.27%                               |