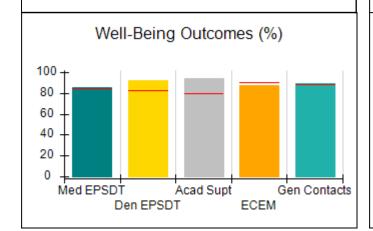

# Performance-Based Placement Measures RBWO Provider GA+SCORECARD - CPA

| Provider/Program Name: All God's Children - (861) - CPA           |                                    |                                         |                                   |                                      |
|-------------------------------------------------------------------|------------------------------------|-----------------------------------------|-----------------------------------|--------------------------------------|
| 1671 Meriweather Dr., Watkinsville, C                             | GA 30677                           | Quarterly Sco                           | ores (Grades)                     | Current Quarter<br>Score (Grade)     |
| Phone: 706-316-2421                                               |                                    | Q1: 83.27 (B-)                          | Q2: 83.13 (B-)                    | 83.27%                               |
| Vendor ID# 35219                                                  |                                    | Q3: 88.71 (B+)                          | Q4: 89.40 (B+)                    | (B-)                                 |
| # New Foster Homes During Quarter: 0                              |                                    | # Children in Care During<br>Quarter: 8 | # Placements During<br>Quarter: 8 | # Children in Care On<br>Last Day: 6 |
|                                                                   | Avg<br>Performance All<br>CPAs (%) | Provider<br>Performance (%)*            | Possible Points<br>(Weight)       | Provider Points<br>Earned            |
| OPM Monitoring Reviews                                            |                                    |                                         |                                   |                                      |
| Annual Comprehensive Reviews                                      | 89%                                | 70%                                     | 25                                | 17.42                                |
| Safety Reviews                                                    | 96%                                | 99%                                     | 10                                | 9.86                                 |
| Foster Home Evaluation Qualitative Reviews                        | 93%                                | 98%                                     | 10                                | 9.78                                 |
| Monitoring Sub-Total                                              |                                    |                                         | 45                                | 37.05                                |
| CPA Safety Outcomes                                               |                                    |                                         |                                   |                                      |
| Incidence of Maltreatment                                         | 0.12%                              | No Substantiated<br>Reports             | 10                                | 10.00                                |
| Staff Training                                                    | 76%                                | 25%                                     | 4                                 | 1.00                                 |
| Safety Sub-Total                                                  |                                    |                                         | 14                                | 11.00                                |
| CPA Permanency Outcomes                                           |                                    |                                         |                                   |                                      |
| Placement Stability                                               | 92%                                | 100%                                    | 10                                | 10.00                                |
| Sibling Contacts                                                  | 8%                                 | 0%                                      | 5                                 | 0.00                                 |
| Permanency Sub-Total                                              |                                    |                                         | 15                                | 10.00                                |
| CPA Well-Being Outcomes                                           |                                    |                                         |                                   |                                      |
| EPSDT Medical Visits                                              | 84%                                | 67%                                     | 4                                 | 2.68                                 |
| EPSDT Dental Visits                                               | 83%                                | 67%                                     | 4                                 | 2.68                                 |
| Academic Supports                                                 | 80%                                | 100%                                    | 4                                 | 4.00                                 |
| Provider ECEM Visits                                              | 91%                                | 100%                                    | 7                                 | 7.00                                 |
| Provider General Contacts                                         | 88%                                | 100%                                    | 7                                 | 7.00                                 |
| Well-Being Sub-Total                                              |                                    |                                         | 26                                | 23.36                                |
| *Performance calculation descriptions can b                       | e found in the FY 20               | 16 RBWO PBP Measureme                   | ents and Standards Guide.         |                                      |
| Monitoring & Outcomes: Possible Points = 100 Points Earned: 81.41 |                                    |                                         |                                   |                                      |
|                                                                   |                                    | Score Before I                          | ncentives Credit                  | 81.41%                               |
|                                                                   |                                    | Ince                                    | entives Awarded                   | 1.86 pts                             |
|                                                                   |                                    |                                         | PBP Verification                  | N/A pts                              |
|                                                                   |                                    |                                         | Total Score                       | 83.27%                               |