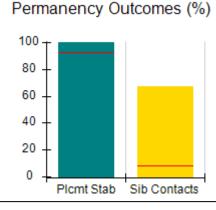

# Performance-Based Placement Measures RBWO Provider GA+SCORECARD - CPA

| Provider/Program Name: All God's Children - (861) - CPA           |                                    |                                         |                                   |                                      |
|-------------------------------------------------------------------|------------------------------------|-----------------------------------------|-----------------------------------|--------------------------------------|
| 1671 Meriweather Dr., Watkinsville, C                             | GA 30677                           | Quarterly Sco                           | ores (Grades)                     | Current Quarter<br>Score (Grade)     |
| Phone: 706-316-2421                                               |                                    | Q1: 83.27 (B-)                          | Q2: 83.13 (B-)                    | 83.27%                               |
| Vendor ID# 35219                                                  |                                    | Q3: 88.71 (B+)                          | Q4: 89.40 (B+)                    | (B-)                                 |
| # New Foster Homes During Quarter: 0                              |                                    | # Children in Care During<br>Quarter: 8 | # Placements During<br>Quarter: 8 | # Children in Care On<br>Last Day: 6 |
|                                                                   | Avg<br>Performance All<br>CPAs (%) | Provider<br>Performance (%)*            | Possible Points<br>(Weight)       | Provider Points<br>Earned            |
| OPM Monitoring Reviews                                            |                                    |                                         |                                   |                                      |
| Annual Comprehensive Reviews                                      | 89%                                | 70%                                     | 25                                | 17.42                                |
| Safety Reviews                                                    | 96%                                | 99%                                     | 10                                | 9.86                                 |
| Foster Home Evaluation Qualitative Reviews                        | 93%                                | 98%                                     | 10                                | 9.78                                 |
| Monitoring Sub-Total                                              |                                    |                                         | 45                                | 37.05                                |
| CPA Safety Outcomes                                               |                                    |                                         |                                   |                                      |
| Incidence of Maltreatment                                         | 0.12%                              | No Substantiated<br>Reports             | 10                                | 10.00                                |
| Staff Training                                                    | 76%                                | 25%                                     | 4                                 | 1.00                                 |
| Safety Sub-Total                                                  |                                    |                                         | 14                                | 11.00                                |
| CPA Permanency Outcomes                                           |                                    |                                         |                                   |                                      |
| Placement Stability                                               | 92%                                | 100%                                    | 10                                | 10.00                                |
| Sibling Contacts                                                  | 8%                                 | 0%                                      | 5                                 | 0.00                                 |
| Permanency Sub-Total                                              |                                    |                                         | 15                                | 10.00                                |
| CPA Well-Being Outcomes                                           |                                    |                                         |                                   |                                      |
| EPSDT Medical Visits                                              | 84%                                | 67%                                     | 4                                 | 2.68                                 |
| EPSDT Dental Visits                                               | 83%                                | 67%                                     | 4                                 | 2.68                                 |
| Academic Supports                                                 | 80%                                | 100%                                    | 4                                 | 4.00                                 |
| Provider ECEM Visits                                              | 91%                                | 100%                                    | 7                                 | 7.00                                 |
| Provider General Contacts                                         | 88%                                | 100%                                    | 7                                 | 7.00                                 |
| Well-Being Sub-Total                                              |                                    |                                         | 26                                | 23.36                                |
| *Performance calculation descriptions can b                       | e found in the FY 20               | 16 RBWO PBP Measureme                   | ents and Standards Guide.         |                                      |
| Monitoring & Outcomes: Possible Points = 100 Points Earned: 81.41 |                                    |                                         |                                   |                                      |
|                                                                   |                                    | Score Before I                          | ncentives Credit                  | 81.41%                               |
|                                                                   |                                    | Ince                                    | entives Awarded                   | 1.86 pts                             |
|                                                                   |                                    |                                         | PBP Verification                  | N/A pts                              |
|                                                                   |                                    |                                         | Total Score                       | 83.27%                               |