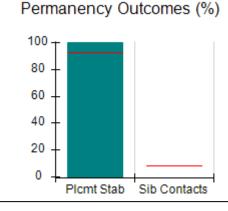

# Performance-Based Placement Measures RBWO Provider GA+SCORECARD - CPA

| Provider/Program Name: All God's Children - (861) - CPA           |                                    |                                         |                                   |                                      |
|-------------------------------------------------------------------|------------------------------------|-----------------------------------------|-----------------------------------|--------------------------------------|
| 1671 Meriweather Dr., Watkinsville, C                             | GA 30677                           | Quarterly Sco                           | ores (Grades)                     | Current Quarter<br>Score (Grade)     |
| Phone: 706-316-2421                                               |                                    | Q1: 83.27 (B-)                          | Q2: 83.13 (B-)                    | 83.27%                               |
| Vendor ID# 35219                                                  |                                    | Q3: 88.71 (B+)                          | Q4: 89.40 (B+)                    | (B-)                                 |
| # New Foster Homes During Quarter: 0                              |                                    | # Children in Care During<br>Quarter: 8 | # Placements During<br>Quarter: 8 | # Children in Care On<br>Last Day: 6 |
|                                                                   | Avg<br>Performance All<br>CPAs (%) | Provider<br>Performance (%)*            | Possible Points<br>(Weight)       | Provider Points<br>Earned            |
| OPM Monitoring Reviews                                            |                                    |                                         |                                   |                                      |
| Annual Comprehensive Reviews                                      | 89%                                | 70%                                     | 25                                | 17.42                                |
| Safety Reviews                                                    | 96%                                | 99%                                     | 10                                | 9.86                                 |
| Foster Home Evaluation Qualitative Reviews                        | 93%                                | 98%                                     | 10                                | 9.78                                 |
| Monitoring Sub-Total                                              |                                    |                                         | 45                                | 37.05                                |
| CPA Safety Outcomes                                               |                                    |                                         |                                   |                                      |
| Incidence of Maltreatment                                         | 0.12%                              | No Substantiated<br>Reports             | 10                                | 10.00                                |
| Staff Training                                                    | 76%                                | 25%                                     | 4                                 | 1.00                                 |
| Safety Sub-Total                                                  |                                    |                                         | 14                                | 11.00                                |
| CPA Permanency Outcomes                                           |                                    |                                         |                                   |                                      |
| Placement Stability                                               | 92%                                | 100%                                    | 10                                | 10.00                                |
| Sibling Contacts                                                  | 8%                                 | 0%                                      | 5                                 | 0.00                                 |
| Permanency Sub-Total                                              |                                    |                                         | 15                                | 10.00                                |
| CPA Well-Being Outcomes                                           |                                    |                                         |                                   |                                      |
| EPSDT Medical Visits                                              | 84%                                | 67%                                     | 4                                 | 2.68                                 |
| EPSDT Dental Visits                                               | 83%                                | 67%                                     | 4                                 | 2.68                                 |
| Academic Supports                                                 | 80%                                | 100%                                    | 4                                 | 4.00                                 |
| Provider ECEM Visits                                              | 91%                                | 100%                                    | 7                                 | 7.00                                 |
| Provider General Contacts                                         | 88%                                | 100%                                    | 7                                 | 7.00                                 |
| Well-Being Sub-Total                                              |                                    |                                         | 26                                | 23.36                                |
| *Performance calculation descriptions can b                       | e found in the FY 20               | 16 RBWO PBP Measureme                   | ents and Standards Guide.         |                                      |
| Monitoring & Outcomes: Possible Points = 100 Points Earned: 81.41 |                                    |                                         |                                   |                                      |
|                                                                   |                                    | Score Before I                          | ncentives Credit                  | 81.41%                               |
|                                                                   |                                    | Ince                                    | entives Awarded                   | 1.86 pts                             |
|                                                                   |                                    |                                         | PBP Verification                  | N/A pts                              |
|                                                                   |                                    |                                         | Total Score                       | 83.27%                               |