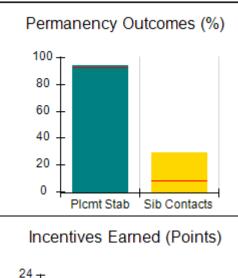

# Performance-Based Placement Measures RBWO Provider GA+SCORECARD - CPA

| Provider/Program Name: All God's Children - (861) - CPA           |                                    |                                         |                                   |                                      |
|-------------------------------------------------------------------|------------------------------------|-----------------------------------------|-----------------------------------|--------------------------------------|
| 1671 Meriweather Dr., Watkinsville, C                             | GA 30677                           | Quarterly Sco                           | ores (Grades)                     | Current Quarter<br>Score (Grade)     |
| Phone: 706-316-2421                                               |                                    | Q1: 83.27 (B-)                          | Q2: 83.13 (B-)                    | 83.27%                               |
| Vendor ID# 35219                                                  |                                    | Q3: 88.71 (B+)                          | Q4: 89.40 (B+)                    | (B-)                                 |
| # New Foster Homes During Quarter: 0                              |                                    | # Children in Care During<br>Quarter: 8 | # Placements During<br>Quarter: 8 | # Children in Care On<br>Last Day: 6 |
|                                                                   | Avg<br>Performance All<br>CPAs (%) | Provider<br>Performance (%)*            | Possible Points<br>(Weight)       | Provider Points<br>Earned            |
| OPM Monitoring Reviews                                            |                                    |                                         |                                   |                                      |
| Annual Comprehensive Reviews                                      | 89%                                | 70%                                     | 25                                | 17.42                                |
| Safety Reviews                                                    | 96%                                | 99%                                     | 10                                | 9.86                                 |
| Foster Home Evaluation Qualitative Reviews                        | 93%                                | 98%                                     | 10                                | 9.78                                 |
| Monitoring Sub-Total                                              |                                    |                                         | 45                                | 37.05                                |
| CPA Safety Outcomes                                               |                                    |                                         |                                   |                                      |
| Incidence of Maltreatment                                         | 0.12%                              | No Substantiated<br>Reports             | 10                                | 10.00                                |
| Staff Training                                                    | 76%                                | 25%                                     | 4                                 | 1.00                                 |
| Safety Sub-Total                                                  |                                    |                                         | 14                                | 11.00                                |
| CPA Permanency Outcomes                                           |                                    |                                         |                                   |                                      |
| Placement Stability                                               | 92%                                | 100%                                    | 10                                | 10.00                                |
| Sibling Contacts                                                  | 8%                                 | 0%                                      | 5                                 | 0.00                                 |
| Permanency Sub-Total                                              |                                    |                                         | 15                                | 10.00                                |
| CPA Well-Being Outcomes                                           |                                    |                                         |                                   |                                      |
| EPSDT Medical Visits                                              | 84%                                | 67%                                     | 4                                 | 2.68                                 |
| EPSDT Dental Visits                                               | 83%                                | 67%                                     | 4                                 | 2.68                                 |
| Academic Supports                                                 | 80%                                | 100%                                    | 4                                 | 4.00                                 |
| Provider ECEM Visits                                              | 91%                                | 100%                                    | 7                                 | 7.00                                 |
| Provider General Contacts                                         | 88%                                | 100%                                    | 7                                 | 7.00                                 |
| Well-Being Sub-Total                                              |                                    |                                         | 26                                | 23.36                                |
| *Performance calculation descriptions can b                       | e found in the FY 20               | 16 RBWO PBP Measureme                   | ents and Standards Guide.         |                                      |
| Monitoring & Outcomes: Possible Points = 100 Points Earned: 81.41 |                                    |                                         |                                   |                                      |
|                                                                   |                                    | Score Before I                          | ncentives Credit                  | 81.41%                               |
|                                                                   |                                    | Ince                                    | entives Awarded                   | 1.86 pts                             |
|                                                                   |                                    |                                         | PBP Verification                  | N/A pts                              |
|                                                                   |                                    |                                         | Total Score                       | 83.27%                               |