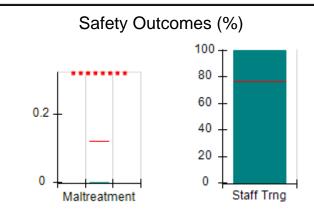

# Performance-Based Placement Measures RBWO Provider GA+SCORECARD - CPA

| Provider/Program Name: All God's Children - (861) - CPA           |                                    |                                         |                                   |                                      |
|-------------------------------------------------------------------|------------------------------------|-----------------------------------------|-----------------------------------|--------------------------------------|
| 1671 Meriweather Dr., Watkinsville, C                             | GA 30677                           | Quarterly Sco                           | ores (Grades)                     | Current Quarter<br>Score (Grade)     |
| Phone: 706-316-2421                                               |                                    | Q1: 83.27 (B-)                          | Q2: 83.13 (B-)                    | 83.27%                               |
| Vendor ID# 35219                                                  |                                    | Q3: 88.71 (B+)                          | Q4: 89.40 (B+)                    | (B-)                                 |
| # New Foster Homes During Quarter: 0                              |                                    | # Children in Care During<br>Quarter: 8 | # Placements During<br>Quarter: 8 | # Children in Care On<br>Last Day: 6 |
|                                                                   | Avg<br>Performance All<br>CPAs (%) | Provider<br>Performance (%)*            | Possible Points<br>(Weight)       | Provider Points<br>Earned            |
| OPM Monitoring Reviews                                            |                                    |                                         |                                   |                                      |
| Annual Comprehensive Reviews                                      | 89%                                | 70%                                     | 25                                | 17.42                                |
| Safety Reviews                                                    | 96%                                | 99%                                     | 10                                | 9.86                                 |
| Foster Home Evaluation Qualitative Reviews                        | 93%                                | 98%                                     | 10                                | 9.78                                 |
| Monitoring Sub-Total                                              |                                    |                                         | 45                                | 37.05                                |
| CPA Safety Outcomes                                               |                                    |                                         |                                   |                                      |
| Incidence of Maltreatment                                         | 0.12%                              | No Substantiated<br>Reports             | 10                                | 10.00                                |
| Staff Training                                                    | 76%                                | 25%                                     | 4                                 | 1.00                                 |
| Safety Sub-Total                                                  |                                    |                                         | 14                                | 11.00                                |
| CPA Permanency Outcomes                                           |                                    |                                         |                                   |                                      |
| Placement Stability                                               | 92%                                | 100%                                    | 10                                | 10.00                                |
| Sibling Contacts                                                  | 8%                                 | 0%                                      | 5                                 | 0.00                                 |
| Permanency Sub-Total                                              |                                    |                                         | 15                                | 10.00                                |
| CPA Well-Being Outcomes                                           |                                    |                                         |                                   |                                      |
| EPSDT Medical Visits                                              | 84%                                | 67%                                     | 4                                 | 2.68                                 |
| EPSDT Dental Visits                                               | 83%                                | 67%                                     | 4                                 | 2.68                                 |
| Academic Supports                                                 | 80%                                | 100%                                    | 4                                 | 4.00                                 |
| Provider ECEM Visits                                              | 91%                                | 100%                                    | 7                                 | 7.00                                 |
| Provider General Contacts                                         | 88%                                | 100%                                    | 7                                 | 7.00                                 |
| Well-Being Sub-Total                                              |                                    |                                         | 26                                | 23.36                                |
| *Performance calculation descriptions can b                       | e found in the FY 20               | 16 RBWO PBP Measureme                   | ents and Standards Guide.         |                                      |
| Monitoring & Outcomes: Possible Points = 100 Points Earned: 81.41 |                                    |                                         |                                   |                                      |
|                                                                   |                                    | Score Before I                          | ncentives Credit                  | 81.41%                               |
|                                                                   |                                    | Ince                                    | entives Awarded                   | 1.86 pts                             |
|                                                                   |                                    |                                         | PBP Verification                  | N/A pts                              |
|                                                                   |                                    |                                         | Total Score                       | 83.27%                               |