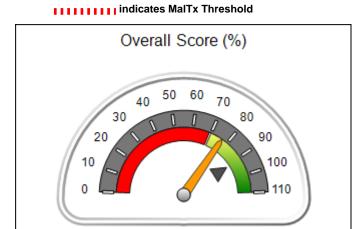

#### IIIIIIIII indicates MalTx Threshold

# **Quarterly Provider Comparisons to All CPAs**

IIIIIIIII indicates MalTx Threshold

Overall Score (%)