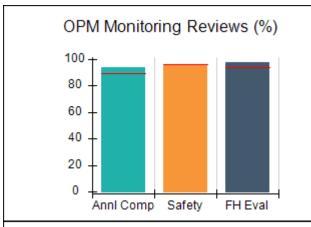

# Performance-Based Placement Measures RBWO Provider GA+SCORECARD - CPA

| Provider/Program Name: All God's Children - (861) - CPA           |                                    |                                         |                                   |                                      |
|-------------------------------------------------------------------|------------------------------------|-----------------------------------------|-----------------------------------|--------------------------------------|
| 1671 Meriweather Dr., Watkinsville, C                             | GA 30677                           | Quarterly Sco                           | ores (Grades)                     | Current Quarter<br>Score (Grade)     |
| Phone: 706-316-2421                                               |                                    | Q1: 83.27 (B-)                          | Q2: 83.13 (B-)                    | 83.27%                               |
| Vendor ID# 35219                                                  |                                    | Q3: 88.71 (B+)                          | Q4: 89.40 (B+)                    | (B-)                                 |
| # New Foster Homes During Quarter: 0                              |                                    | # Children in Care During<br>Quarter: 8 | # Placements During<br>Quarter: 8 | # Children in Care On<br>Last Day: 6 |
|                                                                   | Avg<br>Performance All<br>CPAs (%) | Provider<br>Performance (%)*            | Possible Points<br>(Weight)       | Provider Points<br>Earned            |
| OPM Monitoring Reviews                                            |                                    |                                         |                                   |                                      |
| Annual Comprehensive Reviews                                      | 89%                                | 70%                                     | 25                                | 17.42                                |
| Safety Reviews                                                    | 96%                                | 99%                                     | 10                                | 9.86                                 |
| Foster Home Evaluation Qualitative Reviews                        | 93%                                | 98%                                     | 10                                | 9.78                                 |
| Monitoring Sub-Total                                              |                                    |                                         | 45                                | 37.05                                |
| CPA Safety Outcomes                                               |                                    |                                         |                                   |                                      |
| Incidence of Maltreatment                                         | 0.12%                              | No Substantiated<br>Reports             | 10                                | 10.00                                |
| Staff Training                                                    | 76%                                | 25%                                     | 4                                 | 1.00                                 |
| Safety Sub-Total                                                  |                                    |                                         | 14                                | 11.00                                |
| CPA Permanency Outcomes                                           |                                    |                                         |                                   |                                      |
| Placement Stability                                               | 92%                                | 100%                                    | 10                                | 10.00                                |
| Sibling Contacts                                                  | 8%                                 | 0%                                      | 5                                 | 0.00                                 |
| Permanency Sub-Total                                              |                                    |                                         | 15                                | 10.00                                |
| CPA Well-Being Outcomes                                           |                                    |                                         |                                   |                                      |
| EPSDT Medical Visits                                              | 84%                                | 67%                                     | 4                                 | 2.68                                 |
| EPSDT Dental Visits                                               | 83%                                | 67%                                     | 4                                 | 2.68                                 |
| Academic Supports                                                 | 80%                                | 100%                                    | 4                                 | 4.00                                 |
| Provider ECEM Visits                                              | 91%                                | 100%                                    | 7                                 | 7.00                                 |
| Provider General Contacts                                         | 88%                                | 100%                                    | 7                                 | 7.00                                 |
| Well-Being Sub-Total                                              |                                    |                                         | 26                                | 23.36                                |
| *Performance calculation descriptions can b                       | e found in the FY 20               | 16 RBWO PBP Measureme                   | ents and Standards Guide.         |                                      |
| Monitoring & Outcomes: Possible Points = 100 Points Earned: 81.41 |                                    |                                         |                                   |                                      |
|                                                                   |                                    | Score Before I                          | ncentives Credit                  | 81.41%                               |
|                                                                   |                                    | Ince                                    | entives Awarded                   | 1.86 pts                             |
|                                                                   |                                    |                                         | PBP Verification                  | N/A pts                              |
|                                                                   |                                    |                                         | Total Score                       | 83.27%                               |