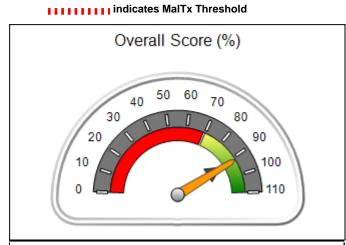

#### IIIIIIIII indicates MalTx Threshold

# **Quarterly Provider Comparisons to All CPAs**

IIIIIIIII indicates MalTx Threshold

Overall Score (%)