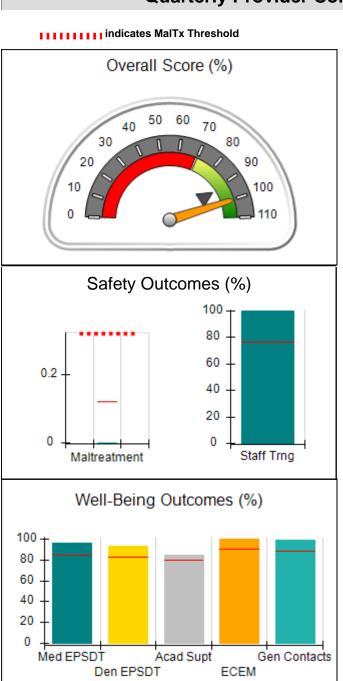

### Performance-Based Placement Measures RBWO Provider GA+SCORECARD - CPA

Report Quarter: Q1 FY2016

| Provider/Program Name: All God's Children - (861) - CPA |                                         |                                   |                                      |  |  |
|---------------------------------------------------------|-----------------------------------------|-----------------------------------|--------------------------------------|--|--|
| 1671 Meriweather Dr., Watkinsville, GA 30677            | Quarterly Sco                           | ores (Grades)                     | Current Quarter Score<br>(Grade)     |  |  |
| Phone: 706-316-2421                                     | Q1: 83.27 (B-)                          | Q2: 83.13 (B-)                    | 83.27%                               |  |  |
| Vendor ID# 35219                                        | Q3: 88.71 (B+)                          | Q4: 89.40 (B+)                    | (B-)                                 |  |  |
| # New Foster Homes During Quarter: 0                    | # Children in Care During<br>Quarter: 8 | # Placements During<br>Quarter: 8 | # Children in Care On Last<br>Day: 6 |  |  |

# Performance-Based Placement Measures RBWO Provider GA+SCORECARD - CPA

| Provider/Program Name: All God's Children - (861) - CPA           |                                    |                                         |                                   |                                      |
|-------------------------------------------------------------------|------------------------------------|-----------------------------------------|-----------------------------------|--------------------------------------|
| 1671 Meriweather Dr., Watkinsville, C                             | GA 30677                           | Quarterly Sco                           | ores (Grades)                     | Current Quarter<br>Score (Grade)     |
| Phone: 706-316-2421                                               |                                    | Q1: 83.27 (B-)                          | Q2: 83.13 (B-)                    | 83.27%                               |
| Vendor ID# 35219                                                  |                                    | Q3: 88.71 (B+)                          | Q4: 89.40 (B+)                    | (B-)                                 |
| # New Foster Homes During Quarter: 0                              |                                    | # Children in Care During<br>Quarter: 8 | # Placements During<br>Quarter: 8 | # Children in Care On<br>Last Day: 6 |
|                                                                   | Avg<br>Performance All<br>CPAs (%) | Provider<br>Performance (%)*            | Possible Points<br>(Weight)       | Provider Points<br>Earned            |
| OPM Monitoring Reviews                                            |                                    |                                         |                                   |                                      |
| Annual Comprehensive Reviews                                      | 89%                                | 70%                                     | 25                                | 17.42                                |
| Safety Reviews                                                    | 96%                                | 99%                                     | 10                                | 9.86                                 |
| Foster Home Evaluation Qualitative Reviews                        | 93%                                | 98%                                     | 10                                | 9.78                                 |
| Monitoring Sub-Total                                              |                                    |                                         | 45                                | 37.05                                |
| CPA Safety Outcomes                                               |                                    |                                         |                                   |                                      |
| Incidence of Maltreatment                                         | 0.12%                              | No Substantiated<br>Reports             | 10                                | 10.00                                |
| Staff Training                                                    | 76%                                | 25%                                     | 4                                 | 1.00                                 |
| Safety Sub-Total                                                  |                                    |                                         | 14                                | 11.00                                |
| CPA Permanency Outcomes                                           |                                    |                                         |                                   |                                      |
| Placement Stability                                               | 92%                                | 100%                                    | 10                                | 10.00                                |
| Sibling Contacts                                                  | 8%                                 | 0%                                      | 5                                 | 0.00                                 |
| Permanency Sub-Total                                              |                                    |                                         | 15                                | 10.00                                |
| CPA Well-Being Outcomes                                           |                                    |                                         |                                   |                                      |
| EPSDT Medical Visits                                              | 84%                                | 67%                                     | 4                                 | 2.68                                 |
| EPSDT Dental Visits                                               | 83%                                | 67%                                     | 4                                 | 2.68                                 |
| Academic Supports                                                 | 80%                                | 100%                                    | 4                                 | 4.00                                 |
| Provider ECEM Visits                                              | 91%                                | 100%                                    | 7                                 | 7.00                                 |
| Provider General Contacts                                         | 88%                                | 100%                                    | 7                                 | 7.00                                 |
| Well-Being Sub-Total                                              |                                    |                                         | 26                                | 23.36                                |
| *Performance calculation descriptions can b                       | e found in the FY 20               | 16 RBWO PBP Measureme                   | ents and Standards Guide.         |                                      |
| Monitoring & Outcomes: Possible Points = 100 Points Earned: 81.41 |                                    |                                         |                                   |                                      |
|                                                                   |                                    | Score Before I                          | ncentives Credit                  | 81.41%                               |
|                                                                   |                                    | Ince                                    | entives Awarded                   | 1.86 pts                             |
|                                                                   |                                    |                                         | PBP Verification                  | N/A pts                              |
|                                                                   |                                    |                                         | Total Score                       | 83.27%                               |

# Provider/Program Name: All God's Children - (861) - CPA

| # New Foster Homes During Quarter: 0                                                                         |                                    | # Children in Care During<br>Quarter: 8 | # Placements During<br>Quarter: 8 | # Children in Care On<br>Last Day: 6 |
|--------------------------------------------------------------------------------------------------------------|------------------------------------|-----------------------------------------|-----------------------------------|--------------------------------------|
| CPA Incentive Credits                                                                                        | Avg<br>Performance All<br>CPAs (%) | Provider<br>Performance (%)*            | Possible Points<br>(Weight)       | Provider Points<br>Earned            |
| Early EPSDT Medical Visits                                                                                   |                                    | 50%                                     | 2                                 | 1.00                                 |
| Early EPSDT Dental Visits                                                                                    |                                    | 0%                                      | 2                                 | 0.00                                 |
| Permanency Contacts                                                                                          |                                    | 0%                                      | 5                                 | 0.00                                 |
| Additional Academic Supports                                                                                 |                                    | 43%                                     | 2                                 | 0.86                                 |
| Foster Hm Retention Rate (threshold = 90)                                                                    |                                    | 67%                                     | 2                                 | 0.00                                 |
| Foster Hm Recruitment (threshold = 100)                                                                      |                                    | 0%                                      | 2                                 | 0.00                                 |
| Active Agency Accreditation                                                                                  |                                    | 0%                                      | 4                                 | 0.00                                 |
| Staff Clinical Licensure                                                                                     |                                    | 0%                                      | 5                                 | 0.00                                 |
| Incentives Total                                                                                             | 5.65                               |                                         | 24                                | 1.86                                 |
| Maximum total                                                                                                | combined incentive                 | credit allowed is 10 points.            | Incentives Awarded                | 1.86                                 |
| *Performance calculation descriptions can be found in the FY 2016 RBWO PBP Measurements and Standards Guide. |                                    |                                         |                                   |                                      |

#### **Child Protective Services Investigations and Dispositions**

| Total Reports:                    | 0 |
|-----------------------------------|---|
| Number Screened In:               | 0 |
| Number Screened Out:              | 0 |
| Number Substantiated:             | 0 |
| Number Unsubstantiated:           | 0 |
| Number Active CPS Investigations: | 0 |