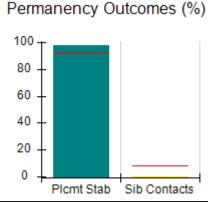

# Performance-Based Placement Measures RBWO Provider GA+SCORECARD - CPA

| Provider/Program Name: All God's Children - (861) - CPA           |                                    |                                         |                                   |                                      |
|-------------------------------------------------------------------|------------------------------------|-----------------------------------------|-----------------------------------|--------------------------------------|
| 1671 Meriweather Dr., Watkinsville, C                             | GA 30677                           | Quarterly Sco                           | ores (Grades)                     | Current Quarter<br>Score (Grade)     |
| Phone: 706-316-2421                                               |                                    | Q1: 83.27 (B-)                          | Q2: 83.13 (B-)                    | 83.27%                               |
| Vendor ID# 35219                                                  |                                    | Q3: 88.71 (B+)                          | Q4: 89.40 (B+)                    | (B-)                                 |
| # New Foster Homes During Quarter: 0                              |                                    | # Children in Care During<br>Quarter: 8 | # Placements During<br>Quarter: 8 | # Children in Care On<br>Last Day: 6 |
|                                                                   | Avg<br>Performance All<br>CPAs (%) | Provider<br>Performance (%)*            | Possible Points<br>(Weight)       | Provider Points<br>Earned            |
| OPM Monitoring Reviews                                            |                                    |                                         |                                   |                                      |
| Annual Comprehensive Reviews                                      | 89%                                | 70%                                     | 25                                | 17.42                                |
| Safety Reviews                                                    | 96%                                | 99%                                     | 10                                | 9.86                                 |
| Foster Home Evaluation Qualitative Reviews                        | 93%                                | 98%                                     | 10                                | 9.78                                 |
| Monitoring Sub-Total                                              |                                    |                                         | 45                                | 37.05                                |
| CPA Safety Outcomes                                               |                                    |                                         |                                   |                                      |
| Incidence of Maltreatment                                         | 0.12%                              | No Substantiated<br>Reports             | 10                                | 10.00                                |
| Staff Training                                                    | 76%                                | 25%                                     | 4                                 | 1.00                                 |
| Safety Sub-Total                                                  |                                    |                                         | 14                                | 11.00                                |
| CPA Permanency Outcomes                                           |                                    |                                         |                                   |                                      |
| Placement Stability                                               | 92%                                | 100%                                    | 10                                | 10.00                                |
| Sibling Contacts                                                  | 8%                                 | 0%                                      | 5                                 | 0.00                                 |
| Permanency Sub-Total                                              |                                    |                                         | 15                                | 10.00                                |
| CPA Well-Being Outcomes                                           |                                    |                                         |                                   |                                      |
| EPSDT Medical Visits                                              | 84%                                | 67%                                     | 4                                 | 2.68                                 |
| EPSDT Dental Visits                                               | 83%                                | 67%                                     | 4                                 | 2.68                                 |
| Academic Supports                                                 | 80%                                | 100%                                    | 4                                 | 4.00                                 |
| Provider ECEM Visits                                              | 91%                                | 100%                                    | 7                                 | 7.00                                 |
| Provider General Contacts                                         | 88%                                | 100%                                    | 7                                 | 7.00                                 |
| Well-Being Sub-Total                                              |                                    |                                         | 26                                | 23.36                                |
| *Performance calculation descriptions can b                       | e found in the FY 20               | 16 RBWO PBP Measureme                   | ents and Standards Guide.         |                                      |
| Monitoring & Outcomes: Possible Points = 100 Points Earned: 81.41 |                                    |                                         |                                   |                                      |
|                                                                   |                                    | Score Before I                          | ncentives Credit                  | 81.41%                               |
|                                                                   |                                    | Ince                                    | entives Awarded                   | 1.86 pts                             |
|                                                                   |                                    |                                         | PBP Verification                  | N/A pts                              |
|                                                                   |                                    |                                         | Total Score                       | 83.27%                               |