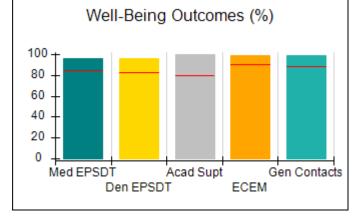

# Performance-Based Placement Measures RBWO Provider GA+SCORECARD - CPA

| Provider/Program Name: All God's Children - (861) - CPA           |                                    |                                         |                                   |                                      |
|-------------------------------------------------------------------|------------------------------------|-----------------------------------------|-----------------------------------|--------------------------------------|
| 1671 Meriweather Dr., Watkinsville, C                             | GA 30677                           | Quarterly Sco                           | ores (Grades)                     | Current Quarter<br>Score (Grade)     |
| Phone: 706-316-2421                                               |                                    | Q1: 83.27 (B-)                          | Q2: 83.13 (B-)                    | 83.27%                               |
| Vendor ID# 35219                                                  |                                    | Q3: 88.71 (B+)                          | Q4: 89.40 (B+)                    | (B-)                                 |
| # New Foster Homes During Quarter: 0                              |                                    | # Children in Care During<br>Quarter: 8 | # Placements During<br>Quarter: 8 | # Children in Care On<br>Last Day: 6 |
|                                                                   | Avg<br>Performance All<br>CPAs (%) | Provider<br>Performance (%)*            | Possible Points<br>(Weight)       | Provider Points<br>Earned            |
| OPM Monitoring Reviews                                            |                                    |                                         |                                   |                                      |
| Annual Comprehensive Reviews                                      | 89%                                | 70%                                     | 25                                | 17.42                                |
| Safety Reviews                                                    | 96%                                | 99%                                     | 10                                | 9.86                                 |
| Foster Home Evaluation Qualitative Reviews                        | 93%                                | 98%                                     | 10                                | 9.78                                 |
| Monitoring Sub-Total                                              |                                    |                                         | 45                                | 37.05                                |
| CPA Safety Outcomes                                               |                                    |                                         |                                   |                                      |
| Incidence of Maltreatment                                         | 0.12%                              | No Substantiated<br>Reports             | 10                                | 10.00                                |
| Staff Training                                                    | 76%                                | 25%                                     | 4                                 | 1.00                                 |
| Safety Sub-Total                                                  |                                    |                                         | 14                                | 11.00                                |
| CPA Permanency Outcomes                                           |                                    |                                         |                                   |                                      |
| Placement Stability                                               | 92%                                | 100%                                    | 10                                | 10.00                                |
| Sibling Contacts                                                  | 8%                                 | 0%                                      | 5                                 | 0.00                                 |
| Permanency Sub-Total                                              |                                    |                                         | 15                                | 10.00                                |
| CPA Well-Being Outcomes                                           |                                    |                                         |                                   |                                      |
| EPSDT Medical Visits                                              | 84%                                | 67%                                     | 4                                 | 2.68                                 |
| EPSDT Dental Visits                                               | 83%                                | 67%                                     | 4                                 | 2.68                                 |
| Academic Supports                                                 | 80%                                | 100%                                    | 4                                 | 4.00                                 |
| Provider ECEM Visits                                              | 91%                                | 100%                                    | 7                                 | 7.00                                 |
| Provider General Contacts                                         | 88%                                | 100%                                    | 7                                 | 7.00                                 |
| Well-Being Sub-Total                                              |                                    |                                         | 26                                | 23.36                                |
| *Performance calculation descriptions can b                       | e found in the FY 20               | 16 RBWO PBP Measureme                   | ents and Standards Guide.         |                                      |
| Monitoring & Outcomes: Possible Points = 100 Points Earned: 81.41 |                                    |                                         |                                   |                                      |
|                                                                   |                                    | Score Before I                          | ncentives Credit                  | 81.41%                               |
|                                                                   |                                    | Ince                                    | entives Awarded                   | 1.86 pts                             |
|                                                                   |                                    |                                         | PBP Verification                  | N/A pts                              |
|                                                                   |                                    |                                         | Total Score                       | 83.27%                               |