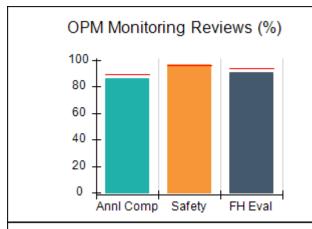

# Performance-Based Placement Measures RBWO Provider GA+SCORECARD - CPA

| Provider/Program Name: All God's Children - (861) - CPA           |                                    |                                         |                                   |                                      |
|-------------------------------------------------------------------|------------------------------------|-----------------------------------------|-----------------------------------|--------------------------------------|
| 1671 Meriweather Dr., Watkinsville, C                             | GA 30677                           | Quarterly Sco                           | ores (Grades)                     | Current Quarter<br>Score (Grade)     |
| Phone: 706-316-2421                                               |                                    | Q1: 83.27 (B-)                          | Q2: 83.13 (B-)                    | 83.27%                               |
| Vendor ID# 35219                                                  |                                    | Q3: 88.71 (B+)                          | Q4: 89.40 (B+)                    | (B-)                                 |
| # New Foster Homes During Quarter: 0                              |                                    | # Children in Care During<br>Quarter: 8 | # Placements During<br>Quarter: 8 | # Children in Care On<br>Last Day: 6 |
|                                                                   | Avg<br>Performance All<br>CPAs (%) | Provider<br>Performance (%)*            | Possible Points<br>(Weight)       | Provider Points<br>Earned            |
| OPM Monitoring Reviews                                            |                                    |                                         |                                   |                                      |
| Annual Comprehensive Reviews                                      | 89%                                | 70%                                     | 25                                | 17.42                                |
| Safety Reviews                                                    | 96%                                | 99%                                     | 10                                | 9.86                                 |
| Foster Home Evaluation Qualitative Reviews                        | 93%                                | 98%                                     | 10                                | 9.78                                 |
| Monitoring Sub-Total                                              |                                    |                                         | 45                                | 37.05                                |
| CPA Safety Outcomes                                               |                                    |                                         |                                   |                                      |
| Incidence of Maltreatment                                         | 0.12%                              | No Substantiated<br>Reports             | 10                                | 10.00                                |
| Staff Training                                                    | 76%                                | 25%                                     | 4                                 | 1.00                                 |
| Safety Sub-Total                                                  |                                    |                                         | 14                                | 11.00                                |
| CPA Permanency Outcomes                                           |                                    |                                         |                                   |                                      |
| Placement Stability                                               | 92%                                | 100%                                    | 10                                | 10.00                                |
| Sibling Contacts                                                  | 8%                                 | 0%                                      | 5                                 | 0.00                                 |
| Permanency Sub-Total                                              |                                    |                                         | 15                                | 10.00                                |
| CPA Well-Being Outcomes                                           |                                    |                                         |                                   |                                      |
| EPSDT Medical Visits                                              | 84%                                | 67%                                     | 4                                 | 2.68                                 |
| EPSDT Dental Visits                                               | 83%                                | 67%                                     | 4                                 | 2.68                                 |
| Academic Supports                                                 | 80%                                | 100%                                    | 4                                 | 4.00                                 |
| Provider ECEM Visits                                              | 91%                                | 100%                                    | 7                                 | 7.00                                 |
| Provider General Contacts                                         | 88%                                | 100%                                    | 7                                 | 7.00                                 |
| Well-Being Sub-Total                                              |                                    |                                         | 26                                | 23.36                                |
| *Performance calculation descriptions can b                       | e found in the FY 20               | 16 RBWO PBP Measureme                   | ents and Standards Guide.         |                                      |
| Monitoring & Outcomes: Possible Points = 100 Points Earned: 81.41 |                                    |                                         |                                   |                                      |
|                                                                   |                                    | Score Before I                          | ncentives Credit                  | 81.41%                               |
|                                                                   |                                    | Ince                                    | entives Awarded                   | 1.86 pts                             |
|                                                                   |                                    |                                         | PBP Verification                  | N/A pts                              |
|                                                                   |                                    |                                         | Total Score                       | 83.27%                               |