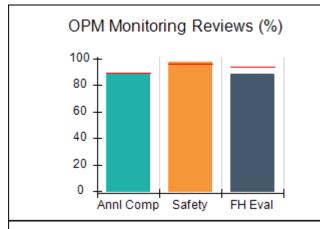

# Performance-Based Placement Measures RBWO Provider GA+SCORECARD - CPA

| Provider/Program Name: All God's Children - (861) - CPA           |                                    |                                         |                                   |                                      |
|-------------------------------------------------------------------|------------------------------------|-----------------------------------------|-----------------------------------|--------------------------------------|
| 1671 Meriweather Dr., Watkinsville, C                             | GA 30677                           | Quarterly Sco                           | ores (Grades)                     | Current Quarter<br>Score (Grade)     |
| Phone: 706-316-2421                                               |                                    | Q1: 83.27 (B-)                          | Q2: 83.13 (B-)                    | 83.27%                               |
| Vendor ID# 35219                                                  |                                    | Q3: 88.71 (B+)                          | Q4: 89.40 (B+)                    | (B-)                                 |
| # New Foster Homes During Quarter: 0                              |                                    | # Children in Care During<br>Quarter: 8 | # Placements During<br>Quarter: 8 | # Children in Care On<br>Last Day: 6 |
|                                                                   | Avg<br>Performance All<br>CPAs (%) | Provider<br>Performance (%)*            | Possible Points<br>(Weight)       | Provider Points<br>Earned            |
| OPM Monitoring Reviews                                            |                                    |                                         |                                   |                                      |
| Annual Comprehensive Reviews                                      | 89%                                | 70%                                     | 25                                | 17.42                                |
| Safety Reviews                                                    | 96%                                | 99%                                     | 10                                | 9.86                                 |
| Foster Home Evaluation Qualitative Reviews                        | 93%                                | 98%                                     | 10                                | 9.78                                 |
| Monitoring Sub-Total                                              |                                    |                                         | 45                                | 37.05                                |
| CPA Safety Outcomes                                               |                                    |                                         |                                   |                                      |
| Incidence of Maltreatment                                         | 0.12%                              | No Substantiated<br>Reports             | 10                                | 10.00                                |
| Staff Training                                                    | 76%                                | 25%                                     | 4                                 | 1.00                                 |
| Safety Sub-Total                                                  |                                    |                                         | 14                                | 11.00                                |
| CPA Permanency Outcomes                                           |                                    |                                         |                                   |                                      |
| Placement Stability                                               | 92%                                | 100%                                    | 10                                | 10.00                                |
| Sibling Contacts                                                  | 8%                                 | 0%                                      | 5                                 | 0.00                                 |
| Permanency Sub-Total                                              |                                    |                                         | 15                                | 10.00                                |
| CPA Well-Being Outcomes                                           |                                    |                                         |                                   |                                      |
| EPSDT Medical Visits                                              | 84%                                | 67%                                     | 4                                 | 2.68                                 |
| EPSDT Dental Visits                                               | 83%                                | 67%                                     | 4                                 | 2.68                                 |
| Academic Supports                                                 | 80%                                | 100%                                    | 4                                 | 4.00                                 |
| Provider ECEM Visits                                              | 91%                                | 100%                                    | 7                                 | 7.00                                 |
| Provider General Contacts                                         | 88%                                | 100%                                    | 7                                 | 7.00                                 |
| Well-Being Sub-Total                                              |                                    |                                         | 26                                | 23.36                                |
| *Performance calculation descriptions can b                       | e found in the FY 20               | 16 RBWO PBP Measureme                   | ents and Standards Guide.         |                                      |
| Monitoring & Outcomes: Possible Points = 100 Points Earned: 81.41 |                                    |                                         |                                   |                                      |
|                                                                   |                                    | Score Before I                          | ncentives Credit                  | 81.41%                               |
|                                                                   |                                    | Ince                                    | entives Awarded                   | 1.86 pts                             |
|                                                                   |                                    |                                         | PBP Verification                  | N/A pts                              |
|                                                                   |                                    |                                         | Total Score                       | 83.27%                               |