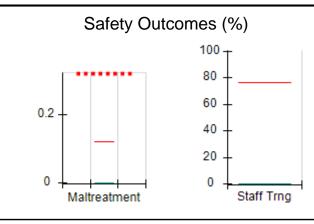

# Performance-Based Placement Measures RBWO Provider GA+SCORECARD - CPA

| Provider/Program Name: All God's Children - (861) - CPA           |                                    |                                         |                                   |                                      |
|-------------------------------------------------------------------|------------------------------------|-----------------------------------------|-----------------------------------|--------------------------------------|
| 1671 Meriweather Dr., Watkinsville, C                             | GA 30677                           | Quarterly Sco                           | ores (Grades)                     | Current Quarter<br>Score (Grade)     |
| Phone: 706-316-2421                                               |                                    | Q1: 83.27 (B-)                          | Q2: 83.13 (B-)                    | 83.27%                               |
| Vendor ID# 35219                                                  |                                    | Q3: 88.71 (B+)                          | Q4: 89.40 (B+)                    | (B-)                                 |
| # New Foster Homes During Quarter: 0                              |                                    | # Children in Care During<br>Quarter: 8 | # Placements During<br>Quarter: 8 | # Children in Care On<br>Last Day: 6 |
|                                                                   | Avg<br>Performance All<br>CPAs (%) | Provider<br>Performance (%)*            | Possible Points<br>(Weight)       | Provider Points<br>Earned            |
| OPM Monitoring Reviews                                            |                                    |                                         |                                   |                                      |
| Annual Comprehensive Reviews                                      | 89%                                | 70%                                     | 25                                | 17.42                                |
| Safety Reviews                                                    | 96%                                | 99%                                     | 10                                | 9.86                                 |
| Foster Home Evaluation Qualitative Reviews                        | 93%                                | 98%                                     | 10                                | 9.78                                 |
| Monitoring Sub-Total                                              |                                    |                                         | 45                                | 37.05                                |
| CPA Safety Outcomes                                               |                                    |                                         |                                   |                                      |
| Incidence of Maltreatment                                         | 0.12%                              | No Substantiated<br>Reports             | 10                                | 10.00                                |
| Staff Training                                                    | 76%                                | 25%                                     | 4                                 | 1.00                                 |
| Safety Sub-Total                                                  |                                    |                                         | 14                                | 11.00                                |
| CPA Permanency Outcomes                                           |                                    |                                         |                                   |                                      |
| Placement Stability                                               | 92%                                | 100%                                    | 10                                | 10.00                                |
| Sibling Contacts                                                  | 8%                                 | 0%                                      | 5                                 | 0.00                                 |
| Permanency Sub-Total                                              |                                    |                                         | 15                                | 10.00                                |
| CPA Well-Being Outcomes                                           |                                    |                                         |                                   |                                      |
| EPSDT Medical Visits                                              | 84%                                | 67%                                     | 4                                 | 2.68                                 |
| EPSDT Dental Visits                                               | 83%                                | 67%                                     | 4                                 | 2.68                                 |
| Academic Supports                                                 | 80%                                | 100%                                    | 4                                 | 4.00                                 |
| Provider ECEM Visits                                              | 91%                                | 100%                                    | 7                                 | 7.00                                 |
| Provider General Contacts                                         | 88%                                | 100%                                    | 7                                 | 7.00                                 |
| Well-Being Sub-Total                                              |                                    |                                         | 26                                | 23.36                                |
| *Performance calculation descriptions can b                       | e found in the FY 20               | 16 RBWO PBP Measureme                   | ents and Standards Guide.         |                                      |
| Monitoring & Outcomes: Possible Points = 100 Points Earned: 81.41 |                                    |                                         |                                   |                                      |
|                                                                   |                                    | Score Before I                          | ncentives Credit                  | 81.41%                               |
|                                                                   |                                    | Ince                                    | entives Awarded                   | 1.86 pts                             |
|                                                                   |                                    |                                         | PBP Verification                  | N/A pts                              |
|                                                                   |                                    |                                         | Total Score                       | 83.27%                               |