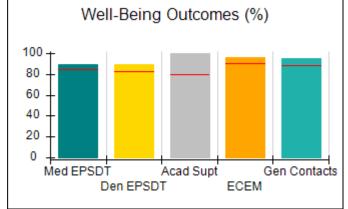

# Performance-Based Placement Measures RBWO Provider GA+SCORECARD - CPA

| Provider/Program Name: All God's Children - (861) - CPA           |                                    |                                         |                                   |                                      |
|-------------------------------------------------------------------|------------------------------------|-----------------------------------------|-----------------------------------|--------------------------------------|
| 1671 Meriweather Dr., Watkinsville, C                             | GA 30677                           | Quarterly Sco                           | ores (Grades)                     | Current Quarter<br>Score (Grade)     |
| Phone: 706-316-2421                                               |                                    | Q1: 83.27 (B-)                          | Q2: 83.13 (B-)                    | 83.27%                               |
| Vendor ID# 35219                                                  |                                    | Q3: 88.71 (B+)                          | Q4: 89.40 (B+)                    | (B-)                                 |
| # New Foster Homes During Quarter: 0                              |                                    | # Children in Care During<br>Quarter: 8 | # Placements During<br>Quarter: 8 | # Children in Care On<br>Last Day: 6 |
|                                                                   | Avg<br>Performance All<br>CPAs (%) | Provider<br>Performance (%)*            | Possible Points<br>(Weight)       | Provider Points<br>Earned            |
| OPM Monitoring Reviews                                            |                                    |                                         |                                   |                                      |
| Annual Comprehensive Reviews                                      | 89%                                | 70%                                     | 25                                | 17.42                                |
| Safety Reviews                                                    | 96%                                | 99%                                     | 10                                | 9.86                                 |
| Foster Home Evaluation Qualitative Reviews                        | 93%                                | 98%                                     | 10                                | 9.78                                 |
| Monitoring Sub-Total                                              |                                    |                                         | 45                                | 37.05                                |
| CPA Safety Outcomes                                               |                                    |                                         |                                   |                                      |
| Incidence of Maltreatment                                         | 0.12%                              | No Substantiated<br>Reports             | 10                                | 10.00                                |
| Staff Training                                                    | 76%                                | 25%                                     | 4                                 | 1.00                                 |
| Safety Sub-Total                                                  |                                    |                                         | 14                                | 11.00                                |
| CPA Permanency Outcomes                                           |                                    |                                         |                                   |                                      |
| Placement Stability                                               | 92%                                | 100%                                    | 10                                | 10.00                                |
| Sibling Contacts                                                  | 8%                                 | 0%                                      | 5                                 | 0.00                                 |
| Permanency Sub-Total                                              |                                    |                                         | 15                                | 10.00                                |
| CPA Well-Being Outcomes                                           |                                    |                                         |                                   |                                      |
| EPSDT Medical Visits                                              | 84%                                | 67%                                     | 4                                 | 2.68                                 |
| EPSDT Dental Visits                                               | 83%                                | 67%                                     | 4                                 | 2.68                                 |
| Academic Supports                                                 | 80%                                | 100%                                    | 4                                 | 4.00                                 |
| Provider ECEM Visits                                              | 91%                                | 100%                                    | 7                                 | 7.00                                 |
| Provider General Contacts                                         | 88%                                | 100%                                    | 7                                 | 7.00                                 |
| Well-Being Sub-Total                                              |                                    |                                         | 26                                | 23.36                                |
| *Performance calculation descriptions can b                       | e found in the FY 20               | 16 RBWO PBP Measureme                   | ents and Standards Guide.         |                                      |
| Monitoring & Outcomes: Possible Points = 100 Points Earned: 81.41 |                                    |                                         |                                   |                                      |
|                                                                   |                                    | Score Before I                          | ncentives Credit                  | 81.41%                               |
|                                                                   |                                    | Ince                                    | entives Awarded                   | 1.86 pts                             |
|                                                                   |                                    |                                         | PBP Verification                  | N/A pts                              |
|                                                                   |                                    |                                         | Total Score                       | 83.27%                               |