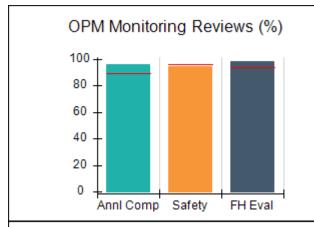

# Performance-Based Placement Measures RBWO Provider GA+SCORECARD - CPA

| Provider/Program Name: All God's Children - (861) - CPA           |                                    |                                         |                                   |                                      |
|-------------------------------------------------------------------|------------------------------------|-----------------------------------------|-----------------------------------|--------------------------------------|
| 1671 Meriweather Dr., Watkinsville, C                             | GA 30677                           | Quarterly Sco                           | ores (Grades)                     | Current Quarter<br>Score (Grade)     |
| Phone: 706-316-2421                                               |                                    | Q1: 83.27 (B-)                          | Q2: 83.13 (B-)                    | 83.27%                               |
| Vendor ID# 35219                                                  |                                    | Q3: 88.71 (B+)                          | Q4: 89.40 (B+)                    | (B-)                                 |
| # New Foster Homes During Quarter: 0                              |                                    | # Children in Care During<br>Quarter: 8 | # Placements During<br>Quarter: 8 | # Children in Care On<br>Last Day: 6 |
|                                                                   | Avg<br>Performance All<br>CPAs (%) | Provider<br>Performance (%)*            | Possible Points<br>(Weight)       | Provider Points<br>Earned            |
| OPM Monitoring Reviews                                            |                                    |                                         |                                   |                                      |
| Annual Comprehensive Reviews                                      | 89%                                | 70%                                     | 25                                | 17.42                                |
| Safety Reviews                                                    | 96%                                | 99%                                     | 10                                | 9.86                                 |
| Foster Home Evaluation Qualitative Reviews                        | 93%                                | 98%                                     | 10                                | 9.78                                 |
| Monitoring Sub-Total                                              |                                    |                                         | 45                                | 37.05                                |
| CPA Safety Outcomes                                               |                                    |                                         |                                   |                                      |
| Incidence of Maltreatment                                         | 0.12%                              | No Substantiated<br>Reports             | 10                                | 10.00                                |
| Staff Training                                                    | 76%                                | 25%                                     | 4                                 | 1.00                                 |
| Safety Sub-Total                                                  |                                    |                                         | 14                                | 11.00                                |
| CPA Permanency Outcomes                                           |                                    |                                         |                                   |                                      |
| Placement Stability                                               | 92%                                | 100%                                    | 10                                | 10.00                                |
| Sibling Contacts                                                  | 8%                                 | 0%                                      | 5                                 | 0.00                                 |
| Permanency Sub-Total                                              |                                    |                                         | 15                                | 10.00                                |
| CPA Well-Being Outcomes                                           |                                    |                                         |                                   |                                      |
| EPSDT Medical Visits                                              | 84%                                | 67%                                     | 4                                 | 2.68                                 |
| EPSDT Dental Visits                                               | 83%                                | 67%                                     | 4                                 | 2.68                                 |
| Academic Supports                                                 | 80%                                | 100%                                    | 4                                 | 4.00                                 |
| Provider ECEM Visits                                              | 91%                                | 100%                                    | 7                                 | 7.00                                 |
| Provider General Contacts                                         | 88%                                | 100%                                    | 7                                 | 7.00                                 |
| Well-Being Sub-Total                                              |                                    |                                         | 26                                | 23.36                                |
| *Performance calculation descriptions can b                       | e found in the FY 20               | 16 RBWO PBP Measureme                   | ents and Standards Guide.         |                                      |
| Monitoring & Outcomes: Possible Points = 100 Points Earned: 81.41 |                                    |                                         |                                   |                                      |
|                                                                   |                                    | Score Before I                          | ncentives Credit                  | 81.41%                               |
|                                                                   |                                    | Ince                                    | entives Awarded                   | 1.86 pts                             |
|                                                                   |                                    |                                         | PBP Verification                  | N/A pts                              |
|                                                                   |                                    |                                         | Total Score                       | 83.27%                               |