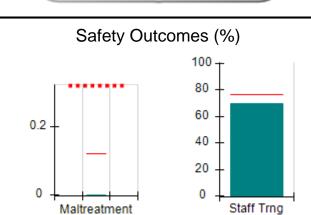

# Performance-Based Placement Measures RBWO Provider GA+SCORECARD - CPA

| Provider/Program Name: All God's Children - (861) - CPA           |                                    |                                         |                                   |                                      |
|-------------------------------------------------------------------|------------------------------------|-----------------------------------------|-----------------------------------|--------------------------------------|
| 1671 Meriweather Dr., Watkinsville, C                             | GA 30677                           | Quarterly Sco                           | ores (Grades)                     | Current Quarter<br>Score (Grade)     |
| Phone: 706-316-2421                                               |                                    | Q1: 83.27 (B-)                          | Q2: 83.13 (B-)                    | 83.27%                               |
| Vendor ID# 35219                                                  |                                    | Q3: 88.71 (B+)                          | Q4: 89.40 (B+)                    | (B-)                                 |
| # New Foster Homes During Quarter: 0                              |                                    | # Children in Care During<br>Quarter: 8 | # Placements During<br>Quarter: 8 | # Children in Care On<br>Last Day: 6 |
|                                                                   | Avg<br>Performance All<br>CPAs (%) | Provider<br>Performance (%)*            | Possible Points<br>(Weight)       | Provider Points<br>Earned            |
| OPM Monitoring Reviews                                            |                                    |                                         |                                   |                                      |
| Annual Comprehensive Reviews                                      | 89%                                | 70%                                     | 25                                | 17.42                                |
| Safety Reviews                                                    | 96%                                | 99%                                     | 10                                | 9.86                                 |
| Foster Home Evaluation Qualitative Reviews                        | 93%                                | 98%                                     | 10                                | 9.78                                 |
| Monitoring Sub-Total                                              |                                    |                                         | 45                                | 37.05                                |
| CPA Safety Outcomes                                               |                                    |                                         |                                   |                                      |
| Incidence of Maltreatment                                         | 0.12%                              | No Substantiated<br>Reports             | 10                                | 10.00                                |
| Staff Training                                                    | 76%                                | 25%                                     | 4                                 | 1.00                                 |
| Safety Sub-Total                                                  |                                    |                                         | 14                                | 11.00                                |
| CPA Permanency Outcomes                                           |                                    |                                         |                                   |                                      |
| Placement Stability                                               | 92%                                | 100%                                    | 10                                | 10.00                                |
| Sibling Contacts                                                  | 8%                                 | 0%                                      | 5                                 | 0.00                                 |
| Permanency Sub-Total                                              |                                    |                                         | 15                                | 10.00                                |
| CPA Well-Being Outcomes                                           |                                    |                                         |                                   |                                      |
| EPSDT Medical Visits                                              | 84%                                | 67%                                     | 4                                 | 2.68                                 |
| EPSDT Dental Visits                                               | 83%                                | 67%                                     | 4                                 | 2.68                                 |
| Academic Supports                                                 | 80%                                | 100%                                    | 4                                 | 4.00                                 |
| Provider ECEM Visits                                              | 91%                                | 100%                                    | 7                                 | 7.00                                 |
| Provider General Contacts                                         | 88%                                | 100%                                    | 7                                 | 7.00                                 |
| Well-Being Sub-Total                                              |                                    |                                         | 26                                | 23.36                                |
| *Performance calculation descriptions can b                       | e found in the FY 20               | 16 RBWO PBP Measureme                   | ents and Standards Guide.         |                                      |
| Monitoring & Outcomes: Possible Points = 100 Points Earned: 81.41 |                                    |                                         |                                   |                                      |
|                                                                   |                                    | Score Before I                          | ncentives Credit                  | 81.41%                               |
|                                                                   |                                    | Ince                                    | entives Awarded                   | 1.86 pts                             |
|                                                                   |                                    |                                         | PBP Verification                  | N/A pts                              |
|                                                                   |                                    |                                         | Total Score                       | 83.27%                               |