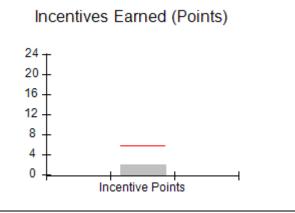

# Performance-Based Placement Measures RBWO Provider GA+SCORECARD - CPA

Report Quarter: Q1 FY2016

# Provider/Program Name: All God's Children - (861) - CPA

| # New Foster Homes During Quarter: 0                                                                         |                                    | # Children in Care During<br>Quarter: 8 | # Placements During<br>Quarter: 8 | # Children in Care On<br>Last Day: 6 |
|--------------------------------------------------------------------------------------------------------------|------------------------------------|-----------------------------------------|-----------------------------------|--------------------------------------|
| CPA Incentive Credits                                                                                        | Avg<br>Performance All<br>CPAs (%) | Provider<br>Performance (%)*            | Possible Points<br>(Weight)       | Provider Points<br>Earned            |
| Early EPSDT Medical Visits                                                                                   |                                    | 50%                                     | 2                                 | 1.00                                 |
| Early EPSDT Dental Visits                                                                                    |                                    | 0%                                      | 2                                 | 0.00                                 |
| Permanency Contacts                                                                                          |                                    | 0%                                      | 5                                 | 0.00                                 |
| Additional Academic Supports                                                                                 |                                    | 43%                                     | 2                                 | 0.86                                 |
| Foster Hm Retention Rate (threshold = 90)                                                                    |                                    | 67%                                     | 2                                 | 0.00                                 |
| Foster Hm Recruitment (threshold = 100)                                                                      |                                    | 0%                                      | 2                                 | 0.00                                 |
| Active Agency Accreditation                                                                                  |                                    | 0%                                      | 4                                 | 0.00                                 |
| Staff Clinical Licensure                                                                                     |                                    | 0%                                      | 5                                 | 0.00                                 |
| Incentives Total                                                                                             | 5.65                               |                                         | 24                                | 1.86                                 |
| Maximum total                                                                                                | combined incentive                 | credit allowed is 10 points.            | Incentives Awarded                | 1.86                                 |
| *Performance calculation descriptions can be found in the FY 2016 RBWO PBP Measurements and Standards Guide. |                                    |                                         |                                   |                                      |