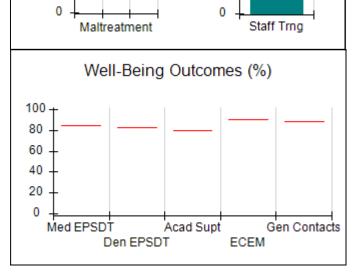

# Performance-Based Placement Measures RBWO Provider GA+SCORECARD - CPA

| Provider/Program Name: All God's Children - (861) - CPA           |                                    |                                         |                                   |                                      |
|-------------------------------------------------------------------|------------------------------------|-----------------------------------------|-----------------------------------|--------------------------------------|
| 1671 Meriweather Dr., Watkinsville, C                             | GA 30677                           | Quarterly Sco                           | ores (Grades)                     | Current Quarter<br>Score (Grade)     |
| Phone: 706-316-2421                                               |                                    | Q1: 83.27 (B-)                          | Q2: 83.13 (B-)                    | 83.27%                               |
| Vendor ID# 35219                                                  |                                    | Q3: 88.71 (B+)                          | Q4: 89.40 (B+)                    | (B-)                                 |
| # New Foster Homes During Quarter: 0                              |                                    | # Children in Care During<br>Quarter: 8 | # Placements During<br>Quarter: 8 | # Children in Care On<br>Last Day: 6 |
|                                                                   | Avg<br>Performance All<br>CPAs (%) | Provider<br>Performance (%)*            | Possible Points<br>(Weight)       | Provider Points<br>Earned            |
| OPM Monitoring Reviews                                            |                                    |                                         |                                   |                                      |
| Annual Comprehensive Reviews                                      | 89%                                | 70%                                     | 25                                | 17.42                                |
| Safety Reviews                                                    | 96%                                | 99%                                     | 10                                | 9.86                                 |
| Foster Home Evaluation Qualitative Reviews                        | 93%                                | 98%                                     | 10                                | 9.78                                 |
| Monitoring Sub-Total                                              |                                    |                                         | 45                                | 37.05                                |
| CPA Safety Outcomes                                               |                                    |                                         |                                   |                                      |
| Incidence of Maltreatment                                         | 0.12%                              | No Substantiated<br>Reports             | 10                                | 10.00                                |
| Staff Training                                                    | 76%                                | 25%                                     | 4                                 | 1.00                                 |
| Safety Sub-Total                                                  |                                    |                                         | 14                                | 11.00                                |
| CPA Permanency Outcomes                                           |                                    |                                         |                                   |                                      |
| Placement Stability                                               | 92%                                | 100%                                    | 10                                | 10.00                                |
| Sibling Contacts                                                  | 8%                                 | 0%                                      | 5                                 | 0.00                                 |
| Permanency Sub-Total                                              |                                    |                                         | 15                                | 10.00                                |
| CPA Well-Being Outcomes                                           |                                    |                                         |                                   |                                      |
| EPSDT Medical Visits                                              | 84%                                | 67%                                     | 4                                 | 2.68                                 |
| EPSDT Dental Visits                                               | 83%                                | 67%                                     | 4                                 | 2.68                                 |
| Academic Supports                                                 | 80%                                | 100%                                    | 4                                 | 4.00                                 |
| Provider ECEM Visits                                              | 91%                                | 100%                                    | 7                                 | 7.00                                 |
| Provider General Contacts                                         | 88%                                | 100%                                    | 7                                 | 7.00                                 |
| Well-Being Sub-Total                                              |                                    |                                         | 26                                | 23.36                                |
| *Performance calculation descriptions can b                       | e found in the FY 20               | 16 RBWO PBP Measureme                   | ents and Standards Guide.         |                                      |
| Monitoring & Outcomes: Possible Points = 100 Points Earned: 81.41 |                                    |                                         |                                   |                                      |
|                                                                   |                                    | Score Before I                          | ncentives Credit                  | 81.41%                               |
|                                                                   |                                    | Ince                                    | entives Awarded                   | 1.86 pts                             |
|                                                                   |                                    |                                         | PBP Verification                  | N/A pts                              |
|                                                                   |                                    |                                         | Total Score                       | 83.27%                               |