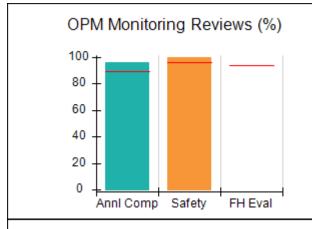

# Performance-Based Placement Measures RBWO Provider GA+SCORECARD - CPA

| Provider/Program Name: ALR Family Services, Inc (5140) - CPA |                                    |                                         |                                   |                                      |
|--------------------------------------------------------------|------------------------------------|-----------------------------------------|-----------------------------------|--------------------------------------|
| 1458 Airport Road, Hinesville, GA 31                         | 313                                | Quarterly Scores (Grades)               |                                   | Current Quarter<br>Score (Grade)     |
| Phone: 912-559-5536                                          |                                    | Q1: 76.64 (C)                           | Q2: 73.90 (C-)                    | 76.64%                               |
| Vendor ID# 114739                                            |                                    | Q3: 79.81 (C+)                          | Q4: 71.21 (C-)                    | (C)                                  |
| # New Foster Homes During Quarter: 4                         |                                    | # Children in Care During<br>Quarter: 9 | # Placements During<br>Quarter: 9 | # Children in Care On<br>Last Day: 9 |
|                                                              | Avg<br>Performance All<br>CPAs (%) | Provider<br>Performance (%)*            | Possible Points<br>(Weight)       | Provider Points<br>Earned            |
| OPM Monitoring Reviews                                       | . ,                                |                                         |                                   |                                      |
| Annual Comprehensive Reviews                                 | 89%                                | 74%                                     | 25                                | 18.58                                |
| Safety Reviews                                               | 96%                                | 95%                                     | 10                                | 9.50                                 |
| Foster Home Evaluation Qualitative Reviews                   | 93%                                | Not Yet Conducted                       |                                   |                                      |
| Monitoring Sub-Total                                         |                                    |                                         | 35                                | 28.08                                |
| CPA Safety Outcomes                                          |                                    |                                         |                                   |                                      |
| Incidence of Maltreatment                                    | 0.12%                              | No Substantiated<br>Reports             | 14                                | 14.00                                |
| Staff Training                                               | 76%                                |                                         |                                   |                                      |
| Safety Sub-Total                                             |                                    |                                         | 14                                | 14.00                                |
| CPA Permanency Outcomes                                      |                                    |                                         |                                   |                                      |
| Placement Stability                                          | 92%                                | 100%                                    | 10                                | 10.00                                |
| Sibling Contacts                                             | 8%                                 | 0%                                      | 5                                 | 0.00                                 |
| Permanency Sub-Total                                         |                                    |                                         | 15                                | 10.00                                |
| CPA Well-Being Outcomes                                      |                                    |                                         |                                   |                                      |
| EPSDT Medical Visits                                         | 84%                                | 75%                                     | 4                                 | 3.00                                 |
| EPSDT Dental Visits                                          | 83%                                | 0%                                      | 4                                 | 0.00                                 |
| Academic Supports                                            | 80%                                | 0%                                      | 4                                 | 0.00                                 |
| Provider ECEM Visits                                         | 91%                                | 82%                                     | 7                                 | 5.74                                 |
| Provider General Contacts                                    | 88%                                | 65%                                     | 7                                 | 4.55                                 |
| Well-Being Sub-Total                                         |                                    |                                         | 26                                | 13.29                                |
| *Performance calculation descriptions can b                  | e found in the FY 20               | 16 RBWO PBP Measureme                   | ents and Standards Guide.         |                                      |
| Monitoring & Outcome                                         | es: Possible Po                    | oints = 90                              | Points Ear                        | ned: 65.37                           |
|                                                              |                                    | Score Before I                          | ncentives Credit                  | 72.64%                               |
|                                                              |                                    | Ince                                    | entives Awarded                   | 4.00 pts                             |
|                                                              |                                    |                                         | PBP Verification                  | N/A pts                              |
|                                                              |                                    |                                         | Total Score                       | 76.64%                               |