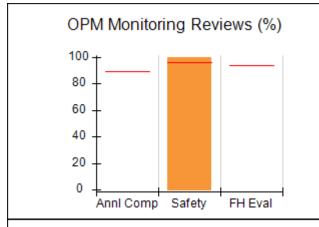

# Performance-Based Placement Measures RBWO Provider GA+SCORECARD - CPA

| Provider/Program Name: All God's Children - (861) - CPA           |                                    |                                         |                                   |                                      |
|-------------------------------------------------------------------|------------------------------------|-----------------------------------------|-----------------------------------|--------------------------------------|
| 1671 Meriweather Dr., Watkinsville, C                             | GA 30677                           | Quarterly Sco                           | ores (Grades)                     | Current Quarter<br>Score (Grade)     |
| Phone: 706-316-2421                                               |                                    | Q1: 83.27 (B-)                          | Q2: 83.13 (B-)                    | 83.27%                               |
| Vendor ID# 35219                                                  |                                    | Q3: 88.71 (B+)                          | Q4: 89.40 (B+)                    | (B-)                                 |
| # New Foster Homes During Quarter: 0                              |                                    | # Children in Care During<br>Quarter: 8 | # Placements During<br>Quarter: 8 | # Children in Care On<br>Last Day: 6 |
|                                                                   | Avg<br>Performance All<br>CPAs (%) | Provider<br>Performance (%)*            | Possible Points<br>(Weight)       | Provider Points<br>Earned            |
| OPM Monitoring Reviews                                            |                                    |                                         |                                   |                                      |
| Annual Comprehensive Reviews                                      | 89%                                | 70%                                     | 25                                | 17.42                                |
| Safety Reviews                                                    | 96%                                | 99%                                     | 10                                | 9.86                                 |
| Foster Home Evaluation Qualitative Reviews                        | 93%                                | 98%                                     | 10                                | 9.78                                 |
| Monitoring Sub-Total                                              |                                    |                                         | 45                                | 37.05                                |
| CPA Safety Outcomes                                               |                                    |                                         |                                   |                                      |
| Incidence of Maltreatment                                         | 0.12%                              | No Substantiated<br>Reports             | 10                                | 10.00                                |
| Staff Training                                                    | 76%                                | 25%                                     | 4                                 | 1.00                                 |
| Safety Sub-Total                                                  |                                    |                                         | 14                                | 11.00                                |
| CPA Permanency Outcomes                                           |                                    |                                         |                                   |                                      |
| Placement Stability                                               | 92%                                | 100%                                    | 10                                | 10.00                                |
| Sibling Contacts                                                  | 8%                                 | 0%                                      | 5                                 | 0.00                                 |
| Permanency Sub-Total                                              |                                    |                                         | 15                                | 10.00                                |
| CPA Well-Being Outcomes                                           |                                    |                                         |                                   |                                      |
| EPSDT Medical Visits                                              | 84%                                | 67%                                     | 4                                 | 2.68                                 |
| EPSDT Dental Visits                                               | 83%                                | 67%                                     | 4                                 | 2.68                                 |
| Academic Supports                                                 | 80%                                | 100%                                    | 4                                 | 4.00                                 |
| Provider ECEM Visits                                              | 91%                                | 100%                                    | 7                                 | 7.00                                 |
| Provider General Contacts                                         | 88%                                | 100%                                    | 7                                 | 7.00                                 |
| Well-Being Sub-Total                                              |                                    |                                         | 26                                | 23.36                                |
| *Performance calculation descriptions can b                       | e found in the FY 20               | 16 RBWO PBP Measureme                   | ents and Standards Guide.         |                                      |
| Monitoring & Outcomes: Possible Points = 100 Points Earned: 81.41 |                                    |                                         |                                   |                                      |
|                                                                   |                                    | Score Before I                          | ncentives Credit                  | 81.41%                               |
|                                                                   |                                    | Ince                                    | entives Awarded                   | 1.86 pts                             |
|                                                                   |                                    |                                         | PBP Verification                  | N/A pts                              |
|                                                                   |                                    |                                         | Total Score                       | 83.27%                               |