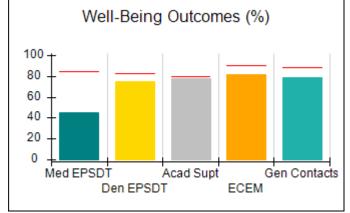

# Performance-Based Placement Measures RBWO Provider GA+SCORECARD - CPA

| Provider/Program Name: All God's Children - (861) - CPA           |                                    |                                         |                                   |                                      |
|-------------------------------------------------------------------|------------------------------------|-----------------------------------------|-----------------------------------|--------------------------------------|
| 1671 Meriweather Dr., Watkinsville, C                             | GA 30677                           | Quarterly Sco                           | ores (Grades)                     | Current Quarter<br>Score (Grade)     |
| Phone: 706-316-2421                                               |                                    | Q1: 83.27 (B-)                          | Q2: 83.13 (B-)                    | 83.27%                               |
| Vendor ID# 35219                                                  |                                    | Q3: 88.71 (B+)                          | Q4: 89.40 (B+)                    | (B-)                                 |
| # New Foster Homes During Quarter: 0                              |                                    | # Children in Care During<br>Quarter: 8 | # Placements During<br>Quarter: 8 | # Children in Care On<br>Last Day: 6 |
|                                                                   | Avg<br>Performance All<br>CPAs (%) | Provider<br>Performance (%)*            | Possible Points<br>(Weight)       | Provider Points<br>Earned            |
| OPM Monitoring Reviews                                            |                                    |                                         |                                   |                                      |
| Annual Comprehensive Reviews                                      | 89%                                | 70%                                     | 25                                | 17.42                                |
| Safety Reviews                                                    | 96%                                | 99%                                     | 10                                | 9.86                                 |
| Foster Home Evaluation Qualitative Reviews                        | 93%                                | 98%                                     | 10                                | 9.78                                 |
| Monitoring Sub-Total                                              |                                    |                                         | 45                                | 37.05                                |
| CPA Safety Outcomes                                               |                                    |                                         |                                   |                                      |
| Incidence of Maltreatment                                         | 0.12%                              | No Substantiated<br>Reports             | 10                                | 10.00                                |
| Staff Training                                                    | 76%                                | 25%                                     | 4                                 | 1.00                                 |
| Safety Sub-Total                                                  |                                    |                                         | 14                                | 11.00                                |
| CPA Permanency Outcomes                                           |                                    |                                         |                                   |                                      |
| Placement Stability                                               | 92%                                | 100%                                    | 10                                | 10.00                                |
| Sibling Contacts                                                  | 8%                                 | 0%                                      | 5                                 | 0.00                                 |
| Permanency Sub-Total                                              |                                    |                                         | 15                                | 10.00                                |
| CPA Well-Being Outcomes                                           |                                    |                                         |                                   |                                      |
| EPSDT Medical Visits                                              | 84%                                | 67%                                     | 4                                 | 2.68                                 |
| EPSDT Dental Visits                                               | 83%                                | 67%                                     | 4                                 | 2.68                                 |
| Academic Supports                                                 | 80%                                | 100%                                    | 4                                 | 4.00                                 |
| Provider ECEM Visits                                              | 91%                                | 100%                                    | 7                                 | 7.00                                 |
| Provider General Contacts                                         | 88%                                | 100%                                    | 7                                 | 7.00                                 |
| Well-Being Sub-Total                                              |                                    |                                         | 26                                | 23.36                                |
| *Performance calculation descriptions can b                       | e found in the FY 20               | 16 RBWO PBP Measureme                   | ents and Standards Guide.         |                                      |
| Monitoring & Outcomes: Possible Points = 100 Points Earned: 81.41 |                                    |                                         |                                   |                                      |
|                                                                   |                                    | Score Before I                          | ncentives Credit                  | 81.41%                               |
|                                                                   |                                    | Ince                                    | entives Awarded                   | 1.86 pts                             |
|                                                                   |                                    |                                         | PBP Verification                  | N/A pts                              |
|                                                                   |                                    |                                         | Total Score                       | 83.27%                               |