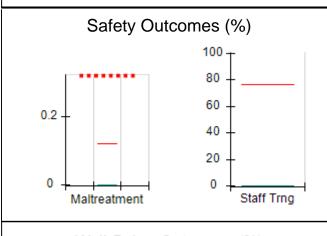

#### IIIIIIIII indicates MalTx Threshold

# Performance-Based Placement Measures RBWO Provider GA+SCORECARD - CPA

| Provider/Program Name: All God's Children - (861) - CPA           |                                    |                                         |                                   |                                      |
|-------------------------------------------------------------------|------------------------------------|-----------------------------------------|-----------------------------------|--------------------------------------|
| 1671 Meriweather Dr., Watkinsville, C                             | GA 30677                           | Quarterly Sco                           | ores (Grades)                     | Current Quarter<br>Score (Grade)     |
| Phone: 706-316-2421                                               |                                    | Q1: 83.27 (B-)                          | Q2: 83.13 (B-)                    | 83.27%                               |
| Vendor ID# 35219                                                  |                                    | Q3: 88.71 (B+)                          | Q4: 89.40 (B+)                    | (B-)                                 |
| # New Foster Homes During Quarter: 0                              |                                    | # Children in Care During<br>Quarter: 8 | # Placements During<br>Quarter: 8 | # Children in Care On<br>Last Day: 6 |
|                                                                   | Avg<br>Performance All<br>CPAs (%) | Provider<br>Performance (%)*            | Possible Points<br>(Weight)       | Provider Points<br>Earned            |
| OPM Monitoring Reviews                                            |                                    |                                         |                                   |                                      |
| Annual Comprehensive Reviews                                      | 89%                                | 70%                                     | 25                                | 17.42                                |
| Safety Reviews                                                    | 96%                                | 99%                                     | 10                                | 9.86                                 |
| Foster Home Evaluation Qualitative Reviews                        | 93%                                | 98%                                     | 10                                | 9.78                                 |
| Monitoring Sub-Total                                              |                                    |                                         | 45                                | 37.05                                |
| CPA Safety Outcomes                                               |                                    |                                         |                                   |                                      |
| Incidence of Maltreatment                                         | 0.12%                              | No Substantiated<br>Reports             | 10                                | 10.00                                |
| Staff Training                                                    | 76%                                | 25%                                     | 4                                 | 1.00                                 |
| Safety Sub-Total                                                  |                                    |                                         | 14                                | 11.00                                |
| CPA Permanency Outcomes                                           |                                    |                                         |                                   |                                      |
| Placement Stability                                               | 92%                                | 100%                                    | 10                                | 10.00                                |
| Sibling Contacts                                                  | 8%                                 | 0%                                      | 5                                 | 0.00                                 |
| Permanency Sub-Total                                              |                                    |                                         | 15                                | 10.00                                |
| CPA Well-Being Outcomes                                           |                                    |                                         |                                   |                                      |
| EPSDT Medical Visits                                              | 84%                                | 67%                                     | 4                                 | 2.68                                 |
| EPSDT Dental Visits                                               | 83%                                | 67%                                     | 4                                 | 2.68                                 |
| Academic Supports                                                 | 80%                                | 100%                                    | 4                                 | 4.00                                 |
| Provider ECEM Visits                                              | 91%                                | 100%                                    | 7                                 | 7.00                                 |
| Provider General Contacts                                         | 88%                                | 100%                                    | 7                                 | 7.00                                 |
| Well-Being Sub-Total                                              |                                    |                                         | 26                                | 23.36                                |
| *Performance calculation descriptions can b                       | e found in the FY 20               | 16 RBWO PBP Measureme                   | ents and Standards Guide.         |                                      |
| Monitoring & Outcomes: Possible Points = 100 Points Earned: 81.41 |                                    |                                         |                                   |                                      |
|                                                                   |                                    | Score Before I                          | ncentives Credit                  | 81.41%                               |
|                                                                   |                                    | Ince                                    | entives Awarded                   | 1.86 pts                             |
|                                                                   |                                    |                                         | PBP Verification                  | N/A pts                              |
|                                                                   |                                    |                                         | Total Score                       | 83.27%                               |