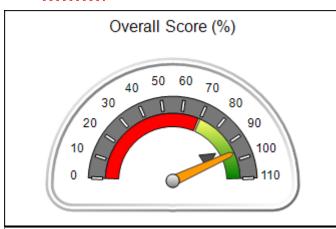

# **Quarterly Provider Comparisons to All CPAs**

IIIIIIIII indicates MalTx Threshold

Overall Score (%)