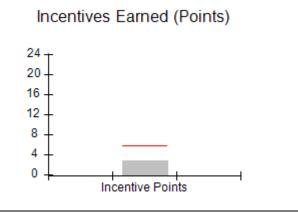

# Provider/Program Name: All God's Children - (861) - CPA

| # New Foster Homes During Quarter: 0                                                                         |                                    | # Children in Care During<br>Quarter: 8 | # Placements During<br>Quarter: 8 | # Children in Care On<br>Last Day: 6 |
|--------------------------------------------------------------------------------------------------------------|------------------------------------|-----------------------------------------|-----------------------------------|--------------------------------------|
| CPA Incentive Credits                                                                                        | Avg<br>Performance All<br>CPAs (%) | Provider<br>Performance (%)*            | Possible Points<br>(Weight)       | Provider Points<br>Earned            |
| Early EPSDT Medical Visits                                                                                   |                                    | 50%                                     | 2                                 | 1.00                                 |
| Early EPSDT Dental Visits                                                                                    |                                    | 0%                                      | 2                                 | 0.00                                 |
| Permanency Contacts                                                                                          |                                    | 0%                                      | 5                                 | 0.00                                 |
| Additional Academic Supports                                                                                 |                                    | 43%                                     | 2                                 | 0.86                                 |
| Foster Hm Retention Rate (threshold = 90)                                                                    |                                    | 67%                                     | 2                                 | 0.00                                 |
| Foster Hm Recruitment (threshold = 100)                                                                      |                                    | 0%                                      | 2                                 | 0.00                                 |
| Active Agency Accreditation                                                                                  |                                    | 0%                                      | 4                                 | 0.00                                 |
| Staff Clinical Licensure                                                                                     |                                    | 0%                                      | 5                                 | 0.00                                 |
| Incentives Total                                                                                             | 5.65                               |                                         | 24                                | 1.86                                 |
| Maximum total                                                                                                | combined incentive                 | credit allowed is 10 points.            | Incentives Awarded                | 1.86                                 |
| *Performance calculation descriptions can be found in the FY 2016 RBWO PBP Measurements and Standards Guide. |                                    |                                         |                                   |                                      |