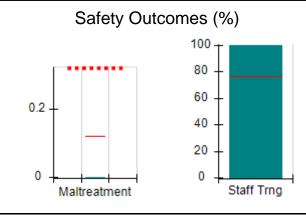

| Current Quarter Score<br>(Grade)      |
|--------------------------------------|------------------------------------------|------------------------------------|---------------------------------------|
| Phone: 770-427-0147                  | Q1: 98.16 (A+)                           | Q2: 92.01 (A-)                     | 98.16%                                |
| Vendor ID# 35305                     | Q3: 101.82 (A+)                          | Q4: 101.61 (A+)                    | (A+)                                  |
| # New Foster Homes During Quarter: 0 | # Children in Care During<br>Quarter: 57 | # Placements During<br>Quarter: 63 | # Children in Care On Last<br>Day: 47 |

#### **Quarterly Provider Comparisons to All CPAs**

indicates MalTx Threshold indicates average for all CPAs

















## Performance-Based Placement Measures RBWO Provider GA+SCORECARD - CPA

| 1291 Stanley Rd., Kennesaw, GA 30512  Phone: 770-427-0147  Vendor ID# 35305 |                                    | Quarterly Sco                            | Current Quarter<br>Score (Grade)   |                                       |
|-----------------------------------------------------------------------------|------------------------------------|------------------------------------------|------------------------------------|---------------------------------------|
|                                                                             |                                    | Q1: 98.16 (A+)                           | Q2: 92.01 (A-)                     | 98.16%                                |
|