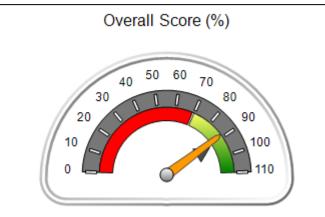

# **Quarterly Provider Comparisons to All CPAs**

IIIIIIIII indicates MalTx Threshold

Overall Score (%)