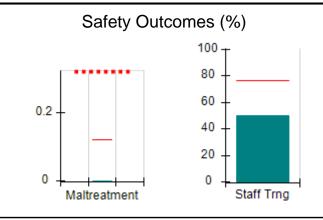

# Performance-Based Placement Measures RBWO Provider GA+SCORECARD - CPA

| Provider/Program Name: All God's Children - (861) - CPA           |                                    |                                         |                                   |                                      |
|-------------------------------------------------------------------|------------------------------------|-----------------------------------------|-----------------------------------|--------------------------------------|
| 1671 Meriweather Dr., Watkinsville, C                             | GA 30677                           | Quarterly Sco                           | ores (Grades)                     | Current Quarter<br>Score (Grade)     |
| Phone: 706-316-2421                                               |                                    | Q1: 83.27 (B-)                          | Q2: 83.13 (B-)                    | 83.27%                               |
| Vendor ID# 35219                                                  |                                    | Q3: 88.71 (B+)                          | Q4: 89.40 (B+)                    | (B-)                                 |
| # New Foster Homes During Quarter: 0                              |                                    | # Children in Care During<br>Quarter: 8 | # Placements During<br>Quarter: 8 | # Children in Care On<br>Last Day: 6 |
|                                                                   | Avg<br>Performance All<br>CPAs (%) | Provider<br>Performance (%)*            | Possible Points<br>(Weight)       | Provider Points<br>Earned            |
| OPM Monitoring Reviews                                            |                                    |                                         |                                   |                                      |
| Annual Comprehensive Reviews                                      | 89%                                | 70%                                     | 25                                | 17.42                                |
| Safety Reviews                                                    | 96%                                | 99%                                     | 10                                | 9.86                                 |
| Foster Home Evaluation Qualitative Reviews                        | 93%                                | 98%                                     | 10                                | 9.78                                 |
| Monitoring Sub-Total                                              |                                    |                                         | 45                                | 37.05                                |
| CPA Safety Outcomes                                               |                                    |                                         |                                   |                                      |
| Incidence of Maltreatment                                         | 0.12%                              | No Substantiated<br>Reports             | 10                                | 10.00                                |
| Staff Training                                                    | 76%                                | 25%                                     | 4                                 | 1.00                                 |
| Safety Sub-Total                                                  |                                    |                                         | 14                                | 11.00                                |
| CPA Permanency Outcomes                                           |                                    |                                         |                                   |                                      |
| Placement Stability                                               | 92%                                | 100%                                    | 10                                | 10.00                                |
| Sibling Contacts                                                  | 8%                                 | 0%                                      | 5                                 | 0.00                                 |
| Permanency Sub-Total                                              |                                    |                                         | 15                                | 10.00                                |
| CPA Well-Being Outcomes                                           |                                    |                                         |                                   |                                      |
| EPSDT Medical Visits                                              | 84%                                | 67%                                     | 4                                 | 2.68                                 |
| EPSDT Dental Visits                                               | 83%                                | 67%                                     | 4                                 | 2.68                                 |
| Academic Supports                                                 | 80%                                | 100%                                    | 4                                 | 4.00                                 |
| Provider ECEM Visits                                              | 91%                                | 100%                                    | 7                                 | 7.00                                 |
| Provider General Contacts                                         | 88%                                | 100%                                    | 7                                 | 7.00                                 |
| Well-Being Sub-Total                                              |                                    |                                         | 26                                | 23.36                                |
| *Performance calculation descriptions can b                       | e found in the FY 20               | 16 RBWO PBP Measureme                   | ents and Standards Guide.         |                                      |
| Monitoring & Outcomes: Possible Points = 100 Points Earned: 81.41 |                                    |                                         |                                   |                                      |
|                                                                   |                                    | Score Before I                          | ncentives Credit                  | 81.41%                               |
|                                                                   |                                    | Ince                                    | entives Awarded                   | 1.86 pts                             |
|                                                                   |                                    |                                         | PBP Verification                  | N/A pts                              |
|                                                                   |                                    |                                         | Total Score                       | 83.27%                               |