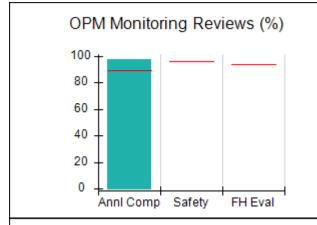

# Performance-Based Placement Measures RBWO Provider GA+SCORECARD - CPA

| Provider/Program Name: All God's Children - (861) - CPA           |                                    |                                         |                                   |                                      |
|-------------------------------------------------------------------|------------------------------------|-----------------------------------------|-----------------------------------|--------------------------------------|
| 1671 Meriweather Dr., Watkinsville, C                             | GA 30677                           | Quarterly Sco                           | ores (Grades)                     | Current Quarter<br>Score (Grade)     |
| Phone: 706-316-2421                                               |                                    | Q1: 83.27 (B-)                          | Q2: 83.13 (B-)                    | 83.27%                               |
| Vendor ID# 35219                                                  |                                    | Q3: 88.71 (B+)                          | Q4: 89.40 (B+)                    | (B-)                                 |
| # New Foster Homes During Quarter: 0                              |                                    | # Children in Care During<br>Quarter: 8 | # Placements During<br>Quarter: 8 | # Children in Care On<br>Last Day: 6 |
|                                                                   | Avg<br>Performance All<br>CPAs (%) | Provider<br>Performance (%)*            | Possible Points<br>(Weight)       | Provider Points<br>Earned            |
| OPM Monitoring Reviews                                            |                                    |                                         |                                   |                                      |
| Annual Comprehensive Reviews                                      | 89%                                | 70%                                     | 25                                | 17.42                                |
| Safety Reviews                                                    | 96%                                | 99%                                     | 10                                | 9.86                                 |
| Foster Home Evaluation Qualitative Reviews                        | 93%                                | 98%                                     | 10                                | 9.78                                 |
| Monitoring Sub-Total                                              |                                    |                                         | 45                                | 37.05                                |
| CPA Safety Outcomes                                               |                                    |                                         |                                   |                                      |
| Incidence of Maltreatment                                         | 0.12%                              | No Substantiated<br>Reports             | 10                                | 10.00                                |
| Staff Training                                                    | 76%                                | 25%                                     | 4                                 | 1.00                                 |
| Safety Sub-Total                                                  |                                    |                                         | 14                                | 11.00                                |
| CPA Permanency Outcomes                                           |                                    |                                         |                                   |                                      |
| Placement Stability                                               | 92%                                | 100%                                    | 10                                | 10.00                                |
| Sibling Contacts                                                  | 8%                                 | 0%                                      | 5                                 | 0.00                                 |
| Permanency Sub-Total                                              |                                    |                                         | 15                                | 10.00                                |
| CPA Well-Being Outcomes                                           |                                    |                                         |                                   |                                      |
| EPSDT Medical Visits                                              | 84%                                | 67%                                     | 4                                 | 2.68                                 |
| EPSDT Dental Visits                                               | 83%                                | 67%                                     | 4                                 | 2.68                                 |
| Academic Supports                                                 | 80%                                | 100%                                    | 4                                 | 4.00                                 |
| Provider ECEM Visits                                              | 91%                                | 100%                                    | 7                                 | 7.00                                 |
| Provider General Contacts                                         | 88%                                | 100%                                    | 7                                 | 7.00                                 |
| Well-Being Sub-Total                                              |                                    |                                         | 26                                | 23.36                                |
| *Performance calculation descriptions can b                       | e found in the FY 20               | 16 RBWO PBP Measureme                   | ents and Standards Guide.         |                                      |
| Monitoring & Outcomes: Possible Points = 100 Points Earned: 81.41 |                                    |                                         |                                   |                                      |
|                                                                   |                                    | Score Before I                          | ncentives Credit                  | 81.41%                               |
|                                                                   |                                    | Ince                                    | entives Awarded                   | 1.86 pts                             |
|                                                                   |                                    |                                         | PBP Verification                  | N/A pts                              |
|                                                                   |                                    |                                         | Total Score                       | 83.27%                               |