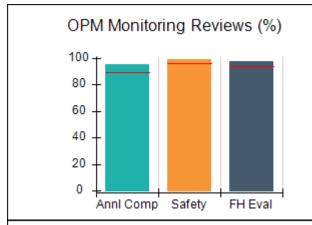

# Performance-Based Placement Measures RBWO Provider GA+SCORECARD - CPA

| Provider/Program Name: All God's Children - (861) - CPA           |                                    |                                         |                                   |                                      |
|-------------------------------------------------------------------|------------------------------------|-----------------------------------------|-----------------------------------|--------------------------------------|
| 1671 Meriweather Dr., Watkinsville, C                             | GA 30677                           | Quarterly Sco                           | ores (Grades)                     | Current Quarter<br>Score (Grade)     |
| Phone: 706-316-2421                                               |                                    | Q1: 83.27 (B-)                          | Q2: 83.13 (B-)                    | 83.27%                               |
| Vendor ID# 35219                                                  |                                    | Q3: 88.71 (B+)                          | Q4: 89.40 (B+)                    | (B-)                                 |
| # New Foster Homes During Quarter: 0                              |                                    | # Children in Care During<br>Quarter: 8 | # Placements During<br>Quarter: 8 | # Children in Care On<br>Last Day: 6 |
|                                                                   | Avg<br>Performance All<br>CPAs (%) | Provider<br>Performance (%)*            | Possible Points<br>(Weight)       | Provider Points<br>Earned            |
| OPM Monitoring Reviews                                            |                                    |                                         |                                   |                                      |
| Annual Comprehensive Reviews                                      | 89%                                | 70%                                     | 25                                | 17.42                                |
| Safety Reviews                                                    | 96%                                | 99%                                     | 10                                | 9.86                                 |
| Foster Home Evaluation Qualitative Reviews                        | 93%                                | 98%                                     | 10                                | 9.78                                 |
| Monitoring Sub-Total                                              |                                    |                                         | 45                                | 37.05                                |
| CPA Safety Outcomes                                               |                                    |                                         |                                   |                                      |
| Incidence of Maltreatment                                         | 0.12%                              | No Substantiated<br>Reports             | 10                                | 10.00                                |
| Staff Training                                                    | 76%                                | 25%                                     | 4                                 | 1.00                                 |
| Safety Sub-Total                                                  |                                    |                                         | 14                                | 11.00                                |
| CPA Permanency Outcomes                                           |                                    |                                         |                                   |                                      |
| Placement Stability                                               | 92%                                | 100%                                    | 10                                | 10.00                                |
| Sibling Contacts                                                  | 8%                                 | 0%                                      | 5                                 | 0.00                                 |
| Permanency Sub-Total                                              |                                    |                                         | 15                                | 10.00                                |
| CPA Well-Being Outcomes                                           |                                    |                                         |                                   |                                      |
| EPSDT Medical Visits                                              | 84%                                | 67%                                     | 4                                 | 2.68                                 |
| EPSDT Dental Visits                                               | 83%                                | 67%                                     | 4                                 | 2.68                                 |
| Academic Supports                                                 | 80%                                | 100%                                    | 4                                 | 4.00                                 |
| Provider ECEM Visits                                              | 91%                                | 100%                                    | 7                                 | 7.00                                 |
| Provider General Contacts                                         | 88%                                | 100%                                    | 7                                 | 7.00                                 |
| Well-Being Sub-Total                                              |                                    |                                         | 26                                | 23.36                                |
| *Performance calculation descriptions can b                       | e found in the FY 20               | 16 RBWO PBP Measureme                   | ents and Standards Guide.         |                                      |
| Monitoring & Outcomes: Possible Points = 100 Points Earned: 81.41 |                                    |                                         |                                   |                                      |
|                                                                   |                                    | Score Before I                          | ncentives Credit                  | 81.41%                               |
|                                                                   |                                    | Ince                                    | entives Awarded                   | 1.86 pts                             |
|                                                                   |                                    |                                         | PBP Verification                  | N/A pts                              |
|                                                                   |                                    |                                         | Total Score                       | 83.27%                               |