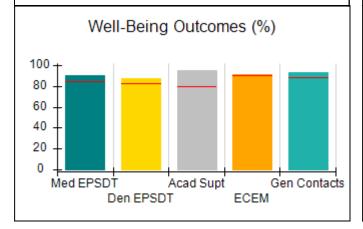

# Performance-Based Placement Measures RBWO Provider GA+SCORECARD - CPA

| Provider/Program Name: All God's Children - (861) - CPA           |                                    |                                         |                                   |                                      |
|-------------------------------------------------------------------|------------------------------------|-----------------------------------------|-----------------------------------|--------------------------------------|
| 1671 Meriweather Dr., Watkinsville, C                             | GA 30677                           | Quarterly Sco                           | ores (Grades)                     | Current Quarter<br>Score (Grade)     |
| Phone: 706-316-2421                                               |                                    | Q1: 83.27 (B-)                          | Q2: 83.13 (B-)                    | 83.27%                               |
| Vendor ID# 35219                                                  |                                    | Q3: 88.71 (B+)                          | Q4: 89.40 (B+)                    | (B-)                                 |
| # New Foster Homes During Quarter: 0                              |                                    | # Children in Care During<br>Quarter: 8 | # Placements During<br>Quarter: 8 | # Children in Care On<br>Last Day: 6 |
|                                                                   | Avg<br>Performance All<br>CPAs (%) | Provider<br>Performance (%)*            | Possible Points<br>(Weight)       | Provider Points<br>Earned            |
| OPM Monitoring Reviews                                            |                                    |                                         |                                   |                                      |
| Annual Comprehensive Reviews                                      | 89%                                | 70%                                     | 25                                | 17.42                                |
| Safety Reviews                                                    | 96%                                | 99%                                     | 10                                | 9.86                                 |
| Foster Home Evaluation Qualitative Reviews                        | 93%                                | 98%                                     | 10                                | 9.78                                 |
| Monitoring Sub-Total                                              |                                    |                                         | 45                                | 37.05                                |
| CPA Safety Outcomes                                               |                                    |                                         |                                   |                                      |
| Incidence of Maltreatment                                         | 0.12%                              | No Substantiated<br>Reports             | 10                                | 10.00                                |
| Staff Training                                                    | 76%                                | 25%                                     | 4                                 | 1.00                                 |
| Safety Sub-Total                                                  |                                    |                                         | 14                                | 11.00                                |
| CPA Permanency Outcomes                                           |                                    |                                         |                                   |                                      |
| Placement Stability                                               | 92%                                | 100%                                    | 10                                | 10.00                                |
| Sibling Contacts                                                  | 8%                                 | 0%                                      | 5                                 | 0.00                                 |
| Permanency Sub-Total                                              |                                    |                                         | 15                                | 10.00                                |
| CPA Well-Being Outcomes                                           |                                    |                                         |                                   |                                      |
| EPSDT Medical Visits                                              | 84%                                | 67%                                     | 4                                 | 2.68                                 |
| EPSDT Dental Visits                                               | 83%                                | 67%                                     | 4                                 | 2.68                                 |
| Academic Supports                                                 | 80%                                | 100%                                    | 4                                 | 4.00                                 |
| Provider ECEM Visits                                              | 91%                                | 100%                                    | 7                                 | 7.00                                 |
| Provider General Contacts                                         | 88%                                | 100%                                    | 7                                 | 7.00                                 |
| Well-Being Sub-Total                                              |                                    |                                         | 26                                | 23.36                                |
| *Performance calculation descriptions can b                       | e found in the FY 20               | 16 RBWO PBP Measureme                   | ents and Standards Guide.         |                                      |
| Monitoring & Outcomes: Possible Points = 100 Points Earned: 81.41 |                                    |                                         |                                   |                                      |
|                                                                   |                                    | Score Before I                          | ncentives Credit                  | 81.41%                               |
|                                                                   |                                    | Ince                                    | entives Awarded                   | 1.86 pts                             |
|                                                                   |                                    |                                         | PBP Verification                  | N/A pts                              |
|                                                                   |                                    |                                         | Total Score                       | 83.27%                               |