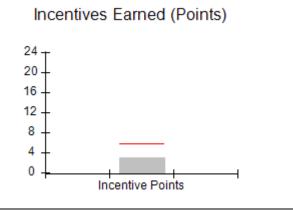

# Provider/Program Name: All God's Children - (861) - CPA

| # New Foster Homes During Quarter: 0                                                                         |                                    | # Children in Care During<br>Quarter: 8 | # Placements During<br>Quarter: 8 | # Children in Care On<br>Last Day: 6 |
|--------------------------------------------------------------------------------------------------------------|------------------------------------|-----------------------------------------|-----------------------------------|--------------------------------------|
| CPA Incentive Credits                                                                                        | Avg<br>Performance All<br>CPAs (%) | Provider<br>Performance (%)*            | Possible Points<br>(Weight)       | Provider Points<br>Earned            |
| Early EPSDT Medical Visits                                                                                   |                                    | 50%                                     | 2                                 | 1.00                                 |
| Early EPSDT Dental Visits                                                                                    |                                    | 0%                                      | 2                                 | 0.00                                 |
| Permanency Contacts                                                                                          |                                    | 0%                                      | 5                                 | 0.00                                 |
| Additional Academic Supports                                                                                 |                                    | 43%                                     | 2                                 | 0.86                                 |
| Foster Hm Retention Rate (threshold = 90)                                                                    |                                    | 67%                                     | 2                                 | 0.00                                 |
| Foster Hm Recruitment (threshold = 100)                                                                      |                                    | 0%                                      | 2                                 | 0.00                                 |
| Active Agency Accreditation                                                                                  |                                    | 0%                                      | 4                                 | 0.00                                 |
| Staff Clinical Licensure                                                                                     |                                    | 0%                                      | 5                                 | 0.00                                 |
| Incentives Total                                                                                             | 5.65                               |                                         | 24                                | 1.86                                 |
| Maximum total                                                                                                | combined incentive                 | credit allowed is 10 points.            | Incentives Awarded                | 1.86                                 |
| *Performance calculation descriptions can be found in the FY 2016 RBWO PBP Measurements and Standards Guide. |                                    |                                         |                                   |                                      |