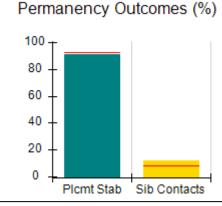

# Performance-Based Placement Measures RBWO Provider GA+SCORECARD - CPA

| Provider/Program Name: All God's Children - (861) - CPA           |                                    |                                         |                                   |                                      |
|-------------------------------------------------------------------|------------------------------------|-----------------------------------------|-----------------------------------|--------------------------------------|
| 1671 Meriweather Dr., Watkinsville, C                             | GA 30677                           | Quarterly Sco                           | ores (Grades)                     | Current Quarter<br>Score (Grade)     |
| Phone: 706-316-2421                                               |                                    | Q1: 83.27 (B-)                          | Q2: 83.13 (B-)                    | 83.27%                               |
| Vendor ID# 35219                                                  |                                    | Q3: 88.71 (B+)                          | Q4: 89.40 (B+)                    | (B-)                                 |
| # New Foster Homes During Quarter: 0                              |                                    | # Children in Care During<br>Quarter: 8 | # Placements During<br>Quarter: 8 | # Children in Care On<br>Last Day: 6 |
|                                                                   | Avg<br>Performance All<br>CPAs (%) | Provider<br>Performance (%)*            | Possible Points<br>(Weight)       | Provider Points<br>Earned            |
| OPM Monitoring Reviews                                            |                                    |                                         |                                   |                                      |
| Annual Comprehensive Reviews                                      | 89%                                | 70%                                     | 25                                | 17.42                                |
| Safety Reviews                                                    | 96%                                | 99%                                     | 10                                | 9.86                                 |
| Foster Home Evaluation Qualitative Reviews                        | 93%                                | 98%                                     | 10                                | 9.78                                 |
| Monitoring Sub-Total                                              |                                    |                                         | 45                                | 37.05                                |
| CPA Safety Outcomes                                               |                                    |                                         |                                   |                                      |
| Incidence of Maltreatment                                         | 0.12%                              | No Substantiated<br>Reports             | 10                                | 10.00                                |
| Staff Training                                                    | 76%                                | 25%                                     | 4                                 | 1.00                                 |
| Safety Sub-Total                                                  |                                    |                                         | 14                                | 11.00                                |
| CPA Permanency Outcomes                                           |                                    |                                         |                                   |                                      |
| Placement Stability                                               | 92%                                | 100%                                    | 10                                | 10.00                                |
| Sibling Contacts                                                  | 8%                                 | 0%                                      | 5                                 | 0.00                                 |
| Permanency Sub-Total                                              |                                    |                                         | 15                                | 10.00                                |
| CPA Well-Being Outcomes                                           |                                    |                                         |                                   |                                      |
| EPSDT Medical Visits                                              | 84%                                | 67%                                     | 4                                 | 2.68                                 |
| EPSDT Dental Visits                                               | 83%                                | 67%                                     | 4                                 | 2.68                                 |
| Academic Supports                                                 | 80%                                | 100%                                    | 4                                 | 4.00                                 |
| Provider ECEM Visits                                              | 91%                                | 100%                                    | 7                                 | 7.00                                 |
| Provider General Contacts                                         | 88%                                | 100%                                    | 7                                 | 7.00                                 |
| Well-Being Sub-Total                                              |                                    |                                         | 26                                | 23.36                                |
| *Performance calculation descriptions can b                       | e found in the FY 20               | 16 RBWO PBP Measureme                   | ents and Standards Guide.         |                                      |
| Monitoring & Outcomes: Possible Points = 100 Points Earned: 81.41 |                                    |                                         |                                   |                                      |
|                                                                   |                                    | Score Before I                          | ncentives Credit                  | 81.41%                               |
|                                                                   |                                    | Ince                                    | entives Awarded                   | 1.86 pts                             |
|                                                                   |                                    |                                         | PBP Verification                  | N/A pts                              |
|                                                                   |                                    |                                         | Total Score                       | 83.27%                               |