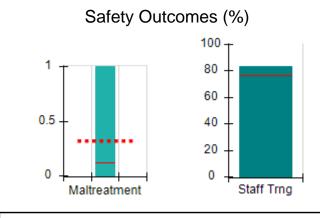

# Performance-Based Placement Measures RBWO Provider GA+SCORECARD - CPA

| Provider/Program Name: All God's Children - (861) - CPA           |                                    |                                         |                                   |                                      |
|-------------------------------------------------------------------|------------------------------------|-----------------------------------------|-----------------------------------|--------------------------------------|
| 1671 Meriweather Dr., Watkinsville, C                             | GA 30677                           | Quarterly Sco                           | ores (Grades)                     | Current Quarter<br>Score (Grade)     |
| Phone: 706-316-2421                                               |                                    | Q1: 83.27 (B-)                          | Q2: 83.13 (B-)                    | 83.27%                               |
| Vendor ID# 35219                                                  |                                    | Q3: 88.71 (B+)                          | Q4: 89.40 (B+)                    | (B-)                                 |
| # New Foster Homes During Quarter: 0                              |                                    | # Children in Care During<br>Quarter: 8 | # Placements During<br>Quarter: 8 | # Children in Care On<br>Last Day: 6 |
|                                                                   | Avg<br>Performance All<br>CPAs (%) | Provider<br>Performance (%)*            | Possible Points<br>(Weight)       | Provider Points<br>Earned            |
| OPM Monitoring Reviews                                            |                                    |                                         |                                   |                                      |
| Annual Comprehensive Reviews                                      | 89%                                | 70%                                     | 25                                | 17.42                                |
| Safety Reviews                                                    | 96%                                | 99%                                     | 10                                | 9.86                                 |
| Foster Home Evaluation Qualitative Reviews                        | 93%                                | 98%                                     | 10                                | 9.78                                 |
| Monitoring Sub-Total                                              |                                    |                                         | 45                                | 37.05                                |
| CPA Safety Outcomes                                               |                                    |                                         |                                   |                                      |
| Incidence of Maltreatment                                         | 0.12%                              | No Substantiated<br>Reports             | 10                                | 10.00                                |
| Staff Training                                                    | 76%                                | 25%                                     | 4                                 | 1.00                                 |
| Safety Sub-Total                                                  |                                    |                                         | 14                                | 11.00                                |
| CPA Permanency Outcomes                                           |                                    |                                         |                                   |                                      |
| Placement Stability                                               | 92%                                | 100%                                    | 10                                | 10.00                                |
| Sibling Contacts                                                  | 8%                                 | 0%                                      | 5                                 | 0.00                                 |
| Permanency Sub-Total                                              |                                    |                                         | 15                                | 10.00                                |
| CPA Well-Being Outcomes                                           |                                    |                                         |                                   |                                      |
| EPSDT Medical Visits                                              | 84%                                | 67%                                     | 4                                 | 2.68                                 |
| EPSDT Dental Visits                                               | 83%                                | 67%                                     | 4                                 | 2.68                                 |
| Academic Supports                                                 | 80%                                | 100%                                    | 4                                 | 4.00                                 |
| Provider ECEM Visits                                              | 91%                                | 100%                                    | 7                                 | 7.00                                 |
| Provider General Contacts                                         | 88%                                | 100%                                    | 7                                 | 7.00                                 |
| Well-Being Sub-Total                                              |                                    |                                         | 26                                | 23.36                                |
| *Performance calculation descriptions can b                       | e found in the FY 20               | 16 RBWO PBP Measureme                   | ents and Standards Guide.         |                                      |
| Monitoring & Outcomes: Possible Points = 100 Points Earned: 81.41 |                                    |                                         |                                   |                                      |
|                                                                   |                                    | Score Before I                          | ncentives Credit                  | 81.41%                               |
|                                                                   |                                    | Ince                                    | entives Awarded                   | 1.86 pts                             |
|                                                                   |                                    |                                         | PBP Verification                  | N/A pts                              |
|                                                                   |                                    |                                         | Total Score                       | 83.27%                               |