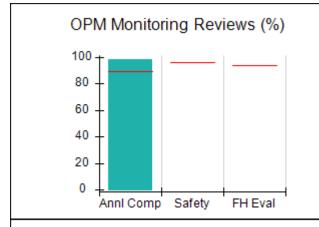

# Performance-Based Placement Measures RBWO Provider GA+SCORECARD - CPA

| Provider/Program Name: All God's Children - (861) - CPA           |                                    |                                         |                                   |                                      |
|-------------------------------------------------------------------|------------------------------------|-----------------------------------------|-----------------------------------|--------------------------------------|
| 1671 Meriweather Dr., Watkinsville, C                             | GA 30677                           | Quarterly Sco                           | ores (Grades)                     | Current Quarter<br>Score (Grade)     |
| Phone: 706-316-2421                                               |                                    | Q1: 83.27 (B-)                          | Q2: 83.13 (B-)                    | 83.27%                               |
| Vendor ID# 35219                                                  |                                    | Q3: 88.71 (B+)                          | Q4: 89.40 (B+)                    | (B-)                                 |
| # New Foster Homes During Quarter: 0                              |                                    | # Children in Care During<br>Quarter: 8 | # Placements During<br>Quarter: 8 | # Children in Care On<br>Last Day: 6 |
|                                                                   | Avg<br>Performance All<br>CPAs (%) | Provider<br>Performance (%)*            | Possible Points<br>(Weight)       | Provider Points<br>Earned            |
| OPM Monitoring Reviews                                            |                                    |                                         |                                   |                                      |
| Annual Comprehensive Reviews                                      | 89%                                | 70%                                     | 25                                | 17.42                                |
| Safety Reviews                                                    | 96%                                | 99%                                     | 10                                | 9.86                                 |
| Foster Home Evaluation Qualitative Reviews                        | 93%                                | 98%                                     | 10                                | 9.78                                 |
| Monitoring Sub-Total                                              |                                    |                                         | 45                                | 37.05                                |
| CPA Safety Outcomes                                               |                                    |                                         |                                   |                                      |
| Incidence of Maltreatment                                         | 0.12%                              | No Substantiated<br>Reports             | 10                                | 10.00                                |
| Staff Training                                                    | 76%                                | 25%                                     | 4                                 | 1.00                                 |
| Safety Sub-Total                                                  |                                    |                                         | 14                                | 11.00                                |
| CPA Permanency Outcomes                                           |                                    |                                         |                                   |                                      |
| Placement Stability                                               | 92%                                | 100%                                    | 10                                | 10.00                                |
| Sibling Contacts                                                  | 8%                                 | 0%                                      | 5                                 | 0.00                                 |
| Permanency Sub-Total                                              |                                    |                                         | 15                                | 10.00                                |
| CPA Well-Being Outcomes                                           |                                    |                                         |                                   |                                      |
| EPSDT Medical Visits                                              | 84%                                | 67%                                     | 4                                 | 2.68                                 |
| EPSDT Dental Visits                                               | 83%                                | 67%                                     | 4                                 | 2.68                                 |
| Academic Supports                                                 | 80%                                | 100%                                    | 4                                 | 4.00                                 |
| Provider ECEM Visits                                              | 91%                                | 100%                                    | 7                                 | 7.00                                 |
| Provider General Contacts                                         | 88%                                | 100%                                    | 7                                 | 7.00                                 |
| Well-Being Sub-Total                                              |                                    |                                         | 26                                | 23.36                                |
| *Performance calculation descriptions can b                       | e found in the FY 20               | 16 RBWO PBP Measureme                   | ents and Standards Guide.         |                                      |
| Monitoring & Outcomes: Possible Points = 100 Points Earned: 81.41 |                                    |                                         |                                   |                                      |
|                                                                   |                                    | Score Before I                          | ncentives Credit                  | 81.41%                               |
|                                                                   |                                    | Ince                                    | entives Awarded                   | 1.86 pts                             |
|                                                                   |                                    |                                         | PBP Verification                  | N/A pts                              |
|                                                                   |                                    |                                         | Total Score                       | 83.27%                               |