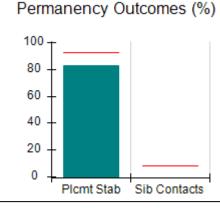

# Performance-Based Placement Measures RBWO Provider GA+SCORECARD - CPA

| Provider/Program Name: All God's Children - (861) - CPA           |                                    |                                         |                                   |                                      |
|-------------------------------------------------------------------|------------------------------------|-----------------------------------------|-----------------------------------|--------------------------------------|
| 1671 Meriweather Dr., Watkinsville, C                             | GA 30677                           | Quarterly Sco                           | ores (Grades)                     | Current Quarter<br>Score (Grade)     |
| Phone: 706-316-2421                                               |                                    | Q1: 83.27 (B-)                          | Q2: 83.13 (B-)                    | 83.27%                               |
| Vendor ID# 35219                                                  |                                    | Q3: 88.71 (B+)                          | Q4: 89.40 (B+)                    | (B-)                                 |
| # New Foster Homes During Quarter: 0                              |                                    | # Children in Care During<br>Quarter: 8 | # Placements During<br>Quarter: 8 | # Children in Care On<br>Last Day: 6 |
|                                                                   | Avg<br>Performance All<br>CPAs (%) | Provider<br>Performance (%)*            | Possible Points<br>(Weight)       | Provider Points<br>Earned            |
| OPM Monitoring Reviews                                            |                                    |                                         |                                   |                                      |
| Annual Comprehensive Reviews                                      | 89%                                | 70%                                     | 25                                | 17.42                                |
| Safety Reviews                                                    | 96%                                | 99%                                     | 10                                | 9.86                                 |
| Foster Home Evaluation Qualitative Reviews                        | 93%                                | 98%                                     | 10                                | 9.78                                 |
| Monitoring Sub-Total                                              |                                    |                                         | 45                                | 37.05                                |
| CPA Safety Outcomes                                               |                                    |                                         |                                   |                                      |
| Incidence of Maltreatment                                         | 0.12%                              | No Substantiated<br>Reports             | 10                                | 10.00                                |
| Staff Training                                                    | 76%                                | 25%                                     | 4                                 | 1.00                                 |
| Safety Sub-Total                                                  |                                    |                                         | 14                                | 11.00                                |
| CPA Permanency Outcomes                                           |                                    |                                         |                                   |                                      |
| Placement Stability                                               | 92%                                | 100%                                    | 10                                | 10.00                                |
| Sibling Contacts                                                  | 8%                                 | 0%                                      | 5                                 | 0.00                                 |
| Permanency Sub-Total                                              |                                    |                                         | 15                                | 10.00                                |
| CPA Well-Being Outcomes                                           |                                    |                                         |                                   |                                      |
| EPSDT Medical Visits                                              | 84%                                | 67%                                     | 4                                 | 2.68                                 |
| EPSDT Dental Visits                                               | 83%                                | 67%                                     | 4                                 | 2.68                                 |
| Academic Supports                                                 | 80%                                | 100%                                    | 4                                 | 4.00                                 |
| Provider ECEM Visits                                              | 91%                                | 100%                                    | 7                                 | 7.00                                 |
| Provider General Contacts                                         | 88%                                | 100%                                    | 7                                 | 7.00                                 |
| Well-Being Sub-Total                                              |                                    |                                         | 26                                | 23.36                                |
| *Performance calculation descriptions can b                       | e found in the FY 20               | 16 RBWO PBP Measureme                   | ents and Standards Guide.         |                                      |
| Monitoring & Outcomes: Possible Points = 100 Points Earned: 81.41 |                                    |                                         |                                   |                                      |
|                                                                   |                                    | Score Before I                          | ncentives Credit                  | 81.41%                               |
|                                                                   |                                    | Ince                                    | entives Awarded                   | 1.86 pts                             |
|                                                                   |                                    |                                         | PBP Verification                  | N/A pts                              |
|                                                                   |                                    |                                         | Total Score                       | 83.27%                               |