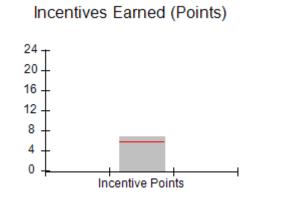

# Performance-Based Placement Measures RBWO Provider GA+SCORECARD - CPA

| Provider/Program Name: All God's Children - (861) - CPA           |                                    |                                         |                                   |                                      |
|-------------------------------------------------------------------|------------------------------------|-----------------------------------------|-----------------------------------|--------------------------------------|
| 1671 Meriweather Dr., Watkinsville, C                             | GA 30677                           | Quarterly Sco                           | ores (Grades)                     | Current Quarter<br>Score (Grade)     |
| Phone: 706-316-2421                                               |                                    | Q1: 83.27 (B-)                          | Q2: 83.13 (B-)                    | 83.27%                               |
| Vendor ID# 35219                                                  |                                    | Q3: 88.71 (B+)                          | Q4: 89.40 (B+)                    | (B-)                                 |
| # New Foster Homes During Quarter: 0                              |                                    | # Children in Care During<br>Quarter: 8 | # Placements During<br>Quarter: 8 | # Children in Care On<br>Last Day: 6 |
|                                                                   | Avg<br>Performance All<br>CPAs (%) | Provider<br>Performance (%)*            | Possible Points<br>(Weight)       | Provider Points<br>Earned            |
| OPM Monitoring Reviews                                            |                                    |                                         |                                   |                                      |
| Annual Comprehensive Reviews                                      | 89%                                | 70%                                     | 25                                | 17.42                                |
| Safety Reviews                                                    | 96%                                | 99%                                     | 10                                | 9.86                                 |
| Foster Home Evaluation Qualitative Reviews                        | 93%                                | 98%                                     | 10                                | 9.78                                 |
| Monitoring Sub-Total                                              |                                    |                                         | 45                                | 37.05                                |
| CPA Safety Outcomes                                               |                                    |                                         |                                   |                                      |
| Incidence of Maltreatment                                         | 0.12%                              | No Substantiated<br>Reports             | 10                                | 10.00                                |
| Staff Training                                                    | 76%                                | 25%                                     | 4                                 | 1.00                                 |
| Safety Sub-Total                                                  |                                    |                                         | 14                                | 11.00                                |
| CPA Permanency Outcomes                                           |                                    |                                         |                                   |                                      |
| Placement Stability                                               | 92%                                | 100%                                    | 10                                | 10.00                                |
| Sibling Contacts                                                  | 8%                                 | 0%                                      | 5                                 | 0.00                                 |
| Permanency Sub-Total                                              |                                    |                                         | 15                                | 10.00                                |
| CPA Well-Being Outcomes                                           |                                    |                                         |                                   |                                      |
| EPSDT Medical Visits                                              | 84%                                | 67%                                     | 4                                 | 2.68                                 |
| EPSDT Dental Visits                                               | 83%                                | 67%                                     | 4                                 | 2.68                                 |
| Academic Supports                                                 | 80%                                | 100%                                    | 4                                 | 4.00                                 |
| Provider ECEM Visits                                              | 91%                                | 100%                                    | 7                                 | 7.00                                 |
| Provider General Contacts                                         | 88%                                | 100%                                    | 7                                 | 7.00                                 |
| Well-Being Sub-Total                                              |                                    |                                         | 26                                | 23.36                                |
| *Performance calculation descriptions can b                       | e found in the FY 20               | 16 RBWO PBP Measureme                   | ents and Standards Guide.         |                                      |
| Monitoring & Outcomes: Possible Points = 100 Points Earned: 81.41 |                                    |                                         |                                   |                                      |
|                                                                   |                                    | Score Before I                          | ncentives Credit                  | 81.41%                               |
|                                                                   |                                    | Ince                                    | entives Awarded                   | 1.86 pts                             |
|                                                                   |                                    |                                         | PBP Verification                  | N/A pts                              |
|                                                                   |                                    |                                         | Total Score                       | 83.27%                               |