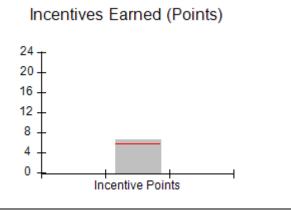

# Provider/Program Name: All God's Children - (861) - CPA

| # New Foster Homes During Quarter: 0                                                                         |                                    | # Children in Care During<br>Quarter: 8 | # Placements During<br>Quarter: 8 | # Children in Care On<br>Last Day: 6 |
|--------------------------------------------------------------------------------------------------------------|------------------------------------|-----------------------------------------|-----------------------------------|--------------------------------------|
| CPA Incentive Credits                                                                                        | Avg<br>Performance All<br>CPAs (%) | Provider<br>Performance (%)*            | Possible Points<br>(Weight)       | Provider Points<br>Earned            |
| Early EPSDT Medical Visits                                                                                   |                                    | 50%                                     | 2                                 | 1.00                                 |
| Early EPSDT Dental Visits                                                                                    |                                    | 0%                                      | 2                                 | 0.00                                 |
| Permanency Contacts                                                                                          |                                    | 0%                                      | 5                                 | 0.00                                 |
| Additional Academic Supports                                                                                 |                                    | 43%                                     | 2                                 | 0.86                                 |
| Foster Hm Retention Rate (threshold = 90)                                                                    |                                    | 67%                                     | 2                                 | 0.00                                 |
| Foster Hm Recruitment (threshold = 100)                                                                      |                                    | 0%                                      | 2                                 | 0.00                                 |
| Active Agency Accreditation                                                                                  |                                    | 0%                                      | 4                                 | 0.00                                 |
| Staff Clinical Licensure                                                                                     |                                    | 0%                                      | 5                                 | 0.00                                 |
| Incentives Total                                                                                             | 5.65                               |                                         | 24                                | 1.86                                 |
| Maximum total                                                                                                | combined incentive                 | credit allowed is 10 points.            | Incentives Awarded                | 1.86                                 |
| *Performance calculation descriptions can be found in the FY 2016 RBWO PBP Measurements and Standards Guide. |                                    |                                         |                                   |                                      |