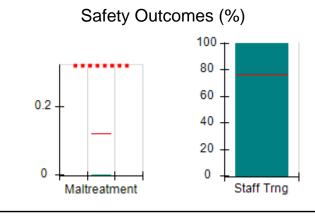

# Performance-Based Placement Measures RBWO Provider GA+SCORECARD - CPA

| Provider/Program Name: All God's Children - (861) - CPA           |                                    |                                         |                                   |                                      |
|-------------------------------------------------------------------|------------------------------------|-----------------------------------------|-----------------------------------|--------------------------------------|
| 1671 Meriweather Dr., Watkinsville, C                             | GA 30677                           | Quarterly Sco                           | ores (Grades)                     | Current Quarter<br>Score (Grade)     |
| Phone: 706-316-2421                                               |                                    | Q1: 83.27 (B-)                          | Q2: 83.13 (B-)                    | 83.27%                               |
| Vendor ID# 35219                                                  |                                    | Q3: 88.71 (B+)                          | Q4: 89.40 (B+)                    | (B-)                                 |
| # New Foster Homes During Quarter: 0                              |                                    | # Children in Care During<br>Quarter: 8 | # Placements During<br>Quarter: 8 | # Children in Care On<br>Last Day: 6 |
|                                                                   | Avg<br>Performance All<br>CPAs (%) | Provider<br>Performance (%)*            | Possible Points<br>(Weight)       | Provider Points<br>Earned            |
| OPM Monitoring Reviews                                            |                                    |                                         |                                   |                                      |
| Annual Comprehensive Reviews                                      | 89%                                | 70%                                     | 25                                | 17.42                                |
| Safety Reviews                                                    | 96%                                | 99%                                     | 10                                | 9.86                                 |
| Foster Home Evaluation Qualitative Reviews                        | 93%                                | 98%                                     | 10                                | 9.78                                 |
| Monitoring Sub-Total                                              |                                    |                                         | 45                                | 37.05                                |
| CPA Safety Outcomes                                               |                                    |                                         |                                   |                                      |
| Incidence of Maltreatment                                         | 0.12%                              | No Substantiated<br>Reports             | 10                                | 10.00                                |
| Staff Training                                                    | 76%                                | 25%                                     | 4                                 | 1.00                                 |
| Safety Sub-Total                                                  |                                    |                                         | 14                                | 11.00                                |
| CPA Permanency Outcomes                                           |                                    |                                         |                                   |                                      |
| Placement Stability                                               | 92%                                | 100%                                    | 10                                | 10.00                                |
| Sibling Contacts                                                  | 8%                                 | 0%                                      | 5                                 | 0.00                                 |
| Permanency Sub-Total                                              |                                    |                                         | 15                                | 10.00                                |
| CPA Well-Being Outcomes                                           |                                    |                                         |                                   |                                      |
| EPSDT Medical Visits                                              | 84%                                | 67%                                     | 4                                 | 2.68                                 |
| EPSDT Dental Visits                                               | 83%                                | 67%                                     | 4                                 | 2.68                                 |
| Academic Supports                                                 | 80%                                | 100%                                    | 4                                 | 4.00                                 |
| Provider ECEM Visits                                              | 91%                                | 100%                                    | 7                                 | 7.00                                 |
| Provider General Contacts                                         | 88%                                | 100%                                    | 7                                 | 7.00                                 |
| Well-Being Sub-Total                                              |                                    |                                         | 26                                | 23.36                                |
| *Performance calculation descriptions can b                       | e found in the FY 20               | 16 RBWO PBP Measureme                   | ents and Standards Guide.         |                                      |
| Monitoring & Outcomes: Possible Points = 100 Points Earned: 81.41 |                                    |                                         |                                   |                                      |
|                                                                   |                                    | Score Before I                          | ncentives Credit                  | 81.41%                               |
|                                                                   |                                    | Ince                                    | entives Awarded                   | 1.86 pts                             |
|                                                                   |                                    |                                         | PBP Verification                  | N/A pts                              |
|                                                                   |                                    |                                         | Total Score                       | 83.27%                               |