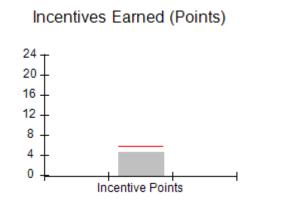

### Provider/Program Name: ALR Family Services, Inc. - (5140) - CPA

| # New Foster Homes During Quarter: 4                                                                         |                                    | # Children in Care During<br>Quarter: 9 | # Placements During<br>Quarter: 9 | # Children in Care On<br>Last Day: 9 |
|--------------------------------------------------------------------------------------------------------------|------------------------------------|-----------------------------------------|-----------------------------------|--------------------------------------|
| CPA Incentive Credits                                                                                        | Avg<br>Performance All<br>CPAs (%) | Provider<br>Performance (%)*            | Possible Points<br>(Weight)       | Provider Points<br>Earned            |
| Early EPSDT Medical Visits                                                                                   |                                    | 0%                                      | 2                                 | 0.00                                 |
| Early EPSDT Dental Visits                                                                                    |                                    | 0%                                      | 2                                 | 0.00                                 |
| Permanency Contacts                                                                                          |                                    | 0%                                      | 5                                 | 0.00                                 |
| Additional Academic Supports                                                                                 |                                    | 0%                                      | 2                                 | 0.00                                 |
| Foster Hm Retention Rate (threshold = 90)                                                                    |                                    | 100%                                    | 2                                 | 2.00                                 |
| Foster Hm Recruitment (threshold = 100)                                                                      |                                    | 400%                                    | 2                                 | 2.00                                 |
| Active Agency Accreditation                                                                                  |                                    | 0%                                      | 4                                 | 0.00                                 |
| Staff Clinical Licensure                                                                                     |                                    | 0%                                      | 5                                 | 0.00                                 |
| Incentives Total                                                                                             | 5.65                               |                                         | 24                                | 4.00                                 |
| Maximum total                                                                                                | combined incentive                 | credit allowed is 10 points.            | Incentives Awarded                | 4.00                                 |
| *Performance calculation descriptions can be found in the FY 2016 RBWO PBP Measurements and Standards Guide. |                                    |                                         |                                   |                                      |