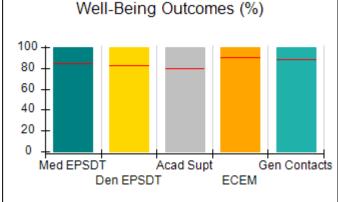

# Performance-Based Placement Measures RBWO Provider GA+SCORECARD - CPA

| Provider/Program Name: All God's Children - (861) - CPA           |                                    |                                         |                                   |                                      |
|-------------------------------------------------------------------|------------------------------------|-----------------------------------------|-----------------------------------|--------------------------------------|
| 1671 Meriweather Dr., Watkinsville, C                             | GA 30677                           | Quarterly Sco                           | ores (Grades)                     | Current Quarter<br>Score (Grade)     |
| Phone: 706-316-2421                                               |                                    | Q1: 83.27 (B-)                          | Q2: 83.13 (B-)                    | 83.27%                               |
| Vendor ID# 35219                                                  |                                    | Q3: 88.71 (B+)                          | Q4: 89.40 (B+)                    | (B-)                                 |
| # New Foster Homes During Quarter: 0                              |                                    | # Children in Care During<br>Quarter: 8 | # Placements During<br>Quarter: 8 | # Children in Care On<br>Last Day: 6 |
|                                                                   | Avg<br>Performance All<br>CPAs (%) | Provider<br>Performance (%)*            | Possible Points<br>(Weight)       | Provider Points<br>Earned            |
| OPM Monitoring Reviews                                            |                                    |                                         |                                   |                                      |
| Annual Comprehensive Reviews                                      | 89%                                | 70%                                     | 25                                | 17.42                                |
| Safety Reviews                                                    | 96%                                | 99%                                     | 10                                | 9.86                                 |
| Foster Home Evaluation Qualitative Reviews                        | 93%                                | 98%                                     | 10                                | 9.78                                 |
| Monitoring Sub-Total                                              |                                    |                                         | 45                                | 37.05                                |
| CPA Safety Outcomes                                               |                                    |                                         |                                   |                                      |
| Incidence of Maltreatment                                         | 0.12%                              | No Substantiated<br>Reports             | 10                                | 10.00                                |
| Staff Training                                                    | 76%                                | 25%                                     | 4                                 | 1.00                                 |
| Safety Sub-Total                                                  |                                    |                                         | 14                                | 11.00                                |
| CPA Permanency Outcomes                                           |                                    |                                         |                                   |                                      |
| Placement Stability                                               | 92%                                | 100%                                    | 10                                | 10.00                                |
| Sibling Contacts                                                  | 8%                                 | 0%                                      | 5                                 | 0.00                                 |
| Permanency Sub-Total                                              |                                    |                                         | 15                                | 10.00                                |
| CPA Well-Being Outcomes                                           |                                    |                                         |                                   |                                      |
| EPSDT Medical Visits                                              | 84%                                | 67%                                     | 4                                 | 2.68                                 |
| EPSDT Dental Visits                                               | 83%                                | 67%                                     | 4                                 | 2.68                                 |
| Academic Supports                                                 | 80%                                | 100%                                    | 4                                 | 4.00                                 |
| Provider ECEM Visits                                              | 91%                                | 100%                                    | 7                                 | 7.00                                 |
| Provider General Contacts                                         | 88%                                | 100%                                    | 7                                 | 7.00                                 |
| Well-Being Sub-Total                                              |                                    |                                         | 26                                | 23.36                                |
| *Performance calculation descriptions can b                       | e found in the FY 20               | 16 RBWO PBP Measureme                   | ents and Standards Guide.         |                                      |
| Monitoring & Outcomes: Possible Points = 100 Points Earned: 81.41 |                                    |                                         |                                   |                                      |
|                                                                   |                                    | Score Before I                          | ncentives Credit                  | 81.41%                               |
|                                                                   |                                    | Ince                                    | entives Awarded                   | 1.86 pts                             |
|                                                                   |                                    |                                         | PBP Verification                  | N/A pts                              |
|                                                                   |                                    |                                         | Total Score                       | 83.27%                               |