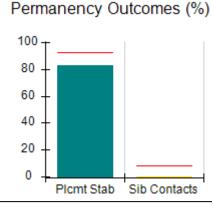

# Performance-Based Placement Measures RBWO Provider GA+SCORECARD - CPA

| Provider/Program Name: All God's Children - (861) - CPA           |                                    |                                         |                                   |                                      |
|-------------------------------------------------------------------|------------------------------------|-----------------------------------------|-----------------------------------|--------------------------------------|
| 1671 Meriweather Dr., Watkinsville, C                             | GA 30677                           | Quarterly Sco                           | ores (Grades)                     | Current Quarter<br>Score (Grade)     |
| Phone: 706-316-2421                                               |                                    | Q1: 83.27 (B-)                          | Q2: 83.13 (B-)                    | 83.27%                               |
| Vendor ID# 35219                                                  |                                    | Q3: 88.71 (B+)                          | Q4: 89.40 (B+)                    | (B-)                                 |
| # New Foster Homes During Quarter: 0                              |                                    | # Children in Care During<br>Quarter: 8 | # Placements During<br>Quarter: 8 | # Children in Care On<br>Last Day: 6 |
|                                                                   | Avg<br>Performance All<br>CPAs (%) | Provider<br>Performance (%)*            | Possible Points<br>(Weight)       | Provider Points<br>Earned            |
| OPM Monitoring Reviews                                            |                                    |                                         |                                   |                                      |
| Annual Comprehensive Reviews                                      | 89%                                | 70%                                     | 25                                | 17.42                                |
| Safety Reviews                                                    | 96%                                | 99%                                     | 10                                | 9.86                                 |
| Foster Home Evaluation Qualitative Reviews                        | 93%                                | 98%                                     | 10                                | 9.78                                 |
| Monitoring Sub-Total                                              |                                    |                                         | 45                                | 37.05                                |
| CPA Safety Outcomes                                               |                                    |                                         |                                   |                                      |
| Incidence of Maltreatment                                         | 0.12%                              | No Substantiated<br>Reports             | 10                                | 10.00                                |
| Staff Training                                                    | 76%                                | 25%                                     | 4                                 | 1.00                                 |
| Safety Sub-Total                                                  |                                    |                                         | 14                                | 11.00                                |
| CPA Permanency Outcomes                                           |                                    |                                         |                                   |                                      |
| Placement Stability                                               | 92%                                | 100%                                    | 10                                | 10.00                                |
| Sibling Contacts                                                  | 8%                                 | 0%                                      | 5                                 | 0.00                                 |
| Permanency Sub-Total                                              |                                    |                                         | 15                                | 10.00                                |
| CPA Well-Being Outcomes                                           |                                    |                                         |                                   |                                      |
| EPSDT Medical Visits                                              | 84%                                | 67%                                     | 4                                 | 2.68                                 |
| EPSDT Dental Visits                                               | 83%                                | 67%                                     | 4                                 | 2.68                                 |
| Academic Supports                                                 | 80%                                | 100%                                    | 4                                 | 4.00                                 |
| Provider ECEM Visits                                              | 91%                                | 100%                                    | 7                                 | 7.00                                 |
| Provider General Contacts                                         | 88%                                | 100%                                    | 7                                 | 7.00                                 |
| Well-Being Sub-Total                                              |                                    |                                         | 26                                | 23.36                                |
| *Performance calculation descriptions can b                       | e found in the FY 20               | 16 RBWO PBP Measureme                   | ents and Standards Guide.         |                                      |
| Monitoring & Outcomes: Possible Points = 100 Points Earned: 81.41 |                                    |                                         |                                   |                                      |
|                                                                   |                                    | Score Before I                          | ncentives Credit                  | 81.41%                               |
|                                                                   |                                    | Ince                                    | entives Awarded                   | 1.86 pts                             |
|                                                                   |                                    |                                         | PBP Verification                  | N/A pts                              |
|                                                                   |                                    |                                         | Total Score                       | 83.27%                               |