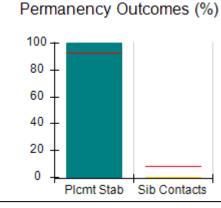

# Performance-Based Placement Measures RBWO Provider GA+SCORECARD - CPA

| Provider/Program Name: All God's Children - (861) - CPA           |                                    |                                         |                                   |                                      |
|-------------------------------------------------------------------|------------------------------------|-----------------------------------------|-----------------------------------|--------------------------------------|
| 1671 Meriweather Dr., Watkinsville, C                             | GA 30677                           | Quarterly Sco                           | ores (Grades)                     | Current Quarter<br>Score (Grade)     |
| Phone: 706-316-2421                                               |                                    | Q1: 83.27 (B-)                          | Q2: 83.13 (B-)                    | 83.27%                               |
| Vendor ID# 35219                                                  |                                    | Q3: 88.71 (B+)                          | Q4: 89.40 (B+)                    | (B-)                                 |
| # New Foster Homes During Quarter: 0                              |                                    | # Children in Care During<br>Quarter: 8 | # Placements During<br>Quarter: 8 | # Children in Care On<br>Last Day: 6 |
|                                                                   | Avg<br>Performance All<br>CPAs (%) | Provider<br>Performance (%)*            | Possible Points<br>(Weight)       | Provider Points<br>Earned            |
| OPM Monitoring Reviews                                            |                                    |                                         |                                   |                                      |
| Annual Comprehensive Reviews                                      | 89%                                | 70%                                     | 25                                | 17.42                                |
| Safety Reviews                                                    | 96%                                | 99%                                     | 10                                | 9.86                                 |
| Foster Home Evaluation Qualitative Reviews                        | 93%                                | 98%                                     | 10                                | 9.78                                 |
| Monitoring Sub-Total                                              |                                    |                                         | 45                                | 37.05                                |
| CPA Safety Outcomes                                               |                                    |                                         |                                   |                                      |
| Incidence of Maltreatment                                         | 0.12%                              | No Substantiated<br>Reports             | 10                                | 10.00                                |
| Staff Training                                                    | 76%                                | 25%                                     | 4                                 | 1.00                                 |
| Safety Sub-Total                                                  |                                    |                                         | 14                                | 11.00                                |
| CPA Permanency Outcomes                                           |                                    |                                         |                                   |                                      |
| Placement Stability                                               | 92%                                | 100%                                    | 10                                | 10.00                                |
| Sibling Contacts                                                  | 8%                                 | 0%                                      | 5                                 | 0.00                                 |
| Permanency Sub-Total                                              |                                    |                                         | 15                                | 10.00                                |
| CPA Well-Being Outcomes                                           |                                    |                                         |                                   |                                      |
| EPSDT Medical Visits                                              | 84%                                | 67%                                     | 4                                 | 2.68                                 |
| EPSDT Dental Visits                                               | 83%                                | 67%                                     | 4                                 | 2.68                                 |
| Academic Supports                                                 | 80%                                | 100%                                    | 4                                 | 4.00                                 |
| Provider ECEM Visits                                              | 91%                                | 100%                                    | 7                                 | 7.00                                 |
| Provider General Contacts                                         | 88%                                | 100%                                    | 7                                 | 7.00                                 |
| Well-Being Sub-Total                                              |                                    |                                         | 26                                | 23.36                                |
| *Performance calculation descriptions can b                       | e found in the FY 20               | 16 RBWO PBP Measureme                   | ents and Standards Guide.         |                                      |
| Monitoring & Outcomes: Possible Points = 100 Points Earned: 81.41 |                                    |                                         |                                   |                                      |
|                                                                   |                                    | Score Before I                          | ncentives Credit                  | 81.41%                               |
|                                                                   |                                    | Ince                                    | entives Awarded                   | 1.86 pts                             |
|                                                                   |                                    |                                         | PBP Verification                  | N/A pts                              |
|                                                                   |                                    |                                         | Total Score                       | 83.27%                               |