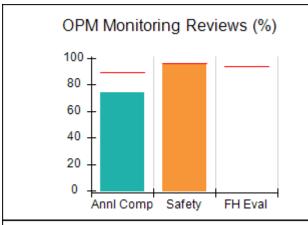

# Performance-Based Placement Measures RBWO Provider GA+SCORECARD - CPA

| Provider/Program Name: All God's Children - (861) - CPA           |                                    |                                         |                                   |                                      |
|-------------------------------------------------------------------|------------------------------------|-----------------------------------------|-----------------------------------|--------------------------------------|
| 1671 Meriweather Dr., Watkinsville, C                             | GA 30677                           | Quarterly Sco                           | ores (Grades)                     | Current Quarter<br>Score (Grade)     |
| Phone: 706-316-2421                                               |                                    | Q1: 83.27 (B-)                          | Q2: 83.13 (B-)                    | 83.27%                               |
| Vendor ID# 35219                                                  |                                    | Q3: 88.71 (B+)                          | Q4: 89.40 (B+)                    | (B-)                                 |
| # New Foster Homes During Quarter: 0                              |                                    | # Children in Care During<br>Quarter: 8 | # Placements During<br>Quarter: 8 | # Children in Care On<br>Last Day: 6 |
|                                                                   | Avg<br>Performance All<br>CPAs (%) | Provider<br>Performance (%)*            | Possible Points<br>(Weight)       | Provider Points<br>Earned            |
| OPM Monitoring Reviews                                            |                                    |                                         |                                   |                                      |
| Annual Comprehensive Reviews                                      | 89%                                | 70%                                     | 25                                | 17.42                                |
| Safety Reviews                                                    | 96%                                | 99%                                     | 10                                | 9.86                                 |
| Foster Home Evaluation Qualitative Reviews                        | 93%                                | 98%                                     | 10                                | 9.78                                 |
| Monitoring Sub-Total                                              |                                    |                                         | 45                                | 37.05                                |
| CPA Safety Outcomes                                               |                                    |                                         |                                   |                                      |
| Incidence of Maltreatment                                         | 0.12%                              | No Substantiated<br>Reports             | 10                                | 10.00                                |
| Staff Training                                                    | 76%                                | 25%                                     | 4                                 | 1.00                                 |
| Safety Sub-Total                                                  |                                    |                                         | 14                                | 11.00                                |
| CPA Permanency Outcomes                                           |                                    |                                         |                                   |                                      |
| Placement Stability                                               | 92%                                | 100%                                    | 10                                | 10.00                                |
| Sibling Contacts                                                  | 8%                                 | 0%                                      | 5                                 | 0.00                                 |
| Permanency Sub-Total                                              |                                    |                                         | 15                                | 10.00                                |
| CPA Well-Being Outcomes                                           |                                    |                                         |                                   |                                      |
| EPSDT Medical Visits                                              | 84%                                | 67%                                     | 4                                 | 2.68                                 |
| EPSDT Dental Visits                                               | 83%                                | 67%                                     | 4                                 | 2.68                                 |
| Academic Supports                                                 | 80%                                | 100%                                    | 4                                 | 4.00                                 |
| Provider ECEM Visits                                              | 91%                                | 100%                                    | 7                                 | 7.00                                 |
| Provider General Contacts                                         | 88%                                | 100%                                    | 7                                 | 7.00                                 |
| Well-Being Sub-Total                                              |                                    |                                         | 26                                | 23.36                                |
| *Performance calculation descriptions can b                       | e found in the FY 20               | 16 RBWO PBP Measureme                   | ents and Standards Guide.         |                                      |
| Monitoring & Outcomes: Possible Points = 100 Points Earned: 81.41 |                                    |                                         |                                   |                                      |
|                                                                   |                                    | Score Before I                          | ncentives Credit                  | 81.41%                               |
|                                                                   |                                    | Ince                                    | entives Awarded                   | 1.86 pts                             |
|                                                                   |                                    |                                         | PBP Verification                  | N/A pts                              |
|                                                                   |                                    |                                         | Total Score                       | 83.27%                               |