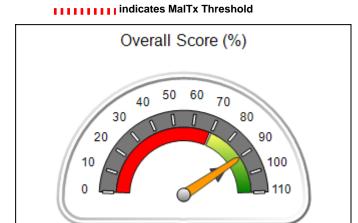

# Performance-Based Placement Measures RBWO Provider GA+SCORECARD - CPA

| Provider/Program Name: All God's Children - (861) - CPA           |                                    |                                         |                                   |                                      |
|-------------------------------------------------------------------|------------------------------------|-----------------------------------------|-----------------------------------|--------------------------------------|
| 1671 Meriweather Dr., Watkinsville, C                             | GA 30677                           | Quarterly Sco                           | ores (Grades)                     | Current Quarter<br>Score (Grade)     |
| Phone: 706-316-2421                                               |                                    | Q1: 83.27 (B-)                          | Q2: 83.13 (B-)                    | 83.27%                               |
| Vendor ID# 35219                                                  |                                    | Q3: 88.71 (B+)                          | Q4: 89.40 (B+)                    | (B-)                                 |
| # New Foster Homes During Quarter: 0                              |                                    | # Children in Care During<br>Quarter: 8 | # Placements During<br>Quarter: 8 | # Children in Care On<br>Last Day: 6 |
|                                                                   | Avg<br>Performance All<br>CPAs (%) | Provider<br>Performance (%)*            | Possible Points<br>(Weight)       | Provider Points<br>Earned            |
| OPM Monitoring Reviews                                            |                                    |                                         |                                   |                                      |
| Annual Comprehensive Reviews                                      | 89%                                | 70%                                     | 25                                | 17.42                                |
| Safety Reviews                                                    | 96%                                | 99%                                     | 10                                | 9.86                                 |
| Foster Home Evaluation Qualitative Reviews                        | 93%                                | 98%                                     | 10                                | 9.78                                 |
| Monitoring Sub-Total                                              |                                    |                                         | 45                                | 37.05                                |
| CPA Safety Outcomes                                               |                                    |                                         |                                   |                                      |
| Incidence of Maltreatment                                         | 0.12%                              | No Substantiated<br>Reports             | 10                                | 10.00                                |
| Staff Training                                                    | 76%                                | 25%                                     | 4                                 | 1.00                                 |
| Safety Sub-Total                                                  |                                    |                                         | 14                                | 11.00                                |
| CPA Permanency Outcomes                                           |                                    |                                         |                                   |                                      |
| Placement Stability                                               | 92%                                | 100%                                    | 10                                | 10.00                                |
| Sibling Contacts                                                  | 8%                                 | 0%                                      | 5                                 | 0.00                                 |
| Permanency Sub-Total                                              |                                    |                                         | 15                                | 10.00                                |
| CPA Well-Being Outcomes                                           |                                    |                                         |                                   |                                      |
| EPSDT Medical Visits                                              | 84%                                | 67%                                     | 4                                 | 2.68                                 |
| EPSDT Dental Visits                                               | 83%                                | 67%                                     | 4                                 | 2.68                                 |
| Academic Supports                                                 | 80%                                | 100%                                    | 4                                 | 4.00                                 |
| Provider ECEM Visits                                              | 91%                                | 100%                                    | 7                                 | 7.00                                 |
| Provider General Contacts                                         | 88%                                | 100%                                    | 7                                 | 7.00                                 |
| Well-Being Sub-Total                                              |                                    |                                         | 26                                | 23.36                                |
| *Performance calculation descriptions can b                       | e found in the FY 20               | 16 RBWO PBP Measureme                   | ents and Standards Guide.         |                                      |
| Monitoring & Outcomes: Possible Points = 100 Points Earned: 81.41 |                                    |                                         |                                   |                                      |
|                                                                   |                                    | Score Before I                          | ncentives Credit                  | 81.41%                               |
|                                                                   |                                    | Ince                                    | entives Awarded                   | 1.86 pts                             |
|                                                                   |                                    |                                         | PBP Verification                  | N/A pts                              |
|                                                                   |                                    |                                         | Total Score                       | 83.27%                               |