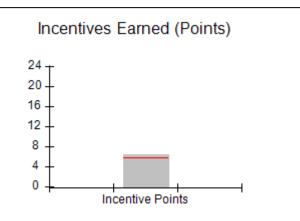

# Performance-Based Placement Measures RBWO Provider GA+SCORECARD - CPA

| Provider/Program Name: All God's Children - (861) - CPA           |                                    |                                         |                                   |                                      |
|-------------------------------------------------------------------|------------------------------------|-----------------------------------------|-----------------------------------|--------------------------------------|
| 1671 Meriweather Dr., Watkinsville, C                             | GA 30677                           | Quarterly Sco                           | ores (Grades)                     | Current Quarter<br>Score (Grade)     |
| Phone: 706-316-2421                                               |                                    | Q1: 83.27 (B-)                          | Q2: 83.13 (B-)                    | 83.27%                               |
| Vendor ID# 35219                                                  |                                    | Q3: 88.71 (B+)                          | Q4: 89.40 (B+)                    | (B-)                                 |
| # New Foster Homes During Quarter: 0                              |                                    | # Children in Care During<br>Quarter: 8 | # Placements During<br>Quarter: 8 | # Children in Care On<br>Last Day: 6 |
|                                                                   | Avg<br>Performance All<br>CPAs (%) | Provider<br>Performance (%)*            | Possible Points<br>(Weight)       | Provider Points<br>Earned            |
| OPM Monitoring Reviews                                            |                                    |                                         |                                   |                                      |
| Annual Comprehensive Reviews                                      | 89%                                | 70%                                     | 25                                | 17.42                                |
| Safety Reviews                                                    | 96%                                | 99%                                     | 10                                | 9.86                                 |
| Foster Home Evaluation Qualitative Reviews                        | 93%                                | 98%                                     | 10                                | 9.78                                 |
| Monitoring Sub-Total                                              |                                    |                                         | 45                                | 37.05                                |
| CPA Safety Outcomes                                               |                                    |                                         |                                   |                                      |
| Incidence of Maltreatment                                         | 0.12%                              | No Substantiated<br>Reports             | 10                                | 10.00                                |
| Staff Training                                                    | 76%                                | 25%                                     | 4                                 | 1.00                                 |
| Safety Sub-Total                                                  |                                    |                                         | 14                                | 11.00                                |
| CPA Permanency Outcomes                                           |                                    |                                         |                                   |                                      |
| Placement Stability                                               | 92%                                | 100%                                    | 10                                | 10.00                                |
| Sibling Contacts                                                  | 8%                                 | 0%                                      | 5                                 | 0.00                                 |
| Permanency Sub-Total                                              |                                    |                                         | 15                                | 10.00                                |
| CPA Well-Being Outcomes                                           |                                    |                                         |                                   |                                      |
| EPSDT Medical Visits                                              | 84%                                | 67%                                     | 4                                 | 2.68                                 |
| EPSDT Dental Visits                                               | 83%                                | 67%                                     | 4                                 | 2.68                                 |
| Academic Supports                                                 | 80%                                | 100%                                    | 4                                 | 4.00                                 |
| Provider ECEM Visits                                              | 91%                                | 100%                                    | 7                                 | 7.00                                 |
| Provider General Contacts                                         | 88%                                | 100%                                    | 7                                 | 7.00                                 |
| Well-Being Sub-Total                                              |                                    |                                         | 26                                | 23.36                                |
| *Performance calculation descriptions can b                       | e found in the FY 20               | 16 RBWO PBP Measureme                   | ents and Standards Guide.         |                                      |
| Monitoring & Outcomes: Possible Points = 100 Points Earned: 81.41 |                                    |                                         |                                   |                                      |
|                                                                   |                                    | Score Before I                          | ncentives Credit                  | 81.41%                               |
|                                                                   |                                    | Ince                                    | entives Awarded                   | 1.86 pts                             |
|                                                                   |                                    |                                         | PBP Verification                  | N/A pts                              |
|                                                                   |                                    |                                         | Total Score                       | 83.27%                               |

# Provider/Program Name: All God's Children - (861) - CPA

| # New Foster Homes During Quarter: 0                                                                         |                                    | # Children in Care During<br>Quarter: 8 | # Placements During<br>Quarter: 8 | # Children in Care On<br>Last Day: 6 |
|--------------------------------------------------------------------------------------------------------------|------------------------------------|-----------------------------------------|-----------------------------------|--------------------------------------|
| CPA Incentive Credits                                                                                        | Avg<br>Performance All<br>CPAs (%) | Provider<br>Performance (%)*            | Possible Points<br>(Weight)       | Provider Points<br>Earned            |
| Early EPSDT Medical Visits                                                                                   |                                    | 50%                                     | 2                                 | 1.00                                 |
| Early EPSDT Dental Visits                                                                                    |                                    | 0%                                      | 2                                 | 0.00                                 |
| Permanency Contacts                                                                                          |                                    | 0%                                      | 5                                 | 0.00                                 |
| Additional Academic Supports                                                                                 |                                    | 43%                                     | 2                                 | 0.86                                 |
| Foster Hm Retention Rate (threshold = 90)                                                                    |                                    | 67%                                     | 2                                 | 0.00                                 |
| Foster Hm Recruitment (threshold = 100)                                                                      |                                    | 0%                                      | 2                                 | 0.00                                 |
| Active Agency Accreditation                                                                                  |                                    | 0%                                      | 4                                 | 0.00                                 |
| Staff Clinical Licensure                                                                                     |                                    | 0%                                      | 5                                 | 0.00                                 |
| Incentives Total                                                                                             | 5.65                               |                                         | 24                                | 1.86                                 |
| Maximum total                                                                                                | combined incentive                 | credit allowed is 10 points.            | Incentives Awarded                | 1.86                                 |
| *Performance calculation descriptions can be found in the FY 2016 RBWO PBP Measurements and Standards Guide. |                                    |                                         |                                   |                                      |