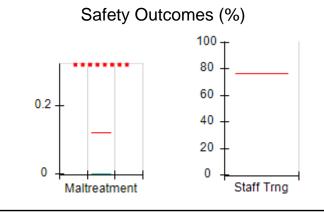

# Performance-Based Placement Measures RBWO Provider GA+SCORECARD - CPA

| Provider/Program Name: All God's Children - (861) - CPA           |                                    |                                         |                                   |                                      |
|-------------------------------------------------------------------|------------------------------------|-----------------------------------------|-----------------------------------|--------------------------------------|
| 1671 Meriweather Dr., Watkinsville, C                             | GA 30677                           | Quarterly Sco                           | ores (Grades)                     | Current Quarter<br>Score (Grade)     |
| Phone: 706-316-2421                                               |                                    | Q1: 83.27 (B-)                          | Q2: 83.13 (B-)                    | 83.27%                               |
| Vendor ID# 35219                                                  |                                    | Q3: 88.71 (B+)                          | Q4: 89.40 (B+)                    | (B-)                                 |
| # New Foster Homes During Quarter: 0                              |                                    | # Children in Care During<br>Quarter: 8 | # Placements During<br>Quarter: 8 | # Children in Care On<br>Last Day: 6 |
|                                                                   | Avg<br>Performance All<br>CPAs (%) | Provider<br>Performance (%)*            | Possible Points<br>(Weight)       | Provider Points<br>Earned            |
| OPM Monitoring Reviews                                            |                                    |                                         |                                   |                                      |
| Annual Comprehensive Reviews                                      | 89%                                | 70%                                     | 25                                | 17.42                                |
| Safety Reviews                                                    | 96%                                | 99%                                     | 10                                | 9.86                                 |
| Foster Home Evaluation Qualitative Reviews                        | 93%                                | 98%                                     | 10                                | 9.78                                 |
| Monitoring Sub-Total                                              |                                    |                                         | 45                                | 37.05                                |
| CPA Safety Outcomes                                               |                                    |                                         |                                   |                                      |
| Incidence of Maltreatment                                         | 0.12%                              | No Substantiated<br>Reports             | 10                                | 10.00                                |
| Staff Training                                                    | 76%                                | 25%                                     | 4                                 | 1.00                                 |
| Safety Sub-Total                                                  |                                    |                                         | 14                                | 11.00                                |
| CPA Permanency Outcomes                                           |                                    |                                         |                                   |                                      |
| Placement Stability                                               | 92%                                | 100%                                    | 10                                | 10.00                                |
| Sibling Contacts                                                  | 8%                                 | 0%                                      | 5                                 | 0.00                                 |
| Permanency Sub-Total                                              |                                    |                                         | 15                                | 10.00                                |
| CPA Well-Being Outcomes                                           |                                    |                                         |                                   |                                      |
| EPSDT Medical Visits                                              | 84%                                | 67%                                     | 4                                 | 2.68                                 |
| EPSDT Dental Visits                                               | 83%                                | 67%                                     | 4                                 | 2.68                                 |
| Academic Supports                                                 | 80%                                | 100%                                    | 4                                 | 4.00                                 |
| Provider ECEM Visits                                              | 91%                                | 100%                                    | 7                                 | 7.00                                 |
| Provider General Contacts                                         | 88%                                | 100%                                    | 7                                 | 7.00                                 |
| Well-Being Sub-Total                                              |                                    |                                         | 26                                | 23.36                                |
| *Performance calculation descriptions can b                       | e found in the FY 20               | 16 RBWO PBP Measureme                   | ents and Standards Guide.         |                                      |
| Monitoring & Outcomes: Possible Points = 100 Points Earned: 81.41 |                                    |                                         |                                   |                                      |
|                                                                   |                                    | Score Before I                          | ncentives Credit                  | 81.41%                               |
|                                                                   |                                    | Ince                                    | entives Awarded                   | 1.86 pts                             |
|                                                                   |                                    |                                         | PBP Verification                  | N/A pts                              |
|                                                                   |                                    |                                         | Total Score                       | 83.27%                               |