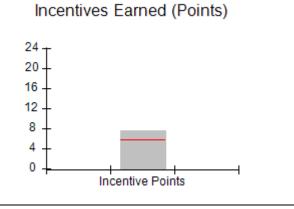

# Provider/Program Name: All God's Children - (861) - CPA

| # New Foster Homes During Quarter: 0                                                                         |                                    | # Children in Care During<br>Quarter: 8 | # Placements During<br>Quarter: 8 | # Children in Care On<br>Last Day: 6 |
|--------------------------------------------------------------------------------------------------------------|------------------------------------|-----------------------------------------|-----------------------------------|--------------------------------------|
| CPA Incentive Credits                                                                                        | Avg<br>Performance All<br>CPAs (%) | Provider<br>Performance (%)*            | Possible Points<br>(Weight)       | Provider Points<br>Earned            |
| Early EPSDT Medical Visits                                                                                   |                                    | 50%                                     | 2                                 | 1.00                                 |
| Early EPSDT Dental Visits                                                                                    |                                    | 0%                                      | 2                                 | 0.00                                 |
| Permanency Contacts                                                                                          |                                    | 0%                                      | 5                                 | 0.00                                 |
| Additional Academic Supports                                                                                 |                                    | 43%                                     | 2                                 | 0.86                                 |
| Foster Hm Retention Rate (threshold = 90)                                                                    |                                    | 67%                                     | 2                                 | 0.00                                 |
| Foster Hm Recruitment (threshold = 100)                                                                      |                                    | 0%                                      | 2                                 | 0.00                                 |
| Active Agency Accreditation                                                                                  |                                    | 0%                                      | 4                                 | 0.00                                 |
| Staff Clinical Licensure                                                                                     |                                    | 0%                                      | 5                                 | 0.00                                 |
| Incentives Total                                                                                             | 5.65                               |                                         | 24                                | 1.86                                 |
| Maximum total                                                                                                | combined incentive                 | credit allowed is 10 points.            | Incentives Awarded                | 1.86                                 |
| *Performance calculation descriptions can be found in the FY 2016 RBWO PBP Measurements and Standards Guide. |                                    |                                         |                                   |                                      |