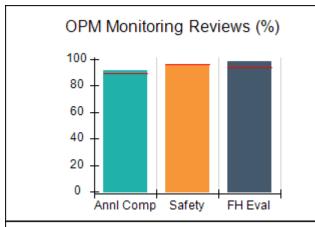

# Performance-Based Placement Measures RBWO Provider GA+SCORECARD - CPA

| Provider/Program Name: All God's Children - (861) - CPA           |                                    |                                         |                                   |                                      |
|-------------------------------------------------------------------|------------------------------------|-----------------------------------------|-----------------------------------|--------------------------------------|
| 1671 Meriweather Dr., Watkinsville, C                             | GA 30677                           | Quarterly Sco                           | ores (Grades)                     | Current Quarter<br>Score (Grade)     |
| Phone: 706-316-2421                                               |                                    | Q1: 83.27 (B-)                          | Q2: 83.13 (B-)                    | 83.27%                               |
| Vendor ID# 35219                                                  |                                    | Q3: 88.71 (B+)                          | Q4: 89.40 (B+)                    | (B-)                                 |
| # New Foster Homes During Quarter: 0                              |                                    | # Children in Care During<br>Quarter: 8 | # Placements During<br>Quarter: 8 | # Children in Care On<br>Last Day: 6 |
|                                                                   | Avg<br>Performance All<br>CPAs (%) | Provider<br>Performance (%)*            | Possible Points<br>(Weight)       | Provider Points<br>Earned            |
| OPM Monitoring Reviews                                            |                                    |                                         |                                   |                                      |
| Annual Comprehensive Reviews                                      | 89%                                | 70%                                     | 25                                | 17.42                                |
| Safety Reviews                                                    | 96%                                | 99%                                     | 10                                | 9.86                                 |
| Foster Home Evaluation Qualitative Reviews                        | 93%                                | 98%                                     | 10                                | 9.78                                 |
| Monitoring Sub-Total                                              |                                    |                                         | 45                                | 37.05                                |
| CPA Safety Outcomes                                               |                                    |                                         |                                   |                                      |
| Incidence of Maltreatment                                         | 0.12%                              | No Substantiated<br>Reports             | 10                                | 10.00                                |
| Staff Training                                                    | 76%                                | 25%                                     | 4                                 | 1.00                                 |
| Safety Sub-Total                                                  |                                    |                                         | 14                                | 11.00                                |
| CPA Permanency Outcomes                                           |                                    |                                         |                                   |                                      |
| Placement Stability                                               | 92%                                | 100%                                    | 10                                | 10.00                                |
| Sibling Contacts                                                  | 8%                                 | 0%                                      | 5                                 | 0.00                                 |
| Permanency Sub-Total                                              |                                    |                                         | 15                                | 10.00                                |
| CPA Well-Being Outcomes                                           |                                    |                                         |                                   |                                      |
| EPSDT Medical Visits                                              | 84%                                | 67%                                     | 4                                 | 2.68                                 |
| EPSDT Dental Visits                                               | 83%                                | 67%                                     | 4                                 | 2.68                                 |
| Academic Supports                                                 | 80%                                | 100%                                    | 4                                 | 4.00                                 |
| Provider ECEM Visits                                              | 91%                                | 100%                                    | 7                                 | 7.00                                 |
| Provider General Contacts                                         | 88%                                | 100%                                    | 7                                 | 7.00                                 |
| Well-Being Sub-Total                                              |                                    |                                         | 26                                | 23.36                                |
| *Performance calculation descriptions can b                       | e found in the FY 20               | 16 RBWO PBP Measureme                   | ents and Standards Guide.         |                                      |
| Monitoring & Outcomes: Possible Points = 100 Points Earned: 81.41 |                                    |                                         |                                   |                                      |
|                                                                   |                                    | Score Before I                          | ncentives Credit                  | 81.41%                               |
|                                                                   |                                    | Ince                                    | entives Awarded                   | 1.86 pts                             |
|                                                                   |                                    |                                         | PBP Verification                  | N/A pts                              |
|                                                                   |                                    |                                         | Total Score                       | 83.27%                               |