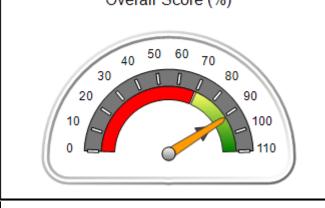

# **Quarterly Provider Comparisons to All CPAs**

IIIIIIIII indicates MalTx Threshold

Overall Score (%)