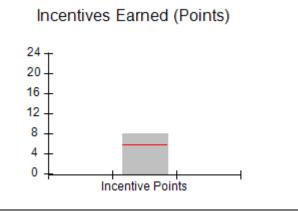

# Provider/Program Name: All God's Children - (861) - CPA

| # New Foster Homes During Quarter: 0                                                                         |                                    | # Children in Care During<br>Quarter: 8 | # Placements During<br>Quarter: 8 | # Children in Care On<br>Last Day: 6 |
|--------------------------------------------------------------------------------------------------------------|------------------------------------|-----------------------------------------|-----------------------------------|--------------------------------------|
| CPA Incentive Credits                                                                                        | Avg<br>Performance All<br>CPAs (%) | Provider<br>Performance (%)*            | Possible Points<br>(Weight)       | Provider Points<br>Earned            |
| Early EPSDT Medical Visits                                                                                   |                                    | 50%                                     | 2                                 | 1.00                                 |
| Early EPSDT Dental Visits                                                                                    |                                    | 0%                                      | 2                                 | 0.00                                 |
| Permanency Contacts                                                                                          |                                    | 0%                                      | 5                                 | 0.00                                 |
| Additional Academic Supports                                                                                 |                                    | 43%                                     | 2                                 | 0.86                                 |
| Foster Hm Retention Rate (threshold = 90)                                                                    |                                    | 67%                                     | 2                                 | 0.00                                 |
| Foster Hm Recruitment (threshold = 100)                                                                      |                                    | 0%                                      | 2                                 | 0.00                                 |
| Active Agency Accreditation                                                                                  |                                    | 0%                                      | 4                                 | 0.00                                 |
| Staff Clinical Licensure                                                                                     |                                    | 0%                                      | 5                                 | 0.00                                 |
| Incentives Total                                                                                             | 5.65                               |                                         | 24                                | 1.86                                 |
| Maximum total                                                                                                | combined incentive                 | credit allowed is 10 points.            | Incentives Awarded                | 1.86                                 |
| *Performance calculation descriptions can be found in the FY 2016 RBWO PBP Measurements and Standards Guide. |                                    |                                         |                                   |                                      |