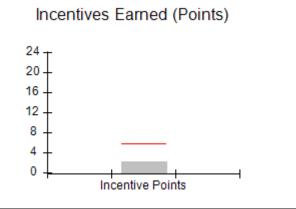

# Performance-Based Placement Measures RBWO Provider GA+SCORECARD - CPA

| Provider/Program Name: All God's Children - (861) - CPA           |                                    |                                         |                                   |                                      |
|-------------------------------------------------------------------|------------------------------------|-----------------------------------------|-----------------------------------|--------------------------------------|
| 1671 Meriweather Dr., Watkinsville, C                             | GA 30677                           | Quarterly Sco                           | ores (Grades)                     | Current Quarter<br>Score (Grade)     |
| Phone: 706-316-2421                                               |                                    | Q1: 83.27 (B-)                          | Q2: 83.13 (B-)                    | 83.27%                               |
| Vendor ID# 35219                                                  |                                    | Q3: 88.71 (B+)                          | Q4: 89.40 (B+)                    | (B-)                                 |
| # New Foster Homes During Quarter: 0                              |                                    | # Children in Care During<br>Quarter: 8 | # Placements During<br>Quarter: 8 | # Children in Care On<br>Last Day: 6 |
|                                                                   | Avg<br>Performance All<br>CPAs (%) | Provider<br>Performance (%)*            | Possible Points<br>(Weight)       | Provider Points<br>Earned            |
| OPM Monitoring Reviews                                            |                                    |                                         |                                   |                                      |
| Annual Comprehensive Reviews                                      | 89%                                | 70%                                     | 25                                | 17.42                                |
| Safety Reviews                                                    | 96%                                | 99%                                     | 10                                | 9.86                                 |
| Foster Home Evaluation Qualitative Reviews                        | 93%                                | 98%                                     | 10                                | 9.78                                 |
| Monitoring Sub-Total                                              |                                    |                                         | 45                                | 37.05                                |
| CPA Safety Outcomes                                               |                                    |                                         |                                   |                                      |
| Incidence of Maltreatment                                         | 0.12%                              | No Substantiated<br>Reports             | 10                                | 10.00                                |
| Staff Training                                                    | 76%                                | 25%                                     | 4                                 | 1.00                                 |
| Safety Sub-Total                                                  |                                    |                                         | 14                                | 11.00                                |
| CPA Permanency Outcomes                                           |                                    |                                         |                                   |                                      |
| Placement Stability                                               | 92%                                | 100%                                    | 10                                | 10.00                                |
| Sibling Contacts                                                  | 8%                                 | 0%                                      | 5                                 | 0.00                                 |
| Permanency Sub-Total                                              |                                    |                                         | 15                                | 10.00                                |
| CPA Well-Being Outcomes                                           |                                    |                                         |                                   |                                      |
| EPSDT Medical Visits                                              | 84%                                | 67%                                     | 4                                 | 2.68                                 |
| EPSDT Dental Visits                                               | 83%                                | 67%                                     | 4                                 | 2.68                                 |
| Academic Supports                                                 | 80%                                | 100%                                    | 4                                 | 4.00                                 |
| Provider ECEM Visits                                              | 91%                                | 100%                                    | 7                                 | 7.00                                 |
| Provider General Contacts                                         | 88%                                | 100%                                    | 7                                 | 7.00                                 |
| Well-Being Sub-Total                                              |                                    |                                         | 26                                | 23.36                                |
| *Performance calculation descriptions can b                       | e found in the FY 20               | 16 RBWO PBP Measureme                   | ents and Standards Guide.         |                                      |
| Monitoring & Outcomes: Possible Points = 100 Points Earned: 81.41 |                                    |                                         |                                   |                                      |
|                                                                   |                                    | Score Before I                          | ncentives Credit                  | 81.41%                               |
|                                                                   |                                    | Ince                                    | entives Awarded                   | 1.86 pts                             |
|                                                                   |                                    |                                         | PBP Verification                  | N/A pts                              |
|                                                                   |                                    |                                         | Total Score                       | 83.27%                               |

# Provider/Program Name: All God's Children - (861) - CPA

| # New Foster Homes During Quarter: 0                                                                         |                                    | # Children in Care During<br>Quarter: 8 | # Placements During<br>Quarter: 8 | # Children in Care On<br>Last Day: 6 |
|--------------------------------------------------------------------------------------------------------------|------------------------------------|-----------------------------------------|-----------------------------------|--------------------------------------|
| CPA Incentive Credits                                                                                        | Avg<br>Performance All<br>CPAs (%) | Provider<br>Performance (%)*            | Possible Points<br>(Weight)       | Provider Points<br>Earned            |
| Early EPSDT Medical Visits                                                                                   |                                    | 50%                                     | 2                                 | 1.00                                 |
| Early EPSDT Dental Visits                                                                                    |                                    | 0%                                      | 2                                 | 0.00                                 |
| Permanency Contacts                                                                                          |                                    | 0%                                      | 5                                 | 0.00                                 |
| Additional Academic Supports                                                                                 |                                    | 43%                                     | 2                                 | 0.86                                 |
| Foster Hm Retention Rate (threshold = 90)                                                                    |                                    | 67%                                     | 2                                 | 0.00                                 |
| Foster Hm Recruitment (threshold = 100)                                                                      |                                    | 0%                                      | 2                                 | 0.00                                 |
| Active Agency Accreditation                                                                                  |                                    | 0%                                      | 4                                 | 0.00                                 |
| Staff Clinical Licensure                                                                                     |                                    | 0%                                      | 5                                 | 0.00                                 |
| Incentives Total                                                                                             | 5.65                               |                                         | 24                                | 1.86                                 |
| Maximum total                                                                                                | combined incentive                 | credit allowed is 10 points.            | Incentives Awarded                | 1.86                                 |
| *Performance calculation descriptions can be found in the FY 2016 RBWO PBP Measurements and Standards Guide. |                                    |                                         |                                   |                                      |