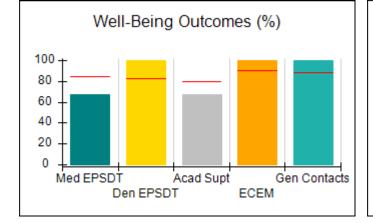

# Performance-Based Placement Measures RBWO Provider GA+SCORECARD - CPA

| Provider/Program Name: All God's Children - (861) - CPA           |                                    |                                         |                                   |                                      |
|-------------------------------------------------------------------|------------------------------------|-----------------------------------------|-----------------------------------|--------------------------------------|
| 1671 Meriweather Dr., Watkinsville, C                             | GA 30677                           | Quarterly Sco                           | ores (Grades)                     | Current Quarter<br>Score (Grade)     |
| Phone: 706-316-2421                                               |                                    | Q1: 83.27 (B-)                          | Q2: 83.13 (B-)                    | 83.27%                               |
| Vendor ID# 35219                                                  |                                    | Q3: 88.71 (B+)                          | Q4: 89.40 (B+)                    | (B-)                                 |
| # New Foster Homes During Quarter: 0                              |                                    | # Children in Care During<br>Quarter: 8 | # Placements During<br>Quarter: 8 | # Children in Care On<br>Last Day: 6 |
|                                                                   | Avg<br>Performance All<br>CPAs (%) | Provider<br>Performance (%)*            | Possible Points<br>(Weight)       | Provider Points<br>Earned            |
| OPM Monitoring Reviews                                            |                                    |                                         |                                   |                                      |
| Annual Comprehensive Reviews                                      | 89%                                | 70%                                     | 25                                | 17.42                                |
| Safety Reviews                                                    | 96%                                | 99%                                     | 10                                | 9.86                                 |
| Foster Home Evaluation Qualitative Reviews                        | 93%                                | 98%                                     | 10                                | 9.78                                 |
| Monitoring Sub-Total                                              |                                    |                                         | 45                                | 37.05                                |
| CPA Safety Outcomes                                               |                                    |                                         |                                   |                                      |
| Incidence of Maltreatment                                         | 0.12%                              | No Substantiated<br>Reports             | 10                                | 10.00                                |
| Staff Training                                                    | 76%                                | 25%                                     | 4                                 | 1.00                                 |
| Safety Sub-Total                                                  |                                    |                                         | 14                                | 11.00                                |
| CPA Permanency Outcomes                                           |                                    |                                         |                                   |                                      |
| Placement Stability                                               | 92%                                | 100%                                    | 10                                | 10.00                                |
| Sibling Contacts                                                  | 8%                                 | 0%                                      | 5                                 | 0.00                                 |
| Permanency Sub-Total                                              |                                    |                                         | 15                                | 10.00                                |
| CPA Well-Being Outcomes                                           |                                    |                                         |                                   |                                      |
| EPSDT Medical Visits                                              | 84%                                | 67%                                     | 4                                 | 2.68                                 |
| EPSDT Dental Visits                                               | 83%                                | 67%                                     | 4                                 | 2.68                                 |
| Academic Supports                                                 | 80%                                | 100%                                    | 4                                 | 4.00                                 |
| Provider ECEM Visits                                              | 91%                                | 100%                                    | 7                                 | 7.00                                 |
| Provider General Contacts                                         | 88%                                | 100%                                    | 7                                 | 7.00                                 |
| Well-Being Sub-Total                                              |                                    |                                         | 26                                | 23.36                                |
| *Performance calculation descriptions can b                       | e found in the FY 20               | 16 RBWO PBP Measureme                   | ents and Standards Guide.         |                                      |
| Monitoring & Outcomes: Possible Points = 100 Points Earned: 81.41 |                                    |                                         |                                   |                                      |
|                                                                   |                                    | Score Before I                          | ncentives Credit                  | 81.41%                               |
|                                                                   |                                    | Ince                                    | entives Awarded                   | 1.86 pts                             |
|                                                                   |                                    |                                         | PBP Verification                  | N/A pts                              |
|                                                                   |                                    |                                         | Total Score                       | 83.27%                               |