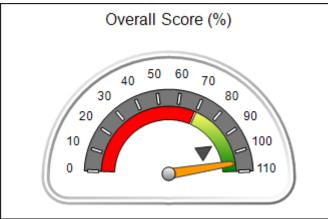

### Performance-Based Placement Measures RBWO Provider GA+SCORECARD - CPA

Report Quarter: Q1 FY2016

| Provider/Program Name: All God's Children - (861) - CPA |                                         |                                   |                                      |  |  |
|---------------------------------------------------------|-----------------------------------------|-----------------------------------|--------------------------------------|--|--|
| 1671 Meriweather Dr., Watkinsville, GA 30677            | Quarterly Sco                           | ores (Grades)                     | Current Quarter Score<br>(Grade)     |  |  |
| Phone: 706-316-2421                                     | Q1: 83.27 (B-)                          | Q2: 83.13 (B-)                    | 83.27%                               |  |  |
| Vendor ID# 35219                                        | Q3: 88.71 (B+)                          | Q4: 89.40 (B+)                    | (B-)                                 |  |  |
| # New Foster Homes During Quarter: 0                    | # Children in Care During<br>Quarter: 8 | # Placements During<br>Quarter: 8 | # Children in Care On Last<br>Day: 6 |  |  |

# Performance-Based Placement Measures RBWO Provider GA+SCORECARD - CPA

| Provider/Program Name: All God's Children - (861) - CPA           |                                    |                                         |                                   |                                      |
|-------------------------------------------------------------------|------------------------------------|-----------------------------------------|-----------------------------------|--------------------------------------|
| 1671 Meriweather Dr., Watkinsville, C                             | GA 30677                           | Quarterly Sco                           | ores (Grades)                     | Current Quarter<br>Score (Grade)     |
| Phone: 706-316-2421                                               |                                    | Q1: 83.27 (B-)                          | Q2: 83.13 (B-)                    | 83.27%                               |
| Vendor ID# 35219                                                  |                                    | Q3: 88.71 (B+)                          | Q4: 89.40 (B+)                    | (B-)                                 |
| # New Foster Homes During Quarter: 0                              |                                    | # Children in Care During<br>Quarter: 8 | # Placements During<br>Quarter: 8 | # Children in Care On<br>Last Day: 6 |
|                                                                   | Avg<br>Performance All<br>CPAs (%) | Provider<br>Performance (%)*            | Possible Points<br>(Weight)       | Provider Points<br>Earned            |
| OPM Monitoring Reviews                                            |                                    |                                         |                                   |                                      |
| Annual Comprehensive Reviews                                      | 89%                                | 70%                                     | 25                                | 17.42                                |
| Safety Reviews                                                    | 96%                                | 99%                                     | 10                                | 9.86                                 |
| Foster Home Evaluation Qualitative Reviews                        | 93%                                | 98%                                     | 10                                | 9.78                                 |
| Monitoring Sub-Total                                              |                                    |                                         | 45                                | 37.05                                |
| CPA Safety Outcomes                                               |                                    |                                         |                                   |                                      |
| Incidence of Maltreatment                                         | 0.12%                              | No Substantiated<br>Reports             | 10                                | 10.00                                |
| Staff Training                                                    | 76%                                | 25%                                     | 4                                 | 1.00                                 |
| Safety Sub-Total                                                  |                                    |                                         | 14                                | 11.00                                |
| CPA Permanency Outcomes                                           |                                    |                                         |                                   |                                      |
| Placement Stability                                               | 92%                                | 100%                                    | 10                                | 10.00                                |
| Sibling Contacts                                                  | 8%                                 | 0%                                      | 5                                 | 0.00                                 |
| Permanency Sub-Total                                              |                                    |                                         | 15                                | 10.00                                |
| CPA Well-Being Outcomes                                           |                                    |                                         |                                   |                                      |
| EPSDT Medical Visits                                              | 84%                                | 67%                                     | 4                                 | 2.68                                 |
| EPSDT Dental Visits                                               | 83%                                | 67%                                     | 4                                 | 2.68                                 |
| Academic Supports                                                 | 80%                                | 100%                                    | 4                                 | 4.00                                 |
| Provider ECEM Visits                                              | 91%                                | 100%                                    | 7                                 | 7.00                                 |
| Provider General Contacts                                         | 88%                                | 100%                                    | 7                                 | 7.00                                 |
| Well-Being Sub-Total                                              |                                    |                                         | 26                                | 23.36                                |
| *Performance calculation descriptions can b                       | e found in the FY 20               | 16 RBWO PBP Measureme                   | ents and Standards Guide.         |                                      |
| Monitoring & Outcomes: Possible Points = 100 Points Earned: 81.41 |                                    |                                         |                                   |                                      |
|                                                                   |                                    | Score Before I                          | ncentives Credit                  | 81.41%                               |
|                                                                   |                                    | Ince                                    | entives Awarded                   | 1.86 pts                             |
|                                                                   |                                    |                                         | PBP Verification                  | N/A pts                              |
|                                                                   |                                    |                                         | Total Score                       | 83.27%                               |