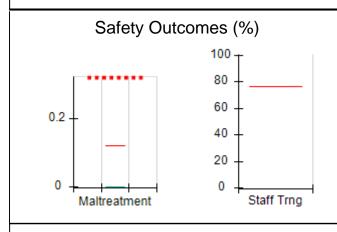

# Performance-Based Placement Measures RBWO Provider GA+SCORECARD - CPA

| Provider/Program Name: All God's Children - (861) - CPA           |                                    |                                         |                                   |                                      |
|-------------------------------------------------------------------|------------------------------------|-----------------------------------------|-----------------------------------|--------------------------------------|
| 1671 Meriweather Dr., Watkinsville, C                             | GA 30677                           | Quarterly Sco                           | ores (Grades)                     | Current Quarter<br>Score (Grade)     |
| Phone: 706-316-2421                                               |                                    | Q1: 83.27 (B-)                          | Q2: 83.13 (B-)                    | 83.27%                               |
| Vendor ID# 35219                                                  |                                    | Q3: 88.71 (B+)                          | Q4: 89.40 (B+)                    | (B-)                                 |
| # New Foster Homes During Quarter: 0                              |                                    | # Children in Care During<br>Quarter: 8 | # Placements During<br>Quarter: 8 | # Children in Care On<br>Last Day: 6 |
|                                                                   | Avg<br>Performance All<br>CPAs (%) | Provider<br>Performance (%)*            | Possible Points<br>(Weight)       | Provider Points<br>Earned            |
| OPM Monitoring Reviews                                            |                                    |                                         |                                   |                                      |
| Annual Comprehensive Reviews                                      | 89%                                | 70%                                     | 25                                | 17.42                                |
| Safety Reviews                                                    | 96%                                | 99%                                     | 10                                | 9.86                                 |
| Foster Home Evaluation Qualitative Reviews                        | 93%                                | 98%                                     | 10                                | 9.78                                 |
| Monitoring Sub-Total                                              |                                    |                                         | 45                                | 37.05                                |
| CPA Safety Outcomes                                               |                                    |                                         |                                   |                                      |
| Incidence of Maltreatment                                         | 0.12%                              | No Substantiated<br>Reports             | 10                                | 10.00                                |
| Staff Training                                                    | 76%                                | 25%                                     | 4                                 | 1.00                                 |
| Safety Sub-Total                                                  |                                    |                                         | 14                                | 11.00                                |
| CPA Permanency Outcomes                                           |                                    |                                         |                                   |                                      |
| Placement Stability                                               | 92%                                | 100%                                    | 10                                | 10.00                                |
| Sibling Contacts                                                  | 8%                                 | 0%                                      | 5                                 | 0.00                                 |
| Permanency Sub-Total                                              |                                    |                                         | 15                                | 10.00                                |
| CPA Well-Being Outcomes                                           |                                    |                                         |                                   |                                      |
| EPSDT Medical Visits                                              | 84%                                | 67%                                     | 4                                 | 2.68                                 |
| EPSDT Dental Visits                                               | 83%                                | 67%                                     | 4                                 | 2.68                                 |
| Academic Supports                                                 | 80%                                | 100%                                    | 4                                 | 4.00                                 |
| Provider ECEM Visits                                              | 91%                                | 100%                                    | 7                                 | 7.00                                 |
| Provider General Contacts                                         | 88%                                | 100%                                    | 7                                 | 7.00                                 |
| Well-Being Sub-Total                                              |                                    |                                         | 26                                | 23.36                                |
| *Performance calculation descriptions can b                       | e found in the FY 20               | 16 RBWO PBP Measureme                   | ents and Standards Guide.         |                                      |
| Monitoring & Outcomes: Possible Points = 100 Points Earned: 81.41 |                                    |                                         |                                   |                                      |
|                                                                   |                                    | Score Before I                          | ncentives Credit                  | 81.41%                               |
|                                                                   |                                    | Ince                                    | entives Awarded                   | 1.86 pts                             |
|                                                                   |                                    |                                         | PBP Verification                  | N/A pts                              |
|                                                                   |                                    |                                         | Total Score                       | 83.27%                               |