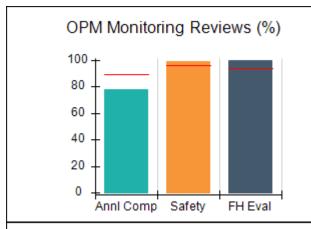

# Performance-Based Placement Measures RBWO Provider GA+SCORECARD - CPA

| Provider/Program Name: All God's Children - (861) - CPA           |                                    |                                         |                                   |                                      |
|-------------------------------------------------------------------|------------------------------------|-----------------------------------------|-----------------------------------|--------------------------------------|
| 1671 Meriweather Dr., Watkinsville, C                             | GA 30677                           | Quarterly Sco                           | ores (Grades)                     | Current Quarter<br>Score (Grade)     |
| Phone: 706-316-2421                                               |                                    | Q1: 83.27 (B-)                          | Q2: 83.13 (B-)                    | 83.27%                               |
| Vendor ID# 35219                                                  |                                    | Q3: 88.71 (B+)                          | Q4: 89.40 (B+)                    | (B-)                                 |
| # New Foster Homes During Quarter: 0                              |                                    | # Children in Care During<br>Quarter: 8 | # Placements During<br>Quarter: 8 | # Children in Care On<br>Last Day: 6 |
|                                                                   | Avg<br>Performance All<br>CPAs (%) | Provider<br>Performance (%)*            | Possible Points<br>(Weight)       | Provider Points<br>Earned            |
| OPM Monitoring Reviews                                            |                                    |                                         |                                   |                                      |
| Annual Comprehensive Reviews                                      | 89%                                | 70%                                     | 25                                | 17.42                                |
| Safety Reviews                                                    | 96%                                | 99%                                     | 10                                | 9.86                                 |
| Foster Home Evaluation Qualitative Reviews                        | 93%                                | 98%                                     | 10                                | 9.78                                 |
| Monitoring Sub-Total                                              |                                    |                                         | 45                                | 37.05                                |
| CPA Safety Outcomes                                               |                                    |                                         |                                   |                                      |
| Incidence of Maltreatment                                         | 0.12%                              | No Substantiated<br>Reports             | 10                                | 10.00                                |
| Staff Training                                                    | 76%                                | 25%                                     | 4                                 | 1.00                                 |
| Safety Sub-Total                                                  |                                    |                                         | 14                                | 11.00                                |
| CPA Permanency Outcomes                                           |                                    |                                         |                                   |                                      |
| Placement Stability                                               | 92%                                | 100%                                    | 10                                | 10.00                                |
| Sibling Contacts                                                  | 8%                                 | 0%                                      | 5                                 | 0.00                                 |
| Permanency Sub-Total                                              |                                    |                                         | 15                                | 10.00                                |
| CPA Well-Being Outcomes                                           |                                    |                                         |                                   |                                      |
| EPSDT Medical Visits                                              | 84%                                | 67%                                     | 4                                 | 2.68                                 |
| EPSDT Dental Visits                                               | 83%                                | 67%                                     | 4                                 | 2.68                                 |
| Academic Supports                                                 | 80%                                | 100%                                    | 4                                 | 4.00                                 |
| Provider ECEM Visits                                              | 91%                                | 100%                                    | 7                                 | 7.00                                 |
| Provider General Contacts                                         | 88%                                | 100%                                    | 7                                 | 7.00                                 |
| Well-Being Sub-Total                                              |                                    |                                         | 26                                | 23.36                                |
| *Performance calculation descriptions can b                       | e found in the FY 20               | 16 RBWO PBP Measureme                   | ents and Standards Guide.         |                                      |
| Monitoring & Outcomes: Possible Points = 100 Points Earned: 81.41 |                                    |                                         |                                   |                                      |
|                                                                   |                                    | Score Before I                          | ncentives Credit                  | 81.41%                               |
|                                                                   |                                    | Ince                                    | entives Awarded                   | 1.86 pts                             |
|                                                                   |                                    |                                         | PBP Verification                  | N/A pts                              |
|                                                                   |                                    |                                         | Total Score                       | 83.27%                               |