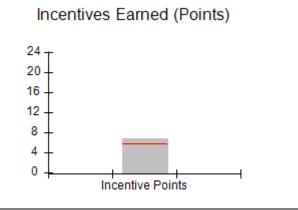

# Provider/Program Name: All God's Children - (861) - CPA

| # New Foster Homes During Quarter: 0                                                                         |                                    | # Children in Care During<br>Quarter: 8 | # Placements During<br>Quarter: 8 | # Children in Care On<br>Last Day: 6 |
|--------------------------------------------------------------------------------------------------------------|------------------------------------|-----------------------------------------|-----------------------------------|--------------------------------------|
| CPA Incentive Credits                                                                                        | Avg<br>Performance All<br>CPAs (%) | Provider<br>Performance (%)*            | Possible Points<br>(Weight)       | Provider Points<br>Earned            |
| Early EPSDT Medical Visits                                                                                   |                                    | 50%                                     | 2                                 | 1.00                                 |
| Early EPSDT Dental Visits                                                                                    |                                    | 0%                                      | 2                                 | 0.00                                 |
| Permanency Contacts                                                                                          |                                    | 0%                                      | 5                                 | 0.00                                 |
| Additional Academic Supports                                                                                 |                                    | 43%                                     | 2                                 | 0.86                                 |
| Foster Hm Retention Rate (threshold = 90)                                                                    |                                    | 67%                                     | 2                                 | 0.00                                 |
| Foster Hm Recruitment (threshold = 100)                                                                      |                                    | 0%                                      | 2                                 | 0.00                                 |
| Active Agency Accreditation                                                                                  |                                    | 0%                                      | 4                                 | 0.00                                 |
| Staff Clinical Licensure                                                                                     |                                    | 0%                                      | 5                                 | 0.00                                 |
| Incentives Total                                                                                             | 5.65                               |                                         | 24                                | 1.86                                 |
| Maximum total                                                                                                | combined incentive                 | credit allowed is 10 points.            | Incentives Awarded                | 1.86                                 |
| *Performance calculation descriptions can be found in the FY 2016 RBWO PBP Measurements and Standards Guide. |                                    |                                         |                                   |                                      |