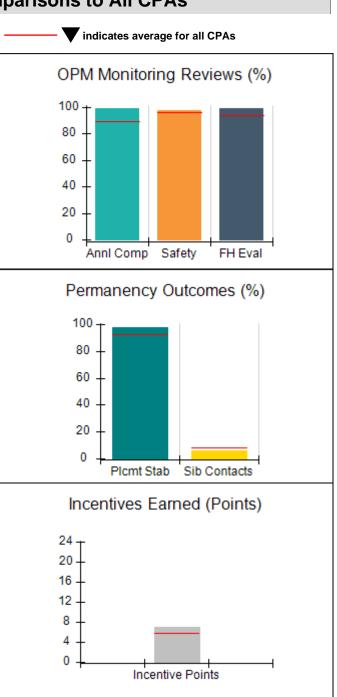

### **Quarterly Provider Comparisons to All CPAs**

# Performance-Based Placement Measures RBWO Provider GA+SCORECARD - CPA

| Provider/Program Name: All God's Children - (861) - CPA           |                                    |                                         |                                   |                                      |
|-------------------------------------------------------------------|------------------------------------|-----------------------------------------|-----------------------------------|--------------------------------------|
| 1671 Meriweather Dr., Watkinsville, C                             | GA 30677                           | Quarterly Sco                           | ores (Grades)                     | Current Quarter<br>Score (Grade)     |
| Phone: 706-316-2421                                               |                                    | Q1: 83.27 (B-)                          | Q2: 83.13 (B-)                    | 83.27%                               |
| Vendor ID# 35219                                                  |                                    | Q3: 88.71 (B+)                          | Q4: 89.40 (B+)                    | (B-)                                 |
| # New Foster Homes During Quarter: 0                              |                                    | # Children in Care During<br>Quarter: 8 | # Placements During<br>Quarter: 8 | # Children in Care On<br>Last Day: 6 |
|                                                                   | Avg<br>Performance All<br>CPAs (%) | Provider<br>Performance (%)*            | Possible Points<br>(Weight)       | Provider Points<br>Earned            |
| OPM Monitoring Reviews                                            |                                    |                                         |                                   |                                      |
| Annual Comprehensive Reviews                                      | 89%                                | 70%                                     | 25                                | 17.42                                |
| Safety Reviews                                                    | 96%                                | 99%                                     | 10                                | 9.86                                 |
| Foster Home Evaluation Qualitative Reviews                        | 93%                                | 98%                                     | 10                                | 9.78                                 |
| Monitoring Sub-Total                                              |                                    |                                         | 45                                | 37.05                                |
| CPA Safety Outcomes                                               |                                    |                                         |                                   |                                      |
| Incidence of Maltreatment                                         | 0.12%                              | No Substantiated<br>Reports             | 10                                | 10.00                                |
| Staff Training                                                    | 76%                                | 25%                                     | 4                                 | 1.00                                 |
| Safety Sub-Total                                                  |                                    |                                         | 14                                | 11.00                                |
| CPA Permanency Outcomes                                           |                                    |                                         |                                   |                                      |
| Placement Stability                                               | 92%                                | 100%                                    | 10                                | 10.00                                |
| Sibling Contacts                                                  | 8%                                 | 0%                                      | 5                                 | 0.00                                 |
| Permanency Sub-Total                                              |                                    |                                         | 15                                | 10.00                                |
| CPA Well-Being Outcomes                                           |                                    |                                         |                                   |                                      |
| EPSDT Medical Visits                                              | 84%                                | 67%                                     | 4                                 | 2.68                                 |
| EPSDT Dental Visits                                               | 83%                                | 67%                                     | 4                                 | 2.68                                 |
| Academic Supports                                                 | 80%                                | 100%                                    | 4                                 | 4.00                                 |
| Provider ECEM Visits                                              | 91%                                | 100%                                    | 7                                 | 7.00                                 |
| Provider General Contacts                                         | 88%                                | 100%                                    | 7                                 | 7.00                                 |
| Well-Being Sub-Total                                              |                                    |                                         | 26                                | 23.36                                |
| *Performance calculation descriptions can b                       | e found in the FY 20               | 16 RBWO PBP Measureme                   | ents and Standards Guide.         |                                      |
| Monitoring & Outcomes: Possible Points = 100 Points Earned: 81.41 |                                    |                                         |                                   |                                      |
|                                                                   |                                    | Score Before I                          | ncentives Credit                  | 81.41%                               |
|                                                                   |                                    | Ince                                    | entives Awarded                   | 1.86 pts                             |
|                                                                   |                                    |                                         | PBP Verification                  | N/A pts                              |
|                                                                   |                                    |                                         | Total Score                       | 83.27%                               |