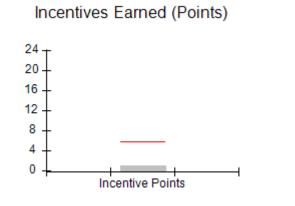

# Performance-Based Placement Measures RBWO Provider GA+SCORECARD - CPA

| Provider/Program Name: All God's Children - (861) - CPA           |                                    |                                         |                                   |                                      |
|-------------------------------------------------------------------|------------------------------------|-----------------------------------------|-----------------------------------|--------------------------------------|
| 1671 Meriweather Dr., Watkinsville, C                             | GA 30677                           | Quarterly Sco                           | ores (Grades)                     | Current Quarter<br>Score (Grade)     |
| Phone: 706-316-2421                                               |                                    | Q1: 83.27 (B-)                          | Q2: 83.13 (B-)                    | 83.27%                               |
| Vendor ID# 35219                                                  |                                    | Q3: 88.71 (B+)                          | Q4: 89.40 (B+)                    | (B-)                                 |
| # New Foster Homes During Quarter: 0                              |                                    | # Children in Care During<br>Quarter: 8 | # Placements During<br>Quarter: 8 | # Children in Care On<br>Last Day: 6 |
|                                                                   | Avg<br>Performance All<br>CPAs (%) | Provider<br>Performance (%)*            | Possible Points<br>(Weight)       | Provider Points<br>Earned            |
| OPM Monitoring Reviews                                            |                                    |                                         |                                   |                                      |
| Annual Comprehensive Reviews                                      | 89%                                | 70%                                     | 25                                | 17.42                                |
| Safety Reviews                                                    | 96%                                | 99%                                     | 10                                | 9.86                                 |
| Foster Home Evaluation Qualitative Reviews                        | 93%                                | 98%                                     | 10                                | 9.78                                 |
| Monitoring Sub-Total                                              |                                    |                                         | 45                                | 37.05                                |
| CPA Safety Outcomes                                               |                                    |                                         |                                   |                                      |
| Incidence of Maltreatment                                         | 0.12%                              | No Substantiated<br>Reports             | 10                                | 10.00                                |
| Staff Training                                                    | 76%                                | 25%                                     | 4                                 | 1.00                                 |
| Safety Sub-Total                                                  |                                    |                                         | 14                                | 11.00                                |
| CPA Permanency Outcomes                                           |                                    |                                         |                                   |                                      |
| Placement Stability                                               | 92%                                | 100%                                    | 10                                | 10.00                                |
| Sibling Contacts                                                  | 8%                                 | 0%                                      | 5                                 | 0.00                                 |
| Permanency Sub-Total                                              |                                    |                                         | 15                                | 10.00                                |
| CPA Well-Being Outcomes                                           |                                    |                                         |                                   |                                      |
| EPSDT Medical Visits                                              | 84%                                | 67%                                     | 4                                 | 2.68                                 |
| EPSDT Dental Visits                                               | 83%                                | 67%                                     | 4                                 | 2.68                                 |
| Academic Supports                                                 | 80%                                | 100%                                    | 4                                 | 4.00                                 |
| Provider ECEM Visits                                              | 91%                                | 100%                                    | 7                                 | 7.00                                 |
| Provider General Contacts                                         | 88%                                | 100%                                    | 7                                 | 7.00                                 |
| Well-Being Sub-Total                                              |                                    |                                         | 26                                | 23.36                                |
| *Performance calculation descriptions can b                       | e found in the FY 20               | 16 RBWO PBP Measureme                   | ents and Standards Guide.         |                                      |
| Monitoring & Outcomes: Possible Points = 100 Points Earned: 81.41 |                                    |                                         |                                   |                                      |
|                                                                   |                                    | Score Before I                          | ncentives Credit                  | 81.41%                               |
|                                                                   |                                    | Ince                                    | entives Awarded                   | 1.86 pts                             |
|                                                                   |                                    |                                         | PBP Verification                  | N/A pts                              |
|                                                                   |                                    |                                         | Total Score                       | 83.27%                               |

# Provider/Program Name: All God's Children - (861) - CPA

| # New Foster Homes During Quarter: 0                                                                         |                                    | # Children in Care During<br>Quarter: 8 | # Placements During<br>Quarter: 8 | # Children in Care On<br>Last Day: 6 |
|--------------------------------------------------------------------------------------------------------------|------------------------------------|-----------------------------------------|-----------------------------------|--------------------------------------|
| CPA Incentive Credits                                                                                        | Avg<br>Performance All<br>CPAs (%) | Provider<br>Performance (%)*            | Possible Points<br>(Weight)       | Provider Points<br>Earned            |
| Early EPSDT Medical Visits                                                                                   |                                    | 50%                                     | 2                                 | 1.00                                 |
| Early EPSDT Dental Visits                                                                                    |                                    | 0%                                      | 2                                 | 0.00                                 |
| Permanency Contacts                                                                                          |                                    | 0%                                      | 5                                 | 0.00                                 |
| Additional Academic Supports                                                                                 |                                    | 43%                                     | 2                                 | 0.86                                 |
| Foster Hm Retention Rate (threshold = 90)                                                                    |                                    | 67%                                     | 2                                 | 0.00                                 |
| Foster Hm Recruitment (threshold = 100)                                                                      |                                    | 0%                                      | 2                                 | 0.00                                 |
| Active Agency Accreditation                                                                                  |                                    | 0%                                      | 4                                 | 0.00                                 |
| Staff Clinical Licensure                                                                                     |                                    | 0%                                      | 5                                 | 0.00                                 |
| Incentives Total                                                                                             | 5.65                               |                                         | 24                                | 1.86                                 |
| Maximum total                                                                                                | combined incentive                 | credit allowed is 10 points.            | Incentives Awarded                | 1.86                                 |
| *Performance calculation descriptions can be found in the FY 2016 RBWO PBP Measurements and Standards Guide. |                                    |                                         |                                   |                                      |