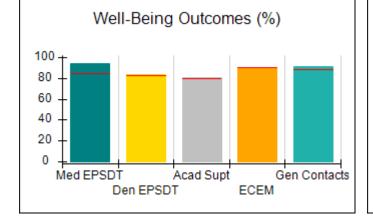

# Performance-Based Placement Measures RBWO Provider GA+SCORECARD - CPA

| Provider/Program Name: All God's Children - (861) - CPA           |                                    |                                         |                                   |                                      |
|-------------------------------------------------------------------|------------------------------------|-----------------------------------------|-----------------------------------|--------------------------------------|
| 1671 Meriweather Dr., Watkinsville, C                             | GA 30677                           | Quarterly Sco                           | ores (Grades)                     | Current Quarter<br>Score (Grade)     |
| Phone: 706-316-2421                                               |                                    | Q1: 83.27 (B-)                          | Q2: 83.13 (B-)                    | 83.27%                               |
| Vendor ID# 35219                                                  |                                    | Q3: 88.71 (B+)                          | Q4: 89.40 (B+)                    | (B-)                                 |
| # New Foster Homes During Quarter: 0                              |                                    | # Children in Care During<br>Quarter: 8 | # Placements During<br>Quarter: 8 | # Children in Care On<br>Last Day: 6 |
|                                                                   | Avg<br>Performance All<br>CPAs (%) | Provider<br>Performance (%)*            | Possible Points<br>(Weight)       | Provider Points<br>Earned            |
| OPM Monitoring Reviews                                            |                                    |                                         |                                   |                                      |
| Annual Comprehensive Reviews                                      | 89%                                | 70%                                     | 25                                | 17.42                                |
| Safety Reviews                                                    | 96%                                | 99%                                     | 10                                | 9.86                                 |
| Foster Home Evaluation Qualitative Reviews                        | 93%                                | 98%                                     | 10                                | 9.78                                 |
| Monitoring Sub-Total                                              |                                    |                                         | 45                                | 37.05                                |
| CPA Safety Outcomes                                               |                                    |                                         |                                   |                                      |
| Incidence of Maltreatment                                         | 0.12%                              | No Substantiated<br>Reports             | 10                                | 10.00                                |
| Staff Training                                                    | 76%                                | 25%                                     | 4                                 | 1.00                                 |
| Safety Sub-Total                                                  |                                    |                                         | 14                                | 11.00                                |
| CPA Permanency Outcomes                                           |                                    |                                         |                                   |                                      |
| Placement Stability                                               | 92%                                | 100%                                    | 10                                | 10.00                                |
| Sibling Contacts                                                  | 8%                                 | 0%                                      | 5                                 | 0.00                                 |
| Permanency Sub-Total                                              |                                    |                                         | 15                                | 10.00                                |
| CPA Well-Being Outcomes                                           |                                    |                                         |                                   |                                      |
| EPSDT Medical Visits                                              | 84%                                | 67%                                     | 4                                 | 2.68                                 |
| EPSDT Dental Visits                                               | 83%                                | 67%                                     | 4                                 | 2.68                                 |
| Academic Supports                                                 | 80%                                | 100%                                    | 4                                 | 4.00                                 |
| Provider ECEM Visits                                              | 91%                                | 100%                                    | 7                                 | 7.00                                 |
| Provider General Contacts                                         | 88%                                | 100%                                    | 7                                 | 7.00                                 |
| Well-Being Sub-Total                                              |                                    |                                         | 26                                | 23.36                                |
| *Performance calculation descriptions can b                       | e found in the FY 20               | 16 RBWO PBP Measureme                   | ents and Standards Guide.         |                                      |
| Monitoring & Outcomes: Possible Points = 100 Points Earned: 81.41 |                                    |                                         |                                   |                                      |
|                                                                   |                                    | Score Before I                          | ncentives Credit                  | 81.41%                               |
|                                                                   |                                    | Ince                                    | entives Awarded                   | 1.86 pts                             |
|                                                                   |                                    |                                         | PBP Verification                  | N/A pts                              |
|                                                                   |                                    |                                         | Total Score                       | 83.27%                               |