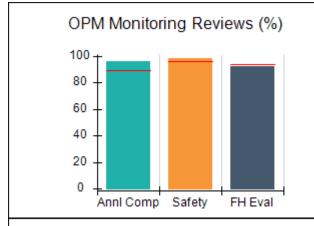

# Performance-Based Placement Measures RBWO Provider GA+SCORECARD - CPA

| Provider/Program Name: All God's Children - (861) - CPA           |                                    |                                         |                                   |                                      |
|-------------------------------------------------------------------|------------------------------------|-----------------------------------------|-----------------------------------|--------------------------------------|
| 1671 Meriweather Dr., Watkinsville, C                             | GA 30677                           | Quarterly Sco                           | ores (Grades)                     | Current Quarter<br>Score (Grade)     |
| Phone: 706-316-2421                                               |                                    | Q1: 83.27 (B-)                          | Q2: 83.13 (B-)                    | 83.27%                               |
| Vendor ID# 35219                                                  |                                    | Q3: 88.71 (B+)                          | Q4: 89.40 (B+)                    | (B-)                                 |
| # New Foster Homes During Quarter: 0                              |                                    | # Children in Care During<br>Quarter: 8 | # Placements During<br>Quarter: 8 | # Children in Care On<br>Last Day: 6 |
|                                                                   | Avg<br>Performance All<br>CPAs (%) | Provider<br>Performance (%)*            | Possible Points<br>(Weight)       | Provider Points<br>Earned            |
| OPM Monitoring Reviews                                            |                                    |                                         |                                   |                                      |
| Annual Comprehensive Reviews                                      | 89%                                | 70%                                     | 25                                | 17.42                                |
| Safety Reviews                                                    | 96%                                | 99%                                     | 10                                | 9.86                                 |
| Foster Home Evaluation Qualitative Reviews                        | 93%                                | 98%                                     | 10                                | 9.78                                 |
| Monitoring Sub-Total                                              |                                    |                                         | 45                                | 37.05                                |
| CPA Safety Outcomes                                               |                                    |                                         |                                   |                                      |
| Incidence of Maltreatment                                         | 0.12%                              | No Substantiated<br>Reports             | 10                                | 10.00                                |
| Staff Training                                                    | 76%                                | 25%                                     | 4                                 | 1.00                                 |
| Safety Sub-Total                                                  |                                    |                                         | 14                                | 11.00                                |
| CPA Permanency Outcomes                                           |                                    |                                         |                                   |                                      |
| Placement Stability                                               | 92%                                | 100%                                    | 10                                | 10.00                                |
| Sibling Contacts                                                  | 8%                                 | 0%                                      | 5                                 | 0.00                                 |
| Permanency Sub-Total                                              |                                    |                                         | 15                                | 10.00                                |
| CPA Well-Being Outcomes                                           |                                    |                                         |                                   |                                      |
| EPSDT Medical Visits                                              | 84%                                | 67%                                     | 4                                 | 2.68                                 |
| EPSDT Dental Visits                                               | 83%                                | 67%                                     | 4                                 | 2.68                                 |
| Academic Supports                                                 | 80%                                | 100%                                    | 4                                 | 4.00                                 |
| Provider ECEM Visits                                              | 91%                                | 100%                                    | 7                                 | 7.00                                 |
| Provider General Contacts                                         | 88%                                | 100%                                    | 7                                 | 7.00                                 |
| Well-Being Sub-Total                                              |                                    |                                         | 26                                | 23.36                                |
| *Performance calculation descriptions can b                       | e found in the FY 20               | 16 RBWO PBP Measureme                   | ents and Standards Guide.         |                                      |
| Monitoring & Outcomes: Possible Points = 100 Points Earned: 81.41 |                                    |                                         |                                   |                                      |
|                                                                   |                                    | Score Before I                          | ncentives Credit                  | 81.41%                               |
|                                                                   |                                    | Ince                                    | entives Awarded                   | 1.86 pts                             |
|                                                                   |                                    |                                         | PBP Verification                  | N/A pts                              |
|                                                                   |                                    |                                         | Total Score                       | 83.27%                               |