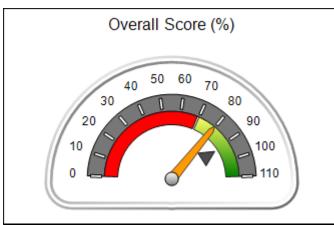

# Performance-Based Placement Measures RBWO Provider GA+SCORECARD - CPA

| Provider/Program Name: All God's Children - (861) - CPA           |                                    |                                         |                                   |                                      |
|-------------------------------------------------------------------|------------------------------------|-----------------------------------------|-----------------------------------|--------------------------------------|
| 1671 Meriweather Dr., Watkinsville, C                             | GA 30677                           | Quarterly Sco                           | ores (Grades)                     | Current Quarter<br>Score (Grade)     |
| Phone: 706-316-2421                                               |                                    | Q1: 83.27 (B-)                          | Q2: 83.13 (B-)                    | 83.27%                               |
| Vendor ID# 35219                                                  |                                    | Q3: 88.71 (B+)                          | Q4: 89.40 (B+)                    | (B-)                                 |
| # New Foster Homes During Quarter: 0                              |                                    | # Children in Care During<br>Quarter: 8 | # Placements During<br>Quarter: 8 | # Children in Care On<br>Last Day: 6 |
|                                                                   | Avg<br>Performance All<br>CPAs (%) | Provider<br>Performance (%)*            | Possible Points<br>(Weight)       | Provider Points<br>Earned            |
| OPM Monitoring Reviews                                            |                                    |                                         |                                   |                                      |
| Annual Comprehensive Reviews                                      | 89%                                | 70%                                     | 25                                | 17.42                                |
| Safety Reviews                                                    | 96%                                | 99%                                     | 10                                | 9.86                                 |
| Foster Home Evaluation Qualitative Reviews                        | 93%                                | 98%                                     | 10                                | 9.78                                 |
| Monitoring Sub-Total                                              |                                    |                                         | 45                                | 37.05                                |
| CPA Safety Outcomes                                               |                                    |                                         |                                   |                                      |
| Incidence of Maltreatment                                         | 0.12%                              | No Substantiated<br>Reports             | 10                                | 10.00                                |
| Staff Training                                                    | 76%                                | 25%                                     | 4                                 | 1.00                                 |
| Safety Sub-Total                                                  |                                    |                                         | 14                                | 11.00                                |
| CPA Permanency Outcomes                                           |                                    |                                         |                                   |                                      |
| Placement Stability                                               | 92%                                | 100%                                    | 10                                | 10.00                                |
| Sibling Contacts                                                  | 8%                                 | 0%                                      | 5                                 | 0.00                                 |
| Permanency Sub-Total                                              |                                    |                                         | 15                                | 10.00                                |
| CPA Well-Being Outcomes                                           |                                    |                                         |                                   |                                      |
| EPSDT Medical Visits                                              | 84%                                | 67%                                     | 4                                 | 2.68                                 |
| EPSDT Dental Visits                                               | 83%                                | 67%                                     | 4                                 | 2.68                                 |
| Academic Supports                                                 | 80%                                | 100%                                    | 4                                 | 4.00                                 |
| Provider ECEM Visits                                              | 91%                                | 100%                                    | 7                                 | 7.00                                 |
| Provider General Contacts                                         | 88%                                | 100%                                    | 7                                 | 7.00                                 |
| Well-Being Sub-Total                                              |                                    |                                         | 26                                | 23.36                                |
| *Performance calculation descriptions can b                       | e found in the FY 20               | 16 RBWO PBP Measureme                   | ents and Standards Guide.         |                                      |
| Monitoring & Outcomes: Possible Points = 100 Points Earned: 81.41 |                                    |                                         |                                   |                                      |
|                                                                   |                                    | Score Before I                          | ncentives Credit                  | 81.41%                               |
|                                                                   |                                    | Ince                                    | entives Awarded                   | 1.86 pts                             |
|                                                                   |                                    |                                         | PBP Verification                  | N/A pts                              |
|                                                                   |                                    |                                         | Total Score                       | 83.27%                               |

# **Quarterly Provider Comparisons to All CPAs**

IIIIIIIII indicates MalTx Threshold

Overall Score (%)