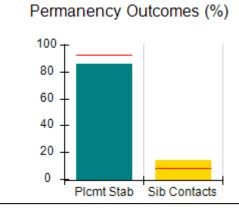

# Performance-Based Placement Measures RBWO Provider GA+SCORECARD - CPA

| Provider/Program Name: All God's Children - (861) - CPA           |                                    |                                         |                                   |                                      |
|-------------------------------------------------------------------|------------------------------------|-----------------------------------------|-----------------------------------|--------------------------------------|
| 1671 Meriweather Dr., Watkinsville, C                             | GA 30677                           | Quarterly Sco                           | ores (Grades)                     | Current Quarter<br>Score (Grade)     |
| Phone: 706-316-2421                                               |                                    | Q1: 83.27 (B-)                          | Q2: 83.13 (B-)                    | 83.27%                               |
| Vendor ID# 35219                                                  |                                    | Q3: 88.71 (B+)                          | Q4: 89.40 (B+)                    | (B-)                                 |
| # New Foster Homes During Quarter: 0                              |                                    | # Children in Care During<br>Quarter: 8 | # Placements During<br>Quarter: 8 | # Children in Care On<br>Last Day: 6 |
|                                                                   | Avg<br>Performance All<br>CPAs (%) | Provider<br>Performance (%)*            | Possible Points<br>(Weight)       | Provider Points<br>Earned            |
| OPM Monitoring Reviews                                            |                                    |                                         |                                   |                                      |
| Annual Comprehensive Reviews                                      | 89%                                | 70%                                     | 25                                | 17.42                                |
| Safety Reviews                                                    | 96%                                | 99%                                     | 10                                | 9.86                                 |
| Foster Home Evaluation Qualitative Reviews                        | 93%                                | 98%                                     | 10                                | 9.78                                 |
| Monitoring Sub-Total                                              |                                    |                                         | 45                                | 37.05                                |
| CPA Safety Outcomes                                               |                                    |                                         |                                   |                                      |
| Incidence of Maltreatment                                         | 0.12%                              | No Substantiated<br>Reports             | 10                                | 10.00                                |
| Staff Training                                                    | 76%                                | 25%                                     | 4                                 | 1.00                                 |
| Safety Sub-Total                                                  |                                    |                                         | 14                                | 11.00                                |
| CPA Permanency Outcomes                                           |                                    |                                         |                                   |                                      |
| Placement Stability                                               | 92%                                | 100%                                    | 10                                | 10.00                                |
| Sibling Contacts                                                  | 8%                                 | 0%                                      | 5                                 | 0.00                                 |
| Permanency Sub-Total                                              |                                    |                                         | 15                                | 10.00                                |
| CPA Well-Being Outcomes                                           |                                    |                                         |                                   |                                      |
| EPSDT Medical Visits                                              | 84%                                | 67%                                     | 4                                 | 2.68                                 |
| EPSDT Dental Visits                                               | 83%                                | 67%                                     | 4                                 | 2.68                                 |
| Academic Supports                                                 | 80%                                | 100%                                    | 4                                 | 4.00                                 |
| Provider ECEM Visits                                              | 91%                                | 100%                                    | 7                                 | 7.00                                 |
| Provider General Contacts                                         | 88%                                | 100%                                    | 7                                 | 7.00                                 |
| Well-Being Sub-Total                                              |                                    |                                         | 26                                | 23.36                                |
| *Performance calculation descriptions can b                       | e found in the FY 20               | 16 RBWO PBP Measureme                   | ents and Standards Guide.         |                                      |
| Monitoring & Outcomes: Possible Points = 100 Points Earned: 81.41 |                                    |                                         |                                   |                                      |
|                                                                   |                                    | Score Before I                          | ncentives Credit                  | 81.41%                               |
|                                                                   |                                    | Ince                                    | entives Awarded                   | 1.86 pts                             |
|                                                                   |                                    |                                         | PBP Verification                  | N/A pts                              |
|                                                                   |                                    |                                         | Total Score                       | 83.27%                               |