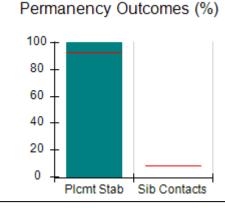

# Performance-Based Placement Measures RBWO Provider GA+SCORECARD - CPA

| Provider/Program Name: All God's Children - (861) - CPA           |                                    |                                         |                                   |                                      |
|-------------------------------------------------------------------|------------------------------------|-----------------------------------------|-----------------------------------|--------------------------------------|
| 1671 Meriweather Dr., Watkinsville, C                             | GA 30677                           | Quarterly Sco                           | ores (Grades)                     | Current Quarter<br>Score (Grade)     |
| Phone: 706-316-2421                                               |                                    | Q1: 83.27 (B-)                          | Q2: 83.13 (B-)                    | 83.27%                               |
| Vendor ID# 35219                                                  |                                    | Q3: 88.71 (B+)                          | Q4: 89.40 (B+)                    | (B-)                                 |
| # New Foster Homes During Quarter: 0                              |                                    | # Children in Care During<br>Quarter: 8 | # Placements During<br>Quarter: 8 | # Children in Care On<br>Last Day: 6 |
|                                                                   | Avg<br>Performance All<br>CPAs (%) | Provider<br>Performance (%)*            | Possible Points<br>(Weight)       | Provider Points<br>Earned            |
| OPM Monitoring Reviews                                            |                                    |                                         |                                   |                                      |
| Annual Comprehensive Reviews                                      | 89%                                | 70%                                     | 25                                | 17.42                                |
| Safety Reviews                                                    | 96%                                | 99%                                     | 10                                | 9.86                                 |
| Foster Home Evaluation Qualitative Reviews                        | 93%                                | 98%                                     | 10                                | 9.78                                 |
| Monitoring Sub-Total                                              |                                    |                                         | 45                                | 37.05                                |
| CPA Safety Outcomes                                               |                                    |                                         |                                   |                                      |
| Incidence of Maltreatment                                         | 0.12%                              | No Substantiated<br>Reports             | 10                                | 10.00                                |
| Staff Training                                                    | 76%                                | 25%                                     | 4                                 | 1.00                                 |
| Safety Sub-Total                                                  |                                    |                                         | 14                                | 11.00                                |
| CPA Permanency Outcomes                                           |                                    |                                         |                                   |                                      |
| Placement Stability                                               | 92%                                | 100%                                    | 10                                | 10.00                                |
| Sibling Contacts                                                  | 8%                                 | 0%                                      | 5                                 | 0.00                                 |
| Permanency Sub-Total                                              |                                    |                                         | 15                                | 10.00                                |
| CPA Well-Being Outcomes                                           |                                    |                                         |                                   |                                      |
| EPSDT Medical Visits                                              | 84%                                | 67%                                     | 4                                 | 2.68                                 |
| EPSDT Dental Visits                                               | 83%                                | 67%                                     | 4                                 | 2.68                                 |
| Academic Supports                                                 | 80%                                | 100%                                    | 4                                 | 4.00                                 |
| Provider ECEM Visits                                              | 91%                                | 100%                                    | 7                                 | 7.00                                 |
| Provider General Contacts                                         | 88%                                | 100%                                    | 7                                 | 7.00                                 |
| Well-Being Sub-Total                                              |                                    |                                         | 26                                | 23.36                                |
| *Performance calculation descriptions can b                       | e found in the FY 20               | 16 RBWO PBP Measureme                   | ents and Standards Guide.         |                                      |
| Monitoring & Outcomes: Possible Points = 100 Points Earned: 81.41 |                                    |                                         |                                   |                                      |
|                                                                   |                                    | Score Before I                          | ncentives Credit                  | 81.41%                               |
|                                                                   |                                    | Ince                                    | entives Awarded                   | 1.86 pts                             |
|                                                                   |                                    |                                         | PBP Verification                  | N/A pts                              |
|                                                                   |                                    |                                         | Total Score                       | 83.27%                               |