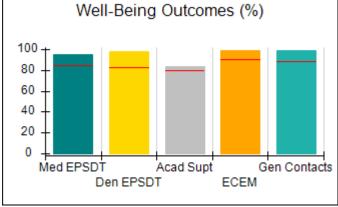

# Performance-Based Placement Measures RBWO Provider GA+SCORECARD - CPA

| Provider/Program Name: All God's Children - (861) - CPA           |                                    |                                         |                                   |                                      |
|-------------------------------------------------------------------|------------------------------------|-----------------------------------------|-----------------------------------|--------------------------------------|
| 1671 Meriweather Dr., Watkinsville, C                             | GA 30677                           | Quarterly Sco                           | ores (Grades)                     | Current Quarter<br>Score (Grade)     |
| Phone: 706-316-2421                                               |                                    | Q1: 83.27 (B-)                          | Q2: 83.13 (B-)                    | 83.27%                               |
| Vendor ID# 35219                                                  |                                    | Q3: 88.71 (B+)                          | Q4: 89.40 (B+)                    | (B-)                                 |
| # New Foster Homes During Quarter: 0                              |                                    | # Children in Care During<br>Quarter: 8 | # Placements During<br>Quarter: 8 | # Children in Care On<br>Last Day: 6 |
|                                                                   | Avg<br>Performance All<br>CPAs (%) | Provider<br>Performance (%)*            | Possible Points<br>(Weight)       | Provider Points<br>Earned            |
| OPM Monitoring Reviews                                            |                                    |                                         |                                   |                                      |
| Annual Comprehensive Reviews                                      | 89%                                | 70%                                     | 25                                | 17.42                                |
| Safety Reviews                                                    | 96%                                | 99%                                     | 10                                | 9.86                                 |
| Foster Home Evaluation Qualitative Reviews                        | 93%                                | 98%                                     | 10                                | 9.78                                 |
| Monitoring Sub-Total                                              |                                    |                                         | 45                                | 37.05                                |
| CPA Safety Outcomes                                               |                                    |                                         |                                   |                                      |
| Incidence of Maltreatment                                         | 0.12%                              | No Substantiated<br>Reports             | 10                                | 10.00                                |
| Staff Training                                                    | 76%                                | 25%                                     | 4                                 | 1.00                                 |
| Safety Sub-Total                                                  |                                    |                                         | 14                                | 11.00                                |
| CPA Permanency Outcomes                                           |                                    |                                         |                                   |                                      |
| Placement Stability                                               | 92%                                | 100%                                    | 10                                | 10.00                                |
| Sibling Contacts                                                  | 8%                                 | 0%                                      | 5                                 | 0.00                                 |
| Permanency Sub-Total                                              |                                    |                                         | 15                                | 10.00                                |
| CPA Well-Being Outcomes                                           |                                    |                                         |                                   |                                      |
| EPSDT Medical Visits                                              | 84%                                | 67%                                     | 4                                 | 2.68                                 |
| EPSDT Dental Visits                                               | 83%                                | 67%                                     | 4                                 | 2.68                                 |
| Academic Supports                                                 | 80%                                | 100%                                    | 4                                 | 4.00                                 |
| Provider ECEM Visits                                              | 91%                                | 100%                                    | 7                                 | 7.00                                 |
| Provider General Contacts                                         | 88%                                | 100%                                    | 7                                 | 7.00                                 |
| Well-Being Sub-Total                                              |                                    |                                         | 26                                | 23.36                                |
| *Performance calculation descriptions can b                       | e found in the FY 20               | 16 RBWO PBP Measureme                   | ents and Standards Guide.         |                                      |
| Monitoring & Outcomes: Possible Points = 100 Points Earned: 81.41 |                                    |                                         |                                   |                                      |
|                                                                   |                                    | Score Before I                          | ncentives Credit                  | 81.41%                               |
|                                                                   |                                    | Ince                                    | entives Awarded                   | 1.86 pts                             |
|                                                                   |                                    |                                         | PBP Verification                  | N/A pts                              |
|                                                                   |                                    |                                         | Total Score                       | 83.27%                               |