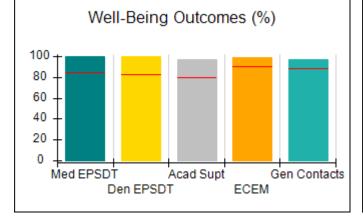

# Performance-Based Placement Measures RBWO Provider GA+SCORECARD - CPA

| Provider/Program Name: All God's Children - (861) - CPA           |                                    |                                         |                                   |                                      |
|-------------------------------------------------------------------|------------------------------------|-----------------------------------------|-----------------------------------|--------------------------------------|
| 1671 Meriweather Dr., Watkinsville, C                             | GA 30677                           | Quarterly Sco                           | ores (Grades)                     | Current Quarter<br>Score (Grade)     |
| Phone: 706-316-2421                                               |                                    | Q1: 83.27 (B-)                          | Q2: 83.13 (B-)                    | 83.27%                               |
| Vendor ID# 35219                                                  |                                    | Q3: 88.71 (B+)                          | Q4: 89.40 (B+)                    | (B-)                                 |
| # New Foster Homes During Quarter: 0                              |                                    | # Children in Care During<br>Quarter: 8 | # Placements During<br>Quarter: 8 | # Children in Care On<br>Last Day: 6 |
|                                                                   | Avg<br>Performance All<br>CPAs (%) | Provider<br>Performance (%)*            | Possible Points<br>(Weight)       | Provider Points<br>Earned            |
| OPM Monitoring Reviews                                            |                                    |                                         |                                   |                                      |
| Annual Comprehensive Reviews                                      | 89%                                | 70%                                     | 25                                | 17.42                                |
| Safety Reviews                                                    | 96%                                | 99%                                     | 10                                | 9.86                                 |
| Foster Home Evaluation Qualitative Reviews                        | 93%                                | 98%                                     | 10                                | 9.78                                 |
| Monitoring Sub-Total                                              |                                    |                                         | 45                                | 37.05                                |
| CPA Safety Outcomes                                               |                                    |                                         |                                   |                                      |
| Incidence of Maltreatment                                         | 0.12%                              | No Substantiated<br>Reports             | 10                                | 10.00                                |
| Staff Training                                                    | 76%                                | 25%                                     | 4                                 | 1.00                                 |
| Safety Sub-Total                                                  |                                    |                                         | 14                                | 11.00                                |
| CPA Permanency Outcomes                                           |                                    |                                         |                                   |                                      |
| Placement Stability                                               | 92%                                | 100%                                    | 10                                | 10.00                                |
| Sibling Contacts                                                  | 8%                                 | 0%                                      | 5                                 | 0.00                                 |
| Permanency Sub-Total                                              |                                    |                                         | 15                                | 10.00                                |
| CPA Well-Being Outcomes                                           |                                    |                                         |                                   |                                      |
| EPSDT Medical Visits                                              | 84%                                | 67%                                     | 4                                 | 2.68                                 |
| EPSDT Dental Visits                                               | 83%                                | 67%                                     | 4                                 | 2.68                                 |
| Academic Supports                                                 | 80%                                | 100%                                    | 4                                 | 4.00                                 |
| Provider ECEM Visits                                              | 91%                                | 100%                                    | 7                                 | 7.00                                 |
| Provider General Contacts                                         | 88%                                | 100%                                    | 7                                 | 7.00                                 |
| Well-Being Sub-Total                                              |                                    |                                         | 26                                | 23.36                                |
| *Performance calculation descriptions can b                       | e found in the FY 20               | 16 RBWO PBP Measureme                   | ents and Standards Guide.         |                                      |
| Monitoring & Outcomes: Possible Points = 100 Points Earned: 81.41 |                                    |                                         |                                   |                                      |
|                                                                   |                                    | Score Before I                          | ncentives Credit                  | 81.41%                               |
|                                                                   |                                    | Ince                                    | entives Awarded                   | 1.86 pts                             |
|                                                                   |                                    |                                         | PBP Verification                  | N/A pts                              |
|                                                                   |                                    |                                         | Total Score                       | 83.27%                               |