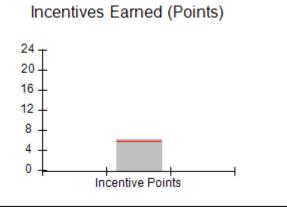

# Provider/Program Name: All God's Children - (861) - CPA

| # New Foster Homes During Quarter: 0                                                                         |                                    | # Children in Care During<br>Quarter: 8 | # Placements During<br>Quarter: 8 | # Children in Care On<br>Last Day: 6 |
|--------------------------------------------------------------------------------------------------------------|------------------------------------|-----------------------------------------|-----------------------------------|--------------------------------------|
| CPA Incentive Credits                                                                                        | Avg<br>Performance All<br>CPAs (%) | Provider<br>Performance (%)*            | Possible Points<br>(Weight)       | Provider Points<br>Earned            |
| Early EPSDT Medical Visits                                                                                   |                                    | 50%                                     | 2                                 | 1.00                                 |
| Early EPSDT Dental Visits                                                                                    |                                    | 0%                                      | 2                                 | 0.00                                 |
| Permanency Contacts                                                                                          |                                    | 0%                                      | 5                                 | 0.00                                 |
| Additional Academic Supports                                                                                 |                                    | 43%                                     | 2                                 | 0.86                                 |
| Foster Hm Retention Rate (threshold = 90)                                                                    |                                    | 67%                                     | 2                                 | 0.00                                 |
| Foster Hm Recruitment (threshold = 100)                                                                      |                                    | 0%                                      | 2                                 | 0.00                                 |
| Active Agency Accreditation                                                                                  |                                    | 0%                                      | 4                                 | 0.00                                 |
| Staff Clinical Licensure                                                                                     |                                    | 0%                                      | 5                                 | 0.00                                 |
| Incentives Total                                                                                             | 5.65                               |                                         | 24                                | 1.86                                 |
| Maximum total                                                                                                | combined incentive                 | credit allowed is 10 points.            | Incentives Awarded                | 1.86                                 |
| *Performance calculation descriptions can be found in the FY 2016 RBWO PBP Measurements and Standards Guide. |                                    |                                         |                                   |                                      |