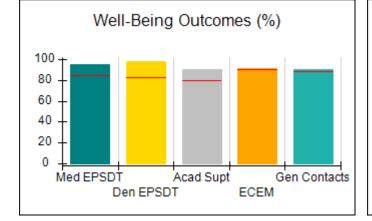

# Performance-Based Placement Measures RBWO Provider GA+SCORECARD - CPA

| Provider/Program Name: All God's Children - (861) - CPA           |                                    |                                         |                                   |                                      |
|-------------------------------------------------------------------|------------------------------------|-----------------------------------------|-----------------------------------|--------------------------------------|
| 1671 Meriweather Dr., Watkinsville, C                             | GA 30677                           | Quarterly Sco                           | ores (Grades)                     | Current Quarter<br>Score (Grade)     |
| Phone: 706-316-2421                                               |                                    | Q1: 83.27 (B-)                          | Q2: 83.13 (B-)                    | 83.27%                               |
| Vendor ID# 35219                                                  |                                    | Q3: 88.71 (B+)                          | Q4: 89.40 (B+)                    | (B-)                                 |
| # New Foster Homes During Quarter: 0                              |                                    | # Children in Care During<br>Quarter: 8 | # Placements During<br>Quarter: 8 | # Children in Care On<br>Last Day: 6 |
|                                                                   | Avg<br>Performance All<br>CPAs (%) | Provider<br>Performance (%)*            | Possible Points<br>(Weight)       | Provider Points<br>Earned            |
| OPM Monitoring Reviews                                            |                                    |                                         |                                   |                                      |
| Annual Comprehensive Reviews                                      | 89%                                | 70%                                     | 25                                | 17.42                                |
| Safety Reviews                                                    | 96%                                | 99%                                     | 10                                | 9.86                                 |
| Foster Home Evaluation Qualitative Reviews                        | 93%                                | 98%                                     | 10                                | 9.78                                 |
| Monitoring Sub-Total                                              |                                    |                                         | 45                                | 37.05                                |
| CPA Safety Outcomes                                               |                                    |                                         |                                   |                                      |
| Incidence of Maltreatment                                         | 0.12%                              | No Substantiated<br>Reports             | 10                                | 10.00                                |
| Staff Training                                                    | 76%                                | 25%                                     | 4                                 | 1.00                                 |
| Safety Sub-Total                                                  |                                    |                                         | 14                                | 11.00                                |
| CPA Permanency Outcomes                                           |                                    |                                         |                                   |                                      |
| Placement Stability                                               | 92%                                | 100%                                    | 10                                | 10.00                                |
| Sibling Contacts                                                  | 8%                                 | 0%                                      | 5                                 | 0.00                                 |
| Permanency Sub-Total                                              |                                    |                                         | 15                                | 10.00                                |
| CPA Well-Being Outcomes                                           |                                    |                                         |                                   |                                      |
| EPSDT Medical Visits                                              | 84%                                | 67%                                     | 4                                 | 2.68                                 |
| EPSDT Dental Visits                                               | 83%                                | 67%                                     | 4                                 | 2.68                                 |
| Academic Supports                                                 | 80%                                | 100%                                    | 4                                 | 4.00                                 |
| Provider ECEM Visits                                              | 91%                                | 100%                                    | 7                                 | 7.00                                 |
| Provider General Contacts                                         | 88%                                | 100%                                    | 7                                 | 7.00                                 |
| Well-Being Sub-Total                                              |                                    |                                         | 26                                | 23.36                                |
| *Performance calculation descriptions can b                       | e found in the FY 20               | 16 RBWO PBP Measureme                   | ents and Standards Guide.         |                                      |
| Monitoring & Outcomes: Possible Points = 100 Points Earned: 81.41 |                                    |                                         |                                   |                                      |
|                                                                   |                                    | Score Before I                          | ncentives Credit                  | 81.41%                               |
|                                                                   |                                    | Ince                                    | entives Awarded                   | 1.86 pts                             |
|                                                                   |                                    |                                         | PBP Verification                  | N/A pts                              |
|                                                                   |                                    |                                         | Total Score                       | 83.27%                               |