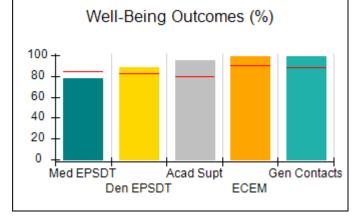

# Performance-Based Placement Measures RBWO Provider GA+SCORECARD - CPA

| Provider/Program Name: All God's Children - (861) - CPA           |                                    |                                         |                                   |                                      |
|-------------------------------------------------------------------|------------------------------------|-----------------------------------------|-----------------------------------|--------------------------------------|
| 1671 Meriweather Dr., Watkinsville, C                             | GA 30677                           | Quarterly Sco                           | ores (Grades)                     | Current Quarter<br>Score (Grade)     |
| Phone: 706-316-2421                                               |                                    | Q1: 83.27 (B-)                          | Q2: 83.13 (B-)                    | 83.27%                               |
| Vendor ID# 35219                                                  |                                    | Q3: 88.71 (B+)                          | Q4: 89.40 (B+)                    | (B-)                                 |
| # New Foster Homes During Quarter: 0                              |                                    | # Children in Care During<br>Quarter: 8 | # Placements During<br>Quarter: 8 | # Children in Care On<br>Last Day: 6 |
|                                                                   | Avg<br>Performance All<br>CPAs (%) | Provider<br>Performance (%)*            | Possible Points<br>(Weight)       | Provider Points<br>Earned            |
| OPM Monitoring Reviews                                            |                                    |                                         |                                   |                                      |
| Annual Comprehensive Reviews                                      | 89%                                | 70%                                     | 25                                | 17.42                                |
| Safety Reviews                                                    | 96%                                | 99%                                     | 10                                | 9.86                                 |
| Foster Home Evaluation Qualitative Reviews                        | 93%                                | 98%                                     | 10                                | 9.78                                 |
| Monitoring Sub-Total                                              |                                    |                                         | 45                                | 37.05                                |
| CPA Safety Outcomes                                               |                                    |                                         |                                   |                                      |
| Incidence of Maltreatment                                         | 0.12%                              | No Substantiated<br>Reports             | 10                                | 10.00                                |
| Staff Training                                                    | 76%                                | 25%                                     | 4                                 | 1.00                                 |
| Safety Sub-Total                                                  |                                    |                                         | 14                                | 11.00                                |
| CPA Permanency Outcomes                                           |                                    |                                         |                                   |                                      |
| Placement Stability                                               | 92%                                | 100%                                    | 10                                | 10.00                                |
| Sibling Contacts                                                  | 8%                                 | 0%                                      | 5                                 | 0.00                                 |
| Permanency Sub-Total                                              |                                    |                                         | 15                                | 10.00                                |
| CPA Well-Being Outcomes                                           |                                    |                                         |                                   |                                      |
| EPSDT Medical Visits                                              | 84%                                | 67%                                     | 4                                 | 2.68                                 |
| EPSDT Dental Visits                                               | 83%                                | 67%                                     | 4                                 | 2.68                                 |
| Academic Supports                                                 | 80%                                | 100%                                    | 4                                 | 4.00                                 |
| Provider ECEM Visits                                              | 91%                                | 100%                                    | 7                                 | 7.00                                 |
| Provider General Contacts                                         | 88%                                | 100%                                    | 7                                 | 7.00                                 |
| Well-Being Sub-Total                                              |                                    |                                         | 26                                | 23.36                                |
| *Performance calculation descriptions can b                       | e found in the FY 20               | 16 RBWO PBP Measureme                   | ents and Standards Guide.         |                                      |
| Monitoring & Outcomes: Possible Points = 100 Points Earned: 81.41 |                                    |                                         |                                   |                                      |
|                                                                   |                                    | Score Before I                          | ncentives Credit                  | 81.41%                               |
|                                                                   |                                    | Ince                                    | entives Awarded                   | 1.86 pts                             |
|                                                                   |                                    |                                         | PBP Verification                  | N/A pts                              |
|                                                                   |                                    |                                         | Total Score                       | 83.27%                               |