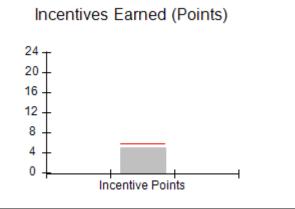

# Provider/Program Name: All God's Children - (861) - CPA

| # New Foster Homes During Quarter: 0                                                                         |                                    | # Children in Care During<br>Quarter: 8 | # Placements During<br>Quarter: 8 | # Children in Care On<br>Last Day: 6 |
|--------------------------------------------------------------------------------------------------------------|------------------------------------|-----------------------------------------|-----------------------------------|--------------------------------------|
| CPA Incentive Credits                                                                                        | Avg<br>Performance All<br>CPAs (%) | Provider<br>Performance (%)*            | Possible Points<br>(Weight)       | Provider Points<br>Earned            |
| Early EPSDT Medical Visits                                                                                   |                                    | 50%                                     | 2                                 | 1.00                                 |
| Early EPSDT Dental Visits                                                                                    |                                    | 0%                                      | 2                                 | 0.00                                 |
| Permanency Contacts                                                                                          |                                    | 0%                                      | 5                                 | 0.00                                 |
| Additional Academic Supports                                                                                 |                                    | 43%                                     | 2                                 | 0.86                                 |
| Foster Hm Retention Rate (threshold = 90)                                                                    |                                    | 67%                                     | 2                                 | 0.00                                 |
| Foster Hm Recruitment (threshold = 100)                                                                      |                                    | 0%                                      | 2                                 | 0.00                                 |
| Active Agency Accreditation                                                                                  |                                    | 0%                                      | 4                                 | 0.00                                 |
| Staff Clinical Licensure                                                                                     |                                    | 0%                                      | 5                                 | 0.00                                 |
| Incentives Total                                                                                             | 5.65                               |                                         | 24                                | 1.86                                 |
| Maximum total                                                                                                | combined incentive                 | credit allowed is 10 points.            | Incentives Awarded                | 1.86                                 |
| *Performance calculation descriptions can be found in the FY 2016 RBWO PBP Measurements and Standards Guide. |                                    |                                         |                                   |                                      |