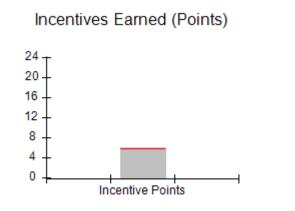

# Provider/Program Name: All God's Children - (861) - CPA

| # New Foster Homes During Quarter: 0                                                                         |                                    | # Children in Care During<br>Quarter: 8 | # Placements During<br>Quarter: 8 | # Children in Care On<br>Last Day: 6 |
|--------------------------------------------------------------------------------------------------------------|------------------------------------|-----------------------------------------|-----------------------------------|--------------------------------------|
| CPA Incentive Credits                                                                                        | Avg<br>Performance All<br>CPAs (%) | Provider<br>Performance (%)*            | Possible Points<br>(Weight)       | Provider Points<br>Earned            |
| Early EPSDT Medical Visits                                                                                   |                                    | 50%                                     | 2                                 | 1.00                                 |
| Early EPSDT Dental Visits                                                                                    |                                    | 0%                                      | 2                                 | 0.00                                 |
| Permanency Contacts                                                                                          |                                    | 0%                                      | 5                                 | 0.00                                 |
| Additional Academic Supports                                                                                 |                                    | 43%                                     | 2                                 | 0.86                                 |
| Foster Hm Retention Rate (threshold = 90)                                                                    |                                    | 67%                                     | 2                                 | 0.00                                 |
| Foster Hm Recruitment (threshold = 100)                                                                      |                                    | 0%                                      | 2                                 | 0.00                                 |
| Active Agency Accreditation                                                                                  |                                    | 0%                                      | 4                                 | 0.00                                 |
| Staff Clinical Licensure                                                                                     |                                    | 0%                                      | 5                                 | 0.00                                 |
| Incentives Total                                                                                             | 5.65                               |                                         | 24                                | 1.86                                 |
| Maximum total                                                                                                | combined incentive                 | credit allowed is 10 points.            | Incentives Awarded                | 1.86                                 |
| *Performance calculation descriptions can be found in the FY 2016 RBWO PBP Measurements and Standards Guide. |                                    |                                         |                                   |                                      |