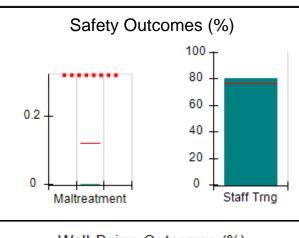

# Performance-Based Placement Measures RBWO Provider GA+SCORECARD - CPA

| Provider/Program Name: All God's Children - (861) - CPA           |                                    |                                         |                                   |                                      |
|-------------------------------------------------------------------|------------------------------------|-----------------------------------------|-----------------------------------|--------------------------------------|
| 1671 Meriweather Dr., Watkinsville, C                             | GA 30677                           | Quarterly Sco                           | ores (Grades)                     | Current Quarter<br>Score (Grade)     |
| Phone: 706-316-2421                                               |                                    | Q1: 83.27 (B-)                          | Q2: 83.13 (B-)                    | 83.27%                               |
| Vendor ID# 35219                                                  |                                    | Q3: 88.71 (B+)                          | Q4: 89.40 (B+)                    | (B-)                                 |
| # New Foster Homes During Quarter: 0                              |                                    | # Children in Care During<br>Quarter: 8 | # Placements During<br>Quarter: 8 | # Children in Care On<br>Last Day: 6 |
|                                                                   | Avg<br>Performance All<br>CPAs (%) | Provider<br>Performance (%)*            | Possible Points<br>(Weight)       | Provider Points<br>Earned            |
| OPM Monitoring Reviews                                            |                                    |                                         |                                   |                                      |
| Annual Comprehensive Reviews                                      | 89%                                | 70%                                     | 25                                | 17.42                                |
| Safety Reviews                                                    | 96%                                | 99%                                     | 10                                | 9.86                                 |
| Foster Home Evaluation Qualitative Reviews                        | 93%                                | 98%                                     | 10                                | 9.78                                 |
| Monitoring Sub-Total                                              |                                    |                                         | 45                                | 37.05                                |
| CPA Safety Outcomes                                               |                                    |                                         |                                   |                                      |
| Incidence of Maltreatment                                         | 0.12%                              | No Substantiated<br>Reports             | 10                                | 10.00                                |
| Staff Training                                                    | 76%                                | 25%                                     | 4                                 | 1.00                                 |
| Safety Sub-Total                                                  |                                    |                                         | 14                                | 11.00                                |
| CPA Permanency Outcomes                                           |                                    |                                         |                                   |                                      |
| Placement Stability                                               | 92%                                | 100%                                    | 10                                | 10.00                                |
| Sibling Contacts                                                  | 8%                                 | 0%                                      | 5                                 | 0.00                                 |
| Permanency Sub-Total                                              |                                    |                                         | 15                                | 10.00                                |
| CPA Well-Being Outcomes                                           |                                    |                                         |                                   |                                      |
| EPSDT Medical Visits                                              | 84%                                | 67%                                     | 4                                 | 2.68                                 |
| EPSDT Dental Visits                                               | 83%                                | 67%                                     | 4                                 | 2.68                                 |
| Academic Supports                                                 | 80%                                | 100%                                    | 4                                 | 4.00                                 |
| Provider ECEM Visits                                              | 91%                                | 100%                                    | 7                                 | 7.00                                 |
| Provider General Contacts                                         | 88%                                | 100%                                    | 7                                 | 7.00                                 |
| Well-Being Sub-Total                                              |                                    |                                         | 26                                | 23.36                                |
| *Performance calculation descriptions can b                       | e found in the FY 20               | 16 RBWO PBP Measureme                   | ents and Standards Guide.         |                                      |
| Monitoring & Outcomes: Possible Points = 100 Points Earned: 81.41 |                                    |                                         |                                   |                                      |
|                                                                   |                                    | Score Before I                          | ncentives Credit                  | 81.41%                               |
|                                                                   |                                    | Ince                                    | entives Awarded                   | 1.86 pts                             |
|                                                                   |                                    |                                         | PBP Verification                  | N/A pts                              |
|                                                                   |                                    |                                         | Total Score                       | 83.27%                               |