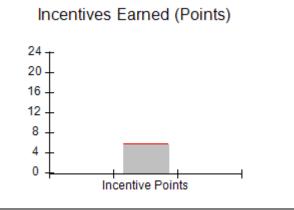

# Provider/Program Name: All God's Children - (861) - CPA

| # New Foster Homes During Quarter: 0                                                                         |                                    | # Children in Care During<br>Quarter: 8 | # Placements During<br>Quarter: 8 | # Children in Care On<br>Last Day: 6 |
|--------------------------------------------------------------------------------------------------------------|------------------------------------|-----------------------------------------|-----------------------------------|--------------------------------------|
| CPA Incentive Credits                                                                                        | Avg<br>Performance All<br>CPAs (%) | Provider<br>Performance (%)*            | Possible Points<br>(Weight)       | Provider Points<br>Earned            |
| Early EPSDT Medical Visits                                                                                   |                                    | 50%                                     | 2                                 | 1.00                                 |
| Early EPSDT Dental Visits                                                                                    |                                    | 0%                                      | 2                                 | 0.00                                 |
| Permanency Contacts                                                                                          |                                    | 0%                                      | 5                                 | 0.00                                 |
| Additional Academic Supports                                                                                 |                                    | 43%                                     | 2                                 | 0.86                                 |
| Foster Hm Retention Rate (threshold = 90)                                                                    |                                    | 67%                                     | 2                                 | 0.00                                 |
| Foster Hm Recruitment (threshold = 100)                                                                      |                                    | 0%                                      | 2                                 | 0.00                                 |
| Active Agency Accreditation                                                                                  |                                    | 0%                                      | 4                                 | 0.00                                 |
| Staff Clinical Licensure                                                                                     |                                    | 0%                                      | 5                                 | 0.00                                 |
| Incentives Total                                                                                             | 5.65                               |                                         | 24                                | 1.86                                 |
| Maximum total                                                                                                | combined incentive                 | credit allowed is 10 points.            | Incentives Awarded                | 1.86                                 |
| *Performance calculation descriptions can be found in the FY 2016 RBWO PBP Measurements and Standards Guide. |                                    |                                         |                                   |                                      |