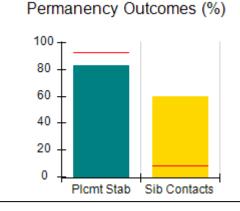

# Performance-Based Placement Measures RBWO Provider GA+SCORECARD - CPA

| Provider/Program Name: All God's Children - (861) - CPA           |                                    |                                         |                                   |                                      |
|-------------------------------------------------------------------|------------------------------------|-----------------------------------------|-----------------------------------|--------------------------------------|
| 1671 Meriweather Dr., Watkinsville, C                             | GA 30677                           | Quarterly Sco                           | ores (Grades)                     | Current Quarter<br>Score (Grade)     |
| Phone: 706-316-2421                                               |                                    | Q1: 83.27 (B-)                          | Q2: 83.13 (B-)                    | 83.27%                               |
| Vendor ID# 35219                                                  |                                    | Q3: 88.71 (B+)                          | Q4: 89.40 (B+)                    | (B-)                                 |
| # New Foster Homes During Quarter: 0                              |                                    | # Children in Care During<br>Quarter: 8 | # Placements During<br>Quarter: 8 | # Children in Care On<br>Last Day: 6 |
|                                                                   | Avg<br>Performance All<br>CPAs (%) | Provider<br>Performance (%)*            | Possible Points<br>(Weight)       | Provider Points<br>Earned            |
| OPM Monitoring Reviews                                            |                                    |                                         |                                   |                                      |
| Annual Comprehensive Reviews                                      | 89%                                | 70%                                     | 25                                | 17.42                                |
| Safety Reviews                                                    | 96%                                | 99%                                     | 10                                | 9.86                                 |
| Foster Home Evaluation Qualitative Reviews                        | 93%                                | 98%                                     | 10                                | 9.78                                 |
| Monitoring Sub-Total                                              |                                    |                                         | 45                                | 37.05                                |
| CPA Safety Outcomes                                               |                                    |                                         |                                   |                                      |
| Incidence of Maltreatment                                         | 0.12%                              | No Substantiated<br>Reports             | 10                                | 10.00                                |
| Staff Training                                                    | 76%                                | 25%                                     | 4                                 | 1.00                                 |
| Safety Sub-Total                                                  |                                    |                                         | 14                                | 11.00                                |
| CPA Permanency Outcomes                                           |                                    |                                         |                                   |                                      |
| Placement Stability                                               | 92%                                | 100%                                    | 10                                | 10.00                                |
| Sibling Contacts                                                  | 8%                                 | 0%                                      | 5                                 | 0.00                                 |
| Permanency Sub-Total                                              |                                    |                                         | 15                                | 10.00                                |
| CPA Well-Being Outcomes                                           |                                    |                                         |                                   |                                      |
| EPSDT Medical Visits                                              | 84%                                | 67%                                     | 4                                 | 2.68                                 |
| EPSDT Dental Visits                                               | 83%                                | 67%                                     | 4                                 | 2.68                                 |
| Academic Supports                                                 | 80%                                | 100%                                    | 4                                 | 4.00                                 |
| Provider ECEM Visits                                              | 91%                                | 100%                                    | 7                                 | 7.00                                 |
| Provider General Contacts                                         | 88%                                | 100%                                    | 7                                 | 7.00                                 |
| Well-Being Sub-Total                                              |                                    |                                         | 26                                | 23.36                                |
| *Performance calculation descriptions can b                       | e found in the FY 20               | 16 RBWO PBP Measureme                   | ents and Standards Guide.         |                                      |
| Monitoring & Outcomes: Possible Points = 100 Points Earned: 81.41 |                                    |                                         |                                   |                                      |
|                                                                   |                                    | Score Before I                          | ncentives Credit                  | 81.41%                               |
|                                                                   |                                    | Ince                                    | entives Awarded                   | 1.86 pts                             |
|                                                                   |                                    |                                         | PBP Verification                  | N/A pts                              |
|                                                                   |                                    |                                         | Total Score                       | 83.27%                               |