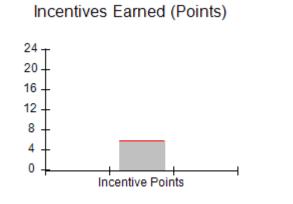

# Provider/Program Name: All God's Children - (861) - CPA

| # New Foster Homes During Quarter: 0                                                                         |                                    | # Children in Care During<br>Quarter: 8 | # Placements During<br>Quarter: 8 | # Children in Care On<br>Last Day: 6 |
|--------------------------------------------------------------------------------------------------------------|------------------------------------|-----------------------------------------|-----------------------------------|--------------------------------------|
| CPA Incentive Credits                                                                                        | Avg<br>Performance All<br>CPAs (%) | Provider<br>Performance (%)*            | Possible Points<br>(Weight)       | Provider Points<br>Earned            |
| Early EPSDT Medical Visits                                                                                   |                                    | 50%                                     | 2                                 | 1.00                                 |
| Early EPSDT Dental Visits                                                                                    |                                    | 0%                                      | 2                                 | 0.00                                 |
| Permanency Contacts                                                                                          |                                    | 0%                                      | 5                                 | 0.00                                 |
| Additional Academic Supports                                                                                 |                                    | 43%                                     | 2                                 | 0.86                                 |
| Foster Hm Retention Rate (threshold = 90)                                                                    |                                    | 67%                                     | 2                                 | 0.00                                 |
| Foster Hm Recruitment (threshold = 100)                                                                      |                                    | 0%                                      | 2                                 | 0.00                                 |
| Active Agency Accreditation                                                                                  |                                    | 0%                                      | 4                                 | 0.00                                 |
| Staff Clinical Licensure                                                                                     |                                    | 0%                                      | 5                                 | 0.00                                 |
| Incentives Total                                                                                             | 5.65                               |                                         | 24                                | 1.86                                 |
| Maximum total                                                                                                | combined incentive                 | credit allowed is 10 points.            | Incentives Awarded                | 1.86                                 |
| *Performance calculation descriptions can be found in the FY 2016 RBWO PBP Measurements and Standards Guide. |                                    |                                         |                                   |                                      |