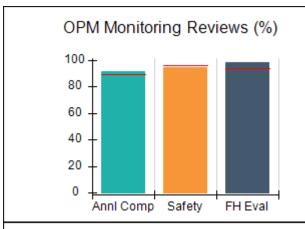

# Performance-Based Placement Measures RBWO Provider GA+SCORECARD - CPA

| Provider/Program Name: All God's Children - (861) - CPA           |                                    |                                         |                                   |                                      |
|-------------------------------------------------------------------|------------------------------------|-----------------------------------------|-----------------------------------|--------------------------------------|
| 1671 Meriweather Dr., Watkinsville, C                             | GA 30677                           | Quarterly Sco                           | ores (Grades)                     | Current Quarter<br>Score (Grade)     |
| Phone: 706-316-2421                                               |                                    | Q1: 83.27 (B-)                          | Q2: 83.13 (B-)                    | 83.27%                               |
| Vendor ID# 35219                                                  |                                    | Q3: 88.71 (B+)                          | Q4: 89.40 (B+)                    | (B-)                                 |
| # New Foster Homes During Quarter: 0                              |                                    | # Children in Care During<br>Quarter: 8 | # Placements During<br>Quarter: 8 | # Children in Care On<br>Last Day: 6 |
|                                                                   | Avg<br>Performance All<br>CPAs (%) | Provider<br>Performance (%)*            | Possible Points<br>(Weight)       | Provider Points<br>Earned            |
| OPM Monitoring Reviews                                            |                                    |                                         |                                   |                                      |
| Annual Comprehensive Reviews                                      | 89%                                | 70%                                     | 25                                | 17.42                                |
| Safety Reviews                                                    | 96%                                | 99%                                     | 10                                | 9.86                                 |
| Foster Home Evaluation Qualitative Reviews                        | 93%                                | 98%                                     | 10                                | 9.78                                 |
| Monitoring Sub-Total                                              |                                    |                                         | 45                                | 37.05                                |
| CPA Safety Outcomes                                               |                                    |                                         |                                   |                                      |
| Incidence of Maltreatment                                         | 0.12%                              | No Substantiated<br>Reports             | 10                                | 10.00                                |
| Staff Training                                                    | 76%                                | 25%                                     | 4                                 | 1.00                                 |
| Safety Sub-Total                                                  |                                    |                                         | 14                                | 11.00                                |
| CPA Permanency Outcomes                                           |                                    |                                         |                                   |                                      |
| Placement Stability                                               | 92%                                | 100%                                    | 10                                | 10.00                                |
| Sibling Contacts                                                  | 8%                                 | 0%                                      | 5                                 | 0.00                                 |
| Permanency Sub-Total                                              |                                    |                                         | 15                                | 10.00                                |
| CPA Well-Being Outcomes                                           |                                    |                                         |                                   |                                      |
| EPSDT Medical Visits                                              | 84%                                | 67%                                     | 4                                 | 2.68                                 |
| EPSDT Dental Visits                                               | 83%                                | 67%                                     | 4                                 | 2.68                                 |
| Academic Supports                                                 | 80%                                | 100%                                    | 4                                 | 4.00                                 |
| Provider ECEM Visits                                              | 91%                                | 100%                                    | 7                                 | 7.00                                 |
| Provider General Contacts                                         | 88%                                | 100%                                    | 7                                 | 7.00                                 |
| Well-Being Sub-Total                                              |                                    |                                         | 26                                | 23.36                                |
| *Performance calculation descriptions can b                       | e found in the FY 20               | 16 RBWO PBP Measureme                   | ents and Standards Guide.         |                                      |
| Monitoring & Outcomes: Possible Points = 100 Points Earned: 81.41 |                                    |                                         |                                   |                                      |
|                                                                   |                                    | Score Before I                          | ncentives Credit                  | 81.41%                               |
|                                                                   |                                    | Ince                                    | entives Awarded                   | 1.86 pts                             |
|                                                                   |                                    |                                         | PBP Verification                  | N/A pts                              |
|                                                                   |                                    |                                         | Total Score                       | 83.27%                               |

# Performance-Based Placement Measures RBWO Provider GA+SCORECARD - CPA

| Provider/Program Name: ALR Family Services, Inc (5140) - CPA |                                    |                                         |                                   |                                      |
|--------------------------------------------------------------|------------------------------------|-----------------------------------------|-----------------------------------|--------------------------------------|
| 1458 Airport Road, Hinesville, GA 31                         | 313                                | Quarterly Scores (Grades)               |                                   | Current Quarter<br>Score (Grade)     |
| Phone: 912-559-5536                                          |                                    | Q1: 76.64 (C)                           | Q2: 73.90 (C-)                    | 76.64%                               |
| Vendor ID# 114739                                            |                                    | Q3: 79.81 (C+)                          | Q4: 71.21 (C-)                    | (C)                                  |
| # New Foster Homes During Quarter: 4                         |                                    | # Children in Care During<br>Quarter: 9 | # Placements During<br>Quarter: 9 | # Children in Care On<br>Last Day: 9 |
|                                                              | Avg<br>Performance All<br>CPAs (%) | Provider<br>Performance (%)*            | Possible Points<br>(Weight)       | Provider Points<br>Earned            |
| OPM Monitoring Reviews                                       | . ,                                |                                         |                                   |                                      |
| Annual Comprehensive Reviews                                 | 89%                                | 74%                                     | 25                                | 18.58                                |
| Safety Reviews                                               | 96%                                | 95%                                     | 10                                | 9.50                                 |
| Foster Home Evaluation Qualitative Reviews                   | 93%                                | Not Yet Conducted                       |                                   |                                      |
| Monitoring Sub-Total                                         |                                    |                                         | 35                                | 28.08                                |
| CPA Safety Outcomes                                          |                                    |                                         |                                   |                                      |
| Incidence of Maltreatment                                    | 0.12%                              | No Substantiated<br>Reports             | 14                                | 14.00                                |
| Staff Training                                               | 76%                                |                                         |                                   |                                      |
| Safety Sub-Total                                             |                                    |                                         | 14                                | 14.00                                |
| CPA Permanency Outcomes                                      |                                    |                                         |                                   |                                      |
| Placement Stability                                          | 92%                                | 100%                                    | 10                                | 10.00                                |
| Sibling Contacts                                             | 8%                                 | 0%                                      | 5                                 | 0.00                                 |
| Permanency Sub-Total                                         |                                    |                                         | 15                                | 10.00                                |
| CPA Well-Being Outcomes                                      |                                    |                                         |                                   |                                      |
| EPSDT Medical Visits                                         | 84%                                | 75%                                     | 4                                 | 3.00                                 |
| EPSDT Dental Visits                                          | 83%                                | 0%                                      | 4                                 | 0.00                                 |
| Academic Supports                                            | 80%                                | 0%                                      | 4                                 | 0.00                                 |
| Provider ECEM Visits                                         | 91%                                | 82%                                     | 7                                 | 5.74                                 |
| Provider General Contacts                                    | 88%                                | 65%                                     | 7                                 | 4.55                                 |
| Well-Being Sub-Total                                         |                                    |                                         | 26                                | 13.29                                |
| *Performance calculation descriptions can b                  | e found in the FY 20               | 16 RBWO PBP Measureme                   | ents and Standards Guide.         |                                      |
| Monitoring & Outcome                                         | es: Possible Po                    | oints = 90                              | Points Ear                        | ned: 65.37                           |
|                                                              |                                    | Score Before I                          | ncentives Credit                  | 72.64%                               |
|                                                              |                                    | Ince                                    | entives Awarded                   | 4.00 pts                             |
|                                                              |                                    |                                         | PBP Verification                  | N/A pts                              |
|                                                              |                                    |                                         | Total Score                       | 76.64%                               |