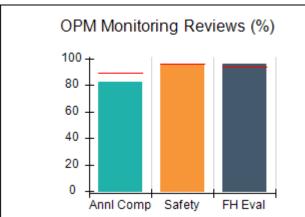

# Performance-Based Placement Measures RBWO Provider GA+SCORECARD - CPA

| Provider/Program Name: All God's Children - (861) - CPA           |                                    |                                         |                                   |                                      |
|-------------------------------------------------------------------|------------------------------------|-----------------------------------------|-----------------------------------|--------------------------------------|
| 1671 Meriweather Dr., Watkinsville, C                             | GA 30677                           | Quarterly Sco                           | ores (Grades)                     | Current Quarter<br>Score (Grade)     |
| Phone: 706-316-2421                                               |                                    | Q1: 83.27 (B-)                          | Q2: 83.13 (B-)                    | 83.27%                               |
| Vendor ID# 35219                                                  |                                    | Q3: 88.71 (B+)                          | Q4: 89.40 (B+)                    | (B-)                                 |
| # New Foster Homes During Quarter: 0                              |                                    | # Children in Care During<br>Quarter: 8 | # Placements During<br>Quarter: 8 | # Children in Care On<br>Last Day: 6 |
|                                                                   | Avg<br>Performance All<br>CPAs (%) | Provider<br>Performance (%)*            | Possible Points<br>(Weight)       | Provider Points<br>Earned            |
| OPM Monitoring Reviews                                            |                                    |                                         |                                   |                                      |
| Annual Comprehensive Reviews                                      | 89%                                | 70%                                     | 25                                | 17.42                                |
| Safety Reviews                                                    | 96%                                | 99%                                     | 10                                | 9.86                                 |
| Foster Home Evaluation Qualitative Reviews                        | 93%                                | 98%                                     | 10                                | 9.78                                 |
| Monitoring Sub-Total                                              |                                    |                                         | 45                                | 37.05                                |
| CPA Safety Outcomes                                               |                                    |                                         |                                   |                                      |
| Incidence of Maltreatment                                         | 0.12%                              | No Substantiated<br>Reports             | 10                                | 10.00                                |
| Staff Training                                                    | 76%                                | 25%                                     | 4                                 | 1.00                                 |
| Safety Sub-Total                                                  |                                    |                                         | 14                                | 11.00                                |
| CPA Permanency Outcomes                                           |                                    |                                         |                                   |                                      |
| Placement Stability                                               | 92%                                | 100%                                    | 10                                | 10.00                                |
| Sibling Contacts                                                  | 8%                                 | 0%                                      | 5                                 | 0.00                                 |
| Permanency Sub-Total                                              |                                    |                                         | 15                                | 10.00                                |
| CPA Well-Being Outcomes                                           |                                    |                                         |                                   |                                      |
| EPSDT Medical Visits                                              | 84%                                | 67%                                     | 4                                 | 2.68                                 |
| EPSDT Dental Visits                                               | 83%                                | 67%                                     | 4                                 | 2.68                                 |
| Academic Supports                                                 | 80%                                | 100%                                    | 4                                 | 4.00                                 |
| Provider ECEM Visits                                              | 91%                                | 100%                                    | 7                                 | 7.00                                 |
| Provider General Contacts                                         | 88%                                | 100%                                    | 7                                 | 7.00                                 |
| Well-Being Sub-Total                                              |                                    |                                         | 26                                | 23.36                                |
| *Performance calculation descriptions can b                       | e found in the FY 20               | 16 RBWO PBP Measureme                   | ents and Standards Guide.         |                                      |
| Monitoring & Outcomes: Possible Points = 100 Points Earned: 81.41 |                                    |                                         |                                   |                                      |
|                                                                   |                                    | Score Before I                          | ncentives Credit                  | 81.41%                               |
|                                                                   |                                    | Ince                                    | entives Awarded                   | 1.86 pts                             |
|                                                                   |                                    |                                         | PBP Verification                  | N/A pts                              |
|                                                                   |                                    |                                         | Total Score                       | 83.27%                               |