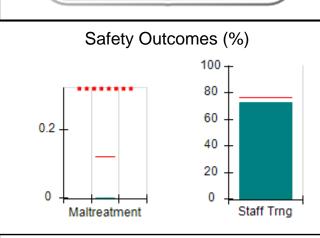

# Performance-Based Placement Measures RBWO Provider GA+SCORECARD - CPA

| Provider/Program Name: ALR Family Services, Inc (5140) - CPA |                                    |                                         |                                   |                                      |
|--------------------------------------------------------------|------------------------------------|-----------------------------------------|-----------------------------------|--------------------------------------|
| 1458 Airport Road, Hinesville, GA 31                         | 313                                | Quarterly Scores (Grades)               |                                   | Current Quarter<br>Score (Grade)     |
| Phone: 912-559-5536                                          |                                    | Q1: 76.64 (C)                           | Q2: 73.90 (C-)                    | 76.64%                               |
| Vendor ID# 114739                                            |                                    | Q3: 79.81 (C+)                          | Q4: 71.21 (C-)                    | (C)                                  |
| # New Foster Homes During Quarter: 4                         |                                    | # Children in Care During<br>Quarter: 9 | # Placements During<br>Quarter: 9 | # Children in Care On<br>Last Day: 9 |
|                                                              | Avg<br>Performance All<br>CPAs (%) | Provider<br>Performance (%)*            | Possible Points<br>(Weight)       | Provider Points<br>Earned            |
| OPM Monitoring Reviews                                       | . ,                                |                                         |                                   |                                      |
| Annual Comprehensive Reviews                                 | 89%                                | 74%                                     | 25                                | 18.58                                |
| Safety Reviews                                               | 96%                                | 95%                                     | 10                                | 9.50                                 |
| Foster Home Evaluation Qualitative Reviews                   | 93%                                | Not Yet Conducted                       |                                   |                                      |
| Monitoring Sub-Total                                         |                                    |                                         | 35                                | 28.08                                |
| CPA Safety Outcomes                                          |                                    |                                         |                                   |                                      |
| Incidence of Maltreatment                                    | 0.12%                              | No Substantiated<br>Reports             | 14                                | 14.00                                |
| Staff Training                                               | 76%                                |                                         |                                   |                                      |
| Safety Sub-Total                                             |                                    |                                         | 14                                | 14.00                                |
| CPA Permanency Outcomes                                      |                                    |                                         |                                   |                                      |
| Placement Stability                                          | 92%                                | 100%                                    | 10                                | 10.00                                |
| Sibling Contacts                                             | 8%                                 | 0%                                      | 5                                 | 0.00                                 |
| Permanency Sub-Total                                         |                                    |                                         | 15                                | 10.00                                |
| CPA Well-Being Outcomes                                      |                                    |                                         |                                   |                                      |
| EPSDT Medical Visits                                         | 84%                                | 75%                                     | 4                                 | 3.00                                 |
| EPSDT Dental Visits                                          | 83%                                | 0%                                      | 4                                 | 0.00                                 |
| Academic Supports                                            | 80%                                | 0%                                      | 4                                 | 0.00                                 |
| Provider ECEM Visits                                         | 91%                                | 82%                                     | 7                                 | 5.74                                 |
| Provider General Contacts                                    | 88%                                | 65%                                     | 7                                 | 4.55                                 |
| Well-Being Sub-Total                                         |                                    |                                         | 26                                | 13.29                                |
| *Performance calculation descriptions can b                  | e found in the FY 20               | 16 RBWO PBP Measureme                   | ents and Standards Guide.         |                                      |
| Monitoring & Outcome                                         | es: Possible Po                    | oints = 90                              | Points Ear                        | ned: 65.37                           |
|                                                              |                                    | Score Before I                          | ncentives Credit                  | 72.64%                               |
|                                                              |                                    | Ince                                    | entives Awarded                   | 4.00 pts                             |
|                                                              |                                    |                                         | PBP Verification                  | N/A pts                              |
|                                                              |                                    |                                         | Total Score                       | 76.64%                               |