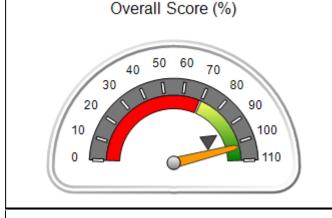

# Performance-Based Placement Measures RBWO Provider GA+SCORECARD - CPA

| Provider/Program Name: All God's Children - (861) - CPA           |                                    |                                         |                                   |                                      |
|-------------------------------------------------------------------|------------------------------------|-----------------------------------------|-----------------------------------|--------------------------------------|
| 1671 Meriweather Dr., Watkinsville, C                             | GA 30677                           | Quarterly Sco                           | ores (Grades)                     | Current Quarter<br>Score (Grade)     |
| Phone: 706-316-2421                                               |                                    | Q1: 83.27 (B-)                          | Q2: 83.13 (B-)                    | 83.27%                               |
| Vendor ID# 35219                                                  |                                    | Q3: 88.71 (B+)                          | Q4: 89.40 (B+)                    | (B-)                                 |
| # New Foster Homes During Quarter: 0                              |                                    | # Children in Care During<br>Quarter: 8 | # Placements During<br>Quarter: 8 | # Children in Care On<br>Last Day: 6 |
|                                                                   | Avg<br>Performance All<br>CPAs (%) | Provider<br>Performance (%)*            | Possible Points<br>(Weight)       | Provider Points<br>Earned            |
| OPM Monitoring Reviews                                            |                                    |                                         |                                   |                                      |
| Annual Comprehensive Reviews                                      | 89%                                | 70%                                     | 25                                | 17.42                                |
| Safety Reviews                                                    | 96%                                | 99%                                     | 10                                | 9.86                                 |
| Foster Home Evaluation Qualitative Reviews                        | 93%                                | 98%                                     | 10                                | 9.78                                 |
| Monitoring Sub-Total                                              |                                    |                                         | 45                                | 37.05                                |
| CPA Safety Outcomes                                               |                                    |                                         |                                   |                                      |
| Incidence of Maltreatment                                         | 0.12%                              | No Substantiated<br>Reports             | 10                                | 10.00                                |
| Staff Training                                                    | 76%                                | 25%                                     | 4                                 | 1.00                                 |
| Safety Sub-Total                                                  |                                    |                                         | 14                                | 11.00                                |
| CPA Permanency Outcomes                                           |                                    |                                         |                                   |                                      |
| Placement Stability                                               | 92%                                | 100%                                    | 10                                | 10.00                                |
| Sibling Contacts                                                  | 8%                                 | 0%                                      | 5                                 | 0.00                                 |
| Permanency Sub-Total                                              |                                    |                                         | 15                                | 10.00                                |
| CPA Well-Being Outcomes                                           |                                    |                                         |                                   |                                      |
| EPSDT Medical Visits                                              | 84%                                | 67%                                     | 4                                 | 2.68                                 |
| EPSDT Dental Visits                                               | 83%                                | 67%                                     | 4                                 | 2.68                                 |
| Academic Supports                                                 | 80%                                | 100%                                    | 4                                 | 4.00                                 |
| Provider ECEM Visits                                              | 91%                                | 100%                                    | 7                                 | 7.00                                 |
| Provider General Contacts                                         | 88%                                | 100%                                    | 7                                 | 7.00                                 |
| Well-Being Sub-Total                                              |                                    |                                         | 26                                | 23.36                                |
| *Performance calculation descriptions can b                       | e found in the FY 20               | 16 RBWO PBP Measureme                   | ents and Standards Guide.         |                                      |
| Monitoring & Outcomes: Possible Points = 100 Points Earned: 81.41 |                                    |                                         |                                   |                                      |
|                                                                   |                                    | Score Before I                          | ncentives Credit                  | 81.41%                               |
|                                                                   |                                    | Ince                                    | entives Awarded                   | 1.86 pts                             |
|                                                                   |                                    |                                         | PBP Verification                  | N/A pts                              |
|                                                                   |                                    |                                         | Total Score                       | 83.27%                               |