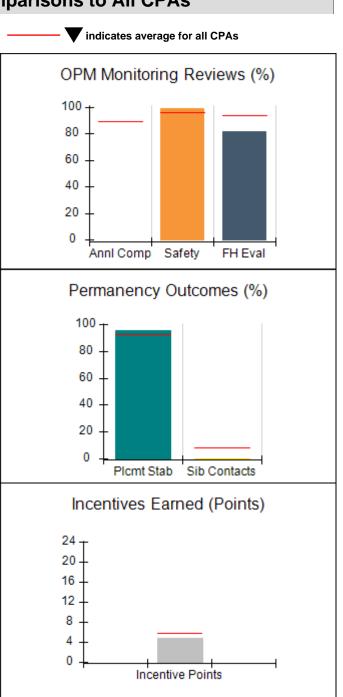

### **Quarterly Provider Comparisons to All CPAs**

# Performance-Based Placement Measures RBWO Provider GA+SCORECARD - CPA

| Provider/Program Name: All God's Children - (861) - CPA           |                                    |                                         |                                   |                                      |
|-------------------------------------------------------------------|------------------------------------|-----------------------------------------|-----------------------------------|--------------------------------------|
| 1671 Meriweather Dr., Watkinsville, C                             | GA 30677                           | Quarterly Sco                           | ores (Grades)                     | Current Quarter<br>Score (Grade)     |
| Phone: 706-316-2421                                               |                                    | Q1: 83.27 (B-)                          | Q2: 83.13 (B-)                    | 83.27%                               |
| Vendor ID# 35219                                                  |                                    | Q3: 88.71 (B+)                          | Q4: 89.40 (B+)                    | (B-)                                 |
| # New Foster Homes During Quarter: 0                              |                                    | # Children in Care During<br>Quarter: 8 | # Placements During<br>Quarter: 8 | # Children in Care On<br>Last Day: 6 |
|                                                                   | Avg<br>Performance All<br>CPAs (%) | Provider<br>Performance (%)*            | Possible Points<br>(Weight)       | Provider Points<br>Earned            |
| OPM Monitoring Reviews                                            |                                    |                                         |                                   |                                      |
| Annual Comprehensive Reviews                                      | 89%                                | 70%                                     | 25                                | 17.42                                |
| Safety Reviews                                                    | 96%                                | 99%                                     | 10                                | 9.86                                 |
| Foster Home Evaluation Qualitative Reviews                        | 93%                                | 98%                                     | 10                                | 9.78                                 |
| Monitoring Sub-Total                                              |                                    |                                         | 45                                | 37.05                                |
| CPA Safety Outcomes                                               |                                    |                                         |                                   |                                      |
| Incidence of Maltreatment                                         | 0.12%                              | No Substantiated<br>Reports             | 10                                | 10.00                                |
| Staff Training                                                    | 76%                                | 25%                                     | 4                                 | 1.00                                 |
| Safety Sub-Total                                                  |                                    |                                         | 14                                | 11.00                                |
| CPA Permanency Outcomes                                           |                                    |                                         |                                   |                                      |
| Placement Stability                                               | 92%                                | 100%                                    | 10                                | 10.00                                |
| Sibling Contacts                                                  | 8%                                 | 0%                                      | 5                                 | 0.00                                 |
| Permanency Sub-Total                                              |                                    |                                         | 15                                | 10.00                                |
| CPA Well-Being Outcomes                                           |                                    |                                         |                                   |                                      |
| EPSDT Medical Visits                                              | 84%                                | 67%                                     | 4                                 | 2.68                                 |
| EPSDT Dental Visits                                               | 83%                                | 67%                                     | 4                                 | 2.68                                 |
| Academic Supports                                                 | 80%                                | 100%                                    | 4                                 | 4.00                                 |
| Provider ECEM Visits                                              | 91%                                | 100%                                    | 7                                 | 7.00                                 |
| Provider General Contacts                                         | 88%                                | 100%                                    | 7                                 | 7.00                                 |
| Well-Being Sub-Total                                              |                                    |                                         | 26                                | 23.36                                |
| *Performance calculation descriptions can b                       | e found in the FY 20               | 16 RBWO PBP Measureme                   | ents and Standards Guide.         |                                      |
| Monitoring & Outcomes: Possible Points = 100 Points Earned: 81.41 |                                    |                                         |                                   |                                      |
|                                                                   |                                    | Score Before I                          | ncentives Credit                  | 81.41%                               |
|                                                                   |                                    | Ince                                    | entives Awarded                   | 1.86 pts                             |
|                                                                   |                                    |                                         | PBP Verification                  | N/A pts                              |
|                                                                   |                                    |                                         | Total Score                       | 83.27%                               |