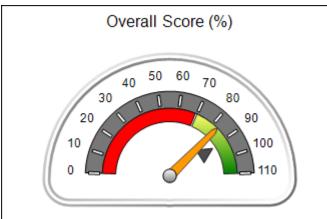

# Performance-Based Placement Measures RBWO Provider GA+SCORECARD - CPA

| Provider/Program Name: All God's Children - (861) - CPA           |                                    |                                         |                                   |                                      |
|-------------------------------------------------------------------|------------------------------------|-----------------------------------------|-----------------------------------|--------------------------------------|
| 1671 Meriweather Dr., Watkinsville, C                             | GA 30677                           | Quarterly Sco                           | ores (Grades)                     | Current Quarter<br>Score (Grade)     |
| Phone: 706-316-2421                                               |                                    | Q1: 83.27 (B-)                          | Q2: 83.13 (B-)                    | 83.27%                               |
| Vendor ID# 35219                                                  |                                    | Q3: 88.71 (B+)                          | Q4: 89.40 (B+)                    | (B-)                                 |
| # New Foster Homes During Quarter: 0                              |                                    | # Children in Care During<br>Quarter: 8 | # Placements During<br>Quarter: 8 | # Children in Care On<br>Last Day: 6 |
|                                                                   | Avg<br>Performance All<br>CPAs (%) | Provider<br>Performance (%)*            | Possible Points<br>(Weight)       | Provider Points<br>Earned            |
| OPM Monitoring Reviews                                            |                                    |                                         |                                   |                                      |
| Annual Comprehensive Reviews                                      | 89%                                | 70%                                     | 25                                | 17.42                                |
| Safety Reviews                                                    | 96%                                | 99%                                     | 10                                | 9.86                                 |
| Foster Home Evaluation Qualitative Reviews                        | 93%                                | 98%                                     | 10                                | 9.78                                 |
| Monitoring Sub-Total                                              |                                    |                                         | 45                                | 37.05                                |
| CPA Safety Outcomes                                               |                                    |                                         |                                   |                                      |
| Incidence of Maltreatment                                         | 0.12%                              | No Substantiated<br>Reports             | 10                                | 10.00                                |
| Staff Training                                                    | 76%                                | 25%                                     | 4                                 | 1.00                                 |
| Safety Sub-Total                                                  |                                    |                                         | 14                                | 11.00                                |
| CPA Permanency Outcomes                                           |                                    |                                         |                                   |                                      |
| Placement Stability                                               | 92%                                | 100%                                    | 10                                | 10.00                                |
| Sibling Contacts                                                  | 8%                                 | 0%                                      | 5                                 | 0.00                                 |
| Permanency Sub-Total                                              |                                    |                                         | 15                                | 10.00                                |
| CPA Well-Being Outcomes                                           |                                    |                                         |                                   |                                      |
| EPSDT Medical Visits                                              | 84%                                | 67%                                     | 4                                 | 2.68                                 |
| EPSDT Dental Visits                                               | 83%                                | 67%                                     | 4                                 | 2.68                                 |
| Academic Supports                                                 | 80%                                | 100%                                    | 4                                 | 4.00                                 |
| Provider ECEM Visits                                              | 91%                                | 100%                                    | 7                                 | 7.00                                 |
| Provider General Contacts                                         | 88%                                | 100%                                    | 7                                 | 7.00                                 |
| Well-Being Sub-Total                                              |                                    |                                         | 26                                | 23.36                                |
| *Performance calculation descriptions can b                       | e found in the FY 20               | 16 RBWO PBP Measureme                   | ents and Standards Guide.         |                                      |
| Monitoring & Outcomes: Possible Points = 100 Points Earned: 81.41 |                                    |                                         |                                   |                                      |
|                                                                   |                                    | Score Before I                          | ncentives Credit                  | 81.41%                               |
|                                                                   |                                    | Ince                                    | entives Awarded                   | 1.86 pts                             |
|                                                                   |                                    |                                         | PBP Verification                  | N/A pts                              |
|                                                                   |                                    |                                         | Total Score                       | 83.27%                               |

# **Quarterly Provider Comparisons to All CPAs**

IIIIIIIII indicates MalTx Threshold

Overall Score (%)