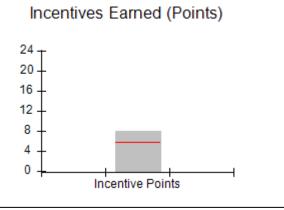

# Performance-Based Placement Measures RBWO Provider GA+SCORECARD - CPA

| Provider/Program Name: All God's Children - (861) - CPA           |                                    |                                         |                                   |                                      |
|-------------------------------------------------------------------|------------------------------------|-----------------------------------------|-----------------------------------|--------------------------------------|
| 1671 Meriweather Dr., Watkinsville, C                             | GA 30677                           | Quarterly Sco                           | ores (Grades)                     | Current Quarter<br>Score (Grade)     |
| Phone: 706-316-2421                                               |                                    | Q1: 83.27 (B-)                          | Q2: 83.13 (B-)                    | 83.27%                               |
| Vendor ID# 35219                                                  |                                    | Q3: 88.71 (B+)                          | Q4: 89.40 (B+)                    | (B-)                                 |
| # New Foster Homes During Quarter: 0                              |                                    | # Children in Care During<br>Quarter: 8 | # Placements During<br>Quarter: 8 | # Children in Care On<br>Last Day: 6 |
|                                                                   | Avg<br>Performance All<br>CPAs (%) | Provider<br>Performance (%)*            | Possible Points<br>(Weight)       | Provider Points<br>Earned            |
| OPM Monitoring Reviews                                            |                                    |                                         |                                   |                                      |
| Annual Comprehensive Reviews                                      | 89%                                | 70%                                     | 25                                | 17.42                                |
| Safety Reviews                                                    | 96%                                | 99%                                     | 10                                | 9.86                                 |
| Foster Home Evaluation Qualitative Reviews                        | 93%                                | 98%                                     | 10                                | 9.78                                 |
| Monitoring Sub-Total                                              |                                    |                                         | 45                                | 37.05                                |
| CPA Safety Outcomes                                               |                                    |                                         |                                   |                                      |
| Incidence of Maltreatment                                         | 0.12%                              | No Substantiated<br>Reports             | 10                                | 10.00                                |
| Staff Training                                                    | 76%                                | 25%                                     | 4                                 | 1.00                                 |
| Safety Sub-Total                                                  |                                    |                                         | 14                                | 11.00                                |
| CPA Permanency Outcomes                                           |                                    |                                         |                                   |                                      |
| Placement Stability                                               | 92%                                | 100%                                    | 10                                | 10.00                                |
| Sibling Contacts                                                  | 8%                                 | 0%                                      | 5                                 | 0.00                                 |
| Permanency Sub-Total                                              |                                    |                                         | 15                                | 10.00                                |
| CPA Well-Being Outcomes                                           |                                    |                                         |                                   |                                      |
| EPSDT Medical Visits                                              | 84%                                | 67%                                     | 4                                 | 2.68                                 |
| EPSDT Dental Visits                                               | 83%                                | 67%                                     | 4                                 | 2.68                                 |
| Academic Supports                                                 | 80%                                | 100%                                    | 4                                 | 4.00                                 |
| Provider ECEM Visits                                              | 91%                                | 100%                                    | 7                                 | 7.00                                 |
| Provider General Contacts                                         | 88%                                | 100%                                    | 7                                 | 7.00                                 |
| Well-Being Sub-Total                                              |                                    |                                         | 26                                | 23.36                                |
| *Performance calculation descriptions can b                       | e found in the FY 20               | 16 RBWO PBP Measureme                   | ents and Standards Guide.         |                                      |
| Monitoring & Outcomes: Possible Points = 100 Points Earned: 81.41 |                                    |                                         |                                   |                                      |
|                                                                   |                                    | Score Before I                          | ncentives Credit                  | 81.41%                               |
|                                                                   |                                    | Ince                                    | entives Awarded                   | 1.86 pts                             |
|                                                                   |                                    |                                         | PBP Verification                  | N/A pts                              |
|                                                                   |                                    |                                         | Total Score                       | 83.27%                               |

# Provider/Program Name: All God's Children - (861) - CPA

| # New Foster Homes During Quarter: 0                                                                         |                                    | # Children in Care During<br>Quarter: 8 | # Placements During<br>Quarter: 8 | # Children in Care On<br>Last Day: 6 |
|--------------------------------------------------------------------------------------------------------------|------------------------------------|-----------------------------------------|-----------------------------------|--------------------------------------|
| CPA Incentive Credits                                                                                        | Avg<br>Performance All<br>CPAs (%) | Provider<br>Performance (%)*            | Possible Points<br>(Weight)       | Provider Points<br>Earned            |
| Early EPSDT Medical Visits                                                                                   |                                    | 50%                                     | 2                                 | 1.00                                 |
| Early EPSDT Dental Visits                                                                                    |                                    | 0%                                      | 2                                 | 0.00                                 |
| Permanency Contacts                                                                                          |                                    | 0%                                      | 5                                 | 0.00                                 |
| Additional Academic Supports                                                                                 |                                    | 43%                                     | 2                                 | 0.86                                 |
| Foster Hm Retention Rate (threshold = 90)                                                                    |                                    | 67%                                     | 2                                 | 0.00                                 |
| Foster Hm Recruitment (threshold = 100)                                                                      |                                    | 0%                                      | 2                                 | 0.00                                 |
| Active Agency Accreditation                                                                                  |                                    | 0%                                      | 4                                 | 0.00                                 |
| Staff Clinical Licensure                                                                                     |                                    | 0%                                      | 5                                 | 0.00                                 |
| Incentives Total                                                                                             | 5.65                               |                                         | 24                                | 1.86                                 |
| Maximum total                                                                                                | combined incentive                 | credit allowed is 10 points.            | Incentives Awarded                | 1.86                                 |
| *Performance calculation descriptions can be found in the FY 2016 RBWO PBP Measurements and Standards Guide. |                                    |                                         |                                   |                                      |