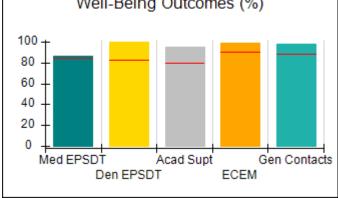

# Performance-Based Placement Measures RBWO Provider GA+SCORECARD - CPA

| Provider/Program Name: All God's Children - (861) - CPA           |                                    |                                         |                                   |                                      |
|-------------------------------------------------------------------|------------------------------------|-----------------------------------------|-----------------------------------|--------------------------------------|
| 1671 Meriweather Dr., Watkinsville, C                             | GA 30677                           | Quarterly Sco                           | ores (Grades)                     | Current Quarter<br>Score (Grade)     |
| Phone: 706-316-2421                                               |                                    | Q1: 83.27 (B-)                          | Q2: 83.13 (B-)                    | 83.27%                               |
| Vendor ID# 35219                                                  |                                    | Q3: 88.71 (B+)                          | Q4: 89.40 (B+)                    | (B-)                                 |
| # New Foster Homes During Quarter: 0                              |                                    | # Children in Care During<br>Quarter: 8 | # Placements During<br>Quarter: 8 | # Children in Care On<br>Last Day: 6 |
|                                                                   | Avg<br>Performance All<br>CPAs (%) | Provider<br>Performance (%)*            | Possible Points<br>(Weight)       | Provider Points<br>Earned            |
| OPM Monitoring Reviews                                            |                                    |                                         |                                   |                                      |
| Annual Comprehensive Reviews                                      | 89%                                | 70%                                     | 25                                | 17.42                                |
| Safety Reviews                                                    | 96%                                | 99%                                     | 10                                | 9.86                                 |
| Foster Home Evaluation Qualitative Reviews                        | 93%                                | 98%                                     | 10                                | 9.78                                 |
| Monitoring Sub-Total                                              |                                    |                                         | 45                                | 37.05                                |
| CPA Safety Outcomes                                               |                                    |                                         |                                   |                                      |
| Incidence of Maltreatment                                         | 0.12%                              | No Substantiated<br>Reports             | 10                                | 10.00                                |
| Staff Training                                                    | 76%                                | 25%                                     | 4                                 | 1.00                                 |
| Safety Sub-Total                                                  |                                    |                                         | 14                                | 11.00                                |
| CPA Permanency Outcomes                                           |                                    |                                         |                                   |                                      |
| Placement Stability                                               | 92%                                | 100%                                    | 10                                | 10.00                                |
| Sibling Contacts                                                  | 8%                                 | 0%                                      | 5                                 | 0.00                                 |
| Permanency Sub-Total                                              |                                    |                                         | 15                                | 10.00                                |
| CPA Well-Being Outcomes                                           |                                    |                                         |                                   |                                      |
| EPSDT Medical Visits                                              | 84%                                | 67%                                     | 4                                 | 2.68                                 |
| EPSDT Dental Visits                                               | 83%                                | 67%                                     | 4                                 | 2.68                                 |
| Academic Supports                                                 | 80%                                | 100%                                    | 4                                 | 4.00                                 |
| Provider ECEM Visits                                              | 91%                                | 100%                                    | 7                                 | 7.00                                 |
| Provider General Contacts                                         | 88%                                | 100%                                    | 7                                 | 7.00                                 |
| Well-Being Sub-Total                                              |                                    |                                         | 26                                | 23.36                                |
| *Performance calculation descriptions can b                       | e found in the FY 20               | 16 RBWO PBP Measureme                   | ents and Standards Guide.         |                                      |
| Monitoring & Outcomes: Possible Points = 100 Points Earned: 81.41 |                                    |                                         |                                   |                                      |
|                                                                   |                                    | Score Before I                          | ncentives Credit                  | 81.41%                               |
|                                                                   |                                    | Ince                                    | entives Awarded                   | 1.86 pts                             |
|                                                                   |                                    |                                         | PBP Verification                  | N/A pts                              |
|                                                                   |                                    |                                         | Total Score                       | 83.27%                               |