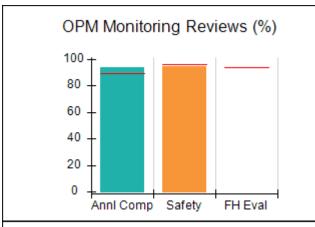

# Performance-Based Placement Measures RBWO Provider GA+SCORECARD - CPA

| Provider/Program Name: All God's Children - (861) - CPA           |                                    |                                         |                                   |                                      |
|-------------------------------------------------------------------|------------------------------------|-----------------------------------------|-----------------------------------|--------------------------------------|
| 1671 Meriweather Dr., Watkinsville, C                             | GA 30677                           | Quarterly Sco                           | ores (Grades)                     | Current Quarter<br>Score (Grade)     |
| Phone: 706-316-2421                                               |                                    | Q1: 83.27 (B-)                          | Q2: 83.13 (B-)                    | 83.27%                               |
| Vendor ID# 35219                                                  |                                    | Q3: 88.71 (B+)                          | Q4: 89.40 (B+)                    | (B-)                                 |
| # New Foster Homes During Quarter: 0                              |                                    | # Children in Care During<br>Quarter: 8 | # Placements During<br>Quarter: 8 | # Children in Care On<br>Last Day: 6 |
|                                                                   | Avg<br>Performance All<br>CPAs (%) | Provider<br>Performance (%)*            | Possible Points<br>(Weight)       | Provider Points<br>Earned            |
| OPM Monitoring Reviews                                            |                                    |                                         |                                   |                                      |
| Annual Comprehensive Reviews                                      | 89%                                | 70%                                     | 25                                | 17.42                                |
| Safety Reviews                                                    | 96%                                | 99%                                     | 10                                | 9.86                                 |
| Foster Home Evaluation Qualitative Reviews                        | 93%                                | 98%                                     | 10                                | 9.78                                 |
| Monitoring Sub-Total                                              |                                    |                                         | 45                                | 37.05                                |
| CPA Safety Outcomes                                               |                                    |                                         |                                   |                                      |
| Incidence of Maltreatment                                         | 0.12%                              | No Substantiated<br>Reports             | 10                                | 10.00                                |
| Staff Training                                                    | 76%                                | 25%                                     | 4                                 | 1.00                                 |
| Safety Sub-Total                                                  |                                    |                                         | 14                                | 11.00                                |
| CPA Permanency Outcomes                                           |                                    |                                         |                                   |                                      |
| Placement Stability                                               | 92%                                | 100%                                    | 10                                | 10.00                                |
| Sibling Contacts                                                  | 8%                                 | 0%                                      | 5                                 | 0.00                                 |
| Permanency Sub-Total                                              |                                    |                                         | 15                                | 10.00                                |
| CPA Well-Being Outcomes                                           |                                    |                                         |                                   |                                      |
| EPSDT Medical Visits                                              | 84%                                | 67%                                     | 4                                 | 2.68                                 |
| EPSDT Dental Visits                                               | 83%                                | 67%                                     | 4                                 | 2.68                                 |
| Academic Supports                                                 | 80%                                | 100%                                    | 4                                 | 4.00                                 |
| Provider ECEM Visits                                              | 91%                                | 100%                                    | 7                                 | 7.00                                 |
| Provider General Contacts                                         | 88%                                | 100%                                    | 7                                 | 7.00                                 |
| Well-Being Sub-Total                                              |                                    |                                         | 26                                | 23.36                                |
| *Performance calculation descriptions can b                       | e found in the FY 20               | 16 RBWO PBP Measureme                   | ents and Standards Guide.         |                                      |
| Monitoring & Outcomes: Possible Points = 100 Points Earned: 81.41 |                                    |                                         |                                   |                                      |
|                                                                   |                                    | Score Before I                          | ncentives Credit                  | 81.41%                               |
|                                                                   |                                    | Ince                                    | entives Awarded                   | 1.86 pts                             |
|                                                                   |                                    |                                         | PBP Verification                  | N/A pts                              |
|                                                                   |                                    |                                         | Total Score                       | 83.27%                               |