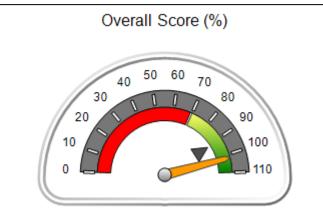

# **Quarterly Provider Comparisons to All CPAs**

IIIIIIIII indicates MalTx Threshold

Overall Score (%)