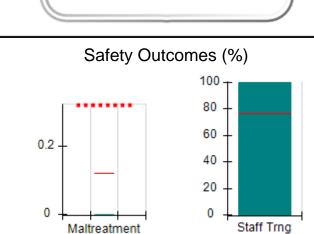

# Performance-Based Placement Measures RBWO Provider GA+SCORECARD - CPA

| Provider/Program Name: All God's Children - (861) - CPA           |                                    |                                         |                                   |                                      |
|-------------------------------------------------------------------|------------------------------------|-----------------------------------------|-----------------------------------|--------------------------------------|
| 1671 Meriweather Dr., Watkinsville, C                             | GA 30677                           | Quarterly Sco                           | ores (Grades)                     | Current Quarter<br>Score (Grade)     |
| Phone: 706-316-2421                                               |                                    | Q1: 83.27 (B-)                          | Q2: 83.13 (B-)                    | 83.27%                               |
| Vendor ID# 35219                                                  |                                    | Q3: 88.71 (B+)                          | Q4: 89.40 (B+)                    | (B-)                                 |
| # New Foster Homes During Quarter: 0                              |                                    | # Children in Care During<br>Quarter: 8 | # Placements During<br>Quarter: 8 | # Children in Care On<br>Last Day: 6 |
|                                                                   | Avg<br>Performance All<br>CPAs (%) | Provider<br>Performance (%)*            | Possible Points<br>(Weight)       | Provider Points<br>Earned            |
| OPM Monitoring Reviews                                            |                                    |                                         |                                   |                                      |
| Annual Comprehensive Reviews                                      | 89%                                | 70%                                     | 25                                | 17.42                                |
| Safety Reviews                                                    | 96%                                | 99%                                     | 10                                | 9.86                                 |
| Foster Home Evaluation Qualitative Reviews                        | 93%                                | 98%                                     | 10                                | 9.78                                 |
| Monitoring Sub-Total                                              |                                    |                                         | 45                                | 37.05                                |
| CPA Safety Outcomes                                               |                                    |                                         |                                   |                                      |
| Incidence of Maltreatment                                         | 0.12%                              | No Substantiated<br>Reports             | 10                                | 10.00                                |
| Staff Training                                                    | 76%                                | 25%                                     | 4                                 | 1.00                                 |
| Safety Sub-Total                                                  |                                    |                                         | 14                                | 11.00                                |
| CPA Permanency Outcomes                                           |                                    |                                         |                                   |                                      |
| Placement Stability                                               | 92%                                | 100%                                    | 10                                | 10.00                                |
| Sibling Contacts                                                  | 8%                                 | 0%                                      | 5                                 | 0.00                                 |
| Permanency Sub-Total                                              |                                    |                                         | 15                                | 10.00                                |
| CPA Well-Being Outcomes                                           |                                    |                                         |                                   |                                      |
| EPSDT Medical Visits                                              | 84%                                | 67%                                     | 4                                 | 2.68                                 |
| EPSDT Dental Visits                                               | 83%                                | 67%                                     | 4                                 | 2.68                                 |
| Academic Supports                                                 | 80%                                | 100%                                    | 4                                 | 4.00                                 |
| Provider ECEM Visits                                              | 91%                                | 100%                                    | 7                                 | 7.00                                 |
| Provider General Contacts                                         | 88%                                | 100%                                    | 7                                 | 7.00                                 |
| Well-Being Sub-Total                                              |                                    |                                         | 26                                | 23.36                                |
| *Performance calculation descriptions can b                       | e found in the FY 20               | 16 RBWO PBP Measureme                   | ents and Standards Guide.         |                                      |
| Monitoring & Outcomes: Possible Points = 100 Points Earned: 81.41 |                                    |                                         |                                   |                                      |
|                                                                   |                                    | Score Before I                          | ncentives Credit                  | 81.41%                               |
|                                                                   |                                    | Ince                                    | entives Awarded                   | 1.86 pts                             |
|                                                                   |                                    |                                         | PBP Verification                  | N/A pts                              |
|                                                                   |                                    |                                         | Total Score                       | 83.27%                               |

# Performance-Based Placement Measures RBWO Provider GA+SCORECARD - CPA

| Provider/Program Name: ALR Family Services, Inc (5140) - CPA |                                    |                                         |                                   |                                      |
|--------------------------------------------------------------|------------------------------------|-----------------------------------------|-----------------------------------|--------------------------------------|
| 1458 Airport Road, Hinesville, GA 31                         | 313                                | Quarterly Scores (Grades)               |                                   | Current Quarter<br>Score (Grade)     |
| Phone: 912-559-5536                                          |                                    | Q1: 76.64 (C)                           | Q2: 73.90 (C-)                    | 76.64%                               |
| Vendor ID# 114739                                            |                                    | Q3: 79.81 (C+)                          | Q4: 71.21 (C-)                    | (C)                                  |
| # New Foster Homes During Quarter: 4                         |                                    | # Children in Care During<br>Quarter: 9 | # Placements During<br>Quarter: 9 | # Children in Care On<br>Last Day: 9 |
|                                                              | Avg<br>Performance All<br>CPAs (%) | Provider<br>Performance (%)*            | Possible Points<br>(Weight)       | Provider Points<br>Earned            |
| OPM Monitoring Reviews                                       | . ,                                |                                         |                                   |                                      |
| Annual Comprehensive Reviews                                 | 89%                                | 74%                                     | 25                                | 18.58                                |
| Safety Reviews                                               | 96%                                | 95%                                     | 10                                | 9.50                                 |
| Foster Home Evaluation Qualitative Reviews                   | 93%                                | Not Yet Conducted                       |                                   |                                      |
| Monitoring Sub-Total                                         |                                    |                                         | 35                                | 28.08                                |
| CPA Safety Outcomes                                          |                                    |                                         |                                   |                                      |
| Incidence of Maltreatment                                    | 0.12%                              | No Substantiated<br>Reports             | 14                                | 14.00                                |
| Staff Training                                               | 76%                                |                                         |                                   |                                      |
| Safety Sub-Total                                             |                                    |                                         | 14                                | 14.00                                |
| CPA Permanency Outcomes                                      |                                    |                                         |                                   |                                      |
| Placement Stability                                          | 92%                                | 100%                                    | 10                                | 10.00                                |
| Sibling Contacts                                             | 8%                                 | 0%                                      | 5                                 | 0.00                                 |
| Permanency Sub-Total                                         |                                    |                                         | 15                                | 10.00                                |
| CPA Well-Being Outcomes                                      |                                    |                                         |                                   |                                      |
| EPSDT Medical Visits                                         | 84%                                | 75%                                     | 4                                 | 3.00                                 |
| EPSDT Dental Visits                                          | 83%                                | 0%                                      | 4                                 | 0.00                                 |
| Academic Supports                                            | 80%                                | 0%                                      | 4                                 | 0.00                                 |
| Provider ECEM Visits                                         | 91%                                | 82%                                     | 7                                 | 5.74                                 |
| Provider General Contacts                                    | 88%                                | 65%                                     | 7                                 | 4.55                                 |
| Well-Being Sub-Total                                         |                                    |                                         | 26                                | 13.29                                |
| *Performance calculation descriptions can b                  | e found in the FY 20               | 16 RBWO PBP Measureme                   | ents and Standards Guide.         |                                      |
| Monitoring & Outcome                                         | es: Possible Po                    | oints = 90                              | Points Ear                        | ned: 65.37                           |
|                                                              |                                    | Score Before I                          | ncentives Credit                  | 72.64%                               |
|                                                              |                                    | Ince                                    | entives Awarded                   | 4.00 pts                             |
|                                                              |                                    |                                         | PBP Verification                  | N/A pts                              |
|                                                              |                                    |                                         | Total Score                       | 76.64%                               |