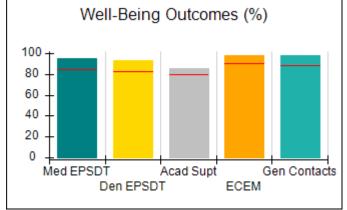

# Performance-Based Placement Measures RBWO Provider GA+SCORECARD - CPA

| Provider/Program Name: All God's Children - (861) - CPA           |                                    |                                         |                                   |                                      |
|-------------------------------------------------------------------|------------------------------------|-----------------------------------------|-----------------------------------|--------------------------------------|
| 1671 Meriweather Dr., Watkinsville, C                             | GA 30677                           | Quarterly Sco                           | ores (Grades)                     | Current Quarter<br>Score (Grade)     |
| Phone: 706-316-2421                                               |                                    | Q1: 83.27 (B-)                          | Q2: 83.13 (B-)                    | 83.27%                               |
| Vendor ID# 35219                                                  |                                    | Q3: 88.71 (B+)                          | Q4: 89.40 (B+)                    | (B-)                                 |
| # New Foster Homes During Quarter: 0                              |                                    | # Children in Care During<br>Quarter: 8 | # Placements During<br>Quarter: 8 | # Children in Care On<br>Last Day: 6 |
|                                                                   | Avg<br>Performance All<br>CPAs (%) | Provider<br>Performance (%)*            | Possible Points<br>(Weight)       | Provider Points<br>Earned            |
| OPM Monitoring Reviews                                            |                                    |                                         |                                   |                                      |
| Annual Comprehensive Reviews                                      | 89%                                | 70%                                     | 25                                | 17.42                                |
| Safety Reviews                                                    | 96%                                | 99%                                     | 10                                | 9.86                                 |
| Foster Home Evaluation Qualitative Reviews                        | 93%                                | 98%                                     | 10                                | 9.78                                 |
| Monitoring Sub-Total                                              |                                    |                                         | 45                                | 37.05                                |
| CPA Safety Outcomes                                               |                                    |                                         |                                   |                                      |
| Incidence of Maltreatment                                         | 0.12%                              | No Substantiated<br>Reports             | 10                                | 10.00                                |
| Staff Training                                                    | 76%                                | 25%                                     | 4                                 | 1.00                                 |
| Safety Sub-Total                                                  |                                    |                                         | 14                                | 11.00                                |
| CPA Permanency Outcomes                                           |                                    |                                         |                                   |                                      |
| Placement Stability                                               | 92%                                | 100%                                    | 10                                | 10.00                                |
| Sibling Contacts                                                  | 8%                                 | 0%                                      | 5                                 | 0.00                                 |
| Permanency Sub-Total                                              |                                    |                                         | 15                                | 10.00                                |
| CPA Well-Being Outcomes                                           |                                    |                                         |                                   |                                      |
| EPSDT Medical Visits                                              | 84%                                | 67%                                     | 4                                 | 2.68                                 |
| EPSDT Dental Visits                                               | 83%                                | 67%                                     | 4                                 | 2.68                                 |
| Academic Supports                                                 | 80%                                | 100%                                    | 4                                 | 4.00                                 |
| Provider ECEM Visits                                              | 91%                                | 100%                                    | 7                                 | 7.00                                 |
| Provider General Contacts                                         | 88%                                | 100%                                    | 7                                 | 7.00                                 |
| Well-Being Sub-Total                                              |                                    |                                         | 26                                | 23.36                                |
| *Performance calculation descriptions can b                       | e found in the FY 20               | 16 RBWO PBP Measureme                   | ents and Standards Guide.         |                                      |
| Monitoring & Outcomes: Possible Points = 100 Points Earned: 81.41 |                                    |                                         |                                   |                                      |
|                                                                   |                                    | Score Before I                          | ncentives Credit                  | 81.41%                               |
|                                                                   |                                    | Ince                                    | entives Awarded                   | 1.86 pts                             |
|                                                                   |                                    |                                         | PBP Verification                  | N/A pts                              |
|                                                                   |                                    |                                         | Total Score                       | 83.27%                               |