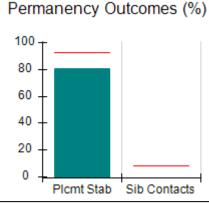

# Performance-Based Placement Measures RBWO Provider GA+SCORECARD - CPA

| Provider/Program Name: All God's Children - (861) - CPA           |                                    |                                         |                                   |                                      |
|-------------------------------------------------------------------|------------------------------------|-----------------------------------------|-----------------------------------|--------------------------------------|
| 1671 Meriweather Dr., Watkinsville, C                             | GA 30677                           | Quarterly Sco                           | ores (Grades)                     | Current Quarter<br>Score (Grade)     |
| Phone: 706-316-2421                                               |                                    | Q1: 83.27 (B-)                          | Q2: 83.13 (B-)                    | 83.27%                               |
| Vendor ID# 35219                                                  |                                    | Q3: 88.71 (B+)                          | Q4: 89.40 (B+)                    | (B-)                                 |
| # New Foster Homes During Quarter: 0                              |                                    | # Children in Care During<br>Quarter: 8 | # Placements During<br>Quarter: 8 | # Children in Care On<br>Last Day: 6 |
|                                                                   | Avg<br>Performance All<br>CPAs (%) | Provider<br>Performance (%)*            | Possible Points<br>(Weight)       | Provider Points<br>Earned            |
| OPM Monitoring Reviews                                            |                                    |                                         |                                   |                                      |
| Annual Comprehensive Reviews                                      | 89%                                | 70%                                     | 25                                | 17.42                                |
| Safety Reviews                                                    | 96%                                | 99%                                     | 10                                | 9.86                                 |
| Foster Home Evaluation Qualitative Reviews                        | 93%                                | 98%                                     | 10                                | 9.78                                 |
| Monitoring Sub-Total                                              |                                    |                                         | 45                                | 37.05                                |
| CPA Safety Outcomes                                               |                                    |                                         |                                   |                                      |
| Incidence of Maltreatment                                         | 0.12%                              | No Substantiated<br>Reports             | 10                                | 10.00                                |
| Staff Training                                                    | 76%                                | 25%                                     | 4                                 | 1.00                                 |
| Safety Sub-Total                                                  |                                    |                                         | 14                                | 11.00                                |
| CPA Permanency Outcomes                                           |                                    |                                         |                                   |                                      |
| Placement Stability                                               | 92%                                | 100%                                    | 10                                | 10.00                                |
| Sibling Contacts                                                  | 8%                                 | 0%                                      | 5                                 | 0.00                                 |
| Permanency Sub-Total                                              |                                    |                                         | 15                                | 10.00                                |
| CPA Well-Being Outcomes                                           |                                    |                                         |                                   |                                      |
| EPSDT Medical Visits                                              | 84%                                | 67%                                     | 4                                 | 2.68                                 |
| EPSDT Dental Visits                                               | 83%                                | 67%                                     | 4                                 | 2.68                                 |
| Academic Supports                                                 | 80%                                | 100%                                    | 4                                 | 4.00                                 |
| Provider ECEM Visits                                              | 91%                                | 100%                                    | 7                                 | 7.00                                 |
| Provider General Contacts                                         | 88%                                | 100%                                    | 7                                 | 7.00                                 |
| Well-Being Sub-Total                                              |                                    |                                         | 26                                | 23.36                                |
| *Performance calculation descriptions can b                       | e found in the FY 20               | 16 RBWO PBP Measureme                   | ents and Standards Guide.         |                                      |
| Monitoring & Outcomes: Possible Points = 100 Points Earned: 81.41 |                                    |                                         |                                   |                                      |
|                                                                   |                                    | Score Before I                          | ncentives Credit                  | 81.41%                               |
|                                                                   |                                    | Ince                                    | entives Awarded                   | 1.86 pts                             |
|                                                                   |                                    |                                         | PBP Verification                  | N/A pts                              |
|                                                                   |                                    |                                         | Total Score                       | 83.27%                               |