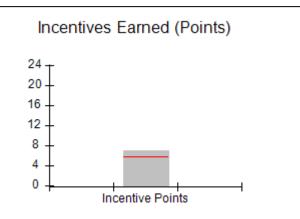

# Provider/Program Name: All God's Children - (861) - CPA

| # New Foster Homes During Quarter: 0                                                                         |                                    | # Children in Care During<br>Quarter: 8 | # Placements During<br>Quarter: 8 | # Children in Care On<br>Last Day: 6 |
|--------------------------------------------------------------------------------------------------------------|------------------------------------|-----------------------------------------|-----------------------------------|--------------------------------------|
| CPA Incentive Credits                                                                                        | Avg<br>Performance All<br>CPAs (%) | Provider<br>Performance (%)*            | Possible Points<br>(Weight)       | Provider Points<br>Earned            |
| Early EPSDT Medical Visits                                                                                   |                                    | 50%                                     | 2                                 | 1.00                                 |
| Early EPSDT Dental Visits                                                                                    |                                    | 0%                                      | 2                                 | 0.00                                 |
| Permanency Contacts                                                                                          |                                    | 0%                                      | 5                                 | 0.00                                 |
| Additional Academic Supports                                                                                 |                                    | 43%                                     | 2                                 | 0.86                                 |
| Foster Hm Retention Rate (threshold = 90)                                                                    |                                    | 67%                                     | 2                                 | 0.00                                 |
| Foster Hm Recruitment (threshold = 100)                                                                      |                                    | 0%                                      | 2                                 | 0.00                                 |
| Active Agency Accreditation                                                                                  |                                    | 0%                                      | 4                                 | 0.00                                 |
| Staff Clinical Licensure                                                                                     |                                    | 0%                                      | 5                                 | 0.00                                 |
| Incentives Total                                                                                             | 5.65                               |                                         | 24                                | 1.86                                 |
| Maximum total                                                                                                | combined incentive                 | credit allowed is 10 points.            | Incentives Awarded                | 1.86                                 |
| *Performance calculation descriptions can be found in the FY 2016 RBWO PBP Measurements and Standards Guide. |                                    |                                         |                                   |                                      |