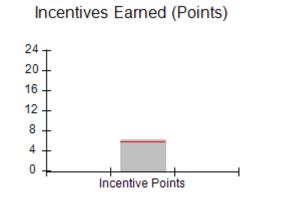

# Provider/Program Name: All God's Children - (861) - CPA

| # New Foster Homes During Quarter: 0                                                                         |                                    | # Children in Care During<br>Quarter: 8 | # Placements During<br>Quarter: 8 | # Children in Care On<br>Last Day: 6 |
|--------------------------------------------------------------------------------------------------------------|------------------------------------|-----------------------------------------|-----------------------------------|--------------------------------------|
| CPA Incentive Credits                                                                                        | Avg<br>Performance All<br>CPAs (%) | Provider<br>Performance (%)*            | Possible Points<br>(Weight)       | Provider Points<br>Earned            |
| Early EPSDT Medical Visits                                                                                   |                                    | 50%                                     | 2                                 | 1.00                                 |
| Early EPSDT Dental Visits                                                                                    |                                    | 0%                                      | 2                                 | 0.00                                 |
| Permanency Contacts                                                                                          |                                    | 0%                                      | 5                                 | 0.00                                 |
| Additional Academic Supports                                                                                 |                                    | 43%                                     | 2                                 | 0.86                                 |
| Foster Hm Retention Rate (threshold = 90)                                                                    |                                    | 67%                                     | 2                                 | 0.00                                 |
| Foster Hm Recruitment (threshold = 100)                                                                      |                                    | 0%                                      | 2                                 | 0.00                                 |
| Active Agency Accreditation                                                                                  |                                    | 0%                                      | 4                                 | 0.00                                 |
| Staff Clinical Licensure                                                                                     |                                    | 0%                                      | 5                                 | 0.00                                 |
| Incentives Total                                                                                             | 5.65                               |                                         | 24                                | 1.86                                 |
| Maximum total                                                                                                | combined incentive                 | credit allowed is 10 points.            | Incentives Awarded                | 1.86                                 |
| *Performance calculation descriptions can be found in the FY 2016 RBWO PBP Measurements and Standards Guide. |                                    |                                         |                                   |                                      |