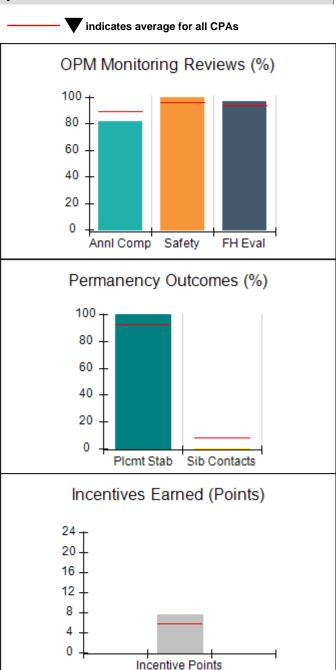

# Performance-Based Placement Measures RBWO Provider GA+SCORECARD - CPA

| Provider/Program Name: All God's Children - (861) - CPA           |                                    |                                         |                                   |                                      |
|-------------------------------------------------------------------|------------------------------------|-----------------------------------------|-----------------------------------|--------------------------------------|
| 1671 Meriweather Dr., Watkinsville, C                             | GA 30677                           | Quarterly Sco                           | ores (Grades)                     | Current Quarter<br>Score (Grade)     |
| Phone: 706-316-2421                                               |                                    | Q1: 83.27 (B-)                          | Q2: 83.13 (B-)                    | 83.27%                               |
| Vendor ID# 35219                                                  |                                    | Q3: 88.71 (B+)                          | Q4: 89.40 (B+)                    | (B-)                                 |
| # New Foster Homes During Quarter: 0                              |                                    | # Children in Care During<br>Quarter: 8 | # Placements During<br>Quarter: 8 | # Children in Care On<br>Last Day: 6 |
|                                                                   | Avg<br>Performance All<br>CPAs (%) | Provider<br>Performance (%)*            | Possible Points<br>(Weight)       | Provider Points<br>Earned            |
| OPM Monitoring Reviews                                            |                                    |                                         |                                   |                                      |
| Annual Comprehensive Reviews                                      | 89%                                | 70%                                     | 25                                | 17.42                                |
| Safety Reviews                                                    | 96%                                | 99%                                     | 10                                | 9.86                                 |
| Foster Home Evaluation Qualitative Reviews                        | 93%                                | 98%                                     | 10                                | 9.78                                 |
| Monitoring Sub-Total                                              |                                    |                                         | 45                                | 37.05                                |
| CPA Safety Outcomes                                               |                                    |                                         |                                   |                                      |
| Incidence of Maltreatment                                         | 0.12%                              | No Substantiated<br>Reports             | 10                                | 10.00                                |
| Staff Training                                                    | 76%                                | 25%                                     | 4                                 | 1.00                                 |
| Safety Sub-Total                                                  |                                    |                                         | 14                                | 11.00                                |
| CPA Permanency Outcomes                                           |                                    |                                         |                                   |                                      |
| Placement Stability                                               | 92%                                | 100%                                    | 10                                | 10.00                                |
| Sibling Contacts                                                  | 8%                                 | 0%                                      | 5                                 | 0.00                                 |
| Permanency Sub-Total                                              |                                    |                                         | 15                                | 10.00                                |
| CPA Well-Being Outcomes                                           |                                    |                                         |                                   |                                      |
| EPSDT Medical Visits                                              | 84%                                | 67%                                     | 4                                 | 2.68                                 |
| EPSDT Dental Visits                                               | 83%                                | 67%                                     | 4                                 | 2.68                                 |
| Academic Supports                                                 | 80%                                | 100%                                    | 4                                 | 4.00                                 |
| Provider ECEM Visits                                              | 91%                                | 100%                                    | 7                                 | 7.00                                 |
| Provider General Contacts                                         | 88%                                | 100%                                    | 7                                 | 7.00                                 |
| Well-Being Sub-Total                                              |                                    |                                         | 26                                | 23.36                                |
| *Performance calculation descriptions can b                       | e found in the FY 20               | 16 RBWO PBP Measureme                   | ents and Standards Guide.         |                                      |
| Monitoring & Outcomes: Possible Points = 100 Points Earned: 81.41 |                                    |                                         |                                   |                                      |
|                                                                   |                                    | Score Before I                          | ncentives Credit                  | 81.41%                               |
|                                                                   |                                    | Ince                                    | entives Awarded                   | 1.86 pts                             |
|                                                                   |                                    |                                         | PBP Verification                  | N/A pts                              |
|                                                                   |                                    |                                         | Total Score                       | 83.27%                               |