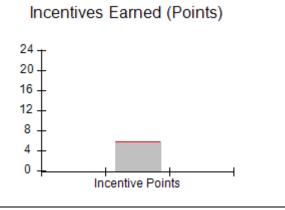

# Performance-Based Placement Measures RBWO Provider GA+SCORECARD - CPA

Report Quarter: Q1 FY2016

# Provider/Program Name: All God's Children - (861) - CPA

| # New Foster Homes During Quarter: 0                                                                         |                                    | # Children in Care During<br>Quarter: 8 | # Placements During<br>Quarter: 8 | # Children in Care On<br>Last Day: 6 |
|--------------------------------------------------------------------------------------------------------------|------------------------------------|-----------------------------------------|-----------------------------------|--------------------------------------|
| CPA Incentive Credits                                                                                        | Avg<br>Performance All<br>CPAs (%) | Provider<br>Performance (%)*            | Possible Points<br>(Weight)       | Provider Points<br>Earned            |
| Early EPSDT Medical Visits                                                                                   |                                    | 50%                                     | 2                                 | 1.00                                 |
| Early EPSDT Dental Visits                                                                                    |                                    | 0%                                      | 2                                 | 0.00                                 |
| Permanency Contacts                                                                                          |                                    | 0%                                      | 5                                 | 0.00                                 |
| Additional Academic Supports                                                                                 |                                    | 43%                                     | 2                                 | 0.86                                 |
| Foster Hm Retention Rate (threshold = 90)                                                                    |                                    | 67%                                     | 2                                 | 0.00                                 |
| Foster Hm Recruitment (threshold = 100)                                                                      |                                    | 0%                                      | 2                                 | 0.00                                 |
| Active Agency Accreditation                                                                                  |                                    | 0%                                      | 4                                 | 0.00                                 |
| Staff Clinical Licensure                                                                                     |                                    | 0%                                      | 5                                 | 0.00                                 |
| Incentives Total                                                                                             | 5.65                               |                                         | 24                                | 1.86                                 |
| Maximum total                                                                                                | combined incentive                 | credit allowed is 10 points.            | Incentives Awarded                | 1.86                                 |
| *Performance calculation descriptions can be found in the FY 2016 RBWO PBP Measurements and Standards Guide. |                                    |                                         |                                   |                                      |