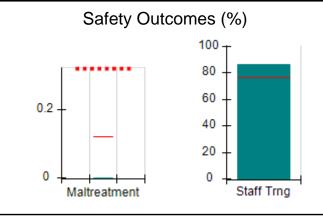

# Performance-Based Placement Measures RBWO Provider GA+SCORECARD - CPA

| Provider/Program Name: All God's Children - (861) - CPA           |                                    |                                         |                                   |                                      |
|-------------------------------------------------------------------|------------------------------------|-----------------------------------------|-----------------------------------|--------------------------------------|
| 1671 Meriweather Dr., Watkinsville, C                             | GA 30677                           | Quarterly Sco                           | ores (Grades)                     | Current Quarter<br>Score (Grade)     |
| Phone: 706-316-2421                                               |                                    | Q1: 83.27 (B-)                          | Q2: 83.13 (B-)                    | 83.27%                               |
| Vendor ID# 35219                                                  |                                    | Q3: 88.71 (B+)                          | Q4: 89.40 (B+)                    | (B-)                                 |
| # New Foster Homes During Quarter: 0                              |                                    | # Children in Care During<br>Quarter: 8 | # Placements During<br>Quarter: 8 | # Children in Care On<br>Last Day: 6 |
|                                                                   | Avg<br>Performance All<br>CPAs (%) | Provider<br>Performance (%)*            | Possible Points<br>(Weight)       | Provider Points<br>Earned            |
| OPM Monitoring Reviews                                            |                                    |                                         |                                   |                                      |
| Annual Comprehensive Reviews                                      | 89%                                | 70%                                     | 25                                | 17.42                                |
| Safety Reviews                                                    | 96%                                | 99%                                     | 10                                | 9.86                                 |
| Foster Home Evaluation Qualitative Reviews                        | 93%                                | 98%                                     | 10                                | 9.78                                 |
| Monitoring Sub-Total                                              |                                    |                                         | 45                                | 37.05                                |
| CPA Safety Outcomes                                               |                                    |                                         |                                   |                                      |
| Incidence of Maltreatment                                         | 0.12%                              | No Substantiated<br>Reports             | 10                                | 10.00                                |
| Staff Training                                                    | 76%                                | 25%                                     | 4                                 | 1.00                                 |
| Safety Sub-Total                                                  |                                    |                                         | 14                                | 11.00                                |
| CPA Permanency Outcomes                                           |                                    |                                         |                                   |                                      |
| Placement Stability                                               | 92%                                | 100%                                    | 10                                | 10.00                                |
| Sibling Contacts                                                  | 8%                                 | 0%                                      | 5                                 | 0.00                                 |
| Permanency Sub-Total                                              |                                    |                                         | 15                                | 10.00                                |
| CPA Well-Being Outcomes                                           |                                    |                                         |                                   |                                      |
| EPSDT Medical Visits                                              | 84%                                | 67%                                     | 4                                 | 2.68                                 |
| EPSDT Dental Visits                                               | 83%                                | 67%                                     | 4                                 | 2.68                                 |
| Academic Supports                                                 | 80%                                | 100%                                    | 4                                 | 4.00                                 |
| Provider ECEM Visits                                              | 91%                                | 100%                                    | 7                                 | 7.00                                 |
| Provider General Contacts                                         | 88%                                | 100%                                    | 7                                 | 7.00                                 |
| Well-Being Sub-Total                                              |                                    |                                         | 26                                | 23.36                                |
| *Performance calculation descriptions can b                       | e found in the FY 20               | 16 RBWO PBP Measureme                   | ents and Standards Guide.         |                                      |
| Monitoring & Outcomes: Possible Points = 100 Points Earned: 81.41 |                                    |                                         |                                   |                                      |
|                                                                   |                                    | Score Before I                          | ncentives Credit                  | 81.41%                               |
|                                                                   |                                    | Ince                                    | entives Awarded                   | 1.86 pts                             |
|                                                                   |                                    |                                         | PBP Verification                  | N/A pts                              |
|                                                                   |                                    |                                         | Total Score                       | 83.27%                               |

#### IIIIIIIII indicates MalTx Threshold