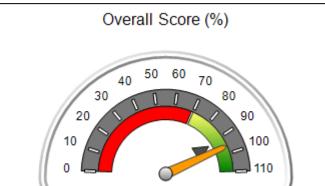

# Performance-Based Placement Measures RBWO Provider GA+SCORECARD - CPA

| Provider/Program Name: All God's Children - (861) - CPA           |                                    |                                         |                                   |                                      |
|-------------------------------------------------------------------|------------------------------------|-----------------------------------------|-----------------------------------|--------------------------------------|
| 1671 Meriweather Dr., Watkinsville, C                             | GA 30677                           | Quarterly Sco                           | ores (Grades)                     | Current Quarter<br>Score (Grade)     |
| Phone: 706-316-2421                                               |                                    | Q1: 83.27 (B-)                          | Q2: 83.13 (B-)                    | 83.27%                               |
| Vendor ID# 35219                                                  |                                    | Q3: 88.71 (B+)                          | Q4: 89.40 (B+)                    | (B-)                                 |
| # New Foster Homes During Quarter: 0                              |                                    | # Children in Care During<br>Quarter: 8 | # Placements During<br>Quarter: 8 | # Children in Care On<br>Last Day: 6 |
|                                                                   | Avg<br>Performance All<br>CPAs (%) | Provider<br>Performance (%)*            | Possible Points<br>(Weight)       | Provider Points<br>Earned            |
| OPM Monitoring Reviews                                            |                                    |                                         |                                   |                                      |
| Annual Comprehensive Reviews                                      | 89%                                | 70%                                     | 25                                | 17.42                                |
| Safety Reviews                                                    | 96%                                | 99%                                     | 10                                | 9.86                                 |
| Foster Home Evaluation Qualitative Reviews                        | 93%                                | 98%                                     | 10                                | 9.78                                 |
| Monitoring Sub-Total                                              |                                    |                                         | 45                                | 37.05                                |
| CPA Safety Outcomes                                               |                                    |                                         |                                   |                                      |
| Incidence of Maltreatment                                         | 0.12%                              | No Substantiated<br>Reports             | 10                                | 10.00                                |
| Staff Training                                                    | 76%                                | 25%                                     | 4                                 | 1.00                                 |
| Safety Sub-Total                                                  |                                    |                                         | 14                                | 11.00                                |
| CPA Permanency Outcomes                                           |                                    |                                         |                                   |                                      |
| Placement Stability                                               | 92%                                | 100%                                    | 10                                | 10.00                                |
| Sibling Contacts                                                  | 8%                                 | 0%                                      | 5                                 | 0.00                                 |
| Permanency Sub-Total                                              |                                    |                                         | 15                                | 10.00                                |
| CPA Well-Being Outcomes                                           |                                    |                                         |                                   |                                      |
| EPSDT Medical Visits                                              | 84%                                | 67%                                     | 4                                 | 2.68                                 |
| EPSDT Dental Visits                                               | 83%                                | 67%                                     | 4                                 | 2.68                                 |
| Academic Supports                                                 | 80%                                | 100%                                    | 4                                 | 4.00                                 |
| Provider ECEM Visits                                              | 91%                                | 100%                                    | 7                                 | 7.00                                 |
| Provider General Contacts                                         | 88%                                | 100%                                    | 7                                 | 7.00                                 |
| Well-Being Sub-Total                                              |                                    |                                         | 26                                | 23.36                                |
| *Performance calculation descriptions can b                       | e found in the FY 20               | 16 RBWO PBP Measureme                   | ents and Standards Guide.         |                                      |
| Monitoring & Outcomes: Possible Points = 100 Points Earned: 81.41 |                                    |                                         |                                   |                                      |
|                                                                   |                                    | Score Before I                          | ncentives Credit                  | 81.41%                               |
|                                                                   |                                    | Ince                                    | entives Awarded                   | 1.86 pts                             |
|                                                                   |                                    |                                         | PBP Verification                  | N/A pts                              |
|                                                                   |                                    |                                         | Total Score                       | 83.27%                               |