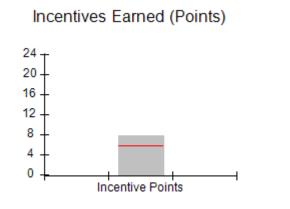

# Provider/Program Name: All God's Children - (861) - CPA

| # New Foster Homes During Quarter: 0                                                                         |                                    | # Children in Care During<br>Quarter: 8 | # Placements During<br>Quarter: 8 | # Children in Care On<br>Last Day: 6 |
|--------------------------------------------------------------------------------------------------------------|------------------------------------|-----------------------------------------|-----------------------------------|--------------------------------------|
| CPA Incentive Credits                                                                                        | Avg<br>Performance All<br>CPAs (%) | Provider<br>Performance (%)*            | Possible Points<br>(Weight)       | Provider Points<br>Earned            |
| Early EPSDT Medical Visits                                                                                   |                                    | 50%                                     | 2                                 | 1.00                                 |
| Early EPSDT Dental Visits                                                                                    |                                    | 0%                                      | 2                                 | 0.00                                 |
| Permanency Contacts                                                                                          |                                    | 0%                                      | 5                                 | 0.00                                 |
| Additional Academic Supports                                                                                 |                                    | 43%                                     | 2                                 | 0.86                                 |
| Foster Hm Retention Rate (threshold = 90)                                                                    |                                    | 67%                                     | 2                                 | 0.00                                 |
| Foster Hm Recruitment (threshold = 100)                                                                      |                                    | 0%                                      | 2                                 | 0.00                                 |
| Active Agency Accreditation                                                                                  |                                    | 0%                                      | 4                                 | 0.00                                 |
| Staff Clinical Licensure                                                                                     |                                    | 0%                                      | 5                                 | 0.00                                 |
| Incentives Total                                                                                             | 5.65                               |                                         | 24                                | 1.86                                 |
| Maximum total                                                                                                | combined incentive                 | credit allowed is 10 points.            | Incentives Awarded                | 1.86                                 |
| *Performance calculation descriptions can be found in the FY 2016 RBWO PBP Measurements and Standards Guide. |                                    |                                         |                                   |                                      |