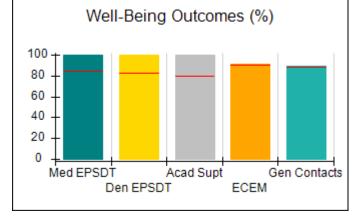

# Performance-Based Placement Measures RBWO Provider GA+SCORECARD - CPA

| Provider/Program Name: All God's Children - (861) - CPA           |                                    |                                         |                                   |                                      |
|-------------------------------------------------------------------|------------------------------------|-----------------------------------------|-----------------------------------|--------------------------------------|
| 1671 Meriweather Dr., Watkinsville, C                             | GA 30677                           | Quarterly Sco                           | ores (Grades)                     | Current Quarter<br>Score (Grade)     |
| Phone: 706-316-2421                                               |                                    | Q1: 83.27 (B-)                          | Q2: 83.13 (B-)                    | 83.27%                               |
| Vendor ID# 35219                                                  |                                    | Q3: 88.71 (B+)                          | Q4: 89.40 (B+)                    | (B-)                                 |
| # New Foster Homes During Quarter: 0                              |                                    | # Children in Care During<br>Quarter: 8 | # Placements During<br>Quarter: 8 | # Children in Care On<br>Last Day: 6 |
|                                                                   | Avg<br>Performance All<br>CPAs (%) | Provider<br>Performance (%)*            | Possible Points<br>(Weight)       | Provider Points<br>Earned            |
| OPM Monitoring Reviews                                            |                                    |                                         |                                   |                                      |
| Annual Comprehensive Reviews                                      | 89%                                | 70%                                     | 25                                | 17.42                                |
| Safety Reviews                                                    | 96%                                | 99%                                     | 10                                | 9.86                                 |
| Foster Home Evaluation Qualitative Reviews                        | 93%                                | 98%                                     | 10                                | 9.78                                 |
| Monitoring Sub-Total                                              |                                    |                                         | 45                                | 37.05                                |
| CPA Safety Outcomes                                               |                                    |                                         |                                   |                                      |
| Incidence of Maltreatment                                         | 0.12%                              | No Substantiated<br>Reports             | 10                                | 10.00                                |
| Staff Training                                                    | 76%                                | 25%                                     | 4                                 | 1.00                                 |
| Safety Sub-Total                                                  |                                    |                                         | 14                                | 11.00                                |
| CPA Permanency Outcomes                                           |                                    |                                         |                                   |                                      |
| Placement Stability                                               | 92%                                | 100%                                    | 10                                | 10.00                                |
| Sibling Contacts                                                  | 8%                                 | 0%                                      | 5                                 | 0.00                                 |
| Permanency Sub-Total                                              |                                    |                                         | 15                                | 10.00                                |
| CPA Well-Being Outcomes                                           |                                    |                                         |                                   |                                      |
| EPSDT Medical Visits                                              | 84%                                | 67%                                     | 4                                 | 2.68                                 |
| EPSDT Dental Visits                                               | 83%                                | 67%                                     | 4                                 | 2.68                                 |
| Academic Supports                                                 | 80%                                | 100%                                    | 4                                 | 4.00                                 |
| Provider ECEM Visits                                              | 91%                                | 100%                                    | 7                                 | 7.00                                 |
| Provider General Contacts                                         | 88%                                | 100%                                    | 7                                 | 7.00                                 |
| Well-Being Sub-Total                                              |                                    |                                         | 26                                | 23.36                                |
| *Performance calculation descriptions can b                       | e found in the FY 20               | 16 RBWO PBP Measureme                   | ents and Standards Guide.         |                                      |
| Monitoring & Outcomes: Possible Points = 100 Points Earned: 81.41 |                                    |                                         |                                   |                                      |
|                                                                   |                                    | Score Before I                          | ncentives Credit                  | 81.41%                               |
|                                                                   |                                    | Ince                                    | entives Awarded                   | 1.86 pts                             |
|                                                                   |                                    |                                         | PBP Verification                  | N/A pts                              |
|                                                                   |                                    |                                         | Total Score                       | 83.27%                               |