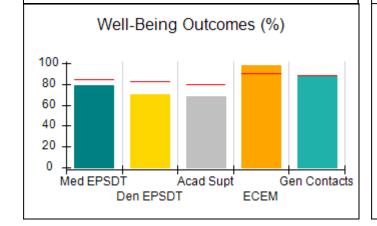

# Performance-Based Placement Measures RBWO Provider GA+SCORECARD - CPA

| Provider/Program Name: All God's Children - (861) - CPA           |                                    |                                         |                                   |                                      |
|-------------------------------------------------------------------|------------------------------------|-----------------------------------------|-----------------------------------|--------------------------------------|
| 1671 Meriweather Dr., Watkinsville, C                             | GA 30677                           | Quarterly Sco                           | ores (Grades)                     | Current Quarter<br>Score (Grade)     |
| Phone: 706-316-2421                                               |                                    | Q1: 83.27 (B-)                          | Q2: 83.13 (B-)                    | 83.27%                               |
| Vendor ID# 35219                                                  |                                    | Q3: 88.71 (B+)                          | Q4: 89.40 (B+)                    | (B-)                                 |
| # New Foster Homes During Quarter: 0                              |                                    | # Children in Care During<br>Quarter: 8 | # Placements During<br>Quarter: 8 | # Children in Care On<br>Last Day: 6 |
|                                                                   | Avg<br>Performance All<br>CPAs (%) | Provider<br>Performance (%)*            | Possible Points<br>(Weight)       | Provider Points<br>Earned            |
| OPM Monitoring Reviews                                            |                                    |                                         |                                   |                                      |
| Annual Comprehensive Reviews                                      | 89%                                | 70%                                     | 25                                | 17.42                                |
| Safety Reviews                                                    | 96%                                | 99%                                     | 10                                | 9.86                                 |
| Foster Home Evaluation Qualitative Reviews                        | 93%                                | 98%                                     | 10                                | 9.78                                 |
| Monitoring Sub-Total                                              |                                    |                                         | 45                                | 37.05                                |
| CPA Safety Outcomes                                               |                                    |                                         |                                   |                                      |
| Incidence of Maltreatment                                         | 0.12%                              | No Substantiated<br>Reports             | 10                                | 10.00                                |
| Staff Training                                                    | 76%                                | 25%                                     | 4                                 | 1.00                                 |
| Safety Sub-Total                                                  |                                    |                                         | 14                                | 11.00                                |
| CPA Permanency Outcomes                                           |                                    |                                         |                                   |                                      |
| Placement Stability                                               | 92%                                | 100%                                    | 10                                | 10.00                                |
| Sibling Contacts                                                  | 8%                                 | 0%                                      | 5                                 | 0.00                                 |
| Permanency Sub-Total                                              |                                    |                                         | 15                                | 10.00                                |
| CPA Well-Being Outcomes                                           |                                    |                                         |                                   |                                      |
| EPSDT Medical Visits                                              | 84%                                | 67%                                     | 4                                 | 2.68                                 |
| EPSDT Dental Visits                                               | 83%                                | 67%                                     | 4                                 | 2.68                                 |
| Academic Supports                                                 | 80%                                | 100%                                    | 4                                 | 4.00                                 |
| Provider ECEM Visits                                              | 91%                                | 100%                                    | 7                                 | 7.00                                 |
| Provider General Contacts                                         | 88%                                | 100%                                    | 7                                 | 7.00                                 |
| Well-Being Sub-Total                                              |                                    |                                         | 26                                | 23.36                                |
| *Performance calculation descriptions can b                       | e found in the FY 20               | 16 RBWO PBP Measureme                   | ents and Standards Guide.         |                                      |
| Monitoring & Outcomes: Possible Points = 100 Points Earned: 81.41 |                                    |                                         |                                   |                                      |
|                                                                   |                                    | Score Before I                          | ncentives Credit                  | 81.41%                               |
|                                                                   |                                    | Ince                                    | entives Awarded                   | 1.86 pts                             |
|                                                                   |                                    |                                         | PBP Verification                  | N/A pts                              |
|                                                                   |                                    |                                         | Total Score                       | 83.27%                               |

# Performance-Based Placement Measures RBWO Provider GA+SCORECARD - CPA

| Provider/Program Name: ALR Family Services, Inc (5140) - CPA |                                    |                                         |                                   |                                      |
|--------------------------------------------------------------|------------------------------------|-----------------------------------------|-----------------------------------|--------------------------------------|
| 1458 Airport Road, Hinesville, GA 31                         | 313                                | Quarterly Scores (Grades)               |                                   | Current Quarter<br>Score (Grade)     |
| Phone: 912-559-5536                                          |                                    | Q1: 76.64 (C)                           | Q2: 73.90 (C-)                    | 76.64%                               |
| Vendor ID# 114739                                            |                                    | Q3: 79.81 (C+)                          | Q4: 71.21 (C-)                    | (C)                                  |
| # New Foster Homes During Quarter: 4                         |                                    | # Children in Care During<br>Quarter: 9 | # Placements During<br>Quarter: 9 | # Children in Care On<br>Last Day: 9 |
|                                                              | Avg<br>Performance All<br>CPAs (%) | Provider<br>Performance (%)*            | Possible Points<br>(Weight)       | Provider Points<br>Earned            |
| OPM Monitoring Reviews                                       | . ,                                |                                         |                                   |                                      |
| Annual Comprehensive Reviews                                 | 89%                                | 74%                                     | 25                                | 18.58                                |
| Safety Reviews                                               | 96%                                | 95%                                     | 10                                | 9.50                                 |
| Foster Home Evaluation Qualitative Reviews                   | 93%                                | Not Yet Conducted                       |                                   |                                      |
| Monitoring Sub-Total                                         |                                    |                                         | 35                                | 28.08                                |
| CPA Safety Outcomes                                          |                                    |                                         |                                   |                                      |
| Incidence of Maltreatment                                    | 0.12%                              | No Substantiated<br>Reports             | 14                                | 14.00                                |
| Staff Training                                               | 76%                                |                                         |                                   |                                      |
| Safety Sub-Total                                             |                                    |                                         | 14                                | 14.00                                |
| CPA Permanency Outcomes                                      |                                    |                                         |                                   |                                      |
| Placement Stability                                          | 92%                                | 100%                                    | 10                                | 10.00                                |
| Sibling Contacts                                             | 8%                                 | 0%                                      | 5                                 | 0.00                                 |
| Permanency Sub-Total                                         |                                    |                                         | 15                                | 10.00                                |
| CPA Well-Being Outcomes                                      |                                    |                                         |                                   |                                      |
| EPSDT Medical Visits                                         | 84%                                | 75%                                     | 4                                 | 3.00                                 |
| EPSDT Dental Visits                                          | 83%                                | 0%                                      | 4                                 | 0.00                                 |
| Academic Supports                                            | 80%                                | 0%                                      | 4                                 | 0.00                                 |
| Provider ECEM Visits                                         | 91%                                | 82%                                     | 7                                 | 5.74                                 |
| Provider General Contacts                                    | 88%                                | 65%                                     | 7                                 | 4.55                                 |
| Well-Being Sub-Total                                         |                                    |                                         | 26                                | 13.29                                |
| *Performance calculation descriptions can b                  | e found in the FY 20               | 16 RBWO PBP Measureme                   | ents and Standards Guide.         |                                      |
| Monitoring & Outcome                                         | es: Possible Po                    | oints = 90                              | Points Ear                        | ned: 65.37                           |
|                                                              |                                    | Score Before I                          | ncentives Credit                  | 72.64%                               |
|                                                              |                                    | Ince                                    | entives Awarded                   | 4.00 pts                             |
|                                                              |                                    |                                         | PBP Verification                  | N/A pts                              |
|                                                              |                                    |                                         | Total Score                       | 76.64%                               |