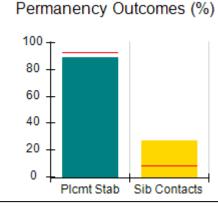

# Performance-Based Placement Measures RBWO Provider GA+SCORECARD - CPA

| Provider/Program Name: All God's Children - (861) - CPA           |                                    |                                         |                                   |                                      |
|-------------------------------------------------------------------|------------------------------------|-----------------------------------------|-----------------------------------|--------------------------------------|
| 1671 Meriweather Dr., Watkinsville, C                             | GA 30677                           | Quarterly Sco                           | ores (Grades)                     | Current Quarter<br>Score (Grade)     |
| Phone: 706-316-2421                                               |                                    | Q1: 83.27 (B-)                          | Q2: 83.13 (B-)                    | 83.27%                               |
| Vendor ID# 35219                                                  |                                    | Q3: 88.71 (B+)                          | Q4: 89.40 (B+)                    | (B-)                                 |
| # New Foster Homes During Quarter: 0                              |                                    | # Children in Care During<br>Quarter: 8 | # Placements During<br>Quarter: 8 | # Children in Care On<br>Last Day: 6 |
|                                                                   | Avg<br>Performance All<br>CPAs (%) | Provider<br>Performance (%)*            | Possible Points<br>(Weight)       | Provider Points<br>Earned            |
| OPM Monitoring Reviews                                            |                                    |                                         |                                   |                                      |
| Annual Comprehensive Reviews                                      | 89%                                | 70%                                     | 25                                | 17.42                                |
| Safety Reviews                                                    | 96%                                | 99%                                     | 10                                | 9.86                                 |
| Foster Home Evaluation Qualitative Reviews                        | 93%                                | 98%                                     | 10                                | 9.78                                 |
| Monitoring Sub-Total                                              |                                    |                                         | 45                                | 37.05                                |
| CPA Safety Outcomes                                               |                                    |                                         |                                   |                                      |
| Incidence of Maltreatment                                         | 0.12%                              | No Substantiated<br>Reports             | 10                                | 10.00                                |
| Staff Training                                                    | 76%                                | 25%                                     | 4                                 | 1.00                                 |
| Safety Sub-Total                                                  |                                    |                                         | 14                                | 11.00                                |
| CPA Permanency Outcomes                                           |                                    |                                         |                                   |                                      |
| Placement Stability                                               | 92%                                | 100%                                    | 10                                | 10.00                                |
| Sibling Contacts                                                  | 8%                                 | 0%                                      | 5                                 | 0.00                                 |
| Permanency Sub-Total                                              |                                    |                                         | 15                                | 10.00                                |
| CPA Well-Being Outcomes                                           |                                    |                                         |                                   |                                      |
| EPSDT Medical Visits                                              | 84%                                | 67%                                     | 4                                 | 2.68                                 |
| EPSDT Dental Visits                                               | 83%                                | 67%                                     | 4                                 | 2.68                                 |
| Academic Supports                                                 | 80%                                | 100%                                    | 4                                 | 4.00                                 |
| Provider ECEM Visits                                              | 91%                                | 100%                                    | 7                                 | 7.00                                 |
| Provider General Contacts                                         | 88%                                | 100%                                    | 7                                 | 7.00                                 |
| Well-Being Sub-Total                                              |                                    |                                         | 26                                | 23.36                                |
| *Performance calculation descriptions can b                       | e found in the FY 20               | 16 RBWO PBP Measureme                   | ents and Standards Guide.         |                                      |
| Monitoring & Outcomes: Possible Points = 100 Points Earned: 81.41 |                                    |                                         |                                   |                                      |
|                                                                   |                                    | Score Before I                          | ncentives Credit                  | 81.41%                               |
|                                                                   |                                    | Ince                                    | entives Awarded                   | 1.86 pts                             |
|                                                                   |                                    |                                         | PBP Verification                  | N/A pts                              |
|                                                                   |                                    |                                         | Total Score                       | 83.27%                               |