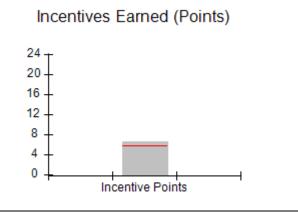

# Provider/Program Name: All God's Children - (861) - CPA

| # New Foster Homes During Quarter: 0                                                                         |                                    | # Children in Care During<br>Quarter: 8 | # Placements During<br>Quarter: 8 | # Children in Care On<br>Last Day: 6 |
|--------------------------------------------------------------------------------------------------------------|------------------------------------|-----------------------------------------|-----------------------------------|--------------------------------------|
| CPA Incentive Credits                                                                                        | Avg<br>Performance All<br>CPAs (%) | Provider<br>Performance (%)*            | Possible Points<br>(Weight)       | Provider Points<br>Earned            |
| Early EPSDT Medical Visits                                                                                   |                                    | 50%                                     | 2                                 | 1.00                                 |
| Early EPSDT Dental Visits                                                                                    |                                    | 0%                                      | 2                                 | 0.00                                 |
| Permanency Contacts                                                                                          |                                    | 0%                                      | 5                                 | 0.00                                 |
| Additional Academic Supports                                                                                 |                                    | 43%                                     | 2                                 | 0.86                                 |
| Foster Hm Retention Rate (threshold = 90)                                                                    |                                    | 67%                                     | 2                                 | 0.00                                 |
| Foster Hm Recruitment (threshold = 100)                                                                      |                                    | 0%                                      | 2                                 | 0.00                                 |
| Active Agency Accreditation                                                                                  |                                    | 0%                                      | 4                                 | 0.00                                 |
| Staff Clinical Licensure                                                                                     |                                    | 0%                                      | 5                                 | 0.00                                 |
| Incentives Total                                                                                             | 5.65                               |                                         | 24                                | 1.86                                 |
| Maximum total                                                                                                | combined incentive                 | credit allowed is 10 points.            | Incentives Awarded                | 1.86                                 |
| *Performance calculation descriptions can be found in the FY 2016 RBWO PBP Measurements and Standards Guide. |                                    |                                         |                                   |                                      |