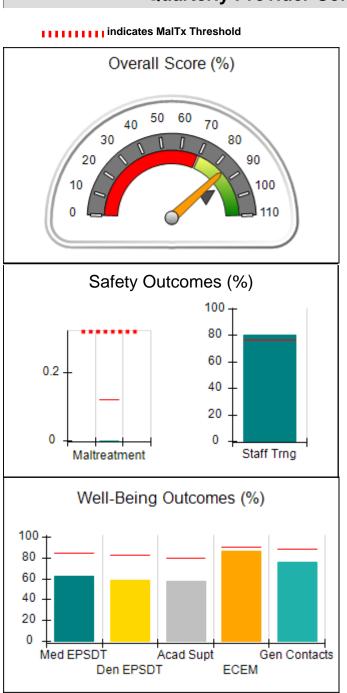

# Performance-Based Placement Measures RBWO Provider GA+SCORECARD - CPA

| Provider/Program Name: All God's Children - (861) - CPA           |                                    |                                         |                                   |                                      |
|-------------------------------------------------------------------|------------------------------------|-----------------------------------------|-----------------------------------|--------------------------------------|
| 1671 Meriweather Dr., Watkinsville, C                             | GA 30677                           | Quarterly Sco                           | ores (Grades)                     | Current Quarter<br>Score (Grade)     |
| Phone: 706-316-2421                                               |                                    | Q1: 83.27 (B-)                          | Q2: 83.13 (B-)                    | 83.27%                               |
| Vendor ID# 35219                                                  |                                    | Q3: 88.71 (B+)                          | Q4: 89.40 (B+)                    | (B-)                                 |
| # New Foster Homes During Quarter: 0                              |                                    | # Children in Care During<br>Quarter: 8 | # Placements During<br>Quarter: 8 | # Children in Care On<br>Last Day: 6 |
|                                                                   | Avg<br>Performance All<br>CPAs (%) | Provider<br>Performance (%)*            | Possible Points<br>(Weight)       | Provider Points<br>Earned            |
| OPM Monitoring Reviews                                            |                                    |                                         |                                   |                                      |
| Annual Comprehensive Reviews                                      | 89%                                | 70%                                     | 25                                | 17.42                                |
| Safety Reviews                                                    | 96%                                | 99%                                     | 10                                | 9.86                                 |
| Foster Home Evaluation Qualitative Reviews                        | 93%                                | 98%                                     | 10                                | 9.78                                 |
| Monitoring Sub-Total                                              |                                    |                                         | 45                                | 37.05                                |
| CPA Safety Outcomes                                               |                                    |                                         |                                   |                                      |
| Incidence of Maltreatment                                         | 0.12%                              | No Substantiated<br>Reports             | 10                                | 10.00                                |
| Staff Training                                                    | 76%                                | 25%                                     | 4                                 | 1.00                                 |
| Safety Sub-Total                                                  |                                    |                                         | 14                                | 11.00                                |
| CPA Permanency Outcomes                                           |                                    |                                         |                                   |                                      |
| Placement Stability                                               | 92%                                | 100%                                    | 10                                | 10.00                                |
| Sibling Contacts                                                  | 8%                                 | 0%                                      | 5                                 | 0.00                                 |
| Permanency Sub-Total                                              |                                    |                                         | 15                                | 10.00                                |
| CPA Well-Being Outcomes                                           |                                    |                                         |                                   |                                      |
| EPSDT Medical Visits                                              | 84%                                | 67%                                     | 4                                 | 2.68                                 |
| EPSDT Dental Visits                                               | 83%                                | 67%                                     | 4                                 | 2.68                                 |
| Academic Supports                                                 | 80%                                | 100%                                    | 4                                 | 4.00                                 |
| Provider ECEM Visits                                              | 91%                                | 100%                                    | 7                                 | 7.00                                 |
| Provider General Contacts                                         | 88%                                | 100%                                    | 7                                 | 7.00                                 |
| Well-Being Sub-Total                                              |                                    |                                         | 26                                | 23.36                                |
| *Performance calculation descriptions can b                       | e found in the FY 20               | 16 RBWO PBP Measureme                   | ents and Standards Guide.         |                                      |
| Monitoring & Outcomes: Possible Points = 100 Points Earned: 81.41 |                                    |                                         |                                   |                                      |
|                                                                   |                                    | Score Before I                          | ncentives Credit                  | 81.41%                               |
|                                                                   |                                    | Ince                                    | entives Awarded                   | 1.86 pts                             |
|                                                                   |                                    |                                         | PBP Verification                  | N/A pts                              |
|                                                                   |                                    |                                         | Total Score                       | 83.27%                               |