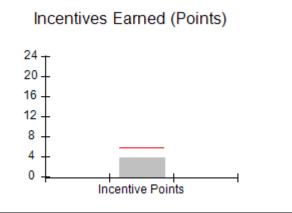

# Performance-Based Placement Measures RBWO Provider GA+SCORECARD - CPA

| Provider/Program Name: All God's Children - (861) - CPA           |                                    |                                         |                                   |                                      |
|-------------------------------------------------------------------|------------------------------------|-----------------------------------------|-----------------------------------|--------------------------------------|
| 1671 Meriweather Dr., Watkinsville, C                             | GA 30677                           | Quarterly Sco                           | ores (Grades)                     | Current Quarter<br>Score (Grade)     |
| Phone: 706-316-2421                                               |                                    | Q1: 83.27 (B-)                          | Q2: 83.13 (B-)                    | 83.27%                               |
| Vendor ID# 35219                                                  |                                    | Q3: 88.71 (B+)                          | Q4: 89.40 (B+)                    | (B-)                                 |
| # New Foster Homes During Quarter: 0                              |                                    | # Children in Care During<br>Quarter: 8 | # Placements During<br>Quarter: 8 | # Children in Care On<br>Last Day: 6 |
|                                                                   | Avg<br>Performance All<br>CPAs (%) | Provider<br>Performance (%)*            | Possible Points<br>(Weight)       | Provider Points<br>Earned            |
| OPM Monitoring Reviews                                            |                                    |                                         |                                   |                                      |
| Annual Comprehensive Reviews                                      | 89%                                | 70%                                     | 25                                | 17.42                                |
| Safety Reviews                                                    | 96%                                | 99%                                     | 10                                | 9.86                                 |
| Foster Home Evaluation Qualitative Reviews                        | 93%                                | 98%                                     | 10                                | 9.78                                 |
| Monitoring Sub-Total                                              |                                    |                                         | 45                                | 37.05                                |
| CPA Safety Outcomes                                               |                                    |                                         |                                   |                                      |
| Incidence of Maltreatment                                         | 0.12%                              | No Substantiated<br>Reports             | 10                                | 10.00                                |
| Staff Training                                                    | 76%                                | 25%                                     | 4                                 | 1.00                                 |
| Safety Sub-Total                                                  |                                    |                                         | 14                                | 11.00                                |
| CPA Permanency Outcomes                                           |                                    |                                         |                                   |                                      |
| Placement Stability                                               | 92%                                | 100%                                    | 10                                | 10.00                                |
| Sibling Contacts                                                  | 8%                                 | 0%                                      | 5                                 | 0.00                                 |
| Permanency Sub-Total                                              |                                    |                                         | 15                                | 10.00                                |
| CPA Well-Being Outcomes                                           |                                    |                                         |                                   |                                      |
| EPSDT Medical Visits                                              | 84%                                | 67%                                     | 4                                 | 2.68                                 |
| EPSDT Dental Visits                                               | 83%                                | 67%                                     | 4                                 | 2.68                                 |
| Academic Supports                                                 | 80%                                | 100%                                    | 4                                 | 4.00                                 |
| Provider ECEM Visits                                              | 91%                                | 100%                                    | 7                                 | 7.00                                 |
| Provider General Contacts                                         | 88%                                | 100%                                    | 7                                 | 7.00                                 |
| Well-Being Sub-Total                                              |                                    |                                         | 26                                | 23.36                                |
| *Performance calculation descriptions can b                       | e found in the FY 20               | 16 RBWO PBP Measureme                   | ents and Standards Guide.         |                                      |
| Monitoring & Outcomes: Possible Points = 100 Points Earned: 81.41 |                                    |                                         |                                   |                                      |
|                                                                   |                                    | Score Before I                          | ncentives Credit                  | 81.41%                               |
|                                                                   |                                    | Ince                                    | entives Awarded                   | 1.86 pts                             |
|                                                                   |                                    |                                         | PBP Verification                  | N/A pts                              |
|                                                                   |                                    |                                         | Total Score                       | 83.27%                               |