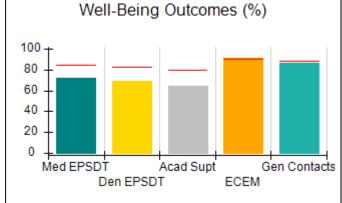

# Performance-Based Placement Measures RBWO Provider GA+SCORECARD - CPA

| Provider/Program Name: All God's Children - (861) - CPA           |                                    |                                         |                                   |                                      |
|-------------------------------------------------------------------|------------------------------------|-----------------------------------------|-----------------------------------|--------------------------------------|
| 1671 Meriweather Dr., Watkinsville, C                             | GA 30677                           | Quarterly Sco                           | ores (Grades)                     | Current Quarter<br>Score (Grade)     |
| Phone: 706-316-2421                                               |                                    | Q1: 83.27 (B-)                          | Q2: 83.13 (B-)                    | 83.27%                               |
| Vendor ID# 35219                                                  |                                    | Q3: 88.71 (B+)                          | Q4: 89.40 (B+)                    | (B-)                                 |
| # New Foster Homes During Quarter: 0                              |                                    | # Children in Care During<br>Quarter: 8 | # Placements During<br>Quarter: 8 | # Children in Care On<br>Last Day: 6 |
|                                                                   | Avg<br>Performance All<br>CPAs (%) | Provider<br>Performance (%)*            | Possible Points<br>(Weight)       | Provider Points<br>Earned            |
| OPM Monitoring Reviews                                            |                                    |                                         |                                   |                                      |
| Annual Comprehensive Reviews                                      | 89%                                | 70%                                     | 25                                | 17.42                                |
| Safety Reviews                                                    | 96%                                | 99%                                     | 10                                | 9.86                                 |
| Foster Home Evaluation Qualitative Reviews                        | 93%                                | 98%                                     | 10                                | 9.78                                 |
| Monitoring Sub-Total                                              |                                    |                                         | 45                                | 37.05                                |
| CPA Safety Outcomes                                               |                                    |                                         |                                   |                                      |
| Incidence of Maltreatment                                         | 0.12%                              | No Substantiated<br>Reports             | 10                                | 10.00                                |
| Staff Training                                                    | 76%                                | 25%                                     | 4                                 | 1.00                                 |
| Safety Sub-Total                                                  |                                    |                                         | 14                                | 11.00                                |
| CPA Permanency Outcomes                                           |                                    |                                         |                                   |                                      |
| Placement Stability                                               | 92%                                | 100%                                    | 10                                | 10.00                                |
| Sibling Contacts                                                  | 8%                                 | 0%                                      | 5                                 | 0.00                                 |
| Permanency Sub-Total                                              |                                    |                                         | 15                                | 10.00                                |
| CPA Well-Being Outcomes                                           |                                    |                                         |                                   |                                      |
| EPSDT Medical Visits                                              | 84%                                | 67%                                     | 4                                 | 2.68                                 |
| EPSDT Dental Visits                                               | 83%                                | 67%                                     | 4                                 | 2.68                                 |
| Academic Supports                                                 | 80%                                | 100%                                    | 4                                 | 4.00                                 |
| Provider ECEM Visits                                              | 91%                                | 100%                                    | 7                                 | 7.00                                 |
| Provider General Contacts                                         | 88%                                | 100%                                    | 7                                 | 7.00                                 |
| Well-Being Sub-Total                                              |                                    |                                         | 26                                | 23.36                                |
| *Performance calculation descriptions can b                       | e found in the FY 20               | 16 RBWO PBP Measureme                   | ents and Standards Guide.         |                                      |
| Monitoring & Outcomes: Possible Points = 100 Points Earned: 81.41 |                                    |                                         |                                   |                                      |
|                                                                   |                                    | Score Before I                          | ncentives Credit                  | 81.41%                               |
|                                                                   |                                    | Ince                                    | entives Awarded                   | 1.86 pts                             |
|                                                                   |                                    |                                         | PBP Verification                  | N/A pts                              |
|                                                                   |                                    |                                         | Total Score                       | 83.27%                               |