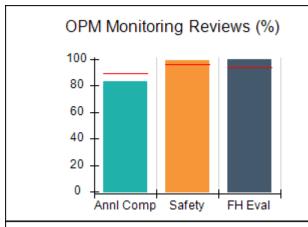

# Performance-Based Placement Measures RBWO Provider GA+SCORECARD - CPA

| Provider/Program Name: All God's Children - (861) - CPA           |                                    |                                         |                                   |                                      |
|-------------------------------------------------------------------|------------------------------------|-----------------------------------------|-----------------------------------|--------------------------------------|
| 1671 Meriweather Dr., Watkinsville, C                             | GA 30677                           | Quarterly Sco                           | ores (Grades)                     | Current Quarter<br>Score (Grade)     |
| Phone: 706-316-2421                                               |                                    | Q1: 83.27 (B-)                          | Q2: 83.13 (B-)                    | 83.27%                               |
| Vendor ID# 35219                                                  |                                    | Q3: 88.71 (B+)                          | Q4: 89.40 (B+)                    | (B-)                                 |
| # New Foster Homes During Quarter: 0                              |                                    | # Children in Care During<br>Quarter: 8 | # Placements During<br>Quarter: 8 | # Children in Care On<br>Last Day: 6 |
|                                                                   | Avg<br>Performance All<br>CPAs (%) | Provider<br>Performance (%)*            | Possible Points<br>(Weight)       | Provider Points<br>Earned            |
| OPM Monitoring Reviews                                            |                                    |                                         |                                   |                                      |
| Annual Comprehensive Reviews                                      | 89%                                | 70%                                     | 25                                | 17.42                                |
| Safety Reviews                                                    | 96%                                | 99%                                     | 10                                | 9.86                                 |
| Foster Home Evaluation Qualitative Reviews                        | 93%                                | 98%                                     | 10                                | 9.78                                 |
| Monitoring Sub-Total                                              |                                    |                                         | 45                                | 37.05                                |
| CPA Safety Outcomes                                               |                                    |                                         |                                   |                                      |
| Incidence of Maltreatment                                         | 0.12%                              | No Substantiated<br>Reports             | 10                                | 10.00                                |
| Staff Training                                                    | 76%                                | 25%                                     | 4                                 | 1.00                                 |
| Safety Sub-Total                                                  |                                    |                                         | 14                                | 11.00                                |
| CPA Permanency Outcomes                                           |                                    |                                         |                                   |                                      |
| Placement Stability                                               | 92%                                | 100%                                    | 10                                | 10.00                                |
| Sibling Contacts                                                  | 8%                                 | 0%                                      | 5                                 | 0.00                                 |
| Permanency Sub-Total                                              |                                    |                                         | 15                                | 10.00                                |
| CPA Well-Being Outcomes                                           |                                    |                                         |                                   |                                      |
| EPSDT Medical Visits                                              | 84%                                | 67%                                     | 4                                 | 2.68                                 |
| EPSDT Dental Visits                                               | 83%                                | 67%                                     | 4                                 | 2.68                                 |
| Academic Supports                                                 | 80%                                | 100%                                    | 4                                 | 4.00                                 |
| Provider ECEM Visits                                              | 91%                                | 100%                                    | 7                                 | 7.00                                 |
| Provider General Contacts                                         | 88%                                | 100%                                    | 7                                 | 7.00                                 |
| Well-Being Sub-Total                                              |                                    |                                         | 26                                | 23.36                                |
| *Performance calculation descriptions can b                       | e found in the FY 20               | 16 RBWO PBP Measureme                   | ents and Standards Guide.         |                                      |
| Monitoring & Outcomes: Possible Points = 100 Points Earned: 81.41 |                                    |                                         |                                   |                                      |
|                                                                   |                                    | Score Before I                          | ncentives Credit                  | 81.41%                               |
|                                                                   |                                    | Ince                                    | entives Awarded                   | 1.86 pts                             |
|                                                                   |                                    |                                         | PBP Verification                  | N/A pts                              |
|                                                                   |                                    |                                         | Total Score                       | 83.27%                               |