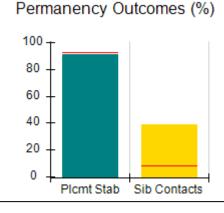

# Performance-Based Placement Measures RBWO Provider GA+SCORECARD - CPA

| Provider/Program Name: All God's Children - (861) - CPA           |                                    |                                         |                                   |                                      |
|-------------------------------------------------------------------|------------------------------------|-----------------------------------------|-----------------------------------|--------------------------------------|
| 1671 Meriweather Dr., Watkinsville, C                             | GA 30677                           | Quarterly Sco                           | ores (Grades)                     | Current Quarter<br>Score (Grade)     |
| Phone: 706-316-2421                                               |                                    | Q1: 83.27 (B-)                          | Q2: 83.13 (B-)                    | 83.27%                               |
| Vendor ID# 35219                                                  |                                    | Q3: 88.71 (B+)                          | Q4: 89.40 (B+)                    | (B-)                                 |
| # New Foster Homes During Quarter: 0                              |                                    | # Children in Care During<br>Quarter: 8 | # Placements During<br>Quarter: 8 | # Children in Care On<br>Last Day: 6 |
|                                                                   | Avg<br>Performance All<br>CPAs (%) | Provider<br>Performance (%)*            | Possible Points<br>(Weight)       | Provider Points<br>Earned            |
| OPM Monitoring Reviews                                            |                                    |                                         |                                   |                                      |
| Annual Comprehensive Reviews                                      | 89%                                | 70%                                     | 25                                | 17.42                                |
| Safety Reviews                                                    | 96%                                | 99%                                     | 10                                | 9.86                                 |
| Foster Home Evaluation Qualitative Reviews                        | 93%                                | 98%                                     | 10                                | 9.78                                 |
| Monitoring Sub-Total                                              |                                    |                                         | 45                                | 37.05                                |
| CPA Safety Outcomes                                               |                                    |                                         |                                   |                                      |
| Incidence of Maltreatment                                         | 0.12%                              | No Substantiated<br>Reports             | 10                                | 10.00                                |
| Staff Training                                                    | 76%                                | 25%                                     | 4                                 | 1.00                                 |
| Safety Sub-Total                                                  |                                    |                                         | 14                                | 11.00                                |
| CPA Permanency Outcomes                                           |                                    |                                         |                                   |                                      |
| Placement Stability                                               | 92%                                | 100%                                    | 10                                | 10.00                                |
| Sibling Contacts                                                  | 8%                                 | 0%                                      | 5                                 | 0.00                                 |
| Permanency Sub-Total                                              |                                    |                                         | 15                                | 10.00                                |
| CPA Well-Being Outcomes                                           |                                    |                                         |                                   |                                      |
| EPSDT Medical Visits                                              | 84%                                | 67%                                     | 4                                 | 2.68                                 |
| EPSDT Dental Visits                                               | 83%                                | 67%                                     | 4                                 | 2.68                                 |
| Academic Supports                                                 | 80%                                | 100%                                    | 4                                 | 4.00                                 |
| Provider ECEM Visits                                              | 91%                                | 100%                                    | 7                                 | 7.00                                 |
| Provider General Contacts                                         | 88%                                | 100%                                    | 7                                 | 7.00                                 |
| Well-Being Sub-Total                                              |                                    |                                         | 26                                | 23.36                                |
| *Performance calculation descriptions can b                       | e found in the FY 20               | 16 RBWO PBP Measureme                   | ents and Standards Guide.         |                                      |
| Monitoring & Outcomes: Possible Points = 100 Points Earned: 81.41 |                                    |                                         |                                   |                                      |
|                                                                   |                                    | Score Before I                          | ncentives Credit                  | 81.41%                               |
|                                                                   |                                    | Ince                                    | entives Awarded                   | 1.86 pts                             |
|                                                                   |                                    |                                         | PBP Verification                  | N/A pts                              |
|                                                                   |                                    |                                         | Total Score                       | 83.27%                               |