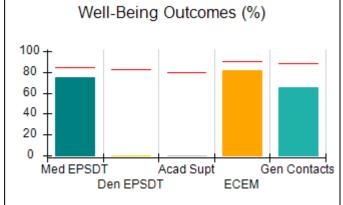

# Performance-Based Placement Measures RBWO Provider GA+SCORECARD - CPA

| Provider/Program Name: All God's Children - (861) - CPA           |                                    |                                         |                                   |                                      |
|-------------------------------------------------------------------|------------------------------------|-----------------------------------------|-----------------------------------|--------------------------------------|
| 1671 Meriweather Dr., Watkinsville, C                             | GA 30677                           | Quarterly Sco                           | ores (Grades)                     | Current Quarter<br>Score (Grade)     |
| Phone: 706-316-2421                                               |                                    | Q1: 83.27 (B-)                          | Q2: 83.13 (B-)                    | 83.27%                               |
| Vendor ID# 35219                                                  |                                    | Q3: 88.71 (B+)                          | Q4: 89.40 (B+)                    | (B-)                                 |
| # New Foster Homes During Quarter: 0                              |                                    | # Children in Care During<br>Quarter: 8 | # Placements During<br>Quarter: 8 | # Children in Care On<br>Last Day: 6 |
|                                                                   | Avg<br>Performance All<br>CPAs (%) | Provider<br>Performance (%)*            | Possible Points<br>(Weight)       | Provider Points<br>Earned            |
| OPM Monitoring Reviews                                            |                                    |                                         |                                   |                                      |
| Annual Comprehensive Reviews                                      | 89%                                | 70%                                     | 25                                | 17.42                                |
| Safety Reviews                                                    | 96%                                | 99%                                     | 10                                | 9.86                                 |
| Foster Home Evaluation Qualitative Reviews                        | 93%                                | 98%                                     | 10                                | 9.78                                 |
| Monitoring Sub-Total                                              |                                    |                                         | 45                                | 37.05                                |
| CPA Safety Outcomes                                               |                                    |                                         |                                   |                                      |
| Incidence of Maltreatment                                         | 0.12%                              | No Substantiated<br>Reports             | 10                                | 10.00                                |
| Staff Training                                                    | 76%                                | 25%                                     | 4                                 | 1.00                                 |
| Safety Sub-Total                                                  |                                    |                                         | 14                                | 11.00                                |
| CPA Permanency Outcomes                                           |                                    |                                         |                                   |                                      |
| Placement Stability                                               | 92%                                | 100%                                    | 10                                | 10.00                                |
| Sibling Contacts                                                  | 8%                                 | 0%                                      | 5                                 | 0.00                                 |
| Permanency Sub-Total                                              |                                    |                                         | 15                                | 10.00                                |
| CPA Well-Being Outcomes                                           |                                    |                                         |                                   |                                      |
| EPSDT Medical Visits                                              | 84%                                | 67%                                     | 4                                 | 2.68                                 |
| EPSDT Dental Visits                                               | 83%                                | 67%                                     | 4                                 | 2.68                                 |
| Academic Supports                                                 | 80%                                | 100%                                    | 4                                 | 4.00                                 |
| Provider ECEM Visits                                              | 91%                                | 100%                                    | 7                                 | 7.00                                 |
| Provider General Contacts                                         | 88%                                | 100%                                    | 7                                 | 7.00                                 |
| Well-Being Sub-Total                                              |                                    |                                         | 26                                | 23.36                                |
| *Performance calculation descriptions can b                       | e found in the FY 20               | 16 RBWO PBP Measureme                   | ents and Standards Guide.         |                                      |
| Monitoring & Outcomes: Possible Points = 100 Points Earned: 81.41 |                                    |                                         |                                   |                                      |
|                                                                   |                                    | Score Before I                          | ncentives Credit                  | 81.41%                               |
|                                                                   |                                    | Ince                                    | entives Awarded                   | 1.86 pts                             |
|                                                                   |                                    |                                         | PBP Verification                  | N/A pts                              |
|                                                                   |                                    |                                         | Total Score                       | 83.27%                               |