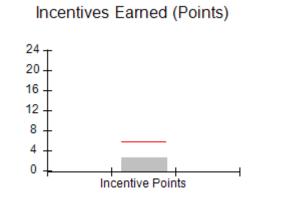

# Provider/Program Name: All God's Children - (861) - CPA

| # New Foster Homes During Quarter: 0                                                                         |                                    | # Children in Care During<br>Quarter: 8 | # Placements During<br>Quarter: 8 | # Children in Care On<br>Last Day: 6 |
|--------------------------------------------------------------------------------------------------------------|------------------------------------|-----------------------------------------|-----------------------------------|--------------------------------------|
| CPA Incentive Credits                                                                                        | Avg<br>Performance All<br>CPAs (%) | Provider<br>Performance (%)*            | Possible Points<br>(Weight)       | Provider Points<br>Earned            |
| Early EPSDT Medical Visits                                                                                   |                                    | 50%                                     | 2                                 | 1.00                                 |
| Early EPSDT Dental Visits                                                                                    |                                    | 0%                                      | 2                                 | 0.00                                 |
| Permanency Contacts                                                                                          |                                    | 0%                                      | 5                                 | 0.00                                 |
| Additional Academic Supports                                                                                 |                                    | 43%                                     | 2                                 | 0.86                                 |
| Foster Hm Retention Rate (threshold = 90)                                                                    |                                    | 67%                                     | 2                                 | 0.00                                 |
| Foster Hm Recruitment (threshold = 100)                                                                      |                                    | 0%                                      | 2                                 | 0.00                                 |
| Active Agency Accreditation                                                                                  |                                    | 0%                                      | 4                                 | 0.00                                 |
| Staff Clinical Licensure                                                                                     |                                    | 0%                                      | 5                                 | 0.00                                 |
| Incentives Total                                                                                             | 5.65                               |                                         | 24                                | 1.86                                 |
| Maximum total                                                                                                | combined incentive                 | credit allowed is 10 points.            | Incentives Awarded                | 1.86                                 |
| *Performance calculation descriptions can be found in the FY 2016 RBWO PBP Measurements and Standards Guide. |                                    |                                         |                                   |                                      |