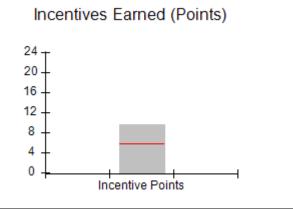

# Provider/Program Name: All God's Children - (861) - CPA

| # New Foster Homes During Quarter: 0                                                                         |                                    | # Children in Care During<br>Quarter: 8 | # Placements During<br>Quarter: 8 | # Children in Care On<br>Last Day: 6 |
|--------------------------------------------------------------------------------------------------------------|------------------------------------|-----------------------------------------|-----------------------------------|--------------------------------------|
| CPA Incentive Credits                                                                                        | Avg<br>Performance All<br>CPAs (%) | Provider<br>Performance (%)*            | Possible Points<br>(Weight)       | Provider Points<br>Earned            |
| Early EPSDT Medical Visits                                                                                   |                                    | 50%                                     | 2                                 | 1.00                                 |
| Early EPSDT Dental Visits                                                                                    |                                    | 0%                                      | 2                                 | 0.00                                 |
| Permanency Contacts                                                                                          |                                    | 0%                                      | 5                                 | 0.00                                 |
| Additional Academic Supports                                                                                 |                                    | 43%                                     | 2                                 | 0.86                                 |
| Foster Hm Retention Rate (threshold = 90)                                                                    |                                    | 67%                                     | 2                                 | 0.00                                 |
| Foster Hm Recruitment (threshold = 100)                                                                      |                                    | 0%                                      | 2                                 | 0.00                                 |
| Active Agency Accreditation                                                                                  |                                    | 0%                                      | 4                                 | 0.00                                 |
| Staff Clinical Licensure                                                                                     |                                    | 0%                                      | 5                                 | 0.00                                 |
| Incentives Total                                                                                             | 5.65                               |                                         | 24                                | 1.86                                 |
| Maximum total                                                                                                | combined incentive                 | credit allowed is 10 points.            | Incentives Awarded                | 1.86                                 |
| *Performance calculation descriptions can be found in the FY 2016 RBWO PBP Measurements and Standards Guide. |                                    |                                         |                                   |                                      |