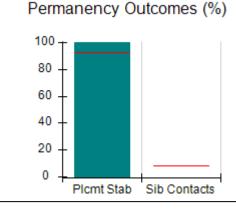

# Performance-Based Placement Measures RBWO Provider GA+SCORECARD - CPA

| Provider/Program Name: All God's Children - (861) - CPA           |                                    |                                         |                                   |                                      |
|-------------------------------------------------------------------|------------------------------------|-----------------------------------------|-----------------------------------|--------------------------------------|
| 1671 Meriweather Dr., Watkinsville, C                             | GA 30677                           | Quarterly Sco                           | ores (Grades)                     | Current Quarter<br>Score (Grade)     |
| Phone: 706-316-2421                                               |                                    | Q1: 83.27 (B-)                          | Q2: 83.13 (B-)                    | 83.27%                               |
| Vendor ID# 35219                                                  |                                    | Q3: 88.71 (B+)                          | Q4: 89.40 (B+)                    | (B-)                                 |
| # New Foster Homes During Quarter: 0                              |                                    | # Children in Care During<br>Quarter: 8 | # Placements During<br>Quarter: 8 | # Children in Care On<br>Last Day: 6 |
|                                                                   | Avg<br>Performance All<br>CPAs (%) | Provider<br>Performance (%)*            | Possible Points<br>(Weight)       | Provider Points<br>Earned            |
| OPM Monitoring Reviews                                            |                                    |                                         |                                   |                                      |
| Annual Comprehensive Reviews                                      | 89%                                | 70%                                     | 25                                | 17.42                                |
| Safety Reviews                                                    | 96%                                | 99%                                     | 10                                | 9.86                                 |
| Foster Home Evaluation Qualitative Reviews                        | 93%                                | 98%                                     | 10                                | 9.78                                 |
| Monitoring Sub-Total                                              |                                    |                                         | 45                                | 37.05                                |
| CPA Safety Outcomes                                               |                                    |                                         |                                   |                                      |
| Incidence of Maltreatment                                         | 0.12%                              | No Substantiated<br>Reports             | 10                                | 10.00                                |
| Staff Training                                                    | 76%                                | 25%                                     | 4                                 | 1.00                                 |
| Safety Sub-Total                                                  |                                    |                                         | 14                                | 11.00                                |
| CPA Permanency Outcomes                                           |                                    |                                         |                                   |                                      |
| Placement Stability                                               | 92%                                | 100%                                    | 10                                | 10.00                                |
| Sibling Contacts                                                  | 8%                                 | 0%                                      | 5                                 | 0.00                                 |
| Permanency Sub-Total                                              |                                    |                                         | 15                                | 10.00                                |
| CPA Well-Being Outcomes                                           |                                    |                                         |                                   |                                      |
| EPSDT Medical Visits                                              | 84%                                | 67%                                     | 4                                 | 2.68                                 |
| EPSDT Dental Visits                                               | 83%                                | 67%                                     | 4                                 | 2.68                                 |
| Academic Supports                                                 | 80%                                | 100%                                    | 4                                 | 4.00                                 |
| Provider ECEM Visits                                              | 91%                                | 100%                                    | 7                                 | 7.00                                 |
| Provider General Contacts                                         | 88%                                | 100%                                    | 7                                 | 7.00                                 |
| Well-Being Sub-Total                                              |                                    |                                         | 26                                | 23.36                                |
| *Performance calculation descriptions can b                       | e found in the FY 20               | 16 RBWO PBP Measureme                   | ents and Standards Guide.         |                                      |
| Monitoring & Outcomes: Possible Points = 100 Points Earned: 81.41 |                                    |                                         |                                   |                                      |
|                                                                   |                                    | Score Before I                          | ncentives Credit                  | 81.41%                               |
|                                                                   |                                    | Ince                                    | entives Awarded                   | 1.86 pts                             |
|                                                                   |                                    |                                         | PBP Verification                  | N/A pts                              |
|                                                                   |                                    |                                         | Total Score                       | 83.27%                               |