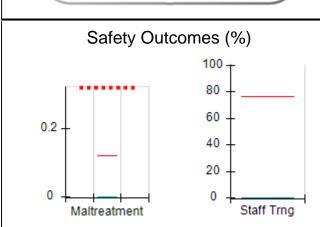

# Performance-Based Placement Measures RBWO Provider GA+SCORECARD - CPA

| Provider/Program Name: All God's Children - (861) - CPA           |                                    |                                         |                                   |                                      |
|-------------------------------------------------------------------|------------------------------------|-----------------------------------------|-----------------------------------|--------------------------------------|
| 1671 Meriweather Dr., Watkinsville, C                             | GA 30677                           | Quarterly Sco                           | ores (Grades)                     | Current Quarter<br>Score (Grade)     |
| Phone: 706-316-2421                                               |                                    | Q1: 83.27 (B-)                          | Q2: 83.13 (B-)                    | 83.27%                               |
| Vendor ID# 35219                                                  |                                    | Q3: 88.71 (B+)                          | Q4: 89.40 (B+)                    | (B-)                                 |
| # New Foster Homes During Quarter: 0                              |                                    | # Children in Care During<br>Quarter: 8 | # Placements During<br>Quarter: 8 | # Children in Care On<br>Last Day: 6 |
|                                                                   | Avg<br>Performance All<br>CPAs (%) | Provider<br>Performance (%)*            | Possible Points<br>(Weight)       | Provider Points<br>Earned            |
| OPM Monitoring Reviews                                            |                                    |                                         |                                   |                                      |
| Annual Comprehensive Reviews                                      | 89%                                | 70%                                     | 25                                | 17.42                                |
| Safety Reviews                                                    | 96%                                | 99%                                     | 10                                | 9.86                                 |
| Foster Home Evaluation Qualitative Reviews                        | 93%                                | 98%                                     | 10                                | 9.78                                 |
| Monitoring Sub-Total                                              |                                    |                                         | 45                                | 37.05                                |
| CPA Safety Outcomes                                               |                                    |                                         |                                   |                                      |
| Incidence of Maltreatment                                         | 0.12%                              | No Substantiated<br>Reports             | 10                                | 10.00                                |
| Staff Training                                                    | 76%                                | 25%                                     | 4                                 | 1.00                                 |
| Safety Sub-Total                                                  |                                    |                                         | 14                                | 11.00                                |
| CPA Permanency Outcomes                                           |                                    |                                         |                                   |                                      |
| Placement Stability                                               | 92%                                | 100%                                    | 10                                | 10.00                                |
| Sibling Contacts                                                  | 8%                                 | 0%                                      | 5                                 | 0.00                                 |
| Permanency Sub-Total                                              |                                    |                                         | 15                                | 10.00                                |
| CPA Well-Being Outcomes                                           |                                    |                                         |                                   |                                      |
| EPSDT Medical Visits                                              | 84%                                | 67%                                     | 4                                 | 2.68                                 |
| EPSDT Dental Visits                                               | 83%                                | 67%                                     | 4                                 | 2.68                                 |
| Academic Supports                                                 | 80%                                | 100%                                    | 4                                 | 4.00                                 |
| Provider ECEM Visits                                              | 91%                                | 100%                                    | 7                                 | 7.00                                 |
| Provider General Contacts                                         | 88%                                | 100%                                    | 7                                 | 7.00                                 |
| Well-Being Sub-Total                                              |                                    |                                         | 26                                | 23.36                                |
| *Performance calculation descriptions can b                       | e found in the FY 20               | 16 RBWO PBP Measureme                   | ents and Standards Guide.         |                                      |
| Monitoring & Outcomes: Possible Points = 100 Points Earned: 81.41 |                                    |                                         |                                   |                                      |
|                                                                   |                                    | Score Before I                          | ncentives Credit                  | 81.41%                               |
|                                                                   |                                    | Ince                                    | entives Awarded                   | 1.86 pts                             |
|                                                                   |                                    |                                         | PBP Verification                  | N/A pts                              |
|                                                                   |                                    |                                         | Total Score                       | 83.27%                               |