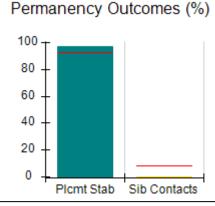

# Performance-Based Placement Measures RBWO Provider GA+SCORECARD - CPA

| Provider/Program Name: All God's Children - (861) - CPA           |                                    |                                         |                                   |                                      |
|-------------------------------------------------------------------|------------------------------------|-----------------------------------------|-----------------------------------|--------------------------------------|
| 1671 Meriweather Dr., Watkinsville, C                             | GA 30677                           | Quarterly Sco                           | ores (Grades)                     | Current Quarter<br>Score (Grade)     |
| Phone: 706-316-2421                                               |                                    | Q1: 83.27 (B-)                          | Q2: 83.13 (B-)                    | 83.27%                               |
| Vendor ID# 35219                                                  |                                    | Q3: 88.71 (B+)                          | Q4: 89.40 (B+)                    | (B-)                                 |
| # New Foster Homes During Quarter: 0                              |                                    | # Children in Care During<br>Quarter: 8 | # Placements During<br>Quarter: 8 | # Children in Care On<br>Last Day: 6 |
|                                                                   | Avg<br>Performance All<br>CPAs (%) | Provider<br>Performance (%)*            | Possible Points<br>(Weight)       | Provider Points<br>Earned            |
| OPM Monitoring Reviews                                            |                                    |                                         |                                   |                                      |
| Annual Comprehensive Reviews                                      | 89%                                | 70%                                     | 25                                | 17.42                                |
| Safety Reviews                                                    | 96%                                | 99%                                     | 10                                | 9.86                                 |
| Foster Home Evaluation Qualitative Reviews                        | 93%                                | 98%                                     | 10                                | 9.78                                 |
| Monitoring Sub-Total                                              |                                    |                                         | 45                                | 37.05                                |
| CPA Safety Outcomes                                               |                                    |                                         |                                   |                                      |
| Incidence of Maltreatment                                         | 0.12%                              | No Substantiated<br>Reports             | 10                                | 10.00                                |
| Staff Training                                                    | 76%                                | 25%                                     | 4                                 | 1.00                                 |
| Safety Sub-Total                                                  |                                    |                                         | 14                                | 11.00                                |
| CPA Permanency Outcomes                                           |                                    |                                         |                                   |                                      |
| Placement Stability                                               | 92%                                | 100%                                    | 10                                | 10.00                                |
| Sibling Contacts                                                  | 8%                                 | 0%                                      | 5                                 | 0.00                                 |
| Permanency Sub-Total                                              |                                    |                                         | 15                                | 10.00                                |
| CPA Well-Being Outcomes                                           |                                    |                                         |                                   |                                      |
| EPSDT Medical Visits                                              | 84%                                | 67%                                     | 4                                 | 2.68                                 |
| EPSDT Dental Visits                                               | 83%                                | 67%                                     | 4                                 | 2.68                                 |
| Academic Supports                                                 | 80%                                | 100%                                    | 4                                 | 4.00                                 |
| Provider ECEM Visits                                              | 91%                                | 100%                                    | 7                                 | 7.00                                 |
| Provider General Contacts                                         | 88%                                | 100%                                    | 7                                 | 7.00                                 |
| Well-Being Sub-Total                                              |                                    |                                         | 26                                | 23.36                                |
| *Performance calculation descriptions can b                       | e found in the FY 20               | 16 RBWO PBP Measureme                   | ents and Standards Guide.         |                                      |
| Monitoring & Outcomes: Possible Points = 100 Points Earned: 81.41 |                                    |                                         |                                   |                                      |
|                                                                   |                                    | Score Before I                          | ncentives Credit                  | 81.41%                               |
|                                                                   |                                    | Ince                                    | entives Awarded                   | 1.86 pts                             |
|                                                                   |                                    |                                         | PBP Verification                  | N/A pts                              |
|                                                                   |                                    |                                         | Total Score                       | 83.27%                               |