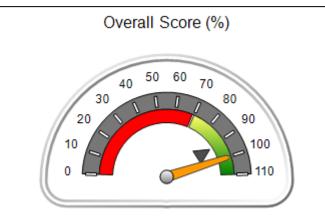

# **Quarterly Provider Comparisons to All CPAs**

IIIIIIIII indicates MalTx Threshold

Overall Score (%)