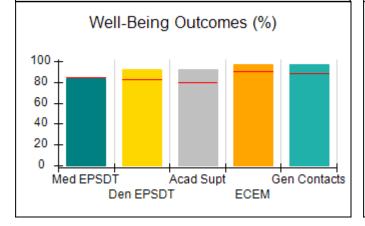

# Performance-Based Placement Measures RBWO Provider GA+SCORECARD - CPA

| Provider/Program Name: All God's Children - (861) - CPA           |                                    |                                         |                                   |                                      |
|-------------------------------------------------------------------|------------------------------------|-----------------------------------------|-----------------------------------|--------------------------------------|
| 1671 Meriweather Dr., Watkinsville, C                             | GA 30677                           | Quarterly Sco                           | ores (Grades)                     | Current Quarter<br>Score (Grade)     |
| Phone: 706-316-2421                                               |                                    | Q1: 83.27 (B-)                          | Q2: 83.13 (B-)                    | 83.27%                               |
| Vendor ID# 35219                                                  |                                    | Q3: 88.71 (B+)                          | Q4: 89.40 (B+)                    | (B-)                                 |
| # New Foster Homes During Quarter: 0                              |                                    | # Children in Care During<br>Quarter: 8 | # Placements During<br>Quarter: 8 | # Children in Care On<br>Last Day: 6 |
|                                                                   | Avg<br>Performance All<br>CPAs (%) | Provider<br>Performance (%)*            | Possible Points<br>(Weight)       | Provider Points<br>Earned            |
| OPM Monitoring Reviews                                            |                                    |                                         |                                   |                                      |
| Annual Comprehensive Reviews                                      | 89%                                | 70%                                     | 25                                | 17.42                                |
| Safety Reviews                                                    | 96%                                | 99%                                     | 10                                | 9.86                                 |
| Foster Home Evaluation Qualitative Reviews                        | 93%                                | 98%                                     | 10                                | 9.78                                 |
| Monitoring Sub-Total                                              |                                    |                                         | 45                                | 37.05                                |
| CPA Safety Outcomes                                               |                                    |                                         |                                   |                                      |
| Incidence of Maltreatment                                         | 0.12%                              | No Substantiated<br>Reports             | 10                                | 10.00                                |
| Staff Training                                                    | 76%                                | 25%                                     | 4                                 | 1.00                                 |
| Safety Sub-Total                                                  |                                    |                                         | 14                                | 11.00                                |
| CPA Permanency Outcomes                                           |                                    |                                         |                                   |                                      |
| Placement Stability                                               | 92%                                | 100%                                    | 10                                | 10.00                                |
| Sibling Contacts                                                  | 8%                                 | 0%                                      | 5                                 | 0.00                                 |
| Permanency Sub-Total                                              |                                    |                                         | 15                                | 10.00                                |
| CPA Well-Being Outcomes                                           |                                    |                                         |                                   |                                      |
| EPSDT Medical Visits                                              | 84%                                | 67%                                     | 4                                 | 2.68                                 |
| EPSDT Dental Visits                                               | 83%                                | 67%                                     | 4                                 | 2.68                                 |
| Academic Supports                                                 | 80%                                | 100%                                    | 4                                 | 4.00                                 |
| Provider ECEM Visits                                              | 91%                                | 100%                                    | 7                                 | 7.00                                 |
| Provider General Contacts                                         | 88%                                | 100%                                    | 7                                 | 7.00                                 |
| Well-Being Sub-Total                                              |                                    |                                         | 26                                | 23.36                                |
| *Performance calculation descriptions can b                       | e found in the FY 20               | 16 RBWO PBP Measureme                   | ents and Standards Guide.         |                                      |
| Monitoring & Outcomes: Possible Points = 100 Points Earned: 81.41 |                                    |                                         |                                   |                                      |
|                                                                   |                                    | Score Before I                          | ncentives Credit                  | 81.41%                               |
|                                                                   |                                    | Ince                                    | entives Awarded                   | 1.86 pts                             |
|                                                                   |                                    |                                         | PBP Verification                  | N/A pts                              |
|                                                                   |                                    |                                         | Total Score                       | 83.27%                               |