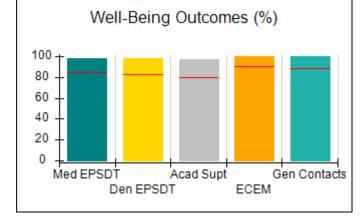

Current Quarter Score<br>(Grade)      |
|--------------------------------------|------------------------------------------|------------------------------------|---------------------------------------|
| Phone: 770-427-0147                  | Q1: 98.16 (A+)                           | Q2: 92.01 (A-)                     | 98.16%                                |
| Vendor ID# 35305                     | Q3: 101.82 (A+)                          | Q4: 101.61 (A+)                    | (A+)                                  |
| # New Foster Homes During Quarter: 0 | # Children in Care During<br>Quarter: 57 | # Placements During<br>Quarter: 63 | # Children in Care On Last<br>Day: 47 |

#### **Quarterly Provider Comparisons to All CPAs**

indicates MalTx Threshold indicates average for all CPAs

















## Performance-Based Placement Measures RBWO Provider GA+SCORECARD - CPA

| 1291 Stanley Rd., Kennesaw, GA 30512  Phone: 770-427-0147  Vendor ID# 35305 |                                    | Quarterly Sco                            | Current Quarter<br>Score (Grade)   |                                       |
|-----------------------------------------------------------------------------|------------------------------------|------------------------------------------|------------------------------------|---------------------------------------|
|                                                                             |                                    | Q1: 98.16 (A+)                           | Q2: 92.01 (A-)                     | 98.16%                                |
|