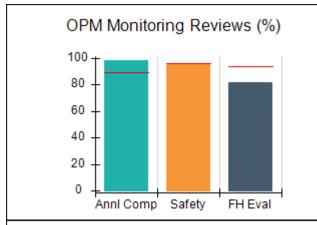

# Performance-Based Placement Measures RBWO Provider GA+SCORECARD - CPA

| Provider/Program Name: All God's Children - (861) - CPA           |                                    |                                         |                                   |                                      |
|-------------------------------------------------------------------|------------------------------------|-----------------------------------------|-----------------------------------|--------------------------------------|
| 1671 Meriweather Dr., Watkinsville, C                             | GA 30677                           | Quarterly Sco                           | ores (Grades)                     | Current Quarter<br>Score (Grade)     |
| Phone: 706-316-2421                                               |                                    | Q1: 83.27 (B-)                          | Q2: 83.13 (B-)                    | 83.27%                               |
| Vendor ID# 35219                                                  |                                    | Q3: 88.71 (B+)                          | Q4: 89.40 (B+)                    | (B-)                                 |
| # New Foster Homes During Quarter: 0                              |                                    | # Children in Care During<br>Quarter: 8 | # Placements During<br>Quarter: 8 | # Children in Care On<br>Last Day: 6 |
|                                                                   | Avg<br>Performance All<br>CPAs (%) | Provider<br>Performance (%)*            | Possible Points<br>(Weight)       | Provider Points<br>Earned            |
| OPM Monitoring Reviews                                            |                                    |                                         |                                   |                                      |
| Annual Comprehensive Reviews                                      | 89%                                | 70%                                     | 25                                | 17.42                                |
| Safety Reviews                                                    | 96%                                | 99%                                     | 10                                | 9.86                                 |
| Foster Home Evaluation Qualitative Reviews                        | 93%                                | 98%                                     | 10                                | 9.78                                 |
| Monitoring Sub-Total                                              |                                    |                                         | 45                                | 37.05                                |
| CPA Safety Outcomes                                               |                                    |                                         |                                   |                                      |
| Incidence of Maltreatment                                         | 0.12%                              | No Substantiated<br>Reports             | 10                                | 10.00                                |
| Staff Training                                                    | 76%                                | 25%                                     | 4                                 | 1.00                                 |
| Safety Sub-Total                                                  |                                    |                                         | 14                                | 11.00                                |
| CPA Permanency Outcomes                                           |                                    |                                         |                                   |                                      |
| Placement Stability                                               | 92%                                | 100%                                    | 10                                | 10.00                                |
| Sibling Contacts                                                  | 8%                                 | 0%                                      | 5                                 | 0.00                                 |
| Permanency Sub-Total                                              |                                    |                                         | 15                                | 10.00                                |
| CPA Well-Being Outcomes                                           |                                    |                                         |                                   |                                      |
| EPSDT Medical Visits                                              | 84%                                | 67%                                     | 4                                 | 2.68                                 |
| EPSDT Dental Visits                                               | 83%                                | 67%                                     | 4                                 | 2.68                                 |
| Academic Supports                                                 | 80%                                | 100%                                    | 4                                 | 4.00                                 |
| Provider ECEM Visits                                              | 91%                                | 100%                                    | 7                                 | 7.00                                 |
| Provider General Contacts                                         | 88%                                | 100%                                    | 7                                 | 7.00                                 |
| Well-Being Sub-Total                                              |                                    |                                         | 26                                | 23.36                                |
| *Performance calculation descriptions can b                       | e found in the FY 20               | 16 RBWO PBP Measureme                   | ents and Standards Guide.         |                                      |
| Monitoring & Outcomes: Possible Points = 100 Points Earned: 81.41 |                                    |                                         |                                   |                                      |
|                                                                   |                                    | Score Before I                          | ncentives Credit                  | 81.41%                               |
|                                                                   |                                    | Ince                                    | entives Awarded                   | 1.86 pts                             |
|                                                                   |                                    |                                         | PBP Verification                  | N/A pts                              |
|                                                                   |                                    |                                         | Total Score                       | 83.27%                               |