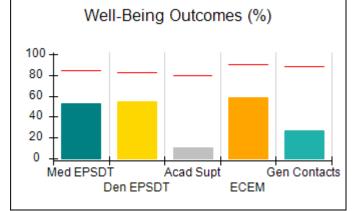

# Performance-Based Placement Measures RBWO Provider GA+SCORECARD - CPA

| Provider/Program Name: All God's Children - (861) - CPA           |                                    |                                         |                                   |                                      |
|-------------------------------------------------------------------|------------------------------------|-----------------------------------------|-----------------------------------|--------------------------------------|
| 1671 Meriweather Dr., Watkinsville, C                             | GA 30677                           | Quarterly Sco                           | ores (Grades)                     | Current Quarter<br>Score (Grade)     |
| Phone: 706-316-2421                                               |                                    | Q1: 83.27 (B-)                          | Q2: 83.13 (B-)                    | 83.27%                               |
| Vendor ID# 35219                                                  |                                    | Q3: 88.71 (B+)                          | Q4: 89.40 (B+)                    | (B-)                                 |
| # New Foster Homes During Quarter: 0                              |                                    | # Children in Care During<br>Quarter: 8 | # Placements During<br>Quarter: 8 | # Children in Care On<br>Last Day: 6 |
|                                                                   | Avg<br>Performance All<br>CPAs (%) | Provider<br>Performance (%)*            | Possible Points<br>(Weight)       | Provider Points<br>Earned            |
| OPM Monitoring Reviews                                            |                                    |                                         |                                   |                                      |
| Annual Comprehensive Reviews                                      | 89%                                | 70%                                     | 25                                | 17.42                                |
| Safety Reviews                                                    | 96%                                | 99%                                     | 10                                | 9.86                                 |
| Foster Home Evaluation Qualitative Reviews                        | 93%                                | 98%                                     | 10                                | 9.78                                 |
| Monitoring Sub-Total                                              |                                    |                                         | 45                                | 37.05                                |
| CPA Safety Outcomes                                               |                                    |                                         |                                   |                                      |
| Incidence of Maltreatment                                         | 0.12%                              | No Substantiated<br>Reports             | 10                                | 10.00                                |
| Staff Training                                                    | 76%                                | 25%                                     | 4                                 | 1.00                                 |
| Safety Sub-Total                                                  |                                    |                                         | 14                                | 11.00                                |
| CPA Permanency Outcomes                                           |                                    |                                         |                                   |                                      |
| Placement Stability                                               | 92%                                | 100%                                    | 10                                | 10.00                                |
| Sibling Contacts                                                  | 8%                                 | 0%                                      | 5                                 | 0.00                                 |
| Permanency Sub-Total                                              |                                    |                                         | 15                                | 10.00                                |
| CPA Well-Being Outcomes                                           |                                    |                                         |                                   |                                      |
| EPSDT Medical Visits                                              | 84%                                | 67%                                     | 4                                 | 2.68                                 |
| EPSDT Dental Visits                                               | 83%                                | 67%                                     | 4                                 | 2.68                                 |
| Academic Supports                                                 | 80%                                | 100%                                    | 4                                 | 4.00                                 |
| Provider ECEM Visits                                              | 91%                                | 100%                                    | 7                                 | 7.00                                 |
| Provider General Contacts                                         | 88%                                | 100%                                    | 7                                 | 7.00                                 |
| Well-Being Sub-Total                                              |                                    |                                         | 26                                | 23.36                                |
| *Performance calculation descriptions can b                       | e found in the FY 20               | 16 RBWO PBP Measureme                   | ents and Standards Guide.         |                                      |
| Monitoring & Outcomes: Possible Points = 100 Points Earned: 81.41 |                                    |                                         |                                   |                                      |
|                                                                   |                                    | Score Before I                          | ncentives Credit                  | 81.41%                               |
|                                                                   |                                    | Ince                                    | entives Awarded                   | 1.86 pts                             |
|                                                                   |                                    |                                         | PBP Verification                  | N/A pts                              |
|                                                                   |                                    |                                         | Total Score                       | 83.27%                               |