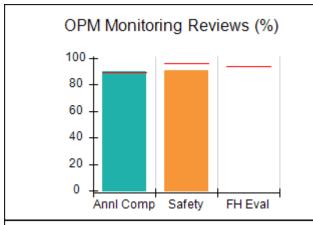

# Performance-Based Placement Measures RBWO Provider GA+SCORECARD - CPA

| Provider/Program Name: All God's Children - (861) - CPA           |                                    |                                         |                                   |                                      |
|-------------------------------------------------------------------|------------------------------------|-----------------------------------------|-----------------------------------|--------------------------------------|
| 1671 Meriweather Dr., Watkinsville, C                             | GA 30677                           | Quarterly Sco                           | ores (Grades)                     | Current Quarter<br>Score (Grade)     |
| Phone: 706-316-2421                                               |                                    | Q1: 83.27 (B-)                          | Q2: 83.13 (B-)                    | 83.27%                               |
| Vendor ID# 35219                                                  |                                    | Q3: 88.71 (B+)                          | Q4: 89.40 (B+)                    | (B-)                                 |
| # New Foster Homes During Quarter: 0                              |                                    | # Children in Care During<br>Quarter: 8 | # Placements During<br>Quarter: 8 | # Children in Care On<br>Last Day: 6 |
|                                                                   | Avg<br>Performance All<br>CPAs (%) | Provider<br>Performance (%)*            | Possible Points<br>(Weight)       | Provider Points<br>Earned            |
| OPM Monitoring Reviews                                            |                                    |                                         |                                   |                                      |
| Annual Comprehensive Reviews                                      | 89%                                | 70%                                     | 25                                | 17.42                                |
| Safety Reviews                                                    | 96%                                | 99%                                     | 10                                | 9.86                                 |
| Foster Home Evaluation Qualitative Reviews                        | 93%                                | 98%                                     | 10                                | 9.78                                 |
| Monitoring Sub-Total                                              |                                    |                                         | 45                                | 37.05                                |
| CPA Safety Outcomes                                               |                                    |                                         |                                   |                                      |
| Incidence of Maltreatment                                         | 0.12%                              | No Substantiated<br>Reports             | 10                                | 10.00                                |
| Staff Training                                                    | 76%                                | 25%                                     | 4                                 | 1.00                                 |
| Safety Sub-Total                                                  |                                    |                                         | 14                                | 11.00                                |
| CPA Permanency Outcomes                                           |                                    |                                         |                                   |                                      |
| Placement Stability                                               | 92%                                | 100%                                    | 10                                | 10.00                                |
| Sibling Contacts                                                  | 8%                                 | 0%                                      | 5                                 | 0.00                                 |
| Permanency Sub-Total                                              |                                    |                                         | 15                                | 10.00                                |
| CPA Well-Being Outcomes                                           |                                    |                                         |                                   |                                      |
| EPSDT Medical Visits                                              | 84%                                | 67%                                     | 4                                 | 2.68                                 |
| EPSDT Dental Visits                                               | 83%                                | 67%                                     | 4                                 | 2.68                                 |
| Academic Supports                                                 | 80%                                | 100%                                    | 4                                 | 4.00                                 |
| Provider ECEM Visits                                              | 91%                                | 100%                                    | 7                                 | 7.00                                 |
| Provider General Contacts                                         | 88%                                | 100%                                    | 7                                 | 7.00                                 |
| Well-Being Sub-Total                                              |                                    |                                         | 26                                | 23.36                                |
| *Performance calculation descriptions can b                       | e found in the FY 20               | 16 RBWO PBP Measureme                   | ents and Standards Guide.         |                                      |
| Monitoring & Outcomes: Possible Points = 100 Points Earned: 81.41 |                                    |                                         |                                   |                                      |
|                                                                   |                                    | Score Before I                          | ncentives Credit                  | 81.41%                               |
|                                                                   |                                    | Ince                                    | entives Awarded                   | 1.86 pts                             |
|                                                                   |                                    |                                         | PBP Verification                  | N/A pts                              |
|                                                                   |                                    |                                         | Total Score                       | 83.27%                               |