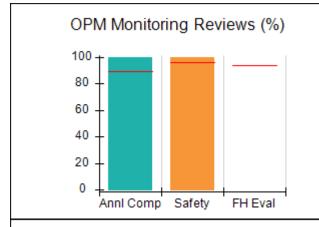

# Performance-Based Placement Measures RBWO Provider GA+SCORECARD - CPA

| Provider/Program Name: All God's Children - (861) - CPA           |                                    |                                         |                                   |                                      |
|-------------------------------------------------------------------|------------------------------------|-----------------------------------------|-----------------------------------|--------------------------------------|
| 1671 Meriweather Dr., Watkinsville, C                             | GA 30677                           | Quarterly Sco                           | ores (Grades)                     | Current Quarter<br>Score (Grade)     |
| Phone: 706-316-2421                                               |                                    | Q1: 83.27 (B-)                          | Q2: 83.13 (B-)                    | 83.27%                               |
| Vendor ID# 35219                                                  |                                    | Q3: 88.71 (B+)                          | Q4: 89.40 (B+)                    | (B-)                                 |
| # New Foster Homes During Quarter: 0                              |                                    | # Children in Care During<br>Quarter: 8 | # Placements During<br>Quarter: 8 | # Children in Care On<br>Last Day: 6 |
|                                                                   | Avg<br>Performance All<br>CPAs (%) | Provider<br>Performance (%)*            | Possible Points<br>(Weight)       | Provider Points<br>Earned            |
| OPM Monitoring Reviews                                            |                                    |                                         |                                   |                                      |
| Annual Comprehensive Reviews                                      | 89%                                | 70%                                     | 25                                | 17.42                                |
| Safety Reviews                                                    | 96%                                | 99%                                     | 10                                | 9.86                                 |
| Foster Home Evaluation Qualitative Reviews                        | 93%                                | 98%                                     | 10                                | 9.78                                 |
| Monitoring Sub-Total                                              |                                    |                                         | 45                                | 37.05                                |
| CPA Safety Outcomes                                               |                                    |                                         |                                   |                                      |
| Incidence of Maltreatment                                         | 0.12%                              | No Substantiated<br>Reports             | 10                                | 10.00                                |
| Staff Training                                                    | 76%                                | 25%                                     | 4                                 | 1.00                                 |
| Safety Sub-Total                                                  |                                    |                                         | 14                                | 11.00                                |
| CPA Permanency Outcomes                                           |                                    |                                         |                                   |                                      |
| Placement Stability                                               | 92%                                | 100%                                    | 10                                | 10.00                                |
| Sibling Contacts                                                  | 8%                                 | 0%                                      | 5                                 | 0.00                                 |
| Permanency Sub-Total                                              |                                    |                                         | 15                                | 10.00                                |
| CPA Well-Being Outcomes                                           |                                    |                                         |                                   |                                      |
| EPSDT Medical Visits                                              | 84%                                | 67%                                     | 4                                 | 2.68                                 |
| EPSDT Dental Visits                                               | 83%                                | 67%                                     | 4                                 | 2.68                                 |
| Academic Supports                                                 | 80%                                | 100%                                    | 4                                 | 4.00                                 |
| Provider ECEM Visits                                              | 91%                                | 100%                                    | 7                                 | 7.00                                 |
| Provider General Contacts                                         | 88%                                | 100%                                    | 7                                 | 7.00                                 |
| Well-Being Sub-Total                                              |                                    |                                         | 26                                | 23.36                                |
| *Performance calculation descriptions can b                       | e found in the FY 20               | 16 RBWO PBP Measureme                   | ents and Standards Guide.         |                                      |
| Monitoring & Outcomes: Possible Points = 100 Points Earned: 81.41 |                                    |                                         |                                   |                                      |
|                                                                   |                                    | Score Before I                          | ncentives Credit                  | 81.41%                               |
|                                                                   |                                    | Ince                                    | entives Awarded                   | 1.86 pts                             |
|                                                                   |                                    |                                         | PBP Verification                  | N/A pts                              |
|                                                                   |                                    |                                         | Total Score                       | 83.27%                               |