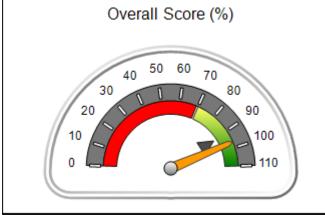

# **Quarterly Provider Comparisons to All CPAs**

IIIIIIIII indicates MalTx Threshold

Overall Score (%)

### **Quarterly Provider Comparisons to All CPAs**

IIIIIIIII indicates MalTx Threshold

Overall Score (%)