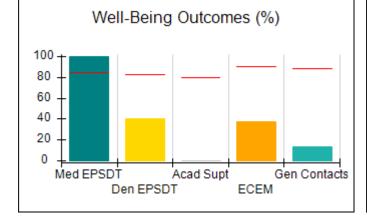

# Performance-Based Placement Measures RBWO Provider GA+SCORECARD - CPA

| Provider/Program Name: All God's Children - (861) - CPA           |                                    |                                         |                                   |                                      |
|-------------------------------------------------------------------|------------------------------------|-----------------------------------------|-----------------------------------|--------------------------------------|
| 1671 Meriweather Dr., Watkinsville, C                             | GA 30677                           | Quarterly Sco                           | ores (Grades)                     | Current Quarter<br>Score (Grade)     |
| Phone: 706-316-2421                                               |                                    | Q1: 83.27 (B-)                          | Q2: 83.13 (B-)                    | 83.27%                               |
| Vendor ID# 35219                                                  |                                    | Q3: 88.71 (B+)                          | Q4: 89.40 (B+)                    | (B-)                                 |
| # New Foster Homes During Quarter: 0                              |                                    | # Children in Care During<br>Quarter: 8 | # Placements During<br>Quarter: 8 | # Children in Care On<br>Last Day: 6 |
|                                                                   | Avg<br>Performance All<br>CPAs (%) | Provider<br>Performance (%)*            | Possible Points<br>(Weight)       | Provider Points<br>Earned            |
| OPM Monitoring Reviews                                            |                                    |                                         |                                   |                                      |
| Annual Comprehensive Reviews                                      | 89%                                | 70%                                     | 25                                | 17.42                                |
| Safety Reviews                                                    | 96%                                | 99%                                     | 10                                | 9.86                                 |
| Foster Home Evaluation Qualitative Reviews                        | 93%                                | 98%                                     | 10                                | 9.78                                 |
| Monitoring Sub-Total                                              |                                    |                                         | 45                                | 37.05                                |
| CPA Safety Outcomes                                               |                                    |                                         |                                   |                                      |
| Incidence of Maltreatment                                         | 0.12%                              | No Substantiated<br>Reports             | 10                                | 10.00                                |
| Staff Training                                                    | 76%                                | 25%                                     | 4                                 | 1.00                                 |
| Safety Sub-Total                                                  |                                    |                                         | 14                                | 11.00                                |
| CPA Permanency Outcomes                                           |                                    |                                         |                                   |                                      |
| Placement Stability                                               | 92%                                | 100%                                    | 10                                | 10.00                                |
| Sibling Contacts                                                  | 8%                                 | 0%                                      | 5                                 | 0.00                                 |
| Permanency Sub-Total                                              |                                    |                                         | 15                                | 10.00                                |
| CPA Well-Being Outcomes                                           |                                    |                                         |                                   |                                      |
| EPSDT Medical Visits                                              | 84%                                | 67%                                     | 4                                 | 2.68                                 |
| EPSDT Dental Visits                                               | 83%                                | 67%                                     | 4                                 | 2.68                                 |
| Academic Supports                                                 | 80%                                | 100%                                    | 4                                 | 4.00                                 |
| Provider ECEM Visits                                              | 91%                                | 100%                                    | 7                                 | 7.00                                 |
| Provider General Contacts                                         | 88%                                | 100%                                    | 7                                 | 7.00                                 |
| Well-Being Sub-Total                                              |                                    |                                         | 26                                | 23.36                                |
| *Performance calculation descriptions can b                       | e found in the FY 20               | 16 RBWO PBP Measureme                   | ents and Standards Guide.         |                                      |
| Monitoring & Outcomes: Possible Points = 100 Points Earned: 81.41 |                                    |                                         |                                   |                                      |
|                                                                   |                                    | Score Before I                          | ncentives Credit                  | 81.41%                               |
|                                                                   |                                    | Ince                                    | entives Awarded                   | 1.86 pts                             |
|                                                                   |                                    |                                         | PBP Verification                  | N/A pts                              |
|                                                                   |                                    |                                         | Total Score                       | 83.27%                               |