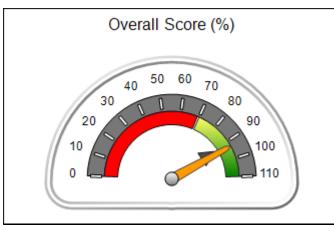

# **Quarterly Provider Comparisons to All CPAs**

IIIIIIIII indicates MalTx Threshold

Overall Score (%)