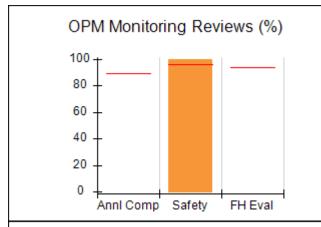

|----------------------------|--|--|
| 1949 Highway 81, Loganville, GA 30052                                    | Quarterly Sco             | Current Quarter Score<br>(Grade) |                            |  |  |
| Phone: 678-585-4686                                                      | Q1: 88.20 (B+)            | Q2: 87.54 (B+)                   | 88.20%                     |  |  |
| Vendor ID# 125643                                                        | Q3: 88.62 (B+)            | Q4: 86.35 (B)                    | (B+)                       |  |  |
| # New Foster Homes During Quarter: 19                                    | # Children in Care During | # Placements During              | # Children in Care On Last |  |  |

### **Quarterly Provider Comparisons to All CPAs**





















# Performance-Based Placement Measures RBWO Provider GA+SCORECARD - CPA

| Provider/Program Name: Uniting Hope 4 Children - Loganville (5188) - CPA |                                    |                                           |                                     |                                       |
|--------------------------------------------------------------------------|------------------------------------|-------------------------------------------|-------------------------------------|---------------------------------------|
| 1949 Highway 81, Loganville, GA 300                                      | 52                                 | Quarterly Scores (Grades)                 |                                     | Current Quarter<br>Score (Grade)      |
| Phone: