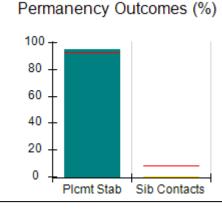

# Performance-Based Placement Measures RBWO Provider GA+SCORECARD - CPA

| Provider/Program Name: All God's Children - (861) - CPA           |                                    |                                         |                                   |                                      |
|-------------------------------------------------------------------|------------------------------------|-----------------------------------------|-----------------------------------|--------------------------------------|
| 1671 Meriweather Dr., Watkinsville, C                             | GA 30677                           | Quarterly Sco                           | ores (Grades)                     | Current Quarter<br>Score (Grade)     |
| Phone: 706-316-2421                                               |                                    | Q1: 83.27 (B-)                          | Q2: 83.13 (B-)                    | 83.27%                               |
| Vendor ID# 35219                                                  |                                    | Q3: 88.71 (B+)                          | Q4: 89.40 (B+)                    | (B-)                                 |
| # New Foster Homes During Quarter: 0                              |                                    | # Children in Care During<br>Quarter: 8 | # Placements During<br>Quarter: 8 | # Children in Care On<br>Last Day: 6 |
|                                                                   | Avg<br>Performance All<br>CPAs (%) | Provider<br>Performance (%)*            | Possible Points<br>(Weight)       | Provider Points<br>Earned            |
| OPM Monitoring Reviews                                            |                                    |                                         |                                   |                                      |
| Annual Comprehensive Reviews                                      | 89%                                | 70%                                     | 25                                | 17.42                                |
| Safety Reviews                                                    | 96%                                | 99%                                     | 10                                | 9.86                                 |
| Foster Home Evaluation Qualitative Reviews                        | 93%                                | 98%                                     | 10                                | 9.78                                 |
| Monitoring Sub-Total                                              |                                    |                                         | 45                                | 37.05                                |
| CPA Safety Outcomes                                               |                                    |                                         |                                   |                                      |
| Incidence of Maltreatment                                         | 0.12%                              | No Substantiated<br>Reports             | 10                                | 10.00                                |
| Staff Training                                                    | 76%                                | 25%                                     | 4                                 | 1.00                                 |
| Safety Sub-Total                                                  |                                    |                                         | 14                                | 11.00                                |
| CPA Permanency Outcomes                                           |                                    |                                         |                                   |                                      |
| Placement Stability                                               | 92%                                | 100%                                    | 10                                | 10.00                                |
| Sibling Contacts                                                  | 8%                                 | 0%                                      | 5                                 | 0.00                                 |
| Permanency Sub-Total                                              |                                    |                                         | 15                                | 10.00                                |
| CPA Well-Being Outcomes                                           |                                    |                                         |                                   |                                      |
| EPSDT Medical Visits                                              | 84%                                | 67%                                     | 4                                 | 2.68                                 |
| EPSDT Dental Visits                                               | 83%                                | 67%                                     | 4                                 | 2.68                                 |
| Academic Supports                                                 | 80%                                | 100%                                    | 4                                 | 4.00                                 |
| Provider ECEM Visits                                              | 91%                                | 100%                                    | 7                                 | 7.00                                 |
| Provider General Contacts                                         | 88%                                | 100%                                    | 7                                 | 7.00                                 |
| Well-Being Sub-Total                                              |                                    |                                         | 26                                | 23.36                                |
| *Performance calculation descriptions can b                       | e found in the FY 20               | 16 RBWO PBP Measureme                   | ents and Standards Guide.         |                                      |
| Monitoring & Outcomes: Possible Points = 100 Points Earned: 81.41 |                                    |                                         |                                   |                                      |
|                                                                   |                                    | Score Before I                          | ncentives Credit                  | 81.41%                               |
|                                                                   |                                    | Ince                                    | entives Awarded                   | 1.86 pts                             |
|                                                                   |                                    |                                         | PBP Verification                  | N/A pts                              |
|                                                                   |                                    |                                         | Total Score                       | 83.27%                               |