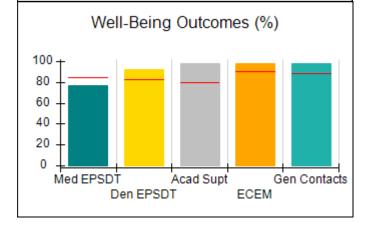

# Performance-Based Placement Measures RBWO Provider GA+SCORECARD - CPA

| Provider/Program Name: All God's Children - (861) - CPA           |                                    |                                         |                                   |                                      |
|-------------------------------------------------------------------|------------------------------------|-----------------------------------------|-----------------------------------|--------------------------------------|
| 1671 Meriweather Dr., Watkinsville, C                             | GA 30677                           | Quarterly Sco                           | ores (Grades)                     | Current Quarter<br>Score (Grade)     |
| Phone: 706-316-2421                                               |                                    | Q1: 83.27 (B-)                          | Q2: 83.13 (B-)                    | 83.27%                               |
| Vendor ID# 35219                                                  |                                    | Q3: 88.71 (B+)                          | Q4: 89.40 (B+)                    | (B-)                                 |
| # New Foster Homes During Quarter: 0                              |                                    | # Children in Care During<br>Quarter: 8 | # Placements During<br>Quarter: 8 | # Children in Care On<br>Last Day: 6 |
|                                                                   | Avg<br>Performance All<br>CPAs (%) | Provider<br>Performance (%)*            | Possible Points<br>(Weight)       | Provider Points<br>Earned            |
| OPM Monitoring Reviews                                            |                                    |                                         |                                   |                                      |
| Annual Comprehensive Reviews                                      | 89%                                | 70%                                     | 25                                | 17.42                                |
| Safety Reviews                                                    | 96%                                | 99%                                     | 10                                | 9.86                                 |
| Foster Home Evaluation Qualitative Reviews                        | 93%                                | 98%                                     | 10                                | 9.78                                 |
| Monitoring Sub-Total                                              |                                    |                                         | 45                                | 37.05                                |
| CPA Safety Outcomes                                               |                                    |                                         |                                   |                                      |
| Incidence of Maltreatment                                         | 0.12%                              | No Substantiated<br>Reports             | 10                                | 10.00                                |
| Staff Training                                                    | 76%                                | 25%                                     | 4                                 | 1.00                                 |
| Safety Sub-Total                                                  |                                    |                                         | 14                                | 11.00                                |
| CPA Permanency Outcomes                                           |                                    |                                         |                                   |                                      |
| Placement Stability                                               | 92%                                | 100%                                    | 10                                | 10.00                                |
| Sibling Contacts                                                  | 8%                                 | 0%                                      | 5                                 | 0.00                                 |
| Permanency Sub-Total                                              |                                    |                                         | 15                                | 10.00                                |
| CPA Well-Being Outcomes                                           |                                    |                                         |                                   |                                      |
| EPSDT Medical Visits                                              | 84%                                | 67%                                     | 4                                 | 2.68                                 |
| EPSDT Dental Visits                                               | 83%                                | 67%                                     | 4                                 | 2.68                                 |
| Academic Supports                                                 | 80%                                | 100%                                    | 4                                 | 4.00                                 |
| Provider ECEM Visits                                              | 91%                                | 100%                                    | 7                                 | 7.00                                 |
| Provider General Contacts                                         | 88%                                | 100%                                    | 7                                 | 7.00                                 |
| Well-Being Sub-Total                                              |                                    |                                         | 26                                | 23.36                                |
| *Performance calculation descriptions can b                       | e found in the FY 20               | 16 RBWO PBP Measureme                   | ents and Standards Guide.         |                                      |
| Monitoring & Outcomes: Possible Points = 100 Points Earned: 81.41 |                                    |                                         |                                   |                                      |
|                                                                   |                                    | Score Before I                          | ncentives Credit                  | 81.41%                               |
|                                                                   |                                    | Ince                                    | entives Awarded                   | 1.86 pts                             |
|                                                                   |                                    |                                         | PBP Verification                  | N/A pts                              |
|                                                                   |                                    |                                         | Total Score                       | 83.27%                               |