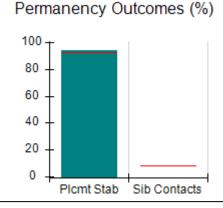

# Performance-Based Placement Measures RBWO Provider GA+SCORECARD - CPA

| Provider/Program Name: All God's Children - (861) - CPA           |                                    |                                         |                                   |                                      |
|-------------------------------------------------------------------|------------------------------------|-----------------------------------------|-----------------------------------|--------------------------------------|
| 1671 Meriweather Dr., Watkinsville, C                             | GA 30677                           | Quarterly Sco                           | ores (Grades)                     | Current Quarter<br>Score (Grade)     |
| Phone: 706-316-2421                                               |                                    | Q1: 83.27 (B-)                          | Q2: 83.13 (B-)                    | 83.27%                               |
| Vendor ID# 35219                                                  |                                    | Q3: 88.71 (B+)                          | Q4: 89.40 (B+)                    | (B-)                                 |
| # New Foster Homes During Quarter: 0                              |                                    | # Children in Care During<br>Quarter: 8 | # Placements During<br>Quarter: 8 | # Children in Care On<br>Last Day: 6 |
|                                                                   | Avg<br>Performance All<br>CPAs (%) | Provider<br>Performance (%)*            | Possible Points<br>(Weight)       | Provider Points<br>Earned            |
| OPM Monitoring Reviews                                            |                                    |                                         |                                   |                                      |
| Annual Comprehensive Reviews                                      | 89%                                | 70%                                     | 25                                | 17.42                                |
| Safety Reviews                                                    | 96%                                | 99%                                     | 10                                | 9.86                                 |
| Foster Home Evaluation Qualitative Reviews                        | 93%                                | 98%                                     | 10                                | 9.78                                 |
| Monitoring Sub-Total                                              |                                    |                                         | 45                                | 37.05                                |
| CPA Safety Outcomes                                               |                                    |                                         |                                   |                                      |
| Incidence of Maltreatment                                         | 0.12%                              | No Substantiated<br>Reports             | 10                                | 10.00                                |
| Staff Training                                                    | 76%                                | 25%                                     | 4                                 | 1.00                                 |
| Safety Sub-Total                                                  |                                    |                                         | 14                                | 11.00                                |
| CPA Permanency Outcomes                                           |                                    |                                         |                                   |                                      |
| Placement Stability                                               | 92%                                | 100%                                    | 10                                | 10.00                                |
| Sibling Contacts                                                  | 8%                                 | 0%                                      | 5                                 | 0.00                                 |
| Permanency Sub-Total                                              |                                    |                                         | 15                                | 10.00                                |
| CPA Well-Being Outcomes                                           |                                    |                                         |                                   |                                      |
| EPSDT Medical Visits                                              | 84%                                | 67%                                     | 4                                 | 2.68                                 |
| EPSDT Dental Visits                                               | 83%                                | 67%                                     | 4                                 | 2.68                                 |
| Academic Supports                                                 | 80%                                | 100%                                    | 4                                 | 4.00                                 |
| Provider ECEM Visits                                              | 91%                                | 100%                                    | 7                                 | 7.00                                 |
| Provider General Contacts                                         | 88%                                | 100%                                    | 7                                 | 7.00                                 |
| Well-Being Sub-Total                                              |                                    |                                         | 26                                | 23.36                                |
| *Performance calculation descriptions can b                       | e found in the FY 20               | 16 RBWO PBP Measureme                   | ents and Standards Guide.         |                                      |
| Monitoring & Outcomes: Possible Points = 100 Points Earned: 81.41 |                                    |                                         |                                   |                                      |
|                                                                   |                                    | Score Before I                          | ncentives Credit                  | 81.41%                               |
|                                                                   |                                    | Ince                                    | entives Awarded                   | 1.86 pts                             |
|                                                                   |                                    |                                         | PBP Verification                  | N/A pts                              |
|                                                                   |                                    |                                         | Total Score                       | 83.27%                               |