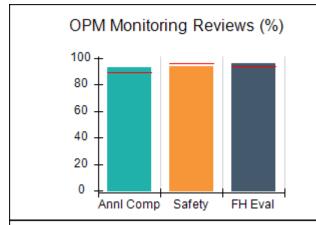

# Performance-Based Placement Measures RBWO Provider GA+SCORECARD - CPA

| Provider/Program Name: All God's Children - (861) - CPA           |                                    |                                         |                                   |                                      |
|-------------------------------------------------------------------|------------------------------------|-----------------------------------------|-----------------------------------|--------------------------------------|
| 1671 Meriweather Dr., Watkinsville, C                             | GA 30677                           | Quarterly Sco                           | ores (Grades)                     | Current Quarter<br>Score (Grade)     |
| Phone: 706-316-2421                                               |                                    | Q1: 83.27 (B-)                          | Q2: 83.13 (B-)                    | 83.27%                               |
| Vendor ID# 35219                                                  |                                    | Q3: 88.71 (B+)                          | Q4: 89.40 (B+)                    | (B-)                                 |
| # New Foster Homes During Quarter: 0                              |                                    | # Children in Care During<br>Quarter: 8 | # Placements During<br>Quarter: 8 | # Children in Care On<br>Last Day: 6 |
|                                                                   | Avg<br>Performance All<br>CPAs (%) | Provider<br>Performance (%)*            | Possible Points<br>(Weight)       | Provider Points<br>Earned            |
| OPM Monitoring Reviews                                            |                                    |                                         |                                   |                                      |
| Annual Comprehensive Reviews                                      | 89%                                | 70%                                     | 25                                | 17.42                                |
| Safety Reviews                                                    | 96%                                | 99%                                     | 10                                | 9.86                                 |
| Foster Home Evaluation Qualitative Reviews                        | 93%                                | 98%                                     | 10                                | 9.78                                 |
| Monitoring Sub-Total                                              |                                    |                                         | 45                                | 37.05                                |
| CPA Safety Outcomes                                               |                                    |                                         |                                   |                                      |
| Incidence of Maltreatment                                         | 0.12%                              | No Substantiated<br>Reports             | 10                                | 10.00                                |
| Staff Training                                                    | 76%                                | 25%                                     | 4                                 | 1.00                                 |
| Safety Sub-Total                                                  |                                    |                                         | 14                                | 11.00                                |
| CPA Permanency Outcomes                                           |                                    |                                         |                                   |                                      |
| Placement Stability                                               | 92%                                | 100%                                    | 10                                | 10.00                                |
| Sibling Contacts                                                  | 8%                                 | 0%                                      | 5                                 | 0.00                                 |
| Permanency Sub-Total                                              |                                    |                                         | 15                                | 10.00                                |
| CPA Well-Being Outcomes                                           |                                    |                                         |                                   |                                      |
| EPSDT Medical Visits                                              | 84%                                | 67%                                     | 4                                 | 2.68                                 |
| EPSDT Dental Visits                                               | 83%                                | 67%                                     | 4                                 | 2.68                                 |
| Academic Supports                                                 | 80%                                | 100%                                    | 4                                 | 4.00                                 |
| Provider ECEM Visits                                              | 91%                                | 100%                                    | 7                                 | 7.00                                 |
| Provider General Contacts                                         | 88%                                | 100%                                    | 7                                 | 7.00                                 |
| Well-Being Sub-Total                                              |                                    |                                         | 26                                | 23.36                                |
| *Performance calculation descriptions can b                       | e found in the FY 20               | 16 RBWO PBP Measureme                   | ents and Standards Guide.         |                                      |
| Monitoring & Outcomes: Possible Points = 100 Points Earned: 81.41 |                                    |                                         |                                   |                                      |
|                                                                   |                                    | Score Before I                          | ncentives Credit                  | 81.41%                               |
|                                                                   |                                    | Ince                                    | entives Awarded                   | 1.86 pts                             |
|                                                                   |                                    |                                         | PBP Verification                  | N/A pts                              |
|                                                                   |                                    |                                         | Total Score                       | 83.27%                               |