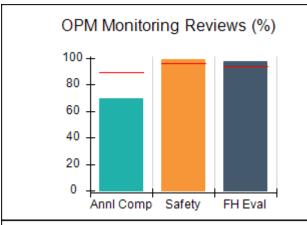

# Performance-Based Placement Measures RBWO Provider GA+SCORECARD - CPA

| Provider/Program Name: All God's Children - (861) - CPA           |                                    |                                         |                                   |                                      |
|-------------------------------------------------------------------|------------------------------------|-----------------------------------------|-----------------------------------|--------------------------------------|
| 1671 Meriweather Dr., Watkinsville, C                             | GA 30677                           | Quarterly Sco                           | ores (Grades)                     | Current Quarter<br>Score (Grade)     |
| Phone: 706-316-2421                                               |                                    | Q1: 83.27 (B-)                          | Q2: 83.13 (B-)                    | 83.27%                               |
| Vendor ID# 35219                                                  |                                    | Q3: 88.71 (B+)                          | Q4: 89.40 (B+)                    | (B-)                                 |
| # New Foster Homes During Quarter: 0                              |                                    | # Children in Care During<br>Quarter: 8 | # Placements During<br>Quarter: 8 | # Children in Care On<br>Last Day: 6 |
|                                                                   | Avg<br>Performance All<br>CPAs (%) | Provider<br>Performance (%)*            | Possible Points<br>(Weight)       | Provider Points<br>Earned            |
| OPM Monitoring Reviews                                            |                                    |                                         |                                   |                                      |
| Annual Comprehensive Reviews                                      | 89%                                | 70%                                     | 25                                | 17.42                                |
| Safety Reviews                                                    | 96%                                | 99%                                     | 10                                | 9.86                                 |
| Foster Home Evaluation Qualitative Reviews                        | 93%                                | 98%                                     | 10                                | 9.78                                 |
| Monitoring Sub-Total                                              |                                    |                                         | 45                                | 37.05                                |
| CPA Safety Outcomes                                               |                                    |                                         |                                   |                                      |
| Incidence of Maltreatment                                         | 0.12%                              | No Substantiated<br>Reports             | 10                                | 10.00                                |
| Staff Training                                                    | 76%                                | 25%                                     | 4                                 | 1.00                                 |
| Safety Sub-Total                                                  |                                    |                                         | 14                                | 11.00                                |
| CPA Permanency Outcomes                                           |                                    |                                         |                                   |                                      |
| Placement Stability                                               | 92%                                | 100%                                    | 10                                | 10.00                                |
| Sibling Contacts                                                  | 8%                                 | 0%                                      | 5                                 | 0.00                                 |
| Permanency Sub-Total                                              |                                    |                                         | 15                                | 10.00                                |
| CPA Well-Being Outcomes                                           |                                    |                                         |                                   |                                      |
| EPSDT Medical Visits                                              | 84%                                | 67%                                     | 4                                 | 2.68                                 |
| EPSDT Dental Visits                                               | 83%                                | 67%                                     | 4                                 | 2.68                                 |
| Academic Supports                                                 | 80%                                | 100%                                    | 4                                 | 4.00                                 |
| Provider ECEM Visits                                              | 91%                                | 100%                                    | 7                                 | 7.00                                 |
| Provider General Contacts                                         | 88%                                | 100%                                    | 7                                 | 7.00                                 |
| Well-Being Sub-Total                                              |                                    |                                         | 26                                | 23.36                                |
| *Performance calculation descriptions can b                       | e found in the FY 20               | 16 RBWO PBP Measureme                   | ents and Standards Guide.         |                                      |
| Monitoring & Outcomes: Possible Points = 100 Points Earned: 81.41 |                                    |                                         |                                   |                                      |
|                                                                   |                                    | Score Before I                          | ncentives Credit                  | 81.41%                               |
|                                                                   |                                    | Ince                                    | entives Awarded                   | 1.86 pts                             |
|                                                                   |                                    |                                         | PBP Verification                  | N/A pts                              |
|                                                                   |                                    |                                         | Total Score                       | 83.27%                               |