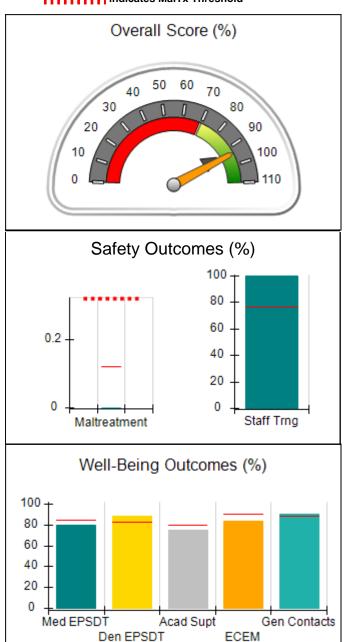

# **Quarterly Provider Comparisons to All CPAs**

IIIIIIIII indicates MalTx Threshold

Overall Score (%)

# Performance-Based Placement Measures RBWO Provider GA+SCORECARD - CPA

| Provider/Program Name: All God's Children - (861) - CPA           |                                    |                                         |                                   |                                      |
|-------------------------------------------------------------------|------------------------------------|-----------------------------------------|-----------------------------------|--------------------------------------|
| 1671 Meriweather Dr., Watkinsville, C                             | GA 30677                           | Quarterly Sco                           | ores (Grades)                     | Current Quarter<br>Score (Grade)     |
| Phone: 706-316-2421                                               |                                    | Q1: 83.27 (B-)                          | Q2: 83.13 (B-)                    | 83.27%                               |
| Vendor ID# 35219                                                  |                                    | Q3: 88.71 (B+)                          | Q4: 89.40 (B+)                    | (B-)                                 |
| # New Foster Homes During Quarter: 0                              |                                    | # Children in Care During<br>Quarter: 8 | # Placements During<br>Quarter: 8 | # Children in Care On<br>Last Day: 6 |
|                                                                   | Avg<br>Performance All<br>CPAs (%) | Provider<br>Performance (%)*            | Possible Points<br>(Weight)       | Provider Points<br>Earned            |
| OPM Monitoring Reviews                                            |                                    |                                         |                                   |                                      |
| Annual Comprehensive Reviews                                      | 89%                                | 70%                                     | 25                                | 17.42                                |
| Safety Reviews                                                    | 96%                                | 99%                                     | 10                                | 9.86                                 |
| Foster Home Evaluation Qualitative Reviews                        | 93%                                | 98%                                     | 10                                | 9.78                                 |
| Monitoring Sub-Total                                              |                                    |                                         | 45                                | 37.05                                |
| CPA Safety Outcomes                                               |                                    |                                         |                                   |                                      |
| Incidence of Maltreatment                                         | 0.12%                              | No Substantiated<br>Reports             | 10                                | 10.00                                |
| Staff Training                                                    | 76%                                | 25%                                     | 4                                 | 1.00                                 |
| Safety Sub-Total                                                  |                                    |                                         | 14                                | 11.00                                |
| CPA Permanency Outcomes                                           |                                    |                                         |                                   |                                      |
| Placement Stability                                               | 92%                                | 100%                                    | 10                                | 10.00                                |
| Sibling Contacts                                                  | 8%                                 | 0%                                      | 5                                 | 0.00                                 |
| Permanency Sub-Total                                              |                                    |                                         | 15                                | 10.00                                |
| CPA Well-Being Outcomes                                           |                                    |                                         |                                   |                                      |
| EPSDT Medical Visits                                              | 84%                                | 67%                                     | 4                                 | 2.68                                 |
| EPSDT Dental Visits                                               | 83%                                | 67%                                     | 4                                 | 2.68                                 |
| Academic Supports                                                 | 80%                                | 100%                                    | 4                                 | 4.00                                 |
| Provider ECEM Visits                                              | 91%                                | 100%                                    | 7                                 | 7.00                                 |
| Provider General Contacts                                         | 88%                                | 100%                                    | 7                                 | 7.00                                 |
| Well-Being Sub-Total                                              |                                    |                                         | 26                                | 23.36                                |
| *Performance calculation descriptions can b                       | e found in the FY 20               | 16 RBWO PBP Measureme                   | ents and Standards Guide.         |                                      |
| Monitoring & Outcomes: Possible Points = 100 Points Earned: 81.41 |                                    |                                         |                                   |                                      |
|                                                                   |                                    | Score Before I                          | ncentives Credit                  | 81.41%                               |
|                                                                   |                                    | Ince                                    | entives Awarded                   | 1.86 pts                             |
|                                                                   |                                    |                                         | PBP Verification                  | N/A pts                              |
|                                                                   |                                    |                                         | Total Score                       | 83.27%                               |