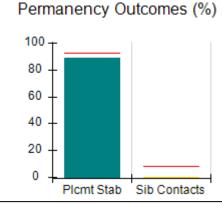

# Performance-Based Placement Measures RBWO Provider GA+SCORECARD - CPA

| Provider/Program Name: All God's Children - (861) - CPA           |                                    |                                         |                                   |                                      |
|-------------------------------------------------------------------|------------------------------------|-----------------------------------------|-----------------------------------|--------------------------------------|
| 1671 Meriweather Dr., Watkinsville, C                             | GA 30677                           | Quarterly Sco                           | ores (Grades)                     | Current Quarter<br>Score (Grade)     |
| Phone: 706-316-2421                                               |                                    | Q1: 83.27 (B-)                          | Q2: 83.13 (B-)                    | 83.27%                               |
| Vendor ID# 35219                                                  |                                    | Q3: 88.71 (B+)                          | Q4: 89.40 (B+)                    | (B-)                                 |
| # New Foster Homes During Quarter: 0                              |                                    | # Children in Care During<br>Quarter: 8 | # Placements During<br>Quarter: 8 | # Children in Care On<br>Last Day: 6 |
|                                                                   | Avg<br>Performance All<br>CPAs (%) | Provider<br>Performance (%)*            | Possible Points<br>(Weight)       | Provider Points<br>Earned            |
| OPM Monitoring Reviews                                            |                                    |                                         |                                   |                                      |
| Annual Comprehensive Reviews                                      | 89%                                | 70%                                     | 25                                | 17.42                                |
| Safety Reviews                                                    | 96%                                | 99%                                     | 10                                | 9.86                                 |
| Foster Home Evaluation Qualitative Reviews                        | 93%                                | 98%                                     | 10                                | 9.78                                 |
| Monitoring Sub-Total                                              |                                    |                                         | 45                                | 37.05                                |
| CPA Safety Outcomes                                               |                                    |                                         |                                   |                                      |
| Incidence of Maltreatment                                         | 0.12%                              | No Substantiated<br>Reports             | 10                                | 10.00                                |
| Staff Training                                                    | 76%                                | 25%                                     | 4                                 | 1.00                                 |
| Safety Sub-Total                                                  |                                    |                                         | 14                                | 11.00                                |
| CPA Permanency Outcomes                                           |                                    |                                         |                                   |                                      |
| Placement Stability                                               | 92%                                | 100%                                    | 10                                | 10.00                                |
| Sibling Contacts                                                  | 8%                                 | 0%                                      | 5                                 | 0.00                                 |
| Permanency Sub-Total                                              |                                    |                                         | 15                                | 10.00                                |
| CPA Well-Being Outcomes                                           |                                    |                                         |                                   |                                      |
| EPSDT Medical Visits                                              | 84%                                | 67%                                     | 4                                 | 2.68                                 |
| EPSDT Dental Visits                                               | 83%                                | 67%                                     | 4                                 | 2.68                                 |
| Academic Supports                                                 | 80%                                | 100%                                    | 4                                 | 4.00                                 |
| Provider ECEM Visits                                              | 91%                                | 100%                                    | 7                                 | 7.00                                 |
| Provider General Contacts                                         | 88%                                | 100%                                    | 7                                 | 7.00                                 |
| Well-Being Sub-Total                                              |                                    |                                         | 26                                | 23.36                                |
| *Performance calculation descriptions can b                       | e found in the FY 20               | 16 RBWO PBP Measureme                   | ents and Standards Guide.         |                                      |
| Monitoring & Outcomes: Possible Points = 100 Points Earned: 81.41 |                                    |                                         |                                   |                                      |
|                                                                   |                                    | Score Before I                          | ncentives Credit                  | 81.41%                               |
|                                                                   |                                    | Ince                                    | entives Awarded                   | 1.86 pts                             |
|                                                                   |                                    |                                         | PBP Verification                  | N/A pts                              |
|                                                                   |                                    |                                         | Total Score                       | 83.27%                               |