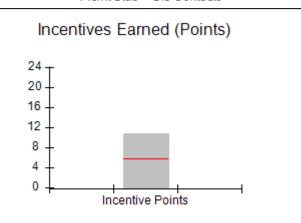

# Provider/Program Name: All God's Children - (861) - CPA

| # New Foster Homes During Quarter: 0                                                                         |                                    | # Children in Care During<br>Quarter: 8 | # Placements During<br>Quarter: 8 | # Children in Care On<br>Last Day: 6 |
|--------------------------------------------------------------------------------------------------------------|------------------------------------|-----------------------------------------|-----------------------------------|--------------------------------------|
| CPA Incentive Credits                                                                                        | Avg<br>Performance All<br>CPAs (%) | Provider<br>Performance (%)*            | Possible Points<br>(Weight)       | Provider Points<br>Earned            |
| Early EPSDT Medical Visits                                                                                   |                                    | 50%                                     | 2                                 | 1.00                                 |
| Early EPSDT Dental Visits                                                                                    |                                    | 0%                                      | 2                                 | 0.00                                 |
| Permanency Contacts                                                                                          |                                    | 0%                                      | 5                                 | 0.00                                 |
| Additional Academic Supports                                                                                 |                                    | 43%                                     | 2                                 | 0.86                                 |
| Foster Hm Retention Rate (threshold = 90)                                                                    |                                    | 67%                                     | 2                                 | 0.00                                 |
| Foster Hm Recruitment (threshold = 100)                                                                      |                                    | 0%                                      | 2                                 | 0.00                                 |
| Active Agency Accreditation                                                                                  |                                    | 0%                                      | 4                                 | 0.00                                 |
| Staff Clinical Licensure                                                                                     |                                    | 0%                                      | 5                                 | 0.00                                 |
| Incentives Total                                                                                             | 5.65                               |                                         | 24                                | 1.86                                 |
| Maximum total                                                                                                | combined incentive                 | credit allowed is 10 points.            | Incentives Awarded                | 1.86                                 |
| *Performance calculation descriptions can be found in the FY 2016 RBWO PBP Measurements and Standards Guide. |                                    |                                         |                                   |                                      |