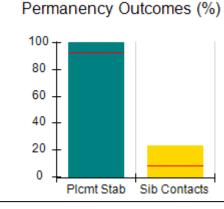

# Performance-Based Placement Measures RBWO Provider GA+SCORECARD - CPA

| Provider/Program Name: All God's Children - (861) - CPA           |                                    |                                         |                                   |                                      |
|-------------------------------------------------------------------|------------------------------------|-----------------------------------------|-----------------------------------|--------------------------------------|
| 1671 Meriweather Dr., Watkinsville, C                             | GA 30677                           | Quarterly Sco                           | ores (Grades)                     | Current Quarter<br>Score (Grade)     |
| Phone: 706-316-2421                                               |                                    | Q1: 83.27 (B-)                          | Q2: 83.13 (B-)                    | 83.27%                               |
| Vendor ID# 35219                                                  |                                    | Q3: 88.71 (B+)                          | Q4: 89.40 (B+)                    | (B-)                                 |
| # New Foster Homes During Quarter: 0                              |                                    | # Children in Care During<br>Quarter: 8 | # Placements During<br>Quarter: 8 | # Children in Care On<br>Last Day: 6 |
|                                                                   | Avg<br>Performance All<br>CPAs (%) | Provider<br>Performance (%)*            | Possible Points<br>(Weight)       | Provider Points<br>Earned            |
| OPM Monitoring Reviews                                            |                                    |                                         |                                   |                                      |
| Annual Comprehensive Reviews                                      | 89%                                | 70%                                     | 25                                | 17.42                                |
| Safety Reviews                                                    | 96%                                | 99%                                     | 10                                | 9.86                                 |
| Foster Home Evaluation Qualitative Reviews                        | 93%                                | 98%                                     | 10                                | 9.78                                 |
| Monitoring Sub-Total                                              |                                    |                                         | 45                                | 37.05                                |
| CPA Safety Outcomes                                               |                                    |                                         |                                   |                                      |
| Incidence of Maltreatment                                         | 0.12%                              | No Substantiated<br>Reports             | 10                                | 10.00                                |
| Staff Training                                                    | 76%                                | 25%                                     | 4                                 | 1.00                                 |
| Safety Sub-Total                                                  |                                    |                                         | 14                                | 11.00                                |
| CPA Permanency Outcomes                                           |                                    |                                         |                                   |                                      |
| Placement Stability                                               | 92%                                | 100%                                    | 10                                | 10.00                                |
| Sibling Contacts                                                  | 8%                                 | 0%                                      | 5                                 | 0.00                                 |
| Permanency Sub-Total                                              |                                    |                                         | 15                                | 10.00                                |
| CPA Well-Being Outcomes                                           |                                    |                                         |                                   |                                      |
| EPSDT Medical Visits                                              | 84%                                | 67%                                     | 4                                 | 2.68                                 |
| EPSDT Dental Visits                                               | 83%                                | 67%                                     | 4                                 | 2.68                                 |
| Academic Supports                                                 | 80%                                | 100%                                    | 4                                 | 4.00                                 |
| Provider ECEM Visits                                              | 91%                                | 100%                                    | 7                                 | 7.00                                 |
| Provider General Contacts                                         | 88%                                | 100%                                    | 7                                 | 7.00                                 |
| Well-Being Sub-Total                                              |                                    |                                         | 26                                | 23.36                                |
| *Performance calculation descriptions can b                       | e found in the FY 20               | 16 RBWO PBP Measureme                   | ents and Standards Guide.         |                                      |
| Monitoring & Outcomes: Possible Points = 100 Points Earned: 81.41 |                                    |                                         |                                   |                                      |
|                                                                   |                                    | Score Before I                          | ncentives Credit                  | 81.41%                               |
|                                                                   |                                    | Ince                                    | entives Awarded                   | 1.86 pts                             |
|                                                                   |                                    |                                         | PBP Verification                  | N/A pts                              |
|                                                                   |                                    |                                         | Total Score                       | 83.27%                               |