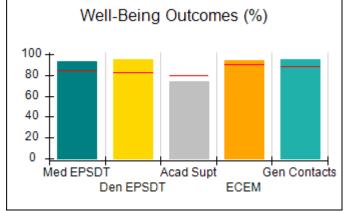

# Performance-Based Placement Measures RBWO Provider GA+SCORECARD - CPA

| Provider/Program Name: All God's Children - (861) - CPA           |                                    |                                         |                                   |                                      |
|-------------------------------------------------------------------|------------------------------------|-----------------------------------------|-----------------------------------|--------------------------------------|
| 1671 Meriweather Dr., Watkinsville, C                             | GA 30677                           | Quarterly Sco                           | ores (Grades)                     | Current Quarter<br>Score (Grade)     |
| Phone: 706-316-2421                                               |                                    | Q1: 83.27 (B-)                          | Q2: 83.13 (B-)                    | 83.27%                               |
| Vendor ID# 35219                                                  |                                    | Q3: 88.71 (B+)                          | Q4: 89.40 (B+)                    | (B-)                                 |
| # New Foster Homes During Quarter: 0                              |                                    | # Children in Care During<br>Quarter: 8 | # Placements During<br>Quarter: 8 | # Children in Care On<br>Last Day: 6 |
|                                                                   | Avg<br>Performance All<br>CPAs (%) | Provider<br>Performance (%)*            | Possible Points<br>(Weight)       | Provider Points<br>Earned            |
| OPM Monitoring Reviews                                            |                                    |                                         |                                   |                                      |
| Annual Comprehensive Reviews                                      | 89%                                | 70%                                     | 25                                | 17.42                                |
| Safety Reviews                                                    | 96%                                | 99%                                     | 10                                | 9.86                                 |
| Foster Home Evaluation Qualitative Reviews                        | 93%                                | 98%                                     | 10                                | 9.78                                 |
| Monitoring Sub-Total                                              |                                    |                                         | 45                                | 37.05                                |
| CPA Safety Outcomes                                               |                                    |                                         |                                   |                                      |
| Incidence of Maltreatment                                         | 0.12%                              | No Substantiated<br>Reports             | 10                                | 10.00                                |
| Staff Training                                                    | 76%                                | 25%                                     | 4                                 | 1.00                                 |
| Safety Sub-Total                                                  |                                    |                                         | 14                                | 11.00                                |
| CPA Permanency Outcomes                                           |                                    |                                         |                                   |                                      |
| Placement Stability                                               | 92%                                | 100%                                    | 10                                | 10.00                                |
| Sibling Contacts                                                  | 8%                                 | 0%                                      | 5                                 | 0.00                                 |
| Permanency Sub-Total                                              |                                    |                                         | 15                                | 10.00                                |
| CPA Well-Being Outcomes                                           |                                    |                                         |                                   |                                      |
| EPSDT Medical Visits                                              | 84%                                | 67%                                     | 4                                 | 2.68                                 |
| EPSDT Dental Visits                                               | 83%                                | 67%                                     | 4                                 | 2.68                                 |
| Academic Supports                                                 | 80%                                | 100%                                    | 4                                 | 4.00                                 |
| Provider ECEM Visits                                              | 91%                                | 100%                                    | 7                                 | 7.00                                 |
| Provider General Contacts                                         | 88%                                | 100%                                    | 7                                 | 7.00                                 |
| Well-Being Sub-Total                                              |                                    |                                         | 26                                | 23.36                                |
| *Performance calculation descriptions can b                       | e found in the FY 20               | 16 RBWO PBP Measureme                   | ents and Standards Guide.         |                                      |
| Monitoring & Outcomes: Possible Points = 100 Points Earned: 81.41 |                                    |                                         |                                   |                                      |
|                                                                   |                                    | Score Before I                          | ncentives Credit                  | 81.41%                               |
|                                                                   |                                    | Ince                                    | entives Awarded                   | 1.86 pts                             |
|                                                                   |                                    |                                         | PBP Verification                  | N/A pts                              |
|                                                                   |                                    |                                         | Total Score                       | 83.27%                               |