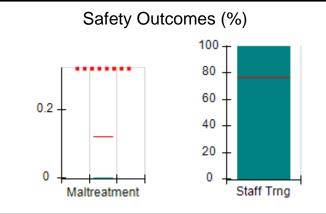

| Quarterly Scores (Grades)          |                                       |  |  |
| Phone: 678-422-6064                                                    | Q1: 80.78 (B-)                           | Q2: 83.71 (B-)                     | 80.78%                                |  |  |
| Vendor ID# 114767                                                      | Q3: 92.39 (A-)                           | Q4: 90.91 (A-)                     | (B-)                                  |  |  |
| # New Foster Homes During Quarter: 1                                   | # Children in Care During<br>Quarter: 35 | # Placements During<br>Quarter: 39 | # Children in Care On Last<br>Day: 20 |  |  |

### **Quarterly Provider Comparisons to All CPAs**



IIIIIIIII indicates MalTx Threshold



















# Performance-Based Placement Measures RBWO Provider GA+SCORECARD - CPA

| Provider/Program Name: National Youth Placement Corp, Inc (5141) - CPA |                                    |                                          |                                    |                                            |  |
|------------------------------------------------------------------------|------------------------------------|------------------------------------------|------------------------------------|--------------------------------------------|--|
| 1115 Mount Zion Road, Morrow, GA                                       | 30260                              | Quarterly Scores (Grades)                |                                    | Current Quarter<br>Score (Grade)<br>80.