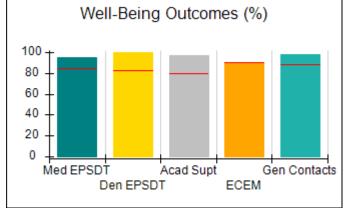

# Performance-Based Placement Measures RBWO Provider GA+SCORECARD - CPA

| Provider/Program Name: All God's Children - (861) - CPA           |                                    |                                         |                                   |                                      |
|-------------------------------------------------------------------|------------------------------------|-----------------------------------------|-----------------------------------|--------------------------------------|
| 1671 Meriweather Dr., Watkinsville, C                             | GA 30677                           | Quarterly Sco                           | ores (Grades)                     | Current Quarter<br>Score (Grade)     |
| Phone: 706-316-2421                                               |                                    | Q1: 83.27 (B-)                          | Q2: 83.13 (B-)                    | 83.27%                               |
| Vendor ID# 35219                                                  |                                    | Q3: 88.71 (B+)                          | Q4: 89.40 (B+)                    | (B-)                                 |
| # New Foster Homes During Quarter: 0                              |                                    | # Children in Care During<br>Quarter: 8 | # Placements During<br>Quarter: 8 | # Children in Care On<br>Last Day: 6 |
|                                                                   | Avg<br>Performance All<br>CPAs (%) | Provider<br>Performance (%)*            | Possible Points<br>(Weight)       | Provider Points<br>Earned            |
| OPM Monitoring Reviews                                            |                                    |                                         |                                   |                                      |
| Annual Comprehensive Reviews                                      | 89%                                | 70%                                     | 25                                | 17.42                                |
| Safety Reviews                                                    | 96%                                | 99%                                     | 10                                | 9.86                                 |
| Foster Home Evaluation Qualitative Reviews                        | 93%                                | 98%                                     | 10                                | 9.78                                 |
| Monitoring Sub-Total                                              |                                    |                                         | 45                                | 37.05                                |
| CPA Safety Outcomes                                               |                                    |                                         |                                   |                                      |
| Incidence of Maltreatment                                         | 0.12%                              | No Substantiated<br>Reports             | 10                                | 10.00                                |
| Staff Training                                                    | 76%                                | 25%                                     | 4                                 | 1.00                                 |
| Safety Sub-Total                                                  |                                    |                                         | 14                                | 11.00                                |
| CPA Permanency Outcomes                                           |                                    |                                         |                                   |                                      |
| Placement Stability                                               | 92%                                | 100%                                    | 10                                | 10.00                                |
| Sibling Contacts                                                  | 8%                                 | 0%                                      | 5                                 | 0.00                                 |
| Permanency Sub-Total                                              |                                    |                                         | 15                                | 10.00                                |
| CPA Well-Being Outcomes                                           |                                    |                                         |                                   |                                      |
| EPSDT Medical Visits                                              | 84%                                | 67%                                     | 4                                 | 2.68                                 |
| EPSDT Dental Visits                                               | 83%                                | 67%                                     | 4                                 | 2.68                                 |
| Academic Supports                                                 | 80%                                | 100%                                    | 4                                 | 4.00                                 |
| Provider ECEM Visits                                              | 91%                                | 100%                                    | 7                                 | 7.00                                 |
| Provider General Contacts                                         | 88%                                | 100%                                    | 7                                 | 7.00                                 |
| Well-Being Sub-Total                                              |                                    |                                         | 26                                | 23.36                                |
| *Performance calculation descriptions can b                       | e found in the FY 20               | 16 RBWO PBP Measureme                   | ents and Standards Guide.         |                                      |
| Monitoring & Outcomes: Possible Points = 100 Points Earned: 81.41 |                                    |                                         |                                   |                                      |
|                                                                   |                                    | Score Before I                          | ncentives Credit                  | 81.41%                               |
|                                                                   |                                    | Ince                                    | entives Awarded                   | 1.86 pts                             |
|                                                                   |                                    |                                         | PBP Verification                  | N/A pts                              |
|                                                                   |                                    |                                         | Total Score                       | 83.27%                               |