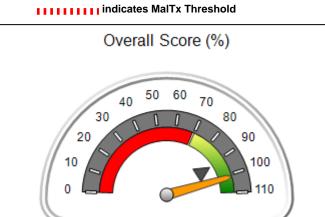

#### IIIIIIIII indicates MalTx Threshold

# **Quarterly Provider Comparisons to All CPAs**

IIIIIIIII indicates MalTx Threshold

Overall Score (%)