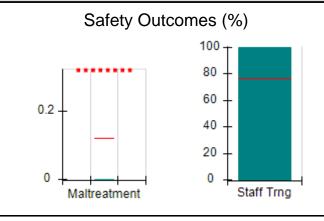

# Performance-Based Placement Measures RBWO Provider GA+SCORECARD - CPA

| Provider/Program Name: All God's Children - (861) - CPA           |                                    |                                         |                                   |                                      |
|-------------------------------------------------------------------|------------------------------------|-----------------------------------------|-----------------------------------|--------------------------------------|
| 1671 Meriweather Dr., Watkinsville, C                             | GA 30677                           | Quarterly Sco                           | ores (Grades)                     | Current Quarter<br>Score (Grade)     |
| Phone: 706-316-2421                                               |                                    | Q1: 83.27 (B-)                          | Q2: 83.13 (B-)                    | 83.27%                               |
| Vendor ID# 35219                                                  |                                    | Q3: 88.71 (B+)                          | Q4: 89.40 (B+)                    | (B-)                                 |
| # New Foster Homes During Quarter: 0                              |                                    | # Children in Care During<br>Quarter: 8 | # Placements During<br>Quarter: 8 | # Children in Care On<br>Last Day: 6 |
|                                                                   | Avg<br>Performance All<br>CPAs (%) | Provider<br>Performance (%)*            | Possible Points<br>(Weight)       | Provider Points<br>Earned            |
| OPM Monitoring Reviews                                            |                                    |                                         |                                   |                                      |
| Annual Comprehensive Reviews                                      | 89%                                | 70%                                     | 25                                | 17.42                                |
| Safety Reviews                                                    | 96%                                | 99%                                     | 10                                | 9.86                                 |
| Foster Home Evaluation Qualitative Reviews                        | 93%                                | 98%                                     | 10                                | 9.78                                 |
| Monitoring Sub-Total                                              |                                    |                                         | 45                                | 37.05                                |
| CPA Safety Outcomes                                               |                                    |                                         |                                   |                                      |
| Incidence of Maltreatment                                         | 0.12%                              | No Substantiated<br>Reports             | 10                                | 10.00                                |
| Staff Training                                                    | 76%                                | 25%                                     | 4                                 | 1.00                                 |
| Safety Sub-Total                                                  |                                    |                                         | 14                                | 11.00                                |
| CPA Permanency Outcomes                                           |                                    |                                         |                                   |                                      |
| Placement Stability                                               | 92%                                | 100%                                    | 10                                | 10.00                                |
| Sibling Contacts                                                  | 8%                                 | 0%                                      | 5                                 | 0.00                                 |
| Permanency Sub-Total                                              |                                    |                                         | 15                                | 10.00                                |
| CPA Well-Being Outcomes                                           |                                    |                                         |                                   |                                      |
| EPSDT Medical Visits                                              | 84%                                | 67%                                     | 4                                 | 2.68                                 |
| EPSDT Dental Visits                                               | 83%                                | 67%                                     | 4                                 | 2.68                                 |
| Academic Supports                                                 | 80%                                | 100%                                    | 4                                 | 4.00                                 |
| Provider ECEM Visits                                              | 91%                                | 100%                                    | 7                                 | 7.00                                 |
| Provider General Contacts                                         | 88%                                | 100%                                    | 7                                 | 7.00                                 |
| Well-Being Sub-Total                                              |                                    |                                         | 26                                | 23.36                                |
| *Performance calculation descriptions can b                       | e found in the FY 20               | 16 RBWO PBP Measureme                   | ents and Standards Guide.         |                                      |
| Monitoring & Outcomes: Possible Points = 100 Points Earned: 81.41 |                                    |                                         |                                   |                                      |
|                                                                   |                                    | Score Before I                          | ncentives Credit                  | 81.41%                               |
|                                                                   |                                    | Ince                                    | entives Awarded                   | 1.86 pts                             |
|                                                                   |                                    |                                         | PBP Verification                  | N/A pts                              |
|                                                                   |                                    |                                         | Total Score                       | 83.27%                               |