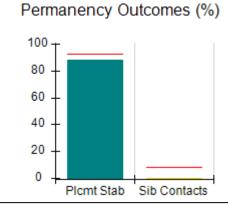

# Performance-Based Placement Measures RBWO Provider GA+SCORECARD - CPA

| Provider/Program Name: All God's Children - (861) - CPA           |                                    |                                         |                                   |                                      |
|-------------------------------------------------------------------|------------------------------------|-----------------------------------------|-----------------------------------|--------------------------------------|
| 1671 Meriweather Dr., Watkinsville, C                             | GA 30677                           | Quarterly Sco                           | ores (Grades)                     | Current Quarter<br>Score (Grade)     |
| Phone: 706-316-2421                                               |                                    | Q1: 83.27 (B-)                          | Q2: 83.13 (B-)                    | 83.27%                               |
| Vendor ID# 35219                                                  |                                    | Q3: 88.71 (B+)                          | Q4: 89.40 (B+)                    | (B-)                                 |
| # New Foster Homes During Quarter: 0                              |                                    | # Children in Care During<br>Quarter: 8 | # Placements During<br>Quarter: 8 | # Children in Care On<br>Last Day: 6 |
|                                                                   | Avg<br>Performance All<br>CPAs (%) | Provider<br>Performance (%)*            | Possible Points<br>(Weight)       | Provider Points<br>Earned            |
| OPM Monitoring Reviews                                            |                                    |                                         |                                   |                                      |
| Annual Comprehensive Reviews                                      | 89%                                | 70%                                     | 25                                | 17.42                                |
| Safety Reviews                                                    | 96%                                | 99%                                     | 10                                | 9.86                                 |
| Foster Home Evaluation Qualitative Reviews                        | 93%                                | 98%                                     | 10                                | 9.78                                 |
| Monitoring Sub-Total                                              |                                    |                                         | 45                                | 37.05                                |
| CPA Safety Outcomes                                               |                                    |                                         |                                   |                                      |
| Incidence of Maltreatment                                         | 0.12%                              | No Substantiated<br>Reports             | 10                                | 10.00                                |
| Staff Training                                                    | 76%                                | 25%                                     | 4                                 | 1.00                                 |
| Safety Sub-Total                                                  |                                    |                                         | 14                                | 11.00                                |
| CPA Permanency Outcomes                                           |                                    |                                         |                                   |                                      |
| Placement Stability                                               | 92%                                | 100%                                    | 10                                | 10.00                                |
| Sibling Contacts                                                  | 8%                                 | 0%                                      | 5                                 | 0.00                                 |
| Permanency Sub-Total                                              |                                    |                                         | 15                                | 10.00                                |
| CPA Well-Being Outcomes                                           |                                    |                                         |                                   |                                      |
| EPSDT Medical Visits                                              | 84%                                | 67%                                     | 4                                 | 2.68                                 |
| EPSDT Dental Visits                                               | 83%                                | 67%                                     | 4                                 | 2.68                                 |
| Academic Supports                                                 | 80%                                | 100%                                    | 4                                 | 4.00                                 |
| Provider ECEM Visits                                              | 91%                                | 100%                                    | 7                                 | 7.00                                 |
| Provider General Contacts                                         | 88%                                | 100%                                    | 7                                 | 7.00                                 |
| Well-Being Sub-Total                                              |                                    |                                         | 26                                | 23.36                                |
| *Performance calculation descriptions can b                       | e found in the FY 20               | 16 RBWO PBP Measureme                   | ents and Standards Guide.         |                                      |
| Monitoring & Outcomes: Possible Points = 100 Points Earned: 81.41 |                                    |                                         |                                   |                                      |
|                                                                   |                                    | Score Before I                          | ncentives Credit                  | 81.41%                               |
|                                                                   |                                    | Ince                                    | entives Awarded                   | 1.86 pts                             |
|                                                                   |                                    |                                         | PBP Verification                  | N/A pts                              |
|                                                                   |                                    |                                         | Total Score                       | 83.27%                               |