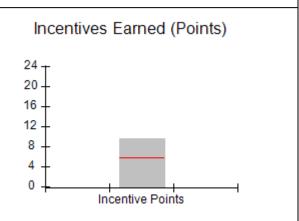

# Provider/Program Name: All God's Children - (861) - CPA

| # New Foster Homes During Quarter: 0                                                                         |                                    | # Children in Care During<br>Quarter: 8 | # Placements During<br>Quarter: 8 | # Children in Care On<br>Last Day: 6 |
|--------------------------------------------------------------------------------------------------------------|------------------------------------|-----------------------------------------|-----------------------------------|--------------------------------------|
| CPA Incentive Credits                                                                                        | Avg<br>Performance All<br>CPAs (%) | Provider<br>Performance (%)*            | Possible Points<br>(Weight)       | Provider Points<br>Earned            |
| Early EPSDT Medical Visits                                                                                   |                                    | 50%                                     | 2                                 | 1.00                                 |
| Early EPSDT Dental Visits                                                                                    |                                    | 0%                                      | 2                                 | 0.00                                 |
| Permanency Contacts                                                                                          |                                    | 0%                                      | 5                                 | 0.00                                 |
| Additional Academic Supports                                                                                 |                                    | 43%                                     | 2                                 | 0.86                                 |
| Foster Hm Retention Rate (threshold = 90)                                                                    |                                    | 67%                                     | 2                                 | 0.00                                 |
| Foster Hm Recruitment (threshold = 100)                                                                      |                                    | 0%                                      | 2                                 | 0.00                                 |
| Active Agency Accreditation                                                                                  |                                    | 0%                                      | 4                                 | 0.00                                 |
| Staff Clinical Licensure                                                                                     |                                    | 0%                                      | 5                                 | 0.00                                 |
| Incentives Total                                                                                             | 5.65                               |                                         | 24                                | 1.86                                 |
| Maximum total                                                                                                | combined incentive                 | credit allowed is 10 points.            | Incentives Awarded                | 1.86                                 |
| *Performance calculation descriptions can be found in the FY 2016 RBWO PBP Measurements and Standards Guide. |                                    |                                         |                                   |                                      |