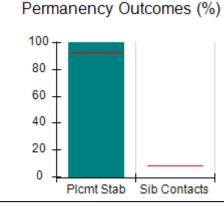

# Performance-Based Placement Measures RBWO Provider GA+SCORECARD - CPA

| Provider/Program Name: All God's Children - (861) - CPA           |                                    |                                         |                                   |                                      |
|-------------------------------------------------------------------|------------------------------------|-----------------------------------------|-----------------------------------|--------------------------------------|
| 1671 Meriweather Dr., Watkinsville, C                             | GA 30677                           | Quarterly Sco                           | ores (Grades)                     | Current Quarter<br>Score (Grade)     |
| Phone: 706-316-2421                                               |                                    | Q1: 83.27 (B-)                          | Q2: 83.13 (B-)                    | 83.27%                               |
| Vendor ID# 35219                                                  |                                    | Q3: 88.71 (B+)                          | Q4: 89.40 (B+)                    | (B-)                                 |
| # New Foster Homes During Quarter: 0                              |                                    | # Children in Care During<br>Quarter: 8 | # Placements During<br>Quarter: 8 | # Children in Care On<br>Last Day: 6 |
|                                                                   | Avg<br>Performance All<br>CPAs (%) | Provider<br>Performance (%)*            | Possible Points<br>(Weight)       | Provider Points<br>Earned            |
| OPM Monitoring Reviews                                            |                                    |                                         |                                   |                                      |
| Annual Comprehensive Reviews                                      | 89%                                | 70%                                     | 25                                | 17.42                                |
| Safety Reviews                                                    | 96%                                | 99%                                     | 10                                | 9.86                                 |
| Foster Home Evaluation Qualitative Reviews                        | 93%                                | 98%                                     | 10                                | 9.78                                 |
| Monitoring Sub-Total                                              |                                    |                                         | 45                                | 37.05                                |
| CPA Safety Outcomes                                               |                                    |                                         |                                   |                                      |
| Incidence of Maltreatment                                         | 0.12%                              | No Substantiated<br>Reports             | 10                                | 10.00                                |
| Staff Training                                                    | 76%                                | 25%                                     | 4                                 | 1.00                                 |
| Safety Sub-Total                                                  |                                    |                                         | 14                                | 11.00                                |
| CPA Permanency Outcomes                                           |                                    |                                         |                                   |                                      |
| Placement Stability                                               | 92%                                | 100%                                    | 10                                | 10.00                                |
| Sibling Contacts                                                  | 8%                                 | 0%                                      | 5                                 | 0.00                                 |
| Permanency Sub-Total                                              |                                    |                                         | 15                                | 10.00                                |
| CPA Well-Being Outcomes                                           |                                    |                                         |                                   |                                      |
| EPSDT Medical Visits                                              | 84%                                | 67%                                     | 4                                 | 2.68                                 |
| EPSDT Dental Visits                                               | 83%                                | 67%                                     | 4                                 | 2.68                                 |
| Academic Supports                                                 | 80%                                | 100%                                    | 4                                 | 4.00                                 |
| Provider ECEM Visits                                              | 91%                                | 100%                                    | 7                                 | 7.00                                 |
| Provider General Contacts                                         | 88%                                | 100%                                    | 7                                 | 7.00                                 |
| Well-Being Sub-Total                                              |                                    |                                         | 26                                | 23.36                                |
| *Performance calculation descriptions can b                       | e found in the FY 20               | 16 RBWO PBP Measureme                   | ents and Standards Guide.         |                                      |
| Monitoring & Outcomes: Possible Points = 100 Points Earned: 81.41 |                                    |                                         |                                   |                                      |
|                                                                   |                                    | Score Before I                          | ncentives Credit                  | 81.41%                               |
|                                                                   |                                    | Ince                                    | entives Awarded                   | 1.86 pts                             |
|                                                                   |                                    |                                         | PBP Verification                  | N/A pts                              |
|                                                                   |                                    |                                         | Total Score                       | 83.27%                               |