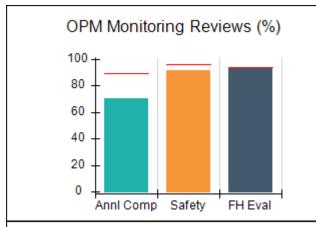

# Performance-Based Placement Measures RBWO Provider GA+SCORECARD - CPA

| Provider/Program Name: All God's Children - (861) - CPA           |                                    |                                         |                                   |                                      |
|-------------------------------------------------------------------|------------------------------------|-----------------------------------------|-----------------------------------|--------------------------------------|
| 1671 Meriweather Dr., Watkinsville, C                             | GA 30677                           | Quarterly Sco                           | ores (Grades)                     | Current Quarter<br>Score (Grade)     |
| Phone: 706-316-2421                                               |                                    | Q1: 83.27 (B-)                          | Q2: 83.13 (B-)                    | 83.27%                               |
| Vendor ID# 35219                                                  |                                    | Q3: 88.71 (B+)                          | Q4: 89.40 (B+)                    | (B-)                                 |
| # New Foster Homes During Quarter: 0                              |                                    | # Children in Care During<br>Quarter: 8 | # Placements During<br>Quarter: 8 | # Children in Care On<br>Last Day: 6 |
|                                                                   | Avg<br>Performance All<br>CPAs (%) | Provider<br>Performance (%)*            | Possible Points<br>(Weight)       | Provider Points<br>Earned            |
| OPM Monitoring Reviews                                            |                                    |                                         |                                   |                                      |
| Annual Comprehensive Reviews                                      | 89%                                | 70%                                     | 25                                | 17.42                                |
| Safety Reviews                                                    | 96%                                | 99%                                     | 10                                | 9.86                                 |
| Foster Home Evaluation Qualitative Reviews                        | 93%                                | 98%                                     | 10                                | 9.78                                 |
| Monitoring Sub-Total                                              |                                    |                                         | 45                                | 37.05                                |
| CPA Safety Outcomes                                               |                                    |                                         |                                   |                                      |
| Incidence of Maltreatment                                         | 0.12%                              | No Substantiated<br>Reports             | 10                                | 10.00                                |
| Staff Training                                                    | 76%                                | 25%                                     | 4                                 | 1.00                                 |
| Safety Sub-Total                                                  |                                    |                                         | 14                                | 11.00                                |
| CPA Permanency Outcomes                                           |                                    |                                         |                                   |                                      |
| Placement Stability                                               | 92%                                | 100%                                    | 10                                | 10.00                                |
| Sibling Contacts                                                  | 8%                                 | 0%                                      | 5                                 | 0.00                                 |
| Permanency Sub-Total                                              |                                    |                                         | 15                                | 10.00                                |
| CPA Well-Being Outcomes                                           |                                    |                                         |                                   |                                      |
| EPSDT Medical Visits                                              | 84%                                | 67%                                     | 4                                 | 2.68                                 |
| EPSDT Dental Visits                                               | 83%                                | 67%                                     | 4                                 | 2.68                                 |
| Academic Supports                                                 | 80%                                | 100%                                    | 4                                 | 4.00                                 |
| Provider ECEM Visits                                              | 91%                                | 100%                                    | 7                                 | 7.00                                 |
| Provider General Contacts                                         | 88%                                | 100%                                    | 7                                 | 7.00                                 |
| Well-Being Sub-Total                                              |                                    |                                         | 26                                | 23.36                                |
| *Performance calculation descriptions can b                       | e found in the FY 20               | 16 RBWO PBP Measureme                   | ents and Standards Guide.         |                                      |
| Monitoring & Outcomes: Possible Points = 100 Points Earned: 81.41 |                                    |                                         |                                   |                                      |
|                                                                   |                                    | Score Before I                          | ncentives Credit                  | 81.41%                               |
|                                                                   |                                    | Ince                                    | entives Awarded                   | 1.86 pts                             |
|                                                                   |                                    |                                         | PBP Verification                  | N/A pts                              |
|                                                                   |                                    |                                         | Total Score                       | 83.27%                               |