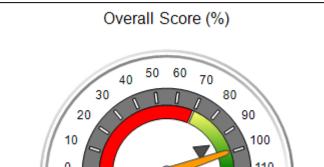

### Performance-Based Placement Measures RBWO Provider GA+SCORECARD - CPA

Report Quarter: Q1 FY2016

| Provider/Program Name: All God's Children - (861) - CPA |                                         |                                   |                                      |  |  |
|---------------------------------------------------------|-----------------------------------------|-----------------------------------|--------------------------------------|--|--|
| 1671 Meriweather Dr., Watkinsville, GA 30677            | Quarterly Sco                           | ores (Grades)                     | Current Quarter Score<br>(Grade)     |  |  |
| Phone: 706-316-2421                                     | Q1: 83.27 (B-)                          | Q2: 83.13 (B-)                    | 83.27%                               |  |  |
| Vendor ID# 35219                                        | Q3: 88.71 (B+)                          | Q4: 89.40 (B+)                    | (B-)                                 |  |  |
| # New Foster Homes During Quarter: 0                    | # Children in Care During<br>Quarter: 8 | # Placements During<br>Quarter: 8 | # Children in Care On Last<br>Day: 6 |  |  |

# Performance-Based Placement Measures RBWO Provider GA+SCORECARD - CPA

| Provider/Program Name: All God's Children - (861) - CPA           |                                    |                                         |                                   |                                      |
|-------------------------------------------------------------------|------------------------------------|-----------------------------------------|-----------------------------------|--------------------------------------|
| 1671 Meriweather Dr., Watkinsville, C                             | GA 30677                           | Quarterly Sco                           | ores (Grades)                     | Current Quarter<br>Score (Grade)     |
| Phone: 706-316-2421                                               |                                    | Q1: 83.27 (B-)                          | Q2: 83.13 (B-)                    | 83.27%                               |
| Vendor ID# 35219                                                  |                                    | Q3: 88.71 (B+)                          | Q4: 89.40 (B+)                    | (B-)                                 |
| # New Foster Homes During Quarter: 0                              |                                    | # Children in Care During<br>Quarter: 8 | # Placements During<br>Quarter: 8 | # Children in Care On<br>Last Day: 6 |
|                                                                   | Avg<br>Performance All<br>CPAs (%) | Provider<br>Performance (%)*            | Possible Points<br>(Weight)       | Provider Points<br>Earned            |
| OPM Monitoring Reviews                                            |                                    |                                         |                                   |                                      |
| Annual Comprehensive Reviews                                      | 89%                                | 70%                                     | 25                                | 17.42                                |
| Safety Reviews                                                    | 96%                                | 99%                                     | 10                                | 9.86                                 |
| Foster Home Evaluation Qualitative Reviews                        | 93%                                | 98%                                     | 10                                | 9.78                                 |
| Monitoring Sub-Total                                              |                                    |                                         | 45                                | 37.05                                |
| CPA Safety Outcomes                                               |                                    |                                         |                                   |                                      |
| Incidence of Maltreatment                                         | 0.12%                              | No Substantiated<br>Reports             | 10                                | 10.00                                |
| Staff Training                                                    | 76%                                | 25%                                     | 4                                 | 1.00                                 |
| Safety Sub-Total                                                  |                                    |                                         | 14                                | 11.00                                |
| CPA Permanency Outcomes                                           |                                    |                                         |                                   |                                      |
| Placement Stability                                               | 92%                                | 100%                                    | 10                                | 10.00                                |
| Sibling Contacts                                                  | 8%                                 | 0%                                      | 5                                 | 0.00                                 |
| Permanency Sub-Total                                              |                                    |                                         | 15                                | 10.00                                |
| CPA Well-Being Outcomes                                           |                                    |                                         |                                   |                                      |
| EPSDT Medical Visits                                              | 84%                                | 67%                                     | 4                                 | 2.68                                 |
| EPSDT Dental Visits                                               | 83%                                | 67%                                     | 4                                 | 2.68                                 |
| Academic Supports                                                 | 80%                                | 100%                                    | 4                                 | 4.00                                 |
| Provider ECEM Visits                                              | 91%                                | 100%                                    | 7                                 | 7.00                                 |
| Provider General Contacts                                         | 88%                                | 100%                                    | 7                                 | 7.00                                 |
| Well-Being Sub-Total                                              |                                    |                                         | 26                                | 23.36                                |
| *Performance calculation descriptions can b                       | e found in the FY 20               | 16 RBWO PBP Measureme                   | ents and Standards Guide.         |                                      |
| Monitoring & Outcomes: Possible Points = 100 Points Earned: 81.41 |                                    |                                         |                                   |                                      |
|                                                                   |                                    | Score Before I                          | ncentives Credit                  | 81.41%                               |
|                                                                   |                                    | Ince                                    | entives Awarded                   | 1.86 pts                             |
|                                                                   |                                    |                                         | PBP Verification                  | N/A pts                              |
|                                                                   |                                    |                                         | Total Score                       | 83.27%                               |