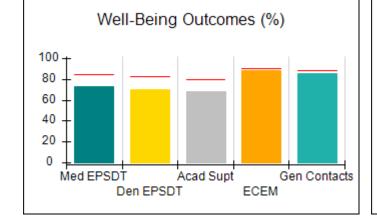

# Performance-Based Placement Measures RBWO Provider GA+SCORECARD - CPA

| Provider/Program Name: All God's Children - (861) - CPA           |                                    |                                         |                                   |                                      |
|-------------------------------------------------------------------|------------------------------------|-----------------------------------------|-----------------------------------|--------------------------------------|
| 1671 Meriweather Dr., Watkinsville, C                             | GA 30677                           | Quarterly Sco                           | ores (Grades)                     | Current Quarter<br>Score (Grade)     |
| Phone: 706-316-2421                                               |                                    | Q1: 83.27 (B-)                          | Q2: 83.13 (B-)                    | 83.27%                               |
| Vendor ID# 35219                                                  |                                    | Q3: 88.71 (B+)                          | Q4: 89.40 (B+)                    | (B-)                                 |
| # New Foster Homes During Quarter: 0                              |                                    | # Children in Care During<br>Quarter: 8 | # Placements During<br>Quarter: 8 | # Children in Care On<br>Last Day: 6 |
|                                                                   | Avg<br>Performance All<br>CPAs (%) | Provider<br>Performance (%)*            | Possible Points<br>(Weight)       | Provider Points<br>Earned            |
| OPM Monitoring Reviews                                            |                                    |                                         |                                   |                                      |
| Annual Comprehensive Reviews                                      | 89%                                | 70%                                     | 25                                | 17.42                                |
| Safety Reviews                                                    | 96%                                | 99%                                     | 10                                | 9.86                                 |
| Foster Home Evaluation Qualitative Reviews                        | 93%                                | 98%                                     | 10                                | 9.78                                 |
| Monitoring Sub-Total                                              |                                    |                                         | 45                                | 37.05                                |
| CPA Safety Outcomes                                               |                                    |                                         |                                   |                                      |
| Incidence of Maltreatment                                         | 0.12%                              | No Substantiated<br>Reports             | 10                                | 10.00                                |
| Staff Training                                                    | 76%                                | 25%                                     | 4                                 | 1.00                                 |
| Safety Sub-Total                                                  |                                    |                                         | 14                                | 11.00                                |
| CPA Permanency Outcomes                                           |                                    |                                         |                                   |                                      |
| Placement Stability                                               | 92%                                | 100%                                    | 10                                | 10.00                                |
| Sibling Contacts                                                  | 8%                                 | 0%                                      | 5                                 | 0.00                                 |
| Permanency Sub-Total                                              |                                    |                                         | 15                                | 10.00                                |
| CPA Well-Being Outcomes                                           |                                    |                                         |                                   |                                      |
| EPSDT Medical Visits                                              | 84%                                | 67%                                     | 4                                 | 2.68                                 |
| EPSDT Dental Visits                                               | 83%                                | 67%                                     | 4                                 | 2.68                                 |
| Academic Supports                                                 | 80%                                | 100%                                    | 4                                 | 4.00                                 |
| Provider ECEM Visits                                              | 91%                                | 100%                                    | 7                                 | 7.00                                 |
| Provider General Contacts                                         | 88%                                | 100%                                    | 7                                 | 7.00                                 |
| Well-Being Sub-Total                                              |                                    |                                         | 26                                | 23.36                                |
| *Performance calculation descriptions can b                       | e found in the FY 20               | 16 RBWO PBP Measureme                   | ents and Standards Guide.         |                                      |
| Monitoring & Outcomes: Possible Points = 100 Points Earned: 81.41 |                                    |                                         |                                   |                                      |
|                                                                   |                                    | Score Before I                          | ncentives Credit                  | 81.41%                               |
|                                                                   |                                    | Ince                                    | entives Awarded                   | 1.86 pts                             |
|                                                                   |                                    |                                         | PBP Verification                  | N/A pts                              |
|                                                                   |                                    |                                         | Total Score                       | 83.27%                               |