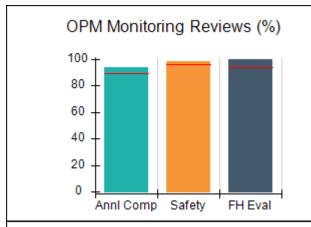

# Performance-Based Placement Measures RBWO Provider GA+SCORECARD - CPA

| Provider/Program Name: All God's Children - (861) - CPA           |                                    |                                         |                                   |                                      |
|-------------------------------------------------------------------|------------------------------------|-----------------------------------------|-----------------------------------|--------------------------------------|
| 1671 Meriweather Dr., Watkinsville, C                             | GA 30677                           | Quarterly Sco                           | ores (Grades)                     | Current Quarter<br>Score (Grade)     |
| Phone: 706-316-2421                                               |                                    | Q1: 83.27 (B-)                          | Q2: 83.13 (B-)                    | 83.27%                               |
| Vendor ID# 35219                                                  |                                    | Q3: 88.71 (B+)                          | Q4: 89.40 (B+)                    | (B-)                                 |
| # New Foster Homes During Quarter: 0                              |                                    | # Children in Care During<br>Quarter: 8 | # Placements During<br>Quarter: 8 | # Children in Care On<br>Last Day: 6 |
|                                                                   | Avg<br>Performance All<br>CPAs (%) | Provider<br>Performance (%)*            | Possible Points<br>(Weight)       | Provider Points<br>Earned            |
| OPM Monitoring Reviews                                            |                                    |                                         |                                   |                                      |
| Annual Comprehensive Reviews                                      | 89%                                | 70%                                     | 25                                | 17.42                                |
| Safety Reviews                                                    | 96%                                | 99%                                     | 10                                | 9.86                                 |
| Foster Home Evaluation Qualitative Reviews                        | 93%                                | 98%                                     | 10                                | 9.78                                 |
| Monitoring Sub-Total                                              |                                    |                                         | 45                                | 37.05                                |
| CPA Safety Outcomes                                               |                                    |                                         |                                   |                                      |
| Incidence of Maltreatment                                         | 0.12%                              | No Substantiated<br>Reports             | 10                                | 10.00                                |
| Staff Training                                                    | 76%                                | 25%                                     | 4                                 | 1.00                                 |
| Safety Sub-Total                                                  |                                    |                                         | 14                                | 11.00                                |
| CPA Permanency Outcomes                                           |                                    |                                         |                                   |                                      |
| Placement Stability                                               | 92%                                | 100%                                    | 10                                | 10.00                                |
| Sibling Contacts                                                  | 8%                                 | 0%                                      | 5                                 | 0.00                                 |
| Permanency Sub-Total                                              |                                    |                                         | 15                                | 10.00                                |
| CPA Well-Being Outcomes                                           |                                    |                                         |                                   |                                      |
| EPSDT Medical Visits                                              | 84%                                | 67%                                     | 4                                 | 2.68                                 |
| EPSDT Dental Visits                                               | 83%                                | 67%                                     | 4                                 | 2.68                                 |
| Academic Supports                                                 | 80%                                | 100%                                    | 4                                 | 4.00                                 |
| Provider ECEM Visits                                              | 91%                                | 100%                                    | 7                                 | 7.00                                 |
| Provider General Contacts                                         | 88%                                | 100%                                    | 7                                 | 7.00                                 |
| Well-Being Sub-Total                                              |                                    |                                         | 26                                | 23.36                                |
| *Performance calculation descriptions can b                       | e found in the FY 20               | 16 RBWO PBP Measureme                   | ents and Standards Guide.         |                                      |
| Monitoring & Outcomes: Possible Points = 100 Points Earned: 81.41 |                                    |                                         |                                   |                                      |
|                                                                   |                                    | Score Before I                          | ncentives Credit                  | 81.41%                               |
|                                                                   |                                    | Ince                                    | entives Awarded                   | 1.86 pts                             |
|                                                                   |                                    |                                         | PBP Verification                  | N/A pts                              |
|                                                                   |                                    |                                         | Total Score                       | 83.27%                               |