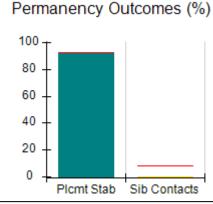

# Performance-Based Placement Measures RBWO Provider GA+SCORECARD - CPA

| Provider/Program Name: All God's Children - (861) - CPA           |                                    |                                         |                                   |                                      |
|-------------------------------------------------------------------|------------------------------------|-----------------------------------------|-----------------------------------|--------------------------------------|
| 1671 Meriweather Dr., Watkinsville, C                             | GA 30677                           | Quarterly Sco                           | ores (Grades)                     | Current Quarter<br>Score (Grade)     |
| Phone: 706-316-2421                                               |                                    | Q1: 83.27 (B-)                          | Q2: 83.13 (B-)                    | 83.27%                               |
| Vendor ID# 35219                                                  |                                    | Q3: 88.71 (B+)                          | Q4: 89.40 (B+)                    | (B-)                                 |
| # New Foster Homes During Quarter: 0                              |                                    | # Children in Care During<br>Quarter: 8 | # Placements During<br>Quarter: 8 | # Children in Care On<br>Last Day: 6 |
|                                                                   | Avg<br>Performance All<br>CPAs (%) | Provider<br>Performance (%)*            | Possible Points<br>(Weight)       | Provider Points<br>Earned            |
| OPM Monitoring Reviews                                            |                                    |                                         |                                   |                                      |
| Annual Comprehensive Reviews                                      | 89%                                | 70%                                     | 25                                | 17.42                                |
| Safety Reviews                                                    | 96%                                | 99%                                     | 10                                | 9.86                                 |
| Foster Home Evaluation Qualitative Reviews                        | 93%                                | 98%                                     | 10                                | 9.78                                 |
| Monitoring Sub-Total                                              |                                    |                                         | 45                                | 37.05                                |
| CPA Safety Outcomes                                               |                                    |                                         |                                   |                                      |
| Incidence of Maltreatment                                         | 0.12%                              | No Substantiated<br>Reports             | 10                                | 10.00                                |
| Staff Training                                                    | 76%                                | 25%                                     | 4                                 | 1.00                                 |
| Safety Sub-Total                                                  |                                    |                                         | 14                                | 11.00                                |
| CPA Permanency Outcomes                                           |                                    |                                         |                                   |                                      |
| Placement Stability                                               | 92%                                | 100%                                    | 10                                | 10.00                                |
| Sibling Contacts                                                  | 8%                                 | 0%                                      | 5                                 | 0.00                                 |
| Permanency Sub-Total                                              |                                    |                                         | 15                                | 10.00                                |
| CPA Well-Being Outcomes                                           |                                    |                                         |                                   |                                      |
| EPSDT Medical Visits                                              | 84%                                | 67%                                     | 4                                 | 2.68                                 |
| EPSDT Dental Visits                                               | 83%                                | 67%                                     | 4                                 | 2.68                                 |
| Academic Supports                                                 | 80%                                | 100%                                    | 4                                 | 4.00                                 |
| Provider ECEM Visits                                              | 91%                                | 100%                                    | 7                                 | 7.00                                 |
| Provider General Contacts                                         | 88%                                | 100%                                    | 7                                 | 7.00                                 |
| Well-Being Sub-Total                                              |                                    |                                         | 26                                | 23.36                                |
| *Performance calculation descriptions can b                       | e found in the FY 20               | 16 RBWO PBP Measureme                   | ents and Standards Guide.         |                                      |
| Monitoring & Outcomes: Possible Points = 100 Points Earned: 81.41 |                                    |                                         |                                   |                                      |
|                                                                   |                                    | Score Before I                          | ncentives Credit                  | 81.41%                               |
|                                                                   |                                    | Ince                                    | entives Awarded                   | 1.86 pts                             |
|                                                                   |                                    |                                         | PBP Verification                  | N/A pts                              |
|                                                                   |                                    |                                         | Total Score                       | 83.27%                               |