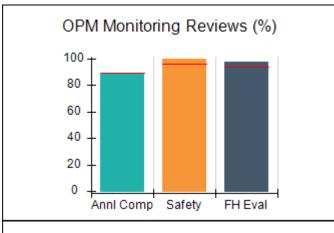

# Performance-Based Placement Measures RBWO Provider GA+SCORECARD - CPA

| Provider/Program Name: All God's Children - (861) - CPA           |                                    |                                         |                                   |                                      |
|-------------------------------------------------------------------|------------------------------------|-----------------------------------------|-----------------------------------|--------------------------------------|
| 1671 Meriweather Dr., Watkinsville, C                             | GA 30677                           | Quarterly Sco                           | ores (Grades)                     | Current Quarter<br>Score (Grade)     |
| Phone: 706-316-2421                                               |                                    | Q1: 83.27 (B-)                          | Q2: 83.13 (B-)                    | 83.27%                               |
| Vendor ID# 35219                                                  |                                    | Q3: 88.71 (B+)                          | Q4: 89.40 (B+)                    | (B-)                                 |
| # New Foster Homes During Quarter: 0                              |                                    | # Children in Care During<br>Quarter: 8 | # Placements During<br>Quarter: 8 | # Children in Care On<br>Last Day: 6 |
|                                                                   | Avg<br>Performance All<br>CPAs (%) | Provider<br>Performance (%)*            | Possible Points<br>(Weight)       | Provider Points<br>Earned            |
| OPM Monitoring Reviews                                            |                                    |                                         |                                   |                                      |
| Annual Comprehensive Reviews                                      | 89%                                | 70%                                     | 25                                | 17.42                                |
| Safety Reviews                                                    | 96%                                | 99%                                     | 10                                | 9.86                                 |
| Foster Home Evaluation Qualitative Reviews                        | 93%                                | 98%                                     | 10                                | 9.78                                 |
| Monitoring Sub-Total                                              |                                    |                                         | 45                                | 37.05                                |
| CPA Safety Outcomes                                               |                                    |                                         |                                   |                                      |
| Incidence of Maltreatment                                         | 0.12%                              | No Substantiated<br>Reports             | 10                                | 10.00                                |
| Staff Training                                                    | 76%                                | 25%                                     | 4                                 | 1.00                                 |
| Safety Sub-Total                                                  |                                    |                                         | 14                                | 11.00                                |
| CPA Permanency Outcomes                                           |                                    |                                         |                                   |                                      |
| Placement Stability                                               | 92%                                | 100%                                    | 10                                | 10.00                                |
| Sibling Contacts                                                  | 8%                                 | 0%                                      | 5                                 | 0.00                                 |
| Permanency Sub-Total                                              |                                    |                                         | 15                                | 10.00                                |
| CPA Well-Being Outcomes                                           |                                    |                                         |                                   |                                      |
| EPSDT Medical Visits                                              | 84%                                | 67%                                     | 4                                 | 2.68                                 |
| EPSDT Dental Visits                                               | 83%                                | 67%                                     | 4                                 | 2.68                                 |
| Academic Supports                                                 | 80%                                | 100%                                    | 4                                 | 4.00                                 |
| Provider ECEM Visits                                              | 91%                                | 100%                                    | 7                                 | 7.00                                 |
| Provider General Contacts                                         | 88%                                | 100%                                    | 7                                 | 7.00                                 |
| Well-Being Sub-Total                                              |                                    |                                         | 26                                | 23.36                                |
| *Performance calculation descriptions can b                       | e found in the FY 20               | 16 RBWO PBP Measureme                   | ents and Standards Guide.         |                                      |
| Monitoring & Outcomes: Possible Points = 100 Points Earned: 81.41 |                                    |                                         |                                   |                                      |
|                                                                   |                                    | Score Before I                          | ncentives Credit                  | 81.41%                               |
|                                                                   |                                    | Ince                                    | entives Awarded                   | 1.86 pts                             |
|                                                                   |                                    |                                         | PBP Verification                  | N/A pts                              |
|                                                                   |                                    |                                         | Total Score                       | 83.27%                               |

# Performance-Based Placement Measures RBWO Provider GA+SCORECARD - CPA

| Provider/Program Name: ALR Family Services, Inc (5140) - CPA |                                    |                                         |                                   |                                      |
|--------------------------------------------------------------|------------------------------------|-----------------------------------------|-----------------------------------|--------------------------------------|
| 1458 Airport Road, Hinesville, GA 31                         | 313                                | Quarterly Scores (Grades)               |                                   | Current Quarter<br>Score (Grade)     |
| Phone: 912-559-5536                                          |                                    | Q1: 76.64 (C)                           | Q2: 73.90 (C-)                    | 76.64%                               |
| Vendor ID# 114739                                            |                                    | Q3: 79.81 (C+)                          | Q4: 71.21 (C-)                    | (C)                                  |
| # New Foster Homes During Quarter: 4                         |                                    | # Children in Care During<br>Quarter: 9 | # Placements During<br>Quarter: 9 | # Children in Care On<br>Last Day: 9 |
|                                                              | Avg<br>Performance All<br>CPAs (%) | Provider<br>Performance (%)*            | Possible Points<br>(Weight)       | Provider Points<br>Earned            |
| OPM Monitoring Reviews                                       | . ,                                |                                         |                                   |                                      |
| Annual Comprehensive Reviews                                 | 89%                                | 74%                                     | 25                                | 18.58                                |
| Safety Reviews                                               | 96%                                | 95%                                     | 10                                | 9.50                                 |
| Foster Home Evaluation Qualitative Reviews                   | 93%                                | Not Yet Conducted                       |                                   |                                      |
| Monitoring Sub-Total                                         |                                    |                                         | 35                                | 28.08                                |
| CPA Safety Outcomes                                          |                                    |                                         |                                   |                                      |
| Incidence of Maltreatment                                    | 0.12%                              | No Substantiated<br>Reports             | 14                                | 14.00                                |
| Staff Training                                               | 76%                                |                                         |                                   |                                      |
| Safety Sub-Total                                             |                                    |                                         | 14                                | 14.00                                |
| CPA Permanency Outcomes                                      |                                    |                                         |                                   |                                      |
| Placement Stability                                          | 92%                                | 100%                                    | 10                                | 10.00                                |
| Sibling Contacts                                             | 8%                                 | 0%                                      | 5                                 | 0.00                                 |
| Permanency Sub-Total                                         |                                    |                                         | 15                                | 10.00                                |
| CPA Well-Being Outcomes                                      |                                    |                                         |                                   |                                      |
| EPSDT Medical Visits                                         | 84%                                | 75%                                     | 4                                 | 3.00                                 |
| EPSDT Dental Visits                                          | 83%                                | 0%                                      | 4                                 | 0.00                                 |
| Academic Supports                                            | 80%                                | 0%                                      | 4                                 | 0.00                                 |
| Provider ECEM Visits                                         | 91%                                | 82%                                     | 7                                 | 5.74                                 |
| Provider General Contacts                                    | 88%                                | 65%                                     | 7                                 | 4.55                                 |
| Well-Being Sub-Total                                         |                                    |                                         | 26                                | 13.29                                |
| *Performance calculation descriptions can b                  | e found in the FY 20               | 16 RBWO PBP Measureme                   | ents and Standards Guide.         |                                      |
| Monitoring & Outcome                                         | es: Possible Po                    | oints = 90                              | Points Ear                        | ned: 65.37                           |
|                                                              |                                    | Score Before I                          | ncentives Credit                  | 72.64%                               |
|                                                              |                                    | Ince                                    | entives Awarded                   | 4.00 pts                             |
|                                                              |                                    |                                         | PBP Verification                  | N/A pts                              |
|                                                              |                                    |                                         | Total Score                       | 76.64%                               |