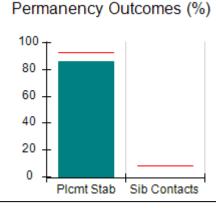

# Performance-Based Placement Measures RBWO Provider GA+SCORECARD - CPA

| Provider/Program Name: All God's Children - (861) - CPA           |                                    |                                         |                                   |                                      |
|-------------------------------------------------------------------|------------------------------------|-----------------------------------------|-----------------------------------|--------------------------------------|
| 1671 Meriweather Dr., Watkinsville, C                             | GA 30677                           | Quarterly Sco                           | ores (Grades)                     | Current Quarter<br>Score (Grade)     |
| Phone: 706-316-2421                                               |                                    | Q1: 83.27 (B-)                          | Q2: 83.13 (B-)                    | 83.27%                               |
| Vendor ID# 35219                                                  |                                    | Q3: 88.71 (B+)                          | Q4: 89.40 (B+)                    | (B-)                                 |
| # New Foster Homes During Quarter: 0                              |                                    | # Children in Care During<br>Quarter: 8 | # Placements During<br>Quarter: 8 | # Children in Care On<br>Last Day: 6 |
|                                                                   | Avg<br>Performance All<br>CPAs (%) | Provider<br>Performance (%)*            | Possible Points<br>(Weight)       | Provider Points<br>Earned            |
| OPM Monitoring Reviews                                            |                                    |                                         |                                   |                                      |
| Annual Comprehensive Reviews                                      | 89%                                | 70%                                     | 25                                | 17.42                                |
| Safety Reviews                                                    | 96%                                | 99%                                     | 10                                | 9.86                                 |
| Foster Home Evaluation Qualitative Reviews                        | 93%                                | 98%                                     | 10                                | 9.78                                 |
| Monitoring Sub-Total                                              |                                    |                                         | 45                                | 37.05                                |
| CPA Safety Outcomes                                               |                                    |                                         |                                   |                                      |
| Incidence of Maltreatment                                         | 0.12%                              | No Substantiated<br>Reports             | 10                                | 10.00                                |
| Staff Training                                                    | 76%                                | 25%                                     | 4                                 | 1.00                                 |
| Safety Sub-Total                                                  |                                    |                                         | 14                                | 11.00                                |
| CPA Permanency Outcomes                                           |                                    |                                         |                                   |                                      |
| Placement Stability                                               | 92%                                | 100%                                    | 10                                | 10.00                                |
| Sibling Contacts                                                  | 8%                                 | 0%                                      | 5                                 | 0.00                                 |
| Permanency Sub-Total                                              |                                    |                                         | 15                                | 10.00                                |
| CPA Well-Being Outcomes                                           |                                    |                                         |                                   |                                      |
| EPSDT Medical Visits                                              | 84%                                | 67%                                     | 4                                 | 2.68                                 |
| EPSDT Dental Visits                                               | 83%                                | 67%                                     | 4                                 | 2.68                                 |
| Academic Supports                                                 | 80%                                | 100%                                    | 4                                 | 4.00                                 |
| Provider ECEM Visits                                              | 91%                                | 100%                                    | 7                                 | 7.00                                 |
| Provider General Contacts                                         | 88%                                | 100%                                    | 7                                 | 7.00                                 |
| Well-Being Sub-Total                                              |                                    |                                         | 26                                | 23.36                                |
| *Performance calculation descriptions can b                       | e found in the FY 20               | 16 RBWO PBP Measureme                   | ents and Standards Guide.         |                                      |
| Monitoring & Outcomes: Possible Points = 100 Points Earned: 81.41 |                                    |                                         |                                   |                                      |
|                                                                   |                                    | Score Before I                          | ncentives Credit                  | 81.41%                               |
|                                                                   |                                    | Ince                                    | entives Awarded                   | 1.86 pts                             |
|                                                                   |                                    |                                         | PBP Verification                  | N/A pts                              |
|                                                                   |                                    |                                         | Total Score                       | 83.27%                               |