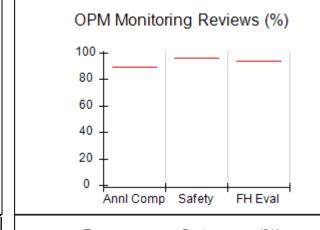

# Performance-Based Placement Measures RBWO Provider GA+SCORECARD - CPA

| Provider/Program Name: All God's Children - (861) - CPA           |                                    |                                         |                                   |                                      |
|-------------------------------------------------------------------|------------------------------------|-----------------------------------------|-----------------------------------|--------------------------------------|
| 1671 Meriweather Dr., Watkinsville, C                             | GA 30677                           | Quarterly Sco                           | ores (Grades)                     | Current Quarter<br>Score (Grade)     |
| Phone: 706-316-2421                                               |                                    | Q1: 83.27 (B-)                          | Q2: 83.13 (B-)                    | 83.27%                               |
| Vendor ID# 35219                                                  |                                    | Q3: 88.71 (B+)                          | Q4: 89.40 (B+)                    | (B-)                                 |
| # New Foster Homes During Quarter: 0                              |                                    | # Children in Care During<br>Quarter: 8 | # Placements During<br>Quarter: 8 | # Children in Care On<br>Last Day: 6 |
|                                                                   | Avg<br>Performance All<br>CPAs (%) | Provider<br>Performance (%)*            | Possible Points<br>(Weight)       | Provider Points<br>Earned            |
| OPM Monitoring Reviews                                            |                                    |                                         |                                   |                                      |
| Annual Comprehensive Reviews                                      | 89%                                | 70%                                     | 25                                | 17.42                                |
| Safety Reviews                                                    | 96%                                | 99%                                     | 10                                | 9.86                                 |
| Foster Home Evaluation Qualitative Reviews                        | 93%                                | 98%                                     | 10                                | 9.78                                 |
| Monitoring Sub-Total                                              |                                    |                                         | 45                                | 37.05                                |
| CPA Safety Outcomes                                               |                                    |                                         |                                   |                                      |
| Incidence of Maltreatment                                         | 0.12%                              | No Substantiated<br>Reports             | 10                                | 10.00                                |
| Staff Training                                                    | 76%                                | 25%                                     | 4                                 | 1.00                                 |
| Safety Sub-Total                                                  |                                    |                                         | 14                                | 11.00                                |
| CPA Permanency Outcomes                                           |                                    |                                         |                                   |                                      |
| Placement Stability                                               | 92%                                | 100%                                    | 10                                | 10.00                                |
| Sibling Contacts                                                  | 8%                                 | 0%                                      | 5                                 | 0.00                                 |
| Permanency Sub-Total                                              |                                    |                                         | 15                                | 10.00                                |
| CPA Well-Being Outcomes                                           |                                    |                                         |                                   |                                      |
| EPSDT Medical Visits                                              | 84%                                | 67%                                     | 4                                 | 2.68                                 |
| EPSDT Dental Visits                                               | 83%                                | 67%                                     | 4                                 | 2.68                                 |
| Academic Supports                                                 | 80%                                | 100%                                    | 4                                 | 4.00                                 |
| Provider ECEM Visits                                              | 91%                                | 100%                                    | 7                                 | 7.00                                 |
| Provider General Contacts                                         | 88%                                | 100%                                    | 7                                 | 7.00                                 |
| Well-Being Sub-Total                                              |                                    |                                         | 26                                | 23.36                                |
| *Performance calculation descriptions can b                       | e found in the FY 20               | 16 RBWO PBP Measureme                   | ents and Standards Guide.         |                                      |
| Monitoring & Outcomes: Possible Points = 100 Points Earned: 81.41 |                                    |                                         |                                   |                                      |
|                                                                   |                                    | Score Before I                          | ncentives Credit                  | 81.41%                               |
|                                                                   |                                    | Ince                                    | entives Awarded                   | 1.86 pts                             |
|                                                                   |                                    |                                         | PBP Verification                  | N/A pts                              |
|                                                                   |                                    |                                         | Total Score                       | 83.27%                               |