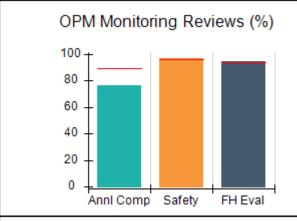

|  |  |  |
| Phone: 706 425-1814                                               | Q1: 95.02 (A)                                                   | Q2: 90.86 (A-)                     | 95.02%                                |  |  |  |
| Vendor ID# 35497                                                  | Q3: 98.43 (A+)                                                  | Q4: 102.08 (A+)                    | (A)                                   |  |  |  |
| # New Foster Homes During Quarter: 1                              | # Children in Care During<br>Quarter: 52                        | # Placements During<br>Quarter: 54 | # Children in Care On Last<br>Day: 33 |  |  |  |

### **Quarterly Provider Comparisons to All CPAs**





Maltreatment



Staff Trng













### Performance-Based Placement Measures RBWO Provider GA+SCORECARD - CPA

|                                              |                                    | rk - Mentor Athens (734) - CPA  Current Quarter |                                    |                                       |
|----------------------------------------------|------------------------------------|-------------------------------------------------|------------------------------------|---------------------------------------|
| 185 Ben Burton Circle, Bogart, GA 30         | 0622                               | Quarterly Scores (Grades)                       |                                    | Score (Grade)                         |
| Phone: 706 425-1814<br>Vendor ID# 35497      |