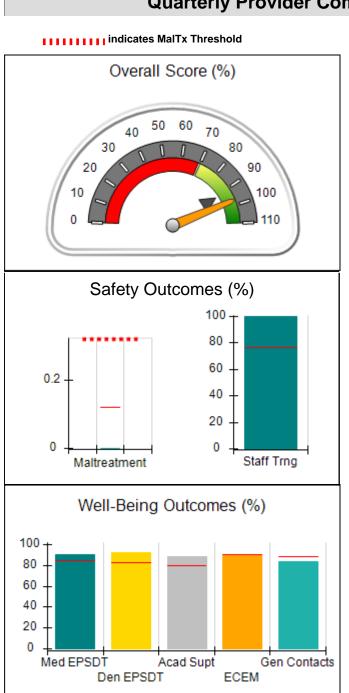

### **Quarterly Provider Comparisons to All CPAs**

# Performance-Based Placement Measures RBWO Provider GA+SCORECARD - CPA

| Provider/Program Name: All God's Children - (861) - CPA           |                                    |                                         |                                   |                                      |
|-------------------------------------------------------------------|------------------------------------|-----------------------------------------|-----------------------------------|--------------------------------------|
| 1671 Meriweather Dr., Watkinsville, C                             | GA 30677                           | Quarterly Sco                           | ores (Grades)                     | Current Quarter<br>Score (Grade)     |
| Phone: 706-316-2421                                               |                                    | Q1: 83.27 (B-)                          | Q2: 83.13 (B-)                    | 83.27%                               |
| Vendor ID# 35219                                                  |                                    | Q3: 88.71 (B+)                          | Q4: 89.40 (B+)                    | (B-)                                 |
| # New Foster Homes During Quarter: 0                              |                                    | # Children in Care During<br>Quarter: 8 | # Placements During<br>Quarter: 8 | # Children in Care On<br>Last Day: 6 |
|                                                                   | Avg<br>Performance All<br>CPAs (%) | Provider<br>Performance (%)*            | Possible Points<br>(Weight)       | Provider Points<br>Earned            |
| OPM Monitoring Reviews                                            |                                    |                                         |                                   |                                      |
| Annual Comprehensive Reviews                                      | 89%                                | 70%                                     | 25                                | 17.42                                |
| Safety Reviews                                                    | 96%                                | 99%                                     | 10                                | 9.86                                 |
| Foster Home Evaluation Qualitative Reviews                        | 93%                                | 98%                                     | 10                                | 9.78                                 |
| Monitoring Sub-Total                                              |                                    |                                         | 45                                | 37.05                                |
| CPA Safety Outcomes                                               |                                    |                                         |                                   |                                      |
| Incidence of Maltreatment                                         | 0.12%                              | No Substantiated<br>Reports             | 10                                | 10.00                                |
| Staff Training                                                    | 76%                                | 25%                                     | 4                                 | 1.00                                 |
| Safety Sub-Total                                                  |                                    |                                         | 14                                | 11.00                                |
| CPA Permanency Outcomes                                           |                                    |                                         |                                   |                                      |
| Placement Stability                                               | 92%                                | 100%                                    | 10                                | 10.00                                |
| Sibling Contacts                                                  | 8%                                 | 0%                                      | 5                                 | 0.00                                 |
| Permanency Sub-Total                                              |                                    |                                         | 15                                | 10.00                                |
| CPA Well-Being Outcomes                                           |                                    |                                         |                                   |                                      |
| EPSDT Medical Visits                                              | 84%                                | 67%                                     | 4                                 | 2.68                                 |
| EPSDT Dental Visits                                               | 83%                                | 67%                                     | 4                                 | 2.68                                 |
| Academic Supports                                                 | 80%                                | 100%                                    | 4                                 | 4.00                                 |
| Provider ECEM Visits                                              | 91%                                | 100%                                    | 7                                 | 7.00                                 |
| Provider General Contacts                                         | 88%                                | 100%                                    | 7                                 | 7.00                                 |
| Well-Being Sub-Total                                              |                                    |                                         | 26                                | 23.36                                |
| *Performance calculation descriptions can b                       | e found in the FY 20               | 16 RBWO PBP Measureme                   | ents and Standards Guide.         |                                      |
| Monitoring & Outcomes: Possible Points = 100 Points Earned: 81.41 |                                    |                                         |                                   |                                      |
|                                                                   |                                    | Score Before I                          | ncentives Credit                  | 81.41%                               |
|                                                                   |                                    | Ince                                    | entives Awarded                   | 1.86 pts                             |
|                                                                   |                                    |                                         | PBP Verification                  | N/A pts                              |
|                                                                   |                                    |                                         | Total Score                       | 83.27%                               |