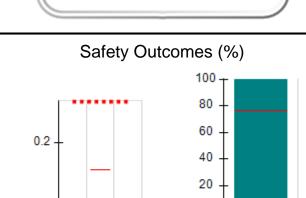

# Performance-Based Placement Measures RBWO Provider GA+SCORECARD - CPA

| Provider/Program Name: All God's Children - (861) - CPA           |                                    |                                         |                                   |                                      |
|-------------------------------------------------------------------|------------------------------------|-----------------------------------------|-----------------------------------|--------------------------------------|
| 1671 Meriweather Dr., Watkinsville, C                             | GA 30677                           | Quarterly Sco                           | ores (Grades)                     | Current Quarter<br>Score (Grade)     |
| Phone: 706-316-2421                                               |                                    | Q1: 83.27 (B-)                          | Q2: 83.13 (B-)                    | 83.27%                               |
| Vendor ID# 35219                                                  |                                    | Q3: 88.71 (B+)                          | Q4: 89.40 (B+)                    | (B-)                                 |
| # New Foster Homes During Quarter: 0                              |                                    | # Children in Care During<br>Quarter: 8 | # Placements During<br>Quarter: 8 | # Children in Care On<br>Last Day: 6 |
|                                                                   | Avg<br>Performance All<br>CPAs (%) | Provider<br>Performance (%)*            | Possible Points<br>(Weight)       | Provider Points<br>Earned            |
| OPM Monitoring Reviews                                            |                                    |                                         |                                   |                                      |
| Annual Comprehensive Reviews                                      | 89%                                | 70%                                     | 25                                | 17.42                                |
| Safety Reviews                                                    | 96%                                | 99%                                     | 10                                | 9.86                                 |
| Foster Home Evaluation Qualitative Reviews                        | 93%                                | 98%                                     | 10                                | 9.78                                 |
| Monitoring Sub-Total                                              |                                    |                                         | 45                                | 37.05                                |
| CPA Safety Outcomes                                               |                                    |                                         |                                   |                                      |
| Incidence of Maltreatment                                         | 0.12%                              | No Substantiated<br>Reports             | 10                                | 10.00                                |
| Staff Training                                                    | 76%                                | 25%                                     | 4                                 | 1.00                                 |
| Safety Sub-Total                                                  |                                    |                                         | 14                                | 11.00                                |
| CPA Permanency Outcomes                                           |                                    |                                         |                                   |                                      |
| Placement Stability                                               | 92%                                | 100%                                    | 10                                | 10.00                                |
| Sibling Contacts                                                  | 8%                                 | 0%                                      | 5                                 | 0.00                                 |
| Permanency Sub-Total                                              |                                    |                                         | 15                                | 10.00                                |
| CPA Well-Being Outcomes                                           |                                    |                                         |                                   |                                      |
| EPSDT Medical Visits                                              | 84%                                | 67%                                     | 4                                 | 2.68                                 |
| EPSDT Dental Visits                                               | 83%                                | 67%                                     | 4                                 | 2.68                                 |
| Academic Supports                                                 | 80%                                | 100%                                    | 4                                 | 4.00                                 |
| Provider ECEM Visits                                              | 91%                                | 100%                                    | 7                                 | 7.00                                 |
| Provider General Contacts                                         | 88%                                | 100%                                    | 7                                 | 7.00                                 |
| Well-Being Sub-Total                                              |                                    |                                         | 26                                | 23.36                                |
| *Performance calculation descriptions can b                       | e found in the FY 20               | 16 RBWO PBP Measureme                   | ents and Standards Guide.         |                                      |
| Monitoring & Outcomes: Possible Points = 100 Points Earned: 81.41 |                                    |                                         |                                   |                                      |
|                                                                   |                                    | Score Before I                          | ncentives Credit                  | 81.41%                               |
|                                                                   |                                    | Ince                                    | entives Awarded                   | 1.86 pts                             |
|                                                                   |                                    |                                         | PBP Verification                  | N/A pts                              |
|                                                                   |                                    |                                         | Total Score                       | 83.27%                               |