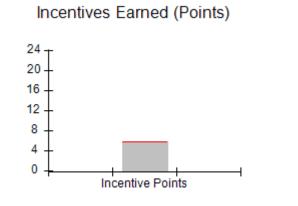

# Provider/Program Name: All God's Children - (861) - CPA

| # New Foster Homes During Quarter: 0                                                                         |                                    | # Children in Care During<br>Quarter: 8 | # Placements During<br>Quarter: 8 | # Children in Care On<br>Last Day: 6 |
|--------------------------------------------------------------------------------------------------------------|------------------------------------|-----------------------------------------|-----------------------------------|--------------------------------------|
| CPA Incentive Credits                                                                                        | Avg<br>Performance All<br>CPAs (%) | Provider<br>Performance (%)*            | Possible Points<br>(Weight)       | Provider Points<br>Earned            |
| Early EPSDT Medical Visits                                                                                   |                                    | 50%                                     | 2                                 | 1.00                                 |
| Early EPSDT Dental Visits                                                                                    |                                    | 0%                                      | 2                                 | 0.00                                 |
| Permanency Contacts                                                                                          |                                    | 0%                                      | 5                                 | 0.00                                 |
| Additional Academic Supports                                                                                 |                                    | 43%                                     | 2                                 | 0.86                                 |
| Foster Hm Retention Rate (threshold = 90)                                                                    |                                    | 67%                                     | 2                                 | 0.00                                 |
| Foster Hm Recruitment (threshold = 100)                                                                      |                                    | 0%                                      | 2                                 | 0.00                                 |
| Active Agency Accreditation                                                                                  |                                    | 0%                                      | 4                                 | 0.00                                 |
| Staff Clinical Licensure                                                                                     |                                    | 0%                                      | 5                                 | 0.00                                 |
| Incentives Total                                                                                             | 5.65                               |                                         | 24                                | 1.86                                 |
| Maximum total                                                                                                | combined incentive                 | credit allowed is 10 points.            | Incentives Awarded                | 1.86                                 |
| *Performance calculation descriptions can be found in the FY 2016 RBWO PBP Measurements and Standards Guide. |                                    |                                         |                                   |                                      |