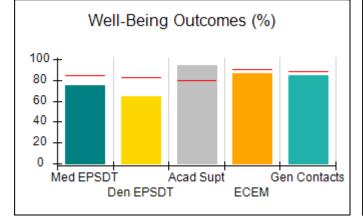

# Performance-Based Placement Measures RBWO Provider GA+SCORECARD - CPA

| Provider/Program Name: All God's Children - (861) - CPA           |                                    |                                         |                                   |                                      |
|-------------------------------------------------------------------|------------------------------------|-----------------------------------------|-----------------------------------|--------------------------------------|
| 1671 Meriweather Dr., Watkinsville, C                             | GA 30677                           | Quarterly Sco                           | ores (Grades)                     | Current Quarter<br>Score (Grade)     |
| Phone: 706-316-2421                                               |                                    | Q1: 83.27 (B-)                          | Q2: 83.13 (B-)                    | 83.27%                               |
| Vendor ID# 35219                                                  |                                    | Q3: 88.71 (B+)                          | Q4: 89.40 (B+)                    | (B-)                                 |
| # New Foster Homes During Quarter: 0                              |                                    | # Children in Care During<br>Quarter: 8 | # Placements During<br>Quarter: 8 | # Children in Care On<br>Last Day: 6 |
|                                                                   | Avg<br>Performance All<br>CPAs (%) | Provider<br>Performance (%)*            | Possible Points<br>(Weight)       | Provider Points<br>Earned            |
| OPM Monitoring Reviews                                            |                                    |                                         |                                   |                                      |
| Annual Comprehensive Reviews                                      | 89%                                | 70%                                     | 25                                | 17.42                                |
| Safety Reviews                                                    | 96%                                | 99%                                     | 10                                | 9.86                                 |
| Foster Home Evaluation Qualitative Reviews                        | 93%                                | 98%                                     | 10                                | 9.78                                 |
| Monitoring Sub-Total                                              |                                    |                                         | 45                                | 37.05                                |
| CPA Safety Outcomes                                               |                                    |                                         |                                   |                                      |
| Incidence of Maltreatment                                         | 0.12%                              | No Substantiated<br>Reports             | 10                                | 10.00                                |
| Staff Training                                                    | 76%                                | 25%                                     | 4                                 | 1.00                                 |
| Safety Sub-Total                                                  |                                    |                                         | 14                                | 11.00                                |
| CPA Permanency Outcomes                                           |                                    |                                         |                                   |                                      |
| Placement Stability                                               | 92%                                | 100%                                    | 10                                | 10.00                                |
| Sibling Contacts                                                  | 8%                                 | 0%                                      | 5                                 | 0.00                                 |
| Permanency Sub-Total                                              |                                    |                                         | 15                                | 10.00                                |
| CPA Well-Being Outcomes                                           |                                    |                                         |                                   |                                      |
| EPSDT Medical Visits                                              | 84%                                | 67%                                     | 4                                 | 2.68                                 |
| EPSDT Dental Visits                                               | 83%                                | 67%                                     | 4                                 | 2.68                                 |
| Academic Supports                                                 | 80%                                | 100%                                    | 4                                 | 4.00                                 |
| Provider ECEM Visits                                              | 91%                                | 100%                                    | 7                                 | 7.00                                 |
| Provider General Contacts                                         | 88%                                | 100%                                    | 7                                 | 7.00                                 |
| Well-Being Sub-Total                                              |                                    |                                         | 26                                | 23.36                                |
| *Performance calculation descriptions can b                       | e found in the FY 20               | 16 RBWO PBP Measureme                   | ents and Standards Guide.         |                                      |
| Monitoring & Outcomes: Possible Points = 100 Points Earned: 81.41 |                                    |                                         |                                   |                                      |
|                                                                   |                                    | Score Before I                          | ncentives Credit                  | 81.41%                               |
|                                                                   |                                    | Ince                                    | entives Awarded                   | 1.86 pts                             |
|                                                                   |                                    |                                         | PBP Verification                  | N/A pts                              |
|                                                                   |                                    |                                         | Total Score                       | 83.27%                               |