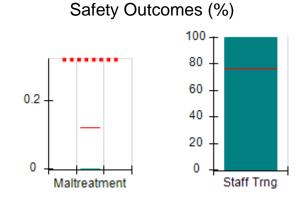

| Current Quarter Score (Grade)      |                                       |  |  |  |
| Phone: 706-868-5268                                                | Q1: 91.06 (A-)                           | Q2: 90.48 (A-)                     | 91.06%                                |  |  |  |
| Vendor ID# 35495                                                   | Q3: 97.67 (A+)                           | Q4: 93.27 (A-)                     | (A-)                                  |  |  |  |
| # New Foster Homes During Quarter: 0                               | # Children in Care During<br>Quarter: 40 | # Placements During<br>Quarter: 42 | # Children in Care On Last<br>Day: 31 |  |  |  |

### **Quarterly Provider Comparisons to All CPAs**



IIIIIIIII indicates MalTx Threshold



















### Performance-Based Placement Measures RBWO Provider GA+SCORECARD - CPA

| Provider/Program Name: Mo                               | entor Networ                       | <mark>k - Mentor Augus</mark>            | sta (737) - CPA                    |                                       |
|---------------------------------------------------------|------------------------------------|------------------------------------------|------------------------------------|---------------------------------------|
| 4210 Columbia Rd., Martinez, GA 309                     | 007                                | Quarterly Sco                            | ores (Grades)                      | Current Quarter<br>Score (Grade)      |
| Phone: 706-868-5268