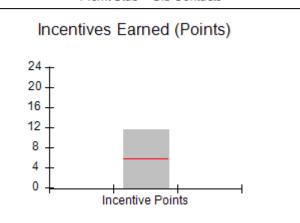

# Provider/Program Name: All God's Children - (861) - CPA

| # New Foster Homes During Quarter: 0                                                                         |                                    | # Children in Care During<br>Quarter: 8 | # Placements During<br>Quarter: 8 | # Children in Care On<br>Last Day: 6 |
|--------------------------------------------------------------------------------------------------------------|------------------------------------|-----------------------------------------|-----------------------------------|--------------------------------------|
| CPA Incentive Credits                                                                                        | Avg<br>Performance All<br>CPAs (%) | Provider<br>Performance (%)*            | Possible Points<br>(Weight)       | Provider Points<br>Earned            |
| Early EPSDT Medical Visits                                                                                   |                                    | 50%                                     | 2                                 | 1.00                                 |
| Early EPSDT Dental Visits                                                                                    |                                    | 0%                                      | 2                                 | 0.00                                 |
| Permanency Contacts                                                                                          |                                    | 0%                                      | 5                                 | 0.00                                 |
| Additional Academic Supports                                                                                 |                                    | 43%                                     | 2                                 | 0.86                                 |
| Foster Hm Retention Rate (threshold = 90)                                                                    |                                    | 67%                                     | 2                                 | 0.00                                 |
| Foster Hm Recruitment (threshold = 100)                                                                      |                                    | 0%                                      | 2                                 | 0.00                                 |
| Active Agency Accreditation                                                                                  |                                    | 0%                                      | 4                                 | 0.00                                 |
| Staff Clinical Licensure                                                                                     |                                    | 0%                                      | 5                                 | 0.00                                 |
| Incentives Total                                                                                             | 5.65                               |                                         | 24                                | 1.86                                 |
| Maximum total                                                                                                | combined incentive                 | credit allowed is 10 points.            | Incentives Awarded                | 1.86                                 |
| *Performance calculation descriptions can be found in the FY 2016 RBWO PBP Measurements and Standards Guide. |                                    |                                         |                                   |                                      |