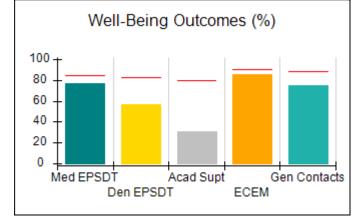

| Quarterly Scores (Grades)          |                                       |  |  |
| Phone: 678-422-6064                                                    | Q1: 80.78 (B-)                           | Q2: 83.71 (B-)                     | 80.78%                                |  |  |
| Vendor ID# 114767                                                      | Q3: 92.39 (A-)                           | Q4: 90.91 (A-)                     | (B-)                                  |  |  |
| # New Foster Homes During Quarter: 1                                   | # Children in Care During<br>Quarter: 35 | # Placements During<br>Quarter: 39 | # Children in Care On Last<br>Day: 20 |  |  |

### **Quarterly Provider Comparisons to All CPAs**



IIIIIIIII indicates MalTx Threshold



















# Performance-Based Placement Measures RBWO Provider GA+SCORECARD - CPA

| Provider/Program Name: National Youth Placement Corp, Inc (5141) - CPA |                                    |                                          |                                    |                                            |  |
|------------------------------------------------------------------------|------------------------------------|------------------------------------------|------------------------------------|--------------------------------------------|--|
| 1115 Mount Zion Road, Morrow, GA                                       | 30260                              | Quarterly Scores (Grades)                |                                    | Current Quarter<br>Score (Grade)<br>80.78