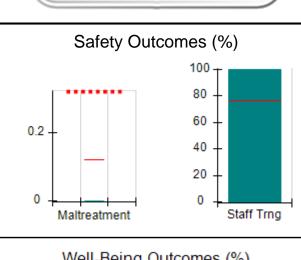

# Performance-Based Placement Measures RBWO Provider GA+SCORECARD - CPA

| Provider/Program Name: All God's Children - (861) - CPA           |                                    |                                         |                                   |                                      |
|-------------------------------------------------------------------|------------------------------------|-----------------------------------------|-----------------------------------|--------------------------------------|
| 1671 Meriweather Dr., Watkinsville, C                             | GA 30677                           | Quarterly Sco                           | ores (Grades)                     | Current Quarter<br>Score (Grade)     |
| Phone: 706-316-2421                                               |                                    | Q1: 83.27 (B-)                          | Q2: 83.13 (B-)                    | 83.27%                               |
| Vendor ID# 35219                                                  |                                    | Q3: 88.71 (B+)                          | Q4: 89.40 (B+)                    | (B-)                                 |
| # New Foster Homes During Quarter: 0                              |                                    | # Children in Care During<br>Quarter: 8 | # Placements During<br>Quarter: 8 | # Children in Care On<br>Last Day: 6 |
|                                                                   | Avg<br>Performance All<br>CPAs (%) | Provider<br>Performance (%)*            | Possible Points<br>(Weight)       | Provider Points<br>Earned            |
| OPM Monitoring Reviews                                            |                                    |                                         |                                   |                                      |
| Annual Comprehensive Reviews                                      | 89%                                | 70%                                     | 25                                | 17.42                                |
| Safety Reviews                                                    | 96%                                | 99%                                     | 10                                | 9.86                                 |
| Foster Home Evaluation Qualitative Reviews                        | 93%                                | 98%                                     | 10                                | 9.78                                 |
| Monitoring Sub-Total                                              |                                    |                                         | 45                                | 37.05                                |
| CPA Safety Outcomes                                               |                                    |                                         |                                   |                                      |
| Incidence of Maltreatment                                         | 0.12%                              | No Substantiated<br>Reports             | 10                                | 10.00                                |
| Staff Training                                                    | 76%                                | 25%                                     | 4                                 | 1.00                                 |
| Safety Sub-Total                                                  |                                    |                                         | 14                                | 11.00                                |
| CPA Permanency Outcomes                                           |                                    |                                         |                                   |                                      |
| Placement Stability                                               | 92%                                | 100%                                    | 10                                | 10.00                                |
| Sibling Contacts                                                  | 8%                                 | 0%                                      | 5                                 | 0.00                                 |
| Permanency Sub-Total                                              |                                    |                                         | 15                                | 10.00                                |
| CPA Well-Being Outcomes                                           |                                    |                                         |                                   |                                      |
| EPSDT Medical Visits                                              | 84%                                | 67%                                     | 4                                 | 2.68                                 |
| EPSDT Dental Visits                                               | 83%                                | 67%                                     | 4                                 | 2.68                                 |
| Academic Supports                                                 | 80%                                | 100%                                    | 4                                 | 4.00                                 |
| Provider ECEM Visits                                              | 91%                                | 100%                                    | 7                                 | 7.00                                 |
| Provider General Contacts                                         | 88%                                | 100%                                    | 7                                 | 7.00                                 |
| Well-Being Sub-Total                                              |                                    |                                         | 26                                | 23.36                                |
| *Performance calculation descriptions can b                       | e found in the FY 20               | 16 RBWO PBP Measureme                   | ents and Standards Guide.         |                                      |
| Monitoring & Outcomes: Possible Points = 100 Points Earned: 81.41 |                                    |                                         |                                   |                                      |
|                                                                   |                                    | Score Before I                          | ncentives Credit                  | 81.41%                               |
|                                                                   |                                    | Ince                                    | entives Awarded                   | 1.86 pts                             |
|                                                                   |                                    |                                         | PBP Verification                  | N/A pts                              |
|                                                                   |                                    |                                         | Total Score                       | 83.27%                               |