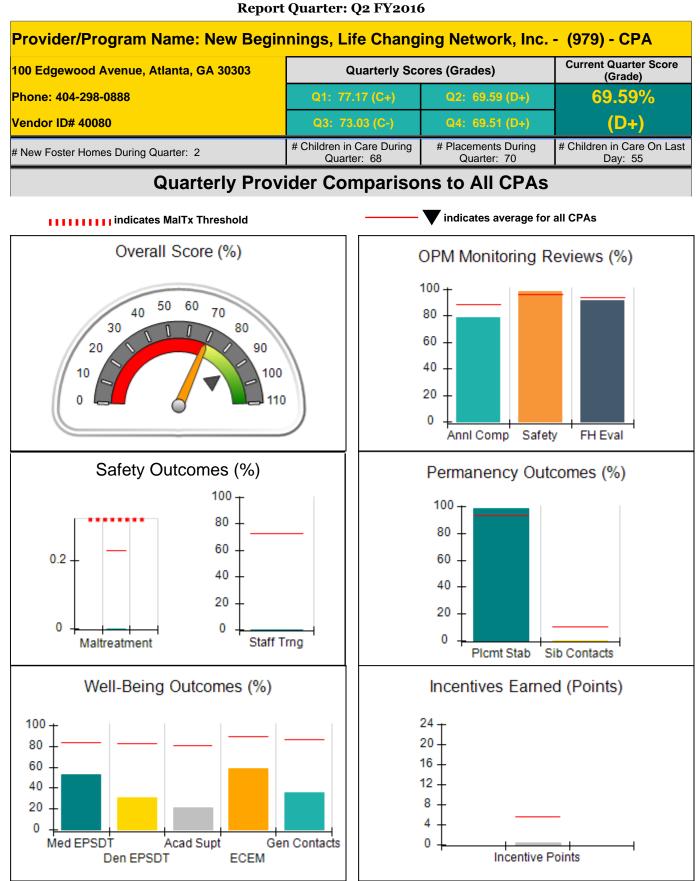

|                                    |                                          | Incentives Awarded                 | 10.00                                 |
| Performance calculation descriptions can be found in the FY 2016 RBWO PBP Measurements and Standards Guide. |                                    |                                          |                                    |                                       |

### **Child Protective Services Investigations and Dispositions**

| Total Reports:                    | 0 |
|-----------------------------------|---|
| Number Screened In:               | 0 |
| Number Screened Out:              | 0 |
| Number Substantiated:             | 0 |
| Number Unsubstantiated:           | 0 |
| Number Active CPS Investigations: | 0 |











| Provider/Program Name: New Beginnings, Life Changing Network, Inc (979) - CPA |                                    |                                          |                                    |                                       |  |  |
|-------------------------------------------------------------------------------|------------------------------------|------------------------------------------|------------------------------------|---------------------------------------|--|--|
| 100 Edgewood Avenue, Atlanta, GA 3                                            | Quarterly Scores (Grades)          |                                          | Current Quarter<br>Score (Grade)   |                                       |  |  |
| Phone: 404-298-0888