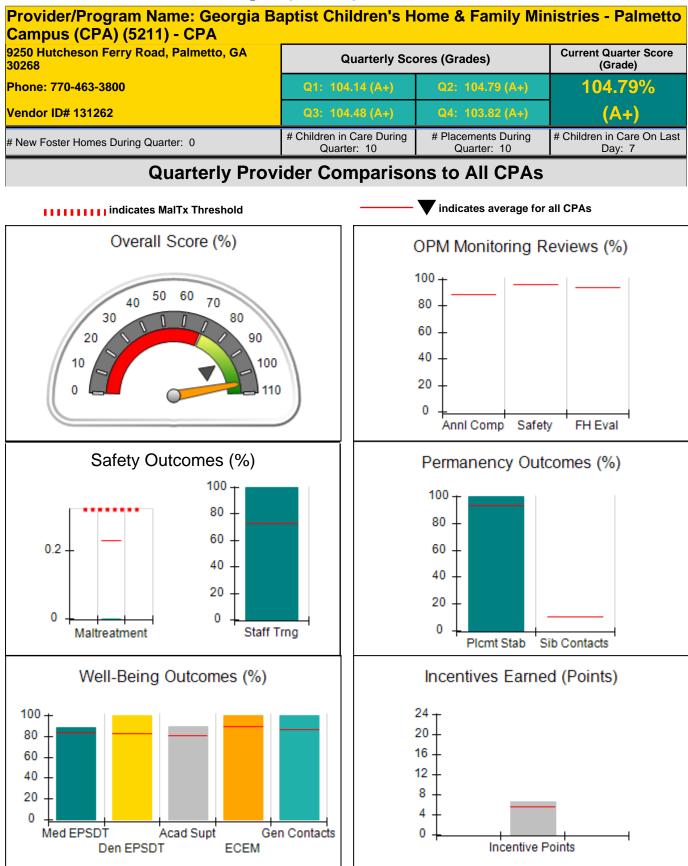

| Provider/Program Name: All God's Children - (861) - CPA             |                                    |                                         |                                   |                                      |  |  |
|---------------------------------------------------------------------|------------------------------------|-----------------------------------------|-----------------------------------|--------------------------------------|--|--|
| 1671 Meriweather Dr., Watkinsville, GA 30677<br>Phone: 706-316-2421 |                                    | Quarterly Scores (Grades)               |                                   | Current Quarter<br>Score (Grade)     |  |  |
|                                                                     |                                    | Q1: 83.27 (B-)                          | Q2: 83.13 (B-)                    | 83.13%                               |  |  |
| Vendor ID# 35219                                                    |                                    | Q3: 88.71 (B+)                          | Q4: 89.40 (B+)                    | (B-)                                 |  |  |
| # New Foster Homes During Quarter: 0                                |                                    | # Children in Care During<br>Quarter: 7 | # Placements During<br>Quarter: 7 | # Children in Care On<br>Last Day: 4 |  |  |
|                                                                     | Avg<br>Performance All<br>CPAs (%) | Provider<br>Performance (%)*            | Possible Points<br>(Weight)       | Provider Points<br>Earned            |  |  |
| OPM Monitoring Reviews                                              |                                    |                                         |                                   | ·                                    |  |  |
| Annual Comprehensive Reviews                                        | 88%                                | 70%                                     | 25                                | 17.42                                |  |  |
| Safety Reviews                                                      | 96%                                | 99%                                     | 10                                | 9.86                                 |  |  |
| Foster Home Evaluation Qualitative<br>Reviews                       | 93%                                | 98%                                     | 10                                | 9.78                                 |  |  |
| Monitoring Sub-Total                                                |                                    |                                         | 45                                | 37.05                                |  |  |
| CPA Safety Outcomes                                                 |                                    |                                         |                                   |                                      |  |  |
| Incidence of Maltreatment                                           | 0.23%                              | No Substantiated<br>Reports             | 10                                | 10.00                                |  |  |
| Staff Training                                                      | 73%                                | 0%                                      | 4                                 | 0.00                                 |  |  |
| Safety Sub-Total                                                    |                                    |                                         | 14                                | 10.00                                |  |  |
| CPA Permanency Outcomes                                             |                                    |                                         |                                   |                                      |  |  |
| Placement Stability                                                 | 93%                                | 86%                                     | 10                                | 8.60                                 |  |  |
| Sibling Contacts                                                    | 10%                                | 0%                                      | 5                                 | 0.00                                 |  |  |
| Permanency Sub-Total                                                |                                    |                                         | 15                                | 8.60                                 |  |  |
| CPA Well-Being Outcomes                                             |                                    |                                         |                                   |                                      |  |  |
| EPSDT Medical Visits                                                | 83%                                | 60%                                     | 4                                 | 2.40                                 |  |  |
| EPSDT Dental Visits                                                 | 83%                                | 67%                                     | 4                                 | 2.68                                 |  |  |
| Academic Supports                                                   | 80%                                | 100%                                    | 4                                 | 4.00                                 |  |  |
| Provider ECEM Visits                                                | 90%                                | 100%                                    | 7                                 | 7.00                                 |  |  |
| Provider General Contacts                                           | 86%                                | 100%                                    | 7                                 | 7.00                                 |  |  |
| Well-Being Sub-Total                                                |                                    |                                         | 26                                | 23.08                                |  |  |
| *Performance calculation descriptions can b                         | e found in the FY 20°              | 16 RBWO PBP Measureme                   | ents and Standards Guide          |                                      |  |  |

| : 78.73  | Points Earned:                 | Possible Points = 100 | Monitoring & Outcomes: |  |  |
|----------|--------------------------------|-----------------------|------------------------|--|--|
| 78.73%   | Score Before Incentives Credit |                       |                        |  |  |
| 4.40 pts | entives Awarded                | Inco                  |                        |  |  |
| N/A pts  | PBP Verification N             |                       |                        |  |  |
| 83.13%   | Total Score                    |                       |                        |  |  |

Report Quarter: Q2 FY2016

| Provider/Program Name: All God's Children - (861) - CPA                                                     |                                    |                                           |                                   |                                      |  |
|-------------------------------------------------------------------------------------------------------------|------------------------------------|-------------------------------------------|-----------------------------------|--------------------------------------|--|
| # New Foster Homes During Quarter: 0                                                                        |                                    | # Children in Care During #<br>Quarter: 7 | # Placements During<br>Quarter: 7 | # Children in Care On<br>Last Day: 4 |  |
| CPA Incentive Credits                                                                                       | Avg<br>Performance All<br>CPAs (%) | Provider<br>Performance (%)*              | Possible Points<br>(Weight)       | Provider Points<br>Earned            |  |
| Early EPSDT Medical Visits                                                                                  |                                    | 20%                                       | 2                                 | 0.40                                 |  |
| Early EPSDT Dental Visits                                                                                   |                                    | 0%                                        | 2                                 | 0.00                                 |  |
| Permanency Contacts                                                                                         |                                    | 0%                                        | 5                                 | 0.00                                 |  |
| Additional Academic Supports                                                                                |                                    | 0%                                        | 2                                 | 0.00                                 |  |
| Foster Hm Retention Rate (threshold = 90)                                                                   |                                    | 100%                                      | 2                                 | 2.00                                 |  |
| Foster Hm Recruitment (threshold = 100)                                                                     |                                    | 100%                                      | 2                                 | 2.00                                 |  |
| Active Agency Accreditation                                                                                 |                                    | 0%                                        | 4                                 | 0.00                                 |  |
| Staff Clinical Licensure                                                                                    |                                    | 0%                                        | 5                                 | 0.00                                 |  |
| Incentives Total                                                                                            | 5.64                               |                                           | 24                                | 4.40                                 |  |
| Maximum total                                                                                               | combined incentive                 | credit allowed is 10 points.              | Incentives Awarded                | 4.40                                 |  |
| Performance calculation descriptions can be found in the FY 2016 RBWO PBP Measurements and Standards Guide. |                                    |                                           |                                   |                                      |  |