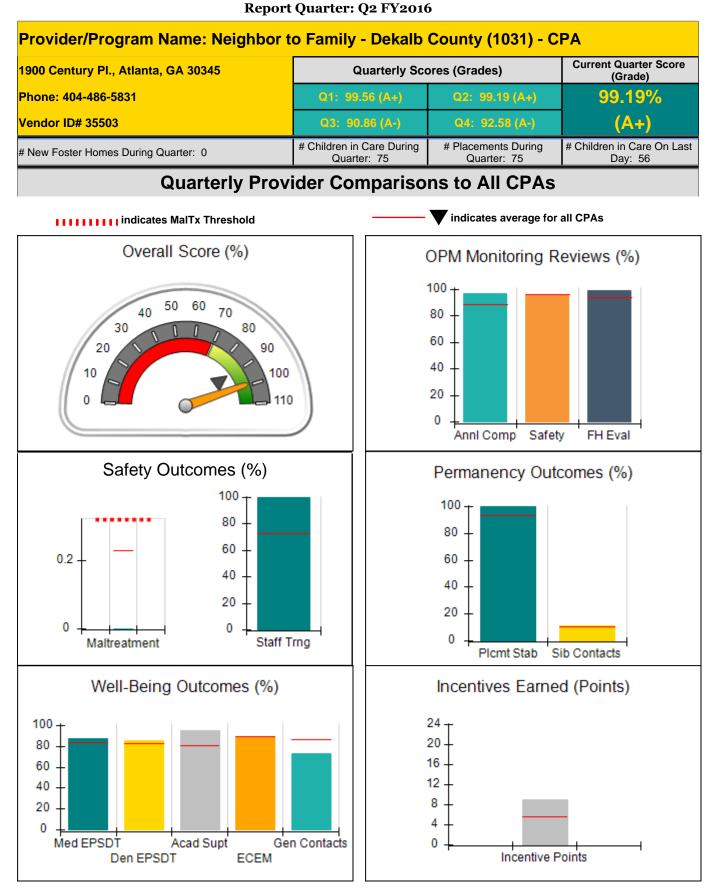

|                                    |                                         | Incentives Awarded                | 8.00                                 |  |
| Performance calculation descriptions can be found in the FY 2016 RBWO PBP Measurements and Standards Guide. |                                    |                                         |                                   |                                      |  |

### **Child Protective Services Investigations and Dispositions**

| Total Reports:                    | 0 |
|-----------------------------------|---|
| Number Screened In:               | 0 |
| Number Screened Out:              | 0 |
| Number Substantiated:             | 0 |
| Number Unsubstantiated:           | 0 |
| Number Active CPS Investigations: | 0 |











Report Quarter: Q2 FY2016

| Provider/Program Name: No                     | eighbor to Fa                      | mily - Dekalb Co                         | unty (1031) - CP.                  | A                                     |
|-----------------------------------------------|------------------------------------|------------------------------------------|------------------------------------|---------------------------------------|
| 1900 Century Pl., Atlanta, GA 30345           |                                    | Quarterly Sco                            | ores (Grades)                      | Current Quarter<br>Score (Grade)      |
| Phone: 404-486-5831                           |                                    | Q1: 99.56 (A+)                           | Q2: 99.19 (A+)