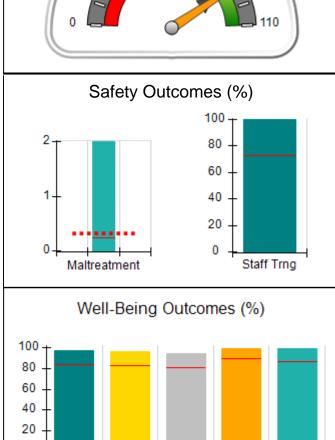

| Provider/Program Name: All God's Children - (861) - CPA             |                                    |                                         |                                   |                                      |  |  |
|---------------------------------------------------------------------|------------------------------------|-----------------------------------------|-----------------------------------|--------------------------------------|--|--|
| 1671 Meriweather Dr., Watkinsville, GA 30677<br>Phone: 706-316-2421 |                                    | Quarterly Scores (Grades)               |                                   | Current Quarter<br>Score (Grade)     |  |  |
|                                                                     |                                    | Q1: 83.27 (B-)                          | Q2: 83.13 (B-)                    | 83.13%                               |  |  |
| Vendor ID# 35219                                                    |                                    | Q3: 88.71 (B+)                          | Q4: 89.40 (B+)                    | (B-)                                 |  |  |
| # New Foster Homes During Quarter: 0                                |                                    | # Children in Care During<br>Quarter: 7 | # Placements During<br>Quarter: 7 | # Children in Care On<br>Last Day: 4 |  |  |
|                                                                     | Avg<br>Performance All<br>CPAs (%) | Provider<br>Performance (%)*            | Possible Points<br>(Weight)       | Provider Points<br>Earned            |  |  |
| OPM Monitoring Reviews                                              |                                    |                                         |                                   | ·                                    |  |  |
| Annual Comprehensive Reviews                                        | 88%                                | 70%                                     | 25                                | 17.42                                |  |  |
| Safety Reviews                                                      | 96%                                | 99%                                     | 10                                | 9.86                                 |  |  |
| Foster Home Evaluation Qualitative<br>Reviews                       | 93%                                | 98%                                     | 10                                | 9.78                                 |  |  |
| Monitoring Sub-Total                                                |                                    |                                         | 45                                | 37.05                                |  |  |
| CPA Safety Outcomes                                                 |                                    |                                         |                                   |                                      |  |  |
| Incidence of Maltreatment                                           | 0.23%                              | No Substantiated<br>Reports             | 10                                | 10.00                                |  |  |
| Staff Training                                                      | 73%                                | 0%                                      | 4                                 | 0.00                                 |  |  |
| Safety Sub-Total                                                    |                                    |                                         | 14                                | 10.00                                |  |  |
| CPA Permanency Outcomes                                             |                                    |                                         |                                   |                                      |  |  |
| Placement Stability                                                 | 93%                                | 86%                                     | 10                                | 8.60                                 |  |  |
| Sibling Contacts                                                    | 10%                                | 0%                                      | 5                                 | 0.00                                 |  |  |
| Permanency Sub-Total                                                |                                    |                                         | 15                                | 8.60                                 |  |  |
| CPA Well-Being Outcomes                                             |                                    |                                         |                                   |                                      |  |  |
| EPSDT Medical Visits                                                | 83%                                | 60%                                     | 4                                 | 2.40                                 |  |  |
| EPSDT Dental Visits                                                 | 83%                                | 67%                                     | 4                                 | 2.68                                 |  |  |
| Academic Supports                                                   | 80%                                | 100%                                    | 4                                 | 4.00                                 |  |  |
| Provider ECEM Visits                                                | 90%                                | 100%                                    | 7                                 | 7.00                                 |  |  |
| Provider General Contacts                                           | 86%                                | 100%                                    | 7                                 | 7.00                                 |  |  |
| Well-Being Sub-Total                                                |                                    |                                         | 26                                | 23.08                                |  |  |
| *Performance calculation descriptions can b                         | e found in the FY 20°              | 16 RBWO PBP Measureme                   | ents and Standards Guide          |                                      |  |  |