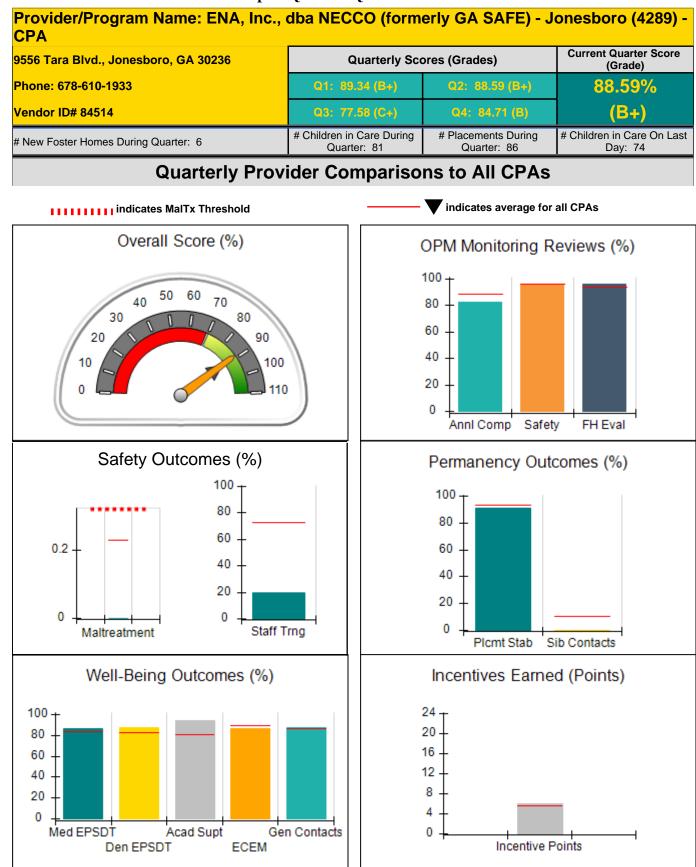

## Provider/Program Name: Care4All Children Services, Inc. - College Park (5206) - CPA

| # New Foster Homes During Quarter: 4                                                                        |                                    | # Children in Care During<br>Quarter: 27 | # Placements During<br>Quarter: 27 | # Children in Care On<br>Last Day: 17 |
|-------------------------------------------------------------------------------------------------------------|------------------------------------|------------------------------------------|------------------------------------|---------------------------------------|
| CPA Incentive Credits                                                                                       | Avg<br>Performance All<br>CPAs (%) | Provider<br>Performance (%)*             | Possible Points<br>(Weight)        | Provider Points<br>Earned             |
| Early EPSDT Medical Visits                                                                                  |                                    | 100%                                     | 2                                  | 2.00                                  |
| Early EPSDT Dental Visits                                                                                   |                                    | 100%                                     | 2                                  | 2.00                                  |
| Permanency Contacts                                                                                         |                                    | None Planned                             | 5                                  |                                       |
| Additional Academic Supports                                                                                |                                    | 100%                                     | 2                                  | 2.00                                  |
| Foster Hm Retention Rate (threshold = 90)                                                                   |                                    | 50%                                      | 2                                  | 0.00                                  |
| Foster Hm Recruitment (threshold = 100)                                                                     |                                    | 400%                                     | 2                                  | 2.00                                  |
| Active Agency Accreditation                                                                                 |                                    | 0%                                       | 4                                  | 0.00                                  |
| Staff Clinical Licensure                                                                                    |                                    | 0%                                       | 5                                  | 0.00                                  |
| Incentives Total                                                                                            | 5.64                               |                                          | 24                                 | 8.00                                  |
| Maximum total combined incentive credit allowed is 10 points.                                               |                                    |                                          | Incentives Awarded                 | 8.00                                  |
| Performance calculation descriptions can be found in the FY 2016 RBWO PBP Measurements and Standards Guide. |                                    |                                          |                                    |                                       |