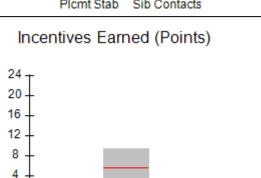

Report Quarter: Q2 FY2016

| Provider/Program Name: All God's Children - (861) - CPA                                                     |                                    |                                           |                                   |                                      |  |
|-------------------------------------------------------------------------------------------------------------|------------------------------------|-------------------------------------------|-----------------------------------|--------------------------------------|--|
| # New Foster Homes During Quarter: 0                                                                        |                                    | # Children in Care During #<br>Quarter: 7 | # Placements During<br>Quarter: 7 | # Children in Care On<br>Last Day: 4 |  |
| CPA Incentive Credits                                                                                       | Avg<br>Performance All<br>CPAs (%) | Provider<br>Performance (%)*              | Possible Points<br>(Weight)       | Provider Points<br>Earned            |  |
| Early EPSDT Medical Visits                                                                                  |                                    | 20%                                       | 2                                 | 0.40                                 |  |
| Early EPSDT Dental Visits                                                                                   |                                    | 0%                                        | 2                                 | 0.00                                 |  |
| Permanency Contacts                                                                                         |                                    | 0%                                        | 5                                 | 0.00                                 |  |
| Additional Academic Supports                                                                                |                                    | 0%                                        | 2                                 | 0.00                                 |  |
| Foster Hm Retention Rate (threshold = 90)                                                                   |                                    | 100%                                      | 2                                 | 2.00                                 |  |
| Foster Hm Recruitment (threshold = 100)                                                                     |                                    | 100%                                      | 2                                 | 2.00                                 |  |
| Active Agency Accreditation                                                                                 |                                    | 0%                                        | 4                                 | 0.00                                 |  |
| Staff Clinical Licensure                                                                                    |                                    | 0%                                        | 5                                 | 0.00                                 |  |
| Incentives Total                                                                                            | 5.64                               |                                           | 24                                | 4.40                                 |  |
| Maximum total                                                                                               | combined incentive                 | credit allowed is 10 points.              | Incentives Awarded                | 4.40                                 |  |
| Performance calculation descriptions can be found in the FY 2016 RBWO PBP Measurements and Standards Guide. |                                    |                                           |                                   |                                      |  |