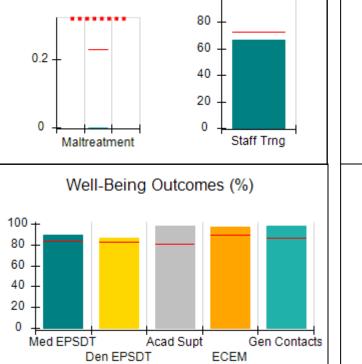

| Provider/Program Name: All God's Children - (861) - CPA             |                                    |                                         |                                   |                                      |  |  |
|---------------------------------------------------------------------|------------------------------------|-----------------------------------------|-----------------------------------|--------------------------------------|--|--|
| 1671 Meriweather Dr., Watkinsville, GA 30677<br>Phone: 706-316-2421 |                                    | Quarterly Scores (Grades)               |                                   | Current Quarter<br>Score (Grade)     |  |  |
|                                                                     |                                    | Q1: 83.27 (B-)                          | Q2: 83.13 (B-)                    | 83.13%                               |  |  |
| Vendor ID# 35219                                                    |                                    | Q3: 88.71 (B+)                          | Q4: 89.40 (B+)                    | (B-)                                 |  |  |
| # New Foster Homes During Quarter: 0                                |                                    | # Children in Care During<br>Quarter: 7 | # Placements During<br>Quarter: 7 | # Children in Care On<br>Last Day: 4 |  |  |
|                                                                     | Avg<br>Performance All<br>CPAs (%) | Provider<br>Performance (%)*            | Possible Points<br>(Weight)       | Provider Points<br>Earned            |  |  |
| OPM Monitoring Reviews                                              |                                    |                                         |                                   | ·                                    |  |  |
| Annual Comprehensive Reviews                                        | 88%                                | 70%                                     | 25                                | 17.42                                |  |  |
| Safety Reviews                                                      | 96%                                | 99%                                     | 10                                | 9.86                                 |  |  |
| Foster Home Evaluation Qualitative<br>Reviews                       | 93%                                | 98%                                     | 10                                | 9.78                                 |  |  |
| Monitoring Sub-Total                                                |                                    |                                         | 45                                | 37.05                                |  |  |
| CPA Safety Outcomes                                                 |                                    |                                         |                                   |                                      |  |  |
| Incidence of Maltreatment                                           | 0.23%                              | No Substantiated<br>Reports             | 10                                | 10.00                                |  |  |
| Staff Training                                                      | 73%                                | 0%                                      | 4                                 | 0.00                                 |  |  |
| Safety Sub-Total                                                    |                                    |                                         | 14                                | 10.00                                |  |  |
| CPA Permanency Outcomes                                             |                                    |                                         |                                   |                                      |  |  |
| Placement Stability                                                 | 93%                                | 86%                                     | 10                                | 8.60                                 |  |  |
| Sibling Contacts                                                    | 10%                                | 0%                                      | 5                                 | 0.00                                 |  |  |
| Permanency Sub-Total                                                |                                    |                                         | 15                                | 8.60                                 |  |  |
| CPA Well-Being Outcomes                                             |                                    |                                         |                                   |                                      |  |  |
| EPSDT Medical Visits                                                | 83%                                | 60%                                     | 4                                 | 2.40                                 |  |  |
| EPSDT Dental Visits                                                 | 83%                                | 67%                                     | 4                                 | 2.68                                 |  |  |
| Academic Supports                                                   | 80%                                | 100%                                    | 4                                 | 4.00                                 |  |  |
| Provider ECEM Visits                                                | 90%                                | 100%                                    | 7                                 | 7.00                                 |  |  |
| Provider General Contacts                                           | 86%                                | 100%                                    | 7                                 | 7.00                                 |  |  |
| Well-Being Sub-Total                                                |                                    |                                         | 26                                | 23.08                                |  |  |
| *Performance calculation descriptions can b                         | e found in the FY 20°              | 16 RBWO PBP Measureme                   | ents and Standards Guide          |                                      |  |  |

| Provider/Program Name: Benchmark Family Services, Inc - Augusta (5150) - CPA |                                    |                                          |                                    |                                       |  |  |
|------------------------------------------------------------------------------|------------------------------------|------------------------------------------|------------------------------------|---------------------------------------|--|--|
| 4389 West Maysfield Drive, Augusta, GA 30909                                 |                                    | Quarterly Scores (Grades)                |                                    | Current Quarter<br>Score (Grade)      |  |  |
| Phone: (706) 868-7200<br>Vendor ID# 115566                                   |                                    | Q1: 106.34 (A+)                          | Q2: 106.52 (A+)                    | 106.52%                               |  |  |
|                                                                              |                                    | Q3: 90.74 (A-)                           | Q4: 95.46 (A)                      | (A+)                                  |  |  |
| # New Foster Homes During Quarter: 3                                         |                                    | # Children in Care During<br>Quarter: 47 | # Placements During<br>Quarter: 47 | # Children in Care On<br>Last Day: 28 |  |  |
|                                                                              | Avg<br>Performance All<br>CPAs (%) | Provider<br>Performance (%)*             | Possible Points<br>(Weight)        | Provider Points<br>Earned             |  |  |
| OPM Monitoring Reviews                                                       |                                    |                                          |                                    |                                       |  |  |
| Annual Comprehensive Reviews                                                 | 88%                                | 97%                                      | 25                                 | 24.17                                 |  |  |
| Safety Reviews                                                               | 96%                                | 99%                                      | 10                                 | 9.90                                  |  |  |
| Foster Home Evaluation Qualitative<br>Reviews                                | 93%                                | Not Yet Conducted                        |                                    |                                       |  |  |
| Monitoring Sub-Total                                                         |                                    |                                          | 35                                 | 34.07                                 |  |  |
| CPA Safety Outcomes                                                          |                                    |                                          |                                    |                                       |  |  |
| Incidence of Maltreatment                                                    | 0.23%                              | No Substantiated<br>Reports              | 10                                 | 10.00                                 |  |  |
| Staff Training                                                               | 73%                                | 100%                                     | 4                                  | 4.00                                  |  |  |
| Safety Sub-Total                                                             |                                    |                                          | 14                                 | 14.00                                 |  |  |
| CPA Permanency Outcomes                                                      |                                    |                                          |                                    |                                       |  |  |
| Placement Stability                                                          | 93%                                | 96%                                      | 15                                 | 14.40                                 |  |  |
| Sibling Contacts                                                             | 10%                                | None Planned                             |                                    |                                       |  |  |
| Permanency Sub-Total                                                         |                                    |                                          | 15                                 | 14.40                                 |  |  |
| CPA Well-Being Outcomes                                                      |                                    |                                          |                                    |                                       |  |  |
| EPSDT Medical Visits                                                         | 83%                                | 97%                                      | 4                                  | 3.88                                  |  |  |
| EPSDT Dental Visits                                                          | 83%                                | 88%                                      | 4                                  | 3.52                                  |  |  |
| Academic Supports                                                            | 80%                                | 96%                                      | 4                                  | 3.84                                  |  |  |
| Provider ECEM Visits                                                         | 90%                                | 95%                                      | 7                                  | 6.65                                  |  |  |
| Provider General Contacts                                                    | 86%                                | 93%                                      | 7                                  | 6.51                                  |  |  |
| Well-Being Sub-Total                                                         |                                    |                                          | 26                                 | 24.40                                 |  |  |

| Provider/Program Name: Benchmark Family Services, Inc - Brunswick (5149) - CPA |                                    |                                          |                                    |                                       |
|--------------------------------------------------------------------------------|------------------------------------|------------------------------------------|------------------------------------|---------------------------------------|
| 93 Benchmark Way, Brunswick, GA 31520<br>Phone: (912) 262-2777                 |                                    | Quarterly Sco                            | ores (Grades)                      | Current Quarter<br>Score (Grade)      |
|                                                                                |                                    | Q1: 96.80 (A)                            | Q2: 101.64 (A+)                    | 101.64%                               |
| Vendor ID# 115567                                                              |                                    | Q3: 92.23 (A-)                           | Q4: 89.42 (B+)                     | (A+)                                  |
| # New Foster Homes During Quarter: 12                                          |                                    | # Children in Care During<br>Quarter: 78 | # Placements During<br>Quarter: 80 | # Children in Care On<br>Last Day: 51 |
|                                                                                | Avg<br>Performance All<br>CPAs (%) | Provider<br>Performance (%)*             | Possible Points<br>(Weight)        | Provider Points<br>Earned             |
| OPM Monitoring Reviews                                                         |                                    |                                          |                                    |                                       |
| Annual Comprehensive Reviews                                                   | 88%                                | 97%                                      | 25                                 | 24.25                                 |
| Safety Reviews                                                                 | 96%                                | 97%                                      | 10                                 | 9.74                                  |
| Foster Home Evaluation Qualitative<br>Reviews                                  | 93%                                | 100%                                     | 10                                 | 10.00                                 |
| Monitoring Sub-Tota                                                            |                                    |                                          | 45                                 | 43.99                                 |
| CPA Safety Outcomes                                                            |                                    |                                          |                                    |                                       |
| Incidence of Maltreatment                                                      | 0.23%                              | No Substantiated<br>Reports              | 10                                 | 10.00                                 |
| Staff Training                                                                 | 73%                                | 14%                                      | 4                                  | 0.56                                  |
| Safety Sub-Tota                                                                |                                    |                                          | 14                                 | 10.56                                 |
| CPA Permanency Outcomes                                                        |                                    |                                          |                                    |                                       |
| Placement Stability                                                            | 93%                                | 85%                                      | 15                                 | 12.75                                 |
| Sibling Contacts                                                               | 10%                                | None Planned                             |                                    |                                       |
| Permanency Sub-Total                                                           |                                    |                                          | 15                                 | 12.75                                 |
| CPA Well-Being Outcomes                                                        |                                    |                                          |                                    |                                       |
| EPSDT Medical Visits                                                           | 83%                                | 93%                                      | 4                                  | 3.72                                  |
| EPSDT Dental Visits                                                            | 83%                                | 97%                                      | 4                                  | 3.88                                  |
| Academic Supports                                                              | 80%                                | 91%                                      | 4                                  | 3.64                                  |
| Provider ECEM Visits                                                           | 90%                                | 100%                                     | 7                                  | 7.00                                  |
| Provider General Contacts                                                      | 86%                                | 98%                                      | 7                                  | 6.86                                  |
| Well-Being Sub-Tota                                                            |                                    |                                          | 26                                 | 25.10                                 |
| *Performance calculation descriptions can b                                    | e found in the FY 20 <sup>°</sup>  | 16 RBWO PBP Measureme                    | ents and Standards Guide           |                                       |

| Provider/Program Name: Benchmark Family Services, Inc - Columbus (5113) - CPA |                                    |                                          |                                     |                                       |
|-------------------------------------------------------------------------------|------------------------------------|------------------------------------------|-------------------------------------|---------------------------------------|
| 506 Manchester Expressway, Columbus, GA 30345                                 |                                    | Quarterly Sco                            | ores (Grades)                       | Current Quarter<br>Score (Grade)      |
| Phone: 706-494-1821                                                           |                                    | Q1: 91.34 (A-)                           | Q2: 86.16 (B)                       | 86.16%                                |
| Vendor ID# 99720                                                              |                                    | Q3: 78.77 (C+)                           | Q4: 66.55 (D)                       | (B)                                   |
| # New Foster Homes During Quarter: 6                                          |                                    | # Children in Care During<br>Quarter: 94 | # Placements During<br>Quarter: 100 | # Children in Care On<br>Last Day: 87 |
|                                                                               | Avg<br>Performance All<br>CPAs (%) | Provider<br>Performance (%)*             | Possible Points<br>(Weight)         | Provider Points<br>Earned             |
| OPM Monitoring Reviews                                                        | ·                                  |                                          |                                     |                                       |
| Annual Comprehensive Reviews                                                  | 88%                                | 76%                                      | 25                                  | 19.10                                 |
| Safety Reviews                                                                | 96%                                | 98%                                      | 10                                  | 9.76                                  |
| Foster Home Evaluation Qualitative<br>Reviews                                 | 93%                                | 93%                                      | 10                                  | 9.25                                  |
| Monitoring Sub-Total                                                          |                                    |                                          | 45                                  | 38.10                                 |
| CPA Safety Outcomes                                                           |                                    |                                          |                                     |                                       |
| Incidence of Maltreatment                                                     | 0.23%                              | No Substantiated<br>Reports              | 10                                  | 10.00                                 |
| Staff Training                                                                | 73%                                | 33%                                      | 4                                   | 1.32                                  |
| Safety Sub-Total                                                              |                                    |                                          | 14                                  | 11.32                                 |
| CPA Permanency Outcomes                                                       |                                    |                                          |                                     |                                       |
| Placement Stability                                                           | 93%                                | 93%                                      | 10                                  | 9.30                                  |
| Sibling Contacts                                                              | 10%                                | 14%                                      | 5                                   | 0.70                                  |
| Permanency Sub-Total                                                          |                                    |                                          | 15                                  | 10.00                                 |
| CPA Well-Being Outcomes                                                       |                                    |                                          |                                     |                                       |
| EPSDT Medical Visits                                                          | 83%                                | 74%                                      | 4                                   | 2.96                                  |
| EPSDT Dental Visits                                                           | 83%                                | 81%                                      | 4                                   | 3.24                                  |
| Academic Supports                                                             | 80%                                | 58%                                      | 4                                   | 2.32                                  |
| Provider ECEM Visits                                                          | 90%                                | 86%                                      | 7                                   | 6.02                                  |
| Provider General Contacts                                                     | 86%                                | 82%                                      | 7                                   | 5.74                                  |
| Well-Being Sub-Total                                                          |                                    |                                          | 26                                  | 20.28                                 |
| *Performance calculation descriptions can b                                   | e found in the FY 20               | 16 RBWO PBP Measureme                    | ents and Standards Guide            |                                       |