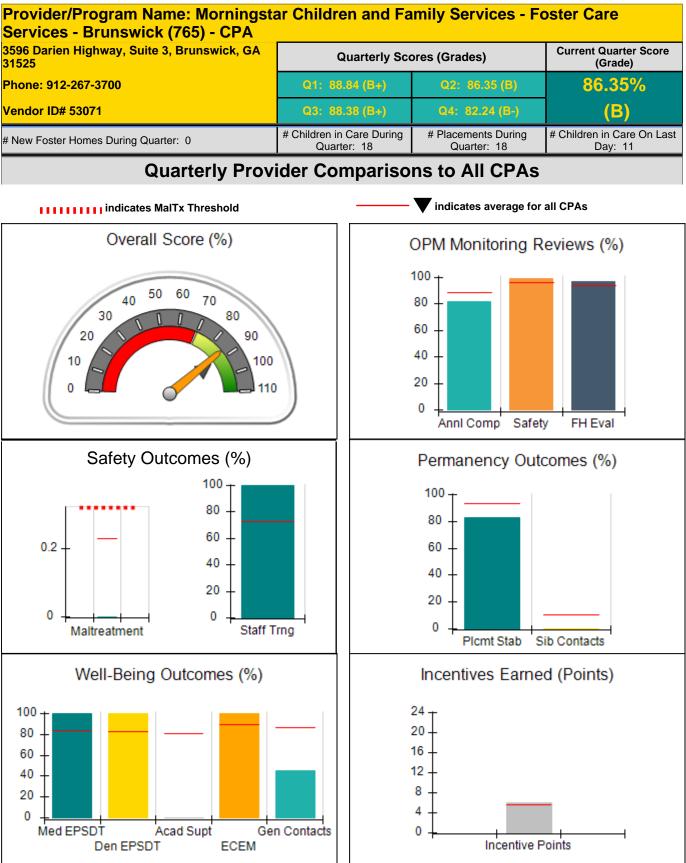

| Incentives Awarded                | 0.00                                 |
| Performance calculation descriptions can be found in the FY 2016 RBWO PBP Measurements and Standards Guide. |                                    |                                         |                                   |                                      |

### Child Protective Services Investigations and Dispositions

| Total Reports:                    | 0 |
|-----------------------------------|---|
| Number Screened In:               | 0 |
| Number Screened Out:              | 0 |
| Number Substantiated:             | 0 |
| Number Unsubstantiated:           | 0 |
| Number Active CPS Investigations: | 0 |



Performance-Based Placement Measures RBWO Provider GA+SCORECARD - CPA







**Performance-Based Placement Measures** 



# **RBWO Provider GA+SCORECARD - CPA**

| Provider/Program Name: Mo<br>Services - Brunswick (765) |                                    | nildren and Famil                        | ly Services - Fos                  | ter Care                              |
|---------------------------------------------------------|------------------------------------|------------------------------------------|------------------------------------|---------------------------------------|
| 3596 Darien Highway, Suite 3, Brunswick, GA 31525       |                                    | Quarterly Scores (Grades)                |                                    | Current Quarter<br>Score (Grade)      |
| Phone: 912-267-3700                                     |