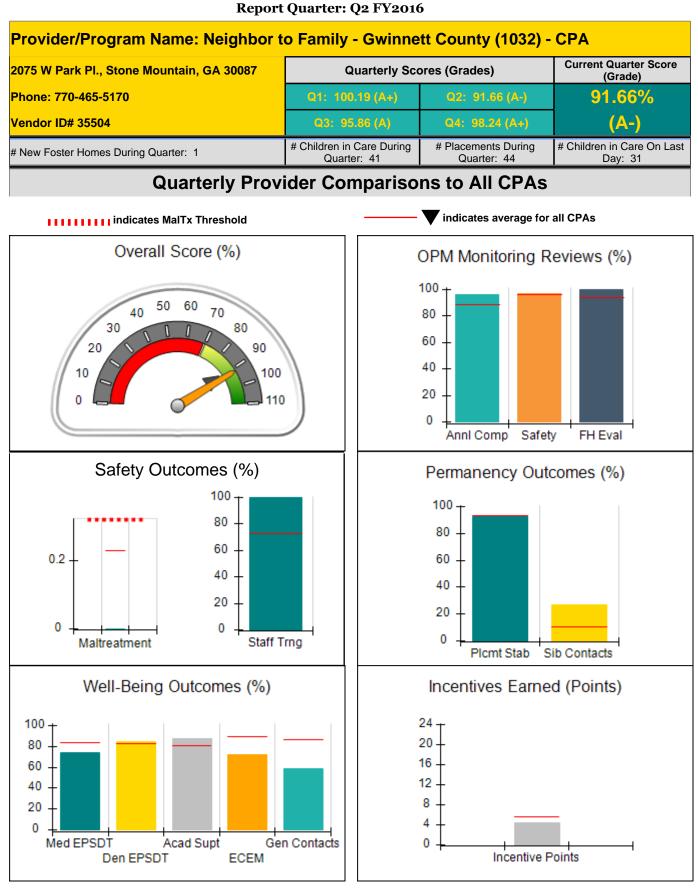

| 201 Vaughn Drive, Alpharetta, GA 30           | 009                                | Quarterly Sco                            | Quarterly Scores (Grades)          |                                       |  |
|-----------------------------------------------|------------------------------------|------------------------------------------|------------------------------------|---------------------------------------|--|
| Phone: 770-255-1018                           |                                    | Q1: 104.56 (A+)                          | Q2: 101.60 (A+)                    | Score (Grade)<br>101.60%              |  |
| Vendor ID# 40276                              |                                    | Q3: 104.39 (A+)                          | Q4: 99.28 (A+)                     | (A+)                                  |  |
| # New Foster Homes During Quarter: 3          |                                    | # Children in Care During<br>Quarter: 85 | # Placements During<br>Quarter: 90 | # Children in Care On<br>Last Day: 65 |  |
|                                               | Avg<br>Performance All<br>CPAs (%) | Provider<br>Performance (%)*             | Possible Points<br>(Weight)        | Provider Points<br>Earned             |  |
| OPM Monitoring Reviews                        | <u> </u>                           |                                          |                                    | ·                                     |  |
| Annual Comprehensive Reviews                  | 88%                                | 98%                                      | 25                                 | 24.57                                 |  |
| Safety Reviews                                | 96%                                | 100%                                     | 10                                 | 9.97                                  |  |
| Foster Home Evaluation Qualitative<br>Reviews | 93%                                | 98%                                      | 10                                 | 9.81                                  |  |
| Monitoring Sub-Total                          |                                    |                                          | 45                                 | 44.35                                 |  |
| CPA Safety Outcomes                           |                                    |                                          |                                    |                                       |  |
| Incidence of Maltreatment                     | 0.23%                              | No Substantiated<br>Reports              | 10                                 | 10.00                                 |  |
| Staff Training                                | 73%                                | 100%                                     | 4                                  | 4.00                                  |  |
| Safety Sub-Total                              |                                    |                                          | 14                                 | 14.00                                 |  |
| CPA Permanency Outcomes                       |                                    |                                          |                                    |                                       |  |
| Placement Stability                           | 93%                                | 96%                                      | 15                                 | 14.40                                 |  |
| Sibling Contacts                              | 10%                                | None Planned                             |                                    |                                       |  |
| Permanency Sub-Total                          |                                    |                                          | 15                                 | 14.40                                 |  |
| CPA Well-Being Outcomes                       |                                    |                                          |                                    |                                       |  |
| EPSDT Medical Visits                          | 83%                                | 91%                                      | 4                                  | 3.64                                  |  |
| EPSDT Dental Visits                           | 83%                                | 82%                                      | 4                                  | 3.28                                  |  |
| Academic Supports                             | 80%                                | 100%                                     | 4                                  | 4.00                                  |  |
| Provider ECEM Visits                          | 90%                                | 100%                                     | 7                                  | 7.00                                  |  |
| Provider General Contacts                     | 86%                                | 99%                                      | 7                                  | 6.93                                  |  |
| Well-Being Sub-Total                          |                                    |                                          | 26                                 | 24.85                                 |  |