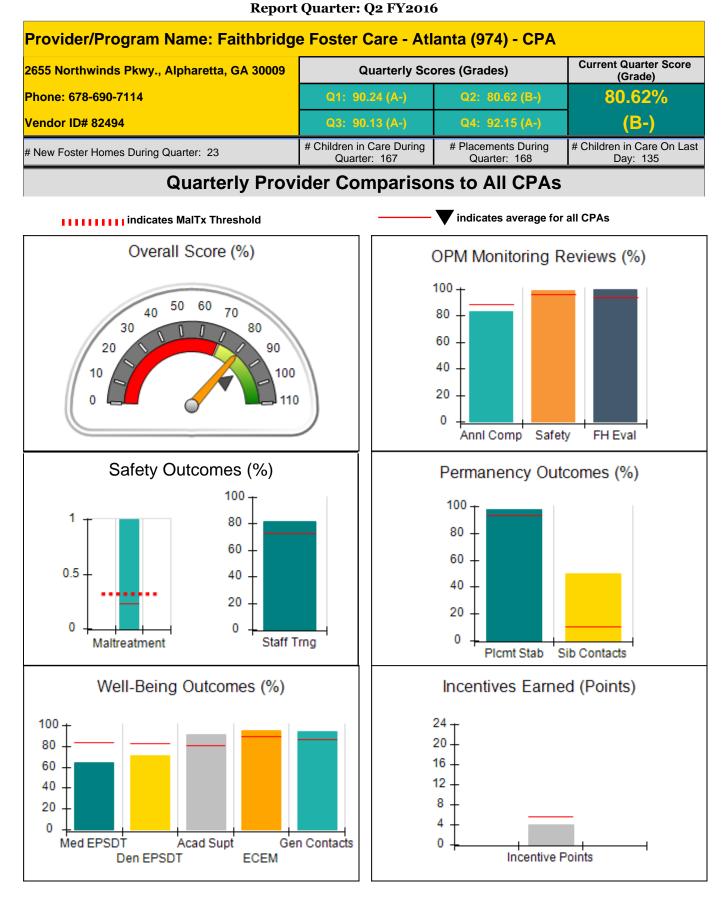

# Report Quarter: Q2 FY2016

Provider/Program Name: Centerstone of Tennessee - (5203) - CPA

\*Performance calculation descriptions can be found in the FY 2016 RBWO PBP Measurements and Standards Guide.

Monitoring & Outcomes: Possible Points = 14

Well-Being Sub-Total

N/A

**Incentives Awarded** 

**PBP** Verification

**Total Score** 

**Score Before Incentives Credit** 

Points Earned: 14.00

100.00%

2.00 pts

N/A pts

102.00%

## Report Quarter: Q2 FY2016

| # New Foster Homes During Quarter: 0        |                                    | # Children in Care During<br>Quarter: 0 | # Placements During<br>Quarter: 0 | # Children in Care On<br>Last Day: 0 |
|---------------------------------------------|------------------------------------|-----------------------------------------|-----------------------------------|--------------------------------------|
| CPA Incentive Credits                       | Avg<br>Performance All<br>CPAs (%) | Provider<br>Performance (%)*            | Possible Points<br>(Weight)       | Provider Points<br>Earned            |
| Early EPSDT Medical Visits                  |                                    | Not Eligible                            | 2                                 |                                      |
| Early EPSDT Dental Visits                   |                                    | Not Eligible                            | 2                                 |                                      |
| Permanency Contacts                         |                                    | None Planned                            | 5                                 |                                      |
| Additional Academic Supports                |                                    | Not Eligible                            | 2                                 |                                      |
| Foster Hm Retention Rate (threshold = 90)   |                                    | Not Eligible                            | 2                                 | 0.00                                 |
| Foster Hm Recruitment (threshold = 100)     |                                    | 0%                                      | 2                                 | 0.00                                 |
| Active Agency Accreditation                 |                                    | 50%                                     | 4                                 | 2.00                                 |
| Staff Clinical Licensure                    |                                    | 0%                                      | 5                                 | 0.00                                 |
| Incentives Total                            | 5.64                               |                                         | 24                                | 2.00                                 |
| Maximum total                               | combined incentive                 | credit allowed is 10 points.            | Incentives Awarded                | 2.00                                 |
| *Performance calculation descriptions can b | e found in the FY 20 <sup>-</sup>  | 16 RBWO PBP Measureme                   | ents and Standards Guide.         |                                      |