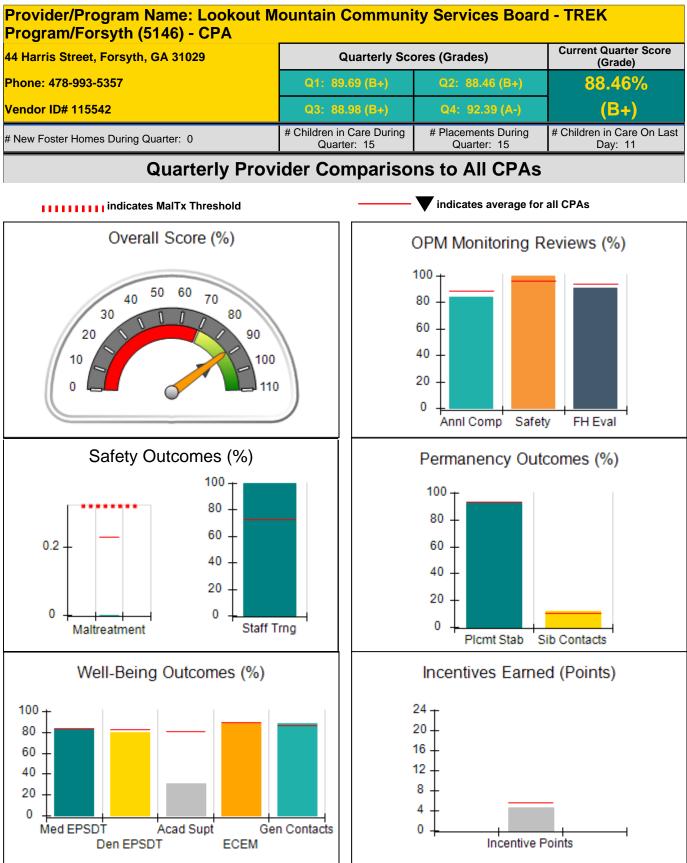

|                                    |                                       |
| *Performance calculation descriptions can be found in the FY 2016 RBWO PBP Measurements and Standards Guide. |                                    |                                          |                                    |                                       |

#### Child Protective Services Investigations and Dispositions

| Total Reports:                    | 0 |
|-----------------------------------|---|
| Number Screened In:               | 0 |
| Number Screened Out:              | 0 |
| Number Substantiated:             | 0 |
| Number Unsubstantiated:           | 0 |
| Number Active CPS Investigations: | 0 |



Performance-Based Placement Measures RBWO Provider GA+SCORECARD - CPA







Performance-Based Placement Measures



# **RBWO Provider GA+SCORECARD - CPA**

| Program/Forsyth (5146) - CPA                  |                                    | Quartarly Secret (Credes)                |                                    | Current Quarter                       |
|-----------------------------------------------|------------------------------------|------------------------------------------|------------------------------------|---------------------------------------|
| 44 Harris Street, Forsyth, GA 31029           |                                    | Quarterly Scores (Grades)                |                                    | Score (Grade)                         |
| Phone: 478-993-5357                           |                                    | Q1: 89.6