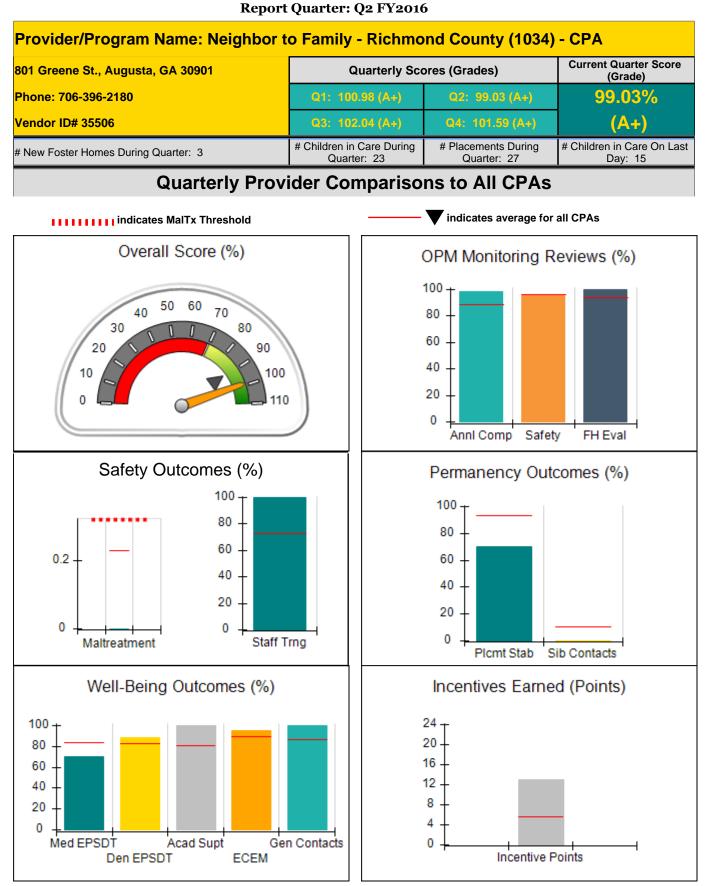

|                                    |                                          | Incentives Awarded                 | 10.00                                 |
| Performance calculation descriptions can be found in the FY 2016 RBWO PBP Measurements and Standards Guide. |                                    |                                          |                                    |                                       |

### **Child Protective Services Investigations and Dispositions**

| Total Reports:                    | 0 |
|-----------------------------------|---|
| Number Screened In:               | 0 |
| Number Screened Out:              | 0 |
| Number Substantiated:             | 0 |
| Number Unsubstantiated:           | 0 |
| Number Active CPS Investigations: | 0 |











| 801 Greene St., Augusta, GA 30901             |                                    | Quarterly Sco                            | ores (Grades)                      | Current Quarter<br>Score (Grade)      |
|-----------------------------------------------|------------------------------------|------------------------------------------|------------------------------------|---------------------------------------|
| Phone: 706-396-2180                           |                                    | Q1: 100.98 (A+)                          | Q2: 99.03 (A+)                     | 99.03%                                |
| Vendor ID# 35506                              |                                    | Q3: 102.04 (A+)                          | Q4: 101.59 (A+)                    | (A+)