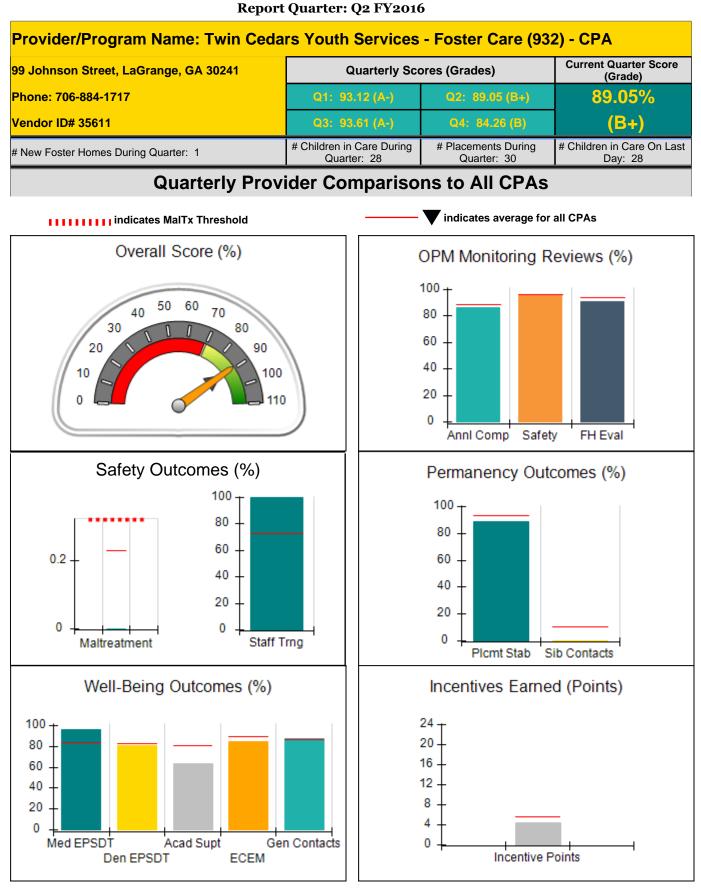

|
| Maximum total                                | combined incentive                 | credit allowed is 10 points.             | Incentives Awarded                 | 4.10                                  |
| *Performance calculation descriptions can be | e found in the FY 20               | 16 RBWO PBP Measureme                    | ents and Standards Guide.          |                                       |

#### **Child Protective Services Investigations and Dispositions**

| Total Reports:                    | 0 |
|-----------------------------------|---|
| Number Screened In:               | 0 |
| Number Screened Out:              | 0 |
| Number Substantiated:             | 0 |
| Number Unsubstantiated:           | 0 |
| Number Active CPS Investigations: | 0 |











| Provider/Program Name: Ty                     | vin Cedars Yo                      | outh Services - Foster Care (932) - CPA  |                                    | - CPA                                 |
|-----------------------------------------------|------------------------------------|------------------------------------------|------------------------------------|---------------------------------------|
| 99 Johnson Street, LaGrange, GA 30            | 241                                | Quarterly Sco                            | ores (Grades)                      | Current Quarter<br>Score (Grade)      |
| Phone: 706-884-1717                           |                                    | Q1: 93.12 (A-)                           | Q2: 89.05 (B+)                     | 89.05%