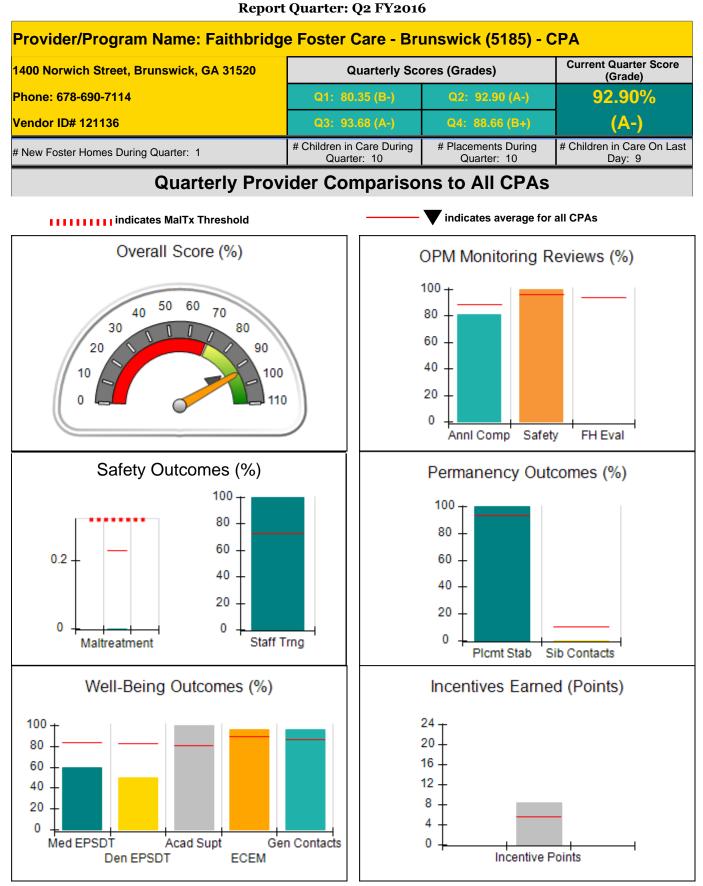

## Report Quarter: Q2 FY2016

| # New Foster Homes During Quarter: 0        |                                    | # Children in Care During<br>Quarter: 0 | # Placements During<br>Quarter: 0 | # Children in Care On<br>Last Day: 0 |
|---------------------------------------------|------------------------------------|-----------------------------------------|-----------------------------------|--------------------------------------|
| CPA Incentive Credits                       | Avg<br>Performance All<br>CPAs (%) | Provider<br>Performance (%)*            | Possible Points<br>(Weight)       | Provider Points<br>Earned            |
| Early EPSDT Medical Visits                  |                                    | Not Eligible                            | 2                                 |                                      |
| Early EPSDT Dental Visits                   |                                    | Not Eligible                            | 2                                 |                                      |
| Permanency Contacts                         |                                    | None Planned                            | 5                                 |                                      |
| Additional Academic Supports                |                                    | Not Eligible                            | 2                                 |                                      |
| Foster Hm Retention Rate (threshold = 90)   |                                    | Not Eligible                            | 2                                 | 0.00                                 |
| Foster Hm Recruitment (threshold = 100)     |                                    | 0%                                      | 2                                 | 0.00                                 |
| Active Agency Accreditation                 |                                    | 50%                                     | 4                                 | 2.00                                 |
| Staff Clinical Licensure                    |                                    | 0%                                      | 5                                 | 0.00                                 |
| Incentives Total                            | 5.64                               |                                         | 24                                | 2.00                                 |
| Maximum total                               | combined incentive                 | credit allowed is 10 points.            | Incentives Awarded                | 2.00                                 |
| *Performance calculation descriptions can b | e found in the FY 20 <sup>-</sup>  | 16 RBWO PBP Measureme                   | ents and Standards Guide.         |                                      |

#### Child Protective Services Investigations and Dispositions

| Total Reports:                    | 0 |
|-----------------------------------|---|
| Number Screened In:               | 0 |
| Number Screened Out:              | 0 |
| Number Substantiated:             | 0 |
| Number Unsubstantiated:           | 0 |
| Number Active CPS Investigations: | 0 |
|                                   |   |

Provider/Program Name: Childkind, Inc - (583) - CPA 3107 Clairmont Road, NE, Suite A, Atlanta, GA **Current Quarter Score Quarterly Scores (Grades)** (Grade) 30329 Phone: 404-248-1980 97.56% Vendor ID# 35271 Q3: 103.56 (A+) Q4: 100.37 (A+) # Children in Care During # Placements During # Children in Care On Last # New Foster Homes During Quarter: 3 Quarter: 83 Quarter: 83 Day: 72 **Quarterly Provider Comparisons to All CPAs** IIIIIIIIII indicates MalTx Threshold indicates average for all CPAs Overall Score (%) OPM Monitoring Reviews (%) 100 60 50 40 70 80 30 80 60 20 90 40 10 100 20 0 110 0 Anni Comp FH Eval Safety Safety Outcomes (%) Permanency Outcomes (%) 100 100

80

60

40

| Provider/Program Name: Cl                                                  | hildkind, Inc -                    | (583) - CPA                              |                                    |                                       |
|----------------------------------------------------------------------------|------------------------------------|------------------------------------------|------------------------------------|---------------------------------------|
| 3107 Clairmont Road, NE, Suite A, Atlanta, GA 30329<br>Phone: 404-248-1980 |                                    | Quarterly Scores (Grades)                |                                    | Current Quarter<br>Score (Grade)      |
|                                                                            |                                    | Q1: 86.71 (B)                            | Q2: 97.56 (A+)                     | 97.56%                                |
| Vendor ID# 35271                                                           |                                    | Q3: 103.56 (A+)                          | Q4: 100.37 (A+)                    | (A+)                                  |
| # New Foster Homes During Quarter: 3                                       |                                    | # Children in Care During<br>Quarter: 83 | # Placements During<br>Quarter: 83 | # Children in Care On<br>Last Day: 72 |
|                                                                            | Avg<br>Performance All<br>CPAs (%) | Provider<br>Performance (%)*             | Possible Points<br>(Weight)        | Provider Points<br>Earned             |
| OPM Monitoring Reviews                                                     |                                    |                                          |                                    |                                       |
| Annual Comprehensive Reviews                                               | 88%                                | 91%                                      | 25                                 | 22.83                                 |
| Safety Reviews                                                             | 96%                                | 100%                                     | 10                                 | 9.95                                  |
| Foster Home Evaluation Qualitative<br>Reviews                              | 93%                                | 95%                                      | 10                                 | 9.52                                  |
| Monitoring Sub-Total                                                       |                                    |                                          | 45                                 | 42.31                                 |
| CPA Safety Outcomes                                                        |                                    |                                          |                                    | ·                                     |
| Incidence of Maltreatment                                                  | 0.23%                              | No Substantiated<br>Reports              | 10                                 | 10.00                                 |
| Staff Training                                                             | 73%                                | 67%                                      | 4                                  | 2.68                                  |
| Safety Sub-Total                                                           |                                    |                                          | 14                                 | 12.68                                 |
| CPA Permanency Outcomes                                                    |                                    |                                          |                                    |                                       |
| Placement Stability                                                        | 93%                                | 99%                                      | 10                                 | 9.90                                  |
| Sibling Contacts                                                           | 10%                                | 0%                                       | 5                                  | 0.00                                  |
| Permanency Sub-Total                                                       |                                    |                                          | 15                                 | 9.90                                  |
| CPA Well-Being Outcomes                                                    |                                    |                                          |                                    | ·                                     |
| EPSDT Medical Visits                                                       | 83%                                | 89%                                      | 4                                  | 3.56                                  |
| EPSDT Dental Visits                                                        | 83%                                | 86%                                      | 4                                  | 3.44                                  |
| Academic Supports                                                          | 80%                                | 98%                                      | 4                                  | 3.92                                  |
| Provider ECEM Visits                                                       | 90%                                | 97%                                      | 7                                  | 6.79                                  |
| Provider General Contacts                                                  | 86%                                | 98%                                      | 7                                  | 6.86                                  |
| Well-Being Sub-Total                                                       |                                    |                                          | 26                                 | 24.57                                 |
| *Performance calculation descriptions can b                                | e found in the FY 20 <sup>4</sup>  | 16 RBWO PBP Measureme                    | ents and Standards Guide           |                                       |