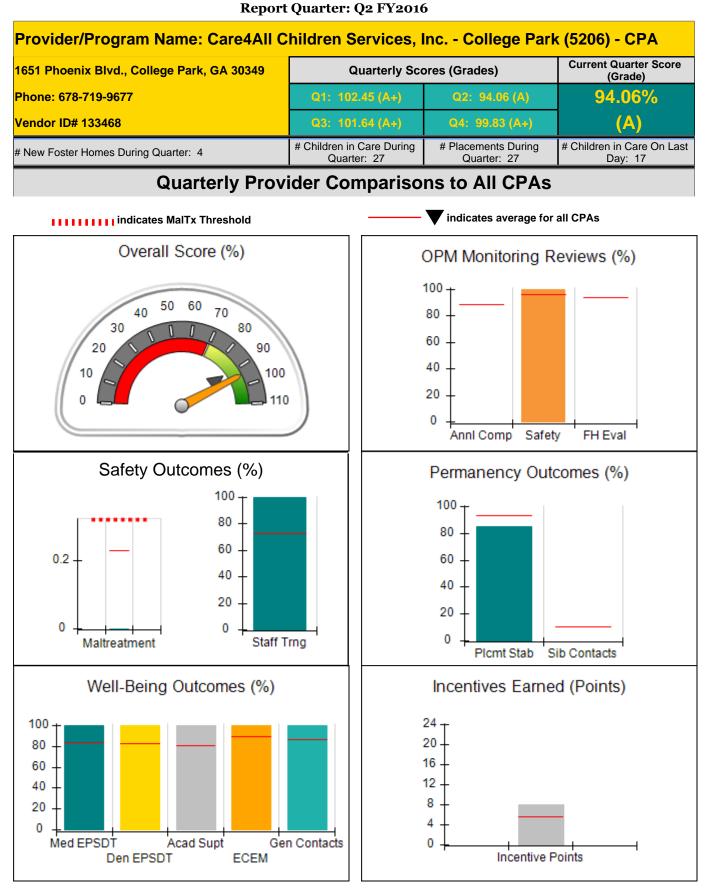

| Provider/Program Name: All God's Children - (861) - CPA             |                                    |                                         |                                   |                                      |  |  |
|---------------------------------------------------------------------|------------------------------------|-----------------------------------------|-----------------------------------|--------------------------------------|--|--|
| 1671 Meriweather Dr., Watkinsville, GA 30677<br>Phone: 706-316-2421 |                                    | Quarterly Scores (Grades)               |                                   | Current Quarter<br>Score (Grade)     |  |  |
|                                                                     |                                    | Q1: 83.27 (B-)                          | Q2: 83.13 (B-)                    | 83.13%                               |  |  |
| Vendor ID# 35219                                                    |                                    | Q3: 88.71 (B+)                          | Q4: 89.40 (B+)                    | (B-)                                 |  |  |
| # New Foster Homes During Quarter: 0                                |                                    | # Children in Care During<br>Quarter: 7 | # Placements During<br>Quarter: 7 | # Children in Care On<br>Last Day: 4 |  |  |
|                                                                     | Avg<br>Performance All<br>CPAs (%) | Provider<br>Performance (%)*            | Possible Points<br>(Weight)       | Provider Points<br>Earned            |  |  |
| OPM Monitoring Reviews                                              |                                    |                                         |                                   | ·                                    |  |  |
| Annual Comprehensive Reviews                                        | 88%                                | 70%                                     | 25                                | 17.42                                |  |  |
| Safety Reviews                                                      | 96%                                | 99%                                     | 10                                | 9.86                                 |  |  |
| Foster Home Evaluation Qualitative<br>Reviews                       | 93%                                | 98%                                     | 10                                | 9.78                                 |  |  |
| Monitoring Sub-Total                                                |                                    |                                         | 45                                | 37.05                                |  |  |
| CPA Safety Outcomes                                                 |                                    |                                         |                                   |                                      |  |  |
| Incidence of Maltreatment                                           | 0.23%                              | No Substantiated<br>Reports             | 10                                | 10.00                                |  |  |
| Staff Training                                                      | 73%                                | 0%                                      | 4                                 | 0.00                                 |  |  |
| Safety Sub-Total                                                    |                                    |                                         | 14                                | 10.00                                |  |  |
| CPA Permanency Outcomes                                             |                                    |                                         |                                   |                                      |  |  |
| Placement Stability                                                 | 93%                                | 86%                                     | 10                                | 8.60                                 |  |  |
| Sibling Contacts                                                    | 10%                                | 0%                                      | 5                                 | 0.00                                 |  |  |
| Permanency Sub-Total                                                |                                    |                                         | 15                                | 8.60                                 |  |  |
| CPA Well-Being Outcomes                                             |                                    |                                         |                                   |                                      |  |  |
| EPSDT Medical Visits                                                | 83%                                | 60%                                     | 4                                 | 2.40                                 |  |  |
| EPSDT Dental Visits                                                 | 83%                                | 67%                                     | 4                                 | 2.68                                 |  |  |
| Academic Supports                                                   | 80%                                | 100%                                    | 4                                 | 4.00                                 |  |  |
| Provider ECEM Visits                                                | 90%                                | 100%                                    | 7                                 | 7.00                                 |  |  |
| Provider General Contacts                                           | 86%                                | 100%                                    | 7                                 | 7.00                                 |  |  |
| Well-Being Sub-Total                                                |                                    |                                         | 26                                | 23.08                                |  |  |
| *Performance calculation descriptions can b                         | e found in the FY 20°              | 16 RBWO PBP Measureme                   | ents and Standards Guide          |                                      |  |  |

| : 78.73  | Points Earned:                 | Possible Points = 100 | Monitoring & Outcomes: |  |  |
|----------|--------------------------------|-----------------------|------------------------|--|--|
| 78.73%   | Score Before Incentives Credit |                       |                        |  |  |
| 4.40 pts | entives Awarded                | Inco                  |                        |  |  |
| N/A pts  | PBP Verification N             |                       |                        |  |  |
| 83.13%   | Total Score                    |                       |                        |  |  |

Report Quarter: Q2 FY2016

| Provider/Program Name: All God's Children - (861) - CPA                                                     |                                    |                                           |                                   |                                      |  |
|-------------------------------------------------------------------------------------------------------------|------------------------------------|-------------------------------------------|-----------------------------------|--------------------------------------|--|
| # New Foster Homes During Quarter: 0                                                                        |                                    | # Children in Care During #<br>Quarter: 7 | # Placements During<br>Quarter: 7 | # Children in Care On<br>Last Day: 4 |  |
| CPA Incentive Credits                                                                                       | Avg<br>Performance All<br>CPAs (%) | Provider<br>Performance (%)*              | Possible Points<br>(Weight)       | Provider Points<br>Earned            |  |
| Early EPSDT Medical Visits                                                                                  |                                    | 20%                                       | 2                                 | 0.40                                 |  |
| Early EPSDT Dental Visits                                                                                   |                                    | 0%                                        | 2                                 | 0.00                                 |  |
| Permanency Contacts                                                                                         |                                    | 0%                                        | 5                                 | 0.00                                 |  |
| Additional Academic Supports                                                                                |                                    | 0%                                        | 2                                 | 0.00                                 |  |
| Foster Hm Retention Rate (threshold = 90)                                                                   |                                    | 100%                                      | 2                                 | 2.00                                 |  |
| Foster Hm Recruitment (threshold = 100)                                                                     |                                    | 100%                                      | 2                                 | 2.00                                 |  |
| Active Agency Accreditation                                                                                 |                                    | 0%                                        | 4                                 | 0.00                                 |  |
| Staff Clinical Licensure                                                                                    |                                    | 0%                                        | 5                                 | 0.00                                 |  |
| Incentives Total                                                                                            | 5.64                               |                                           | 24                                | 4.40                                 |  |
| Maximum total                                                                                               | combined incentive                 | credit allowed is 10 points.              | Incentives Awarded                | 4.40                                 |  |
| Performance calculation descriptions can be found in the FY 2016 RBWO PBP Measurements and Standards Guide. |                                    |                                           |                                   |                                      |  |

#### Child Protective Services Investigations and Dispositions

| Total Reports:                    | 0 |
|-----------------------------------|---|
| Number Screened In:               | 0 |
| Number Screened Out:              | 0 |
| Number Substantiated:             | 0 |
| Number Unsubstantiated:           | 0 |
| Number Active CPS Investigations: | 0 |