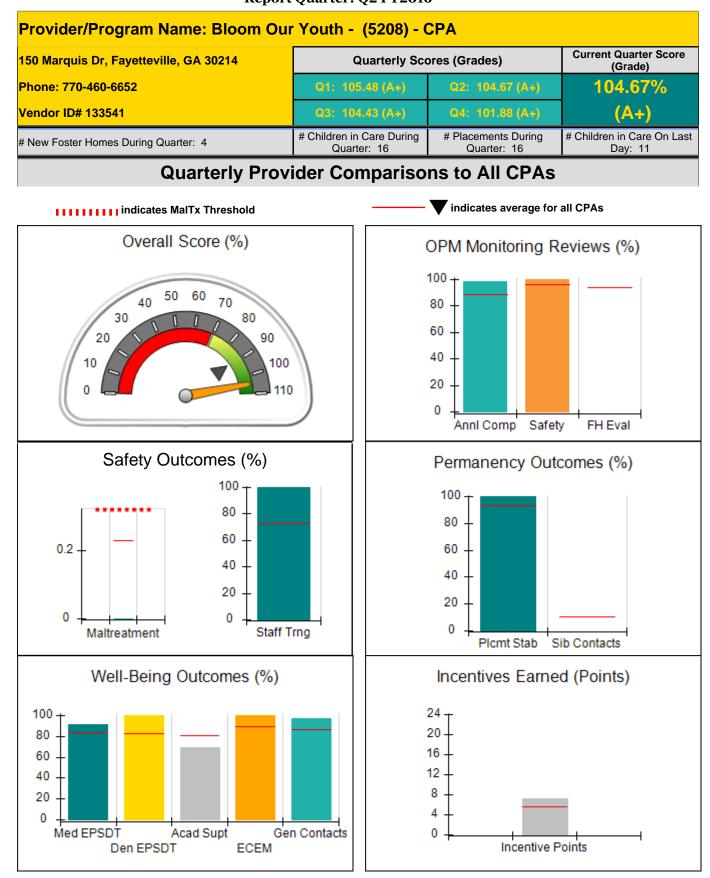

|                                    |                                         | Incentives Awarded                | 4.50                                 |
| Performance calculation descriptions can be found in the FY 2016 RBWO PBP Measurements and Standards Guide. |                                    |                                         |                                   |                                      |

#### **Child Protective Services Investigations and Dispositions**

| Total Reports:                    | 0 |
|-----------------------------------|---|
| Number Screened In:               | 0 |
| Number Screened Out:              | 0 |
| Number Substantiated:             | 0 |
| Number Unsubstantiated:           | 0 |
| Number Active CPS Investigations: | 0 |











| 150 Marquis Dr, Fayetteville, GA 30214 |