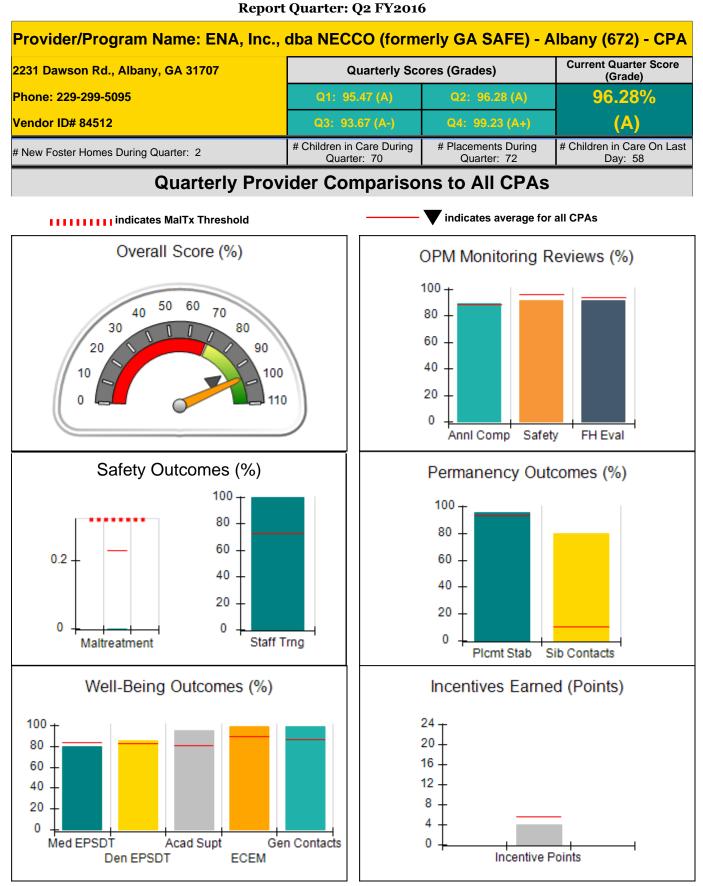

Report Quarter: Q2 FY2016 Conviene Ind ~ 

| Provider/Program Name: Ca                                         | are4All Child                      | ren Services, Inc.                       | College Park (                     | 5206) - CPA                           |
|-------------------------------------------------------------------|------------------------------------|------------------------------------------|------------------------------------|---------------------------------------|
| 1651 Phoenix Blvd., College Park, GA 30349<br>Phone: 678-719-9677 |                                    | Quarterly Scores (Grades)                |                                    | Current Quarter<br>Score (Grade)      |
|                                                                   |                                    | Q1: 102.45 (A+)                          | Q2: 94.06 (A)                      | 94.06%                                |
| Vendor ID# 133468                                                 |                                    | Q3: 101.64 (A+)                          | Q4: 99.83 (A+)                     | (A)                                   |
| # New Foster Homes During Quarter: 4                              |                                    | # Children in Care During<br>Quarter: 27 | # Placements During<br>Quarter: 27 | # Children in Care On<br>Last Day: 17 |
|                                                                   | Avg<br>Performance All<br>CPAs (%) | Provider<br>Performance (%)*             | Possible Points<br>(Weight)        | Provider Points<br>Earned             |
| OPM Monitoring Reviews                                            |                                    | ·                                        |                                    | ·                                     |
| Annual Comprehensive Reviews                                      | 88%                                | Not Yet Conducted                        |                                    |                                       |
| Safety Reviews                                                    | 96%                                | 100%                                     | 10                                 | 10.00                                 |
| Foster Home Evaluation Qualitative<br>Reviews                     | 93%                                | Not Yet Conducted                        |                                    |                                       |
| Monitoring Sub-Total                                              |                                    |                                          | 10                                 | 10.00                                 |
| CPA Safety Outcomes                                               |                                    |                                          |                                    |                                       |
| Incidence of Maltreatment                                         | 0.23%                              | No Substantiated<br>Reports              | 10                                 | 10.00                                 |
| Staff Training                                                    | 73%                                |                                          | 4                                  | 4.00                                  |
| Safety Sub-Total                                                  |                                    |                                          | 14                                 | 14.00                                 |
| CPA Permanency Outcomes                                           |                                    |                                          |                                    |                                       |
| Placement Stability                                               | 93%                                | 85%                                      | 15                                 | 12.75                                 |
| Sibling Contacts                                                  | 10%                                | None Planned                             |                                    |                                       |
| Permanency Sub-Total                                              |                                    |                                          | 15                                 | 12.75                                 |
| CPA Well-Being Outcomes                                           |                                    |                                          |                                    |                                       |
| EPSDT Medical Visits                                              | 83%                                | 100%                                     | 4                                  | 4.00                                  |
| EPSDT Dental Visits                                               | 83%                                | 100%                                     | 4                                  | 4.00                                  |
| Academic Supports                                                 | 80%                                | 100%                                     | 4                                  | 4.00                                  |
| Provider ECEM Visits                                              | 90%                                | 100%                                     | 7                                  | 7.00                                  |
| Provider General Contacts                                         | 86%                                | 100%                                     | 7                                  | 7.00                                  |
| Well-Being Sub-Total                                              |                                    |                                          | 26                                 | 26.00                                 |
| *Performance calculation descriptions can be                      | e found in the FY 20               | 16 RBWO PBP Measureme                    | ents and Standards Guide           |                                       |