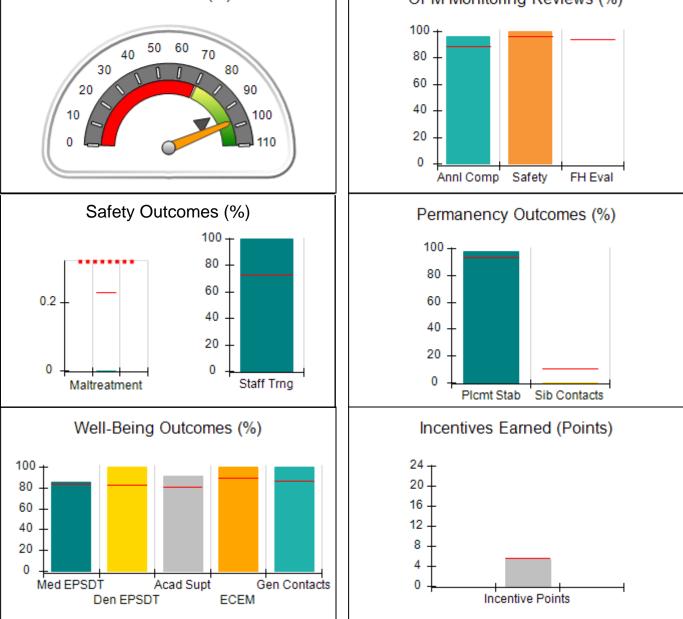

--|
| Number Screened In:               | 0 |
| Number Screened Out:              | 0 |
| Number Substantiated:             | 0 |
| Number Unsubstantiated:           | 0 |
| Number Active CPS Investigations: | 0 |





Provider/Program Name: Lighthouse Therapeutic Foster Care - Stockbridge (5186) - CPA 120 M.L.K. Sr. Heritage Trail, Stockbridge, GA **Current Quarter Score Quarterly Scores (Grades)** (Grade) 30281 Phone: 770-912-4766 97.29% Vendor ID# 121137 Q3: 91.08 (A-) Q4: 92.88 (A-) # Children in Care During # Placements During # Children in Care On Last # New Foster Homes During Quarter: 4 Quarter: 41 Quarter: 42 Day: 31 **Quarterly Provider Comparisons to All CPAs** IIIIIIIIIII indicates MalTx Threshold indicates average for all CPAs Overall Score (%) OPM Monitoring Reviews (%) 100







| 120 M.L.K. Sr. Heritage Trail, Stockbridge, GA 30281<br>Phone: 770-912-4766<br>Vendor ID# 121137 |                                    | Quarterly Scores (Grades)                |                                    | Current Quarter<br>Score (Grade)      |
|--------------------------------------------------------------------------------------------------|------------------------------------|------------------------------------------|------------------------------------|---------------------------------------|
|                                                                                                  |                                    | Q1: 96.93 (A)                            | Q2: 97.29 (A+)                     | 97.29%                                |
|