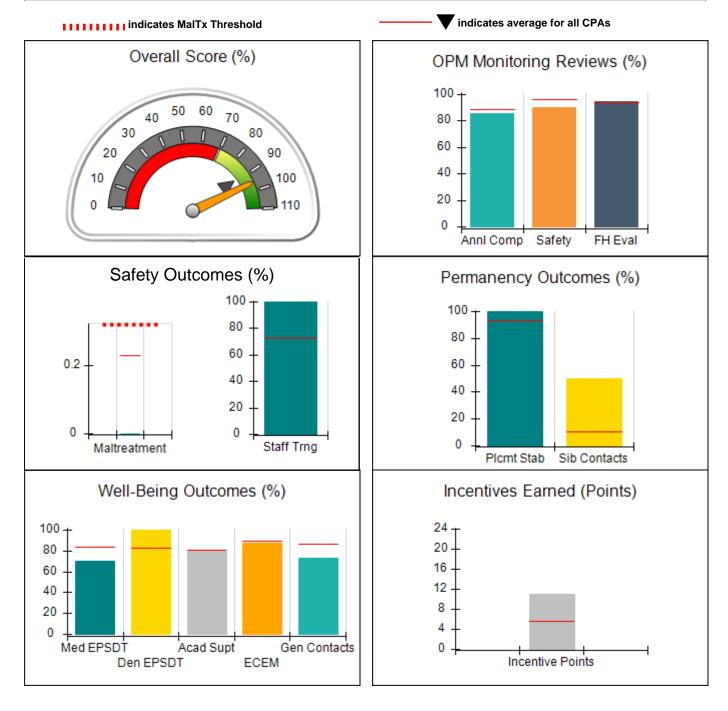

s Investigations and Dispositions**

| Total Reports:                    | 0  |
|-----------------------------------|----|
| Number Screened In:               | 0  |
| Number Screened Out:              | 0  |
| Number Substantiated:             | 0  |
| Number Unsubstantiated:           | 1  |
| Number Active CPS Investigations: | -1 |





Provider/Program Name: Neighbor to Family - Henry County (1035) - CPA 2075 West Park Place, Stone Mountain, GA **Current Quarter Score Quarterly Scores (Grades)** (Grade) 30087 Phone: 770-465-5170 Q2: 95.40 (A) 95.40% Vendor ID# 62038 Q3: 96.14 (A) Q4: 97.02 (A+) # Children in Care During # Placements During # Children in Care On Last # New Foster Homes During Quarter: 0 Quarter: 10 Quarter: 10 Day: 10

# **Quarterly Provider Comparisons to All CPAs**







| Provider/Program Name: No                      | eighbor to Fa                      | <mark>mily - Henry Cou</mark>            | nty (1035) - CPA                   |                                       |  |
|------------------------------------------------|------------------------------------|------------------------------------------|------------------------------------|---------------------------------------|--|
| 2075 West Park Place, Stone Mountain, GA 30087 |                                    | Quarterly Scores (Grades)                |                                    | Current Quarter<br>Score (Grade)      |  |
| Phone: 770-465-5170                            |                                    | Q1: 93.64 (A-)                           | Q2: 95.40 (A)