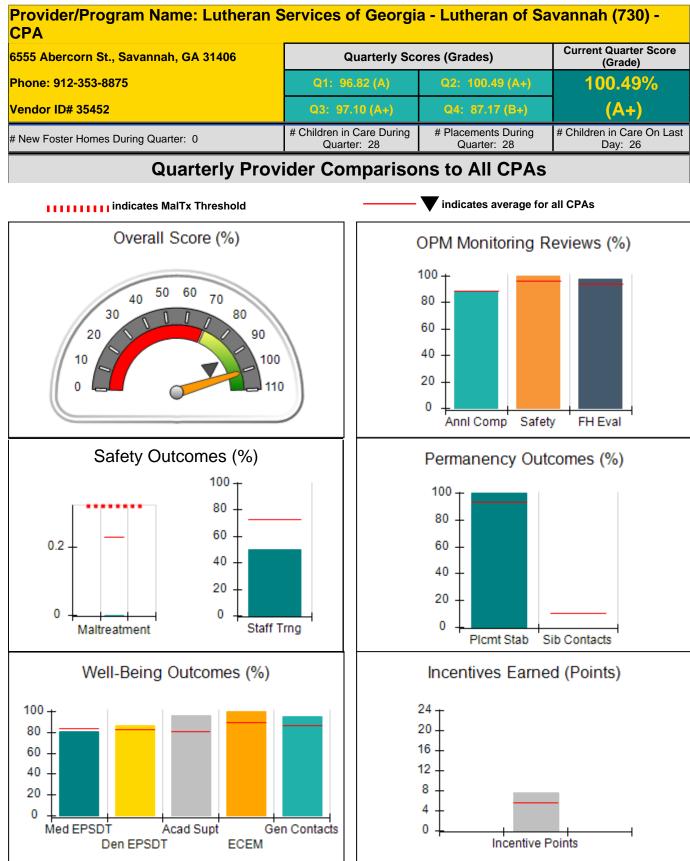

| 82.55    | Points Earned:   | Possible Points = 100 | Monitoring & Outcomes: |
|----------|------------------|-----------------------|------------------------|
| 82.55%   | ncentives Credit | Score Before I        |                        |
| 6.04 pts | entives Awarded  | Ince                  |                        |
| N/A pts  | PBP Verification |                       |                        |
| 88.59%   | Total Score      |                       |                        |