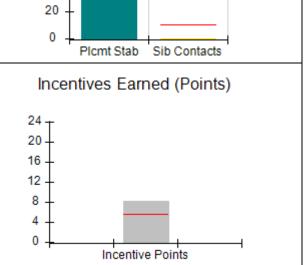

Report Quarter: Q2 FY2016

| Provider/Program Name: All God's Children - (861) - CPA                                                     |                                    |                                           |                                   |                                      |  |
|-------------------------------------------------------------------------------------------------------------|------------------------------------|-------------------------------------------|-----------------------------------|--------------------------------------|--|
| # New Foster Homes During Quarter: 0                                                                        |                                    | # Children in Care During #<br>Quarter: 7 | # Placements During<br>Quarter: 7 | # Children in Care On<br>Last Day: 4 |  |
| CPA Incentive Credits                                                                                       | Avg<br>Performance All<br>CPAs (%) | Provider<br>Performance (%)*              | Possible Points<br>(Weight)       | Provider Points<br>Earned            |  |
| Early EPSDT Medical Visits                                                                                  |                                    | 20%                                       | 2                                 | 0.40                                 |  |
| Early EPSDT Dental Visits                                                                                   |                                    | 0%                                        | 2                                 | 0.00                                 |  |
| Permanency Contacts                                                                                         |                                    | 0%                                        | 5                                 | 0.00                                 |  |
| Additional Academic Supports                                                                                |                                    | 0%                                        | 2                                 | 0.00                                 |  |
| Foster Hm Retention Rate (threshold = 90)                                                                   |                                    | 100%                                      | 2                                 | 2.00                                 |  |
| Foster Hm Recruitment (threshold = 100)                                                                     |                                    | 100%                                      | 2                                 | 2.00                                 |  |
| Active Agency Accreditation                                                                                 |                                    | 0%                                        | 4                                 | 0.00                                 |  |
| Staff Clinical Licensure                                                                                    |                                    | 0%                                        | 5                                 | 0.00                                 |  |
| Incentives Total                                                                                            | 5.64                               |                                           | 24                                | 4.40                                 |  |
| Maximum total                                                                                               | combined incentive                 | credit allowed is 10 points.              | Incentives Awarded                | 4.40                                 |  |
| Performance calculation descriptions can be found in the FY 2016 RBWO PBP Measurements and Standards Guide. |                                    |                                           |                                   |                                      |  |

## Provider/Program Name: Benchmark Family Services, Inc - Augusta (5150) - CPA

| # New Foster Homes During Quarter: 3                                                                        |                                    | # Children in Care During<br>Quarter: 47 | # Placements During<br>Quarter: 47 | # Children in Care On<br>Last Day: 28 |
|-------------------------------------------------------------------------------------------------------------|------------------------------------|------------------------------------------|------------------------------------|---------------------------------------|
| CPA Incentive Credits                                                                                       | Avg<br>Performance All<br>CPAs (%) | Provider<br>Performance (%)*             | Possible Points<br>(Weight)        | Provider Points<br>Earned             |
| Early EPSDT Medical Visits                                                                                  |                                    | 92%                                      | 2                                  | 1.84                                  |
| Early EPSDT Dental Visits                                                                                   |                                    | 81%                                      | 2                                  | 1.62                                  |
| Permanency Contacts                                                                                         |                                    | 33%                                      | 5                                  | 1.65                                  |
| Additional Academic Supports                                                                                |                                    | 78%                                      | 2                                  | 1.56                                  |
| Foster Hm Retention Rate (threshold = 90)                                                                   |                                    | 91%                                      | 2                                  | 2.00                                  |
| Foster Hm Recruitment (threshold = 100)                                                                     |                                    | 250%                                     | 2                                  | 2.00                                  |
| Active Agency Accreditation                                                                                 |                                    | 50%                                      | 4                                  | 2.00                                  |
| Staff Clinical Licensure                                                                                    |                                    | 0%                                       | 5                                  | 0.00                                  |
| Incentives Total                                                                                            | 5.64                               |                                          | 24                                 | 12.67                                 |
| Maximum total combined incentive credit allowed is 10 points.                                               |                                    |                                          | Incentives Awarded                 | 10.00                                 |
| Performance calculation descriptions can be found in the FY 2016 RBWO PBP Measurements and Standards Guide. |                                    |                                          |                                    |                                       |

## Provider/Program Name: Benchmark Family Services, Inc - Brunswick (5149) - CPA

| # New Foster Homes During Quarter: 12                                                                        |                                    | # Children in Care During<br>Quarter: 78 | # Placements During<br>Quarter: 80 | # Children in Care On<br>Last Day: 51 |
|--------------------------------------------------------------------------------------------------------------|------------------------------------|------------------------------------------|------------------------------------|---------------------------------------|
| CPA Incentive Credits                                                                                        | Avg<br>Performance All<br>CPAs (%) | Provider<br>Performance (%)*             | Possible Points<br>(Weight)        | Provider Points<br>Earned             |
| Early EPSDT Medical Visits                                                                                   |                                    | 81%                                      | 2                                  | 1.62                                  |
| Early EPSDT Dental Visits                                                                                    |                                    | 93%                                      | 2                                  | 1.86                                  |
| Permanency Contacts                                                                                          |                                    | None Planned                             | 5                                  |                                       |
| Additional Academic Supports                                                                                 |                                    | 88%                                      | 2                                  | 1.76                                  |
| Foster Hm Retention Rate (threshold = 90)                                                                    |                                    | 76%                                      | 2                                  | 0.00                                  |
| Foster Hm Recruitment (threshold = 100)                                                                      |                                    | 275%                                     | 2                                  | 2.00                                  |
| Active Agency Accreditation                                                                                  |                                    | 50%                                      | 4                                  | 2.00                                  |
| Staff Clinical Licensure                                                                                     |                                    | 0%                                       | 5                                  | 0.00                                  |
| Incentives Total                                                                                             | 5.64                               |                                          | 24                                 | 9.24                                  |
| Maximum total combined incentive credit allowed is 10 points.                                                |                                    | Incentives Awarded                       | 9.24                               |                                       |
| *Performance calculation descriptions can be found in the FY 2016 RBWO PBP Measurements and Standards Guide. |                                    |                                          |                                    |                                       |

## Provider/Program Name: Benchmark Family Services, Inc - Columbus (5113) - CPA

| # New Foster Homes During Quarter: 6                                                                         |                                    | # Children in Care During<br>Quarter: 94 | # Placements During<br>Quarter: 100 | # Children in Care On<br>Last Day: 87 |
|--------------------------------------------------------------------------------------------------------------|------------------------------------|------------------------------------------|-------------------------------------|---------------------------------------|
| CPA Incentive Credits                                                                                        | Avg<br>Performance All<br>CPAs (%) | Provider<br>Performance (%)*             | Possible Points<br>(Weight)         | Provider Points<br>Earned             |
| Early EPSDT Medical Visits                                                                                   |                                    | 34%                                      | 2                                   | 0.68                                  |
| Early EPSDT Dental Visits                                                                                    |                                    | 32%                                      | 2                                   | 0.64                                  |
| Permanency Contacts                                                                                          |                                    | 6%                                       | 5                                   | 0.30                                  |
| Additional Academic Supports                                                                                 |                                    | 42%                                      | 2                                   | 0.84                                  |
| Foster Hm Retention Rate (threshold = 90)                                                                    |                                    | 85%                                      | 2                                   | 0.00                                  |
| Foster Hm Recruitment (threshold = 100)                                                                      |                                    | 175%                                     | 2                                   | 2.00                                  |
| Active Agency Accreditation                                                                                  |                                    | 50%                                      | 4                                   | 2.00                                  |
| Staff Clinical Licensure                                                                                     |                                    | 0%                                       | 5                                   | 0.00                                  |
| Incentives Total                                                                                             | 5.64                               |                                          | 24                                  | 6.46                                  |
| Maximum total combined incentive credit allowed is 10 points.                                                |                                    |                                          | Incentives Awarded                  | 6.46                                  |
| *Performance calculation descriptions can be found in the FY 2016 RBWO PBP Measurements and Standards Guide. |                                    |                                          |                                     |                                       |