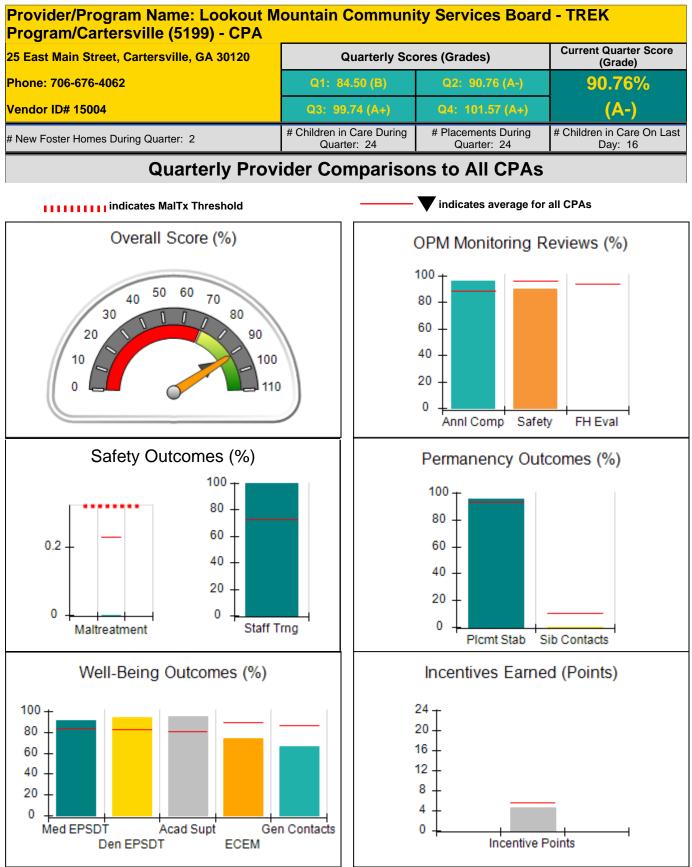

| Incentives Awarded                 | 5.34                                  |
| *Performance calculation descriptions can be found in the FY 2016 RBWO PBP Measurements and Standards Guide. |                                    |                                          |                                    |                                       |

#### **Child Protective Services Investigations and Dispositions**

| Total Reports:                    | 2 |
|-----------------------------------|---|
| Number Screened In:               | 2 |
| Number Screened Out:              | 0 |
| Number Substantiated:             | 0 |
| Number Unsubstantiated:           | 0 |
| Number Active CPS Investigations: | 2 |



Performance-Based Placement Measures RBWO Provider GA+SCORECARD - CPA







Contractin SCORE

# Performance-Based Placement Measures RBWO Provider GA+SCORECARD - CPA

| Provider/Program Name: Lookout Mountain Community Services Board - TREK Program/Cartersville (5199) - CPA |                                                                                                                                                                                                                                                                                                                                                                                                          |