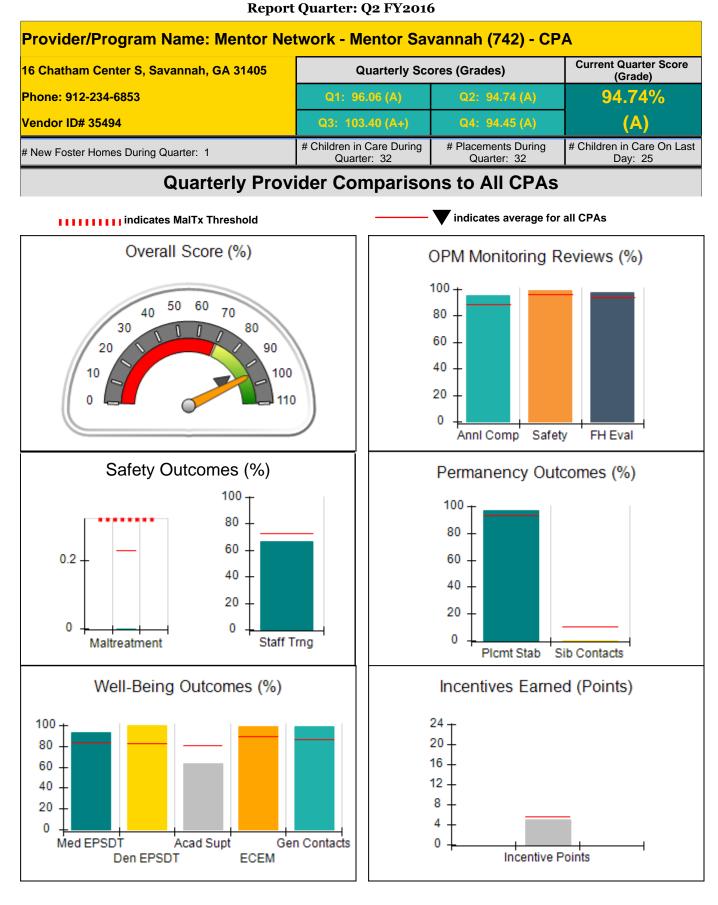

|                                    |                                          | Incentives Awarded                 | 5.14                                  |
| Performance calculation descriptions can be found in the FY 2016 RBWO PBP Measurements and Standards Guide. |                                    |                                          |                                    |                                       |

### Child Protective Services Investigations and Dispositions

| Total Reports:                    | 1 |
|-----------------------------------|---|
| Number Screened In:               | 1 |
| Number Screened Out:              | 0 |
| Number Substantiated:             | 0 |
| Number Unsubstantiated:           | 1 |
| Number Active CPS Investigations: | 0 |











**Report Quarter: Q2 FY2016** 

| 16 Chatham Center S, Savannah, GA 31405<br>Phone: 912-234-6853 |                                    | Quarterly Scores (Grades)                |                                    | Current Quarter<br>Score (Grade)      |  |
|----------------------------------------------------------------|------------------------------------|------------------------------------------|------------------------------------|---------------------------------------|--|
|                                                                |                                    | Q1: 96.06 (A)                            | Q2: 94.74 (A)                      | 94.74%                                |  |
| Vendor ID# 35494                                               |