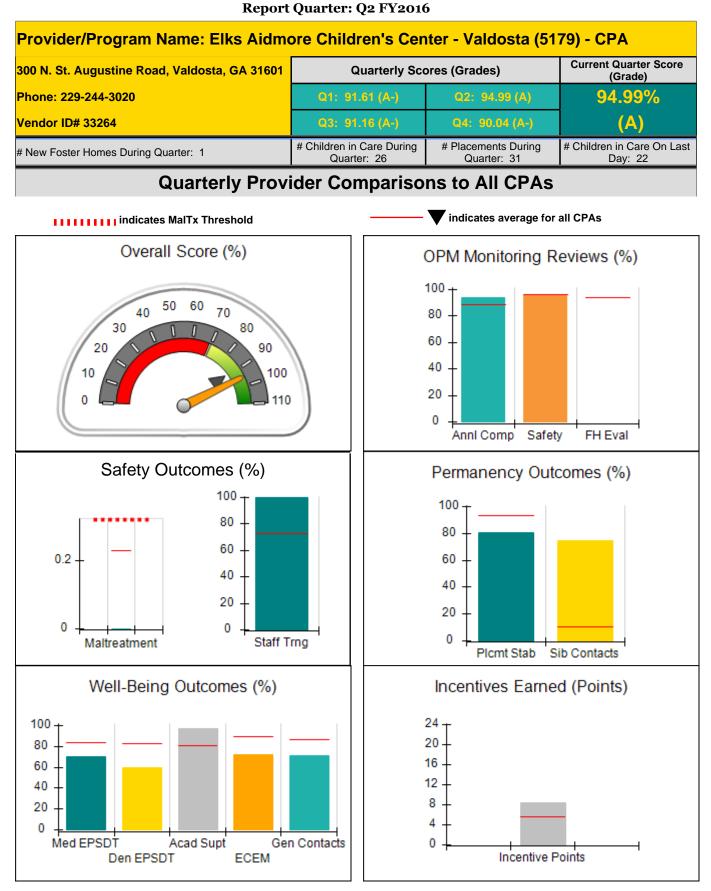

| Monitoring & Outcome | s: Possible Points = 90 | Points Earned: 87.77 |          |
|----------------------|-------------------------|----------------------|----------|
|                      | Score Before            | Incentives Credit    | 97.53%   |
|                      | Ine                     | centives Awarded     | 7.14 pts |
|                      |                         | PBP Verification     | N/A pts  |
|                      |                         | Total Score          | 104.67%  |