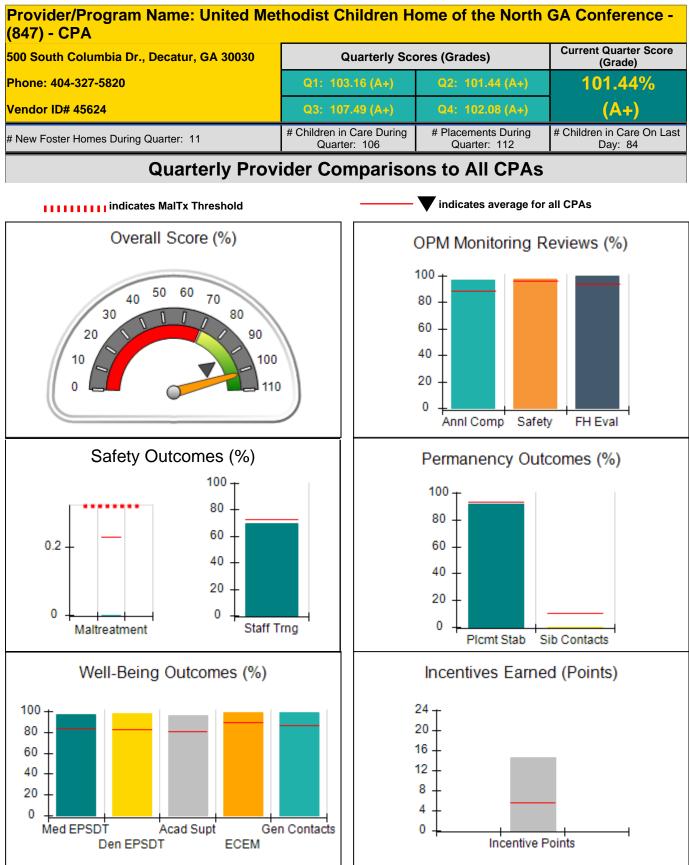

| 4.36                                  |  |
| *Performance calculation descriptions can be found in the FY 2016 RBWO PBP Measurements and Standards Guide. |                                                              |                                          |                                    |                                       |  |

#### **Child Protective Services Investigations and Dispositions**

| Total Reports:                    | 0  |
|-----------------------------------|----|
| Number Screened In:               | 0  |
| Number Screened Out:              | 0  |
| Number Substantiated:             | 0  |
| Number Unsubstantiated:           | 1  |
| Number Active CPS Investigations: | -1 |



Performance-Based Placement Measures RBWO Provider GA+SCORECARD - CPA







# Performance-Based Placement Measures RBWO Provider GA+SCORECARD - CPA



| Provider/Program Name: Ur<br>(847) - CPA      | nited Method                                                    | ist Children Hom                          | e of the North G                    | A Conference -                        |
|-----------------------------------------------|-----------------------------------------------------------------|-------------------------------------------|-------------------------------------|---------------------------------------|
| 500 South Columbia Dr., Decatur, GA           | South Columbia Dr., Decatur, GA 30030 Quarterly Scores (Grades) |                                           | ores (Grades)                       | Current Quarter<br>Score (Grade)      |
| Phone