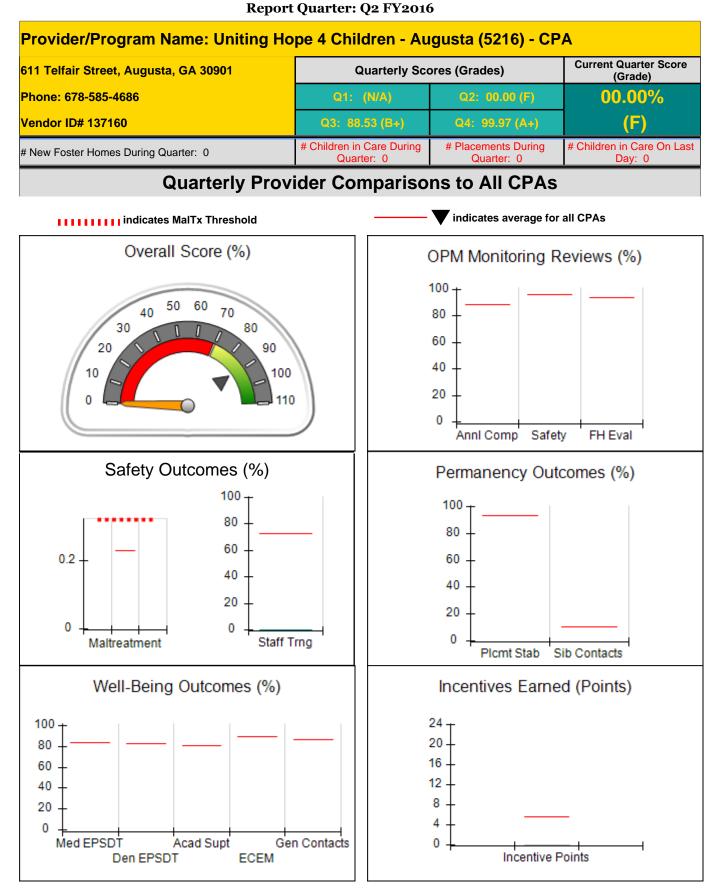

## Table of Contents

| Provider                                                                    | Page |
|-----------------------------------------------------------------------------|------|
| On The Path - (5209) - CPA                                                  | 211  |
| Ray of Hope Foster Care, Inc (5189) - CPA                                   | 214  |
| Trinity J and D, LLC - Trinity J and D, LLC (980) - CPA                     | 217  |
| Twin Cedars Youth Services - Foster Care (932) - CPA                        | 220  |
| United Methodist Children Home of the North GA Conference - (847) - CPA     | 223  |
| Uniting Hope 4 Children - Augusta (5216) - CPA                              | 226  |
| Uniting Hope 4 Children - Loganville (5188) - CPA                           | 229  |
| Universal Health Services of Savannah - Coastal Harbor Families (990) - CPA | 232  |
|                                                                             |      |