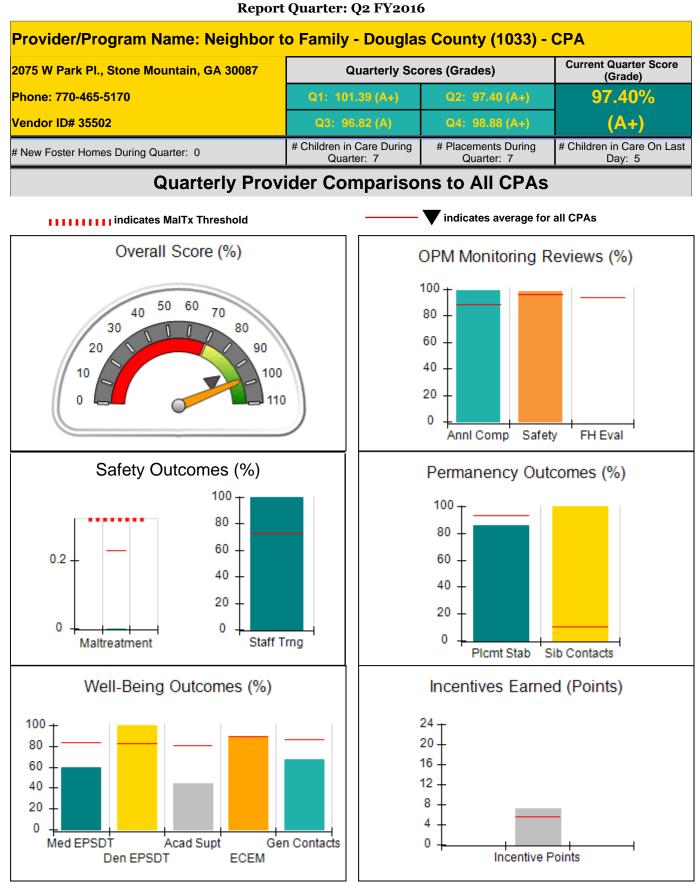

Provider/Program Name: Georgia Parent Support Network - (670) - CPA **Current Quarter Score** 1381 Metropolitan Pkwy., Atlanta, GA 30310 **Quarterly Scores (Grades)** (Grade) 95.53% Q2: 95.53 (A) Phone: 404-758-4500 Vendor ID# 35378 Q3: 90.06 (A-) # Children in Care During # Placements During # Children in Care On Last # New Foster Homes During Quarter: 2 Quarter: 71 Quarter: 71 Day: 60 **Quarterly Provider Comparisons to All CPAs** IIIIIIII indicates MalTx Threshold indicates average for all CPAs Overall Score (%) OPM Monitoring Reviews (%) 100 50 60 70 40 80 30 80 60 20 90 40 10 100 20 110 O 0 Anni Comp Safety FH Eval Safety Outcomes (%) Permanency Outcomes (%) 100 100 80 80 60 0.2 60 40 40 20 20 0 0 0 Staff Trng Maltreatment Plcmt Stab Sib Contacts Well-Being Outcomes (%) Incentives Earned (Points) 24 100 20 80 16 60 12 40 8 20 4 0 Med EPSDT Gen Contacts Acad Supt 0 Incentive Points Den EPSDT ECEM