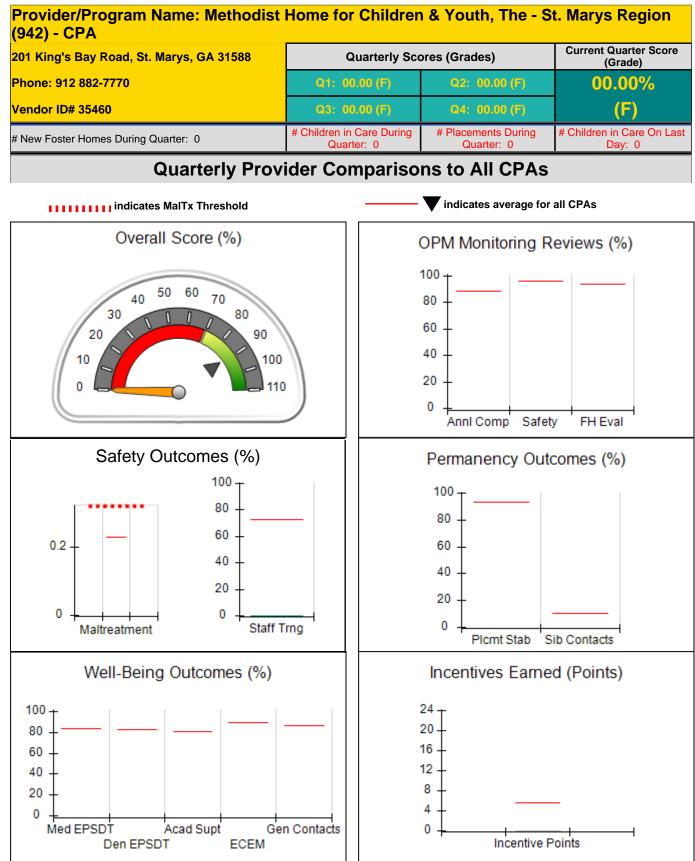

|                                          | Incentives Awarded                 | 7.14                                  |
| *Performance calculation descriptions can b                 | e found in the FY 20 <sup>°</sup>  | 16 RBWO PBP Measureme                    | ents and Standards Guide.          |                                       |

### **Child Protective Services Investigations and Dispositions**

| Total Reports:                    | 1  |
|-----------------------------------|----|
| Number Screened In:               | 0  |
| Number Screened Out:              | 1  |
| Number Substantiated:             | 0  |
| Number Unsubstantiated:           | 1  |
| Number Active CPS Investigations: | -1 |



Performance-Based Placement Measures RBWO Provider GA+SCORECARD - CPA







Performance-Based Placement Measures RBWO Provider GA+SCORECARD - CPA



| Provider/Program Name: Methodist Home for Children & Youth, The - St. Marys Region (942) - CPA |                                    |                                         | Marys Region                      |                                      |
|------------------------------------------------------------------------------------------------|------------------------------------|-----------------------------------------|-----------------------------------|--------------------------------------|
| 201 King's Bay Road, St. Marys, GA                                                             | 31588                              | Quarterly Sco                           | Quarterly Scores (Grades)         |