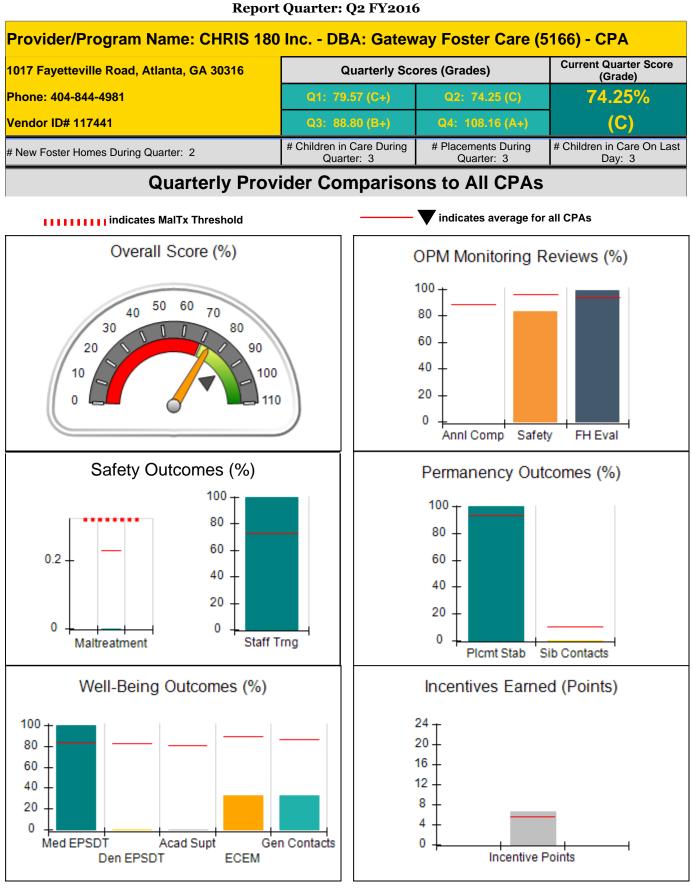

| Provider/Program Name: All God's Children - (861) - CPA             |                                    |                                         |                                   |                                      |  |  |
|---------------------------------------------------------------------|------------------------------------|-----------------------------------------|-----------------------------------|--------------------------------------|--|--|
| 1671 Meriweather Dr., Watkinsville, GA 30677<br>Phone: 706-316-2421 |                                    | Quarterly Scores (Grades)               |                                   | Current Quarter<br>Score (Grade)     |  |  |
|                                                                     |                                    | Q1: 83.27 (B-)                          | Q2: 83.13 (B-)                    | 83.13%                               |  |  |
| Vendor ID# 35219                                                    |                                    | Q3: 88.71 (B+)                          | Q4: 89.40 (B+)                    | (B-)                                 |  |  |
| # New Foster Homes During Quarter: 0                                |                                    | # Children in Care During<br>Quarter: 7 | # Placements During<br>Quarter: 7 | # Children in Care On<br>Last Day: 4 |  |  |
|                                                                     | Avg<br>Performance All<br>CPAs (%) | Provider<br>Performance (%)*            | Possible Points<br>(Weight)       | Provider Points<br>Earned            |  |  |
| OPM Monitoring Reviews                                              |                                    |                                         |                                   | ·                                    |  |  |
| Annual Comprehensive Reviews                                        | 88%                                | 70%                                     | 25                                | 17.42                                |  |  |
| Safety Reviews                                                      | 96%                                | 99%                                     | 10                                | 9.86                                 |  |  |
| Foster Home Evaluation Qualitative<br>Reviews                       | 93%                                | 98%                                     | 10                                | 9.78                                 |  |  |
| Monitoring Sub-Total                                                |                                    |                                         | 45                                | 37.05                                |  |  |
| CPA Safety Outcomes                                                 |                                    |                                         |                                   |                                      |  |  |
| Incidence of Maltreatment                                           | 0.23%                              | No Substantiated<br>Reports             | 10                                | 10.00                                |  |  |
| Staff Training                                                      | 73%                                | 0%                                      | 4                                 | 0.00                                 |  |  |
| Safety Sub-Total                                                    |                                    |                                         | 14                                | 10.00                                |  |  |
| CPA Permanency Outcomes                                             |                                    |                                         |                                   |                                      |  |  |
| Placement Stability                                                 | 93%                                | 86%                                     | 10                                | 8.60                                 |  |  |
| Sibling Contacts                                                    | 10%                                | 0%                                      | 5                                 | 0.00                                 |  |  |
| Permanency Sub-Total                                                |                                    |                                         | 15                                | 8.60                                 |  |  |
| CPA Well-Being Outcomes                                             |                                    |                                         |                                   |                                      |  |  |
| EPSDT Medical Visits                                                | 83%                                | 60%                                     | 4                                 | 2.40                                 |  |  |
| EPSDT Dental Visits                                                 | 83%                                | 67%                                     | 4                                 | 2.68                                 |  |  |
| Academic Supports                                                   | 80%                                | 100%                                    | 4                                 | 4.00                                 |  |  |
| Provider ECEM Visits                                                | 90%                                | 100%                                    | 7                                 | 7.00                                 |  |  |
| Provider General Contacts                                           | 86%                                | 100%                                    | 7                                 | 7.00                                 |  |  |
| Well-Being Sub-Total                                                |                                    |                                         | 26                                | 23.08                                |  |  |
| *Performance calculation descriptions can b                         | e found in the FY 20°              | 16 RBWO PBP Measureme                   | ents and Standards Guide          |                                      |  |  |

| : 78.73  | Points Earned:                 | Possible Points = 100 | Monitoring & Outcomes: |  |  |
|----------|--------------------------------|-----------------------|------------------------|--|--|
| 78.73%   | Score Before Incentives Credit |                       |                        |  |  |
| 4.40 pts | entives Awarded                | Inco                  |                        |  |  |
| N/A pts  | PBP Verification N             |                       |                        |  |  |
| 83.13%   | Total Score                    |                       |                        |  |  |

Report Quarter: Q2 FY2016

| Provider/Program Name: All God's Children - (861) - CPA                                                     |                                    |                                           |                                   |                                      |  |
|-------------------------------------------------------------------------------------------------------------|------------------------------------|-------------------------------------------|-----------------------------------|--------------------------------------|--|
| # New Foster Homes During Quarter: 0                                                                        |                                    | # Children in Care During #<br>Quarter: 7 | # Placements During<br>Quarter: 7 | # Children in Care On<br>Last Day: 4 |  |
| CPA Incentive Credits                                                                                       | Avg<br>Performance All<br>CPAs (%) | Provider<br>Performance (%)*              | Possible Points<br>(Weight)       | Provider Points<br>Earned            |  |
| Early EPSDT Medical Visits                                                                                  |                                    | 20%                                       | 2                                 | 0.40                                 |  |
| Early EPSDT Dental Visits                                                                                   |                                    | 0%                                        | 2                                 | 0.00                                 |  |
| Permanency Contacts                                                                                         |                                    | 0%                                        | 5                                 | 0.00                                 |  |
| Additional Academic Supports                                                                                |                                    | 0%                                        | 2                                 | 0.00                                 |  |
| Foster Hm Retention Rate (threshold = 90)                                                                   |                                    | 100%                                      | 2                                 | 2.00                                 |  |
| Foster Hm Recruitment (threshold = 100)                                                                     |                                    | 100%                                      | 2                                 | 2.00                                 |  |
| Active Agency Accreditation                                                                                 |                                    | 0%                                        | 4                                 | 0.00                                 |  |
| Staff Clinical Licensure                                                                                    |                                    | 0%                                        | 5                                 | 0.00                                 |  |
| Incentives Total                                                                                            | 5.64                               |                                           | 24                                | 4.40                                 |  |
| Maximum total                                                                                               | combined incentive                 | credit allowed is 10 points.              | Incentives Awarded                | 4.40                                 |  |
| Performance calculation descriptions can be found in the FY 2016 RBWO PBP Measurements and Standards Guide. |                                    |                                           |                                   |                                      |  |