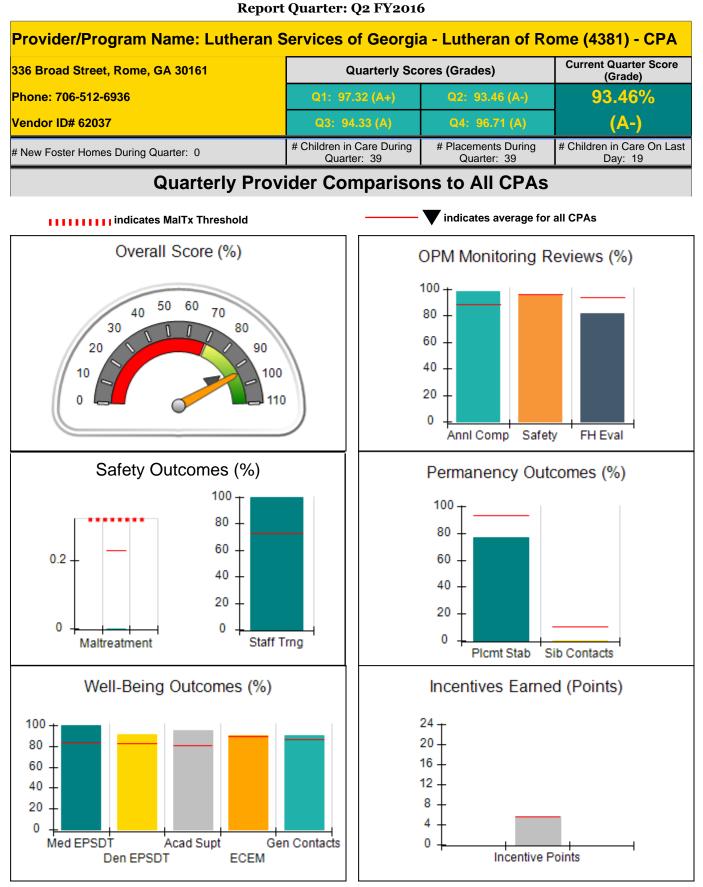

### Provider/Program Name: ENA, Inc., dba NECCO (formerly GA SAFE) - Albany (672) - CPA

| # New Foster Homes During Quarter: 2                                                                         |                                    | # Children in Care During<br>Quarter: 70 | # Placements During<br>Quarter: 72 | # Children in Care On<br>Last Day: 58 |
|--------------------------------------------------------------------------------------------------------------|------------------------------------|------------------------------------------|------------------------------------|---------------------------------------|
| CPA Incentive Credits                                                                                        | Avg<br>Performance All<br>CPAs (%) | Provider<br>Performance (%)*             | Possible Points<br>(Weight)        | Provider Points<br>Earned             |
| Early EPSDT Medical Visits                                                                                   |                                    | 28%                                      | 2                                  | 0.56                                  |
| Early EPSDT Dental Visits                                                                                    |                                    | 67%                                      | 2                                  | 1.34                                  |
| Permanency Contacts                                                                                          |                                    | 0%                                       | 5                                  | 0.00                                  |
| Additional Academic Supports                                                                                 |                                    | 0%                                       | 2                                  | 0.00                                  |
| Foster Hm Retention Rate (threshold = 90)                                                                    |                                    | 88%                                      | 2                                  | 0.00                                  |
| Foster Hm Recruitment (threshold = 100)                                                                      |                                    | 50%                                      | 2                                  | 0.00                                  |
| Active Agency Accreditation                                                                                  |                                    | 50%                                      | 4                                  | 2.00                                  |
| Staff Clinical Licensure                                                                                     |                                    | 0%                                       | 5                                  | 0.00                                  |
| Incentives Total                                                                                             | 5.64                               |                                          | 24                                 | 3.90                                  |
| Maximum total combined incentive credit allowed is 10 points.                                                |                                    | Incentives Awarded                       | 3.90                               |                                       |
| *Performance calculation descriptions can be found in the FY 2016 RBWO PBP Measurements and Standards Guide. |                                    |                                          |                                    |                                       |