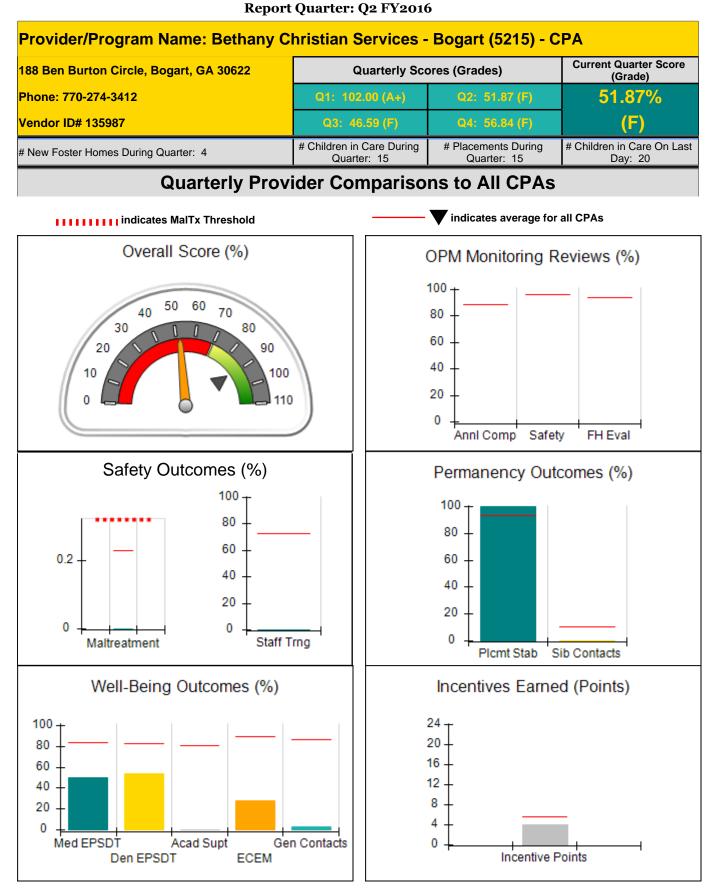

| combined incentive                 | credit allowed is 10 points.             | Incentives Awarded                 | 4.43                                  |
| *Performance calculation descriptions can be found in the FY 2016 RBWO PBP Measurements and Standards Guide. |                                    |                                          |                                    |                                       |

#### **Child Protective Services Investigations and Dispositions**

| Total Reports:                    | 4 |
|-----------------------------------|---|
| Number Screened In:               | 2 |
| Number Screened Out:              | 2 |
| Number Substantiated:             | 0 |
| Number Unsubstantiated:           | 0 |
| Number Active CPS Investigations: | 2 |











**Report Quarter: Q2 FY2016** 

| 188 Ben Burton Circle, Bogart, GA 3           | 0622                               | (Juartarly Scores (Gradae)               |                                    | Current Quarter<br>Score (Grade)      |
|-----------------------------------------------|------------------------------------|------------------------------------------|------------------------------------|---------------------------------------|
| Phone: 770-274-3412                           |                                    | Q1: 102.00 (A+)                          | Q2: 51.87 (F)                      | 51.87%                                |
| Vendor ID# 135987                             |                                    | Q3: 46.59 (F)                            | Q4: 56.84 (