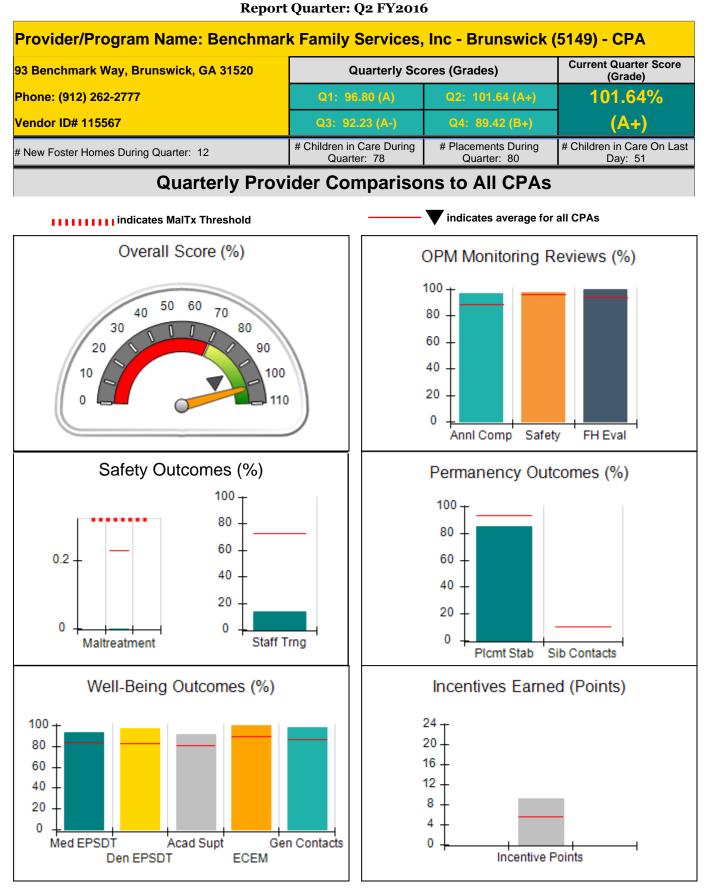

| Provider/Program Name: Benchmark Family Services, Inc - Brunswick (5149) - CPA |                                    |                                          |                                    |                                       |
|--------------------------------------------------------------------------------|------------------------------------|------------------------------------------|------------------------------------|---------------------------------------|
| 93 Benchmark Way, Brunswick, GA 31520<br>Phone: (912) 262-2777                 |                                    | Quarterly Sco                            | ores (Grades)                      | Current Quarter<br>Score (Grade)      |
|                                                                                |                                    | Q1: 96.80 (A)                            | Q2: 101.64 (A+)                    | 101.64%                               |
| Vendor ID# 115567                                                              |                                    | Q3: 92.23 (A-)                           | Q4: 89.42 (B+)                     | (A+)                                  |
| # New Foster Homes During Quarter: 12                                          |                                    | # Children in Care During<br>Quarter: 78 | # Placements During<br>Quarter: 80 | # Children in Care On<br>Last Day: 51 |
|                                                                                | Avg<br>Performance All<br>CPAs (%) | Provider<br>Performance (%)*             | Possible Points<br>(Weight)        | Provider Points<br>Earned             |
| OPM Monitoring Reviews                                                         |                                    |                                          |                                    |                                       |
| Annual Comprehensive Reviews                                                   | 88%                                | 97%                                      | 25                                 | 24.25                                 |
| Safety Reviews                                                                 | 96%                                | 97%                                      | 10                                 | 9.74                                  |
| Foster Home Evaluation Qualitative<br>Reviews                                  | 93%                                | 100%                                     | 10                                 | 10.00                                 |
| Monitoring Sub-Tota                                                            |                                    |                                          | 45                                 | 43.99                                 |
| CPA Safety Outcomes                                                            |                                    |                                          |                                    |                                       |
| Incidence of Maltreatment                                                      | 0.23%                              | No Substantiated<br>Reports              | 10                                 | 10.00                                 |
| Staff Training                                                                 | 73%                                | 14%                                      | 4                                  | 0.56                                  |
| Safety Sub-Tota                                                                |                                    |                                          | 14                                 | 10.56                                 |
| CPA Permanency Outcomes                                                        |                                    |                                          |                                    |                                       |
| Placement Stability                                                            | 93%                                | 85%                                      | 15                                 | 12.75                                 |
| Sibling Contacts                                                               | 10%                                | None Planned                             |                                    |                                       |
| Permanency Sub-Total                                                           |                                    |                                          | 15                                 | 12.75                                 |
| CPA Well-Being Outcomes                                                        |                                    |                                          |                                    |                                       |
| EPSDT Medical Visits                                                           | 83%                                | 93%                                      | 4                                  | 3.72                                  |
| EPSDT Dental Visits                                                            | 83%                                | 97%                                      | 4                                  | 3.88                                  |
| Academic Supports                                                              | 80%                                | 91%                                      | 4                                  | 3.64                                  |
| Provider ECEM Visits                                                           | 90%                                | 100%                                     | 7                                  | 7.00                                  |
| Provider General Contacts                                                      | 86%                                | 98%                                      | 7                                  | 6.86                                  |
| Well-Being Sub-Tota                                                            |                                    |                                          | 26                                 | 25.10                                 |
| *Performance calculation descriptions can b                                    | e found in the FY 20 <sup>°</sup>  | 16 RBWO PBP Measureme                    | ents and Standards Guide           |                                       |

| l: 92.40 | ring & Outcomes: Possible Points = 100 Points Earned: 9 |                | Monitoring & Outcomes: |
|----------|---------------------------------------------------------|----------------|------------------------|
| 92.40%   | ncentives Credit                                        | Score Before I |                        |
| 9.24 pts | entives Awarded                                         | Inc            |                        |
| N/A pts  | PBP Verification                                        |                |                        |
| 101.64%  | Total Score                                             |                |                        |

## Provider/Program Name: Benchmark Family Services, Inc - Brunswick (5149) - CPA

| # New Foster Homes During Quarter: 12                                                                        |                                    | # Children in Care During<br>Quarter: 78 | # Placements During<br>Quarter: 80 | # Children in Care On<br>Last Day: 51 |
|--------------------------------------------------------------------------------------------------------------|------------------------------------|------------------------------------------|------------------------------------|---------------------------------------|
| CPA Incentive Credits                                                                                        | Avg<br>Performance All<br>CPAs (%) | Provider<br>Performance (%)*             | Possible Points<br>(Weight)        | Provider Points<br>Earned             |
| Early EPSDT Medical Visits                                                                                   |                                    | 81%                                      | 2                                  | 1.62                                  |
| Early EPSDT Dental Visits                                                                                    |                                    | 93%                                      | 2                                  | 1.86                                  |
| Permanency Contacts                                                                                          |                                    | None Planned                             | 5                                  |                                       |
| Additional Academic Supports                                                                                 |                                    | 88%                                      | 2                                  | 1.76                                  |
| Foster Hm Retention Rate (threshold = 90)                                                                    |                                    | 76%                                      | 2                                  | 0.00                                  |
| Foster Hm Recruitment (threshold = 100)                                                                      |                                    | 275%                                     | 2                                  | 2.00                                  |
| Active Agency Accreditation                                                                                  |                                    | 50%                                      | 4                                  | 2.00                                  |
| Staff Clinical Licensure                                                                                     |                                    | 0%                                       | 5                                  | 0.00                                  |
| Incentives Total                                                                                             | 5.64                               |                                          | 24                                 | 9.24                                  |
| Maximum total combined incentive credit allowed is 10 points.                                                |                                    | Incentives Awarded                       | 9.24                               |                                       |
| *Performance calculation descriptions can be found in the FY 2016 RBWO PBP Measurements and Standards Guide. |                                    |                                          |                                    |                                       |

#### **Child Protective Services Investigations and Dispositions**

| Total Reports:                    | 4 |
|-----------------------------------|---|
| Number Screened In:               | 2 |
| Number Screened Out:              | 2 |
| Number Substantiated:             | 0 |
| Number Unsubstantiated:           | 0 |
| Number Active CPS Investigations: | 2 |