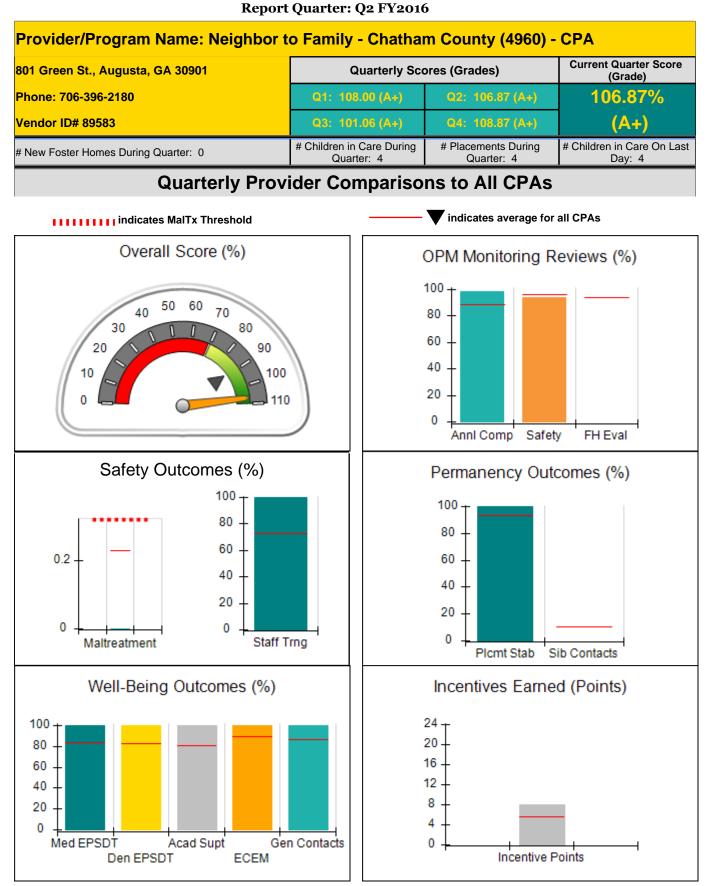

#### Child Protective Services Investigations and Dispositions

| Total Reports:                    | 0 |
|-----------------------------------|---|
| Number Screened In:               | 0 |
| Number Screened Out:              | 0 |
| Number Substantiated:             | 0 |
| Number Unsubstantiated:           | 0 |
| Number Active CPS Investigations: | 0 |