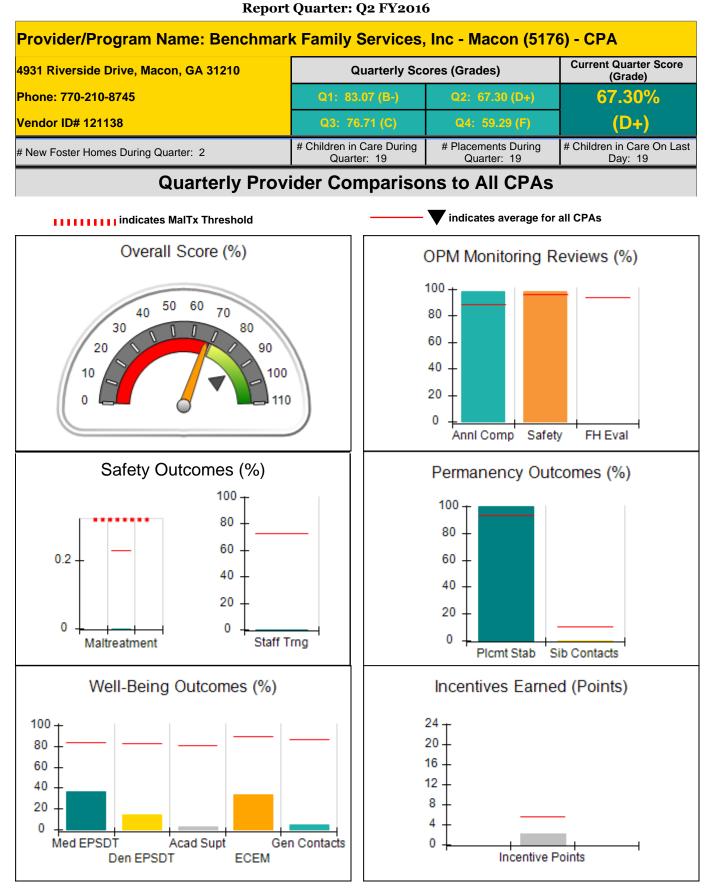

| 8.30                                  |
| Maximum total                                                                                              | combined incentive                 | credit allowed is 10 points.             | Incentives Awarded                 | 8.30                                  |

\*Performance calculation descriptions can be found in the FY 2016 RBWO PBP Measurements and Standards Guide.

#### Child Protective Services Investigations and Dispositions

| Total Reports:                    | 3  |
|-----------------------------------|----|
| Number Screened In:               | 1  |
| Number Screened Out:              | 2  |
| Number Substantiated:             | 0  |
| Number Unsubstantiated:           | 3  |
| Number Active CPS Investigations: | -2 |











| Provider/Program Name: Benchmark Family Services, Inc - Macon (5176) - CPA |                                    |                                          |                                    |                                       |  |
|----------------------------------------------------------------------------|------------------------------------|------------------------------------------|------------------------------------|---------------------------------------|--|
| 4931 Riverside Drive, Macon, GA 31210<br>Phone: 770-210-8745               |                                    | Quarterly Scores (Grades)                |                                    | Current Quarter<br>Score (Grade)      |  |
|