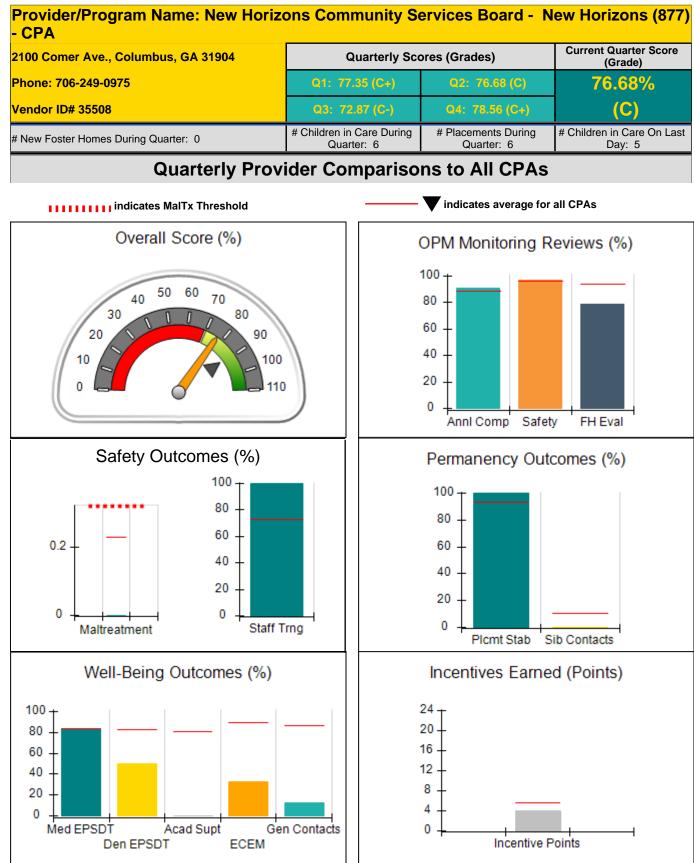

| Incentives Awarded                 | 0.32                                  |
| *Performance calculation descriptions can be found in the FY 2016 RBWO PBP Measurements and Standards Guide. |                                    |                                          |                                    |                                       |

### Child Protective Services Investigations and Dispositions

| Total Reports:                    | 4 |
|-----------------------------------|---|
| Number Screened In:               | 3 |
| Number Screened Out:              | 1 |
| Number Substantiated:             | 0 |
| Number Unsubstantiated:           | 2 |
| Number Active CPS Investigations: | 1 |



Performance-Based Placement Measures RBWO Provider GA+SCORECARD - CPA







Performance-Based Placement Measures RBWO Provider GA+SCORECARD - CPA



| Provider/Program Name: Ne<br>- CPA                                                                           | w Horizons (                       | Community Serv                          | ices Board - Nev                  | w Horizons (877)                     |  |
|--------------------------------------------------------------------------------------------------------------|------------------------------------|-----------------------------------------|-----------------------------------|--------------------------------------|--|
| 2100 Comer Ave., Columbus, GA 31904                                                                          |                                    | Quarterly Sco