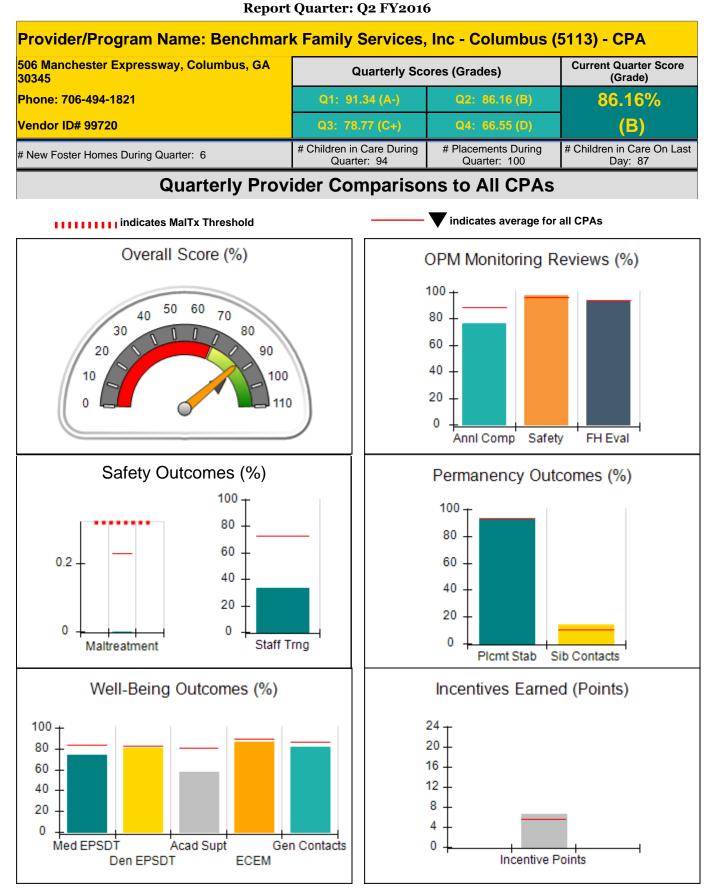

| Provider/Program Name: Benchmark Family Services, Inc - Columbus (5113) - CPA |                                    |                                          |                                     |                                       |
|-------------------------------------------------------------------------------|------------------------------------|------------------------------------------|-------------------------------------|---------------------------------------|
| 506 Manchester Expressway, Columbus, GA 30345                                 |                                    | Quarterly Sco                            | ores (Grades)                       | Current Quarter<br>Score (Grade)      |
| Phone: 706-494-1821                                                           |                                    | Q1: 91.34 (A-)                           | Q2: 86.16 (B)                       | 86.16%                                |
| Vendor ID# 99720                                                              |                                    | Q3: 78.77 (C+)                           | Q4: 66.55 (D)                       | (B)                                   |
| # New Foster Homes During Quarter: 6                                          |                                    | # Children in Care During<br>Quarter: 94 | # Placements During<br>Quarter: 100 | # Children in Care On<br>Last Day: 87 |
|                                                                               | Avg<br>Performance All<br>CPAs (%) | Provider<br>Performance (%)*             | Possible Points<br>(Weight)         | Provider Points<br>Earned             |
| OPM Monitoring Reviews                                                        | ·                                  |                                          |                                     |                                       |
| Annual Comprehensive Reviews                                                  | 88%                                | 76%                                      | 25                                  | 19.10                                 |
| Safety Reviews                                                                | 96%                                | 98%                                      | 10                                  | 9.76                                  |
| Foster Home Evaluation Qualitative<br>Reviews                                 | 93%                                | 93%                                      | 10                                  | 9.25                                  |
| Monitoring Sub-Total                                                          |                                    |                                          | 45                                  | 38.10                                 |
| CPA Safety Outcomes                                                           |                                    |                                          |                                     |                                       |
| Incidence of Maltreatment                                                     | 0.23%                              | No Substantiated<br>Reports              | 10                                  | 10.00                                 |
| Staff Training                                                                | 73%                                | 33%                                      | 4                                   | 1.32                                  |
| Safety Sub-Total                                                              |                                    |                                          | 14                                  | 11.32                                 |
| CPA Permanency Outcomes                                                       |                                    |                                          |                                     |                                       |
| Placement Stability                                                           | 93%                                | 93%                                      | 10                                  | 9.30                                  |
| Sibling Contacts                                                              | 10%                                | 14%                                      | 5                                   | 0.70                                  |
| Permanency Sub-Total                                                          |                                    |                                          | 15                                  | 10.00                                 |
| CPA Well-Being Outcomes                                                       |                                    |                                          |                                     |                                       |
| EPSDT Medical Visits                                                          | 83%                                | 74%                                      | 4                                   | 2.96                                  |
| EPSDT Dental Visits                                                           | 83%                                | 81%                                      | 4                                   | 3.24                                  |
| Academic Supports                                                             | 80%                                | 58%                                      | 4                                   | 2.32                                  |
| Provider ECEM Visits                                                          | 90%                                | 86%                                      | 7                                   | 6.02                                  |
| Provider General Contacts                                                     | 86%                                | 82%                                      | 7                                   | 5.74                                  |
| Well-Being Sub-Total                                                          |                                    |                                          | 26                                  | 20.28                                 |
| *Performance calculation descriptions can b                                   | e found in the FY 20               | 16 RBWO PBP Measureme                    | ents and Standards Guide            |                                       |

| Monitoring & Outcomes: Po | & Outcomes: Possible Points = 100 Points Earned: 7 |                  | 79.70    |
|---------------------------|----------------------------------------------------|------------------|----------|
|                           | Score Before Incentives Credit                     |                  | 79.70%   |
|                           | Inc                                                | entives Awarded  | 6.46 pts |
|                           |                                                    | PBP Verification | N/A pts  |
|                           |                                                    | Total Score      | 86.16%   |

## Provider/Program Name: Benchmark Family Services, Inc - Columbus (5113) - CPA

| # New Foster Homes During Quarter: 6                                                                         |                                    | # Children in Care During<br>Quarter: 94 | # Placements During<br>Quarter: 100 | # Children in Care On<br>Last Day: 87 |
|--------------------------------------------------------------------------------------------------------------|------------------------------------|------------------------------------------|-------------------------------------|---------------------------------------|
| CPA Incentive Credits                                                                                        | Avg<br>Performance All<br>CPAs (%) | Provider<br>Performance (%)*             | Possible Points<br>(Weight)         | Provider Points<br>Earned             |
| Early EPSDT Medical Visits                                                                                   |                                    | 34%                                      | 2                                   | 0.68                                  |
| Early EPSDT Dental Visits                                                                                    |                                    | 32%                                      | 2                                   | 0.64                                  |
| Permanency Contacts                                                                                          |                                    | 6%                                       | 5                                   | 0.30                                  |
| Additional Academic Supports                                                                                 |                                    | 42%                                      | 2                                   | 0.84                                  |
| Foster Hm Retention Rate (threshold = 90)                                                                    |                                    | 85%                                      | 2                                   | 0.00                                  |
| Foster Hm Recruitment (threshold = 100)                                                                      |                                    | 175%                                     | 2                                   | 2.00                                  |
| Active Agency Accreditation                                                                                  |                                    | 50%                                      | 4                                   | 2.00                                  |
| Staff Clinical Licensure                                                                                     |                                    | 0%                                       | 5                                   | 0.00                                  |
| Incentives Total                                                                                             | 5.64                               |                                          | 24                                  | 6.46                                  |
| Maximum total combined incentive credit allowed is 10 points.                                                |                                    |                                          | Incentives Awarded                  | 6.46                                  |
| *Performance calculation descriptions can be found in the FY 2016 RBWO PBP Measurements and Standards Guide. |                                    |                                          |                                     |                                       |

#### **Child Protective Services Investigations and Dispositions**

| Total Reports:                    | 0  |
|-----------------------------------|----|
| Number Screened In:               | 0  |
| Number Screened Out:              | 0  |
| Number Substantiated:             | 0  |
| Number Unsubstantiated:           | 5  |
| Number Active CPS Investigations: | -5 |