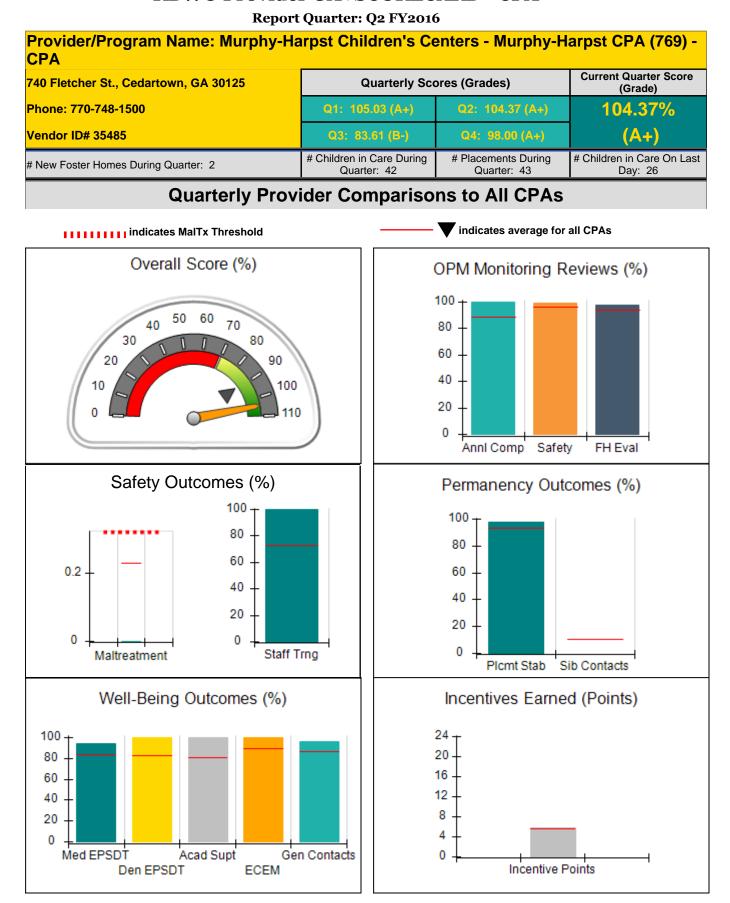

| Incentives Awarded                 | 6.00                                  |
| Performance calculation descriptions can be found in the FY 2016 RBWO PBP Measurements and Standards Guide. |                                    |                                          |                                    |                                       |

### Child Protective Services Investigations and Dispositions

| Total Reports:                    | 0 |
|-----------------------------------|---|
| Number Screened In:               | 0 |
| Number Screened Out:              | 0 |
| Number Substantiated:             | 0 |
| Number Unsubstantiated:           | 0 |
| Number Active CPS Investigations: | 0 |



Performance-Based Placement Measures RBWO Provider GA+SCORECARD - CPA







Performance-Based Placement Measures RBWO Provider GA+SCORECARD - CPA



| Provider/Program Name: Mo<br>CPA              | urphy-Harpst                       | Children's Cente                         | ers - Murphy-Hai                   | rpst CPA (769) -                      |
|-----------------------------------------------|------------------------------------|------------------------------------------|------------------------------------|---------------------------------------|
| 740 Fletcher St., Cedartown, GA 30125         |                                    | Quarterly Scores (Grades)                |                                    | Current Quarter<br>Score (Grade)      |
| Phone: 770-748-1500                           |                                    | Q1: 105.03 (A+)