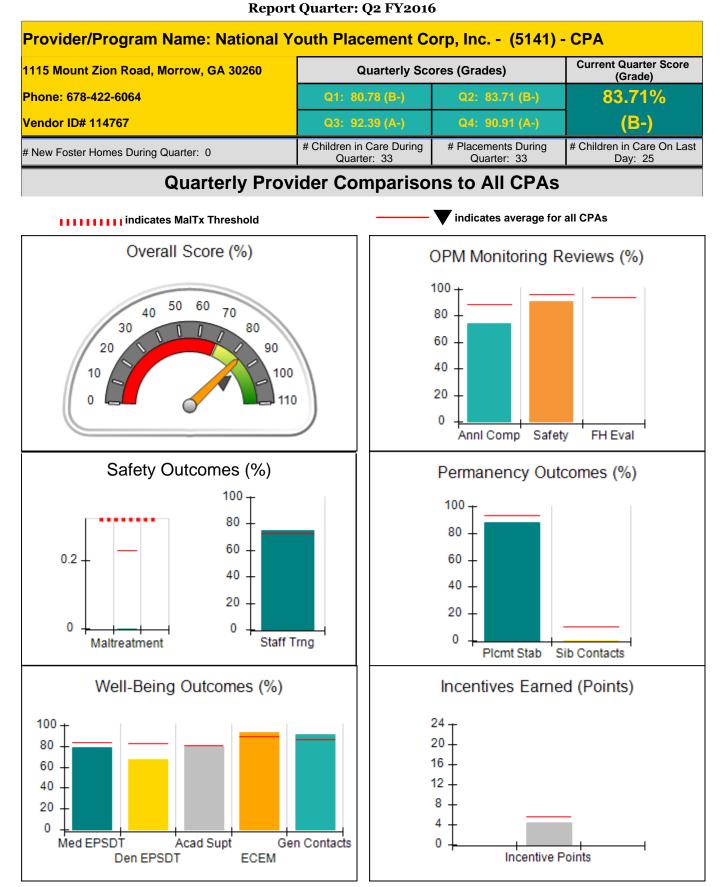

|
| Incentives Total                          | 5.64                               |                                          | 24                                 | 3.42                                  |
| Maximum total                             | combined incentive                 | credit allowed is 10 points.             | Incentives Awarded                 | 3.42                                  |

### Child Protective Services Investigations and Dispositions

| Total Reports:                    | 1 |
|-----------------------------------|---|
| Number Screened In:               | 1 |
| Number Screened Out:              | 0 |
| Number Substantiated:             | 0 |
| Number Unsubstantiated:           | 1 |
| Number Active CPS Investigations: | 0 |











| 1115 Mount Zion Road, Morrow, GA 30260<br>Phone: 678-422-6064 |                                    | Quarterly Scores (Grades)                |                                    | Current Quarter<br>Score (Grade)      |
|---------------------------------------------------------------|------------------------------------|------------------------------------------|------------------------------------|---------------------------------------|
|                                                               |                                    | Q1: 80.78 (B-)                           | Q2: 83.71 (B-)                     | 83.71%                                |
| Vendor ID# 114767                                             |                                    | Q3: 92.39 (A-)