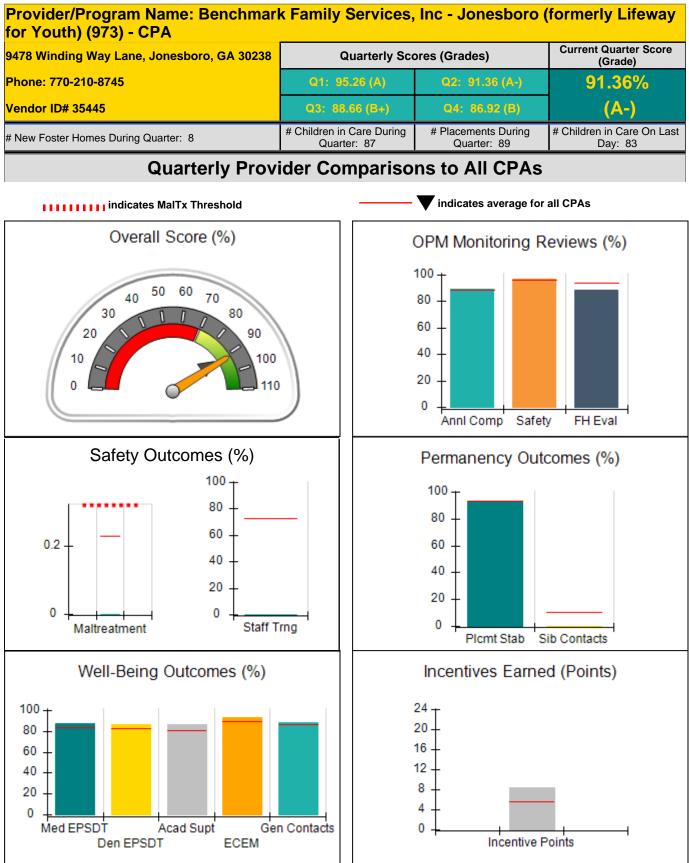

| Incentives Awarded                  | 6.46                                  |
| *Performance calculation descriptions can be found in the FY 2016 RBWO PBP Measurements and Standards Guide. |                                    |                                          |                                     |                                       |

#### **Child Protective Services Investigations and Dispositions**

| Total Reports:                    | 0  |
|-----------------------------------|----|
| Number Screened In:               | 0  |
| Number Screened Out:              | 0  |
| Number Substantiated:             | 0  |
| Number Unsubstantiated:           | 5  |
| Number Active CPS Investigations: | -5 |



Performance-Based Placement Measures RBWO Provider GA+SCORECARD - CPA







## Performance-Based Placement Measures RBWO Provider GA+SCORECARD - CPA



| Provider/Program Name: Benchmark Family Services, Inc - Jonesboro (formerly Lifeway for Youth) (973) - CPA |                                    |                                          |                                    |                                       |
|------------------------------------------------------------------------------------------------------------|------------------------------------|------------------------------------------|------------------------------------|---------------------------------------|
| 9478 Winding Way Lane, Jonesboro,                                                                          | GA 30238                           | Quarterly Scores (Grades)