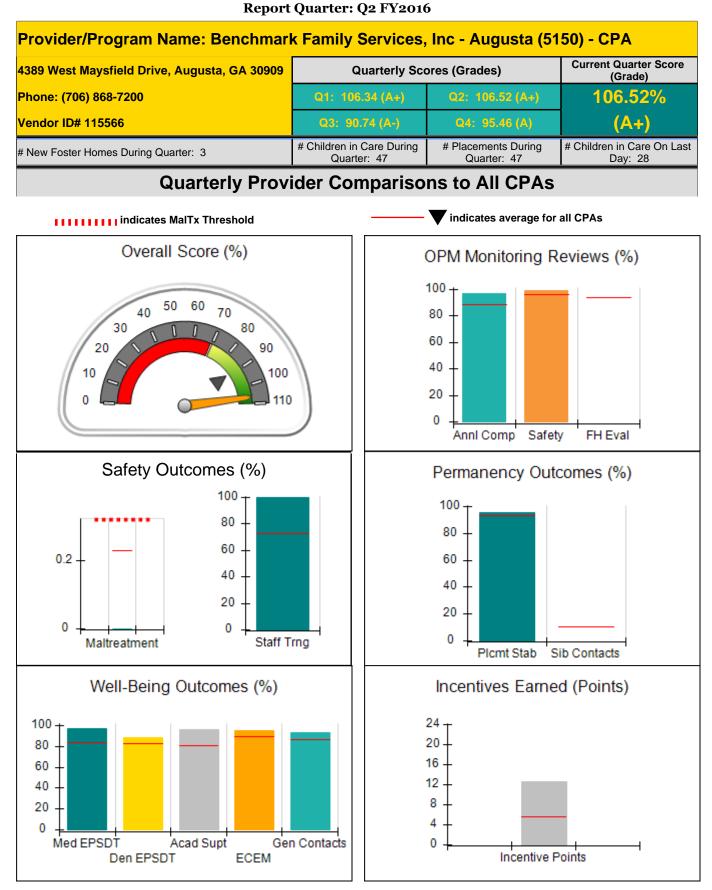

| Provider/Program Name: Benchmark Family Services, Inc - Augusta (5150) - CPA |                                    |                                          |                                    |                                       |  |  |
|------------------------------------------------------------------------------|------------------------------------|------------------------------------------|------------------------------------|---------------------------------------|--|--|
| 4389 West Maysfield Drive, Augusta, GA 30909                                 |                                    | Quarterly Scores (Grades)                |                                    | Current Quarter<br>Score (Grade)      |  |  |
| Phone: (706) 868-7200<br>Vendor ID# 115566                                   |                                    | Q1: 106.34 (A+)                          | Q2: 106.52 (A+)                    | 106.52%                               |  |  |
|                                                                              |                                    | Q3: 90.74 (A-)                           | Q4: 95.46 (A)                      | (A+)                                  |  |  |
| # New Foster Homes During Quarter: 3                                         |                                    | # Children in Care During<br>Quarter: 47 | # Placements During<br>Quarter: 47 | # Children in Care On<br>Last Day: 28 |  |  |
|                                                                              | Avg<br>Performance All<br>CPAs (%) | Provider<br>Performance (%)*             | Possible Points<br>(Weight)        | Provider Points<br>Earned             |  |  |
| OPM Monitoring Reviews                                                       |                                    |                                          |                                    |                                       |  |  |
| Annual Comprehensive Reviews                                                 | 88%                                | 97%                                      | 25                                 | 24.17                                 |  |  |
| Safety Reviews                                                               | 96%                                | 99%                                      | 10                                 | 9.90                                  |  |  |
| Foster Home Evaluation Qualitative<br>Reviews                                | 93%                                | Not Yet Conducted                        |                                    |                                       |  |  |
| Monitoring Sub-Total                                                         |                                    |                                          | 35                                 | 34.07                                 |  |  |
| CPA Safety Outcomes                                                          |                                    |                                          |                                    |                                       |  |  |
| Incidence of Maltreatment                                                    | 0.23%                              | No Substantiated<br>Reports              | 10                                 | 10.00                                 |  |  |
| Staff Training                                                               | 73%                                | 100%                                     | 4                                  | 4.00                                  |  |  |
| Safety Sub-Total                                                             |                                    |                                          | 14                                 | 14.00                                 |  |  |
| CPA Permanency Outcomes                                                      |                                    |                                          |                                    |                                       |  |  |
| Placement Stability                                                          | 93%                                | 96%                                      | 15                                 | 14.40                                 |  |  |
| Sibling Contacts                                                             | 10%                                | None Planned                             |                                    |                                       |  |  |
| Permanency Sub-Total                                                         |                                    |                                          | 15                                 | 14.40                                 |  |  |
| CPA Well-Being Outcomes                                                      |                                    |                                          |                                    |                                       |  |  |
| EPSDT Medical Visits                                                         | 83%                                | 97%                                      | 4                                  | 3.88                                  |  |  |
| EPSDT Dental Visits                                                          | 83%                                | 88%                                      | 4                                  | 3.52                                  |  |  |
| Academic Supports                                                            | 80%                                | 96%                                      | 4                                  | 3.84                                  |  |  |
| Provider ECEM Visits                                                         | 90%                                | 95%                                      | 7                                  | 6.65                                  |  |  |
| Provider General Contacts                                                    | 86%                                | 93%                                      | 7                                  | 6.51                                  |  |  |
| Well-Being Sub-Total                                                         |                                    |                                          | 26                                 | 24.40                                 |  |  |

| d: 86.87  | Points Earned    | Possible Points = 90 | Monitoring & Outcomes: |
|-----------|------------------|----------------------|------------------------|
| 96.52%    | ncentives Credit | Score Before I       |                        |
| 10.00 pts | entives Awarded  | Inc                  |                        |
| 0.00 pts  | PBP Verification |                      |                        |
| 106.52%   | Total Score      |                      |                        |

## Provider/Program Name: Benchmark Family Services, Inc - Augusta (5150) - CPA

| # New Foster Homes During Quarter: 3                                                                        |                                    | # Children in Care During<br>Quarter: 47 | # Placements During<br>Quarter: 47 | # Children in Care On<br>Last Day: 28 |
|-------------------------------------------------------------------------------------------------------------|------------------------------------|------------------------------------------|------------------------------------|---------------------------------------|
| CPA Incentive Credits                                                                                       | Avg<br>Performance All<br>CPAs (%) | Provider<br>Performance (%)*             | Possible Points<br>(Weight)        | Provider Points<br>Earned             |
| Early EPSDT Medical Visits                                                                                  |                                    | 92%                                      | 2                                  | 1.84                                  |
| Early EPSDT Dental Visits                                                                                   |                                    | 81%                                      | 2                                  | 1.62                                  |
| Permanency Contacts                                                                                         |                                    | 33%                                      | 5                                  | 1.65                                  |
| Additional Academic Supports                                                                                |                                    | 78%                                      | 2                                  | 1.56                                  |
| Foster Hm Retention Rate (threshold = 90)                                                                   |                                    | 91%                                      | 2                                  | 2.00                                  |
| Foster Hm Recruitment (threshold = 100)                                                                     |                                    | 250%                                     | 2                                  | 2.00                                  |
| Active Agency Accreditation                                                                                 |                                    | 50%                                      | 4                                  | 2.00                                  |
| Staff Clinical Licensure                                                                                    |                                    | 0%                                       | 5                                  | 0.00                                  |
| Incentives Total                                                                                            | 5.64                               |                                          | 24                                 | 12.67                                 |
| Maximum total combined incentive credit allowed is 10 points.                                               |                                    |                                          | Incentives Awarded                 | 10.00                                 |
| Performance calculation descriptions can be found in the FY 2016 RBWO PBP Measurements and Standards Guide. |                                    |                                          |                                    |                                       |

#### **Child Protective Services Investigations and Dispositions**

| Total Reports:                    | 2 |
|-----------------------------------|---|
| Number Screened In:               | 1 |
| Number Screened Out:              | 1 |
| Number Substantiated:             | 0 |
| Number Unsubstantiated:           | 1 |
| Number Active CPS Investigations: | 0 |