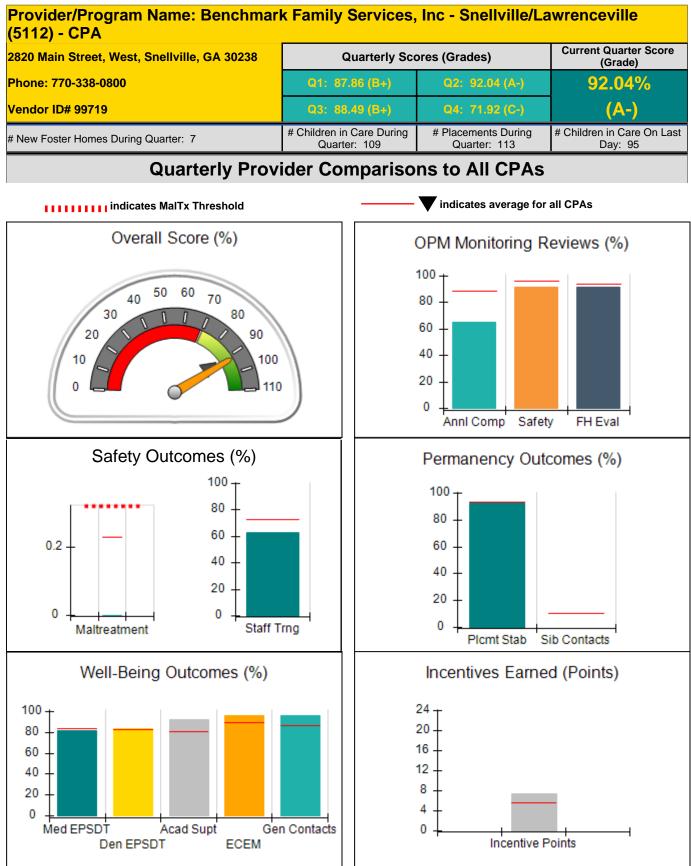

| Incentives Awarded                 | 2.06                                  |
| Performance calculation descriptions can be found in the FY 2016 RBWO PBP Measurements and Standards Guide. |                                    |                                          |                                    |                                       |

#### **Child Protective Services Investigations and Dispositions**

| Total Reports:                    | 1 |
|-----------------------------------|---|
| Number Screened In:               | 0 |
| Number Screened Out:              | 1 |
| Number Substantiated:             | 0 |
| Number Unsubstantiated:           | 0 |
| Number Active CPS Investigations: | 0 |



Performance-Based Placement Measures RBWO Provider GA+SCORECARD - CPA







Performance-Based Placement Measures RBWO Provider GA+SCORECARD - CPA



| Provider/Program Name: Benchmark Family Services, Inc - Snellville/Lawrenceville<br>(5112) - CPA |                                    |                                           |                                     |                                       |  |
|--------------------------------------------------------------------------------------------------|------------------------------------|-------------------------------------------|-------------------------------------|---------------------------------------|--|
| 2820 Main Street, West, Snellville, GA 30238                                                     |                                    | Quarterly Scores (Grades)                 |