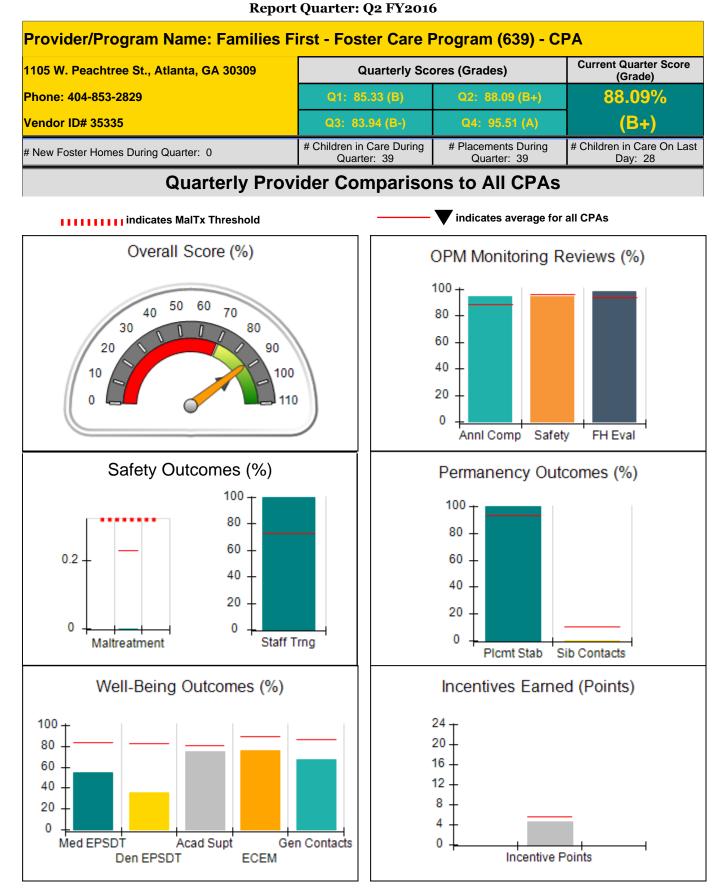

80

60

40

| Provider/Program Name: Cl                                                  | hildkind, Inc -                    | (583) - CPA                              |                                    |                                       |
|----------------------------------------------------------------------------|------------------------------------|------------------------------------------|------------------------------------|---------------------------------------|
| 3107 Clairmont Road, NE, Suite A, Atlanta, GA 30329<br>Phone: 404-248-1980 |                                    | Quarterly Scores (Grades)                |                                    | Current Quarter<br>Score (Grade)      |
|                                                                            |                                    | Q1: 86.71 (B)                            | Q2: 97.56 (A+)                     | 97.56%                                |
| Vendor ID# 35271                                                           |                                    | Q3: 103.56 (A+)                          | Q4: 100.37 (A+)                    | (A+)                                  |
| # New Foster Homes During Quarter: 3                                       |                                    | # Children in Care During<br>Quarter: 83 | # Placements During<br>Quarter: 83 | # Children in Care On<br>Last Day: 72 |
|                                                                            | Avg<br>Performance All<br>CPAs (%) | Provider<br>Performance (%)*             | Possible Points<br>(Weight)        | Provider Points<br>Earned             |
| OPM Monitoring Reviews                                                     |                                    |                                          |                                    |                                       |
| Annual Comprehensive Reviews                                               | 88%                                | 91%                                      | 25                                 | 22.83                                 |
| Safety Reviews                                                             | 96%                                | 100%                                     | 10                                 | 9.95                                  |
| Foster Home Evaluation Qualitative<br>Reviews                              | 93%                                | 95%                                      | 10                                 | 9.52                                  |
| Monitoring Sub-Total                                                       |                                    |                                          | 45                                 | 42.31                                 |
| CPA Safety Outcomes                                                        |                                    |                                          |                                    | ·                                     |
| Incidence of Maltreatment                                                  | 0.23%                              | No Substantiated<br>Reports              | 10                                 | 10.00                                 |
| Staff Training                                                             | 73%                                | 67%                                      | 4                                  | 2.68                                  |
| Safety Sub-Total                                                           |                                    |                                          | 14                                 | 12.68                                 |
| CPA Permanency Outcomes                                                    |                                    |                                          |                                    |                                       |
| Placement Stability                                                        | 93%                                | 99%                                      | 10                                 | 9.90                                  |
| Sibling Contacts                                                           | 10%                                | 0%                                       | 5                                  | 0.00                                  |
| Permanency Sub-Total                                                       |                                    |                                          | 15                                 | 9.90                                  |
| CPA Well-Being Outcomes                                                    |                                    |                                          |                                    | ·                                     |
| EPSDT Medical Visits                                                       | 83%                                | 89%                                      | 4                                  | 3.56                                  |
| EPSDT Dental Visits                                                        | 83%                                | 86%                                      | 4                                  | 3.44                                  |
| Academic Supports                                                          | 80%                                | 98%                                      | 4                                  | 3.92                                  |
| Provider ECEM Visits                                                       | 90%                                | 97%                                      | 7                                  | 6.79                                  |
| Provider General Contacts                                                  | 86%                                | 98%                                      | 7                                  | 6.86                                  |
| Well-Being Sub-Total                                                       |                                    |                                          | 26                                 | 24.57                                 |
| *Performance calculation descriptions can b                                | e found in the FY 20 <sup>4</sup>  | 16 RBWO PBP Measureme                    | ents and Standards Guide           |                                       |

| 89.46    | Possible Points = 100 Points Earned: 89 |     | Monitoring & Outcomes: |
|----------|-----------------------------------------|-----|------------------------|
| 89.46%   | ncentives Credit                        |     |                        |
| 8.10 pts | entives Awarded                         | Inc |                        |
| N/A pts  | PBP Verification                        |     |                        |
| 97.56%   | Total Score                             |     |                        |

**Report Quarter: Q2 FY2016** 

| Provider/Program Name: Childkind, Inc - (583) - CPA                                                          |                                    |                                          |                                    |                                       |  |  |
|--------------------------------------------------------------------------------------------------------------|------------------------------------|------------------------------------------|------------------------------------|---------------------------------------|--|--|
| # New Foster Homes During Quarter: 3                                                                         |                                    | # Children in Care During<br>Quarter: 83 | # Placements During<br>Quarter: 83 | # Children in Care On<br>Last Day: 72 |  |  |
| CPA Incentive Credits                                                                                        | Avg<br>Performance All<br>CPAs (%) | Provider<br>Performance (%)*             | Possible Points<br>(Weight)        | Provider Points<br>Earned             |  |  |
| Early EPSDT Medical Visits                                                                                   |                                    | 70%                                      | 2                                  | 1.40                                  |  |  |
| Early EPSDT Dental Visits                                                                                    |                                    | 60%                                      | 2                                  | 1.20                                  |  |  |
| Permanency Contacts                                                                                          |                                    | 0%                                       | 5                                  | 0.00                                  |  |  |
| Additional Academic Supports                                                                                 |                                    | 0%                                       | 2                                  | 0.00                                  |  |  |
| Foster Hm Retention Rate (threshold = 90)                                                                    |                                    | 90%                                      | 2                                  | 2.00                                  |  |  |
| Foster Hm Recruitment (threshold = 100)                                                                      |                                    | 75%                                      | 2                                  | 0.00                                  |  |  |
| Active Agency Accreditation                                                                                  |                                    | 50%                                      | 4                                  | 2.00                                  |  |  |
| Staff Clinical Licensure                                                                                     |                                    | 30%                                      | 5                                  | 1.50                                  |  |  |
| Incentives Total                                                                                             | 5.64                               |                                          | 24                                 | 8.10                                  |  |  |
| Maximum total combined incentive credit allowed is 10 points. Incentives Awarded 8                           |                                    |                                          |                                    |                                       |  |  |
| *Performance calculation descriptions can be found in the FY 2016 RBWO PBP Measurements and Standards Guide. |                                    |                                          |                                    |                                       |  |  |

#### **Child Protective Services Investigations and Dispositions**

| Total Reports:                    | 0 |
|-----------------------------------|---|
| Number Screened In:               | 0 |
| Number Screened Out:              | 0 |
| Number Substantiated:             | 0 |
| Number Unsubstantiated:           | 0 |
| Number Active CPS Investigations: | 0 |