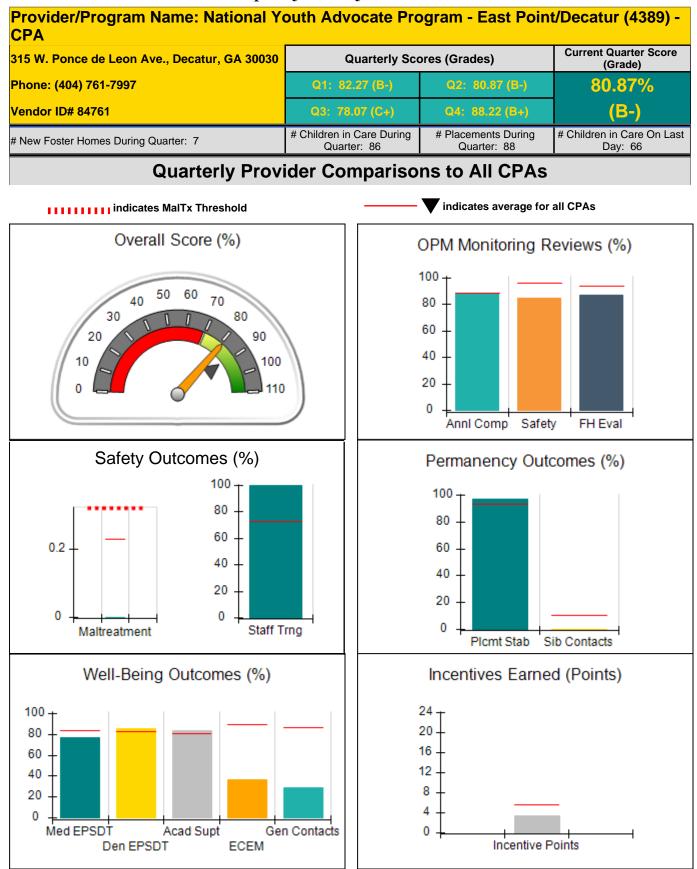

#### Child Protective Services Investigations and Dispositions

| Total Reports:                    | 1 |
|-----------------------------------|---|
| Number Screened In:               | 1 |
| Number Screened Out:              | 0 |
| Number Substantiated:             | 0 |
| Number Unsubstantiated:           | 0 |
| Number Active CPS Investigations: | 1 |