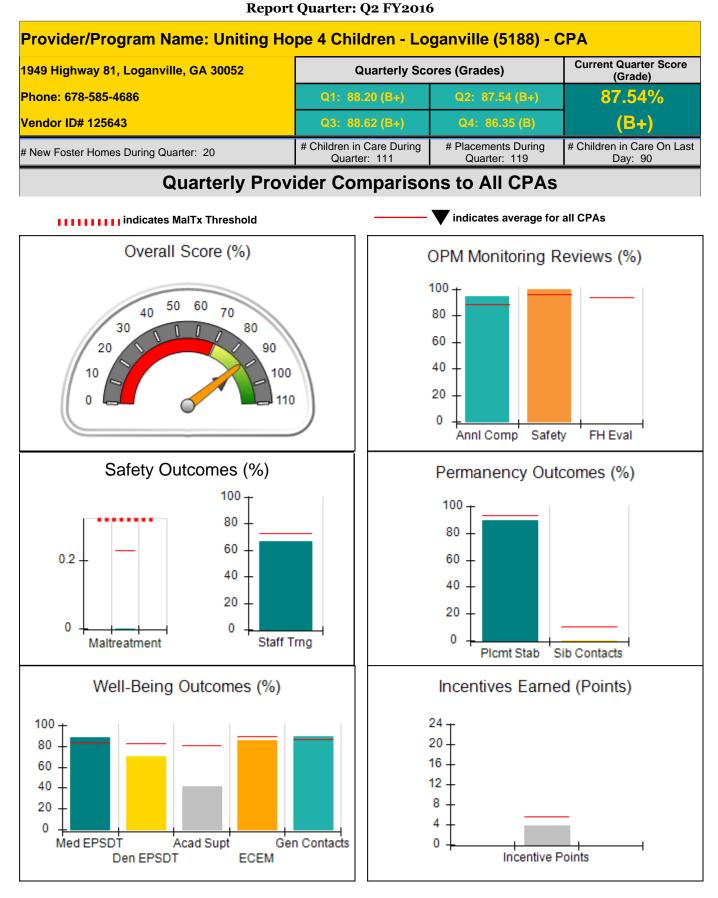

## Table of Contents

| Provider                                                                    | Page |
|-----------------------------------------------------------------------------|------|
| On The Path - (5209) - CPA                                                  | 211  |
| Ray of Hope Foster Care, Inc (5189) - CPA                                   | 214  |
| Trinity J and D, LLC - Trinity J and D, LLC (980) - CPA                     | 217  |
| Twin Cedars Youth Services - Foster Care (932) - CPA                        | 220  |
| United Methodist Children Home of the North GA Conference - (847) - CPA     | 223  |
| Uniting Hope 4 Children - Augusta (5216) - CPA                              | 226  |
| Uniting Hope 4 Children - Loganville (5188) - CPA                           | 229  |
| Universal Health Services of Savannah - Coastal Harbor Families (990) - CPA | 232  |
|                                                                             |      |