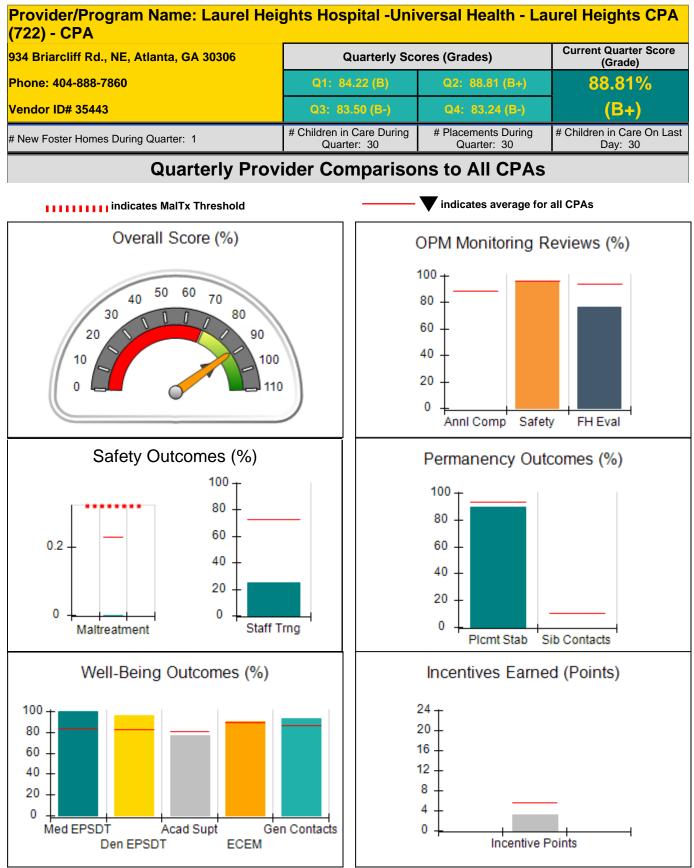

mbined incentive                 | credit allowed is 10 points.             | Incentives Awarded                 | 3.90                                  |
| *Performance calculation descriptions can be | e found in the FY 20°              | 16 RBWO PBP Measureme                    | ents and Standards Guide.          |                                       |

#### **Child Protective Services Investigations and Dispositions**

| Total Reports:                    | 0 |
|-----------------------------------|---|
| Number Screened In:               | 0 |
| Number Screened Out:              | 0 |
| Number Substantiated:             | 0 |
| Number Unsubstantiated:           | 0 |
| Number Active CPS Investigations: | 0 |



Performance-Based Placement Measures RBWO Provider GA+SCORECARD - CPA







# Performance-Based Placement Measures RBWO Provider GA+SCORECARD - CPA



| 934 Briarcliff Rd., NE, Atlanta, GA 303    | 306                                | Quarterly Sco                            | arterly Scores (Grades)            |                                       |
|--------------------------------------------|------------------------------------|------------------------------------------|------------------------------------|---------------------------------------|
| Phone: 404-888-7860                        |                                    | Q1: 84.22 (B)                            | Q2: 88.81 (B+)                     | Score (Grade)<br>88.81%               |
| Vendor ID# 35443                           |                                    | Q3: 83.50 (B-)