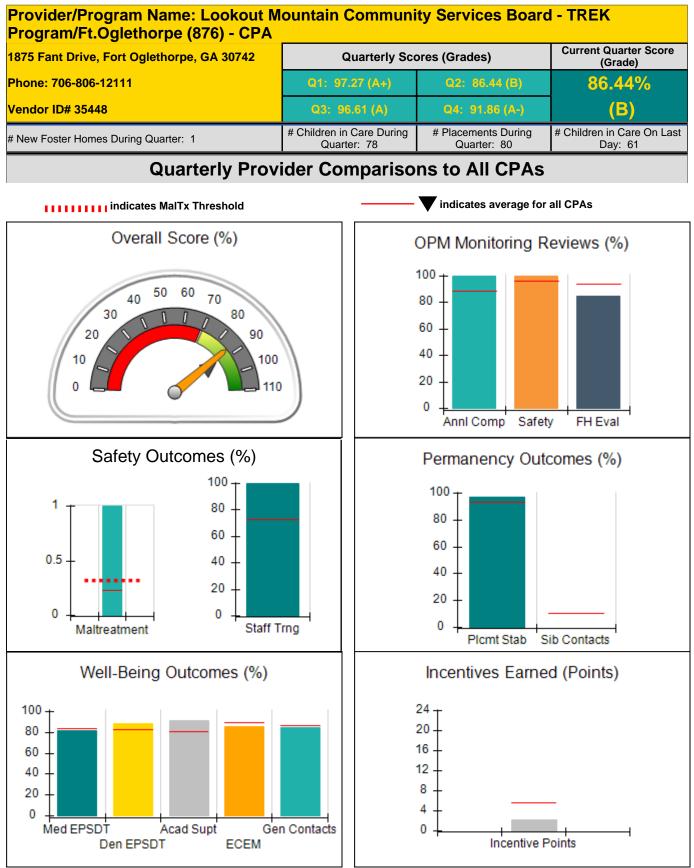

## Table of Contents

| Provider                                                                                | Page |
|-----------------------------------------------------------------------------------------|------|
| Goshen Valley Foundation - Goshen Homes (5200) - CPA                                    | 106  |
| Hillside - Connections Program (700) - CPA                                              | 109  |
| Laurel Heights Hospital -Universal Health - Laurel Heights CPA (722) - CPA              | 112  |
| Lighthouse Therapeutic Foster Care - (727) - CPA                                        | 115  |
| Lighthouse Therapeutic Foster Care - Stockbridge (5186) - CPA                           | 118  |
| Lookout Mountain Community Services Board - TREK Program/Cartersville (5199) - CPA      | 121  |
| Lookout Mountain Community Services Board - TREK Program/Forsyth (5146) - CPA           | 124  |
| Lookout Mountain Community Services Board - TREK Program/Ft.Oglethorpe (876) - CPA      | 127  |
| Lutheran Services of Georgia - Lutheran of Albany (731) - CPA                           | 130  |
| Lutheran Services of Georgia - Lutheran of Atlanta (728) - CPA                          | 133  |
| Lutheran Services of Georgia - Lutheran of Rome (4381) - CPA                            | 136  |
| Lutheran Services of Georgia - Lutheran of Savannah (730) - CPA                         | 139  |
| Mentor Network - Mentor Albany (733) - CPA                                              | 142  |
| Mentor Network - Mentor Athens (734) - CPA                                              | 145  |
| Mentor Network - Mentor Atlanta (736) - CPA                                             | 148  |
| Mentor Network - Mentor Augusta (737) - CPA                                             | 151  |
| Mentor Network - Mentor Macon (740) - CPA                                               | 154  |
| Mentor Network - Mentor Savannah (742) - CPA                                            | 157  |
| Meritan, Inc. d/b/a Meritan Stepping Stones - Cartersville (680) - CPA                  | 160  |
| Meritan, Inc. d/b/a Meritan Stepping Stones - Macon (682) - CPA                         | 163  |
| Methodist Home for Children & Youth, The - St. Marys Region (942) - CPA                 | 166  |
| Morningstar Children and Family Services - Foster Care Services - Brunswick (765) - CPA | 169  |
| Murphy-Harpst Children's Centers - Murphy-Harpst CPA (769) - CPA                        | 172  |
| National Youth Advocate Program - Augusta (683) - CPA                                   | 175  |
| National Youth Advocate Program - East Point/Decatur (4389) - CPA                       | 178  |
| National Youth Placement Corp, Inc (5141) - CPA                                         | 181  |
| Neighbor to Family - Chatham County (4960) - CPA                                        | 184  |
| Neighbor to Family - Dekalb County (1031) - CPA                                         | 187  |
| Neighbor to Family - Douglas County (1033) - CPA                                        | 190  |
| Neighbor to Family - Fulton County (774) - CPA                                          | 193  |
| Neighbor to Family - Gwinnett County (1032) - CPA                                       | 196  |
| Neighbor to Family - Henry County (1035) - CPA                                          | 199  |
| Neighbor to Family - Richmond County (1034) - CPA                                       | 202  |
| New Beginnings, Life Changing Network, Inc (979) - CPA                                  | 205  |
| New Horizons Community Services Board - New Horizons (877) - CPA                        | 208  |
|                                                                                         |      |