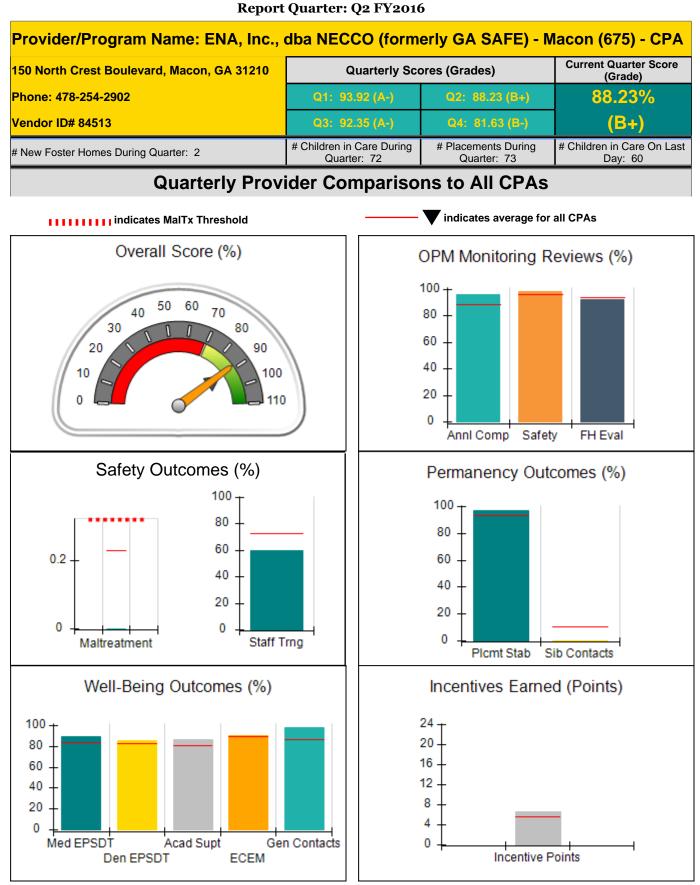

\*Performance calculation descriptions can be found in the FY 2016 RBWO PBP Measurements and Standards Guide.

| Mor | nitoring & Outcomes: | Possible Points = 100 | Points Earned: 89.75 |          |
|-----|----------------------|-----------------------|----------------------|----------|
|     |                      | Score Before I        | ncentives Credit     | 89.75%   |
|     |                      | Inc                   | entives Awarded      | 9.64 pts |
|     |                      |                       | PBP Verification     | N/A pts  |
|     |                      |                       | Total Score          | 99.39%   |

## Report Quarter: Q2 FY2016

## Provider/Program Name: Care4All Children Services, Inc. - Lawrenceville (5147) - CPA

| # New Foster Homes During Quarter: 5                                                                         |                                    | # Children in Care During<br>Quarter: 89 | # Placements During<br>Quarter: 97 | # Children in Care On<br>Last Day: 64 |
|--------------------------------------------------------------------------------------------------------------|------------------------------------|------------------------------------------|------------------------------------|---------------------------------------|
| CPA Incentive Credits                                                                                        | Avg<br>Performance All<br>CPAs (%) | Provider<br>Performance (%)*             | Possible Points<br>(Weight)        | Provider Points<br>Earned             |
| Early EPSDT Medical Visits                                                                                   |                                    | 96%                                      | 2                                  | 1.92                                  |
| Early EPSDT Dental Visits                                                                                    |                                    | 88%                                      | 2                                  | 1.76                                  |
| Permanency Contacts                                                                                          |                                    | 0%                                       | 5                                  | 0.00                                  |
| Additional Academic Supports                                                                                 |                                    | 98%                                      | 2                                  | 1.96                                  |
| Foster Hm Retention Rate (threshold = 90)                                                                    |                                    | 93%                                      | 2                                  | 2.00                                  |
| Foster Hm Recruitment (threshold = 100)                                                                      |                                    | 167%                                     | 2                                  | 2.00                                  |
| Active Agency Accreditation                                                                                  |                                    | 0%                                       | 4                                  | 0.00                                  |
| Staff Clinical Licensure                                                                                     |                                    | 0%                                       | 5                                  | 0.00                                  |
| Incentives Total                                                                                             | 5.64                               |                                          | 24                                 | 9.64                                  |
| Maximum total                                                                                                | Incentives Awarded                 | 9.64                                     |                                    |                                       |
| *Performance calculation descriptions can be found in the FY 2016 RBWO PBP Measurements and Standards Guide. |                                    |                                          |                                    |                                       |

#### **Child Protective Services Investigations and Dispositions**

| Total Reports:                    | 5 |
|-----------------------------------|---|
| Number Screened In:               | 4 |
| Number Screened Out:              | 1 |
| Number Substantiated:             | 0 |
| Number Unsubstantiated:           | 2 |
| Number Active CPS Investigations: | 2 |