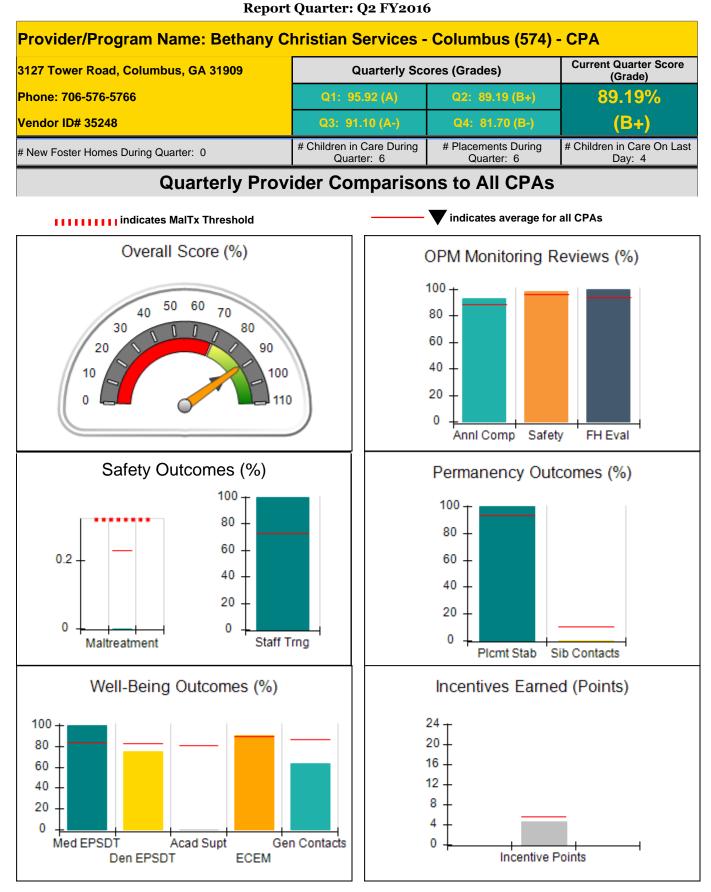

| combined incentive                 | credit allowed is 10 points.             | Incentives Awarded                 | 4.00                                  |
| *Performance calculation descriptions can be found in the FY 2016 RBWO PBP Measurements an |                                    |                                          | ents and Standards Guide.          |                                       |

#### **Child Protective Services Investigations and Dispositions**

| Total Reports:                    | 0 |
|-----------------------------------|---|
| Number Screened In:               | 0 |
| Number Screened Out:              | 0 |
| Number Substantiated:             | 0 |
| Number Unsubstantiated:           | 0 |
| Number Active CPS Investigations: | 0 |











**Report Quarter: Q2 FY2016** 

| Quarterly Sco<br>Q1: 95.92 (A)<br>Q3: 91.10 (A-)<br>Children in Care During<br>Quarter: 6<br>Provider<br>Performance (%)* | res (Grades)<br>Q2: 69.19 (B+)<br>Q4: 61.70 (B-)<br># Placements During<br>Quarter: 6<br>Possible Points<br>(Weight) | Current Quarter<br>Score (Grade)<br>89.19%<br>(B+)<br># Children in Care On<br>Last Day: 4                                                               |
|---------------------------------------------------------------------------------------------------------------------------|----------------------------------------------------------------------------------------------------------------------|----------------------------------------------------------------------------------------------------------------------