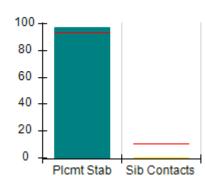

| Provider/Program Name: Benchmark Family Services, Inc - Augusta (5150) - CPA |                                    |                                          |                                    |                                       |  |  |
|------------------------------------------------------------------------------|------------------------------------|------------------------------------------|------------------------------------|---------------------------------------|--|--|
| 4389 West Maysfield Drive, Augusta, GA 30909                                 |                                    | Quarterly Scores (Grades)                |                                    | Current Quarter<br>Score (Grade)      |  |  |
| Phone: (706) 868-7200<br>Vendor ID# 115566                                   |                                    | Q1: 106.34 (A+)                          | Q2: 106.52 (A+)                    | 106.52%                               |  |  |
|                                                                              |                                    | Q3: 90.74 (A-)                           | Q4: 95.46 (A)                      | (A+)                                  |  |  |
| # New Foster Homes During Quarter: 3                                         |                                    | # Children in Care During<br>Quarter: 47 | # Placements During<br>Quarter: 47 | # Children in Care On<br>Last Day: 28 |  |  |
|                                                                              | Avg<br>Performance All<br>CPAs (%) | Provider<br>Performance (%)*             | Possible Points<br>(Weight)        | Provider Points<br>Earned             |  |  |
| OPM Monitoring Reviews                                                       |                                    |                                          |                                    |                                       |  |  |
| Annual Comprehensive Reviews                                                 | 88%                                | 97%                                      | 25                                 | 24.17                                 |  |  |
| Safety Reviews                                                               | 96%                                | 99%                                      | 10                                 | 9.90                                  |  |  |
| Foster Home Evaluation Qualitative<br>Reviews                                | 93%                                | Not Yet Conducted                        |                                    |                                       |  |  |
| Monitoring Sub-Total                                                         |                                    |                                          | 35                                 | 34.07                                 |  |  |
| CPA Safety Outcomes                                                          |                                    |                                          |                                    |                                       |  |  |
| Incidence of Maltreatment                                                    | 0.23%                              | No Substantiated<br>Reports              | 10                                 | 10.00                                 |  |  |
| Staff Training                                                               | 73%                                | 100%                                     | 4                                  | 4.00                                  |  |  |
| Safety Sub-Total                                                             |                                    |                                          | 14                                 | 14.00                                 |  |  |
| CPA Permanency Outcomes                                                      |                                    |                                          |                                    |                                       |  |  |
| Placement Stability                                                          | 93%                                | 96%                                      | 15                                 | 14.40                                 |  |  |
| Sibling Contacts                                                             | 10%                                | None Planned                             |                                    |                                       |  |  |
| Permanency Sub-Total                                                         |                                    |                                          | 15                                 | 14.40                                 |  |  |
| CPA Well-Being Outcomes                                                      |                                    |                                          |                                    |                                       |  |  |
| EPSDT Medical Visits                                                         | 83%                                | 97%                                      | 4                                  | 3.88                                  |  |  |
| EPSDT Dental Visits                                                          | 83%                                | 88%                                      | 4                                  | 3.52                                  |  |  |
| Academic Supports                                                            | 80%                                | 96%                                      | 4                                  | 3.84                                  |  |  |
| Provider ECEM Visits                                                         | 90%                                | 95%                                      | 7                                  | 6.65                                  |  |  |
| Provider General Contacts                                                    | 86%                                | 93%                                      | 7                                  | 6.51                                  |  |  |
| Well-Being Sub-Total                                                         |                                    |                                          | 26                                 | 24.40                                 |  |  |

| Provider/Program Name: Benchmark Family Services, Inc - Brunswick (5149) - CPA |                                    |                                          |                                    |                                       |
|--------------------------------------------------------------------------------|------------------------------------|------------------------------------------|------------------------------------|---------------------------------------|
| 93 Benchmark Way, Brunswick, GA 31520<br>Phone: (912) 262-2777                 |                                    | Quarterly Sco                            | ores (Grades)                      | Current Quarter<br>Score (Grade)      |
|                                                                                |                                    | Q1: 96.80 (A)                            | Q2: 101.64 (A+)                    | 101.64%                               |
| Vendor ID# 115567                                                              |                                    | Q3: 92.23 (A-)                           | Q4: 89.42 (B+)                     | (A+)                                  |
| # New Foster Homes During Quarter: 12                                          |                                    | # Children in Care During<br>Quarter: 78 | # Placements During<br>Quarter: 80 | # Children in Care On<br>Last Day: 51 |
|                                                                                | Avg<br>Performance All<br>CPAs (%) | Provider<br>Performance (%)*             | Possible Points<br>(Weight)        | Provider Points<br>Earned             |
| OPM Monitoring Reviews                                                         |                                    |                                          |                                    |                                       |
| Annual Comprehensive Reviews                                                   | 88%                                | 97%                                      | 25                                 | 24.25                                 |
| Safety Reviews                                                                 | 96%                                | 97%                                      | 10                                 | 9.74                                  |
| Foster Home Evaluation Qualitative<br>Reviews                                  | 93%                                | 100%                                     | 10                                 | 10.00                                 |
| Monitoring Sub-Tota                                                            |                                    |                                          | 45                                 | 43.99                                 |
| CPA Safety Outcomes                                                            |                                    |                                          |                                    |                                       |
| Incidence of Maltreatment                                                      | 0.23%                              | No Substantiated<br>Reports              | 10                                 | 10.00                                 |
| Staff Training                                                                 | 73%                                | 14%                                      | 4                                  | 0.56                                  |
| Safety Sub-Tota                                                                |                                    |                                          | 14                                 | 10.56                                 |
| CPA Permanency Outcomes                                                        |                                    |                                          |                                    |                                       |
| Placement Stability                                                            | 93%                                | 85%                                      | 15                                 | 12.75                                 |
| Sibling Contacts                                                               | 10%                                | None Planned                             |                                    |                                       |
| Permanency Sub-Total                                                           |                                    |                                          | 15                                 | 12.75                                 |
| CPA Well-Being Outcomes                                                        |                                    |                                          |                                    |                                       |
| EPSDT Medical Visits                                                           | 83%                                | 93%                                      | 4                                  | 3.72                                  |
| EPSDT Dental Visits                                                            | 83%                                | 97%                                      | 4                                  | 3.88                                  |
| Academic Supports                                                              | 80%                                | 91%                                      | 4                                  | 3.64                                  |
| Provider ECEM Visits                                                           | 90%                                | 100%                                     | 7                                  | 7.00                                  |
| Provider General Contacts                                                      | 86%                                | 98%                                      | 7                                  | 6.86                                  |
| Well-Being Sub-Tota                                                            |                                    |                                          | 26                                 | 25.10                                 |
| *Performance calculation descriptions can b                                    | e found in the FY 20 <sup>°</sup>  | 16 RBWO PBP Measureme                    | ents and Standards Guide           |                                       |

| Provider/Program Name: Benchmark Family Services, Inc - Columbus (5113) - CPA |                                    |                                          |                                     |                                       |
|-------------------------------------------------------------------------------|------------------------------------|------------------------------------------|-------------------------------------|---------------------------------------|
| 506 Manchester Expressway, Columbus, GA 30345                                 |                                    | Quarterly Sco                            | ores (Grades)                       | Current Quarter<br>Score (Grade)      |
| Phone: 706-494-1821                                                           |                                    | Q1: 91.34 (A-)                           | Q2: 86.16 (B)                       | 86.16%                                |
| Vendor ID# 99720                                                              |                                    | Q3: 78.77 (C+)                           | Q4: 66.55 (D)                       | (B)                                   |
| # New Foster Homes During Quarter: 6                                          |                                    | # Children in Care During<br>Quarter: 94 | # Placements During<br>Quarter: 100 | # Children in Care On<br>Last Day: 87 |
|                                                                               | Avg<br>Performance All<br>CPAs (%) | Provider<br>Performance (%)*             | Possible Points<br>(Weight)         | Provider Points<br>Earned             |
| OPM Monitoring Reviews                                                        | ·                                  |                                          |                                     |                                       |
| Annual Comprehensive Reviews                                                  | 88%                                | 76%                                      | 25                                  | 19.10                                 |
| Safety Reviews                                                                | 96%                                | 98%                                      | 10                                  | 9.76                                  |
| Foster Home Evaluation Qualitative<br>Reviews                                 | 93%                                | 93%                                      | 10                                  | 9.25                                  |
| Monitoring Sub-Total                                                          |                                    |                                          | 45                                  | 38.10                                 |
| CPA Safety Outcomes                                                           |                                    |                                          |                                     |                                       |
| Incidence of Maltreatment                                                     | 0.23%                              | No Substantiated<br>Reports              | 10                                  | 10.00                                 |
| Staff Training                                                                | 73%                                | 33%                                      | 4                                   | 1.32                                  |
| Safety Sub-Total                                                              |                                    |                                          | 14                                  | 11.32                                 |
| CPA Permanency Outcomes                                                       |                                    |                                          |                                     |                                       |
| Placement Stability                                                           | 93%                                | 93%                                      | 10                                  | 9.30                                  |
| Sibling Contacts                                                              | 10%                                | 14%                                      | 5                                   | 0.70                                  |
| Permanency Sub-Total                                                          |                                    |                                          | 15                                  | 10.00                                 |
| CPA Well-Being Outcomes                                                       |                                    |                                          |                                     |                                       |
| EPSDT Medical Visits                                                          | 83%                                | 74%                                      | 4                                   | 2.96                                  |
| EPSDT Dental Visits                                                           | 83%                                | 81%                                      | 4                                   | 3.24                                  |
| Academic Supports                                                             | 80%                                | 58%                                      | 4                                   | 2.32                                  |
| Provider ECEM Visits                                                          | 90%                                | 86%                                      | 7                                   | 6.02                                  |
| Provider General Contacts                                                     | 86%                                | 82%                                      | 7                                   | 5.74                                  |
| Well-Being Sub-Total                                                          |                                    |                                          | 26                                  | 20.28                                 |
| *Performance calculation descriptions can b                                   | e found in the FY 20               | 16 RBWO PBP Measureme                    | ents and Standards Guide            |                                       |