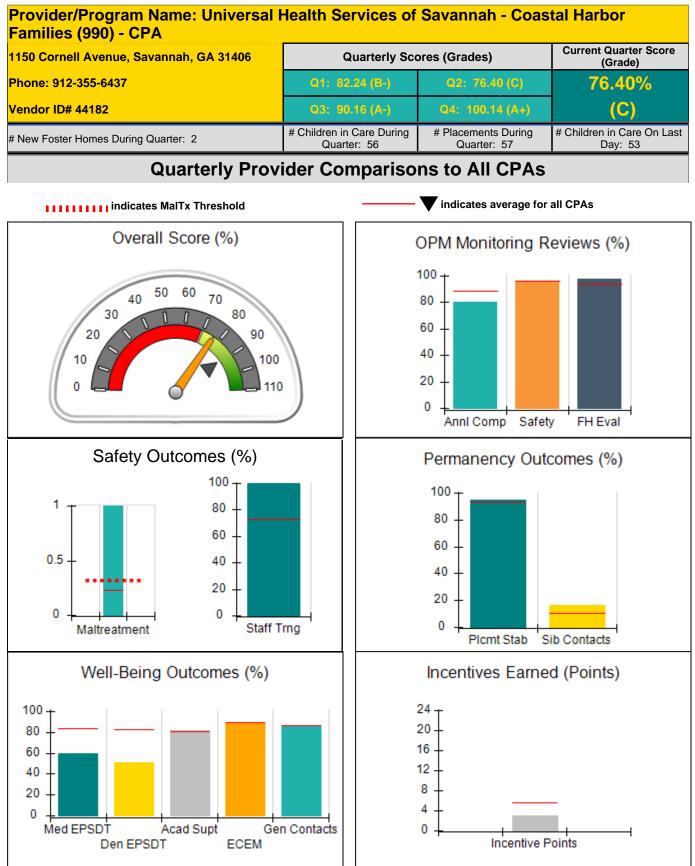

## Table of Contents

| Provider                                                                    | Page |
|-----------------------------------------------------------------------------|------|
| On The Path - (5209) - CPA                                                  | 211  |
| Ray of Hope Foster Care, Inc (5189) - CPA                                   | 214  |
| Trinity J and D, LLC - Trinity J and D, LLC (980) - CPA                     | 217  |
| Twin Cedars Youth Services - Foster Care (932) - CPA                        | 220  |
| United Methodist Children Home of the North GA Conference - (847) - CPA     | 223  |
| Uniting Hope 4 Children - Augusta (5216) - CPA                              | 226  |
| Uniting Hope 4 Children - Loganville (5188) - CPA                           | 229  |
| Universal Health Services of Savannah - Coastal Harbor Families (990) - CPA | 232  |
|                                                                             |      |