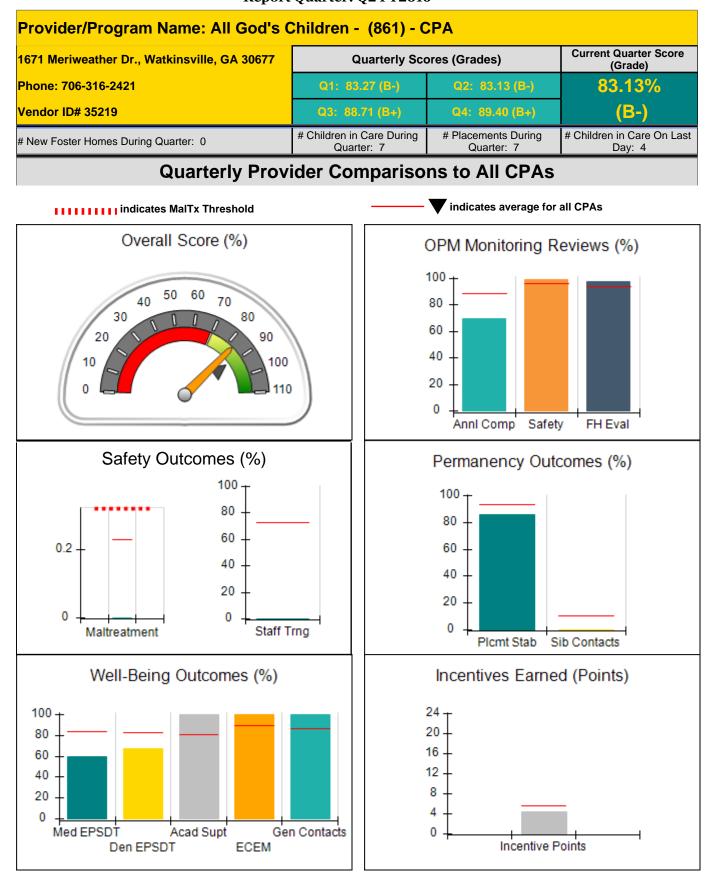

| Provider/Program Name: All God's Children - (861) - CPA             |                                    |                                         |                                   |                                      |  |  |
|---------------------------------------------------------------------|------------------------------------|-----------------------------------------|-----------------------------------|--------------------------------------|--|--|
| 1671 Meriweather Dr., Watkinsville, GA 30677<br>Phone: 706-316-2421 |                                    | Quarterly Scores (Grades)               |                                   | Current Quarter<br>Score (Grade)     |  |  |
|                                                                     |                                    | Q1: 83.27 (B-)                          | Q2: 83.13 (B-)                    | 83.13%                               |  |  |
| Vendor ID# 35219                                                    |                                    | Q3: 88.71 (B+)                          | Q4: 89.40 (B+)                    | (B-)                                 |  |  |
| # New Foster Homes During Quarter: 0                                |                                    | # Children in Care During<br>Quarter: 7 | # Placements During<br>Quarter: 7 | # Children in Care On<br>Last Day: 4 |  |  |
|                                                                     | Avg<br>Performance All<br>CPAs (%) | Provider<br>Performance (%)*            | Possible Points<br>(Weight)       | Provider Points<br>Earned            |  |  |
| OPM Monitoring Reviews                                              |                                    |                                         |                                   | ·                                    |  |  |
| Annual Comprehensive Reviews                                        | 88%                                | 70%                                     | 25                                | 17.42                                |  |  |
| Safety Reviews                                                      | 96%                                | 99%                                     | 10                                | 9.86                                 |  |  |
| Foster Home Evaluation Qualitative<br>Reviews                       | 93%                                | 98%                                     | 10                                | 9.78                                 |  |  |
| Monitoring Sub-Total                                                |                                    |                                         | 45                                | 37.05                                |  |  |
| CPA Safety Outcomes                                                 |                                    |                                         |                                   |                                      |  |  |
| Incidence of Maltreatment                                           | 0.23%                              | No Substantiated<br>Reports             | 10                                | 10.00                                |  |  |
| Staff Training                                                      | 73%                                | 0%                                      | 4                                 | 0.00                                 |  |  |
| Safety Sub-Total                                                    |                                    |                                         | 14                                | 10.00                                |  |  |
| CPA Permanency Outcomes                                             |                                    |                                         |                                   |                                      |  |  |
| Placement Stability                                                 | 93%                                | 86%                                     | 10                                | 8.60                                 |  |  |
| Sibling Contacts                                                    | 10%                                | 0%                                      | 5                                 | 0.00                                 |  |  |
| Permanency Sub-Total                                                |                                    |                                         | 15                                | 8.60                                 |  |  |
| CPA Well-Being Outcomes                                             |                                    |                                         |                                   |                                      |  |  |
| EPSDT Medical Visits                                                | 83%                                | 60%                                     | 4                                 | 2.40                                 |  |  |
| EPSDT Dental Visits                                                 | 83%                                | 67%                                     | 4                                 | 2.68                                 |  |  |
| Academic Supports                                                   | 80%                                | 100%                                    | 4                                 | 4.00                                 |  |  |
| Provider ECEM Visits                                                | 90%                                | 100%                                    | 7                                 | 7.00                                 |  |  |
| Provider General Contacts                                           | 86%                                | 100%                                    | 7                                 | 7.00                                 |  |  |
| Well-Being Sub-Total                                                |                                    |                                         | 26                                | 23.08                                |  |  |
| *Performance calculation descriptions can b                         | e found in the FY 20°              | 16 RBWO PBP Measureme                   | ents and Standards Guide          |                                      |  |  |

| : 78.73  | Points Earned:                 | Possible Points = 100 | Monitoring & Outcomes: |  |  |
|----------|--------------------------------|-----------------------|------------------------|--|--|
| 78.73%   | Score Before Incentives Credit |                       |                        |  |  |
| 4.40 pts | entives Awarded                | Inco                  |                        |  |  |
| N/A pts  | PBP Verification N             |                       |                        |  |  |
| 83.13%   | Total Score                    |                       |                        |  |  |

Report Quarter: Q2 FY2016

| Provider/Program Name: All God's Children - (861) - CPA                                                     |                                    |                                           |                                   |                                      |  |
|-------------------------------------------------------------------------------------------------------------|------------------------------------|-------------------------------------------|-----------------------------------|--------------------------------------|--|
| # New Foster Homes During Quarter: 0                                                                        |                                    | # Children in Care During #<br>Quarter: 7 | # Placements During<br>Quarter: 7 | # Children in Care On<br>Last Day: 4 |  |
| CPA Incentive Credits                                                                                       | Avg<br>Performance All<br>CPAs (%) | Provider<br>Performance (%)*              | Possible Points<br>(Weight)       | Provider Points<br>Earned            |  |
| Early EPSDT Medical Visits                                                                                  |                                    | 20%                                       | 2                                 | 0.40                                 |  |
| Early EPSDT Dental Visits                                                                                   |                                    | 0%                                        | 2                                 | 0.00                                 |  |
| Permanency Contacts                                                                                         |                                    | 0%                                        | 5                                 | 0.00                                 |  |
| Additional Academic Supports                                                                                |                                    | 0%                                        | 2                                 | 0.00                                 |  |
| Foster Hm Retention Rate (threshold = 90)                                                                   |                                    | 100%                                      | 2                                 | 2.00                                 |  |
| Foster Hm Recruitment (threshold = 100)                                                                     |                                    | 100%                                      | 2                                 | 2.00                                 |  |
| Active Agency Accreditation                                                                                 |                                    | 0%                                        | 4                                 | 0.00                                 |  |
| Staff Clinical Licensure                                                                                    |                                    | 0%                                        | 5                                 | 0.00                                 |  |
| Incentives Total                                                                                            | 5.64                               |                                           | 24                                | 4.40                                 |  |
| Maximum total                                                                                               | combined incentive                 | credit allowed is 10 points.              | Incentives Awarded                | 4.40                                 |  |
| Performance calculation descriptions can be found in the FY 2016 RBWO PBP Measurements and Standards Guide. |                                    |                                           |                                   |                                      |  |

#### Child Protective Services Investigations and Dispositions

| Total Reports:                    | 0 |
|-----------------------------------|---|
| Number Screened In:               | 0 |
| Number Screened Out:              | 0 |
| Number Substantiated:             | 0 |
| Number Unsubstantiated:           | 0 |
| Number Active CPS Investigations: | 0 |