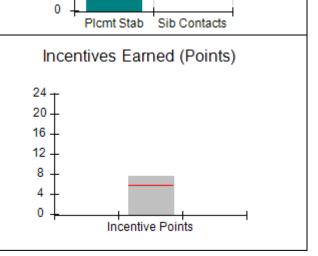

Provider/Program Name: All God's Children - (861) - CPA **Current Quarter Score** 1671 Meriweather Dr., Watkinsville, GA 30677 **Quarterly Scores (Grades)** (Grade) 88.71% Phone: 706-316-2421 Q2: 83.13 (B-) Vendor ID# 35219 Q4: 89.40 (B+) (B+) # Children in Care During # Placements During # Children in Care On Last # New Foster Homes During Quarter: 0 Quarter: 4 Quarter: 4 Day: 4 **Quarterly Provider Comparisons to All CPAs** indicates average for all CPAs IIIIIIIIII indicates MalTx Threshold Overall Score (%) OPM Monitoring Reviews (%) 100 50 60 70 40 80 30 80 60 20 90 40 10 100 20 110 0 0 Anni Comp Safety FH Eval Safety Outcomes (%) Permanency Outcomes (%) 100 100 80 80 60 0.2 60 40 40 20 20 0 0 0 Staff Trng Maltreatment Plcmt Stab Sib Contacts Well-Being Outcomes (%) Incentives Earned (Points) 24 100 20 80 16 60 12 40 8 20 4 0 Med EPSDT Gen Contacts Acad Supt 0 Incentive Points Den EPSDT ECEM

## Report Quarter: Q3 FY2016

| # New Foster Homes During Quarter: 0      |                                    | # Children in Care During<br>Quarter: 4 | # Placements During<br>Quarter: 4 | # Children in Care On<br>Last Day: 4 |
|-------------------------------------------|------------------------------------|-----------------------------------------|-----------------------------------|--------------------------------------|
| CPA Incentive Credits                     | Avg<br>Performance All<br>CPAs (%) | Provider<br>Performance (%)*            | Possible Points<br>(Weight)       | Provider Points<br>Earned            |
| Early EPSDT Medical Visits                |                                    | 100%                                    | 2                                 | 2.00                                 |
| Early EPSDT Dental Visits                 |                                    | 100%                                    | 2                                 | 2.00                                 |
| Permanency Contacts                       |                                    | 0%                                      | 5                                 | 0.00                                 |
| Additional Academic Supports              |                                    | 33%                                     | 2                                 | 0.66                                 |
| Foster Hm Retention Rate (threshold = 90) |                                    | 100%                                    | 2                                 | 2.00                                 |
| Foster Hm Recruitment (threshold = 100)   |                                    | 0%                                      | 2                                 | 0.00                                 |
| Active Agency Accreditation               |                                    | 0%                                      | 4                                 | 0.00                                 |
| Staff Clinical Licensure                  |                                    | 0%                                      | 5                                 | 0.00                                 |
| Incentives Total                          | 5.71                               |                                         | 24                                | 6.66                                 |
| Maximum total                             | combined incentive                 | credit allowed is 10 points.            | Incentives Awarded                | 6.66                                 |