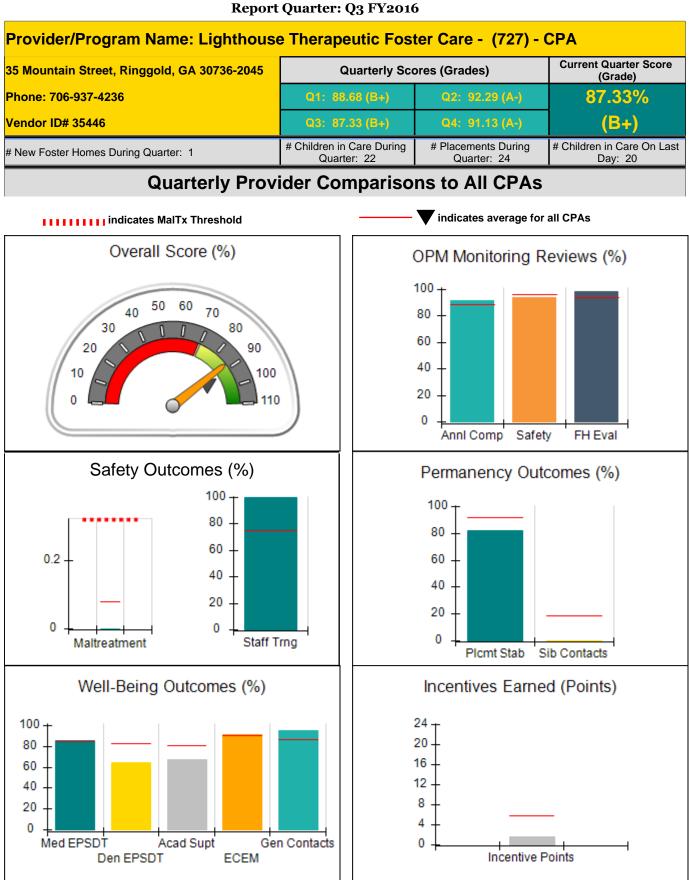

total combined incentive credit allowed is 10 points. |                                    |                                          | Incentives Awarded                 | 6.54                                  |
| *Performance calculation descriptions can b                   | 16 RBWO PBP Measureme              | ents and Standards Guide.                |                                    |                                       |

### Child Protective Services Investigations and Dispositions

| Total Reports:                    | 1 |
|-----------------------------------|---|
| Number Screened In:               | 0 |
| Number Screened Out:              | 1 |
| Number Substantiated:             | 0 |
| Number Unsubstantiated:           | 0 |
| Number Active CPS Investigations: | 0 |











| Provider/Program Name: Li                     | gninouse m                                  | erapeutic Poster                         | Cale - (121) - Ci                  | - A                                   |
|-----------------------------------------------|---------------------------------------------|------------------------------------------|------------------------------------|---------------------------------------|
| 35 Mountain Street, Ringgold, GA 30           | 35 Mountain Street, Ringgold, GA 30736-2045 |                                          | Quarterly Scores (Grades)          |                                       |
| Phone: 706-937-4236                           |                                             | Q1: 88.68 (B+)                           | Q2: 92.