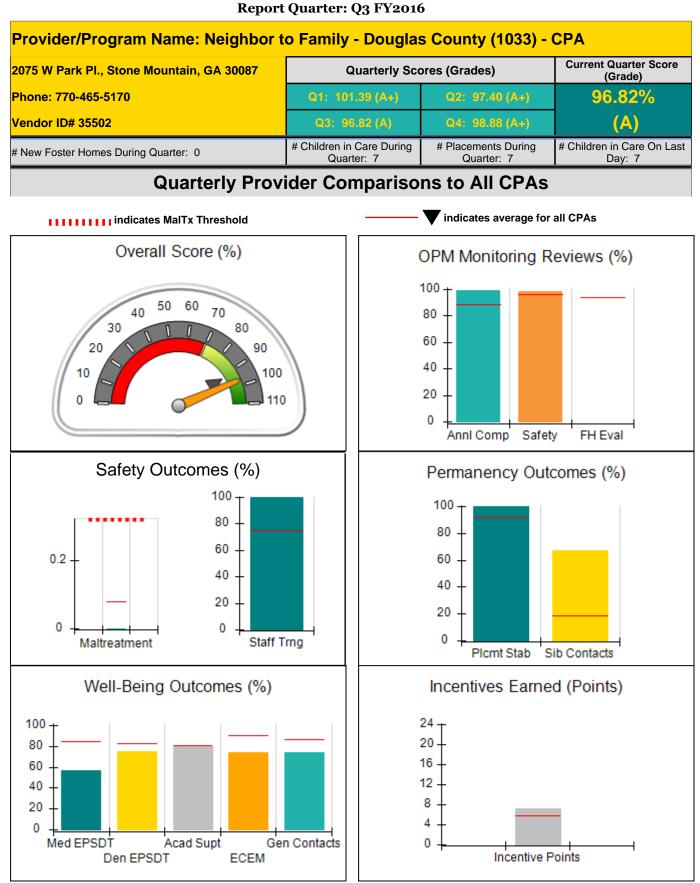

## Provider/Program Name: Georgia Parent Support Network - (670) - CPA

| # New Foster Homes During Quarter: 2                                              | # New Foster Homes During Quarter: 2 # Children in Care Duri<br>Quarter: 70 |                              | # Placements During<br>Quarter: 74 | # Children in Care On<br>Last Day: 60 |
|-----------------------------------------------------------------------------------|-----------------------------------------------------------------------------|------------------------------|------------------------------------|---------------------------------------|
| CPA Incentive Credits                                                             | Avg<br>Performance All<br>CPAs (%)                                          | Provider<br>Performance (%)* | Possible Points<br>(Weight)        | Provider Points<br>Earned             |
| Early EPSDT Medical Visits                                                        |                                                                             | 89%                          | 2                                  | 1.78                                  |
| Early EPSDT Dental Visits                                                         |                                                                             | 79%                          | 2                                  | 1.58                                  |
| Permanency Contacts                                                               |                                                                             | 0%                           | 5                                  | 0.00                                  |
| Additional Academic Supports                                                      |                                                                             | 59%                          | 2                                  | 1.18                                  |
| Foster Hm Retention Rate (threshold = 90)                                         |                                                                             | 96%                          | 2                                  | 2.00                                  |
| Foster Hm Recruitment (threshold = 100)                                           |                                                                             | 25%                          | 2                                  | 0.00                                  |
| Active Agency Accreditation                                                       |                                                                             | 50%                          | 4                                  | 2.00                                  |
| Staff Clinical Licensure                                                          |                                                                             | 10%                          | 5                                  | 0.50                                  |
| Incentives Total                                                                  | 5.71                                                                        |                              | 24                                 | 9.04                                  |
| Maximum total combined incentive credit allowed is 10 points                      |                                                                             |                              | Incentives Awarded                 | 9.04                                  |
| *Performance calculation descriptions can be found in the FY 2016 RBWO PBP Measur |                                                                             |                              | ents and Standards Guide.          |                                       |