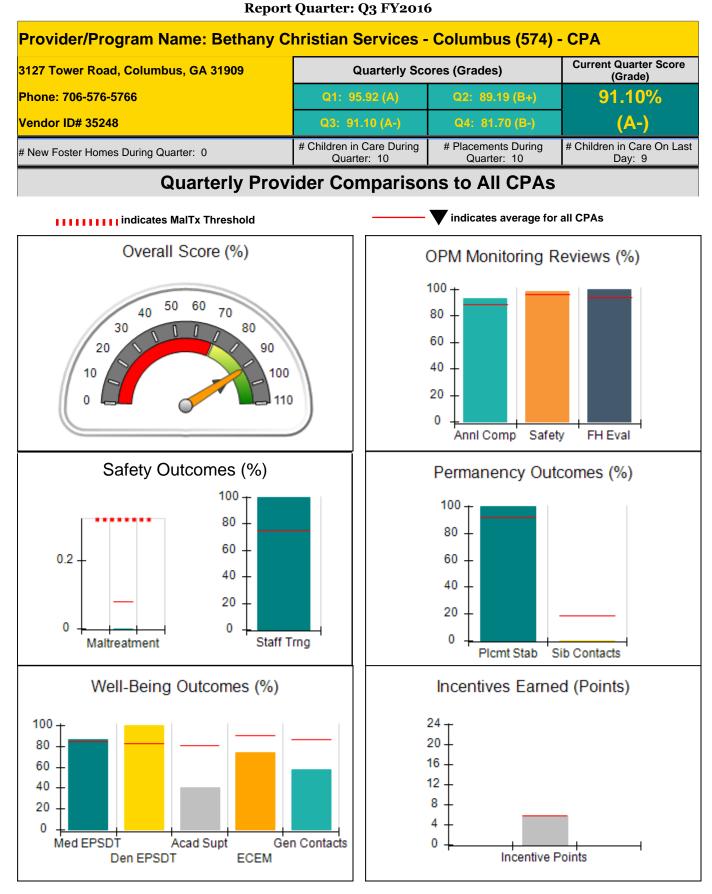

Provider/Program Name: Benchmark Family Services, Inc - Columbus (5113) - CPA 506 Manchester Expressway, Columbus, GA **Current Quarter Score Quarterly Scores (Grades)** (Grade) 30345 Phone: 706-494-1821 78.77% Vendor ID# 99720 Q4: 66.55 (D) Q3: 78.77 (C+) # Children in Care During # Placements During # Children in Care On Last # New Foster Homes During Quarter: 2 Quarter: 99 Quarter: 100 Day: 70 **Quarterly Provider Comparisons to All CPAs** IIIIIIIIII indicates MalTx Threshold indicates average for all CPAs Overall Score (%) OPM Monitoring Reviews (%) 100 60 50 40 70 80 30 80 60 20 90 40 10 100 20 0 110 0 Safety FH Eval Anni Comp Safety Outcomes (%) Permanency Outcomes (%) 100 100 80 80 60 0.2 60 40 40 20 20 0 0 0 Staff Trng Maltreatment Plcmt Stab Sib Contacts Well-Being Outcomes (%) Incentives Earned (Points) 24 100 20 80 16 60 12 40 8 20 4 0 Gen Contacts Med EPSDT Acad Supt 0 Den EPSDT ECEM Incentive Points

| Provider/Program Name: Benchmark Family Services, Inc - Columbus (5113) - CPA            |                                    |                                          |                                     |                                       |
|------------------------------------------------------------------------------------------|------------------------------------|------------------------------------------|-------------------------------------|---------------------------------------|
| 506 Manchester Expressway, Columbus, GA 30345<br>Phone: 706-494-1821<br>Vendor ID# 99720 |                                    | Quarterly Scores (Grades)                |                                     | Current Quarter<br>Score (Grade)      |
|                                                                                          |                                    | Q1: 91.34 (A-)                           | Q2: 86.16 (B)                       | 78.77%                                |
|                                                                                          |                                    | Q3: 78.77 (C+)                           | Q4: 66.55 (D)                       | (C+)                                  |
| # New Foster Homes During Quarter: 2                                                     |                                    | # Children in Care During<br>Quarter: 99 | # Placements During<br>Quarter: 100 | # Children in Care On<br>Last Day: 70 |
|                                                                                          | Avg<br>Performance All<br>CPAs (%) | Provider<br>Performance (%)*             | Possible Points<br>(Weight)         | Provider Points<br>Earned             |
| OPM Monitoring Reviews                                                                   | ·                                  |                                          |                                     |                                       |
| Annual Comprehensive Reviews                                                             | 89%                                | 76%                                      | 25                                  | 19.10                                 |
| Safety Reviews                                                                           | 96%                                | 98%                                      | 10                                  | 9.76                                  |
| Foster Home Evaluation Qualitative<br>Reviews                                            | 93%                                | 93%                                      | 10                                  | 9.25                                  |
| Monitoring Sub-Total                                                                     |                                    |                                          | 45                                  | 38.10                                 |
| CPA Safety Outcomes                                                                      |                                    |                                          |                                     |                                       |
| Incidence of Maltreatment                                                                | 0.08%                              | No Substantiated<br>Reports              | 10                                  | 10.00                                 |
| Staff Training                                                                           | 75%                                | 14%                                      | 4                                   | 0.56                                  |
| Safety Sub-Total                                                                         |                                    |                                          | 14                                  | 10.56                                 |
| CPA Permanency Outcomes                                                                  |                                    |                                          |                                     |                                       |
| Placement Stability                                                                      | 92%                                | 88%                                      | 10                                  | 8.80                                  |
| Sibling Contacts                                                                         | 19%                                | 0%                                       | 5                                   | 0.00                                  |
| Permanency Sub-Total                                                                     |                                    |                                          | 15                                  | 8.80                                  |
| CPA Well-Being Outcomes                                                                  |                                    |                                          |                                     |                                       |
| EPSDT Medical Visits                                                                     | 84%                                | 77%                                      | 4                                   | 3.08                                  |
| EPSDT Dental Visits                                                                      | 83%                                | 74%                                      | 4                                   | 2.96                                  |
| Academic Supports                                                                        | 81%                                | 39%                                      | 4                                   | 1.56                                  |
| Provider ECEM Visits                                                                     | 90%                                | 83%                                      | 7                                   | 5.81                                  |
| Provider General Contacts                                                                | 87%                                | 66%                                      | 7                                   | 4.62                                  |
| Well-Being Sub-Total                                                                     |                                    |                                          | 26                                  | 18.03                                 |
| *Performance calculation descriptions can b                                              | e found in the FY 20               | 16 RBWO PBP Measureme                    | ents and Standards Guide            |                                       |

| 75.49    | Points Earned:   | Possible Points = 100 | Monitoring & Outcomes: Possible Poi |  |  |
|----------|------------------|-----------------------|-------------------------------------|--|--|
| 75.49%   | ncentives Credit | Score Before I        |                                     |  |  |
| 3.28 pts | entives Awarded  | Inc                   |                                     |  |  |
| N/A pts  | PBP Verification |                       |                                     |  |  |
| 78.77%   | Total Score      |                       |                                     |  |  |