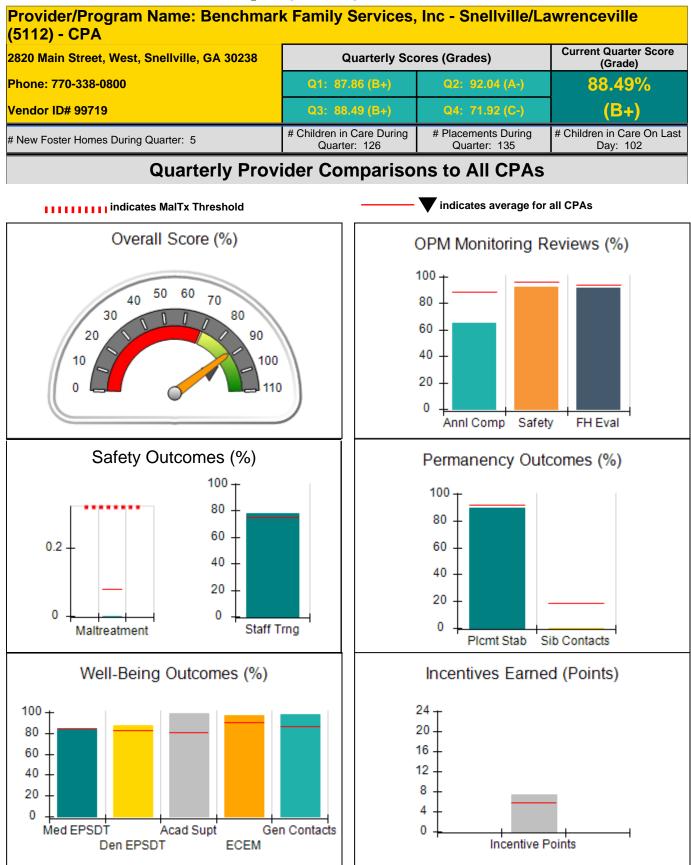

## Report Quarter: Q3 FY2016

## Provider/Program Name: Benchmark Family Services, Inc - Brunswick (5149) - CPA

| # New Foster Homes During Quarter: 4                                                                         |                                    | # Children in Care During<br>Quarter: 93 | # Placements During<br>Quarter: 95 | # Children in Care On<br>Last Day: 64 |
|--------------------------------------------------------------------------------------------------------------|------------------------------------|------------------------------------------|------------------------------------|---------------------------------------|
| CPA Incentive Credits                                                                                        | Avg<br>Performance All<br>CPAs (%) | Provider<br>Performance (%)*             | Possible Points<br>(Weight)        | Provider Points<br>Earned             |
| Early EPSDT Medical Visits                                                                                   |                                    | 46%                                      | 2                                  | 0.92                                  |
| Early EPSDT Dental Visits                                                                                    |                                    | 69%                                      | 2                                  | 1.38                                  |
| Permanency Contacts                                                                                          |                                    | 0%                                       | 5                                  | 0.00                                  |
| Additional Academic Supports                                                                                 |                                    | 70%                                      | 2                                  | 1.40                                  |
| Foster Hm Retention Rate (threshold = 90)                                                                    |                                    | 74%                                      | 2                                  | 0.00                                  |
| Foster Hm Recruitment (threshold = 100)                                                                      |                                    | 125%                                     | 2                                  | 2.00                                  |
| Active Agency Accreditation                                                                                  |                                    | 50%                                      | 4                                  | 2.00                                  |
| Staff Clinical Licensure                                                                                     |                                    | 0%                                       | 5                                  | 0.00                                  |
| Incentives Total                                                                                             | 5.71                               |                                          | 24                                 | 7.70                                  |
| Maximum total combined incentive credit allowed is 10 points.                                                |                                    | Incentives Awarded                       | 7.70                               |                                       |
| *Performance calculation descriptions can be found in the FY 2016 RBWO PBP Measurements and Standards Guide. |                                    |                                          |                                    |                                       |

#### Child Protective Services Investigations and Dispositions

| Total Reports:                    | 5  |
|-----------------------------------|----|
| Number Screened In:               | 4  |
| Number Screened Out:              | 1  |
| Number Substantiated:             | 0  |
| Number Unsubstantiated:           | 6  |
| Number Active CPS Investigations: | -2 |