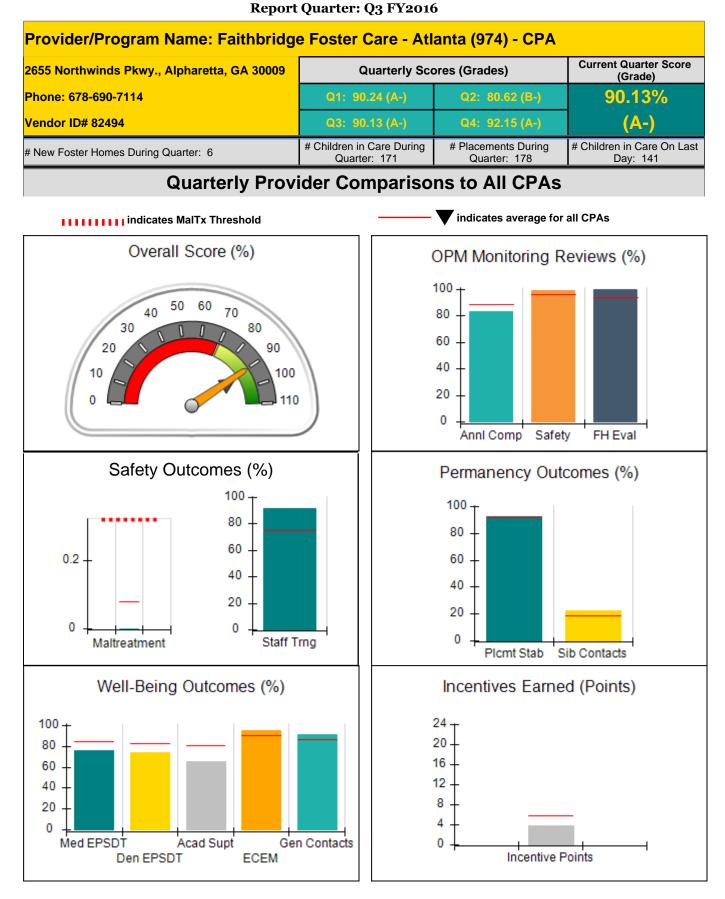

|                           | 9270 |              |     |  |
|---------------------------|------|--------------|-----|--|
| Sibling Contacts          | 19%  | None Planned |     |  |
| Permanency Sub-Total      |      |              | N/A |  |
| CPA Well-Being Outcomes   |      |              |     |  |
| EPSDT Medical Visits      | 84%  | Not Eligible |     |  |
| EPSDT Dental Visits       | 83%  | Not Eligible |     |  |
| Academic Supports         | 81%  | Not Eligible |     |  |
| Provider ECEM Visits      | 90%  | Not Eligible |     |  |
| Provider General Contacts | 87%  | Not Eligible |     |  |
| Well-Being Sub-Total      |      |              | N/A |  |

\*Performance calculation descriptions can be found in the FY 2016 RBWO PBP Measurements and Standards Guide.

| Monitoring & Outcomes: | Possible Points = 14 | Points Earned: 14.00 |         |
|------------------------|----------------------|----------------------|---------|
|                        | 100.00%              |                      |         |
| Incentives Awarded     |                      | 2.00 pts             |         |
|                        |                      | PBP Verification     | N/A pts |
|                        |                      | Total Score          | 102.00% |

Provider/Program Name: Centerstone of Tennessee - (5203) - CPA