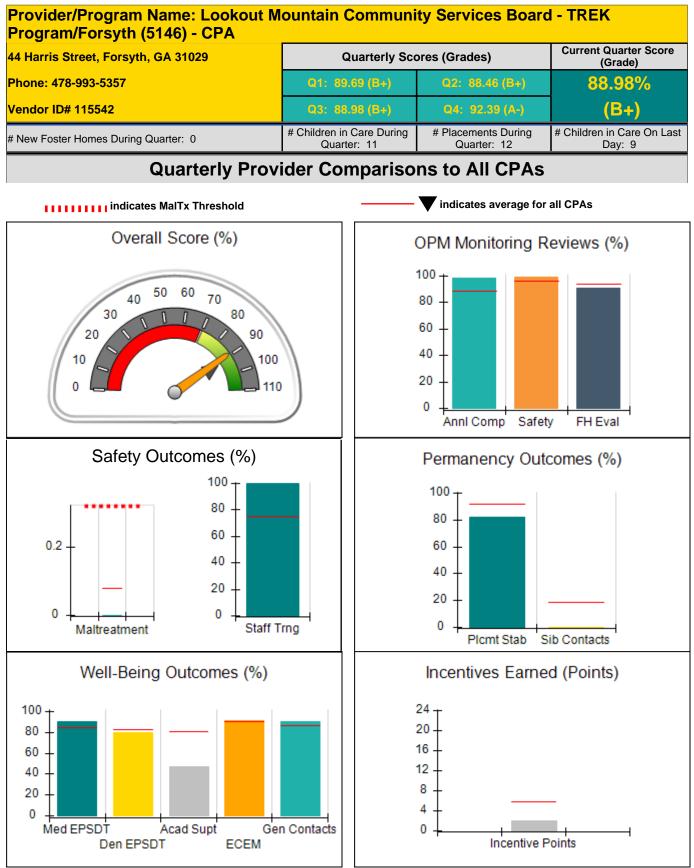

nts.             | Incentives Awarded                 | 4.62                                  |
| *Performance calculation descriptions can be found in the FY 2016 RBWO PBP Measurements and Standards Guide. |                                    |                                          |                                    |                                       |

### Child Protective Services Investigations and Dispositions

| Total Reports:                    | 0 |
|-----------------------------------|---|
| Number Screened In:               | 0 |
| Number Screened Out:              | 0 |
| Number Substantiated:             | 0 |
| Number Unsubstantiated:           | 0 |
| Number Active CPS Investigations: | 0 |



Performance-Based Placement Measures RBWO Provider GA+SCORECARD - CPA







**Performance-Based Placement Measures** 



# **RBWO Provider GA+SCORECARD - CPA**

| 44 Harris Street, Forsyth, GA 31029           |                                    | Quarterly Scores (Grades)                |                                    | Current Quarter<br>Score (Grade)     |
|-----------------------------------------------|------------------------------------|------------------------------------------|------------------------------------|--------------------------------------|
| Phone: 478-993-5357                           |                                    | Q1: 89.69 (B+)                           | Q2: 88.46 (B+)                     | 88.98%                               |
| Vendor ID# 115542                             |                                    | Q3: 88