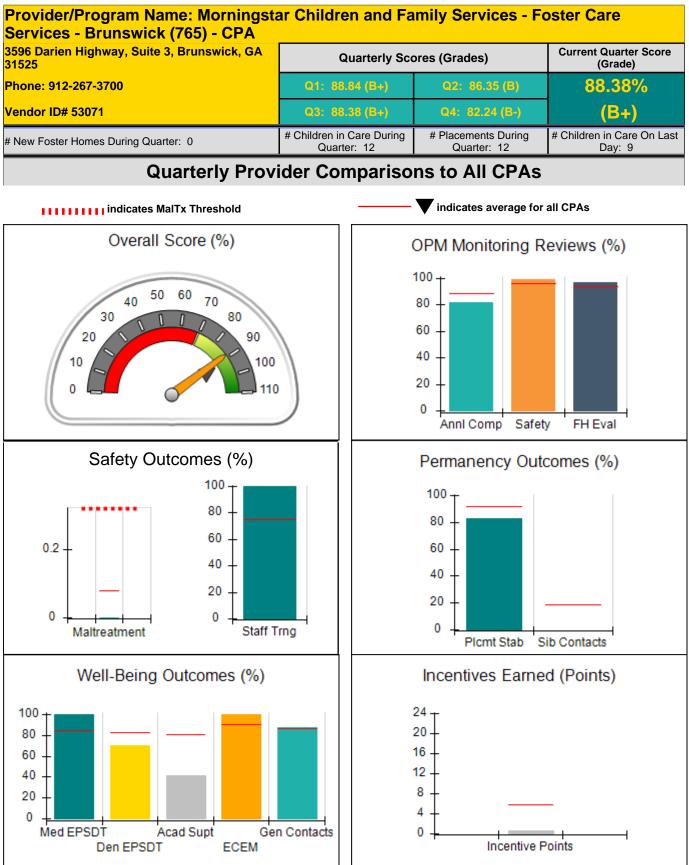

Provider/Program Name: All God's Children - (861) - CPA **Current Quarter Score** 1671 Meriweather Dr., Watkinsville, GA 30677 **Quarterly Scores (Grades)** (Grade) 88.71% Phone: 706-316-2421 Q2: 83.13 (B-) Vendor ID# 35219 Q4: 89.40 (B+) (B+) # Children in Care During # Placements During # Children in Care On Last # New Foster Homes During Quarter: 0 Quarter: 4 Quarter: 4 Day: 4 **Quarterly Provider Comparisons to All CPAs** indicates average for all CPAs IIIIIIIIII indicates MalTx Threshold Overall Score (%) OPM Monitoring Reviews (%) 100 50 60 70 40 80 30 80 60 20 90 40 10 100 20 110 0 0 Anni Comp Safety FH Eval Safety Outcomes (%) Permanency Outcomes (%) 100 100 80 80 60 0.2 60 40 40 20 20 0 0 0 Staff Trng Maltreatment Plcmt Stab Sib Contacts Well-Being Outcomes (%) Incentives Earned (Points) 24 100 20 80 16 60 12 40 8 20 4 0 Med EPSDT Gen Contacts Acad Supt 0 Incentive Points Den EPSDT ECEM

| Provider/Program Name: All God's Children - (861) - CPA             |                                    |                                         |                                   |                                      |  |  |
|---------------------------------------------------------------------|------------------------------------|-----------------------------------------|-----------------------------------|--------------------------------------|--|--|
| 1671 Meriweather Dr., Watkinsville, GA 30677<br>Phone: 706-316-2421 |                                    | Quarterly Scores (Grades)               |                                   | Current Quarter<br>Score (Grade)     |  |  |
|                                                                     |                                    | Q1: 83.27 (B-)                          | Q2: 83.13 (B-)                    | 88.71%                               |  |  |
| Vendor ID# 35219                                                    |                                    | Q3: 88.71 (B+)                          | Q4: 89.40 (B+)                    | (B+)                                 |  |  |
| # New Foster Homes During Quarter: 0                                |                                    | # Children in Care During<br>Quarter: 4 | # Placements During<br>Quarter: 4 | # Children in Care On<br>Last Day: 4 |  |  |
|                                                                     | Avg<br>Performance All<br>CPAs (%) | Provider<br>Performance (%)*            | Possible Points<br>(Weight)       | Provider Points<br>Earned            |  |  |
| OPM Monitoring Reviews                                              | ·                                  |                                         |                                   |                                      |  |  |
| Annual Comprehensive Reviews                                        | 89%                                | 70%                                     | 25                                | 17.42                                |  |  |
| Safety Reviews                                                      | 96%                                | 99%                                     | 10                                | 9.86                                 |  |  |
| Foster Home Evaluation Qualitative<br>Reviews                       | 93%                                | 98%                                     | 10                                | 9.78                                 |  |  |
| Monitoring Sub-Total                                                |                                    |                                         | 45                                | 37.05                                |  |  |
| CPA Safety Outcomes                                                 |                                    |                                         |                                   |                                      |  |  |
| Incidence of Maltreatment                                           | 0.08%                              | No Substantiated<br>Reports             | 10                                | 10.00                                |  |  |
| Staff Training                                                      | 75%                                | 25%                                     | 4                                 | 1.00                                 |  |  |
| Safety Sub-Total                                                    |                                    |                                         | 14                                | 11.00                                |  |  |
| CPA Permanency Outcomes                                             |                                    |                                         |                                   | ·                                    |  |  |
| Placement Stability                                                 | 92%                                | 100%                                    | 10                                | 10.00                                |  |  |
| Sibling Contacts                                                    | 19%                                | 0%                                      | 5                                 | 0.00                                 |  |  |
| Permanency Sub-Total                                                |                                    |                                         | 15                                | 10.00                                |  |  |
| CPA Well-Being Outcomes                                             |                                    |                                         |                                   |                                      |  |  |
| EPSDT Medical Visits                                                | 84%                                | 100%                                    | 4                                 | 4.00                                 |  |  |
| EPSDT Dental Visits                                                 | 83%                                | 100%                                    | 4                                 | 4.00                                 |  |  |
| Academic Supports                                                   | 81%                                | 50%                                     | 4                                 | 2.00                                 |  |  |
| Provider ECEM Visits                                                | 90%                                | 100%                                    | 7                                 | 7.00                                 |  |  |
| Provider General Contacts                                           | 87%                                | 100%                                    | 7                                 | 7.00                                 |  |  |
| Well-Being Sub-Total                                                |                                    |                                         | 26                                | 24.00                                |  |  |
| *Performance calculation descriptions can b                         | e found in the FY 20°              | 16 RBWO PBP Measureme                   | ents and Standards Guide          |                                      |  |  |

| 82.05    | Points Earned:   | Possible Points = 100 | Monitoring & Outcomes: |  |
|----------|------------------|-----------------------|------------------------|--|
| 82.05%   | ncentives Credit | Score Before I        |                        |  |
| 6.66 pts | entives Awarded  | Ince                  |                        |  |
| 0.00 pts | PBP Verification |                       |                        |  |
| 88.71%   | Total Score      |                       |                        |  |

## Report Quarter: Q3 FY2016

| # New Foster Homes During Quarter: 0      |                                    | # Children in Care During<br>Quarter: 4 | # Placements During<br>Quarter: 4 | # Children in Care On<br>Last Day: 4 |
|-------------------------------------------|------------------------------------|-----------------------------------------|-----------------------------------|--------------------------------------|
| CPA Incentive Credits                     | Avg<br>Performance All<br>CPAs (%) | Provider<br>Performance (%)*            | Possible Points<br>(Weight)       | Provider Points<br>Earned            |
| Early EPSDT Medical Visits                |                                    | 100%                                    | 2                                 | 2.00                                 |
| Early EPSDT Dental Visits                 |                                    | 100%                                    | 2                                 | 2.00                                 |
| Permanency Contacts                       |                                    | 0%                                      | 5                                 | 0.00                                 |
| Additional Academic Supports              |                                    | 33%                                     | 2                                 | 0.66                                 |
| Foster Hm Retention Rate (threshold = 90) |                                    | 100%                                    | 2                                 | 2.00                                 |
| Foster Hm Recruitment (threshold = 100)   |                                    | 0%                                      | 2                                 | 0.00                                 |
| Active Agency Accreditation               |                                    | 0%                                      | 4                                 | 0.00                                 |
| Staff Clinical Licensure                  |                                    | 0%                                      | 5                                 | 0.00                                 |
| Incentives Total                          | 5.71                               |                                         | 24                                | 6.66                                 |
| Maximum total                             | combined incentive                 | credit allowed is 10 points.            | Incentives Awarded                | 6.66                                 |

#### Child Protective Services Investigations and Dispositions

| Total Reports:                    | 0 |
|-----------------------------------|---|
| Number Screened In:               | 0 |
| Number Screened Out:              | 0 |
| Number Substantiated:             | 0 |
| Number Unsubstantiated:           | 0 |
| Number Active CPS Investigations: | 0 |