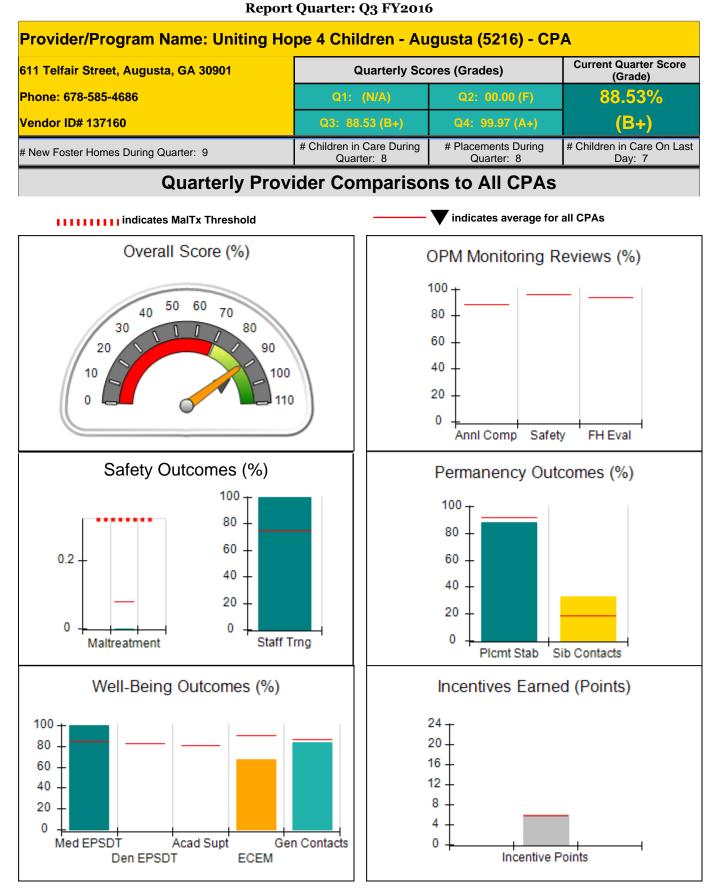

|                                    | Incentives Awarded                        | 10.00                               |                                       |
| Performance calculation descriptions can be found in the FY 2016 RBWO PBP Measurements and Standards Guide. |                                    |                                           |                                     |                                       |

#### Child Protective Services Investigations and Dispositions

| Total Reports:                    | 1 |
|-----------------------------------|---|
| Number Screened In:               | 0 |
| Number Screened Out:              | 1 |
| Number Substantiated:             | 0 |
| Number Unsubstantiated:           | 0 |
| Number Active CPS Investigations: | 0 |











**Report Quarter: Q3 FY2016** 

| 611 Telfair Street, Augusta, GA 30901<br>Phone: 678-585-4686 |                                    | Quarterly Sco                           | ores (Grades)                     | Current Quarter<br>Score (Grade)     |
|--------------------------------------------------------------|------------------------------------|-----------------------------------------|-----------------------------------|--------------------------------------|
|                                                              |                                    | Q1: (F)                                 | Q2: 00.00 (F)                     | 88.53%                               |
| Vendor ID# 137160                                            |                                    | Q3: