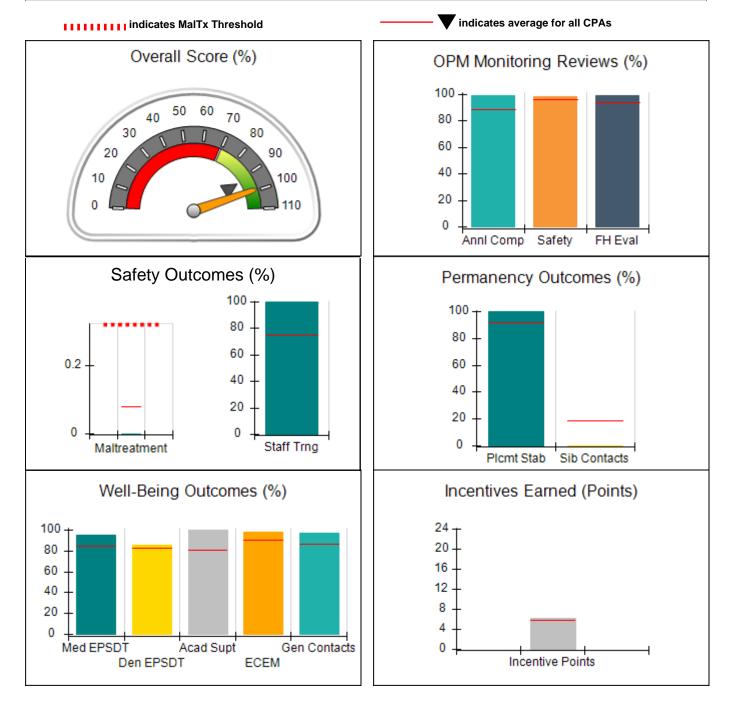

| 4389 West Maysfield Drive, Augusta, GA 30909<br>Phone: (706) 868-7200<br>Vendor ID# 115566 |                                    | Quarterly Scores (Grades)                |                                    | Current Quarter<br>Score (Grade)      |
|--------------------------------------------------------------------------------------------|------------------------------------|------------------------------------------|------------------------------------|---------------------------------------|
|                                                                                            |                                    | Q1: 106.34 (A+)                          | Q2: 106.52 (A+)                    | 90.74%                                |
|                                                                                            |                                    | Q3: 90.74 (A-)                           | Q4: 95.46 (A)                      | (A-)                                  |
| # New Foster Homes During Quarter: 1                                                       |                                    | # Children in Care During<br>Quarter: 41 | # Placements During<br>Quarter: 44 | # Children in Care On<br>Last Day: 28 |
|                                                                                            | Avg<br>Performance All<br>CPAs (%) | Provider<br>Performance (%)*             | Possible Points<br>(Weight)        | Provider Points<br>Earned             |
| OPM Monitoring Reviews                                                                     |                                    |                                          |                                    |                                       |
| Annual Comprehensive Reviews                                                               | 89%                                | 97%                                      | 25                                 | 24.17                                 |
| Safety Reviews                                                                             | 96%                                | 99%                                      | 10                                 | 9.90                                  |
| Foster Home Evaluation Qualitative<br>Reviews                                              | 93%                                | Not Yet Conducted                        |                                    |                                       |
| Monitoring Sub-Total                                                                       |                                    |                                          | 35                                 | 34.07                                 |
| CPA Safety Outcomes                                                                        |                                    |                                          |                                    |                                       |
| Incidence of Maltreatment                                                                  | 0.08%                              | No Substantiated<br>Reports              | 10                                 | 10.00                                 |
| Staff Training                                                                             | 75%                                | 67%                                      | 4                                  | 2.68                                  |
| Safety Sub-Total                                                                           |                                    |                                          | 14                                 | 12.68                                 |
| CPA Permanency Outcomes                                                                    |                                    |                                          |                                    |                                       |
| Placement Stability                                                                        | 92%                                | 78%                                      | 10                                 | 7.80                                  |
| Sibling Contacts                                                                           | 19%                                | 0%                                       | 5                                  | 0.00                                  |
| Permanency Sub-Total                                                                       |                                    |                                          | 15                                 | 7.80                                  |
| CPA Well-Being Outcomes                                                                    |                                    |                                          |                                    |                                       |
| EPSDT Medical Visits                                                                       | 84%                                | 84%                                      | 4                                  | 3.36                                  |
| EPSDT Dental Visits                                                                        | 83%                                | 85%                                      | 4                                  | 3.40                                  |
| Academic Supports                                                                          | 81%                                | 100%                                     | 4                                  | 4.00                                  |
| Provider ECEM Visits                                                                       | 90%                                | 72%                                      | 7                                  | 5.04                                  |
| Provider General Contacts                                                                  | 87%                                | 91%                                      | 7                                  | 6.37                                  |
| Well-Being Sub-Total                                                                       |                                    |                                          | 26                                 | 22.17                                 |

| Monitoring & Outcomes: | Possible Points = 90 | Points Earned: 76.72 |          |
|------------------------|----------------------|----------------------|----------|
|                        | Score Before I       | ncentives Credit     | 85.24%   |
|                        | Inc                  | entives Awarded      | 5.50 pts |
|                        |                      | PBP Verification     | N/A pts  |
|                        |                      | Total Score          | 90.74%   |

## Provider/Program Name: Benchmark Family Services, Inc - Augusta (5150) - CPA

| # New Foster Homes During Quarter: 1                                                                         |                                    | # Children in Care During<br>Quarter: 41 | # Placements During<br>Quarter: 44 | # Children in Care On<br>Last Day: 28 |
|--------------------------------------------------------------------------------------------------------------|------------------------------------|------------------------------------------|------------------------------------|---------------------------------------|
| CPA Incentive Credits                                                                                        | Avg<br>Performance All<br>CPAs (%) | Provider<br>Performance (%)*             | Possible Points<br>(Weight)        | Provider Points<br>Earned             |
| Early EPSDT Medical Visits                                                                                   |                                    | 50%                                      | 2                                  | 1.00                                  |
| Early EPSDT Dental Visits                                                                                    |                                    | 33%                                      | 2                                  | 0.66                                  |
| Permanency Contacts                                                                                          |                                    | 14%                                      | 5                                  | 0.70                                  |
| Additional Academic Supports                                                                                 |                                    | 57%                                      | 2                                  | 1.14                                  |
| Foster Hm Retention Rate (threshold = 90)                                                                    |                                    | 57%                                      | 2                                  | 0.00                                  |
| Foster Hm Recruitment (threshold = 100)                                                                      |                                    | 33%                                      | 2                                  | 0.00                                  |
| Active Agency Accreditation                                                                                  |                                    | 50%                                      | 4                                  | 2.00                                  |
| Staff Clinical Licensure                                                                                     |                                    | 0%                                       | 5                                  | 0.00                                  |
| Incentives Total                                                                                             | 5.71                               |                                          | 24                                 | 5.50                                  |
| Maximum total combined incentive credit allowed is 10 points.                                                |                                    |                                          | Incentives Awarded                 | 5.50                                  |
| *Performance calculation descriptions can be found in the FY 2016 RBWO PBP Measurements and Standards Guide. |                                    |                                          |                                    |                                       |