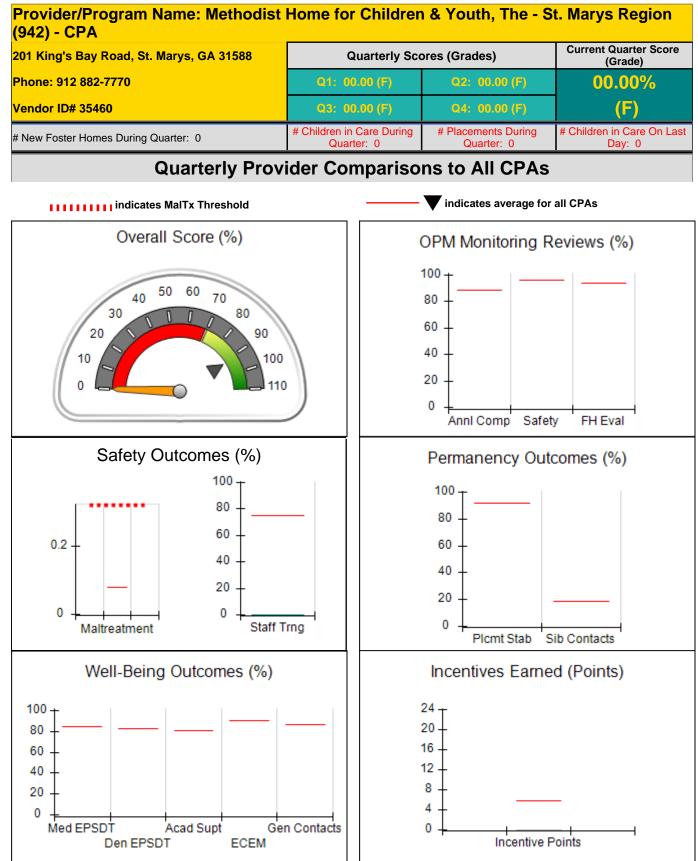

| Incentives Awarded                 | 6.92                                  |
| Performance calculation descriptions can be found in the FY 2016 RBWO PBP Measurements and Standards Guide. |                                    |                                          |                                    |                                       |

#### **Child Protective Services Investigations and Dispositions**

| Total Reports:                    | 5 |
|-----------------------------------|---|
| Number Screened In:               | 5 |
| Number Screened Out:              | 0 |
| Number Substantiated:             | 0 |
| Number Unsubstantiated:           | 2 |
| Number Active CPS Investigations: | 3 |



Performance-Based Placement Measures RBWO Provider GA+SCORECARD - CPA







Performance-Based Placement Measures RBWO Provider GA+SCORECARD - CPA



| Provider/Program Name: M<br>(942) - CPA     | ethodist Hom                       | e for Children &                        | Youth, The - St.                  | Marys Region                         |  |
|---------------------------------------------|------------------------------------|-----------------------------------------|-----------------------------------|--------------------------------------|--|
| 201 King's Bay Road, St. Marys, GA          | 31588                              | Quarterly Scores (Grades)               |                                   | Current Quarter<br>Score (Grade)     |  |
| Phone: 912 882-7770                         |                                    | Q1: 00.00 (F)