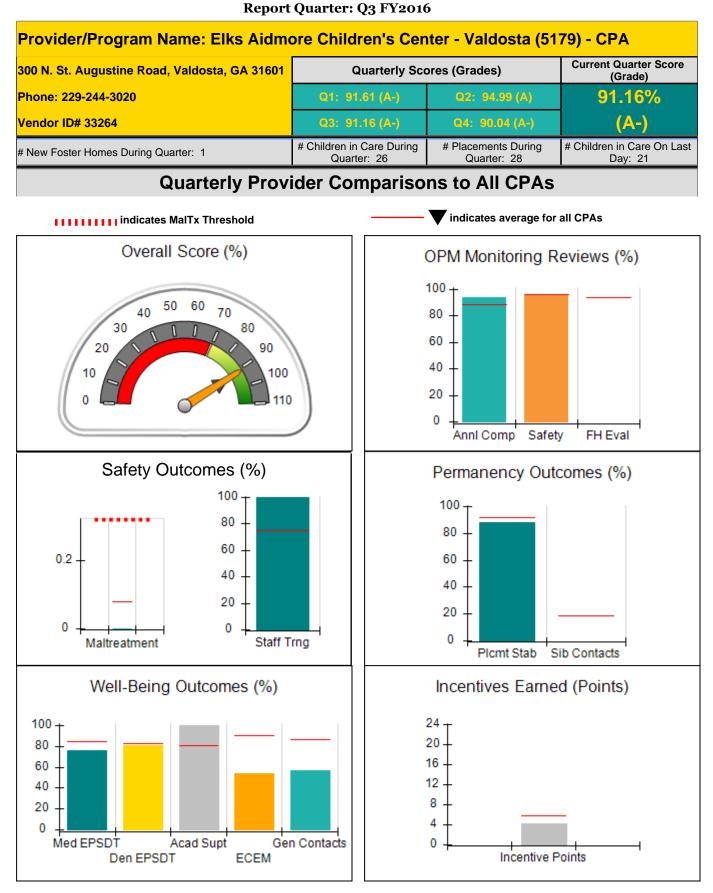

| l: 86.86 | Points Earned    | Possible Points = 90 | Monitoring & Outcomes: |
|----------|------------------|----------------------|------------------------|
| 96.51%   | ncentives Credit | Score Before I       |                        |
| 7.92 pts | entives Awarded  | Inc                  |                        |
| N/A pts  | PBP Verification |                      |                        |
| 104.43%  | Total Score      |                      |                        |

### **Report Quarter: Q3 FY2016**

| Provider/Program Name: Bl                                   | oom Our You                        | uth - (5208) - CPA                       | 4                                  |                                       |
|-------------------------------------------------------------|------------------------------------|------------------------------------------|------------------------------------|---------------------------------------|
| # New Foster Homes During Quarter: 3                        |                                    | # Children in Care During<br>Quarter: 16 | # Placements During<br>Quarter: 16 | # Children in Care On<br>Last Day: 16 |
| CPA Incentive Credits                                       | Avg<br>Performance All<br>CPAs (%) | Provider<br>Performance (%)*             | Possible Points<br>(Weight)        | Provider Points<br>Earned             |
| Early EPSDT Medical Visits                                  |                                    | 100%                                     | 2                                  | 2.00                                  |
| Early EPSDT Dental Visits                                   |                                    | 100%                                     | 2                                  | 2.00                                  |
| Permanency Contacts                                         |                                    | None Planned                             | 5                                  |                                       |
| Additional Academic Supports                                |                                    | 96%                                      | 2                                  | 1.92                                  |
| Foster Hm Retention Rate (threshold = 90)                   |                                    | 63%                                      | 2                                  | 0.00                                  |
| Foster Hm Recruitment (threshold = 100)                     |                                    | 200%                                     | 2                                  | 2.00                                  |
| Active Agency Accreditation                                 |                                    | 0%                                       | 4                                  | 0.00                                  |
| Staff Clinical Licensure                                    |                                    | 0%                                       | 5                                  | 0.00                                  |
| Incentives Total                                            | 5.71                               |                                          | 24                                 | 7.92                                  |
| Maximum total combined incentive credit allowed is 10 point |                                    |                                          | Incentives Awarded                 | 7.92                                  |
| *Performance calculation descriptions can b                 | e found in the FY 20               | 16 RBWO PBP Measureme                    | ents and Standards Guide.          |                                       |

### Child Protective Services Investigations and Dispositions

| Total Reports:                    | 1 |
|-----------------------------------|---|
| Number Screened In:               | 0 |
| Number Screened Out:              | 1 |
| Number Substantiated:             | 0 |
| Number Unsubstantiated:           | 0 |
| Number Active CPS Investigations: | 0 |

| 1651 Phoenix Blvd., College Park, G/          | A 30349                            | Quarterly Sco                            | ores (Grades)                      | Current Quarter<br>Score (Grade)      |
|-----------------------------------------------|------------------------------------|------------------------------------------|------------------------------------|---------------------------------------|
| Phone: 678-719-9677                           |                                    | Q1: 102.45 (A+)                          | Q2: 94.06 (A)                      | 101.64%                               |
| Vendor ID# 133468                             |                                    | Q3: 101.64 (A+)                          | Q4: 99.83 (A+)                     | (A+)                                  |
| # New Foster Homes During Quarter: 0          |                                    | # Children in Care During<br>Quarter: 32 | # Placements During<br>Quarter: 32 | # Children in Care On<br>Last Day: 17 |
|                                               | Avg<br>Performance All<br>CPAs (%) | Provider<br>Performance (%)*             | Possible Points<br>(Weight)        | Provider Points<br>Earned             |
| OPM Monitoring Reviews                        |                                    |                                          |                                    |                                       |
| Annual Comprehensive Reviews                  | 89%                                | Not Yet Conducted                        |                                    |                                       |
| Safety Reviews                                | 96%                                | 100%                                     | 10                                 | 10.00                                 |
| Foster Home Evaluation Qualitative<br>Reviews | 93%                                | Not Yet Conducted                        |                                    |                                       |
| Monitoring Sub-Total                          |                                    |                                          | 10                                 | 10.00                                 |
| CPA Safety Outcomes                           |                                    |                                          |                                    |                                       |
| Incidence of Maltreatment                     | 0.08%                              | No Substantiated<br>Reports              | 10                                 | 10.00                                 |
| Staff Training                                | 75%                                | 100%                                     | 4                                  | 4.00                                  |
| Safety Sub-Total                              |                                    |                                          | 14                                 | 14.00                                 |
| CPA Permanency Outcomes                       |                                    |                                          |                                    |                                       |
| Placement Stability                           | 92%                                | 84%                                      | 15                                 | 12.60                                 |
| Sibling Contacts                              | 19%                                | None Planned                             |                                    |                                       |
| Permanency Sub-Total                          |                                    |                                          | 15                                 | 12.60                                 |
| CPA Well-Being Outcomes                       |                                    |                                          |                                    |                                       |
| EPSDT Medical Visits                          | 84%                                | 100%                                     | 4                                  | 4.00                                  |
| EPSDT Dental Visits                           | 83%                                | 100%                                     | 4                                  | 4.00                                  |
| Academic Supports                             | 81%                                | 100%                                     | 4                                  | 4.00                                  |
| Provider ECEM Visits                          | 90%                                | 98%                                      | 7                                  | 6.86                                  |
| Provider General Contacts                     | 87%                                | 98%                                      | 7                                  | 6.86                                  |
| Well-Being Sub-Total                          |                                    |                                          | 26                                 | 25.72                                 |

| Monitoring & Outcomes:           | Possible Points = 65 | Points Earned: 62.32 |          |
|----------------------------------|----------------------|----------------------|----------|
| Score Before Incentives Credit 9 |                      | 95.88%               |          |
|                                  | Inc                  | entives Awarded      | 5.76 pts |
|                                  |                      | PBP Verification     | N/A pts  |
|                                  |                      | Total Score          | 101.64%  |

### **Report Quarter: Q3 FY2016**