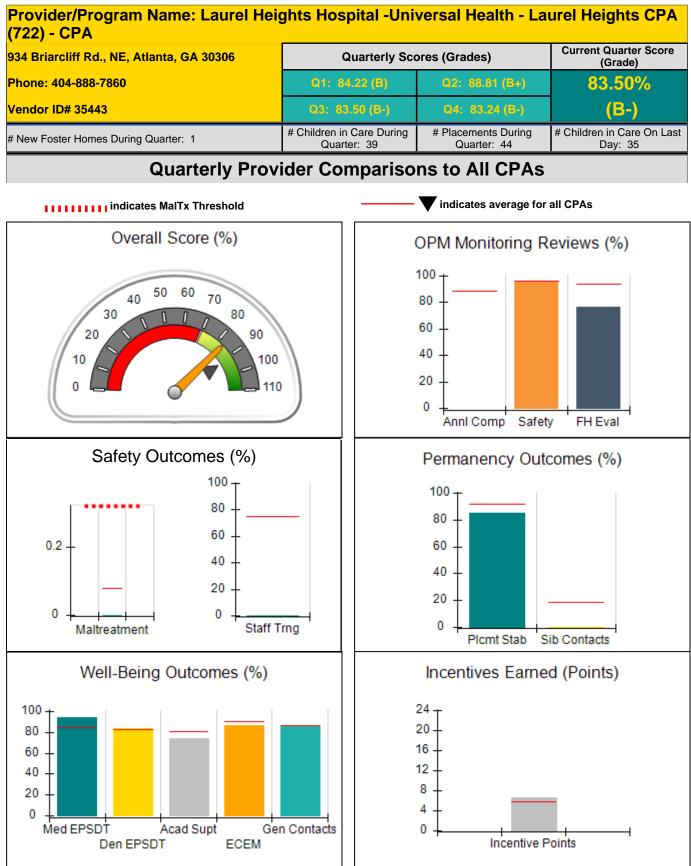

5.71<br>combined incentive   | 40%         40%         50%         0%         0%         0%         10%         10%         5.71         Combined incentive credit allowed is 10 points. | 40%       2         50%       2         0%       5         7%       2         94%       2         25%       2         0%       4         10%       5         5.71       24 |

#### **Child Protective Services Investigations and Dispositions**

| Total Reports:                    | 0 |
|-----------------------------------|---|
| Number Screened In:               | 0 |
| Number Screened Out:              | 0 |
| Number Substantiated:             | 0 |
| Number Unsubstantiated:           | 0 |
| Number Active CPS Investigations: | 0 |



Performance-Based Placement Measures RBWO Provider GA+SCORECARD - CPA







Performance-Based Placement Measures RBWO Provider GA+SCORECARD - CPA



| 934 Briarcliff Rd., NE, Atlanta, GA 303    | 306                                | Quarterly Sco                            | ores (Grades)                      | Current Quarter<br>Score (Grade)      |
|--------------------------------------------|------------------------------------|------------------------------------------|------------------------------------|---------------------------------------|
| Phone: 404-888-7860                        |                                    | Q1: 84.22 (B)                            | Q2: 88.81 (B+)                     | 83.50%                                |
| Vendor ID# 35443                           |                                    | Q3: 83.50 (B-)