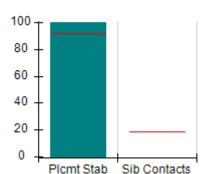

| Provider/Program Name: All God's Children - (861) - CPA             |                                    |                                         |                                   |                                      |  |  |
|---------------------------------------------------------------------|------------------------------------|-----------------------------------------|-----------------------------------|--------------------------------------|--|--|
| 1671 Meriweather Dr., Watkinsville, GA 30677<br>Phone: 706-316-2421 |                                    | Quarterly Scores (Grades)               |                                   | Current Quarter<br>Score (Grade)     |  |  |
|                                                                     |                                    | Q1: 83.27 (B-)                          | Q2: 83.13 (B-)                    | 88.71%                               |  |  |
| Vendor ID# 35219                                                    |                                    | Q3: 88.71 (B+)                          | Q4: 89.40 (B+)                    | (B+)                                 |  |  |
| # New Foster Homes During Quarter: 0                                |                                    | # Children in Care During<br>Quarter: 4 | # Placements During<br>Quarter: 4 | # Children in Care On<br>Last Day: 4 |  |  |
|                                                                     | Avg<br>Performance All<br>CPAs (%) | Provider<br>Performance (%)*            | Possible Points<br>(Weight)       | Provider Points<br>Earned            |  |  |
| OPM Monitoring Reviews                                              | ·                                  |                                         |                                   |                                      |  |  |
| Annual Comprehensive Reviews                                        | 89%                                | 70%                                     | 25                                | 17.42                                |  |  |
| Safety Reviews                                                      | 96%                                | 99%                                     | 10                                | 9.86                                 |  |  |
| Foster Home Evaluation Qualitative<br>Reviews                       | 93%                                | 98%                                     | 10                                | 9.78                                 |  |  |
| Monitoring Sub-Total                                                |                                    |                                         | 45                                | 37.05                                |  |  |
| CPA Safety Outcomes                                                 |                                    |                                         |                                   |                                      |  |  |
| Incidence of Maltreatment                                           | 0.08%                              | No Substantiated<br>Reports             | 10                                | 10.00                                |  |  |
| Staff Training                                                      | 75%                                | 25%                                     | 4                                 | 1.00                                 |  |  |
| Safety Sub-Total                                                    |                                    |                                         | 14                                | 11.00                                |  |  |
| CPA Permanency Outcomes                                             |                                    |                                         |                                   | ·                                    |  |  |
| Placement Stability                                                 | 92%                                | 100%                                    | 10                                | 10.00                                |  |  |
| Sibling Contacts                                                    | 19%                                | 0%                                      | 5                                 | 0.00                                 |  |  |
| Permanency Sub-Total                                                |                                    |                                         | 15                                | 10.00                                |  |  |
| CPA Well-Being Outcomes                                             |                                    |                                         |                                   |                                      |  |  |
| EPSDT Medical Visits                                                | 84%                                | 100%                                    | 4                                 | 4.00                                 |  |  |
| EPSDT Dental Visits                                                 | 83%                                | 100%                                    | 4                                 | 4.00                                 |  |  |
| Academic Supports                                                   | 81%                                | 50%                                     | 4                                 | 2.00                                 |  |  |
| Provider ECEM Visits                                                | 90%                                | 100%                                    | 7                                 | 7.00                                 |  |  |
| Provider General Contacts                                           | 87%                                | 100%                                    | 7                                 | 7.00                                 |  |  |
| Well-Being Sub-Total                                                |                                    |                                         | 26                                | 24.00                                |  |  |
| *Performance calculation descriptions can b                         | e found in the FY 20°              | 16 RBWO PBP Measureme                   | ents and Standards Guide          |                                      |  |  |