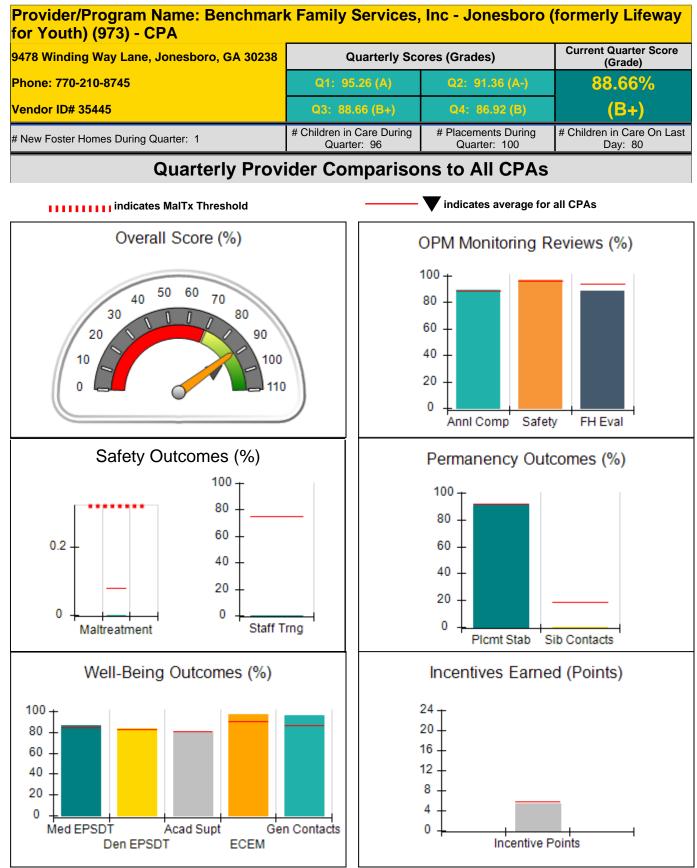

| Incentives Awarded                  | 3.28                                  |
| *Performance calculation descriptions can be found in the FY 2016 RBWO PBP Measurements and Standards Guide. |                                    |                                          |                                     |                                       |

#### Child Protective Services Investigations and Dispositions

| Total Reports:                    | 4 |
|-----------------------------------|---|
| Number Screened In:               | 0 |
| Number Screened Out:              | 4 |
| Number Substantiated:             | 0 |
| Number Unsubstantiated:           | 0 |
| Number Active CPS Investigations: | 0 |



Performance-Based Placement Measures RBWO Provider GA+SCORECARD - CPA







## Performance-Based Placement Measures RBWO Provider GA+SCORECARD - CPA



| Provider/Program Name: Benchmark Family Services, Inc - Jonesboro (formerly Lifeway for Youth) (973) - CPA |                                    |                                          |                                     |                                       |  |
|------------------------------------------------------------------------------------------------------------|------------------------------------|------------------------------------------|-------------------------------------|---------------------------------------|--|
| 9478 Winding Way Lane, Jonesboro, GA 30238                                                                 |                                    | Quarterly Scores (Grades)