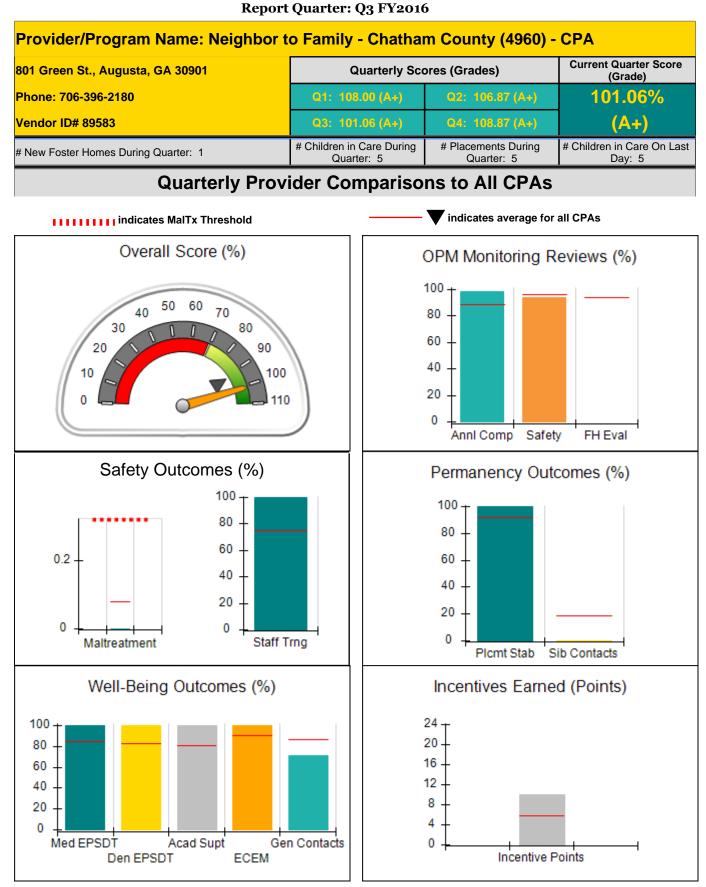

## (5102)

| # New Faster Hames During Quarter: 2 # Children in Care Durin                      |                                    |                              | # Placements During         | # Children in Care On     |
|------------------------------------------------------------------------------------|------------------------------------|------------------------------|-----------------------------|---------------------------|
| # New Foster Homes During Quarter: 3                                               |                                    | Quarter: 49                  | Quarter: 52                 | Last Day: 35              |
| CPA Incentive Credits                                                              | Avg<br>Performance All<br>CPAs (%) | Provider<br>Performance (%)* | Possible Points<br>(Weight) | Provider Points<br>Earned |
| Early EPSDT Medical Visits                                                         |                                    | 90%                          | 2                           | 1.80                      |
| Early EPSDT Dental Visits                                                          |                                    | 77%                          | 2                           | 1.54                      |
| Permanency Contacts                                                                |                                    | 97%                          | 5                           | 4.85                      |
| Additional Academic Supports                                                       |                                    | 28%                          | 2                           | 0.56                      |
| Foster Hm Retention Rate (threshold = 90)                                          |                                    | 75%                          | 2                           | 0.00                      |
| Foster Hm Recruitment (threshold = 100)                                            |                                    | 200%                         | 2                           | 2.00                      |
| Active Agency Accreditation                                                        |                                    | 0%                           | 4                           | 0.00                      |
| Staff Clinical Licensure                                                           |                                    | 0%                           | 5                           | 0.00                      |
| Incentives Total                                                                   | 5.71                               |                              | 24                          | 10.75                     |
| Maximum total combined incentive credit allowed is 10 points                       |                                    |                              | Incentives Awarded          | 10.00                     |
| *Performance calculation descriptions can be found in the FY 2016 RBWO PBP Measure |                                    |                              | ents and Standards Guide.   |                           |