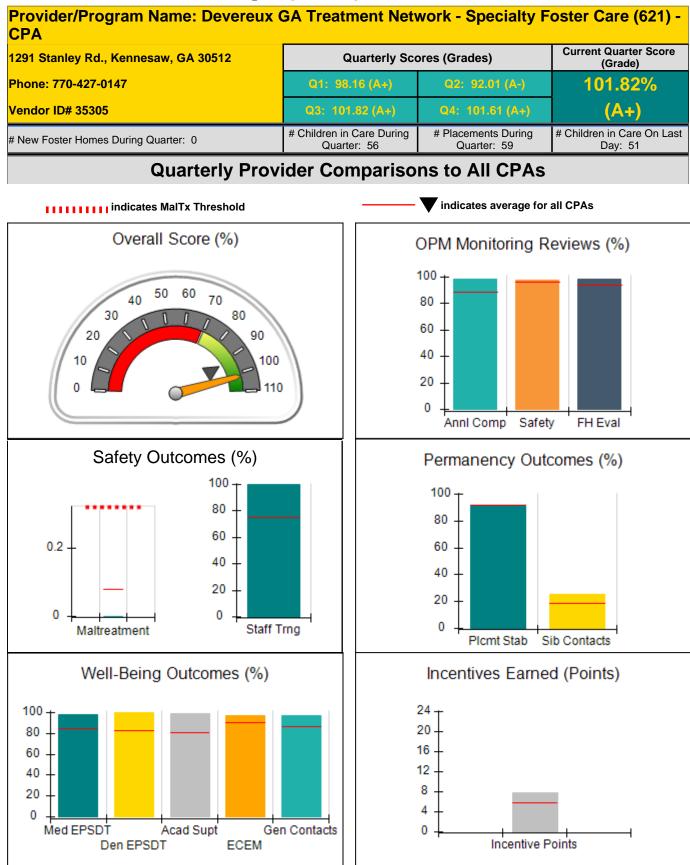

| 3127 Tower Road, Columbus, GA 31909<br>Phone: 706-576-5766 |                                    | Quarterly Scores (Grades)                |                                    | Current Quarter<br>Score (Grade)     |  |
|------------------------------------------------------------|------------------------------------|------------------------------------------|------------------------------------|--------------------------------------|--|
|                                                            |                                    | Q1: 95.92 (A)                            | Q2: 89.19 (B+)                     | 91.10%                               |  |
| Vendor ID# 35248                                           |                                    | Q3: 91.10 (A-)                           | Q4: 81.70 (B-)                     | (A-)                                 |  |
| # New Foster Homes During Quarter: 0                       |                                    | # Children in Care During<br>Quarter: 10 | # Placements During<br>Quarter: 10 | # Children in Care On<br>Last Day: 9 |  |
|                                                            | Avg<br>Performance All<br>CPAs (%) | Provider<br>Performance (%)*             | Possible Points<br>(Weight)        | Provider Points<br>Earned            |  |
| OPM Monitoring Reviews                                     |                                    |                                          |                                    |                                      |  |
| Annual Comprehensive Reviews                               | 89%                                | 93%                                      | 25                                 | 23.17                                |  |
| Safety Reviews                                             | 96%                                | 98%                                      | 10                                 | 9.84                                 |  |
| Foster Home Evaluation Qualitative<br>Reviews              | 93%                                | 100%                                     | 10                                 | 9.97                                 |  |
| Monitoring Sub-Total                                       |                                    |                                          | 45                                 | 42.98                                |  |
| CPA Safety Outcomes                                        |                                    |                                          |                                    |                                      |  |
| Incidence of Maltreatment                                  | 0.08%                              | No Substantiated<br>Reports              | 10                                 | 10.00                                |  |
| Staff Training                                             | 75%                                | 100%                                     | 4                                  | 4.00                                 |  |
| Safety Sub-Total                                           |                                    |                                          | 14                                 | 14.00                                |  |
| CPA Permanency Outcomes                                    |                                    |                                          |                                    |                                      |  |
| Placement Stability                                        | 92%                                | 100%                                     | 10                                 | 10.00                                |  |
| Sibling Contacts                                           | 19%                                | 0%                                       | 5                                  | 0.00                                 |  |
| Permanency Sub-Total                                       |                                    |                                          | 15                                 | 10.00                                |  |
| CPA Well-Being Outcomes                                    |                                    |                                          |                                    |                                      |  |
| EPSDT Medical Visits                                       | 84%                                | 86%                                      | 4                                  | 3.44                                 |  |
| EPSDT Dental Visits                                        | 83%                                | 100%                                     | 4                                  | 4.00                                 |  |
| Academic Supports                                          | 81%                                | 40%                                      | 4                                  | 1.60                                 |  |
| Provider ECEM Visits                                       | 90%                                | 74%                                      | 7                                  | 5.18                                 |  |
| Provider General Contacts                                  | 87%                                | 58%                                      | 7                                  | 4.06                                 |  |
| Well-Being Sub-Total                                       |                                    |                                          | 26                                 | 18.28                                |  |

| Monitoring & Outcomes: Possible Points = 100 | Points Earned:       | Points Earned: 85.26 |  |
|----------------------------------------------|----------------------|----------------------|--|
| Score Befor                                  | re Incentives Credit | 85.26%               |  |
| I                                            | ncentives Awarded    | 5.84 pts             |  |
|                                              | PBP Verification     | 0.00 pts             |  |
|                                              | Total Score          | 91.10%               |  |

### Report Quarter: Q3 FY2016

### Provider/Program Name: Bethany Christian Services - Columbus (574) - CPA

| # New Foster Homes During Quarter: 0         |                                    | # Children in Care During<br>Quarter: 10 | # Placements During<br>Quarter: 10 | # Children in Care On<br>Last Day: 9 |
|----------------------------------------------|------------------------------------|------------------------------------------|------------------------------------|--------------------------------------|
| CPA Incentive Credits                        | Avg<br>Performance All<br>CPAs (%) | Provider<br>Performance (%)*             | Possible Points<br>(Weight)        | Provider Points<br>Earned            |
| Early EPSDT Medical Visits                   |                                    | 67%                                      | 2                                  | 1.34                                 |
| Early EPSDT Dental Visits                    |                                    | 100%                                     | 2                                  | 2.00                                 |
| Permanency Contacts                          |                                    | 0%                                       | 5                                  | 0.00                                 |
| Additional Academic Supports                 |                                    | 0%                                       | 2                                  | 0.00                                 |
| Foster Hm Retention Rate (threshold = 90)    |                                    | 50%                                      | 2                                  | 0.00                                 |
| Foster Hm Recruitment (threshold = 100)      |                                    | 200%                                     | 2                                  | 2.00                                 |
| Active Agency Accreditation                  |                                    | 0%                                       | 4                                  | 0.00                                 |
| Staff Clinical Licensure                     |                                    | 10%                                      | 5                                  | 0.50                                 |
| Incentives Total                             | 5.71                               |                                          | 24                                 | 5.84                                 |
| Maximum total                                | combined incentive                 | credit allowed is 10 points.             | Incentives Awarded                 | 5.84                                 |
| *Performance calculation descriptions can be | e found in the FY 20               | 16 RBWO PBP Measureme                    | ents and Standards Guide.          |                                      |

### Child Protective Services Investigations and Dispositions

| Total Reports:                    | 0 |
|-----------------------------------|---|
| Number Screened In:               | 0 |
| Number Screened Out:              | 0 |
| Number Substantiated:             | 0 |
| Number Unsubstantiated:           | 0 |
| Number Active CPS Investigations: | 0 |

| 150 Marquis Dr, Fayetteville, GA 302 <sup>.</sup> | 14                                 | Quarterly Sco                            | ores (Grades)                      | Current Quarter<br>Score (Grade)      |
|---------------------------------------------------|------------------------------------|------------------------------------------|------------------------------------|---------------------------------------|
| Phone: 770-460-6652                               |                                    | Q1: 105.48 (A+)                          | Q2: 104.67 (A+)                    | 104.43%                               |
| Vendor ID# 133541                                 |                                    | Q3: 104.43 (A+)                          | Q4: 101.88 (A+)                    | (A+)                                  |
| # New Foster Homes During Quarter: 3              |                                    | # Children in Care During<br>Quarter: 16 | # Placements During<br>Quarter: 16 | # Children in Care On<br>Last Day: 16 |
|                                                   | Avg<br>Performance All<br>CPAs (%) | Provider<br>Performance (%)*             | Possible Points<br>(Weight)        | Provider Points<br>Earned             |
| OPM Monitoring Reviews                            |                                    |                                          |                                    |                                       |
| Annual Comprehensive Reviews                      | 89%                                | 98%                                      | 25                                 | 24.58                                 |
| Safety Reviews                                    | 96%                                | 100%                                     | 10                                 | 10.00                                 |
| Foster Home Evaluation Qualitative<br>Reviews     | 93%                                | Not Yet Conducted                        |                                    |                                       |
| Monitoring Sub-Total                              |                                    |                                          | 35                                 | 34.58                                 |
| CPA Safety Outcomes                               |                                    |                                          |                                    |                                       |
| Incidence of Maltreatment                         | 0.08%                              | No Substantiated<br>Reports              | 10                                 | 10.00                                 |
| Staff Training                                    | 75%                                | 50%                                      | 4                                  | 2.00                                  |
| Safety Sub-Total                                  |                                    |                                          | 14                                 | 12.00                                 |
| CPA Permanency Outcomes                           |                                    |                                          |                                    |                                       |
| Placement Stability                               | 92%                                | 100%                                     | 15                                 | 15.00                                 |
| Sibling Contacts                                  | 19%                                | None Planned                             |                                    |                                       |
| Permanency Sub-Total                              |                                    |                                          | 15                                 | 15.00                                 |
| CPA Well-Being Outcomes                           |                                    |                                          |                                    |                                       |
| EPSDT Medical Visits                              | 84%                                | 100%                                     | 4                                  | 4.00                                  |
| EPSDT Dental Visits                               | 83%                                | 100%                                     | 4                                  | 4.00                                  |
| Academic Supports                                 | 81%                                | 96%                                      | 4                                  | 3.84                                  |
| Provider ECEM Visits                              | 90%                                | 96%                                      | 7                                  | 6.72                                  |
| Provider General Contacts                         | 87%                                | 96%                                      | 7                                  | 6.72                                  |
| Well-Being Sub-Total                              |                                    |                                          | 26                                 | 25.28                                 |