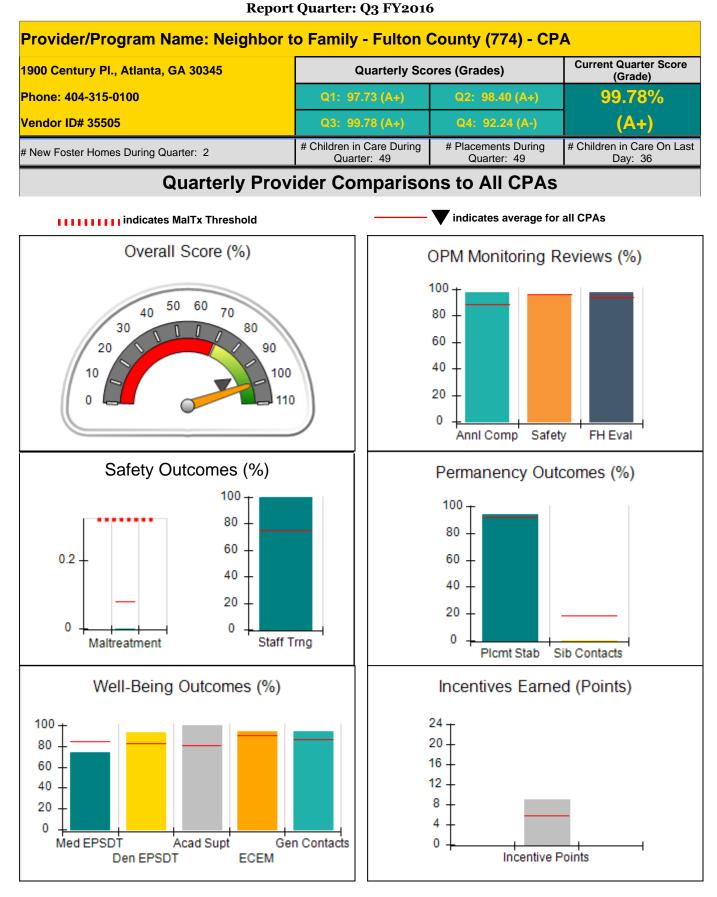

| l: 97.05 | Points Earned    | Possible Points = 100 | Monitoring & Outcomes: |
|----------|------------------|-----------------------|------------------------|
| 97.05%   | ncentives Credit | Score Before I        |                        |
| 7.34 pts | entives Awarded  | Inc                   |                        |
| N/A pts  | PBP Verification |                       |                        |
| 104.39%  | Total Score      |                       |                        |