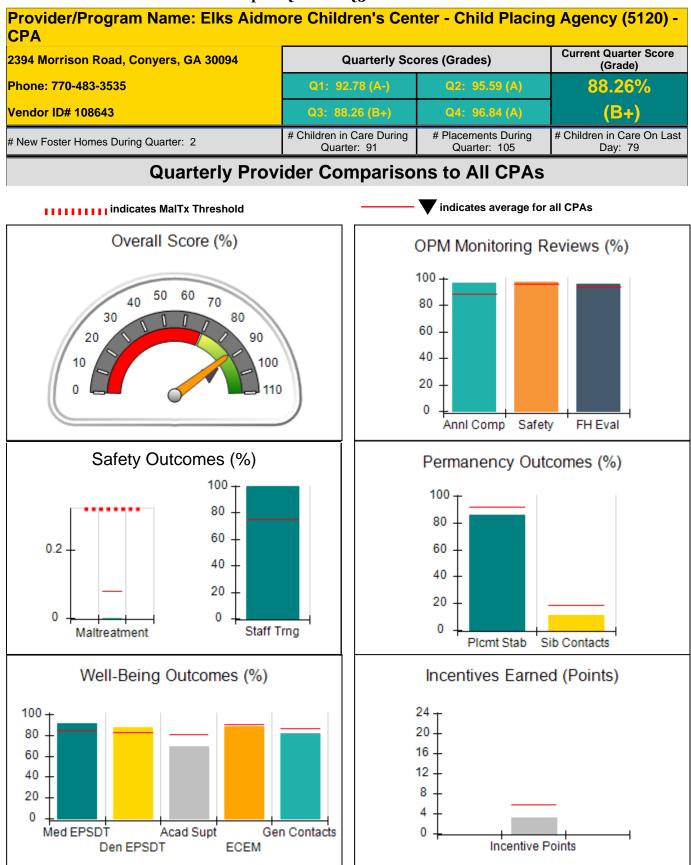

### Provider/Program Name: Bethany Christian Services - Columbus (574) - CPA

| # New Foster Homes During Quarter: 0         |                                    | # Children in Care During<br>Quarter: 10 | # Placements During<br>Quarter: 10 | # Children in Care On<br>Last Day: 9 |
|----------------------------------------------|------------------------------------|------------------------------------------|------------------------------------|--------------------------------------|
| CPA Incentive Credits                        | Avg<br>Performance All<br>CPAs (%) | Provider<br>Performance (%)*             | Possible Points<br>(Weight)        | Provider Points<br>Earned            |
| Early EPSDT Medical Visits                   |                                    | 67%                                      | 2                                  | 1.34                                 |
| Early EPSDT Dental Visits                    |                                    | 100%                                     | 2                                  | 2.00                                 |
| Permanency Contacts                          |                                    | 0%                                       | 5                                  | 0.00                                 |
| Additional Academic Supports                 |                                    | 0%                                       | 2                                  | 0.00                                 |
| Foster Hm Retention Rate (threshold = 90)    |                                    | 50%                                      | 2                                  | 0.00                                 |
| Foster Hm Recruitment (threshold = 100)      |                                    | 200%                                     | 2                                  | 2.00                                 |
| Active Agency Accreditation                  |                                    | 0%                                       | 4                                  | 0.00                                 |
| Staff Clinical Licensure                     |                                    | 10%                                      | 5                                  | 0.50                                 |
| Incentives Total                             | 5.71                               |                                          | 24                                 | 5.84                                 |
| Maximum total                                | combined incentive                 | credit allowed is 10 points.             | Incentives Awarded                 | 5.84                                 |
| *Performance calculation descriptions can be | e found in the FY 20               | 16 RBWO PBP Measureme                    | ents and Standards Guide.          |                                      |

### Child Protective Services Investigations and Dispositions

| Total Reports:                    | 0 |
|-----------------------------------|---|
| Number Screened In:               | 0 |
| Number Screened Out:              | 0 |
| Number Substantiated:             | 0 |
| Number Unsubstantiated:           | 0 |
| Number Active CPS Investigations: | 0 |

| 150 Marquis Dr, Fayetteville, GA 302 <sup>.</sup> | 14                                 | Quarterly Sco                            | ores (Grades)                      | Current Quarter<br>Score (Grade)      |
|---------------------------------------------------|------------------------------------|------------------------------------------|------------------------------------|---------------------------------------|
| Phone: 770-460-6652                               |                                    | Q1: 105.48 (A+)                          | Q2: 104.67 (A+)                    | 104.43%                               |
| Vendor ID# 133541                                 |                                    | Q3: 104.43 (A+)                          | Q4: 101.88 (A+)                    | (A+)                                  |
| # New Foster Homes During Quarter: 3              |                                    | # Children in Care During<br>Quarter: 16 | # Placements During<br>Quarter: 16 | # Children in Care On<br>Last Day: 16 |
|                                                   | Avg<br>Performance All<br>CPAs (%) | Provider<br>Performance (%)*             | Possible Points<br>(Weight)        | Provider Points<br>Earned             |
| OPM Monitoring Reviews                            |                                    |                                          |                                    |                                       |
| Annual Comprehensive Reviews                      | 89%                                | 98%                                      | 25                                 | 24.58                                 |
| Safety Reviews                                    | 96%                                | 100%                                     | 10                                 | 10.00                                 |
| Foster Home Evaluation Qualitative<br>Reviews     | 93%                                | Not Yet Conducted                        |                                    |                                       |
| Monitoring Sub-Total                              |                                    |                                          | 35                                 | 34.58                                 |
| CPA Safety Outcomes                               |                                    |                                          |                                    |                                       |
| Incidence of Maltreatment                         | 0.08%                              | No Substantiated<br>Reports              | 10                                 | 10.00                                 |
| Staff Training                                    | 75%                                | 50%                                      | 4                                  | 2.00                                  |
| Safety Sub-Total                                  |                                    |                                          | 14                                 | 12.00                                 |
| CPA Permanency Outcomes                           |                                    |                                          |                                    |                                       |
| Placement Stability                               | 92%                                | 100%                                     | 15                                 | 15.00                                 |
| Sibling Contacts                                  | 19%                                | None Planned                             |                                    |                                       |
| Permanency Sub-Total                              |                                    |                                          | 15                                 | 15.00                                 |
| CPA Well-Being Outcomes                           |                                    |                                          |                                    |                                       |
| EPSDT Medical Visits                              | 84%                                | 100%                                     | 4                                  | 4.00                                  |
| EPSDT Dental Visits                               | 83%                                | 100%                                     | 4                                  | 4.00                                  |
| Academic Supports                                 | 81%                                | 96%                                      | 4                                  | 3.84                                  |
| Provider ECEM Visits                              | 90%                                | 96%                                      | 7                                  | 6.72                                  |
| Provider General Contacts                         | 87%                                | 96%                                      | 7                                  | 6.72                                  |
| Well-Being Sub-Total                              |                                    |                                          | 26                                 | 25.28                                 |

| l: 86.86 | Points Earned    | Possible Points = 90 | Monitoring & Outcomes: |
|----------|------------------|----------------------|------------------------|
| 96.51%   | ncentives Credit | Score Before I       |                        |
| 7.92 pts | entives Awarded  | Inc                  |                        |
| N/A pts  | PBP Verification |                      |                        |
| 104.43%  | Total Score      |                      |                        |

### **Report Quarter: Q3 FY2016**

| Provider/Program Name: Bl                                   | oom Our You                        | uth - (5208) - CPA                       | 4                                  |                                       |
|-------------------------------------------------------------|------------------------------------|------------------------------------------|------------------------------------|---------------------------------------|
| # New Foster Homes During Quarter: 3                        |                                    | # Children in Care During<br>Quarter: 16 | # Placements During<br>Quarter: 16 | # Children in Care On<br>Last Day: 16 |
| CPA Incentive Credits                                       | Avg<br>Performance All<br>CPAs (%) | Provider<br>Performance (%)*             | Possible Points<br>(Weight)        | Provider Points<br>Earned             |
| Early EPSDT Medical Visits                                  |                                    | 100%                                     | 2                                  | 2.00                                  |
| Early EPSDT Dental Visits                                   |                                    | 100%                                     | 2                                  | 2.00                                  |
| Permanency Contacts                                         |                                    | None Planned                             | 5                                  |                                       |
| Additional Academic Supports                                |                                    | 96%                                      | 2                                  | 1.92                                  |
| Foster Hm Retention Rate (threshold = 90)                   |                                    | 63%                                      | 2                                  | 0.00                                  |
| Foster Hm Recruitment (threshold = 100)                     |                                    | 200%                                     | 2                                  | 2.00                                  |
| Active Agency Accreditation                                 |                                    | 0%                                       | 4                                  | 0.00                                  |
| Staff Clinical Licensure                                    |                                    | 0%                                       | 5                                  | 0.00                                  |
| Incentives Total                                            | 5.71                               |                                          | 24                                 | 7.92                                  |
| Maximum total combined incentive credit allowed is 10 point |                                    |                                          | Incentives Awarded                 | 7.92                                  |
| *Performance calculation descriptions can b                 | e found in the FY 20               | 16 RBWO PBP Measureme                    | ents and Standards Guide.          |                                       |

### Child Protective Services Investigations and Dispositions

| Total Reports:                    | 1 |
|-----------------------------------|---|
| Number Screened In:               | 0 |
| Number Screened Out:              | 1 |
| Number Substantiated:             | 0 |
| Number Unsubstantiated:           | 0 |
| Number Active CPS Investigations: | 0 |