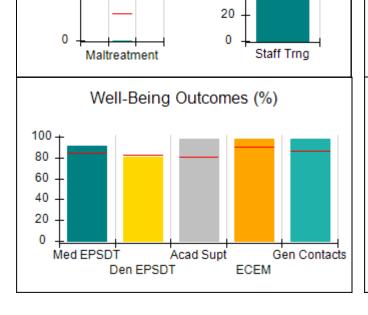

Provider/Program Name: All God's Children - (861) - CPA **Current Quarter Score** 1671 Meriweather Dr., Watkinsville, GA 30677 **Quarterly Scores (Grades)** (Grade) 88.71% Phone: 706-316-2421 Q2: 83.13 (B-) Vendor ID# 35219 Q4: 89.40 (B+) (B+) # Children in Care During # Placements During # Children in Care On Last # New Foster Homes During Quarter: 0 Quarter: 4 Quarter: 4 Day: 4 **Quarterly Provider Comparisons to All CPAs** indicates average for all CPAs IIIIIIIIII indicates MalTx Threshold Overall Score (%) OPM Monitoring Reviews (%) 100 50 60 70 40 80 30 80 60 20 90 40 10 100 20 110 0 0 Anni Comp Safety FH Eval Safety Outcomes (%) Permanency Outcomes (%) 100 100 80 80 60 0.2 60 40 40 20 20 0 0 0 Staff Trng Maltreatment Plcmt Stab Sib Contacts Well-Being Outcomes (%) Incentives Earned (Points) 24 100 20 80 16 60 12 40 8 20 4 0 Med EPSDT Gen Contacts Acad Supt 0 Incentive Points Den EPSDT ECEM

| Provider/Program Name: All God's Children - (861) - CPA             |                                    |                                         |                                   |                                      |  |  |
|---------------------------------------------------------------------|------------------------------------|-----------------------------------------|-----------------------------------|--------------------------------------|--|--|
| 1671 Meriweather Dr., Watkinsville, GA 30677<br>Phone: 706-316-2421 |                                    | Quarterly Scores (Grades)               |                                   | Current Quarter<br>Score (Grade)     |  |  |
|                                                                     |                                    | Q1: 83.27 (B-)                          | Q2: 83.13 (B-)                    | 88.71%                               |  |  |
| Vendor ID# 35219                                                    |                                    | Q3: 88.71 (B+)                          | Q4: 89.40 (B+)                    | (B+)                                 |  |  |
| # New Foster Homes During Quarter: 0                                |                                    | # Children in Care During<br>Quarter: 4 | # Placements During<br>Quarter: 4 | # Children in Care On<br>Last Day: 4 |  |  |
|                                                                     | Avg<br>Performance All<br>CPAs (%) | Provider<br>Performance (%)*            | Possible Points<br>(Weight)       | Provider Points<br>Earned            |  |  |
| OPM Monitoring Reviews                                              | ·                                  |                                         |                                   |                                      |  |  |
| Annual Comprehensive Reviews                                        | 89%                                | 70%                                     | 25                                | 17.42                                |  |  |
| Safety Reviews                                                      | 96%                                | 99%                                     | 10                                | 9.86                                 |  |  |
| Foster Home Evaluation Qualitative<br>Reviews                       | 93%                                | 98%                                     | 10                                | 9.78                                 |  |  |
| Monitoring Sub-Total                                                |                                    |                                         | 45                                | 37.05                                |  |  |
| CPA Safety Outcomes                                                 |                                    |                                         |                                   |                                      |  |  |
| Incidence of Maltreatment                                           | 0.08%                              | No Substantiated<br>Reports             | 10                                | 10.00                                |  |  |
| Staff Training                                                      | 75%                                | 25%                                     | 4                                 | 1.00                                 |  |  |
| Safety Sub-Total                                                    |                                    |                                         | 14                                | 11.00                                |  |  |
| CPA Permanency Outcomes                                             |                                    |                                         |                                   | ·                                    |  |  |
| Placement Stability                                                 | 92%                                | 100%                                    | 10                                | 10.00                                |  |  |
| Sibling Contacts                                                    | 19%                                | 0%                                      | 5                                 | 0.00                                 |  |  |
| Permanency Sub-Total                                                |                                    |                                         | 15                                | 10.00                                |  |  |
| CPA Well-Being Outcomes                                             |                                    |                                         |                                   |                                      |  |  |
| EPSDT Medical Visits                                                | 84%                                | 100%                                    | 4                                 | 4.00                                 |  |  |
| EPSDT Dental Visits                                                 | 83%                                | 100%                                    | 4                                 | 4.00                                 |  |  |
| Academic Supports                                                   | 81%                                | 50%                                     | 4                                 | 2.00                                 |  |  |
| Provider ECEM Visits                                                | 90%                                | 100%                                    | 7                                 | 7.00                                 |  |  |
| Provider General Contacts                                           | 87%                                | 100%                                    | 7                                 | 7.00                                 |  |  |
| Well-Being Sub-Total                                                |                                    |                                         | 26                                | 24.00                                |  |  |
| *Performance calculation descriptions can b                         | e found in the FY 20°              | 16 RBWO PBP Measureme                   | ents and Standards Guide          |                                      |  |  |