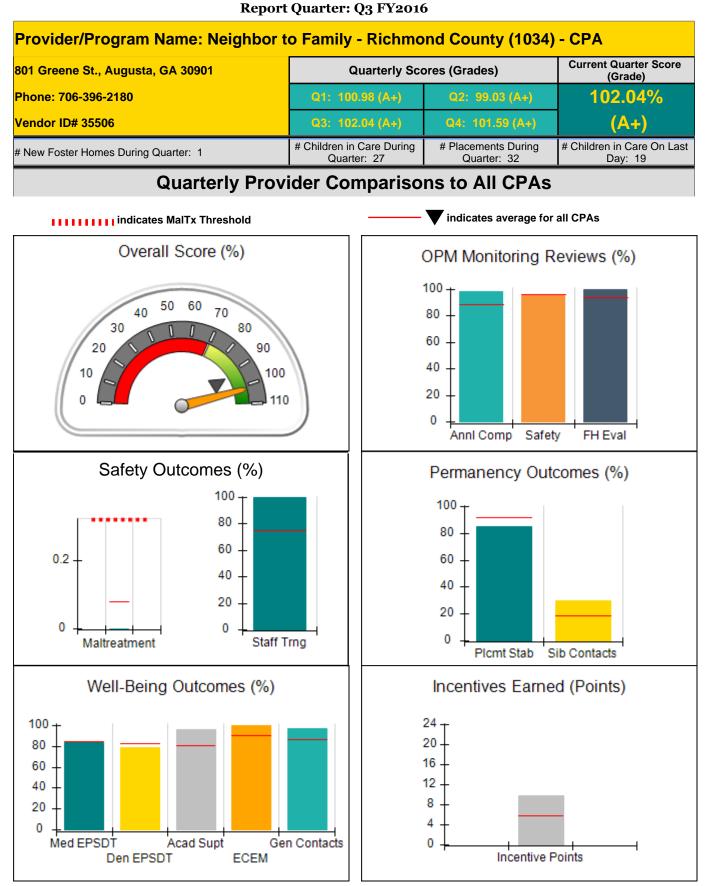

## Report Quarter: Q3 FY2016

| # New Foster Homes During Quarter: 0      |                                    | # Children in Care During<br>Quarter: 4 | # Placements During<br>Quarter: 4 | # Children in Care On<br>Last Day: 4 |
|-------------------------------------------|------------------------------------|-----------------------------------------|-----------------------------------|--------------------------------------|
| CPA Incentive Credits                     | Avg<br>Performance All<br>CPAs (%) | Provider<br>Performance (%)*            | Possible Points<br>(Weight)       | Provider Points<br>Earned            |
| Early EPSDT Medical Visits                |                                    | 100%                                    | 2                                 | 2.00                                 |
| Early EPSDT Dental Visits                 |                                    | 100%                                    | 2                                 | 2.00                                 |
| Permanency Contacts                       |                                    | 0%                                      | 5                                 | 0.00                                 |
| Additional Academic Supports              |                                    | 33%                                     | 2                                 | 0.66                                 |
| Foster Hm Retention Rate (threshold = 90) |                                    | 100%                                    | 2                                 | 2.00                                 |
| Foster Hm Recruitment (threshold = 100)   |                                    | 0%                                      | 2                                 | 0.00                                 |
| Active Agency Accreditation               |                                    | 0%                                      | 4                                 | 0.00                                 |
| Staff Clinical Licensure                  |                                    | 0%                                      | 5                                 | 0.00                                 |
| Incentives Total                          | 5.71                               |                                         | 24                                | 6.66                                 |
| Maximum total                             | combined incentive                 | credit allowed is 10 points.            | Incentives Awarded                | 6.66                                 |