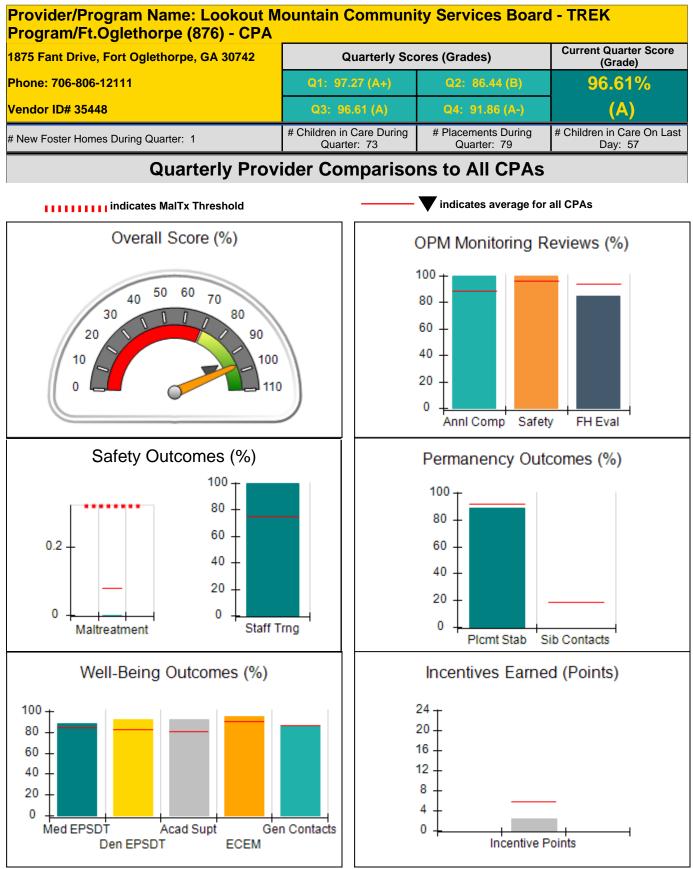

| 2.00                                 |
| Maximum total                             | combined incentive                 | credit allowed is 10 points.             | Incentives Awarded                 | 2.00                                 |

\*Performance calculation descriptions can be found in the FY 2016 RBWO PBP Measurements and Standards Guide

### Child Protective Services Investigations and Dispositions

| Total Reports:                    | 0 |
|-----------------------------------|---|
| Number Screened In:               | 0 |
| Number Screened Out:              | 0 |
| Number Substantiated:             | 0 |
| Number Unsubstantiated:           | 0 |
| Number Active CPS Investigations: | 0 |



Performance-Based Placement Measures RBWO Provider GA+SCORECARD - CPA







Performance-Based Placement Measures



# **RBWO Provider GA+SCORECARD - CPA**

| Provider/Program Name: Lo<br>Program/Ft.Oglethorpe (876 |                                    |                                          |                                    |                                       |
|---------------------------------------------------------|------------------------------------|------------------------------------------|------------------------------------|---------------------------------------|
| 1875 Fant Drive, Fort Oglethorpe, GA                    | 30742                              | Quarterly Sco                            | ores (Grades)                      | Current Quarter<br>Score (Grade)      |
| Phone: 706-806-12111                                    |