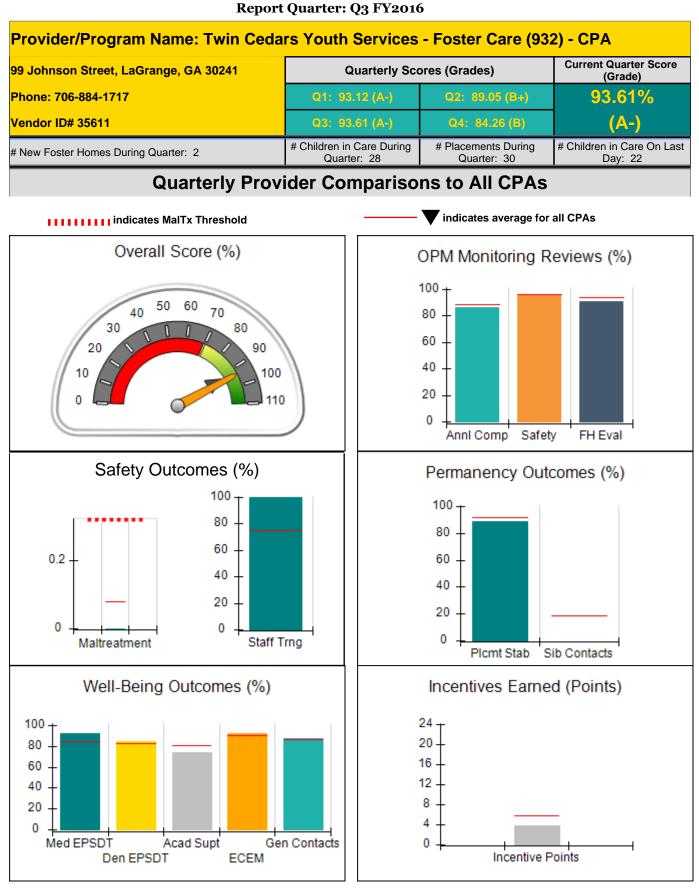

|                                          |                                    | 1.58                                  |  |
| *Performance calculation descriptions can be | Performance calculation descriptions can be found in the FY 2016 RBWO PBP Measurements and Standards Guide. |                                          |                                    |                                       |  |

#### **Child Protective Services Investigations and Dispositions**

| Total Reports:                    | 0 |
|-----------------------------------|---|
| Number Screened In:               | 0 |
| Number Screened Out:              | 0 |
| Number Substantiated:             | 0 |
| Number Unsubstantiated:           | 0 |
| Number Active CPS Investigations: | 0 |











| Provider/Program Name: Tv                     | vin Cedars Y                       | outh Services - F                        | oster Care (932)                   | - CPA                                 |
|-----------------------------------------------|------------------------------------|------------------------------------------|------------------------------------|---------------------------------------|
| 99 Johnson Street, LaGrange, GA 30            | Quarterly Scores (Grades)          |                                          | Current Quarter<br>Score (Grade)   |                                       |
| Phone: 706-884-1717                           |                                    | Q1: 93.12 (A-)                           | Q2: 89.05 (B+)                     | 93.61%