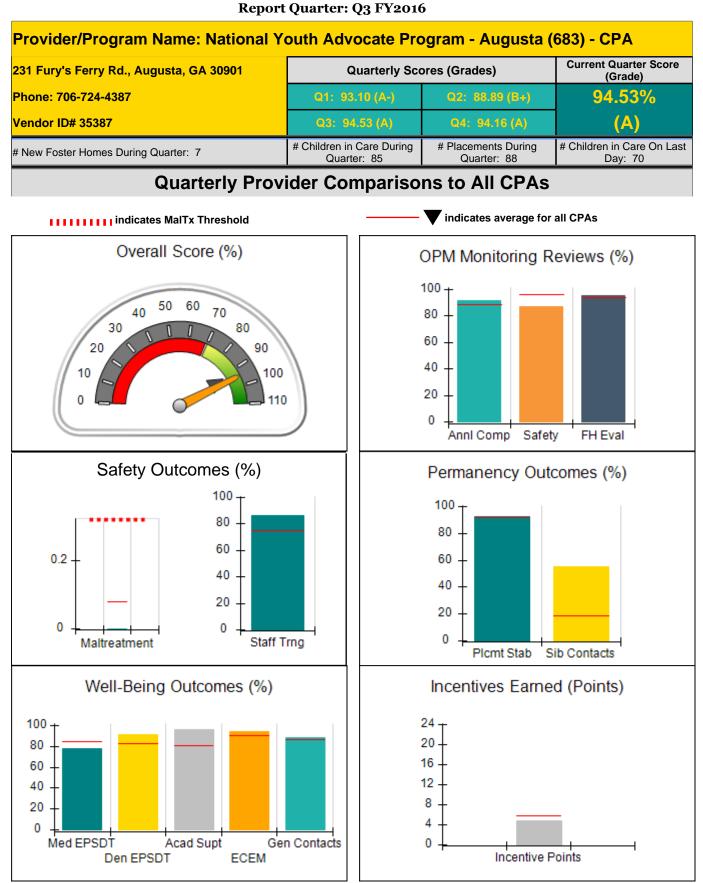

| 4389 West Maysfield Drive, Augusta, GA 30909<br>Phone: (706) 868-7200<br>Vendor ID# 115566 |                                    | Quarterly Scores (Grades)                |                                    | Current Quarter<br>Score (Grade)      |
|--------------------------------------------------------------------------------------------|------------------------------------|------------------------------------------|------------------------------------|---------------------------------------|
|                                                                                            |                                    | Q1: 106.34 (A+)                          | Q2: 106.52 (A+)                    | 90.74%                                |
|                                                                                            |                                    | Q3: 90.74 (A-)                           | Q4: 95.46 (A)                      | (A-)                                  |
| # New Foster Homes During Quarter: 1                                                       |                                    | # Children in Care During<br>Quarter: 41 | # Placements During<br>Quarter: 44 | # Children in Care On<br>Last Day: 28 |
|                                                                                            | Avg<br>Performance All<br>CPAs (%) | Provider<br>Performance (%)*             | Possible Points<br>(Weight)        | Provider Points<br>Earned             |
| OPM Monitoring Reviews                                                                     |                                    |                                          |                                    |                                       |
| Annual Comprehensive Reviews                                                               | 89%                                | 97%                                      | 25                                 | 24.17                                 |
| Safety Reviews                                                                             | 96%                                | 99%                                      | 10                                 | 9.90                                  |
| Foster Home Evaluation Qualitative<br>Reviews                                              | 93%                                | Not Yet Conducted                        |                                    |                                       |
| Monitoring Sub-Total                                                                       |                                    |                                          | 35                                 | 34.07                                 |
| CPA Safety Outcomes                                                                        |                                    |                                          |                                    |                                       |
| Incidence of Maltreatment                                                                  | 0.08%                              | No Substantiated<br>Reports              | 10                                 | 10.00                                 |
| Staff Training                                                                             | 75%                                | 67%                                      | 4                                  | 2.68                                  |
| Safety Sub-Total                                                                           |                                    |                                          | 14                                 | 12.68                                 |
| CPA Permanency Outcomes                                                                    |                                    |                                          |                                    |                                       |
| Placement Stability                                                                        | 92%                                | 78%                                      | 10                                 | 7.80                                  |
| Sibling Contacts                                                                           | 19%                                | 0%                                       | 5                                  | 0.00                                  |
| Permanency Sub-Total                                                                       |                                    |                                          | 15                                 | 7.80                                  |
| CPA Well-Being Outcomes                                                                    |                                    |                                          |                                    |                                       |
| EPSDT Medical Visits                                                                       | 84%                                | 84%                                      | 4                                  | 3.36                                  |
| EPSDT Dental Visits                                                                        | 83%                                | 85%                                      | 4                                  | 3.40                                  |
| Academic Supports                                                                          | 81%                                | 100%                                     | 4                                  | 4.00                                  |
| Provider ECEM Visits                                                                       | 90%                                | 72%                                      | 7                                  | 5.04                                  |
| Provider General Contacts                                                                  | 87%                                | 91%                                      | 7                                  | 6.37                                  |
| Well-Being Sub-Total                                                                       |                                    |                                          | 26                                 | 22.17                                 |

| Monitoring & Outcomes: | Possible Points = 90 | Points Earned: 76.72 |          |
|------------------------|----------------------|----------------------|----------|
|                        | Score Before I       | ncentives Credit     | 85.24%   |
|                        | Inc                  | entives Awarded      | 5.50 pts |
|                        |                      | PBP Verification     | N/A pts  |
|                        |                      | Total Score          | 90.74%   |