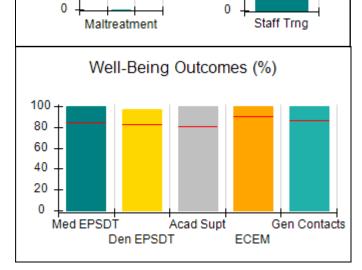

Provider/Program Name: All God's Children - (861) - CPA **Current Quarter Score** 1671 Meriweather Dr., Watkinsville, GA 30677 **Quarterly Scores (Grades)** (Grade) 88.71% Phone: 706-316-2421 Q2: 83.13 (B-) Vendor ID# 35219 Q4: 89.40 (B+) (B+) # Children in Care During # Placements During # Children in Care On Last # New Foster Homes During Quarter: 0 Quarter: 4 Quarter: 4 Day: 4 **Quarterly Provider Comparisons to All CPAs** indicates average for all CPAs IIIIIIIIII indicates MalTx Threshold Overall Score (%) OPM Monitoring Reviews (%) 100 50 60 70 40 80 30 80 60 20 90 40 10 100 20 110 0 0 Anni Comp Safety FH Eval Safety Outcomes (%) Permanency Outcomes (%) 100 100 80 80 60 0.2 60 40 40 20 20 0 0 0 Staff Trng Maltreatment Plcmt Stab Sib Contacts Well-Being Outcomes (%) Incentives Earned (Points) 24 100 20 80 16 60 12 40 8 20 4 0 Med EPSDT Gen Contacts Acad Supt 0 Incentive Points Den EPSDT ECEM

| Provider/Program Name: All God's Children - (861) - CPA             |                                    |                                         |                                   |                                      |  |  |
|---------------------------------------------------------------------|------------------------------------|-----------------------------------------|-----------------------------------|--------------------------------------|--|--|
| 1671 Meriweather Dr., Watkinsville, GA 30677<br>Phone: 706-316-2421 |                                    | Quarterly Scores (Grades)               |                                   | Current Quarter<br>Score (Grade)     |  |  |
|                                                                     |                                    | Q1: 83.27 (B-)                          | Q2: 83.13 (B-)                    | 88.71%                               |  |  |
| Vendor ID# 35219                                                    |                                    | Q3: 88.71 (B+)                          | Q4: 89.40 (B+)                    | (B+)                                 |  |  |
| # New Foster Homes During Quarter: 0                                |                                    | # Children in Care During<br>Quarter: 4 | # Placements During<br>Quarter: 4 | # Children in Care On<br>Last Day: 4 |  |  |
|                                                                     | Avg<br>Performance All<br>CPAs (%) | Provider<br>Performance (%)*            | Possible Points<br>(Weight)       | Provider Points<br>Earned            |  |  |
| OPM Monitoring Reviews                                              | ·                                  |                                         |                                   |                                      |  |  |
| Annual Comprehensive Reviews                                        | 89%                                | 70%                                     | 25                                | 17.42                                |  |  |
| Safety Reviews                                                      | 96%                                | 99%                                     | 10                                | 9.86                                 |  |  |
| Foster Home Evaluation Qualitative<br>Reviews                       | 93%                                | 98%                                     | 10                                | 9.78                                 |  |  |
| Monitoring Sub-Total                                                |                                    |                                         | 45                                | 37.05                                |  |  |
| CPA Safety Outcomes                                                 |                                    |                                         |                                   |                                      |  |  |
| Incidence of Maltreatment                                           | 0.08%                              | No Substantiated<br>Reports             | 10                                | 10.00                                |  |  |
| Staff Training                                                      | 75%                                | 25%                                     | 4                                 | 1.00                                 |  |  |
| Safety Sub-Total                                                    |                                    |                                         | 14                                | 11.00                                |  |  |
| CPA Permanency Outcomes                                             |                                    |                                         |                                   | ·                                    |  |  |
| Placement Stability                                                 | 92%                                | 100%                                    | 10                                | 10.00                                |  |  |
| Sibling Contacts                                                    | 19%                                | 0%                                      | 5                                 | 0.00                                 |  |  |
| Permanency Sub-Total                                                |                                    |                                         | 15                                | 10.00                                |  |  |
| CPA Well-Being Outcomes                                             |                                    |                                         |                                   |                                      |  |  |
| EPSDT Medical Visits                                                | 84%                                | 100%                                    | 4                                 | 4.00                                 |  |  |
| EPSDT Dental Visits                                                 | 83%                                | 100%                                    | 4                                 | 4.00                                 |  |  |
| Academic Supports                                                   | 81%                                | 50%                                     | 4                                 | 2.00                                 |  |  |
| Provider ECEM Visits                                                | 90%                                | 100%                                    | 7                                 | 7.00                                 |  |  |
| Provider General Contacts                                           | 87%                                | 100%                                    | 7                                 | 7.00                                 |  |  |
| Well-Being Sub-Total                                                |                                    |                                         | 26                                | 24.00                                |  |  |
| *Performance calculation descriptions can b                         | e found in the FY 20°              | 16 RBWO PBP Measureme                   | ents and Standards Guide          |                                      |  |  |