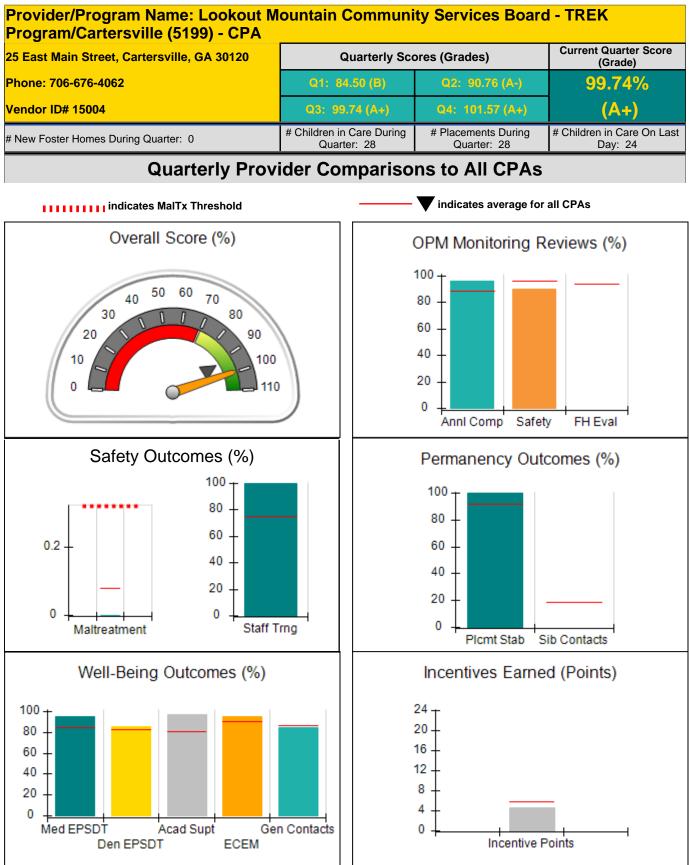

| Incentives Awarded                 | 3.10                                  |
| Performance calculation descriptions can be found in the FY 2016 RBWO PBP Measurements and Standards Guide. |                                    |                                          |                                    |                                       |

#### **Child Protective Services Investigations and Dispositions**

| Total Reports:                    | 2 |
|-----------------------------------|---|
| Number Screened In:               | 2 |
| Number Screened Out:              | 0 |
| Number Substantiated:             | 0 |
| Number Unsubstantiated:           | 1 |
| Number Active CPS Investigations: | 1 |



Performance-Based Placement Measures RBWO Provider GA+SCORECARD - CPA







GA: Performance-Based Contracting SCORE

# Performance-Based Placement Measures RBWO Provider GA+SCORECARD - CPA

| Provider/Program Name: Lo<br>Program/Cartersville (5199) |                                    | tain Community                           | Services Board -                   | TREK                                  |
|----------------------------------------------------------|------------------------------------|------------------------------------------|------------------------------------|---------------------------------------|
| 25 East Main Street, Cartersville, GA 30120              |                                    | Quarterly Sco                            | Current Quarter<br>Score (Grade)   |                                       |
| Phone: 706-676-4062