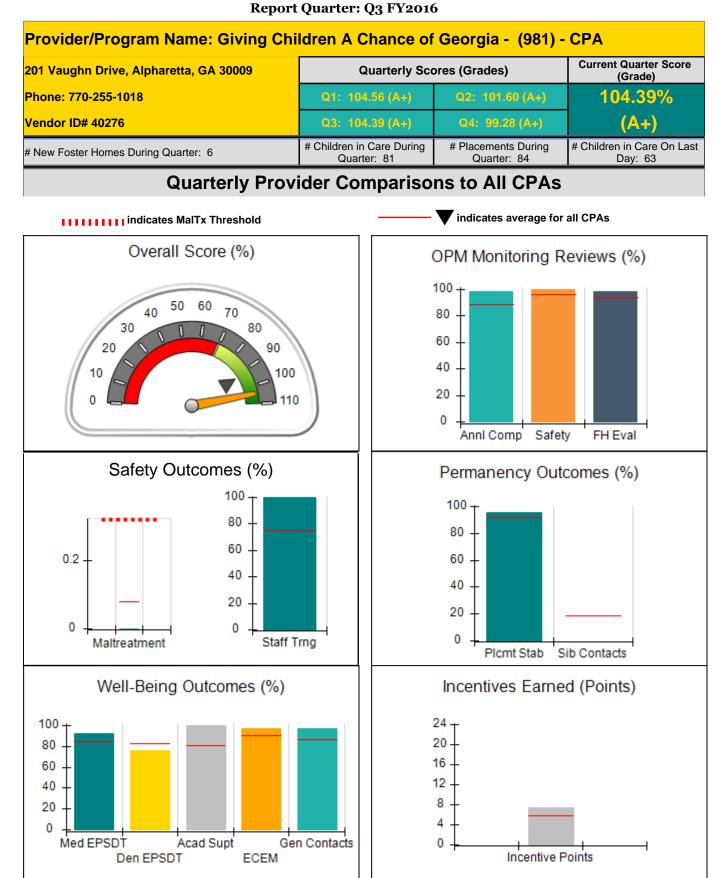

## **Quarterly Provider Comparisons to All CPAs**

| Provider/Program Name: Community Connections - (586) - CPA                     |                                    |                                          |                                    |                                       |
|--------------------------------------------------------------------------------|------------------------------------|------------------------------------------|------------------------------------|---------------------------------------|
| 2300 West Park Place Blvd., Stone Mountain, GA<br>30087<br>Phone: 770-465-9644 |                                    | Quarterly Sco                            | ores (Grades)                      | Current Quarter<br>Score (Grade)      |
|                                                                                |                                    | Q1: 100.27 (A+)                          | Q2: 97.73 (A+)                     | 99.35%                                |
| Vendor ID# 35292                                                               |                                    | Q3: 99.35 (A+)                           | Q4: 104.61 (A+)                    | (A+)                                  |
| # New Foster Homes During Quarter: 3                                           |                                    | # Children in Care During<br>Quarter: 71 | # Placements During<br>Quarter: 71 | # Children in Care On<br>Last Day: 59 |
|                                                                                | Avg<br>Performance All<br>CPAs (%) | Provider<br>Performance (%)*             | Possible Points<br>(Weight)        | Provider Points<br>Earned             |
| OPM Monitoring Reviews                                                         |                                    |                                          |                                    | ·                                     |
| Annual Comprehensive Reviews                                                   | 89%                                | 99%                                      | 25                                 | 24.75                                 |
| Safety Reviews                                                                 | 96%                                | 98%                                      | 10                                 | 9.80                                  |
| Foster Home Evaluation Qualitative<br>Reviews                                  | 93%                                | 99%                                      | 10                                 | 9.89                                  |
| Monitoring Sub-Tota                                                            |                                    |                                          | 45                                 | 44.44                                 |
| CPA Safety Outcomes                                                            |                                    |                                          |                                    |                                       |
| Incidence of Maltreatment                                                      | 0.08%                              | No Substantiated<br>Reports              | 10                                 | 10.00                                 |
| Staff Training                                                                 | 75%                                | 100%                                     | 4                                  | 4.00                                  |
| Safety Sub-Tota                                                                |                                    |                                          | 14                                 | 14.00                                 |
| CPA Permanency Outcomes                                                        |                                    |                                          |                                    |                                       |
| Placement Stability                                                            | 92%                                | 100%                                     | 10                                 | 10.00                                 |
| Sibling Contacts                                                               | 19%                                | 0%                                       | 5                                  | 0.00                                  |
| Permanency Sub-Total                                                           | 1                                  |                                          | 15                                 | 10.00                                 |
| CPA Well-Being Outcomes                                                        |                                    |                                          |                                    |                                       |
| EPSDT Medical Visits                                                           | 84%                                | 95%                                      | 4                                  | 3.80                                  |
| EPSDT Dental Visits                                                            | 83%                                | 85%                                      | 4                                  | 3.40                                  |
| Academic Supports                                                              | 81%                                | 100%                                     | 4                                  | 4.00                                  |
| Provider ECEM Visits                                                           | 90%                                | 98%                                      | 7                                  | 6.86                                  |
| Provider General Contacts                                                      | 87%                                | 97%                                      | 7                                  | 6.79                                  |
| Well-Being Sub-Tota                                                            |                                    |                                          | 26                                 | 24.85                                 |
| *Performance calculation descriptions can b                                    | e found in the FY 20 <sup>°</sup>  | 16 RBWO PBP Measureme                    | ents and Standards Guide           |                                       |