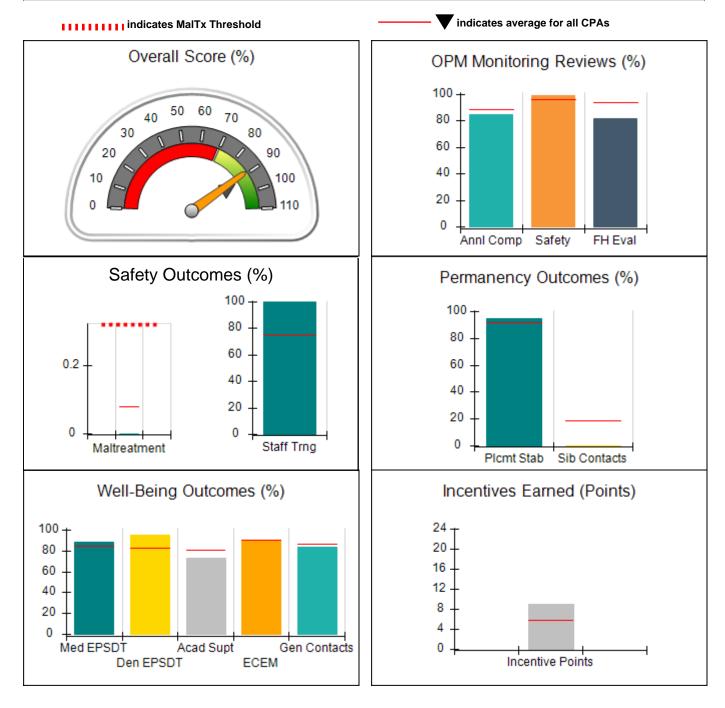

ild Protective Services Investigations and Dispositions

| Total Reports:                    | 2 |
|-----------------------------------|---|
| Number Screened In:               | 1 |
| Number Screened Out:              | 1 |
| Number Substantiated:             | 0 |
| Number Unsubstantiated:           | 1 |
| Number Active CPS Investigations: | 0 |





Provider/Program Name: Mentor Network - Mentor Macon (740) - CPA 4977 Mt. Pleasant Church Road, Macon, GA **Current Quarter Score Quarterly Scores (Grades)** (Grade) 31216 Phone: 478-785-0005 88.98% Vendor ID# 35496 Q3: 88.98 (B+) Q4: 90.62 (A-) (B+) # Children in Care During # Placements During # Children in Care On Last # New Foster Homes During Quarter: 5 Quarter: 65 Quarter: 70 Day: 61

# **Quarterly Provider Comparisons to All CPAs**







(B+)

Provider/Program Name: Mentor Network - Mentor Macon (740) - CPA **Current Quarter** 4977 Mt. Pleasant Church Road, Macon, GA 31216 **Quarterly Scores (Grades)** Score (Grade) 88.98% Phone: 478-785-0005 Vendor ID# 35496

|                                    | # Children in Care During<br>Quarter: 65                                                                                                        | # Placements During<br>Quarter: 70