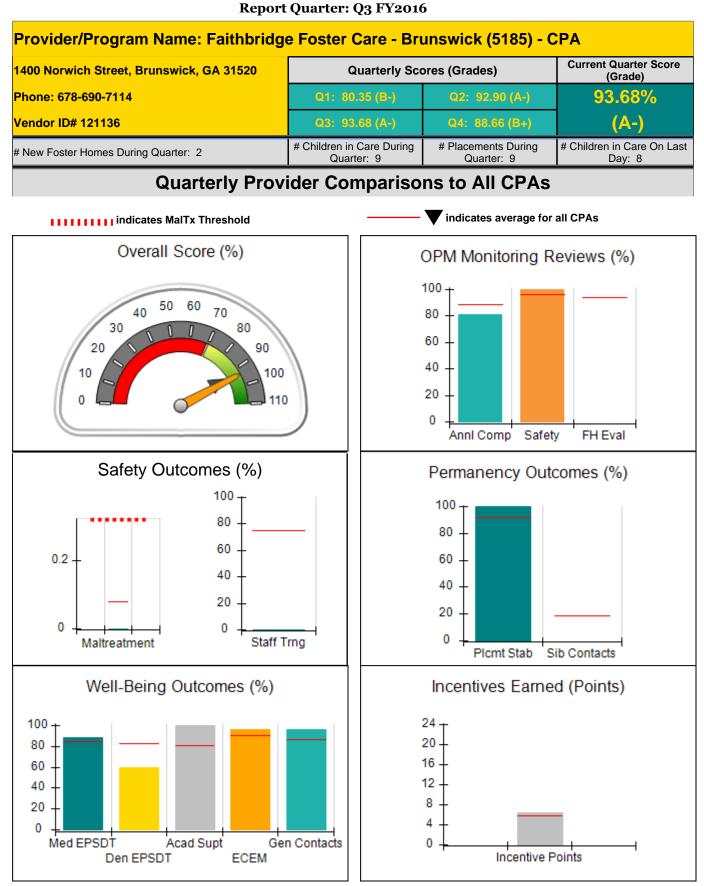

### Report Quarter: Q3 FY2016

| # New Foster Homes During Quarter: 0                                                                        |                                    | # Children in Care During<br>Quarter: 0 | # Placements During<br>Quarter: 0 | # Children in Care On<br>Last Day: 0 |
|-------------------------------------------------------------------------------------------------------------|------------------------------------|-----------------------------------------|-----------------------------------|--------------------------------------|
| CPA Incentive Credits                                                                                       | Avg<br>Performance All<br>CPAs (%) | Provider<br>Performance (%)*            | Possible Points<br>(Weight)       | Provider Points<br>Earned            |
| Early EPSDT Medical Visits                                                                                  |                                    | Not Eligible                            | 2                                 |                                      |
| Early EPSDT Dental Visits                                                                                   |                                    | Not Eligible                            | 2                                 |                                      |
| Permanency Contacts                                                                                         |                                    | None Planned                            | 5                                 |                                      |
| Additional Academic Supports                                                                                |                                    | Not Eligible                            | 2                                 |                                      |
| Foster Hm Retention Rate (threshold = 90)                                                                   |                                    | Not Eligible                            | 2                                 | 0.00                                 |
| Foster Hm Recruitment (threshold = 100)                                                                     |                                    | 0%                                      | 2                                 | 0.00                                 |
| Active Agency Accreditation                                                                                 |                                    | 50%                                     | 4                                 | 2.00                                 |
| Staff Clinical Licensure                                                                                    |                                    | 0%                                      | 5                                 | 0.00                                 |
| Incentives Total                                                                                            | 5.71                               |                                         | 24                                | 2.00                                 |
| Maximum total combined incentive credit allowed is 10 points.                                               |                                    |                                         | Incentives Awarded                | 2.00                                 |
| Performance calculation descriptions can be found in the FY 2016 RBWO PBP Measurements and Standards Guide. |                                    |                                         |                                   |                                      |

### Child Protective Services Investigations and Dispositions

| Total Reports:                    | 0 |
|-----------------------------------|---|
| Number Screened In:               | 0 |
| Number Screened Out:              | 0 |
| Number Substantiated:             | 0 |
| Number Unsubstantiated:           | 0 |
| Number Active CPS Investigations: | 0 |
|                                   |   |

Report Quarter: Q3 FY2016 Provider/Program Name: Childkind, Inc - (583) - CPA 3107 Clairmont Road, NE, Suite A, Atlanta, GA **Current Quarter Score Quarterly Scores (Grades)** (Grade) 30329 Phone: 404-248-1980 103.56% Vendor ID# 35271 Q3: 103.56 (A+) Q4: 100.37 (A+) # Children in Care During # Placements During # Children in Care On Last # New Foster Homes During Quarter: 3 Quarter: 79 Quarter: 84 Day: 59 **Quarterly Provider Comparisons to All CPAs** IIIIIIIIII indicates MalTx Threshold indicates average for all CPAs Overall Score (%) OPM Monitoring Reviews (%) 100 60 50 40 70 80 30 80 60 20 90 40 10 100 20 0 110 0 Anni Comp FH Eval Safety Safety Outcomes (%) Permanency Outcomes (%) 100 100 80 80 60 0.2 60 40 40