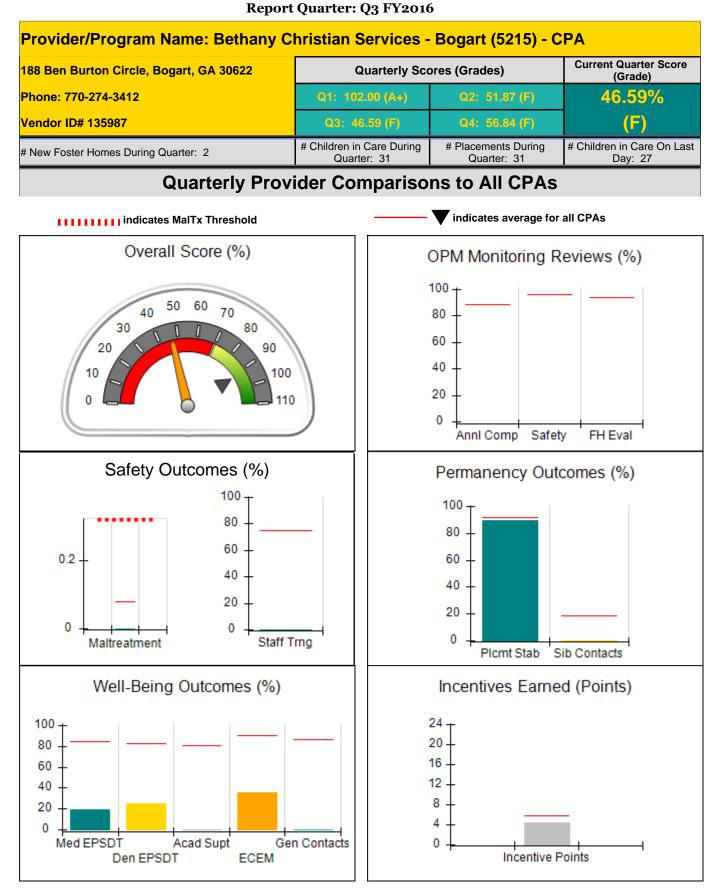

|                                    |                                          | Incentives Awarded                 | 4.54                                  |
| *Performance calculation descriptions can be found in the FY 2016 RBWO PBP Measurements and Standards Guide. |                                    |                                          |                                    |                                       |

#### Child Protective Services Investigations and Dispositions

| Total Reports:                    | 5 |
|-----------------------------------|---|
| Number Screened In:               | 2 |
| Number Screened Out:              | 3 |
| Number Substantiated:             | 0 |
| Number Unsubstantiated:           | 2 |
| Number Active CPS Investigations: | 0 |











| Provider/Program Name: Bethany Christian Services - Bogart (5215) - CPA |                                    |                                          |                                    |                                       |  |
|-------------------------------------------------------------------------|------------------------------------|------------------------------------------|------------------------------------|---------------------------------------|--|
| 188 Ben Burton Circle, Bogart, GA 30622<br>Phone: 770-274-3412          |                                    | Quarterly Scores (Grades)                |                                    | Current Quarter<br>Score (Grade)      |  |
|                                                                         |