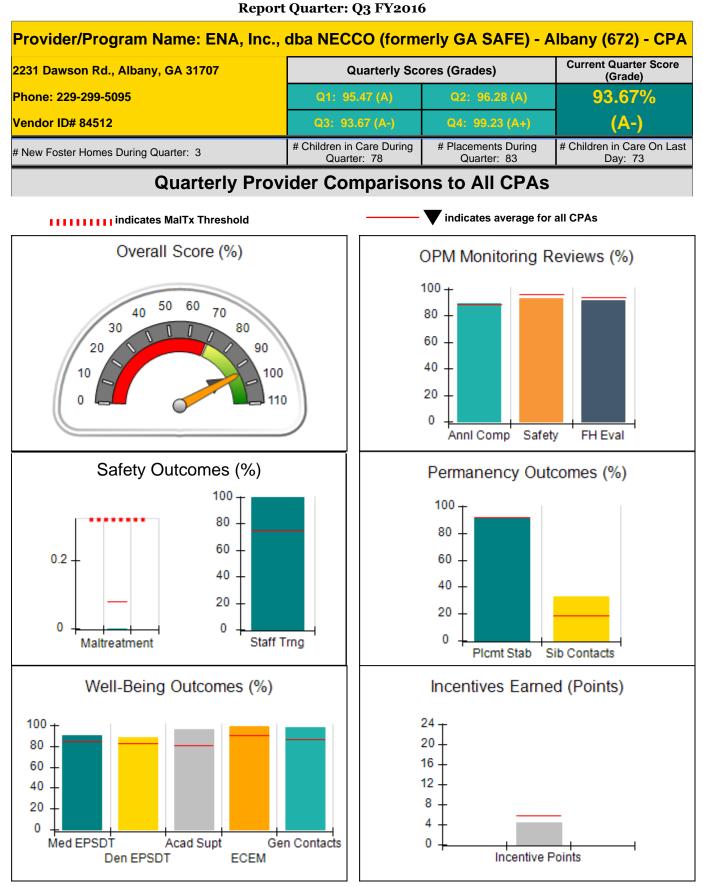

| 1651 Phoenix Blvd., College Park, G/          | A 30349                            | Quarterly Sco                            | ores (Grades)                      | Current Quarter<br>Score (Grade)      |
|-----------------------------------------------|------------------------------------|------------------------------------------|------------------------------------|---------------------------------------|
| Phone: 678-719-9677                           |                                    | Q1: 102.45 (A+)                          | Q2: 94.06 (A)                      | 101.64%                               |
| Vendor ID# 133468                             |                                    | Q3: 101.64 (A+)                          | Q4: 99.83 (A+)                     | (A+)                                  |
| # New Foster Homes During Quarter: 0          |                                    | # Children in Care During<br>Quarter: 32 | # Placements During<br>Quarter: 32 | # Children in Care On<br>Last Day: 17 |
|                                               | Avg<br>Performance All<br>CPAs (%) | Provider<br>Performance (%)*             | Possible Points<br>(Weight)        | Provider Points<br>Earned             |
| OPM Monitoring Reviews                        |                                    |                                          |                                    |                                       |
| Annual Comprehensive Reviews                  | 89%                                | Not Yet Conducted                        |                                    |                                       |
| Safety Reviews                                | 96%                                | 100%                                     | 10                                 | 10.00                                 |
| Foster Home Evaluation Qualitative<br>Reviews | 93%                                | Not Yet Conducted                        |                                    |                                       |
| Monitoring Sub-Total                          |                                    |                                          | 10                                 | 10.00                                 |
| CPA Safety Outcomes                           |                                    |                                          |                                    |                                       |
| Incidence of Maltreatment                     | 0.08%                              | No Substantiated<br>Reports              | 10                                 | 10.00                                 |
| Staff Training                                | 75%                                | 100%                                     | 4                                  | 4.00                                  |
| Safety Sub-Total                              |                                    |                                          | 14                                 | 14.00                                 |
| CPA Permanency Outcomes                       |                                    |                                          |                                    |                                       |
| Placement Stability                           | 92%                                | 84%                                      | 15                                 | 12.60                                 |
| Sibling Contacts                              | 19%                                | None Planned                             |                                    |                                       |
| Permanency Sub-Total                          |                                    |                                          | 15                                 | 12.60                                 |
| CPA Well-Being Outcomes                       |                                    |                                          |                                    |                                       |
| EPSDT Medical Visits                          | 84%                                | 100%                                     | 4                                  | 4.00                                  |
| EPSDT Dental Visits                           | 83%                                | 100%                                     | 4                                  | 4.00                                  |
| Academic Supports                             | 81%                                | 100%                                     | 4                                  | 4.00                                  |
| Provider ECEM Visits                          | 90%                                | 98%                                      | 7                                  | 6.86                                  |
| Provider General Contacts                     | 87%                                | 98%                                      | 7                                  | 6.86                                  |
| Well-Being Sub-Total                          |                                    |                                          | 26                                 | 25.72                                 |

| Monitoring & Outcomes:           | Possible Points = 65 | Points Earned: 62.32 |          |
|----------------------------------|----------------------|----------------------|----------|
| Score Before Incentives Credit 9 |                      | 95.88%               |          |
|                                  | Inc                  | entives Awarded      | 5.76 pts |
|                                  |                      | PBP Verification     | N/A pts  |
|                                  |                      | Total Score          | 101.64%  |

### **Report Quarter: Q3 FY2016**

### Provider/Program Name: Care4All Children Services, Inc. - College Park (5206) - CPA

| # New Foster Homes During Quarter: 0        |                                    | # Children in Care During<br>Quarter: 32 | # Placements During<br>Quarter: 32 | # Children in Care On<br>Last Day: 17 |
|---------------------------------------------|------------------------------------|------------------------------------------|------------------------------------|---------------------------------------|
| CPA Incentive Credits                       | Avg<br>Performance All<br>CPAs (%) | Provider<br>Performance (%)*             | Possible Points<br>(Weight)        | Provider Points<br>Earned             |
| Early EPSDT Medical Visits                  |                                    | 100%                                     | 2                                  | 2.00                                  |
| Early EPSDT Dental Visits                   |                                    | 88%                                      | 2                                  | 1.76                                  |
| Permanency Contacts                         |                                    | 0%                                       | 5                                  | 0.00                                  |
| Additional Academic Supports                |                                    | 100%                                     | 2                                  | 2.00                                  |
| Foster Hm Retention Rate (threshold = 90)   |                                    | 86%                                      | 2                                  | 0.00                                  |
| Foster Hm Recruitment (threshold = 100)     |                                    | 0%                                       | 2                                  | 0.00                                  |
| Active Agency Accreditation                 |                                    | 0%                                       | 4                                  | 0.00                                  |
| Staff Clinical Licensure                    |                                    | 0%                                       | 5                                  | 0.00                                  |
| Incentives Total                            | 5.71                               |                                          | 24                                 | 5.76                                  |
| Maximum total                               | combined incentive                 | credit allowed is 10 points.             | Incentives Awarded                 | 5.76                                  |
| *Performance calculation descriptions can b | e found in the FY 20               | 16 RBWO PBP Measureme                    | ents and Standards Guide.          |                                       |