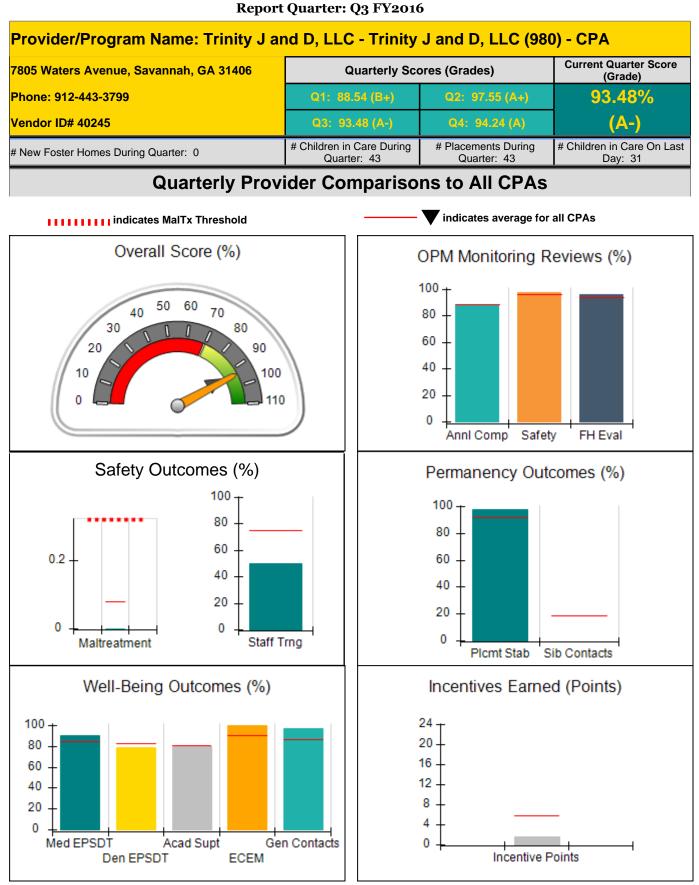

|
| Incentives Total                          | 5.71                               |                                          | 24                                 | 7.50                                  |
| Maximum total                             | combined incentive                 | credit allowed is 10 points.             | Incentives Awarded                 | 7.50                                  |

#### **Child Protective Services Investigations and Dispositions**

| Total Reports:                    | 0 |
|-----------------------------------|---|
| Number Screened In:               | 0 |
| Number Screened Out:              | 0 |
| Number Substantiated:             | 0 |
| Number Unsubstantiated:           | 0 |
| Number Active CPS Investigations: | 0 |











| 7805 Waters Avenue, Savannah, GA 31406<br>Phone: 912-443-3799 |                                    | Quarterly Scores (Grades)                |                                    | Current Quarter<br>Score (Grade)      |  |
|---------------------------------------------------------------|------------------------------------|------------------------------------------|------------------------------------|---------------------------------------|--|
|                                                               |                                    | Q1: 88.54 (B+)                           | Q2: 97.55 (A+)                     | 93.48%                                |  |
| Vendor ID# 40245                                              |                                    | Q3: 93.48 (A-