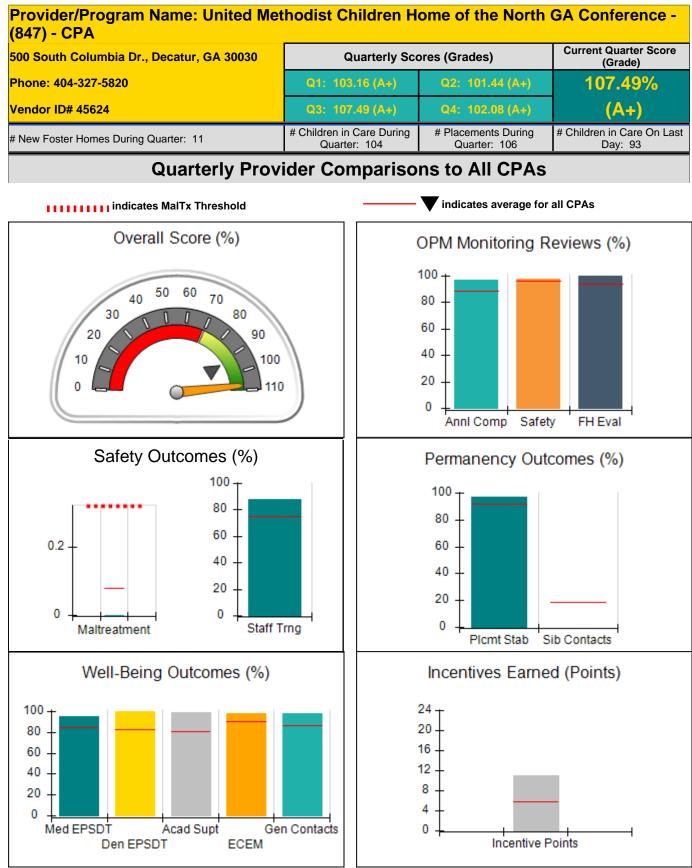

| 3.66                                  |  |
| Performance calculation descriptions can be found in the FY 2016 RBWO PBP Measurements and Standards Guide. |                                                               |                                          |                                    |                                       |  |

#### **Child Protective Services Investigations and Dispositions**

| Total Reports:                    | 2 |
|-----------------------------------|---|
| Number Screened In:               | 1 |
| Number Screened Out:              | 1 |
| Number Substantiated:             | 0 |
| Number Unsubstantiated:           | 0 |
| Number Active CPS Investigations: | 1 |



Performance-Based Placement Measures RBWO Provider GA+SCORECARD - CPA







Performance-Based Placement Measures RBWO Provider GA+SCORECARD - CPA



| Provider/Program Name: Ur<br>(847) - CPA      |                                    | ist Children Hom                          | e of the North G                    | A Conference -                        |  |
|-----------------------------------------------|------------------------------------|-------------------------------------------|-------------------------------------|---------------------------------------|--|
| 500 South Columbia Dr., Decatur, GA           | 30030                              | Quarterly Scores (Grades)                 |                                     | Current Quarter<br>Score (Grade)      |  |
| Phone: 404-327-5820                           |                                    |