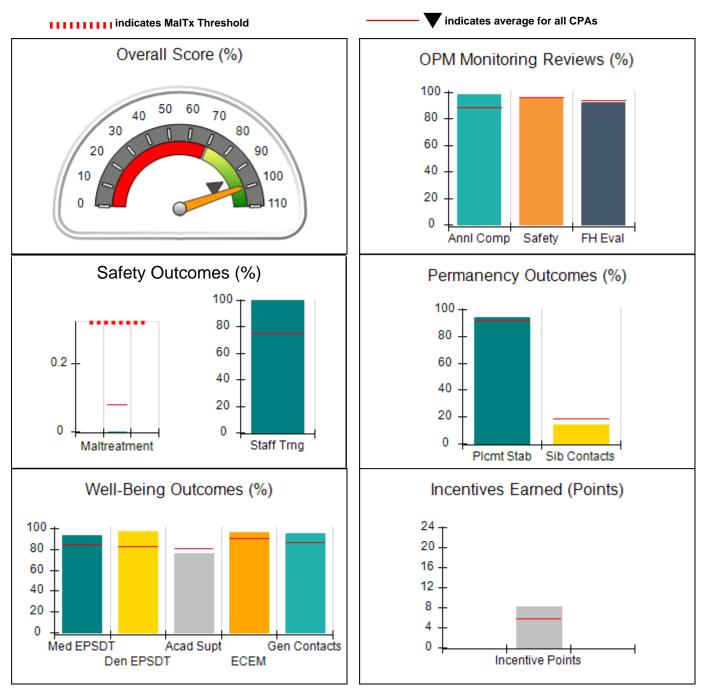

Provider/Program Name: All God's Children - (861) - CPA **Current Quarter Score** 1671 Meriweather Dr., Watkinsville, GA 30677 **Quarterly Scores (Grades)** (Grade) 88.71% Phone: 706-316-2421 Q2: 83.13 (B-) Vendor ID# 35219 Q4: 89.40 (B+) (B+) # Children in Care During # Placements During # Children in Care On Last # New Foster Homes During Quarter: 0 Quarter: 4 Quarter: 4 Day: 4 **Quarterly Provider Comparisons to All CPAs** indicates average for all CPAs IIIIIIIIII indicates MalTx Threshold Overall Score (%) OPM Monitoring Reviews (%) 100 50 60 70 40 80 30 80 60 20 90 40 10 100 20 110 0 0 Anni Comp Safety FH Eval Safety Outcomes (%) Permanency Outcomes (%) 100 100 80 80 60 0.2 60 40 40 20 20 0 0 0 Staff Trng Maltreatment Plcmt Stab Sib Contacts Well-Being Outcomes (%) Incentives Earned (Points) 24 100 20 80 16 60 12 40 8 20 4 0 Med EPSDT Gen Contacts Acad Supt 0 Incentive Points Den EPSDT ECEM

| Provider/Program Name: All God's Children - (861) - CPA             |                                    |                                         |                                   |                                      |  |  |
|---------------------------------------------------------------------|------------------------------------|-----------------------------------------|-----------------------------------|--------------------------------------|--|--|
| 1671 Meriweather Dr., Watkinsville, GA 30677<br>Phone: 706-316-2421 |                                    | Quarterly Scores (Grades)               |                                   | Current Quarter<br>Score (Grade)     |  |  |
|                                                                     |                                    | Q1: 83.27 (B-)                          | Q2: 83.13 (B-)                    | 88.71%                               |  |  |
| Vendor ID# 35219                                                    |                                    | Q3: 88.71 (B+)                          | Q4: 89.40 (B+)                    | (B+)                                 |  |  |
| # New Foster Homes During Quarter: 0                                |                                    | # Children in Care During<br>Quarter: 4 | # Placements During<br>Quarter: 4 | # Children in Care On<br>Last Day: 4 |  |  |
|                                                                     | Avg<br>Performance All<br>CPAs (%) | Provider<br>Performance (%)*            | Possible Points<br>(Weight)       | Provider Points<br>Earned            |  |  |
| OPM Monitoring Reviews                                              | ·                                  |                                         |                                   |                                      |  |  |
| Annual Comprehensive Reviews                                        | 89%                                | 70%                                     | 25                                | 17.42                                |  |  |
| Safety Reviews                                                      | 96%                                | 99%                                     | 10                                | 9.86                                 |  |  |
| Foster Home Evaluation Qualitative<br>Reviews                       | 93%                                | 98%                                     | 10                                | 9.78                                 |  |  |
| Monitoring Sub-Total                                                |                                    |                                         | 45                                | 37.05                                |  |  |
| CPA Safety Outcomes                                                 |                                    |                                         |                                   |                                      |  |  |
| Incidence of Maltreatment                                           | 0.08%                              | No Substantiated<br>Reports             | 10                                | 10.00                                |  |  |
| Staff Training                                                      | 75%                                | 25%                                     | 4                                 | 1.00                                 |  |  |
| Safety Sub-Total                                                    |                                    |                                         | 14                                | 11.00                                |  |  |
| CPA Permanency Outcomes                                             |                                    |                                         |                                   | ·                                    |  |  |
| Placement Stability                                                 | 92%                                | 100%                                    | 10                                | 10.00                                |  |  |
| Sibling Contacts                                                    | 19%                                | 0%                                      | 5                                 | 0.00                                 |  |  |
| Permanency Sub-Total                                                |                                    |                                         | 15                                | 10.00                                |  |  |
| CPA Well-Being Outcomes                                             |                                    |                                         |                                   |                                      |  |  |
| EPSDT Medical Visits                                                | 84%                                | 100%                                    | 4                                 | 4.00                                 |  |  |
| EPSDT Dental Visits                                                 | 83%                                | 100%                                    | 4                                 | 4.00                                 |  |  |
| Academic Supports                                                   | 81%                                | 50%                                     | 4                                 | 2.00                                 |  |  |
| Provider ECEM Visits                                                | 90%                                | 100%                                    | 7                                 | 7.00                                 |  |  |
| Provider General Contacts                                           | 87%                                | 100%                                    | 7                                 | 7.00                                 |  |  |
| Well-Being Sub-Total                                                |                                    |                                         | 26                                | 24.00                                |  |  |
| *Performance calculation descriptions can b                         | e found in the FY 20°              | 16 RBWO PBP Measureme                   | ents and Standards Guide          |                                      |  |  |