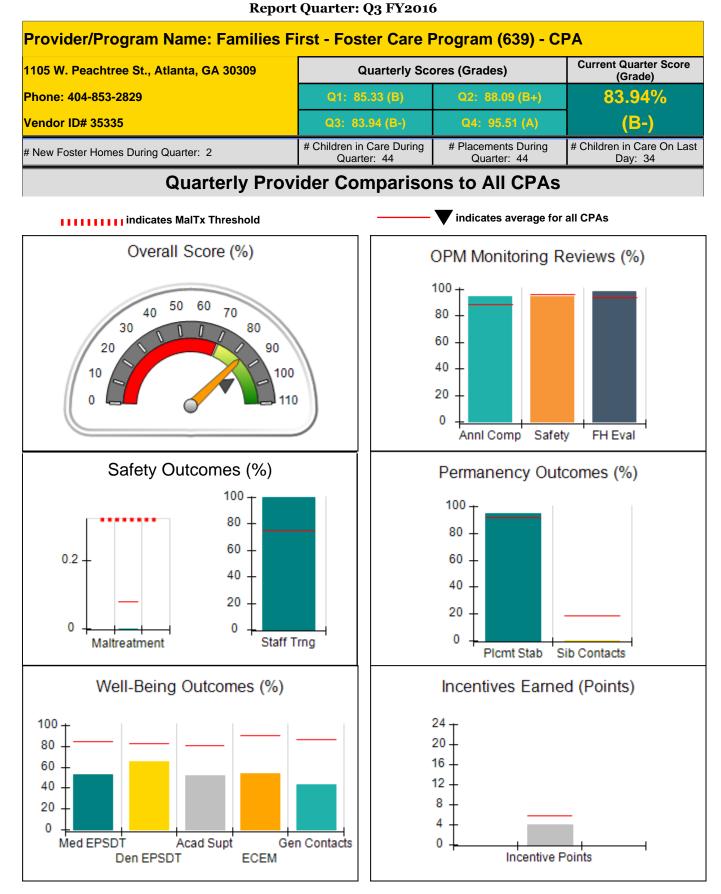

20

| Provider/Program Name: Cl                           | hildkind, Inc -                    | · (583) - CPA                            |                                    |                                       |
|-----------------------------------------------------|------------------------------------|------------------------------------------|------------------------------------|---------------------------------------|
| 3107 Clairmont Road, NE, Suite A, Atlanta, GA 30329 |                                    | Quarterly Sco                            | Quarterly Scores (Grades)          |                                       |
| Phone: 404-248-1980                                 |                                    | Q1: 86.71 (B)                            | Q2: 97.56 (A+)                     | 103.56%                               |
| Vendor ID# 35271                                    |                                    | Q3: 103.56 (A+)                          | Q4: 100.37 (A+)                    | (A+)                                  |
| # New Foster Homes During Quarter: 3                |                                    | # Children in Care During<br>Quarter: 79 | # Placements During<br>Quarter: 84 | # Children in Care On<br>Last Day: 59 |
|                                                     | Avg<br>Performance All<br>CPAs (%) | Provider<br>Performance (%)*             | Possible Points<br>(Weight)        | Provider Points<br>Earned             |
| OPM Monitoring Reviews                              |                                    |                                          |                                    |                                       |
| Annual Comprehensive Reviews                        | 89%                                | 98%                                      | 25                                 | 24.57                                 |
| Safety Reviews                                      | 96%                                | 100%                                     | 10                                 | 9.95                                  |
| Foster Home Evaluation Qualitative<br>Reviews       | 93%                                | 95%                                      | 10                                 | 9.52                                  |
| Monitoring Sub-Total                                |                                    |                                          | 45                                 | 44.04                                 |
| CPA Safety Outcomes                                 |                                    |                                          |                                    |                                       |
| Incidence of Maltreatment                           | 0.08%                              | No Substantiated<br>Reports              | 10                                 | 10.00                                 |
| Staff Training                                      | 75%                                | 91%                                      | 4                                  | 3.64                                  |
| Safety Sub-Total                                    |                                    |                                          | 14                                 | 13.64                                 |
| CPA Permanency Outcomes                             |                                    |                                          |                                    |                                       |
| Placement Stability                                 | 92%                                | 92%                                      | 15                                 | 13.80                                 |
| Sibling Contacts                                    | 19%                                | None Planned                             |                                    |                                       |
| Permanency Sub-Total                                |                                    |                                          | 15                                 | 13.80                                 |
| CPA Well-Being Outcomes                             |                                    |                                          |                                    |                                       |
| EPSDT Medical Visits                                | 84%                                | 91%                                      | 4                                  | 3.64                                  |
| EPSDT Dental Visits                                 | 83%                                | 81%                                      | 4                                  | 3.24                                  |
| Academic Supports                                   | 81%                                | 98%                                      | 4                                  | 3.92                                  |
| Provider ECEM Visits                                | 90%                                | 98%                                      | 7                                  | 6.86                                  |
| Provider General Contacts                           | 87%                                | 98%                                      | 7                                  | 6.86                                  |
| Well-Being Sub-Total                                |                                    |                                          | 26                                 | 24.52                                 |
| *Performance calculation descriptions can b         | e found in the FY 20 <sup>2</sup>  | 16 RBWO PBP Measureme                    | ents and Standards Guide           |                                       |

| : 96.00  | Points Earned                  | Possible Points = 100 | Monitoring & Outcomes: |
|----------|--------------------------------|-----------------------|------------------------|
| 96.00%   | Score Before Incentives Credit |                       |                        |
| 7.56 pts | entives Awarded                | Inc                   |                        |
| N/A pts  | PBP Verification               |                       |                        |
| 103.56%  | Total Score                    |                       |                        |

**Report Quarter: Q3 FY2016** 

| Provider/Program Name: Childkind, Inc - (583) - CPA                                                         |                                                              |                                          |                                    |                                       |  |  |
|-------------------------------------------------------------------------------------------------------------|--------------------------------------------------------------|------------------------------------------|------------------------------------|---------------------------------------|--|--|
| # New Foster Homes During Quarter: 3                                                                        |                                                              | # Children in Care During<br>Quarter: 79 | # Placements During<br>Quarter: 84 | # Children in Care On<br>Last Day: 59 |  |  |
| CPA Incentive Credits                                                                                       | Avg<br>Performance All<br>CPAs (%)                           | Provider<br>Performance (%)*             | Possible Points<br>(Weight)        | Provider Points<br>Earned             |  |  |
| Early EPSDT Medical Visits                                                                                  |                                                              | 63%                                      | 2                                  | 1.26                                  |  |  |
| Early EPSDT Dental Visits                                                                                   |                                                              | 62%                                      | 2                                  | 1.24                                  |  |  |
| Permanency Contacts                                                                                         |                                                              | None Planned                             | 5                                  |                                       |  |  |
| Additional Academic Supports                                                                                |                                                              | 3%                                       | 2                                  | 0.06                                  |  |  |
| Foster Hm Retention Rate (threshold = 90)                                                                   |                                                              | 91%                                      | 2                                  | 2.00                                  |  |  |
| Foster Hm Recruitment (threshold = 100)                                                                     |                                                              | 50%                                      | 2                                  | 0.00                                  |  |  |
| Active Agency Accreditation                                                                                 |                                                              | 50%                                      | 4                                  | 2.00                                  |  |  |
| Staff Clinical Licensure                                                                                    |                                                              | 20%                                      | 5                                  | 1.00                                  |  |  |
| Incentives Total                                                                                            | 5.71                                                         |                                          | 24                                 | 7.56                                  |  |  |
| Maximum total                                                                                               | Maximum total combined incentive credit allowed is 10 points |                                          |                                    |                                       |  |  |
| Performance calculation descriptions can be found in the FY 2016 RBWO PBP Measurements and Standards Guide. |                                                              |                                          |                                    |                                       |  |  |