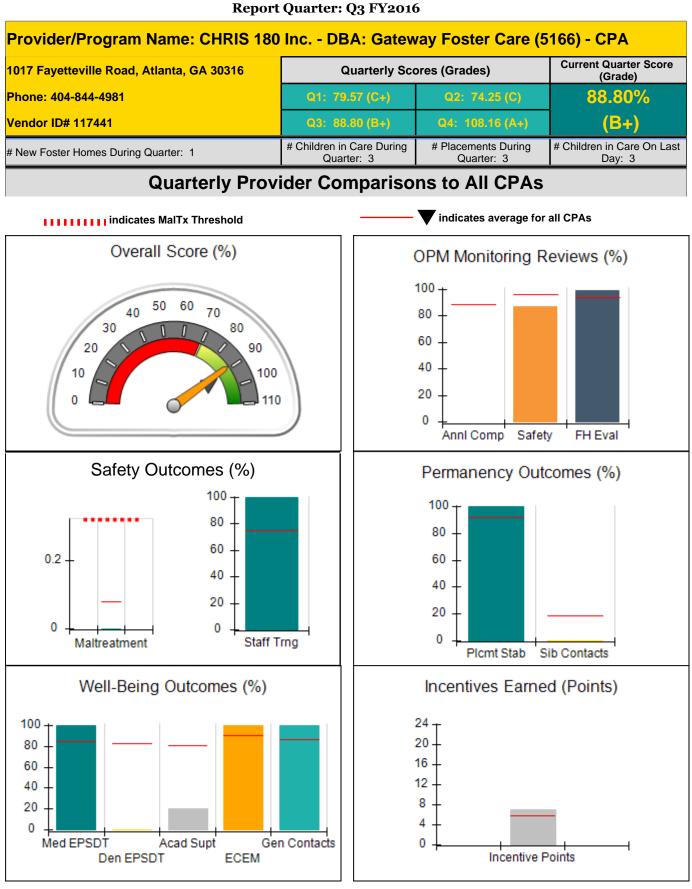

## Report Quarter: Q3 FY2016

| # New Foster Homes During Quarter: 0      |                                    | # Children in Care During<br>Quarter: 4 | # Placements During<br>Quarter: 4 | # Children in Care On<br>Last Day: 4 |
|-------------------------------------------|------------------------------------|-----------------------------------------|-----------------------------------|--------------------------------------|
| CPA Incentive Credits                     | Avg<br>Performance All<br>CPAs (%) | Provider<br>Performance (%)*            | Possible Points<br>(Weight)       | Provider Points<br>Earned            |
| Early EPSDT Medical Visits                |                                    | 100%                                    | 2                                 | 2.00                                 |
| Early EPSDT Dental Visits                 |                                    | 100%                                    | 2                                 | 2.00                                 |
| Permanency Contacts                       |                                    | 0%                                      | 5                                 | 0.00                                 |
| Additional Academic Supports              |                                    | 33%                                     | 2                                 | 0.66                                 |
| Foster Hm Retention Rate (threshold = 90) |                                    | 100%                                    | 2                                 | 2.00                                 |
| Foster Hm Recruitment (threshold = 100)   |                                    | 0%                                      | 2                                 | 0.00                                 |
| Active Agency Accreditation               |                                    | 0%                                      | 4                                 | 0.00                                 |
| Staff Clinical Licensure                  |                                    | 0%                                      | 5                                 | 0.00                                 |
| Incentives Total                          | 5.71                               |                                         | 24                                | 6.66                                 |
| Maximum total                             | combined incentive                 | credit allowed is 10 points.            | Incentives Awarded                | 6.66                                 |

| 4389 West Maysfield Drive, Augusta, GA 30909<br>Phone: (706) 868-7200<br>Vendor ID# 115566 |                                    | Quarterly Scores (Grades)                |                                    | Current Quarter<br>Score (Grade)      |
|--------------------------------------------------------------------------------------------|------------------------------------|------------------------------------------|------------------------------------|---------------------------------------|
|                                                                                            |                                    | Q1: 106.34 (A+)                          | Q2: 106.52 (A+)                    | 90.74%                                |
|                                                                                            |                                    | Q3: 90.74 (A-)                           | Q4: 95.46 (A)                      | (A-)                                  |
| # New Foster Homes During Quarter: 1                                                       |                                    | # Children in Care During<br>Quarter: 41 | # Placements During<br>Quarter: 44 | # Children in Care On<br>Last Day: 28 |
|                                                                                            | Avg<br>Performance All<br>CPAs (%) | Provider<br>Performance (%)*             | Possible Points<br>(Weight)        | Provider Points<br>Earned             |
| OPM Monitoring Reviews                                                                     |                                    |                                          |                                    |                                       |
| Annual Comprehensive Reviews                                                               | 89%                                | 97%                                      | 25                                 | 24.17                                 |
| Safety Reviews                                                                             | 96%                                | 99%                                      | 10                                 | 9.90                                  |
| Foster Home Evaluation Qualitative<br>Reviews                                              | 93%                                | Not Yet Conducted                        |                                    |                                       |
| Monitoring Sub-Total                                                                       |                                    |                                          | 35                                 | 34.07                                 |
| CPA Safety Outcomes                                                                        |                                    |                                          |                                    |                                       |
| Incidence of Maltreatment                                                                  | 0.08%                              | No Substantiated<br>Reports              | 10                                 | 10.00                                 |
| Staff Training                                                                             | 75%                                | 67%                                      | 4                                  | 2.68                                  |
| Safety Sub-Total                                                                           |                                    |                                          | 14                                 | 12.68                                 |
| CPA Permanency Outcomes                                                                    |                                    |                                          |                                    |                                       |
| Placement Stability                                                                        | 92%                                | 78%                                      | 10                                 | 7.80                                  |
| Sibling Contacts                                                                           | 19%                                | 0%                                       | 5                                  | 0.00                                  |
| Permanency Sub-Total                                                                       |                                    |                                          | 15                                 | 7.80                                  |
| CPA Well-Being Outcomes                                                                    |                                    |                                          |                                    |                                       |
| EPSDT Medical Visits                                                                       | 84%                                | 84%                                      | 4                                  | 3.36                                  |
| EPSDT Dental Visits                                                                        | 83%                                | 85%                                      | 4                                  | 3.40                                  |
| Academic Supports                                                                          | 81%                                | 100%                                     | 4                                  | 4.00                                  |
| Provider ECEM Visits                                                                       | 90%                                | 72%                                      | 7                                  | 5.04                                  |
| Provider General Contacts                                                                  | 87%                                | 91%                                      | 7                                  | 6.37                                  |
| Well-Being Sub-Total                                                                       |                                    |                                          | 26                                 | 22.17                                 |

| Monitoring & Outcomes: | Possible Points = 90 | Points Earned: 76.72 |          |
|------------------------|----------------------|----------------------|----------|
|                        | Score Before I       | ncentives Credit     | 85.24%   |
|                        | Inc                  | entives Awarded      | 5.50 pts |
|                        |                      | PBP Verification     | N/A pts  |
|                        |                      | Total Score          | 90.74%   |

## Provider/Program Name: Benchmark Family Services, Inc - Augusta (5150) - CPA

| # New Foster Homes During Quarter: 1                                                                         |                                    | # Children in Care During<br>Quarter: 41 | # Placements During<br>Quarter: 44 | # Children in Care On<br>Last Day: 28 |
|--------------------------------------------------------------------------------------------------------------|------------------------------------|------------------------------------------|------------------------------------|---------------------------------------|
| CPA Incentive Credits                                                                                        | Avg<br>Performance All<br>CPAs (%) | Provider<br>Performance (%)*             | Possible Points<br>(Weight)        | Provider Points<br>Earned             |
| Early EPSDT Medical Visits                                                                                   |                                    | 50%                                      | 2                                  | 1.00                                  |
| Early EPSDT Dental Visits                                                                                    |                                    | 33%                                      | 2                                  | 0.66                                  |
| Permanency Contacts                                                                                          |                                    | 14%                                      | 5                                  | 0.70                                  |
| Additional Academic Supports                                                                                 |                                    | 57%                                      | 2                                  | 1.14                                  |
| Foster Hm Retention Rate (threshold = 90)                                                                    |                                    | 57%                                      | 2                                  | 0.00                                  |
| Foster Hm Recruitment (threshold = 100)                                                                      |                                    | 33%                                      | 2                                  | 0.00                                  |
| Active Agency Accreditation                                                                                  |                                    | 50%                                      | 4                                  | 2.00                                  |
| Staff Clinical Licensure                                                                                     |                                    | 0%                                       | 5                                  | 0.00                                  |
| Incentives Total                                                                                             | 5.71                               |                                          | 24                                 | 5.50                                  |
| Maximum total combined incentive credit allowed is 10 points.                                                |                                    |                                          | Incentives Awarded                 | 5.50                                  |
| *Performance calculation descriptions can be found in the FY 2016 RBWO PBP Measurements and Standards Guide. |                                    |                                          |                                    |                                       |