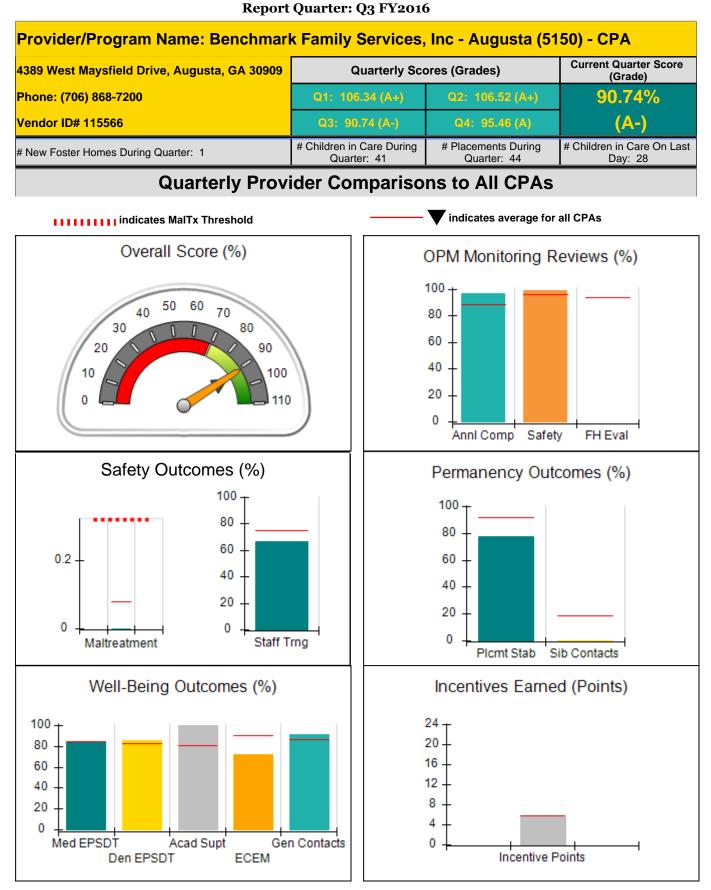

| 4389 West Maysfield Drive, Augusta, GA 30909<br>Phone: (706) 868-7200<br>Vendor ID# 115566 |                                    | Quarterly Scores (Grades)                |                                    | Current Quarter<br>Score (Grade)      |
|--------------------------------------------------------------------------------------------|------------------------------------|------------------------------------------|------------------------------------|---------------------------------------|
|                                                                                            |                                    | Q1: 106.34 (A+)                          | Q2: 106.52 (A+)                    | 90.74%                                |
|                                                                                            |                                    | Q3: 90.74 (A-)                           | Q4: 95.46 (A)                      | (A-)                                  |
| # New Foster Homes During Quarter: 1                                                       |                                    | # Children in Care During<br>Quarter: 41 | # Placements During<br>Quarter: 44 | # Children in Care On<br>Last Day: 28 |
|                                                                                            | Avg<br>Performance All<br>CPAs (%) | Provider<br>Performance (%)*             | Possible Points<br>(Weight)        | Provider Points<br>Earned             |
| OPM Monitoring Reviews                                                                     |                                    |                                          |                                    |                                       |
| Annual Comprehensive Reviews                                                               | 89%                                | 97%                                      | 25                                 | 24.17                                 |
| Safety Reviews                                                                             | 96%                                | 99%                                      | 10                                 | 9.90                                  |
| Foster Home Evaluation Qualitative<br>Reviews                                              | 93%                                | Not Yet Conducted                        |                                    |                                       |
| Monitoring Sub-Total                                                                       |                                    |                                          | 35                                 | 34.07                                 |
| CPA Safety Outcomes                                                                        |                                    |                                          |                                    |                                       |
| Incidence of Maltreatment                                                                  | 0.08%                              | No Substantiated<br>Reports              | 10                                 | 10.00                                 |
| Staff Training                                                                             | 75%                                | 67%                                      | 4                                  | 2.68                                  |
| Safety Sub-Total                                                                           |                                    |                                          | 14                                 | 12.68                                 |
| CPA Permanency Outcomes                                                                    |                                    |                                          |                                    |                                       |
| Placement Stability                                                                        | 92%                                | 78%                                      | 10                                 | 7.80                                  |
| Sibling Contacts                                                                           | 19%                                | 0%                                       | 5                                  | 0.00                                  |
| Permanency Sub-Total                                                                       |                                    |                                          | 15                                 | 7.80                                  |
| CPA Well-Being Outcomes                                                                    |                                    |                                          |                                    |                                       |
| EPSDT Medical Visits                                                                       | 84%                                | 84%                                      | 4                                  | 3.36                                  |
| EPSDT Dental Visits                                                                        | 83%                                | 85%                                      | 4                                  | 3.40                                  |
| Academic Supports                                                                          | 81%                                | 100%                                     | 4                                  | 4.00                                  |
| Provider ECEM Visits                                                                       | 90%                                | 72%                                      | 7                                  | 5.04                                  |
| Provider General Contacts                                                                  | 87%                                | 91%                                      | 7                                  | 6.37                                  |
| Well-Being Sub-Total                                                                       |                                    |                                          | 26                                 | 22.17                                 |

| Monitoring & Outcomes: | Possible Points = 90 | Points Earned: 76.72 |          |
|------------------------|----------------------|----------------------|----------|
|                        | Score Before I       | ncentives Credit     | 85.24%   |
|                        | Inc                  | entives Awarded      | 5.50 pts |
|                        |                      | PBP Verification     | N/A pts  |
|                        |                      | Total Score          | 90.74%   |

## Provider/Program Name: Benchmark Family Services, Inc - Augusta (5150) - CPA

| # New Foster Homes During Quarter: 1                                                                         |                                    | # Children in Care During<br>Quarter: 41 | # Placements During<br>Quarter: 44 | # Children in Care On<br>Last Day: 28 |
|--------------------------------------------------------------------------------------------------------------|------------------------------------|------------------------------------------|------------------------------------|---------------------------------------|
| CPA Incentive Credits                                                                                        | Avg<br>Performance All<br>CPAs (%) | Provider<br>Performance (%)*             | Possible Points<br>(Weight)        | Provider Points<br>Earned             |
| Early EPSDT Medical Visits                                                                                   |                                    | 50%                                      | 2                                  | 1.00                                  |
| Early EPSDT Dental Visits                                                                                    |                                    | 33%                                      | 2                                  | 0.66                                  |
| Permanency Contacts                                                                                          |                                    | 14%                                      | 5                                  | 0.70                                  |
| Additional Academic Supports                                                                                 |                                    | 57%                                      | 2                                  | 1.14                                  |
| Foster Hm Retention Rate (threshold = 90)                                                                    |                                    | 57%                                      | 2                                  | 0.00                                  |
| Foster Hm Recruitment (threshold = 100)                                                                      |                                    | 33%                                      | 2                                  | 0.00                                  |
| Active Agency Accreditation                                                                                  |                                    | 50%                                      | 4                                  | 2.00                                  |
| Staff Clinical Licensure                                                                                     |                                    | 0%                                       | 5                                  | 0.00                                  |
| Incentives Total                                                                                             | 5.71                               |                                          | 24                                 | 5.50                                  |
| Maximum total combined incentive credit allowed is 10 points.                                                |                                    |                                          | Incentives Awarded                 | 5.50                                  |
| *Performance calculation descriptions can be found in the FY 2016 RBWO PBP Measurements and Standards Guide. |                                    |                                          |                                    |                                       |

#### Child Protective Services Investigations and Dispositions

| Total Reports:                    | 1 |
|-----------------------------------|---|
| Number Screened In:               | 1 |
| Number Screened Out:              | 0 |
| Number Substantiated:             | 0 |
| Number Unsubstantiated:           | 0 |
| Number Active CPS Investigations: | 1 |