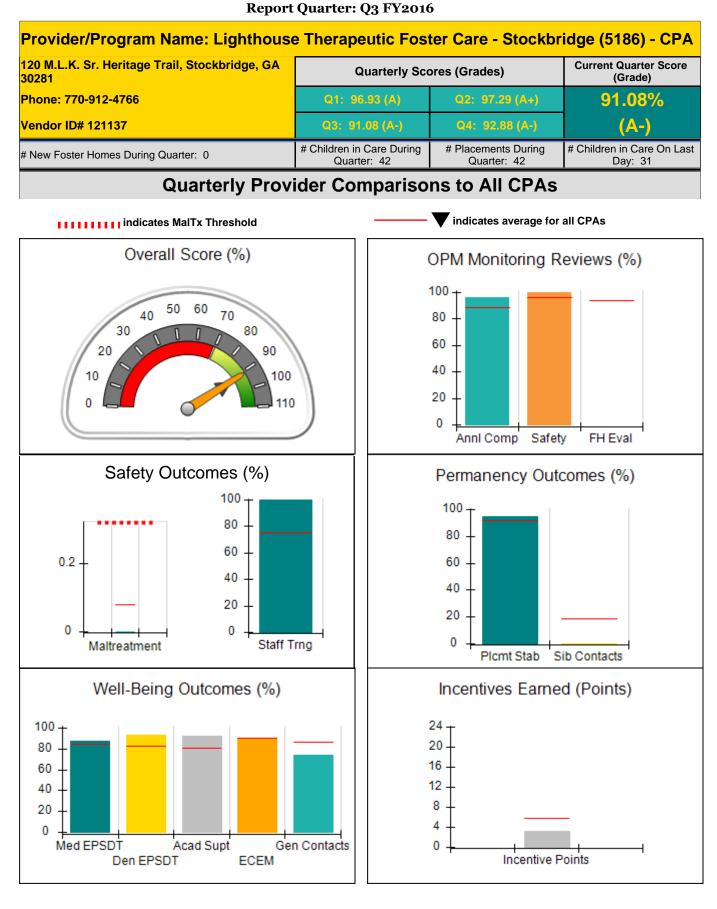

|                                    |                                          | Incentives Awarded                 | 1.42                                  |
| Performance calculation descriptions can be found in the FY 2016 RBWO PBP Measurements and Standards Guide. |                                    |                                          |                                    |                                       |

#### **Child Protective Services Investigations and Dispositions**

| Total Reports:                    | 2 |
|-----------------------------------|---|
| Number Screened In:               | 2 |
| Number Screened Out:              | 0 |
| Number Substantiated:             | 0 |
| Number Unsubstantiated:           | 2 |
| Number Active CPS Investigations: | 0 |











| 120 M.L.K. Sr. Heritage Trail, Stockbridge, GA 30281<br>Phone: 770-912-4766 |                                    | Quarterly Scores (Grades)                |                                    | Current Quarter<br>Score (Grade)      |
|-----------------------------------------------------------------------------|------------------------------------|------------------------------------------|------------------------------------|---------------------------------------|
|                                                                             |                                    | Q1: 96.93 (A)                            | Q2: 97.29 (A+)                     | 91.08%                                |
| Vendor ID# 121137                                                           |