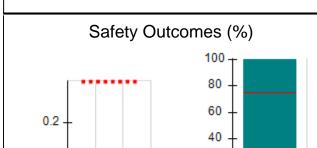

Provider/Program Name: All God's Children - (861) - CPA **Current Quarter Score** 1671 Meriweather Dr., Watkinsville, GA 30677 **Quarterly Scores (Grades)** (Grade) 88.71% Phone: 706-316-2421 Q2: 83.13 (B-) Vendor ID# 35219 Q4: 89.40 (B+) (B+) # Children in Care During # Placements During # Children in Care On Last # New Foster Homes During Quarter: 0 Quarter: 4 Quarter: 4 Day: 4 **Quarterly Provider Comparisons to All CPAs** indicates average for all CPAs IIIIIIIIII indicates MalTx Threshold Overall Score (%) OPM Monitoring Reviews (%) 100 50 60 70 40 80 30 80 60 20 90 40 10 100 20 110 0 0 Anni Comp Safety FH Eval Safety Outcomes (%) Permanency Outcomes (%) 100 100 80 80 60 0.2 60 40 40 20 20 0 0 0 Staff Trng Maltreatment Plcmt Stab Sib Contacts Well-Being Outcomes (%) Incentives Earned (Points) 24 100 20 80 16 60 12 40 8 20 4 0 Med EPSDT Gen Contacts Acad Supt 0 Incentive Points Den EPSDT ECEM

| Provider/Program Name: All God's Children - (861) - CPA             |                                    |                                         |                                   |                                      |  |  |
|---------------------------------------------------------------------|------------------------------------|-----------------------------------------|-----------------------------------|--------------------------------------|--|--|
| 1671 Meriweather Dr., Watkinsville, GA 30677<br>Phone: 706-316-2421 |                                    | Quarterly Scores (Grades)               |                                   | Current Quarter<br>Score (Grade)     |  |  |
|                                                                     |                                    | Q1: 83.27 (B-)                          | Q2: 83.13 (B-)                    | 88.71%                               |  |  |
| Vendor ID# 35219                                                    |                                    | Q3: 88.71 (B+)                          | Q4: 89.40 (B+)                    | (B+)                                 |  |  |
| # New Foster Homes During Quarter: 0                                |                                    | # Children in Care During<br>Quarter: 4 | # Placements During<br>Quarter: 4 | # Children in Care On<br>Last Day: 4 |  |  |
|                                                                     | Avg<br>Performance All<br>CPAs (%) | Provider<br>Performance (%)*            | Possible Points<br>(Weight)       | Provider Points<br>Earned            |  |  |
| OPM Monitoring Reviews                                              | ·                                  |                                         |                                   |                                      |  |  |
| Annual Comprehensive Reviews                                        | 89%                                | 70%                                     | 25                                | 17.42                                |  |  |
| Safety Reviews                                                      | 96%                                | 99%                                     | 10                                | 9.86                                 |  |  |
| Foster Home Evaluation Qualitative<br>Reviews                       | 93%                                | 98%                                     | 10                                | 9.78                                 |  |  |
| Monitoring Sub-Total                                                |                                    |                                         | 45                                | 37.05                                |  |  |
| CPA Safety Outcomes                                                 |                                    |                                         |                                   |                                      |  |  |
| Incidence of Maltreatment                                           | 0.08%                              | No Substantiated<br>Reports             | 10                                | 10.00                                |  |  |
| Staff Training                                                      | 75%                                | 25%                                     | 4                                 | 1.00                                 |  |  |
| Safety Sub-Total                                                    |                                    |                                         | 14                                | 11.00                                |  |  |
| CPA Permanency Outcomes                                             |                                    |                                         |                                   | ·                                    |  |  |
| Placement Stability                                                 | 92%                                | 100%                                    | 10                                | 10.00                                |  |  |
| Sibling Contacts                                                    | 19%                                | 0%                                      | 5                                 | 0.00                                 |  |  |
| Permanency Sub-Total                                                |                                    |                                         | 15                                | 10.00                                |  |  |
| CPA Well-Being Outcomes                                             |                                    |                                         |                                   |                                      |  |  |
| EPSDT Medical Visits                                                | 84%                                | 100%                                    | 4                                 | 4.00                                 |  |  |
| EPSDT Dental Visits                                                 | 83%                                | 100%                                    | 4                                 | 4.00                                 |  |  |
| Academic Supports                                                   | 81%                                | 50%                                     | 4                                 | 2.00                                 |  |  |
| Provider ECEM Visits                                                | 90%                                | 100%                                    | 7                                 | 7.00                                 |  |  |
| Provider General Contacts                                           | 87%                                | 100%                                    | 7                                 | 7.00                                 |  |  |
| Well-Being Sub-Total                                                |                                    |                                         | 26                                | 24.00                                |  |  |
| *Performance calculation descriptions can b                         | e found in the FY 20°              | 16 RBWO PBP Measureme                   | ents and Standards Guide          |                                      |  |  |