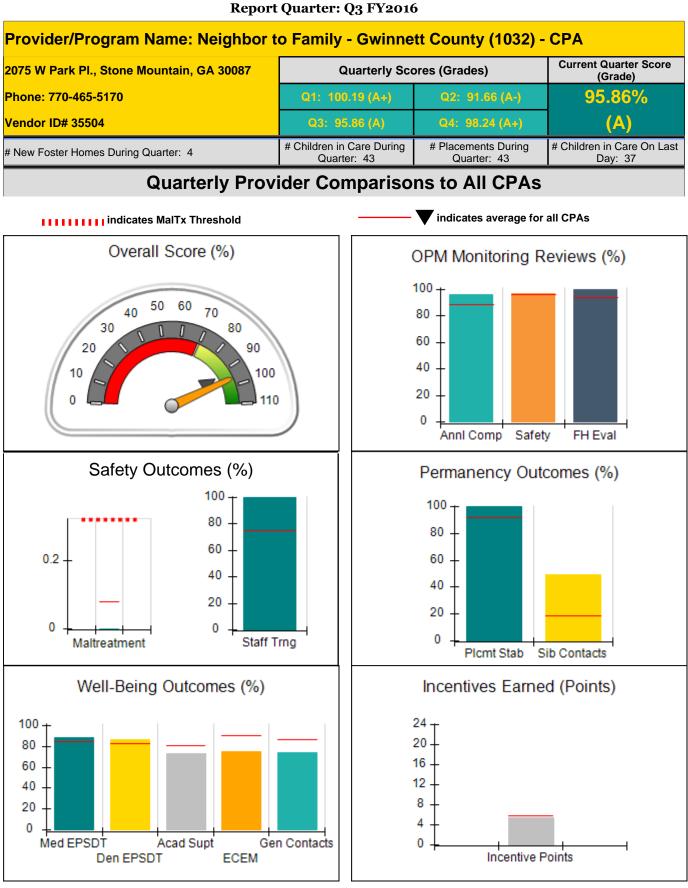

| 505 Brown Industrial, Waleska, GA 3           | 0183                               | Quarterly Sco                            | ores (Grades)                      | Current Quarter<br>Score (Grade)      |
|-----------------------------------------------|------------------------------------|------------------------------------------|------------------------------------|---------------------------------------|
| Phone: 404-643-3343                           |                                    | Q1: 80.42 (B-)                           | Q2: 98.05 (A+)                     | 106.29%                               |
| Vendor ID# 131805                             |                                    | Q3: 106.29 (A+)                          | Q4: 102.08 (A+)                    | (A+)                                  |
| # New Foster Homes During Quarter: 4          |                                    | # Children in Care During<br>Quarter: 10 | # Placements During<br>Quarter: 10 | # Children in Care On<br>Last Day: 10 |
|                                               | Avg<br>Performance All<br>CPAs (%) | Provider<br>Performance (%)*             | Possible Points<br>(Weight)        | Provider Points<br>Earned             |
| OPM Monitoring Reviews                        |                                    |                                          |                                    |                                       |
| Annual Comprehensive Reviews                  | 89%                                | 97%                                      | 25                                 | 24.33                                 |
| Safety Reviews                                | 96%                                | 100%                                     | 10                                 | 10.00                                 |
| Foster Home Evaluation Qualitative<br>Reviews | 93%                                | Not Yet Conducted                        |                                    |                                       |
| Monitoring Sub-Total                          |                                    |                                          | 35                                 | 34.33                                 |
| CPA Safety Outcomes                           |                                    |                                          |                                    |                                       |
| Incidence of Maltreatment                     | 0.08%                              | No Substantiated<br>Reports              | 10                                 | 10.00                                 |
| Staff Training                                | 75%                                |                                          | 4                                  | 4.00                                  |
| Safety Sub-Total                              |                                    |                                          | 14                                 | 14.00                                 |
| CPA Permanency Outcomes                       |                                    |                                          |                                    |                                       |
| Placement Stability                           | 92%                                | 100%                                     | 10                                 | 10.00                                 |
| Sibling Contacts                              | 19%                                | 100%                                     | 5                                  | 5.00                                  |
| Permanency Sub-Total                          |                                    |                                          | 15                                 | 15.00                                 |
| CPA Well-Being Outcomes                       |                                    |                                          |                                    |                                       |
| EPSDT Medical Visits                          | 84%                                | 90%                                      | 4                                  | 3.60                                  |
| EPSDT Dental Visits                           | 83%                                | 75%                                      | 4                                  | 3.00                                  |
| Academic Supports                             | 81%                                | 100%                                     | 4                                  | 4.00                                  |
| Provider ECEM Visits                          | 90%                                | 100%                                     | 7                                  | 7.00                                  |
| Provider General Contacts                     | 87%                                | 91%                                      | 7                                  | 6.37                                  |
| Well-Being Sub-Total                          |                                    |                                          | 26                                 | 23.97                                 |