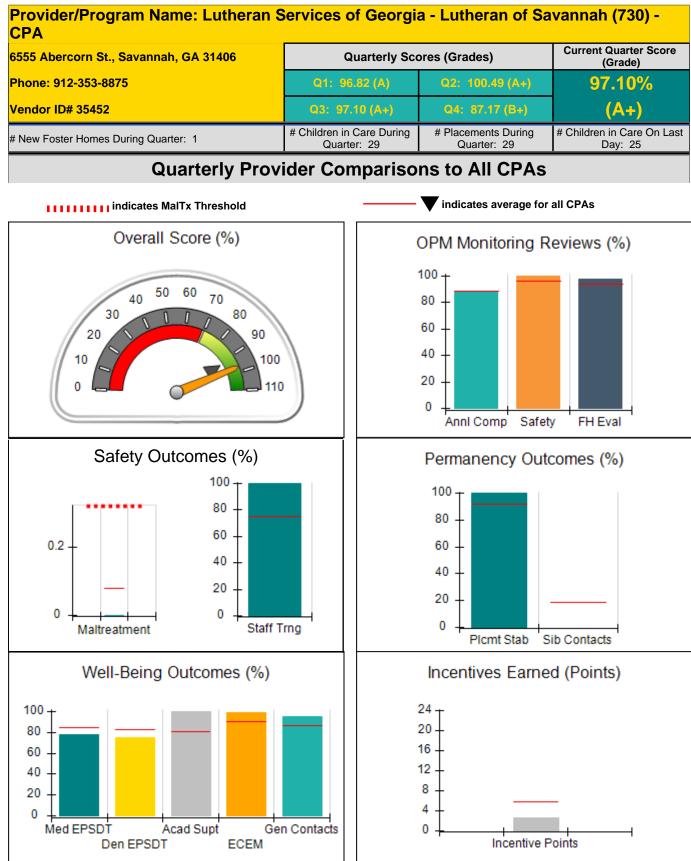

| Incentives Awarded                 | 4.80                                  |
| Performance calculation descriptions can be found in the FY 2016 RBWO PBP Measurements and Standards Guide. |                                    |                                          |                                    |                                       |

#### **Child Protective Services Investigations and Dispositions**

| Total Reports:                    | 0 |
|-----------------------------------|---|
| Number Screened In:               | 0 |
| Number Screened Out:              | 0 |
| Number Substantiated:             | 0 |
| Number Unsubstantiated:           | 0 |
| Number Active CPS Investigations: | 0 |



Performance-Based Placement Measures RBWO Provider GA+SCORECARD - CPA







Performance-Based Placement Measures RBWO Provider GA+SCORECARD - CPA



| Provider/Program Name: Lu<br>CPA              | theran Servi                       | ces of Georgia -                         | Lutheran of Sava                   | annah (730) -                         |
|-----------------------------------------------|------------------------------------|------------------------------------------|------------------------------------|---------------------------------------|
| 6555 Abercorn St., Savannah, GA 31            | 406                                | Quarterly Scores (Grades)                |                                    | Current Quarter<br>Score (Grade)      |
| Phone: 912-353-8875                           |                                    | Q1: 96.82 (A) Q