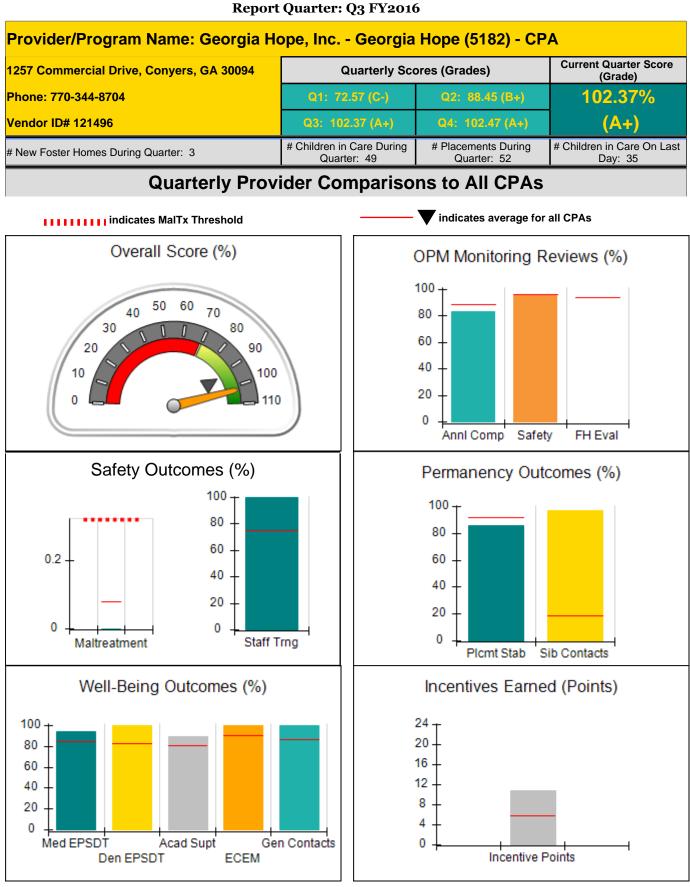

| Provider/Program Name: Cl                   | HRIS 180 Inc.                      | - DBA: Gateway                          | Foster Care (51                   | 66) - CPA                            |
|---------------------------------------------|------------------------------------|-----------------------------------------|-----------------------------------|--------------------------------------|
| 1017 Fayetteville Road, Atlanta, GA 30316   |                                    | Quarterly Sco                           | ores (Grades)                     | Current Quarter<br>Score (Grade)     |
| Phone: 404-844-4981                         |                                    | Q1: 79.57 (C+)                          | Q2: 74.25 (C)                     | 88.80%                               |
| Vendor ID# 117441                           |                                    | Q3: 88.80 (B+)                          | Q4: 108.16 (A+)                   | (B+)                                 |
| # New Foster Homes During Quarter: 1        |                                    | # Children in Care During<br>Quarter: 3 | # Placements During<br>Quarter: 3 | # Children in Care On<br>Last Day: 3 |
|                                             | Avg<br>Performance All<br>CPAs (%) | Provider<br>Performance (%)*            | Possible Points<br>(Weight)       | Provider Points<br>Earned            |
| OPM Monitoring Reviews                      |                                    |                                         |                                   |                                      |
| Annual Comprehensive Reviews                | 89%                                | Not Yet Conducted                       |                                   |                                      |
| Safety Reviews                              | 96%                                | 87%                                     | 10                                | 8.71                                 |
| Foster Home Evaluation Qualitative Reviews  | 93%                                | 99%                                     | 10                                | 9.91                                 |
| Monitoring Sub-Total                        |                                    |                                         | 20                                | 18.62                                |
| CPA Safety Outcomes                         |                                    |                                         |                                   |                                      |
| Incidence of Maltreatment                   | 0.08%                              | No Substantiated<br>Reports             | 10                                | 10.00                                |
| Staff Training                              | 75%                                | 100%                                    | 4                                 | 4.00                                 |
| Safety Sub-Tota                             |                                    |                                         | 14                                | 14.00                                |
| CPA Permanency Outcomes                     |                                    |                                         |                                   |                                      |
| Placement Stability                         | 92%                                | 100%                                    | 10                                | 10.00                                |
| Sibling Contacts                            | 19%                                | 0%                                      | 5                                 | 0.00                                 |
| Permanency Sub-Total                        |                                    |                                         | 15                                | 10.00                                |
| CPA Well-Being Outcomes                     |                                    |                                         |                                   |                                      |
| EPSDT Medical Visits                        | 84%                                | 100%                                    | 4                                 | 4.00                                 |
| EPSDT Dental Visits                         | 83%                                | 0%                                      | 4                                 | 0.00                                 |
| Academic Supports                           | 81%                                | 20%                                     | 4                                 | 0.80                                 |
| Provider ECEM Visits                        | 90%                                | 100%                                    | 7                                 | 7.00                                 |
| Provider General Contacts                   | 87%                                | 100%                                    | 7                                 | 7.00                                 |
| Well-Being Sub-Total                        |                                    |                                         | 26                                | 18.80                                |
| *Performance calculation descriptions can b | e found in the FY 20 <sup>-</sup>  | 16 RBWO PBP Measureme                   | ents and Standards Guide          |                                      |

| Monitoring & Outcomes | Monitoring & Outcomes: Possible Points = 75 Points |                   |          |
|-----------------------|----------------------------------------------------|-------------------|----------|
|                       | Score Before                                       | Incentives Credit | 81.90%   |
|                       | Inc                                                | entives Awarded   | 6.90 pts |
|                       |                                                    | PBP Verification  | N/A pts  |
|                       |                                                    | Total Score       | 88.80%   |

### Report Quarter: Q3 FY2016

## Provider/Program Name: CHRIS 180 Inc. - DBA: Gateway Foster Care (5166) - CPA

| # New Foster Homes During Quarter: 1                                                                         |                                    | # Children in Care During<br>Quarter: 3 | # Placements During<br>Quarter: 3 | # Children in Care On<br>Last Day: 3 |
|--------------------------------------------------------------------------------------------------------------|------------------------------------|-----------------------------------------|-----------------------------------|--------------------------------------|
| CPA Incentive Credits                                                                                        | Avg<br>Performance All<br>CPAs (%) | Provider<br>Performance (%)*            | Possible Points<br>(Weight)       | Provider Points<br>Earned            |
| Early EPSDT Medical Visits                                                                                   |                                    | Not Eligible                            | 2                                 |                                      |
| Early EPSDT Dental Visits                                                                                    |                                    | 0%                                      | 2                                 | 0.00                                 |
| Permanency Contacts                                                                                          |                                    | 0%                                      | 5                                 | 0.00                                 |
| Additional Academic Supports                                                                                 |                                    | 20%                                     | 2                                 | 0.40                                 |
| Foster Hm Retention Rate (threshold = 90)                                                                    |                                    | 100%                                    | 2                                 | 2.00                                 |
| Foster Hm Recruitment (threshold = 100)                                                                      |                                    | 100%                                    | 2                                 | 2.00                                 |
| Active Agency Accreditation                                                                                  |                                    | 50%                                     | 4                                 | 2.00                                 |
| Staff Clinical Licensure                                                                                     |                                    | 10%                                     | 5                                 | 0.50                                 |
| Incentives Total                                                                                             | 5.71                               |                                         | 24                                | 6.90                                 |
| Maximum total combined incentive credit allowed is 10 points.                                                |                                    |                                         | Incentives Awarded                | 6.90                                 |
| *Performance calculation descriptions can be found in the FY 2016 RBWO PBP Measurements and Standards Guide. |                                    |                                         |                                   |                                      |