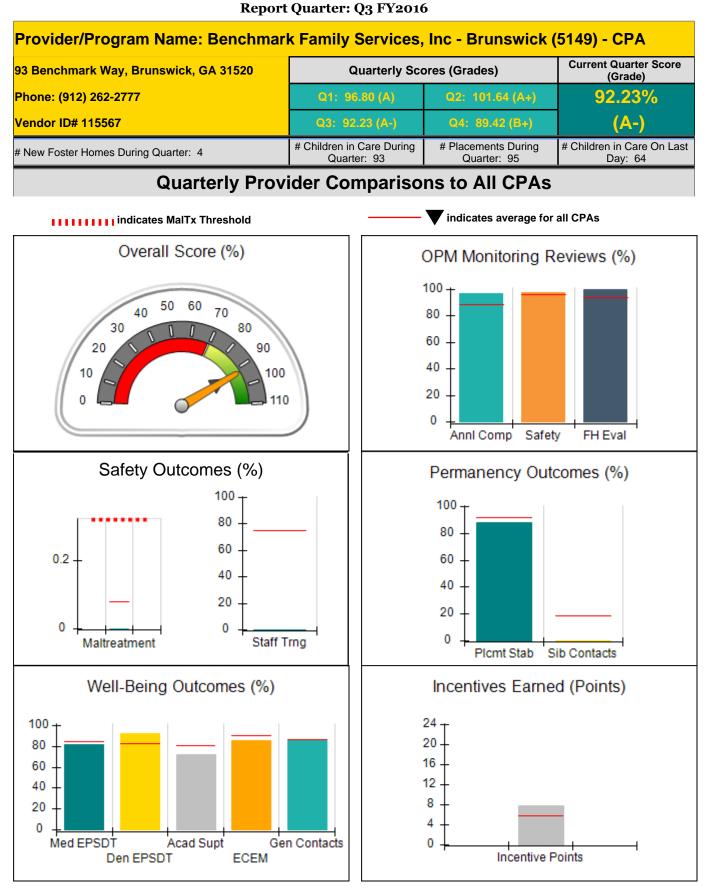

| 93 Benchmark Way, Brunswick, GA 31520<br>Phone: (912) 262-2777 |                                    | Quarterly Scores (Grades)                |                                    | Current Quarter<br>Score (Grade)      |
|----------------------------------------------------------------|------------------------------------|------------------------------------------|------------------------------------|---------------------------------------|
|                                                                |                                    | Q1: 96.80 (A)                            | Q2: 101.64 (A+)                    | 92.23%                                |
| Vendor ID# 115567                                              |                                    | Q3: 92.23 (A-)                           | Q4: 89.42 (B+)                     | (A-)                                  |
| # New Foster Homes During Quarter: 4                           |                                    | # Children in Care During<br>Quarter: 93 | # Placements During<br>Quarter: 95 | # Children in Care On<br>Last Day: 64 |
|                                                                | Avg<br>Performance All<br>CPAs (%) | Provider<br>Performance (%)*             | Possible Points<br>(Weight)        | Provider Points<br>Earned             |
| OPM Monitoring Reviews                                         |                                    |                                          |                                    |                                       |
| Annual Comprehensive Reviews                                   | 89%                                | 97%                                      | 25                                 | 24.25                                 |
| Safety Reviews                                                 | 96%                                | 97%                                      | 10                                 | 9.74                                  |
| Foster Home Evaluation Qualitative<br>Reviews                  | 93%                                | 100%                                     | 10                                 | 10.00                                 |
| Monitoring Sub-Total                                           |                                    |                                          | 45                                 | 43.99                                 |
| CPA Safety Outcomes                                            |                                    |                                          |                                    |                                       |
| Incidence of Maltreatment                                      | 0.08%                              | No Substantiated<br>Reports              | 10                                 | 10.00                                 |
| Staff Training                                                 | 75%                                | 0%                                       | 4                                  | 0.00                                  |
| Safety Sub-Total                                               |                                    |                                          | 14                                 | 10.00                                 |
| CPA Permanency Outcomes                                        |                                    |                                          |                                    |                                       |
| Placement Stability                                            | 92%                                | 88%                                      | 10                                 | 8.80                                  |
| Sibling Contacts                                               | 19%                                | 0%                                       | 5                                  | 0.00                                  |
| Permanency Sub-Total                                           |                                    |                                          | 15                                 | 8.80                                  |
| CPA Well-Being Outcomes                                        |                                    |                                          |                                    |                                       |
| EPSDT Medical Visits                                           | 84%                                | 82%                                      | 4                                  | 3.28                                  |
| EPSDT Dental Visits                                            | 83%                                | 92%                                      | 4                                  | 3.68                                  |
| Academic Supports                                              | 81%                                | 72%                                      | 4                                  | 2.88                                  |
| Provider ECEM Visits                                           | 90%                                | 85%                                      | 7                                  | 5.95                                  |
| Provider General Contacts                                      | 87%                                | 85%                                      | 7                                  | 5.95                                  |
| Well-Being Sub-Total                                           |                                    |                                          | 26                                 | 21.74                                 |

| 84.53    | Points Earned:   | Possible Points = 100 | Monitoring & Outcomes: Possible Points |  |  |
|----------|------------------|-----------------------|----------------------------------------|--|--|
| 84.53%   | ncentives Credit | Score Before I        |                                        |  |  |
| 7.70 pts | entives Awarded  | Inc                   |                                        |  |  |
| 0.00 pts | PBP Verification |                       |                                        |  |  |
| 92.23%   | Total Score      |                       |                                        |  |  |

## Provider/Program Name: Benchmark Family Services, Inc - Brunswick (5149) - CPA

| # New Foster Homes During Quarter: 4                                                                         |                                    | # Children in Care During<br>Quarter: 93 | # Placements During<br>Quarter: 95 | # Children in Care On<br>Last Day: 64 |
|--------------------------------------------------------------------------------------------------------------|------------------------------------|------------------------------------------|------------------------------------|---------------------------------------|
| CPA Incentive Credits                                                                                        | Avg<br>Performance All<br>CPAs (%) | Provider<br>Performance (%)*             | Possible Points<br>(Weight)        | Provider Points<br>Earned             |
| Early EPSDT Medical Visits                                                                                   |                                    | 46%                                      | 2                                  | 0.92                                  |
| Early EPSDT Dental Visits                                                                                    |                                    | 69%                                      | 2                                  | 1.38                                  |
| Permanency Contacts                                                                                          |                                    | 0%                                       | 5                                  | 0.00                                  |
| Additional Academic Supports                                                                                 |                                    | 70%                                      | 2                                  | 1.40                                  |
| Foster Hm Retention Rate (threshold = 90)                                                                    |                                    | 74%                                      | 2                                  | 0.00                                  |
| Foster Hm Recruitment (threshold = 100)                                                                      |                                    | 125%                                     | 2                                  | 2.00                                  |
| Active Agency Accreditation                                                                                  |                                    | 50%                                      | 4                                  | 2.00                                  |
| Staff Clinical Licensure                                                                                     |                                    | 0%                                       | 5                                  | 0.00                                  |
| Incentives Total                                                                                             | 5.71                               |                                          | 24                                 | 7.70                                  |
| Maximum total combined incentive credit allowed is 10 points.                                                |                                    | Incentives Awarded                       | 7.70                               |                                       |
| *Performance calculation descriptions can be found in the FY 2016 RBWO PBP Measurements and Standards Guide. |                                    |                                          |                                    |                                       |

#### Child Protective Services Investigations and Dispositions

| Total Reports:                    | 5  |
|-----------------------------------|----|
| Number Screened In:               | 4  |
| Number Screened Out:              | 1  |
| Number Substantiated:             | 0  |
| Number Unsubstantiated:           | 6  |
| Number Active CPS Investigations: | -2 |