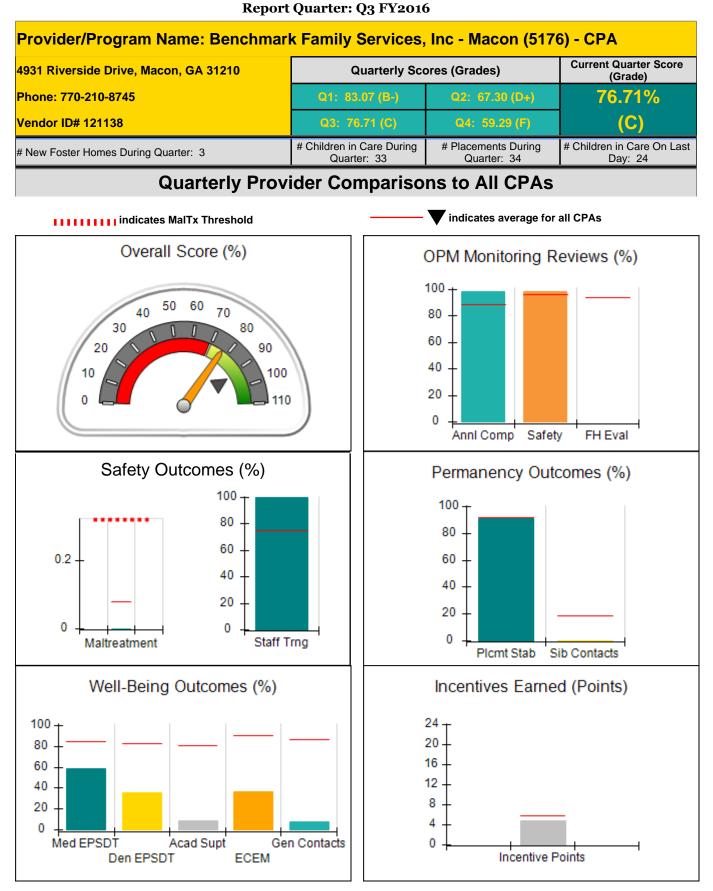

## **Report Quarter: Q3 FY2016**

## Provider/Program Name: Benchmark Family Services, Inc - Augusta (5150) - CPA

| # New Foster Homes During Quarter: 1                                                                         |                                    | # Children in Care During<br>Quarter: 41 | # Placements During<br>Quarter: 44 | # Children in Care On<br>Last Day: 28 |
|--------------------------------------------------------------------------------------------------------------|------------------------------------|------------------------------------------|------------------------------------|---------------------------------------|
| CPA Incentive Credits                                                                                        | Avg<br>Performance All<br>CPAs (%) | Provider<br>Performance (%)*             | Possible Points<br>(Weight)        | Provider Points<br>Earned             |
| Early EPSDT Medical Visits                                                                                   |                                    | 50%                                      | 2                                  | 1.00                                  |
| Early EPSDT Dental Visits                                                                                    |                                    | 33%                                      | 2                                  | 0.66                                  |
| Permanency Contacts                                                                                          |                                    | 14%                                      | 5                                  | 0.70                                  |
| Additional Academic Supports                                                                                 |                                    | 57%                                      | 2                                  | 1.14                                  |
| Foster Hm Retention Rate (threshold = 90)                                                                    |                                    | 57%                                      | 2                                  | 0.00                                  |
| Foster Hm Recruitment (threshold = 100)                                                                      |                                    | 33%                                      | 2                                  | 0.00                                  |
| Active Agency Accreditation                                                                                  |                                    | 50%                                      | 4                                  | 2.00                                  |
| Staff Clinical Licensure                                                                                     |                                    | 0%                                       | 5                                  | 0.00                                  |
| Incentives Total                                                                                             | 5.71                               |                                          | 24                                 | 5.50                                  |
| Maximum total combined incentive credit allowed is 10 points.                                                |                                    |                                          | Incentives Awarded                 | 5.50                                  |
| *Performance calculation descriptions can be found in the FY 2016 RBWO PBP Measurements and Standards Guide. |                                    |                                          |                                    |                                       |

#### Child Protective Services Investigations and Dispositions

| Total Reports:                    | 1 |
|-----------------------------------|---|
| Number Screened In:               | 1 |
| Number Screened Out:              | 0 |
| Number Substantiated:             | 0 |
| Number Unsubstantiated:           | 0 |
| Number Active CPS Investigations: | 1 |