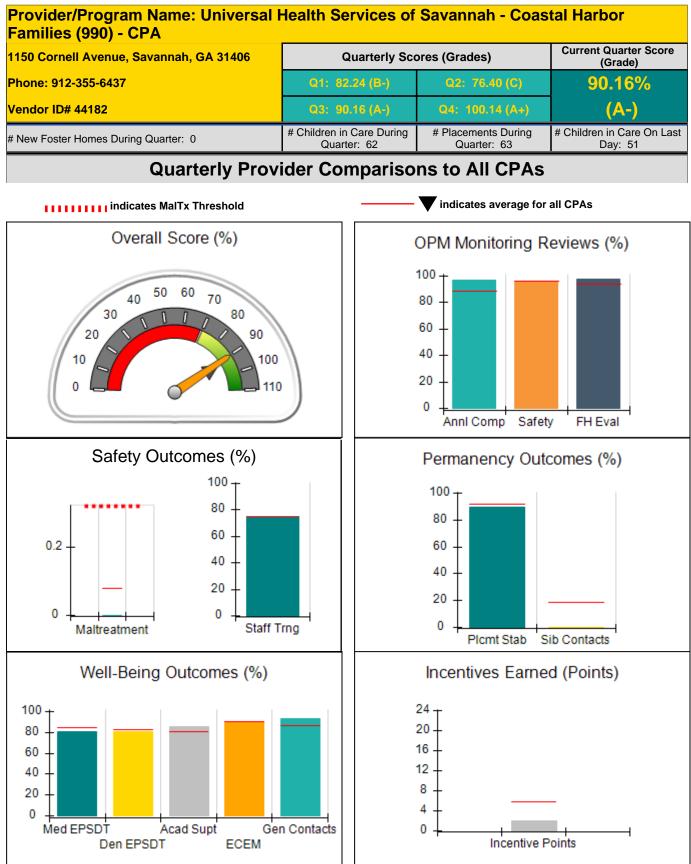

| : 86.98  | Points Earned:   | Possible Points = 100 | Monitoring & Outcomes: |
|----------|------------------|-----------------------|------------------------|
| 86.98%   | ncentives Credit | Score Before          |                        |
| 2.00 pts | entives Awarded  | Inc                   |                        |
| 0.00 pts | PBP Verification |                       |                        |
| 88.98%   | Total Score      |                       |                        |