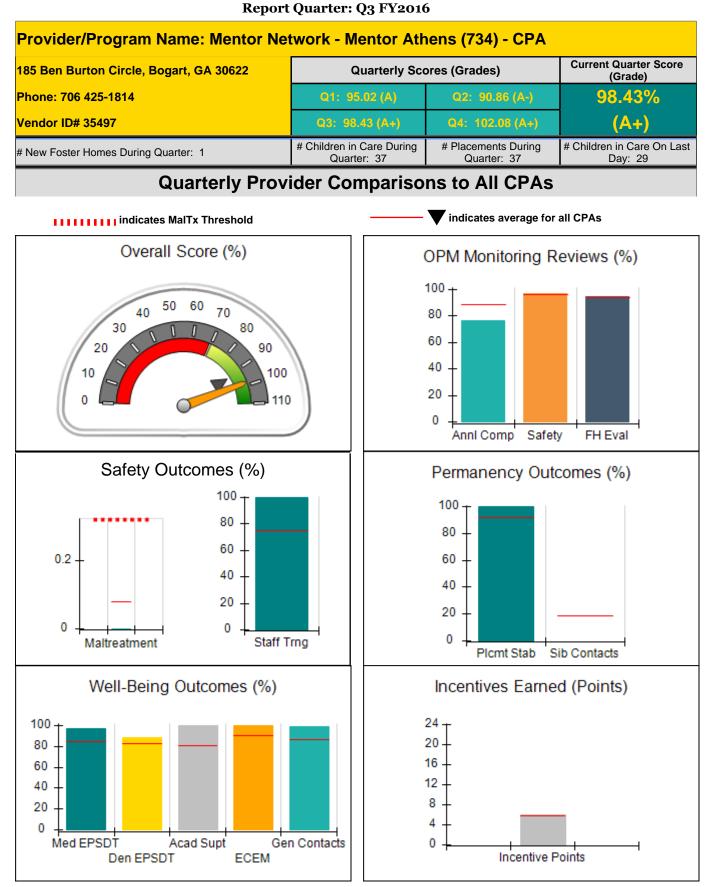

## Report Quarter: Q3 FY2016

| # New Foster Homes During Quarter: 0      |                                    | # Children in Care During<br>Quarter: 4 | # Placements During<br>Quarter: 4 | # Children in Care On<br>Last Day: 4 |
|-------------------------------------------|------------------------------------|-----------------------------------------|-----------------------------------|--------------------------------------|
| CPA Incentive Credits                     | Avg<br>Performance All<br>CPAs (%) | Provider<br>Performance (%)*            | Possible Points<br>(Weight)       | Provider Points<br>Earned            |
| Early EPSDT Medical Visits                |                                    | 100%                                    | 2                                 | 2.00                                 |
| Early EPSDT Dental Visits                 |                                    | 100%                                    | 2                                 | 2.00                                 |
| Permanency Contacts                       |                                    | 0%                                      | 5                                 | 0.00                                 |
| Additional Academic Supports              |                                    | 33%                                     | 2                                 | 0.66                                 |
| Foster Hm Retention Rate (threshold = 90) |                                    | 100%                                    | 2                                 | 2.00                                 |
| Foster Hm Recruitment (threshold = 100)   |                                    | 0%                                      | 2                                 | 0.00                                 |
| Active Agency Accreditation               |                                    | 0%                                      | 4                                 | 0.00                                 |
| Staff Clinical Licensure                  |                                    | 0%                                      | 5                                 | 0.00                                 |
| Incentives Total                          | 5.71                               |                                         | 24                                | 6.66                                 |
| Maximum total                             | combined incentive                 | credit allowed is 10 points.            | Incentives Awarded                | 6.66                                 |

## **Report Quarter: Q3 FY2016**

## Provider/Program Name: Benchmark Family Services, Inc - Augusta (5150) - CPA

| # New Foster Homes During Quarter: 1                                                                         |                                    | # Children in Care During<br>Quarter: 41 | # Placements During<br>Quarter: 44 | # Children in Care On<br>Last Day: 28 |
|--------------------------------------------------------------------------------------------------------------|------------------------------------|------------------------------------------|------------------------------------|---------------------------------------|
| CPA Incentive Credits                                                                                        | Avg<br>Performance All<br>CPAs (%) | Provider<br>Performance (%)*             | Possible Points<br>(Weight)        | Provider Points<br>Earned             |
| Early EPSDT Medical Visits                                                                                   |                                    | 50%                                      | 2                                  | 1.00                                  |
| Early EPSDT Dental Visits                                                                                    |                                    | 33%                                      | 2                                  | 0.66                                  |
| Permanency Contacts                                                                                          |                                    | 14%                                      | 5                                  | 0.70                                  |
| Additional Academic Supports                                                                                 |                                    | 57%                                      | 2                                  | 1.14                                  |
| Foster Hm Retention Rate (threshold = 90)                                                                    |                                    | 57%                                      | 2                                  | 0.00                                  |
| Foster Hm Recruitment (threshold = 100)                                                                      |                                    | 33%                                      | 2                                  | 0.00                                  |
| Active Agency Accreditation                                                                                  |                                    | 50%                                      | 4                                  | 2.00                                  |
| Staff Clinical Licensure                                                                                     |                                    | 0%                                       | 5                                  | 0.00                                  |
| Incentives Total                                                                                             | 5.71                               |                                          | 24                                 | 5.50                                  |
| Maximum total combined incentive credit allowed is 10 points.                                                |                                    |                                          | Incentives Awarded                 | 5.50                                  |
| *Performance calculation descriptions can be found in the FY 2016 RBWO PBP Measurements and Standards Guide. |                                    |                                          |                                    |                                       |