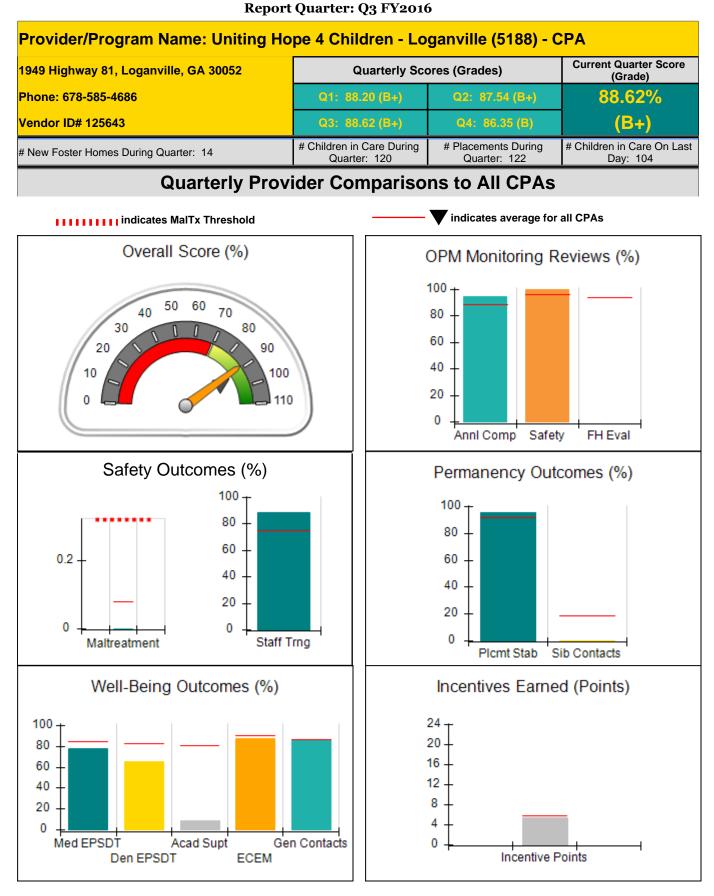

### Child Protective Services Investigations and Dispositions

| Total Reports:                    | 0 |
|-----------------------------------|---|
| Number Screened In:               | 0 |
| Number Screened Out:              | 0 |
| Number Substantiated:             | 0 |
| Number Unsubstantiated:           | 0 |
| Number Active CPS Investigations: | 0 |