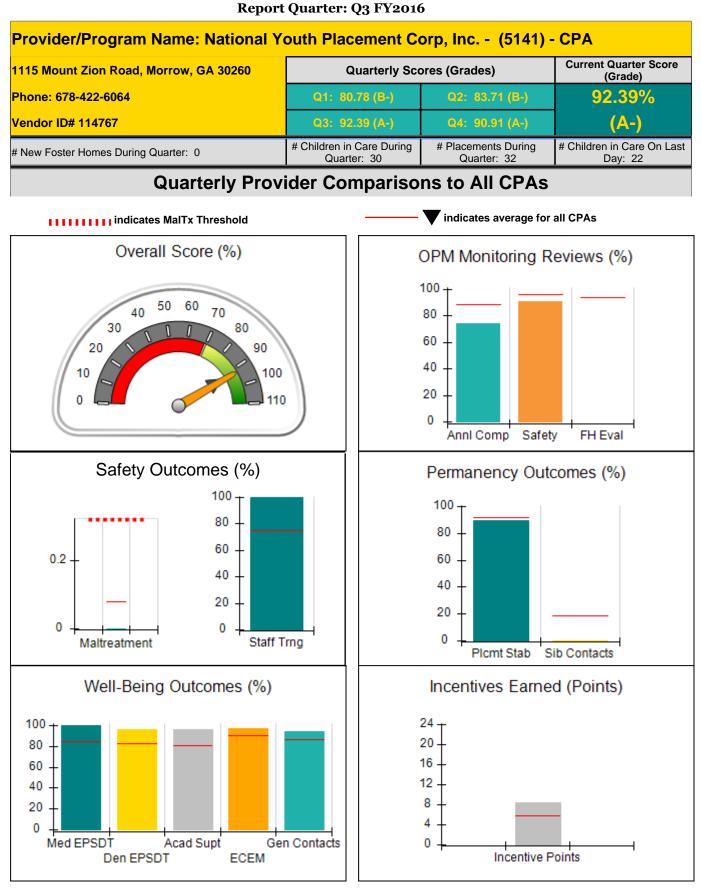

|                                          | 24                                 | 0.62                                  |
| Maximum total                             | combined incentive                 | credit allowed is 10 points.             | Incentives Awarded                 | 0.62                                  |

# Provider/Program Name: National Youth Advocate Program - East Point/Decatur (4389) -

#### Child Protective Services Investigations and Dispositions

| Total Reports:                    | 12 |
|-----------------------------------|----|
| Number Screened In:               | 7  |
| Number Screened Out:              | 5  |
| Number Substantiated:             | 0  |
| Number Unsubstantiated:           | 0  |
| Number Active CPS Investigations: | 7  |











| 1115 Mount Zion Road, Morrow, GA              | 30260                              | Quarterly Sco                            | ores (Grades)                      | Current Quarter<br>Score (Grade)      |
|-----------------------------------------------|------------------------------------|------------------------------------------|------------------------------------|---------------------------------------|
| Phone: 678-422-6064                           |                                    | Q1: 80.78 (B-)                           | Q2: 83.71 (B-)                     | 92.39%                                |
| Vendor ID# 114767                             |                                    | Q3: 92.39 (A-)                           | Q4: 90.91 (A-)                     | (A-)