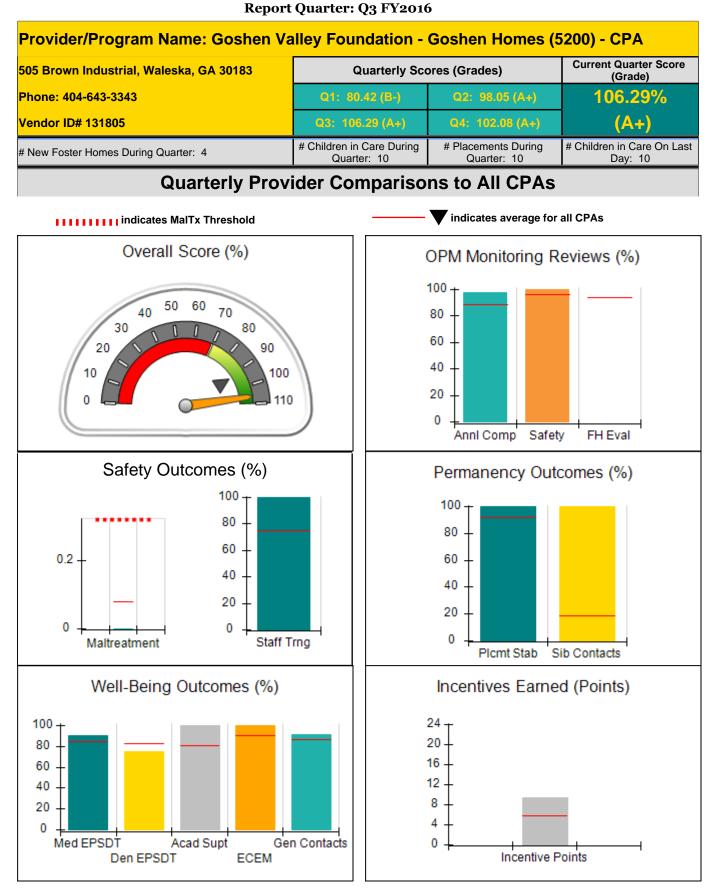

### Child Protective Services Investigations and Dispositions

| Total Reports:                    | 4 |
|-----------------------------------|---|
| Number Screened In:               | 3 |
| Number Screened Out:              | 1 |
| Number Substantiated:             | 0 |
| Number Unsubstantiated:           | 3 |
| Number Active CPS Investigations: | 0 |