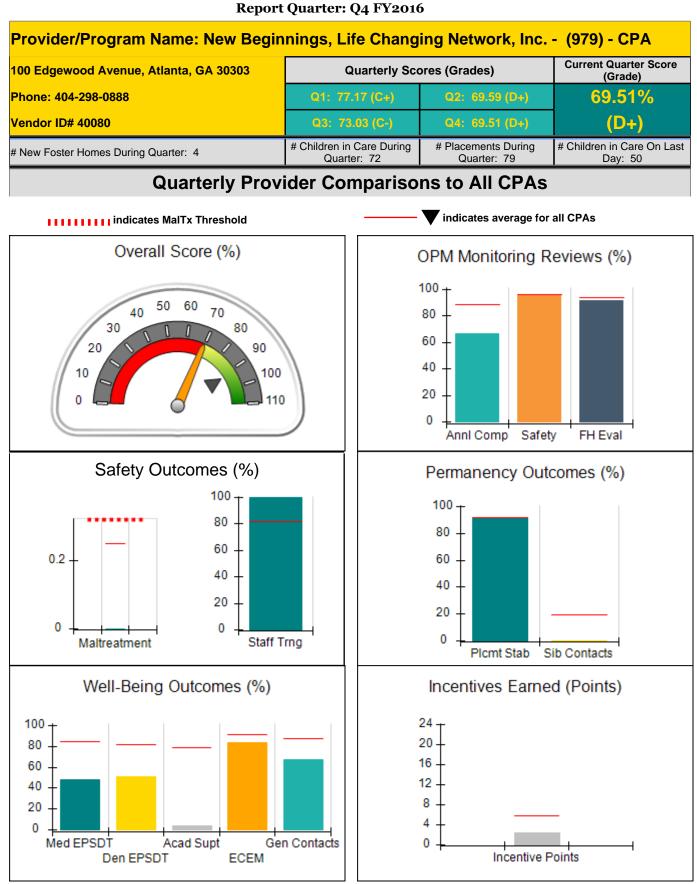

#### **Child Protective Services Investigations and Dispositions**

| Total Reports:                    | 1 |
|-----------------------------------|---|
| Number Screened In:               | 1 |
| Number Screened Out:              | 0 |
| Number Substantiated:             | 0 |
| Number Unsubstantiated:           | 1 |
| Number Active CPS Investigations: | 0 |

Performance-Based Placement Measures RBWO Provider GA+SCORECARD - CPA

Performance-Based Placement Measures RBWO Provider GA+SCORECARD - CPA

| 934 Briarcliff Rd., NE, Atlanta, GA 30306  |                                    | Quarterly Scores (Grades)                |                                    | Current Quarter<br>Score (Grade)      |  |
|--------------------------------------------|------------------------------------|------------------------------------------|------------------------------------|---------------------------------------|--|
| Phone: 404-888-7860<br>Vendor ID# 35443    |                                    | Q1: 84.22 (B)                            |                                    | 83.24%                                |  |
|                                            |                                    | Q3: 83.50 (B-)                           | Q4: 83.24 (B-)                     | (B-)                                  |  |
| # New Foster Homes During Quarter: 1       |                                    | # Children in Care During<br>Quarter: 40 | # Placements During<br>Quarter: 42 | # Children in Care On<br>Last Day: 31 |  |
|                                            | Avg<br>Performance All<br>CPAs (%) | Provider<br>Performance (%)*             | Possible Points<br>(Weight)        | Provider Points<br>Earned             |  |
| OPM Monitoring Reviews                     |                                    | ,                                        |                                    |                                       |  |
| Annual Comprehensive Reviews               | 88%                                | 76%                                      | 25                                 | 18.92                                 |  |
| Safety Reviews                             | 96%                                | 96%                                      | 10                                 | 9.60                                  |  |
| Foster Home Evaluation Qualitative Reviews | 93%                                | 76%                                      | 10                                 | 7.61                                  |  |
| Monitoring Sub-Total                       |                                    |                                          | 45                                 | 36.13                                 |  |
| CPA Safety Outcomes                        |                                    |                                          |                                    | ·                                     |  |
| Incidence of Maltreatment                  | 0.25%                              | No Substantiated<br>Reports              | 10                                 | 10.00                                 |  |
| Staff Training                             | 82%                                | 33%                                      | 4                                  | 1.32                                  |  |
| Safety Sub-Total                           |                                    |                                          | 14                                 | 11.32                                 |  |
| CPA Permanency Outcomes                    |                                    |                                          |                                    |                                       |  |
| Placement Stability                        | 92%                                | 90%                                      | 10                                 | 9.00                                  |  |
| Sibling Contacts                           | 19%                                | 0%                                       | 5                                  | 0.00                                  |  |
| Permanency Sub-Total                       |                                    |                                          | 15                                 | 9.00                                  |  |
| CPA Well-Being Outcomes                    |                                    |                                          |                                    | ·                                     |  |
| EPSDT Medical Visits                       | 84%                                | 94%                                      | 4                                  | 3.76                                  |  |
| EPSDT Dental Visits                        | 82%                                | 79%                                      | 4                                  | 3.16                                  |  |
| Academic Supports                          | 79%                                | 70%                                      | 4                                  | 2.80                                  |  |
| Provider ECEM Visits                       | 91%                                | 86%                                      | 7                                  | 6.02                                  |  |
| Provider General Contacts                  | 88%                                | 85%                                      | 7                                  | 5.95                                  |  |
| Well-Being Sub-Total                       |                                    |                                          | 26                                 | 21.69                                 |  |

| Monitoring & Outcomes | : Possible Points = 100 | Points Earned: 78.14 |          |
|-----------------------|-------------------------|----------------------|----------|
|                       | Score Before            | Incentives Credit    | 78.14%   |
|                       | In                      | centives Awarded     | 5.10 pts |
|                       |                         | PBP Verification     | N/A pts  |
|                       |                         | Total Score          | 83.24%   |

# Performance-Based Placement Measures