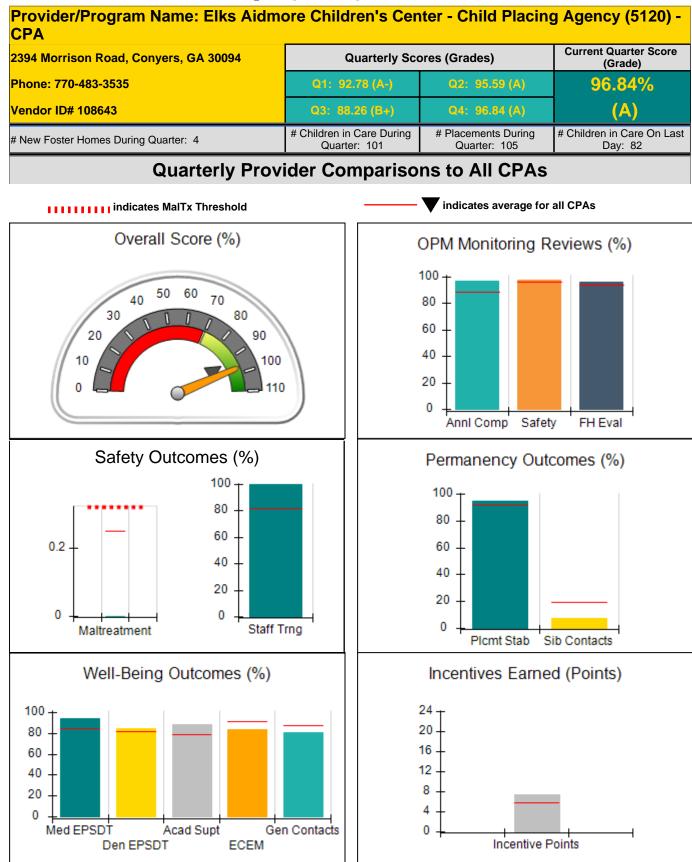

| 80.20    | Points Earned:   | Possible Points = 100 | Monitoring & Outcomes: |
|----------|------------------|-----------------------|------------------------|
| 80.20%   | ncentives Credit | Score Before I        |                        |
| 1.50 pts | entives Awarded  | Inc                   |                        |
| N/A pts  | PBP Verification |                       |                        |
| 81.70%   | Total Score      |                       |                        |