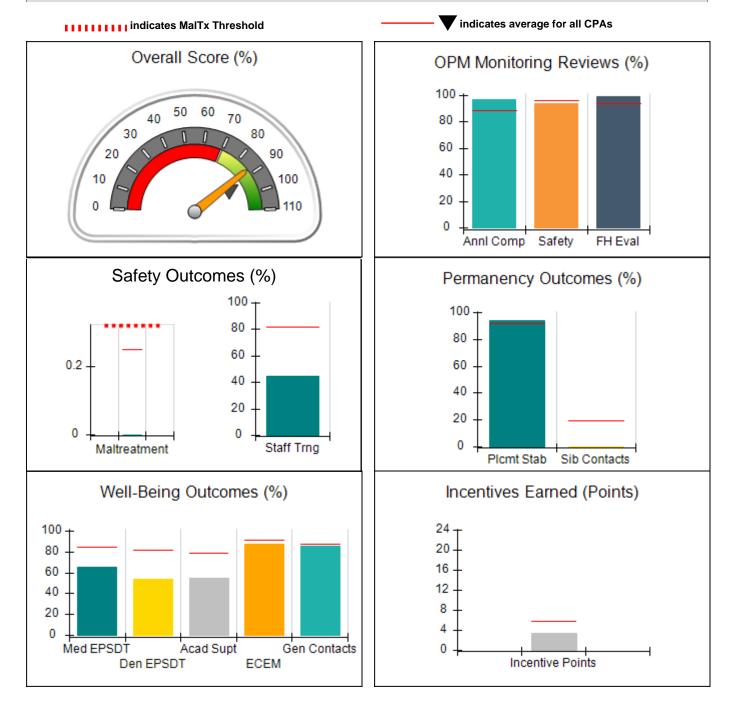

| Provider/Program Name: Benchmark Family Services, Inc - Brunswick (5149) - CPA |                           |                 |  |  |  |
|--------------------------------------------------------------------------------|---------------------------|-----------------|--|--|--|
| 93 Benchmark Way, Brunswick, GA 31520                                          | Quarterly Scores (Grades) | Current Quarter |  |  |  |

| 93 Benchmark Way, Brunswick, GA                                                    | 31520                              | Quarterly Scores (Grades)                |                                    | Score (Grade)<br>89.42%<br>(B+)       |
|------------------------------------------------------------------------------------|------------------------------------|------------------------------------------|------------------------------------|---------------------------------------|
| Phone: (912) 262-2777<br>Vendor ID# 115567<br># New Foster Homes During Quarter: 4 |                                    | Q1: 96.80 (A)                            | Q2: 101.64 (A+)<br>Q4: 89.42 (B+)  |                                       |
|                                                                                    |                                    | Q3: 92.23 (A-)                           |                                    |                                       |
|                                                                                    |                                    | # Children in Care During<br>Quarter: 76 | # Placements During<br>Quarter: 81 | # Children in Care On<br>Last Day: 66 |
|                                                                                    | Avg<br>Performance All<br>CPAs (%) | Provider<br>Performance (%)*             | Possible Points<br>(Weight)        | Provider Points<br>Earned             |
| OPM Monitoring Reviews                                                             |                                    |                                          |                                    |                                       |
| Annual Comprehensive Reviews                                                       | 88%                                | 97%                                      | 25                                 | 24.25                                 |
| Safety Reviews                                                                     | 96%                                | 97%                                      | 10                                 | 9.74                                  |
| Foster Home Evaluation Qualitative<br>Reviews                                      | 93%                                | 100%                                     | 10                                 | 10.00                                 |
| Monitoring Sub-Total                                                               |                                    |                                          | 45                                 | 43.99                                 |
| CPA Safety Outcomes                                                                |                                    |                                          |                                    |                                       |
| Incidence of Maltreatment                                                          | 0.25%                              | No Substantiated<br>Reports              | 10                                 | 10.00                                 |
| Staff Training                                                                     | 82%                                | 75%                                      | 4                                  | 3.00                                  |
| Safety Sub-Total                                                                   |                                    |                                          | 14                                 | 13.00                                 |
| CPA Permanency Outcomes                                                            |                                    |                                          |                                    |                                       |
| Placement Stability                                                                | 92%                                | 89%                                      | 10                                 | 8.90                                  |
| Sibling Contacts                                                                   | 19%                                | 0%                                       | 5                                  | 0.00                                  |
| Permanency Sub-Total                                                               |                                    |                                          | 15                                 | 8.90                                  |
| CPA Well-Being Outcomes                                                            |                                    |                                          |                                    |                                       |
| EPSDT Medical Visits                                                               | 84%                                | 78%                                      | 4                                  | 3.12                                  |
| EPSDT Dental Visits                                                                | 82%                                | 46%                                      | 4                                  | 1.84                                  |
| Academic Supports                                                                  | 79%                                | 64%                                      | 4                                  | 2.56                                  |
| Provider ECEM Visits                                                               | 91%                                | 69%                                      | 7                                  | 4.83                                  |
| Provider General Contacts                                                          | 88%                                | 68%                                      | 7                                  | 4.76                                  |
| Well-Being Sub-Total                                                               |                                    |                                          | 26                                 | 17.11                                 |

\*Performance calculation descriptions can be found in the FY 2016 RBWO PBP Measurements and Standards Guide.

| Monitoring & Outcomes: | Possible Points = 100          | Points Earned: 83.00 |         |
|------------------------|--------------------------------|----------------------|---------|
|                        | Score Before Incentives Credit |                      | 83.00%  |
| Incentives Awarded     |                                | 6.42 pts             |         |
|                        | PBP Verification N             |                      | N/A pts |
|                        |                                | Total Score          | 89.42%  |

#### Report Quarter, Q4 F12010

## Provider/Program Name: Benchmark Family Services, Inc - Brunswick (5149) - CPA

| # New Foster Homes During Quarter: 4                                                                         |                                    | # Children in Care During<br>Quarter: 76 | # Placements During<br>Quarter: 81 | # Children in Care On<br>Last Day: 66 |
|--------------------------------------------------------------------------------------------------------------|------------------------------------|------------------------------------------|------------------------------------|---------------------------------------|
| CPA Incentive Credits                                                                                        | Avg<br>Performance All<br>CPAs (%) | Provider<br>Performance (%)*             | Possible Points<br>(Weight)        | Provider Points<br>Earned             |
| Early EPSDT Medical Visits                                                                                   |                                    | 53%                                      | 2                                  | 1.06                                  |
| Early EPSDT Dental Visits                                                                                    |                                    | 4%                                       | 2                                  | 0.08                                  |
| Permanency Contacts                                                                                          |                                    | 0%                                       | 5                                  | 0.00                                  |
| Additional Academic Supports                                                                                 |                                    | 64%                                      | 2                                  | 1.28                                  |
| Foster Hm Retention Rate (threshold = 90)                                                                    |                                    | 87%                                      | 2                                  | 0.00                                  |
| Foster Hm Recruitment (threshold = 100)                                                                      |                                    | 100%                                     | 2                                  | 2.00                                  |
| Active Agency Accreditation                                                                                  |                                    | 50%                                      | 4                                  | 2.00                                  |
| Staff Clinical Licensure                                                                                     |                                    | 0%                                       | 5                                  | 0.00                                  |
| Incentives Total                                                                                             | 5.78                               |                                          | 24                                 | 6.42                                  |
| Maximum total combined incentive credit allowed is 10 points.                                                |                                    | Incentives Awarded                       | 6.42                               |                                       |
| *Performance calculation descriptions can be found in the FY 2016 RBWO PBP Measurements and Standards Guide. |                                    |                                          |                                    |                                       |

#### **Child Protective Services Investigations and Dispositions**

| Total Reports:                    | 1  |
|-----------------------------------|----|
| Number Screened In:               | 0  |
| Number Screened Out:              | 1  |
| Number Substantiated:             | 0  |
| Number Unsubstantiated:           | 3  |
| Number Active CPS Investigations: | -3 |