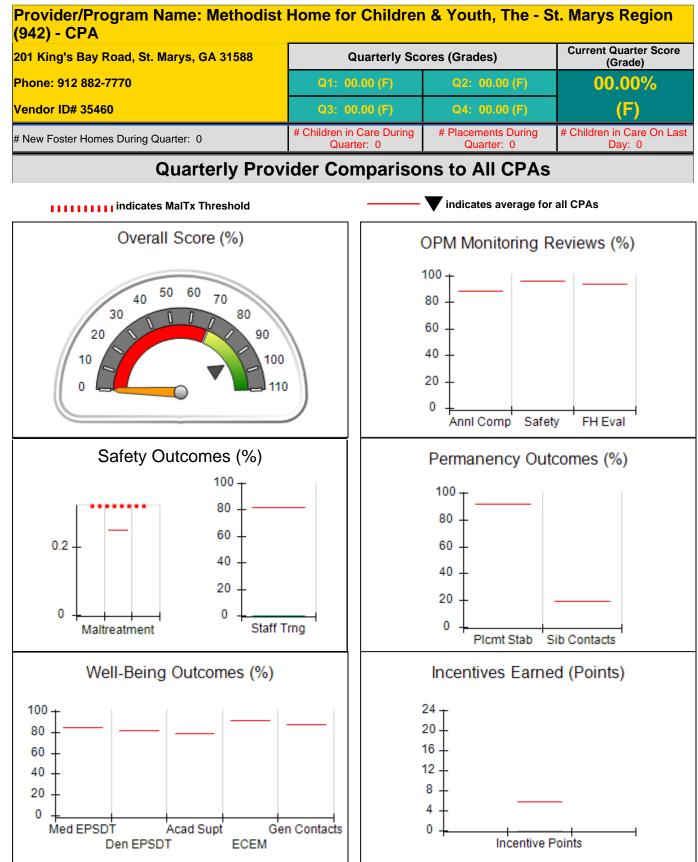

| Incentives Awarded                 | 6.60                                  |
| Performance calculation descriptions can be found in the FY 2016 RBWO PBP Measurements and Standards Guide. |                                    |                                          |                                    |                                       |

#### **Child Protective Services Investigations and Dispositions**

| Total Reports:                    | 0  |
|-----------------------------------|----|
| Number Screened In:               | 0  |
| Number Screened Out:              | 0  |
| Number Substantiated:             | 0  |
| Number Unsubstantiated:           | 3  |
| Number Active CPS Investigations: | -3 |



Performance-Based Placement Measures RBWO Provider GA+SCORECARD - CPA







Performance-Based Placement Measures RBWO Provider GA+SCORECARD - CPA



| Provider/Program Name: Methodist Home for Children & Youth, The - St. Marys Region (942) - CPA |                                    |                                         |                                   |                                      |  |
|------------------------------------------------------------------------------------------------|------------------------------------|-----------------------------------------|-----------------------------------|--------------------------------------|--|
| 201 King's Bay Road, St. Marys, GA 31588<br>Phone: 912 882-7770                                |                                    | Quarterly Scores (Grades)               |