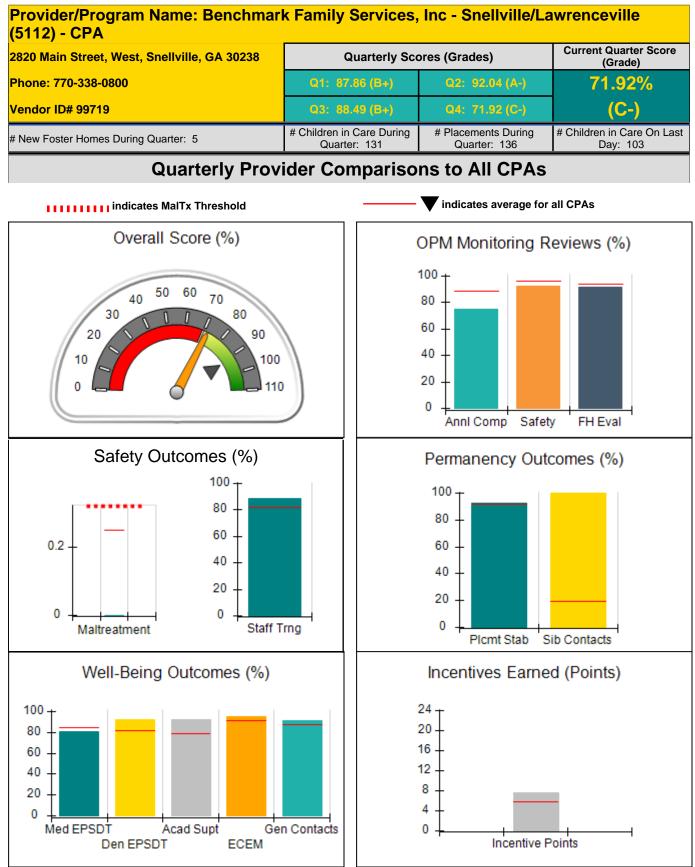

## **Report Quarter: Q4 FY2016**

## Provider/Program Name: Benchmark Family Services, Inc - Augusta (5150) - CPA

| # New Foster Homes During Quarter: 5                                                                        |                                    | # Children in Care During<br>Quarter: 41 | # Placements During<br>Quarter: 46 | # Children in Care On<br>Last Day: 32 |
|-------------------------------------------------------------------------------------------------------------|------------------------------------|------------------------------------------|------------------------------------|---------------------------------------|
| CPA Incentive Credits                                                                                       | Avg<br>Performance All<br>CPAs (%) | Provider<br>Performance (%)*             | Possible Points<br>(Weight)        | Provider Points<br>Earned             |
| Early EPSDT Medical Visits                                                                                  |                                    | 58%                                      | 2                                  | 1.16                                  |
| Early EPSDT Dental Visits                                                                                   |                                    | 45%                                      | 2                                  | 0.90                                  |
| Permanency Contacts                                                                                         |                                    | 25%                                      | 5                                  | 1.25                                  |
| Additional Academic Supports                                                                                |                                    | 38%                                      | 2                                  | 0.76                                  |
| Foster Hm Retention Rate (threshold = 90)                                                                   |                                    | 44%                                      | 2                                  | 0.00                                  |
| Foster Hm Recruitment (threshold = 100)                                                                     |                                    | 150%                                     | 2                                  | 2.00                                  |
| Active Agency Accreditation                                                                                 |                                    | 50%                                      | 4                                  | 2.00                                  |
| Staff Clinical Licensure                                                                                    |                                    | 0%                                       | 5                                  | 0.00                                  |
| Incentives Total                                                                                            | 5.78                               |                                          | 24                                 | 8.07                                  |
| Maximum total combined incentive credit allowed is 10 points.                                               |                                    | Incentives Awarded                       | 8.07                               |                                       |
| Performance calculation descriptions can be found in the FY 2016 RBWO PBP Measurements and Standards Guide. |                                    |                                          |                                    |                                       |

#### **Child Protective Services Investigations and Dispositions**

| Total Reports:                    | 1  |
|-----------------------------------|----|
| Number Screened In:               | 0  |
| Number Screened Out:              | 1  |
| Number Substantiated:             | 0  |
| Number Unsubstantiated:           | 2  |
| Number Active CPS Investigations: | -2 |