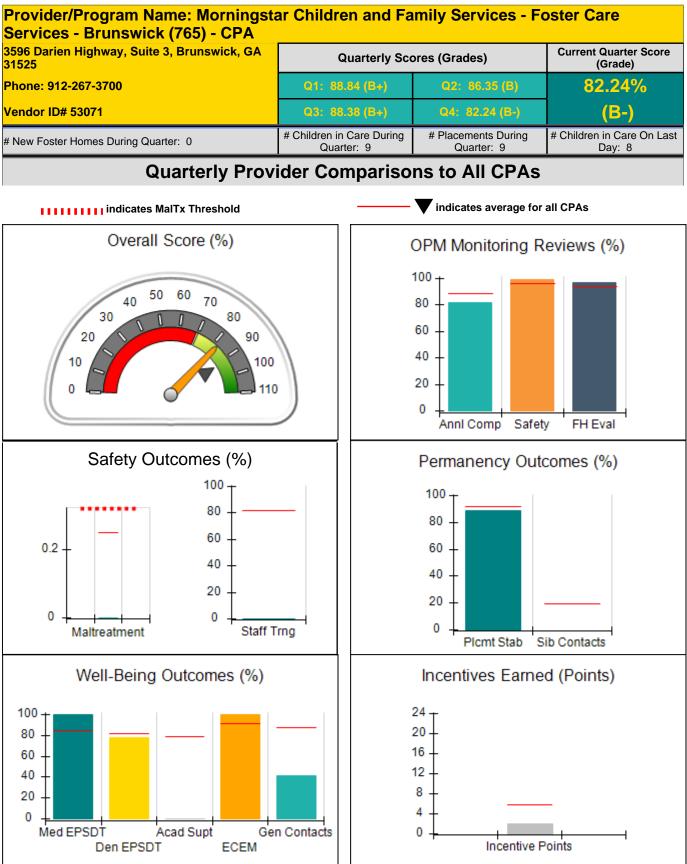

| combined incentive                 | credit allowed is 10 points.            | Incentives Awarded                | 0.00                                 |
| *Performance calculation descriptions can b | ents and Standards Guide.          |                                         |                                   |                                      |

#### Child Protective Services Investigations and Dispositions

| Total Reports:                    | 0 |
|-----------------------------------|---|
| Number Screened In:               | 0 |
| Number Screened Out:              | 0 |
| Number Substantiated:             | 0 |
| Number Unsubstantiated:           | 0 |
| Number Active CPS Investigations: | 0 |



Performance-Based Placement Measures RBWO Provider GA+SCORECARD - CPA







**Performance-Based Placement Measures** 



# **RBWO Provider GA+SCORECARD - CPA**

| Provider/Program Name: Mo<br>Services - Brunswick (765) |                                    | nildren and Famil                       | ly Services - Fos                 | ter Care                             |  |
|---------------------------------------------------------|------------------------------------|-----------------------------------------|-----------------------------------|--------------------------------------|--|
| 3596 Darien Highway, Suite 3, Brunswick, GA 31525       |                                    | Quarterly Scores (Grades)               |                                   | Current Quarter<br>Score (Grade)     |  |
| Phone: 912-267-3700                                     |