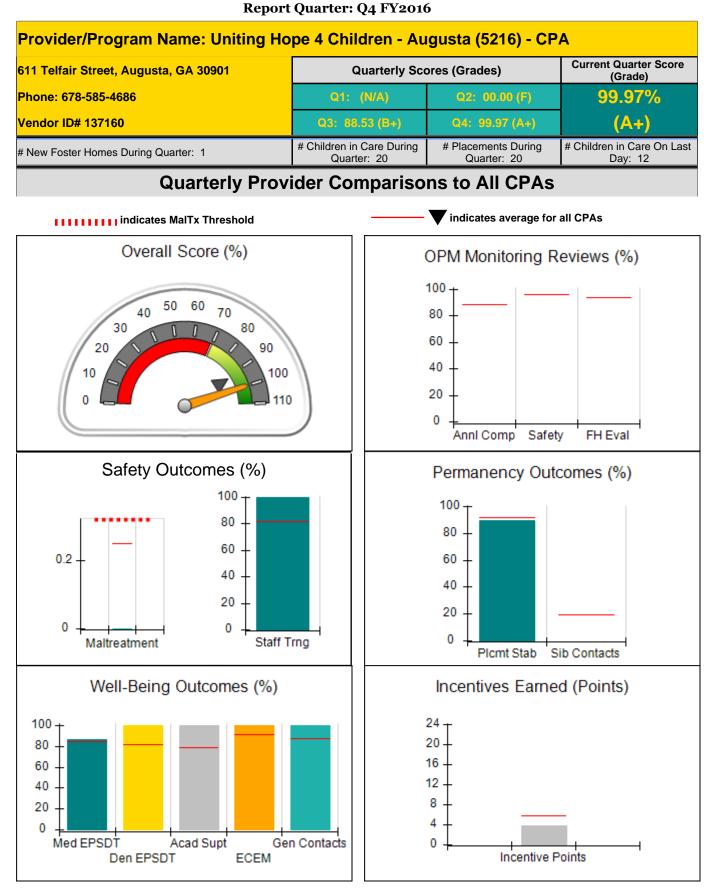

l combined incentive credit allowed is 10 points. |                                    |                                           | Incentives Awarded                  | 10.00                                 |
| *Performance calculation descriptions can b                   | e found in the FY 201              | 16 RBWO PBP Measureme                     | ents and Standards Guide.           |                                       |

#### Child Protective Services Investigations and Dispositions

| Total Reports:                    | 5 |
|-----------------------------------|---|
| Number Screened In:               | 2 |
| Number Screened Out:              | 3 |
| Number Substantiated:             | 0 |
| Number Unsubstantiated:           | 0 |
| Number Active CPS Investigations: | 2 |









Provider ECEM Visits

Provider General Contacts

Well-Being Sub-Total

DHS, DFCS, Office of Provider Management **Performance-Based Placement Measures RBWO Provider GA+SCORECARD - CPA** Report Quarter: Q4 FY2016



| Provider/Program Name: U                      | niting Hope 4                      | Children - Augu                          | sta (5216) - CPA                   |                                       |
|-----------------------------------------------|------------------------------------|------------------------------------------|------------------------------------|---------------------------------------|
| 611 Telfair Street, Augusta, GA 30901         |                                    | Quarterly Scores (Grades)                |                                    |