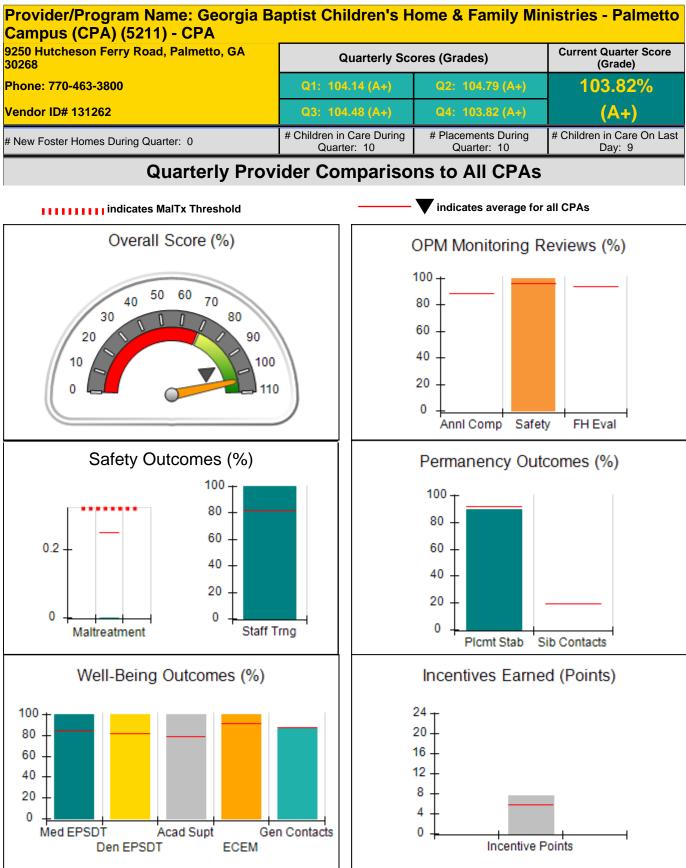

| 2200 North Patterson, Valdosta, GA            | 31602                              | Quarterly Sco                            | uarterly Scores (Grades) Current<br>Score |                                       |
|-----------------------------------------------|------------------------------------|------------------------------------------|-------------------------------------------|---------------------------------------|
| Phone: 229 244-1707                           |                                    | Q1: 100.75 (A+)                          | Q2: 90.49 (A-)                            | 99.07%                                |
| Vendor ID# 35275                              |                                    | Q3: 103.35 (A+)                          | Q4: 99.07 (A+)                            | (A+)                                  |
| # New Foster Homes During Quarter: 0          |                                    | # Children in Care During<br>Quarter: 36 | # Placements During<br>Quarter: 37        | # Children in Care On<br>Last Day: 27 |
|                                               | Avg<br>Performance All<br>CPAs (%) | Provider<br>Performance (%)*             | Possible Points<br>(Weight)               | Provider Points<br>Earned             |
| OPM Monitoring Reviews                        | ·                                  |                                          |                                           |                                       |
| Annual Comprehensive Reviews                  | 88%                                | 92%                                      | 25                                        | 23.02                                 |
| Safety Reviews                                | 96%                                | 97%                                      | 10                                        | 9.72                                  |
| Foster Home Evaluation Qualitative<br>Reviews | 93%                                | 97%                                      | 10                                        | 9.68                                  |
| Monitoring Sub-Total                          |                                    |                                          | 45                                        | 42.41                                 |
| CPA Safety Outcomes                           |                                    |                                          |                                           |                                       |
| Incidence of Maltreatment                     | 0.25%                              | No Substantiated<br>Reports              | 10                                        | 10.00                                 |
| Staff Training                                | 82%                                | 100%                                     | 4                                         | 4.00                                  |
| Safety Sub-Total                              |                                    |                                          | 14                                        | 14.00                                 |
| CPA Permanency Outcomes                       |                                    |                                          |                                           |                                       |
| Placement Stability                           | 92%                                | 97%                                      | 10                                        | 9.70                                  |
| Sibling Contacts                              | 19%                                | 0%                                       | 5                                         | 0.00                                  |
| Permanency Sub-Total                          |                                    |                                          | 15                                        | 9.70                                  |
| CPA Well-Being Outcomes                       |                                    |                                          |                                           |                                       |
| EPSDT Medical Visits                          | 84%                                | 100%                                     | 4                                         | 4.00                                  |
| EPSDT Dental Visits                           | 82%                                | 100%                                     | 4                                         | 4.00                                  |
| Academic Supports                             | 79%                                | 98%                                      | 4                                         | 3.92                                  |
| Provider ECEM Visits                          | 91%                                | 100%                                     | 7                                         | 7.00                                  |
| Provider General Contacts                     | 88%                                | 100%                                     | 7                                         | 7.00                                  |
| Well-Being Sub-Total                          |                                    |                                          | 26                                        | 25.92                                 |

| 92.03                | Points Earned:   | Possible Points = 100 | Monitoring & Outcomes: |
|----------------------|------------------|-----------------------|------------------------|
| <mark>92</mark> .03% | ncentives Credit | Score Before I        |                        |
| 7.04 pts             | entives Awarded  | Inc                   |                        |
| N/A pts              | PBP Verification |                       |                        |
| 99.07%               | Total Score      |                       |                        |

# Provider/Program Name: Choices for Life Of GA - Valdosta (943) - CPA

| # New Foster Homes During Quarter: 0      |                                    | # Children in Care During<br>Quarter: 36 | # Placements During<br>Quarter: 37 | # Children in Care On<br>Last Day: 27 |
|-------------------------------------------|------------------------------------|------------------------------------------|------------------------------------|---------------------------------------|
| CPA Incentive Credits                     | Avg<br>Performance All<br>CPAs (%) | Provider<br>Performance (%)*             | Possible Points<br>(Weight)        | Provider Points<br>Earned             |
| Early EPSDT Medical Visits                |                                    | 100%                                     | 2                                  | 2.00                                  |
| Early EPSDT Dental Visits                 |                                    | 100%                                     | 2                                  | 2.00                                  |
| Permanency Contacts                       |                                    | 0%                                       | 5                                  | 0.00                                  |
| Additional Academic Supports              |                                    | 52%                                      | 2                                  | 1.04                                  |
| Foster Hm Retention Rate (threshold = 90) |                                    | 87%                                      | 2                                  | 0.00                                  |
| Foster Hm Recruitment (threshold = 100)   |                                    | 0%                                       | 2                                  | 0.00                                  |
| Active Agency Accreditation               |                                    | 50%                                      | 4                                  | 2.00                                  |
| Staff Clinical Licensure                  |                                    | 0%                                       | 5                                  | 0.00                                  |
| Incentives Total                          | 5.78                               |                                          | 24                                 | 7.04                                  |
| Maximum total                             | combined incentive                 | credit allowed is 10 points.             | Incentives Awarded                 | 7.04                                  |