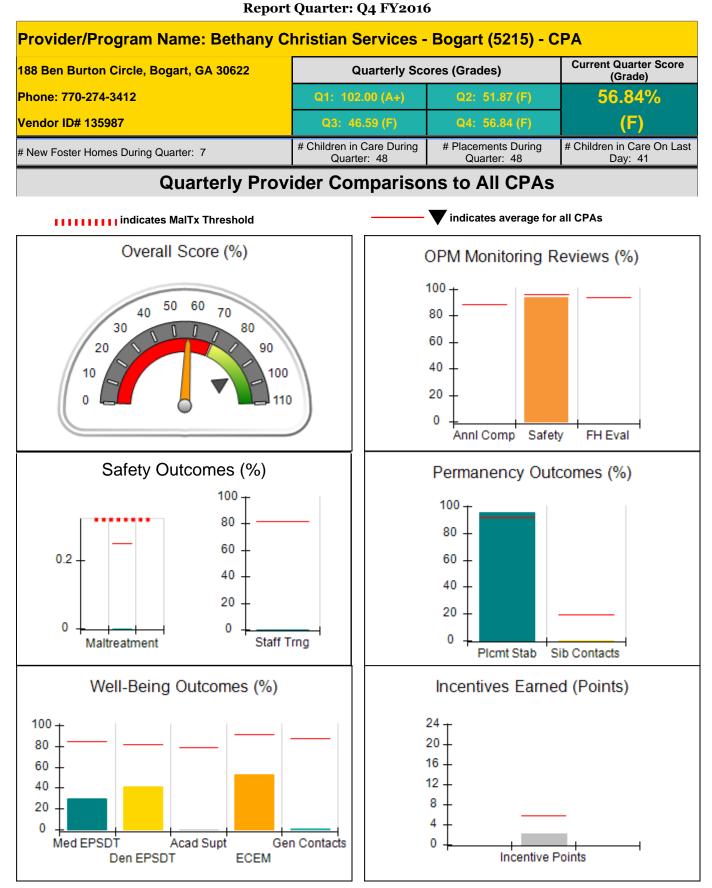

Provider/Program Name: Benchmark Family Services, Inc - Columbus (5113) - CPA 506 Manchester Expressway, Columbus, GA **Current Quarter Score Quarterly Scores (Grades)** (Grade) 30345 Phone: 706-494-1821 66.55% Vendor ID# 99720 Q4: 66.55 (D) Q3: 78.77 (C+) # Children in Care During # Placements During # Children in Care On Last # New Foster Homes During Quarter: 2 Quarter: 72 Quarter: 73 Day: 51 **Quarterly Provider Comparisons to All CPAs** IIIIIIIIIII indicates MalTx Threshold indicates average for all CPAs Overall Score (%) OPM Monitoring Reviews (%) 100 50 60 40 70 80 30 80 60 20 90 40 10 100 20 0 110 0 FH Eval Anni Comp Safety Safety Outcomes (%) Permanency Outcomes (%) 100 100 1 80 80 60 60 0.5 40 40 20 20 0 0 0 Staff Trng Maltreatment Plcmt Stab Sib Contacts Well-Being Outcomes (%) Incentives Earned (Points) 24 100 20 80 16 60 12 40 8 20 4 0 Acad Supt Gen Contacts Med EPSDT 0 Den EPSDT ECEM Incentive Points

| Provider/Program Name: Benchmark Family Services, Inc - Columbus (5113) - CPA |                                    |                                          |                                    |                                            |
|-------------------------------------------------------------------------------|------------------------------------|------------------------------------------|------------------------------------|--------------------------------------------|
| 506 Manchester Expressway, Columbus, GA 30345<br>Phone: 706-494-1821          |                                    | Quarterly Sco                            | ores (Grades)                      | Current Quarter<br>Score (Grade)<br>66.55% |
|                                                                               |                                    | Q1: 91.34 (A-)                           | Q2: 86.16 (B)                      |                                            |
| Vendor ID# 99720                                                              |                                    | Q3: 78.77 (C+)                           | Q4: 66.55 (D)                      | <b>(D)</b>                                 |
| # New Foster Homes During Quarter: 2                                          |                                    | # Children in Care During<br>Quarter: 72 | # Placements During<br>Quarter: 73 | # Children in Care On<br>Last Day: 51      |
|                                                                               | Avg<br>Performance All<br>CPAs (%) | Provider<br>Performance (%)*             | Possible Points<br>(Weight)        | Provider Points<br>Earned                  |
| OPM Monitoring Reviews                                                        |                                    |                                          |                                    |                                            |
| Annual Comprehensive Reviews                                                  | 88%                                | 76%                                      | 25                                 | 19.10                                      |
| Safety Reviews                                                                | 96%                                | 98%                                      | 10                                 | 9.76                                       |
| Foster Home Evaluation Qualitative<br>Reviews                                 | 93%                                | 93%                                      | 10                                 | 9.25                                       |
| Monitoring Sub-Total                                                          |                                    |                                          | 45                                 | 38.10                                      |
| CPA Safety Outcomes                                                           |                                    |                                          |                                    |                                            |
| Incidence of Maltreatment                                                     | 0.25%                              | 1 Substantiated<br>Report                | 10                                 | 0.00                                       |
| Staff Training                                                                | 82%                                | 100%                                     | 4                                  | 4.00                                       |
| Safety Sub-Total                                                              |                                    |                                          | 14                                 | 4.00                                       |
| CPA Permanency Outcomes                                                       |                                    |                                          |                                    |                                            |
| Placement Stability                                                           | 92%                                | 93%                                      | 10                                 | 9.30                                       |
| Sibling Contacts                                                              | 19%                                | 0%                                       | 5                                  | 0.00                                       |
| Permanency Sub-Total                                                          |                                    |                                          | 15                                 | 9.30                                       |
| CPA Well-Being Outcomes                                                       |                                    |                                          |                                    |                                            |
| EPSDT Medical Visits                                                          | 84%                                | 61%                                      | 4                                  | 2.44                                       |
| EPSDT Dental Visits                                                           | 82%                                | 52%                                      | 4                                  | 2.08                                       |
| Academic Supports                                                             | 79%                                | 56%                                      | 4                                  | 2.24                                       |
| Provider ECEM Visits                                                          | 91%                                | 87%                                      | 7                                  | 6.09                                       |
| Provider General Contacts                                                     | 88%                                | 66%                                      | 7                                  | 4.62                                       |
| Well-Being Sub-Total                                                          |                                    |                                          | 26                                 | 17.47                                      |
| *Performance calculation descriptions can b                                   | e found in the FY 20 <sup>2</sup>  | 16 RBWO PBP Measureme                    | ents and Standards Guide           |                                            |

| 68.87     | Points Earned:                         | Possible Points = 100 | Monitoring & Outcomes: |
|-----------|----------------------------------------|-----------------------|------------------------|
| 68.87%    | ncentives Credit                       | Score Before I        |                        |
| 3.54 pts  | entives Awarded                        | Inc                   |                        |
| -5.86 pts | Incentives Awarded<br>PBP Verification |                       |                        |
| 66.55%    | Total Score                            |                       |                        |

## Provider/Program Name: Benchmark Family Services, Inc - Columbus (5113) - CPA

| # New Foster Homes During Quarter: 2                                                                         |                                    | # Children in Care During<br>Quarter: 72 | # Placements During<br>Quarter: 73 | # Children in Care On<br>Last Day: 51 |
|--------------------------------------------------------------------------------------------------------------|------------------------------------|------------------------------------------|------------------------------------|---------------------------------------|
| CPA Incentive Credits                                                                                        | Avg<br>Performance All<br>CPAs (%) | Provider<br>Performance (%)*             | Possible Points<br>(Weight)        | Provider Points<br>Earned             |
| Early EPSDT Medical Visits                                                                                   |                                    | 19%                                      | 2                                  | 0.38                                  |
| Early EPSDT Dental Visits                                                                                    |                                    | 21%                                      | 2                                  | 0.42                                  |
| Permanency Contacts                                                                                          |                                    | 0%                                       | 5                                  | 0.00                                  |
| Additional Academic Supports                                                                                 |                                    | 37%                                      | 2                                  | 0.74                                  |
| Foster Hm Retention Rate (threshold = 90)                                                                    |                                    | 86%                                      | 2                                  | 0.00                                  |
| Foster Hm Recruitment (threshold = 100)                                                                      |                                    | 50%                                      | 2                                  | 0.00                                  |
| Active Agency Accreditation                                                                                  |                                    | 50%                                      | 4                                  | 2.00                                  |
| Staff Clinical Licensure                                                                                     |                                    | 0%                                       | 5                                  | 0.00                                  |
| Incentives Total                                                                                             | 5.78                               |                                          | 24                                 | 3.54                                  |
| Maximum total combined incentive credit allowed is 10 points.                                                |                                    | Incentives Awarded                       | 3.54                               |                                       |
| *Performance calculation descriptions can be found in the FY 2016 RBWO PBP Measurements and Standards Guide. |                                    |                                          |                                    |                                       |

#### **Child Protective Services Investigations and Dispositions**

| Total Reports:                    | 1 |
|-----------------------------------|---|
| Number Screened In:               | 1 |
| Number Screened Out:              | 0 |
| Number Substantiated:             | 1 |
| Number Unsubstantiated:           | 0 |
| Number Active CPS Investigations: | 0 |