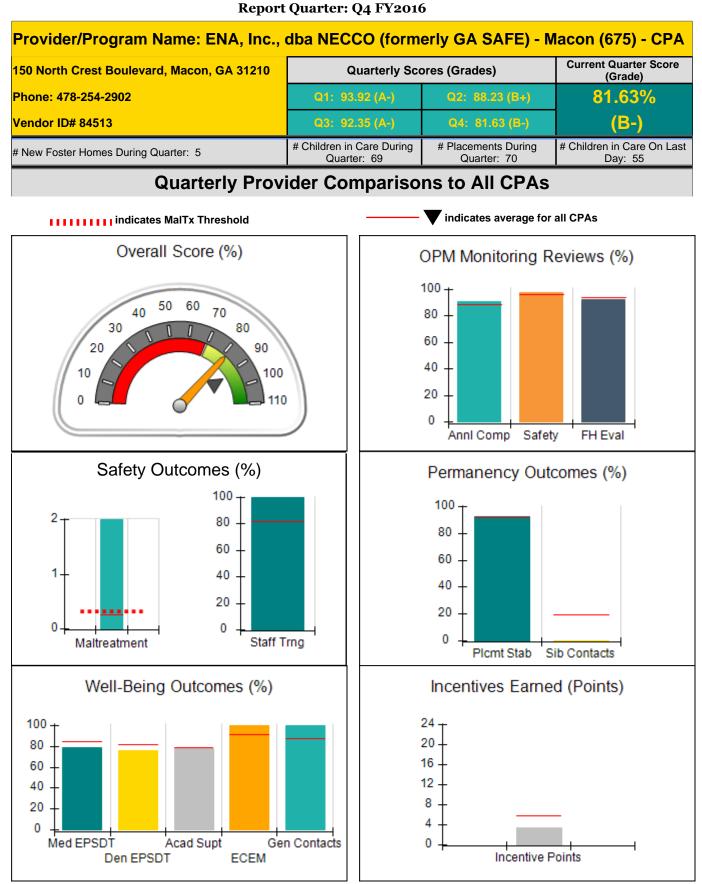

### **Child Protective Services Investigations and Dispositions**

| Total Reports:                    | 1  |
|-----------------------------------|----|
| Number Screened In:               | 1  |
| Number Screened Out:              | 0  |
| Number Substantiated:             | 0  |
| Number Unsubstantiated:           | 2  |
| Number Active CPS Investigations: | -1 |

**Report Quarter: Q4 FY2016** 

| 896 Legacy Park Dr, Lawrenceville, G          | GA 30043                           | Quarterly Scores (Grades)                |                                    | Current Quarter<br>Score (Grade)<br>93.80% |
|-----------------------------------------------|------------------------------------|------------------------------------------|------------------------------------|--------------------------------------------|
| Phone: 678-719-9677                           |                                    | Q1: 100.01 (A+)                          | Q2: 99.39 (A+)                     |                                            |
| Vendor ID# 115381                             |                                    | Q3: 92.43 (A-)                           | Q4: 93.80 (A-)                     | (A-)                                       |
| # New Foster Homes During Quarter: 2          |                                    | # Children in Care During<br>Quarter: 84 | # Placements During<br>Quarter: 93 | # Children in Care On<br>Last Day: 64      |
|                                               | Avg<br>Performance All<br>CPAs (%) | Provider<br>Performance (%)*             | Possible Points<br>(Weight)        | Provider Points<br>Earned                  |
| OPM Monitoring Reviews                        | ·                                  |                                          |                                    |                                            |
| Annual Comprehensive Reviews                  | 88%                                | 85%                                      | 25                                 | 21.27                                      |
| Safety Reviews                                | 96%                                | 93%                                      | 10                                 | 9.34                                       |
| Foster Home Evaluation Qualitative<br>Reviews | 93%                                | 88%                                      | 10                                 | 8.79                                       |
| Monitoring Sub-Total                          |                                    |                                          | 45                                 | 39.40                                      |
| CPA Safety Outcomes                           |                                    |                                          |                                    |                                            |
| Incidence of Maltreatment                     | 0.25%                              | No Substantiated<br>Reports              | 10                                 | 10.00                                      |
| Staff Training                                | 82%                                | 100%                                     | 4                                  | 4.00                                       |
| Safety Sub-Total                              |                                    |                                          | 14                                 | 14.00                                      |
| CPA Permanency Outcomes                       |                                    |                                          |                                    |                                            |
| Placement Stability                           | 92%                                | 76%                                      | 10                                 | 7.60                                       |
| Sibling Contacts                              | 19%                                | 0%                                       | 5                                  | 0.00                                       |
| Permanency Sub-Total                          |                                    |                                          | 15                                 | 7.60                                       |
| CPA Well-Being Outcomes                       |                                    |                                          |                                    |                                            |
| EPSDT Medical Visits                          | 84%                                | 91%                                      | 4                                  | 3.64                                       |
| EPSDT Dental Visits                           | 82%                                | 95%                                      | 4                                  | 3.80                                       |
| Academic Supports                             | 79%                                | 100%                                     | 4                                  | 4.00                                       |
| Provider ECEM Visits                          | 91%                                | 100%                                     | 7                                  | 7.00                                       |
| Provider General Contacts                     | 88%                                | 100%                                     | 7                                  | 7.00                                       |
| Well-Being Sub-Total                          |                                    |                                          | 26                                 | 25.44                                      |

\*Performance calculation descriptions can be found in the FY 2016 RBWO PBP Measurements and Standards Guide.

| Monitoring & Outcomes: | Possible Points = 100          | Points Earned: 86.44 |          |  |
|------------------------|--------------------------------|----------------------|----------|--|
|                        | Score Before Incentives Credit |                      |          |  |
|                        | Ince                           | entives Awarded      | 7.36 pts |  |
|                        |                                | PBP Verification     | N/A pts  |  |
|                        |                                | Total Score          | 93.80%   |  |

### **Report Quarter: Q4 FY2016**