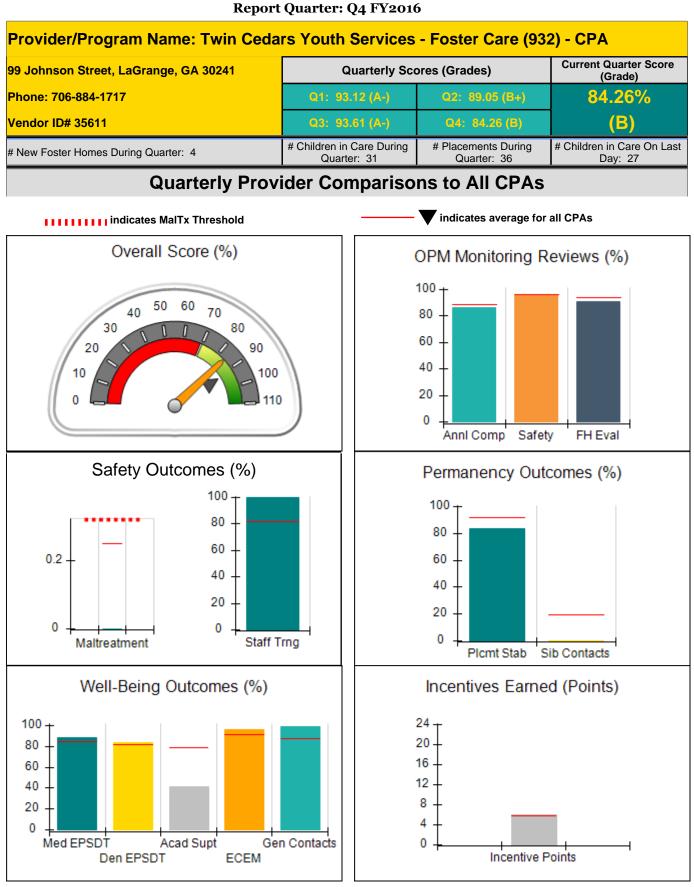

## Table of Contents

| Provider                                                                    | Page |
|-----------------------------------------------------------------------------|------|
| On The Path - (5209) - CPA                                                  | 211  |
| Ray of Hope Foster Care, Inc (5189) - CPA                                   | 214  |
| Trinity J and D, LLC - Trinity J and D, LLC (980) - CPA                     | 217  |
| Twin Cedars Youth Services - Foster Care (932) - CPA                        | 220  |
| United Methodist Children Home of the North GA Conference - (847) - CPA     | 223  |
| Uniting Hope 4 Children - Augusta (5216) - CPA                              | 226  |
| Uniting Hope 4 Children - Loganville (5188) - CPA                           | 229  |
| Universal Health Services of Savannah - Coastal Harbor Families (990) - CPA | 232  |