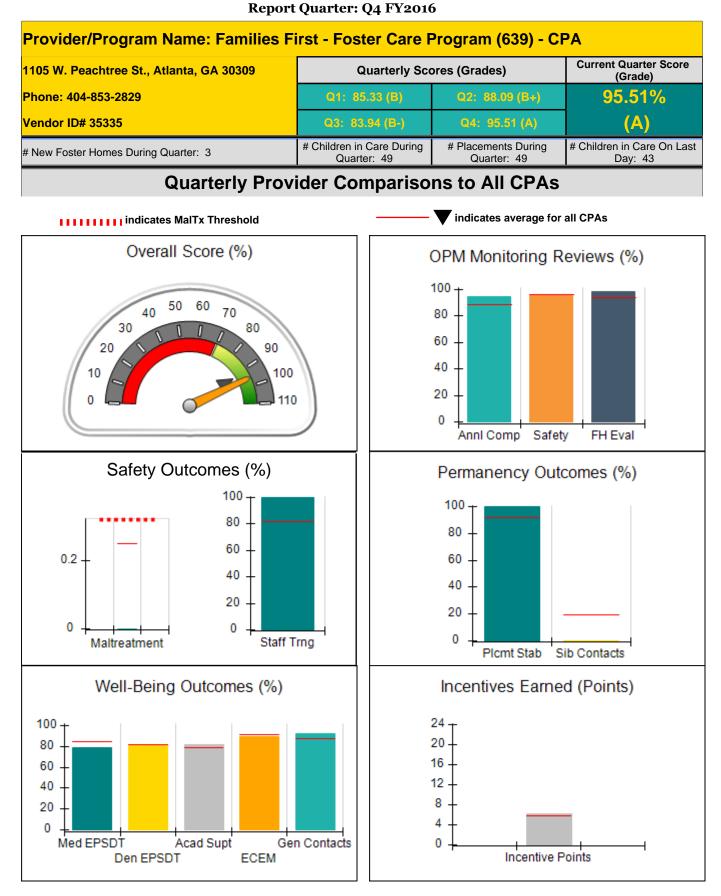

### **Child Protective Services Investigations and Dispositions**

| Total Reports:                    | 0 |
|-----------------------------------|---|
| Number Screened In:               | 0 |
| Number Screened Out:              | 0 |
| Number Substantiated:             | 0 |
| Number Unsubstantiated:           | 0 |
| Number Active CPS Investigations: | 0 |

40

20

0

Med EPSDT

Den EPSDT

DHS, DFCS, Office of Provider Management **Performance-Based Placement Measures RBWO Provider GA+SCORECARD - CPA** 

Report Quarter: Q4 FY2016 Provider/Program Name: Childkind, Inc - (583) - CPA 3107 Clairmont Road, NE, Suite A, Atlanta, GA **Current Quarter Score Quarterly Scores (Grades)** (Grade) 30329 Phone: 404-248-1980 100.37% Vendor ID# 35271 Q3: 103.56 (A+) Q4: 100.37 (A+) # Children in Care During # Placements During # Children in Care On Last # New Foster Homes During Quarter: 3 Quarter: 75 Quarter: 76 Day: 63 **Quarterly Provider Comparisons to All CPAs** IIIIIIIII indicates MalTx Threshold indicates average for all CPAs Overall Score (%) OPM Monitoring Reviews (%) 100 60 50 40 70 80 30 80 60 20 90 40 10 100 20 0 110 0 Anni Comp Safety FH Eval Safety Outcomes (%) Permanency Outcomes (%) 100 100 80 80 60 0.2 60 40 40 20 20 0 0 0 Staff Trng Maltreatment Plcmt Stab Sib Contacts Well-Being Outcomes (%) Incentives Earned (Points) 24 100 20 80 16 60 12

Gen Contacts

Acad Supt

ECEM

8

4

0

Incentive Points

| Provider/Program Name: Cl                   | nildkind, Inc -                    | - (583) - CPA                            |                                    |                                       |
|---------------------------------------------|------------------------------------|------------------------------------------|------------------------------------|---------------------------------------|
| 3107 Clairmont Road, NE, Suite A, At        | lanta, GA 30329                    | Quarterly Scores (Grades)                |                                    | Current Quarter<br>Score (Grade)      |
| Phone: 404-248-1980                         |                                    | Q1: 86.71 (B)                            | Q2: 97.56 (A+)                     | 100.37%                               |
| Vendor ID# 35271                            |                                    | Q3: 103.56 (A+)                          | Q4: 100.37 (A+)                    | (A+)                                  |
| # New Foster Homes During Quarter: 3        |                                    | # Children in Care During<br>Quarter: 75 | # Placements During<br>Quarter: 76 | # Children in Care On<br>Last Day: 63 |
|                                             | Avg<br>Performance All<br>CPAs (%) | Provider<br>Performance (%)*             | Possible Points<br>(Weight)        | Provider Points<br>Earned             |
| OPM Monitoring Reviews                      | ·                                  |                                          |                                    | ·                                     |
| Annual Comprehensive Reviews                | 88%                                | 98%                                      | 25                                 | 24.57                                 |
| Safety Reviews                              | 96%                                | 100%                                     | 10                                 | 9.95                                  |
| Foster Home Evaluation Qualitative Reviews  | 93%                                | 95%                                      | 10                                 | 9.52                                  |
| Monitoring Sub-Total                        |                                    |                                          | 45                                 | 44.04                                 |
| CPA Safety Outcomes                         |                                    |                                          |                                    |                                       |
| Incidence of Maltreatment                   | 0.25%                              | No Substantiated<br>Reports              | 10                                 | 10.00                                 |
| Staff Training                              | 82%                                | 100%                                     | 4                                  | 4.00                                  |
| Safety Sub-Total                            |                                    |                                          | 14                                 | 14.00                                 |
| CPA Permanency Outcomes                     |                                    |                                          |                                    |                                       |
| Placement Stability                         | 92%                                | 99%                                      | 10                                 | 9.90                                  |
| Sibling Contacts                            | 19%                                | 0%                                       | 5                                  | 0.00                                  |
| Permanency Sub-Total                        |                                    |                                          | 15                                 | 9.90                                  |
| CPA Well-Being Outcomes                     |                                    |                                          |                                    |                                       |
| EPSDT Medical Visits                        | 84%                                | 91%                                      | 4                                  | 3.64                                  |
| EPSDT Dental Visits                         | 82%                                | 87%                                      | 4                                  | 3.48                                  |
| Academic Supports                           | 79%                                | 97%                                      | 4                                  | 3.88                                  |
| Provider ECEM Visits                        | 91%                                | 98%                                      | 7                                  | 6.86                                  |
| Provider General Contacts                   | 88%                                | 99%                                      | 7                                  | 6.93                                  |
| Well-Being Sub-Total                        |                                    |                                          | 26                                 | 24.79                                 |
| *Performance calculation descriptions can b | e found in the FY 20 <sup>°</sup>  | 16 RBWO PBP Measureme                    | ents and Standards Guide           |                                       |