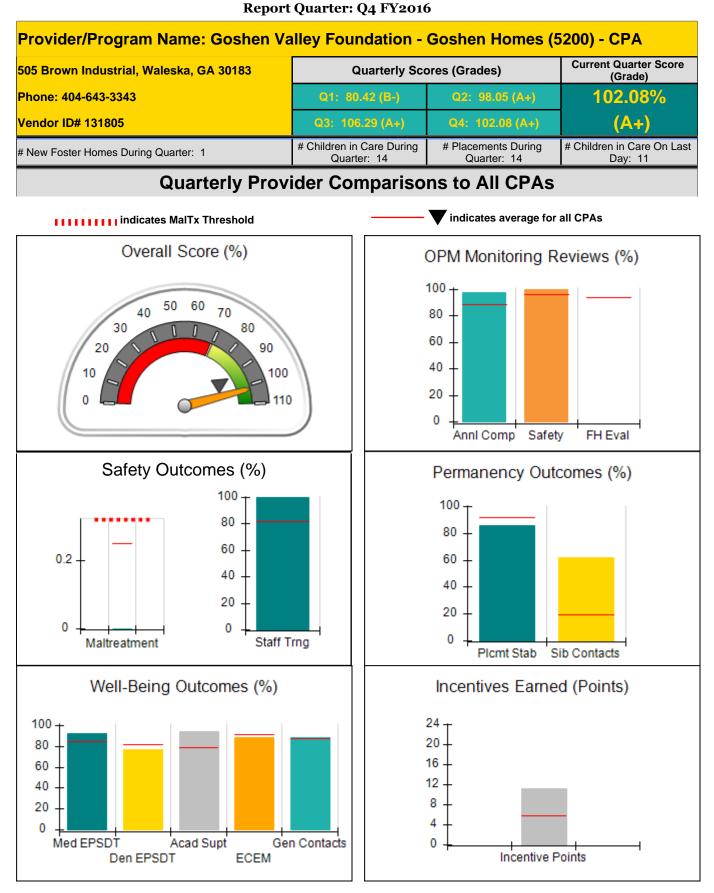

# Provider/Program Name: Community Connections - (586) - CPA

| Avg<br>Performance All<br>CPAs (%) | Provider<br>Performance (%)* | Possible Points                                                                                                                                | Provider Points                                                                                          |
|------------------------------------|------------------------------|------------------------------------------------------------------------------------------------------------------------------------------------|----------------------------------------------------------------------------------------------------------|
|                                    |                              | (Weight)                                                                                                                                       | Earned                                                                                                   |
|                                    | 92%                          | 2                                                                                                                                              | 1.84                                                                                                     |
|                                    | 56%                          | 2                                                                                                                                              | 1.12                                                                                                     |
|                                    | 8%                           | 5                                                                                                                                              | 0.40                                                                                                     |
|                                    | 0%                           | 2                                                                                                                                              | 0.00                                                                                                     |
|                                    | 95%                          | 2                                                                                                                                              | 2.00                                                                                                     |
|                                    | 75%                          | 2                                                                                                                                              | 0.00                                                                                                     |
|                                    | 0%                           | 4                                                                                                                                              | 0.00                                                                                                     |
|                                    | 20%                          | 5                                                                                                                                              | 1.00                                                                                                     |
| 5.78                               |                              | 24                                                                                                                                             | 6.36                                                                                                     |
| combined incentive of              | credit allowed is 10 points. | Incentives Awarded                                                                                                                             | 6.36                                                                                                     |
| _                                  | ombined incentive            | 8%           0%           95%           75%           0%           20%           5.78           ombined incentive credit allowed is 10 points. | 8%     5       0%     2       95%     2       75%     2       0%     4       20%     5       5.78     24 |

### **Child Protective Services Investigations and Dispositions**

| Total Reports:                    | 2  |
|-----------------------------------|----|
| Number Screened In:               | 1  |
| Number Screened Out:              | 1  |
| Number Substantiated:             | 0  |
| Number Unsubstantiated:           | 2  |
| Number Active CPS Investigations: | -1 |

**Report Quarter: Q4 FY2016** 

| 4487 Park Drive, Norcross, GA 30093<br>Phone: 770-469-6226<br>Vendor ID# 35296 |                                    | Quarterly Sco                            | ores (Grades)                      | Current Quarter<br>Score (Grade)<br>90.32% |
|--------------------------------------------------------------------------------|------------------------------------|------------------------------------------|------------------------------------|--------------------------------------------|
|                                                                                |                                    | Q1: 76.67 (C)                            | Q2: 77.47 (C+)                     |                                            |
|                                                                                |                                    | Q3: 78.13 (C+)                           | Q4: 90.32 (A-)                     | (A-)                                       |
| # New Foster Homes During Quarter: 3                                           |                                    | # Children in Care During<br>Quarter: 44 | # Placements During<br>Quarter: 44 | # Children in Care On<br>Last Day: 34      |
|                                                                                | Avg<br>Performance All<br>CPAs (%) | Provider<br>Performance (%)*             | Possible Points<br>(Weight)        | Provider Points<br>Earned                  |
| OPM Monitoring Reviews                                                         | ·                                  |                                          |                                    |                                            |
| Annual Comprehensive Reviews                                                   | 88%                                | 89%                                      | 25                                 | 22.34                                      |
| Safety Reviews                                                                 | 96%                                | 95%                                      | 10                                 | 9.46                                       |
| Foster Home Evaluation Qualitative<br>Reviews                                  | 93%                                | 98%                                      | 10                                 | 9.75                                       |
| Monitoring Sub-Total                                                           |                                    |                                          | 45                                 | 41.55                                      |
| CPA Safety Outcomes                                                            |                                    |                                          |                                    |                                            |
| Incidence of Maltreatment                                                      | 0.25%                              | No Substantiated<br>Reports              | 10                                 | 10.00                                      |
| Staff Training                                                                 | 82%                                | 46%                                      | 4                                  | 1.84                                       |
| Safety Sub-Total                                                               |                                    |                                          | 14                                 | 11.84                                      |
| CPA Permanency Outcomes                                                        |                                    |                                          |                                    |                                            |
| Placement Stability                                                            | 92%                                | 95%                                      | 10                                 | 9.50                                       |
| Sibling Contacts                                                               | 19%                                | 23%                                      | 5                                  | 1.15                                       |
| Permanency Sub-Total                                                           |                                    |                                          | 15                                 | 10.65                                      |
| CPA Well-Being Outcomes                                                        |                                    |                                          |                                    |                                            |
| EPSDT Medical Visits                                                           | 84%                                | 85%                                      | 4                                  | 3.40                                       |
| EPSDT Dental Visits                                                            | 82%                                | 77%                                      | 4                                  | 3.08                                       |
| Academic Supports                                                              | 79%                                | 98%                                      | 4                                  | 3.92                                       |
| Provider ECEM Visits                                                           | 91%                                | 89%                                      | 7                                  | 6.23                                       |
| Provider General Contacts                                                      | 88%                                | 75%                                      | 7                                  | 5.25                                       |
| Well-Being Sub-Total                                                           |                                    |                                          | 26                                 | 21.88                                      |