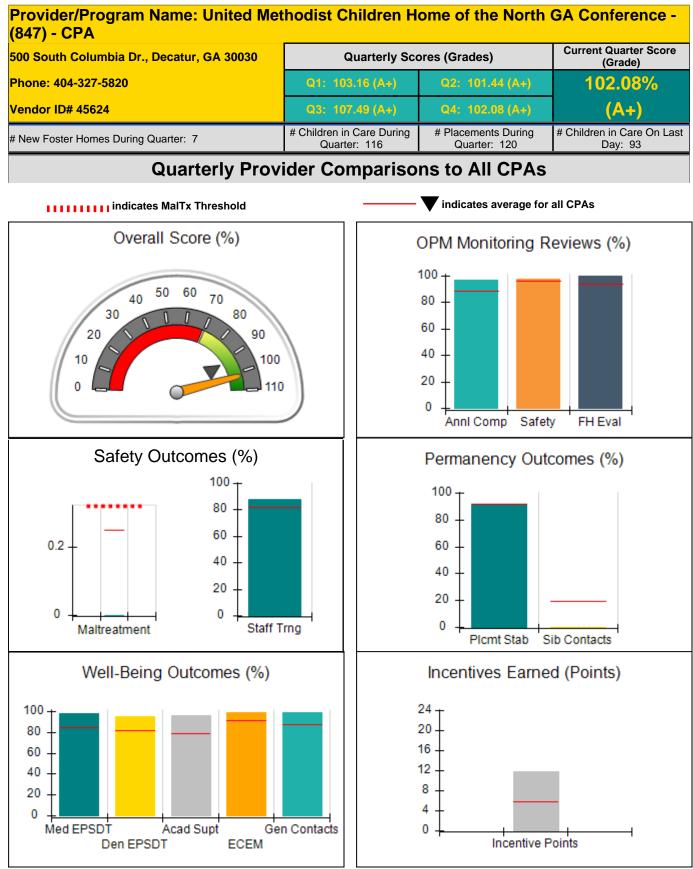

## Table of Contents

| Provider                                                                    | Page |
|-----------------------------------------------------------------------------|------|
| On The Path - (5209) - CPA                                                  | 211  |
| Ray of Hope Foster Care, Inc (5189) - CPA                                   | 214  |
| Trinity J and D, LLC - Trinity J and D, LLC (980) - CPA                     | 217  |
| Twin Cedars Youth Services - Foster Care (932) - CPA                        | 220  |
| United Methodist Children Home of the North GA Conference - (847) - CPA     | 223  |
| Uniting Hope 4 Children - Augusta (5216) - CPA                              | 226  |
| Uniting Hope 4 Children - Loganville (5188) - CPA                           | 229  |
| Universal Health Services of Savannah - Coastal Harbor Families (990) - CPA | 232  |