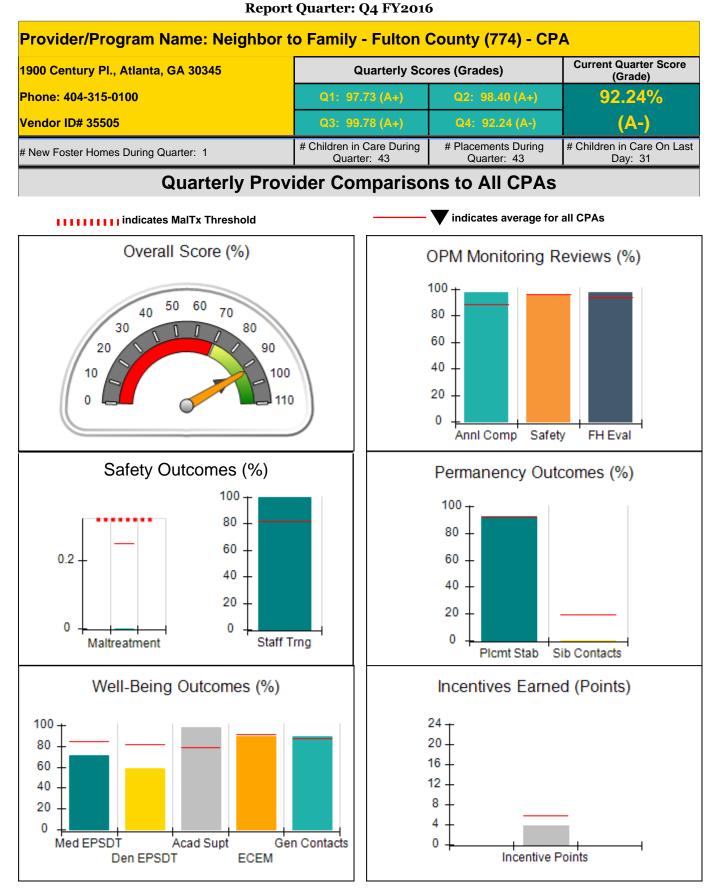

# Provider/Program Name: Giving Children A Chance of Georgia - (981) - CPA

| Avg                                                           |                              |                                                                                                                                                          | Last Day: 60                                                                                                                                                                         |
|---------------------------------------------------------------|------------------------------|----------------------------------------------------------------------------------------------------------------------------------------------------------|--------------------------------------------------------------------------------------------------------------------------------------------------------------------------------------|
| Performance All<br>CPAs (%)                                   | Provider<br>Performance (%)* | Possible Points<br>(Weight)                                                                                                                              | Provider Points<br>Earned                                                                                                                                                            |
|                                                               | 74%                          | 2                                                                                                                                                        | 1.48                                                                                                                                                                                 |
|                                                               | 17%                          | 2                                                                                                                                                        | 0.34                                                                                                                                                                                 |
|                                                               | None Planned                 | 5                                                                                                                                                        |                                                                                                                                                                                      |
|                                                               | 67%                          | 2                                                                                                                                                        | 1.34                                                                                                                                                                                 |
|                                                               | 84%                          | 2                                                                                                                                                        | 0.00                                                                                                                                                                                 |
|                                                               | 75%                          | 2                                                                                                                                                        | 0.00                                                                                                                                                                                 |
|                                                               | 0%                           | 4                                                                                                                                                        | 0.00                                                                                                                                                                                 |
|                                                               | 0%                           | 5                                                                                                                                                        | 0.00                                                                                                                                                                                 |
| 5.78                                                          |                              | 24                                                                                                                                                       | 3.16                                                                                                                                                                                 |
| Maximum total combined incentive credit allowed is 10 points. |                              | Incentives Awarded                                                                                                                                       | 3.16                                                                                                                                                                                 |
| 0                                                             | 5.78<br>combined incentive   | 74%         17%         None Planned         67%         84%         75%         0%         5.78         combined incentive credit allowed is 10 points. | 74%       2         17%       2         None Planned       5         67%       2         84%       2         75%       2         0%       4         0%       5         5.78       24 |

#### **Child Protective Services Investigations and Dispositions**

| Total Reports:                    | 0  |
|-----------------------------------|----|
| Number Screened In:               | 0  |
| Number Screened Out:              | 0  |
| Number Substantiated:             | 0  |
| Number Unsubstantiated:           | 1  |
| Number Active CPS Investigations: | -1 |

**EPSDT** Dental Visits

Academic Supports

Provider ECEM Visits

Provider General Contacts

Well-Being Sub-Total

DHS, DFCS, Office of Provider Management **Performance-Based Placement Measures RBWO Provider GA+SCORECARD - CPA** Report Quarter: Q4 FY2016