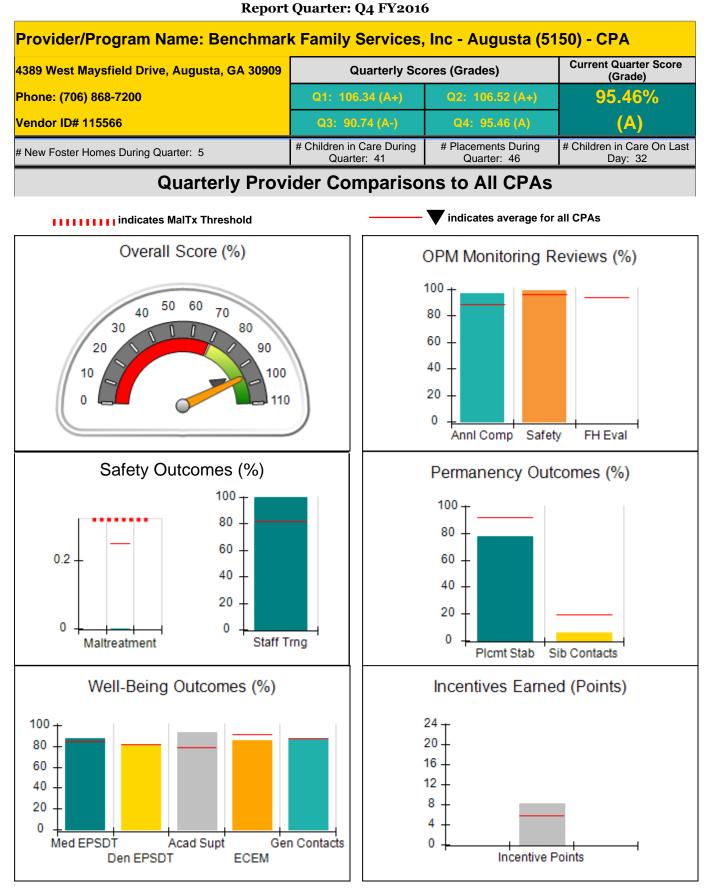

**Report Quarter: Q4 FY2016** 

| 389 West Maysfield Drive, Augusta, GA 30909 Quarterly Scores (Grades) |                                    | ores (Grades)                            | ) Current Quarter<br>Score (Grade) |                                       |
|-----------------------------------------------------------------------|------------------------------------|------------------------------------------|------------------------------------|---------------------------------------|
| Phone: (706) 868-7200                                                 |                                    | Q1: 106.34 (A+)                          | Q2: 106.52 (A+)                    | 95.46%                                |
| Vendor ID# 115566                                                     |                                    | Q3: 90.74 (A-)                           | Q4: 95.46 (A)                      | (A)                                   |
| # New Foster Homes During Quarter: 5                                  |                                    | # Children in Care During<br>Quarter: 41 | # Placements During<br>Quarter: 46 | # Children in Care On<br>Last Day: 32 |
|                                                                       | Avg<br>Performance All<br>CPAs (%) | Provider<br>Performance (%)*             | Possible Points<br>(Weight)        | Provider Points<br>Earned             |
| OPM Monitoring Reviews                                                |                                    |                                          |                                    |                                       |
| Annual Comprehensive Reviews                                          | 88%                                | 97%                                      | 25                                 | 24.17                                 |
| Safety Reviews                                                        | 96%                                | 99%                                      | 10                                 | 9.90                                  |
| Foster Home Evaluation Qualitative<br>Reviews                         | 93%                                | Not Yet Conducted                        |                                    |                                       |
| Monitoring Sub-Total                                                  |                                    |                                          | 35                                 | 34.07                                 |
| CPA Safety Outcomes                                                   |                                    |                                          |                                    |                                       |
| Incidence of Maltreatment                                             | 0.25%                              | No Substantiated<br>Reports              | 10                                 | 10.00                                 |
| Staff Training                                                        | 82%                                | 100%                                     | 4                                  | 4.00                                  |
| Safety Sub-Total                                                      |                                    |                                          | 14                                 | 14.00                                 |
| CPA Permanency Outcomes                                               |                                    |                                          |                                    |                                       |
| Placement Stability                                                   | 92%                                | 78%                                      | 10                                 | 7.80                                  |
| Sibling Contacts                                                      | 19%                                | 6%                                       | 5                                  | 0.30                                  |
| Permanency Sub-Total                                                  |                                    |                                          | 15                                 | 8.10                                  |
| CPA Well-Being Outcomes                                               |                                    |                                          |                                    |                                       |
| EPSDT Medical Visits                                                  | 84%                                | 87%                                      | 4                                  | 3.48                                  |
| EPSDT Dental Visits                                                   | 82%                                | 81%                                      | 4                                  | 3.24                                  |
| Academic Supports                                                     | 79%                                | 93%                                      | 4                                  | 3.72                                  |
| Provider ECEM Visits                                                  | 91%                                | 85%                                      | 7                                  | 5.95                                  |
| Provider General Contacts                                             | 88%                                | 87%                                      | 7                                  | 6.09                                  |
| Well-Being Sub-Total                                                  |                                    |                                          | 26                                 | 22.48                                 |

 Monitoring & Outcomes:
 Possible Points = 90
 Points Earned: 78.65

 Score Before
 Incentives Credit
 87.39%

 Incentives Awarded
 8.07 pts

 PBP Verification
 N/A pts

 Total Score
 95.46%

## Provider/Program Name: Benchmark Family Services, Inc - Augusta (5150) - CPA

| # New Foster Homes During Quarter: 5                                                                        |                                    | # Children in Care During<br>Quarter: 41 | # Placements During<br>Quarter: 46 | # Children in Care On<br>Last Day: 32 |
|-------------------------------------------------------------------------------------------------------------|------------------------------------|------------------------------------------|------------------------------------|---------------------------------------|
| CPA Incentive Credits                                                                                       | Avg<br>Performance All<br>CPAs (%) | Provider<br>Performance (%)*             | Possible Points<br>(Weight)        | Provider Points<br>Earned             |
| Early EPSDT Medical Visits                                                                                  |                                    | 58%                                      | 2                                  | 1.16                                  |
| Early EPSDT Dental Visits                                                                                   |                                    | 45%                                      | 2                                  | 0.90                                  |
| Permanency Contacts                                                                                         |                                    | 25%                                      | 5                                  | 1.25                                  |
| Additional Academic Supports                                                                                |                                    | 38%                                      | 2                                  | 0.76                                  |
| Foster Hm Retention Rate (threshold = 90)                                                                   |                                    | 44%                                      | 2                                  | 0.00                                  |
| Foster Hm Recruitment (threshold = 100)                                                                     |                                    | 150%                                     | 2                                  | 2.00                                  |
| Active Agency Accreditation                                                                                 |                                    | 50%                                      | 4                                  | 2.00                                  |
| Staff Clinical Licensure                                                                                    |                                    | 0%                                       | 5                                  | 0.00                                  |
| Incentives Total                                                                                            | 5.78                               |                                          | 24                                 | 8.07                                  |
| Maximum total combined incentive credit allowed is 10 points.                                               |                                    | Incentives Awarded                       | 8.07                               |                                       |
| Performance calculation descriptions can be found in the FY 2016 RBWO PBP Measurements and Standards Guide. |                                    |                                          |                                    |                                       |

#### **Child Protective Services Investigations and Dispositions**

| Total Reports:                    | 1  |
|-----------------------------------|----|
| Number Screened In:               | 0  |
| Number Screened Out:              | 1  |
| Number Substantiated:             | 0  |
| Number Unsubstantiated:           | 2  |
| Number Active CPS Investigations: | -2 |