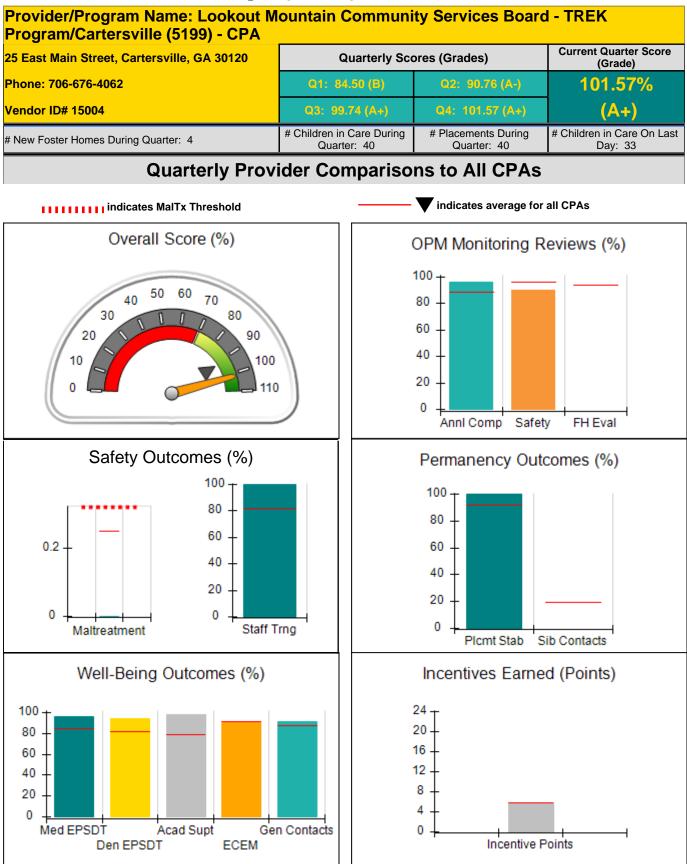

# **RBWO Provider GA+SCORECARD - CPA**

### Report Quarter: Q4 FY2016

# Provider/Program Name: Elks Aidmore Children's Center - Child Placing Agency (5120) - CPA

| # New Foster Homes During Quarter: 4                                                                        |                                    | # Children in Care During<br>Quarter: 101 | # Placements During<br>Quarter: 105 | # Children in Care On<br>Last Day: 82 |
|-------------------------------------------------------------------------------------------------------------|------------------------------------|-------------------------------------------|-------------------------------------|---------------------------------------|
| CPA Incentive Credits                                                                                       | Avg<br>Performance All<br>CPAs (%) | Provider<br>Performance (%)*              | Possible Points<br>(Weight)         | Provider Points<br>Earned             |
| Early EPSDT Medical Visits                                                                                  |                                    | 67%                                       | 2                                   | 1.34                                  |
| Early EPSDT Dental Visits                                                                                   |                                    | 58%                                       | 2                                   | 1.16                                  |
| Permanency Contacts                                                                                         |                                    | 4%                                        | 5                                   | 0.20                                  |
| Additional Academic Supports                                                                                |                                    | 10%                                       | 2                                   | 0.20                                  |
| Foster Hm Retention Rate (threshold = 90)                                                                   |                                    | 80%                                       | 2                                   | 0.00                                  |
| Foster Hm Recruitment (threshold = 100)                                                                     |                                    | 125%                                      | 2                                   | 2.00                                  |
| Active Agency Accreditation                                                                                 |                                    | 50%                                       | 4                                   | 2.00                                  |
| Staff Clinical Licensure                                                                                    |                                    | 10%                                       | 5                                   | 0.50                                  |
| Incentives Total                                                                                            | 5.78                               |                                           | 24                                  | 7.40                                  |
| Maximum total combined incentive credit allowed is 10 points.                                               |                                    | credit allowed is 10 points.              | Incentives Awarded                  | 7.40                                  |
| Performance calculation descriptions can be found in the FY 2016 RBWO PBP Measurements and Standards Guide. |                                    |                                           |                                     |                                       |

### Child Protective Services Investigations and Dispositions

| Total Reports:                    | 2 |
|-----------------------------------|---|
| Number Screened In:               | 2 |
| Number Screened Out:              | 0 |
| Number Substantiated:             | 0 |
| Number Unsubstantiated:           | 1 |
| Number Active CPS Investigations: | 1 |