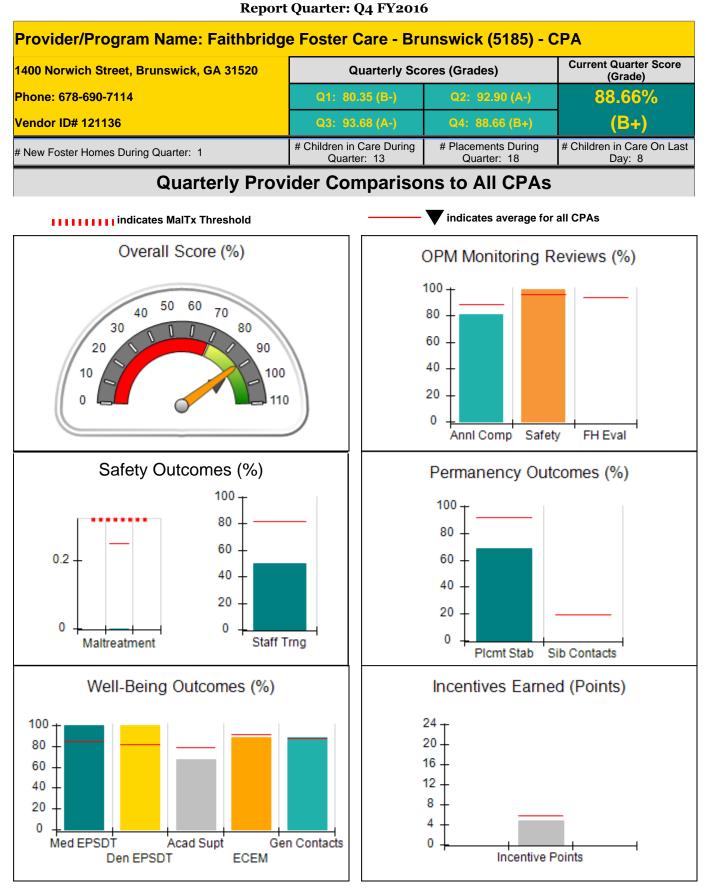

\*Performance calculation descriptions can be found in the FY 2016 RBWO PBP Measurements and Standards Guide.

91%

88%

| Monitoring & Outcomes: | Possible Points = 55 | Points Earned: 48.50 |          |
|------------------------|----------------------|----------------------|----------|
|                        | Score Before         | ncentives Credit     | 88.18%   |
| Incentives Awarded     |                      |                      | 6.00 pts |
|                        |                      | PBP Verification     | N/A pts  |
|                        |                      | Total Score          | 94.18%   |

7

7

26

7.00

7.00

22.00

100%

100%

### Provider/Program Name: Centerstone of Tennessee - (5203) - CPA

| # New Foster Homes During Quarter: 1                        |                                    | # Children in Care During<br>Quarter: 3 | # Placements During<br>Quarter: 3 | # Children in Care On<br>Last Day: 2 |
|-------------------------------------------------------------|------------------------------------|-----------------------------------------|-----------------------------------|--------------------------------------|
| CPA Incentive Credits                                       | Avg<br>Performance All<br>CPAs (%) | Provider<br>Performance (%)*            | Possible Points<br>(Weight)       | Provider Points<br>Earned            |
| Early EPSDT Medical Visits                                  |                                    | 100%                                    | 2                                 | 2.00                                 |
| Early EPSDT Dental Visits                                   |                                    | 100%                                    | 2                                 | 2.00                                 |
| Permanency Contacts                                         |                                    | None Planned                            | 5                                 |                                      |
| Additional Academic Supports                                |                                    | 0%                                      | 2                                 | 0.00                                 |
| Foster Hm Retention Rate (threshold = 90)                   |                                    | Not Eligible                            | 2                                 | 0.00                                 |
| Foster Hm Recruitment (threshold = 100)                     |                                    | 100%                                    | 2                                 | 2.00                                 |
| Active Agency Accreditation                                 |                                    | 0%                                      | 4                                 | 0.00                                 |
| Staff Clinical Licensure                                    |                                    | 0%                                      | 5                                 | 0.00                                 |
| Incentives Total                                            | 5.78                               |                                         | 24                                | 6.00                                 |
| Maximum total combined incentive credit allowed is 10 point |                                    |                                         | Incentives Awarded                | 6.00                                 |