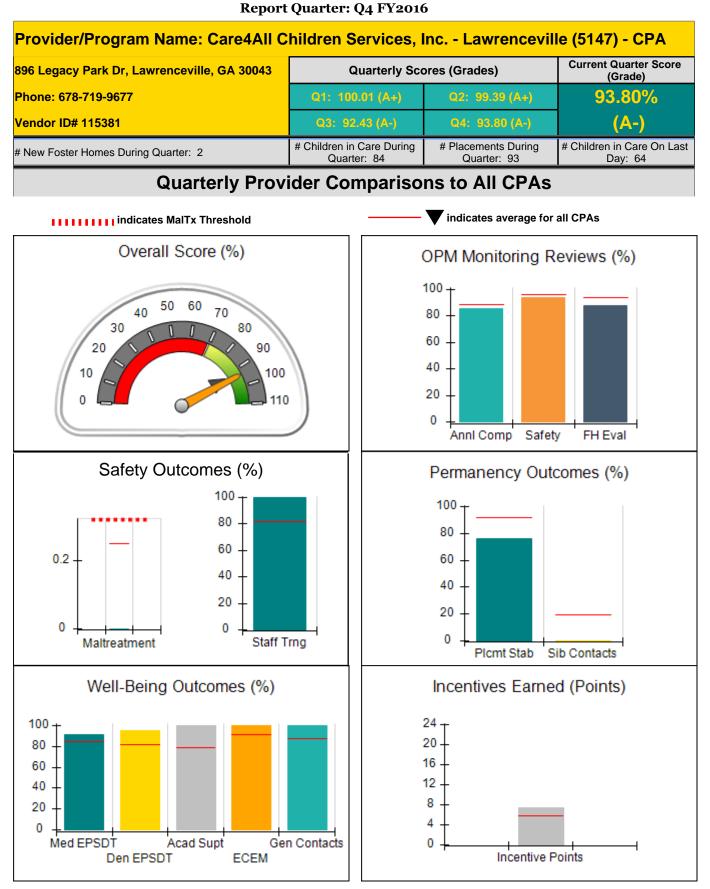

ombined incentive                 | credit allowed is 10 points.             | Incentives Awarded                 | 7.60                                  |
| *Performance calculation descriptions can be found in the FY 2016 RBWO PBP Measurements and Standards Guide. |                                    |                                          |                                    |                                       |

### **Child Protective Services Investigations and Dispositions**

| Total Reports:                    | 1  |
|-----------------------------------|----|
| Number Screened In:               | 1  |
| Number Screened Out:              | 0  |
| Number Substantiated:             | 0  |
| Number Unsubstantiated:           | 2  |
| Number Active CPS Investigations: | -1 |











**Report Quarter: Q4 FY2016** 

| 896 Legacy Park Dr, Lawrenceville, G          | GA 30043                           | Quarterly Scores (Grades)                |                                    | Current Quarter<br>Score (Grade)<br>93.80% |
|-----------------------------------------------|------------------------------------|------------------------------------------|------------------------------------|--------------------------------------------|
| Phone: 678-719-9677                           |                                    | Q1: 100.01 (A+)                          | Q2: 99.39 (A+)                     |                                            |
| Vendor ID# 115381                             |                                    | Q3: 92.43 (A-)