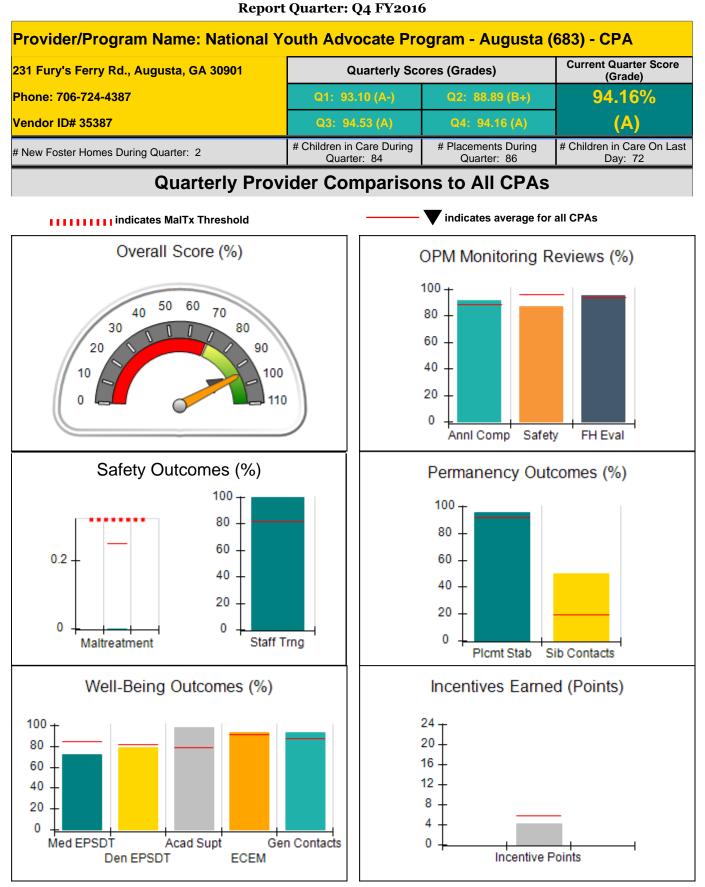

|                                    | Incentives Awarded                       | 6.08                               |                                       |
| *Performance calculation descriptions can be found in the FY 2016 RBWO PBP Measurements and Standards Guide. |                                    |                                          |                                    |                                       |

#### Child Protective Services Investigations and Dispositions

| Total Reports:                    | 0  |
|-----------------------------------|----|
| Number Screened In:               | 0  |
| Number Screened Out:              | 0  |
| Number Substantiated:             | 0  |
| Number Unsubstantiated:           | 1  |
| Number Active CPS Investigations: | -1 |









Academic Supports

Provider ECEM Visits

Provider General Contacts

Well-Being Sub-Total

DHS, DFCS, Office of Provider Management Performance-Based Placement Measures RBWO Provider GA+SCORECARD - CPA Report Quarter: Q4 FY2016



| Provider/Program Name: Na                     | ational Youth                      | Advocate Progra                          | am - Augusta (68                   | 33) - CPA                             |  |
|-----------------------------------------------|------------------------------------|------------------------------------------|------------------------------------|---------------------------------------|--|
| 231 Fury's Ferry Rd., Augusta, GA 30901       |                                    | Quarterly Sco                            | ores (Grades)