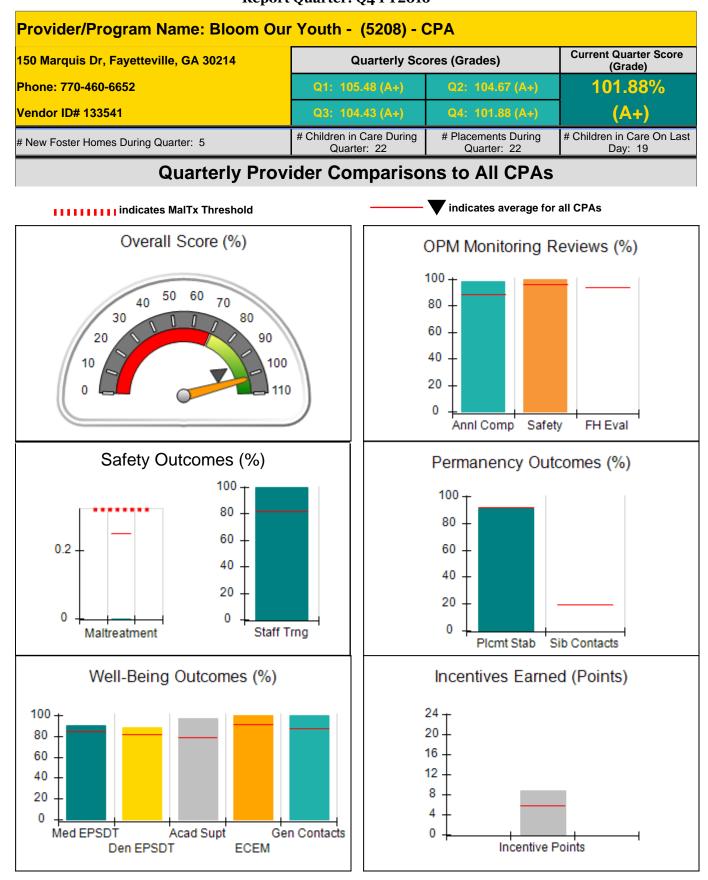

| combined incentive                 | credit allowed is 10 points.             | Incentives Awarded                 | 1.50                                 |
| Performance calculation descriptions can be found in the FY 2016 RBWO PBP Measurements and Standards Guide. |                                    |                                          |                                    |                                      |

### **Child Protective Services Investigations and Dispositions**

| Total Reports:                    | 0 |
|-----------------------------------|---|
| Number Screened In:               | 0 |
| Number Screened Out:              | 0 |
| Number Substantiated:             | 0 |
| Number Unsubstantiated:           | 0 |
| Number Active CPS Investigations: | 0 |











| 150 Marquis Dr, Fayetteville, GA 30214<br>Phone: 770-460-6652 |                                    | Quarterly Scores (Grades)                |                                    | Current Quarter<br>Score (Grade)      |
|---------------------------------------------------------------|------------------------------------|------------------------------------------|------------------------------------|---------------------------------------|
|                                                               |                                    | Q1: 105.48 (A+)                          | Q2: 104.67 (A+)                    | 101.88%                               |
| Vendor ID# 133541                                             |                                    | Q3: 104.43 (A+)