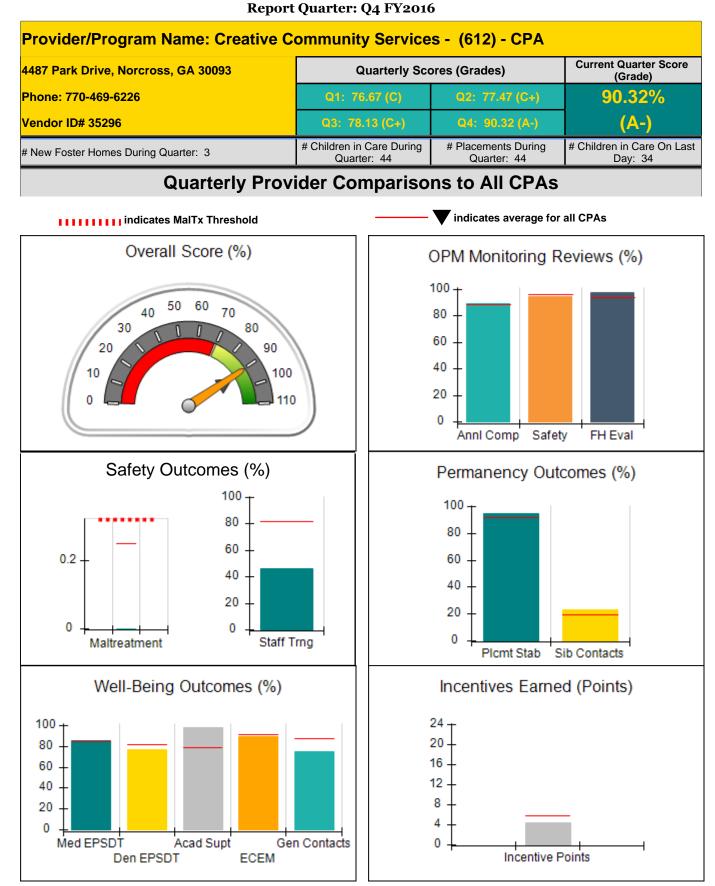

| 188 Ben Burton Circle, Bogart, GA 30          | 0622                               |                                          |                                    | Current Quarter<br>Score (Grade)      |
|-----------------------------------------------|------------------------------------|------------------------------------------|------------------------------------|---------------------------------------|
| Phone: 770-274-3412                           |                                    | Q1: 102.00 (A+)                          | Q2: 51.87 (F)                      | 56.84%                                |
| Vendor ID# 135987                             |                                    | Q3: 46.59 (F)                            | Q4: 56.84 (F)                      | (F)                                   |
| # New Foster Homes During Quarter: 7          |                                    | # Children in Care During<br>Quarter: 48 | # Placements During<br>Quarter: 48 | # Children in Care On<br>Last Day: 41 |
|                                               | Avg<br>Performance All<br>CPAs (%) | Provider<br>Performance (%)*             | Possible Points<br>(Weight)        | Provider Points<br>Earned             |
| OPM Monitoring Reviews                        | ·                                  |                                          |                                    |                                       |
| Annual Comprehensive Reviews                  | 88%                                | Not Yet Conducted                        |                                    |                                       |
| Safety Reviews                                | 96%                                | 94%                                      | 10                                 | 9.35                                  |
| Foster Home Evaluation Qualitative<br>Reviews | 93%                                | Not Yet Conducted                        |                                    |                                       |
| Monitoring Sub-Total                          |                                    |                                          | 10                                 | 9.35                                  |
| CPA Safety Outcomes                           |                                    |                                          |                                    |                                       |
| Incidence of Maltreatment                     | 0.25%                              | No Substantiated<br>Reports              | 10                                 | 10.00                                 |
| Staff Training                                | 82%                                | 0%                                       | 4                                  | 0.00                                  |
| Safety Sub-Total                              |                                    |                                          | 14                                 | 10.00                                 |
| CPA Permanency Outcomes                       |                                    |                                          |                                    |                                       |
| Placement Stability                           | 92%                                | 96%                                      | 10                                 | 9.60                                  |
| Sibling Contacts                              | 19%                                | 0%                                       | 5                                  | 0.00                                  |
| Permanency Sub-Total                          |                                    |                                          | 15                                 | 9.60                                  |
| CPA Well-Being Outcomes                       |                                    |                                          |                                    |                                       |
| EPSDT Medical Visits                          | 84%                                | 30%                                      | 4                                  | 1.20                                  |
| EPSDT Dental Visits                           | 82%                                | 41%                                      | 4                                  | 1.64                                  |
| Academic Supports                             | 79%                                | 0%                                       | 4                                  | 0.00                                  |
| Provider ECEM Visits                          | 91%                                | 53%                                      | 7                                  | 3.71                                  |
| Provider General Contacts                     | 88%                                | 1%                                       | 7                                  | 0.07                                  |
| Well-Being Sub-Total                          |                                    |                                          | 26                                 | 6.62                                  |