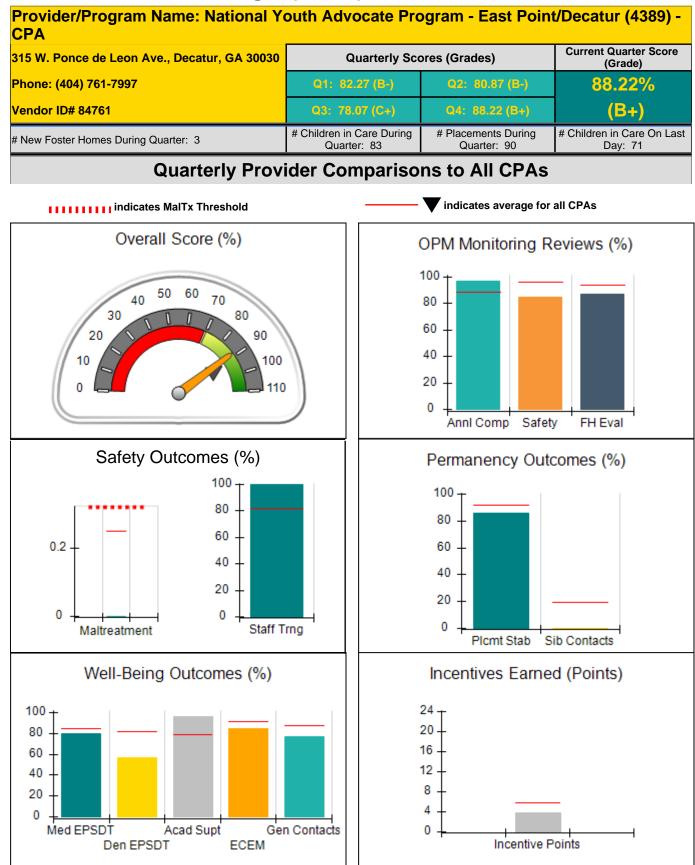

# Provider/Program Name: Georgia Baptist Children's Home & Family Ministries - Palmetto Campus (CPA) (5211) - CPA

| # New Foster Homes During Quarter: 0                                                                         |                                    | # Children in Care During<br>Quarter: 10 | # Placements During<br>Quarter: 10 | # Children in Care On<br>Last Day: 9 |
|--------------------------------------------------------------------------------------------------------------|------------------------------------|------------------------------------------|------------------------------------|--------------------------------------|
| CPA Incentive Credits                                                                                        | Avg<br>Performance All<br>CPAs (%) | Provider<br>Performance (%)*             | Possible Points<br>(Weight)        | Provider Points<br>Earned            |
| Early EPSDT Medical Visits                                                                                   |                                    | 100%                                     | 2                                  | 2.00                                 |
| Early EPSDT Dental Visits                                                                                    |                                    | 100%                                     | 2                                  | 2.00                                 |
| Permanency Contacts                                                                                          |                                    | None Planned                             | 5                                  |                                      |
| Additional Academic Supports                                                                                 |                                    | 82%                                      | 2                                  | 1.64                                 |
| Foster Hm Retention Rate (threshold = 90)                                                                    |                                    | 0%                                       | 2                                  | 0.00                                 |
| Foster Hm Recruitment (threshold = 100)                                                                      |                                    | 0%                                       | 2                                  | 0.00                                 |
| Active Agency Accreditation                                                                                  |                                    | 50%                                      | 4                                  | 2.00                                 |
| Staff Clinical Licensure                                                                                     |                                    | 0%                                       | 5                                  | 0.00                                 |
| Incentives Total                                                                                             | 5.78                               |                                          | 24                                 | 7.64                                 |
| Maximum total combined incentive credit allowed is 10 points                                                 |                                    |                                          | Incentives Awarded                 | 7.64                                 |
| *Performance calculation descriptions can be found in the FY 2016 RBWO PBP Measurements and Standards Guide. |                                    |                                          |                                    |                                      |

#### Child Protective Services Investigations and Dispositions

| Total Reports:                    | 0  |
|-----------------------------------|----|
| Number Screened In:               | 0  |
| Number Screened Out:              | 0  |
| Number Substantiated:             | 0  |
| Number Unsubstantiated:           | 1  |
| Number Active CPS Investigations: | -1 |

| 1257 Commercial Drive, Conyers, GA 30094      |                                    | Quarterly Scores (Grades)                |                                    | Current Quarter<br>Score (Grade)      |
|-----------------------------------------------|------------------------------------|------------------------------------------|------------------------------------|---------------------------------------|
| Phone: 770-344-8704                           |                                    | Q1: 72.57 (C-)                           | Q2: 88.45 (B+)                     | 102.47%                               |
| Vendor ID# 121496                             |                                    | Q3: 102.37 (A+)                          | Q4: 102.47 (A+)                    | (A+)                                  |
| # New Foster Homes During Quarter: 3          |                                    | # Children in Care During<br>Quarter: 46 | # Placements During<br>Quarter: 47 | # Children in Care On<br>Last Day: 29 |
|                                               | Avg<br>Performance All<br>CPAs (%) | Provider<br>Performance (%)*             | Possible Points<br>(Weight)        | Provider Points<br>Earned             |
| OPM Monitoring Reviews                        |                                    |                                          |                                    |                                       |
| Annual Comprehensive Reviews                  | 88%                                | 83%                                      | 25                                 | 20.83                                 |
| Safety Reviews                                | 96%                                | 95%                                      | 10                                 | 9.53                                  |
| Foster Home Evaluation Qualitative<br>Reviews | 93%                                | Not Yet Conducted                        |                                    |                                       |
| Monitoring Sub-Total                          |                                    |                                          | 35                                 | 30.37                                 |
| CPA Safety Outcomes                           |                                    |                                          |                                    |                                       |
| Incidence of Maltreatment                     | 0.25%                              | No Substantiated<br>Reports              | 10                                 | 10.00                                 |
| Staff Training                                | 82%                                | 100%                                     | 4                                  | 4.00                                  |
| Safety Sub-Total                              |                                    |                                          | 14                                 | 14.00                                 |
| CPA Permanency Outcomes                       |                                    |                                          |                                    |                                       |
| Placement Stability                           | 92%                                | 85%                                      | 10                                 | 8.50                                  |
| Sibling Contacts                              | 19%                                | 100%                                     | 5                                  | 5.00                                  |
| Permanency Sub-Total                          |                                    |                                          | 15                                 | 13.50                                 |
| CPA Well-Being Outcomes                       |                                    |                                          |                                    |                                       |
| EPSDT Medical Visits                          | 84%                                | 85%                                      | 4                                  | 3.40                                  |
| EPSDT Dental Visits                           | 82%                                | 100%                                     | 4                                  | 4.00                                  |
| Academic Supports                             | 79%                                | 99%                                      | 4                                  | 3.96                                  |
| Provider ECEM Visits                          | 91%                                | 100%                                     | 7                                  | 7.00                                  |
| Provider General Contacts                     | 88%                                | 100%                                     | 7                                  | 7.00                                  |
| Well-Being Sub-Total                          |                                    |                                          | 26                                 | 25.36                                 |