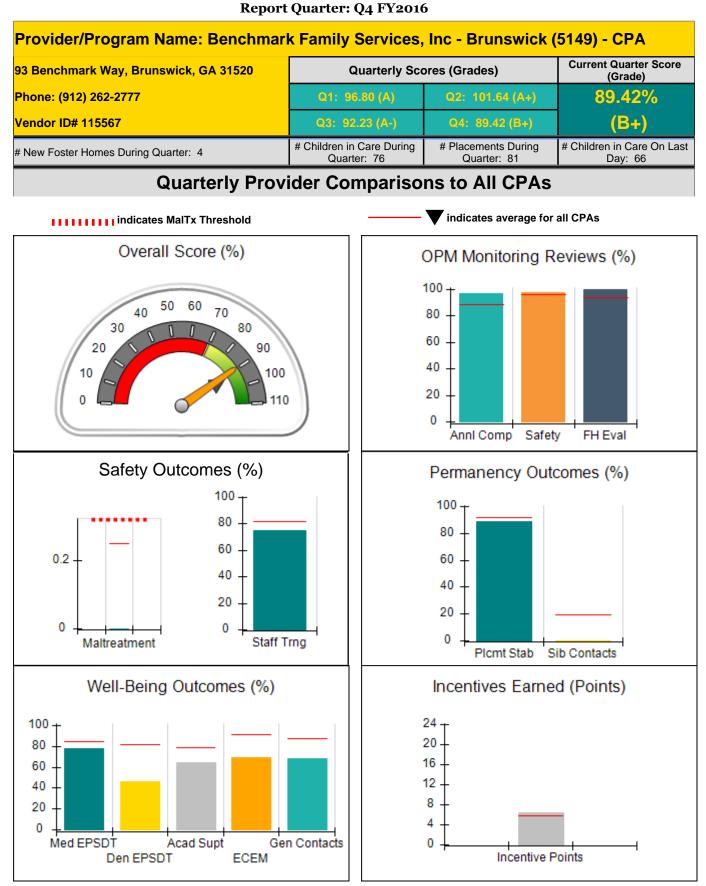

| Provider/Program Name: Benchmark Family Services, Inc - Brunswick (5149) - CPA |                           |                 |  |  |  |
|--------------------------------------------------------------------------------|---------------------------|-----------------|--|--|--|
| 93 Benchmark Way, Brunswick, GA 31520                                          | Quarterly Scores (Grades) | Current Quarter |  |  |  |

| 93 Benchmark Way, Brunswick, GA                                                    | 31520                              | Quarterly Scores (Grades)                |                                    | Score (Grade)<br>89.42%<br>(B+)       |
|------------------------------------------------------------------------------------|------------------------------------|------------------------------------------|------------------------------------|---------------------------------------|
| Phone: (912) 262-2777<br>Vendor ID# 115567<br># New Foster Homes During Quarter: 4 |                                    | Q1: 96.80 (A)                            | Q2: 101.64 (A+)<br>Q4: 89.42 (B+)  |                                       |
|                                                                                    |                                    | Q3: 92.23 (A-)                           |                                    |                                       |
|                                                                                    |                                    | # Children in Care During<br>Quarter: 76 | # Placements During<br>Quarter: 81 | # Children in Care On<br>Last Day: 66 |
|                                                                                    | Avg<br>Performance All<br>CPAs (%) | Provider<br>Performance (%)*             | Possible Points<br>(Weight)        | Provider Points<br>Earned             |
| OPM Monitoring Reviews                                                             |                                    |                                          |                                    |                                       |
| Annual Comprehensive Reviews                                                       | 88%                                | 97%                                      | 25                                 | 24.25                                 |
| Safety Reviews                                                                     | 96%                                | 97%                                      | 10                                 | 9.74                                  |
| Foster Home Evaluation Qualitative<br>Reviews                                      | 93%                                | 100%                                     | 10                                 | 10.00                                 |
| Monitoring Sub-Total                                                               |                                    |                                          | 45                                 | 43.99                                 |
| CPA Safety Outcomes                                                                |                                    |                                          |                                    |                                       |
| Incidence of Maltreatment                                                          | 0.25%                              | No Substantiated<br>Reports              | 10                                 | 10.00                                 |
| Staff Training                                                                     | 82%                                | 75%                                      | 4                                  | 3.00                                  |
| Safety Sub-Total                                                                   |                                    |                                          | 14                                 | 13.00                                 |
| CPA Permanency Outcomes                                                            |                                    |                                          |                                    |                                       |
| Placement Stability                                                                | 92%                                | 89%                                      | 10                                 | 8.90                                  |
| Sibling Contacts                                                                   | 19%                                | 0%                                       | 5                                  | 0.00                                  |
| Permanency Sub-Total                                                               |                                    |                                          | 15                                 | 8.90                                  |
| CPA Well-Being Outcomes                                                            |                                    |                                          |                                    |                                       |
| EPSDT Medical Visits                                                               | 84%                                | 78%                                      | 4                                  | 3.12                                  |
| EPSDT Dental Visits                                                                | 82%                                | 46%                                      | 4                                  | 1.84                                  |
| Academic Supports                                                                  | 79%                                | 64%                                      | 4                                  | 2.56                                  |
| Provider ECEM Visits                                                               | 91%                                | 69%                                      | 7                                  | 4.83                                  |
| Provider General Contacts                                                          | 88%                                | 68%                                      | 7                                  | 4.76                                  |
| Well-Being Sub-Total                                                               |                                    |                                          | 26                                 | 17.11                                 |

\*Performance calculation descriptions can be found in the FY 2016 RBWO PBP Measurements and Standards Guide.

| Monitoring & Outcomes: | Possible Points = 100          | Points Earned: 83.00 |         |
|------------------------|--------------------------------|----------------------|---------|
|                        | Score Before Incentives Credit |                      | 83.00%  |
| Incentives Awarded     |                                | 6.42 pts             |         |
|                        | PBP Verification N             |                      | N/A pts |
|                        |                                | Total Score          | 89.42%  |

## Provider/Program Name: Benchmark Family Services, Inc - Brunswick (5149) - CPA

| # New Foster Homes During Quarter: 4                                                                         |                                    | # Children in Care During<br>Quarter: 76 | # Placements During<br>Quarter: 81 | # Children in Care On<br>Last Day: 66 |
|--------------------------------------------------------------------------------------------------------------|------------------------------------|------------------------------------------|------------------------------------|---------------------------------------|
| CPA Incentive Credits                                                                                        | Avg<br>Performance All<br>CPAs (%) | Provider<br>Performance (%)*             | Possible Points<br>(Weight)        | Provider Points<br>Earned             |
| Early EPSDT Medical Visits                                                                                   |                                    | 53%                                      | 2                                  | 1.06                                  |
| Early EPSDT Dental Visits                                                                                    |                                    | 4%                                       | 2                                  | 0.08                                  |
| Permanency Contacts                                                                                          |                                    | 0%                                       | 5                                  | 0.00                                  |
| Additional Academic Supports                                                                                 |                                    | 64%                                      | 2                                  | 1.28                                  |
| Foster Hm Retention Rate (threshold = 90)                                                                    |                                    | 87%                                      | 2                                  | 0.00                                  |
| Foster Hm Recruitment (threshold = 100)                                                                      |                                    | 100%                                     | 2                                  | 2.00                                  |
| Active Agency Accreditation                                                                                  |                                    | 50%                                      | 4                                  | 2.00                                  |
| Staff Clinical Licensure                                                                                     |                                    | 0%                                       | 5                                  | 0.00                                  |
| Incentives Total                                                                                             | 5.78                               |                                          | 24                                 | 6.42                                  |
| Maximum total combined incentive credit allowed is 10 points.                                                |                                    | Incentives Awarded                       | 6.42                               |                                       |
| *Performance calculation descriptions can be found in the FY 2016 RBWO PBP Measurements and Standards Guide. |                                    |                                          |                                    |                                       |

#### **Child Protective Services Investigations and Dispositions**

| Total Reports:                    | 1  |
|-----------------------------------|----|
| Number Screened In:               | 0  |
| Number Screened Out:              | 1  |
| Number Substantiated:             | 0  |
| Number Unsubstantiated:           | 3  |
| Number Active CPS Investigations: | -3 |