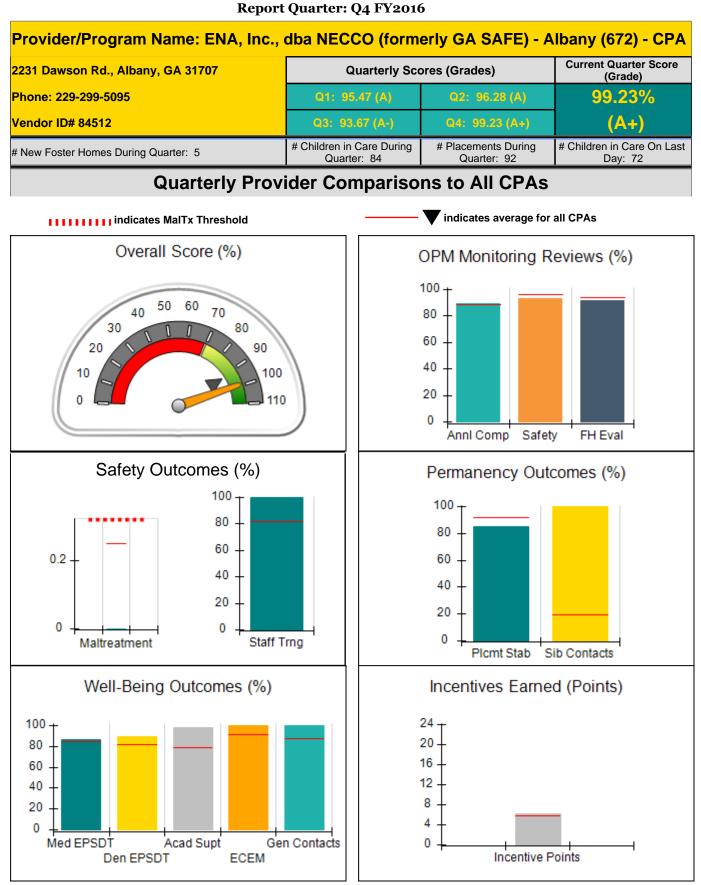

# Report Quarter: Q4 FY2016

| # New Foster Homes During Quarter: 5      |                                    | # Children in Care During<br>Quarter: 22 | # Placements During<br>Quarter: 22 | # Children in Care On<br>Last Day: 19 |
|-------------------------------------------|------------------------------------|------------------------------------------|------------------------------------|---------------------------------------|
| CPA Incentive Credits                     | Avg<br>Performance All<br>CPAs (%) | Provider<br>Performance (%)*             | Possible Points<br>(Weight)        | Provider Points<br>Earned             |
| Early EPSDT Medical Visits                |                                    | 71%                                      | 2                                  | 1.42                                  |
| Early EPSDT Dental Visits                 |                                    | 67%                                      | 2                                  | 1.34                                  |
| Permanency Contacts                       |                                    | None Planned                             | 5                                  |                                       |
| Additional Academic Supports              |                                    | 97%                                      | 2                                  | 1.94                                  |
| Foster Hm Retention Rate (threshold = 90) |                                    | 100%                                     | 2                                  | 2.00                                  |
| Foster Hm Recruitment (threshold = 100)   |                                    | 250%                                     | 2                                  | 2.00                                  |
| Active Agency Accreditation               |                                    | 0%                                       | 4                                  | 0.00                                  |
| Staff Clinical Licensure                  |                                    | 0%                                       | 5                                  | 0.00                                  |
| Incentives Total                          | 5.78                               |                                          | 24                                 | 8.70                                  |
| Maximum total                             | combined incentive                 | credit allowed is 10 points.             | Incentives Awarded                 | 8.70                                  |

### Child Protective Services Investigations and Dispositions

| Total Reports:                    | 0 |
|-----------------------------------|---|
| Number Screened In:               | 0 |
| Number Screened Out:              | 0 |
| Number Substantiated:             | 0 |
| Number Unsubstantiated:           | 0 |
| Number Active CPS Investigations: | 0 |

| 1651 Phoenix Blvd., College Park, GA 30349    |                                    | Quarterly Scores (Grades)                |                                    | Current Quarter<br>Score (Grade)      |  |
|-----------------------------------------------|------------------------------------|------------------------------------------|------------------------------------|---------------------------------------|--|
| Phone: 678-719-9677                           |                                    | Q1: 102.45 (A+)                          | Q2: 94.06 (A)                      | 99.83%                                |  |
| Vendor ID# 133468                             |                                    | Q3: 101.64 (A+)                          | Q4: 99.83 (A+)                     | (A+)                                  |  |
| # New Foster Homes During Quarter: 1          |                                    | # Children in Care During<br>Quarter: 28 | # Placements During<br>Quarter: 28 | # Children in Care On<br>Last Day: 22 |  |
|                                               | Avg<br>Performance All<br>CPAs (%) | Provider<br>Performance (%)*             | Possible Points<br>(Weight)        | Provider Points<br>Earned             |  |
| OPM Monitoring Reviews                        |                                    |                                          |                                    |                                       |  |
| Annual Comprehensive Reviews                  | 88%                                | 80%                                      | 25                                 | 20.09                                 |  |
| Safety Reviews                                | 96%                                | 100%                                     | 10                                 | 10.00                                 |  |
| Foster Home Evaluation Qualitative<br>Reviews | 93%                                | Not Yet Conducted                        |                                    |                                       |  |
| Monitoring Sub-Total                          |                                    |                                          | 35                                 | 30.09                                 |  |
| CPA Safety Outcomes                           |                                    |                                          |                                    |                                       |  |
| Incidence of Maltreatment                     | 0.25%                              | No Substantiated<br>Reports              | 10                                 | 10.00                                 |  |
| Staff Training                                | 82%                                | 100%                                     | 4                                  | 4.00                                  |  |
| Safety Sub-Total                              |                                    |                                          | 14                                 | 14.00                                 |  |
| CPA Permanency Outcomes                       |                                    |                                          |                                    |                                       |  |
| Placement Stability                           | 92%                                | 89%                                      | 15                                 | 13.35                                 |  |
| Sibling Contacts                              | 19%                                | None Planned                             |                                    |                                       |  |
| Permanency Sub-Total                          |                                    |                                          | 15                                 | 13.35                                 |  |
| CPA Well-Being Outcomes                       |                                    |                                          |                                    |                                       |  |
| EPSDT Medical Visits                          | 84%                                | 100%                                     | 4                                  | 4.00                                  |  |
| EPSDT Dental Visits                           | 82%                                | 91%                                      | 4                                  | 3.64                                  |  |
| Academic Supports                             | 79%                                | 100%                                     | 4                                  | 4.00                                  |  |
| Provider ECEM Visits                          | 91%                                | 99%                                      | 7                                  | 6.93                                  |  |
| Provider General Contacts                     | 88%                                | 100%                                     | 7                                  | 7.00                                  |  |
| Well-Being Sub-Total                          |                                    |                                          | 26                                 | 25.57                                 |  |

\*Performance calculation descriptions can be found in the FY 2016 RBWO PBP Measurements and Standards Guide.

| Earned: 83.01 | Points Earned    | Possible Points = 90 | Monitoring & Outcomes: |
|---------------|------------------|----------------------|------------------------|
| dit 92.23%    | ncentives Credit | Score Before I       |                        |
| led 7.60 pts  | entives Awarded  | Inc                  |                        |
| on N/A pts    | PBP Verification |                      |                        |
| ore 99.83%    | Total Score      |                      |                        |