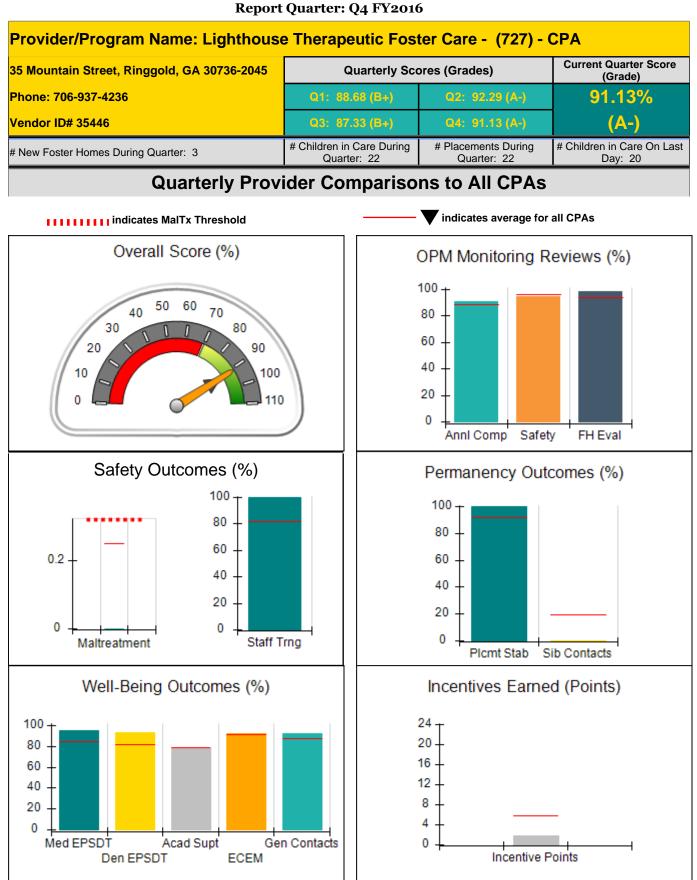

### Report Quarter: Q4 FY2016

| Provider/Program Name: De<br>CPA            | evereux GA T                       | reatment Networ                          | k - Specialty Fos                  | ster Care (621) -                     |
|---------------------------------------------|------------------------------------|------------------------------------------|------------------------------------|---------------------------------------|
| # New Foster Homes During Quarter: 1        |                                    | # Children in Care During<br>Quarter: 54 | # Placements During<br>Quarter: 56 | # Children in Care On<br>Last Day: 48 |
| CPA Incentive Credits                       | Avg<br>Performance All<br>CPAs (%) | Provider<br>Performance (%)*             | Possible Points<br>(Weight)        | Provider Points<br>Earned             |
| Early EPSDT Medical Visits                  |                                    | 89%                                      | 2                                  | 1.78                                  |
| Early EPSDT Dental Visits                   |                                    | 100%                                     | 2                                  | 2.00                                  |
| Permanency Contacts                         |                                    | None Planned                             | 5                                  |                                       |
| Additional Academic Supports                |                                    | 0%                                       | 2                                  | 0.00                                  |
| Foster Hm Retention Rate (threshold = 90)   |                                    | 93%                                      | 2                                  | 2.00                                  |
| Foster Hm Recruitment (threshold = 100)     |                                    | 33%                                      | 2                                  | 0.00                                  |
| Active Agency Accreditation                 |                                    | 0%                                       | 4                                  | 0.00                                  |
| Staff Clinical Licensure                    |                                    | 0%                                       | 5                                  | 0.00                                  |
| Incentives Total                            | 5.78                               |                                          | 24                                 | 5.78                                  |
| Maximum total                               | combined incentive                 | credit allowed is 10 points.             | Incentives Awarded                 | 5.78                                  |
| *Performance calculation descriptions can b | e found in the FY 20               | 16 RBWO PBP Measureme                    | ents and Standards Guide.          |                                       |

## The following investigations data, which is not used for scoring but is considered significant to a provider's performance, is from Georgia

Child Protective Services Investigations and Dispositions

SHINES and is not considered final or complete until the end of the fiscal year.

| Total Reports:                    | 2 |
|-----------------------------------|---|
| Number Screened In:               | 1 |
| Number Screened Out:              | 1 |
| Number Substantiated:             | 0 |
| Number Unsubstantiated:           | 1 |
| Number Active CPS Investigations: | 0 |

Performance-Based Placement Measures RBWO Provider GA+SCORECARD - CPA

Performance-Based Placement Measures RBWO Provider GA+SCORECARD - CPA

| Provider/Program Name: El<br>CPA                             | ks Aidmore C                       | Children's Center                         | - Child Placing                     | Agency (5120) -                       |  |
|--------------------------------------------------------------|------------------------------------|-------------------------------------------|-------------------------------------|---------------------------------------|--|
| 2394 Morrison Road, Conyers, GA 30094<br>Phone: 770-483-3535 |                                    | Quarterly Sco                             | ores (Grades)                       | Current Quarter<br>Score (Grade)      |  |
|                                                              |                                    | Q1: 92.78 (A-)                            | Q2: 95.59 (A)                       | 96.84%                                |  |
| Vendor ID# 108643                                            |                                    | Q3: 88.26 (B+)                            | Q4: 96.84 (A)                       | (A)                                   |  |
| # New Foster Homes During Quarter: 4                         |                                    | # Children in Care During<br>Quarter: 101 | # Placements During<br>Quarter: 105 | # Children in Care On<br>Last Day: 82 |  |
|                                                              | Avg<br>Performance All<br>CPAs (%) | Provider<br>Performance (%)*              | Possible Points<br>(Weight)         | Provider Points<br>Earned             |  |
| OPM Monitoring Reviews                                       |                                    |                                           |                                     |                                       |  |
| Annual Comprehensive Reviews                                 | 88%                                | 96%                                       | 25                                  | 24.08                                 |  |
| Safety Reviews                                               | 96%                                | 98%                                       | 10                                  | 9.77                                  |  |
| Foster Home Evaluation Qualitative<br>Reviews                | 93%                                | 96%                                       | 10                                  | 9.61                                  |  |
| Monitoring Sub-Total                                         |                                    |                                           | 45                                  | 43.47                                 |  |
| CPA Safety Outcomes                                          |                                    |                                           |                                     |                                       |  |
| Incidence of Maltreatment                                    | 0.25%                              | No Substantiated<br>Reports               | 10                                  | 10.00                                 |  |
| Staff Training                                               | 82%                                | 100%                                      | 4                                   | 4.00                                  |  |
| Safety Sub-Total                                             |                                    |                                           | 14                                  | 14.00                                 |  |
| CPA Permanency Outcomes                                      |                                    |                                           |                                     |                                       |  |
| Placement Stability                                          | 92%                                | 95%                                       | 10                                  | 9.50                                  |  |
| Sibling Contacts                                             | 19%                                | 7%                                        | 5                                   | 0.35                                  |  |
| Permanency Sub-Total                                         |                                    |                                           | 15                                  | 9.85                                  |  |
| CPA Well-Being Outcomes                                      |                                    |                                           |                                     |                                       |  |
| EPSDT Medical Visits                                         | 84%                                | 94%                                       | 4                                   | 3.76                                  |  |
| EPSDT Dental Visits                                          | 82%                                | 84%                                       | 4                                   | 3.36                                  |  |
| Academic Supports                                            | 79%                                | 88%                                       | 4                                   | 3.52                                  |  |
| Provider ECEM Visits                                         | 91%                                | 83%                                       | 7                                   | 5.81                                  |  |
| Provider General Contacts                                    | 88%                                | 81%                                       | 7                                   | 5.67                                  |  |
| Well-Being Sub-Total                                         |                                    |                                           | 26                                  | 22.12                                 |  |