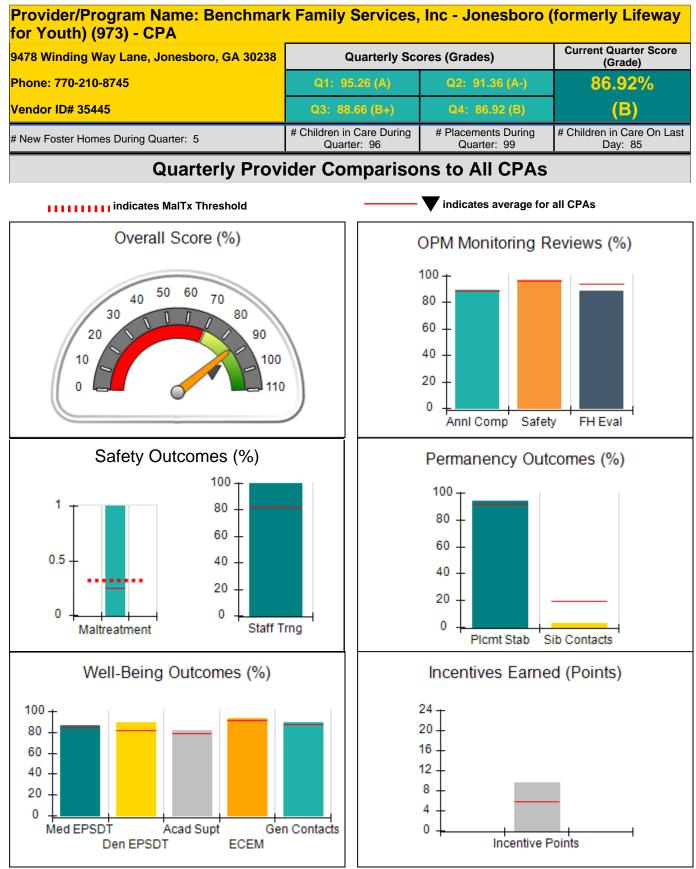

## Performance-Based Placement Measures RBWO Provider GA+SCORECARD - CPA

| Provider/Program Name: Benchmark Family Services, Inc - Jonesboro (formerly Lifeway for Youth) (973) - CPA |                                    |                                          |                                    |                                       |
|------------------------------------------------------------------------------------------------------------|------------------------------------|------------------------------------------|------------------------------------|---------------------------------------|
| 9478 Winding Way Lane, Jonesboro, GA 30238                                                                 |                                    | Quarterly Scores (Grades)                |                                    | Current Quarter<br>Score (Grade)      |
| Phone: 770-210-8745                                                                                        |                                    | Q1: 95.26 (A)                            | Q2: 91.36 (A-)                     | 86.92%                                |
| Vendor ID# 35445                                                                                           |                                    | Q3: 88.66 (B+)                           | Q4: 86.92 (B)                      | (B)                                   |
| # New Foster Homes During Quarter: 5                                                                       |                                    | # Children in Care During<br>Quarter: 96 | # Placements During<br>Quarter: 99 | # Children in Care On<br>Last Day: 85 |
|                                                                                                            | Avg<br>Performance All<br>CPAs (%) | Provider<br>Performance (%)*             | Possible Points<br>(Weight)        | Provider Points<br>Earned             |
| OPM Monitoring Reviews                                                                                     |                                    |                                          |                                    |                                       |
| Annual Comprehensive Reviews                                                                               | 88%                                | 89%                                      | 25                                 | 22.25                                 |
| Safety Reviews                                                                                             | 96%                                | 97%                                      | 10                                 | 9.68                                  |
| Foster Home Evaluation Qualitative Reviews                                                                 | 93%                                | 88%                                      | 10                                 | 8.82                                  |
| Monitoring Sub-Total                                                                                       |                                    |                                          | 45                                 | 40.75                                 |
| CPA Safety Outcomes                                                                                        |                                    |                                          |                                    |                                       |
| Incidence of Maltreatment                                                                                  | 0.25%                              | 1 Substantiated<br>Report                | 10                                 | 0.00                                  |
| Staff Training                                                                                             | 82%                                | 100%                                     | 4                                  | 4.00                                  |
| Safety Sub-Total                                                                                           |                                    |                                          | 14                                 | 4.00                                  |
| CPA Permanency Outcomes                                                                                    |                                    |                                          |                                    |                                       |
| Placement Stability                                                                                        | 92%                                | 94%                                      | 10                                 | 9.40                                  |
| Sibling Contacts                                                                                           | 19%                                | 3%                                       | 5                                  | 0.15                                  |
| Permanency Sub-Total                                                                                       |                                    |                                          | 15                                 | 9.55                                  |
| CPA Well-Being Outcomes                                                                                    |                                    |                                          |                                    |                                       |
| EPSDT Medical Visits                                                                                       | 84%                                | 86%                                      | 4                                  | 3.44                                  |
| EPSDT Dental Visits                                                                                        | 82%                                | 89%                                      | 4                                  | 3.56                                  |
| Academic Supports                                                                                          | 79%                                | 82%                                      | 4                                  | 3.28                                  |
| Provider ECEM Visits                                                                                       | 91%                                | 93%                                      | 7                                  | 6.51                                  |
| Provider General Contacts                                                                                  | 88%                                | 89%                                      | 7                                  | 6.23                                  |
| Well-Being Sub-Total                                                                                       |                                    |                                          | 26                                 | 23.02                                 |
| *Performance calculation descriptions can be                                                               | e found in the FY 20               | 16 RBWO PBP Measureme                    | ents and Standards Guide           |                                       |

| Monitoring & Outcomes | Possible Points = 100 | Points Earned: 77.32 |          |
|-----------------------|-----------------------|----------------------|----------|
|                       | Score Before          | Incentives Credit    | 77.32%   |
| Incentives Awarded    |                       | 9.60 pts             |          |
|                       |                       | PBP Verification     | 0.00 pts |
|                       |                       | Total Score          | 86.92%   |

#### Report Quarter: Q4 FY2016

| Provider/Program Name: Benchmark Far<br>for Youth) (973) - CPA | nily Services, In | c - Jonesboro (fo | ormerly Lifeway |
|----------------------------------------------------------------|-------------------|-------------------|-----------------|
|                                                                |                   |                   | 1               |