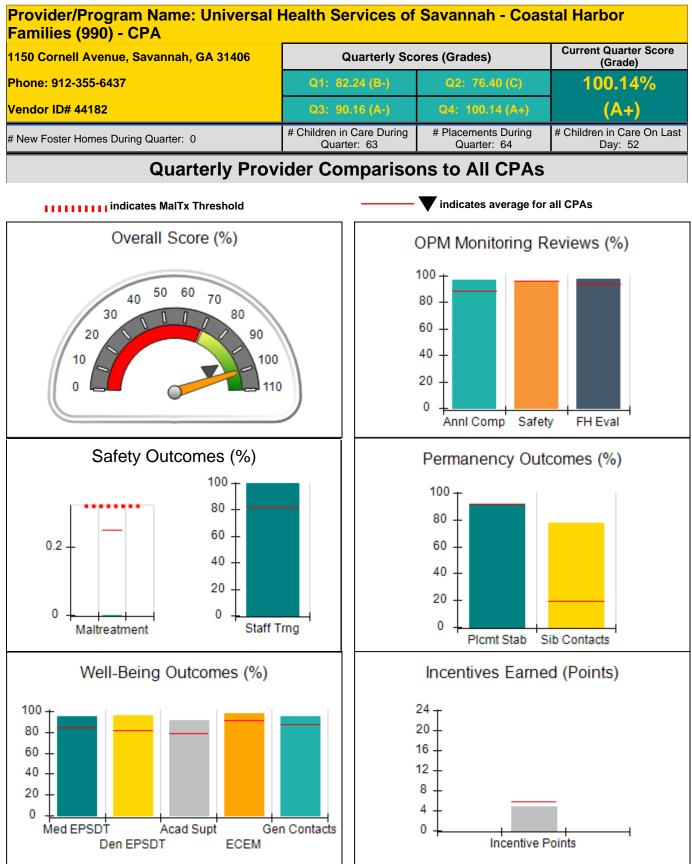

8                               |                                           | 24                                  | 3.86                                  |
| Maximum total                             | combined incentive                 | credit allowed is 10 points.              | Incentives Awarded                  | 3.86                                  |

#### **Child Protective Services Investigations and Dispositions**

| Total Reports:                    | 1 |
|-----------------------------------|---|
| Number Screened In:               | 1 |
| Number Screened Out:              | 0 |
| Number Substantiated:             | 0 |
| Number Unsubstantiated:           | 0 |
| Number Active CPS Investigations: | 1 |



Performance-Based Placement Measures RBWO Provider GA+SCORECARD - CPA







### Performance-Based Placement Measures RBWO Provider GA+SCORECARD - CPA



| Provider/Program Name: Universal Health Services of Savannah - Coastal Harbor<br>Families (990) - CPA |                                    |                                          |                                    |                                       |
|-------------------------------------------------------------------------------------------------------|------------------------------------|------------------------------------------|------------------------------------|---------------------------------------|
| 1150 Cornell Avenue, Savannah, GA 31406                                                               |                                    | Quarterly Scores (Grades)                |