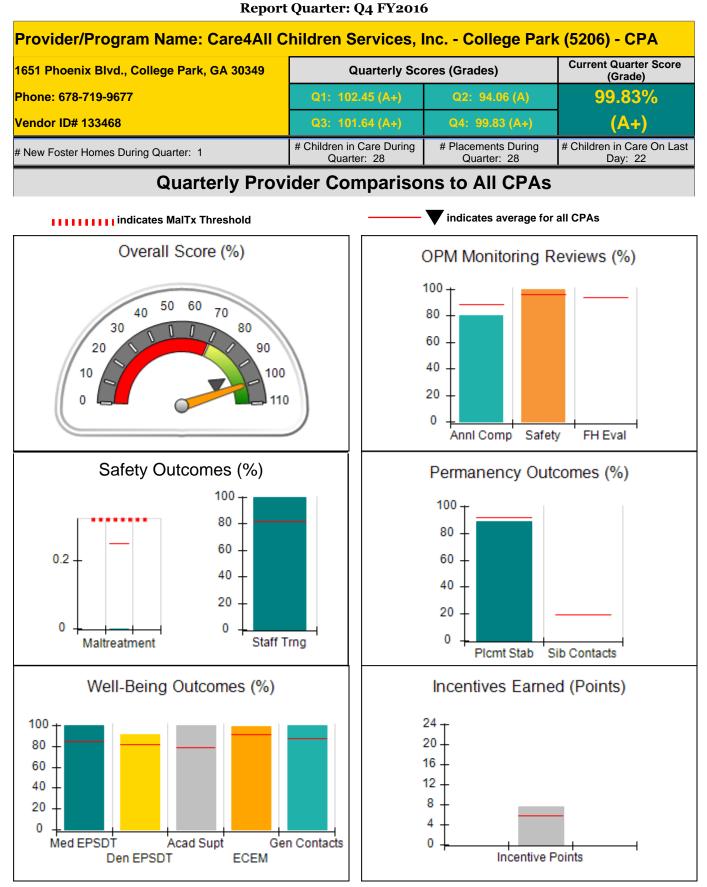

|
| Incentives Total                          | 5.78                               |                                          | 24                                 | 8.70                                  |
| Maximum total                             | combined incentive                 | credit allowed is 10 points.             | Incentives Awarded                 | 8.70                                  |

### Child Protective Services Investigations and Dispositions

| Total Reports:                    | 0 |
|-----------------------------------|---|
| Number Screened In:               | 0 |
| Number Screened Out:              | 0 |
| Number Substantiated:             | 0 |
| Number Unsubstantiated:           | 0 |
| Number Active CPS Investigations: | 0 |











| 1651 Phoenix Blvd., College Park, GA 30349    |                                    | Quarterly Scores (Grades)                |                                    | Current Quarter<br>Score (Grade)      |  |
|-----------------------------------------------|------------------------------------|------------------------------------------|------------------------------------|---------------------------------------|--|
| Phone: 678-719-9677                           |                                    | Q1: 102.45 (A+)                          | Q2: 94.06 (A)                      | 99.83%                                |  |
| Vendor ID# 133468                             |                                    | Q3: 101.64 (A+)                          | Q4: 99.83 (A+)