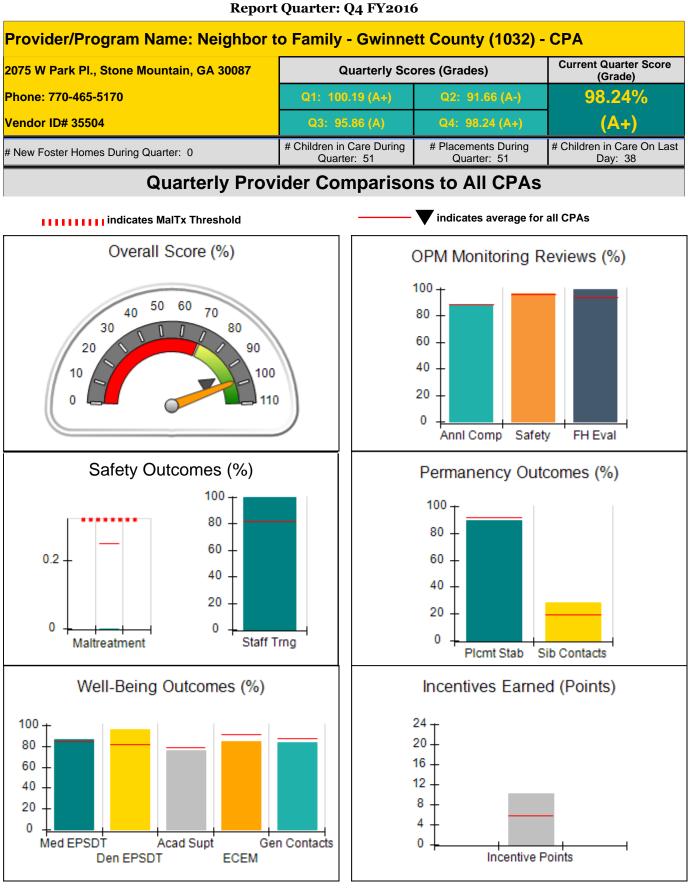

3.08

3.76

6.16

6.16

22.84

4

4

7

7

26

77%

94%

88%

88%

| Provider/Program Name: G                   | oshen Valley                       | Foundation - Go                          | shen Homes (52                     | 00) - CPA                             |  |
|--------------------------------------------|------------------------------------|------------------------------------------|------------------------------------|---------------------------------------|--|
| 505 Brown Industrial, Waleska, GA 30183    |                                    | Quarterly Scores (Grades)                |                                    | Current Quarter<br>Score (Grade)      |  |
| Phone: 404-643-3343                        |                                    | Q1: 80.42 (B-)                           | Q2: 98.05 (A+)                     | 102.08%<br>(A+)                       |  |
| Vendor ID# 131805                          |                                    | Q3: 106.29 (A+)                          | Q4: 102.08 (A+)                    |                                       |  |
| # New Foster Homes During Quarter: 1       |                                    | # Children in Care During<br>Quarter: 14 | # Placements During<br>Quarter: 14 | # Children in Care On<br>Last Day: 11 |  |
|                                            | Avg<br>Performance All<br>CPAs (%) | Provider<br>Performance (%)*             | Possible Points<br>(Weight)        | Provider Points<br>Earned             |  |
| OPM Monitoring Reviews                     |                                    |                                          |                                    |                                       |  |
| Annual Comprehensive Reviews               | 88%                                | 97%                                      | 25                                 | 24.33                                 |  |
| Safety Reviews                             | 96%                                | 100%                                     | 10                                 | 10.00                                 |  |
| Foster Home Evaluation Qualitative Reviews | 93%                                | Not Yet Conducted                        |                                    |                                       |  |
| Monitoring Sub-Total                       |                                    |                                          | 35                                 | 34.33                                 |  |
| CPA Safety Outcomes                        |                                    |                                          |                                    |                                       |  |
| Incidence of Maltreatment                  | 0.25%                              | No Substantiated<br>Reports              | 10                                 | 10.00                                 |  |
| Staff Training                             | 82%                                | 100%                                     | 4                                  | 4.00                                  |  |
| Safety Sub-Total                           |                                    |                                          | 14                                 | 14.00                                 |  |
| CPA Permanency Outcomes                    |                                    |                                          |                                    |                                       |  |
| Placement Stability                        | 92%                                | 86%                                      | 10                                 | 8.60                                  |  |
| Sibling Contacts                           | 19%                                | 62%                                      | 5                                  | 3.10                                  |  |
| Permanency Sub-Total                       |                                    |                                          | 15                                 | 11.70                                 |  |
| CPA Well-Being Outcomes                    |                                    |                                          |                                    |                                       |  |
| EPSDT Medical Visits                       | 84%                                | 92%                                      | 4                                  | 3.68                                  |  |

Monitoring & Outcomes: Possible Points = 90 Points Earned: 82.87

\*Performance calculation descriptions can be found in the FY 2016 RBWO PBP Measurements and Standards Guide.

82%

79%

91%

88%

| 92.08%    | Score Before Incentives Credit |
|-----------|--------------------------------|
| 10.00 pts | Incentives Awarded             |
| 0.00 pts  | PBP Verification               |
| 102.08%   | Total Score                    |

# Provider/Program Name: Goshen Valley Foundation - Goshen Homes (5200) - CPA

| # New Foster Homes During Quarter: 1                                                                        |                                    | # Children in Care During<br>Quarter: 14 | # Placements During<br>Quarter: 14 | # Children in Care On<br>Last Day: 11 |
|-------------------------------------------------------------------------------------------------------------|------------------------------------|------------------------------------------|------------------------------------|---------------------------------------|
| CPA Incentive Credits                                                                                       | Avg<br>Performance All<br>CPAs (%) | Provider<br>Performance (%)*             | Possible Points<br>(Weight)        | Provider Points<br>Earned             |
| Early EPSDT Medical Visits                                                                                  |                                    | 100%                                     | 2                                  | 2.00                                  |
| Early EPSDT Dental Visits                                                                                   |                                    | 50%                                      | 2                                  | 1.00                                  |
| Permanency Contacts                                                                                         |                                    | 43%                                      | 5                                  | 2.15                                  |
| Additional Academic Supports                                                                                |                                    | 79%                                      | 2                                  | 1.58                                  |
| Foster Hm Retention Rate (threshold = 90)                                                                   |                                    | 75%                                      | 2                                  | 0.00                                  |
| Foster Hm Recruitment (threshold = 100)                                                                     |                                    | 300%                                     | 2                                  | 2.00                                  |
| Active Agency Accreditation                                                                                 |                                    | 50%                                      | 4                                  | 2.00                                  |
| Staff Clinical Licensure                                                                                    |                                    | 10%                                      | 5                                  | 0.50                                  |
| Incentives Total                                                                                            | 5.78                               |                                          | 24                                 | 11.23                                 |
| Maximum total combined incentive credit allowed is 10 points.                                               |                                    | Incentives Awarded                       | 10.00                              |                                       |
| Performance calculation descriptions can be found in the FY 2016 RBWO PBP Measurements and Standards Guide. |                                    |                                          |                                    |                                       |

#### **Child Protective Services Investigations and Dispositions**

| Total Reports:                    | 0 |
|-----------------------------------|---|
| Number Screened In:               | 0 |
| Number Screened Out:              | 0 |
| Number Substantiated:             | 0 |
| Number Unsubstantiated:           | 0 |
| Number Active CPS Investigations: | 0 |

Provider/Program Name: Hillside - Connections Program (700) - CPA **Current Quarter Score** 1301 Monroe Drive, Atlanta, GA 30306 **Quarterly Scores (Grades)** (Grade) 87.29% Q2: 94.31 (A) Phone: 404-875-4551 Q1: 95.98 (A) Vendor ID# 35415 Q3: 88.19 (B+) Q4: 87.29 (B+) (B+) # Children in Care During # Placements During # Children in Care On Last # New Foster Homes During Quarter: 2 Quarter: 29 Quarter: 29 Day: 25