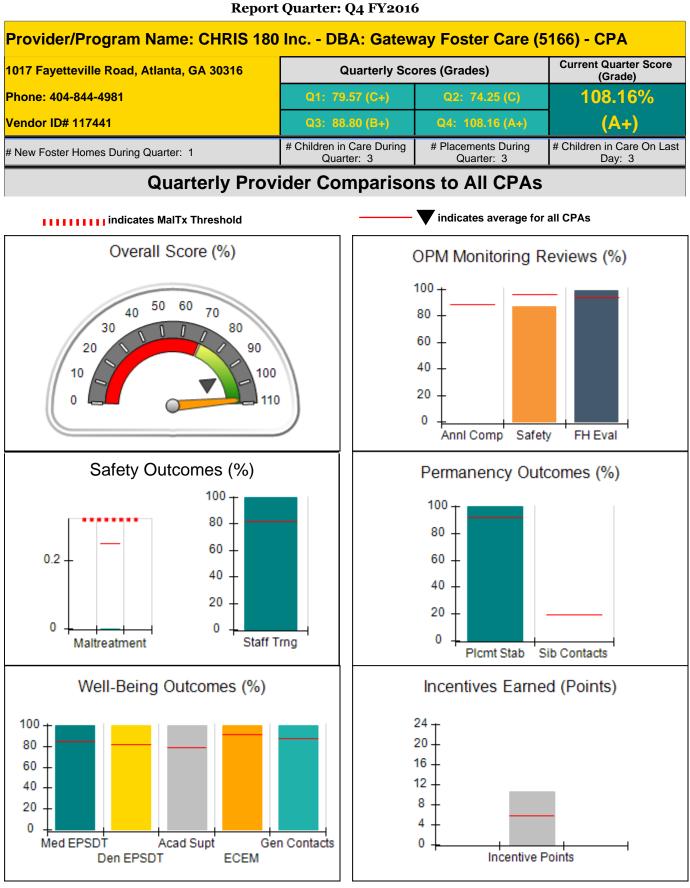

|
| Incentives Total                          | 5.78                               |                                          | 24                                 | 7.04                                  |
| Maximum total                             | combined incentive                 | credit allowed is 10 points.             | Incentives Awarded                 | 7.04                                  |

### **Child Protective Services Investigations and Dispositions**

| Total Reports:                    | 1  |
|-----------------------------------|----|
| Number Screened In:               | 1  |
| Number Screened Out:              | 0  |
| Number Substantiated:             | 0  |
| Number Unsubstantiated:           | 3  |
| Number Active CPS Investigations: | -2 |











| Provider/Program Name: C                                                              | HRIS 180 Inc.                      | - DBA: Gateway                          | Foster Care (51                   | 66) - CPA                                   |
|---------------------------------------------------------------------------------------|------------------------------------|-----------------------------------------|-----------------------------------|---------------------------------------------|
| 1017 Fayetteville Road, Atlanta, GA 30316<br>Phone: 404-844-4981<br>Vendor ID# 117441 |                                    | Quarterly Sco                           | ores (Grades)                     | Current Quarter<br>Score (Grade)<br>108.16% |
|