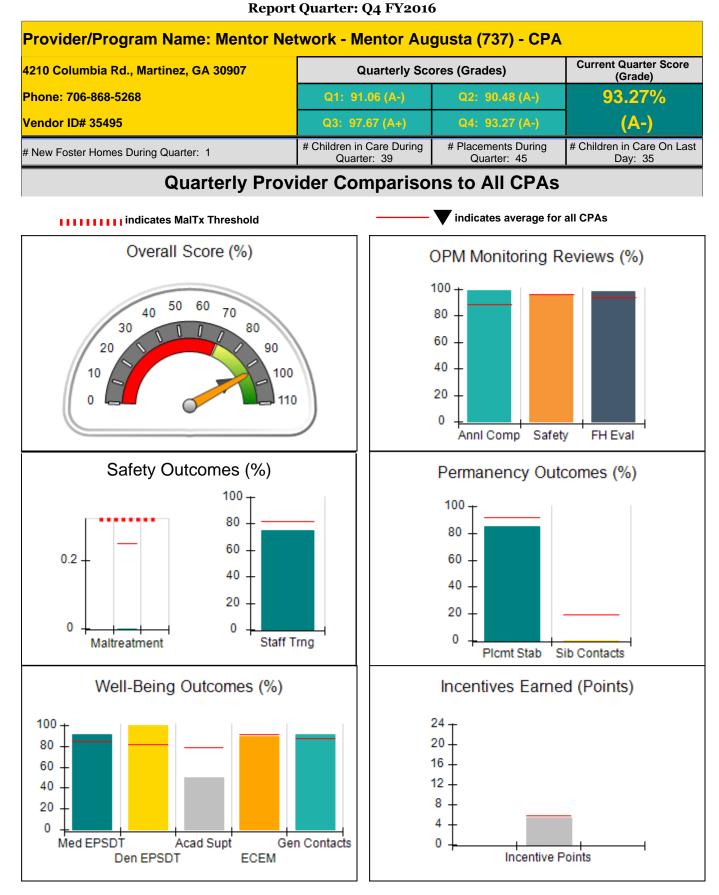

Total                                             | 5.78                               |                                          | 24                                 | 4.52                                  |
| Maximum total combined incentive credit allowed is 10 points |                                    |                                          | Incentives Awarded                 | 4.52                                  |

#### **Child Protective Services Investigations and Dispositions**

| Total Reports:                    | 3 |
|-----------------------------------|---|
| Number Screened In:               | 1 |
| Number Screened Out:              | 2 |
| Number Substantiated:             | 0 |
| Number Unsubstantiated:           | 0 |
| Number Active CPS Investigations: | 1 |











| 4210 Columbia Rd., Martinez, GA 309           | 07                                 | Quarterly Scores (Grades)                |                                    | Current Quarter<br>Score (Grade)<br>93.27% |
|-----------------------------------------------|------------------------------------|------------------------------------------|------------------------------------|--------------------------------------------|
| Phone: 706-868-5268<br>Vendor ID# 35495       |                                    | Q1: 91.06 (A-)                           | Q2: 90.48 (A-)                     |                                            |
|                                               |                                    | Q3: 97.67 (A+)                           | Q4: 93.27 (A-)