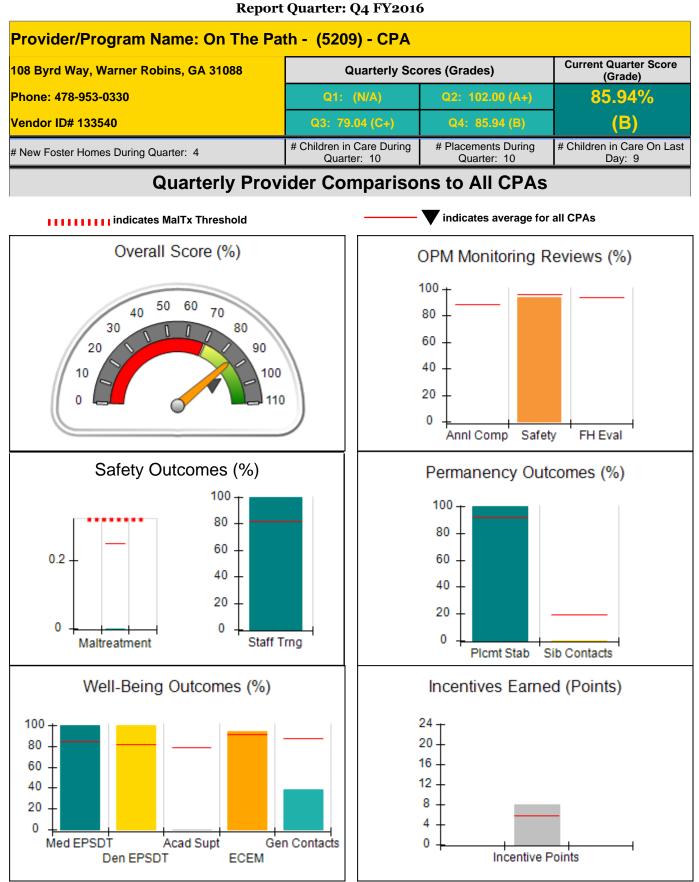

## Table of Contents

| Provider                                                                    | Page |
|-----------------------------------------------------------------------------|------|
| On The Path - (5209) - CPA                                                  | 211  |
| Ray of Hope Foster Care, Inc (5189) - CPA                                   | 214  |
| Trinity J and D, LLC - Trinity J and D, LLC (980) - CPA                     | 217  |
| Twin Cedars Youth Services - Foster Care (932) - CPA                        | 220  |
| United Methodist Children Home of the North GA Conference - (847) - CPA     | 223  |
| Uniting Hope 4 Children - Augusta (5216) - CPA                              | 226  |
| Uniting Hope 4 Children - Loganville (5188) - CPA                           | 229  |
| Universal Health Services of Savannah - Coastal Harbor Families (990) - CPA | 232  |