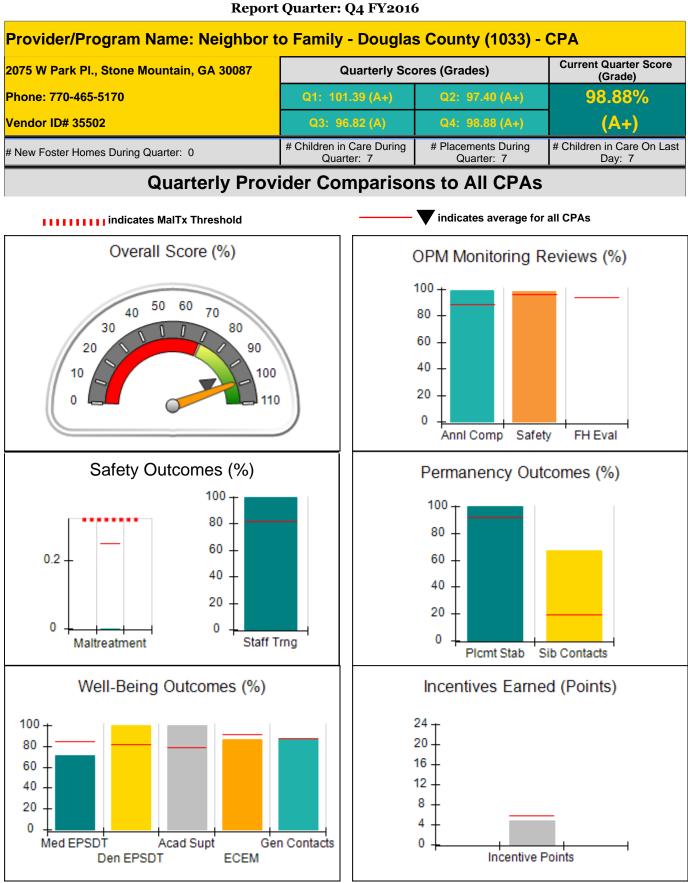

#### **Child Protective Services Investigations and Dispositions**

| Total Reports:                    | 4  |
|-----------------------------------|----|
| Number Screened In:               | 0  |
| Number Screened Out:              | 4  |
| Number Substantiated:             | 3  |
| Number Unsubstantiated:           | 0  |
| Number Active CPS Investigations: | -3 |

| 201 Vaughn Drive, Alpharetta, GA 30009<br>Phone: 770-255-1018 |                                    | Quarterly Scores (Grades)                |                                    | Current Quarter<br>Score (Grade)      |
|---------------------------------------------------------------|------------------------------------|------------------------------------------|------------------------------------|---------------------------------------|
|                                                               |                                    | Q1: 104.56 (A+)                          | Q2: 101.60 (A+)                    | 99.28%                                |
| Vendor ID# 40276                                              |                                    | Q3: 104.39 (A+)                          | Q4: 99.28 (A+)                     | (A+)                                  |
| # New Foster Homes During Quarter: 3                          |                                    | # Children in Care During<br>Quarter: 72 | # Placements During<br>Quarter: 74 | # Children in Care On<br>Last Day: 60 |
|                                                               | Avg<br>Performance All<br>CPAs (%) | Provider<br>Performance (%)*             | Possible Points<br>(Weight)        | Provider Points<br>Earned             |
| OPM Monitoring Reviews                                        | ·                                  |                                          |                                    |                                       |
| Annual Comprehensive Reviews                                  | 88%                                | 98%                                      | 25                                 | 24.57                                 |
| Safety Reviews                                                | 96%                                | 100%                                     | 10                                 | 9.97                                  |
| Foster Home Evaluation Qualitative<br>Reviews                 | 93%                                | 98%                                      | 10                                 | 9.81                                  |
| Monitoring Sub-Total                                          |                                    |                                          | 45                                 | 44.35                                 |
| CPA Safety Outcomes                                           |                                    |                                          |                                    |                                       |
| Incidence of Maltreatment                                     | 0.25%                              | No Substantiated<br>Reports              | 10                                 | 10.00                                 |
| Staff Training                                                | 82%                                | 100%                                     | 4                                  | 4.00                                  |
| Safety Sub-Total                                              |                                    |                                          | 14                                 | 14.00                                 |
| CPA Permanency Outcomes                                       |                                    |                                          |                                    |                                       |
| Placement Stability                                           | 92%                                | 96%                                      | 15                                 | 14.40                                 |
| Sibling Contacts                                              | 19%                                | None Planned                             |                                    |                                       |
| Permanency Sub-Total                                          |                                    |                                          | 15                                 | 14.40                                 |
| CPA Well-Being Outcomes                                       |                                    |                                          |                                    |                                       |
| EPSDT Medical Visits                                          | 84%                                | 89%                                      | 4                                  | 3.56                                  |
| EPSDT Dental Visits                                           | 82%                                | 75%                                      | 4                                  | 3.00                                  |
| Academic Supports                                             | 79%                                | 100%                                     | 4                                  | 4.00                                  |
| Provider ECEM Visits                                          | 91%                                | 93%                                      | 7                                  | 6.51                                  |
| Provider General Contacts                                     | 88%                                | 90%                                      | 7                                  | 6.30                                  |
| Well-Being Sub-Total                                          |                                    |                                          | 26                                 | 23.37                                 |

| Monitoring & Outcomes:         | Possible Points = 100 | Points Earned: 96.12 |        |
|--------------------------------|-----------------------|----------------------|--------|
| Score Before Incentives Credit |                       |                      | 96.12% |
| Incentives Awarded             |                       | 3.16 pts             |        |
| PBP Verification               |                       | 0.00 pts             |        |
|                                |                       | Total Score          | 99.28% |