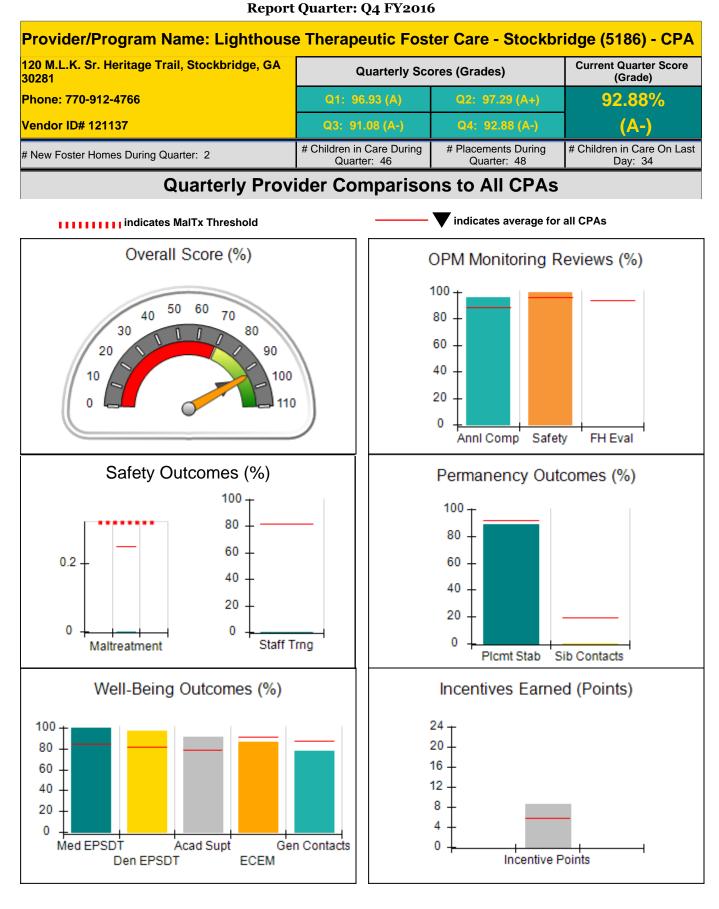

Performance-Based Placement Measures RBWO Provider GA+SCORECARD - CPA

Performance-Based Placement Measures RBWO Provider GA+SCORECARD - CPA

| Provider/Program Name: El<br>CPA                             | ks Aidmore C                       | Children's Center                         | - Child Placing                     | Agency (5120) -                       |  |
|--------------------------------------------------------------|------------------------------------|-------------------------------------------|-------------------------------------|---------------------------------------|--|
| 2394 Morrison Road, Conyers, GA 30094<br>Phone: 770-483-3535 |                                    | Quarterly Sco                             | ores (Grades)                       | Current Quarter<br>Score (Grade)      |  |
|                                                              |                                    | Q1: 92.78 (A-)                            | Q2: 95.59 (A)                       | 96.84%                                |  |
| Vendor ID# 108643                                            |                                    | Q3: 88.26 (B+)                            | Q4: 96.84 (A)                       | (A)                                   |  |
| # New Foster Homes During Quarter: 4                         |                                    | # Children in Care During<br>Quarter: 101 | # Placements During<br>Quarter: 105 | # Children in Care On<br>Last Day: 82 |  |
|                                                              | Avg<br>Performance All<br>CPAs (%) | Provider<br>Performance (%)*              | Possible Points<br>(Weight)         | Provider Points<br>Earned             |  |
| OPM Monitoring Reviews                                       |                                    |                                           |                                     |                                       |  |
| Annual Comprehensive Reviews                                 | 88%                                | 96%                                       | 25                                  | 24.08                                 |  |
| Safety Reviews                                               | 96%                                | 98%                                       | 10                                  | 9.77                                  |  |
| Foster Home Evaluation Qualitative<br>Reviews                | 93%                                | 96%                                       | 10                                  | 9.61                                  |  |
| Monitoring Sub-Total                                         |                                    |                                           | 45                                  | 43.47                                 |  |
| CPA Safety Outcomes                                          |                                    |                                           |                                     |                                       |  |
| Incidence of Maltreatment                                    | 0.25%                              | No Substantiated<br>Reports               | 10                                  | 10.00                                 |  |
| Staff Training                                               | 82%                                | 100%                                      | 4                                   | 4.00                                  |  |
| Safety Sub-Total                                             |                                    |                                           | 14                                  | 14.00                                 |  |
| CPA Permanency Outcomes                                      |                                    |                                           |                                     |                                       |  |
| Placement Stability                                          | 92%                                | 95%                                       | 10                                  | 9.50                                  |  |
| Sibling Contacts                                             | 19%                                | 7%                                        | 5                                   | 0.35                                  |  |
| Permanency Sub-Total                                         |                                    |                                           | 15                                  | 9.85                                  |  |
| CPA Well-Being Outcomes                                      |                                    |                                           |                                     |                                       |  |
| EPSDT Medical Visits                                         | 84%                                | 94%                                       | 4                                   | 3.76                                  |  |
| EPSDT Dental Visits                                          | 82%                                | 84%                                       | 4                                   | 3.36                                  |  |
| Academic Supports                                            | 79%                                | 88%                                       | 4                                   | 3.52                                  |  |
| Provider ECEM Visits                                         | 91%                                | 83%                                       | 7                                   | 5.81                                  |  |
| Provider General Contacts                                    | 88%                                | 81%                                       | 7                                   | 5.67                                  |  |
| Well-Being Sub-Total                                         |                                    |                                           | 26                                  | 22.12                                 |  |

| Monitoring & Outcomes: | Possible Points = 100 | Points Earned:   | 89.44    |
|------------------------|-----------------------|------------------|----------|
|                        | Score Before          | ncentives Credit | 89.44%   |
|                        | Inc                   | entives Awarded  | 7.40 pts |
|                        |                       | PBP Verification | N/A pts  |
|                        |                       | Total Score      | 96.84%   |

# **Performance-Based Placement Measures**

# **RBWO Provider GA+SCORECARD - CPA**