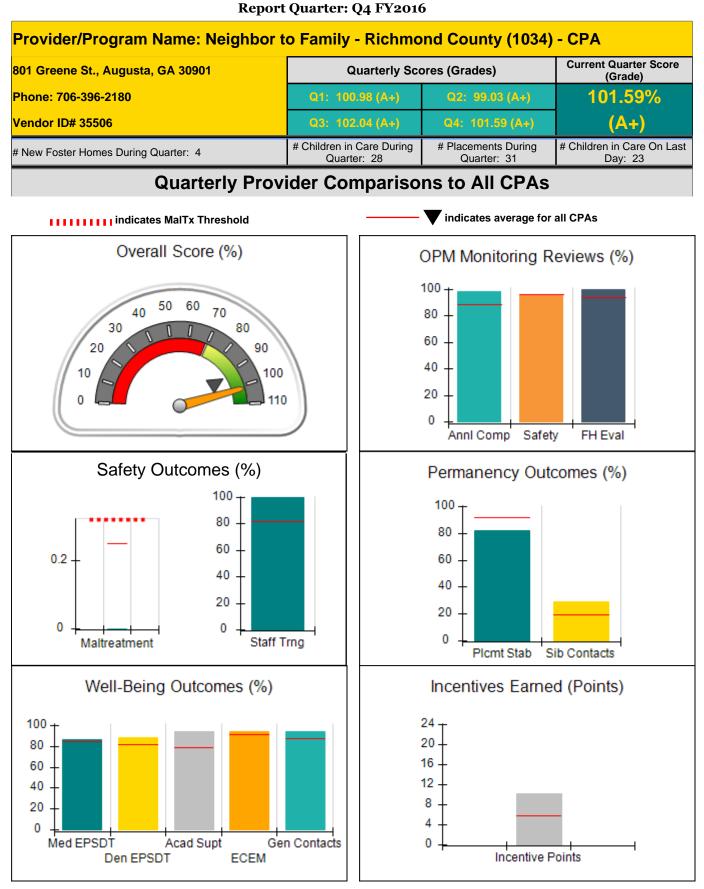

# **Quarterly Provider Comparisons to All CPAs**

Report Quarter: Q4 FY2016

| Provider/Program Name: Hi                     | Ilside - Conn                      | ections Program                          | (700) - CPA                        |                                       |
|-----------------------------------------------|------------------------------------|------------------------------------------|------------------------------------|---------------------------------------|
| 1301 Monroe Drive, Atlanta, GA 30306          |                                    | Quarterly Scores (Grades)                |                                    | Current Quarter<br>Score (Grade)      |
| Phone: 404-875-4551                           |                                    | Q1: 95.98 (A)                            | Q2: 94.31 (A)                      | 87.29%                                |
| Vendor ID# 35415                              |                                    | Q3: 88.19 (B+)                           | Q4: 87.29 (B+)                     | (B+)                                  |
| # New Foster Homes During Quarter: 2          |                                    | # Children in Care During<br>Quarter: 29 | # Placements During<br>Quarter: 29 | # Children in Care On<br>Last Day: 25 |
|                                               | Avg<br>Performance All<br>CPAs (%) | Provider<br>Performance (%)*             | Possible Points<br>(Weight)        | Provider Points<br>Earned             |
| OPM Monitoring Reviews                        | <u> </u>                           |                                          |                                    | ·                                     |
| Annual Comprehensive Reviews                  | 88%                                | 86%                                      | 25                                 | 21.60                                 |
| Safety Reviews                                | 96%                                | 96%                                      | 10                                 | 9.62                                  |
| Foster Home Evaluation Qualitative<br>Reviews | 93%                                | 98%                                      | 10                                 | 9.80                                  |
| Monitoring Sub-Total                          |                                    |                                          | 45                                 | 41.02                                 |
| CPA Safety Outcomes                           |                                    |                                          |                                    |                                       |
| Incidence of Maltreatment                     | 0.25%                              | No Substantiated<br>Reports              | 10                                 | 10.00                                 |
| Staff Training                                | 82%                                | 0%                                       | 4                                  | 0.00                                  |
| Safety Sub-Total                              |                                    |                                          | 14                                 | 10.00                                 |
| CPA Permanency Outcomes                       |                                    |                                          |                                    |                                       |
| Placement Stability                           | 92%                                | 100%                                     | 10                                 | 10.00                                 |
| Sibling Contacts                              | 19%                                | 8%                                       | 5                                  | 0.40                                  |
| Permanency Sub-Total                          |                                    |                                          | 15                                 | 10.40                                 |
| CPA Well-Being Outcomes                       |                                    |                                          |                                    |                                       |
| EPSDT Medical Visits                          | 84%                                | 88%                                      | 4                                  | 3.52                                  |
| EPSDT Dental Visits                           | 82%                                | 88%                                      | 4                                  | 3.52                                  |
| Academic Supports                             | 79%                                | 88%                                      | 4                                  | 3.52                                  |
| Provider ECEM Visits                          | 91%                                | 92%                                      | 7                                  | 6.44                                  |
| Provider General Contacts                     | 88%                                | 85%                                      | 7                                  | 5.95                                  |
| Well-Being Sub-Total                          |                                    |                                          | 26                                 | 22.95                                 |
| *Performance calculation descriptions can be  | e found in the FY 20°              | 16 RBWO PBP Measureme                    | ents and Standards Guide           |                                       |

| Monitoring & Outcomes | Possible Points = 100 | Points Earned: 84.37 |          |
|-----------------------|-----------------------|----------------------|----------|
|                       | Score Before I        | ncentives Credit     | 84.37%   |
|                       | Inc                   | entives Awarded      | 2.92 pts |
|                       |                       | PBP Verification     | N/A pts  |
|                       |                       | Total Score          | 87.29%   |

# Provider/Program Name: Hillside - Connections Program (700) - CPA

| # New Foster Homes During Quarter: 2                                                                        |                                    | # Children in Care During<br>Quarter: 29 | # Placements During<br>Quarter: 29 | # Children in Care On<br>Last Day: 25 |
|-------------------------------------------------------------------------------------------------------------|------------------------------------|------------------------------------------|------------------------------------|---------------------------------------|
| CPA Incentive Credits                                                                                       | Avg<br>Performance All<br>CPAs (%) | Provider<br>Performance (%)*             | Possible Points<br>(Weight)        | Provider Points<br>Earned             |
| Early EPSDT Medical Visits                                                                                  |                                    | 57%                                      | 2                                  | 1.14                                  |
| Early EPSDT Dental Visits                                                                                   |                                    | 63%                                      | 2                                  | 1.26                                  |
| Permanency Contacts                                                                                         |                                    | 0%                                       | 5                                  | 0.00                                  |
| Additional Academic Supports                                                                                |                                    | 1%                                       | 2                                  | 0.02                                  |
| Foster Hm Retention Rate (threshold = 90)                                                                   |                                    | 72%                                      | 2                                  | 0.00                                  |
| Foster Hm Recruitment (threshold = 100)                                                                     |                                    | 25%                                      | 2                                  | 0.00                                  |
| Active Agency Accreditation                                                                                 |                                    | 0%                                       | 4                                  | 0.00                                  |
| Staff Clinical Licensure                                                                                    |                                    | 10%                                      | 5                                  | 0.50                                  |
| Incentives Total                                                                                            | 5.78                               |                                          | 24                                 | 2.92                                  |
| Maximum total                                                                                               | combined incentive                 | credit allowed is 10 points.             | Incentives Awarded                 | 2.92                                  |
| Performance calculation descriptions can be found in the FY 2016 RBWO PBP Measurements and Standards Guide. |                                    |                                          |                                    |                                       |

#### **Child Protective Services Investigations and Dispositions**

| Total Reports:                    | 1 |
|-----------------------------------|---|
| Number Screened In:               | 1 |
| Number Screened Out:              | 0 |
| Number Substantiated:             | 0 |
| Number Unsubstantiated:           | 1 |
| Number Active CPS Investigations: | 0 |

Performance-Based Placement Measures RBWO Provider GA+SCORECARD - CPA

Performance-Based Placement Measures RBWO Provider GA+SCORECARD - CPA

| 934 Briarcliff Rd., NE, Atlanta, GA 30306  |                                    | Quarterly Scores (Grades)                |                                    | Current Quarter<br>Score (Grade)      |  |
|--------------------------------------------|------------------------------------|------------------------------------------|------------------------------------|---------------------------------------|--|
| Phone: 404-888-7860<br>Vendor ID# 35443    |                                    | Q1: 84.22 (B)                            |                                    | 83.24%                                |  |
|                                            |                                    | Q3: 83.50 (B-)                           | Q4: 83.24 (B-)                     | (B-)                                  |  |
| # New Foster Homes During Quarter: 1       |                                    | # Children in Care During<br>Quarter: 40 | # Placements During<br>Quarter: 42 | # Children in Care On<br>Last Day: 31 |  |
|                                            | Avg<br>Performance All<br>CPAs (%) | Provider<br>Performance (%)*             | Possible Points<br>(Weight)        | Provider Points<br>Earned             |  |
| OPM Monitoring Reviews                     |                                    | ,                                        |                                    |                                       |  |
| Annual Comprehensive Reviews               | 88%                                | 76%                                      | 25                                 | 18.92                                 |  |
| Safety Reviews                             | 96%                                | 96%                                      | 10                                 | 9.60                                  |  |
| Foster Home Evaluation Qualitative Reviews | 93%                                | 76%                                      | 10                                 | 7.61                                  |  |
| Monitoring Sub-Total                       |                                    |                                          | 45                                 | 36.13                                 |  |
| CPA Safety Outcomes                        |                                    |                                          |                                    | ·                                     |  |
| Incidence of Maltreatment                  | 0.25%                              | No Substantiated<br>Reports              | 10                                 | 10.00                                 |  |
| Staff Training                             | 82%                                | 33%                                      | 4                                  | 1.32                                  |  |
| Safety Sub-Total                           |                                    |                                          | 14                                 | 11.32                                 |  |
| CPA Permanency Outcomes                    |                                    |                                          |                                    |                                       |  |
| Placement Stability                        | 92%                                | 90%                                      | 10                                 | 9.00                                  |  |
| Sibling Contacts                           | 19%                                | 0%                                       | 5                                  | 0.00                                  |  |
| Permanency Sub-Total                       |                                    |                                          | 15                                 | 9.00                                  |  |
| CPA Well-Being Outcomes                    |                                    |                                          |                                    | ·                                     |  |
| EPSDT Medical Visits                       | 84%                                | 94%                                      | 4                                  | 3.76                                  |  |
| EPSDT Dental Visits                        | 82%                                | 79%                                      | 4                                  | 3.16                                  |  |
| Academic Supports                          | 79%                                | 70%                                      | 4                                  | 2.80                                  |  |
| Provider ECEM Visits                       | 91%                                | 86%                                      | 7                                  | 6.02                                  |  |
| Provider General Contacts                  | 88%                                | 85%                                      | 7                                  | 5.95                                  |  |
| Well-Being Sub-Total                       |                                    |                                          | 26                                 | 21.69                                 |  |