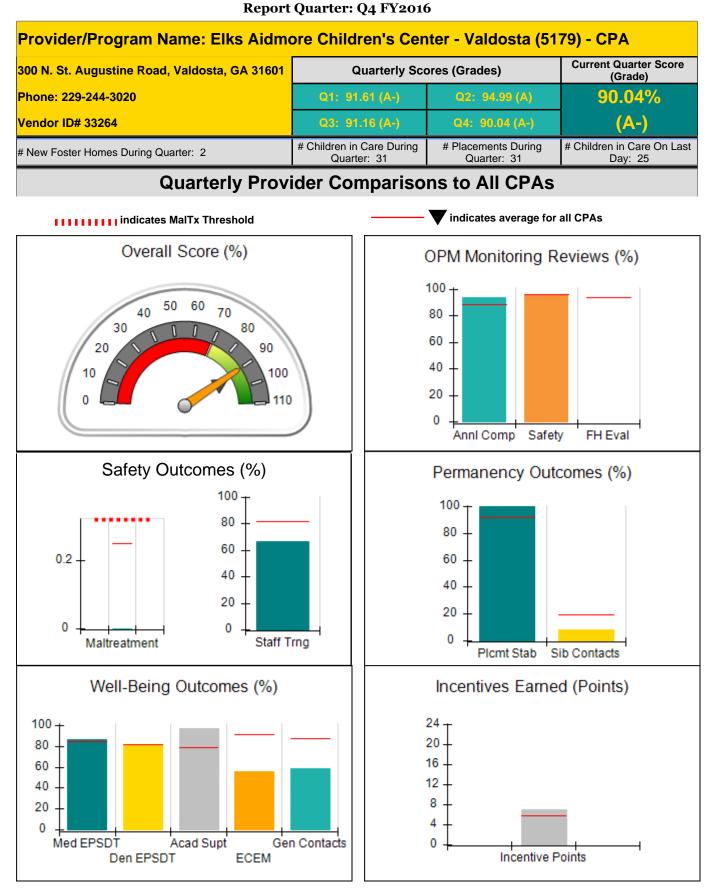

### **Child Protective Services Investigations and Dispositions**

| Total Reports:                    | 0 |
|-----------------------------------|---|
| Number Screened In:               | 0 |
| Number Screened Out:              | 0 |
| Number Substantiated:             | 0 |
| Number Unsubstantiated:           | 0 |
| Number Active CPS Investigations: | 0 |