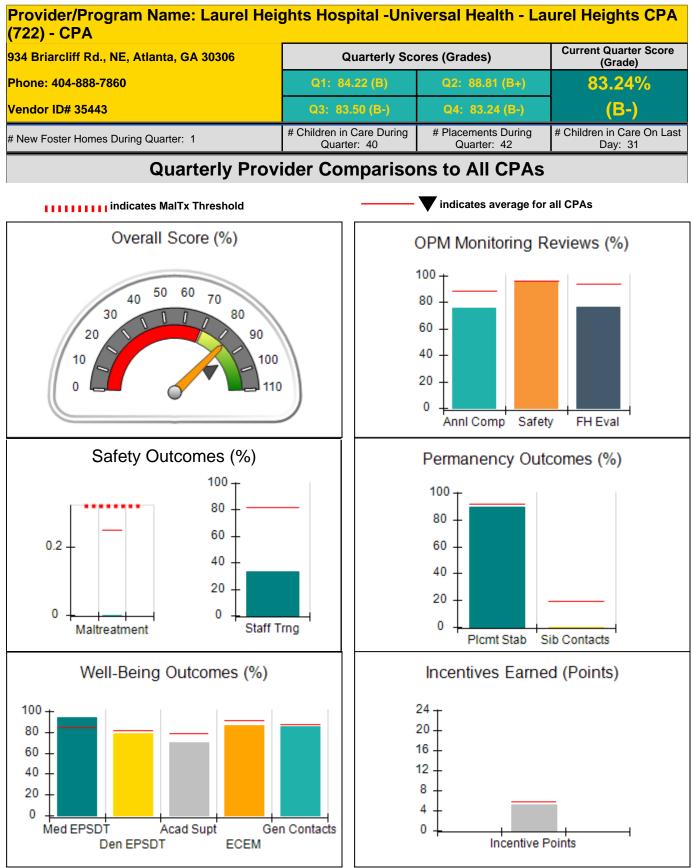

Performance-Based Placement Measures RBWO Provider GA+SCORECARD - CPA

Performance-Based Placement Measures RBWO Provider GA+SCORECARD - CPA

| Provider/Program Name: De<br>CPA             | evereux GA T                       | reatment Networ                          | k - Specialty For                  | ster Care (621) -                     |  |
|----------------------------------------------|------------------------------------|------------------------------------------|------------------------------------|---------------------------------------|--|
| 1291 Stanley Rd., Kennesaw, GA 30512         |                                    | Quarterly Scores (Grades)                |                                    | Current Quarter<br>Score (Grade)      |  |
| Phone: 770-427-0147                          |                                    | Q1: 98.16 (A+)                           | Q2: 92.01 (A-)                     | 101.61%                               |  |
| Vendor ID# 35305                             |                                    | Q3: 101.82 (A+)                          | Q4: 101.61 (A+)                    | (A+)                                  |  |
| # New Foster Homes During Quarter: 1         |                                    | # Children in Care During<br>Quarter: 54 | # Placements During<br>Quarter: 56 | # Children in Care On<br>Last Day: 48 |  |
|                                              | Avg<br>Performance All<br>CPAs (%) | Provider<br>Performance (%)*             | Possible Points<br>(Weight)        | Provider Points<br>Earned             |  |
| OPM Monitoring Reviews                       |                                    |                                          |                                    |                                       |  |
| Annual Comprehensive Reviews                 | 88%                                | 98%                                      | 25                                 | 24.58                                 |  |
| Safety Reviews                               | 96%                                | 98%                                      | 10                                 | 9.76                                  |  |
| Foster Home Evaluation Qualitative Reviews   | 93%                                | 98%                                      | 10                                 | 9.81                                  |  |
| Monitoring Sub-Total                         |                                    |                                          | 45                                 | 44.15                                 |  |
| CPA Safety Outcomes                          |                                    |                                          |                                    |                                       |  |
| Incidence of Maltreatment                    | 0.25%                              | No Substantiated<br>Reports              | 10                                 | 10.00                                 |  |
| Staff Training                               | 82%                                | 100%                                     | 4                                  | 4.00                                  |  |
| Safety Sub-Total                             |                                    |                                          | 14                                 | 14.00                                 |  |
| CPA Permanency Outcomes                      |                                    |                                          |                                    |                                       |  |
| Placement Stability                          | 92%                                | 94%                                      | 10                                 | 9.40                                  |  |
| Sibling Contacts                             | 19%                                | 50%                                      | 5                                  | 2.50                                  |  |
| Permanency Sub-Total                         |                                    |                                          | 15                                 | 11.90                                 |  |
| CPA Well-Being Outcomes                      |                                    |                                          |                                    |                                       |  |
| EPSDT Medical Visits                         | 84%                                | 98%                                      | 4                                  | 3.92                                  |  |
| EPSDT Dental Visits                          | 82%                                | 100%                                     | 4                                  | 4.00                                  |  |
| Academic Supports                            | 79%                                | 100%                                     | 4                                  | 4.00                                  |  |
| Provider ECEM Visits                         | 91%                                | 99%                                      | 7                                  | 6.93                                  |  |
| Provider General Contacts                    | 88%                                | 99%                                      | 7                                  | 6.93                                  |  |
| Well-Being Sub-Total                         |                                    |                                          | 26                                 | 25.78                                 |  |
| *Performance calculation descriptions can be | e found in the FY 201              | 16 RBWO PBP Measureme                    | ents and Standards Guide           |                                       |  |

| Monitoring & Outcomes: | Possible Points = 100 | Points Earned    | l: 95.83 |
|------------------------|-----------------------|------------------|----------|
|                        | Score Before I        | ncentives Credit | 95.83%   |
|                        | Inc                   | entives Awarded  | 5.78 pts |
|                        |                       | PBP Verification | N/A pts  |
|                        |                       | Total Score      | 101.61%  |

# Performance-Based Placement Measures RBWO Provider GA+SCORECARD - CPA

### Report Quarter: Q4 FY2016

| Provider/Program Name: De<br>CPA            | evereux GA T                       | reatment Networ                          | k - Specialty Fos                  | ster Care (621) -                     |
|---------------------------------------------|------------------------------------|------------------------------------------|------------------------------------|---------------------------------------|
| # New Foster Homes During Quarter: 1        |                                    | # Children in Care During<br>Quarter: 54 | # Placements During<br>Quarter: 56 | # Children in Care On<br>Last Day: 48 |
| CPA Incentive Credits                       | Avg<br>Performance All<br>CPAs (%) | Provider<br>Performance (%)*             | Possible Points<br>(Weight)        | Provider Points<br>Earned             |
| Early EPSDT Medical Visits                  |                                    | 89%                                      | 2                                  | 1.78                                  |
| Early EPSDT Dental Visits                   |                                    | 100%                                     | 2                                  | 2.00                                  |
| Permanency Contacts                         |                                    | None Planned                             | 5                                  |                                       |
| Additional Academic Supports                |                                    | 0%                                       | 2                                  | 0.00                                  |
| Foster Hm Retention Rate (threshold = 90)   |                                    | 93%                                      | 2                                  | 2.00                                  |
| Foster Hm Recruitment (threshold = 100)     |                                    | 33%                                      | 2                                  | 0.00                                  |
| Active Agency Accreditation                 |                                    | 0%                                       | 4                                  | 0.00                                  |
| Staff Clinical Licensure                    |                                    | 0%                                       | 5                                  | 0.00                                  |
| Incentives Total                            | 5.78                               |                                          | 24                                 | 5.78                                  |
| Maximum total                               | combined incentive                 | credit allowed is 10 points.             | Incentives Awarded                 | 5.78                                  |
| *Performance calculation descriptions can b | e found in the FY 20               | 16 RBWO PBP Measureme                    | ents and Standards Guide.          |                                       |