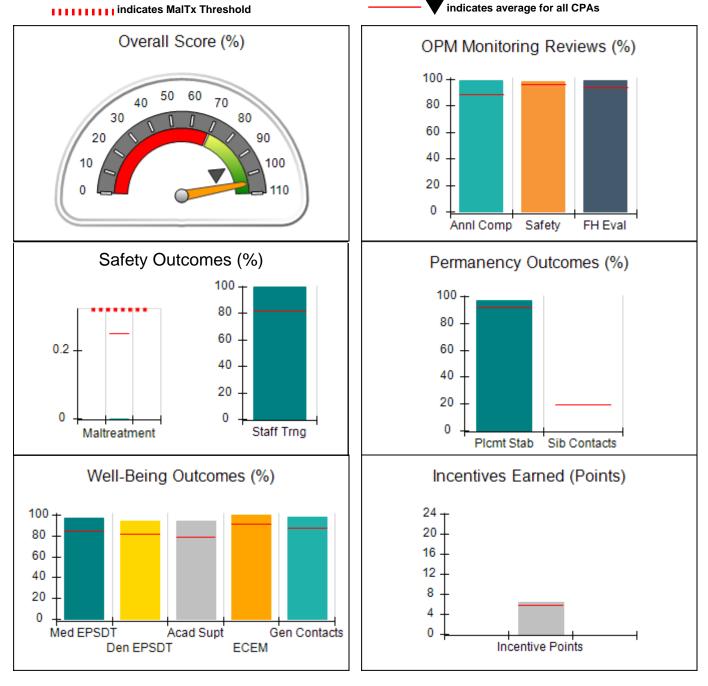

Provider/Program Name: All God's Children - (861) - CPA **Current Quarter Score** 1671 Meriweather Dr., Watkinsville, GA 30677 **Quarterly Scores (Grades)** (Grade) 89.40% Phone: 706-316-2421 Q2: 83.13 (B-) Vendor ID# 35219 Q4: 89.40 (B+) (B+) # Children in Care During # Placements During # Children in Care On Last # New Foster Homes During Quarter: 1 Quarter: 6 Quarter: 6 Day: 10 **Quarterly Provider Comparisons to All CPAs** indicates average for all CPAs IIIIIIIIII indicates MalTx Threshold Overall Score (%) OPM Monitoring Reviews (%) 100 50 60 70 40 80 30 80 60 20 90 40 10 100 20 110 0 0 Anni Comp Safety FH Eval Safety Outcomes (%) Permanency Outcomes (%) 100 100 80 80 60 0.2 60 40 40 20 20 0 0 0 Staff Trng Maltreatment Plcmt Stab Sib Contacts Well-Being Outcomes (%) Incentives Earned (Points) 24 100 20 80 16 60 12 40 8 20 4 0 Med EPSDT Gen Contacts Acad Supt 0 Incentive Points Den EPSDT ECEM

| irrent Quarter<br>core (Grade)<br>89.40%<br>(B+)<br>hildren in Care On<br>Last Day: 10<br>ovider Points |
|---------------------------------------------------------------------------------------------------------|
| (B+)<br>nildren in Care On<br>Last Day: 10                                                              |
| nildren in Care On<br>Last Day: 10<br><b>ovider Points</b>                                              |
| Last Day: 10                                                                                            |
|                                                                                                         |
| Earned                                                                                                  |
|                                                                                                         |
| 17.42                                                                                                   |
| 9.87                                                                                                    |
| 9.78                                                                                                    |
| 37.06                                                                                                   |
|                                                                                                         |
| 10.00                                                                                                   |
| 2.00                                                                                                    |
| 12.00                                                                                                   |
|                                                                                                         |
| 10.00                                                                                                   |
| 0.00                                                                                                    |
| 10.00                                                                                                   |
|                                                                                                         |
| 4.00                                                                                                    |
| 4.00                                                                                                    |
| 2.00                                                                                                    |
| 7.00                                                                                                    |
| 7.00                                                                                                    |
| 24.00                                                                                                   |
|                                                                                                         |

| 83.06    | Points Earned:   | Possible Points = 100 | Monitoring & Outcomes: |
|----------|------------------|-----------------------|------------------------|
| 83.06%   | ncentives Credit | Score Before I        |                        |
| 6.34 pts | entives Awarded  | Inc                   |                        |
| N/A pts  | PBP Verification |                       |                        |
| 89.40%   | Total Score      |                       |                        |

## **Report Quarter: Q4 FY2016**

| # New Foster Homes During Quarter: 1      |                                    | # Children in Care During<br>Quarter: 6 | # Placements During<br>Quarter: 6 | # Children in Care On<br>Last Day: 10 |
|-------------------------------------------|------------------------------------|-----------------------------------------|-----------------------------------|---------------------------------------|
| CPA Incentive Credits                     | Avg<br>Performance All<br>CPAs (%) | Provider<br>Performance (%)*            | Possible Points<br>(Weight)       | Provider Points<br>Earned             |
| Early EPSDT Medical Visits                |                                    | 100%                                    | 2                                 | 2.00                                  |
| Early EPSDT Dental Visits                 |                                    | 100%                                    | 2                                 | 2.00                                  |
| Permanency Contacts                       |                                    | 0%                                      | 5                                 | 0.00                                  |
| Additional Academic Supports              |                                    | 17%                                     | 2                                 | 0.34                                  |
| Foster Hm Retention Rate (threshold = 90) |                                    | 75%                                     | 2                                 | 0.00                                  |
| Foster Hm Recruitment (threshold = 100)   |                                    | 200%                                    | 2                                 | 2.00                                  |
| Active Agency Accreditation               |                                    | 0%                                      | 4                                 | 0.00                                  |
| Staff Clinical Licensure                  |                                    | 0%                                      | 5                                 | 0.00                                  |
| Incentives Total                          | 5.78                               |                                         | 24                                | 6.34                                  |
| Maximum total                             | combined incentive                 | credit allowed is 10 points.            | Incentives Awarded                | 6.34                                  |

#### Child Protective Services Investigations and Dispositions

| Total Reports:                    | 1 |
|-----------------------------------|---|
| Number Screened In:               | 1 |
| Number Screened Out:              | 0 |
| Number Substantiated:             | 0 |
| Number Unsubstantiated:           | 0 |
| Number Active CPS Investigations: | 1 |