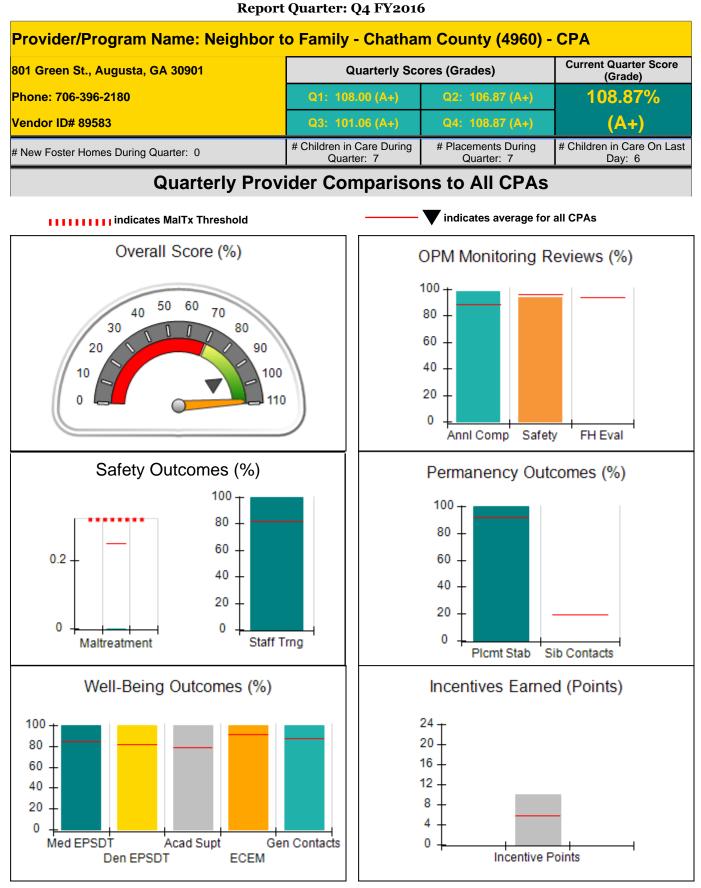

#### **Child Protective Services Investigations and Dispositions**

| Total Reports:                    | 0 |
|-----------------------------------|---|
| Number Screened In:               | 0 |
| Number Screened Out:              | 0 |
| Number Substantiated:             | 0 |
| Number Unsubstantiated:           | 0 |
| Number Active CPS Investigations: | 0 |

20

0

Med EPSDT

DHS, DFCS, Office of Provider Management **Performance-Based Placement Measures RBWO Provider GA+SCORECARD - CPA** Report Quarter: Q4 FY2016

Provider/Program Name: Georgia Parent Support Network - (670) - CPA **Current Quarter Score** 1381 Metropolitan Pkwy., Atlanta, GA 30310 **Quarterly Scores (Grades)** (Grade) 85.71% Q2: 95.53 (A) Phone: 404-758-4500 Vendor ID# 35378 Q3: 90.06 (A-) B # Children in Care During # Placements During # Children in Care On Last # New Foster Homes During Quarter: 0 Quarter: 76 Quarter: 80 Day: 63 **Quarterly Provider Comparisons to All CPAs** IIIIIIII indicates MalTx Threshold indicates average for all CPAs Overall Score (%) OPM Monitoring Reviews (%) 100 50 60 70 40 80 30 80 60 20 90 40 10 100 20 110 O 0 Anni Comp Safety FH Eval Safety Outcomes (%) Permanency Outcomes (%) 100 100 80 80 60 2 60 40 40 20 20 0 0 0 Staff Trng Maltreatment Plcmt Stab Sib Contacts Well-Being Outcomes (%) Incentives Earned (Points) 24 100 20 80 16 60 12 40 8

Gen Contacts

Acad Supt

ECEM

Den EPSDT

4

0

Incentive Points

| Provider/Program Name: G                                          | eorgia Parent                      | Support Networ                           | k - (670) - CPA                    |                                       |
|-------------------------------------------------------------------|------------------------------------|------------------------------------------|------------------------------------|---------------------------------------|
| 1381 Metropolitan Pkwy., Atlanta, GA 30310<br>Phone: 404-758-4500 |                                    | Quarterly Scores (Grades)                |                                    | Current Quarter<br>Score (Grade)      |
|                                                                   |                                    | Q1: 92.63 (A-)                           | Q2: 95.53 (A)                      | 85.71%                                |
| Vendor ID# 35378                                                  |                                    | Q3: 90.06 (A-)                           | Q4: 85.71 (B)                      | <b>(B)</b>                            |
| # New Foster Homes During Quarter: 0                              |                                    | # Children in Care During<br>Quarter: 76 | # Placements During<br>Quarter: 80 | # Children in Care On<br>Last Day: 63 |
|                                                                   | Avg<br>Performance All<br>CPAs (%) | Provider<br>Performance (%)*             | Possible Points<br>(Weight)        | Provider Points<br>Earned             |
| OPM Monitoring Reviews                                            | ·                                  |                                          |                                    |                                       |
| Annual Comprehensive Reviews                                      | 88%                                | 78%                                      | 25                                 | 19.44                                 |
| Safety Reviews                                                    | 96%                                | 99%                                      | 10                                 | 9.91                                  |
| Foster Home Evaluation Qualitative<br>Reviews                     | 93%                                | 100%                                     | 10                                 | 10.00                                 |
| Monitoring Sub-Tota                                               |                                    |                                          | 45                                 | 39.35                                 |
| CPA Safety Outcomes                                               |                                    |                                          |                                    |                                       |
| Incidence of Maltreatment                                         | 0.25%                              | 3 Substantiated<br>Reports               | 10                                 | 0.00                                  |
| Staff Training                                                    | 82%                                | 89%                                      | 4                                  | 3.56                                  |
| Safety Sub-Total                                                  |                                    |                                          | 14                                 | 3.56                                  |
| CPA Permanency Outcomes                                           |                                    |                                          |                                    | ·                                     |
| Placement Stability                                               | 92%                                | 93%                                      | 10                                 | 9.30                                  |
| Sibling Contacts                                                  | 19%                                | 0%                                       | 5                                  | 0.00                                  |
| Permanency Sub-Total                                              |                                    |                                          | 15                                 | 9.30                                  |
| CPA Well-Being Outcomes                                           |                                    |                                          |                                    |                                       |
| EPSDT Medical Visits                                              | 84%                                | 97%                                      | 4                                  | 3.88                                  |
| EPSDT Dental Visits                                               | 82%                                | 95%                                      | 4                                  | 3.80                                  |
| Academic Supports                                                 | 79%                                | 95%                                      | 4                                  | 3.80                                  |
| Provider ECEM Visits                                              | 91%                                | 95%                                      | 7                                  | 6.65                                  |
| Provider General Contacts                                         | 88%                                | 93%                                      | 7                                  | 6.51                                  |
| Well-Being Sub-Tota                                               |                                    |                                          | 26                                 | 24.64                                 |
| *Performance calculation descriptions can b                       | e found in the FY 20°              | 16 RBWO PBP Measureme                    | ents and Standards Guide           |                                       |