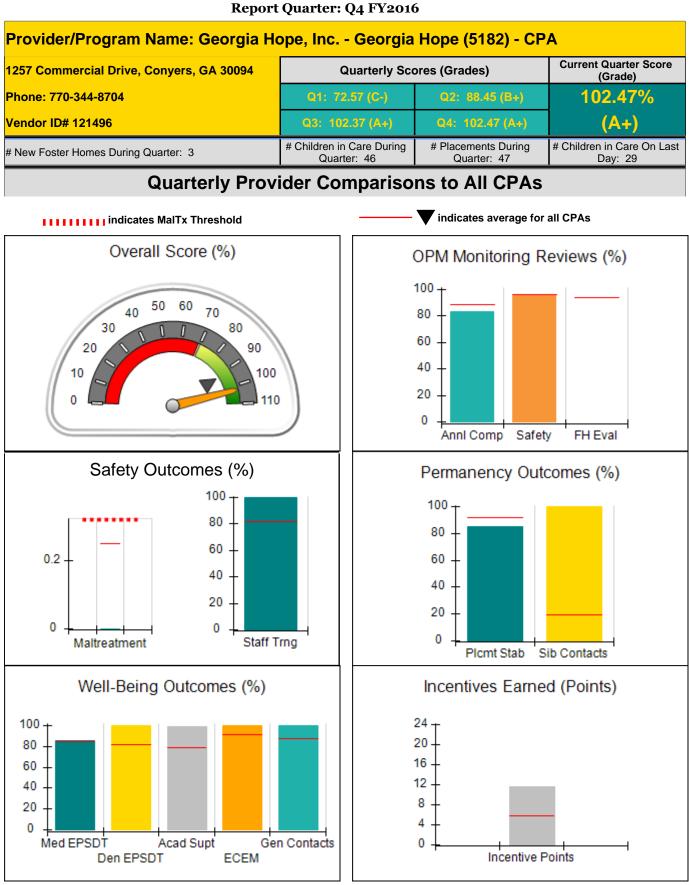

### **Child Protective Services Investigations and Dispositions**

| Total Reports:                    | 1  |
|-----------------------------------|----|
| Number Screened In:               | 1  |
| Number Screened Out:              | 0  |
| Number Substantiated:             | 0  |
| Number Unsubstantiated:           | 3  |
| Number Active CPS Investigations: | -2 |

| Provider/Program Name: C                                                              | HRIS 180 Inc.                      | - DBA: Gateway                          | Foster Care (51                   | 66) - CPA                                   |
|---------------------------------------------------------------------------------------|------------------------------------|-----------------------------------------|-----------------------------------|---------------------------------------------|
| 1017 Fayetteville Road, Atlanta, GA 30316<br>Phone: 404-844-4981<br>Vendor ID# 117441 |                                    | Quarterly Sco                           | ores (Grades)                     | Current Quarter<br>Score (Grade)<br>108.16% |
|                                                                                       |                                    | Q1: 79.57 (C+)                          | Q2: 74.25 (C)                     |                                             |
|                                                                                       |                                    | Q3: 88.80 (B+)                          | Q4: 108.16 (A+)                   | (A+)                                        |
| # New Foster Homes During Quarter: 1                                                  |                                    | # Children in Care During<br>Quarter: 3 | # Placements During<br>Quarter: 3 | # Children in Care On<br>Last Day: 3        |
|                                                                                       | Avg<br>Performance All<br>CPAs (%) | Provider<br>Performance (%)*            | Possible Points<br>(Weight)       | Provider Points<br>Earned                   |
| OPM Monitoring Reviews                                                                |                                    |                                         |                                   |                                             |
| Annual Comprehensive Reviews                                                          | 88%                                | Not Yet Conducted                       |                                   |                                             |
| Safety Reviews                                                                        | 96%                                | 87%                                     | 10                                | 8.71                                        |
| Foster Home Evaluation Qualitative<br>Reviews                                         | 93%                                | 99%                                     | 10                                | 9.91                                        |
| Monitoring Sub-Tota                                                                   |                                    |                                         | 20                                | 18.62                                       |
| CPA Safety Outcomes                                                                   |                                    |                                         |                                   |                                             |
| Incidence of Maltreatment                                                             | 0.25%                              | No Substantiated<br>Reports             | 10                                | 10.00                                       |
| Staff Training                                                                        | 82%                                | 100%                                    | 4                                 | 4.00                                        |
| Safety Sub-Tota                                                                       |                                    |                                         | 14                                | 14.00                                       |
| CPA Permanency Outcomes                                                               |                                    |                                         |                                   |                                             |
| Placement Stability                                                                   | 92%                                | 100%                                    | 15                                | 15.00                                       |
| Sibling Contacts                                                                      | 19%                                | None Planned                            |                                   |                                             |
| Permanency Sub-Tota                                                                   |                                    |                                         | 15                                | 15.00                                       |
| CPA Well-Being Outcomes                                                               |                                    |                                         |                                   |                                             |
| EPSDT Medical Visits                                                                  | 84%                                | 100%                                    | 4                                 | 4.00                                        |
| EPSDT Dental Visits                                                                   | 82%                                | 100%                                    | 4                                 | 4.00                                        |
| Academic Supports                                                                     | 79%                                | 100%                                    | 4                                 | 4.00                                        |
| Provider ECEM Visits                                                                  | 91%                                | 100%                                    | 7                                 | 7.00                                        |
| Provider General Contacts                                                             | 88%                                | 100%                                    | 7                                 | 7.00                                        |
| Well-Being Sub-Tota                                                                   |                                    |                                         | 26                                | 26.00                                       |
| *Performance calculation descriptions can b                                           | e found in the FY 20°              | 16 RBWO PBP Measureme                   | ents and Standards Guide          |                                             |

| Monitoring & Outcomes | Possible Points = 75 | Points Earned    | l: 73.62  |
|-----------------------|----------------------|------------------|-----------|
|                       | Score Before I       | ncentives Credit | 98.16%    |
|                       | Inc                  | entives Awarded  | 10.00 pts |
|                       |                      | PBP Verification | 0.00 pts  |
|                       |                      | Total Score      | 108.16%   |