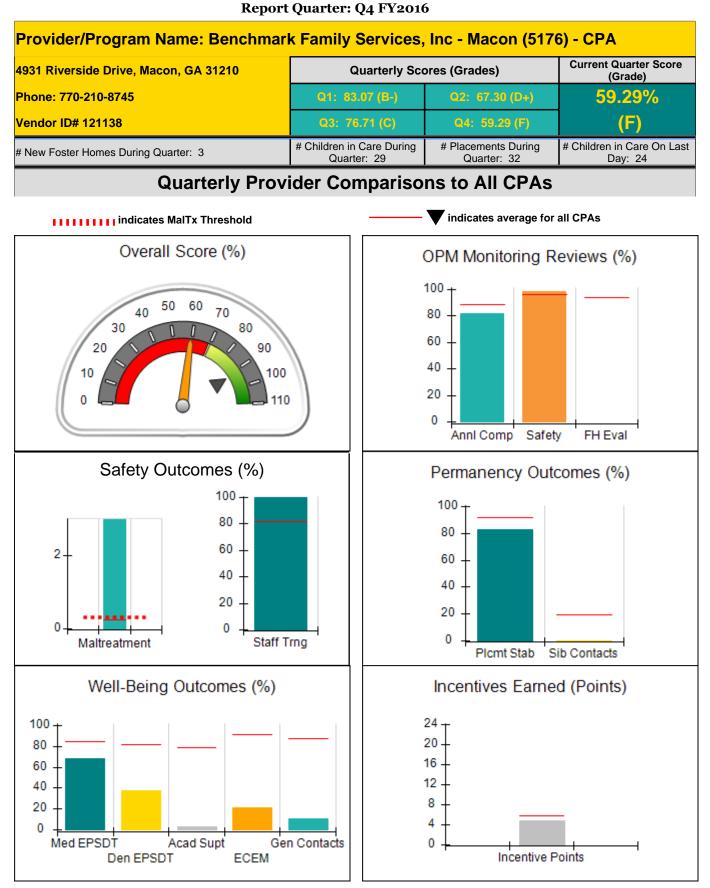

Provider/Program Name: Benchmark Family Services, Inc - Columbus (5113) - CPA 506 Manchester Expressway, Columbus, GA **Current Quarter Score Quarterly Scores (Grades)** (Grade) 30345 Phone: 706-494-1821 66.55% Vendor ID# 99720 Q4: 66.55 (D) Q3: 78.77 (C+) # Children in Care During # Placements During # Children in Care On Last # New Foster Homes During Quarter: 2 Quarter: 72 Quarter: 73 Day: 51 **Quarterly Provider Comparisons to All CPAs** IIIIIIIIIII indicates MalTx Threshold indicates average for all CPAs Overall Score (%) OPM Monitoring Reviews (%) 100 50 60 40 70 80 30 80 60 20 90 40 10 100 20 0 110 0 FH Eval Anni Comp Safety Safety Outcomes (%) Permanency Outcomes (%) 100 100 1 80 80 60 60 0.5 40 40 20 20 0 0 0 Staff Trng Maltreatment Plcmt Stab Sib Contacts Well-Being Outcomes (%) Incentives Earned (Points) 24 100 20 80 16 60 12 40 8 20 4 0 Acad Supt Gen Contacts Med EPSDT 0 Den EPSDT ECEM Incentive Points

| Provider/Program Name: Benchmark Family Services, Inc - Columbus (5113) - CPA |                                    |                                          |                                    |                                            |
|-------------------------------------------------------------------------------|------------------------------------|------------------------------------------|------------------------------------|--------------------------------------------|
| 506 Manchester Expressway, Columbus, GA 30345<br>Phone: 706-494-1821          |                                    | Quarterly Sco                            | ores (Grades)                      | Current Quarter<br>Score (Grade)<br>66.55% |
|                                                                               |                                    | Q1: 91.34 (A-)                           | Q2: 86.16 (B)                      |                                            |
| Vendor ID# 99720                                                              |                                    | Q3: 78.77 (C+)                           | Q4: 66.55 (D)                      | <b>(D)</b>                                 |
| # New Foster Homes During Quarter: 2                                          |                                    | # Children in Care During<br>Quarter: 72 | # Placements During<br>Quarter: 73 | # Children in Care On<br>Last Day: 51      |
|                                                                               | Avg<br>Performance All<br>CPAs (%) | Provider<br>Performance (%)*             | Possible Points<br>(Weight)        | Provider Points<br>Earned                  |
| OPM Monitoring Reviews                                                        |                                    |                                          |                                    |                                            |
| Annual Comprehensive Reviews                                                  | 88%                                | 76%                                      | 25                                 | 19.10                                      |
| Safety Reviews                                                                | 96%                                | 98%                                      | 10                                 | 9.76                                       |
| Foster Home Evaluation Qualitative<br>Reviews                                 | 93%                                | 93%                                      | 10                                 | 9.25                                       |
| Monitoring Sub-Total                                                          |                                    |                                          | 45                                 | 38.10                                      |
| CPA Safety Outcomes                                                           |                                    |                                          |                                    |                                            |
| Incidence of Maltreatment                                                     | 0.25%                              | 1 Substantiated<br>Report                | 10                                 | 0.00                                       |
| Staff Training                                                                | 82%                                | 100%                                     | 4                                  | 4.00                                       |
| Safety Sub-Total                                                              |                                    |                                          | 14                                 | 4.00                                       |
| CPA Permanency Outcomes                                                       |                                    |                                          |                                    |                                            |
| Placement Stability                                                           | 92%                                | 93%                                      | 10                                 | 9.30                                       |
| Sibling Contacts                                                              | 19%                                | 0%                                       | 5                                  | 0.00                                       |
| Permanency Sub-Total                                                          |                                    |                                          | 15                                 | 9.30                                       |
| CPA Well-Being Outcomes                                                       |                                    |                                          |                                    |                                            |
| EPSDT Medical Visits                                                          | 84%                                | 61%                                      | 4                                  | 2.44                                       |
| EPSDT Dental Visits                                                           | 82%                                | 52%                                      | 4                                  | 2.08                                       |
| Academic Supports                                                             | 79%                                | 56%                                      | 4                                  | 2.24                                       |
| Provider ECEM Visits                                                          | 91%                                | 87%                                      | 7                                  | 6.09                                       |
| Provider General Contacts                                                     | 88%                                | 66%                                      | 7                                  | 4.62                                       |
| Well-Being Sub-Total                                                          |                                    |                                          | 26                                 | 17.47                                      |
| *Performance calculation descriptions can b                                   | e found in the FY 20 <sup>2</sup>  | 16 RBWO PBP Measureme                    | ents and Standards Guide           |                                            |

| 68.87     | Points Earned:                         | Possible Points = 100 | Monitoring & Outcomes: |
|-----------|----------------------------------------|-----------------------|------------------------|
| 68.87%    | ncentives Credit                       | Score Before I        |                        |
| 3.54 pts  | entives Awarded                        | Inc                   |                        |
| -5.86 pts | Incentives Awarded<br>PBP Verification |                       |                        |
| 66.55%    | Total Score                            |                       |                        |

## Provider/Program Name: Benchmark Family Services, Inc - Columbus (5113) - CPA

| # New Foster Homes During Quarter: 2                                                                         |                                    | # Children in Care During<br>Quarter: 72 | # Placements During<br>Quarter: 73 | # Children in Care On<br>Last Day: 51 |
|--------------------------------------------------------------------------------------------------------------|------------------------------------|------------------------------------------|------------------------------------|---------------------------------------|
| CPA Incentive Credits                                                                                        | Avg<br>Performance All<br>CPAs (%) | Provider<br>Performance (%)*             | Possible Points<br>(Weight)        | Provider Points<br>Earned             |
| Early EPSDT Medical Visits                                                                                   |                                    | 19%                                      | 2                                  | 0.38                                  |
| Early EPSDT Dental Visits                                                                                    |                                    | 21%                                      | 2                                  | 0.42                                  |
| Permanency Contacts                                                                                          |                                    | 0%                                       | 5                                  | 0.00                                  |
| Additional Academic Supports                                                                                 |                                    | 37%                                      | 2                                  | 0.74                                  |
| Foster Hm Retention Rate (threshold = 90)                                                                    |                                    | 86%                                      | 2                                  | 0.00                                  |
| Foster Hm Recruitment (threshold = 100)                                                                      |                                    | 50%                                      | 2                                  | 0.00                                  |
| Active Agency Accreditation                                                                                  |                                    | 50%                                      | 4                                  | 2.00                                  |
| Staff Clinical Licensure                                                                                     |                                    | 0%                                       | 5                                  | 0.00                                  |
| Incentives Total                                                                                             | 5.78                               |                                          | 24                                 | 3.54                                  |
| Maximum total combined incentive credit allowed is 10 points.                                                |                                    | Incentives Awarded                       | 3.54                               |                                       |
| *Performance calculation descriptions can be found in the FY 2016 RBWO PBP Measurements and Standards Guide. |                                    |                                          |                                    |                                       |

#### **Child Protective Services Investigations and Dispositions**

| Total Reports:                    | 1 |
|-----------------------------------|---|
| Number Screened In:               | 1 |
| Number Screened Out:              | 0 |
| Number Substantiated:             | 1 |
| Number Unsubstantiated:           | 0 |
| Number Active CPS Investigations: | 0 |