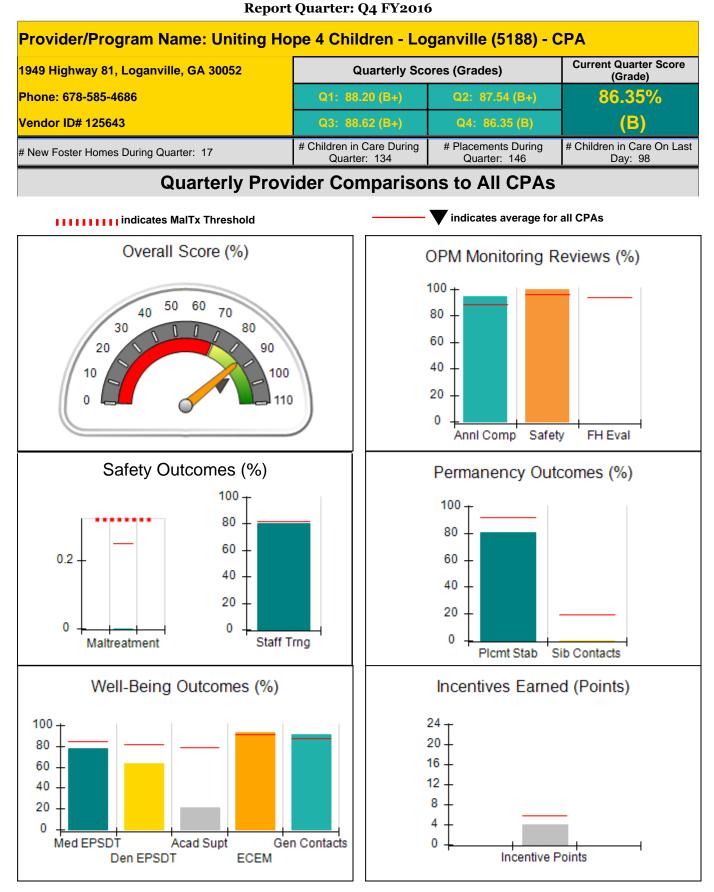

00%100000%100000% | Quarter: 20Quarter: 20Avg<br>Performance All<br>CPAs (%)Provider<br>Performance (%)*Possible Points<br>(Weight)100086%2100021000210002100021000210002100021000210002100021000210002100021000210002100021000210002100021000210002100021000210002100021000210002100021000210002100021000210002100021000210002100021000210002100021000210002100021000210002100021000210002100021000210002100031000310003100041000410004 </td |

#### **Child Protective Services Investigations and Dispositions**

| Total Reports:                    | 0 |
|-----------------------------------|---|
| Number Screened In:               | 0 |
| Number Screened Out:              | 0 |
| Number Substantiated:             | 0 |
| Number Unsubstantiated:           | 0 |
| Number Active CPS Investigations: | 0 |











**Report Quarter: Q4 FY2016** 

| 1949 Highway 81, Loganville, GA 30052<br>Phone: 678-585-4686 |                                    | Quarterly Sco                             | ores (Grades)                       | Current Quarter<br>Score (Grade)      |
|--------------------------------------------------------------|------------------------------------|-------------------------------------------|-------------------------------------|---------------------------------------|
|                                                              |                                    | Q1: 88.20 (B+)                            | Q2: 87.54 (B+)                      | 86.35%                                |
| Vendor ID# 125643                                            |