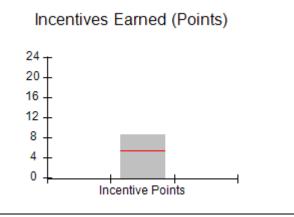

| Monitoring & Outcomes: Possible Points = 100 | Points Earned:          | 90.68    |  |
|----------------------------------------------|-------------------------|----------|--|
| Score Before Incentives Credit 90.6          |                         |          |  |
|                                              | Incentives Awarded 6.00 |          |  |
|                                              | PBP Verification        | 0.00 pts |  |
|                                              | Total Score             | 96.68%   |  |

# Performance-Based Placement Measures RBWO Provider GA+SCORECARD - CPA

Report Quarter: Q4 FY2017

| # New Foster Homes During Quarter: 3                                                                         |                                    | # Children in Care During<br>Quarter: 4 | # Placements During<br>Quarter: 4 | # Children in Care On<br>Last Day: 4 |
|--------------------------------------------------------------------------------------------------------------|------------------------------------|-----------------------------------------|-----------------------------------|--------------------------------------|
| CPA Incentive Credits                                                                                        | Avg<br>Performance All<br>CPAs (%) | Provider<br>Performance (%)*            | Possible Points<br>(Weight)       | Provider Points<br>Earned            |
| Early EPSDT Medical Visits                                                                                   |                                    | 0%                                      | 2                                 | 0.00                                 |
| Early EPSDT Dental Visits                                                                                    |                                    | 100%                                    | 2                                 | 2.00                                 |
| Permanency Contacts                                                                                          |                                    | 0%                                      | 5                                 | 0.00                                 |
| Additional Academic Supports                                                                                 |                                    | Not Eligible                            | 2                                 |                                      |
| Foster Hm Retention Rate (threshold = 90)                                                                    |                                    | 100%                                    | 2                                 | 2.00                                 |
| Foster Hm Recruitment (threshold = 100)                                                                      |                                    | 200%                                    | 2                                 | 2.00                                 |
| Active Agency Accreditation                                                                                  |                                    | 0%                                      | 4                                 | 0.00                                 |
| Staff Clinical Licensure                                                                                     |                                    | 0%                                      | 5                                 | 0.00                                 |
| Incentives Total                                                                                             | 5.32                               |                                         | 24                                | 6.00                                 |
| Maximum total combined incentive credit allowed is 10 points.                                                |                                    | Incentives Awarded                      | 6.00                              |                                      |
| *Performance calculation descriptions can be found in the FY 2017 RBWO PBP Measurements and Standards Guide. |                                    |                                         |                                   |                                      |