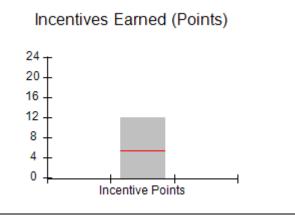

| Monitoring & Outcomes: Possible Points = 100 | Points Earned:          | 90.68    |  |
|----------------------------------------------|-------------------------|----------|--|
| Score Before Incentives Credit 90.6          |                         |          |  |
|                                              | Incentives Awarded 6.00 |          |  |
|                                              | PBP Verification        | 0.00 pts |  |
|                                              | Total Score             | 96.68%   |  |

# Performance-Based Placement Measures RBWO Provider GA+SCORECARD - CPA

Report Quarter: Q4 FY2017

| # New Foster Homes During Quarter: 3                                                                         |                                    | # Children in Care During<br>Quarter: 4 | # Placements During<br>Quarter: 4 | # Children in Care On<br>Last Day: 4 |
|--------------------------------------------------------------------------------------------------------------|------------------------------------|-----------------------------------------|-----------------------------------|--------------------------------------|
| CPA Incentive Credits                                                                                        | Avg<br>Performance All<br>CPAs (%) | Provider<br>Performance (%)*            | Possible Points<br>(Weight)       | Provider Points<br>Earned            |
| Early EPSDT Medical Visits                                                                                   |                                    | 0%                                      | 2                                 | 0.00                                 |
| Early EPSDT Dental Visits                                                                                    |                                    | 100%                                    | 2                                 | 2.00                                 |
| Permanency Contacts                                                                                          |                                    | 0%                                      | 5                                 | 0.00                                 |
| Additional Academic Supports                                                                                 |                                    | Not Eligible                            | 2                                 |                                      |
| Foster Hm Retention Rate (threshold = 90)                                                                    |                                    | 100%                                    | 2                                 | 2.00                                 |
| Foster Hm Recruitment (threshold = 100)                                                                      |                                    | 200%                                    | 2                                 | 2.00                                 |
| Active Agency Accreditation                                                                                  |                                    | 0%                                      | 4                                 | 0.00                                 |
| Staff Clinical Licensure                                                                                     |                                    | 0%                                      | 5                                 | 0.00                                 |
| Incentives Total                                                                                             | 5.32                               |                                         | 24                                | 6.00                                 |
| Maximum total combined incentive credit allowed is 10 points.                                                |                                    | Incentives Awarded                      | 6.00                              |                                      |
| *Performance calculation descriptions can be found in the FY 2017 RBWO PBP Measurements and Standards Guide. |                                    |                                         |                                   |                                      |