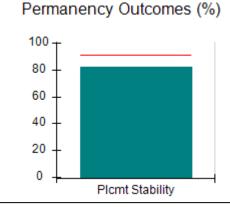

# Performance-Based Placement Measures RBWO Provider GA+SCORECARD - CPA

Report Quarter: Q4 FY2017

| Provider/Program Name: All God's Children - (861) - CPA |                                    |                                         |                                   |                                      |  |  |
|---------------------------------------------------------|------------------------------------|-----------------------------------------|-----------------------------------|--------------------------------------|--|--|
| 1671 Meriweather Dr., Watkinsville, G                   | GA 30677                           | Quarterly Sco                           | ores (Grades)                     | Current Quarter<br>Score (Grade)     |  |  |
| Phone: 706-316-2421                                     |                                    | Q1: 95.46 (A)                           | Q2: 99.18 (A+)                    | 96.68%                               |  |  |
| Vendor ID# 35219                                        |                                    | Q3: 88.03 (B+)                          | Q4: 96.68 (A)                     | (A)                                  |  |  |
| # New Foster Homes During Quarter: 3                    |                                    | # Children in Care During<br>Quarter: 4 | # Placements During<br>Quarter: 4 | # Children in Care On<br>Last Day: 4 |  |  |
|                                                         | Avg<br>Performance All<br>CPAs (%) | Provider<br>Performance (%)*            | Possible Points<br>(Weight)       | Provider Points<br>Earned            |  |  |
| OPM Monitoring Reviews                                  |                                    |                                         |                                   |                                      |  |  |
| Annual Comprehensive Reviews                            | 89%                                | 86%                                     | 25                                | 21.60                                |  |  |
| Safety Reviews                                          | 95%                                | 98%                                     | 15                                | 14.75                                |  |  |
| Monitoring Sub-Total                                    |                                    |                                         | 40                                | 36.35                                |  |  |
| CPA Safety Outcomes                                     |                                    |                                         |                                   |                                      |  |  |
| Incidence of Maltreatment                               | 0.26%                              | No Substantiated<br>Reports             | 10                                | 10.00                                |  |  |
| Staff Training                                          | 78%                                | 100%                                    | 10                                | 10.00                                |  |  |
| Safety Sub-Total                                        |                                    |                                         | 20                                | 20.00                                |  |  |
| CPA Permanency Outcomes                                 |                                    |                                         |                                   |                                      |  |  |
| Placement Stability                                     | 91%                                | 100%                                    | 15                                | 15.00                                |  |  |
| Permanency Sub-Total                                    |                                    |                                         | 15                                | 15.00                                |  |  |
| CPA Well-Being Outcomes                                 | CPA Well-Being Outcomes            |                                         |                                   |                                      |  |  |
| EPSDT Medical Visits                                    | 83%                                | 33%                                     | 4.5                               | 1.50                                 |  |  |
| EPSDT Dental Visits                                     | 77%                                | 100%                                    | 4.5                               | 4.55                                 |  |  |
| Academic Supports                                       | 75%                                | Not Eligible                            |                                   |                                      |  |  |
| Provider ECEM Visits                                    | 91%                                | 100%                                    | 8                                 | 7.95                                 |  |  |
| Provider General Contacts                               | 89%                                | 67%                                     | 8                                 | 5.33                                 |  |  |
| Placements with Siblings                                | 60%                                | Not Eligible                            | Not Scored                        | Not Scored                           |  |  |
| Placements within Legal County                          | 16%                                | 0%                                      | Not Scored                        | Not Scored                           |  |  |
| Well-Being Sub-Tota                                     |                                    |                                         | 25                                | 19.33                                |  |  |
| *Performance calculation descriptions can b             | e found in the FY 20°              | 17 RBWO PBP Measureme                   | ents and Standards Guide.         |                                      |  |  |
| Monitoring & Outcome                                    | s: Possible Po                     | ints = 100                              | Points Ear                        | ned: 90.68                           |  |  |