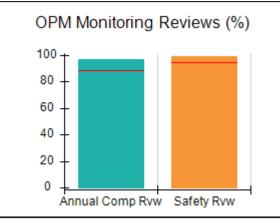

# Performance-Based Placement Measures RBWO Provider GA+SCORECARD - CPA

Report Quarter: Q4 FY2017

| Provider/Program Name: All God's Children - (861) - CPA |                                    |                                         |                                   |                                      |  |  |
|---------------------------------------------------------|------------------------------------|-----------------------------------------|-----------------------------------|--------------------------------------|--|--|
| 1671 Meriweather Dr., Watkinsville, G                   | GA 30677                           | Quarterly Sco                           | ores (Grades)                     | Current Quarter<br>Score (Grade)     |  |  |
| Phone: 706-316-2421                                     |                                    | Q1: 95.46 (A)                           | Q2: 99.18 (A+)                    | 96.68%                               |  |  |
| Vendor ID# 35219                                        |                                    | Q3: 88.03 (B+)                          | Q4: 96.68 (A)                     | (A)                                  |  |  |
| # New Foster Homes During Quarter: 3                    |                                    | # Children in Care During<br>Quarter: 4 | # Placements During<br>Quarter: 4 | # Children in Care On<br>Last Day: 4 |  |  |
|                                                         | Avg<br>Performance All<br>CPAs (%) | Provider<br>Performance (%)*            | Possible Points<br>(Weight)       | Provider Points<br>Earned            |  |  |
| OPM Monitoring Reviews                                  |                                    |                                         |                                   |                                      |  |  |
| Annual Comprehensive Reviews                            | 89%                                | 86%                                     | 25                                | 21.60                                |  |  |
| Safety Reviews                                          | 95%                                | 98%                                     | 15                                | 14.75                                |  |  |
| Monitoring Sub-Total                                    |                                    |                                         | 40                                | 36.35                                |  |  |
| CPA Safety Outcomes                                     |                                    |                                         |                                   |                                      |  |  |
| Incidence of Maltreatment                               | 0.26%                              | No Substantiated<br>Reports             | 10                                | 10.00                                |  |  |
| Staff Training                                          | 78%                                | 100%                                    | 10                                | 10.00                                |  |  |
| Safety Sub-Total                                        |                                    |                                         | 20                                | 20.00                                |  |  |
| CPA Permanency Outcomes                                 |                                    |                                         |                                   |                                      |  |  |
| Placement Stability                                     | 91%                                | 100%                                    | 15                                | 15.00                                |  |  |
| Permanency Sub-Total                                    |                                    |                                         | 15                                | 15.00                                |  |  |
| CPA Well-Being Outcomes                                 | CPA Well-Being Outcomes            |                                         |                                   |                                      |  |  |
| EPSDT Medical Visits                                    | 83%                                | 33%                                     | 4.5                               | 1.50                                 |  |  |
| EPSDT Dental Visits                                     | 77%                                | 100%                                    | 4.5                               | 4.55                                 |  |  |
| Academic Supports                                       | 75%                                | Not Eligible                            |                                   |                                      |  |  |
| Provider ECEM Visits                                    | 91%                                | 100%                                    | 8                                 | 7.95                                 |  |  |
| Provider General Contacts                               | 89%                                | 67%                                     | 8                                 | 5.33                                 |  |  |
| Placements with Siblings                                | 60%                                | Not Eligible                            | Not Scored                        | Not Scored                           |  |  |
| Placements within Legal County                          | 16%                                | 0%                                      | Not Scored                        | Not Scored                           |  |  |
| Well-Being Sub-Tota                                     |                                    |                                         | 25                                | 19.33                                |  |  |
| *Performance calculation descriptions can b             | e found in the FY 20°              | 17 RBWO PBP Measureme                   | ents and Standards Guide.         |                                      |  |  |
| Monitoring & Outcome                                    | s: Possible Po                     | ints = 100                              | Points Ear                        | ned: 90.68                           |  |  |