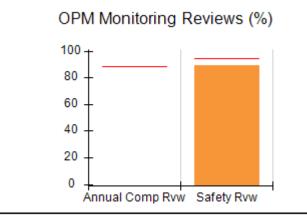

# Performance-Based Placement Measures RBWO Provider GA+SCORECARD - CPA

Report Quarter: Q4 FY2017

| Provider/Program Name: All God's Children - (861) - CPA |                                    |                                         |                                   |                                      |  |  |
|---------------------------------------------------------|------------------------------------|-----------------------------------------|-----------------------------------|--------------------------------------|--|--|
| 1671 Meriweather Dr., Watkinsville, G                   | GA 30677                           | Quarterly Sco                           | ores (Grades)                     | Current Quarter<br>Score (Grade)     |  |  |
| Phone: 706-316-2421                                     |                                    | Q1: 95.46 (A)                           | Q2: 99.18 (A+)                    | 96.68%                               |  |  |
| Vendor ID# 35219                                        |                                    | Q3: 88.03 (B+)                          | Q4: 96.68 (A)                     | (A)                                  |  |  |
| # New Foster Homes During Quarter: 3                    |                                    | # Children in Care During<br>Quarter: 4 | # Placements During<br>Quarter: 4 | # Children in Care On<br>Last Day: 4 |  |  |
|                                                         | Avg<br>Performance All<br>CPAs (%) | Provider<br>Performance (%)*            | Possible Points<br>(Weight)       | Provider Points<br>Earned            |  |  |
| OPM Monitoring Reviews                                  |                                    |                                         |                                   |                                      |  |  |
| Annual Comprehensive Reviews                            | 89%                                | 86%                                     | 25                                | 21.60                                |  |  |
| Safety Reviews                                          | 95%                                | 98%                                     | 15                                | 14.75                                |  |  |
| Monitoring Sub-Total                                    |                                    |                                         | 40                                | 36.35                                |  |  |
| CPA Safety Outcomes                                     |                                    |                                         |                                   |                                      |  |  |
| Incidence of Maltreatment                               | 0.26%                              | No Substantiated<br>Reports             | 10                                | 10.00                                |  |  |
| Staff Training                                          | 78%                                | 100%                                    | 10                                | 10.00                                |  |  |
| Safety Sub-Total                                        |                                    |                                         | 20                                | 20.00                                |  |  |
| CPA Permanency Outcomes                                 |                                    |                                         |                                   |                                      |  |  |
| Placement Stability                                     | 91%                                | 100%                                    | 15                                | 15.00                                |  |  |
| Permanency Sub-Total                                    |                                    |                                         | 15                                | 15.00                                |  |  |
| CPA Well-Being Outcomes                                 | CPA Well-Being Outcomes            |                                         |                                   |                                      |  |  |
| EPSDT Medical Visits                                    | 83%                                | 33%                                     | 4.5                               | 1.50                                 |  |  |
| EPSDT Dental Visits                                     | 77%                                | 100%                                    | 4.5                               | 4.55                                 |  |  |
| Academic Supports                                       | 75%                                | Not Eligible                            |                                   |                                      |  |  |
| Provider ECEM Visits                                    | 91%                                | 100%                                    | 8                                 | 7.95                                 |  |  |
| Provider General Contacts                               | 89%                                | 67%                                     | 8                                 | 5.33                                 |  |  |
| Placements with Siblings                                | 60%                                | Not Eligible                            | Not Scored                        | Not Scored                           |  |  |
| Placements within Legal County                          | 16%                                | 0%                                      | Not Scored                        | Not Scored                           |  |  |
| Well-Being Sub-Tota                                     |                                    |                                         | 25                                | 19.33                                |  |  |
| *Performance calculation descriptions can b             | e found in the FY 20°              | 17 RBWO PBP Measureme                   | ents and Standards Guide.         |                                      |  |  |
| Monitoring & Outcome                                    | s: Possible Po                     | ints = 100                              | Points Ear                        | ned: 90.68                           |  |  |