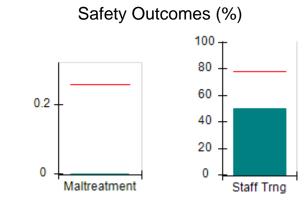

# Performance-Based Placement Measures RBWO Provider GA+SCORECARD - CPA

Report Quarter: Q4 FY2017

| Provider/Program Name: All God's Children - (861) - CPA |                                    |                                         |                                   |                                      |  |  |
|---------------------------------------------------------|------------------------------------|-----------------------------------------|-----------------------------------|--------------------------------------|--|--|
| 1671 Meriweather Dr., Watkinsville, G                   | GA 30677                           | Quarterly Sco                           | ores (Grades)                     | Current Quarter<br>Score (Grade)     |  |  |
| Phone: 706-316-2421                                     |                                    | Q1: 95.46 (A)                           | Q2: 99.18 (A+)                    | 96.68%                               |  |  |
| Vendor ID# 35219                                        |                                    | Q3: 88.03 (B+)                          | Q4: 96.68 (A)                     | (A)                                  |  |  |
| # New Foster Homes During Quarter: 3                    |                                    | # Children in Care During<br>Quarter: 4 | # Placements During<br>Quarter: 4 | # Children in Care On<br>Last Day: 4 |  |  |
|                                                         | Avg<br>Performance All<br>CPAs (%) | Provider<br>Performance (%)*            | Possible Points<br>(Weight)       | Provider Points<br>Earned            |  |  |
| OPM Monitoring Reviews                                  |                                    |                                         |                                   |                                      |  |  |
| Annual Comprehensive Reviews                            | 89%                                | 86%                                     | 25                                | 21.60                                |  |  |
| Safety Reviews                                          | 95%                                | 98%                                     | 15                                | 14.75                                |  |  |
| Monitoring Sub-Total                                    |                                    |                                         | 40                                | 36.35                                |  |  |
| CPA Safety Outcomes                                     |                                    |                                         |                                   |                                      |  |  |
| Incidence of Maltreatment                               | 0.26%                              | No Substantiated<br>Reports             | 10                                | 10.00                                |  |  |
| Staff Training                                          | 78%                                | 100%                                    | 10                                | 10.00                                |  |  |
| Safety Sub-Total                                        |                                    |                                         | 20                                | 20.00                                |  |  |
| CPA Permanency Outcomes                                 |                                    |                                         |                                   |                                      |  |  |
| Placement Stability                                     | 91%                                | 100%                                    | 15                                | 15.00                                |  |  |
| Permanency Sub-Total                                    |                                    |                                         | 15                                | 15.00                                |  |  |
| CPA Well-Being Outcomes                                 | CPA Well-Being Outcomes            |                                         |                                   |                                      |  |  |
| EPSDT Medical Visits                                    | 83%                                | 33%                                     | 4.5                               | 1.50                                 |  |  |
| EPSDT Dental Visits                                     | 77%                                | 100%                                    | 4.5                               | 4.55                                 |  |  |
| Academic Supports                                       | 75%                                | Not Eligible                            |                                   |                                      |  |  |
| Provider ECEM Visits                                    | 91%                                | 100%                                    | 8                                 | 7.95                                 |  |  |
| Provider General Contacts                               | 89%                                | 67%                                     | 8                                 | 5.33                                 |  |  |
| Placements with Siblings                                | 60%                                | Not Eligible                            | Not Scored                        | Not Scored                           |  |  |
| Placements within Legal County                          | 16%                                | 0%                                      | Not Scored                        | Not Scored                           |  |  |
| Well-Being Sub-Tota                                     |                                    |                                         | 25                                | 19.33                                |  |  |
| *Performance calculation descriptions can b             | e found in the FY 20°              | 17 RBWO PBP Measureme                   | ents and Standards Guide.         |                                      |  |  |
| Monitoring & Outcome                                    | s: Possible Po                     | ints = 100                              | Points Ear                        | ned: 90.68                           |  |  |