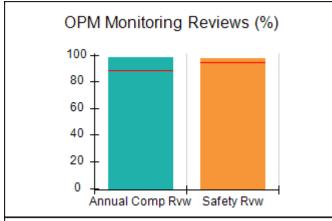

# Performance-Based Placement Measures RBWO Provider GA+SCORECARD - CPA

Report Quarter: Q4 FY2017

| Provider/Program Name: All God's Children - (861) - CPA |                                    |                                         |                                   |                                      |  |  |
|---------------------------------------------------------|------------------------------------|-----------------------------------------|-----------------------------------|--------------------------------------|--|--|
| 1671 Meriweather Dr., Watkinsville, G                   | GA 30677                           | Quarterly Sco                           | ores (Grades)                     | Current Quarter<br>Score (Grade)     |  |  |
| Phone: 706-316-2421                                     |                                    | Q1: 95.46 (A)                           | Q2: 99.18 (A+)                    | 96.68%                               |  |  |
| Vendor ID# 35219                                        |                                    | Q3: 88.03 (B+)                          | Q4: 96.68 (A)                     | (A)                                  |  |  |
| # New Foster Homes During Quarter: 3                    |                                    | # Children in Care During<br>Quarter: 4 | # Placements During<br>Quarter: 4 | # Children in Care On<br>Last Day: 4 |  |  |
|                                                         | Avg<br>Performance All<br>CPAs (%) | Provider<br>Performance (%)*            | Possible Points<br>(Weight)       | Provider Points<br>Earned            |  |  |
| OPM Monitoring Reviews                                  |                                    |                                         |                                   |                                      |  |  |
| Annual Comprehensive Reviews                            | 89%                                | 86%                                     | 25                                | 21.60                                |  |  |
| Safety Reviews                                          | 95%                                | 98%                                     | 15                                | 14.75                                |  |  |
| Monitoring Sub-Total                                    |                                    |                                         | 40                                | 36.35                                |  |  |
| CPA Safety Outcomes                                     |                                    |                                         |                                   |                                      |  |  |
| Incidence of Maltreatment                               | 0.26%                              | No Substantiated<br>Reports             | 10                                | 10.00                                |  |  |
| Staff Training                                          | 78%                                | 100%                                    | 10                                | 10.00                                |  |  |
| Safety Sub-Total                                        |                                    |                                         | 20                                | 20.00                                |  |  |
| CPA Permanency Outcomes                                 |                                    |                                         |                                   |                                      |  |  |
| Placement Stability                                     | 91%                                | 100%                                    | 15                                | 15.00                                |  |  |
| Permanency Sub-Total                                    |                                    |                                         | 15                                | 15.00                                |  |  |
| CPA Well-Being Outcomes                                 | CPA Well-Being Outcomes            |                                         |                                   |                                      |  |  |
| EPSDT Medical Visits                                    | 83%                                | 33%                                     | 4.5                               | 1.50                                 |  |  |
| EPSDT Dental Visits                                     | 77%                                | 100%                                    | 4.5                               | 4.55                                 |  |  |
| Academic Supports                                       | 75%                                | Not Eligible                            |                                   |                                      |  |  |
| Provider ECEM Visits                                    | 91%                                | 100%                                    | 8                                 | 7.95                                 |  |  |
| Provider General Contacts                               | 89%                                | 67%                                     | 8                                 | 5.33                                 |  |  |
| Placements with Siblings                                | 60%                                | Not Eligible                            | Not Scored                        | Not Scored                           |  |  |
| Placements within Legal County                          | 16%                                | 0%                                      | Not Scored                        | Not Scored                           |  |  |
| Well-Being Sub-Tota                                     |                                    |                                         | 25                                | 19.33                                |  |  |
| *Performance calculation descriptions can b             | e found in the FY 20°              | 17 RBWO PBP Measureme                   | ents and Standards Guide.         |                                      |  |  |
| Monitoring & Outcome                                    | s: Possible Po                     | ints = 100                              | Points Ear                        | ned: 90.68                           |  |  |