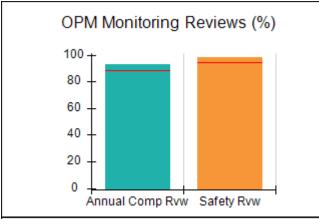

# Performance-Based Placement Measures RBWO Provider GA+SCORECARD - CPA

Report Quarter: Q4 FY2017

| Provider/Program Name: All God's Children - (861) - CPA |                                    |                                         |                                   |                                      |  |  |
|---------------------------------------------------------|------------------------------------|-----------------------------------------|-----------------------------------|--------------------------------------|--|--|
| 1671 Meriweather Dr., Watkinsville, G                   | GA 30677                           | Quarterly Sco                           | ores (Grades)                     | Current Quarter<br>Score (Grade)     |  |  |
| Phone: 706-316-2421                                     |                                    | Q1: 95.46 (A)                           | Q2: 99.18 (A+)                    | 96.68%                               |  |  |
| Vendor ID# 35219                                        |                                    | Q3: 88.03 (B+)                          | Q4: 96.68 (A)                     | (A)                                  |  |  |
| # New Foster Homes During Quarter: 3                    |                                    | # Children in Care During<br>Quarter: 4 | # Placements During<br>Quarter: 4 | # Children in Care On<br>Last Day: 4 |  |  |
|                                                         | Avg<br>Performance All<br>CPAs (%) | Provider<br>Performance (%)*            | Possible Points<br>(Weight)       | Provider Points<br>Earned            |  |  |
| OPM Monitoring Reviews                                  |                                    |                                         |                                   |                                      |  |  |
| Annual Comprehensive Reviews                            | 89%                                | 86%                                     | 25                                | 21.60                                |  |  |
| Safety Reviews                                          | 95%                                | 98%                                     | 15                                | 14.75                                |  |  |
| Monitoring Sub-Total                                    |                                    |                                         | 40                                | 36.35                                |  |  |
| CPA Safety Outcomes                                     |                                    |                                         |                                   |                                      |  |  |
| Incidence of Maltreatment                               | 0.26%                              | No Substantiated<br>Reports             | 10                                | 10.00                                |  |  |
| Staff Training                                          | 78%                                | 100%                                    | 10                                | 10.00                                |  |  |
| Safety Sub-Total                                        |                                    |                                         | 20                                | 20.00                                |  |  |
| CPA Permanency Outcomes                                 |                                    |                                         |                                   |                                      |  |  |
| Placement Stability                                     | 91%                                | 100%                                    | 15                                | 15.00                                |  |  |
| Permanency Sub-Total                                    |                                    |                                         | 15                                | 15.00                                |  |  |
| CPA Well-Being Outcomes                                 | CPA Well-Being Outcomes            |                                         |                                   |                                      |  |  |
| EPSDT Medical Visits                                    | 83%                                | 33%                                     | 4.5                               | 1.50                                 |  |  |
| EPSDT Dental Visits                                     | 77%                                | 100%                                    | 4.5                               | 4.55                                 |  |  |
| Academic Supports                                       | 75%                                | Not Eligible                            |                                   |                                      |  |  |
| Provider ECEM Visits                                    | 91%                                | 100%                                    | 8                                 | 7.95                                 |  |  |
| Provider General Contacts                               | 89%                                | 67%                                     | 8                                 | 5.33                                 |  |  |
| Placements with Siblings                                | 60%                                | Not Eligible                            | Not Scored                        | Not Scored                           |  |  |
| Placements within Legal County                          | 16%                                | 0%                                      | Not Scored                        | Not Scored                           |  |  |
| Well-Being Sub-Tota                                     |                                    |                                         | 25                                | 19.33                                |  |  |
| *Performance calculation descriptions can b             | e found in the FY 20°              | 17 RBWO PBP Measureme                   | ents and Standards Guide.         |                                      |  |  |
| Monitoring & Outcome                                    | s: Possible Po                     | ints = 100                              | Points Ear                        | ned: 90.68                           |  |  |