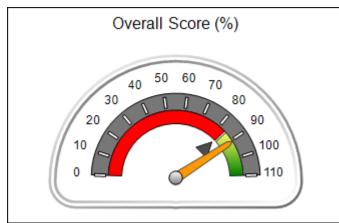

| Monitoring & Outcomes: Possible Points = 100 | Points Earned:          | 90.68    |  |
|----------------------------------------------|-------------------------|----------|--|
| Score Before Incentives Credit 90.6          |                         |          |  |
|                                              | Incentives Awarded 6.00 |          |  |
|                                              | PBP Verification        | 0.00 pts |  |
|                                              | Total Score             | 96.68%   |  |