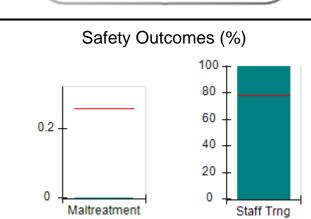

# Performance-Based Placement Measures RBWO Provider GA+SCORECARD - CPA

Report Quarter: Q4 FY2017

| Provider/Program Name: All God's Children - (861) - CPA |                                    |                                         |                                   |                                      |  |  |
|---------------------------------------------------------|------------------------------------|-----------------------------------------|-----------------------------------|--------------------------------------|--|--|
| 1671 Meriweather Dr., Watkinsville, G                   | GA 30677                           | Quarterly Sco                           | ores (Grades)                     | Current Quarter<br>Score (Grade)     |  |  |
| Phone: 706-316-2421                                     |                                    | Q1: 95.46 (A)                           | Q2: 99.18 (A+)                    | 96.68%                               |  |  |
| Vendor ID# 35219                                        |                                    | Q3: 88.03 (B+)                          | Q4: 96.68 (A)                     | (A)                                  |  |  |
| # New Foster Homes During Quarter: 3                    |                                    | # Children in Care During<br>Quarter: 4 | # Placements During<br>Quarter: 4 | # Children in Care On<br>Last Day: 4 |  |  |
|                                                         | Avg<br>Performance All<br>CPAs (%) | Provider<br>Performance (%)*            | Possible Points<br>(Weight)       | Provider Points<br>Earned            |  |  |
| OPM Monitoring Reviews                                  |                                    |                                         |                                   |                                      |  |  |
| Annual Comprehensive Reviews                            | 89%                                | 86%                                     | 25                                | 21.60                                |  |  |
| Safety Reviews                                          | 95%                                | 98%                                     | 15                                | 14.75                                |  |  |
| Monitoring Sub-Total                                    |                                    |                                         | 40                                | 36.35                                |  |  |
| CPA Safety Outcomes                                     |                                    |                                         |                                   |                                      |  |  |
| Incidence of Maltreatment                               | 0.26%                              | No Substantiated<br>Reports             | 10                                | 10.00                                |  |  |
| Staff Training                                          | 78%                                | 100%                                    | 10                                | 10.00                                |  |  |
| Safety Sub-Total                                        |                                    |                                         | 20                                | 20.00                                |  |  |
| CPA Permanency Outcomes                                 |                                    |                                         |                                   |                                      |  |  |
| Placement Stability                                     | 91%                                | 100%                                    | 15                                | 15.00                                |  |  |
| Permanency Sub-Total                                    |                                    |                                         | 15                                | 15.00                                |  |  |
| CPA Well-Being Outcomes                                 | CPA Well-Being Outcomes            |                                         |                                   |                                      |  |  |
| EPSDT Medical Visits                                    | 83%                                | 33%                                     | 4.5                               | 1.50                                 |  |  |
| EPSDT Dental Visits                                     | 77%                                | 100%                                    | 4.5                               | 4.55                                 |  |  |
| Academic Supports                                       | 75%                                | Not Eligible                            |                                   |                                      |  |  |
| Provider ECEM Visits                                    | 91%                                | 100%                                    | 8                                 | 7.95                                 |  |  |
| Provider General Contacts                               | 89%                                | 67%                                     | 8                                 | 5.33                                 |  |  |
| Placements with Siblings                                | 60%                                | Not Eligible                            | Not Scored                        | Not Scored                           |  |  |
| Placements within Legal County                          | 16%                                | 0%                                      | Not Scored                        | Not Scored                           |  |  |
| Well-Being Sub-Tota                                     |                                    |                                         | 25                                | 19.33                                |  |  |
| *Performance calculation descriptions can b             | e found in the FY 20°              | 17 RBWO PBP Measureme                   | ents and Standards Guide.         |                                      |  |  |
| Monitoring & Outcome                                    | s: Possible Po                     | ints = 100                              | Points Ear                        | ned: 90.68                           |  |  |