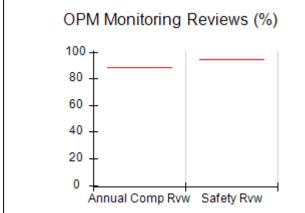

# Performance-Based Placement Measures RBWO Provider GA+SCORECARD - CPA

Report Quarter: Q4 FY2017

| Provider/Program Name: All God's Children - (861) - CPA |                                    |                                         |                                   |                                      |  |  |
|---------------------------------------------------------|------------------------------------|-----------------------------------------|-----------------------------------|--------------------------------------|--|--|
| 1671 Meriweather Dr., Watkinsville, G                   | GA 30677                           | Quarterly Sco                           | ores (Grades)                     | Current Quarter<br>Score (Grade)     |  |  |
| Phone: 706-316-2421                                     |                                    | Q1: 95.46 (A)                           | Q2: 99.18 (A+)                    | 96.68%                               |  |  |
| Vendor ID# 35219                                        |                                    | Q3: 88.03 (B+)                          | Q4: 96.68 (A)                     | (A)                                  |  |  |
| # New Foster Homes During Quarter: 3                    |                                    | # Children in Care During<br>Quarter: 4 | # Placements During<br>Quarter: 4 | # Children in Care On<br>Last Day: 4 |  |  |
|                                                         | Avg<br>Performance All<br>CPAs (%) | Provider<br>Performance (%)*            | Possible Points<br>(Weight)       | Provider Points<br>Earned            |  |  |
| OPM Monitoring Reviews                                  |                                    |                                         |                                   |                                      |  |  |
| Annual Comprehensive Reviews                            | 89%                                | 86%                                     | 25                                | 21.60                                |  |  |
| Safety Reviews                                          | 95%                                | 98%                                     | 15                                | 14.75                                |  |  |
| Monitoring Sub-Total                                    |                                    |                                         | 40                                | 36.35                                |  |  |
| CPA Safety Outcomes                                     |                                    |                                         |                                   |                                      |  |  |
| Incidence of Maltreatment                               | 0.26%                              | No Substantiated<br>Reports             | 10                                | 10.00                                |  |  |
| Staff Training                                          | 78%                                | 100%                                    | 10                                | 10.00                                |  |  |
| Safety Sub-Total                                        |                                    |                                         | 20                                | 20.00                                |  |  |
| CPA Permanency Outcomes                                 |                                    |                                         |                                   |                                      |  |  |
| Placement Stability                                     | 91%                                | 100%                                    | 15                                | 15.00                                |  |  |
| Permanency Sub-Total                                    |                                    |                                         | 15                                | 15.00                                |  |  |
| CPA Well-Being Outcomes                                 | CPA Well-Being Outcomes            |                                         |                                   |                                      |  |  |
| EPSDT Medical Visits                                    | 83%                                | 33%                                     | 4.5                               | 1.50                                 |  |  |
| EPSDT Dental Visits                                     | 77%                                | 100%                                    | 4.5                               | 4.55                                 |  |  |
| Academic Supports                                       | 75%                                | Not Eligible                            |                                   |                                      |  |  |
| Provider ECEM Visits                                    | 91%                                | 100%                                    | 8                                 | 7.95                                 |  |  |
| Provider General Contacts                               | 89%                                | 67%                                     | 8                                 | 5.33                                 |  |  |
| Placements with Siblings                                | 60%                                | Not Eligible                            | Not Scored                        | Not Scored                           |  |  |
| Placements within Legal County                          | 16%                                | 0%                                      | Not Scored                        | Not Scored                           |  |  |
| Well-Being Sub-Tota                                     |                                    |                                         | 25                                | 19.33                                |  |  |
| *Performance calculation descriptions can b             | e found in the FY 20°              | 17 RBWO PBP Measureme                   | ents and Standards Guide.         |                                      |  |  |
| Monitoring & Outcome                                    | s: Possible Po                     | ints = 100                              | Points Ear                        | ned: 90.68                           |  |  |