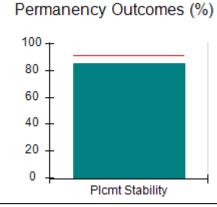

# Performance-Based Placement Measures RBWO Provider GA+SCORECARD - CPA

Report Quarter: Q4 FY2017

| Provider/Program Name: All God's Children - (861) - CPA |                                    |                                         |                                   |                                      |  |  |
|---------------------------------------------------------|------------------------------------|-----------------------------------------|-----------------------------------|--------------------------------------|--|--|
| 1671 Meriweather Dr., Watkinsville, G                   | GA 30677                           | Quarterly Sco                           | ores (Grades)                     | Current Quarter<br>Score (Grade)     |  |  |
| Phone: 706-316-2421                                     |                                    | Q1: 95.46 (A)                           | Q2: 99.18 (A+)                    | 96.68%                               |  |  |
| Vendor ID# 35219                                        |                                    | Q3: 88.03 (B+)                          | Q4: 96.68 (A)                     | (A)                                  |  |  |
| # New Foster Homes During Quarter: 3                    |                                    | # Children in Care During<br>Quarter: 4 | # Placements During<br>Quarter: 4 | # Children in Care On<br>Last Day: 4 |  |  |
|                                                         | Avg<br>Performance All<br>CPAs (%) | Provider<br>Performance (%)*            | Possible Points<br>(Weight)       | Provider Points<br>Earned            |  |  |
| OPM Monitoring Reviews                                  |                                    |                                         |                                   |                                      |  |  |
| Annual Comprehensive Reviews                            | 89%                                | 86%                                     | 25                                | 21.60                                |  |  |
| Safety Reviews                                          | 95%                                | 98%                                     | 15                                | 14.75                                |  |  |
| Monitoring Sub-Total                                    |                                    |                                         | 40                                | 36.35                                |  |  |
| CPA Safety Outcomes                                     |                                    |                                         |                                   |                                      |  |  |
| Incidence of Maltreatment                               | 0.26%                              | No Substantiated<br>Reports             | 10                                | 10.00                                |  |  |
| Staff Training                                          | 78%                                | 100%                                    | 10                                | 10.00                                |  |  |
| Safety Sub-Total                                        |                                    |                                         | 20                                | 20.00                                |  |  |
| CPA Permanency Outcomes                                 |                                    |                                         |                                   |                                      |  |  |
| Placement Stability                                     | 91%                                | 100%                                    | 15                                | 15.00                                |  |  |
| Permanency Sub-Total                                    |                                    |                                         | 15                                | 15.00                                |  |  |
| CPA Well-Being Outcomes                                 | CPA Well-Being Outcomes            |                                         |                                   |                                      |  |  |
| EPSDT Medical Visits                                    | 83%                                | 33%                                     | 4.5                               | 1.50                                 |  |  |
| EPSDT Dental Visits                                     | 77%                                | 100%                                    | 4.5                               | 4.55                                 |  |  |
| Academic Supports                                       | 75%                                | Not Eligible                            |                                   |                                      |  |  |
| Provider ECEM Visits                                    | 91%                                | 100%                                    | 8                                 | 7.95                                 |  |  |
| Provider General Contacts                               | 89%                                | 67%                                     | 8                                 | 5.33                                 |  |  |
| Placements with Siblings                                | 60%                                | Not Eligible                            | Not Scored                        | Not Scored                           |  |  |
| Placements within Legal County                          | 16%                                | 0%                                      | Not Scored                        | Not Scored                           |  |  |
| Well-Being Sub-Tota                                     |                                    |                                         | 25                                | 19.33                                |  |  |
| *Performance calculation descriptions can b             | e found in the FY 20°              | 17 RBWO PBP Measureme                   | ents and Standards Guide.         |                                      |  |  |
| Monitoring & Outcome                                    | s: Possible Po                     | ints = 100                              | Points Ear                        | ned: 90.68                           |  |  |