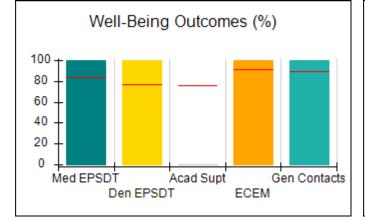

# Performance-Based Placement Measures RBWO Provider GA+SCORECARD - CPA

Report Quarter: Q4 FY2017

| Provider/Program Name: All God's Children - (861) - CPA |                                    |                                         |                                   |                                      |  |  |
|---------------------------------------------------------|------------------------------------|-----------------------------------------|-----------------------------------|--------------------------------------|--|--|
| 1671 Meriweather Dr., Watkinsville, G                   | GA 30677                           | Quarterly Sco                           | ores (Grades)                     | Current Quarter<br>Score (Grade)     |  |  |
| Phone: 706-316-2421                                     |                                    | Q1: 95.46 (A)                           | Q2: 99.18 (A+)                    | 96.68%                               |  |  |
| Vendor ID# 35219                                        |                                    | Q3: 88.03 (B+)                          | Q4: 96.68 (A)                     | (A)                                  |  |  |
| # New Foster Homes During Quarter: 3                    |                                    | # Children in Care During<br>Quarter: 4 | # Placements During<br>Quarter: 4 | # Children in Care On<br>Last Day: 4 |  |  |
|                                                         | Avg<br>Performance All<br>CPAs (%) | Provider<br>Performance (%)*            | Possible Points<br>(Weight)       | Provider Points<br>Earned            |  |  |
| OPM Monitoring Reviews                                  |                                    |                                         |                                   |                                      |  |  |
| Annual Comprehensive Reviews                            | 89%                                | 86%                                     | 25                                | 21.60                                |  |  |
| Safety Reviews                                          | 95%                                | 98%                                     | 15                                | 14.75                                |  |  |
| Monitoring Sub-Total                                    |                                    |                                         | 40                                | 36.35                                |  |  |
| CPA Safety Outcomes                                     |                                    |                                         |                                   |                                      |  |  |
| Incidence of Maltreatment                               | 0.26%                              | No Substantiated<br>Reports             | 10                                | 10.00                                |  |  |
| Staff Training                                          | 78%                                | 100%                                    | 10                                | 10.00                                |  |  |
| Safety Sub-Total                                        |                                    |                                         | 20                                | 20.00                                |  |  |
| CPA Permanency Outcomes                                 |                                    |                                         |                                   |                                      |  |  |
| Placement Stability                                     | 91%                                | 100%                                    | 15                                | 15.00                                |  |  |
| Permanency Sub-Total                                    |                                    |                                         | 15                                | 15.00                                |  |  |
| CPA Well-Being Outcomes                                 | CPA Well-Being Outcomes            |                                         |                                   |                                      |  |  |
| EPSDT Medical Visits                                    | 83%                                | 33%                                     | 4.5                               | 1.50                                 |  |  |
| EPSDT Dental Visits                                     | 77%                                | 100%                                    | 4.5                               | 4.55                                 |  |  |
| Academic Supports                                       | 75%                                | Not Eligible                            |                                   |                                      |  |  |
| Provider ECEM Visits                                    | 91%                                | 100%                                    | 8                                 | 7.95                                 |  |  |
| Provider General Contacts                               | 89%                                | 67%                                     | 8                                 | 5.33                                 |  |  |
| Placements with Siblings                                | 60%                                | Not Eligible                            | Not Scored                        | Not Scored                           |  |  |
| Placements within Legal County                          | 16%                                | 0%                                      | Not Scored                        | Not Scored                           |  |  |
| Well-Being Sub-Tota                                     |                                    |                                         | 25                                | 19.33                                |  |  |
| *Performance calculation descriptions can b             | e found in the FY 20°              | 17 RBWO PBP Measureme                   | ents and Standards Guide.         |                                      |  |  |
| Monitoring & Outcome                                    | s: Possible Po                     | ints = 100                              | Points Ear                        | ned: 90.68                           |  |  |