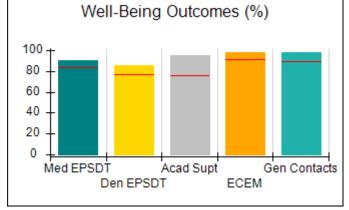

# Performance-Based Placement Measures RBWO Provider GA+SCORECARD - CPA

Report Quarter: Q4 FY2017

| Provider/Program Name: All God's Children - (861) - CPA |                                    |                                         |                                   |                                      |  |  |
|---------------------------------------------------------|------------------------------------|-----------------------------------------|-----------------------------------|--------------------------------------|--|--|
| 1671 Meriweather Dr., Watkinsville, G                   | GA 30677                           | Quarterly Sco                           | ores (Grades)                     | Current Quarter<br>Score (Grade)     |  |  |
| Phone: 706-316-2421                                     |                                    | Q1: 95.46 (A)                           | Q2: 99.18 (A+)                    | 96.68%                               |  |  |
| Vendor ID# 35219                                        |                                    | Q3: 88.03 (B+)                          | Q4: 96.68 (A)                     | (A)                                  |  |  |
| # New Foster Homes During Quarter: 3                    |                                    | # Children in Care During<br>Quarter: 4 | # Placements During<br>Quarter: 4 | # Children in Care On<br>Last Day: 4 |  |  |
|                                                         | Avg<br>Performance All<br>CPAs (%) | Provider<br>Performance (%)*            | Possible Points<br>(Weight)       | Provider Points<br>Earned            |  |  |
| OPM Monitoring Reviews                                  |                                    |                                         |                                   |                                      |  |  |
| Annual Comprehensive Reviews                            | 89%                                | 86%                                     | 25                                | 21.60                                |  |  |
| Safety Reviews                                          | 95%                                | 98%                                     | 15                                | 14.75                                |  |  |
| Monitoring Sub-Total                                    |                                    |                                         | 40                                | 36.35                                |  |  |
| CPA Safety Outcomes                                     |                                    |                                         |                                   |                                      |  |  |
| Incidence of Maltreatment                               | 0.26%                              | No Substantiated<br>Reports             | 10                                | 10.00                                |  |  |
| Staff Training                                          | 78%                                | 100%                                    | 10                                | 10.00                                |  |  |
| Safety Sub-Total                                        |                                    |                                         | 20                                | 20.00                                |  |  |
| CPA Permanency Outcomes                                 |                                    |                                         |                                   |                                      |  |  |
| Placement Stability                                     | 91%                                | 100%                                    | 15                                | 15.00                                |  |  |
| Permanency Sub-Total                                    |                                    |                                         | 15                                | 15.00                                |  |  |
| CPA Well-Being Outcomes                                 | CPA Well-Being Outcomes            |                                         |                                   |                                      |  |  |
| EPSDT Medical Visits                                    | 83%                                | 33%                                     | 4.5                               | 1.50                                 |  |  |
| EPSDT Dental Visits                                     | 77%                                | 100%                                    | 4.5                               | 4.55                                 |  |  |
| Academic Supports                                       | 75%                                | Not Eligible                            |                                   |                                      |  |  |
| Provider ECEM Visits                                    | 91%                                | 100%                                    | 8                                 | 7.95                                 |  |  |
| Provider General Contacts                               | 89%                                | 67%                                     | 8                                 | 5.33                                 |  |  |
| Placements with Siblings                                | 60%                                | Not Eligible                            | Not Scored                        | Not Scored                           |  |  |
| Placements within Legal County                          | 16%                                | 0%                                      | Not Scored                        | Not Scored                           |  |  |
| Well-Being Sub-Tota                                     |                                    |                                         | 25                                | 19.33                                |  |  |
| *Performance calculation descriptions can b             | e found in the FY 20°              | 17 RBWO PBP Measureme                   | ents and Standards Guide.         |                                      |  |  |
| Monitoring & Outcome                                    | s: Possible Po                     | ints = 100                              | Points Ear                        | ned: 90.68                           |  |  |