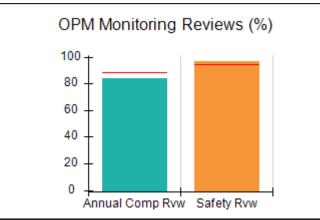

# Performance-Based Placement Measures RBWO Provider GA+SCORECARD - CPA

Report Quarter: Q4 FY2017

| Provider/Program Name: All God's Children - (861) - CPA |                                    |                                         |                                   |                                      |  |  |
|---------------------------------------------------------|------------------------------------|-----------------------------------------|-----------------------------------|--------------------------------------|--|--|
| 1671 Meriweather Dr., Watkinsville, G                   | GA 30677                           | Quarterly Sco                           | ores (Grades)                     | Current Quarter<br>Score (Grade)     |  |  |
| Phone: 706-316-2421                                     |                                    | Q1: 95.46 (A)                           | Q2: 99.18 (A+)                    | 96.68%                               |  |  |
| Vendor ID# 35219                                        |                                    | Q3: 88.03 (B+)                          | Q4: 96.68 (A)                     | (A)                                  |  |  |
| # New Foster Homes During Quarter: 3                    |                                    | # Children in Care During<br>Quarter: 4 | # Placements During<br>Quarter: 4 | # Children in Care On<br>Last Day: 4 |  |  |
|                                                         | Avg<br>Performance All<br>CPAs (%) | Provider<br>Performance (%)*            | Possible Points<br>(Weight)       | Provider Points<br>Earned            |  |  |
| OPM Monitoring Reviews                                  |                                    |                                         |                                   |                                      |  |  |
| Annual Comprehensive Reviews                            | 89%                                | 86%                                     | 25                                | 21.60                                |  |  |
| Safety Reviews                                          | 95%                                | 98%                                     | 15                                | 14.75                                |  |  |
| Monitoring Sub-Total                                    |                                    |                                         | 40                                | 36.35                                |  |  |
| CPA Safety Outcomes                                     |                                    |                                         |                                   |                                      |  |  |
| Incidence of Maltreatment                               | 0.26%                              | No Substantiated<br>Reports             | 10                                | 10.00                                |  |  |
| Staff Training                                          | 78%                                | 100%                                    | 10                                | 10.00                                |  |  |
| Safety Sub-Total                                        |                                    |                                         | 20                                | 20.00                                |  |  |
| CPA Permanency Outcomes                                 |                                    |                                         |                                   |                                      |  |  |
| Placement Stability                                     | 91%                                | 100%                                    | 15                                | 15.00                                |  |  |
| Permanency Sub-Total                                    |                                    |                                         | 15                                | 15.00                                |  |  |
| CPA Well-Being Outcomes                                 | CPA Well-Being Outcomes            |                                         |                                   |                                      |  |  |
| EPSDT Medical Visits                                    | 83%                                | 33%                                     | 4.5                               | 1.50                                 |  |  |
| EPSDT Dental Visits                                     | 77%                                | 100%                                    | 4.5                               | 4.55                                 |  |  |
| Academic Supports                                       | 75%                                | Not Eligible                            |                                   |                                      |  |  |
| Provider ECEM Visits                                    | 91%                                | 100%                                    | 8                                 | 7.95                                 |  |  |
| Provider General Contacts                               | 89%                                | 67%                                     | 8                                 | 5.33                                 |  |  |
| Placements with Siblings                                | 60%                                | Not Eligible                            | Not Scored                        | Not Scored                           |  |  |
| Placements within Legal County                          | 16%                                | 0%                                      | Not Scored                        | Not Scored                           |  |  |
| Well-Being Sub-Tota                                     |                                    |                                         | 25                                | 19.33                                |  |  |
| *Performance calculation descriptions can b             | e found in the FY 20°              | 17 RBWO PBP Measureme                   | ents and Standards Guide.         |                                      |  |  |
| Monitoring & Outcome                                    | s: Possible Po                     | ints = 100                              | Points Ear                        | ned: 90.68                           |  |  |