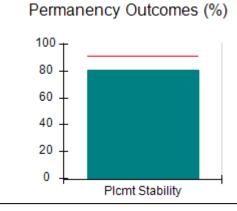

# Performance-Based Placement Measures RBWO Provider GA+SCORECARD - CPA

Report Quarter: Q4 FY2017

| Provider/Program Name: All God's Children - (861) - CPA |                                    |                                         |                                   |                                      |  |  |
|---------------------------------------------------------|------------------------------------|-----------------------------------------|-----------------------------------|--------------------------------------|--|--|
| 1671 Meriweather Dr., Watkinsville, G                   | GA 30677                           | Quarterly Sco                           | ores (Grades)                     | Current Quarter<br>Score (Grade)     |  |  |
| Phone: 706-316-2421                                     |                                    | Q1: 95.46 (A)                           | Q2: 99.18 (A+)                    | 96.68%                               |  |  |
| Vendor ID# 35219                                        |                                    | Q3: 88.03 (B+)                          | Q4: 96.68 (A)                     | (A)                                  |  |  |
| # New Foster Homes During Quarter: 3                    |                                    | # Children in Care During<br>Quarter: 4 | # Placements During<br>Quarter: 4 | # Children in Care On<br>Last Day: 4 |  |  |
|                                                         | Avg<br>Performance All<br>CPAs (%) | Provider<br>Performance (%)*            | Possible Points<br>(Weight)       | Provider Points<br>Earned            |  |  |
| OPM Monitoring Reviews                                  |                                    |                                         |                                   |                                      |  |  |
| Annual Comprehensive Reviews                            | 89%                                | 86%                                     | 25                                | 21.60                                |  |  |
| Safety Reviews                                          | 95%                                | 98%                                     | 15                                | 14.75                                |  |  |
| Monitoring Sub-Total                                    |                                    |                                         | 40                                | 36.35                                |  |  |
| CPA Safety Outcomes                                     |                                    |                                         |                                   |                                      |  |  |
| Incidence of Maltreatment                               | 0.26%                              | No Substantiated<br>Reports             | 10                                | 10.00                                |  |  |
| Staff Training                                          | 78%                                | 100%                                    | 10                                | 10.00                                |  |  |
| Safety Sub-Total                                        |                                    |                                         | 20                                | 20.00                                |  |  |
| CPA Permanency Outcomes                                 |                                    |                                         |                                   |                                      |  |  |
| Placement Stability                                     | 91%                                | 100%                                    | 15                                | 15.00                                |  |  |
| Permanency Sub-Total                                    |                                    |                                         | 15                                | 15.00                                |  |  |
| CPA Well-Being Outcomes                                 | CPA Well-Being Outcomes            |                                         |                                   |                                      |  |  |
| EPSDT Medical Visits                                    | 83%                                | 33%                                     | 4.5                               | 1.50                                 |  |  |
| EPSDT Dental Visits                                     | 77%                                | 100%                                    | 4.5                               | 4.55                                 |  |  |
| Academic Supports                                       | 75%                                | Not Eligible                            |                                   |                                      |  |  |
| Provider ECEM Visits                                    | 91%                                | 100%                                    | 8                                 | 7.95                                 |  |  |
| Provider General Contacts                               | 89%                                | 67%                                     | 8                                 | 5.33                                 |  |  |
| Placements with Siblings                                | 60%                                | Not Eligible                            | Not Scored                        | Not Scored                           |  |  |
| Placements within Legal County                          | 16%                                | 0%                                      | Not Scored                        | Not Scored                           |  |  |
| Well-Being Sub-Tota                                     |                                    |                                         | 25                                | 19.33                                |  |  |
| *Performance calculation descriptions can b             | e found in the FY 20°              | 17 RBWO PBP Measureme                   | ents and Standards Guide.         |                                      |  |  |
| Monitoring & Outcome                                    | s: Possible Po                     | ints = 100                              | Points Ear                        | ned: 90.68                           |  |  |