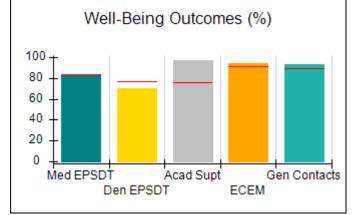

# Performance-Based Placement Measures RBWO Provider GA+SCORECARD - CPA

Report Quarter: Q4 FY2017

| Provider/Program Name: All God's Children - (861) - CPA |                                    |                                         |                                   |                                      |  |  |
|---------------------------------------------------------|------------------------------------|-----------------------------------------|-----------------------------------|--------------------------------------|--|--|
| 1671 Meriweather Dr., Watkinsville, G                   | GA 30677                           | Quarterly Sco                           | ores (Grades)                     | Current Quarter<br>Score (Grade)     |  |  |
| Phone: 706-316-2421                                     |                                    | Q1: 95.46 (A)                           | Q2: 99.18 (A+)                    | 96.68%                               |  |  |
| Vendor ID# 35219                                        |                                    | Q3: 88.03 (B+)                          | Q4: 96.68 (A)                     | (A)                                  |  |  |
| # New Foster Homes During Quarter: 3                    |                                    | # Children in Care During<br>Quarter: 4 | # Placements During<br>Quarter: 4 | # Children in Care On<br>Last Day: 4 |  |  |
|                                                         | Avg<br>Performance All<br>CPAs (%) | Provider<br>Performance (%)*            | Possible Points<br>(Weight)       | Provider Points<br>Earned            |  |  |
| OPM Monitoring Reviews                                  |                                    |                                         |                                   |                                      |  |  |
| Annual Comprehensive Reviews                            | 89%                                | 86%                                     | 25                                | 21.60                                |  |  |
| Safety Reviews                                          | 95%                                | 98%                                     | 15                                | 14.75                                |  |  |
| Monitoring Sub-Total                                    |                                    |                                         | 40                                | 36.35                                |  |  |
| CPA Safety Outcomes                                     |                                    |                                         |                                   |                                      |  |  |
| Incidence of Maltreatment                               | 0.26%                              | No Substantiated<br>Reports             | 10                                | 10.00                                |  |  |
| Staff Training                                          | 78%                                | 100%                                    | 10                                | 10.00                                |  |  |
| Safety Sub-Total                                        |                                    |                                         | 20                                | 20.00                                |  |  |
| CPA Permanency Outcomes                                 |                                    |                                         |                                   |                                      |  |  |
| Placement Stability                                     | 91%                                | 100%                                    | 15                                | 15.00                                |  |  |
| Permanency Sub-Total                                    |                                    |                                         | 15                                | 15.00                                |  |  |
| CPA Well-Being Outcomes                                 | CPA Well-Being Outcomes            |                                         |                                   |                                      |  |  |
| EPSDT Medical Visits                                    | 83%                                | 33%                                     | 4.5                               | 1.50                                 |  |  |
| EPSDT Dental Visits                                     | 77%                                | 100%                                    | 4.5                               | 4.55                                 |  |  |
| Academic Supports                                       | 75%                                | Not Eligible                            |                                   |                                      |  |  |
| Provider ECEM Visits                                    | 91%                                | 100%                                    | 8                                 | 7.95                                 |  |  |
| Provider General Contacts                               | 89%                                | 67%                                     | 8                                 | 5.33                                 |  |  |
| Placements with Siblings                                | 60%                                | Not Eligible                            | Not Scored                        | Not Scored                           |  |  |
| Placements within Legal County                          | 16%                                | 0%                                      | Not Scored                        | Not Scored                           |  |  |
| Well-Being Sub-Tota                                     |                                    |                                         | 25                                | 19.33                                |  |  |
| *Performance calculation descriptions can b             | e found in the FY 20°              | 17 RBWO PBP Measureme                   | ents and Standards Guide.         |                                      |  |  |
| Monitoring & Outcome                                    | s: Possible Po                     | ints = 100                              | Points Ear                        | ned: 90.68                           |  |  |