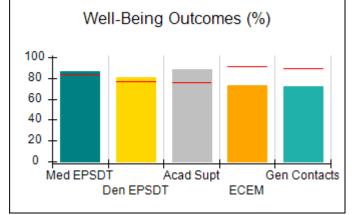

# Performance-Based Placement Measures RBWO Provider GA+SCORECARD - CPA

Report Quarter: Q4 FY2017

| Provider/Program Name: All God's Children - (861) - CPA |                                    |                                         |                                   |                                      |  |  |
|---------------------------------------------------------|------------------------------------|-----------------------------------------|-----------------------------------|--------------------------------------|--|--|
| 1671 Meriweather Dr., Watkinsville, G                   | GA 30677                           | Quarterly Sco                           | ores (Grades)                     | Current Quarter<br>Score (Grade)     |  |  |
| Phone: 706-316-2421                                     |                                    | Q1: 95.46 (A)                           | Q2: 99.18 (A+)                    | 96.68%                               |  |  |
| Vendor ID# 35219                                        |                                    | Q3: 88.03 (B+)                          | Q4: 96.68 (A)                     | (A)                                  |  |  |
| # New Foster Homes During Quarter: 3                    |                                    | # Children in Care During<br>Quarter: 4 | # Placements During<br>Quarter: 4 | # Children in Care On<br>Last Day: 4 |  |  |
|                                                         | Avg<br>Performance All<br>CPAs (%) | Provider<br>Performance (%)*            | Possible Points<br>(Weight)       | Provider Points<br>Earned            |  |  |
| OPM Monitoring Reviews                                  |                                    |                                         |                                   |                                      |  |  |
| Annual Comprehensive Reviews                            | 89%                                | 86%                                     | 25                                | 21.60                                |  |  |
| Safety Reviews                                          | 95%                                | 98%                                     | 15                                | 14.75                                |  |  |
| Monitoring Sub-Total                                    |                                    |                                         | 40                                | 36.35                                |  |  |
| CPA Safety Outcomes                                     |                                    |                                         |                                   |                                      |  |  |
| Incidence of Maltreatment                               | 0.26%                              | No Substantiated<br>Reports             | 10                                | 10.00                                |  |  |
| Staff Training                                          | 78%                                | 100%                                    | 10                                | 10.00                                |  |  |
| Safety Sub-Total                                        |                                    |                                         | 20                                | 20.00                                |  |  |
| CPA Permanency Outcomes                                 |                                    |                                         |                                   |                                      |  |  |
| Placement Stability                                     | 91%                                | 100%                                    | 15                                | 15.00                                |  |  |
| Permanency Sub-Total                                    |                                    |                                         | 15                                | 15.00                                |  |  |
| CPA Well-Being Outcomes                                 | CPA Well-Being Outcomes            |                                         |                                   |                                      |  |  |
| EPSDT Medical Visits                                    | 83%                                | 33%                                     | 4.5                               | 1.50                                 |  |  |
| EPSDT Dental Visits                                     | 77%                                | 100%                                    | 4.5                               | 4.55                                 |  |  |
| Academic Supports                                       | 75%                                | Not Eligible                            |                                   |                                      |  |  |
| Provider ECEM Visits                                    | 91%                                | 100%                                    | 8                                 | 7.95                                 |  |  |
| Provider General Contacts                               | 89%                                | 67%                                     | 8                                 | 5.33                                 |  |  |
| Placements with Siblings                                | 60%                                | Not Eligible                            | Not Scored                        | Not Scored                           |  |  |
| Placements within Legal County                          | 16%                                | 0%                                      | Not Scored                        | Not Scored                           |  |  |
| Well-Being Sub-Tota                                     |                                    |                                         | 25                                | 19.33                                |  |  |
| *Performance calculation descriptions can b             | e found in the FY 20°              | 17 RBWO PBP Measureme                   | ents and Standards Guide.         |                                      |  |  |
| Monitoring & Outcome                                    | s: Possible Po                     | ints = 100                              | Points Ear                        | ned: 90.68                           |  |  |