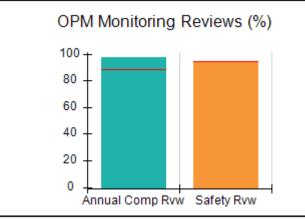

# Performance-Based Placement Measures RBWO Provider GA+SCORECARD - CPA

Report Quarter: Q4 FY2017

| Provider/Program Name: All God's Children - (861) - CPA |                                    |                                         |                                   |                                      |  |  |
|---------------------------------------------------------|------------------------------------|-----------------------------------------|-----------------------------------|--------------------------------------|--|--|
| 1671 Meriweather Dr., Watkinsville, G                   | GA 30677                           | Quarterly Sco                           | ores (Grades)                     | Current Quarter<br>Score (Grade)     |  |  |
| Phone: 706-316-2421                                     |                                    | Q1: 95.46 (A)                           | Q2: 99.18 (A+)                    | 96.68%                               |  |  |
| Vendor ID# 35219                                        |                                    | Q3: 88.03 (B+)                          | Q4: 96.68 (A)                     | (A)                                  |  |  |
| # New Foster Homes During Quarter: 3                    |                                    | # Children in Care During<br>Quarter: 4 | # Placements During<br>Quarter: 4 | # Children in Care On<br>Last Day: 4 |  |  |
|                                                         | Avg<br>Performance All<br>CPAs (%) | Provider<br>Performance (%)*            | Possible Points<br>(Weight)       | Provider Points<br>Earned            |  |  |
| OPM Monitoring Reviews                                  |                                    |                                         |                                   |                                      |  |  |
| Annual Comprehensive Reviews                            | 89%                                | 86%                                     | 25                                | 21.60                                |  |  |
| Safety Reviews                                          | 95%                                | 98%                                     | 15                                | 14.75                                |  |  |
| Monitoring Sub-Total                                    |                                    |                                         | 40                                | 36.35                                |  |  |
| CPA Safety Outcomes                                     |                                    |                                         |                                   |                                      |  |  |
| Incidence of Maltreatment                               | 0.26%                              | No Substantiated<br>Reports             | 10                                | 10.00                                |  |  |
| Staff Training                                          | 78%                                | 100%                                    | 10                                | 10.00                                |  |  |
| Safety Sub-Total                                        |                                    |                                         | 20                                | 20.00                                |  |  |
| CPA Permanency Outcomes                                 |                                    |                                         |                                   |                                      |  |  |
| Placement Stability                                     | 91%                                | 100%                                    | 15                                | 15.00                                |  |  |
| Permanency Sub-Total                                    |                                    |                                         | 15                                | 15.00                                |  |  |
| CPA Well-Being Outcomes                                 | CPA Well-Being Outcomes            |                                         |                                   |                                      |  |  |
| EPSDT Medical Visits                                    | 83%                                | 33%                                     | 4.5                               | 1.50                                 |  |  |
| EPSDT Dental Visits                                     | 77%                                | 100%                                    | 4.5                               | 4.55                                 |  |  |
| Academic Supports                                       | 75%                                | Not Eligible                            |                                   |                                      |  |  |
| Provider ECEM Visits                                    | 91%                                | 100%                                    | 8                                 | 7.95                                 |  |  |
| Provider General Contacts                               | 89%                                | 67%                                     | 8                                 | 5.33                                 |  |  |
| Placements with Siblings                                | 60%                                | Not Eligible                            | Not Scored                        | Not Scored                           |  |  |
| Placements within Legal County                          | 16%                                | 0%                                      | Not Scored                        | Not Scored                           |  |  |
| Well-Being Sub-Tota                                     |                                    |                                         | 25                                | 19.33                                |  |  |
| *Performance calculation descriptions can b             | e found in the FY 20°              | 17 RBWO PBP Measureme                   | ents and Standards Guide.         |                                      |  |  |
| Monitoring & Outcome                                    | s: Possible Po                     | ints = 100                              | Points Ear                        | ned: 90.68                           |  |  |