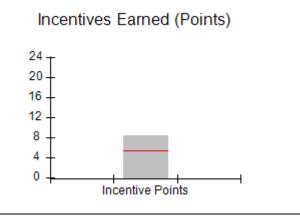

| Monitoring & Outcomes: Possible Points = 100 | Points Earned:          | 90.68    |  |
|----------------------------------------------|-------------------------|----------|--|
| Score Before Incentives Credit 90.6          |                         |          |  |
|                                              | Incentives Awarded 6.00 |          |  |
|                                              | PBP Verification        | 0.00 pts |  |
|                                              | Total Score             | 96.68%   |  |

# Performance-Based Placement Measures RBWO Provider GA+SCORECARD - CPA

Report Quarter: Q4 FY2017

| # New Foster Homes During Quarter: 3                                                                         |                                    | # Children in Care During<br>Quarter: 4 | # Placements During<br>Quarter: 4 | # Children in Care On<br>Last Day: 4 |
|--------------------------------------------------------------------------------------------------------------|------------------------------------|-----------------------------------------|-----------------------------------|--------------------------------------|
| CPA Incentive Credits                                                                                        | Avg<br>Performance All<br>CPAs (%) | Provider<br>Performance (%)*            | Possible Points<br>(Weight)       | Provider Points<br>Earned            |
| Early EPSDT Medical Visits                                                                                   |                                    | 0%                                      | 2                                 | 0.00                                 |
| Early EPSDT Dental Visits                                                                                    |                                    | 100%                                    | 2                                 | 2.00                                 |
| Permanency Contacts                                                                                          |                                    | 0%                                      | 5                                 | 0.00                                 |
| Additional Academic Supports                                                                                 |                                    | Not Eligible                            | 2                                 |                                      |
| Foster Hm Retention Rate (threshold = 90)                                                                    |                                    | 100%                                    | 2                                 | 2.00                                 |
| Foster Hm Recruitment (threshold = 100)                                                                      |                                    | 200%                                    | 2                                 | 2.00                                 |
| Active Agency Accreditation                                                                                  |                                    | 0%                                      | 4                                 | 0.00                                 |
| Staff Clinical Licensure                                                                                     |                                    | 0%                                      | 5                                 | 0.00                                 |
| Incentives Total                                                                                             | 5.32                               |                                         | 24                                | 6.00                                 |
| Maximum total combined incentive credit allowed is 10 points.                                                |                                    | Incentives Awarded                      | 6.00                              |                                      |
| *Performance calculation descriptions can be found in the FY 2017 RBWO PBP Measurements and Standards Guide. |                                    |                                         |                                   |                                      |