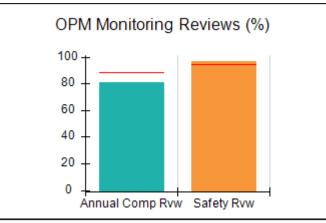

# Performance-Based Placement Measures RBWO Provider GA+SCORECARD - CPA

Report Quarter: Q4 FY2017

| Provider/Program Name: All God's Children - (861) - CPA |                                    |                                         |                                   |                                      |  |  |
|---------------------------------------------------------|------------------------------------|-----------------------------------------|-----------------------------------|--------------------------------------|--|--|
| 1671 Meriweather Dr., Watkinsville, G                   | GA 30677                           | Quarterly Sco                           | ores (Grades)                     | Current Quarter<br>Score (Grade)     |  |  |
| Phone: 706-316-2421                                     |                                    | Q1: 95.46 (A)                           | Q2: 99.18 (A+)                    | 96.68%                               |  |  |
| Vendor ID# 35219                                        |                                    | Q3: 88.03 (B+)                          | Q4: 96.68 (A)                     | (A)                                  |  |  |
| # New Foster Homes During Quarter: 3                    |                                    | # Children in Care During<br>Quarter: 4 | # Placements During<br>Quarter: 4 | # Children in Care On<br>Last Day: 4 |  |  |
|                                                         | Avg<br>Performance All<br>CPAs (%) | Provider<br>Performance (%)*            | Possible Points<br>(Weight)       | Provider Points<br>Earned            |  |  |
| OPM Monitoring Reviews                                  |                                    |                                         |                                   |                                      |  |  |
| Annual Comprehensive Reviews                            | 89%                                | 86%                                     | 25                                | 21.60                                |  |  |
| Safety Reviews                                          | 95%                                | 98%                                     | 15                                | 14.75                                |  |  |
| Monitoring Sub-Total                                    |                                    |                                         | 40                                | 36.35                                |  |  |
| CPA Safety Outcomes                                     |                                    |                                         |                                   |                                      |  |  |
| Incidence of Maltreatment                               | 0.26%                              | No Substantiated<br>Reports             | 10                                | 10.00                                |  |  |
| Staff Training                                          | 78%                                | 100%                                    | 10                                | 10.00                                |  |  |
| Safety Sub-Total                                        |                                    |                                         | 20                                | 20.00                                |  |  |
| CPA Permanency Outcomes                                 |                                    |                                         |                                   |                                      |  |  |
| Placement Stability                                     | 91%                                | 100%                                    | 15                                | 15.00                                |  |  |
| Permanency Sub-Total                                    |                                    |                                         | 15                                | 15.00                                |  |  |
| CPA Well-Being Outcomes                                 | CPA Well-Being Outcomes            |                                         |                                   |                                      |  |  |
| EPSDT Medical Visits                                    | 83%                                | 33%                                     | 4.5                               | 1.50                                 |  |  |
| EPSDT Dental Visits                                     | 77%                                | 100%                                    | 4.5                               | 4.55                                 |  |  |
| Academic Supports                                       | 75%                                | Not Eligible                            |                                   |                                      |  |  |
| Provider ECEM Visits                                    | 91%                                | 100%                                    | 8                                 | 7.95                                 |  |  |
| Provider General Contacts                               | 89%                                | 67%                                     | 8                                 | 5.33                                 |  |  |
| Placements with Siblings                                | 60%                                | Not Eligible                            | Not Scored                        | Not Scored                           |  |  |
| Placements within Legal County                          | 16%                                | 0%                                      | Not Scored                        | Not Scored                           |  |  |
| Well-Being Sub-Tota                                     |                                    |                                         | 25                                | 19.33                                |  |  |
| *Performance calculation descriptions can b             | e found in the FY 20°              | 17 RBWO PBP Measureme                   | ents and Standards Guide.         |                                      |  |  |
| Monitoring & Outcome                                    | s: Possible Po                     | ints = 100                              | Points Ear                        | ned: 90.68                           |  |  |