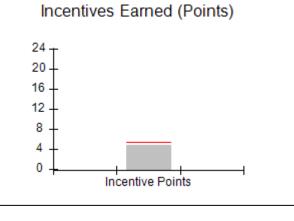

# Performance-Based Placement Measures RBWO Provider GA+SCORECARD - CPA

Report Quarter: Q4 FY2017

| Provider/Program Name: All God's Children - (861) - CPA |                                    |                                         |                                   |                                      |  |  |
|---------------------------------------------------------|------------------------------------|-----------------------------------------|-----------------------------------|--------------------------------------|--|--|
| 1671 Meriweather Dr., Watkinsville, G                   | GA 30677                           | Quarterly Sco                           | ores (Grades)                     | Current Quarter<br>Score (Grade)     |  |  |
| Phone: 706-316-2421                                     |                                    | Q1: 95.46 (A)                           | Q2: 99.18 (A+)                    | 96.68%                               |  |  |
| Vendor ID# 35219                                        |                                    | Q3: 88.03 (B+)                          | Q4: 96.68 (A)                     | (A)                                  |  |  |
| # New Foster Homes During Quarter: 3                    |                                    | # Children in Care During<br>Quarter: 4 | # Placements During<br>Quarter: 4 | # Children in Care On<br>Last Day: 4 |  |  |
|                                                         | Avg<br>Performance All<br>CPAs (%) | Provider<br>Performance (%)*            | Possible Points<br>(Weight)       | Provider Points<br>Earned            |  |  |
| OPM Monitoring Reviews                                  |                                    |                                         |                                   |                                      |  |  |
| Annual Comprehensive Reviews                            | 89%                                | 86%                                     | 25                                | 21.60                                |  |  |
| Safety Reviews                                          | 95%                                | 98%                                     | 15                                | 14.75                                |  |  |
| Monitoring Sub-Total                                    |                                    |                                         | 40                                | 36.35                                |  |  |
| CPA Safety Outcomes                                     |                                    |                                         |                                   |                                      |  |  |
| Incidence of Maltreatment                               | 0.26%                              | No Substantiated<br>Reports             | 10                                | 10.00                                |  |  |
| Staff Training                                          | 78%                                | 100%                                    | 10                                | 10.00                                |  |  |
| Safety Sub-Total                                        |                                    |                                         | 20                                | 20.00                                |  |  |
| CPA Permanency Outcomes                                 |                                    |                                         |                                   |                                      |  |  |
| Placement Stability                                     | 91%                                | 100%                                    | 15                                | 15.00                                |  |  |
| Permanency Sub-Total                                    |                                    |                                         | 15                                | 15.00                                |  |  |
| CPA Well-Being Outcomes                                 | CPA Well-Being Outcomes            |                                         |                                   |                                      |  |  |
| EPSDT Medical Visits                                    | 83%                                | 33%                                     | 4.5                               | 1.50                                 |  |  |
| EPSDT Dental Visits                                     | 77%                                | 100%                                    | 4.5                               | 4.55                                 |  |  |
| Academic Supports                                       | 75%                                | Not Eligible                            |                                   |                                      |  |  |
| Provider ECEM Visits                                    | 91%                                | 100%                                    | 8                                 | 7.95                                 |  |  |
| Provider General Contacts                               | 89%                                | 67%                                     | 8                                 | 5.33                                 |  |  |
| Placements with Siblings                                | 60%                                | Not Eligible                            | Not Scored                        | Not Scored                           |  |  |
| Placements within Legal County                          | 16%                                | 0%                                      | Not Scored                        | Not Scored                           |  |  |
| Well-Being Sub-Tota                                     |                                    |                                         | 25                                | 19.33                                |  |  |
| *Performance calculation descriptions can b             | e found in the FY 20°              | 17 RBWO PBP Measureme                   | ents and Standards Guide.         |                                      |  |  |
| Monitoring & Outcome                                    | s: Possible Po                     | ints = 100                              | Points Ear                        | ned: 90.68                           |  |  |

# Performance-Based Placement Measures RBWO Provider GA+SCORECARD - CPA

Report Quarter: Q4 FY2017

| # New Foster Homes During Quarter: 3                                                                         |                                    | # Children in Care During<br>Quarter: 4 | # Placements During<br>Quarter: 4 | # Children in Care On<br>Last Day: 4 |
|--------------------------------------------------------------------------------------------------------------|------------------------------------|-----------------------------------------|-----------------------------------|--------------------------------------|
| CPA Incentive Credits                                                                                        | Avg<br>Performance All<br>CPAs (%) | Provider<br>Performance (%)*            | Possible Points<br>(Weight)       | Provider Points<br>Earned            |
| Early EPSDT Medical Visits                                                                                   |                                    | 0%                                      | 2                                 | 0.00                                 |
| Early EPSDT Dental Visits                                                                                    |                                    | 100%                                    | 2                                 | 2.00                                 |
| Permanency Contacts                                                                                          |                                    | 0%                                      | 5                                 | 0.00                                 |
| Additional Academic Supports                                                                                 |                                    | Not Eligible                            | 2                                 |                                      |
| Foster Hm Retention Rate (threshold = 90)                                                                    |                                    | 100%                                    | 2                                 | 2.00                                 |
| Foster Hm Recruitment (threshold = 100)                                                                      |                                    | 200%                                    | 2                                 | 2.00                                 |
| Active Agency Accreditation                                                                                  |                                    | 0%                                      | 4                                 | 0.00                                 |
| Staff Clinical Licensure                                                                                     |                                    | 0%                                      | 5                                 | 0.00                                 |
| Incentives Total                                                                                             | 5.32                               |                                         | 24                                | 6.00                                 |
| Maximum total combined incentive credit allowed is 10 points.                                                |                                    | Incentives Awarded                      | 6.00                              |                                      |
| *Performance calculation descriptions can be found in the FY 2017 RBWO PBP Measurements and Standards Guide. |                                    |                                         |                                   |                                      |