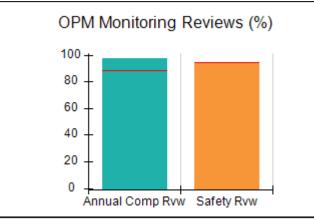

# Performance-Based Placement Measures RBWO Provider GA+SCORECARD - CPA

Report Quarter: Q4 FY2017

| Provider/Program Name: All God's Children - (861) - CPA |                                    |                                         |                                   |                                      |  |  |
|---------------------------------------------------------|------------------------------------|-----------------------------------------|-----------------------------------|--------------------------------------|--|--|
| 1671 Meriweather Dr., Watkinsville, G                   | GA 30677                           | Quarterly Sco                           | ores (Grades)                     | Current Quarter<br>Score (Grade)     |  |  |
| Phone: 706-316-2421                                     |                                    | Q1: 95.46 (A)                           | Q2: 99.18 (A+)                    | 96.68%                               |  |  |
| Vendor ID# 35219                                        |                                    | Q3: 88.03 (B+)                          | Q4: 96.68 (A)                     | (A)                                  |  |  |
| # New Foster Homes During Quarter: 3                    |                                    | # Children in Care During<br>Quarter: 4 | # Placements During<br>Quarter: 4 | # Children in Care On<br>Last Day: 4 |  |  |
|                                                         | Avg<br>Performance All<br>CPAs (%) | Provider<br>Performance (%)*            | Possible Points<br>(Weight)       | Provider Points<br>Earned            |  |  |
| OPM Monitoring Reviews                                  |                                    |                                         |                                   |                                      |  |  |
| Annual Comprehensive Reviews                            | 89%                                | 86%                                     | 25                                | 21.60                                |  |  |
| Safety Reviews                                          | 95%                                | 98%                                     | 15                                | 14.75                                |  |  |
| Monitoring Sub-Total                                    |                                    |                                         | 40                                | 36.35                                |  |  |
| CPA Safety Outcomes                                     |                                    |                                         |                                   |                                      |  |  |
| Incidence of Maltreatment                               | 0.26%                              | No Substantiated<br>Reports             | 10                                | 10.00                                |  |  |
| Staff Training                                          | 78%                                | 100%                                    | 10                                | 10.00                                |  |  |
| Safety Sub-Total                                        |                                    |                                         | 20                                | 20.00                                |  |  |
| CPA Permanency Outcomes                                 |                                    |                                         |                                   |                                      |  |  |
| Placement Stability                                     | 91%                                | 100%                                    | 15                                | 15.00                                |  |  |
| Permanency Sub-Total                                    |                                    |                                         | 15                                | 15.00                                |  |  |
| CPA Well-Being Outcomes                                 | CPA Well-Being Outcomes            |                                         |                                   |                                      |  |  |
| EPSDT Medical Visits                                    | 83%                                | 33%                                     | 4.5                               | 1.50                                 |  |  |
| EPSDT Dental Visits                                     | 77%                                | 100%                                    | 4.5                               | 4.55                                 |  |  |
| Academic Supports                                       | 75%                                | Not Eligible                            |                                   |                                      |  |  |
| Provider ECEM Visits                                    | 91%                                | 100%                                    | 8                                 | 7.95                                 |  |  |
| Provider General Contacts                               | 89%                                | 67%                                     | 8                                 | 5.33                                 |  |  |
| Placements with Siblings                                | 60%                                | Not Eligible                            | Not Scored                        | Not Scored                           |  |  |
| Placements within Legal County                          | 16%                                | 0%                                      | Not Scored                        | Not Scored                           |  |  |
| Well-Being Sub-Tota                                     |                                    |                                         | 25                                | 19.33                                |  |  |
| *Performance calculation descriptions can b             | e found in the FY 20°              | 17 RBWO PBP Measureme                   | ents and Standards Guide.         |                                      |  |  |
| Monitoring & Outcome                                    | s: Possible Po                     | ints = 100                              | Points Ear                        | ned: 90.68                           |  |  |