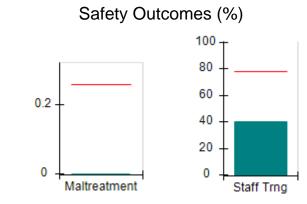

# Performance-Based Placement Measures RBWO Provider GA+SCORECARD - CPA

Report Quarter: Q4 FY2017

| Provider/Program Name: All God's Children - (861) - CPA |                                    |                                         |                                   |                                      |  |  |
|---------------------------------------------------------|------------------------------------|-----------------------------------------|-----------------------------------|--------------------------------------|--|--|
| 1671 Meriweather Dr., Watkinsville, G                   | GA 30677                           | Quarterly Sco                           | ores (Grades)                     | Current Quarter<br>Score (Grade)     |  |  |
| Phone: 706-316-2421                                     |                                    | Q1: 95.46 (A)                           | Q2: 99.18 (A+)                    | 96.68%                               |  |  |
| Vendor ID# 35219                                        |                                    | Q3: 88.03 (B+)                          | Q4: 96.68 (A)                     | (A)                                  |  |  |
| # New Foster Homes During Quarter: 3                    |                                    | # Children in Care During<br>Quarter: 4 | # Placements During<br>Quarter: 4 | # Children in Care On<br>Last Day: 4 |  |  |
|                                                         | Avg<br>Performance All<br>CPAs (%) | Provider<br>Performance (%)*            | Possible Points<br>(Weight)       | Provider Points<br>Earned            |  |  |
| OPM Monitoring Reviews                                  |                                    |                                         |                                   |                                      |  |  |
| Annual Comprehensive Reviews                            | 89%                                | 86%                                     | 25                                | 21.60                                |  |  |
| Safety Reviews                                          | 95%                                | 98%                                     | 15                                | 14.75                                |  |  |
| Monitoring Sub-Total                                    |                                    |                                         | 40                                | 36.35                                |  |  |
| CPA Safety Outcomes                                     |                                    |                                         |                                   |                                      |  |  |
| Incidence of Maltreatment                               | 0.26%                              | No Substantiated<br>Reports             | 10                                | 10.00                                |  |  |
| Staff Training                                          | 78%                                | 100%                                    | 10                                | 10.00                                |  |  |
| Safety Sub-Total                                        |                                    |                                         | 20                                | 20.00                                |  |  |
| CPA Permanency Outcomes                                 |                                    |                                         |                                   |                                      |  |  |
| Placement Stability                                     | 91%                                | 100%                                    | 15                                | 15.00                                |  |  |
| Permanency Sub-Total                                    |                                    |                                         | 15                                | 15.00                                |  |  |
| CPA Well-Being Outcomes                                 | CPA Well-Being Outcomes            |                                         |                                   |                                      |  |  |
| EPSDT Medical Visits                                    | 83%                                | 33%                                     | 4.5                               | 1.50                                 |  |  |
| EPSDT Dental Visits                                     | 77%                                | 100%                                    | 4.5                               | 4.55                                 |  |  |
| Academic Supports                                       | 75%                                | Not Eligible                            |                                   |                                      |  |  |
| Provider ECEM Visits                                    | 91%                                | 100%                                    | 8                                 | 7.95                                 |  |  |
| Provider General Contacts                               | 89%                                | 67%                                     | 8                                 | 5.33                                 |  |  |
| Placements with Siblings                                | 60%                                | Not Eligible                            | Not Scored                        | Not Scored                           |  |  |
| Placements within Legal County                          | 16%                                | 0%                                      | Not Scored                        | Not Scored                           |  |  |
| Well-Being Sub-Tota                                     |                                    |                                         | 25                                | 19.33                                |  |  |
| *Performance calculation descriptions can b             | e found in the FY 20°              | 17 RBWO PBP Measureme                   | ents and Standards Guide.         |                                      |  |  |
| Monitoring & Outcome                                    | s: Possible Po                     | ints = 100                              | Points Ear                        | ned: 90.68                           |  |  |