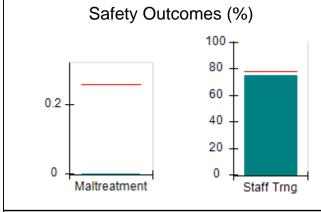

# Performance-Based Placement Measures RBWO Provider GA+SCORECARD - CPA

Report Quarter: Q4 FY2017

| Provider/Program Name: All God's Children - (861) - CPA |                                    |                                         |                                   |                                      |  |  |
|---------------------------------------------------------|------------------------------------|-----------------------------------------|-----------------------------------|--------------------------------------|--|--|
| 1671 Meriweather Dr., Watkinsville, G                   | GA 30677                           | Quarterly Sco                           | ores (Grades)                     | Current Quarter<br>Score (Grade)     |  |  |
| Phone: 706-316-2421                                     |                                    | Q1: 95.46 (A)                           | Q2: 99.18 (A+)                    | 96.68%                               |  |  |
| Vendor ID# 35219                                        |                                    | Q3: 88.03 (B+)                          | Q4: 96.68 (A)                     | (A)                                  |  |  |
| # New Foster Homes During Quarter: 3                    |                                    | # Children in Care During<br>Quarter: 4 | # Placements During<br>Quarter: 4 | # Children in Care On<br>Last Day: 4 |  |  |
|                                                         | Avg<br>Performance All<br>CPAs (%) | Provider<br>Performance (%)*            | Possible Points<br>(Weight)       | Provider Points<br>Earned            |  |  |
| OPM Monitoring Reviews                                  |                                    |                                         |                                   |                                      |  |  |
| Annual Comprehensive Reviews                            | 89%                                | 86%                                     | 25                                | 21.60                                |  |  |
| Safety Reviews                                          | 95%                                | 98%                                     | 15                                | 14.75                                |  |  |
| Monitoring Sub-Total                                    |                                    |                                         | 40                                | 36.35                                |  |  |
| CPA Safety Outcomes                                     |                                    |                                         |                                   |                                      |  |  |
| Incidence of Maltreatment                               | 0.26%                              | No Substantiated<br>Reports             | 10                                | 10.00                                |  |  |
| Staff Training                                          | 78%                                | 100%                                    | 10                                | 10.00                                |  |  |
| Safety Sub-Total                                        |                                    |                                         | 20                                | 20.00                                |  |  |
| CPA Permanency Outcomes                                 |                                    |                                         |                                   |                                      |  |  |
| Placement Stability                                     | 91%                                | 100%                                    | 15                                | 15.00                                |  |  |
| Permanency Sub-Total                                    |                                    |                                         | 15                                | 15.00                                |  |  |
| CPA Well-Being Outcomes                                 | CPA Well-Being Outcomes            |                                         |                                   |                                      |  |  |
| EPSDT Medical Visits                                    | 83%                                | 33%                                     | 4.5                               | 1.50                                 |  |  |
| EPSDT Dental Visits                                     | 77%                                | 100%                                    | 4.5                               | 4.55                                 |  |  |
| Academic Supports                                       | 75%                                | Not Eligible                            |                                   |                                      |  |  |
| Provider ECEM Visits                                    | 91%                                | 100%                                    | 8                                 | 7.95                                 |  |  |
| Provider General Contacts                               | 89%                                | 67%                                     | 8                                 | 5.33                                 |  |  |
| Placements with Siblings                                | 60%                                | Not Eligible                            | Not Scored                        | Not Scored                           |  |  |
| Placements within Legal County                          | 16%                                | 0%                                      | Not Scored                        | Not Scored                           |  |  |
| Well-Being Sub-Tota                                     |                                    |                                         | 25                                | 19.33                                |  |  |
| *Performance calculation descriptions can b             | e found in the FY 20°              | 17 RBWO PBP Measureme                   | ents and Standards Guide.         |                                      |  |  |
| Monitoring & Outcome                                    | s: Possible Po                     | ints = 100                              | Points Ear                        | ned: 90.68                           |  |  |