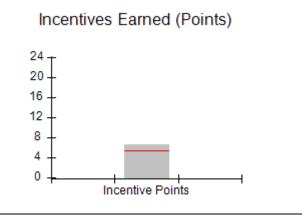

| Monitoring & Outcomes: Possible Points = 100 | Points Earned:          | 90.68    |  |
|----------------------------------------------|-------------------------|----------|--|
| Score Before Incentives Credit 90.6          |                         |          |  |
|                                              | Incentives Awarded 6.00 |          |  |
|                                              | PBP Verification        | 0.00 pts |  |
|                                              | Total Score             | 96.68%   |  |