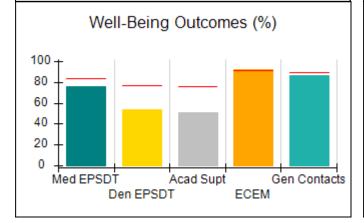

# Performance-Based Placement Measures RBWO Provider GA+SCORECARD - CPA

Report Quarter: Q4 FY2017

| Provider/Program Name: All God's Children - (861) - CPA |                                    |                                         |                                   |                                      |  |  |
|---------------------------------------------------------|------------------------------------|-----------------------------------------|-----------------------------------|--------------------------------------|--|--|
| 1671 Meriweather Dr., Watkinsville, G                   | GA 30677                           | Quarterly Sco                           | ores (Grades)                     | Current Quarter<br>Score (Grade)     |  |  |
| Phone: 706-316-2421                                     |                                    | Q1: 95.46 (A)                           | Q2: 99.18 (A+)                    | 96.68%                               |  |  |
| Vendor ID# 35219                                        |                                    | Q3: 88.03 (B+)                          | Q4: 96.68 (A)                     | (A)                                  |  |  |
| # New Foster Homes During Quarter: 3                    |                                    | # Children in Care During<br>Quarter: 4 | # Placements During<br>Quarter: 4 | # Children in Care On<br>Last Day: 4 |  |  |
|                                                         | Avg<br>Performance All<br>CPAs (%) | Provider<br>Performance (%)*            | Possible Points<br>(Weight)       | Provider Points<br>Earned            |  |  |
| OPM Monitoring Reviews                                  |                                    |                                         |                                   |                                      |  |  |
| Annual Comprehensive Reviews                            | 89%                                | 86%                                     | 25                                | 21.60                                |  |  |
| Safety Reviews                                          | 95%                                | 98%                                     | 15                                | 14.75                                |  |  |
| Monitoring Sub-Total                                    |                                    |                                         | 40                                | 36.35                                |  |  |
| CPA Safety Outcomes                                     |                                    |                                         |                                   |                                      |  |  |
| Incidence of Maltreatment                               | 0.26%                              | No Substantiated<br>Reports             | 10                                | 10.00                                |  |  |
| Staff Training                                          | 78%                                | 100%                                    | 10                                | 10.00                                |  |  |
| Safety Sub-Total                                        |                                    |                                         | 20                                | 20.00                                |  |  |
| CPA Permanency Outcomes                                 |                                    |                                         |                                   |                                      |  |  |
| Placement Stability                                     | 91%                                | 100%                                    | 15                                | 15.00                                |  |  |
| Permanency Sub-Total                                    |                                    |                                         | 15                                | 15.00                                |  |  |
| CPA Well-Being Outcomes                                 | CPA Well-Being Outcomes            |                                         |                                   |                                      |  |  |
| EPSDT Medical Visits                                    | 83%                                | 33%                                     | 4.5                               | 1.50                                 |  |  |
| EPSDT Dental Visits                                     | 77%                                | 100%                                    | 4.5                               | 4.55                                 |  |  |
| Academic Supports                                       | 75%                                | Not Eligible                            |                                   |                                      |  |  |
| Provider ECEM Visits                                    | 91%                                | 100%                                    | 8                                 | 7.95                                 |  |  |
| Provider General Contacts                               | 89%                                | 67%                                     | 8                                 | 5.33                                 |  |  |
| Placements with Siblings                                | 60%                                | Not Eligible                            | Not Scored                        | Not Scored                           |  |  |
| Placements within Legal County                          | 16%                                | 0%                                      | Not Scored                        | Not Scored                           |  |  |
| Well-Being Sub-Tota                                     |                                    |                                         | 25                                | 19.33                                |  |  |
| *Performance calculation descriptions can b             | e found in the FY 20°              | 17 RBWO PBP Measureme                   | ents and Standards Guide.         |                                      |  |  |
| Monitoring & Outcome                                    | s: Possible Po                     | ints = 100                              | Points Ear                        | ned: 90.68                           |  |  |