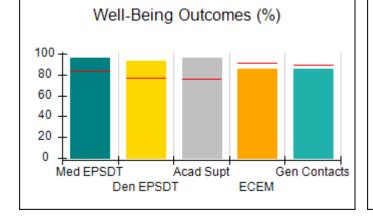

# Performance-Based Placement Measures RBWO Provider GA+SCORECARD - CPA

Report Quarter: Q4 FY2017

| Provider/Program Name: All God's Children - (861) - CPA |                                    |                                         |                                   |                                      |  |  |
|---------------------------------------------------------|------------------------------------|-----------------------------------------|-----------------------------------|--------------------------------------|--|--|
| 1671 Meriweather Dr., Watkinsville, G                   | GA 30677                           | Quarterly Sco                           | ores (Grades)                     | Current Quarter<br>Score (Grade)     |  |  |
| Phone: 706-316-2421                                     |                                    | Q1: 95.46 (A)                           | Q2: 99.18 (A+)                    | 96.68%                               |  |  |
| Vendor ID# 35219                                        |                                    | Q3: 88.03 (B+)                          | Q4: 96.68 (A)                     | (A)                                  |  |  |
| # New Foster Homes During Quarter: 3                    |                                    | # Children in Care During<br>Quarter: 4 | # Placements During<br>Quarter: 4 | # Children in Care On<br>Last Day: 4 |  |  |
|                                                         | Avg<br>Performance All<br>CPAs (%) | Provider<br>Performance (%)*            | Possible Points<br>(Weight)       | Provider Points<br>Earned            |  |  |
| OPM Monitoring Reviews                                  |                                    |                                         |                                   |                                      |  |  |
| Annual Comprehensive Reviews                            | 89%                                | 86%                                     | 25                                | 21.60                                |  |  |
| Safety Reviews                                          | 95%                                | 98%                                     | 15                                | 14.75                                |  |  |
| Monitoring Sub-Total                                    |                                    |                                         | 40                                | 36.35                                |  |  |
| CPA Safety Outcomes                                     |                                    |                                         |                                   |                                      |  |  |
| Incidence of Maltreatment                               | 0.26%                              | No Substantiated<br>Reports             | 10                                | 10.00                                |  |  |
| Staff Training                                          | 78%                                | 100%                                    | 10                                | 10.00                                |  |  |
| Safety Sub-Total                                        |                                    |                                         | 20                                | 20.00                                |  |  |
| CPA Permanency Outcomes                                 |                                    |                                         |                                   |                                      |  |  |
| Placement Stability                                     | 91%                                | 100%                                    | 15                                | 15.00                                |  |  |
| Permanency Sub-Total                                    |                                    |                                         | 15                                | 15.00                                |  |  |
| CPA Well-Being Outcomes                                 | CPA Well-Being Outcomes            |                                         |                                   |                                      |  |  |
| EPSDT Medical Visits                                    | 83%                                | 33%                                     | 4.5                               | 1.50                                 |  |  |
| EPSDT Dental Visits                                     | 77%                                | 100%                                    | 4.5                               | 4.55                                 |  |  |
| Academic Supports                                       | 75%                                | Not Eligible                            |                                   |                                      |  |  |
| Provider ECEM Visits                                    | 91%                                | 100%                                    | 8                                 | 7.95                                 |  |  |
| Provider General Contacts                               | 89%                                | 67%                                     | 8                                 | 5.33                                 |  |  |
| Placements with Siblings                                | 60%                                | Not Eligible                            | Not Scored                        | Not Scored                           |  |  |
| Placements within Legal County                          | 16%                                | 0%                                      | Not Scored                        | Not Scored                           |  |  |
| Well-Being Sub-Tota                                     |                                    |                                         | 25                                | 19.33                                |  |  |
| *Performance calculation descriptions can b             | e found in the FY 20°              | 17 RBWO PBP Measureme                   | ents and Standards Guide.         |                                      |  |  |
| Monitoring & Outcome                                    | s: Possible Po                     | ints = 100                              | Points Ear                        | ned: 90.68                           |  |  |