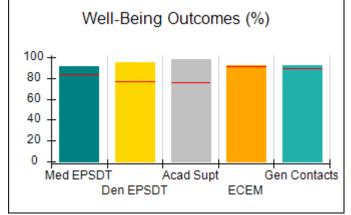

# Performance-Based Placement Measures RBWO Provider GA+SCORECARD - CPA

Report Quarter: Q4 FY2017

| Provider/Program Name: All God's Children - (861) - CPA |                                    |                                         |                                   |                                      |  |  |
|---------------------------------------------------------|------------------------------------|-----------------------------------------|-----------------------------------|--------------------------------------|--|--|
| 1671 Meriweather Dr., Watkinsville, G                   | GA 30677                           | Quarterly Sco                           | ores (Grades)                     | Current Quarter<br>Score (Grade)     |  |  |
| Phone: 706-316-2421                                     |                                    | Q1: 95.46 (A)                           | Q2: 99.18 (A+)                    | 96.68%                               |  |  |
| Vendor ID# 35219                                        |                                    | Q3: 88.03 (B+)                          | Q4: 96.68 (A)                     | (A)                                  |  |  |
| # New Foster Homes During Quarter: 3                    |                                    | # Children in Care During<br>Quarter: 4 | # Placements During<br>Quarter: 4 | # Children in Care On<br>Last Day: 4 |  |  |
|                                                         | Avg<br>Performance All<br>CPAs (%) | Provider<br>Performance (%)*            | Possible Points<br>(Weight)       | Provider Points<br>Earned            |  |  |
| OPM Monitoring Reviews                                  |                                    |                                         |                                   |                                      |  |  |
| Annual Comprehensive Reviews                            | 89%                                | 86%                                     | 25                                | 21.60                                |  |  |
| Safety Reviews                                          | 95%                                | 98%                                     | 15                                | 14.75                                |  |  |
| Monitoring Sub-Total                                    |                                    |                                         | 40                                | 36.35                                |  |  |
| CPA Safety Outcomes                                     |                                    |                                         |                                   |                                      |  |  |
| Incidence of Maltreatment                               | 0.26%                              | No Substantiated<br>Reports             | 10                                | 10.00                                |  |  |
| Staff Training                                          | 78%                                | 100%                                    | 10                                | 10.00                                |  |  |
| Safety Sub-Total                                        |                                    |                                         | 20                                | 20.00                                |  |  |
| CPA Permanency Outcomes                                 |                                    |                                         |                                   |                                      |  |  |
| Placement Stability                                     | 91%                                | 100%                                    | 15                                | 15.00                                |  |  |
| Permanency Sub-Total                                    |                                    |                                         | 15                                | 15.00                                |  |  |
| CPA Well-Being Outcomes                                 | CPA Well-Being Outcomes            |                                         |                                   |                                      |  |  |
| EPSDT Medical Visits                                    | 83%                                | 33%                                     | 4.5                               | 1.50                                 |  |  |
| EPSDT Dental Visits                                     | 77%                                | 100%                                    | 4.5                               | 4.55                                 |  |  |
| Academic Supports                                       | 75%                                | Not Eligible                            |                                   |                                      |  |  |
| Provider ECEM Visits                                    | 91%                                | 100%                                    | 8                                 | 7.95                                 |  |  |
| Provider General Contacts                               | 89%                                | 67%                                     | 8                                 | 5.33                                 |  |  |
| Placements with Siblings                                | 60%                                | Not Eligible                            | Not Scored                        | Not Scored                           |  |  |
| Placements within Legal County                          | 16%                                | 0%                                      | Not Scored                        | Not Scored                           |  |  |
| Well-Being Sub-Tota                                     |                                    |                                         | 25                                | 19.33                                |  |  |
| *Performance calculation descriptions can b             | e found in the FY 20°              | 17 RBWO PBP Measureme                   | ents and Standards Guide.         |                                      |  |  |
| Monitoring & Outcome                                    | s: Possible Po                     | ints = 100                              | Points Ear                        | ned: 90.68                           |  |  |