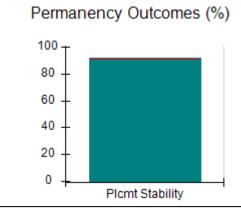

# Performance-Based Placement Measures RBWO Provider GA+SCORECARD - CPA

Report Quarter: Q4 FY2017

| Provider/Program Name: All God's Children - (861) - CPA |                                    |                                         |                                   |                                      |  |  |
|---------------------------------------------------------|------------------------------------|-----------------------------------------|-----------------------------------|--------------------------------------|--|--|
| 1671 Meriweather Dr., Watkinsville, G                   | GA 30677                           | Quarterly Sco                           | ores (Grades)                     | Current Quarter<br>Score (Grade)     |  |  |
| Phone: 706-316-2421                                     |                                    | Q1: 95.46 (A)                           | Q2: 99.18 (A+)                    | 96.68%                               |  |  |
| Vendor ID# 35219                                        |                                    | Q3: 88.03 (B+)                          | Q4: 96.68 (A)                     | (A)                                  |  |  |
| # New Foster Homes During Quarter: 3                    |                                    | # Children in Care During<br>Quarter: 4 | # Placements During<br>Quarter: 4 | # Children in Care On<br>Last Day: 4 |  |  |
|                                                         | Avg<br>Performance All<br>CPAs (%) | Provider<br>Performance (%)*            | Possible Points<br>(Weight)       | Provider Points<br>Earned            |  |  |
| OPM Monitoring Reviews                                  |                                    |                                         |                                   |                                      |  |  |
| Annual Comprehensive Reviews                            | 89%                                | 86%                                     | 25                                | 21.60                                |  |  |
| Safety Reviews                                          | 95%                                | 98%                                     | 15                                | 14.75                                |  |  |
| Monitoring Sub-Total                                    |                                    |                                         | 40                                | 36.35                                |  |  |
| CPA Safety Outcomes                                     |                                    |                                         |                                   |                                      |  |  |
| Incidence of Maltreatment                               | 0.26%                              | No Substantiated<br>Reports             | 10                                | 10.00                                |  |  |
| Staff Training                                          | 78%                                | 100%                                    | 10                                | 10.00                                |  |  |
| Safety Sub-Total                                        |                                    |                                         | 20                                | 20.00                                |  |  |
| CPA Permanency Outcomes                                 |                                    |                                         |                                   |                                      |  |  |
| Placement Stability                                     | 91%                                | 100%                                    | 15                                | 15.00                                |  |  |
| Permanency Sub-Total                                    |                                    |                                         | 15                                | 15.00                                |  |  |
| CPA Well-Being Outcomes                                 | CPA Well-Being Outcomes            |                                         |                                   |                                      |  |  |
| EPSDT Medical Visits                                    | 83%                                | 33%                                     | 4.5                               | 1.50                                 |  |  |
| EPSDT Dental Visits                                     | 77%                                | 100%                                    | 4.5                               | 4.55                                 |  |  |
| Academic Supports                                       | 75%                                | Not Eligible                            |                                   |                                      |  |  |
| Provider ECEM Visits                                    | 91%                                | 100%                                    | 8                                 | 7.95                                 |  |  |
| Provider General Contacts                               | 89%                                | 67%                                     | 8                                 | 5.33                                 |  |  |
| Placements with Siblings                                | 60%                                | Not Eligible                            | Not Scored                        | Not Scored                           |  |  |
| Placements within Legal County                          | 16%                                | 0%                                      | Not Scored                        | Not Scored                           |  |  |
| Well-Being Sub-Tota                                     |                                    |                                         | 25                                | 19.33                                |  |  |
| *Performance calculation descriptions can b             | e found in the FY 20°              | 17 RBWO PBP Measureme                   | ents and Standards Guide.         |                                      |  |  |
| Monitoring & Outcome                                    | s: Possible Po                     | ints = 100                              | Points Ear                        | ned: 90.68                           |  |  |