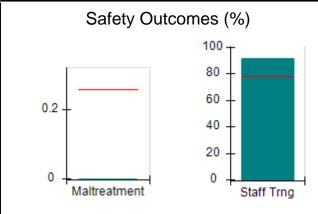

# Performance-Based Placement Measures RBWO Provider GA+SCORECARD - CPA

Report Quarter: Q4 FY2017

| Provider/Program Name: All God's Children - (861) - CPA |                                    |                                         |                                   |                                      |  |  |
|---------------------------------------------------------|------------------------------------|-----------------------------------------|-----------------------------------|--------------------------------------|--|--|
| 1671 Meriweather Dr., Watkinsville, G                   | GA 30677                           | Quarterly Sco                           | ores (Grades)                     | Current Quarter<br>Score (Grade)     |  |  |
| Phone: 706-316-2421                                     |                                    | Q1: 95.46 (A)                           | Q2: 99.18 (A+)                    | 96.68%                               |  |  |
| Vendor ID# 35219                                        |                                    | Q3: 88.03 (B+)                          | Q4: 96.68 (A)                     | (A)                                  |  |  |
| # New Foster Homes During Quarter: 3                    |                                    | # Children in Care During<br>Quarter: 4 | # Placements During<br>Quarter: 4 | # Children in Care On<br>Last Day: 4 |  |  |
|                                                         | Avg<br>Performance All<br>CPAs (%) | Provider<br>Performance (%)*            | Possible Points<br>(Weight)       | Provider Points<br>Earned            |  |  |
| OPM Monitoring Reviews                                  |                                    |                                         |                                   |                                      |  |  |
| Annual Comprehensive Reviews                            | 89%                                | 86%                                     | 25                                | 21.60                                |  |  |
| Safety Reviews                                          | 95%                                | 98%                                     | 15                                | 14.75                                |  |  |
| Monitoring Sub-Total                                    |                                    |                                         | 40                                | 36.35                                |  |  |
| CPA Safety Outcomes                                     |                                    |                                         |                                   |                                      |  |  |
| Incidence of Maltreatment                               | 0.26%                              | No Substantiated<br>Reports             | 10                                | 10.00                                |  |  |
| Staff Training                                          | 78%                                | 100%                                    | 10                                | 10.00                                |  |  |
| Safety Sub-Total                                        |                                    |                                         | 20                                | 20.00                                |  |  |
| CPA Permanency Outcomes                                 |                                    |                                         |                                   |                                      |  |  |
| Placement Stability                                     | 91%                                | 100%                                    | 15                                | 15.00                                |  |  |
| Permanency Sub-Total                                    |                                    |                                         | 15                                | 15.00                                |  |  |
| CPA Well-Being Outcomes                                 | CPA Well-Being Outcomes            |                                         |                                   |                                      |  |  |
| EPSDT Medical Visits                                    | 83%                                | 33%                                     | 4.5                               | 1.50                                 |  |  |
| EPSDT Dental Visits                                     | 77%                                | 100%                                    | 4.5                               | 4.55                                 |  |  |
| Academic Supports                                       | 75%                                | Not Eligible                            |                                   |                                      |  |  |
| Provider ECEM Visits                                    | 91%                                | 100%                                    | 8                                 | 7.95                                 |  |  |
| Provider General Contacts                               | 89%                                | 67%                                     | 8                                 | 5.33                                 |  |  |
| Placements with Siblings                                | 60%                                | Not Eligible                            | Not Scored                        | Not Scored                           |  |  |
| Placements within Legal County                          | 16%                                | 0%                                      | Not Scored                        | Not Scored                           |  |  |
| Well-Being Sub-Tota                                     |                                    |                                         | 25                                | 19.33                                |  |  |
| *Performance calculation descriptions can b             | e found in the FY 20°              | 17 RBWO PBP Measureme                   | ents and Standards Guide.         |                                      |  |  |
| Monitoring & Outcome                                    | s: Possible Po                     | ints = 100                              | Points Ear                        | ned: 90.68                           |  |  |