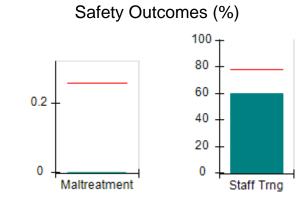

# Performance-Based Placement Measures RBWO Provider GA+SCORECARD - CPA

Report Quarter: Q4 FY2017

| Provider/Program Name: All God's Children - (861) - CPA |                                    |                                         |                                   |                                      |  |  |
|---------------------------------------------------------|------------------------------------|-----------------------------------------|-----------------------------------|--------------------------------------|--|--|
| 1671 Meriweather Dr., Watkinsville, G                   | GA 30677                           | Quarterly Sco                           | ores (Grades)                     | Current Quarter<br>Score (Grade)     |  |  |
| Phone: 706-316-2421                                     |                                    | Q1: 95.46 (A)                           | Q2: 99.18 (A+)                    | 96.68%                               |  |  |
| Vendor ID# 35219                                        |                                    | Q3: 88.03 (B+)                          | Q4: 96.68 (A)                     | (A)                                  |  |  |
| # New Foster Homes During Quarter: 3                    |                                    | # Children in Care During<br>Quarter: 4 | # Placements During<br>Quarter: 4 | # Children in Care On<br>Last Day: 4 |  |  |
|                                                         | Avg<br>Performance All<br>CPAs (%) | Provider<br>Performance (%)*            | Possible Points<br>(Weight)       | Provider Points<br>Earned            |  |  |
| OPM Monitoring Reviews                                  |                                    |                                         |                                   |                                      |  |  |
| Annual Comprehensive Reviews                            | 89%                                | 86%                                     | 25                                | 21.60                                |  |  |
| Safety Reviews                                          | 95%                                | 98%                                     | 15                                | 14.75                                |  |  |
| Monitoring Sub-Total                                    |                                    |                                         | 40                                | 36.35                                |  |  |
| CPA Safety Outcomes                                     |                                    |                                         |                                   |                                      |  |  |
| Incidence of Maltreatment                               | 0.26%                              | No Substantiated<br>Reports             | 10                                | 10.00                                |  |  |
| Staff Training                                          | 78%                                | 100%                                    | 10                                | 10.00                                |  |  |
| Safety Sub-Total                                        |                                    |                                         | 20                                | 20.00                                |  |  |
| CPA Permanency Outcomes                                 |                                    |                                         |                                   |                                      |  |  |
| Placement Stability                                     | 91%                                | 100%                                    | 15                                | 15.00                                |  |  |
| Permanency Sub-Total                                    |                                    |                                         | 15                                | 15.00                                |  |  |
| CPA Well-Being Outcomes                                 | CPA Well-Being Outcomes            |                                         |                                   |                                      |  |  |
| EPSDT Medical Visits                                    | 83%                                | 33%                                     | 4.5                               | 1.50                                 |  |  |
| EPSDT Dental Visits                                     | 77%                                | 100%                                    | 4.5                               | 4.55                                 |  |  |
| Academic Supports                                       | 75%                                | Not Eligible                            |                                   |                                      |  |  |
| Provider ECEM Visits                                    | 91%                                | 100%                                    | 8                                 | 7.95                                 |  |  |
| Provider General Contacts                               | 89%                                | 67%                                     | 8                                 | 5.33                                 |  |  |
| Placements with Siblings                                | 60%                                | Not Eligible                            | Not Scored                        | Not Scored                           |  |  |
| Placements within Legal County                          | 16%                                | 0%                                      | Not Scored                        | Not Scored                           |  |  |
| Well-Being Sub-Tota                                     |                                    |                                         | 25                                | 19.33                                |  |  |
| *Performance calculation descriptions can b             | e found in the FY 20°              | 17 RBWO PBP Measureme                   | ents and Standards Guide.         |                                      |  |  |
| Monitoring & Outcome                                    | s: Possible Po                     | ints = 100                              | Points Ear                        | ned: 90.68                           |  |  |