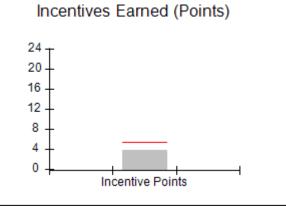

# Performance-Based Placement Measures RBWO Provider GA+SCORECARD - CPA

Report Quarter: Q4 FY2017

| # New Foster Homes During Quarter: 3                                                                         |                                    | # Children in Care During<br>Quarter: 4 | # Placements During<br>Quarter: 4 | # Children in Care On<br>Last Day: 4 |
|--------------------------------------------------------------------------------------------------------------|------------------------------------|-----------------------------------------|-----------------------------------|--------------------------------------|
| CPA Incentive Credits                                                                                        | Avg<br>Performance All<br>CPAs (%) | Provider<br>Performance (%)*            | Possible Points<br>(Weight)       | Provider Points<br>Earned            |
| Early EPSDT Medical Visits                                                                                   |                                    | 0%                                      | 2                                 | 0.00                                 |
| Early EPSDT Dental Visits                                                                                    |                                    | 100%                                    | 2                                 | 2.00                                 |
| Permanency Contacts                                                                                          |                                    | 0%                                      | 5                                 | 0.00                                 |
| Additional Academic Supports                                                                                 |                                    | Not Eligible                            | 2                                 |                                      |
| Foster Hm Retention Rate (threshold = 90)                                                                    |                                    | 100%                                    | 2                                 | 2.00                                 |
| Foster Hm Recruitment (threshold = 100)                                                                      |                                    | 200%                                    | 2                                 | 2.00                                 |
| Active Agency Accreditation                                                                                  |                                    | 0%                                      | 4                                 | 0.00                                 |
| Staff Clinical Licensure                                                                                     |                                    | 0%                                      | 5                                 | 0.00                                 |
| Incentives Total                                                                                             | 5.32                               |                                         | 24                                | 6.00                                 |
| Maximum total combined incentive credit allowed is 10 points.                                                |                                    | Incentives Awarded                      | 6.00                              |                                      |
| *Performance calculation descriptions can be found in the FY 2017 RBWO PBP Measurements and Standards Guide. |                                    |                                         |                                   |                                      |