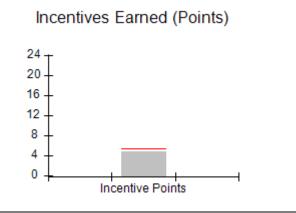

| Monitoring & Outcomes: Possible Points = 100 | Points Earned:          | 90.68    |  |
|----------------------------------------------|-------------------------|----------|--|
| Score Before Incentives Credit 90.6          |                         |          |  |
|                                              | Incentives Awarded 6.00 |          |  |
|                                              | PBP Verification        | 0.00 pts |  |
|                                              | Total Score             | 96.68%   |  |