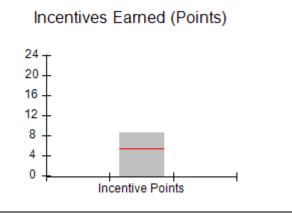

| Monitoring & Outcomes: Possible Points = 100 | Points Earned:          | 90.68    |  |
|----------------------------------------------|-------------------------|----------|--|
| Score Before Incentives Credit 90.6          |                         |          |  |
|                                              | Incentives Awarded 6.00 |          |  |
|                                              | PBP Verification        | 0.00 pts |  |
|                                              | Total Score             | 96.68%   |  |

# Performance-Based Placement Measures RBWO Provider GA+SCORECARD - CPA

Report Quarter: Q4 FY2017

| # New Foster Homes During Quarter: 3                                                                         |                                    | # Children in Care During<br>Quarter: 4 | # Placements During<br>Quarter: 4 | # Children in Care On<br>Last Day: 4 |
|--------------------------------------------------------------------------------------------------------------|------------------------------------|-----------------------------------------|-----------------------------------|--------------------------------------|
| CPA Incentive Credits                                                                                        | Avg<br>Performance All<br>CPAs (%) | Provider<br>Performance (%)*            | Possible Points<br>(Weight)       | Provider Points<br>Earned            |
| Early EPSDT Medical Visits                                                                                   |                                    | 0%                                      | 2                                 | 0.00                                 |
| Early EPSDT Dental Visits                                                                                    |                                    | 100%                                    | 2                                 | 2.00                                 |
| Permanency Contacts                                                                                          |                                    | 0%                                      | 5                                 | 0.00                                 |
| Additional Academic Supports                                                                                 |                                    | Not Eligible                            | 2                                 |                                      |
| Foster Hm Retention Rate (threshold = 90)                                                                    |                                    | 100%                                    | 2                                 | 2.00                                 |
| Foster Hm Recruitment (threshold = 100)                                                                      |                                    | 200%                                    | 2                                 | 2.00                                 |
| Active Agency Accreditation                                                                                  |                                    | 0%                                      | 4                                 | 0.00                                 |
| Staff Clinical Licensure                                                                                     |                                    | 0%                                      | 5                                 | 0.00                                 |
| Incentives Total                                                                                             | 5.32                               |                                         | 24                                | 6.00                                 |
| Maximum total combined incentive credit allowed is 10 points.                                                |                                    | Incentives Awarded                      | 6.00                              |                                      |
| *Performance calculation descriptions can be found in the FY 2017 RBWO PBP Measurements and Standards Guide. |                                    |                                         |                                   |                                      |