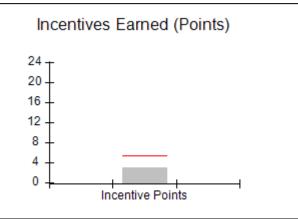

# Performance-Based Placement Measures RBWO Provider GA+SCORECARD - CPA

Report Quarter: Q4 FY2017

| Provider/Program Name: All God's Children - (861) - CPA |                                    |                                         |                                   |                                      |  |  |
|---------------------------------------------------------|------------------------------------|-----------------------------------------|-----------------------------------|--------------------------------------|--|--|
| 1671 Meriweather Dr., Watkinsville, G                   | GA 30677                           | Quarterly Sco                           | ores (Grades)                     | Current Quarter<br>Score (Grade)     |  |  |
| Phone: 706-316-2421                                     |                                    | Q1: 95.46 (A)                           | Q2: 99.18 (A+)                    | 96.68%                               |  |  |
| Vendor ID# 35219                                        |                                    | Q3: 88.03 (B+)                          | Q4: 96.68 (A)                     | (A)                                  |  |  |
| # New Foster Homes During Quarter: 3                    |                                    | # Children in Care During<br>Quarter: 4 | # Placements During<br>Quarter: 4 | # Children in Care On<br>Last Day: 4 |  |  |
|                                                         | Avg<br>Performance All<br>CPAs (%) | Provider<br>Performance (%)*            | Possible Points<br>(Weight)       | Provider Points<br>Earned            |  |  |
| OPM Monitoring Reviews                                  |                                    |                                         |                                   |                                      |  |  |
| Annual Comprehensive Reviews                            | 89%                                | 86%                                     | 25                                | 21.60                                |  |  |
| Safety Reviews                                          | 95%                                | 98%                                     | 15                                | 14.75                                |  |  |
| Monitoring Sub-Total                                    |                                    |                                         | 40                                | 36.35                                |  |  |
| CPA Safety Outcomes                                     |                                    |                                         |                                   |                                      |  |  |
| Incidence of Maltreatment                               | 0.26%                              | No Substantiated<br>Reports             | 10                                | 10.00                                |  |  |
| Staff Training                                          | 78%                                | 100%                                    | 10                                | 10.00                                |  |  |
| Safety Sub-Total                                        |                                    |                                         | 20                                | 20.00                                |  |  |
| CPA Permanency Outcomes                                 |                                    |                                         |                                   |                                      |  |  |
| Placement Stability                                     | 91%                                | 100%                                    | 15                                | 15.00                                |  |  |
| Permanency Sub-Total                                    |                                    |                                         | 15                                | 15.00                                |  |  |
| CPA Well-Being Outcomes                                 | CPA Well-Being Outcomes            |                                         |                                   |                                      |  |  |
| EPSDT Medical Visits                                    | 83%                                | 33%                                     | 4.5                               | 1.50                                 |  |  |
| EPSDT Dental Visits                                     | 77%                                | 100%                                    | 4.5                               | 4.55                                 |  |  |
| Academic Supports                                       | 75%                                | Not Eligible                            |                                   |                                      |  |  |
| Provider ECEM Visits                                    | 91%                                | 100%                                    | 8                                 | 7.95                                 |  |  |
| Provider General Contacts                               | 89%                                | 67%                                     | 8                                 | 5.33                                 |  |  |
| Placements with Siblings                                | 60%                                | Not Eligible                            | Not Scored                        | Not Scored                           |  |  |
| Placements within Legal County                          | 16%                                | 0%                                      | Not Scored                        | Not Scored                           |  |  |
| Well-Being Sub-Tota                                     |                                    |                                         | 25                                | 19.33                                |  |  |
| *Performance calculation descriptions can b             | e found in the FY 20°              | 17 RBWO PBP Measureme                   | ents and Standards Guide.         |                                      |  |  |
| Monitoring & Outcome                                    | s: Possible Po                     | ints = 100                              | Points Ear                        | ned: 90.68                           |  |  |

# Performance-Based Placement Measures RBWO Provider GA+SCORECARD - CPA

Report Quarter: Q4 FY2017

| # New Foster Homes During Quarter: 3                                                                         |                                    | # Children in Care During<br>Quarter: 4 | # Placements During<br>Quarter: 4 | # Children in Care On<br>Last Day: 4 |
|--------------------------------------------------------------------------------------------------------------|------------------------------------|-----------------------------------------|-----------------------------------|--------------------------------------|
| CPA Incentive Credits                                                                                        | Avg<br>Performance All<br>CPAs (%) | Provider<br>Performance (%)*            | Possible Points<br>(Weight)       | Provider Points<br>Earned            |
| Early EPSDT Medical Visits                                                                                   |                                    | 0%                                      | 2                                 | 0.00                                 |
| Early EPSDT Dental Visits                                                                                    |                                    | 100%                                    | 2                                 | 2.00                                 |
| Permanency Contacts                                                                                          |                                    | 0%                                      | 5                                 | 0.00                                 |
| Additional Academic Supports                                                                                 |                                    | Not Eligible                            | 2                                 |                                      |
| Foster Hm Retention Rate (threshold = 90)                                                                    |                                    | 100%                                    | 2                                 | 2.00                                 |
| Foster Hm Recruitment (threshold = 100)                                                                      |                                    | 200%                                    | 2                                 | 2.00                                 |
| Active Agency Accreditation                                                                                  |                                    | 0%                                      | 4                                 | 0.00                                 |
| Staff Clinical Licensure                                                                                     |                                    | 0%                                      | 5                                 | 0.00                                 |
| Incentives Total                                                                                             | 5.32                               |                                         | 24                                | 6.00                                 |
| Maximum total combined incentive credit allowed is 10 points.                                                |                                    | Incentives Awarded                      | 6.00                              |                                      |
| *Performance calculation descriptions can be found in the FY 2017 RBWO PBP Measurements and Standards Guide. |                                    |                                         |                                   |                                      |