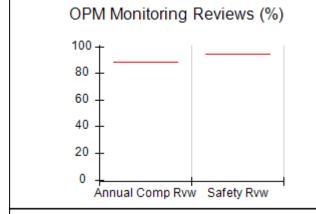

# Performance-Based Placement Measures RBWO Provider GA+SCORECARD - CPA

Report Quarter: Q4 FY2017

| Provider/Program Name: All God's Children - (861) - CPA |                                    |                                         |                                   |                                      |  |  |
|---------------------------------------------------------|------------------------------------|-----------------------------------------|-----------------------------------|--------------------------------------|--|--|
| 1671 Meriweather Dr., Watkinsville, G                   | GA 30677                           | Quarterly Sco                           | ores (Grades)                     | Current Quarter<br>Score (Grade)     |  |  |
| Phone: 706-316-2421                                     |                                    | Q1: 95.46 (A)                           | Q2: 99.18 (A+)                    | 96.68%                               |  |  |
| Vendor ID# 35219                                        |                                    | Q3: 88.03 (B+)                          | Q4: 96.68 (A)                     | (A)                                  |  |  |
| # New Foster Homes During Quarter: 3                    |                                    | # Children in Care During<br>Quarter: 4 | # Placements During<br>Quarter: 4 | # Children in Care On<br>Last Day: 4 |  |  |
|                                                         | Avg<br>Performance All<br>CPAs (%) | Provider<br>Performance (%)*            | Possible Points<br>(Weight)       | Provider Points<br>Earned            |  |  |
| OPM Monitoring Reviews                                  |                                    |                                         |                                   |                                      |  |  |
| Annual Comprehensive Reviews                            | 89%                                | 86%                                     | 25                                | 21.60                                |  |  |
| Safety Reviews                                          | 95%                                | 98%                                     | 15                                | 14.75                                |  |  |
| Monitoring Sub-Total                                    |                                    |                                         | 40                                | 36.35                                |  |  |
| CPA Safety Outcomes                                     |                                    |                                         |                                   |                                      |  |  |
| Incidence of Maltreatment                               | 0.26%                              | No Substantiated<br>Reports             | 10                                | 10.00                                |  |  |
| Staff Training                                          | 78%                                | 100%                                    | 10                                | 10.00                                |  |  |
| Safety Sub-Total                                        |                                    |                                         | 20                                | 20.00                                |  |  |
| CPA Permanency Outcomes                                 |                                    |                                         |                                   |                                      |  |  |
| Placement Stability                                     | 91%                                | 100%                                    | 15                                | 15.00                                |  |  |
| Permanency Sub-Total                                    |                                    |                                         | 15                                | 15.00                                |  |  |
| CPA Well-Being Outcomes                                 | CPA Well-Being Outcomes            |                                         |                                   |                                      |  |  |
| EPSDT Medical Visits                                    | 83%                                | 33%                                     | 4.5                               | 1.50                                 |  |  |
| EPSDT Dental Visits                                     | 77%                                | 100%                                    | 4.5                               | 4.55                                 |  |  |
| Academic Supports                                       | 75%                                | Not Eligible                            |                                   |                                      |  |  |
| Provider ECEM Visits                                    | 91%                                | 100%                                    | 8                                 | 7.95                                 |  |  |
| Provider General Contacts                               | 89%                                | 67%                                     | 8                                 | 5.33                                 |  |  |
| Placements with Siblings                                | 60%                                | Not Eligible                            | Not Scored                        | Not Scored                           |  |  |
| Placements within Legal County                          | 16%                                | 0%                                      | Not Scored                        | Not Scored                           |  |  |
| Well-Being Sub-Tota                                     |                                    |                                         | 25                                | 19.33                                |  |  |
| *Performance calculation descriptions can b             | e found in the FY 20°              | 17 RBWO PBP Measureme                   | ents and Standards Guide.         |                                      |  |  |
| Monitoring & Outcome                                    | s: Possible Po                     | ints = 100                              | Points Ear                        | ned: 90.68                           |  |  |