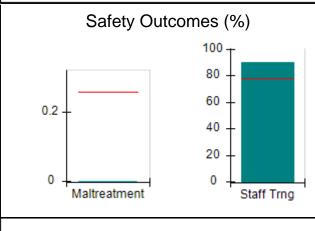

# Performance-Based Placement Measures RBWO Provider GA+SCORECARD - CPA

Report Quarter: Q4 FY2017

| Provider/Program Name: All God's Children - (861) - CPA |                                    |                                         |                                   |                                      |  |  |
|---------------------------------------------------------|------------------------------------|-----------------------------------------|-----------------------------------|--------------------------------------|--|--|
| 1671 Meriweather Dr., Watkinsville, G                   | GA 30677                           | Quarterly Sco                           | ores (Grades)                     | Current Quarter<br>Score (Grade)     |  |  |
| Phone: 706-316-2421                                     |                                    | Q1: 95.46 (A)                           | Q2: 99.18 (A+)                    | 96.68%                               |  |  |
| Vendor ID# 35219                                        |                                    | Q3: 88.03 (B+)                          | Q4: 96.68 (A)                     | (A)                                  |  |  |
| # New Foster Homes During Quarter: 3                    |                                    | # Children in Care During<br>Quarter: 4 | # Placements During<br>Quarter: 4 | # Children in Care On<br>Last Day: 4 |  |  |
|                                                         | Avg<br>Performance All<br>CPAs (%) | Provider<br>Performance (%)*            | Possible Points<br>(Weight)       | Provider Points<br>Earned            |  |  |
| OPM Monitoring Reviews                                  |                                    |                                         |                                   |                                      |  |  |
| Annual Comprehensive Reviews                            | 89%                                | 86%                                     | 25                                | 21.60                                |  |  |
| Safety Reviews                                          | 95%                                | 98%                                     | 15                                | 14.75                                |  |  |
| Monitoring Sub-Total                                    |                                    |                                         | 40                                | 36.35                                |  |  |
| CPA Safety Outcomes                                     |                                    |                                         |                                   |                                      |  |  |
| Incidence of Maltreatment                               | 0.26%                              | No Substantiated<br>Reports             | 10                                | 10.00                                |  |  |
| Staff Training                                          | 78%                                | 100%                                    | 10                                | 10.00                                |  |  |
| Safety Sub-Total                                        |                                    |                                         | 20                                | 20.00                                |  |  |
| CPA Permanency Outcomes                                 |                                    |                                         |                                   |                                      |  |  |
| Placement Stability                                     | 91%                                | 100%                                    | 15                                | 15.00                                |  |  |
| Permanency Sub-Total                                    |                                    |                                         | 15                                | 15.00                                |  |  |
| CPA Well-Being Outcomes                                 | CPA Well-Being Outcomes            |                                         |                                   |                                      |  |  |
| EPSDT Medical Visits                                    | 83%                                | 33%                                     | 4.5                               | 1.50                                 |  |  |
| EPSDT Dental Visits                                     | 77%                                | 100%                                    | 4.5                               | 4.55                                 |  |  |
| Academic Supports                                       | 75%                                | Not Eligible                            |                                   |                                      |  |  |
| Provider ECEM Visits                                    | 91%                                | 100%                                    | 8                                 | 7.95                                 |  |  |
| Provider General Contacts                               | 89%                                | 67%                                     | 8                                 | 5.33                                 |  |  |
| Placements with Siblings                                | 60%                                | Not Eligible                            | Not Scored                        | Not Scored                           |  |  |
| Placements within Legal County                          | 16%                                | 0%                                      | Not Scored                        | Not Scored                           |  |  |
| Well-Being Sub-Tota                                     |                                    |                                         | 25                                | 19.33                                |  |  |
| *Performance calculation descriptions can b             | e found in the FY 20°              | 17 RBWO PBP Measureme                   | ents and Standards Guide.         |                                      |  |  |
| Monitoring & Outcome                                    | s: Possible Po                     | ints = 100                              | Points Ear                        | ned: 90.68                           |  |  |