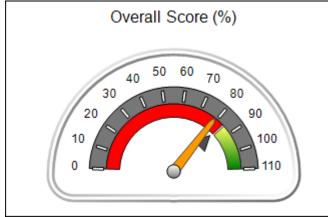

| Monitoring & Outcomes: Possible Points = 100 | Points Earned:          | 90.68    |  |
|----------------------------------------------|-------------------------|----------|--|
| Score Before Incentives Credit 90.6          |                         |          |  |
|                                              | Incentives Awarded 6.00 |          |  |
|                                              | PBP Verification        | 0.00 pts |  |
|                                              | Total Score             | 96.68%   |  |