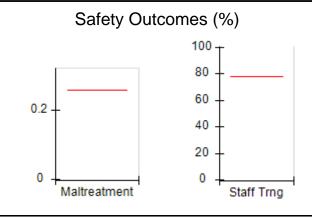

# Performance-Based Placement Measures RBWO Provider GA+SCORECARD - CPA

Report Quarter: Q4 FY2017

| Provider/Program Name: All God's Children - (861) - CPA |                                    |                                         |                                   |                                      |  |  |
|---------------------------------------------------------|------------------------------------|-----------------------------------------|-----------------------------------|--------------------------------------|--|--|
| 1671 Meriweather Dr., Watkinsville, G                   | GA 30677                           | Quarterly Sco                           | ores (Grades)                     | Current Quarter<br>Score (Grade)     |  |  |
| Phone: 706-316-2421                                     |                                    | Q1: 95.46 (A)                           | Q2: 99.18 (A+)                    | 96.68%                               |  |  |
| Vendor ID# 35219                                        |                                    | Q3: 88.03 (B+)                          | Q4: 96.68 (A)                     | (A)                                  |  |  |
| # New Foster Homes During Quarter: 3                    |                                    | # Children in Care During<br>Quarter: 4 | # Placements During<br>Quarter: 4 | # Children in Care On<br>Last Day: 4 |  |  |
|                                                         | Avg<br>Performance All<br>CPAs (%) | Provider<br>Performance (%)*            | Possible Points<br>(Weight)       | Provider Points<br>Earned            |  |  |
| OPM Monitoring Reviews                                  |                                    |                                         |                                   |                                      |  |  |
| Annual Comprehensive Reviews                            | 89%                                | 86%                                     | 25                                | 21.60                                |  |  |
| Safety Reviews                                          | 95%                                | 98%                                     | 15                                | 14.75                                |  |  |
| Monitoring Sub-Total                                    |                                    |                                         | 40                                | 36.35                                |  |  |
| CPA Safety Outcomes                                     |                                    |                                         |                                   |                                      |  |  |
| Incidence of Maltreatment                               | 0.26%                              | No Substantiated<br>Reports             | 10                                | 10.00                                |  |  |
| Staff Training                                          | 78%                                | 100%                                    | 10                                | 10.00                                |  |  |
| Safety Sub-Total                                        |                                    |                                         | 20                                | 20.00                                |  |  |
| CPA Permanency Outcomes                                 |                                    |                                         |                                   |                                      |  |  |
| Placement Stability                                     | 91%                                | 100%                                    | 15                                | 15.00                                |  |  |
| Permanency Sub-Total                                    |                                    |                                         | 15                                | 15.00                                |  |  |
| CPA Well-Being Outcomes                                 | CPA Well-Being Outcomes            |                                         |                                   |                                      |  |  |
| EPSDT Medical Visits                                    | 83%                                | 33%                                     | 4.5                               | 1.50                                 |  |  |
| EPSDT Dental Visits                                     | 77%                                | 100%                                    | 4.5                               | 4.55                                 |  |  |
| Academic Supports                                       | 75%                                | Not Eligible                            |                                   |                                      |  |  |
| Provider ECEM Visits                                    | 91%                                | 100%                                    | 8                                 | 7.95                                 |  |  |
| Provider General Contacts                               | 89%                                | 67%                                     | 8                                 | 5.33                                 |  |  |
| Placements with Siblings                                | 60%                                | Not Eligible                            | Not Scored                        | Not Scored                           |  |  |
| Placements within Legal County                          | 16%                                | 0%                                      | Not Scored                        | Not Scored                           |  |  |
| Well-Being Sub-Tota                                     |                                    |                                         | 25                                | 19.33                                |  |  |
| *Performance calculation descriptions can b             | e found in the FY 20°              | 17 RBWO PBP Measureme                   | ents and Standards Guide.         |                                      |  |  |
| Monitoring & Outcome                                    | s: Possible Po                     | ints = 100                              | Points Ear                        | ned: 90.68                           |  |  |