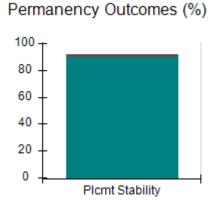

# Performance-Based Placement Measures RBWO Provider GA+SCORECARD - CPA

Report Quarter: Q4 FY2017

| Provider/Program Name: All God's Children - (861) - CPA |                                    |                                         |                                   |                                      |  |  |
|---------------------------------------------------------|------------------------------------|-----------------------------------------|-----------------------------------|--------------------------------------|--|--|
| 1671 Meriweather Dr., Watkinsville, G                   | GA 30677                           | Quarterly Sco                           | ores (Grades)                     | Current Quarter<br>Score (Grade)     |  |  |
| Phone: 706-316-2421                                     |                                    | Q1: 95.46 (A)                           | Q2: 99.18 (A+)                    | 96.68%                               |  |  |
| Vendor ID# 35219                                        |                                    | Q3: 88.03 (B+)                          | Q4: 96.68 (A)                     | (A)                                  |  |  |
| # New Foster Homes During Quarter: 3                    |                                    | # Children in Care During<br>Quarter: 4 | # Placements During<br>Quarter: 4 | # Children in Care On<br>Last Day: 4 |  |  |
|                                                         | Avg<br>Performance All<br>CPAs (%) | Provider<br>Performance (%)*            | Possible Points<br>(Weight)       | Provider Points<br>Earned            |  |  |
| OPM Monitoring Reviews                                  |                                    |                                         |                                   |                                      |  |  |
| Annual Comprehensive Reviews                            | 89%                                | 86%                                     | 25                                | 21.60                                |  |  |
| Safety Reviews                                          | 95%                                | 98%                                     | 15                                | 14.75                                |  |  |
| Monitoring Sub-Total                                    |                                    |                                         | 40                                | 36.35                                |  |  |
| CPA Safety Outcomes                                     |                                    |                                         |                                   |                                      |  |  |
| Incidence of Maltreatment                               | 0.26%                              | No Substantiated<br>Reports             | 10                                | 10.00                                |  |  |
| Staff Training                                          | 78%                                | 100%                                    | 10                                | 10.00                                |  |  |
| Safety Sub-Total                                        |                                    |                                         | 20                                | 20.00                                |  |  |
| CPA Permanency Outcomes                                 |                                    |                                         |                                   |                                      |  |  |
| Placement Stability                                     | 91%                                | 100%                                    | 15                                | 15.00                                |  |  |
| Permanency Sub-Total                                    |                                    |                                         | 15                                | 15.00                                |  |  |
| CPA Well-Being Outcomes                                 | CPA Well-Being Outcomes            |                                         |                                   |                                      |  |  |
| EPSDT Medical Visits                                    | 83%                                | 33%                                     | 4.5                               | 1.50                                 |  |  |
| EPSDT Dental Visits                                     | 77%                                | 100%                                    | 4.5                               | 4.55                                 |  |  |
| Academic Supports                                       | 75%                                | Not Eligible                            |                                   |                                      |  |  |
| Provider ECEM Visits                                    | 91%                                | 100%                                    | 8                                 | 7.95                                 |  |  |
| Provider General Contacts                               | 89%                                | 67%                                     | 8                                 | 5.33                                 |  |  |
| Placements with Siblings                                | 60%                                | Not Eligible                            | Not Scored                        | Not Scored                           |  |  |
| Placements within Legal County                          | 16%                                | 0%                                      | Not Scored                        | Not Scored                           |  |  |
| Well-Being Sub-Tota                                     |                                    |                                         | 25                                | 19.33                                |  |  |
| *Performance calculation descriptions can b             | e found in the FY 20°              | 17 RBWO PBP Measureme                   | ents and Standards Guide.         |                                      |  |  |
| Monitoring & Outcome                                    | s: Possible Po                     | ints = 100                              | Points Ear                        | ned: 90.68                           |  |  |