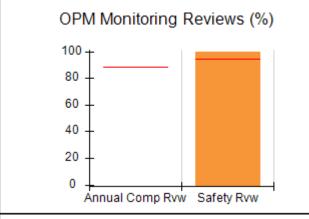

# Performance-Based Placement Measures RBWO Provider GA+SCORECARD - CPA

Report Quarter: Q4 FY2017

| Provider/Program Name: All God's Children - (861) - CPA |                                    |                                         |                                   |                                      |  |  |
|---------------------------------------------------------|------------------------------------|-----------------------------------------|-----------------------------------|--------------------------------------|--|--|
| 1671 Meriweather Dr., Watkinsville, G                   | GA 30677                           | Quarterly Sco                           | ores (Grades)                     | Current Quarter<br>Score (Grade)     |  |  |
| Phone: 706-316-2421                                     |                                    | Q1: 95.46 (A)                           | Q2: 99.18 (A+)                    | 96.68%                               |  |  |
| Vendor ID# 35219                                        |                                    | Q3: 88.03 (B+)                          | Q4: 96.68 (A)                     | (A)                                  |  |  |
| # New Foster Homes During Quarter: 3                    |                                    | # Children in Care During<br>Quarter: 4 | # Placements During<br>Quarter: 4 | # Children in Care On<br>Last Day: 4 |  |  |
|                                                         | Avg<br>Performance All<br>CPAs (%) | Provider<br>Performance (%)*            | Possible Points<br>(Weight)       | Provider Points<br>Earned            |  |  |
| OPM Monitoring Reviews                                  |                                    |                                         |                                   |                                      |  |  |
| Annual Comprehensive Reviews                            | 89%                                | 86%                                     | 25                                | 21.60                                |  |  |
| Safety Reviews                                          | 95%                                | 98%                                     | 15                                | 14.75                                |  |  |
| Monitoring Sub-Total                                    |                                    |                                         | 40                                | 36.35                                |  |  |
| CPA Safety Outcomes                                     |                                    |                                         |                                   |                                      |  |  |
| Incidence of Maltreatment                               | 0.26%                              | No Substantiated<br>Reports             | 10                                | 10.00                                |  |  |
| Staff Training                                          | 78%                                | 100%                                    | 10                                | 10.00                                |  |  |
| Safety Sub-Total                                        |                                    |                                         | 20                                | 20.00                                |  |  |
| CPA Permanency Outcomes                                 |                                    |                                         |                                   |                                      |  |  |
| Placement Stability                                     | 91%                                | 100%                                    | 15                                | 15.00                                |  |  |
| Permanency Sub-Total                                    |                                    |                                         | 15                                | 15.00                                |  |  |
| CPA Well-Being Outcomes                                 | CPA Well-Being Outcomes            |                                         |                                   |                                      |  |  |
| EPSDT Medical Visits                                    | 83%                                | 33%                                     | 4.5                               | 1.50                                 |  |  |
| EPSDT Dental Visits                                     | 77%                                | 100%                                    | 4.5                               | 4.55                                 |  |  |
| Academic Supports                                       | 75%                                | Not Eligible                            |                                   |                                      |  |  |
| Provider ECEM Visits                                    | 91%                                | 100%                                    | 8                                 | 7.95                                 |  |  |
| Provider General Contacts                               | 89%                                | 67%                                     | 8                                 | 5.33                                 |  |  |
| Placements with Siblings                                | 60%                                | Not Eligible                            | Not Scored                        | Not Scored                           |  |  |
| Placements within Legal County                          | 16%                                | 0%                                      | Not Scored                        | Not Scored                           |  |  |
| Well-Being Sub-Tota                                     |                                    |                                         | 25                                | 19.33                                |  |  |
| *Performance calculation descriptions can b             | e found in the FY 20°              | 17 RBWO PBP Measureme                   | ents and Standards Guide.         |                                      |  |  |
| Monitoring & Outcome                                    | s: Possible Po                     | ints = 100                              | Points Ear                        | ned: 90.68                           |  |  |