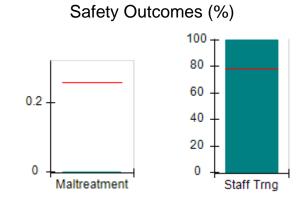

# Performance-Based Placement Measures RBWO Provider GA+SCORECARD - CPA

Report Quarter: Q4 FY2017

| Provider/Program Name: All God's Children - (861) - CPA |                                    |                                         |                                   |                                      |  |  |
|---------------------------------------------------------|------------------------------------|-----------------------------------------|-----------------------------------|--------------------------------------|--|--|
| 1671 Meriweather Dr., Watkinsville, G                   | GA 30677                           | Quarterly Sco                           | ores (Grades)                     | Current Quarter<br>Score (Grade)     |  |  |
| Phone: 706-316-2421                                     |                                    | Q1: 95.46 (A)                           | Q2: 99.18 (A+)                    | 96.68%                               |  |  |
| Vendor ID# 35219                                        |                                    | Q3: 88.03 (B+)                          | Q4: 96.68 (A)                     | (A)                                  |  |  |
| # New Foster Homes During Quarter: 3                    |                                    | # Children in Care During<br>Quarter: 4 | # Placements During<br>Quarter: 4 | # Children in Care On<br>Last Day: 4 |  |  |
|                                                         | Avg<br>Performance All<br>CPAs (%) | Provider<br>Performance (%)*            | Possible Points<br>(Weight)       | Provider Points<br>Earned            |  |  |
| OPM Monitoring Reviews                                  |                                    |                                         |                                   |                                      |  |  |
| Annual Comprehensive Reviews                            | 89%                                | 86%                                     | 25                                | 21.60                                |  |  |
| Safety Reviews                                          | 95%                                | 98%                                     | 15                                | 14.75                                |  |  |
| Monitoring Sub-Total                                    |                                    |                                         | 40                                | 36.35                                |  |  |
| CPA Safety Outcomes                                     |                                    |                                         |                                   |                                      |  |  |
| Incidence of Maltreatment                               | 0.26%                              | No Substantiated<br>Reports             | 10                                | 10.00                                |  |  |
| Staff Training                                          | 78%                                | 100%                                    | 10                                | 10.00                                |  |  |
| Safety Sub-Total                                        |                                    |                                         | 20                                | 20.00                                |  |  |
| CPA Permanency Outcomes                                 |                                    |                                         |                                   |                                      |  |  |
| Placement Stability                                     | 91%                                | 100%                                    | 15                                | 15.00                                |  |  |
| Permanency Sub-Total                                    |                                    |                                         | 15                                | 15.00                                |  |  |
| CPA Well-Being Outcomes                                 | CPA Well-Being Outcomes            |                                         |                                   |                                      |  |  |
| EPSDT Medical Visits                                    | 83%                                | 33%                                     | 4.5                               | 1.50                                 |  |  |
| EPSDT Dental Visits                                     | 77%                                | 100%                                    | 4.5                               | 4.55                                 |  |  |
| Academic Supports                                       | 75%                                | Not Eligible                            |                                   |                                      |  |  |
| Provider ECEM Visits                                    | 91%                                | 100%                                    | 8                                 | 7.95                                 |  |  |
| Provider General Contacts                               | 89%                                | 67%                                     | 8                                 | 5.33                                 |  |  |
| Placements with Siblings                                | 60%                                | Not Eligible                            | Not Scored                        | Not Scored                           |  |  |
| Placements within Legal County                          | 16%                                | 0%                                      | Not Scored                        | Not Scored                           |  |  |
| Well-Being Sub-Tota                                     |                                    |                                         | 25                                | 19.33                                |  |  |
| *Performance calculation descriptions can b             | e found in the FY 20°              | 17 RBWO PBP Measureme                   | ents and Standards Guide.         |                                      |  |  |
| Monitoring & Outcome                                    | s: Possible Po                     | ints = 100                              | Points Ear                        | ned: 90.68                           |  |  |