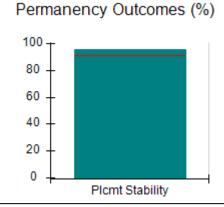

# Performance-Based Placement Measures RBWO Provider GA+SCORECARD - CPA

Report Quarter: Q4 FY2017

| Provider/Program Name: All God's Children - (861) - CPA |                                    |                                         |                                   |                                      |  |  |
|---------------------------------------------------------|------------------------------------|-----------------------------------------|-----------------------------------|--------------------------------------|--|--|
| 1671 Meriweather Dr., Watkinsville, G                   | GA 30677                           | Quarterly Sco                           | ores (Grades)                     | Current Quarter<br>Score (Grade)     |  |  |
| Phone: 706-316-2421                                     |                                    | Q1: 95.46 (A)                           | Q2: 99.18 (A+)                    | 96.68%                               |  |  |
| Vendor ID# 35219                                        |                                    | Q3: 88.03 (B+)                          | Q4: 96.68 (A)                     | (A)                                  |  |  |
| # New Foster Homes During Quarter: 3                    |                                    | # Children in Care During<br>Quarter: 4 | # Placements During<br>Quarter: 4 | # Children in Care On<br>Last Day: 4 |  |  |
|                                                         | Avg<br>Performance All<br>CPAs (%) | Provider<br>Performance (%)*            | Possible Points<br>(Weight)       | Provider Points<br>Earned            |  |  |
| OPM Monitoring Reviews                                  |                                    |                                         |                                   |                                      |  |  |
| Annual Comprehensive Reviews                            | 89%                                | 86%                                     | 25                                | 21.60                                |  |  |
| Safety Reviews                                          | 95%                                | 98%                                     | 15                                | 14.75                                |  |  |
| Monitoring Sub-Total                                    |                                    |                                         | 40                                | 36.35                                |  |  |
| CPA Safety Outcomes                                     |                                    |                                         |                                   |                                      |  |  |
| Incidence of Maltreatment                               | 0.26%                              | No Substantiated<br>Reports             | 10                                | 10.00                                |  |  |
| Staff Training                                          | 78%                                | 100%                                    | 10                                | 10.00                                |  |  |
| Safety Sub-Total                                        |                                    |                                         | 20                                | 20.00                                |  |  |
| CPA Permanency Outcomes                                 |                                    |                                         |                                   |                                      |  |  |
| Placement Stability                                     | 91%                                | 100%                                    | 15                                | 15.00                                |  |  |
| Permanency Sub-Total                                    |                                    |                                         | 15                                | 15.00                                |  |  |
| CPA Well-Being Outcomes                                 | CPA Well-Being Outcomes            |                                         |                                   |                                      |  |  |
| EPSDT Medical Visits                                    | 83%                                | 33%                                     | 4.5                               | 1.50                                 |  |  |
| EPSDT Dental Visits                                     | 77%                                | 100%                                    | 4.5                               | 4.55                                 |  |  |
| Academic Supports                                       | 75%                                | Not Eligible                            |                                   |                                      |  |  |
| Provider ECEM Visits                                    | 91%                                | 100%                                    | 8                                 | 7.95                                 |  |  |
| Provider General Contacts                               | 89%                                | 67%                                     | 8                                 | 5.33                                 |  |  |
| Placements with Siblings                                | 60%                                | Not Eligible                            | Not Scored                        | Not Scored                           |  |  |
| Placements within Legal County                          | 16%                                | 0%                                      | Not Scored                        | Not Scored                           |  |  |
| Well-Being Sub-Tota                                     |                                    |                                         | 25                                | 19.33                                |  |  |
| *Performance calculation descriptions can b             | e found in the FY 20°              | 17 RBWO PBP Measureme                   | ents and Standards Guide.         |                                      |  |  |
| Monitoring & Outcome                                    | s: Possible Po                     | ints = 100                              | Points Ear                        | ned: 90.68                           |  |  |