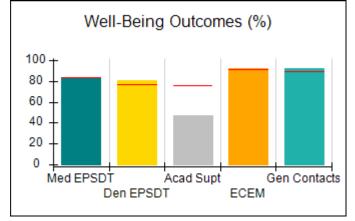

# Performance-Based Placement Measures RBWO Provider GA+SCORECARD - CPA

Report Quarter: Q4 FY2017

| Provider/Program Name: All God's Children - (861) - CPA |                                    |                                         |                                   |                                      |  |  |
|---------------------------------------------------------|------------------------------------|-----------------------------------------|-----------------------------------|--------------------------------------|--|--|
| 1671 Meriweather Dr., Watkinsville, G                   | GA 30677                           | Quarterly Sco                           | ores (Grades)                     | Current Quarter<br>Score (Grade)     |  |  |
| Phone: 706-316-2421                                     |                                    | Q1: 95.46 (A)                           | Q2: 99.18 (A+)                    | 96.68%                               |  |  |
| Vendor ID# 35219                                        |                                    | Q3: 88.03 (B+)                          | Q4: 96.68 (A)                     | (A)                                  |  |  |
| # New Foster Homes During Quarter: 3                    |                                    | # Children in Care During<br>Quarter: 4 | # Placements During<br>Quarter: 4 | # Children in Care On<br>Last Day: 4 |  |  |
|                                                         | Avg<br>Performance All<br>CPAs (%) | Provider<br>Performance (%)*            | Possible Points<br>(Weight)       | Provider Points<br>Earned            |  |  |
| OPM Monitoring Reviews                                  |                                    |                                         |                                   |                                      |  |  |
| Annual Comprehensive Reviews                            | 89%                                | 86%                                     | 25                                | 21.60                                |  |  |
| Safety Reviews                                          | 95%                                | 98%                                     | 15                                | 14.75                                |  |  |
| Monitoring Sub-Total                                    |                                    |                                         | 40                                | 36.35                                |  |  |
| CPA Safety Outcomes                                     |                                    |                                         |                                   |                                      |  |  |
| Incidence of Maltreatment                               | 0.26%                              | No Substantiated<br>Reports             | 10                                | 10.00                                |  |  |
| Staff Training                                          | 78%                                | 100%                                    | 10                                | 10.00                                |  |  |
| Safety Sub-Total                                        |                                    |                                         | 20                                | 20.00                                |  |  |
| CPA Permanency Outcomes                                 |                                    |                                         |                                   |                                      |  |  |
| Placement Stability                                     | 91%                                | 100%                                    | 15                                | 15.00                                |  |  |
| Permanency Sub-Total                                    |                                    |                                         | 15                                | 15.00                                |  |  |
| CPA Well-Being Outcomes                                 | CPA Well-Being Outcomes            |                                         |                                   |                                      |  |  |
| EPSDT Medical Visits                                    | 83%                                | 33%                                     | 4.5                               | 1.50                                 |  |  |
| EPSDT Dental Visits                                     | 77%                                | 100%                                    | 4.5                               | 4.55                                 |  |  |
| Academic Supports                                       | 75%                                | Not Eligible                            |                                   |                                      |  |  |
| Provider ECEM Visits                                    | 91%                                | 100%                                    | 8                                 | 7.95                                 |  |  |
| Provider General Contacts                               | 89%                                | 67%                                     | 8                                 | 5.33                                 |  |  |
| Placements with Siblings                                | 60%                                | Not Eligible                            | Not Scored                        | Not Scored                           |  |  |
| Placements within Legal County                          | 16%                                | 0%                                      | Not Scored                        | Not Scored                           |  |  |
| Well-Being Sub-Tota                                     |                                    |                                         | 25                                | 19.33                                |  |  |
| *Performance calculation descriptions can b             | e found in the FY 20°              | 17 RBWO PBP Measureme                   | ents and Standards Guide.         |                                      |  |  |
| Monitoring & Outcome                                    | s: Possible Po                     | ints = 100                              | Points Ear                        | ned: 90.68                           |  |  |