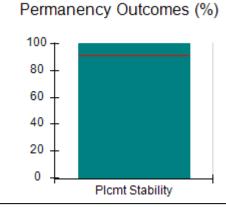

# Performance-Based Placement Measures RBWO Provider GA+SCORECARD - CPA

Report Quarter: Q4 FY2017

| Provider/Program Name: All God's Children - (861) - CPA |                                    |                                         |                                   |                                      |  |  |
|---------------------------------------------------------|------------------------------------|-----------------------------------------|-----------------------------------|--------------------------------------|--|--|
| 1671 Meriweather Dr., Watkinsville, G                   | GA 30677                           | Quarterly Sco                           | ores (Grades)                     | Current Quarter<br>Score (Grade)     |  |  |
| Phone: 706-316-2421                                     |                                    | Q1: 95.46 (A)                           | Q2: 99.18 (A+)                    | 96.68%                               |  |  |
| Vendor ID# 35219                                        |                                    | Q3: 88.03 (B+)                          | Q4: 96.68 (A)                     | (A)                                  |  |  |
| # New Foster Homes During Quarter: 3                    |                                    | # Children in Care During<br>Quarter: 4 | # Placements During<br>Quarter: 4 | # Children in Care On<br>Last Day: 4 |  |  |
|                                                         | Avg<br>Performance All<br>CPAs (%) | Provider<br>Performance (%)*            | Possible Points<br>(Weight)       | Provider Points<br>Earned            |  |  |
| OPM Monitoring Reviews                                  |                                    |                                         |                                   |                                      |  |  |
| Annual Comprehensive Reviews                            | 89%                                | 86%                                     | 25                                | 21.60                                |  |  |
| Safety Reviews                                          | 95%                                | 98%                                     | 15                                | 14.75                                |  |  |
| Monitoring Sub-Total                                    |                                    |                                         | 40                                | 36.35                                |  |  |
| CPA Safety Outcomes                                     |                                    |                                         |                                   |                                      |  |  |
| Incidence of Maltreatment                               | 0.26%                              | No Substantiated<br>Reports             | 10                                | 10.00                                |  |  |
| Staff Training                                          | 78%                                | 100%                                    | 10                                | 10.00                                |  |  |
| Safety Sub-Total                                        |                                    |                                         | 20                                | 20.00                                |  |  |
| CPA Permanency Outcomes                                 |                                    |                                         |                                   |                                      |  |  |
| Placement Stability                                     | 91%                                | 100%                                    | 15                                | 15.00                                |  |  |
| Permanency Sub-Total                                    |                                    |                                         | 15                                | 15.00                                |  |  |
| CPA Well-Being Outcomes                                 | CPA Well-Being Outcomes            |                                         |                                   |                                      |  |  |
| EPSDT Medical Visits                                    | 83%                                | 33%                                     | 4.5                               | 1.50                                 |  |  |
| EPSDT Dental Visits                                     | 77%                                | 100%                                    | 4.5                               | 4.55                                 |  |  |
| Academic Supports                                       | 75%                                | Not Eligible                            |                                   |                                      |  |  |
| Provider ECEM Visits                                    | 91%                                | 100%                                    | 8                                 | 7.95                                 |  |  |
| Provider General Contacts                               | 89%                                | 67%                                     | 8                                 | 5.33                                 |  |  |
| Placements with Siblings                                | 60%                                | Not Eligible                            | Not Scored                        | Not Scored                           |  |  |
| Placements within Legal County                          | 16%                                | 0%                                      | Not Scored                        | Not Scored                           |  |  |
| Well-Being Sub-Tota                                     |                                    |                                         | 25                                | 19.33                                |  |  |
| *Performance calculation descriptions can b             | e found in the FY 20°              | 17 RBWO PBP Measureme                   | ents and Standards Guide.         |                                      |  |  |
| Monitoring & Outcome                                    | s: Possible Po                     | ints = 100                              | Points Ear                        | ned: 90.68                           |  |  |