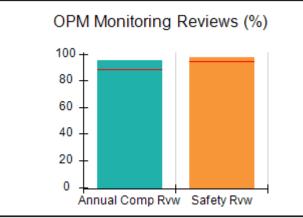

# Performance-Based Placement Measures RBWO Provider GA+SCORECARD - CPA

Report Quarter: Q4 FY2017

| Provider/Program Name: All God's Children - (861) - CPA |                                    |                                         |                                   |                                      |  |  |
|---------------------------------------------------------|------------------------------------|-----------------------------------------|-----------------------------------|--------------------------------------|--|--|
| 1671 Meriweather Dr., Watkinsville, G                   | GA 30677                           | Quarterly Sco                           | ores (Grades)                     | Current Quarter<br>Score (Grade)     |  |  |
| Phone: 706-316-2421                                     |                                    | Q1: 95.46 (A)                           | Q2: 99.18 (A+)                    | 96.68%                               |  |  |
| Vendor ID# 35219                                        |                                    | Q3: 88.03 (B+)                          | Q4: 96.68 (A)                     | (A)                                  |  |  |
| # New Foster Homes During Quarter: 3                    |                                    | # Children in Care During<br>Quarter: 4 | # Placements During<br>Quarter: 4 | # Children in Care On<br>Last Day: 4 |  |  |
|                                                         | Avg<br>Performance All<br>CPAs (%) | Provider<br>Performance (%)*            | Possible Points<br>(Weight)       | Provider Points<br>Earned            |  |  |
| OPM Monitoring Reviews                                  |                                    |                                         |                                   |                                      |  |  |
| Annual Comprehensive Reviews                            | 89%                                | 86%                                     | 25                                | 21.60                                |  |  |
| Safety Reviews                                          | 95%                                | 98%                                     | 15                                | 14.75                                |  |  |
| Monitoring Sub-Total                                    |                                    |                                         | 40                                | 36.35                                |  |  |
| CPA Safety Outcomes                                     |                                    |                                         |                                   |                                      |  |  |
| Incidence of Maltreatment                               | 0.26%                              | No Substantiated<br>Reports             | 10                                | 10.00                                |  |  |
| Staff Training                                          | 78%                                | 100%                                    | 10                                | 10.00                                |  |  |
| Safety Sub-Total                                        |                                    |                                         | 20                                | 20.00                                |  |  |
| CPA Permanency Outcomes                                 |                                    |                                         |                                   |                                      |  |  |
| Placement Stability                                     | 91%                                | 100%                                    | 15                                | 15.00                                |  |  |
| Permanency Sub-Total                                    |                                    |                                         | 15                                | 15.00                                |  |  |
| CPA Well-Being Outcomes                                 | CPA Well-Being Outcomes            |                                         |                                   |                                      |  |  |
| EPSDT Medical Visits                                    | 83%                                | 33%                                     | 4.5                               | 1.50                                 |  |  |
| EPSDT Dental Visits                                     | 77%                                | 100%                                    | 4.5                               | 4.55                                 |  |  |
| Academic Supports                                       | 75%                                | Not Eligible                            |                                   |                                      |  |  |
| Provider ECEM Visits                                    | 91%                                | 100%                                    | 8                                 | 7.95                                 |  |  |
| Provider General Contacts                               | 89%                                | 67%                                     | 8                                 | 5.33                                 |  |  |
| Placements with Siblings                                | 60%                                | Not Eligible                            | Not Scored                        | Not Scored                           |  |  |
| Placements within Legal County                          | 16%                                | 0%                                      | Not Scored                        | Not Scored                           |  |  |
| Well-Being Sub-Tota                                     |                                    |                                         | 25                                | 19.33                                |  |  |
| *Performance calculation descriptions can b             | e found in the FY 20°              | 17 RBWO PBP Measureme                   | ents and Standards Guide.         |                                      |  |  |
| Monitoring & Outcome                                    | s: Possible Po                     | ints = 100                              | Points Ear                        | ned: 90.68                           |  |  |