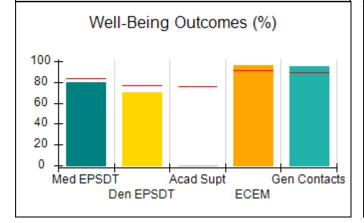

# Performance-Based Placement Measures RBWO Provider GA+SCORECARD - CPA

Report Quarter: Q4 FY2017

| Provider/Program Name: All God's Children - (861) - CPA |                                    |                                         |                                   |                                      |  |  |
|---------------------------------------------------------|------------------------------------|-----------------------------------------|-----------------------------------|--------------------------------------|--|--|
| 1671 Meriweather Dr., Watkinsville, G                   | GA 30677                           | Quarterly Sco                           | ores (Grades)                     | Current Quarter<br>Score (Grade)     |  |  |
| Phone: 706-316-2421                                     |                                    | Q1: 95.46 (A)                           | Q2: 99.18 (A+)                    | 96.68%                               |  |  |
| Vendor ID# 35219                                        |                                    | Q3: 88.03 (B+)                          | Q4: 96.68 (A)                     | (A)                                  |  |  |
| # New Foster Homes During Quarter: 3                    |                                    | # Children in Care During<br>Quarter: 4 | # Placements During<br>Quarter: 4 | # Children in Care On<br>Last Day: 4 |  |  |
|                                                         | Avg<br>Performance All<br>CPAs (%) | Provider<br>Performance (%)*            | Possible Points<br>(Weight)       | Provider Points<br>Earned            |  |  |
| OPM Monitoring Reviews                                  |                                    |                                         |                                   |                                      |  |  |
| Annual Comprehensive Reviews                            | 89%                                | 86%                                     | 25                                | 21.60                                |  |  |
| Safety Reviews                                          | 95%                                | 98%                                     | 15                                | 14.75                                |  |  |
| Monitoring Sub-Total                                    |                                    |                                         | 40                                | 36.35                                |  |  |
| CPA Safety Outcomes                                     |                                    |                                         |                                   |                                      |  |  |
| Incidence of Maltreatment                               | 0.26%                              | No Substantiated<br>Reports             | 10                                | 10.00                                |  |  |
| Staff Training                                          | 78%                                | 100%                                    | 10                                | 10.00                                |  |  |
| Safety Sub-Total                                        |                                    |                                         | 20                                | 20.00                                |  |  |
| CPA Permanency Outcomes                                 |                                    |                                         |                                   |                                      |  |  |
| Placement Stability                                     | 91%                                | 100%                                    | 15                                | 15.00                                |  |  |
| Permanency Sub-Total                                    |                                    |                                         | 15                                | 15.00                                |  |  |
| CPA Well-Being Outcomes                                 | CPA Well-Being Outcomes            |                                         |                                   |                                      |  |  |
| EPSDT Medical Visits                                    | 83%                                | 33%                                     | 4.5                               | 1.50                                 |  |  |
| EPSDT Dental Visits                                     | 77%                                | 100%                                    | 4.5                               | 4.55                                 |  |  |
| Academic Supports                                       | 75%                                | Not Eligible                            |                                   |                                      |  |  |
| Provider ECEM Visits                                    | 91%                                | 100%                                    | 8                                 | 7.95                                 |  |  |
| Provider General Contacts                               | 89%                                | 67%                                     | 8                                 | 5.33                                 |  |  |
| Placements with Siblings                                | 60%                                | Not Eligible                            | Not Scored                        | Not Scored                           |  |  |
| Placements within Legal County                          | 16%                                | 0%                                      | Not Scored                        | Not Scored                           |  |  |
| Well-Being Sub-Tota                                     |                                    |                                         | 25                                | 19.33                                |  |  |
| *Performance calculation descriptions can b             | e found in the FY 20°              | 17 RBWO PBP Measureme                   | ents and Standards Guide.         |                                      |  |  |
| Monitoring & Outcome                                    | s: Possible Po                     | ints = 100                              | Points Ear                        | ned: 90.68                           |  |  |