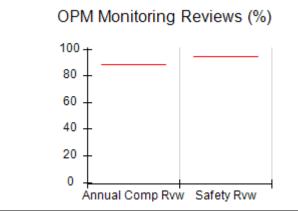

# Performance-Based Placement Measures RBWO Provider GA+SCORECARD - CPA

Report Quarter: Q4 FY2017

| Provider/Program Name: All God's Children - (861) - CPA |                                    |                                         |                                   |                                      |  |  |
|---------------------------------------------------------|------------------------------------|-----------------------------------------|-----------------------------------|--------------------------------------|--|--|
| 1671 Meriweather Dr., Watkinsville, G                   | GA 30677                           | Quarterly Sco                           | ores (Grades)                     | Current Quarter<br>Score (Grade)     |  |  |
| Phone: 706-316-2421                                     |                                    | Q1: 95.46 (A)                           | Q2: 99.18 (A+)                    | 96.68%                               |  |  |
| Vendor ID# 35219                                        |                                    | Q3: 88.03 (B+)                          | Q4: 96.68 (A)                     | (A)                                  |  |  |
| # New Foster Homes During Quarter: 3                    |                                    | # Children in Care During<br>Quarter: 4 | # Placements During<br>Quarter: 4 | # Children in Care On<br>Last Day: 4 |  |  |
|                                                         | Avg<br>Performance All<br>CPAs (%) | Provider<br>Performance (%)*            | Possible Points<br>(Weight)       | Provider Points<br>Earned            |  |  |
| OPM Monitoring Reviews                                  |                                    |                                         |                                   |                                      |  |  |
| Annual Comprehensive Reviews                            | 89%                                | 86%                                     | 25                                | 21.60                                |  |  |
| Safety Reviews                                          | 95%                                | 98%                                     | 15                                | 14.75                                |  |  |
| Monitoring Sub-Total                                    |                                    |                                         | 40                                | 36.35                                |  |  |
| CPA Safety Outcomes                                     |                                    |                                         |                                   |                                      |  |  |
| Incidence of Maltreatment                               | 0.26%                              | No Substantiated<br>Reports             | 10                                | 10.00                                |  |  |
| Staff Training                                          | 78%                                | 100%                                    | 10                                | 10.00                                |  |  |
| Safety Sub-Total                                        |                                    |                                         | 20                                | 20.00                                |  |  |
| CPA Permanency Outcomes                                 |                                    |                                         |                                   |                                      |  |  |
| Placement Stability                                     | 91%                                | 100%                                    | 15                                | 15.00                                |  |  |
| Permanency Sub-Total                                    |                                    |                                         | 15                                | 15.00                                |  |  |
| CPA Well-Being Outcomes                                 | CPA Well-Being Outcomes            |                                         |                                   |                                      |  |  |
| EPSDT Medical Visits                                    | 83%                                | 33%                                     | 4.5                               | 1.50                                 |  |  |
| EPSDT Dental Visits                                     | 77%                                | 100%                                    | 4.5                               | 4.55                                 |  |  |
| Academic Supports                                       | 75%                                | Not Eligible                            |                                   |                                      |  |  |
| Provider ECEM Visits                                    | 91%                                | 100%                                    | 8                                 | 7.95                                 |  |  |
| Provider General Contacts                               | 89%                                | 67%                                     | 8                                 | 5.33                                 |  |  |
| Placements with Siblings                                | 60%                                | Not Eligible                            | Not Scored                        | Not Scored                           |  |  |
| Placements within Legal County                          | 16%                                | 0%                                      | Not Scored                        | Not Scored                           |  |  |
| Well-Being Sub-Tota                                     |                                    |                                         | 25                                | 19.33                                |  |  |
| *Performance calculation descriptions can b             | e found in the FY 20°              | 17 RBWO PBP Measureme                   | ents and Standards Guide.         |                                      |  |  |
| Monitoring & Outcome                                    | s: Possible Po                     | ints = 100                              | Points Ear                        | ned: 90.68                           |  |  |