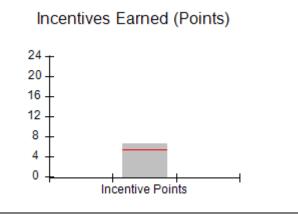

# Performance-Based Placement Measures RBWO Provider GA+SCORECARD - CPA

Report Quarter: Q4 FY2017

| # New Foster Homes During Quarter: 3                                                                         |                                    | # Children in Care During<br>Quarter: 4 | # Placements During<br>Quarter: 4 | # Children in Care On<br>Last Day: 4 |
|--------------------------------------------------------------------------------------------------------------|------------------------------------|-----------------------------------------|-----------------------------------|--------------------------------------|
| CPA Incentive Credits                                                                                        | Avg<br>Performance All<br>CPAs (%) | Provider<br>Performance (%)*            | Possible Points<br>(Weight)       | Provider Points<br>Earned            |
| Early EPSDT Medical Visits                                                                                   |                                    | 0%                                      | 2                                 | 0.00                                 |
| Early EPSDT Dental Visits                                                                                    |                                    | 100%                                    | 2                                 | 2.00                                 |
| Permanency Contacts                                                                                          |                                    | 0%                                      | 5                                 | 0.00                                 |
| Additional Academic Supports                                                                                 |                                    | Not Eligible                            | 2                                 |                                      |
| Foster Hm Retention Rate (threshold = 90)                                                                    |                                    | 100%                                    | 2                                 | 2.00                                 |
| Foster Hm Recruitment (threshold = 100)                                                                      |                                    | 200%                                    | 2                                 | 2.00                                 |
| Active Agency Accreditation                                                                                  |                                    | 0%                                      | 4                                 | 0.00                                 |
| Staff Clinical Licensure                                                                                     |                                    | 0%                                      | 5                                 | 0.00                                 |
| Incentives Total                                                                                             | 5.32                               |                                         | 24                                | 6.00                                 |
| Maximum total combined incentive credit allowed is 10 points.                                                |                                    | Incentives Awarded                      | 6.00                              |                                      |
| *Performance calculation descriptions can be found in the FY 2017 RBWO PBP Measurements and Standards Guide. |                                    |                                         |                                   |                                      |