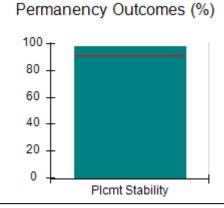

# Performance-Based Placement Measures RBWO Provider GA+SCORECARD - CPA

Report Quarter: Q4 FY2017

| Provider/Program Name: All God's Children - (861) - CPA |                                    |                                         |                                   |                                      |  |  |
|---------------------------------------------------------|------------------------------------|-----------------------------------------|-----------------------------------|--------------------------------------|--|--|
| 1671 Meriweather Dr., Watkinsville, G                   | GA 30677                           | Quarterly Sco                           | ores (Grades)                     | Current Quarter<br>Score (Grade)     |  |  |
| Phone: 706-316-2421                                     |                                    | Q1: 95.46 (A)                           | Q2: 99.18 (A+)                    | 96.68%                               |  |  |
| Vendor ID# 35219                                        |                                    | Q3: 88.03 (B+)                          | Q4: 96.68 (A)                     | (A)                                  |  |  |
| # New Foster Homes During Quarter: 3                    |                                    | # Children in Care During<br>Quarter: 4 | # Placements During<br>Quarter: 4 | # Children in Care On<br>Last Day: 4 |  |  |
|                                                         | Avg<br>Performance All<br>CPAs (%) | Provider<br>Performance (%)*            | Possible Points<br>(Weight)       | Provider Points<br>Earned            |  |  |
| OPM Monitoring Reviews                                  |                                    |                                         |                                   |                                      |  |  |
| Annual Comprehensive Reviews                            | 89%                                | 86%                                     | 25                                | 21.60                                |  |  |
| Safety Reviews                                          | 95%                                | 98%                                     | 15                                | 14.75                                |  |  |
| Monitoring Sub-Total                                    |                                    |                                         | 40                                | 36.35                                |  |  |
| CPA Safety Outcomes                                     |                                    |                                         |                                   |                                      |  |  |
| Incidence of Maltreatment                               | 0.26%                              | No Substantiated<br>Reports             | 10                                | 10.00                                |  |  |
| Staff Training                                          | 78%                                | 100%                                    | 10                                | 10.00                                |  |  |
| Safety Sub-Total                                        |                                    |                                         | 20                                | 20.00                                |  |  |
| CPA Permanency Outcomes                                 |                                    |                                         |                                   |                                      |  |  |
| Placement Stability                                     | 91%                                | 100%                                    | 15                                | 15.00                                |  |  |
| Permanency Sub-Total                                    |                                    |                                         | 15                                | 15.00                                |  |  |
| CPA Well-Being Outcomes                                 | CPA Well-Being Outcomes            |                                         |                                   |                                      |  |  |
| EPSDT Medical Visits                                    | 83%                                | 33%                                     | 4.5                               | 1.50                                 |  |  |
| EPSDT Dental Visits                                     | 77%                                | 100%                                    | 4.5                               | 4.55                                 |  |  |
| Academic Supports                                       | 75%                                | Not Eligible                            |                                   |                                      |  |  |
| Provider ECEM Visits                                    | 91%                                | 100%                                    | 8                                 | 7.95                                 |  |  |
| Provider General Contacts                               | 89%                                | 67%                                     | 8                                 | 5.33                                 |  |  |
| Placements with Siblings                                | 60%                                | Not Eligible                            | Not Scored                        | Not Scored                           |  |  |
| Placements within Legal County                          | 16%                                | 0%                                      | Not Scored                        | Not Scored                           |  |  |
| Well-Being Sub-Tota                                     |                                    |                                         | 25                                | 19.33                                |  |  |
| *Performance calculation descriptions can b             | e found in the FY 20°              | 17 RBWO PBP Measureme                   | ents and Standards Guide.         |                                      |  |  |
| Monitoring & Outcome                                    | s: Possible Po                     | ints = 100                              | Points Ear                        | ned: 90.68                           |  |  |