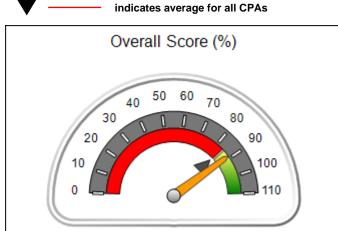

# Performance-Based Placement Measures RBWO Provider GA+SCORECARD - CPA

Report Quarter: Q4 FY2017

| Provider/Program Name: All God's Children - (861) - CPA |                                    |                                         |                                   |                                      |  |  |
|---------------------------------------------------------|------------------------------------|-----------------------------------------|-----------------------------------|--------------------------------------|--|--|
| 1671 Meriweather Dr., Watkinsville, G                   | GA 30677                           | Quarterly Sco                           | ores (Grades)                     | Current Quarter<br>Score (Grade)     |  |  |
| Phone: 706-316-2421                                     |                                    | Q1: 95.46 (A)                           | Q2: 99.18 (A+)                    | 96.68%                               |  |  |
| Vendor ID# 35219                                        |                                    | Q3: 88.03 (B+)                          | Q4: 96.68 (A)                     | (A)                                  |  |  |
| # New Foster Homes During Quarter: 3                    |                                    | # Children in Care During<br>Quarter: 4 | # Placements During<br>Quarter: 4 | # Children in Care On<br>Last Day: 4 |  |  |
|                                                         | Avg<br>Performance All<br>CPAs (%) | Provider<br>Performance (%)*            | Possible Points<br>(Weight)       | Provider Points<br>Earned            |  |  |
| OPM Monitoring Reviews                                  |                                    |                                         |                                   |                                      |  |  |
| Annual Comprehensive Reviews                            | 89%                                | 86%                                     | 25                                | 21.60                                |  |  |
| Safety Reviews                                          | 95%                                | 98%                                     | 15                                | 14.75                                |  |  |
| Monitoring Sub-Total                                    |                                    |                                         | 40                                | 36.35                                |  |  |
| CPA Safety Outcomes                                     |                                    |                                         |                                   |                                      |  |  |
| Incidence of Maltreatment                               | 0.26%                              | No Substantiated<br>Reports             | 10                                | 10.00                                |  |  |
| Staff Training                                          | 78%                                | 100%                                    | 10                                | 10.00                                |  |  |
| Safety Sub-Total                                        |                                    |                                         | 20                                | 20.00                                |  |  |
| CPA Permanency Outcomes                                 |                                    |                                         |                                   |                                      |  |  |
| Placement Stability                                     | 91%                                | 100%                                    | 15                                | 15.00                                |  |  |
| Permanency Sub-Total                                    |                                    |                                         | 15                                | 15.00                                |  |  |
| CPA Well-Being Outcomes                                 | CPA Well-Being Outcomes            |                                         |                                   |                                      |  |  |
| EPSDT Medical Visits                                    | 83%                                | 33%                                     | 4.5                               | 1.50                                 |  |  |
| EPSDT Dental Visits                                     | 77%                                | 100%                                    | 4.5                               | 4.55                                 |  |  |
| Academic Supports                                       | 75%                                | Not Eligible                            |                                   |                                      |  |  |
| Provider ECEM Visits                                    | 91%                                | 100%                                    | 8                                 | 7.95                                 |  |  |
| Provider General Contacts                               | 89%                                | 67%                                     | 8                                 | 5.33                                 |  |  |
| Placements with Siblings                                | 60%                                | Not Eligible                            | Not Scored                        | Not Scored                           |  |  |
| Placements within Legal County                          | 16%                                | 0%                                      | Not Scored                        | Not Scored                           |  |  |
| Well-Being Sub-Tota                                     |                                    |                                         | 25                                | 19.33                                |  |  |
| *Performance calculation descriptions can b             | e found in the FY 20°              | 17 RBWO PBP Measureme                   | ents and Standards Guide.         |                                      |  |  |
| Monitoring & Outcome                                    | s: Possible Po                     | ints = 100                              | Points Ear                        | ned: 90.68                           |  |  |

| Monitoring & Outcomes: Possible Points = 100 | Points Earned:          | 90.68    |  |
|----------------------------------------------|-------------------------|----------|--|
| Score Before Incentives Credit 90.6          |                         |          |  |
|                                              | Incentives Awarded 6.00 |          |  |
|                                              | PBP Verification        | 0.00 pts |  |
|                                              | Total Score             | 96.68%   |  |