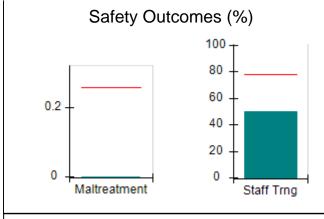

# Performance-Based Placement Measures RBWO Provider GA+SCORECARD - CPA

Report Quarter: Q4 FY2017

| Provider/Program Name: All God's Children - (861) - CPA |                                    |                                         |                                   |                                      |  |  |
|---------------------------------------------------------|------------------------------------|-----------------------------------------|-----------------------------------|--------------------------------------|--|--|
| 1671 Meriweather Dr., Watkinsville, G                   | GA 30677                           | Quarterly Sco                           | ores (Grades)                     | Current Quarter<br>Score (Grade)     |  |  |
| Phone: 706-316-2421                                     |                                    | Q1: 95.46 (A)                           | Q2: 99.18 (A+)                    | 96.68%                               |  |  |
| Vendor ID# 35219                                        |                                    | Q3: 88.03 (B+)                          | Q4: 96.68 (A)                     | (A)                                  |  |  |
| # New Foster Homes During Quarter: 3                    |                                    | # Children in Care During<br>Quarter: 4 | # Placements During<br>Quarter: 4 | # Children in Care On<br>Last Day: 4 |  |  |
|                                                         | Avg<br>Performance All<br>CPAs (%) | Provider<br>Performance (%)*            | Possible Points<br>(Weight)       | Provider Points<br>Earned            |  |  |
| OPM Monitoring Reviews                                  |                                    |                                         |                                   |                                      |  |  |
| Annual Comprehensive Reviews                            | 89%                                | 86%                                     | 25                                | 21.60                                |  |  |
| Safety Reviews                                          | 95%                                | 98%                                     | 15                                | 14.75                                |  |  |
| Monitoring Sub-Total                                    |                                    |                                         | 40                                | 36.35                                |  |  |
| CPA Safety Outcomes                                     |                                    |                                         |                                   |                                      |  |  |
| Incidence of Maltreatment                               | 0.26%                              | No Substantiated<br>Reports             | 10                                | 10.00                                |  |  |
| Staff Training                                          | 78%                                | 100%                                    | 10                                | 10.00                                |  |  |
| Safety Sub-Total                                        |                                    |                                         | 20                                | 20.00                                |  |  |
| CPA Permanency Outcomes                                 |                                    |                                         |                                   |                                      |  |  |
| Placement Stability                                     | 91%                                | 100%                                    | 15                                | 15.00                                |  |  |
| Permanency Sub-Total                                    |                                    |                                         | 15                                | 15.00                                |  |  |
| CPA Well-Being Outcomes                                 | CPA Well-Being Outcomes            |                                         |                                   |                                      |  |  |
| EPSDT Medical Visits                                    | 83%                                | 33%                                     | 4.5                               | 1.50                                 |  |  |
| EPSDT Dental Visits                                     | 77%                                | 100%                                    | 4.5                               | 4.55                                 |  |  |
| Academic Supports                                       | 75%                                | Not Eligible                            |                                   |                                      |  |  |
| Provider ECEM Visits                                    | 91%                                | 100%                                    | 8                                 | 7.95                                 |  |  |
| Provider General Contacts                               | 89%                                | 67%                                     | 8                                 | 5.33                                 |  |  |
| Placements with Siblings                                | 60%                                | Not Eligible                            | Not Scored                        | Not Scored                           |  |  |
| Placements within Legal County                          | 16%                                | 0%                                      | Not Scored                        | Not Scored                           |  |  |
| Well-Being Sub-Tota                                     |                                    |                                         | 25                                | 19.33                                |  |  |
| *Performance calculation descriptions can b             | e found in the FY 20°              | 17 RBWO PBP Measureme                   | ents and Standards Guide.         |                                      |  |  |
| Monitoring & Outcome                                    | s: Possible Po                     | ints = 100                              | Points Ear                        | ned: 90.68                           |  |  |