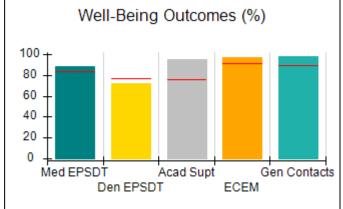

# Performance-Based Placement Measures RBWO Provider GA+SCORECARD - CPA

Report Quarter: Q4 FY2017

| Provider/Program Name: All God's Children - (861) - CPA |                                    |                                         |                                   |                                      |  |  |
|---------------------------------------------------------|------------------------------------|-----------------------------------------|-----------------------------------|--------------------------------------|--|--|
| 1671 Meriweather Dr., Watkinsville, G                   | GA 30677                           | Quarterly Sco                           | ores (Grades)                     | Current Quarter<br>Score (Grade)     |  |  |
| Phone: 706-316-2421                                     |                                    | Q1: 95.46 (A)                           | Q2: 99.18 (A+)                    | 96.68%                               |  |  |
| Vendor ID# 35219                                        |                                    | Q3: 88.03 (B+)                          | Q4: 96.68 (A)                     | (A)                                  |  |  |
| # New Foster Homes During Quarter: 3                    |                                    | # Children in Care During<br>Quarter: 4 | # Placements During<br>Quarter: 4 | # Children in Care On<br>Last Day: 4 |  |  |
|                                                         | Avg<br>Performance All<br>CPAs (%) | Provider<br>Performance (%)*            | Possible Points<br>(Weight)       | Provider Points<br>Earned            |  |  |
| OPM Monitoring Reviews                                  |                                    |                                         |                                   |                                      |  |  |
| Annual Comprehensive Reviews                            | 89%                                | 86%                                     | 25                                | 21.60                                |  |  |
| Safety Reviews                                          | 95%                                | 98%                                     | 15                                | 14.75                                |  |  |
| Monitoring Sub-Total                                    |                                    |                                         | 40                                | 36.35                                |  |  |
| CPA Safety Outcomes                                     |                                    |                                         |                                   |                                      |  |  |
| Incidence of Maltreatment                               | 0.26%                              | No Substantiated<br>Reports             | 10                                | 10.00                                |  |  |
| Staff Training                                          | 78%                                | 100%                                    | 10                                | 10.00                                |  |  |
| Safety Sub-Total                                        |                                    |                                         | 20                                | 20.00                                |  |  |
| CPA Permanency Outcomes                                 |                                    |                                         |                                   |                                      |  |  |
| Placement Stability                                     | 91%                                | 100%                                    | 15                                | 15.00                                |  |  |
| Permanency Sub-Total                                    |                                    |                                         | 15                                | 15.00                                |  |  |
| CPA Well-Being Outcomes                                 | CPA Well-Being Outcomes            |                                         |                                   |                                      |  |  |
| EPSDT Medical Visits                                    | 83%                                | 33%                                     | 4.5                               | 1.50                                 |  |  |
| EPSDT Dental Visits                                     | 77%                                | 100%                                    | 4.5                               | 4.55                                 |  |  |
| Academic Supports                                       | 75%                                | Not Eligible                            |                                   |                                      |  |  |
| Provider ECEM Visits                                    | 91%                                | 100%                                    | 8                                 | 7.95                                 |  |  |
| Provider General Contacts                               | 89%                                | 67%                                     | 8                                 | 5.33                                 |  |  |
| Placements with Siblings                                | 60%                                | Not Eligible                            | Not Scored                        | Not Scored                           |  |  |
| Placements within Legal County                          | 16%                                | 0%                                      | Not Scored                        | Not Scored                           |  |  |
| Well-Being Sub-Tota                                     |                                    |                                         | 25                                | 19.33                                |  |  |
| *Performance calculation descriptions can b             | e found in the FY 20°              | 17 RBWO PBP Measureme                   | ents and Standards Guide.         |                                      |  |  |
| Monitoring & Outcome                                    | s: Possible Po                     | ints = 100                              | Points Ear                        | ned: 90.68                           |  |  |