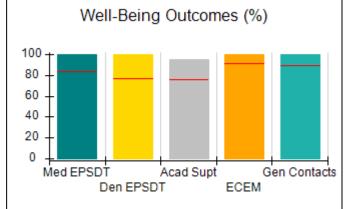

# Performance-Based Placement Measures RBWO Provider GA+SCORECARD - CPA

Report Quarter: Q4 FY2017

| Provider/Program Name: All God's Children - (861) - CPA |                                    |                                         |                                   |                                      |  |  |
|---------------------------------------------------------|------------------------------------|-----------------------------------------|-----------------------------------|--------------------------------------|--|--|
| 1671 Meriweather Dr., Watkinsville, G                   | GA 30677                           | Quarterly Sco                           | ores (Grades)                     | Current Quarter<br>Score (Grade)     |  |  |
| Phone: 706-316-2421                                     |                                    | Q1: 95.46 (A)                           | Q2: 99.18 (A+)                    | 96.68%                               |  |  |
| Vendor ID# 35219                                        |                                    | Q3: 88.03 (B+)                          | Q4: 96.68 (A)                     | (A)                                  |  |  |
| # New Foster Homes During Quarter: 3                    |                                    | # Children in Care During<br>Quarter: 4 | # Placements During<br>Quarter: 4 | # Children in Care On<br>Last Day: 4 |  |  |
|                                                         | Avg<br>Performance All<br>CPAs (%) | Provider<br>Performance (%)*            | Possible Points<br>(Weight)       | Provider Points<br>Earned            |  |  |
| OPM Monitoring Reviews                                  |                                    |                                         |                                   |                                      |  |  |
| Annual Comprehensive Reviews                            | 89%                                | 86%                                     | 25                                | 21.60                                |  |  |
| Safety Reviews                                          | 95%                                | 98%                                     | 15                                | 14.75                                |  |  |
| Monitoring Sub-Total                                    |                                    |                                         | 40                                | 36.35                                |  |  |
| CPA Safety Outcomes                                     |                                    |                                         |                                   |                                      |  |  |
| Incidence of Maltreatment                               | 0.26%                              | No Substantiated<br>Reports             | 10                                | 10.00                                |  |  |
| Staff Training                                          | 78%                                | 100%                                    | 10                                | 10.00                                |  |  |
| Safety Sub-Total                                        |                                    |                                         | 20                                | 20.00                                |  |  |
| CPA Permanency Outcomes                                 |                                    |                                         |                                   |                                      |  |  |
| Placement Stability                                     | 91%                                | 100%                                    | 15                                | 15.00                                |  |  |
| Permanency Sub-Total                                    |                                    |                                         | 15                                | 15.00                                |  |  |
| CPA Well-Being Outcomes                                 | CPA Well-Being Outcomes            |                                         |                                   |                                      |  |  |
| EPSDT Medical Visits                                    | 83%                                | 33%                                     | 4.5                               | 1.50                                 |  |  |
| EPSDT Dental Visits                                     | 77%                                | 100%                                    | 4.5                               | 4.55                                 |  |  |
| Academic Supports                                       | 75%                                | Not Eligible                            |                                   |                                      |  |  |
| Provider ECEM Visits                                    | 91%                                | 100%                                    | 8                                 | 7.95                                 |  |  |
| Provider General Contacts                               | 89%                                | 67%                                     | 8                                 | 5.33                                 |  |  |
| Placements with Siblings                                | 60%                                | Not Eligible                            | Not Scored                        | Not Scored                           |  |  |
| Placements within Legal County                          | 16%                                | 0%                                      | Not Scored                        | Not Scored                           |  |  |
| Well-Being Sub-Tota                                     |                                    |                                         | 25                                | 19.33                                |  |  |
| *Performance calculation descriptions can b             | e found in the FY 20°              | 17 RBWO PBP Measureme                   | ents and Standards Guide.         |                                      |  |  |
| Monitoring & Outcome                                    | s: Possible Po                     | ints = 100                              | Points Ear                        | ned: 90.68                           |  |  |