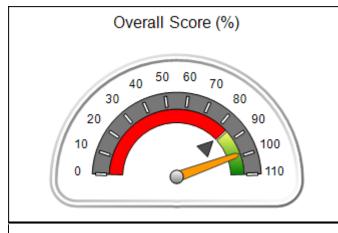

# Performance-Based Placement Measures RBWO Provider GA+SCORECARD - CPA

Report Quarter: Q4 FY2017

| Provider/Program Name: All God's Children - (861) - CPA |                                    |                                         |                                   |                                      |  |  |
|---------------------------------------------------------|------------------------------------|-----------------------------------------|-----------------------------------|--------------------------------------|--|--|
| 1671 Meriweather Dr., Watkinsville, G                   | GA 30677                           | Quarterly Sco                           | ores (Grades)                     | Current Quarter<br>Score (Grade)     |  |  |
| Phone: 706-316-2421                                     |                                    | Q1: 95.46 (A)                           | Q2: 99.18 (A+)                    | 96.68%                               |  |  |
| Vendor ID# 35219                                        |                                    | Q3: 88.03 (B+)                          | Q4: 96.68 (A)                     | (A)                                  |  |  |
| # New Foster Homes During Quarter: 3                    |                                    | # Children in Care During<br>Quarter: 4 | # Placements During<br>Quarter: 4 | # Children in Care On<br>Last Day: 4 |  |  |
|                                                         | Avg<br>Performance All<br>CPAs (%) | Provider<br>Performance (%)*            | Possible Points<br>(Weight)       | Provider Points<br>Earned            |  |  |
| OPM Monitoring Reviews                                  |                                    |                                         |                                   |                                      |  |  |
| Annual Comprehensive Reviews                            | 89%                                | 86%                                     | 25                                | 21.60                                |  |  |
| Safety Reviews                                          | 95%                                | 98%                                     | 15                                | 14.75                                |  |  |
| Monitoring Sub-Total                                    |                                    |                                         | 40                                | 36.35                                |  |  |
| CPA Safety Outcomes                                     |                                    |                                         |                                   |                                      |  |  |
| Incidence of Maltreatment                               | 0.26%                              | No Substantiated<br>Reports             | 10                                | 10.00                                |  |  |
| Staff Training                                          | 78%                                | 100%                                    | 10                                | 10.00                                |  |  |
| Safety Sub-Total                                        |                                    |                                         | 20                                | 20.00                                |  |  |
| CPA Permanency Outcomes                                 |                                    |                                         |                                   |                                      |  |  |
| Placement Stability                                     | 91%                                | 100%                                    | 15                                | 15.00                                |  |  |
| Permanency Sub-Total                                    |                                    |                                         | 15                                | 15.00                                |  |  |
| CPA Well-Being Outcomes                                 | CPA Well-Being Outcomes            |                                         |                                   |                                      |  |  |
| EPSDT Medical Visits                                    | 83%                                | 33%                                     | 4.5                               | 1.50                                 |  |  |
| EPSDT Dental Visits                                     | 77%                                | 100%                                    | 4.5                               | 4.55                                 |  |  |
| Academic Supports                                       | 75%                                | Not Eligible                            |                                   |                                      |  |  |
| Provider ECEM Visits                                    | 91%                                | 100%                                    | 8                                 | 7.95                                 |  |  |
| Provider General Contacts                               | 89%                                | 67%                                     | 8                                 | 5.33                                 |  |  |
| Placements with Siblings                                | 60%                                | Not Eligible                            | Not Scored                        | Not Scored                           |  |  |
| Placements within Legal County                          | 16%                                | 0%                                      | Not Scored                        | Not Scored                           |  |  |
| Well-Being Sub-Tota                                     |                                    |                                         | 25                                | 19.33                                |  |  |
| *Performance calculation descriptions can b             | e found in the FY 20°              | 17 RBWO PBP Measureme                   | ents and Standards Guide.         |                                      |  |  |
| Monitoring & Outcome                                    | s: Possible Po                     | ints = 100                              | Points Ear                        | ned: 90.68                           |  |  |

| Monitoring & Outcomes: Possible Points = 100 | Points Earned:          | 90.68    |  |
|----------------------------------------------|-------------------------|----------|--|
| Score Before Incentives Credit 90.6          |                         |          |  |
|                                              | Incentives Awarded 6.00 |          |  |
|                                              | PBP Verification        | 0.00 pts |  |
|                                              | Total Score             | 96.68%   |  |