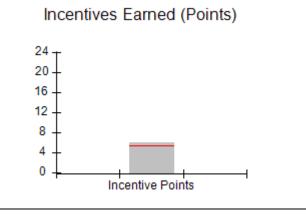

| Monitoring & Outcomes: Possible Points = 100 | Points Earned:          | 90.68    |  |
|----------------------------------------------|-------------------------|----------|--|
| Score Before Incentives Credit 90.6          |                         |          |  |
|                                              | Incentives Awarded 6.00 |          |  |
|                                              | PBP Verification        | 0.00 pts |  |
|                                              | Total Score             | 96.68%   |  |

# Performance-Based Placement Measures RBWO Provider GA+SCORECARD - CPA

Report Quarter: Q4 FY2017

| # New Foster Homes During Quarter: 3                                                                         |                                    | # Children in Care During<br>Quarter: 4 | # Placements During<br>Quarter: 4 | # Children in Care On<br>Last Day: 4 |
|--------------------------------------------------------------------------------------------------------------|------------------------------------|-----------------------------------------|-----------------------------------|--------------------------------------|
| CPA Incentive Credits                                                                                        | Avg<br>Performance All<br>CPAs (%) | Provider<br>Performance (%)*            | Possible Points<br>(Weight)       | Provider Points<br>Earned            |
| Early EPSDT Medical Visits                                                                                   |                                    | 0%                                      | 2                                 | 0.00                                 |
| Early EPSDT Dental Visits                                                                                    |                                    | 100%                                    | 2                                 | 2.00                                 |
| Permanency Contacts                                                                                          |                                    | 0%                                      | 5                                 | 0.00                                 |
| Additional Academic Supports                                                                                 |                                    | Not Eligible                            | 2                                 |                                      |
| Foster Hm Retention Rate (threshold = 90)                                                                    |                                    | 100%                                    | 2                                 | 2.00                                 |
| Foster Hm Recruitment (threshold = 100)                                                                      |                                    | 200%                                    | 2                                 | 2.00                                 |
| Active Agency Accreditation                                                                                  |                                    | 0%                                      | 4                                 | 0.00                                 |
| Staff Clinical Licensure                                                                                     |                                    | 0%                                      | 5                                 | 0.00                                 |
| Incentives Total                                                                                             | 5.32                               |                                         | 24                                | 6.00                                 |
| Maximum total combined incentive credit allowed is 10 points.                                                |                                    | Incentives Awarded                      | 6.00                              |                                      |
| *Performance calculation descriptions can be found in the FY 2017 RBWO PBP Measurements and Standards Guide. |                                    |                                         |                                   |                                      |