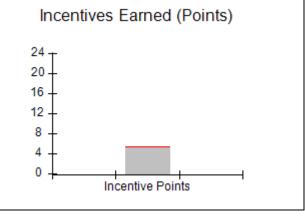

# Performance-Based Placement Measures RBWO Provider GA+SCORECARD - CPA

Report Quarter: Q4 FY2017

| # New Foster Homes During Quarter: 3                                                                         |                                    | # Children in Care During<br>Quarter: 4 | # Placements During<br>Quarter: 4 | # Children in Care On<br>Last Day: 4 |
|--------------------------------------------------------------------------------------------------------------|------------------------------------|-----------------------------------------|-----------------------------------|--------------------------------------|
| CPA Incentive Credits                                                                                        | Avg<br>Performance All<br>CPAs (%) | Provider<br>Performance (%)*            | Possible Points<br>(Weight)       | Provider Points<br>Earned            |
| Early EPSDT Medical Visits                                                                                   |                                    | 0%                                      | 2                                 | 0.00                                 |
| Early EPSDT Dental Visits                                                                                    |                                    | 100%                                    | 2                                 | 2.00                                 |
| Permanency Contacts                                                                                          |                                    | 0%                                      | 5                                 | 0.00                                 |
| Additional Academic Supports                                                                                 |                                    | Not Eligible                            | 2                                 |                                      |
| Foster Hm Retention Rate (threshold = 90)                                                                    |                                    | 100%                                    | 2                                 | 2.00                                 |
| Foster Hm Recruitment (threshold = 100)                                                                      |                                    | 200%                                    | 2                                 | 2.00                                 |
| Active Agency Accreditation                                                                                  |                                    | 0%                                      | 4                                 | 0.00                                 |
| Staff Clinical Licensure                                                                                     |                                    | 0%                                      | 5                                 | 0.00                                 |
| Incentives Total                                                                                             | 5.32                               |                                         | 24                                | 6.00                                 |
| Maximum total combined incentive credit allowed is 10 points.                                                |                                    | Incentives Awarded                      | 6.00                              |                                      |
| *Performance calculation descriptions can be found in the FY 2017 RBWO PBP Measurements and Standards Guide. |                                    |                                         |                                   |                                      |