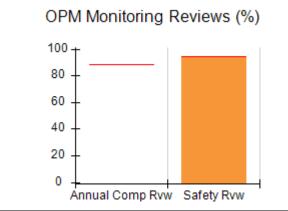

# Performance-Based Placement Measures RBWO Provider GA+SCORECARD - CPA

Report Quarter: Q4 FY2017

| Provider/Program Name: All God's Children - (861) - CPA |                                    |                                         |                                   |                                      |  |  |
|---------------------------------------------------------|------------------------------------|-----------------------------------------|-----------------------------------|--------------------------------------|--|--|
| 1671 Meriweather Dr., Watkinsville, G                   | GA 30677                           | Quarterly Sco                           | ores (Grades)                     | Current Quarter<br>Score (Grade)     |  |  |
| Phone: 706-316-2421                                     |                                    | Q1: 95.46 (A)                           | Q2: 99.18 (A+)                    | 96.68%                               |  |  |
| Vendor ID# 35219                                        |                                    | Q3: 88.03 (B+)                          | Q4: 96.68 (A)                     | (A)                                  |  |  |
| # New Foster Homes During Quarter: 3                    |                                    | # Children in Care During<br>Quarter: 4 | # Placements During<br>Quarter: 4 | # Children in Care On<br>Last Day: 4 |  |  |
|                                                         | Avg<br>Performance All<br>CPAs (%) | Provider<br>Performance (%)*            | Possible Points<br>(Weight)       | Provider Points<br>Earned            |  |  |
| OPM Monitoring Reviews                                  |                                    |                                         |                                   |                                      |  |  |
| Annual Comprehensive Reviews                            | 89%                                | 86%                                     | 25                                | 21.60                                |  |  |
| Safety Reviews                                          | 95%                                | 98%                                     | 15                                | 14.75                                |  |  |
| Monitoring Sub-Total                                    |                                    |                                         | 40                                | 36.35                                |  |  |
| CPA Safety Outcomes                                     |                                    |                                         |                                   |                                      |  |  |
| Incidence of Maltreatment                               | 0.26%                              | No Substantiated<br>Reports             | 10                                | 10.00                                |  |  |
| Staff Training                                          | 78%                                | 100%                                    | 10                                | 10.00                                |  |  |
| Safety Sub-Total                                        |                                    |                                         | 20                                | 20.00                                |  |  |
| CPA Permanency Outcomes                                 |                                    |                                         |                                   |                                      |  |  |
| Placement Stability                                     | 91%                                | 100%                                    | 15                                | 15.00                                |  |  |
| Permanency Sub-Total                                    |                                    |                                         | 15                                | 15.00                                |  |  |
| CPA Well-Being Outcomes                                 | CPA Well-Being Outcomes            |                                         |                                   |                                      |  |  |
| EPSDT Medical Visits                                    | 83%                                | 33%                                     | 4.5                               | 1.50                                 |  |  |
| EPSDT Dental Visits                                     | 77%                                | 100%                                    | 4.5                               | 4.55                                 |  |  |
| Academic Supports                                       | 75%                                | Not Eligible                            |                                   |                                      |  |  |
| Provider ECEM Visits                                    | 91%                                | 100%                                    | 8                                 | 7.95                                 |  |  |
| Provider General Contacts                               | 89%                                | 67%                                     | 8                                 | 5.33                                 |  |  |
| Placements with Siblings                                | 60%                                | Not Eligible                            | Not Scored                        | Not Scored                           |  |  |
| Placements within Legal County                          | 16%                                | 0%                                      | Not Scored                        | Not Scored                           |  |  |
| Well-Being Sub-Tota                                     |                                    |                                         | 25                                | 19.33                                |  |  |
| *Performance calculation descriptions can b             | e found in the FY 20°              | 17 RBWO PBP Measureme                   | ents and Standards Guide.         |                                      |  |  |
| Monitoring & Outcome                                    | s: Possible Po                     | ints = 100                              | Points Ear                        | ned: 90.68                           |  |  |