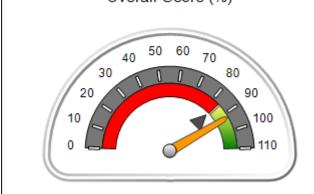

# Performance-Based Placement Measures RBWO Provider GA+SCORECARD - CPA

Report Quarter: Q4 FY2017

| Provider/Program Name: All God's Children - (861) - CPA |                                    |                                         |                                   |                                      |  |  |
|---------------------------------------------------------|------------------------------------|-----------------------------------------|-----------------------------------|--------------------------------------|--|--|
| 1671 Meriweather Dr., Watkinsville, G                   | GA 30677                           | Quarterly Sco                           | ores (Grades)                     | Current Quarter<br>Score (Grade)     |  |  |
| Phone: 706-316-2421                                     |                                    | Q1: 95.46 (A)                           | Q2: 99.18 (A+)                    | 96.68%                               |  |  |
| Vendor ID# 35219                                        |                                    | Q3: 88.03 (B+)                          | Q4: 96.68 (A)                     | (A)                                  |  |  |
| # New Foster Homes During Quarter: 3                    |                                    | # Children in Care During<br>Quarter: 4 | # Placements During<br>Quarter: 4 | # Children in Care On<br>Last Day: 4 |  |  |
|                                                         | Avg<br>Performance All<br>CPAs (%) | Provider<br>Performance (%)*            | Possible Points<br>(Weight)       | Provider Points<br>Earned            |  |  |
| OPM Monitoring Reviews                                  |                                    |                                         |                                   |                                      |  |  |
| Annual Comprehensive Reviews                            | 89%                                | 86%                                     | 25                                | 21.60                                |  |  |
| Safety Reviews                                          | 95%                                | 98%                                     | 15                                | 14.75                                |  |  |
| Monitoring Sub-Total                                    |                                    |                                         | 40                                | 36.35                                |  |  |
| CPA Safety Outcomes                                     |                                    |                                         |                                   |                                      |  |  |
| Incidence of Maltreatment                               | 0.26%                              | No Substantiated<br>Reports             | 10                                | 10.00                                |  |  |
| Staff Training                                          | 78%                                | 100%                                    | 10                                | 10.00                                |  |  |
| Safety Sub-Total                                        |                                    |                                         | 20                                | 20.00                                |  |  |
| CPA Permanency Outcomes                                 |                                    |                                         |                                   |                                      |  |  |
| Placement Stability                                     | 91%                                | 100%                                    | 15                                | 15.00                                |  |  |
| Permanency Sub-Total                                    |                                    |                                         | 15                                | 15.00                                |  |  |
| CPA Well-Being Outcomes                                 | CPA Well-Being Outcomes            |                                         |                                   |                                      |  |  |
| EPSDT Medical Visits                                    | 83%                                | 33%                                     | 4.5                               | 1.50                                 |  |  |
| EPSDT Dental Visits                                     | 77%                                | 100%                                    | 4.5                               | 4.55                                 |  |  |
| Academic Supports                                       | 75%                                | Not Eligible                            |                                   |                                      |  |  |
| Provider ECEM Visits                                    | 91%                                | 100%                                    | 8                                 | 7.95                                 |  |  |
| Provider General Contacts                               | 89%                                | 67%                                     | 8                                 | 5.33                                 |  |  |
| Placements with Siblings                                | 60%                                | Not Eligible                            | Not Scored                        | Not Scored                           |  |  |
| Placements within Legal County                          | 16%                                | 0%                                      | Not Scored                        | Not Scored                           |  |  |
| Well-Being Sub-Tota                                     |                                    |                                         | 25                                | 19.33                                |  |  |
| *Performance calculation descriptions can b             | e found in the FY 20°              | 17 RBWO PBP Measureme                   | ents and Standards Guide.         |                                      |  |  |
| Monitoring & Outcome                                    | s: Possible Po                     | ints = 100                              | Points Ear                        | ned: 90.68                           |  |  |

| Monitoring & Outcomes: Possible Points = 100 | Points Earned:          | 90.68    |  |
|----------------------------------------------|-------------------------|----------|--|
| Score Before Incentives Credit 90.6          |                         |          |  |
|                                              | Incentives Awarded 6.00 |          |  |
|                                              | PBP Verification        | 0.00 pts |  |
|                                              | Total Score             | 96.68%   |  |