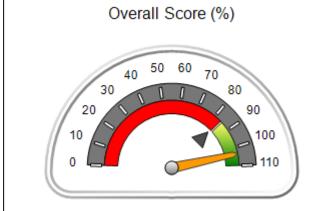

# Performance-Based Placement Measures RBWO Provider GA+SCORECARD - CPA

Report Quarter: Q4 FY2017

| Provider/Program Name: All God's Children - (861) - CPA |                                    |                                         |                                   |                                      |  |  |
|---------------------------------------------------------|------------------------------------|-----------------------------------------|-----------------------------------|--------------------------------------|--|--|
| 1671 Meriweather Dr., Watkinsville, G                   | GA 30677                           | Quarterly Sco                           | ores (Grades)                     | Current Quarter<br>Score (Grade)     |  |  |
| Phone: 706-316-2421                                     |                                    | Q1: 95.46 (A)                           | Q2: 99.18 (A+)                    | 96.68%                               |  |  |
| Vendor ID# 35219                                        |                                    | Q3: 88.03 (B+)                          | Q4: 96.68 (A)                     | (A)                                  |  |  |
| # New Foster Homes During Quarter: 3                    |                                    | # Children in Care During<br>Quarter: 4 | # Placements During<br>Quarter: 4 | # Children in Care On<br>Last Day: 4 |  |  |
|                                                         | Avg<br>Performance All<br>CPAs (%) | Provider<br>Performance (%)*            | Possible Points<br>(Weight)       | Provider Points<br>Earned            |  |  |
| OPM Monitoring Reviews                                  |                                    |                                         |                                   |                                      |  |  |
| Annual Comprehensive Reviews                            | 89%                                | 86%                                     | 25                                | 21.60                                |  |  |
| Safety Reviews                                          | 95%                                | 98%                                     | 15                                | 14.75                                |  |  |
| Monitoring Sub-Total                                    |                                    |                                         | 40                                | 36.35                                |  |  |
| CPA Safety Outcomes                                     |                                    |                                         |                                   |                                      |  |  |
| Incidence of Maltreatment                               | 0.26%                              | No Substantiated<br>Reports             | 10                                | 10.00                                |  |  |
| Staff Training                                          | 78%                                | 100%                                    | 10                                | 10.00                                |  |  |
| Safety Sub-Total                                        |                                    |                                         | 20                                | 20.00                                |  |  |
| CPA Permanency Outcomes                                 |                                    |                                         |                                   |                                      |  |  |
| Placement Stability                                     | 91%                                | 100%                                    | 15                                | 15.00                                |  |  |
| Permanency Sub-Total                                    |                                    |                                         | 15                                | 15.00                                |  |  |
| CPA Well-Being Outcomes                                 | CPA Well-Being Outcomes            |                                         |                                   |                                      |  |  |
| EPSDT Medical Visits                                    | 83%                                | 33%                                     | 4.5                               | 1.50                                 |  |  |
| EPSDT Dental Visits                                     | 77%                                | 100%                                    | 4.5                               | 4.55                                 |  |  |
| Academic Supports                                       | 75%                                | Not Eligible                            |                                   |                                      |  |  |
| Provider ECEM Visits                                    | 91%                                | 100%                                    | 8                                 | 7.95                                 |  |  |
| Provider General Contacts                               | 89%                                | 67%                                     | 8                                 | 5.33                                 |  |  |
| Placements with Siblings                                | 60%                                | Not Eligible                            | Not Scored                        | Not Scored                           |  |  |
| Placements within Legal County                          | 16%                                | 0%                                      | Not Scored                        | Not Scored                           |  |  |
| Well-Being Sub-Tota                                     |                                    |                                         | 25                                | 19.33                                |  |  |
| *Performance calculation descriptions can b             | e found in the FY 20°              | 17 RBWO PBP Measureme                   | ents and Standards Guide.         |                                      |  |  |
| Monitoring & Outcome                                    | s: Possible Po                     | ints = 100                              | Points Ear                        | ned: 90.68                           |  |  |