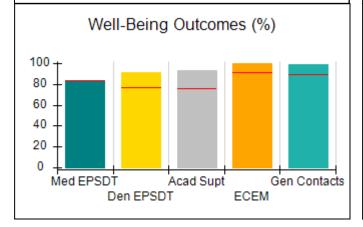

# Performance-Based Placement Measures RBWO Provider GA+SCORECARD - CPA

Report Quarter: Q4 FY2017

| Provider/Program Name: All God's Children - (861) - CPA |                                    |                                         |                                   |                                      |  |  |
|---------------------------------------------------------|------------------------------------|-----------------------------------------|-----------------------------------|--------------------------------------|--|--|
| 1671 Meriweather Dr., Watkinsville, G                   | GA 30677                           | Quarterly Sco                           | ores (Grades)                     | Current Quarter<br>Score (Grade)     |  |  |
| Phone: 706-316-2421                                     |                                    | Q1: 95.46 (A)                           | Q2: 99.18 (A+)                    | 96.68%                               |  |  |
| Vendor ID# 35219                                        |                                    | Q3: 88.03 (B+)                          | Q4: 96.68 (A)                     | (A)                                  |  |  |
| # New Foster Homes During Quarter: 3                    |                                    | # Children in Care During<br>Quarter: 4 | # Placements During<br>Quarter: 4 | # Children in Care On<br>Last Day: 4 |  |  |
|                                                         | Avg<br>Performance All<br>CPAs (%) | Provider<br>Performance (%)*            | Possible Points<br>(Weight)       | Provider Points<br>Earned            |  |  |
| OPM Monitoring Reviews                                  |                                    |                                         |                                   |                                      |  |  |
| Annual Comprehensive Reviews                            | 89%                                | 86%                                     | 25                                | 21.60                                |  |  |
| Safety Reviews                                          | 95%                                | 98%                                     | 15                                | 14.75                                |  |  |
| Monitoring Sub-Total                                    |                                    |                                         | 40                                | 36.35                                |  |  |
| CPA Safety Outcomes                                     |                                    |                                         |                                   |                                      |  |  |
| Incidence of Maltreatment                               | 0.26%                              | No Substantiated<br>Reports             | 10                                | 10.00                                |  |  |
| Staff Training                                          | 78%                                | 100%                                    | 10                                | 10.00                                |  |  |
| Safety Sub-Total                                        |                                    |                                         | 20                                | 20.00                                |  |  |
| CPA Permanency Outcomes                                 |                                    |                                         |                                   |                                      |  |  |
| Placement Stability                                     | 91%                                | 100%                                    | 15                                | 15.00                                |  |  |
| Permanency Sub-Total                                    |                                    |                                         | 15                                | 15.00                                |  |  |
| CPA Well-Being Outcomes                                 | CPA Well-Being Outcomes            |                                         |                                   |                                      |  |  |
| EPSDT Medical Visits                                    | 83%                                | 33%                                     | 4.5                               | 1.50                                 |  |  |
| EPSDT Dental Visits                                     | 77%                                | 100%                                    | 4.5                               | 4.55                                 |  |  |
| Academic Supports                                       | 75%                                | Not Eligible                            |                                   |                                      |  |  |
| Provider ECEM Visits                                    | 91%                                | 100%                                    | 8                                 | 7.95                                 |  |  |
| Provider General Contacts                               | 89%                                | 67%                                     | 8                                 | 5.33                                 |  |  |
| Placements with Siblings                                | 60%                                | Not Eligible                            | Not Scored                        | Not Scored                           |  |  |
| Placements within Legal County                          | 16%                                | 0%                                      | Not Scored                        | Not Scored                           |  |  |
| Well-Being Sub-Tota                                     |                                    |                                         | 25                                | 19.33                                |  |  |
| *Performance calculation descriptions can b             | e found in the FY 20°              | 17 RBWO PBP Measureme                   | ents and Standards Guide.         |                                      |  |  |
| Monitoring & Outcome                                    | s: Possible Po                     | ints = 100                              | Points Ear                        | ned: 90.68                           |  |  |