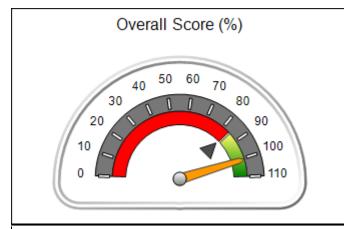

# Performance-Based Placement Measures RBWO Provider GA+SCORECARD - CPA

Report Quarter: Q4 FY2017

| Provider/Program Name: All God's Children - (861) - CPA |                                    |                                         |                                   |                                      |  |  |
|---------------------------------------------------------|------------------------------------|-----------------------------------------|-----------------------------------|--------------------------------------|--|--|
| 1671 Meriweather Dr., Watkinsville, G                   | GA 30677                           | Quarterly Sco                           | ores (Grades)                     | Current Quarter<br>Score (Grade)     |  |  |
| Phone: 706-316-2421                                     |                                    | Q1: 95.46 (A)                           | Q2: 99.18 (A+)                    | 96.68%                               |  |  |
| Vendor ID# 35219                                        |                                    | Q3: 88.03 (B+)                          | Q4: 96.68 (A)                     | (A)                                  |  |  |
| # New Foster Homes During Quarter: 3                    |                                    | # Children in Care During<br>Quarter: 4 | # Placements During<br>Quarter: 4 | # Children in Care On<br>Last Day: 4 |  |  |
|                                                         | Avg<br>Performance All<br>CPAs (%) | Provider<br>Performance (%)*            | Possible Points<br>(Weight)       | Provider Points<br>Earned            |  |  |
| OPM Monitoring Reviews                                  |                                    |                                         |                                   |                                      |  |  |
| Annual Comprehensive Reviews                            | 89%                                | 86%                                     | 25                                | 21.60                                |  |  |
| Safety Reviews                                          | 95%                                | 98%                                     | 15                                | 14.75                                |  |  |
| Monitoring Sub-Total                                    |                                    |                                         | 40                                | 36.35                                |  |  |
| CPA Safety Outcomes                                     |                                    |                                         |                                   |                                      |  |  |
| Incidence of Maltreatment                               | 0.26%                              | No Substantiated<br>Reports             | 10                                | 10.00                                |  |  |
| Staff Training                                          | 78%                                | 100%                                    | 10                                | 10.00                                |  |  |
| Safety Sub-Total                                        |                                    |                                         | 20                                | 20.00                                |  |  |
| CPA Permanency Outcomes                                 |                                    |                                         |                                   |                                      |  |  |
| Placement Stability                                     | 91%                                | 100%                                    | 15                                | 15.00                                |  |  |
| Permanency Sub-Total                                    |                                    |                                         | 15                                | 15.00                                |  |  |
| CPA Well-Being Outcomes                                 | CPA Well-Being Outcomes            |                                         |                                   |                                      |  |  |
| EPSDT Medical Visits                                    | 83%                                | 33%                                     | 4.5                               | 1.50                                 |  |  |
| EPSDT Dental Visits                                     | 77%                                | 100%                                    | 4.5                               | 4.55                                 |  |  |
| Academic Supports                                       | 75%                                | Not Eligible                            |                                   |                                      |  |  |
| Provider ECEM Visits                                    | 91%                                | 100%                                    | 8                                 | 7.95                                 |  |  |
| Provider General Contacts                               | 89%                                | 67%                                     | 8                                 | 5.33                                 |  |  |
| Placements with Siblings                                | 60%                                | Not Eligible                            | Not Scored                        | Not Scored                           |  |  |
| Placements within Legal County                          | 16%                                | 0%                                      | Not Scored                        | Not Scored                           |  |  |
| Well-Being Sub-Tota                                     |                                    |                                         | 25                                | 19.33                                |  |  |
| *Performance calculation descriptions can b             | e found in the FY 20°              | 17 RBWO PBP Measureme                   | ents and Standards Guide.         |                                      |  |  |
| Monitoring & Outcome                                    | s: Possible Po                     | ints = 100                              | Points Ear                        | ned: 90.68                           |  |  |

| Monitoring & Outcomes: Possible Points = 100 | Points Earned:          | 90.68    |  |
|----------------------------------------------|-------------------------|----------|--|
| Score Before Incentives Credit 90.6          |                         |          |  |
|                                              | Incentives Awarded 6.00 |          |  |
|                                              | PBP Verification        | 0.00 pts |  |
|                                              | Total Score             | 96.68%   |  |