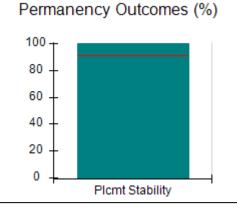

# Performance-Based Placement Measures RBWO Provider GA+SCORECARD - CPA

Report Quarter: Q4 FY2017

| Provider/Program Name: All God's Children - (861) - CPA |                                    |                                         |                                   |                                      |  |  |
|---------------------------------------------------------|------------------------------------|-----------------------------------------|-----------------------------------|--------------------------------------|--|--|
| 1671 Meriweather Dr., Watkinsville, G                   | GA 30677                           | Quarterly Sco                           | ores (Grades)                     | Current Quarter<br>Score (Grade)     |  |  |
| Phone: 706-316-2421                                     |                                    | Q1: 95.46 (A)                           | Q2: 99.18 (A+)                    | 96.68%                               |  |  |
| Vendor ID# 35219                                        |                                    | Q3: 88.03 (B+)                          | Q4: 96.68 (A)                     | (A)                                  |  |  |
| # New Foster Homes During Quarter: 3                    |                                    | # Children in Care During<br>Quarter: 4 | # Placements During<br>Quarter: 4 | # Children in Care On<br>Last Day: 4 |  |  |
|                                                         | Avg<br>Performance All<br>CPAs (%) | Provider<br>Performance (%)*            | Possible Points<br>(Weight)       | Provider Points<br>Earned            |  |  |
| OPM Monitoring Reviews                                  |                                    |                                         |                                   |                                      |  |  |
| Annual Comprehensive Reviews                            | 89%                                | 86%                                     | 25                                | 21.60                                |  |  |
| Safety Reviews                                          | 95%                                | 98%                                     | 15                                | 14.75                                |  |  |
| Monitoring Sub-Total                                    |                                    |                                         | 40                                | 36.35                                |  |  |
| CPA Safety Outcomes                                     |                                    |                                         |                                   |                                      |  |  |
| Incidence of Maltreatment                               | 0.26%                              | No Substantiated<br>Reports             | 10                                | 10.00                                |  |  |
| Staff Training                                          | 78%                                | 100%                                    | 10                                | 10.00                                |  |  |
| Safety Sub-Total                                        |                                    |                                         | 20                                | 20.00                                |  |  |
| CPA Permanency Outcomes                                 |                                    |                                         |                                   |                                      |  |  |
| Placement Stability                                     | 91%                                | 100%                                    | 15                                | 15.00                                |  |  |
| Permanency Sub-Total                                    |                                    |                                         | 15                                | 15.00                                |  |  |
| CPA Well-Being Outcomes                                 | CPA Well-Being Outcomes            |                                         |                                   |                                      |  |  |
| EPSDT Medical Visits                                    | 83%                                | 33%                                     | 4.5                               | 1.50                                 |  |  |
| EPSDT Dental Visits                                     | 77%                                | 100%                                    | 4.5                               | 4.55                                 |  |  |
| Academic Supports                                       | 75%                                | Not Eligible                            |                                   |                                      |  |  |
| Provider ECEM Visits                                    | 91%                                | 100%                                    | 8                                 | 7.95                                 |  |  |
| Provider General Contacts                               | 89%                                | 67%                                     | 8                                 | 5.33                                 |  |  |
| Placements with Siblings                                | 60%                                | Not Eligible                            | Not Scored                        | Not Scored                           |  |  |
| Placements within Legal County                          | 16%                                | 0%                                      | Not Scored                        | Not Scored                           |  |  |
| Well-Being Sub-Tota                                     |                                    |                                         | 25                                | 19.33                                |  |  |
| *Performance calculation descriptions can b             | e found in the FY 20°              | 17 RBWO PBP Measureme                   | ents and Standards Guide.         |                                      |  |  |
| Monitoring & Outcome                                    | s: Possible Po                     | ints = 100                              | Points Ear                        | ned: 90.68                           |  |  |