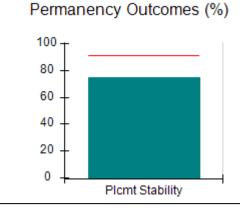

# Performance-Based Placement Measures RBWO Provider GA+SCORECARD - CPA

Report Quarter: Q4 FY2017

| Provider/Program Name: All God's Children - (861) - CPA |                                    |                                         |                                   |                                      |  |  |
|---------------------------------------------------------|------------------------------------|-----------------------------------------|-----------------------------------|--------------------------------------|--|--|
| 1671 Meriweather Dr., Watkinsville, G                   | GA 30677                           | Quarterly Sco                           | ores (Grades)                     | Current Quarter<br>Score (Grade)     |  |  |
| Phone: 706-316-2421                                     |                                    | Q1: 95.46 (A)                           | Q2: 99.18 (A+)                    | 96.68%                               |  |  |
| Vendor ID# 35219                                        |                                    | Q3: 88.03 (B+)                          | Q4: 96.68 (A)                     | (A)                                  |  |  |
| # New Foster Homes During Quarter: 3                    |                                    | # Children in Care During<br>Quarter: 4 | # Placements During<br>Quarter: 4 | # Children in Care On<br>Last Day: 4 |  |  |
|                                                         | Avg<br>Performance All<br>CPAs (%) | Provider<br>Performance (%)*            | Possible Points<br>(Weight)       | Provider Points<br>Earned            |  |  |
| OPM Monitoring Reviews                                  |                                    |                                         |                                   |                                      |  |  |
| Annual Comprehensive Reviews                            | 89%                                | 86%                                     | 25                                | 21.60                                |  |  |
| Safety Reviews                                          | 95%                                | 98%                                     | 15                                | 14.75                                |  |  |
| Monitoring Sub-Total                                    |                                    |                                         | 40                                | 36.35                                |  |  |
| CPA Safety Outcomes                                     |                                    |                                         |                                   |                                      |  |  |
| Incidence of Maltreatment                               | 0.26%                              | No Substantiated<br>Reports             | 10                                | 10.00                                |  |  |
| Staff Training                                          | 78%                                | 100%                                    | 10                                | 10.00                                |  |  |
| Safety Sub-Total                                        |                                    |                                         | 20                                | 20.00                                |  |  |
| CPA Permanency Outcomes                                 |                                    |                                         |                                   |                                      |  |  |
| Placement Stability                                     | 91%                                | 100%                                    | 15                                | 15.00                                |  |  |
| Permanency Sub-Total                                    |                                    |                                         | 15                                | 15.00                                |  |  |
| CPA Well-Being Outcomes                                 | CPA Well-Being Outcomes            |                                         |                                   |                                      |  |  |
| EPSDT Medical Visits                                    | 83%                                | 33%                                     | 4.5                               | 1.50                                 |  |  |
| EPSDT Dental Visits                                     | 77%                                | 100%                                    | 4.5                               | 4.55                                 |  |  |
| Academic Supports                                       | 75%                                | Not Eligible                            |                                   |                                      |  |  |
| Provider ECEM Visits                                    | 91%                                | 100%                                    | 8                                 | 7.95                                 |  |  |
| Provider General Contacts                               | 89%                                | 67%                                     | 8                                 | 5.33                                 |  |  |
| Placements with Siblings                                | 60%                                | Not Eligible                            | Not Scored                        | Not Scored                           |  |  |
| Placements within Legal County                          | 16%                                | 0%                                      | Not Scored                        | Not Scored                           |  |  |
| Well-Being Sub-Tota                                     |                                    |                                         | 25                                | 19.33                                |  |  |
| *Performance calculation descriptions can b             | e found in the FY 20°              | 17 RBWO PBP Measureme                   | ents and Standards Guide.         |                                      |  |  |
| Monitoring & Outcome                                    | s: Possible Po                     | ints = 100                              | Points Ear                        | ned: 90.68                           |  |  |