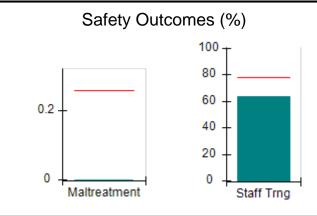

# Performance-Based Placement Measures RBWO Provider GA+SCORECARD - CPA

Report Quarter: Q4 FY2017

| Provider/Program Name: All God's Children - (861) - CPA |                                    |                                         |                                   |                                      |  |  |
|---------------------------------------------------------|------------------------------------|-----------------------------------------|-----------------------------------|--------------------------------------|--|--|
| 1671 Meriweather Dr., Watkinsville, G                   | GA 30677                           | Quarterly Sco                           | ores (Grades)                     | Current Quarter<br>Score (Grade)     |  |  |
| Phone: 706-316-2421                                     |                                    | Q1: 95.46 (A)                           | Q2: 99.18 (A+)                    | 96.68%                               |  |  |
| Vendor ID# 35219                                        |                                    | Q3: 88.03 (B+)                          | Q4: 96.68 (A)                     | (A)                                  |  |  |
| # New Foster Homes During Quarter: 3                    |                                    | # Children in Care During<br>Quarter: 4 | # Placements During<br>Quarter: 4 | # Children in Care On<br>Last Day: 4 |  |  |
|                                                         | Avg<br>Performance All<br>CPAs (%) | Provider<br>Performance (%)*            | Possible Points<br>(Weight)       | Provider Points<br>Earned            |  |  |
| OPM Monitoring Reviews                                  |                                    |                                         |                                   |                                      |  |  |
| Annual Comprehensive Reviews                            | 89%                                | 86%                                     | 25                                | 21.60                                |  |  |
| Safety Reviews                                          | 95%                                | 98%                                     | 15                                | 14.75                                |  |  |
| Monitoring Sub-Total                                    |                                    |                                         | 40                                | 36.35                                |  |  |
| CPA Safety Outcomes                                     |                                    |                                         |                                   |                                      |  |  |
| Incidence of Maltreatment                               | 0.26%                              | No Substantiated<br>Reports             | 10                                | 10.00                                |  |  |
| Staff Training                                          | 78%                                | 100%                                    | 10                                | 10.00                                |  |  |
| Safety Sub-Total                                        |                                    |                                         | 20                                | 20.00                                |  |  |
| CPA Permanency Outcomes                                 |                                    |                                         |                                   |                                      |  |  |
| Placement Stability                                     | 91%                                | 100%                                    | 15                                | 15.00                                |  |  |
| Permanency Sub-Total                                    |                                    |                                         | 15                                | 15.00                                |  |  |
| CPA Well-Being Outcomes                                 | CPA Well-Being Outcomes            |                                         |                                   |                                      |  |  |
| EPSDT Medical Visits                                    | 83%                                | 33%                                     | 4.5                               | 1.50                                 |  |  |
| EPSDT Dental Visits                                     | 77%                                | 100%                                    | 4.5                               | 4.55                                 |  |  |
| Academic Supports                                       | 75%                                | Not Eligible                            |                                   |                                      |  |  |
| Provider ECEM Visits                                    | 91%                                | 100%                                    | 8                                 | 7.95                                 |  |  |
| Provider General Contacts                               | 89%                                | 67%                                     | 8                                 | 5.33                                 |  |  |
| Placements with Siblings                                | 60%                                | Not Eligible                            | Not Scored                        | Not Scored                           |  |  |
| Placements within Legal County                          | 16%                                | 0%                                      | Not Scored                        | Not Scored                           |  |  |
| Well-Being Sub-Tota                                     |                                    |                                         | 25                                | 19.33                                |  |  |
| *Performance calculation descriptions can b             | e found in the FY 20°              | 17 RBWO PBP Measureme                   | ents and Standards Guide.         |                                      |  |  |
| Monitoring & Outcome                                    | s: Possible Po                     | ints = 100                              | Points Ear                        | ned: 90.68                           |  |  |