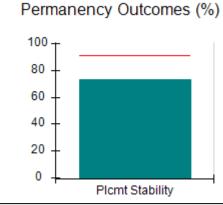

# Performance-Based Placement Measures RBWO Provider GA+SCORECARD - CPA

Report Quarter: Q4 FY2017

| Provider/Program Name: All God's Children - (861) - CPA |                                    |                                         |                                   |                                      |  |  |
|---------------------------------------------------------|------------------------------------|-----------------------------------------|-----------------------------------|--------------------------------------|--|--|
| 1671 Meriweather Dr., Watkinsville, G                   | GA 30677                           | Quarterly Sco                           | ores (Grades)                     | Current Quarter<br>Score (Grade)     |  |  |
| Phone: 706-316-2421                                     |                                    | Q1: 95.46 (A)                           | Q2: 99.18 (A+)                    | 96.68%                               |  |  |
| Vendor ID# 35219                                        |                                    | Q3: 88.03 (B+)                          | Q4: 96.68 (A)                     | (A)                                  |  |  |
| # New Foster Homes During Quarter: 3                    |                                    | # Children in Care During<br>Quarter: 4 | # Placements During<br>Quarter: 4 | # Children in Care On<br>Last Day: 4 |  |  |
|                                                         | Avg<br>Performance All<br>CPAs (%) | Provider<br>Performance (%)*            | Possible Points<br>(Weight)       | Provider Points<br>Earned            |  |  |
| OPM Monitoring Reviews                                  |                                    |                                         |                                   |                                      |  |  |
| Annual Comprehensive Reviews                            | 89%                                | 86%                                     | 25                                | 21.60                                |  |  |
| Safety Reviews                                          | 95%                                | 98%                                     | 15                                | 14.75                                |  |  |
| Monitoring Sub-Total                                    |                                    |                                         | 40                                | 36.35                                |  |  |
| CPA Safety Outcomes                                     |                                    |                                         |                                   |                                      |  |  |
| Incidence of Maltreatment                               | 0.26%                              | No Substantiated<br>Reports             | 10                                | 10.00                                |  |  |
| Staff Training                                          | 78%                                | 100%                                    | 10                                | 10.00                                |  |  |
| Safety Sub-Total                                        |                                    |                                         | 20                                | 20.00                                |  |  |
| CPA Permanency Outcomes                                 |                                    |                                         |                                   |                                      |  |  |
| Placement Stability                                     | 91%                                | 100%                                    | 15                                | 15.00                                |  |  |
| Permanency Sub-Total                                    |                                    |                                         | 15                                | 15.00                                |  |  |
| CPA Well-Being Outcomes                                 | CPA Well-Being Outcomes            |                                         |                                   |                                      |  |  |
| EPSDT Medical Visits                                    | 83%                                | 33%                                     | 4.5                               | 1.50                                 |  |  |
| EPSDT Dental Visits                                     | 77%                                | 100%                                    | 4.5                               | 4.55                                 |  |  |
| Academic Supports                                       | 75%                                | Not Eligible                            |                                   |                                      |  |  |
| Provider ECEM Visits                                    | 91%                                | 100%                                    | 8                                 | 7.95                                 |  |  |
| Provider General Contacts                               | 89%                                | 67%                                     | 8                                 | 5.33                                 |  |  |
| Placements with Siblings                                | 60%                                | Not Eligible                            | Not Scored                        | Not Scored                           |  |  |
| Placements within Legal County                          | 16%                                | 0%                                      | Not Scored                        | Not Scored                           |  |  |
| Well-Being Sub-Tota                                     |                                    |                                         | 25                                | 19.33                                |  |  |
| *Performance calculation descriptions can b             | e found in the FY 20°              | 17 RBWO PBP Measureme                   | ents and Standards Guide.         |                                      |  |  |
| Monitoring & Outcome                                    | s: Possible Po                     | ints = 100                              | Points Ear                        | ned: 90.68                           |  |  |