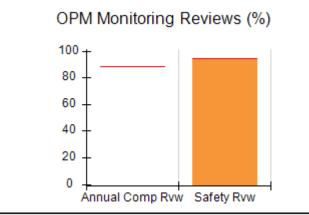

# Performance-Based Placement Measures RBWO Provider GA+SCORECARD - CPA

Report Quarter: Q4 FY2017

| Provider/Program Name: All God's Children - (861) - CPA |                                    |                                         |                                   |                                      |  |  |
|---------------------------------------------------------|------------------------------------|-----------------------------------------|-----------------------------------|--------------------------------------|--|--|
| 1671 Meriweather Dr., Watkinsville, G                   | GA 30677                           | Quarterly Sco                           | ores (Grades)                     | Current Quarter<br>Score (Grade)     |  |  |
| Phone: 706-316-2421                                     |                                    | Q1: 95.46 (A)                           | Q2: 99.18 (A+)                    | 96.68%                               |  |  |
| Vendor ID# 35219                                        |                                    | Q3: 88.03 (B+)                          | Q4: 96.68 (A)                     | (A)                                  |  |  |
| # New Foster Homes During Quarter: 3                    |                                    | # Children in Care During<br>Quarter: 4 | # Placements During<br>Quarter: 4 | # Children in Care On<br>Last Day: 4 |  |  |
|                                                         | Avg<br>Performance All<br>CPAs (%) | Provider<br>Performance (%)*            | Possible Points<br>(Weight)       | Provider Points<br>Earned            |  |  |
| OPM Monitoring Reviews                                  |                                    |                                         |                                   |                                      |  |  |
| Annual Comprehensive Reviews                            | 89%                                | 86%                                     | 25                                | 21.60                                |  |  |
| Safety Reviews                                          | 95%                                | 98%                                     | 15                                | 14.75                                |  |  |
| Monitoring Sub-Total                                    |                                    |                                         | 40                                | 36.35                                |  |  |
| CPA Safety Outcomes                                     |                                    |                                         |                                   |                                      |  |  |
| Incidence of Maltreatment                               | 0.26%                              | No Substantiated<br>Reports             | 10                                | 10.00                                |  |  |
| Staff Training                                          | 78%                                | 100%                                    | 10                                | 10.00                                |  |  |
| Safety Sub-Total                                        |                                    |                                         | 20                                | 20.00                                |  |  |
| CPA Permanency Outcomes                                 |                                    |                                         |                                   |                                      |  |  |
| Placement Stability                                     | 91%                                | 100%                                    | 15                                | 15.00                                |  |  |
| Permanency Sub-Total                                    |                                    |                                         | 15                                | 15.00                                |  |  |
| CPA Well-Being Outcomes                                 | CPA Well-Being Outcomes            |                                         |                                   |                                      |  |  |
| EPSDT Medical Visits                                    | 83%                                | 33%                                     | 4.5                               | 1.50                                 |  |  |
| EPSDT Dental Visits                                     | 77%                                | 100%                                    | 4.5                               | 4.55                                 |  |  |
| Academic Supports                                       | 75%                                | Not Eligible                            |                                   |                                      |  |  |
| Provider ECEM Visits                                    | 91%                                | 100%                                    | 8                                 | 7.95                                 |  |  |
| Provider General Contacts                               | 89%                                | 67%                                     | 8                                 | 5.33                                 |  |  |
| Placements with Siblings                                | 60%                                | Not Eligible                            | Not Scored                        | Not Scored                           |  |  |
| Placements within Legal County                          | 16%                                | 0%                                      | Not Scored                        | Not Scored                           |  |  |
| Well-Being Sub-Tota                                     |                                    |                                         | 25                                | 19.33                                |  |  |
| *Performance calculation descriptions can b             | e found in the FY 20°              | 17 RBWO PBP Measureme                   | ents and Standards Guide.         |                                      |  |  |
| Monitoring & Outcome                                    | s: Possible Po                     | ints = 100                              | Points Ear                        | ned: 90.68                           |  |  |