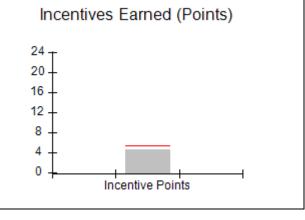

| Monitoring & Outcomes: Possible Points = 100 | Points Earned:          | 90.68    |  |
|----------------------------------------------|-------------------------|----------|--|
| Score Before Incentives Credit 90.6          |                         |          |  |
|                                              | Incentives Awarded 6.00 |          |  |
|                                              | PBP Verification        | 0.00 pts |  |
|                                              | Total Score             | 96.68%   |  |

# Performance-Based Placement Measures RBWO Provider GA+SCORECARD - CPA

Report Quarter: Q4 FY2017

| # New Foster Homes During Quarter: 3                                                                         |                                    | # Children in Care During<br>Quarter: 4 | # Placements During<br>Quarter: 4 | # Children in Care On<br>Last Day: 4 |
|--------------------------------------------------------------------------------------------------------------|------------------------------------|-----------------------------------------|-----------------------------------|--------------------------------------|
| CPA Incentive Credits                                                                                        | Avg<br>Performance All<br>CPAs (%) | Provider<br>Performance (%)*            | Possible Points<br>(Weight)       | Provider Points<br>Earned            |
| Early EPSDT Medical Visits                                                                                   |                                    | 0%                                      | 2                                 | 0.00                                 |
| Early EPSDT Dental Visits                                                                                    |                                    | 100%                                    | 2                                 | 2.00                                 |
| Permanency Contacts                                                                                          |                                    | 0%                                      | 5                                 | 0.00                                 |
| Additional Academic Supports                                                                                 |                                    | Not Eligible                            | 2                                 |                                      |
| Foster Hm Retention Rate (threshold = 90)                                                                    |                                    | 100%                                    | 2                                 | 2.00                                 |
| Foster Hm Recruitment (threshold = 100)                                                                      |                                    | 200%                                    | 2                                 | 2.00                                 |
| Active Agency Accreditation                                                                                  |                                    | 0%                                      | 4                                 | 0.00                                 |
| Staff Clinical Licensure                                                                                     |                                    | 0%                                      | 5                                 | 0.00                                 |
| Incentives Total                                                                                             | 5.32                               |                                         | 24                                | 6.00                                 |
| Maximum total combined incentive credit allowed is 10 points.                                                |                                    | Incentives Awarded                      | 6.00                              |                                      |
| *Performance calculation descriptions can be found in the FY 2017 RBWO PBP Measurements and Standards Guide. |                                    |                                         |                                   |                                      |