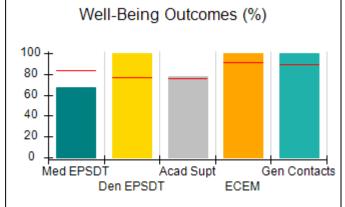

# Performance-Based Placement Measures RBWO Provider GA+SCORECARD - CPA

Report Quarter: Q4 FY2017

| Provider/Program Name: All God's Children - (861) - CPA |                                    |                                         |                                   |                                      |  |  |
|---------------------------------------------------------|------------------------------------|-----------------------------------------|-----------------------------------|--------------------------------------|--|--|
| 1671 Meriweather Dr., Watkinsville, G                   | GA 30677                           | Quarterly Sco                           | ores (Grades)                     | Current Quarter<br>Score (Grade)     |  |  |
| Phone: 706-316-2421                                     |                                    | Q1: 95.46 (A)                           | Q2: 99.18 (A+)                    | 96.68%                               |  |  |
| Vendor ID# 35219                                        |                                    | Q3: 88.03 (B+)                          | Q4: 96.68 (A)                     | (A)                                  |  |  |
| # New Foster Homes During Quarter: 3                    |                                    | # Children in Care During<br>Quarter: 4 | # Placements During<br>Quarter: 4 | # Children in Care On<br>Last Day: 4 |  |  |
|                                                         | Avg<br>Performance All<br>CPAs (%) | Provider<br>Performance (%)*            | Possible Points<br>(Weight)       | Provider Points<br>Earned            |  |  |
| OPM Monitoring Reviews                                  |                                    |                                         |                                   |                                      |  |  |
| Annual Comprehensive Reviews                            | 89%                                | 86%                                     | 25                                | 21.60                                |  |  |
| Safety Reviews                                          | 95%                                | 98%                                     | 15                                | 14.75                                |  |  |
| Monitoring Sub-Total                                    |                                    |                                         | 40                                | 36.35                                |  |  |
| CPA Safety Outcomes                                     |                                    |                                         |                                   |                                      |  |  |
| Incidence of Maltreatment                               | 0.26%                              | No Substantiated<br>Reports             | 10                                | 10.00                                |  |  |
| Staff Training                                          | 78%                                | 100%                                    | 10                                | 10.00                                |  |  |
| Safety Sub-Total                                        |                                    |                                         | 20                                | 20.00                                |  |  |
| CPA Permanency Outcomes                                 |                                    |                                         |                                   |                                      |  |  |
| Placement Stability                                     | 91%                                | 100%                                    | 15                                | 15.00                                |  |  |
| Permanency Sub-Total                                    |                                    |                                         | 15                                | 15.00                                |  |  |
| CPA Well-Being Outcomes                                 | CPA Well-Being Outcomes            |                                         |                                   |                                      |  |  |
| EPSDT Medical Visits                                    | 83%                                | 33%                                     | 4.5                               | 1.50                                 |  |  |
| EPSDT Dental Visits                                     | 77%                                | 100%                                    | 4.5                               | 4.55                                 |  |  |
| Academic Supports                                       | 75%                                | Not Eligible                            |                                   |                                      |  |  |
| Provider ECEM Visits                                    | 91%                                | 100%                                    | 8                                 | 7.95                                 |  |  |
| Provider General Contacts                               | 89%                                | 67%                                     | 8                                 | 5.33                                 |  |  |
| Placements with Siblings                                | 60%                                | Not Eligible                            | Not Scored                        | Not Scored                           |  |  |
| Placements within Legal County                          | 16%                                | 0%                                      | Not Scored                        | Not Scored                           |  |  |
| Well-Being Sub-Tota                                     |                                    |                                         | 25                                | 19.33                                |  |  |
| *Performance calculation descriptions can b             | e found in the FY 20°              | 17 RBWO PBP Measureme                   | ents and Standards Guide.         |                                      |  |  |
| Monitoring & Outcome                                    | s: Possible Po                     | ints = 100                              | Points Ear                        | ned: 90.68                           |  |  |