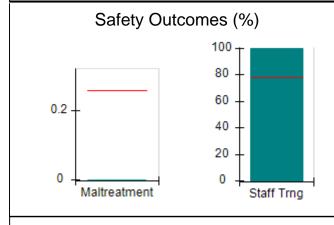

# Performance-Based Placement Measures RBWO Provider GA+SCORECARD - CPA

Report Quarter: Q4 FY2017

| Provider/Program Name: All God's Children - (861) - CPA |                                    |                                         |                                   |                                      |  |  |
|---------------------------------------------------------|------------------------------------|-----------------------------------------|-----------------------------------|--------------------------------------|--|--|
| 1671 Meriweather Dr., Watkinsville, G                   | GA 30677                           | Quarterly Sco                           | ores (Grades)                     | Current Quarter<br>Score (Grade)     |  |  |
| Phone: 706-316-2421                                     |                                    | Q1: 95.46 (A)                           | Q2: 99.18 (A+)                    | 96.68%                               |  |  |
| Vendor ID# 35219                                        |                                    | Q3: 88.03 (B+)                          | Q4: 96.68 (A)                     | (A)                                  |  |  |
| # New Foster Homes During Quarter: 3                    |                                    | # Children in Care During<br>Quarter: 4 | # Placements During<br>Quarter: 4 | # Children in Care On<br>Last Day: 4 |  |  |
|                                                         | Avg<br>Performance All<br>CPAs (%) | Provider<br>Performance (%)*            | Possible Points<br>(Weight)       | Provider Points<br>Earned            |  |  |
| OPM Monitoring Reviews                                  |                                    |                                         |                                   |                                      |  |  |
| Annual Comprehensive Reviews                            | 89%                                | 86%                                     | 25                                | 21.60                                |  |  |
| Safety Reviews                                          | 95%                                | 98%                                     | 15                                | 14.75                                |  |  |
| Monitoring Sub-Total                                    |                                    |                                         | 40                                | 36.35                                |  |  |
| CPA Safety Outcomes                                     |                                    |                                         |                                   |                                      |  |  |
| Incidence of Maltreatment                               | 0.26%                              | No Substantiated<br>Reports             | 10                                | 10.00                                |  |  |
| Staff Training                                          | 78%                                | 100%                                    | 10                                | 10.00                                |  |  |
| Safety Sub-Total                                        |                                    |                                         | 20                                | 20.00                                |  |  |
| CPA Permanency Outcomes                                 |                                    |                                         |                                   |                                      |  |  |
| Placement Stability                                     | 91%                                | 100%                                    | 15                                | 15.00                                |  |  |
| Permanency Sub-Total                                    |                                    |                                         | 15                                | 15.00                                |  |  |
| CPA Well-Being Outcomes                                 | CPA Well-Being Outcomes            |                                         |                                   |                                      |  |  |
| EPSDT Medical Visits                                    | 83%                                | 33%                                     | 4.5                               | 1.50                                 |  |  |
| EPSDT Dental Visits                                     | 77%                                | 100%                                    | 4.5                               | 4.55                                 |  |  |
| Academic Supports                                       | 75%                                | Not Eligible                            |                                   |                                      |  |  |
| Provider ECEM Visits                                    | 91%                                | 100%                                    | 8                                 | 7.95                                 |  |  |
| Provider General Contacts                               | 89%                                | 67%                                     | 8                                 | 5.33                                 |  |  |
| Placements with Siblings                                | 60%                                | Not Eligible                            | Not Scored                        | Not Scored                           |  |  |
| Placements within Legal County                          | 16%                                | 0%                                      | Not Scored                        | Not Scored                           |  |  |
| Well-Being Sub-Tota                                     |                                    |                                         | 25                                | 19.33                                |  |  |
| *Performance calculation descriptions can b             | e found in the FY 20°              | 17 RBWO PBP Measureme                   | ents and Standards Guide.         |                                      |  |  |
| Monitoring & Outcome                                    | s: Possible Po                     | ints = 100                              | Points Ear                        | ned: 90.68                           |  |  |