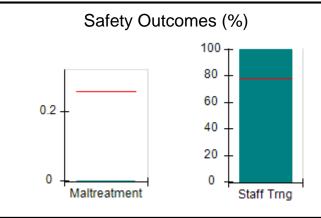

# Performance-Based Placement Measures RBWO Provider GA+SCORECARD - CPA

Report Quarter: Q4 FY2017

| Provider/Program Name: All God's Children - (861) - CPA |                                    |                                         |                                   |                                      |  |  |
|---------------------------------------------------------|------------------------------------|-----------------------------------------|-----------------------------------|--------------------------------------|--|--|
| 1671 Meriweather Dr., Watkinsville, G                   | GA 30677                           | Quarterly Sco                           | ores (Grades)                     | Current Quarter<br>Score (Grade)     |  |  |
| Phone: 706-316-2421                                     |                                    | Q1: 95.46 (A)                           | Q2: 99.18 (A+)                    | 96.68%                               |  |  |
| Vendor ID# 35219                                        |                                    | Q3: 88.03 (B+)                          | Q4: 96.68 (A)                     | (A)                                  |  |  |
| # New Foster Homes During Quarter: 3                    |                                    | # Children in Care During<br>Quarter: 4 | # Placements During<br>Quarter: 4 | # Children in Care On<br>Last Day: 4 |  |  |
|                                                         | Avg<br>Performance All<br>CPAs (%) | Provider<br>Performance (%)*            | Possible Points<br>(Weight)       | Provider Points<br>Earned            |  |  |
| OPM Monitoring Reviews                                  |                                    |                                         |                                   |                                      |  |  |
| Annual Comprehensive Reviews                            | 89%                                | 86%                                     | 25                                | 21.60                                |  |  |
| Safety Reviews                                          | 95%                                | 98%                                     | 15                                | 14.75                                |  |  |
| Monitoring Sub-Total                                    |                                    |                                         | 40                                | 36.35                                |  |  |
| CPA Safety Outcomes                                     |                                    |                                         |                                   |                                      |  |  |
| Incidence of Maltreatment                               | 0.26%                              | No Substantiated<br>Reports             | 10                                | 10.00                                |  |  |
| Staff Training                                          | 78%                                | 100%                                    | 10                                | 10.00                                |  |  |
| Safety Sub-Total                                        |                                    |                                         | 20                                | 20.00                                |  |  |
| CPA Permanency Outcomes                                 |                                    |                                         |                                   |                                      |  |  |
| Placement Stability                                     | 91%                                | 100%                                    | 15                                | 15.00                                |  |  |
| Permanency Sub-Total                                    |                                    |                                         | 15                                | 15.00                                |  |  |
| CPA Well-Being Outcomes                                 | CPA Well-Being Outcomes            |                                         |                                   |                                      |  |  |
| EPSDT Medical Visits                                    | 83%                                | 33%                                     | 4.5                               | 1.50                                 |  |  |
| EPSDT Dental Visits                                     | 77%                                | 100%                                    | 4.5                               | 4.55                                 |  |  |
| Academic Supports                                       | 75%                                | Not Eligible                            |                                   |                                      |  |  |
| Provider ECEM Visits                                    | 91%                                | 100%                                    | 8                                 | 7.95                                 |  |  |
| Provider General Contacts                               | 89%                                | 67%                                     | 8                                 | 5.33                                 |  |  |
| Placements with Siblings                                | 60%                                | Not Eligible                            | Not Scored                        | Not Scored                           |  |  |
| Placements within Legal County                          | 16%                                | 0%                                      | Not Scored                        | Not Scored                           |  |  |
| Well-Being Sub-Tota                                     |                                    |                                         | 25                                | 19.33                                |  |  |
| *Performance calculation descriptions can b             | e found in the FY 20°              | 17 RBWO PBP Measureme                   | ents and Standards Guide.         |                                      |  |  |
| Monitoring & Outcome                                    | s: Possible Po                     | ints = 100                              | Points Ear                        | ned: 90.68                           |  |  |