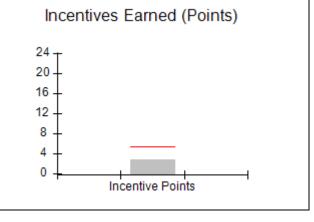

# Performance-Based Placement Measures RBWO Provider GA+SCORECARD - CPA

Report Quarter: Q4 FY2017

| Provider/Program Name: All God's Children - (861) - CPA |                                    |                                         |                                   |                                      |  |  |
|---------------------------------------------------------|------------------------------------|-----------------------------------------|-----------------------------------|--------------------------------------|--|--|
| 1671 Meriweather Dr., Watkinsville, G                   | GA 30677                           | Quarterly Sco                           | ores (Grades)                     | Current Quarter<br>Score (Grade)     |  |  |
| Phone: 706-316-2421                                     |                                    | Q1: 95.46 (A)                           | Q2: 99.18 (A+)                    | 96.68%                               |  |  |
| Vendor ID# 35219                                        |                                    | Q3: 88.03 (B+)                          | Q4: 96.68 (A)                     | (A)                                  |  |  |
| # New Foster Homes During Quarter: 3                    |                                    | # Children in Care During<br>Quarter: 4 | # Placements During<br>Quarter: 4 | # Children in Care On<br>Last Day: 4 |  |  |
|                                                         | Avg<br>Performance All<br>CPAs (%) | Provider<br>Performance (%)*            | Possible Points<br>(Weight)       | Provider Points<br>Earned            |  |  |
| OPM Monitoring Reviews                                  |                                    |                                         |                                   |                                      |  |  |
| Annual Comprehensive Reviews                            | 89%                                | 86%                                     | 25                                | 21.60                                |  |  |
| Safety Reviews                                          | 95%                                | 98%                                     | 15                                | 14.75                                |  |  |
| Monitoring Sub-Total                                    |                                    |                                         | 40                                | 36.35                                |  |  |
| CPA Safety Outcomes                                     |                                    |                                         |                                   |                                      |  |  |
| Incidence of Maltreatment                               | 0.26%                              | No Substantiated<br>Reports             | 10                                | 10.00                                |  |  |
| Staff Training                                          | 78%                                | 100%                                    | 10                                | 10.00                                |  |  |
| Safety Sub-Total                                        |                                    |                                         | 20                                | 20.00                                |  |  |
| CPA Permanency Outcomes                                 |                                    |                                         |                                   |                                      |  |  |
| Placement Stability                                     | 91%                                | 100%                                    | 15                                | 15.00                                |  |  |
| Permanency Sub-Total                                    |                                    |                                         | 15                                | 15.00                                |  |  |
| CPA Well-Being Outcomes                                 | CPA Well-Being Outcomes            |                                         |                                   |                                      |  |  |
| EPSDT Medical Visits                                    | 83%                                | 33%                                     | 4.5                               | 1.50                                 |  |  |
| EPSDT Dental Visits                                     | 77%                                | 100%                                    | 4.5                               | 4.55                                 |  |  |
| Academic Supports                                       | 75%                                | Not Eligible                            |                                   |                                      |  |  |
| Provider ECEM Visits                                    | 91%                                | 100%                                    | 8                                 | 7.95                                 |  |  |
| Provider General Contacts                               | 89%                                | 67%                                     | 8                                 | 5.33                                 |  |  |
| Placements with Siblings                                | 60%                                | Not Eligible                            | Not Scored                        | Not Scored                           |  |  |
| Placements within Legal County                          | 16%                                | 0%                                      | Not Scored                        | Not Scored                           |  |  |
| Well-Being Sub-Tota                                     |                                    |                                         | 25                                | 19.33                                |  |  |
| *Performance calculation descriptions can b             | e found in the FY 20°              | 17 RBWO PBP Measureme                   | ents and Standards Guide.         |                                      |  |  |
| Monitoring & Outcome                                    | s: Possible Po                     | ints = 100                              | Points Ear                        | ned: 90.68                           |  |  |

| Monitoring & Outcomes: Possible Points = 100 | Points Earned:          | 90.68    |  |
|----------------------------------------------|-------------------------|----------|--|
| Score Before Incentives Credit 90.6          |                         |          |  |
|                                              | Incentives Awarded 6.00 |          |  |
|                                              | PBP Verification        | 0.00 pts |  |
|                                              | Total Score             | 96.68%   |  |