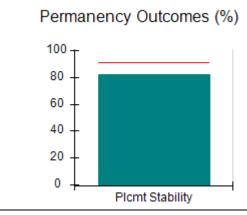

# Performance-Based Placement Measures RBWO Provider GA+SCORECARD - CPA

Report Quarter: Q4 FY2017

| Provider/Program Name: All God's Children - (861) - CPA |                                    |                                         |                                   |                                      |  |  |
|---------------------------------------------------------|------------------------------------|-----------------------------------------|-----------------------------------|--------------------------------------|--|--|
| 1671 Meriweather Dr., Watkinsville, G                   | GA 30677                           | Quarterly Sco                           | ores (Grades)                     | Current Quarter<br>Score (Grade)     |  |  |
| Phone: 706-316-2421                                     |                                    | Q1: 95.46 (A)                           | Q2: 99.18 (A+)                    | 96.68%                               |  |  |
| Vendor ID# 35219                                        |                                    | Q3: 88.03 (B+)                          | Q4: 96.68 (A)                     | (A)                                  |  |  |
| # New Foster Homes During Quarter: 3                    |                                    | # Children in Care During<br>Quarter: 4 | # Placements During<br>Quarter: 4 | # Children in Care On<br>Last Day: 4 |  |  |
|                                                         | Avg<br>Performance All<br>CPAs (%) | Provider<br>Performance (%)*            | Possible Points<br>(Weight)       | Provider Points<br>Earned            |  |  |
| OPM Monitoring Reviews                                  |                                    |                                         |                                   |                                      |  |  |
| Annual Comprehensive Reviews                            | 89%                                | 86%                                     | 25                                | 21.60                                |  |  |
| Safety Reviews                                          | 95%                                | 98%                                     | 15                                | 14.75                                |  |  |
| Monitoring Sub-Total                                    |                                    |                                         | 40                                | 36.35                                |  |  |
| CPA Safety Outcomes                                     |                                    |                                         |                                   |                                      |  |  |
| Incidence of Maltreatment                               | 0.26%                              | No Substantiated<br>Reports             | 10                                | 10.00                                |  |  |
| Staff Training                                          | 78%                                | 100%                                    | 10                                | 10.00                                |  |  |
| Safety Sub-Total                                        |                                    |                                         | 20                                | 20.00                                |  |  |
| CPA Permanency Outcomes                                 |                                    |                                         |                                   |                                      |  |  |
| Placement Stability                                     | 91%                                | 100%                                    | 15                                | 15.00                                |  |  |
| Permanency Sub-Total                                    |                                    |                                         | 15                                | 15.00                                |  |  |
| CPA Well-Being Outcomes                                 | CPA Well-Being Outcomes            |                                         |                                   |                                      |  |  |
| EPSDT Medical Visits                                    | 83%                                | 33%                                     | 4.5                               | 1.50                                 |  |  |
| EPSDT Dental Visits                                     | 77%                                | 100%                                    | 4.5                               | 4.55                                 |  |  |
| Academic Supports                                       | 75%                                | Not Eligible                            |                                   |                                      |  |  |
| Provider ECEM Visits                                    | 91%                                | 100%                                    | 8                                 | 7.95                                 |  |  |
| Provider General Contacts                               | 89%                                | 67%                                     | 8                                 | 5.33                                 |  |  |
| Placements with Siblings                                | 60%                                | Not Eligible                            | Not Scored                        | Not Scored                           |  |  |
| Placements within Legal County                          | 16%                                | 0%                                      | Not Scored                        | Not Scored                           |  |  |
| Well-Being Sub-Tota                                     |                                    |                                         | 25                                | 19.33                                |  |  |
| *Performance calculation descriptions can b             | e found in the FY 20°              | 17 RBWO PBP Measureme                   | ents and Standards Guide.         |                                      |  |  |
| Monitoring & Outcome                                    | s: Possible Po                     | ints = 100                              | Points Ear                        | ned: 90.68                           |  |  |