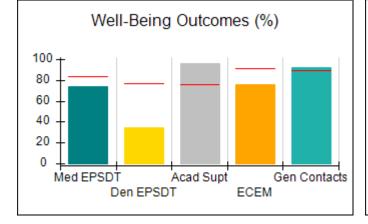

# Performance-Based Placement Measures RBWO Provider GA+SCORECARD - CPA

Report Quarter: Q4 FY2017

| Provider/Program Name: All God's Children - (861) - CPA |                                    |                                         |                                   |                                      |  |  |
|---------------------------------------------------------|------------------------------------|-----------------------------------------|-----------------------------------|--------------------------------------|--|--|
| 1671 Meriweather Dr., Watkinsville, G                   | GA 30677                           | Quarterly Sco                           | ores (Grades)                     | Current Quarter<br>Score (Grade)     |  |  |
| Phone: 706-316-2421                                     |                                    | Q1: 95.46 (A)                           | Q2: 99.18 (A+)                    | 96.68%                               |  |  |
| Vendor ID# 35219                                        |                                    | Q3: 88.03 (B+)                          | Q4: 96.68 (A)                     | (A)                                  |  |  |
| # New Foster Homes During Quarter: 3                    |                                    | # Children in Care During<br>Quarter: 4 | # Placements During<br>Quarter: 4 | # Children in Care On<br>Last Day: 4 |  |  |
|                                                         | Avg<br>Performance All<br>CPAs (%) | Provider<br>Performance (%)*            | Possible Points<br>(Weight)       | Provider Points<br>Earned            |  |  |
| OPM Monitoring Reviews                                  |                                    |                                         |                                   |                                      |  |  |
| Annual Comprehensive Reviews                            | 89%                                | 86%                                     | 25                                | 21.60                                |  |  |
| Safety Reviews                                          | 95%                                | 98%                                     | 15                                | 14.75                                |  |  |
| Monitoring Sub-Total                                    |                                    |                                         | 40                                | 36.35                                |  |  |
| CPA Safety Outcomes                                     |                                    |                                         |                                   |                                      |  |  |
| Incidence of Maltreatment                               | 0.26%                              | No Substantiated<br>Reports             | 10                                | 10.00                                |  |  |
| Staff Training                                          | 78%                                | 100%                                    | 10                                | 10.00                                |  |  |
| Safety Sub-Total                                        |                                    |                                         | 20                                | 20.00                                |  |  |
| CPA Permanency Outcomes                                 |                                    |                                         |                                   |                                      |  |  |
| Placement Stability                                     | 91%                                | 100%                                    | 15                                | 15.00                                |  |  |
| Permanency Sub-Total                                    |                                    |                                         | 15                                | 15.00                                |  |  |
| CPA Well-Being Outcomes                                 | CPA Well-Being Outcomes            |                                         |                                   |                                      |  |  |
| EPSDT Medical Visits                                    | 83%                                | 33%                                     | 4.5                               | 1.50                                 |  |  |
| EPSDT Dental Visits                                     | 77%                                | 100%                                    | 4.5                               | 4.55                                 |  |  |
| Academic Supports                                       | 75%                                | Not Eligible                            |                                   |                                      |  |  |
| Provider ECEM Visits                                    | 91%                                | 100%                                    | 8                                 | 7.95                                 |  |  |
| Provider General Contacts                               | 89%                                | 67%                                     | 8                                 | 5.33                                 |  |  |
| Placements with Siblings                                | 60%                                | Not Eligible                            | Not Scored                        | Not Scored                           |  |  |
| Placements within Legal County                          | 16%                                | 0%                                      | Not Scored                        | Not Scored                           |  |  |
| Well-Being Sub-Tota                                     |                                    |                                         | 25                                | 19.33                                |  |  |
| *Performance calculation descriptions can b             | e found in the FY 20°              | 17 RBWO PBP Measureme                   | ents and Standards Guide.         |                                      |  |  |
| Monitoring & Outcome                                    | s: Possible Po                     | ints = 100                              | Points Ear                        | ned: 90.68                           |  |  |