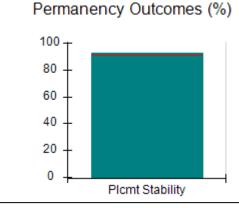

# Performance-Based Placement Measures RBWO Provider GA+SCORECARD - CPA

Report Quarter: Q4 FY2017

| Provider/Program Name: All God's Children - (861) - CPA |                                    |                                         |                                   |                                      |  |  |
|---------------------------------------------------------|------------------------------------|-----------------------------------------|-----------------------------------|--------------------------------------|--|--|
| 1671 Meriweather Dr., Watkinsville, G                   | GA 30677                           | Quarterly Sco                           | ores (Grades)                     | Current Quarter<br>Score (Grade)     |  |  |
| Phone: 706-316-2421                                     |                                    | Q1: 95.46 (A)                           | Q2: 99.18 (A+)                    | 96.68%                               |  |  |
| Vendor ID# 35219                                        |                                    | Q3: 88.03 (B+)                          | Q4: 96.68 (A)                     | (A)                                  |  |  |
| # New Foster Homes During Quarter: 3                    |                                    | # Children in Care During<br>Quarter: 4 | # Placements During<br>Quarter: 4 | # Children in Care On<br>Last Day: 4 |  |  |
|                                                         | Avg<br>Performance All<br>CPAs (%) | Provider<br>Performance (%)*            | Possible Points<br>(Weight)       | Provider Points<br>Earned            |  |  |
| OPM Monitoring Reviews                                  |                                    |                                         |                                   |                                      |  |  |
| Annual Comprehensive Reviews                            | 89%                                | 86%                                     | 25                                | 21.60                                |  |  |
| Safety Reviews                                          | 95%                                | 98%                                     | 15                                | 14.75                                |  |  |
| Monitoring Sub-Total                                    |                                    |                                         | 40                                | 36.35                                |  |  |
| CPA Safety Outcomes                                     |                                    |                                         |                                   |                                      |  |  |
| Incidence of Maltreatment                               | 0.26%                              | No Substantiated<br>Reports             | 10                                | 10.00                                |  |  |
| Staff Training                                          | 78%                                | 100%                                    | 10                                | 10.00                                |  |  |
| Safety Sub-Total                                        |                                    |                                         | 20                                | 20.00                                |  |  |
| CPA Permanency Outcomes                                 |                                    |                                         |                                   |                                      |  |  |
| Placement Stability                                     | 91%                                | 100%                                    | 15                                | 15.00                                |  |  |
| Permanency Sub-Total                                    |                                    |                                         | 15                                | 15.00                                |  |  |
| CPA Well-Being Outcomes                                 | CPA Well-Being Outcomes            |                                         |                                   |                                      |  |  |
| EPSDT Medical Visits                                    | 83%                                | 33%                                     | 4.5                               | 1.50                                 |  |  |
| EPSDT Dental Visits                                     | 77%                                | 100%                                    | 4.5                               | 4.55                                 |  |  |
| Academic Supports                                       | 75%                                | Not Eligible                            |                                   |                                      |  |  |
| Provider ECEM Visits                                    | 91%                                | 100%                                    | 8                                 | 7.95                                 |  |  |
| Provider General Contacts                               | 89%                                | 67%                                     | 8                                 | 5.33                                 |  |  |
| Placements with Siblings                                | 60%                                | Not Eligible                            | Not Scored                        | Not Scored                           |  |  |
| Placements within Legal County                          | 16%                                | 0%                                      | Not Scored                        | Not Scored                           |  |  |
| Well-Being Sub-Tota                                     |                                    |                                         | 25                                | 19.33                                |  |  |
| *Performance calculation descriptions can b             | e found in the FY 20°              | 17 RBWO PBP Measureme                   | ents and Standards Guide.         |                                      |  |  |
| Monitoring & Outcome                                    | s: Possible Po                     | ints = 100                              | Points Ear                        | ned: 90.68                           |  |  |