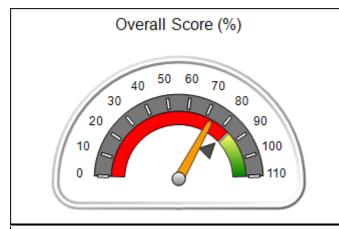

# Performance-Based Placement Measures RBWO Provider GA+SCORECARD - CPA

Report Quarter: Q4 FY2017

| Provider/Program Name: All God's Children - (861) - CPA |                                    |                                         |                                   |                                      |  |  |
|---------------------------------------------------------|------------------------------------|-----------------------------------------|-----------------------------------|--------------------------------------|--|--|
| 1671 Meriweather Dr., Watkinsville, G                   | GA 30677                           | Quarterly Sco                           | ores (Grades)                     | Current Quarter<br>Score (Grade)     |  |  |
| Phone: 706-316-2421                                     |                                    | Q1: 95.46 (A)                           | Q2: 99.18 (A+)                    | 96.68%                               |  |  |
| Vendor ID# 35219                                        |                                    | Q3: 88.03 (B+)                          | Q4: 96.68 (A)                     | (A)                                  |  |  |
| # New Foster Homes During Quarter: 3                    |                                    | # Children in Care During<br>Quarter: 4 | # Placements During<br>Quarter: 4 | # Children in Care On<br>Last Day: 4 |  |  |
|                                                         | Avg<br>Performance All<br>CPAs (%) | Provider<br>Performance (%)*            | Possible Points<br>(Weight)       | Provider Points<br>Earned            |  |  |
| OPM Monitoring Reviews                                  |                                    |                                         |                                   |                                      |  |  |
| Annual Comprehensive Reviews                            | 89%                                | 86%                                     | 25                                | 21.60                                |  |  |
| Safety Reviews                                          | 95%                                | 98%                                     | 15                                | 14.75                                |  |  |
| Monitoring Sub-Total                                    |                                    |                                         | 40                                | 36.35                                |  |  |
| CPA Safety Outcomes                                     |                                    |                                         |                                   |                                      |  |  |
| Incidence of Maltreatment                               | 0.26%                              | No Substantiated<br>Reports             | 10                                | 10.00                                |  |  |
| Staff Training                                          | 78%                                | 100%                                    | 10                                | 10.00                                |  |  |
| Safety Sub-Total                                        |                                    |                                         | 20                                | 20.00                                |  |  |
| CPA Permanency Outcomes                                 |                                    |                                         |                                   |                                      |  |  |
| Placement Stability                                     | 91%                                | 100%                                    | 15                                | 15.00                                |  |  |
| Permanency Sub-Total                                    |                                    |                                         | 15                                | 15.00                                |  |  |
| CPA Well-Being Outcomes                                 | CPA Well-Being Outcomes            |                                         |                                   |                                      |  |  |
| EPSDT Medical Visits                                    | 83%                                | 33%                                     | 4.5                               | 1.50                                 |  |  |
| EPSDT Dental Visits                                     | 77%                                | 100%                                    | 4.5                               | 4.55                                 |  |  |
| Academic Supports                                       | 75%                                | Not Eligible                            |                                   |                                      |  |  |
| Provider ECEM Visits                                    | 91%                                | 100%                                    | 8                                 | 7.95                                 |  |  |
| Provider General Contacts                               | 89%                                | 67%                                     | 8                                 | 5.33                                 |  |  |
| Placements with Siblings                                | 60%                                | Not Eligible                            | Not Scored                        | Not Scored                           |  |  |
| Placements within Legal County                          | 16%                                | 0%                                      | Not Scored                        | Not Scored                           |  |  |
| Well-Being Sub-Tota                                     |                                    |                                         | 25                                | 19.33                                |  |  |
| *Performance calculation descriptions can b             | e found in the FY 20°              | 17 RBWO PBP Measureme                   | ents and Standards Guide.         |                                      |  |  |
| Monitoring & Outcome                                    | s: Possible Po                     | ints = 100                              | Points Ear                        | ned: 90.68                           |  |  |

| Monitoring & Outcomes: Possible Points = 100 | Points Earned:          | 90.68    |  |
|----------------------------------------------|-------------------------|----------|--|
| Score Before Incentives Credit 90.6          |                         |          |  |
|                                              | Incentives Awarded 6.00 |          |  |
|                                              | PBP Verification        | 0.00 pts |  |
|                                              | Total Score             | 96.68%   |  |