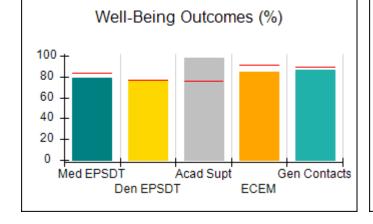

# Performance-Based Placement Measures RBWO Provider GA+SCORECARD - CPA

Report Quarter: Q4 FY2017

| Provider/Program Name: All God's Children - (861) - CPA |                                    |                                         |                                   |                                      |  |  |
|---------------------------------------------------------|------------------------------------|-----------------------------------------|-----------------------------------|--------------------------------------|--|--|
| 1671 Meriweather Dr., Watkinsville, G                   | GA 30677                           | Quarterly Sco                           | ores (Grades)                     | Current Quarter<br>Score (Grade)     |  |  |
| Phone: 706-316-2421                                     |                                    | Q1: 95.46 (A)                           | Q2: 99.18 (A+)                    | 96.68%                               |  |  |
| Vendor ID# 35219                                        |                                    | Q3: 88.03 (B+)                          | Q4: 96.68 (A)                     | (A)                                  |  |  |
| # New Foster Homes During Quarter: 3                    |                                    | # Children in Care During<br>Quarter: 4 | # Placements During<br>Quarter: 4 | # Children in Care On<br>Last Day: 4 |  |  |
|                                                         | Avg<br>Performance All<br>CPAs (%) | Provider<br>Performance (%)*            | Possible Points<br>(Weight)       | Provider Points<br>Earned            |  |  |
| OPM Monitoring Reviews                                  |                                    |                                         |                                   |                                      |  |  |
| Annual Comprehensive Reviews                            | 89%                                | 86%                                     | 25                                | 21.60                                |  |  |
| Safety Reviews                                          | 95%                                | 98%                                     | 15                                | 14.75                                |  |  |
| Monitoring Sub-Total                                    |                                    |                                         | 40                                | 36.35                                |  |  |
| CPA Safety Outcomes                                     |                                    |                                         |                                   |                                      |  |  |
| Incidence of Maltreatment                               | 0.26%                              | No Substantiated<br>Reports             | 10                                | 10.00                                |  |  |
| Staff Training                                          | 78%                                | 100%                                    | 10                                | 10.00                                |  |  |
| Safety Sub-Total                                        |                                    |                                         | 20                                | 20.00                                |  |  |
| CPA Permanency Outcomes                                 |                                    |                                         |                                   |                                      |  |  |
| Placement Stability                                     | 91%                                | 100%                                    | 15                                | 15.00                                |  |  |
| Permanency Sub-Total                                    |                                    |                                         | 15                                | 15.00                                |  |  |
| CPA Well-Being Outcomes                                 | CPA Well-Being Outcomes            |                                         |                                   |                                      |  |  |
| EPSDT Medical Visits                                    | 83%                                | 33%                                     | 4.5                               | 1.50                                 |  |  |
| EPSDT Dental Visits                                     | 77%                                | 100%                                    | 4.5                               | 4.55                                 |  |  |
| Academic Supports                                       | 75%                                | Not Eligible                            |                                   |                                      |  |  |
| Provider ECEM Visits                                    | 91%                                | 100%                                    | 8                                 | 7.95                                 |  |  |
| Provider General Contacts                               | 89%                                | 67%                                     | 8                                 | 5.33                                 |  |  |
| Placements with Siblings                                | 60%                                | Not Eligible                            | Not Scored                        | Not Scored                           |  |  |
| Placements within Legal County                          | 16%                                | 0%                                      | Not Scored                        | Not Scored                           |  |  |
| Well-Being Sub-Tota                                     |                                    |                                         | 25                                | 19.33                                |  |  |
| *Performance calculation descriptions can b             | e found in the FY 20°              | 17 RBWO PBP Measureme                   | ents and Standards Guide.         |                                      |  |  |
| Monitoring & Outcome                                    | s: Possible Po                     | ints = 100                              | Points Ear                        | ned: 90.68                           |  |  |