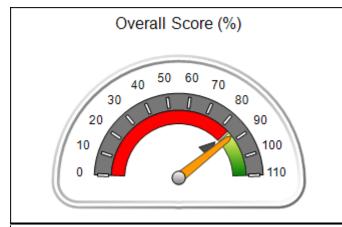

# Performance-Based Placement Measures RBWO Provider GA+SCORECARD - CPA

Report Quarter: Q4 FY2017

| Provider/Program Name: All God's Children - (861) - CPA                                              |                                         |                                   |                                      |  |  |  |
|------------------------------------------------------------------------------------------------------|-----------------------------------------|-----------------------------------|--------------------------------------|--|--|--|
| 1671 Meriweather Dr., Watkinsville, GA 30677 Quarterly Scores (Grades) Current Quarter Score (Grade) |                                         |                                   |                                      |  |  |  |
| Phone: 706-316-2421                                                                                  | Q1: 95.46 (A)                           | Q2: 99.18 (A+)                    | 96.68%                               |  |  |  |
| Vendor ID# 35219                                                                                     | Q3: 88.03 (B+)                          | Q4: 96.68 (A)                     | (A)                                  |  |  |  |
| # New Foster Homes During Quarter: 3                                                                 | # Children in Care During<br>Quarter: 4 | # Placements During<br>Quarter: 4 | # Children in Care On Last<br>Day: 4 |  |  |  |

# Performance-Based Placement Measures RBWO Provider GA+SCORECARD - CPA

Report Quarter: Q4 FY2017

| Provider/Program Name: All God's Children - (861) - CPA |                                    |                                         |                                   |                                      |  |  |
|---------------------------------------------------------|------------------------------------|-----------------------------------------|-----------------------------------|--------------------------------------|--|--|
| 1671 Meriweather Dr., Watkinsville, G                   | GA 30677                           | Quarterly Sco                           | ores (Grades)                     | Current Quarter<br>Score (Grade)     |  |  |
| Phone: 706-316-2421                                     |                                    | Q1: 95.46 (A)                           | Q2: 99.18 (A+)                    | 96.68%                               |  |  |
| Vendor ID# 35219                                        |                                    | Q3: 88.03 (B+)                          | Q4: 96.68 (A)                     | (A)                                  |  |  |
| # New Foster Homes During Quarter: 3                    |                                    | # Children in Care During<br>Quarter: 4 | # Placements During<br>Quarter: 4 | # Children in Care On<br>Last Day: 4 |  |  |
|                                                         | Avg<br>Performance All<br>CPAs (%) | Provider<br>Performance (%)*            | Possible Points<br>(Weight)       | Provider Points<br>Earned            |  |  |
| OPM Monitoring Reviews                                  |                                    |                                         |                                   |                                      |  |  |
| Annual Comprehensive Reviews                            | 89%                                | 86%                                     | 25                                | 21.60                                |  |  |
| Safety Reviews                                          | 95%                                | 98%                                     | 15                                | 14.75                                |  |  |
| Monitoring Sub-Total                                    |                                    |                                         | 40                                | 36.35                                |  |  |
| CPA Safety Outcomes                                     |                                    |                                         |                                   |                                      |  |  |
| Incidence of Maltreatment                               | 0.26%                              | No Substantiated<br>Reports             | 10                                | 10.00                                |  |  |
| Staff Training                                          | 78%                                | 100%                                    | 10                                | 10.00                                |  |  |
| Safety Sub-Total                                        |                                    |                                         | 20                                | 20.00                                |  |  |
| CPA Permanency Outcomes                                 |                                    |                                         |                                   |                                      |  |  |
| Placement Stability                                     | 91%                                | 100%                                    | 15                                | 15.00                                |  |  |
| Permanency Sub-Total                                    |                                    |                                         | 15                                | 15.00                                |  |  |
| CPA Well-Being Outcomes                                 | CPA Well-Being Outcomes            |                                         |                                   |                                      |  |  |
| EPSDT Medical Visits                                    | 83%                                | 33%                                     | 4.5                               | 1.50                                 |  |  |
| EPSDT Dental Visits                                     | 77%                                | 100%                                    | 4.5                               | 4.55                                 |  |  |
| Academic Supports                                       | 75%                                | Not Eligible                            |                                   |                                      |  |  |
| Provider ECEM Visits                                    | 91%                                | 100%                                    | 8                                 | 7.95                                 |  |  |
| Provider General Contacts                               | 89%                                | 67%                                     | 8                                 | 5.33                                 |  |  |
| Placements with Siblings                                | 60%                                | Not Eligible                            | Not Scored                        | Not Scored                           |  |  |
| Placements within Legal County                          | 16%                                | 0%                                      | Not Scored                        | Not Scored                           |  |  |
| Well-Being Sub-Tota                                     |                                    |                                         | 25                                | 19.33                                |  |  |
| *Performance calculation descriptions can b             | e found in the FY 20°              | 17 RBWO PBP Measureme                   | ents and Standards Guide.         |                                      |  |  |
| Monitoring & Outcome                                    | s: Possible Po                     | ints = 100                              | Points Ear                        | ned: 90.68                           |  |  |

| Monitoring & Outcomes: Possible Points = 100 | Points Earned:          | 90.68    |  |
|----------------------------------------------|-------------------------|----------|--|
| Score Before Incentives Credit 90.6          |                         |          |  |
|                                              | Incentives Awarded 6.00 |          |  |
|                                              | PBP Verification        | 0.00 pts |  |
|                                              | Total Score             | 96.68%   |  |