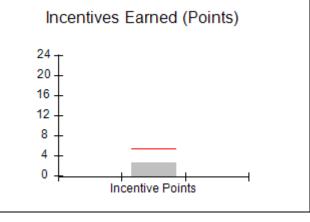

| Monitoring & Outcomes: Possible Points = 100 | Points Earned:          | 90.68    |  |
|----------------------------------------------|-------------------------|----------|--|
| Score Before Incentives Credit 90.6          |                         |          |  |
|                                              | Incentives Awarded 6.00 |          |  |
|                                              | PBP Verification        | 0.00 pts |  |
|                                              | Total Score             | 96.68%   |  |

# Performance-Based Placement Measures RBWO Provider GA+SCORECARD - CPA

Report Quarter: Q4 FY2017

| # New Foster Homes During Quarter: 3                                                                         |                                    | # Children in Care During<br>Quarter: 4 | # Placements During<br>Quarter: 4 | # Children in Care On<br>Last Day: 4 |
|--------------------------------------------------------------------------------------------------------------|------------------------------------|-----------------------------------------|-----------------------------------|--------------------------------------|
| CPA Incentive Credits                                                                                        | Avg<br>Performance All<br>CPAs (%) | Provider<br>Performance (%)*            | Possible Points<br>(Weight)       | Provider Points<br>Earned            |
| Early EPSDT Medical Visits                                                                                   |                                    | 0%                                      | 2                                 | 0.00                                 |
| Early EPSDT Dental Visits                                                                                    |                                    | 100%                                    | 2                                 | 2.00                                 |
| Permanency Contacts                                                                                          |                                    | 0%                                      | 5                                 | 0.00                                 |
| Additional Academic Supports                                                                                 |                                    | Not Eligible                            | 2                                 |                                      |
| Foster Hm Retention Rate (threshold = 90)                                                                    |                                    | 100%                                    | 2                                 | 2.00                                 |
| Foster Hm Recruitment (threshold = 100)                                                                      |                                    | 200%                                    | 2                                 | 2.00                                 |
| Active Agency Accreditation                                                                                  |                                    | 0%                                      | 4                                 | 0.00                                 |
| Staff Clinical Licensure                                                                                     |                                    | 0%                                      | 5                                 | 0.00                                 |
| Incentives Total                                                                                             | 5.32                               |                                         | 24                                | 6.00                                 |
| Maximum total combined incentive credit allowed is 10 points.                                                |                                    | Incentives Awarded                      | 6.00                              |                                      |
| *Performance calculation descriptions can be found in the FY 2017 RBWO PBP Measurements and Standards Guide. |                                    |                                         |                                   |                                      |