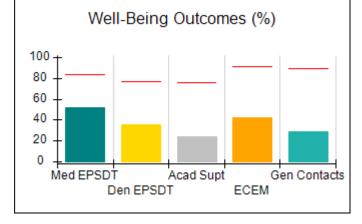

# Performance-Based Placement Measures RBWO Provider GA+SCORECARD - CPA

Report Quarter: Q4 FY2017

| Provider/Program Name: All God's Children - (861) - CPA |                                    |                                         |                                   |                                      |  |  |
|---------------------------------------------------------|------------------------------------|-----------------------------------------|-----------------------------------|--------------------------------------|--|--|
| 1671 Meriweather Dr., Watkinsville, G                   | GA 30677                           | Quarterly Sco                           | ores (Grades)                     | Current Quarter<br>Score (Grade)     |  |  |
| Phone: 706-316-2421                                     |                                    | Q1: 95.46 (A)                           | Q2: 99.18 (A+)                    | 96.68%                               |  |  |
| Vendor ID# 35219                                        |                                    | Q3: 88.03 (B+)                          | Q4: 96.68 (A)                     | (A)                                  |  |  |
| # New Foster Homes During Quarter: 3                    |                                    | # Children in Care During<br>Quarter: 4 | # Placements During<br>Quarter: 4 | # Children in Care On<br>Last Day: 4 |  |  |
|                                                         | Avg<br>Performance All<br>CPAs (%) | Provider<br>Performance (%)*            | Possible Points<br>(Weight)       | Provider Points<br>Earned            |  |  |
| OPM Monitoring Reviews                                  |                                    |                                         |                                   |                                      |  |  |
| Annual Comprehensive Reviews                            | 89%                                | 86%                                     | 25                                | 21.60                                |  |  |
| Safety Reviews                                          | 95%                                | 98%                                     | 15                                | 14.75                                |  |  |
| Monitoring Sub-Total                                    |                                    |                                         | 40                                | 36.35                                |  |  |
| CPA Safety Outcomes                                     |                                    |                                         |                                   |                                      |  |  |
| Incidence of Maltreatment                               | 0.26%                              | No Substantiated<br>Reports             | 10                                | 10.00                                |  |  |
| Staff Training                                          | 78%                                | 100%                                    | 10                                | 10.00                                |  |  |
| Safety Sub-Total                                        |                                    |                                         | 20                                | 20.00                                |  |  |
| CPA Permanency Outcomes                                 |                                    |                                         |                                   |                                      |  |  |
| Placement Stability                                     | 91%                                | 100%                                    | 15                                | 15.00                                |  |  |
| Permanency Sub-Total                                    |                                    |                                         | 15                                | 15.00                                |  |  |
| CPA Well-Being Outcomes                                 | CPA Well-Being Outcomes            |                                         |                                   |                                      |  |  |
| EPSDT Medical Visits                                    | 83%                                | 33%                                     | 4.5                               | 1.50                                 |  |  |
| EPSDT Dental Visits                                     | 77%                                | 100%                                    | 4.5                               | 4.55                                 |  |  |
| Academic Supports                                       | 75%                                | Not Eligible                            |                                   |                                      |  |  |
| Provider ECEM Visits                                    | 91%                                | 100%                                    | 8                                 | 7.95                                 |  |  |
| Provider General Contacts                               | 89%                                | 67%                                     | 8                                 | 5.33                                 |  |  |
| Placements with Siblings                                | 60%                                | Not Eligible                            | Not Scored                        | Not Scored                           |  |  |
| Placements within Legal County                          | 16%                                | 0%                                      | Not Scored                        | Not Scored                           |  |  |
| Well-Being Sub-Tota                                     |                                    |                                         | 25                                | 19.33                                |  |  |
| *Performance calculation descriptions can b             | e found in the FY 20°              | 17 RBWO PBP Measureme                   | ents and Standards Guide.         |                                      |  |  |
| Monitoring & Outcome                                    | s: Possible Po                     | ints = 100                              | Points Ear                        | ned: 90.68                           |  |  |