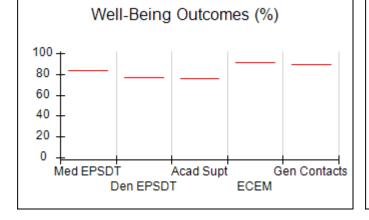

# Performance-Based Placement Measures RBWO Provider GA+SCORECARD - CPA

Report Quarter: Q4 FY2017

| Provider/Program Name: All God's Children - (861) - CPA |                                    |                                         |                                   |                                      |  |  |
|---------------------------------------------------------|------------------------------------|-----------------------------------------|-----------------------------------|--------------------------------------|--|--|
| 1671 Meriweather Dr., Watkinsville, G                   | GA 30677                           | Quarterly Sco                           | ores (Grades)                     | Current Quarter<br>Score (Grade)     |  |  |
| Phone: 706-316-2421                                     |                                    | Q1: 95.46 (A)                           | Q2: 99.18 (A+)                    | 96.68%                               |  |  |
| Vendor ID# 35219                                        |                                    | Q3: 88.03 (B+)                          | Q4: 96.68 (A)                     | (A)                                  |  |  |
| # New Foster Homes During Quarter: 3                    |                                    | # Children in Care During<br>Quarter: 4 | # Placements During<br>Quarter: 4 | # Children in Care On<br>Last Day: 4 |  |  |
|                                                         | Avg<br>Performance All<br>CPAs (%) | Provider<br>Performance (%)*            | Possible Points<br>(Weight)       | Provider Points<br>Earned            |  |  |
| OPM Monitoring Reviews                                  |                                    |                                         |                                   |                                      |  |  |
| Annual Comprehensive Reviews                            | 89%                                | 86%                                     | 25                                | 21.60                                |  |  |
| Safety Reviews                                          | 95%                                | 98%                                     | 15                                | 14.75                                |  |  |
| Monitoring Sub-Total                                    |                                    |                                         | 40                                | 36.35                                |  |  |
| CPA Safety Outcomes                                     |                                    |                                         |                                   |                                      |  |  |
| Incidence of Maltreatment                               | 0.26%                              | No Substantiated<br>Reports             | 10                                | 10.00                                |  |  |
| Staff Training                                          | 78%                                | 100%                                    | 10                                | 10.00                                |  |  |
| Safety Sub-Total                                        |                                    |                                         | 20                                | 20.00                                |  |  |
| CPA Permanency Outcomes                                 |                                    |                                         |                                   |                                      |  |  |
| Placement Stability                                     | 91%                                | 100%                                    | 15                                | 15.00                                |  |  |
| Permanency Sub-Total                                    |                                    |                                         | 15                                | 15.00                                |  |  |
| CPA Well-Being Outcomes                                 | CPA Well-Being Outcomes            |                                         |                                   |                                      |  |  |
| EPSDT Medical Visits                                    | 83%                                | 33%                                     | 4.5                               | 1.50                                 |  |  |
| EPSDT Dental Visits                                     | 77%                                | 100%                                    | 4.5                               | 4.55                                 |  |  |
| Academic Supports                                       | 75%                                | Not Eligible                            |                                   |                                      |  |  |
| Provider ECEM Visits                                    | 91%                                | 100%                                    | 8                                 | 7.95                                 |  |  |
| Provider General Contacts                               | 89%                                | 67%                                     | 8                                 | 5.33                                 |  |  |
| Placements with Siblings                                | 60%                                | Not Eligible                            | Not Scored                        | Not Scored                           |  |  |
| Placements within Legal County                          | 16%                                | 0%                                      | Not Scored                        | Not Scored                           |  |  |
| Well-Being Sub-Tota                                     |                                    |                                         | 25                                | 19.33                                |  |  |
| *Performance calculation descriptions can b             | e found in the FY 20°              | 17 RBWO PBP Measureme                   | ents and Standards Guide.         |                                      |  |  |
| Monitoring & Outcome                                    | s: Possible Po                     | ints = 100                              | Points Ear                        | ned: 90.68                           |  |  |