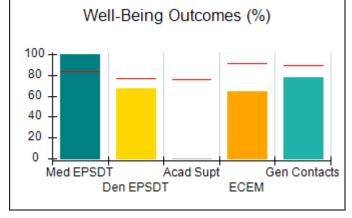

# Performance-Based Placement Measures RBWO Provider GA+SCORECARD - CPA

Report Quarter: Q4 FY2017

| Provider/Program Name: All God's Children - (861) - CPA |                                    |                                         |                                   |                                      |  |  |
|---------------------------------------------------------|------------------------------------|-----------------------------------------|-----------------------------------|--------------------------------------|--|--|
| 1671 Meriweather Dr., Watkinsville, G                   | GA 30677                           | Quarterly Sco                           | ores (Grades)                     | Current Quarter<br>Score (Grade)     |  |  |
| Phone: 706-316-2421                                     |                                    | Q1: 95.46 (A)                           | Q2: 99.18 (A+)                    | 96.68%                               |  |  |
| Vendor ID# 35219                                        |                                    | Q3: 88.03 (B+)                          | Q4: 96.68 (A)                     | (A)                                  |  |  |
| # New Foster Homes During Quarter: 3                    |                                    | # Children in Care During<br>Quarter: 4 | # Placements During<br>Quarter: 4 | # Children in Care On<br>Last Day: 4 |  |  |
|                                                         | Avg<br>Performance All<br>CPAs (%) | Provider<br>Performance (%)*            | Possible Points<br>(Weight)       | Provider Points<br>Earned            |  |  |
| OPM Monitoring Reviews                                  |                                    |                                         |                                   |                                      |  |  |
| Annual Comprehensive Reviews                            | 89%                                | 86%                                     | 25                                | 21.60                                |  |  |
| Safety Reviews                                          | 95%                                | 98%                                     | 15                                | 14.75                                |  |  |
| Monitoring Sub-Total                                    |                                    |                                         | 40                                | 36.35                                |  |  |
| CPA Safety Outcomes                                     |                                    |                                         |                                   |                                      |  |  |
| Incidence of Maltreatment                               | 0.26%                              | No Substantiated<br>Reports             | 10                                | 10.00                                |  |  |
| Staff Training                                          | 78%                                | 100%                                    | 10                                | 10.00                                |  |  |
| Safety Sub-Total                                        |                                    |                                         | 20                                | 20.00                                |  |  |
| CPA Permanency Outcomes                                 |                                    |                                         |                                   |                                      |  |  |
| Placement Stability                                     | 91%                                | 100%                                    | 15                                | 15.00                                |  |  |
| Permanency Sub-Total                                    |                                    |                                         | 15                                | 15.00                                |  |  |
| CPA Well-Being Outcomes                                 | CPA Well-Being Outcomes            |                                         |                                   |                                      |  |  |
| EPSDT Medical Visits                                    | 83%                                | 33%                                     | 4.5                               | 1.50                                 |  |  |
| EPSDT Dental Visits                                     | 77%                                | 100%                                    | 4.5                               | 4.55                                 |  |  |
| Academic Supports                                       | 75%                                | Not Eligible                            |                                   |                                      |  |  |
| Provider ECEM Visits                                    | 91%                                | 100%                                    | 8                                 | 7.95                                 |  |  |
| Provider General Contacts                               | 89%                                | 67%                                     | 8                                 | 5.33                                 |  |  |
| Placements with Siblings                                | 60%                                | Not Eligible                            | Not Scored                        | Not Scored                           |  |  |
| Placements within Legal County                          | 16%                                | 0%                                      | Not Scored                        | Not Scored                           |  |  |
| Well-Being Sub-Tota                                     |                                    |                                         | 25                                | 19.33                                |  |  |
| *Performance calculation descriptions can b             | e found in the FY 20°              | 17 RBWO PBP Measureme                   | ents and Standards Guide.         |                                      |  |  |
| Monitoring & Outcome                                    | s: Possible Po                     | ints = 100                              | Points Ear                        | ned: 90.68                           |  |  |