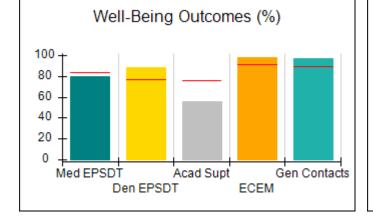

# Performance-Based Placement Measures RBWO Provider GA+SCORECARD - CPA

Report Quarter: Q4 FY2017

| Provider/Program Name: All God's Children - (861) - CPA |                                    |                                         |                                   |                                      |  |  |
|---------------------------------------------------------|------------------------------------|-----------------------------------------|-----------------------------------|--------------------------------------|--|--|
| 1671 Meriweather Dr., Watkinsville, G                   | GA 30677                           | Quarterly Sco                           | ores (Grades)                     | Current Quarter<br>Score (Grade)     |  |  |
| Phone: 706-316-2421                                     |                                    | Q1: 95.46 (A)                           | Q2: 99.18 (A+)                    | 96.68%                               |  |  |
| Vendor ID# 35219                                        |                                    | Q3: 88.03 (B+)                          | Q4: 96.68 (A)                     | (A)                                  |  |  |
| # New Foster Homes During Quarter: 3                    |                                    | # Children in Care During<br>Quarter: 4 | # Placements During<br>Quarter: 4 | # Children in Care On<br>Last Day: 4 |  |  |
|                                                         | Avg<br>Performance All<br>CPAs (%) | Provider<br>Performance (%)*            | Possible Points<br>(Weight)       | Provider Points<br>Earned            |  |  |
| OPM Monitoring Reviews                                  |                                    |                                         |                                   |                                      |  |  |
| Annual Comprehensive Reviews                            | 89%                                | 86%                                     | 25                                | 21.60                                |  |  |
| Safety Reviews                                          | 95%                                | 98%                                     | 15                                | 14.75                                |  |  |
| Monitoring Sub-Total                                    |                                    |                                         | 40                                | 36.35                                |  |  |
| CPA Safety Outcomes                                     |                                    |                                         |                                   |                                      |  |  |
| Incidence of Maltreatment                               | 0.26%                              | No Substantiated<br>Reports             | 10                                | 10.00                                |  |  |
| Staff Training                                          | 78%                                | 100%                                    | 10                                | 10.00                                |  |  |
| Safety Sub-Total                                        |                                    |                                         | 20                                | 20.00                                |  |  |
| CPA Permanency Outcomes                                 |                                    |                                         |                                   |                                      |  |  |
| Placement Stability                                     | 91%                                | 100%                                    | 15                                | 15.00                                |  |  |
| Permanency Sub-Total                                    |                                    |                                         | 15                                | 15.00                                |  |  |
| CPA Well-Being Outcomes                                 | CPA Well-Being Outcomes            |                                         |                                   |                                      |  |  |
| EPSDT Medical Visits                                    | 83%                                | 33%                                     | 4.5                               | 1.50                                 |  |  |
| EPSDT Dental Visits                                     | 77%                                | 100%                                    | 4.5                               | 4.55                                 |  |  |
| Academic Supports                                       | 75%                                | Not Eligible                            |                                   |                                      |  |  |
| Provider ECEM Visits                                    | 91%                                | 100%                                    | 8                                 | 7.95                                 |  |  |
| Provider General Contacts                               | 89%                                | 67%                                     | 8                                 | 5.33                                 |  |  |
| Placements with Siblings                                | 60%                                | Not Eligible                            | Not Scored                        | Not Scored                           |  |  |
| Placements within Legal County                          | 16%                                | 0%                                      | Not Scored                        | Not Scored                           |  |  |
| Well-Being Sub-Tota                                     |                                    |                                         | 25                                | 19.33                                |  |  |
| *Performance calculation descriptions can b             | e found in the FY 20°              | 17 RBWO PBP Measureme                   | ents and Standards Guide.         |                                      |  |  |
| Monitoring & Outcome                                    | s: Possible Po                     | ints = 100                              | Points Ear                        | ned: 90.68                           |  |  |