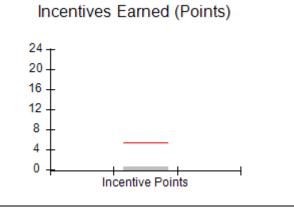

| Monitoring & Outcomes: Possible Points = 100 | Points Earned:          | 90.68    |  |
|----------------------------------------------|-------------------------|----------|--|
| Score Before Incentives Credit 90.6          |                         |          |  |
|                                              | Incentives Awarded 6.00 |          |  |
|                                              | PBP Verification        | 0.00 pts |  |
|                                              | Total Score             | 96.68%   |  |

# Performance-Based Placement Measures RBWO Provider GA+SCORECARD - CPA

Report Quarter: Q4 FY2017

| # New Foster Homes During Quarter: 3                                                                         |                                    | # Children in Care During<br>Quarter: 4 | # Placements During<br>Quarter: 4 | # Children in Care On<br>Last Day: 4 |
|--------------------------------------------------------------------------------------------------------------|------------------------------------|-----------------------------------------|-----------------------------------|--------------------------------------|
| CPA Incentive Credits                                                                                        | Avg<br>Performance All<br>CPAs (%) | Provider<br>Performance (%)*            | Possible Points<br>(Weight)       | Provider Points<br>Earned            |
| Early EPSDT Medical Visits                                                                                   |                                    | 0%                                      | 2                                 | 0.00                                 |
| Early EPSDT Dental Visits                                                                                    |                                    | 100%                                    | 2                                 | 2.00                                 |
| Permanency Contacts                                                                                          |                                    | 0%                                      | 5                                 | 0.00                                 |
| Additional Academic Supports                                                                                 |                                    | Not Eligible                            | 2                                 |                                      |
| Foster Hm Retention Rate (threshold = 90)                                                                    |                                    | 100%                                    | 2                                 | 2.00                                 |
| Foster Hm Recruitment (threshold = 100)                                                                      |                                    | 200%                                    | 2                                 | 2.00                                 |
| Active Agency Accreditation                                                                                  |                                    | 0%                                      | 4                                 | 0.00                                 |
| Staff Clinical Licensure                                                                                     |                                    | 0%                                      | 5                                 | 0.00                                 |
| Incentives Total                                                                                             | 5.32                               |                                         | 24                                | 6.00                                 |
| Maximum total combined incentive credit allowed is 10 points.                                                |                                    | Incentives Awarded                      | 6.00                              |                                      |
| *Performance calculation descriptions can be found in the FY 2017 RBWO PBP Measurements and Standards Guide. |                                    |                                         |                                   |                                      |