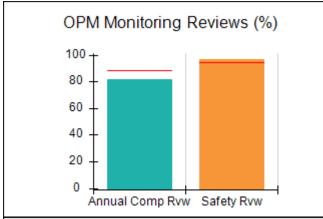

# Performance-Based Placement Measures RBWO Provider GA+SCORECARD - CPA

Report Quarter: Q4 FY2017

| Provider/Program Name: All God's Children - (861) - CPA |                                    |                                         |                                   |                                      |  |  |
|---------------------------------------------------------|------------------------------------|-----------------------------------------|-----------------------------------|--------------------------------------|--|--|
| 1671 Meriweather Dr., Watkinsville, G                   | GA 30677                           | Quarterly Sco                           | ores (Grades)                     | Current Quarter<br>Score (Grade)     |  |  |
| Phone: 706-316-2421                                     |                                    | Q1: 95.46 (A)                           | Q2: 99.18 (A+)                    | 96.68%                               |  |  |
| Vendor ID# 35219                                        |                                    | Q3: 88.03 (B+)                          | Q4: 96.68 (A)                     | (A)                                  |  |  |
| # New Foster Homes During Quarter: 3                    |                                    | # Children in Care During<br>Quarter: 4 | # Placements During<br>Quarter: 4 | # Children in Care On<br>Last Day: 4 |  |  |
|                                                         | Avg<br>Performance All<br>CPAs (%) | Provider<br>Performance (%)*            | Possible Points<br>(Weight)       | Provider Points<br>Earned            |  |  |
| OPM Monitoring Reviews                                  |                                    |                                         |                                   |                                      |  |  |
| Annual Comprehensive Reviews                            | 89%                                | 86%                                     | 25                                | 21.60                                |  |  |
| Safety Reviews                                          | 95%                                | 98%                                     | 15                                | 14.75                                |  |  |
| Monitoring Sub-Total                                    |                                    |                                         | 40                                | 36.35                                |  |  |
| CPA Safety Outcomes                                     |                                    |                                         |                                   |                                      |  |  |
| Incidence of Maltreatment                               | 0.26%                              | No Substantiated<br>Reports             | 10                                | 10.00                                |  |  |
| Staff Training                                          | 78%                                | 100%                                    | 10                                | 10.00                                |  |  |
| Safety Sub-Total                                        |                                    |                                         | 20                                | 20.00                                |  |  |
| CPA Permanency Outcomes                                 |                                    |                                         |                                   |                                      |  |  |
| Placement Stability                                     | 91%                                | 100%                                    | 15                                | 15.00                                |  |  |
| Permanency Sub-Total                                    |                                    |                                         | 15                                | 15.00                                |  |  |
| CPA Well-Being Outcomes                                 | CPA Well-Being Outcomes            |                                         |                                   |                                      |  |  |
| EPSDT Medical Visits                                    | 83%                                | 33%                                     | 4.5                               | 1.50                                 |  |  |
| EPSDT Dental Visits                                     | 77%                                | 100%                                    | 4.5                               | 4.55                                 |  |  |
| Academic Supports                                       | 75%                                | Not Eligible                            |                                   |                                      |  |  |
| Provider ECEM Visits                                    | 91%                                | 100%                                    | 8                                 | 7.95                                 |  |  |
| Provider General Contacts                               | 89%                                | 67%                                     | 8                                 | 5.33                                 |  |  |
| Placements with Siblings                                | 60%                                | Not Eligible                            | Not Scored                        | Not Scored                           |  |  |
| Placements within Legal County                          | 16%                                | 0%                                      | Not Scored                        | Not Scored                           |  |  |
| Well-Being Sub-Tota                                     |                                    |                                         | 25                                | 19.33                                |  |  |
| *Performance calculation descriptions can b             | e found in the FY 20°              | 17 RBWO PBP Measureme                   | ents and Standards Guide.         |                                      |  |  |
| Monitoring & Outcome                                    | s: Possible Po                     | ints = 100                              | Points Ear                        | ned: 90.68                           |  |  |