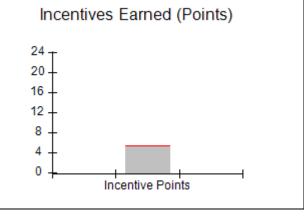

| Monitoring & Outcomes: Possible Points = 100 | Points Earned:          | 90.68    |  |
|----------------------------------------------|-------------------------|----------|--|
| Score Before Incentives Credit 90.6          |                         |          |  |
|                                              | Incentives Awarded 6.00 |          |  |
|                                              | PBP Verification        | 0.00 pts |  |
|                                              | Total Score             | 96.68%   |  |

# Performance-Based Placement Measures RBWO Provider GA+SCORECARD - CPA

Report Quarter: Q4 FY2017

| # New Foster Homes During Quarter: 3                                                                         |                                    | # Children in Care During<br>Quarter: 4 | # Placements During<br>Quarter: 4 | # Children in Care On<br>Last Day: 4 |
|--------------------------------------------------------------------------------------------------------------|------------------------------------|-----------------------------------------|-----------------------------------|--------------------------------------|
| CPA Incentive Credits                                                                                        | Avg<br>Performance All<br>CPAs (%) | Provider<br>Performance (%)*            | Possible Points<br>(Weight)       | Provider Points<br>Earned            |
| Early EPSDT Medical Visits                                                                                   |                                    | 0%                                      | 2                                 | 0.00                                 |
| Early EPSDT Dental Visits                                                                                    |                                    | 100%                                    | 2                                 | 2.00                                 |
| Permanency Contacts                                                                                          |                                    | 0%                                      | 5                                 | 0.00                                 |
| Additional Academic Supports                                                                                 |                                    | Not Eligible                            | 2                                 |                                      |
| Foster Hm Retention Rate (threshold = 90)                                                                    |                                    | 100%                                    | 2                                 | 2.00                                 |
| Foster Hm Recruitment (threshold = 100)                                                                      |                                    | 200%                                    | 2                                 | 2.00                                 |
| Active Agency Accreditation                                                                                  |                                    | 0%                                      | 4                                 | 0.00                                 |
| Staff Clinical Licensure                                                                                     |                                    | 0%                                      | 5                                 | 0.00                                 |
| Incentives Total                                                                                             | 5.32                               |                                         | 24                                | 6.00                                 |
| Maximum total combined incentive credit allowed is 10 points.                                                |                                    | Incentives Awarded                      | 6.00                              |                                      |
| *Performance calculation descriptions can be found in the FY 2017 RBWO PBP Measurements and Standards Guide. |                                    |                                         |                                   |                                      |