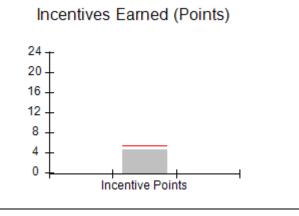

| Monitoring & Outcomes: Possible Points = 100 | Points Earned:          | 90.68    |  |
|----------------------------------------------|-------------------------|----------|--|
| Score Before Incentives Credit 90.6          |                         |          |  |
|                                              | Incentives Awarded 6.00 |          |  |
|                                              | PBP Verification        | 0.00 pts |  |
|                                              | Total Score             | 96.68%   |  |

# Performance-Based Placement Measures RBWO Provider GA+SCORECARD - CPA

Report Quarter: Q4 FY2017

| # New Foster Homes During Quarter: 3                                                                         |                                    | # Children in Care During<br>Quarter: 4 | # Placements During<br>Quarter: 4 | # Children in Care On<br>Last Day: 4 |
|--------------------------------------------------------------------------------------------------------------|------------------------------------|-----------------------------------------|-----------------------------------|--------------------------------------|
| CPA Incentive Credits                                                                                        | Avg<br>Performance All<br>CPAs (%) | Provider<br>Performance (%)*            | Possible Points<br>(Weight)       | Provider Points<br>Earned            |
| Early EPSDT Medical Visits                                                                                   |                                    | 0%                                      | 2                                 | 0.00                                 |
| Early EPSDT Dental Visits                                                                                    |                                    | 100%                                    | 2                                 | 2.00                                 |
| Permanency Contacts                                                                                          |                                    | 0%                                      | 5                                 | 0.00                                 |
| Additional Academic Supports                                                                                 |                                    | Not Eligible                            | 2                                 |                                      |
| Foster Hm Retention Rate (threshold = 90)                                                                    |                                    | 100%                                    | 2                                 | 2.00                                 |
| Foster Hm Recruitment (threshold = 100)                                                                      |                                    | 200%                                    | 2                                 | 2.00                                 |
| Active Agency Accreditation                                                                                  |                                    | 0%                                      | 4                                 | 0.00                                 |
| Staff Clinical Licensure                                                                                     |                                    | 0%                                      | 5                                 | 0.00                                 |
| Incentives Total                                                                                             | 5.32                               |                                         | 24                                | 6.00                                 |
| Maximum total combined incentive credit allowed is 10 points.                                                |                                    | Incentives Awarded                      | 6.00                              |                                      |
| *Performance calculation descriptions can be found in the FY 2017 RBWO PBP Measurements and Standards Guide. |                                    |                                         |                                   |                                      |