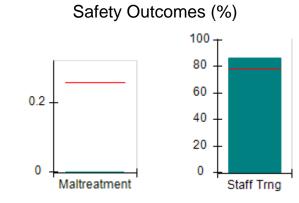

# Performance-Based Placement Measures RBWO Provider GA+SCORECARD - CPA

Report Quarter: Q4 FY2017

| Provider/Program Name: All God's Children - (861) - CPA |                                    |                                         |                                   |                                      |  |  |
|---------------------------------------------------------|------------------------------------|-----------------------------------------|-----------------------------------|--------------------------------------|--|--|
| 1671 Meriweather Dr., Watkinsville, G                   | GA 30677                           | Quarterly Sco                           | ores (Grades)                     | Current Quarter<br>Score (Grade)     |  |  |
| Phone: 706-316-2421                                     |                                    | Q1: 95.46 (A)                           | Q2: 99.18 (A+)                    | 96.68%                               |  |  |
| Vendor ID# 35219                                        |                                    | Q3: 88.03 (B+)                          | Q4: 96.68 (A)                     | (A)                                  |  |  |
| # New Foster Homes During Quarter: 3                    |                                    | # Children in Care During<br>Quarter: 4 | # Placements During<br>Quarter: 4 | # Children in Care On<br>Last Day: 4 |  |  |
|                                                         | Avg<br>Performance All<br>CPAs (%) | Provider<br>Performance (%)*            | Possible Points<br>(Weight)       | Provider Points<br>Earned            |  |  |
| OPM Monitoring Reviews                                  |                                    |                                         |                                   |                                      |  |  |
| Annual Comprehensive Reviews                            | 89%                                | 86%                                     | 25                                | 21.60                                |  |  |
| Safety Reviews                                          | 95%                                | 98%                                     | 15                                | 14.75                                |  |  |
| Monitoring Sub-Total                                    |                                    |                                         | 40                                | 36.35                                |  |  |
| CPA Safety Outcomes                                     |                                    |                                         |                                   |                                      |  |  |
| Incidence of Maltreatment                               | 0.26%                              | No Substantiated<br>Reports             | 10                                | 10.00                                |  |  |
| Staff Training                                          | 78%                                | 100%                                    | 10                                | 10.00                                |  |  |
| Safety Sub-Total                                        |                                    |                                         | 20                                | 20.00                                |  |  |
| CPA Permanency Outcomes                                 |                                    |                                         |                                   |                                      |  |  |
| Placement Stability                                     | 91%                                | 100%                                    | 15                                | 15.00                                |  |  |
| Permanency Sub-Total                                    |                                    |                                         | 15                                | 15.00                                |  |  |
| CPA Well-Being Outcomes                                 | CPA Well-Being Outcomes            |                                         |                                   |                                      |  |  |
| EPSDT Medical Visits                                    | 83%                                | 33%                                     | 4.5                               | 1.50                                 |  |  |
| EPSDT Dental Visits                                     | 77%                                | 100%                                    | 4.5                               | 4.55                                 |  |  |
| Academic Supports                                       | 75%                                | Not Eligible                            |                                   |                                      |  |  |
| Provider ECEM Visits                                    | 91%                                | 100%                                    | 8                                 | 7.95                                 |  |  |
| Provider General Contacts                               | 89%                                | 67%                                     | 8                                 | 5.33                                 |  |  |
| Placements with Siblings                                | 60%                                | Not Eligible                            | Not Scored                        | Not Scored                           |  |  |
| Placements within Legal County                          | 16%                                | 0%                                      | Not Scored                        | Not Scored                           |  |  |
| Well-Being Sub-Tota                                     |                                    |                                         | 25                                | 19.33                                |  |  |
| *Performance calculation descriptions can b             | e found in the FY 20°              | 17 RBWO PBP Measureme                   | ents and Standards Guide.         |                                      |  |  |
| Monitoring & Outcome                                    | s: Possible Po                     | ints = 100                              | Points Ear                        | ned: 90.68                           |  |  |

# Performance-Based Placement Measures RBWO Provider GA+SCORECARD - CPA

Report Quarter: Q4 FY2017

| Provider/Program Name: ALR Family Services, Inc (5140) - CPA                                                 |                                    |                                          |                                    |                                       |
|--------------------------------------------------------------------------------------------------------------|------------------------------------|------------------------------------------|------------------------------------|---------------------------------------|
| 1458 Airport Road, Hinesville, GA 31313                                                                      |                                    | Quarterly Scores (Grades)                |                                    | Current Quarter<br>Score (Grade)      |
| Phone: 912-559-5536                                                                                          |                                    | Q1: 72.32 (C-)                           | Q2: 84.73 (B)                      | 84.29%                                |
| Vendor ID# 114739                                                                                            |                                    | Q3: 92.98 (A-)                           | Q4: 84.29 (B)                      | (B)                                   |
| # New Foster Homes During Quarter: 1                                                                         |                                    | # Children in Care During<br>Quarter: 15 | # Placements During<br>Quarter: 17 | # Children in Care On<br>Last Day: 11 |
|                                                                                                              | Avg<br>Performance All<br>CPAs (%) | Provider<br>Performance (%)*             | Possible Points<br>(Weight)        | Provider Points<br>Earned             |
| OPM Monitoring Reviews                                                                                       |                                    |                                          |                                    |                                       |
| Annual Comprehensive Reviews                                                                                 | 89%                                | 75%                                      | 25                                 | 18.65                                 |
| Safety Reviews                                                                                               | 95%                                | 95%                                      | 15                                 | 14.29                                 |
| Monitoring Sub-Total                                                                                         |                                    |                                          | 40                                 | 32.94                                 |
| CPA Safety Outcomes                                                                                          |                                    |                                          |                                    |                                       |
| Incidence of Maltreatment                                                                                    | 0.26%                              | No Substantiated<br>Reports              | 10                                 | 10.00                                 |
| Staff Training                                                                                               | 78%                                | 50%                                      | 10                                 | 5.00                                  |
| Safety Sub-Total                                                                                             |                                    |                                          | 20                                 | 15.00                                 |
| CPA Permanency Outcomes                                                                                      |                                    |                                          |                                    |                                       |
| Placement Stability                                                                                          | 91%                                | 73%                                      | 15                                 | 10.95                                 |
| Permanency Sub-Total                                                                                         |                                    |                                          | 15                                 | 10.95                                 |
| CPA Well-Being Outcomes                                                                                      |                                    |                                          |                                    |                                       |
| EPSDT Medical Visits                                                                                         | 83%                                | 73%                                      | 4                                  | 2.92                                  |
| EPSDT Dental Visits                                                                                          | 77%                                | 91%                                      | 4                                  | 3.64                                  |
| Academic Supports                                                                                            | 75%                                | 68%                                      | 3                                  | 2.04                                  |
| Provider ECEM Visits                                                                                         | 91%                                | 100%                                     | 7                                  | 7.00                                  |
| Provider General Contacts                                                                                    | 89%                                | 100%                                     | 7                                  | 7.00                                  |
| Placements with Siblings                                                                                     | 60%                                | 52%                                      | Not Scored                         | Not Scored                            |
| Placements within Legal County                                                                               | 16%                                | 33%                                      | Not Scored                         | Not Scored                            |
| Well-Being Sub-Total                                                                                         |                                    |                                          | 25                                 | 22.60                                 |
| *Performance calculation descriptions can be found in the FY 2017 RBWO PBP Measurements and Standards Guide. |                                    |                                          |                                    |                                       |
| Monitoring & Outcome                                                                                         | s: Possible Po                     | ints = 100                               | Points Ear                         | ned: 81.49                            |