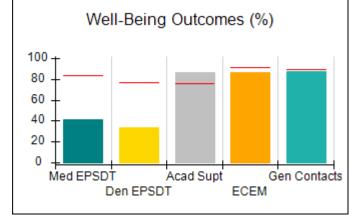

# Performance-Based Placement Measures RBWO Provider GA+SCORECARD - CPA

Report Quarter: Q4 FY2017

| Provider/Program Name: All God's Children - (861) - CPA |                                    |                                         |                                   |                                      |  |  |
|---------------------------------------------------------|------------------------------------|-----------------------------------------|-----------------------------------|--------------------------------------|--|--|
| 1671 Meriweather Dr., Watkinsville, G                   | GA 30677                           | Quarterly Sco                           | ores (Grades)                     | Current Quarter<br>Score (Grade)     |  |  |
| Phone: 706-316-2421                                     |                                    | Q1: 95.46 (A)                           | Q2: 99.18 (A+)                    | 96.68%                               |  |  |
| Vendor ID# 35219                                        |                                    | Q3: 88.03 (B+)                          | Q4: 96.68 (A)                     | (A)                                  |  |  |
| # New Foster Homes During Quarter: 3                    |                                    | # Children in Care During<br>Quarter: 4 | # Placements During<br>Quarter: 4 | # Children in Care On<br>Last Day: 4 |  |  |
|                                                         | Avg<br>Performance All<br>CPAs (%) | Provider<br>Performance (%)*            | Possible Points<br>(Weight)       | Provider Points<br>Earned            |  |  |
| OPM Monitoring Reviews                                  |                                    |                                         |                                   |                                      |  |  |
| Annual Comprehensive Reviews                            | 89%                                | 86%                                     | 25                                | 21.60                                |  |  |
| Safety Reviews                                          | 95%                                | 98%                                     | 15                                | 14.75                                |  |  |
| Monitoring Sub-Total                                    |                                    |                                         | 40                                | 36.35                                |  |  |
| CPA Safety Outcomes                                     |                                    |                                         |                                   |                                      |  |  |
| Incidence of Maltreatment                               | 0.26%                              | No Substantiated<br>Reports             | 10                                | 10.00                                |  |  |
| Staff Training                                          | 78%                                | 100%                                    | 10                                | 10.00                                |  |  |
| Safety Sub-Total                                        |                                    |                                         | 20                                | 20.00                                |  |  |
| CPA Permanency Outcomes                                 |                                    |                                         |                                   |                                      |  |  |
| Placement Stability                                     | 91%                                | 100%                                    | 15                                | 15.00                                |  |  |
| Permanency Sub-Total                                    |                                    |                                         | 15                                | 15.00                                |  |  |
| CPA Well-Being Outcomes                                 | CPA Well-Being Outcomes            |                                         |                                   |                                      |  |  |
| EPSDT Medical Visits                                    | 83%                                | 33%                                     | 4.5                               | 1.50                                 |  |  |
| EPSDT Dental Visits                                     | 77%                                | 100%                                    | 4.5                               | 4.55                                 |  |  |
| Academic Supports                                       | 75%                                | Not Eligible                            |                                   |                                      |  |  |
| Provider ECEM Visits                                    | 91%                                | 100%                                    | 8                                 | 7.95                                 |  |  |
| Provider General Contacts                               | 89%                                | 67%                                     | 8                                 | 5.33                                 |  |  |
| Placements with Siblings                                | 60%                                | Not Eligible                            | Not Scored                        | Not Scored                           |  |  |
| Placements within Legal County                          | 16%                                | 0%                                      | Not Scored                        | Not Scored                           |  |  |
| Well-Being Sub-Tota                                     |                                    |                                         | 25                                | 19.33                                |  |  |
| *Performance calculation descriptions can b             | e found in the FY 20°              | 17 RBWO PBP Measureme                   | ents and Standards Guide.         |                                      |  |  |
| Monitoring & Outcome                                    | s: Possible Po                     | ints = 100                              | Points Ear                        | ned: 90.68                           |  |  |