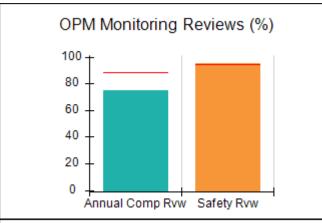

# Performance-Based Placement Measures RBWO Provider GA+SCORECARD - CPA

Report Quarter: Q4 FY2017

| Provider/Program Name: All God's Children - (861) - CPA |                                    |                                         |                                   |                                      |  |  |
|---------------------------------------------------------|------------------------------------|-----------------------------------------|-----------------------------------|--------------------------------------|--|--|
| 1671 Meriweather Dr., Watkinsville, G                   | GA 30677                           | Quarterly Sco                           | ores (Grades)                     | Current Quarter<br>Score (Grade)     |  |  |
| Phone: 706-316-2421                                     |                                    | Q1: 95.46 (A)                           | Q2: 99.18 (A+)                    | 96.68%                               |  |  |
| Vendor ID# 35219                                        |                                    | Q3: 88.03 (B+)                          | Q4: 96.68 (A)                     | (A)                                  |  |  |
| # New Foster Homes During Quarter: 3                    |                                    | # Children in Care During<br>Quarter: 4 | # Placements During<br>Quarter: 4 | # Children in Care On<br>Last Day: 4 |  |  |
|                                                         | Avg<br>Performance All<br>CPAs (%) | Provider<br>Performance (%)*            | Possible Points<br>(Weight)       | Provider Points<br>Earned            |  |  |
| OPM Monitoring Reviews                                  |                                    |                                         |                                   |                                      |  |  |
| Annual Comprehensive Reviews                            | 89%                                | 86%                                     | 25                                | 21.60                                |  |  |
| Safety Reviews                                          | 95%                                | 98%                                     | 15                                | 14.75                                |  |  |
| Monitoring Sub-Total                                    |                                    |                                         | 40                                | 36.35                                |  |  |
| CPA Safety Outcomes                                     |                                    |                                         |                                   |                                      |  |  |
| Incidence of Maltreatment                               | 0.26%                              | No Substantiated<br>Reports             | 10                                | 10.00                                |  |  |
| Staff Training                                          | 78%                                | 100%                                    | 10                                | 10.00                                |  |  |
| Safety Sub-Total                                        |                                    |                                         | 20                                | 20.00                                |  |  |
| CPA Permanency Outcomes                                 |                                    |                                         |                                   |                                      |  |  |
| Placement Stability                                     | 91%                                | 100%                                    | 15                                | 15.00                                |  |  |
| Permanency Sub-Total                                    |                                    |                                         | 15                                | 15.00                                |  |  |
| CPA Well-Being Outcomes                                 | CPA Well-Being Outcomes            |                                         |                                   |                                      |  |  |
| EPSDT Medical Visits                                    | 83%                                | 33%                                     | 4.5                               | 1.50                                 |  |  |
| EPSDT Dental Visits                                     | 77%                                | 100%                                    | 4.5                               | 4.55                                 |  |  |
| Academic Supports                                       | 75%                                | Not Eligible                            |                                   |                                      |  |  |
| Provider ECEM Visits                                    | 91%                                | 100%                                    | 8                                 | 7.95                                 |  |  |
| Provider General Contacts                               | 89%                                | 67%                                     | 8                                 | 5.33                                 |  |  |
| Placements with Siblings                                | 60%                                | Not Eligible                            | Not Scored                        | Not Scored                           |  |  |
| Placements within Legal County                          | 16%                                | 0%                                      | Not Scored                        | Not Scored                           |  |  |
| Well-Being Sub-Tota                                     |                                    |                                         | 25                                | 19.33                                |  |  |
| *Performance calculation descriptions can b             | e found in the FY 20°              | 17 RBWO PBP Measureme                   | ents and Standards Guide.         |                                      |  |  |
| Monitoring & Outcome                                    | s: Possible Po                     | ints = 100                              | Points Ear                        | ned: 90.68                           |  |  |