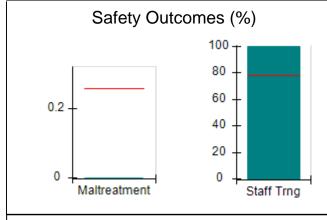

# Performance-Based Placement Measures RBWO Provider GA+SCORECARD - CPA

Report Quarter: Q4 FY2017

| Provider/Program Name: All God's Children - (861) - CPA |                                    |                                         |                                   |                                      |  |  |
|---------------------------------------------------------|------------------------------------|-----------------------------------------|-----------------------------------|--------------------------------------|--|--|
| 1671 Meriweather Dr., Watkinsville, G                   | GA 30677                           | Quarterly Sco                           | ores (Grades)                     | Current Quarter<br>Score (Grade)     |  |  |
| Phone: 706-316-2421                                     |                                    | Q1: 95.46 (A)                           | Q2: 99.18 (A+)                    | 96.68%                               |  |  |
| Vendor ID# 35219                                        |                                    | Q3: 88.03 (B+)                          | Q4: 96.68 (A)                     | (A)                                  |  |  |
| # New Foster Homes During Quarter: 3                    |                                    | # Children in Care During<br>Quarter: 4 | # Placements During<br>Quarter: 4 | # Children in Care On<br>Last Day: 4 |  |  |
|                                                         | Avg<br>Performance All<br>CPAs (%) | Provider<br>Performance (%)*            | Possible Points<br>(Weight)       | Provider Points<br>Earned            |  |  |
| OPM Monitoring Reviews                                  |                                    |                                         |                                   |                                      |  |  |
| Annual Comprehensive Reviews                            | 89%                                | 86%                                     | 25                                | 21.60                                |  |  |
| Safety Reviews                                          | 95%                                | 98%                                     | 15                                | 14.75                                |  |  |
| Monitoring Sub-Total                                    |                                    |                                         | 40                                | 36.35                                |  |  |
| CPA Safety Outcomes                                     |                                    |                                         |                                   |                                      |  |  |
| Incidence of Maltreatment                               | 0.26%                              | No Substantiated<br>Reports             | 10                                | 10.00                                |  |  |
| Staff Training                                          | 78%                                | 100%                                    | 10                                | 10.00                                |  |  |
| Safety Sub-Total                                        |                                    |                                         | 20                                | 20.00                                |  |  |
| CPA Permanency Outcomes                                 |                                    |                                         |                                   |                                      |  |  |
| Placement Stability                                     | 91%                                | 100%                                    | 15                                | 15.00                                |  |  |
| Permanency Sub-Total                                    |                                    |                                         | 15                                | 15.00                                |  |  |
| CPA Well-Being Outcomes                                 | CPA Well-Being Outcomes            |                                         |                                   |                                      |  |  |
| EPSDT Medical Visits                                    | 83%                                | 33%                                     | 4.5                               | 1.50                                 |  |  |
| EPSDT Dental Visits                                     | 77%                                | 100%                                    | 4.5                               | 4.55                                 |  |  |
| Academic Supports                                       | 75%                                | Not Eligible                            |                                   |                                      |  |  |
| Provider ECEM Visits                                    | 91%                                | 100%                                    | 8                                 | 7.95                                 |  |  |
| Provider General Contacts                               | 89%                                | 67%                                     | 8                                 | 5.33                                 |  |  |
| Placements with Siblings                                | 60%                                | Not Eligible                            | Not Scored                        | Not Scored                           |  |  |
| Placements within Legal County                          | 16%                                | 0%                                      | Not Scored                        | Not Scored                           |  |  |
| Well-Being Sub-Tota                                     |                                    |                                         | 25                                | 19.33                                |  |  |
| *Performance calculation descriptions can b             | e found in the FY 20°              | 17 RBWO PBP Measureme                   | ents and Standards Guide.         |                                      |  |  |
| Monitoring & Outcome                                    | s: Possible Po                     | ints = 100                              | Points Ear                        | ned: 90.68                           |  |  |