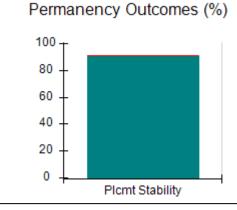

# Performance-Based Placement Measures RBWO Provider GA+SCORECARD - CPA

Report Quarter: Q4 FY2017

| Provider/Program Name: All God's Children - (861) - CPA |                                    |                                         |                                   |                                      |  |  |
|---------------------------------------------------------|------------------------------------|-----------------------------------------|-----------------------------------|--------------------------------------|--|--|
| 1671 Meriweather Dr., Watkinsville, G                   | GA 30677                           | Quarterly Sco                           | ores (Grades)                     | Current Quarter<br>Score (Grade)     |  |  |
| Phone: 706-316-2421                                     |                                    | Q1: 95.46 (A)                           | Q2: 99.18 (A+)                    | 96.68%                               |  |  |
| Vendor ID# 35219                                        |                                    | Q3: 88.03 (B+)                          | Q4: 96.68 (A)                     | (A)                                  |  |  |
| # New Foster Homes During Quarter: 3                    |                                    | # Children in Care During<br>Quarter: 4 | # Placements During<br>Quarter: 4 | # Children in Care On<br>Last Day: 4 |  |  |
|                                                         | Avg<br>Performance All<br>CPAs (%) | Provider<br>Performance (%)*            | Possible Points<br>(Weight)       | Provider Points<br>Earned            |  |  |
| OPM Monitoring Reviews                                  |                                    |                                         |                                   |                                      |  |  |
| Annual Comprehensive Reviews                            | 89%                                | 86%                                     | 25                                | 21.60                                |  |  |
| Safety Reviews                                          | 95%                                | 98%                                     | 15                                | 14.75                                |  |  |
| Monitoring Sub-Total                                    |                                    |                                         | 40                                | 36.35                                |  |  |
| CPA Safety Outcomes                                     |                                    |                                         |                                   |                                      |  |  |
| Incidence of Maltreatment                               | 0.26%                              | No Substantiated<br>Reports             | 10                                | 10.00                                |  |  |
| Staff Training                                          | 78%                                | 100%                                    | 10                                | 10.00                                |  |  |
| Safety Sub-Total                                        |                                    |                                         | 20                                | 20.00                                |  |  |
| CPA Permanency Outcomes                                 |                                    |                                         |                                   |                                      |  |  |
| Placement Stability                                     | 91%                                | 100%                                    | 15                                | 15.00                                |  |  |
| Permanency Sub-Total                                    |                                    |                                         | 15                                | 15.00                                |  |  |
| CPA Well-Being Outcomes                                 | CPA Well-Being Outcomes            |                                         |                                   |                                      |  |  |
| EPSDT Medical Visits                                    | 83%                                | 33%                                     | 4.5                               | 1.50                                 |  |  |
| EPSDT Dental Visits                                     | 77%                                | 100%                                    | 4.5                               | 4.55                                 |  |  |
| Academic Supports                                       | 75%                                | Not Eligible                            |                                   |                                      |  |  |
| Provider ECEM Visits                                    | 91%                                | 100%                                    | 8                                 | 7.95                                 |  |  |
| Provider General Contacts                               | 89%                                | 67%                                     | 8                                 | 5.33                                 |  |  |
| Placements with Siblings                                | 60%                                | Not Eligible                            | Not Scored                        | Not Scored                           |  |  |
| Placements within Legal County                          | 16%                                | 0%                                      | Not Scored                        | Not Scored                           |  |  |
| Well-Being Sub-Tota                                     |                                    |                                         | 25                                | 19.33                                |  |  |
| *Performance calculation descriptions can b             | e found in the FY 20°              | 17 RBWO PBP Measureme                   | ents and Standards Guide.         |                                      |  |  |
| Monitoring & Outcome                                    | s: Possible Po                     | ints = 100                              | Points Ear                        | ned: 90.68                           |  |  |