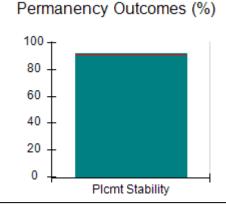

# Performance-Based Placement Measures RBWO Provider GA+SCORECARD - CPA

Report Quarter: Q4 FY2017

| Provider/Program Name: All God's Children - (861) - CPA |                                    |                                         |                                   |                                      |  |  |
|---------------------------------------------------------|------------------------------------|-----------------------------------------|-----------------------------------|--------------------------------------|--|--|
| 1671 Meriweather Dr., Watkinsville, G                   | GA 30677                           | Quarterly Sco                           | ores (Grades)                     | Current Quarter<br>Score (Grade)     |  |  |
| Phone: 706-316-2421                                     |                                    | Q1: 95.46 (A)                           | Q2: 99.18 (A+)                    | 96.68%                               |  |  |
| Vendor ID# 35219                                        |                                    | Q3: 88.03 (B+)                          | Q4: 96.68 (A)                     | (A)                                  |  |  |
| # New Foster Homes During Quarter: 3                    |                                    | # Children in Care During<br>Quarter: 4 | # Placements During<br>Quarter: 4 | # Children in Care On<br>Last Day: 4 |  |  |
|                                                         | Avg<br>Performance All<br>CPAs (%) | Provider<br>Performance (%)*            | Possible Points<br>(Weight)       | Provider Points<br>Earned            |  |  |
| OPM Monitoring Reviews                                  |                                    |                                         |                                   |                                      |  |  |
| Annual Comprehensive Reviews                            | 89%                                | 86%                                     | 25                                | 21.60                                |  |  |
| Safety Reviews                                          | 95%                                | 98%                                     | 15                                | 14.75                                |  |  |
| Monitoring Sub-Total                                    |                                    |                                         | 40                                | 36.35                                |  |  |
| CPA Safety Outcomes                                     |                                    |                                         |                                   |                                      |  |  |
| Incidence of Maltreatment                               | 0.26%                              | No Substantiated<br>Reports             | 10                                | 10.00                                |  |  |
| Staff Training                                          | 78%                                | 100%                                    | 10                                | 10.00                                |  |  |
| Safety Sub-Total                                        |                                    |                                         | 20                                | 20.00                                |  |  |
| CPA Permanency Outcomes                                 |                                    |                                         |                                   |                                      |  |  |
| Placement Stability                                     | 91%                                | 100%                                    | 15                                | 15.00                                |  |  |
| Permanency Sub-Total                                    |                                    |                                         | 15                                | 15.00                                |  |  |
| CPA Well-Being Outcomes                                 | CPA Well-Being Outcomes            |                                         |                                   |                                      |  |  |
| EPSDT Medical Visits                                    | 83%                                | 33%                                     | 4.5                               | 1.50                                 |  |  |
| EPSDT Dental Visits                                     | 77%                                | 100%                                    | 4.5                               | 4.55                                 |  |  |
| Academic Supports                                       | 75%                                | Not Eligible                            |                                   |                                      |  |  |
| Provider ECEM Visits                                    | 91%                                | 100%                                    | 8                                 | 7.95                                 |  |  |
| Provider General Contacts                               | 89%                                | 67%                                     | 8                                 | 5.33                                 |  |  |
| Placements with Siblings                                | 60%                                | Not Eligible                            | Not Scored                        | Not Scored                           |  |  |
| Placements within Legal County                          | 16%                                | 0%                                      | Not Scored                        | Not Scored                           |  |  |
| Well-Being Sub-Tota                                     |                                    |                                         | 25                                | 19.33                                |  |  |
| *Performance calculation descriptions can b             | e found in the FY 20°              | 17 RBWO PBP Measureme                   | ents and Standards Guide.         |                                      |  |  |
| Monitoring & Outcome                                    | s: Possible Po                     | ints = 100                              | Points Ear                        | ned: 90.68                           |  |  |