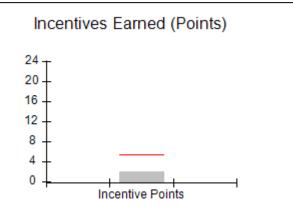

# Performance-Based Placement Measures RBWO Provider GA+SCORECARD - CPA

Report Quarter: Q4 FY2017

| # New Foster Homes During Quarter: 3                                                                         |                                    | # Children in Care During<br>Quarter: 4 | # Placements During<br>Quarter: 4 | # Children in Care On<br>Last Day: 4 |
|--------------------------------------------------------------------------------------------------------------|------------------------------------|-----------------------------------------|-----------------------------------|--------------------------------------|
| CPA Incentive Credits                                                                                        | Avg<br>Performance All<br>CPAs (%) | Provider<br>Performance (%)*            | Possible Points<br>(Weight)       | Provider Points<br>Earned            |
| Early EPSDT Medical Visits                                                                                   |                                    | 0%                                      | 2                                 | 0.00                                 |
| Early EPSDT Dental Visits                                                                                    |                                    | 100%                                    | 2                                 | 2.00                                 |
| Permanency Contacts                                                                                          |                                    | 0%                                      | 5                                 | 0.00                                 |
| Additional Academic Supports                                                                                 |                                    | Not Eligible                            | 2                                 |                                      |
| Foster Hm Retention Rate (threshold = 90)                                                                    |                                    | 100%                                    | 2                                 | 2.00                                 |
| Foster Hm Recruitment (threshold = 100)                                                                      |                                    | 200%                                    | 2                                 | 2.00                                 |
| Active Agency Accreditation                                                                                  |                                    | 0%                                      | 4                                 | 0.00                                 |
| Staff Clinical Licensure                                                                                     |                                    | 0%                                      | 5                                 | 0.00                                 |
| Incentives Total                                                                                             | 5.32                               |                                         | 24                                | 6.00                                 |
| Maximum total combined incentive credit allowed is 10 points.                                                |                                    | Incentives Awarded                      | 6.00                              |                                      |
| *Performance calculation descriptions can be found in the FY 2017 RBWO PBP Measurements and Standards Guide. |                                    |                                         |                                   |                                      |