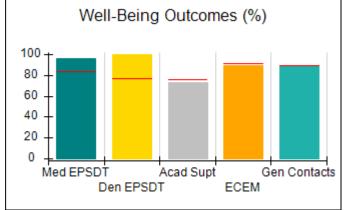

# Performance-Based Placement Measures RBWO Provider GA+SCORECARD - CPA

Report Quarter: Q4 FY2017

| Provider/Program Name: All God's Children - (861) - CPA |                                    |                                         |                                   |                                      |  |  |
|---------------------------------------------------------|------------------------------------|-----------------------------------------|-----------------------------------|--------------------------------------|--|--|
| 1671 Meriweather Dr., Watkinsville, G                   | GA 30677                           | Quarterly Sco                           | ores (Grades)                     | Current Quarter<br>Score (Grade)     |  |  |
| Phone: 706-316-2421                                     |                                    | Q1: 95.46 (A)                           | Q2: 99.18 (A+)                    | 96.68%                               |  |  |
| Vendor ID# 35219                                        |                                    | Q3: 88.03 (B+)                          | Q4: 96.68 (A)                     | (A)                                  |  |  |
| # New Foster Homes During Quarter: 3                    |                                    | # Children in Care During<br>Quarter: 4 | # Placements During<br>Quarter: 4 | # Children in Care On<br>Last Day: 4 |  |  |
|                                                         | Avg<br>Performance All<br>CPAs (%) | Provider<br>Performance (%)*            | Possible Points<br>(Weight)       | Provider Points<br>Earned            |  |  |
| OPM Monitoring Reviews                                  |                                    |                                         |                                   |                                      |  |  |
| Annual Comprehensive Reviews                            | 89%                                | 86%                                     | 25                                | 21.60                                |  |  |
| Safety Reviews                                          | 95%                                | 98%                                     | 15                                | 14.75                                |  |  |
| Monitoring Sub-Total                                    |                                    |                                         | 40                                | 36.35                                |  |  |
| CPA Safety Outcomes                                     |                                    |                                         |                                   |                                      |  |  |
| Incidence of Maltreatment                               | 0.26%                              | No Substantiated<br>Reports             | 10                                | 10.00                                |  |  |
| Staff Training                                          | 78%                                | 100%                                    | 10                                | 10.00                                |  |  |
| Safety Sub-Total                                        |                                    |                                         | 20                                | 20.00                                |  |  |
| CPA Permanency Outcomes                                 |                                    |                                         |                                   |                                      |  |  |
| Placement Stability                                     | 91%                                | 100%                                    | 15                                | 15.00                                |  |  |
| Permanency Sub-Total                                    |                                    |                                         | 15                                | 15.00                                |  |  |
| CPA Well-Being Outcomes                                 | CPA Well-Being Outcomes            |                                         |                                   |                                      |  |  |
| EPSDT Medical Visits                                    | 83%                                | 33%                                     | 4.5                               | 1.50                                 |  |  |
| EPSDT Dental Visits                                     | 77%                                | 100%                                    | 4.5                               | 4.55                                 |  |  |
| Academic Supports                                       | 75%                                | Not Eligible                            |                                   |                                      |  |  |
| Provider ECEM Visits                                    | 91%                                | 100%                                    | 8                                 | 7.95                                 |  |  |
| Provider General Contacts                               | 89%                                | 67%                                     | 8                                 | 5.33                                 |  |  |
| Placements with Siblings                                | 60%                                | Not Eligible                            | Not Scored                        | Not Scored                           |  |  |
| Placements within Legal County                          | 16%                                | 0%                                      | Not Scored                        | Not Scored                           |  |  |
| Well-Being Sub-Tota                                     |                                    |                                         | 25                                | 19.33                                |  |  |
| *Performance calculation descriptions can b             | e found in the FY 20°              | 17 RBWO PBP Measureme                   | ents and Standards Guide.         |                                      |  |  |
| Monitoring & Outcome                                    | s: Possible Po                     | ints = 100                              | Points Ear                        | ned: 90.68                           |  |  |