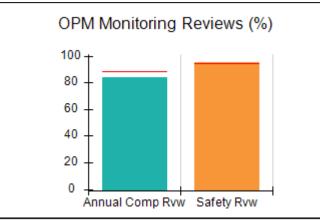

# Performance-Based Placement Measures RBWO Provider GA+SCORECARD - CPA

Report Quarter: Q4 FY2017

| Provider/Program Name: All God's Children - (861) - CPA |                                    |                                         |                                   |                                      |  |  |
|---------------------------------------------------------|------------------------------------|-----------------------------------------|-----------------------------------|--------------------------------------|--|--|
| 1671 Meriweather Dr., Watkinsville, G                   | GA 30677                           | Quarterly Sco                           | ores (Grades)                     | Current Quarter<br>Score (Grade)     |  |  |
| Phone: 706-316-2421                                     |                                    | Q1: 95.46 (A)                           | Q2: 99.18 (A+)                    | 96.68%                               |  |  |
| Vendor ID# 35219                                        |                                    | Q3: 88.03 (B+)                          | Q4: 96.68 (A)                     | (A)                                  |  |  |
| # New Foster Homes During Quarter: 3                    |                                    | # Children in Care During<br>Quarter: 4 | # Placements During<br>Quarter: 4 | # Children in Care On<br>Last Day: 4 |  |  |
|                                                         | Avg<br>Performance All<br>CPAs (%) | Provider<br>Performance (%)*            | Possible Points<br>(Weight)       | Provider Points<br>Earned            |  |  |
| OPM Monitoring Reviews                                  |                                    |                                         |                                   |                                      |  |  |
| Annual Comprehensive Reviews                            | 89%                                | 86%                                     | 25                                | 21.60                                |  |  |
| Safety Reviews                                          | 95%                                | 98%                                     | 15                                | 14.75                                |  |  |
| Monitoring Sub-Total                                    |                                    |                                         | 40                                | 36.35                                |  |  |
| CPA Safety Outcomes                                     |                                    |                                         |                                   |                                      |  |  |
| Incidence of Maltreatment                               | 0.26%                              | No Substantiated<br>Reports             | 10                                | 10.00                                |  |  |
| Staff Training                                          | 78%                                | 100%                                    | 10                                | 10.00                                |  |  |
| Safety Sub-Total                                        |                                    |                                         | 20                                | 20.00                                |  |  |
| CPA Permanency Outcomes                                 |                                    |                                         |                                   |                                      |  |  |
| Placement Stability                                     | 91%                                | 100%                                    | 15                                | 15.00                                |  |  |
| Permanency Sub-Total                                    |                                    |                                         | 15                                | 15.00                                |  |  |
| CPA Well-Being Outcomes                                 | CPA Well-Being Outcomes            |                                         |                                   |                                      |  |  |
| EPSDT Medical Visits                                    | 83%                                | 33%                                     | 4.5                               | 1.50                                 |  |  |
| EPSDT Dental Visits                                     | 77%                                | 100%                                    | 4.5                               | 4.55                                 |  |  |
| Academic Supports                                       | 75%                                | Not Eligible                            |                                   |                                      |  |  |
| Provider ECEM Visits                                    | 91%                                | 100%                                    | 8                                 | 7.95                                 |  |  |
| Provider General Contacts                               | 89%                                | 67%                                     | 8                                 | 5.33                                 |  |  |
| Placements with Siblings                                | 60%                                | Not Eligible                            | Not Scored                        | Not Scored                           |  |  |
| Placements within Legal County                          | 16%                                | 0%                                      | Not Scored                        | Not Scored                           |  |  |
| Well-Being Sub-Tota                                     |                                    |                                         | 25                                | 19.33                                |  |  |
| *Performance calculation descriptions can b             | e found in the FY 20°              | 17 RBWO PBP Measureme                   | ents and Standards Guide.         |                                      |  |  |
| Monitoring & Outcome                                    | s: Possible Po                     | ints = 100                              | Points Ear                        | ned: 90.68                           |  |  |