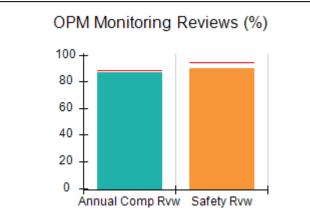

# Performance-Based Placement Measures RBWO Provider GA+SCORECARD - CPA

Report Quarter: Q4 FY2017

| Provider/Program Name: All God's Children - (861) - CPA |                                    |                                         |                                   |                                      |  |  |
|---------------------------------------------------------|------------------------------------|-----------------------------------------|-----------------------------------|--------------------------------------|--|--|
| 1671 Meriweather Dr., Watkinsville, G                   | GA 30677                           | Quarterly Sco                           | ores (Grades)                     | Current Quarter<br>Score (Grade)     |  |  |
| Phone: 706-316-2421                                     |                                    | Q1: 95.46 (A)                           | Q2: 99.18 (A+)                    | 96.68%                               |  |  |
| Vendor ID# 35219                                        |                                    | Q3: 88.03 (B+)                          | Q4: 96.68 (A)                     | (A)                                  |  |  |
| # New Foster Homes During Quarter: 3                    |                                    | # Children in Care During<br>Quarter: 4 | # Placements During<br>Quarter: 4 | # Children in Care On<br>Last Day: 4 |  |  |
|                                                         | Avg<br>Performance All<br>CPAs (%) | Provider<br>Performance (%)*            | Possible Points<br>(Weight)       | Provider Points<br>Earned            |  |  |
| OPM Monitoring Reviews                                  |                                    |                                         |                                   |                                      |  |  |
| Annual Comprehensive Reviews                            | 89%                                | 86%                                     | 25                                | 21.60                                |  |  |
| Safety Reviews                                          | 95%                                | 98%                                     | 15                                | 14.75                                |  |  |
| Monitoring Sub-Total                                    |                                    |                                         | 40                                | 36.35                                |  |  |
| CPA Safety Outcomes                                     |                                    |                                         |                                   |                                      |  |  |
| Incidence of Maltreatment                               | 0.26%                              | No Substantiated<br>Reports             | 10                                | 10.00                                |  |  |
| Staff Training                                          | 78%                                | 100%                                    | 10                                | 10.00                                |  |  |
| Safety Sub-Total                                        |                                    |                                         | 20                                | 20.00                                |  |  |
| CPA Permanency Outcomes                                 |                                    |                                         |                                   |                                      |  |  |
| Placement Stability                                     | 91%                                | 100%                                    | 15                                | 15.00                                |  |  |
| Permanency Sub-Total                                    |                                    |                                         | 15                                | 15.00                                |  |  |
| CPA Well-Being Outcomes                                 | CPA Well-Being Outcomes            |                                         |                                   |                                      |  |  |
| EPSDT Medical Visits                                    | 83%                                | 33%                                     | 4.5                               | 1.50                                 |  |  |
| EPSDT Dental Visits                                     | 77%                                | 100%                                    | 4.5                               | 4.55                                 |  |  |
| Academic Supports                                       | 75%                                | Not Eligible                            |                                   |                                      |  |  |
| Provider ECEM Visits                                    | 91%                                | 100%                                    | 8                                 | 7.95                                 |  |  |
| Provider General Contacts                               | 89%                                | 67%                                     | 8                                 | 5.33                                 |  |  |
| Placements with Siblings                                | 60%                                | Not Eligible                            | Not Scored                        | Not Scored                           |  |  |
| Placements within Legal County                          | 16%                                | 0%                                      | Not Scored                        | Not Scored                           |  |  |
| Well-Being Sub-Tota                                     |                                    |                                         | 25                                | 19.33                                |  |  |
| *Performance calculation descriptions can b             | e found in the FY 20°              | 17 RBWO PBP Measureme                   | ents and Standards Guide.         |                                      |  |  |
| Monitoring & Outcome                                    | s: Possible Po                     | ints = 100                              | Points Ear                        | ned: 90.68                           |  |  |