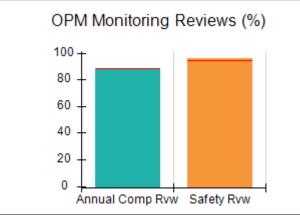

# Performance-Based Placement Measures RBWO Provider GA+SCORECARD - CPA

Report Quarter: Q4 FY2017

| Provider/Program Name: All God's Children - (861) - CPA |                                    |                                         |                                   |                                      |  |  |
|---------------------------------------------------------|------------------------------------|-----------------------------------------|-----------------------------------|--------------------------------------|--|--|
| 1671 Meriweather Dr., Watkinsville, G                   | GA 30677                           | Quarterly Sco                           | ores (Grades)                     | Current Quarter<br>Score (Grade)     |  |  |
| Phone: 706-316-2421                                     |                                    | Q1: 95.46 (A)                           | Q2: 99.18 (A+)                    | 96.68%                               |  |  |
| Vendor ID# 35219                                        |                                    | Q3: 88.03 (B+)                          | Q4: 96.68 (A)                     | (A)                                  |  |  |
| # New Foster Homes During Quarter: 3                    |                                    | # Children in Care During<br>Quarter: 4 | # Placements During<br>Quarter: 4 | # Children in Care On<br>Last Day: 4 |  |  |
|                                                         | Avg<br>Performance All<br>CPAs (%) | Provider<br>Performance (%)*            | Possible Points<br>(Weight)       | Provider Points<br>Earned            |  |  |
| OPM Monitoring Reviews                                  |                                    |                                         |                                   |                                      |  |  |
| Annual Comprehensive Reviews                            | 89%                                | 86%                                     | 25                                | 21.60                                |  |  |
| Safety Reviews                                          | 95%                                | 98%                                     | 15                                | 14.75                                |  |  |
| Monitoring Sub-Total                                    |                                    |                                         | 40                                | 36.35                                |  |  |
| CPA Safety Outcomes                                     |                                    |                                         |                                   |                                      |  |  |
| Incidence of Maltreatment                               | 0.26%                              | No Substantiated<br>Reports             | 10                                | 10.00                                |  |  |
| Staff Training                                          | 78%                                | 100%                                    | 10                                | 10.00                                |  |  |
| Safety Sub-Total                                        |                                    |                                         | 20                                | 20.00                                |  |  |
| CPA Permanency Outcomes                                 |                                    |                                         |                                   |                                      |  |  |
| Placement Stability                                     | 91%                                | 100%                                    | 15                                | 15.00                                |  |  |
| Permanency Sub-Total                                    |                                    |                                         | 15                                | 15.00                                |  |  |
| CPA Well-Being Outcomes                                 | CPA Well-Being Outcomes            |                                         |                                   |                                      |  |  |
| EPSDT Medical Visits                                    | 83%                                | 33%                                     | 4.5                               | 1.50                                 |  |  |
| EPSDT Dental Visits                                     | 77%                                | 100%                                    | 4.5                               | 4.55                                 |  |  |
| Academic Supports                                       | 75%                                | Not Eligible                            |                                   |                                      |  |  |
| Provider ECEM Visits                                    | 91%                                | 100%                                    | 8                                 | 7.95                                 |  |  |
| Provider General Contacts                               | 89%                                | 67%                                     | 8                                 | 5.33                                 |  |  |
| Placements with Siblings                                | 60%                                | Not Eligible                            | Not Scored                        | Not Scored                           |  |  |
| Placements within Legal County                          | 16%                                | 0%                                      | Not Scored                        | Not Scored                           |  |  |
| Well-Being Sub-Tota                                     |                                    |                                         | 25                                | 19.33                                |  |  |
| *Performance calculation descriptions can b             | e found in the FY 20°              | 17 RBWO PBP Measureme                   | ents and Standards Guide.         |                                      |  |  |
| Monitoring & Outcome                                    | s: Possible Po                     | ints = 100                              | Points Ear                        | ned: 90.68                           |  |  |