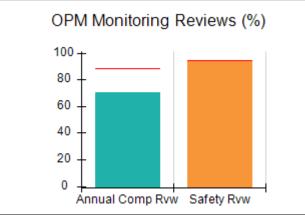

# Performance-Based Placement Measures RBWO Provider GA+SCORECARD - CPA

Report Quarter: Q4 FY2017

| Provider/Program Name: All God's Children - (861) - CPA |                                    |                                         |                                   |                                      |  |  |
|---------------------------------------------------------|------------------------------------|-----------------------------------------|-----------------------------------|--------------------------------------|--|--|
| 1671 Meriweather Dr., Watkinsville, G                   | GA 30677                           | Quarterly Sco                           | ores (Grades)                     | Current Quarter<br>Score (Grade)     |  |  |
| Phone: 706-316-2421                                     |                                    | Q1: 95.46 (A)                           | Q2: 99.18 (A+)                    | 96.68%                               |  |  |
| Vendor ID# 35219                                        |                                    | Q3: 88.03 (B+)                          | Q4: 96.68 (A)                     | (A)                                  |  |  |
| # New Foster Homes During Quarter: 3                    |                                    | # Children in Care During<br>Quarter: 4 | # Placements During<br>Quarter: 4 | # Children in Care On<br>Last Day: 4 |  |  |
|                                                         | Avg<br>Performance All<br>CPAs (%) | Provider<br>Performance (%)*            | Possible Points<br>(Weight)       | Provider Points<br>Earned            |  |  |
| OPM Monitoring Reviews                                  |                                    |                                         |                                   |                                      |  |  |
| Annual Comprehensive Reviews                            | 89%                                | 86%                                     | 25                                | 21.60                                |  |  |
| Safety Reviews                                          | 95%                                | 98%                                     | 15                                | 14.75                                |  |  |
| Monitoring Sub-Total                                    |                                    |                                         | 40                                | 36.35                                |  |  |
| CPA Safety Outcomes                                     |                                    |                                         |                                   |                                      |  |  |
| Incidence of Maltreatment                               | 0.26%                              | No Substantiated<br>Reports             | 10                                | 10.00                                |  |  |
| Staff Training                                          | 78%                                | 100%                                    | 10                                | 10.00                                |  |  |
| Safety Sub-Total                                        |                                    |                                         | 20                                | 20.00                                |  |  |
| CPA Permanency Outcomes                                 |                                    |                                         |                                   |                                      |  |  |
| Placement Stability                                     | 91%                                | 100%                                    | 15                                | 15.00                                |  |  |
| Permanency Sub-Total                                    |                                    |                                         | 15                                | 15.00                                |  |  |
| CPA Well-Being Outcomes                                 | CPA Well-Being Outcomes            |                                         |                                   |                                      |  |  |
| EPSDT Medical Visits                                    | 83%                                | 33%                                     | 4.5                               | 1.50                                 |  |  |
| EPSDT Dental Visits                                     | 77%                                | 100%                                    | 4.5                               | 4.55                                 |  |  |
| Academic Supports                                       | 75%                                | Not Eligible                            |                                   |                                      |  |  |
| Provider ECEM Visits                                    | 91%                                | 100%                                    | 8                                 | 7.95                                 |  |  |
| Provider General Contacts                               | 89%                                | 67%                                     | 8                                 | 5.33                                 |  |  |
| Placements with Siblings                                | 60%                                | Not Eligible                            | Not Scored                        | Not Scored                           |  |  |
| Placements within Legal County                          | 16%                                | 0%                                      | Not Scored                        | Not Scored                           |  |  |
| Well-Being Sub-Tota                                     |                                    |                                         | 25                                | 19.33                                |  |  |
| *Performance calculation descriptions can b             | e found in the FY 20°              | 17 RBWO PBP Measureme                   | ents and Standards Guide.         |                                      |  |  |
| Monitoring & Outcome                                    | s: Possible Po                     | ints = 100                              | Points Ear                        | ned: 90.68                           |  |  |