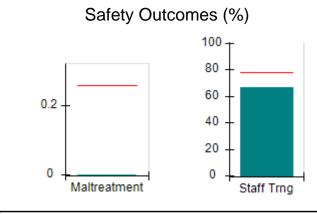

# Performance-Based Placement Measures RBWO Provider GA+SCORECARD - CPA

Report Quarter: Q4 FY2017

| Provider/Program Name: All God's Children - (861) - CPA |                                    |                                         |                                   |                                      |  |  |
|---------------------------------------------------------|------------------------------------|-----------------------------------------|-----------------------------------|--------------------------------------|--|--|
| 1671 Meriweather Dr., Watkinsville, G                   | GA 30677                           | Quarterly Sco                           | ores (Grades)                     | Current Quarter<br>Score (Grade)     |  |  |
| Phone: 706-316-2421                                     |                                    | Q1: 95.46 (A)                           | Q2: 99.18 (A+)                    | 96.68%                               |  |  |
| Vendor ID# 35219                                        |                                    | Q3: 88.03 (B+)                          | Q4: 96.68 (A)                     | (A)                                  |  |  |
| # New Foster Homes During Quarter: 3                    |                                    | # Children in Care During<br>Quarter: 4 | # Placements During<br>Quarter: 4 | # Children in Care On<br>Last Day: 4 |  |  |
|                                                         | Avg<br>Performance All<br>CPAs (%) | Provider<br>Performance (%)*            | Possible Points<br>(Weight)       | Provider Points<br>Earned            |  |  |
| OPM Monitoring Reviews                                  |                                    |                                         |                                   |                                      |  |  |
| Annual Comprehensive Reviews                            | 89%                                | 86%                                     | 25                                | 21.60                                |  |  |
| Safety Reviews                                          | 95%                                | 98%                                     | 15                                | 14.75                                |  |  |
| Monitoring Sub-Total                                    |                                    |                                         | 40                                | 36.35                                |  |  |
| CPA Safety Outcomes                                     |                                    |                                         |                                   |                                      |  |  |
| Incidence of Maltreatment                               | 0.26%                              | No Substantiated<br>Reports             | 10                                | 10.00                                |  |  |
| Staff Training                                          | 78%                                | 100%                                    | 10                                | 10.00                                |  |  |
| Safety Sub-Total                                        |                                    |                                         | 20                                | 20.00                                |  |  |
| CPA Permanency Outcomes                                 |                                    |                                         |                                   |                                      |  |  |
| Placement Stability                                     | 91%                                | 100%                                    | 15                                | 15.00                                |  |  |
| Permanency Sub-Total                                    |                                    |                                         | 15                                | 15.00                                |  |  |
| CPA Well-Being Outcomes                                 | CPA Well-Being Outcomes            |                                         |                                   |                                      |  |  |
| EPSDT Medical Visits                                    | 83%                                | 33%                                     | 4.5                               | 1.50                                 |  |  |
| EPSDT Dental Visits                                     | 77%                                | 100%                                    | 4.5                               | 4.55                                 |  |  |
| Academic Supports                                       | 75%                                | Not Eligible                            |                                   |                                      |  |  |
| Provider ECEM Visits                                    | 91%                                | 100%                                    | 8                                 | 7.95                                 |  |  |
| Provider General Contacts                               | 89%                                | 67%                                     | 8                                 | 5.33                                 |  |  |
| Placements with Siblings                                | 60%                                | Not Eligible                            | Not Scored                        | Not Scored                           |  |  |
| Placements within Legal County                          | 16%                                | 0%                                      | Not Scored                        | Not Scored                           |  |  |
| Well-Being Sub-Tota                                     |                                    |                                         | 25                                | 19.33                                |  |  |
| *Performance calculation descriptions can b             | e found in the FY 20°              | 17 RBWO PBP Measureme                   | ents and Standards Guide.         |                                      |  |  |
| Monitoring & Outcome                                    | s: Possible Po                     | ints = 100                              | Points Ear                        | ned: 90.68                           |  |  |