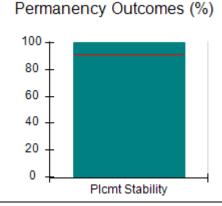

# Performance-Based Placement Measures RBWO Provider GA+SCORECARD - CPA

Report Quarter: Q4 FY2017

| Provider/Program Name: All God's Children - (861) - CPA |                                    |                                         |                                   |                                      |  |  |
|---------------------------------------------------------|------------------------------------|-----------------------------------------|-----------------------------------|--------------------------------------|--|--|
| 1671 Meriweather Dr., Watkinsville, G                   | GA 30677                           | Quarterly Sco                           | ores (Grades)                     | Current Quarter<br>Score (Grade)     |  |  |
| Phone: 706-316-2421                                     |                                    | Q1: 95.46 (A)                           | Q2: 99.18 (A+)                    | 96.68%                               |  |  |
| Vendor ID# 35219                                        |                                    | Q3: 88.03 (B+)                          | Q4: 96.68 (A)                     | (A)                                  |  |  |
| # New Foster Homes During Quarter: 3                    |                                    | # Children in Care During<br>Quarter: 4 | # Placements During<br>Quarter: 4 | # Children in Care On<br>Last Day: 4 |  |  |
|                                                         | Avg<br>Performance All<br>CPAs (%) | Provider<br>Performance (%)*            | Possible Points<br>(Weight)       | Provider Points<br>Earned            |  |  |
| OPM Monitoring Reviews                                  |                                    |                                         |                                   |                                      |  |  |
| Annual Comprehensive Reviews                            | 89%                                | 86%                                     | 25                                | 21.60                                |  |  |
| Safety Reviews                                          | 95%                                | 98%                                     | 15                                | 14.75                                |  |  |
| Monitoring Sub-Total                                    |                                    |                                         | 40                                | 36.35                                |  |  |
| CPA Safety Outcomes                                     |                                    |                                         |                                   |                                      |  |  |
| Incidence of Maltreatment                               | 0.26%                              | No Substantiated<br>Reports             | 10                                | 10.00                                |  |  |
| Staff Training                                          | 78%                                | 100%                                    | 10                                | 10.00                                |  |  |
| Safety Sub-Total                                        |                                    |                                         | 20                                | 20.00                                |  |  |
| CPA Permanency Outcomes                                 |                                    |                                         |                                   |                                      |  |  |
| Placement Stability                                     | 91%                                | 100%                                    | 15                                | 15.00                                |  |  |
| Permanency Sub-Total                                    |                                    |                                         | 15                                | 15.00                                |  |  |
| CPA Well-Being Outcomes                                 | CPA Well-Being Outcomes            |                                         |                                   |                                      |  |  |
| EPSDT Medical Visits                                    | 83%                                | 33%                                     | 4.5                               | 1.50                                 |  |  |
| EPSDT Dental Visits                                     | 77%                                | 100%                                    | 4.5                               | 4.55                                 |  |  |
| Academic Supports                                       | 75%                                | Not Eligible                            |                                   |                                      |  |  |
| Provider ECEM Visits                                    | 91%                                | 100%                                    | 8                                 | 7.95                                 |  |  |
| Provider General Contacts                               | 89%                                | 67%                                     | 8                                 | 5.33                                 |  |  |
| Placements with Siblings                                | 60%                                | Not Eligible                            | Not Scored                        | Not Scored                           |  |  |
| Placements within Legal County                          | 16%                                | 0%                                      | Not Scored                        | Not Scored                           |  |  |
| Well-Being Sub-Tota                                     |                                    |                                         | 25                                | 19.33                                |  |  |
| *Performance calculation descriptions can b             | e found in the FY 20°              | 17 RBWO PBP Measureme                   | ents and Standards Guide.         |                                      |  |  |
| Monitoring & Outcome                                    | s: Possible Po                     | ints = 100                              | Points Ear                        | ned: 90.68                           |  |  |