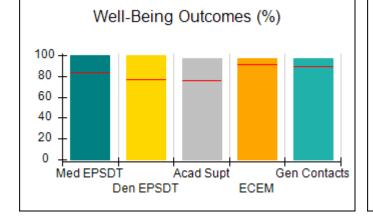

# Performance-Based Placement Measures RBWO Provider GA+SCORECARD - CPA

Report Quarter: Q4 FY2017

| Provider/Program Name: All God's Children - (861) - CPA |                                    |                                         |                                   |                                      |  |  |
|---------------------------------------------------------|------------------------------------|-----------------------------------------|-----------------------------------|--------------------------------------|--|--|
| 1671 Meriweather Dr., Watkinsville, G                   | GA 30677                           | Quarterly Sco                           | ores (Grades)                     | Current Quarter<br>Score (Grade)     |  |  |
| Phone: 706-316-2421                                     |                                    | Q1: 95.46 (A)                           | Q2: 99.18 (A+)                    | 96.68%                               |  |  |
| Vendor ID# 35219                                        |                                    | Q3: 88.03 (B+)                          | Q4: 96.68 (A)                     | (A)                                  |  |  |
| # New Foster Homes During Quarter: 3                    |                                    | # Children in Care During<br>Quarter: 4 | # Placements During<br>Quarter: 4 | # Children in Care On<br>Last Day: 4 |  |  |
|                                                         | Avg<br>Performance All<br>CPAs (%) | Provider<br>Performance (%)*            | Possible Points<br>(Weight)       | Provider Points<br>Earned            |  |  |
| OPM Monitoring Reviews                                  |                                    |                                         |                                   |                                      |  |  |
| Annual Comprehensive Reviews                            | 89%                                | 86%                                     | 25                                | 21.60                                |  |  |
| Safety Reviews                                          | 95%                                | 98%                                     | 15                                | 14.75                                |  |  |
| Monitoring Sub-Total                                    |                                    |                                         | 40                                | 36.35                                |  |  |
| CPA Safety Outcomes                                     |                                    |                                         |                                   |                                      |  |  |
| Incidence of Maltreatment                               | 0.26%                              | No Substantiated<br>Reports             | 10                                | 10.00                                |  |  |
| Staff Training                                          | 78%                                | 100%                                    | 10                                | 10.00                                |  |  |
| Safety Sub-Total                                        |                                    |                                         | 20                                | 20.00                                |  |  |
| CPA Permanency Outcomes                                 |                                    |                                         |                                   |                                      |  |  |
| Placement Stability                                     | 91%                                | 100%                                    | 15                                | 15.00                                |  |  |
| Permanency Sub-Total                                    |                                    |                                         | 15                                | 15.00                                |  |  |
| CPA Well-Being Outcomes                                 | CPA Well-Being Outcomes            |                                         |                                   |                                      |  |  |
| EPSDT Medical Visits                                    | 83%                                | 33%                                     | 4.5                               | 1.50                                 |  |  |
| EPSDT Dental Visits                                     | 77%                                | 100%                                    | 4.5                               | 4.55                                 |  |  |
| Academic Supports                                       | 75%                                | Not Eligible                            |                                   |                                      |  |  |
| Provider ECEM Visits                                    | 91%                                | 100%                                    | 8                                 | 7.95                                 |  |  |
| Provider General Contacts                               | 89%                                | 67%                                     | 8                                 | 5.33                                 |  |  |
| Placements with Siblings                                | 60%                                | Not Eligible                            | Not Scored                        | Not Scored                           |  |  |
| Placements within Legal County                          | 16%                                | 0%                                      | Not Scored                        | Not Scored                           |  |  |
| Well-Being Sub-Tota                                     |                                    |                                         | 25                                | 19.33                                |  |  |
| *Performance calculation descriptions can b             | e found in the FY 20°              | 17 RBWO PBP Measureme                   | ents and Standards Guide.         |                                      |  |  |
| Monitoring & Outcome                                    | s: Possible Po                     | ints = 100                              | Points Ear                        | ned: 90.68                           |  |  |