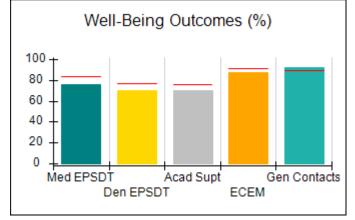

# Performance-Based Placement Measures RBWO Provider GA+SCORECARD - CPA

Report Quarter: Q4 FY2017

| Provider/Program Name: All God's Children - (861) - CPA |                                    |                                         |                                   |                                      |  |  |
|---------------------------------------------------------|------------------------------------|-----------------------------------------|-----------------------------------|--------------------------------------|--|--|
| 1671 Meriweather Dr., Watkinsville, G                   | GA 30677                           | Quarterly Sco                           | ores (Grades)                     | Current Quarter<br>Score (Grade)     |  |  |
| Phone: 706-316-2421                                     |                                    | Q1: 95.46 (A)                           | Q2: 99.18 (A+)                    | 96.68%                               |  |  |
| Vendor ID# 35219                                        |                                    | Q3: 88.03 (B+)                          | Q4: 96.68 (A)                     | (A)                                  |  |  |
| # New Foster Homes During Quarter: 3                    |                                    | # Children in Care During<br>Quarter: 4 | # Placements During<br>Quarter: 4 | # Children in Care On<br>Last Day: 4 |  |  |
|                                                         | Avg<br>Performance All<br>CPAs (%) | Provider<br>Performance (%)*            | Possible Points<br>(Weight)       | Provider Points<br>Earned            |  |  |
| OPM Monitoring Reviews                                  |                                    |                                         |                                   |                                      |  |  |
| Annual Comprehensive Reviews                            | 89%                                | 86%                                     | 25                                | 21.60                                |  |  |
| Safety Reviews                                          | 95%                                | 98%                                     | 15                                | 14.75                                |  |  |
| Monitoring Sub-Total                                    |                                    |                                         | 40                                | 36.35                                |  |  |
| CPA Safety Outcomes                                     |                                    |                                         |                                   |                                      |  |  |
| Incidence of Maltreatment                               | 0.26%                              | No Substantiated<br>Reports             | 10                                | 10.00                                |  |  |
| Staff Training                                          | 78%                                | 100%                                    | 10                                | 10.00                                |  |  |
| Safety Sub-Total                                        |                                    |                                         | 20                                | 20.00                                |  |  |
| CPA Permanency Outcomes                                 |                                    |                                         |                                   |                                      |  |  |
| Placement Stability                                     | 91%                                | 100%                                    | 15                                | 15.00                                |  |  |
| Permanency Sub-Total                                    |                                    |                                         | 15                                | 15.00                                |  |  |
| CPA Well-Being Outcomes                                 | CPA Well-Being Outcomes            |                                         |                                   |                                      |  |  |
| EPSDT Medical Visits                                    | 83%                                | 33%                                     | 4.5                               | 1.50                                 |  |  |
| EPSDT Dental Visits                                     | 77%                                | 100%                                    | 4.5                               | 4.55                                 |  |  |
| Academic Supports                                       | 75%                                | Not Eligible                            |                                   |                                      |  |  |
| Provider ECEM Visits                                    | 91%                                | 100%                                    | 8                                 | 7.95                                 |  |  |
| Provider General Contacts                               | 89%                                | 67%                                     | 8                                 | 5.33                                 |  |  |
| Placements with Siblings                                | 60%                                | Not Eligible                            | Not Scored                        | Not Scored                           |  |  |
| Placements within Legal County                          | 16%                                | 0%                                      | Not Scored                        | Not Scored                           |  |  |
| Well-Being Sub-Tota                                     |                                    |                                         | 25                                | 19.33                                |  |  |
| *Performance calculation descriptions can b             | e found in the FY 20°              | 17 RBWO PBP Measureme                   | ents and Standards Guide.         |                                      |  |  |
| Monitoring & Outcome                                    | s: Possible Po                     | ints = 100                              | Points Ear                        | ned: 90.68                           |  |  |