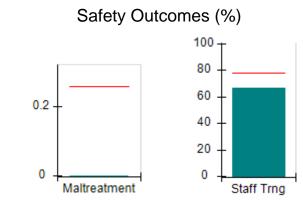

# Performance-Based Placement Measures RBWO Provider GA+SCORECARD - CPA

Report Quarter: Q4 FY2017

| Provider/Program Name: All God's Children - (861) - CPA |                                    |                                         |                                   |                                      |  |  |
|---------------------------------------------------------|------------------------------------|-----------------------------------------|-----------------------------------|--------------------------------------|--|--|
| 1671 Meriweather Dr., Watkinsville, G                   | GA 30677                           | Quarterly Sco                           | ores (Grades)                     | Current Quarter<br>Score (Grade)     |  |  |
| Phone: 706-316-2421                                     |                                    | Q1: 95.46 (A)                           | Q2: 99.18 (A+)                    | 96.68%                               |  |  |
| Vendor ID# 35219                                        |                                    | Q3: 88.03 (B+)                          | Q4: 96.68 (A)                     | (A)                                  |  |  |
| # New Foster Homes During Quarter: 3                    |                                    | # Children in Care During<br>Quarter: 4 | # Placements During<br>Quarter: 4 | # Children in Care On<br>Last Day: 4 |  |  |
|                                                         | Avg<br>Performance All<br>CPAs (%) | Provider<br>Performance (%)*            | Possible Points<br>(Weight)       | Provider Points<br>Earned            |  |  |
| OPM Monitoring Reviews                                  |                                    |                                         |                                   |                                      |  |  |
| Annual Comprehensive Reviews                            | 89%                                | 86%                                     | 25                                | 21.60                                |  |  |
| Safety Reviews                                          | 95%                                | 98%                                     | 15                                | 14.75                                |  |  |
| Monitoring Sub-Total                                    |                                    |                                         | 40                                | 36.35                                |  |  |
| CPA Safety Outcomes                                     |                                    |                                         |                                   |                                      |  |  |
| Incidence of Maltreatment                               | 0.26%                              | No Substantiated<br>Reports             | 10                                | 10.00                                |  |  |
| Staff Training                                          | 78%                                | 100%                                    | 10                                | 10.00                                |  |  |
| Safety Sub-Total                                        |                                    |                                         | 20                                | 20.00                                |  |  |
| CPA Permanency Outcomes                                 |                                    |                                         |                                   |                                      |  |  |
| Placement Stability                                     | 91%                                | 100%                                    | 15                                | 15.00                                |  |  |
| Permanency Sub-Total                                    |                                    |                                         | 15                                | 15.00                                |  |  |
| CPA Well-Being Outcomes                                 | CPA Well-Being Outcomes            |                                         |                                   |                                      |  |  |
| EPSDT Medical Visits                                    | 83%                                | 33%                                     | 4.5                               | 1.50                                 |  |  |
| EPSDT Dental Visits                                     | 77%                                | 100%                                    | 4.5                               | 4.55                                 |  |  |
| Academic Supports                                       | 75%                                | Not Eligible                            |                                   |                                      |  |  |
| Provider ECEM Visits                                    | 91%                                | 100%                                    | 8                                 | 7.95                                 |  |  |
| Provider General Contacts                               | 89%                                | 67%                                     | 8                                 | 5.33                                 |  |  |
| Placements with Siblings                                | 60%                                | Not Eligible                            | Not Scored                        | Not Scored                           |  |  |
| Placements within Legal County                          | 16%                                | 0%                                      | Not Scored                        | Not Scored                           |  |  |
| Well-Being Sub-Tota                                     |                                    |                                         | 25                                | 19.33                                |  |  |
| *Performance calculation descriptions can b             | e found in the FY 20°              | 17 RBWO PBP Measureme                   | ents and Standards Guide.         |                                      |  |  |
| Monitoring & Outcome                                    | s: Possible Po                     | ints = 100                              | Points Ear                        | ned: 90.68                           |  |  |