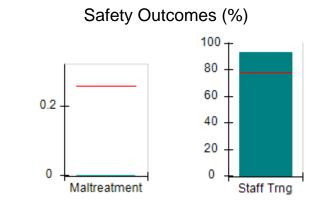

# Performance-Based Placement Measures RBWO Provider GA+SCORECARD - CPA

Report Quarter: Q4 FY2017

| Provider/Program Name: All God's Children - (861) - CPA |                                    |                                         |                                   |                                      |  |  |
|---------------------------------------------------------|------------------------------------|-----------------------------------------|-----------------------------------|--------------------------------------|--|--|
| 1671 Meriweather Dr., Watkinsville, G                   | GA 30677                           | Quarterly Sco                           | ores (Grades)                     | Current Quarter<br>Score (Grade)     |  |  |
| Phone: 706-316-2421                                     |                                    | Q1: 95.46 (A)                           | Q2: 99.18 (A+)                    | 96.68%                               |  |  |
| Vendor ID# 35219                                        |                                    | Q3: 88.03 (B+)                          | Q4: 96.68 (A)                     | (A)                                  |  |  |
| # New Foster Homes During Quarter: 3                    |                                    | # Children in Care During<br>Quarter: 4 | # Placements During<br>Quarter: 4 | # Children in Care On<br>Last Day: 4 |  |  |
|                                                         | Avg<br>Performance All<br>CPAs (%) | Provider<br>Performance (%)*            | Possible Points<br>(Weight)       | Provider Points<br>Earned            |  |  |
| OPM Monitoring Reviews                                  |                                    |                                         |                                   |                                      |  |  |
| Annual Comprehensive Reviews                            | 89%                                | 86%                                     | 25                                | 21.60                                |  |  |
| Safety Reviews                                          | 95%                                | 98%                                     | 15                                | 14.75                                |  |  |
| Monitoring Sub-Total                                    |                                    |                                         | 40                                | 36.35                                |  |  |
| CPA Safety Outcomes                                     |                                    |                                         |                                   |                                      |  |  |
| Incidence of Maltreatment                               | 0.26%                              | No Substantiated<br>Reports             | 10                                | 10.00                                |  |  |
| Staff Training                                          | 78%                                | 100%                                    | 10                                | 10.00                                |  |  |
| Safety Sub-Total                                        |                                    |                                         | 20                                | 20.00                                |  |  |
| CPA Permanency Outcomes                                 |                                    |                                         |                                   |                                      |  |  |
| Placement Stability                                     | 91%                                | 100%                                    | 15                                | 15.00                                |  |  |
| Permanency Sub-Total                                    |                                    |                                         | 15                                | 15.00                                |  |  |
| CPA Well-Being Outcomes                                 | CPA Well-Being Outcomes            |                                         |                                   |                                      |  |  |
| EPSDT Medical Visits                                    | 83%                                | 33%                                     | 4.5                               | 1.50                                 |  |  |
| EPSDT Dental Visits                                     | 77%                                | 100%                                    | 4.5                               | 4.55                                 |  |  |
| Academic Supports                                       | 75%                                | Not Eligible                            |                                   |                                      |  |  |
| Provider ECEM Visits                                    | 91%                                | 100%                                    | 8                                 | 7.95                                 |  |  |
| Provider General Contacts                               | 89%                                | 67%                                     | 8                                 | 5.33                                 |  |  |
| Placements with Siblings                                | 60%                                | Not Eligible                            | Not Scored                        | Not Scored                           |  |  |
| Placements within Legal County                          | 16%                                | 0%                                      | Not Scored                        | Not Scored                           |  |  |
| Well-Being Sub-Tota                                     |                                    |                                         | 25                                | 19.33                                |  |  |
| *Performance calculation descriptions can b             | e found in the FY 20°              | 17 RBWO PBP Measureme                   | ents and Standards Guide.         |                                      |  |  |
| Monitoring & Outcome                                    | s: Possible Po                     | ints = 100                              | Points Ear                        | ned: 90.68                           |  |  |