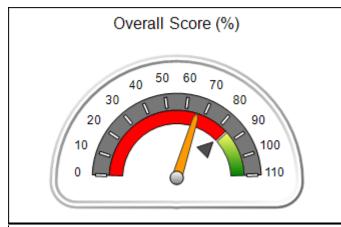

| Monitoring & Outcomes: Possible Points = 100 | Points Earned:          | 90.68    |  |
|----------------------------------------------|-------------------------|----------|--|
| Score Before Incentives Credit 90.6          |                         |          |  |
|                                              | Incentives Awarded 6.00 |          |  |
|                                              | PBP Verification        | 0.00 pts |  |
|                                              | Total Score             | 96.68%   |  |