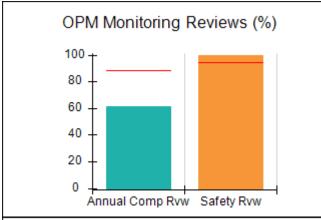

# Performance-Based Placement Measures RBWO Provider GA+SCORECARD - CPA

Report Quarter: Q4 FY2017

| Provider/Program Name: All God's Children - (861) - CPA |                                    |                                         |                                   |                                      |  |  |
|---------------------------------------------------------|------------------------------------|-----------------------------------------|-----------------------------------|--------------------------------------|--|--|
| 1671 Meriweather Dr., Watkinsville, G                   | GA 30677                           | Quarterly Sco                           | ores (Grades)                     | Current Quarter<br>Score (Grade)     |  |  |
| Phone: 706-316-2421                                     |                                    | Q1: 95.46 (A)                           | Q2: 99.18 (A+)                    | 96.68%                               |  |  |
| Vendor ID# 35219                                        |                                    | Q3: 88.03 (B+)                          | Q4: 96.68 (A)                     | (A)                                  |  |  |
| # New Foster Homes During Quarter: 3                    |                                    | # Children in Care During<br>Quarter: 4 | # Placements During<br>Quarter: 4 | # Children in Care On<br>Last Day: 4 |  |  |
|                                                         | Avg<br>Performance All<br>CPAs (%) | Provider<br>Performance (%)*            | Possible Points<br>(Weight)       | Provider Points<br>Earned            |  |  |
| OPM Monitoring Reviews                                  |                                    |                                         |                                   |                                      |  |  |
| Annual Comprehensive Reviews                            | 89%                                | 86%                                     | 25                                | 21.60                                |  |  |
| Safety Reviews                                          | 95%                                | 98%                                     | 15                                | 14.75                                |  |  |
| Monitoring Sub-Total                                    |                                    |                                         | 40                                | 36.35                                |  |  |
| CPA Safety Outcomes                                     |                                    |                                         |                                   |                                      |  |  |
| Incidence of Maltreatment                               | 0.26%                              | No Substantiated<br>Reports             | 10                                | 10.00                                |  |  |
| Staff Training                                          | 78%                                | 100%                                    | 10                                | 10.00                                |  |  |
| Safety Sub-Total                                        |                                    |                                         | 20                                | 20.00                                |  |  |
| CPA Permanency Outcomes                                 |                                    |                                         |                                   |                                      |  |  |
| Placement Stability                                     | 91%                                | 100%                                    | 15                                | 15.00                                |  |  |
| Permanency Sub-Total                                    |                                    |                                         | 15                                | 15.00                                |  |  |
| CPA Well-Being Outcomes                                 | CPA Well-Being Outcomes            |                                         |                                   |                                      |  |  |
| EPSDT Medical Visits                                    | 83%                                | 33%                                     | 4.5                               | 1.50                                 |  |  |
| EPSDT Dental Visits                                     | 77%                                | 100%                                    | 4.5                               | 4.55                                 |  |  |
| Academic Supports                                       | 75%                                | Not Eligible                            |                                   |                                      |  |  |
| Provider ECEM Visits                                    | 91%                                | 100%                                    | 8                                 | 7.95                                 |  |  |
| Provider General Contacts                               | 89%                                | 67%                                     | 8                                 | 5.33                                 |  |  |
| Placements with Siblings                                | 60%                                | Not Eligible                            | Not Scored                        | Not Scored                           |  |  |
| Placements within Legal County                          | 16%                                | 0%                                      | Not Scored                        | Not Scored                           |  |  |
| Well-Being Sub-Tota                                     |                                    |                                         | 25                                | 19.33                                |  |  |
| *Performance calculation descriptions can b             | e found in the FY 20°              | 17 RBWO PBP Measureme                   | ents and Standards Guide.         |                                      |  |  |
| Monitoring & Outcome                                    | s: Possible Po                     | ints = 100                              | Points Ear                        | ned: 90.68                           |  |  |