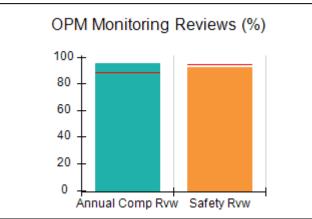

# Performance-Based Placement Measures RBWO Provider GA+SCORECARD - CPA

Report Quarter: Q4 FY2017

| Provider/Program Name: All God's Children - (861) - CPA |                                    |                                         |                                   |                                      |  |  |
|---------------------------------------------------------|------------------------------------|-----------------------------------------|-----------------------------------|--------------------------------------|--|--|
| 1671 Meriweather Dr., Watkinsville, G                   | GA 30677                           | Quarterly Sco                           | ores (Grades)                     | Current Quarter<br>Score (Grade)     |  |  |
| Phone: 706-316-2421                                     |                                    | Q1: 95.46 (A)                           | Q2: 99.18 (A+)                    | 96.68%                               |  |  |
| Vendor ID# 35219                                        |                                    | Q3: 88.03 (B+)                          | Q4: 96.68 (A)                     | (A)                                  |  |  |
| # New Foster Homes During Quarter: 3                    |                                    | # Children in Care During<br>Quarter: 4 | # Placements During<br>Quarter: 4 | # Children in Care On<br>Last Day: 4 |  |  |
|                                                         | Avg<br>Performance All<br>CPAs (%) | Provider<br>Performance (%)*            | Possible Points<br>(Weight)       | Provider Points<br>Earned            |  |  |
| OPM Monitoring Reviews                                  |                                    |                                         |                                   |                                      |  |  |
| Annual Comprehensive Reviews                            | 89%                                | 86%                                     | 25                                | 21.60                                |  |  |
| Safety Reviews                                          | 95%                                | 98%                                     | 15                                | 14.75                                |  |  |
| Monitoring Sub-Total                                    |                                    |                                         | 40                                | 36.35                                |  |  |
| CPA Safety Outcomes                                     |                                    |                                         |                                   |                                      |  |  |
| Incidence of Maltreatment                               | 0.26%                              | No Substantiated<br>Reports             | 10                                | 10.00                                |  |  |
| Staff Training                                          | 78%                                | 100%                                    | 10                                | 10.00                                |  |  |
| Safety Sub-Total                                        |                                    |                                         | 20                                | 20.00                                |  |  |
| CPA Permanency Outcomes                                 |                                    |                                         |                                   |                                      |  |  |
| Placement Stability                                     | 91%                                | 100%                                    | 15                                | 15.00                                |  |  |
| Permanency Sub-Total                                    |                                    |                                         | 15                                | 15.00                                |  |  |
| CPA Well-Being Outcomes                                 | CPA Well-Being Outcomes            |                                         |                                   |                                      |  |  |
| EPSDT Medical Visits                                    | 83%                                | 33%                                     | 4.5                               | 1.50                                 |  |  |
| EPSDT Dental Visits                                     | 77%                                | 100%                                    | 4.5                               | 4.55                                 |  |  |
| Academic Supports                                       | 75%                                | Not Eligible                            |                                   |                                      |  |  |
| Provider ECEM Visits                                    | 91%                                | 100%                                    | 8                                 | 7.95                                 |  |  |
| Provider General Contacts                               | 89%                                | 67%                                     | 8                                 | 5.33                                 |  |  |
| Placements with Siblings                                | 60%                                | Not Eligible                            | Not Scored                        | Not Scored                           |  |  |
| Placements within Legal County                          | 16%                                | 0%                                      | Not Scored                        | Not Scored                           |  |  |
| Well-Being Sub-Tota                                     |                                    |                                         | 25                                | 19.33                                |  |  |
| *Performance calculation descriptions can b             | e found in the FY 20°              | 17 RBWO PBP Measureme                   | ents and Standards Guide.         |                                      |  |  |
| Monitoring & Outcome                                    | s: Possible Po                     | ints = 100                              | Points Ear                        | ned: 90.68                           |  |  |