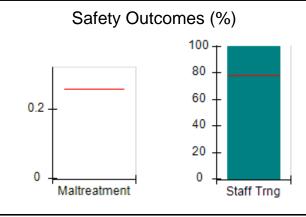

# Performance-Based Placement Measures RBWO Provider GA+SCORECARD - CPA

Report Quarter: Q4 FY2017

| Provider/Program Name: All God's Children - (861) - CPA |                                    |                                         |                                   |                                      |  |  |
|---------------------------------------------------------|------------------------------------|-----------------------------------------|-----------------------------------|--------------------------------------|--|--|
| 1671 Meriweather Dr., Watkinsville, G                   | GA 30677                           | Quarterly Sco                           | ores (Grades)                     | Current Quarter<br>Score (Grade)     |  |  |
| Phone: 706-316-2421                                     |                                    | Q1: 95.46 (A)                           | Q2: 99.18 (A+)                    | 96.68%                               |  |  |
| Vendor ID# 35219                                        |                                    | Q3: 88.03 (B+)                          | Q4: 96.68 (A)                     | (A)                                  |  |  |
| # New Foster Homes During Quarter: 3                    |                                    | # Children in Care During<br>Quarter: 4 | # Placements During<br>Quarter: 4 | # Children in Care On<br>Last Day: 4 |  |  |
|                                                         | Avg<br>Performance All<br>CPAs (%) | Provider<br>Performance (%)*            | Possible Points<br>(Weight)       | Provider Points<br>Earned            |  |  |
| OPM Monitoring Reviews                                  |                                    |                                         |                                   |                                      |  |  |
| Annual Comprehensive Reviews                            | 89%                                | 86%                                     | 25                                | 21.60                                |  |  |
| Safety Reviews                                          | 95%                                | 98%                                     | 15                                | 14.75                                |  |  |
| Monitoring Sub-Total                                    |                                    |                                         | 40                                | 36.35                                |  |  |
| CPA Safety Outcomes                                     |                                    |                                         |                                   |                                      |  |  |
| Incidence of Maltreatment                               | 0.26%                              | No Substantiated<br>Reports             | 10                                | 10.00                                |  |  |
| Staff Training                                          | 78%                                | 100%                                    | 10                                | 10.00                                |  |  |
| Safety Sub-Total                                        |                                    |                                         | 20                                | 20.00                                |  |  |
| CPA Permanency Outcomes                                 |                                    |                                         |                                   |                                      |  |  |
| Placement Stability                                     | 91%                                | 100%                                    | 15                                | 15.00                                |  |  |
| Permanency Sub-Total                                    |                                    |                                         | 15                                | 15.00                                |  |  |
| CPA Well-Being Outcomes                                 | CPA Well-Being Outcomes            |                                         |                                   |                                      |  |  |
| EPSDT Medical Visits                                    | 83%                                | 33%                                     | 4.5                               | 1.50                                 |  |  |
| EPSDT Dental Visits                                     | 77%                                | 100%                                    | 4.5                               | 4.55                                 |  |  |
| Academic Supports                                       | 75%                                | Not Eligible                            |                                   |                                      |  |  |
| Provider ECEM Visits                                    | 91%                                | 100%                                    | 8                                 | 7.95                                 |  |  |
| Provider General Contacts                               | 89%                                | 67%                                     | 8                                 | 5.33                                 |  |  |
| Placements with Siblings                                | 60%                                | Not Eligible                            | Not Scored                        | Not Scored                           |  |  |
| Placements within Legal County                          | 16%                                | 0%                                      | Not Scored                        | Not Scored                           |  |  |
| Well-Being Sub-Tota                                     |                                    |                                         | 25                                | 19.33                                |  |  |
| *Performance calculation descriptions can b             | e found in the FY 20°              | 17 RBWO PBP Measureme                   | ents and Standards Guide.         |                                      |  |  |
| Monitoring & Outcome                                    | s: Possible Po                     | ints = 100                              | Points Ear                        | ned: 90.68                           |  |  |