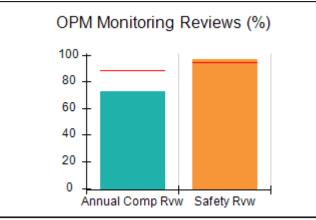

# Performance-Based Placement Measures RBWO Provider GA+SCORECARD - CPA

Report Quarter: Q4 FY2017

| Provider/Program Name: All God's Children - (861) - CPA |                                    |                                         |                                   |                                      |  |  |
|---------------------------------------------------------|------------------------------------|-----------------------------------------|-----------------------------------|--------------------------------------|--|--|
| 1671 Meriweather Dr., Watkinsville, G                   | GA 30677                           | Quarterly Sco                           | ores (Grades)                     | Current Quarter<br>Score (Grade)     |  |  |
| Phone: 706-316-2421                                     |                                    | Q1: 95.46 (A)                           | Q2: 99.18 (A+)                    | 96.68%                               |  |  |
| Vendor ID# 35219                                        |                                    | Q3: 88.03 (B+)                          | Q4: 96.68 (A)                     | (A)                                  |  |  |
| # New Foster Homes During Quarter: 3                    |                                    | # Children in Care During<br>Quarter: 4 | # Placements During<br>Quarter: 4 | # Children in Care On<br>Last Day: 4 |  |  |
|                                                         | Avg<br>Performance All<br>CPAs (%) | Provider<br>Performance (%)*            | Possible Points<br>(Weight)       | Provider Points<br>Earned            |  |  |
| OPM Monitoring Reviews                                  |                                    |                                         |                                   |                                      |  |  |
| Annual Comprehensive Reviews                            | 89%                                | 86%                                     | 25                                | 21.60                                |  |  |
| Safety Reviews                                          | 95%                                | 98%                                     | 15                                | 14.75                                |  |  |
| Monitoring Sub-Total                                    |                                    |                                         | 40                                | 36.35                                |  |  |
| CPA Safety Outcomes                                     |                                    |                                         |                                   |                                      |  |  |
| Incidence of Maltreatment                               | 0.26%                              | No Substantiated<br>Reports             | 10                                | 10.00                                |  |  |
| Staff Training                                          | 78%                                | 100%                                    | 10                                | 10.00                                |  |  |
| Safety Sub-Total                                        |                                    |                                         | 20                                | 20.00                                |  |  |
| CPA Permanency Outcomes                                 |                                    |                                         |                                   |                                      |  |  |
| Placement Stability                                     | 91%                                | 100%                                    | 15                                | 15.00                                |  |  |
| Permanency Sub-Total                                    |                                    |                                         | 15                                | 15.00                                |  |  |
| CPA Well-Being Outcomes                                 | CPA Well-Being Outcomes            |                                         |                                   |                                      |  |  |
| EPSDT Medical Visits                                    | 83%                                | 33%                                     | 4.5                               | 1.50                                 |  |  |
| EPSDT Dental Visits                                     | 77%                                | 100%                                    | 4.5                               | 4.55                                 |  |  |
| Academic Supports                                       | 75%                                | Not Eligible                            |                                   |                                      |  |  |
| Provider ECEM Visits                                    | 91%                                | 100%                                    | 8                                 | 7.95                                 |  |  |
| Provider General Contacts                               | 89%                                | 67%                                     | 8                                 | 5.33                                 |  |  |
| Placements with Siblings                                | 60%                                | Not Eligible                            | Not Scored                        | Not Scored                           |  |  |
| Placements within Legal County                          | 16%                                | 0%                                      | Not Scored                        | Not Scored                           |  |  |
| Well-Being Sub-Tota                                     |                                    |                                         | 25                                | 19.33                                |  |  |
| *Performance calculation descriptions can b             | e found in the FY 20°              | 17 RBWO PBP Measureme                   | ents and Standards Guide.         |                                      |  |  |
| Monitoring & Outcome                                    | s: Possible Po                     | ints = 100                              | Points Ear                        | ned: 90.68                           |  |  |