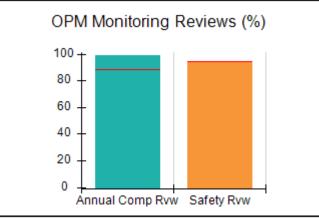

# Performance-Based Placement Measures RBWO Provider GA+SCORECARD - CPA

Report Quarter: Q4 FY2017

| Provider/Program Name: All God's Children - (861) - CPA |                                    |                                         |                                   |                                      |  |  |
|---------------------------------------------------------|------------------------------------|-----------------------------------------|-----------------------------------|--------------------------------------|--|--|
| 1671 Meriweather Dr., Watkinsville, G                   | GA 30677                           | Quarterly Sco                           | ores (Grades)                     | Current Quarter<br>Score (Grade)     |  |  |
| Phone: 706-316-2421                                     |                                    | Q1: 95.46 (A)                           | Q2: 99.18 (A+)                    | 96.68%                               |  |  |
| Vendor ID# 35219                                        |                                    | Q3: 88.03 (B+)                          | Q4: 96.68 (A)                     | (A)                                  |  |  |
| # New Foster Homes During Quarter: 3                    |                                    | # Children in Care During<br>Quarter: 4 | # Placements During<br>Quarter: 4 | # Children in Care On<br>Last Day: 4 |  |  |
|                                                         | Avg<br>Performance All<br>CPAs (%) | Provider<br>Performance (%)*            | Possible Points<br>(Weight)       | Provider Points<br>Earned            |  |  |
| OPM Monitoring Reviews                                  |                                    |                                         |                                   |                                      |  |  |
| Annual Comprehensive Reviews                            | 89%                                | 86%                                     | 25                                | 21.60                                |  |  |
| Safety Reviews                                          | 95%                                | 98%                                     | 15                                | 14.75                                |  |  |
| Monitoring Sub-Total                                    |                                    |                                         | 40                                | 36.35                                |  |  |
| CPA Safety Outcomes                                     |                                    |                                         |                                   |                                      |  |  |
| Incidence of Maltreatment                               | 0.26%                              | No Substantiated<br>Reports             | 10                                | 10.00                                |  |  |
| Staff Training                                          | 78%                                | 100%                                    | 10                                | 10.00                                |  |  |
| Safety Sub-Total                                        |                                    |                                         | 20                                | 20.00                                |  |  |
| CPA Permanency Outcomes                                 |                                    |                                         |                                   |                                      |  |  |
| Placement Stability                                     | 91%                                | 100%                                    | 15                                | 15.00                                |  |  |
| Permanency Sub-Total                                    |                                    |                                         | 15                                | 15.00                                |  |  |
| CPA Well-Being Outcomes                                 | CPA Well-Being Outcomes            |                                         |                                   |                                      |  |  |
| EPSDT Medical Visits                                    | 83%                                | 33%                                     | 4.5                               | 1.50                                 |  |  |
| EPSDT Dental Visits                                     | 77%                                | 100%                                    | 4.5                               | 4.55                                 |  |  |
| Academic Supports                                       | 75%                                | Not Eligible                            |                                   |                                      |  |  |
| Provider ECEM Visits                                    | 91%                                | 100%                                    | 8                                 | 7.95                                 |  |  |
| Provider General Contacts                               | 89%                                | 67%                                     | 8                                 | 5.33                                 |  |  |
| Placements with Siblings                                | 60%                                | Not Eligible                            | Not Scored                        | Not Scored                           |  |  |
| Placements within Legal County                          | 16%                                | 0%                                      | Not Scored                        | Not Scored                           |  |  |
| Well-Being Sub-Tota                                     |                                    |                                         | 25                                | 19.33                                |  |  |
| *Performance calculation descriptions can b             | e found in the FY 20°              | 17 RBWO PBP Measureme                   | ents and Standards Guide.         |                                      |  |  |
| Monitoring & Outcome                                    | s: Possible Po                     | ints = 100                              | Points Ear                        | ned: 90.68                           |  |  |