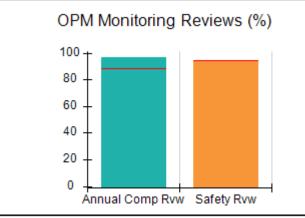

# Performance-Based Placement Measures RBWO Provider GA+SCORECARD - CPA

Report Quarter: Q4 FY2017

| Provider/Program Name: All God's Children - (861) - CPA |                                    |                                         |                                   |                                      |  |  |
|---------------------------------------------------------|------------------------------------|-----------------------------------------|-----------------------------------|--------------------------------------|--|--|
| 1671 Meriweather Dr., Watkinsville, G                   | GA 30677                           | Quarterly Sco                           | ores (Grades)                     | Current Quarter<br>Score (Grade)     |  |  |
| Phone: 706-316-2421                                     |                                    | Q1: 95.46 (A)                           | Q2: 99.18 (A+)                    | 96.68%                               |  |  |
| Vendor ID# 35219                                        |                                    | Q3: 88.03 (B+)                          | Q4: 96.68 (A)                     | (A)                                  |  |  |
| # New Foster Homes During Quarter: 3                    |                                    | # Children in Care During<br>Quarter: 4 | # Placements During<br>Quarter: 4 | # Children in Care On<br>Last Day: 4 |  |  |
|                                                         | Avg<br>Performance All<br>CPAs (%) | Provider<br>Performance (%)*            | Possible Points<br>(Weight)       | Provider Points<br>Earned            |  |  |
| OPM Monitoring Reviews                                  |                                    |                                         |                                   |                                      |  |  |
| Annual Comprehensive Reviews                            | 89%                                | 86%                                     | 25                                | 21.60                                |  |  |
| Safety Reviews                                          | 95%                                | 98%                                     | 15                                | 14.75                                |  |  |
| Monitoring Sub-Total                                    |                                    |                                         | 40                                | 36.35                                |  |  |
| CPA Safety Outcomes                                     |                                    |                                         |                                   |                                      |  |  |
| Incidence of Maltreatment                               | 0.26%                              | No Substantiated<br>Reports             | 10                                | 10.00                                |  |  |
| Staff Training                                          | 78%                                | 100%                                    | 10                                | 10.00                                |  |  |
| Safety Sub-Total                                        |                                    |                                         | 20                                | 20.00                                |  |  |
| CPA Permanency Outcomes                                 |                                    |                                         |                                   |                                      |  |  |
| Placement Stability                                     | 91%                                | 100%                                    | 15                                | 15.00                                |  |  |
| Permanency Sub-Total                                    |                                    |                                         | 15                                | 15.00                                |  |  |
| CPA Well-Being Outcomes                                 | CPA Well-Being Outcomes            |                                         |                                   |                                      |  |  |
| EPSDT Medical Visits                                    | 83%                                | 33%                                     | 4.5                               | 1.50                                 |  |  |
| EPSDT Dental Visits                                     | 77%                                | 100%                                    | 4.5                               | 4.55                                 |  |  |
| Academic Supports                                       | 75%                                | Not Eligible                            |                                   |                                      |  |  |
| Provider ECEM Visits                                    | 91%                                | 100%                                    | 8                                 | 7.95                                 |  |  |
| Provider General Contacts                               | 89%                                | 67%                                     | 8                                 | 5.33                                 |  |  |
| Placements with Siblings                                | 60%                                | Not Eligible                            | Not Scored                        | Not Scored                           |  |  |
| Placements within Legal County                          | 16%                                | 0%                                      | Not Scored                        | Not Scored                           |  |  |
| Well-Being Sub-Tota                                     |                                    |                                         | 25                                | 19.33                                |  |  |
| *Performance calculation descriptions can b             | e found in the FY 20°              | 17 RBWO PBP Measureme                   | ents and Standards Guide.         |                                      |  |  |
| Monitoring & Outcome                                    | s: Possible Po                     | ints = 100                              | Points Ear                        | ned: 90.68                           |  |  |