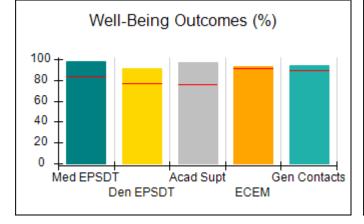

# Performance-Based Placement Measures RBWO Provider GA+SCORECARD - CPA

Report Quarter: Q4 FY2017

| Provider/Program Name: All God's Children - (861) - CPA |                                    |                                         |                                   |                                      |  |  |
|---------------------------------------------------------|------------------------------------|-----------------------------------------|-----------------------------------|--------------------------------------|--|--|
| 1671 Meriweather Dr., Watkinsville, G                   | GA 30677                           | Quarterly Sco                           | ores (Grades)                     | Current Quarter<br>Score (Grade)     |  |  |
| Phone: 706-316-2421                                     |                                    | Q1: 95.46 (A)                           | Q2: 99.18 (A+)                    | 96.68%                               |  |  |
| Vendor ID# 35219                                        |                                    | Q3: 88.03 (B+)                          | Q4: 96.68 (A)                     | (A)                                  |  |  |
| # New Foster Homes During Quarter: 3                    |                                    | # Children in Care During<br>Quarter: 4 | # Placements During<br>Quarter: 4 | # Children in Care On<br>Last Day: 4 |  |  |
|                                                         | Avg<br>Performance All<br>CPAs (%) | Provider<br>Performance (%)*            | Possible Points<br>(Weight)       | Provider Points<br>Earned            |  |  |
| OPM Monitoring Reviews                                  |                                    |                                         |                                   |                                      |  |  |
| Annual Comprehensive Reviews                            | 89%                                | 86%                                     | 25                                | 21.60                                |  |  |
| Safety Reviews                                          | 95%                                | 98%                                     | 15                                | 14.75                                |  |  |
| Monitoring Sub-Total                                    |                                    |                                         | 40                                | 36.35                                |  |  |
| CPA Safety Outcomes                                     |                                    |                                         |                                   |                                      |  |  |
| Incidence of Maltreatment                               | 0.26%                              | No Substantiated<br>Reports             | 10                                | 10.00                                |  |  |
| Staff Training                                          | 78%                                | 100%                                    | 10                                | 10.00                                |  |  |
| Safety Sub-Total                                        |                                    |                                         | 20                                | 20.00                                |  |  |
| CPA Permanency Outcomes                                 |                                    |                                         |                                   |                                      |  |  |
| Placement Stability                                     | 91%                                | 100%                                    | 15                                | 15.00                                |  |  |
| Permanency Sub-Total                                    |                                    |                                         | 15                                | 15.00                                |  |  |
| CPA Well-Being Outcomes                                 | CPA Well-Being Outcomes            |                                         |                                   |                                      |  |  |
| EPSDT Medical Visits                                    | 83%                                | 33%                                     | 4.5                               | 1.50                                 |  |  |
| EPSDT Dental Visits                                     | 77%                                | 100%                                    | 4.5                               | 4.55                                 |  |  |
| Academic Supports                                       | 75%                                | Not Eligible                            |                                   |                                      |  |  |
| Provider ECEM Visits                                    | 91%                                | 100%                                    | 8                                 | 7.95                                 |  |  |
| Provider General Contacts                               | 89%                                | 67%                                     | 8                                 | 5.33                                 |  |  |
| Placements with Siblings                                | 60%                                | Not Eligible                            | Not Scored                        | Not Scored                           |  |  |
| Placements within Legal County                          | 16%                                | 0%                                      | Not Scored                        | Not Scored                           |  |  |
| Well-Being Sub-Tota                                     |                                    |                                         | 25                                | 19.33                                |  |  |
| *Performance calculation descriptions can b             | e found in the FY 20°              | 17 RBWO PBP Measureme                   | ents and Standards Guide.         |                                      |  |  |
| Monitoring & Outcome                                    | s: Possible Po                     | ints = 100                              | Points Ear                        | ned: 90.68                           |  |  |