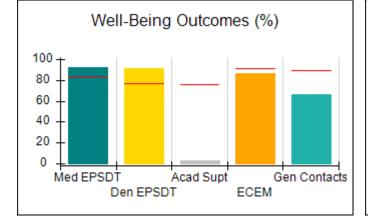

# Performance-Based Placement Measures RBWO Provider GA+SCORECARD - CPA

Report Quarter: Q4 FY2017

| Provider/Program Name: All God's Children - (861) - CPA |                                    |                                         |                                   |                                      |  |  |
|---------------------------------------------------------|------------------------------------|-----------------------------------------|-----------------------------------|--------------------------------------|--|--|
| 1671 Meriweather Dr., Watkinsville, G                   | GA 30677                           | Quarterly Sco                           | ores (Grades)                     | Current Quarter<br>Score (Grade)     |  |  |
| Phone: 706-316-2421                                     |                                    | Q1: 95.46 (A)                           | Q2: 99.18 (A+)                    | 96.68%                               |  |  |
| Vendor ID# 35219                                        |                                    | Q3: 88.03 (B+)                          | Q4: 96.68 (A)                     | (A)                                  |  |  |
| # New Foster Homes During Quarter: 3                    |                                    | # Children in Care During<br>Quarter: 4 | # Placements During<br>Quarter: 4 | # Children in Care On<br>Last Day: 4 |  |  |
|                                                         | Avg<br>Performance All<br>CPAs (%) | Provider<br>Performance (%)*            | Possible Points<br>(Weight)       | Provider Points<br>Earned            |  |  |
| OPM Monitoring Reviews                                  |                                    |                                         |                                   |                                      |  |  |
| Annual Comprehensive Reviews                            | 89%                                | 86%                                     | 25                                | 21.60                                |  |  |
| Safety Reviews                                          | 95%                                | 98%                                     | 15                                | 14.75                                |  |  |
| Monitoring Sub-Total                                    |                                    |                                         | 40                                | 36.35                                |  |  |
| CPA Safety Outcomes                                     |                                    |                                         |                                   |                                      |  |  |
| Incidence of Maltreatment                               | 0.26%                              | No Substantiated<br>Reports             | 10                                | 10.00                                |  |  |
| Staff Training                                          | 78%                                | 100%                                    | 10                                | 10.00                                |  |  |
| Safety Sub-Total                                        |                                    |                                         | 20                                | 20.00                                |  |  |
| CPA Permanency Outcomes                                 |                                    |                                         |                                   |                                      |  |  |
| Placement Stability                                     | 91%                                | 100%                                    | 15                                | 15.00                                |  |  |
| Permanency Sub-Total                                    |                                    |                                         | 15                                | 15.00                                |  |  |
| CPA Well-Being Outcomes                                 | CPA Well-Being Outcomes            |                                         |                                   |                                      |  |  |
| EPSDT Medical Visits                                    | 83%                                | 33%                                     | 4.5                               | 1.50                                 |  |  |
| EPSDT Dental Visits                                     | 77%                                | 100%                                    | 4.5                               | 4.55                                 |  |  |
| Academic Supports                                       | 75%                                | Not Eligible                            |                                   |                                      |  |  |
| Provider ECEM Visits                                    | 91%                                | 100%                                    | 8                                 | 7.95                                 |  |  |
| Provider General Contacts                               | 89%                                | 67%                                     | 8                                 | 5.33                                 |  |  |
| Placements with Siblings                                | 60%                                | Not Eligible                            | Not Scored                        | Not Scored                           |  |  |
| Placements within Legal County                          | 16%                                | 0%                                      | Not Scored                        | Not Scored                           |  |  |
| Well-Being Sub-Tota                                     |                                    |                                         | 25                                | 19.33                                |  |  |
| *Performance calculation descriptions can b             | e found in the FY 20°              | 17 RBWO PBP Measureme                   | ents and Standards Guide.         |                                      |  |  |
| Monitoring & Outcome                                    | s: Possible Po                     | ints = 100                              | Points Ear                        | ned: 90.68                           |  |  |