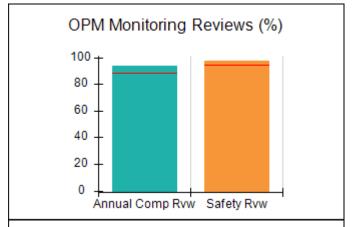

# Performance-Based Placement Measures RBWO Provider GA+SCORECARD - CPA

Report Quarter: Q4 FY2017

| Provider/Program Name: All God's Children - (861) - CPA |                                    |                                         |                                   |                                      |  |  |
|---------------------------------------------------------|------------------------------------|-----------------------------------------|-----------------------------------|--------------------------------------|--|--|
| 1671 Meriweather Dr., Watkinsville, G                   | GA 30677                           | Quarterly Sco                           | ores (Grades)                     | Current Quarter<br>Score (Grade)     |  |  |
| Phone: 706-316-2421                                     |                                    | Q1: 95.46 (A)                           | Q2: 99.18 (A+)                    | 96.68%                               |  |  |
| Vendor ID# 35219                                        |                                    | Q3: 88.03 (B+)                          | Q4: 96.68 (A)                     | (A)                                  |  |  |
| # New Foster Homes During Quarter: 3                    |                                    | # Children in Care During<br>Quarter: 4 | # Placements During<br>Quarter: 4 | # Children in Care On<br>Last Day: 4 |  |  |
|                                                         | Avg<br>Performance All<br>CPAs (%) | Provider<br>Performance (%)*            | Possible Points<br>(Weight)       | Provider Points<br>Earned            |  |  |
| OPM Monitoring Reviews                                  |                                    |                                         |                                   |                                      |  |  |
| Annual Comprehensive Reviews                            | 89%                                | 86%                                     | 25                                | 21.60                                |  |  |
| Safety Reviews                                          | 95%                                | 98%                                     | 15                                | 14.75                                |  |  |
| Monitoring Sub-Total                                    |                                    |                                         | 40                                | 36.35                                |  |  |
| CPA Safety Outcomes                                     |                                    |                                         |                                   |                                      |  |  |
| Incidence of Maltreatment                               | 0.26%                              | No Substantiated<br>Reports             | 10                                | 10.00                                |  |  |
| Staff Training                                          | 78%                                | 100%                                    | 10                                | 10.00                                |  |  |
| Safety Sub-Total                                        |                                    |                                         | 20                                | 20.00                                |  |  |
| CPA Permanency Outcomes                                 |                                    |                                         |                                   |                                      |  |  |
| Placement Stability                                     | 91%                                | 100%                                    | 15                                | 15.00                                |  |  |
| Permanency Sub-Total                                    |                                    |                                         | 15                                | 15.00                                |  |  |
| CPA Well-Being Outcomes                                 | CPA Well-Being Outcomes            |                                         |                                   |                                      |  |  |
| EPSDT Medical Visits                                    | 83%                                | 33%                                     | 4.5                               | 1.50                                 |  |  |
| EPSDT Dental Visits                                     | 77%                                | 100%                                    | 4.5                               | 4.55                                 |  |  |
| Academic Supports                                       | 75%                                | Not Eligible                            |                                   |                                      |  |  |
| Provider ECEM Visits                                    | 91%                                | 100%                                    | 8                                 | 7.95                                 |  |  |
| Provider General Contacts                               | 89%                                | 67%                                     | 8                                 | 5.33                                 |  |  |
| Placements with Siblings                                | 60%                                | Not Eligible                            | Not Scored                        | Not Scored                           |  |  |
| Placements within Legal County                          | 16%                                | 0%                                      | Not Scored                        | Not Scored                           |  |  |
| Well-Being Sub-Tota                                     |                                    |                                         | 25                                | 19.33                                |  |  |
| *Performance calculation descriptions can b             | e found in the FY 20°              | 17 RBWO PBP Measureme                   | ents and Standards Guide.         |                                      |  |  |
| Monitoring & Outcome                                    | s: Possible Po                     | ints = 100                              | Points Ear                        | ned: 90.68                           |  |  |