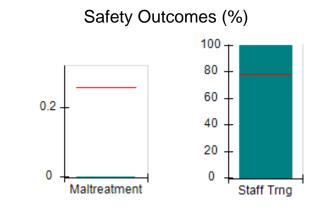

# Performance-Based Placement Measures RBWO Provider GA+SCORECARD - CPA

Report Quarter: Q4 FY2017

| Provider/Program Name: All God's Children - (861) - CPA |                                    |                                         |                                   |                                      |  |  |
|---------------------------------------------------------|------------------------------------|-----------------------------------------|-----------------------------------|--------------------------------------|--|--|
| 1671 Meriweather Dr., Watkinsville, G                   | GA 30677                           | Quarterly Sco                           | ores (Grades)                     | Current Quarter<br>Score (Grade)     |  |  |
| Phone: 706-316-2421                                     |                                    | Q1: 95.46 (A)                           | Q2: 99.18 (A+)                    | 96.68%                               |  |  |
| Vendor ID# 35219                                        |                                    | Q3: 88.03 (B+)                          | Q4: 96.68 (A)                     | (A)                                  |  |  |
| # New Foster Homes During Quarter: 3                    |                                    | # Children in Care During<br>Quarter: 4 | # Placements During<br>Quarter: 4 | # Children in Care On<br>Last Day: 4 |  |  |
|                                                         | Avg<br>Performance All<br>CPAs (%) | Provider<br>Performance (%)*            | Possible Points<br>(Weight)       | Provider Points<br>Earned            |  |  |
| OPM Monitoring Reviews                                  |                                    |                                         |                                   |                                      |  |  |
| Annual Comprehensive Reviews                            | 89%                                | 86%                                     | 25                                | 21.60                                |  |  |
| Safety Reviews                                          | 95%                                | 98%                                     | 15                                | 14.75                                |  |  |
| Monitoring Sub-Total                                    |                                    |                                         | 40                                | 36.35                                |  |  |
| CPA Safety Outcomes                                     |                                    |                                         |                                   |                                      |  |  |
| Incidence of Maltreatment                               | 0.26%                              | No Substantiated<br>Reports             | 10                                | 10.00                                |  |  |
| Staff Training                                          | 78%                                | 100%                                    | 10                                | 10.00                                |  |  |
| Safety Sub-Total                                        |                                    |                                         | 20                                | 20.00                                |  |  |
| CPA Permanency Outcomes                                 |                                    |                                         |                                   |                                      |  |  |
| Placement Stability                                     | 91%                                | 100%                                    | 15                                | 15.00                                |  |  |
| Permanency Sub-Total                                    |                                    |                                         | 15                                | 15.00                                |  |  |
| CPA Well-Being Outcomes                                 | CPA Well-Being Outcomes            |                                         |                                   |                                      |  |  |
| EPSDT Medical Visits                                    | 83%                                | 33%                                     | 4.5                               | 1.50                                 |  |  |
| EPSDT Dental Visits                                     | 77%                                | 100%                                    | 4.5                               | 4.55                                 |  |  |
| Academic Supports                                       | 75%                                | Not Eligible                            |                                   |                                      |  |  |
| Provider ECEM Visits                                    | 91%                                | 100%                                    | 8                                 | 7.95                                 |  |  |
| Provider General Contacts                               | 89%                                | 67%                                     | 8                                 | 5.33                                 |  |  |
| Placements with Siblings                                | 60%                                | Not Eligible                            | Not Scored                        | Not Scored                           |  |  |
| Placements within Legal County                          | 16%                                | 0%                                      | Not Scored                        | Not Scored                           |  |  |
| Well-Being Sub-Tota                                     |                                    |                                         | 25                                | 19.33                                |  |  |
| *Performance calculation descriptions can b             | e found in the FY 20°              | 17 RBWO PBP Measureme                   | ents and Standards Guide.         |                                      |  |  |
| Monitoring & Outcome                                    | s: Possible Po                     | ints = 100                              | Points Ear                        | ned: 90.68                           |  |  |