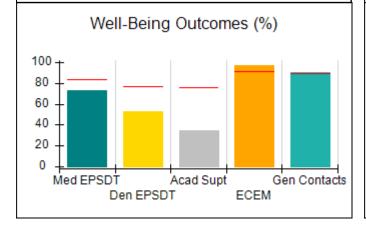

# Performance-Based Placement Measures RBWO Provider GA+SCORECARD - CPA

Report Quarter: Q4 FY2017

| Provider/Program Name: All God's Children - (861) - CPA |                                    |                                         |                                   |                                      |  |  |
|---------------------------------------------------------|------------------------------------|-----------------------------------------|-----------------------------------|--------------------------------------|--|--|
| 1671 Meriweather Dr., Watkinsville, G                   | GA 30677                           | Quarterly Sco                           | ores (Grades)                     | Current Quarter<br>Score (Grade)     |  |  |
| Phone: 706-316-2421                                     |                                    | Q1: 95.46 (A)                           | Q2: 99.18 (A+)                    | 96.68%                               |  |  |
| Vendor ID# 35219                                        |                                    | Q3: 88.03 (B+)                          | Q4: 96.68 (A)                     | (A)                                  |  |  |
| # New Foster Homes During Quarter: 3                    |                                    | # Children in Care During<br>Quarter: 4 | # Placements During<br>Quarter: 4 | # Children in Care On<br>Last Day: 4 |  |  |
|                                                         | Avg<br>Performance All<br>CPAs (%) | Provider<br>Performance (%)*            | Possible Points<br>(Weight)       | Provider Points<br>Earned            |  |  |
| OPM Monitoring Reviews                                  |                                    |                                         |                                   |                                      |  |  |
| Annual Comprehensive Reviews                            | 89%                                | 86%                                     | 25                                | 21.60                                |  |  |
| Safety Reviews                                          | 95%                                | 98%                                     | 15                                | 14.75                                |  |  |
| Monitoring Sub-Total                                    |                                    |                                         | 40                                | 36.35                                |  |  |
| CPA Safety Outcomes                                     |                                    |                                         |                                   |                                      |  |  |
| Incidence of Maltreatment                               | 0.26%                              | No Substantiated<br>Reports             | 10                                | 10.00                                |  |  |
| Staff Training                                          | 78%                                | 100%                                    | 10                                | 10.00                                |  |  |
| Safety Sub-Total                                        |                                    |                                         | 20                                | 20.00                                |  |  |
| CPA Permanency Outcomes                                 |                                    |                                         |                                   |                                      |  |  |
| Placement Stability                                     | 91%                                | 100%                                    | 15                                | 15.00                                |  |  |
| Permanency Sub-Total                                    |                                    |                                         | 15                                | 15.00                                |  |  |
| CPA Well-Being Outcomes                                 | CPA Well-Being Outcomes            |                                         |                                   |                                      |  |  |
| EPSDT Medical Visits                                    | 83%                                | 33%                                     | 4.5                               | 1.50                                 |  |  |
| EPSDT Dental Visits                                     | 77%                                | 100%                                    | 4.5                               | 4.55                                 |  |  |
| Academic Supports                                       | 75%                                | Not Eligible                            |                                   |                                      |  |  |
| Provider ECEM Visits                                    | 91%                                | 100%                                    | 8                                 | 7.95                                 |  |  |
| Provider General Contacts                               | 89%                                | 67%                                     | 8                                 | 5.33                                 |  |  |
| Placements with Siblings                                | 60%                                | Not Eligible                            | Not Scored                        | Not Scored                           |  |  |
| Placements within Legal County                          | 16%                                | 0%                                      | Not Scored                        | Not Scored                           |  |  |
| Well-Being Sub-Tota                                     |                                    |                                         | 25                                | 19.33                                |  |  |
| *Performance calculation descriptions can b             | e found in the FY 20°              | 17 RBWO PBP Measureme                   | ents and Standards Guide.         |                                      |  |  |
| Monitoring & Outcome                                    | s: Possible Po                     | ints = 100                              | Points Ear                        | ned: 90.68                           |  |  |