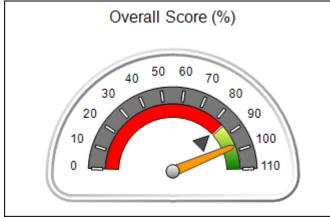

# Performance-Based Placement Measures RBWO Provider GA+SCORECARD - CPA

Report Quarter: Q4 FY2017

| Provider/Program Name: All God's Children - (861) - CPA |                                    |                                         |                                   |                                      |  |  |
|---------------------------------------------------------|------------------------------------|-----------------------------------------|-----------------------------------|--------------------------------------|--|--|
| 1671 Meriweather Dr., Watkinsville, G                   | GA 30677                           | Quarterly Sco                           | ores (Grades)                     | Current Quarter<br>Score (Grade)     |  |  |
| Phone: 706-316-2421                                     |                                    | Q1: 95.46 (A)                           | Q2: 99.18 (A+)                    | 96.68%                               |  |  |
| Vendor ID# 35219                                        |                                    | Q3: 88.03 (B+)                          | Q4: 96.68 (A)                     | (A)                                  |  |  |
| # New Foster Homes During Quarter: 3                    |                                    | # Children in Care During<br>Quarter: 4 | # Placements During<br>Quarter: 4 | # Children in Care On<br>Last Day: 4 |  |  |
|                                                         | Avg<br>Performance All<br>CPAs (%) | Provider<br>Performance (%)*            | Possible Points<br>(Weight)       | Provider Points<br>Earned            |  |  |
| OPM Monitoring Reviews                                  |                                    |                                         |                                   |                                      |  |  |
| Annual Comprehensive Reviews                            | 89%                                | 86%                                     | 25                                | 21.60                                |  |  |
| Safety Reviews                                          | 95%                                | 98%                                     | 15                                | 14.75                                |  |  |
| Monitoring Sub-Total                                    |                                    |                                         | 40                                | 36.35                                |  |  |
| CPA Safety Outcomes                                     |                                    |                                         |                                   |                                      |  |  |
| Incidence of Maltreatment                               | 0.26%                              | No Substantiated<br>Reports             | 10                                | 10.00                                |  |  |
| Staff Training                                          | 78%                                | 100%                                    | 10                                | 10.00                                |  |  |
| Safety Sub-Total                                        |                                    |                                         | 20                                | 20.00                                |  |  |
| CPA Permanency Outcomes                                 |                                    |                                         |                                   |                                      |  |  |
| Placement Stability                                     | 91%                                | 100%                                    | 15                                | 15.00                                |  |  |
| Permanency Sub-Total                                    |                                    |                                         | 15                                | 15.00                                |  |  |
| CPA Well-Being Outcomes                                 | CPA Well-Being Outcomes            |                                         |                                   |                                      |  |  |
| EPSDT Medical Visits                                    | 83%                                | 33%                                     | 4.5                               | 1.50                                 |  |  |
| EPSDT Dental Visits                                     | 77%                                | 100%                                    | 4.5                               | 4.55                                 |  |  |
| Academic Supports                                       | 75%                                | Not Eligible                            |                                   |                                      |  |  |
| Provider ECEM Visits                                    | 91%                                | 100%                                    | 8                                 | 7.95                                 |  |  |
| Provider General Contacts                               | 89%                                | 67%                                     | 8                                 | 5.33                                 |  |  |
| Placements with Siblings                                | 60%                                | Not Eligible                            | Not Scored                        | Not Scored                           |  |  |
| Placements within Legal County                          | 16%                                | 0%                                      | Not Scored                        | Not Scored                           |  |  |
| Well-Being Sub-Tota                                     |                                    |                                         | 25                                | 19.33                                |  |  |
| *Performance calculation descriptions can b             | e found in the FY 20°              | 17 RBWO PBP Measureme                   | ents and Standards Guide.         |                                      |  |  |
| Monitoring & Outcome                                    | s: Possible Po                     | ints = 100                              | Points Ear                        | ned: 90.68                           |  |  |

| Monitoring & Outcomes: Possible Points = 100 | Points Earned:          | 90.68    |  |
|----------------------------------------------|-------------------------|----------|--|
| Score Before Incentives Credit 90.6          |                         |          |  |
|                                              | Incentives Awarded 6.00 |          |  |
|                                              | PBP Verification        | 0.00 pts |  |
|                                              | Total Score             | 96.68%   |  |