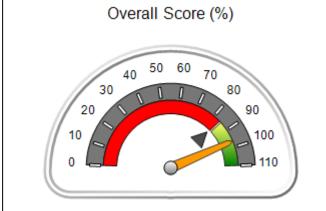

# Performance-Based Placement Measures RBWO Provider GA+SCORECARD - CPA

Report Quarter: Q4 FY2017

| Provider/Program Name: All God's Children - (861) - CPA                                              |                                         |                                   |                                      |  |  |  |
|------------------------------------------------------------------------------------------------------|-----------------------------------------|-----------------------------------|--------------------------------------|--|--|--|
| 1671 Meriweather Dr., Watkinsville, GA 30677 Quarterly Scores (Grades) Current Quarter Score (Grade) |                                         |                                   |                                      |  |  |  |
| Phone: 706-316-2421                                                                                  | Q1: 95.46 (A)                           | Q2: 99.18 (A+)                    | 96.68%                               |  |  |  |
| Vendor ID# 35219                                                                                     | Q3: 88.03 (B+)                          | Q4: 96.68 (A)                     | (A)                                  |  |  |  |
| # New Foster Homes During Quarter: 3                                                                 | # Children in Care During<br>Quarter: 4 | # Placements During<br>Quarter: 4 | # Children in Care On Last<br>Day: 4 |  |  |  |

# Performance-Based Placement Measures RBWO Provider GA+SCORECARD - CPA

Report Quarter: Q4 FY2017

| Provider/Program Name: All God's Children - (861) - CPA |                                    |                                         |                                   |                                      |  |  |
|---------------------------------------------------------|------------------------------------|-----------------------------------------|-----------------------------------|--------------------------------------|--|--|
| 1671 Meriweather Dr., Watkinsville, G                   | GA 30677                           | Quarterly Sco                           | ores (Grades)                     | Current Quarter<br>Score (Grade)     |  |  |
| Phone: 706-316-2421                                     |                                    | Q1: 95.46 (A)                           | Q2: 99.18 (A+)                    | 96.68%                               |  |  |
| Vendor ID# 35219                                        |                                    | Q3: 88.03 (B+)                          | Q4: 96.68 (A)                     | (A)                                  |  |  |
| # New Foster Homes During Quarter: 3                    |                                    | # Children in Care During<br>Quarter: 4 | # Placements During<br>Quarter: 4 | # Children in Care On<br>Last Day: 4 |  |  |
|                                                         | Avg<br>Performance All<br>CPAs (%) | Provider<br>Performance (%)*            | Possible Points<br>(Weight)       | Provider Points<br>Earned            |  |  |
| OPM Monitoring Reviews                                  |                                    |                                         |                                   |                                      |  |  |
| Annual Comprehensive Reviews                            | 89%                                | 86%                                     | 25                                | 21.60                                |  |  |
| Safety Reviews                                          | 95%                                | 98%                                     | 15                                | 14.75                                |  |  |
| Monitoring Sub-Total                                    |                                    |                                         | 40                                | 36.35                                |  |  |
| CPA Safety Outcomes                                     |                                    |                                         |                                   |                                      |  |  |
| Incidence of Maltreatment                               | 0.26%                              | No Substantiated<br>Reports             | 10                                | 10.00                                |  |  |
| Staff Training                                          | 78%                                | 100%                                    | 10                                | 10.00                                |  |  |
| Safety Sub-Total                                        |                                    |                                         | 20                                | 20.00                                |  |  |
| CPA Permanency Outcomes                                 |                                    |                                         |                                   |                                      |  |  |
| Placement Stability                                     | 91%                                | 100%                                    | 15                                | 15.00                                |  |  |
| Permanency Sub-Total                                    |                                    |                                         | 15                                | 15.00                                |  |  |
| CPA Well-Being Outcomes                                 | CPA Well-Being Outcomes            |                                         |                                   |                                      |  |  |
| EPSDT Medical Visits                                    | 83%                                | 33%                                     | 4.5                               | 1.50                                 |  |  |
| EPSDT Dental Visits                                     | 77%                                | 100%                                    | 4.5                               | 4.55                                 |  |  |
| Academic Supports                                       | 75%                                | Not Eligible                            |                                   |                                      |  |  |
| Provider ECEM Visits                                    | 91%                                | 100%                                    | 8                                 | 7.95                                 |  |  |
| Provider General Contacts                               | 89%                                | 67%                                     | 8                                 | 5.33                                 |  |  |
| Placements with Siblings                                | 60%                                | Not Eligible                            | Not Scored                        | Not Scored                           |  |  |
| Placements within Legal County                          | 16%                                | 0%                                      | Not Scored                        | Not Scored                           |  |  |
| Well-Being Sub-Tota                                     |                                    |                                         | 25                                | 19.33                                |  |  |
| *Performance calculation descriptions can b             | e found in the FY 20°              | 17 RBWO PBP Measureme                   | ents and Standards Guide.         |                                      |  |  |
| Monitoring & Outcome                                    | s: Possible Po                     | ints = 100                              | Points Ear                        | ned: 90.68                           |  |  |