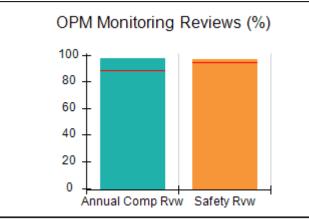

# Performance-Based Placement Measures RBWO Provider GA+SCORECARD - CPA

Report Quarter: Q4 FY2017

| Provider/Program Name: All God's Children - (861) - CPA |                                    |                                         |                                   |                                      |  |  |
|---------------------------------------------------------|------------------------------------|-----------------------------------------|-----------------------------------|--------------------------------------|--|--|
| 1671 Meriweather Dr., Watkinsville, G                   | GA 30677                           | Quarterly Sco                           | ores (Grades)                     | Current Quarter<br>Score (Grade)     |  |  |
| Phone: 706-316-2421                                     |                                    | Q1: 95.46 (A)                           | Q2: 99.18 (A+)                    | 96.68%                               |  |  |
| Vendor ID# 35219                                        |                                    | Q3: 88.03 (B+)                          | Q4: 96.68 (A)                     | (A)                                  |  |  |
| # New Foster Homes During Quarter: 3                    |                                    | # Children in Care During<br>Quarter: 4 | # Placements During<br>Quarter: 4 | # Children in Care On<br>Last Day: 4 |  |  |
|                                                         | Avg<br>Performance All<br>CPAs (%) | Provider<br>Performance (%)*            | Possible Points<br>(Weight)       | Provider Points<br>Earned            |  |  |
| OPM Monitoring Reviews                                  |                                    |                                         |                                   |                                      |  |  |
| Annual Comprehensive Reviews                            | 89%                                | 86%                                     | 25                                | 21.60                                |  |  |
| Safety Reviews                                          | 95%                                | 98%                                     | 15                                | 14.75                                |  |  |
| Monitoring Sub-Total                                    |                                    |                                         | 40                                | 36.35                                |  |  |
| CPA Safety Outcomes                                     |                                    |                                         |                                   |                                      |  |  |
| Incidence of Maltreatment                               | 0.26%                              | No Substantiated<br>Reports             | 10                                | 10.00                                |  |  |
| Staff Training                                          | 78%                                | 100%                                    | 10                                | 10.00                                |  |  |
| Safety Sub-Total                                        |                                    |                                         | 20                                | 20.00                                |  |  |
| CPA Permanency Outcomes                                 |                                    |                                         |                                   |                                      |  |  |
| Placement Stability                                     | 91%                                | 100%                                    | 15                                | 15.00                                |  |  |
| Permanency Sub-Total                                    |                                    |                                         | 15                                | 15.00                                |  |  |
| CPA Well-Being Outcomes                                 | CPA Well-Being Outcomes            |                                         |                                   |                                      |  |  |
| EPSDT Medical Visits                                    | 83%                                | 33%                                     | 4.5                               | 1.50                                 |  |  |
| EPSDT Dental Visits                                     | 77%                                | 100%                                    | 4.5                               | 4.55                                 |  |  |
| Academic Supports                                       | 75%                                | Not Eligible                            |                                   |                                      |  |  |
| Provider ECEM Visits                                    | 91%                                | 100%                                    | 8                                 | 7.95                                 |  |  |
| Provider General Contacts                               | 89%                                | 67%                                     | 8                                 | 5.33                                 |  |  |
| Placements with Siblings                                | 60%                                | Not Eligible                            | Not Scored                        | Not Scored                           |  |  |
| Placements within Legal County                          | 16%                                | 0%                                      | Not Scored                        | Not Scored                           |  |  |
| Well-Being Sub-Tota                                     |                                    |                                         | 25                                | 19.33                                |  |  |
| *Performance calculation descriptions can b             | e found in the FY 20°              | 17 RBWO PBP Measureme                   | ents and Standards Guide.         |                                      |  |  |
| Monitoring & Outcome                                    | s: Possible Po                     | ints = 100                              | Points Ear                        | ned: 90.68                           |  |  |