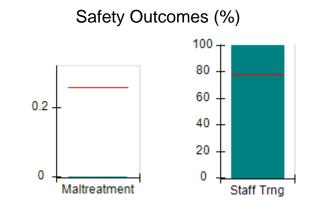

# Performance-Based Placement Measures RBWO Provider GA+SCORECARD - CPA

Report Quarter: Q4 FY2017

| Provider/Program Name: All God's Children - (861) - CPA |                                    |                                         |                                   |                                      |  |  |
|---------------------------------------------------------|------------------------------------|-----------------------------------------|-----------------------------------|--------------------------------------|--|--|
| 1671 Meriweather Dr., Watkinsville, G                   | GA 30677                           | Quarterly Sco                           | ores (Grades)                     | Current Quarter<br>Score (Grade)     |  |  |
| Phone: 706-316-2421                                     |                                    | Q1: 95.46 (A)                           | Q2: 99.18 (A+)                    | 96.68%                               |  |  |
| Vendor ID# 35219                                        |                                    | Q3: 88.03 (B+)                          | Q4: 96.68 (A)                     | (A)                                  |  |  |
| # New Foster Homes During Quarter: 3                    |                                    | # Children in Care During<br>Quarter: 4 | # Placements During<br>Quarter: 4 | # Children in Care On<br>Last Day: 4 |  |  |
|                                                         | Avg<br>Performance All<br>CPAs (%) | Provider<br>Performance (%)*            | Possible Points<br>(Weight)       | Provider Points<br>Earned            |  |  |
| OPM Monitoring Reviews                                  |                                    |                                         |                                   |                                      |  |  |
| Annual Comprehensive Reviews                            | 89%                                | 86%                                     | 25                                | 21.60                                |  |  |
| Safety Reviews                                          | 95%                                | 98%                                     | 15                                | 14.75                                |  |  |
| Monitoring Sub-Total                                    |                                    |                                         | 40                                | 36.35                                |  |  |
| CPA Safety Outcomes                                     |                                    |                                         |                                   |                                      |  |  |
| Incidence of Maltreatment                               | 0.26%                              | No Substantiated<br>Reports             | 10                                | 10.00                                |  |  |
| Staff Training                                          | 78%                                | 100%                                    | 10                                | 10.00                                |  |  |
| Safety Sub-Total                                        |                                    |                                         | 20                                | 20.00                                |  |  |
| CPA Permanency Outcomes                                 |                                    |                                         |                                   |                                      |  |  |
| Placement Stability                                     | 91%                                | 100%                                    | 15                                | 15.00                                |  |  |
| Permanency Sub-Total                                    |                                    |                                         | 15                                | 15.00                                |  |  |
| CPA Well-Being Outcomes                                 | CPA Well-Being Outcomes            |                                         |                                   |                                      |  |  |
| EPSDT Medical Visits                                    | 83%                                | 33%                                     | 4.5                               | 1.50                                 |  |  |
| EPSDT Dental Visits                                     | 77%                                | 100%                                    | 4.5                               | 4.55                                 |  |  |
| Academic Supports                                       | 75%                                | Not Eligible                            |                                   |                                      |  |  |
| Provider ECEM Visits                                    | 91%                                | 100%                                    | 8                                 | 7.95                                 |  |  |
| Provider General Contacts                               | 89%                                | 67%                                     | 8                                 | 5.33                                 |  |  |
| Placements with Siblings                                | 60%                                | Not Eligible                            | Not Scored                        | Not Scored                           |  |  |
| Placements within Legal County                          | 16%                                | 0%                                      | Not Scored                        | Not Scored                           |  |  |
| Well-Being Sub-Tota                                     |                                    |                                         | 25                                | 19.33                                |  |  |
| *Performance calculation descriptions can b             | e found in the FY 20°              | 17 RBWO PBP Measureme                   | ents and Standards Guide.         |                                      |  |  |
| Monitoring & Outcome                                    | s: Possible Po                     | ints = 100                              | Points Ear                        | ned: 90.68                           |  |  |