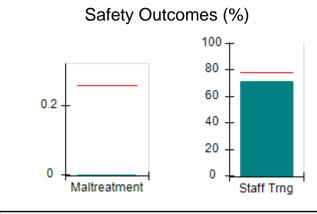

# Performance-Based Placement Measures RBWO Provider GA+SCORECARD - CPA

Report Quarter: Q4 FY2017

| Provider/Program Name: All God's Children - (861) - CPA |                                    |                                         |                                   |                                      |  |  |
|---------------------------------------------------------|------------------------------------|-----------------------------------------|-----------------------------------|--------------------------------------|--|--|
| 1671 Meriweather Dr., Watkinsville, G                   | GA 30677                           | Quarterly Sco                           | ores (Grades)                     | Current Quarter<br>Score (Grade)     |  |  |
| Phone: 706-316-2421                                     |                                    | Q1: 95.46 (A)                           | Q2: 99.18 (A+)                    | 96.68%                               |  |  |
| Vendor ID# 35219                                        |                                    | Q3: 88.03 (B+)                          | Q4: 96.68 (A)                     | (A)                                  |  |  |
| # New Foster Homes During Quarter: 3                    |                                    | # Children in Care During<br>Quarter: 4 | # Placements During<br>Quarter: 4 | # Children in Care On<br>Last Day: 4 |  |  |
|                                                         | Avg<br>Performance All<br>CPAs (%) | Provider<br>Performance (%)*            | Possible Points<br>(Weight)       | Provider Points<br>Earned            |  |  |
| OPM Monitoring Reviews                                  |                                    |                                         |                                   |                                      |  |  |
| Annual Comprehensive Reviews                            | 89%                                | 86%                                     | 25                                | 21.60                                |  |  |
| Safety Reviews                                          | 95%                                | 98%                                     | 15                                | 14.75                                |  |  |
| Monitoring Sub-Total                                    |                                    |                                         | 40                                | 36.35                                |  |  |
| CPA Safety Outcomes                                     |                                    |                                         |                                   |                                      |  |  |
| Incidence of Maltreatment                               | 0.26%                              | No Substantiated<br>Reports             | 10                                | 10.00                                |  |  |
| Staff Training                                          | 78%                                | 100%                                    | 10                                | 10.00                                |  |  |
| Safety Sub-Total                                        |                                    |                                         | 20                                | 20.00                                |  |  |
| CPA Permanency Outcomes                                 |                                    |                                         |                                   |                                      |  |  |
| Placement Stability                                     | 91%                                | 100%                                    | 15                                | 15.00                                |  |  |
| Permanency Sub-Total                                    |                                    |                                         | 15                                | 15.00                                |  |  |
| CPA Well-Being Outcomes                                 | CPA Well-Being Outcomes            |                                         |                                   |                                      |  |  |
| EPSDT Medical Visits                                    | 83%                                | 33%                                     | 4.5                               | 1.50                                 |  |  |
| EPSDT Dental Visits                                     | 77%                                | 100%                                    | 4.5                               | 4.55                                 |  |  |
| Academic Supports                                       | 75%                                | Not Eligible                            |                                   |                                      |  |  |
| Provider ECEM Visits                                    | 91%                                | 100%                                    | 8                                 | 7.95                                 |  |  |
| Provider General Contacts                               | 89%                                | 67%                                     | 8                                 | 5.33                                 |  |  |
| Placements with Siblings                                | 60%                                | Not Eligible                            | Not Scored                        | Not Scored                           |  |  |
| Placements within Legal County                          | 16%                                | 0%                                      | Not Scored                        | Not Scored                           |  |  |
| Well-Being Sub-Tota                                     |                                    |                                         | 25                                | 19.33                                |  |  |
| *Performance calculation descriptions can b             | e found in the FY 20°              | 17 RBWO PBP Measureme                   | ents and Standards Guide.         |                                      |  |  |
| Monitoring & Outcome                                    | s: Possible Po                     | ints = 100                              | Points Ear                        | ned: 90.68                           |  |  |