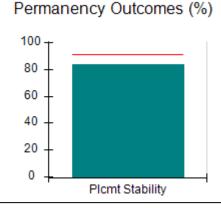

# Performance-Based Placement Measures RBWO Provider GA+SCORECARD - CPA

Report Quarter: Q4 FY2017

| Provider/Program Name: All God's Children - (861) - CPA |                                    |                                         |                                   |                                      |  |  |
|---------------------------------------------------------|------------------------------------|-----------------------------------------|-----------------------------------|--------------------------------------|--|--|
| 1671 Meriweather Dr., Watkinsville, G                   | GA 30677                           | Quarterly Sco                           | ores (Grades)                     | Current Quarter<br>Score (Grade)     |  |  |
| Phone: 706-316-2421                                     |                                    | Q1: 95.46 (A)                           | Q2: 99.18 (A+)                    | 96.68%                               |  |  |
| Vendor ID# 35219                                        |                                    | Q3: 88.03 (B+)                          | Q4: 96.68 (A)                     | (A)                                  |  |  |
| # New Foster Homes During Quarter: 3                    |                                    | # Children in Care During<br>Quarter: 4 | # Placements During<br>Quarter: 4 | # Children in Care On<br>Last Day: 4 |  |  |
|                                                         | Avg<br>Performance All<br>CPAs (%) | Provider<br>Performance (%)*            | Possible Points<br>(Weight)       | Provider Points<br>Earned            |  |  |
| OPM Monitoring Reviews                                  |                                    |                                         |                                   |                                      |  |  |
| Annual Comprehensive Reviews                            | 89%                                | 86%                                     | 25                                | 21.60                                |  |  |
| Safety Reviews                                          | 95%                                | 98%                                     | 15                                | 14.75                                |  |  |
| Monitoring Sub-Total                                    |                                    |                                         | 40                                | 36.35                                |  |  |
| CPA Safety Outcomes                                     |                                    |                                         |                                   |                                      |  |  |
| Incidence of Maltreatment                               | 0.26%                              | No Substantiated<br>Reports             | 10                                | 10.00                                |  |  |
| Staff Training                                          | 78%                                | 100%                                    | 10                                | 10.00                                |  |  |
| Safety Sub-Total                                        |                                    |                                         | 20                                | 20.00                                |  |  |
| CPA Permanency Outcomes                                 |                                    |                                         |                                   |                                      |  |  |
| Placement Stability                                     | 91%                                | 100%                                    | 15                                | 15.00                                |  |  |
| Permanency Sub-Total                                    |                                    |                                         | 15                                | 15.00                                |  |  |
| CPA Well-Being Outcomes                                 | CPA Well-Being Outcomes            |                                         |                                   |                                      |  |  |
| EPSDT Medical Visits                                    | 83%                                | 33%                                     | 4.5                               | 1.50                                 |  |  |
| EPSDT Dental Visits                                     | 77%                                | 100%                                    | 4.5                               | 4.55                                 |  |  |
| Academic Supports                                       | 75%                                | Not Eligible                            |                                   |                                      |  |  |
| Provider ECEM Visits                                    | 91%                                | 100%                                    | 8                                 | 7.95                                 |  |  |
| Provider General Contacts                               | 89%                                | 67%                                     | 8                                 | 5.33                                 |  |  |
| Placements with Siblings                                | 60%                                | Not Eligible                            | Not Scored                        | Not Scored                           |  |  |
| Placements within Legal County                          | 16%                                | 0%                                      | Not Scored                        | Not Scored                           |  |  |
| Well-Being Sub-Tota                                     |                                    |                                         | 25                                | 19.33                                |  |  |
| *Performance calculation descriptions can b             | e found in the FY 20°              | 17 RBWO PBP Measureme                   | ents and Standards Guide.         |                                      |  |  |
| Monitoring & Outcome                                    | s: Possible Po                     | ints = 100                              | Points Ear                        | ned: 90.68                           |  |  |