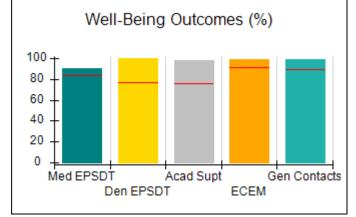

# Performance-Based Placement Measures RBWO Provider GA+SCORECARD - CPA

Report Quarter: Q4 FY2017

| Provider/Program Name: All God's Children - (861) - CPA |                                    |                                         |                                   |                                      |  |  |
|---------------------------------------------------------|------------------------------------|-----------------------------------------|-----------------------------------|--------------------------------------|--|--|
| 1671 Meriweather Dr., Watkinsville, G                   | GA 30677                           | Quarterly Sco                           | ores (Grades)                     | Current Quarter<br>Score (Grade)     |  |  |
| Phone: 706-316-2421                                     |                                    | Q1: 95.46 (A)                           | Q2: 99.18 (A+)                    | 96.68%                               |  |  |
| Vendor ID# 35219                                        |                                    | Q3: 88.03 (B+)                          | Q4: 96.68 (A)                     | (A)                                  |  |  |
| # New Foster Homes During Quarter: 3                    |                                    | # Children in Care During<br>Quarter: 4 | # Placements During<br>Quarter: 4 | # Children in Care On<br>Last Day: 4 |  |  |
|                                                         | Avg<br>Performance All<br>CPAs (%) | Provider<br>Performance (%)*            | Possible Points<br>(Weight)       | Provider Points<br>Earned            |  |  |
| OPM Monitoring Reviews                                  |                                    |                                         |                                   |                                      |  |  |
| Annual Comprehensive Reviews                            | 89%                                | 86%                                     | 25                                | 21.60                                |  |  |
| Safety Reviews                                          | 95%                                | 98%                                     | 15                                | 14.75                                |  |  |
| Monitoring Sub-Total                                    |                                    |                                         | 40                                | 36.35                                |  |  |
| CPA Safety Outcomes                                     |                                    |                                         |                                   |                                      |  |  |
| Incidence of Maltreatment                               | 0.26%                              | No Substantiated<br>Reports             | 10                                | 10.00                                |  |  |
| Staff Training                                          | 78%                                | 100%                                    | 10                                | 10.00                                |  |  |
| Safety Sub-Total                                        |                                    |                                         | 20                                | 20.00                                |  |  |
| CPA Permanency Outcomes                                 |                                    |                                         |                                   |                                      |  |  |
| Placement Stability                                     | 91%                                | 100%                                    | 15                                | 15.00                                |  |  |
| Permanency Sub-Total                                    |                                    |                                         | 15                                | 15.00                                |  |  |
| CPA Well-Being Outcomes                                 | CPA Well-Being Outcomes            |                                         |                                   |                                      |  |  |
| EPSDT Medical Visits                                    | 83%                                | 33%                                     | 4.5                               | 1.50                                 |  |  |
| EPSDT Dental Visits                                     | 77%                                | 100%                                    | 4.5                               | 4.55                                 |  |  |
| Academic Supports                                       | 75%                                | Not Eligible                            |                                   |                                      |  |  |
| Provider ECEM Visits                                    | 91%                                | 100%                                    | 8                                 | 7.95                                 |  |  |
| Provider General Contacts                               | 89%                                | 67%                                     | 8                                 | 5.33                                 |  |  |
| Placements with Siblings                                | 60%                                | Not Eligible                            | Not Scored                        | Not Scored                           |  |  |
| Placements within Legal County                          | 16%                                | 0%                                      | Not Scored                        | Not Scored                           |  |  |
| Well-Being Sub-Tota                                     |                                    |                                         | 25                                | 19.33                                |  |  |
| *Performance calculation descriptions can b             | e found in the FY 20°              | 17 RBWO PBP Measureme                   | ents and Standards Guide.         |                                      |  |  |
| Monitoring & Outcome                                    | s: Possible Po                     | ints = 100                              | Points Ear                        | ned: 90.68                           |  |  |