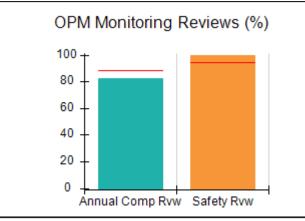

# Performance-Based Placement Measures RBWO Provider GA+SCORECARD - CPA

Report Quarter: Q4 FY2017

| Provider/Program Name: All God's Children - (861) - CPA |                                    |                                         |                                   |                                      |  |  |
|---------------------------------------------------------|------------------------------------|-----------------------------------------|-----------------------------------|--------------------------------------|--|--|
| 1671 Meriweather Dr., Watkinsville, G                   | GA 30677                           | Quarterly Sco                           | ores (Grades)                     | Current Quarter<br>Score (Grade)     |  |  |
| Phone: 706-316-2421                                     |                                    | Q1: 95.46 (A)                           | Q2: 99.18 (A+)                    | 96.68%                               |  |  |
| Vendor ID# 35219                                        |                                    | Q3: 88.03 (B+)                          | Q4: 96.68 (A)                     | (A)                                  |  |  |
| # New Foster Homes During Quarter: 3                    |                                    | # Children in Care During<br>Quarter: 4 | # Placements During<br>Quarter: 4 | # Children in Care On<br>Last Day: 4 |  |  |
|                                                         | Avg<br>Performance All<br>CPAs (%) | Provider<br>Performance (%)*            | Possible Points<br>(Weight)       | Provider Points<br>Earned            |  |  |
| OPM Monitoring Reviews                                  |                                    |                                         |                                   |                                      |  |  |
| Annual Comprehensive Reviews                            | 89%                                | 86%                                     | 25                                | 21.60                                |  |  |
| Safety Reviews                                          | 95%                                | 98%                                     | 15                                | 14.75                                |  |  |
| Monitoring Sub-Total                                    |                                    |                                         | 40                                | 36.35                                |  |  |
| CPA Safety Outcomes                                     |                                    |                                         |                                   |                                      |  |  |
| Incidence of Maltreatment                               | 0.26%                              | No Substantiated<br>Reports             | 10                                | 10.00                                |  |  |
| Staff Training                                          | 78%                                | 100%                                    | 10                                | 10.00                                |  |  |
| Safety Sub-Total                                        |                                    |                                         | 20                                | 20.00                                |  |  |
| CPA Permanency Outcomes                                 |                                    |                                         |                                   |                                      |  |  |
| Placement Stability                                     | 91%                                | 100%                                    | 15                                | 15.00                                |  |  |
| Permanency Sub-Total                                    |                                    |                                         | 15                                | 15.00                                |  |  |
| CPA Well-Being Outcomes                                 | CPA Well-Being Outcomes            |                                         |                                   |                                      |  |  |
| EPSDT Medical Visits                                    | 83%                                | 33%                                     | 4.5                               | 1.50                                 |  |  |
| EPSDT Dental Visits                                     | 77%                                | 100%                                    | 4.5                               | 4.55                                 |  |  |
| Academic Supports                                       | 75%                                | Not Eligible                            |                                   |                                      |  |  |
| Provider ECEM Visits                                    | 91%                                | 100%                                    | 8                                 | 7.95                                 |  |  |
| Provider General Contacts                               | 89%                                | 67%                                     | 8                                 | 5.33                                 |  |  |
| Placements with Siblings                                | 60%                                | Not Eligible                            | Not Scored                        | Not Scored                           |  |  |
| Placements within Legal County                          | 16%                                | 0%                                      | Not Scored                        | Not Scored                           |  |  |
| Well-Being Sub-Tota                                     |                                    |                                         | 25                                | 19.33                                |  |  |
| *Performance calculation descriptions can b             | e found in the FY 20°              | 17 RBWO PBP Measureme                   | ents and Standards Guide.         |                                      |  |  |
| Monitoring & Outcome                                    | s: Possible Po                     | ints = 100                              | Points Ear                        | ned: 90.68                           |  |  |