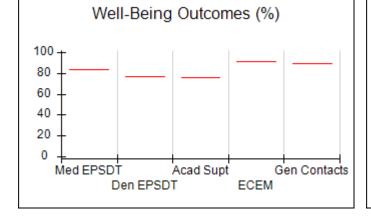

# Performance-Based Placement Measures RBWO Provider GA+SCORECARD - CPA

Report Quarter: Q4 FY2017

| Provider/Program Name: All God's Children - (861) - CPA |                                    |                                         |                                   |                                      |  |  |
|---------------------------------------------------------|------------------------------------|-----------------------------------------|-----------------------------------|--------------------------------------|--|--|
| 1671 Meriweather Dr., Watkinsville, G                   | GA 30677                           | Quarterly Sco                           | ores (Grades)                     | Current Quarter<br>Score (Grade)     |  |  |
| Phone: 706-316-2421                                     |                                    | Q1: 95.46 (A)                           | Q2: 99.18 (A+)                    | 96.68%                               |  |  |
| Vendor ID# 35219                                        |                                    | Q3: 88.03 (B+)                          | Q4: 96.68 (A)                     | (A)                                  |  |  |
| # New Foster Homes During Quarter: 3                    |                                    | # Children in Care During<br>Quarter: 4 | # Placements During<br>Quarter: 4 | # Children in Care On<br>Last Day: 4 |  |  |
|                                                         | Avg<br>Performance All<br>CPAs (%) | Provider<br>Performance (%)*            | Possible Points<br>(Weight)       | Provider Points<br>Earned            |  |  |
| OPM Monitoring Reviews                                  |                                    |                                         |                                   |                                      |  |  |
| Annual Comprehensive Reviews                            | 89%                                | 86%                                     | 25                                | 21.60                                |  |  |
| Safety Reviews                                          | 95%                                | 98%                                     | 15                                | 14.75                                |  |  |
| Monitoring Sub-Total                                    |                                    |                                         | 40                                | 36.35                                |  |  |
| CPA Safety Outcomes                                     |                                    |                                         |                                   |                                      |  |  |
| Incidence of Maltreatment                               | 0.26%                              | No Substantiated<br>Reports             | 10                                | 10.00                                |  |  |
| Staff Training                                          | 78%                                | 100%                                    | 10                                | 10.00                                |  |  |
| Safety Sub-Total                                        |                                    |                                         | 20                                | 20.00                                |  |  |
| CPA Permanency Outcomes                                 |                                    |                                         |                                   |                                      |  |  |
| Placement Stability                                     | 91%                                | 100%                                    | 15                                | 15.00                                |  |  |
| Permanency Sub-Total                                    |                                    |                                         | 15                                | 15.00                                |  |  |
| CPA Well-Being Outcomes                                 | CPA Well-Being Outcomes            |                                         |                                   |                                      |  |  |
| EPSDT Medical Visits                                    | 83%                                | 33%                                     | 4.5                               | 1.50                                 |  |  |
| EPSDT Dental Visits                                     | 77%                                | 100%                                    | 4.5                               | 4.55                                 |  |  |
| Academic Supports                                       | 75%                                | Not Eligible                            |                                   |                                      |  |  |
| Provider ECEM Visits                                    | 91%                                | 100%                                    | 8                                 | 7.95                                 |  |  |
| Provider General Contacts                               | 89%                                | 67%                                     | 8                                 | 5.33                                 |  |  |
| Placements with Siblings                                | 60%                                | Not Eligible                            | Not Scored                        | Not Scored                           |  |  |
| Placements within Legal County                          | 16%                                | 0%                                      | Not Scored                        | Not Scored                           |  |  |
| Well-Being Sub-Tota                                     |                                    |                                         | 25                                | 19.33                                |  |  |
| *Performance calculation descriptions can b             | e found in the FY 20°              | 17 RBWO PBP Measureme                   | ents and Standards Guide.         |                                      |  |  |
| Monitoring & Outcome                                    | s: Possible Po                     | ints = 100                              | Points Ear                        | ned: 90.68                           |  |  |