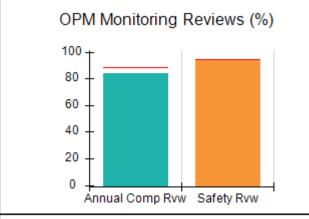

# Performance-Based Placement Measures RBWO Provider GA+SCORECARD - CPA

Report Quarter: Q4 FY2017

| Provider/Program Name: All God's Children - (861) - CPA |                                    |                                         |                                   |                                      |  |  |
|---------------------------------------------------------|------------------------------------|-----------------------------------------|-----------------------------------|--------------------------------------|--|--|
| 1671 Meriweather Dr., Watkinsville, G                   | GA 30677                           | Quarterly Sco                           | ores (Grades)                     | Current Quarter<br>Score (Grade)     |  |  |
| Phone: 706-316-2421                                     |                                    | Q1: 95.46 (A)                           | Q2: 99.18 (A+)                    | 96.68%                               |  |  |
| Vendor ID# 35219                                        |                                    | Q3: 88.03 (B+)                          | Q4: 96.68 (A)                     | (A)                                  |  |  |
| # New Foster Homes During Quarter: 3                    |                                    | # Children in Care During<br>Quarter: 4 | # Placements During<br>Quarter: 4 | # Children in Care On<br>Last Day: 4 |  |  |
|                                                         | Avg<br>Performance All<br>CPAs (%) | Provider<br>Performance (%)*            | Possible Points<br>(Weight)       | Provider Points<br>Earned            |  |  |
| OPM Monitoring Reviews                                  |                                    |                                         |                                   |                                      |  |  |
| Annual Comprehensive Reviews                            | 89%                                | 86%                                     | 25                                | 21.60                                |  |  |
| Safety Reviews                                          | 95%                                | 98%                                     | 15                                | 14.75                                |  |  |
| Monitoring Sub-Total                                    |                                    |                                         | 40                                | 36.35                                |  |  |
| CPA Safety Outcomes                                     |                                    |                                         |                                   |                                      |  |  |
| Incidence of Maltreatment                               | 0.26%                              | No Substantiated<br>Reports             | 10                                | 10.00                                |  |  |
| Staff Training                                          | 78%                                | 100%                                    | 10                                | 10.00                                |  |  |
| Safety Sub-Total                                        |                                    |                                         | 20                                | 20.00                                |  |  |
| CPA Permanency Outcomes                                 |                                    |                                         |                                   |                                      |  |  |
| Placement Stability                                     | 91%                                | 100%                                    | 15                                | 15.00                                |  |  |
| Permanency Sub-Total                                    |                                    |                                         | 15                                | 15.00                                |  |  |
| CPA Well-Being Outcomes                                 | CPA Well-Being Outcomes            |                                         |                                   |                                      |  |  |
| EPSDT Medical Visits                                    | 83%                                | 33%                                     | 4.5                               | 1.50                                 |  |  |
| EPSDT Dental Visits                                     | 77%                                | 100%                                    | 4.5                               | 4.55                                 |  |  |
| Academic Supports                                       | 75%                                | Not Eligible                            |                                   |                                      |  |  |
| Provider ECEM Visits                                    | 91%                                | 100%                                    | 8                                 | 7.95                                 |  |  |
| Provider General Contacts                               | 89%                                | 67%                                     | 8                                 | 5.33                                 |  |  |
| Placements with Siblings                                | 60%                                | Not Eligible                            | Not Scored                        | Not Scored                           |  |  |
| Placements within Legal County                          | 16%                                | 0%                                      | Not Scored                        | Not Scored                           |  |  |
| Well-Being Sub-Tota                                     |                                    |                                         | 25                                | 19.33                                |  |  |
| *Performance calculation descriptions can b             | e found in the FY 20°              | 17 RBWO PBP Measureme                   | ents and Standards Guide.         |                                      |  |  |
| Monitoring & Outcome                                    | s: Possible Po                     | ints = 100                              | Points Ear                        | ned: 90.68                           |  |  |