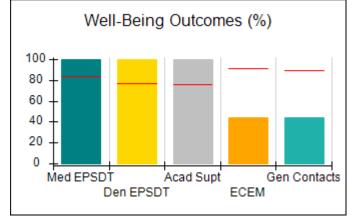

# Performance-Based Placement Measures RBWO Provider GA+SCORECARD - CPA

Report Quarter: Q4 FY2017

| Provider/Program Name: All God's Children - (861) - CPA |                                    |                                         |                                   |                                      |  |  |
|---------------------------------------------------------|------------------------------------|-----------------------------------------|-----------------------------------|--------------------------------------|--|--|
| 1671 Meriweather Dr., Watkinsville, G                   | GA 30677                           | Quarterly Sco                           | ores (Grades)                     | Current Quarter<br>Score (Grade)     |  |  |
| Phone: 706-316-2421                                     |                                    | Q1: 95.46 (A)                           | Q2: 99.18 (A+)                    | 96.68%                               |  |  |
| Vendor ID# 35219                                        |                                    | Q3: 88.03 (B+)                          | Q4: 96.68 (A)                     | (A)                                  |  |  |
| # New Foster Homes During Quarter: 3                    |                                    | # Children in Care During<br>Quarter: 4 | # Placements During<br>Quarter: 4 | # Children in Care On<br>Last Day: 4 |  |  |
|                                                         | Avg<br>Performance All<br>CPAs (%) | Provider<br>Performance (%)*            | Possible Points<br>(Weight)       | Provider Points<br>Earned            |  |  |
| OPM Monitoring Reviews                                  |                                    |                                         |                                   |                                      |  |  |
| Annual Comprehensive Reviews                            | 89%                                | 86%                                     | 25                                | 21.60                                |  |  |
| Safety Reviews                                          | 95%                                | 98%                                     | 15                                | 14.75                                |  |  |
| Monitoring Sub-Total                                    |                                    |                                         | 40                                | 36.35                                |  |  |
| CPA Safety Outcomes                                     |                                    |                                         |                                   |                                      |  |  |
| Incidence of Maltreatment                               | 0.26%                              | No Substantiated<br>Reports             | 10                                | 10.00                                |  |  |
| Staff Training                                          | 78%                                | 100%                                    | 10                                | 10.00                                |  |  |
| Safety Sub-Total                                        |                                    |                                         | 20                                | 20.00                                |  |  |
| CPA Permanency Outcomes                                 |                                    |                                         |                                   |                                      |  |  |
| Placement Stability                                     | 91%                                | 100%                                    | 15                                | 15.00                                |  |  |
| Permanency Sub-Total                                    |                                    |                                         | 15                                | 15.00                                |  |  |
| CPA Well-Being Outcomes                                 | CPA Well-Being Outcomes            |                                         |                                   |                                      |  |  |
| EPSDT Medical Visits                                    | 83%                                | 33%                                     | 4.5                               | 1.50                                 |  |  |
| EPSDT Dental Visits                                     | 77%                                | 100%                                    | 4.5                               | 4.55                                 |  |  |
| Academic Supports                                       | 75%                                | Not Eligible                            |                                   |                                      |  |  |
| Provider ECEM Visits                                    | 91%                                | 100%                                    | 8                                 | 7.95                                 |  |  |
| Provider General Contacts                               | 89%                                | 67%                                     | 8                                 | 5.33                                 |  |  |
| Placements with Siblings                                | 60%                                | Not Eligible                            | Not Scored                        | Not Scored                           |  |  |
| Placements within Legal County                          | 16%                                | 0%                                      | Not Scored                        | Not Scored                           |  |  |
| Well-Being Sub-Tota                                     |                                    |                                         | 25                                | 19.33                                |  |  |
| *Performance calculation descriptions can b             | e found in the FY 20°              | 17 RBWO PBP Measureme                   | ents and Standards Guide.         |                                      |  |  |
| Monitoring & Outcome                                    | s: Possible Po                     | ints = 100                              | Points Ear                        | ned: 90.68                           |  |  |