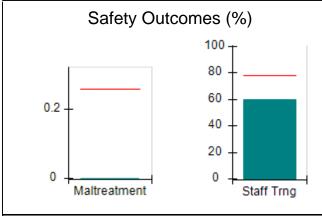

# Performance-Based Placement Measures RBWO Provider GA+SCORECARD - CPA

Report Quarter: Q4 FY2017

| Provider/Program Name: All God's Children - (861) - CPA |                                    |                                         |                                   |                                      |  |  |
|---------------------------------------------------------|------------------------------------|-----------------------------------------|-----------------------------------|--------------------------------------|--|--|
| 1671 Meriweather Dr., Watkinsville, G                   | GA 30677                           | Quarterly Sco                           | ores (Grades)                     | Current Quarter<br>Score (Grade)     |  |  |
| Phone: 706-316-2421                                     |                                    | Q1: 95.46 (A)                           | Q2: 99.18 (A+)                    | 96.68%                               |  |  |
| Vendor ID# 35219                                        |                                    | Q3: 88.03 (B+)                          | Q4: 96.68 (A)                     | (A)                                  |  |  |
| # New Foster Homes During Quarter: 3                    |                                    | # Children in Care During<br>Quarter: 4 | # Placements During<br>Quarter: 4 | # Children in Care On<br>Last Day: 4 |  |  |
|                                                         | Avg<br>Performance All<br>CPAs (%) | Provider<br>Performance (%)*            | Possible Points<br>(Weight)       | Provider Points<br>Earned            |  |  |
| OPM Monitoring Reviews                                  |                                    |                                         |                                   |                                      |  |  |
| Annual Comprehensive Reviews                            | 89%                                | 86%                                     | 25                                | 21.60                                |  |  |
| Safety Reviews                                          | 95%                                | 98%                                     | 15                                | 14.75                                |  |  |
| Monitoring Sub-Total                                    |                                    |                                         | 40                                | 36.35                                |  |  |
| CPA Safety Outcomes                                     |                                    |                                         |                                   |                                      |  |  |
| Incidence of Maltreatment                               | 0.26%                              | No Substantiated<br>Reports             | 10                                | 10.00                                |  |  |
| Staff Training                                          | 78%                                | 100%                                    | 10                                | 10.00                                |  |  |
| Safety Sub-Total                                        |                                    |                                         | 20                                | 20.00                                |  |  |
| CPA Permanency Outcomes                                 |                                    |                                         |                                   |                                      |  |  |
| Placement Stability                                     | 91%                                | 100%                                    | 15                                | 15.00                                |  |  |
| Permanency Sub-Total                                    |                                    |                                         | 15                                | 15.00                                |  |  |
| CPA Well-Being Outcomes                                 | CPA Well-Being Outcomes            |                                         |                                   |                                      |  |  |
| EPSDT Medical Visits                                    | 83%                                | 33%                                     | 4.5                               | 1.50                                 |  |  |
| EPSDT Dental Visits                                     | 77%                                | 100%                                    | 4.5                               | 4.55                                 |  |  |
| Academic Supports                                       | 75%                                | Not Eligible                            |                                   |                                      |  |  |
| Provider ECEM Visits                                    | 91%                                | 100%                                    | 8                                 | 7.95                                 |  |  |
| Provider General Contacts                               | 89%                                | 67%                                     | 8                                 | 5.33                                 |  |  |
| Placements with Siblings                                | 60%                                | Not Eligible                            | Not Scored                        | Not Scored                           |  |  |
| Placements within Legal County                          | 16%                                | 0%                                      | Not Scored                        | Not Scored                           |  |  |
| Well-Being Sub-Tota                                     |                                    |                                         | 25                                | 19.33                                |  |  |
| *Performance calculation descriptions can b             | e found in the FY 20°              | 17 RBWO PBP Measureme                   | ents and Standards Guide.         |                                      |  |  |
| Monitoring & Outcome                                    | s: Possible Po                     | ints = 100                              | Points Ear                        | ned: 90.68                           |  |  |