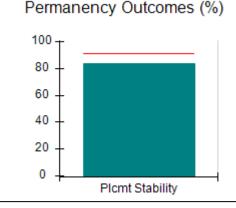

# Performance-Based Placement Measures RBWO Provider GA+SCORECARD - CPA

Report Quarter: Q4 FY2017

| Provider/Program Name: All God's Children - (861) - CPA |                                    |                                         |                                   |                                      |  |  |
|---------------------------------------------------------|------------------------------------|-----------------------------------------|-----------------------------------|--------------------------------------|--|--|
| 1671 Meriweather Dr., Watkinsville, G                   | GA 30677                           | Quarterly Sco                           | ores (Grades)                     | Current Quarter<br>Score (Grade)     |  |  |
| Phone: 706-316-2421                                     |                                    | Q1: 95.46 (A)                           | Q2: 99.18 (A+)                    | 96.68%                               |  |  |
| Vendor ID# 35219                                        |                                    | Q3: 88.03 (B+)                          | Q4: 96.68 (A)                     | (A)                                  |  |  |
| # New Foster Homes During Quarter: 3                    |                                    | # Children in Care During<br>Quarter: 4 | # Placements During<br>Quarter: 4 | # Children in Care On<br>Last Day: 4 |  |  |
|                                                         | Avg<br>Performance All<br>CPAs (%) | Provider<br>Performance (%)*            | Possible Points<br>(Weight)       | Provider Points<br>Earned            |  |  |
| OPM Monitoring Reviews                                  |                                    |                                         |                                   |                                      |  |  |
| Annual Comprehensive Reviews                            | 89%                                | 86%                                     | 25                                | 21.60                                |  |  |
| Safety Reviews                                          | 95%                                | 98%                                     | 15                                | 14.75                                |  |  |
| Monitoring Sub-Total                                    |                                    |                                         | 40                                | 36.35                                |  |  |
| CPA Safety Outcomes                                     |                                    |                                         |                                   |                                      |  |  |
| Incidence of Maltreatment                               | 0.26%                              | No Substantiated<br>Reports             | 10                                | 10.00                                |  |  |
| Staff Training                                          | 78%                                | 100%                                    | 10                                | 10.00                                |  |  |
| Safety Sub-Total                                        |                                    |                                         | 20                                | 20.00                                |  |  |
| CPA Permanency Outcomes                                 |                                    |                                         |                                   |                                      |  |  |
| Placement Stability                                     | 91%                                | 100%                                    | 15                                | 15.00                                |  |  |
| Permanency Sub-Total                                    |                                    |                                         | 15                                | 15.00                                |  |  |
| CPA Well-Being Outcomes                                 | CPA Well-Being Outcomes            |                                         |                                   |                                      |  |  |
| EPSDT Medical Visits                                    | 83%                                | 33%                                     | 4.5                               | 1.50                                 |  |  |
| EPSDT Dental Visits                                     | 77%                                | 100%                                    | 4.5                               | 4.55                                 |  |  |
| Academic Supports                                       | 75%                                | Not Eligible                            |                                   |                                      |  |  |
| Provider ECEM Visits                                    | 91%                                | 100%                                    | 8                                 | 7.95                                 |  |  |
| Provider General Contacts                               | 89%                                | 67%                                     | 8                                 | 5.33                                 |  |  |
| Placements with Siblings                                | 60%                                | Not Eligible                            | Not Scored                        | Not Scored                           |  |  |
| Placements within Legal County                          | 16%                                | 0%                                      | Not Scored                        | Not Scored                           |  |  |
| Well-Being Sub-Tota                                     |                                    |                                         | 25                                | 19.33                                |  |  |
| *Performance calculation descriptions can b             | e found in the FY 20°              | 17 RBWO PBP Measureme                   | ents and Standards Guide.         |                                      |  |  |
| Monitoring & Outcome                                    | s: Possible Po                     | ints = 100                              | Points Ear                        | ned: 90.68                           |  |  |