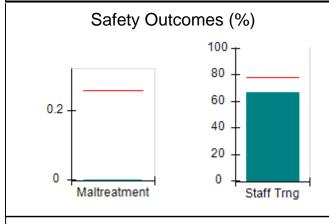

# Performance-Based Placement Measures RBWO Provider GA+SCORECARD - CPA

Report Quarter: Q4 FY2017

| Provider/Program Name: All God's Children - (861) - CPA |                                    |                                         |                                   |                                      |  |  |
|---------------------------------------------------------|------------------------------------|-----------------------------------------|-----------------------------------|--------------------------------------|--|--|
| 1671 Meriweather Dr., Watkinsville, G                   | GA 30677                           | Quarterly Sco                           | ores (Grades)                     | Current Quarter<br>Score (Grade)     |  |  |
| Phone: 706-316-2421                                     |                                    | Q1: 95.46 (A)                           | Q2: 99.18 (A+)                    | 96.68%                               |  |  |
| Vendor ID# 35219                                        |                                    | Q3: 88.03 (B+)                          | Q4: 96.68 (A)                     | (A)                                  |  |  |
| # New Foster Homes During Quarter: 3                    |                                    | # Children in Care During<br>Quarter: 4 | # Placements During<br>Quarter: 4 | # Children in Care On<br>Last Day: 4 |  |  |
|                                                         | Avg<br>Performance All<br>CPAs (%) | Provider<br>Performance (%)*            | Possible Points<br>(Weight)       | Provider Points<br>Earned            |  |  |
| OPM Monitoring Reviews                                  |                                    |                                         |                                   |                                      |  |  |
| Annual Comprehensive Reviews                            | 89%                                | 86%                                     | 25                                | 21.60                                |  |  |
| Safety Reviews                                          | 95%                                | 98%                                     | 15                                | 14.75                                |  |  |
| Monitoring Sub-Total                                    |                                    |                                         | 40                                | 36.35                                |  |  |
| CPA Safety Outcomes                                     |                                    |                                         |                                   |                                      |  |  |
| Incidence of Maltreatment                               | 0.26%                              | No Substantiated<br>Reports             | 10                                | 10.00                                |  |  |
| Staff Training                                          | 78%                                | 100%                                    | 10                                | 10.00                                |  |  |
| Safety Sub-Total                                        |                                    |                                         | 20                                | 20.00                                |  |  |
| CPA Permanency Outcomes                                 |                                    |                                         |                                   |                                      |  |  |
| Placement Stability                                     | 91%                                | 100%                                    | 15                                | 15.00                                |  |  |
| Permanency Sub-Total                                    |                                    |                                         | 15                                | 15.00                                |  |  |
| CPA Well-Being Outcomes                                 | CPA Well-Being Outcomes            |                                         |                                   |                                      |  |  |
| EPSDT Medical Visits                                    | 83%                                | 33%                                     | 4.5                               | 1.50                                 |  |  |
| EPSDT Dental Visits                                     | 77%                                | 100%                                    | 4.5                               | 4.55                                 |  |  |
| Academic Supports                                       | 75%                                | Not Eligible                            |                                   |                                      |  |  |
| Provider ECEM Visits                                    | 91%                                | 100%                                    | 8                                 | 7.95                                 |  |  |
| Provider General Contacts                               | 89%                                | 67%                                     | 8                                 | 5.33                                 |  |  |
| Placements with Siblings                                | 60%                                | Not Eligible                            | Not Scored                        | Not Scored                           |  |  |
| Placements within Legal County                          | 16%                                | 0%                                      | Not Scored                        | Not Scored                           |  |  |
| Well-Being Sub-Tota                                     |                                    |                                         | 25                                | 19.33                                |  |  |
| *Performance calculation descriptions can b             | e found in the FY 20°              | 17 RBWO PBP Measureme                   | ents and Standards Guide.         |                                      |  |  |
| Monitoring & Outcome                                    | s: Possible Po                     | ints = 100                              | Points Ear                        | ned: 90.68                           |  |  |