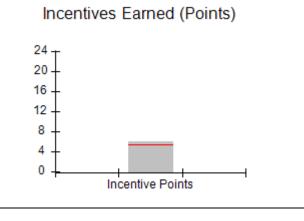

| Monitoring & Outcomes: Possible Points = 100 | Points Earned:          | 90.68    |  |
|----------------------------------------------|-------------------------|----------|--|
| Score Before Incentives Credit 90.6          |                         |          |  |
|                                              | Incentives Awarded 6.00 |          |  |
|                                              | PBP Verification        | 0.00 pts |  |
|                                              | Total Score             | 96.68%   |  |

# Performance-Based Placement Measures RBWO Provider GA+SCORECARD - CPA

Report Quarter: Q4 FY2017

| # New Foster Homes During Quarter: 3                                                                         |                                    | # Children in Care During<br>Quarter: 4 | # Placements During<br>Quarter: 4 | # Children in Care On<br>Last Day: 4 |
|--------------------------------------------------------------------------------------------------------------|------------------------------------|-----------------------------------------|-----------------------------------|--------------------------------------|
| CPA Incentive Credits                                                                                        | Avg<br>Performance All<br>CPAs (%) | Provider<br>Performance (%)*            | Possible Points<br>(Weight)       | Provider Points<br>Earned            |
| Early EPSDT Medical Visits                                                                                   |                                    | 0%                                      | 2                                 | 0.00                                 |
| Early EPSDT Dental Visits                                                                                    |                                    | 100%                                    | 2                                 | 2.00                                 |
| Permanency Contacts                                                                                          |                                    | 0%                                      | 5                                 | 0.00                                 |
| Additional Academic Supports                                                                                 |                                    | Not Eligible                            | 2                                 |                                      |
| Foster Hm Retention Rate (threshold = 90)                                                                    |                                    | 100%                                    | 2                                 | 2.00                                 |
| Foster Hm Recruitment (threshold = 100)                                                                      |                                    | 200%                                    | 2                                 | 2.00                                 |
| Active Agency Accreditation                                                                                  |                                    | 0%                                      | 4                                 | 0.00                                 |
| Staff Clinical Licensure                                                                                     |                                    | 0%                                      | 5                                 | 0.00                                 |
| Incentives Total                                                                                             | 5.32                               |                                         | 24                                | 6.00                                 |
| Maximum total combined incentive credit allowed is 10 points.                                                |                                    | Incentives Awarded                      | 6.00                              |                                      |
| *Performance calculation descriptions can be found in the FY 2017 RBWO PBP Measurements and Standards Guide. |                                    |                                         |                                   |                                      |