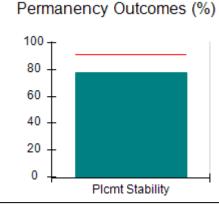

# Performance-Based Placement Measures RBWO Provider GA+SCORECARD - CPA

Report Quarter: Q4 FY2017

| Provider/Program Name: All God's Children - (861) - CPA |                                    |                                         |                                   |                                      |  |  |
|---------------------------------------------------------|------------------------------------|-----------------------------------------|-----------------------------------|--------------------------------------|--|--|
| 1671 Meriweather Dr., Watkinsville, G                   | GA 30677                           | Quarterly Sco                           | ores (Grades)                     | Current Quarter<br>Score (Grade)     |  |  |
| Phone: 706-316-2421                                     |                                    | Q1: 95.46 (A)                           | Q2: 99.18 (A+)                    | 96.68%                               |  |  |
| Vendor ID# 35219                                        |                                    | Q3: 88.03 (B+)                          | Q4: 96.68 (A)                     | (A)                                  |  |  |
| # New Foster Homes During Quarter: 3                    |                                    | # Children in Care During<br>Quarter: 4 | # Placements During<br>Quarter: 4 | # Children in Care On<br>Last Day: 4 |  |  |
|                                                         | Avg<br>Performance All<br>CPAs (%) | Provider<br>Performance (%)*            | Possible Points<br>(Weight)       | Provider Points<br>Earned            |  |  |
| OPM Monitoring Reviews                                  |                                    |                                         |                                   |                                      |  |  |
| Annual Comprehensive Reviews                            | 89%                                | 86%                                     | 25                                | 21.60                                |  |  |
| Safety Reviews                                          | 95%                                | 98%                                     | 15                                | 14.75                                |  |  |
| Monitoring Sub-Total                                    |                                    |                                         | 40                                | 36.35                                |  |  |
| CPA Safety Outcomes                                     |                                    |                                         |                                   |                                      |  |  |
| Incidence of Maltreatment                               | 0.26%                              | No Substantiated<br>Reports             | 10                                | 10.00                                |  |  |
| Staff Training                                          | 78%                                | 100%                                    | 10                                | 10.00                                |  |  |
| Safety Sub-Total                                        |                                    |                                         | 20                                | 20.00                                |  |  |
| CPA Permanency Outcomes                                 |                                    |                                         |                                   |                                      |  |  |
| Placement Stability                                     | 91%                                | 100%                                    | 15                                | 15.00                                |  |  |
| Permanency Sub-Total                                    |                                    |                                         | 15                                | 15.00                                |  |  |
| CPA Well-Being Outcomes                                 | CPA Well-Being Outcomes            |                                         |                                   |                                      |  |  |
| EPSDT Medical Visits                                    | 83%                                | 33%                                     | 4.5                               | 1.50                                 |  |  |
| EPSDT Dental Visits                                     | 77%                                | 100%                                    | 4.5                               | 4.55                                 |  |  |
| Academic Supports                                       | 75%                                | Not Eligible                            |                                   |                                      |  |  |
| Provider ECEM Visits                                    | 91%                                | 100%                                    | 8                                 | 7.95                                 |  |  |
| Provider General Contacts                               | 89%                                | 67%                                     | 8                                 | 5.33                                 |  |  |
| Placements with Siblings                                | 60%                                | Not Eligible                            | Not Scored                        | Not Scored                           |  |  |
| Placements within Legal County                          | 16%                                | 0%                                      | Not Scored                        | Not Scored                           |  |  |
| Well-Being Sub-Tota                                     |                                    |                                         | 25                                | 19.33                                |  |  |
| *Performance calculation descriptions can b             | e found in the FY 20°              | 17 RBWO PBP Measureme                   | ents and Standards Guide.         |                                      |  |  |
| Monitoring & Outcome                                    | s: Possible Po                     | ints = 100                              | Points Ear                        | ned: 90.68                           |  |  |