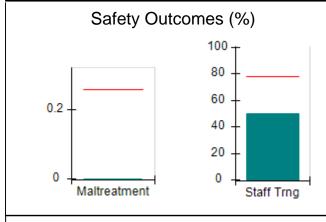

# Performance-Based Placement Measures RBWO Provider GA+SCORECARD - CPA

Report Quarter: Q4 FY2017

| Provider/Program Name: All God's Children - (861) - CPA |                                    |                                         |                                   |                                      |  |  |
|---------------------------------------------------------|------------------------------------|-----------------------------------------|-----------------------------------|--------------------------------------|--|--|
| 1671 Meriweather Dr., Watkinsville, G                   | GA 30677                           | Quarterly Sco                           | ores (Grades)                     | Current Quarter<br>Score (Grade)     |  |  |
| Phone: 706-316-2421                                     |                                    | Q1: 95.46 (A)                           | Q2: 99.18 (A+)                    | 96.68%                               |  |  |
| Vendor ID# 35219                                        |                                    | Q3: 88.03 (B+)                          | Q4: 96.68 (A)                     | (A)                                  |  |  |
| # New Foster Homes During Quarter: 3                    |                                    | # Children in Care During<br>Quarter: 4 | # Placements During<br>Quarter: 4 | # Children in Care On<br>Last Day: 4 |  |  |
|                                                         | Avg<br>Performance All<br>CPAs (%) | Provider<br>Performance (%)*            | Possible Points<br>(Weight)       | Provider Points<br>Earned            |  |  |
| OPM Monitoring Reviews                                  |                                    |                                         |                                   |                                      |  |  |
| Annual Comprehensive Reviews                            | 89%                                | 86%                                     | 25                                | 21.60                                |  |  |
| Safety Reviews                                          | 95%                                | 98%                                     | 15                                | 14.75                                |  |  |
| Monitoring Sub-Total                                    |                                    |                                         | 40                                | 36.35                                |  |  |
| CPA Safety Outcomes                                     |                                    |                                         |                                   |                                      |  |  |
| Incidence of Maltreatment                               | 0.26%                              | No Substantiated<br>Reports             | 10                                | 10.00                                |  |  |
| Staff Training                                          | 78%                                | 100%                                    | 10                                | 10.00                                |  |  |
| Safety Sub-Total                                        |                                    |                                         | 20                                | 20.00                                |  |  |
| CPA Permanency Outcomes                                 |                                    |                                         |                                   |                                      |  |  |
| Placement Stability                                     | 91%                                | 100%                                    | 15                                | 15.00                                |  |  |
| Permanency Sub-Total                                    |                                    |                                         | 15                                | 15.00                                |  |  |
| CPA Well-Being Outcomes                                 | CPA Well-Being Outcomes            |                                         |                                   |                                      |  |  |
| EPSDT Medical Visits                                    | 83%                                | 33%                                     | 4.5                               | 1.50                                 |  |  |
| EPSDT Dental Visits                                     | 77%                                | 100%                                    | 4.5                               | 4.55                                 |  |  |
| Academic Supports                                       | 75%                                | Not Eligible                            |                                   |                                      |  |  |
| Provider ECEM Visits                                    | 91%                                | 100%                                    | 8                                 | 7.95                                 |  |  |
| Provider General Contacts                               | 89%                                | 67%                                     | 8                                 | 5.33                                 |  |  |
| Placements with Siblings                                | 60%                                | Not Eligible                            | Not Scored                        | Not Scored                           |  |  |
| Placements within Legal County                          | 16%                                | 0%                                      | Not Scored                        | Not Scored                           |  |  |
| Well-Being Sub-Tota                                     |                                    |                                         | 25                                | 19.33                                |  |  |
| *Performance calculation descriptions can b             | e found in the FY 20°              | 17 RBWO PBP Measureme                   | ents and Standards Guide.         |                                      |  |  |
| Monitoring & Outcome                                    | s: Possible Po                     | ints = 100                              | Points Ear                        | ned: 90.68                           |  |  |