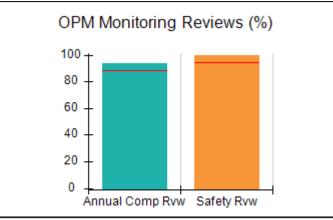

# Performance-Based Placement Measures RBWO Provider GA+SCORECARD - CPA

Report Quarter: Q4 FY2017

| Provider/Program Name: All God's Children - (861) - CPA |                                    |                                         |                                   |                                      |  |  |
|---------------------------------------------------------|------------------------------------|-----------------------------------------|-----------------------------------|--------------------------------------|--|--|
| 1671 Meriweather Dr., Watkinsville, G                   | GA 30677                           | Quarterly Sco                           | ores (Grades)                     | Current Quarter<br>Score (Grade)     |  |  |
| Phone: 706-316-2421                                     |                                    | Q1: 95.46 (A)                           | Q2: 99.18 (A+)                    | 96.68%                               |  |  |
| Vendor ID# 35219                                        |                                    | Q3: 88.03 (B+)                          | Q4: 96.68 (A)                     | (A)                                  |  |  |
| # New Foster Homes During Quarter: 3                    |                                    | # Children in Care During<br>Quarter: 4 | # Placements During<br>Quarter: 4 | # Children in Care On<br>Last Day: 4 |  |  |
|                                                         | Avg<br>Performance All<br>CPAs (%) | Provider<br>Performance (%)*            | Possible Points<br>(Weight)       | Provider Points<br>Earned            |  |  |
| OPM Monitoring Reviews                                  |                                    |                                         |                                   |                                      |  |  |
| Annual Comprehensive Reviews                            | 89%                                | 86%                                     | 25                                | 21.60                                |  |  |
| Safety Reviews                                          | 95%                                | 98%                                     | 15                                | 14.75                                |  |  |
| Monitoring Sub-Total                                    |                                    |                                         | 40                                | 36.35                                |  |  |
| CPA Safety Outcomes                                     |                                    |                                         |                                   |                                      |  |  |
| Incidence of Maltreatment                               | 0.26%                              | No Substantiated<br>Reports             | 10                                | 10.00                                |  |  |
| Staff Training                                          | 78%                                | 100%                                    | 10                                | 10.00                                |  |  |
| Safety Sub-Total                                        |                                    |                                         | 20                                | 20.00                                |  |  |
| CPA Permanency Outcomes                                 |                                    |                                         |                                   |                                      |  |  |
| Placement Stability                                     | 91%                                | 100%                                    | 15                                | 15.00                                |  |  |
| Permanency Sub-Total                                    |                                    |                                         | 15                                | 15.00                                |  |  |
| CPA Well-Being Outcomes                                 | CPA Well-Being Outcomes            |                                         |                                   |                                      |  |  |
| EPSDT Medical Visits                                    | 83%                                | 33%                                     | 4.5                               | 1.50                                 |  |  |
| EPSDT Dental Visits                                     | 77%                                | 100%                                    | 4.5                               | 4.55                                 |  |  |
| Academic Supports                                       | 75%                                | Not Eligible                            |                                   |                                      |  |  |
| Provider ECEM Visits                                    | 91%                                | 100%                                    | 8                                 | 7.95                                 |  |  |
| Provider General Contacts                               | 89%                                | 67%                                     | 8                                 | 5.33                                 |  |  |
| Placements with Siblings                                | 60%                                | Not Eligible                            | Not Scored                        | Not Scored                           |  |  |
| Placements within Legal County                          | 16%                                | 0%                                      | Not Scored                        | Not Scored                           |  |  |
| Well-Being Sub-Tota                                     |                                    |                                         | 25                                | 19.33                                |  |  |
| *Performance calculation descriptions can b             | e found in the FY 20°              | 17 RBWO PBP Measureme                   | ents and Standards Guide.         |                                      |  |  |
| Monitoring & Outcome                                    | s: Possible Po                     | ints = 100                              | Points Ear                        | ned: 90.68                           |  |  |