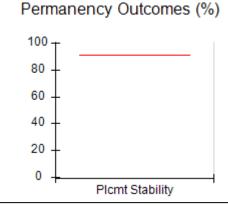

# Performance-Based Placement Measures RBWO Provider GA+SCORECARD - CPA

Report Quarter: Q4 FY2017

| Provider/Program Name: All God's Children - (861) - CPA |                                    |                                         |                                   |                                      |  |  |
|---------------------------------------------------------|------------------------------------|-----------------------------------------|-----------------------------------|--------------------------------------|--|--|
| 1671 Meriweather Dr., Watkinsville, G                   | GA 30677                           | Quarterly Sco                           | ores (Grades)                     | Current Quarter<br>Score (Grade)     |  |  |
| Phone: 706-316-2421                                     |                                    | Q1: 95.46 (A)                           | Q2: 99.18 (A+)                    | 96.68%                               |  |  |
| Vendor ID# 35219                                        |                                    | Q3: 88.03 (B+)                          | Q4: 96.68 (A)                     | (A)                                  |  |  |
| # New Foster Homes During Quarter: 3                    |                                    | # Children in Care During<br>Quarter: 4 | # Placements During<br>Quarter: 4 | # Children in Care On<br>Last Day: 4 |  |  |
|                                                         | Avg<br>Performance All<br>CPAs (%) | Provider<br>Performance (%)*            | Possible Points<br>(Weight)       | Provider Points<br>Earned            |  |  |
| OPM Monitoring Reviews                                  |                                    |                                         |                                   |                                      |  |  |
| Annual Comprehensive Reviews                            | 89%                                | 86%                                     | 25                                | 21.60                                |  |  |
| Safety Reviews                                          | 95%                                | 98%                                     | 15                                | 14.75                                |  |  |
| Monitoring Sub-Total                                    |                                    |                                         | 40                                | 36.35                                |  |  |
| CPA Safety Outcomes                                     |                                    |                                         |                                   |                                      |  |  |
| Incidence of Maltreatment                               | 0.26%                              | No Substantiated<br>Reports             | 10                                | 10.00                                |  |  |
| Staff Training                                          | 78%                                | 100%                                    | 10                                | 10.00                                |  |  |
| Safety Sub-Total                                        |                                    |                                         | 20                                | 20.00                                |  |  |
| CPA Permanency Outcomes                                 |                                    |                                         |                                   |                                      |  |  |
| Placement Stability                                     | 91%                                | 100%                                    | 15                                | 15.00                                |  |  |
| Permanency Sub-Total                                    |                                    |                                         | 15                                | 15.00                                |  |  |
| CPA Well-Being Outcomes                                 | CPA Well-Being Outcomes            |                                         |                                   |                                      |  |  |
| EPSDT Medical Visits                                    | 83%                                | 33%                                     | 4.5                               | 1.50                                 |  |  |
| EPSDT Dental Visits                                     | 77%                                | 100%                                    | 4.5                               | 4.55                                 |  |  |
| Academic Supports                                       | 75%                                | Not Eligible                            |                                   |                                      |  |  |
| Provider ECEM Visits                                    | 91%                                | 100%                                    | 8                                 | 7.95                                 |  |  |
| Provider General Contacts                               | 89%                                | 67%                                     | 8                                 | 5.33                                 |  |  |
| Placements with Siblings                                | 60%                                | Not Eligible                            | Not Scored                        | Not Scored                           |  |  |
| Placements within Legal County                          | 16%                                | 0%                                      | Not Scored                        | Not Scored                           |  |  |
| Well-Being Sub-Tota                                     |                                    |                                         | 25                                | 19.33                                |  |  |
| *Performance calculation descriptions can b             | e found in the FY 20°              | 17 RBWO PBP Measureme                   | ents and Standards Guide.         |                                      |  |  |
| Monitoring & Outcome                                    | s: Possible Po                     | ints = 100                              | Points Ear                        | ned: 90.68                           |  |  |