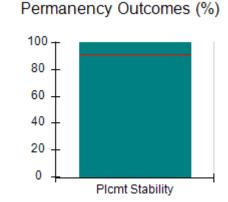

# Performance-Based Placement Measures RBWO Provider GA+SCORECARD - CPA

Report Quarter: Q4 FY2017

| Provider/Program Name: All God's Children - (861) - CPA |                                    |                                         |                                   |                                      |  |  |
|---------------------------------------------------------|------------------------------------|-----------------------------------------|-----------------------------------|--------------------------------------|--|--|
| 1671 Meriweather Dr., Watkinsville, G                   | GA 30677                           | Quarterly Sco                           | ores (Grades)                     | Current Quarter<br>Score (Grade)     |  |  |
| Phone: 706-316-2421                                     |                                    | Q1: 95.46 (A)                           | Q2: 99.18 (A+)                    | 96.68%                               |  |  |
| Vendor ID# 35219                                        |                                    | Q3: 88.03 (B+)                          | Q4: 96.68 (A)                     | (A)                                  |  |  |
| # New Foster Homes During Quarter: 3                    |                                    | # Children in Care During<br>Quarter: 4 | # Placements During<br>Quarter: 4 | # Children in Care On<br>Last Day: 4 |  |  |
|                                                         | Avg<br>Performance All<br>CPAs (%) | Provider<br>Performance (%)*            | Possible Points<br>(Weight)       | Provider Points<br>Earned            |  |  |
| OPM Monitoring Reviews                                  |                                    |                                         |                                   |                                      |  |  |
| Annual Comprehensive Reviews                            | 89%                                | 86%                                     | 25                                | 21.60                                |  |  |
| Safety Reviews                                          | 95%                                | 98%                                     | 15                                | 14.75                                |  |  |
| Monitoring Sub-Total                                    |                                    |                                         | 40                                | 36.35                                |  |  |
| CPA Safety Outcomes                                     |                                    |                                         |                                   |                                      |  |  |
| Incidence of Maltreatment                               | 0.26%                              | No Substantiated<br>Reports             | 10                                | 10.00                                |  |  |
| Staff Training                                          | 78%                                | 100%                                    | 10                                | 10.00                                |  |  |
| Safety Sub-Total                                        |                                    |                                         | 20                                | 20.00                                |  |  |
| CPA Permanency Outcomes                                 |                                    |                                         |                                   |                                      |  |  |
| Placement Stability                                     | 91%                                | 100%                                    | 15                                | 15.00                                |  |  |
| Permanency Sub-Total                                    |                                    |                                         | 15                                | 15.00                                |  |  |
| CPA Well-Being Outcomes                                 | CPA Well-Being Outcomes            |                                         |                                   |                                      |  |  |
| EPSDT Medical Visits                                    | 83%                                | 33%                                     | 4.5                               | 1.50                                 |  |  |
| EPSDT Dental Visits                                     | 77%                                | 100%                                    | 4.5                               | 4.55                                 |  |  |
| Academic Supports                                       | 75%                                | Not Eligible                            |                                   |                                      |  |  |
| Provider ECEM Visits                                    | 91%                                | 100%                                    | 8                                 | 7.95                                 |  |  |
| Provider General Contacts                               | 89%                                | 67%                                     | 8                                 | 5.33                                 |  |  |
| Placements with Siblings                                | 60%                                | Not Eligible                            | Not Scored                        | Not Scored                           |  |  |
| Placements within Legal County                          | 16%                                | 0%                                      | Not Scored                        | Not Scored                           |  |  |
| Well-Being Sub-Tota                                     |                                    |                                         | 25                                | 19.33                                |  |  |
| *Performance calculation descriptions can b             | e found in the FY 20°              | 17 RBWO PBP Measureme                   | ents and Standards Guide.         |                                      |  |  |
| Monitoring & Outcome                                    | s: Possible Po                     | ints = 100                              | Points Ear                        | ned: 90.68                           |  |  |