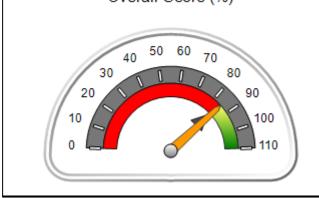

# Performance-Based Placement Measures RBWO Provider GA+SCORECARD - CPA

Report Quarter: Q4 FY2017

| Provider/Program Name: All God's Children - (861) - CPA |                                    |                                         |                                   |                                      |  |  |
|---------------------------------------------------------|------------------------------------|-----------------------------------------|-----------------------------------|--------------------------------------|--|--|
| 1671 Meriweather Dr., Watkinsville, G                   | GA 30677                           | Quarterly Sco                           | ores (Grades)                     | Current Quarter<br>Score (Grade)     |  |  |
| Phone: 706-316-2421                                     |                                    | Q1: 95.46 (A)                           | Q2: 99.18 (A+)                    | 96.68%                               |  |  |
| Vendor ID# 35219                                        |                                    | Q3: 88.03 (B+)                          | Q4: 96.68 (A)                     | (A)                                  |  |  |
| # New Foster Homes During Quarter: 3                    |                                    | # Children in Care During<br>Quarter: 4 | # Placements During<br>Quarter: 4 | # Children in Care On<br>Last Day: 4 |  |  |
|                                                         | Avg<br>Performance All<br>CPAs (%) | Provider<br>Performance (%)*            | Possible Points<br>(Weight)       | Provider Points<br>Earned            |  |  |
| OPM Monitoring Reviews                                  |                                    |                                         |                                   |                                      |  |  |
| Annual Comprehensive Reviews                            | 89%                                | 86%                                     | 25                                | 21.60                                |  |  |
| Safety Reviews                                          | 95%                                | 98%                                     | 15                                | 14.75                                |  |  |
| Monitoring Sub-Total                                    |                                    |                                         | 40                                | 36.35                                |  |  |
| CPA Safety Outcomes                                     |                                    |                                         |                                   |                                      |  |  |
| Incidence of Maltreatment                               | 0.26%                              | No Substantiated<br>Reports             | 10                                | 10.00                                |  |  |
| Staff Training                                          | 78%                                | 100%                                    | 10                                | 10.00                                |  |  |
| Safety Sub-Total                                        |                                    |                                         | 20                                | 20.00                                |  |  |
| CPA Permanency Outcomes                                 |                                    |                                         |                                   |                                      |  |  |
| Placement Stability                                     | 91%                                | 100%                                    | 15                                | 15.00                                |  |  |
| Permanency Sub-Total                                    |                                    |                                         | 15                                | 15.00                                |  |  |
| CPA Well-Being Outcomes                                 | CPA Well-Being Outcomes            |                                         |                                   |                                      |  |  |
| EPSDT Medical Visits                                    | 83%                                | 33%                                     | 4.5                               | 1.50                                 |  |  |
| EPSDT Dental Visits                                     | 77%                                | 100%                                    | 4.5                               | 4.55                                 |  |  |
| Academic Supports                                       | 75%                                | Not Eligible                            |                                   |                                      |  |  |
| Provider ECEM Visits                                    | 91%                                | 100%                                    | 8                                 | 7.95                                 |  |  |
| Provider General Contacts                               | 89%                                | 67%                                     | 8                                 | 5.33                                 |  |  |
| Placements with Siblings                                | 60%                                | Not Eligible                            | Not Scored                        | Not Scored                           |  |  |
| Placements within Legal County                          | 16%                                | 0%                                      | Not Scored                        | Not Scored                           |  |  |
| Well-Being Sub-Tota                                     |                                    |                                         | 25                                | 19.33                                |  |  |
| *Performance calculation descriptions can b             | e found in the FY 20°              | 17 RBWO PBP Measureme                   | ents and Standards Guide.         |                                      |  |  |
| Monitoring & Outcome                                    | s: Possible Po                     | ints = 100                              | Points Ear                        | ned: 90.68                           |  |  |

| Monitoring & Outcomes: Possible Points = 100 | Points Earned:          | 90.68    |  |
|----------------------------------------------|-------------------------|----------|--|
| Score Before Incentives Credit 90.6          |                         |          |  |
|                                              | Incentives Awarded 6.00 |          |  |
|                                              | PBP Verification        | 0.00 pts |  |
|                                              | Total Score             | 96.68%   |  |