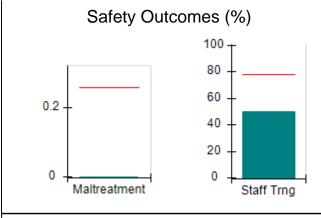

# Performance-Based Placement Measures RBWO Provider GA+SCORECARD - CPA

Report Quarter: Q4 FY2017

| Provider/Program Name: All God's Children - (861) - CPA |                                    |                                         |                                   |                                      |  |  |
|---------------------------------------------------------|------------------------------------|-----------------------------------------|-----------------------------------|--------------------------------------|--|--|
| 1671 Meriweather Dr., Watkinsville, G                   | GA 30677                           | Quarterly Sco                           | ores (Grades)                     | Current Quarter<br>Score (Grade)     |  |  |
| Phone: 706-316-2421                                     |                                    | Q1: 95.46 (A)                           | Q2: 99.18 (A+)                    | 96.68%                               |  |  |
| Vendor ID# 35219                                        |                                    | Q3: 88.03 (B+)                          | Q4: 96.68 (A)                     | (A)                                  |  |  |
| # New Foster Homes During Quarter: 3                    |                                    | # Children in Care During<br>Quarter: 4 | # Placements During<br>Quarter: 4 | # Children in Care On<br>Last Day: 4 |  |  |
|                                                         | Avg<br>Performance All<br>CPAs (%) | Provider<br>Performance (%)*            | Possible Points<br>(Weight)       | Provider Points<br>Earned            |  |  |
| OPM Monitoring Reviews                                  |                                    |                                         |                                   |                                      |  |  |
| Annual Comprehensive Reviews                            | 89%                                | 86%                                     | 25                                | 21.60                                |  |  |
| Safety Reviews                                          | 95%                                | 98%                                     | 15                                | 14.75                                |  |  |
| Monitoring Sub-Total                                    |                                    |                                         | 40                                | 36.35                                |  |  |
| CPA Safety Outcomes                                     |                                    |                                         |                                   |                                      |  |  |
| Incidence of Maltreatment                               | 0.26%                              | No Substantiated<br>Reports             | 10                                | 10.00                                |  |  |
| Staff Training                                          | 78%                                | 100%                                    | 10                                | 10.00                                |  |  |
| Safety Sub-Total                                        |                                    |                                         | 20                                | 20.00                                |  |  |
| CPA Permanency Outcomes                                 |                                    |                                         |                                   |                                      |  |  |
| Placement Stability                                     | 91%                                | 100%                                    | 15                                | 15.00                                |  |  |
| Permanency Sub-Total                                    |                                    |                                         | 15                                | 15.00                                |  |  |
| CPA Well-Being Outcomes                                 | CPA Well-Being Outcomes            |                                         |                                   |                                      |  |  |
| EPSDT Medical Visits                                    | 83%                                | 33%                                     | 4.5                               | 1.50                                 |  |  |
| EPSDT Dental Visits                                     | 77%                                | 100%                                    | 4.5                               | 4.55                                 |  |  |
| Academic Supports                                       | 75%                                | Not Eligible                            |                                   |                                      |  |  |
| Provider ECEM Visits                                    | 91%                                | 100%                                    | 8                                 | 7.95                                 |  |  |
| Provider General Contacts                               | 89%                                | 67%                                     | 8                                 | 5.33                                 |  |  |
| Placements with Siblings                                | 60%                                | Not Eligible                            | Not Scored                        | Not Scored                           |  |  |
| Placements within Legal County                          | 16%                                | 0%                                      | Not Scored                        | Not Scored                           |  |  |
| Well-Being Sub-Tota                                     |                                    |                                         | 25                                | 19.33                                |  |  |
| *Performance calculation descriptions can b             | e found in the FY 20°              | 17 RBWO PBP Measureme                   | ents and Standards Guide.         |                                      |  |  |
| Monitoring & Outcome                                    | s: Possible Po                     | ints = 100                              | Points Ear                        | ned: 90.68                           |  |  |