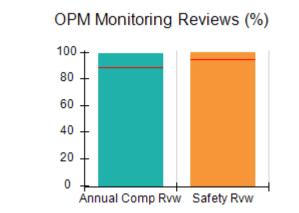

# Performance-Based Placement Measures RBWO Provider GA+SCORECARD - CPA

Report Quarter: Q4 FY2017

| Provider/Program Name: All God's Children - (861) - CPA |                                    |                                         |                                   |                                      |  |  |
|---------------------------------------------------------|------------------------------------|-----------------------------------------|-----------------------------------|--------------------------------------|--|--|
| 1671 Meriweather Dr., Watkinsville, G                   | GA 30677                           | Quarterly Sco                           | ores (Grades)                     | Current Quarter<br>Score (Grade)     |  |  |
| Phone: 706-316-2421                                     |                                    | Q1: 95.46 (A)                           | Q2: 99.18 (A+)                    | 96.68%                               |  |  |
| Vendor ID# 35219                                        |                                    | Q3: 88.03 (B+)                          | Q4: 96.68 (A)                     | (A)                                  |  |  |
| # New Foster Homes During Quarter: 3                    |                                    | # Children in Care During<br>Quarter: 4 | # Placements During<br>Quarter: 4 | # Children in Care On<br>Last Day: 4 |  |  |
|                                                         | Avg<br>Performance All<br>CPAs (%) | Provider<br>Performance (%)*            | Possible Points<br>(Weight)       | Provider Points<br>Earned            |  |  |
| OPM Monitoring Reviews                                  |                                    |                                         |                                   |                                      |  |  |
| Annual Comprehensive Reviews                            | 89%                                | 86%                                     | 25                                | 21.60                                |  |  |
| Safety Reviews                                          | 95%                                | 98%                                     | 15                                | 14.75                                |  |  |
| Monitoring Sub-Total                                    |                                    |                                         | 40                                | 36.35                                |  |  |
| CPA Safety Outcomes                                     |                                    |                                         |                                   |                                      |  |  |
| Incidence of Maltreatment                               | 0.26%                              | No Substantiated<br>Reports             | 10                                | 10.00                                |  |  |
| Staff Training                                          | 78%                                | 100%                                    | 10                                | 10.00                                |  |  |
| Safety Sub-Total                                        |                                    |                                         | 20                                | 20.00                                |  |  |
| CPA Permanency Outcomes                                 |                                    |                                         |                                   |                                      |  |  |
| Placement Stability                                     | 91%                                | 100%                                    | 15                                | 15.00                                |  |  |
| Permanency Sub-Total                                    |                                    |                                         | 15                                | 15.00                                |  |  |
| CPA Well-Being Outcomes                                 | CPA Well-Being Outcomes            |                                         |                                   |                                      |  |  |
| EPSDT Medical Visits                                    | 83%                                | 33%                                     | 4.5                               | 1.50                                 |  |  |
| EPSDT Dental Visits                                     | 77%                                | 100%                                    | 4.5                               | 4.55                                 |  |  |
| Academic Supports                                       | 75%                                | Not Eligible                            |                                   |                                      |  |  |
| Provider ECEM Visits                                    | 91%                                | 100%                                    | 8                                 | 7.95                                 |  |  |
| Provider General Contacts                               | 89%                                | 67%                                     | 8                                 | 5.33                                 |  |  |
| Placements with Siblings                                | 60%                                | Not Eligible                            | Not Scored                        | Not Scored                           |  |  |
| Placements within Legal County                          | 16%                                | 0%                                      | Not Scored                        | Not Scored                           |  |  |
| Well-Being Sub-Tota                                     |                                    |                                         | 25                                | 19.33                                |  |  |
| *Performance calculation descriptions can b             | e found in the FY 20°              | 17 RBWO PBP Measureme                   | ents and Standards Guide.         |                                      |  |  |
| Monitoring & Outcome                                    | s: Possible Po                     | ints = 100                              | Points Ear                        | ned: 90.68                           |  |  |