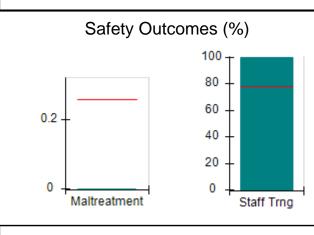

# Performance-Based Placement Measures RBWO Provider GA+SCORECARD - CPA

Report Quarter: Q4 FY2017

| Provider/Program Name: All God's Children - (861) - CPA |                                    |                                         |                                   |                                      |  |  |
|---------------------------------------------------------|------------------------------------|-----------------------------------------|-----------------------------------|--------------------------------------|--|--|
| 1671 Meriweather Dr., Watkinsville, G                   | GA 30677                           | Quarterly Sco                           | ores (Grades)                     | Current Quarter<br>Score (Grade)     |  |  |
| Phone: 706-316-2421                                     |                                    | Q1: 95.46 (A)                           | Q2: 99.18 (A+)                    | 96.68%                               |  |  |
| Vendor ID# 35219                                        |                                    | Q3: 88.03 (B+)                          | Q4: 96.68 (A)                     | (A)                                  |  |  |
| # New Foster Homes During Quarter: 3                    |                                    | # Children in Care During<br>Quarter: 4 | # Placements During<br>Quarter: 4 | # Children in Care On<br>Last Day: 4 |  |  |
|                                                         | Avg<br>Performance All<br>CPAs (%) | Provider<br>Performance (%)*            | Possible Points<br>(Weight)       | Provider Points<br>Earned            |  |  |
| OPM Monitoring Reviews                                  |                                    |                                         |                                   |                                      |  |  |
| Annual Comprehensive Reviews                            | 89%                                | 86%                                     | 25                                | 21.60                                |  |  |
| Safety Reviews                                          | 95%                                | 98%                                     | 15                                | 14.75                                |  |  |
| Monitoring Sub-Total                                    |                                    |                                         | 40                                | 36.35                                |  |  |
| CPA Safety Outcomes                                     |                                    |                                         |                                   |                                      |  |  |
| Incidence of Maltreatment                               | 0.26%                              | No Substantiated<br>Reports             | 10                                | 10.00                                |  |  |
| Staff Training                                          | 78%                                | 100%                                    | 10                                | 10.00                                |  |  |
| Safety Sub-Total                                        |                                    |                                         | 20                                | 20.00                                |  |  |
| CPA Permanency Outcomes                                 |                                    |                                         |                                   |                                      |  |  |
| Placement Stability                                     | 91%                                | 100%                                    | 15                                | 15.00                                |  |  |
| Permanency Sub-Total                                    |                                    |                                         | 15                                | 15.00                                |  |  |
| CPA Well-Being Outcomes                                 | CPA Well-Being Outcomes            |                                         |                                   |                                      |  |  |
| EPSDT Medical Visits                                    | 83%                                | 33%                                     | 4.5                               | 1.50                                 |  |  |
| EPSDT Dental Visits                                     | 77%                                | 100%                                    | 4.5                               | 4.55                                 |  |  |
| Academic Supports                                       | 75%                                | Not Eligible                            |                                   |                                      |  |  |
| Provider ECEM Visits                                    | 91%                                | 100%                                    | 8                                 | 7.95                                 |  |  |
| Provider General Contacts                               | 89%                                | 67%                                     | 8                                 | 5.33                                 |  |  |
| Placements with Siblings                                | 60%                                | Not Eligible                            | Not Scored                        | Not Scored                           |  |  |
| Placements within Legal County                          | 16%                                | 0%                                      | Not Scored                        | Not Scored                           |  |  |
| Well-Being Sub-Tota                                     |                                    |                                         | 25                                | 19.33                                |  |  |
| *Performance calculation descriptions can b             | e found in the FY 20°              | 17 RBWO PBP Measureme                   | ents and Standards Guide.         |                                      |  |  |
| Monitoring & Outcome                                    | s: Possible Po                     | ints = 100                              | Points Ear                        | ned: 90.68                           |  |  |