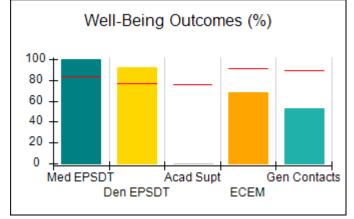

# Performance-Based Placement Measures RBWO Provider GA+SCORECARD - CPA

Report Quarter: Q4 FY2017

| Provider/Program Name: All God's Children - (861) - CPA |                                    |                                         |                                   |                                      |  |  |
|---------------------------------------------------------|------------------------------------|-----------------------------------------|-----------------------------------|--------------------------------------|--|--|
| 1671 Meriweather Dr., Watkinsville, G                   | GA 30677                           | Quarterly Sco                           | ores (Grades)                     | Current Quarter<br>Score (Grade)     |  |  |
| Phone: 706-316-2421                                     |                                    | Q1: 95.46 (A)                           | Q2: 99.18 (A+)                    | 96.68%                               |  |  |
| Vendor ID# 35219                                        |                                    | Q3: 88.03 (B+)                          | Q4: 96.68 (A)                     | (A)                                  |  |  |
| # New Foster Homes During Quarter: 3                    |                                    | # Children in Care During<br>Quarter: 4 | # Placements During<br>Quarter: 4 | # Children in Care On<br>Last Day: 4 |  |  |
|                                                         | Avg<br>Performance All<br>CPAs (%) | Provider<br>Performance (%)*            | Possible Points<br>(Weight)       | Provider Points<br>Earned            |  |  |
| OPM Monitoring Reviews                                  |                                    |                                         |                                   |                                      |  |  |
| Annual Comprehensive Reviews                            | 89%                                | 86%                                     | 25                                | 21.60                                |  |  |
| Safety Reviews                                          | 95%                                | 98%                                     | 15                                | 14.75                                |  |  |
| Monitoring Sub-Total                                    |                                    |                                         | 40                                | 36.35                                |  |  |
| CPA Safety Outcomes                                     |                                    |                                         |                                   |                                      |  |  |
| Incidence of Maltreatment                               | 0.26%                              | No Substantiated<br>Reports             | 10                                | 10.00                                |  |  |
| Staff Training                                          | 78%                                | 100%                                    | 10                                | 10.00                                |  |  |
| Safety Sub-Total                                        |                                    |                                         | 20                                | 20.00                                |  |  |
| CPA Permanency Outcomes                                 |                                    |                                         |                                   |                                      |  |  |
| Placement Stability                                     | 91%                                | 100%                                    | 15                                | 15.00                                |  |  |
| Permanency Sub-Total                                    |                                    |                                         | 15                                | 15.00                                |  |  |
| CPA Well-Being Outcomes                                 | CPA Well-Being Outcomes            |                                         |                                   |                                      |  |  |
| EPSDT Medical Visits                                    | 83%                                | 33%                                     | 4.5                               | 1.50                                 |  |  |
| EPSDT Dental Visits                                     | 77%                                | 100%                                    | 4.5                               | 4.55                                 |  |  |
| Academic Supports                                       | 75%                                | Not Eligible                            |                                   |                                      |  |  |
| Provider ECEM Visits                                    | 91%                                | 100%                                    | 8                                 | 7.95                                 |  |  |
| Provider General Contacts                               | 89%                                | 67%                                     | 8                                 | 5.33                                 |  |  |
| Placements with Siblings                                | 60%                                | Not Eligible                            | Not Scored                        | Not Scored                           |  |  |
| Placements within Legal County                          | 16%                                | 0%                                      | Not Scored                        | Not Scored                           |  |  |
| Well-Being Sub-Tota                                     |                                    |                                         | 25                                | 19.33                                |  |  |
| *Performance calculation descriptions can b             | e found in the FY 20°              | 17 RBWO PBP Measureme                   | ents and Standards Guide.         |                                      |  |  |
| Monitoring & Outcome                                    | s: Possible Po                     | ints = 100                              | Points Ear                        | ned: 90.68                           |  |  |