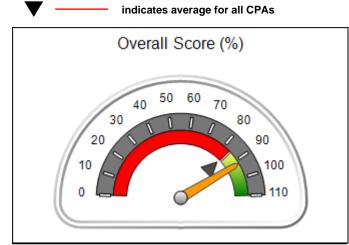

# Performance-Based Placement Measures RBWO Provider GA+SCORECARD - CPA

Report Quarter: Q4 FY2017

| Provider/Program Name: All God's Children - (861) - CPA |                                    |                                         |                                   |                                      |  |  |
|---------------------------------------------------------|------------------------------------|-----------------------------------------|-----------------------------------|--------------------------------------|--|--|
| 1671 Meriweather Dr., Watkinsville, G                   | GA 30677                           | Quarterly Sco                           | ores (Grades)                     | Current Quarter<br>Score (Grade)     |  |  |
| Phone: 706-316-2421                                     |                                    | Q1: 95.46 (A)                           | Q2: 99.18 (A+)                    | 96.68%                               |  |  |
| Vendor ID# 35219                                        |                                    | Q3: 88.03 (B+)                          | Q4: 96.68 (A)                     | (A)                                  |  |  |
| # New Foster Homes During Quarter: 3                    |                                    | # Children in Care During<br>Quarter: 4 | # Placements During<br>Quarter: 4 | # Children in Care On<br>Last Day: 4 |  |  |
|                                                         | Avg<br>Performance All<br>CPAs (%) | Provider<br>Performance (%)*            | Possible Points<br>(Weight)       | Provider Points<br>Earned            |  |  |
| OPM Monitoring Reviews                                  |                                    |                                         |                                   |                                      |  |  |
| Annual Comprehensive Reviews                            | 89%                                | 86%                                     | 25                                | 21.60                                |  |  |
| Safety Reviews                                          | 95%                                | 98%                                     | 15                                | 14.75                                |  |  |
| Monitoring Sub-Total                                    |                                    |                                         | 40                                | 36.35                                |  |  |
| CPA Safety Outcomes                                     |                                    |                                         |                                   |                                      |  |  |
| Incidence of Maltreatment                               | 0.26%                              | No Substantiated<br>Reports             | 10                                | 10.00                                |  |  |
| Staff Training                                          | 78%                                | 100%                                    | 10                                | 10.00                                |  |  |
| Safety Sub-Total                                        |                                    |                                         | 20                                | 20.00                                |  |  |
| CPA Permanency Outcomes                                 |                                    |                                         |                                   |                                      |  |  |
| Placement Stability                                     | 91%                                | 100%                                    | 15                                | 15.00                                |  |  |
| Permanency Sub-Total                                    |                                    |                                         | 15                                | 15.00                                |  |  |
| CPA Well-Being Outcomes                                 | CPA Well-Being Outcomes            |                                         |                                   |                                      |  |  |
| EPSDT Medical Visits                                    | 83%                                | 33%                                     | 4.5                               | 1.50                                 |  |  |
| EPSDT Dental Visits                                     | 77%                                | 100%                                    | 4.5                               | 4.55                                 |  |  |
| Academic Supports                                       | 75%                                | Not Eligible                            |                                   |                                      |  |  |
| Provider ECEM Visits                                    | 91%                                | 100%                                    | 8                                 | 7.95                                 |  |  |
| Provider General Contacts                               | 89%                                | 67%                                     | 8                                 | 5.33                                 |  |  |
| Placements with Siblings                                | 60%                                | Not Eligible                            | Not Scored                        | Not Scored                           |  |  |
| Placements within Legal County                          | 16%                                | 0%                                      | Not Scored                        | Not Scored                           |  |  |
| Well-Being Sub-Tota                                     |                                    |                                         | 25                                | 19.33                                |  |  |
| *Performance calculation descriptions can b             | e found in the FY 20°              | 17 RBWO PBP Measureme                   | ents and Standards Guide.         |                                      |  |  |
| Monitoring & Outcome                                    | s: Possible Po                     | ints = 100                              | Points Ear                        | ned: 90.68                           |  |  |

| Monitoring & Outcomes: Possible Points = 100 | Points Earned:          | 90.68    |  |
|----------------------------------------------|-------------------------|----------|--|
| Score Before Incentives Credit 90.6          |                         |          |  |
|                                              | Incentives Awarded 6.00 |          |  |
|                                              | PBP Verification        | 0.00 pts |  |
|                                              | Total Score             | 96.68%   |  |