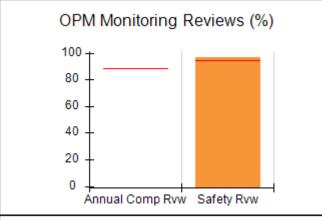

# Performance-Based Placement Measures RBWO Provider GA+SCORECARD - CPA

Report Quarter: Q4 FY2017

| Provider/Program Name: All God's Children - (861) - CPA |                                    |                                         |                                   |                                      |  |  |
|---------------------------------------------------------|------------------------------------|-----------------------------------------|-----------------------------------|--------------------------------------|--|--|
| 1671 Meriweather Dr., Watkinsville, G                   | GA 30677                           | Quarterly Sco                           | ores (Grades)                     | Current Quarter<br>Score (Grade)     |  |  |
| Phone: 706-316-2421                                     |                                    | Q1: 95.46 (A)                           | Q2: 99.18 (A+)                    | 96.68%                               |  |  |
| Vendor ID# 35219                                        |                                    | Q3: 88.03 (B+)                          | Q4: 96.68 (A)                     | (A)                                  |  |  |
| # New Foster Homes During Quarter: 3                    |                                    | # Children in Care During<br>Quarter: 4 | # Placements During<br>Quarter: 4 | # Children in Care On<br>Last Day: 4 |  |  |
|                                                         | Avg<br>Performance All<br>CPAs (%) | Provider<br>Performance (%)*            | Possible Points<br>(Weight)       | Provider Points<br>Earned            |  |  |
| OPM Monitoring Reviews                                  |                                    |                                         |                                   |                                      |  |  |
| Annual Comprehensive Reviews                            | 89%                                | 86%                                     | 25                                | 21.60                                |  |  |
| Safety Reviews                                          | 95%                                | 98%                                     | 15                                | 14.75                                |  |  |
| Monitoring Sub-Total                                    |                                    |                                         | 40                                | 36.35                                |  |  |
| CPA Safety Outcomes                                     |                                    |                                         |                                   |                                      |  |  |
| Incidence of Maltreatment                               | 0.26%                              | No Substantiated<br>Reports             | 10                                | 10.00                                |  |  |
| Staff Training                                          | 78%                                | 100%                                    | 10                                | 10.00                                |  |  |
| Safety Sub-Total                                        |                                    |                                         | 20                                | 20.00                                |  |  |
| CPA Permanency Outcomes                                 |                                    |                                         |                                   |                                      |  |  |
| Placement Stability                                     | 91%                                | 100%                                    | 15                                | 15.00                                |  |  |
| Permanency Sub-Total                                    |                                    |                                         | 15                                | 15.00                                |  |  |
| CPA Well-Being Outcomes                                 | CPA Well-Being Outcomes            |                                         |                                   |                                      |  |  |
| EPSDT Medical Visits                                    | 83%                                | 33%                                     | 4.5                               | 1.50                                 |  |  |
| EPSDT Dental Visits                                     | 77%                                | 100%                                    | 4.5                               | 4.55                                 |  |  |
| Academic Supports                                       | 75%                                | Not Eligible                            |                                   |                                      |  |  |
| Provider ECEM Visits                                    | 91%                                | 100%                                    | 8                                 | 7.95                                 |  |  |
| Provider General Contacts                               | 89%                                | 67%                                     | 8                                 | 5.33                                 |  |  |
| Placements with Siblings                                | 60%                                | Not Eligible                            | Not Scored                        | Not Scored                           |  |  |
| Placements within Legal County                          | 16%                                | 0%                                      | Not Scored                        | Not Scored                           |  |  |
| Well-Being Sub-Tota                                     |                                    |                                         | 25                                | 19.33                                |  |  |
| *Performance calculation descriptions can b             | e found in the FY 20°              | 17 RBWO PBP Measureme                   | ents and Standards Guide.         |                                      |  |  |
| Monitoring & Outcome                                    | s: Possible Po                     | ints = 100                              | Points Ear                        | ned: 90.68                           |  |  |