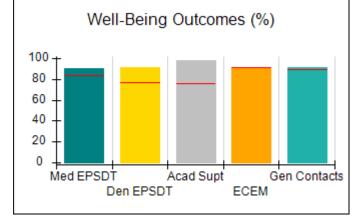

# Performance-Based Placement Measures RBWO Provider GA+SCORECARD - CPA

Report Quarter: Q4 FY2017

| Provider/Program Name: All God's Children - (861) - CPA |                                    |                                         |                                   |                                      |  |  |
|---------------------------------------------------------|------------------------------------|-----------------------------------------|-----------------------------------|--------------------------------------|--|--|
| 1671 Meriweather Dr., Watkinsville, G                   | GA 30677                           | Quarterly Sco                           | ores (Grades)                     | Current Quarter<br>Score (Grade)     |  |  |
| Phone: 706-316-2421                                     |                                    | Q1: 95.46 (A)                           | Q2: 99.18 (A+)                    | 96.68%                               |  |  |
| Vendor ID# 35219                                        |                                    | Q3: 88.03 (B+)                          | Q4: 96.68 (A)                     | (A)                                  |  |  |
| # New Foster Homes During Quarter: 3                    |                                    | # Children in Care During<br>Quarter: 4 | # Placements During<br>Quarter: 4 | # Children in Care On<br>Last Day: 4 |  |  |
|                                                         | Avg<br>Performance All<br>CPAs (%) | Provider<br>Performance (%)*            | Possible Points<br>(Weight)       | Provider Points<br>Earned            |  |  |
| OPM Monitoring Reviews                                  |                                    |                                         |                                   |                                      |  |  |
| Annual Comprehensive Reviews                            | 89%                                | 86%                                     | 25                                | 21.60                                |  |  |
| Safety Reviews                                          | 95%                                | 98%                                     | 15                                | 14.75                                |  |  |
| Monitoring Sub-Total                                    |                                    |                                         | 40                                | 36.35                                |  |  |
| CPA Safety Outcomes                                     |                                    |                                         |                                   |                                      |  |  |
| Incidence of Maltreatment                               | 0.26%                              | No Substantiated<br>Reports             | 10                                | 10.00                                |  |  |
| Staff Training                                          | 78%                                | 100%                                    | 10                                | 10.00                                |  |  |
| Safety Sub-Total                                        |                                    |                                         | 20                                | 20.00                                |  |  |
| CPA Permanency Outcomes                                 |                                    |                                         |                                   |                                      |  |  |
| Placement Stability                                     | 91%                                | 100%                                    | 15                                | 15.00                                |  |  |
| Permanency Sub-Total                                    |                                    |                                         | 15                                | 15.00                                |  |  |
| CPA Well-Being Outcomes                                 | CPA Well-Being Outcomes            |                                         |                                   |                                      |  |  |
| EPSDT Medical Visits                                    | 83%                                | 33%                                     | 4.5                               | 1.50                                 |  |  |
| EPSDT Dental Visits                                     | 77%                                | 100%                                    | 4.5                               | 4.55                                 |  |  |
| Academic Supports                                       | 75%                                | Not Eligible                            |                                   |                                      |  |  |
| Provider ECEM Visits                                    | 91%                                | 100%                                    | 8                                 | 7.95                                 |  |  |
| Provider General Contacts                               | 89%                                | 67%                                     | 8                                 | 5.33                                 |  |  |
| Placements with Siblings                                | 60%                                | Not Eligible                            | Not Scored                        | Not Scored                           |  |  |
| Placements within Legal County                          | 16%                                | 0%                                      | Not Scored                        | Not Scored                           |  |  |
| Well-Being Sub-Tota                                     |                                    |                                         | 25                                | 19.33                                |  |  |
| *Performance calculation descriptions can b             | e found in the FY 20°              | 17 RBWO PBP Measureme                   | ents and Standards Guide.         |                                      |  |  |
| Monitoring & Outcome                                    | s: Possible Po                     | ints = 100                              | Points Ear                        | ned: 90.68                           |  |  |