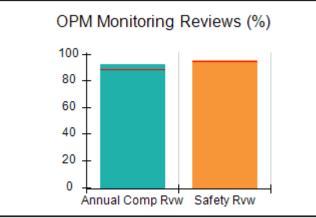

# Performance-Based Placement Measures RBWO Provider GA+SCORECARD - CPA

Report Quarter: Q4 FY2017

| Provider/Program Name: All God's Children - (861) - CPA |                                    |                                         |                                   |                                      |  |  |
|---------------------------------------------------------|------------------------------------|-----------------------------------------|-----------------------------------|--------------------------------------|--|--|
| 1671 Meriweather Dr., Watkinsville, G                   | GA 30677                           | Quarterly Sco                           | ores (Grades)                     | Current Quarter<br>Score (Grade)     |  |  |
| Phone: 706-316-2421                                     |                                    | Q1: 95.46 (A)                           | Q2: 99.18 (A+)                    | 96.68%                               |  |  |
| Vendor ID# 35219                                        |                                    | Q3: 88.03 (B+)                          | Q4: 96.68 (A)                     | (A)                                  |  |  |
| # New Foster Homes During Quarter: 3                    |                                    | # Children in Care During<br>Quarter: 4 | # Placements During<br>Quarter: 4 | # Children in Care On<br>Last Day: 4 |  |  |
|                                                         | Avg<br>Performance All<br>CPAs (%) | Provider<br>Performance (%)*            | Possible Points<br>(Weight)       | Provider Points<br>Earned            |  |  |
| OPM Monitoring Reviews                                  |                                    |                                         |                                   |                                      |  |  |
| Annual Comprehensive Reviews                            | 89%                                | 86%                                     | 25                                | 21.60                                |  |  |
| Safety Reviews                                          | 95%                                | 98%                                     | 15                                | 14.75                                |  |  |
| Monitoring Sub-Total                                    |                                    |                                         | 40                                | 36.35                                |  |  |
| CPA Safety Outcomes                                     |                                    |                                         |                                   |                                      |  |  |
| Incidence of Maltreatment                               | 0.26%                              | No Substantiated<br>Reports             | 10                                | 10.00                                |  |  |
| Staff Training                                          | 78%                                | 100%                                    | 10                                | 10.00                                |  |  |
| Safety Sub-Total                                        |                                    |                                         | 20                                | 20.00                                |  |  |
| CPA Permanency Outcomes                                 |                                    |                                         |                                   |                                      |  |  |
| Placement Stability                                     | 91%                                | 100%                                    | 15                                | 15.00                                |  |  |
| Permanency Sub-Total                                    |                                    |                                         | 15                                | 15.00                                |  |  |
| CPA Well-Being Outcomes                                 | CPA Well-Being Outcomes            |                                         |                                   |                                      |  |  |
| EPSDT Medical Visits                                    | 83%                                | 33%                                     | 4.5                               | 1.50                                 |  |  |
| EPSDT Dental Visits                                     | 77%                                | 100%                                    | 4.5                               | 4.55                                 |  |  |
| Academic Supports                                       | 75%                                | Not Eligible                            |                                   |                                      |  |  |
| Provider ECEM Visits                                    | 91%                                | 100%                                    | 8                                 | 7.95                                 |  |  |
| Provider General Contacts                               | 89%                                | 67%                                     | 8                                 | 5.33                                 |  |  |
| Placements with Siblings                                | 60%                                | Not Eligible                            | Not Scored                        | Not Scored                           |  |  |
| Placements within Legal County                          | 16%                                | 0%                                      | Not Scored                        | Not Scored                           |  |  |
| Well-Being Sub-Tota                                     |                                    |                                         | 25                                | 19.33                                |  |  |
| *Performance calculation descriptions can b             | e found in the FY 20°              | 17 RBWO PBP Measureme                   | ents and Standards Guide.         |                                      |  |  |
| Monitoring & Outcome                                    | s: Possible Po                     | ints = 100                              | Points Ear                        | ned: 90.68                           |  |  |