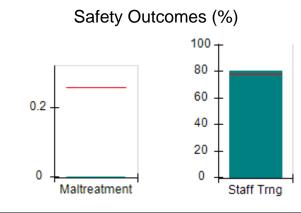

# Performance-Based Placement Measures RBWO Provider GA+SCORECARD - CPA

Report Quarter: Q4 FY2017

| Provider/Program Name: All God's Children - (861) - CPA |                                    |                                         |                                   |                                      |  |  |
|---------------------------------------------------------|------------------------------------|-----------------------------------------|-----------------------------------|--------------------------------------|--|--|
| 1671 Meriweather Dr., Watkinsville, G                   | GA 30677                           | Quarterly Sco                           | ores (Grades)                     | Current Quarter<br>Score (Grade)     |  |  |
| Phone: 706-316-2421                                     |                                    | Q1: 95.46 (A)                           | Q2: 99.18 (A+)                    | 96.68%                               |  |  |
| Vendor ID# 35219                                        |                                    | Q3: 88.03 (B+)                          | Q4: 96.68 (A)                     | (A)                                  |  |  |
| # New Foster Homes During Quarter: 3                    |                                    | # Children in Care During<br>Quarter: 4 | # Placements During<br>Quarter: 4 | # Children in Care On<br>Last Day: 4 |  |  |
|                                                         | Avg<br>Performance All<br>CPAs (%) | Provider<br>Performance (%)*            | Possible Points<br>(Weight)       | Provider Points<br>Earned            |  |  |
| OPM Monitoring Reviews                                  |                                    |                                         |                                   |                                      |  |  |
| Annual Comprehensive Reviews                            | 89%                                | 86%                                     | 25                                | 21.60                                |  |  |
| Safety Reviews                                          | 95%                                | 98%                                     | 15                                | 14.75                                |  |  |
| Monitoring Sub-Total                                    |                                    |                                         | 40                                | 36.35                                |  |  |
| CPA Safety Outcomes                                     |                                    |                                         |                                   |                                      |  |  |
| Incidence of Maltreatment                               | 0.26%                              | No Substantiated<br>Reports             | 10                                | 10.00                                |  |  |
| Staff Training                                          | 78%                                | 100%                                    | 10                                | 10.00                                |  |  |
| Safety Sub-Total                                        |                                    |                                         | 20                                | 20.00                                |  |  |
| CPA Permanency Outcomes                                 |                                    |                                         |                                   |                                      |  |  |
| Placement Stability                                     | 91%                                | 100%                                    | 15                                | 15.00                                |  |  |
| Permanency Sub-Total                                    |                                    |                                         | 15                                | 15.00                                |  |  |
| CPA Well-Being Outcomes                                 | CPA Well-Being Outcomes            |                                         |                                   |                                      |  |  |
| EPSDT Medical Visits                                    | 83%                                | 33%                                     | 4.5                               | 1.50                                 |  |  |
| EPSDT Dental Visits                                     | 77%                                | 100%                                    | 4.5                               | 4.55                                 |  |  |
| Academic Supports                                       | 75%                                | Not Eligible                            |                                   |                                      |  |  |
| Provider ECEM Visits                                    | 91%                                | 100%                                    | 8                                 | 7.95                                 |  |  |
| Provider General Contacts                               | 89%                                | 67%                                     | 8                                 | 5.33                                 |  |  |
| Placements with Siblings                                | 60%                                | Not Eligible                            | Not Scored                        | Not Scored                           |  |  |
| Placements within Legal County                          | 16%                                | 0%                                      | Not Scored                        | Not Scored                           |  |  |
| Well-Being Sub-Tota                                     |                                    |                                         | 25                                | 19.33                                |  |  |
| *Performance calculation descriptions can b             | e found in the FY 20°              | 17 RBWO PBP Measureme                   | ents and Standards Guide.         |                                      |  |  |
| Monitoring & Outcome                                    | s: Possible Po                     | ints = 100                              | Points Ear                        | ned: 90.68                           |  |  |