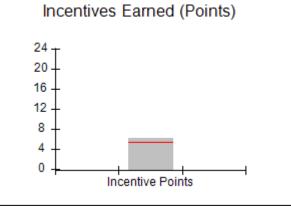

| Monitoring & Outcomes: Possible Points = 100 | Points Earned:          | 90.68    |  |
|----------------------------------------------|-------------------------|----------|--|
| Score Before Incentives Credit 90.6          |                         |          |  |
|                                              | Incentives Awarded 6.00 |          |  |
|                                              | PBP Verification        | 0.00 pts |  |
|                                              | Total Score             | 96.68%   |  |

# Performance-Based Placement Measures RBWO Provider GA+SCORECARD - CPA

Report Quarter: Q4 FY2017

| # New Foster Homes During Quarter: 3                                                                         |                                    | # Children in Care During<br>Quarter: 4 | # Placements During<br>Quarter: 4 | # Children in Care On<br>Last Day: 4 |
|--------------------------------------------------------------------------------------------------------------|------------------------------------|-----------------------------------------|-----------------------------------|--------------------------------------|
| CPA Incentive Credits                                                                                        | Avg<br>Performance All<br>CPAs (%) | Provider<br>Performance (%)*            | Possible Points<br>(Weight)       | Provider Points<br>Earned            |
| Early EPSDT Medical Visits                                                                                   |                                    | 0%                                      | 2                                 | 0.00                                 |
| Early EPSDT Dental Visits                                                                                    |                                    | 100%                                    | 2                                 | 2.00                                 |
| Permanency Contacts                                                                                          |                                    | 0%                                      | 5                                 | 0.00                                 |
| Additional Academic Supports                                                                                 |                                    | Not Eligible                            | 2                                 |                                      |
| Foster Hm Retention Rate (threshold = 90)                                                                    |                                    | 100%                                    | 2                                 | 2.00                                 |
| Foster Hm Recruitment (threshold = 100)                                                                      |                                    | 200%                                    | 2                                 | 2.00                                 |
| Active Agency Accreditation                                                                                  |                                    | 0%                                      | 4                                 | 0.00                                 |
| Staff Clinical Licensure                                                                                     |                                    | 0%                                      | 5                                 | 0.00                                 |
| Incentives Total                                                                                             | 5.32                               |                                         | 24                                | 6.00                                 |
| Maximum total combined incentive credit allowed is 10 points.                                                |                                    | Incentives Awarded                      | 6.00                              |                                      |
| *Performance calculation descriptions can be found in the FY 2017 RBWO PBP Measurements and Standards Guide. |                                    |                                         |                                   |                                      |