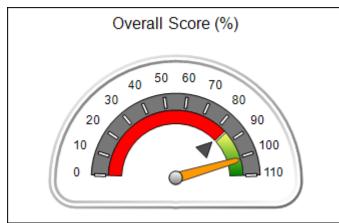

# Performance-Based Placement Measures RBWO Provider GA+SCORECARD - CPA

Report Quarter: Q4 FY2017

| Provider/Program Name: All God's Children - (861) - CPA                                              |                                         |                                   |                                      |  |  |  |
|------------------------------------------------------------------------------------------------------|-----------------------------------------|-----------------------------------|--------------------------------------|--|--|--|
| 1671 Meriweather Dr., Watkinsville, GA 30677 Quarterly Scores (Grades) Current Quarter Score (Grade) |                                         |                                   |                                      |  |  |  |
| Phone: 706-316-2421                                                                                  | Q1: 95.46 (A)                           | Q2: 99.18 (A+)                    | 96.68%                               |  |  |  |
| Vendor ID# 35219                                                                                     | Q3: 88.03 (B+)                          | Q4: 96.68 (A)                     | (A)                                  |  |  |  |
| # New Foster Homes During Quarter: 3                                                                 | # Children in Care During<br>Quarter: 4 | # Placements During<br>Quarter: 4 | # Children in Care On Last<br>Day: 4 |  |  |  |

# Performance-Based Placement Measures RBWO Provider GA+SCORECARD - CPA

Report Quarter: Q4 FY2017

| Provider/Program Name: All God's Children - (861) - CPA |                                    |                                         |                                   |                                      |  |  |
|---------------------------------------------------------|------------------------------------|-----------------------------------------|-----------------------------------|--------------------------------------|--|--|
| 1671 Meriweather Dr., Watkinsville, G                   | GA 30677                           | Quarterly Sco                           | ores (Grades)                     | Current Quarter<br>Score (Grade)     |  |  |
| Phone: 706-316-2421                                     |                                    | Q1: 95.46 (A)                           | Q2: 99.18 (A+)                    | 96.68%                               |  |  |
| Vendor ID# 35219                                        |                                    | Q3: 88.03 (B+)                          | Q4: 96.68 (A)                     | (A)                                  |  |  |
| # New Foster Homes During Quarter: 3                    |                                    | # Children in Care During<br>Quarter: 4 | # Placements During<br>Quarter: 4 | # Children in Care On<br>Last Day: 4 |  |  |
|                                                         | Avg<br>Performance All<br>CPAs (%) | Provider<br>Performance (%)*            | Possible Points<br>(Weight)       | Provider Points<br>Earned            |  |  |
| OPM Monitoring Reviews                                  |                                    |                                         |                                   |                                      |  |  |
| Annual Comprehensive Reviews                            | 89%                                | 86%                                     | 25                                | 21.60                                |  |  |
| Safety Reviews                                          | 95%                                | 98%                                     | 15                                | 14.75                                |  |  |
| Monitoring Sub-Total                                    |                                    |                                         | 40                                | 36.35                                |  |  |
| CPA Safety Outcomes                                     |                                    |                                         |                                   |                                      |  |  |
| Incidence of Maltreatment                               | 0.26%                              | No Substantiated<br>Reports             | 10                                | 10.00                                |  |  |
| Staff Training                                          | 78%                                | 100%                                    | 10                                | 10.00                                |  |  |
| Safety Sub-Total                                        |                                    |                                         | 20                                | 20.00                                |  |  |
| CPA Permanency Outcomes                                 |                                    |                                         |                                   |                                      |  |  |
| Placement Stability                                     | 91%                                | 100%                                    | 15                                | 15.00                                |  |  |
| Permanency Sub-Total                                    |                                    |                                         | 15                                | 15.00                                |  |  |
| CPA Well-Being Outcomes                                 | CPA Well-Being Outcomes            |                                         |                                   |                                      |  |  |
| EPSDT Medical Visits                                    | 83%                                | 33%                                     | 4.5                               | 1.50                                 |  |  |
| EPSDT Dental Visits                                     | 77%                                | 100%                                    | 4.5                               | 4.55                                 |  |  |
| Academic Supports                                       | 75%                                | Not Eligible                            |                                   |                                      |  |  |
| Provider ECEM Visits                                    | 91%                                | 100%                                    | 8                                 | 7.95                                 |  |  |
| Provider General Contacts                               | 89%                                | 67%                                     | 8                                 | 5.33                                 |  |  |
| Placements with Siblings                                | 60%                                | Not Eligible                            | Not Scored                        | Not Scored                           |  |  |
| Placements within Legal County                          | 16%                                | 0%                                      | Not Scored                        | Not Scored                           |  |  |
| Well-Being Sub-Tota                                     |                                    |                                         | 25                                | 19.33                                |  |  |
| *Performance calculation descriptions can b             | e found in the FY 20°              | 17 RBWO PBP Measureme                   | ents and Standards Guide.         |                                      |  |  |
| Monitoring & Outcome                                    | s: Possible Po                     | ints = 100                              | Points Ear                        | ned: 90.68                           |  |  |