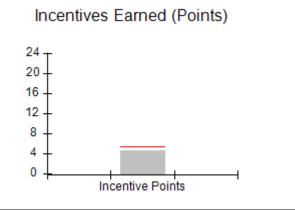

# Performance-Based Placement Measures RBWO Provider GA+SCORECARD - CPA

Report Quarter: Q4 FY2017

| # New Foster Homes During Quarter: 3                                                                         |                                    | # Children in Care During<br>Quarter: 4 | # Placements During<br>Quarter: 4 | # Children in Care On<br>Last Day: 4 |
|--------------------------------------------------------------------------------------------------------------|------------------------------------|-----------------------------------------|-----------------------------------|--------------------------------------|
| CPA Incentive Credits                                                                                        | Avg<br>Performance All<br>CPAs (%) | Provider<br>Performance (%)*            | Possible Points<br>(Weight)       | Provider Points<br>Earned            |
| Early EPSDT Medical Visits                                                                                   |                                    | 0%                                      | 2                                 | 0.00                                 |
| Early EPSDT Dental Visits                                                                                    |                                    | 100%                                    | 2                                 | 2.00                                 |
| Permanency Contacts                                                                                          |                                    | 0%                                      | 5                                 | 0.00                                 |
| Additional Academic Supports                                                                                 |                                    | Not Eligible                            | 2                                 |                                      |
| Foster Hm Retention Rate (threshold = 90)                                                                    |                                    | 100%                                    | 2                                 | 2.00                                 |
| Foster Hm Recruitment (threshold = 100)                                                                      |                                    | 200%                                    | 2                                 | 2.00                                 |
| Active Agency Accreditation                                                                                  |                                    | 0%                                      | 4                                 | 0.00                                 |
| Staff Clinical Licensure                                                                                     |                                    | 0%                                      | 5                                 | 0.00                                 |
| Incentives Total                                                                                             | 5.32                               |                                         | 24                                | 6.00                                 |
| Maximum total combined incentive credit allowed is 10 points.                                                |                                    | Incentives Awarded                      | 6.00                              |                                      |
| *Performance calculation descriptions can be found in the FY 2017 RBWO PBP Measurements and Standards Guide. |                                    |                                         |                                   |                                      |