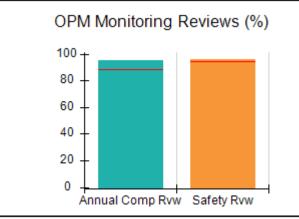

# Performance-Based Placement Measures RBWO Provider GA+SCORECARD - CPA

Report Quarter: Q4 FY2017

| Provider/Program Name: All God's Children - (861) - CPA |                                    |                                         |                                   |                                      |  |  |
|---------------------------------------------------------|------------------------------------|-----------------------------------------|-----------------------------------|--------------------------------------|--|--|
| 1671 Meriweather Dr., Watkinsville, G                   | GA 30677                           | Quarterly Sco                           | ores (Grades)                     | Current Quarter<br>Score (Grade)     |  |  |
| Phone: 706-316-2421                                     |                                    | Q1: 95.46 (A)                           | Q2: 99.18 (A+)                    | 96.68%                               |  |  |
| Vendor ID# 35219                                        |                                    | Q3: 88.03 (B+)                          | Q4: 96.68 (A)                     | (A)                                  |  |  |
| # New Foster Homes During Quarter: 3                    |                                    | # Children in Care During<br>Quarter: 4 | # Placements During<br>Quarter: 4 | # Children in Care On<br>Last Day: 4 |  |  |
|                                                         | Avg<br>Performance All<br>CPAs (%) | Provider<br>Performance (%)*            | Possible Points<br>(Weight)       | Provider Points<br>Earned            |  |  |
| OPM Monitoring Reviews                                  |                                    |                                         |                                   |                                      |  |  |
| Annual Comprehensive Reviews                            | 89%                                | 86%                                     | 25                                | 21.60                                |  |  |
| Safety Reviews                                          | 95%                                | 98%                                     | 15                                | 14.75                                |  |  |
| Monitoring Sub-Total                                    |                                    |                                         | 40                                | 36.35                                |  |  |
| CPA Safety Outcomes                                     |                                    |                                         |                                   |                                      |  |  |
| Incidence of Maltreatment                               | 0.26%                              | No Substantiated<br>Reports             | 10                                | 10.00                                |  |  |
| Staff Training                                          | 78%                                | 100%                                    | 10                                | 10.00                                |  |  |
| Safety Sub-Total                                        |                                    |                                         | 20                                | 20.00                                |  |  |
| CPA Permanency Outcomes                                 |                                    |                                         |                                   |                                      |  |  |
| Placement Stability                                     | 91%                                | 100%                                    | 15                                | 15.00                                |  |  |
| Permanency Sub-Total                                    |                                    |                                         | 15                                | 15.00                                |  |  |
| CPA Well-Being Outcomes                                 | CPA Well-Being Outcomes            |                                         |                                   |                                      |  |  |
| EPSDT Medical Visits                                    | 83%                                | 33%                                     | 4.5                               | 1.50                                 |  |  |
| EPSDT Dental Visits                                     | 77%                                | 100%                                    | 4.5                               | 4.55                                 |  |  |
| Academic Supports                                       | 75%                                | Not Eligible                            |                                   |                                      |  |  |
| Provider ECEM Visits                                    | 91%                                | 100%                                    | 8                                 | 7.95                                 |  |  |
| Provider General Contacts                               | 89%                                | 67%                                     | 8                                 | 5.33                                 |  |  |
| Placements with Siblings                                | 60%                                | Not Eligible                            | Not Scored                        | Not Scored                           |  |  |
| Placements within Legal County                          | 16%                                | 0%                                      | Not Scored                        | Not Scored                           |  |  |
| Well-Being Sub-Tota                                     |                                    |                                         | 25                                | 19.33                                |  |  |
| *Performance calculation descriptions can b             | e found in the FY 20°              | 17 RBWO PBP Measureme                   | ents and Standards Guide.         |                                      |  |  |
| Monitoring & Outcome                                    | s: Possible Po                     | ints = 100                              | Points Ear                        | ned: 90.68                           |  |  |