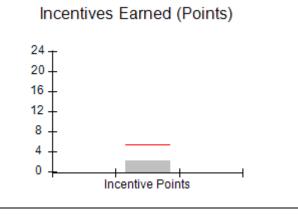

| Monitoring & Outcomes: Possible Points = 100 | Points Earned:          | 90.68    |  |
|----------------------------------------------|-------------------------|----------|--|
| Score Before Incentives Credit 90.6          |                         |          |  |
|                                              | Incentives Awarded 6.00 |          |  |
|                                              | PBP Verification        | 0.00 pts |  |
|                                              | Total Score             | 96.68%   |  |