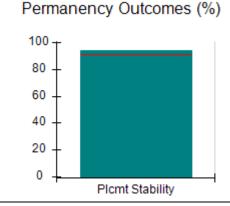

# Performance-Based Placement Measures RBWO Provider GA+SCORECARD - CPA

Report Quarter: Q4 FY2017

| Provider/Program Name: All God's Children - (861) - CPA |                                    |                                         |                                   |                                      |  |  |
|---------------------------------------------------------|------------------------------------|-----------------------------------------|-----------------------------------|--------------------------------------|--|--|
| 1671 Meriweather Dr., Watkinsville, G                   | GA 30677                           | Quarterly Sco                           | ores (Grades)                     | Current Quarter<br>Score (Grade)     |  |  |
| Phone: 706-316-2421                                     |                                    | Q1: 95.46 (A)                           | Q2: 99.18 (A+)                    | 96.68%                               |  |  |
| Vendor ID# 35219                                        |                                    | Q3: 88.03 (B+)                          | Q4: 96.68 (A)                     | (A)                                  |  |  |
| # New Foster Homes During Quarter: 3                    |                                    | # Children in Care During<br>Quarter: 4 | # Placements During<br>Quarter: 4 | # Children in Care On<br>Last Day: 4 |  |  |
|                                                         | Avg<br>Performance All<br>CPAs (%) | Provider<br>Performance (%)*            | Possible Points<br>(Weight)       | Provider Points<br>Earned            |  |  |
| OPM Monitoring Reviews                                  |                                    |                                         |                                   |                                      |  |  |
| Annual Comprehensive Reviews                            | 89%                                | 86%                                     | 25                                | 21.60                                |  |  |
| Safety Reviews                                          | 95%                                | 98%                                     | 15                                | 14.75                                |  |  |
| Monitoring Sub-Total                                    |                                    |                                         | 40                                | 36.35                                |  |  |
| CPA Safety Outcomes                                     |                                    |                                         |                                   |                                      |  |  |
| Incidence of Maltreatment                               | 0.26%                              | No Substantiated<br>Reports             | 10                                | 10.00                                |  |  |
| Staff Training                                          | 78%                                | 100%                                    | 10                                | 10.00                                |  |  |
| Safety Sub-Total                                        |                                    |                                         | 20                                | 20.00                                |  |  |
| CPA Permanency Outcomes                                 |                                    |                                         |                                   |                                      |  |  |
| Placement Stability                                     | 91%                                | 100%                                    | 15                                | 15.00                                |  |  |
| Permanency Sub-Total                                    |                                    |                                         | 15                                | 15.00                                |  |  |
| CPA Well-Being Outcomes                                 | CPA Well-Being Outcomes            |                                         |                                   |                                      |  |  |
| EPSDT Medical Visits                                    | 83%                                | 33%                                     | 4.5                               | 1.50                                 |  |  |
| EPSDT Dental Visits                                     | 77%                                | 100%                                    | 4.5                               | 4.55                                 |  |  |
| Academic Supports                                       | 75%                                | Not Eligible                            |                                   |                                      |  |  |
| Provider ECEM Visits                                    | 91%                                | 100%                                    | 8                                 | 7.95                                 |  |  |
| Provider General Contacts                               | 89%                                | 67%                                     | 8                                 | 5.33                                 |  |  |
| Placements with Siblings                                | 60%                                | Not Eligible                            | Not Scored                        | Not Scored                           |  |  |
| Placements within Legal County                          | 16%                                | 0%                                      | Not Scored                        | Not Scored                           |  |  |
| Well-Being Sub-Tota                                     |                                    |                                         | 25                                | 19.33                                |  |  |
| *Performance calculation descriptions can b             | e found in the FY 20°              | 17 RBWO PBP Measureme                   | ents and Standards Guide.         |                                      |  |  |
| Monitoring & Outcome                                    | s: Possible Po                     | ints = 100                              | Points Ear                        | ned: 90.68                           |  |  |