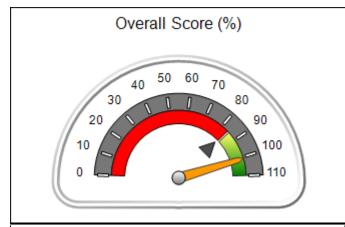

# Performance-Based Placement Measures RBWO Provider GA+SCORECARD - CPA

Report Quarter: Q4 FY2017

| Provider/Program Name: All God's Children - (861) - CPA                                              |                                         |                                   |                                      |  |  |  |
|------------------------------------------------------------------------------------------------------|-----------------------------------------|-----------------------------------|--------------------------------------|--|--|--|
| 1671 Meriweather Dr., Watkinsville, GA 30677 Quarterly Scores (Grades) Current Quarter Score (Grade) |                                         |                                   |                                      |  |  |  |
| Phone: 706-316-2421                                                                                  | Q1: 95.46 (A)                           | Q2: 99.18 (A+)                    | 96.68%                               |  |  |  |
| Vendor ID# 35219                                                                                     | Q3: 88.03 (B+)                          | Q4: 96.68 (A)                     | (A)                                  |  |  |  |
| # New Foster Homes During Quarter: 3                                                                 | # Children in Care During<br>Quarter: 4 | # Placements During<br>Quarter: 4 | # Children in Care On Last<br>Day: 4 |  |  |  |

# Performance-Based Placement Measures RBWO Provider GA+SCORECARD - CPA

Report Quarter: Q4 FY2017

| Provider/Program Name: All God's Children - (861) - CPA |                                    |                                         |                                   |                                      |  |  |
|---------------------------------------------------------|------------------------------------|-----------------------------------------|-----------------------------------|--------------------------------------|--|--|
| 1671 Meriweather Dr., Watkinsville, G                   | GA 30677                           | Quarterly Sco                           | ores (Grades)                     | Current Quarter<br>Score (Grade)     |  |  |
| Phone: 706-316-2421                                     |                                    | Q1: 95.46 (A)                           | Q2: 99.18 (A+)                    | 96.68%                               |  |  |
| Vendor ID# 35219                                        |                                    | Q3: 88.03 (B+)                          | Q4: 96.68 (A)                     | (A)                                  |  |  |
| # New Foster Homes During Quarter: 3                    |                                    | # Children in Care During<br>Quarter: 4 | # Placements During<br>Quarter: 4 | # Children in Care On<br>Last Day: 4 |  |  |
|                                                         | Avg<br>Performance All<br>CPAs (%) | Provider<br>Performance (%)*            | Possible Points<br>(Weight)       | Provider Points<br>Earned            |  |  |
| OPM Monitoring Reviews                                  |                                    |                                         |                                   |                                      |  |  |
| Annual Comprehensive Reviews                            | 89%                                | 86%                                     | 25                                | 21.60                                |  |  |
| Safety Reviews                                          | 95%                                | 98%                                     | 15                                | 14.75                                |  |  |
| Monitoring Sub-Total                                    |                                    |                                         | 40                                | 36.35                                |  |  |
| CPA Safety Outcomes                                     |                                    |                                         |                                   |                                      |  |  |
| Incidence of Maltreatment                               | 0.26%                              | No Substantiated<br>Reports             | 10                                | 10.00                                |  |  |
| Staff Training                                          | 78%                                | 100%                                    | 10                                | 10.00                                |  |  |
| Safety Sub-Total                                        |                                    |                                         | 20                                | 20.00                                |  |  |
| CPA Permanency Outcomes                                 |                                    |                                         |                                   |                                      |  |  |
| Placement Stability                                     | 91%                                | 100%                                    | 15                                | 15.00                                |  |  |
| Permanency Sub-Total                                    |                                    |                                         | 15                                | 15.00                                |  |  |
| CPA Well-Being Outcomes                                 | CPA Well-Being Outcomes            |                                         |                                   |                                      |  |  |
| EPSDT Medical Visits                                    | 83%                                | 33%                                     | 4.5                               | 1.50                                 |  |  |
| EPSDT Dental Visits                                     | 77%                                | 100%                                    | 4.5                               | 4.55                                 |  |  |
| Academic Supports                                       | 75%                                | Not Eligible                            |                                   |                                      |  |  |
| Provider ECEM Visits                                    | 91%                                | 100%                                    | 8                                 | 7.95                                 |  |  |
| Provider General Contacts                               | 89%                                | 67%                                     | 8                                 | 5.33                                 |  |  |
| Placements with Siblings                                | 60%                                | Not Eligible                            | Not Scored                        | Not Scored                           |  |  |
| Placements within Legal County                          | 16%                                | 0%                                      | Not Scored                        | Not Scored                           |  |  |
| Well-Being Sub-Tota                                     |                                    |                                         | 25                                | 19.33                                |  |  |
| *Performance calculation descriptions can b             | e found in the FY 20°              | 17 RBWO PBP Measureme                   | ents and Standards Guide.         |                                      |  |  |
| Monitoring & Outcome                                    | s: Possible Po                     | ints = 100                              | Points Ear                        | ned: 90.68                           |  |  |

| Monitoring & Outcomes: Possible Points = 100 | Points Earned:          | 90.68    |  |
|----------------------------------------------|-------------------------|----------|--|
| Score Before Incentives Credit 90.6          |                         |          |  |
|                                              | Incentives Awarded 6.00 |          |  |
|                                              | PBP Verification        | 0.00 pts |  |
|                                              | Total Score             | 96.68%   |  |