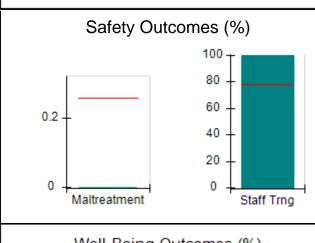

# Performance-Based Placement Measures RBWO Provider GA+SCORECARD - CPA

Report Quarter: Q4 FY2017

| Provider/Program Name: All God's Children - (861) - CPA |                                    |                                         |                                   |                                      |  |  |
|---------------------------------------------------------|------------------------------------|-----------------------------------------|-----------------------------------|--------------------------------------|--|--|
| 1671 Meriweather Dr., Watkinsville, G                   | GA 30677                           | Quarterly Sco                           | ores (Grades)                     | Current Quarter<br>Score (Grade)     |  |  |
| Phone: 706-316-2421                                     |                                    | Q1: 95.46 (A)                           | Q2: 99.18 (A+)                    | 96.68%                               |  |  |
| Vendor ID# 35219                                        |                                    | Q3: 88.03 (B+)                          | Q4: 96.68 (A)                     | (A)                                  |  |  |
| # New Foster Homes During Quarter: 3                    |                                    | # Children in Care During<br>Quarter: 4 | # Placements During<br>Quarter: 4 | # Children in Care On<br>Last Day: 4 |  |  |
|                                                         | Avg<br>Performance All<br>CPAs (%) | Provider<br>Performance (%)*            | Possible Points<br>(Weight)       | Provider Points<br>Earned            |  |  |
| OPM Monitoring Reviews                                  |                                    |                                         |                                   |                                      |  |  |
| Annual Comprehensive Reviews                            | 89%                                | 86%                                     | 25                                | 21.60                                |  |  |
| Safety Reviews                                          | 95%                                | 98%                                     | 15                                | 14.75                                |  |  |
| Monitoring Sub-Total                                    |                                    |                                         | 40                                | 36.35                                |  |  |
| CPA Safety Outcomes                                     |                                    |                                         |                                   |                                      |  |  |
| Incidence of Maltreatment                               | 0.26%                              | No Substantiated<br>Reports             | 10                                | 10.00                                |  |  |
| Staff Training                                          | 78%                                | 100%                                    | 10                                | 10.00                                |  |  |
| Safety Sub-Total                                        |                                    |                                         | 20                                | 20.00                                |  |  |
| CPA Permanency Outcomes                                 |                                    |                                         |                                   |                                      |  |  |
| Placement Stability                                     | 91%                                | 100%                                    | 15                                | 15.00                                |  |  |
| Permanency Sub-Total                                    |                                    |                                         | 15                                | 15.00                                |  |  |
| CPA Well-Being Outcomes                                 | CPA Well-Being Outcomes            |                                         |                                   |                                      |  |  |
| EPSDT Medical Visits                                    | 83%                                | 33%                                     | 4.5                               | 1.50                                 |  |  |
| EPSDT Dental Visits                                     | 77%                                | 100%                                    | 4.5                               | 4.55                                 |  |  |
| Academic Supports                                       | 75%                                | Not Eligible                            |                                   |                                      |  |  |
| Provider ECEM Visits                                    | 91%                                | 100%                                    | 8                                 | 7.95                                 |  |  |
| Provider General Contacts                               | 89%                                | 67%                                     | 8                                 | 5.33                                 |  |  |
| Placements with Siblings                                | 60%                                | Not Eligible                            | Not Scored                        | Not Scored                           |  |  |
| Placements within Legal County                          | 16%                                | 0%                                      | Not Scored                        | Not Scored                           |  |  |
| Well-Being Sub-Tota                                     |                                    |                                         | 25                                | 19.33                                |  |  |
| *Performance calculation descriptions can b             | e found in the FY 20°              | 17 RBWO PBP Measureme                   | ents and Standards Guide.         |                                      |  |  |
| Monitoring & Outcome                                    | s: Possible Po                     | ints = 100                              | Points Ear                        | ned: 90.68                           |  |  |