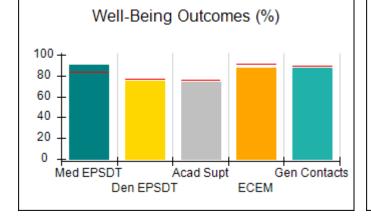

# Performance-Based Placement Measures RBWO Provider GA+SCORECARD - CPA

Report Quarter: Q4 FY2017

| Provider/Program Name: All God's Children - (861) - CPA |                                    |                                         |                                   |                                      |  |  |
|---------------------------------------------------------|------------------------------------|-----------------------------------------|-----------------------------------|--------------------------------------|--|--|
| 1671 Meriweather Dr., Watkinsville, G                   | GA 30677                           | Quarterly Sco                           | ores (Grades)                     | Current Quarter<br>Score (Grade)     |  |  |
| Phone: 706-316-2421                                     |                                    | Q1: 95.46 (A)                           | Q2: 99.18 (A+)                    | 96.68%                               |  |  |
| Vendor ID# 35219                                        |                                    | Q3: 88.03 (B+)                          | Q4: 96.68 (A)                     | (A)                                  |  |  |
| # New Foster Homes During Quarter: 3                    |                                    | # Children in Care During<br>Quarter: 4 | # Placements During<br>Quarter: 4 | # Children in Care On<br>Last Day: 4 |  |  |
|                                                         | Avg<br>Performance All<br>CPAs (%) | Provider<br>Performance (%)*            | Possible Points<br>(Weight)       | Provider Points<br>Earned            |  |  |
| OPM Monitoring Reviews                                  |                                    |                                         |                                   |                                      |  |  |
| Annual Comprehensive Reviews                            | 89%                                | 86%                                     | 25                                | 21.60                                |  |  |
| Safety Reviews                                          | 95%                                | 98%                                     | 15                                | 14.75                                |  |  |
| Monitoring Sub-Total                                    |                                    |                                         | 40                                | 36.35                                |  |  |
| CPA Safety Outcomes                                     |                                    |                                         |                                   |                                      |  |  |
| Incidence of Maltreatment                               | 0.26%                              | No Substantiated<br>Reports             | 10                                | 10.00                                |  |  |
| Staff Training                                          | 78%                                | 100%                                    | 10                                | 10.00                                |  |  |
| Safety Sub-Total                                        |                                    |                                         | 20                                | 20.00                                |  |  |
| CPA Permanency Outcomes                                 |                                    |                                         |                                   |                                      |  |  |
| Placement Stability                                     | 91%                                | 100%                                    | 15                                | 15.00                                |  |  |
| Permanency Sub-Total                                    |                                    |                                         | 15                                | 15.00                                |  |  |
| CPA Well-Being Outcomes                                 | CPA Well-Being Outcomes            |                                         |                                   |                                      |  |  |
| EPSDT Medical Visits                                    | 83%                                | 33%                                     | 4.5                               | 1.50                                 |  |  |
| EPSDT Dental Visits                                     | 77%                                | 100%                                    | 4.5                               | 4.55                                 |  |  |
| Academic Supports                                       | 75%                                | Not Eligible                            |                                   |                                      |  |  |
| Provider ECEM Visits                                    | 91%                                | 100%                                    | 8                                 | 7.95                                 |  |  |
| Provider General Contacts                               | 89%                                | 67%                                     | 8                                 | 5.33                                 |  |  |
| Placements with Siblings                                | 60%                                | Not Eligible                            | Not Scored                        | Not Scored                           |  |  |
| Placements within Legal County                          | 16%                                | 0%                                      | Not Scored                        | Not Scored                           |  |  |
| Well-Being Sub-Tota                                     |                                    |                                         | 25                                | 19.33                                |  |  |
| *Performance calculation descriptions can b             | e found in the FY 20°              | 17 RBWO PBP Measureme                   | ents and Standards Guide.         |                                      |  |  |
| Monitoring & Outcome                                    | s: Possible Po                     | ints = 100                              | Points Ear                        | ned: 90.68                           |  |  |