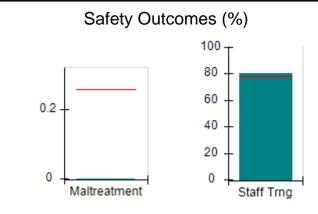

# Performance-Based Placement Measures RBWO Provider GA+SCORECARD - CPA

Report Quarter: Q4 FY2017

| Provider/Program Name: All God's Children - (861) - CPA |                                    |                                         |                                   |                                      |  |  |
|---------------------------------------------------------|------------------------------------|-----------------------------------------|-----------------------------------|--------------------------------------|--|--|
| 1671 Meriweather Dr., Watkinsville, G                   | GA 30677                           | Quarterly Sco                           | ores (Grades)                     | Current Quarter<br>Score (Grade)     |  |  |
| Phone: 706-316-2421                                     |                                    | Q1: 95.46 (A)                           | Q2: 99.18 (A+)                    | 96.68%                               |  |  |
| Vendor ID# 35219                                        |                                    | Q3: 88.03 (B+)                          | Q4: 96.68 (A)                     | (A)                                  |  |  |
| # New Foster Homes During Quarter: 3                    |                                    | # Children in Care During<br>Quarter: 4 | # Placements During<br>Quarter: 4 | # Children in Care On<br>Last Day: 4 |  |  |
|                                                         | Avg<br>Performance All<br>CPAs (%) | Provider<br>Performance (%)*            | Possible Points<br>(Weight)       | Provider Points<br>Earned            |  |  |
| OPM Monitoring Reviews                                  |                                    |                                         |                                   |                                      |  |  |
| Annual Comprehensive Reviews                            | 89%                                | 86%                                     | 25                                | 21.60                                |  |  |
| Safety Reviews                                          | 95%                                | 98%                                     | 15                                | 14.75                                |  |  |
| Monitoring Sub-Total                                    |                                    |                                         | 40                                | 36.35                                |  |  |
| CPA Safety Outcomes                                     |                                    |                                         |                                   |                                      |  |  |
| Incidence of Maltreatment                               | 0.26%                              | No Substantiated<br>Reports             | 10                                | 10.00                                |  |  |
| Staff Training                                          | 78%                                | 100%                                    | 10                                | 10.00                                |  |  |
| Safety Sub-Total                                        |                                    |                                         | 20                                | 20.00                                |  |  |
| CPA Permanency Outcomes                                 |                                    |                                         |                                   |                                      |  |  |
| Placement Stability                                     | 91%                                | 100%                                    | 15                                | 15.00                                |  |  |
| Permanency Sub-Total                                    |                                    |                                         | 15                                | 15.00                                |  |  |
| CPA Well-Being Outcomes                                 | CPA Well-Being Outcomes            |                                         |                                   |                                      |  |  |
| EPSDT Medical Visits                                    | 83%                                | 33%                                     | 4.5                               | 1.50                                 |  |  |
| EPSDT Dental Visits                                     | 77%                                | 100%                                    | 4.5                               | 4.55                                 |  |  |
| Academic Supports                                       | 75%                                | Not Eligible                            |                                   |                                      |  |  |
| Provider ECEM Visits                                    | 91%                                | 100%                                    | 8                                 | 7.95                                 |  |  |
| Provider General Contacts                               | 89%                                | 67%                                     | 8                                 | 5.33                                 |  |  |
| Placements with Siblings                                | 60%                                | Not Eligible                            | Not Scored                        | Not Scored                           |  |  |
| Placements within Legal County                          | 16%                                | 0%                                      | Not Scored                        | Not Scored                           |  |  |
| Well-Being Sub-Tota                                     |                                    |                                         | 25                                | 19.33                                |  |  |
| *Performance calculation descriptions can b             | e found in the FY 20°              | 17 RBWO PBP Measureme                   | ents and Standards Guide.         |                                      |  |  |
| Monitoring & Outcome                                    | s: Possible Po                     | ints = 100                              | Points Ear                        | ned: 90.68                           |  |  |