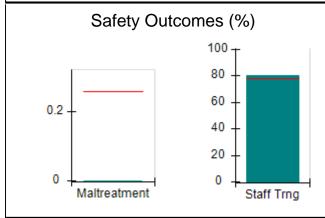

# Performance-Based Placement Measures RBWO Provider GA+SCORECARD - CPA

Report Quarter: Q4 FY2017

| Provider/Program Name: All God's Children - (861) - CPA |                                    |                                         |                                   |                                      |  |  |
|---------------------------------------------------------|------------------------------------|-----------------------------------------|-----------------------------------|--------------------------------------|--|--|
| 1671 Meriweather Dr., Watkinsville, G                   | GA 30677                           | Quarterly Sco                           | ores (Grades)                     | Current Quarter<br>Score (Grade)     |  |  |
| Phone: 706-316-2421                                     |                                    | Q1: 95.46 (A)                           | Q2: 99.18 (A+)                    | 96.68%                               |  |  |
| Vendor ID# 35219                                        |                                    | Q3: 88.03 (B+)                          | Q4: 96.68 (A)                     | (A)                                  |  |  |
| # New Foster Homes During Quarter: 3                    |                                    | # Children in Care During<br>Quarter: 4 | # Placements During<br>Quarter: 4 | # Children in Care On<br>Last Day: 4 |  |  |
|                                                         | Avg<br>Performance All<br>CPAs (%) | Provider<br>Performance (%)*            | Possible Points<br>(Weight)       | Provider Points<br>Earned            |  |  |
| OPM Monitoring Reviews                                  |                                    |                                         |                                   |                                      |  |  |
| Annual Comprehensive Reviews                            | 89%                                | 86%                                     | 25                                | 21.60                                |  |  |
| Safety Reviews                                          | 95%                                | 98%                                     | 15                                | 14.75                                |  |  |
| Monitoring Sub-Total                                    |                                    |                                         | 40                                | 36.35                                |  |  |
| CPA Safety Outcomes                                     |                                    |                                         |                                   |                                      |  |  |
| Incidence of Maltreatment                               | 0.26%                              | No Substantiated<br>Reports             | 10                                | 10.00                                |  |  |
| Staff Training                                          | 78%                                | 100%                                    | 10                                | 10.00                                |  |  |
| Safety Sub-Total                                        |                                    |                                         | 20                                | 20.00                                |  |  |
| CPA Permanency Outcomes                                 |                                    |                                         |                                   |                                      |  |  |
| Placement Stability                                     | 91%                                | 100%                                    | 15                                | 15.00                                |  |  |
| Permanency Sub-Total                                    |                                    |                                         | 15                                | 15.00                                |  |  |
| CPA Well-Being Outcomes                                 | CPA Well-Being Outcomes            |                                         |                                   |                                      |  |  |
| EPSDT Medical Visits                                    | 83%                                | 33%                                     | 4.5                               | 1.50                                 |  |  |
| EPSDT Dental Visits                                     | 77%                                | 100%                                    | 4.5                               | 4.55                                 |  |  |
| Academic Supports                                       | 75%                                | Not Eligible                            |                                   |                                      |  |  |
| Provider ECEM Visits                                    | 91%                                | 100%                                    | 8                                 | 7.95                                 |  |  |
| Provider General Contacts                               | 89%                                | 67%                                     | 8                                 | 5.33                                 |  |  |
| Placements with Siblings                                | 60%                                | Not Eligible                            | Not Scored                        | Not Scored                           |  |  |
| Placements within Legal County                          | 16%                                | 0%                                      | Not Scored                        | Not Scored                           |  |  |
| Well-Being Sub-Tota                                     |                                    |                                         | 25                                | 19.33                                |  |  |
| *Performance calculation descriptions can b             | e found in the FY 20°              | 17 RBWO PBP Measureme                   | ents and Standards Guide.         |                                      |  |  |
| Monitoring & Outcome                                    | s: Possible Po                     | ints = 100                              | Points Ear                        | ned: 90.68                           |  |  |