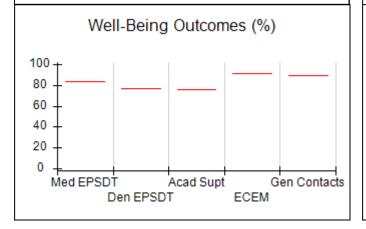

# Performance-Based Placement Measures RBWO Provider GA+SCORECARD - CPA

Report Quarter: Q4 FY2017

| Provider/Program Name: All God's Children - (861) - CPA |                                    |                                         |                                   |                                      |  |  |
|---------------------------------------------------------|------------------------------------|-----------------------------------------|-----------------------------------|--------------------------------------|--|--|
| 1671 Meriweather Dr., Watkinsville, G                   | GA 30677                           | Quarterly Sco                           | ores (Grades)                     | Current Quarter<br>Score (Grade)     |  |  |
| Phone: 706-316-2421                                     |                                    | Q1: 95.46 (A)                           | Q2: 99.18 (A+)                    | 96.68%                               |  |  |
| Vendor ID# 35219                                        |                                    | Q3: 88.03 (B+)                          | Q4: 96.68 (A)                     | (A)                                  |  |  |
| # New Foster Homes During Quarter: 3                    |                                    | # Children in Care During<br>Quarter: 4 | # Placements During<br>Quarter: 4 | # Children in Care On<br>Last Day: 4 |  |  |
|                                                         | Avg<br>Performance All<br>CPAs (%) | Provider<br>Performance (%)*            | Possible Points<br>(Weight)       | Provider Points<br>Earned            |  |  |
| OPM Monitoring Reviews                                  |                                    |                                         |                                   |                                      |  |  |
| Annual Comprehensive Reviews                            | 89%                                | 86%                                     | 25                                | 21.60                                |  |  |
| Safety Reviews                                          | 95%                                | 98%                                     | 15                                | 14.75                                |  |  |
| Monitoring Sub-Total                                    |                                    |                                         | 40                                | 36.35                                |  |  |
| CPA Safety Outcomes                                     |                                    |                                         |                                   |                                      |  |  |
| Incidence of Maltreatment                               | 0.26%                              | No Substantiated<br>Reports             | 10                                | 10.00                                |  |  |
| Staff Training                                          | 78%                                | 100%                                    | 10                                | 10.00                                |  |  |
| Safety Sub-Total                                        |                                    |                                         | 20                                | 20.00                                |  |  |
| CPA Permanency Outcomes                                 |                                    |                                         |                                   |                                      |  |  |
| Placement Stability                                     | 91%                                | 100%                                    | 15                                | 15.00                                |  |  |
| Permanency Sub-Total                                    |                                    |                                         | 15                                | 15.00                                |  |  |
| CPA Well-Being Outcomes                                 | CPA Well-Being Outcomes            |                                         |                                   |                                      |  |  |
| EPSDT Medical Visits                                    | 83%                                | 33%                                     | 4.5                               | 1.50                                 |  |  |
| EPSDT Dental Visits                                     | 77%                                | 100%                                    | 4.5                               | 4.55                                 |  |  |
| Academic Supports                                       | 75%                                | Not Eligible                            |                                   |                                      |  |  |
| Provider ECEM Visits                                    | 91%                                | 100%                                    | 8                                 | 7.95                                 |  |  |
| Provider General Contacts                               | 89%                                | 67%                                     | 8                                 | 5.33                                 |  |  |
| Placements with Siblings                                | 60%                                | Not Eligible                            | Not Scored                        | Not Scored                           |  |  |
| Placements within Legal County                          | 16%                                | 0%                                      | Not Scored                        | Not Scored                           |  |  |
| Well-Being Sub-Tota                                     |                                    |                                         | 25                                | 19.33                                |  |  |
| *Performance calculation descriptions can b             | e found in the FY 20°              | 17 RBWO PBP Measureme                   | ents and Standards Guide.         |                                      |  |  |
| Monitoring & Outcome                                    | s: Possible Po                     | ints = 100                              | Points Ear                        | ned: 90.68                           |  |  |