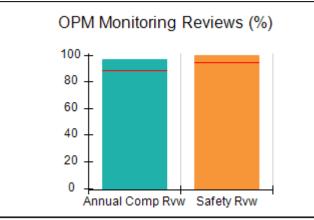

# Performance-Based Placement Measures RBWO Provider GA+SCORECARD - CPA

Report Quarter: Q4 FY2017

| Provider/Program Name: All God's Children - (861) - CPA |                                    |                                         |                                   |                                      |  |  |
|---------------------------------------------------------|------------------------------------|-----------------------------------------|-----------------------------------|--------------------------------------|--|--|
| 1671 Meriweather Dr., Watkinsville, G                   | GA 30677                           | Quarterly Sco                           | ores (Grades)                     | Current Quarter<br>Score (Grade)     |  |  |
| Phone: 706-316-2421                                     |                                    | Q1: 95.46 (A)                           | Q2: 99.18 (A+)                    | 96.68%                               |  |  |
| Vendor ID# 35219                                        |                                    | Q3: 88.03 (B+)                          | Q4: 96.68 (A)                     | (A)                                  |  |  |
| # New Foster Homes During Quarter: 3                    |                                    | # Children in Care During<br>Quarter: 4 | # Placements During<br>Quarter: 4 | # Children in Care On<br>Last Day: 4 |  |  |
|                                                         | Avg<br>Performance All<br>CPAs (%) | Provider<br>Performance (%)*            | Possible Points<br>(Weight)       | Provider Points<br>Earned            |  |  |
| OPM Monitoring Reviews                                  |                                    |                                         |                                   |                                      |  |  |
| Annual Comprehensive Reviews                            | 89%                                | 86%                                     | 25                                | 21.60                                |  |  |
| Safety Reviews                                          | 95%                                | 98%                                     | 15                                | 14.75                                |  |  |
| Monitoring Sub-Total                                    |                                    |                                         | 40                                | 36.35                                |  |  |
| CPA Safety Outcomes                                     |                                    |                                         |                                   |                                      |  |  |
| Incidence of Maltreatment                               | 0.26%                              | No Substantiated<br>Reports             | 10                                | 10.00                                |  |  |
| Staff Training                                          | 78%                                | 100%                                    | 10                                | 10.00                                |  |  |
| Safety Sub-Total                                        |                                    |                                         | 20                                | 20.00                                |  |  |
| CPA Permanency Outcomes                                 |                                    |                                         |                                   |                                      |  |  |
| Placement Stability                                     | 91%                                | 100%                                    | 15                                | 15.00                                |  |  |
| Permanency Sub-Total                                    |                                    |                                         | 15                                | 15.00                                |  |  |
| CPA Well-Being Outcomes                                 | CPA Well-Being Outcomes            |                                         |                                   |                                      |  |  |
| EPSDT Medical Visits                                    | 83%                                | 33%                                     | 4.5                               | 1.50                                 |  |  |
| EPSDT Dental Visits                                     | 77%                                | 100%                                    | 4.5                               | 4.55                                 |  |  |
| Academic Supports                                       | 75%                                | Not Eligible                            |                                   |                                      |  |  |
| Provider ECEM Visits                                    | 91%                                | 100%                                    | 8                                 | 7.95                                 |  |  |
| Provider General Contacts                               | 89%                                | 67%                                     | 8                                 | 5.33                                 |  |  |
| Placements with Siblings                                | 60%                                | Not Eligible                            | Not Scored                        | Not Scored                           |  |  |
| Placements within Legal County                          | 16%                                | 0%                                      | Not Scored                        | Not Scored                           |  |  |
| Well-Being Sub-Tota                                     |                                    |                                         | 25                                | 19.33                                |  |  |
| *Performance calculation descriptions can b             | e found in the FY 20°              | 17 RBWO PBP Measureme                   | ents and Standards Guide.         |                                      |  |  |
| Monitoring & Outcome                                    | s: Possible Po                     | ints = 100                              | Points Ear                        | ned: 90.68                           |  |  |