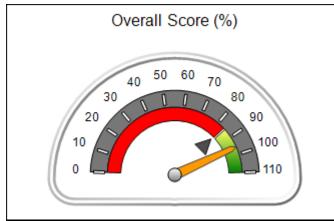

# Performance-Based Placement Measures RBWO Provider GA+SCORECARD - CPA

Report Quarter: Q4 FY2017

| Provider/Program Name: All God's Children - (861) - CPA |                                    |                                         |                                   |                                      |  |  |
|---------------------------------------------------------|------------------------------------|-----------------------------------------|-----------------------------------|--------------------------------------|--|--|
| 1671 Meriweather Dr., Watkinsville, G                   | GA 30677                           | Quarterly Sco                           | ores (Grades)                     | Current Quarter<br>Score (Grade)     |  |  |
| Phone: 706-316-2421                                     |                                    | Q1: 95.46 (A)                           | Q2: 99.18 (A+)                    | 96.68%                               |  |  |
| Vendor ID# 35219                                        |                                    | Q3: 88.03 (B+)                          | Q4: 96.68 (A)                     | (A)                                  |  |  |
| # New Foster Homes During Quarter: 3                    |                                    | # Children in Care During<br>Quarter: 4 | # Placements During<br>Quarter: 4 | # Children in Care On<br>Last Day: 4 |  |  |
|                                                         | Avg<br>Performance All<br>CPAs (%) | Provider<br>Performance (%)*            | Possible Points<br>(Weight)       | Provider Points<br>Earned            |  |  |
| OPM Monitoring Reviews                                  |                                    |                                         |                                   |                                      |  |  |
| Annual Comprehensive Reviews                            | 89%                                | 86%                                     | 25                                | 21.60                                |  |  |
| Safety Reviews                                          | 95%                                | 98%                                     | 15                                | 14.75                                |  |  |
| Monitoring Sub-Total                                    |                                    |                                         | 40                                | 36.35                                |  |  |
| CPA Safety Outcomes                                     |                                    |                                         |                                   |                                      |  |  |
| Incidence of Maltreatment                               | 0.26%                              | No Substantiated<br>Reports             | 10                                | 10.00                                |  |  |
| Staff Training                                          | 78%                                | 100%                                    | 10                                | 10.00                                |  |  |
| Safety Sub-Total                                        |                                    |                                         | 20                                | 20.00                                |  |  |
| CPA Permanency Outcomes                                 |                                    |                                         |                                   |                                      |  |  |
| Placement Stability                                     | 91%                                | 100%                                    | 15                                | 15.00                                |  |  |
| Permanency Sub-Total                                    |                                    |                                         | 15                                | 15.00                                |  |  |
| CPA Well-Being Outcomes                                 | CPA Well-Being Outcomes            |                                         |                                   |                                      |  |  |
| EPSDT Medical Visits                                    | 83%                                | 33%                                     | 4.5                               | 1.50                                 |  |  |
| EPSDT Dental Visits                                     | 77%                                | 100%                                    | 4.5                               | 4.55                                 |  |  |
| Academic Supports                                       | 75%                                | Not Eligible                            |                                   |                                      |  |  |
| Provider ECEM Visits                                    | 91%                                | 100%                                    | 8                                 | 7.95                                 |  |  |
| Provider General Contacts                               | 89%                                | 67%                                     | 8                                 | 5.33                                 |  |  |
| Placements with Siblings                                | 60%                                | Not Eligible                            | Not Scored                        | Not Scored                           |  |  |
| Placements within Legal County                          | 16%                                | 0%                                      | Not Scored                        | Not Scored                           |  |  |
| Well-Being Sub-Tota                                     |                                    |                                         | 25                                | 19.33                                |  |  |
| *Performance calculation descriptions can b             | e found in the FY 20°              | 17 RBWO PBP Measureme                   | ents and Standards Guide.         |                                      |  |  |
| Monitoring & Outcome                                    | s: Possible Po                     | ints = 100                              | Points Ear                        | ned: 90.68                           |  |  |

| Monitoring & Outcomes: Possible Points = 100 | Points Earned:          | 90.68    |  |
|----------------------------------------------|-------------------------|----------|--|
| Score Before Incentives Credit 90.6          |                         |          |  |
|                                              | Incentives Awarded 6.00 |          |  |
|                                              | PBP Verification        | 0.00 pts |  |
|                                              | Total Score             | 96.68%   |  |