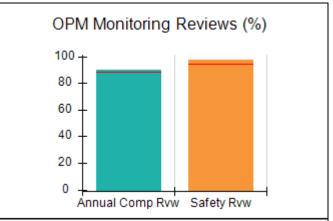

# Performance-Based Placement Measures RBWO Provider GA+SCORECARD - CPA

Report Quarter: Q4 FY2017

| Provider/Program Name: All God's Children - (861) - CPA |                                    |                                         |                                   |                                      |  |  |
|---------------------------------------------------------|------------------------------------|-----------------------------------------|-----------------------------------|--------------------------------------|--|--|
| 1671 Meriweather Dr., Watkinsville, G                   | GA 30677                           | Quarterly Sco                           | ores (Grades)                     | Current Quarter<br>Score (Grade)     |  |  |
| Phone: 706-316-2421                                     |                                    | Q1: 95.46 (A)                           | Q2: 99.18 (A+)                    | 96.68%                               |  |  |
| Vendor ID# 35219                                        |                                    | Q3: 88.03 (B+)                          | Q4: 96.68 (A)                     | (A)                                  |  |  |
| # New Foster Homes During Quarter: 3                    |                                    | # Children in Care During<br>Quarter: 4 | # Placements During<br>Quarter: 4 | # Children in Care On<br>Last Day: 4 |  |  |
|                                                         | Avg<br>Performance All<br>CPAs (%) | Provider<br>Performance (%)*            | Possible Points<br>(Weight)       | Provider Points<br>Earned            |  |  |
| OPM Monitoring Reviews                                  |                                    |                                         |                                   |                                      |  |  |
| Annual Comprehensive Reviews                            | 89%                                | 86%                                     | 25                                | 21.60                                |  |  |
| Safety Reviews                                          | 95%                                | 98%                                     | 15                                | 14.75                                |  |  |
| Monitoring Sub-Total                                    |                                    |                                         | 40                                | 36.35                                |  |  |
| CPA Safety Outcomes                                     |                                    |                                         |                                   |                                      |  |  |
| Incidence of Maltreatment                               | 0.26%                              | No Substantiated<br>Reports             | 10                                | 10.00                                |  |  |
| Staff Training                                          | 78%                                | 100%                                    | 10                                | 10.00                                |  |  |
| Safety Sub-Total                                        |                                    |                                         | 20                                | 20.00                                |  |  |
| CPA Permanency Outcomes                                 |                                    |                                         |                                   |                                      |  |  |
| Placement Stability                                     | 91%                                | 100%                                    | 15                                | 15.00                                |  |  |
| Permanency Sub-Total                                    |                                    |                                         | 15                                | 15.00                                |  |  |
| CPA Well-Being Outcomes                                 | CPA Well-Being Outcomes            |                                         |                                   |                                      |  |  |
| EPSDT Medical Visits                                    | 83%                                | 33%                                     | 4.5                               | 1.50                                 |  |  |
| EPSDT Dental Visits                                     | 77%                                | 100%                                    | 4.5                               | 4.55                                 |  |  |
| Academic Supports                                       | 75%                                | Not Eligible                            |                                   |                                      |  |  |
| Provider ECEM Visits                                    | 91%                                | 100%                                    | 8                                 | 7.95                                 |  |  |
| Provider General Contacts                               | 89%                                | 67%                                     | 8                                 | 5.33                                 |  |  |
| Placements with Siblings                                | 60%                                | Not Eligible                            | Not Scored                        | Not Scored                           |  |  |
| Placements within Legal County                          | 16%                                | 0%                                      | Not Scored                        | Not Scored                           |  |  |
| Well-Being Sub-Tota                                     |                                    |                                         | 25                                | 19.33                                |  |  |
| *Performance calculation descriptions can b             | e found in the FY 20°              | 17 RBWO PBP Measureme                   | ents and Standards Guide.         |                                      |  |  |
| Monitoring & Outcome                                    | s: Possible Po                     | ints = 100                              | Points Ear                        | ned: 90.68                           |  |  |