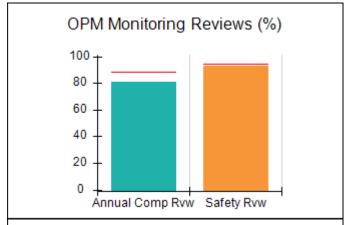

# Performance-Based Placement Measures RBWO Provider GA+SCORECARD - CPA

Report Quarter: Q4 FY2017

| Provider/Program Name: All God's Children - (861) - CPA |                                    |                                         |                                   |                                      |  |  |
|---------------------------------------------------------|------------------------------------|-----------------------------------------|-----------------------------------|--------------------------------------|--|--|
| 1671 Meriweather Dr., Watkinsville, G                   | GA 30677                           | Quarterly Sco                           | ores (Grades)                     | Current Quarter<br>Score (Grade)     |  |  |
| Phone: 706-316-2421                                     |                                    | Q1: 95.46 (A)                           | Q2: 99.18 (A+)                    | 96.68%                               |  |  |
| Vendor ID# 35219                                        |                                    | Q3: 88.03 (B+)                          | Q4: 96.68 (A)                     | (A)                                  |  |  |
| # New Foster Homes During Quarter: 3                    |                                    | # Children in Care During<br>Quarter: 4 | # Placements During<br>Quarter: 4 | # Children in Care On<br>Last Day: 4 |  |  |
|                                                         | Avg<br>Performance All<br>CPAs (%) | Provider<br>Performance (%)*            | Possible Points<br>(Weight)       | Provider Points<br>Earned            |  |  |
| OPM Monitoring Reviews                                  |                                    |                                         |                                   |                                      |  |  |
| Annual Comprehensive Reviews                            | 89%                                | 86%                                     | 25                                | 21.60                                |  |  |
| Safety Reviews                                          | 95%                                | 98%                                     | 15                                | 14.75                                |  |  |
| Monitoring Sub-Total                                    |                                    |                                         | 40                                | 36.35                                |  |  |
| CPA Safety Outcomes                                     |                                    |                                         |                                   |                                      |  |  |
| Incidence of Maltreatment                               | 0.26%                              | No Substantiated<br>Reports             | 10                                | 10.00                                |  |  |
| Staff Training                                          | 78%                                | 100%                                    | 10                                | 10.00                                |  |  |
| Safety Sub-Total                                        |                                    |                                         | 20                                | 20.00                                |  |  |
| CPA Permanency Outcomes                                 |                                    |                                         |                                   |                                      |  |  |
| Placement Stability                                     | 91%                                | 100%                                    | 15                                | 15.00                                |  |  |
| Permanency Sub-Total                                    |                                    |                                         | 15                                | 15.00                                |  |  |
| CPA Well-Being Outcomes                                 | CPA Well-Being Outcomes            |                                         |                                   |                                      |  |  |
| EPSDT Medical Visits                                    | 83%                                | 33%                                     | 4.5                               | 1.50                                 |  |  |
| EPSDT Dental Visits                                     | 77%                                | 100%                                    | 4.5                               | 4.55                                 |  |  |
| Academic Supports                                       | 75%                                | Not Eligible                            |                                   |                                      |  |  |
| Provider ECEM Visits                                    | 91%                                | 100%                                    | 8                                 | 7.95                                 |  |  |
| Provider General Contacts                               | 89%                                | 67%                                     | 8                                 | 5.33                                 |  |  |
| Placements with Siblings                                | 60%                                | Not Eligible                            | Not Scored                        | Not Scored                           |  |  |
| Placements within Legal County                          | 16%                                | 0%                                      | Not Scored                        | Not Scored                           |  |  |
| Well-Being Sub-Tota                                     |                                    |                                         | 25                                | 19.33                                |  |  |
| *Performance calculation descriptions can b             | e found in the FY 20°              | 17 RBWO PBP Measureme                   | ents and Standards Guide.         |                                      |  |  |
| Monitoring & Outcome                                    | s: Possible Po                     | ints = 100                              | Points Ear                        | ned: 90.68                           |  |  |