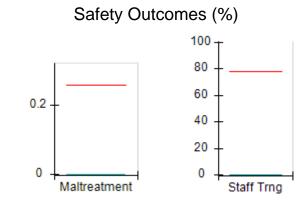

# Performance-Based Placement Measures RBWO Provider GA+SCORECARD - CPA

Report Quarter: Q4 FY2017

| Provider/Program Name: All God's Children - (861) - CPA |                                    |                                         |                                   |                                      |  |  |
|---------------------------------------------------------|------------------------------------|-----------------------------------------|-----------------------------------|--------------------------------------|--|--|
| 1671 Meriweather Dr., Watkinsville, G                   | GA 30677                           | Quarterly Sco                           | ores (Grades)                     | Current Quarter<br>Score (Grade)     |  |  |
| Phone: 706-316-2421                                     |                                    | Q1: 95.46 (A)                           | Q2: 99.18 (A+)                    | 96.68%                               |  |  |
| Vendor ID# 35219                                        |                                    | Q3: 88.03 (B+)                          | Q4: 96.68 (A)                     | (A)                                  |  |  |
| # New Foster Homes During Quarter: 3                    |                                    | # Children in Care During<br>Quarter: 4 | # Placements During<br>Quarter: 4 | # Children in Care On<br>Last Day: 4 |  |  |
|                                                         | Avg<br>Performance All<br>CPAs (%) | Provider<br>Performance (%)*            | Possible Points<br>(Weight)       | Provider Points<br>Earned            |  |  |
| OPM Monitoring Reviews                                  |                                    |                                         |                                   |                                      |  |  |
| Annual Comprehensive Reviews                            | 89%                                | 86%                                     | 25                                | 21.60                                |  |  |
| Safety Reviews                                          | 95%                                | 98%                                     | 15                                | 14.75                                |  |  |
| Monitoring Sub-Total                                    |                                    |                                         | 40                                | 36.35                                |  |  |
| CPA Safety Outcomes                                     |                                    |                                         |                                   |                                      |  |  |
| Incidence of Maltreatment                               | 0.26%                              | No Substantiated<br>Reports             | 10                                | 10.00                                |  |  |
| Staff Training                                          | 78%                                | 100%                                    | 10                                | 10.00                                |  |  |
| Safety Sub-Total                                        |                                    |                                         | 20                                | 20.00                                |  |  |
| CPA Permanency Outcomes                                 |                                    |                                         |                                   |                                      |  |  |
| Placement Stability                                     | 91%                                | 100%                                    | 15                                | 15.00                                |  |  |
| Permanency Sub-Total                                    |                                    |                                         | 15                                | 15.00                                |  |  |
| CPA Well-Being Outcomes                                 | CPA Well-Being Outcomes            |                                         |                                   |                                      |  |  |
| EPSDT Medical Visits                                    | 83%                                | 33%                                     | 4.5                               | 1.50                                 |  |  |
| EPSDT Dental Visits                                     | 77%                                | 100%                                    | 4.5                               | 4.55                                 |  |  |
| Academic Supports                                       | 75%                                | Not Eligible                            |                                   |                                      |  |  |
| Provider ECEM Visits                                    | 91%                                | 100%                                    | 8                                 | 7.95                                 |  |  |
| Provider General Contacts                               | 89%                                | 67%                                     | 8                                 | 5.33                                 |  |  |
| Placements with Siblings                                | 60%                                | Not Eligible                            | Not Scored                        | Not Scored                           |  |  |
| Placements within Legal County                          | 16%                                | 0%                                      | Not Scored                        | Not Scored                           |  |  |
| Well-Being Sub-Tota                                     |                                    |                                         | 25                                | 19.33                                |  |  |
| *Performance calculation descriptions can b             | e found in the FY 20°              | 17 RBWO PBP Measureme                   | ents and Standards Guide.         |                                      |  |  |
| Monitoring & Outcome                                    | s: Possible Po                     | ints = 100                              | Points Ear                        | ned: 90.68                           |  |  |