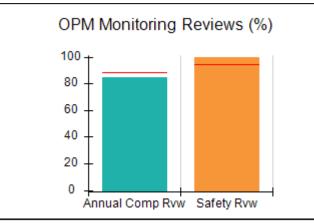

# Performance-Based Placement Measures RBWO Provider GA+SCORECARD - CPA

Report Quarter: Q4 FY2017

| Provider/Program Name: All God's Children - (861) - CPA |                                    |                                         |                                   |                                      |  |  |
|---------------------------------------------------------|------------------------------------|-----------------------------------------|-----------------------------------|--------------------------------------|--|--|
| 1671 Meriweather Dr., Watkinsville, G                   | GA 30677                           | Quarterly Sco                           | ores (Grades)                     | Current Quarter<br>Score (Grade)     |  |  |
| Phone: 706-316-2421                                     |                                    | Q1: 95.46 (A)                           | Q2: 99.18 (A+)                    | 96.68%                               |  |  |
| Vendor ID# 35219                                        |                                    | Q3: 88.03 (B+)                          | Q4: 96.68 (A)                     | (A)                                  |  |  |
| # New Foster Homes During Quarter: 3                    |                                    | # Children in Care During<br>Quarter: 4 | # Placements During<br>Quarter: 4 | # Children in Care On<br>Last Day: 4 |  |  |
|                                                         | Avg<br>Performance All<br>CPAs (%) | Provider<br>Performance (%)*            | Possible Points<br>(Weight)       | Provider Points<br>Earned            |  |  |
| OPM Monitoring Reviews                                  |                                    |                                         |                                   |                                      |  |  |
| Annual Comprehensive Reviews                            | 89%                                | 86%                                     | 25                                | 21.60                                |  |  |
| Safety Reviews                                          | 95%                                | 98%                                     | 15                                | 14.75                                |  |  |
| Monitoring Sub-Total                                    |                                    |                                         | 40                                | 36.35                                |  |  |
| CPA Safety Outcomes                                     |                                    |                                         |                                   |                                      |  |  |
| Incidence of Maltreatment                               | 0.26%                              | No Substantiated<br>Reports             | 10                                | 10.00                                |  |  |
| Staff Training                                          | 78%                                | 100%                                    | 10                                | 10.00                                |  |  |
| Safety Sub-Total                                        |                                    |                                         | 20                                | 20.00                                |  |  |
| CPA Permanency Outcomes                                 |                                    |                                         |                                   |                                      |  |  |
| Placement Stability                                     | 91%                                | 100%                                    | 15                                | 15.00                                |  |  |
| Permanency Sub-Total                                    |                                    |                                         | 15                                | 15.00                                |  |  |
| CPA Well-Being Outcomes                                 | CPA Well-Being Outcomes            |                                         |                                   |                                      |  |  |
| EPSDT Medical Visits                                    | 83%                                | 33%                                     | 4.5                               | 1.50                                 |  |  |
| EPSDT Dental Visits                                     | 77%                                | 100%                                    | 4.5                               | 4.55                                 |  |  |
| Academic Supports                                       | 75%                                | Not Eligible                            |                                   |                                      |  |  |
| Provider ECEM Visits                                    | 91%                                | 100%                                    | 8                                 | 7.95                                 |  |  |
| Provider General Contacts                               | 89%                                | 67%                                     | 8                                 | 5.33                                 |  |  |
| Placements with Siblings                                | 60%                                | Not Eligible                            | Not Scored                        | Not Scored                           |  |  |
| Placements within Legal County                          | 16%                                | 0%                                      | Not Scored                        | Not Scored                           |  |  |
| Well-Being Sub-Tota                                     |                                    |                                         | 25                                | 19.33                                |  |  |
| *Performance calculation descriptions can b             | e found in the FY 20°              | 17 RBWO PBP Measureme                   | ents and Standards Guide.         |                                      |  |  |
| Monitoring & Outcome                                    | s: Possible Po                     | ints = 100                              | Points Ear                        | ned: 90.68                           |  |  |