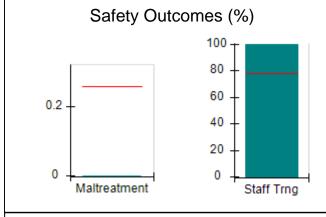

# Performance-Based Placement Measures RBWO Provider GA+SCORECARD - CPA

Report Quarter: Q4 FY2017

| Provider/Program Name: All God's Children - (861) - CPA |                                    |                                         |                                   |                                      |  |  |
|---------------------------------------------------------|------------------------------------|-----------------------------------------|-----------------------------------|--------------------------------------|--|--|
| 1671 Meriweather Dr., Watkinsville, G                   | GA 30677                           | Quarterly Sco                           | ores (Grades)                     | Current Quarter<br>Score (Grade)     |  |  |
| Phone: 706-316-2421                                     |                                    | Q1: 95.46 (A)                           | Q2: 99.18 (A+)                    | 96.68%                               |  |  |
| Vendor ID# 35219                                        |                                    | Q3: 88.03 (B+)                          | Q4: 96.68 (A)                     | (A)                                  |  |  |
| # New Foster Homes During Quarter: 3                    |                                    | # Children in Care During<br>Quarter: 4 | # Placements During<br>Quarter: 4 | # Children in Care On<br>Last Day: 4 |  |  |
|                                                         | Avg<br>Performance All<br>CPAs (%) | Provider<br>Performance (%)*            | Possible Points<br>(Weight)       | Provider Points<br>Earned            |  |  |
| OPM Monitoring Reviews                                  |                                    |                                         |                                   |                                      |  |  |
| Annual Comprehensive Reviews                            | 89%                                | 86%                                     | 25                                | 21.60                                |  |  |
| Safety Reviews                                          | 95%                                | 98%                                     | 15                                | 14.75                                |  |  |
| Monitoring Sub-Total                                    |                                    |                                         | 40                                | 36.35                                |  |  |
| CPA Safety Outcomes                                     |                                    |                                         |                                   |                                      |  |  |
| Incidence of Maltreatment                               | 0.26%                              | No Substantiated<br>Reports             | 10                                | 10.00                                |  |  |
| Staff Training                                          | 78%                                | 100%                                    | 10                                | 10.00                                |  |  |
| Safety Sub-Total                                        |                                    |                                         | 20                                | 20.00                                |  |  |
| CPA Permanency Outcomes                                 |                                    |                                         |                                   |                                      |  |  |
| Placement Stability                                     | 91%                                | 100%                                    | 15                                | 15.00                                |  |  |
| Permanency Sub-Total                                    |                                    |                                         | 15                                | 15.00                                |  |  |
| CPA Well-Being Outcomes                                 | CPA Well-Being Outcomes            |                                         |                                   |                                      |  |  |
| EPSDT Medical Visits                                    | 83%                                | 33%                                     | 4.5                               | 1.50                                 |  |  |
| EPSDT Dental Visits                                     | 77%                                | 100%                                    | 4.5                               | 4.55                                 |  |  |
| Academic Supports                                       | 75%                                | Not Eligible                            |                                   |                                      |  |  |
| Provider ECEM Visits                                    | 91%                                | 100%                                    | 8                                 | 7.95                                 |  |  |
| Provider General Contacts                               | 89%                                | 67%                                     | 8                                 | 5.33                                 |  |  |
| Placements with Siblings                                | 60%                                | Not Eligible                            | Not Scored                        | Not Scored                           |  |  |
| Placements within Legal County                          | 16%                                | 0%                                      | Not Scored                        | Not Scored                           |  |  |
| Well-Being Sub-Tota                                     |                                    |                                         | 25                                | 19.33                                |  |  |
| *Performance calculation descriptions can b             | e found in the FY 20°              | 17 RBWO PBP Measureme                   | ents and Standards Guide.         |                                      |  |  |
| Monitoring & Outcome                                    | s: Possible Po                     | ints = 100                              | Points Ear                        | ned: 90.68                           |  |  |