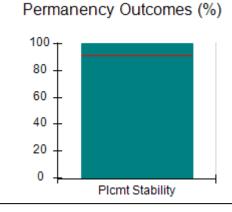

# Performance-Based Placement Measures RBWO Provider GA+SCORECARD - CPA

Report Quarter: Q4 FY2017

| Provider/Program Name: All God's Children - (861) - CPA |                                    |                                         |                                   |                                      |  |  |
|---------------------------------------------------------|------------------------------------|-----------------------------------------|-----------------------------------|--------------------------------------|--|--|
| 1671 Meriweather Dr., Watkinsville, G                   | GA 30677                           | Quarterly Sco                           | ores (Grades)                     | Current Quarter<br>Score (Grade)     |  |  |
| Phone: 706-316-2421                                     |                                    | Q1: 95.46 (A)                           | Q2: 99.18 (A+)                    | 96.68%                               |  |  |
| Vendor ID# 35219                                        |                                    | Q3: 88.03 (B+)                          | Q4: 96.68 (A)                     | (A)                                  |  |  |
| # New Foster Homes During Quarter: 3                    |                                    | # Children in Care During<br>Quarter: 4 | # Placements During<br>Quarter: 4 | # Children in Care On<br>Last Day: 4 |  |  |
|                                                         | Avg<br>Performance All<br>CPAs (%) | Provider<br>Performance (%)*            | Possible Points<br>(Weight)       | Provider Points<br>Earned            |  |  |
| OPM Monitoring Reviews                                  |                                    |                                         |                                   |                                      |  |  |
| Annual Comprehensive Reviews                            | 89%                                | 86%                                     | 25                                | 21.60                                |  |  |
| Safety Reviews                                          | 95%                                | 98%                                     | 15                                | 14.75                                |  |  |
| Monitoring Sub-Total                                    |                                    |                                         | 40                                | 36.35                                |  |  |
| CPA Safety Outcomes                                     |                                    |                                         |                                   |                                      |  |  |
| Incidence of Maltreatment                               | 0.26%                              | No Substantiated<br>Reports             | 10                                | 10.00                                |  |  |
| Staff Training                                          | 78%                                | 100%                                    | 10                                | 10.00                                |  |  |
| Safety Sub-Total                                        |                                    |                                         | 20                                | 20.00                                |  |  |
| CPA Permanency Outcomes                                 |                                    |                                         |                                   |                                      |  |  |
| Placement Stability                                     | 91%                                | 100%                                    | 15                                | 15.00                                |  |  |
| Permanency Sub-Total                                    |                                    |                                         | 15                                | 15.00                                |  |  |
| CPA Well-Being Outcomes                                 | CPA Well-Being Outcomes            |                                         |                                   |                                      |  |  |
| EPSDT Medical Visits                                    | 83%                                | 33%                                     | 4.5                               | 1.50                                 |  |  |
| EPSDT Dental Visits                                     | 77%                                | 100%                                    | 4.5                               | 4.55                                 |  |  |
| Academic Supports                                       | 75%                                | Not Eligible                            |                                   |                                      |  |  |
| Provider ECEM Visits                                    | 91%                                | 100%                                    | 8                                 | 7.95                                 |  |  |
| Provider General Contacts                               | 89%                                | 67%                                     | 8                                 | 5.33                                 |  |  |
| Placements with Siblings                                | 60%                                | Not Eligible                            | Not Scored                        | Not Scored                           |  |  |
| Placements within Legal County                          | 16%                                | 0%                                      | Not Scored                        | Not Scored                           |  |  |
| Well-Being Sub-Tota                                     |                                    |                                         | 25                                | 19.33                                |  |  |
| *Performance calculation descriptions can b             | e found in the FY 20°              | 17 RBWO PBP Measureme                   | ents and Standards Guide.         |                                      |  |  |
| Monitoring & Outcome                                    | s: Possible Po                     | ints = 100                              | Points Ear                        | ned: 90.68                           |  |  |