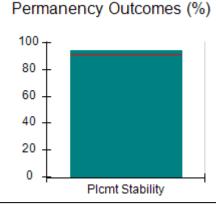

# Performance-Based Placement Measures RBWO Provider GA+SCORECARD - CPA

Report Quarter: Q4 FY2017

| Provider/Program Name: All God's Children - (861) - CPA |                                    |                                         |                                   |                                      |  |  |
|---------------------------------------------------------|------------------------------------|-----------------------------------------|-----------------------------------|--------------------------------------|--|--|
| 1671 Meriweather Dr., Watkinsville, G                   | GA 30677                           | Quarterly Sco                           | ores (Grades)                     | Current Quarter<br>Score (Grade)     |  |  |
| Phone: 706-316-2421                                     |                                    | Q1: 95.46 (A)                           | Q2: 99.18 (A+)                    | 96.68%                               |  |  |
| Vendor ID# 35219                                        |                                    | Q3: 88.03 (B+)                          | Q4: 96.68 (A)                     | (A)                                  |  |  |
| # New Foster Homes During Quarter: 3                    |                                    | # Children in Care During<br>Quarter: 4 | # Placements During<br>Quarter: 4 | # Children in Care On<br>Last Day: 4 |  |  |
|                                                         | Avg<br>Performance All<br>CPAs (%) | Provider<br>Performance (%)*            | Possible Points<br>(Weight)       | Provider Points<br>Earned            |  |  |
| OPM Monitoring Reviews                                  |                                    |                                         |                                   |                                      |  |  |
| Annual Comprehensive Reviews                            | 89%                                | 86%                                     | 25                                | 21.60                                |  |  |
| Safety Reviews                                          | 95%                                | 98%                                     | 15                                | 14.75                                |  |  |
| Monitoring Sub-Total                                    |                                    |                                         | 40                                | 36.35                                |  |  |
| CPA Safety Outcomes                                     |                                    |                                         |                                   |                                      |  |  |
| Incidence of Maltreatment                               | 0.26%                              | No Substantiated<br>Reports             | 10                                | 10.00                                |  |  |
| Staff Training                                          | 78%                                | 100%                                    | 10                                | 10.00                                |  |  |
| Safety Sub-Total                                        |                                    |                                         | 20                                | 20.00                                |  |  |
| CPA Permanency Outcomes                                 |                                    |                                         |                                   |                                      |  |  |
| Placement Stability                                     | 91%                                | 100%                                    | 15                                | 15.00                                |  |  |
| Permanency Sub-Total                                    |                                    |                                         | 15                                | 15.00                                |  |  |
| CPA Well-Being Outcomes                                 | CPA Well-Being Outcomes            |                                         |                                   |                                      |  |  |
| EPSDT Medical Visits                                    | 83%                                | 33%                                     | 4.5                               | 1.50                                 |  |  |
| EPSDT Dental Visits                                     | 77%                                | 100%                                    | 4.5                               | 4.55                                 |  |  |
| Academic Supports                                       | 75%                                | Not Eligible                            |                                   |                                      |  |  |
| Provider ECEM Visits                                    | 91%                                | 100%                                    | 8                                 | 7.95                                 |  |  |
| Provider General Contacts                               | 89%                                | 67%                                     | 8                                 | 5.33                                 |  |  |
| Placements with Siblings                                | 60%                                | Not Eligible                            | Not Scored                        | Not Scored                           |  |  |
| Placements within Legal County                          | 16%                                | 0%                                      | Not Scored                        | Not Scored                           |  |  |
| Well-Being Sub-Tota                                     |                                    |                                         | 25                                | 19.33                                |  |  |
| *Performance calculation descriptions can b             | e found in the FY 20°              | 17 RBWO PBP Measureme                   | ents and Standards Guide.         |                                      |  |  |
| Monitoring & Outcome                                    | s: Possible Po                     | ints = 100                              | Points Ear                        | ned: 90.68                           |  |  |