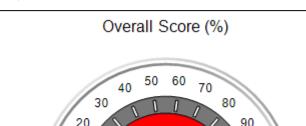

# Performance-Based Placement Measures RBWO Provider GA+SCORECARD - CPA

Report Quarter: Q4 FY2017

| Provider/Program Name: All God's Children - (861) - CPA |                                    |                                         |                                   |                                      |  |  |
|---------------------------------------------------------|------------------------------------|-----------------------------------------|-----------------------------------|--------------------------------------|--|--|
| 1671 Meriweather Dr., Watkinsville, G                   | GA 30677                           | Quarterly Sco                           | ores (Grades)                     | Current Quarter<br>Score (Grade)     |  |  |
| Phone: 706-316-2421                                     |                                    | Q1: 95.46 (A)                           | Q2: 99.18 (A+)                    | 96.68%                               |  |  |
| Vendor ID# 35219                                        |                                    | Q3: 88.03 (B+)                          | Q4: 96.68 (A)                     | (A)                                  |  |  |
| # New Foster Homes During Quarter: 3                    |                                    | # Children in Care During<br>Quarter: 4 | # Placements During<br>Quarter: 4 | # Children in Care On<br>Last Day: 4 |  |  |
|                                                         | Avg<br>Performance All<br>CPAs (%) | Provider<br>Performance (%)*            | Possible Points<br>(Weight)       | Provider Points<br>Earned            |  |  |
| OPM Monitoring Reviews                                  |                                    |                                         |                                   |                                      |  |  |
| Annual Comprehensive Reviews                            | 89%                                | 86%                                     | 25                                | 21.60                                |  |  |
| Safety Reviews                                          | 95%                                | 98%                                     | 15                                | 14.75                                |  |  |
| Monitoring Sub-Total                                    |                                    |                                         | 40                                | 36.35                                |  |  |
| CPA Safety Outcomes                                     |                                    |                                         |                                   |                                      |  |  |
| Incidence of Maltreatment                               | 0.26%                              | No Substantiated<br>Reports             | 10                                | 10.00                                |  |  |
| Staff Training                                          | 78%                                | 100%                                    | 10                                | 10.00                                |  |  |
| Safety Sub-Total                                        |                                    |                                         | 20                                | 20.00                                |  |  |
| CPA Permanency Outcomes                                 |                                    |                                         |                                   |                                      |  |  |
| Placement Stability                                     | 91%                                | 100%                                    | 15                                | 15.00                                |  |  |
| Permanency Sub-Total                                    |                                    |                                         | 15                                | 15.00                                |  |  |
| CPA Well-Being Outcomes                                 | CPA Well-Being Outcomes            |                                         |                                   |                                      |  |  |
| EPSDT Medical Visits                                    | 83%                                | 33%                                     | 4.5                               | 1.50                                 |  |  |
| EPSDT Dental Visits                                     | 77%                                | 100%                                    | 4.5                               | 4.55                                 |  |  |
| Academic Supports                                       | 75%                                | Not Eligible                            |                                   |                                      |  |  |
| Provider ECEM Visits                                    | 91%                                | 100%                                    | 8                                 | 7.95                                 |  |  |
| Provider General Contacts                               | 89%                                | 67%                                     | 8                                 | 5.33                                 |  |  |
| Placements with Siblings                                | 60%                                | Not Eligible                            | Not Scored                        | Not Scored                           |  |  |
| Placements within Legal County                          | 16%                                | 0%                                      | Not Scored                        | Not Scored                           |  |  |
| Well-Being Sub-Tota                                     |                                    |                                         | 25                                | 19.33                                |  |  |
| *Performance calculation descriptions can b             | e found in the FY 20°              | 17 RBWO PBP Measureme                   | ents and Standards Guide.         |                                      |  |  |
| Monitoring & Outcome                                    | s: Possible Po                     | ints = 100                              | Points Ear                        | ned: 90.68                           |  |  |

| Monitoring & Outcomes: Possible Points = 100 | Points Earned:          | 90.68    |  |
|----------------------------------------------|-------------------------|----------|--|
| Score Before Incentives Credit 90.6          |                         |          |  |
|                                              | Incentives Awarded 6.00 |          |  |
|                                              | PBP Verification        | 0.00 pts |  |
|                                              | Total Score             | 96.68%   |  |