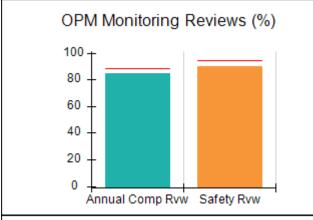

# Performance-Based Placement Measures RBWO Provider GA+SCORECARD - CPA

Report Quarter: Q4 FY2017

| Provider/Program Name: ALR Family Services, Inc (5140) - CPA                                                 |                                    |                                          |                                    |                                       |
|--------------------------------------------------------------------------------------------------------------|------------------------------------|------------------------------------------|------------------------------------|---------------------------------------|
| 1458 Airport Road, Hinesville, GA 31313                                                                      |                                    | Quarterly Scores (Grades)                |                                    | Current Quarter<br>Score (Grade)      |
| Phone: 912-559-5536                                                                                          |                                    | Q1: 72.32 (C-)                           | Q2: 84.73 (B)                      | 84.29%                                |
| Vendor ID# 114739                                                                                            |                                    | Q3: 92.98 (A-)                           | Q4: 84.29 (B)                      | (B)                                   |
| # New Foster Homes During Quarter: 1                                                                         |                                    | # Children in Care During<br>Quarter: 15 | # Placements During<br>Quarter: 17 | # Children in Care On<br>Last Day: 11 |
|                                                                                                              | Avg<br>Performance All<br>CPAs (%) | Provider<br>Performance (%)*             | Possible Points<br>(Weight)        | Provider Points<br>Earned             |
| OPM Monitoring Reviews                                                                                       |                                    |                                          |                                    |                                       |
| Annual Comprehensive Reviews                                                                                 | 89%                                | 75%                                      | 25                                 | 18.65                                 |
| Safety Reviews                                                                                               | 95%                                | 95%                                      | 15                                 | 14.29                                 |
| Monitoring Sub-Total                                                                                         |                                    |                                          | 40                                 | 32.94                                 |
| CPA Safety Outcomes                                                                                          |                                    |                                          |                                    |                                       |
| Incidence of Maltreatment                                                                                    | 0.26%                              | No Substantiated<br>Reports              | 10                                 | 10.00                                 |
| Staff Training                                                                                               | 78%                                | 50%                                      | 10                                 | 5.00                                  |
| Safety Sub-Total                                                                                             |                                    |                                          | 20                                 | 15.00                                 |
| CPA Permanency Outcomes                                                                                      |                                    |                                          |                                    |                                       |
| Placement Stability                                                                                          | 91%                                | 73%                                      | 15                                 | 10.95                                 |
| Permanency Sub-Total                                                                                         |                                    |                                          | 15                                 | 10.95                                 |
| CPA Well-Being Outcomes                                                                                      |                                    |                                          |                                    |                                       |
| EPSDT Medical Visits                                                                                         | 83%                                | 73%                                      | 4                                  | 2.92                                  |
| EPSDT Dental Visits                                                                                          | 77%                                | 91%                                      | 4                                  | 3.64                                  |
| Academic Supports                                                                                            | 75%                                | 68%                                      | 3                                  | 2.04                                  |
| Provider ECEM Visits                                                                                         | 91%                                | 100%                                     | 7                                  | 7.00                                  |
| Provider General Contacts                                                                                    | 89%                                | 100%                                     | 7                                  | 7.00                                  |
| Placements with Siblings                                                                                     | 60%                                | 52%                                      | Not Scored                         | Not Scored                            |
| Placements within Legal County                                                                               | 16%                                | 33%                                      | Not Scored                         | Not Scored                            |
| Well-Being Sub-Total                                                                                         |                                    |                                          | 25                                 | 22.60                                 |
| *Performance calculation descriptions can be found in the FY 2017 RBWO PBP Measurements and Standards Guide. |                                    |                                          |                                    |                                       |
| Monitoring & Outcome                                                                                         | s: Possible Po                     | ints = 100                               | Points Ear                         | ned: 81.49                            |