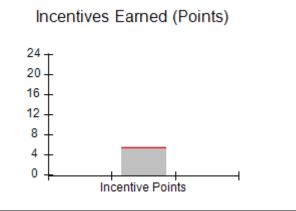

# Performance-Based Placement Measures RBWO Provider GA+SCORECARD - CPA

Report Quarter: Q4 FY2017

| # New Foster Homes During Quarter: 3                                                                         |                                    | # Children in Care During<br>Quarter: 4 | # Placements During<br>Quarter: 4 | # Children in Care On<br>Last Day: 4 |
|--------------------------------------------------------------------------------------------------------------|------------------------------------|-----------------------------------------|-----------------------------------|--------------------------------------|
| CPA Incentive Credits                                                                                        | Avg<br>Performance All<br>CPAs (%) | Provider<br>Performance (%)*            | Possible Points<br>(Weight)       | Provider Points<br>Earned            |
| Early EPSDT Medical Visits                                                                                   |                                    | 0%                                      | 2                                 | 0.00                                 |
| Early EPSDT Dental Visits                                                                                    |                                    | 100%                                    | 2                                 | 2.00                                 |
| Permanency Contacts                                                                                          |                                    | 0%                                      | 5                                 | 0.00                                 |
| Additional Academic Supports                                                                                 |                                    | Not Eligible                            | 2                                 |                                      |
| Foster Hm Retention Rate (threshold = 90)                                                                    |                                    | 100%                                    | 2                                 | 2.00                                 |
| Foster Hm Recruitment (threshold = 100)                                                                      |                                    | 200%                                    | 2                                 | 2.00                                 |
| Active Agency Accreditation                                                                                  |                                    | 0%                                      | 4                                 | 0.00                                 |
| Staff Clinical Licensure                                                                                     |                                    | 0%                                      | 5                                 | 0.00                                 |
| Incentives Total                                                                                             | 5.32                               |                                         | 24                                | 6.00                                 |
| Maximum total combined incentive credit allowed is 10 points.                                                |                                    | Incentives Awarded                      | 6.00                              |                                      |
| *Performance calculation descriptions can be found in the FY 2017 RBWO PBP Measurements and Standards Guide. |                                    |                                         |                                   |                                      |