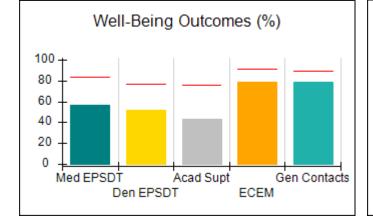

# Performance-Based Placement Measures RBWO Provider GA+SCORECARD - CPA

Report Quarter: Q4 FY2017

| Provider/Program Name: All God's Children - (861) - CPA |                                    |                                         |                                   |                                      |  |  |
|---------------------------------------------------------|------------------------------------|-----------------------------------------|-----------------------------------|--------------------------------------|--|--|
| 1671 Meriweather Dr., Watkinsville, G                   | GA 30677                           | Quarterly Sco                           | ores (Grades)                     | Current Quarter<br>Score (Grade)     |  |  |
| Phone: 706-316-2421                                     |                                    | Q1: 95.46 (A)                           | Q2: 99.18 (A+)                    | 96.68%                               |  |  |
| Vendor ID# 35219                                        |                                    | Q3: 88.03 (B+)                          | Q4: 96.68 (A)                     | (A)                                  |  |  |
| # New Foster Homes During Quarter: 3                    |                                    | # Children in Care During<br>Quarter: 4 | # Placements During<br>Quarter: 4 | # Children in Care On<br>Last Day: 4 |  |  |
|                                                         | Avg<br>Performance All<br>CPAs (%) | Provider<br>Performance (%)*            | Possible Points<br>(Weight)       | Provider Points<br>Earned            |  |  |
| OPM Monitoring Reviews                                  |                                    |                                         |                                   |                                      |  |  |
| Annual Comprehensive Reviews                            | 89%                                | 86%                                     | 25                                | 21.60                                |  |  |
| Safety Reviews                                          | 95%                                | 98%                                     | 15                                | 14.75                                |  |  |
| Monitoring Sub-Total                                    |                                    |                                         | 40                                | 36.35                                |  |  |
| CPA Safety Outcomes                                     |                                    |                                         |                                   |                                      |  |  |
| Incidence of Maltreatment                               | 0.26%                              | No Substantiated<br>Reports             | 10                                | 10.00                                |  |  |
| Staff Training                                          | 78%                                | 100%                                    | 10                                | 10.00                                |  |  |
| Safety Sub-Total                                        |                                    |                                         | 20                                | 20.00                                |  |  |
| CPA Permanency Outcomes                                 |                                    |                                         |                                   |                                      |  |  |
| Placement Stability                                     | 91%                                | 100%                                    | 15                                | 15.00                                |  |  |
| Permanency Sub-Total                                    |                                    |                                         | 15                                | 15.00                                |  |  |
| CPA Well-Being Outcomes                                 | CPA Well-Being Outcomes            |                                         |                                   |                                      |  |  |
| EPSDT Medical Visits                                    | 83%                                | 33%                                     | 4.5                               | 1.50                                 |  |  |
| EPSDT Dental Visits                                     | 77%                                | 100%                                    | 4.5                               | 4.55                                 |  |  |
| Academic Supports                                       | 75%                                | Not Eligible                            |                                   |                                      |  |  |
| Provider ECEM Visits                                    | 91%                                | 100%                                    | 8                                 | 7.95                                 |  |  |
| Provider General Contacts                               | 89%                                | 67%                                     | 8                                 | 5.33                                 |  |  |
| Placements with Siblings                                | 60%                                | Not Eligible                            | Not Scored                        | Not Scored                           |  |  |
| Placements within Legal County                          | 16%                                | 0%                                      | Not Scored                        | Not Scored                           |  |  |
| Well-Being Sub-Tota                                     |                                    |                                         | 25                                | 19.33                                |  |  |
| *Performance calculation descriptions can b             | e found in the FY 20°              | 17 RBWO PBP Measureme                   | ents and Standards Guide.         |                                      |  |  |
| Monitoring & Outcome                                    | s: Possible Po                     | ints = 100                              | Points Ear                        | ned: 90.68                           |  |  |