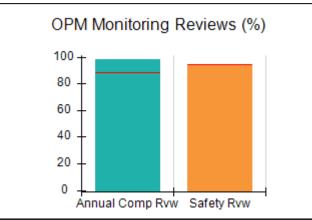

# Performance-Based Placement Measures RBWO Provider GA+SCORECARD - CPA

Report Quarter: Q4 FY2017

| Provider/Program Name: All God's Children - (861) - CPA |                                    |                                         |                                   |                                      |  |  |
|---------------------------------------------------------|------------------------------------|-----------------------------------------|-----------------------------------|--------------------------------------|--|--|
| 1671 Meriweather Dr., Watkinsville, G                   | GA 30677                           | Quarterly Sco                           | ores (Grades)                     | Current Quarter<br>Score (Grade)     |  |  |
| Phone: 706-316-2421                                     |                                    | Q1: 95.46 (A)                           | Q2: 99.18 (A+)                    | 96.68%                               |  |  |
| Vendor ID# 35219                                        |                                    | Q3: 88.03 (B+)                          | Q4: 96.68 (A)                     | (A)                                  |  |  |
| # New Foster Homes During Quarter: 3                    |                                    | # Children in Care During<br>Quarter: 4 | # Placements During<br>Quarter: 4 | # Children in Care On<br>Last Day: 4 |  |  |
|                                                         | Avg<br>Performance All<br>CPAs (%) | Provider<br>Performance (%)*            | Possible Points<br>(Weight)       | Provider Points<br>Earned            |  |  |
| OPM Monitoring Reviews                                  |                                    |                                         |                                   |                                      |  |  |
| Annual Comprehensive Reviews                            | 89%                                | 86%                                     | 25                                | 21.60                                |  |  |
| Safety Reviews                                          | 95%                                | 98%                                     | 15                                | 14.75                                |  |  |
| Monitoring Sub-Total                                    |                                    |                                         | 40                                | 36.35                                |  |  |
| CPA Safety Outcomes                                     |                                    |                                         |                                   |                                      |  |  |
| Incidence of Maltreatment                               | 0.26%                              | No Substantiated<br>Reports             | 10                                | 10.00                                |  |  |
| Staff Training                                          | 78%                                | 100%                                    | 10                                | 10.00                                |  |  |
| Safety Sub-Total                                        |                                    |                                         | 20                                | 20.00                                |  |  |
| CPA Permanency Outcomes                                 |                                    |                                         |                                   |                                      |  |  |
| Placement Stability                                     | 91%                                | 100%                                    | 15                                | 15.00                                |  |  |
| Permanency Sub-Total                                    |                                    |                                         | 15                                | 15.00                                |  |  |
| CPA Well-Being Outcomes                                 | CPA Well-Being Outcomes            |                                         |                                   |                                      |  |  |
| EPSDT Medical Visits                                    | 83%                                | 33%                                     | 4.5                               | 1.50                                 |  |  |
| EPSDT Dental Visits                                     | 77%                                | 100%                                    | 4.5                               | 4.55                                 |  |  |
| Academic Supports                                       | 75%                                | Not Eligible                            |                                   |                                      |  |  |
| Provider ECEM Visits                                    | 91%                                | 100%                                    | 8                                 | 7.95                                 |  |  |
| Provider General Contacts                               | 89%                                | 67%                                     | 8                                 | 5.33                                 |  |  |
| Placements with Siblings                                | 60%                                | Not Eligible                            | Not Scored                        | Not Scored                           |  |  |
| Placements within Legal County                          | 16%                                | 0%                                      | Not Scored                        | Not Scored                           |  |  |
| Well-Being Sub-Tota                                     |                                    |                                         | 25                                | 19.33                                |  |  |
| *Performance calculation descriptions can b             | e found in the FY 20°              | 17 RBWO PBP Measureme                   | ents and Standards Guide.         |                                      |  |  |
| Monitoring & Outcome                                    | s: Possible Po                     | ints = 100                              | Points Ear                        | ned: 90.68                           |  |  |