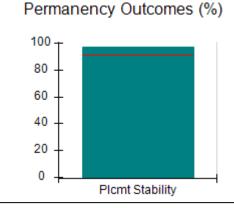

# Performance-Based Placement Measures RBWO Provider GA+SCORECARD - CPA

Report Quarter: Q4 FY2017

| Provider/Program Name: All God's Children - (861) - CPA |                                    |                                         |                                   |                                      |  |  |
|---------------------------------------------------------|------------------------------------|-----------------------------------------|-----------------------------------|--------------------------------------|--|--|
| 1671 Meriweather Dr., Watkinsville, G                   | GA 30677                           | Quarterly Sco                           | ores (Grades)                     | Current Quarter<br>Score (Grade)     |  |  |
| Phone: 706-316-2421                                     |                                    | Q1: 95.46 (A)                           | Q2: 99.18 (A+)                    | 96.68%                               |  |  |
| Vendor ID# 35219                                        |                                    | Q3: 88.03 (B+)                          | Q4: 96.68 (A)                     | (A)                                  |  |  |
| # New Foster Homes During Quarter: 3                    |                                    | # Children in Care During<br>Quarter: 4 | # Placements During<br>Quarter: 4 | # Children in Care On<br>Last Day: 4 |  |  |
|                                                         | Avg<br>Performance All<br>CPAs (%) | Provider<br>Performance (%)*            | Possible Points<br>(Weight)       | Provider Points<br>Earned            |  |  |
| OPM Monitoring Reviews                                  |                                    |                                         |                                   |                                      |  |  |
| Annual Comprehensive Reviews                            | 89%                                | 86%                                     | 25                                | 21.60                                |  |  |
| Safety Reviews                                          | 95%                                | 98%                                     | 15                                | 14.75                                |  |  |
| Monitoring Sub-Total                                    |                                    |                                         | 40                                | 36.35                                |  |  |
| CPA Safety Outcomes                                     |                                    |                                         |                                   |                                      |  |  |
| Incidence of Maltreatment                               | 0.26%                              | No Substantiated<br>Reports             | 10                                | 10.00                                |  |  |
| Staff Training                                          | 78%                                | 100%                                    | 10                                | 10.00                                |  |  |
| Safety Sub-Total                                        |                                    |                                         | 20                                | 20.00                                |  |  |
| CPA Permanency Outcomes                                 |                                    |                                         |                                   |                                      |  |  |
| Placement Stability                                     | 91%                                | 100%                                    | 15                                | 15.00                                |  |  |
| Permanency Sub-Total                                    |                                    |                                         | 15                                | 15.00                                |  |  |
| CPA Well-Being Outcomes                                 | CPA Well-Being Outcomes            |                                         |                                   |                                      |  |  |
| EPSDT Medical Visits                                    | 83%                                | 33%                                     | 4.5                               | 1.50                                 |  |  |
| EPSDT Dental Visits                                     | 77%                                | 100%                                    | 4.5                               | 4.55                                 |  |  |
| Academic Supports                                       | 75%                                | Not Eligible                            |                                   |                                      |  |  |
| Provider ECEM Visits                                    | 91%                                | 100%                                    | 8                                 | 7.95                                 |  |  |
| Provider General Contacts                               | 89%                                | 67%                                     | 8                                 | 5.33                                 |  |  |
| Placements with Siblings                                | 60%                                | Not Eligible                            | Not Scored                        | Not Scored                           |  |  |
| Placements within Legal County                          | 16%                                | 0%                                      | Not Scored                        | Not Scored                           |  |  |
| Well-Being Sub-Tota                                     |                                    |                                         | 25                                | 19.33                                |  |  |
| *Performance calculation descriptions can b             | e found in the FY 20°              | 17 RBWO PBP Measureme                   | ents and Standards Guide.         |                                      |  |  |
| Monitoring & Outcome                                    | s: Possible Po                     | ints = 100                              | Points Ear                        | ned: 90.68                           |  |  |