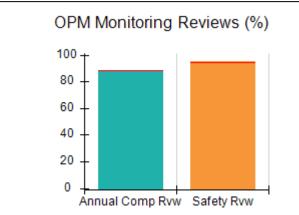

# Performance-Based Placement Measures RBWO Provider GA+SCORECARD - CPA

Report Quarter: Q4 FY2017

| Provider/Program Name: All God's Children - (861) - CPA |                                    |                                         |                                   |                                      |  |  |
|---------------------------------------------------------|------------------------------------|-----------------------------------------|-----------------------------------|--------------------------------------|--|--|
| 1671 Meriweather Dr., Watkinsville, G                   | GA 30677                           | Quarterly Sco                           | ores (Grades)                     | Current Quarter<br>Score (Grade)     |  |  |
| Phone: 706-316-2421                                     |                                    | Q1: 95.46 (A)                           | Q2: 99.18 (A+)                    | 96.68%                               |  |  |
| Vendor ID# 35219                                        |                                    | Q3: 88.03 (B+)                          | Q4: 96.68 (A)                     | (A)                                  |  |  |
| # New Foster Homes During Quarter: 3                    |                                    | # Children in Care During<br>Quarter: 4 | # Placements During<br>Quarter: 4 | # Children in Care On<br>Last Day: 4 |  |  |
|                                                         | Avg<br>Performance All<br>CPAs (%) | Provider<br>Performance (%)*            | Possible Points<br>(Weight)       | Provider Points<br>Earned            |  |  |
| OPM Monitoring Reviews                                  |                                    |                                         |                                   |                                      |  |  |
| Annual Comprehensive Reviews                            | 89%                                | 86%                                     | 25                                | 21.60                                |  |  |
| Safety Reviews                                          | 95%                                | 98%                                     | 15                                | 14.75                                |  |  |
| Monitoring Sub-Total                                    |                                    |                                         | 40                                | 36.35                                |  |  |
| CPA Safety Outcomes                                     |                                    |                                         |                                   |                                      |  |  |
| Incidence of Maltreatment                               | 0.26%                              | No Substantiated<br>Reports             | 10                                | 10.00                                |  |  |
| Staff Training                                          | 78%                                | 100%                                    | 10                                | 10.00                                |  |  |
| Safety Sub-Total                                        |                                    |                                         | 20                                | 20.00                                |  |  |
| CPA Permanency Outcomes                                 |                                    |                                         |                                   |                                      |  |  |
| Placement Stability                                     | 91%                                | 100%                                    | 15                                | 15.00                                |  |  |
| Permanency Sub-Total                                    |                                    |                                         | 15                                | 15.00                                |  |  |
| CPA Well-Being Outcomes                                 | CPA Well-Being Outcomes            |                                         |                                   |                                      |  |  |
| EPSDT Medical Visits                                    | 83%                                | 33%                                     | 4.5                               | 1.50                                 |  |  |
| EPSDT Dental Visits                                     | 77%                                | 100%                                    | 4.5                               | 4.55                                 |  |  |
| Academic Supports                                       | 75%                                | Not Eligible                            |                                   |                                      |  |  |
| Provider ECEM Visits                                    | 91%                                | 100%                                    | 8                                 | 7.95                                 |  |  |
| Provider General Contacts                               | 89%                                | 67%                                     | 8                                 | 5.33                                 |  |  |
| Placements with Siblings                                | 60%                                | Not Eligible                            | Not Scored                        | Not Scored                           |  |  |
| Placements within Legal County                          | 16%                                | 0%                                      | Not Scored                        | Not Scored                           |  |  |
| Well-Being Sub-Tota                                     |                                    |                                         | 25                                | 19.33                                |  |  |
| *Performance calculation descriptions can b             | e found in the FY 20°              | 17 RBWO PBP Measureme                   | ents and Standards Guide.         |                                      |  |  |
| Monitoring & Outcome                                    | s: Possible Po                     | ints = 100                              | Points Ear                        | ned: 90.68                           |  |  |