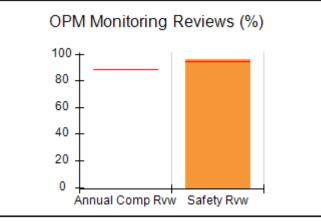

# Performance-Based Placement Measures RBWO Provider GA+SCORECARD - CPA

Report Quarter: Q4 FY2017

| Provider/Program Name: All God's Children - (861) - CPA |                                    |                                         |                                   |                                      |  |  |
|---------------------------------------------------------|------------------------------------|-----------------------------------------|-----------------------------------|--------------------------------------|--|--|
| 1671 Meriweather Dr., Watkinsville, G                   | GA 30677                           | Quarterly Sco                           | ores (Grades)                     | Current Quarter<br>Score (Grade)     |  |  |
| Phone: 706-316-2421                                     |                                    | Q1: 95.46 (A)                           | Q2: 99.18 (A+)                    | 96.68%                               |  |  |
| Vendor ID# 35219                                        |                                    | Q3: 88.03 (B+)                          | Q4: 96.68 (A)                     | (A)                                  |  |  |
| # New Foster Homes During Quarter: 3                    |                                    | # Children in Care During<br>Quarter: 4 | # Placements During<br>Quarter: 4 | # Children in Care On<br>Last Day: 4 |  |  |
|                                                         | Avg<br>Performance All<br>CPAs (%) | Provider<br>Performance (%)*            | Possible Points<br>(Weight)       | Provider Points<br>Earned            |  |  |
| OPM Monitoring Reviews                                  |                                    |                                         |                                   |                                      |  |  |
| Annual Comprehensive Reviews                            | 89%                                | 86%                                     | 25                                | 21.60                                |  |  |
| Safety Reviews                                          | 95%                                | 98%                                     | 15                                | 14.75                                |  |  |
| Monitoring Sub-Total                                    |                                    |                                         | 40                                | 36.35                                |  |  |
| CPA Safety Outcomes                                     |                                    |                                         |                                   |                                      |  |  |
| Incidence of Maltreatment                               | 0.26%                              | No Substantiated<br>Reports             | 10                                | 10.00                                |  |  |
| Staff Training                                          | 78%                                | 100%                                    | 10                                | 10.00                                |  |  |
| Safety Sub-Total                                        |                                    |                                         | 20                                | 20.00                                |  |  |
| CPA Permanency Outcomes                                 |                                    |                                         |                                   |                                      |  |  |
| Placement Stability                                     | 91%                                | 100%                                    | 15                                | 15.00                                |  |  |
| Permanency Sub-Total                                    |                                    |                                         | 15                                | 15.00                                |  |  |
| CPA Well-Being Outcomes                                 | CPA Well-Being Outcomes            |                                         |                                   |                                      |  |  |
| EPSDT Medical Visits                                    | 83%                                | 33%                                     | 4.5                               | 1.50                                 |  |  |
| EPSDT Dental Visits                                     | 77%                                | 100%                                    | 4.5                               | 4.55                                 |  |  |
| Academic Supports                                       | 75%                                | Not Eligible                            |                                   |                                      |  |  |
| Provider ECEM Visits                                    | 91%                                | 100%                                    | 8                                 | 7.95                                 |  |  |
| Provider General Contacts                               | 89%                                | 67%                                     | 8                                 | 5.33                                 |  |  |
| Placements with Siblings                                | 60%                                | Not Eligible                            | Not Scored                        | Not Scored                           |  |  |
| Placements within Legal County                          | 16%                                | 0%                                      | Not Scored                        | Not Scored                           |  |  |
| Well-Being Sub-Tota                                     |                                    |                                         | 25                                | 19.33                                |  |  |
| *Performance calculation descriptions can b             | e found in the FY 20°              | 17 RBWO PBP Measureme                   | ents and Standards Guide.         |                                      |  |  |
| Monitoring & Outcome                                    | s: Possible Po                     | ints = 100                              | Points Ear                        | ned: 90.68                           |  |  |