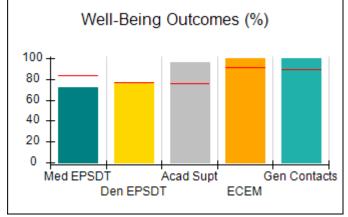

# Performance-Based Placement Measures RBWO Provider GA+SCORECARD - CPA

Report Quarter: Q4 FY2017

| Provider/Program Name: All God's Children - (861) - CPA |                                    |                                         |                                   |                                      |  |  |
|---------------------------------------------------------|------------------------------------|-----------------------------------------|-----------------------------------|--------------------------------------|--|--|
| 1671 Meriweather Dr., Watkinsville, G                   | GA 30677                           | Quarterly Sco                           | ores (Grades)                     | Current Quarter<br>Score (Grade)     |  |  |
| Phone: 706-316-2421                                     |                                    | Q1: 95.46 (A)                           | Q2: 99.18 (A+)                    | 96.68%                               |  |  |
| Vendor ID# 35219                                        |                                    | Q3: 88.03 (B+)                          | Q4: 96.68 (A)                     | (A)                                  |  |  |
| # New Foster Homes During Quarter: 3                    |                                    | # Children in Care During<br>Quarter: 4 | # Placements During<br>Quarter: 4 | # Children in Care On<br>Last Day: 4 |  |  |
|                                                         | Avg<br>Performance All<br>CPAs (%) | Provider<br>Performance (%)*            | Possible Points<br>(Weight)       | Provider Points<br>Earned            |  |  |
| OPM Monitoring Reviews                                  |                                    |                                         |                                   |                                      |  |  |
| Annual Comprehensive Reviews                            | 89%                                | 86%                                     | 25                                | 21.60                                |  |  |
| Safety Reviews                                          | 95%                                | 98%                                     | 15                                | 14.75                                |  |  |
| Monitoring Sub-Total                                    |                                    |                                         | 40                                | 36.35                                |  |  |
| CPA Safety Outcomes                                     |                                    |                                         |                                   |                                      |  |  |
| Incidence of Maltreatment                               | 0.26%                              | No Substantiated<br>Reports             | 10                                | 10.00                                |  |  |
| Staff Training                                          | 78%                                | 100%                                    | 10                                | 10.00                                |  |  |
| Safety Sub-Total                                        |                                    |                                         | 20                                | 20.00                                |  |  |
| CPA Permanency Outcomes                                 |                                    |                                         |                                   |                                      |  |  |
| Placement Stability                                     | 91%                                | 100%                                    | 15                                | 15.00                                |  |  |
| Permanency Sub-Total                                    |                                    |                                         | 15                                | 15.00                                |  |  |
| CPA Well-Being Outcomes                                 | CPA Well-Being Outcomes            |                                         |                                   |                                      |  |  |
| EPSDT Medical Visits                                    | 83%                                | 33%                                     | 4.5                               | 1.50                                 |  |  |
| EPSDT Dental Visits                                     | 77%                                | 100%                                    | 4.5                               | 4.55                                 |  |  |
| Academic Supports                                       | 75%                                | Not Eligible                            |                                   |                                      |  |  |
| Provider ECEM Visits                                    | 91%                                | 100%                                    | 8                                 | 7.95                                 |  |  |
| Provider General Contacts                               | 89%                                | 67%                                     | 8                                 | 5.33                                 |  |  |
| Placements with Siblings                                | 60%                                | Not Eligible                            | Not Scored                        | Not Scored                           |  |  |
| Placements within Legal County                          | 16%                                | 0%                                      | Not Scored                        | Not Scored                           |  |  |
| Well-Being Sub-Tota                                     |                                    |                                         | 25                                | 19.33                                |  |  |
| *Performance calculation descriptions can b             | e found in the FY 20°              | 17 RBWO PBP Measureme                   | ents and Standards Guide.         |                                      |  |  |
| Monitoring & Outcome                                    | s: Possible Po                     | ints = 100                              | Points Ear                        | ned: 90.68                           |  |  |