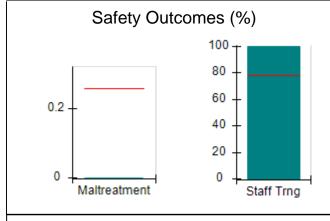

# Performance-Based Placement Measures RBWO Provider GA+SCORECARD - CPA

Report Quarter: Q4 FY2017

| Provider/Program Name: All God's Children - (861) - CPA |                                    |                                         |                                   |                                      |  |  |
|---------------------------------------------------------|------------------------------------|-----------------------------------------|-----------------------------------|--------------------------------------|--|--|
| 1671 Meriweather Dr., Watkinsville, G                   | GA 30677                           | Quarterly Sco                           | ores (Grades)                     | Current Quarter<br>Score (Grade)     |  |  |
| Phone: 706-316-2421                                     |                                    | Q1: 95.46 (A)                           | Q2: 99.18 (A+)                    | 96.68%                               |  |  |
| Vendor ID# 35219                                        |                                    | Q3: 88.03 (B+)                          | Q4: 96.68 (A)                     | (A)                                  |  |  |
| # New Foster Homes During Quarter: 3                    |                                    | # Children in Care During<br>Quarter: 4 | # Placements During<br>Quarter: 4 | # Children in Care On<br>Last Day: 4 |  |  |
|                                                         | Avg<br>Performance All<br>CPAs (%) | Provider<br>Performance (%)*            | Possible Points<br>(Weight)       | Provider Points<br>Earned            |  |  |
| OPM Monitoring Reviews                                  |                                    |                                         |                                   |                                      |  |  |
| Annual Comprehensive Reviews                            | 89%                                | 86%                                     | 25                                | 21.60                                |  |  |
| Safety Reviews                                          | 95%                                | 98%                                     | 15                                | 14.75                                |  |  |
| Monitoring Sub-Total                                    |                                    |                                         | 40                                | 36.35                                |  |  |
| CPA Safety Outcomes                                     |                                    |                                         |                                   |                                      |  |  |
| Incidence of Maltreatment                               | 0.26%                              | No Substantiated<br>Reports             | 10                                | 10.00                                |  |  |
| Staff Training                                          | 78%                                | 100%                                    | 10                                | 10.00                                |  |  |
| Safety Sub-Total                                        |                                    |                                         | 20                                | 20.00                                |  |  |
| CPA Permanency Outcomes                                 |                                    |                                         |                                   |                                      |  |  |
| Placement Stability                                     | 91%                                | 100%                                    | 15                                | 15.00                                |  |  |
| Permanency Sub-Total                                    |                                    |                                         | 15                                | 15.00                                |  |  |
| CPA Well-Being Outcomes                                 | CPA Well-Being Outcomes            |                                         |                                   |                                      |  |  |
| EPSDT Medical Visits                                    | 83%                                | 33%                                     | 4.5                               | 1.50                                 |  |  |
| EPSDT Dental Visits                                     | 77%                                | 100%                                    | 4.5                               | 4.55                                 |  |  |
| Academic Supports                                       | 75%                                | Not Eligible                            |                                   |                                      |  |  |
| Provider ECEM Visits                                    | 91%                                | 100%                                    | 8                                 | 7.95                                 |  |  |
| Provider General Contacts                               | 89%                                | 67%                                     | 8                                 | 5.33                                 |  |  |
| Placements with Siblings                                | 60%                                | Not Eligible                            | Not Scored                        | Not Scored                           |  |  |
| Placements within Legal County                          | 16%                                | 0%                                      | Not Scored                        | Not Scored                           |  |  |
| Well-Being Sub-Tota                                     |                                    |                                         | 25                                | 19.33                                |  |  |
| *Performance calculation descriptions can b             | e found in the FY 20°              | 17 RBWO PBP Measureme                   | ents and Standards Guide.         |                                      |  |  |
| Monitoring & Outcome                                    | s: Possible Po                     | ints = 100                              | Points Ear                        | ned: 90.68                           |  |  |