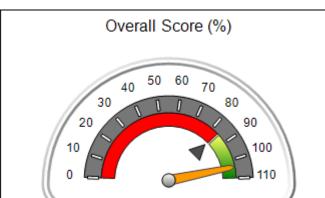

# Performance-Based Placement Measures RBWO Provider GA+SCORECARD - CPA

Report Quarter: Q4 FY2017

| Provider/Program Name: All God's Children - (861) - CPA |                                    |                                         |                                   |                                      |  |  |
|---------------------------------------------------------|------------------------------------|-----------------------------------------|-----------------------------------|--------------------------------------|--|--|
| 1671 Meriweather Dr., Watkinsville, G                   | GA 30677                           | Quarterly Sco                           | ores (Grades)                     | Current Quarter<br>Score (Grade)     |  |  |
| Phone: 706-316-2421                                     |                                    | Q1: 95.46 (A)                           | Q2: 99.18 (A+)                    | 96.68%                               |  |  |
| Vendor ID# 35219                                        |                                    | Q3: 88.03 (B+)                          | Q4: 96.68 (A)                     | (A)                                  |  |  |
| # New Foster Homes During Quarter: 3                    |                                    | # Children in Care During<br>Quarter: 4 | # Placements During<br>Quarter: 4 | # Children in Care On<br>Last Day: 4 |  |  |
|                                                         | Avg<br>Performance All<br>CPAs (%) | Provider<br>Performance (%)*            | Possible Points<br>(Weight)       | Provider Points<br>Earned            |  |  |
| OPM Monitoring Reviews                                  |                                    |                                         |                                   |                                      |  |  |
| Annual Comprehensive Reviews                            | 89%                                | 86%                                     | 25                                | 21.60                                |  |  |
| Safety Reviews                                          | 95%                                | 98%                                     | 15                                | 14.75                                |  |  |
| Monitoring Sub-Total                                    |                                    |                                         | 40                                | 36.35                                |  |  |
| CPA Safety Outcomes                                     |                                    |                                         |                                   |                                      |  |  |
| Incidence of Maltreatment                               | 0.26%                              | No Substantiated<br>Reports             | 10                                | 10.00                                |  |  |
| Staff Training                                          | 78%                                | 100%                                    | 10                                | 10.00                                |  |  |
| Safety Sub-Total                                        |                                    |                                         | 20                                | 20.00                                |  |  |
| CPA Permanency Outcomes                                 |                                    |                                         |                                   |                                      |  |  |
| Placement Stability                                     | 91%                                | 100%                                    | 15                                | 15.00                                |  |  |
| Permanency Sub-Total                                    |                                    |                                         | 15                                | 15.00                                |  |  |
| CPA Well-Being Outcomes                                 | CPA Well-Being Outcomes            |                                         |                                   |                                      |  |  |
| EPSDT Medical Visits                                    | 83%                                | 33%                                     | 4.5                               | 1.50                                 |  |  |
| EPSDT Dental Visits                                     | 77%                                | 100%                                    | 4.5                               | 4.55                                 |  |  |
| Academic Supports                                       | 75%                                | Not Eligible                            |                                   |                                      |  |  |
| Provider ECEM Visits                                    | 91%                                | 100%                                    | 8                                 | 7.95                                 |  |  |
| Provider General Contacts                               | 89%                                | 67%                                     | 8                                 | 5.33                                 |  |  |
| Placements with Siblings                                | 60%                                | Not Eligible                            | Not Scored                        | Not Scored                           |  |  |
| Placements within Legal County                          | 16%                                | 0%                                      | Not Scored                        | Not Scored                           |  |  |
| Well-Being Sub-Tota                                     |                                    |                                         | 25                                | 19.33                                |  |  |
| *Performance calculation descriptions can b             | e found in the FY 20°              | 17 RBWO PBP Measureme                   | ents and Standards Guide.         |                                      |  |  |
| Monitoring & Outcome                                    | s: Possible Po                     | ints = 100                              | Points Ear                        | ned: 90.68                           |  |  |

| Monitoring & Outcomes: Possible Points = 100 | Points Earned:          | 90.68    |  |
|----------------------------------------------|-------------------------|----------|--|
| Score Before Incentives Credit 90.6          |                         |          |  |
|                                              | Incentives Awarded 6.00 |          |  |
|                                              | PBP Verification        | 0.00 pts |  |
|                                              | Total Score             | 96.68%   |  |