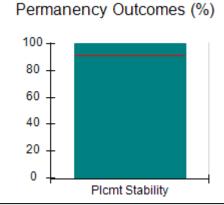

# Performance-Based Placement Measures RBWO Provider GA+SCORECARD - CPA

Report Quarter: Q4 FY2017

| Provider/Program Name: All God's Children - (861) - CPA |                                    |                                         |                                   |                                      |  |  |
|---------------------------------------------------------|------------------------------------|-----------------------------------------|-----------------------------------|--------------------------------------|--|--|
| 1671 Meriweather Dr., Watkinsville, G                   | GA 30677                           | Quarterly Sco                           | ores (Grades)                     | Current Quarter<br>Score (Grade)     |  |  |
| Phone: 706-316-2421                                     |                                    | Q1: 95.46 (A)                           | Q2: 99.18 (A+)                    | 96.68%                               |  |  |
| Vendor ID# 35219                                        |                                    | Q3: 88.03 (B+)                          | Q4: 96.68 (A)                     | (A)                                  |  |  |
| # New Foster Homes During Quarter: 3                    |                                    | # Children in Care During<br>Quarter: 4 | # Placements During<br>Quarter: 4 | # Children in Care On<br>Last Day: 4 |  |  |
|                                                         | Avg<br>Performance All<br>CPAs (%) | Provider<br>Performance (%)*            | Possible Points<br>(Weight)       | Provider Points<br>Earned            |  |  |
| OPM Monitoring Reviews                                  |                                    |                                         |                                   |                                      |  |  |
| Annual Comprehensive Reviews                            | 89%                                | 86%                                     | 25                                | 21.60                                |  |  |
| Safety Reviews                                          | 95%                                | 98%                                     | 15                                | 14.75                                |  |  |
| Monitoring Sub-Total                                    |                                    |                                         | 40                                | 36.35                                |  |  |
| CPA Safety Outcomes                                     |                                    |                                         |                                   |                                      |  |  |
| Incidence of Maltreatment                               | 0.26%                              | No Substantiated<br>Reports             | 10                                | 10.00                                |  |  |
| Staff Training                                          | 78%                                | 100%                                    | 10                                | 10.00                                |  |  |
| Safety Sub-Total                                        |                                    |                                         | 20                                | 20.00                                |  |  |
| CPA Permanency Outcomes                                 |                                    |                                         |                                   |                                      |  |  |
| Placement Stability                                     | 91%                                | 100%                                    | 15                                | 15.00                                |  |  |
| Permanency Sub-Total                                    |                                    |                                         | 15                                | 15.00                                |  |  |
| CPA Well-Being Outcomes                                 | CPA Well-Being Outcomes            |                                         |                                   |                                      |  |  |
| EPSDT Medical Visits                                    | 83%                                | 33%                                     | 4.5                               | 1.50                                 |  |  |
| EPSDT Dental Visits                                     | 77%                                | 100%                                    | 4.5                               | 4.55                                 |  |  |
| Academic Supports                                       | 75%                                | Not Eligible                            |                                   |                                      |  |  |
| Provider ECEM Visits                                    | 91%                                | 100%                                    | 8                                 | 7.95                                 |  |  |
| Provider General Contacts                               | 89%                                | 67%                                     | 8                                 | 5.33                                 |  |  |
| Placements with Siblings                                | 60%                                | Not Eligible                            | Not Scored                        | Not Scored                           |  |  |
| Placements within Legal County                          | 16%                                | 0%                                      | Not Scored                        | Not Scored                           |  |  |
| Well-Being Sub-Tota                                     |                                    |                                         | 25                                | 19.33                                |  |  |
| *Performance calculation descriptions can b             | e found in the FY 20°              | 17 RBWO PBP Measureme                   | ents and Standards Guide.         |                                      |  |  |
| Monitoring & Outcome                                    | s: Possible Po                     | ints = 100                              | Points Ear                        | ned: 90.68                           |  |  |