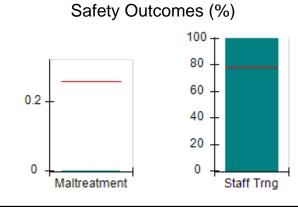

# Performance-Based Placement Measures RBWO Provider GA+SCORECARD - CPA

Report Quarter: Q4 FY2017

| Provider/Program Name: All God's Children - (861) - CPA |                                    |                                         |                                   |                                      |  |  |
|---------------------------------------------------------|------------------------------------|-----------------------------------------|-----------------------------------|--------------------------------------|--|--|
| 1671 Meriweather Dr., Watkinsville, G                   | GA 30677                           | Quarterly Sco                           | ores (Grades)                     | Current Quarter<br>Score (Grade)     |  |  |
| Phone: 706-316-2421                                     |                                    | Q1: 95.46 (A)                           | Q2: 99.18 (A+)                    | 96.68%                               |  |  |
| Vendor ID# 35219                                        |                                    | Q3: 88.03 (B+)                          | Q4: 96.68 (A)                     | (A)                                  |  |  |
| # New Foster Homes During Quarter: 3                    |                                    | # Children in Care During<br>Quarter: 4 | # Placements During<br>Quarter: 4 | # Children in Care On<br>Last Day: 4 |  |  |
|                                                         | Avg<br>Performance All<br>CPAs (%) | Provider<br>Performance (%)*            | Possible Points<br>(Weight)       | Provider Points<br>Earned            |  |  |
| OPM Monitoring Reviews                                  |                                    |                                         |                                   |                                      |  |  |
| Annual Comprehensive Reviews                            | 89%                                | 86%                                     | 25                                | 21.60                                |  |  |
| Safety Reviews                                          | 95%                                | 98%                                     | 15                                | 14.75                                |  |  |
| Monitoring Sub-Total                                    |                                    |                                         | 40                                | 36.35                                |  |  |
| CPA Safety Outcomes                                     |                                    |                                         |                                   |                                      |  |  |
| Incidence of Maltreatment                               | 0.26%                              | No Substantiated<br>Reports             | 10                                | 10.00                                |  |  |
| Staff Training                                          | 78%                                | 100%                                    | 10                                | 10.00                                |  |  |
| Safety Sub-Total                                        |                                    |                                         | 20                                | 20.00                                |  |  |
| CPA Permanency Outcomes                                 |                                    |                                         |                                   |                                      |  |  |
| Placement Stability                                     | 91%                                | 100%                                    | 15                                | 15.00                                |  |  |
| Permanency Sub-Total                                    |                                    |                                         | 15                                | 15.00                                |  |  |
| CPA Well-Being Outcomes                                 | CPA Well-Being Outcomes            |                                         |                                   |                                      |  |  |
| EPSDT Medical Visits                                    | 83%                                | 33%                                     | 4.5                               | 1.50                                 |  |  |
| EPSDT Dental Visits                                     | 77%                                | 100%                                    | 4.5                               | 4.55                                 |  |  |
| Academic Supports                                       | 75%                                | Not Eligible                            |                                   |                                      |  |  |
| Provider ECEM Visits                                    | 91%                                | 100%                                    | 8                                 | 7.95                                 |  |  |
| Provider General Contacts                               | 89%                                | 67%                                     | 8                                 | 5.33                                 |  |  |
| Placements with Siblings                                | 60%                                | Not Eligible                            | Not Scored                        | Not Scored                           |  |  |
| Placements within Legal County                          | 16%                                | 0%                                      | Not Scored                        | Not Scored                           |  |  |
| Well-Being Sub-Tota                                     |                                    |                                         | 25                                | 19.33                                |  |  |
| *Performance calculation descriptions can b             | e found in the FY 20°              | 17 RBWO PBP Measureme                   | ents and Standards Guide.         |                                      |  |  |
| Monitoring & Outcome                                    | s: Possible Po                     | ints = 100                              | Points Ear                        | ned: 90.68                           |  |  |