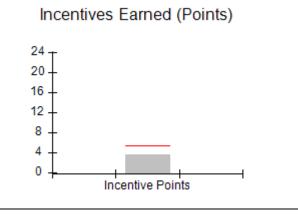

# Performance-Based Placement Measures RBWO Provider GA+SCORECARD - CPA

Report Quarter: Q4 FY2017

| # New Foster Homes During Quarter: 3                                                                         |                                    | # Children in Care During<br>Quarter: 4 | # Placements During<br>Quarter: 4 | # Children in Care On<br>Last Day: 4 |
|--------------------------------------------------------------------------------------------------------------|------------------------------------|-----------------------------------------|-----------------------------------|--------------------------------------|
| CPA Incentive Credits                                                                                        | Avg<br>Performance All<br>CPAs (%) | Provider<br>Performance (%)*            | Possible Points<br>(Weight)       | Provider Points<br>Earned            |
| Early EPSDT Medical Visits                                                                                   |                                    | 0%                                      | 2                                 | 0.00                                 |
| Early EPSDT Dental Visits                                                                                    |                                    | 100%                                    | 2                                 | 2.00                                 |
| Permanency Contacts                                                                                          |                                    | 0%                                      | 5                                 | 0.00                                 |
| Additional Academic Supports                                                                                 |                                    | Not Eligible                            | 2                                 |                                      |
| Foster Hm Retention Rate (threshold = 90)                                                                    |                                    | 100%                                    | 2                                 | 2.00                                 |
| Foster Hm Recruitment (threshold = 100)                                                                      |                                    | 200%                                    | 2                                 | 2.00                                 |
| Active Agency Accreditation                                                                                  |                                    | 0%                                      | 4                                 | 0.00                                 |
| Staff Clinical Licensure                                                                                     |                                    | 0%                                      | 5                                 | 0.00                                 |
| Incentives Total                                                                                             | 5.32                               |                                         | 24                                | 6.00                                 |
| Maximum total combined incentive credit allowed is 10 points.                                                |                                    | Incentives Awarded                      | 6.00                              |                                      |
| *Performance calculation descriptions can be found in the FY 2017 RBWO PBP Measurements and Standards Guide. |                                    |                                         |                                   |                                      |