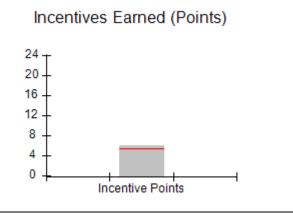

| Monitoring & Outcomes: Possible Points = 100 | Points Earned:          | 90.68    |  |
|----------------------------------------------|-------------------------|----------|--|
| Score Before Incentives Credit 90.6          |                         |          |  |
|                                              | Incentives Awarded 6.00 |          |  |
|                                              | PBP Verification        | 0.00 pts |  |
|                                              | Total Score             | 96.68%   |  |

# Performance-Based Placement Measures RBWO Provider GA+SCORECARD - CPA

Report Quarter: Q4 FY2017

| # New Foster Homes During Quarter: 3                                                                         |                                    | # Children in Care During<br>Quarter: 4 | # Placements During<br>Quarter: 4 | # Children in Care On<br>Last Day: 4 |
|--------------------------------------------------------------------------------------------------------------|------------------------------------|-----------------------------------------|-----------------------------------|--------------------------------------|
| CPA Incentive Credits                                                                                        | Avg<br>Performance All<br>CPAs (%) | Provider<br>Performance (%)*            | Possible Points<br>(Weight)       | Provider Points<br>Earned            |
| Early EPSDT Medical Visits                                                                                   |                                    | 0%                                      | 2                                 | 0.00                                 |
| Early EPSDT Dental Visits                                                                                    |                                    | 100%                                    | 2                                 | 2.00                                 |
| Permanency Contacts                                                                                          |                                    | 0%                                      | 5                                 | 0.00                                 |
| Additional Academic Supports                                                                                 |                                    | Not Eligible                            | 2                                 |                                      |
| Foster Hm Retention Rate (threshold = 90)                                                                    |                                    | 100%                                    | 2                                 | 2.00                                 |
| Foster Hm Recruitment (threshold = 100)                                                                      |                                    | 200%                                    | 2                                 | 2.00                                 |
| Active Agency Accreditation                                                                                  |                                    | 0%                                      | 4                                 | 0.00                                 |
| Staff Clinical Licensure                                                                                     |                                    | 0%                                      | 5                                 | 0.00                                 |
| Incentives Total                                                                                             | 5.32                               |                                         | 24                                | 6.00                                 |
| Maximum total combined incentive credit allowed is 10 points.                                                |                                    | Incentives Awarded                      | 6.00                              |                                      |
| *Performance calculation descriptions can be found in the FY 2017 RBWO PBP Measurements and Standards Guide. |                                    |                                         |                                   |                                      |