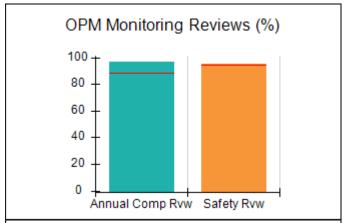

# Performance-Based Placement Measures RBWO Provider GA+SCORECARD - CPA

Report Quarter: Q4 FY2017

| Provider/Program Name: All God's Children - (861) - CPA |                                    |                                         |                                   |                                      |  |  |
|---------------------------------------------------------|------------------------------------|-----------------------------------------|-----------------------------------|--------------------------------------|--|--|
| 1671 Meriweather Dr., Watkinsville, G                   | GA 30677                           | Quarterly Sco                           | ores (Grades)                     | Current Quarter<br>Score (Grade)     |  |  |
| Phone: 706-316-2421                                     |                                    | Q1: 95.46 (A)                           | Q2: 99.18 (A+)                    | 96.68%                               |  |  |
| Vendor ID# 35219                                        |                                    | Q3: 88.03 (B+)                          | Q4: 96.68 (A)                     | (A)                                  |  |  |
| # New Foster Homes During Quarter: 3                    |                                    | # Children in Care During<br>Quarter: 4 | # Placements During<br>Quarter: 4 | # Children in Care On<br>Last Day: 4 |  |  |
|                                                         | Avg<br>Performance All<br>CPAs (%) | Provider<br>Performance (%)*            | Possible Points<br>(Weight)       | Provider Points<br>Earned            |  |  |
| OPM Monitoring Reviews                                  |                                    |                                         |                                   |                                      |  |  |
| Annual Comprehensive Reviews                            | 89%                                | 86%                                     | 25                                | 21.60                                |  |  |
| Safety Reviews                                          | 95%                                | 98%                                     | 15                                | 14.75                                |  |  |
| Monitoring Sub-Total                                    |                                    |                                         | 40                                | 36.35                                |  |  |
| CPA Safety Outcomes                                     |                                    |                                         |                                   |                                      |  |  |
| Incidence of Maltreatment                               | 0.26%                              | No Substantiated<br>Reports             | 10                                | 10.00                                |  |  |
| Staff Training                                          | 78%                                | 100%                                    | 10                                | 10.00                                |  |  |
| Safety Sub-Total                                        |                                    |                                         | 20                                | 20.00                                |  |  |
| CPA Permanency Outcomes                                 |                                    |                                         |                                   |                                      |  |  |
| Placement Stability                                     | 91%                                | 100%                                    | 15                                | 15.00                                |  |  |
| Permanency Sub-Total                                    |                                    |                                         | 15                                | 15.00                                |  |  |
| CPA Well-Being Outcomes                                 | CPA Well-Being Outcomes            |                                         |                                   |                                      |  |  |
| EPSDT Medical Visits                                    | 83%                                | 33%                                     | 4.5                               | 1.50                                 |  |  |
| EPSDT Dental Visits                                     | 77%                                | 100%                                    | 4.5                               | 4.55                                 |  |  |
| Academic Supports                                       | 75%                                | Not Eligible                            |                                   |                                      |  |  |
| Provider ECEM Visits                                    | 91%                                | 100%                                    | 8                                 | 7.95                                 |  |  |
| Provider General Contacts                               | 89%                                | 67%                                     | 8                                 | 5.33                                 |  |  |
| Placements with Siblings                                | 60%                                | Not Eligible                            | Not Scored                        | Not Scored                           |  |  |
| Placements within Legal County                          | 16%                                | 0%                                      | Not Scored                        | Not Scored                           |  |  |
| Well-Being Sub-Tota                                     |                                    |                                         | 25                                | 19.33                                |  |  |
| *Performance calculation descriptions can b             | e found in the FY 20°              | 17 RBWO PBP Measureme                   | ents and Standards Guide.         |                                      |  |  |
| Monitoring & Outcome                                    | s: Possible Po                     | ints = 100                              | Points Ear                        | ned: 90.68                           |  |  |