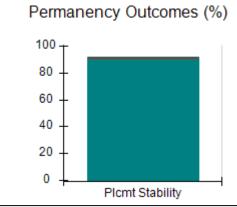

# Performance-Based Placement Measures RBWO Provider GA+SCORECARD - CPA

Report Quarter: Q4 FY2017

| Provider/Program Name: All God's Children - (861) - CPA |                                    |                                         |                                   |                                      |  |  |
|---------------------------------------------------------|------------------------------------|-----------------------------------------|-----------------------------------|--------------------------------------|--|--|
| 1671 Meriweather Dr., Watkinsville, G                   | GA 30677                           | Quarterly Sco                           | ores (Grades)                     | Current Quarter<br>Score (Grade)     |  |  |
| Phone: 706-316-2421                                     |                                    | Q1: 95.46 (A)                           | Q2: 99.18 (A+)                    | 96.68%                               |  |  |
| Vendor ID# 35219                                        |                                    | Q3: 88.03 (B+)                          | Q4: 96.68 (A)                     | (A)                                  |  |  |
| # New Foster Homes During Quarter: 3                    |                                    | # Children in Care During<br>Quarter: 4 | # Placements During<br>Quarter: 4 | # Children in Care On<br>Last Day: 4 |  |  |
|                                                         | Avg<br>Performance All<br>CPAs (%) | Provider<br>Performance (%)*            | Possible Points<br>(Weight)       | Provider Points<br>Earned            |  |  |
| OPM Monitoring Reviews                                  |                                    |                                         |                                   |                                      |  |  |
| Annual Comprehensive Reviews                            | 89%                                | 86%                                     | 25                                | 21.60                                |  |  |
| Safety Reviews                                          | 95%                                | 98%                                     | 15                                | 14.75                                |  |  |
| Monitoring Sub-Total                                    |                                    |                                         | 40                                | 36.35                                |  |  |
| CPA Safety Outcomes                                     |                                    |                                         |                                   |                                      |  |  |
| Incidence of Maltreatment                               | 0.26%                              | No Substantiated<br>Reports             | 10                                | 10.00                                |  |  |
| Staff Training                                          | 78%                                | 100%                                    | 10                                | 10.00                                |  |  |
| Safety Sub-Total                                        |                                    |                                         | 20                                | 20.00                                |  |  |
| CPA Permanency Outcomes                                 |                                    |                                         |                                   |                                      |  |  |
| Placement Stability                                     | 91%                                | 100%                                    | 15                                | 15.00                                |  |  |
| Permanency Sub-Total                                    |                                    |                                         | 15                                | 15.00                                |  |  |
| CPA Well-Being Outcomes                                 | CPA Well-Being Outcomes            |                                         |                                   |                                      |  |  |
| EPSDT Medical Visits                                    | 83%                                | 33%                                     | 4.5                               | 1.50                                 |  |  |
| EPSDT Dental Visits                                     | 77%                                | 100%                                    | 4.5                               | 4.55                                 |  |  |
| Academic Supports                                       | 75%                                | Not Eligible                            |                                   |                                      |  |  |
| Provider ECEM Visits                                    | 91%                                | 100%                                    | 8                                 | 7.95                                 |  |  |
| Provider General Contacts                               | 89%                                | 67%                                     | 8                                 | 5.33                                 |  |  |
| Placements with Siblings                                | 60%                                | Not Eligible                            | Not Scored                        | Not Scored                           |  |  |
| Placements within Legal County                          | 16%                                | 0%                                      | Not Scored                        | Not Scored                           |  |  |
| Well-Being Sub-Tota                                     |                                    |                                         | 25                                | 19.33                                |  |  |
| *Performance calculation descriptions can b             | e found in the FY 20°              | 17 RBWO PBP Measureme                   | ents and Standards Guide.         |                                      |  |  |
| Monitoring & Outcome                                    | s: Possible Po                     | ints = 100                              | Points Ear                        | ned: 90.68                           |  |  |