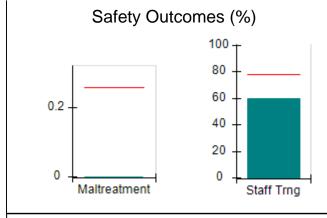

# Performance-Based Placement Measures RBWO Provider GA+SCORECARD - CPA

Report Quarter: Q4 FY2017

| Provider/Program Name: All God's Children - (861) - CPA |                                    |                                         |                                   |                                      |  |  |
|---------------------------------------------------------|------------------------------------|-----------------------------------------|-----------------------------------|--------------------------------------|--|--|
| 1671 Meriweather Dr., Watkinsville, G                   | GA 30677                           | Quarterly Sco                           | ores (Grades)                     | Current Quarter<br>Score (Grade)     |  |  |
| Phone: 706-316-2421                                     |                                    | Q1: 95.46 (A)                           | Q2: 99.18 (A+)                    | 96.68%                               |  |  |
| Vendor ID# 35219                                        |                                    | Q3: 88.03 (B+)                          | Q4: 96.68 (A)                     | (A)                                  |  |  |
| # New Foster Homes During Quarter: 3                    |                                    | # Children in Care During<br>Quarter: 4 | # Placements During<br>Quarter: 4 | # Children in Care On<br>Last Day: 4 |  |  |
|                                                         | Avg<br>Performance All<br>CPAs (%) | Provider<br>Performance (%)*            | Possible Points<br>(Weight)       | Provider Points<br>Earned            |  |  |
| OPM Monitoring Reviews                                  |                                    |                                         |                                   |                                      |  |  |
| Annual Comprehensive Reviews                            | 89%                                | 86%                                     | 25                                | 21.60                                |  |  |
| Safety Reviews                                          | 95%                                | 98%                                     | 15                                | 14.75                                |  |  |
| Monitoring Sub-Total                                    |                                    |                                         | 40                                | 36.35                                |  |  |
| CPA Safety Outcomes                                     |                                    |                                         |                                   |                                      |  |  |
| Incidence of Maltreatment                               | 0.26%                              | No Substantiated<br>Reports             | 10                                | 10.00                                |  |  |
| Staff Training                                          | 78%                                | 100%                                    | 10                                | 10.00                                |  |  |
| Safety Sub-Total                                        |                                    |                                         | 20                                | 20.00                                |  |  |
| CPA Permanency Outcomes                                 |                                    |                                         |                                   |                                      |  |  |
| Placement Stability                                     | 91%                                | 100%                                    | 15                                | 15.00                                |  |  |
| Permanency Sub-Total                                    |                                    |                                         | 15                                | 15.00                                |  |  |
| CPA Well-Being Outcomes                                 | CPA Well-Being Outcomes            |                                         |                                   |                                      |  |  |
| EPSDT Medical Visits                                    | 83%                                | 33%                                     | 4.5                               | 1.50                                 |  |  |
| EPSDT Dental Visits                                     | 77%                                | 100%                                    | 4.5                               | 4.55                                 |  |  |
| Academic Supports                                       | 75%                                | Not Eligible                            |                                   |                                      |  |  |
| Provider ECEM Visits                                    | 91%                                | 100%                                    | 8                                 | 7.95                                 |  |  |
| Provider General Contacts                               | 89%                                | 67%                                     | 8                                 | 5.33                                 |  |  |
| Placements with Siblings                                | 60%                                | Not Eligible                            | Not Scored                        | Not Scored                           |  |  |
| Placements within Legal County                          | 16%                                | 0%                                      | Not Scored                        | Not Scored                           |  |  |
| Well-Being Sub-Tota                                     |                                    |                                         | 25                                | 19.33                                |  |  |
| *Performance calculation descriptions can b             | e found in the FY 20°              | 17 RBWO PBP Measureme                   | ents and Standards Guide.         |                                      |  |  |
| Monitoring & Outcome                                    | s: Possible Po                     | ints = 100                              | Points Ear                        | ned: 90.68                           |  |  |