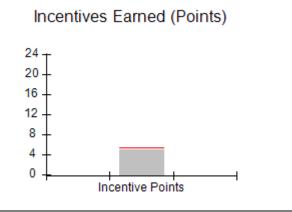

# Performance-Based Placement Measures RBWO Provider GA+SCORECARD - CPA

Report Quarter: Q4 FY2017

| # New Foster Homes During Quarter: 3                                                                         |                                    | # Children in Care During<br>Quarter: 4 | # Placements During<br>Quarter: 4 | # Children in Care On<br>Last Day: 4 |
|--------------------------------------------------------------------------------------------------------------|------------------------------------|-----------------------------------------|-----------------------------------|--------------------------------------|
| CPA Incentive Credits                                                                                        | Avg<br>Performance All<br>CPAs (%) | Provider<br>Performance (%)*            | Possible Points<br>(Weight)       | Provider Points<br>Earned            |
| Early EPSDT Medical Visits                                                                                   |                                    | 0%                                      | 2                                 | 0.00                                 |
| Early EPSDT Dental Visits                                                                                    |                                    | 100%                                    | 2                                 | 2.00                                 |
| Permanency Contacts                                                                                          |                                    | 0%                                      | 5                                 | 0.00                                 |
| Additional Academic Supports                                                                                 |                                    | Not Eligible                            | 2                                 |                                      |
| Foster Hm Retention Rate (threshold = 90)                                                                    |                                    | 100%                                    | 2                                 | 2.00                                 |
| Foster Hm Recruitment (threshold = 100)                                                                      |                                    | 200%                                    | 2                                 | 2.00                                 |
| Active Agency Accreditation                                                                                  |                                    | 0%                                      | 4                                 | 0.00                                 |
| Staff Clinical Licensure                                                                                     |                                    | 0%                                      | 5                                 | 0.00                                 |
| Incentives Total                                                                                             | 5.32                               |                                         | 24                                | 6.00                                 |
| Maximum total combined incentive credit allowed is 10 points.                                                |                                    | Incentives Awarded                      | 6.00                              |                                      |
| *Performance calculation descriptions can be found in the FY 2017 RBWO PBP Measurements and Standards Guide. |                                    |                                         |                                   |                                      |

# Performance-Based Placement Measures RBWO Provider GA+SCORECARD - CPA

Report Quarter: Q4 FY2017

| # New Foster Homes During Quarter: 1                          |                                    | # Children in Care During<br>Quarter: 15 | # Placements During<br>Quarter: 17 | # Children in Care On<br>Last Day: 11 |
|---------------------------------------------------------------|------------------------------------|------------------------------------------|------------------------------------|---------------------------------------|
| CPA Incentive Credits                                         | Avg<br>Performance All<br>CPAs (%) | Provider<br>Performance (%)*             | Possible Points<br>(Weight)        | Provider Points<br>Earned             |
| Early EPSDT Medical Visits                                    |                                    | 63%                                      | 2                                  | 1.26                                  |
| Early EPSDT Dental Visits                                     |                                    | 75%                                      | 2                                  | 1.50                                  |
| Permanency Contacts                                           |                                    | 67%                                      | 5                                  | 3.35                                  |
| Additional Academic Supports                                  |                                    | 9%                                       | 2                                  | 0.18                                  |
| Foster Hm Retention Rate (threshold = 90)                     |                                    | 100%                                     | 2                                  | 2.00                                  |
| Foster Hm Recruitment (threshold = 100)                       |                                    | 0%                                       | 2                                  | 0.00                                  |
| Active Agency Accreditation                                   |                                    | 0%                                       | 4                                  | 0.00                                  |
| Staff Clinical Licensure                                      |                                    | 0%                                       | 5                                  | 0.00                                  |
| Incentives Total                                              | 5.32                               |                                          | 24                                 | 8.29                                  |
| Maximum total combined incentive credit allowed is 10 points. |                                    | credit allowed is 10 points.             | Incentives Awarded                 | 8.29                                  |
| *Performance calculation descriptions can b                   | e found in the FY 20°              | 17 RBWO PBP Measureme                    | ents and Standards Guide.          |                                       |