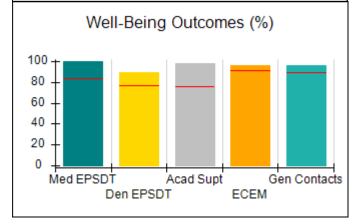

# Performance-Based Placement Measures RBWO Provider GA+SCORECARD - CPA

Report Quarter: Q4 FY2017

| Provider/Program Name: All God's Children - (861) - CPA |                                    |                                         |                                   |                                      |  |  |
|---------------------------------------------------------|------------------------------------|-----------------------------------------|-----------------------------------|--------------------------------------|--|--|
| 1671 Meriweather Dr., Watkinsville, G                   | GA 30677                           | Quarterly Sco                           | ores (Grades)                     | Current Quarter<br>Score (Grade)     |  |  |
| Phone: 706-316-2421                                     |                                    | Q1: 95.46 (A)                           | Q2: 99.18 (A+)                    | 96.68%                               |  |  |
| Vendor ID# 35219                                        |                                    | Q3: 88.03 (B+)                          | Q4: 96.68 (A)                     | (A)                                  |  |  |
| # New Foster Homes During Quarter: 3                    |                                    | # Children in Care During<br>Quarter: 4 | # Placements During<br>Quarter: 4 | # Children in Care On<br>Last Day: 4 |  |  |
|                                                         | Avg<br>Performance All<br>CPAs (%) | Provider<br>Performance (%)*            | Possible Points<br>(Weight)       | Provider Points<br>Earned            |  |  |
| OPM Monitoring Reviews                                  |                                    |                                         |                                   |                                      |  |  |
| Annual Comprehensive Reviews                            | 89%                                | 86%                                     | 25                                | 21.60                                |  |  |
| Safety Reviews                                          | 95%                                | 98%                                     | 15                                | 14.75                                |  |  |
| Monitoring Sub-Total                                    |                                    |                                         | 40                                | 36.35                                |  |  |
| CPA Safety Outcomes                                     |                                    |                                         |                                   |                                      |  |  |
| Incidence of Maltreatment                               | 0.26%                              | No Substantiated<br>Reports             | 10                                | 10.00                                |  |  |
| Staff Training                                          | 78%                                | 100%                                    | 10                                | 10.00                                |  |  |
| Safety Sub-Total                                        |                                    |                                         | 20                                | 20.00                                |  |  |
| CPA Permanency Outcomes                                 |                                    |                                         |                                   |                                      |  |  |
| Placement Stability                                     | 91%                                | 100%                                    | 15                                | 15.00                                |  |  |
| Permanency Sub-Total                                    |                                    |                                         | 15                                | 15.00                                |  |  |
| CPA Well-Being Outcomes                                 | CPA Well-Being Outcomes            |                                         |                                   |                                      |  |  |
| EPSDT Medical Visits                                    | 83%                                | 33%                                     | 4.5                               | 1.50                                 |  |  |
| EPSDT Dental Visits                                     | 77%                                | 100%                                    | 4.5                               | 4.55                                 |  |  |
| Academic Supports                                       | 75%                                | Not Eligible                            |                                   |                                      |  |  |
| Provider ECEM Visits                                    | 91%                                | 100%                                    | 8                                 | 7.95                                 |  |  |
| Provider General Contacts                               | 89%                                | 67%                                     | 8                                 | 5.33                                 |  |  |
| Placements with Siblings                                | 60%                                | Not Eligible                            | Not Scored                        | Not Scored                           |  |  |
| Placements within Legal County                          | 16%                                | 0%                                      | Not Scored                        | Not Scored                           |  |  |
| Well-Being Sub-Tota                                     |                                    |                                         | 25                                | 19.33                                |  |  |
| *Performance calculation descriptions can b             | e found in the FY 20°              | 17 RBWO PBP Measureme                   | ents and Standards Guide.         |                                      |  |  |
| Monitoring & Outcome                                    | s: Possible Po                     | ints = 100                              | Points Ear                        | ned: 90.68                           |  |  |