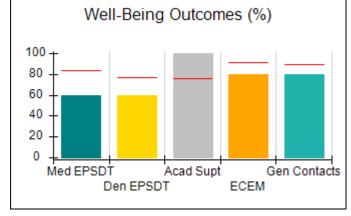

# Performance-Based Placement Measures RBWO Provider GA+SCORECARD - CPA

Report Quarter: Q4 FY2017

| Provider/Program Name: All God's Children - (861) - CPA |                                    |                                         |                                   |                                      |  |  |
|---------------------------------------------------------|------------------------------------|-----------------------------------------|-----------------------------------|--------------------------------------|--|--|
| 1671 Meriweather Dr., Watkinsville, G                   | GA 30677                           | Quarterly Sco                           | ores (Grades)                     | Current Quarter<br>Score (Grade)     |  |  |
| Phone: 706-316-2421                                     |                                    | Q1: 95.46 (A)                           | Q2: 99.18 (A+)                    | 96.68%                               |  |  |
| Vendor ID# 35219                                        |                                    | Q3: 88.03 (B+)                          | Q4: 96.68 (A)                     | (A)                                  |  |  |
| # New Foster Homes During Quarter: 3                    |                                    | # Children in Care During<br>Quarter: 4 | # Placements During<br>Quarter: 4 | # Children in Care On<br>Last Day: 4 |  |  |
|                                                         | Avg<br>Performance All<br>CPAs (%) | Provider<br>Performance (%)*            | Possible Points<br>(Weight)       | Provider Points<br>Earned            |  |  |
| OPM Monitoring Reviews                                  |                                    |                                         |                                   |                                      |  |  |
| Annual Comprehensive Reviews                            | 89%                                | 86%                                     | 25                                | 21.60                                |  |  |
| Safety Reviews                                          | 95%                                | 98%                                     | 15                                | 14.75                                |  |  |
| Monitoring Sub-Total                                    |                                    |                                         | 40                                | 36.35                                |  |  |
| CPA Safety Outcomes                                     |                                    |                                         |                                   |                                      |  |  |
| Incidence of Maltreatment                               | 0.26%                              | No Substantiated<br>Reports             | 10                                | 10.00                                |  |  |
| Staff Training                                          | 78%                                | 100%                                    | 10                                | 10.00                                |  |  |
| Safety Sub-Total                                        |                                    |                                         | 20                                | 20.00                                |  |  |
| CPA Permanency Outcomes                                 |                                    |                                         |                                   |                                      |  |  |
| Placement Stability                                     | 91%                                | 100%                                    | 15                                | 15.00                                |  |  |
| Permanency Sub-Total                                    |                                    |                                         | 15                                | 15.00                                |  |  |
| CPA Well-Being Outcomes                                 | CPA Well-Being Outcomes            |                                         |                                   |                                      |  |  |
| EPSDT Medical Visits                                    | 83%                                | 33%                                     | 4.5                               | 1.50                                 |  |  |
| EPSDT Dental Visits                                     | 77%                                | 100%                                    | 4.5                               | 4.55                                 |  |  |
| Academic Supports                                       | 75%                                | Not Eligible                            |                                   |                                      |  |  |
| Provider ECEM Visits                                    | 91%                                | 100%                                    | 8                                 | 7.95                                 |  |  |
| Provider General Contacts                               | 89%                                | 67%                                     | 8                                 | 5.33                                 |  |  |
| Placements with Siblings                                | 60%                                | Not Eligible                            | Not Scored                        | Not Scored                           |  |  |
| Placements within Legal County                          | 16%                                | 0%                                      | Not Scored                        | Not Scored                           |  |  |
| Well-Being Sub-Tota                                     |                                    |                                         | 25                                | 19.33                                |  |  |
| *Performance calculation descriptions can b             | e found in the FY 20°              | 17 RBWO PBP Measureme                   | ents and Standards Guide.         |                                      |  |  |
| Monitoring & Outcome                                    | s: Possible Po                     | ints = 100                              | Points Ear                        | ned: 90.68                           |  |  |