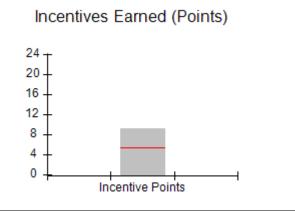

| Monitoring & Outcomes: Possible Points = 100 | Points Earned:          | 90.68    |  |
|----------------------------------------------|-------------------------|----------|--|
| Score Before Incentives Credit 90.6          |                         |          |  |
|                                              | Incentives Awarded 6.00 |          |  |
|                                              | PBP Verification        | 0.00 pts |  |
|                                              | Total Score             | 96.68%   |  |

# Performance-Based Placement Measures RBWO Provider GA+SCORECARD - CPA

Report Quarter: Q4 FY2017

| # New Foster Homes During Quarter: 3                                                                         |                                    | # Children in Care During<br>Quarter: 4 | # Placements During<br>Quarter: 4 | # Children in Care On<br>Last Day: 4 |
|--------------------------------------------------------------------------------------------------------------|------------------------------------|-----------------------------------------|-----------------------------------|--------------------------------------|
| CPA Incentive Credits                                                                                        | Avg<br>Performance All<br>CPAs (%) | Provider<br>Performance (%)*            | Possible Points<br>(Weight)       | Provider Points<br>Earned            |
| Early EPSDT Medical Visits                                                                                   |                                    | 0%                                      | 2                                 | 0.00                                 |
| Early EPSDT Dental Visits                                                                                    |                                    | 100%                                    | 2                                 | 2.00                                 |
| Permanency Contacts                                                                                          |                                    | 0%                                      | 5                                 | 0.00                                 |
| Additional Academic Supports                                                                                 |                                    | Not Eligible                            | 2                                 |                                      |
| Foster Hm Retention Rate (threshold = 90)                                                                    |                                    | 100%                                    | 2                                 | 2.00                                 |
| Foster Hm Recruitment (threshold = 100)                                                                      |                                    | 200%                                    | 2                                 | 2.00                                 |
| Active Agency Accreditation                                                                                  |                                    | 0%                                      | 4                                 | 0.00                                 |
| Staff Clinical Licensure                                                                                     |                                    | 0%                                      | 5                                 | 0.00                                 |
| Incentives Total                                                                                             | 5.32                               |                                         | 24                                | 6.00                                 |
| Maximum total combined incentive credit allowed is 10 points.                                                |                                    | Incentives Awarded                      | 6.00                              |                                      |
| *Performance calculation descriptions can be found in the FY 2017 RBWO PBP Measurements and Standards Guide. |                                    |                                         |                                   |                                      |