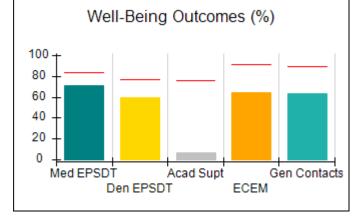

# Performance-Based Placement Measures RBWO Provider GA+SCORECARD - CPA

Report Quarter: Q4 FY2017

| Provider/Program Name: All God's Children - (861) - CPA |                                    |                                         |                                   |                                      |  |  |
|---------------------------------------------------------|------------------------------------|-----------------------------------------|-----------------------------------|--------------------------------------|--|--|
| 1671 Meriweather Dr., Watkinsville, G                   | GA 30677                           | Quarterly Sco                           | ores (Grades)                     | Current Quarter<br>Score (Grade)     |  |  |
| Phone: 706-316-2421                                     |                                    | Q1: 95.46 (A)                           | Q2: 99.18 (A+)                    | 96.68%                               |  |  |
| Vendor ID# 35219                                        |                                    | Q3: 88.03 (B+)                          | Q4: 96.68 (A)                     | (A)                                  |  |  |
| # New Foster Homes During Quarter: 3                    |                                    | # Children in Care During<br>Quarter: 4 | # Placements During<br>Quarter: 4 | # Children in Care On<br>Last Day: 4 |  |  |
|                                                         | Avg<br>Performance All<br>CPAs (%) | Provider<br>Performance (%)*            | Possible Points<br>(Weight)       | Provider Points<br>Earned            |  |  |
| OPM Monitoring Reviews                                  |                                    |                                         |                                   |                                      |  |  |
| Annual Comprehensive Reviews                            | 89%                                | 86%                                     | 25                                | 21.60                                |  |  |
| Safety Reviews                                          | 95%                                | 98%                                     | 15                                | 14.75                                |  |  |
| Monitoring Sub-Total                                    |                                    |                                         | 40                                | 36.35                                |  |  |
| CPA Safety Outcomes                                     |                                    |                                         |                                   |                                      |  |  |
| Incidence of Maltreatment                               | 0.26%                              | No Substantiated<br>Reports             | 10                                | 10.00                                |  |  |
| Staff Training                                          | 78%                                | 100%                                    | 10                                | 10.00                                |  |  |
| Safety Sub-Total                                        |                                    |                                         | 20                                | 20.00                                |  |  |
| CPA Permanency Outcomes                                 |                                    |                                         |                                   |                                      |  |  |
| Placement Stability                                     | 91%                                | 100%                                    | 15                                | 15.00                                |  |  |
| Permanency Sub-Total                                    |                                    |                                         | 15                                | 15.00                                |  |  |
| CPA Well-Being Outcomes                                 | CPA Well-Being Outcomes            |                                         |                                   |                                      |  |  |
| EPSDT Medical Visits                                    | 83%                                | 33%                                     | 4.5                               | 1.50                                 |  |  |
| EPSDT Dental Visits                                     | 77%                                | 100%                                    | 4.5                               | 4.55                                 |  |  |
| Academic Supports                                       | 75%                                | Not Eligible                            |                                   |                                      |  |  |
| Provider ECEM Visits                                    | 91%                                | 100%                                    | 8                                 | 7.95                                 |  |  |
| Provider General Contacts                               | 89%                                | 67%                                     | 8                                 | 5.33                                 |  |  |
| Placements with Siblings                                | 60%                                | Not Eligible                            | Not Scored                        | Not Scored                           |  |  |
| Placements within Legal County                          | 16%                                | 0%                                      | Not Scored                        | Not Scored                           |  |  |
| Well-Being Sub-Tota                                     |                                    |                                         | 25                                | 19.33                                |  |  |
| *Performance calculation descriptions can b             | e found in the FY 20°              | 17 RBWO PBP Measureme                   | ents and Standards Guide.         |                                      |  |  |
| Monitoring & Outcome                                    | s: Possible Po                     | ints = 100                              | Points Ear                        | ned: 90.68                           |  |  |