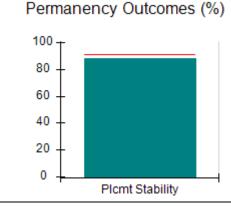

# Performance-Based Placement Measures RBWO Provider GA+SCORECARD - CPA

Report Quarter: Q4 FY2017

| Provider/Program Name: All God's Children - (861) - CPA |                                    |                                         |                                   |                                      |  |  |
|---------------------------------------------------------|------------------------------------|-----------------------------------------|-----------------------------------|--------------------------------------|--|--|
| 1671 Meriweather Dr., Watkinsville, G                   | GA 30677                           | Quarterly Sco                           | ores (Grades)                     | Current Quarter<br>Score (Grade)     |  |  |
| Phone: 706-316-2421                                     |                                    | Q1: 95.46 (A)                           | Q2: 99.18 (A+)                    | 96.68%                               |  |  |
| Vendor ID# 35219                                        |                                    | Q3: 88.03 (B+)                          | Q4: 96.68 (A)                     | (A)                                  |  |  |
| # New Foster Homes During Quarter: 3                    |                                    | # Children in Care During<br>Quarter: 4 | # Placements During<br>Quarter: 4 | # Children in Care On<br>Last Day: 4 |  |  |
|                                                         | Avg<br>Performance All<br>CPAs (%) | Provider<br>Performance (%)*            | Possible Points<br>(Weight)       | Provider Points<br>Earned            |  |  |
| OPM Monitoring Reviews                                  |                                    |                                         |                                   |                                      |  |  |
| Annual Comprehensive Reviews                            | 89%                                | 86%                                     | 25                                | 21.60                                |  |  |
| Safety Reviews                                          | 95%                                | 98%                                     | 15                                | 14.75                                |  |  |
| Monitoring Sub-Total                                    |                                    |                                         | 40                                | 36.35                                |  |  |
| CPA Safety Outcomes                                     |                                    |                                         |                                   |                                      |  |  |
| Incidence of Maltreatment                               | 0.26%                              | No Substantiated<br>Reports             | 10                                | 10.00                                |  |  |
| Staff Training                                          | 78%                                | 100%                                    | 10                                | 10.00                                |  |  |
| Safety Sub-Total                                        |                                    |                                         | 20                                | 20.00                                |  |  |
| CPA Permanency Outcomes                                 |                                    |                                         |                                   |                                      |  |  |
| Placement Stability                                     | 91%                                | 100%                                    | 15                                | 15.00                                |  |  |
| Permanency Sub-Total                                    |                                    |                                         | 15                                | 15.00                                |  |  |
| CPA Well-Being Outcomes                                 | CPA Well-Being Outcomes            |                                         |                                   |                                      |  |  |
| EPSDT Medical Visits                                    | 83%                                | 33%                                     | 4.5                               | 1.50                                 |  |  |
| EPSDT Dental Visits                                     | 77%                                | 100%                                    | 4.5                               | 4.55                                 |  |  |
| Academic Supports                                       | 75%                                | Not Eligible                            |                                   |                                      |  |  |
| Provider ECEM Visits                                    | 91%                                | 100%                                    | 8                                 | 7.95                                 |  |  |
| Provider General Contacts                               | 89%                                | 67%                                     | 8                                 | 5.33                                 |  |  |
| Placements with Siblings                                | 60%                                | Not Eligible                            | Not Scored                        | Not Scored                           |  |  |
| Placements within Legal County                          | 16%                                | 0%                                      | Not Scored                        | Not Scored                           |  |  |
| Well-Being Sub-Tota                                     |                                    |                                         | 25                                | 19.33                                |  |  |
| *Performance calculation descriptions can b             | e found in the FY 20°              | 17 RBWO PBP Measureme                   | ents and Standards Guide.         |                                      |  |  |
| Monitoring & Outcome                                    | s: Possible Po                     | ints = 100                              | Points Ear                        | ned: 90.68                           |  |  |