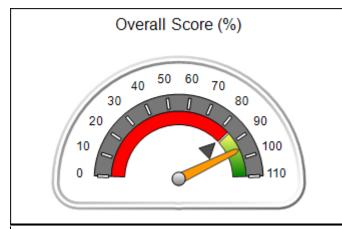

# Performance-Based Placement Measures RBWO Provider GA+SCORECARD - CPA

Report Quarter: Q4 FY2017

| Provider/Program Name: All God's Children - (861) - CPA |                                    |                                         |                                   |                                      |  |  |
|---------------------------------------------------------|------------------------------------|-----------------------------------------|-----------------------------------|--------------------------------------|--|--|
| 1671 Meriweather Dr., Watkinsville, G                   | GA 30677                           | Quarterly Sco                           | ores (Grades)                     | Current Quarter<br>Score (Grade)     |  |  |
| Phone: 706-316-2421                                     |                                    | Q1: 95.46 (A)                           | Q2: 99.18 (A+)                    | 96.68%                               |  |  |
| Vendor ID# 35219                                        |                                    | Q3: 88.03 (B+)                          | Q4: 96.68 (A)                     | (A)                                  |  |  |
| # New Foster Homes During Quarter: 3                    |                                    | # Children in Care During<br>Quarter: 4 | # Placements During<br>Quarter: 4 | # Children in Care On<br>Last Day: 4 |  |  |
|                                                         | Avg<br>Performance All<br>CPAs (%) | Provider<br>Performance (%)*            | Possible Points<br>(Weight)       | Provider Points<br>Earned            |  |  |
| OPM Monitoring Reviews                                  |                                    |                                         |                                   |                                      |  |  |
| Annual Comprehensive Reviews                            | 89%                                | 86%                                     | 25                                | 21.60                                |  |  |
| Safety Reviews                                          | 95%                                | 98%                                     | 15                                | 14.75                                |  |  |
| Monitoring Sub-Total                                    |                                    |                                         | 40                                | 36.35                                |  |  |
| CPA Safety Outcomes                                     |                                    |                                         |                                   |                                      |  |  |
| Incidence of Maltreatment                               | 0.26%                              | No Substantiated<br>Reports             | 10                                | 10.00                                |  |  |
| Staff Training                                          | 78%                                | 100%                                    | 10                                | 10.00                                |  |  |
| Safety Sub-Total                                        |                                    |                                         | 20                                | 20.00                                |  |  |
| CPA Permanency Outcomes                                 |                                    |                                         |                                   |                                      |  |  |
| Placement Stability                                     | 91%                                | 100%                                    | 15                                | 15.00                                |  |  |
| Permanency Sub-Total                                    |                                    |                                         | 15                                | 15.00                                |  |  |
| CPA Well-Being Outcomes                                 | CPA Well-Being Outcomes            |                                         |                                   |                                      |  |  |
| EPSDT Medical Visits                                    | 83%                                | 33%                                     | 4.5                               | 1.50                                 |  |  |
| EPSDT Dental Visits                                     | 77%                                | 100%                                    | 4.5                               | 4.55                                 |  |  |
| Academic Supports                                       | 75%                                | Not Eligible                            |                                   |                                      |  |  |
| Provider ECEM Visits                                    | 91%                                | 100%                                    | 8                                 | 7.95                                 |  |  |
| Provider General Contacts                               | 89%                                | 67%                                     | 8                                 | 5.33                                 |  |  |
| Placements with Siblings                                | 60%                                | Not Eligible                            | Not Scored                        | Not Scored                           |  |  |
| Placements within Legal County                          | 16%                                | 0%                                      | Not Scored                        | Not Scored                           |  |  |
| Well-Being Sub-Tota                                     |                                    |                                         | 25                                | 19.33                                |  |  |
| *Performance calculation descriptions can b             | e found in the FY 20°              | 17 RBWO PBP Measureme                   | ents and Standards Guide.         |                                      |  |  |
| Monitoring & Outcome                                    | s: Possible Po                     | ints = 100                              | Points Ear                        | ned: 90.68                           |  |  |

| Monitoring & Outcomes: Possible Points = 100 | Points Earned:          | 90.68    |  |
|----------------------------------------------|-------------------------|----------|--|
| Score Before Incentives Credit 90.6          |                         |          |  |
|                                              | Incentives Awarded 6.00 |          |  |
|                                              | PBP Verification        | 0.00 pts |  |
|                                              | Total Score             | 96.68%   |  |