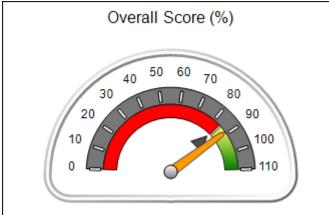

| Monitoring & Outcomes: Possible Points = 100 | Points Earned:          | 90.68    |  |
|----------------------------------------------|-------------------------|----------|--|
| Score Before Incentives Credit 90.6          |                         |          |  |
|                                              | Incentives Awarded 6.00 |          |  |
|                                              | PBP Verification        | 0.00 pts |  |
|                                              | Total Score             | 96.68%   |  |