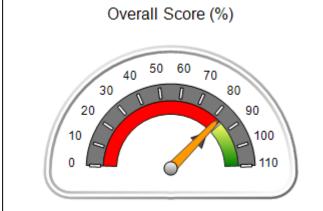

# Performance-Based Placement Measures RBWO Provider GA+SCORECARD - CPA

Report Quarter: Q4 FY2017

| Provider/Program Name: All God's Children - (861) - CPA |                                    |                                         |                                   |                                      |  |  |
|---------------------------------------------------------|------------------------------------|-----------------------------------------|-----------------------------------|--------------------------------------|--|--|
| 1671 Meriweather Dr., Watkinsville, G                   | GA 30677                           | Quarterly Sco                           | ores (Grades)                     | Current Quarter<br>Score (Grade)     |  |  |
| Phone: 706-316-2421                                     |                                    | Q1: 95.46 (A)                           | Q2: 99.18 (A+)                    | 96.68%                               |  |  |
| Vendor ID# 35219                                        |                                    | Q3: 88.03 (B+)                          | Q4: 96.68 (A)                     | (A)                                  |  |  |
| # New Foster Homes During Quarter: 3                    |                                    | # Children in Care During<br>Quarter: 4 | # Placements During<br>Quarter: 4 | # Children in Care On<br>Last Day: 4 |  |  |
|                                                         | Avg<br>Performance All<br>CPAs (%) | Provider<br>Performance (%)*            | Possible Points<br>(Weight)       | Provider Points<br>Earned            |  |  |
| OPM Monitoring Reviews                                  |                                    |                                         |                                   |                                      |  |  |
| Annual Comprehensive Reviews                            | 89%                                | 86%                                     | 25                                | 21.60                                |  |  |
| Safety Reviews                                          | 95%                                | 98%                                     | 15                                | 14.75                                |  |  |
| Monitoring Sub-Total                                    |                                    |                                         | 40                                | 36.35                                |  |  |
| CPA Safety Outcomes                                     |                                    |                                         |                                   |                                      |  |  |
| Incidence of Maltreatment                               | 0.26%                              | No Substantiated<br>Reports             | 10                                | 10.00                                |  |  |
| Staff Training                                          | 78%                                | 100%                                    | 10                                | 10.00                                |  |  |
| Safety Sub-Total                                        |                                    |                                         | 20                                | 20.00                                |  |  |
| CPA Permanency Outcomes                                 |                                    |                                         |                                   |                                      |  |  |
| Placement Stability                                     | 91%                                | 100%                                    | 15                                | 15.00                                |  |  |
| Permanency Sub-Total                                    |                                    |                                         | 15                                | 15.00                                |  |  |
| CPA Well-Being Outcomes                                 | CPA Well-Being Outcomes            |                                         |                                   |                                      |  |  |
| EPSDT Medical Visits                                    | 83%                                | 33%                                     | 4.5                               | 1.50                                 |  |  |
| EPSDT Dental Visits                                     | 77%                                | 100%                                    | 4.5                               | 4.55                                 |  |  |
| Academic Supports                                       | 75%                                | Not Eligible                            |                                   |                                      |  |  |
| Provider ECEM Visits                                    | 91%                                | 100%                                    | 8                                 | 7.95                                 |  |  |
| Provider General Contacts                               | 89%                                | 67%                                     | 8                                 | 5.33                                 |  |  |
| Placements with Siblings                                | 60%                                | Not Eligible                            | Not Scored                        | Not Scored                           |  |  |
| Placements within Legal County                          | 16%                                | 0%                                      | Not Scored                        | Not Scored                           |  |  |
| Well-Being Sub-Tota                                     |                                    |                                         | 25                                | 19.33                                |  |  |
| *Performance calculation descriptions can b             | e found in the FY 20°              | 17 RBWO PBP Measureme                   | ents and Standards Guide.         |                                      |  |  |
| Monitoring & Outcome                                    | s: Possible Po                     | ints = 100                              | Points Ear                        | ned: 90.68                           |  |  |

| Monitoring & Outcomes: Possible Points = 100 | Points Earned:          | 90.68    |  |
|----------------------------------------------|-------------------------|----------|--|
| Score Before Incentives Credit 90.6          |                         |          |  |
|                                              | Incentives Awarded 6.00 |          |  |
|                                              | PBP Verification        | 0.00 pts |  |
|                                              | Total Score             | 96.68%   |  |