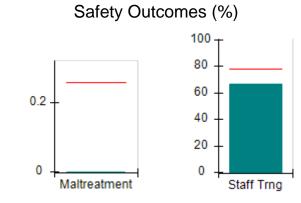

# Performance-Based Placement Measures RBWO Provider GA+SCORECARD - CPA

Report Quarter: Q4 FY2017

| Provider/Program Name: All God's Children - (861) - CPA |                                    |                                         |                                   |                                      |  |  |
|---------------------------------------------------------|------------------------------------|-----------------------------------------|-----------------------------------|--------------------------------------|--|--|
| 1671 Meriweather Dr., Watkinsville, G                   | GA 30677                           | Quarterly Sco                           | ores (Grades)                     | Current Quarter<br>Score (Grade)     |  |  |
| Phone: 706-316-2421                                     |                                    | Q1: 95.46 (A)                           | Q2: 99.18 (A+)                    | 96.68%                               |  |  |
| Vendor ID# 35219                                        |                                    | Q3: 88.03 (B+)                          | Q4: 96.68 (A)                     | (A)                                  |  |  |
| # New Foster Homes During Quarter: 3                    |                                    | # Children in Care During<br>Quarter: 4 | # Placements During<br>Quarter: 4 | # Children in Care On<br>Last Day: 4 |  |  |
|                                                         | Avg<br>Performance All<br>CPAs (%) | Provider<br>Performance (%)*            | Possible Points<br>(Weight)       | Provider Points<br>Earned            |  |  |
| OPM Monitoring Reviews                                  |                                    |                                         |                                   |                                      |  |  |
| Annual Comprehensive Reviews                            | 89%                                | 86%                                     | 25                                | 21.60                                |  |  |
| Safety Reviews                                          | 95%                                | 98%                                     | 15                                | 14.75                                |  |  |
| Monitoring Sub-Total                                    |                                    |                                         | 40                                | 36.35                                |  |  |
| CPA Safety Outcomes                                     |                                    |                                         |                                   |                                      |  |  |
| Incidence of Maltreatment                               | 0.26%                              | No Substantiated<br>Reports             | 10                                | 10.00                                |  |  |
| Staff Training                                          | 78%                                | 100%                                    | 10                                | 10.00                                |  |  |
| Safety Sub-Total                                        |                                    |                                         | 20                                | 20.00                                |  |  |
| CPA Permanency Outcomes                                 |                                    |                                         |                                   |                                      |  |  |
| Placement Stability                                     | 91%                                | 100%                                    | 15                                | 15.00                                |  |  |
| Permanency Sub-Total                                    |                                    |                                         | 15                                | 15.00                                |  |  |
| CPA Well-Being Outcomes                                 | CPA Well-Being Outcomes            |                                         |                                   |                                      |  |  |
| EPSDT Medical Visits                                    | 83%                                | 33%                                     | 4.5                               | 1.50                                 |  |  |
| EPSDT Dental Visits                                     | 77%                                | 100%                                    | 4.5                               | 4.55                                 |  |  |
| Academic Supports                                       | 75%                                | Not Eligible                            |                                   |                                      |  |  |
| Provider ECEM Visits                                    | 91%                                | 100%                                    | 8                                 | 7.95                                 |  |  |
| Provider General Contacts                               | 89%                                | 67%                                     | 8                                 | 5.33                                 |  |  |
| Placements with Siblings                                | 60%                                | Not Eligible                            | Not Scored                        | Not Scored                           |  |  |
| Placements within Legal County                          | 16%                                | 0%                                      | Not Scored                        | Not Scored                           |  |  |
| Well-Being Sub-Tota                                     |                                    |                                         | 25                                | 19.33                                |  |  |
| *Performance calculation descriptions can b             | e found in the FY 20°              | 17 RBWO PBP Measureme                   | ents and Standards Guide.         |                                      |  |  |
| Monitoring & Outcome                                    | s: Possible Po                     | ints = 100                              | Points Ear                        | ned: 90.68                           |  |  |