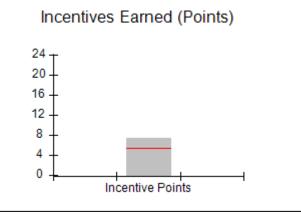

# Performance-Based Placement Measures RBWO Provider GA+SCORECARD - CPA

Report Quarter: Q4 FY2017

| # New Foster Homes During Quarter: 3                                                                         |                                    | # Children in Care During<br>Quarter: 4 | # Placements During<br>Quarter: 4 | # Children in Care On<br>Last Day: 4 |
|--------------------------------------------------------------------------------------------------------------|------------------------------------|-----------------------------------------|-----------------------------------|--------------------------------------|
| CPA Incentive Credits                                                                                        | Avg<br>Performance All<br>CPAs (%) | Provider<br>Performance (%)*            | Possible Points<br>(Weight)       | Provider Points<br>Earned            |
| Early EPSDT Medical Visits                                                                                   |                                    | 0%                                      | 2                                 | 0.00                                 |
| Early EPSDT Dental Visits                                                                                    |                                    | 100%                                    | 2                                 | 2.00                                 |
| Permanency Contacts                                                                                          |                                    | 0%                                      | 5                                 | 0.00                                 |
| Additional Academic Supports                                                                                 |                                    | Not Eligible                            | 2                                 |                                      |
| Foster Hm Retention Rate (threshold = 90)                                                                    |                                    | 100%                                    | 2                                 | 2.00                                 |
| Foster Hm Recruitment (threshold = 100)                                                                      |                                    | 200%                                    | 2                                 | 2.00                                 |
| Active Agency Accreditation                                                                                  |                                    | 0%                                      | 4                                 | 0.00                                 |
| Staff Clinical Licensure                                                                                     |                                    | 0%                                      | 5                                 | 0.00                                 |
| Incentives Total                                                                                             | 5.32                               |                                         | 24                                | 6.00                                 |
| Maximum total combined incentive credit allowed is 10 points.                                                |                                    | Incentives Awarded                      | 6.00                              |                                      |
| *Performance calculation descriptions can be found in the FY 2017 RBWO PBP Measurements and Standards Guide. |                                    |                                         |                                   |                                      |