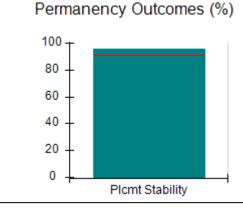

# Performance-Based Placement Measures RBWO Provider GA+SCORECARD - CPA

Report Quarter: Q4 FY2017

| Provider/Program Name: All God's Children - (861) - CPA |                                    |                                         |                                   |                                      |  |  |
|---------------------------------------------------------|------------------------------------|-----------------------------------------|-----------------------------------|--------------------------------------|--|--|
| 1671 Meriweather Dr., Watkinsville, G                   | GA 30677                           | Quarterly Sco                           | ores (Grades)                     | Current Quarter<br>Score (Grade)     |  |  |
| Phone: 706-316-2421                                     |                                    | Q1: 95.46 (A)                           | Q2: 99.18 (A+)                    | 96.68%                               |  |  |
| Vendor ID# 35219                                        |                                    | Q3: 88.03 (B+)                          | Q4: 96.68 (A)                     | (A)                                  |  |  |
| # New Foster Homes During Quarter: 3                    |                                    | # Children in Care During<br>Quarter: 4 | # Placements During<br>Quarter: 4 | # Children in Care On<br>Last Day: 4 |  |  |
|                                                         | Avg<br>Performance All<br>CPAs (%) | Provider<br>Performance (%)*            | Possible Points<br>(Weight)       | Provider Points<br>Earned            |  |  |
| OPM Monitoring Reviews                                  |                                    |                                         |                                   |                                      |  |  |
| Annual Comprehensive Reviews                            | 89%                                | 86%                                     | 25                                | 21.60                                |  |  |
| Safety Reviews                                          | 95%                                | 98%                                     | 15                                | 14.75                                |  |  |
| Monitoring Sub-Total                                    |                                    |                                         | 40                                | 36.35                                |  |  |
| CPA Safety Outcomes                                     |                                    |                                         |                                   |                                      |  |  |
| Incidence of Maltreatment                               | 0.26%                              | No Substantiated<br>Reports             | 10                                | 10.00                                |  |  |
| Staff Training                                          | 78%                                | 100%                                    | 10                                | 10.00                                |  |  |
| Safety Sub-Total                                        |                                    |                                         | 20                                | 20.00                                |  |  |
| CPA Permanency Outcomes                                 |                                    |                                         |                                   |                                      |  |  |
| Placement Stability                                     | 91%                                | 100%                                    | 15                                | 15.00                                |  |  |
| Permanency Sub-Total                                    |                                    |                                         | 15                                | 15.00                                |  |  |
| CPA Well-Being Outcomes                                 | CPA Well-Being Outcomes            |                                         |                                   |                                      |  |  |
| EPSDT Medical Visits                                    | 83%                                | 33%                                     | 4.5                               | 1.50                                 |  |  |
| EPSDT Dental Visits                                     | 77%                                | 100%                                    | 4.5                               | 4.55                                 |  |  |
| Academic Supports                                       | 75%                                | Not Eligible                            |                                   |                                      |  |  |
| Provider ECEM Visits                                    | 91%                                | 100%                                    | 8                                 | 7.95                                 |  |  |
| Provider General Contacts                               | 89%                                | 67%                                     | 8                                 | 5.33                                 |  |  |
| Placements with Siblings                                | 60%                                | Not Eligible                            | Not Scored                        | Not Scored                           |  |  |
| Placements within Legal County                          | 16%                                | 0%                                      | Not Scored                        | Not Scored                           |  |  |
| Well-Being Sub-Tota                                     |                                    |                                         | 25                                | 19.33                                |  |  |
| *Performance calculation descriptions can b             | e found in the FY 20°              | 17 RBWO PBP Measureme                   | ents and Standards Guide.         |                                      |  |  |
| Monitoring & Outcome                                    | s: Possible Po                     | ints = 100                              | Points Ear                        | ned: 90.68                           |  |  |