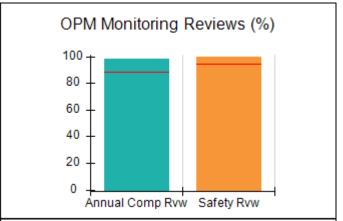

# Performance-Based Placement Measures RBWO Provider GA+SCORECARD - CPA

Report Quarter: Q4 FY2017

| Provider/Program Name: All God's Children - (861) - CPA |                                    |                                         |                                   |                                      |  |  |
|---------------------------------------------------------|------------------------------------|-----------------------------------------|-----------------------------------|--------------------------------------|--|--|
| 1671 Meriweather Dr., Watkinsville, G                   | GA 30677                           | Quarterly Sco                           | ores (Grades)                     | Current Quarter<br>Score (Grade)     |  |  |
| Phone: 706-316-2421                                     |                                    | Q1: 95.46 (A)                           | Q2: 99.18 (A+)                    | 96.68%                               |  |  |
| Vendor ID# 35219                                        |                                    | Q3: 88.03 (B+)                          | Q4: 96.68 (A)                     | (A)                                  |  |  |
| # New Foster Homes During Quarter: 3                    |                                    | # Children in Care During<br>Quarter: 4 | # Placements During<br>Quarter: 4 | # Children in Care On<br>Last Day: 4 |  |  |
|                                                         | Avg<br>Performance All<br>CPAs (%) | Provider<br>Performance (%)*            | Possible Points<br>(Weight)       | Provider Points<br>Earned            |  |  |
| OPM Monitoring Reviews                                  |                                    |                                         |                                   |                                      |  |  |
| Annual Comprehensive Reviews                            | 89%                                | 86%                                     | 25                                | 21.60                                |  |  |
| Safety Reviews                                          | 95%                                | 98%                                     | 15                                | 14.75                                |  |  |
| Monitoring Sub-Total                                    |                                    |                                         | 40                                | 36.35                                |  |  |
| CPA Safety Outcomes                                     |                                    |                                         |                                   |                                      |  |  |
| Incidence of Maltreatment                               | 0.26%                              | No Substantiated<br>Reports             | 10                                | 10.00                                |  |  |
| Staff Training                                          | 78%                                | 100%                                    | 10                                | 10.00                                |  |  |
| Safety Sub-Total                                        |                                    |                                         | 20                                | 20.00                                |  |  |
| CPA Permanency Outcomes                                 |                                    |                                         |                                   |                                      |  |  |
| Placement Stability                                     | 91%                                | 100%                                    | 15                                | 15.00                                |  |  |
| Permanency Sub-Total                                    |                                    |                                         | 15                                | 15.00                                |  |  |
| CPA Well-Being Outcomes                                 | CPA Well-Being Outcomes            |                                         |                                   |                                      |  |  |
| EPSDT Medical Visits                                    | 83%                                | 33%                                     | 4.5                               | 1.50                                 |  |  |
| EPSDT Dental Visits                                     | 77%                                | 100%                                    | 4.5                               | 4.55                                 |  |  |
| Academic Supports                                       | 75%                                | Not Eligible                            |                                   |                                      |  |  |
| Provider ECEM Visits                                    | 91%                                | 100%                                    | 8                                 | 7.95                                 |  |  |
| Provider General Contacts                               | 89%                                | 67%                                     | 8                                 | 5.33                                 |  |  |
| Placements with Siblings                                | 60%                                | Not Eligible                            | Not Scored                        | Not Scored                           |  |  |
| Placements within Legal County                          | 16%                                | 0%                                      | Not Scored                        | Not Scored                           |  |  |
| Well-Being Sub-Tota                                     |                                    |                                         | 25                                | 19.33                                |  |  |
| *Performance calculation descriptions can b             | e found in the FY 20°              | 17 RBWO PBP Measureme                   | ents and Standards Guide.         |                                      |  |  |
| Monitoring & Outcome                                    | s: Possible Po                     | ints = 100                              | Points Ear                        | ned: 90.68                           |  |  |