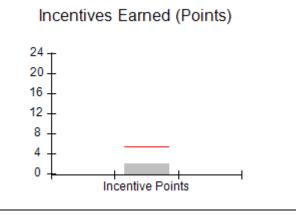

# Performance-Based Placement Measures RBWO Provider GA+SCORECARD - CPA

Report Quarter: Q4 FY2017

| # New Foster Homes During Quarter: 3                                                                         |                                    | # Children in Care During<br>Quarter: 4 | # Placements During<br>Quarter: 4 | # Children in Care On<br>Last Day: 4 |
|--------------------------------------------------------------------------------------------------------------|------------------------------------|-----------------------------------------|-----------------------------------|--------------------------------------|
| CPA Incentive Credits                                                                                        | Avg<br>Performance All<br>CPAs (%) | Provider<br>Performance (%)*            | Possible Points<br>(Weight)       | Provider Points<br>Earned            |
| Early EPSDT Medical Visits                                                                                   |                                    | 0%                                      | 2                                 | 0.00                                 |
| Early EPSDT Dental Visits                                                                                    |                                    | 100%                                    | 2                                 | 2.00                                 |
| Permanency Contacts                                                                                          |                                    | 0%                                      | 5                                 | 0.00                                 |
| Additional Academic Supports                                                                                 |                                    | Not Eligible                            | 2                                 |                                      |
| Foster Hm Retention Rate (threshold = 90)                                                                    |                                    | 100%                                    | 2                                 | 2.00                                 |
| Foster Hm Recruitment (threshold = 100)                                                                      |                                    | 200%                                    | 2                                 | 2.00                                 |
| Active Agency Accreditation                                                                                  |                                    | 0%                                      | 4                                 | 0.00                                 |
| Staff Clinical Licensure                                                                                     |                                    | 0%                                      | 5                                 | 0.00                                 |
| Incentives Total                                                                                             | 5.32                               |                                         | 24                                | 6.00                                 |
| Maximum total combined incentive credit allowed is 10 points.                                                |                                    | Incentives Awarded                      | 6.00                              |                                      |
| *Performance calculation descriptions can be found in the FY 2017 RBWO PBP Measurements and Standards Guide. |                                    |                                         |                                   |                                      |