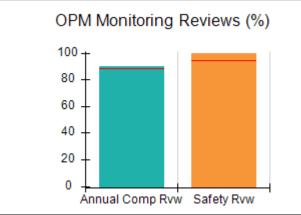

# Performance-Based Placement Measures RBWO Provider GA+SCORECARD - CPA

Report Quarter: Q4 FY2017

| Provider/Program Name: All God's Children - (861) - CPA |                                    |                                         |                                   |                                      |  |  |
|---------------------------------------------------------|------------------------------------|-----------------------------------------|-----------------------------------|--------------------------------------|--|--|
| 1671 Meriweather Dr., Watkinsville, G                   | GA 30677                           | Quarterly Sco                           | ores (Grades)                     | Current Quarter<br>Score (Grade)     |  |  |
| Phone: 706-316-2421                                     |                                    | Q1: 95.46 (A)                           | Q2: 99.18 (A+)                    | 96.68%                               |  |  |
| Vendor ID# 35219                                        |                                    | Q3: 88.03 (B+)                          | Q4: 96.68 (A)                     | (A)                                  |  |  |
| # New Foster Homes During Quarter: 3                    |                                    | # Children in Care During<br>Quarter: 4 | # Placements During<br>Quarter: 4 | # Children in Care On<br>Last Day: 4 |  |  |
|                                                         | Avg<br>Performance All<br>CPAs (%) | Provider<br>Performance (%)*            | Possible Points<br>(Weight)       | Provider Points<br>Earned            |  |  |
| OPM Monitoring Reviews                                  |                                    |                                         |                                   |                                      |  |  |
| Annual Comprehensive Reviews                            | 89%                                | 86%                                     | 25                                | 21.60                                |  |  |
| Safety Reviews                                          | 95%                                | 98%                                     | 15                                | 14.75                                |  |  |
| Monitoring Sub-Total                                    |                                    |                                         | 40                                | 36.35                                |  |  |
| CPA Safety Outcomes                                     |                                    |                                         |                                   |                                      |  |  |
| Incidence of Maltreatment                               | 0.26%                              | No Substantiated<br>Reports             | 10                                | 10.00                                |  |  |
| Staff Training                                          | 78%                                | 100%                                    | 10                                | 10.00                                |  |  |
| Safety Sub-Total                                        |                                    |                                         | 20                                | 20.00                                |  |  |
| CPA Permanency Outcomes                                 |                                    |                                         |                                   |                                      |  |  |
| Placement Stability                                     | 91%                                | 100%                                    | 15                                | 15.00                                |  |  |
| Permanency Sub-Total                                    |                                    |                                         | 15                                | 15.00                                |  |  |
| CPA Well-Being Outcomes                                 | CPA Well-Being Outcomes            |                                         |                                   |                                      |  |  |
| EPSDT Medical Visits                                    | 83%                                | 33%                                     | 4.5                               | 1.50                                 |  |  |
| EPSDT Dental Visits                                     | 77%                                | 100%                                    | 4.5                               | 4.55                                 |  |  |
| Academic Supports                                       | 75%                                | Not Eligible                            |                                   |                                      |  |  |
| Provider ECEM Visits                                    | 91%                                | 100%                                    | 8                                 | 7.95                                 |  |  |
| Provider General Contacts                               | 89%                                | 67%                                     | 8                                 | 5.33                                 |  |  |
| Placements with Siblings                                | 60%                                | Not Eligible                            | Not Scored                        | Not Scored                           |  |  |
| Placements within Legal County                          | 16%                                | 0%                                      | Not Scored                        | Not Scored                           |  |  |
| Well-Being Sub-Tota                                     |                                    |                                         | 25                                | 19.33                                |  |  |
| *Performance calculation descriptions can b             | e found in the FY 20°              | 17 RBWO PBP Measureme                   | ents and Standards Guide.         |                                      |  |  |
| Monitoring & Outcome                                    | s: Possible Po                     | ints = 100                              | Points Ear                        | ned: 90.68                           |  |  |