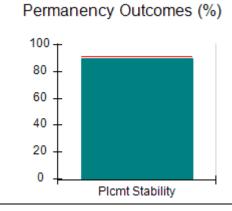

# Performance-Based Placement Measures RBWO Provider GA+SCORECARD - CPA

Report Quarter: Q4 FY2017

| Provider/Program Name: All God's Children - (861) - CPA |                                    |                                         |                                   |                                      |  |  |
|---------------------------------------------------------|------------------------------------|-----------------------------------------|-----------------------------------|--------------------------------------|--|--|
| 1671 Meriweather Dr., Watkinsville, G                   | GA 30677                           | Quarterly Sco                           | ores (Grades)                     | Current Quarter<br>Score (Grade)     |  |  |
| Phone: 706-316-2421                                     |                                    | Q1: 95.46 (A)                           | Q2: 99.18 (A+)                    | 96.68%                               |  |  |
| Vendor ID# 35219                                        |                                    | Q3: 88.03 (B+)                          | Q4: 96.68 (A)                     | (A)                                  |  |  |
| # New Foster Homes During Quarter: 3                    |                                    | # Children in Care During<br>Quarter: 4 | # Placements During<br>Quarter: 4 | # Children in Care On<br>Last Day: 4 |  |  |
|                                                         | Avg<br>Performance All<br>CPAs (%) | Provider<br>Performance (%)*            | Possible Points<br>(Weight)       | Provider Points<br>Earned            |  |  |
| OPM Monitoring Reviews                                  |                                    |                                         |                                   |                                      |  |  |
| Annual Comprehensive Reviews                            | 89%                                | 86%                                     | 25                                | 21.60                                |  |  |
| Safety Reviews                                          | 95%                                | 98%                                     | 15                                | 14.75                                |  |  |
| Monitoring Sub-Total                                    |                                    |                                         | 40                                | 36.35                                |  |  |
| CPA Safety Outcomes                                     |                                    |                                         |                                   |                                      |  |  |
| Incidence of Maltreatment                               | 0.26%                              | No Substantiated<br>Reports             | 10                                | 10.00                                |  |  |
| Staff Training                                          | 78%                                | 100%                                    | 10                                | 10.00                                |  |  |
| Safety Sub-Total                                        |                                    |                                         | 20                                | 20.00                                |  |  |
| CPA Permanency Outcomes                                 |                                    |                                         |                                   |                                      |  |  |
| Placement Stability                                     | 91%                                | 100%                                    | 15                                | 15.00                                |  |  |
| Permanency Sub-Total                                    |                                    |                                         | 15                                | 15.00                                |  |  |
| CPA Well-Being Outcomes                                 | CPA Well-Being Outcomes            |                                         |                                   |                                      |  |  |
| EPSDT Medical Visits                                    | 83%                                | 33%                                     | 4.5                               | 1.50                                 |  |  |
| EPSDT Dental Visits                                     | 77%                                | 100%                                    | 4.5                               | 4.55                                 |  |  |
| Academic Supports                                       | 75%                                | Not Eligible                            |                                   |                                      |  |  |
| Provider ECEM Visits                                    | 91%                                | 100%                                    | 8                                 | 7.95                                 |  |  |
| Provider General Contacts                               | 89%                                | 67%                                     | 8                                 | 5.33                                 |  |  |
| Placements with Siblings                                | 60%                                | Not Eligible                            | Not Scored                        | Not Scored                           |  |  |
| Placements within Legal County                          | 16%                                | 0%                                      | Not Scored                        | Not Scored                           |  |  |
| Well-Being Sub-Tota                                     |                                    |                                         | 25                                | 19.33                                |  |  |
| *Performance calculation descriptions can b             | e found in the FY 20°              | 17 RBWO PBP Measureme                   | ents and Standards Guide.         |                                      |  |  |
| Monitoring & Outcome                                    | s: Possible Po                     | ints = 100                              | Points Ear                        | ned: 90.68                           |  |  |