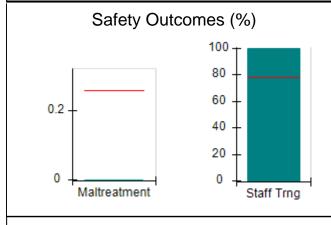

# Performance-Based Placement Measures RBWO Provider GA+SCORECARD - CPA

Report Quarter: Q4 FY2017

| Provider/Program Name: All God's Children - (861) - CPA |                                    |                                         |                                   |                                      |  |  |
|---------------------------------------------------------|------------------------------------|-----------------------------------------|-----------------------------------|--------------------------------------|--|--|
| 1671 Meriweather Dr., Watkinsville, G                   | GA 30677                           | Quarterly Sco                           | ores (Grades)                     | Current Quarter<br>Score (Grade)     |  |  |
| Phone: 706-316-2421                                     |                                    | Q1: 95.46 (A)                           | Q2: 99.18 (A+)                    | 96.68%                               |  |  |
| Vendor ID# 35219                                        |                                    | Q3: 88.03 (B+)                          | Q4: 96.68 (A)                     | (A)                                  |  |  |
| # New Foster Homes During Quarter: 3                    |                                    | # Children in Care During<br>Quarter: 4 | # Placements During<br>Quarter: 4 | # Children in Care On<br>Last Day: 4 |  |  |
|                                                         | Avg<br>Performance All<br>CPAs (%) | Provider<br>Performance (%)*            | Possible Points<br>(Weight)       | Provider Points<br>Earned            |  |  |
| OPM Monitoring Reviews                                  |                                    |                                         |                                   |                                      |  |  |
| Annual Comprehensive Reviews                            | 89%                                | 86%                                     | 25                                | 21.60                                |  |  |
| Safety Reviews                                          | 95%                                | 98%                                     | 15                                | 14.75                                |  |  |
| Monitoring Sub-Total                                    |                                    |                                         | 40                                | 36.35                                |  |  |
| CPA Safety Outcomes                                     |                                    |                                         |                                   |                                      |  |  |
| Incidence of Maltreatment                               | 0.26%                              | No Substantiated<br>Reports             | 10                                | 10.00                                |  |  |
| Staff Training                                          | 78%                                | 100%                                    | 10                                | 10.00                                |  |  |
| Safety Sub-Total                                        |                                    |                                         | 20                                | 20.00                                |  |  |
| CPA Permanency Outcomes                                 |                                    |                                         |                                   |                                      |  |  |
| Placement Stability                                     | 91%                                | 100%                                    | 15                                | 15.00                                |  |  |
| Permanency Sub-Total                                    |                                    |                                         | 15                                | 15.00                                |  |  |
| CPA Well-Being Outcomes                                 | CPA Well-Being Outcomes            |                                         |                                   |                                      |  |  |
| EPSDT Medical Visits                                    | 83%                                | 33%                                     | 4.5                               | 1.50                                 |  |  |
| EPSDT Dental Visits                                     | 77%                                | 100%                                    | 4.5                               | 4.55                                 |  |  |
| Academic Supports                                       | 75%                                | Not Eligible                            |                                   |                                      |  |  |
| Provider ECEM Visits                                    | 91%                                | 100%                                    | 8                                 | 7.95                                 |  |  |
| Provider General Contacts                               | 89%                                | 67%                                     | 8                                 | 5.33                                 |  |  |
| Placements with Siblings                                | 60%                                | Not Eligible                            | Not Scored                        | Not Scored                           |  |  |
| Placements within Legal County                          | 16%                                | 0%                                      | Not Scored                        | Not Scored                           |  |  |
| Well-Being Sub-Tota                                     |                                    |                                         | 25                                | 19.33                                |  |  |
| *Performance calculation descriptions can b             | e found in the FY 20°              | 17 RBWO PBP Measureme                   | ents and Standards Guide.         |                                      |  |  |
| Monitoring & Outcome                                    | s: Possible Po                     | ints = 100                              | Points Ear                        | ned: 90.68                           |  |  |