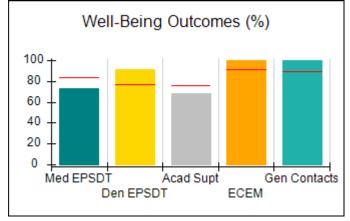

# Performance-Based Placement Measures RBWO Provider GA+SCORECARD - CPA

Report Quarter: Q4 FY2017

| Provider/Program Name: All God's Children - (861) - CPA |                                    |                                         |                                   |                                      |  |  |
|---------------------------------------------------------|------------------------------------|-----------------------------------------|-----------------------------------|--------------------------------------|--|--|
| 1671 Meriweather Dr., Watkinsville, G                   | GA 30677                           | Quarterly Sco                           | ores (Grades)                     | Current Quarter<br>Score (Grade)     |  |  |
| Phone: 706-316-2421                                     |                                    | Q1: 95.46 (A)                           | Q2: 99.18 (A+)                    | 96.68%                               |  |  |
| Vendor ID# 35219                                        |                                    | Q3: 88.03 (B+)                          | Q4: 96.68 (A)                     | (A)                                  |  |  |
| # New Foster Homes During Quarter: 3                    |                                    | # Children in Care During<br>Quarter: 4 | # Placements During<br>Quarter: 4 | # Children in Care On<br>Last Day: 4 |  |  |
|                                                         | Avg<br>Performance All<br>CPAs (%) | Provider<br>Performance (%)*            | Possible Points<br>(Weight)       | Provider Points<br>Earned            |  |  |
| OPM Monitoring Reviews                                  |                                    |                                         |                                   |                                      |  |  |
| Annual Comprehensive Reviews                            | 89%                                | 86%                                     | 25                                | 21.60                                |  |  |
| Safety Reviews                                          | 95%                                | 98%                                     | 15                                | 14.75                                |  |  |
| Monitoring Sub-Total                                    |                                    |                                         | 40                                | 36.35                                |  |  |
| CPA Safety Outcomes                                     |                                    |                                         |                                   |                                      |  |  |
| Incidence of Maltreatment                               | 0.26%                              | No Substantiated<br>Reports             | 10                                | 10.00                                |  |  |
| Staff Training                                          | 78%                                | 100%                                    | 10                                | 10.00                                |  |  |
| Safety Sub-Total                                        |                                    |                                         | 20                                | 20.00                                |  |  |
| CPA Permanency Outcomes                                 |                                    |                                         |                                   |                                      |  |  |
| Placement Stability                                     | 91%                                | 100%                                    | 15                                | 15.00                                |  |  |
| Permanency Sub-Total                                    |                                    |                                         | 15                                | 15.00                                |  |  |
| CPA Well-Being Outcomes                                 | CPA Well-Being Outcomes            |                                         |                                   |                                      |  |  |
| EPSDT Medical Visits                                    | 83%                                | 33%                                     | 4.5                               | 1.50                                 |  |  |
| EPSDT Dental Visits                                     | 77%                                | 100%                                    | 4.5                               | 4.55                                 |  |  |
| Academic Supports                                       | 75%                                | Not Eligible                            |                                   |                                      |  |  |
| Provider ECEM Visits                                    | 91%                                | 100%                                    | 8                                 | 7.95                                 |  |  |
| Provider General Contacts                               | 89%                                | 67%                                     | 8                                 | 5.33                                 |  |  |
| Placements with Siblings                                | 60%                                | Not Eligible                            | Not Scored                        | Not Scored                           |  |  |
| Placements within Legal County                          | 16%                                | 0%                                      | Not Scored                        | Not Scored                           |  |  |
| Well-Being Sub-Tota                                     |                                    |                                         | 25                                | 19.33                                |  |  |
| *Performance calculation descriptions can b             | e found in the FY 20°              | 17 RBWO PBP Measureme                   | ents and Standards Guide.         |                                      |  |  |
| Monitoring & Outcome                                    | s: Possible Po                     | ints = 100                              | Points Ear                        | ned: 90.68                           |  |  |