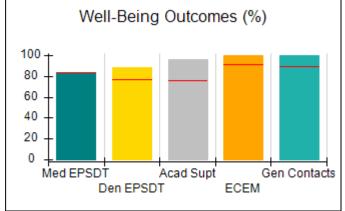

# Performance-Based Placement Measures RBWO Provider GA+SCORECARD - CPA

Report Quarter: Q4 FY2017

| Provider/Program Name: All God's Children - (861) - CPA |                                    |                                         |                                   |                                      |  |  |
|---------------------------------------------------------|------------------------------------|-----------------------------------------|-----------------------------------|--------------------------------------|--|--|
| 1671 Meriweather Dr., Watkinsville, G                   | GA 30677                           | Quarterly Sco                           | ores (Grades)                     | Current Quarter<br>Score (Grade)     |  |  |
| Phone: 706-316-2421                                     |                                    | Q1: 95.46 (A)                           | Q2: 99.18 (A+)                    | 96.68%                               |  |  |
| Vendor ID# 35219                                        |                                    | Q3: 88.03 (B+)                          | Q4: 96.68 (A)                     | (A)                                  |  |  |
| # New Foster Homes During Quarter: 3                    |                                    | # Children in Care During<br>Quarter: 4 | # Placements During<br>Quarter: 4 | # Children in Care On<br>Last Day: 4 |  |  |
|                                                         | Avg<br>Performance All<br>CPAs (%) | Provider<br>Performance (%)*            | Possible Points<br>(Weight)       | Provider Points<br>Earned            |  |  |
| OPM Monitoring Reviews                                  |                                    |                                         |                                   |                                      |  |  |
| Annual Comprehensive Reviews                            | 89%                                | 86%                                     | 25                                | 21.60                                |  |  |
| Safety Reviews                                          | 95%                                | 98%                                     | 15                                | 14.75                                |  |  |
| Monitoring Sub-Total                                    |                                    |                                         | 40                                | 36.35                                |  |  |
| CPA Safety Outcomes                                     |                                    |                                         |                                   |                                      |  |  |
| Incidence of Maltreatment                               | 0.26%                              | No Substantiated<br>Reports             | 10                                | 10.00                                |  |  |
| Staff Training                                          | 78%                                | 100%                                    | 10                                | 10.00                                |  |  |
| Safety Sub-Total                                        |                                    |                                         | 20                                | 20.00                                |  |  |
| CPA Permanency Outcomes                                 |                                    |                                         |                                   |                                      |  |  |
| Placement Stability                                     | 91%                                | 100%                                    | 15                                | 15.00                                |  |  |
| Permanency Sub-Total                                    |                                    |                                         | 15                                | 15.00                                |  |  |
| CPA Well-Being Outcomes                                 | CPA Well-Being Outcomes            |                                         |                                   |                                      |  |  |
| EPSDT Medical Visits                                    | 83%                                | 33%                                     | 4.5                               | 1.50                                 |  |  |
| EPSDT Dental Visits                                     | 77%                                | 100%                                    | 4.5                               | 4.55                                 |  |  |
| Academic Supports                                       | 75%                                | Not Eligible                            |                                   |                                      |  |  |
| Provider ECEM Visits                                    | 91%                                | 100%                                    | 8                                 | 7.95                                 |  |  |
| Provider General Contacts                               | 89%                                | 67%                                     | 8                                 | 5.33                                 |  |  |
| Placements with Siblings                                | 60%                                | Not Eligible                            | Not Scored                        | Not Scored                           |  |  |
| Placements within Legal County                          | 16%                                | 0%                                      | Not Scored                        | Not Scored                           |  |  |
| Well-Being Sub-Tota                                     |                                    |                                         | 25                                | 19.33                                |  |  |
| *Performance calculation descriptions can b             | e found in the FY 20°              | 17 RBWO PBP Measureme                   | ents and Standards Guide.         |                                      |  |  |
| Monitoring & Outcome                                    | s: Possible Po                     | ints = 100                              | Points Ear                        | ned: 90.68                           |  |  |