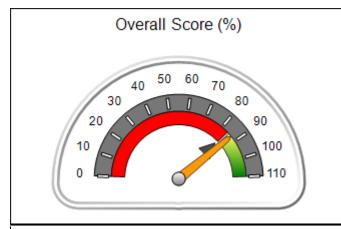

# Performance-Based Placement Measures RBWO Provider GA+SCORECARD - CPA

Report Quarter: Q4 FY2017

| Provider/Program Name: All God's Children - (861) - CPA |                                    |                                         |                                   |                                      |  |  |
|---------------------------------------------------------|------------------------------------|-----------------------------------------|-----------------------------------|--------------------------------------|--|--|
| 1671 Meriweather Dr., Watkinsville, G                   | GA 30677                           | Quarterly Sco                           | ores (Grades)                     | Current Quarter<br>Score (Grade)     |  |  |
| Phone: 706-316-2421                                     |                                    | Q1: 95.46 (A)                           | Q2: 99.18 (A+)                    | 96.68%                               |  |  |
| Vendor ID# 35219                                        |                                    | Q3: 88.03 (B+)                          | Q4: 96.68 (A)                     | (A)                                  |  |  |
| # New Foster Homes During Quarter: 3                    |                                    | # Children in Care During<br>Quarter: 4 | # Placements During<br>Quarter: 4 | # Children in Care On<br>Last Day: 4 |  |  |
|                                                         | Avg<br>Performance All<br>CPAs (%) | Provider<br>Performance (%)*            | Possible Points<br>(Weight)       | Provider Points<br>Earned            |  |  |
| OPM Monitoring Reviews                                  |                                    |                                         |                                   |                                      |  |  |
| Annual Comprehensive Reviews                            | 89%                                | 86%                                     | 25                                | 21.60                                |  |  |
| Safety Reviews                                          | 95%                                | 98%                                     | 15                                | 14.75                                |  |  |
| Monitoring Sub-Total                                    |                                    |                                         | 40                                | 36.35                                |  |  |
| CPA Safety Outcomes                                     |                                    |                                         |                                   |                                      |  |  |
| Incidence of Maltreatment                               | 0.26%                              | No Substantiated<br>Reports             | 10                                | 10.00                                |  |  |
| Staff Training                                          | 78%                                | 100%                                    | 10                                | 10.00                                |  |  |
| Safety Sub-Total                                        |                                    |                                         | 20                                | 20.00                                |  |  |
| CPA Permanency Outcomes                                 |                                    |                                         |                                   |                                      |  |  |
| Placement Stability                                     | 91%                                | 100%                                    | 15                                | 15.00                                |  |  |
| Permanency Sub-Total                                    |                                    |                                         | 15                                | 15.00                                |  |  |
| CPA Well-Being Outcomes                                 | CPA Well-Being Outcomes            |                                         |                                   |                                      |  |  |
| EPSDT Medical Visits                                    | 83%                                | 33%                                     | 4.5                               | 1.50                                 |  |  |
| EPSDT Dental Visits                                     | 77%                                | 100%                                    | 4.5                               | 4.55                                 |  |  |
| Academic Supports                                       | 75%                                | Not Eligible                            |                                   |                                      |  |  |
| Provider ECEM Visits                                    | 91%                                | 100%                                    | 8                                 | 7.95                                 |  |  |
| Provider General Contacts                               | 89%                                | 67%                                     | 8                                 | 5.33                                 |  |  |
| Placements with Siblings                                | 60%                                | Not Eligible                            | Not Scored                        | Not Scored                           |  |  |
| Placements within Legal County                          | 16%                                | 0%                                      | Not Scored                        | Not Scored                           |  |  |
| Well-Being Sub-Tota                                     |                                    |                                         | 25                                | 19.33                                |  |  |
| *Performance calculation descriptions can b             | e found in the FY 20°              | 17 RBWO PBP Measureme                   | ents and Standards Guide.         |                                      |  |  |
| Monitoring & Outcome                                    | s: Possible Po                     | ints = 100                              | Points Ear                        | ned: 90.68                           |  |  |

| Monitoring & Outcomes: Possible Points = 100 | Points Earned:          | 90.68    |  |
|----------------------------------------------|-------------------------|----------|--|
| Score Before Incentives Credit 90.6          |                         |          |  |
|                                              | Incentives Awarded 6.00 |          |  |
|                                              | PBP Verification        | 0.00 pts |  |
|                                              | Total Score             | 96.68%   |  |