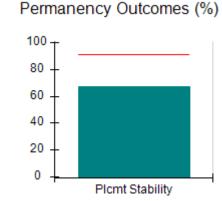

# Performance-Based Placement Measures RBWO Provider GA+SCORECARD - CPA

Report Quarter: Q4 FY2017

| Provider/Program Name: All God's Children - (861) - CPA |                                    |                                         |                                   |                                      |  |  |
|---------------------------------------------------------|------------------------------------|-----------------------------------------|-----------------------------------|--------------------------------------|--|--|
| 1671 Meriweather Dr., Watkinsville, G                   | GA 30677                           | Quarterly Sco                           | ores (Grades)                     | Current Quarter<br>Score (Grade)     |  |  |
| Phone: 706-316-2421                                     |                                    | Q1: 95.46 (A)                           | Q2: 99.18 (A+)                    | 96.68%                               |  |  |
| Vendor ID# 35219                                        |                                    | Q3: 88.03 (B+)                          | Q4: 96.68 (A)                     | (A)                                  |  |  |
| # New Foster Homes During Quarter: 3                    |                                    | # Children in Care During<br>Quarter: 4 | # Placements During<br>Quarter: 4 | # Children in Care On<br>Last Day: 4 |  |  |
|                                                         | Avg<br>Performance All<br>CPAs (%) | Provider<br>Performance (%)*            | Possible Points<br>(Weight)       | Provider Points<br>Earned            |  |  |
| OPM Monitoring Reviews                                  |                                    |                                         |                                   |                                      |  |  |
| Annual Comprehensive Reviews                            | 89%                                | 86%                                     | 25                                | 21.60                                |  |  |
| Safety Reviews                                          | 95%                                | 98%                                     | 15                                | 14.75                                |  |  |
| Monitoring Sub-Total                                    |                                    |                                         | 40                                | 36.35                                |  |  |
| CPA Safety Outcomes                                     |                                    |                                         |                                   |                                      |  |  |
| Incidence of Maltreatment                               | 0.26%                              | No Substantiated<br>Reports             | 10                                | 10.00                                |  |  |
| Staff Training                                          | 78%                                | 100%                                    | 10                                | 10.00                                |  |  |
| Safety Sub-Total                                        |                                    |                                         | 20                                | 20.00                                |  |  |
| CPA Permanency Outcomes                                 |                                    |                                         |                                   |                                      |  |  |
| Placement Stability                                     | 91%                                | 100%                                    | 15                                | 15.00                                |  |  |
| Permanency Sub-Total                                    |                                    |                                         | 15                                | 15.00                                |  |  |
| CPA Well-Being Outcomes                                 | CPA Well-Being Outcomes            |                                         |                                   |                                      |  |  |
| EPSDT Medical Visits                                    | 83%                                | 33%                                     | 4.5                               | 1.50                                 |  |  |
| EPSDT Dental Visits                                     | 77%                                | 100%                                    | 4.5                               | 4.55                                 |  |  |
| Academic Supports                                       | 75%                                | Not Eligible                            |                                   |                                      |  |  |
| Provider ECEM Visits                                    | 91%                                | 100%                                    | 8                                 | 7.95                                 |  |  |
| Provider General Contacts                               | 89%                                | 67%                                     | 8                                 | 5.33                                 |  |  |
| Placements with Siblings                                | 60%                                | Not Eligible                            | Not Scored                        | Not Scored                           |  |  |
| Placements within Legal County                          | 16%                                | 0%                                      | Not Scored                        | Not Scored                           |  |  |
| Well-Being Sub-Tota                                     |                                    |                                         | 25                                | 19.33                                |  |  |
| *Performance calculation descriptions can b             | e found in the FY 20°              | 17 RBWO PBP Measureme                   | ents and Standards Guide.         |                                      |  |  |
| Monitoring & Outcome                                    | s: Possible Po                     | ints = 100                              | Points Ear                        | ned: 90.68                           |  |  |