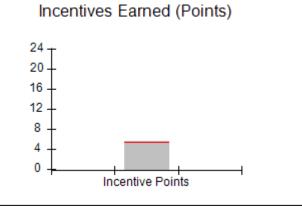

# Performance-Based Placement Measures RBWO Provider GA+SCORECARD - CPA

Report Quarter: Q4 FY2017

| # New Foster Homes During Quarter: 3                                                                         |                                    | # Children in Care During<br>Quarter: 4 | # Placements During<br>Quarter: 4 | # Children in Care On<br>Last Day: 4 |
|--------------------------------------------------------------------------------------------------------------|------------------------------------|-----------------------------------------|-----------------------------------|--------------------------------------|
| CPA Incentive Credits                                                                                        | Avg<br>Performance All<br>CPAs (%) | Provider<br>Performance (%)*            | Possible Points<br>(Weight)       | Provider Points<br>Earned            |
| Early EPSDT Medical Visits                                                                                   |                                    | 0%                                      | 2                                 | 0.00                                 |
| Early EPSDT Dental Visits                                                                                    |                                    | 100%                                    | 2                                 | 2.00                                 |
| Permanency Contacts                                                                                          |                                    | 0%                                      | 5                                 | 0.00                                 |
| Additional Academic Supports                                                                                 |                                    | Not Eligible                            | 2                                 |                                      |
| Foster Hm Retention Rate (threshold = 90)                                                                    |                                    | 100%                                    | 2                                 | 2.00                                 |
| Foster Hm Recruitment (threshold = 100)                                                                      |                                    | 200%                                    | 2                                 | 2.00                                 |
| Active Agency Accreditation                                                                                  |                                    | 0%                                      | 4                                 | 0.00                                 |
| Staff Clinical Licensure                                                                                     |                                    | 0%                                      | 5                                 | 0.00                                 |
| Incentives Total                                                                                             | 5.32                               |                                         | 24                                | 6.00                                 |
| Maximum total combined incentive credit allowed is 10 points.                                                |                                    | Incentives Awarded                      | 6.00                              |                                      |
| *Performance calculation descriptions can be found in the FY 2017 RBWO PBP Measurements and Standards Guide. |                                    |                                         |                                   |                                      |