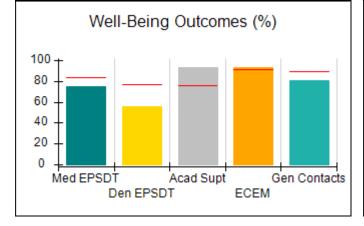

# Performance-Based Placement Measures RBWO Provider GA+SCORECARD - CPA

Report Quarter: Q4 FY2017

| Provider/Program Name: All God's Children - (861) - CPA |                                    |                                         |                                   |                                      |  |  |
|---------------------------------------------------------|------------------------------------|-----------------------------------------|-----------------------------------|--------------------------------------|--|--|
| 1671 Meriweather Dr., Watkinsville, G                   | GA 30677                           | Quarterly Sco                           | ores (Grades)                     | Current Quarter<br>Score (Grade)     |  |  |
| Phone: 706-316-2421                                     |                                    | Q1: 95.46 (A)                           | Q2: 99.18 (A+)                    | 96.68%                               |  |  |
| Vendor ID# 35219                                        |                                    | Q3: 88.03 (B+)                          | Q4: 96.68 (A)                     | (A)                                  |  |  |
| # New Foster Homes During Quarter: 3                    |                                    | # Children in Care During<br>Quarter: 4 | # Placements During<br>Quarter: 4 | # Children in Care On<br>Last Day: 4 |  |  |
|                                                         | Avg<br>Performance All<br>CPAs (%) | Provider<br>Performance (%)*            | Possible Points<br>(Weight)       | Provider Points<br>Earned            |  |  |
| OPM Monitoring Reviews                                  |                                    |                                         |                                   |                                      |  |  |
| Annual Comprehensive Reviews                            | 89%                                | 86%                                     | 25                                | 21.60                                |  |  |
| Safety Reviews                                          | 95%                                | 98%                                     | 15                                | 14.75                                |  |  |
| Monitoring Sub-Total                                    |                                    |                                         | 40                                | 36.35                                |  |  |
| CPA Safety Outcomes                                     |                                    |                                         |                                   |                                      |  |  |
| Incidence of Maltreatment                               | 0.26%                              | No Substantiated<br>Reports             | 10                                | 10.00                                |  |  |
| Staff Training                                          | 78%                                | 100%                                    | 10                                | 10.00                                |  |  |
| Safety Sub-Total                                        |                                    |                                         | 20                                | 20.00                                |  |  |
| CPA Permanency Outcomes                                 |                                    |                                         |                                   |                                      |  |  |
| Placement Stability                                     | 91%                                | 100%                                    | 15                                | 15.00                                |  |  |
| Permanency Sub-Total                                    |                                    |                                         | 15                                | 15.00                                |  |  |
| CPA Well-Being Outcomes                                 | CPA Well-Being Outcomes            |                                         |                                   |                                      |  |  |
| EPSDT Medical Visits                                    | 83%                                | 33%                                     | 4.5                               | 1.50                                 |  |  |
| EPSDT Dental Visits                                     | 77%                                | 100%                                    | 4.5                               | 4.55                                 |  |  |
| Academic Supports                                       | 75%                                | Not Eligible                            |                                   |                                      |  |  |
| Provider ECEM Visits                                    | 91%                                | 100%                                    | 8                                 | 7.95                                 |  |  |
| Provider General Contacts                               | 89%                                | 67%                                     | 8                                 | 5.33                                 |  |  |
| Placements with Siblings                                | 60%                                | Not Eligible                            | Not Scored                        | Not Scored                           |  |  |
| Placements within Legal County                          | 16%                                | 0%                                      | Not Scored                        | Not Scored                           |  |  |
| Well-Being Sub-Tota                                     |                                    |                                         | 25                                | 19.33                                |  |  |
| *Performance calculation descriptions can b             | e found in the FY 20°              | 17 RBWO PBP Measureme                   | ents and Standards Guide.         |                                      |  |  |
| Monitoring & Outcome                                    | s: Possible Po                     | ints = 100                              | Points Ear                        | ned: 90.68                           |  |  |