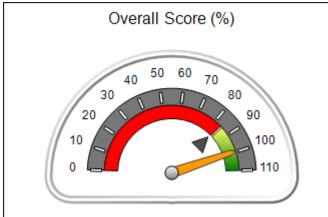

# Performance-Based Placement Measures RBWO Provider GA+SCORECARD - CPA

Report Quarter: Q4 FY2017

| Provider/Program Name: All God's Children - (861) - CPA |                                    |                                         |                                   |                                      |  |  |
|---------------------------------------------------------|------------------------------------|-----------------------------------------|-----------------------------------|--------------------------------------|--|--|
| 1671 Meriweather Dr., Watkinsville, G                   | GA 30677                           | Quarterly Sco                           | ores (Grades)                     | Current Quarter<br>Score (Grade)     |  |  |
| Phone: 706-316-2421                                     |                                    | Q1: 95.46 (A)                           | Q2: 99.18 (A+)                    | 96.68%                               |  |  |
| Vendor ID# 35219                                        |                                    | Q3: 88.03 (B+)                          | Q4: 96.68 (A)                     | (A)                                  |  |  |
| # New Foster Homes During Quarter: 3                    |                                    | # Children in Care During<br>Quarter: 4 | # Placements During<br>Quarter: 4 | # Children in Care On<br>Last Day: 4 |  |  |
|                                                         | Avg<br>Performance All<br>CPAs (%) | Provider<br>Performance (%)*            | Possible Points<br>(Weight)       | Provider Points<br>Earned            |  |  |
| OPM Monitoring Reviews                                  |                                    |                                         |                                   |                                      |  |  |
| Annual Comprehensive Reviews                            | 89%                                | 86%                                     | 25                                | 21.60                                |  |  |
| Safety Reviews                                          | 95%                                | 98%                                     | 15                                | 14.75                                |  |  |
| Monitoring Sub-Total                                    |                                    |                                         | 40                                | 36.35                                |  |  |
| CPA Safety Outcomes                                     |                                    |                                         |                                   |                                      |  |  |
| Incidence of Maltreatment                               | 0.26%                              | No Substantiated<br>Reports             | 10                                | 10.00                                |  |  |
| Staff Training                                          | 78%                                | 100%                                    | 10                                | 10.00                                |  |  |
| Safety Sub-Total                                        |                                    |                                         | 20                                | 20.00                                |  |  |
| CPA Permanency Outcomes                                 |                                    |                                         |                                   |                                      |  |  |
| Placement Stability                                     | 91%                                | 100%                                    | 15                                | 15.00                                |  |  |
| Permanency Sub-Total                                    |                                    |                                         | 15                                | 15.00                                |  |  |
| CPA Well-Being Outcomes                                 | CPA Well-Being Outcomes            |                                         |                                   |                                      |  |  |
| EPSDT Medical Visits                                    | 83%                                | 33%                                     | 4.5                               | 1.50                                 |  |  |
| EPSDT Dental Visits                                     | 77%                                | 100%                                    | 4.5                               | 4.55                                 |  |  |
| Academic Supports                                       | 75%                                | Not Eligible                            |                                   |                                      |  |  |
| Provider ECEM Visits                                    | 91%                                | 100%                                    | 8                                 | 7.95                                 |  |  |
| Provider General Contacts                               | 89%                                | 67%                                     | 8                                 | 5.33                                 |  |  |
| Placements with Siblings                                | 60%                                | Not Eligible                            | Not Scored                        | Not Scored                           |  |  |
| Placements within Legal County                          | 16%                                | 0%                                      | Not Scored                        | Not Scored                           |  |  |
| Well-Being Sub-Tota                                     |                                    |                                         | 25                                | 19.33                                |  |  |
| *Performance calculation descriptions can b             | e found in the FY 20°              | 17 RBWO PBP Measureme                   | ents and Standards Guide.         |                                      |  |  |
| Monitoring & Outcome                                    | s: Possible Po                     | ints = 100                              | Points Ear                        | ned: 90.68                           |  |  |