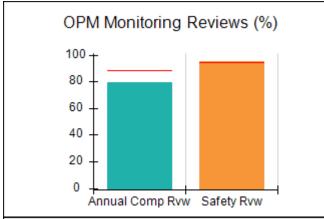

# Performance-Based Placement Measures RBWO Provider GA+SCORECARD - CPA

Report Quarter: Q4 FY2017

| Provider/Program Name: All God's Children - (861) - CPA |                                    |                                         |                                   |                                      |  |  |
|---------------------------------------------------------|------------------------------------|-----------------------------------------|-----------------------------------|--------------------------------------|--|--|
| 1671 Meriweather Dr., Watkinsville, G                   | GA 30677                           | Quarterly Sco                           | ores (Grades)                     | Current Quarter<br>Score (Grade)     |  |  |
| Phone: 706-316-2421                                     |                                    | Q1: 95.46 (A)                           | Q2: 99.18 (A+)                    | 96.68%                               |  |  |
| Vendor ID# 35219                                        |                                    | Q3: 88.03 (B+)                          | Q4: 96.68 (A)                     | (A)                                  |  |  |
| # New Foster Homes During Quarter: 3                    |                                    | # Children in Care During<br>Quarter: 4 | # Placements During<br>Quarter: 4 | # Children in Care On<br>Last Day: 4 |  |  |
|                                                         | Avg<br>Performance All<br>CPAs (%) | Provider<br>Performance (%)*            | Possible Points<br>(Weight)       | Provider Points<br>Earned            |  |  |
| OPM Monitoring Reviews                                  |                                    |                                         |                                   |                                      |  |  |
| Annual Comprehensive Reviews                            | 89%                                | 86%                                     | 25                                | 21.60                                |  |  |
| Safety Reviews                                          | 95%                                | 98%                                     | 15                                | 14.75                                |  |  |
| Monitoring Sub-Total                                    |                                    |                                         | 40                                | 36.35                                |  |  |
| CPA Safety Outcomes                                     |                                    |                                         |                                   |                                      |  |  |
| Incidence of Maltreatment                               | 0.26%                              | No Substantiated<br>Reports             | 10                                | 10.00                                |  |  |
| Staff Training                                          | 78%                                | 100%                                    | 10                                | 10.00                                |  |  |
| Safety Sub-Total                                        |                                    |                                         | 20                                | 20.00                                |  |  |
| CPA Permanency Outcomes                                 |                                    |                                         |                                   |                                      |  |  |
| Placement Stability                                     | 91%                                | 100%                                    | 15                                | 15.00                                |  |  |
| Permanency Sub-Total                                    |                                    |                                         | 15                                | 15.00                                |  |  |
| CPA Well-Being Outcomes                                 | CPA Well-Being Outcomes            |                                         |                                   |                                      |  |  |
| EPSDT Medical Visits                                    | 83%                                | 33%                                     | 4.5                               | 1.50                                 |  |  |
| EPSDT Dental Visits                                     | 77%                                | 100%                                    | 4.5                               | 4.55                                 |  |  |
| Academic Supports                                       | 75%                                | Not Eligible                            |                                   |                                      |  |  |
| Provider ECEM Visits                                    | 91%                                | 100%                                    | 8                                 | 7.95                                 |  |  |
| Provider General Contacts                               | 89%                                | 67%                                     | 8                                 | 5.33                                 |  |  |
| Placements with Siblings                                | 60%                                | Not Eligible                            | Not Scored                        | Not Scored                           |  |  |
| Placements within Legal County                          | 16%                                | 0%                                      | Not Scored                        | Not Scored                           |  |  |
| Well-Being Sub-Tota                                     |                                    |                                         | 25                                | 19.33                                |  |  |
| *Performance calculation descriptions can b             | e found in the FY 20°              | 17 RBWO PBP Measureme                   | ents and Standards Guide.         |                                      |  |  |
| Monitoring & Outcome                                    | s: Possible Po                     | ints = 100                              | Points Ear                        | ned: 90.68                           |  |  |