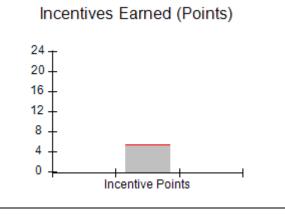

| Monitoring & Outcomes: Possible Points = 100 | Points Earned:          | 90.68    |  |
|----------------------------------------------|-------------------------|----------|--|
| Score Before Incentives Credit 90.6          |                         |          |  |
|                                              | Incentives Awarded 6.00 |          |  |
|                                              | PBP Verification        | 0.00 pts |  |
|                                              | Total Score             | 96.68%   |  |