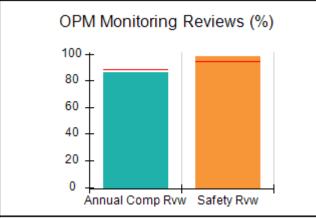

# Performance-Based Placement Measures RBWO Provider GA+SCORECARD - CPA

Report Quarter: Q4 FY2017

| Provider/Program Name: All God's Children - (861) - CPA |                                    |                                         |                                   |                                      |  |  |
|---------------------------------------------------------|------------------------------------|-----------------------------------------|-----------------------------------|--------------------------------------|--|--|
| 1671 Meriweather Dr., Watkinsville, G                   | GA 30677                           | Quarterly Sco                           | ores (Grades)                     | Current Quarter<br>Score (Grade)     |  |  |
| Phone: 706-316-2421                                     |                                    | Q1: 95.46 (A)                           | Q2: 99.18 (A+)                    | 96.68%                               |  |  |
| Vendor ID# 35219                                        |                                    | Q3: 88.03 (B+)                          | Q4: 96.68 (A)                     | (A)                                  |  |  |
| # New Foster Homes During Quarter: 3                    |                                    | # Children in Care During<br>Quarter: 4 | # Placements During<br>Quarter: 4 | # Children in Care On<br>Last Day: 4 |  |  |
|                                                         | Avg<br>Performance All<br>CPAs (%) | Provider<br>Performance (%)*            | Possible Points<br>(Weight)       | Provider Points<br>Earned            |  |  |
| OPM Monitoring Reviews                                  |                                    |                                         |                                   |                                      |  |  |
| Annual Comprehensive Reviews                            | 89%                                | 86%                                     | 25                                | 21.60                                |  |  |
| Safety Reviews                                          | 95%                                | 98%                                     | 15                                | 14.75                                |  |  |
| Monitoring Sub-Total                                    |                                    |                                         | 40                                | 36.35                                |  |  |
| CPA Safety Outcomes                                     |                                    |                                         |                                   |                                      |  |  |
| Incidence of Maltreatment                               | 0.26%                              | No Substantiated<br>Reports             | 10                                | 10.00                                |  |  |
| Staff Training                                          | 78%                                | 100%                                    | 10                                | 10.00                                |  |  |
| Safety Sub-Total                                        |                                    |                                         | 20                                | 20.00                                |  |  |
| CPA Permanency Outcomes                                 |                                    |                                         |                                   |                                      |  |  |
| Placement Stability                                     | 91%                                | 100%                                    | 15                                | 15.00                                |  |  |
| Permanency Sub-Total                                    |                                    |                                         | 15                                | 15.00                                |  |  |
| CPA Well-Being Outcomes                                 | CPA Well-Being Outcomes            |                                         |                                   |                                      |  |  |
| EPSDT Medical Visits                                    | 83%                                | 33%                                     | 4.5                               | 1.50                                 |  |  |
| EPSDT Dental Visits                                     | 77%                                | 100%                                    | 4.5                               | 4.55                                 |  |  |
| Academic Supports                                       | 75%                                | Not Eligible                            |                                   |                                      |  |  |
| Provider ECEM Visits                                    | 91%                                | 100%                                    | 8                                 | 7.95                                 |  |  |
| Provider General Contacts                               | 89%                                | 67%                                     | 8                                 | 5.33                                 |  |  |
| Placements with Siblings                                | 60%                                | Not Eligible                            | Not Scored                        | Not Scored                           |  |  |
| Placements within Legal County                          | 16%                                | 0%                                      | Not Scored                        | Not Scored                           |  |  |
| Well-Being Sub-Tota                                     |                                    |                                         | 25                                | 19.33                                |  |  |
| *Performance calculation descriptions can b             | e found in the FY 20°              | 17 RBWO PBP Measureme                   | ents and Standards Guide.         |                                      |  |  |
| Monitoring & Outcome                                    | s: Possible Po                     | ints = 100                              | Points Ear                        | ned: 90.68                           |  |  |