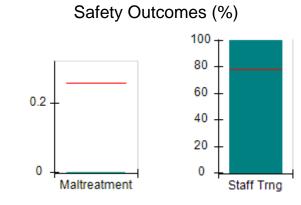

# Performance-Based Placement Measures RBWO Provider GA+SCORECARD - CPA

Report Quarter: Q4 FY2017

| Provider/Program Name: All God's Children - (861) - CPA |                                    |                                         |                                   |                                      |  |  |
|---------------------------------------------------------|------------------------------------|-----------------------------------------|-----------------------------------|--------------------------------------|--|--|
| 1671 Meriweather Dr., Watkinsville, G                   | GA 30677                           | Quarterly Sco                           | ores (Grades)                     | Current Quarter<br>Score (Grade)     |  |  |
| Phone: 706-316-2421                                     |                                    | Q1: 95.46 (A)                           | Q2: 99.18 (A+)                    | 96.68%                               |  |  |
| Vendor ID# 35219                                        |                                    | Q3: 88.03 (B+)                          | Q4: 96.68 (A)                     | (A)                                  |  |  |
| # New Foster Homes During Quarter: 3                    |                                    | # Children in Care During<br>Quarter: 4 | # Placements During<br>Quarter: 4 | # Children in Care On<br>Last Day: 4 |  |  |
|                                                         | Avg<br>Performance All<br>CPAs (%) | Provider<br>Performance (%)*            | Possible Points<br>(Weight)       | Provider Points<br>Earned            |  |  |
| OPM Monitoring Reviews                                  |                                    |                                         |                                   |                                      |  |  |
| Annual Comprehensive Reviews                            | 89%                                | 86%                                     | 25                                | 21.60                                |  |  |
| Safety Reviews                                          | 95%                                | 98%                                     | 15                                | 14.75                                |  |  |
| Monitoring Sub-Total                                    |                                    |                                         | 40                                | 36.35                                |  |  |
| CPA Safety Outcomes                                     |                                    |                                         |                                   |                                      |  |  |
| Incidence of Maltreatment                               | 0.26%                              | No Substantiated<br>Reports             | 10                                | 10.00                                |  |  |
| Staff Training                                          | 78%                                | 100%                                    | 10                                | 10.00                                |  |  |
| Safety Sub-Total                                        |                                    |                                         | 20                                | 20.00                                |  |  |
| CPA Permanency Outcomes                                 |                                    |                                         |                                   |                                      |  |  |
| Placement Stability                                     | 91%                                | 100%                                    | 15                                | 15.00                                |  |  |
| Permanency Sub-Total                                    |                                    |                                         | 15                                | 15.00                                |  |  |
| CPA Well-Being Outcomes                                 | CPA Well-Being Outcomes            |                                         |                                   |                                      |  |  |
| EPSDT Medical Visits                                    | 83%                                | 33%                                     | 4.5                               | 1.50                                 |  |  |
| EPSDT Dental Visits                                     | 77%                                | 100%                                    | 4.5                               | 4.55                                 |  |  |
| Academic Supports                                       | 75%                                | Not Eligible                            |                                   |                                      |  |  |
| Provider ECEM Visits                                    | 91%                                | 100%                                    | 8                                 | 7.95                                 |  |  |
| Provider General Contacts                               | 89%                                | 67%                                     | 8                                 | 5.33                                 |  |  |
| Placements with Siblings                                | 60%                                | Not Eligible                            | Not Scored                        | Not Scored                           |  |  |
| Placements within Legal County                          | 16%                                | 0%                                      | Not Scored                        | Not Scored                           |  |  |
| Well-Being Sub-Tota                                     |                                    |                                         | 25                                | 19.33                                |  |  |
| *Performance calculation descriptions can b             | e found in the FY 20°              | 17 RBWO PBP Measureme                   | ents and Standards Guide.         |                                      |  |  |
| Monitoring & Outcome                                    | s: Possible Po                     | ints = 100                              | Points Ear                        | ned: 90.68                           |  |  |