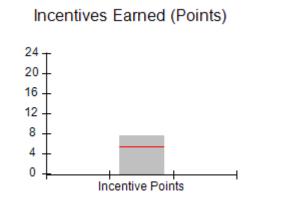

| Monitoring & Outcomes: Possible Points = 100 | Points Earned:          | 90.68    |  |
|----------------------------------------------|-------------------------|----------|--|
| Score Before Incentives Credit 90.6          |                         |          |  |
|                                              | Incentives Awarded 6.00 |          |  |
|                                              | PBP Verification        | 0.00 pts |  |
|                                              | Total Score             | 96.68%   |  |