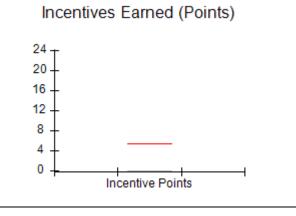

# Performance-Based Placement Measures RBWO Provider GA+SCORECARD - CPA

Report Quarter: Q4 FY2017

| # New Foster Homes During Quarter: 3                                                                         |                                    | # Children in Care During<br>Quarter: 4 | # Placements During<br>Quarter: 4 | # Children in Care On<br>Last Day: 4 |
|--------------------------------------------------------------------------------------------------------------|------------------------------------|-----------------------------------------|-----------------------------------|--------------------------------------|
| CPA Incentive Credits                                                                                        | Avg<br>Performance All<br>CPAs (%) | Provider<br>Performance (%)*            | Possible Points<br>(Weight)       | Provider Points<br>Earned            |
| Early EPSDT Medical Visits                                                                                   |                                    | 0%                                      | 2                                 | 0.00                                 |
| Early EPSDT Dental Visits                                                                                    |                                    | 100%                                    | 2                                 | 2.00                                 |
| Permanency Contacts                                                                                          |                                    | 0%                                      | 5                                 | 0.00                                 |
| Additional Academic Supports                                                                                 |                                    | Not Eligible                            | 2                                 |                                      |
| Foster Hm Retention Rate (threshold = 90)                                                                    |                                    | 100%                                    | 2                                 | 2.00                                 |
| Foster Hm Recruitment (threshold = 100)                                                                      |                                    | 200%                                    | 2                                 | 2.00                                 |
| Active Agency Accreditation                                                                                  |                                    | 0%                                      | 4                                 | 0.00                                 |
| Staff Clinical Licensure                                                                                     |                                    | 0%                                      | 5                                 | 0.00                                 |
| Incentives Total                                                                                             | 5.32                               |                                         | 24                                | 6.00                                 |
| Maximum total combined incentive credit allowed is 10 points.                                                |                                    | Incentives Awarded                      | 6.00                              |                                      |
| *Performance calculation descriptions can be found in the FY 2017 RBWO PBP Measurements and Standards Guide. |                                    |                                         |                                   |                                      |