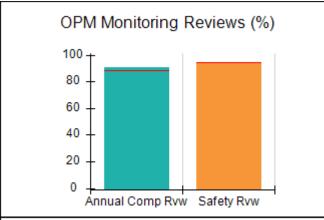

# Performance-Based Placement Measures RBWO Provider GA+SCORECARD - CPA

Report Quarter: Q4 FY2017

| Provider/Program Name: All God's Children - (861) - CPA |                                    |                                         |                                   |                                      |  |  |
|---------------------------------------------------------|------------------------------------|-----------------------------------------|-----------------------------------|--------------------------------------|--|--|
| 1671 Meriweather Dr., Watkinsville, G                   | GA 30677                           | Quarterly Sco                           | ores (Grades)                     | Current Quarter<br>Score (Grade)     |  |  |
| Phone: 706-316-2421                                     |                                    | Q1: 95.46 (A)                           | Q2: 99.18 (A+)                    | 96.68%                               |  |  |
| Vendor ID# 35219                                        |                                    | Q3: 88.03 (B+)                          | Q4: 96.68 (A)                     | (A)                                  |  |  |
| # New Foster Homes During Quarter: 3                    |                                    | # Children in Care During<br>Quarter: 4 | # Placements During<br>Quarter: 4 | # Children in Care On<br>Last Day: 4 |  |  |
|                                                         | Avg<br>Performance All<br>CPAs (%) | Provider<br>Performance (%)*            | Possible Points<br>(Weight)       | Provider Points<br>Earned            |  |  |
| OPM Monitoring Reviews                                  |                                    |                                         |                                   |                                      |  |  |
| Annual Comprehensive Reviews                            | 89%                                | 86%                                     | 25                                | 21.60                                |  |  |
| Safety Reviews                                          | 95%                                | 98%                                     | 15                                | 14.75                                |  |  |
| Monitoring Sub-Total                                    |                                    |                                         | 40                                | 36.35                                |  |  |
| CPA Safety Outcomes                                     |                                    |                                         |                                   |                                      |  |  |
| Incidence of Maltreatment                               | 0.26%                              | No Substantiated<br>Reports             | 10                                | 10.00                                |  |  |
| Staff Training                                          | 78%                                | 100%                                    | 10                                | 10.00                                |  |  |
| Safety Sub-Total                                        |                                    |                                         | 20                                | 20.00                                |  |  |
| CPA Permanency Outcomes                                 |                                    |                                         |                                   |                                      |  |  |
| Placement Stability                                     | 91%                                | 100%                                    | 15                                | 15.00                                |  |  |
| Permanency Sub-Total                                    |                                    |                                         | 15                                | 15.00                                |  |  |
| CPA Well-Being Outcomes                                 | CPA Well-Being Outcomes            |                                         |                                   |                                      |  |  |
| EPSDT Medical Visits                                    | 83%                                | 33%                                     | 4.5                               | 1.50                                 |  |  |
| EPSDT Dental Visits                                     | 77%                                | 100%                                    | 4.5                               | 4.55                                 |  |  |
| Academic Supports                                       | 75%                                | Not Eligible                            |                                   |                                      |  |  |
| Provider ECEM Visits                                    | 91%                                | 100%                                    | 8                                 | 7.95                                 |  |  |
| Provider General Contacts                               | 89%                                | 67%                                     | 8                                 | 5.33                                 |  |  |
| Placements with Siblings                                | 60%                                | Not Eligible                            | Not Scored                        | Not Scored                           |  |  |
| Placements within Legal County                          | 16%                                | 0%                                      | Not Scored                        | Not Scored                           |  |  |
| Well-Being Sub-Tota                                     |                                    |                                         | 25                                | 19.33                                |  |  |
| *Performance calculation descriptions can b             | e found in the FY 20°              | 17 RBWO PBP Measureme                   | ents and Standards Guide.         |                                      |  |  |
| Monitoring & Outcome                                    | s: Possible Po                     | ints = 100                              | Points Ear                        | ned: 90.68                           |  |  |