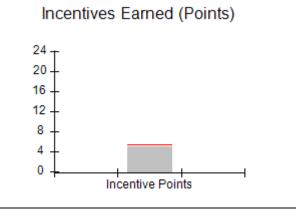

# Performance-Based Placement Measures RBWO Provider GA+SCORECARD - CPA

Report Quarter: Q4 FY2017

| Provider/Program Name: All God's Children - (861) - CPA |                                    |                                         |                                   |                                      |  |  |
|---------------------------------------------------------|------------------------------------|-----------------------------------------|-----------------------------------|--------------------------------------|--|--|
| 1671 Meriweather Dr., Watkinsville, G                   | GA 30677                           | Quarterly Sco                           | ores (Grades)                     | Current Quarter<br>Score (Grade)     |  |  |
| Phone: 706-316-2421                                     |                                    | Q1: 95.46 (A)                           | Q2: 99.18 (A+)                    | 96.68%                               |  |  |
| Vendor ID# 35219                                        |                                    | Q3: 88.03 (B+)                          | Q4: 96.68 (A)                     | (A)                                  |  |  |
| # New Foster Homes During Quarter: 3                    |                                    | # Children in Care During<br>Quarter: 4 | # Placements During<br>Quarter: 4 | # Children in Care On<br>Last Day: 4 |  |  |
|                                                         | Avg<br>Performance All<br>CPAs (%) | Provider<br>Performance (%)*            | Possible Points<br>(Weight)       | Provider Points<br>Earned            |  |  |
| OPM Monitoring Reviews                                  |                                    |                                         |                                   |                                      |  |  |
| Annual Comprehensive Reviews                            | 89%                                | 86%                                     | 25                                | 21.60                                |  |  |
| Safety Reviews                                          | 95%                                | 98%                                     | 15                                | 14.75                                |  |  |
| Monitoring Sub-Total                                    |                                    |                                         | 40                                | 36.35                                |  |  |
| CPA Safety Outcomes                                     |                                    |                                         |                                   |                                      |  |  |
| Incidence of Maltreatment                               | 0.26%                              | No Substantiated<br>Reports             | 10                                | 10.00                                |  |  |
| Staff Training                                          | 78%                                | 100%                                    | 10                                | 10.00                                |  |  |
| Safety Sub-Total                                        |                                    |                                         | 20                                | 20.00                                |  |  |
| CPA Permanency Outcomes                                 |                                    |                                         |                                   |                                      |  |  |
| Placement Stability                                     | 91%                                | 100%                                    | 15                                | 15.00                                |  |  |
| Permanency Sub-Total                                    |                                    |                                         | 15                                | 15.00                                |  |  |
| CPA Well-Being Outcomes                                 | CPA Well-Being Outcomes            |                                         |                                   |                                      |  |  |
| EPSDT Medical Visits                                    | 83%                                | 33%                                     | 4.5                               | 1.50                                 |  |  |
| EPSDT Dental Visits                                     | 77%                                | 100%                                    | 4.5                               | 4.55                                 |  |  |
| Academic Supports                                       | 75%                                | Not Eligible                            |                                   |                                      |  |  |
| Provider ECEM Visits                                    | 91%                                | 100%                                    | 8                                 | 7.95                                 |  |  |
| Provider General Contacts                               | 89%                                | 67%                                     | 8                                 | 5.33                                 |  |  |
| Placements with Siblings                                | 60%                                | Not Eligible                            | Not Scored                        | Not Scored                           |  |  |
| Placements within Legal County                          | 16%                                | 0%                                      | Not Scored                        | Not Scored                           |  |  |
| Well-Being Sub-Tota                                     |                                    |                                         | 25                                | 19.33                                |  |  |
| *Performance calculation descriptions can b             | e found in the FY 20°              | 17 RBWO PBP Measureme                   | ents and Standards Guide.         |                                      |  |  |
| Monitoring & Outcome                                    | s: Possible Po                     | ints = 100                              | Points Ear                        | ned: 90.68                           |  |  |

| Monitoring & Outcomes: Possible Points = 100 | Points Earned:          | 90.68    |  |
|----------------------------------------------|-------------------------|----------|--|
| Score Before Incentives Credit 90.6          |                         |          |  |
|                                              | Incentives Awarded 6.00 |          |  |
|                                              | PBP Verification        | 0.00 pts |  |
|                                              | Total Score             | 96.68%   |  |