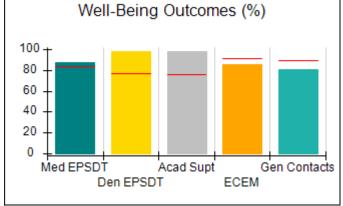

# Performance-Based Placement Measures RBWO Provider GA+SCORECARD - CPA

Report Quarter: Q4 FY2017

| Provider/Program Name: All God's Children - (861) - CPA |                                    |                                         |                                   |                                      |  |  |
|---------------------------------------------------------|------------------------------------|-----------------------------------------|-----------------------------------|--------------------------------------|--|--|
| 1671 Meriweather Dr., Watkinsville, G                   | GA 30677                           | Quarterly Sco                           | ores (Grades)                     | Current Quarter<br>Score (Grade)     |  |  |
| Phone: 706-316-2421                                     |                                    | Q1: 95.46 (A)                           | Q2: 99.18 (A+)                    | 96.68%                               |  |  |
| Vendor ID# 35219                                        |                                    | Q3: 88.03 (B+)                          | Q4: 96.68 (A)                     | (A)                                  |  |  |
| # New Foster Homes During Quarter: 3                    |                                    | # Children in Care During<br>Quarter: 4 | # Placements During<br>Quarter: 4 | # Children in Care On<br>Last Day: 4 |  |  |
|                                                         | Avg<br>Performance All<br>CPAs (%) | Provider<br>Performance (%)*            | Possible Points<br>(Weight)       | Provider Points<br>Earned            |  |  |
| OPM Monitoring Reviews                                  |                                    |                                         |                                   |                                      |  |  |
| Annual Comprehensive Reviews                            | 89%                                | 86%                                     | 25                                | 21.60                                |  |  |
| Safety Reviews                                          | 95%                                | 98%                                     | 15                                | 14.75                                |  |  |
| Monitoring Sub-Total                                    |                                    |                                         | 40                                | 36.35                                |  |  |
| CPA Safety Outcomes                                     |                                    |                                         |                                   |                                      |  |  |
| Incidence of Maltreatment                               | 0.26%                              | No Substantiated<br>Reports             | 10                                | 10.00                                |  |  |
| Staff Training                                          | 78%                                | 100%                                    | 10                                | 10.00                                |  |  |
| Safety Sub-Total                                        |                                    |                                         | 20                                | 20.00                                |  |  |
| CPA Permanency Outcomes                                 |                                    |                                         |                                   |                                      |  |  |
| Placement Stability                                     | 91%                                | 100%                                    | 15                                | 15.00                                |  |  |
| Permanency Sub-Total                                    |                                    |                                         | 15                                | 15.00                                |  |  |
| CPA Well-Being Outcomes                                 | CPA Well-Being Outcomes            |                                         |                                   |                                      |  |  |
| EPSDT Medical Visits                                    | 83%                                | 33%                                     | 4.5                               | 1.50                                 |  |  |
| EPSDT Dental Visits                                     | 77%                                | 100%                                    | 4.5                               | 4.55                                 |  |  |
| Academic Supports                                       | 75%                                | Not Eligible                            |                                   |                                      |  |  |
| Provider ECEM Visits                                    | 91%                                | 100%                                    | 8                                 | 7.95                                 |  |  |
| Provider General Contacts                               | 89%                                | 67%                                     | 8                                 | 5.33                                 |  |  |
| Placements with Siblings                                | 60%                                | Not Eligible                            | Not Scored                        | Not Scored                           |  |  |
| Placements within Legal County                          | 16%                                | 0%                                      | Not Scored                        | Not Scored                           |  |  |
| Well-Being Sub-Tota                                     |                                    |                                         | 25                                | 19.33                                |  |  |
| *Performance calculation descriptions can b             | e found in the FY 20°              | 17 RBWO PBP Measureme                   | ents and Standards Guide.         |                                      |  |  |
| Monitoring & Outcome                                    | s: Possible Po                     | ints = 100                              | Points Ear                        | ned: 90.68                           |  |  |