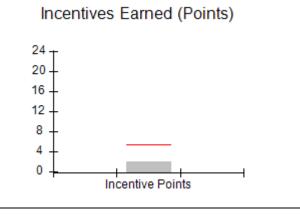

# Performance-Based Placement Measures RBWO Provider GA+SCORECARD - CPA

Report Quarter: Q4 FY2017

| # New Foster Homes During Quarter: 3                                                                         |                                    | # Children in Care During<br>Quarter: 4 | # Placements During<br>Quarter: 4 | # Children in Care On<br>Last Day: 4 |
|--------------------------------------------------------------------------------------------------------------|------------------------------------|-----------------------------------------|-----------------------------------|--------------------------------------|
| CPA Incentive Credits                                                                                        | Avg<br>Performance All<br>CPAs (%) | Provider<br>Performance (%)*            | Possible Points<br>(Weight)       | Provider Points<br>Earned            |
| Early EPSDT Medical Visits                                                                                   |                                    | 0%                                      | 2                                 | 0.00                                 |
| Early EPSDT Dental Visits                                                                                    |                                    | 100%                                    | 2                                 | 2.00                                 |
| Permanency Contacts                                                                                          |                                    | 0%                                      | 5                                 | 0.00                                 |
| Additional Academic Supports                                                                                 |                                    | Not Eligible                            | 2                                 |                                      |
| Foster Hm Retention Rate (threshold = 90)                                                                    |                                    | 100%                                    | 2                                 | 2.00                                 |
| Foster Hm Recruitment (threshold = 100)                                                                      |                                    | 200%                                    | 2                                 | 2.00                                 |
| Active Agency Accreditation                                                                                  |                                    | 0%                                      | 4                                 | 0.00                                 |
| Staff Clinical Licensure                                                                                     |                                    | 0%                                      | 5                                 | 0.00                                 |
| Incentives Total                                                                                             | 5.32                               |                                         | 24                                | 6.00                                 |
| Maximum total combined incentive credit allowed is 10 points.                                                |                                    | Incentives Awarded                      | 6.00                              |                                      |
| *Performance calculation descriptions can be found in the FY 2017 RBWO PBP Measurements and Standards Guide. |                                    |                                         |                                   |                                      |

# Performance-Based Placement Measures RBWO Provider GA+SCORECARD - CPA

Report Quarter: Q4 FY2017

| # New Foster Homes During Quarter: 1                          |                                    | # Children in Care During<br>Quarter: 15 | # Placements During<br>Quarter: 17 | # Children in Care On<br>Last Day: 11 |
|---------------------------------------------------------------|------------------------------------|------------------------------------------|------------------------------------|---------------------------------------|
| CPA Incentive Credits                                         | Avg<br>Performance All<br>CPAs (%) | Provider<br>Performance (%)*             | Possible Points<br>(Weight)        | Provider Points<br>Earned             |
| Early EPSDT Medical Visits                                    |                                    | 63%                                      | 2                                  | 1.26                                  |
| Early EPSDT Dental Visits                                     |                                    | 75%                                      | 2                                  | 1.50                                  |
| Permanency Contacts                                           |                                    | 67%                                      | 5                                  | 3.35                                  |
| Additional Academic Supports                                  |                                    | 9%                                       | 2                                  | 0.18                                  |
| Foster Hm Retention Rate (threshold = 90)                     |                                    | 100%                                     | 2                                  | 2.00                                  |
| Foster Hm Recruitment (threshold = 100)                       |                                    | 0%                                       | 2                                  | 0.00                                  |
| Active Agency Accreditation                                   |                                    | 0%                                       | 4                                  | 0.00                                  |
| Staff Clinical Licensure                                      |                                    | 0%                                       | 5                                  | 0.00                                  |
| Incentives Total                                              | 5.32                               |                                          | 24                                 | 8.29                                  |
| Maximum total combined incentive credit allowed is 10 points. |                                    | credit allowed is 10 points.             | Incentives Awarded                 | 8.29                                  |
| *Performance calculation descriptions can b                   | e found in the FY 20°              | 17 RBWO PBP Measureme                    | ents and Standards Guide.          |                                       |