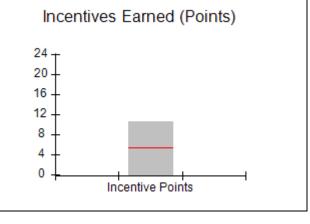

# Performance-Based Placement Measures RBWO Provider GA+SCORECARD - CPA

Report Quarter: Q4 FY2017

| # New Foster Homes During Quarter: 3                                                                         |                                    | # Children in Care During<br>Quarter: 4 | # Placements During<br>Quarter: 4 | # Children in Care On<br>Last Day: 4 |
|--------------------------------------------------------------------------------------------------------------|------------------------------------|-----------------------------------------|-----------------------------------|--------------------------------------|
| CPA Incentive Credits                                                                                        | Avg<br>Performance All<br>CPAs (%) | Provider<br>Performance (%)*            | Possible Points<br>(Weight)       | Provider Points<br>Earned            |
| Early EPSDT Medical Visits                                                                                   |                                    | 0%                                      | 2                                 | 0.00                                 |
| Early EPSDT Dental Visits                                                                                    |                                    | 100%                                    | 2                                 | 2.00                                 |
| Permanency Contacts                                                                                          |                                    | 0%                                      | 5                                 | 0.00                                 |
| Additional Academic Supports                                                                                 |                                    | Not Eligible                            | 2                                 |                                      |
| Foster Hm Retention Rate (threshold = 90)                                                                    |                                    | 100%                                    | 2                                 | 2.00                                 |
| Foster Hm Recruitment (threshold = 100)                                                                      |                                    | 200%                                    | 2                                 | 2.00                                 |
| Active Agency Accreditation                                                                                  |                                    | 0%                                      | 4                                 | 0.00                                 |
| Staff Clinical Licensure                                                                                     |                                    | 0%                                      | 5                                 | 0.00                                 |
| Incentives Total                                                                                             | 5.32                               |                                         | 24                                | 6.00                                 |
| Maximum total combined incentive credit allowed is 10 points.                                                |                                    | Incentives Awarded                      | 6.00                              |                                      |
| *Performance calculation descriptions can be found in the FY 2017 RBWO PBP Measurements and Standards Guide. |                                    |                                         |                                   |                                      |