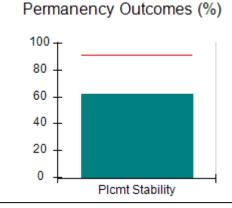

# Performance-Based Placement Measures RBWO Provider GA+SCORECARD - CPA

Report Quarter: Q4 FY2017

| Provider/Program Name: All God's Children - (861) - CPA |                                    |                                         |                                   |                                      |  |  |
|---------------------------------------------------------|------------------------------------|-----------------------------------------|-----------------------------------|--------------------------------------|--|--|
| 1671 Meriweather Dr., Watkinsville, G                   | GA 30677                           | Quarterly Sco                           | ores (Grades)                     | Current Quarter<br>Score (Grade)     |  |  |
| Phone: 706-316-2421                                     |                                    | Q1: 95.46 (A)                           | Q2: 99.18 (A+)                    | 96.68%                               |  |  |
| Vendor ID# 35219                                        |                                    | Q3: 88.03 (B+)                          | Q4: 96.68 (A)                     | (A)                                  |  |  |
| # New Foster Homes During Quarter: 3                    |                                    | # Children in Care During<br>Quarter: 4 | # Placements During<br>Quarter: 4 | # Children in Care On<br>Last Day: 4 |  |  |
|                                                         | Avg<br>Performance All<br>CPAs (%) | Provider<br>Performance (%)*            | Possible Points<br>(Weight)       | Provider Points<br>Earned            |  |  |
| OPM Monitoring Reviews                                  |                                    |                                         |                                   |                                      |  |  |
| Annual Comprehensive Reviews                            | 89%                                | 86%                                     | 25                                | 21.60                                |  |  |
| Safety Reviews                                          | 95%                                | 98%                                     | 15                                | 14.75                                |  |  |
| Monitoring Sub-Total                                    |                                    |                                         | 40                                | 36.35                                |  |  |
| CPA Safety Outcomes                                     |                                    |                                         |                                   |                                      |  |  |
| Incidence of Maltreatment                               | 0.26%                              | No Substantiated<br>Reports             | 10                                | 10.00                                |  |  |
| Staff Training                                          | 78%                                | 100%                                    | 10                                | 10.00                                |  |  |
| Safety Sub-Total                                        |                                    |                                         | 20                                | 20.00                                |  |  |
| CPA Permanency Outcomes                                 |                                    |                                         |                                   |                                      |  |  |
| Placement Stability                                     | 91%                                | 100%                                    | 15                                | 15.00                                |  |  |
| Permanency Sub-Total                                    |                                    |                                         | 15                                | 15.00                                |  |  |
| CPA Well-Being Outcomes                                 | CPA Well-Being Outcomes            |                                         |                                   |                                      |  |  |
| EPSDT Medical Visits                                    | 83%                                | 33%                                     | 4.5                               | 1.50                                 |  |  |
| EPSDT Dental Visits                                     | 77%                                | 100%                                    | 4.5                               | 4.55                                 |  |  |
| Academic Supports                                       | 75%                                | Not Eligible                            |                                   |                                      |  |  |
| Provider ECEM Visits                                    | 91%                                | 100%                                    | 8                                 | 7.95                                 |  |  |
| Provider General Contacts                               | 89%                                | 67%                                     | 8                                 | 5.33                                 |  |  |
| Placements with Siblings                                | 60%                                | Not Eligible                            | Not Scored                        | Not Scored                           |  |  |
| Placements within Legal County                          | 16%                                | 0%                                      | Not Scored                        | Not Scored                           |  |  |
| Well-Being Sub-Tota                                     |                                    |                                         | 25                                | 19.33                                |  |  |
| *Performance calculation descriptions can b             | e found in the FY 20°              | 17 RBWO PBP Measureme                   | ents and Standards Guide.         |                                      |  |  |
| Monitoring & Outcome                                    | s: Possible Po                     | ints = 100                              | Points Ear                        | ned: 90.68                           |  |  |