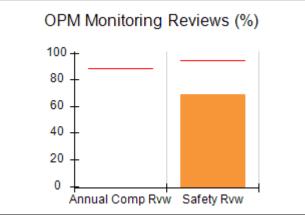

# Performance-Based Placement Measures RBWO Provider GA+SCORECARD - CPA

Report Quarter: Q4 FY2017

| Provider/Program Name: All God's Children - (861) - CPA |                                    |                                         |                                   |                                      |  |  |
|---------------------------------------------------------|------------------------------------|-----------------------------------------|-----------------------------------|--------------------------------------|--|--|
| 1671 Meriweather Dr., Watkinsville, G                   | GA 30677                           | Quarterly Sco                           | ores (Grades)                     | Current Quarter<br>Score (Grade)     |  |  |
| Phone: 706-316-2421                                     |                                    | Q1: 95.46 (A)                           | Q2: 99.18 (A+)                    | 96.68%                               |  |  |
| Vendor ID# 35219                                        |                                    | Q3: 88.03 (B+)                          | Q4: 96.68 (A)                     | (A)                                  |  |  |
| # New Foster Homes During Quarter: 3                    |                                    | # Children in Care During<br>Quarter: 4 | # Placements During<br>Quarter: 4 | # Children in Care On<br>Last Day: 4 |  |  |
|                                                         | Avg<br>Performance All<br>CPAs (%) | Provider<br>Performance (%)*            | Possible Points<br>(Weight)       | Provider Points<br>Earned            |  |  |
| OPM Monitoring Reviews                                  |                                    |                                         |                                   |                                      |  |  |
| Annual Comprehensive Reviews                            | 89%                                | 86%                                     | 25                                | 21.60                                |  |  |
| Safety Reviews                                          | 95%                                | 98%                                     | 15                                | 14.75                                |  |  |
| Monitoring Sub-Total                                    |                                    |                                         | 40                                | 36.35                                |  |  |
| CPA Safety Outcomes                                     |                                    |                                         |                                   |                                      |  |  |
| Incidence of Maltreatment                               | 0.26%                              | No Substantiated<br>Reports             | 10                                | 10.00                                |  |  |
| Staff Training                                          | 78%                                | 100%                                    | 10                                | 10.00                                |  |  |
| Safety Sub-Total                                        |                                    |                                         | 20                                | 20.00                                |  |  |
| CPA Permanency Outcomes                                 |                                    |                                         |                                   |                                      |  |  |
| Placement Stability                                     | 91%                                | 100%                                    | 15                                | 15.00                                |  |  |
| Permanency Sub-Total                                    |                                    |                                         | 15                                | 15.00                                |  |  |
| CPA Well-Being Outcomes                                 | CPA Well-Being Outcomes            |                                         |                                   |                                      |  |  |
| EPSDT Medical Visits                                    | 83%                                | 33%                                     | 4.5                               | 1.50                                 |  |  |
| EPSDT Dental Visits                                     | 77%                                | 100%                                    | 4.5                               | 4.55                                 |  |  |
| Academic Supports                                       | 75%                                | Not Eligible                            |                                   |                                      |  |  |
| Provider ECEM Visits                                    | 91%                                | 100%                                    | 8                                 | 7.95                                 |  |  |
| Provider General Contacts                               | 89%                                | 67%                                     | 8                                 | 5.33                                 |  |  |
| Placements with Siblings                                | 60%                                | Not Eligible                            | Not Scored                        | Not Scored                           |  |  |
| Placements within Legal County                          | 16%                                | 0%                                      | Not Scored                        | Not Scored                           |  |  |
| Well-Being Sub-Tota                                     |                                    |                                         | 25                                | 19.33                                |  |  |
| *Performance calculation descriptions can b             | e found in the FY 20°              | 17 RBWO PBP Measureme                   | ents and Standards Guide.         |                                      |  |  |
| Monitoring & Outcome                                    | s: Possible Po                     | ints = 100                              | Points Ear                        | ned: 90.68                           |  |  |