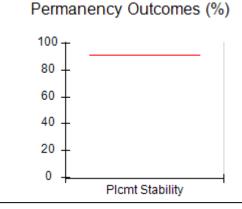

# Performance-Based Placement Measures RBWO Provider GA+SCORECARD - CPA

Report Quarter: Q4 FY2017

| Provider/Program Name: All God's Children - (861) - CPA |                                    |                                         |                                   |                                      |  |  |
|---------------------------------------------------------|------------------------------------|-----------------------------------------|-----------------------------------|--------------------------------------|--|--|
| 1671 Meriweather Dr., Watkinsville, G                   | GA 30677                           | Quarterly Sco                           | ores (Grades)                     | Current Quarter<br>Score (Grade)     |  |  |
| Phone: 706-316-2421                                     |                                    | Q1: 95.46 (A)                           | Q2: 99.18 (A+)                    | 96.68%                               |  |  |
| Vendor ID# 35219                                        |                                    | Q3: 88.03 (B+)                          | Q4: 96.68 (A)                     | (A)                                  |  |  |
| # New Foster Homes During Quarter: 3                    |                                    | # Children in Care During<br>Quarter: 4 | # Placements During<br>Quarter: 4 | # Children in Care On<br>Last Day: 4 |  |  |
|                                                         | Avg<br>Performance All<br>CPAs (%) | Provider<br>Performance (%)*            | Possible Points<br>(Weight)       | Provider Points<br>Earned            |  |  |
| OPM Monitoring Reviews                                  |                                    |                                         |                                   |                                      |  |  |
| Annual Comprehensive Reviews                            | 89%                                | 86%                                     | 25                                | 21.60                                |  |  |
| Safety Reviews                                          | 95%                                | 98%                                     | 15                                | 14.75                                |  |  |
| Monitoring Sub-Total                                    |                                    |                                         | 40                                | 36.35                                |  |  |
| CPA Safety Outcomes                                     |                                    |                                         |                                   |                                      |  |  |
| Incidence of Maltreatment                               | 0.26%                              | No Substantiated<br>Reports             | 10                                | 10.00                                |  |  |
| Staff Training                                          | 78%                                | 100%                                    | 10                                | 10.00                                |  |  |
| Safety Sub-Total                                        |                                    |                                         | 20                                | 20.00                                |  |  |
| CPA Permanency Outcomes                                 |                                    |                                         |                                   |                                      |  |  |
| Placement Stability                                     | 91%                                | 100%                                    | 15                                | 15.00                                |  |  |
| Permanency Sub-Total                                    |                                    |                                         | 15                                | 15.00                                |  |  |
| CPA Well-Being Outcomes                                 | CPA Well-Being Outcomes            |                                         |                                   |                                      |  |  |
| EPSDT Medical Visits                                    | 83%                                | 33%                                     | 4.5                               | 1.50                                 |  |  |
| EPSDT Dental Visits                                     | 77%                                | 100%                                    | 4.5                               | 4.55                                 |  |  |
| Academic Supports                                       | 75%                                | Not Eligible                            |                                   |                                      |  |  |
| Provider ECEM Visits                                    | 91%                                | 100%                                    | 8                                 | 7.95                                 |  |  |
| Provider General Contacts                               | 89%                                | 67%                                     | 8                                 | 5.33                                 |  |  |
| Placements with Siblings                                | 60%                                | Not Eligible                            | Not Scored                        | Not Scored                           |  |  |
| Placements within Legal County                          | 16%                                | 0%                                      | Not Scored                        | Not Scored                           |  |  |
| Well-Being Sub-Tota                                     |                                    |                                         | 25                                | 19.33                                |  |  |
| *Performance calculation descriptions can b             | e found in the FY 20°              | 17 RBWO PBP Measureme                   | ents and Standards Guide.         |                                      |  |  |
| Monitoring & Outcome                                    | s: Possible Po                     | ints = 100                              | Points Ear                        | ned: 90.68                           |  |  |