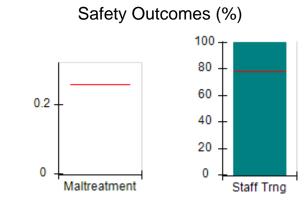

# Performance-Based Placement Measures RBWO Provider GA+SCORECARD - CPA

Report Quarter: Q4 FY2017

| Provider/Program Name: All God's Children - (861) - CPA |                                    |                                         |                                   |                                      |  |  |
|---------------------------------------------------------|------------------------------------|-----------------------------------------|-----------------------------------|--------------------------------------|--|--|
| 1671 Meriweather Dr., Watkinsville, G                   | GA 30677                           | Quarterly Sco                           | ores (Grades)                     | Current Quarter<br>Score (Grade)     |  |  |
| Phone: 706-316-2421                                     |                                    | Q1: 95.46 (A)                           | Q2: 99.18 (A+)                    | 96.68%                               |  |  |
| Vendor ID# 35219                                        |                                    | Q3: 88.03 (B+)                          | Q4: 96.68 (A)                     | (A)                                  |  |  |
| # New Foster Homes During Quarter: 3                    |                                    | # Children in Care During<br>Quarter: 4 | # Placements During<br>Quarter: 4 | # Children in Care On<br>Last Day: 4 |  |  |
|                                                         | Avg<br>Performance All<br>CPAs (%) | Provider<br>Performance (%)*            | Possible Points<br>(Weight)       | Provider Points<br>Earned            |  |  |
| OPM Monitoring Reviews                                  |                                    |                                         |                                   |                                      |  |  |
| Annual Comprehensive Reviews                            | 89%                                | 86%                                     | 25                                | 21.60                                |  |  |
| Safety Reviews                                          | 95%                                | 98%                                     | 15                                | 14.75                                |  |  |
| Monitoring Sub-Total                                    |                                    |                                         | 40                                | 36.35                                |  |  |
| CPA Safety Outcomes                                     |                                    |                                         |                                   |                                      |  |  |
| Incidence of Maltreatment                               | 0.26%                              | No Substantiated<br>Reports             | 10                                | 10.00                                |  |  |
| Staff Training                                          | 78%                                | 100%                                    | 10                                | 10.00                                |  |  |
| Safety Sub-Total                                        |                                    |                                         | 20                                | 20.00                                |  |  |
| CPA Permanency Outcomes                                 |                                    |                                         |                                   |                                      |  |  |
| Placement Stability                                     | 91%                                | 100%                                    | 15                                | 15.00                                |  |  |
| Permanency Sub-Total                                    |                                    |                                         | 15                                | 15.00                                |  |  |
| CPA Well-Being Outcomes                                 | CPA Well-Being Outcomes            |                                         |                                   |                                      |  |  |
| EPSDT Medical Visits                                    | 83%                                | 33%                                     | 4.5                               | 1.50                                 |  |  |
| EPSDT Dental Visits                                     | 77%                                | 100%                                    | 4.5                               | 4.55                                 |  |  |
| Academic Supports                                       | 75%                                | Not Eligible                            |                                   |                                      |  |  |
| Provider ECEM Visits                                    | 91%                                | 100%                                    | 8                                 | 7.95                                 |  |  |
| Provider General Contacts                               | 89%                                | 67%                                     | 8                                 | 5.33                                 |  |  |
| Placements with Siblings                                | 60%                                | Not Eligible                            | Not Scored                        | Not Scored                           |  |  |
| Placements within Legal County                          | 16%                                | 0%                                      | Not Scored                        | Not Scored                           |  |  |
| Well-Being Sub-Tota                                     |                                    |                                         | 25                                | 19.33                                |  |  |
| *Performance calculation descriptions can b             | e found in the FY 20°              | 17 RBWO PBP Measureme                   | ents and Standards Guide.         |                                      |  |  |
| Monitoring & Outcome                                    | s: Possible Po                     | ints = 100                              | Points Ear                        | ned: 90.68                           |  |  |