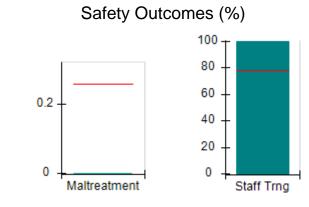

# Performance-Based Placement Measures RBWO Provider GA+SCORECARD - CPA

Report Quarter: Q4 FY2017

| Provider/Program Name: All God's Children - (861) - CPA |                                    |                                         |                                   |                                      |  |  |
|---------------------------------------------------------|------------------------------------|-----------------------------------------|-----------------------------------|--------------------------------------|--|--|
| 1671 Meriweather Dr., Watkinsville, G                   | GA 30677                           | Quarterly Sco                           | ores (Grades)                     | Current Quarter<br>Score (Grade)     |  |  |
| Phone: 706-316-2421                                     |                                    | Q1: 95.46 (A)                           | Q2: 99.18 (A+)                    | 96.68%                               |  |  |
| Vendor ID# 35219                                        |                                    | Q3: 88.03 (B+)                          | Q4: 96.68 (A)                     | (A)                                  |  |  |
| # New Foster Homes During Quarter: 3                    |                                    | # Children in Care During<br>Quarter: 4 | # Placements During<br>Quarter: 4 | # Children in Care On<br>Last Day: 4 |  |  |
|                                                         | Avg<br>Performance All<br>CPAs (%) | Provider<br>Performance (%)*            | Possible Points<br>(Weight)       | Provider Points<br>Earned            |  |  |
| OPM Monitoring Reviews                                  |                                    |                                         |                                   |                                      |  |  |
| Annual Comprehensive Reviews                            | 89%                                | 86%                                     | 25                                | 21.60                                |  |  |
| Safety Reviews                                          | 95%                                | 98%                                     | 15                                | 14.75                                |  |  |
| Monitoring Sub-Total                                    |                                    |                                         | 40                                | 36.35                                |  |  |
| CPA Safety Outcomes                                     |                                    |                                         |                                   |                                      |  |  |
| Incidence of Maltreatment                               | 0.26%                              | No Substantiated<br>Reports             | 10                                | 10.00                                |  |  |
| Staff Training                                          | 78%                                | 100%                                    | 10                                | 10.00                                |  |  |
| Safety Sub-Total                                        |                                    |                                         | 20                                | 20.00                                |  |  |
| CPA Permanency Outcomes                                 |                                    |                                         |                                   |                                      |  |  |
| Placement Stability                                     | 91%                                | 100%                                    | 15                                | 15.00                                |  |  |
| Permanency Sub-Total                                    |                                    |                                         | 15                                | 15.00                                |  |  |
| CPA Well-Being Outcomes                                 | CPA Well-Being Outcomes            |                                         |                                   |                                      |  |  |
| EPSDT Medical Visits                                    | 83%                                | 33%                                     | 4.5                               | 1.50                                 |  |  |
| EPSDT Dental Visits                                     | 77%                                | 100%                                    | 4.5                               | 4.55                                 |  |  |
| Academic Supports                                       | 75%                                | Not Eligible                            |                                   |                                      |  |  |
| Provider ECEM Visits                                    | 91%                                | 100%                                    | 8                                 | 7.95                                 |  |  |
| Provider General Contacts                               | 89%                                | 67%                                     | 8                                 | 5.33                                 |  |  |
| Placements with Siblings                                | 60%                                | Not Eligible                            | Not Scored                        | Not Scored                           |  |  |
| Placements within Legal County                          | 16%                                | 0%                                      | Not Scored                        | Not Scored                           |  |  |
| Well-Being Sub-Tota                                     |                                    |                                         | 25                                | 19.33                                |  |  |
| *Performance calculation descriptions can b             | e found in the FY 20°              | 17 RBWO PBP Measureme                   | ents and Standards Guide.         |                                      |  |  |
| Monitoring & Outcome                                    | s: Possible Po                     | ints = 100                              | Points Ear                        | ned: 90.68                           |  |  |