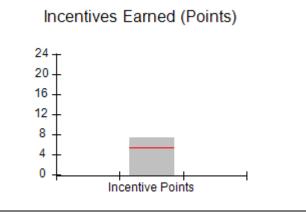

# Performance-Based Placement Measures RBWO Provider GA+SCORECARD - CPA

Report Quarter: Q4 FY2017

| # New Foster Homes During Quarter: 3                                                                         |                                    | # Children in Care During<br>Quarter: 4 | # Placements During<br>Quarter: 4 | # Children in Care On<br>Last Day: 4 |
|--------------------------------------------------------------------------------------------------------------|------------------------------------|-----------------------------------------|-----------------------------------|--------------------------------------|
| CPA Incentive Credits                                                                                        | Avg<br>Performance All<br>CPAs (%) | Provider<br>Performance (%)*            | Possible Points<br>(Weight)       | Provider Points<br>Earned            |
| Early EPSDT Medical Visits                                                                                   |                                    | 0%                                      | 2                                 | 0.00                                 |
| Early EPSDT Dental Visits                                                                                    |                                    | 100%                                    | 2                                 | 2.00                                 |
| Permanency Contacts                                                                                          |                                    | 0%                                      | 5                                 | 0.00                                 |
| Additional Academic Supports                                                                                 |                                    | Not Eligible                            | 2                                 |                                      |
| Foster Hm Retention Rate (threshold = 90)                                                                    |                                    | 100%                                    | 2                                 | 2.00                                 |
| Foster Hm Recruitment (threshold = 100)                                                                      |                                    | 200%                                    | 2                                 | 2.00                                 |
| Active Agency Accreditation                                                                                  |                                    | 0%                                      | 4                                 | 0.00                                 |
| Staff Clinical Licensure                                                                                     |                                    | 0%                                      | 5                                 | 0.00                                 |
| Incentives Total                                                                                             | 5.32                               |                                         | 24                                | 6.00                                 |
| Maximum total combined incentive credit allowed is 10 points.                                                |                                    | Incentives Awarded                      | 6.00                              |                                      |
| *Performance calculation descriptions can be found in the FY 2017 RBWO PBP Measurements and Standards Guide. |                                    |                                         |                                   |                                      |