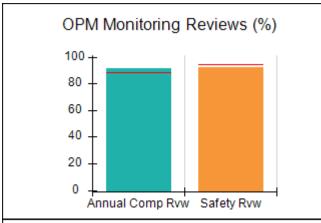

# Performance-Based Placement Measures RBWO Provider GA+SCORECARD - CPA

Report Quarter: Q4 FY2017

| Provider/Program Name: All God's Children - (861) - CPA |                                    |                                         |                                   |                                      |  |  |
|---------------------------------------------------------|------------------------------------|-----------------------------------------|-----------------------------------|--------------------------------------|--|--|
| 1671 Meriweather Dr., Watkinsville, G                   | GA 30677                           | Quarterly Sco                           | ores (Grades)                     | Current Quarter<br>Score (Grade)     |  |  |
| Phone: 706-316-2421                                     |                                    | Q1: 95.46 (A)                           | Q2: 99.18 (A+)                    | 96.68%                               |  |  |
| Vendor ID# 35219                                        |                                    | Q3: 88.03 (B+)                          | Q4: 96.68 (A)                     | (A)                                  |  |  |
| # New Foster Homes During Quarter: 3                    |                                    | # Children in Care During<br>Quarter: 4 | # Placements During<br>Quarter: 4 | # Children in Care On<br>Last Day: 4 |  |  |
|                                                         | Avg<br>Performance All<br>CPAs (%) | Provider<br>Performance (%)*            | Possible Points<br>(Weight)       | Provider Points<br>Earned            |  |  |
| OPM Monitoring Reviews                                  |                                    |                                         |                                   |                                      |  |  |
| Annual Comprehensive Reviews                            | 89%                                | 86%                                     | 25                                | 21.60                                |  |  |
| Safety Reviews                                          | 95%                                | 98%                                     | 15                                | 14.75                                |  |  |
| Monitoring Sub-Total                                    |                                    |                                         | 40                                | 36.35                                |  |  |
| CPA Safety Outcomes                                     |                                    |                                         |                                   |                                      |  |  |
| Incidence of Maltreatment                               | 0.26%                              | No Substantiated<br>Reports             | 10                                | 10.00                                |  |  |
| Staff Training                                          | 78%                                | 100%                                    | 10                                | 10.00                                |  |  |
| Safety Sub-Total                                        |                                    |                                         | 20                                | 20.00                                |  |  |
| CPA Permanency Outcomes                                 |                                    |                                         |                                   |                                      |  |  |
| Placement Stability                                     | 91%                                | 100%                                    | 15                                | 15.00                                |  |  |
| Permanency Sub-Total                                    |                                    |                                         | 15                                | 15.00                                |  |  |
| CPA Well-Being Outcomes                                 | CPA Well-Being Outcomes            |                                         |                                   |                                      |  |  |
| EPSDT Medical Visits                                    | 83%                                | 33%                                     | 4.5                               | 1.50                                 |  |  |
| EPSDT Dental Visits                                     | 77%                                | 100%                                    | 4.5                               | 4.55                                 |  |  |
| Academic Supports                                       | 75%                                | Not Eligible                            |                                   |                                      |  |  |
| Provider ECEM Visits                                    | 91%                                | 100%                                    | 8                                 | 7.95                                 |  |  |
| Provider General Contacts                               | 89%                                | 67%                                     | 8                                 | 5.33                                 |  |  |
| Placements with Siblings                                | 60%                                | Not Eligible                            | Not Scored                        | Not Scored                           |  |  |
| Placements within Legal County                          | 16%                                | 0%                                      | Not Scored                        | Not Scored                           |  |  |
| Well-Being Sub-Tota                                     |                                    |                                         | 25                                | 19.33                                |  |  |
| *Performance calculation descriptions can b             | e found in the FY 20°              | 17 RBWO PBP Measureme                   | ents and Standards Guide.         |                                      |  |  |
| Monitoring & Outcome                                    | s: Possible Po                     | ints = 100                              | Points Ear                        | ned: 90.68                           |  |  |