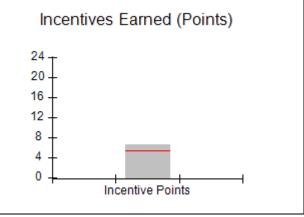

| Monitoring & Outcomes: Possible Points = 100 | Points Earned:          | 90.68    |  |
|----------------------------------------------|-------------------------|----------|--|
| Score Before Incentives Credit 90.6          |                         |          |  |
|                                              | Incentives Awarded 6.00 |          |  |
|                                              | PBP Verification        | 0.00 pts |  |
|                                              | Total Score             | 96.68%   |  |

# Performance-Based Placement Measures RBWO Provider GA+SCORECARD - CPA

Report Quarter: Q4 FY2017

| # New Foster Homes During Quarter: 3                                                                         |                                    | # Children in Care During<br>Quarter: 4 | # Placements During<br>Quarter: 4 | # Children in Care On<br>Last Day: 4 |
|--------------------------------------------------------------------------------------------------------------|------------------------------------|-----------------------------------------|-----------------------------------|--------------------------------------|
| CPA Incentive Credits                                                                                        | Avg<br>Performance All<br>CPAs (%) | Provider<br>Performance (%)*            | Possible Points<br>(Weight)       | Provider Points<br>Earned            |
| Early EPSDT Medical Visits                                                                                   |                                    | 0%                                      | 2                                 | 0.00                                 |
| Early EPSDT Dental Visits                                                                                    |                                    | 100%                                    | 2                                 | 2.00                                 |
| Permanency Contacts                                                                                          |                                    | 0%                                      | 5                                 | 0.00                                 |
| Additional Academic Supports                                                                                 |                                    | Not Eligible                            | 2                                 |                                      |
| Foster Hm Retention Rate (threshold = 90)                                                                    |                                    | 100%                                    | 2                                 | 2.00                                 |
| Foster Hm Recruitment (threshold = 100)                                                                      |                                    | 200%                                    | 2                                 | 2.00                                 |
| Active Agency Accreditation                                                                                  |                                    | 0%                                      | 4                                 | 0.00                                 |
| Staff Clinical Licensure                                                                                     |                                    | 0%                                      | 5                                 | 0.00                                 |
| Incentives Total                                                                                             | 5.32                               |                                         | 24                                | 6.00                                 |
| Maximum total combined incentive credit allowed is 10 points.                                                |                                    | Incentives Awarded                      | 6.00                              |                                      |
| *Performance calculation descriptions can be found in the FY 2017 RBWO PBP Measurements and Standards Guide. |                                    |                                         |                                   |                                      |