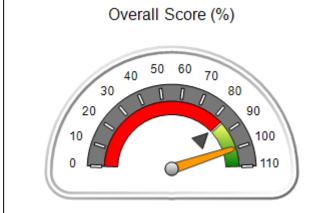

# Performance-Based Placement Measures RBWO Provider GA+SCORECARD - CPA

Report Quarter: Q4 FY2017

| Provider/Program Name: All God's Children - (861) - CPA |                                    |                                         |                                   |                                      |  |  |
|---------------------------------------------------------|------------------------------------|-----------------------------------------|-----------------------------------|--------------------------------------|--|--|
| 1671 Meriweather Dr., Watkinsville, G                   | GA 30677                           | Quarterly Sco                           | ores (Grades)                     | Current Quarter<br>Score (Grade)     |  |  |
| Phone: 706-316-2421                                     |                                    | Q1: 95.46 (A)                           | Q2: 99.18 (A+)                    | 96.68%                               |  |  |
| Vendor ID# 35219                                        |                                    | Q3: 88.03 (B+)                          | Q4: 96.68 (A)                     | (A)                                  |  |  |
| # New Foster Homes During Quarter: 3                    |                                    | # Children in Care During<br>Quarter: 4 | # Placements During<br>Quarter: 4 | # Children in Care On<br>Last Day: 4 |  |  |
|                                                         | Avg<br>Performance All<br>CPAs (%) | Provider<br>Performance (%)*            | Possible Points<br>(Weight)       | Provider Points<br>Earned            |  |  |
| OPM Monitoring Reviews                                  |                                    |                                         |                                   |                                      |  |  |
| Annual Comprehensive Reviews                            | 89%                                | 86%                                     | 25                                | 21.60                                |  |  |
| Safety Reviews                                          | 95%                                | 98%                                     | 15                                | 14.75                                |  |  |
| Monitoring Sub-Total                                    |                                    |                                         | 40                                | 36.35                                |  |  |
| CPA Safety Outcomes                                     |                                    |                                         |                                   |                                      |  |  |
| Incidence of Maltreatment                               | 0.26%                              | No Substantiated<br>Reports             | 10                                | 10.00                                |  |  |
| Staff Training                                          | 78%                                | 100%                                    | 10                                | 10.00                                |  |  |
| Safety Sub-Total                                        |                                    |                                         | 20                                | 20.00                                |  |  |
| CPA Permanency Outcomes                                 |                                    |                                         |                                   |                                      |  |  |
| Placement Stability                                     | 91%                                | 100%                                    | 15                                | 15.00                                |  |  |
| Permanency Sub-Total                                    |                                    |                                         | 15                                | 15.00                                |  |  |
| CPA Well-Being Outcomes                                 | CPA Well-Being Outcomes            |                                         |                                   |                                      |  |  |
| EPSDT Medical Visits                                    | 83%                                | 33%                                     | 4.5                               | 1.50                                 |  |  |
| EPSDT Dental Visits                                     | 77%                                | 100%                                    | 4.5                               | 4.55                                 |  |  |
| Academic Supports                                       | 75%                                | Not Eligible                            |                                   |                                      |  |  |
| Provider ECEM Visits                                    | 91%                                | 100%                                    | 8                                 | 7.95                                 |  |  |
| Provider General Contacts                               | 89%                                | 67%                                     | 8                                 | 5.33                                 |  |  |
| Placements with Siblings                                | 60%                                | Not Eligible                            | Not Scored                        | Not Scored                           |  |  |
| Placements within Legal County                          | 16%                                | 0%                                      | Not Scored                        | Not Scored                           |  |  |
| Well-Being Sub-Tota                                     |                                    |                                         | 25                                | 19.33                                |  |  |
| *Performance calculation descriptions can b             | e found in the FY 20°              | 17 RBWO PBP Measureme                   | ents and Standards Guide.         |                                      |  |  |
| Monitoring & Outcome                                    | s: Possible Po                     | ints = 100                              | Points Ear                        | ned: 90.68                           |  |  |

| Monitoring & Outcomes: Possible Points = 100 | Points Earned:          | 90.68    |  |
|----------------------------------------------|-------------------------|----------|--|
| Score Before Incentives Credit 90.6          |                         |          |  |
|                                              | Incentives Awarded 6.00 |          |  |
|                                              | PBP Verification        | 0.00 pts |  |
|                                              | Total Score             | 96.68%   |  |