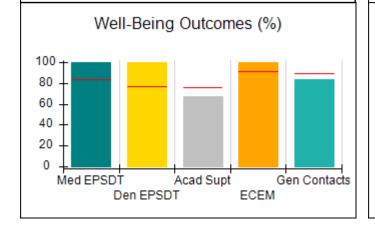

# Performance-Based Placement Measures RBWO Provider GA+SCORECARD - CPA

Report Quarter: Q4 FY2017

| Provider/Program Name: All God's Children - (861) - CPA |                                    |                                         |                                   |                                      |  |  |
|---------------------------------------------------------|------------------------------------|-----------------------------------------|-----------------------------------|--------------------------------------|--|--|
| 1671 Meriweather Dr., Watkinsville, G                   | GA 30677                           | Quarterly Sco                           | ores (Grades)                     | Current Quarter<br>Score (Grade)     |  |  |
| Phone: 706-316-2421                                     |                                    | Q1: 95.46 (A)                           | Q2: 99.18 (A+)                    | 96.68%                               |  |  |
| Vendor ID# 35219                                        |                                    | Q3: 88.03 (B+)                          | Q4: 96.68 (A)                     | (A)                                  |  |  |
| # New Foster Homes During Quarter: 3                    |                                    | # Children in Care During<br>Quarter: 4 | # Placements During<br>Quarter: 4 | # Children in Care On<br>Last Day: 4 |  |  |
|                                                         | Avg<br>Performance All<br>CPAs (%) | Provider<br>Performance (%)*            | Possible Points<br>(Weight)       | Provider Points<br>Earned            |  |  |
| OPM Monitoring Reviews                                  |                                    |                                         |                                   |                                      |  |  |
| Annual Comprehensive Reviews                            | 89%                                | 86%                                     | 25                                | 21.60                                |  |  |
| Safety Reviews                                          | 95%                                | 98%                                     | 15                                | 14.75                                |  |  |
| Monitoring Sub-Total                                    |                                    |                                         | 40                                | 36.35                                |  |  |
| CPA Safety Outcomes                                     |                                    |                                         |                                   |                                      |  |  |
| Incidence of Maltreatment                               | 0.26%                              | No Substantiated<br>Reports             | 10                                | 10.00                                |  |  |
| Staff Training                                          | 78%                                | 100%                                    | 10                                | 10.00                                |  |  |
| Safety Sub-Total                                        |                                    |                                         | 20                                | 20.00                                |  |  |
| CPA Permanency Outcomes                                 |                                    |                                         |                                   |                                      |  |  |
| Placement Stability                                     | 91%                                | 100%                                    | 15                                | 15.00                                |  |  |
| Permanency Sub-Total                                    |                                    |                                         | 15                                | 15.00                                |  |  |
| CPA Well-Being Outcomes                                 | CPA Well-Being Outcomes            |                                         |                                   |                                      |  |  |
| EPSDT Medical Visits                                    | 83%                                | 33%                                     | 4.5                               | 1.50                                 |  |  |
| EPSDT Dental Visits                                     | 77%                                | 100%                                    | 4.5                               | 4.55                                 |  |  |
| Academic Supports                                       | 75%                                | Not Eligible                            |                                   |                                      |  |  |
| Provider ECEM Visits                                    | 91%                                | 100%                                    | 8                                 | 7.95                                 |  |  |
| Provider General Contacts                               | 89%                                | 67%                                     | 8                                 | 5.33                                 |  |  |
| Placements with Siblings                                | 60%                                | Not Eligible                            | Not Scored                        | Not Scored                           |  |  |
| Placements within Legal County                          | 16%                                | 0%                                      | Not Scored                        | Not Scored                           |  |  |
| Well-Being Sub-Tota                                     |                                    |                                         | 25                                | 19.33                                |  |  |
| *Performance calculation descriptions can b             | e found in the FY 20°              | 17 RBWO PBP Measureme                   | ents and Standards Guide.         |                                      |  |  |
| Monitoring & Outcome                                    | s: Possible Po                     | ints = 100                              | Points Ear                        | ned: 90.68                           |  |  |