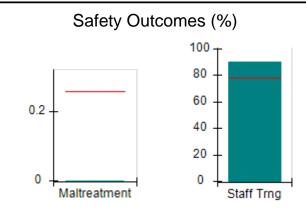

# Performance-Based Placement Measures RBWO Provider GA+SCORECARD - CPA

Report Quarter: Q4 FY2017

| Provider/Program Name: All God's Children - (861) - CPA |                                    |                                         |                                   |                                      |  |  |
|---------------------------------------------------------|------------------------------------|-----------------------------------------|-----------------------------------|--------------------------------------|--|--|
| 1671 Meriweather Dr., Watkinsville, G                   | GA 30677                           | Quarterly Sco                           | ores (Grades)                     | Current Quarter<br>Score (Grade)     |  |  |
| Phone: 706-316-2421                                     |                                    | Q1: 95.46 (A)                           | Q2: 99.18 (A+)                    | 96.68%                               |  |  |
| Vendor ID# 35219                                        |                                    | Q3: 88.03 (B+)                          | Q4: 96.68 (A)                     | (A)                                  |  |  |
| # New Foster Homes During Quarter: 3                    |                                    | # Children in Care During<br>Quarter: 4 | # Placements During<br>Quarter: 4 | # Children in Care On<br>Last Day: 4 |  |  |
|                                                         | Avg<br>Performance All<br>CPAs (%) | Provider<br>Performance (%)*            | Possible Points<br>(Weight)       | Provider Points<br>Earned            |  |  |
| OPM Monitoring Reviews                                  |                                    |                                         |                                   |                                      |  |  |
| Annual Comprehensive Reviews                            | 89%                                | 86%                                     | 25                                | 21.60                                |  |  |
| Safety Reviews                                          | 95%                                | 98%                                     | 15                                | 14.75                                |  |  |
| Monitoring Sub-Total                                    |                                    |                                         | 40                                | 36.35                                |  |  |
| CPA Safety Outcomes                                     |                                    |                                         |                                   |                                      |  |  |
| Incidence of Maltreatment                               | 0.26%                              | No Substantiated<br>Reports             | 10                                | 10.00                                |  |  |
| Staff Training                                          | 78%                                | 100%                                    | 10                                | 10.00                                |  |  |
| Safety Sub-Total                                        |                                    |                                         | 20                                | 20.00                                |  |  |
| CPA Permanency Outcomes                                 |                                    |                                         |                                   |                                      |  |  |
| Placement Stability                                     | 91%                                | 100%                                    | 15                                | 15.00                                |  |  |
| Permanency Sub-Total                                    |                                    |                                         | 15                                | 15.00                                |  |  |
| CPA Well-Being Outcomes                                 | CPA Well-Being Outcomes            |                                         |                                   |                                      |  |  |
| EPSDT Medical Visits                                    | 83%                                | 33%                                     | 4.5                               | 1.50                                 |  |  |
| EPSDT Dental Visits                                     | 77%                                | 100%                                    | 4.5                               | 4.55                                 |  |  |
| Academic Supports                                       | 75%                                | Not Eligible                            |                                   |                                      |  |  |
| Provider ECEM Visits                                    | 91%                                | 100%                                    | 8                                 | 7.95                                 |  |  |
| Provider General Contacts                               | 89%                                | 67%                                     | 8                                 | 5.33                                 |  |  |
| Placements with Siblings                                | 60%                                | Not Eligible                            | Not Scored                        | Not Scored                           |  |  |
| Placements within Legal County                          | 16%                                | 0%                                      | Not Scored                        | Not Scored                           |  |  |
| Well-Being Sub-Tota                                     |                                    |                                         | 25                                | 19.33                                |  |  |
| *Performance calculation descriptions can b             | e found in the FY 20°              | 17 RBWO PBP Measureme                   | ents and Standards Guide.         |                                      |  |  |
| Monitoring & Outcome                                    | s: Possible Po                     | ints = 100                              | Points Ear                        | ned: 90.68                           |  |  |