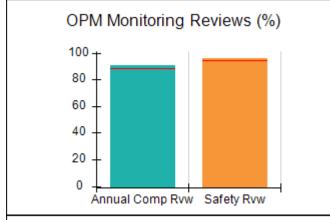

# Performance-Based Placement Measures RBWO Provider GA+SCORECARD - CPA

Report Quarter: Q4 FY2017

| Provider/Program Name: All God's Children - (861) - CPA |                                    |                                         |                                   |                                      |  |  |
|---------------------------------------------------------|------------------------------------|-----------------------------------------|-----------------------------------|--------------------------------------|--|--|
| 1671 Meriweather Dr., Watkinsville, G                   | GA 30677                           | Quarterly Sco                           | ores (Grades)                     | Current Quarter<br>Score (Grade)     |  |  |
| Phone: 706-316-2421                                     |                                    | Q1: 95.46 (A)                           | Q2: 99.18 (A+)                    | 96.68%                               |  |  |
| Vendor ID# 35219                                        |                                    | Q3: 88.03 (B+)                          | Q4: 96.68 (A)                     | (A)                                  |  |  |
| # New Foster Homes During Quarter: 3                    |                                    | # Children in Care During<br>Quarter: 4 | # Placements During<br>Quarter: 4 | # Children in Care On<br>Last Day: 4 |  |  |
|                                                         | Avg<br>Performance All<br>CPAs (%) | Provider<br>Performance (%)*            | Possible Points<br>(Weight)       | Provider Points<br>Earned            |  |  |
| OPM Monitoring Reviews                                  |                                    |                                         |                                   |                                      |  |  |
| Annual Comprehensive Reviews                            | 89%                                | 86%                                     | 25                                | 21.60                                |  |  |
| Safety Reviews                                          | 95%                                | 98%                                     | 15                                | 14.75                                |  |  |
| Monitoring Sub-Total                                    |                                    |                                         | 40                                | 36.35                                |  |  |
| CPA Safety Outcomes                                     |                                    |                                         |                                   |                                      |  |  |
| Incidence of Maltreatment                               | 0.26%                              | No Substantiated<br>Reports             | 10                                | 10.00                                |  |  |
| Staff Training                                          | 78%                                | 100%                                    | 10                                | 10.00                                |  |  |
| Safety Sub-Total                                        |                                    |                                         | 20                                | 20.00                                |  |  |
| CPA Permanency Outcomes                                 |                                    |                                         |                                   |                                      |  |  |
| Placement Stability                                     | 91%                                | 100%                                    | 15                                | 15.00                                |  |  |
| Permanency Sub-Total                                    |                                    |                                         | 15                                | 15.00                                |  |  |
| CPA Well-Being Outcomes                                 | CPA Well-Being Outcomes            |                                         |                                   |                                      |  |  |
| EPSDT Medical Visits                                    | 83%                                | 33%                                     | 4.5                               | 1.50                                 |  |  |
| EPSDT Dental Visits                                     | 77%                                | 100%                                    | 4.5                               | 4.55                                 |  |  |
| Academic Supports                                       | 75%                                | Not Eligible                            |                                   |                                      |  |  |
| Provider ECEM Visits                                    | 91%                                | 100%                                    | 8                                 | 7.95                                 |  |  |
| Provider General Contacts                               | 89%                                | 67%                                     | 8                                 | 5.33                                 |  |  |
| Placements with Siblings                                | 60%                                | Not Eligible                            | Not Scored                        | Not Scored                           |  |  |
| Placements within Legal County                          | 16%                                | 0%                                      | Not Scored                        | Not Scored                           |  |  |
| Well-Being Sub-Tota                                     |                                    |                                         | 25                                | 19.33                                |  |  |
| *Performance calculation descriptions can b             | e found in the FY 20°              | 17 RBWO PBP Measureme                   | ents and Standards Guide.         |                                      |  |  |
| Monitoring & Outcome                                    | s: Possible Po                     | ints = 100                              | Points Ear                        | ned: 90.68                           |  |  |