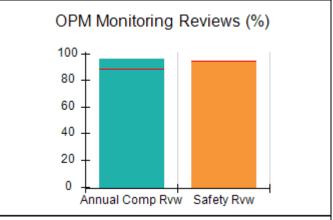

# Performance-Based Placement Measures RBWO Provider GA+SCORECARD - CPA

Report Quarter: Q4 FY2017

| Provider/Program Name: All God's Children - (861) - CPA |                                    |                                         |                                   |                                      |  |  |
|---------------------------------------------------------|------------------------------------|-----------------------------------------|-----------------------------------|--------------------------------------|--|--|
| 1671 Meriweather Dr., Watkinsville, G                   | GA 30677                           | Quarterly Sco                           | ores (Grades)                     | Current Quarter<br>Score (Grade)     |  |  |
| Phone: 706-316-2421                                     |                                    | Q1: 95.46 (A)                           | Q2: 99.18 (A+)                    | 96.68%                               |  |  |
| Vendor ID# 35219                                        |                                    | Q3: 88.03 (B+)                          | Q4: 96.68 (A)                     | (A)                                  |  |  |
| # New Foster Homes During Quarter: 3                    |                                    | # Children in Care During<br>Quarter: 4 | # Placements During<br>Quarter: 4 | # Children in Care On<br>Last Day: 4 |  |  |
|                                                         | Avg<br>Performance All<br>CPAs (%) | Provider<br>Performance (%)*            | Possible Points<br>(Weight)       | Provider Points<br>Earned            |  |  |
| OPM Monitoring Reviews                                  |                                    |                                         |                                   |                                      |  |  |
| Annual Comprehensive Reviews                            | 89%                                | 86%                                     | 25                                | 21.60                                |  |  |
| Safety Reviews                                          | 95%                                | 98%                                     | 15                                | 14.75                                |  |  |
| Monitoring Sub-Total                                    |                                    |                                         | 40                                | 36.35                                |  |  |
| CPA Safety Outcomes                                     |                                    |                                         |                                   |                                      |  |  |
| Incidence of Maltreatment                               | 0.26%                              | No Substantiated<br>Reports             | 10                                | 10.00                                |  |  |
| Staff Training                                          | 78%                                | 100%                                    | 10                                | 10.00                                |  |  |
| Safety Sub-Total                                        |                                    |                                         | 20                                | 20.00                                |  |  |
| CPA Permanency Outcomes                                 |                                    |                                         |                                   |                                      |  |  |
| Placement Stability                                     | 91%                                | 100%                                    | 15                                | 15.00                                |  |  |
| Permanency Sub-Total                                    |                                    |                                         | 15                                | 15.00                                |  |  |
| CPA Well-Being Outcomes                                 | CPA Well-Being Outcomes            |                                         |                                   |                                      |  |  |
| EPSDT Medical Visits                                    | 83%                                | 33%                                     | 4.5                               | 1.50                                 |  |  |
| EPSDT Dental Visits                                     | 77%                                | 100%                                    | 4.5                               | 4.55                                 |  |  |
| Academic Supports                                       | 75%                                | Not Eligible                            |                                   |                                      |  |  |
| Provider ECEM Visits                                    | 91%                                | 100%                                    | 8                                 | 7.95                                 |  |  |
| Provider General Contacts                               | 89%                                | 67%                                     | 8                                 | 5.33                                 |  |  |
| Placements with Siblings                                | 60%                                | Not Eligible                            | Not Scored                        | Not Scored                           |  |  |
| Placements within Legal County                          | 16%                                | 0%                                      | Not Scored                        | Not Scored                           |  |  |
| Well-Being Sub-Tota                                     |                                    |                                         | 25                                | 19.33                                |  |  |
| *Performance calculation descriptions can b             | e found in the FY 20°              | 17 RBWO PBP Measureme                   | ents and Standards Guide.         |                                      |  |  |
| Monitoring & Outcome                                    | s: Possible Po                     | ints = 100                              | Points Ear                        | ned: 90.68                           |  |  |