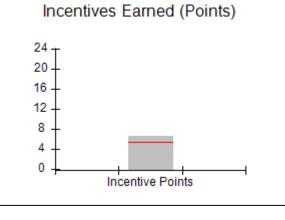

| Monitoring & Outcomes: Possible Points = 100 | Points Earned:          | 90.68    |  |
|----------------------------------------------|-------------------------|----------|--|
| Score Before Incentives Credit 90.6          |                         |          |  |
|                                              | Incentives Awarded 6.00 |          |  |
|                                              | PBP Verification        | 0.00 pts |  |
|                                              | Total Score             | 96.68%   |  |

# Performance-Based Placement Measures RBWO Provider GA+SCORECARD - CPA

Report Quarter: Q4 FY2017

| # New Foster Homes During Quarter: 3                                                                         |                                    | # Children in Care During<br>Quarter: 4 | # Placements During<br>Quarter: 4 | # Children in Care On<br>Last Day: 4 |
|--------------------------------------------------------------------------------------------------------------|------------------------------------|-----------------------------------------|-----------------------------------|--------------------------------------|
| CPA Incentive Credits                                                                                        | Avg<br>Performance All<br>CPAs (%) | Provider<br>Performance (%)*            | Possible Points<br>(Weight)       | Provider Points<br>Earned            |
| Early EPSDT Medical Visits                                                                                   |                                    | 0%                                      | 2                                 | 0.00                                 |
| Early EPSDT Dental Visits                                                                                    |                                    | 100%                                    | 2                                 | 2.00                                 |
| Permanency Contacts                                                                                          |                                    | 0%                                      | 5                                 | 0.00                                 |
| Additional Academic Supports                                                                                 |                                    | Not Eligible                            | 2                                 |                                      |
| Foster Hm Retention Rate (threshold = 90)                                                                    |                                    | 100%                                    | 2                                 | 2.00                                 |
| Foster Hm Recruitment (threshold = 100)                                                                      |                                    | 200%                                    | 2                                 | 2.00                                 |
| Active Agency Accreditation                                                                                  |                                    | 0%                                      | 4                                 | 0.00                                 |
| Staff Clinical Licensure                                                                                     |                                    | 0%                                      | 5                                 | 0.00                                 |
| Incentives Total                                                                                             | 5.32                               |                                         | 24                                | 6.00                                 |
| Maximum total combined incentive credit allowed is 10 points.                                                |                                    | Incentives Awarded                      | 6.00                              |                                      |
| *Performance calculation descriptions can be found in the FY 2017 RBWO PBP Measurements and Standards Guide. |                                    |                                         |                                   |                                      |