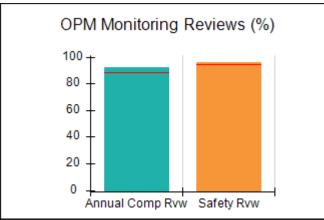

# Performance-Based Placement Measures RBWO Provider GA+SCORECARD - CPA

Report Quarter: Q4 FY2017

| Provider/Program Name: All God's Children - (861) - CPA |                                    |                                         |                                   |                                      |  |  |
|---------------------------------------------------------|------------------------------------|-----------------------------------------|-----------------------------------|--------------------------------------|--|--|
| 1671 Meriweather Dr., Watkinsville, G                   | GA 30677                           | Quarterly Sco                           | ores (Grades)                     | Current Quarter<br>Score (Grade)     |  |  |
| Phone: 706-316-2421                                     |                                    | Q1: 95.46 (A)                           | Q2: 99.18 (A+)                    | 96.68%                               |  |  |
| Vendor ID# 35219                                        |                                    | Q3: 88.03 (B+)                          | Q4: 96.68 (A)                     | (A)                                  |  |  |
| # New Foster Homes During Quarter: 3                    |                                    | # Children in Care During<br>Quarter: 4 | # Placements During<br>Quarter: 4 | # Children in Care On<br>Last Day: 4 |  |  |
|                                                         | Avg<br>Performance All<br>CPAs (%) | Provider<br>Performance (%)*            | Possible Points<br>(Weight)       | Provider Points<br>Earned            |  |  |
| OPM Monitoring Reviews                                  |                                    |                                         |                                   |                                      |  |  |
| Annual Comprehensive Reviews                            | 89%                                | 86%                                     | 25                                | 21.60                                |  |  |
| Safety Reviews                                          | 95%                                | 98%                                     | 15                                | 14.75                                |  |  |
| Monitoring Sub-Total                                    |                                    |                                         | 40                                | 36.35                                |  |  |
| CPA Safety Outcomes                                     |                                    |                                         |                                   |                                      |  |  |
| Incidence of Maltreatment                               | 0.26%                              | No Substantiated<br>Reports             | 10                                | 10.00                                |  |  |
| Staff Training                                          | 78%                                | 100%                                    | 10                                | 10.00                                |  |  |
| Safety Sub-Total                                        |                                    |                                         | 20                                | 20.00                                |  |  |
| CPA Permanency Outcomes                                 |                                    |                                         |                                   |                                      |  |  |
| Placement Stability                                     | 91%                                | 100%                                    | 15                                | 15.00                                |  |  |
| Permanency Sub-Total                                    |                                    |                                         | 15                                | 15.00                                |  |  |
| CPA Well-Being Outcomes                                 | CPA Well-Being Outcomes            |                                         |                                   |                                      |  |  |
| EPSDT Medical Visits                                    | 83%                                | 33%                                     | 4.5                               | 1.50                                 |  |  |
| EPSDT Dental Visits                                     | 77%                                | 100%                                    | 4.5                               | 4.55                                 |  |  |
| Academic Supports                                       | 75%                                | Not Eligible                            |                                   |                                      |  |  |
| Provider ECEM Visits                                    | 91%                                | 100%                                    | 8                                 | 7.95                                 |  |  |
| Provider General Contacts                               | 89%                                | 67%                                     | 8                                 | 5.33                                 |  |  |
| Placements with Siblings                                | 60%                                | Not Eligible                            | Not Scored                        | Not Scored                           |  |  |
| Placements within Legal County                          | 16%                                | 0%                                      | Not Scored                        | Not Scored                           |  |  |
| Well-Being Sub-Tota                                     |                                    |                                         | 25                                | 19.33                                |  |  |
| *Performance calculation descriptions can b             | e found in the FY 20°              | 17 RBWO PBP Measureme                   | ents and Standards Guide.         |                                      |  |  |
| Monitoring & Outcome                                    | s: Possible Po                     | ints = 100                              | Points Ear                        | ned: 90.68                           |  |  |