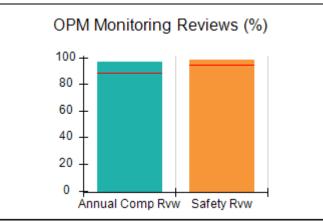

# Performance-Based Placement Measures RBWO Provider GA+SCORECARD - CPA

Report Quarter: Q4 FY2017

| Provider/Program Name: All God's Children - (861) - CPA |                                    |                                         |                                   |                                      |  |  |
|---------------------------------------------------------|------------------------------------|-----------------------------------------|-----------------------------------|--------------------------------------|--|--|
| 1671 Meriweather Dr., Watkinsville, G                   | GA 30677                           | Quarterly Sco                           | ores (Grades)                     | Current Quarter<br>Score (Grade)     |  |  |
| Phone: 706-316-2421                                     |                                    | Q1: 95.46 (A)                           | Q2: 99.18 (A+)                    | 96.68%                               |  |  |
| Vendor ID# 35219                                        |                                    | Q3: 88.03 (B+)                          | Q4: 96.68 (A)                     | (A)                                  |  |  |
| # New Foster Homes During Quarter: 3                    |                                    | # Children in Care During<br>Quarter: 4 | # Placements During<br>Quarter: 4 | # Children in Care On<br>Last Day: 4 |  |  |
|                                                         | Avg<br>Performance All<br>CPAs (%) | Provider<br>Performance (%)*            | Possible Points<br>(Weight)       | Provider Points<br>Earned            |  |  |
| OPM Monitoring Reviews                                  |                                    |                                         |                                   |                                      |  |  |
| Annual Comprehensive Reviews                            | 89%                                | 86%                                     | 25                                | 21.60                                |  |  |
| Safety Reviews                                          | 95%                                | 98%                                     | 15                                | 14.75                                |  |  |
| Monitoring Sub-Total                                    |                                    |                                         | 40                                | 36.35                                |  |  |
| CPA Safety Outcomes                                     |                                    |                                         |                                   |                                      |  |  |
| Incidence of Maltreatment                               | 0.26%                              | No Substantiated<br>Reports             | 10                                | 10.00                                |  |  |
| Staff Training                                          | 78%                                | 100%                                    | 10                                | 10.00                                |  |  |
| Safety Sub-Total                                        |                                    |                                         | 20                                | 20.00                                |  |  |
| CPA Permanency Outcomes                                 |                                    |                                         |                                   |                                      |  |  |
| Placement Stability                                     | 91%                                | 100%                                    | 15                                | 15.00                                |  |  |
| Permanency Sub-Total                                    |                                    |                                         | 15                                | 15.00                                |  |  |
| CPA Well-Being Outcomes                                 | CPA Well-Being Outcomes            |                                         |                                   |                                      |  |  |
| EPSDT Medical Visits                                    | 83%                                | 33%                                     | 4.5                               | 1.50                                 |  |  |
| EPSDT Dental Visits                                     | 77%                                | 100%                                    | 4.5                               | 4.55                                 |  |  |
| Academic Supports                                       | 75%                                | Not Eligible                            |                                   |                                      |  |  |
| Provider ECEM Visits                                    | 91%                                | 100%                                    | 8                                 | 7.95                                 |  |  |
| Provider General Contacts                               | 89%                                | 67%                                     | 8                                 | 5.33                                 |  |  |
| Placements with Siblings                                | 60%                                | Not Eligible                            | Not Scored                        | Not Scored                           |  |  |
| Placements within Legal County                          | 16%                                | 0%                                      | Not Scored                        | Not Scored                           |  |  |
| Well-Being Sub-Tota                                     |                                    |                                         | 25                                | 19.33                                |  |  |
| *Performance calculation descriptions can b             | e found in the FY 20°              | 17 RBWO PBP Measureme                   | ents and Standards Guide.         |                                      |  |  |
| Monitoring & Outcome                                    | s: Possible Po                     | ints = 100                              | Points Ear                        | ned: 90.68                           |  |  |