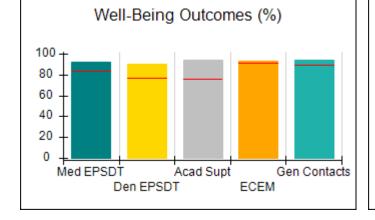

# Performance-Based Placement Measures RBWO Provider GA+SCORECARD - CPA

Report Quarter: Q4 FY2017

| Provider/Program Name: All God's Children - (861) - CPA |                                    |                                         |                                   |                                      |  |  |
|---------------------------------------------------------|------------------------------------|-----------------------------------------|-----------------------------------|--------------------------------------|--|--|
| 1671 Meriweather Dr., Watkinsville, G                   | GA 30677                           | Quarterly Sco                           | ores (Grades)                     | Current Quarter<br>Score (Grade)     |  |  |
| Phone: 706-316-2421                                     |                                    | Q1: 95.46 (A)                           | Q2: 99.18 (A+)                    | 96.68%                               |  |  |
| Vendor ID# 35219                                        |                                    | Q3: 88.03 (B+)                          | Q4: 96.68 (A)                     | (A)                                  |  |  |
| # New Foster Homes During Quarter: 3                    |                                    | # Children in Care During<br>Quarter: 4 | # Placements During<br>Quarter: 4 | # Children in Care On<br>Last Day: 4 |  |  |
|                                                         | Avg<br>Performance All<br>CPAs (%) | Provider<br>Performance (%)*            | Possible Points<br>(Weight)       | Provider Points<br>Earned            |  |  |
| OPM Monitoring Reviews                                  |                                    |                                         |                                   |                                      |  |  |
| Annual Comprehensive Reviews                            | 89%                                | 86%                                     | 25                                | 21.60                                |  |  |
| Safety Reviews                                          | 95%                                | 98%                                     | 15                                | 14.75                                |  |  |
| Monitoring Sub-Total                                    |                                    |                                         | 40                                | 36.35                                |  |  |
| CPA Safety Outcomes                                     |                                    |                                         |                                   |                                      |  |  |
| Incidence of Maltreatment                               | 0.26%                              | No Substantiated<br>Reports             | 10                                | 10.00                                |  |  |
| Staff Training                                          | 78%                                | 100%                                    | 10                                | 10.00                                |  |  |
| Safety Sub-Total                                        |                                    |                                         | 20                                | 20.00                                |  |  |
| CPA Permanency Outcomes                                 |                                    |                                         |                                   |                                      |  |  |
| Placement Stability                                     | 91%                                | 100%                                    | 15                                | 15.00                                |  |  |
| Permanency Sub-Total                                    |                                    |                                         | 15                                | 15.00                                |  |  |
| CPA Well-Being Outcomes                                 | CPA Well-Being Outcomes            |                                         |                                   |                                      |  |  |
| EPSDT Medical Visits                                    | 83%                                | 33%                                     | 4.5                               | 1.50                                 |  |  |
| EPSDT Dental Visits                                     | 77%                                | 100%                                    | 4.5                               | 4.55                                 |  |  |
| Academic Supports                                       | 75%                                | Not Eligible                            |                                   |                                      |  |  |
| Provider ECEM Visits                                    | 91%                                | 100%                                    | 8                                 | 7.95                                 |  |  |
| Provider General Contacts                               | 89%                                | 67%                                     | 8                                 | 5.33                                 |  |  |
| Placements with Siblings                                | 60%                                | Not Eligible                            | Not Scored                        | Not Scored                           |  |  |
| Placements within Legal County                          | 16%                                | 0%                                      | Not Scored                        | Not Scored                           |  |  |
| Well-Being Sub-Tota                                     |                                    |                                         | 25                                | 19.33                                |  |  |
| *Performance calculation descriptions can b             | e found in the FY 20°              | 17 RBWO PBP Measureme                   | ents and Standards Guide.         |                                      |  |  |
| Monitoring & Outcome                                    | s: Possible Po                     | ints = 100                              | Points Ear                        | ned: 90.68                           |  |  |