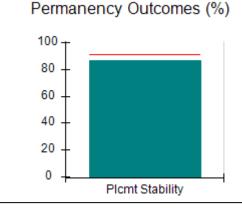

# Performance-Based Placement Measures RBWO Provider GA+SCORECARD - CPA

Report Quarter: Q4 FY2017

| Provider/Program Name: All God's Children - (861) - CPA |                                    |                                         |                                   |                                      |  |  |
|---------------------------------------------------------|------------------------------------|-----------------------------------------|-----------------------------------|--------------------------------------|--|--|
| 1671 Meriweather Dr., Watkinsville, G                   | GA 30677                           | Quarterly Sco                           | ores (Grades)                     | Current Quarter<br>Score (Grade)     |  |  |
| Phone: 706-316-2421                                     |                                    | Q1: 95.46 (A)                           | Q2: 99.18 (A+)                    | 96.68%                               |  |  |
| Vendor ID# 35219                                        |                                    | Q3: 88.03 (B+)                          | Q4: 96.68 (A)                     | (A)                                  |  |  |
| # New Foster Homes During Quarter: 3                    |                                    | # Children in Care During<br>Quarter: 4 | # Placements During<br>Quarter: 4 | # Children in Care On<br>Last Day: 4 |  |  |
|                                                         | Avg<br>Performance All<br>CPAs (%) | Provider<br>Performance (%)*            | Possible Points<br>(Weight)       | Provider Points<br>Earned            |  |  |
| OPM Monitoring Reviews                                  |                                    |                                         |                                   |                                      |  |  |
| Annual Comprehensive Reviews                            | 89%                                | 86%                                     | 25                                | 21.60                                |  |  |
| Safety Reviews                                          | 95%                                | 98%                                     | 15                                | 14.75                                |  |  |
| Monitoring Sub-Total                                    |                                    |                                         | 40                                | 36.35                                |  |  |
| CPA Safety Outcomes                                     |                                    |                                         |                                   |                                      |  |  |
| Incidence of Maltreatment                               | 0.26%                              | No Substantiated<br>Reports             | 10                                | 10.00                                |  |  |
| Staff Training                                          | 78%                                | 100%                                    | 10                                | 10.00                                |  |  |
| Safety Sub-Total                                        |                                    |                                         | 20                                | 20.00                                |  |  |
| CPA Permanency Outcomes                                 |                                    |                                         |                                   |                                      |  |  |
| Placement Stability                                     | 91%                                | 100%                                    | 15                                | 15.00                                |  |  |
| Permanency Sub-Total                                    |                                    |                                         | 15                                | 15.00                                |  |  |
| CPA Well-Being Outcomes                                 | CPA Well-Being Outcomes            |                                         |                                   |                                      |  |  |
| EPSDT Medical Visits                                    | 83%                                | 33%                                     | 4.5                               | 1.50                                 |  |  |
| EPSDT Dental Visits                                     | 77%                                | 100%                                    | 4.5                               | 4.55                                 |  |  |
| Academic Supports                                       | 75%                                | Not Eligible                            |                                   |                                      |  |  |
| Provider ECEM Visits                                    | 91%                                | 100%                                    | 8                                 | 7.95                                 |  |  |
| Provider General Contacts                               | 89%                                | 67%                                     | 8                                 | 5.33                                 |  |  |
| Placements with Siblings                                | 60%                                | Not Eligible                            | Not Scored                        | Not Scored                           |  |  |
| Placements within Legal County                          | 16%                                | 0%                                      | Not Scored                        | Not Scored                           |  |  |
| Well-Being Sub-Tota                                     |                                    |                                         | 25                                | 19.33                                |  |  |
| *Performance calculation descriptions can b             | e found in the FY 20°              | 17 RBWO PBP Measureme                   | ents and Standards Guide.         |                                      |  |  |
| Monitoring & Outcome                                    | s: Possible Po                     | ints = 100                              | Points Ear                        | ned: 90.68                           |  |  |