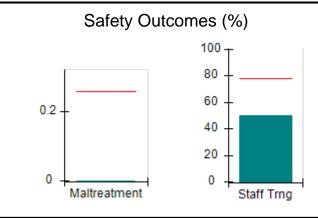

# Performance-Based Placement Measures RBWO Provider GA+SCORECARD - CPA

Report Quarter: Q4 FY2017

| Provider/Program Name: All God's Children - (861) - CPA |                                    |                                         |                                   |                                      |  |  |
|---------------------------------------------------------|------------------------------------|-----------------------------------------|-----------------------------------|--------------------------------------|--|--|
| 1671 Meriweather Dr., Watkinsville, G                   | GA 30677                           | Quarterly Sco                           | ores (Grades)                     | Current Quarter<br>Score (Grade)     |  |  |
| Phone: 706-316-2421                                     |                                    | Q1: 95.46 (A)                           | Q2: 99.18 (A+)                    | 96.68%                               |  |  |
| Vendor ID# 35219                                        |                                    | Q3: 88.03 (B+)                          | Q4: 96.68 (A)                     | (A)                                  |  |  |
| # New Foster Homes During Quarter: 3                    |                                    | # Children in Care During<br>Quarter: 4 | # Placements During<br>Quarter: 4 | # Children in Care On<br>Last Day: 4 |  |  |
|                                                         | Avg<br>Performance All<br>CPAs (%) | Provider<br>Performance (%)*            | Possible Points<br>(Weight)       | Provider Points<br>Earned            |  |  |
| OPM Monitoring Reviews                                  |                                    |                                         |                                   |                                      |  |  |
| Annual Comprehensive Reviews                            | 89%                                | 86%                                     | 25                                | 21.60                                |  |  |
| Safety Reviews                                          | 95%                                | 98%                                     | 15                                | 14.75                                |  |  |
| Monitoring Sub-Total                                    |                                    |                                         | 40                                | 36.35                                |  |  |
| CPA Safety Outcomes                                     |                                    |                                         |                                   |                                      |  |  |
| Incidence of Maltreatment                               | 0.26%                              | No Substantiated<br>Reports             | 10                                | 10.00                                |  |  |
| Staff Training                                          | 78%                                | 100%                                    | 10                                | 10.00                                |  |  |
| Safety Sub-Total                                        |                                    |                                         | 20                                | 20.00                                |  |  |
| CPA Permanency Outcomes                                 |                                    |                                         |                                   |                                      |  |  |
| Placement Stability                                     | 91%                                | 100%                                    | 15                                | 15.00                                |  |  |
| Permanency Sub-Total                                    |                                    |                                         | 15                                | 15.00                                |  |  |
| CPA Well-Being Outcomes                                 | CPA Well-Being Outcomes            |                                         |                                   |                                      |  |  |
| EPSDT Medical Visits                                    | 83%                                | 33%                                     | 4.5                               | 1.50                                 |  |  |
| EPSDT Dental Visits                                     | 77%                                | 100%                                    | 4.5                               | 4.55                                 |  |  |
| Academic Supports                                       | 75%                                | Not Eligible                            |                                   |                                      |  |  |
| Provider ECEM Visits                                    | 91%                                | 100%                                    | 8                                 | 7.95                                 |  |  |
| Provider General Contacts                               | 89%                                | 67%                                     | 8                                 | 5.33                                 |  |  |
| Placements with Siblings                                | 60%                                | Not Eligible                            | Not Scored                        | Not Scored                           |  |  |
| Placements within Legal County                          | 16%                                | 0%                                      | Not Scored                        | Not Scored                           |  |  |
| Well-Being Sub-Tota                                     |                                    |                                         | 25                                | 19.33                                |  |  |
| *Performance calculation descriptions can b             | e found in the FY 20°              | 17 RBWO PBP Measureme                   | ents and Standards Guide.         |                                      |  |  |
| Monitoring & Outcome                                    | s: Possible Po                     | ints = 100                              | Points Ear                        | ned: 90.68                           |  |  |