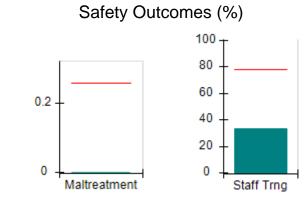

# Performance-Based Placement Measures RBWO Provider GA+SCORECARD - CPA

Report Quarter: Q4 FY2017

| Provider/Program Name: All God's Children - (861) - CPA |                                    |                                         |                                   |                                      |  |  |
|---------------------------------------------------------|------------------------------------|-----------------------------------------|-----------------------------------|--------------------------------------|--|--|
| 1671 Meriweather Dr., Watkinsville, G                   | GA 30677                           | Quarterly Sco                           | ores (Grades)                     | Current Quarter<br>Score (Grade)     |  |  |
| Phone: 706-316-2421                                     |                                    | Q1: 95.46 (A)                           | Q2: 99.18 (A+)                    | 96.68%                               |  |  |
| Vendor ID# 35219                                        |                                    | Q3: 88.03 (B+)                          | Q4: 96.68 (A)                     | (A)                                  |  |  |
| # New Foster Homes During Quarter: 3                    |                                    | # Children in Care During<br>Quarter: 4 | # Placements During<br>Quarter: 4 | # Children in Care On<br>Last Day: 4 |  |  |
|                                                         | Avg<br>Performance All<br>CPAs (%) | Provider<br>Performance (%)*            | Possible Points<br>(Weight)       | Provider Points<br>Earned            |  |  |
| OPM Monitoring Reviews                                  |                                    |                                         |                                   |                                      |  |  |
| Annual Comprehensive Reviews                            | 89%                                | 86%                                     | 25                                | 21.60                                |  |  |
| Safety Reviews                                          | 95%                                | 98%                                     | 15                                | 14.75                                |  |  |
| Monitoring Sub-Total                                    |                                    |                                         | 40                                | 36.35                                |  |  |
| CPA Safety Outcomes                                     |                                    |                                         |                                   |                                      |  |  |
| Incidence of Maltreatment                               | 0.26%                              | No Substantiated<br>Reports             | 10                                | 10.00                                |  |  |
| Staff Training                                          | 78%                                | 100%                                    | 10                                | 10.00                                |  |  |
| Safety Sub-Total                                        |                                    |                                         | 20                                | 20.00                                |  |  |
| CPA Permanency Outcomes                                 |                                    |                                         |                                   |                                      |  |  |
| Placement Stability                                     | 91%                                | 100%                                    | 15                                | 15.00                                |  |  |
| Permanency Sub-Total                                    |                                    |                                         | 15                                | 15.00                                |  |  |
| CPA Well-Being Outcomes                                 | CPA Well-Being Outcomes            |                                         |                                   |                                      |  |  |
| EPSDT Medical Visits                                    | 83%                                | 33%                                     | 4.5                               | 1.50                                 |  |  |
| EPSDT Dental Visits                                     | 77%                                | 100%                                    | 4.5                               | 4.55                                 |  |  |
| Academic Supports                                       | 75%                                | Not Eligible                            |                                   |                                      |  |  |
| Provider ECEM Visits                                    | 91%                                | 100%                                    | 8                                 | 7.95                                 |  |  |
| Provider General Contacts                               | 89%                                | 67%                                     | 8                                 | 5.33                                 |  |  |
| Placements with Siblings                                | 60%                                | Not Eligible                            | Not Scored                        | Not Scored                           |  |  |
| Placements within Legal County                          | 16%                                | 0%                                      | Not Scored                        | Not Scored                           |  |  |
| Well-Being Sub-Tota                                     |                                    |                                         | 25                                | 19.33                                |  |  |
| *Performance calculation descriptions can b             | e found in the FY 20°              | 17 RBWO PBP Measureme                   | ents and Standards Guide.         |                                      |  |  |
| Monitoring & Outcome                                    | s: Possible Po                     | ints = 100                              | Points Ear                        | ned: 90.68                           |  |  |