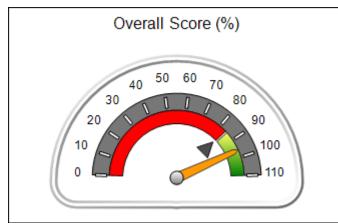

# Performance-Based Placement Measures RBWO Provider GA+SCORECARD - CPA

Report Quarter: Q4 FY2017

| Provider/Program Name: All God's Children - (861) - CPA |                                    |                                         |                                   |                                      |  |  |
|---------------------------------------------------------|------------------------------------|-----------------------------------------|-----------------------------------|--------------------------------------|--|--|
| 1671 Meriweather Dr., Watkinsville, G                   | GA 30677                           | Quarterly Sco                           | ores (Grades)                     | Current Quarter<br>Score (Grade)     |  |  |
| Phone: 706-316-2421                                     |                                    | Q1: 95.46 (A)                           | Q2: 99.18 (A+)                    | 96.68%                               |  |  |
| Vendor ID# 35219                                        |                                    | Q3: 88.03 (B+)                          | Q4: 96.68 (A)                     | (A)                                  |  |  |
| # New Foster Homes During Quarter: 3                    |                                    | # Children in Care During<br>Quarter: 4 | # Placements During<br>Quarter: 4 | # Children in Care On<br>Last Day: 4 |  |  |
|                                                         | Avg<br>Performance All<br>CPAs (%) | Provider<br>Performance (%)*            | Possible Points<br>(Weight)       | Provider Points<br>Earned            |  |  |
| OPM Monitoring Reviews                                  |                                    |                                         |                                   |                                      |  |  |
| Annual Comprehensive Reviews                            | 89%                                | 86%                                     | 25                                | 21.60                                |  |  |
| Safety Reviews                                          | 95%                                | 98%                                     | 15                                | 14.75                                |  |  |
| Monitoring Sub-Total                                    |                                    |                                         | 40                                | 36.35                                |  |  |
| CPA Safety Outcomes                                     |                                    |                                         |                                   |                                      |  |  |
| Incidence of Maltreatment                               | 0.26%                              | No Substantiated<br>Reports             | 10                                | 10.00                                |  |  |
| Staff Training                                          | 78%                                | 100%                                    | 10                                | 10.00                                |  |  |
| Safety Sub-Total                                        |                                    |                                         | 20                                | 20.00                                |  |  |
| CPA Permanency Outcomes                                 |                                    |                                         |                                   |                                      |  |  |
| Placement Stability                                     | 91%                                | 100%                                    | 15                                | 15.00                                |  |  |
| Permanency Sub-Total                                    |                                    |                                         | 15                                | 15.00                                |  |  |
| CPA Well-Being Outcomes                                 | CPA Well-Being Outcomes            |                                         |                                   |                                      |  |  |
| EPSDT Medical Visits                                    | 83%                                | 33%                                     | 4.5                               | 1.50                                 |  |  |
| EPSDT Dental Visits                                     | 77%                                | 100%                                    | 4.5                               | 4.55                                 |  |  |
| Academic Supports                                       | 75%                                | Not Eligible                            |                                   |                                      |  |  |
| Provider ECEM Visits                                    | 91%                                | 100%                                    | 8                                 | 7.95                                 |  |  |
| Provider General Contacts                               | 89%                                | 67%                                     | 8                                 | 5.33                                 |  |  |
| Placements with Siblings                                | 60%                                | Not Eligible                            | Not Scored                        | Not Scored                           |  |  |
| Placements within Legal County                          | 16%                                | 0%                                      | Not Scored                        | Not Scored                           |  |  |
| Well-Being Sub-Tota                                     |                                    |                                         | 25                                | 19.33                                |  |  |
| *Performance calculation descriptions can b             | e found in the FY 20°              | 17 RBWO PBP Measureme                   | ents and Standards Guide.         |                                      |  |  |
| Monitoring & Outcome                                    | s: Possible Po                     | ints = 100                              | Points Ear                        | ned: 90.68                           |  |  |

| Monitoring & Outcomes: Possible Points = 100 | Points Earned:          | 90.68    |  |
|----------------------------------------------|-------------------------|----------|--|
| Score Before Incentives Credit 90.6          |                         |          |  |
|                                              | Incentives Awarded 6.00 |          |  |
|                                              | PBP Verification        | 0.00 pts |  |
|                                              | Total Score             | 96.68%   |  |