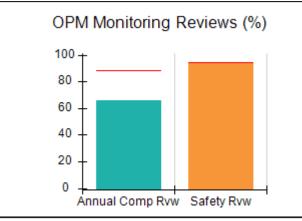

# Performance-Based Placement Measures RBWO Provider GA+SCORECARD - CPA

Report Quarter: Q4 FY2017

| Provider/Program Name: All God's Children - (861) - CPA |                                    |                                         |                                   |                                      |  |  |
|---------------------------------------------------------|------------------------------------|-----------------------------------------|-----------------------------------|--------------------------------------|--|--|
| 1671 Meriweather Dr., Watkinsville, G                   | GA 30677                           | Quarterly Sco                           | ores (Grades)                     | Current Quarter<br>Score (Grade)     |  |  |
| Phone: 706-316-2421                                     |                                    | Q1: 95.46 (A)                           | Q2: 99.18 (A+)                    | 96.68%                               |  |  |
| Vendor ID# 35219                                        |                                    | Q3: 88.03 (B+)                          | Q4: 96.68 (A)                     | (A)                                  |  |  |
| # New Foster Homes During Quarter: 3                    |                                    | # Children in Care During<br>Quarter: 4 | # Placements During<br>Quarter: 4 | # Children in Care On<br>Last Day: 4 |  |  |
|                                                         | Avg<br>Performance All<br>CPAs (%) | Provider<br>Performance (%)*            | Possible Points<br>(Weight)       | Provider Points<br>Earned            |  |  |
| OPM Monitoring Reviews                                  |                                    |                                         |                                   |                                      |  |  |
| Annual Comprehensive Reviews                            | 89%                                | 86%                                     | 25                                | 21.60                                |  |  |
| Safety Reviews                                          | 95%                                | 98%                                     | 15                                | 14.75                                |  |  |
| Monitoring Sub-Total                                    |                                    |                                         | 40                                | 36.35                                |  |  |
| CPA Safety Outcomes                                     |                                    |                                         |                                   |                                      |  |  |
| Incidence of Maltreatment                               | 0.26%                              | No Substantiated<br>Reports             | 10                                | 10.00                                |  |  |
| Staff Training                                          | 78%                                | 100%                                    | 10                                | 10.00                                |  |  |
| Safety Sub-Total                                        |                                    |                                         | 20                                | 20.00                                |  |  |
| CPA Permanency Outcomes                                 |                                    |                                         |                                   |                                      |  |  |
| Placement Stability                                     | 91%                                | 100%                                    | 15                                | 15.00                                |  |  |
| Permanency Sub-Total                                    |                                    |                                         | 15                                | 15.00                                |  |  |
| CPA Well-Being Outcomes                                 | CPA Well-Being Outcomes            |                                         |                                   |                                      |  |  |
| EPSDT Medical Visits                                    | 83%                                | 33%                                     | 4.5                               | 1.50                                 |  |  |
| EPSDT Dental Visits                                     | 77%                                | 100%                                    | 4.5                               | 4.55                                 |  |  |
| Academic Supports                                       | 75%                                | Not Eligible                            |                                   |                                      |  |  |
| Provider ECEM Visits                                    | 91%                                | 100%                                    | 8                                 | 7.95                                 |  |  |
| Provider General Contacts                               | 89%                                | 67%                                     | 8                                 | 5.33                                 |  |  |
| Placements with Siblings                                | 60%                                | Not Eligible                            | Not Scored                        | Not Scored                           |  |  |
| Placements within Legal County                          | 16%                                | 0%                                      | Not Scored                        | Not Scored                           |  |  |
| Well-Being Sub-Tota                                     |                                    |                                         | 25                                | 19.33                                |  |  |
| *Performance calculation descriptions can b             | e found in the FY 20°              | 17 RBWO PBP Measureme                   | ents and Standards Guide.         |                                      |  |  |
| Monitoring & Outcome                                    | s: Possible Po                     | ints = 100                              | Points Ear                        | ned: 90.68                           |  |  |