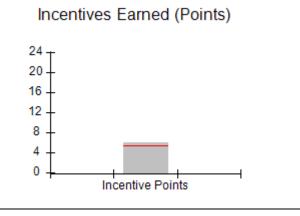

# Performance-Based Placement Measures RBWO Provider GA+SCORECARD - CPA

Report Quarter: Q4 FY2017

| # New Foster Homes During Quarter: 3                                                                         |                                    | # Children in Care During<br>Quarter: 4 | # Placements During<br>Quarter: 4 | # Children in Care On<br>Last Day: 4 |
|--------------------------------------------------------------------------------------------------------------|------------------------------------|-----------------------------------------|-----------------------------------|--------------------------------------|
| CPA Incentive Credits                                                                                        | Avg<br>Performance All<br>CPAs (%) | Provider<br>Performance (%)*            | Possible Points<br>(Weight)       | Provider Points<br>Earned            |
| Early EPSDT Medical Visits                                                                                   |                                    | 0%                                      | 2                                 | 0.00                                 |
| Early EPSDT Dental Visits                                                                                    |                                    | 100%                                    | 2                                 | 2.00                                 |
| Permanency Contacts                                                                                          |                                    | 0%                                      | 5                                 | 0.00                                 |
| Additional Academic Supports                                                                                 |                                    | Not Eligible                            | 2                                 |                                      |
| Foster Hm Retention Rate (threshold = 90)                                                                    |                                    | 100%                                    | 2                                 | 2.00                                 |
| Foster Hm Recruitment (threshold = 100)                                                                      |                                    | 200%                                    | 2                                 | 2.00                                 |
| Active Agency Accreditation                                                                                  |                                    | 0%                                      | 4                                 | 0.00                                 |
| Staff Clinical Licensure                                                                                     |                                    | 0%                                      | 5                                 | 0.00                                 |
| Incentives Total                                                                                             | 5.32                               |                                         | 24                                | 6.00                                 |
| Maximum total combined incentive credit allowed is 10 points.                                                |                                    | Incentives Awarded                      | 6.00                              |                                      |
| *Performance calculation descriptions can be found in the FY 2017 RBWO PBP Measurements and Standards Guide. |                                    |                                         |                                   |                                      |