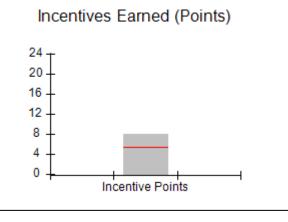

| Monitoring & Outcomes: Possible Points = 100 | Points Earned:          | 90.68    |  |
|----------------------------------------------|-------------------------|----------|--|
| Score Before Incentives Credit 90.6          |                         |          |  |
|                                              | Incentives Awarded 6.00 |          |  |
|                                              | PBP Verification        | 0.00 pts |  |
|                                              | Total Score             | 96.68%   |  |

# Performance-Based Placement Measures RBWO Provider GA+SCORECARD - CPA

Report Quarter: Q4 FY2017

| # New Foster Homes During Quarter: 3                                                                         |                                    | # Children in Care During<br>Quarter: 4 | # Placements During<br>Quarter: 4 | # Children in Care On<br>Last Day: 4 |
|--------------------------------------------------------------------------------------------------------------|------------------------------------|-----------------------------------------|-----------------------------------|--------------------------------------|
| CPA Incentive Credits                                                                                        | Avg<br>Performance All<br>CPAs (%) | Provider<br>Performance (%)*            | Possible Points<br>(Weight)       | Provider Points<br>Earned            |
| Early EPSDT Medical Visits                                                                                   |                                    | 0%                                      | 2                                 | 0.00                                 |
| Early EPSDT Dental Visits                                                                                    |                                    | 100%                                    | 2                                 | 2.00                                 |
| Permanency Contacts                                                                                          |                                    | 0%                                      | 5                                 | 0.00                                 |
| Additional Academic Supports                                                                                 |                                    | Not Eligible                            | 2                                 |                                      |
| Foster Hm Retention Rate (threshold = 90)                                                                    |                                    | 100%                                    | 2                                 | 2.00                                 |
| Foster Hm Recruitment (threshold = 100)                                                                      |                                    | 200%                                    | 2                                 | 2.00                                 |
| Active Agency Accreditation                                                                                  |                                    | 0%                                      | 4                                 | 0.00                                 |
| Staff Clinical Licensure                                                                                     |                                    | 0%                                      | 5                                 | 0.00                                 |
| Incentives Total                                                                                             | 5.32                               |                                         | 24                                | 6.00                                 |
| Maximum total combined incentive credit allowed is 10 points.                                                |                                    | Incentives Awarded                      | 6.00                              |                                      |
| *Performance calculation descriptions can be found in the FY 2017 RBWO PBP Measurements and Standards Guide. |                                    |                                         |                                   |                                      |