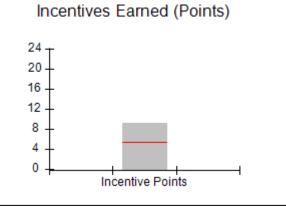

| Monitoring & Outcomes: Possible Points = 100 | Points Earned:          | 90.68    |  |
|----------------------------------------------|-------------------------|----------|--|
| Score Before Incentives Credit 90.6          |                         |          |  |
|                                              | Incentives Awarded 6.00 |          |  |
|                                              | PBP Verification        | 0.00 pts |  |
|                                              | Total Score             | 96.68%   |  |

# Performance-Based Placement Measures RBWO Provider GA+SCORECARD - CPA

Report Quarter: Q4 FY2017

| # New Foster Homes During Quarter: 3                                                                         |                                    | # Children in Care During<br>Quarter: 4 | # Placements During<br>Quarter: 4 | # Children in Care On<br>Last Day: 4 |
|--------------------------------------------------------------------------------------------------------------|------------------------------------|-----------------------------------------|-----------------------------------|--------------------------------------|
| CPA Incentive Credits                                                                                        | Avg<br>Performance All<br>CPAs (%) | Provider<br>Performance (%)*            | Possible Points<br>(Weight)       | Provider Points<br>Earned            |
| Early EPSDT Medical Visits                                                                                   |                                    | 0%                                      | 2                                 | 0.00                                 |
| Early EPSDT Dental Visits                                                                                    |                                    | 100%                                    | 2                                 | 2.00                                 |
| Permanency Contacts                                                                                          |                                    | 0%                                      | 5                                 | 0.00                                 |
| Additional Academic Supports                                                                                 |                                    | Not Eligible                            | 2                                 |                                      |
| Foster Hm Retention Rate (threshold = 90)                                                                    |                                    | 100%                                    | 2                                 | 2.00                                 |
| Foster Hm Recruitment (threshold = 100)                                                                      |                                    | 200%                                    | 2                                 | 2.00                                 |
| Active Agency Accreditation                                                                                  |                                    | 0%                                      | 4                                 | 0.00                                 |
| Staff Clinical Licensure                                                                                     |                                    | 0%                                      | 5                                 | 0.00                                 |
| Incentives Total                                                                                             | 5.32                               |                                         | 24                                | 6.00                                 |
| Maximum total combined incentive credit allowed is 10 points.                                                |                                    | Incentives Awarded                      | 6.00                              |                                      |
| *Performance calculation descriptions can be found in the FY 2017 RBWO PBP Measurements and Standards Guide. |                                    |                                         |                                   |                                      |