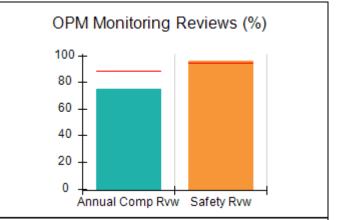

# Performance-Based Placement Measures RBWO Provider GA+SCORECARD - CPA

Report Quarter: Q4 FY2017

| Provider/Program Name: All God's Children - (861) - CPA |                                    |                                         |                                   |                                      |  |  |
|---------------------------------------------------------|------------------------------------|-----------------------------------------|-----------------------------------|--------------------------------------|--|--|
| 1671 Meriweather Dr., Watkinsville, G                   | GA 30677                           | Quarterly Sco                           | ores (Grades)                     | Current Quarter<br>Score (Grade)     |  |  |
| Phone: 706-316-2421                                     |                                    | Q1: 95.46 (A)                           | Q2: 99.18 (A+)                    | 96.68%                               |  |  |
| Vendor ID# 35219                                        |                                    | Q3: 88.03 (B+)                          | Q4: 96.68 (A)                     | (A)                                  |  |  |
| # New Foster Homes During Quarter: 3                    |                                    | # Children in Care During<br>Quarter: 4 | # Placements During<br>Quarter: 4 | # Children in Care On<br>Last Day: 4 |  |  |
|                                                         | Avg<br>Performance All<br>CPAs (%) | Provider<br>Performance (%)*            | Possible Points<br>(Weight)       | Provider Points<br>Earned            |  |  |
| OPM Monitoring Reviews                                  |                                    |                                         |                                   |                                      |  |  |
| Annual Comprehensive Reviews                            | 89%                                | 86%                                     | 25                                | 21.60                                |  |  |
| Safety Reviews                                          | 95%                                | 98%                                     | 15                                | 14.75                                |  |  |
| Monitoring Sub-Total                                    |                                    |                                         | 40                                | 36.35                                |  |  |
| CPA Safety Outcomes                                     |                                    |                                         |                                   |                                      |  |  |
| Incidence of Maltreatment                               | 0.26%                              | No Substantiated<br>Reports             | 10                                | 10.00                                |  |  |
| Staff Training                                          | 78%                                | 100%                                    | 10                                | 10.00                                |  |  |
| Safety Sub-Total                                        |                                    |                                         | 20                                | 20.00                                |  |  |
| CPA Permanency Outcomes                                 |                                    |                                         |                                   |                                      |  |  |
| Placement Stability                                     | 91%                                | 100%                                    | 15                                | 15.00                                |  |  |
| Permanency Sub-Total                                    |                                    |                                         | 15                                | 15.00                                |  |  |
| CPA Well-Being Outcomes                                 | CPA Well-Being Outcomes            |                                         |                                   |                                      |  |  |
| EPSDT Medical Visits                                    | 83%                                | 33%                                     | 4.5                               | 1.50                                 |  |  |
| EPSDT Dental Visits                                     | 77%                                | 100%                                    | 4.5                               | 4.55                                 |  |  |
| Academic Supports                                       | 75%                                | Not Eligible                            |                                   |                                      |  |  |
| Provider ECEM Visits                                    | 91%                                | 100%                                    | 8                                 | 7.95                                 |  |  |
| Provider General Contacts                               | 89%                                | 67%                                     | 8                                 | 5.33                                 |  |  |
| Placements with Siblings                                | 60%                                | Not Eligible                            | Not Scored                        | Not Scored                           |  |  |
| Placements within Legal County                          | 16%                                | 0%                                      | Not Scored                        | Not Scored                           |  |  |
| Well-Being Sub-Tota                                     |                                    |                                         | 25                                | 19.33                                |  |  |
| *Performance calculation descriptions can b             | e found in the FY 20°              | 17 RBWO PBP Measureme                   | ents and Standards Guide.         |                                      |  |  |
| Monitoring & Outcome                                    | s: Possible Po                     | ints = 100                              | Points Ear                        | ned: 90.68                           |  |  |