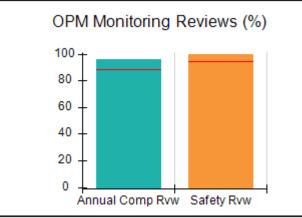

# Performance-Based Placement Measures RBWO Provider GA+SCORECARD - CPA

Report Quarter: Q4 FY2017

| Provider/Program Name: All God's Children - (861) - CPA |                                    |                                         |                                   |                                      |  |  |
|---------------------------------------------------------|------------------------------------|-----------------------------------------|-----------------------------------|--------------------------------------|--|--|
| 1671 Meriweather Dr., Watkinsville, G                   | GA 30677                           | Quarterly Sco                           | ores (Grades)                     | Current Quarter<br>Score (Grade)     |  |  |
| Phone: 706-316-2421                                     |                                    | Q1: 95.46 (A)                           | Q2: 99.18 (A+)                    | 96.68%                               |  |  |
| Vendor ID# 35219                                        |                                    | Q3: 88.03 (B+)                          | Q4: 96.68 (A)                     | (A)                                  |  |  |
| # New Foster Homes During Quarter: 3                    |                                    | # Children in Care During<br>Quarter: 4 | # Placements During<br>Quarter: 4 | # Children in Care On<br>Last Day: 4 |  |  |
|                                                         | Avg<br>Performance All<br>CPAs (%) | Provider<br>Performance (%)*            | Possible Points<br>(Weight)       | Provider Points<br>Earned            |  |  |
| OPM Monitoring Reviews                                  |                                    |                                         |                                   |                                      |  |  |
| Annual Comprehensive Reviews                            | 89%                                | 86%                                     | 25                                | 21.60                                |  |  |
| Safety Reviews                                          | 95%                                | 98%                                     | 15                                | 14.75                                |  |  |
| Monitoring Sub-Total                                    |                                    |                                         | 40                                | 36.35                                |  |  |
| CPA Safety Outcomes                                     |                                    |                                         |                                   |                                      |  |  |
| Incidence of Maltreatment                               | 0.26%                              | No Substantiated<br>Reports             | 10                                | 10.00                                |  |  |
| Staff Training                                          | 78%                                | 100%                                    | 10                                | 10.00                                |  |  |
| Safety Sub-Total                                        |                                    |                                         | 20                                | 20.00                                |  |  |
| CPA Permanency Outcomes                                 |                                    |                                         |                                   |                                      |  |  |
| Placement Stability                                     | 91%                                | 100%                                    | 15                                | 15.00                                |  |  |
| Permanency Sub-Total                                    |                                    |                                         | 15                                | 15.00                                |  |  |
| CPA Well-Being Outcomes                                 | CPA Well-Being Outcomes            |                                         |                                   |                                      |  |  |
| EPSDT Medical Visits                                    | 83%                                | 33%                                     | 4.5                               | 1.50                                 |  |  |
| EPSDT Dental Visits                                     | 77%                                | 100%                                    | 4.5                               | 4.55                                 |  |  |
| Academic Supports                                       | 75%                                | Not Eligible                            |                                   |                                      |  |  |
| Provider ECEM Visits                                    | 91%                                | 100%                                    | 8                                 | 7.95                                 |  |  |
| Provider General Contacts                               | 89%                                | 67%                                     | 8                                 | 5.33                                 |  |  |
| Placements with Siblings                                | 60%                                | Not Eligible                            | Not Scored                        | Not Scored                           |  |  |
| Placements within Legal County                          | 16%                                | 0%                                      | Not Scored                        | Not Scored                           |  |  |
| Well-Being Sub-Tota                                     |                                    |                                         | 25                                | 19.33                                |  |  |
| *Performance calculation descriptions can b             | e found in the FY 20°              | 17 RBWO PBP Measureme                   | ents and Standards Guide.         |                                      |  |  |
| Monitoring & Outcome                                    | s: Possible Po                     | ints = 100                              | Points Ear                        | ned: 90.68                           |  |  |