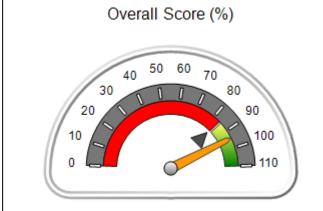

# Performance-Based Placement Measures RBWO Provider GA+SCORECARD - CPA

Report Quarter: Q4 FY2017

| Provider/Program Name: All God's Children - (861) - CPA |                                    |                                         |                                   |                                      |  |  |
|---------------------------------------------------------|------------------------------------|-----------------------------------------|-----------------------------------|--------------------------------------|--|--|
| 1671 Meriweather Dr., Watkinsville, G                   | GA 30677                           | Quarterly Sco                           | ores (Grades)                     | Current Quarter<br>Score (Grade)     |  |  |
| Phone: 706-316-2421                                     |                                    | Q1: 95.46 (A)                           | Q2: 99.18 (A+)                    | 96.68%                               |  |  |
| Vendor ID# 35219                                        |                                    | Q3: 88.03 (B+)                          | Q4: 96.68 (A)                     | (A)                                  |  |  |
| # New Foster Homes During Quarter: 3                    |                                    | # Children in Care During<br>Quarter: 4 | # Placements During<br>Quarter: 4 | # Children in Care On<br>Last Day: 4 |  |  |
|                                                         | Avg<br>Performance All<br>CPAs (%) | Provider<br>Performance (%)*            | Possible Points<br>(Weight)       | Provider Points<br>Earned            |  |  |
| OPM Monitoring Reviews                                  |                                    |                                         |                                   |                                      |  |  |
| Annual Comprehensive Reviews                            | 89%                                | 86%                                     | 25                                | 21.60                                |  |  |
| Safety Reviews                                          | 95%                                | 98%                                     | 15                                | 14.75                                |  |  |
| Monitoring Sub-Total                                    |                                    |                                         | 40                                | 36.35                                |  |  |
| CPA Safety Outcomes                                     |                                    |                                         |                                   |                                      |  |  |
| Incidence of Maltreatment                               | 0.26%                              | No Substantiated<br>Reports             | 10                                | 10.00                                |  |  |
| Staff Training                                          | 78%                                | 100%                                    | 10                                | 10.00                                |  |  |
| Safety Sub-Total                                        |                                    |                                         | 20                                | 20.00                                |  |  |
| CPA Permanency Outcomes                                 |                                    |                                         |                                   |                                      |  |  |
| Placement Stability                                     | 91%                                | 100%                                    | 15                                | 15.00                                |  |  |
| Permanency Sub-Total                                    |                                    |                                         | 15                                | 15.00                                |  |  |
| CPA Well-Being Outcomes                                 | CPA Well-Being Outcomes            |                                         |                                   |                                      |  |  |
| EPSDT Medical Visits                                    | 83%                                | 33%                                     | 4.5                               | 1.50                                 |  |  |
| EPSDT Dental Visits                                     | 77%                                | 100%                                    | 4.5                               | 4.55                                 |  |  |
| Academic Supports                                       | 75%                                | Not Eligible                            |                                   |                                      |  |  |
| Provider ECEM Visits                                    | 91%                                | 100%                                    | 8                                 | 7.95                                 |  |  |
| Provider General Contacts                               | 89%                                | 67%                                     | 8                                 | 5.33                                 |  |  |
| Placements with Siblings                                | 60%                                | Not Eligible                            | Not Scored                        | Not Scored                           |  |  |
| Placements within Legal County                          | 16%                                | 0%                                      | Not Scored                        | Not Scored                           |  |  |
| Well-Being Sub-Tota                                     |                                    |                                         | 25                                | 19.33                                |  |  |
| *Performance calculation descriptions can b             | e found in the FY 20°              | 17 RBWO PBP Measureme                   | ents and Standards Guide.         |                                      |  |  |
| Monitoring & Outcome                                    | s: Possible Po                     | ints = 100                              | Points Ear                        | ned: 90.68                           |  |  |

| Monitoring & Outcomes: Possible Points = 100 | Points Earned:          | 90.68    |  |
|----------------------------------------------|-------------------------|----------|--|
| Score Before Incentives Credit 90.6          |                         |          |  |
|                                              | Incentives Awarded 6.00 |          |  |
|                                              | PBP Verification        | 0.00 pts |  |
|                                              | Total Score             | 96.68%   |  |