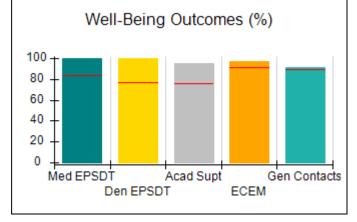

# Performance-Based Placement Measures RBWO Provider GA+SCORECARD - CPA

Report Quarter: Q4 FY2017

| Provider/Program Name: All God's Children - (861) - CPA |                                    |                                         |                                   |                                      |  |  |
|---------------------------------------------------------|------------------------------------|-----------------------------------------|-----------------------------------|--------------------------------------|--|--|
| 1671 Meriweather Dr., Watkinsville, G                   | GA 30677                           | Quarterly Sco                           | ores (Grades)                     | Current Quarter<br>Score (Grade)     |  |  |
| Phone: 706-316-2421                                     |                                    | Q1: 95.46 (A)                           | Q2: 99.18 (A+)                    | 96.68%                               |  |  |
| Vendor ID# 35219                                        |                                    | Q3: 88.03 (B+)                          | Q4: 96.68 (A)                     | (A)                                  |  |  |
| # New Foster Homes During Quarter: 3                    |                                    | # Children in Care During<br>Quarter: 4 | # Placements During<br>Quarter: 4 | # Children in Care On<br>Last Day: 4 |  |  |
|                                                         | Avg<br>Performance All<br>CPAs (%) | Provider<br>Performance (%)*            | Possible Points<br>(Weight)       | Provider Points<br>Earned            |  |  |
| OPM Monitoring Reviews                                  |                                    |                                         |                                   |                                      |  |  |
| Annual Comprehensive Reviews                            | 89%                                | 86%                                     | 25                                | 21.60                                |  |  |
| Safety Reviews                                          | 95%                                | 98%                                     | 15                                | 14.75                                |  |  |
| Monitoring Sub-Total                                    |                                    |                                         | 40                                | 36.35                                |  |  |
| CPA Safety Outcomes                                     |                                    |                                         |                                   |                                      |  |  |
| Incidence of Maltreatment                               | 0.26%                              | No Substantiated<br>Reports             | 10                                | 10.00                                |  |  |
| Staff Training                                          | 78%                                | 100%                                    | 10                                | 10.00                                |  |  |
| Safety Sub-Total                                        |                                    |                                         | 20                                | 20.00                                |  |  |
| CPA Permanency Outcomes                                 |                                    |                                         |                                   |                                      |  |  |
| Placement Stability                                     | 91%                                | 100%                                    | 15                                | 15.00                                |  |  |
| Permanency Sub-Total                                    |                                    |                                         | 15                                | 15.00                                |  |  |
| CPA Well-Being Outcomes                                 | CPA Well-Being Outcomes            |                                         |                                   |                                      |  |  |
| EPSDT Medical Visits                                    | 83%                                | 33%                                     | 4.5                               | 1.50                                 |  |  |
| EPSDT Dental Visits                                     | 77%                                | 100%                                    | 4.5                               | 4.55                                 |  |  |
| Academic Supports                                       | 75%                                | Not Eligible                            |                                   |                                      |  |  |
| Provider ECEM Visits                                    | 91%                                | 100%                                    | 8                                 | 7.95                                 |  |  |
| Provider General Contacts                               | 89%                                | 67%                                     | 8                                 | 5.33                                 |  |  |
| Placements with Siblings                                | 60%                                | Not Eligible                            | Not Scored                        | Not Scored                           |  |  |
| Placements within Legal County                          | 16%                                | 0%                                      | Not Scored                        | Not Scored                           |  |  |
| Well-Being Sub-Tota                                     |                                    |                                         | 25                                | 19.33                                |  |  |
| *Performance calculation descriptions can b             | e found in the FY 20°              | 17 RBWO PBP Measureme                   | ents and Standards Guide.         |                                      |  |  |
| Monitoring & Outcome                                    | s: Possible Po                     | ints = 100                              | Points Ear                        | ned: 90.68                           |  |  |