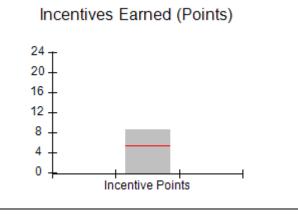

| Monitoring & Outcomes: Possible Points = 100 | Points Earned:          | 90.68    |  |
|----------------------------------------------|-------------------------|----------|--|
| Score Before Incentives Credit 90.6          |                         |          |  |
|                                              | Incentives Awarded 6.00 |          |  |
|                                              | PBP Verification        | 0.00 pts |  |
|                                              | Total Score             | 96.68%   |  |