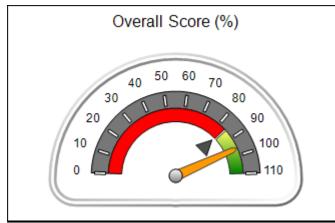

# Performance-Based Placement Measures RBWO Provider GA+SCORECARD - CPA

Report Quarter: Q4 FY2017

| Provider/Program Name: All God's Children - (861) - CPA |                                    |                                         |                                   |                                      |  |  |
|---------------------------------------------------------|------------------------------------|-----------------------------------------|-----------------------------------|--------------------------------------|--|--|
| 1671 Meriweather Dr., Watkinsville, G                   | GA 30677                           | Quarterly Sco                           | ores (Grades)                     | Current Quarter<br>Score (Grade)     |  |  |
| Phone: 706-316-2421                                     |                                    | Q1: 95.46 (A)                           | Q2: 99.18 (A+)                    | 96.68%                               |  |  |
| Vendor ID# 35219                                        |                                    | Q3: 88.03 (B+)                          | Q4: 96.68 (A)                     | (A)                                  |  |  |
| # New Foster Homes During Quarter: 3                    |                                    | # Children in Care During<br>Quarter: 4 | # Placements During<br>Quarter: 4 | # Children in Care On<br>Last Day: 4 |  |  |
|                                                         | Avg<br>Performance All<br>CPAs (%) | Provider<br>Performance (%)*            | Possible Points<br>(Weight)       | Provider Points<br>Earned            |  |  |
| OPM Monitoring Reviews                                  |                                    |                                         |                                   |                                      |  |  |
| Annual Comprehensive Reviews                            | 89%                                | 86%                                     | 25                                | 21.60                                |  |  |
| Safety Reviews                                          | 95%                                | 98%                                     | 15                                | 14.75                                |  |  |
| Monitoring Sub-Total                                    |                                    |                                         | 40                                | 36.35                                |  |  |
| CPA Safety Outcomes                                     |                                    |                                         |                                   |                                      |  |  |
| Incidence of Maltreatment                               | 0.26%                              | No Substantiated<br>Reports             | 10                                | 10.00                                |  |  |
| Staff Training                                          | 78%                                | 100%                                    | 10                                | 10.00                                |  |  |
| Safety Sub-Total                                        |                                    |                                         | 20                                | 20.00                                |  |  |
| CPA Permanency Outcomes                                 |                                    |                                         |                                   |                                      |  |  |
| Placement Stability                                     | 91%                                | 100%                                    | 15                                | 15.00                                |  |  |
| Permanency Sub-Total                                    |                                    |                                         | 15                                | 15.00                                |  |  |
| CPA Well-Being Outcomes                                 | CPA Well-Being Outcomes            |                                         |                                   |                                      |  |  |
| EPSDT Medical Visits                                    | 83%                                | 33%                                     | 4.5                               | 1.50                                 |  |  |
| EPSDT Dental Visits                                     | 77%                                | 100%                                    | 4.5                               | 4.55                                 |  |  |
| Academic Supports                                       | 75%                                | Not Eligible                            |                                   |                                      |  |  |
| Provider ECEM Visits                                    | 91%                                | 100%                                    | 8                                 | 7.95                                 |  |  |
| Provider General Contacts                               | 89%                                | 67%                                     | 8                                 | 5.33                                 |  |  |
| Placements with Siblings                                | 60%                                | Not Eligible                            | Not Scored                        | Not Scored                           |  |  |
| Placements within Legal County                          | 16%                                | 0%                                      | Not Scored                        | Not Scored                           |  |  |
| Well-Being Sub-Tota                                     |                                    |                                         | 25                                | 19.33                                |  |  |
| *Performance calculation descriptions can b             | e found in the FY 20°              | 17 RBWO PBP Measureme                   | ents and Standards Guide.         |                                      |  |  |
| Monitoring & Outcome                                    | s: Possible Po                     | ints = 100                              | Points Ear                        | ned: 90.68                           |  |  |

| Monitoring & Outcomes: Possible Points = 100 | Points Earned:          | 90.68    |  |
|----------------------------------------------|-------------------------|----------|--|
| Score Before Incentives Credit 90.6          |                         |          |  |
|                                              | Incentives Awarded 6.00 |          |  |
|                                              | PBP Verification        | 0.00 pts |  |
|                                              | Total Score             | 96.68%   |  |