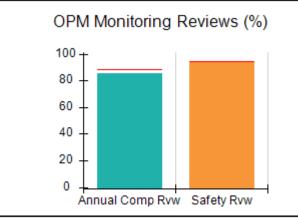

# Performance-Based Placement Measures RBWO Provider GA+SCORECARD - CPA

Report Quarter: Q4 FY2017

| Provider/Program Name: All God's Children - (861) - CPA |                                    |                                         |                                   |                                      |  |  |
|---------------------------------------------------------|------------------------------------|-----------------------------------------|-----------------------------------|--------------------------------------|--|--|
| 1671 Meriweather Dr., Watkinsville, G                   | GA 30677                           | Quarterly Sco                           | ores (Grades)                     | Current Quarter<br>Score (Grade)     |  |  |
| Phone: 706-316-2421                                     |                                    | Q1: 95.46 (A)                           | Q2: 99.18 (A+)                    | 96.68%                               |  |  |
| Vendor ID# 35219                                        |                                    | Q3: 88.03 (B+)                          | Q4: 96.68 (A)                     | (A)                                  |  |  |
| # New Foster Homes During Quarter: 3                    |                                    | # Children in Care During<br>Quarter: 4 | # Placements During<br>Quarter: 4 | # Children in Care On<br>Last Day: 4 |  |  |
|                                                         | Avg<br>Performance All<br>CPAs (%) | Provider<br>Performance (%)*            | Possible Points<br>(Weight)       | Provider Points<br>Earned            |  |  |
| OPM Monitoring Reviews                                  |                                    |                                         |                                   |                                      |  |  |
| Annual Comprehensive Reviews                            | 89%                                | 86%                                     | 25                                | 21.60                                |  |  |
| Safety Reviews                                          | 95%                                | 98%                                     | 15                                | 14.75                                |  |  |
| Monitoring Sub-Total                                    |                                    |                                         | 40                                | 36.35                                |  |  |
| CPA Safety Outcomes                                     |                                    |                                         |                                   |                                      |  |  |
| Incidence of Maltreatment                               | 0.26%                              | No Substantiated<br>Reports             | 10                                | 10.00                                |  |  |
| Staff Training                                          | 78%                                | 100%                                    | 10                                | 10.00                                |  |  |
| Safety Sub-Total                                        |                                    |                                         | 20                                | 20.00                                |  |  |
| CPA Permanency Outcomes                                 |                                    |                                         |                                   |                                      |  |  |
| Placement Stability                                     | 91%                                | 100%                                    | 15                                | 15.00                                |  |  |
| Permanency Sub-Total                                    |                                    |                                         | 15                                | 15.00                                |  |  |
| CPA Well-Being Outcomes                                 | CPA Well-Being Outcomes            |                                         |                                   |                                      |  |  |
| EPSDT Medical Visits                                    | 83%                                | 33%                                     | 4.5                               | 1.50                                 |  |  |
| EPSDT Dental Visits                                     | 77%                                | 100%                                    | 4.5                               | 4.55                                 |  |  |
| Academic Supports                                       | 75%                                | Not Eligible                            |                                   |                                      |  |  |
| Provider ECEM Visits                                    | 91%                                | 100%                                    | 8                                 | 7.95                                 |  |  |
| Provider General Contacts                               | 89%                                | 67%                                     | 8                                 | 5.33                                 |  |  |
| Placements with Siblings                                | 60%                                | Not Eligible                            | Not Scored                        | Not Scored                           |  |  |
| Placements within Legal County                          | 16%                                | 0%                                      | Not Scored                        | Not Scored                           |  |  |
| Well-Being Sub-Tota                                     |                                    |                                         | 25                                | 19.33                                |  |  |
| *Performance calculation descriptions can b             | e found in the FY 20°              | 17 RBWO PBP Measureme                   | ents and Standards Guide.         |                                      |  |  |
| Monitoring & Outcome                                    | s: Possible Po                     | ints = 100                              | Points Ear                        | ned: 90.68                           |  |  |