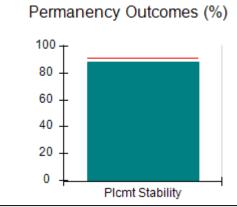

# Performance-Based Placement Measures RBWO Provider GA+SCORECARD - CPA

Report Quarter: Q4 FY2017

| Provider/Program Name: All God's Children - (861) - CPA |                                    |                                         |                                   |                                      |  |  |
|---------------------------------------------------------|------------------------------------|-----------------------------------------|-----------------------------------|--------------------------------------|--|--|
| 1671 Meriweather Dr., Watkinsville, G                   | GA 30677                           | Quarterly Sco                           | ores (Grades)                     | Current Quarter<br>Score (Grade)     |  |  |
| Phone: 706-316-2421                                     |                                    | Q1: 95.46 (A)                           | Q2: 99.18 (A+)                    | 96.68%                               |  |  |
| Vendor ID# 35219                                        |                                    | Q3: 88.03 (B+)                          | Q4: 96.68 (A)                     | (A)                                  |  |  |
| # New Foster Homes During Quarter: 3                    |                                    | # Children in Care During<br>Quarter: 4 | # Placements During<br>Quarter: 4 | # Children in Care On<br>Last Day: 4 |  |  |
|                                                         | Avg<br>Performance All<br>CPAs (%) | Provider<br>Performance (%)*            | Possible Points<br>(Weight)       | Provider Points<br>Earned            |  |  |
| OPM Monitoring Reviews                                  |                                    |                                         |                                   |                                      |  |  |
| Annual Comprehensive Reviews                            | 89%                                | 86%                                     | 25                                | 21.60                                |  |  |
| Safety Reviews                                          | 95%                                | 98%                                     | 15                                | 14.75                                |  |  |
| Monitoring Sub-Total                                    |                                    |                                         | 40                                | 36.35                                |  |  |
| CPA Safety Outcomes                                     |                                    |                                         |                                   |                                      |  |  |
| Incidence of Maltreatment                               | 0.26%                              | No Substantiated<br>Reports             | 10                                | 10.00                                |  |  |
| Staff Training                                          | 78%                                | 100%                                    | 10                                | 10.00                                |  |  |
| Safety Sub-Total                                        |                                    |                                         | 20                                | 20.00                                |  |  |
| CPA Permanency Outcomes                                 |                                    |                                         |                                   |                                      |  |  |
| Placement Stability                                     | 91%                                | 100%                                    | 15                                | 15.00                                |  |  |
| Permanency Sub-Total                                    |                                    |                                         | 15                                | 15.00                                |  |  |
| CPA Well-Being Outcomes                                 | CPA Well-Being Outcomes            |                                         |                                   |                                      |  |  |
| EPSDT Medical Visits                                    | 83%                                | 33%                                     | 4.5                               | 1.50                                 |  |  |
| EPSDT Dental Visits                                     | 77%                                | 100%                                    | 4.5                               | 4.55                                 |  |  |
| Academic Supports                                       | 75%                                | Not Eligible                            |                                   |                                      |  |  |
| Provider ECEM Visits                                    | 91%                                | 100%                                    | 8                                 | 7.95                                 |  |  |
| Provider General Contacts                               | 89%                                | 67%                                     | 8                                 | 5.33                                 |  |  |
| Placements with Siblings                                | 60%                                | Not Eligible                            | Not Scored                        | Not Scored                           |  |  |
| Placements within Legal County                          | 16%                                | 0%                                      | Not Scored                        | Not Scored                           |  |  |
| Well-Being Sub-Tota                                     |                                    |                                         | 25                                | 19.33                                |  |  |
| *Performance calculation descriptions can b             | e found in the FY 20°              | 17 RBWO PBP Measureme                   | ents and Standards Guide.         |                                      |  |  |
| Monitoring & Outcome                                    | s: Possible Po                     | ints = 100                              | Points Ear                        | ned: 90.68                           |  |  |