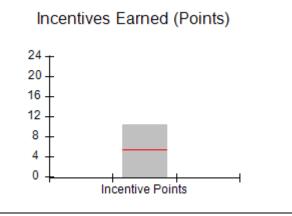

# Performance-Based Placement Measures RBWO Provider GA+SCORECARD - CPA

Report Quarter: Q4 FY2017

| # New Foster Homes During Quarter: 3                                                                         |                                    | # Children in Care During<br>Quarter: 4 | # Placements During<br>Quarter: 4 | # Children in Care On<br>Last Day: 4 |
|--------------------------------------------------------------------------------------------------------------|------------------------------------|-----------------------------------------|-----------------------------------|--------------------------------------|
| CPA Incentive Credits                                                                                        | Avg<br>Performance All<br>CPAs (%) | Provider<br>Performance (%)*            | Possible Points<br>(Weight)       | Provider Points<br>Earned            |
| Early EPSDT Medical Visits                                                                                   |                                    | 0%                                      | 2                                 | 0.00                                 |
| Early EPSDT Dental Visits                                                                                    |                                    | 100%                                    | 2                                 | 2.00                                 |
| Permanency Contacts                                                                                          |                                    | 0%                                      | 5                                 | 0.00                                 |
| Additional Academic Supports                                                                                 |                                    | Not Eligible                            | 2                                 |                                      |
| Foster Hm Retention Rate (threshold = 90)                                                                    |                                    | 100%                                    | 2                                 | 2.00                                 |
| Foster Hm Recruitment (threshold = 100)                                                                      |                                    | 200%                                    | 2                                 | 2.00                                 |
| Active Agency Accreditation                                                                                  |                                    | 0%                                      | 4                                 | 0.00                                 |
| Staff Clinical Licensure                                                                                     |                                    | 0%                                      | 5                                 | 0.00                                 |
| Incentives Total                                                                                             | 5.32                               |                                         | 24                                | 6.00                                 |
| Maximum total combined incentive credit allowed is 10 points.                                                |                                    | Incentives Awarded                      | 6.00                              |                                      |
| *Performance calculation descriptions can be found in the FY 2017 RBWO PBP Measurements and Standards Guide. |                                    |                                         |                                   |                                      |