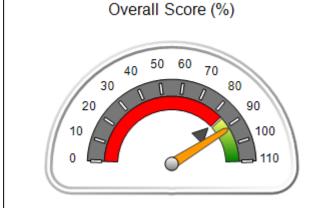

# Performance-Based Placement Measures RBWO Provider GA+SCORECARD - CPA

Report Quarter: Q4 FY2017

| Provider/Program Name: All God's Children - (861) - CPA |                                    |                                         |                                   |                                      |  |  |
|---------------------------------------------------------|------------------------------------|-----------------------------------------|-----------------------------------|--------------------------------------|--|--|
| 1671 Meriweather Dr., Watkinsville, G                   | GA 30677                           | Quarterly Sco                           | ores (Grades)                     | Current Quarter<br>Score (Grade)     |  |  |
| Phone: 706-316-2421                                     |                                    | Q1: 95.46 (A)                           | Q2: 99.18 (A+)                    | 96.68%                               |  |  |
| Vendor ID# 35219                                        |                                    | Q3: 88.03 (B+)                          | Q4: 96.68 (A)                     | (A)                                  |  |  |
| # New Foster Homes During Quarter: 3                    |                                    | # Children in Care During<br>Quarter: 4 | # Placements During<br>Quarter: 4 | # Children in Care On<br>Last Day: 4 |  |  |
|                                                         | Avg<br>Performance All<br>CPAs (%) | Provider<br>Performance (%)*            | Possible Points<br>(Weight)       | Provider Points<br>Earned            |  |  |
| OPM Monitoring Reviews                                  |                                    |                                         |                                   |                                      |  |  |
| Annual Comprehensive Reviews                            | 89%                                | 86%                                     | 25                                | 21.60                                |  |  |
| Safety Reviews                                          | 95%                                | 98%                                     | 15                                | 14.75                                |  |  |
| Monitoring Sub-Total                                    |                                    |                                         | 40                                | 36.35                                |  |  |
| CPA Safety Outcomes                                     |                                    |                                         |                                   |                                      |  |  |
| Incidence of Maltreatment                               | 0.26%                              | No Substantiated<br>Reports             | 10                                | 10.00                                |  |  |
| Staff Training                                          | 78%                                | 100%                                    | 10                                | 10.00                                |  |  |
| Safety Sub-Total                                        |                                    |                                         | 20                                | 20.00                                |  |  |
| CPA Permanency Outcomes                                 |                                    |                                         |                                   |                                      |  |  |
| Placement Stability                                     | 91%                                | 100%                                    | 15                                | 15.00                                |  |  |
| Permanency Sub-Total                                    |                                    |                                         | 15                                | 15.00                                |  |  |
| CPA Well-Being Outcomes                                 | CPA Well-Being Outcomes            |                                         |                                   |                                      |  |  |
| EPSDT Medical Visits                                    | 83%                                | 33%                                     | 4.5                               | 1.50                                 |  |  |
| EPSDT Dental Visits                                     | 77%                                | 100%                                    | 4.5                               | 4.55                                 |  |  |
| Academic Supports                                       | 75%                                | Not Eligible                            |                                   |                                      |  |  |
| Provider ECEM Visits                                    | 91%                                | 100%                                    | 8                                 | 7.95                                 |  |  |
| Provider General Contacts                               | 89%                                | 67%                                     | 8                                 | 5.33                                 |  |  |
| Placements with Siblings                                | 60%                                | Not Eligible                            | Not Scored                        | Not Scored                           |  |  |
| Placements within Legal County                          | 16%                                | 0%                                      | Not Scored                        | Not Scored                           |  |  |
| Well-Being Sub-Tota                                     |                                    |                                         | 25                                | 19.33                                |  |  |
| *Performance calculation descriptions can b             | e found in the FY 20°              | 17 RBWO PBP Measureme                   | ents and Standards Guide.         |                                      |  |  |
| Monitoring & Outcome                                    | s: Possible Po                     | ints = 100                              | Points Ear                        | ned: 90.68                           |  |  |

| Monitoring & Outcomes: Possible Points = 100 | Points Earned:          | 90.68    |  |
|----------------------------------------------|-------------------------|----------|--|
| Score Before Incentives Credit 90.6          |                         |          |  |
|                                              | Incentives Awarded 6.00 |          |  |
|                                              | PBP Verification        | 0.00 pts |  |
|                                              | Total Score             | 96.68%   |  |