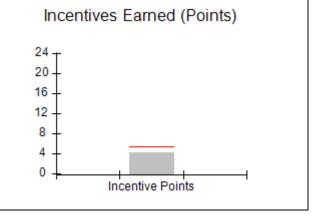

# Performance-Based Placement Measures RBWO Provider GA+SCORECARD - CPA

Report Quarter: Q4 FY2017

| # New Foster Homes During Quarter: 3                                                                         |                                    | # Children in Care During<br>Quarter: 4 | # Placements During<br>Quarter: 4 | # Children in Care On<br>Last Day: 4 |
|--------------------------------------------------------------------------------------------------------------|------------------------------------|-----------------------------------------|-----------------------------------|--------------------------------------|
| CPA Incentive Credits                                                                                        | Avg<br>Performance All<br>CPAs (%) | Provider<br>Performance (%)*            | Possible Points<br>(Weight)       | Provider Points<br>Earned            |
| Early EPSDT Medical Visits                                                                                   |                                    | 0%                                      | 2                                 | 0.00                                 |
| Early EPSDT Dental Visits                                                                                    |                                    | 100%                                    | 2                                 | 2.00                                 |
| Permanency Contacts                                                                                          |                                    | 0%                                      | 5                                 | 0.00                                 |
| Additional Academic Supports                                                                                 |                                    | Not Eligible                            | 2                                 |                                      |
| Foster Hm Retention Rate (threshold = 90)                                                                    |                                    | 100%                                    | 2                                 | 2.00                                 |
| Foster Hm Recruitment (threshold = 100)                                                                      |                                    | 200%                                    | 2                                 | 2.00                                 |
| Active Agency Accreditation                                                                                  |                                    | 0%                                      | 4                                 | 0.00                                 |
| Staff Clinical Licensure                                                                                     |                                    | 0%                                      | 5                                 | 0.00                                 |
| Incentives Total                                                                                             | 5.32                               |                                         | 24                                | 6.00                                 |
| Maximum total combined incentive credit allowed is 10 points.                                                |                                    | Incentives Awarded                      | 6.00                              |                                      |
| *Performance calculation descriptions can be found in the FY 2017 RBWO PBP Measurements and Standards Guide. |                                    |                                         |                                   |                                      |