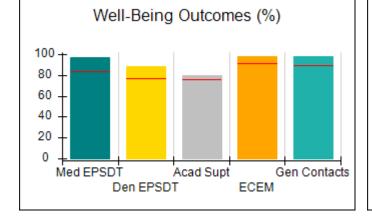

# Performance-Based Placement Measures RBWO Provider GA+SCORECARD - CPA

Report Quarter: Q4 FY2017

| Provider/Program Name: All God's Children - (861) - CPA |                                    |                                         |                                   |                                      |  |  |
|---------------------------------------------------------|------------------------------------|-----------------------------------------|-----------------------------------|--------------------------------------|--|--|
| 1671 Meriweather Dr., Watkinsville, G                   | GA 30677                           | Quarterly Sco                           | ores (Grades)                     | Current Quarter<br>Score (Grade)     |  |  |
| Phone: 706-316-2421                                     |                                    | Q1: 95.46 (A)                           | Q2: 99.18 (A+)                    | 96.68%                               |  |  |
| Vendor ID# 35219                                        |                                    | Q3: 88.03 (B+)                          | Q4: 96.68 (A)                     | (A)                                  |  |  |
| # New Foster Homes During Quarter: 3                    |                                    | # Children in Care During<br>Quarter: 4 | # Placements During<br>Quarter: 4 | # Children in Care On<br>Last Day: 4 |  |  |
|                                                         | Avg<br>Performance All<br>CPAs (%) | Provider<br>Performance (%)*            | Possible Points<br>(Weight)       | Provider Points<br>Earned            |  |  |
| OPM Monitoring Reviews                                  |                                    |                                         |                                   |                                      |  |  |
| Annual Comprehensive Reviews                            | 89%                                | 86%                                     | 25                                | 21.60                                |  |  |
| Safety Reviews                                          | 95%                                | 98%                                     | 15                                | 14.75                                |  |  |
| Monitoring Sub-Total                                    |                                    |                                         | 40                                | 36.35                                |  |  |
| CPA Safety Outcomes                                     |                                    |                                         |                                   |                                      |  |  |
| Incidence of Maltreatment                               | 0.26%                              | No Substantiated<br>Reports             | 10                                | 10.00                                |  |  |
| Staff Training                                          | 78%                                | 100%                                    | 10                                | 10.00                                |  |  |
| Safety Sub-Total                                        |                                    |                                         | 20                                | 20.00                                |  |  |
| CPA Permanency Outcomes                                 |                                    |                                         |                                   |                                      |  |  |
| Placement Stability                                     | 91%                                | 100%                                    | 15                                | 15.00                                |  |  |
| Permanency Sub-Total                                    |                                    |                                         | 15                                | 15.00                                |  |  |
| CPA Well-Being Outcomes                                 | CPA Well-Being Outcomes            |                                         |                                   |                                      |  |  |
| EPSDT Medical Visits                                    | 83%                                | 33%                                     | 4.5                               | 1.50                                 |  |  |
| EPSDT Dental Visits                                     | 77%                                | 100%                                    | 4.5                               | 4.55                                 |  |  |
| Academic Supports                                       | 75%                                | Not Eligible                            |                                   |                                      |  |  |
| Provider ECEM Visits                                    | 91%                                | 100%                                    | 8                                 | 7.95                                 |  |  |
| Provider General Contacts                               | 89%                                | 67%                                     | 8                                 | 5.33                                 |  |  |
| Placements with Siblings                                | 60%                                | Not Eligible                            | Not Scored                        | Not Scored                           |  |  |
| Placements within Legal County                          | 16%                                | 0%                                      | Not Scored                        | Not Scored                           |  |  |
| Well-Being Sub-Tota                                     |                                    |                                         | 25                                | 19.33                                |  |  |
| *Performance calculation descriptions can b             | e found in the FY 20°              | 17 RBWO PBP Measureme                   | ents and Standards Guide.         |                                      |  |  |
| Monitoring & Outcome                                    | s: Possible Po                     | ints = 100                              | Points Ear                        | ned: 90.68                           |  |  |