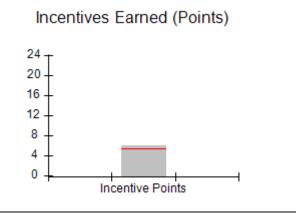

| Monitoring & Outcomes: Possible Points = 100 | Points Earned:          | 90.68    |  |
|----------------------------------------------|-------------------------|----------|--|
| Score Before Incentives Credit 90.6          |                         |          |  |
|                                              | Incentives Awarded 6.00 |          |  |
|                                              | PBP Verification        | 0.00 pts |  |
|                                              | Total Score             | 96.68%   |  |

# Performance-Based Placement Measures RBWO Provider GA+SCORECARD - CPA

Report Quarter: Q4 FY2017

| # New Foster Homes During Quarter: 3                                                                         |                                    | # Children in Care During<br>Quarter: 4 | # Placements During<br>Quarter: 4 | # Children in Care On<br>Last Day: 4 |
|--------------------------------------------------------------------------------------------------------------|------------------------------------|-----------------------------------------|-----------------------------------|--------------------------------------|
| CPA Incentive Credits                                                                                        | Avg<br>Performance All<br>CPAs (%) | Provider<br>Performance (%)*            | Possible Points<br>(Weight)       | Provider Points<br>Earned            |
| Early EPSDT Medical Visits                                                                                   |                                    | 0%                                      | 2                                 | 0.00                                 |
| Early EPSDT Dental Visits                                                                                    |                                    | 100%                                    | 2                                 | 2.00                                 |
| Permanency Contacts                                                                                          |                                    | 0%                                      | 5                                 | 0.00                                 |
| Additional Academic Supports                                                                                 |                                    | Not Eligible                            | 2                                 |                                      |
| Foster Hm Retention Rate (threshold = 90)                                                                    |                                    | 100%                                    | 2                                 | 2.00                                 |
| Foster Hm Recruitment (threshold = 100)                                                                      |                                    | 200%                                    | 2                                 | 2.00                                 |
| Active Agency Accreditation                                                                                  |                                    | 0%                                      | 4                                 | 0.00                                 |
| Staff Clinical Licensure                                                                                     |                                    | 0%                                      | 5                                 | 0.00                                 |
| Incentives Total                                                                                             | 5.32                               |                                         | 24                                | 6.00                                 |
| Maximum total combined incentive credit allowed is 10 points.                                                |                                    | Incentives Awarded                      | 6.00                              |                                      |
| *Performance calculation descriptions can be found in the FY 2017 RBWO PBP Measurements and Standards Guide. |                                    |                                         |                                   |                                      |