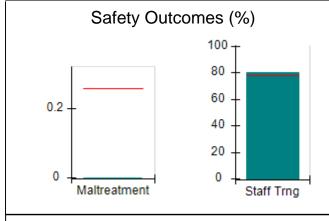

# Performance-Based Placement Measures RBWO Provider GA+SCORECARD - CPA

Report Quarter: Q4 FY2017

| Provider/Program Name: All God's Children - (861) - CPA |                                    |                                         |                                   |                                      |  |  |
|---------------------------------------------------------|------------------------------------|-----------------------------------------|-----------------------------------|--------------------------------------|--|--|
| 1671 Meriweather Dr., Watkinsville, G                   | GA 30677                           | Quarterly Sco                           | ores (Grades)                     | Current Quarter<br>Score (Grade)     |  |  |
| Phone: 706-316-2421                                     |                                    | Q1: 95.46 (A)                           | Q2: 99.18 (A+)                    | 96.68%                               |  |  |
| Vendor ID# 35219                                        |                                    | Q3: 88.03 (B+)                          | Q4: 96.68 (A)                     | (A)                                  |  |  |
| # New Foster Homes During Quarter: 3                    |                                    | # Children in Care During<br>Quarter: 4 | # Placements During<br>Quarter: 4 | # Children in Care On<br>Last Day: 4 |  |  |
|                                                         | Avg<br>Performance All<br>CPAs (%) | Provider<br>Performance (%)*            | Possible Points<br>(Weight)       | Provider Points<br>Earned            |  |  |
| OPM Monitoring Reviews                                  |                                    |                                         |                                   |                                      |  |  |
| Annual Comprehensive Reviews                            | 89%                                | 86%                                     | 25                                | 21.60                                |  |  |
| Safety Reviews                                          | 95%                                | 98%                                     | 15                                | 14.75                                |  |  |
| Monitoring Sub-Total                                    |                                    |                                         | 40                                | 36.35                                |  |  |
| CPA Safety Outcomes                                     |                                    |                                         |                                   |                                      |  |  |
| Incidence of Maltreatment                               | 0.26%                              | No Substantiated<br>Reports             | 10                                | 10.00                                |  |  |
| Staff Training                                          | 78%                                | 100%                                    | 10                                | 10.00                                |  |  |
| Safety Sub-Total                                        |                                    |                                         | 20                                | 20.00                                |  |  |
| CPA Permanency Outcomes                                 |                                    |                                         |                                   |                                      |  |  |
| Placement Stability                                     | 91%                                | 100%                                    | 15                                | 15.00                                |  |  |
| Permanency Sub-Total                                    |                                    |                                         | 15                                | 15.00                                |  |  |
| CPA Well-Being Outcomes                                 | CPA Well-Being Outcomes            |                                         |                                   |                                      |  |  |
| EPSDT Medical Visits                                    | 83%                                | 33%                                     | 4.5                               | 1.50                                 |  |  |
| EPSDT Dental Visits                                     | 77%                                | 100%                                    | 4.5                               | 4.55                                 |  |  |
| Academic Supports                                       | 75%                                | Not Eligible                            |                                   |                                      |  |  |
| Provider ECEM Visits                                    | 91%                                | 100%                                    | 8                                 | 7.95                                 |  |  |
| Provider General Contacts                               | 89%                                | 67%                                     | 8                                 | 5.33                                 |  |  |
| Placements with Siblings                                | 60%                                | Not Eligible                            | Not Scored                        | Not Scored                           |  |  |
| Placements within Legal County                          | 16%                                | 0%                                      | Not Scored                        | Not Scored                           |  |  |
| Well-Being Sub-Tota                                     |                                    |                                         | 25                                | 19.33                                |  |  |
| *Performance calculation descriptions can b             | e found in the FY 20°              | 17 RBWO PBP Measureme                   | ents and Standards Guide.         |                                      |  |  |
| Monitoring & Outcome                                    | s: Possible Po                     | ints = 100                              | Points Ear                        | ned: 90.68                           |  |  |