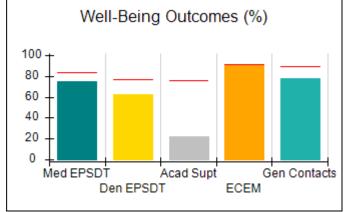

# Performance-Based Placement Measures RBWO Provider GA+SCORECARD - CPA

Report Quarter: Q4 FY2017

| Provider/Program Name: All God's Children - (861) - CPA |                                    |                                         |                                   |                                      |  |  |
|---------------------------------------------------------|------------------------------------|-----------------------------------------|-----------------------------------|--------------------------------------|--|--|
| 1671 Meriweather Dr., Watkinsville, G                   | GA 30677                           | Quarterly Sco                           | ores (Grades)                     | Current Quarter<br>Score (Grade)     |  |  |
| Phone: 706-316-2421                                     |                                    | Q1: 95.46 (A)                           | Q2: 99.18 (A+)                    | 96.68%                               |  |  |
| Vendor ID# 35219                                        |                                    | Q3: 88.03 (B+)                          | Q4: 96.68 (A)                     | (A)                                  |  |  |
| # New Foster Homes During Quarter: 3                    |                                    | # Children in Care During<br>Quarter: 4 | # Placements During<br>Quarter: 4 | # Children in Care On<br>Last Day: 4 |  |  |
|                                                         | Avg<br>Performance All<br>CPAs (%) | Provider<br>Performance (%)*            | Possible Points<br>(Weight)       | Provider Points<br>Earned            |  |  |
| OPM Monitoring Reviews                                  |                                    |                                         |                                   |                                      |  |  |
| Annual Comprehensive Reviews                            | 89%                                | 86%                                     | 25                                | 21.60                                |  |  |
| Safety Reviews                                          | 95%                                | 98%                                     | 15                                | 14.75                                |  |  |
| Monitoring Sub-Total                                    |                                    |                                         | 40                                | 36.35                                |  |  |
| CPA Safety Outcomes                                     |                                    |                                         |                                   |                                      |  |  |
| Incidence of Maltreatment                               | 0.26%                              | No Substantiated<br>Reports             | 10                                | 10.00                                |  |  |
| Staff Training                                          | 78%                                | 100%                                    | 10                                | 10.00                                |  |  |
| Safety Sub-Total                                        |                                    |                                         | 20                                | 20.00                                |  |  |
| CPA Permanency Outcomes                                 |                                    |                                         |                                   |                                      |  |  |
| Placement Stability                                     | 91%                                | 100%                                    | 15                                | 15.00                                |  |  |
| Permanency Sub-Total                                    |                                    |                                         | 15                                | 15.00                                |  |  |
| CPA Well-Being Outcomes                                 | CPA Well-Being Outcomes            |                                         |                                   |                                      |  |  |
| EPSDT Medical Visits                                    | 83%                                | 33%                                     | 4.5                               | 1.50                                 |  |  |
| EPSDT Dental Visits                                     | 77%                                | 100%                                    | 4.5                               | 4.55                                 |  |  |
| Academic Supports                                       | 75%                                | Not Eligible                            |                                   |                                      |  |  |
| Provider ECEM Visits                                    | 91%                                | 100%                                    | 8                                 | 7.95                                 |  |  |
| Provider General Contacts                               | 89%                                | 67%                                     | 8                                 | 5.33                                 |  |  |
| Placements with Siblings                                | 60%                                | Not Eligible                            | Not Scored                        | Not Scored                           |  |  |
| Placements within Legal County                          | 16%                                | 0%                                      | Not Scored                        | Not Scored                           |  |  |
| Well-Being Sub-Tota                                     |                                    |                                         | 25                                | 19.33                                |  |  |
| *Performance calculation descriptions can b             | e found in the FY 20°              | 17 RBWO PBP Measureme                   | ents and Standards Guide.         |                                      |  |  |
| Monitoring & Outcome                                    | s: Possible Po                     | ints = 100                              | Points Ear                        | ned: 90.68                           |  |  |