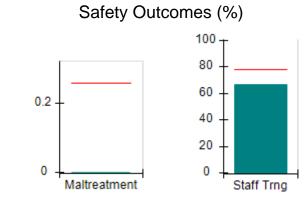

# Performance-Based Placement Measures RBWO Provider GA+SCORECARD - CPA

Report Quarter: Q4 FY2017

| Provider/Program Name: All God's Children - (861) - CPA |                                    |                                         |                                   |                                      |  |  |
|---------------------------------------------------------|------------------------------------|-----------------------------------------|-----------------------------------|--------------------------------------|--|--|
| 1671 Meriweather Dr., Watkinsville, G                   | GA 30677                           | Quarterly Sco                           | ores (Grades)                     | Current Quarter<br>Score (Grade)     |  |  |
| Phone: 706-316-2421                                     |                                    | Q1: 95.46 (A)                           | Q2: 99.18 (A+)                    | 96.68%                               |  |  |
| Vendor ID# 35219                                        |                                    | Q3: 88.03 (B+)                          | Q4: 96.68 (A)                     | (A)                                  |  |  |
| # New Foster Homes During Quarter: 3                    |                                    | # Children in Care During<br>Quarter: 4 | # Placements During<br>Quarter: 4 | # Children in Care On<br>Last Day: 4 |  |  |
|                                                         | Avg<br>Performance All<br>CPAs (%) | Provider<br>Performance (%)*            | Possible Points<br>(Weight)       | Provider Points<br>Earned            |  |  |
| OPM Monitoring Reviews                                  |                                    |                                         |                                   |                                      |  |  |
| Annual Comprehensive Reviews                            | 89%                                | 86%                                     | 25                                | 21.60                                |  |  |
| Safety Reviews                                          | 95%                                | 98%                                     | 15                                | 14.75                                |  |  |
| Monitoring Sub-Total                                    |                                    |                                         | 40                                | 36.35                                |  |  |
| CPA Safety Outcomes                                     |                                    |                                         |                                   |                                      |  |  |
| Incidence of Maltreatment                               | 0.26%                              | No Substantiated<br>Reports             | 10                                | 10.00                                |  |  |
| Staff Training                                          | 78%                                | 100%                                    | 10                                | 10.00                                |  |  |
| Safety Sub-Total                                        |                                    |                                         | 20                                | 20.00                                |  |  |
| CPA Permanency Outcomes                                 |                                    |                                         |                                   |                                      |  |  |
| Placement Stability                                     | 91%                                | 100%                                    | 15                                | 15.00                                |  |  |
| Permanency Sub-Total                                    |                                    |                                         | 15                                | 15.00                                |  |  |
| CPA Well-Being Outcomes                                 | CPA Well-Being Outcomes            |                                         |                                   |                                      |  |  |
| EPSDT Medical Visits                                    | 83%                                | 33%                                     | 4.5                               | 1.50                                 |  |  |
| EPSDT Dental Visits                                     | 77%                                | 100%                                    | 4.5                               | 4.55                                 |  |  |
| Academic Supports                                       | 75%                                | Not Eligible                            |                                   |                                      |  |  |
| Provider ECEM Visits                                    | 91%                                | 100%                                    | 8                                 | 7.95                                 |  |  |
| Provider General Contacts                               | 89%                                | 67%                                     | 8                                 | 5.33                                 |  |  |
| Placements with Siblings                                | 60%                                | Not Eligible                            | Not Scored                        | Not Scored                           |  |  |
| Placements within Legal County                          | 16%                                | 0%                                      | Not Scored                        | Not Scored                           |  |  |
| Well-Being Sub-Tota                                     |                                    |                                         | 25                                | 19.33                                |  |  |
| *Performance calculation descriptions can b             | e found in the FY 20°              | 17 RBWO PBP Measureme                   | ents and Standards Guide.         |                                      |  |  |
| Monitoring & Outcome                                    | s: Possible Po                     | ints = 100                              | Points Ear                        | ned: 90.68                           |  |  |