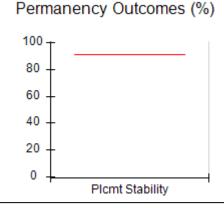

# Performance-Based Placement Measures RBWO Provider GA+SCORECARD - CPA

Report Quarter: Q4 FY2017

| Provider/Program Name: All God's Children - (861) - CPA |                                    |                                         |                                   |                                      |  |  |
|---------------------------------------------------------|------------------------------------|-----------------------------------------|-----------------------------------|--------------------------------------|--|--|
| 1671 Meriweather Dr., Watkinsville, G                   | GA 30677                           | Quarterly Sco                           | ores (Grades)                     | Current Quarter<br>Score (Grade)     |  |  |
| Phone: 706-316-2421                                     |                                    | Q1: 95.46 (A)                           | Q2: 99.18 (A+)                    | 96.68%                               |  |  |
| Vendor ID# 35219                                        |                                    | Q3: 88.03 (B+)                          | Q4: 96.68 (A)                     | (A)                                  |  |  |
| # New Foster Homes During Quarter: 3                    |                                    | # Children in Care During<br>Quarter: 4 | # Placements During<br>Quarter: 4 | # Children in Care On<br>Last Day: 4 |  |  |
|                                                         | Avg<br>Performance All<br>CPAs (%) | Provider<br>Performance (%)*            | Possible Points<br>(Weight)       | Provider Points<br>Earned            |  |  |
| OPM Monitoring Reviews                                  |                                    |                                         |                                   |                                      |  |  |
| Annual Comprehensive Reviews                            | 89%                                | 86%                                     | 25                                | 21.60                                |  |  |
| Safety Reviews                                          | 95%                                | 98%                                     | 15                                | 14.75                                |  |  |
| Monitoring Sub-Total                                    |                                    |                                         | 40                                | 36.35                                |  |  |
| CPA Safety Outcomes                                     |                                    |                                         |                                   |                                      |  |  |
| Incidence of Maltreatment                               | 0.26%                              | No Substantiated<br>Reports             | 10                                | 10.00                                |  |  |
| Staff Training                                          | 78%                                | 100%                                    | 10                                | 10.00                                |  |  |
| Safety Sub-Total                                        |                                    |                                         | 20                                | 20.00                                |  |  |
| CPA Permanency Outcomes                                 |                                    |                                         |                                   |                                      |  |  |
| Placement Stability                                     | 91%                                | 100%                                    | 15                                | 15.00                                |  |  |
| Permanency Sub-Total                                    |                                    |                                         | 15                                | 15.00                                |  |  |
| CPA Well-Being Outcomes                                 | CPA Well-Being Outcomes            |                                         |                                   |                                      |  |  |
| EPSDT Medical Visits                                    | 83%                                | 33%                                     | 4.5                               | 1.50                                 |  |  |
| EPSDT Dental Visits                                     | 77%                                | 100%                                    | 4.5                               | 4.55                                 |  |  |
| Academic Supports                                       | 75%                                | Not Eligible                            |                                   |                                      |  |  |
| Provider ECEM Visits                                    | 91%                                | 100%                                    | 8                                 | 7.95                                 |  |  |
| Provider General Contacts                               | 89%                                | 67%                                     | 8                                 | 5.33                                 |  |  |
| Placements with Siblings                                | 60%                                | Not Eligible                            | Not Scored                        | Not Scored                           |  |  |
| Placements within Legal County                          | 16%                                | 0%                                      | Not Scored                        | Not Scored                           |  |  |
| Well-Being Sub-Tota                                     |                                    |                                         | 25                                | 19.33                                |  |  |
| *Performance calculation descriptions can b             | e found in the FY 20°              | 17 RBWO PBP Measureme                   | ents and Standards Guide.         |                                      |  |  |
| Monitoring & Outcome                                    | s: Possible Po                     | ints = 100                              | Points Ear                        | ned: 90.68                           |  |  |