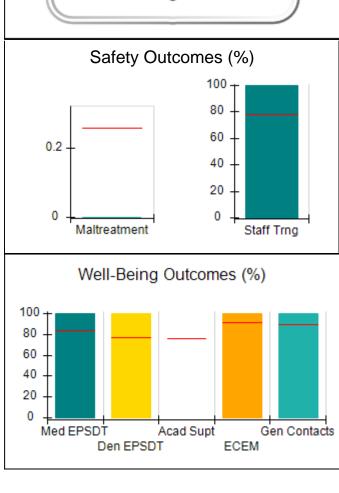

# Performance-Based Placement Measures RBWO Provider GA+SCORECARD - CPA

Report Quarter: Q4 FY2017

| Provider/Program Name: All God's Children - (861) - CPA |                                    |                                         |                                   |                                      |  |  |
|---------------------------------------------------------|------------------------------------|-----------------------------------------|-----------------------------------|--------------------------------------|--|--|
| 1671 Meriweather Dr., Watkinsville, G                   | GA 30677                           | Quarterly Sco                           | ores (Grades)                     | Current Quarter<br>Score (Grade)     |  |  |
| Phone: 706-316-2421                                     |                                    | Q1: 95.46 (A)                           | Q2: 99.18 (A+)                    | 96.68%                               |  |  |
| Vendor ID# 35219                                        |                                    | Q3: 88.03 (B+)                          | Q4: 96.68 (A)                     | (A)                                  |  |  |
| # New Foster Homes During Quarter: 3                    |                                    | # Children in Care During<br>Quarter: 4 | # Placements During<br>Quarter: 4 | # Children in Care On<br>Last Day: 4 |  |  |
|                                                         | Avg<br>Performance All<br>CPAs (%) | Provider<br>Performance (%)*            | Possible Points<br>(Weight)       | Provider Points<br>Earned            |  |  |
| OPM Monitoring Reviews                                  |                                    |                                         |                                   |                                      |  |  |
| Annual Comprehensive Reviews                            | 89%                                | 86%                                     | 25                                | 21.60                                |  |  |
| Safety Reviews                                          | 95%                                | 98%                                     | 15                                | 14.75                                |  |  |
| Monitoring Sub-Total                                    |                                    |                                         | 40                                | 36.35                                |  |  |
| CPA Safety Outcomes                                     |                                    |                                         |                                   |                                      |  |  |
| Incidence of Maltreatment                               | 0.26%                              | No Substantiated<br>Reports             | 10                                | 10.00                                |  |  |
| Staff Training                                          | 78%                                | 100%                                    | 10                                | 10.00                                |  |  |
| Safety Sub-Total                                        |                                    |                                         | 20                                | 20.00                                |  |  |
| CPA Permanency Outcomes                                 |                                    |                                         |                                   |                                      |  |  |
| Placement Stability                                     | 91%                                | 100%                                    | 15                                | 15.00                                |  |  |
| Permanency Sub-Total                                    |                                    |                                         | 15                                | 15.00                                |  |  |
| CPA Well-Being Outcomes                                 | CPA Well-Being Outcomes            |                                         |                                   |                                      |  |  |
| EPSDT Medical Visits                                    | 83%                                | 33%                                     | 4.5                               | 1.50                                 |  |  |
| EPSDT Dental Visits                                     | 77%                                | 100%                                    | 4.5                               | 4.55                                 |  |  |
| Academic Supports                                       | 75%                                | Not Eligible                            |                                   |                                      |  |  |
| Provider ECEM Visits                                    | 91%                                | 100%                                    | 8                                 | 7.95                                 |  |  |
| Provider General Contacts                               | 89%                                | 67%                                     | 8                                 | 5.33                                 |  |  |
| Placements with Siblings                                | 60%                                | Not Eligible                            | Not Scored                        | Not Scored                           |  |  |
| Placements within Legal County                          | 16%                                | 0%                                      | Not Scored                        | Not Scored                           |  |  |
| Well-Being Sub-Tota                                     |                                    |                                         | 25                                | 19.33                                |  |  |
| *Performance calculation descriptions can b             | e found in the FY 20°              | 17 RBWO PBP Measureme                   | ents and Standards Guide.         |                                      |  |  |
| Monitoring & Outcome                                    | s: Possible Po                     | ints = 100                              | Points Ear                        | ned: 90.68                           |  |  |