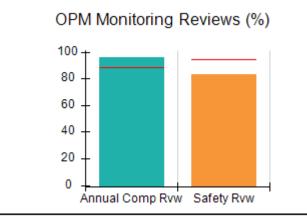

# Performance-Based Placement Measures RBWO Provider GA+SCORECARD - CPA

Report Quarter: Q4 FY2017

| Provider/Program Name: All God's Children - (861) - CPA |                                    |                                         |                                   |                                      |  |  |
|---------------------------------------------------------|------------------------------------|-----------------------------------------|-----------------------------------|--------------------------------------|--|--|
| 1671 Meriweather Dr., Watkinsville, G                   | GA 30677                           | Quarterly Sco                           | ores (Grades)                     | Current Quarter<br>Score (Grade)     |  |  |
| Phone: 706-316-2421                                     |                                    | Q1: 95.46 (A)                           | Q2: 99.18 (A+)                    | 96.68%                               |  |  |
| Vendor ID# 35219                                        |                                    | Q3: 88.03 (B+)                          | Q4: 96.68 (A)                     | (A)                                  |  |  |
| # New Foster Homes During Quarter: 3                    |                                    | # Children in Care During<br>Quarter: 4 | # Placements During<br>Quarter: 4 | # Children in Care On<br>Last Day: 4 |  |  |
|                                                         | Avg<br>Performance All<br>CPAs (%) | Provider<br>Performance (%)*            | Possible Points<br>(Weight)       | Provider Points<br>Earned            |  |  |
| OPM Monitoring Reviews                                  |                                    |                                         |                                   |                                      |  |  |
| Annual Comprehensive Reviews                            | 89%                                | 86%                                     | 25                                | 21.60                                |  |  |
| Safety Reviews                                          | 95%                                | 98%                                     | 15                                | 14.75                                |  |  |
| Monitoring Sub-Total                                    |                                    |                                         | 40                                | 36.35                                |  |  |
| CPA Safety Outcomes                                     |                                    |                                         |                                   |                                      |  |  |
| Incidence of Maltreatment                               | 0.26%                              | No Substantiated<br>Reports             | 10                                | 10.00                                |  |  |
| Staff Training                                          | 78%                                | 100%                                    | 10                                | 10.00                                |  |  |
| Safety Sub-Total                                        |                                    |                                         | 20                                | 20.00                                |  |  |
| CPA Permanency Outcomes                                 |                                    |                                         |                                   |                                      |  |  |
| Placement Stability                                     | 91%                                | 100%                                    | 15                                | 15.00                                |  |  |
| Permanency Sub-Total                                    |                                    |                                         | 15                                | 15.00                                |  |  |
| CPA Well-Being Outcomes                                 | CPA Well-Being Outcomes            |                                         |                                   |                                      |  |  |
| EPSDT Medical Visits                                    | 83%                                | 33%                                     | 4.5                               | 1.50                                 |  |  |
| EPSDT Dental Visits                                     | 77%                                | 100%                                    | 4.5                               | 4.55                                 |  |  |
| Academic Supports                                       | 75%                                | Not Eligible                            |                                   |                                      |  |  |
| Provider ECEM Visits                                    | 91%                                | 100%                                    | 8                                 | 7.95                                 |  |  |
| Provider General Contacts                               | 89%                                | 67%                                     | 8                                 | 5.33                                 |  |  |
| Placements with Siblings                                | 60%                                | Not Eligible                            | Not Scored                        | Not Scored                           |  |  |
| Placements within Legal County                          | 16%                                | 0%                                      | Not Scored                        | Not Scored                           |  |  |
| Well-Being Sub-Tota                                     |                                    |                                         | 25                                | 19.33                                |  |  |
| *Performance calculation descriptions can b             | e found in the FY 20°              | 17 RBWO PBP Measureme                   | ents and Standards Guide.         |                                      |  |  |
| Monitoring & Outcome                                    | s: Possible Po                     | ints = 100                              | Points Ear                        | ned: 90.68                           |  |  |