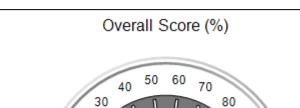

# Performance-Based Placement Measures RBWO Provider GA+SCORECARD - CPA

Report Quarter: Q4 FY2017

| Provider/Program Name: All God's Children - (861) - CPA |                                    |                                         |                                   |                                      |  |  |
|---------------------------------------------------------|------------------------------------|-----------------------------------------|-----------------------------------|--------------------------------------|--|--|
| 1671 Meriweather Dr., Watkinsville, G                   | GA 30677                           | Quarterly Sco                           | ores (Grades)                     | Current Quarter<br>Score (Grade)     |  |  |
| Phone: 706-316-2421                                     |                                    | Q1: 95.46 (A)                           | Q2: 99.18 (A+)                    | 96.68%                               |  |  |
| Vendor ID# 35219                                        |                                    | Q3: 88.03 (B+)                          | Q4: 96.68 (A)                     | (A)                                  |  |  |
| # New Foster Homes During Quarter: 3                    |                                    | # Children in Care During<br>Quarter: 4 | # Placements During<br>Quarter: 4 | # Children in Care On<br>Last Day: 4 |  |  |
|                                                         | Avg<br>Performance All<br>CPAs (%) | Provider<br>Performance (%)*            | Possible Points<br>(Weight)       | Provider Points<br>Earned            |  |  |
| OPM Monitoring Reviews                                  |                                    |                                         |                                   |                                      |  |  |
| Annual Comprehensive Reviews                            | 89%                                | 86%                                     | 25                                | 21.60                                |  |  |
| Safety Reviews                                          | 95%                                | 98%                                     | 15                                | 14.75                                |  |  |
| Monitoring Sub-Total                                    |                                    |                                         | 40                                | 36.35                                |  |  |
| CPA Safety Outcomes                                     |                                    |                                         |                                   |                                      |  |  |
| Incidence of Maltreatment                               | 0.26%                              | No Substantiated<br>Reports             | 10                                | 10.00                                |  |  |
| Staff Training                                          | 78%                                | 100%                                    | 10                                | 10.00                                |  |  |
| Safety Sub-Total                                        |                                    |                                         | 20                                | 20.00                                |  |  |
| CPA Permanency Outcomes                                 |                                    |                                         |                                   |                                      |  |  |
| Placement Stability                                     | 91%                                | 100%                                    | 15                                | 15.00                                |  |  |
| Permanency Sub-Total                                    |                                    |                                         | 15                                | 15.00                                |  |  |
| CPA Well-Being Outcomes                                 | CPA Well-Being Outcomes            |                                         |                                   |                                      |  |  |
| EPSDT Medical Visits                                    | 83%                                | 33%                                     | 4.5                               | 1.50                                 |  |  |
| EPSDT Dental Visits                                     | 77%                                | 100%                                    | 4.5                               | 4.55                                 |  |  |
| Academic Supports                                       | 75%                                | Not Eligible                            |                                   |                                      |  |  |
| Provider ECEM Visits                                    | 91%                                | 100%                                    | 8                                 | 7.95                                 |  |  |
| Provider General Contacts                               | 89%                                | 67%                                     | 8                                 | 5.33                                 |  |  |
| Placements with Siblings                                | 60%                                | Not Eligible                            | Not Scored                        | Not Scored                           |  |  |
| Placements within Legal County                          | 16%                                | 0%                                      | Not Scored                        | Not Scored                           |  |  |
| Well-Being Sub-Tota                                     |                                    |                                         | 25                                | 19.33                                |  |  |
| *Performance calculation descriptions can b             | e found in the FY 20°              | 17 RBWO PBP Measureme                   | ents and Standards Guide.         |                                      |  |  |
| Monitoring & Outcome                                    | s: Possible Po                     | ints = 100                              | Points Ear                        | ned: 90.68                           |  |  |

| Monitoring & Outcomes: Possible Points = 100 | Points Earned:          | 90.68    |  |
|----------------------------------------------|-------------------------|----------|--|
| Score Before Incentives Credit 90.6          |                         |          |  |
|                                              | Incentives Awarded 6.00 |          |  |
|                                              | PBP Verification        | 0.00 pts |  |
|                                              | Total Score             | 96.68%   |  |