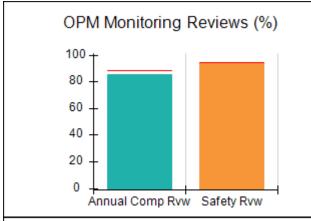

# Performance-Based Placement Measures RBWO Provider GA+SCORECARD - CPA

Report Quarter: Q4 FY2017

| Provider/Program Name: All God's Children - (861) - CPA |                                    |                                         |                                   |                                      |  |  |
|---------------------------------------------------------|------------------------------------|-----------------------------------------|-----------------------------------|--------------------------------------|--|--|
| 1671 Meriweather Dr., Watkinsville, G                   | GA 30677                           | Quarterly Sco                           | ores (Grades)                     | Current Quarter<br>Score (Grade)     |  |  |
| Phone: 706-316-2421                                     |                                    | Q1: 95.46 (A)                           | Q2: 99.18 (A+)                    | 96.68%                               |  |  |
| Vendor ID# 35219                                        |                                    | Q3: 88.03 (B+)                          | Q4: 96.68 (A)                     | (A)                                  |  |  |
| # New Foster Homes During Quarter: 3                    |                                    | # Children in Care During<br>Quarter: 4 | # Placements During<br>Quarter: 4 | # Children in Care On<br>Last Day: 4 |  |  |
|                                                         | Avg<br>Performance All<br>CPAs (%) | Provider<br>Performance (%)*            | Possible Points<br>(Weight)       | Provider Points<br>Earned            |  |  |
| OPM Monitoring Reviews                                  |                                    |                                         |                                   |                                      |  |  |
| Annual Comprehensive Reviews                            | 89%                                | 86%                                     | 25                                | 21.60                                |  |  |
| Safety Reviews                                          | 95%                                | 98%                                     | 15                                | 14.75                                |  |  |
| Monitoring Sub-Total                                    |                                    |                                         | 40                                | 36.35                                |  |  |
| CPA Safety Outcomes                                     |                                    |                                         |                                   |                                      |  |  |
| Incidence of Maltreatment                               | 0.26%                              | No Substantiated<br>Reports             | 10                                | 10.00                                |  |  |
| Staff Training                                          | 78%                                | 100%                                    | 10                                | 10.00                                |  |  |
| Safety Sub-Total                                        |                                    |                                         | 20                                | 20.00                                |  |  |
| CPA Permanency Outcomes                                 |                                    |                                         |                                   |                                      |  |  |
| Placement Stability                                     | 91%                                | 100%                                    | 15                                | 15.00                                |  |  |
| Permanency Sub-Total                                    |                                    |                                         | 15                                | 15.00                                |  |  |
| CPA Well-Being Outcomes                                 | CPA Well-Being Outcomes            |                                         |                                   |                                      |  |  |
| EPSDT Medical Visits                                    | 83%                                | 33%                                     | 4.5                               | 1.50                                 |  |  |
| EPSDT Dental Visits                                     | 77%                                | 100%                                    | 4.5                               | 4.55                                 |  |  |
| Academic Supports                                       | 75%                                | Not Eligible                            |                                   |                                      |  |  |
| Provider ECEM Visits                                    | 91%                                | 100%                                    | 8                                 | 7.95                                 |  |  |
| Provider General Contacts                               | 89%                                | 67%                                     | 8                                 | 5.33                                 |  |  |
| Placements with Siblings                                | 60%                                | Not Eligible                            | Not Scored                        | Not Scored                           |  |  |
| Placements within Legal County                          | 16%                                | 0%                                      | Not Scored                        | Not Scored                           |  |  |
| Well-Being Sub-Tota                                     |                                    |                                         | 25                                | 19.33                                |  |  |
| *Performance calculation descriptions can b             | e found in the FY 20°              | 17 RBWO PBP Measureme                   | ents and Standards Guide.         |                                      |  |  |
| Monitoring & Outcome                                    | s: Possible Po                     | ints = 100                              | Points Ear                        | ned: 90.68                           |  |  |