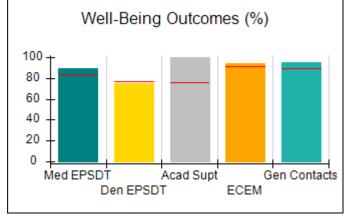

# Performance-Based Placement Measures RBWO Provider GA+SCORECARD - CPA

Report Quarter: Q4 FY2017

| Provider/Program Name: All God's Children - (861) - CPA |                                    |                                         |                                   |                                      |  |  |
|---------------------------------------------------------|------------------------------------|-----------------------------------------|-----------------------------------|--------------------------------------|--|--|
| 1671 Meriweather Dr., Watkinsville, G                   | GA 30677                           | Quarterly Sco                           | ores (Grades)                     | Current Quarter<br>Score (Grade)     |  |  |
| Phone: 706-316-2421                                     |                                    | Q1: 95.46 (A)                           | Q2: 99.18 (A+)                    | 96.68%                               |  |  |
| Vendor ID# 35219                                        |                                    | Q3: 88.03 (B+)                          | Q4: 96.68 (A)                     | (A)                                  |  |  |
| # New Foster Homes During Quarter: 3                    |                                    | # Children in Care During<br>Quarter: 4 | # Placements During<br>Quarter: 4 | # Children in Care On<br>Last Day: 4 |  |  |
|                                                         | Avg<br>Performance All<br>CPAs (%) | Provider<br>Performance (%)*            | Possible Points<br>(Weight)       | Provider Points<br>Earned            |  |  |
| OPM Monitoring Reviews                                  |                                    |                                         |                                   |                                      |  |  |
| Annual Comprehensive Reviews                            | 89%                                | 86%                                     | 25                                | 21.60                                |  |  |
| Safety Reviews                                          | 95%                                | 98%                                     | 15                                | 14.75                                |  |  |
| Monitoring Sub-Total                                    |                                    |                                         | 40                                | 36.35                                |  |  |
| CPA Safety Outcomes                                     |                                    |                                         |                                   |                                      |  |  |
| Incidence of Maltreatment                               | 0.26%                              | No Substantiated<br>Reports             | 10                                | 10.00                                |  |  |
| Staff Training                                          | 78%                                | 100%                                    | 10                                | 10.00                                |  |  |
| Safety Sub-Total                                        |                                    |                                         | 20                                | 20.00                                |  |  |
| CPA Permanency Outcomes                                 |                                    |                                         |                                   |                                      |  |  |
| Placement Stability                                     | 91%                                | 100%                                    | 15                                | 15.00                                |  |  |
| Permanency Sub-Total                                    |                                    |                                         | 15                                | 15.00                                |  |  |
| CPA Well-Being Outcomes                                 | CPA Well-Being Outcomes            |                                         |                                   |                                      |  |  |
| EPSDT Medical Visits                                    | 83%                                | 33%                                     | 4.5                               | 1.50                                 |  |  |
| EPSDT Dental Visits                                     | 77%                                | 100%                                    | 4.5                               | 4.55                                 |  |  |
| Academic Supports                                       | 75%                                | Not Eligible                            |                                   |                                      |  |  |
| Provider ECEM Visits                                    | 91%                                | 100%                                    | 8                                 | 7.95                                 |  |  |
| Provider General Contacts                               | 89%                                | 67%                                     | 8                                 | 5.33                                 |  |  |
| Placements with Siblings                                | 60%                                | Not Eligible                            | Not Scored                        | Not Scored                           |  |  |
| Placements within Legal County                          | 16%                                | 0%                                      | Not Scored                        | Not Scored                           |  |  |
| Well-Being Sub-Tota                                     |                                    |                                         | 25                                | 19.33                                |  |  |
| *Performance calculation descriptions can b             | e found in the FY 20°              | 17 RBWO PBP Measureme                   | ents and Standards Guide.         |                                      |  |  |
| Monitoring & Outcome                                    | s: Possible Po                     | ints = 100                              | Points Ear                        | ned: 90.68                           |  |  |