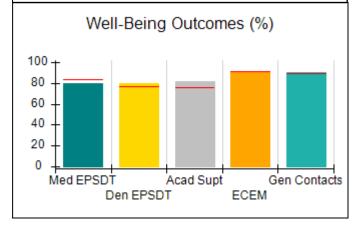

# Performance-Based Placement Measures RBWO Provider GA+SCORECARD - CPA

Report Quarter: Q4 FY2017

| Provider/Program Name: All God's Children - (861) - CPA |                                    |                                         |                                   |                                      |  |  |
|---------------------------------------------------------|------------------------------------|-----------------------------------------|-----------------------------------|--------------------------------------|--|--|
| 1671 Meriweather Dr., Watkinsville, G                   | GA 30677                           | Quarterly Sco                           | ores (Grades)                     | Current Quarter<br>Score (Grade)     |  |  |
| Phone: 706-316-2421                                     |                                    | Q1: 95.46 (A)                           | Q2: 99.18 (A+)                    | 96.68%                               |  |  |
| Vendor ID# 35219                                        |                                    | Q3: 88.03 (B+)                          | Q4: 96.68 (A)                     | (A)                                  |  |  |
| # New Foster Homes During Quarter: 3                    |                                    | # Children in Care During<br>Quarter: 4 | # Placements During<br>Quarter: 4 | # Children in Care On<br>Last Day: 4 |  |  |
|                                                         | Avg<br>Performance All<br>CPAs (%) | Provider<br>Performance (%)*            | Possible Points<br>(Weight)       | Provider Points<br>Earned            |  |  |
| OPM Monitoring Reviews                                  |                                    |                                         |                                   |                                      |  |  |
| Annual Comprehensive Reviews                            | 89%                                | 86%                                     | 25                                | 21.60                                |  |  |
| Safety Reviews                                          | 95%                                | 98%                                     | 15                                | 14.75                                |  |  |
| Monitoring Sub-Total                                    |                                    |                                         | 40                                | 36.35                                |  |  |
| CPA Safety Outcomes                                     |                                    |                                         |                                   |                                      |  |  |
| Incidence of Maltreatment                               | 0.26%                              | No Substantiated<br>Reports             | 10                                | 10.00                                |  |  |
| Staff Training                                          | 78%                                | 100%                                    | 10                                | 10.00                                |  |  |
| Safety Sub-Total                                        |                                    |                                         | 20                                | 20.00                                |  |  |
| CPA Permanency Outcomes                                 |                                    |                                         |                                   |                                      |  |  |
| Placement Stability                                     | 91%                                | 100%                                    | 15                                | 15.00                                |  |  |
| Permanency Sub-Total                                    |                                    |                                         | 15                                | 15.00                                |  |  |
| CPA Well-Being Outcomes                                 | CPA Well-Being Outcomes            |                                         |                                   |                                      |  |  |
| EPSDT Medical Visits                                    | 83%                                | 33%                                     | 4.5                               | 1.50                                 |  |  |
| EPSDT Dental Visits                                     | 77%                                | 100%                                    | 4.5                               | 4.55                                 |  |  |
| Academic Supports                                       | 75%                                | Not Eligible                            |                                   |                                      |  |  |
| Provider ECEM Visits                                    | 91%                                | 100%                                    | 8                                 | 7.95                                 |  |  |
| Provider General Contacts                               | 89%                                | 67%                                     | 8                                 | 5.33                                 |  |  |
| Placements with Siblings                                | 60%                                | Not Eligible                            | Not Scored                        | Not Scored                           |  |  |
| Placements within Legal County                          | 16%                                | 0%                                      | Not Scored                        | Not Scored                           |  |  |
| Well-Being Sub-Tota                                     |                                    |                                         | 25                                | 19.33                                |  |  |
| *Performance calculation descriptions can b             | e found in the FY 20°              | 17 RBWO PBP Measureme                   | ents and Standards Guide.         |                                      |  |  |
| Monitoring & Outcome                                    | s: Possible Po                     | ints = 100                              | Points Ear                        | ned: 90.68                           |  |  |