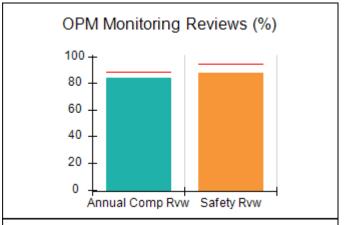

# Performance-Based Placement Measures RBWO Provider GA+SCORECARD - CPA

Report Quarter: Q4 FY2017

| Provider/Program Name: All God's Children - (861) - CPA |                                    |                                         |                                   |                                      |  |  |
|---------------------------------------------------------|------------------------------------|-----------------------------------------|-----------------------------------|--------------------------------------|--|--|
| 1671 Meriweather Dr., Watkinsville, G                   | GA 30677                           | Quarterly Sco                           | ores (Grades)                     | Current Quarter<br>Score (Grade)     |  |  |
| Phone: 706-316-2421                                     |                                    | Q1: 95.46 (A)                           | Q2: 99.18 (A+)                    | 96.68%                               |  |  |
| Vendor ID# 35219                                        |                                    | Q3: 88.03 (B+)                          | Q4: 96.68 (A)                     | (A)                                  |  |  |
| # New Foster Homes During Quarter: 3                    |                                    | # Children in Care During<br>Quarter: 4 | # Placements During<br>Quarter: 4 | # Children in Care On<br>Last Day: 4 |  |  |
|                                                         | Avg<br>Performance All<br>CPAs (%) | Provider<br>Performance (%)*            | Possible Points<br>(Weight)       | Provider Points<br>Earned            |  |  |
| OPM Monitoring Reviews                                  |                                    |                                         |                                   |                                      |  |  |
| Annual Comprehensive Reviews                            | 89%                                | 86%                                     | 25                                | 21.60                                |  |  |
| Safety Reviews                                          | 95%                                | 98%                                     | 15                                | 14.75                                |  |  |
| Monitoring Sub-Total                                    |                                    |                                         | 40                                | 36.35                                |  |  |
| CPA Safety Outcomes                                     |                                    |                                         |                                   |                                      |  |  |
| Incidence of Maltreatment                               | 0.26%                              | No Substantiated<br>Reports             | 10                                | 10.00                                |  |  |
| Staff Training                                          | 78%                                | 100%                                    | 10                                | 10.00                                |  |  |
| Safety Sub-Total                                        |                                    |                                         | 20                                | 20.00                                |  |  |
| CPA Permanency Outcomes                                 |                                    |                                         |                                   |                                      |  |  |
| Placement Stability                                     | 91%                                | 100%                                    | 15                                | 15.00                                |  |  |
| Permanency Sub-Total                                    |                                    |                                         | 15                                | 15.00                                |  |  |
| CPA Well-Being Outcomes                                 | CPA Well-Being Outcomes            |                                         |                                   |                                      |  |  |
| EPSDT Medical Visits                                    | 83%                                | 33%                                     | 4.5                               | 1.50                                 |  |  |
| EPSDT Dental Visits                                     | 77%                                | 100%                                    | 4.5                               | 4.55                                 |  |  |
| Academic Supports                                       | 75%                                | Not Eligible                            |                                   |                                      |  |  |
| Provider ECEM Visits                                    | 91%                                | 100%                                    | 8                                 | 7.95                                 |  |  |
| Provider General Contacts                               | 89%                                | 67%                                     | 8                                 | 5.33                                 |  |  |
| Placements with Siblings                                | 60%                                | Not Eligible                            | Not Scored                        | Not Scored                           |  |  |
| Placements within Legal County                          | 16%                                | 0%                                      | Not Scored                        | Not Scored                           |  |  |
| Well-Being Sub-Tota                                     |                                    |                                         | 25                                | 19.33                                |  |  |
| *Performance calculation descriptions can b             | e found in the FY 20°              | 17 RBWO PBP Measureme                   | ents and Standards Guide.         |                                      |  |  |
| Monitoring & Outcome                                    | s: Possible Po                     | ints = 100                              | Points Ear                        | ned: 90.68                           |  |  |