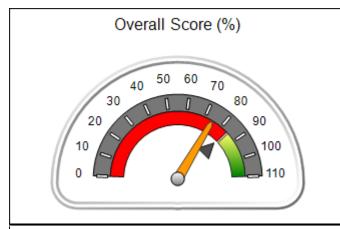

# Performance-Based Placement Measures RBWO Provider GA+SCORECARD - CPA

Report Quarter: Q4 FY2017

| Provider/Program Name: All God's Children - (861) - CPA |                                    |                                         |                                   |                                      |  |  |
|---------------------------------------------------------|------------------------------------|-----------------------------------------|-----------------------------------|--------------------------------------|--|--|
| 1671 Meriweather Dr., Watkinsville, G                   | GA 30677                           | Quarterly Sco                           | ores (Grades)                     | Current Quarter<br>Score (Grade)     |  |  |
| Phone: 706-316-2421                                     |                                    | Q1: 95.46 (A)                           | Q2: 99.18 (A+)                    | 96.68%                               |  |  |
| Vendor ID# 35219                                        |                                    | Q3: 88.03 (B+)                          | Q4: 96.68 (A)                     | (A)                                  |  |  |
| # New Foster Homes During Quarter: 3                    |                                    | # Children in Care During<br>Quarter: 4 | # Placements During<br>Quarter: 4 | # Children in Care On<br>Last Day: 4 |  |  |
|                                                         | Avg<br>Performance All<br>CPAs (%) | Provider<br>Performance (%)*            | Possible Points<br>(Weight)       | Provider Points<br>Earned            |  |  |
| OPM Monitoring Reviews                                  |                                    |                                         |                                   |                                      |  |  |
| Annual Comprehensive Reviews                            | 89%                                | 86%                                     | 25                                | 21.60                                |  |  |
| Safety Reviews                                          | 95%                                | 98%                                     | 15                                | 14.75                                |  |  |
| Monitoring Sub-Total                                    |                                    |                                         | 40                                | 36.35                                |  |  |
| CPA Safety Outcomes                                     |                                    |                                         |                                   |                                      |  |  |
| Incidence of Maltreatment                               | 0.26%                              | No Substantiated<br>Reports             | 10                                | 10.00                                |  |  |
| Staff Training                                          | 78%                                | 100%                                    | 10                                | 10.00                                |  |  |
| Safety Sub-Total                                        |                                    |                                         | 20                                | 20.00                                |  |  |
| CPA Permanency Outcomes                                 |                                    |                                         |                                   |                                      |  |  |
| Placement Stability                                     | 91%                                | 100%                                    | 15                                | 15.00                                |  |  |
| Permanency Sub-Total                                    |                                    |                                         | 15                                | 15.00                                |  |  |
| CPA Well-Being Outcomes                                 | CPA Well-Being Outcomes            |                                         |                                   |                                      |  |  |
| EPSDT Medical Visits                                    | 83%                                | 33%                                     | 4.5                               | 1.50                                 |  |  |
| EPSDT Dental Visits                                     | 77%                                | 100%                                    | 4.5                               | 4.55                                 |  |  |
| Academic Supports                                       | 75%                                | Not Eligible                            |                                   |                                      |  |  |
| Provider ECEM Visits                                    | 91%                                | 100%                                    | 8                                 | 7.95                                 |  |  |
| Provider General Contacts                               | 89%                                | 67%                                     | 8                                 | 5.33                                 |  |  |
| Placements with Siblings                                | 60%                                | Not Eligible                            | Not Scored                        | Not Scored                           |  |  |
| Placements within Legal County                          | 16%                                | 0%                                      | Not Scored                        | Not Scored                           |  |  |
| Well-Being Sub-Tota                                     |                                    |                                         | 25                                | 19.33                                |  |  |
| *Performance calculation descriptions can b             | e found in the FY 20°              | 17 RBWO PBP Measureme                   | ents and Standards Guide.         |                                      |  |  |
| Monitoring & Outcome                                    | s: Possible Po                     | ints = 100                              | Points Ear                        | ned: 90.68                           |  |  |

| Monitoring & Outcomes: Possible Points = 100 | Points Earned:          | 90.68    |  |
|----------------------------------------------|-------------------------|----------|--|
| Score Before Incentives Credit 90.6          |                         |          |  |
|                                              | Incentives Awarded 6.00 |          |  |
|                                              | PBP Verification        | 0.00 pts |  |
|                                              | Total Score             | 96.68%   |  |