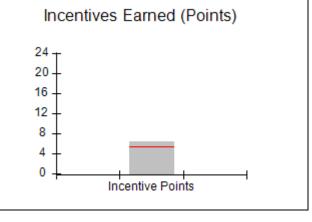

# Performance-Based Placement Measures RBWO Provider GA+SCORECARD - CPA

Report Quarter: Q4 FY2017

| # New Foster Homes During Quarter: 3                                                                         |                                    | # Children in Care During<br>Quarter: 4 | # Placements During<br>Quarter: 4 | # Children in Care On<br>Last Day: 4 |
|--------------------------------------------------------------------------------------------------------------|------------------------------------|-----------------------------------------|-----------------------------------|--------------------------------------|
| CPA Incentive Credits                                                                                        | Avg<br>Performance All<br>CPAs (%) | Provider<br>Performance (%)*            | Possible Points<br>(Weight)       | Provider Points<br>Earned            |
| Early EPSDT Medical Visits                                                                                   |                                    | 0%                                      | 2                                 | 0.00                                 |
| Early EPSDT Dental Visits                                                                                    |                                    | 100%                                    | 2                                 | 2.00                                 |
| Permanency Contacts                                                                                          |                                    | 0%                                      | 5                                 | 0.00                                 |
| Additional Academic Supports                                                                                 |                                    | Not Eligible                            | 2                                 |                                      |
| Foster Hm Retention Rate (threshold = 90)                                                                    |                                    | 100%                                    | 2                                 | 2.00                                 |
| Foster Hm Recruitment (threshold = 100)                                                                      |                                    | 200%                                    | 2                                 | 2.00                                 |
| Active Agency Accreditation                                                                                  |                                    | 0%                                      | 4                                 | 0.00                                 |
| Staff Clinical Licensure                                                                                     |                                    | 0%                                      | 5                                 | 0.00                                 |
| Incentives Total                                                                                             | 5.32                               |                                         | 24                                | 6.00                                 |
| Maximum total combined incentive credit allowed is 10 points.                                                |                                    | Incentives Awarded                      | 6.00                              |                                      |
| *Performance calculation descriptions can be found in the FY 2017 RBWO PBP Measurements and Standards Guide. |                                    |                                         |                                   |                                      |