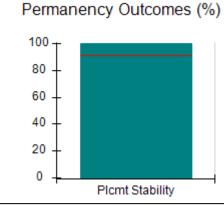

# Performance-Based Placement Measures RBWO Provider GA+SCORECARD - CPA

Report Quarter: Q4 FY2017

| Provider/Program Name: All God's Children - (861) - CPA |                                    |                                         |                                   |                                      |  |  |
|---------------------------------------------------------|------------------------------------|-----------------------------------------|-----------------------------------|--------------------------------------|--|--|
| 1671 Meriweather Dr., Watkinsville, G                   | GA 30677                           | Quarterly Sco                           | ores (Grades)                     | Current Quarter<br>Score (Grade)     |  |  |
| Phone: 706-316-2421                                     |                                    | Q1: 95.46 (A)                           | Q2: 99.18 (A+)                    | 96.68%                               |  |  |
| Vendor ID# 35219                                        |                                    | Q3: 88.03 (B+)                          | Q4: 96.68 (A)                     | (A)                                  |  |  |
| # New Foster Homes During Quarter: 3                    |                                    | # Children in Care During<br>Quarter: 4 | # Placements During<br>Quarter: 4 | # Children in Care On<br>Last Day: 4 |  |  |
|                                                         | Avg<br>Performance All<br>CPAs (%) | Provider<br>Performance (%)*            | Possible Points<br>(Weight)       | Provider Points<br>Earned            |  |  |
| OPM Monitoring Reviews                                  |                                    |                                         |                                   |                                      |  |  |
| Annual Comprehensive Reviews                            | 89%                                | 86%                                     | 25                                | 21.60                                |  |  |
| Safety Reviews                                          | 95%                                | 98%                                     | 15                                | 14.75                                |  |  |
| Monitoring Sub-Total                                    |                                    |                                         | 40                                | 36.35                                |  |  |
| CPA Safety Outcomes                                     |                                    |                                         |                                   |                                      |  |  |
| Incidence of Maltreatment                               | 0.26%                              | No Substantiated<br>Reports             | 10                                | 10.00                                |  |  |
| Staff Training                                          | 78%                                | 100%                                    | 10                                | 10.00                                |  |  |
| Safety Sub-Total                                        |                                    |                                         | 20                                | 20.00                                |  |  |
| CPA Permanency Outcomes                                 |                                    |                                         |                                   |                                      |  |  |
| Placement Stability                                     | 91%                                | 100%                                    | 15                                | 15.00                                |  |  |
| Permanency Sub-Total                                    |                                    |                                         | 15                                | 15.00                                |  |  |
| CPA Well-Being Outcomes                                 | CPA Well-Being Outcomes            |                                         |                                   |                                      |  |  |
| EPSDT Medical Visits                                    | 83%                                | 33%                                     | 4.5                               | 1.50                                 |  |  |
| EPSDT Dental Visits                                     | 77%                                | 100%                                    | 4.5                               | 4.55                                 |  |  |
| Academic Supports                                       | 75%                                | Not Eligible                            |                                   |                                      |  |  |
| Provider ECEM Visits                                    | 91%                                | 100%                                    | 8                                 | 7.95                                 |  |  |
| Provider General Contacts                               | 89%                                | 67%                                     | 8                                 | 5.33                                 |  |  |
| Placements with Siblings                                | 60%                                | Not Eligible                            | Not Scored                        | Not Scored                           |  |  |
| Placements within Legal County                          | 16%                                | 0%                                      | Not Scored                        | Not Scored                           |  |  |
| Well-Being Sub-Tota                                     |                                    |                                         | 25                                | 19.33                                |  |  |
| *Performance calculation descriptions can b             | e found in the FY 20°              | 17 RBWO PBP Measureme                   | ents and Standards Guide.         |                                      |  |  |
| Monitoring & Outcome                                    | s: Possible Po                     | ints = 100                              | Points Ear                        | ned: 90.68                           |  |  |