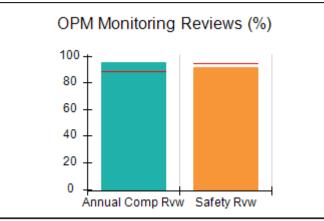

# Performance-Based Placement Measures RBWO Provider GA+SCORECARD - CPA

Report Quarter: Q4 FY2017

| Provider/Program Name: All God's Children - (861) - CPA |                                    |                                         |                                   |                                      |  |  |
|---------------------------------------------------------|------------------------------------|-----------------------------------------|-----------------------------------|--------------------------------------|--|--|
| 1671 Meriweather Dr., Watkinsville, G                   | GA 30677                           | Quarterly Sco                           | ores (Grades)                     | Current Quarter<br>Score (Grade)     |  |  |
| Phone: 706-316-2421                                     |                                    | Q1: 95.46 (A)                           | Q2: 99.18 (A+)                    | 96.68%                               |  |  |
| Vendor ID# 35219                                        |                                    | Q3: 88.03 (B+)                          | Q4: 96.68 (A)                     | (A)                                  |  |  |
| # New Foster Homes During Quarter: 3                    |                                    | # Children in Care During<br>Quarter: 4 | # Placements During<br>Quarter: 4 | # Children in Care On<br>Last Day: 4 |  |  |
|                                                         | Avg<br>Performance All<br>CPAs (%) | Provider<br>Performance (%)*            | Possible Points<br>(Weight)       | Provider Points<br>Earned            |  |  |
| OPM Monitoring Reviews                                  |                                    |                                         |                                   |                                      |  |  |
| Annual Comprehensive Reviews                            | 89%                                | 86%                                     | 25                                | 21.60                                |  |  |
| Safety Reviews                                          | 95%                                | 98%                                     | 15                                | 14.75                                |  |  |
| Monitoring Sub-Total                                    |                                    |                                         | 40                                | 36.35                                |  |  |
| CPA Safety Outcomes                                     |                                    |                                         |                                   |                                      |  |  |
| Incidence of Maltreatment                               | 0.26%                              | No Substantiated<br>Reports             | 10                                | 10.00                                |  |  |
| Staff Training                                          | 78%                                | 100%                                    | 10                                | 10.00                                |  |  |
| Safety Sub-Total                                        |                                    |                                         | 20                                | 20.00                                |  |  |
| CPA Permanency Outcomes                                 |                                    |                                         |                                   |                                      |  |  |
| Placement Stability                                     | 91%                                | 100%                                    | 15                                | 15.00                                |  |  |
| Permanency Sub-Total                                    |                                    |                                         | 15                                | 15.00                                |  |  |
| CPA Well-Being Outcomes                                 | CPA Well-Being Outcomes            |                                         |                                   |                                      |  |  |
| EPSDT Medical Visits                                    | 83%                                | 33%                                     | 4.5                               | 1.50                                 |  |  |
| EPSDT Dental Visits                                     | 77%                                | 100%                                    | 4.5                               | 4.55                                 |  |  |
| Academic Supports                                       | 75%                                | Not Eligible                            |                                   |                                      |  |  |
| Provider ECEM Visits                                    | 91%                                | 100%                                    | 8                                 | 7.95                                 |  |  |
| Provider General Contacts                               | 89%                                | 67%                                     | 8                                 | 5.33                                 |  |  |
| Placements with Siblings                                | 60%                                | Not Eligible                            | Not Scored                        | Not Scored                           |  |  |
| Placements within Legal County                          | 16%                                | 0%                                      | Not Scored                        | Not Scored                           |  |  |
| Well-Being Sub-Tota                                     |                                    |                                         | 25                                | 19.33                                |  |  |
| *Performance calculation descriptions can b             | e found in the FY 20°              | 17 RBWO PBP Measureme                   | ents and Standards Guide.         |                                      |  |  |
| Monitoring & Outcome                                    | s: Possible Po                     | ints = 100                              | Points Ear                        | ned: 90.68                           |  |  |