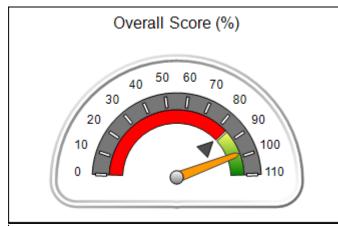

# Performance-Based Placement Measures RBWO Provider GA+SCORECARD - CPA

Report Quarter: Q4 FY2017

| Provider/Program Name: All God's Children - (861) - CPA |                                    |                                         |                                   |                                      |  |  |
|---------------------------------------------------------|------------------------------------|-----------------------------------------|-----------------------------------|--------------------------------------|--|--|
| 1671 Meriweather Dr., Watkinsville, G                   | GA 30677                           | Quarterly Sco                           | ores (Grades)                     | Current Quarter<br>Score (Grade)     |  |  |
| Phone: 706-316-2421                                     |                                    | Q1: 95.46 (A)                           | Q2: 99.18 (A+)                    | 96.68%                               |  |  |
| Vendor ID# 35219                                        |                                    | Q3: 88.03 (B+)                          | Q4: 96.68 (A)                     | (A)                                  |  |  |
| # New Foster Homes During Quarter: 3                    |                                    | # Children in Care During<br>Quarter: 4 | # Placements During<br>Quarter: 4 | # Children in Care On<br>Last Day: 4 |  |  |
|                                                         | Avg<br>Performance All<br>CPAs (%) | Provider<br>Performance (%)*            | Possible Points<br>(Weight)       | Provider Points<br>Earned            |  |  |
| OPM Monitoring Reviews                                  |                                    |                                         |                                   |                                      |  |  |
| Annual Comprehensive Reviews                            | 89%                                | 86%                                     | 25                                | 21.60                                |  |  |
| Safety Reviews                                          | 95%                                | 98%                                     | 15                                | 14.75                                |  |  |
| Monitoring Sub-Total                                    |                                    |                                         | 40                                | 36.35                                |  |  |
| CPA Safety Outcomes                                     |                                    |                                         |                                   |                                      |  |  |
| Incidence of Maltreatment                               | 0.26%                              | No Substantiated<br>Reports             | 10                                | 10.00                                |  |  |
| Staff Training                                          | 78%                                | 100%                                    | 10                                | 10.00                                |  |  |
| Safety Sub-Total                                        |                                    |                                         | 20                                | 20.00                                |  |  |
| CPA Permanency Outcomes                                 |                                    |                                         |                                   |                                      |  |  |
| Placement Stability                                     | 91%                                | 100%                                    | 15                                | 15.00                                |  |  |
| Permanency Sub-Total                                    |                                    |                                         | 15                                | 15.00                                |  |  |
| CPA Well-Being Outcomes                                 | CPA Well-Being Outcomes            |                                         |                                   |                                      |  |  |
| EPSDT Medical Visits                                    | 83%                                | 33%                                     | 4.5                               | 1.50                                 |  |  |
| EPSDT Dental Visits                                     | 77%                                | 100%                                    | 4.5                               | 4.55                                 |  |  |
| Academic Supports                                       | 75%                                | Not Eligible                            |                                   |                                      |  |  |
| Provider ECEM Visits                                    | 91%                                | 100%                                    | 8                                 | 7.95                                 |  |  |
| Provider General Contacts                               | 89%                                | 67%                                     | 8                                 | 5.33                                 |  |  |
| Placements with Siblings                                | 60%                                | Not Eligible                            | Not Scored                        | Not Scored                           |  |  |
| Placements within Legal County                          | 16%                                | 0%                                      | Not Scored                        | Not Scored                           |  |  |
| Well-Being Sub-Tota                                     |                                    |                                         | 25                                | 19.33                                |  |  |
| *Performance calculation descriptions can b             | e found in the FY 20°              | 17 RBWO PBP Measureme                   | ents and Standards Guide.         |                                      |  |  |
| Monitoring & Outcome                                    | s: Possible Po                     | ints = 100                              | Points Ear                        | ned: 90.68                           |  |  |

| Monitoring & Outcomes: Possible Points = 100 | Points Earned:          | 90.68    |  |
|----------------------------------------------|-------------------------|----------|--|
| Score Before Incentives Credit 90.6          |                         |          |  |
|                                              | Incentives Awarded 6.00 |          |  |
|                                              | PBP Verification        | 0.00 pts |  |
|                                              | Total Score             | 96.68%   |  |