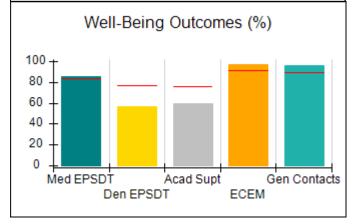

# Performance-Based Placement Measures RBWO Provider GA+SCORECARD - CPA

Report Quarter: Q4 FY2017

| Provider/Program Name: All God's Children - (861) - CPA |                                    |                                         |                                   |                                      |  |  |
|---------------------------------------------------------|------------------------------------|-----------------------------------------|-----------------------------------|--------------------------------------|--|--|
| 1671 Meriweather Dr., Watkinsville, G                   | GA 30677                           | Quarterly Sco                           | ores (Grades)                     | Current Quarter<br>Score (Grade)     |  |  |
| Phone: 706-316-2421                                     |                                    | Q1: 95.46 (A)                           | Q2: 99.18 (A+)                    | 96.68%                               |  |  |
| Vendor ID# 35219                                        |                                    | Q3: 88.03 (B+)                          | Q4: 96.68 (A)                     | (A)                                  |  |  |
| # New Foster Homes During Quarter: 3                    |                                    | # Children in Care During<br>Quarter: 4 | # Placements During<br>Quarter: 4 | # Children in Care On<br>Last Day: 4 |  |  |
|                                                         | Avg<br>Performance All<br>CPAs (%) | Provider<br>Performance (%)*            | Possible Points<br>(Weight)       | Provider Points<br>Earned            |  |  |
| OPM Monitoring Reviews                                  |                                    |                                         |                                   |                                      |  |  |
| Annual Comprehensive Reviews                            | 89%                                | 86%                                     | 25                                | 21.60                                |  |  |
| Safety Reviews                                          | 95%                                | 98%                                     | 15                                | 14.75                                |  |  |
| Monitoring Sub-Total                                    |                                    |                                         | 40                                | 36.35                                |  |  |
| CPA Safety Outcomes                                     |                                    |                                         |                                   |                                      |  |  |
| Incidence of Maltreatment                               | 0.26%                              | No Substantiated<br>Reports             | 10                                | 10.00                                |  |  |
| Staff Training                                          | 78%                                | 100%                                    | 10                                | 10.00                                |  |  |
| Safety Sub-Total                                        |                                    |                                         | 20                                | 20.00                                |  |  |
| CPA Permanency Outcomes                                 |                                    |                                         |                                   |                                      |  |  |
| Placement Stability                                     | 91%                                | 100%                                    | 15                                | 15.00                                |  |  |
| Permanency Sub-Total                                    |                                    |                                         | 15                                | 15.00                                |  |  |
| CPA Well-Being Outcomes                                 | CPA Well-Being Outcomes            |                                         |                                   |                                      |  |  |
| EPSDT Medical Visits                                    | 83%                                | 33%                                     | 4.5                               | 1.50                                 |  |  |
| EPSDT Dental Visits                                     | 77%                                | 100%                                    | 4.5                               | 4.55                                 |  |  |
| Academic Supports                                       | 75%                                | Not Eligible                            |                                   |                                      |  |  |
| Provider ECEM Visits                                    | 91%                                | 100%                                    | 8                                 | 7.95                                 |  |  |
| Provider General Contacts                               | 89%                                | 67%                                     | 8                                 | 5.33                                 |  |  |
| Placements with Siblings                                | 60%                                | Not Eligible                            | Not Scored                        | Not Scored                           |  |  |
| Placements within Legal County                          | 16%                                | 0%                                      | Not Scored                        | Not Scored                           |  |  |
| Well-Being Sub-Tota                                     |                                    |                                         | 25                                | 19.33                                |  |  |
| *Performance calculation descriptions can b             | e found in the FY 20°              | 17 RBWO PBP Measureme                   | ents and Standards Guide.         |                                      |  |  |
| Monitoring & Outcome                                    | s: Possible Po                     | ints = 100                              | Points Ear                        | ned: 90.68                           |  |  |