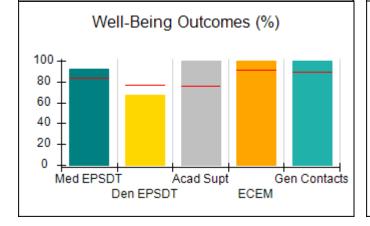

# Performance-Based Placement Measures RBWO Provider GA+SCORECARD - CPA

Report Quarter: Q4 FY2017

| Provider/Program Name: All God's Children - (861) - CPA |                                    |                                         |                                   |                                      |  |  |
|---------------------------------------------------------|------------------------------------|-----------------------------------------|-----------------------------------|--------------------------------------|--|--|
| 1671 Meriweather Dr., Watkinsville, G                   | GA 30677                           | Quarterly Sco                           | ores (Grades)                     | Current Quarter<br>Score (Grade)     |  |  |
| Phone: 706-316-2421                                     |                                    | Q1: 95.46 (A)                           | Q2: 99.18 (A+)                    | 96.68%                               |  |  |
| Vendor ID# 35219                                        |                                    | Q3: 88.03 (B+)                          | Q4: 96.68 (A)                     | (A)                                  |  |  |
| # New Foster Homes During Quarter: 3                    |                                    | # Children in Care During<br>Quarter: 4 | # Placements During<br>Quarter: 4 | # Children in Care On<br>Last Day: 4 |  |  |
|                                                         | Avg<br>Performance All<br>CPAs (%) | Provider<br>Performance (%)*            | Possible Points<br>(Weight)       | Provider Points<br>Earned            |  |  |
| OPM Monitoring Reviews                                  |                                    |                                         |                                   |                                      |  |  |
| Annual Comprehensive Reviews                            | 89%                                | 86%                                     | 25                                | 21.60                                |  |  |
| Safety Reviews                                          | 95%                                | 98%                                     | 15                                | 14.75                                |  |  |
| Monitoring Sub-Total                                    |                                    |                                         | 40                                | 36.35                                |  |  |
| CPA Safety Outcomes                                     |                                    |                                         |                                   |                                      |  |  |
| Incidence of Maltreatment                               | 0.26%                              | No Substantiated<br>Reports             | 10                                | 10.00                                |  |  |
| Staff Training                                          | 78%                                | 100%                                    | 10                                | 10.00                                |  |  |
| Safety Sub-Total                                        |                                    |                                         | 20                                | 20.00                                |  |  |
| CPA Permanency Outcomes                                 |                                    |                                         |                                   |                                      |  |  |
| Placement Stability                                     | 91%                                | 100%                                    | 15                                | 15.00                                |  |  |
| Permanency Sub-Total                                    |                                    |                                         | 15                                | 15.00                                |  |  |
| CPA Well-Being Outcomes                                 | CPA Well-Being Outcomes            |                                         |                                   |                                      |  |  |
| EPSDT Medical Visits                                    | 83%                                | 33%                                     | 4.5                               | 1.50                                 |  |  |
| EPSDT Dental Visits                                     | 77%                                | 100%                                    | 4.5                               | 4.55                                 |  |  |
| Academic Supports                                       | 75%                                | Not Eligible                            |                                   |                                      |  |  |
| Provider ECEM Visits                                    | 91%                                | 100%                                    | 8                                 | 7.95                                 |  |  |
| Provider General Contacts                               | 89%                                | 67%                                     | 8                                 | 5.33                                 |  |  |
| Placements with Siblings                                | 60%                                | Not Eligible                            | Not Scored                        | Not Scored                           |  |  |
| Placements within Legal County                          | 16%                                | 0%                                      | Not Scored                        | Not Scored                           |  |  |
| Well-Being Sub-Tota                                     |                                    |                                         | 25                                | 19.33                                |  |  |
| *Performance calculation descriptions can b             | e found in the FY 20°              | 17 RBWO PBP Measureme                   | ents and Standards Guide.         |                                      |  |  |
| Monitoring & Outcome                                    | s: Possible Po                     | ints = 100                              | Points Ear                        | ned: 90.68                           |  |  |