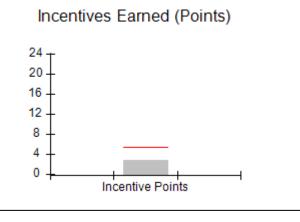

# Performance-Based Placement Measures RBWO Provider GA+SCORECARD - CPA

Report Quarter: Q4 FY2017

| # New Foster Homes During Quarter: 3                                                                         |                                    | # Children in Care During<br>Quarter: 4 | # Placements During<br>Quarter: 4 | # Children in Care On<br>Last Day: 4 |
|--------------------------------------------------------------------------------------------------------------|------------------------------------|-----------------------------------------|-----------------------------------|--------------------------------------|
| CPA Incentive Credits                                                                                        | Avg<br>Performance All<br>CPAs (%) | Provider<br>Performance (%)*            | Possible Points<br>(Weight)       | Provider Points<br>Earned            |
| Early EPSDT Medical Visits                                                                                   |                                    | 0%                                      | 2                                 | 0.00                                 |
| Early EPSDT Dental Visits                                                                                    |                                    | 100%                                    | 2                                 | 2.00                                 |
| Permanency Contacts                                                                                          |                                    | 0%                                      | 5                                 | 0.00                                 |
| Additional Academic Supports                                                                                 |                                    | Not Eligible                            | 2                                 |                                      |
| Foster Hm Retention Rate (threshold = 90)                                                                    |                                    | 100%                                    | 2                                 | 2.00                                 |
| Foster Hm Recruitment (threshold = 100)                                                                      |                                    | 200%                                    | 2                                 | 2.00                                 |
| Active Agency Accreditation                                                                                  |                                    | 0%                                      | 4                                 | 0.00                                 |
| Staff Clinical Licensure                                                                                     |                                    | 0%                                      | 5                                 | 0.00                                 |
| Incentives Total                                                                                             | 5.32                               |                                         | 24                                | 6.00                                 |
| Maximum total combined incentive credit allowed is 10 points.                                                |                                    | Incentives Awarded                      | 6.00                              |                                      |
| *Performance calculation descriptions can be found in the FY 2017 RBWO PBP Measurements and Standards Guide. |                                    |                                         |                                   |                                      |