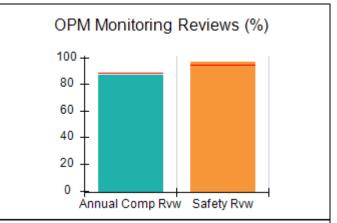

# Performance-Based Placement Measures RBWO Provider GA+SCORECARD - CPA

Report Quarter: Q4 FY2017

| Provider/Program Name: All God's Children - (861) - CPA |                                    |                                         |                                   |                                      |  |  |
|---------------------------------------------------------|------------------------------------|-----------------------------------------|-----------------------------------|--------------------------------------|--|--|
| 1671 Meriweather Dr., Watkinsville, G                   | GA 30677                           | Quarterly Sco                           | ores (Grades)                     | Current Quarter<br>Score (Grade)     |  |  |
| Phone: 706-316-2421                                     |                                    | Q1: 95.46 (A)                           | Q2: 99.18 (A+)                    | 96.68%                               |  |  |
| Vendor ID# 35219                                        |                                    | Q3: 88.03 (B+)                          | Q4: 96.68 (A)                     | (A)                                  |  |  |
| # New Foster Homes During Quarter: 3                    |                                    | # Children in Care During<br>Quarter: 4 | # Placements During<br>Quarter: 4 | # Children in Care On<br>Last Day: 4 |  |  |
|                                                         | Avg<br>Performance All<br>CPAs (%) | Provider<br>Performance (%)*            | Possible Points<br>(Weight)       | Provider Points<br>Earned            |  |  |
| OPM Monitoring Reviews                                  |                                    |                                         |                                   |                                      |  |  |
| Annual Comprehensive Reviews                            | 89%                                | 86%                                     | 25                                | 21.60                                |  |  |
| Safety Reviews                                          | 95%                                | 98%                                     | 15                                | 14.75                                |  |  |
| Monitoring Sub-Total                                    |                                    |                                         | 40                                | 36.35                                |  |  |
| CPA Safety Outcomes                                     |                                    |                                         |                                   |                                      |  |  |
| Incidence of Maltreatment                               | 0.26%                              | No Substantiated<br>Reports             | 10                                | 10.00                                |  |  |
| Staff Training                                          | 78%                                | 100%                                    | 10                                | 10.00                                |  |  |
| Safety Sub-Total                                        |                                    |                                         | 20                                | 20.00                                |  |  |
| CPA Permanency Outcomes                                 |                                    |                                         |                                   |                                      |  |  |
| Placement Stability                                     | 91%                                | 100%                                    | 15                                | 15.00                                |  |  |
| Permanency Sub-Total                                    |                                    |                                         | 15                                | 15.00                                |  |  |
| CPA Well-Being Outcomes                                 | CPA Well-Being Outcomes            |                                         |                                   |                                      |  |  |
| EPSDT Medical Visits                                    | 83%                                | 33%                                     | 4.5                               | 1.50                                 |  |  |
| EPSDT Dental Visits                                     | 77%                                | 100%                                    | 4.5                               | 4.55                                 |  |  |
| Academic Supports                                       | 75%                                | Not Eligible                            |                                   |                                      |  |  |
| Provider ECEM Visits                                    | 91%                                | 100%                                    | 8                                 | 7.95                                 |  |  |
| Provider General Contacts                               | 89%                                | 67%                                     | 8                                 | 5.33                                 |  |  |
| Placements with Siblings                                | 60%                                | Not Eligible                            | Not Scored                        | Not Scored                           |  |  |
| Placements within Legal County                          | 16%                                | 0%                                      | Not Scored                        | Not Scored                           |  |  |
| Well-Being Sub-Tota                                     |                                    |                                         | 25                                | 19.33                                |  |  |
| *Performance calculation descriptions can b             | e found in the FY 20°              | 17 RBWO PBP Measureme                   | ents and Standards Guide.         |                                      |  |  |
| Monitoring & Outcome                                    | s: Possible Po                     | ints = 100                              | Points Ear                        | ned: 90.68                           |  |  |