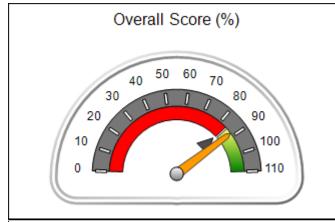

# Performance-Based Placement Measures RBWO Provider GA+SCORECARD - CPA

Report Quarter: Q4 FY2017

| Provider/Program Name: All God's Children - (861) - CPA |                                    |                                         |                                   |                                      |  |  |
|---------------------------------------------------------|------------------------------------|-----------------------------------------|-----------------------------------|--------------------------------------|--|--|
| 1671 Meriweather Dr., Watkinsville, G                   | GA 30677                           | Quarterly Sco                           | ores (Grades)                     | Current Quarter<br>Score (Grade)     |  |  |
| Phone: 706-316-2421                                     |                                    | Q1: 95.46 (A)                           | Q2: 99.18 (A+)                    | 96.68%                               |  |  |
| Vendor ID# 35219                                        |                                    | Q3: 88.03 (B+)                          | Q4: 96.68 (A)                     | (A)                                  |  |  |
| # New Foster Homes During Quarter: 3                    |                                    | # Children in Care During<br>Quarter: 4 | # Placements During<br>Quarter: 4 | # Children in Care On<br>Last Day: 4 |  |  |
|                                                         | Avg<br>Performance All<br>CPAs (%) | Provider<br>Performance (%)*            | Possible Points<br>(Weight)       | Provider Points<br>Earned            |  |  |
| OPM Monitoring Reviews                                  |                                    |                                         |                                   |                                      |  |  |
| Annual Comprehensive Reviews                            | 89%                                | 86%                                     | 25                                | 21.60                                |  |  |
| Safety Reviews                                          | 95%                                | 98%                                     | 15                                | 14.75                                |  |  |
| Monitoring Sub-Total                                    |                                    |                                         | 40                                | 36.35                                |  |  |
| CPA Safety Outcomes                                     |                                    |                                         |                                   |                                      |  |  |
| Incidence of Maltreatment                               | 0.26%                              | No Substantiated<br>Reports             | 10                                | 10.00                                |  |  |
| Staff Training                                          | 78%                                | 100%                                    | 10                                | 10.00                                |  |  |
| Safety Sub-Total                                        |                                    |                                         | 20                                | 20.00                                |  |  |
| CPA Permanency Outcomes                                 |                                    |                                         |                                   |                                      |  |  |
| Placement Stability                                     | 91%                                | 100%                                    | 15                                | 15.00                                |  |  |
| Permanency Sub-Total                                    |                                    |                                         | 15                                | 15.00                                |  |  |
| CPA Well-Being Outcomes                                 | CPA Well-Being Outcomes            |                                         |                                   |                                      |  |  |
| EPSDT Medical Visits                                    | 83%                                | 33%                                     | 4.5                               | 1.50                                 |  |  |
| EPSDT Dental Visits                                     | 77%                                | 100%                                    | 4.5                               | 4.55                                 |  |  |
| Academic Supports                                       | 75%                                | Not Eligible                            |                                   |                                      |  |  |
| Provider ECEM Visits                                    | 91%                                | 100%                                    | 8                                 | 7.95                                 |  |  |
| Provider General Contacts                               | 89%                                | 67%                                     | 8                                 | 5.33                                 |  |  |
| Placements with Siblings                                | 60%                                | Not Eligible                            | Not Scored                        | Not Scored                           |  |  |
| Placements within Legal County                          | 16%                                | 0%                                      | Not Scored                        | Not Scored                           |  |  |
| Well-Being Sub-Tota                                     |                                    |                                         | 25                                | 19.33                                |  |  |
| *Performance calculation descriptions can b             | e found in the FY 20°              | 17 RBWO PBP Measureme                   | ents and Standards Guide.         |                                      |  |  |
| Monitoring & Outcome                                    | s: Possible Po                     | ints = 100                              | Points Ear                        | ned: 90.68                           |  |  |

| Monitoring & Outcomes: Possible Points = 100 | Points Earned:          | 90.68    |  |
|----------------------------------------------|-------------------------|----------|--|
| Score Before Incentives Credit 90.6          |                         |          |  |
|                                              | Incentives Awarded 6.00 |          |  |
|                                              | PBP Verification        | 0.00 pts |  |
|                                              | Total Score             | 96.68%   |  |