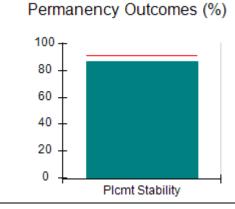

# Performance-Based Placement Measures RBWO Provider GA+SCORECARD - CPA

Report Quarter: Q4 FY2017

| Provider/Program Name: All God's Children - (861) - CPA |                                    |                                         |                                   |                                      |  |  |
|---------------------------------------------------------|------------------------------------|-----------------------------------------|-----------------------------------|--------------------------------------|--|--|
| 1671 Meriweather Dr., Watkinsville, G                   | GA 30677                           | Quarterly Sco                           | ores (Grades)                     | Current Quarter<br>Score (Grade)     |  |  |
| Phone: 706-316-2421                                     |                                    | Q1: 95.46 (A)                           | Q2: 99.18 (A+)                    | 96.68%                               |  |  |
| Vendor ID# 35219                                        |                                    | Q3: 88.03 (B+)                          | Q4: 96.68 (A)                     | (A)                                  |  |  |
| # New Foster Homes During Quarter: 3                    |                                    | # Children in Care During<br>Quarter: 4 | # Placements During<br>Quarter: 4 | # Children in Care On<br>Last Day: 4 |  |  |
|                                                         | Avg<br>Performance All<br>CPAs (%) | Provider<br>Performance (%)*            | Possible Points<br>(Weight)       | Provider Points<br>Earned            |  |  |
| OPM Monitoring Reviews                                  |                                    |                                         |                                   |                                      |  |  |
| Annual Comprehensive Reviews                            | 89%                                | 86%                                     | 25                                | 21.60                                |  |  |
| Safety Reviews                                          | 95%                                | 98%                                     | 15                                | 14.75                                |  |  |
| Monitoring Sub-Total                                    |                                    |                                         | 40                                | 36.35                                |  |  |
| CPA Safety Outcomes                                     |                                    |                                         |                                   |                                      |  |  |
| Incidence of Maltreatment                               | 0.26%                              | No Substantiated<br>Reports             | 10                                | 10.00                                |  |  |
| Staff Training                                          | 78%                                | 100%                                    | 10                                | 10.00                                |  |  |
| Safety Sub-Total                                        |                                    |                                         | 20                                | 20.00                                |  |  |
| CPA Permanency Outcomes                                 |                                    |                                         |                                   |                                      |  |  |
| Placement Stability                                     | 91%                                | 100%                                    | 15                                | 15.00                                |  |  |
| Permanency Sub-Total                                    |                                    |                                         | 15                                | 15.00                                |  |  |
| CPA Well-Being Outcomes                                 | CPA Well-Being Outcomes            |                                         |                                   |                                      |  |  |
| EPSDT Medical Visits                                    | 83%                                | 33%                                     | 4.5                               | 1.50                                 |  |  |
| EPSDT Dental Visits                                     | 77%                                | 100%                                    | 4.5                               | 4.55                                 |  |  |
| Academic Supports                                       | 75%                                | Not Eligible                            |                                   |                                      |  |  |
| Provider ECEM Visits                                    | 91%                                | 100%                                    | 8                                 | 7.95                                 |  |  |
| Provider General Contacts                               | 89%                                | 67%                                     | 8                                 | 5.33                                 |  |  |
| Placements with Siblings                                | 60%                                | Not Eligible                            | Not Scored                        | Not Scored                           |  |  |
| Placements within Legal County                          | 16%                                | 0%                                      | Not Scored                        | Not Scored                           |  |  |
| Well-Being Sub-Tota                                     |                                    |                                         | 25                                | 19.33                                |  |  |
| *Performance calculation descriptions can b             | e found in the FY 20°              | 17 RBWO PBP Measureme                   | ents and Standards Guide.         |                                      |  |  |
| Monitoring & Outcome                                    | s: Possible Po                     | ints = 100                              | Points Ear                        | ned: 90.68                           |  |  |