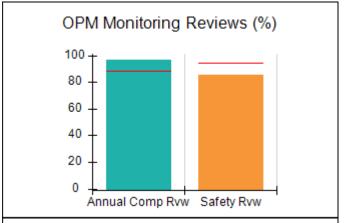

# Performance-Based Placement Measures RBWO Provider GA+SCORECARD - CPA

Report Quarter: Q4 FY2017

| Provider/Program Name: All God's Children - (861) - CPA |                                    |                                         |                                   |                                      |  |  |
|---------------------------------------------------------|------------------------------------|-----------------------------------------|-----------------------------------|--------------------------------------|--|--|
| 1671 Meriweather Dr., Watkinsville, G                   | GA 30677                           | Quarterly Sco                           | ores (Grades)                     | Current Quarter<br>Score (Grade)     |  |  |
| Phone: 706-316-2421                                     |                                    | Q1: 95.46 (A)                           | Q2: 99.18 (A+)                    | 96.68%                               |  |  |
| Vendor ID# 35219                                        |                                    | Q3: 88.03 (B+)                          | Q4: 96.68 (A)                     | (A)                                  |  |  |
| # New Foster Homes During Quarter: 3                    |                                    | # Children in Care During<br>Quarter: 4 | # Placements During<br>Quarter: 4 | # Children in Care On<br>Last Day: 4 |  |  |
|                                                         | Avg<br>Performance All<br>CPAs (%) | Provider<br>Performance (%)*            | Possible Points<br>(Weight)       | Provider Points<br>Earned            |  |  |
| OPM Monitoring Reviews                                  |                                    |                                         |                                   |                                      |  |  |
| Annual Comprehensive Reviews                            | 89%                                | 86%                                     | 25                                | 21.60                                |  |  |
| Safety Reviews                                          | 95%                                | 98%                                     | 15                                | 14.75                                |  |  |
| Monitoring Sub-Total                                    |                                    |                                         | 40                                | 36.35                                |  |  |
| CPA Safety Outcomes                                     |                                    |                                         |                                   |                                      |  |  |
| Incidence of Maltreatment                               | 0.26%                              | No Substantiated<br>Reports             | 10                                | 10.00                                |  |  |
| Staff Training                                          | 78%                                | 100%                                    | 10                                | 10.00                                |  |  |
| Safety Sub-Total                                        |                                    |                                         | 20                                | 20.00                                |  |  |
| CPA Permanency Outcomes                                 |                                    |                                         |                                   |                                      |  |  |
| Placement Stability                                     | 91%                                | 100%                                    | 15                                | 15.00                                |  |  |
| Permanency Sub-Total                                    |                                    |                                         | 15                                | 15.00                                |  |  |
| CPA Well-Being Outcomes                                 | CPA Well-Being Outcomes            |                                         |                                   |                                      |  |  |
| EPSDT Medical Visits                                    | 83%                                | 33%                                     | 4.5                               | 1.50                                 |  |  |
| EPSDT Dental Visits                                     | 77%                                | 100%                                    | 4.5                               | 4.55                                 |  |  |
| Academic Supports                                       | 75%                                | Not Eligible                            |                                   |                                      |  |  |
| Provider ECEM Visits                                    | 91%                                | 100%                                    | 8                                 | 7.95                                 |  |  |
| Provider General Contacts                               | 89%                                | 67%                                     | 8                                 | 5.33                                 |  |  |
| Placements with Siblings                                | 60%                                | Not Eligible                            | Not Scored                        | Not Scored                           |  |  |
| Placements within Legal County                          | 16%                                | 0%                                      | Not Scored                        | Not Scored                           |  |  |
| Well-Being Sub-Tota                                     |                                    |                                         | 25                                | 19.33                                |  |  |
| *Performance calculation descriptions can b             | e found in the FY 20°              | 17 RBWO PBP Measureme                   | ents and Standards Guide.         |                                      |  |  |
| Monitoring & Outcome                                    | s: Possible Po                     | ints = 100                              | Points Ear                        | ned: 90.68                           |  |  |