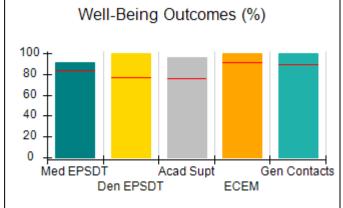

# Performance-Based Placement Measures RBWO Provider GA+SCORECARD - CPA

Report Quarter: Q4 FY2017

| Provider/Program Name: All God's Children - (861) - CPA |                                    |                                         |                                   |                                      |  |  |
|---------------------------------------------------------|------------------------------------|-----------------------------------------|-----------------------------------|--------------------------------------|--|--|
| 1671 Meriweather Dr., Watkinsville, G                   | GA 30677                           | Quarterly Sco                           | ores (Grades)                     | Current Quarter<br>Score (Grade)     |  |  |
| Phone: 706-316-2421                                     |                                    | Q1: 95.46 (A)                           | Q2: 99.18 (A+)                    | 96.68%                               |  |  |
| Vendor ID# 35219                                        |                                    | Q3: 88.03 (B+)                          | Q4: 96.68 (A)                     | (A)                                  |  |  |
| # New Foster Homes During Quarter: 3                    |                                    | # Children in Care During<br>Quarter: 4 | # Placements During<br>Quarter: 4 | # Children in Care On<br>Last Day: 4 |  |  |
|                                                         | Avg<br>Performance All<br>CPAs (%) | Provider<br>Performance (%)*            | Possible Points<br>(Weight)       | Provider Points<br>Earned            |  |  |
| OPM Monitoring Reviews                                  |                                    |                                         |                                   |                                      |  |  |
| Annual Comprehensive Reviews                            | 89%                                | 86%                                     | 25                                | 21.60                                |  |  |
| Safety Reviews                                          | 95%                                | 98%                                     | 15                                | 14.75                                |  |  |
| Monitoring Sub-Total                                    |                                    |                                         | 40                                | 36.35                                |  |  |
| CPA Safety Outcomes                                     |                                    |                                         |                                   |                                      |  |  |
| Incidence of Maltreatment                               | 0.26%                              | No Substantiated<br>Reports             | 10                                | 10.00                                |  |  |
| Staff Training                                          | 78%                                | 100%                                    | 10                                | 10.00                                |  |  |
| Safety Sub-Total                                        |                                    |                                         | 20                                | 20.00                                |  |  |
| CPA Permanency Outcomes                                 |                                    |                                         |                                   |                                      |  |  |
| Placement Stability                                     | 91%                                | 100%                                    | 15                                | 15.00                                |  |  |
| Permanency Sub-Total                                    |                                    |                                         | 15                                | 15.00                                |  |  |
| CPA Well-Being Outcomes                                 | CPA Well-Being Outcomes            |                                         |                                   |                                      |  |  |
| EPSDT Medical Visits                                    | 83%                                | 33%                                     | 4.5                               | 1.50                                 |  |  |
| EPSDT Dental Visits                                     | 77%                                | 100%                                    | 4.5                               | 4.55                                 |  |  |
| Academic Supports                                       | 75%                                | Not Eligible                            |                                   |                                      |  |  |
| Provider ECEM Visits                                    | 91%                                | 100%                                    | 8                                 | 7.95                                 |  |  |
| Provider General Contacts                               | 89%                                | 67%                                     | 8                                 | 5.33                                 |  |  |
| Placements with Siblings                                | 60%                                | Not Eligible                            | Not Scored                        | Not Scored                           |  |  |
| Placements within Legal County                          | 16%                                | 0%                                      | Not Scored                        | Not Scored                           |  |  |
| Well-Being Sub-Tota                                     |                                    |                                         | 25                                | 19.33                                |  |  |
| *Performance calculation descriptions can b             | e found in the FY 20°              | 17 RBWO PBP Measureme                   | ents and Standards Guide.         |                                      |  |  |
| Monitoring & Outcome                                    | s: Possible Po                     | ints = 100                              | Points Ear                        | ned: 90.68                           |  |  |