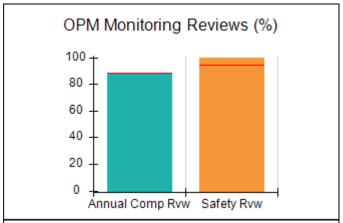

# Performance-Based Placement Measures RBWO Provider GA+SCORECARD - CPA

Report Quarter: Q4 FY2017

| Provider/Program Name: All God's Children - (861) - CPA |                                    |                                         |                                   |                                      |  |  |
|---------------------------------------------------------|------------------------------------|-----------------------------------------|-----------------------------------|--------------------------------------|--|--|
| 1671 Meriweather Dr., Watkinsville, G                   | GA 30677                           | Quarterly Sco                           | ores (Grades)                     | Current Quarter<br>Score (Grade)     |  |  |
| Phone: 706-316-2421                                     |                                    | Q1: 95.46 (A)                           | Q2: 99.18 (A+)                    | 96.68%                               |  |  |
| Vendor ID# 35219                                        |                                    | Q3: 88.03 (B+)                          | Q4: 96.68 (A)                     | (A)                                  |  |  |
| # New Foster Homes During Quarter: 3                    |                                    | # Children in Care During<br>Quarter: 4 | # Placements During<br>Quarter: 4 | # Children in Care On<br>Last Day: 4 |  |  |
|                                                         | Avg<br>Performance All<br>CPAs (%) | Provider<br>Performance (%)*            | Possible Points<br>(Weight)       | Provider Points<br>Earned            |  |  |
| OPM Monitoring Reviews                                  |                                    |                                         |                                   |                                      |  |  |
| Annual Comprehensive Reviews                            | 89%                                | 86%                                     | 25                                | 21.60                                |  |  |
| Safety Reviews                                          | 95%                                | 98%                                     | 15                                | 14.75                                |  |  |
| Monitoring Sub-Total                                    |                                    |                                         | 40                                | 36.35                                |  |  |
| CPA Safety Outcomes                                     |                                    |                                         |                                   |                                      |  |  |
| Incidence of Maltreatment                               | 0.26%                              | No Substantiated<br>Reports             | 10                                | 10.00                                |  |  |
| Staff Training                                          | 78%                                | 100%                                    | 10                                | 10.00                                |  |  |
| Safety Sub-Total                                        |                                    |                                         | 20                                | 20.00                                |  |  |
| CPA Permanency Outcomes                                 |                                    |                                         |                                   |                                      |  |  |
| Placement Stability                                     | 91%                                | 100%                                    | 15                                | 15.00                                |  |  |
| Permanency Sub-Total                                    |                                    |                                         | 15                                | 15.00                                |  |  |
| CPA Well-Being Outcomes                                 | CPA Well-Being Outcomes            |                                         |                                   |                                      |  |  |
| EPSDT Medical Visits                                    | 83%                                | 33%                                     | 4.5                               | 1.50                                 |  |  |
| EPSDT Dental Visits                                     | 77%                                | 100%                                    | 4.5                               | 4.55                                 |  |  |
| Academic Supports                                       | 75%                                | Not Eligible                            |                                   |                                      |  |  |
| Provider ECEM Visits                                    | 91%                                | 100%                                    | 8                                 | 7.95                                 |  |  |
| Provider General Contacts                               | 89%                                | 67%                                     | 8                                 | 5.33                                 |  |  |
| Placements with Siblings                                | 60%                                | Not Eligible                            | Not Scored                        | Not Scored                           |  |  |
| Placements within Legal County                          | 16%                                | 0%                                      | Not Scored                        | Not Scored                           |  |  |
| Well-Being Sub-Tota                                     |                                    |                                         | 25                                | 19.33                                |  |  |
| *Performance calculation descriptions can b             | e found in the FY 20°              | 17 RBWO PBP Measureme                   | ents and Standards Guide.         |                                      |  |  |
| Monitoring & Outcome                                    | s: Possible Po                     | ints = 100                              | Points Ear                        | ned: 90.68                           |  |  |