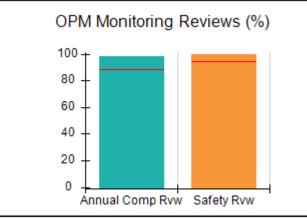

# Performance-Based Placement Measures RBWO Provider GA+SCORECARD - CPA

Report Quarter: Q4 FY2017

| Provider/Program Name: All God's Children - (861) - CPA |                                    |                                         |                                   |                                      |  |  |
|---------------------------------------------------------|------------------------------------|-----------------------------------------|-----------------------------------|--------------------------------------|--|--|
| 1671 Meriweather Dr., Watkinsville, G                   | GA 30677                           | Quarterly Sco                           | ores (Grades)                     | Current Quarter<br>Score (Grade)     |  |  |
| Phone: 706-316-2421                                     |                                    | Q1: 95.46 (A)                           | Q2: 99.18 (A+)                    | 96.68%                               |  |  |
| Vendor ID# 35219                                        |                                    | Q3: 88.03 (B+)                          | Q4: 96.68 (A)                     | (A)                                  |  |  |
| # New Foster Homes During Quarter: 3                    |                                    | # Children in Care During<br>Quarter: 4 | # Placements During<br>Quarter: 4 | # Children in Care On<br>Last Day: 4 |  |  |
|                                                         | Avg<br>Performance All<br>CPAs (%) | Provider<br>Performance (%)*            | Possible Points<br>(Weight)       | Provider Points<br>Earned            |  |  |
| OPM Monitoring Reviews                                  |                                    |                                         |                                   |                                      |  |  |
| Annual Comprehensive Reviews                            | 89%                                | 86%                                     | 25                                | 21.60                                |  |  |
| Safety Reviews                                          | 95%                                | 98%                                     | 15                                | 14.75                                |  |  |
| Monitoring Sub-Total                                    |                                    |                                         | 40                                | 36.35                                |  |  |
| CPA Safety Outcomes                                     |                                    |                                         |                                   |                                      |  |  |
| Incidence of Maltreatment                               | 0.26%                              | No Substantiated<br>Reports             | 10                                | 10.00                                |  |  |
| Staff Training                                          | 78%                                | 100%                                    | 10                                | 10.00                                |  |  |
| Safety Sub-Total                                        |                                    |                                         | 20                                | 20.00                                |  |  |
| CPA Permanency Outcomes                                 |                                    |                                         |                                   |                                      |  |  |
| Placement Stability                                     | 91%                                | 100%                                    | 15                                | 15.00                                |  |  |
| Permanency Sub-Total                                    |                                    |                                         | 15                                | 15.00                                |  |  |
| CPA Well-Being Outcomes                                 | CPA Well-Being Outcomes            |                                         |                                   |                                      |  |  |
| EPSDT Medical Visits                                    | 83%                                | 33%                                     | 4.5                               | 1.50                                 |  |  |
| EPSDT Dental Visits                                     | 77%                                | 100%                                    | 4.5                               | 4.55                                 |  |  |
| Academic Supports                                       | 75%                                | Not Eligible                            |                                   |                                      |  |  |
| Provider ECEM Visits                                    | 91%                                | 100%                                    | 8                                 | 7.95                                 |  |  |
| Provider General Contacts                               | 89%                                | 67%                                     | 8                                 | 5.33                                 |  |  |
| Placements with Siblings                                | 60%                                | Not Eligible                            | Not Scored                        | Not Scored                           |  |  |
| Placements within Legal County                          | 16%                                | 0%                                      | Not Scored                        | Not Scored                           |  |  |
| Well-Being Sub-Tota                                     |                                    |                                         | 25                                | 19.33                                |  |  |
| *Performance calculation descriptions can b             | e found in the FY 20°              | 17 RBWO PBP Measureme                   | ents and Standards Guide.         |                                      |  |  |
| Monitoring & Outcome                                    | s: Possible Po                     | ints = 100                              | Points Ear                        | ned: 90.68                           |  |  |