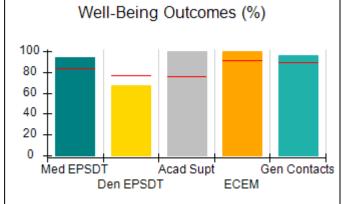

# Performance-Based Placement Measures RBWO Provider GA+SCORECARD - CPA

Report Quarter: Q4 FY2017

| Provider/Program Name: All God's Children - (861) - CPA |                                    |                                         |                                   |                                      |  |  |
|---------------------------------------------------------|------------------------------------|-----------------------------------------|-----------------------------------|--------------------------------------|--|--|
| 1671 Meriweather Dr., Watkinsville, G                   | GA 30677                           | Quarterly Sco                           | ores (Grades)                     | Current Quarter<br>Score (Grade)     |  |  |
| Phone: 706-316-2421                                     |                                    | Q1: 95.46 (A)                           | Q2: 99.18 (A+)                    | 96.68%                               |  |  |
| Vendor ID# 35219                                        |                                    | Q3: 88.03 (B+)                          | Q4: 96.68 (A)                     | (A)                                  |  |  |
| # New Foster Homes During Quarter: 3                    |                                    | # Children in Care During<br>Quarter: 4 | # Placements During<br>Quarter: 4 | # Children in Care On<br>Last Day: 4 |  |  |
|                                                         | Avg<br>Performance All<br>CPAs (%) | Provider<br>Performance (%)*            | Possible Points<br>(Weight)       | Provider Points<br>Earned            |  |  |
| OPM Monitoring Reviews                                  |                                    |                                         |                                   |                                      |  |  |
| Annual Comprehensive Reviews                            | 89%                                | 86%                                     | 25                                | 21.60                                |  |  |
| Safety Reviews                                          | 95%                                | 98%                                     | 15                                | 14.75                                |  |  |
| Monitoring Sub-Total                                    |                                    |                                         | 40                                | 36.35                                |  |  |
| CPA Safety Outcomes                                     |                                    |                                         |                                   |                                      |  |  |
| Incidence of Maltreatment                               | 0.26%                              | No Substantiated<br>Reports             | 10                                | 10.00                                |  |  |
| Staff Training                                          | 78%                                | 100%                                    | 10                                | 10.00                                |  |  |
| Safety Sub-Total                                        |                                    |                                         | 20                                | 20.00                                |  |  |
| CPA Permanency Outcomes                                 |                                    |                                         |                                   |                                      |  |  |
| Placement Stability                                     | 91%                                | 100%                                    | 15                                | 15.00                                |  |  |
| Permanency Sub-Total                                    |                                    |                                         | 15                                | 15.00                                |  |  |
| CPA Well-Being Outcomes                                 | CPA Well-Being Outcomes            |                                         |                                   |                                      |  |  |
| EPSDT Medical Visits                                    | 83%                                | 33%                                     | 4.5                               | 1.50                                 |  |  |
| EPSDT Dental Visits                                     | 77%                                | 100%                                    | 4.5                               | 4.55                                 |  |  |
| Academic Supports                                       | 75%                                | Not Eligible                            |                                   |                                      |  |  |
| Provider ECEM Visits                                    | 91%                                | 100%                                    | 8                                 | 7.95                                 |  |  |
| Provider General Contacts                               | 89%                                | 67%                                     | 8                                 | 5.33                                 |  |  |
| Placements with Siblings                                | 60%                                | Not Eligible                            | Not Scored                        | Not Scored                           |  |  |
| Placements within Legal County                          | 16%                                | 0%                                      | Not Scored                        | Not Scored                           |  |  |
| Well-Being Sub-Tota                                     |                                    |                                         | 25                                | 19.33                                |  |  |
| *Performance calculation descriptions can b             | e found in the FY 20°              | 17 RBWO PBP Measureme                   | ents and Standards Guide.         |                                      |  |  |
| Monitoring & Outcome                                    | s: Possible Po                     | ints = 100                              | Points Ear                        | ned: 90.68                           |  |  |