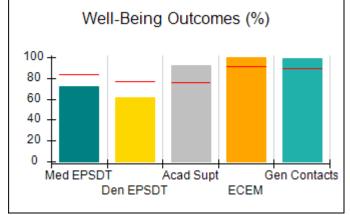

# Performance-Based Placement Measures RBWO Provider GA+SCORECARD - CPA

Report Quarter: Q4 FY2017

| Provider/Program Name: ALR Family Services, Inc (5140) - CPA                                                 |                                    |                                          |                                    |                                       |
|--------------------------------------------------------------------------------------------------------------|------------------------------------|------------------------------------------|------------------------------------|---------------------------------------|
| 1458 Airport Road, Hinesville, GA 31313                                                                      |                                    | Quarterly Scores (Grades)                |                                    | Current Quarter<br>Score (Grade)      |
| Phone: 912-559-5536                                                                                          |                                    | Q1: 72.32 (C-)                           | Q2: 84.73 (B)                      | 84.29%                                |
| Vendor ID# 114739                                                                                            |                                    | Q3: 92.98 (A-)                           | Q4: 84.29 (B)                      | (B)                                   |
| # New Foster Homes During Quarter: 1                                                                         |                                    | # Children in Care During<br>Quarter: 15 | # Placements During<br>Quarter: 17 | # Children in Care On<br>Last Day: 11 |
|                                                                                                              | Avg<br>Performance All<br>CPAs (%) | Provider<br>Performance (%)*             | Possible Points<br>(Weight)        | Provider Points<br>Earned             |
| OPM Monitoring Reviews                                                                                       |                                    |                                          |                                    |                                       |
| Annual Comprehensive Reviews                                                                                 | 89%                                | 75%                                      | 25                                 | 18.65                                 |
| Safety Reviews                                                                                               | 95%                                | 95%                                      | 15                                 | 14.29                                 |
| Monitoring Sub-Total                                                                                         |                                    |                                          | 40                                 | 32.94                                 |
| CPA Safety Outcomes                                                                                          |                                    |                                          |                                    |                                       |
| Incidence of Maltreatment                                                                                    | 0.26%                              | No Substantiated<br>Reports              | 10                                 | 10.00                                 |
| Staff Training                                                                                               | 78%                                | 50%                                      | 10                                 | 5.00                                  |
| Safety Sub-Total                                                                                             |                                    |                                          | 20                                 | 15.00                                 |
| CPA Permanency Outcomes                                                                                      |                                    |                                          |                                    |                                       |
| Placement Stability                                                                                          | 91%                                | 73%                                      | 15                                 | 10.95                                 |
| Permanency Sub-Total                                                                                         |                                    |                                          | 15                                 | 10.95                                 |
| CPA Well-Being Outcomes                                                                                      |                                    |                                          |                                    |                                       |
| EPSDT Medical Visits                                                                                         | 83%                                | 73%                                      | 4                                  | 2.92                                  |
| EPSDT Dental Visits                                                                                          | 77%                                | 91%                                      | 4                                  | 3.64                                  |
| Academic Supports                                                                                            | 75%                                | 68%                                      | 3                                  | 2.04                                  |
| Provider ECEM Visits                                                                                         | 91%                                | 100%                                     | 7                                  | 7.00                                  |
| Provider General Contacts                                                                                    | 89%                                | 100%                                     | 7                                  | 7.00                                  |
| Placements with Siblings                                                                                     | 60%                                | 52%                                      | Not Scored                         | Not Scored                            |
| Placements within Legal County                                                                               | 16%                                | 33%                                      | Not Scored                         | Not Scored                            |
| Well-Being Sub-Total                                                                                         |                                    |                                          | 25                                 | 22.60                                 |
| *Performance calculation descriptions can be found in the FY 2017 RBWO PBP Measurements and Standards Guide. |                                    |                                          |                                    |                                       |
| Monitoring & Outcome                                                                                         | s: Possible Po                     | ints = 100                               | Points Ear                         | ned: 81.49                            |