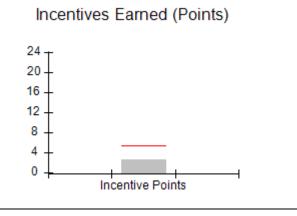

| Monitoring & Outcomes: Possible Points = 100 | Points Earned:          | 90.68    |  |
|----------------------------------------------|-------------------------|----------|--|
| Score Before Incentives Credit 90.6          |                         |          |  |
|                                              | Incentives Awarded 6.00 |          |  |
|                                              | PBP Verification        | 0.00 pts |  |
|                                              | Total Score             | 96.68%   |  |