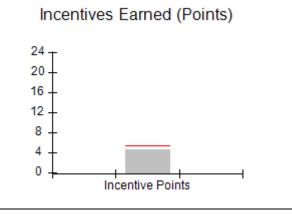

| Monitoring & Outcomes: Possible Points = 100 | Points Earned:          | 90.68    |  |
|----------------------------------------------|-------------------------|----------|--|
| Score Before Incentives Credit 90.6          |                         |          |  |
|                                              | Incentives Awarded 6.00 |          |  |
|                                              | PBP Verification        | 0.00 pts |  |
|                                              | Total Score             | 96.68%   |  |

# Performance-Based Placement Measures RBWO Provider GA+SCORECARD - CPA

Report Quarter: Q4 FY2017

| # New Foster Homes During Quarter: 3                                                                         |                                    | # Children in Care During<br>Quarter: 4 | # Placements During<br>Quarter: 4 | # Children in Care On<br>Last Day: 4 |
|--------------------------------------------------------------------------------------------------------------|------------------------------------|-----------------------------------------|-----------------------------------|--------------------------------------|
| CPA Incentive Credits                                                                                        | Avg<br>Performance All<br>CPAs (%) | Provider<br>Performance (%)*            | Possible Points<br>(Weight)       | Provider Points<br>Earned            |
| Early EPSDT Medical Visits                                                                                   |                                    | 0%                                      | 2                                 | 0.00                                 |
| Early EPSDT Dental Visits                                                                                    |                                    | 100%                                    | 2                                 | 2.00                                 |
| Permanency Contacts                                                                                          |                                    | 0%                                      | 5                                 | 0.00                                 |
| Additional Academic Supports                                                                                 |                                    | Not Eligible                            | 2                                 |                                      |
| Foster Hm Retention Rate (threshold = 90)                                                                    |                                    | 100%                                    | 2                                 | 2.00                                 |
| Foster Hm Recruitment (threshold = 100)                                                                      |                                    | 200%                                    | 2                                 | 2.00                                 |
| Active Agency Accreditation                                                                                  |                                    | 0%                                      | 4                                 | 0.00                                 |
| Staff Clinical Licensure                                                                                     |                                    | 0%                                      | 5                                 | 0.00                                 |
| Incentives Total                                                                                             | 5.32                               |                                         | 24                                | 6.00                                 |
| Maximum total combined incentive credit allowed is 10 points.                                                |                                    | Incentives Awarded                      | 6.00                              |                                      |
| *Performance calculation descriptions can be found in the FY 2017 RBWO PBP Measurements and Standards Guide. |                                    |                                         |                                   |                                      |