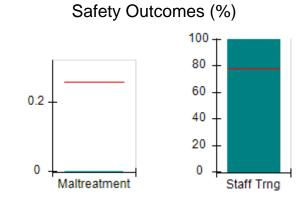

# Performance-Based Placement Measures RBWO Provider GA+SCORECARD - CPA

Report Quarter: Q4 FY2017

| Provider/Program Name: All God's Children - (861) - CPA |                                    |                                         |                                   |                                      |  |  |
|---------------------------------------------------------|------------------------------------|-----------------------------------------|-----------------------------------|--------------------------------------|--|--|
| 1671 Meriweather Dr., Watkinsville, G                   | GA 30677                           | Quarterly Sco                           | ores (Grades)                     | Current Quarter<br>Score (Grade)     |  |  |
| Phone: 706-316-2421                                     |                                    | Q1: 95.46 (A)                           | Q2: 99.18 (A+)                    | 96.68%                               |  |  |
| Vendor ID# 35219                                        |                                    | Q3: 88.03 (B+)                          | Q4: 96.68 (A)                     | (A)                                  |  |  |
| # New Foster Homes During Quarter: 3                    |                                    | # Children in Care During<br>Quarter: 4 | # Placements During<br>Quarter: 4 | # Children in Care On<br>Last Day: 4 |  |  |
|                                                         | Avg<br>Performance All<br>CPAs (%) | Provider<br>Performance (%)*            | Possible Points<br>(Weight)       | Provider Points<br>Earned            |  |  |
| OPM Monitoring Reviews                                  |                                    |                                         |                                   |                                      |  |  |
| Annual Comprehensive Reviews                            | 89%                                | 86%                                     | 25                                | 21.60                                |  |  |
| Safety Reviews                                          | 95%                                | 98%                                     | 15                                | 14.75                                |  |  |
| Monitoring Sub-Total                                    |                                    |                                         | 40                                | 36.35                                |  |  |
| CPA Safety Outcomes                                     |                                    |                                         |                                   |                                      |  |  |
| Incidence of Maltreatment                               | 0.26%                              | No Substantiated<br>Reports             | 10                                | 10.00                                |  |  |
| Staff Training                                          | 78%                                | 100%                                    | 10                                | 10.00                                |  |  |
| Safety Sub-Total                                        |                                    |                                         | 20                                | 20.00                                |  |  |
| CPA Permanency Outcomes                                 |                                    |                                         |                                   |                                      |  |  |
| Placement Stability                                     | 91%                                | 100%                                    | 15                                | 15.00                                |  |  |
| Permanency Sub-Total                                    |                                    |                                         | 15                                | 15.00                                |  |  |
| CPA Well-Being Outcomes                                 | CPA Well-Being Outcomes            |                                         |                                   |                                      |  |  |
| EPSDT Medical Visits                                    | 83%                                | 33%                                     | 4.5                               | 1.50                                 |  |  |
| EPSDT Dental Visits                                     | 77%                                | 100%                                    | 4.5                               | 4.55                                 |  |  |
| Academic Supports                                       | 75%                                | Not Eligible                            |                                   |                                      |  |  |
| Provider ECEM Visits                                    | 91%                                | 100%                                    | 8                                 | 7.95                                 |  |  |
| Provider General Contacts                               | 89%                                | 67%                                     | 8                                 | 5.33                                 |  |  |
| Placements with Siblings                                | 60%                                | Not Eligible                            | Not Scored                        | Not Scored                           |  |  |
| Placements within Legal County                          | 16%                                | 0%                                      | Not Scored                        | Not Scored                           |  |  |
| Well-Being Sub-Tota                                     |                                    |                                         | 25                                | 19.33                                |  |  |
| *Performance calculation descriptions can b             | e found in the FY 20°              | 17 RBWO PBP Measureme                   | ents and Standards Guide.         |                                      |  |  |
| Monitoring & Outcome                                    | s: Possible Po                     | ints = 100                              | Points Ear                        | ned: 90.68                           |  |  |