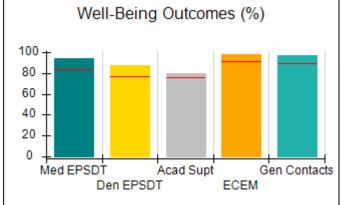

# Performance-Based Placement Measures RBWO Provider GA+SCORECARD - CPA

Report Quarter: Q4 FY2017

| Provider/Program Name: All God's Children - (861) - CPA |                                    |                                         |                                   |                                      |  |  |
|---------------------------------------------------------|------------------------------------|-----------------------------------------|-----------------------------------|--------------------------------------|--|--|
| 1671 Meriweather Dr., Watkinsville, G                   | GA 30677                           | Quarterly Sco                           | ores (Grades)                     | Current Quarter<br>Score (Grade)     |  |  |
| Phone: 706-316-2421                                     |                                    | Q1: 95.46 (A)                           | Q2: 99.18 (A+)                    | 96.68%                               |  |  |
| Vendor ID# 35219                                        |                                    | Q3: 88.03 (B+)                          | Q4: 96.68 (A)                     | (A)                                  |  |  |
| # New Foster Homes During Quarter: 3                    |                                    | # Children in Care During<br>Quarter: 4 | # Placements During<br>Quarter: 4 | # Children in Care On<br>Last Day: 4 |  |  |
|                                                         | Avg<br>Performance All<br>CPAs (%) | Provider<br>Performance (%)*            | Possible Points<br>(Weight)       | Provider Points<br>Earned            |  |  |
| OPM Monitoring Reviews                                  |                                    |                                         |                                   |                                      |  |  |
| Annual Comprehensive Reviews                            | 89%                                | 86%                                     | 25                                | 21.60                                |  |  |
| Safety Reviews                                          | 95%                                | 98%                                     | 15                                | 14.75                                |  |  |
| Monitoring Sub-Total                                    |                                    |                                         | 40                                | 36.35                                |  |  |
| CPA Safety Outcomes                                     |                                    |                                         |                                   |                                      |  |  |
| Incidence of Maltreatment                               | 0.26%                              | No Substantiated<br>Reports             | 10                                | 10.00                                |  |  |
| Staff Training                                          | 78%                                | 100%                                    | 10                                | 10.00                                |  |  |
| Safety Sub-Total                                        |                                    |                                         | 20                                | 20.00                                |  |  |
| CPA Permanency Outcomes                                 |                                    |                                         |                                   |                                      |  |  |
| Placement Stability                                     | 91%                                | 100%                                    | 15                                | 15.00                                |  |  |
| Permanency Sub-Total                                    |                                    |                                         | 15                                | 15.00                                |  |  |
| CPA Well-Being Outcomes                                 | CPA Well-Being Outcomes            |                                         |                                   |                                      |  |  |
| EPSDT Medical Visits                                    | 83%                                | 33%                                     | 4.5                               | 1.50                                 |  |  |
| EPSDT Dental Visits                                     | 77%                                | 100%                                    | 4.5                               | 4.55                                 |  |  |
| Academic Supports                                       | 75%                                | Not Eligible                            |                                   |                                      |  |  |
| Provider ECEM Visits                                    | 91%                                | 100%                                    | 8                                 | 7.95                                 |  |  |
| Provider General Contacts                               | 89%                                | 67%                                     | 8                                 | 5.33                                 |  |  |
| Placements with Siblings                                | 60%                                | Not Eligible                            | Not Scored                        | Not Scored                           |  |  |
| Placements within Legal County                          | 16%                                | 0%                                      | Not Scored                        | Not Scored                           |  |  |
| Well-Being Sub-Tota                                     |                                    |                                         | 25                                | 19.33                                |  |  |
| *Performance calculation descriptions can b             | e found in the FY 20°              | 17 RBWO PBP Measureme                   | ents and Standards Guide.         |                                      |  |  |
| Monitoring & Outcome                                    | s: Possible Po                     | ints = 100                              | Points Ear                        | ned: 90.68                           |  |  |