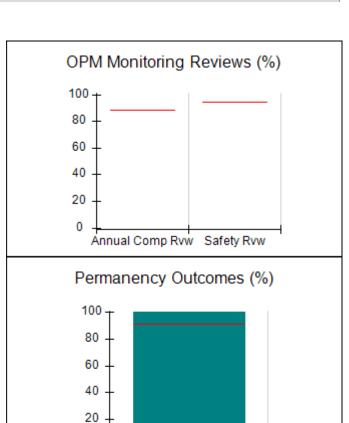

# Performance-Based Placement Measures RBWO Provider GA+SCORECARD - CPA

Report Quarter: Q4 FY2017

| Provider/Program Name: All God's Children - (861) - CPA |                                    |                                         |                                   |                                      |  |  |
|---------------------------------------------------------|------------------------------------|-----------------------------------------|-----------------------------------|--------------------------------------|--|--|
| 1671 Meriweather Dr., Watkinsville, G                   | GA 30677                           | Quarterly Sco                           | ores (Grades)                     | Current Quarter<br>Score (Grade)     |  |  |
| Phone: 706-316-2421                                     |                                    | Q1: 95.46 (A)                           | Q2: 99.18 (A+)                    | 96.68%                               |  |  |
| Vendor ID# 35219                                        |                                    | Q3: 88.03 (B+)                          | Q4: 96.68 (A)                     | (A)                                  |  |  |
| # New Foster Homes During Quarter: 3                    |                                    | # Children in Care During<br>Quarter: 4 | # Placements During<br>Quarter: 4 | # Children in Care On<br>Last Day: 4 |  |  |
|                                                         | Avg<br>Performance All<br>CPAs (%) | Provider<br>Performance (%)*            | Possible Points<br>(Weight)       | Provider Points<br>Earned            |  |  |
| OPM Monitoring Reviews                                  |                                    |                                         |                                   |                                      |  |  |
| Annual Comprehensive Reviews                            | 89%                                | 86%                                     | 25                                | 21.60                                |  |  |
| Safety Reviews                                          | 95%                                | 98%                                     | 15                                | 14.75                                |  |  |
| Monitoring Sub-Total                                    |                                    |                                         | 40                                | 36.35                                |  |  |
| CPA Safety Outcomes                                     |                                    |                                         |                                   |                                      |  |  |
| Incidence of Maltreatment                               | 0.26%                              | No Substantiated<br>Reports             | 10                                | 10.00                                |  |  |
| Staff Training                                          | 78%                                | 100%                                    | 10                                | 10.00                                |  |  |
| Safety Sub-Total                                        |                                    |                                         | 20                                | 20.00                                |  |  |
| CPA Permanency Outcomes                                 |                                    |                                         |                                   |                                      |  |  |
| Placement Stability                                     | 91%                                | 100%                                    | 15                                | 15.00                                |  |  |
| Permanency Sub-Total                                    |                                    |                                         | 15                                | 15.00                                |  |  |
| CPA Well-Being Outcomes                                 | CPA Well-Being Outcomes            |                                         |                                   |                                      |  |  |
| EPSDT Medical Visits                                    | 83%                                | 33%                                     | 4.5                               | 1.50                                 |  |  |
| EPSDT Dental Visits                                     | 77%                                | 100%                                    | 4.5                               | 4.55                                 |  |  |
| Academic Supports                                       | 75%                                | Not Eligible                            |                                   |                                      |  |  |
| Provider ECEM Visits                                    | 91%                                | 100%                                    | 8                                 | 7.95                                 |  |  |
| Provider General Contacts                               | 89%                                | 67%                                     | 8                                 | 5.33                                 |  |  |
| Placements with Siblings                                | 60%                                | Not Eligible                            | Not Scored                        | Not Scored                           |  |  |
| Placements within Legal County                          | 16%                                | 0%                                      | Not Scored                        | Not Scored                           |  |  |
| Well-Being Sub-Tota                                     |                                    |                                         | 25                                | 19.33                                |  |  |
| *Performance calculation descriptions can b             | e found in the FY 20°              | 17 RBWO PBP Measureme                   | ents and Standards Guide.         |                                      |  |  |
| Monitoring & Outcome                                    | s: Possible Po                     | ints = 100                              | Points Ear                        | ned: 90.68                           |  |  |

# Performance-Based Placement Measures RBWO Provider GA+SCORECARD - CPA

Report Quarter: Q4 FY2017

| # New Foster Homes During Quarter: 3                                                                         |                                    | # Children in Care During<br>Quarter: 4 | # Placements During<br>Quarter: 4 | # Children in Care On<br>Last Day: 4 |
|--------------------------------------------------------------------------------------------------------------|------------------------------------|-----------------------------------------|-----------------------------------|--------------------------------------|
| CPA Incentive Credits                                                                                        | Avg<br>Performance All<br>CPAs (%) | Provider<br>Performance (%)*            | Possible Points<br>(Weight)       | Provider Points<br>Earned            |
| Early EPSDT Medical Visits                                                                                   |                                    | 0%                                      | 2                                 | 0.00                                 |
| Early EPSDT Dental Visits                                                                                    |                                    | 100%                                    | 2                                 | 2.00                                 |
| Permanency Contacts                                                                                          |                                    | 0%                                      | 5                                 | 0.00                                 |
| Additional Academic Supports                                                                                 |                                    | Not Eligible                            | 2                                 |                                      |
| Foster Hm Retention Rate (threshold = 90)                                                                    |                                    | 100%                                    | 2                                 | 2.00                                 |
| Foster Hm Recruitment (threshold = 100)                                                                      |                                    | 200%                                    | 2                                 | 2.00                                 |
| Active Agency Accreditation                                                                                  |                                    | 0%                                      | 4                                 | 0.00                                 |
| Staff Clinical Licensure                                                                                     |                                    | 0%                                      | 5                                 | 0.00                                 |
| Incentives Total                                                                                             | 5.32                               |                                         | 24                                | 6.00                                 |
| Maximum total combined incentive credit allowed is 10 points.                                                |                                    | Incentives Awarded                      | 6.00                              |                                      |
| *Performance calculation descriptions can be found in the FY 2017 RBWO PBP Measurements and Standards Guide. |                                    |                                         |                                   |                                      |