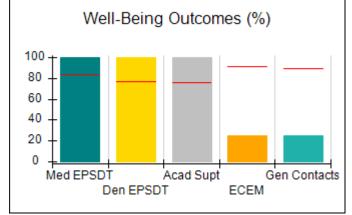

# Performance-Based Placement Measures RBWO Provider GA+SCORECARD - CPA

Report Quarter: Q4 FY2017

| Provider/Program Name: All God's Children - (861) - CPA |                                    |                                         |                                   |                                      |  |  |
|---------------------------------------------------------|------------------------------------|-----------------------------------------|-----------------------------------|--------------------------------------|--|--|
| 1671 Meriweather Dr., Watkinsville, G                   | GA 30677                           | Quarterly Sco                           | ores (Grades)                     | Current Quarter<br>Score (Grade)     |  |  |
| Phone: 706-316-2421                                     |                                    | Q1: 95.46 (A)                           | Q2: 99.18 (A+)                    | 96.68%                               |  |  |
| Vendor ID# 35219                                        |                                    | Q3: 88.03 (B+)                          | Q4: 96.68 (A)                     | (A)                                  |  |  |
| # New Foster Homes During Quarter: 3                    |                                    | # Children in Care During<br>Quarter: 4 | # Placements During<br>Quarter: 4 | # Children in Care On<br>Last Day: 4 |  |  |
|                                                         | Avg<br>Performance All<br>CPAs (%) | Provider<br>Performance (%)*            | Possible Points<br>(Weight)       | Provider Points<br>Earned            |  |  |
| OPM Monitoring Reviews                                  |                                    |                                         |                                   |                                      |  |  |
| Annual Comprehensive Reviews                            | 89%                                | 86%                                     | 25                                | 21.60                                |  |  |
| Safety Reviews                                          | 95%                                | 98%                                     | 15                                | 14.75                                |  |  |
| Monitoring Sub-Total                                    |                                    |                                         | 40                                | 36.35                                |  |  |
| CPA Safety Outcomes                                     |                                    |                                         |                                   |                                      |  |  |
| Incidence of Maltreatment                               | 0.26%                              | No Substantiated<br>Reports             | 10                                | 10.00                                |  |  |
| Staff Training                                          | 78%                                | 100%                                    | 10                                | 10.00                                |  |  |
| Safety Sub-Total                                        |                                    |                                         | 20                                | 20.00                                |  |  |
| CPA Permanency Outcomes                                 |                                    |                                         |                                   |                                      |  |  |
| Placement Stability                                     | 91%                                | 100%                                    | 15                                | 15.00                                |  |  |
| Permanency Sub-Total                                    |                                    |                                         | 15                                | 15.00                                |  |  |
| CPA Well-Being Outcomes                                 | CPA Well-Being Outcomes            |                                         |                                   |                                      |  |  |
| EPSDT Medical Visits                                    | 83%                                | 33%                                     | 4.5                               | 1.50                                 |  |  |
| EPSDT Dental Visits                                     | 77%                                | 100%                                    | 4.5                               | 4.55                                 |  |  |
| Academic Supports                                       | 75%                                | Not Eligible                            |                                   |                                      |  |  |
| Provider ECEM Visits                                    | 91%                                | 100%                                    | 8                                 | 7.95                                 |  |  |
| Provider General Contacts                               | 89%                                | 67%                                     | 8                                 | 5.33                                 |  |  |
| Placements with Siblings                                | 60%                                | Not Eligible                            | Not Scored                        | Not Scored                           |  |  |
| Placements within Legal County                          | 16%                                | 0%                                      | Not Scored                        | Not Scored                           |  |  |
| Well-Being Sub-Tota                                     |                                    |                                         | 25                                | 19.33                                |  |  |
| *Performance calculation descriptions can b             | e found in the FY 20°              | 17 RBWO PBP Measureme                   | ents and Standards Guide.         |                                      |  |  |
| Monitoring & Outcome                                    | s: Possible Po                     | ints = 100                              | Points Ear                        | ned: 90.68                           |  |  |