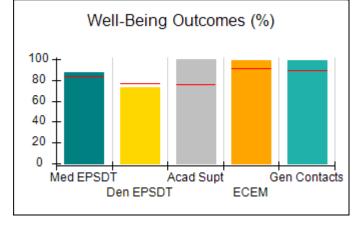

# Performance-Based Placement Measures RBWO Provider GA+SCORECARD - CPA

Report Quarter: Q4 FY2017

| Provider/Program Name: All God's Children - (861) - CPA |                                    |                                         |                                   |                                      |  |  |
|---------------------------------------------------------|------------------------------------|-----------------------------------------|-----------------------------------|--------------------------------------|--|--|
| 1671 Meriweather Dr., Watkinsville, G                   | GA 30677                           | Quarterly Sco                           | ores (Grades)                     | Current Quarter<br>Score (Grade)     |  |  |
| Phone: 706-316-2421                                     |                                    | Q1: 95.46 (A)                           | Q2: 99.18 (A+)                    | 96.68%                               |  |  |
| Vendor ID# 35219                                        |                                    | Q3: 88.03 (B+)                          | Q4: 96.68 (A)                     | (A)                                  |  |  |
| # New Foster Homes During Quarter: 3                    |                                    | # Children in Care During<br>Quarter: 4 | # Placements During<br>Quarter: 4 | # Children in Care On<br>Last Day: 4 |  |  |
|                                                         | Avg<br>Performance All<br>CPAs (%) | Provider<br>Performance (%)*            | Possible Points<br>(Weight)       | Provider Points<br>Earned            |  |  |
| OPM Monitoring Reviews                                  |                                    |                                         |                                   |                                      |  |  |
| Annual Comprehensive Reviews                            | 89%                                | 86%                                     | 25                                | 21.60                                |  |  |
| Safety Reviews                                          | 95%                                | 98%                                     | 15                                | 14.75                                |  |  |
| Monitoring Sub-Total                                    |                                    |                                         | 40                                | 36.35                                |  |  |
| CPA Safety Outcomes                                     |                                    |                                         |                                   |                                      |  |  |
| Incidence of Maltreatment                               | 0.26%                              | No Substantiated<br>Reports             | 10                                | 10.00                                |  |  |
| Staff Training                                          | 78%                                | 100%                                    | 10                                | 10.00                                |  |  |
| Safety Sub-Total                                        |                                    |                                         | 20                                | 20.00                                |  |  |
| CPA Permanency Outcomes                                 |                                    |                                         |                                   |                                      |  |  |
| Placement Stability                                     | 91%                                | 100%                                    | 15                                | 15.00                                |  |  |
| Permanency Sub-Total                                    |                                    |                                         | 15                                | 15.00                                |  |  |
| CPA Well-Being Outcomes                                 | CPA Well-Being Outcomes            |                                         |                                   |                                      |  |  |
| EPSDT Medical Visits                                    | 83%                                | 33%                                     | 4.5                               | 1.50                                 |  |  |
| EPSDT Dental Visits                                     | 77%                                | 100%                                    | 4.5                               | 4.55                                 |  |  |
| Academic Supports                                       | 75%                                | Not Eligible                            |                                   |                                      |  |  |
| Provider ECEM Visits                                    | 91%                                | 100%                                    | 8                                 | 7.95                                 |  |  |
| Provider General Contacts                               | 89%                                | 67%                                     | 8                                 | 5.33                                 |  |  |
| Placements with Siblings                                | 60%                                | Not Eligible                            | Not Scored                        | Not Scored                           |  |  |
| Placements within Legal County                          | 16%                                | 0%                                      | Not Scored                        | Not Scored                           |  |  |
| Well-Being Sub-Tota                                     |                                    |                                         | 25                                | 19.33                                |  |  |
| *Performance calculation descriptions can b             | e found in the FY 20°              | 17 RBWO PBP Measureme                   | ents and Standards Guide.         |                                      |  |  |
| Monitoring & Outcome                                    | s: Possible Po                     | ints = 100                              | Points Ear                        | ned: 90.68                           |  |  |