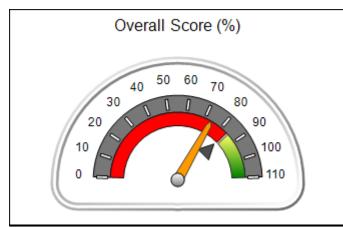

| Monitoring & Outcomes: Possible Points = 100 | Points Earned:          | 90.68    |  |
|----------------------------------------------|-------------------------|----------|--|
| Score Before Incentives Credit 90.6          |                         |          |  |
|                                              | Incentives Awarded 6.00 |          |  |
|                                              | PBP Verification        | 0.00 pts |  |
|                                              | Total Score             | 96.68%   |  |