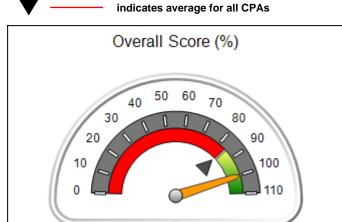

# Performance-Based Placement Measures RBWO Provider GA+SCORECARD - CPA

Report Quarter: Q4 FY2017

| Provider/Program Name: All God's Children - (861) - CPA |                                    |                                         |                                   |                                      |  |  |
|---------------------------------------------------------|------------------------------------|-----------------------------------------|-----------------------------------|--------------------------------------|--|--|
| 1671 Meriweather Dr., Watkinsville, G                   | GA 30677                           | Quarterly Sco                           | ores (Grades)                     | Current Quarter<br>Score (Grade)     |  |  |
| Phone: 706-316-2421                                     |                                    | Q1: 95.46 (A)                           | Q2: 99.18 (A+)                    | 96.68%                               |  |  |
| Vendor ID# 35219                                        |                                    | Q3: 88.03 (B+)                          | Q4: 96.68 (A)                     | (A)                                  |  |  |
| # New Foster Homes During Quarter: 3                    |                                    | # Children in Care During<br>Quarter: 4 | # Placements During<br>Quarter: 4 | # Children in Care On<br>Last Day: 4 |  |  |
|                                                         | Avg<br>Performance All<br>CPAs (%) | Provider<br>Performance (%)*            | Possible Points<br>(Weight)       | Provider Points<br>Earned            |  |  |
| OPM Monitoring Reviews                                  |                                    |                                         |                                   |                                      |  |  |
| Annual Comprehensive Reviews                            | 89%                                | 86%                                     | 25                                | 21.60                                |  |  |
| Safety Reviews                                          | 95%                                | 98%                                     | 15                                | 14.75                                |  |  |
| Monitoring Sub-Total                                    |                                    |                                         | 40                                | 36.35                                |  |  |
| CPA Safety Outcomes                                     |                                    |                                         |                                   |                                      |  |  |
| Incidence of Maltreatment                               | 0.26%                              | No Substantiated<br>Reports             | 10                                | 10.00                                |  |  |
| Staff Training                                          | 78%                                | 100%                                    | 10                                | 10.00                                |  |  |
| Safety Sub-Total                                        |                                    |                                         | 20                                | 20.00                                |  |  |
| CPA Permanency Outcomes                                 |                                    |                                         |                                   |                                      |  |  |
| Placement Stability                                     | 91%                                | 100%                                    | 15                                | 15.00                                |  |  |
| Permanency Sub-Total                                    |                                    |                                         | 15                                | 15.00                                |  |  |
| CPA Well-Being Outcomes                                 | CPA Well-Being Outcomes            |                                         |                                   |                                      |  |  |
| EPSDT Medical Visits                                    | 83%                                | 33%                                     | 4.5                               | 1.50                                 |  |  |
| EPSDT Dental Visits                                     | 77%                                | 100%                                    | 4.5                               | 4.55                                 |  |  |
| Academic Supports                                       | 75%                                | Not Eligible                            |                                   |                                      |  |  |
| Provider ECEM Visits                                    | 91%                                | 100%                                    | 8                                 | 7.95                                 |  |  |
| Provider General Contacts                               | 89%                                | 67%                                     | 8                                 | 5.33                                 |  |  |
| Placements with Siblings                                | 60%                                | Not Eligible                            | Not Scored                        | Not Scored                           |  |  |
| Placements within Legal County                          | 16%                                | 0%                                      | Not Scored                        | Not Scored                           |  |  |
| Well-Being Sub-Tota                                     |                                    |                                         | 25                                | 19.33                                |  |  |
| *Performance calculation descriptions can b             | e found in the FY 20°              | 17 RBWO PBP Measureme                   | ents and Standards Guide.         |                                      |  |  |
| Monitoring & Outcome                                    | s: Possible Po                     | ints = 100                              | Points Ear                        | ned: 90.68                           |  |  |

| Monitoring & Outcomes: Possible Points = 100 | Points Earned:          | 90.68    |  |
|----------------------------------------------|-------------------------|----------|--|
| Score Before Incentives Credit 90.6          |                         |          |  |
|                                              | Incentives Awarded 6.00 |          |  |
|                                              | PBP Verification        | 0.00 pts |  |
|                                              | Total Score             | 96.68%   |  |