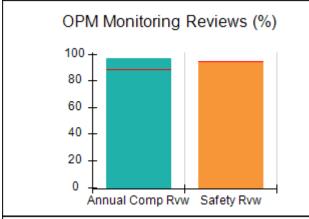

# Performance-Based Placement Measures RBWO Provider GA+SCORECARD - CPA

Report Quarter: Q4 FY2017

| Provider/Program Name: All God's Children - (861) - CPA |                                    |                                         |                                   |                                      |  |  |
|---------------------------------------------------------|------------------------------------|-----------------------------------------|-----------------------------------|--------------------------------------|--|--|
| 1671 Meriweather Dr., Watkinsville, G                   | GA 30677                           | Quarterly Sco                           | ores (Grades)                     | Current Quarter<br>Score (Grade)     |  |  |
| Phone: 706-316-2421                                     |                                    | Q1: 95.46 (A)                           | Q2: 99.18 (A+)                    | 96.68%                               |  |  |
| Vendor ID# 35219                                        |                                    | Q3: 88.03 (B+)                          | Q4: 96.68 (A)                     | (A)                                  |  |  |
| # New Foster Homes During Quarter: 3                    |                                    | # Children in Care During<br>Quarter: 4 | # Placements During<br>Quarter: 4 | # Children in Care On<br>Last Day: 4 |  |  |
|                                                         | Avg<br>Performance All<br>CPAs (%) | Provider<br>Performance (%)*            | Possible Points<br>(Weight)       | Provider Points<br>Earned            |  |  |
| OPM Monitoring Reviews                                  |                                    |                                         |                                   |                                      |  |  |
| Annual Comprehensive Reviews                            | 89%                                | 86%                                     | 25                                | 21.60                                |  |  |
| Safety Reviews                                          | 95%                                | 98%                                     | 15                                | 14.75                                |  |  |
| Monitoring Sub-Total                                    |                                    |                                         | 40                                | 36.35                                |  |  |
| CPA Safety Outcomes                                     |                                    |                                         |                                   |                                      |  |  |
| Incidence of Maltreatment                               | 0.26%                              | No Substantiated<br>Reports             | 10                                | 10.00                                |  |  |
| Staff Training                                          | 78%                                | 100%                                    | 10                                | 10.00                                |  |  |
| Safety Sub-Total                                        |                                    |                                         | 20                                | 20.00                                |  |  |
| CPA Permanency Outcomes                                 |                                    |                                         |                                   |                                      |  |  |
| Placement Stability                                     | 91%                                | 100%                                    | 15                                | 15.00                                |  |  |
| Permanency Sub-Total                                    |                                    |                                         | 15                                | 15.00                                |  |  |
| CPA Well-Being Outcomes                                 | CPA Well-Being Outcomes            |                                         |                                   |                                      |  |  |
| EPSDT Medical Visits                                    | 83%                                | 33%                                     | 4.5                               | 1.50                                 |  |  |
| EPSDT Dental Visits                                     | 77%                                | 100%                                    | 4.5                               | 4.55                                 |  |  |
| Academic Supports                                       | 75%                                | Not Eligible                            |                                   |                                      |  |  |
| Provider ECEM Visits                                    | 91%                                | 100%                                    | 8                                 | 7.95                                 |  |  |
| Provider General Contacts                               | 89%                                | 67%                                     | 8                                 | 5.33                                 |  |  |
| Placements with Siblings                                | 60%                                | Not Eligible                            | Not Scored                        | Not Scored                           |  |  |
| Placements within Legal County                          | 16%                                | 0%                                      | Not Scored                        | Not Scored                           |  |  |
| Well-Being Sub-Tota                                     |                                    |                                         | 25                                | 19.33                                |  |  |
| *Performance calculation descriptions can b             | e found in the FY 20°              | 17 RBWO PBP Measureme                   | ents and Standards Guide.         |                                      |  |  |
| Monitoring & Outcome                                    | s: Possible Po                     | ints = 100                              | Points Ear                        | ned: 90.68                           |  |  |