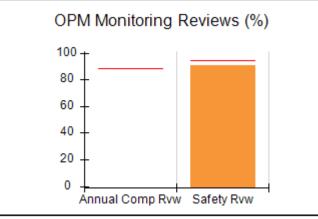

# Performance-Based Placement Measures RBWO Provider GA+SCORECARD - CPA

Report Quarter: Q4 FY2017

| Provider/Program Name: All God's Children - (861) - CPA |                                    |                                         |                                   |                                      |  |  |
|---------------------------------------------------------|------------------------------------|-----------------------------------------|-----------------------------------|--------------------------------------|--|--|
| 1671 Meriweather Dr., Watkinsville, G                   | GA 30677                           | Quarterly Sco                           | ores (Grades)                     | Current Quarter<br>Score (Grade)     |  |  |
| Phone: 706-316-2421                                     |                                    | Q1: 95.46 (A)                           | Q2: 99.18 (A+)                    | 96.68%                               |  |  |
| Vendor ID# 35219                                        |                                    | Q3: 88.03 (B+)                          | Q4: 96.68 (A)                     | (A)                                  |  |  |
| # New Foster Homes During Quarter: 3                    |                                    | # Children in Care During<br>Quarter: 4 | # Placements During<br>Quarter: 4 | # Children in Care On<br>Last Day: 4 |  |  |
|                                                         | Avg<br>Performance All<br>CPAs (%) | Provider<br>Performance (%)*            | Possible Points<br>(Weight)       | Provider Points<br>Earned            |  |  |
| OPM Monitoring Reviews                                  |                                    |                                         |                                   |                                      |  |  |
| Annual Comprehensive Reviews                            | 89%                                | 86%                                     | 25                                | 21.60                                |  |  |
| Safety Reviews                                          | 95%                                | 98%                                     | 15                                | 14.75                                |  |  |
| Monitoring Sub-Total                                    |                                    |                                         | 40                                | 36.35                                |  |  |
| CPA Safety Outcomes                                     |                                    |                                         |                                   |                                      |  |  |
| Incidence of Maltreatment                               | 0.26%                              | No Substantiated<br>Reports             | 10                                | 10.00                                |  |  |
| Staff Training                                          | 78%                                | 100%                                    | 10                                | 10.00                                |  |  |
| Safety Sub-Total                                        |                                    |                                         | 20                                | 20.00                                |  |  |
| CPA Permanency Outcomes                                 |                                    |                                         |                                   |                                      |  |  |
| Placement Stability                                     | 91%                                | 100%                                    | 15                                | 15.00                                |  |  |
| Permanency Sub-Total                                    |                                    |                                         | 15                                | 15.00                                |  |  |
| CPA Well-Being Outcomes                                 | CPA Well-Being Outcomes            |                                         |                                   |                                      |  |  |
| EPSDT Medical Visits                                    | 83%                                | 33%                                     | 4.5                               | 1.50                                 |  |  |
| EPSDT Dental Visits                                     | 77%                                | 100%                                    | 4.5                               | 4.55                                 |  |  |
| Academic Supports                                       | 75%                                | Not Eligible                            |                                   |                                      |  |  |
| Provider ECEM Visits                                    | 91%                                | 100%                                    | 8                                 | 7.95                                 |  |  |
| Provider General Contacts                               | 89%                                | 67%                                     | 8                                 | 5.33                                 |  |  |
| Placements with Siblings                                | 60%                                | Not Eligible                            | Not Scored                        | Not Scored                           |  |  |
| Placements within Legal County                          | 16%                                | 0%                                      | Not Scored                        | Not Scored                           |  |  |
| Well-Being Sub-Tota                                     |                                    |                                         | 25                                | 19.33                                |  |  |
| *Performance calculation descriptions can b             | e found in the FY 20°              | 17 RBWO PBP Measureme                   | ents and Standards Guide.         |                                      |  |  |
| Monitoring & Outcome                                    | s: Possible Po                     | ints = 100                              | Points Ear                        | ned: 90.68                           |  |  |