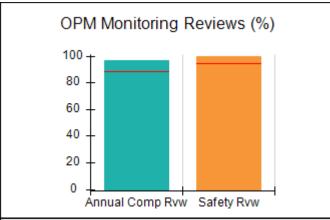

# Performance-Based Placement Measures RBWO Provider GA+SCORECARD - CPA

Report Quarter: Q4 FY2017

| Provider/Program Name: All God's Children - (861) - CPA |                                    |                                         |                                   |                                      |  |  |
|---------------------------------------------------------|------------------------------------|-----------------------------------------|-----------------------------------|--------------------------------------|--|--|
| 1671 Meriweather Dr., Watkinsville, G                   | GA 30677                           | Quarterly Sco                           | ores (Grades)                     | Current Quarter<br>Score (Grade)     |  |  |
| Phone: 706-316-2421                                     |                                    | Q1: 95.46 (A)                           | Q2: 99.18 (A+)                    | 96.68%                               |  |  |
| Vendor ID# 35219                                        |                                    | Q3: 88.03 (B+)                          | Q4: 96.68 (A)                     | (A)                                  |  |  |
| # New Foster Homes During Quarter: 3                    |                                    | # Children in Care During<br>Quarter: 4 | # Placements During<br>Quarter: 4 | # Children in Care On<br>Last Day: 4 |  |  |
|                                                         | Avg<br>Performance All<br>CPAs (%) | Provider<br>Performance (%)*            | Possible Points<br>(Weight)       | Provider Points<br>Earned            |  |  |
| OPM Monitoring Reviews                                  |                                    |                                         |                                   |                                      |  |  |
| Annual Comprehensive Reviews                            | 89%                                | 86%                                     | 25                                | 21.60                                |  |  |
| Safety Reviews                                          | 95%                                | 98%                                     | 15                                | 14.75                                |  |  |
| Monitoring Sub-Total                                    |                                    |                                         | 40                                | 36.35                                |  |  |
| CPA Safety Outcomes                                     |                                    |                                         |                                   |                                      |  |  |
| Incidence of Maltreatment                               | 0.26%                              | No Substantiated<br>Reports             | 10                                | 10.00                                |  |  |
| Staff Training                                          | 78%                                | 100%                                    | 10                                | 10.00                                |  |  |
| Safety Sub-Total                                        |                                    |                                         | 20                                | 20.00                                |  |  |
| CPA Permanency Outcomes                                 |                                    |                                         |                                   |                                      |  |  |
| Placement Stability                                     | 91%                                | 100%                                    | 15                                | 15.00                                |  |  |
| Permanency Sub-Total                                    |                                    |                                         | 15                                | 15.00                                |  |  |
| CPA Well-Being Outcomes                                 | CPA Well-Being Outcomes            |                                         |                                   |                                      |  |  |
| EPSDT Medical Visits                                    | 83%                                | 33%                                     | 4.5                               | 1.50                                 |  |  |
| EPSDT Dental Visits                                     | 77%                                | 100%                                    | 4.5                               | 4.55                                 |  |  |
| Academic Supports                                       | 75%                                | Not Eligible                            |                                   |                                      |  |  |
| Provider ECEM Visits                                    | 91%                                | 100%                                    | 8                                 | 7.95                                 |  |  |
| Provider General Contacts                               | 89%                                | 67%                                     | 8                                 | 5.33                                 |  |  |
| Placements with Siblings                                | 60%                                | Not Eligible                            | Not Scored                        | Not Scored                           |  |  |
| Placements within Legal County                          | 16%                                | 0%                                      | Not Scored                        | Not Scored                           |  |  |
| Well-Being Sub-Tota                                     |                                    |                                         | 25                                | 19.33                                |  |  |
| *Performance calculation descriptions can b             | e found in the FY 20°              | 17 RBWO PBP Measureme                   | ents and Standards Guide.         |                                      |  |  |
| Monitoring & Outcome                                    | s: Possible Po                     | ints = 100                              | Points Ear                        | ned: 90.68                           |  |  |