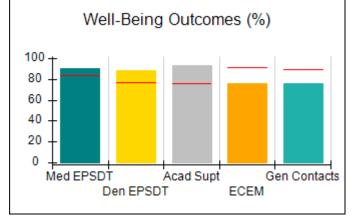

# Performance-Based Placement Measures RBWO Provider GA+SCORECARD - CPA

Report Quarter: Q4 FY2017

| Provider/Program Name: All God's Children - (861) - CPA |                                    |                                         |                                   |                                      |  |  |
|---------------------------------------------------------|------------------------------------|-----------------------------------------|-----------------------------------|--------------------------------------|--|--|
| 1671 Meriweather Dr., Watkinsville, G                   | GA 30677                           | Quarterly Sco                           | ores (Grades)                     | Current Quarter<br>Score (Grade)     |  |  |
| Phone: 706-316-2421                                     |                                    | Q1: 95.46 (A)                           | Q2: 99.18 (A+)                    | 96.68%                               |  |  |
| Vendor ID# 35219                                        |                                    | Q3: 88.03 (B+)                          | Q4: 96.68 (A)                     | (A)                                  |  |  |
| # New Foster Homes During Quarter: 3                    |                                    | # Children in Care During<br>Quarter: 4 | # Placements During<br>Quarter: 4 | # Children in Care On<br>Last Day: 4 |  |  |
|                                                         | Avg<br>Performance All<br>CPAs (%) | Provider<br>Performance (%)*            | Possible Points<br>(Weight)       | Provider Points<br>Earned            |  |  |
| OPM Monitoring Reviews                                  |                                    |                                         |                                   |                                      |  |  |
| Annual Comprehensive Reviews                            | 89%                                | 86%                                     | 25                                | 21.60                                |  |  |
| Safety Reviews                                          | 95%                                | 98%                                     | 15                                | 14.75                                |  |  |
| Monitoring Sub-Total                                    |                                    |                                         | 40                                | 36.35                                |  |  |
| CPA Safety Outcomes                                     |                                    |                                         |                                   |                                      |  |  |
| Incidence of Maltreatment                               | 0.26%                              | No Substantiated<br>Reports             | 10                                | 10.00                                |  |  |
| Staff Training                                          | 78%                                | 100%                                    | 10                                | 10.00                                |  |  |
| Safety Sub-Total                                        |                                    |                                         | 20                                | 20.00                                |  |  |
| CPA Permanency Outcomes                                 |                                    |                                         |                                   |                                      |  |  |
| Placement Stability                                     | 91%                                | 100%                                    | 15                                | 15.00                                |  |  |
| Permanency Sub-Total                                    |                                    |                                         | 15                                | 15.00                                |  |  |
| CPA Well-Being Outcomes                                 | CPA Well-Being Outcomes            |                                         |                                   |                                      |  |  |
| EPSDT Medical Visits                                    | 83%                                | 33%                                     | 4.5                               | 1.50                                 |  |  |
| EPSDT Dental Visits                                     | 77%                                | 100%                                    | 4.5                               | 4.55                                 |  |  |
| Academic Supports                                       | 75%                                | Not Eligible                            |                                   |                                      |  |  |
| Provider ECEM Visits                                    | 91%                                | 100%                                    | 8                                 | 7.95                                 |  |  |
| Provider General Contacts                               | 89%                                | 67%                                     | 8                                 | 5.33                                 |  |  |
| Placements with Siblings                                | 60%                                | Not Eligible                            | Not Scored                        | Not Scored                           |  |  |
| Placements within Legal County                          | 16%                                | 0%                                      | Not Scored                        | Not Scored                           |  |  |
| Well-Being Sub-Tota                                     |                                    |                                         | 25                                | 19.33                                |  |  |
| *Performance calculation descriptions can b             | e found in the FY 20°              | 17 RBWO PBP Measureme                   | ents and Standards Guide.         |                                      |  |  |
| Monitoring & Outcome                                    | s: Possible Po                     | ints = 100                              | Points Ear                        | ned: 90.68                           |  |  |