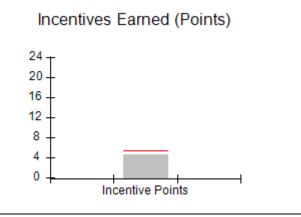

# Performance-Based Placement Measures RBWO Provider GA+SCORECARD - CPA

Report Quarter: Q4 FY2017

| # New Foster Homes During Quarter: 3                                                                         |                                    | # Children in Care During<br>Quarter: 4 | # Placements During<br>Quarter: 4 | # Children in Care On<br>Last Day: 4 |
|--------------------------------------------------------------------------------------------------------------|------------------------------------|-----------------------------------------|-----------------------------------|--------------------------------------|
| CPA Incentive Credits                                                                                        | Avg<br>Performance All<br>CPAs (%) | Provider<br>Performance (%)*            | Possible Points<br>(Weight)       | Provider Points<br>Earned            |
| Early EPSDT Medical Visits                                                                                   |                                    | 0%                                      | 2                                 | 0.00                                 |
| Early EPSDT Dental Visits                                                                                    |                                    | 100%                                    | 2                                 | 2.00                                 |
| Permanency Contacts                                                                                          |                                    | 0%                                      | 5                                 | 0.00                                 |
| Additional Academic Supports                                                                                 |                                    | Not Eligible                            | 2                                 |                                      |
| Foster Hm Retention Rate (threshold = 90)                                                                    |                                    | 100%                                    | 2                                 | 2.00                                 |
| Foster Hm Recruitment (threshold = 100)                                                                      |                                    | 200%                                    | 2                                 | 2.00                                 |
| Active Agency Accreditation                                                                                  |                                    | 0%                                      | 4                                 | 0.00                                 |
| Staff Clinical Licensure                                                                                     |                                    | 0%                                      | 5                                 | 0.00                                 |
| Incentives Total                                                                                             | 5.32                               |                                         | 24                                | 6.00                                 |
| Maximum total combined incentive credit allowed is 10 points.                                                |                                    | Incentives Awarded                      | 6.00                              |                                      |
| *Performance calculation descriptions can be found in the FY 2017 RBWO PBP Measurements and Standards Guide. |                                    |                                         |                                   |                                      |