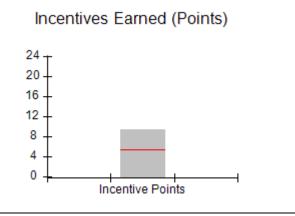

| Monitoring & Outcomes: Possible Points = 100 | Points Earned:          | 90.68    |  |
|----------------------------------------------|-------------------------|----------|--|
| Score Before Incentives Credit 90.6          |                         |          |  |
|                                              | Incentives Awarded 6.00 |          |  |
|                                              | PBP Verification        | 0.00 pts |  |
|                                              | Total Score             | 96.68%   |  |

# Performance-Based Placement Measures RBWO Provider GA+SCORECARD - CPA

Report Quarter: Q4 FY2017

| # New Foster Homes During Quarter: 3                                                                         |                                    | # Children in Care During<br>Quarter: 4 | # Placements During<br>Quarter: 4 | # Children in Care On<br>Last Day: 4 |
|--------------------------------------------------------------------------------------------------------------|------------------------------------|-----------------------------------------|-----------------------------------|--------------------------------------|
| CPA Incentive Credits                                                                                        | Avg<br>Performance All<br>CPAs (%) | Provider<br>Performance (%)*            | Possible Points<br>(Weight)       | Provider Points<br>Earned            |
| Early EPSDT Medical Visits                                                                                   |                                    | 0%                                      | 2                                 | 0.00                                 |
| Early EPSDT Dental Visits                                                                                    |                                    | 100%                                    | 2                                 | 2.00                                 |
| Permanency Contacts                                                                                          |                                    | 0%                                      | 5                                 | 0.00                                 |
| Additional Academic Supports                                                                                 |                                    | Not Eligible                            | 2                                 |                                      |
| Foster Hm Retention Rate (threshold = 90)                                                                    |                                    | 100%                                    | 2                                 | 2.00                                 |
| Foster Hm Recruitment (threshold = 100)                                                                      |                                    | 200%                                    | 2                                 | 2.00                                 |
| Active Agency Accreditation                                                                                  |                                    | 0%                                      | 4                                 | 0.00                                 |
| Staff Clinical Licensure                                                                                     |                                    | 0%                                      | 5                                 | 0.00                                 |
| Incentives Total                                                                                             | 5.32                               |                                         | 24                                | 6.00                                 |
| Maximum total combined incentive credit allowed is 10 points.                                                |                                    | Incentives Awarded                      | 6.00                              |                                      |
| *Performance calculation descriptions can be found in the FY 2017 RBWO PBP Measurements and Standards Guide. |                                    |                                         |                                   |                                      |