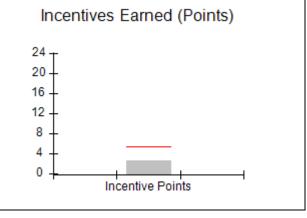

# Performance-Based Placement Measures RBWO Provider GA+SCORECARD - CPA

Report Quarter: Q4 FY2017

| # New Foster Homes During Quarter: 3                                                                         |                                    | # Children in Care During<br>Quarter: 4 | # Placements During<br>Quarter: 4 | # Children in Care On<br>Last Day: 4 |
|--------------------------------------------------------------------------------------------------------------|------------------------------------|-----------------------------------------|-----------------------------------|--------------------------------------|
| CPA Incentive Credits                                                                                        | Avg<br>Performance All<br>CPAs (%) | Provider<br>Performance (%)*            | Possible Points<br>(Weight)       | Provider Points<br>Earned            |
| Early EPSDT Medical Visits                                                                                   |                                    | 0%                                      | 2                                 | 0.00                                 |
| Early EPSDT Dental Visits                                                                                    |                                    | 100%                                    | 2                                 | 2.00                                 |
| Permanency Contacts                                                                                          |                                    | 0%                                      | 5                                 | 0.00                                 |
| Additional Academic Supports                                                                                 |                                    | Not Eligible                            | 2                                 |                                      |
| Foster Hm Retention Rate (threshold = 90)                                                                    |                                    | 100%                                    | 2                                 | 2.00                                 |
| Foster Hm Recruitment (threshold = 100)                                                                      |                                    | 200%                                    | 2                                 | 2.00                                 |
| Active Agency Accreditation                                                                                  |                                    | 0%                                      | 4                                 | 0.00                                 |
| Staff Clinical Licensure                                                                                     |                                    | 0%                                      | 5                                 | 0.00                                 |
| Incentives Total                                                                                             | 5.32                               |                                         | 24                                | 6.00                                 |
| Maximum total combined incentive credit allowed is 10 points.                                                |                                    | Incentives Awarded                      | 6.00                              |                                      |
| *Performance calculation descriptions can be found in the FY 2017 RBWO PBP Measurements and Standards Guide. |                                    |                                         |                                   |                                      |