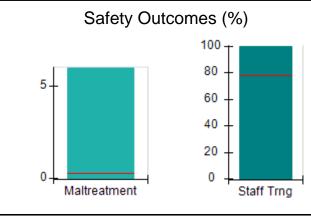

# Performance-Based Placement Measures RBWO Provider GA+SCORECARD - CPA

Report Quarter: Q4 FY2017

| Provider/Program Name: All God's Children - (861) - CPA |                                    |                                         |                                   |                                      |  |  |
|---------------------------------------------------------|------------------------------------|-----------------------------------------|-----------------------------------|--------------------------------------|--|--|
| 1671 Meriweather Dr., Watkinsville, G                   | GA 30677                           | Quarterly Sco                           | ores (Grades)                     | Current Quarter<br>Score (Grade)     |  |  |
| Phone: 706-316-2421                                     |                                    | Q1: 95.46 (A)                           | Q2: 99.18 (A+)                    | 96.68%                               |  |  |
| Vendor ID# 35219                                        |                                    | Q3: 88.03 (B+)                          | Q4: 96.68 (A)                     | (A)                                  |  |  |
| # New Foster Homes During Quarter: 3                    |                                    | # Children in Care During<br>Quarter: 4 | # Placements During<br>Quarter: 4 | # Children in Care On<br>Last Day: 4 |  |  |
|                                                         | Avg<br>Performance All<br>CPAs (%) | Provider<br>Performance (%)*            | Possible Points<br>(Weight)       | Provider Points<br>Earned            |  |  |
| OPM Monitoring Reviews                                  |                                    |                                         |                                   |                                      |  |  |
| Annual Comprehensive Reviews                            | 89%                                | 86%                                     | 25                                | 21.60                                |  |  |
| Safety Reviews                                          | 95%                                | 98%                                     | 15                                | 14.75                                |  |  |
| Monitoring Sub-Total                                    |                                    |                                         | 40                                | 36.35                                |  |  |
| CPA Safety Outcomes                                     |                                    |                                         |                                   |                                      |  |  |
| Incidence of Maltreatment                               | 0.26%                              | No Substantiated<br>Reports             | 10                                | 10.00                                |  |  |
| Staff Training                                          | 78%                                | 100%                                    | 10                                | 10.00                                |  |  |
| Safety Sub-Total                                        |                                    |                                         | 20                                | 20.00                                |  |  |
| CPA Permanency Outcomes                                 |                                    |                                         |                                   |                                      |  |  |
| Placement Stability                                     | 91%                                | 100%                                    | 15                                | 15.00                                |  |  |
| Permanency Sub-Total                                    |                                    |                                         | 15                                | 15.00                                |  |  |
| CPA Well-Being Outcomes                                 | CPA Well-Being Outcomes            |                                         |                                   |                                      |  |  |
| EPSDT Medical Visits                                    | 83%                                | 33%                                     | 4.5                               | 1.50                                 |  |  |
| EPSDT Dental Visits                                     | 77%                                | 100%                                    | 4.5                               | 4.55                                 |  |  |
| Academic Supports                                       | 75%                                | Not Eligible                            |                                   |                                      |  |  |
| Provider ECEM Visits                                    | 91%                                | 100%                                    | 8                                 | 7.95                                 |  |  |
| Provider General Contacts                               | 89%                                | 67%                                     | 8                                 | 5.33                                 |  |  |
| Placements with Siblings                                | 60%                                | Not Eligible                            | Not Scored                        | Not Scored                           |  |  |
| Placements within Legal County                          | 16%                                | 0%                                      | Not Scored                        | Not Scored                           |  |  |
| Well-Being Sub-Tota                                     |                                    |                                         | 25                                | 19.33                                |  |  |
| *Performance calculation descriptions can b             | e found in the FY 20°              | 17 RBWO PBP Measureme                   | ents and Standards Guide.         |                                      |  |  |
| Monitoring & Outcome                                    | s: Possible Po                     | ints = 100                              | Points Ear                        | ned: 90.68                           |  |  |