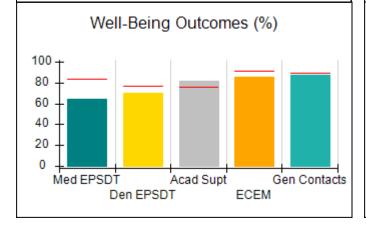

# Performance-Based Placement Measures RBWO Provider GA+SCORECARD - CPA

Report Quarter: Q4 FY2017

| Provider/Program Name: All God's Children - (861) - CPA |                                    |                                         |                                   |                                      |  |  |
|---------------------------------------------------------|------------------------------------|-----------------------------------------|-----------------------------------|--------------------------------------|--|--|
| 1671 Meriweather Dr., Watkinsville, G                   | GA 30677                           | Quarterly Sco                           | ores (Grades)                     | Current Quarter<br>Score (Grade)     |  |  |
| Phone: 706-316-2421                                     |                                    | Q1: 95.46 (A)                           | Q2: 99.18 (A+)                    | 96.68%                               |  |  |
| Vendor ID# 35219                                        |                                    | Q3: 88.03 (B+)                          | Q4: 96.68 (A)                     | (A)                                  |  |  |
| # New Foster Homes During Quarter: 3                    |                                    | # Children in Care During<br>Quarter: 4 | # Placements During<br>Quarter: 4 | # Children in Care On<br>Last Day: 4 |  |  |
|                                                         | Avg<br>Performance All<br>CPAs (%) | Provider<br>Performance (%)*            | Possible Points<br>(Weight)       | Provider Points<br>Earned            |  |  |
| OPM Monitoring Reviews                                  |                                    |                                         |                                   |                                      |  |  |
| Annual Comprehensive Reviews                            | 89%                                | 86%                                     | 25                                | 21.60                                |  |  |
| Safety Reviews                                          | 95%                                | 98%                                     | 15                                | 14.75                                |  |  |
| Monitoring Sub-Total                                    |                                    |                                         | 40                                | 36.35                                |  |  |
| CPA Safety Outcomes                                     |                                    |                                         |                                   |                                      |  |  |
| Incidence of Maltreatment                               | 0.26%                              | No Substantiated<br>Reports             | 10                                | 10.00                                |  |  |
| Staff Training                                          | 78%                                | 100%                                    | 10                                | 10.00                                |  |  |
| Safety Sub-Total                                        |                                    |                                         | 20                                | 20.00                                |  |  |
| CPA Permanency Outcomes                                 |                                    |                                         |                                   |                                      |  |  |
| Placement Stability                                     | 91%                                | 100%                                    | 15                                | 15.00                                |  |  |
| Permanency Sub-Total                                    |                                    |                                         | 15                                | 15.00                                |  |  |
| CPA Well-Being Outcomes                                 | CPA Well-Being Outcomes            |                                         |                                   |                                      |  |  |
| EPSDT Medical Visits                                    | 83%                                | 33%                                     | 4.5                               | 1.50                                 |  |  |
| EPSDT Dental Visits                                     | 77%                                | 100%                                    | 4.5                               | 4.55                                 |  |  |
| Academic Supports                                       | 75%                                | Not Eligible                            |                                   |                                      |  |  |
| Provider ECEM Visits                                    | 91%                                | 100%                                    | 8                                 | 7.95                                 |  |  |
| Provider General Contacts                               | 89%                                | 67%                                     | 8                                 | 5.33                                 |  |  |
| Placements with Siblings                                | 60%                                | Not Eligible                            | Not Scored                        | Not Scored                           |  |  |
| Placements within Legal County                          | 16%                                | 0%                                      | Not Scored                        | Not Scored                           |  |  |
| Well-Being Sub-Tota                                     |                                    |                                         | 25                                | 19.33                                |  |  |
| *Performance calculation descriptions can b             | e found in the FY 20°              | 17 RBWO PBP Measureme                   | ents and Standards Guide.         |                                      |  |  |
| Monitoring & Outcome                                    | s: Possible Po                     | ints = 100                              | Points Ear                        | ned: 90.68                           |  |  |