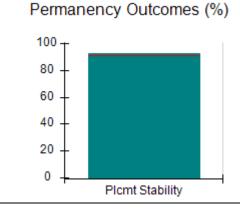

# Performance-Based Placement Measures RBWO Provider GA+SCORECARD - CPA

Report Quarter: Q4 FY2017

| Provider/Program Name: All God's Children - (861) - CPA |                                    |                                         |                                   |                                      |  |  |
|---------------------------------------------------------|------------------------------------|-----------------------------------------|-----------------------------------|--------------------------------------|--|--|
| 1671 Meriweather Dr., Watkinsville, G                   | GA 30677                           | Quarterly Sco                           | ores (Grades)                     | Current Quarter<br>Score (Grade)     |  |  |
| Phone: 706-316-2421                                     |                                    | Q1: 95.46 (A)                           | Q2: 99.18 (A+)                    | 96.68%                               |  |  |
| Vendor ID# 35219                                        |                                    | Q3: 88.03 (B+)                          | Q4: 96.68 (A)                     | (A)                                  |  |  |
| # New Foster Homes During Quarter: 3                    |                                    | # Children in Care During<br>Quarter: 4 | # Placements During<br>Quarter: 4 | # Children in Care On<br>Last Day: 4 |  |  |
|                                                         | Avg<br>Performance All<br>CPAs (%) | Provider<br>Performance (%)*            | Possible Points<br>(Weight)       | Provider Points<br>Earned            |  |  |
| OPM Monitoring Reviews                                  |                                    |                                         |                                   |                                      |  |  |
| Annual Comprehensive Reviews                            | 89%                                | 86%                                     | 25                                | 21.60                                |  |  |
| Safety Reviews                                          | 95%                                | 98%                                     | 15                                | 14.75                                |  |  |
| Monitoring Sub-Total                                    |                                    |                                         | 40                                | 36.35                                |  |  |
| CPA Safety Outcomes                                     |                                    |                                         |                                   |                                      |  |  |
| Incidence of Maltreatment                               | 0.26%                              | No Substantiated<br>Reports             | 10                                | 10.00                                |  |  |
| Staff Training                                          | 78%                                | 100%                                    | 10                                | 10.00                                |  |  |
| Safety Sub-Total                                        |                                    |                                         | 20                                | 20.00                                |  |  |
| CPA Permanency Outcomes                                 |                                    |                                         |                                   |                                      |  |  |
| Placement Stability                                     | 91%                                | 100%                                    | 15                                | 15.00                                |  |  |
| Permanency Sub-Total                                    |                                    |                                         | 15                                | 15.00                                |  |  |
| CPA Well-Being Outcomes                                 | CPA Well-Being Outcomes            |                                         |                                   |                                      |  |  |
| EPSDT Medical Visits                                    | 83%                                | 33%                                     | 4.5                               | 1.50                                 |  |  |
| EPSDT Dental Visits                                     | 77%                                | 100%                                    | 4.5                               | 4.55                                 |  |  |
| Academic Supports                                       | 75%                                | Not Eligible                            |                                   |                                      |  |  |
| Provider ECEM Visits                                    | 91%                                | 100%                                    | 8                                 | 7.95                                 |  |  |
| Provider General Contacts                               | 89%                                | 67%                                     | 8                                 | 5.33                                 |  |  |
| Placements with Siblings                                | 60%                                | Not Eligible                            | Not Scored                        | Not Scored                           |  |  |
| Placements within Legal County                          | 16%                                | 0%                                      | Not Scored                        | Not Scored                           |  |  |
| Well-Being Sub-Tota                                     |                                    |                                         | 25                                | 19.33                                |  |  |
| *Performance calculation descriptions can b             | e found in the FY 20°              | 17 RBWO PBP Measureme                   | ents and Standards Guide.         |                                      |  |  |
| Monitoring & Outcome                                    | s: Possible Po                     | ints = 100                              | Points Ear                        | ned: 90.68                           |  |  |