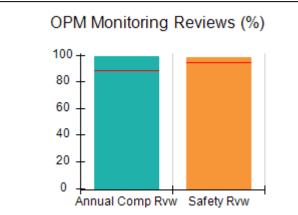

# Performance-Based Placement Measures RBWO Provider GA+SCORECARD - CPA

Report Quarter: Q4 FY2017

| Provider/Program Name: All God's Children - (861) - CPA |                                    |                                         |                                   |                                      |  |  |
|---------------------------------------------------------|------------------------------------|-----------------------------------------|-----------------------------------|--------------------------------------|--|--|
| 1671 Meriweather Dr., Watkinsville, G                   | GA 30677                           | Quarterly Sco                           | ores (Grades)                     | Current Quarter<br>Score (Grade)     |  |  |
| Phone: 706-316-2421                                     |                                    | Q1: 95.46 (A)                           | Q2: 99.18 (A+)                    | 96.68%                               |  |  |
| Vendor ID# 35219                                        |                                    | Q3: 88.03 (B+)                          | Q4: 96.68 (A)                     | (A)                                  |  |  |
| # New Foster Homes During Quarter: 3                    |                                    | # Children in Care During<br>Quarter: 4 | # Placements During<br>Quarter: 4 | # Children in Care On<br>Last Day: 4 |  |  |
|                                                         | Avg<br>Performance All<br>CPAs (%) | Provider<br>Performance (%)*            | Possible Points<br>(Weight)       | Provider Points<br>Earned            |  |  |
| OPM Monitoring Reviews                                  |                                    |                                         |                                   |                                      |  |  |
| Annual Comprehensive Reviews                            | 89%                                | 86%                                     | 25                                | 21.60                                |  |  |
| Safety Reviews                                          | 95%                                | 98%                                     | 15                                | 14.75                                |  |  |
| Monitoring Sub-Total                                    |                                    |                                         | 40                                | 36.35                                |  |  |
| CPA Safety Outcomes                                     |                                    |                                         |                                   |                                      |  |  |
| Incidence of Maltreatment                               | 0.26%                              | No Substantiated<br>Reports             | 10                                | 10.00                                |  |  |
| Staff Training                                          | 78%                                | 100%                                    | 10                                | 10.00                                |  |  |
| Safety Sub-Total                                        |                                    |                                         | 20                                | 20.00                                |  |  |
| CPA Permanency Outcomes                                 |                                    |                                         |                                   |                                      |  |  |
| Placement Stability                                     | 91%                                | 100%                                    | 15                                | 15.00                                |  |  |
| Permanency Sub-Total                                    |                                    |                                         | 15                                | 15.00                                |  |  |
| CPA Well-Being Outcomes                                 | CPA Well-Being Outcomes            |                                         |                                   |                                      |  |  |
| EPSDT Medical Visits                                    | 83%                                | 33%                                     | 4.5                               | 1.50                                 |  |  |
| EPSDT Dental Visits                                     | 77%                                | 100%                                    | 4.5                               | 4.55                                 |  |  |
| Academic Supports                                       | 75%                                | Not Eligible                            |                                   |                                      |  |  |
| Provider ECEM Visits                                    | 91%                                | 100%                                    | 8                                 | 7.95                                 |  |  |
| Provider General Contacts                               | 89%                                | 67%                                     | 8                                 | 5.33                                 |  |  |
| Placements with Siblings                                | 60%                                | Not Eligible                            | Not Scored                        | Not Scored                           |  |  |
| Placements within Legal County                          | 16%                                | 0%                                      | Not Scored                        | Not Scored                           |  |  |
| Well-Being Sub-Tota                                     |                                    |                                         | 25                                | 19.33                                |  |  |
| *Performance calculation descriptions can b             | e found in the FY 20°              | 17 RBWO PBP Measureme                   | ents and Standards Guide.         |                                      |  |  |
| Monitoring & Outcome                                    | s: Possible Po                     | ints = 100                              | Points Ear                        | ned: 90.68                           |  |  |