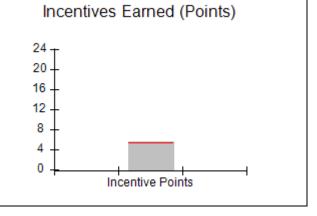

| Monitoring & Outcomes: Possible Points = 100 | Points Earned:          | 90.68    |  |
|----------------------------------------------|-------------------------|----------|--|
| Score Before Incentives Credit 90.6          |                         |          |  |
|                                              | Incentives Awarded 6.00 |          |  |
|                                              | PBP Verification        | 0.00 pts |  |
|                                              | Total Score             | 96.68%   |  |

# Performance-Based Placement Measures RBWO Provider GA+SCORECARD - CPA

Report Quarter: Q4 FY2017

| # New Foster Homes During Quarter: 3                                                                         |                                    | # Children in Care During<br>Quarter: 4 | # Placements During<br>Quarter: 4 | # Children in Care On<br>Last Day: 4 |
|--------------------------------------------------------------------------------------------------------------|------------------------------------|-----------------------------------------|-----------------------------------|--------------------------------------|
| CPA Incentive Credits                                                                                        | Avg<br>Performance All<br>CPAs (%) | Provider<br>Performance (%)*            | Possible Points<br>(Weight)       | Provider Points<br>Earned            |
| Early EPSDT Medical Visits                                                                                   |                                    | 0%                                      | 2                                 | 0.00                                 |
| Early EPSDT Dental Visits                                                                                    |                                    | 100%                                    | 2                                 | 2.00                                 |
| Permanency Contacts                                                                                          |                                    | 0%                                      | 5                                 | 0.00                                 |
| Additional Academic Supports                                                                                 |                                    | Not Eligible                            | 2                                 |                                      |
| Foster Hm Retention Rate (threshold = 90)                                                                    |                                    | 100%                                    | 2                                 | 2.00                                 |
| Foster Hm Recruitment (threshold = 100)                                                                      |                                    | 200%                                    | 2                                 | 2.00                                 |
| Active Agency Accreditation                                                                                  |                                    | 0%                                      | 4                                 | 0.00                                 |
| Staff Clinical Licensure                                                                                     |                                    | 0%                                      | 5                                 | 0.00                                 |
| Incentives Total                                                                                             | 5.32                               |                                         | 24                                | 6.00                                 |
| Maximum total combined incentive credit allowed is 10 points.                                                |                                    | Incentives Awarded                      | 6.00                              |                                      |
| *Performance calculation descriptions can be found in the FY 2017 RBWO PBP Measurements and Standards Guide. |                                    |                                         |                                   |                                      |