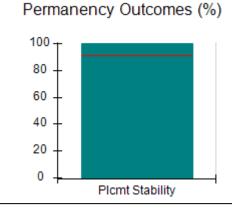

# Performance-Based Placement Measures RBWO Provider GA+SCORECARD - CPA

Report Quarter: Q4 FY2017

| Provider/Program Name: All God's Children - (861) - CPA |                                    |                                         |                                   |                                      |  |  |
|---------------------------------------------------------|------------------------------------|-----------------------------------------|-----------------------------------|--------------------------------------|--|--|
| 1671 Meriweather Dr., Watkinsville, G                   | GA 30677                           | Quarterly Sco                           | ores (Grades)                     | Current Quarter<br>Score (Grade)     |  |  |
| Phone: 706-316-2421                                     |                                    | Q1: 95.46 (A)                           | Q2: 99.18 (A+)                    | 96.68%                               |  |  |
| Vendor ID# 35219                                        |                                    | Q3: 88.03 (B+)                          | Q4: 96.68 (A)                     | (A)                                  |  |  |
| # New Foster Homes During Quarter: 3                    |                                    | # Children in Care During<br>Quarter: 4 | # Placements During<br>Quarter: 4 | # Children in Care On<br>Last Day: 4 |  |  |
|                                                         | Avg<br>Performance All<br>CPAs (%) | Provider<br>Performance (%)*            | Possible Points<br>(Weight)       | Provider Points<br>Earned            |  |  |
| OPM Monitoring Reviews                                  |                                    |                                         |                                   |                                      |  |  |
| Annual Comprehensive Reviews                            | 89%                                | 86%                                     | 25                                | 21.60                                |  |  |
| Safety Reviews                                          | 95%                                | 98%                                     | 15                                | 14.75                                |  |  |
| Monitoring Sub-Total                                    |                                    |                                         | 40                                | 36.35                                |  |  |
| CPA Safety Outcomes                                     |                                    |                                         |                                   |                                      |  |  |
| Incidence of Maltreatment                               | 0.26%                              | No Substantiated<br>Reports             | 10                                | 10.00                                |  |  |
| Staff Training                                          | 78%                                | 100%                                    | 10                                | 10.00                                |  |  |
| Safety Sub-Total                                        |                                    |                                         | 20                                | 20.00                                |  |  |
| CPA Permanency Outcomes                                 |                                    |                                         |                                   |                                      |  |  |
| Placement Stability                                     | 91%                                | 100%                                    | 15                                | 15.00                                |  |  |
| Permanency Sub-Total                                    |                                    |                                         | 15                                | 15.00                                |  |  |
| CPA Well-Being Outcomes                                 | CPA Well-Being Outcomes            |                                         |                                   |                                      |  |  |
| EPSDT Medical Visits                                    | 83%                                | 33%                                     | 4.5                               | 1.50                                 |  |  |
| EPSDT Dental Visits                                     | 77%                                | 100%                                    | 4.5                               | 4.55                                 |  |  |
| Academic Supports                                       | 75%                                | Not Eligible                            |                                   |                                      |  |  |
| Provider ECEM Visits                                    | 91%                                | 100%                                    | 8                                 | 7.95                                 |  |  |
| Provider General Contacts                               | 89%                                | 67%                                     | 8                                 | 5.33                                 |  |  |
| Placements with Siblings                                | 60%                                | Not Eligible                            | Not Scored                        | Not Scored                           |  |  |
| Placements within Legal County                          | 16%                                | 0%                                      | Not Scored                        | Not Scored                           |  |  |
| Well-Being Sub-Tota                                     |                                    |                                         | 25                                | 19.33                                |  |  |
| *Performance calculation descriptions can b             | e found in the FY 20°              | 17 RBWO PBP Measureme                   | ents and Standards Guide.         |                                      |  |  |
| Monitoring & Outcome                                    | s: Possible Po                     | ints = 100                              | Points Ear                        | ned: 90.68                           |  |  |