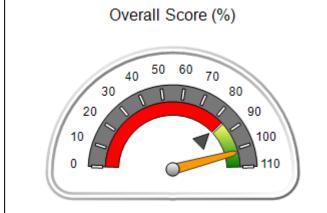

# Performance-Based Placement Measures RBWO Provider GA+SCORECARD - CPA

Report Quarter: Q4 FY2017

| Provider/Program Name: All God's Children - (861) - CPA |                                    |                                         |                                   |                                      |  |  |
|---------------------------------------------------------|------------------------------------|-----------------------------------------|-----------------------------------|--------------------------------------|--|--|
| 1671 Meriweather Dr., Watkinsville, G                   | GA 30677                           | Quarterly Sco                           | ores (Grades)                     | Current Quarter<br>Score (Grade)     |  |  |
| Phone: 706-316-2421                                     |                                    | Q1: 95.46 (A)                           | Q2: 99.18 (A+)                    | 96.68%                               |  |  |
| Vendor ID# 35219                                        |                                    | Q3: 88.03 (B+)                          | Q4: 96.68 (A)                     | (A)                                  |  |  |
| # New Foster Homes During Quarter: 3                    |                                    | # Children in Care During<br>Quarter: 4 | # Placements During<br>Quarter: 4 | # Children in Care On<br>Last Day: 4 |  |  |
|                                                         | Avg<br>Performance All<br>CPAs (%) | Provider<br>Performance (%)*            | Possible Points<br>(Weight)       | Provider Points<br>Earned            |  |  |
| OPM Monitoring Reviews                                  |                                    |                                         |                                   |                                      |  |  |
| Annual Comprehensive Reviews                            | 89%                                | 86%                                     | 25                                | 21.60                                |  |  |
| Safety Reviews                                          | 95%                                | 98%                                     | 15                                | 14.75                                |  |  |
| Monitoring Sub-Total                                    |                                    |                                         | 40                                | 36.35                                |  |  |
| CPA Safety Outcomes                                     |                                    |                                         |                                   |                                      |  |  |
| Incidence of Maltreatment                               | 0.26%                              | No Substantiated<br>Reports             | 10                                | 10.00                                |  |  |
| Staff Training                                          | 78%                                | 100%                                    | 10                                | 10.00                                |  |  |
| Safety Sub-Total                                        |                                    |                                         | 20                                | 20.00                                |  |  |
| CPA Permanency Outcomes                                 |                                    |                                         |                                   |                                      |  |  |
| Placement Stability                                     | 91%                                | 100%                                    | 15                                | 15.00                                |  |  |
| Permanency Sub-Total                                    |                                    |                                         | 15                                | 15.00                                |  |  |
| CPA Well-Being Outcomes                                 | CPA Well-Being Outcomes            |                                         |                                   |                                      |  |  |
| EPSDT Medical Visits                                    | 83%                                | 33%                                     | 4.5                               | 1.50                                 |  |  |
| EPSDT Dental Visits                                     | 77%                                | 100%                                    | 4.5                               | 4.55                                 |  |  |
| Academic Supports                                       | 75%                                | Not Eligible                            |                                   |                                      |  |  |
| Provider ECEM Visits                                    | 91%                                | 100%                                    | 8                                 | 7.95                                 |  |  |
| Provider General Contacts                               | 89%                                | 67%                                     | 8                                 | 5.33                                 |  |  |
| Placements with Siblings                                | 60%                                | Not Eligible                            | Not Scored                        | Not Scored                           |  |  |
| Placements within Legal County                          | 16%                                | 0%                                      | Not Scored                        | Not Scored                           |  |  |
| Well-Being Sub-Tota                                     |                                    |                                         | 25                                | 19.33                                |  |  |
| *Performance calculation descriptions can b             | e found in the FY 20°              | 17 RBWO PBP Measureme                   | ents and Standards Guide.         |                                      |  |  |
| Monitoring & Outcome                                    | s: Possible Po                     | ints = 100                              | Points Ear                        | ned: 90.68                           |  |  |

| Monitoring & Outcomes: Possible Points = 100 | Points Earned:          | 90.68    |  |
|----------------------------------------------|-------------------------|----------|--|
| Score Before Incentives Credit 90.6          |                         |          |  |
|                                              | Incentives Awarded 6.00 |          |  |
|                                              | PBP Verification        | 0.00 pts |  |
|                                              | Total Score             | 96.68%   |  |