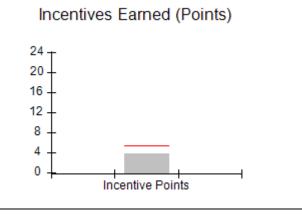

| Monitoring & Outcomes: Possible Points = 100 | Points Earned:          | 90.68    |  |
|----------------------------------------------|-------------------------|----------|--|
| Score Before Incentives Credit 90.6          |                         |          |  |
|                                              | Incentives Awarded 6.00 |          |  |
|                                              | PBP Verification        | 0.00 pts |  |
|                                              | Total Score             | 96.68%   |  |

# Performance-Based Placement Measures RBWO Provider GA+SCORECARD - CPA

Report Quarter: Q4 FY2017

| # New Foster Homes During Quarter: 3                                                                         |                                    | # Children in Care During<br>Quarter: 4 | # Placements During<br>Quarter: 4 | # Children in Care On<br>Last Day: 4 |
|--------------------------------------------------------------------------------------------------------------|------------------------------------|-----------------------------------------|-----------------------------------|--------------------------------------|
| CPA Incentive Credits                                                                                        | Avg<br>Performance All<br>CPAs (%) | Provider<br>Performance (%)*            | Possible Points<br>(Weight)       | Provider Points<br>Earned            |
| Early EPSDT Medical Visits                                                                                   |                                    | 0%                                      | 2                                 | 0.00                                 |
| Early EPSDT Dental Visits                                                                                    |                                    | 100%                                    | 2                                 | 2.00                                 |
| Permanency Contacts                                                                                          |                                    | 0%                                      | 5                                 | 0.00                                 |
| Additional Academic Supports                                                                                 |                                    | Not Eligible                            | 2                                 |                                      |
| Foster Hm Retention Rate (threshold = 90)                                                                    |                                    | 100%                                    | 2                                 | 2.00                                 |
| Foster Hm Recruitment (threshold = 100)                                                                      |                                    | 200%                                    | 2                                 | 2.00                                 |
| Active Agency Accreditation                                                                                  |                                    | 0%                                      | 4                                 | 0.00                                 |
| Staff Clinical Licensure                                                                                     |                                    | 0%                                      | 5                                 | 0.00                                 |
| Incentives Total                                                                                             | 5.32                               |                                         | 24                                | 6.00                                 |
| Maximum total combined incentive credit allowed is 10 points.                                                |                                    | Incentives Awarded                      | 6.00                              |                                      |
| *Performance calculation descriptions can be found in the FY 2017 RBWO PBP Measurements and Standards Guide. |                                    |                                         |                                   |                                      |