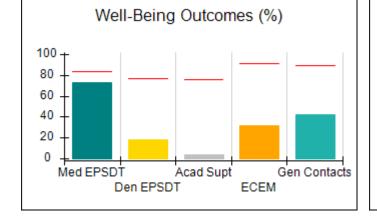

# Performance-Based Placement Measures RBWO Provider GA+SCORECARD - CPA

Report Quarter: Q4 FY2017

| Provider/Program Name: All God's Children - (861) - CPA |                                    |                                         |                                   |                                      |  |  |
|---------------------------------------------------------|------------------------------------|-----------------------------------------|-----------------------------------|--------------------------------------|--|--|
| 1671 Meriweather Dr., Watkinsville, G                   | GA 30677                           | Quarterly Sco                           | ores (Grades)                     | Current Quarter<br>Score (Grade)     |  |  |
| Phone: 706-316-2421                                     |                                    | Q1: 95.46 (A)                           | Q2: 99.18 (A+)                    | 96.68%                               |  |  |
| Vendor ID# 35219                                        |                                    | Q3: 88.03 (B+)                          | Q4: 96.68 (A)                     | (A)                                  |  |  |
| # New Foster Homes During Quarter: 3                    |                                    | # Children in Care During<br>Quarter: 4 | # Placements During<br>Quarter: 4 | # Children in Care On<br>Last Day: 4 |  |  |
|                                                         | Avg<br>Performance All<br>CPAs (%) | Provider<br>Performance (%)*            | Possible Points<br>(Weight)       | Provider Points<br>Earned            |  |  |
| OPM Monitoring Reviews                                  |                                    |                                         |                                   |                                      |  |  |
| Annual Comprehensive Reviews                            | 89%                                | 86%                                     | 25                                | 21.60                                |  |  |
| Safety Reviews                                          | 95%                                | 98%                                     | 15                                | 14.75                                |  |  |
| Monitoring Sub-Total                                    |                                    |                                         | 40                                | 36.35                                |  |  |
| CPA Safety Outcomes                                     |                                    |                                         |                                   |                                      |  |  |
| Incidence of Maltreatment                               | 0.26%                              | No Substantiated<br>Reports             | 10                                | 10.00                                |  |  |
| Staff Training                                          | 78%                                | 100%                                    | 10                                | 10.00                                |  |  |
| Safety Sub-Total                                        |                                    |                                         | 20                                | 20.00                                |  |  |
| CPA Permanency Outcomes                                 |                                    |                                         |                                   |                                      |  |  |
| Placement Stability                                     | 91%                                | 100%                                    | 15                                | 15.00                                |  |  |
| Permanency Sub-Total                                    |                                    |                                         | 15                                | 15.00                                |  |  |
| CPA Well-Being Outcomes                                 | CPA Well-Being Outcomes            |                                         |                                   |                                      |  |  |
| EPSDT Medical Visits                                    | 83%                                | 33%                                     | 4.5                               | 1.50                                 |  |  |
| EPSDT Dental Visits                                     | 77%                                | 100%                                    | 4.5                               | 4.55                                 |  |  |
| Academic Supports                                       | 75%                                | Not Eligible                            |                                   |                                      |  |  |
| Provider ECEM Visits                                    | 91%                                | 100%                                    | 8                                 | 7.95                                 |  |  |
| Provider General Contacts                               | 89%                                | 67%                                     | 8                                 | 5.33                                 |  |  |
| Placements with Siblings                                | 60%                                | Not Eligible                            | Not Scored                        | Not Scored                           |  |  |
| Placements within Legal County                          | 16%                                | 0%                                      | Not Scored                        | Not Scored                           |  |  |
| Well-Being Sub-Tota                                     |                                    |                                         | 25                                | 19.33                                |  |  |
| *Performance calculation descriptions can b             | e found in the FY 20°              | 17 RBWO PBP Measureme                   | ents and Standards Guide.         |                                      |  |  |
| Monitoring & Outcome                                    | s: Possible Po                     | ints = 100                              | Points Ear                        | ned: 90.68                           |  |  |