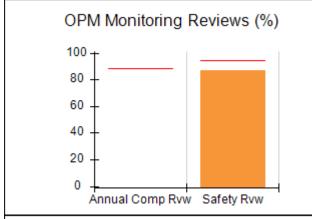

# Performance-Based Placement Measures RBWO Provider GA+SCORECARD - CPA

Report Quarter: Q4 FY2017

| Provider/Program Name: All God's Children - (861) - CPA |                                    |                                         |                                   |                                      |  |  |
|---------------------------------------------------------|------------------------------------|-----------------------------------------|-----------------------------------|--------------------------------------|--|--|
| 1671 Meriweather Dr., Watkinsville, G                   | GA 30677                           | Quarterly Sco                           | ores (Grades)                     | Current Quarter<br>Score (Grade)     |  |  |
| Phone: 706-316-2421                                     |                                    | Q1: 95.46 (A)                           | Q2: 99.18 (A+)                    | 96.68%                               |  |  |
| Vendor ID# 35219                                        |                                    | Q3: 88.03 (B+)                          | Q4: 96.68 (A)                     | (A)                                  |  |  |
| # New Foster Homes During Quarter: 3                    |                                    | # Children in Care During<br>Quarter: 4 | # Placements During<br>Quarter: 4 | # Children in Care On<br>Last Day: 4 |  |  |
|                                                         | Avg<br>Performance All<br>CPAs (%) | Provider<br>Performance (%)*            | Possible Points<br>(Weight)       | Provider Points<br>Earned            |  |  |
| OPM Monitoring Reviews                                  |                                    |                                         |                                   |                                      |  |  |
| Annual Comprehensive Reviews                            | 89%                                | 86%                                     | 25                                | 21.60                                |  |  |
| Safety Reviews                                          | 95%                                | 98%                                     | 15                                | 14.75                                |  |  |
| Monitoring Sub-Total                                    |                                    |                                         | 40                                | 36.35                                |  |  |
| CPA Safety Outcomes                                     |                                    |                                         |                                   |                                      |  |  |
| Incidence of Maltreatment                               | 0.26%                              | No Substantiated<br>Reports             | 10                                | 10.00                                |  |  |
| Staff Training                                          | 78%                                | 100%                                    | 10                                | 10.00                                |  |  |
| Safety Sub-Total                                        |                                    |                                         | 20                                | 20.00                                |  |  |
| CPA Permanency Outcomes                                 |                                    |                                         |                                   |                                      |  |  |
| Placement Stability                                     | 91%                                | 100%                                    | 15                                | 15.00                                |  |  |
| Permanency Sub-Total                                    |                                    |                                         | 15                                | 15.00                                |  |  |
| CPA Well-Being Outcomes                                 | CPA Well-Being Outcomes            |                                         |                                   |                                      |  |  |
| EPSDT Medical Visits                                    | 83%                                | 33%                                     | 4.5                               | 1.50                                 |  |  |
| EPSDT Dental Visits                                     | 77%                                | 100%                                    | 4.5                               | 4.55                                 |  |  |
| Academic Supports                                       | 75%                                | Not Eligible                            |                                   |                                      |  |  |
| Provider ECEM Visits                                    | 91%                                | 100%                                    | 8                                 | 7.95                                 |  |  |
| Provider General Contacts                               | 89%                                | 67%                                     | 8                                 | 5.33                                 |  |  |
| Placements with Siblings                                | 60%                                | Not Eligible                            | Not Scored                        | Not Scored                           |  |  |
| Placements within Legal County                          | 16%                                | 0%                                      | Not Scored                        | Not Scored                           |  |  |
| Well-Being Sub-Tota                                     |                                    |                                         | 25                                | 19.33                                |  |  |
| *Performance calculation descriptions can b             | e found in the FY 20°              | 17 RBWO PBP Measureme                   | ents and Standards Guide.         |                                      |  |  |
| Monitoring & Outcome                                    | s: Possible Po                     | ints = 100                              | Points Ear                        | ned: 90.68                           |  |  |