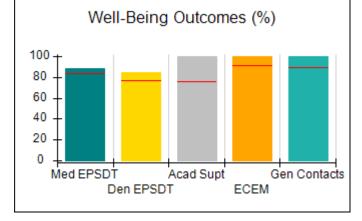

# Performance-Based Placement Measures RBWO Provider GA+SCORECARD - CPA

Report Quarter: Q4 FY2017

| Provider/Program Name: All God's Children - (861) - CPA |                                    |                                         |                                   |                                      |  |  |
|---------------------------------------------------------|------------------------------------|-----------------------------------------|-----------------------------------|--------------------------------------|--|--|
| 1671 Meriweather Dr., Watkinsville, G                   | GA 30677                           | Quarterly Sco                           | ores (Grades)                     | Current Quarter<br>Score (Grade)     |  |  |
| Phone: 706-316-2421                                     |                                    | Q1: 95.46 (A)                           | Q2: 99.18 (A+)                    | 96.68%                               |  |  |
| Vendor ID# 35219                                        |                                    | Q3: 88.03 (B+)                          | Q4: 96.68 (A)                     | (A)                                  |  |  |
| # New Foster Homes During Quarter: 3                    |                                    | # Children in Care During<br>Quarter: 4 | # Placements During<br>Quarter: 4 | # Children in Care On<br>Last Day: 4 |  |  |
|                                                         | Avg<br>Performance All<br>CPAs (%) | Provider<br>Performance (%)*            | Possible Points<br>(Weight)       | Provider Points<br>Earned            |  |  |
| OPM Monitoring Reviews                                  |                                    |                                         |                                   |                                      |  |  |
| Annual Comprehensive Reviews                            | 89%                                | 86%                                     | 25                                | 21.60                                |  |  |
| Safety Reviews                                          | 95%                                | 98%                                     | 15                                | 14.75                                |  |  |
| Monitoring Sub-Total                                    |                                    |                                         | 40                                | 36.35                                |  |  |
| CPA Safety Outcomes                                     |                                    |                                         |                                   |                                      |  |  |
| Incidence of Maltreatment                               | 0.26%                              | No Substantiated<br>Reports             | 10                                | 10.00                                |  |  |
| Staff Training                                          | 78%                                | 100%                                    | 10                                | 10.00                                |  |  |
| Safety Sub-Total                                        |                                    |                                         | 20                                | 20.00                                |  |  |
| CPA Permanency Outcomes                                 |                                    |                                         |                                   |                                      |  |  |
| Placement Stability                                     | 91%                                | 100%                                    | 15                                | 15.00                                |  |  |
| Permanency Sub-Total                                    |                                    |                                         | 15                                | 15.00                                |  |  |
| CPA Well-Being Outcomes                                 | CPA Well-Being Outcomes            |                                         |                                   |                                      |  |  |
| EPSDT Medical Visits                                    | 83%                                | 33%                                     | 4.5                               | 1.50                                 |  |  |
| EPSDT Dental Visits                                     | 77%                                | 100%                                    | 4.5                               | 4.55                                 |  |  |
| Academic Supports                                       | 75%                                | Not Eligible                            |                                   |                                      |  |  |
| Provider ECEM Visits                                    | 91%                                | 100%                                    | 8                                 | 7.95                                 |  |  |
| Provider General Contacts                               | 89%                                | 67%                                     | 8                                 | 5.33                                 |  |  |
| Placements with Siblings                                | 60%                                | Not Eligible                            | Not Scored                        | Not Scored                           |  |  |
| Placements within Legal County                          | 16%                                | 0%                                      | Not Scored                        | Not Scored                           |  |  |
| Well-Being Sub-Tota                                     |                                    |                                         | 25                                | 19.33                                |  |  |
| *Performance calculation descriptions can b             | e found in the FY 20°              | 17 RBWO PBP Measureme                   | ents and Standards Guide.         |                                      |  |  |
| Monitoring & Outcome                                    | s: Possible Po                     | ints = 100                              | Points Ear                        | ned: 90.68                           |  |  |