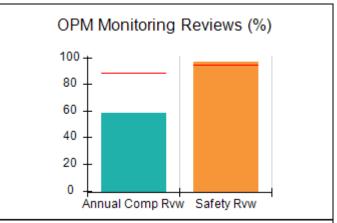

# Performance-Based Placement Measures RBWO Provider GA+SCORECARD - CPA

Report Quarter: Q4 FY2017

| Provider/Program Name: All God's Children - (861) - CPA |                                    |                                         |                                   |                                      |  |  |
|---------------------------------------------------------|------------------------------------|-----------------------------------------|-----------------------------------|--------------------------------------|--|--|
| 1671 Meriweather Dr., Watkinsville, G                   | GA 30677                           | Quarterly Sco                           | ores (Grades)                     | Current Quarter<br>Score (Grade)     |  |  |
| Phone: 706-316-2421                                     |                                    | Q1: 95.46 (A)                           | Q2: 99.18 (A+)                    | 96.68%                               |  |  |
| Vendor ID# 35219                                        |                                    | Q3: 88.03 (B+)                          | Q4: 96.68 (A)                     | (A)                                  |  |  |
| # New Foster Homes During Quarter: 3                    |                                    | # Children in Care During<br>Quarter: 4 | # Placements During<br>Quarter: 4 | # Children in Care On<br>Last Day: 4 |  |  |
|                                                         | Avg<br>Performance All<br>CPAs (%) | Provider<br>Performance (%)*            | Possible Points<br>(Weight)       | Provider Points<br>Earned            |  |  |
| OPM Monitoring Reviews                                  |                                    |                                         |                                   |                                      |  |  |
| Annual Comprehensive Reviews                            | 89%                                | 86%                                     | 25                                | 21.60                                |  |  |
| Safety Reviews                                          | 95%                                | 98%                                     | 15                                | 14.75                                |  |  |
| Monitoring Sub-Total                                    |                                    |                                         | 40                                | 36.35                                |  |  |
| CPA Safety Outcomes                                     |                                    |                                         |                                   |                                      |  |  |
| Incidence of Maltreatment                               | 0.26%                              | No Substantiated<br>Reports             | 10                                | 10.00                                |  |  |
| Staff Training                                          | 78%                                | 100%                                    | 10                                | 10.00                                |  |  |
| Safety Sub-Total                                        |                                    |                                         | 20                                | 20.00                                |  |  |
| CPA Permanency Outcomes                                 |                                    |                                         |                                   |                                      |  |  |
| Placement Stability                                     | 91%                                | 100%                                    | 15                                | 15.00                                |  |  |
| Permanency Sub-Total                                    |                                    |                                         | 15                                | 15.00                                |  |  |
| CPA Well-Being Outcomes                                 | CPA Well-Being Outcomes            |                                         |                                   |                                      |  |  |
| EPSDT Medical Visits                                    | 83%                                | 33%                                     | 4.5                               | 1.50                                 |  |  |
| EPSDT Dental Visits                                     | 77%                                | 100%                                    | 4.5                               | 4.55                                 |  |  |
| Academic Supports                                       | 75%                                | Not Eligible                            |                                   |                                      |  |  |
| Provider ECEM Visits                                    | 91%                                | 100%                                    | 8                                 | 7.95                                 |  |  |
| Provider General Contacts                               | 89%                                | 67%                                     | 8                                 | 5.33                                 |  |  |
| Placements with Siblings                                | 60%                                | Not Eligible                            | Not Scored                        | Not Scored                           |  |  |
| Placements within Legal County                          | 16%                                | 0%                                      | Not Scored                        | Not Scored                           |  |  |
| Well-Being Sub-Tota                                     |                                    |                                         | 25                                | 19.33                                |  |  |
| *Performance calculation descriptions can b             | e found in the FY 20°              | 17 RBWO PBP Measureme                   | ents and Standards Guide.         |                                      |  |  |
| Monitoring & Outcome                                    | s: Possible Po                     | ints = 100                              | Points Ear                        | ned: 90.68                           |  |  |