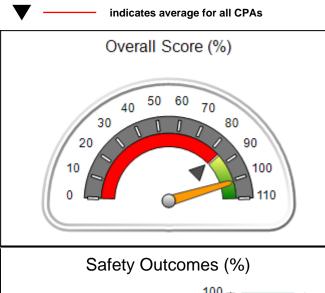

# Performance-Based Placement Measures RBWO Provider GA+SCORECARD - CPA

Report Quarter: Q4 FY2017

| Provider/Program Name: All God's Children - (861) - CPA |                                    |                                         |                                   |                                      |  |  |
|---------------------------------------------------------|------------------------------------|-----------------------------------------|-----------------------------------|--------------------------------------|--|--|
| 1671 Meriweather Dr., Watkinsville, G                   | GA 30677                           | Quarterly Sco                           | ores (Grades)                     | Current Quarter<br>Score (Grade)     |  |  |
| Phone: 706-316-2421                                     |                                    | Q1: 95.46 (A)                           | Q2: 99.18 (A+)                    | 96.68%                               |  |  |
| Vendor ID# 35219                                        |                                    | Q3: 88.03 (B+)                          | Q4: 96.68 (A)                     | (A)                                  |  |  |
| # New Foster Homes During Quarter: 3                    |                                    | # Children in Care During<br>Quarter: 4 | # Placements During<br>Quarter: 4 | # Children in Care On<br>Last Day: 4 |  |  |
|                                                         | Avg<br>Performance All<br>CPAs (%) | Provider<br>Performance (%)*            | Possible Points<br>(Weight)       | Provider Points<br>Earned            |  |  |
| OPM Monitoring Reviews                                  |                                    |                                         |                                   |                                      |  |  |
| Annual Comprehensive Reviews                            | 89%                                | 86%                                     | 25                                | 21.60                                |  |  |
| Safety Reviews                                          | 95%                                | 98%                                     | 15                                | 14.75                                |  |  |
| Monitoring Sub-Total                                    |                                    |                                         | 40                                | 36.35                                |  |  |
| CPA Safety Outcomes                                     |                                    |                                         |                                   |                                      |  |  |
| Incidence of Maltreatment                               | 0.26%                              | No Substantiated<br>Reports             | 10                                | 10.00                                |  |  |
| Staff Training                                          | 78%                                | 100%                                    | 10                                | 10.00                                |  |  |
| Safety Sub-Total                                        |                                    |                                         | 20                                | 20.00                                |  |  |
| CPA Permanency Outcomes                                 |                                    |                                         |                                   |                                      |  |  |
| Placement Stability                                     | 91%                                | 100%                                    | 15                                | 15.00                                |  |  |
| Permanency Sub-Total                                    |                                    |                                         | 15                                | 15.00                                |  |  |
| CPA Well-Being Outcomes                                 | CPA Well-Being Outcomes            |                                         |                                   |                                      |  |  |
| EPSDT Medical Visits                                    | 83%                                | 33%                                     | 4.5                               | 1.50                                 |  |  |
| EPSDT Dental Visits                                     | 77%                                | 100%                                    | 4.5                               | 4.55                                 |  |  |
| Academic Supports                                       | 75%                                | Not Eligible                            |                                   |                                      |  |  |
| Provider ECEM Visits                                    | 91%                                | 100%                                    | 8                                 | 7.95                                 |  |  |
| Provider General Contacts                               | 89%                                | 67%                                     | 8                                 | 5.33                                 |  |  |
| Placements with Siblings                                | 60%                                | Not Eligible                            | Not Scored                        | Not Scored                           |  |  |
| Placements within Legal County                          | 16%                                | 0%                                      | Not Scored                        | Not Scored                           |  |  |
| Well-Being Sub-Tota                                     |                                    |                                         | 25                                | 19.33                                |  |  |
| *Performance calculation descriptions can b             | e found in the FY 20°              | 17 RBWO PBP Measureme                   | ents and Standards Guide.         |                                      |  |  |
| Monitoring & Outcome                                    | s: Possible Po                     | ints = 100                              | Points Ear                        | ned: 90.68                           |  |  |

| Monitoring & Outcomes: Possible Points = 100 | Points Earned:          | 90.68    |  |
|----------------------------------------------|-------------------------|----------|--|
| Score Before Incentives Credit 90.6          |                         |          |  |
|                                              | Incentives Awarded 6.00 |          |  |
|                                              | PBP Verification        | 0.00 pts |  |
|                                              | Total Score             | 96.68%   |  |