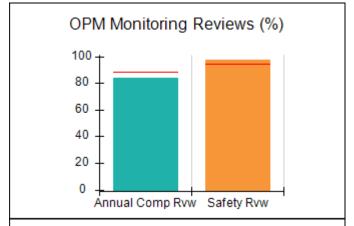

# Performance-Based Placement Measures RBWO Provider GA+SCORECARD - CPA

Report Quarter: Q4 FY2017

| Provider/Program Name: All God's Children - (861) - CPA |                                    |                                         |                                   |                                      |  |  |
|---------------------------------------------------------|------------------------------------|-----------------------------------------|-----------------------------------|--------------------------------------|--|--|
| 1671 Meriweather Dr., Watkinsville, G                   | GA 30677                           | Quarterly Sco                           | ores (Grades)                     | Current Quarter<br>Score (Grade)     |  |  |
| Phone: 706-316-2421                                     |                                    | Q1: 95.46 (A)                           | Q2: 99.18 (A+)                    | 96.68%                               |  |  |
| Vendor ID# 35219                                        |                                    | Q3: 88.03 (B+)                          | Q4: 96.68 (A)                     | (A)                                  |  |  |
| # New Foster Homes During Quarter: 3                    |                                    | # Children in Care During<br>Quarter: 4 | # Placements During<br>Quarter: 4 | # Children in Care On<br>Last Day: 4 |  |  |
|                                                         | Avg<br>Performance All<br>CPAs (%) | Provider<br>Performance (%)*            | Possible Points<br>(Weight)       | Provider Points<br>Earned            |  |  |
| OPM Monitoring Reviews                                  |                                    |                                         |                                   |                                      |  |  |
| Annual Comprehensive Reviews                            | 89%                                | 86%                                     | 25                                | 21.60                                |  |  |
| Safety Reviews                                          | 95%                                | 98%                                     | 15                                | 14.75                                |  |  |
| Monitoring Sub-Total                                    |                                    |                                         | 40                                | 36.35                                |  |  |
| CPA Safety Outcomes                                     |                                    |                                         |                                   |                                      |  |  |
| Incidence of Maltreatment                               | 0.26%                              | No Substantiated<br>Reports             | 10                                | 10.00                                |  |  |
| Staff Training                                          | 78%                                | 100%                                    | 10                                | 10.00                                |  |  |
| Safety Sub-Total                                        |                                    |                                         | 20                                | 20.00                                |  |  |
| CPA Permanency Outcomes                                 |                                    |                                         |                                   |                                      |  |  |
| Placement Stability                                     | 91%                                | 100%                                    | 15                                | 15.00                                |  |  |
| Permanency Sub-Total                                    |                                    |                                         | 15                                | 15.00                                |  |  |
| CPA Well-Being Outcomes                                 | CPA Well-Being Outcomes            |                                         |                                   |                                      |  |  |
| EPSDT Medical Visits                                    | 83%                                | 33%                                     | 4.5                               | 1.50                                 |  |  |
| EPSDT Dental Visits                                     | 77%                                | 100%                                    | 4.5                               | 4.55                                 |  |  |
| Academic Supports                                       | 75%                                | Not Eligible                            |                                   |                                      |  |  |
| Provider ECEM Visits                                    | 91%                                | 100%                                    | 8                                 | 7.95                                 |  |  |
| Provider General Contacts                               | 89%                                | 67%                                     | 8                                 | 5.33                                 |  |  |
| Placements with Siblings                                | 60%                                | Not Eligible                            | Not Scored                        | Not Scored                           |  |  |
| Placements within Legal County                          | 16%                                | 0%                                      | Not Scored                        | Not Scored                           |  |  |
| Well-Being Sub-Tota                                     |                                    |                                         | 25                                | 19.33                                |  |  |
| *Performance calculation descriptions can b             | e found in the FY 20°              | 17 RBWO PBP Measureme                   | ents and Standards Guide.         |                                      |  |  |
| Monitoring & Outcome                                    | s: Possible Po                     | ints = 100                              | Points Ear                        | ned: 90.68                           |  |  |