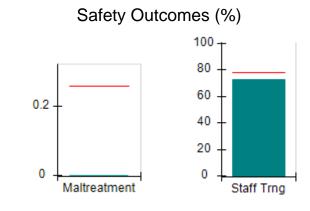

# Performance-Based Placement Measures RBWO Provider GA+SCORECARD - CPA

Report Quarter: Q4 FY2017

| Provider/Program Name: All God's Children - (861) - CPA |                                    |                                         |                                   |                                      |  |  |
|---------------------------------------------------------|------------------------------------|-----------------------------------------|-----------------------------------|--------------------------------------|--|--|
| 1671 Meriweather Dr., Watkinsville, G                   | GA 30677                           | Quarterly Sco                           | ores (Grades)                     | Current Quarter<br>Score (Grade)     |  |  |
| Phone: 706-316-2421                                     |                                    | Q1: 95.46 (A)                           | Q2: 99.18 (A+)                    | 96.68%                               |  |  |
| Vendor ID# 35219                                        |                                    | Q3: 88.03 (B+)                          | Q4: 96.68 (A)                     | (A)                                  |  |  |
| # New Foster Homes During Quarter: 3                    |                                    | # Children in Care During<br>Quarter: 4 | # Placements During<br>Quarter: 4 | # Children in Care On<br>Last Day: 4 |  |  |
|                                                         | Avg<br>Performance All<br>CPAs (%) | Provider<br>Performance (%)*            | Possible Points<br>(Weight)       | Provider Points<br>Earned            |  |  |
| OPM Monitoring Reviews                                  |                                    |                                         |                                   |                                      |  |  |
| Annual Comprehensive Reviews                            | 89%                                | 86%                                     | 25                                | 21.60                                |  |  |
| Safety Reviews                                          | 95%                                | 98%                                     | 15                                | 14.75                                |  |  |
| Monitoring Sub-Total                                    |                                    |                                         | 40                                | 36.35                                |  |  |
| CPA Safety Outcomes                                     |                                    |                                         |                                   |                                      |  |  |
| Incidence of Maltreatment                               | 0.26%                              | No Substantiated<br>Reports             | 10                                | 10.00                                |  |  |
| Staff Training                                          | 78%                                | 100%                                    | 10                                | 10.00                                |  |  |
| Safety Sub-Total                                        |                                    |                                         | 20                                | 20.00                                |  |  |
| CPA Permanency Outcomes                                 |                                    |                                         |                                   |                                      |  |  |
| Placement Stability                                     | 91%                                | 100%                                    | 15                                | 15.00                                |  |  |
| Permanency Sub-Total                                    |                                    |                                         | 15                                | 15.00                                |  |  |
| CPA Well-Being Outcomes                                 | CPA Well-Being Outcomes            |                                         |                                   |                                      |  |  |
| EPSDT Medical Visits                                    | 83%                                | 33%                                     | 4.5                               | 1.50                                 |  |  |
| EPSDT Dental Visits                                     | 77%                                | 100%                                    | 4.5                               | 4.55                                 |  |  |
| Academic Supports                                       | 75%                                | Not Eligible                            |                                   |                                      |  |  |
| Provider ECEM Visits                                    | 91%                                | 100%                                    | 8                                 | 7.95                                 |  |  |
| Provider General Contacts                               | 89%                                | 67%                                     | 8                                 | 5.33                                 |  |  |
| Placements with Siblings                                | 60%                                | Not Eligible                            | Not Scored                        | Not Scored                           |  |  |
| Placements within Legal County                          | 16%                                | 0%                                      | Not Scored                        | Not Scored                           |  |  |
| Well-Being Sub-Tota                                     |                                    |                                         | 25                                | 19.33                                |  |  |
| *Performance calculation descriptions can b             | e found in the FY 20°              | 17 RBWO PBP Measureme                   | ents and Standards Guide.         |                                      |  |  |
| Monitoring & Outcome                                    | s: Possible Po                     | ints = 100                              | Points Ear                        | ned: 90.68                           |  |  |