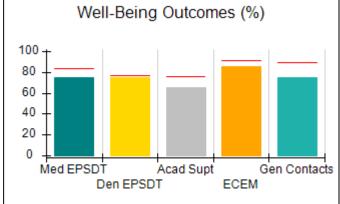

# Performance-Based Placement Measures RBWO Provider GA+SCORECARD - CPA

Report Quarter: Q4 FY2017

| Provider/Program Name: All God's Children - (861) - CPA |                                    |                                         |                                   |                                      |  |  |
|---------------------------------------------------------|------------------------------------|-----------------------------------------|-----------------------------------|--------------------------------------|--|--|
| 1671 Meriweather Dr., Watkinsville, G                   | GA 30677                           | Quarterly Sco                           | ores (Grades)                     | Current Quarter<br>Score (Grade)     |  |  |
| Phone: 706-316-2421                                     |                                    | Q1: 95.46 (A)                           | Q2: 99.18 (A+)                    | 96.68%                               |  |  |
| Vendor ID# 35219                                        |                                    | Q3: 88.03 (B+)                          | Q4: 96.68 (A)                     | (A)                                  |  |  |
| # New Foster Homes During Quarter: 3                    |                                    | # Children in Care During<br>Quarter: 4 | # Placements During<br>Quarter: 4 | # Children in Care On<br>Last Day: 4 |  |  |
|                                                         | Avg<br>Performance All<br>CPAs (%) | Provider<br>Performance (%)*            | Possible Points<br>(Weight)       | Provider Points<br>Earned            |  |  |
| OPM Monitoring Reviews                                  |                                    |                                         |                                   |                                      |  |  |
| Annual Comprehensive Reviews                            | 89%                                | 86%                                     | 25                                | 21.60                                |  |  |
| Safety Reviews                                          | 95%                                | 98%                                     | 15                                | 14.75                                |  |  |
| Monitoring Sub-Total                                    |                                    |                                         | 40                                | 36.35                                |  |  |
| CPA Safety Outcomes                                     |                                    |                                         |                                   |                                      |  |  |
| Incidence of Maltreatment                               | 0.26%                              | No Substantiated<br>Reports             | 10                                | 10.00                                |  |  |
| Staff Training                                          | 78%                                | 100%                                    | 10                                | 10.00                                |  |  |
| Safety Sub-Total                                        |                                    |                                         | 20                                | 20.00                                |  |  |
| CPA Permanency Outcomes                                 |                                    |                                         |                                   |                                      |  |  |
| Placement Stability                                     | 91%                                | 100%                                    | 15                                | 15.00                                |  |  |
| Permanency Sub-Total                                    |                                    |                                         | 15                                | 15.00                                |  |  |
| CPA Well-Being Outcomes                                 | CPA Well-Being Outcomes            |                                         |                                   |                                      |  |  |
| EPSDT Medical Visits                                    | 83%                                | 33%                                     | 4.5                               | 1.50                                 |  |  |
| EPSDT Dental Visits                                     | 77%                                | 100%                                    | 4.5                               | 4.55                                 |  |  |
| Academic Supports                                       | 75%                                | Not Eligible                            |                                   |                                      |  |  |
| Provider ECEM Visits                                    | 91%                                | 100%                                    | 8                                 | 7.95                                 |  |  |
| Provider General Contacts                               | 89%                                | 67%                                     | 8                                 | 5.33                                 |  |  |
| Placements with Siblings                                | 60%                                | Not Eligible                            | Not Scored                        | Not Scored                           |  |  |
| Placements within Legal County                          | 16%                                | 0%                                      | Not Scored                        | Not Scored                           |  |  |
| Well-Being Sub-Tota                                     |                                    |                                         | 25                                | 19.33                                |  |  |
| *Performance calculation descriptions can b             | e found in the FY 20°              | 17 RBWO PBP Measureme                   | ents and Standards Guide.         |                                      |  |  |
| Monitoring & Outcome                                    | s: Possible Po                     | ints = 100                              | Points Ear                        | ned: 90.68                           |  |  |