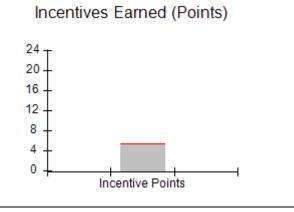

# Performance-Based Placement Measures RBWO Provider GA+SCORECARD - CPA

Report Quarter: Q4 FY2017

| # New Foster Homes During Quarter: 3                                                                         |                                    | # Children in Care During<br>Quarter: 4 | # Placements During<br>Quarter: 4 | # Children in Care On<br>Last Day: 4 |
|--------------------------------------------------------------------------------------------------------------|------------------------------------|-----------------------------------------|-----------------------------------|--------------------------------------|
| CPA Incentive Credits                                                                                        | Avg<br>Performance All<br>CPAs (%) | Provider<br>Performance (%)*            | Possible Points<br>(Weight)       | Provider Points<br>Earned            |
| Early EPSDT Medical Visits                                                                                   |                                    | 0%                                      | 2                                 | 0.00                                 |
| Early EPSDT Dental Visits                                                                                    |                                    | 100%                                    | 2                                 | 2.00                                 |
| Permanency Contacts                                                                                          |                                    | 0%                                      | 5                                 | 0.00                                 |
| Additional Academic Supports                                                                                 |                                    | Not Eligible                            | 2                                 |                                      |
| Foster Hm Retention Rate (threshold = 90)                                                                    |                                    | 100%                                    | 2                                 | 2.00                                 |
| Foster Hm Recruitment (threshold = 100)                                                                      |                                    | 200%                                    | 2                                 | 2.00                                 |
| Active Agency Accreditation                                                                                  |                                    | 0%                                      | 4                                 | 0.00                                 |
| Staff Clinical Licensure                                                                                     |                                    | 0%                                      | 5                                 | 0.00                                 |
| Incentives Total                                                                                             | 5.32                               |                                         | 24                                | 6.00                                 |
| Maximum total combined incentive credit allowed is 10 points.                                                |                                    | Incentives Awarded                      | 6.00                              |                                      |
| *Performance calculation descriptions can be found in the FY 2017 RBWO PBP Measurements and Standards Guide. |                                    |                                         |                                   |                                      |