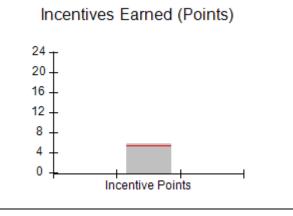

| Monitoring & Outcomes: Possible Points = 100 | Points Earned:          | 90.68    |  |
|----------------------------------------------|-------------------------|----------|--|
| Score Before Incentives Credit 90.6          |                         |          |  |
|                                              | Incentives Awarded 6.00 |          |  |
|                                              | PBP Verification        | 0.00 pts |  |
|                                              | Total Score             | 96.68%   |  |

# Performance-Based Placement Measures RBWO Provider GA+SCORECARD - CPA

Report Quarter: Q4 FY2017

| # New Foster Homes During Quarter: 3                                                                         |                                    | # Children in Care During<br>Quarter: 4 | # Placements During<br>Quarter: 4 | # Children in Care On<br>Last Day: 4 |
|--------------------------------------------------------------------------------------------------------------|------------------------------------|-----------------------------------------|-----------------------------------|--------------------------------------|
| CPA Incentive Credits                                                                                        | Avg<br>Performance All<br>CPAs (%) | Provider<br>Performance (%)*            | Possible Points<br>(Weight)       | Provider Points<br>Earned            |
| Early EPSDT Medical Visits                                                                                   |                                    | 0%                                      | 2                                 | 0.00                                 |
| Early EPSDT Dental Visits                                                                                    |                                    | 100%                                    | 2                                 | 2.00                                 |
| Permanency Contacts                                                                                          |                                    | 0%                                      | 5                                 | 0.00                                 |
| Additional Academic Supports                                                                                 |                                    | Not Eligible                            | 2                                 |                                      |
| Foster Hm Retention Rate (threshold = 90)                                                                    |                                    | 100%                                    | 2                                 | 2.00                                 |
| Foster Hm Recruitment (threshold = 100)                                                                      |                                    | 200%                                    | 2                                 | 2.00                                 |
| Active Agency Accreditation                                                                                  |                                    | 0%                                      | 4                                 | 0.00                                 |
| Staff Clinical Licensure                                                                                     |                                    | 0%                                      | 5                                 | 0.00                                 |
| Incentives Total                                                                                             | 5.32                               |                                         | 24                                | 6.00                                 |
| Maximum total combined incentive credit allowed is 10 points.                                                |                                    | Incentives Awarded                      | 6.00                              |                                      |
| *Performance calculation descriptions can be found in the FY 2017 RBWO PBP Measurements and Standards Guide. |                                    |                                         |                                   |                                      |