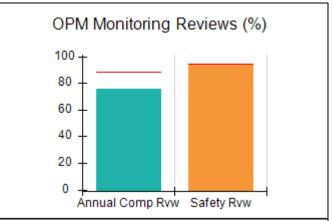

# Performance-Based Placement Measures RBWO Provider GA+SCORECARD - CPA

Report Quarter: Q4 FY2017

| Provider/Program Name: All God's Children - (861) - CPA |                                    |                                         |                                   |                                      |  |  |
|---------------------------------------------------------|------------------------------------|-----------------------------------------|-----------------------------------|--------------------------------------|--|--|
| 1671 Meriweather Dr., Watkinsville, G                   | GA 30677                           | Quarterly Sco                           | ores (Grades)                     | Current Quarter<br>Score (Grade)     |  |  |
| Phone: 706-316-2421                                     |                                    | Q1: 95.46 (A)                           | Q2: 99.18 (A+)                    | 96.68%                               |  |  |
| Vendor ID# 35219                                        |                                    | Q3: 88.03 (B+)                          | Q4: 96.68 (A)                     | (A)                                  |  |  |
| # New Foster Homes During Quarter: 3                    |                                    | # Children in Care During<br>Quarter: 4 | # Placements During<br>Quarter: 4 | # Children in Care On<br>Last Day: 4 |  |  |
|                                                         | Avg<br>Performance All<br>CPAs (%) | Provider<br>Performance (%)*            | Possible Points<br>(Weight)       | Provider Points<br>Earned            |  |  |
| OPM Monitoring Reviews                                  |                                    |                                         |                                   |                                      |  |  |
| Annual Comprehensive Reviews                            | 89%                                | 86%                                     | 25                                | 21.60                                |  |  |
| Safety Reviews                                          | 95%                                | 98%                                     | 15                                | 14.75                                |  |  |
| Monitoring Sub-Total                                    |                                    |                                         | 40                                | 36.35                                |  |  |
| CPA Safety Outcomes                                     |                                    |                                         |                                   |                                      |  |  |
| Incidence of Maltreatment                               | 0.26%                              | No Substantiated<br>Reports             | 10                                | 10.00                                |  |  |
| Staff Training                                          | 78%                                | 100%                                    | 10                                | 10.00                                |  |  |
| Safety Sub-Total                                        |                                    |                                         | 20                                | 20.00                                |  |  |
| CPA Permanency Outcomes                                 |                                    |                                         |                                   |                                      |  |  |
| Placement Stability                                     | 91%                                | 100%                                    | 15                                | 15.00                                |  |  |
| Permanency Sub-Total                                    |                                    |                                         | 15                                | 15.00                                |  |  |
| CPA Well-Being Outcomes                                 | CPA Well-Being Outcomes            |                                         |                                   |                                      |  |  |
| EPSDT Medical Visits                                    | 83%                                | 33%                                     | 4.5                               | 1.50                                 |  |  |
| EPSDT Dental Visits                                     | 77%                                | 100%                                    | 4.5                               | 4.55                                 |  |  |
| Academic Supports                                       | 75%                                | Not Eligible                            |                                   |                                      |  |  |
| Provider ECEM Visits                                    | 91%                                | 100%                                    | 8                                 | 7.95                                 |  |  |
| Provider General Contacts                               | 89%                                | 67%                                     | 8                                 | 5.33                                 |  |  |
| Placements with Siblings                                | 60%                                | Not Eligible                            | Not Scored                        | Not Scored                           |  |  |
| Placements within Legal County                          | 16%                                | 0%                                      | Not Scored                        | Not Scored                           |  |  |
| Well-Being Sub-Tota                                     |                                    |                                         | 25                                | 19.33                                |  |  |
| *Performance calculation descriptions can b             | e found in the FY 20°              | 17 RBWO PBP Measureme                   | ents and Standards Guide.         |                                      |  |  |
| Monitoring & Outcome                                    | s: Possible Po                     | ints = 100                              | Points Ear                        | ned: 90.68                           |  |  |