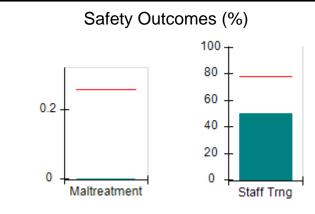

# Performance-Based Placement Measures RBWO Provider GA+SCORECARD - CPA

Report Quarter: Q4 FY2017

| Provider/Program Name: All God's Children - (861) - CPA |                                    |                                         |                                   |                                      |  |  |
|---------------------------------------------------------|------------------------------------|-----------------------------------------|-----------------------------------|--------------------------------------|--|--|
| 1671 Meriweather Dr., Watkinsville, G                   | GA 30677                           | Quarterly Sco                           | ores (Grades)                     | Current Quarter<br>Score (Grade)     |  |  |
| Phone: 706-316-2421                                     |                                    | Q1: 95.46 (A)                           | Q2: 99.18 (A+)                    | 96.68%                               |  |  |
| Vendor ID# 35219                                        |                                    | Q3: 88.03 (B+)                          | Q4: 96.68 (A)                     | (A)                                  |  |  |
| # New Foster Homes During Quarter: 3                    |                                    | # Children in Care During<br>Quarter: 4 | # Placements During<br>Quarter: 4 | # Children in Care On<br>Last Day: 4 |  |  |
|                                                         | Avg<br>Performance All<br>CPAs (%) | Provider<br>Performance (%)*            | Possible Points<br>(Weight)       | Provider Points<br>Earned            |  |  |
| OPM Monitoring Reviews                                  |                                    |                                         |                                   |                                      |  |  |
| Annual Comprehensive Reviews                            | 89%                                | 86%                                     | 25                                | 21.60                                |  |  |
| Safety Reviews                                          | 95%                                | 98%                                     | 15                                | 14.75                                |  |  |
| Monitoring Sub-Total                                    |                                    |                                         | 40                                | 36.35                                |  |  |
| CPA Safety Outcomes                                     |                                    |                                         |                                   |                                      |  |  |
| Incidence of Maltreatment                               | 0.26%                              | No Substantiated<br>Reports             | 10                                | 10.00                                |  |  |
| Staff Training                                          | 78%                                | 100%                                    | 10                                | 10.00                                |  |  |
| Safety Sub-Total                                        |                                    |                                         | 20                                | 20.00                                |  |  |
| CPA Permanency Outcomes                                 |                                    |                                         |                                   |                                      |  |  |
| Placement Stability                                     | 91%                                | 100%                                    | 15                                | 15.00                                |  |  |
| Permanency Sub-Total                                    |                                    |                                         | 15                                | 15.00                                |  |  |
| CPA Well-Being Outcomes                                 | CPA Well-Being Outcomes            |                                         |                                   |                                      |  |  |
| EPSDT Medical Visits                                    | 83%                                | 33%                                     | 4.5                               | 1.50                                 |  |  |
| EPSDT Dental Visits                                     | 77%                                | 100%                                    | 4.5                               | 4.55                                 |  |  |
| Academic Supports                                       | 75%                                | Not Eligible                            |                                   |                                      |  |  |
| Provider ECEM Visits                                    | 91%                                | 100%                                    | 8                                 | 7.95                                 |  |  |
| Provider General Contacts                               | 89%                                | 67%                                     | 8                                 | 5.33                                 |  |  |
| Placements with Siblings                                | 60%                                | Not Eligible                            | Not Scored                        | Not Scored                           |  |  |
| Placements within Legal County                          | 16%                                | 0%                                      | Not Scored                        | Not Scored                           |  |  |
| Well-Being Sub-Tota                                     |                                    |                                         | 25                                | 19.33                                |  |  |
| *Performance calculation descriptions can b             | e found in the FY 20°              | 17 RBWO PBP Measureme                   | ents and Standards Guide.         |                                      |  |  |
| Monitoring & Outcome                                    | s: Possible Po                     | ints = 100                              | Points Ear                        | ned: 90.68                           |  |  |