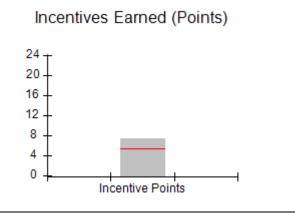

# Performance-Based Placement Measures RBWO Provider GA+SCORECARD - CPA

Report Quarter: Q4 FY2017

| # New Foster Homes During Quarter: 3                                                                         |                                    | # Children in Care During<br>Quarter: 4 | # Placements During<br>Quarter: 4 | # Children in Care On<br>Last Day: 4 |
|--------------------------------------------------------------------------------------------------------------|------------------------------------|-----------------------------------------|-----------------------------------|--------------------------------------|
| CPA Incentive Credits                                                                                        | Avg<br>Performance All<br>CPAs (%) | Provider<br>Performance (%)*            | Possible Points<br>(Weight)       | Provider Points<br>Earned            |
| Early EPSDT Medical Visits                                                                                   |                                    | 0%                                      | 2                                 | 0.00                                 |
| Early EPSDT Dental Visits                                                                                    |                                    | 100%                                    | 2                                 | 2.00                                 |
| Permanency Contacts                                                                                          |                                    | 0%                                      | 5                                 | 0.00                                 |
| Additional Academic Supports                                                                                 |                                    | Not Eligible                            | 2                                 |                                      |
| Foster Hm Retention Rate (threshold = 90)                                                                    |                                    | 100%                                    | 2                                 | 2.00                                 |
| Foster Hm Recruitment (threshold = 100)                                                                      |                                    | 200%                                    | 2                                 | 2.00                                 |
| Active Agency Accreditation                                                                                  |                                    | 0%                                      | 4                                 | 0.00                                 |
| Staff Clinical Licensure                                                                                     |                                    | 0%                                      | 5                                 | 0.00                                 |
| Incentives Total                                                                                             | 5.32                               |                                         | 24                                | 6.00                                 |
| Maximum total combined incentive credit allowed is 10 points.                                                |                                    | Incentives Awarded                      | 6.00                              |                                      |
| *Performance calculation descriptions can be found in the FY 2017 RBWO PBP Measurements and Standards Guide. |                                    |                                         |                                   |                                      |