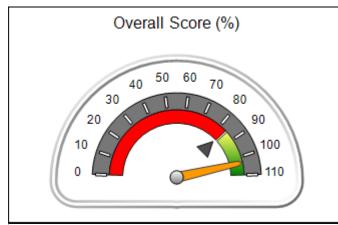

# Performance-Based Placement Measures RBWO Provider GA+SCORECARD - CPA

Report Quarter: Q4 FY2017

| Provider/Program Name: All God's Children - (861) - CPA |                                    |                                         |                                   |                                      |  |  |
|---------------------------------------------------------|------------------------------------|-----------------------------------------|-----------------------------------|--------------------------------------|--|--|
| 1671 Meriweather Dr., Watkinsville, G                   | GA 30677                           | Quarterly Sco                           | ores (Grades)                     | Current Quarter<br>Score (Grade)     |  |  |
| Phone: 706-316-2421                                     |                                    | Q1: 95.46 (A)                           | Q2: 99.18 (A+)                    | 96.68%                               |  |  |
| Vendor ID# 35219                                        |                                    | Q3: 88.03 (B+)                          | Q4: 96.68 (A)                     | (A)                                  |  |  |
| # New Foster Homes During Quarter: 3                    |                                    | # Children in Care During<br>Quarter: 4 | # Placements During<br>Quarter: 4 | # Children in Care On<br>Last Day: 4 |  |  |
|                                                         | Avg<br>Performance All<br>CPAs (%) | Provider<br>Performance (%)*            | Possible Points<br>(Weight)       | Provider Points<br>Earned            |  |  |
| OPM Monitoring Reviews                                  |                                    |                                         |                                   |                                      |  |  |
| Annual Comprehensive Reviews                            | 89%                                | 86%                                     | 25                                | 21.60                                |  |  |
| Safety Reviews                                          | 95%                                | 98%                                     | 15                                | 14.75                                |  |  |
| Monitoring Sub-Total                                    |                                    |                                         | 40                                | 36.35                                |  |  |
| CPA Safety Outcomes                                     |                                    |                                         |                                   |                                      |  |  |
| Incidence of Maltreatment                               | 0.26%                              | No Substantiated<br>Reports             | 10                                | 10.00                                |  |  |
| Staff Training                                          | 78%                                | 100%                                    | 10                                | 10.00                                |  |  |
| Safety Sub-Total                                        |                                    |                                         | 20                                | 20.00                                |  |  |
| CPA Permanency Outcomes                                 |                                    |                                         |                                   |                                      |  |  |
| Placement Stability                                     | 91%                                | 100%                                    | 15                                | 15.00                                |  |  |
| Permanency Sub-Total                                    |                                    |                                         | 15                                | 15.00                                |  |  |
| CPA Well-Being Outcomes                                 | CPA Well-Being Outcomes            |                                         |                                   |                                      |  |  |
| EPSDT Medical Visits                                    | 83%                                | 33%                                     | 4.5                               | 1.50                                 |  |  |
| EPSDT Dental Visits                                     | 77%                                | 100%                                    | 4.5                               | 4.55                                 |  |  |
| Academic Supports                                       | 75%                                | Not Eligible                            |                                   |                                      |  |  |
| Provider ECEM Visits                                    | 91%                                | 100%                                    | 8                                 | 7.95                                 |  |  |
| Provider General Contacts                               | 89%                                | 67%                                     | 8                                 | 5.33                                 |  |  |
| Placements with Siblings                                | 60%                                | Not Eligible                            | Not Scored                        | Not Scored                           |  |  |
| Placements within Legal County                          | 16%                                | 0%                                      | Not Scored                        | Not Scored                           |  |  |
| Well-Being Sub-Tota                                     |                                    |                                         | 25                                | 19.33                                |  |  |
| *Performance calculation descriptions can b             | e found in the FY 20°              | 17 RBWO PBP Measureme                   | ents and Standards Guide.         |                                      |  |  |
| Monitoring & Outcome                                    | s: Possible Po                     | ints = 100                              | Points Ear                        | ned: 90.68                           |  |  |

| Monitoring & Outcomes: Possible Points = 100 | Points Earned:          | 90.68    |  |
|----------------------------------------------|-------------------------|----------|--|
| Score Before Incentives Credit 90.6          |                         |          |  |
|                                              | Incentives Awarded 6.00 |          |  |
|                                              | PBP Verification        | 0.00 pts |  |
|                                              | Total Score             | 96.68%   |  |