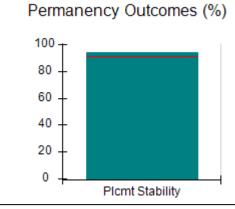

# Performance-Based Placement Measures RBWO Provider GA+SCORECARD - CPA

Report Quarter: Q4 FY2017

| Provider/Program Name: All God's Children - (861) - CPA |                                    |                                         |                                   |                                      |  |  |
|---------------------------------------------------------|------------------------------------|-----------------------------------------|-----------------------------------|--------------------------------------|--|--|
| 1671 Meriweather Dr., Watkinsville, G                   | GA 30677                           | Quarterly Sco                           | ores (Grades)                     | Current Quarter<br>Score (Grade)     |  |  |
| Phone: 706-316-2421                                     |                                    | Q1: 95.46 (A)                           | Q2: 99.18 (A+)                    | 96.68%                               |  |  |
| Vendor ID# 35219                                        |                                    | Q3: 88.03 (B+)                          | Q4: 96.68 (A)                     | (A)                                  |  |  |
| # New Foster Homes During Quarter: 3                    |                                    | # Children in Care During<br>Quarter: 4 | # Placements During<br>Quarter: 4 | # Children in Care On<br>Last Day: 4 |  |  |
|                                                         | Avg<br>Performance All<br>CPAs (%) | Provider<br>Performance (%)*            | Possible Points<br>(Weight)       | Provider Points<br>Earned            |  |  |
| OPM Monitoring Reviews                                  |                                    |                                         |                                   |                                      |  |  |
| Annual Comprehensive Reviews                            | 89%                                | 86%                                     | 25                                | 21.60                                |  |  |
| Safety Reviews                                          | 95%                                | 98%                                     | 15                                | 14.75                                |  |  |
| Monitoring Sub-Total                                    |                                    |                                         | 40                                | 36.35                                |  |  |
| CPA Safety Outcomes                                     |                                    |                                         |                                   |                                      |  |  |
| Incidence of Maltreatment                               | 0.26%                              | No Substantiated<br>Reports             | 10                                | 10.00                                |  |  |
| Staff Training                                          | 78%                                | 100%                                    | 10                                | 10.00                                |  |  |
| Safety Sub-Total                                        |                                    |                                         | 20                                | 20.00                                |  |  |
| CPA Permanency Outcomes                                 |                                    |                                         |                                   |                                      |  |  |
| Placement Stability                                     | 91%                                | 100%                                    | 15                                | 15.00                                |  |  |
| Permanency Sub-Total                                    |                                    |                                         | 15                                | 15.00                                |  |  |
| CPA Well-Being Outcomes                                 | CPA Well-Being Outcomes            |                                         |                                   |                                      |  |  |
| EPSDT Medical Visits                                    | 83%                                | 33%                                     | 4.5                               | 1.50                                 |  |  |
| EPSDT Dental Visits                                     | 77%                                | 100%                                    | 4.5                               | 4.55                                 |  |  |
| Academic Supports                                       | 75%                                | Not Eligible                            |                                   |                                      |  |  |
| Provider ECEM Visits                                    | 91%                                | 100%                                    | 8                                 | 7.95                                 |  |  |
| Provider General Contacts                               | 89%                                | 67%                                     | 8                                 | 5.33                                 |  |  |
| Placements with Siblings                                | 60%                                | Not Eligible                            | Not Scored                        | Not Scored                           |  |  |
| Placements within Legal County                          | 16%                                | 0%                                      | Not Scored                        | Not Scored                           |  |  |
| Well-Being Sub-Tota                                     |                                    |                                         | 25                                | 19.33                                |  |  |
| *Performance calculation descriptions can b             | e found in the FY 20°              | 17 RBWO PBP Measureme                   | ents and Standards Guide.         |                                      |  |  |
| Monitoring & Outcome                                    | s: Possible Po                     | ints = 100                              | Points Ear                        | ned: 90.68                           |  |  |

# Performance-Based Placement Measures RBWO Provider GA+SCORECARD - CPA

Report Quarter: Q4 FY2017

| Provider/Program Name: ALR Family Services, Inc (5140) - CPA                                                 |                                    |                                          |                                    |                                       |
|--------------------------------------------------------------------------------------------------------------|------------------------------------|------------------------------------------|------------------------------------|---------------------------------------|
| 1458 Airport Road, Hinesville, GA 31313                                                                      |                                    | Quarterly Scores (Grades)                |                                    | Current Quarter<br>Score (Grade)      |
| Phone: 912-559-5536                                                                                          |                                    | Q1: 72.32 (C-)                           | Q2: 84.73 (B)                      | 84.29%                                |
| Vendor ID# 114739                                                                                            |                                    | Q3: 92.98 (A-)                           | Q4: 84.29 (B)                      | (B)                                   |
| # New Foster Homes During Quarter: 1                                                                         |                                    | # Children in Care During<br>Quarter: 15 | # Placements During<br>Quarter: 17 | # Children in Care On<br>Last Day: 11 |
|                                                                                                              | Avg<br>Performance All<br>CPAs (%) | Provider<br>Performance (%)*             | Possible Points<br>(Weight)        | Provider Points<br>Earned             |
| OPM Monitoring Reviews                                                                                       |                                    |                                          |                                    |                                       |
| Annual Comprehensive Reviews                                                                                 | 89%                                | 75%                                      | 25                                 | 18.65                                 |
| Safety Reviews                                                                                               | 95%                                | 95%                                      | 15                                 | 14.29                                 |
| Monitoring Sub-Total                                                                                         |                                    |                                          | 40                                 | 32.94                                 |
| CPA Safety Outcomes                                                                                          |                                    |                                          |                                    |                                       |
| Incidence of Maltreatment                                                                                    | 0.26%                              | No Substantiated<br>Reports              | 10                                 | 10.00                                 |
| Staff Training                                                                                               | 78%                                | 50%                                      | 10                                 | 5.00                                  |
| Safety Sub-Total                                                                                             |                                    |                                          | 20                                 | 15.00                                 |
| CPA Permanency Outcomes                                                                                      |                                    |                                          |                                    |                                       |
| Placement Stability                                                                                          | 91%                                | 73%                                      | 15                                 | 10.95                                 |
| Permanency Sub-Total                                                                                         |                                    |                                          | 15                                 | 10.95                                 |
| CPA Well-Being Outcomes                                                                                      |                                    |                                          |                                    |                                       |
| EPSDT Medical Visits                                                                                         | 83%                                | 73%                                      | 4                                  | 2.92                                  |
| EPSDT Dental Visits                                                                                          | 77%                                | 91%                                      | 4                                  | 3.64                                  |
| Academic Supports                                                                                            | 75%                                | 68%                                      | 3                                  | 2.04                                  |
| Provider ECEM Visits                                                                                         | 91%                                | 100%                                     | 7                                  | 7.00                                  |
| Provider General Contacts                                                                                    | 89%                                | 100%                                     | 7                                  | 7.00                                  |
| Placements with Siblings                                                                                     | 60%                                | 52%                                      | Not Scored                         | Not Scored                            |
| Placements within Legal County                                                                               | 16%                                | 33%                                      | Not Scored                         | Not Scored                            |
| Well-Being Sub-Total                                                                                         |                                    |                                          | 25                                 | 22.60                                 |
| *Performance calculation descriptions can be found in the FY 2017 RBWO PBP Measurements and Standards Guide. |                                    |                                          |                                    |                                       |
| Monitoring & Outcome                                                                                         | s: Possible Po                     | ints = 100                               | Points Ear                         | ned: 81.49                            |