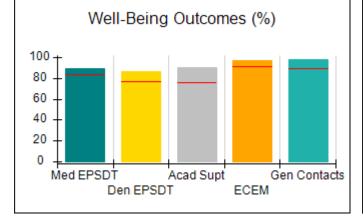

# Performance-Based Placement Measures RBWO Provider GA+SCORECARD - CPA

Report Quarter: Q4 FY2017

| Provider/Program Name: All God's Children - (861) - CPA |                                    |                                         |                                   |                                      |  |  |
|---------------------------------------------------------|------------------------------------|-----------------------------------------|-----------------------------------|--------------------------------------|--|--|
| 1671 Meriweather Dr., Watkinsville, G                   | GA 30677                           | Quarterly Sco                           | ores (Grades)                     | Current Quarter<br>Score (Grade)     |  |  |
| Phone: 706-316-2421                                     |                                    | Q1: 95.46 (A)                           | Q2: 99.18 (A+)                    | 96.68%                               |  |  |
| Vendor ID# 35219                                        |                                    | Q3: 88.03 (B+)                          | Q4: 96.68 (A)                     | (A)                                  |  |  |
| # New Foster Homes During Quarter: 3                    |                                    | # Children in Care During<br>Quarter: 4 | # Placements During<br>Quarter: 4 | # Children in Care On<br>Last Day: 4 |  |  |
|                                                         | Avg<br>Performance All<br>CPAs (%) | Provider<br>Performance (%)*            | Possible Points<br>(Weight)       | Provider Points<br>Earned            |  |  |
| OPM Monitoring Reviews                                  |                                    |                                         |                                   |                                      |  |  |
| Annual Comprehensive Reviews                            | 89%                                | 86%                                     | 25                                | 21.60                                |  |  |
| Safety Reviews                                          | 95%                                | 98%                                     | 15                                | 14.75                                |  |  |
| Monitoring Sub-Total                                    |                                    |                                         | 40                                | 36.35                                |  |  |
| CPA Safety Outcomes                                     |                                    |                                         |                                   |                                      |  |  |
| Incidence of Maltreatment                               | 0.26%                              | No Substantiated<br>Reports             | 10                                | 10.00                                |  |  |
| Staff Training                                          | 78%                                | 100%                                    | 10                                | 10.00                                |  |  |
| Safety Sub-Total                                        |                                    |                                         | 20                                | 20.00                                |  |  |
| CPA Permanency Outcomes                                 |                                    |                                         |                                   |                                      |  |  |
| Placement Stability                                     | 91%                                | 100%                                    | 15                                | 15.00                                |  |  |
| Permanency Sub-Total                                    |                                    |                                         | 15                                | 15.00                                |  |  |
| CPA Well-Being Outcomes                                 | CPA Well-Being Outcomes            |                                         |                                   |                                      |  |  |
| EPSDT Medical Visits                                    | 83%                                | 33%                                     | 4.5                               | 1.50                                 |  |  |
| EPSDT Dental Visits                                     | 77%                                | 100%                                    | 4.5                               | 4.55                                 |  |  |
| Academic Supports                                       | 75%                                | Not Eligible                            |                                   |                                      |  |  |
| Provider ECEM Visits                                    | 91%                                | 100%                                    | 8                                 | 7.95                                 |  |  |
| Provider General Contacts                               | 89%                                | 67%                                     | 8                                 | 5.33                                 |  |  |
| Placements with Siblings                                | 60%                                | Not Eligible                            | Not Scored                        | Not Scored                           |  |  |
| Placements within Legal County                          | 16%                                | 0%                                      | Not Scored                        | Not Scored                           |  |  |
| Well-Being Sub-Tota                                     |                                    |                                         | 25                                | 19.33                                |  |  |
| *Performance calculation descriptions can b             | e found in the FY 20°              | 17 RBWO PBP Measureme                   | ents and Standards Guide.         |                                      |  |  |
| Monitoring & Outcome                                    | s: Possible Po                     | ints = 100                              | Points Ear                        | ned: 90.68                           |  |  |