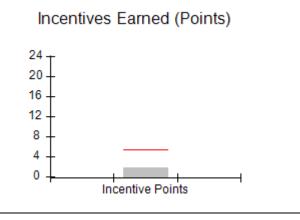

| Monitoring & Outcomes: Possible Points = 100 | Points Earned:          | 90.68    |  |
|----------------------------------------------|-------------------------|----------|--|
| Score Before Incentives Credit 90.6          |                         |          |  |
|                                              | Incentives Awarded 6.00 |          |  |
|                                              | PBP Verification        | 0.00 pts |  |
|                                              | Total Score             | 96.68%   |  |

# Performance-Based Placement Measures RBWO Provider GA+SCORECARD - CPA

Report Quarter: Q4 FY2017

| # New Foster Homes During Quarter: 3                                                                         |                                    | # Children in Care During<br>Quarter: 4 | # Placements During<br>Quarter: 4 | # Children in Care On<br>Last Day: 4 |
|--------------------------------------------------------------------------------------------------------------|------------------------------------|-----------------------------------------|-----------------------------------|--------------------------------------|
| CPA Incentive Credits                                                                                        | Avg<br>Performance All<br>CPAs (%) | Provider<br>Performance (%)*            | Possible Points<br>(Weight)       | Provider Points<br>Earned            |
| Early EPSDT Medical Visits                                                                                   |                                    | 0%                                      | 2                                 | 0.00                                 |
| Early EPSDT Dental Visits                                                                                    |                                    | 100%                                    | 2                                 | 2.00                                 |
| Permanency Contacts                                                                                          |                                    | 0%                                      | 5                                 | 0.00                                 |
| Additional Academic Supports                                                                                 |                                    | Not Eligible                            | 2                                 |                                      |
| Foster Hm Retention Rate (threshold = 90)                                                                    |                                    | 100%                                    | 2                                 | 2.00                                 |
| Foster Hm Recruitment (threshold = 100)                                                                      |                                    | 200%                                    | 2                                 | 2.00                                 |
| Active Agency Accreditation                                                                                  |                                    | 0%                                      | 4                                 | 0.00                                 |
| Staff Clinical Licensure                                                                                     |                                    | 0%                                      | 5                                 | 0.00                                 |
| Incentives Total                                                                                             | 5.32                               |                                         | 24                                | 6.00                                 |
| Maximum total combined incentive credit allowed is 10 points.                                                |                                    | Incentives Awarded                      | 6.00                              |                                      |
| *Performance calculation descriptions can be found in the FY 2017 RBWO PBP Measurements and Standards Guide. |                                    |                                         |                                   |                                      |