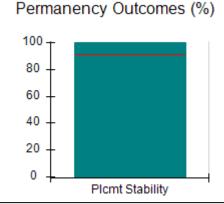

# Performance-Based Placement Measures RBWO Provider GA+SCORECARD - CPA

Report Quarter: Q4 FY2017

| Provider/Program Name: All God's Children - (861) - CPA |                                    |                                         |                                   |                                      |  |  |
|---------------------------------------------------------|------------------------------------|-----------------------------------------|-----------------------------------|--------------------------------------|--|--|
| 1671 Meriweather Dr., Watkinsville, G                   | GA 30677                           | Quarterly Sco                           | ores (Grades)                     | Current Quarter<br>Score (Grade)     |  |  |
| Phone: 706-316-2421                                     |                                    | Q1: 95.46 (A)                           | Q2: 99.18 (A+)                    | 96.68%                               |  |  |
| Vendor ID# 35219                                        |                                    | Q3: 88.03 (B+)                          | Q4: 96.68 (A)                     | (A)                                  |  |  |
| # New Foster Homes During Quarter: 3                    |                                    | # Children in Care During<br>Quarter: 4 | # Placements During<br>Quarter: 4 | # Children in Care On<br>Last Day: 4 |  |  |
|                                                         | Avg<br>Performance All<br>CPAs (%) | Provider<br>Performance (%)*            | Possible Points<br>(Weight)       | Provider Points<br>Earned            |  |  |
| OPM Monitoring Reviews                                  |                                    |                                         |                                   |                                      |  |  |
| Annual Comprehensive Reviews                            | 89%                                | 86%                                     | 25                                | 21.60                                |  |  |
| Safety Reviews                                          | 95%                                | 98%                                     | 15                                | 14.75                                |  |  |
| Monitoring Sub-Total                                    |                                    |                                         | 40                                | 36.35                                |  |  |
| CPA Safety Outcomes                                     |                                    |                                         |                                   |                                      |  |  |
| Incidence of Maltreatment                               | 0.26%                              | No Substantiated<br>Reports             | 10                                | 10.00                                |  |  |
| Staff Training                                          | 78%                                | 100%                                    | 10                                | 10.00                                |  |  |
| Safety Sub-Total                                        |                                    |                                         | 20                                | 20.00                                |  |  |
| CPA Permanency Outcomes                                 |                                    |                                         |                                   |                                      |  |  |
| Placement Stability                                     | 91%                                | 100%                                    | 15                                | 15.00                                |  |  |
| Permanency Sub-Total                                    |                                    |                                         | 15                                | 15.00                                |  |  |
| CPA Well-Being Outcomes                                 | CPA Well-Being Outcomes            |                                         |                                   |                                      |  |  |
| EPSDT Medical Visits                                    | 83%                                | 33%                                     | 4.5                               | 1.50                                 |  |  |
| EPSDT Dental Visits                                     | 77%                                | 100%                                    | 4.5                               | 4.55                                 |  |  |
| Academic Supports                                       | 75%                                | Not Eligible                            |                                   |                                      |  |  |
| Provider ECEM Visits                                    | 91%                                | 100%                                    | 8                                 | 7.95                                 |  |  |
| Provider General Contacts                               | 89%                                | 67%                                     | 8                                 | 5.33                                 |  |  |
| Placements with Siblings                                | 60%                                | Not Eligible                            | Not Scored                        | Not Scored                           |  |  |
| Placements within Legal County                          | 16%                                | 0%                                      | Not Scored                        | Not Scored                           |  |  |
| Well-Being Sub-Tota                                     |                                    |                                         | 25                                | 19.33                                |  |  |
| *Performance calculation descriptions can b             | e found in the FY 20°              | 17 RBWO PBP Measureme                   | ents and Standards Guide.         |                                      |  |  |
| Monitoring & Outcome                                    | s: Possible Po                     | ints = 100                              | Points Ear                        | ned: 90.68                           |  |  |