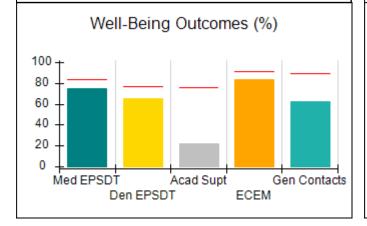

# Performance-Based Placement Measures RBWO Provider GA+SCORECARD - CPA

Report Quarter: Q4 FY2017

| Provider/Program Name: All God's Children - (861) - CPA |                                    |                                         |                                   |                                      |  |  |
|---------------------------------------------------------|------------------------------------|-----------------------------------------|-----------------------------------|--------------------------------------|--|--|
| 1671 Meriweather Dr., Watkinsville, G                   | GA 30677                           | Quarterly Sco                           | ores (Grades)                     | Current Quarter<br>Score (Grade)     |  |  |
| Phone: 706-316-2421                                     |                                    | Q1: 95.46 (A)                           | Q2: 99.18 (A+)                    | 96.68%                               |  |  |
| Vendor ID# 35219                                        |                                    | Q3: 88.03 (B+)                          | Q4: 96.68 (A)                     | (A)                                  |  |  |
| # New Foster Homes During Quarter: 3                    |                                    | # Children in Care During<br>Quarter: 4 | # Placements During<br>Quarter: 4 | # Children in Care On<br>Last Day: 4 |  |  |
|                                                         | Avg<br>Performance All<br>CPAs (%) | Provider<br>Performance (%)*            | Possible Points<br>(Weight)       | Provider Points<br>Earned            |  |  |
| OPM Monitoring Reviews                                  |                                    |                                         |                                   |                                      |  |  |
| Annual Comprehensive Reviews                            | 89%                                | 86%                                     | 25                                | 21.60                                |  |  |
| Safety Reviews                                          | 95%                                | 98%                                     | 15                                | 14.75                                |  |  |
| Monitoring Sub-Total                                    |                                    |                                         | 40                                | 36.35                                |  |  |
| CPA Safety Outcomes                                     |                                    |                                         |                                   |                                      |  |  |
| Incidence of Maltreatment                               | 0.26%                              | No Substantiated<br>Reports             | 10                                | 10.00                                |  |  |
| Staff Training                                          | 78%                                | 100%                                    | 10                                | 10.00                                |  |  |
| Safety Sub-Total                                        |                                    |                                         | 20                                | 20.00                                |  |  |
| CPA Permanency Outcomes                                 |                                    |                                         |                                   |                                      |  |  |
| Placement Stability                                     | 91%                                | 100%                                    | 15                                | 15.00                                |  |  |
| Permanency Sub-Total                                    |                                    |                                         | 15                                | 15.00                                |  |  |
| CPA Well-Being Outcomes                                 | CPA Well-Being Outcomes            |                                         |                                   |                                      |  |  |
| EPSDT Medical Visits                                    | 83%                                | 33%                                     | 4.5                               | 1.50                                 |  |  |
| EPSDT Dental Visits                                     | 77%                                | 100%                                    | 4.5                               | 4.55                                 |  |  |
| Academic Supports                                       | 75%                                | Not Eligible                            |                                   |                                      |  |  |
| Provider ECEM Visits                                    | 91%                                | 100%                                    | 8                                 | 7.95                                 |  |  |
| Provider General Contacts                               | 89%                                | 67%                                     | 8                                 | 5.33                                 |  |  |
| Placements with Siblings                                | 60%                                | Not Eligible                            | Not Scored                        | Not Scored                           |  |  |
| Placements within Legal County                          | 16%                                | 0%                                      | Not Scored                        | Not Scored                           |  |  |
| Well-Being Sub-Tota                                     |                                    |                                         | 25                                | 19.33                                |  |  |
| *Performance calculation descriptions can b             | e found in the FY 20°              | 17 RBWO PBP Measureme                   | ents and Standards Guide.         |                                      |  |  |
| Monitoring & Outcome                                    | s: Possible Po                     | ints = 100                              | Points Ear                        | ned: 90.68                           |  |  |