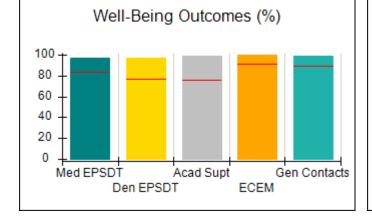

# Performance-Based Placement Measures RBWO Provider GA+SCORECARD - CPA

Report Quarter: Q4 FY2017

| Provider/Program Name: All God's Children - (861) - CPA |                                    |                                         |                                   |                                      |  |  |
|---------------------------------------------------------|------------------------------------|-----------------------------------------|-----------------------------------|--------------------------------------|--|--|
| 1671 Meriweather Dr., Watkinsville, G                   | GA 30677                           | Quarterly Sco                           | ores (Grades)                     | Current Quarter<br>Score (Grade)     |  |  |
| Phone: 706-316-2421                                     |                                    | Q1: 95.46 (A)                           | Q2: 99.18 (A+)                    | 96.68%                               |  |  |
| Vendor ID# 35219                                        |                                    | Q3: 88.03 (B+)                          | Q4: 96.68 (A)                     | (A)                                  |  |  |
| # New Foster Homes During Quarter: 3                    |                                    | # Children in Care During<br>Quarter: 4 | # Placements During<br>Quarter: 4 | # Children in Care On<br>Last Day: 4 |  |  |
|                                                         | Avg<br>Performance All<br>CPAs (%) | Provider<br>Performance (%)*            | Possible Points<br>(Weight)       | Provider Points<br>Earned            |  |  |
| OPM Monitoring Reviews                                  |                                    |                                         |                                   |                                      |  |  |
| Annual Comprehensive Reviews                            | 89%                                | 86%                                     | 25                                | 21.60                                |  |  |
| Safety Reviews                                          | 95%                                | 98%                                     | 15                                | 14.75                                |  |  |
| Monitoring Sub-Total                                    |                                    |                                         | 40                                | 36.35                                |  |  |
| CPA Safety Outcomes                                     |                                    |                                         |                                   |                                      |  |  |
| Incidence of Maltreatment                               | 0.26%                              | No Substantiated<br>Reports             | 10                                | 10.00                                |  |  |
| Staff Training                                          | 78%                                | 100%                                    | 10                                | 10.00                                |  |  |
| Safety Sub-Total                                        |                                    |                                         | 20                                | 20.00                                |  |  |
| CPA Permanency Outcomes                                 |                                    |                                         |                                   |                                      |  |  |
| Placement Stability                                     | 91%                                | 100%                                    | 15                                | 15.00                                |  |  |
| Permanency Sub-Total                                    |                                    |                                         | 15                                | 15.00                                |  |  |
| CPA Well-Being Outcomes                                 | CPA Well-Being Outcomes            |                                         |                                   |                                      |  |  |
| EPSDT Medical Visits                                    | 83%                                | 33%                                     | 4.5                               | 1.50                                 |  |  |
| EPSDT Dental Visits                                     | 77%                                | 100%                                    | 4.5                               | 4.55                                 |  |  |
| Academic Supports                                       | 75%                                | Not Eligible                            |                                   |                                      |  |  |
| Provider ECEM Visits                                    | 91%                                | 100%                                    | 8                                 | 7.95                                 |  |  |
| Provider General Contacts                               | 89%                                | 67%                                     | 8                                 | 5.33                                 |  |  |
| Placements with Siblings                                | 60%                                | Not Eligible                            | Not Scored                        | Not Scored                           |  |  |
| Placements within Legal County                          | 16%                                | 0%                                      | Not Scored                        | Not Scored                           |  |  |
| Well-Being Sub-Tota                                     |                                    |                                         | 25                                | 19.33                                |  |  |
| *Performance calculation descriptions can b             | e found in the FY 20°              | 17 RBWO PBP Measureme                   | ents and Standards Guide.         |                                      |  |  |
| Monitoring & Outcome                                    | s: Possible Po                     | ints = 100                              | Points Ear                        | ned: 90.68                           |  |  |

# Performance-Based Placement Measures RBWO Provider GA+SCORECARD - CPA

Report Quarter: Q4 FY2017

| Provider/Program Name: ALR Family Services, Inc (5140) - CPA                                                 |                                    |                                          |                                    |                                       |
|--------------------------------------------------------------------------------------------------------------|------------------------------------|------------------------------------------|------------------------------------|---------------------------------------|
| 1458 Airport Road, Hinesville, GA 31313                                                                      |                                    | Quarterly Scores (Grades)                |                                    | Current Quarter<br>Score (Grade)      |
| Phone: 912-559-5536                                                                                          |                                    | Q1: 72.32 (C-)                           | Q2: 84.73 (B)                      | 84.29%                                |
| Vendor ID# 114739                                                                                            |                                    | Q3: 92.98 (A-)                           | Q4: 84.29 (B)                      | (B)                                   |
| # New Foster Homes During Quarter: 1                                                                         |                                    | # Children in Care During<br>Quarter: 15 | # Placements During<br>Quarter: 17 | # Children in Care On<br>Last Day: 11 |
|                                                                                                              | Avg<br>Performance All<br>CPAs (%) | Provider<br>Performance (%)*             | Possible Points<br>(Weight)        | Provider Points<br>Earned             |
| OPM Monitoring Reviews                                                                                       |                                    |                                          |                                    |                                       |
| Annual Comprehensive Reviews                                                                                 | 89%                                | 75%                                      | 25                                 | 18.65                                 |
| Safety Reviews                                                                                               | 95%                                | 95%                                      | 15                                 | 14.29                                 |
| Monitoring Sub-Total                                                                                         |                                    |                                          | 40                                 | 32.94                                 |
| CPA Safety Outcomes                                                                                          |                                    |                                          |                                    |                                       |
| Incidence of Maltreatment                                                                                    | 0.26%                              | No Substantiated<br>Reports              | 10                                 | 10.00                                 |
| Staff Training                                                                                               | 78%                                | 50%                                      | 10                                 | 5.00                                  |
| Safety Sub-Total                                                                                             |                                    |                                          | 20                                 | 15.00                                 |
| CPA Permanency Outcomes                                                                                      |                                    |                                          |                                    |                                       |
| Placement Stability                                                                                          | 91%                                | 73%                                      | 15                                 | 10.95                                 |
| Permanency Sub-Total                                                                                         |                                    |                                          | 15                                 | 10.95                                 |
| CPA Well-Being Outcomes                                                                                      |                                    |                                          |                                    |                                       |
| EPSDT Medical Visits                                                                                         | 83%                                | 73%                                      | 4                                  | 2.92                                  |
| EPSDT Dental Visits                                                                                          | 77%                                | 91%                                      | 4                                  | 3.64                                  |
| Academic Supports                                                                                            | 75%                                | 68%                                      | 3                                  | 2.04                                  |
| Provider ECEM Visits                                                                                         | 91%                                | 100%                                     | 7                                  | 7.00                                  |
| Provider General Contacts                                                                                    | 89%                                | 100%                                     | 7                                  | 7.00                                  |
| Placements with Siblings                                                                                     | 60%                                | 52%                                      | Not Scored                         | Not Scored                            |
| Placements within Legal County                                                                               | 16%                                | 33%                                      | Not Scored                         | Not Scored                            |
| Well-Being Sub-Total                                                                                         |                                    |                                          | 25                                 | 22.60                                 |
| *Performance calculation descriptions can be found in the FY 2017 RBWO PBP Measurements and Standards Guide. |                                    |                                          |                                    |                                       |
| Monitoring & Outcome                                                                                         | s: Possible Po                     | ints = 100                               | Points Ear                         | ned: 81.49                            |