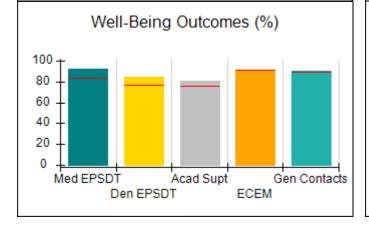

# Performance-Based Placement Measures RBWO Provider GA+SCORECARD - CPA

Report Quarter: Q4 FY2017

| Provider/Program Name: All God's Children - (861) - CPA |                                    |                                         |                                   |                                      |  |  |
|---------------------------------------------------------|------------------------------------|-----------------------------------------|-----------------------------------|--------------------------------------|--|--|
| 1671 Meriweather Dr., Watkinsville, G                   | GA 30677                           | Quarterly Sco                           | ores (Grades)                     | Current Quarter<br>Score (Grade)     |  |  |
| Phone: 706-316-2421                                     |                                    | Q1: 95.46 (A)                           | Q2: 99.18 (A+)                    | 96.68%                               |  |  |
| Vendor ID# 35219                                        |                                    | Q3: 88.03 (B+)                          | Q4: 96.68 (A)                     | (A)                                  |  |  |
| # New Foster Homes During Quarter: 3                    |                                    | # Children in Care During<br>Quarter: 4 | # Placements During<br>Quarter: 4 | # Children in Care On<br>Last Day: 4 |  |  |
|                                                         | Avg<br>Performance All<br>CPAs (%) | Provider<br>Performance (%)*            | Possible Points<br>(Weight)       | Provider Points<br>Earned            |  |  |
| OPM Monitoring Reviews                                  |                                    |                                         |                                   |                                      |  |  |
| Annual Comprehensive Reviews                            | 89%                                | 86%                                     | 25                                | 21.60                                |  |  |
| Safety Reviews                                          | 95%                                | 98%                                     | 15                                | 14.75                                |  |  |
| Monitoring Sub-Total                                    |                                    |                                         | 40                                | 36.35                                |  |  |
| CPA Safety Outcomes                                     |                                    |                                         |                                   |                                      |  |  |
| Incidence of Maltreatment                               | 0.26%                              | No Substantiated<br>Reports             | 10                                | 10.00                                |  |  |
| Staff Training                                          | 78%                                | 100%                                    | 10                                | 10.00                                |  |  |
| Safety Sub-Total                                        |                                    |                                         | 20                                | 20.00                                |  |  |
| CPA Permanency Outcomes                                 |                                    |                                         |                                   |                                      |  |  |
| Placement Stability                                     | 91%                                | 100%                                    | 15                                | 15.00                                |  |  |
| Permanency Sub-Total                                    |                                    |                                         | 15                                | 15.00                                |  |  |
| CPA Well-Being Outcomes                                 | CPA Well-Being Outcomes            |                                         |                                   |                                      |  |  |
| EPSDT Medical Visits                                    | 83%                                | 33%                                     | 4.5                               | 1.50                                 |  |  |
| EPSDT Dental Visits                                     | 77%                                | 100%                                    | 4.5                               | 4.55                                 |  |  |
| Academic Supports                                       | 75%                                | Not Eligible                            |                                   |                                      |  |  |
| Provider ECEM Visits                                    | 91%                                | 100%                                    | 8                                 | 7.95                                 |  |  |
| Provider General Contacts                               | 89%                                | 67%                                     | 8                                 | 5.33                                 |  |  |
| Placements with Siblings                                | 60%                                | Not Eligible                            | Not Scored                        | Not Scored                           |  |  |
| Placements within Legal County                          | 16%                                | 0%                                      | Not Scored                        | Not Scored                           |  |  |
| Well-Being Sub-Tota                                     |                                    |                                         | 25                                | 19.33                                |  |  |
| *Performance calculation descriptions can b             | e found in the FY 20°              | 17 RBWO PBP Measureme                   | ents and Standards Guide.         |                                      |  |  |
| Monitoring & Outcome                                    | s: Possible Po                     | ints = 100                              | Points Ear                        | ned: 90.68                           |  |  |