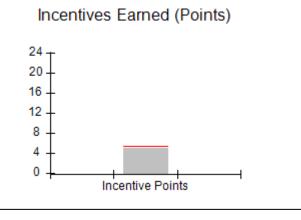

# Performance-Based Placement Measures RBWO Provider GA+SCORECARD - CPA

Report Quarter: Q4 FY2017

| Provider/Program Name: All God's Children - (861) - CPA |                                    |                                         |                                   |                                      |  |  |
|---------------------------------------------------------|------------------------------------|-----------------------------------------|-----------------------------------|--------------------------------------|--|--|
| 1671 Meriweather Dr., Watkinsville, G                   | GA 30677                           | Quarterly Sco                           | ores (Grades)                     | Current Quarter<br>Score (Grade)     |  |  |
| Phone: 706-316-2421                                     |                                    | Q1: 95.46 (A)                           | Q2: 99.18 (A+)                    | 96.68%                               |  |  |
| Vendor ID# 35219                                        |                                    | Q3: 88.03 (B+)                          | Q4: 96.68 (A)                     | (A)                                  |  |  |
| # New Foster Homes During Quarter: 3                    |                                    | # Children in Care During<br>Quarter: 4 | # Placements During<br>Quarter: 4 | # Children in Care On<br>Last Day: 4 |  |  |
|                                                         | Avg<br>Performance All<br>CPAs (%) | Provider<br>Performance (%)*            | Possible Points<br>(Weight)       | Provider Points<br>Earned            |  |  |
| OPM Monitoring Reviews                                  |                                    |                                         |                                   |                                      |  |  |
| Annual Comprehensive Reviews                            | 89%                                | 86%                                     | 25                                | 21.60                                |  |  |
| Safety Reviews                                          | 95%                                | 98%                                     | 15                                | 14.75                                |  |  |
| Monitoring Sub-Total                                    |                                    |                                         | 40                                | 36.35                                |  |  |
| CPA Safety Outcomes                                     |                                    |                                         |                                   |                                      |  |  |
| Incidence of Maltreatment                               | 0.26%                              | No Substantiated<br>Reports             | 10                                | 10.00                                |  |  |
| Staff Training                                          | 78%                                | 100%                                    | 10                                | 10.00                                |  |  |
| Safety Sub-Total                                        |                                    |                                         | 20                                | 20.00                                |  |  |
| CPA Permanency Outcomes                                 |                                    |                                         |                                   |                                      |  |  |
| Placement Stability                                     | 91%                                | 100%                                    | 15                                | 15.00                                |  |  |
| Permanency Sub-Total                                    |                                    |                                         | 15                                | 15.00                                |  |  |
| CPA Well-Being Outcomes                                 | CPA Well-Being Outcomes            |                                         |                                   |                                      |  |  |
| EPSDT Medical Visits                                    | 83%                                | 33%                                     | 4.5                               | 1.50                                 |  |  |
| EPSDT Dental Visits                                     | 77%                                | 100%                                    | 4.5                               | 4.55                                 |  |  |
| Academic Supports                                       | 75%                                | Not Eligible                            |                                   |                                      |  |  |
| Provider ECEM Visits                                    | 91%                                | 100%                                    | 8                                 | 7.95                                 |  |  |
| Provider General Contacts                               | 89%                                | 67%                                     | 8                                 | 5.33                                 |  |  |
| Placements with Siblings                                | 60%                                | Not Eligible                            | Not Scored                        | Not Scored                           |  |  |
| Placements within Legal County                          | 16%                                | 0%                                      | Not Scored                        | Not Scored                           |  |  |
| Well-Being Sub-Tota                                     |                                    |                                         | 25                                | 19.33                                |  |  |
| *Performance calculation descriptions can b             | e found in the FY 20°              | 17 RBWO PBP Measureme                   | ents and Standards Guide.         |                                      |  |  |
| Monitoring & Outcome                                    | s: Possible Po                     | ints = 100                              | Points Ear                        | ned: 90.68                           |  |  |

# Performance-Based Placement Measures RBWO Provider GA+SCORECARD - CPA

Report Quarter: Q4 FY2017

| # New Foster Homes During Quarter: 3                                                                         |                                    | # Children in Care During<br>Quarter: 4 | # Placements During<br>Quarter: 4 | # Children in Care On<br>Last Day: 4 |
|--------------------------------------------------------------------------------------------------------------|------------------------------------|-----------------------------------------|-----------------------------------|--------------------------------------|
| CPA Incentive Credits                                                                                        | Avg<br>Performance All<br>CPAs (%) | Provider<br>Performance (%)*            | Possible Points<br>(Weight)       | Provider Points<br>Earned            |
| Early EPSDT Medical Visits                                                                                   |                                    | 0%                                      | 2                                 | 0.00                                 |
| Early EPSDT Dental Visits                                                                                    |                                    | 100%                                    | 2                                 | 2.00                                 |
| Permanency Contacts                                                                                          |                                    | 0%                                      | 5                                 | 0.00                                 |
| Additional Academic Supports                                                                                 |                                    | Not Eligible                            | 2                                 |                                      |
| Foster Hm Retention Rate (threshold = 90)                                                                    |                                    | 100%                                    | 2                                 | 2.00                                 |
| Foster Hm Recruitment (threshold = 100)                                                                      |                                    | 200%                                    | 2                                 | 2.00                                 |
| Active Agency Accreditation                                                                                  |                                    | 0%                                      | 4                                 | 0.00                                 |
| Staff Clinical Licensure                                                                                     |                                    | 0%                                      | 5                                 | 0.00                                 |
| Incentives Total                                                                                             | 5.32                               |                                         | 24                                | 6.00                                 |
| Maximum total combined incentive credit allowed is 10 points.                                                |                                    | Incentives Awarded                      | 6.00                              |                                      |
| *Performance calculation descriptions can be found in the FY 2017 RBWO PBP Measurements and Standards Guide. |                                    |                                         |                                   |                                      |