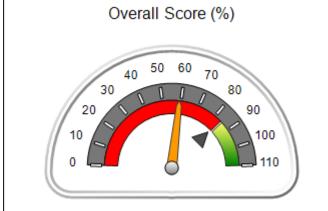

# Performance-Based Placement Measures RBWO Provider GA+SCORECARD - CPA

Report Quarter: Q4 FY2017

| Provider/Program Name: All God's Children - (861) - CPA |                                    |                                         |                                   |                                      |  |  |
|---------------------------------------------------------|------------------------------------|-----------------------------------------|-----------------------------------|--------------------------------------|--|--|
| 1671 Meriweather Dr., Watkinsville, G                   | GA 30677                           | Quarterly Sco                           | ores (Grades)                     | Current Quarter<br>Score (Grade)     |  |  |
| Phone: 706-316-2421                                     |                                    | Q1: 95.46 (A)                           | Q2: 99.18 (A+)                    | 96.68%                               |  |  |
| Vendor ID# 35219                                        |                                    | Q3: 88.03 (B+)                          | Q4: 96.68 (A)                     | (A)                                  |  |  |
| # New Foster Homes During Quarter: 3                    |                                    | # Children in Care During<br>Quarter: 4 | # Placements During<br>Quarter: 4 | # Children in Care On<br>Last Day: 4 |  |  |
|                                                         | Avg<br>Performance All<br>CPAs (%) | Provider<br>Performance (%)*            | Possible Points<br>(Weight)       | Provider Points<br>Earned            |  |  |
| OPM Monitoring Reviews                                  |                                    |                                         |                                   |                                      |  |  |
| Annual Comprehensive Reviews                            | 89%                                | 86%                                     | 25                                | 21.60                                |  |  |
| Safety Reviews                                          | 95%                                | 98%                                     | 15                                | 14.75                                |  |  |
| Monitoring Sub-Total                                    |                                    |                                         | 40                                | 36.35                                |  |  |
| CPA Safety Outcomes                                     |                                    |                                         |                                   |                                      |  |  |
| Incidence of Maltreatment                               | 0.26%                              | No Substantiated<br>Reports             | 10                                | 10.00                                |  |  |
| Staff Training                                          | 78%                                | 100%                                    | 10                                | 10.00                                |  |  |
| Safety Sub-Total                                        |                                    |                                         | 20                                | 20.00                                |  |  |
| CPA Permanency Outcomes                                 |                                    |                                         |                                   |                                      |  |  |
| Placement Stability                                     | 91%                                | 100%                                    | 15                                | 15.00                                |  |  |
| Permanency Sub-Total                                    |                                    |                                         | 15                                | 15.00                                |  |  |
| CPA Well-Being Outcomes                                 | CPA Well-Being Outcomes            |                                         |                                   |                                      |  |  |
| EPSDT Medical Visits                                    | 83%                                | 33%                                     | 4.5                               | 1.50                                 |  |  |
| EPSDT Dental Visits                                     | 77%                                | 100%                                    | 4.5                               | 4.55                                 |  |  |
| Academic Supports                                       | 75%                                | Not Eligible                            |                                   |                                      |  |  |
| Provider ECEM Visits                                    | 91%                                | 100%                                    | 8                                 | 7.95                                 |  |  |
| Provider General Contacts                               | 89%                                | 67%                                     | 8                                 | 5.33                                 |  |  |
| Placements with Siblings                                | 60%                                | Not Eligible                            | Not Scored                        | Not Scored                           |  |  |
| Placements within Legal County                          | 16%                                | 0%                                      | Not Scored                        | Not Scored                           |  |  |
| Well-Being Sub-Tota                                     |                                    |                                         | 25                                | 19.33                                |  |  |
| *Performance calculation descriptions can b             | e found in the FY 20°              | 17 RBWO PBP Measureme                   | ents and Standards Guide.         |                                      |  |  |
| Monitoring & Outcome                                    | s: Possible Po                     | ints = 100                              | Points Ear                        | ned: 90.68                           |  |  |

| Monitoring & Outcomes: Possible Points = 100 | Points Earned:          | 90.68    |  |
|----------------------------------------------|-------------------------|----------|--|
| Score Before Incentives Credit 90.6          |                         |          |  |
|                                              | Incentives Awarded 6.00 |          |  |
|                                              | PBP Verification        | 0.00 pts |  |
|                                              | Total Score             | 96.68%   |  |