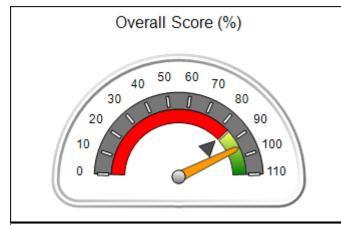

| Monitoring & Outcomes: Possible Points = 100 | Points Earned:          | 90.68    |  |
|----------------------------------------------|-------------------------|----------|--|
| Score Before Incentives Credit 90.6          |                         |          |  |
|                                              | Incentives Awarded 6.00 |          |  |
|                                              | PBP Verification        | 0.00 pts |  |
|                                              | Total Score             | 96.68%   |  |