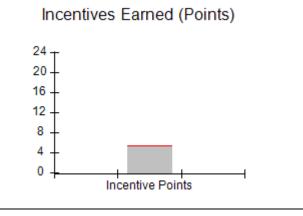

| Monitoring & Outcomes: Possible Points = 100 | Points Earned:          | 90.68    |  |
|----------------------------------------------|-------------------------|----------|--|
| Score Before Incentives Credit 90.6          |                         |          |  |
|                                              | Incentives Awarded 6.00 |          |  |
|                                              | PBP Verification        | 0.00 pts |  |
|                                              | Total Score             | 96.68%   |  |

# Performance-Based Placement Measures RBWO Provider GA+SCORECARD - CPA

Report Quarter: Q4 FY2017

| # New Foster Homes During Quarter: 3                                                                         |                                    | # Children in Care During<br>Quarter: 4 | # Placements During<br>Quarter: 4 | # Children in Care On<br>Last Day: 4 |
|--------------------------------------------------------------------------------------------------------------|------------------------------------|-----------------------------------------|-----------------------------------|--------------------------------------|
| CPA Incentive Credits                                                                                        | Avg<br>Performance All<br>CPAs (%) | Provider<br>Performance (%)*            | Possible Points<br>(Weight)       | Provider Points<br>Earned            |
| Early EPSDT Medical Visits                                                                                   |                                    | 0%                                      | 2                                 | 0.00                                 |
| Early EPSDT Dental Visits                                                                                    |                                    | 100%                                    | 2                                 | 2.00                                 |
| Permanency Contacts                                                                                          |                                    | 0%                                      | 5                                 | 0.00                                 |
| Additional Academic Supports                                                                                 |                                    | Not Eligible                            | 2                                 |                                      |
| Foster Hm Retention Rate (threshold = 90)                                                                    |                                    | 100%                                    | 2                                 | 2.00                                 |
| Foster Hm Recruitment (threshold = 100)                                                                      |                                    | 200%                                    | 2                                 | 2.00                                 |
| Active Agency Accreditation                                                                                  |                                    | 0%                                      | 4                                 | 0.00                                 |
| Staff Clinical Licensure                                                                                     |                                    | 0%                                      | 5                                 | 0.00                                 |
| Incentives Total                                                                                             | 5.32                               |                                         | 24                                | 6.00                                 |
| Maximum total combined incentive credit allowed is 10 points.                                                |                                    | Incentives Awarded                      | 6.00                              |                                      |
| *Performance calculation descriptions can be found in the FY 2017 RBWO PBP Measurements and Standards Guide. |                                    |                                         |                                   |                                      |