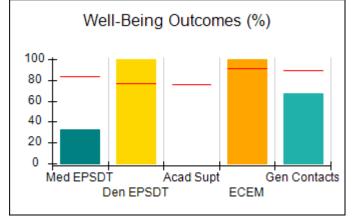

# Performance-Based Placement Measures RBWO Provider GA+SCORECARD - CPA

Report Quarter: Q4 FY2017

| Provider/Program Name: All God's Children - (861) - CPA |                                    |                                         |                                   |                                      |  |  |
|---------------------------------------------------------|------------------------------------|-----------------------------------------|-----------------------------------|--------------------------------------|--|--|
| 1671 Meriweather Dr., Watkinsville, G                   | GA 30677                           | Quarterly Sco                           | ores (Grades)                     | Current Quarter<br>Score (Grade)     |  |  |
| Phone: 706-316-2421                                     |                                    | Q1: 95.46 (A)                           | Q2: 99.18 (A+)                    | 96.68%                               |  |  |
| Vendor ID# 35219                                        |                                    | Q3: 88.03 (B+)                          | Q4: 96.68 (A)                     | (A)                                  |  |  |
| # New Foster Homes During Quarter: 3                    |                                    | # Children in Care During<br>Quarter: 4 | # Placements During<br>Quarter: 4 | # Children in Care On<br>Last Day: 4 |  |  |
|                                                         | Avg<br>Performance All<br>CPAs (%) | Provider<br>Performance (%)*            | Possible Points<br>(Weight)       | Provider Points<br>Earned            |  |  |
| OPM Monitoring Reviews                                  |                                    |                                         |                                   |                                      |  |  |
| Annual Comprehensive Reviews                            | 89%                                | 86%                                     | 25                                | 21.60                                |  |  |
| Safety Reviews                                          | 95%                                | 98%                                     | 15                                | 14.75                                |  |  |
| Monitoring Sub-Total                                    |                                    |                                         | 40                                | 36.35                                |  |  |
| CPA Safety Outcomes                                     |                                    |                                         |                                   |                                      |  |  |
| Incidence of Maltreatment                               | 0.26%                              | No Substantiated<br>Reports             | 10                                | 10.00                                |  |  |
| Staff Training                                          | 78%                                | 100%                                    | 10                                | 10.00                                |  |  |
| Safety Sub-Total                                        |                                    |                                         | 20                                | 20.00                                |  |  |
| CPA Permanency Outcomes                                 |                                    |                                         |                                   |                                      |  |  |
| Placement Stability                                     | 91%                                | 100%                                    | 15                                | 15.00                                |  |  |
| Permanency Sub-Total                                    |                                    |                                         | 15                                | 15.00                                |  |  |
| CPA Well-Being Outcomes                                 | CPA Well-Being Outcomes            |                                         |                                   |                                      |  |  |
| EPSDT Medical Visits                                    | 83%                                | 33%                                     | 4.5                               | 1.50                                 |  |  |
| EPSDT Dental Visits                                     | 77%                                | 100%                                    | 4.5                               | 4.55                                 |  |  |
| Academic Supports                                       | 75%                                | Not Eligible                            |                                   |                                      |  |  |
| Provider ECEM Visits                                    | 91%                                | 100%                                    | 8                                 | 7.95                                 |  |  |
| Provider General Contacts                               | 89%                                | 67%                                     | 8                                 | 5.33                                 |  |  |
| Placements with Siblings                                | 60%                                | Not Eligible                            | Not Scored                        | Not Scored                           |  |  |
| Placements within Legal County                          | 16%                                | 0%                                      | Not Scored                        | Not Scored                           |  |  |
| Well-Being Sub-Tota                                     |                                    |                                         | 25                                | 19.33                                |  |  |
| *Performance calculation descriptions can b             | e found in the FY 20°              | 17 RBWO PBP Measureme                   | ents and Standards Guide.         |                                      |  |  |
| Monitoring & Outcome                                    | s: Possible Po                     | ints = 100                              | Points Ear                        | ned: 90.68                           |  |  |