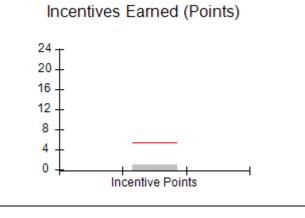

# Performance-Based Placement Measures RBWO Provider GA+SCORECARD - CPA

Report Quarter: Q4 FY2017

| # New Foster Homes During Quarter: 3                                                                         |                                    | # Children in Care During<br>Quarter: 4 | # Placements During<br>Quarter: 4 | # Children in Care On<br>Last Day: 4 |
|--------------------------------------------------------------------------------------------------------------|------------------------------------|-----------------------------------------|-----------------------------------|--------------------------------------|
| CPA Incentive Credits                                                                                        | Avg<br>Performance All<br>CPAs (%) | Provider<br>Performance (%)*            | Possible Points<br>(Weight)       | Provider Points<br>Earned            |
| Early EPSDT Medical Visits                                                                                   |                                    | 0%                                      | 2                                 | 0.00                                 |
| Early EPSDT Dental Visits                                                                                    |                                    | 100%                                    | 2                                 | 2.00                                 |
| Permanency Contacts                                                                                          |                                    | 0%                                      | 5                                 | 0.00                                 |
| Additional Academic Supports                                                                                 |                                    | Not Eligible                            | 2                                 |                                      |
| Foster Hm Retention Rate (threshold = 90)                                                                    |                                    | 100%                                    | 2                                 | 2.00                                 |
| Foster Hm Recruitment (threshold = 100)                                                                      |                                    | 200%                                    | 2                                 | 2.00                                 |
| Active Agency Accreditation                                                                                  |                                    | 0%                                      | 4                                 | 0.00                                 |
| Staff Clinical Licensure                                                                                     |                                    | 0%                                      | 5                                 | 0.00                                 |
| Incentives Total                                                                                             | 5.32                               |                                         | 24                                | 6.00                                 |
| Maximum total combined incentive credit allowed is 10 points.                                                |                                    | Incentives Awarded                      | 6.00                              |                                      |
| *Performance calculation descriptions can be found in the FY 2017 RBWO PBP Measurements and Standards Guide. |                                    |                                         |                                   |                                      |