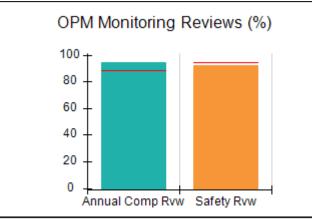

# Performance-Based Placement Measures RBWO Provider GA+SCORECARD - CPA

Report Quarter: Q4 FY2017

| Provider/Program Name: All God's Children - (861) - CPA |                                    |                                         |                                   |                                      |  |  |
|---------------------------------------------------------|------------------------------------|-----------------------------------------|-----------------------------------|--------------------------------------|--|--|
| 1671 Meriweather Dr., Watkinsville, G                   | GA 30677                           | Quarterly Sco                           | ores (Grades)                     | Current Quarter<br>Score (Grade)     |  |  |
| Phone: 706-316-2421                                     |                                    | Q1: 95.46 (A)                           | Q2: 99.18 (A+)                    | 96.68%                               |  |  |
| Vendor ID# 35219                                        |                                    | Q3: 88.03 (B+)                          | Q4: 96.68 (A)                     | (A)                                  |  |  |
| # New Foster Homes During Quarter: 3                    |                                    | # Children in Care During<br>Quarter: 4 | # Placements During<br>Quarter: 4 | # Children in Care On<br>Last Day: 4 |  |  |
|                                                         | Avg<br>Performance All<br>CPAs (%) | Provider<br>Performance (%)*            | Possible Points<br>(Weight)       | Provider Points<br>Earned            |  |  |
| OPM Monitoring Reviews                                  |                                    |                                         |                                   |                                      |  |  |
| Annual Comprehensive Reviews                            | 89%                                | 86%                                     | 25                                | 21.60                                |  |  |
| Safety Reviews                                          | 95%                                | 98%                                     | 15                                | 14.75                                |  |  |
| Monitoring Sub-Total                                    |                                    |                                         | 40                                | 36.35                                |  |  |
| CPA Safety Outcomes                                     |                                    |                                         |                                   |                                      |  |  |
| Incidence of Maltreatment                               | 0.26%                              | No Substantiated<br>Reports             | 10                                | 10.00                                |  |  |
| Staff Training                                          | 78%                                | 100%                                    | 10                                | 10.00                                |  |  |
| Safety Sub-Total                                        |                                    |                                         | 20                                | 20.00                                |  |  |
| CPA Permanency Outcomes                                 |                                    |                                         |                                   |                                      |  |  |
| Placement Stability                                     | 91%                                | 100%                                    | 15                                | 15.00                                |  |  |
| Permanency Sub-Total                                    |                                    |                                         | 15                                | 15.00                                |  |  |
| CPA Well-Being Outcomes                                 | CPA Well-Being Outcomes            |                                         |                                   |                                      |  |  |
| EPSDT Medical Visits                                    | 83%                                | 33%                                     | 4.5                               | 1.50                                 |  |  |
| EPSDT Dental Visits                                     | 77%                                | 100%                                    | 4.5                               | 4.55                                 |  |  |
| Academic Supports                                       | 75%                                | Not Eligible                            |                                   |                                      |  |  |
| Provider ECEM Visits                                    | 91%                                | 100%                                    | 8                                 | 7.95                                 |  |  |
| Provider General Contacts                               | 89%                                | 67%                                     | 8                                 | 5.33                                 |  |  |
| Placements with Siblings                                | 60%                                | Not Eligible                            | Not Scored                        | Not Scored                           |  |  |
| Placements within Legal County                          | 16%                                | 0%                                      | Not Scored                        | Not Scored                           |  |  |
| Well-Being Sub-Tota                                     |                                    |                                         | 25                                | 19.33                                |  |  |
| *Performance calculation descriptions can b             | e found in the FY 20°              | 17 RBWO PBP Measureme                   | ents and Standards Guide.         |                                      |  |  |
| Monitoring & Outcome                                    | s: Possible Po                     | ints = 100                              | Points Ear                        | ned: 90.68                           |  |  |