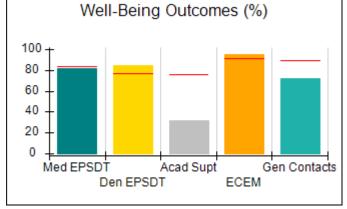

# Performance-Based Placement Measures RBWO Provider GA+SCORECARD - CPA

Report Quarter: Q4 FY2017

| Provider/Program Name: All God's Children - (861) - CPA |                                    |                                         |                                   |                                      |  |  |
|---------------------------------------------------------|------------------------------------|-----------------------------------------|-----------------------------------|--------------------------------------|--|--|
| 1671 Meriweather Dr., Watkinsville, G                   | GA 30677                           | Quarterly Sco                           | ores (Grades)                     | Current Quarter<br>Score (Grade)     |  |  |
| Phone: 706-316-2421                                     |                                    | Q1: 95.46 (A)                           | Q2: 99.18 (A+)                    | 96.68%                               |  |  |
| Vendor ID# 35219                                        |                                    | Q3: 88.03 (B+)                          | Q4: 96.68 (A)                     | (A)                                  |  |  |
| # New Foster Homes During Quarter: 3                    |                                    | # Children in Care During<br>Quarter: 4 | # Placements During<br>Quarter: 4 | # Children in Care On<br>Last Day: 4 |  |  |
|                                                         | Avg<br>Performance All<br>CPAs (%) | Provider<br>Performance (%)*            | Possible Points<br>(Weight)       | Provider Points<br>Earned            |  |  |
| OPM Monitoring Reviews                                  |                                    |                                         |                                   |                                      |  |  |
| Annual Comprehensive Reviews                            | 89%                                | 86%                                     | 25                                | 21.60                                |  |  |
| Safety Reviews                                          | 95%                                | 98%                                     | 15                                | 14.75                                |  |  |
| Monitoring Sub-Total                                    |                                    |                                         | 40                                | 36.35                                |  |  |
| CPA Safety Outcomes                                     |                                    |                                         |                                   |                                      |  |  |
| Incidence of Maltreatment                               | 0.26%                              | No Substantiated<br>Reports             | 10                                | 10.00                                |  |  |
| Staff Training                                          | 78%                                | 100%                                    | 10                                | 10.00                                |  |  |
| Safety Sub-Total                                        |                                    |                                         | 20                                | 20.00                                |  |  |
| CPA Permanency Outcomes                                 |                                    |                                         |                                   |                                      |  |  |
| Placement Stability                                     | 91%                                | 100%                                    | 15                                | 15.00                                |  |  |
| Permanency Sub-Total                                    |                                    |                                         | 15                                | 15.00                                |  |  |
| CPA Well-Being Outcomes                                 | CPA Well-Being Outcomes            |                                         |                                   |                                      |  |  |
| EPSDT Medical Visits                                    | 83%                                | 33%                                     | 4.5                               | 1.50                                 |  |  |
| EPSDT Dental Visits                                     | 77%                                | 100%                                    | 4.5                               | 4.55                                 |  |  |
| Academic Supports                                       | 75%                                | Not Eligible                            |                                   |                                      |  |  |
| Provider ECEM Visits                                    | 91%                                | 100%                                    | 8                                 | 7.95                                 |  |  |
| Provider General Contacts                               | 89%                                | 67%                                     | 8                                 | 5.33                                 |  |  |
| Placements with Siblings                                | 60%                                | Not Eligible                            | Not Scored                        | Not Scored                           |  |  |
| Placements within Legal County                          | 16%                                | 0%                                      | Not Scored                        | Not Scored                           |  |  |
| Well-Being Sub-Tota                                     |                                    |                                         | 25                                | 19.33                                |  |  |
| *Performance calculation descriptions can b             | e found in the FY 20°              | 17 RBWO PBP Measureme                   | ents and Standards Guide.         |                                      |  |  |
| Monitoring & Outcome                                    | s: Possible Po                     | ints = 100                              | Points Ear                        | ned: 90.68                           |  |  |