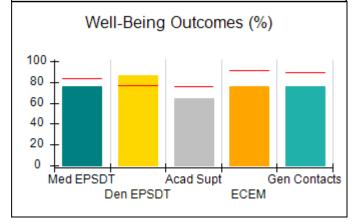

# Performance-Based Placement Measures RBWO Provider GA+SCORECARD - CPA

Report Quarter: Q4 FY2017

| Provider/Program Name: All God's Children - (861) - CPA |                                    |                                         |                                   |                                      |  |  |
|---------------------------------------------------------|------------------------------------|-----------------------------------------|-----------------------------------|--------------------------------------|--|--|
| 1671 Meriweather Dr., Watkinsville, G                   | GA 30677                           | Quarterly Sco                           | ores (Grades)                     | Current Quarter<br>Score (Grade)     |  |  |
| Phone: 706-316-2421                                     |                                    | Q1: 95.46 (A)                           | Q2: 99.18 (A+)                    | 96.68%                               |  |  |
| Vendor ID# 35219                                        |                                    | Q3: 88.03 (B+)                          | Q4: 96.68 (A)                     | (A)                                  |  |  |
| # New Foster Homes During Quarter: 3                    |                                    | # Children in Care During<br>Quarter: 4 | # Placements During<br>Quarter: 4 | # Children in Care On<br>Last Day: 4 |  |  |
|                                                         | Avg<br>Performance All<br>CPAs (%) | Provider<br>Performance (%)*            | Possible Points<br>(Weight)       | Provider Points<br>Earned            |  |  |
| OPM Monitoring Reviews                                  |                                    |                                         |                                   |                                      |  |  |
| Annual Comprehensive Reviews                            | 89%                                | 86%                                     | 25                                | 21.60                                |  |  |
| Safety Reviews                                          | 95%                                | 98%                                     | 15                                | 14.75                                |  |  |
| Monitoring Sub-Total                                    |                                    |                                         | 40                                | 36.35                                |  |  |
| CPA Safety Outcomes                                     |                                    |                                         |                                   |                                      |  |  |
| Incidence of Maltreatment                               | 0.26%                              | No Substantiated<br>Reports             | 10                                | 10.00                                |  |  |
| Staff Training                                          | 78%                                | 100%                                    | 10                                | 10.00                                |  |  |
| Safety Sub-Total                                        |                                    |                                         | 20                                | 20.00                                |  |  |
| CPA Permanency Outcomes                                 |                                    |                                         |                                   |                                      |  |  |
| Placement Stability                                     | 91%                                | 100%                                    | 15                                | 15.00                                |  |  |
| Permanency Sub-Total                                    |                                    |                                         | 15                                | 15.00                                |  |  |
| CPA Well-Being Outcomes                                 | CPA Well-Being Outcomes            |                                         |                                   |                                      |  |  |
| EPSDT Medical Visits                                    | 83%                                | 33%                                     | 4.5                               | 1.50                                 |  |  |
| EPSDT Dental Visits                                     | 77%                                | 100%                                    | 4.5                               | 4.55                                 |  |  |
| Academic Supports                                       | 75%                                | Not Eligible                            |                                   |                                      |  |  |
| Provider ECEM Visits                                    | 91%                                | 100%                                    | 8                                 | 7.95                                 |  |  |
| Provider General Contacts                               | 89%                                | 67%                                     | 8                                 | 5.33                                 |  |  |
| Placements with Siblings                                | 60%                                | Not Eligible                            | Not Scored                        | Not Scored                           |  |  |
| Placements within Legal County                          | 16%                                | 0%                                      | Not Scored                        | Not Scored                           |  |  |
| Well-Being Sub-Tota                                     |                                    |                                         | 25                                | 19.33                                |  |  |
| *Performance calculation descriptions can b             | e found in the FY 20°              | 17 RBWO PBP Measureme                   | ents and Standards Guide.         |                                      |  |  |
| Monitoring & Outcome                                    | s: Possible Po                     | ints = 100                              | Points Ear                        | ned: 90.68                           |  |  |