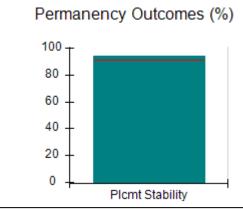

# Performance-Based Placement Measures RBWO Provider GA+SCORECARD - CPA

Report Quarter: Q4 FY2017

| Provider/Program Name: All God's Children - (861) - CPA |                                    |                                         |                                   |                                      |  |  |
|---------------------------------------------------------|------------------------------------|-----------------------------------------|-----------------------------------|--------------------------------------|--|--|
| 1671 Meriweather Dr., Watkinsville, G                   | GA 30677                           | Quarterly Sco                           | ores (Grades)                     | Current Quarter<br>Score (Grade)     |  |  |
| Phone: 706-316-2421                                     |                                    | Q1: 95.46 (A)                           | Q2: 99.18 (A+)                    | 96.68%                               |  |  |
| Vendor ID# 35219                                        |                                    | Q3: 88.03 (B+)                          | Q4: 96.68 (A)                     | (A)                                  |  |  |
| # New Foster Homes During Quarter: 3                    |                                    | # Children in Care During<br>Quarter: 4 | # Placements During<br>Quarter: 4 | # Children in Care On<br>Last Day: 4 |  |  |
|                                                         | Avg<br>Performance All<br>CPAs (%) | Provider<br>Performance (%)*            | Possible Points<br>(Weight)       | Provider Points<br>Earned            |  |  |
| OPM Monitoring Reviews                                  |                                    |                                         |                                   |                                      |  |  |
| Annual Comprehensive Reviews                            | 89%                                | 86%                                     | 25                                | 21.60                                |  |  |
| Safety Reviews                                          | 95%                                | 98%                                     | 15                                | 14.75                                |  |  |
| Monitoring Sub-Total                                    |                                    |                                         | 40                                | 36.35                                |  |  |
| CPA Safety Outcomes                                     |                                    |                                         |                                   |                                      |  |  |
| Incidence of Maltreatment                               | 0.26%                              | No Substantiated<br>Reports             | 10                                | 10.00                                |  |  |
| Staff Training                                          | 78%                                | 100%                                    | 10                                | 10.00                                |  |  |
| Safety Sub-Total                                        |                                    |                                         | 20                                | 20.00                                |  |  |
| CPA Permanency Outcomes                                 |                                    |                                         |                                   |                                      |  |  |
| Placement Stability                                     | 91%                                | 100%                                    | 15                                | 15.00                                |  |  |
| Permanency Sub-Total                                    |                                    |                                         | 15                                | 15.00                                |  |  |
| CPA Well-Being Outcomes                                 | CPA Well-Being Outcomes            |                                         |                                   |                                      |  |  |
| EPSDT Medical Visits                                    | 83%                                | 33%                                     | 4.5                               | 1.50                                 |  |  |
| EPSDT Dental Visits                                     | 77%                                | 100%                                    | 4.5                               | 4.55                                 |  |  |
| Academic Supports                                       | 75%                                | Not Eligible                            |                                   |                                      |  |  |
| Provider ECEM Visits                                    | 91%                                | 100%                                    | 8                                 | 7.95                                 |  |  |
| Provider General Contacts                               | 89%                                | 67%                                     | 8                                 | 5.33                                 |  |  |
| Placements with Siblings                                | 60%                                | Not Eligible                            | Not Scored                        | Not Scored                           |  |  |
| Placements within Legal County                          | 16%                                | 0%                                      | Not Scored                        | Not Scored                           |  |  |
| Well-Being Sub-Tota                                     |                                    |                                         | 25                                | 19.33                                |  |  |
| *Performance calculation descriptions can b             | e found in the FY 20°              | 17 RBWO PBP Measureme                   | ents and Standards Guide.         |                                      |  |  |
| Monitoring & Outcome                                    | s: Possible Po                     | ints = 100                              | Points Ear                        | ned: 90.68                           |  |  |